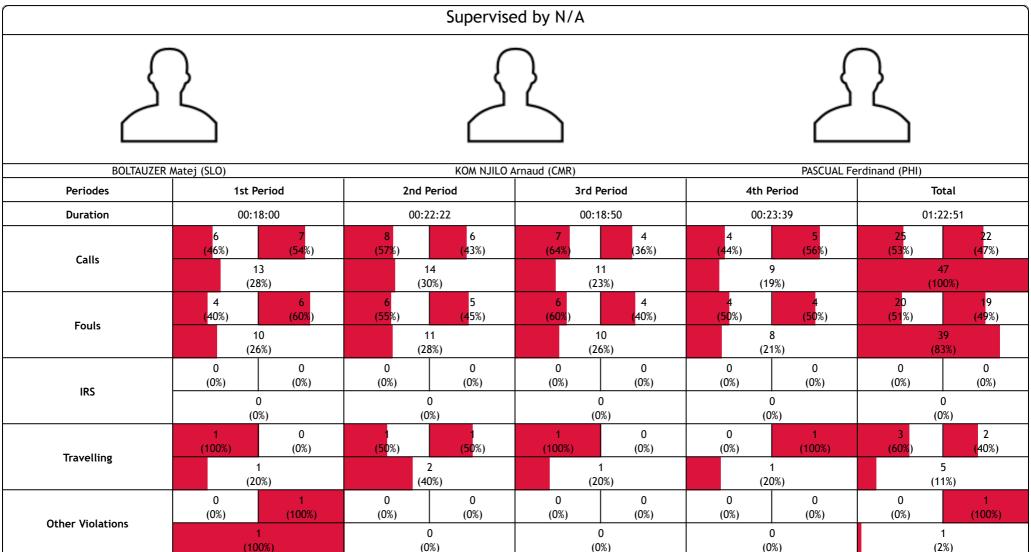

#### Table · Calls Summary

### Table · Calls per Referee

| Periods                       | Period 1           |                    | Period 2           |                       | Period 3    |          | Period 4 |          |          |                      |
|-------------------------------|--------------------|--------------------|--------------------|-----------------------|-------------|----------|----------|----------|----------|----------------------|
| 3 Referees                    | 5'                 | 10'                | 5'                 | 10'                   | 5'          | 10'      | 5'       | 10'      | Last 2'  | TOTAL                |
| BOLTAUZER Matej<br>(SLO)      | 2<br>(33%) (67%)   | 4 2 (67%) (33%)    | 2 2<br>(50%) (50%) | 0<br>(0%) 2<br>(100%) | 0 0 (0%)    | 0 0 (0%) | 0 0 (0%) | 0 0 (0%) | 0 0 (0%) | 8 10 (44%) (56%)     |
|                               | 6 (33%)            | 6 (33%)            | 4 (22%)            | 2<br>(11%)            | 0 (0%)      | 0 (0%)   | 0 (0%)   | 0 (0%)   | 0 (0%)   | 18<br>(38%)          |
| KOM NJILO<br>Arnaud<br>(CMR)  | 3 2<br>(60%) (40%) | 1 3 (25%) (75%)    | 1 2<br>(33%) (67%) | 2 0 (100%) (0%)       | 0 (0%) (0%) | 0 0 (0%) | 0 0 (0%) | 0 0 (0%) | 0 0 (0%) | 7 7<br>(50%) (50%)   |
|                               | 5<br>(36%)         | 4 (29%)            | 3<br>(21%)         | 2 (14%)               | 0 (0%)      | 0 (0%)   | 0 (0%)   | 0 (0%)   | 0 (0%)   | 14<br>(29%)          |
| PASCUAL<br>Ferdinand<br>(PHI) | 1 1<br>(50%) (50%) | 3 1<br>(75%) (25%) | 4 0<br>(80%) (0%)  | 2 3<br>(40%) (60%)    | 0 (0%) (0%) | 0 0 (0%) | 0 0 (0%) | 0 0 (0%) | 0 0 (0%) | 10 5<br>(63%) (31%)  |
|                               | 2<br>(13%)         | 4<br>(25%)         | 5<br>(31%)         | 5<br>(31%)            | 0 (0%)      | 0 (0%)   | 0 (0%)   | 0 (0%)   | 0 (0%)   | 16<br>(33%)          |
| TOTAL                         | 6 7<br>(46%) (54%) | 8 6<br>(57%) (43%) | 7 4<br>(58%) (33%) | 4 5<br>(44%) (56%)    | 0 0 (0%)    | 0 0 (0%) | 0 0 (0%) | 0 0 (0%) | 0 0 (0%) | 25 22<br>(52%) (46%) |
|                               | 13<br>(27%)        | 14<br>(29%)        | 12<br>(25%)        | 9<br>(19%)            | 0<br>(0%)   | 0 (0%)   | 0 (0%)   | 0 (0%)   | 0 (0%)   | 48                   |