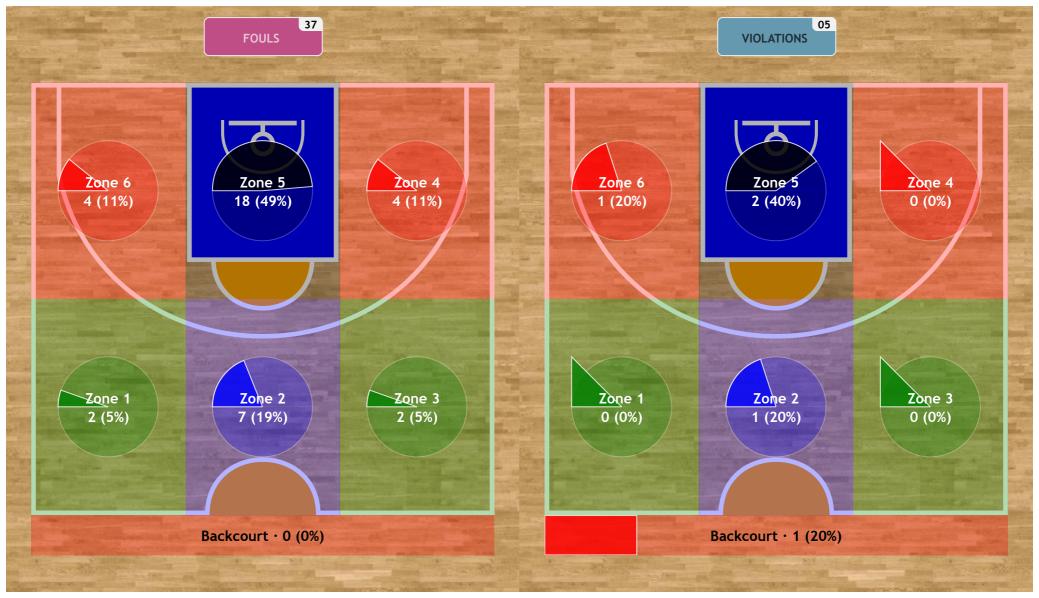

### Maps · Calls per Zone

### Table · Calls per Zone & Position

| Pos/Zones | Zone 1  | Zone 2  | Zone 3  | Zone 4  | Zone 5   | Zone 6  | Backcourt | TOTAL |
|-----------|---------|---------|---------|---------|----------|---------|-----------|-------|
| C1        | 0 (0%)  | 3 (43%) | 0 (0%)  | 0 (0%)  | 2 (29%)  | 2 (29%) | 0 (0%)    | 7     |
| C3        | 0 (0%)  | 0 (0%)  | 1 (17%) | 2 (33%) | 3 (50%)  | 0 (0%)  | 0 (0%)    | 6     |
| T1        | 2 (22%) | 3 (33%) | 0 (0%)  | 0 (0%)  | 1 (11%)  | 3 (33%) | 0 (0%)    | 9     |
| ТЗ        | 0 (0%)  | 2 (67%) | 0 (0%)  | 0 (0%)  | 1 (33%)  | 0 (0%)  | 0 (0%)    | 3     |
| L4        | 0 (0%)  | 1 (7%)  | 1 (7%)  | 2 (14%) | 10 (71%) | 0 (0%)  | 0 (0%)    | 14    |
| L5        | 0 (0%)  | 0 (0%)  | 0 (0%)  | 0 (0%)  | 0 (0%)   | 0 (0%)  | 0 (0%)    | 0     |
| L6        | 0 (0%)  | 0 (0%)  | 0 (0%)  | 0 (0%)  | 5 (100%) | 0 (0%)  | 0 (0%)    | 5     |
| Ct        | 0 (0%)  | 0 (0%)  | 0 (0%)  | 0 (0%)  | 0 (0%)   | 0 (0%)  | 0 (0%)    | 0     |
| Tt        | 0 (0%)  | 0 (0%)  | 0 (0%)  | 0 (0%)  | 0 (0%)   | 0 (0%)  | 0 (0%)    | 0     |
| Lt        | 0 (0%)  | 0 (0%)  | 0 (0%)  | 0 (0%)  | 0 (0%)   | 0 (0%)  | 0 (0%)    | 0     |
| TOTAL     | 2 (5%)  | 9 (20%) | 2 (5%)  | 4 (9%)  | 22 (50%) | 5 (11%) | 0 (0%)    | 44    |