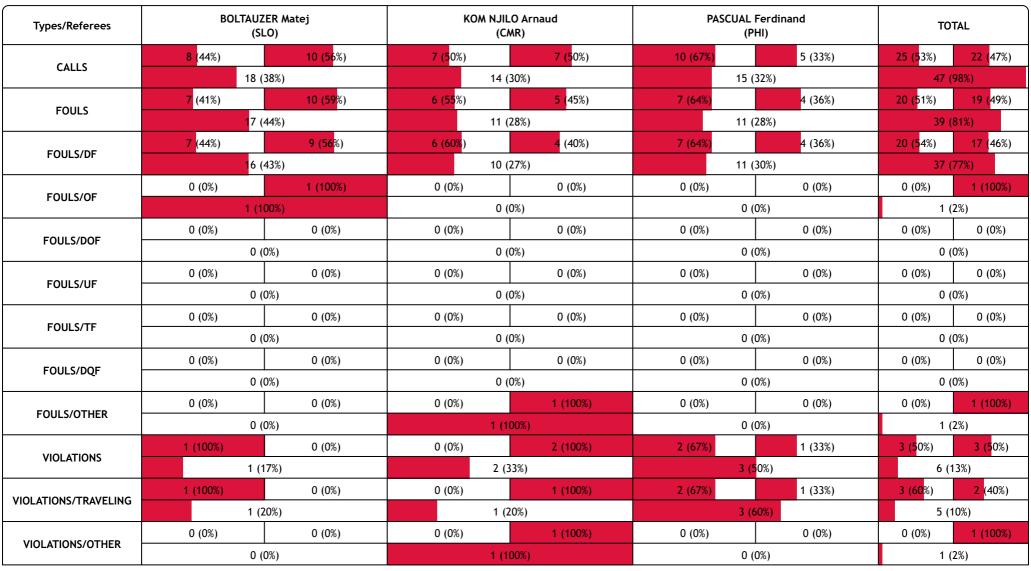

| 0 (0%)  | 2 (67%) | 0 (0%)  | 0 (0%)  | 1 (33%)  | 0 (0%)  | 0 (0%)    | 3     |
| L4        | 0 (0%)  | 1 (7%)  | 1 (7%)  | 2 (14%) | 10 (71%) | 0 (0%)  | 0 (0%)    | 14    |
| L5        | 0 (0%)  | 0 (0%)  | 0 (0%)  | 0 (0%)  | 0 (0%)   | 0 (0%)  | 0 (0%)    | 0     |
| L6        | 0 (0%)  | 0 (0%)  | 0 (0%)  | 0 (0%)  | 5 (100%) | 0 (0%)  | 0 (0%)    | 5     |
| Ct        | 0 (0%)  | 0 (0%)  | 0 (0%)  | 0 (0%)  | 0 (0%)   | 0 (0%)  | 0 (0%)    | 0     |
| Tt        | 0 (0%)  | 0 (0%)  | 0 (0%)  | 0 (0%)  | 0 (0%)   | 0 (0%)  | 0 (0%)    | 0     |
| Lt        | 0 (0%)  | 0 (0%)  | 0 (0%)  | 0 (0%)  | 0 (0%)   | 0 (0%)  | 0 (0%)    | 0     |
| TOTAL     | 2 (5%)  | 9 (20%) | 2 (5%)  | 4 (9%)  | 22 (50%) | 5 (11%) | 0 (0%)    | 44    |







#### Table · Call Types per Referee









### Maps · Calls per Zone