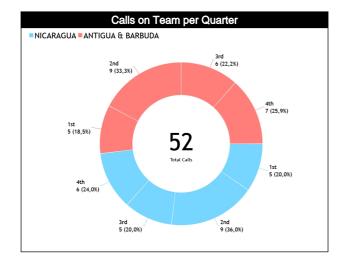

#### Calls vs Team

| Ref | Teams                                         |        |        | NCA    | · 79  |       |      |            |        | ANT    | · 71  |       |           | TOTALS |        |        |       |       |      |        |      |
|-----|-----------------------------------------------|--------|--------|--------|-------|-------|------|------------|--------|--------|-------|-------|-----------|--------|--------|--------|-------|-------|------|--------|------|
| s   | Assessment                                    | Correc | Incorr | Inconc | L2M C | L2M I | L2M? | Correc     | Incorr | Inconc | L2M C | L2M I | L2M?      | Correc | Incorr | Inconc | L2M C | L2M I | L2M? |        |      |
| CC  | ANAYA, Julio (PAN)                            | 6      | N/A    | N/A    | 1     | N/A   | N/A  | 10         | N/A    | N/A    | 0     | N/A   | N/A       | 16     | N/A    | N/A    | 1     | N/A   | N/A  | CHAMP. | FIBA |
| U1  | DEL VALLE MONTALVO,<br>Williset Ernesto (PUR) | 10     | N/A    | N/A    | 1     | N/A   | N/A  | 13         | N/A    | N/A    | 3     | N/A   | N/A       | 23     | N/A    | N/A    | 4     | N/A   | N/A  | AVG    | AVG  |
| U2  | HIDALGO MARTÍNEZ,<br>Samuel (DOM)             | 9      | N/A    | N/A    | 0     | N/A   | N/A  | 4          | N/A    | N/A    | 0     | N/A   | N/A       | 13     | N/A    | N/A    | 0     | N/A   | N/A  |        |      |
|     | TOTAL                                         |        |        | 25 (4  | 8,1%) |       |      | 27 (51,9%) |        |        |       |       | 52 (100%) |        |        |        |       |       | 0.0  | 0.0    |      |
|     | CORRECT                                       |        |        | N.     | /A    |       |      |            | N/A    |        |       |       | N/A       |        |        |        |       |       | 0.0  | 0.0    |      |
|     | INCORRECT                                     |        |        | N.     | /A    |       |      |            | N/A    |        |       |       |           | N/A    |        |        |       |       |      | 0.0    | 0.0  |
|     | INCONCLUSIVE                                  |        |        | N.     | /A    |       |      |            |        | N.     | /A    |       |           | N/A    |        |        |       |       |      | 0.0    | 0.0  |
|     | L2M C                                         | N/A    |        |        |       |       |      | N/A        |        |        |       | N/A   |           |        |        |        |       | 0.0   | 0.0  |        |      |
|     | L2M I                                         | N/A    |        |        |       | N/A   |      |            |        | N/A    |       |       |           |        |        | 0.0    | 0.0   |       |      |        |      |
|     | L2M? N/A                                      |        |        |        |       |       |      | N.         | /A     |        |       | N/A   |           |        |        |        |       | 0.0   | 0.0  |        |      |