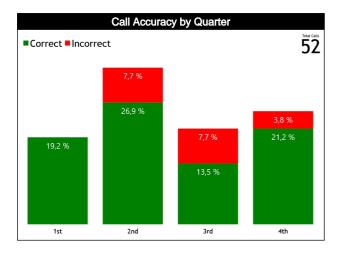

#### Calls vs Referee

| Quarters                                                     |               | Quar                                  | ter 1     |                |            | Quar     | ter 2    |          |           | Quar      | ter 3     |          |           |          | Quar     | ter 4    |           |          | m         | ITAL.     |
|--------------------------------------------------------------|---------------|---------------------------------------|-----------|----------------|------------|----------|----------|----------|-----------|-----------|-----------|----------|-----------|----------|----------|----------|-----------|----------|-----------|-----------|
| 3 Referees                                                   | 5             | ÿ                                     | 1         | O'             | **         | 5'       | 1        | ď        |           | 5         | 10        | y        | ŧ         | 7        | 1        | O'       | Ias       | t 2'     | 10        | LALL      |
| ANAYA Julio                                                  | 0             | 0                                     | 0         | 1<br>100%      | 2<br>40%   | 3<br>60% | 1<br>33% | 2<br>67% | 0         | 1<br>100% | 1<br>50%  | 1<br>50% | 1<br>50%  | 1<br>50% | 1<br>50% | 1<br>50% | 1<br>100% | 0        | 6<br>38%  | 10<br>63% |
| (PAN)                                                        | C             | 0 1<br>6%                             |           | 5 3<br>31% 19% |            | -        | 1<br>6%  |          | 2<br>13%  |           | 2<br>13%  |          |           | 2<br>3%  | 1<br>6%  |          |           | 16<br>1% |           |           |
| IELVAIIE<br>MINIALVO<br>Williset<br>Ernesto<br>(Puerto Rico) | 3<br>75%      | 1<br>25%                              | 0         | 1<br>100%      | 1<br>33%   | 2<br>67% | 2<br>67% | 1<br>33% | 1<br>33%  | 2<br>67%  | 1<br>33%  | 2<br>67% | 1<br>100% | 0        | 1<br>20% | 4<br>80% | 1<br>25%  | 3<br>75% | 10<br>43% | 13<br>57% |
| Ernesto<br>(Puerto Rico)                                     | 4 1<br>17% 4% |                                       | 1<br>%    | 3<br>13%       |            | 3<br>13% |          | 3<br>13% |           | 3<br>13%  |           | 1<br>4%  |           | 5<br>22% |          | 4<br>17% |           |          | 23<br>4%  |           |
| HDALGO<br>MARINEZ<br>Samuel                                  | 1<br>33%      | 2<br>67%                              | 1<br>100% | 0              | 1<br>100%  | 0        | 2<br>67% | 1<br>33% | 1<br>100% | 0         | 1<br>100% | 0        | 2<br>67%  | 1<br>33% | 0        | 0        | 0         | 0        | 9<br>69%  | 4<br>31%  |
| MARTINEZ<br>Samuel<br>(Dominican<br>Republic)                | 23            | -                                     | 8         | 1<br>%         | 8'         | 1<br>%   |          | 3<br>3%  | 1<br>8%   |           | 1<br>8%   |          | 3<br>23%  |          | 0        |          | (         | )        |           | 13<br>5%  |
| TUTAL                                                        | 4<br>57%      | 3<br>43%                              | 1<br>33%  | 2<br>67%       | 4<br>44%   | 5<br>56% | 5<br>56% | 4<br>44% | 2<br>40%  | 3<br>60%  | 3<br>50%  | 3<br>50% | 4<br>67%  | 2<br>33% | 2<br>29% | 5<br>71% | 2<br>40%  | 3<br>60% | 25<br>48% | 27<br>52% |
| IOIAL                                                        | 13            | 7 3 9 9<br>13% 6% 17% 17 <sup>6</sup> |           |                | 5<br>6 10% |          | 6<br>12% |          | 6<br>12%  |           | 7<br>13%  |          | 5<br>10%  |          | 5        | 52       |           |          |           |           |