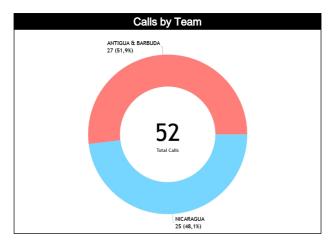

#### **Game Information**

| 2023 AMERICUP 2025 PQ |            |                            |            |       |            |           |  |  |  |  |  |  |
|-----------------------|------------|----------------------------|------------|-------|------------|-----------|--|--|--|--|--|--|
|                       |            | GROUP B · GP103            |            |       |            |           |  |  |  |  |  |  |
|                       | 19:00 23/0 | 19:00 23/06/2023 NICARAGUA |            |       |            |           |  |  |  |  |  |  |
|                       | %          | Total                      | Calls      | Total | %          |           |  |  |  |  |  |  |
| NICARAGUA             | N/A        | 13                         | Fouls      | 16    | N/A        | ANTIGUA & |  |  |  |  |  |  |
|                       | N/A        | 12                         | Violations | 11    | N/A        |           |  |  |  |  |  |  |
| NCA                   | N/A        | 8                          | OOB        | 9     | N/A        | ANT       |  |  |  |  |  |  |
| 79                    | N/A        | 0                          | Fake       | 0     | N/A        | 71        |  |  |  |  |  |  |
|                       | N/A        | 0                          | DOG        | 0     | N/A        |           |  |  |  |  |  |  |
|                       | N/A        | 25                         | Total      | 27    | <b>N/A</b> |           |  |  |  |  |  |  |

#### Calls vs Team

| Ref | Teams                                         |        |        | NCA    | · 79  |       |      |            |        | ANT    | · 71  |       |           | TOTALS |        |        |       |       |      |        |      |
|-----|-----------------------------------------------|--------|--------|--------|-------|-------|------|------------|--------|--------|-------|-------|-----------|--------|--------|--------|-------|-------|------|--------|------|
| s   | Assessment                                    | Correc | Incorr | Inconc | L2M C | L2M I | L2M? | Correc     | Incorr | Inconc | L2M C | L2M I | L2M?      | Correc | Incorr | Inconc | L2M C | L2M I | L2M? |        |      |
| CC  | ANAYA, Julio (PAN)                            | 6      | N/A    | N/A    | 1     | N/A   | N/A  | 10         | N/A    | N/A    | 0     | N/A   | N/A       | 16     | N/A    | N/A    | 1     | N/A   | N/A  | CHAMP. | FIBA |
| U1  | DEL VALLE MONTALVO,<br>Williset Ernesto (PUR) | 10     | N/A    | N/A    | 1     | N/A   | N/A  | 13         | N/A    | N/A    | 3     | N/A   | N/A       | 23     | N/A    | N/A    | 4     | N/A   | N/A  | AVG    | AVG  |
| U2  | HIDALGO MARTÍNEZ,<br>Samuel (DOM)             | 9      | N/A    | N/A    | 0     | N/A   | N/A  | 4          | N/A    | N/A    | 0     | N/A   | N/A       | 13     | N/A    | N/A    | 0     | N/A   | N/A  |        |      |
|     | TOTAL                                         |        |        | 25 (4  | 8,1%) |       |      | 27 (51,9%) |        |        |       |       | 52 (100%) |        |        |        |       |       | 0.0  | 0.0    |      |
|     | CORRECT                                       |        |        | N.     | /A    |       |      |            | N/A    |        |       |       | N/A       |        |        |        |       |       | 0.0  | 0.0    |      |
|     | INCORRECT                                     |        |        | N.     | /A    |       |      |            | N/A    |        |       |       |           | N/A    |        |        |       |       |      | 0.0    | 0.0  |
|     | INCONCLUSIVE                                  |        |        | N.     | /A    |       |      |            |        | N.     | /A    |       |           | N/A    |        |        |       |       |      | 0.0    | 0.0  |
|     | L2M C                                         | N/A    |        |        |       |       |      | N/A        |        |        |       | N/A   |           |        |        |        |       | 0.0   | 0.0  |        |      |
|     | L2M I                                         | N/A    |        |        |       | N/A   |      |            |        | N/A    |       |       |           |        |        | 0.0    | 0.0   |       |      |        |      |
|     | L2M? N/A                                      |        |        |        |       |       |      | N.         | /A     |        |       | N/A   |           |        |        |        |       | 0.0   | 0.0  |        |      |