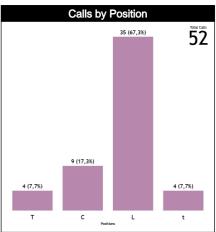

#### **Calls vs Zone and Position**

| Pos/Zones | Zone 1      | Zone 2  | Zone 3  | Zone 4  | Zone 5      | Zone 6  | Zone 7 | Zone 8      | Zone 9 | Zone 10 | Zone 11 | Zone 12 | TUTAL | CHAMP. | FRA |
|-----------|-------------|---------|---------|---------|-------------|---------|--------|-------------|--------|---------|---------|---------|-------|--------|-----|
| C1        | 0 (0%)      | 0 (0%)  | 1 (33%) | 0 (0%)  | 1 (33%)     | 1 (33%) | 0 (0%) | 0 (0%)      | 0 (0%) | 0 (0%)  | 0 (0%)  | 0 (0%)  | 3     | 0.0    | 0.0 |
| С3        | 0 (0%)      | 0 (0%)  | 1 (17%) | 2 (33%) | 3 (50%)     | 0 (0%)  | 0 (0%) | 0 (0%)      | 0 (0%) | 0 (0%)  | 0 (0%)  | 0 (0%)  | 6     | 0.0    | 0.0 |
| n         | 0           | 0       | 0       | 0       | 0           | 0       | 0      | 0           | 0      | 0       | 0       | 0       | 0     | 0.0    | 0.0 |
| Т3        | 0 (0%)      | 2 (50%) | 0 (0%)  | 2 (50%) | 0 (0%)      | 0 (0%)  | 0 (0%) | 0 (0%)      | 0 (0%) | 0 (0%)  | 0 (0%)  | 0 (0%)  | 4     | 0.0    | 0.0 |
| 14        | 0 (0%)      | 0 (0%)  | 0 (0%)  | 6 (29%) | 13<br>(62%) | 2 (10%) | 0 (0%) | 0 (0%)      | 0 (0%) | 0 (0%)  | 0 (0%)  | 0 (0%)  | 21    | 0.0    | 0.0 |
| 15        | 0           | 0       | 0       | 0       | 0           | 0       | 0      | 0           | 0      | 0       | 0       | 0       | 0     | 0.0    | 0.0 |
| 16        | 0 (0%)      | 0 (0%)  | 0 (0%)  | 0 (0%)  | 10<br>(71%) | 4 (29%) | 0 (0%) | 0 (0%)      | 0 (0%) | 0 (0%)  | 0 (0%)  | 0 (0%)  | 14    | 0.0    | 0.0 |
| Ct        | 1 (50%)     | 0 (0%)  | 0 (0%)  | 0 (0%)  | 1 (50%)     | 0 (0%)  | 0 (0%) | 0 (0%)      | 0 (0%) | 0 (0%)  | 0 (0%)  | 0 (0%)  | 2     | 0.0    | 0.0 |
| Tt        | 0 (0%)      | 0 (0%)  | 0 (0%)  | 0 (0%)  | 0 (0%)      | 0 (0%)  | 0 (0%) | 1<br>(100%) | 0 (0%) | 0 (0%)  | 0 (0%)  | 0 (0%)  | 1     | 0.0    | 0.0 |
| I±        | 1<br>(100%) | 0 (0%)  | 0 (0%)  | 0 (0%)  | 0 (0%)      | 0 (0%)  | 0 (0%) | 0 (0%)      | 0 (0%) | 0 (0%)  | 0 (0%)  | 0 (0%)  | 1     | 0.0    | 0.0 |
| TOTAL     | 2           | 2       | 2       | 10      | 28          | 7       | 0      | 1           | 0      | 0       | 0       | 0       | 52    | 0.0    | 0.0 |
| CHAMP.    | 0.0         | 0.0     | 0.0     | 0.0     | 0.0         | 0.0     | 0.0    | 0.0         | 0.0    | 0.0     | 0.0     | 0.0     | 0.0   |        |     |
| FIBA      | 0.0         | 0.0     | 0.0     | 0.0     | 0.0         | 0.0     | 0.0    | 0.0         | 0.0    | 0.0     | 0.0     | 0.0     | 0.0   |        |     |