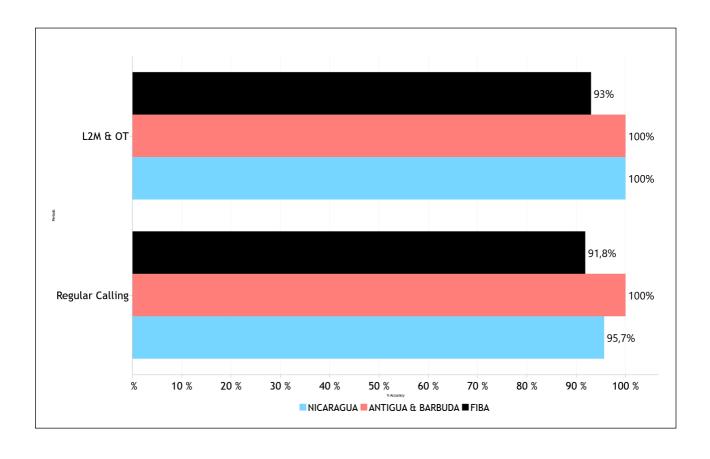

| UF to PF                   | 0   | 0   | 0   | 0    | 0       | 0"  | 0     | 0               | 0   | 0    |
|                  | PF to DQF                  | 0   | 0   | 0   | 0    | 0       | 0"  | 0     | 0               | 0   | 0    |
|                  | UF to DQF                  | 0   | 0   | 0   | 0    | 0       | 0"  | 0     | 0               | 0   | 0    |
|                  | DQF to UF                  | 0   | 0   | 0   | 0    | 0       | 0"  | 0     | 0               | 0   | 0    |
|                  | DQF to PF                  | 0   | 0   | 0   | 0    | 0       | 0"  | 0     | 0               | 0   | 0    |
|                  | IRS vs CAM                 |     |     |     |      |         |     |       |                 |     |      |



## Regular Call vs I2M&OTAccuracy