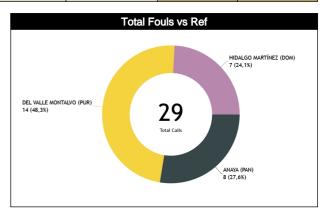

## Calls Summary vs Referee

| Types/Referees    | cc                           | u                             | U2                          | TUFAL                   | CHAMPIONSHIP | FIBA |
|-------------------|------------------------------|-------------------------------|-----------------------------|-------------------------|--------------|------|
| CALLS             | 6 (38%) 10 (63%)<br>16 (31%) | 10 (43%) 13 (57%)<br>23 (44%) | 9 (69%) 4 (31%)<br>13 (25%) | 25 (48%) 27 (52%)<br>52 | 0            | 0    |
| FOULS             | 2 (25%) 6 (75%)<br>8 (28%)   | 6 (43%) 8 (57%)<br>14 (48%)   | 5 (71%) 2 (29%)<br>7 (24%)  | 13 (45%) 16 (55%)<br>29 | 0            | 0    |
| DEFENSIVE         | 1 (14%) 6 (86%)<br>7 (26%)   | 6 (43%) 8 (57%)<br>14 (52%)   | 5 (83%) 1 (17%)<br>6 (22%)  | 12 (44%) 15 (56%)<br>27 | 0            | 0    |
| OFFENSIVE         | 1 (100%) 0<br>1 (50%)        | 0 0                           | 0 1 (100%)<br>1 (50%)       | 1 (50%) 1 (50%)         | 0            | 0    |
| DOUBLE FOUL       | 0 0                          | 0 0                           | 0 0                         | 0 0                     | 0            | 0    |
| UNSPORTSMANLIKE   | 0 0                          | 0 0                           | 0 0                         | 0 0                     | 0            | 0    |
| TECHNICAL         | 0 0                          | 0 0                           | 0 0                         | 0 0                     | 0            | 0    |
| DISQUALIFYING     | 2 (25%) 6 (75%)<br>8 (28%)   | 6 (43%) 8 (57%)<br>14 (48%)   | 5 (71%) 2 (29%)<br>7 (24%)  | 13 (45%) 16 (55%)<br>29 | 0            | 0    |
| ООВ               | 0 0                          | 0 0                           | 0 0                         | 0 0                     | 0            | 0    |
| STEP ON SIDE LINE | 4 (50%) 4 (50%)<br>8 (35%)   | 4 (44%) 5 (56%)<br>9 (39%)    | 4 (67%) 2 (33%)<br>6 (26%)  | 12 (52%) 11 (48%)<br>23 | 0            | 0    |
| OTHER             | 2 (100%) 0<br>2 (50%)        | 1 (100%) 0<br>1 (25%)         | 0 1 (100%)<br>1 (25%)       | 3 (75%) 1 (25%)         | 0            | 0    |
| VIOLATIONS        | 2 (33%) 4 (67%)<br>6 (32%)   | 3 (38%) 5 (63%)<br>8 (42%)    | 4 (80%) 1 (20%)<br>5 (26%)  | 9 (47%) 10 (53%)        | 0            | 0    |
| TRAVELING         | 2 (33%) 4 (67%)<br>6 (35%)   | 3 (43%) 4 (57%)<br>7 (41%)    | 3 (75%) 1 (25%)<br>4 (24%)  | 8 (47%) 9 (53%)<br>17   | 0            | 0    |
| OTHER             | 0 0                          | 0 0                           | 0 0                         | 0 0                     | 0            | 0    |
| Fake              | 0 0                          | 0 0                           | 0 0                         | 0 0                     | 0            | 0    |
| DOG               | 0 0                          | 0 0                           | 0 0                         | 0 0                     | 0            | 0    |
| IRS               | 0 0                          | 0 0                           | 0 0                         | 0 0                     | 0            | 0    |
| нсс               | 0 0                          | 0 0                           | 0 0                         | 0 0                     | 0            | 0    |

#### Calls vs Team

| Ref | Teams                                         |        |        | NCA    | · 79  |       |      |            |        | ANT    | · 71  |       |           | TOTALS |        |        |       |       |      |        |      |
|-----|-----------------------------------------------|--------|--------|--------|-------|-------|------|------------|--------|--------|-------|-------|-----------|--------|--------|--------|-------|-------|------|--------|------|
| s   | Assessment                                    | Correc | Incorr | Inconc | L2M C | L2M I | L2M? | Correc     | Incorr | Inconc | L2M C | L2M I | L2M?      | Correc | Incorr | Inconc | L2M C | L2M I | L2M? |        |      |
| CC  | ANAYA, Julio (PAN)                            | 6      | N/A    | N/A    | 1     | N/A   | N/A  | 10         | N/A    | N/A    | 0     | N/A   | N/A       | 16     | N/A    | N/A    | 1     | N/A   | N/A  | CHAMP. | FIBA |
| U1  | DEL VALLE MONTALVO,<br>Williset Ernesto (PUR) | 10     | N/A    | N/A    | 1     | N/A   | N/A  | 13         | N/A    | N/A    | 3     | N/A   | N/A       | 23     | N/A    | N/A    | 4     | N/A   | N/A  | AVG    | AVG  |
| U2  | HIDALGO MARTÍNEZ,<br>Samuel (DOM)             | 9      | N/A    | N/A    | 0     | N/A   | N/A  | 4          | N/A    | N/A    | 0     | N/A   | N/A       | 13     | N/A    | N/A    | 0     | N/A   | N/A  |        |      |
|     | TOTAL                                         |        |        | 25 (4  | 8,1%) |       |      | 27 (51,9%) |        |        |       |       | 52 (100%) |        |        |        |       |       | 0.0  | 0.0    |      |
|     | CORRECT                                       |        |        | N.     | /A    |       |      |            | N/A    |        |       |       | N/A       |        |        |        |       |       | 0.0  | 0.0    |      |
|     | INCORRECT                                     |        |        | N.     | /A    |       |      |            | N/A    |        |       |       |           | N/A    |        |        |       |       |      | 0.0    | 0.0  |
|     | INCONCLUSIVE                                  |        |        | N.     | /A    |       |      |            |        | N.     | /A    |       |           | N/A    |        |        |       |       |      | 0.0    | 0.0  |
|     | L2M C                                         | N/A    |        |        |       |       |      | N/A        |        |        |       | N/A   |           |        |        |        |       | 0.0   | 0.0  |        |      |
|     | L2M I                                         | N/A    |        |        |       | N/A   |      |            |        | N/A    |       |       |           |        |        | 0.0    | 0.0   |       |      |        |      |
|     | L2M? N/A                                      |        |        |        |       |       |      | N.         | /A     |        |       | N/A   |           |        |        |        |       | 0.0   | 0.0  |        |      |

#### Calls vs Referee

| Quarters                                                     |               | Quar                                  | ter 1     |                |            | Quar     | ter 2    |          |           | Quar      | ter 3     |          |           |          | Quar     | ter 4    |           |          | m         | ITAL.     |
|--------------------------------------------------------------|---------------|---------------------------------------|-----------|----------------|------------|----------|----------|----------|-----------|-----------|-----------|----------|-----------|----------|----------|----------|-----------|----------|-----------|-----------|
| 3 Referees                                                   | 5             | ÿ                                     | 1         | O'             | **         | 5'       | 1        | ď        |           | 5         | 10        | y        | ŧ         | 7        | 1        | O'       | Ias       | t 2'     | 10        | LALL      |
| ANAYA Julio                                                  | 0             | 0                                     | 0         | 1<br>100%      | 2<br>40%   | 3<br>60% | 1<br>33% | 2<br>67% | 0         | 1<br>100% | 1<br>50%  | 1<br>50% | 1<br>50%  | 1<br>50% | 1<br>50% | 1<br>50% | 1<br>100% | 0        | 6<br>38%  | 10<br>63% |
| (PAN)                                                        | C             | 0 1<br>6%                             |           | 5 3<br>31% 19% |            | -        | 1<br>6%  |          | 2<br>13%  |           | 2<br>13%  |          |           | 2<br>3%  | 1<br>6%  |          |           | 16<br>1% |           |           |
| IELVAIIE<br>MINIALVO<br>Williset<br>Ernesto<br>(Puerto Rico) | 3<br>75%      | 1<br>25%                              | 0         | 1<br>100%      | 1<br>33%   | 2<br>67% | 2<br>67% | 1<br>33% | 1<br>33%  | 2<br>67%  | 1<br>33%  | 2<br>67% | 1<br>100% | 0        | 1<br>20% | 4<br>80% | 1<br>25%  | 3<br>75% | 10<br>43% | 13<br>57% |
| Ernesto<br>(Puerto Rico)                                     | 4 1<br>17% 4% |                                       | 1<br>%    | 3<br>13%       |            | 3<br>13% |          | 3<br>13% |           | 3<br>13%  |           | 1<br>4%  |           | 5<br>22% |          | 4<br>17% |           |          | 23<br>4%  |           |
| HDALGO<br>MARINEZ<br>Samuel                                  | 1<br>33%      | 2<br>67%                              | 1<br>100% | 0              | 1<br>100%  | 0        | 2<br>67% | 1<br>33% | 1<br>100% | 0         | 1<br>100% | 0        | 2<br>67%  | 1<br>33% | 0        | 0        | 0         | 0        | 9<br>69%  | 4<br>31%  |
| MARTINEZ<br>Samuel<br>(Dominican<br>Republic)                | 23            | -                                     | 8         | 1<br>%         | 8'         | 1<br>%   |          | 3<br>3%  | 1<br>8%   |           | 1<br>8%   |          | 3<br>23%  |          | 0        |          | (         | )        |           | 13<br>5%  |
| TUTAL                                                        | 4<br>57%      | 3<br>43%                              | 1<br>33%  | 2<br>67%       | 4<br>44%   | 5<br>56% | 5<br>56% | 4<br>44% | 2<br>40%  | 3<br>60%  | 3<br>50%  | 3<br>50% | 4<br>67%  | 2<br>33% | 2<br>29% | 5<br>71% | 2<br>40%  | 3<br>60% | 25<br>48% | 27<br>52% |
| IOIAL                                                        | 13            | 7 3 9 9<br>13% 6% 17% 17 <sup>6</sup> |           |                | 5<br>6 10% |          | 6<br>12% |          | 6<br>12%  |           | 7<br>13%  |          | 5<br>10%  |          | 5        | 52       |           |          |           |           |