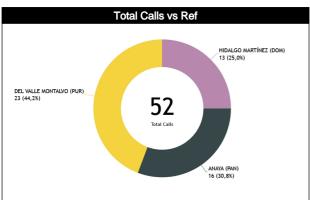

## Calls Summary vs Referee

| Types/Referees    | cc                           | u                             | U2                          | TUFAL                   | CHAMPIONSHIP | FIBA |
|-------------------|------------------------------|-------------------------------|-----------------------------|-------------------------|--------------|------|
| CALLS             | 6 (38%) 10 (63%)<br>16 (31%) | 10 (43%) 13 (57%)<br>23 (44%) | 9 (69%) 4 (31%)<br>13 (25%) | 25 (48%) 27 (52%)<br>52 | 0            | 0    |
| FOULS             | 2 (25%) 6 (75%)<br>8 (28%)   | 6 (43%) 8 (57%)<br>14 (48%)   | 5 (71%) 2 (29%)<br>7 (24%)  | 13 (45%) 16 (55%)<br>29 | 0            | 0    |
| DEFENSIVE         | 1 (14%) 6 (86%)<br>7 (26%)   | 6 (43%) 8 (57%)<br>14 (52%)   | 5 (83%) 1 (17%)<br>6 (22%)  | 12 (44%) 15 (56%)<br>27 | 0            | 0    |
| OFFENSIVE         | 1 (100%) 0<br>1 (50%)        | 0 0                           | 0 1 (100%)<br>1 (50%)       | 1 (50%) 1 (50%)         | 0            | 0    |
| DOUBLE FOUL       | 0 0                          | 0 0                           | 0 0                         | 0 0                     | 0            | 0    |
| UNSPORTSMANLIKE   | 0 0                          | 0 0                           | 0 0                         | 0 0                     | 0            | 0    |
| TECHNICAL         | 0 0                          | 0 0                           | 0 0                         | 0 0                     | 0            | 0    |
| DISQUALIFYING     | 2 (25%) 6 (75%)<br>8 (28%)   | 6 (43%) 8 (57%)<br>14 (48%)   | 5 (71%) 2 (29%)<br>7 (24%)  | 13 (45%) 16 (55%)<br>29 | 0            | 0    |
| ООВ               | 0 0                          | 0 0                           | 0 0                         | 0 0                     | 0            | 0    |
| STEP ON SIDE LINE | 4 (50%) 4 (50%)<br>8 (35%)   | 4 (44%) 5 (56%)<br>9 (39%)    | 4 (67%) 2 (33%)<br>6 (26%)  | 12 (52%) 11 (48%)<br>23 | 0            | 0    |
| OTHER             | 2 (100%) 0<br>2 (50%)        | 1 (100%) 0<br>1 (25%)         | 0 1 (100%)<br>1 (25%)       | 3 (75%) 1 (25%)         | 0            | 0    |
| VIOLATIONS        | 2 (33%) 4 (67%)<br>6 (32%)   | 3 (38%) 5 (63%)<br>8 (42%)    | 4 (80%) 1 (20%)<br>5 (26%)  | 9 (47%) 10 (53%)        | 0            | 0    |
| TRAVELING         | 2 (33%) 4 (67%)<br>6 (35%)   | 3 (43%) 4 (57%)<br>7 (41%)    | 3 (75%) 1 (25%)<br>4 (24%)  | 8 (47%) 9 (53%)<br>17   | 0            | 0    |
| OTHER             | 0 0                          | 0 0                           | 0 0                         | 0 0                     | 0            | 0    |
| Fake              | 0 0                          | 0 0                           | 0 0                         | 0 0                     | 0            | 0    |
| DOG               | 0 0                          | 0 0                           | 0 0                         | 0 0                     | 0            | 0    |
| IRS               | 0 0                          | 0 0                           | 0 0                         | 0 0                     | 0            | 0    |
| нсс               | 0 0                          | 0 0                           | 0 0                         | 0 0                     | 0            | 0    |

#### Calls vs Team

| Ref | Teams                                         |        |        | NCA    | · 79  |       |      |            |        | ANT    | · 71  |       |           | TOTALS |        |        |       |       |      |        |      |
|-----|-----------------------------------------------|--------|--------|--------|-------|-------|------|------------|--------|--------|-------|-------|-----------|--------|--------|--------|-------|-------|------|--------|------|
| s   | Assessment                                    | Correc | Incorr | Inconc | L2M C | L2M I | L2M? | Correc     | Incorr | Inconc | L2M C | L2M I | L2M?      | Correc | Incorr | Inconc | L2M C | L2M I | L2M? |        |      |
| CC  | ANAYA, Julio (PAN)                            | 6      | N/A    | N/A    | 1     | N/A   | N/A  | 10         | N/A    | N/A    | 0     | N/A   | N/A       | 16     | N/A    | N/A    | 1     | N/A   | N/A  | CHAMP. | FIBA |
| U1  | DEL VALLE MONTALVO,<br>Williset Ernesto (PUR) | 10     | N/A    | N/A    | 1     | N/A   | N/A  | 13         | N/A    | N/A    | 3     | N/A   | N/A       | 23     | N/A    | N/A    | 4     | N/A   | N/A  | AVG    | AVG  |
| U2  | HIDALGO MARTÍNEZ,<br>Samuel (DOM)             | 9      | N/A    | N/A    | 0     | N/A   | N/A  | 4          | N/A    | N/A    | 0     | N/A   | N/A       | 13     | N/A    | N/A    | 0     | N/A   | N/A  |        |      |
|     | TOTAL                                         |        |        | 25 (4  | 8,1%) |       |      | 27 (51,9%) |        |        |       |       | 52 (100%) |        |        |        |       |       | 0.0  | 0.0    |      |
|     | CORRECT                                       |        |        | N.     | /A    |       |      |            | N/A    |        |       |       | N/A       |        |        |        |       |       | 0.0  | 0.0    |      |
|     | INCORRECT                                     |        |        | N.     | /A    |       |      |            | N/A    |        |       |       |           | N/A    |        |        |       |       |      | 0.0    | 0.0  |
|     | INCONCLUSIVE                                  |        |        | N.     | /A    |       |      |            |        | N.     | /A    |       |           | N/A    |        |        |       |       |      | 0.0    | 0.0  |
|     | L2M C                                         | N/A    |        |        |       |       |      | N/A        |        |        |       | N/A   |           |        |        |        |       | 0.0   | 0.0  |        |      |
|     | L2M I                                         | N/A    |        |        |       | N/A   |      |            |        | N/A    |       |       |           |        |        | 0.0    | 0.0   |       |      |        |      |
|     | L2M? N/A                                      |        |        |        |       |       |      | N.         | /A     |        |       | N/A   |           |        |        |        |       | 0.0   | 0.0  |        |      |

#### Calls vs Referee

| Quarters                                                     |               | Quar                                  | ter 1     |                |            | Quar     | ter 2    |          |           | Quar      | ter 3     |          |           |          | Quar     | ter 4    |           |          | m         | ITAL.     |
|--------------------------------------------------------------|---------------|---------------------------------------|-----------|----------------|------------|----------|----------|----------|-----------|-----------|-----------|----------|-----------|----------|----------|----------|-----------|----------|-----------|-----------|
| 3 Referees                                                   | 5             | ÿ                                     | 1         | O'             | **         | 5'       | 1        | ď        |           | 5         | 10        | y        | ŧ         | 7        | 1        | O'       | Ias       | t 2'     | 10        | LALL      |
| ANAYA Julio                                                  | 0             | 0                                     | 0         | 1<br>100%      | 2<br>40%   | 3<br>60% | 1<br>33% | 2<br>67% | 0         | 1<br>100% | 1<br>50%  | 1<br>50% | 1<br>50%  | 1<br>50% | 1<br>50% | 1<br>50% | 1<br>100% | 0        | 6<br>38%  | 10<br>63% |
| (PAN)                                                        | C             | 0 1<br>6%                             |           | 5 3<br>31% 19% |            | -        | 1<br>6%  |          | 2<br>13%  |           | 2<br>13%  |          |           | 2<br>3%  | 1<br>6%  |          |           | 16<br>1% |           |           |
| IELVAIIE<br>MINIALVO<br>Williset<br>Ernesto<br>(Puerto Rico) | 3<br>75%      | 1<br>25%                              | 0         | 1<br>100%      | 1<br>33%   | 2<br>67% | 2<br>67% | 1<br>33% | 1<br>33%  | 2<br>67%  | 1<br>33%  | 2<br>67% | 1<br>100% | 0        | 1<br>20% | 4<br>80% | 1<br>25%  | 3<br>75% | 10<br>43% | 13<br>57% |
| Ernesto<br>(Puerto Rico)                                     | 4 1<br>17% 4% |                                       | 1<br>%    | 3<br>13%       |            | 3<br>13% |          | 3<br>13% |           | 3<br>13%  |           | 1<br>4%  |           | 5<br>22% |          | 4<br>17% |           |          | 23<br>4%  |           |
| HDALGO<br>MARINEZ<br>Samuel                                  | 1<br>33%      | 2<br>67%                              | 1<br>100% | 0              | 1<br>100%  | 0        | 2<br>67% | 1<br>33% | 1<br>100% | 0         | 1<br>100% | 0        | 2<br>67%  | 1<br>33% | 0        | 0        | 0         | 0        | 9<br>69%  | 4<br>31%  |
| MARTINEZ<br>Samuel<br>(Dominican<br>Republic)                | 23            | -                                     | 8         | 1<br>%         | 8'         | 1<br>%   |          | 3<br>3%  | 1<br>8%   |           | 1<br>8%   |          | 3<br>23%  |          | 0        |          | (         | )        |           | 13<br>5%  |
| TUTAL                                                        | 4<br>57%      | 3<br>43%                              | 1<br>33%  | 2<br>67%       | 4<br>44%   | 5<br>56% | 5<br>56% | 4<br>44% | 2<br>40%  | 3<br>60%  | 3<br>50%  | 3<br>50% | 4<br>67%  | 2<br>33% | 2<br>29% | 5<br>71% | 2<br>40%  | 3<br>60% | 25<br>48% | 27<br>52% |
| IOIAL                                                        | 13            | 7 3 9 9<br>13% 6% 17% 17 <sup>6</sup> |           |                | 5<br>6 10% |          | 6<br>12% |          | 6<br>12%  |           | 7<br>13%  |          | 5<br>10%  |          | 5        | 52       |           |          |           |           |