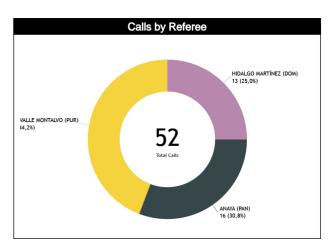

## Calls Summary vs Referee

| Types/Referees    | cc                           | u                             | U2                          | TUFAL                   | CHAMPIONSHIP | FIBA |
|-------------------|------------------------------|-------------------------------|-----------------------------|-------------------------|--------------|------|
| CALLS             | 6 (38%) 10 (63%)<br>16 (31%) | 10 (43%) 13 (57%)<br>23 (44%) | 9 (69%) 4 (31%)<br>13 (25%) | 25 (48%) 27 (52%)<br>52 | 0            | 0    |
| FOULS             | 2 (25%) 6 (75%)<br>8 (28%)   | 6 (43%) 8 (57%)<br>14 (48%)   | 5 (71%) 2 (29%)<br>7 (24%)  | 13 (45%) 16 (55%)<br>29 | 0            | 0    |
| DEFENSIVE         | 1 (14%) 6 (86%)<br>7 (26%)   | 6 (43%) 8 (57%)<br>14 (52%)   | 5 (83%) 1 (17%)<br>6 (22%)  | 12 (44%) 15 (56%)<br>27 | 0            | 0    |
| OFFENSIVE         | 1 (100%) 0<br>1 (50%)        | 0 0                           | 0 1 (100%)<br>1 (50%)       | 1 (50%) 1 (50%)         | 0            | 0    |
| DOUBLE FOUL       | 0 0                          | 0 0                           | 0 0                         | 0 0                     | 0            | 0    |
| UNSPORTSMANLIKE   | 0 0                          | 0 0                           | 0 0                         | 0 0                     | 0            | 0    |
| TECHNICAL         | 0 0                          | 0 0                           | 0 0                         | 0 0                     | 0            | 0    |
| DISQUALIFYING     | 2 (25%) 6 (75%)<br>8 (28%)   | 6 (43%) 8 (57%)<br>14 (48%)   | 5 (71%) 2 (29%)<br>7 (24%)  | 13 (45%) 16 (55%)<br>29 | 0            | 0    |
| ООВ               | 0 0                          | 0 0                           | 0 0                         | 0 0                     | 0            | 0    |
| STEP ON SIDE LINE | 4 (50%) 4 (50%)<br>8 (35%)   | 4 (44%) 5 (56%)<br>9 (39%)    | 4 (67%) 2 (33%)<br>6 (26%)  | 12 (52%) 11 (48%)<br>23 | 0            | 0    |
| OTHER             | 2 (100%) 0<br>2 (50%)        | 1 (100%) 0<br>1 (25%)         | 0 1 (100%)<br>1 (25%)       | 3 (75%) 1 (25%)         | 0            | 0    |
| VIOLATIONS        | 2 (33%) 4 (67%)<br>6 (32%)   | 3 (38%) 5 (63%)<br>8 (42%)    | 4 (80%) 1 (20%)<br>5 (26%)  | 9 (47%) 10 (53%)        | 0            | 0    |
| TRAVELING         | 2 (33%) 4 (67%)<br>6 (35%)   | 3 (43%) 4 (57%)<br>7 (41%)    | 3 (75%) 1 (25%)<br>4 (24%)  | 8 (47%) 9 (53%)<br>17   | 0            | 0    |
| OTHER             | 0 0                          | 0 0                           | 0 0                         | 0 0                     | 0            | 0    |
| Fake              | 0 0                          | 0 0                           | 0 0                         | 0 0                     | 0            | 0    |
| DOG               | 0 0                          | 0 0                           | 0 0                         | 0 0                     | 0            | 0    |
| IRS               | 0 0                          | 0 0                           | 0 0                         | 0 0                     | 0            | 0    |
| нсс               | 0 0                          | 0 0                           | 0 0                         | 0 0                     | 0            | 0    |

#### Calls vs Referee

| Quarters                                                     |               | Quar                                  | ter 1     |                |            | Quar     | ter 2    |          |           | Quar      | ter 3     |          |           |          | Quar     | ter 4    |           |          | m         | ITAL.     |
|--------------------------------------------------------------|---------------|---------------------------------------|-----------|----------------|------------|----------|----------|----------|-----------|-----------|-----------|----------|-----------|----------|----------|----------|-----------|----------|-----------|-----------|
| 3 Referees                                                   | 5             | ÿ                                     | 1         | O'             | **         | 5'       | 1        | ď        |           | 5         | 10        | y        | ŧ         | 7        | 1        | O'       | Ias       | t 2'     | 10        | LALL      |
| ANAYA Julio                                                  | 0             | 0                                     | 0         | 1<br>100%      | 2<br>40%   | 3<br>60% | 1<br>33% | 2<br>67% | 0         | 1<br>100% | 1<br>50%  | 1<br>50% | 1<br>50%  | 1<br>50% | 1<br>50% | 1<br>50% | 1<br>100% | 0        | 6<br>38%  | 10<br>63% |
| (PAN)                                                        | C             | 0 1<br>6%                             |           | 5 3<br>31% 19% |            | -        | 1<br>6%  |          | 2<br>13%  |           | 2<br>13%  |          |           | 2<br>3%  | 1<br>6%  |          |           | 16<br>1% |           |           |
| IELVAIIE<br>MINIALVO<br>Williset<br>Ernesto<br>(Puerto Rico) | 3<br>75%      | 1<br>25%                              | 0         | 1<br>100%      | 1<br>33%   | 2<br>67% | 2<br>67% | 1<br>33% | 1<br>33%  | 2<br>67%  | 1<br>33%  | 2<br>67% | 1<br>100% | 0        | 1<br>20% | 4<br>80% | 1<br>25%  | 3<br>75% | 10<br>43% | 13<br>57% |
| Ernesto<br>(Puerto Rico)                                     | 4 1<br>17% 4% |                                       | 1<br>%    | 3<br>13%       |            | 3<br>13% |          | 3<br>13% |           | 3<br>13%  |           | 1<br>4%  |           | 5<br>22% |          | 4<br>17% |           |          | 23<br>4%  |           |
| HDALGO<br>MARINEZ<br>Samuel                                  | 1<br>33%      | 2<br>67%                              | 1<br>100% | 0              | 1<br>100%  | 0        | 2<br>67% | 1<br>33% | 1<br>100% | 0         | 1<br>100% | 0        | 2<br>67%  | 1<br>33% | 0        | 0        | 0         | 0        | 9<br>69%  | 4<br>31%  |
| MARTINEZ<br>Samuel<br>(Dominican<br>Republic)                | 23            | -                                     | 8         | 1<br>%         | 8'         | 1<br>%   |          | 3<br>3%  | 1<br>8%   |           | 1<br>8%   |          | 3<br>23%  |          | 0        |          | (         | )        |           | 13<br>5%  |
| TUTAL                                                        | 4<br>57%      | 3<br>43%                              | 1<br>33%  | 2<br>67%       | 4<br>44%   | 5<br>56% | 5<br>56% | 4<br>44% | 2<br>40%  | 3<br>60%  | 3<br>50%  | 3<br>50% | 4<br>67%  | 2<br>33% | 2<br>29% | 5<br>71% | 2<br>40%  | 3<br>60% | 25<br>48% | 27<br>52% |
| IOIAL                                                        | 13            | 7 3 9 9<br>13% 6% 17% 17 <sup>6</sup> |           |                | 5<br>6 10% |          | 6<br>12% |          | 6<br>12%  |           | 7<br>13%  |          | 5<br>10%  |          | 5        | 52       |           |          |           |           |