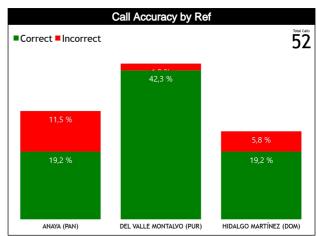

#### Calls vs Team

| Ref | Teams                                         |        |        | NCA    | · 79  |       |      |            |        | ANT    | · 71  |       |           | TOTALS |        |        |       |       |      |        |      |
|-----|-----------------------------------------------|--------|--------|--------|-------|-------|------|------------|--------|--------|-------|-------|-----------|--------|--------|--------|-------|-------|------|--------|------|
| s   | Assessment                                    | Correc | Incorr | Inconc | L2M C | L2M I | L2M? | Correc     | Incorr | Inconc | L2M C | L2M I | L2M?      | Correc | Incorr | Inconc | L2M C | L2M I | L2M? |        |      |
| CC  | ANAYA, Julio (PAN)                            | 6      | N/A    | N/A    | 1     | N/A   | N/A  | 10         | N/A    | N/A    | 0     | N/A   | N/A       | 16     | N/A    | N/A    | 1     | N/A   | N/A  | CHAMP. | FIBA |
| U1  | DEL VALLE MONTALVO,<br>Williset Ernesto (PUR) | 10     | N/A    | N/A    | 1     | N/A   | N/A  | 13         | N/A    | N/A    | 3     | N/A   | N/A       | 23     | N/A    | N/A    | 4     | N/A   | N/A  | AVG    | AVG  |
| U2  | HIDALGO MARTÍNEZ,<br>Samuel (DOM)             | 9      | N/A    | N/A    | 0     | N/A   | N/A  | 4          | N/A    | N/A    | 0     | N/A   | N/A       | 13     | N/A    | N/A    | 0     | N/A   | N/A  |        |      |
|     | TOTAL                                         |        |        | 25 (4  | 8,1%) |       |      | 27 (51,9%) |        |        |       |       | 52 (100%) |        |        |        |       |       | 0.0  | 0.0    |      |
|     | CORRECT                                       |        |        | N.     | /A    |       |      |            | N/A    |        |       |       | N/A       |        |        |        |       |       | 0.0  | 0.0    |      |
|     | INCORRECT                                     |        |        | N.     | /A    |       |      |            | N/A    |        |       |       |           | N/A    |        |        |       |       |      | 0.0    | 0.0  |
|     | INCONCLUSIVE                                  |        |        | N.     | /A    |       |      |            |        | N.     | /A    |       |           | N/A    |        |        |       |       |      | 0.0    | 0.0  |
|     | L2M C                                         | N/A    |        |        |       |       |      | N/A        |        |        |       | N/A   |           |        |        |        |       | 0.0   | 0.0  |        |      |
|     | L2M I                                         | N/A    |        |        |       | N/A   |      |            |        | N/A    |       |       |           |        |        | 0.0    | 0.0   |       |      |        |      |
|     | L2M? N/A                                      |        |        |        |       |       |      | N.         | /A     |        |       | N/A   |           |        |        |        |       | 0.0   | 0.0  |        |      |

#### Calls vs Referee

| Quarters                                                     |               | Quar                                  | ter 1     |                |            | Quar     | ter 2    |          |           | Quar      | ter 3     |          |           |          | Quar     | ter 4    |           |          | m         | ITAL.     |
|--------------------------------------------------------------|---------------|---------------------------------------|-----------|----------------|------------|----------|----------|----------|-----------|-----------|-----------|----------|-----------|----------|----------|----------|-----------|----------|-----------|-----------|
| 3 Referees                                                   | 5             | ÿ                                     | 1         | O'             | **         | 5'       | 1        | ď        |           | 5         | 10        | y        | ŧ         | 7        | 1        | O'       | Ias       | t 2'     | 10        | LALL      |
| ANAYA Julio                                                  | 0             | 0                                     | 0         | 1<br>100%      | 2<br>40%   | 3<br>60% | 1<br>33% | 2<br>67% | 0         | 1<br>100% | 1<br>50%  | 1<br>50% | 1<br>50%  | 1<br>50% | 1<br>50% | 1<br>50% | 1<br>100% | 0        | 6<br>38%  | 10<br>63% |
| (PAN)                                                        | C             | 0 1<br>6%                             |           | 5 3<br>31% 19% |            | -        | 1<br>6%  |          | 2<br>13%  |           | 2<br>13%  |          |           | 2<br>3%  | 1<br>6%  |          |           | 16<br>1% |           |           |
| IELVAIIE<br>MINIALVO<br>Williset<br>Ernesto<br>(Puerto Rico) | 3<br>75%      | 1<br>25%                              | 0         | 1<br>100%      | 1<br>33%   | 2<br>67% | 2<br>67% | 1<br>33% | 1<br>33%  | 2<br>67%  | 1<br>33%  | 2<br>67% | 1<br>100% | 0        | 1<br>20% | 4<br>80% | 1<br>25%  | 3<br>75% | 10<br>43% | 13<br>57% |
| Ernesto<br>(Puerto Rico)                                     | 4 1<br>17% 4% |                                       | 1<br>%    | 3<br>13%       |            | 3<br>13% |          | 3<br>13% |           | 3<br>13%  |           | 1<br>4%  |           | 5<br>22% |          | 4<br>17% |           |          | 23<br>4%  |           |
| HDALGO<br>MARINEZ<br>Samuel                                  | 1<br>33%      | 2<br>67%                              | 1<br>100% | 0              | 1<br>100%  | 0        | 2<br>67% | 1<br>33% | 1<br>100% | 0         | 1<br>100% | 0        | 2<br>67%  | 1<br>33% | 0        | 0        | 0         | 0        | 9<br>69%  | 4<br>31%  |
| MARTINEZ<br>Samuel<br>(Dominican<br>Republic)                | 23            | -                                     | 8         | 1<br>%         | 8'         | 1<br>%   |          | 3<br>3%  | 1<br>8%   |           | 1<br>8%   |          | 3<br>23%  |          | 0        |          | (         | )        |           | 13<br>5%  |
| TUTAL                                                        | 4<br>57%      | 3<br>43%                              | 1<br>33%  | 2<br>67%       | 4<br>44%   | 5<br>56% | 5<br>56% | 4<br>44% | 2<br>40%  | 3<br>60%  | 3<br>50%  | 3<br>50% | 4<br>67%  | 2<br>33% | 2<br>29% | 5<br>71% | 2<br>40%  | 3<br>60% | 25<br>48% | 27<br>52% |
| IOIAL                                                        | 13            | 7 3 9 9<br>13% 6% 17% 17 <sup>6</sup> |           |                | 5<br>6 10% |          | 6<br>12% |          | 6<br>12%  |           | 7<br>13%  |          | 5<br>10%  |          | 5        | 52       |           |          |           |           |