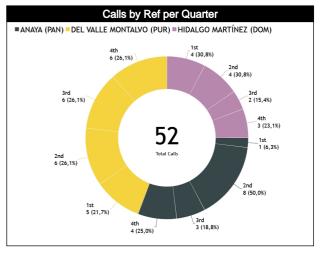

## Calls Summary vs Referee

| Types/Referees    | cc                           | u                             | U2                          | TUFAL                   | CHAMPIONSHIP | FIBA |
|-------------------|------------------------------|-------------------------------|-----------------------------|-------------------------|--------------|------|
| CALLS             | 6 (38%) 10 (63%)<br>16 (31%) | 10 (43%) 13 (57%)<br>23 (44%) | 9 (69%) 4 (31%)<br>13 (25%) | 25 (48%) 27 (52%)<br>52 | 0            | 0    |
| FOULS             | 2 (25%) 6 (75%)<br>8 (28%)   | 6 (43%) 8 (57%)<br>14 (48%)   | 5 (71%) 2 (29%)<br>7 (24%)  | 13 (45%) 16 (55%)<br>29 | 0            | 0    |
| DEFENSIVE         | 1 (14%) 6 (86%)<br>7 (26%)   | 6 (43%) 8 (57%)<br>14 (52%)   | 5 (83%) 1 (17%)<br>6 (22%)  | 12 (44%) 15 (56%)<br>27 | 0            | 0    |
| OFFENSIVE         | 1 (100%) 0<br>1 (50%)        | 0 0                           | 0 1 (100%)<br>1 (50%)       | 1 (50%) 1 (50%)         | 0            | 0    |
| DOUBLE FOUL       | 0 0                          | 0 0                           | 0 0                         | 0 0                     | 0            | 0    |
| UNSPORTSMANLIKE   | 0 0                          | 0 0                           | 0 0                         | 0 0                     | 0            | 0    |
| TECHNICAL         | 0 0                          | 0 0                           | 0 0                         | 0 0                     | 0            | 0    |
| DISQUALIFYING     | 2 (25%) 6 (75%)<br>8 (28%)   | 6 (43%) 8 (57%)<br>14 (48%)   | 5 (71%) 2 (29%)<br>7 (24%)  | 13 (45%) 16 (55%)<br>29 | 0            | 0    |
| ООВ               | 0 0                          | 0 0                           | 0 0                         | 0 0                     | 0            | 0    |
| STEP ON SIDE LINE | 4 (50%) 4 (50%)<br>8 (35%)   | 4 (44%) 5 (56%)<br>9 (39%)    | 4 (67%) 2 (33%)<br>6 (26%)  | 12 (52%) 11 (48%)<br>23 | 0            | 0    |
| OTHER             | 2 (100%) 0<br>2 (50%)        | 1 (100%) 0<br>1 (25%)         | 0 1 (100%)<br>1 (25%)       | 3 (75%) 1 (25%)         | 0            | 0    |
| VIOLATIONS        | 2 (33%) 4 (67%)<br>6 (32%)   | 3 (38%) 5 (63%)<br>8 (42%)    | 4 (80%) 1 (20%)<br>5 (26%)  | 9 (47%) 10 (53%)        | 0            | 0    |
| TRAVELING         | 2 (33%) 4 (67%)<br>6 (35%)   | 3 (43%) 4 (57%)<br>7 (41%)    | 3 (75%) 1 (25%)<br>4 (24%)  | 8 (47%) 9 (53%)<br>17   | 0            | 0    |
| OTHER             | 0 0                          | 0 0                           | 0 0                         | 0 0                     | 0            | 0    |
| Fake              | 0 0                          | 0 0                           | 0 0                         | 0 0                     | 0            | 0    |
| DOG               | 0 0                          | 0 0                           | 0 0                         | 0 0                     | 0            | 0    |
| IRS               | 0 0                          | 0 0                           | 0 0                         | 0 0                     | 0            | 0    |
| нсс               | 0 0                          | 0 0                           | 0 0                         | 0 0                     | 0            | 0    |

#### Calls vs Referee

| Quarters                                                     |               | Quar                                  | ter 1     |                |            | Quar     | ter 2    |          |           | Quar      | ter 3     |          |           |          | Quar     | ter 4    |           |          | m         | ITAL.     |
|--------------------------------------------------------------|---------------|---------------------------------------|-----------|----------------|------------|----------|----------|----------|-----------|-----------|-----------|----------|-----------|----------|----------|----------|-----------|----------|-----------|-----------|
| 3 Referees                                                   | 5             | ÿ                                     | 1         | O'             | **         | 5'       | 1        | ď        |           | 5         | 10        | y        | ŧ         | 7        | 1        | O'       | Ias       | t 2'     | 10        | LALL      |
| ANAYA Julio                                                  | 0             | 0                                     | 0         | 1<br>100%      | 2<br>40%   | 3<br>60% | 1<br>33% | 2<br>67% | 0         | 1<br>100% | 1<br>50%  | 1<br>50% | 1<br>50%  | 1<br>50% | 1<br>50% | 1<br>50% | 1<br>100% | 0        | 6<br>38%  | 10<br>63% |
| (PAN)                                                        | C             | 0 1<br>6%                             |           | 5 3<br>31% 19% |            | -        | 1<br>6%  |          | 2<br>13%  |           | 2<br>13%  |          |           | 2<br>3%  | 1<br>6%  |          |           | 16<br>1% |           |           |
| IELVAIIE<br>MINIALVO<br>Williset<br>Ernesto<br>(Puerto Rico) | 3<br>75%      | 1<br>25%                              | 0         | 1<br>100%      | 1<br>33%   | 2<br>67% | 2<br>67% | 1<br>33% | 1<br>33%  | 2<br>67%  | 1<br>33%  | 2<br>67% | 1<br>100% | 0        | 1<br>20% | 4<br>80% | 1<br>25%  | 3<br>75% | 10<br>43% | 13<br>57% |
| Ernesto<br>(Puerto Rico)                                     | 4 1<br>17% 4% |                                       | 1<br>%    | 3<br>13%       |            | 3<br>13% |          | 3<br>13% |           | 3<br>13%  |           | 1<br>4%  |           | 5<br>22% |          | 4<br>17% |           |          | 23<br>4%  |           |
| HDALGO<br>MARINEZ<br>Samuel                                  | 1<br>33%      | 2<br>67%                              | 1<br>100% | 0              | 1<br>100%  | 0        | 2<br>67% | 1<br>33% | 1<br>100% | 0         | 1<br>100% | 0        | 2<br>67%  | 1<br>33% | 0        | 0        | 0         | 0        | 9<br>69%  | 4<br>31%  |
| MARTINEZ<br>Samuel<br>(Dominican<br>Republic)                | 23            | -                                     | 8         | 1<br>%         | 8'         | 1<br>%   |          | 3<br>3%  | 1<br>8%   |           | 1<br>8%   |          | 3<br>23%  |          | 0        |          | (         | )        |           | 13<br>5%  |
| TUTAL                                                        | 4<br>57%      | 3<br>43%                              | 1<br>33%  | 2<br>67%       | 4<br>44%   | 5<br>56% | 5<br>56% | 4<br>44% | 2<br>40%  | 3<br>60%  | 3<br>50%  | 3<br>50% | 4<br>67%  | 2<br>33% | 2<br>29% | 5<br>71% | 2<br>40%  | 3<br>60% | 25<br>48% | 27<br>52% |
| IOIAL                                                        | 13            | 7 3 9 9<br>13% 6% 17% 17 <sup>6</sup> |           |                | 5<br>6 10% |          | 6<br>12% |          | 6<br>12%  |           | 7<br>13%  |          | 5<br>10%  |          | 5        | 52       |           |          |           |           |