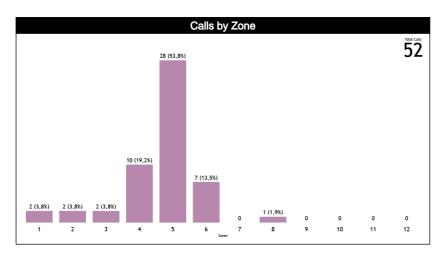

#### **Calls vs Zone and Position**

| Pos/Zones | Zone 1      | Zone 2  | Zone 3  | Zone 4  | Zone 5      | Zone 6  | Zone 7 | Zone 8      | Zone 9 | Zone 10 | Zone 11 | Zone 12 | TUTAL | CHAMP. | FRA |
|-----------|-------------|---------|---------|---------|-------------|---------|--------|-------------|--------|---------|---------|---------|-------|--------|-----|
| C1        | 0 (0%)      | 0 (0%)  | 1 (33%) | 0 (0%)  | 1 (33%)     | 1 (33%) | 0 (0%) | 0 (0%)      | 0 (0%) | 0 (0%)  | 0 (0%)  | 0 (0%)  | 3     | 0.0    | 0.0 |
| С3        | 0 (0%)      | 0 (0%)  | 1 (17%) | 2 (33%) | 3 (50%)     | 0 (0%)  | 0 (0%) | 0 (0%)      | 0 (0%) | 0 (0%)  | 0 (0%)  | 0 (0%)  | 6     | 0.0    | 0.0 |
| n         | 0           | 0       | 0       | 0       | 0           | 0       | 0      | 0           | 0      | 0       | 0       | 0       | 0     | 0.0    | 0.0 |
| Т3        | 0 (0%)      | 2 (50%) | 0 (0%)  | 2 (50%) | 0 (0%)      | 0 (0%)  | 0 (0%) | 0 (0%)      | 0 (0%) | 0 (0%)  | 0 (0%)  | 0 (0%)  | 4     | 0.0    | 0.0 |
| 14        | 0 (0%)      | 0 (0%)  | 0 (0%)  | 6 (29%) | 13<br>(62%) | 2 (10%) | 0 (0%) | 0 (0%)      | 0 (0%) | 0 (0%)  | 0 (0%)  | 0 (0%)  | 21    | 0.0    | 0.0 |
| 15        | 0           | 0       | 0       | 0       | 0           | 0       | 0      | 0           | 0      | 0       | 0       | 0       | 0     | 0.0    | 0.0 |
| 16        | 0 (0%)      | 0 (0%)  | 0 (0%)  | 0 (0%)  | 10<br>(71%) | 4 (29%) | 0 (0%) | 0 (0%)      | 0 (0%) | 0 (0%)  | 0 (0%)  | 0 (0%)  | 14    | 0.0    | 0.0 |
| Ct        | 1 (50%)     | 0 (0%)  | 0 (0%)  | 0 (0%)  | 1 (50%)     | 0 (0%)  | 0 (0%) | 0 (0%)      | 0 (0%) | 0 (0%)  | 0 (0%)  | 0 (0%)  | 2     | 0.0    | 0.0 |
| Tt        | 0 (0%)      | 0 (0%)  | 0 (0%)  | 0 (0%)  | 0 (0%)      | 0 (0%)  | 0 (0%) | 1<br>(100%) | 0 (0%) | 0 (0%)  | 0 (0%)  | 0 (0%)  | 1     | 0.0    | 0.0 |
| I±        | 1<br>(100%) | 0 (0%)  | 0 (0%)  | 0 (0%)  | 0 (0%)      | 0 (0%)  | 0 (0%) | 0 (0%)      | 0 (0%) | 0 (0%)  | 0 (0%)  | 0 (0%)  | 1     | 0.0    | 0.0 |
| TOTAL     | 2           | 2       | 2       | 10      | 28          | 7       | 0      | 1           | 0      | 0       | 0       | 0       | 52    | 0.0    | 0.0 |
| CHAMP.    | 0.0         | 0.0     | 0.0     | 0.0     | 0.0         | 0.0     | 0.0    | 0.0         | 0.0    | 0.0     | 0.0     | 0.0     | 0.0   |        |     |
| FIBA      | 0.0         | 0.0     | 0.0     | 0.0     | 0.0         | 0.0     | 0.0    | 0.0         | 0.0    | 0.0     | 0.0     | 0.0     | 0.0   |        |     |