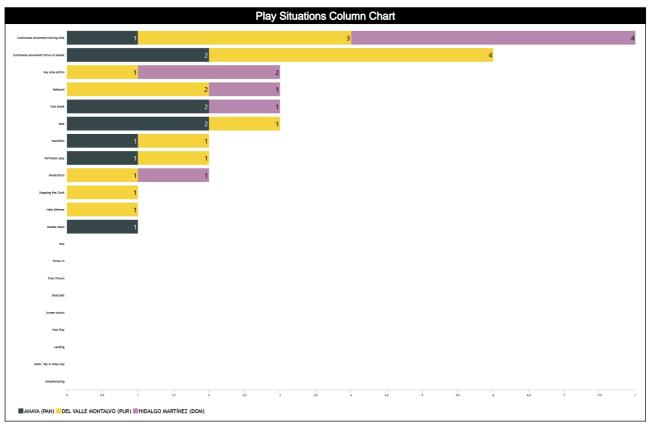

# Play Situations Break-down

| Play Situations Table               |          |            |     |                        |                 |                 |        |     |  |  |  |  |
|-------------------------------------|----------|------------|-----|------------------------|-----------------|-----------------|--------|-----|--|--|--|--|
| Concepts                            | ANAYA, J | ulio (PAN) |     | Williset Ernesto (PUR) | HIDALGO MARTÍNI | Z, Samuel (DOM) | Totals |     |  |  |  |  |
|                                     | NCA      | ANT        | NCA | ANT                    | NCA             | ANT             | NCA    | ANT |  |  |  |  |
| Continuous Movement/Drive to basket | 1        | 1          | 2   | 2                      | 0               | o               | 3      | 3   |  |  |  |  |
| Continuous Movement/Moving Shot     | 0        | 1          | 2   | 1                      | 3               | 1               | 5      | 3   |  |  |  |  |
| Shot                                | 0        | 2          | 0   | 1                      | 0               | 0               | 0      | 3   |  |  |  |  |
| Manufacturing                       | 0        | 0          | 0   | 0                      | 0               | 0               | 0      | 0   |  |  |  |  |
| Dunk, Tap or Alley oop              | 0        | 0          | 0   | 0                      | 0               | 0               | 0      | 0   |  |  |  |  |
| Landing                             | 0        | 0          | 0   | 0                      | 0               | 0               | 0      | 0   |  |  |  |  |
| Penetration                         | 0        | 0          | 0   | 1                      | 0               | 1               | 0      | 2   |  |  |  |  |
| Perimeter play                      | 1        | 0          | 1   | 0                      | 0               | 0               | 2      | 0   |  |  |  |  |
| Fast break                          | 2        | 0          | 0   | 0                      | 1               | 0               | 3      | 0   |  |  |  |  |
| Transition                          | 0        | 1          | 0   | 1                      | 0               | 0               | 0      | 2   |  |  |  |  |
| Rebound                             | 0        | 0          | 1   | 1                      | 0               | 1               | 1      | 2   |  |  |  |  |
| Post Play                           | 0        | 0          | 0   | 0                      | 0               | 0               | 0      | 0   |  |  |  |  |
| Key area action                     | 0        | 0          | 1   | 0                      | 2               | 0               | 3      | 0   |  |  |  |  |
| Screen Action                       | 0        | 0          | 0   | 0                      | 0               | 0               | 0      | 0   |  |  |  |  |
| Double Team                         | 0        | 1          | 0   | 0                      | 0               | 0               | 0      | 1   |  |  |  |  |
| Help Defense                        | 0        | 0          | 0   | 1                      | 0               | 0               | 0      | 1   |  |  |  |  |
| Stopping the Clock                  | 0        | 0          | 0   | 1                      | 0               | 0               | 0      | 1   |  |  |  |  |
| Dead Ball                           | 0        | 0          | 0   | 0                      | 0               | 0               | 0      | 0   |  |  |  |  |
| Free Throws                         | 0        | 0          | 0   | 0                      | 0               | 0               | 0      | 0   |  |  |  |  |
| Throw-In                            | 0        | 0          | 0   | 0                      | 0               | 0               | 0      | 0   |  |  |  |  |
| Toss                                | 0        | 0          | 0   | 0                      | 0               | 0               | 0      | 0   |  |  |  |  |
| Totals                              | 4        | 6          | 7   | 9                      | 6               | 3               | 17     | 18  |  |  |  |  |