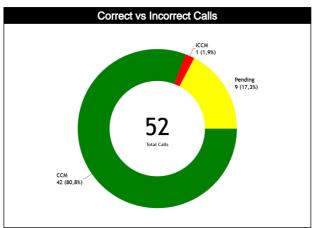

#### Calls vs Team

| Ref | Teams                                         |        |        | NCA    | · 79  |       |      |            |        | ANT    | · 71  |       |           | TOTALS |        |        |       |       |      |        |      |
|-----|-----------------------------------------------|--------|--------|--------|-------|-------|------|------------|--------|--------|-------|-------|-----------|--------|--------|--------|-------|-------|------|--------|------|
| s   | Assessment                                    | Correc | Incorr | Inconc | L2M C | L2M I | L2M? | Correc     | Incorr | Inconc | L2M C | L2M I | L2M?      | Correc | Incorr | Inconc | L2M C | L2M I | L2M? |        |      |
| CC  | ANAYA, Julio (PAN)                            | 6      | N/A    | N/A    | 1     | N/A   | N/A  | 10         | N/A    | N/A    | 0     | N/A   | N/A       | 16     | N/A    | N/A    | 1     | N/A   | N/A  | CHAMP. | FIBA |
| U1  | DEL VALLE MONTALVO,<br>Williset Ernesto (PUR) | 10     | N/A    | N/A    | 1     | N/A   | N/A  | 13         | N/A    | N/A    | 3     | N/A   | N/A       | 23     | N/A    | N/A    | 4     | N/A   | N/A  | AVG    | AVG  |
| U2  | HIDALGO MARTÍNEZ,<br>Samuel (DOM)             | 9      | N/A    | N/A    | 0     | N/A   | N/A  | 4          | N/A    | N/A    | 0     | N/A   | N/A       | 13     | N/A    | N/A    | 0     | N/A   | N/A  |        |      |
|     | TOTAL                                         |        |        | 25 (4  | 8,1%) |       |      | 27 (51,9%) |        |        |       |       | 52 (100%) |        |        |        |       |       | 0.0  | 0.0    |      |
|     | CORRECT                                       |        |        | N.     | /A    |       |      |            | N/A    |        |       |       | N/A       |        |        |        |       |       | 0.0  | 0.0    |      |
|     | INCORRECT                                     |        |        | N.     | /A    |       |      |            | N/A    |        |       |       |           | N/A    |        |        |       |       |      | 0.0    | 0.0  |
|     | INCONCLUSIVE                                  |        |        | N.     | /A    |       |      |            |        | N.     | /A    |       |           | N/A    |        |        |       |       |      | 0.0    | 0.0  |
|     | L2M C                                         | N/A    |        |        |       |       |      | N/A        |        |        |       | N/A   |           |        |        |        |       | 0.0   | 0.0  |        |      |
|     | L2M I                                         | N/A    |        |        |       | N/A   |      |            |        | N/A    |       |       |           |        |        | 0.0    | 0.0   |       |      |        |      |
|     | L2M? N/A                                      |        |        |        |       |       |      | N.         | /A     |        |       | N/A   |           |        |        |        |       | 0.0   | 0.0  |        |      |