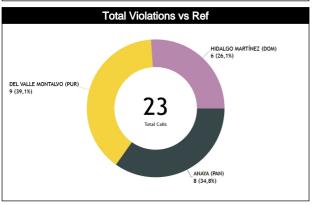

## Calls Summary vs Referee

| Types/Referees    | cc                           | u                             | U2                          | TUFAL                   | CHAMPIONSHIP | FIBA |
|-------------------|------------------------------|-------------------------------|-----------------------------|-------------------------|--------------|------|
| CALLS             | 6 (38%) 10 (63%)<br>16 (31%) | 10 (43%) 13 (57%)<br>23 (44%) | 9 (69%) 4 (31%)<br>13 (25%) | 25 (48%) 27 (52%)<br>52 | 0            | 0    |
| FOULS             | 2 (25%) 6 (75%)<br>8 (28%)   | 6 (43%) 8 (57%)<br>14 (48%)   | 5 (71%) 2 (29%)<br>7 (24%)  | 13 (45%) 16 (55%)<br>29 | 0            | 0    |
| DEFENSIVE         | 1 (14%) 6 (86%)<br>7 (26%)   | 6 (43%) 8 (57%)<br>14 (52%)   | 5 (83%) 1 (17%)<br>6 (22%)  | 12 (44%) 15 (56%)<br>27 | 0            | 0    |
| OFFENSIVE         | 1 (100%) 0<br>1 (50%)        | 0 0                           | 0 1 (100%)<br>1 (50%)       | 1 (50%) 1 (50%)         | 0            | 0    |
| DOUBLE FOUL       | 0 0                          | 0 0                           | 0 0                         | 0 0                     | 0            | 0    |
| UNSPORTSMANLIKE   | 0 0                          | 0 0                           | 0 0                         | 0 0                     | 0            | 0    |
| TECHNICAL         | 0 0                          | 0 0                           | 0 0                         | 0 0                     | 0            | 0    |
| DISQUALIFYING     | 2 (25%) 6 (75%)<br>8 (28%)   | 6 (43%) 8 (57%)<br>14 (48%)   | 5 (71%) 2 (29%)<br>7 (24%)  | 13 (45%) 16 (55%)<br>29 | 0            | 0    |
| ООВ               | 0 0                          | 0 0                           | 0 0                         | 0 0                     | 0            | 0    |
| STEP ON SIDE LINE | 4 (50%) 4 (50%)<br>8 (35%)   | 4 (44%) 5 (56%)<br>9 (39%)    | 4 (67%) 2 (33%)<br>6 (26%)  | 12 (52%) 11 (48%)<br>23 | 0            | 0    |
| OTHER             | 2 (100%) 0<br>2 (50%)        | 1 (100%) 0<br>1 (25%)         | 0 1 (100%)<br>1 (25%)       | 3 (75%) 1 (25%)         | 0            | 0    |
| VIOLATIONS        | 2 (33%) 4 (67%)<br>6 (32%)   | 3 (38%) 5 (63%)<br>8 (42%)    | 4 (80%) 1 (20%)<br>5 (26%)  | 9 (47%) 10 (53%)        | 0            | 0    |
| TRAVELING         | 2 (33%) 4 (67%)<br>6 (35%)   | 3 (43%) 4 (57%)<br>7 (41%)    | 3 (75%) 1 (25%)<br>4 (24%)  | 8 (47%) 9 (53%)<br>17   | 0            | 0    |
| OTHER             | 0 0                          | 0 0                           | 0 0                         | 0 0                     | 0            | 0    |
| Fake              | 0 0                          | 0 0                           | 0 0                         | 0 0                     | 0            | 0    |
| DOG               | 0 0                          | 0 0                           | 0 0                         | 0 0                     | 0            | 0    |
| IRS               | 0 0                          | 0 0                           | 0 0                         | 0 0                     | 0            | 0    |
| нсс               | 0 0                          | 0 0                           | 0 0                         | 0 0                     | 0            | 0    |

#### Calls vs Team

| Ref | Teams                                         |        |        | NCA    | · 79  |       |      |            |        | ANT    | · 71  |       |           | TOTALS |        |        |       |       |      |        |      |
|-----|-----------------------------------------------|--------|--------|--------|-------|-------|------|------------|--------|--------|-------|-------|-----------|--------|--------|--------|-------|-------|------|--------|------|
| s   | Assessment                                    | Correc | Incorr | Inconc | L2M C | L2M I | L2M? | Correc     | Incorr | Inconc | L2M C | L2M I | L2M?      | Correc | Incorr | Inconc | L2M C | L2M I | L2M? |        |      |
| CC  | ANAYA, Julio (PAN)                            | 6      | N/A    | N/A    | 1     | N/A   | N/A  | 10         | N/A    | N/A    | 0     | N/A   | N/A       | 16     | N/A    | N/A    | 1     | N/A   | N/A  | CHAMP. | FIBA |
| U1  | DEL VALLE MONTALVO,<br>Williset Ernesto (PUR) | 10     | N/A    | N/A    | 1     | N/A   | N/A  | 13         | N/A    | N/A    | 3     | N/A   | N/A       | 23     | N/A    | N/A    | 4     | N/A   | N/A  | AVG    | AVG  |
| U2  | HIDALGO MARTÍNEZ,<br>Samuel (DOM)             | 9      | N/A    | N/A    | 0     | N/A   | N/A  | 4          | N/A    | N/A    | 0     | N/A   | N/A       | 13     | N/A    | N/A    | 0     | N/A   | N/A  |        |      |
|     | TOTAL                                         |        |        | 25 (4  | 8,1%) |       |      | 27 (51,9%) |        |        |       |       | 52 (100%) |        |        |        |       |       | 0.0  | 0.0    |      |
|     | CORRECT                                       |        |        | N.     | /A    |       |      |            | N/A    |        |       |       | N/A       |        |        |        |       |       | 0.0  | 0.0    |      |
|     | INCORRECT                                     |        |        | N.     | /A    |       |      |            | N/A    |        |       |       |           | N/A    |        |        |       |       |      | 0.0    | 0.0  |
|     | INCONCLUSIVE                                  |        |        | N.     | /A    |       |      |            |        | N.     | /A    |       |           | N/A    |        |        |       |       |      | 0.0    | 0.0  |
|     | L2M C                                         | N/A    |        |        |       |       |      | N/A        |        |        |       | N/A   |           |        |        |        |       | 0.0   | 0.0  |        |      |
|     | L2M I                                         | N/A    |        |        |       | N/A   |      |            |        | N/A    |       |       |           |        |        | 0.0    | 0.0   |       |      |        |      |
|     | L2M? N/A                                      |        |        |        |       |       |      | N.         | /A     |        |       | N/A   |           |        |        |        |       | 0.0   | 0.0  |        |      |

#### Calls vs Referee

| Quarters                                                     |               | Quar                                  | ter 1     |                |            | Quar     | ter 2    |          |           | Quar      | ter 3     |          |           |          | Quar     | ter 4    |           |          | m         | ITAL.     |
|--------------------------------------------------------------|---------------|---------------------------------------|-----------|----------------|------------|----------|----------|----------|-----------|-----------|-----------|----------|-----------|----------|----------|----------|-----------|----------|-----------|-----------|
| 3 Referees                                                   | 5             | ÿ                                     | 1         | O'             | **         | 5'       | 1        | ď        |           | 5         | 10        | y        | ŧ         | 7        | 1        | O'       | Ias       | t 2'     | 10        | LALL      |
| ANAYA Julio                                                  | 0             | 0                                     | 0         | 1<br>100%      | 2<br>40%   | 3<br>60% | 1<br>33% | 2<br>67% | 0         | 1<br>100% | 1<br>50%  | 1<br>50% | 1<br>50%  | 1<br>50% | 1<br>50% | 1<br>50% | 1<br>100% | 0        | 6<br>38%  | 10<br>63% |
| (PAN)                                                        | C             | 0 1<br>6%                             |           | 5 3<br>31% 19% |            | -        | 1<br>6%  |          | 2<br>13%  |           | 2<br>13%  |          |           | 2<br>3%  | 1<br>6%  |          |           | 16<br>1% |           |           |
| IELVAIIE<br>MINIALVO<br>Williset<br>Ernesto<br>(Puerto Rico) | 3<br>75%      | 1<br>25%                              | 0         | 1<br>100%      | 1<br>33%   | 2<br>67% | 2<br>67% | 1<br>33% | 1<br>33%  | 2<br>67%  | 1<br>33%  | 2<br>67% | 1<br>100% | 0        | 1<br>20% | 4<br>80% | 1<br>25%  | 3<br>75% | 10<br>43% | 13<br>57% |
| Ernesto<br>(Puerto Rico)                                     | 4 1<br>17% 4% |                                       | 1<br>%    | 3<br>13%       |            | 3<br>13% |          | 3<br>13% |           | 3<br>13%  |           | 1<br>4%  |           | 5<br>22% |          | 4<br>17% |           |          | 23<br>4%  |           |
| HDALGO<br>MARINEZ<br>Samuel                                  | 1<br>33%      | 2<br>67%                              | 1<br>100% | 0              | 1<br>100%  | 0        | 2<br>67% | 1<br>33% | 1<br>100% | 0         | 1<br>100% | 0        | 2<br>67%  | 1<br>33% | 0        | 0        | 0         | 0        | 9<br>69%  | 4<br>31%  |
| MARTINEZ<br>Samuel<br>(Dominican<br>Republic)                | 23            | -                                     | 8         | 1<br>%         | 8'         | 1<br>%   |          | 3<br>3%  | 1<br>8%   |           | 1<br>8%   |          | 3<br>23%  |          | 0        |          | (         | )        |           | 13<br>5%  |
| TUTAL                                                        | 4<br>57%      | 3<br>43%                              | 1<br>33%  | 2<br>67%       | 4<br>44%   | 5<br>56% | 5<br>56% | 4<br>44% | 2<br>40%  | 3<br>60%  | 3<br>50%  | 3<br>50% | 4<br>67%  | 2<br>33% | 2<br>29% | 5<br>71% | 2<br>40%  | 3<br>60% | 25<br>48% | 27<br>52% |
| IOIAL                                                        | 13            | 7 3 9 9<br>13% 6% 17% 17 <sup>6</sup> |           |                | 5<br>6 10% |          | 6<br>12% |          | 6<br>12%  |           | 7<br>13%  |          | 5<br>10%  |          | 5        | 52       |           |          |           |           |