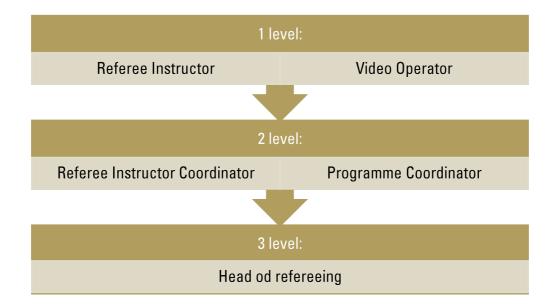

# **Quality & consistency**

FIBA's Referee Department is continuously working to improve the coordination, quality, and consistency of our work. In order to attain this goal, the following people are key:

Referee Instructor Stand-by Referee Instructor Video Operator

MARANHO, Cristiano (BRA) N/A BOELAERT, Federico (ARG)