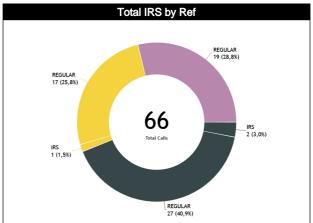

#### Calls Summary vs Referee

|            | Types/Referees     | LISZKA Woj | ciech (POL) | SALINS G   | atis (LAT) | BAKI Ker | em (TUR) | то               | TAL      |  |  |
|------------|--------------------|------------|-------------|------------|------------|----------|----------|------------------|----------|--|--|
|            | CALLS              | 14 (48%)   | 15 (52%)    | 12 (67%)   | 6 (33%)    | 7 (37%)  | 12 (63%) | 33 (50%)         | 33 (50%) |  |  |
|            | CALLS              | 29 (4      | 14%)        | 18 (       | 27%)       | 19 (29%) |          | 6                | 6        |  |  |
|            | FOULS              | 7 (39%)    | 11 (61%)    | 9 (64%)    | 5 (36%)    | 6 (43%)  | 8 (57%)  | 22 (48%)         | 24 (52%) |  |  |
|            | 10013              | 18 (39%)   |             |            | 30%)       | 14 (     | 30%)     |                  | 6        |  |  |
|            | DEFENSIVE          | 6 (38%)    | 10 (63%)    | 8 (62%)    | 5 (38%)    | 5 (50%)  | 5 (50%)  | 19 (49%)         | 20 (51%) |  |  |
|            | DLI LINSIVL        |            | 11%)        |            | 33%)       |          | 26%)     |                  | 9        |  |  |
|            | OFFENSIVE          | 1 (50%)    | 1 (50%)     | 1 (100%)   | 0          | 1 (25%)  | 3 (75%)  | 3 (43%)          | 4 (57%)  |  |  |
|            | OTTENSIVE          |            | 9%)         | 1 (1       | 4%)        | 4 (5     | 7%)      |                  | 7        |  |  |
|            | DOUBLE FOUL        | 1 (50%)    | 1 (50%)     | 2 (100%)   | 0          | 0        | 0        | 3 (75%)          | 1 (25%)  |  |  |
|            | DOODLE 1 OOL       | 2 (50%)    |             | 2 (5       | 0%)        | 0        |          | 4                | 4        |  |  |
| FOULS      | UNSPORTSMANLIKE    | 0          | 0           | 0          | 0          | 0        | 0        | 0                | 0        |  |  |
| PO         | ONSI OKTSIVIANEIKE |            | )           |            | 0          | 1        | 0        |                  | 0        |  |  |
|            | TECHNICAL          | 1 (100%) 0 |             | 2 (100%)   | 0          | 0        | 0        | 3 (100%)         | 0        |  |  |
|            | TECHNICAL          | 1 (33%)    |             | 2 (6       | 7%)        | (        | 0        | 3                |          |  |  |
|            | DISQUALIFYING      | 6 (38%)    | 10 (63%)    | 8 (62%)    | 5 (38%)    | 5 (50%)  | 5 (50%)  | 19 (49%) 20 (51% |          |  |  |
|            | DISCOALII TING     |            | 11%)        |            | 33%)       |          | 26%)     | 39               |          |  |  |
|            | OTHER              | 1 (50%)    | 1 (50%)     | 1 (100%)   | 0          | 1 (25%)  | 3 (75%)  | 3 (43%)          | 4 (57%)  |  |  |
|            | OTTER              | 2 (2       |             | 1 (1       | 4%)        | ,        | 7%)      |                  | 7        |  |  |
|            | VIOLATIONS         | 0          | 0           | 0          | 0          | 0        | 0        | 0                | 0        |  |  |
|            | VIOLATIONS         |            | 9           |            | 0          |          | 0        |                  | 0        |  |  |
| NS         | TRAVELING          | 0          | 0           | 0          | 0          | 0        | 0        | 0                | 0        |  |  |
| 110        | TIOAVEEINO         |            | )           |            | 0          |          | 0        | `                | 0        |  |  |
| VIOLATIONS | OTHER              | 0          | 0           | 0          | 0          | 0        | 0        | 0                | 0        |  |  |
| >          | OTHER              |            | p           |            | 0          |          | <u> </u> |                  | 0        |  |  |
|            | IRS                | 2 (100%)   | 0           | 0 1 (100%) |            | 0        | 0        | 2 (67%) 1 (33%)  |          |  |  |
|            | 110                | 2 (6       | 7%)         | 1 (3       | 3%)        |          | 0        | 3                |          |  |  |