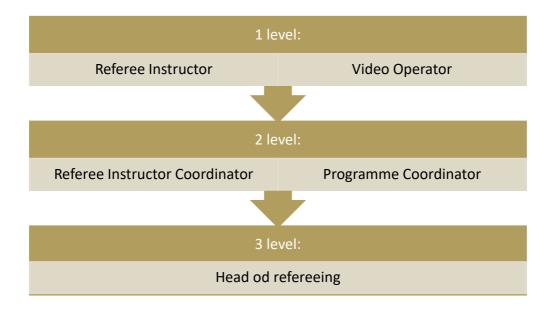

# **Quality & consistency**

FIBA's Referee Department is continuously working to improve the coordination, quality, and consistency of our work. In order to attain this goal, the following people are key: