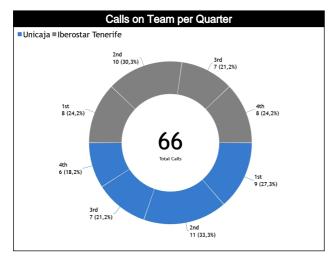

#### Calls vs Referee

| Quarters           |                | Quar     | ter 1    |                |          | Quar     | ter 2    |           |           | Quar      | ter 3    |               | Quarter 4 |           |          |          |           |          | TO        | FAI       |
|--------------------|----------------|----------|----------|----------------|----------|----------|----------|-----------|-----------|-----------|----------|---------------|-----------|-----------|----------|----------|-----------|----------|-----------|-----------|
| 3 Referees         | Ę              | 5'       | 1        | )'             | 15       | <b>,</b> | 10       | 0'        | 5' 10'    |           | 5' 10'   |               |           | Las       | t 2'     | TO       | AL        |          |           |           |
| LISZKA<br>Wojciech | 1<br>50%       | 1<br>50% | 0        | 2<br>100%      | 5<br>83% | 1<br>17% | 2<br>50% | 2<br>50%  | 1<br>33%  | 2<br>67%  | 1<br>25% | 3<br>75%      | 1<br>33%  | 2<br>67%  | 3<br>60% | 2<br>40% | 1<br>50%  | 1<br>50% | 14<br>48% | 15<br>52% |
| (POL)              | 2<br>7%        |          | 2<br>7%  |                | 6<br>21% |          | 14       | 4<br> %   | 1         | 3<br>10%  |          | 4<br>∤%       | 10        | 3<br> %   |          | 5<br>'%  | 2<br>7%   |          | 2<br>44   | 9<br>%    |
| SALINS Gatis       | 2<br>50%       | 2<br>50% | 3<br>75% | 1<br>25%       | 1<br>33% | 2<br>67% | 1<br>50% | 1<br>50%  | 3<br>100% | 0         | 0        | 0             | 2<br>100% | 0         | 0        | 0        | 0         | 0        | 12<br>67% | 6<br>33%  |
| (LAT)              | 4 4<br>22% 22% |          | •        | 3 2<br>17% 11% |          |          | 3<br>17% |           | (         | )         |          | <u>2</u><br>% |           | )         |          | 0        | 18<br>27% |          |           |           |
| BAKI Kerem         | 2<br>67%       | 1<br>33% | 1<br>50% | 1<br>50%       | 2<br>50% | 2<br>50% | 0        | 2<br>100% | 0         | 1<br>100% | 2<br>67% | 1<br>33%      | 0         | 4<br>100% | 0        | 0        | 0         | 0        | 7<br>37%  | 12<br>63% |
| (TUR)              |                | 3<br>5%  | 11       | <u>2</u><br>%  | 21       | <br>%    |          | 2<br> %   | 5'        | l<br>%    | :<br>16  | 3<br>%        | 21        | ↓<br>%    |          | )        |           | 0        | 1<br>29   | 9<br>%    |
|                    | 5<br>56%       | 4<br>44% | 4<br>50% | 4<br>50%       | 8<br>62% | 5<br>38% | 3<br>38% | 5<br>63%  | 4<br>57%  | 3<br>43%  | 3<br>43% | 4<br>57%      | 3<br>33%  | 6<br>67%  | 3<br>60% | 2<br>40% | 1<br>50%  | 1<br>50% | 33<br>50% | 33<br>50% |
| TOTAL              |                | 9        | 12       | 3<br>!%        | 1 20     |          |          | B<br>2%   | 11        | 7<br>%    | 11       | ′             |           | %         |          | 5<br>%   |           | 2<br>%   | 6         | 6         |