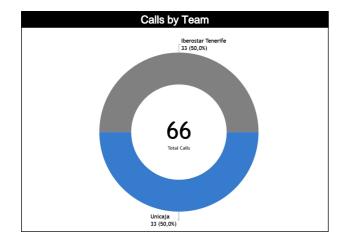

#### Calls vs Team

|      | _                      |          |            | erostar T |       |      | TOTALC |          |           |          |       |      |           |           |           |          |       |       |      |
|------|------------------------|----------|------------|-----------|-------|------|--------|----------|-----------|----------|-------|------|-----------|-----------|-----------|----------|-------|-------|------|
| Refs | Teams                  |          | Unicaja 79 |           |       |      |        |          | lb        | TOTALS   |       |      |           |           |           |          |       |       |      |
| Keis | Assessment             | Correct  | Incorrect  | Inconcl.  | L2M C | L2M1 | L2M?   | Correct  | Incorrect | Inconcl. | L2M C | L2M1 | L2M?      | Correct   | Incorrect | Inconcl. | L2M C | L2M I | L2M? |
| сс   | LISZKA, Wojciech (POL) | 0        | 0          | 14        | 0     | 0    | 1      | 0        | 0         | 15       | 0     | 0    | 1         | 0         | 0         | 29       | 0     | 0     | 2    |
| U1   | SALINS, Gatis (LAT)    | 0        | 0          | 12        | 0     | 0    | 0      | 0        | 0         | 6        | 0     | 0    | 0         | 0         | 0         | 18       | 0     | 0     | 0    |
| U2   | BAKI, Kerem (TUR)      | 0        | 0          | 7         | 0     | 0    | 0      | 0        | 0         | 12       | 0     | 0    | 0         | 0         | 0         | 19       | 0     | 0     | 0    |
|      | TOTAL                  | 33 (50%) |            |           |       |      |        | 33 (50%) |           |          |       |      |           |           |           | 66 (10   | 00%)  |       |      |
|      | CORRECT                |          |            | 0         |       |      |        | 0        |           |          |       |      |           | 0         |           |          |       |       |      |
|      | INCORRECT              | 0        |            |           |       |      |        | 0        |           |          |       |      |           | 0         |           |          |       |       |      |
|      | INCONCLUSIVE           |          |            | 33 (5     | 0%)   |      |        |          |           | 33 (5    | 0%)   |      | 66 (100%) |           |           |          |       |       |      |
|      | L2M C                  |          |            | 0         |       |      |        |          |           | 0        | )     |      |           | 0         |           |          |       |       |      |
|      | L2M I                  | 0        |            |           |       |      |        | 0 0      |           |          |       |      |           |           |           |          |       |       |      |
|      | L2M?                   |          |            | 1 (1,5    | 2%)   |      |        |          |           | 1 (1,5   | 2%)   |      |           | 2 (3,03%) |           |          |       |       |      |