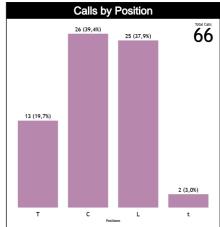

#### **Calls vs Zone and Position**

| Pos/Zones | Zone 1  | Zone 2  | Zone 3  | Zone 4  | Zone 5   | Zone 6  | Zone 7   | Zone 8 | Zone 9   | Zone 10 | Zone 11 | Zone 12 | TOTAL |
|-----------|---------|---------|---------|---------|----------|---------|----------|--------|----------|---------|---------|---------|-------|
| C1        | 2 (14%) | 1 (7%)  | 0 (0%)  | 0 (0%)  | 8 (57%)  | 3 (21%) | 0 (0%)   | 0 (0%) | 0 (0%)   | 0 (0%)  | 0 (0%)  | 0 (0%)  | 14    |
| С3        | 0 (0%)  | 0 (0%)  | 6 (50%) | 3 (25%) | 2 (17%)  | 1 (8%)  | 0 (0%)   | 0 (0%) | 0 (0%)   | 0 (0%)  | 0 (0%)  | 0 (0%)  | 12    |
| т         | 1 (20%) | 2 (40%) | 0 (0%)  | 0 (0%)  | 2 (40%)  | 0 (0%)  | 0 (0%)   | 0 (0%) | 0 (0%)   | 0 (0%)  | 0 (0%)  | 0 (0%)  | 5     |
| Т3        | 0 (0%)  | 3 (38%) | 1 (13%) | 2 (25%) | 2 (25%)  | 0 (0%)  | 0 (0%)   | 0 (0%) | 0 (0%)   | 0 (0%)  | 0 (0%)  | 0 (0%)  | 8     |
| L4        | 0 (0%)  | 0 (0%)  | 0 (0%)  | 1 (11%) | 7 (78%)  | 1 (11%) | 0 (0%)   | 0 (0%) | 0 (0%)   | 0 (0%)  | 0 (0%)  | 0 (0%)  | 9     |
| L5        | 0       | 0       | 0       | 0       | 0        | 0       | 0        | 0      | 0        | 0       | 0       | 0       | 0     |
| L6        | 0 (0%)  | 0 (0%)  | 0 (0%)  | 1 (6%)  | 13 (81%) | 2 (13%) | 0 (0%)   | 0 (0%) | 0 (0%)   | 0 (0%)  | 0 (0%)  | 0 (0%)  | 16    |
| Ct        | 0 (0%)  | 0 (0%)  | 0 (0%)  | 0 (0%)  | 0 (0%)   | 0 (0%)  | 1 (100%) | 0 (0%) | 0 (0%)   | 0 (0%)  | 0 (0%)  | 0 (0%)  | 1     |
| Tt        | 0 (0%)  | 0 (0%)  | 0 (0%)  | 0 (0%)  | 0 (0%)   | 0 (0%)  | 0 (0%)   | 0 (0%) | 1 (100%) | 0 (0%)  | 0 (0%)  | 0 (0%)  | 1     |
| Lt        | 0       | 0       | 0       | 0       | 0        | 0       | 0        | 0      | 0        | 0       | 0       | 0       | 0     |
| TOTAL     | 3       | 6       | 7       | 7       | 34       | 7       | 1        | 0      | 1        | 0       | 0       | 0       | 66    |