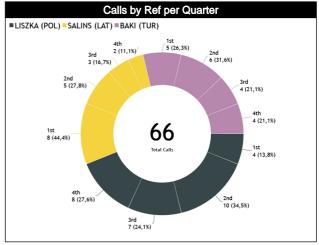

#### Calls vs Referee

| Quarters           |                | Quar     | ter 1    |                |          | Quar     | ter 2    |           |           | Quar      | ter 3    |               | Quarter 4 |           |          |          |           |          | TO        | FAI       |
|--------------------|----------------|----------|----------|----------------|----------|----------|----------|-----------|-----------|-----------|----------|---------------|-----------|-----------|----------|----------|-----------|----------|-----------|-----------|
| 3 Referees         | Ę              | 5'       | 1        | )'             | 15       | <b>,</b> | 10       | 0'        | 5' 10'    |           | 5' 10'   |               |           | Las       | t 2'     | TO       | AL        |          |           |           |
| LISZKA<br>Wojciech | 1<br>50%       | 1<br>50% | 0        | 2<br>100%      | 5<br>83% | 1<br>17% | 2<br>50% | 2<br>50%  | 1<br>33%  | 2<br>67%  | 1<br>25% | 3<br>75%      | 1<br>33%  | 2<br>67%  | 3<br>60% | 2<br>40% | 1<br>50%  | 1<br>50% | 14<br>48% | 15<br>52% |
| (POL)              | 2<br>7%        |          | 2<br>7%  |                | 6<br>21% |          | 14       | 4<br> %   | 1         | 3<br>10%  |          | 4<br>∤%       | 10        | 3<br> %   |          | 5<br>'%  | 2<br>7%   |          | 2<br>44   | 9<br>%    |
| SALINS Gatis       | 2<br>50%       | 2<br>50% | 3<br>75% | 1<br>25%       | 1<br>33% | 2<br>67% | 1<br>50% | 1<br>50%  | 3<br>100% | 0         | 0        | 0             | 2<br>100% | 0         | 0        | 0        | 0         | 0        | 12<br>67% | 6<br>33%  |
| (LAT)              | 4 4<br>22% 22% |          | •        | 3 2<br>17% 11% |          |          | 3<br>17% |           | (         | )         |          | <u>2</u><br>% |           | )         |          | 0        | 18<br>27% |          |           |           |
| BAKI Kerem         | 2<br>67%       | 1<br>33% | 1<br>50% | 1<br>50%       | 2<br>50% | 2<br>50% | 0        | 2<br>100% | 0         | 1<br>100% | 2<br>67% | 1<br>33%      | 0         | 4<br>100% | 0        | 0        | 0         | 0        | 7<br>37%  | 12<br>63% |
| (TUR)              |                | 3<br>5%  | 11       | <u>2</u><br>%  | 21       | <br>%    |          | 2<br> %   | 5'        | l<br>%    | :<br>16  | 3<br>%        | 21        | ↓<br>%    |          | )        |           | 0        | 1<br>29   | 9<br>%    |
|                    | 5<br>56%       | 4<br>44% | 4<br>50% | 4<br>50%       | 8<br>62% | 5<br>38% | 3<br>38% | 5<br>63%  | 4<br>57%  | 3<br>43%  | 3<br>43% | 4<br>57%      | 3<br>33%  | 6<br>67%  | 3<br>60% | 2<br>40% | 1<br>50%  | 1<br>50% | 33<br>50% | 33<br>50% |
| TOTAL              |                | 9        | 12       | 3<br>!%        | 1 20     |          |          | B<br>2%   | 11        | 7<br>%    | 11       | ′             |           | %         |          | 5<br>%   |           | 2<br>%   | 6         | 6         |