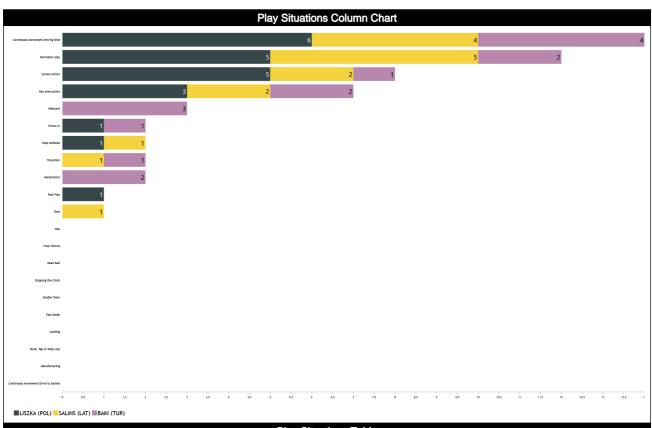

# **Play Situations Break-down**

| Play Situations Table               |     |      |      |           |     |            |              |       |     |           |            |       |                   |      |      |        |  |
|-------------------------------------|-----|------|------|-----------|-----|------------|--------------|-------|-----|-----------|------------|-------|-------------------|------|------|--------|--|
|                                     |     | То   | tals |           |     | LISZKA, Wo | jclech (POL) |       |     | SALINS, O | atis (LAT) |       | BAKI, Kerem (TUR) |      |      |        |  |
| Concepts                            | Co  | rect | Inco | Incorrect |     | rect       | Inco         | rrect | Cor | Correct   |            | rrect | Cor               | Tect | Inco | orrect |  |
|                                     | UNI | LNTF | UNI  | LNTF      | UNI | LNTF       | UNI          | LNTF  | UNI | LNTF      | UNI        | LNTF  | UNI               | LNTF | UNI  | LNTF   |  |
| Continuous Movement/Drive to basket | 0   | 0    | 0    | 0         | 0   | 0          | 0            | 0     | 0   | 0         | 0          | 0     | 0                 | 0    | 0    | 0      |  |
| Continuous Movement/Moving Shot     | 0   | 0    | 5    | 9         | 0   | 0          | 2            | 4     | 0   | 0         | 1          | 3     | 0                 | 0    | 2    | 2      |  |
| Shot                                | 0   | 0    | 0    | 1         | 0   | 0          | 0            | 0     | 0   | 0         | 0          | 1     | 0                 | 0    | 0    | 0      |  |
| Manufacturing                       | 0   | 0    | 0    | 0         | 0   | 0          | 0            | 0     | 0   | 0         | 0          | 0     | 0                 | 0    | 0    | 0      |  |
| Dunk, Tap or Alley oop              | 0   | 0    | 0    | 0         | 0   | 0          | 0            | 0     | 0   | 0         | 0          | 0     | 0                 | 0    | 0    | 0      |  |
| Landing                             | 0   | 0    | 0    | 0         | 0   | 0          | 0            | 0     | 0   | 0         | 0          | 0     | 0                 | 0    | 0    | 0      |  |
| Penetration                         | 0   | 0    | 1    | 1         | 0   | 0          | 0            | 0     | 0   | 0         | 0          | 0     | 0                 | 0    | 1    | 1      |  |
| Perimeter play                      | 0   | 0    | 8    | 4         | 0   | 0          | 2            | 3     | 0   | 0         | 5          | 0     | 0                 | 0    | 1    | 1      |  |
| Fast break                          | 0   | 0    | 0    | 0         | 0   | 0          | 0            | 0     | 0   | 0         | 0          | 0     | 0                 | 0    | 0    | 0      |  |
| Transition                          | 0   | 0    | 1    | 1         | 0   | 0          | 0            | 0     | 0   | 0         | 1          | 0     | 0                 | 0    | 0    | 1      |  |
| Rebound                             | 0   | 0    | 1    | 2         | 0   | 0          | 0            | 0     | 0   | 0         | 0          | 0     | 0                 | 0    | 1    | 2      |  |
| Post Play                           | 0   | 0    | 0    | 1         | 0   | 0          | 0            | 1     | 0   | 0         | 0          | 0     | 0                 | 0    | 0    | 0      |  |
| Key area action                     | 0   | 0    | 2    | 5         | 0   | 0          | 1            | 2     | 0   | 0         | 1          | 1     | 0                 | 0    | 0    | 2      |  |
| Screen Action                       | 0   | 0    | 6    | 2         | 0   | 0          | 4            | 1     | 0   | 0         | 2          | 0     | 0                 | 0    | 0    | 1      |  |
| Double Team                         | 0   | 0    | 0    | 0         | 0   | 0          | 0            | 0     | 0   | 0         | 0          | 0     | 0                 | 0    | 0    | 0      |  |
| Help Defense                        | 0   | 0    | 2    | 0         | 0   | 0          | 1.0          | 0     | 0   | 0         | 1.0        | 0     | 0                 | 0    | 0    | 0      |  |
| Stopping the Clock                  | 0   | 0    | 0    | 0         | 0   | 0          | 0            | 0     | 0   | 0         | 0          | 0     | 0                 | 0    | 0    | 0      |  |
| Dead Ball                           | 0   | 0    | 0    | 0         | 0   | 0          | 0            | 0     | 0   | 0         | 0          | 0     | 0                 | 0    | 0    | 0      |  |
| Free Throws                         | 0   | 0    | 0    | 0         | 0   | 0          | 0            | 0     | 0   | 0         | 0          | 0     | 0                 | 0    | 0    | 0      |  |
| Throw-In                            | 0   | 0    | 1    | - 1       | 0   | 0          | 0            | 1     | 0   | 0         | 0          | 0     | 0                 | 0    | - 1  | 0      |  |
| Toss                                | 0   | 0    | 0    | 0         | 0   | 0          | 0            | 0     | 0   | 0         | 0          | 0     | 0                 | 0    | 0    | 0      |  |
| Totals                              | 0   | 0    | 27   | 27        | 0   | 0          | 10           | 12    | 0   | 0         | 11         | 5     | 0                 | 0    | 6    | 10     |  |