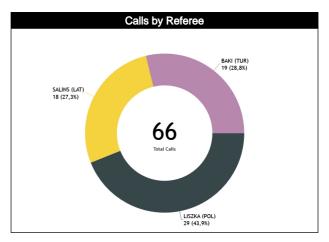

#### Calls Summary vs Referee

|            | Types/Referees     | LISZKA Woj | ciech (POL) | SALINS G   | atis (LAT) | BAKI Ker | em (TUR) | то               | TAL      |  |  |
|------------|--------------------|------------|-------------|------------|------------|----------|----------|------------------|----------|--|--|
|            | CALLS              | 14 (48%)   | 15 (52%)    | 12 (67%)   | 6 (33%)    | 7 (37%)  | 12 (63%) | 33 (50%)         | 33 (50%) |  |  |
|            | CALLS              | 29 (4      | 14%)        | 18 (       | 27%)       | 19 (29%) |          | 6                | 6        |  |  |
|            | FOULS              | 7 (39%)    | 11 (61%)    | 9 (64%)    | 5 (36%)    | 6 (43%)  | 8 (57%)  | 22 (48%)         | 24 (52%) |  |  |
|            | 10013              | 18 (39%)   |             |            | 30%)       | 14 (     | 30%)     |                  | 6        |  |  |
|            | DEFENSIVE          | 6 (38%)    | 10 (63%)    | 8 (62%)    | 5 (38%)    | 5 (50%)  | 5 (50%)  | 19 (49%)         | 20 (51%) |  |  |
|            | DLI LINSIVL        |            | 11%)        |            | 33%)       |          | 26%)     |                  | 9        |  |  |
|            | OFFENSIVE          | 1 (50%)    | 1 (50%)     | 1 (100%)   | 0          | 1 (25%)  | 3 (75%)  | 3 (43%)          | 4 (57%)  |  |  |
|            | OTTENSIVE          |            | 9%)         | 1 (1       | 4%)        | 4 (5     | 7%)      |                  | 7        |  |  |
|            | DOUBLE FOUL        | 1 (50%)    | 1 (50%)     | 2 (100%)   | 0          | 0        | 0        | 3 (75%)          | 1 (25%)  |  |  |
|            | DOODLE 1 OOL       | 2 (50%)    |             | 2 (5       | 0%)        | 0        |          | 4                | 4        |  |  |
| FOULS      | UNSPORTSMANLIKE    | 0          | 0           | 0          | 0          | 0        | 0        | 0                | 0        |  |  |
| PO         | ONSI OKTSIVIANEIKE |            | )           |            | 0          | 1        | 0        |                  | 0        |  |  |
|            | TECHNICAL          | 1 (100%) 0 |             | 2 (100%)   | 0          | 0        | 0        | 3 (100%)         | 0        |  |  |
|            | TECHNICAL          | 1 (33%)    |             | 2 (6       | 7%)        | (        | 0        | 3                |          |  |  |
|            | DISQUALIFYING      | 6 (38%)    | 10 (63%)    | 8 (62%)    | 5 (38%)    | 5 (50%)  | 5 (50%)  | 19 (49%) 20 (51% |          |  |  |
|            | DISCOALII TING     |            | 11%)        |            | 33%)       |          | 26%)     | 39               |          |  |  |
|            | OTHER              | 1 (50%)    | 1 (50%)     | 1 (100%)   | 0          | 1 (25%)  | 3 (75%)  | 3 (43%)          | 4 (57%)  |  |  |
|            | OTTER              | 2 (2       |             | 1 (1       | 4%)        | ,        | 7%)      |                  | 7        |  |  |
|            | VIOLATIONS         | 0          | 0           | 0          | 0          | 0        | 0        | 0                | 0        |  |  |
|            | VIOLATIONS         |            | 9           |            | 0          |          | 0        |                  | 0        |  |  |
| NS         | TRAVELING          | 0          | 0           | 0          | 0          | 0        | 0        | 0                | 0        |  |  |
| 110        | TIOAVEEINO         |            | )           |            | 0          |          | 0        | `                | 0        |  |  |
| VIOLATIONS | OTHER              | 0          | 0           | 0          | 0          | 0        | 0        | 0                | 0        |  |  |
| >          | OTHER              |            | p           |            | 0          |          | <u> </u> |                  | 0        |  |  |
|            | IRS                | 2 (100%)   | 0           | 0 1 (100%) |            | 0        | 0        | 2 (67%) 1 (33%)  |          |  |  |
|            | 110                | 2 (6       | 7%)         | 1 (3       | 3%)        |          | 0        | 3                |          |  |  |