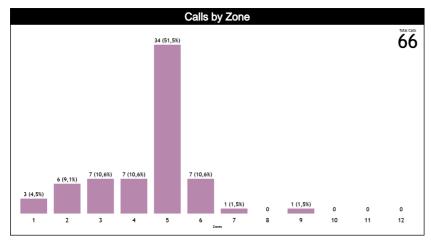

#### **Calls vs Zone and Position**

| Pos/Zones | Zone 1  | Zone 2  | Zone 3  | Zone 4  | Zone 5   | Zone 6  | Zone 7   | Zone 8 | Zone 9   | Zone 10 | Zone 11 | Zone 12 | TOTAL |
|-----------|---------|---------|---------|---------|----------|---------|----------|--------|----------|---------|---------|---------|-------|
| C1        | 2 (14%) | 1 (7%)  | 0 (0%)  | 0 (0%)  | 8 (57%)  | 3 (21%) | 0 (0%)   | 0 (0%) | 0 (0%)   | 0 (0%)  | 0 (0%)  | 0 (0%)  | 14    |
| С3        | 0 (0%)  | 0 (0%)  | 6 (50%) | 3 (25%) | 2 (17%)  | 1 (8%)  | 0 (0%)   | 0 (0%) | 0 (0%)   | 0 (0%)  | 0 (0%)  | 0 (0%)  | 12    |
| т         | 1 (20%) | 2 (40%) | 0 (0%)  | 0 (0%)  | 2 (40%)  | 0 (0%)  | 0 (0%)   | 0 (0%) | 0 (0%)   | 0 (0%)  | 0 (0%)  | 0 (0%)  | 5     |
| Т3        | 0 (0%)  | 3 (38%) | 1 (13%) | 2 (25%) | 2 (25%)  | 0 (0%)  | 0 (0%)   | 0 (0%) | 0 (0%)   | 0 (0%)  | 0 (0%)  | 0 (0%)  | 8     |
| L4        | 0 (0%)  | 0 (0%)  | 0 (0%)  | 1 (11%) | 7 (78%)  | 1 (11%) | 0 (0%)   | 0 (0%) | 0 (0%)   | 0 (0%)  | 0 (0%)  | 0 (0%)  | 9     |
| L5        | 0       | 0       | 0       | 0       | 0        | 0       | 0        | 0      | 0        | 0       | 0       | 0       | 0     |
| L6        | 0 (0%)  | 0 (0%)  | 0 (0%)  | 1 (6%)  | 13 (81%) | 2 (13%) | 0 (0%)   | 0 (0%) | 0 (0%)   | 0 (0%)  | 0 (0%)  | 0 (0%)  | 16    |
| Ct        | 0 (0%)  | 0 (0%)  | 0 (0%)  | 0 (0%)  | 0 (0%)   | 0 (0%)  | 1 (100%) | 0 (0%) | 0 (0%)   | 0 (0%)  | 0 (0%)  | 0 (0%)  | 1     |
| Tt        | 0 (0%)  | 0 (0%)  | 0 (0%)  | 0 (0%)  | 0 (0%)   | 0 (0%)  | 0 (0%)   | 0 (0%) | 1 (100%) | 0 (0%)  | 0 (0%)  | 0 (0%)  | 1     |
| Lt        | 0       | 0       | 0       | 0       | 0        | 0       | 0        | 0      | 0        | 0       | 0       | 0       | 0     |
| TOTAL     | 3       | 6       | 7       | 7       | 34       | 7       | 1        | 0      | 1        | 0       | 0       | 0       | 66    |