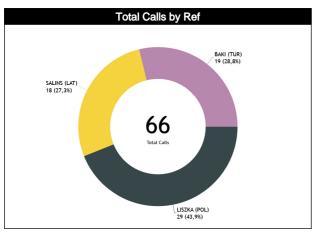

#### Calls Summary vs Referee

|            | Types/Referees     | LISZKA Woj | ciech (POL) | SALINS G   | atis (LAT) | BAKI Ker | em (TUR) | то               | TAL      |  |  |
|------------|--------------------|------------|-------------|------------|------------|----------|----------|------------------|----------|--|--|
|            | CALLS              | 14 (48%)   | 15 (52%)    | 12 (67%)   | 6 (33%)    | 7 (37%)  | 12 (63%) | 33 (50%)         | 33 (50%) |  |  |
|            | CALLS              | 29 (4      | 14%)        | 18 (       | 27%)       | 19 (29%) |          | 6                | 6        |  |  |
|            | FOULS              | 7 (39%)    | 11 (61%)    | 9 (64%)    | 5 (36%)    | 6 (43%)  | 8 (57%)  | 22 (48%)         | 24 (52%) |  |  |
|            | 10013              | 18 (39%)   |             |            | 30%)       | 14 (     | 30%)     |                  | 6        |  |  |
|            | DEFENSIVE          | 6 (38%)    | 10 (63%)    | 8 (62%)    | 5 (38%)    | 5 (50%)  | 5 (50%)  | 19 (49%)         | 20 (51%) |  |  |
|            | DLI LINSIVL        |            | 11%)        |            | 33%)       |          | 26%)     |                  | 9        |  |  |
|            | OFFENSIVE          | 1 (50%)    | 1 (50%)     | 1 (100%)   | 0          | 1 (25%)  | 3 (75%)  | 3 (43%)          | 4 (57%)  |  |  |
|            | OTTENSIVE          |            | 9%)         | 1 (1       | 4%)        | 4 (5     | 7%)      |                  | 7        |  |  |
|            | DOUBLE FOUL        | 1 (50%)    | 1 (50%)     | 2 (100%)   | 0          | 0        | 0        | 3 (75%)          | 1 (25%)  |  |  |
|            | DOODLE 1 OOL       | 2 (50%)    |             | 2 (5       | 0%)        | 0        |          | 4                | 4        |  |  |
| FOULS      | UNSPORTSMANLIKE    | 0          | 0           | 0          | 0          | 0        | 0        | 0                | 0        |  |  |
| PO         | ONSI OKTSIVIANEIKE |            | )           |            | 0          | 1        | 0        |                  | 0        |  |  |
|            | TECHNICAL          | 1 (100%) 0 |             | 2 (100%)   | 0          | 0        | 0        | 3 (100%)         | 0        |  |  |
|            | TECHNICAL          | 1 (33%)    |             | 2 (6       | 7%)        | (        | 0        | 3                |          |  |  |
|            | DISQUALIFYING      | 6 (38%)    | 10 (63%)    | 8 (62%)    | 5 (38%)    | 5 (50%)  | 5 (50%)  | 19 (49%) 20 (51% |          |  |  |
|            | DISCOALII TING     |            | 11%)        |            | 33%)       |          | 26%)     | 39               |          |  |  |
|            | OTHER              | 1 (50%)    | 1 (50%)     | 1 (100%)   | 0          | 1 (25%)  | 3 (75%)  | 3 (43%)          | 4 (57%)  |  |  |
|            | OTTER              | 2 (2       |             | 1 (1       | 4%)        | ,        | 7%)      |                  | 7        |  |  |
|            | VIOLATIONS         | 0          | 0           | 0          | 0          | 0        | 0        | 0                | 0        |  |  |
|            | VIOLATIONS         |            | 9           |            | 0          |          | 0        |                  | 0        |  |  |
| NS         | TRAVELING          | 0          | 0           | 0          | 0          | 0        | 0        | 0                | 0        |  |  |
| 110        | TIOAVEEINO         |            | )           |            | 0          |          | 0        | `                | 0        |  |  |
| VIOLATIONS | OTHER              | 0          | 0           | 0          | 0          | 0        | 0        | 0                | 0        |  |  |
| >          | OTHER              |            | p           |            | 0          |          | <u> </u> |                  | 0        |  |  |
|            | IRS                | 2 (100%)   | 0           | 0 1 (100%) |            | 0        | 0        | 2 (67%) 1 (33%)  |          |  |  |
|            | 110                | 2 (6       | 7%)         | 1 (3       | 3%)        |          | 0        | 3                |          |  |  |