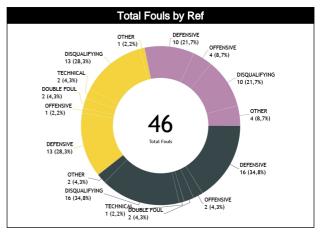

#### Calls Summary vs Referee

|            | Types/Referees     | LISZKA Woj | ciech (POL) | SALINS G   | atis (LAT) | BAKI Ker | em (TUR) | то               | TAL      |  |  |
|------------|--------------------|------------|-------------|------------|------------|----------|----------|------------------|----------|--|--|
|            | CALLS              | 14 (48%)   | 15 (52%)    | 12 (67%)   | 6 (33%)    | 7 (37%)  | 12 (63%) | 33 (50%)         | 33 (50%) |  |  |
|            | CALLS              | 29 (4      | 14%)        | 18 (       | 27%)       | 19 (29%) |          | 6                | 6        |  |  |
|            | FOULS              | 7 (39%)    | 11 (61%)    | 9 (64%)    | 5 (36%)    | 6 (43%)  | 8 (57%)  | 22 (48%)         | 24 (52%) |  |  |
|            | 10013              | 18 (39%)   |             |            | 30%)       | 14 (     | 30%)     |                  | 6        |  |  |
|            | DEFENSIVE          | 6 (38%)    | 10 (63%)    | 8 (62%)    | 5 (38%)    | 5 (50%)  | 5 (50%)  | 19 (49%)         | 20 (51%) |  |  |
|            | DLI LINSIVL        |            | 11%)        |            | 33%)       |          | 26%)     |                  | 9        |  |  |
|            | OFFENSIVE          | 1 (50%)    | 1 (50%)     | 1 (100%)   | 0          | 1 (25%)  | 3 (75%)  | 3 (43%)          | 4 (57%)  |  |  |
|            | OTTENSIVE          |            | 9%)         | 1 (1       | 4%)        | 4 (5     | 7%)      |                  | 7        |  |  |
|            | DOUBLE FOUL        | 1 (50%)    | 1 (50%)     | 2 (100%)   | 0          | 0        | 0        | 3 (75%)          | 1 (25%)  |  |  |
|            | DOODLE 1 OOL       | 2 (50%)    |             | 2 (5       | 0%)        | 0        |          | 4                | 4        |  |  |
| FOULS      | UNSPORTSMANLIKE    | 0          | 0           | 0          | 0          | 0        | 0        | 0                | 0        |  |  |
| PO         | ONSI OKTSIVIANEIKE |            | )           |            | 0          | 1        | 0        |                  | 0        |  |  |
|            | TECHNICAL          | 1 (100%) 0 |             | 2 (100%)   | 0          | 0        | 0        | 3 (100%)         | 0        |  |  |
|            | TECHNICAL          | 1 (33%)    |             | 2 (6       | 7%)        | (        | 0        | 3                |          |  |  |
|            | DISQUALIFYING      | 6 (38%)    | 10 (63%)    | 8 (62%)    | 5 (38%)    | 5 (50%)  | 5 (50%)  | 19 (49%) 20 (51% |          |  |  |
|            | DISCOALII TING     |            | 11%)        |            | 33%)       |          | 26%)     | 39               |          |  |  |
|            | OTHER              | 1 (50%)    | 1 (50%)     | 1 (100%)   | 0          | 1 (25%)  | 3 (75%)  | 3 (43%)          | 4 (57%)  |  |  |
|            | OTTER              | 2 (2       |             | 1 (1       | 4%)        | ,        | 7%)      |                  | 7        |  |  |
|            | VIOLATIONS         | 0          | 0           | 0          | 0          | 0        | 0        | 0                | 0        |  |  |
|            | VIOLATIONS         |            | 9           |            | 0          |          | 0        |                  | 0        |  |  |
| NS         | TRAVELING          | 0          | 0           | 0          | 0          | 0        | 0        | 0                | 0        |  |  |
| 110        | TIOAVEEINO         |            | )           |            | 0          |          | 0        | `                | 0        |  |  |
| VIOLATIONS | OTHER              | 0          | 0           | 0          | 0          | 0        | 0        | 0                | 0        |  |  |
| >          | OTHER              |            | p           |            | 0          |          | <u> </u> |                  | 0        |  |  |
|            | IRS                | 2 (100%)   | 0           | 0 1 (100%) |            | 0        | 0        | 2 (67%) 1 (33%)  |          |  |  |
|            | 110                | 2 (6       | 7%)         | 1 (3       | 3%)        |          | 0        | 3                |          |  |  |