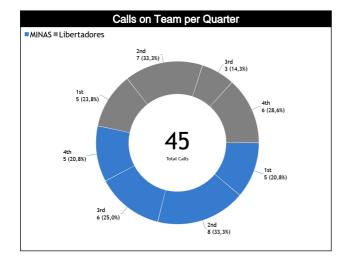

#### **Calls Summary**

| Quarters         | 1st Q    | uarter   | 2nd Q    | uarter  | 3rd Q   | uarter  | 4th Q   | uarter  | То        | tal      |  |
|------------------|----------|----------|----------|---------|---------|---------|---------|---------|-----------|----------|--|
| Duration         | 00:19:15 |          | 00:2     | 7:52    | 00:1    | 7:47    | 00:2    | 0:36    | 01:2      | 5:30     |  |
| Calls            | 5 (50%)  | 5 (50%)  | 8 (53%)  | 7 (47%) | 6 (67%) | 3 (33%) | 5 (45%) | 6 (55%) | 24 (53%)  | 21 (47%) |  |
| Calls            | 10 (22%) |          | 15 (33%) |         | 9 (2    | :0%)    | 11 (:   | 24%)    | 45 (100%) |          |  |
| Fouls            | 5 (56%)  | 4 (44%)  | 6 (50%)  | 6 (50%) | 5 (71%) | 2 (29%) | 5 (45%) | 6 (55%) | 21 (54%)  | 18 (46%) |  |
| rouis            | 9 (23%)  |          | 12 (     | 31%)    | 7 (1    | 8%)     | 11 (2   | 28%)    | 39 (87%)  |          |  |
| Travalling       | 0        | 0        | 0        | 0       | 0       | 0       | 0       | 0       | 0         | 0        |  |
| Travelling       | (        | )        | (        | 0       | (       | 0       | (       | )       | (         | )        |  |
| Other Welstiers  | 0        | 1 (100%) | 2 (67%)  | 1 (33%) | 1 (50%) | 1 (50%) | 0       | 0       | 3 (50%)   | 3 (50%)  |  |
| Other Violations | 1 (1     | 7%)      | 3 (5     | 0%)     | 2 (3    | 3%)     | (       | )       | 6 (13%)   |          |  |
| IRS              | 0        | 0        | 0        | 0       | 0       | 0       | 0       | 0       | 0         | 0        |  |
| IKS              | (        | )        | (        | 0       | (       | D       | (       | 5       | 0         |          |  |
|                  | 0        | 0        | 0        | 0       | 0       | 0       | 0       | 0       | 0         | 0        |  |
| No Call CNC/ICNC | (        | 0        |          | 0       |         | Ó       | (       | )       | 0         |          |  |