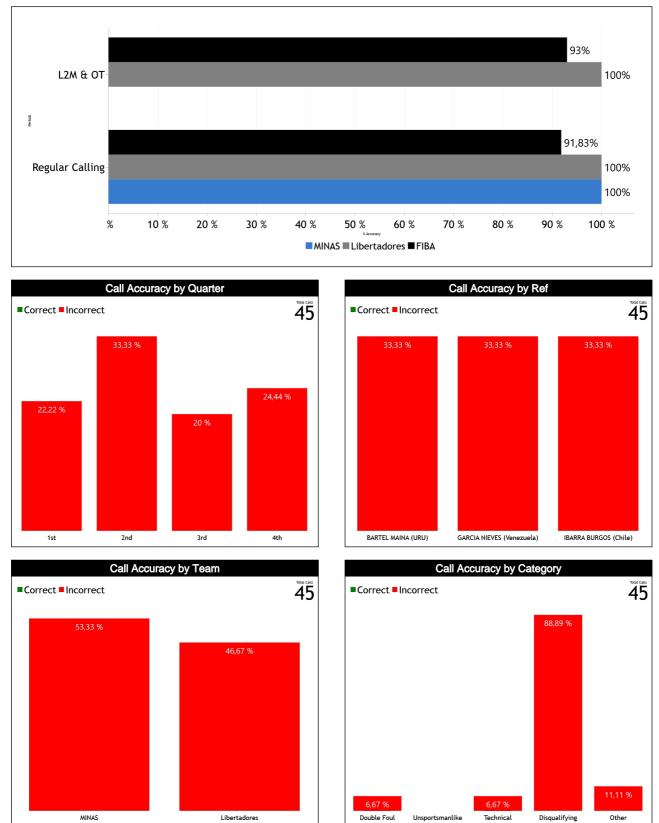

#### Regular Call vs. L2M & OT Accuracy

#### **Calls Summary**

| Quarters         | 1st Q    | uarter   | 2nd Q    | uarter  | 3rd Q   | uarter  | 4th Q   | uarter  | То        | tal      |  |
|------------------|----------|----------|----------|---------|---------|---------|---------|---------|-----------|----------|--|
| Duration         | 00:19:15 |          | 00:2     | 7:52    | 00:1    | 7:47    | 00:2    | 0:36    | 01:2      | 5:30     |  |
| Calls            | 5 (50%)  | 5 (50%)  | 8 (53%)  | 7 (47%) | 6 (67%) | 3 (33%) | 5 (45%) | 6 (55%) | 24 (53%)  | 21 (47%) |  |
| Calls            | 10 (22%) |          | 15 (33%) |         | 9 (2    | :0%)    | 11 (:   | 24%)    | 45 (100%) |          |  |
| Fouls            | 5 (56%)  | 4 (44%)  | 6 (50%)  | 6 (50%) | 5 (71%) | 2 (29%) | 5 (45%) | 6 (55%) | 21 (54%)  | 18 (46%) |  |
| rouis            | 9 (23%)  |          | 12 (     | 31%)    | 7 (1    | 8%)     | 11 (2   | 28%)    | 39 (87%)  |          |  |
| Travalling       | 0        | 0        | 0        | 0       | 0       | 0       | 0       | 0       | 0         | 0        |  |
| Travelling       | (        | )        | (        | 0       | (       | 0       | (       | )       | (         | )        |  |
| Other Welstiers  | 0        | 1 (100%) | 2 (67%)  | 1 (33%) | 1 (50%) | 1 (50%) | 0       | 0       | 3 (50%)   | 3 (50%)  |  |
| Other Violations | 1 (1     | 7%)      | 3 (5     | 0%)     | 2 (3    | 3%)     | (       | )       | 6 (13%)   |          |  |
| IRS              | 0        | 0        | 0        | 0       | 0       | 0       | 0       | 0       | 0         | 0        |  |
| IKS              | (        | )        | (        | 0       | (       | D       | (       | 5       | 0         |          |  |
|                  | 0        | 0        | 0        | 0       | 0       | 0       | 0       | 0       | 0         | 0        |  |
| No Call CNC/ICNC | (        | 0        |          | 0       |         | Ó       | (       | )       | 0         |          |  |

### **Calls by Referee**

| Quarters                |          | Quar     | <b>ter 1</b> |          |           | Quar      | ter 2    |                |           | Qua      | rter 3    |          |           |          | Quar      | rter 4   |      |           | TOTAL     |           |
|-------------------------|----------|----------|--------------|----------|-----------|-----------|----------|----------------|-----------|----------|-----------|----------|-----------|----------|-----------|----------|------|-----------|-----------|-----------|
| 3 Referees              | 5        | 5        | 1            | D"       | 5         |           | 1        | 0"             | 5         |          | 10        | D'       | 5         |          | 1         | 0'       | La   | Last 2'   |           | I AL      |
| BARTEL<br>MAINA Andrés  | 1<br>50% | 1<br>50% | 1<br>100%    | 0        | 2<br>100% | 0         | 1<br>33% | 2<br>67%       | 1<br>100% | 0        | 2<br>67%  | 1<br>33% | 1<br>100% | 0        | 1<br>50%  | 1<br>50% | 0    | 1<br>100% | 10<br>67% | 5<br>33%  |
| (URU)                   | 2<br>13% |          | 1<br>7%      |          | 2<br>13%  |           | 3<br>20% |                | 1<br>7%   |          | 3<br>20%  |          | 1<br>7%   |          | -         | 2<br>3%  | 7    | 1<br>'%   | 15<br>33% |           |
| GARCIA<br>NIEVES Daniel | 0        | 0        | 1<br>50%     | 1<br>50% | 0         | 3<br>100% | 2<br>67% | 1<br>33%       | 1<br>100% | 0        | 1<br>100% | 0        | 1<br>25%  | 3<br>75% | 1<br>100% | 0        | 0    | 0         | 7<br>47%  | 8<br>53%  |
| Alberto<br>(Venezuela)  | 0        |          | 2<br>13%     |          | 3<br>20%  |           | 3<br>20% |                | 1<br>7%   |          | 1<br>79   | 1<br>7%  |           | 1<br>'%  | 1<br>7%   |          | 0    |           | 15<br>33% |           |
| IBARRA<br>BURGOS        | 0        | 0        | 2<br>40%     | 3<br>60% | 2<br>100% | 0         | 1<br>50% | 1<br>50%       | 1<br>33%  | 2<br>67% | 0         | 0        | 1<br>33%  | 2<br>67% | 0         | 0        | 0    | 0         | 7<br>47%  | 8<br>53%  |
| Felipe Andre<br>(Chile) | (        | )        | 8<br>33      | 5<br>8%  | 2<br>13   | -         | _        | <u>2</u><br>3% | 3<br>20   |          | C         | )        | 20        | 3<br>)%  | 0         |          |      | 0         | 1<br>33   | 5<br>8%   |
| TOTAL                   | 1<br>50% | 1<br>50% | 4<br>50%     | 4<br>50% | 4<br>57%  | 3<br>43%  | 4<br>50% | 4<br>50%       | 3<br>60%  | 2<br>40% | 3<br>75%  | 1<br>25% | 3<br>38%  | 5<br>63% | 2<br>67%  | 1<br>33% | 0    | 1<br>100% | 24<br>53% | 21<br>47% |
| TOTAL                   | 2<br>4%  |          | }<br>18      | 3<br>3%  | 7<br>16   | /<br>%    |          | 3<br>3%        | ۶<br>11   |          | 4<br>9%   |          | 8<br>18%  |          | 3<br>7%   |          | 1 2% |           | 4         | 5         |

### **Call Types by Referee**

|            | Types/Referees   | BARTEL MAIN                           | A Andrés (URU) | GARCIA NIEVES<br>(Vene                | <b>) Daniel Alberto</b><br>zuela) | IBARRA BURGO<br>(Ch | <b>)S Felipe Andre<br/>ile)</b> | то              | TAL      |  |  |
|------------|------------------|---------------------------------------|----------------|---------------------------------------|-----------------------------------|---------------------|---------------------------------|-----------------|----------|--|--|
|            | CALLS            | 10 (67%)                              | 5 (33%)        | 7 (47%)                               | 8 (53%)                           | 7 (47%)             | 8 (53%)                         | 24 (53%)        | 21 (47%) |  |  |
|            | UNLLS            | 15 (                                  | 33%)           | 15 (                                  | 33%)                              | 15 (33%)            |                                 | 4               | 15       |  |  |
|            | FOULS            | 8 (62%)                               | 5 (38%)        | 6 (46%)                               | 7 (54%)                           | 7 (54%)             | 6 (46%)                         | 21 (54%)        | 18 (46%) |  |  |
|            | TOOLS            |                                       | 33%)           |                                       | 33%)                              | 13 (3               |                                 | -               | 39       |  |  |
|            | DEFENSIVE        | 4 (44%)                               | 5 (56%)        | 6 (50%)                               | 6 (50%)                           | 7 (54%)             | 6 (46%)                         | 17 (50%)        | 17 (50%) |  |  |
|            |                  | 9 (2                                  | 6%)            | 12 (                                  | 35%)                              | 13 (3               |                                 | 3               | 34       |  |  |
|            | OFFENSIVE        | 4 (100%)                              | 0              | 0                                     | 1 (100%)                          | 0                   | 0                               | 4 (80%)         | 1 (20%)  |  |  |
|            | OTTENSIVE        | 4 (8                                  | 0%)            |                                       | .0%)                              | (                   | )                               |                 | 5        |  |  |
|            | DOUBLE FOUL      | 0                                     | 1 (100%)       | 1 (50%)                               | 1 (50%)                           | 0                   | 0                               | 1 (33%)         | 2 (67%)  |  |  |
|            | DOUBLETOUL       | 1 (33%)                               |                | 2 (6                                  | 7%)                               |                     | )                               |                 | 3        |  |  |
| FOULS      | UNSPORTSMANLIKE  | 0                                     | 0              | 0                                     | 0                                 | 0                   | 0                               | 0               | 0        |  |  |
| FO         | UNDI UKTOWANEIKE | (                                     | <u>,</u>       |                                       | <u>,</u>                          | (                   | )                               |                 | 0        |  |  |
|            | TECHNICAL        | 0                                     | 1 (100%)       | 1 (50%)                               | 1 (50%)                           | 0                   | 0                               | 1 (33%)         | 2 (67%)  |  |  |
|            | TECHNICAL        | · · ·                                 | 3%)            | · · ·                                 | 7%)                               |                     | )                               |                 | 3        |  |  |
|            | DISQUALIFYING    | 7 (58%)                               | 5 (42%)        | 6 (50%)                               | 6 (50%)                           | 7 (54%)             | 6 (46%)                         | 20 (54%)        | 17 (46%) |  |  |
|            | DISCOALII HINO   |                                       | 32%)           | 12 (                                  | 32%)                              | 13 (3               | 35%)                            | 37              |          |  |  |
|            | OTHER            | 1 (100%)                              | 0              | 0                                     | 1 (100%)                          | 0                   | 0                               | 1 (50%)         | 1 (50%)  |  |  |
|            | OTTIER           | 1 (5                                  | 0%)            | 1 (5                                  | 0%)                               | (                   |                                 |                 | 2        |  |  |
|            | VIOLATIONS       | 2 (100%)                              | 0              | 1 (50%)                               | 1 (50%)                           | 0                   | 2 (100%)                        | 3 (50%)         | 3 (50%)  |  |  |
|            | VIOLATIONS       | 2 (3                                  | 3%)            | 2 (3                                  | 3%)                               | 2 (3                |                                 |                 | 6        |  |  |
| NS         | TRAVELING        | 0                                     | 0              | 0                                     | 0                                 | 0                   | 0                               | 0               | 0        |  |  |
| TIO        | INVITEINO        | · · · · · · · · · · · · · · · · · · · | <u>p</u>       | · · · · · · · · · · · · · · · · · · · | <u>,</u>                          | (                   |                                 | Ó               |          |  |  |
| VIOLATIONS | OTHER            | 2 (100%)                              | 0              | 1 (50%)                               | 1 (50%)                           | 0                   | 2 (100%)                        | 3 (50%) 3 (50%) |          |  |  |
| N          | OTTER            |                                       | 3%)            |                                       | 3%)                               | 2 (3                |                                 | 0               | 6        |  |  |
|            | IRS              | 0                                     | 0 0            |                                       | 0 0                               |                     | 0 0                             |                 | 0        |  |  |
|            |                  |                                       | )              | (                                     | )                                 | (                   | )                               | Ó               |          |  |  |