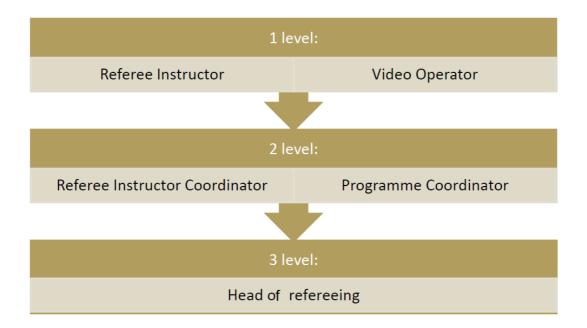

# Quality and Consistency:

FIBA's Referee Department is continuosuly working to improve the coordination, quality, and consistency of our work. In order to attain this goal, the following people are key:

# Game – General Information:

| Competition            |                                                                                                                                                                                                                                                                                                                                                                                                                                                                                                                                                                                                                                                                                                                                                                                                                                                                                                                                                                                                                                                                                                                                                                                                                                                                                                                                                                                                                                                                                                                                                                                                                                                                                                                                                                                                                                                                                                                                                                                                                                                                                                                                | 202                               | 3 BCLA QF                                            |          |            |  |  |  |
|------------------------|--------------------------------------------------------------------------------------------------------------------------------------------------------------------------------------------------------------------------------------------------------------------------------------------------------------------------------------------------------------------------------------------------------------------------------------------------------------------------------------------------------------------------------------------------------------------------------------------------------------------------------------------------------------------------------------------------------------------------------------------------------------------------------------------------------------------------------------------------------------------------------------------------------------------------------------------------------------------------------------------------------------------------------------------------------------------------------------------------------------------------------------------------------------------------------------------------------------------------------------------------------------------------------------------------------------------------------------------------------------------------------------------------------------------------------------------------------------------------------------------------------------------------------------------------------------------------------------------------------------------------------------------------------------------------------------------------------------------------------------------------------------------------------------------------------------------------------------------------------------------------------------------------------------------------------------------------------------------------------------------------------------------------------------------------------------------------------------------------------------------------------|-----------------------------------|------------------------------------------------------|----------|------------|--|--|--|
| Game                   | )<br>MIN                                                                                                                                                                                                                                                                                                                                                                                                                                                                                                                                                                                                                                                                                                                                                                                                                                                                                                                                                                                                                                                                                                                                                                                                                                                                                                                                                                                                                                                                                                                                                                                                                                                                                                                                                                                                                                                                                                                                                                                                                                                                                                                       |                                   |                                                      |          | ©<br>QRO   |  |  |  |
| Score                  | 98                                                                                                                                                                                                                                                                                                                                                                                                                                                                                                                                                                                                                                                                                                                                                                                                                                                                                                                                                                                                                                                                                                                                                                                                                                                                                                                                                                                                                                                                                                                                                                                                                                                                                                                                                                                                                                                                                                                                                                                                                                                                                                                             | 28-13 / 20-2                      | 21 / 23-17 /                                         | / 27-27  | 78         |  |  |  |
| Duration               | 00:19:15                                                                                                                                                                                                                                                                                                                                                                                                                                                                                                                                                                                                                                                                                                                                                                                                                                                                                                                                                                                                                                                                                                                                                                                                                                                                                                                                                                                                                                                                                                                                                                                                                                                                                                                                                                                                                                                                                                                                                                                                                                                                                                                       | 00:27:52 0                        | 0:17:47                                              | 00:20:36 | 01:25:30   |  |  |  |
| Fouls (IRS)            | 21 (0)                                                                                                                                                                                                                                                                                                                                                                                                                                                                                                                                                                                                                                                                                                                                                                                                                                                                                                                                                                                                                                                                                                                                                                                                                                                                                                                                                                                                                                                                                                                                                                                                                                                                                                                                                                                                                                                                                                                                                                                                                                                                                                                         |                                   |                                                      |          | 18 (0)     |  |  |  |
|                        | (                                                                                                                                                                                                                                                                                                                                                                                                                                                                                                                                                                                                                                                                                                                                                                                                                                                                                                                                                                                                                                                                                                                                                                                                                                                                                                                                                                                                                                                                                                                                                                                                                                                                                                                                                                                                                                                                                                                                                                                                                                                                                                                              | GAME INFORMA                      | TION                                                 |          |            |  |  |  |
| Stage/Round            |                                                                                                                                                                                                                                                                                                                                                                                                                                                                                                                                                                                                                                                                                                                                                                                                                                                                                                                                                                                                                                                                                                                                                                                                                                                                                                                                                                                                                                                                                                                                                                                                                                                                                                                                                                                                                                                                                                                                                                                                                                                                                                                                | QUARTER FINA                      | AL .                                                 |          | FP101      |  |  |  |
| Date                   |                                                                                                                                                                                                                                                                                                                                                                                                                                                                                                                                                                                                                                                                                                                                                                                                                                                                                                                                                                                                                                                                                                                                                                                                                                                                                                                                                                                                                                                                                                                                                                                                                                                                                                                                                                                                                                                                                                                                                                                                                                                                                                                                | 22:04                             | 04/03/202                                            | 3        |            |  |  |  |
| Place                  |                                                                                                                                                                                                                                                                                                                                                                                                                                                                                                                                                                                                                                                                                                                                                                                                                                                                                                                                                                                                                                                                                                                                                                                                                                                                                                                                                                                                                                                                                                                                                                                                                                                                                                                                                                                                                                                                                                                                                                                                                                                                                                                                |                                   | BCLA                                                 |          |            |  |  |  |
|                        |                                                                                                                                                                                                                                                                                                                                                                                                                                                                                                                                                                                                                                                                                                                                                                                                                                                                                                                                                                                                                                                                                                                                                                                                                                                                                                                                                                                                                                                                                                                                                                                                                                                                                                                                                                                                                                                                                                                                                                                                                                                                                                                                | <b>REFEREEING ST</b>              | AFF                                                  |          |            |  |  |  |
| BARTEL MAIN/<br>(URU)  |                                                                                                                                                                                                                                                                                                                                                                                                                                                                                                                                                                                                                                                                                                                                                                                                                                                                                                                                                                                                                                                                                                                                                                                                                                                                                                                                                                                                                                                                                                                                                                                                                                                                                                                                                                                                                                                                                                                                                                                                                                                                                                                                | RCIA NIEVES, Danie<br>(Venezuela) | CIA NIEVES, Daniel Alberto IBARRA BUI<br>(Venezuela) |          |            |  |  |  |
|                        | Real Provided Action of the second action of the se |                                   |                                                      | A.       | Figure 1   |  |  |  |
| Referee Inst           | tructor St                                                                                                                                                                                                                                                                                                                                                                                                                                                                                                                                                                                                                                                                                                                                                                                                                                                                                                                                                                                                                                                                                                                                                                                                                                                                                                                                                                                                                                                                                                                                                                                                                                                                                                                                                                                                                                                                                                                                                                                                                                                                                                                     | tand-by Referee Ins               | tructor                                              | Video    | o Operator |  |  |  |
| MARANHO,Crist<br>(BRA) | tiano Jesus                                                                                                                                                                                                                                                                                                                                                                                                                                                                                                                                                                                                                                                                                                                                                                                                                                                                                                                                                                                                                                                                                                                                                                                                                                                                                                                                                                                                                                                                                                                                                                                                                                                                                                                                                                                                                                                                                                                                                                                                                                                                                                                    | N/A                               |                                                      | FEDE     |            |  |  |  |