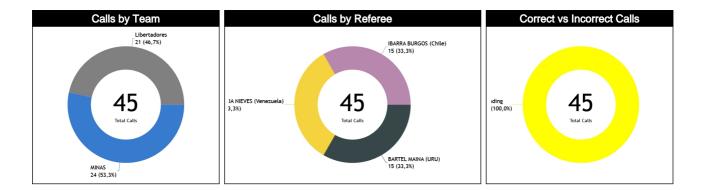

#### **General Calls Evaluation**

| Defe | Teams                                        |         |             | MINA     | S 98  |       |           |             |           | Libertad | ores 78 |           |      | TOTALS    |           |          |       |       |      |
|------|----------------------------------------------|---------|-------------|----------|-------|-------|-----------|-------------|-----------|----------|---------|-----------|------|-----------|-----------|----------|-------|-------|------|
| Refs | Assessment                                   | Correct | Incorrect   | Inconci. | L2M C | L2M I | L2M?      | Correct     | Incorrect | Inconcl. | L2M C   | L2M I     | L2M? | Correct   | Incorrect | Inconcl. | L2M C | L2M I | L2M? |
| сс   | BARTEL MAINA, Andrés (URU)                   | 0       | 0           | 10       | 0     | 0     | 0         | 0           | 0         | 5        | 0       | 0         | 1    | 0         | 0         | 15       | 0     | 0     | 1    |
| U1   | GARCIA NIEVES, Daniel Alberto<br>(Venezuela) | 0       | 0           | 7        | 0     | 0     | 0         | 0           | 0         | 8        | 0       | 0         | 0    | 0         | 0         | 15       | 0     | 0     | 0    |
| U2   | IBARRA BURGOS, Felipe Andre<br>(Chile)       | 0       | 0           | 7        | 0     | 0     | 0         | 0           | 0         | 8        | 0       | 0         | 0    | 0         | 0         | 15       | 0     | 0     | 0    |
|      | TOTAL                                        |         | 24 (53,33%) |          |       |       |           | 21 (46,67%) |           |          |         |           |      | 45 (100%) |           |          |       |       |      |
|      | CORRECT                                      | 0       |             |          |       |       |           |             |           | C        | )       |           |      |           |           | 0        | 1     |       |      |
|      | INCORRECT                                    |         |             | 0        |       |       |           | 0           |           |          |         |           |      | 0         |           |          |       |       |      |
|      | INCONCLUSIVE                                 |         |             | 24 (53   | ,33%) |       |           | 21 (46,67%) |           |          |         |           |      | 45 (100%) |           |          |       |       |      |
|      | L2M C                                        | 0       |             |          |       |       | 0         |             |           |          |         |           | 0    |           |           |          |       |       |      |
|      | L2M I                                        | 0       |             |          |       |       | 0         |             |           |          |         |           | 0    |           |           |          |       |       |      |
|      | L2M?                                         | 0       |             |          |       |       | 1 (2,22%) |             |           |          |         | 1 (2,22%) |      |           |           |          |       |       |      |

### **Calls by Referee**

| Quarters                |          | Quar     | <b>ter 1</b> |          |           | Quar      | ter 2    |                |           | Qua      | rter 3    |          |           |          | Quar      | rter 4   |      |           | TOTAL     |           |
|-------------------------|----------|----------|--------------|----------|-----------|-----------|----------|----------------|-----------|----------|-----------|----------|-----------|----------|-----------|----------|------|-----------|-----------|-----------|
| 3 Referees              | 5        | 5        | 1            | D"       | 5         |           | 1        | 0"             | 5         |          | 10        | D'       | 5         |          | 1         | 0'       | La   | Last 2'   |           | I AL      |
| BARTEL<br>MAINA Andrés  | 1<br>50% | 1<br>50% | 1<br>100%    | 0        | 2<br>100% | 0         | 1<br>33% | 2<br>67%       | 1<br>100% | 0        | 2<br>67%  | 1<br>33% | 1<br>100% | 0        | 1<br>50%  | 1<br>50% | 0    | 1<br>100% | 10<br>67% | 5<br>33%  |
| (URU)                   | 2<br>13% |          | 1<br>7%      |          | 2<br>13%  |           | 3<br>20% |                | 1<br>7%   |          | 3<br>20%  |          | 1<br>7%   |          | -         | 2<br>3%  | 7    | 1<br>'%   | 15<br>33% |           |
| GARCIA<br>NIEVES Daniel | 0        | 0        | 1<br>50%     | 1<br>50% | 0         | 3<br>100% | 2<br>67% | 1<br>33%       | 1<br>100% | 0        | 1<br>100% | 0        | 1<br>25%  | 3<br>75% | 1<br>100% | 0        | 0    | 0         | 7<br>47%  | 8<br>53%  |
| Alberto<br>(Venezuela)  | 0        |          | 2<br>13%     |          | 3<br>20%  |           | 3<br>20% |                | 1<br>7%   |          | 1<br>79   | 1<br>7%  |           | 1<br>'%  | 1<br>7%   |          | 0    |           | 15<br>33% |           |
| IBARRA<br>BURGOS        | 0        | 0        | 2<br>40%     | 3<br>60% | 2<br>100% | 0         | 1<br>50% | 1<br>50%       | 1<br>33%  | 2<br>67% | 0         | 0        | 1<br>33%  | 2<br>67% | 0         | 0        | 0    | 0         | 7<br>47%  | 8<br>53%  |
| Felipe Andre<br>(Chile) | (        | )        | 8<br>33      | 5<br>8%  | 2<br>13   | -         | _        | <u>2</u><br>3% | 3<br>20   |          | C         | )        | 20        | 3<br>)%  | 0         |          |      | 0         | 1<br>33   | 5<br>8%   |
| TOTAL                   | 1<br>50% | 1<br>50% | 4<br>50%     | 4<br>50% | 4<br>57%  | 3<br>43%  | 4<br>50% | 4<br>50%       | 3<br>60%  | 2<br>40% | 3<br>75%  | 1<br>25% | 3<br>38%  | 5<br>63% | 2<br>67%  | 1<br>33% | 0    | 1<br>100% | 24<br>53% | 21<br>47% |
| TOTAL                   | 2<br>4%  |          | }<br>18      | 3<br>3%  | 7<br>16   | /<br>%    |          | 3<br>3%        | ۶<br>11   |          | 4<br>9%   |          | 8<br>18%  |          | 3<br>7%   |          | 1 2% |           | 4         | 5         |