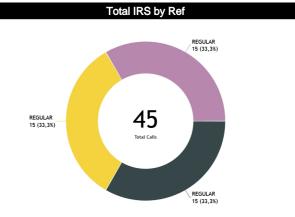

#### **Calls Summary**

| Quarters         | 1st Q    | uarter   | 2nd Q    | uarter  | 3rd Q   | uarter  | 4th Q   | uarter  | То        | tal      |  |
|------------------|----------|----------|----------|---------|---------|---------|---------|---------|-----------|----------|--|
| Duration         | 00:19:15 |          | 00:2     | 7:52    | 00:1    | 7:47    | 00:2    | 0:36    | 01:2      | 5:30     |  |
| Calls            | 5 (50%)  | 5 (50%)  | 8 (53%)  | 7 (47%) | 6 (67%) | 3 (33%) | 5 (45%) | 6 (55%) | 24 (53%)  | 21 (47%) |  |
| Calls            | 10 (22%) |          | 15 (33%) |         | 9 (2    | :0%)    | 11 (:   | 24%)    | 45 (100%) |          |  |
| Fouls            | 5 (56%)  | 4 (44%)  | 6 (50%)  | 6 (50%) | 5 (71%) | 2 (29%) | 5 (45%) | 6 (55%) | 21 (54%)  | 18 (46%) |  |
| rouis            | 9 (23%)  |          | 12 (     | 31%)    | 7 (1    | 8%)     | 11 (2   | 28%)    | 39 (87%)  |          |  |
| Travalling       | 0        | 0        | 0        | 0       | 0       | 0       | 0       | 0       | 0         | 0        |  |
| Travelling       | (        | )        | (        | 0       | (       | 0       | (       | )       | (         | )        |  |
| Other Welstiers  | 0        | 1 (100%) | 2 (67%)  | 1 (33%) | 1 (50%) | 1 (50%) | 0       | 0       | 3 (50%)   | 3 (50%)  |  |
| Other Violations | 1 (1     | 7%)      | 3 (5     | 0%)     | 2 (3    | 3%)     | (       | )       | 6 (13%)   |          |  |
| IRS              | 0        | 0        | 0        | 0       | 0       | 0       | 0       | 0       | 0         | 0        |  |
| IKS              | (        | )        | (        | 0       | (       | D       | (       | 5       | 0         |          |  |
|                  | 0        | 0        | 0        | 0       | 0       | 0       | 0       | 0       | 0         | 0        |  |
| No Call CNC/ICNC | (        | 0        |          | 0       |         | Ó       | (       | )       | 0         |          |  |

### **Calls by Referee**

| Quarters                |          | Quar     | <b>ter 1</b> |          |           | Quar      | ter 2    |                |           | Qua      | rter 3    |          |           |          | Quar      | rter 4   |      |           | TOTAL     |           |
|-------------------------|----------|----------|--------------|----------|-----------|-----------|----------|----------------|-----------|----------|-----------|----------|-----------|----------|-----------|----------|------|-----------|-----------|-----------|
| 3 Referees              | 5        | 5        | 1            | D"       | 5         |           | 1        | 0"             | 5         |          | 10        | D'       | 5         |          | 1         | 0'       | La   | Last 2'   |           | I AL      |
| BARTEL<br>MAINA Andrés  | 1<br>50% | 1<br>50% | 1<br>100%    | 0        | 2<br>100% | 0         | 1<br>33% | 2<br>67%       | 1<br>100% | 0        | 2<br>67%  | 1<br>33% | 1<br>100% | 0        | 1<br>50%  | 1<br>50% | 0    | 1<br>100% | 10<br>67% | 5<br>33%  |
| (URU)                   | 2<br>13% |          | 1<br>7%      |          | 2<br>13%  |           | 3<br>20% |                | 1<br>7%   |          | 3<br>20%  |          | 1<br>7%   |          | -         | 2<br>3%  | 7    | 1<br>'%   | 15<br>33% |           |
| GARCIA<br>NIEVES Daniel | 0        | 0        | 1<br>50%     | 1<br>50% | 0         | 3<br>100% | 2<br>67% | 1<br>33%       | 1<br>100% | 0        | 1<br>100% | 0        | 1<br>25%  | 3<br>75% | 1<br>100% | 0        | 0    | 0         | 7<br>47%  | 8<br>53%  |
| Alberto<br>(Venezuela)  | 0        |          | 2<br>13%     |          | 3<br>20%  |           | 3<br>20% |                | 1<br>7%   |          | 1<br>79   | 1<br>7%  |           | 1<br>'%  | 1<br>7%   |          | 0    |           | 15<br>33% |           |
| IBARRA<br>BURGOS        | 0        | 0        | 2<br>40%     | 3<br>60% | 2<br>100% | 0         | 1<br>50% | 1<br>50%       | 1<br>33%  | 2<br>67% | 0         | 0        | 1<br>33%  | 2<br>67% | 0         | 0        | 0    | 0         | 7<br>47%  | 8<br>53%  |
| Felipe Andre<br>(Chile) | (        | )        | 8<br>33      | 5<br>8%  | 2<br>13   | -         | _        | <u>2</u><br>3% | 3<br>20   |          | C         | )        | 20        | 3<br>)%  | 0         |          |      | 0         | 1<br>33   | 5<br>8%   |
| TOTAL                   | 1<br>50% | 1<br>50% | 4<br>50%     | 4<br>50% | 4<br>57%  | 3<br>43%  | 4<br>50% | 4<br>50%       | 3<br>60%  | 2<br>40% | 3<br>75%  | 1<br>25% | 3<br>38%  | 5<br>63% | 2<br>67%  | 1<br>33% | 0    | 1<br>100% | 24<br>53% | 21<br>47% |
| TOTAL                   | 2<br>4%  |          | }<br>18      | 3<br>3%  | 7<br>16   | /<br>%    |          | 3<br>3%        | ۶<br>11   |          | 4<br>9%   |          | 8<br>18%  |          | 3<br>7%   |          | 1 2% |           | 4         | 5         |