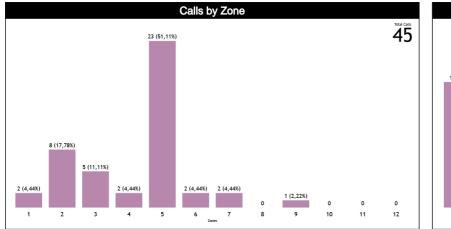

| Pos/Zones | Zone 1  | Zone 2  | Zone 3  | Zone 4  | Zone 5   | Zone 6  | Zone 7  | Zone 8 | Zone 9  | Zone 10 | Zone 11 | Zone 12 | TOTAL |
|-----------|---------|---------|---------|---------|----------|---------|---------|--------|---------|---------|---------|---------|-------|
| C1        | 1 (13%) | 2 (25%) | 0 (0%)  | 0 (0%)  | 5 (63%)  | 0 (0%)  | 0 (0%)  | 0 (0%) | 0 (0%)  | 0 (0%)  | 0 (0%)  | 0 (0%)  | 8     |
| C3        | 0 (0%)  | 2 (20%) | 1 (10%) | 1 (10%) | 6 (60%)  | 0 (0%)  | 0 (0%)  | 0 (0%) | 0 (0%)  | 0 (0%)  | 0 (0%)  | 0 (0%)  | 10    |
| T1        | 1 (25%) | 1 (25%) | 0 (0%)  | 0 (0%)  | 0 (0%)   | 1 (25%) | 0 (0%)  | 0 (0%) | 1 (25%) | 0 (0%)  | 0 (0%)  | 0 (0%)  | 4     |
| Т3        | 0 (0%)  | 2 (22%) | 3 (33%) | 0 (0%)  | 2 (22%)  | 0 (0%)  | 2 (22%) | 0 (0%) | 0 (0%)  | 0 (0%)  | 0 (0%)  | 0 (0%)  | 9     |
| L4        | 0 (0%)  | 0 (0%)  | 0 (0%)  | 0 (0%)  | 6 (100%) | 0 (0%)  | 0 (0%)  | 0 (0%) | 0 (0%)  | 0 (0%)  | 0 (0%)  | 0 (0%)  | 6     |
| L5        | 0       | 0       | 0       | 0       | 0        | 0       | 0       | 0      | 0       | 0       | 0       | 0       | 0     |
| L6        | 0 (0%)  | 0 (0%)  | 0 (0%)  | 0 (0%)  | 2 (67%)  | 1 (33%) | 0 (0%)  | 0 (0%) | 0 (0%)  | 0 (0%)  | 0 (0%)  | 0 (0%)  | 3     |
| Ct        | 0 (0%)  | 1 (25%) | 1 (25%) | 1 (25%) | 1 (25%)  | 0 (0%)  | 0 (0%)  | 0 (0%) | 0 (0%)  | 0 (0%)  | 0 (0%)  | 0 (0%)  | 4     |
| Tt        | 0       | 0       | 0       | 0       | 0        | 0       | 0       | 0      | 0       | 0       | 0       | 0       | 0     |
| Lt        | 0 (0%)  | 0 (0%)  | 0 (0%)  | 0 (0%)  | 1 (100%) | 0 (0%)  | 0 (0%)  | 0 (0%) | 0 (0%)  | 0 (0%)  | 0 (0%)  | 0 (0%)  | 1     |
| TOTAL     | 2       | 8       | 5       | 2       | 23       | 2       | 2       | 0      | 1       | 0       | 0       | 0       | 45    |

#### **Calls by Zone and Position**

Page 10 of 11