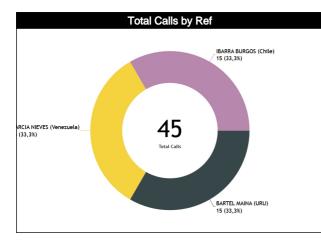

### **Calls by Referee**

| Quarters                |          | Quar     | <b>ter 1</b> |          |           | Quar      | ter 2    |                |           | Qua      | rter 3    |          |           |          | Quar      | rter 4   |      |           | TOTAL     |           |
|-------------------------|----------|----------|--------------|----------|-----------|-----------|----------|----------------|-----------|----------|-----------|----------|-----------|----------|-----------|----------|------|-----------|-----------|-----------|
| 3 Referees              | 5        | 5        | 1            | D"       | 5         |           | 1        | 0"             | 5         |          | 10        | D'       | 5         |          | 1         | 0'       | La   | Last 2'   |           | I AL      |
| BARTEL<br>MAINA Andrés  | 1<br>50% | 1<br>50% | 1<br>100%    | 0        | 2<br>100% | 0         | 1<br>33% | 2<br>67%       | 1<br>100% | 0        | 2<br>67%  | 1<br>33% | 1<br>100% | 0        | 1<br>50%  | 1<br>50% | 0    | 1<br>100% | 10<br>67% | 5<br>33%  |
| (URU)                   | 2<br>13% |          | 1<br>7%      |          | 2<br>13%  |           | 3<br>20% |                | 1<br>7%   |          | 3<br>20%  |          | 1<br>7%   |          | -         | 2<br>3%  | 7    | 1<br>'%   | 15<br>33% |           |
| GARCIA<br>NIEVES Daniel | 0        | 0        | 1<br>50%     | 1<br>50% | 0         | 3<br>100% | 2<br>67% | 1<br>33%       | 1<br>100% | 0        | 1<br>100% | 0        | 1<br>25%  | 3<br>75% | 1<br>100% | 0        | 0    | 0         | 7<br>47%  | 8<br>53%  |
| Alberto<br>(Venezuela)  | 0        |          | 2<br>13%     |          | 3<br>20%  |           | 3<br>20% |                | 1<br>7%   |          | 1<br>79   | 1<br>7%  |           | 1<br>'%  | 1<br>7%   |          | 0    |           | 15<br>33% |           |
| IBARRA<br>BURGOS        | 0        | 0        | 2<br>40%     | 3<br>60% | 2<br>100% | 0         | 1<br>50% | 1<br>50%       | 1<br>33%  | 2<br>67% | 0         | 0        | 1<br>33%  | 2<br>67% | 0         | 0        | 0    | 0         | 7<br>47%  | 8<br>53%  |
| Felipe Andre<br>(Chile) | (        | )        | 8<br>33      | 5<br>8%  | 2<br>13   | -         | _        | <u>2</u><br>3% | 3<br>20   |          | C         | )        | 20        | 3<br>)%  | 0         |          |      | 0         | 1<br>33   | 5<br>8%   |
| TOTAL                   | 1<br>50% | 1<br>50% | 4<br>50%     | 4<br>50% | 4<br>57%  | 3<br>43%  | 4<br>50% | 4<br>50%       | 3<br>60%  | 2<br>40% | 3<br>75%  | 1<br>25% | 3<br>38%  | 5<br>63% | 2<br>67%  | 1<br>33% | 0    | 1<br>100% | 24<br>53% | 21<br>47% |
| TOTAL                   | 2<br>4%  |          | }<br>18      | 3<br>3%  | 7<br>16   | /<br>%    |          | 3<br>3%        | ۶<br>11   |          | 4<br>9%   |          | 8<br>18%  |          | 3<br>7%   |          | 1 2% |           | 4         | 5         |