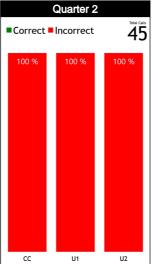

#### **Calls Summary**

| Quarters         | 1st Q    | uarter   | 2nd Q    | uarter  | 3rd Q   | uarter  | 4th Q   | uarter  | То        | tal      |  |
|------------------|----------|----------|----------|---------|---------|---------|---------|---------|-----------|----------|--|
| Duration         | 00:19:15 |          | 00:2     | 7:52    | 00:1    | 7:47    | 00:2    | 0:36    | 01:2      | 5:30     |  |
| Calls            | 5 (50%)  | 5 (50%)  | 8 (53%)  | 7 (47%) | 6 (67%) | 3 (33%) | 5 (45%) | 6 (55%) | 24 (53%)  | 21 (47%) |  |
| Calls            | 10 (22%) |          | 15 (33%) |         | 9 (2    | :0%)    | 11 (:   | 24%)    | 45 (100%) |          |  |
| Fouls            | 5 (56%)  | 4 (44%)  | 6 (50%)  | 6 (50%) | 5 (71%) | 2 (29%) | 5 (45%) | 6 (55%) | 21 (54%)  | 18 (46%) |  |
| rouis            | 9 (23%)  |          | 12 (     | 31%)    | 7 (1    | 8%)     | 11 (2   | 28%)    | 39 (87%)  |          |  |
| Travalling       | 0        | 0        | 0        | 0       | 0       | 0       | 0       | 0       | 0         | 0        |  |
| Travelling       | (        | )        | (        | 0       | (       | 0       | (       | )       | (         | )        |  |
| Other Welstiers  | 0        | 1 (100%) | 2 (67%)  | 1 (33%) | 1 (50%) | 1 (50%) | 0       | 0       | 3 (50%)   | 3 (50%)  |  |
| Other Violations | 1 (1     | 7%)      | 3 (5     | 0%)     | 2 (3    | 3%)     | (       | )       | 6 (13%)   |          |  |
| IRS              | 0        | 0        | 0        | 0       | 0       | 0       | 0       | 0       | 0         | 0        |  |
| IKS              | (        | )        | (        | 0       | (       | D       | (       | 5       | 0         |          |  |
|                  | 0        | 0        | 0        | 0       | 0       | 0       | 0       | 0       | 0         | 0        |  |
| No Call CNC/ICNC | (        | 0        |          | 0       |         | Ó       | (       | )       | 0         |          |  |