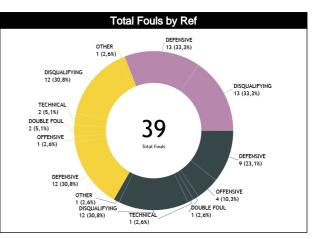

#### **Calls Summary**

| Quarters         | 1st Q    | uarter   | 2nd Q    | uarter  | 3rd Q   | uarter  | 4th Q   | uarter  | То        | tal      |  |
|------------------|----------|----------|----------|---------|---------|---------|---------|---------|-----------|----------|--|
| Duration         | 00:19:15 |          | 00:2     | 7:52    | 00:1    | 7:47    | 00:2    | 0:36    | 01:2      | 5:30     |  |
| Calls            | 5 (50%)  | 5 (50%)  | 8 (53%)  | 7 (47%) | 6 (67%) | 3 (33%) | 5 (45%) | 6 (55%) | 24 (53%)  | 21 (47%) |  |
| Calls            | 10 (22%) |          | 15 (33%) |         | 9 (2    | :0%)    | 11 (:   | 24%)    | 45 (100%) |          |  |
| Fouls            | 5 (56%)  | 4 (44%)  | 6 (50%)  | 6 (50%) | 5 (71%) | 2 (29%) | 5 (45%) | 6 (55%) | 21 (54%)  | 18 (46%) |  |
| rouis            | 9 (23%)  |          | 12 (     | 31%)    | 7 (1    | 8%)     | 11 (2   | 28%)    | 39 (87%)  |          |  |
| Travalling       | 0        | 0        | 0        | 0       | 0       | 0       | 0       | 0       | 0         | 0        |  |
| Travelling       | (        | )        | (        | 0       | (       | 0       | (       | )       | (         | )        |  |
| Other Welstiers  | 0        | 1 (100%) | 2 (67%)  | 1 (33%) | 1 (50%) | 1 (50%) | 0       | 0       | 3 (50%)   | 3 (50%)  |  |
| Other Violations | 1 (1     | 7%)      | 3 (5     | 0%)     | 2 (3    | 3%)     | (       | )       | 6 (13%)   |          |  |
| IRS              | 0        | 0        | 0        | 0       | 0       | 0       | 0       | 0       | 0         | 0        |  |
| IKS              | (        | )        | (        | 0       | (       | D       | (       | 5       | 0         |          |  |
|                  | 0        | 0        | 0        | 0       | 0       | 0       | 0       | 0       | 0         | 0        |  |
| No Call CNC/ICNC | (        | 0        |          | 0       |         | Ó       | (       | )       | 0         |          |  |

### **Call Types by Referee**

|            | Types/Referees   | BARTEL MAIN                           | A Andrés (URU) | GARCIA NIEVES<br>(Vene                | <b>) Daniel Alberto</b><br>zuela) | IBARRA BURGO<br>(Ch | <b>)S Felipe Andre<br/>ile)</b> | то              | TAL      |  |  |
|------------|------------------|---------------------------------------|----------------|---------------------------------------|-----------------------------------|---------------------|---------------------------------|-----------------|----------|--|--|
|            | CALLS            | 10 (67%)                              | 5 (33%)        | 7 (47%)                               | 8 (53%)                           | 7 (47%)             | 8 (53%)                         | 24 (53%)        | 21 (47%) |  |  |
|            | UNLLS            | 15 (                                  | 33%)           | 15 (                                  | 33%)                              | 15 (33%)            |                                 | 4               | 15       |  |  |
|            | FOULS            | 8 (62%)                               | 5 (38%)        | 6 (46%)                               | 7 (54%)                           | 7 (54%)             | 6 (46%)                         | 21 (54%)        | 18 (46%) |  |  |
|            | TOOLS            |                                       | 33%)           |                                       | 33%)                              | 13 (3               |                                 | -               | 39       |  |  |
|            | DEFENSIVE        | 4 (44%)                               | 5 (56%)        | 6 (50%)                               | 6 (50%)                           | 7 (54%)             | 6 (46%)                         | 17 (50%)        | 17 (50%) |  |  |
|            |                  | 9 (2                                  | 6%)            | 12 (                                  | 35%)                              | 13 (3               |                                 | 3               | 34       |  |  |
|            | OFFENSIVE        | 4 (100%)                              | 0              | 0                                     | 1 (100%)                          | 0                   | 0                               | 4 (80%)         | 1 (20%)  |  |  |
|            | OTTENSIVE        | 4 (8                                  | 0%)            |                                       | .0%)                              | (                   | )                               |                 | 5        |  |  |
|            | DOUBLE FOUL      | 0                                     | 1 (100%)       | 1 (50%)                               | 1 (50%)                           | 0                   | 0                               | 1 (33%)         | 2 (67%)  |  |  |
|            | DOUBLETOUL       | 1 (33%)                               |                | 2 (6                                  | 7%)                               |                     | )                               |                 | 3        |  |  |
| FOULS      | UNSPORTSMANLIKE  | 0                                     | 0              | 0                                     | 0                                 | 0                   | 0                               | 0               | 0        |  |  |
| FO         | UNDI UKTOWANEIKE | (                                     | <u>,</u>       |                                       | <u>,</u>                          | (                   | )                               |                 | 0        |  |  |
|            | TECHNICAL        | 0                                     | 1 (100%)       | 1 (50%)                               | 1 (50%)                           | 0                   | 0                               | 1 (33%)         | 2 (67%)  |  |  |
|            | TECHNICAL        | · · ·                                 | 3%)            | · · ·                                 | 7%)                               |                     | )                               |                 | 3        |  |  |
|            | DISQUALIFYING    | 7 (58%)                               | 5 (42%)        | 6 (50%)                               | 6 (50%)                           | 7 (54%)             | 6 (46%)                         | 20 (54%)        | 17 (46%) |  |  |
|            | DISCOALII HINO   |                                       | 32%)           | 12 (                                  | 32%)                              | 13 (3               | 35%)                            | 37              |          |  |  |
|            | OTHER            | 1 (100%)                              | 0              | 0                                     | 1 (100%)                          | 0                   | 0                               | 1 (50%)         | 1 (50%)  |  |  |
|            | OTTIER           | 1 (5                                  | 0%)            | 1 (5                                  | 0%)                               | (                   |                                 |                 | 2        |  |  |
|            | VIOLATIONS       | 2 (100%)                              | 0              | 1 (50%)                               | 1 (50%)                           | 0                   | 2 (100%)                        | 3 (50%)         | 3 (50%)  |  |  |
|            | VIOLATIONS       | 2 (3                                  | 3%)            | 2 (3                                  | 3%)                               | 2 (3                |                                 |                 | 6        |  |  |
| NS         | TRAVELING        | 0                                     | 0              | 0                                     | 0                                 | 0                   | 0                               | 0               | 0        |  |  |
| TIO        | INVITEINO        | · · · · · · · · · · · · · · · · · · · | <u>p</u>       | · · · · · · · · · · · · · · · · · · · | <u>,</u>                          | (                   |                                 | Ó               |          |  |  |
| VIOLATIONS | OTHER            | 2 (100%)                              | 0              | 1 (50%)                               | 1 (50%)                           | 0                   | 2 (100%)                        | 3 (50%) 3 (50%) |          |  |  |
| N          | OTTER            |                                       | 3%)            |                                       | 3%)                               | 2 (3                |                                 | 0               | 6        |  |  |
|            | IRS              | 0                                     | 0 0            |                                       | 0 0                               |                     | 0 0                             |                 | 0        |  |  |
|            |                  |                                       | )              | (                                     | )                                 | (                   | )                               | Ó               |          |  |  |