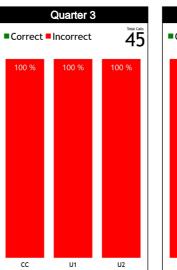

#### **Calls Summary**

| Quarters         | 1st Q    | uarter   | 2nd Q    | uarter  | 3rd Q   | uarter  | 4th Q   | uarter  | То        | tal      |  |
|------------------|----------|----------|----------|---------|---------|---------|---------|---------|-----------|----------|--|
| Duration         | 00:19:15 |          | 00:2     | 7:52    | 00:1    | 7:47    | 00:2    | 0:36    | 01:2      | 5:30     |  |
| Calls            | 5 (50%)  | 5 (50%)  | 8 (53%)  | 7 (47%) | 6 (67%) | 3 (33%) | 5 (45%) | 6 (55%) | 24 (53%)  | 21 (47%) |  |
| Calls            | 10 (22%) |          | 15 (33%) |         | 9 (2    | :0%)    | 11 (:   | 24%)    | 45 (100%) |          |  |
| Fouls            | 5 (56%)  | 4 (44%)  | 6 (50%)  | 6 (50%) | 5 (71%) | 2 (29%) | 5 (45%) | 6 (55%) | 21 (54%)  | 18 (46%) |  |
| rouis            | 9 (23%)  |          | 12 (     | 31%)    | 7 (1    | 8%)     | 11 (2   | 28%)    | 39 (87%)  |          |  |
| Travalling       | 0        | 0        | 0        | 0       | 0       | 0       | 0       | 0       | 0         | 0        |  |
| Travelling       | (        | )        | (        | 0       | (       | 0       | (       | )       | (         | )        |  |
| Other Welstiers  | 0        | 1 (100%) | 2 (67%)  | 1 (33%) | 1 (50%) | 1 (50%) | 0       | 0       | 3 (50%)   | 3 (50%)  |  |
| Other Violations | 1 (1     | 7%)      | 3 (5     | 0%)     | 2 (3    | 3%)     | (       | )       | 6 (13%)   |          |  |
| IRS              | 0        | 0        | 0        | 0       | 0       | 0       | 0       | 0       | 0         | 0        |  |
| IKS              | (        | )        | (        | 0       | (       | D       | (       | 5       | 0         |          |  |
|                  | 0        | 0        | 0        | 0       | 0       | 0       | 0       | 0       | 0         | 0        |  |
| No Call CNC/ICNC | (        | 0        |          | 0       |         | Ó       | (       | )       | 0         |          |  |