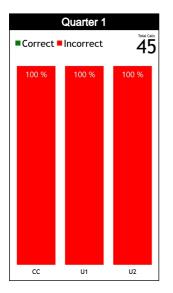

#### **Calls Summary**

| Quarters         | 1st Q    | uarter   | 2nd Q    | uarter  | 3rd Q   | uarter  | 4th Q   | uarter  | То        | tal      |  |
|------------------|----------|----------|----------|---------|---------|---------|---------|---------|-----------|----------|--|
| Duration         | 00:19:15 |          | 00:2     | 7:52    | 00:1    | 7:47    | 00:2    | 0:36    | 01:2      | 5:30     |  |
| Calls            | 5 (50%)  | 5 (50%)  | 8 (53%)  | 7 (47%) | 6 (67%) | 3 (33%) | 5 (45%) | 6 (55%) | 24 (53%)  | 21 (47%) |  |
| Calls            | 10 (22%) |          | 15 (33%) |         | 9 (2    | :0%)    | 11 (:   | 24%)    | 45 (100%) |          |  |
| Fouls            | 5 (56%)  | 4 (44%)  | 6 (50%)  | 6 (50%) | 5 (71%) | 2 (29%) | 5 (45%) | 6 (55%) | 21 (54%)  | 18 (46%) |  |
| rouis            | 9 (23%)  |          | 12 (     | 31%)    | 7 (1    | 8%)     | 11 (2   | 28%)    | 39 (87%)  |          |  |
| Travalling       | 0        | 0        | 0        | 0       | 0       | 0       | 0       | 0       | 0         | 0        |  |
| Travelling       | (        | )        | (        | 0       | (       | 0       | (       | )       | (         | )        |  |
| Other Welstiers  | 0        | 1 (100%) | 2 (67%)  | 1 (33%) | 1 (50%) | 1 (50%) | 0       | 0       | 3 (50%)   | 3 (50%)  |  |
| Other Violations | 1 (1     | 7%)      | 3 (5     | 0%)     | 2 (3    | 3%)     | (       | )       | 6 (13%)   |          |  |
| IRS              | 0        | 0        | 0        | 0       | 0       | 0       | 0       | 0       | 0         | 0        |  |
| IKS              | (        | )        | (        | 0       | (       | D       | (       | 5       | 0         |          |  |
|                  | 0        | 0        | 0        | 0       | 0       | 0       | 0       | 0       | 0         | 0        |  |
| No Call CNC/ICNC | (        | 0        |          | 0       |         | Ó       | (       | )       | 0         |          |  |