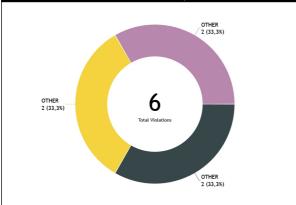

#### **Calls Summary**

| Quarters         | 1st Q    | uarter   | 2nd Q    | uarter  | 3rd Q   | uarter  | 4th Q   | uarter  | То        | tal      |  |
|------------------|----------|----------|----------|---------|---------|---------|---------|---------|-----------|----------|--|
| Duration         | 00:19:15 |          | 00:2     | 7:52    | 00:1    | 7:47    | 00:2    | 0:36    | 01:2      | 5:30     |  |
| Calls            | 5 (50%)  | 5 (50%)  | 8 (53%)  | 7 (47%) | 6 (67%) | 3 (33%) | 5 (45%) | 6 (55%) | 24 (53%)  | 21 (47%) |  |
| Calls            | 10 (22%) |          | 15 (33%) |         | 9 (2    | :0%)    | 11 (:   | 24%)    | 45 (100%) |          |  |
| Fouls            | 5 (56%)  | 4 (44%)  | 6 (50%)  | 6 (50%) | 5 (71%) | 2 (29%) | 5 (45%) | 6 (55%) | 21 (54%)  | 18 (46%) |  |
| rouis            | 9 (23%)  |          | 12 (     | 31%)    | 7 (1    | 8%)     | 11 (2   | 28%)    | 39 (87%)  |          |  |
| Travalling       | 0        | 0        | 0        | 0       | 0       | 0       | 0       | 0       | 0         | 0        |  |
| Travelling       | (        | )        | (        | 0       | (       | 0       | (       | )       | (         | )        |  |
| Other Welstiers  | 0        | 1 (100%) | 2 (67%)  | 1 (33%) | 1 (50%) | 1 (50%) | 0       | 0       | 3 (50%)   | 3 (50%)  |  |
| Other Violations | 1 (1     | 7%)      | 3 (5     | 0%)     | 2 (3    | 3%)     | (       | )       | 6 (13%)   |          |  |
| IRS              | 0        | 0        | 0        | 0       | 0       | 0       | 0       | 0       | 0         | 0        |  |
| IKS              | (        | )        | (        | 0       | (       | D       | (       | 5       | 0         |          |  |
|                  | 0        | 0        | 0        | 0       | 0       | 0       | 0       | 0       | 0         | 0        |  |
| No Call CNC/ICNC | (        | 0        |          | 0       |         | Ó       | (       | )       | 0         |          |  |