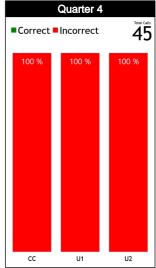

#### **Calls Summary**

| Quarters         | 1st Q    | uarter   | 2nd Q    | uarter  | 3rd Q   | uarter  | 4th Q   | uarter  | То        | tal      |  |
|------------------|----------|----------|----------|---------|---------|---------|---------|---------|-----------|----------|--|
| Duration         | 00:19:15 |          | 00:2     | 7:52    | 00:1    | 7:47    | 00:2    | 0:36    | 01:2      | 5:30     |  |
| Calls            | 5 (50%)  | 5 (50%)  | 8 (53%)  | 7 (47%) | 6 (67%) | 3 (33%) | 5 (45%) | 6 (55%) | 24 (53%)  | 21 (47%) |  |
| Calls            | 10 (22%) |          | 15 (33%) |         | 9 (2    | :0%)    | 11 (:   | 24%)    | 45 (100%) |          |  |
| Fouls            | 5 (56%)  | 4 (44%)  | 6 (50%)  | 6 (50%) | 5 (71%) | 2 (29%) | 5 (45%) | 6 (55%) | 21 (54%)  | 18 (46%) |  |
| rouis            | 9 (23%)  |          | 12 (     | 31%)    | 7 (1    | 8%)     | 11 (2   | 28%)    | 39 (87%)  |          |  |
| Travalling       | 0        | 0        | 0        | 0       | 0       | 0       | 0       | 0       | 0         | 0        |  |
| Travelling       | (        | )        | (        | 0       | (       | 0       | (       | )       | (         | )        |  |
| Other Welstiers  | 0        | 1 (100%) | 2 (67%)  | 1 (33%) | 1 (50%) | 1 (50%) | 0       | 0       | 3 (50%)   | 3 (50%)  |  |
| Other Violations | 1 (1     | 7%)      | 3 (5     | 0%)     | 2 (3    | 3%)     | (       | )       | 6 (13%)   |          |  |
| IRS              | 0        | 0        | 0        | 0       | 0       | 0       | 0       | 0       | 0         | 0        |  |
| IKS              | (        | )        | (        | 0       | (       | D       | (       | 5       | 0         |          |  |
|                  | 0        | 0        | 0        | 0       | 0       | 0       | 0       | 0       | 0         | 0        |  |
| No Call CNC/ICNC | (        | 0        |          | 0       |         | Ó       | (       | )       | 0         |          |  |