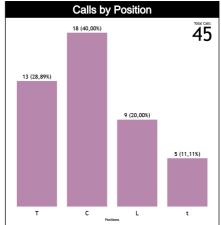

| Pos/Zones | Zone 1  | Zone 2  | Zone 3  | Zone 4  | Zone 5   | Zone 6  | Zone 7  | Zone 8 | Zone 9  | Zone 10 | Zone 11 | Zone 12 | TOTAL |
|-----------|---------|---------|---------|---------|----------|---------|---------|--------|---------|---------|---------|---------|-------|
| C1        | 1 (13%) | 2 (25%) | 0 (0%)  | 0 (0%)  | 5 (63%)  | 0 (0%)  | 0 (0%)  | 0 (0%) | 0 (0%)  | 0 (0%)  | 0 (0%)  | 0 (0%)  | 8     |
| C3        | 0 (0%)  | 2 (20%) | 1 (10%) | 1 (10%) | 6 (60%)  | 0 (0%)  | 0 (0%)  | 0 (0%) | 0 (0%)  | 0 (0%)  | 0 (0%)  | 0 (0%)  | 10    |
| T1        | 1 (25%) | 1 (25%) | 0 (0%)  | 0 (0%)  | 0 (0%)   | 1 (25%) | 0 (0%)  | 0 (0%) | 1 (25%) | 0 (0%)  | 0 (0%)  | 0 (0%)  | 4     |
| Т3        | 0 (0%)  | 2 (22%) | 3 (33%) | 0 (0%)  | 2 (22%)  | 0 (0%)  | 2 (22%) | 0 (0%) | 0 (0%)  | 0 (0%)  | 0 (0%)  | 0 (0%)  | 9     |
| L4        | 0 (0%)  | 0 (0%)  | 0 (0%)  | 0 (0%)  | 6 (100%) | 0 (0%)  | 0 (0%)  | 0 (0%) | 0 (0%)  | 0 (0%)  | 0 (0%)  | 0 (0%)  | 6     |
| L5        | 0       | 0       | 0       | 0       | 0        | 0       | 0       | 0      | 0       | 0       | 0       | 0       | 0     |
| L6        | 0 (0%)  | 0 (0%)  | 0 (0%)  | 0 (0%)  | 2 (67%)  | 1 (33%) | 0 (0%)  | 0 (0%) | 0 (0%)  | 0 (0%)  | 0 (0%)  | 0 (0%)  | 3     |
| Ct        | 0 (0%)  | 1 (25%) | 1 (25%) | 1 (25%) | 1 (25%)  | 0 (0%)  | 0 (0%)  | 0 (0%) | 0 (0%)  | 0 (0%)  | 0 (0%)  | 0 (0%)  | 4     |
| Tt        | 0       | 0       | 0       | 0       | 0        | 0       | 0       | 0      | 0       | 0       | 0       | 0       | 0     |
| Lt        | 0 (0%)  | 0 (0%)  | 0 (0%)  | 0 (0%)  | 1 (100%) | 0 (0%)  | 0 (0%)  | 0 (0%) | 0 (0%)  | 0 (0%)  | 0 (0%)  | 0 (0%)  | 1     |
| TOTAL     | 2       | 8       | 5       | 2       | 23       | 2       | 2       | 0      | 1       | 0       | 0       | 0       | 45    |

#### **Calls by Zone and Position**

Page 10 of 11