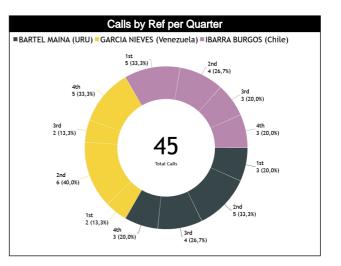

### **Calls by Referee**

| Quarters                |          | Quar     | <b>ter 1</b> |          |           | Quar      | ter 2    |                |           | Qua      | rter 3    |          |           |          | Quar      | rter 4   |      |           | TOTAL     |           |
|-------------------------|----------|----------|--------------|----------|-----------|-----------|----------|----------------|-----------|----------|-----------|----------|-----------|----------|-----------|----------|------|-----------|-----------|-----------|
| 3 Referees              | 5        | 5        | 1            | D"       | 5         |           | 1        | 0"             | 5         |          | 10        | D'       | 5         |          | 1         | 0'       | La   | Last 2'   |           | I AL      |
| BARTEL<br>MAINA Andrés  | 1<br>50% | 1<br>50% | 1<br>100%    | 0        | 2<br>100% | 0         | 1<br>33% | 2<br>67%       | 1<br>100% | 0        | 2<br>67%  | 1<br>33% | 1<br>100% | 0        | 1<br>50%  | 1<br>50% | 0    | 1<br>100% | 10<br>67% | 5<br>33%  |
| (URU)                   | 2<br>13% |          | 1<br>7%      |          | 2<br>13%  |           | 3<br>20% |                | 1<br>7%   |          | 3<br>20%  |          | 1<br>7%   |          | -         | 2<br>3%  | 7    | 1<br>'%   | 15<br>33% |           |
| GARCIA<br>NIEVES Daniel | 0        | 0        | 1<br>50%     | 1<br>50% | 0         | 3<br>100% | 2<br>67% | 1<br>33%       | 1<br>100% | 0        | 1<br>100% | 0        | 1<br>25%  | 3<br>75% | 1<br>100% | 0        | 0    | 0         | 7<br>47%  | 8<br>53%  |
| Alberto<br>(Venezuela)  | 0        |          | 2<br>13%     |          | 3<br>20%  |           | 3<br>20% |                | 1<br>7%   |          | 1<br>79   | 1<br>7%  |           | 1<br>'%  | 1<br>7%   |          | 0    |           | 15<br>33% |           |
| IBARRA<br>BURGOS        | 0        | 0        | 2<br>40%     | 3<br>60% | 2<br>100% | 0         | 1<br>50% | 1<br>50%       | 1<br>33%  | 2<br>67% | 0         | 0        | 1<br>33%  | 2<br>67% | 0         | 0        | 0    | 0         | 7<br>47%  | 8<br>53%  |
| Felipe Andre<br>(Chile) | (        | )        | 8<br>33      | 5<br>8%  | 2<br>13   | -         | _        | <u>2</u><br>3% | 3<br>20   |          | C         | )        | 20        | 3<br>)%  | 0         |          |      | 0         | 1<br>33   | 5<br>8%   |
| TOTAL                   | 1<br>50% | 1<br>50% | 4<br>50%     | 4<br>50% | 4<br>57%  | 3<br>43%  | 4<br>50% | 4<br>50%       | 3<br>60%  | 2<br>40% | 3<br>75%  | 1<br>25% | 3<br>38%  | 5<br>63% | 2<br>67%  | 1<br>33% | 0    | 1<br>100% | 24<br>53% | 21<br>47% |
| TOTAL                   | 2<br>4%  |          | }<br>18      | 3<br>3%  | 7<br>16   | /<br>%    |          | 3<br>3%        | ۶<br>11   |          | 4<br>9%   |          | 8<br>18%  |          | 3<br>7%   |          | 1 2% |           | 4         | 5         |