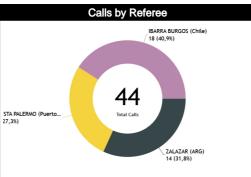

#### **Calls by Referee**

| Quarters                |           | Quar      | ter 1    |           |           | Quar      | ter 2    |           |           | Quai          | rter 3    |          |   |   | Quai     | rter 4    |          |           | TO'       | TAL       |
|-------------------------|-----------|-----------|----------|-----------|-----------|-----------|----------|-----------|-----------|---------------|-----------|----------|---|---|----------|-----------|----------|-----------|-----------|-----------|
| 3 Referees              | Ę         |           | 1        | 0'        |           | 5'        | 10       | 0'        |           | ,             | 10        | 0'       | 5 |   | 1        | 0'        | Las      | t 2'      | 2         | AL        |
| ZALAZAR<br>Leonardo     | 0         | 1<br>100% | 0        | 1<br>100% | 2<br>100% | 0         | 0        | 0         | 2<br>100% | 0             | 4<br>67%  | 2<br>33% | 0 | 0 | 1<br>50% | 1<br>50%  | 1<br>50% | 1<br>50%  | 9<br>64%  | 5<br>36%  |
| (ARG)                   | 1<br>7%   |           | 1<br>7%  |           | 2<br>14%  |           | 0        |           | 2<br>14%  |               | 6<br>43%  |          | 0 |   | 2<br>14% |           | 2<br>14% |           | 14<br>32% |           |
| BATISTA<br>PALERMO      | 2<br>100% | 0         | 1<br>50% | 1<br>50%  | 1<br>100% | 0         | 0        | 1<br>100% | 1<br>33%  | 2<br>67%      | 1<br>100% | 0        | 0 | 0 | 1<br>50% | 1<br>50%  | 0        | 0         | 7<br>58%  | 5<br>42%  |
| Johnny<br>(Puerto Rico) |           | 2<br>7%   |          | 2<br>7%   | 8         | 1<br>%    | 8        | 1<br>%    |           | }<br>i%       | 8         | ا<br>%   | C | ) | _        | 2<br>7%   | (        | 0         | 1<br>27   | 2<br>'%   |
| IBARRA<br>BURGOS        | 0         | 2<br>100% | 2<br>67% | 1<br>33%  | 0         | 1<br>100% | 2<br>50% | 2<br>50%  | 1<br>50%  | 1<br>50%      | 2<br>40%  | 3<br>60% | 0 | 0 | 0        | 1<br>100% | 0        | 1<br>100% | 7<br>39%  | 11<br>61% |
| Felipe Andre<br>(Chile) |           | 2<br>1%   |          | 3<br>7%   | 6         | 1<br>%    | 22       | 4<br>2%   | _         | <u>2</u><br>% | 28<br>28  | 5<br>3%  | C | ) | 6        | 1<br>%    | 6        | 1<br>%    | 1<br>41   | -         |
| TOTAL                   | 2<br>40%  | 3<br>60%  | 3<br>50% | 3<br>50%  | 3<br>75%  | 1<br>25%  | 2<br>40% | 3<br>60%  | 4<br>57%  | 3<br>43%      | 7<br>58%  | 5<br>42% | 0 | 0 | 2<br>40% | 3<br>60%  | 1<br>33% | 2<br>67%  | 23<br>52% | 21<br>48% |
| IOIAL                   |           | 5<br> %   |          | 5<br>I%   | 9         | 4<br>%    | 11       | 5<br> %   |           | 7<br>5%       | 1<br>27   |          | C | ) |          | 5<br>1%   |          | 3<br>%    | 4         | 4         |