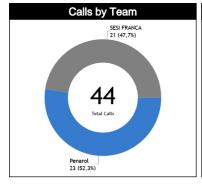

#### **General Calls Evaluation**

| Refs | Teams                                    |         |           | Penar    | ol 84 |       |      |             |             | SESI FRA | NCA 91 |       |      | TOTALS    |           |          |       |       |      |
|------|------------------------------------------|---------|-----------|----------|-------|-------|------|-------------|-------------|----------|--------|-------|------|-----------|-----------|----------|-------|-------|------|
| Reis | Assessment                               | Correct | Incorrect | Inconcl. | L2M C | L2M I | L2M? | Correct     | Incorrect   | Inconcl. | L2M C  | L2M I | L2M? | Correct   | Incorrect | Inconci. | L2M C | L2M I | L2M? |
| СС   | ZALAZAR, Leonardo (ARG)                  | 0       | 0         | 9        | 0     | 0     | 1    | 0           | 0           | 5        | 0      | 0     | 1    | 0         | 0         | 14       | 0     | 0     | 2    |
| U1   | BATISTA PALERMO, Johnny (Puerto<br>Rico) | 0       | 0         | 7        | 0     | 0     | 0    | 0           | 0           | 5        | 0      | 0     | 0    | 0         | 0         | 12       | 0     | 0     | 0    |
| U2   | IBARRA BURGOS, Felipe Andre<br>(Chile)   | 0       | 0         | 7        | 0     | 0     | 0    | 0           | 0           | 11       | 0      | 0     | 1    | 0         | 0         | 18       | 0     | 0     | 1    |
|      | TOTAL                                    |         |           | 23 (52   | ,27%) |       |      |             | 21 (47,73%) |          |        |       |      | 44 (100%) |           |          |       |       |      |
|      | CORRECT                                  |         | 0         |          |       |       | 0    |             |             |          |        |       | 0    |           |           |          |       |       |      |
|      | INCORRECT                                |         |           | 0        |       |       |      | 0           |             |          |        |       |      | 0         |           |          |       |       |      |
|      | INCONCLUSIVE                             |         |           | 23 (52   | ,27%) |       |      | 21 (47,73%) |             |          |        |       |      | 44 (100%) |           |          |       |       |      |
|      | L2M C                                    |         |           | 0        |       |       |      |             |             | C        | )      |       |      | 0         |           |          |       |       |      |
|      | L2M I                                    |         |           | 0        |       |       |      | 0           |             |          |        |       |      | 0         |           |          |       |       |      |
|      | L2M?                                     |         |           | 1 (2,2   | ?7%)  |       |      |             |             | 2 (4,5   | 55%)   |       |      |           |           | 3 (6,8   | 32%)  |       |      |