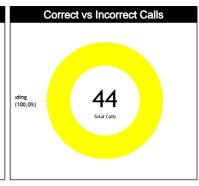

#### **General Calls Evaluation**

| Refs | Teams                                    |         |           | Penar    | ol 84 |       |      |             |             | SESI FRA | NCA 91 |       |      | TOTALS    |           |          |       |       |      |
|------|------------------------------------------|---------|-----------|----------|-------|-------|------|-------------|-------------|----------|--------|-------|------|-----------|-----------|----------|-------|-------|------|
| Reis | Assessment                               | Correct | Incorrect | Inconcl. | L2M C | L2M I | L2M? | Correct     | Incorrect   | Inconcl. | L2M C  | L2M I | L2M? | Correct   | Incorrect | Inconci. | L2M C | L2M I | L2M? |
| СС   | ZALAZAR, Leonardo (ARG)                  | 0       | 0         | 9        | 0     | 0     | 1    | 0           | 0           | 5        | 0      | 0     | 1    | 0         | 0         | 14       | 0     | 0     | 2    |
| U1   | BATISTA PALERMO, Johnny (Puerto<br>Rico) | 0       | 0         | 7        | 0     | 0     | 0    | 0           | 0           | 5        | 0      | 0     | 0    | 0         | 0         | 12       | 0     | 0     | 0    |
| U2   | IBARRA BURGOS, Felipe Andre<br>(Chile)   | 0       | 0         | 7        | 0     | 0     | 0    | 0           | 0           | 11       | 0      | 0     | 1    | 0         | 0         | 18       | 0     | 0     | 1    |
|      | TOTAL                                    |         |           | 23 (52   | ,27%) |       |      |             | 21 (47,73%) |          |        |       |      | 44 (100%) |           |          |       |       |      |
|      | CORRECT                                  |         | 0         |          |       |       | 0    |             |             |          |        |       | 0    |           |           |          |       |       |      |
|      | INCORRECT                                |         |           | 0        |       |       |      | 0           |             |          |        |       |      | 0         |           |          |       |       |      |
|      | INCONCLUSIVE                             |         |           | 23 (52   | ,27%) |       |      | 21 (47,73%) |             |          |        |       |      | 44 (100%) |           |          |       |       |      |
|      | L2M C                                    |         |           | 0        |       |       |      |             |             | C        | )      |       |      | 0         |           |          |       |       |      |
|      | L2M I                                    |         |           | 0        |       |       |      | 0           |             |          |        |       |      | 0         |           |          |       |       |      |
|      | L2M?                                     |         |           | 1 (2,2   | ?7%)  |       |      |             |             | 2 (4,5   | 55%)   |       |      |           |           | 3 (6,8   | 32%)  |       |      |