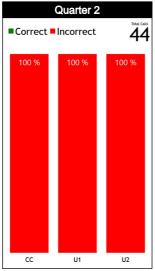

#### **Calls by Referee**

| Quarters                |           | Quar      | ter 1    |           |           | Quar      | ter 2    |           |           | Quai          | rter 3    |          |   |   | Quai     | rter 4    |          |           | TO'       | TAL       |
|-------------------------|-----------|-----------|----------|-----------|-----------|-----------|----------|-----------|-----------|---------------|-----------|----------|---|---|----------|-----------|----------|-----------|-----------|-----------|
| 3 Referees              | Ę         |           | 1        | 0'        |           | 5'        | 10       | 0'        |           | ,             | 10        | 0'       | 5 |   | 1        | 0'        | Las      | t 2'      | 2         | AL        |
| ZALAZAR<br>Leonardo     | 0         | 1<br>100% | 0        | 1<br>100% | 2<br>100% | 0         | 0        | 0         | 2<br>100% | 0             | 4<br>67%  | 2<br>33% | 0 | 0 | 1<br>50% | 1<br>50%  | 1<br>50% | 1<br>50%  | 9<br>64%  | 5<br>36%  |
| (ARG)                   | 1<br>7%   |           | 1<br>7%  |           | 2<br>14%  |           | 0        |           | 2<br>14%  |               | 6<br>43%  |          | 0 |   | 2<br>14% |           | 2<br>14% |           | 14<br>32% |           |
| BATISTA<br>PALERMO      | 2<br>100% | 0         | 1<br>50% | 1<br>50%  | 1<br>100% | 0         | 0        | 1<br>100% | 1<br>33%  | 2<br>67%      | 1<br>100% | 0        | 0 | 0 | 1<br>50% | 1<br>50%  | 0        | 0         | 7<br>58%  | 5<br>42%  |
| Johnny<br>(Puerto Rico) |           | 2<br>7%   |          | 2<br>7%   | 8         | 1<br>%    | 8        | 1<br>%    |           | }<br>i%       | 8         | ا<br>%   | C | ) | _        | 2<br>7%   | (        | 0         | 1<br>27   | 2<br>'%   |
| IBARRA<br>BURGOS        | 0         | 2<br>100% | 2<br>67% | 1<br>33%  | 0         | 1<br>100% | 2<br>50% | 2<br>50%  | 1<br>50%  | 1<br>50%      | 2<br>40%  | 3<br>60% | 0 | 0 | 0        | 1<br>100% | 0        | 1<br>100% | 7<br>39%  | 11<br>61% |
| Felipe Andre<br>(Chile) |           | 2<br>1%   |          | 3<br>7%   | 6         | 1<br>%    | 22       | 4<br>2%   | _         | <u>2</u><br>% | 28<br>28  | 5<br>3%  | C | ) | 6        | 1<br>%    | 6        | 1<br>%    | 1<br>41   | -         |
| TOTAL                   | 2<br>40%  | 3<br>60%  | 3<br>50% | 3<br>50%  | 3<br>75%  | 1<br>25%  | 2<br>40% | 3<br>60%  | 4<br>57%  | 3<br>43%      | 7<br>58%  | 5<br>42% | 0 | 0 | 2<br>40% | 3<br>60%  | 1<br>33% | 2<br>67%  | 23<br>52% | 21<br>48% |
| IOIAL                   |           | 5<br> %   |          | 5<br>I%   | 9         | 4<br>%    | 11       | 5<br> %   |           | 7<br>5%       | 1<br>27   |          | C | ) |          | 5<br>1%   |          | 3<br>%    | 4         | 4         |