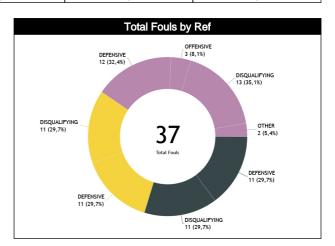

#### **Calls Summary**

| Quarters           | 1st Qu   | uarter   | 2nd Q   | uarter   | 3rd Q           | uarter  | 4th Q   | uarter   | To        | tal      |  |
|--------------------|----------|----------|---------|----------|-----------------|---------|---------|----------|-----------|----------|--|
| Duration           | 00:1     | 9:58     | 00:2    | 3:02     | 00:1            | 9:11    | 00:3    | 0:49     | 01:3      | 3:00     |  |
| Calls              | 5 (45%)  | 6 (55%)  | 5 (56%) | 4 (44%)  | 4 (57%)         | 3 (43%) | 9 (53%) | 8 (47%)  | 23 (52%)  | 21 (48%) |  |
| Calls              | 11 (2    | 25%)     | 9 (20%) |          | 7 (1            | 6%)     | 17 (3   | 39%)     | 44 (100%) |          |  |
| Fouls              | 4 (44%)  | 5 (56%)  | 5 (63%) | 3 (38%)  | 4 (57%) 3 (43%) |         | 7 (54%) | 6 (46%)  | 20 (54%)  | 17 (46%) |  |
| rouis              | 9 (24%)  | 8 (2     | 2%)     | 7 (1     | 9%)             | 13 (3   | 35%)    | 37 (84%) |           |          |  |
| Travelling         | 0        | 1 (100%) | 0       | 0        | 0               | 0       | 0       | 0        | 0         | 1 (100%) |  |
| Traveiling         | 1 (100%) |          | (       | 0        | (               | )       | (       | )        | 1 (       | 2%)      |  |
| Other Violations   | 1 (100%) | 0        | 0       | 1 (100%) | 0               | 0       | 2 (50%) | 2 (50%)  | 3 (50%)   | 3 (50%)  |  |
| Other violations   | 1 (1     | 7%)      | 1 (1    | 7%)      | (               | )       | 4 (67%) |          | 6 (14%)   |          |  |
| ine                | 0        | 0        | 0       | 0        | 0               | 0       | 0       | 0        | 0         | 0        |  |
| IRS                | (        | )        | (       | 0        | (               | )       | (       | )        | (         | 0        |  |
| No Call CNC/ICNC   | 0        | 0        | 0       | 0        | 0               | 0       | 0       | 0        | 0         | 0        |  |
| NO CAIL CINC/ICINC | (        | )        | (       | 0        | (               | )       | (       | )        | 0         |          |  |

#### **Call Types by Referee**

|            | Types/Referees  | ZALAZAR Led | onardo (ARG) |          | ERMO Johnny<br>o Rico) |          | OS Felipe Andre<br>nile) | то       | TAL      |  |
|------------|-----------------|-------------|--------------|----------|------------------------|----------|--------------------------|----------|----------|--|
|            | CALLS           | 9 (64%)     | 5 (36%)      | 7 (58%)  | 5 (42%)                | 7 (39%)  | 11 (61%)                 | 23 (52%) | 21 (48%) |  |
|            | CALLS           | 14 (        | 32%)         | 12 (     | 27%)                   | 18 (     | 41%)                     | 4        | 4        |  |
|            | FOULS           | 8 (73%)     | 3 (27%)      | 6 (55%)  | 5 (45%)                | 6 (40%)  | 9 (60%)                  | 20 (54%) | 17 (46%) |  |
|            | FOOLS           | 11 (        | 30%)         | 11 (     | 30%)                   | 15 (     | 41%)                     | 3        | 37       |  |
|            | DEFENSIVE       | 8 (73%)     | 3 (27%)      | 6 (55%)  | 5 (45%)                | 3 (25%)  | 9 (75%)                  | 17 (50%) | 17 (50%) |  |
|            | DEFENSIVE       | 11 (        | 32%)         | 11 (     | 32%)                   | 12 (     | 35%)                     | 3        | 34       |  |
|            | OFFENSIVE       | 0           | 0            | 0        | 0                      | 3 (100%) | 0                        | 3 (100%) | 0        |  |
|            | OFFEINSIVE      |             | כ            |          | 0                      | 3 (1     | 00%)                     |          | 3        |  |
|            | DOUBLE FOUL     | 0           | 0            | 0        | 0                      | 0        | 0                        | 0        | 0        |  |
|            | DOUBLE FOOL     | 0           |              | 0        |                        | 0        |                          |          | 0        |  |
| FOULS      | UNSPORTSMANLIKE | 0           | 0            | 0        | 0                      | 0        | 0                        | 0        | 0        |  |
| EQ.        | UNSFORTSWANLIKE |             | )            |          | 0                      | (        | 0                        | (        | 0        |  |
|            | TECHNICAL       | CHNICAL 0   |              | 0        | 0                      | 0        | 0                        | 0        | 0        |  |
|            | TECHNICAL       |             | )            |          | 0                      | (        | 0                        | (        | 0        |  |
|            | DISQUALIFYING   | 8 (73%)     | 3 (27%)      | 6 (55%)  | 5 (45%)                | 4 (31%)  | 9 (69%)                  | 18 (51%) | 17 (49%) |  |
|            | DISCOALII TING  | 11 (        | 31%)         | 11 (31%) |                        | 13 (     | 37%)                     | 35       |          |  |
|            | OTHER           | 0           | 0            | 0        | 0                      | 2 (100%) | 0                        | 2 (100%) | 0        |  |
|            | OTTER           |             | )            |          | <u> </u>               |          | 00%)                     |          | 2        |  |
|            | VIOLATIONS      | 1 (33%)     | 2 (67%)      | 1 (100%) | 0                      | 1 (33%)  | 2 (67%)                  | 3 (43%)  | 4 (57%)  |  |
|            | VIOLATIONS      | 3 (4        | 3%)          | 1 (1     | 4%)                    | 3 (4     | 3%)                      |          | 7        |  |
| NS         | TRAVELING       | 0           | 1 (100%)     | 0        | 0                      | 0 0      |                          | 0        | 1 (100%) |  |
| OII)       | TIOTVEEING      | ·           | 00%)         |          | 0                      |          | 0                        | ,        | 1        |  |
| VIOLATIONS | OTHER           | 1 (50%)     | 1 (50%)      | 1 (100%) | 0                      | 1 (33%)  | 2 (67%)                  | 3 (50%)  | 3 (50%)  |  |
| >          | OTHER           |             | 3%)          | - 1      | 7%)                    | - \      | 0%)                      | 6        |          |  |
|            | IRS             | 0           | 0            | 0        | 0                      | 0        | 0                        | 0        | 0        |  |
|            | 110             | (           | כ            |          | 0                      | (        | 0                        | Ö        |          |  |