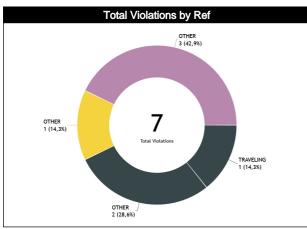

#### **Call Types by Referee**

|            | Types/Referees  | ZALAZAR Led | onardo (ARG) |          | ERMO Johnny<br>o Rico) |          | OS Felipe Andre<br>nile) | то       | TAL      |  |
|------------|-----------------|-------------|--------------|----------|------------------------|----------|--------------------------|----------|----------|--|
|            | CALLS           | 9 (64%)     | 5 (36%)      | 7 (58%)  | 5 (42%)                | 7 (39%)  | 11 (61%)                 | 23 (52%) | 21 (48%) |  |
|            | CALLS           | 14 (        | 32%)         | 12 (     | 27%)                   | 18 (     | 41%)                     | 4        | 4        |  |
|            | FOULS           | 8 (73%)     | 3 (27%)      | 6 (55%)  | 5 (45%)                | 6 (40%)  | 9 (60%)                  | 20 (54%) | 17 (46%) |  |
|            | FOOLS           | 11 (        | 30%)         | 11 (     | 30%)                   | 15 (     | 41%)                     | 3        | 37       |  |
|            | DEFENSIVE       | 8 (73%)     | 3 (27%)      | 6 (55%)  | 5 (45%)                | 3 (25%)  | 9 (75%)                  | 17 (50%) | 17 (50%) |  |
|            | DEFENSIVE       | 11 (        | 32%)         | 11 (     | 32%)                   | 12 (     | 35%)                     | 3        | 34       |  |
|            | OFFENSIVE       | 0           | 0            | 0        | 0                      | 3 (100%) | 0                        | 3 (100%) | 0        |  |
|            | OFFEINSIVE      |             | כ            |          | 0                      | 3 (1     | 00%)                     |          | 3        |  |
|            | DOUBLE FOUL     | 0           | 0            | 0        | 0                      | 0        | 0                        | 0        | 0        |  |
|            | DOUBLE FOOL     | 0           |              | 0        |                        | 0        |                          |          | 0        |  |
| FOULS      | UNSPORTSMANLIKE | 0           | 0            | 0        | 0                      | 0        | 0                        | 0        | 0        |  |
| EQ.        | UNSFORTSWANLIKE |             | )            |          | 0                      | (        | 0                        | (        | 0        |  |
|            | TECHNICAL       | CHNICAL 0   |              | 0        | 0                      | 0        | 0                        | 0        | 0        |  |
|            | TECHNICAL       |             | )            |          | 0                      | (        | 0                        | (        | 0        |  |
|            | DISQUALIFYING   | 8 (73%)     | 3 (27%)      | 6 (55%)  | 5 (45%)                | 4 (31%)  | 9 (69%)                  | 18 (51%) | 17 (49%) |  |
|            | DISCOALII TING  | 11 (        | 31%)         | 11 (31%) |                        | 13 (     | 37%)                     | 35       |          |  |
|            | OTHER           | 0           | 0            | 0        | 0                      | 2 (100%) | 0                        | 2 (100%) | 0        |  |
|            | OTTER           |             | )            |          | <u> </u>               |          | 00%)                     |          | 2        |  |
|            | VIOLATIONS      | 1 (33%)     | 2 (67%)      | 1 (100%) | 0                      | 1 (33%)  | 2 (67%)                  | 3 (43%)  | 4 (57%)  |  |
|            | VIOLATIONS      | 3 (4        | 3%)          | 1 (1     | 4%)                    | 3 (4     | 3%)                      |          | 7        |  |
| NS         | TRAVELING       | 0           | 1 (100%)     | 0        | 0                      | 0 0      |                          | 0        | 1 (100%) |  |
| OII)       | TIOTVEEING      | ·           | 00%)         |          | 0                      |          | 0                        | ,        | 1        |  |
| VIOLATIONS | OTHER           | 1 (50%)     | 1 (50%)      | 1 (100%) | 0                      | 1 (33%)  | 2 (67%)                  | 3 (50%)  | 3 (50%)  |  |
| >          | OTHER           |             | 3%)          | - 1      | 7%)                    | - \      | 0%)                      | 6        |          |  |
|            | IRS             | 0           | 0            | 0        | 0                      | 0        | 0                        | 0        | 0        |  |
|            | 110             | (           | כ            |          | 0                      | (        | 0                        | Ö        |          |  |