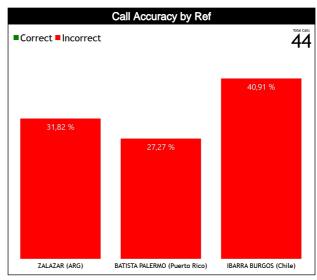

#### **Calls by Referee**

| Quarters                |           | Quar      | ter 1    |           |           | Quar      | ter 2    |           |           | Quai          | rter 3    |          |   |   | Quai     | rter 4    |          |           | TO'       | TAL       |
|-------------------------|-----------|-----------|----------|-----------|-----------|-----------|----------|-----------|-----------|---------------|-----------|----------|---|---|----------|-----------|----------|-----------|-----------|-----------|
| 3 Referees              | Ę         |           | 1        | 0'        |           | 5'        | 10       | 0'        |           | ,             | 10        | 0'       | 5 |   | 1        | 0'        | Las      | t 2'      | 2         | AL        |
| ZALAZAR<br>Leonardo     | 0         | 1<br>100% | 0        | 1<br>100% | 2<br>100% | 0         | 0        | 0         | 2<br>100% | 0             | 4<br>67%  | 2<br>33% | 0 | 0 | 1<br>50% | 1<br>50%  | 1<br>50% | 1<br>50%  | 9<br>64%  | 5<br>36%  |
| (ARG)                   | 1<br>7%   |           | 1<br>7%  |           | 2<br>14%  |           | 0        |           | 2<br>14%  |               | 6<br>43%  |          | 0 |   | 2<br>14% |           | 2<br>14% |           | 14<br>32% |           |
| BATISTA<br>PALERMO      | 2<br>100% | 0         | 1<br>50% | 1<br>50%  | 1<br>100% | 0         | 0        | 1<br>100% | 1<br>33%  | 2<br>67%      | 1<br>100% | 0        | 0 | 0 | 1<br>50% | 1<br>50%  | 0        | 0         | 7<br>58%  | 5<br>42%  |
| Johnny<br>(Puerto Rico) |           | 2<br>7%   |          | 2<br>7%   | 8         | 1<br>%    | 8        | 1<br>%    |           | }<br>i%       | 8         | ا<br>%   | C | ) | _        | 2<br>7%   | (        | 0         | 1<br>27   | 2<br>'%   |
| IBARRA<br>BURGOS        | 0         | 2<br>100% | 2<br>67% | 1<br>33%  | 0         | 1<br>100% | 2<br>50% | 2<br>50%  | 1<br>50%  | 1<br>50%      | 2<br>40%  | 3<br>60% | 0 | 0 | 0        | 1<br>100% | 0        | 1<br>100% | 7<br>39%  | 11<br>61% |
| Felipe Andre<br>(Chile) |           | 2<br>1%   |          | 3<br>7%   | 6         | 1<br>%    | 22       | 4<br>2%   | _         | <u>2</u><br>% | 28<br>28  | 5<br>3%  | C | ) | 6        | 1<br>%    | 6        | 1<br>%    | 1<br>41   | -         |
| TOTAL                   | 2<br>40%  | 3<br>60%  | 3<br>50% | 3<br>50%  | 3<br>75%  | 1<br>25%  | 2<br>40% | 3<br>60%  | 4<br>57%  | 3<br>43%      | 7<br>58%  | 5<br>42% | 0 | 0 | 2<br>40% | 3<br>60%  | 1<br>33% | 2<br>67%  | 23<br>52% | 21<br>48% |
| IOIAL                   |           | 5<br> %   |          | 5<br>I%   | 9         | 4<br>%    | 11       | 5<br> %   |           | 7<br>5%       | 1<br>27   |          | C | ) |          | 5<br>1%   |          | 3<br>%    | 4         | 4         |