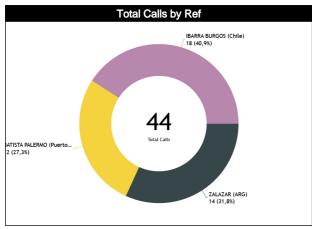

#### **Calls by Referee**

| Quarters                |           | Quar      | ter 1    |           |           | Quar      | ter 2    |           |           | Quai          | rter 3    |          |   |   | Quai     | rter 4    |          |           | TO'       | TAL       |
|-------------------------|-----------|-----------|----------|-----------|-----------|-----------|----------|-----------|-----------|---------------|-----------|----------|---|---|----------|-----------|----------|-----------|-----------|-----------|
| 3 Referees              | Ę         |           | 1        | 0'        |           | 5'        | 10       | 0'        |           | ,             | 10        | 0'       | 5 |   | 1        | 0'        | Las      | t 2'      | 2         | AL        |
| ZALAZAR<br>Leonardo     | 0         | 1<br>100% | 0        | 1<br>100% | 2<br>100% | 0         | 0        | 0         | 2<br>100% | 0             | 4<br>67%  | 2<br>33% | 0 | 0 | 1<br>50% | 1<br>50%  | 1<br>50% | 1<br>50%  | 9<br>64%  | 5<br>36%  |
| (ARG)                   | 1<br>7%   |           | 1<br>7%  |           | 2<br>14%  |           | 0        |           | 2<br>14%  |               | 6<br>43%  |          | 0 |   | 2<br>14% |           | 2<br>14% |           | 14<br>32% |           |
| BATISTA<br>PALERMO      | 2<br>100% | 0         | 1<br>50% | 1<br>50%  | 1<br>100% | 0         | 0        | 1<br>100% | 1<br>33%  | 2<br>67%      | 1<br>100% | 0        | 0 | 0 | 1<br>50% | 1<br>50%  | 0        | 0         | 7<br>58%  | 5<br>42%  |
| Johnny<br>(Puerto Rico) |           | 2<br>7%   |          | 2<br>7%   | 8         | 1<br>%    | 8        | 1<br>%    |           | }<br>i%       | 8         | ا<br>%   | C | ) | _        | 2<br>7%   | (        | 0         | 1<br>27   | 2<br>'%   |
| IBARRA<br>BURGOS        | 0         | 2<br>100% | 2<br>67% | 1<br>33%  | 0         | 1<br>100% | 2<br>50% | 2<br>50%  | 1<br>50%  | 1<br>50%      | 2<br>40%  | 3<br>60% | 0 | 0 | 0        | 1<br>100% | 0        | 1<br>100% | 7<br>39%  | 11<br>61% |
| Felipe Andre<br>(Chile) |           | 2<br>1%   |          | 3<br>7%   | 6         | 1<br>%    | 22       | 4<br>2%   | _         | <u>2</u><br>% | 28<br>28  | 5<br>3%  | C | ) | 6        | 1<br>%    | 6        | 1<br>%    | 1<br>41   | -         |
| TOTAL                   | 2<br>40%  | 3<br>60%  | 3<br>50% | 3<br>50%  | 3<br>75%  | 1<br>25%  | 2<br>40% | 3<br>60%  | 4<br>57%  | 3<br>43%      | 7<br>58%  | 5<br>42% | 0 | 0 | 2<br>40% | 3<br>60%  | 1<br>33% | 2<br>67%  | 23<br>52% | 21<br>48% |
| IOIAL                   |           | 5<br> %   |          | 5<br>I%   | 9         | 4<br>%    | 11       | 5<br> %   |           | 7<br>5%       | 1<br>27   |          | C | ) |          | 5<br>1%   |          | 3<br>%    | 4         | 4         |