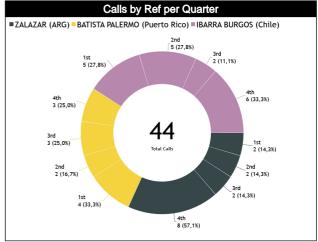

#### **Calls by Referee**

| Quarters                |           | Quar      | ter 1    |           |           | Quar      | ter 2    |           |           | Quai          | rter 3    |          |   |   | Quai     | rter 4    |          |           | TO'       | TAL       |
|-------------------------|-----------|-----------|----------|-----------|-----------|-----------|----------|-----------|-----------|---------------|-----------|----------|---|---|----------|-----------|----------|-----------|-----------|-----------|
| 3 Referees              | Ę         |           | 1        | 0'        |           | 5'        | 10       | 0'        |           | ,             | 10        | 0'       | 5 |   | 1        | 0'        | Las      | t 2'      | 2         | AL        |
| ZALAZAR<br>Leonardo     | 0         | 1<br>100% | 0        | 1<br>100% | 2<br>100% | 0         | 0        | 0         | 2<br>100% | 0             | 4<br>67%  | 2<br>33% | 0 | 0 | 1<br>50% | 1<br>50%  | 1<br>50% | 1<br>50%  | 9<br>64%  | 5<br>36%  |
| (ARG)                   | 1<br>7%   |           | 1<br>7%  |           | 2<br>14%  |           | 0        |           | 2<br>14%  |               | 6<br>43%  |          | 0 |   | 2<br>14% |           | 2<br>14% |           | 14<br>32% |           |
| BATISTA<br>PALERMO      | 2<br>100% | 0         | 1<br>50% | 1<br>50%  | 1<br>100% | 0         | 0        | 1<br>100% | 1<br>33%  | 2<br>67%      | 1<br>100% | 0        | 0 | 0 | 1<br>50% | 1<br>50%  | 0        | 0         | 7<br>58%  | 5<br>42%  |
| Johnny<br>(Puerto Rico) |           | 2<br>7%   |          | 2<br>7%   | 8         | 1<br>%    | 8        | 1<br>%    |           | }<br>i%       | 8         | ا<br>%   | C | ) | _        | 2<br>7%   | (        | 0         | 1<br>27   | 2<br>'%   |
| IBARRA<br>BURGOS        | 0         | 2<br>100% | 2<br>67% | 1<br>33%  | 0         | 1<br>100% | 2<br>50% | 2<br>50%  | 1<br>50%  | 1<br>50%      | 2<br>40%  | 3<br>60% | 0 | 0 | 0        | 1<br>100% | 0        | 1<br>100% | 7<br>39%  | 11<br>61% |
| Felipe Andre<br>(Chile) |           | 2<br>1%   |          | 3<br>7%   | 6         | 1<br>%    | 22       | 4<br>2%   | _         | <u>2</u><br>% | 28<br>28  | 5<br>3%  | C | ) | 6        | 1<br>%    | 6        | 1<br>%    | 1<br>41   | -         |
| TOTAL                   | 2<br>40%  | 3<br>60%  | 3<br>50% | 3<br>50%  | 3<br>75%  | 1<br>25%  | 2<br>40% | 3<br>60%  | 4<br>57%  | 3<br>43%      | 7<br>58%  | 5<br>42% | 0 | 0 | 2<br>40% | 3<br>60%  | 1<br>33% | 2<br>67%  | 23<br>52% | 21<br>48% |
| IOIAL                   |           | 5<br> %   |          | 5<br>I%   | 9         | 4<br>%    | 11       | 5<br> %   |           | 7<br>5%       | 1<br>27   |          | C | ) |          | 5<br>1%   |          | 3<br>%    | 4         | 4         |