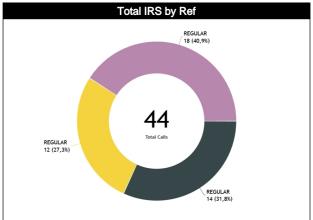

#### **Calls by Referee**

| Quarters                |           | Quar      | ter 1    |           |           | Quar      | ter 2    |           |           | Quai          | rter 3    |          |   |   | Quai     | rter 4    |          |           | TO'       | TAL       |
|-------------------------|-----------|-----------|----------|-----------|-----------|-----------|----------|-----------|-----------|---------------|-----------|----------|---|---|----------|-----------|----------|-----------|-----------|-----------|
| 3 Referees              | Ę         |           | 1        | 0'        |           | 5'        | 10       | 0'        |           | ,             | 10        | 0'       | 5 |   | 1        | 0'        | Las      | t 2'      | 2         | AL        |
| ZALAZAR<br>Leonardo     | 0         | 1<br>100% | 0        | 1<br>100% | 2<br>100% | 0         | 0        | 0         | 2<br>100% | 0             | 4<br>67%  | 2<br>33% | 0 | 0 | 1<br>50% | 1<br>50%  | 1<br>50% | 1<br>50%  | 9<br>64%  | 5<br>36%  |
| (ARG)                   | 1<br>7%   |           | 1<br>7%  |           | 2<br>14%  |           | 0        |           | 2<br>14%  |               | 6<br>43%  |          | 0 |   | 2<br>14% |           | 2<br>14% |           | 14<br>32% |           |
| BATISTA<br>PALERMO      | 2<br>100% | 0         | 1<br>50% | 1<br>50%  | 1<br>100% | 0         | 0        | 1<br>100% | 1<br>33%  | 2<br>67%      | 1<br>100% | 0        | 0 | 0 | 1<br>50% | 1<br>50%  | 0        | 0         | 7<br>58%  | 5<br>42%  |
| Johnny<br>(Puerto Rico) |           | 2<br>7%   |          | 2<br>7%   | 8         | 1<br>%    | 8        | 1<br>%    |           | }<br>i%       | 8         | ا<br>%   | C | ) | _        | 2<br>7%   | (        | 0         | 1<br>27   | 2<br>'%   |
| IBARRA<br>BURGOS        | 0         | 2<br>100% | 2<br>67% | 1<br>33%  | 0         | 1<br>100% | 2<br>50% | 2<br>50%  | 1<br>50%  | 1<br>50%      | 2<br>40%  | 3<br>60% | 0 | 0 | 0        | 1<br>100% | 0        | 1<br>100% | 7<br>39%  | 11<br>61% |
| Felipe Andre<br>(Chile) |           | 2<br>1%   |          | 3<br>7%   | 6         | 1<br>%    | 22       | 4<br>2%   | _         | <u>2</u><br>% | 28<br>28  | 5<br>3%  | C | ) | 6        | 1<br>%    | 6        | 1<br>%    | 1<br>41   | -         |
| TOTAL                   | 2<br>40%  | 3<br>60%  | 3<br>50% | 3<br>50%  | 3<br>75%  | 1<br>25%  | 2<br>40% | 3<br>60%  | 4<br>57%  | 3<br>43%      | 7<br>58%  | 5<br>42% | 0 | 0 | 2<br>40% | 3<br>60%  | 1<br>33% | 2<br>67%  | 23<br>52% | 21<br>48% |
| IOIAL                   |           | 5<br> %   |          | 5<br>I%   | 9         | 4<br>%    | 11       | 5<br> %   |           | 7<br>5%       | 1<br>27   |          | C | ) |          | 5<br>1%   |          | 3<br>%    | 4         | 4         |