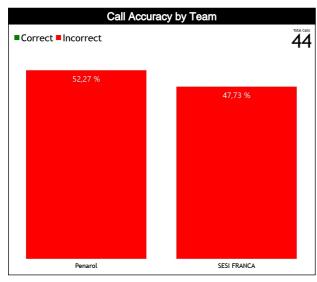

#### **General Calls Evaluation**

| Refs | Teams                                    |         |           | Penar    | ol 84 |       |      |             |             | SESI FRA | NCA 91 |       |      | TOTALS    |           |          |       |       |      |
|------|------------------------------------------|---------|-----------|----------|-------|-------|------|-------------|-------------|----------|--------|-------|------|-----------|-----------|----------|-------|-------|------|
| Reis | Assessment                               | Correct | Incorrect | Inconcl. | L2M C | L2M I | L2M? | Correct     | Incorrect   | Inconcl. | L2M C  | L2M I | L2M? | Correct   | Incorrect | Inconci. | L2M C | L2M I | L2M? |
| СС   | ZALAZAR, Leonardo (ARG)                  | 0       | 0         | 9        | 0     | 0     | 1    | 0           | 0           | 5        | 0      | 0     | 1    | 0         | 0         | 14       | 0     | 0     | 2    |
| U1   | BATISTA PALERMO, Johnny (Puerto<br>Rico) | 0       | 0         | 7        | 0     | 0     | 0    | 0           | 0           | 5        | 0      | 0     | 0    | 0         | 0         | 12       | 0     | 0     | 0    |
| U2   | IBARRA BURGOS, Felipe Andre<br>(Chile)   | 0       | 0         | 7        | 0     | 0     | 0    | 0           | 0           | 11       | 0      | 0     | 1    | 0         | 0         | 18       | 0     | 0     | 1    |
|      | TOTAL                                    |         |           | 23 (52   | ,27%) |       |      |             | 21 (47,73%) |          |        |       |      | 44 (100%) |           |          |       |       |      |
|      | CORRECT                                  |         | 0         |          |       |       | 0    |             |             |          |        |       | 0    |           |           |          |       |       |      |
|      | INCORRECT                                |         |           | 0        |       |       |      | 0           |             |          |        |       |      | 0         |           |          |       |       |      |
|      | INCONCLUSIVE                             |         |           | 23 (52   | ,27%) |       |      | 21 (47,73%) |             |          |        |       |      | 44 (100%) |           |          |       |       |      |
|      | L2M C                                    |         |           | 0        |       |       |      |             |             | C        | )      |       |      | 0         |           |          |       |       |      |
|      | L2M I                                    |         |           | 0        |       |       |      | 0           |             |          |        |       |      | 0         |           |          |       |       |      |
|      | L2M?                                     |         |           | 1 (2,2   | ?7%)  |       |      |             |             | 2 (4,5   | 55%)   |       |      |           |           | 3 (6,8   | 32%)  |       |      |