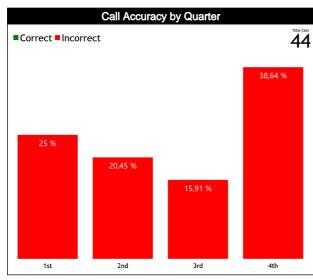

#### **Calls Summary**

| Quarters           | 1st Qu   | uarter   | 2nd Q   | uarter   | 3rd Q           | uarter  | 4th Q   | uarter   | To        | tal      |  |
|--------------------|----------|----------|---------|----------|-----------------|---------|---------|----------|-----------|----------|--|
| Duration           | 00:1     | 9:58     | 00:2    | 3:02     | 00:1            | 9:11    | 00:3    | 0:49     | 01:3      | 3:00     |  |
| Calls              | 5 (45%)  | 6 (55%)  | 5 (56%) | 4 (44%)  | 4 (57%)         | 3 (43%) | 9 (53%) | 8 (47%)  | 23 (52%)  | 21 (48%) |  |
| Calls              | 11 (2    | 25%)     | 9 (20%) |          | 7 (1            | 6%)     | 17 (3   | 39%)     | 44 (100%) |          |  |
| Fouls              | 4 (44%)  | 5 (56%)  | 5 (63%) | 3 (38%)  | 4 (57%) 3 (43%) |         | 7 (54%) | 6 (46%)  | 20 (54%)  | 17 (46%) |  |
| rouis              | 9 (24%)  | 8 (2     | 2%)     | 7 (1     | 9%)             | 13 (3   | 35%)    | 37 (84%) |           |          |  |
| Travelling         | 0        | 1 (100%) | 0       | 0        | 0               | 0       | 0       | 0        | 0         | 1 (100%) |  |
| Traveiling         | 1 (100%) |          | (       | 0        | (               | )       | (       | )        | 1 (       | 2%)      |  |
| Other Violations   | 1 (100%) | 0        | 0       | 1 (100%) | 0               | 0       | 2 (50%) | 2 (50%)  | 3 (50%)   | 3 (50%)  |  |
| Other violations   | 1 (1     | 7%)      | 1 (1    | 7%)      | (               | )       | 4 (67%) |          | 6 (14%)   |          |  |
| ine                | 0        | 0        | 0       | 0        | 0               | 0       | 0       | 0        | 0         | 0        |  |
| IRS                | (        | )        | (       | 0        | (               | )       | (       | )        | (         | 0        |  |
| No Call CNC/ICNC   | 0        | 0        | 0       | 0        | 0               | 0       | 0       | 0        | 0         | 0        |  |
| NO CAIL CINC/ICINC | (        | )        | (       | 0        | (               | )       | (       | )        | 0         |          |  |