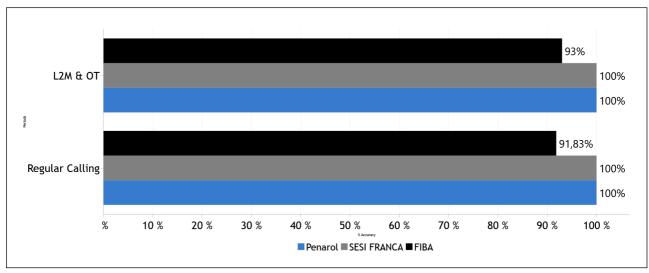

| 0   | 0       | 0   | 0                 | 0   | 0                                      | 0   | 0         | 0  |
| Throw-in                  | 0   | 0    | 2         | 0   | 0       | 0            | 1            | 0   | 0       | 0   | 0                 | 0   | 0                                      | 0   | 1         | 0  |
| Toss                      | 0   | 0    | 0         | 0   | 0       | 0            | 0            | 0   | 0       | 0   | 0                 | 0   | 0                                      | 0   | 0         | 0  |
| Totals                    | 0   | 0    | 23        | 21  | 0       | 0            | 9            | 5   | 0       | 0   | 7                 | 5   | 0                                      | 0   | 7         | 11 |



#### Regular Call vs. L2M & OT Accuracy













#### **Calls Summary**

| Quarters           | 1st Qu   | uarter   | 2nd Q   | uarter   | 3rd Q           | uarter  | 4th Q   | uarter   | To        | tal      |  |
|--------------------|----------|----------|---------|----------|-----------------|---------|---------|----------|-----------|----------|--|
| Duration           | 00:1     | 9:58     | 00:2    | 3:02     | 00:1            | 9:11    | 00:3    | 0:49     | 01:3      | 3:00     |  |
| Calls              | 5 (45%)  | 6 (55%)  | 5 (56%) | 4 (44%)  | 4 (57%)         | 3 (43%) | 9 (53%) | 8 (47%)  | 23 (52%)  | 21 (48%) |  |
| Calls              | 11 (2    | 25%)     | 9 (20%) |          | 7 (1            | 6%)     | 17 (3   | 39%)     | 44 (100%) |          |  |
| Fouls              | 4 (44%)  | 5 (56%)  | 5 (63%) | 3 (3