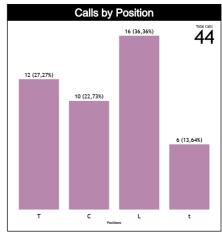

#### **Calls by Zone and Position**

| Pos/Zones | Zone 1  | Zone 2  | Zone 3  | Zone 4  | Zone 5  | Zone 6  | Zone 7  | Zone 8  | Zone 9 | Zone 10 | Zone 11 | Zone 12 | TOTAL |
|-----------|---------|---------|---------|---------|---------|---------|---------|---------|--------|---------|---------|---------|-------|
| C1        | 0 (0%)  | 1 (17%) | 0 (0%)  | 0 (0%)  | 2 (33%) | 3 (50%) | 0 (0%)  | 0 (0%)  | 0 (0%) | 0 (0%)  | 0 (0%)  | 0 (0%)  | 6     |
| C3        | 0 (0%)  | 0 (0%)  | 1 (25%) | 2 (50%) | 1 (25%) | 0 (0%)  | 0 (0%)  | 0 (0%)  | 0 (0%) | 0 (0%)  | 0 (0%)  | 0 (0%)  | 4     |
| T1        | 1 (14%) | 2 (29%) | 0 (0%)  | 0 (0%)  | 3 (43%) | 1 (14%) | 0 (0%)  | 0 (0%)  | 0 (0%) | 0 (0%)  | 0 (0%)  | 0 (0%)  | 7     |
| Т3        | 0 (0%)  | 2 (40%) | 1 (20%) | 1 (20%) | 0 (0%)  | 0 (0%)  | 0 (0%)  | 1 (20%) | 0 (0%) | 0 (0%)  | 0 (0%)  | 0 (0%)  | 5     |
| L4        | 0 (0%)  | 1 (17%) | 0 (0%)  | 3 (50%) | 2 (33%) | 0 (0%)  | 0 (0%)  | 0 (0%)  | 0 (0%) | 0 (0%)  | 0 (0%)  | 0 (0%)  | 6     |
| L5        | 0       | 0       | 0       | 0       | 0       | 0       | 0       | 0       | 0      | 0       | 0       | 0       | 0     |
| L6        | 0 (0%)  | 0 (0%)  | 0 (0%)  | 0 (0%)  | 8 (80%) | 2 (20%) | 0 (0%)  | 0 (0%)  | 0 (0%) | 0 (0%)  | 0 (0%)  | 0 (0%)  | 10    |
| Ct        | 0       | 0       | 0       | 0       | 0       | 0       | 0       | 0       | 0      | 0       | 0       | 0       | 0     |
| Tt        | 2 (33%) | 1 (17%) | 1 (17%) | 0 (0%)  | 0 (0%)  | 0 (0%)  | 1 (17%) | 0 (0%)  | 0 (0%) | 1 (17%) | 0 (0%)  | 0 (0%)  | 6     |
| Lt        | 0       | 0       | 0       | 0       | 0       | 0       | 0       | 0       | 0      | 0       | 0       | 0       | 0     |
| TOTAL     | 3       | 7       | 3       | 6       | 16      | 6       | 1       | 1       | 0      | 1       | 0       | 0       | 44    |