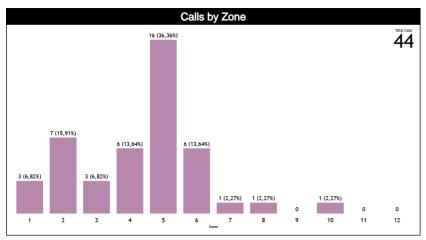

#### **Calls by Zone and Position**

| Pos/Zones | Zone 1  | Zone 2  | Zone 3  | Zone 4  | Zone 5  | Zone 6  | Zone 7  | Zone 8  | Zone 9 | Zone 10 | Zone 11 | Zone 12 | TOTAL |
|-----------|---------|---------|---------|---------|---------|---------|---------|---------|--------|---------|---------|---------|-------|
| C1        | 0 (0%)  | 1 (17%) | 0 (0%)  | 0 (0%)  | 2 (33%) | 3 (50%) | 0 (0%)  | 0 (0%)  | 0 (0%) | 0 (0%)  | 0 (0%)  | 0 (0%)  | 6     |
| C3        | 0 (0%)  | 0 (0%)  | 1 (25%) | 2 (50%) | 1 (25%) | 0 (0%)  | 0 (0%)  | 0 (0%)  | 0 (0%) | 0 (0%)  | 0 (0%)  | 0 (0%)  | 4     |
| T1        | 1 (14%) | 2 (29%) | 0 (0%)  | 0 (0%)  | 3 (43%) | 1 (14%) | 0 (0%)  | 0 (0%)  | 0 (0%) | 0 (0%)  | 0 (0%)  | 0 (0%)  | 7     |
| Т3        | 0 (0%)  | 2 (40%) | 1 (20%) | 1 (20%) | 0 (0%)  | 0 (0%)  | 0 (0%)  | 1 (20%) | 0 (0%) | 0 (0%)  | 0 (0%)  | 0 (0%)  | 5     |
| L4        | 0 (0%)  | 1 (17%) | 0 (0%)  | 3 (50%) | 2 (33%) | 0 (0%)  | 0 (0%)  | 0 (0%)  | 0 (0%) | 0 (0%)  | 0 (0%)  | 0 (0%)  | 6     |
| L5        | 0       | 0       | 0       | 0       | 0       | 0       | 0       | 0       | 0      | 0       | 0       | 0       | 0     |
| L6        | 0 (0%)  | 0 (0%)  | 0 (0%)  | 0 (0%)  | 8 (80%) | 2 (20%) | 0 (0%)  | 0 (0%)  | 0 (0%) | 0 (0%)  | 0 (0%)  | 0 (0%)  | 10    |
| Ct        | 0       | 0       | 0       | 0       | 0       | 0       | 0       | 0       | 0      | 0       | 0       | 0       | 0     |
| Tt        | 2 (33%) | 1 (17%) | 1 (17%) | 0 (0%)  | 0 (0%)  | 0 (0%)  | 1 (17%) | 0 (0%)  | 0 (0%) | 1 (17%) | 0 (0%)  | 0 (0%)  | 6     |
| Lt        | 0       | 0       | 0       | 0       | 0       | 0       | 0       | 0       | 0      | 0       | 0       | 0       | 0     |
| TOTAL     | 3       | 7       | 3       | 6       | 16      | 6       | 1       | 1       | 0      | 1       | 0       | 0       | 44    |