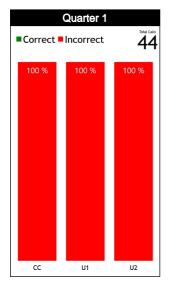

#### **Calls by Referee**

| Quarters                |           | Quar      | ter 1    |           |           | Quar      | ter 2    |           |           | Quai          | rter 3    |          |   |   | Quai     | rter 4    |          |           | TO'       | TAL       |
|-------------------------|-----------|-----------|----------|-----------|-----------|-----------|----------|-----------|-----------|---------------|-----------|----------|---|---|----------|-----------|----------|-----------|-----------|-----------|
| 3 Referees              | Ę         |           | 1        | 0'        |           | 5'        | 10       | 0'        |           | ,             | 10        | 0'       | 5 |   | 1        | 0'        | Las      | t 2'      | 2         | AL        |
| ZALAZAR<br>Leonardo     | 0         | 1<br>100% | 0        | 1<br>100% | 2<br>100% | 0         | 0        | 0         | 2<br>100% | 0             | 4<br>67%  | 2<br>33% | 0 | 0 | 1<br>50% | 1<br>50%  | 1<br>50% | 1<br>50%  | 9<br>64%  | 5<br>36%  |
| (ARG)                   | 1<br>7%   |           | 1<br>7%  |           | 2<br>14%  |           | 0        |           | 2<br>14%  |               | 6<br>43%  |          | 0 |   | 2<br>14% |           | 2<br>14% |           | 14<br>32% |           |
| BATISTA<br>PALERMO      | 2<br>100% | 0         | 1<br>50% | 1<br>50%  | 1<br>100% | 0         | 0        | 1<br>100% | 1<br>33%  | 2<br>67%      | 1<br>100% | 0        | 0 | 0 | 1<br>50% | 1<br>50%  | 0        | 0         | 7<br>58%  | 5<br>42%  |
| Johnny<br>(Puerto Rico) |           | 2<br>7%   |          | 2<br>7%   | 8         | 1<br>%    | 8        | 1<br>%    |           | }<br>i%       | 8         | ا<br>%   | C | ) | _        | 2<br>7%   | (        | 0         | 1<br>27   | 2<br>'%   |
| IBARRA<br>BURGOS        | 0         | 2<br>100% | 2<br>67% | 1<br>33%  | 0         | 1<br>100% | 2<br>50% | 2<br>50%  | 1<br>50%  | 1<br>50%      | 2<br>40%  | 3<br>60% | 0 | 0 | 0        | 1<br>100% | 0        | 1<br>100% | 7<br>39%  | 11<br>61% |
| Felipe Andre<br>(Chile) |           | 2<br>1%   |          | 3<br>7%   | 6         | 1<br>%    | 22       | 4<br>2%   | _         | <u>2</u><br>% | 28<br>28  | 5<br>3%  | C | ) | 6        | 1<br>%    | 6        | 1<br>%    | 1<br>41   | -         |
| TOTAL                   | 2<br>40%  | 3<br>60%  | 3<br>50% | 3<br>50%  | 3<br>75%  | 1<br>25%  | 2<br>40% | 3<br>60%  | 4<br>57%  | 3<br>43%      | 7<br>58%  | 5<br>42% | 0 | 0 | 2<br>40% | 3<br>60%  | 1<br>33% | 2<br>67%  | 23<br>52% | 21<br>48% |
| IOIAL                   |           | 5<br> %   |          | 5<br>I%   | 9         | 4<br>%    | 11       | 5<br> %   |           | 7<br>5%       | 1<br>27   |          | C | ) |          | 5<br>1%   |          | 3<br>%    | 4         | 4         |