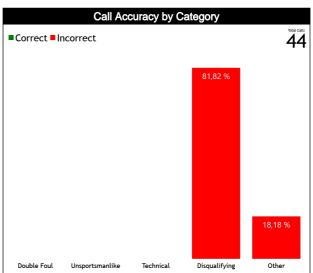

#### **Call Types by Referee**

|            | Types/Referees  | ZALAZAR Led | onardo (ARG) |          | ERMO Johnny<br>o Rico) |          | OS Felipe Andre<br>nile) | то       | TAL      |  |
|------------|-----------------|-------------|--------------|----------|------------------------|----------|--------------------------|----------|----------|--|
|            | CALLS           | 9 (64%)     | 5 (36%)      | 7 (58%)  | 5 (42%)                | 7 (39%)  | 11 (61%)                 | 23 (52%) | 21 (48%) |  |
|            | CALLS           | 14 (        | 32%)         | 12 (     | 27%)                   | 18 (     | 41%)                     | 4        | 4        |  |
|            | FOULS           | 8 (73%)     | 3 (27%)      | 6 (55%)  | 5 (45%)                | 6 (40%)  | 9 (60%)                  | 20 (54%) | 17 (46%) |  |
|            | FOOLS           | 11 (        | 30%)         | 11 (     | 30%)                   | 15 (     | 41%)                     | 3        | 37       |  |
|            | DEFENSIVE       | 8 (73%)     | 3 (27%)      | 6 (55%)  | 5 (45%)                | 3 (25%)  | 9 (75%)                  | 17 (50%) | 17 (50%) |  |
|            | DEFENSIVE       | 11 (        | 32%)         | 11 (     | 32%)                   | 12 (     | 35%)                     | 3        | 34       |  |
|            | OFFENSIVE       | 0           | 0            | 0        | 0                      | 3 (100%) | 0                        | 3 (100%) | 0        |  |
|            | OFFEINSIVE      |             | כ            |          | 0                      | 3 (1     | 00%)                     |          | 3        |  |
|            | DOUBLE FOUL     | 0           | 0            | 0        | 0                      | 0        | 0                        | 0        | 0        |  |
|            | DOUBLE FOOL     | 0           |              | 0        |                        | 0        |                          |          | 0        |  |
| FOULS      | UNSPORTSMANLIKE | 0           | 0            | 0        | 0                      | 0        | 0                        | 0        | 0        |  |
| EQ.        | UNSFORTSWANLIKE |             | )            |          | 0                      | (        | 0                        | (        | 0        |  |
|            | TECHNICAL       | CHNICAL 0   |              | 0        | 0                      | 0        | 0                        | 0        | 0        |  |
|            | TECHNICAL       |             | )            |          | 0                      | (        | 0                        | (        | 0        |  |
|            | DISQUALIFYING   | 8 (73%)     | 3 (27%)      | 6 (55%)  | 5 (45%)                | 4 (31%)  | 9 (69%)                  | 18 (51%) | 17 (49%) |  |
|            | DISCOALII TING  | 11 (        | 31%)         | 11 (31%) |                        | 13 (     | 37%)                     | 35       |          |  |
|            | OTHER           | 0           | 0            | 0        | 0                      | 2 (100%) | 0                        | 2 (100%) | 0        |  |
|            | OTTER           |             | )            |          | <u> </u>               |          | 00%)                     |          | 2        |  |
|            | VIOLATIONS      | 1 (33%)     | 2 (67%)      | 1 (100%) | 0                      | 1 (33%)  | 2 (67%)                  | 3 (43%)  | 4 (57%)  |  |
|            | VIOLATIONS      | 3 (4        | 3%)          | 1 (1     | 4%)                    | 3 (4     | 3%)                      |          | 7        |  |
| NS         | TRAVELING       | 0           | 1 (100%)     | 0        | 0                      | 0 0      |                          | 0        | 1 (100%) |  |
| OII)       | TIOTVEEING      | ·           | 00%)         |          | 0                      |          | 0                        | ,        | 1        |  |
| VIOLATIONS | OTHER           | 1 (50%)     | 1 (50%)      | 1 (100%) | 0                      | 1 (33%)  | 2 (67%)                  | 3 (50%)  | 3 (50%)  |  |
| >          | OTHER           |             | 3%)          | - 1      | 7%)                    | - \      | 0%)                      | 6        |          |  |
|            | IRS             | 0           | 0            | 0        | 0                      | 0        | 0                        | 0        | 0        |  |
|            | 110             | (           | כ            |          | 0                      | (        | 0                        | Ö        |          |  |