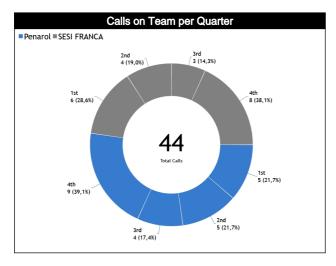

#### **Calls Summary**

| Quarters           | 1st Qu   | uarter   | 2nd Q   | uarter   | 3rd Q           | uarter  | 4th Q   | uarter   | To        | tal      |  |
|--------------------|----------|----------|---------|----------|-----------------|---------|---------|----------|-----------|----------|--|
| Duration           | 00:1     | 9:58     | 00:2    | 3:02     | 00:1            | 9:11    | 00:3    | 0:49     | 01:3      | 3:00     |  |
| Calls              | 5 (45%)  | 6 (55%)  | 5 (56%) | 4 (44%)  | 4 (57%)         | 3 (43%) | 9 (53%) | 8 (47%)  | 23 (52%)  | 21 (48%) |  |
| Calls              | 11 (2    | 25%)     | 9 (20%) |          | 7 (1            | 6%)     | 17 (3   | 39%)     | 44 (100%) |          |  |
| Fouls              | 4 (44%)  | 5 (56%)  | 5 (63%) | 3 (38%)  | 4 (57%) 3 (43%) |         | 7 (54%) | 6 (46%)  | 20 (54%)  | 17 (46%) |  |
| rouis              | 9 (24%)  | 8 (2     | 2%)     | 7 (1     | 9%)             | 13 (3   | 35%)    | 37 (84%) |           |          |  |
| Travelling         | 0        | 1 (100%) | 0       | 0        | 0               | 0       | 0       | 0        | 0         | 1 (100%) |  |
| Traveiling         | 1 (100%) |          | (       | 0        | (               | )       | (       | )        | 1 (       | 2%)      |  |
| Other Violations   | 1 (100%) | 0        | 0       | 1 (100%) | 0               | 0       | 2 (50%) | 2 (50%)  | 3 (50%)   | 3 (50%)  |  |
| Other violations   | 1 (1     | 7%)      | 1 (1    | 7%)      | (               | )       | 4 (67%) |          | 6 (14%)   |          |  |
| ine                | 0        | 0        | 0       | 0        | 0               | 0       | 0       | 0        | 0         | 0        |  |
| IRS                | (        | )        | (       | 0        | (               | )       | (       | )        | (         | 0        |  |
| No Call CNC/ICNC   | 0        | 0        | 0       | 0        | 0               | 0       | 0       | 0        | 0         | 0        |  |
| NO CAIL CINC/ICINC | (        | )        | (       | 0        | (               | )       | (       | )        | 0         |          |  |