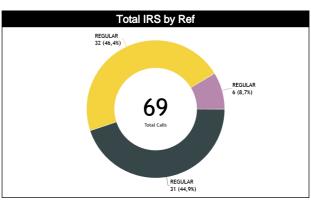

### **Calls by Referee**

| Quarters                  |          | Quar     | rter 1   |          |           | Qua       | rter 2    |               |          | Qua      | rter 3   |          |          |          | Qua       | rter 4    |           |           | TO        |           |
|---------------------------|----------|----------|----------|----------|-----------|-----------|-----------|---------------|----------|----------|----------|----------|----------|----------|-----------|-----------|-----------|-----------|-----------|-----------|
| 3 Referees                |          | 5        | 1        | 0"       | 5         | 9<br>9    | 1         | 0"            | Ę        | y        | 1        | 0"       | 5        | 5        | 1         | 0'        | La        | st 2'     |           | IAL       |
| DE MARIA<br>GOMEZ Jose    | 2<br>67% | 1<br>33% | 2<br>50% | 2<br>50% | 2<br>50%  | 2<br>50%  | 3<br>60%  | 2<br>40%      | 1<br>33% | 2<br>67% | 3<br>60% | 2<br>40% | 3<br>75% | 1<br>25% | 3<br>100% | 0         | 2<br>100% | 0         | 19<br>61% | 12<br>39% |
| Antonio<br>(PAN)          | 3<br>10% |          |          |          | -         |           |           | 5 3<br>6% 10% |          | 5<br>16% |          | 4<br>13% |          |          | 3<br>)%   |           | 2<br>%    | 3<br>45   | 1<br>5%   |           |
| WILMORE<br>Christian      | 3<br>50% | 3<br>50% | 2<br>33% | 4<br>67% | 0         | 2<br>100% | 3<br>100% | 0             | 1<br>50% | 1<br>50% | 1<br>17% | 5<br>83% | 4<br>80% | 1<br>20% | 0         | 2<br>100% | 0         | 1<br>100% | 14<br>44% | 18<br>56% |
| Cameron<br>(BAH)          | 6<br>19% |          | 6<br>19% |          | 2<br>6%   |           | 3<br>9%   |               |          | 2<br>%   |          | 6<br>)%  |          | 5<br>6%  | 2<br>6%   |           | 1<br>3%   |           | 32<br>46% |           |
| PINELO<br>Melvin<br>(BIZ) | 0        | 0        | 1<br>50% | 1<br>50% | 1<br>100% | 0         | 0         | 0             | 1<br>50% | 1<br>50% | 0        | 0        | 0        | 0        | 0         | 1<br>100% | 0         | 0         | 3<br>50%  | 3<br>50%  |
| (BIZ)                     | (        | )        |          | 2<br>3%  | 1<br>17   | 1<br>'%   | (         | )             | -        | 2<br>8%  | (        | )        |          | )        | 17        | 1<br>7%   |           | 0         |           | 6<br>%    |
| TOTAL                     | 5<br>56% | 4<br>44% | 5<br>42% | 7<br>58% | 3<br>43%  | 4<br>57%  | 6<br>75%  | 2<br>25%      | 3<br>43% | 4<br>57% | 4<br>36% | 7<br>64% | 7<br>78% | 2<br>22% | 3<br>50%  | 3<br>50%  | 2<br>67%  | 1<br>33%  | 36<br>52% | 33<br>48% |
| TOTAL                     | 9<br>13  | )<br>}%  | -        | 2<br>%   |           | 7<br>)%   |           | 3<br>?%       |          | 7<br>)%  | 1<br>16  | 1<br>%   | 9<br>13  | )<br> %  |           | 6<br>%    |           | 3<br>%    | 6         | 9         |