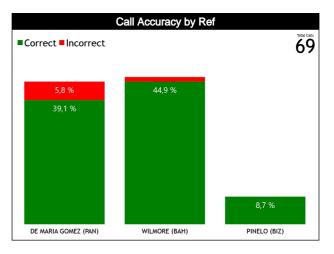

### **Calls by Referee**

| Quarters                  |          | Quar     | rter 1   |          |           | Qua       | rter 2    |               |          | Qua      | rter 3   |          |          |          | Qua       | rter 4    |           |           | TO        |           |
|---------------------------|----------|----------|----------|----------|-----------|-----------|-----------|---------------|----------|----------|----------|----------|----------|----------|-----------|-----------|-----------|-----------|-----------|-----------|
| 3 Referees                |          | 5        | 1        | 0"       | 5         | 9<br>9    | 1         | 0"            | Ę        | y        | 1        | 0"       | 5        | 5        | 1         | 0'        | La        | st 2'     |           | IAL       |
| DE MARIA<br>GOMEZ Jose    | 2<br>67% | 1<br>33% | 2<br>50% | 2<br>50% | 2<br>50%  | 2<br>50%  | 3<br>60%  | 2<br>40%      | 1<br>33% | 2<br>67% | 3<br>60% | 2<br>40% | 3<br>75% | 1<br>25% | 3<br>100% | 0         | 2<br>100% | 0         | 19<br>61% | 12<br>39% |
| Antonio<br>(PAN)          | 3<br>10% |          |          |          | -         |           |           | 5 3<br>6% 10% |          | 5<br>16% |          | 4<br>13% |          |          | 3<br>)%   |           | 2<br>%    | 3<br>45   | 1<br>5%   |           |
| WILMORE<br>Christian      | 3<br>50% | 3<br>50% | 2<br>33% | 4<br>67% | 0         | 2<br>100% | 3<br>100% | 0             | 1<br>50% | 1<br>50% | 1<br>17% | 5<br>83% | 4<br>80% | 1<br>20% | 0         | 2<br>100% | 0         | 1<br>100% | 14<br>44% | 18<br>56% |
| Cameron<br>(BAH)          | 6<br>19% |          | 6<br>19% |          | 2<br>6%   |           | 3<br>9%   |               |          | 2<br>%   |          | 6<br>)%  |          | 5<br>6%  | 2<br>6%   |           | 1<br>3%   |           | 32<br>46% |           |
| PINELO<br>Melvin<br>(BIZ) | 0        | 0        | 1<br>50% | 1<br>50% | 1<br>100% | 0         | 0         | 0             | 1<br>50% | 1<br>50% | 0        | 0        | 0        | 0        | 0         | 1<br>100% | 0         | 0         | 3<br>50%  | 3<br>50%  |
| (BIZ)                     | (        | )        |          | 2<br>3%  | 1<br>17   | 1<br>'%   | (         | )             | -        | 2<br>8%  | (        | )        |          | )        | 17        | 1<br>7%   |           | 0         |           | 6<br>%    |
| TOTAL                     | 5<br>56% | 4<br>44% | 5<br>42% | 7<br>58% | 3<br>43%  | 4<br>57%  | 6<br>75%  | 2<br>25%      | 3<br>43% | 4<br>57% | 4<br>36% | 7<br>64% | 7<br>78% | 2<br>22% | 3<br>50%  | 3<br>50%  | 2<br>67%  | 1<br>33%  | 36<br>52% | 33<br>48% |
| TOTAL                     | 9<br>13  | )<br>}%  | -        | 2<br>%   |           | 7<br>)%   |           | 3<br>?%       |          | 7<br>)%  | 1<br>16  | 1<br>%   | 9<br>13  | )<br> %  |           | 6<br>%    |           | 3<br>%    | 6         | 9         |