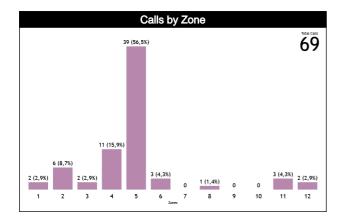

| Pos/Zone | Zone 1  | Zone 2  | Zone 3  | Zone 4  | Zone 5   | Zone 6 | Zone 7 | Zone 8   | Zone 9 | Zone 10 | Zone 11 | Zone 12 | TOTAL |
|----------|---------|---------|---------|---------|----------|--------|--------|----------|--------|---------|---------|---------|-------|
| C1       | 0 (0%)  | 3 (27%) | 0 (0%)  | 0 (0%)  | 6 (55%)  | 1 (9%) | 0 (0%) | 0 (0%)   | 0 (0%) | 0 (0%)  | 1 (9%)  | 0 (0%)  | 11    |
| C3       | 0 (0%)  | 0 (0%)  | 1 (8%)  | 4 (31%) | 8 (62%)  | 0 (0%) | 0 (0%) | 0 (0%)   | 0 (0%) | 0 (0%)  | 0 (0%)  | 0 (0%)  | 13    |
| T1       | 1 (11%) | 3 (33%) | 0 (0%)  | 0 (0%)  | 5 (56%)  | 0 (0%) | 0 (0%) | 0 (0%)   | 0 (0%) | 0 (0%)  | 0 (0%)  | 0 (0%)  | 9     |
| Т3       | 0 (0%)  | 0 (0%)  | 1 (33%) | 1 (33%) | 1 (33%)  | 0 (0%) | 0 (0%) | 0 (0%)   | 0 (0%) | 0 (0%)  | 0 (0%)  | 0 (0%)  | 3     |
| L4       | 0 (0%)  | 0 (0%)  | 0 (0%)  | 3 (20%) | 11 (73%) | 1 (7%) | 0 (0%) | 0 (0%)   | 0 (0%) | 0 (0%)  | 0 (0%)  | 0 (0%)  | 15    |
| L5       | 0       | 0       | 0       | 0       | 0        | 0      | 0      | 0        | 0      | 0       | 0       | 0       | 0     |
| L6       | 0 (0%)  | 0 (0%)  | 0 (0%)  | 3 (20%) | 8 (53%)  | 1 (7%) | 0 (0%) | 0 (0%)   | 0 (0%) | 0 (0%)  | 2 (13%) | 1 (7%)  | 15    |
| Ct       | 0 (0%)  | 0 (0%)  | 0 (0%)  | 0 (0%)  | 0 (0%)   | 0 (0%) | 0 (0%) | 1 (100%) | 0 (0%) | 0 (0%)  | 0 (0%)  | 0 (0%)  | 1     |
| Tt       | 1 (50%) | 0 (0%)  | 0 (0%)  | 0 (0%)  | 0 (0%)   | 0 (0%) | 0 (0%) | 0 (0%)   | 0 (0%) | 0 (0%)  | 0 (0%)  | 1 (50%) | 2     |
| Lt       | 0       | 0       | 0       | 0       | 0        | 0      | 0      | 0        | 0      | 0       | 0       | 0       | 0     |
| TOTAL    | 2       | 6       | 2       | 11      | 39       | 3      | 0      | 1        | 0      | 0       | 3       | 2       | 69    |

### Calls by Zone and Position

Page 10 of 11