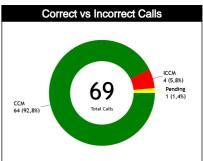

#### **General Calls Evaluation**

| Defe | Teams                                 |         | C        | COSTA I    | RICA 69 | )     |       |                    | El       | L SALV/ | ADOR 5 | 2     |       |          |            | TOT     | ALS   |       |       |
|------|---------------------------------------|---------|----------|------------|---------|-------|-------|--------------------|----------|---------|--------|-------|-------|----------|------------|---------|-------|-------|-------|
| Refs | Assessment                            | Correct | Incorrec | Inconcl    | L2M C   | L2M I | L2M ? | Correct            | Incorrec | Inconcl | L2M C  | L2M I | L2M ? | Correct  | Incorrec   | Inconcl | L2M C | L2M I | L2M ? |
| сс   | DE MARIA GOMEZ, Jose<br>Antonio (PAN) | 15      | 3        | 1          | 1       | 1     | 0     | 12                 | 0        | 0       | 0      | 0     | o     | 27       | 3          | 1       | 1     | 1     | 0     |
| U1   | WILMORE, Christian Cameron<br>(BAH)   | 13      | 1        | 0          | 0       | 0     | 0     | 18                 | 0        | 0       | 1      | 0     | 0     | 31       | 1          | 0       | 1     | 0     | 0     |
| U2   | PINELO, Melvin (BIZ)                  | 3       | 0        | 0          | 0       | 0     | 0     | 3                  | 0        | 0       | 0      | 0     | 0     | 6        | 0          | 0       | 0     | 0     | 0     |
|      | TOTAL                                 |         |          | 36 (52     | 2,2%)   |       |       | 33 (47,8%) 69 (100 |          |         |        |       |       | 10%)     |            |         |       |       |       |
|      | CORRECT                               |         |          | 31 (44,9%) |         |       |       |                    |          | 33 (47  | 7,8%)  |       |       |          | 64 (92,8%) |         |       |       |       |
|      | INCORRECT                             |         |          | 4 (5,      | 8%)     |       |       |                    | 0        |         |        |       |       | 4 (5,8%) |            |         |       |       |       |
|      | INCONCLUSIVE                          |         |          | 1 (1,      | 4%)     |       |       |                    |          | 0       | )      |       |       |          |            | 1 (1,   | 4%)   |       |       |
|      | L2M C                                 |         |          | 1 (1,      | 4%)     |       |       |                    |          | 1 (1,   | 4%)    |       |       |          |            | 2 (2,   | 9%)   |       |       |
|      | L2M I                                 |         |          | 1 (1,      | 4%)     |       |       |                    |          | 0       | )      |       |       |          |            | 1 (1,   | 4%)   |       |       |
|      | L2M ?                                 |         |          | 0          |         |       |       |                    |          | 0       | )      |       |       |          |            | 0       | )     |       |       |