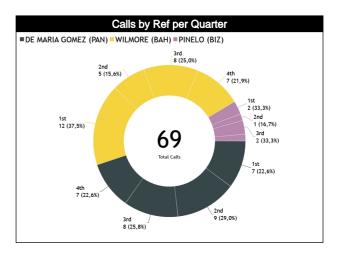

### **Calls by Referee**

| Quarters                  |          | Quar     | rter 1   |          |           | Qua       | rter 2    |               |          | Qua      | rter 3   |          |          |          | Qua       | rter 4    |           |           | TO        |           |
|---------------------------|----------|----------|----------|----------|-----------|-----------|-----------|---------------|----------|----------|----------|----------|----------|----------|-----------|-----------|-----------|-----------|-----------|-----------|
| 3 Referees                |          | 5        | 1        | 0"       | 5         | 9<br>9    | 1         | 0"            | Ę        | y        | 1        | 0"       | 5        | 5        | 1         | 0'        | La        | st 2'     |           | IAL       |
| DE MARIA<br>GOMEZ Jose    | 2<br>67% | 1<br>33% | 2<br>50% | 2<br>50% | 2<br>50%  | 2<br>50%  | 3<br>60%  | 2<br>40%      | 1<br>33% | 2<br>67% | 3<br>60% | 2<br>40% | 3<br>75% | 1<br>25% | 3<br>100% | 0         | 2<br>100% | 0         | 19<br>61% | 12<br>39% |
| Antonio<br>(PAN)          | 3<br>10% |          |          |          | -         |           |           | 5 3<br>6% 10% |          | 5<br>16% |          | 4<br>13% |          |          | 3<br>)%   |           | 2<br>%    | 3<br>45   | 1<br>5%   |           |
| WILMORE<br>Christian      | 3<br>50% | 3<br>50% | 2<br>33% | 4<br>67% | 0         | 2<br>100% | 3<br>100% | 0             | 1<br>50% | 1<br>50% | 1<br>17% | 5<br>83% | 4<br>80% | 1<br>20% | 0         | 2<br>100% | 0         | 1<br>100% | 14<br>44% | 18<br>56% |
| Cameron<br>(BAH)          | 6<br>19% |          | 6<br>19% |          | 2<br>6%   |           | 3<br>9%   |               |          | 2<br>%   |          | 6<br>)%  |          | 5<br>6%  | 2<br>6%   |           | 1<br>3%   |           | 32<br>46% |           |
| PINELO<br>Melvin<br>(BIZ) | 0        | 0        | 1<br>50% | 1<br>50% | 1<br>100% | 0         | 0         | 0             | 1<br>50% | 1<br>50% | 0        | 0        | 0        | 0        | 0         | 1<br>100% | 0         | 0         | 3<br>50%  | 3<br>50%  |
| (BIZ)                     | (        | )        |          | 2<br>3%  | 1<br>17   | 1<br>'%   | (         | )             | -        | 2<br>8%  | (        | )        |          | )        | 17        | 1<br>7%   |           | 0         |           | 6<br>%    |
| TOTAL                     | 5<br>56% | 4<br>44% | 5<br>42% | 7<br>58% | 3<br>43%  | 4<br>57%  | 6<br>75%  | 2<br>25%      | 3<br>43% | 4<br>57% | 4<br>36% | 7<br>64% | 7<br>78% | 2<br>22% | 3<br>50%  | 3<br>50%  | 2<br>67%  | 1<br>33%  | 36<br>52% | 33<br>48% |
| TOTAL                     | 9<br>13  | )<br>}%  | -        | 2<br>%   |           | 7<br>)%   |           | 3<br>?%       |          | 7<br>)%  | 1<br>16  | 1<br>%   | 9<br>13  | )<br> %  |           | 6<br>%    |           | 3<br>%    | 6         | 9         |