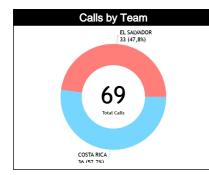

#### **General Calls Evaluation**

| Defe | Teams                                 |         | C        | COSTA I    | RICA 69 | )     |       |                    | El       | L SALV/ | ADOR 5 | 2     |       |          |            | TOT     | ALS   |       |       |
|------|---------------------------------------|---------|----------|------------|---------|-------|-------|--------------------|----------|---------|--------|-------|-------|----------|------------|---------|-------|-------|-------|
| Refs | Assessment                            | Correct | Incorrec | Inconcl    | L2M C   | L2M I | L2M ? | Correct            | Incorrec | Inconcl | L2M C  | L2M I | L2M ? | Correct  | Incorrec   | Inconcl | L2M C | L2M I | L2M ? |
| сс   | DE MARIA GOMEZ, Jose<br>Antonio (PAN) | 15      | 3        | 1          | 1       | 1     | 0     | 12                 | 0        | 0       | 0      | 0     | o     | 27       | 3          | 1       | 1     | 1     | 0     |
| U1   | WILMORE, Christian Cameron<br>(BAH)   | 13      | 1        | 0          | 0       | 0     | 0     | 18                 | 0        | 0       | 1      | 0     | 0     | 31       | 1          | 0       | 1     | 0     | 0     |
| U2   | PINELO, Melvin (BIZ)                  | 3       | 0        | 0          | 0       | 0     | 0     | 3                  | 0        | 0       | 0      | 0     | 0     | 6        | 0          | 0       | 0     | 0     | 0     |
|      | TOTAL                                 |         |          | 36 (52     | 2,2%)   |       |       | 33 (47,8%) 69 (100 |          |         |        |       |       | 10%)     |            |         |       |       |       |
|      | CORRECT                               |         |          | 31 (44,9%) |         |       |       |                    |          | 33 (47  | 7,8%)  |       |       |          | 64 (92,8%) |         |       |       |       |
|      | INCORRECT                             |         |          | 4 (5,      | 8%)     |       |       |                    | 0        |         |        |       |       | 4 (5,8%) |            |         |       |       |       |
|      | INCONCLUSIVE                          |         |          | 1 (1,      | 4%)     |       |       |                    |          | 0       | )      |       |       |          |            | 1 (1,   | 4%)   |       |       |
|      | L2M C                                 |         |          | 1 (1,      | 4%)     |       |       |                    |          | 1 (1,   | 4%)    |       |       |          |            | 2 (2,   | 9%)   |       |       |
|      | L2M I                                 |         |          | 1 (1,      | 4%)     |       |       |                    |          | 0       | )      |       |       |          |            | 1 (1,   | 4%)   |       |       |
|      | L2M ?                                 |         |          | 0          |         |       |       |                    |          | 0       | )      |       |       |          |            | 0       | )     |       |       |