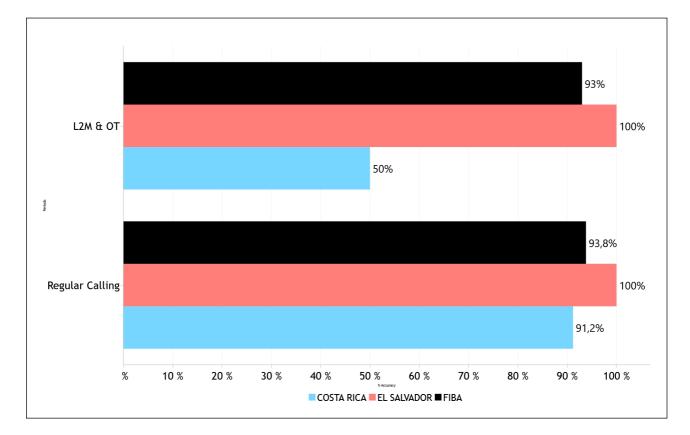

| 0                | 0            | 0                       | 0    | 0    | 0    |
| Throw-in                  | 0                     | 0    | 0    | 0     | 0            | 0               | 0                | 0           | 0    | 0    | 0                | 0            | 0                       | 0    | 0    | 0    |
| Toss                      | 0                     | 0    | 0    | 0     | 0            | 0               | 0                | 0           | 0    | 0    | 0                | 0            | 0                       | 0    | 0    | 0    |
| Totals                    | 14                    | 16   | 3    | 0     | 6            | 6               | 3                | 0           | 7    | 9    | 0                | 0            | 1_                      | 1    | 0    | 0    |





#### Regular Call vs. L2M & OT Accuracy

#### **Accuracy by Quarter**







#### **Calls Summary**

| Quarters         | 1st Quarter |          | 2nd Q   | luarter  | 3rd Q   | uarter   | 4th Q    | uarter  | Το       | tal      |
|------------------|-------------|----------|---------|----------|---------|----------|----------|---------|----------|----------|
| Duration         | 00:1        | 9:07     | 00:1    | 6:43     | 00:2    | 2:57     | 00:1     | 6:55    | 01:15:42 |          |
| Calls            | 10 (48%)    | 11 (52%) | 9 (60%) | 6 (40%)  | 7 (39%) | 11 (61%) | 10 (67%) | 5 (33%) | 36 (52%) | 33 (48%) |
| Gails            | 21 (30%)    |          | 15 (2   | 22%)     | 18 (2   | 26%)     | 15 (2    | 22%)    | 69 (1    | 00%)     |
| Fouls            | 5 (42%)     | 7 (58%)