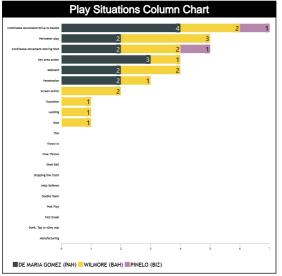

### **Plays Situation Breakdown**

|                           | Play Situations Table |      |      |       |              |                 |                  |             |      |      |                  |              |                         |      |      |      |
|---------------------------|-----------------------|------|------|-------|--------------|-----------------|------------------|-------------|------|------|------------------|--------------|-------------------------|------|------|------|
| Concerto                  |                       | То   | tals |       | DE I<br>Jose | MARI/<br>9 Anto | A GON<br>Onio (P | AEZ,<br>AN) | WILI |      | E, Chri<br>n (BA | istian<br>H) | tian<br>I) PINELO, Melv |      |      |      |
| Concepts                  | Cor                   | rect | Inco | rrect | Cor          | rect            | Inco             | rrect       | Cor  | rect | Inco             | rrect        | Cor                     | rect | Inco | rrec |
|                           | CRC                   | ESA  | CRC  | ESA   | CRC          | ESA             | CRC              | ESA         | CRC  | ESA  | CRC              | ESA          | CRC                     | ESA  | CRC  | ES   |
| Continuous Movement/Drive | 0                     | 7    | 0    | 0     | 0            | 4               | 0                | 0           | 0    | 2    | 0                | 0            | 0                       | 1    | 0    | 0    |
| Continuous                | 4                     | 1    | 0    | 0     | 1            | 1               | 0                | 0           | 2    | 0    | 0                | 0            | 1                       | 0    | 0    | 0    |
| Shot                      | 0                     | 1    | 0    | 0     | 0            | 0               | 0                | 0           | 0    | 1    | 0                | 0            | 0                       | 0    | 0    | 0    |
| Manufacturing             | 0                     | 0    | 0    | 0     | 0            | 0               | 0                | 0           | 0    | 0    | 0                | 0            | 0                       | 0    | 0    | 0    |
| Dunk, Tap or Alley oop    | 0                     | 0    | 0    | 0     | 0            | 0               | 0                | 0           | 0    | 0    | 0                | 0            | 0                       | 0    | 0    | 0    |
| Landing                   | 1                     | 0    | 0    | 0     | 0            | 0               | 0                | 0           | 1    | 0    | 0                | 0            | 0                       | 0    | 0    | 0    |
| Penetration               | 2                     | 0    | 1    | 0     | 1            | 0               | 1                | 0           | 1    | 0    | 0                | 0            | 0                       | 0    | 0    | 0    |
| Perimeter play            | 2                     | 2    | 1    | 0     | 1            | 0               | 1                | 0           | 1    | 2    | 0                | 0            | 0                       | 0    | 0    | 0    |
| Fast break                | 0                     | 0    | 0    | 0     | 0            | 0               | 0                | 0           | 0    | 0    | 0                | 0            | 0                       | 0    | 0    | 0    |
| Transition                | 1                     | 0    | 0    | 0     | 0            | 0               | 0                | 0           | 1    | 0    | 0                | 0            | 0                       | 0    | 0    | 0    |
| Rebound                   | 2                     | 2    | 0    | 0     | 2            | 0               | 0                | 0           | 0    | 2    | 0                | 0            | 0                       | 0    | 0    | 0    |
| Post Play                 | 0                     | 0    | 0    | 0     | 0            | 0               | 0                | 0           | 0    | 0    | 0                | 0            | 0                       | 0    | 0    | 0    |
| Key area action           | 2                     | 1    | 1    | 0     | 1            | 1               | 1                | 0           | 1    | 0    | 0                | 0            | 0                       | 0    | 0    | 0    |
| Screen Action             | 0                     | 2    | 0    | 0     | 0            | 0               | 0                | 0           | 0    | 2    | 0                | 0            | 0                       | 0    | 0    | 0    |
| Double Team               | 0                     | 0    | 0    | 0     | 0            | 0               | 0                | 0           | 0    | 0    | 0                | 0            | 0                       | 0    | 0    | 0    |
| Help Defense              | 0                     | 0    | 0    | 0     | 0            | 0               | 0                | 0           | 0    | 0    | 0                | 0            | 0                       | 0    | 0    | 0    |
| Stopping the Clock        | 0                     | 0    | 0    | 0     | 0            | 0               | 0                | 0           | 0    | 0    | 0                | 0            | 0                       | 0    | 0    | 0    |
| Dead Ball                 | 0                     | 0    | 0    | 0     | 0            | 0               | 0                | 0           | 0    | 0    | 0                | 0            | 0                       | 0    | 0    | 0    |
| Free Throws               | 0                     | 0    | 0    | 0     | 0            | 0               | 0                | 0           | 0    | 0    | 0                | 0            | 0                       | 0    | 0    | 0    |
| Throw-in                  | 0                     | 0    | 0    | 0     | 0            | 0               | 0                | 0           | 0    | 0    | 0                | 0            | 0                       | 0    | 0    | 0    |
| Toss                      | 0                     | 0    | 0    | 0     | 0            | 0               | 0                | 0           | 0    | 0    | 0                | 0            | 0                       | 0    | 0    | 0    |
| Totals                    | 14                    | 16   | 3    | 0     | 6            | 6               | 3                | 0           | 7    | 9    | 0                | 0            | 1_                      | 1    | 0    | 0    |