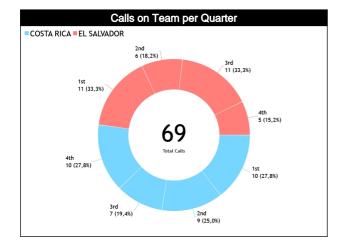

#### **Accuracy by Quarter**

#### **Calls Summary**

| Quarters         | 1st Quarter |          | 2nd Q   | luarter  | 3rd Q   | uarter   | 4th Q    | uarter  | Το       | tal      |
|------------------|-------------|----------|---------|----------|---------|----------|----------|---------|----------|----------|
| Duration         | 00:1        | 9:07     | 00:1    | 6:43     | 00:2    | 2:57     | 00:1     | 6:55    | 01:15:42 |          |
| Calls            | 10 (48%)    | 11 (52%) | 9 (60%) | 6 (40%)  | 7 (39%) | 11 (61%) | 10 (67%) | 5 (33%) | 36 (52%) | 33 (48%) |
| Gails            | 21 (30%)    |          | 15 (2   | 22%)     | 18 (2   | 26%)     | 15 (2    | 22%)    | 69 (1    | 00%)     |
| Fouls            | 5 (42%)     | 7 (58%)  | 4 (67%) | 2 (33%)  | 6 (50%) | 6 (50%)  | 3 (50%)  | 3 (50%) | 18 (50%) | 18 (50%) |
| Fouls            | 12 (33%)    |          | 6 (1    | 7%)      | 12 (    | 33%)     | 6 (1     | 7%)     | 36 (52%) |          |
| Travalling       | 1 (100%)    | 0        | 0       | 1 (100%) | 0       | 0        | 3 (100%) | 0       | 4 (80%)  | 1 (20%)  |
| Travelling       | 1 (20%)     |          | 1 (2    | .0%)     | (       | C        | 3 (6     | 0%)     | 5 (7     | 7%)      |
| Other Welstiers  | 3 (43%)     | 4 (57%)  | 5 (63%) | 3 (38%)  | 1 (17%) | 5 (83%)  | 4 (67%)  | 2 (33%) | 13 (48%) | 14 (52%) |
| Other Violations | 7 (2        | 6%)      | 8 (3    | 0%)      | 6 (22%) |          | 6 (22%)  |         | 27 (:    | 39%)     |
| IDO              | 0           | 0        | 0       | 0        | 0       | 0        | 0        | 0       | 0        | 0        |
| IRS              | (           | )        | (       | 0        | (       | 0        | (        | )       | 0        |          |
|                  | 0           | 0        | 0       | 0        | 0       | 0        | 0        | 0       | 0        | 0        |
| No Call CNC/ICNC | (           | )        | (       | 0        |         | D D      | (        | 5       | 0        |          |