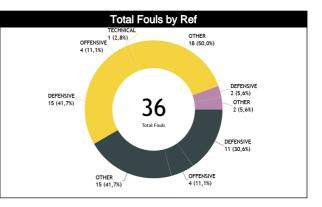

### **Call Types by Referee**

|                | Types/Referees  |          | GOMEZ Jose<br>o (PAN) |             | Christian<br>on (BAH) | PINELO M | elvin (BIZ) | тот               | TAL      |  |  |
|----------------|-----------------|----------|-----------------------|-------------|-----------------------|----------|-------------|-------------------|----------|--|--|
|                | CALLS           | 19 (61%) | 12 (39%)              | 14 (44%)    | 18 (56%)              | 3 (50%)  | 3 (50%)     | 36 (52%)          | 33 (48%) |  |  |
|                | CALLS           | 31 (4    | 45%)                  | 32 (4       | 46%)                  | 6 (9     | 9%)         | 69                |          |  |  |
|                | FOULS           | 9 (60%)  | 6 (40%)               | 8 (42%)     | 11 (58%)              | 1 (50%)  | 1 (50%)     | 18 (50%)          | 18 (50%) |  |  |
|                |                 |          | 42%)                  |             | 53%)                  | 2 (6     | <u>5%)</u>  | 3                 | 6        |  |  |
|                | DEFENSIVE       | 5 (45%)  | 6 (55%)               | 7 (47%)     | 8 (53%)               | 1 (50%)  | 1 (50%)     | 13 (46%) 15 (54%) |          |  |  |
|                | DEI ENGIVE      | 11 (     | 39%)                  | 15 (        | 54%)                  | 2 (7     | 7%)         | 2                 | 8        |  |  |
|                | OFFENSIVE       | 4 (100%) | 0                     | 1 (25%)     | 3 (75%)               | 0        | 0           | 5 (63%)           | 3 (38%)  |  |  |
|                |                 | 4 (5     | 0%)                   | 4 (5        | 0%)                   |          | )           | 8                 | 3        |  |  |
|                | DOUBLE FOUL     | 0        | 0                     | 0           | 0                     | 0        | 0           | 0                 | 0        |  |  |
| (0             | DOUBLE FOUL     |          | 0                     | (           | 0                     | (        | )           | (                 | )        |  |  |
| FOULS          | UNSPORTSMANLIKE | 0        | 0                     | 0           | 0                     | 0        | 0           | 0                 | 0        |  |  |
| FO             |                 |          | 0                     |             | 0                     |          | )           | (                 |          |  |  |
|                | TECHNICAL       | 0        | 0                     | 1 (100%)    | 0                     | 0        | 0           | 1 (100%)          | 0        |  |  |
|                |                 |          | 0                     |             | 00%)                  |          | )           |                   |          |  |  |
|                | DISQUALIFYING   | 0        | 0                     | 0           | 0                     | 0        | 0           | 0                 | 0        |  |  |
|                |                 |          | 0                     |             | 0                     |          | )           |                   |          |  |  |
|                | OTHER           | 9 (60%)  | 6 (40%)               | 7 (39%)     | 11 (61%)              | 1 (50%)  | 1 (50%)     | 17 (49%)          | 18 (51%) |  |  |
|                | UTILIK          |          | 43%)                  | · · · · · · | 51%)                  | 2 (6     |             | 3                 | -        |  |  |
|                | VIOLATIONS      | 9 (60%)  | 6 (40%)               | 6 (46%)     | 7 (54%)               | 2 (50%)  | 2 (50%)     | 17 (53%)          | 15 (47%) |  |  |
|                |                 |          | 47%)                  |             | 41%)                  | 4 (1     |             | 3                 |          |  |  |
| NO             | TRAVELING       | 2 (67%)  | 1 (33%)               | 2 (100%)    | 0                     | 0        | 0           | 4 (80%) 1 (20%)   |          |  |  |
| ATI<br>S       |                 | - (-     | 0%)                   | - ( '       | 0%)                   |          | )           |                   | 5        |  |  |
| VIOLATION<br>S | OTHER           | 7 (58%)  | 5 (42%)               | 4 (36%)     | 7 (64%)               | 2 (50%)  | 2 (50%)     | 13 (48%) 14 (52%) |          |  |  |
| $\geq$         |                 |          | 44%)                  |             | 41%)                  | 4 (1     |             | 27                |          |  |  |
|                | IRS             | 0        | 0                     | 0           | 0                     | 0        | 0           | 0 0               |          |  |  |
|                |                 |          | 0                     |             | 0                     | (        | )           | (                 | )        |  |  |