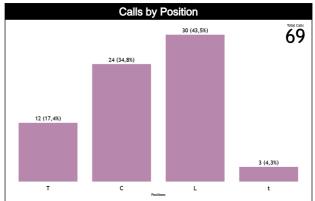

| Pos/Zone | Zone 1  | Zone 2  | Zone 3  | Zone 4  | Zone 5   | Zone 6 | Zone 7 | Zone 8   | Zone 9 | Zone 10 | Zone 11 | Zone 12 | TOTAL |
|----------|---------|---------|---------|---------|----------|--------|--------|----------|--------|---------|---------|---------|-------|
| C1       | 0 (0%)  | 3 (27%) | 0 (0%)  | 0 (0%)  | 6 (55%)  | 1 (9%) | 0 (0%) | 0 (0%)   | 0 (0%) | 0 (0%)  | 1 (9%)  | 0 (0%)  | 11    |
| C3       | 0 (0%)  | 0 (0%)  | 1 (8%)  | 4 (31%) | 8 (62%)  | 0 (0%) | 0 (0%) | 0 (0%)   | 0 (0%) | 0 (0%)  | 0 (0%)  | 0 (0%)  | 13    |
| T1       | 1 (11%) | 3 (33%) | 0 (0%)  | 0 (0%)  | 5 (56%)  | 0 (0%) | 0 (0%) | 0 (0%)   | 0 (0%) | 0 (0%)  | 0 (0%)  | 0 (0%)  | 9     |
| Т3       | 0 (0%)  | 0 (0%)  | 1 (33%) | 1 (33%) | 1 (33%)  | 0 (0%) | 0 (0%) | 0 (0%)   | 0 (0%) | 0 (0%)  | 0 (0%)  | 0 (0%)  | 3     |
| L4       | 0 (0%)  | 0 (0%)  | 0 (0%)  | 3 (20%) | 11 (73%) | 1 (7%) | 0 (0%) | 0 (0%)   | 0 (0%) | 0 (0%)  | 0 (0%)  | 0 (0%)  | 15    |
| L5       | 0       | 0       | 0       | 0       | 0        | 0      | 0      | 0        | 0      | 0       | 0       | 0       | 0     |
| L6       | 0 (0%)  | 0 (0%)  | 0 (0%)  | 3 (20%) | 8 (53%)  | 1 (7%) | 0 (0%) | 0 (0%)   | 0 (0%) | 0 (0%)  | 2 (13%) | 1 (7%)  | 15    |
| Ct       | 0 (0%)  | 0 (0%)  | 0 (0%)  | 0 (0%)  | 0 (0%)   | 0 (0%) | 0 (0%) | 1 (100%) | 0 (0%) | 0 (0%)  | 0 (0%)  | 0 (0%)  | 1     |
| Tt       | 1 (50%) | 0 (0%)  | 0 (0%)  | 0 (0%)  | 0 (0%)   | 0 (0%) | 0 (0%) | 0 (0%)   | 0 (0%) | 0 (0%)  | 0 (0%)  | 1 (50%) | 2     |
| Lt       | 0       | 0       | 0       | 0       | 0        | 0      | 0      | 0        | 0      | 0       | 0       | 0       | 0     |
| TOTAL    | 2       | 6       | 2       | 11      | 39       | 3      | 0      | 1        | 0      | 0       | 3       | 2       | 69    |

### Calls by Zone and Position

Page 10 of 11