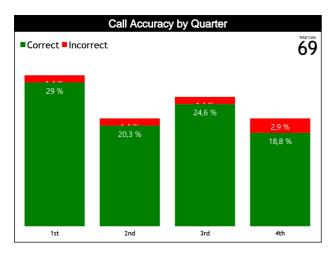

#### **Accuracy by Quarter**

#### **Calls Summary**

| Quarters         | 1st Quarter |          | 2nd Q   | luarter  | 3rd Q   | uarter   | 4th Q    | uarter  | Το       | tal      |
|------------------|-------------|----------|---------|----------|---------|----------|----------|---------|----------|----------|
| Duration         | 00:1        | 9:07     | 00:1    | 6:43     | 00:2    | 2:57     | 00:1     | 6:55    | 01:15:42 |          |
| Calls            | 10 (48%)    | 11 (52%) | 9 (60%) | 6 (40%)  | 7 (39%) | 11 (61%) | 10 (67%) | 5 (33%) | 36 (52%) | 33 (48%) |
| Gails            | 21 (30%)    |          | 15 (2   | 22%)     | 18 (2   | 26%)     | 15 (2    | 22%)    | 69 (1    | 00%)     |
| Fouls            | 5 (42%)     | 7 (58%)  | 4 (67%) | 2 (33%)  | 6 (50%) | 6 (50%)  | 3 (50%)  | 3 (50%) | 18 (50%) | 18 (50%) |
| Fouls            | 12 (33%)    |          | 6 (1    | 7%)      | 12 (    | 33%)     | 6 (1     | 7%)     | 36 (52%) |          |
| Travalling       | 1 (100%)    | 0        | 0       | 1 (100%) | 0       | 0        | 3 (100%) | 0       | 4 (80%)  | 1 (20%)  |
| Travelling       | 1 (20%)     |          | 1 (2    | .0%)     | (       | C        | 3 (6     | 0%)     | 5 (7     | 7%)      |
| Other Welstiers  | 3 (43%)     | 4 (57%)  | 5 (63%) | 3 (38%)  | 1 (17%) | 5 (83%)  | 4 (67%)  | 2 (33%) | 13 (48%) | 14 (52%) |
| Other Violations | 7 (2        | 6%)      | 8 (3    | 0%)      | 6 (22%) |          | 6 (22%)  |         | 27 (:    | 39%)     |
| IDO              | 0           | 0        | 0       | 0        | 0       | 0        | 0        | 0       | 0        | 0        |
| IRS              | (           | )        | (       | 0        | (       | 0        | (        | )       | 0        |          |
|                  | 0           | 0        | 0       | 0        | 0       | 0        | 0        | 0       | 0        | 0        |
| No Call CNC/ICNC | (           | )        | (       | 0        |         | D D      | (        | 5       | 0        |          |