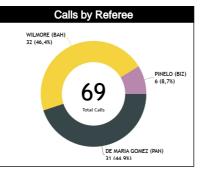

#### **General Calls Evaluation**

| Defe | Teams                                 |         | C        | COSTA I    | RICA 69 | )     |       |                    | El       | L SALV/ | ADOR 5 | 2     |       |          |            | TOT     | ALS   |       |       |
|------|---------------------------------------|---------|----------|------------|---------|-------|-------|--------------------|----------|---------|--------|-------|-------|----------|------------|---------|-------|-------|-------|
| Refs | Assessment                            | Correct | Incorrec | Inconcl    | L2M C   | L2M I | L2M ? | Correct            | Incorrec | Inconcl | L2M C  | L2M I | L2M ? | Correct  | Incorrec   | Inconcl | L2M C | L2M I | L2M ? |
| сс   | DE MARIA GOMEZ, Jose<br>Antonio (PAN) | 15      | 3        | 1          | 1       | 1     | 0     | 12                 | 0        | 0       | 0      | 0     | o     | 27       | 3          | 1       | 1     | 1     | 0     |
| U1   | WILMORE, Christian Cameron<br>(BAH)   | 13      | 1        | 0          | 0       | 0     | 0     | 18                 | 0        | 0       | 1      | 0     | 0     | 31       | 1          | 0       | 1     | 0     | 0     |
| U2   | PINELO, Melvin (BIZ)                  | 3       | 0        | 0          | 0       | 0     | 0     | 3                  | 0        | 0       | 0      | 0     | 0     | 6        | 0          | 0       | 0     | 0     | 0     |
|      | TOTAL                                 |         |          | 36 (52     | 2,2%)   |       |       | 33 (47,8%) 69 (100 |          |         |        |       |       | 10%)     |            |         |       |       |       |
|      | CORRECT                               |         |          | 31 (44,9%) |         |       |       |                    |          | 33 (47  | 7,8%)  |       |       |          | 64 (92,8%) |         |       |       |       |
|      | INCORRECT                             |         |          | 4 (5,      | 8%)     |       |       |                    | 0        |         |        |       |       | 4 (5,8%) |            |         |       |       |       |
|      | INCONCLUSIVE                          |         |          | 1 (1,      | 4%)     |       |       |                    |          | 0       | )      |       |       |          |            | 1 (1,   | 4%)   |       |       |
|      | L2M C                                 |         |          | 1 (1,      | 4%)     |       |       |                    |          | 1 (1,   | 4%)    |       |       |          |            | 2 (2,   | 9%)   |       |       |
|      | L2M I                                 |         |          | 1 (1,      | 4%)     |       |       |                    |          | 0       | )      |       |       |          |            | 1 (1,   | 4%)   |       |       |
|      | L2M ?                                 |         |          | 0          |         |       |       |                    |          | 0       | )      |       |       |          |            | 0       | )     |       |       |

### **Calls by Referee**

| Quarters                  |          | Quar     | rter 1   |          |           | Qua       | rter 2    |               |          | Qua      | rter 3   |          |          |          | Qua       | rter 4    |           |           | TO        |           |
|---------------------------|----------|----------|----------|----------|-----------|-----------|-----------|---------------|----------|----------|----------|----------|----------|----------|-----------|-----------|-----------|-----------|-----------|-----------|
| 3 Referees                |          | 5        | 1        | 0"       | 5         | 9<br>9    | 1         | 0"            | Ę        | y        | 1        | 0"       | 5        | 5        | 1         | 0'        | La        | st 2'     |           | IAL       |
| DE MARIA<br>GOMEZ Jose    | 2<br>67% | 1<br>33% | 2<br>50% | 2<br>50% | 2<br>50%  | 2<br>50%  | 3<br>60%  | 2<br>40%      | 1<br>33% | 2<br>67% | 3<br>60% | 2<br>40% | 3<br>75% | 1<br>25% | 3<br>100% | 0         | 2<br>100% | 0         | 19<br>61% | 12<br>39% |
| Antonio<br>(PAN)          | 3<br>10% |          |          |          | -         |           |           | 5 3<br>6% 10% |          | 5<br>16% |          | 4<br>13% |          |          | 3<br>)%   |           | 2<br>%    | 3<br>45   | 1<br>5%   |           |
| WILMORE<br>Christian      | 3<br>50% | 3<br>50% | 2<br>33% | 4<br>67% | 0         | 2<br>100% | 3<br>100% | 0             | 1<br>50% | 1<br>50% | 1<br>17% | 5<br>83% | 4<br>80% | 1<br>20% | 0         | 2<br>100% | 0         | 1<br>100% | 14<br>44% | 18<br>56% |
| Cameron<br>(BAH)          | 6<br>19% |          | 6<br>19% |          | 2<br>6%   |           | 3<br>9%   |               |          | 2<br>%   |          | 6<br>)%  |          | 5<br>6%  | 2<br>6%   |           | 1<br>3%   |           | 32<br>46% |           |
| PINELO<br>Melvin<br>(BIZ) | 0        | 0        | 1<br>50% | 1<br>50% | 1<br>100% | 0         | 0         | 0             | 1<br>50% | 1<br>50% | 0        | 0        | 0        | 0        | 0         | 1<br>100% | 0         | 0         | 3<br>50%  | 3<br>50%  |
| (BIZ)                     | (        | )        |          | 2<br>3%  | 1<br>17   | 1<br>'%   | (         | )             | -        | 2<br>8%  | (        | )        |          | )        | 17        | 1<br>7%   |           | 0         |           | 6<br>%    |
| TOTAL                     | 5<br>56% | 4<br>44% | 5<br>42% | 7<br>58% | 3<br>43%  | 4<br>57%  | 6<br>75%  | 2<br>25%      | 3<br>43% | 4<br>57% | 4<br>36% | 7<br>64% | 7<br>78% | 2<br>22% | 3<br>50%  | 3<br>50%  | 2<br>67%  | 1<br>33%  | 36<br>52% | 33<br>48% |
| TOTAL                     | 9<br>13  | )<br>}%  | -        | 2<br>%   |           | 7<br>)%   |           | 3<br>?%       |          | 7<br>)%  | 1<br>16  | 1<br>%   | 9<br>13  | )<br> %  |           | 6<br>%    |           | 3<br>%    | 6         | 9         |