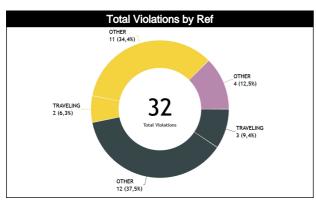

### **Call Types by Referee**

|                | Types/Referees  |          | GOMEZ Jose<br>o (PAN) |             | Christian<br>on (BAH) | PINELO M | elvin (BIZ) | тот               | TAL      |  |  |
|----------------|-----------------|----------|-----------------------|-------------|-----------------------|----------|-------------|-------------------|----------|--|--|
|                | CALLS           | 19 (61%) | 12 (39%)              | 14 (44%)    | 18 (56%)              | 3 (50%)  | 3 (50%)     | 36 (52%)          | 33 (48%) |  |  |
|                | CALLS           | 31 (4    | 45%)                  | 32 (4       | 46%)                  | 6 (9     | 9%)         | 69                |          |  |  |
|                | FOULS           | 9 (60%)  | 6 (40%)               | 8 (42%)     | 11 (58%)              | 1 (50%)  | 1 (50%)     | 18 (50%)          | 18 (50%) |  |  |
|                |                 |          | 42%)                  |             | 53%)                  | 2 (6     | <u>5%)</u>  | 3                 | 6        |  |  |
|                | DEFENSIVE       | 5 (45%)  | 6 (55%)               | 7 (47%)     | 8 (53%)               | 1 (50%)  | 1 (50%)     | 13 (46%) 15 (54%) |          |  |  |
|                | DEI ENGIVE      | 11 (     | 39%)                  | 15 (        | 54%)                  | 2 (7     | 7%)         | 2                 | 8        |  |  |
|                | OFFENSIVE       | 4 (100%) | 0                     | 1 (25%)     | 3 (75%)               | 0        | 0           | 5 (63%)           | 3 (38%)  |  |  |
|                |                 | 4 (5     | 0%)                   | 4 (5        | 0%)                   |          | )           | 8                 | 3        |  |  |
|                | DOUBLE FOUL     | 0        | 0                     | 0           | 0                     | 0        | 0           | 0                 | 0        |  |  |
| (0             | DOUBLE FOUL     |          | 0                     | (           | 0                     | (        | )           | (                 | )        |  |  |
| FOULS          | UNSPORTSMANLIKE | 0        | 0                     | 0           | 0                     | 0        | 0           | 0                 | 0        |  |  |
| FO             |                 |          | 0                     |             | 0                     |          | )           | (                 |          |  |  |
|                | TECHNICAL       | 0        | 0                     | 1 (100%)    | 0                     | 0        | 0           | 1 (100%)          | 0        |  |  |
|                |                 |          | 0                     |             | 00%)                  |          | )           |                   |          |  |  |
|                | DISQUALIFYING   | 0        | 0                     | 0           | 0                     | 0        | 0           | 0                 | 0        |  |  |
|                |                 |          | 0                     |             | 0                     |          | )           |                   |          |  |  |
|                | OTHER           | 9 (60%)  | 6 (40%)               | 7 (39%)     | 11 (61%)              | 1 (50%)  | 1 (50%)     | 17 (49%)          | 18 (51%) |  |  |
|                | UTILIK          |          | 43%)                  | · · · · · · | 51%)                  | 2 (6     |             | 3                 | -        |  |  |
|                | VIOLATIONS      | 9 (60%)  | 6 (40%)               | 6 (46%)     | 7 (54%)               | 2 (50%)  | 2 (50%)     | 17 (53%)          | 15 (47%) |  |  |
|                |                 |          | 47%)                  |             | 41%)                  | 4 (1     |             | 3                 |          |  |  |
| NO             | TRAVELING       | 2 (67%)  | 1 (33%)               | 2 (100%)    | 0                     | 0        | 0           | 4 (80%) 1 (20%)   |          |  |  |
| ATI<br>S       |                 | - (-     | 0%)                   | - ( '       | 0%)                   |          | )           |                   | 5        |  |  |
| VIOLATION<br>S | OTHER           | 7 (58%)  | 5 (42%)               | 4 (36%)     | 7 (64%)               | 2 (50%)  | 2 (50%)     | 13 (48%) 14 (52%) |          |  |  |
| $\geq$         |                 |          | 44%)                  |             | 41%)                  | 4 (1     |             | 27                |          |  |  |
|                | IRS             | 0        | 0                     | 0           | 0                     | 0        | 0           | 0 0               |          |  |  |
|                |                 |          | 0                     |             | 0                     | (        | )           | (                 | )        |  |  |