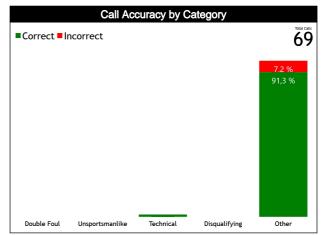

### **Call Types by Referee**

|                | Types/Referees  |          | GOMEZ Jose<br>o (PAN) |             | Christian<br>on (BAH) | PINELO M | elvin (BIZ) | тот               | TAL      |  |  |
|----------------|-----------------|----------|-----------------------|-------------|-----------------------|----------|-------------|-------------------|----------|--|--|
|                | CALLS           | 19 (61%) | 12 (39%)              | 14 (44%)    | 18 (56%)              | 3 (50%)  | 3 (50%)     | 36 (52%)          | 33 (48%) |  |  |
|                | CALLS           | 31 (4    | 45%)                  | 32 (4       | 46%)                  | 6 (9     | 9%)         | 69                |          |  |  |
|                | FOULS           | 9 (60%)  | 6 (40%)               | 8 (42%)     | 11 (58%)              | 1 (50%)  | 1 (50%)     | 18 (50%)          | 18 (50%) |  |  |
|                |                 |          | 42%)                  |             | 53%)                  | 2 (6     | <u>5%)</u>  | 3                 | 6        |  |  |
|                | DEFENSIVE       | 5 (45%)  | 6 (55%)               | 7 (47%)     | 8 (53%)               | 1 (50%)  | 1 (50%)     | 13 (46%) 15 (54%) |          |  |  |
|                | DEI ENGIVE      | 11 (     | 39%)                  | 15 (        | 54%)                  | 2 (7     | 7%)         | 2                 | 8        |  |  |
|                | OFFENSIVE       | 4 (100%) | 0                     | 1 (25%)     | 3 (75%)               | 0        | 0           | 5 (63%)           | 3 (38%)  |  |  |
|                |                 | 4 (5     | 0%)                   | 4 (5        | 0%)                   |          | )           | 8                 | 3        |  |  |
|                | DOUBLE FOUL     | 0        | 0                     | 0           | 0                     | 0        | 0           | 0                 | 0        |  |  |
| (0             | DOUBLE FOUL     |          | 0                     | (           | 0                     | (        | )           | (                 | )        |  |  |
| FOULS          | UNSPORTSMANLIKE | 0        | 0                     | 0           | 0                     | 0        | 0           | 0                 | 0        |  |  |
| FO             |                 |          | 0                     |             | 0                     |          | )           | (                 |          |  |  |
|                | TECHNICAL       | 0        | 0                     | 1 (100%)    | 0                     | 0        | 0           | 1 (100%)          | 0        |  |  |
|                |                 |          | 0                     |             | 00%)                  |          | )           |                   |          |  |  |
|                | DISQUALIFYING   | 0        | 0                     | 0           | 0                     | 0        | 0           | 0                 | 0        |  |  |
|                |                 |          | 0                     |             | 0                     |          | )           |                   |          |  |  |
|                | OTHER           | 9 (60%)  | 6 (40%)               | 7 (39%)     | 11 (61%)              | 1 (50%)  | 1 (50%)     | 17 (49%)          | 18 (51%) |  |  |
|                | UTILIK          |          | 43%)                  | · · · · · · | 51%)                  | 2 (6     |             | 3                 | -        |  |  |
|                | VIOLATIONS      | 9 (60%)  | 6 (40%)               | 6 (46%)     | 7 (54%)               | 2 (50%)  | 2 (50%)     | 17 (53%)          | 15 (47%) |  |  |
|                |                 |          | 47%)                  |             | 41%)                  | 4 (1     |             | 3                 |          |  |  |
| NO             | TRAVELING       | 2 (67%)  | 1 (33%)               | 2 (100%)    | 0                     | 0        | 0           | 4 (80%) 1 (20%)   |          |  |  |
| ATI<br>S       |                 | - (-     | 0%)                   | - ( '       | 0%)                   |          | )           |                   | 5        |  |  |
| VIOLATION<br>S | OTHER           | 7 (58%)  | 5 (42%)               | 4 (36%)     | 7 (64%)               | 2 (50%)  | 2 (50%)     | 13 (48%) 14 (52%) |          |  |  |
| $\geq$         |                 |          | 44%)                  |             | 41%)                  | 4 (1     |             | 27                |          |  |  |
|                | IRS             | 0        | 0                     | 0           | 0                     | 0        | 0           | 0 0               |          |  |  |
|                |                 |          | 0                     |             | 0                     | (        | )           | (                 | )        |  |  |