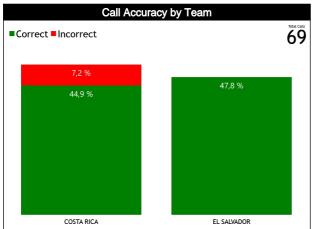

#### **General Calls Evaluation**

| Defe | Teams                                 |         | C        | COSTA I    | RICA 69 | )     |       |                    | El       | L SALV/ | ADOR 5 | 2     |       |          |            | TOT     | ALS   |       |       |
|------|---------------------------------------|---------|----------|------------|---------|-------|-------|--------------------|----------|---------|--------|-------|-------|----------|------------|---------|-------|-------|-------|
| Refs | Assessment                            | Correct | Incorrec | Inconcl    | L2M C   | L2M I | L2M ? | Correct            | Incorrec | Inconcl | L2M C  | L2M I | L2M ? | Correct  | Incorrec   | Inconcl | L2M C | L2M I | L2M ? |
| сс   | DE MARIA GOMEZ, Jose<br>Antonio (PAN) | 15      | 3        | 1          | 1       | 1     | 0     | 12                 | 0        | 0       | 0      | 0     | o     | 27       | 3          | 1       | 1     | 1     | 0     |
| U1   | WILMORE, Christian Cameron<br>(BAH)   | 13      | 1        | 0          | 0       | 0     | 0     | 18                 | 0        | 0       | 1      | 0     | 0     | 31       | 1          | 0       | 1     | 0     | 0     |
| U2   | PINELO, Melvin (BIZ)                  | 3       | 0        | 0          | 0       | 0     | 0     | 3                  | 0        | 0       | 0      | 0     | 0     | 6        | 0          | 0       | 0     | 0     | 0     |
|      | TOTAL                                 |         |          | 36 (52     | 2,2%)   |       |       | 33 (47,8%) 69 (100 |          |         |        |       |       | 10%)     |            |         |       |       |       |
|      | CORRECT                               |         |          | 31 (44,9%) |         |       |       |                    |          | 33 (47  | 7,8%)  |       |       |          | 64 (92,8%) |         |       |       |       |
|      | INCORRECT                             |         |          | 4 (5,      | 8%)     |       |       |                    | 0        |         |        |       |       | 4 (5,8%) |            |         |       |       |       |
|      | INCONCLUSIVE                          |         |          | 1 (1,      | 4%)     |       |       |                    |          | 0       | )      |       |       |          |            | 1 (1,   | 4%)   |       |       |
|      | L2M C                                 |         |          | 1 (1,      | 4%)     |       |       |                    |          | 1 (1,   | 4%)    |       |       |          |            | 2 (2,   | 9%)   |       |       |
|      | L2M I                                 |         |          | 1 (1,      | 4%)     |       |       |                    |          | 0       | )      |       |       |          |            | 1 (1,   | 4%)   |       |       |
|      | L2M ?                                 |         |          | 0          |         |       |       |                    |          | 0       | )      |       |       |          |            | 0       | )     |       |       |