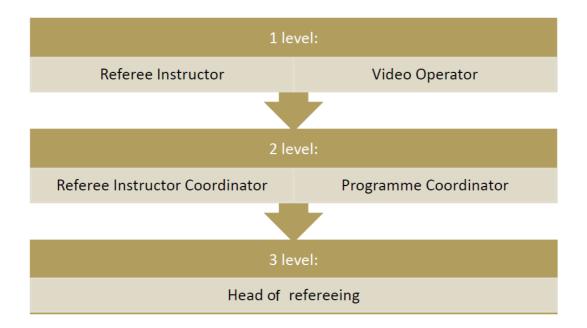

# Quality and Consistency:

FIBA's Referee Department is continuosuly working to improve the coordination, quality, and consistency of our work. In order to attain this goal, the following people are key: