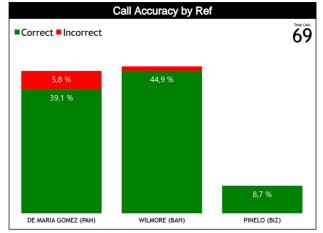

#### **General Calls Evaluation**

| Defe | Teams                                 |         | C        | COSTA I    | RICA 69 | )     |       |                    | El       | L SALV/ | ADOR 5 | 2     |       |          |            | TOT     | ALS   |       |       |
|------|---------------------------------------|---------|----------|------------|---------|-------|-------|--------------------|----------|---------|--------|-------|-------|----------|------------|---------|-------|-------|-------|
| Refs | Assessment                            | Correct | Incorrec | Inconcl    | L2M C   | L2M I | L2M ? | Correct            | Incorrec | Inconcl | L2M C  | L2M I | L2M ? | Correct  | Incorrec   | Inconcl | L2M C | L2M I | L2M ? |
| сс   | DE MARIA GOMEZ, Jose<br>Antonio (PAN) | 15      | 3        | 1          | 1       | 1     | 0     | 12                 | 0        | 0       | 0      | 0     | o     | 27       | 3          | 1       | 1     | 1     | 0     |
| U1   | WILMORE, Christian Cameron<br>(BAH)   | 13      | 1        | 0          | 0       | 0     | 0     | 18                 | 0        | 0       | 1      | 0     | 0     | 31       | 1          | 0       | 1     | 0     | 0     |
| U2   | PINELO, Melvin (BIZ)                  | 3       | 0        | 0          | 0       | 0     | 0     | 3                  | 0        | 0       | 0      | 0     | 0     | 6        | 0          | 0       | 0     | 0     | 0     |
|      | TOTAL                                 |         |          | 36 (52     | 2,2%)   |       |       | 33 (47,8%) 69 (100 |          |         |        |       |       | 10%)     |            |         |       |       |       |
|      | CORRECT                               |         |          | 31 (44,9%) |         |       |       |                    |          | 33 (47  | 7,8%)  |       |       |          | 64 (92,8%) |         |       |       |       |
|      | INCORRECT                             |         |          | 4 (5,      | 8%)     |       |       |                    | 0        |         |        |       |       | 4 (5,8%) |            |         |       |       |       |
|      | INCONCLUSIVE                          |         |          | 1 (1,      | 4%)     |       |       |                    |          | 0       | )      |       |       |          |            | 1 (1,   | 4%)   |       |       |
|      | L2M C                                 |         |          | 1 (1,      | 4%)     |       |       |                    |          | 1 (1,   | 4%)    |       |       |          |            | 2 (2,   | 9%)   |       |       |
|      | L2M I                                 |         |          | 1 (1,      | 4%)     |       |       |                    |          | 0       | )      |       |       |          |            | 1 (1,   | 4%)   |       |       |
|      | L2M ?                                 |         |          | 0          |         |       |       |                    |          | 0       | )      |       |       |          |            | 0       | )     |       |       |

### **Calls by Referee**

| Quarters                  |          | Quar     | rter 1   |          |           | Qua       | rter 2    |               |          | Qua      | rter 3   |          |          |          | Qua       | rter 4    |           |           | TO        |           |
|---------------------------|----------|----------|----------|----------|-----------|-----------|-----------|---------------|----------|----------|----------|----------|----------|----------|-----------|-----------|-----------|-----------|-----------|-----------|
| 3 Referees                |          | 5        | 1        | 0"       | 5         | 9<br>9    | 1         | 0"            | Ę        | y        | 1        | 0"       | 5        | 5        | 1         | 0'        | La        | st 2'     |           | IAL       |
| DE MARIA<br>GOMEZ Jose    | 2<br>67% | 1<br>33% | 2<br>50% | 2<br>50% | 2<br>50%  | 2<br>50%  | 3<br>60%  | 2<br>40%      | 1<br>33% | 2<br>67% | 3<br>60% | 2<br>40% | 3<br>75% | 1<br>25% | 3<br>100% | 0         | 2<br>100% | 0         | 19<br>61% | 12<br>39% |
| Antonio<br>(PAN)          | 3<br>10% |          |          |          | -         |           |           | 5 3<br>6% 10% |          | 5<br>16% |          | 4<br>13% |          |          | 3<br>)%   |           | 2<br>%    | 3<br>45   | 1<br>5%   |           |
| WILMORE<br>Christian      | 3<br>50% | 3<br>50% | 2<br>33% | 4<br>67% | 0         | 2<br>100% | 3<br>100% | 0             | 1<br>50% | 1<br>50% | 1<br>17% | 5<br>83% | 4<br>80% | 1<br>20% | 0         | 2<br>100% | 0         | 1<br>100% | 14<br>44% | 18<br>56% |
| Cameron<br>(BAH)          | 6<br>19% |          | 6<br>19% |          | 2<br>6%   |           | 3<br>9%   |               |          | 2<br>%   |          | 6<br>)%  |          | 5<br>6%  | 2<br>6%   |           | 1<br>3%   |           | 32<br>46% |           |
| PINELO<br>Melvin<br>(BIZ) | 0        | 0        | 1<br>50% | 1<br>50% | 1<br>100% | 0         | 0         | 0             | 1<br>50% | 1<br>50% | 0        | 0        | 0        | 0        | 0         | 1<br>100% | 0         | 0         | 3<br>50%  | 3<br>50%  |
| (BIZ)                     | (        | )        |          | 2<br>3%  | 1<br>17   | 1<br>'%   | (         | )             | -        | 2<br>8%  | (        | )        |          | )        | 17        | 1<br>7%   |           | 0         |           | 6<br>%    |
| TOTAL                     | 5<br>56% | 4<br>44% | 5<br>42% | 7<br>58% | 3<br>43%  | 4<br>57%  | 6<br>75%  | 2<br>25%      | 3<br>43% | 4<br>57% | 4<br>36% | 7<br>64% | 7<br>78% | 2<br>22% | 3<br>50%  | 3<br>50%  | 2<br>67%  | 1<br>33%  | 36<br>52% | 33<br>48% |
| TOTAL                     | 9<br>13  | )<br>}%  | -        | 2<br>%   |           | 7<br>)%   |           | 3<br>?%       |          | 7<br>)%  | 1<br>16  | 1<br>%   | 9<br>13  | )<br> %  |           | 6<br>%    |           | 3<br>%    | 6         | 9         |