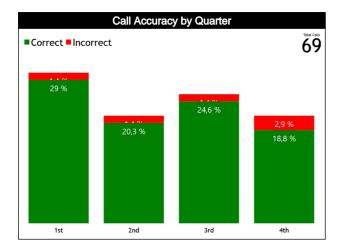

#### **Accuracy by Quarter**

#### **Calls Summary**

| Quarters         | 1st Quarter |          | 2nd Q   | luarter  | 3rd Q   | uarter   | 4th Q    | uarter  | Το       | tal      |
|------------------|-------------|----------|---------|----------|---------|----------|----------|---------|----------|----------|
| Duration         | 00:1        | 9:07     | 00:1    | 6:43     | 00:2    | 2:57     | 00:1     | 6:55    | 01:15:42 |          |
| Calls            | 10 (48%)    | 11 (52%) | 9 (60%) | 6 (40%)  | 7 (39%) | 11 (61%) | 10 (67%) | 5 (33%) | 36 (52%) | 33 (48%) |
| Gails            | 21 (30%)    |          | 15 (2   | 22%)     | 18 (2   | 26%)     | 15 (2    | 22%)    | 69 (1    | 00%)     |
| Fouls            | 5 (42%)     | 7 (58%)  | 4 (67%) | 2 (33%)  | 6 (50%) | 6 (50%)  | 3 (50%)  | 3 (50%) | 18 (50%) | 18 (50%) |
| Fouls            | 12 (33%)    |          | 6 (1    | 7%)      | 12 (    | 33%)     | 6 (1     | 7%)     | 36 (52%) |          |
| Travalling       | 1 (100%)    | 0        | 0       | 1 (100%) | 0       | 0        | 3 (100%) | 0       | 4 (80%)  | 1 (20%)  |
| Travelling       | 1 (20%)     |          | 1 (2    | .0%)     | (       | C        | 3 (6     | 0%)     | 5 (7     | 7%)      |
| Other Welstiers  | 3 (43%)     | 4 (57%)  | 5 (63%) | 3 (38%)  | 1 (17%) | 5 (83%)  | 4 (67%)  | 2 (33%) | 13 (48%) | 14 (52%) |
| Other Violations | 7 (2        | 6%)      | 8 (3    | 0%)      | 6 (22%) |          | 6 (22%)  |         | 27 (:    | 39%)     |
| IDO              | 0           | 0        | 0       | 0        | 0       | 0        | 0        | 0       | 0        | 0        |
| IRS              | (           | )        | (       | 0        | (       | 0        | (        | )       | 0        |          |
|                  | 0           | 0        | 0       | 0        | 0       | 0        | 0        | 0       | 0        | 0        |
| No Call CNC/ICNC | (           | )        | (       | 0        |         | D D      | (        | 5       | 0        |          |