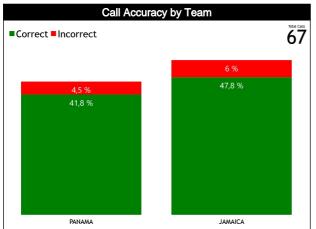

#### **General Calls Evaluation**

| Defe | Teams                                 |         |          | PANA    | MA 83 |       |       |         |          | JAMAI   | CA 79  |        |       |          |          | TOT     | ALS   |       |       |
|------|---------------------------------------|---------|----------|---------|-------|-------|-------|---------|----------|---------|--------|--------|-------|----------|----------|---------|-------|-------|-------|
| Refs | Assessment                            | Correct | Incorrec | Inconcl | L2M C | L2M I | L2M ? | Correct | Incorrec | Inconcl | L2M C  | L2M I  | L2M ? | Correct  | Incorrec | Inconcl | L2M C | L2M I | L2M ? |
| сс   | WILMORE, Christian Cameron<br>(BAH)   | 7       | 0        | 0       | 0     | 0     | 0     | 11      | 1        | o       | 1      | 0      | o     | 18       | 1        | 0       | 1     | 0     | 0     |
| U1   | U1 GRANADOS SANTOS, Mario<br>(ESA)    |         | 2        | 0       | 0     | 0     | 0     | 13      | 3        | 0       | 2      | 0      | 0     | 21       | 5        | 0       | 2     | 0     | 0     |
| U2   | PÉREZ GARCÍA, Victor Alfonso<br>(DOM) | 13      | 0        | 1       | 1     | 0     | o     | 8       | 0        | o       | 1      | o      | 0     | 21       | 0        | 1       | 2     | 0     | o     |
|      | TOTAL                                 |         |          | 31 (46  | 6,3%) |       |       |         |          | 36 (53  | 3,7%)  |        |       |          |          | 67 (10  | 00%)  |       |       |
|      | CORRECT                               |         |          | 28 (41  | ,8%)  |       |       |         |          |         | 60 (89 | 39,6%) |       |          |          |         |       |       |       |
|      | INCORRECT                             |         |          | 2 (3    | %)    |       |       | 4 (6%)  |          |         |        |        |       | 6 (9%)   |          |         |       |       |       |
|      | INCONCLUSIVE                          |         |          | 1 (1,   | 5%)   |       |       | 0       |          |         |        |        |       | 1 (1,5%) |          |         |       |       |       |
|      | L2M C                                 |         |          | 1 (1,   | 5%)   |       |       |         |          | 4 (6    | %)     |        |       | 5 (7,5%) |          |         |       |       |       |
|      | L2M I                                 |         |          | 0       |       |       |       |         |          | C       | )      |        |       |          |          | 0       | )     |       |       |
|      | L2M ?                                 |         |          | 0       |       |       |       |         |          | 0       | )      |        |       |          |          | 0       | )     |       |       |