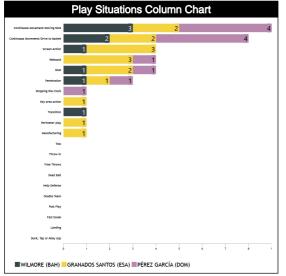

### **Plays Situation Breakdown**

| Play Situations Table     |     |      |      |       |      |      |                   |               |     |      |       |       |             |                 |                |             |
|---------------------------|-----|------|------|-------|------|------|-------------------|---------------|-----|------|-------|-------|-------------|-----------------|----------------|-------------|
| 0                         |     | То   | tals |       | WILI | MORE | E, Chri<br>on (BA | istian<br>.H) |     |      | S, Ma |       | PÉ<br>Victo | REZ (<br>r Alfo | GARC<br>nso ([ | ХÍА,<br>DOM |
| Concepts                  | Co  | Tect | Inco | rrect | Cor  | rect | Inco              | rrect         | Cor | rect | Inco  | rrect | Cor         | rect            | Inco           | rrec        |
|                           | PAN | JAM  | PAN  | JAM   | PAN  | JAM  | PAN               | JAM           | PAN | JAM  | PAN   | JAM   | PAN         | JAM             | PAN            | JAN         |
| Continuous Movement/Drive | 3   | 3    | 0    | 2     | 1    | 0    | 0                 | 1             | 0   | 1    | 0     | 1     | 2           | 2               | 0              | 0           |
| Continuous                | 1   | 6    | 2    | 0     | 0    | 3    | 0                 | 0             | 0   | 1    | 1     | 0     | 1           | 2               | 1              | 0           |
| Shot                      | 1   | 1    | 0    | 2     | 1    | 0    | 0                 | 0             | 0   | 0    | 0     | 2     | 0           | 1               | 0              | 0           |
| Manufacturing             | 0   | 1    | 0    | 0     | 0    | 0    | 0                 | 0             | 0   | 1    | 0     | 0     | 0           | 0               | 0              | 0           |
| Dunk, Tap or Alley oop    | 0   | 0    | 0    | 0     | 0    | 0    | 0                 | 0             | 0   | 0    | 0     | 0     | 0           | 0               | 0              | 0           |
| Landing                   | 0   | 0    | 0    | 0     | 0    | 0    | 0                 | 0             | 0   | 0    | 0     | 0     | 0           | 0               | 0              | 0           |
| Penetration               | 1   | 2    | 0    | 0     | 0    | 1    | 0                 | 0             | 0   | 1    | 0     | 0     | 1           | 0               | 0              | 0           |
| Perimeter play            | 0   | 1    | 0    | 0     | 0    | 0    | 0                 | 0             | 0   | 1    | 0     | 0     | 0           | 0               | 0              | 0           |
| Fast break                | 0   | 0    | 0    | 0     | 0    | 0    | 0                 | 0             | 0   | 0    | 0     | 0     | 0           | 0               | 0              | 0           |
| Transition                | 0   | 1    | 0    | 0     | 0    | 1    | 0                 | 0             | 0   | 0    | 0     | 0     | 0           | 0               | 0              | 0           |
| Rebound                   | 1   | 2    | 1    | 0     | 0    | 0    | 0                 | 0             | 1   | 1    | 1     | 0     | 0           | 1               | 0              | 0           |
| Post Play                 | 0   | 0    | 0    | 0     | 0    | 0    | 0                 | 0             | 0   | 0    | 0     | 0     | 0           | 0               | 0              | 0           |
| Key area action           | 1   | 0    | 0    | 0     | 0    | 0    | 0                 | 0             | 1   | 0    | 0     | 0     | 0           | 0               | 0              | 0           |
| Screen Action             | 1   | 3    | 0    | 0     | 0    | 1    | 0                 | 0             | 1   | 2    | 0     | 0     | 0           | 0               | 0              | 0           |
| Double Team               | 0   | 0    | 0    | 0     | 0    | 0    | 0                 | 0             | 0   | 0    | 0     | 0     | 0           | 0               | 0              | 0           |
| Help Defense              | 0   | 0    | 0    | 0     | 0    | 0    | 0                 | 0             | 0   | 0    | 0     | 0     | 0           | 0               | 0              | 0           |
| Stopping the Clock        | 0   | 1    | 0    | 0     | 0    | 0    | 0                 | 0             | 0   | 0    | 0     | 0     | 0           | 1               | 0              | 0           |
| Dead Ball                 | 0   | 0    | 0    | 0     | 0    | 0    | 0                 | 0             | 0   | 0    | 0     | 0     | 0           | 0               | 0              | 0           |
| Free Throws               | 0   | 0    | 0    | 0     | 0    | 0    | 0                 | 0             | 0   | 0    | 0     | 0     | 0           | 0               | 0              | 0           |
| Throw-in                  | 0   | 0    | 0    | 0     | 0    | 0    | 0                 | 0             | 0   | 0    | 0     | 0     | 0           | 0               | 0              | 0           |
| Toss                      | 0   | 0    | 0    | 0     | 0    | 0    | 0                 | 0             | 0   | 0    | 0     | 0     | 0           | 0               | 0              | 0           |
| Totals                    | 9   | 21   | 3    | 4     | 2    | 6    | 0                 | 1_            | 3   | 8    | 2     | 3     | 4           | 7               | 1_             | 0           |