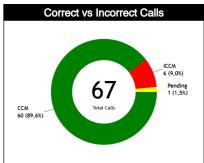

#### **General Calls Evaluation**

| Defe | Teams                                 |         |          | PANA    | MA 83 |       |       |         |          | JAMAI   | CA 79  |        |       |          |          | TOT     | ALS   |       |       |
|------|---------------------------------------|---------|----------|---------|-------|-------|-------|---------|----------|---------|--------|--------|-------|----------|----------|---------|-------|-------|-------|
| Refs | Assessment                            | Correct | Incorrec | Inconcl | L2M C | L2M I | L2M ? | Correct | Incorrec | Inconcl | L2M C  | L2M I  | L2M ? | Correct  | Incorrec | Inconcl | L2M C | L2M I | L2M ? |
| сс   | WILMORE, Christian Cameron<br>(BAH)   | 7       | 0        | 0       | 0     | 0     | 0     | 11      | 1        | o       | 1      | 0      | o     | 18       | 1        | 0       | 1     | 0     | 0     |
| U1   | U1 GRANADOS SANTOS, Mario<br>(ESA)    |         | 2        | 0       | 0     | 0     | 0     | 13      | 3        | 0       | 2      | 0      | 0     | 21       | 5        | 0       | 2     | 0     | 0     |
| U2   | PÉREZ GARCÍA, Victor Alfonso<br>(DOM) | 13      | 0        | 1       | 1     | 0     | o     | 8       | 0        | o       | 1      | o      | 0     | 21       | 0        | 1       | 2     | 0     | o     |
|      | TOTAL                                 |         |          | 31 (46  | 6,3%) |       |       |         |          | 36 (53  | 3,7%)  |        |       |          |          | 67 (10  | 00%)  |       |       |
|      | CORRECT                               |         |          | 28 (41  | ,8%)  |       |       |         |          |         | 60 (89 | 39,6%) |       |          |          |         |       |       |       |
|      | INCORRECT                             |         |          | 2 (3    | %)    |       |       | 4 (6%)  |          |         |        |        |       | 6 (9%)   |          |         |       |       |       |
|      | INCONCLUSIVE                          |         |          | 1 (1,   | 5%)   |       |       | 0       |          |         |        |        |       | 1 (1,5%) |          |         |       |       |       |
|      | L2M C                                 |         |          | 1 (1,   | 5%)   |       |       |         |          | 4 (6    | %)     |        |       | 5 (7,5%) |          |         |       |       |       |
|      | L2M I                                 |         |          | 0       |       |       |       |         |          | C       | )      |        |       |          |          | 0       | )     |       |       |
|      | L2M ?                                 |         |          | 0       |       |       |       |         |          | 0       | )      |        |       |          |          | 0       | )     |       |       |