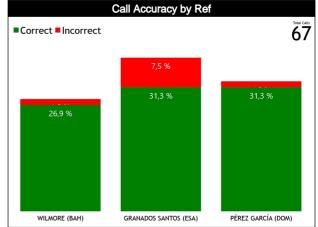

#### **General Calls Evaluation**

| Defe | Teams                                 |         |          | PANA    | MA 83 |       |       |         |          | JAMAI   | CA 79  |        |       |          |          | TOT     | ALS   |       |       |
|------|---------------------------------------|---------|----------|---------|-------|-------|-------|---------|----------|---------|--------|--------|-------|----------|----------|---------|-------|-------|-------|
| Refs | Assessment                            | Correct | Incorrec | Inconcl | L2M C | L2M I | L2M ? | Correct | Incorrec | Inconcl | L2M C  | L2M I  | L2M ? | Correct  | Incorrec | Inconcl | L2M C | L2M I | L2M ? |
| сс   | WILMORE, Christian Cameron<br>(BAH)   | 7       | 0        | 0       | 0     | 0     | 0     | 11      | 1        | o       | 1      | 0      | o     | 18       | 1        | 0       | 1     | 0     | 0     |
| U1   | U1 GRANADOS SANTOS, Mario<br>(ESA)    |         | 2        | 0       | 0     | 0     | 0     | 13      | 3        | 0       | 2      | 0      | 0     | 21       | 5        | 0       | 2     | 0     | 0     |
| U2   | PÉREZ GARCÍA, Victor Alfonso<br>(DOM) | 13      | 0        | 1       | 1     | 0     | o     | 8       | 0        | o       | 1      | o      | 0     | 21       | 0        | 1       | 2     | 0     | o     |
|      | TOTAL                                 |         |          | 31 (46  | 6,3%) |       |       |         |          | 36 (53  | 3,7%)  |        |       |          |          | 67 (10  | 00%)  |       |       |
|      | CORRECT                               |         |          | 28 (41  | ,8%)  |       |       |         |          |         | 60 (89 | 39,6%) |       |          |          |         |       |       |       |
|      | INCORRECT                             |         |          | 2 (3    | %)    |       |       | 4 (6%)  |          |         |        |        |       | 6 (9%)   |          |         |       |       |       |
|      | INCONCLUSIVE                          |         |          | 1 (1,   | 5%)   |       |       | 0       |          |         |        |        |       | 1 (1,5%) |          |         |       |       |       |
|      | L2M C                                 |         |          | 1 (1,   | 5%)   |       |       |         |          | 4 (6    | %)     |        |       | 5 (7,5%) |          |         |       |       |       |
|      | L2M I                                 |         |          | 0       |       |       |       |         |          | C       | )      |        |       |          |          | 0       | )     |       |       |
|      | L2M ?                                 |         |          | 0       |       |       |       |         |          | 0       | )      |        |       |          |          | 0       | )     |       |       |

### **Calls by Referee**

| Quarters                                      |          | Quar      | ter 1     |           |           | Qua      | rter 2   |           |          | Qua      | ter 3    |          |          |           | Qua      | rter 4          |    |         | то        |           |
|-----------------------------------------------|----------|-----------|-----------|-----------|-----------|----------|----------|-----------|----------|----------|----------|----------|----------|-----------|----------|-----------------|----|---------|-----------|-----------|
| 3 Referees                                    |          | 5"        | 1         | 0"        | 5         | 9        | 1        | 0"        | Ę        | <u>y</u> | 1        | 0"       | ę        | 5"        |          | 10 <sup>1</sup> | La | Last 2' |           | IAL       |
| WILMORE<br>Christian                          | 0        | 1<br>100% | 1<br>100% | 0         | 1<br>33%  | 2<br>67% | 2<br>67% | 1<br>33%  | 2<br>40% | 3<br>60% | 1<br>20% | 4<br>80% | 0        | 1<br>100% | 0        | 1<br>100%       | 0  | 0       | 7<br>35%  | 13<br>65% |
| Cameron<br>(BAH)                              | 1<br>5%  |           | 1<br>5%   |           | 3<br>15%  |          | 3<br>15% |           | 5<br>25% |          | 5<br>25% |          | 1<br>5%  |           | ŧ        | 1<br>5%         | (  | 0       | 20<br>28% |           |
| GRANADOS<br>SANTOS                            | 1<br>50% | 1<br>50%  | 0         | 1<br>100% | 2<br>40%  | 3<br>60% | 1<br>50% | 1<br>50%  | 2<br>33% | 4<br>67% | 1<br>25% | 3<br>75% | 3<br>50% | 3<br>50%  | 0        | 2<br>100%       | 0  | 0       | 10<br>36% | 18<br>64% |
| SANTOS<br>Mario<br>(ESA)                      | 2<br>7%  |           | 1<br>4%   |           | 5<br>18%  |          | 2<br>7%  |           | 6<br>21% |          | 4<br>14% |          | 6<br>21% |           | 2<br>7%  |                 | 0  |         | 28<br>39% |           |
| PÉREZ<br>GARCIA<br>Victor<br>Alfonso<br>(DOM) | 1<br>50% | 1<br>50%  | 5<br>83%  | 1<br>17%  | 1<br>100% | 0        | 0        | 1<br>100% | 5<br>83% | 1<br>17% | 1<br>33% | 2<br>67% | 1<br>33% | 2<br>67%  | 1<br>50% | 1<br>50%        | 0  | 0       | 15<br>63% | 9<br>38%  |
| Alfonso<br>(DOM)                              | -        | 2<br>%    |           | 6<br>5%   | 1<br>4'   | 1<br>%   | 4        | 1<br>%    | (<br>25  | 3<br>%   |          | 3<br>3%  |          | 3<br>3%   | ε        | 2<br>3%         | (  | 0       |           | 4<br>8%   |
| TOTAL                                         | 2<br>40% | 3<br>60%  | 6<br>75%  | 2<br>25%  | 4<br>44%  | 5<br>56% | 3<br>50% | 3<br>50%  | 9<br>53% | 8<br>47% | 3<br>25% | 9<br>75% | 4<br>40% | 6<br>60%  | 1<br>20% | 4<br>80%        | 0  | 0       | 32<br>44% | 40<br>56% |
| TOTAL                                         |          | 5<br>%    |           | 3<br> %   |           | )<br> %  | (<br>8'  | 5<br>%    | 1<br>24  | 7<br>.%  | -        | 2<br>%   |          | 0<br> %   | 7        | 5<br>%          |    | 0       | 7         | 2         |