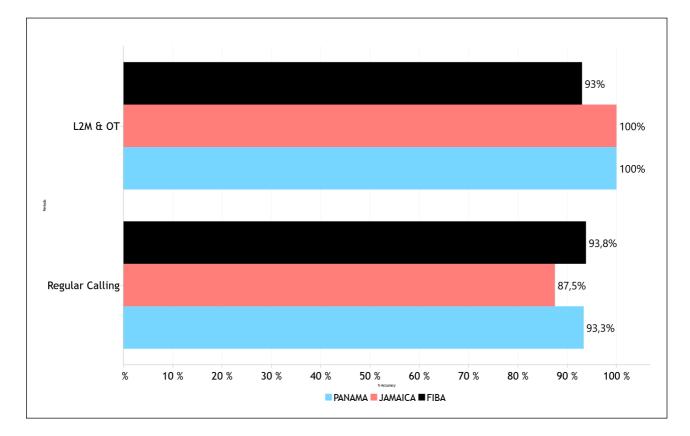

ree Throws               | 0   | 0    | 0    | 0     | 0    | 0    | 0                 | 0             | 0   | 0    | 0     | 0     | 0           | 0               | 0              | 0           |
| Throw-in                  | 0   | 0    | 0    | 0     | 0    | 0    | 0                 | 0             | 0   | 0    | 0     | 0     | 0           | 0               | 0              | 0           |
| Toss                      | 0   | 0    | 0    | 0     | 0    | 0    | 0                 | 0             | 0   | 0    | 0     | 0     | 0           | 0               | 0              | 0           |
| Totals                    | 9   | 21   | 3    | 4     | 2    | 6    | 0                 | 1_            | 3   | 8    | 2     | 3     | 4           | 7               | 1_             | 0           |





#### Regular Call vs. L2M & OT Accuracy

#### Accuracy by Quarter







#### **Calls Summary**

| Quarters         | 1st Q   | uarter  | 2nd Q           | luarter | 3rd Q   | uarter  | 4th Q    | uarter   | Το        | tal      |  |
|------------------|---------|---------|-----------------|---------|---------|---------|----------|----------|-----------|----------|--|
| Duration         | 00:1    | 9:16    | 00:1            | 9:52    | 00:2    | :1:37   | 00:3     | 0:35     | 01:3      | 1:20     |  |
| Calls            | 8 (62%) | 5 (38%) | 7 (47%)         | 8 (53%) | 9 (53%) | 8 (47%) | 7 (32%)  | 15 (68%) | 31 (46%)  | 36 (54%) |  |
| Calls            | 13 (1   | 19%)    | 15 (22%)        |         | 17 (2   | 25%)    | 22 (     | 33%)     | 67 (100%) |          |  |
| Fouls