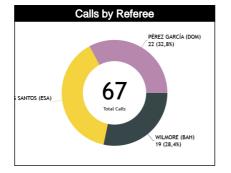

### **Calls by Referee**

| Quarters                                      |          | Quar      | ter 1     |           |           | Qua      | rter 2   |           |          | Qua      | ter 3    |          |          |           | Qua      | rter 4          |    |         | то        |           |
|-----------------------------------------------|----------|-----------|-----------|-----------|-----------|----------|----------|-----------|----------|----------|----------|----------|----------|-----------|----------|-----------------|----|---------|-----------|-----------|
| 3 Referees                                    |          | 5"        | 1         | 0"        | 5         | 9        | 1        | 0"        | Ę        | <u>y</u> | 1        | 0"       | ę        | 5"        |          | 10 <sup>1</sup> | La | Last 2' |           | IAL       |
| WILMORE<br>Christian                          | 0        | 1<br>100% | 1<br>100% | 0         | 1<br>33%  | 2<br>67% | 2<br>67% | 1<br>33%  | 2<br>40% | 3<br>60% | 1<br>20% | 4<br>80% | 0        | 1<br>100% | 0        | 1<br>100%       | 0  | 0       | 7<br>35%  | 13<br>65% |
| Cameron<br>(BAH)                              | 1<br>5%  |           | 1<br>5%   |           | 3<br>15%  |          | 3<br>15% |           | 5<br>25% |          | 5<br>25% |          | 1<br>5%  |           | ŧ        | 1<br>5%         | (  | 0       | 20<br>28% |           |
| GRANADOS<br>SANTOS                            | 1<br>50% | 1<br>50%  | 0         | 1<br>100% | 2<br>40%  | 3<br>60% | 1<br>50% | 1<br>50%  | 2<br>33% | 4<br>67% | 1<br>25% | 3<br>75% | 3<br>50% | 3<br>50%  | 0        | 2<br>100%       | 0  | 0       | 10<br>36% | 18<br>64% |
| SANTOS<br>Mario<br>(ESA)                      | 2<br>7%  |           | 1<br>4%   |           | 5<br>18%  |          | 2<br>7%  |           | 6<br>21% |          | 4<br>14% |          | 6<br>21% |           | 2<br>7%  |                 | 0  |         | 28<br>39% |           |
| PÉREZ<br>GARCIA<br>Victor<br>Alfonso<br>(DOM) | 1<br>50% | 1<br>50%  | 5<br>83%  | 1<br>17%  | 1<br>100% | 0        | 0        | 1<br>100% | 5<br>83% | 1<br>17% | 1<br>33% | 2<br>67% | 1<br>33% | 2<br>67%  | 1<br>50% | 1<br>50%        | 0  | 0       | 15<br>63% | 9<br>38%  |
| Alfonso<br>(DOM)                              | -        | 2<br>%    |           | 6<br>5%   | 1<br>4'   | 1<br>%   | 4        | 1<br>%    | (<br>25  | 3<br>%   |          | 3<br>3%  |          | 3<br>3%   | ε        | 2<br>3%         | (  | 0       |           | 4<br>8%   |
| TOTAL                                         | 2<br>40% | 3<br>60%  | 6<br>75%  | 2<br>25%  | 4<br>44%  | 5<br>56% | 3<br>50% | 3<br>50%  | 9<br>53% | 8<br>47% | 3<br>25% | 9<br>75% | 4<br>40% | 6<br>60%  | 1<br>20% | 4<br>80%        | 0  | 0       | 32<br>44% | 40<br>56% |
| TOTAL                                         |          | 5<br>%    |           | 3<br> %   |           | )<br> %  | (<br>8'  | 5<br>%    | 1<br>24  | 7<br>.%  | -        | 2<br>%   |          | 0<br> %   | 7        | 5<br>%          |    | 0       | 7         | 2         |