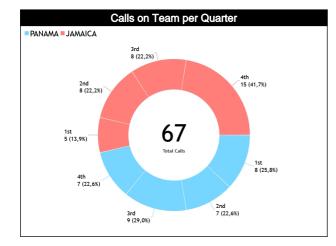

#### **Calls Summary**

| Quarters         | 1st Q   | uarter  | 2nd Q           | luarter | 3rd Q   | uarter  | 4th Q    | uarter   | Το        | tal      |  |
|------------------|---------|---------|-----------------|---------|---------|---------|----------|----------|-----------|----------|--|
| Duration         | 00:1    | 9:16    | 00:1            | 9:52    | 00:2    | :1:37   | 00:3     | 0:35     | 01:3      | 1:20     |  |
| Calls            | 8 (62%) | 5 (38%) | 7 (47%)         | 8 (53%) | 9 (53%) | 8 (47%) | 7 (32%)  | 15 (68%) | 31 (46%)  | 36 (54%) |  |
| Calls            | 13 (1   | 19%)    | 15 (22%)        |         | 17 (2   | 25%)    | 22 (     | 33%)     | 67 (100%) |          |  |
| Fouls            | 3 (50%) | 3 (50%) | 2 (22%) 7 (78%) |         | 8 (67%) | 4 (33%) | 3 (19%)  | 13 (81%) | 16 (37%)  | 27 (63%) |  |
| rouis            | 6 (14%) |         | 9 (2            | .1%)    | 12 (2   | 28%)    | 16 (;    | 37%)     | 43 (64%)  |          |  |
| Trevelling       | 0       | 0       | 0               | 0       | 0       | 0       | 0        | 0        | 0         | 0        |  |
| Travelling       | (       | )       | (               | 0       | (       | C       | (        | 0        | 0         |          |  |
| Other Violations | 5 (71%) | 2 (29%) | 5 (83%)         | 1 (17%) | 1 (20%) | 4 (80%) | 4 (67%)  | 2 (33%)  | 15 (63%)  | 9 (38%)  |  |
| Other violations | 7 (2    | 9%)     | 6 (2            | .5%)    | 5 (21%) |         | 6 (25%)  |          | 24 (36%)  |          |  |
| IDO              | 0       | 0       | 0               | 0       | 0       | 0       | 0        | 1 (100%) | 0         | 1 (100%) |  |
| IRS              | (       | )       | (               | 0       | 0       |         | 1 (100%) |          | 1 ('      | 1%)      |  |
|                  | 0       | 0       | 0               | 0       | 0       | 0       | 0        | 0        | 0         | 0        |  |
| No Call CNC/ICNC | (       | )       | 0               |         |         | )<br>C  | (        | 0        | 0         |          |  |