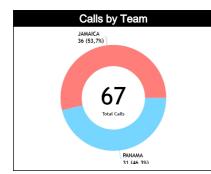

#### **General Calls Evaluation**

| Defe | Teams                                 |         |          | PANA    | MA 83 |       |       |         |          | JAMAI   | CA 79  |        |       |          |          | TOT     | ALS   |       |       |
|------|---------------------------------------|---------|----------|---------|-------|-------|-------|---------|----------|---------|--------|--------|-------|----------|----------|---------|-------|-------|-------|
| Refs | Assessment                            | Correct | Incorrec | Inconcl | L2M C | L2M I | L2M ? | Correct | Incorrec | Inconcl | L2M C  | L2M I  | L2M ? | Correct  | Incorrec | Inconcl | L2M C | L2M I | L2M ? |
| сс   | WILMORE, Christian Cameron<br>(BAH)   | 7       | 0        | 0       | 0     | 0     | 0     | 11      | 1        | o       | 1      | 0      | o     | 18       | 1        | 0       | 1     | 0     | 0     |
| U1   | U1 GRANADOS SANTOS, Mario<br>(ESA)    |         | 2        | 0       | 0     | 0     | 0     | 13      | 3        | 0       | 2      | 0      | 0     | 21       | 5        | 0       | 2     | 0     | 0     |
| U2   | PÉREZ GARCÍA, Victor Alfonso<br>(DOM) | 13      | 0        | 1       | 1     | 0     | o     | 8       | 0        | o       | 1      | o      | 0     | 21       | 0        | 1       | 2     | 0     | o     |
|      | TOTAL                                 |         |          | 31 (46  | 6,3%) |       |       |         |          | 36 (53  | 3,7%)  |        |       |          |          | 67 (10  | 00%)  |       |       |
|      | CORRECT                               |         |          | 28 (41  | ,8%)  |       |       |         |          |         | 60 (89 | 39,6%) |       |          |          |         |       |       |       |
|      | INCORRECT                             |         |          | 2 (3    | %)    |       |       | 4 (6%)  |          |         |        |        |       | 6 (9%)   |          |         |       |       |       |
|      | INCONCLUSIVE                          |         |          | 1 (1,   | 5%)   |       |       | 0       |          |         |        |        |       | 1 (1,5%) |          |         |       |       |       |
|      | L2M C                                 |         |          | 1 (1,   | 5%)   |       |       |         |          | 4 (6    | %)     |        |       | 5 (7,5%) |          |         |       |       |       |
|      | L2M I                                 |         |          | 0       |       |       |       |         |          | C       | )      |        |       |          |          | 0       | )     |       |       |
|      | L2M ?                                 |         |          | 0       |       |       |       |         |          | 0       | )      |        |       |          |          | 0       | )     |       |       |