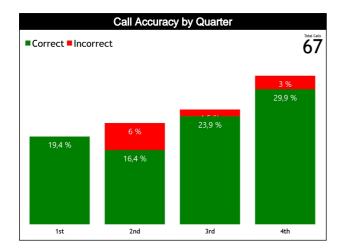

#### Accuracy by Quarter

#### **Calls Summary**

| Quarters         | 1st Q   | uarter  | 2nd Q           | luarter | 3rd Q   | uarter  | 4th Q    | uarter   | Το        | tal      |  |
|------------------|---------|---------|-----------------|---------|---------|---------|----------|----------|-----------|----------|--|
| Duration         | 00:1    | 9:16    | 00:1            | 9:52    | 00:2    | :1:37   | 00:3     | 0:35     | 01:3      | 1:20     |  |
| Calls            | 8 (62%) | 5 (38%) | 7 (47%)         | 8 (53%) | 9 (53%) | 8 (47%) | 7 (32%)  | 15 (68%) | 31 (46%)  | 36 (54%) |  |
| Calls            | 13 (1   | 19%)    | 15 (22%)        |         | 17 (2   | 25%)    | 22 (     | 33%)     | 67 (100%) |          |  |
| Fouls            | 3 (50%) | 3 (50%) | 2 (22%) 7 (78%) |         | 8 (67%) | 4 (33%) | 3 (19%)  | 13 (81%) | 16 (37%)  | 27 (63%) |  |
| rouis            | 6 (14%) |         | 9 (2            | .1%)    | 12 (2   | 28%)    | 16 (;    | 37%)     | 43 (64%)  |          |  |
| Trevelling       | 0       | 0       | 0               | 0       | 0       | 0       | 0        | 0        | 0         | 0        |  |
| Travelling       | (       | )       | (               | 0       | (       | C       | (        | 0        | 0         |          |  |
| Other Violations | 5 (71%) | 2 (29%) | 5 (83%)         | 1 (17%) | 1 (20%) | 4 (80%) | 4 (67%)  | 2 (33%)  | 15 (63%)  | 9 (38%)  |  |
| Other violations | 7 (2    | 9%)     | 6 (2            | .5%)    | 5 (21%) |         | 6 (25%)  |          | 24 (36%)  |          |  |
| IDO              | 0       | 0       | 0               | 0       | 0       | 0       | 0        | 1 (100%) | 0         | 1 (100%) |  |
| IRS              | (       | )       | (               | 0       | 0       |         | 1 (100%) |          | 1 ('      | 1%)      |  |
|                  | 0       | 0       | 0               | 0       | 0       | 0       | 0        | 0        | 0         | 0        |  |
| No Call CNC/ICNC | (       | )       | 0               |         |         | )<br>C  | (        | 0        | 0         |          |  |