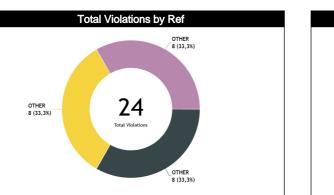

#### **Calls Summary**

| Quarters         | 1st Q   | uarter  | 2nd Q           | luarter | 3rd Q   | uarter  | 4th Q    | uarter   | Το        | tal      |  |
|------------------|---------|---------|-----------------|---------|---------|---------|----------|----------|-----------|----------|--|
| Duration         | 00:1    | 9:16    | 00:1            | 9:52    | 00:2    | :1:37   | 00:3     | 0:35     | 01:3      | 1:20     |  |
| Calls            | 8 (62%) | 5 (38%) | 7 (47%)         | 8 (53%) | 9 (53%) | 8 (47%) | 7 (32%)  | 15 (68%) | 31 (46%)  | 36 (54%) |  |
| Calls            | 13 (1   | 19%)    | 15 (22%)        |         | 17 (2   | 25%)    | 22 (     | 33%)     | 67 (100%) |          |  |
| Fouls            | 3 (50%) | 3 (50%) | 2 (22%) 7 (78%) |         | 8 (67%) | 4 (33%) | 3 (19%)  | 13 (81%) | 16 (37%)  | 27 (63%) |  |
| rouis            | 6 (14%) |         | 9 (2            | .1%)    | 12 (2   | 28%)    | 16 (;    | 37%)     | 43 (64%)  |          |  |
| Trevelling       | 0       | 0       | 0               | 0       | 0       | 0       | 0        | 0        | 0         | 0        |  |
| Travelling       | (       | )       | (               | 0       | (       | C       | (        | 0        | 0         |          |  |
| Other Violations | 5 (71%) | 2 (29%) | 5 (83%)         | 1 (17%) | 1 (20%) | 4 (80%) | 4 (67%)  | 2 (33%)  | 15 (63%)  | 9 (38%)  |  |
| Other violations | 7 (2    | 9%)     | 6 (2            | .5%)    | 5 (21%) |         | 6 (25%)  |          | 24 (36%)  |          |  |
| IDO              | 0       | 0       | 0               | 0       | 0       | 0       | 0        | 1 (100%) | 0         | 1 (100%) |  |
| IRS              | (       | )       | (               | 0       | 0       |         | 1 (100%) |          | 1 ('      | 1%)      |  |
|                  | 0       | 0       | 0               | 0       | 0       | 0       | 0        | 0        | 0         | 0        |  |
| No Call CNC/ICNC | (       | )       | 0               |         |         | )<br>C  | (        | 0        | 0         |          |  |

### **Call Types by Referee**

|                | Types/Referees  |         | E Christian<br>on (BAH) |                                       | <b>SANTOS Mario<br/>SA)</b> | PÉREZ GAR<br>Alfonso |         | то               | TAL      |  |  |
|----------------|-----------------|---------|-------------------------|---------------------------------------|-----------------------------|----------------------|---------|------------------|----------|--|--|
|                | CALLS           | 7 (37%) | 12 (63%)                | 10 (38%)                              | 16 (62%)                    | 14 (64%)             | 8 (36%) | 31 (46%)         | 36 (54%) |  |  |
|                | UALLO           | 19 (    | 28%)                    | 26 (                                  | 39%)                        | 22 (3                | 3%)     | 6                | 7        |  |  |
|                | FOULS           | 3 (27%) | 8 (73%)                 | 6 (33%)                               | 12 (67%)                    | 7 (50%)              | 7 (50%) | 16 (37%)         | 27 (63%) |  |  |
|                |                 |         | 26%)                    | · · · · · · · · · · · · · · · · · · · | 42%)                        | 14 (3                |         |                  | 3        |  |  |
|                | DEFENSIVE       | 2 (25%) | 6 (75%)                 | 4 (36%)                               | 7 (64%)                     | 5 (42%)              | 7 (58%) | 11 (35%)         | 20 (65%) |  |  |
|                | DEI ENGIVE      | 8 (2    | :6%)                    | 11 (;                                 | 35%)                        | 12 (3                | 9%)     | 3                |          |  |  |
|                | OFFENSIVE       | 1 (33%) | 2 (67%)                 | 2 (29%)                               | 5 (71%)                     | 2 (100%)             | 0       | 5 (42%)          | 7 (58%)  |  |  |
|                | OFFERGIVE       | 3 (25%) |                         | 7 (5                                  | 8%)                         | 2 (1                 | 7%)     | 1                | 2        |  |  |
|                | DOUBLE FOUL     | 0       | 0                       | 0                                     | 0                           | 0                    | 0       | 0                | 0        |  |  |
| <i>(</i> 0     | DOODEETODE      |         | 0                       |                                       | )                           |                      | )       |                  | 0        |  |  |
| FOULS          | UNSPORTSMANLIKE | 0       | 1 (100%)                | 0                                     | 0                           | 0                    | 0       | 0                | 1 (100%) |  |  |
| FO             |                 | 1 (1    | 00%)                    |                                       | <b>)</b>                    |                      |         |                  | 1        |  |  |
|                | TECHNICAL       | 0       | 0                       | 0                                     | 0                           | 2 (100%)             | 0       | 2 (100%)         | 0        |  |  |
|                |                 |         | 0                       |                                       | )                           | 2 (10                |         | -                | 2        |  |  |
|                | DISQUALIFYING   | 0       | 0                       | 0                                     | 0                           | 0                    | 0       | 0                | 0        |  |  |
|                |                 |         | 0                       |                                       | <b>)</b>                    |                      | •       |                  | 0        |  |  |
|                | OTHER           | 3 (30%) | 7 (70%)                 | 6 (33%)                               | 12 (67%)                    | 5 (42%)              | 7 (58%) | 14 (35%)         | 26 (65%) |  |  |
|                | OTTIER          |         | 25%)                    |                                       | 45%)                        | 12 (3                |         |                  | 0        |  |  |
|                | VIOLATIONS      | 4 (50%) | 4 (50%)                 | 4 (50%)                               | 4 (50%)                     | 7 (88%)              | 1 (13%) | 15 (63%)         | 9 (38%)  |  |  |
|                |                 |         | 3%)                     | · · · · ·                             | 3%)                         | 8 (3                 |         |                  | 4        |  |  |
| VIOLATION<br>S | TRAVELING       | 0       | 0                       | 0                                     | 0                           | 0                    | 0       | 0                | 0        |  |  |
| A TI           | HUITELIIIO      |         | 0                       |                                       | 2                           | C                    |         | 0                |          |  |  |
| OL             | OTHER           | 4 (50%) | 4 (50%)                 | 4 (50%)                               | 4 (50%)                     | 7 (88%)              | 1 (13%) | 15 (63%) 9 (38%) |          |  |  |
| N              | ÖTTLEIK         |         | 3%)                     | · · · · · ·                           | 3%)                         | 8 (3                 |         |                  | 4        |  |  |
|                | IRS             | 0       | 1 (100%)                | 0                                     | 0                           | 0                    | 0       | 0                | 1 (100%) |  |  |
|                |                 | 1 (1    | 00%)                    |                                       | )                           |                      | )       | 1                |          |  |  |