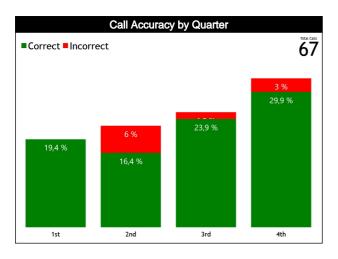

#### Accuracy by Quarter

#### **Calls Summary**

| Quarters         | 1st Q   | uarter  | 2nd Q           | luarter | 3rd Q   | uarter  | 4th Q    | uarter   | Το        | tal      |  |
|------------------|---------|---------|-----------------|---------|---------|---------|----------|----------|-----------|----------|--|
| Duration         | 00:1    | 9:16    | 00:1            | 9:52    | 00:2    | :1:37   | 00:3     | 0:35     | 01:3      | 1:20     |  |
| Calls            | 8 (62%) | 5 (38%) | 7 (47%)         | 8 (53%) | 9 (53%) | 8 (47%) | 7 (32%)  | 15 (68%) | 31 (46%)  | 36 (54%) |  |
| Calls            | 13 (1   | 19%)    | 15 (22%)        |         | 17 (2   | 25%)    | 22 (     | 33%)     | 67 (100%) |          |  |
| Fouls            | 3 (50%) | 3 (50%) | 2 (22%) 7 (78%) |         | 8 (67%) | 4 (33%) | 3 (19%)  | 13 (81%) | 16 (37%)  | 27 (63%) |  |
| rouis            | 6 (14%) |         | 9 (2            | .1%)    | 12 (2   | 28%)    | 16 (;    | 37%)     | 43 (64%)  |          |  |
| Trevelling       | 0       | 0       | 0               | 0       | 0       | 0       | 0        | 0        | 0         | 0        |  |
| Travelling       | (       | )       | (               | 0       | (       | C       | (        | 0        | 0         |          |  |
| Other Violations | 5 (71%) | 2 (29%) | 5 (83%)         | 1 (17%) | 1 (20%) | 4 (80%) | 4 (67%)  | 2 (33%)  | 15 (63%)  | 9 (38%)  |  |
| Other violations | 7 (2    | 9%)     | 6 (2            | .5%)    | 5 (21%) |         | 6 (25%)  |          | 24 (36%)  |          |  |
| IDO              | 0       | 0       | 0               | 0       | 0       | 0       | 0        | 1 (100%) | 0         | 1 (100%) |  |
| IRS              | (       | )       | (               | 0       | 0       |         | 1 (100%) |          | 1 ('      | 1%)      |  |
|                  | 0       | 0       | 0               | 0       | 0       | 0       | 0        | 0        | 0         | 0        |  |
| No Call CNC/ICNC | (       | )       | 0               |         |         | )<br>C  | (        | 0        | 0         |          |  |