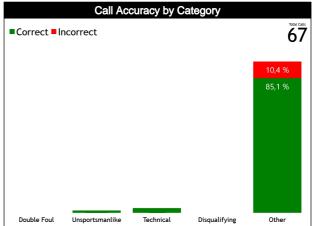

### **Call Types by Referee**

|                | Types/Referees  |         | E Christian<br>on (BAH) |                                       | <b>SANTOS Mario<br/>SA)</b> | PÉREZ GAR<br>Alfonso |         | то               | TAL      |  |  |
|----------------|-----------------|---------|-------------------------|---------------------------------------|-----------------------------|----------------------|---------|------------------|----------|--|--|
|                | CALLS           | 7 (37%) | 12 (63%)                | 10 (38%)                              | 16 (62%)                    | 14 (64%)             | 8 (36%) | 31 (46%)         | 36 (54%) |  |  |
|                | UALLO           | 19 (    | 28%)                    | 26 (                                  | 39%)                        | 22 (3                | 3%)     | 6                | 7        |  |  |
|                | FOULS           | 3 (27%) | 8 (73%)                 | 6 (33%)                               | 12 (67%)                    | 7 (50%)              | 7 (50%) | 16 (37%)         | 27 (63%) |  |  |
|                |                 |         | 26%)                    | · · · · · · · · · · · · · · · · · · · | 42%)                        | 14 (3                |         |                  | 3        |  |  |
|                | DEFENSIVE       | 2 (25%) | 6 (75%)                 | 4 (36%)                               | 7 (64%)                     | 5 (42%)              | 7 (58%) | 11 (35%)         | 20 (65%) |  |  |
|                | DEI ENGIVE      | 8 (2    | :6%)                    | 11 (;                                 | 35%)                        | 12 (3                | 9%)     | 3                |          |  |  |
|                | OFFENSIVE       | 1 (33%) | 2 (67%)                 | 2 (29%)                               | 5 (71%)                     | 2 (100%)             | 0       | 5 (42%)          | 7 (58%)  |  |  |
|                | OFFERGIVE       | 3 (25%) |                         | 7 (5                                  | 8%)                         | 2 (1                 | 7%)     | 1                | 2        |  |  |
|                | DOUBLE FOUL     | 0       | 0                       | 0                                     | 0                           | 0                    | 0       | 0                | 0        |  |  |
| <i>(</i> 0     | DOODEETODE      |         | 0                       |                                       | )                           |                      | )       |                  | 0        |  |  |
| FOULS          | UNSPORTSMANLIKE | 0       | 1 (100%)                | 0                                     | 0                           | 0                    | 0       | 0                | 1 (100%) |  |  |
| FO             |                 | 1 (1    | 00%)                    |                                       | <b>)</b>                    |                      |         |                  | 1        |  |  |
|                | TECHNICAL       | 0       | 0                       | 0                                     | 0                           | 2 (100%)             | 0       | 2 (100%)         | 0        |  |  |
|                |                 |         | 0                       |                                       | )                           | 2 (10                |         | -                | 2        |  |  |
|                | DISQUALIFYING   | 0       | 0                       | 0                                     | 0                           | 0                    | 0       | 0                | 0        |  |  |
|                |                 |         | 0                       |                                       | <b>)</b>                    |                      | •       |                  | 0        |  |  |
|                | OTHER           | 3 (30%) | 7 (70%)                 | 6 (33%)                               | 12 (67%)                    | 5 (42%)              | 7 (58%) | 14 (35%)         | 26 (65%) |  |  |
|                | OTTIER          |         | 25%)                    |                                       | 45%)                        | 12 (3                |         |                  | 0        |  |  |
|                | VIOLATIONS      | 4 (50%) | 4 (50%)                 | 4 (50%)                               | 4 (50%)                     | 7 (88%)              | 1 (13%) | 15 (63%)         | 9 (38%)  |  |  |
|                |                 |         | 3%)                     | · · · · ·                             | 3%)                         | 8 (3                 |         |                  | 4        |  |  |
| VIOLATION<br>S | TRAVELING       | 0       | 0                       | 0                                     | 0                           | 0                    | 0       | 0                | 0        |  |  |
| A TI           | HUITELIIIO      |         | 0                       |                                       | 2                           | C                    |         | 0                |          |  |  |
| OL             | OTHER           | 4 (50%) | 4 (50%)                 | 4 (50%)                               | 4 (50%)                     | 7 (88%)              | 1 (13%) | 15 (63%) 9 (38%) |          |  |  |
| N              | ÖTTLEIK         |         | 3%)                     | · · · · · ·                           | 3%)                         | 8 (3                 |         |                  | 4        |  |  |
|                | IRS             | 0       | 1 (100%)                | 0                                     | 0                           | 0                    | 0       | 0                | 1 (100%) |  |  |
|                |                 | 1 (1    | 00%)                    |                                       | )                           |                      | )       | 1                |          |  |  |