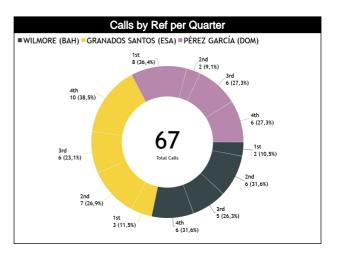

### **Calls by Referee**

| Quarters                                      |          | Quar      | ter 1     |           |           | Qua      | rter 2   |           |          | Qua      | ter 3    |          |          |           | Qua      | rter 4          |    |         | то        |           |
|-----------------------------------------------|----------|-----------|-----------|-----------|-----------|----------|----------|-----------|----------|----------|----------|----------|----------|-----------|----------|-----------------|----|---------|-----------|-----------|
| 3 Referees                                    |          | 5"        | 1         | 0"        | 5         | 9        | 1        | 0"        | Ę        | <u>y</u> | 1        | 0"       | ę        | 5"        |          | 10 <sup>1</sup> | La | Last 2' |           | IAL       |
| WILMORE<br>Christian                          | 0        | 1<br>100% | 1<br>100% | 0         | 1<br>33%  | 2<br>67% | 2<br>67% | 1<br>33%  | 2<br>40% | 3<br>60% | 1<br>20% | 4<br>80% | 0        | 1<br>100% | 0        | 1<br>100%       | 0  | 0       | 7<br>35%  | 13<br>65% |
| Cameron<br>(BAH)                              | 1<br>5%  |           | 1<br>5%   |           | 3<br>15%  |          | 3<br>15% |           | 5<br>25% |          | 5<br>25% |          | 1<br>5%  |           | ŧ        | 1<br>5%         | (  | 0       | 20<br>28% |           |
| GRANADOS<br>SANTOS                            | 1<br>50% | 1<br>50%  | 0         | 1<br>100% | 2<br>40%  | 3<br>60% | 1<br>50% | 1<br>50%  | 2<br>33% | 4<br>67% | 1<br>25% | 3<br>75% | 3<br>50% | 3<br>50%  | 0        | 2<br>100%       | 0  | 0       | 10<br>36% | 18<br>64% |
| SANTOS<br>Mario<br>(ESA)                      | 2<br>7%  |           | 1<br>4%   |           | 5<br>18%  |          | 2<br>7%  |           | 6<br>21% |          | 4<br>14% |          | 6<br>21% |           | 2<br>7%  |                 | 0  |         | 28<br>39% |           |
| PÉREZ<br>GARCIA<br>Victor<br>Alfonso<br>(DOM) | 1<br>50% | 1<br>50%  | 5<br>83%  | 1<br>17%  | 1<br>100% | 0        | 0        | 1<br>100% | 5<br>83% | 1<br>17% | 1<br>33% | 2<br>67% | 1<br>33% | 2<br>67%  | 1<br>50% | 1<br>50%        | 0  | 0       | 15<br>63% | 9<br>38%  |
| Alfonso<br>(DOM)                              | -        | 2<br>%    |           | 6<br>5%   | 1<br>4'   | 1<br>%   | 4        | 1<br>%    | (<br>25  | 3<br>%   |          | 3<br>3%  |          | 3<br>3%   | ε        | 2<br>3%         | (  | 0       |           | 4<br>8%   |
| TOTAL                                         | 2<br>40% | 3<br>60%  | 6<br>75%  | 2<br>25%  | 4<br>44%  | 5<br>56% | 3<br>50% | 3<br>50%  | 9<br>53% | 8<br>47% | 3<br>25% | 9<br>75% | 4<br>40% | 6<br>60%  | 1<br>20% | 4<br>80%        | 0  | 0       | 32<br>44% | 40<br>56% |
| TOTAL                                         |          | 5<br>%    |           | 3<br> %   |           | )<br> %  | (<br>8'  | 5<br>%    | 1<br>24  | 7<br>.%  | -        | 2<br>%   |          | 0<br> %   | 7        | 5<br>%          |    | 0       | 7         | 2         |