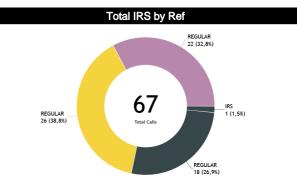

#### **Calls Summary**

| Quarters         | 1st Q   | uarter  | 2nd Q           | luarter | 3rd Q   | uarter  | 4th Q    | uarter   | Το        | tal      |  |
|------------------|---------|---------|-----------------|---------|---------|---------|----------|----------|-----------|----------|--|
| Duration         | 00:1    | 9:16    | 00:1            | 9:52    | 00:2    | :1:37   | 00:3     | 0:35     | 01:3      | 1:20     |  |
| Calls            | 8 (62%) | 5 (38%) | 7 (47%)         | 8 (53%) | 9 (53%) | 8 (47%) | 7 (32%)  | 15 (68%) | 31 (46%)  | 36 (54%) |  |
| Calls            | 13 (1   | 19%)    | 15 (22%)        |         | 17 (2   | 25%)    | 22 (     | 33%)     | 67 (100%) |          |  |
| Fouls            | 3 (50%) | 3 (50%) | 2 (22%) 7 (78%) |         | 8 (67%) | 4 (33%) | 3 (19%)  | 13 (81%) | 16 (37%)  | 27 (63%) |  |
| rouis            | 6 (14%) |         | 9 (2            | .1%)    | 12 (2   | 28%)    | 16 (;    | 37%)     | 43 (64%)  |          |  |
| Trevelling       | 0       | 0       | 0               | 0       | 0       | 0       | 0        | 0        | 0         | 0        |  |
| Travelling       | (       | )       | (               | 0       | (       | C       | (        | 0        | 0         |          |  |
| Other Violations | 5 (71%) | 2 (29%) | 5 (83%)         | 1 (17%) | 1 (20%) | 4 (80%) | 4 (67%)  | 2 (33%)  | 15 (63%)  | 9 (38%)  |  |
| Other violations | 7 (2    | 9%)     | 6 (2            | .5%)    | 5 (21%) |         | 6 (25%)  |          | 24 (36%)  |          |  |
| IDO              | 0       | 0       | 0               | 0       | 0       | 0       | 0        | 1 (100%) | 0         | 1 (100%) |  |
| IRS              | (       | )       | (               | 0       | 0       |         | 1 (100%) |          | 1 ('      | 1%)      |  |
|                  | 0       | 0       | 0               | 0       | 0       | 0       | 0        | 0        | 0         | 0        |  |
| No Call CNC/ICNC | (       | )       | 0               |         |         | )<br>C  | (        | 0        | 0         |          |  |