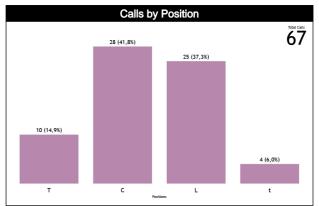

| Pos/Zone | Zone 1  | Zone 2  | Zone 3  | Zone 4  | Zone 5   | Zone 6  | Zone 7  | Zone 8   | Zone 9  | Zone 10 | Zone 11 | Zone 12 | TOTAL |
|----------|---------|---------|---------|---------|----------|---------|---------|----------|---------|---------|---------|---------|-------|
| C1       | 1 (10%) | 0 (0%)  | 0 (0%)  | 0 (0%)  | 6 (60%)  | 3 (30%) | 0 (0%)  | 0 (0%)   | 0 (0%)  | 0 (0%)  | 0 (0%)  | 0 (0%)  | 10    |
| СЗ       | 0 (0%)  | 0 (0%)  | 0 (0%)  | 4 (22%) | 13 (72%) | 0 (0%)  | 1 (6%)  | 0 (0%)   | 0 (0%)  | 0 (0%)  | 0 (0%)  | 0 (0%)  | 18    |
| T1       | 0 (0%)  | 2 (50%) | 0 (0%)  | 0 (0%)  | 0 (0%)   | 2 (50%) | 0 (0%)  | 0 (0%)   | 0 (0%)  | 0 (0%)  | 0 (0%)  | 0 (0%)  | 4     |
| T3       | 0 (0%)  | 0 (0%)  | 1 (17%) | 1 (17%) | 4 (67%)  | 0 (0%)  | 0 (0%)  | 0 (0%)   | 0 (0%)  | 0 (0%)  | 0 (0%)  | 0 (0%)  | 6     |
| L4       | 0 (0%)  | 0 (0%)  | 0 (0%)  | 1 (14%) | 6 (86%)  | 0 (0%)  | 0 (0%)  | 0 (0%)   | 0 (0%)  | 0 (0%)  | 0 (0%)  | 0 (0%)  | 7     |
| L5       | 0       | 0       | 0       | 0       | 0        | 0       | 0       | 0        | 0       | 0       | 0       | 0       | 0     |
| L6       | 0 (0%)  | 0 (0%)  | 0 (0%)  | 1 (6%)  | 14 (78%) | 3 (17%) | 0 (0%)  | 0 (0%)   | 0 (0%)  | 0 (0%)  | 0 (0%)  | 0 (0%)  | 18    |
| Ct       | 1 (33%) | 0 (0%)  | 0 (0%)  | 0 (0%)  | 0 (0%)   | 0 (0%)  | 1 (33%) | 0 (0%)   | 1 (33%) | 0 (0%)  | 0 (0%)  | 0 (0%)  | 3     |
| Tt       | 0 (0%)  | 0 (0%)  | 0 (0%)  | 0 (0%)  | 0 (0%)   | 0 (0%)  | 0 (0%)  | 1 (100%) | 0 (0%)  | 0 (0%)  | 0 (0%)  | 0 (0%)  | 1     |
| Lt       | 0       | 0       | 0       | 0       | 0        | 0       | 0       | 0        | 0       | 0       | 0       | 0       | 0     |
| TOTAL    | 2       | 2       | 1       | 7       | 43       | 8       | 2       | 1        | 1       | 0       | 0       | 0       | 67    |

### Calls by Zone and Position

Page 10 of 11