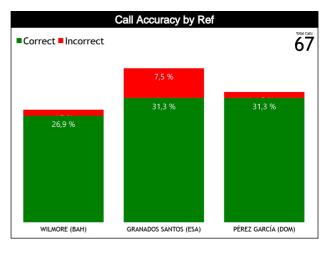

### **Calls by Referee**

| Quarters                                      |          | Quar      | ter 1     |           |           | Qua      | rter 2   |           |          | Qua      | ter 3    |          |          |           | Qua      | rter 4          |    |         | то        |           |
|-----------------------------------------------|----------|-----------|-----------|-----------|-----------|----------|----------|-----------|----------|----------|----------|----------|----------|-----------|----------|-----------------|----|---------|-----------|-----------|
| 3 Referees                                    |          | 5"        | 1         | 0"        | 5         | 9        | 1        | 0"        | Ę        | <u>y</u> | 1        | 0"       | ę        | 5"        |          | 10 <sup>1</sup> | La | Last 2' |           | IAL       |
| WILMORE<br>Christian                          | 0        | 1<br>100% | 1<br>100% | 0         | 1<br>33%  | 2<br>67% | 2<br>67% | 1<br>33%  | 2<br>40% | 3<br>60% | 1<br>20% | 4<br>80% | 0        | 1<br>100% | 0        | 1<br>100%       | 0  | 0       | 7<br>35%  | 13<br>65% |
| Cameron<br>(BAH)                              | 1<br>5%  |           | 1<br>5%   |           | 3<br>15%  |          | 3<br>15% |           | 5<br>25% |          | 5<br>25% |          | 1<br>5%  |           | ŧ        | 1<br>5%         | (  | 0       | 20<br>28% |           |
| GRANADOS<br>SANTOS                            | 1<br>50% | 1<br>50%  | 0         | 1<br>100% | 2<br>40%  | 3<br>60% | 1<br>50% | 1<br>50%  | 2<br>33% | 4<br>67% | 1<br>25% | 3<br>75% | 3<br>50% | 3<br>50%  | 0        | 2<br>100%       | 0  | 0       | 10<br>36% | 18<br>64% |
| SANTOS<br>Mario<br>(ESA)                      | 2<br>7%  |           | 1<br>4%   |           | 5<br>18%  |          | 2<br>7%  |           | 6<br>21% |          | 4<br>14% |          | 6<br>21% |           | 2<br>7%  |                 | 0  |         | 28<br>39% |           |
| PÉREZ<br>GARCIA<br>Victor<br>Alfonso<br>(DOM) | 1<br>50% | 1<br>50%  | 5<br>83%  | 1<br>17%  | 1<br>100% | 0        | 0        | 1<br>100% | 5<br>83% | 1<br>17% | 1<br>33% | 2<br>67% | 1<br>33% | 2<br>67%  | 1<br>50% | 1<br>50%        | 0  | 0       | 15<br>63% | 9<br>38%  |
| Alfonso<br>(DOM)                              | -        | 2<br>%    |           | 6<br>5%   | 1<br>4'   | 1<br>%   | 4        | 1<br>%    | (<br>25  | 3<br>%   |          | 3<br>3%  |          | 3<br>3%   | ε        | 2<br>3%         | (  | 0       |           | 4<br>8%   |
| TOTAL                                         | 2<br>40% | 3<br>60%  | 6<br>75%  | 2<br>25%  | 4<br>44%  | 5<br>56% | 3<br>50% | 3<br>50%  | 9<br>53% | 8<br>47% | 3<br>25% | 9<br>75% | 4<br>40% | 6<br>60%  | 1<br>20% | 4<br>80%        | 0  | 0       | 32<br>44% | 40<br>56% |
| TOTAL                                         |          | 5<br>%    |           | 3<br> %   |           | )<br> %  | (<br>8'  | 5<br>%    | 1<br>24  | 7<br>.%  | -        | 2<br>%   |          | 0<br> %   | 7        | 5<br>%          |    | 0       | 7         | 2         |