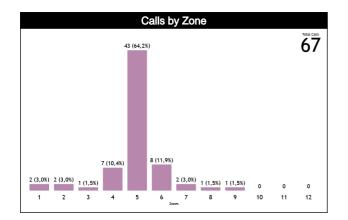

| Pos/Zone | Zone 1  | Zone 2  | Zone 3  | Zone 4  | Zone 5   | Zone 6  | Zone 7  | Zone 8   | Zone 9  | Zone 10 | Zone 11 | Zone 12 | TOTAL |
|----------|---------|---------|---------|---------|----------|---------|---------|----------|---------|---------|---------|---------|-------|
| C1       | 1 (10%) | 0 (0%)  | 0 (0%)  | 0 (0%)  | 6 (60%)  | 3 (30%) | 0 (0%)  | 0 (0%)   | 0 (0%)  | 0 (0%)  | 0 (0%)  | 0 (0%)  | 10    |
| СЗ       | 0 (0%)  | 0 (0%)  | 0 (0%)  | 4 (22%) | 13 (72%) | 0 (0%)  | 1 (6%)  | 0 (0%)   | 0 (0%)  | 0 (0%)  | 0 (0%)  | 0 (0%)  | 18    |
| T1       | 0 (0%)  | 2 (50%) | 0 (0%)  | 0 (0%)  | 0 (0%)   | 2 (50%) | 0 (0%)  | 0 (0%)   | 0 (0%)  | 0 (0%)  | 0 (0%)  | 0 (0%)  | 4     |
| T3       | 0 (0%)  | 0 (0%)  | 1 (17%) | 1 (17%) | 4 (67%)  | 0 (0%)  | 0 (0%)  | 0 (0%)   | 0 (0%)  | 0 (0%)  | 0 (0%)  | 0 (0%)  | 6     |
| L4       | 0 (0%)  | 0 (0%)  | 0 (0%)  | 1 (14%) | 6 (86%)  | 0 (0%)  | 0 (0%)  | 0 (0%)   | 0 (0%)  | 0 (0%)  | 0 (0%)  | 0 (0%)  | 7     |
| L5       | 0       | 0       | 0       | 0       | 0        | 0       | 0       | 0        | 0       | 0       | 0       | 0       | 0     |
| L6       | 0 (0%)  | 0 (0%)  | 0 (0%)  | 1 (6%)  | 14 (78%) | 3 (17%) | 0 (0%)  | 0 (0%)   | 0 (0%)  | 0 (0%)  | 0 (0%)  | 0 (0%)  | 18    |
| Ct       | 1 (33%) | 0 (0%)  | 0 (0%)  | 0 (0%)  | 0 (0%)   | 0 (0%)  | 1 (33%) | 0 (0%)   | 1 (33%) | 0 (0%)  | 0 (0%)  | 0 (0%)  | 3     |
| Tt       | 0 (0%)  | 0 (0%)  | 0 (0%)  | 0 (0%)  | 0 (0%)   | 0 (0%)  | 0 (0%)  | 1 (100%) | 0 (0%)  | 0 (0%)  | 0 (0%)  | 0 (0%)  | 1     |
| Lt       | 0       | 0       | 0       | 0       | 0        | 0       | 0       | 0        | 0       | 0       | 0       | 0       | 0     |
| TOTAL    | 2       | 2       | 1       | 7       | 43       | 8       | 2       | 1        | 1       | 0       | 0       | 0       | 67    |

### Calls by Zone and Position

Page 10 of 11