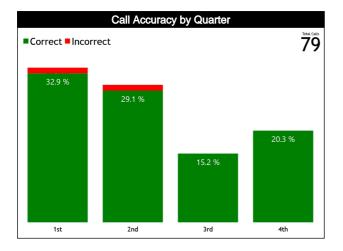

| Quart | ter 1                      | Quarter 2  |                                                                                                                          | Quarter 3                                                                                                                                                   |                                                                                                                                                                                                     | Quarter 4                                                                                                                                                                                                                       |                                                                                                                                                                                                                                                                         | TOT                                                                                                                                                                                                                                                                                                        | AL                                                                                                                                                                                                                                                                                                                                                      |  |
|-------|----------------------------|------------|--------------------------------------------------------------------------------------------------------------------------|-------------------------------------------------------------------------------------------------------------------------------------------------------------|-----------------------------------------------------------------------------------------------------------------------------------------------------------------------------------------------------|---------------------------------------------------------------------------------------------------------------------------------------------------------------------------------------------------------------------------------|-------------------------------------------------------------------------------------------------------------------------------------------------------------------------------------------------------------------------------------------------------------------------|------------------------------------------------------------------------------------------------------------------------------------------------------------------------------------------------------------------------------------------------------------------------------------------------------------|---------------------------------------------------------------------------------------------------------------------------------------------------------------------------------------------------------------------------------------------------------------------------------------------------------------------------------------------------------|--|
| 31    | 10                         | 24         | 13                                                                                                                       | 36                                                                                                                                                          | 5                                                                                                                                                                                                   | 28                                                                                                                                                                                                                              | 28                                                                                                                                                                                                                                                                      | 119                                                                                                                                                                                                                                                                                                        | 56                                                                                                                                                                                                                                                                                                                                                      |  |
| 00:24 | 1:17                       | 00:2       | 2:26                                                                                                                     | 00:1                                                                                                                                                        | 8:40                                                                                                                                                                                                | 00:1                                                                                                                                                                                                                            | 6:25                                                                                                                                                                                                                                                                    | 01:21:48                                                                                                                                                                                                                                                                                                   |                                                                                                                                                                                                                                                                                                                                                         |  |
| 7     | 8                          | 8          | 5                                                                                                                        | 4                                                                                                                                                           | 3                                                                                                                                                                                                   | 6                                                                                                                                                                                                                               | 3                                                                                                                                                                                                                                                                       | 25                                                                                                                                                                                                                                                                                                         | 19                                                                                                                                                                                                                                                                                                                                                      |  |
| 3     | 9                          | 7          | 4                                                                                                                        | 2                                                                                                                                                           | 3                                                                                                                                                                                                   | 4                                                                                                                                                                                                                               | 3                                                                                                                                                                                                                                                                       | 16                                                                                                                                                                                                                                                                                                         | 19                                                                                                                                                                                                                                                                                                                                                      |  |
| 3     | 8                          | 6          | 2                                                                                                                        | 2                                                                                                                                                           | 2                                                                                                                                                                                                   | 4                                                                                                                                                                                                                               | 2                                                                                                                                                                                                                                                                       | 15                                                                                                                                                                                                                                                                                                         | 14                                                                                                                                                                                                                                                                                                                                                      |  |
| 0     | 0                          | 0          | 0                                                                                                                        | 0                                                                                                                                                           | 0                                                                                                                                                                                                   | 0                                                                                                                                                                                                                               | 0                                                                                                                                                                                                                                                                       | 0                                                                                                                                                                                                                                                                                                          | 0                                                                                                                                                                                                                                                                                                                                                       |  |
| 0     | 0                          | 0          | 0                                                                                                                        | 0                                                                                                                                                           | 0                                                                                                                                                                                                   | 0                                                                                                                                                                                                                               | 0                                                                                                                                                                                                                                                                       | 0                                                                                                                                                                                                                                                                                                          | 0                                                                                                                                                                                                                                                                                                                                                       |  |
|       | 31<br>00:24<br>7<br>3<br>3 | 00:24:17 7 | 31     10     24       00:24:17     00:2       7     8     8       3     9     7       3     8     6       0     0     0 | 31     10     24     13       00:24:17     00:22:26       7     8     8     5       3     9     7     4       3     8     6     2       0     0     0     0 | 31     10     24     13     36       00:24:17     00:22:26     00:1       7     8     8     5     4       3     9     7     4     2       3     8     6     2     2       0     0     0     0     0 | 31     10     24     13     36     5       00:24:17     00:22:26     00:18:40       7     8     8     5     4     3       3     9     7     4     2     3       3     8     6     2     2     2       0     0     0     0     0 | 31     10     24     13     36     5     28       00:24:17     00:22:26     00:18:40     00:1       7     8     8     5     4     3     6       3     9     7     4     2     3     4       3     8     6     2     2     2     4       0     0     0     0     0     0 | 31     10     24     13     36     5     28     28       00:24:17     00:22:26     00:18:40     00:16:25       7     8     8     5     4     3     6     3       3     9     7     4     2     3     4     3       3     8     6     2     2     2     4     2       0     0     0     0     0     0     0 | 31     10     24     13     36     5     28     28     119       00:24:17     00:22:26     00:18:40     00:16:25     01:27       7     8     8     5     4     3     6     3     25       3     9     7     4     2     3     4     3     16       3     8     6     2     2     2     4     2     15       0     0     0     0     0     0     0     0 |  |