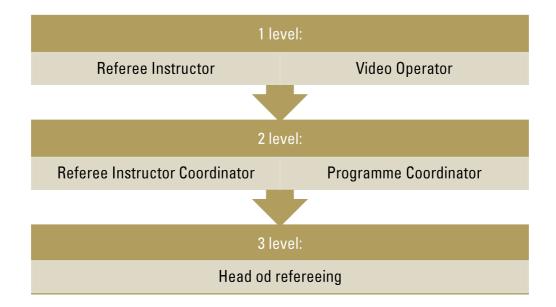

# **Quality & consistency**

FIBA's Referee Department is continuously working to improve the coordination, quality, and consistency of our work. In order to attain this goal, the following people are key:

| R |  |     | G | Αl |  |
|---|--|-----|---|----|--|
|   |  | I M |   |    |  |
|   |  |     |   |    |  |

GEDVILAS, Gvidas (LTU) BURNS, Blanca Cecilia (USA)

TAHA, Mohammad Fawzi (JOR)

Referee Instructor

Stand-by Referee Instructor

Video Operator

UEDA,Atsuhiro (JPN)

N/A

DE LUCAS, Angel (ESP)