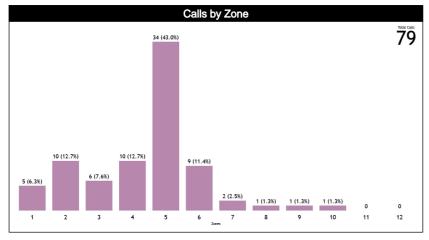

#### **Calls vs Zone and Position**

| Pos/Zon | Zone 1  | Zone 2  | Zone 3  | Zone 4  | Zone 5      | Zone 6  | Zone 7  | Zone 8  | Zone 9  | Zone 10 | Zone 11 | Zone 12 | TOTAL | СНАМР. | FIBA |
|---------|---------|---------|---------|---------|-------------|---------|---------|---------|---------|---------|---------|---------|-------|--------|------|
| C1      | 1 (7%)  | 3 (21%) | 0 (0%)  | 0 (0%)  | 6 (43%)     | 4 (29%) | 0 (0%)  | 0 (0%)  | 0 (0%)  | 0 (0%)  | 0 (0%)  | 0 (0%)  | 14    | 0.0    | 0.0  |
| С3      | 0 (0%)  | 2 (18%) | 2 (18%) | 4 (36%) | 3 (27%)     | 0 (0%)  | 0 (0%)  | 0 (0%)  | 0 (0%)  | 0 (0%)  | 0 (0%)  | 0 (0%)  | 11    | 0.0    | 0.0  |
| T1      | 3 (50%) | 1 (17%) | 0 (0%)  | 0 (0%)  | 0 (0%)      | 2 (33%) | 0 (0%)  | 0 (0%)  | 0 (0%)  | 0 (0%)  | 0 (0%)  | 0 (0%)  | 6     | 0.0    | 0.0  |
| Т3      | 0 (0%)  | 3 (30%) | 4 (40%) | 1 (10%) | 2 (20%)     | 0 (0%)  | 0 (0%)  | 0 (0%)  | 0 (0%)  | 0 (0%)  | 0 (0%)  | 0 (0%)  | 10    | 0.0    | 0.0  |
| L4      | 0 (0%)  | 0 (0%)  | 0 (0%)  | 3 (21%) | 10<br>(71%) | 1 (7%)  | 0 (0%)  | 0 (0%)  | 0 (0%)  | 0 (0%)  | 0 (0%)  | 0 (0%)  | 14    | 0.0    | 0.0  |
| L5      | 0       | 0       | 0       | 0       | 0           | 0       | 0       | 0       | 0       | 0       | 0       | 0       | 0     | 0.0    | 0.0  |
| L6      | 1 (6%)  | 0 (0%)  | 0 (0%)  | 2 (12%) | 13<br>(76%) | 1 (6%)  | 0 (0%)  | 0 (0%)  | 0 (0%)  | 0 (0%)  | 0 (0%)  | 0 (0%)  | 17    | 0.0    | 0.0  |
| Ct      | 0 (0%)  | 0 (0%)  | 0 (0%)  | 0 (0%)  | 0 (0%)      | 1 (20%) | 2 (40%) | 1 (20%) | 1 (20%) | 0 (0%)  | 0 (0%)  | 0 (0%)  | 5     | 0.0    | 0.0  |
| Tt      | 0 (0%)  | 1 (50%) | 0 (0%)  | 0 (0%)  | 0 (0%)      | 0 (0%)  | 0 (0%)  | 0 (0%)  | 0 (0%)  | 1 (50%) | 0 (0%)  | 0 (0%)  | 2     | 0.0    | 0.0  |
| Lt      | 0       | 0       | 0       | 0       | 0           | 0       | 0       | 0       | 0       | 0       | 0       | 0       | 0     | 0.0    | 0.0  |
| TOTAL   | 5       | 10      | 6       | 10      | 34          | 9       | 2       | 1       | 1       | 1       | 0       | 0       | 79    | 0.0    | 0.0  |
| СНАМР.  | 0.0     | 0.0     | 0.0     | 0.0     | 0.0         | 0.0     | 0.0     | 0.0     | 0.0     | 0.0     | 0.0     | 0.0     | 0.0   |        |      |
| FIBA    | 0.0     | 0.0     | 0.0     | 0.0     | 0.0         | 0.0     | 0.0     | 0.0     | 0.0     | 0.0     | 0.0     | 0.0     | 0.0   |        |      |