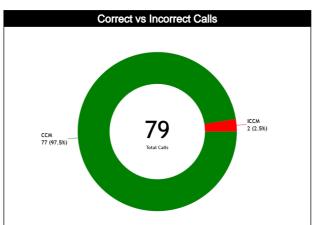

#### **Calls vs Team**

| Re | Teams                          |       |        | FRA                | · 119 |       |       |            |        | MAD   | . 56  |       |           |       |        | ТОТ   | ALS   |       |      |            |      |
|----|--------------------------------|-------|--------|--------------------|-------|-------|-------|------------|--------|-------|-------|-------|-----------|-------|--------|-------|-------|-------|------|------------|------|
| fs | Assessment                     | Corre | Incorr | Incon              | L2M C | L2M I | L2M ? | Corre      | Incorr | Incon | L2M C | L2M I | L2M ?     | Corre | Incorr | Incon | L2M C | L2M I | L2M? |            |      |
| СС | GEDVILAS, Gvidas (LTU)         | 11    | N/A    | N/A                | 0     | N/A   | N/A   | 16         | N/A    | N/A   | 0     | N/A   | N/A       | 27    | N/A    | N/A   | 0     | N/A   | N/A  | CHA<br>MP. | FIBA |
| U1 | BURNS, Blanca Cecilia<br>(USA) | 13    | N/A    | N/A                | 1     | N/A   | N/A   | 13         | N/A    | N/A   | 2     | N/A   | N/A       | 26    | N/A    | N/A   | 3     | N/A   | N/A  | AVG        | AVG  |
| U2 | TAHA, Mohammad Fawzi<br>(JOR)  | 17    | N/A    | N/A                | 2     | N/A   | N/A   | 9          | N/A    | N/A   | 0     | N/A   | N/A       | 26    | N/A    | N/A   | 2     | N/A   | N/A  |            |      |
|    | TOTAL                          |       |        | 41 (5 <sup>-</sup> | 1.9%) |       |       | 38 (48.1%) |        |       |       |       | 79 (100%) |       |        |       |       |       | 0.0  | 0.0        |      |
|    | CORRECT                        |       |        | N.                 | Ά     |       |       | N/A        |        |       |       |       | N/A       |       |        |       |       |       | 0.0  | 0.0        |      |
|    | INCORRECT                      |       |        | N.                 | Ά     |       |       |            |        | N.    | /A    |       |           | N/A   |        |       |       |       |      | 0.0        | 0.0  |
|    | INCONCLUSIVE                   |       |        | N.                 | Ά     |       |       |            |        | N.    | /A    |       |           | N/A   |        |       |       |       |      | 0.0        | 0.0  |
|    | L2M C                          | N/A   |        |                    |       |       |       | N/A        |        |       |       |       | N/A       |       |        |       |       |       | 0.0  | 0.0        |      |
|    | L2M I                          | N/A   |        |                    |       |       |       | N/A        |        |       |       |       | N/A       |       |        |       |       |       | 0.0  | 0.0        |      |
|    | L2M?                           |       |        | N.                 | Ά     |       |       |            |        | N.    | /A    |       |           | N/A   |        |       |       |       |      | 0.0        | 0.0  |