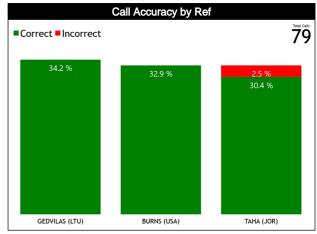

#### Calls vs Referee

| Quarters                            |           | Quai      | ter 1    |           |           | Qua      | rter 2   |           |           | Qua     | rter 3    |          |           |          | Qua       | rter 4   |    |       | TOT                  | ra i      |
|-------------------------------------|-----------|-----------|----------|-----------|-----------|----------|----------|-----------|-----------|---------|-----------|----------|-----------|----------|-----------|----------|----|-------|----------------------|-----------|
| 3 Referees                          | Ę         | 5'        | 1        | 0'        | Ę         | 5'       | 1        | 0'        | 5         | •       | 10        | )'       | 5         |          | 1         | 0'       | La | st 2' | 101                  | AL        |
| GEDVILAS<br>Gvidas                  | 3<br>23%  | 10<br>77% | 0        | 2<br>100% | 4<br>67%  | 2<br>33% | 0        | 2<br>100% | 2<br>100% | 0       | 1<br>100% | 0        | 1<br>100% | 0        | 0         | 0        | 0  | 0     | 11<br>41%            | 16<br>59% |
| Gvidas<br>(LTU)                     |           | 3<br>8%   |          | 2<br>%    |           | 5<br>2%  |          | 2<br>%    | 2<br>79   |         | 1<br>49   | %        | 1<br>49   | <br>%    | (         | 0        |    | 0     | 2 <sup>2</sup><br>32 |           |
| BURNS<br>Blanca<br>Cecilia<br>(USA) | 3<br>43%  | 4<br>57%  | 2<br>67% | 1<br>33%  | 3<br>60%  | 2<br>40% | 1<br>33% | 2<br>67%  | 0         | 0       | 3<br>60%  | 2<br>40% | 1<br>33%  | 2<br>67% | 1<br>33%  | 2<br>67% | 0  | 0     | 14<br>48%            | 15<br>52% |
| Cecilia<br>(USA)                    | 24        | 7<br> %   |          | 3<br>)%   |           | 5<br>'%  |          | 3<br>)%   | C         | )       | 5<br>17'  |          | 3<br>10   |          |           | 3<br>)%  |    | 0     | 2 <sup>1</sup><br>35 | -         |
| TAHA<br>Mohammad<br>Fawzi<br>(JOR)  | 4<br>57%  | 3<br>43%  | 0        | 1<br>100% | 6<br>86%  | 1<br>14% | 2<br>50% | 2<br>50%  | 1<br>100% | 0       | 1<br>33%  | 2<br>67% | 3<br>100% | 0        | 2<br>100% | 0        | 0  | 0     | 19<br>68%            | 9<br>32%  |
| Fawzi<br>(JOR)                      | 25        | 7<br>5%   | 4        | 1<br>%    | 25        | 7<br>5%  | 14       | 4<br> %   | 1<br>49   | 1<br>4% |           | %        | 3<br>11   | -        |           | 2<br>%   |    | 0     | 2<br>33              |           |
| TOTAL                               | 10<br>37% | 17<br>63% | 2<br>33% | 4<br>67%  | 13<br>72% | 5<br>28% | 3<br>33% | 6<br>67%  | 3<br>100% | 0       | 5<br>56%  | 4<br>44% | 5<br>71%  | 2<br>29% | 3<br>60%  | 2<br>40% | 0  | 0     | 44<br>52%            | 40<br>48% |
| TOTAL                               | 2<br>32   | 7         |          | 6<br>%    |           | 8<br> %  |          | )<br> %   | 3<br>49   |         | 9<br>11'  |          | 89        |          |           | 5<br>%   |    | 0     | 8                    | 4         |