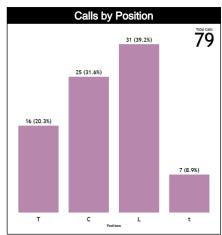

#### **Calls vs Zone and Position**

| Pos/Zon | Zone 1  | Zone 2  | Zone 3  | Zone 4  | Zone 5      | Zone 6  | Zone 7  | Zone 8  | Zone 9  | Zone 10 | Zone 11 | Zone 12 | TOTAL | СНАМР. | FIBA |
|---------|---------|---------|---------|---------|-------------|---------|---------|---------|---------|---------|---------|---------|-------|--------|------|
| C1      | 1 (7%)  | 3 (21%) | 0 (0%)  | 0 (0%)  | 6 (43%)     | 4 (29%) | 0 (0%)  | 0 (0%)  | 0 (0%)  | 0 (0%)  | 0 (0%)  | 0 (0%)  | 14    | 0.0    | 0.0  |
| С3      | 0 (0%)  | 2 (18%) | 2 (18%) | 4 (36%) | 3 (27%)     | 0 (0%)  | 0 (0%)  | 0 (0%)  | 0 (0%)  | 0 (0%)  | 0 (0%)  | 0 (0%)  | 11    | 0.0    | 0.0  |
| T1      | 3 (50%) | 1 (17%) | 0 (0%)  | 0 (0%)  | 0 (0%)      | 2 (33%) | 0 (0%)  | 0 (0%)  | 0 (0%)  | 0 (0%)  | 0 (0%)  | 0 (0%)  | 6     | 0.0    | 0.0  |
| Т3      | 0 (0%)  | 3 (30%) | 4 (40%) | 1 (10%) | 2 (20%)     | 0 (0%)  | 0 (0%)  | 0 (0%)  | 0 (0%)  | 0 (0%)  | 0 (0%)  | 0 (0%)  | 10    | 0.0    | 0.0  |
| L4      | 0 (0%)  | 0 (0%)  | 0 (0%)  | 3 (21%) | 10<br>(71%) | 1 (7%)  | 0 (0%)  | 0 (0%)  | 0 (0%)  | 0 (0%)  | 0 (0%)  | 0 (0%)  | 14    | 0.0    | 0.0  |
| L5      | 0       | 0       | 0       | 0       | 0           | 0       | 0       | 0       | 0       | 0       | 0       | 0       | 0     | 0.0    | 0.0  |
| L6      | 1 (6%)  | 0 (0%)  | 0 (0%)  | 2 (12%) | 13<br>(76%) | 1 (6%)  | 0 (0%)  | 0 (0%)  | 0 (0%)  | 0 (0%)  | 0 (0%)  | 0 (0%)  | 17    | 0.0    | 0.0  |
| Ct      | 0 (0%)  | 0 (0%)  | 0 (0%)  | 0 (0%)  | 0 (0%)      | 1 (20%) | 2 (40%) | 1 (20%) | 1 (20%) | 0 (0%)  | 0 (0%)  | 0 (0%)  | 5     | 0.0    | 0.0  |
| Tt      | 0 (0%)  | 1 (50%) | 0 (0%)  | 0 (0%)  | 0 (0%)      | 0 (0%)  | 0 (0%)  | 0 (0%)  | 0 (0%)  | 1 (50%) | 0 (0%)  | 0 (0%)  | 2     | 0.0    | 0.0  |
| Lt      | 0       | 0       | 0       | 0       | 0           | 0       | 0       | 0       | 0       | 0       | 0       | 0       | 0     | 0.0    | 0.0  |
| TOTAL   | 5       | 10      | 6       | 10      | 34          | 9       | 2       | 1       | 1       | 1       | 0       | 0       | 79    | 0.0    | 0.0  |
| СНАМР.  | 0.0     | 0.0     | 0.0     | 0.0     | 0.0         | 0.0     | 0.0     | 0.0     | 0.0     | 0.0     | 0.0     | 0.0     | 0.0   |        |      |
| FIBA    | 0.0     | 0.0     | 0.0     | 0.0     | 0.0         | 0.0     | 0.0     | 0.0     | 0.0     | 0.0     | 0.0     | 0.0     | 0.0   |        |      |