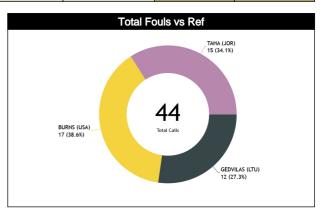

## **Calls Summary vs Referee**

| Types/Referees    | CC                            | U1                                       | U2                           | TOTAL                   | CHAMPIONSHIP | FIBA |
|-------------------|-------------------------------|------------------------------------------|------------------------------|-------------------------|--------------|------|
| CALLS             | 11 (41%) 16 (59%)<br>27 (34%) | 13 (50%) 13 (50%)<br>26 (33%)            | 17 (65%) 9 (35%)<br>26 (33%) | 41 (52%) 38 (48%)<br>79 | 0            | 0    |
| FOULS             | 4 (33%) 8 (67%)<br>12 (27%)   | 10 (59%) 7 (41%)<br>17 (39%)             | 11 (73%) 4 (27%)<br>15 (34%) | 25 (57%) 19 (43%)<br>44 | 0            | 0    |
| DEFENSIVE         | 3 (30%) 7 (70%)<br>10 (24%)   | 17 (39%)<br>10 (59%) 7 (41%)<br>17 (41%) | 10 (71%) 4 (29%)<br>14 (34%) | 23 (56%) 18 (44%)<br>41 | 0            | 0    |
| OFFENSIVE         | 1 (50%) 1 (50%)<br>2 (67%)    | 0 0                                      | 1 (100%) 0<br>1 (33%)        | 2 (67%) 1 (33%)         | 0            | 0    |
| DOUBLE FOUL       | 0 0                           | 0 0                                      | 0 0                          | 0 0                     | 0            | 0    |
| UNSPORTSMANLIKE   | 0 0                           | 0 0                                      | 0 0                          | 0 0                     | 0            | 0    |
| TECHNICAL         | 0 0                           | 0 0                                      | 0 0                          | 0 0                     | 0            | 0    |
| DISQUALIFYING     | 3 (30%) 7 (70%)<br>10 (24%)   | 10 (59%) 7 (41%)<br>17 (40%)             | 11 (73%) 4 (27%)<br>15 (36%) | 24 (57%) 18 (43%)<br>42 | 0            | 0    |
| ООВ               | 1 (50%) 1 (50%)<br>2 (100%)   | 0 0                                      | 0 0                          | 1 (50%) 1 (50%)         | 0            | 0    |
| STEP ON SIDE LINE | 7 (47%) 8 (53%)<br>15 (43%)   | 3 (33%) 6 (67%)<br>9 (26%)               | 6 (55%) 5 (45%)<br>11 (31%)  | 16 (46%) 19 (54%)<br>35 | 0            | 0    |
| OTHER             | 0 1 (100%)<br>1 (100%)        | 0 0                                      | 0 0                          | 0 1 (100%)              | 0            | 0    |
| VIOLATIONS        | 7 (50%) 7 (50%)<br>14 (41%)   | 3 (33%) 6 (67%)<br>9 (26%)               | 6 (55%) 5 (45%)<br>11 (32%)  | 16 (47%) 18 (53%)<br>34 | 0            | 0    |
| TRAVELING         | 7 (64%) 4 (36%)<br>11 (38%)   | 3 (38%) 5 (63%)<br>8 (28%)               | 5 (50%) 5 (50%)<br>10 (34%)  | 15 (52%) 14 (48%)       | 0            | 0    |
| OTHER             | 0 0                           | 0 0                                      | 0 0                          | 0 0                     | 0            | 0    |
| Fake              | 0 0                           | 0 0                                      | 0 0                          | 0 0                     | 0            | 0    |
| DOG               | 0 0                           | 0 0                                      | 0 0                          | 0 0                     | 0            | 0    |
| IRS               | 0 0                           | 0 0                                      | 0 0                          | 0 0                     | 0            | 0    |
| нсс               | 0 0                           | 0 0                                      | 0 0                          | 0 0                     | 0            | 0    |