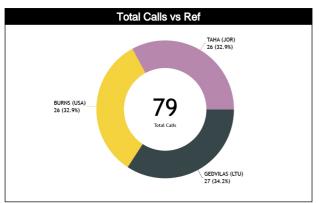

## **Calls Summary vs Referee**

| Types/Referees    | CC                            | U1                                       | U2                           | TOTAL                   | CHAMPIONSHIP | FIBA |
|-------------------|-------------------------------|------------------------------------------|------------------------------|-------------------------|--------------|------|
| CALLS             | 11 (41%) 16 (59%)<br>27 (34%) | 13 (50%) 13 (50%)<br>26 (33%)            | 17 (65%) 9 (35%)<br>26 (33%) | 41 (52%) 38 (48%)<br>79 | 0            | 0    |
| FOULS             | 4 (33%) 8 (67%)<br>12 (27%)   | 10 (59%) 7 (41%)<br>17 (39%)             | 11 (73%) 4 (27%)<br>15 (34%) | 25 (57%) 19 (43%)<br>44 | 0            | 0    |
| DEFENSIVE         | 3 (30%) 7 (70%)<br>10 (24%)   | 17 (39%)<br>10 (59%) 7 (41%)<br>17 (41%) | 10 (71%) 4 (29%)<br>14 (34%) | 23 (56%) 18 (44%)<br>41 | 0            | 0    |
| OFFENSIVE         | 1 (50%) 1 (50%)<br>2 (67%)    | 0 0                                      | 1 (100%) 0<br>1 (33%)        | 2 (67%) 1 (33%)         | 0            | 0    |
| DOUBLE FOUL       | 0 0                           | 0 0                                      | 0 0                          | 0 0                     | 0            | 0    |
| UNSPORTSMANLIKE   | 0 0                           | 0 0                                      | 0 0                          | 0 0                     | 0            | 0    |
| TECHNICAL         | 0 0                           | 0 0                                      | 0 0                          | 0 0                     | 0            | 0    |
| DISQUALIFYING     | 3 (30%) 7 (70%)<br>10 (24%)   | 10 (59%) 7 (41%)<br>17 (40%)             | 11 (73%) 4 (27%)<br>15 (36%) | 24 (57%) 18 (43%)<br>42 | 0            | 0    |
| ООВ               | 1 (50%) 1 (50%)<br>2 (100%)   | 0 0                                      | 0 0                          | 1 (50%) 1 (50%)         | 0            | 0    |
| STEP ON SIDE LINE | 7 (47%) 8 (53%)<br>15 (43%)   | 3 (33%) 6 (67%)<br>9 (26%)               | 6 (55%) 5 (45%)<br>11 (31%)  | 16 (46%) 19 (54%)<br>35 | 0            | 0    |
| OTHER             | 0 1 (100%)<br>1 (100%)        | 0 0                                      | 0 0                          | 0 1 (100%)              | 0            | 0    |
| VIOLATIONS        | 7 (50%) 7 (50%)<br>14 (41%)   | 3 (33%) 6 (67%)<br>9 (26%)               | 6 (55%) 5 (45%)<br>11 (32%)  | 16 (47%) 18 (53%)<br>34 | 0            | 0    |
| TRAVELING         | 7 (64%) 4 (36%)<br>11 (38%)   | 3 (38%) 5 (63%)<br>8 (28%)               | 5 (50%) 5 (50%)<br>10 (34%)  | 15 (52%) 14 (48%)       | 0            | 0    |
| OTHER             | 0 0                           | 0 0                                      | 0 0                          | 0 0                     | 0            | 0    |
| Fake              | 0 0                           | 0 0                                      | 0 0                          | 0 0                     | 0            | 0    |
| DOG               | 0 0                           | 0 0                                      | 0 0                          | 0 0                     | 0            | 0    |
| IRS               | 0 0                           | 0 0                                      | 0 0                          | 0 0                     | 0            | 0    |
| нсс               | 0 0                           | 0 0                                      | 0 0                          | 0 0                     | 0            | 0    |

#### Calls vs Referee

| Quarters                            |           | Quai      | ter 1    |           |           | Qua      | rter 2   |           |           | Qua     | rter 3    |          |           |          | Qua       | rter 4   |    |       | TOT                  | ra i      |
|-------------------------------------|-----------|-----------|----------|-----------|-----------|----------|----------|-----------|-----------|---------|-----------|----------|-----------|----------|-----------|----------|----|-------|----------------------|-----------|
| 3 Referees                          | Ę         | 5'        | 1        | 0'        | Ę         | 5'       | 1        | 0'        | 5         | •       | 10        | )'       | 5         |          | 1         | 0'       | La | st 2' | 101                  | AL        |
| GEDVILAS<br>Gvidas                  | 3<br>23%  | 10<br>77% | 0        | 2<br>100% | 4<br>67%  | 2<br>33% | 0        | 2<br>100% | 2<br>100% | 0       | 1<br>100% | 0        | 1<br>100% | 0        | 0         | 0        | 0  | 0     | 11<br>41%            | 16<br>59% |
| Gvidas<br>(LTU)                     |           | 3<br>8%   |          | 2<br>%    |           | 5<br>2%  |          | 2<br>%    | 2<br>79   |         | 1<br>49   | %        | 1<br>49   | <br>%    | (         | 0        |    | 0     | 2 <sup>2</sup><br>32 |           |
| BURNS<br>Blanca<br>Cecilia<br>(USA) | 3<br>43%  | 4<br>57%  | 2<br>67% | 1<br>33%  | 3<br>60%  | 2<br>40% | 1<br>33% | 2<br>67%  | 0         | 0       | 3<br>60%  | 2<br>40% | 1<br>33%  | 2<br>67% | 1<br>33%  | 2<br>67% | 0  | 0     | 14<br>48%            | 15<br>52% |
| Cecilia<br>(USA)                    | 24        | 7<br> %   |          | 3<br>)%   |           | 5<br>'%  |          | 3<br>)%   | C         | )       | 5<br>17'  |          | 3<br>10   |          |           | 3<br>)%  |    | 0     | 2 <sup>1</sup><br>35 | -         |
| TAHA<br>Mohammad<br>Fawzi<br>(JOR)  | 4<br>57%  | 3<br>43%  | 0        | 1<br>100% | 6<br>86%  | 1<br>14% | 2<br>50% | 2<br>50%  | 1<br>100% | 0       | 1<br>33%  | 2<br>67% | 3<br>100% | 0        | 2<br>100% | 0        | 0  | 0     | 19<br>68%            | 9<br>32%  |
| Fawzi<br>(JOR)                      | 25        | 7<br>5%   | 4        | 1<br>%    | 25        | 7<br>5%  | 14       | 4<br> %   | 1<br>49   | 1<br>4% |           | %        | 3<br>11   | -        |           | 2<br>%   |    | 0     | 2<br>33              |           |
| TOTAL                               | 10<br>37% | 17<br>63% | 2<br>33% | 4<br>67%  | 13<br>72% | 5<br>28% | 3<br>33% | 6<br>67%  | 3<br>100% | 0       | 5<br>56%  | 4<br>44% | 5<br>71%  | 2<br>29% | 3<br>60%  | 2<br>40% | 0  | 0     | 44<br>52%            | 40<br>48% |
| TOTAL                               | 2<br>32   | 7         |          | 6<br>%    |           | 8<br> %  |          | )<br> %   | 3<br>49   |         | 9<br>11'  |          | 89        |          |           | 5<br>%   |    | 0     | 8                    | 4         |