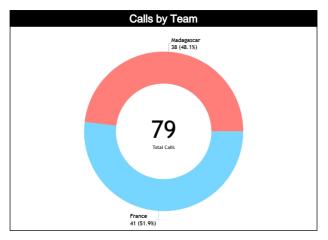

#### **Calls vs Team**

| Re | Teams                          |       |        | FRA                | · 119 |       |       |            |        | MAD   | . 56  |       |           |       |        | ТОТ   | ALS   |       |      |            |      |
|----|--------------------------------|-------|--------|--------------------|-------|-------|-------|------------|--------|-------|-------|-------|-----------|-------|--------|-------|-------|-------|------|------------|------|
| fs | Assessment                     | Corre | Incorr | Incon              | L2M C | L2M I | L2M ? | Corre      | Incorr | Incon | L2M C | L2M I | L2M ?     | Corre | Incorr | Incon | L2M C | L2M I | L2M? |            |      |
| СС | GEDVILAS, Gvidas (LTU)         | 11    | N/A    | N/A                | 0     | N/A   | N/A   | 16         | N/A    | N/A   | 0     | N/A   | N/A       | 27    | N/A    | N/A   | 0     | N/A   | N/A  | CHA<br>MP. | FIBA |
| U1 | BURNS, Blanca Cecilia<br>(USA) | 13    | N/A    | N/A                | 1     | N/A   | N/A   | 13         | N/A    | N/A   | 2     | N/A   | N/A       | 26    | N/A    | N/A   | 3     | N/A   | N/A  | AVG        | AVG  |
| U2 | TAHA, Mohammad Fawzi<br>(JOR)  | 17    | N/A    | N/A                | 2     | N/A   | N/A   | 9          | N/A    | N/A   | 0     | N/A   | N/A       | 26    | N/A    | N/A   | 2     | N/A   | N/A  |            |      |
|    | TOTAL                          |       |        | 41 (5 <sup>-</sup> | 1.9%) |       |       | 38 (48.1%) |        |       |       |       | 79 (100%) |       |        |       |       |       | 0.0  | 0.0        |      |
|    | CORRECT                        |       |        | N.                 | Ά     |       |       | N/A        |        |       |       |       | N/A       |       |        |       |       |       | 0.0  | 0.0        |      |
|    | INCORRECT                      |       |        | N.                 | Ά     |       |       |            |        | N.    | /A    |       |           | N/A   |        |       |       |       |      | 0.0        | 0.0  |
|    | INCONCLUSIVE                   |       |        | N.                 | Ά     |       |       |            |        | N.    | /A    |       |           | N/A   |        |       |       |       |      | 0.0        | 0.0  |
|    | L2M C                          | N/A   |        |                    |       |       |       | N/A        |        |       |       |       | N/A       |       |        |       |       |       | 0.0  | 0.0        |      |
|    | L2M I                          | N/A   |        |                    |       |       |       | N/A        |        |       |       |       | N/A       |       |        |       |       |       | 0.0  | 0.0        |      |
|    | L2M?                           |       |        | N.                 | Ά     |       |       |            |        | N.    | /A    |       |           | N/A   |        |       |       |       |      | 0.0        | 0.0  |