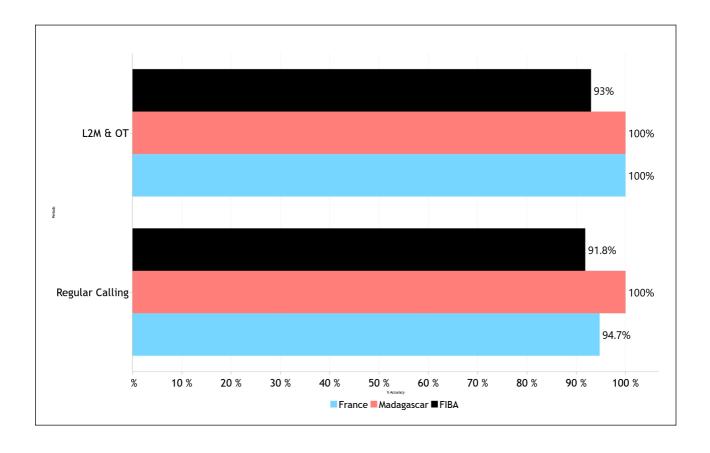

| 0    | 0      | 0    | 0    |
| ()               | UF to PF                   | 0   | 0    | 0    | 0    | 0     | 0"  | 0    | 0      | 0    | 0    |
|                  | PF to DQF                  | 0   | 0    | 0    | 0    | 0     | 0"  | 0    | 0      | 0    | 0    |
|                  | UF to DQF                  | 0   | 0    | 0    | 0    | 0     | 0"  | 0    | 0      | 0    | 0    |
|                  | DQF to UF                  | 0   | 0    | 0    | 0    | 0     | 0"  | 0    | 0      | 0    | 0    |
|                  | DQF to PF                  | 0   | 0    | 0    | 0    | 0     | 0"  | 0    | 0      | 0    | 0    |
|                  | IRS vs GAME                |     |      |      |      | ·     |     |      |        |      |      |



## Regular Call vs L2M & OT Accuracy