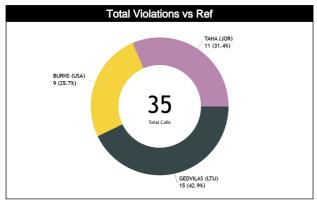

## **Calls Summary vs Referee**

| Types/Referees    | CC                            | U1                                       | U2                           | TOTAL                   | CHAMPIONSHIP | FIBA |
|-------------------|-------------------------------|------------------------------------------|------------------------------|-------------------------|--------------|------|
| CALLS             | 11 (41%) 16 (59%)<br>27 (34%) | 13 (50%) 13 (50%)<br>26 (33%)            | 17 (65%) 9 (35%)<br>26 (33%) | 41 (52%) 38 (48%)<br>79 | 0            | 0    |
| FOULS             | 4 (33%) 8 (67%)<br>12 (27%)   | 10 (59%) 7 (41%)<br>17 (39%)             | 11 (73%) 4 (27%)<br>15 (34%) | 25 (57%) 19 (43%)<br>44 | 0            | 0    |
| DEFENSIVE         | 3 (30%) 7 (70%)<br>10 (24%)   | 17 (39%)<br>10 (59%) 7 (41%)<br>17 (41%) | 10 (71%) 4 (29%)<br>14 (34%) | 23 (56%) 18 (44%)<br>41 | 0            | 0    |
| OFFENSIVE         | 1 (50%) 1 (50%)<br>2 (67%)    | 0 0                                      | 1 (100%) 0<br>1 (33%)        | 2 (67%) 1 (33%)         | 0            | 0    |
| DOUBLE FOUL       | 0 0                           | 0 0                                      | 0 0                          | 0 0                     | 0            | 0    |
| UNSPORTSMANLIKE   | 0 0                           | 0 0                                      | 0 0                          | 0 0                     | 0            | 0    |
| TECHNICAL         | 0 0                           | 0 0                                      | 0 0                          | 0 0                     | 0            | 0    |
| DISQUALIFYING     | 3 (30%) 7 (70%)<br>10 (24%)   | 10 (59%) 7 (41%)<br>17 (40%)             | 11 (73%) 4 (27%)<br>15 (36%) | 24 (57%) 18 (43%)<br>42 | 0            | 0    |
| ООВ               | 1 (50%) 1 (50%)<br>2 (100%)   | 0 0                                      | 0 0                          | 1 (50%) 1 (50%)         | 0            | 0    |
| STEP ON SIDE LINE | 7 (47%) 8 (53%)<br>15 (43%)   | 3 (33%) 6 (67%)<br>9 (26%)               | 6 (55%) 5 (45%)<br>11 (31%)  | 16 (46%) 19 (54%)<br>35 | 0            | 0    |
| OTHER             | 0 1 (100%)<br>1 (100%)        | 0 0                                      | 0 0                          | 0 1 (100%)              | 0            | 0    |
| VIOLATIONS        | 7 (50%) 7 (50%)<br>14 (41%)   | 3 (33%) 6 (67%)<br>9 (26%)               | 6 (55%) 5 (45%)<br>11 (32%)  | 16 (47%) 18 (53%)<br>34 | 0            | 0    |
| TRAVELING         | 7 (64%) 4 (36%)<br>11 (38%)   | 3 (38%) 5 (63%)<br>8 (28%)               | 5 (50%) 5 (50%)<br>10 (34%)  | 15 (52%) 14 (48%)       | 0            | 0    |
| OTHER             | 0 0                           | 0 0                                      | 0 0                          | 0 0                     | 0            | 0    |
| Fake              | 0 0                           | 0 0                                      | 0 0                          | 0 0                     | 0            | 0    |
| DOG               | 0 0                           | 0 0                                      | 0 0                          | 0 0                     | 0            | 0    |
| IRS               | 0 0                           | 0 0                                      | 0 0                          | 0 0                     | 0            | 0    |
| нсс               | 0 0                           | 0 0                                      | 0 0                          | 0 0                     | 0            | 0    |