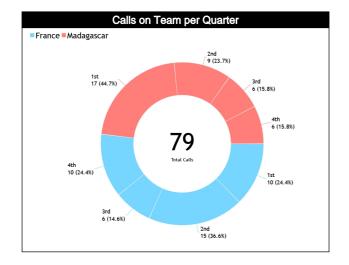

| Quart | ter 1                      | Quarter 2  |                                                                                                                          | Quarter 3                                                                                                                                                   |                                                                                                                                                                                                     | Quarter 4                                                                                                                                                                                                                       |                                                                                                                                                                                                                                                                         | TOT                                                                                                                                                                                                                                                                                                        | AL                                                                                                                                                                                                                                                                                                                                                      |  |
|-------|----------------------------|------------|--------------------------------------------------------------------------------------------------------------------------|-------------------------------------------------------------------------------------------------------------------------------------------------------------|-----------------------------------------------------------------------------------------------------------------------------------------------------------------------------------------------------|---------------------------------------------------------------------------------------------------------------------------------------------------------------------------------------------------------------------------------|-------------------------------------------------------------------------------------------------------------------------------------------------------------------------------------------------------------------------------------------------------------------------|------------------------------------------------------------------------------------------------------------------------------------------------------------------------------------------------------------------------------------------------------------------------------------------------------------|---------------------------------------------------------------------------------------------------------------------------------------------------------------------------------------------------------------------------------------------------------------------------------------------------------------------------------------------------------|--|
| 31    | 10                         | 24         | 13                                                                                                                       | 36                                                                                                                                                          | 5                                                                                                                                                                                                   | 28                                                                                                                                                                                                                              | 28                                                                                                                                                                                                                                                                      | 119                                                                                                                                                                                                                                                                                                        | 56                                                                                                                                                                                                                                                                                                                                                      |  |
| 00:24 | 1:17                       | 00:2       | 2:26                                                                                                                     | 00:1                                                                                                                                                        | 8:40                                                                                                                                                                                                | 00:1                                                                                                                                                                                                                            | 6:25                                                                                                                                                                                                                                                                    | 01:21:48                                                                                                                                                                                                                                                                                                   |                                                                                                                                                                                                                                                                                                                                                         |  |
| 7     | 8                          | 8          | 5                                                                                                                        | 4                                                                                                                                                           | 3                                                                                                                                                                                                   | 6                                                                                                                                                                                                                               | 3                                                                                                                                                                                                                                                                       | 25                                                                                                                                                                                                                                                                                                         | 19                                                                                                                                                                                                                                                                                                                                                      |  |
| 3     | 9                          | 7          | 4                                                                                                                        | 2                                                                                                                                                           | 3                                                                                                                                                                                                   | 4                                                                                                                                                                                                                               | 3                                                                                                                                                                                                                                                                       | 16                                                                                                                                                                                                                                                                                                         | 19                                                                                                                                                                                                                                                                                                                                                      |  |
| 3     | 8                          | 6          | 2                                                                                                                        | 2                                                                                                                                                           | 2                                                                                                                                                                                                   | 4                                                                                                                                                                                                                               | 2                                                                                                                                                                                                                                                                       | 15                                                                                                                                                                                                                                                                                                         | 14                                                                                                                                                                                                                                                                                                                                                      |  |
| 0     | 0                          | 0          | 0                                                                                                                        | 0                                                                                                                                                           | 0                                                                                                                                                                                                   | 0                                                                                                                                                                                                                               | 0                                                                                                                                                                                                                                                                       | 0                                                                                                                                                                                                                                                                                                          | 0                                                                                                                                                                                                                                                                                                                                                       |  |
| 0     | 0                          | 0          | 0                                                                                                                        | 0                                                                                                                                                           | 0                                                                                                                                                                                                   | 0                                                                                                                                                                                                                               | 0                                                                                                                                                                                                                                                                       | 0                                                                                                                                                                                                                                                                                                          | 0                                                                                                                                                                                                                                                                                                                                                       |  |
|       | 31<br>00:24<br>7<br>3<br>3 | 00:24:17 7 | 31     10     24       00:24:17     00:2       7     8     8       3     9     7       3     8     6       0     0     0 | 31     10     24     13       00:24:17     00:22:26       7     8     8     5       3     9     7     4       3     8     6     2       0     0     0     0 | 31     10     24     13     36       00:24:17     00:22:26     00:1       7     8     8     5     4       3     9     7     4     2       3     8     6     2     2       0     0     0     0     0 | 31     10     24     13     36     5       00:24:17     00:22:26     00:18:40       7     8     8     5     4     3       3     9     7     4     2     3       3     8     6     2     2     2       0     0     0     0     0 | 31     10     24     13     36     5     28       00:24:17     00:22:26     00:18:40     00:1       7     8     8     5     4     3     6       3     9     7     4     2     3     4       3     8     6     2     2     2     4       0     0     0     0     0     0 | 31     10     24     13     36     5     28     28       00:24:17     00:22:26     00:18:40     00:16:25       7     8     8     5     4     3     6     3       3     9     7     4     2     3     4     3       3     8     6     2     2     2     4     2       0     0     0     0     0     0     0 | 31     10     24     13     36     5     28     28     119       00:24:17     00:22:26     00:18:40     00:16:25     01:27       7     8     8     5     4     3     6     3     25       3     9     7     4     2     3     4     3     16       3     8     6     2     2     2     4     2     15       0     0     0     0     0     0     0     0 |  |