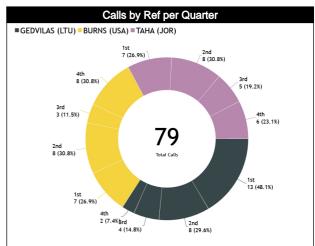

#### Calls vs Referee

| Quarters                            |           | Quai      | ter 1    |           |           | Qua      | rter 2   |           |           | Qua     | rter 3    |          |           |          | Qua       | rter 4   |    |       | TOT                  | ra i      |
|-------------------------------------|-----------|-----------|----------|-----------|-----------|----------|----------|-----------|-----------|---------|-----------|----------|-----------|----------|-----------|----------|----|-------|----------------------|-----------|
| 3 Referees                          | Ę         | 5'        | 1        | 0'        | Ę         | 5'       | 1        | 0'        | 5         | •       | 10        | )'       | 5         |          | 1         | 0'       | La | st 2' | 101                  | AL        |
| GEDVILAS<br>Gvidas                  | 3<br>23%  | 10<br>77% | 0        | 2<br>100% | 4<br>67%  | 2<br>33% | 0        | 2<br>100% | 2<br>100% | 0       | 1<br>100% | 0        | 1<br>100% | 0        | 0         | 0        | 0  | 0     | 11<br>41%            | 16<br>59% |
| Gvidas<br>(LTU)                     |           | 3<br>8%   |          | 2<br>%    |           | 5<br>2%  |          | 2<br>%    | 2<br>79   |         | 1<br>49   | %        | 1<br>49   | <br>%    | (         | 0        |    | 0     | 2 <sup>2</sup><br>32 |           |
| BURNS<br>Blanca<br>Cecilia<br>(USA) | 3<br>43%  | 4<br>57%  | 2<br>67% | 1<br>33%  | 3<br>60%  | 2<br>40% | 1<br>33% | 2<br>67%  | 0         | 0       | 3<br>60%  | 2<br>40% | 1<br>33%  | 2<br>67% | 1<br>33%  | 2<br>67% | 0  | 0     | 14<br>48%            | 15<br>52% |
| Cecilia<br>(USA)                    | 24        | 7<br> %   |          | 3<br>)%   |           | 5<br>'%  |          | 3<br>)%   | C         | )       | 5<br>17'  |          | 3<br>10   |          |           | 3<br>)%  |    | 0     | 2 <sup>1</sup><br>35 | -         |
| TAHA<br>Mohammad<br>Fawzi<br>(JOR)  | 4<br>57%  | 3<br>43%  | 0        | 1<br>100% | 6<br>86%  | 1<br>14% | 2<br>50% | 2<br>50%  | 1<br>100% | 0       | 1<br>33%  | 2<br>67% | 3<br>100% | 0        | 2<br>100% | 0        | 0  | 0     | 19<br>68%            | 9<br>32%  |
| Fawzi<br>(JOR)                      | 25        | 7<br>5%   | 4        | 1<br>%    | 25        | 7<br>5%  | 14       | 4<br> %   | 1<br>49   | 1<br>4% |           | %        | 3<br>11   | -        |           | 2<br>%   |    | 0     | 2<br>33              |           |
| TOTAL                               | 10<br>37% | 17<br>63% | 2<br>33% | 4<br>67%  | 13<br>72% | 5<br>28% | 3<br>33% | 6<br>67%  | 3<br>100% | 0       | 5<br>56%  | 4<br>44% | 5<br>71%  | 2<br>29% | 3<br>60%  | 2<br>40% | 0  | 0     | 44<br>52%            | 40<br>48% |
| TOTAL                               | 2<br>32   | 7         |          | 6<br>%    |           | 8<br> %  |          | )<br> %   | 3<br>49   |         | 9<br>11'  |          | 89        |          |           | 5<br>%   |    | 0     | 8                    | 4         |