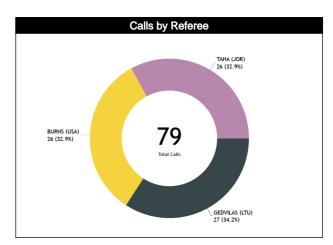

## **Calls Summary vs Referee**

| Types/Referees    | CC                            | U1                                       | U2                           | TOTAL                   | CHAMPIONSHIP | FIBA |
|-------------------|-------------------------------|------------------------------------------|------------------------------|-------------------------|--------------|------|
| CALLS             | 11 (41%) 16 (59%)<br>27 (34%) | 13 (50%) 13 (50%)<br>26 (33%)            | 17 (65%) 9 (35%)<br>26 (33%) | 41 (52%) 38 (48%)<br>79 | 0            | 0    |
| FOULS             | 4 (33%) 8 (67%)<br>12 (27%)   | 10 (59%) 7 (41%)<br>17 (39%)             | 11 (73%) 4 (27%)<br>15 (34%) | 25 (57%) 19 (43%)<br>44 | 0            | 0    |
| DEFENSIVE         | 3 (30%) 7 (70%)<br>10 (24%)   | 17 (39%)<br>10 (59%) 7 (41%)<br>17 (41%) | 10 (71%) 4 (29%)<br>14 (34%) | 23 (56%) 18 (44%)<br>41 | 0            | 0    |
| OFFENSIVE         | 1 (50%) 1 (50%)<br>2 (67%)    | 0 0                                      | 1 (100%) 0<br>1 (33%)        | 2 (67%) 1 (33%)         | 0            | 0    |
| DOUBLE FOUL       | 0 0                           | 0 0                                      | 0 0                          | 0 0                     | 0            | 0    |
| UNSPORTSMANLIKE   | 0 0                           | 0 0                                      | 0 0                          | 0 0                     | 0            | 0    |
| TECHNICAL         | 0 0                           | 0 0                                      | 0 0                          | 0 0                     | 0            | 0    |
| DISQUALIFYING     | 3 (30%) 7 (70%)<br>10 (24%)   | 10 (59%) 7 (41%)<br>17 (40%)             | 11 (73%) 4 (27%)<br>15 (36%) | 24 (57%) 18 (43%)<br>42 | 0            | 0    |
| ООВ               | 1 (50%) 1 (50%)<br>2 (100%)   | 0 0                                      | 0 0                          | 1 (50%) 1 (50%)         | 0            | 0    |
| STEP ON SIDE LINE | 7 (47%) 8 (53%)<br>15 (43%)   | 3 (33%) 6 (67%)<br>9 (26%)               | 6 (55%) 5 (45%)<br>11 (31%)  | 16 (46%) 19 (54%)<br>35 | 0            | 0    |
| OTHER             | 0 1 (100%)<br>1 (100%)        | 0 0                                      | 0 0                          | 0 1 (100%)              | 0            | 0    |
| VIOLATIONS        | 7 (50%) 7 (50%)<br>14 (41%)   | 3 (33%) 6 (67%)<br>9 (26%)               | 6 (55%) 5 (45%)<br>11 (32%)  | 16 (47%) 18 (53%)<br>34 | 0            | 0    |
| TRAVELING         | 7 (64%) 4 (36%)<br>11 (38%)   | 3 (38%) 5 (63%)<br>8 (28%)               | 5 (50%) 5 (50%)<br>10 (34%)  | 15 (52%) 14 (48%)       | 0            | 0    |
| OTHER             | 0 0                           | 0 0                                      | 0 0                          | 0 0                     | 0            | 0    |
| Fake              | 0 0                           | 0 0                                      | 0 0                          | 0 0                     | 0            | 0    |
| DOG               | 0 0                           | 0 0                                      | 0 0                          | 0 0                     | 0            | 0    |
| IRS               | 0 0                           | 0 0                                      | 0 0                          | 0 0                     | 0            | 0    |
| нсс               | 0 0                           | 0 0                                      | 0 0                          | 0 0                     | 0            | 0    |

#### Calls vs Referee

| Quarters                            |           | Quai      | ter 1    |           |           | Qua      | rter 2   |           |           | Qua     | rter 3    |          |           |          | Qua       | rter 4   |    |       | TOT                  | ra i      |
|-------------------------------------|-----------|-----------|----------|-----------|-----------|----------|----------|-----------|-----------|---------|-----------|----------|-----------|----------|-----------|----------|----|-------|----------------------|-----------|
| 3 Referees                          | Ę         | 5'        | 1        | 0'        | Ę         | 5'       | 1        | 0'        | 5         | •       | 10        | )'       | 5         |          | 1         | 0'       | La | st 2' | 101                  | AL        |
| GEDVILAS<br>Gvidas                  | 3<br>23%  | 10<br>77% | 0        | 2<br>100% | 4<br>67%  | 2<br>33% | 0        | 2<br>100% | 2<br>100% | 0       | 1<br>100% | 0        | 1<br>100% | 0        | 0         | 0        | 0  | 0     | 11<br>41%            | 16<br>59% |
| Gvidas<br>(LTU)                     |           | 3<br>8%   |          | 2<br>%    |           | 5<br>2%  |          | 2<br>%    | 2<br>79   |         | 1<br>49   | %        | 1<br>49   | <br>%    | (         | 0        |    | 0     | 2 <sup>2</sup><br>32 |           |
| BURNS<br>Blanca<br>Cecilia<br>(USA) | 3<br>43%  | 4<br>57%  | 2<br>67% | 1<br>33%  | 3<br>60%  | 2<br>40% | 1<br>33% | 2<br>67%  | 0         | 0       | 3<br>60%  | 2<br>40% | 1<br>33%  | 2<br>67% | 1<br>33%  | 2<br>67% | 0  | 0     | 14<br>48%            | 15<br>52% |
| Cecilia<br>(USA)                    | 24        | 7<br> %   |          | 3<br>)%   |           | 5<br>'%  |          | 3<br>)%   | C         | )       | 5<br>17'  |          | 3<br>10   |          |           | 3<br>)%  |    | 0     | 2 <sup>1</sup><br>35 | -         |
| TAHA<br>Mohammad<br>Fawzi<br>(JOR)  | 4<br>57%  | 3<br>43%  | 0        | 1<br>100% | 6<br>86%  | 1<br>14% | 2<br>50% | 2<br>50%  | 1<br>100% | 0       | 1<br>33%  | 2<br>67% | 3<br>100% | 0        | 2<br>100% | 0        | 0  | 0     | 19<br>68%            | 9<br>32%  |
| Fawzi<br>(JOR)                      | 25        | 7<br>5%   | 4        | 1<br>%    | 25        | 7<br>5%  | 14       | 4<br> %   | 1<br>49   | 1<br>4% |           | %        | 3<br>11   | -        |           | 2<br>%   |    | 0     | 2<br>33              |           |
| TOTAL                               | 10<br>37% | 17<br>63% | 2<br>33% | 4<br>67%  | 13<br>72% | 5<br>28% | 3<br>33% | 6<br>67%  | 3<br>100% | 0       | 5<br>56%  | 4<br>44% | 5<br>71%  | 2<br>29% | 3<br>60%  | 2<br>40% | 0  | 0     | 44<br>52%            | 40<br>48% |
| TOTAL                               | 2<br>32   | 7         |          | 6<br>%    |           | 8<br> %  |          | )<br> %   | 3<br>49   |         | 9<br>11'  |          | 89        |          |           | 5<br>%   |    | 0     | 8                    | 4         |