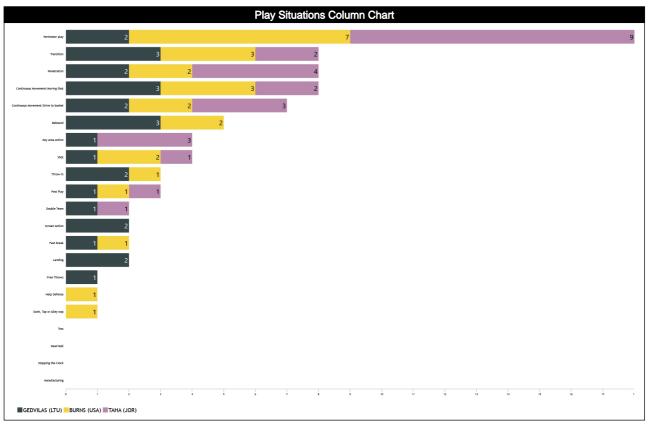

# **Play Situations Break-down**

| Play Situations Table               |           |              |     |                  |              |                 |     |      |  |  |  |  |  |
|-------------------------------------|-----------|--------------|-----|------------------|--------------|-----------------|-----|------|--|--|--|--|--|
| Concepts                            | GEDVILAS, | Gvidas (LTU) |     | ca Cecilia (USA) | TAHA, Mohamr | nad Fawzl (JOR) | То  | tals |  |  |  |  |  |
|                                     | FRA       | MAD          | FRA | MAD              | FRA          | MAD             | FRA | MAD  |  |  |  |  |  |
| Continuous Movement/Drive to basket | 1         | 1            | 2   | 0                | 1            | 2               | 4   | 3    |  |  |  |  |  |
| Continuous Movement/Moving Shot     | 0         | 3            | 2   | 1                | 1            | 1               | 3   | 5    |  |  |  |  |  |
| Shot                                | 0         | 1            | 0   | 2                | 0            | 1               | 0   | 4    |  |  |  |  |  |
| Manufacturing                       | 0         | 0            | 0   | 0                | 0            | 0               | 0   | 0    |  |  |  |  |  |
| Dunk, Tap or Alley oop              | 0         | 0            | 0   | 1                | 0            | 0               | 0   | 1    |  |  |  |  |  |
| Landing                             | 0         | 2            | 0   | 0                | 0            | 0               | 0   | 2    |  |  |  |  |  |
| Penetration                         | 2         | 0            | 1   | 1                | 3            | 1               | 6   | 2    |  |  |  |  |  |
| Perimeter play                      | 1         | 1            | 2   | 5                | 7            | 2               | 10  | 8    |  |  |  |  |  |
| Fast break                          | 1         | 0            | 1   | 0                | 0            | 0               | 2   | 0    |  |  |  |  |  |
| Transition                          | 1         | 2            | 2   | 1                | 1            | 1               | 4   | 4    |  |  |  |  |  |
| Rebound                             | 3         | 0            | 1   | 1                | 0            | 0               | 4   | 1    |  |  |  |  |  |
| Post Play                           | 0         | 1            | 1   | 0                | 1            | 0               | 2   | 1    |  |  |  |  |  |
| Key area action                     | 0         | 1            | 0   | 0                | 3            | 0               | 3   | 1    |  |  |  |  |  |
| Screen Action                       | 1         | 1            | 0   | 0                | 0            | 0               | 1   | 1    |  |  |  |  |  |
| Double Team                         | 0         | 1            | 0   | 0                | 0            | 1               | 0   | 2    |  |  |  |  |  |
| Help Defense                        | 0         | 0            | 1   | 0                | 0            | 0               | 1   | 0    |  |  |  |  |  |
| Stopping the Clock                  | 0         | 0            | 0   | 0                | 0            | 0               | 0   | 0    |  |  |  |  |  |
| Dead Ball                           | 0         | 0            | 0   | 0                | 0            | 0               | 0   | 0    |  |  |  |  |  |
| Free Throws                         | 0         | 1            | 0   | 0                | 0            | 0               | 0   | 1    |  |  |  |  |  |
| Throw-in                            | 1         | 1            | 0   | 1                | 0            | 0               | 1   | 2    |  |  |  |  |  |
| Toss                                | 0         | 0            | 0   | 0                | 0            | 0               | 0   | 0    |  |  |  |  |  |
| Totals                              | 11        | 16           | 13  | 13               | 17           | 9               | 41  | 38   |  |  |  |  |  |