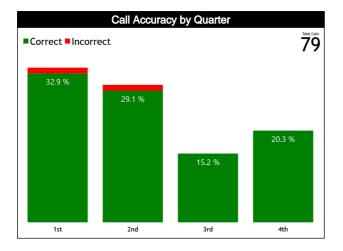

0    | 0      | 0    | 0    |
| ()               | UF to PF                   | 0   | 0    | 0    | 0    | 0     | 0"  | 0    | 0      | 0    | 0    |
|                  | PF to DQF                  | 0   | 0    | 0    | 0    | 0     | 0"  | 0    | 0      | 0    | 0    |
|                  | UF to DQF                  | 0   | 0    | 0    | 0    | 0     | 0"  | 0    | 0      | 0    | 0    |
|                  | DQF to UF                  | 0   | 0    | 0    | 0    | 0     | 0"  | 0    | 0      | 0    | 0    |
|                  | DQF to PF                  | 0   | 0    | 0    | 0    | 0     | 0"  | 0    | 0      | 0    | 0    |
|                  | IRS vs GAME                |     |      |      |      | ·     |     |      |        |      |      |



## Regular Call vs L2M & OT Accuracy