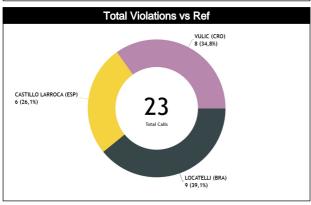

#### Calls Summary vs Referee

| Types/Referees    | CC              |         | l        | 11        | U               | 2        | TO        | TAL        | CHAMPIONSHIP | FIBA |
|-------------------|-----------------|---------|----------|-----------|-----------------|----------|-----------|------------|--------------|------|
| CALLO             | 13 (52%) 12 (   | (48%)   | 10 (48%) | 11 (52%)  | 14 (54%)        | 12 (46%) | 37 (51%)  | 35 (49%)   |              |      |
| CALLS             | 25 (35%)        |         | 21 (2    | 29%)      | 26 (3           | 36%)     | 7         | 2          | 0            | 0    |
| FOULS             | 9 (53%) 8 (     | 47%)    | 6 (40%)  | 9 (60%)   | 11 (61%)        | 7 (39%)  | 26 (52%)  | 24 (48%)   | 0            | 0    |
| FUULS             | 17 (34%)        |         | 15 (3    | 30%)      | 18 (3           | 36%)     | 5         | 0          | U            |      |
| DEFENSIVE         | - 1             | 44%)    | 6 (43%)  | 8 (57%)   | 9 (60%)         | 6 (40%)  | 24 (53%)  | 21 (47%)   | 0            | 0    |
| DEI ENGIVE        | 16 (36%)        |         | 14 (3    |           | 15 (3           |          | 4         |            | •            |      |
| OFFENSIVE         |                 | 100%)   | 0        | 1 (100%)  | 2 (67%)         | 1 (33%)  | 2 (40%)   | 3 (60%)    | 0            | 0    |
| OTTENOIVE         | 1 (20%)         |         | 1 (2     |           | 3 (6            |          |           | j          |              |      |
| DOUBLE FOUL       |                 | 0       | 0        | 0         | 0               | 0        | 0         | 0          | 0            | 0    |
| 200222.002        | 0               |         |          | )         |                 | )        | (         |            |              |      |
| UNSPORTSMANLIKE   | ,               | 0       | 0        | 0         | 0               | 0        | 0         | 0          | 0            | 0    |
|                   | 0               |         |          | )         |                 | )        | ( (700()  |            |              |      |
| TECHNICAL         |                 | 50%)    | 0        | 0         | 0               | 0        | 1 (50%)   | 1 (50%)    | 0            | 0    |
|                   | 2 (100%)        | _       |          | )         |                 | )        |           | 2          |              |      |
| DISQUALIFYING     | ,               | 0       | 0        | 0         | 0               | 0        | 0         | 0          | 0            | 0    |
|                   | 0               | 100()   |          | 4 (000()  |                 | 0 (000() |           | 7 (470()   | -            |      |
| 00B               |                 | 43%)    | 2 (67%)  | 1 (33%)   | 2 (40%)         | 3 (60%)  | 8 (53%)   | 7 (47%)    | 0            | 0    |
|                   | 7 (47%)         | •       | 3 (2     |           | 5 (3            |          | 1         |            |              |      |
| STEP ON SIDE LINE | ,               | 0       | 0        | 0         | 0               | 0        | 0         | 0          | 0            | 0    |
|                   | 0               | 43%)    | 2 (67%)  | 1 (000/)  | 2 (40%)         | 3 (60%)  | 8 (53%)   |            |              |      |
| OTHER             | 4 (57%) 3 (47%) | 4370)   | 3 (2     | 1 (33%)   | 2 (40%)<br>5 (3 |          | 0 (33%)   | 7 (47%)    | 0            | 0    |
|                   | - 1             | 100%)   | 2 (67%)  | 1 (33%)   | 1 (33%)         | 2 (67%)  | 3 (43%)   | 4 (57%)    |              |      |
| VIOLATIONS        | 1 (14%)         | 10070)  | 3 (4     |           | 3 (4            |          | 3 (4370)  |            | 0            | 0    |
|                   |                 | 0       | 0        | 376)<br>0 | 0               | 1 (100%) | 0         | 1 (100%)   |              |      |
| TRAVELING         | 0               | •       |          | )         | _               | )0%)     | U ,       | 1 (100 /0) | 0            | 0    |
|                   |                 | 100%)   | 2 (67%)  | 1 (33%)   | 1 (50%)         | 1 (50%)  | 3 (50%)   | 3 (50%)    |              |      |
| OTHER             | 1 (17%)         | 100 /0/ | 3 (5     |           | 2 (3            |          |           | 3 (30 /0)  | 0            | 0    |
|                   |                 | 0       | 0        | 0 /0/     | 0               | 0        | 0         | 0          |              |      |
| Fake              | 0               |         |          | )         |                 | )        | _         | )          | 0            | 0    |
|                   |                 | 0       | 0        | 0         | 0               | 0        | 0         | 0          |              |      |
| DOG               | 0               |         | 0        |           |                 | )        |           | -          | 0            | 0    |
|                   |                 | 100%)   | 0        | 0         | 1 (100%)        | 0        | 1 (50%)   | 1 (50%)    |              |      |
| IRS               | 1 (50%)         |         |          | )         | 1 (5            | 0%)      | - 1       | 2          | 0            | 0    |
| 1100              |                 | 0       | 0        | 0         | 1 (100%)        | 0        | 1 (100%)  | 0          |              |      |
| HCC               | 0               |         |          | 0         | 1 (100%)        |          | 1 (10070) |            | 0            | 0    |

#### Calls vs Referee

| Quarters                  |          | Quai       | ter 1    |          |          | Quar      | ter 2     |          |           | Quai      | ter 3     |           |           |          | Quai      | ter 4    |           |          | TO        | TOI       |
|---------------------------|----------|------------|----------|----------|----------|-----------|-----------|----------|-----------|-----------|-----------|-----------|-----------|----------|-----------|----------|-----------|----------|-----------|-----------|
| 3 Referees                |          | <b>5</b> " | 1        | D'       |          | 5' 10'    |           | D'       | 5'        |           | 1         | 0'        | ŧ         | j"       | 1         | D'       | Las       | t 2'     | TO        | I HIL     |
| LOCATELLI,<br>Guilherme   | 2<br>50% | 2<br>50%   | 5<br>63% | 3<br>38% | 0        | 1<br>100% | 0         | 0        | 3<br>38%  | 5<br>63%  | 1<br>100% | 0         | 1<br>50%  | 1<br>50% | 1<br>100% | 0        | 0         | 0        | 13<br>52% | 12<br>48% |
| (BRA)                     |          | 4<br>6%    | 32       | 3<br>!%  | 4        | 1<br>%    | (         | 0        | 32        | B<br>!%   | 4         | 1<br>%    | 8'        | 2<br>%   | 4         | l<br>%   | (         | )        | _         | 5<br>i%   |
| CASTILLO<br>Larroca, Luis | 2<br>50% | 2<br>50%   | 1<br>50% | 1<br>50% | 0        | 0         | 1<br>25%  | 3<br>75% | 1<br>100% | 0         | 0         | 2<br>100% | 3<br>60%  | 2<br>40% | 2<br>67%  | 1<br>33% | 1<br>100% | 0        | 10<br>48% | 11<br>52% |
| (ESP)                     | 19       | 4<br>)%    | 10       | 2<br>1%  |          | 0         | 19        | 4<br>)%  | 5         | 1<br>%    |           | 2<br>)%   |           | 5<br>∤%  |           | 3<br> %  | 5         | I<br>%   | 2<br>29   | :1<br>)%  |
| VULIC, Martin             | 1<br>20% | 4<br>80%   | 2<br>67% | 1<br>33% | 3<br>60% | 2<br>40%  | 1<br>100% | 0        | 0         | 2<br>100% | 1<br>33%  | 2<br>67%  | 2<br>100% | 0        | 4<br>80%  | 1<br>20% | 2<br>67%  | 1<br>33% | 14<br>54% | 12<br>46% |
| (CRO)                     |          | 5<br>)%    | ;<br>12  | 3<br>!%  |          | 5<br>)%   | 4         | 1<br>%   | 8         | 2<br>%    |           | 3<br>!%   | 8         | 2<br>%   |           | 5<br>1%  |           | 3<br>!%  | _         | .6<br>6%  |
| T0701                     | 5<br>38% | 8<br>62%   | 8<br>62% | 5<br>38% | 3<br>50% | 3<br>50%  | 2<br>40%  | 3<br>60% | 4<br>36%  | 7<br>64%  | 2<br>33%  | 4<br>67%  | 6<br>67%  | 3<br>33% | 7<br>78%  | 2<br>22% | 3<br>75%  | 1<br>25% | 37<br>51% | 35<br>49% |
| TOTAL                     | _        | 3<br>3%    | 1<br>18  | 3        |          | 6<br>%    | !<br>7'   | 5<br>%   |           | 1<br>i%   |           | 6<br>%    | 13        | 9<br>8%  |           | 9        | 6         | ¥<br>%   | 7         | 2         |