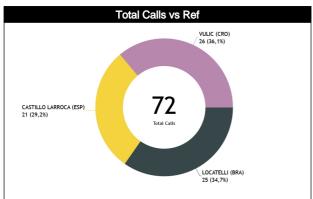

#### Calls Summary vs Referee

| Types/Referees    | CC              |         | l        | 11        | U               | 2        | TO        | TAL        | CHAMPIONSHIP | FIBA |
|-------------------|-----------------|---------|----------|-----------|-----------------|----------|-----------|------------|--------------|------|
| CALLO             | 13 (52%) 12 (   | (48%)   | 10 (48%) | 11 (52%)  | 14 (54%)        | 12 (46%) | 37 (51%)  | 35 (49%)   |              |      |
| CALLS             | 25 (35%)        |         | 21 (2    | 29%)      | 26 (3           | 36%)     | 7         | 2          | 0            | 0    |
| FOULS             | 9 (53%) 8 (     | 47%)    | 6 (40%)  | 9 (60%)   | 11 (61%)        | 7 (39%)  | 26 (52%)  | 24 (48%)   | 0            | 0    |
| FUULS             | 17 (34%)        |         | 15 (3    | 30%)      | 18 (3           | 36%)     | 5         | 0          | U            |      |
| DEFENSIVE         | - 1             | 44%)    | 6 (43%)  | 8 (57%)   | 9 (60%)         | 6 (40%)  | 24 (53%)  | 21 (47%)   | 0            | 0    |
| DEI ENGIVE        | 16 (36%)        |         | 14 (3    |           | 15 (3           |          | 4         |            | •            |      |
| OFFENSIVE         |                 | 100%)   | 0        | 1 (100%)  | 2 (67%)         | 1 (33%)  | 2 (40%)   | 3 (60%)    | 0            | 0    |
| OTTENOIVE         | 1 (20%)         |         | 1 (2     |           | 3 (6            |          |           | j          |              |      |
| DOUBLE FOUL       |                 | 0       | 0        | 0         | 0               | 0        | 0         | 0          | 0            | 0    |
| 200222.002        | 0               |         |          | )         |                 | )        | (         |            |              |      |
| UNSPORTSMANLIKE   | ,               | 0       | 0        | 0         | 0               | 0        | 0         | 0          | 0            | 0    |
|                   | 0               |         |          | )         |                 | )        | ( (700()  |            |              |      |
| TECHNICAL         |                 | 50%)    | 0        | 0         | 0               | 0        | 1 (50%)   | 1 (50%)    | 0            | 0    |
|                   | 2 (100%)        | _       |          | )         |                 | )        |           | 2          |              |      |
| DISQUALIFYING     | ,               | 0       | 0        | 0         | 0               | 0        | 0         | 0          | 0            | 0    |
|                   | 0               | 100()   |          | 4 (000()  |                 | 0 (000() |           | 7 (470()   | -            |      |
| 00B               |                 | 43%)    | 2 (67%)  | 1 (33%)   | 2 (40%)         | 3 (60%)  | 8 (53%)   | 7 (47%)    | 0            | 0    |
|                   | 7 (47%)         | •       | 3 (2     |           | 5 (3            |          | 1         |            |              |      |
| STEP ON SIDE LINE | ,               | 0       | 0        | 0         | 0               | 0        | 0         | 0          | 0            | 0    |
|                   | 0               | 43%)    | 2 (67%)  | 1 (000/)  | 2 (40%)         | 3 (60%)  | 8 (53%)   |            |              |      |
| OTHER             | 4 (57%) 3 (47%) | 4370)   | 3 (2     | 1 (33%)   | 2 (40%)<br>5 (3 |          | 0 (33%)   | 7 (47%)    | 0            | 0    |
|                   | - 1             | 100%)   | 2 (67%)  | 1 (33%)   | 1 (33%)         | 2 (67%)  | 3 (43%)   | 4 (57%)    |              |      |
| VIOLATIONS        | 1 (14%)         | 10070)  | 3 (4     |           | 3 (4            |          | 3 (4370)  |            | 0            | 0    |
|                   |                 | 0       | 0        | 376)<br>0 | 0               | 1 (100%) | 0         | 1 (100%)   |              |      |
| TRAVELING         | 0               | •       |          | )         | _               | )0%)     | U ,       | 1 (100 /0) | 0            | 0    |
|                   |                 | 100%)   | 2 (67%)  | 1 (33%)   | 1 (50%)         | 1 (50%)  | 3 (50%)   | 3 (50%)    |              |      |
| OTHER             | 1 (17%)         | 100 /0/ | 3 (5     |           | 2 (3            |          |           | 3 (30 /0)  | 0            | 0    |
|                   |                 | 0       | 0        | 0 /0/     | 0               | 0        | 0         | 0          |              |      |
| Fake              | 0               |         |          | )         |                 | )        | _         | )          | 0            | 0    |
|                   |                 | 0       | 0        | 0         | 0               | 0        | 0         | 0          |              |      |
| DOG               | 0               |         | 0        |           |                 | )        |           | -          | 0            | 0    |
|                   |                 | 100%)   | 0        | 0         | 1 (100%)        | 0        | 1 (50%)   | 1 (50%)    |              |      |
| IRS               | 1 (50%)         |         |          | )         | 1 (5            | 0%)      | - 1       | 2          | 0            | 0    |
| 1100              |                 | 0       | 0        | 0         | 1 (100%)        | 0        | 1 (100%)  | 0          |              |      |
| HCC               | 0               |         |          | 0         | 1 (100%)        |          | 1 (10070) |            | 0            | 0    |

| Ref | Occorrect.                      |     | TOTALS                                                      |      |       |       |       |     |      |       |       |      |      |     |      |      |       |      |      |        |      |
|-----|---------------------------------|-----|-------------------------------------------------------------|------|-------|-------|-------|-----|------|-------|-------|------|------|-----|------|------|-------|------|------|--------|------|
| S   | Assessment                      | CCM | ICCM                                                        | INCO | L2M C | L2M I | L2M ? | CCM | ICCM | INCO  | L2M C | L2M1 | L2M? | CCM | ICCM | INCO | L2M C | L2M1 | L2M? |        |      |
| CC  | LOCATELLI, Guilherme (BRA)      | 13  | N/A                                                         | N/A  | 0     | N/A   | N/A   | 12  | N/A  | N/A   | 0     | N/A  | N/A  | 25  | N/A  | N/A  | 0     | N/A  | N/A  | CHAMP. | FIBA |
| U1  | CASTILLO LARROCA, Luis<br>(ESP) | 10  | N/A N/A 1 N/A N/A 11 N/A N/A 0 N/A N/A 21 N/A N/A 1 N/A N/A |      |       |       |       |     |      |       |       |      | AVG  | AVG |      |      |       |      |      |        |      |
| U2  | VULIC, Martin (CRO)             | 14  | N/A N/A 2 N/A N/A 12 N/A N/A 1 N/A N/A 26 N/A N/A 3 N/A N/A |      |       |       |       |     |      |       |       |      |      |     |      |      |       |      |      |        |      |
|     | TOTAL                           |     |                                                             |      |       |       |       |     |      | 72 (1 | 00%)  |      |      |     |      |      |       |      |      |        |      |
|     | CCM                             |     |                                                             |      |       |       |       |     |      | 72 (1 | 00%)  |      |      |     |      |      |       |      |      |        |      |
|     | ICCM                            |     |                                                             |      |       |       |       |     |      | N     | /A    |      |      |     |      |      |       |      |      |        |      |
|     | INCO                            |     |                                                             |      |       |       |       |     |      | N     | /A    |      |      |     |      |      |       |      |      |        |      |
|     | L2M C                           |     | 4 (5,6%)                                                    |      |       |       |       |     |      |       |       |      |      |     |      |      |       |      |      |        |      |
|     | L2M I                           |     | N/A                                                         |      |       |       |       |     |      |       |       |      |      |     |      |      |       |      |      |        |      |
|     | L2M? N/A                        |     |                                                             |      |       |       |       |     |      |       |       |      |      |     |      |      |       |      |      |        |      |

#### Calls vs Referee

| Quarters                  |          | Quai       | ter 1    |          |          | Quar      | ter 2     |          |           | Quai      | ter 3     |           |           |          | Quai      | ter 4    |           |          | TO        | TOI       |
|---------------------------|----------|------------|----------|----------|----------|-----------|-----------|----------|-----------|-----------|-----------|-----------|-----------|----------|-----------|----------|-----------|----------|-----------|-----------|
| 3 Referees                |          | <b>5</b> " | 1        | D'       |          | 5' 10'    |           | D'       | 5'        |           | 1         | 0'        | ŧ         | j"       | 1         | D'       | Las       | t 2'     | TO        | I HIL     |
| LOCATELLI,<br>Guilherme   | 2<br>50% | 2<br>50%   | 5<br>63% | 3<br>38% | 0        | 1<br>100% | 0         | 0        | 3<br>38%  | 5<br>63%  | 1<br>100% | 0         | 1<br>50%  | 1<br>50% | 1<br>100% | 0        | 0         | 0        | 13<br>52% | 12<br>48% |
| (BRA)                     |          | 4<br>6%    | 32       | 3<br>!%  | 4        | 1<br>%    | (         | 0        | 32        | B<br>!%   | 4         | 1<br>%    | 8'        | 2<br>%   | 4         | l<br>%   | (         | )        | _         | 5<br>i%   |
| CASTILLO<br>Larroca, Luis | 2<br>50% | 2<br>50%   | 1<br>50% | 1<br>50% | 0        | 0         | 1<br>25%  | 3<br>75% | 1<br>100% | 0         | 0         | 2<br>100% | 3<br>60%  | 2<br>40% | 2<br>67%  | 1<br>33% | 1<br>100% | 0        | 10<br>48% | 11<br>52% |
| (ESP)                     | 19       | 4<br>)%    | 10       | 2<br>1%  |          | 0         | 19        | 4<br>)%  | 5         | 1<br>%    |           | 2<br>)%   |           | 5<br>∤%  |           | 3<br> %  | 5         | I<br>%   | 2<br>29   | :1<br>)%  |
| VULIC, Martin             | 1<br>20% | 4<br>80%   | 2<br>67% | 1<br>33% | 3<br>60% | 2<br>40%  | 1<br>100% | 0        | 0         | 2<br>100% | 1<br>33%  | 2<br>67%  | 2<br>100% | 0        | 4<br>80%  | 1<br>20% | 2<br>67%  | 1<br>33% | 14<br>54% | 12<br>46% |
| (CRO)                     |          | 5<br>)%    | ;<br>12  | 3<br>!%  |          | 5<br>)%   | 4         | 1<br>%   | 8         | 2<br>%    |           | 3<br>!%   | 8         | 2<br>%   |           | 5<br>1%  |           | 3<br>!%  | _         | .6<br>6%  |
| T0701                     | 5<br>38% | 8<br>62%   | 8<br>62% | 5<br>38% | 3<br>50% | 3<br>50%  | 2<br>40%  | 3<br>60% | 4<br>36%  | 7<br>64%  | 2<br>33%  | 4<br>67%  | 6<br>67%  | 3<br>33% | 7<br>78%  | 2<br>22% | 3<br>75%  | 1<br>25% | 37<br>51% | 35<br>49% |
| TOTAL                     | _        | 3<br>3%    | 1<br>18  | 3        |          | 6<br>%    | !<br>7'   | 5<br>%   |           | 1<br>i%   |           | 6<br>%    | 13        | 9<br>8%  |           | 9        | 6         | ¥<br>%   | 7         | 2         |