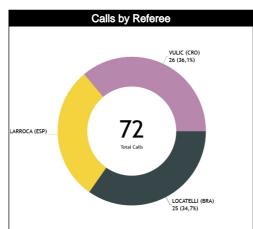

#### Calls vs Referee

| Quarters                  |          | Quai       | ter 1    |          |          | Quar      | ter 2     |          |           | Quai      | ter 3     |           |           |          | Quai      | ter 4    |           |          | TO        | TOI       |
|---------------------------|----------|------------|----------|----------|----------|-----------|-----------|----------|-----------|-----------|-----------|-----------|-----------|----------|-----------|----------|-----------|----------|-----------|-----------|
| 3 Referees                |          | <b>5</b> " | 1        | D'       |          | 5' 10'    |           | D'       | 5'        |           | 1         | 0'        | ŧ         | j"       | 1         | D'       | Las       | t 2'     | TO        | I HIL     |
| LOCATELLI,<br>Guilherme   | 2<br>50% | 2<br>50%   | 5<br>63% | 3<br>38% | 0        | 1<br>100% | 0         | 0        | 3<br>38%  | 5<br>63%  | 1<br>100% | 0         | 1<br>50%  | 1<br>50% | 1<br>100% | 0        | 0         | 0        | 13<br>52% | 12<br>48% |
| (BRA)                     |          | 4<br>6%    | 32       | 3<br>!%  | 4        | 1<br>%    | (         | 0        | 32        | B<br>!%   | 4         | 1<br>%    | 8'        | 2<br>%   | 4         | l<br>%   | (         | )        | _         | 5<br>i%   |
| CASTILLO<br>Larroca, Luis | 2<br>50% | 2<br>50%   | 1<br>50% | 1<br>50% | 0        | 0         | 1<br>25%  | 3<br>75% | 1<br>100% | 0         | 0         | 2<br>100% | 3<br>60%  | 2<br>40% | 2<br>67%  | 1<br>33% | 1<br>100% | 0        | 10<br>48% | 11<br>52% |
| (ESP)                     | 19       | 4<br>)%    | 10       | 2<br>1%  |          | 0         | 19        | 4<br>)%  | 5         | 1<br>%    |           | 2<br>)%   |           | 5<br>∤%  |           | 3<br> %  | 5         | I<br>%   | 2<br>29   | :1<br>)%  |
| VULIC, Martin             | 1<br>20% | 4<br>80%   | 2<br>67% | 1<br>33% | 3<br>60% | 2<br>40%  | 1<br>100% | 0        | 0         | 2<br>100% | 1<br>33%  | 2<br>67%  | 2<br>100% | 0        | 4<br>80%  | 1<br>20% | 2<br>67%  | 1<br>33% | 14<br>54% | 12<br>46% |
| (CRO)                     |          | 5<br>)%    | ;<br>12  | 3<br>!%  |          | 5<br>)%   | 4         | 1<br>%   | 8         | 2<br>%    |           | 3<br>!%   | 8         | 2<br>%   |           | 5<br>1%  |           | 3<br>!%  | _         | .6<br>6%  |
| T0701                     | 5<br>38% | 8<br>62%   | 8<br>62% | 5<br>38% | 3<br>50% | 3<br>50%  | 2<br>40%  | 3<br>60% | 4<br>36%  | 7<br>64%  | 2<br>33%  | 4<br>67%  | 6<br>67%  | 3<br>33% | 7<br>78%  | 2<br>22% | 3<br>75%  | 1<br>25% | 37<br>51% | 35<br>49% |
| TOTAL                     | _        | 3<br>3%    | 1<br>18  | 3        |          | 6<br>%    | !<br>7'   | 5<br>%   |           | 1<br>i%   |           | 6<br>%    | 13        | 9<br>8%  |           | 9        | 6         | ¥<br>%   | 7         | 2         |