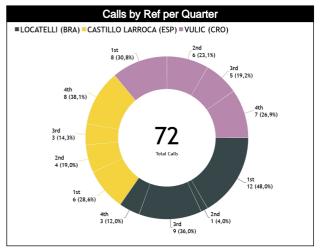

#### Calls Summary vs Referee

| Types/Referees    | CC              |         | l        | 11        | U               | 2        | TO        | TAL        | CHAMPIONSHIP | FIBA |
|-------------------|-----------------|---------|----------|-----------|-----------------|----------|-----------|------------|--------------|------|
| CALLO             | 13 (52%) 12 (   | (48%)   | 10 (48%) | 11 (52%)  | 14 (54%)        | 12 (46%) | 37 (51%)  | 35 (49%)   |              |      |
| CALLS             | 25 (35%)        |         | 21 (2    | 29%)      | 26 (3           | 36%)     | 7         | 2          | 0            | 0    |
| FOULS             | 9 (53%) 8 (     | 47%)    | 6 (40%)  | 9 (60%)   | 11 (61%)        | 7 (39%)  | 26 (52%)  | 24 (48%)   | 0            | 0    |
| FUULS             | 17 (34%)        |         | 15 (3    | 30%)      | 18 (3           | 36%)     | 5         | 0          | U            |      |
| DEFENSIVE         | - 1             | 44%)    | 6 (43%)  | 8 (57%)   | 9 (60%)         | 6 (40%)  | 24 (53%)  | 21 (47%)   | 0            | 0    |
| DEI ENGIVE        | 16 (36%)        |         | 14 (3    |           | 15 (3           |          | 4         |            | •            |      |
| OFFENSIVE         |                 | 100%)   | 0        | 1 (100%)  | 2 (67%)         | 1 (33%)  | 2 (40%)   | 3 (60%)    | 0            | 0    |
| OTTENOIVE         | 1 (20%)         |         | 1 (2     |           | 3 (6            |          |           | j          |              |      |
| DOUBLE FOUL       |                 | 0       | 0        | 0         | 0               | 0        | 0         | 0          | 0            | 0    |
| 200222.002        | 0               |         |          | )         |                 | )        | (         |            |              |      |
| UNSPORTSMANLIKE   | ,               | 0       | 0        | 0         | 0               | 0        | 0         | 0          | 0            | 0    |
|                   | 0               |         |          | )         |                 | )        | ( (700()  |            |              |      |
| TECHNICAL         |                 | 50%)    | 0        | 0         | 0               | 0        | 1 (50%)   | 1 (50%)    | 0            | 0    |
|                   | 2 (100%)        | _       |          | )         |                 | )        |           | 2          |              |      |
| DISQUALIFYING     | ,               | 0       | 0        | 0         | 0               | 0        | 0         | 0          | 0            | 0    |
|                   | 0               | 100()   |          | 4 (000()  |                 | 0 (000() |           | 7 (470()   | -            |      |
| 00B               |                 | 43%)    | 2 (67%)  | 1 (33%)   | 2 (40%)         | 3 (60%)  | 8 (53%)   | 7 (47%)    | 0            | 0    |
|                   | 7 (47%)         | •       | 3 (2     |           | 5 (3            |          | 1         |            |              |      |
| STEP ON SIDE LINE | ,               | 0       | 0        | 0         | 0               | 0        | 0         | 0          | 0            | 0    |
|                   | 0               | 43%)    | 2 (67%)  | 1 (000/)  | 2 (40%)         | 3 (60%)  | 8 (53%)   |            |              |      |
| OTHER             | 4 (57%) 3 (47%) | 4370)   | 3 (2     | 1 (33%)   | 2 (40%)<br>5 (3 |          | 0 (33%)   | 7 (47%)    | 0            | 0    |
|                   | - 1             | 100%)   | 2 (67%)  | 1 (33%)   | 1 (33%)         | 2 (67%)  | 3 (43%)   | 4 (57%)    |              |      |
| VIOLATIONS        | 1 (14%)         | 10070)  | 3 (4     |           | 3 (4            |          | 3 (4370)  |            | 0            | 0    |
|                   |                 | 0       | 0        | 376)<br>0 | 0               | 1 (100%) | 0         | 1 (100%)   |              |      |
| TRAVELING         | 0               | •       |          | )         | _               | )0%)     | U ,       | 1 (100 /0) | 0            | 0    |
|                   |                 | 100%)   | 2 (67%)  | 1 (33%)   | 1 (50%)         | 1 (50%)  | 3 (50%)   | 3 (50%)    |              |      |
| OTHER             | 1 (17%)         | 100 /0/ | 3 (5     |           | 2 (3            |          |           | 3 (30 /0)  | 0            | 0    |
|                   |                 | 0       | 0        | 0 /0/     | 0               | 0        | 0         | 0          |              |      |
| Fake              | 0               |         |          | )         |                 | )        | _         | )          | 0            | 0    |
|                   |                 | 0       | 0        | 0         | 0               | 0        | 0         | 0          |              |      |
| DOG               | 0               |         | 0        |           |                 | )        |           | -          | 0            | 0    |
|                   |                 | 100%)   | 0        | 0         | 1 (100%)        | 0        | 1 (50%)   | 1 (50%)    |              |      |
| IRS               | 1 (50%)         |         |          | )         | 1 (5            | 0%)      | - 1       | 2          | 0            | 0    |
| 1100              |                 | 0       | 0        | 0         | 1 (100%)        | 0        | 1 (100%)  | 0          |              |      |
| HCC               | 0               |         |          | 0         | 1 (100%)        |          | 1 (10070) |            | 0            | 0    |

#### Calls vs Referee

| Quarters                  |          | Quai       | ter 1    |          |          | Quar      | ter 2     |          |           | Quai      | ter 3     |           |           |          | Quai      | ter 4    |           |          | TO        | TOI       |
|---------------------------|----------|------------|----------|----------|----------|-----------|-----------|----------|-----------|-----------|-----------|-----------|-----------|----------|-----------|----------|-----------|----------|-----------|-----------|
| 3 Referees                |          | <b>5</b> " | 1        | D'       |          | 5' 10'    |           | D'       | 5'        |           | 1         | 0'        | ŧ         | j"       | 1         | D'       | Las       | t 2'     | TO        | I HIL     |
| LOCATELLI,<br>Guilherme   | 2<br>50% | 2<br>50%   | 5<br>63% | 3<br>38% | 0        | 1<br>100% | 0         | 0        | 3<br>38%  | 5<br>63%  | 1<br>100% | 0         | 1<br>50%  | 1<br>50% | 1<br>100% | 0        | 0         | 0        | 13<br>52% | 12<br>48% |
| (BRA)                     |          | 4<br>6%    | 32       | 3<br>!%  | 4        | 1<br>%    | (         | 0        | 32        | B<br>!%   | 4         | 1<br>%    | 8'        | 2<br>%   | 4         | l<br>%   | (         | )        | _         | 5<br>i%   |
| CASTILLO<br>Larroca, Luis | 2<br>50% | 2<br>50%   | 1<br>50% | 1<br>50% | 0        | 0         | 1<br>25%  | 3<br>75% | 1<br>100% | 0         | 0         | 2<br>100% | 3<br>60%  | 2<br>40% | 2<br>67%  | 1<br>33% | 1<br>100% | 0        | 10<br>48% | 11<br>52% |
| (ESP)                     | 19       | 4<br>)%    | 10       | 2<br>1%  |          | 0         | 19        | 4<br>)%  | 5         | 1<br>%    |           | 2<br>)%   |           | 5<br>∤%  |           | 3<br> %  | 5         | I<br>%   | 2<br>29   | :1<br>)%  |
| VULIC, Martin             | 1<br>20% | 4<br>80%   | 2<br>67% | 1<br>33% | 3<br>60% | 2<br>40%  | 1<br>100% | 0        | 0         | 2<br>100% | 1<br>33%  | 2<br>67%  | 2<br>100% | 0        | 4<br>80%  | 1<br>20% | 2<br>67%  | 1<br>33% | 14<br>54% | 12<br>46% |
| (CRO)                     |          | 5<br>)%    | ;<br>12  | 3<br>!%  |          | 5<br>)%   | 4         | 1<br>%   | 8         | 2<br>%    |           | 3<br>!%   | 8         | 2<br>%   |           | 5<br>1%  |           | 3<br>!%  | _         | .6<br>6%  |
| T0701                     | 5<br>38% | 8<br>62%   | 8<br>62% | 5<br>38% | 3<br>50% | 3<br>50%  | 2<br>40%  | 3<br>60% | 4<br>36%  | 7<br>64%  | 2<br>33%  | 4<br>67%  | 6<br>67%  | 3<br>33% | 7<br>78%  | 2<br>22% | 3<br>75%  | 1<br>25% | 37<br>51% | 35<br>49% |
| TOTAL                     | _        | 3<br>3%    | 1<br>18  | 3        |          | 6<br>%    | !<br>7'   | 5<br>%   |           | 1<br>i%   |           | 6<br>%    | 13        | 9<br>8%  |           | 9        | 6         | ¥<br>%   | 7         | 2         |