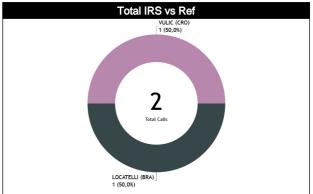

#### IRS vs Game

| IRS TOPICS        |                               | (F  | is . | INI | rial . | FOOTAGE | FIN | IAL  | DURATION | PROTOCOL |      |
|-------------------|-------------------------------|-----|------|-----|--------|---------|-----|------|----------|----------|------|
| SITUATIONS        | TUPIGS                        | REF | HCC  | CCM | ICCM   | INCO    | CCM | ICCM | AVG      | CCM      | ICCM |
|                   | IRS vs COMPETITION            |     |      |     |        |         |     |      |          |          |      |
|                   | 8" Violation                  | 0   | 0    | 0   | 0      | 0       | 0"  | 0    | 0        | 0        | 0    |
| F00               | Basket or not                 | 0   | 0    | 0   | 0      | 0       | 0"  | 0    | 0        | 0        | 0    |
| EOQ<br>(5)        | Foul or Not                   | 0   | 0    | 0   | 0      | 0       | 0"  | 0    | 0        | 0        | 0    |
| (0)               | 00B Shooter                   | 0   | 0    | 0   | 0      | 0       | 0"  | 0    | 0        | 0        | 0    |
|                   | Shot Clock Violation          | 0   | 0    | 0   | 0      | 0       | 0"  | 0    | 0        | 0        | 0    |
|                   | Goaltending / Basket          | 0   | 0    | 0   | 0      | 0       | 0"  | 0    | 0        | 0        | 0    |
| L2M               | 00B                           | 0   | 0    | 0   | 0      | 0       | 0"  | 0    | 0        | 0        | 0    |
| (4)               | Shot Clock Violation & Basket | 0   | 0    | 0   | 0      | 0       | 0"  | 0    | 0        | 0        | 0    |
|                   | Foul away from the shooter    | 0   | 0    | 0   | 0      | 0       | 0"  | 0    | 0        | 0        | 0    |
|                   | 2/3 Points Basket             | 0   | 0    | 0   | 0      | 0       | 0"  | 0    | 0        | 0        | 0    |
|                   | Act of Violence / Fight       | 0   | 0    | 0   | 0      | 0       | 0"  | 0    | 0        | 0        | 0    |
|                   | Free throw shooter            | 0   | 0    | 0   | 0      | 0       | 0"  | 0    | 0        | 0        | 0    |
|                   | Game Clock Adjust             | 0   | 0    | 0   | 0      | 0       | 0"  | 0    | 0        | 0        | 0    |
| A N D / T I N 4 F | Shot Clock Adjust             | 0   | 0    | 0   | 0      | 0       | 0"  | 0    | 0        | 0        | 0    |
| ANY TIME<br>(11)  | PF to UF                      | 0   | 0    | 0   | 0      | 0       | 0"  | 0    | 0        | 0        | 0    |
| 111,              | UF to PF                      | 0   | 0    | 0   | 0      | 0       | 0"  | 0    | 0        | 0        | 0    |
|                   | PF to DQF                     | 0   | 0    | 0   | 0      | 0       | 0"  | 0    | 0        | 0        | 0    |
|                   | UF to DQF                     | 0   | 0    | 0   | 0      | 0       | 0"  | 0    | 0        | 0        | 0    |
|                   | DQF to UF                     | 0   | 0    | 0   | 0      | 0       | 0"  | 0    | 0        | 0        | 0    |
|                   | DQF to PF                     | 0   | 0    | 0   | 0      | 0       | 0"  | 0    | 0        | 0        | 0    |
|                   | IRS vs GAME                   |     |      |     |        |         | ·   |      |          |          |      |