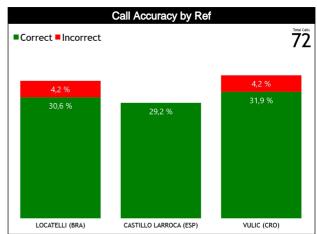

#### Calls vs Referee

| Quarters                  |          | Quai       | ter 1    |          |          | Quar      | ter 2     |          |           | Quai      | ter 3     |           |           |          | Quai      | ter 4    |           |          | TO        | TOI       |
|---------------------------|----------|------------|----------|----------|----------|-----------|-----------|----------|-----------|-----------|-----------|-----------|-----------|----------|-----------|----------|-----------|----------|-----------|-----------|
| 3 Referees                |          | <b>5</b> " | 1        | D'       |          | 5' 10'    |           | D'       | 5'        |           | 1         | 0'        | ŧ         | j"       | 1         | D'       | Las       | t 2'     | TO        | I HIL     |
| LOCATELLI,<br>Guilherme   | 2<br>50% | 2<br>50%   | 5<br>63% | 3<br>38% | 0        | 1<br>100% | 0         | 0        | 3<br>38%  | 5<br>63%  | 1<br>100% | 0         | 1<br>50%  | 1<br>50% | 1<br>100% | 0        | 0         | 0        | 13<br>52% | 12<br>48% |
| (BRA)                     |          | 4<br>6%    | 32       | 3<br>!%  | 4        | 1<br>%    | (         | 0        | 32        | B<br>!%   | 4         | 1<br>%    | 8'        | 2<br>%   | 4         | l<br>%   | (         | )        | _         | 5<br>i%   |
| CASTILLO<br>Larroca, Luis | 2<br>50% | 2<br>50%   | 1<br>50% | 1<br>50% | 0        | 0         | 1<br>25%  | 3<br>75% | 1<br>100% | 0         | 0         | 2<br>100% | 3<br>60%  | 2<br>40% | 2<br>67%  | 1<br>33% | 1<br>100% | 0        | 10<br>48% | 11<br>52% |
| (ESP)                     | 19       | 4<br>)%    | 10       | 2<br>1%  |          | 0         | 19        | 4<br>)%  | 5         | 1<br>%    |           | 2<br>)%   |           | 5<br>∤%  |           | 3<br> %  | 5         | I<br>%   | 2<br>29   | :1<br>)%  |
| VULIC, Martin             | 1<br>20% | 4<br>80%   | 2<br>67% | 1<br>33% | 3<br>60% | 2<br>40%  | 1<br>100% | 0        | 0         | 2<br>100% | 1<br>33%  | 2<br>67%  | 2<br>100% | 0        | 4<br>80%  | 1<br>20% | 2<br>67%  | 1<br>33% | 14<br>54% | 12<br>46% |
| (CRO)                     |          | 5<br>)%    | ;<br>12  | 3<br>!%  |          | 5<br>)%   | 4         | 1<br>%   | 8         | 2<br>%    |           | 3<br>!%   | 8         | 2<br>%   |           | 5<br>1%  |           | 3<br>!%  | _         | .6<br>6%  |
| T0701                     | 5<br>38% | 8<br>62%   | 8<br>62% | 5<br>38% | 3<br>50% | 3<br>50%  | 2<br>40%  | 3<br>60% | 4<br>36%  | 7<br>64%  | 2<br>33%  | 4<br>67%  | 6<br>67%  | 3<br>33% | 7<br>78%  | 2<br>22% | 3<br>75%  | 1<br>25% | 37<br>51% | 35<br>49% |
| TOTAL                     | _        | 3<br>3%    | 1<br>18  | 3        |          | 6<br>%    | !<br>7'   | 5<br>%   |           | 1<br>i%   |           | 6<br>%    | 13        | 9<br>8%  |           | 9        | 6         | ¥<br>%   | 7         | 2         |