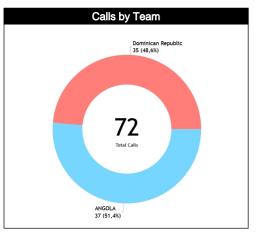

#### Calls vs Team

| Dofo | Teams                        |     |      | ANG   | - 67  |       |            |            |      | DOM   | l · 75 |       |      |  |
|------|------------------------------|-----|------|-------|-------|-------|------------|------------|------|-------|--------|-------|------|--|
| Refs | Assessment                   | CCM | ICCM | INCO  | L2M C | L2M I | L2M?       | CCM        | ICCM | INCO  | L2M C  | L2M I | L2M? |  |
| CC   | LOCATELLI, Guilherme (BRA)   | 13  | N/A  | N/A   | 0     | N/A   | N/A        | 12         | N/A  | N/A   | 0      | N/A   | N/A  |  |
| U1   | CASTILLO LARROCA, Luis (ESP) | 10  | N/A  | N/A   | 1     | N/A   | N/A        | 11         | N/A  | N/A   | 0      | N/A   | N/A  |  |
| U2   | VULIC, Martin (CRO)          | 14  | N/A  | N/A   | 2     | N/A   | N/A        | 12         | N/A  | N/A   | 1      | N/A   | N/A  |  |
|      | TOTAL                        |     |      | 37 (5 | 1,4%) |       | 35 (48,6%) |            |      |       |        |       |      |  |
|      | ССМ                          |     |      | 37 (5 | 1,4%) |       |            | 35 (48,6%) |      |       |        |       |      |  |
|      | ICCM                         |     |      | N     | /A    |       |            | N/A        |      |       |        |       |      |  |
|      | INCO                         |     |      | N     | /A    |       |            |            |      | N     | /A     |       |      |  |
|      | L2M C                        |     |      | 3 (4  | ,2%)  |       |            |            |      | 1 (1, | ,4%)   |       |      |  |
|      | L2M I                        | N/A |      |       |       |       |            |            | N/A  |       |        |       |      |  |
|      | L2M ?                        | N/A |      |       |       |       |            |            | N/A  |       |        |       |      |  |