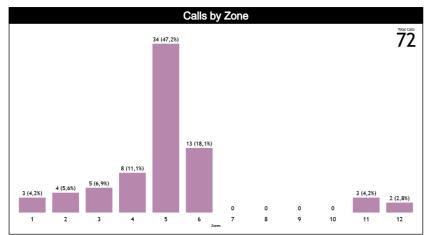

#### **Calls vs Zone and Position**

| Pos/Zones | Zone 1  | Zone 2  | Zone 3  | Zone 4  | Zone 5   | Zone 6   | Zone 7 | Zone 8 | Zone 9 | Zone 10 | Zone 11  | Zone 12 | TOTAL | CHAMP. | FIBA |
|-----------|---------|---------|---------|---------|----------|----------|--------|--------|--------|---------|----------|---------|-------|--------|------|
| <b>C1</b> | 1 (14%) | 0 (0%)  | 0 (0%)  | 0 (0%)  | 1 (14%)  | 4 (57%)  | 0 (0%) | 0 (0%) | 0 (0%) | 0 (0%)  | 0 (0%)   | 1 (14%) | 7     | 0.0    | 0.0  |
| C3        | 0 (0%)  | 2 (14%) | 3 (21%) | 1 (7%)  | 7 (50%)  | 0 (0%)   | 0 (0%) | 0 (0%) | 0 (0%) | 0 (0%)  | 1 (7%)   | 0 (0%)  | 14    | 0.0    | 0.0  |
| m         | 2 (33%) | 1 (17%) | 0 (0%)  | 0 (0%)  | 1 (17%)  | 1 (17%)  | 0 (0%) | 0 (0%) | 0 (0%) | 0 (0%)  | 0 (0%)   | 1 (17%) | 6     | 0.0    | 0.0  |
| Т3        | 0 (0%)  | 1 (13%) | 2 (25%) | 1 (13%) | 4 (50%)  | 0 (0%)   | 0 (0%) | 0 (0%) | 0 (0%) | 0 (0%)  | 0 (0%)   | 0 (0%)  | 8     | 0.0    | 0.0  |
| L4        | 0 (0%)  | 0 (0%)  | 0 (0%)  | 4 (24%) | 10 (59%) | 3 (18%)  | 0 (0%) | 0 (0%) | 0 (0%) | 0 (0%)  | 0 (0%)   | 0 (0%)  | 17    | 0.0    | 0.0  |
| L5        | 0       | 0       | 0       | 0       | 0        | 0        | 0      | 0      | 0      | 0       | 0        | 0       | 0     | 0.0    | 0.0  |
| L6        | 0 (0%)  | 0 (0%)  | 0 (0%)  | 2 (12%) | 11 (65%) | 4 (24%)  | 0 (0%) | 0 (0%) | 0 (0%) | 0 (0%)  | 0 (0%)   | 0 (0%)  | 17    | 0.0    | 0.0  |
| Ct        | 0 (0%)  | 0 (0%)  | 0 (0%)  | 0 (0%)  | 0 (0%)   | 0 (0%)   | 0 (0%) | 0 (0%) | 0 (0%) | 0 (0%)  | 2 (100%) | 0 (0%)  | 2     | 0.0    | 0.0  |
| Tt        | 0       | 0       | 0       | 0       | 0        | 0        | 0      | 0      | 0      | 0       | 0        | 0       | 0     | 0.0    | 0.0  |
| Lt.       | 0 (0%)  | 0 (0%)  | 0 (0%)  | 0 (0%)  | 0 (0%)   | 1 (100%) | 0 (0%) | 0 (0%) | 0 (0%) | 0 (0%)  | 0 (0%)   | 0 (0%)  | 1     | 0.0    | 0.0  |
| TOTAL     | 3       | 4       | 5       | 8       | 34       | 13       | 0      | 0      | 0      | 0       | 3        | 2       | 72    | 0.0    | 0.0  |
| CHAMP.    | 0.0     | 0.0     | 0.0     | 0.0     | 0.0      | 0.0      | 0.0    | 0.0    | 0.0    | 0.0     | 0.0      | 0.0     | 0.0   |        |      |
| FIBA      | 0.0     | 0.0     | 0.0     | 0.0     | 0.0      | 0.0      | 0.0    | 0.0    | 0.0    | 0.0     | 0.0      | 0.0     | 0.0   |        |      |