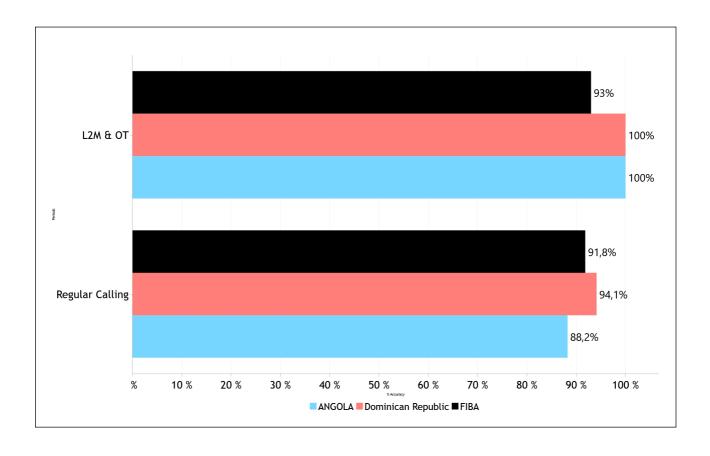

| 0   | 0    | 0   | 0      | 0       | 0"  | 0    | 0        | 0        | 0    |
|                   | PF to DQF                     | 0   | 0    | 0   | 0      | 0       | 0"  | 0    | 0        | 0        | 0    |
|                   | UF to DQF                     | 0   | 0    | 0   | 0      | 0       | 0"  | 0    | 0        | 0        | 0    |
|                   | DQF to UF                     | 0   | 0    | 0   | 0      | 0       | 0"  | 0    | 0        | 0        | 0    |
|                   | DQF to PF                     | 0   | 0    | 0   | 0      | 0       | 0"  | 0    | 0        | 0        | 0    |
|                   | IRS vs GAME                   |     |      |     |        |         | ·   |      |          |          |      |



#### Regular Call vs L2M & OT Accuracy