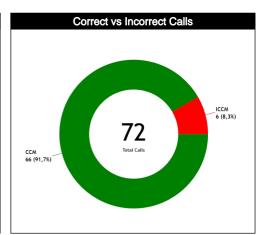

| Ref | Occorrect.                      |     | TOTALS                                                      |      |       |       |       |     |      |       |       |      |      |     |      |      |       |      |      |        |      |
|-----|---------------------------------|-----|-------------------------------------------------------------|------|-------|-------|-------|-----|------|-------|-------|------|------|-----|------|------|-------|------|------|--------|------|
| S   | Assessment                      | CCM | ICCM                                                        | INCO | L2M C | L2M I | L2M ? | CCM | ICCM | INCO  | L2M C | L2M1 | L2M? | CCM | ICCM | INCO | L2M C | L2M1 | L2M? |        |      |
| CC  | LOCATELLI, Guilherme (BRA)      | 13  | N/A                                                         | N/A  | 0     | N/A   | N/A   | 12  | N/A  | N/A   | 0     | N/A  | N/A  | 25  | N/A  | N/A  | 0     | N/A  | N/A  | CHAMP. | FIBA |
| U1  | CASTILLO LARROCA, Luis<br>(ESP) | 10  | N/A N/A 1 N/A N/A 11 N/A N/A 0 N/A N/A 21 N/A N/A 1 N/A N/A |      |       |       |       |     |      |       |       |      | AVG  | AVG |      |      |       |      |      |        |      |
| U2  | VULIC, Martin (CRO)             | 14  | N/A N/A 2 N/A N/A 12 N/A N/A 1 N/A N/A 26 N/A N/A 3 N/A N/A |      |       |       |       |     |      |       |       |      |      |     |      |      |       |      |      |        |      |
|     | TOTAL                           |     |                                                             |      |       |       |       |     |      | 72 (1 | 00%)  |      |      |     |      |      |       |      |      |        |      |
|     | CCM                             |     |                                                             |      |       |       |       |     |      | 72 (1 | 00%)  |      |      |     |      |      |       |      |      |        |      |
|     | ICCM                            |     |                                                             |      |       |       |       |     |      | N     | /A    |      |      |     |      |      |       |      |      |        |      |
|     | INCO                            |     |                                                             |      |       |       |       |     |      | N     | /A    |      |      |     |      |      |       |      |      |        |      |
|     | L2M C                           |     | 4 (5,6%)                                                    |      |       |       |       |     |      |       |       |      |      |     |      |      |       |      |      |        |      |
|     | L2M I                           |     | N/A                                                         |      |       |       |       |     |      |       |       |      |      |     |      |      |       |      |      |        |      |
|     | L2M? N/A                        |     |                                                             |      |       |       |       |     |      |       |       |      |      |     |      |      |       |      |      |        |      |