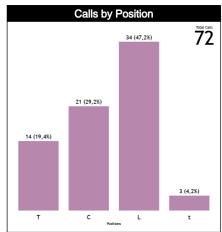

#### **Calls vs Zone and Position**

| Pos/Zones | Zone 1  | Zone 2  | Zone 3  | Zone 4  | Zone 5   | Zone 6   | Zone 7 | Zone 8 | Zone 9 | Zone 10 | Zone 11  | Zone 12 | TOTAL | CHAMP. | FIBA |
|-----------|---------|---------|---------|---------|----------|----------|--------|--------|--------|---------|----------|---------|-------|--------|------|
| <b>C1</b> | 1 (14%) | 0 (0%)  | 0 (0%)  | 0 (0%)  | 1 (14%)  | 4 (57%)  | 0 (0%) | 0 (0%) | 0 (0%) | 0 (0%)  | 0 (0%)   | 1 (14%) | 7     | 0.0    | 0.0  |
| C3        | 0 (0%)  | 2 (14%) | 3 (21%) | 1 (7%)  | 7 (50%)  | 0 (0%)   | 0 (0%) | 0 (0%) | 0 (0%) | 0 (0%)  | 1 (7%)   | 0 (0%)  | 14    | 0.0    | 0.0  |
| m         | 2 (33%) | 1 (17%) | 0 (0%)  | 0 (0%)  | 1 (17%)  | 1 (17%)  | 0 (0%) | 0 (0%) | 0 (0%) | 0 (0%)  | 0 (0%)   | 1 (17%) | 6     | 0.0    | 0.0  |
| Т3        | 0 (0%)  | 1 (13%) | 2 (25%) | 1 (13%) | 4 (50%)  | 0 (0%)   | 0 (0%) | 0 (0%) | 0 (0%) | 0 (0%)  | 0 (0%)   | 0 (0%)  | 8     | 0.0    | 0.0  |
| L4        | 0 (0%)  | 0 (0%)  | 0 (0%)  | 4 (24%) | 10 (59%) | 3 (18%)  | 0 (0%) | 0 (0%) | 0 (0%) | 0 (0%)  | 0 (0%)   | 0 (0%)  | 17    | 0.0    | 0.0  |
| L5        | 0       | 0       | 0       | 0       | 0        | 0        | 0      | 0      | 0      | 0       | 0        | 0       | 0     | 0.0    | 0.0  |
| L6        | 0 (0%)  | 0 (0%)  | 0 (0%)  | 2 (12%) | 11 (65%) | 4 (24%)  | 0 (0%) | 0 (0%) | 0 (0%) | 0 (0%)  | 0 (0%)   | 0 (0%)  | 17    | 0.0    | 0.0  |
| Ct        | 0 (0%)  | 0 (0%)  | 0 (0%)  | 0 (0%)  | 0 (0%)   | 0 (0%)   | 0 (0%) | 0 (0%) | 0 (0%) | 0 (0%)  | 2 (100%) | 0 (0%)  | 2     | 0.0    | 0.0  |
| Tt        | 0       | 0       | 0       | 0       | 0        | 0        | 0      | 0      | 0      | 0       | 0        | 0       | 0     | 0.0    | 0.0  |
| Lt.       | 0 (0%)  | 0 (0%)  | 0 (0%)  | 0 (0%)  | 0 (0%)   | 1 (100%) | 0 (0%) | 0 (0%) | 0 (0%) | 0 (0%)  | 0 (0%)   | 0 (0%)  | 1     | 0.0    | 0.0  |
| TOTAL     | 3       | 4       | 5       | 8       | 34       | 13       | 0      | 0      | 0      | 0       | 3        | 2       | 72    | 0.0    | 0.0  |
| CHAMP.    | 0.0     | 0.0     | 0.0     | 0.0     | 0.0      | 0.0      | 0.0    | 0.0    | 0.0    | 0.0     | 0.0      | 0.0     | 0.0   |        |      |
| FIBA      | 0.0     | 0.0     | 0.0     | 0.0     | 0.0      | 0.0      | 0.0    | 0.0    | 0.0    | 0.0     | 0.0      | 0.0     | 0.0   |        |      |