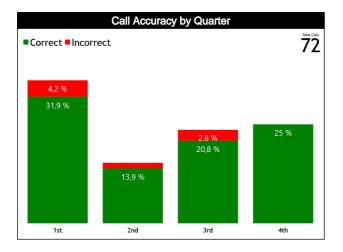

| 0   | 0    | 0   | 0      | 0       | 0"  | 0    | 0        | 0        | 0    |
|                   | PF to DQF                     | 0   | 0    | 0   | 0      | 0       | 0"  | 0    | 0        | 0        | 0    |
|                   | UF to DQF                     | 0   | 0    | 0   | 0      | 0       | 0"  | 0    | 0        | 0        | 0    |
|                   | DQF to UF                     | 0   | 0    | 0   | 0      | 0       | 0"  | 0    | 0        | 0        | 0    |
|                   | DQF to PF                     | 0   | 0    | 0   | 0      | 0       | 0"  | 0    | 0        | 0        | 0    |
|                   | IRS vs GAME                   |     |      |     |        |         | ·   |      |          |          |      |



#### Regular Call vs L2M & OT Accuracy