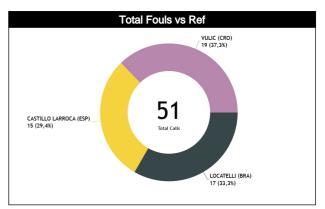

#### Calls Summary vs Referee

| Types/Referees    | CC              |         | l        | 11        | U               | 2        | TO        | TAL        | CHAMPIONSHIP | FIBA |
|-------------------|-----------------|---------|----------|-----------|-----------------|----------|-----------|------------|--------------|------|
| CALLO             | 13 (52%) 12 (   | (48%)   | 10 (48%) | 11 (52%)  | 14 (54%)        | 12 (46%) | 37 (51%)  | 35 (49%)   |              |      |
| CALLS             | 25 (35%)        |         | 21 (2    | 29%)      | 26 (3           | 36%)     | 7         | 2          | 0            | 0    |
| FOULS             | 9 (53%) 8 (     | 47%)    | 6 (40%)  | 9 (60%)   | 11 (61%)        | 7 (39%)  | 26 (52%)  | 24 (48%)   | 0            | 0    |
| FUULS             | 17 (34%)        |         | 15 (3    | 30%)      | 18 (3           | 36%)     | 5         | 0          | U            |      |
| DEFENSIVE         | - 1             | 44%)    | 6 (43%)  | 8 (57%)   | 9 (60%)         | 6 (40%)  | 24 (53%)  | 21 (47%)   | 0            | 0    |
| DEI ENGIVE        | 16 (36%)        |         | 14 (3    |           | 15 (3           |          | 4         |            | •            |      |
| OFFENSIVE         |                 | 100%)   | 0        | 1 (100%)  | 2 (67%)         | 1 (33%)  | 2 (40%)   | 3 (60%)    | 0            | 0    |
| OTTENOIVE         | 1 (20%)         |         | 1 (2     |           | 3 (6            |          |           | j          |              |      |
| DOUBLE FOUL       |                 | 0       | 0        | 0         | 0               | 0        | 0         | 0          | 0            | 0    |
| 200222.002        | 0               |         |          | )         |                 | )        | (         |            |              |      |
| UNSPORTSMANLIKE   | ,               | 0       | 0        | 0         | 0               | 0        | 0         | 0          | 0            | 0    |
|                   | 0               |         |          | )         |                 | )        | ( (700()  |            |              |      |
| TECHNICAL         |                 | 50%)    | 0        | 0         | 0               | 0        | 1 (50%)   | 1 (50%)    | 0            | 0    |
|                   | 2 (100%)        | _       |          | )         |                 | )        |           | 2          |              |      |
| DISQUALIFYING     | ,               | 0       | 0        | 0         | 0               | 0        | 0         | 0          | 0            | 0    |
|                   | 0               | 100()   |          | 4 (000()  |                 | 0 (000() |           | 7 (470()   | -            |      |
| 00B               |                 | 43%)    | 2 (67%)  | 1 (33%)   | 2 (40%)         | 3 (60%)  | 8 (53%)   | 7 (47%)    | 0            | 0    |
|                   | 7 (47%)         | •       | 3 (2     |           | 5 (3            |          | 1         |            |              |      |
| STEP ON SIDE LINE | ,               | 0       | 0        | 0         | 0               | 0        | 0         | 0          | 0            | 0    |
|                   | 0               | 43%)    | 2 (67%)  | 1 (000/)  | 2 (40%)         | 3 (60%)  | 8 (53%)   |            |              |      |
| OTHER             | 4 (57%) 3 (47%) | 4370)   | 3 (2     | 1 (33%)   | 2 (40%)<br>5 (3 |          | 0 (33%)   | 7 (47%)    | 0            | 0    |
|                   | - 1             | 100%)   | 2 (67%)  | 1 (33%)   | 1 (33%)         | 2 (67%)  | 3 (43%)   | 4 (57%)    |              |      |
| VIOLATIONS        | 1 (14%)         | 10070)  | 3 (4     |           | 3 (4            |          | 3 (4370)  |            | 0            | 0    |
|                   |                 | 0       | 0        | 376)<br>0 | 0               | 1 (100%) | 0         | 1 (100%)   |              |      |
| TRAVELING         | 0               | •       |          | )         | _               | )0%)     | U ,       | 1 (100 /0) | 0            | 0    |
|                   |                 | 100%)   | 2 (67%)  | 1 (33%)   | 1 (50%)         | 1 (50%)  | 3 (50%)   | 3 (50%)    |              |      |
| OTHER             | 1 (17%)         | 100 /0/ | 3 (5     |           | 2 (3            |          |           | 3 (30 /0)  | 0            | 0    |
|                   |                 | 0       | 0        | 0 /0/     | 0               | 0        | 0         | 0          |              |      |
| Fake              | 0               |         |          | )         |                 | )        | _         | )          | 0            | 0    |
|                   |                 | 0       | 0        | 0         | 0               | 0        | 0         | 0          |              |      |
| DOG               | 0               |         | 0        |           |                 | )        |           | -          | 0            | 0    |
|                   |                 | 100%)   | 0        | 0         | 1 (100%)        | 0        | 1 (50%)   | 1 (50%)    |              |      |
| IRS               | 1 (50%)         |         |          | )         | 1 (5            | 0%)      | - 1       | 2          | 0            | 0    |
| 1100              |                 | 0       | 0        | 0         | 1 (100%)        | 0        | 1 (100%)  | 0          |              |      |
| HCC               | 0               |         |          | 0         | 1 (100%)        |          | 1 (10070) |            | 0            | 0    |

#### Calls vs Referee

| Quarters                  |          | Quai       | ter 1    |          |          | Quar      | ter 2     |          |           | Quai      | ter 3     |           |           |          | Quai      | ter 4    |           |          | TO        | TOI       |
|---------------------------|----------|------------|----------|----------|----------|-----------|-----------|----------|-----------|-----------|-----------|-----------|-----------|----------|-----------|----------|-----------|----------|-----------|-----------|
| 3 Referees                |          | <b>5</b> " | 1        | D'       |          | 5' 10'    |           | D'       | 5'        |           | 1         | 0'        | ŧ         | j"       | 1         | D'       | Las       | t 2'     | TO        | I HIL     |
| LOCATELLI,<br>Guilherme   | 2<br>50% | 2<br>50%   | 5<br>63% | 3<br>38% | 0        | 1<br>100% | 0         | 0        | 3<br>38%  | 5<br>63%  | 1<br>100% | 0         | 1<br>50%  | 1<br>50% | 1<br>100% | 0        | 0         | 0        | 13<br>52% | 12<br>48% |
| (BRA)                     |          | 4<br>6%    | 32       | 3<br>!%  | 4        | 1<br>%    | (         | 0        | 32        | B<br>!%   | 4         | 1<br>%    | 8'        | 2<br>%   | 4         | l<br>%   | (         | )        | _         | 5<br>i%   |
| CASTILLO<br>Larroca, Luis | 2<br>50% | 2<br>50%   | 1<br>50% | 1<br>50% | 0        | 0         | 1<br>25%  | 3<br>75% | 1<br>100% | 0         | 0         | 2<br>100% | 3<br>60%  | 2<br>40% | 2<br>67%  | 1<br>33% | 1<br>100% | 0        | 10<br>48% | 11<br>52% |
| (ESP)                     | 19       | 4<br>)%    | 10       | 2<br>1%  |          | 0         | 19        | 4<br>)%  | 5         | 1<br>%    |           | 2<br>)%   |           | 5<br>∤%  |           | 3<br> %  | 5         | I<br>%   | 2<br>29   | :1<br>)%  |
| VULIC, Martin             | 1<br>20% | 4<br>80%   | 2<br>67% | 1<br>33% | 3<br>60% | 2<br>40%  | 1<br>100% | 0        | 0         | 2<br>100% | 1<br>33%  | 2<br>67%  | 2<br>100% | 0        | 4<br>80%  | 1<br>20% | 2<br>67%  | 1<br>33% | 14<br>54% | 12<br>46% |
| (CRO)                     |          | 5<br>)%    | ;<br>12  | 3<br>!%  |          | 5<br>)%   | 4         | 1<br>%   | 8         | 2<br>%    |           | 3<br>!%   | 8         | 2<br>%   |           | 5<br>1%  |           | 3<br>!%  | _         | .6<br>6%  |
| T0701                     | 5<br>38% | 8<br>62%   | 8<br>62% | 5<br>38% | 3<br>50% | 3<br>50%  | 2<br>40%  | 3<br>60% | 4<br>36%  | 7<br>64%  | 2<br>33%  | 4<br>67%  | 6<br>67%  | 3<br>33% | 7<br>78%  | 2<br>22% | 3<br>75%  | 1<br>25% | 37<br>51% | 35<br>49% |
| TOTAL                     | _        | 3<br>3%    | 1<br>18  | 3        |          | 6<br>%    | !<br>7'   | 5<br>%   |           | 1<br>i%   |           | 6<br>%    | 13        | 9<br>8%  |           | 9        | 6         | ¥<br>%   | 7         | 2         |