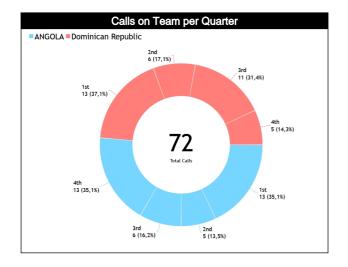

#### Calls vs Team

| Dofo | Teams                        |     |      | ANG   | - 67  |       |            |            |      | DOM   | l · 75 |       |      |  |
|------|------------------------------|-----|------|-------|-------|-------|------------|------------|------|-------|--------|-------|------|--|
| Refs | Assessment                   | CCM | ICCM | INCO  | L2M C | L2M I | L2M?       | CCM        | ICCM | INCO  | L2M C  | L2M I | L2M? |  |
| CC   | LOCATELLI, Guilherme (BRA)   | 13  | N/A  | N/A   | 0     | N/A   | N/A        | 12         | N/A  | N/A   | 0      | N/A   | N/A  |  |
| U1   | CASTILLO LARROCA, Luis (ESP) | 10  | N/A  | N/A   | 1     | N/A   | N/A        | 11         | N/A  | N/A   | 0      | N/A   | N/A  |  |
| U2   | VULIC, Martin (CRO)          | 14  | N/A  | N/A   | 2     | N/A   | N/A        | 12         | N/A  | N/A   | 1      | N/A   | N/A  |  |
|      | TOTAL                        |     |      | 37 (5 | 1,4%) |       | 35 (48,6%) |            |      |       |        |       |      |  |
|      | ССМ                          |     |      | 37 (5 | 1,4%) |       |            | 35 (48,6%) |      |       |        |       |      |  |
|      | ICCM                         |     |      | N     | /A    |       |            | N/A        |      |       |        |       |      |  |
|      | INCO                         |     |      | N     | /A    |       |            |            |      | N     | /A     |       |      |  |
|      | L2M C                        |     |      | 3 (4  | ,2%)  |       |            |            |      | 1 (1, | ,4%)   |       |      |  |
|      | L2M I                        | N/A |      |       |       |       |            |            | N/A  |       |        |       |      |  |
|      | L2M ?                        | N/A |      |       |       |       |            |            | N/A  |       |        |       |      |  |

#### Calls vs Referee

| Quarters                  |          | Quai       | ter 1    |          |          | Quar      | ter 2     |          |           | Quai      | ter 3     |           |           |          | Quai      | ter 4    |           |          | TO        | TOI       |
|---------------------------|----------|------------|----------|----------|----------|-----------|-----------|----------|-----------|-----------|-----------|-----------|-----------|----------|-----------|----------|-----------|----------|-----------|-----------|
| 3 Referees                |          | <b>5</b> " | 1        | D'       |          | 5' 10'    |           | D'       | 5'        |           | 1         | 0'        | ŧ         | j"       | 1         | D'       | Las       | t 2'     | TO        | I HIL     |
| LOCATELLI,<br>Guilherme   | 2<br>50% | 2<br>50%   | 5<br>63% | 3<br>38% | 0        | 1<br>100% | 0         | 0        | 3<br>38%  | 5<br>63%  | 1<br>100% | 0         | 1<br>50%  | 1<br>50% | 1<br>100% | 0        | 0         | 0        | 13<br>52% | 12<br>48% |
| (BRA)                     |          | 4<br>6%    | 32       | 3<br>!%  | 4        | 1<br>%    | (         | 0        | 32        | B<br>!%   | 4         | 1<br>%    | 8'        | 2<br>%   | 4         | l<br>%   | (         | )        | _         | 5<br>i%   |
| CASTILLO<br>Larroca, Luis | 2<br>50% | 2<br>50%   | 1<br>50% | 1<br>50% | 0        | 0         | 1<br>25%  | 3<br>75% | 1<br>100% | 0         | 0         | 2<br>100% | 3<br>60%  | 2<br>40% | 2<br>67%  | 1<br>33% | 1<br>100% | 0        | 10<br>48% | 11<br>52% |
| (ESP)                     | 19       | 4<br>)%    | 10       | 2<br>1%  |          | 0         | 19        | 4<br>)%  | 5         | 1<br>%    |           | 2<br>)%   |           | 5<br>∤%  |           | 3<br> %  | 5         | I<br>%   | 2<br>29   | :1<br>)%  |
| VULIC, Martin             | 1<br>20% | 4<br>80%   | 2<br>67% | 1<br>33% | 3<br>60% | 2<br>40%  | 1<br>100% | 0        | 0         | 2<br>100% | 1<br>33%  | 2<br>67%  | 2<br>100% | 0        | 4<br>80%  | 1<br>20% | 2<br>67%  | 1<br>33% | 14<br>54% | 12<br>46% |
| (CRO)                     |          | 5<br>)%    | ;<br>12  | 3<br>!%  |          | 5<br>)%   | 4         | 1<br>%   | 8         | 2<br>%    |           | 3<br>!%   | 8         | 2<br>%   |           | 5<br>1%  |           | 3<br>!%  | _         | .6<br>6%  |
| T0701                     | 5<br>38% | 8<br>62%   | 8<br>62% | 5<br>38% | 3<br>50% | 3<br>50%  | 2<br>40%  | 3<br>60% | 4<br>36%  | 7<br>64%  | 2<br>33%  | 4<br>67%  | 6<br>67%  | 3<br>33% | 7<br>78%  | 2<br>22% | 3<br>75%  | 1<br>25% | 37<br>51% | 35<br>49% |
| TOTAL                     | _        | 3<br>3%    | 1<br>18  | 3        |          | 6<br>%    | !<br>7'   | 5<br>%   |           | 1<br>i%   |           | 6<br>%    | 13        | 9<br>8%  |           | 9        | 6         | ¥<br>%   | 7         | 2         |