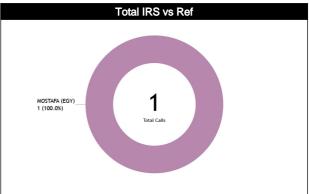

#### **IRS vs Game**

| IRS              | TOPICS                        | ı   | RS  | INI | TIAL . | FOOTAGE | FIN | IAL  | DURATION | PROT | OCOL |
|------------------|-------------------------------|-----|-----|-----|--------|---------|-----|------|----------|------|------|
| SITUATIONS       | TUPIGS                        | REF | HCC | CCM | ICCM   | INCO    | CCM | ICCM | AVG      | CCM  | ICCM |
|                  | IRS vs COMPETITION            |     |     |     |        |         |     |      |          |      |      |
|                  | 8" Violation                  | 0   | 0   | 0   | 0      | 0       | 0"  | 0    | 0        | 0    | 0    |
| F00              | Basket or not                 | 0   | 0   | 0   | 0      | 0       | 0"  | 0    | 0        | 0    | 0    |
| EOQ<br>(5)       | Foul or Not                   | 0   | 0   | 0   | 0      | 0       | 0"  | 0    | 0        | 0    | 0    |
| (0)              | 00B Shooter                   | 0   | 0   | 0   | 0      | 0       | 0"  | 0    | 0        | 0    | 0    |
|                  | Shot Clock Violation          | 0   | 0   | 0   | 0      | 0       | 0"  | 0    | 0        | 0    | 0    |
|                  | Goaltending / Basket          | 0   | 0   | 0   | 0      | 0       | 0"  | 0    | 0        | 0    | 0    |
| L2M              | 00B                           | 0   | 0   | 0   | 0      | 0       | 0"  | 0    | 0        | 0    | 0    |
| (4)              | Shot Clock Violation & Basket | 0   | 0   | 0   | 0      | 0       | 0"  | 0    | 0        | 0    | 0    |
|                  | Foul away from the shooter    | 0   | 0   | 0   | 0      | 0       | 0"  | 0    | 0        | 0    | 0    |
|                  | 2/3 Points Basket             | 0   | 0   | 0   | 0      | 0       | 0"  | 0    | 0        | 0    | 0    |
|                  | Act of Violence / Fight       | 0   | 0   | 0   | 0      | 0       | 0"  | 0    | 0        | 0    | 0    |
|                  | Free throw shooter            | 0   | 0   | 0   | 0      | 0       | 0"  | 0    | 0        | 0    | 0    |
|                  | Game Clock Adjust             | 0   | 0   | 0   | 0      | 0       | 0"  | 0    | 0        | 0    | 0    |
| A NIV TINAT      | Shot Clock Adjust             | 0   | 0   | 0   | 0      | 0       | 0"  | 0    | 0        | 0    | 0    |
| ANY TIME<br>(11) | PF to UF                      | 0   | 0   | 0   | 0      | 0       | 0"  | 0    | 0        | 0    | 0    |
| (,               | UF to PF                      | 0   | 0   | 0   | 0      | 0       | 0"  | 0    | 0        | 0    | 0    |
|                  | PF to DQF                     | 0   | 0   | 0   | 0      | 0       | 0"  | 0    | 0        | 0    | 0    |
|                  | UF to DQF                     | 0   | 0   | 0   | 0      | 0       | 0"  | 0    | 0        | 0    | 0    |
|                  | DQF to UF                     | 0   | 0   | 0   | 0      | 0       | 0"  | 0    | 0        | 0    | 0    |
|                  | DQF to PF                     | 0   | 0   | 0   | 0      | 0       | 0"  | 0    | 0        | 0    | 0    |
|                  | IRS vs GAME                   |     |     |     |        |         |     |      |          |      |      |