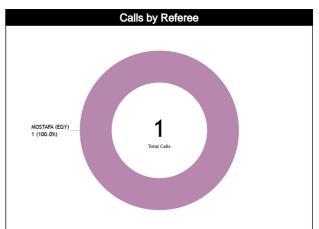

#### Calls vs Referee

| Quarters                            |     | Quai | ter 1 |     |         | Quai | ter 2     |           |   | Quai | ter 3 |        |   |     | Qua | rter 4 |       |    | Tr       | TOL       |
|-------------------------------------|-----|------|-------|-----|---------|------|-----------|-----------|---|------|-------|--------|---|-----|-----|--------|-------|----|----------|-----------|
| 3 Referees                          |     | 5"   | 1     | 10' |         | 5'   | 1         | 0'        | 5 | •    | 1     | 10' 5' |   | 10' |     | Las    | st 2' | 2  | ITAL     |           |
| KALLIO,<br>Matthew Leigh<br>(CAN)   | 0   | 0    | 0     | 0   | 0       | 0    | 0         | 0         | 0 | 0    | 0     | 0      | 0 | 0   | 0   | 0      | 0     | 0  | 0        | 0         |
| (CAN)                               | 0   |      | 0     |     | 0       |      | 0         |           | 0 |      |       | 0      |   | 0   |     | 0      |       | 0  |          | 0         |
| HOROZOV,<br>Martin<br>(BUL)         | 0   | 0    | 0     | 0   | 0       | 0    | 0         | 0         | 0 | 0    | 0     | 0      | 0 | 0   | 0   | 0      | 0     | 0  | 0        | 0         |
| (BUL)                               | 0 0 |      | 0 0   |     | 0       | 0    |           |           | 0 |      | 0     |        | 0 |     | 0   | 0      |       |    |          |           |
| MOSTAFA, Wael<br>Ibrahim<br>Mohamed | 0   | 0    | 0     | 0   | 0       | 0    | 0         | 1<br>100% | 0 | 0    | 0     | 0      | 0 | 0   | 0   | 0      | 0     | 0  | 0        | 1<br>100% |
| Mohamed<br>(EGY)                    | 0 0 |      | 0     |     | 0       |      | 1<br>100% |           | 0 |      | 0     |        | 0 |     | 0   | 0      |       | 10 | 1<br>10% |           |
| TOTOL                               | 0   | 0    | 0     | 0   | 0       | 0    | 0         | 1<br>100% | 0 | 0    | 0     | 0      | 0 | 0   | 0   | 0      | 0     | 0  | 0        | 1<br>100% |
| TOTAL                               | 0 0 |      | 0 1   |     | 1<br>0% | 0    |           | 0         |   | 0    |       |        | 0 |     | 0   |        | 1     |    |          |           |