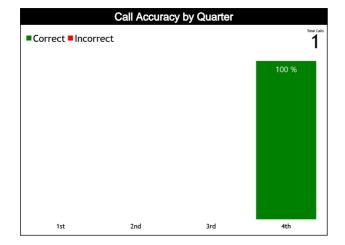

#### Calls vs Referee

| Quarters                            |     | Quai | ter 1 |     |         | Quai | ter 2     |           |   | Quai | ter 3 |        |   |     | Qua | rter 4 |       |    | Tr       | TOL       |
|-------------------------------------|-----|------|-------|-----|---------|------|-----------|-----------|---|------|-------|--------|---|-----|-----|--------|-------|----|----------|-----------|
| 3 Referees                          |     | 5"   | 1     | 10' |         | 5'   | 1         | 0'        | 5 | •    | 1     | 10' 5' |   | 10' |     | Las    | st 2' | 2  | ITAL     |           |
| KALLIO,<br>Matthew Leigh<br>(CAN)   | 0   | 0    | 0     | 0   | 0       | 0    | 0         | 0         | 0 | 0    | 0     | 0      | 0 | 0   | 0   | 0      | 0     | 0  | 0        | 0         |
| (CAN)                               | 0   |      | 0     |     | 0       |      | 0         |           | 0 |      |       | 0      |   | 0   |     | 0      |       | 0  |          | 0         |
| HOROZOV,<br>Martin<br>(BUL)         | 0   | 0    | 0     | 0   | 0       | 0    | 0         | 0         | 0 | 0    | 0     | 0      | 0 | 0   | 0   | 0      | 0     | 0  | 0        | 0         |
| (BUL)                               | 0 0 |      | 0 0   |     | 0       | 0    |           |           | 0 |      | 0     |        | 0 |     | 0   | 0      |       |    |          |           |
| MOSTAFA, Wael<br>Ibrahim<br>Mohamed | 0   | 0    | 0     | 0   | 0       | 0    | 0         | 1<br>100% | 0 | 0    | 0     | 0      | 0 | 0   | 0   | 0      | 0     | 0  | 0        | 1<br>100% |
| Mohamed<br>(EGY)                    | 0 0 |      | 0     |     | 0       |      | 1<br>100% |           | 0 |      | 0     |        | 0 |     | 0   | 0      |       | 10 | 1<br>10% |           |
| TOTOL                               | 0   | 0    | 0     | 0   | 0       | 0    | 0         | 1<br>100% | 0 | 0    | 0     | 0      | 0 | 0   | 0   | 0      | 0     | 0  | 0        | 1<br>100% |
| TOTAL                               | 0 0 |      | 0 1   |     | 1<br>0% | 0    |           | 0         |   | 0    |       |        | 0 |     | 0   |        | 1     |    |          |           |