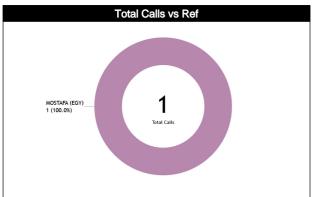

# **Calls Summary vs Referee**

| Types/Referees     |   | CC       |   | U1 |      | J2            | T        | DTAL      | CHAMPIONSHIP | FIBA |
|--------------------|---|----------|---|----|------|---------------|----------|-----------|--------------|------|
| CALLS              | 0 | 0        | 0 | 0  | 0    | 1 (100%)      | 0        | 1 (100%)  | 0            | 0    |
| UALLO              |   | 0        |   | 0  |      | 00%)          |          | 1         |              | U    |
| FOULS              | 0 | 0        | 0 | 0  | 0    | 0             | 0        | 0         | 0            | 0    |
|                    |   | 0        |   | 0  |      | 0             |          | 0         |              |      |
| DEFENSIVE          | 0 | 0        | 0 | 0  | 0    | 0             | 0        | 0         | 0            | 0    |
|                    | 0 | 0        | 0 | 0  | 0    | 0             | 0        | 0         |              |      |
| OFFENSIVE          |   | 0        |   | 0  |      | 0             |          | 0         | 0            | 0    |
| DOUBLE FOUR        | 0 | 0        | 0 | 0  | 0    | 0             | 0        | 0         |              |      |
| DOUBLE FOUL        |   | Ö        |   | 0  |      | 0             |          | 0         | 0            | 0    |
| UNSPORTSMANLIKE    | 0 | 0        | 0 | 0  | 0    | 0             | 0        | 0         | 0            | 0    |
| ONO! OH! OND WELLE |   | 0        |   | 0  |      | 0             |          | 0         |              |      |
| TECHNICAL          | 0 | 0        | 0 | 0  | 0    | 0             | 0        | 0         | 0            | 0    |
|                    | 0 | 0        | 0 | 0  | 0    | 0             | 0        | 0         |              |      |
| DISQUALIFYING      |   | 0        | U | 0  |      | 0             | <u> </u> | 0         | 0            | 0    |
|                    | 0 | 0        | 0 | 0  | 0    | 1 (100%)      | 0        | 1 (100%)  |              |      |
| 00B                |   | Ó        | - | 0  | 1 (1 | 00%)          |          | 1         | 0            | 0    |
| STEP ON SIDE LINE  | 0 | 0        | 0 | 0  | 0    | 0             | 0        | 0         | 0            | 0    |
| STEP ON SIDE LINE  |   | <u> </u> |   | 0  |      | O .           |          | 0         |              | •    |
| OTHER              | 0 | 0        | 0 | 0  | 0    | 1 (100%)      | 0        | 1 (100%)  | 0            | 0    |
| 2111211            |   | 0        | • | 0  |      | 00%)          |          | 1         |              |      |
| VIOLATIONS         | 0 | 0        | 0 | 0  | 0    | 0             | 0        | 0         | 0            | 0    |
|                    | 0 | 0        | 0 | 0  | 0    | 0             | 0        | 0         |              |      |
| TRAVELING          |   | 0        |   | 0  |      | 0             | •        | 0         | 0            | 0    |
| OTHER              | 0 | 0        | 0 | 0  | 0    | 0             | 0        | 0         |              |      |
| UTHEK              |   | Ö        |   | 0  |      | Ö             |          | 0         | 0            | 0    |
| Fake               | 0 | 0        | 0 | 0  | 0    | 0             | 0        | 0         | 0            | 0    |
| Tako               |   | 0        |   | 0  |      | 0             |          | 0         |              |      |
| DOG                | 0 | 0        | 0 | 0  | 0    | 0             | 0        | 0         | 0            | 0    |
|                    | 0 | 0        | 0 | 0  | 0    | 0<br>1 (100%) | 0        | 1 (100%)  |              |      |
| IRS                |   | 0        | U | 0  | ,    | 00%)          | U        | 1 (10070) | 0            | 0    |
|                    | 0 | 0        | 0 | 0  | 0    | 00707         | 0        | 0         |              |      |
| HCC                |   | Ö        |   | 0  |      | 0             |          | 0         | 0            | 0    |

#### Calls vs Referee

| Quarters                            |     | Quai | ter 1 |     |         | Quai | ter 2     |           |   | Quai | ter 3 |        |   |     | Qua | rter 4 |       |    | Tr       | TOL       |
|-------------------------------------|-----|------|-------|-----|---------|------|-----------|-----------|---|------|-------|--------|---|-----|-----|--------|-------|----|----------|-----------|
| 3 Referees                          |     | 5"   | 1     | 10' |         | 5'   | 1         | 0'        | 5 | •    | 1     | 10' 5' |   | 10' |     | Las    | st 2' | 2  | ITAL     |           |
| KALLIO,<br>Matthew Leigh<br>(CAN)   | 0   | 0    | 0     | 0   | 0       | 0    | 0         | 0         | 0 | 0    | 0     | 0      | 0 | 0   | 0   | 0      | 0     | 0  | 0        | 0         |
| (CAN)                               | 0   |      | 0     |     | 0       |      | 0         |           | 0 |      |       | 0      |   | 0   |     | 0      |       | 0  |          | 0         |
| HOROZOV,<br>Martin<br>(BUL)         | 0   | 0    | 0     | 0   | 0       | 0    | 0         | 0         | 0 | 0    | 0     | 0      | 0 | 0   | 0   | 0      | 0     | 0  | 0        | 0         |
| (BUL)                               | 0 0 |      | 0 0   |     | 0       | 0    |           |           | 0 |      | 0     |        | 0 |     | 0   | 0      |       |    |          |           |
| MOSTAFA, Wael<br>Ibrahim<br>Mohamed | 0   | 0    | 0     | 0   | 0       | 0    | 0         | 1<br>100% | 0 | 0    | 0     | 0      | 0 | 0   | 0   | 0      | 0     | 0  | 0        | 1<br>100% |
| Mohamed<br>(EGY)                    | 0 0 |      | 0     |     | 0       |      | 1<br>100% |           | 0 |      | 0     |        | 0 |     | 0   | 0      |       | 10 | 1<br>10% |           |
| TOTOL                               | 0   | 0    | 0     | 0   | 0       | 0    | 0         | 1<br>100% | 0 | 0    | 0     | 0      | 0 | 0   | 0   | 0      | 0     | 0  | 0        | 1<br>100% |
| TOTAL                               | 0 0 |      | 0 1   |     | 1<br>0% | 0    |           | 0         |   | 0    |       |        | 0 |     | 0   |        | 1     |    |          |           |