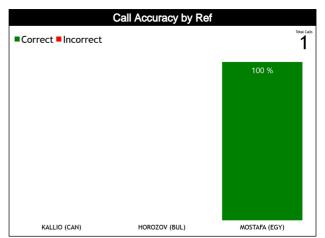

#### Calls vs Team

| Ref | Teams                                  |         |         | GER     | · 101 |       |       |          |         | FIN     | · 75  |       |          | TOTALS  |         |         |       |       |       |        |      |
|-----|----------------------------------------|---------|---------|---------|-------|-------|-------|----------|---------|---------|-------|-------|----------|---------|---------|---------|-------|-------|-------|--------|------|
| S   | Assessment                             | Correct | Incorre | Inconci | L2M C | L2M I | L2M ? | Correct  | Incorre | Inconci | L2M C | L2M I | L2M?     | Correct | Incorre | Inconci | L2M C | L2M I | L2M ? |        |      |
| cc  | KALLIO, Matthew Leigh<br>(CAN)         | 0       | N/A     | N/A     | 0     | N/A   | N/A   | 0        | N/A     | N/A     | 0     | N/A   | N/A      | 0       | N/A     | N/A     | 0     | N/A   | N/A   | CHAMP. | FIBA |
| U1  | HOROZOV, Martin (BUL)                  | 0       | N/A     | N/A     | 0     | N/A   | N/A   | 0        | N/A     | N/A     | 0     | N/A   | N/A      | 0       | N/A     | N/A     | 0     | N/A   | N/A   | AVG    | AVG  |
| U2  | MOSTAFA, Wael Ibrahim<br>Mohamed (EGY) | 0       | N/A     | N/A     | 0     | N/A   | N/A   | 1        | N/A     | N/A     | 0     | N/A   | N/A      | 1       | N/A     | N/A     | 0     | N/A   | N/A   |        |      |
|     | TOTAL                                  |         |         | (       | )     |       |       | 1 (100%) |         |         |       |       | 1 (100%) |         |         |         |       |       | 0.0   | 0.0    |      |
|     | CORRECT                                |         |         | N       | /A    |       |       | N/A      |         |         |       |       | N/A      |         |         |         |       |       | 0.0   | 0.0    |      |
|     | INCORRECT                              |         |         | N       | /A    |       |       |          |         | N,      | /A    |       |          | N/A     |         |         |       |       |       | 0.0    | 0.0  |
|     | INCONCLUSIVE                           |         |         | N       | /A    |       |       |          |         | N,      | /A    |       |          | N/A     |         |         |       |       |       | 0.0    | 0.0  |
|     | L2M C N/A                              |         |         |         |       |       |       | N,       | /A      |         |       |       |          | N,      | /A      |         |       | 0.0   | 0.0   |        |      |
|     | L2M I N/A                              |         |         |         |       | N/A   |       |          |         |         | N/A   |       |          |         |         |         | 0.0   | 0.0   |       |        |      |
|     | L2M ? N/A                              |         |         |         |       |       | N,    | /A       |         |         | N/A   |       |          |         |         |         | 0.0   | 0.0   |       |        |      |