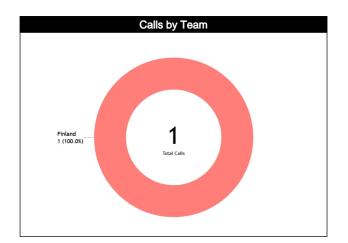

#### Calls vs Team

| Ref | Teams                                  |         |         | GER     | · 101 |       |       |          |         | FIN     | · 75  |       |          | TOTALS  |         |         |       |       |       |        |      |
|-----|----------------------------------------|---------|---------|---------|-------|-------|-------|----------|---------|---------|-------|-------|----------|---------|---------|---------|-------|-------|-------|--------|------|
| S   | Assessment                             | Correct | Incorre | Inconci | L2M C | L2M I | L2M ? | Correct  | Incorre | Inconci | L2M C | L2M I | L2M?     | Correct | Incorre | Inconci | L2M C | L2M I | L2M ? |        |      |
| cc  | KALLIO, Matthew Leigh<br>(CAN)         | 0       | N/A     | N/A     | 0     | N/A   | N/A   | 0        | N/A     | N/A     | 0     | N/A   | N/A      | 0       | N/A     | N/A     | 0     | N/A   | N/A   | CHAMP. | FIBA |
| U1  | HOROZOV, Martin (BUL)                  | 0       | N/A     | N/A     | 0     | N/A   | N/A   | 0        | N/A     | N/A     | 0     | N/A   | N/A      | 0       | N/A     | N/A     | 0     | N/A   | N/A   | AVG    | AVG  |
| U2  | MOSTAFA, Wael Ibrahim<br>Mohamed (EGY) | 0       | N/A     | N/A     | 0     | N/A   | N/A   | 1        | N/A     | N/A     | 0     | N/A   | N/A      | 1       | N/A     | N/A     | 0     | N/A   | N/A   |        |      |
|     | TOTAL                                  |         |         | (       | )     |       |       | 1 (100%) |         |         |       |       | 1 (100%) |         |         |         |       |       | 0.0   | 0.0    |      |
|     | CORRECT                                |         |         | N       | /A    |       |       | N/A      |         |         |       |       | N/A      |         |         |         |       |       | 0.0   | 0.0    |      |
|     | INCORRECT                              |         |         | N       | /A    |       |       |          |         | N,      | /A    |       |          | N/A     |         |         |       |       |       | 0.0    | 0.0  |
|     | INCONCLUSIVE                           |         |         | N       | /A    |       |       |          |         | N,      | /A    |       |          | N/A     |         |         |       |       |       | 0.0    | 0.0  |
|     | L2M C N/A                              |         |         |         |       |       |       | N,       | /A      |         |       |       |          | N,      | /A      |         |       | 0.0   | 0.0   |        |      |
|     | L2M I N/A                              |         |         |         |       | N/A   |       |          |         |         | N/A   |       |          |         |         |         | 0.0   | 0.0   |       |        |      |
|     | L2M ? N/A                              |         |         |         |       |       | N,    | /A       |         |         | N/A   |       |          |         |         |         | 0.0   | 0.0   |       |        |      |