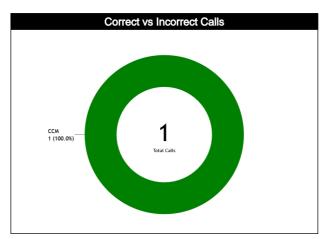

# **Calls Summary vs Referee**

| Types/Referees     |   | CC       |   | U1 |      | J2            | T        | DTAL      | CHAMPIONSHIP | FIBA |
|--------------------|---|----------|---|----|------|---------------|----------|-----------|--------------|------|
| CALLS              | 0 | 0        | 0 | 0  | 0    | 1 (100%)      | 0        | 1 (100%)  | 0            | 0    |
| UALLO              |   | 0        |   | 0  |      | 00%)          |          | 1         |              | U    |
| FOULS              | 0 | 0        | 0 | 0  | 0    | 0             | 0        | 0         | 0            | 0    |
|                    |   | 0        |   | 0  |      | 0             |          | 0         |              |      |
| DEFENSIVE          | 0 | 0        | 0 | 0  | 0    | 0             | 0        | 0         | 0            | 0    |
|                    | 0 | 0        | 0 | 0  | 0    | 0             | 0        | 0         |              |      |
| OFFENSIVE          |   | 0        |   | 0  |      | 0             |          | 0         | 0            | 0    |
| DOUBLE FOUR        | 0 | 0        | 0 | 0  | 0    | 0             | 0        | 0         |              |      |
| DOUBLE FOUL        |   | Ö        |   | 0  |      | 0             |          | 0         | 0            | 0    |
| UNSPORTSMANLIKE    | 0 | 0        | 0 | 0  | 0    | 0             | 0        | 0         | 0            | 0    |
| ONO! OH! OND WELLE |   | 0        |   | 0  |      | 0             |          | 0         |              |      |
| TECHNICAL          | 0 | 0        | 0 | 0  | 0    | 0             | 0        | 0         | 0            | 0    |
|                    | 0 | 0        | 0 | 0  | 0    | 0             | 0        | 0         |              |      |
| DISQUALIFYING      |   | 0        | U | 0  |      | 0             | <u> </u> | 0         | 0            | 0    |
|                    | 0 | 0        | 0 | 0  | 0    | 1 (100%)      | 0        | 1 (100%)  |              |      |
| 00B                |   | Ó        | - | 0  | 1 (1 | 00%)          |          | 1         | 0            | 0    |
| STEP ON SIDE LINE  | 0 | 0        | 0 | 0  | 0    | 0             | 0        | 0         | 0            | 0    |
| STEP ON SIDE LINE  |   | <u> </u> |   | 0  |      | O .           |          | 0         |              | •    |
| OTHER              | 0 | 0        | 0 | 0  | 0    | 1 (100%)      | 0        | 1 (100%)  | 0            | 0    |
| 2111211            |   | 0        | • | 0  |      | 00%)          |          | 1         |              |      |
| VIOLATIONS         | 0 | 0        | 0 | 0  | 0    | 0             | 0        | 0         | 0            | 0    |
|                    | 0 | 0        | 0 | 0  | 0    | 0             | 0        | 0         |              |      |
| TRAVELING          |   | 0        |   | 0  |      | 0             | •        | 0         | 0            | 0    |
| OTHER              | 0 | 0        | 0 | 0  | 0    | 0             | 0        | 0         |              |      |
| UTHEK              |   | Ö        |   | 0  |      | Ö             |          | 0         | 0            | 0    |
| Fake               | 0 | 0        | 0 | 0  | 0    | 0             | 0        | 0         | 0            | 0    |
| Tako               |   | 0        |   | 0  |      | 0             |          | 0         |              |      |
| DOG                | 0 | 0        | 0 | 0  | 0    | 0             | 0        | 0         | 0            | 0    |
|                    | 0 | 0        | 0 | 0  | 0    | 0<br>1 (100%) | 0        | 1 (100%)  |              |      |
| IRS                |   | 0        | U | 0  | ,    | 00%)          | U        | 1 (10070) | 0            | 0    |
|                    | 0 | 0        | 0 | 0  | 0    | 00707         | 0        | 0         |              |      |
| HCC                |   | Ö        |   | 0  |      | 0             |          | 0         | 0            | 0    |