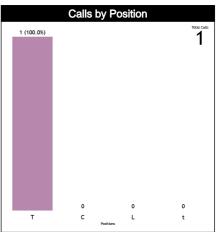

#### **Calls vs Zone and Position**

| Pos/Zones | Zone 1 | Zone 2 | Zone 3   | Zone 4 | Zone 5 | Zone 6 | Zone 7 | Zone 8 | Zone 9 | Zone 10 | Zone 11 | Zone 12 | TOTAL | CHAMP. | FIBA |
|-----------|--------|--------|----------|--------|--------|--------|--------|--------|--------|---------|---------|---------|-------|--------|------|
| <b>C1</b> | 0      | 0      | 0        | 0      | 0      | 0      | 0      | 0      | 0      | 0       | 0       | 0       | 0     | 0.0    | 0.0  |
| <b>C3</b> | 0      | 0      | 0        | 0      | 0      | 0      | 0      | 0      | 0      | 0       | 0       | 0       | 0     | 0.0    | 0.0  |
| 11        | 0      | 0      | 0        | 0      | 0      | 0      | 0      | 0      | 0      | 0       | 0       | 0       | 0     | 0.0    | 0.0  |
| Т3        | 0 (0%) | 0 (0%) | 1 (100%) | 0 (0%) | 0 (0%) | 0 (0%) | 0 (0%) | 0 (0%) | 0 (0%) | 0 (0%)  | 0 (0%)  | 0 (0%)  | 1     | 0.0    | 0.0  |
| L4        | 0      | 0      | 0        | 0      | 0      | 0      | 0      | 0      | 0      | 0       | 0       | 0       | 0     | 0.0    | 0.0  |
| L5        | 0      | 0      | 0        | 0      | 0      | 0      | 0      | 0      | 0      | 0       | 0       | 0       | 0     | 0.0    | 0.0  |
| L6        | 0      | 0      | 0        | 0      | 0      | 0      | 0      | 0      | 0      | 0       | 0       | 0       | 0     | 0.0    | 0.0  |
| Ct        | 0      | 0      | 0        | 0      | 0      | 0      | 0      | 0      | 0      | 0       | 0       | 0       | 0     | 0.0    | 0.0  |
| Τt        | 0      | 0      | 0        | 0      | 0      | 0      | 0      | 0      | 0      | 0       | 0       | 0       | 0     | 0.0    | 0.0  |
| Lt.       | 0      | 0      | 0        | 0      | 0      | 0      | 0      | 0      | 0      | 0       | 0       | 0       | 0     | 0.0    | 0.0  |
| TOTAL     | 0      | 0      | 1        | 0      | 0      | 0      | 0      | 0      | 0      | 0       | 0       | 0       | 1     | 0.0    | 0.0  |
| CHAMP.    | 0.0    | 0.0    | 0.0      | 0.0    | 0.0    | 0.0    | 0.0    | 0.0    | 0.0    | 0.0     | 0.0     | 0.0     | 0.0   |        |      |
| FIBA      | 0.0    | 0.0    | 0.0      | 0.0    | 0.0    | 0.0    | 0.0    | 0.0    | 0.0    | 0.0     | 0.0     | 0.0     | 0.0   |        |      |