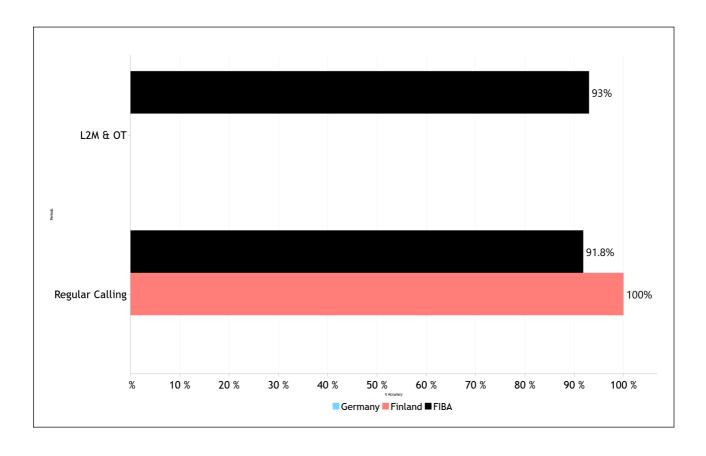

| UF to PF                      | 0   | 0   | 0   | 0      | 0       | 0"  | 0    | 0        | 0    | 0    |
|                  | PF to DQF                     | 0   | 0   | 0   | 0      | 0       | 0"  | 0    | 0        | 0    | 0    |
|                  | UF to DQF                     | 0   | 0   | 0   | 0      | 0       | 0"  | 0    | 0        | 0    | 0    |
|                  | DQF to UF                     | 0   | 0   | 0   | 0      | 0       | 0"  | 0    | 0        | 0    | 0    |
|                  | DQF to PF                     | 0   | 0   | 0   | 0      | 0       | 0"  | 0    | 0        | 0    | 0    |
|                  | IRS vs GAME                   |     |     |     |        |         |     |      |          |      |      |



### Regular Call vs L2M & OT Accuracy