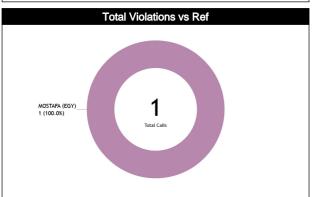

# **Calls Summary vs Referee**

| Types/Referees     |   | CC       |   | U1 |      | J2            | T        | DTAL      | CHAMPIONSHIP | FIBA |
|--------------------|---|----------|---|----|------|---------------|----------|-----------|--------------|------|
| CALLS              | 0 | 0        | 0 | 0  | 0    | 1 (100%)      | 0        | 1 (100%)  | 0            | 0    |
| UALLO              |   | 0        |   | 0  |      | 00%)          |          | 1         |              | U    |
| FOULS              | 0 | 0        | 0 | 0  | 0    | 0             | 0        | 0         | 0            | 0    |
|                    |   | 0        |   | 0  |      | 0             |          | 0         |              |      |
| DEFENSIVE          | 0 | 0        | 0 | 0  | 0    | 0             | 0        | 0         | 0            | 0    |
|                    | 0 | 0        | 0 | 0  | 0    | 0             | 0        | 0         |              |      |
| OFFENSIVE          |   | 0        |   | 0  |      | 0             |          | 0         | 0            | 0    |
| DOUBLE FOUR        | 0 | 0        | 0 | 0  | 0    | 0             | 0        | 0         |              |      |
| DOUBLE FOUL        |   | Ö        |   | 0  |      | 0             |          | 0         | 0            | 0    |
| UNSPORTSMANLIKE    | 0 | 0        | 0 | 0  | 0    | 0             | 0        | 0         | 0            | 0    |
| ONO! OH! OND WELLE |   | 0        |   | 0  |      | 0             |          | 0         |              |      |
| TECHNICAL          | 0 | 0        | 0 | 0  | 0    | 0             | 0        | 0         | 0            | 0    |
|                    | 0 | 0        | 0 | 0  | 0    | 0             | 0        | 0         |              |      |
| DISQUALIFYING      |   | 0        | U | 0  |      | 0             | <u> </u> | 0         | 0            | 0    |
|                    | 0 | 0        | 0 | 0  | 0    | 1 (100%)      | 0        | 1 (100%)  |              |      |
| 00B                |   | Ó        | - | 0  | 1 (1 | 00%)          |          | 1         | 0            | 0    |
| STEP ON SIDE LINE  | 0 | 0        | 0 | 0  | 0    | 0             | 0        | 0         | 0            | 0    |
| STEP ON SIDE LINE  |   | <u> </u> |   | 0  |      | O .           |          | 0         |              | •    |
| OTHER              | 0 | 0        | 0 | 0  | 0    | 1 (100%)      | 0        | 1 (100%)  | 0            | 0    |
| 2111211            |   | 0        | • | 0  |      | 00%)          |          | 1         |              |      |
| VIOLATIONS         | 0 | 0        | 0 | 0  | 0    | 0             | 0        | 0         | 0            | 0    |
|                    | 0 | 0        | 0 | 0  | 0    | 0             | 0        | 0         |              |      |
| TRAVELING          |   | 0        |   | 0  |      | 0             | •        | 0         | 0            | 0    |
| OTHER              | 0 | 0        | 0 | 0  | 0    | 0             | 0        | 0         |              |      |
| UTHEK              |   | Ö        |   | 0  |      | Ö             |          | 0         | 0            | 0    |
| Fake               | 0 | 0        | 0 | 0  | 0    | 0             | 0        | 0         | 0            | 0    |
| Tako               |   | 0        |   | 0  |      | 0             |          | 0         |              |      |
| DOG                | 0 | 0        | 0 | 0  | 0    | 0             | 0        | 0         | 0            | 0    |
|                    | 0 | 0        | 0 | 0  | 0    | 0<br>1 (100%) | 0        | 1 (100%)  |              |      |
| IRS                |   | 0        | U | 0  | ,    | 00%)          | U        | 1 (10070) | 0            | 0    |
|                    | 0 | 0        | 0 | 0  | 0    | 00707         | 0        | 0         |              |      |
| HCC                |   | Ö        |   | 0  |      | 0             |          | 0         | 0            | 0    |