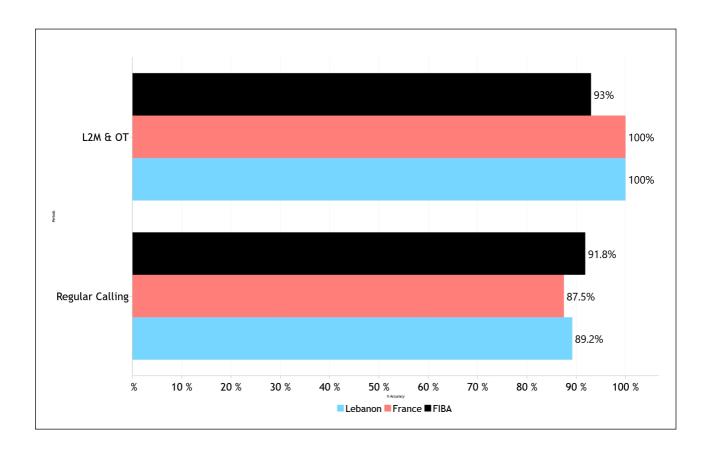

| 0   | 0      | 0       | 0"  | 0    | 0                 | 0   | 0    |
|                  | PF to DQF                     | 0   | 0    | 0   | 0      | 0       | 0"  | 0    | 0                 | 0   | 0    |
|                  | UF to DQF                     | 0   | 0    | 0   | 0      | 0       | 0"  | 0    | 0                 | 0   | 0    |
|                  | DQF to UF                     | 0   | 0    | 0   | 0      | 0       | 0"  | 0    | 0                 | 0   | 0    |
|                  | DQF to PF                     | 0   | 0    | 0   | 0      | 0       | 0"  | 0    | 0                 | 0   | 0    |
|                  | IRS vs GAME                   |     |      |     |        |         |     |      |                   |     |      |



## Regular Call vs I2M&OTAccuracy