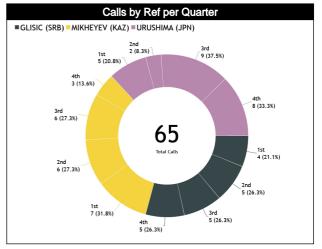

#### Calls vs Referee

| Quarters                    |                | Quai     | ter 1     |          |          | Quar      | ter 2     |           |          | Quar      | ter 3     |          |           |                | Quai     | ter 4     |          |           | TO        | roi       |         |
|-----------------------------|----------------|----------|-----------|----------|----------|-----------|-----------|-----------|----------|-----------|-----------|----------|-----------|----------------|----------|-----------|----------|-----------|-----------|-----------|---------|
| 3 Referees                  | ŧ              | 5"       | 1         | ים       |          | 5"        | 1         | D'        | ŧ        | ji.       | 1         | 0'       | E         | Ş <sup>t</sup> | 1        | D'        | Las      | t 2'      |           |           |         |
| GLISIC,<br>Aleksandar       | 1<br>50%       | 1<br>50% | 2<br>100% | 0        | 1<br>50% | 1<br>50%  | 2<br>67%  | 1<br>33%  | 2<br>40% | 3<br>60%  | 0         | 0        | 4<br>100% | 0              | 0        | 1<br>100% | 0        | 1<br>100% | 12<br>63% | 7<br>37%  |         |
| (SRB)                       |                | 2<br> %  | _         | 2<br>%   |          | 2<br> %   | 1 '       | 3<br>6%   |          | 5<br>6%   | (         | 0        | 21        | 1<br>%         | 5        | I<br>%    | 5        | 1<br>%    |           | 9<br>%    |         |
| MIKHEYEV,                   | 1<br>50%       | 1<br>50% | 3<br>60%  | 2<br>40% | 1<br>33% | 2<br>67%  | 3<br>100% | 0         | 0        | 3<br>100% | 3<br>100% | 0        | 2<br>67%  | 1<br>33%       | 0        | 0         | 0        | 0         | 13<br>59% | 9<br>41%  |         |
| Yevgenly<br>(KAZ)           | 9              | 2<br>%   | !<br>23   |          | 3<br>14% |           | 1 3       | 3<br>14%  |          | 3<br>14%  |           | 3<br>14% |           | 3<br>14%       |          | 0         |          | 0         |           | 2<br>!%   |         |
| URUSHIMA,<br>Dalgo<br>(JPN) | 1<br>100%      | 0        | 2<br>50%  | 2<br>50% | 0        | 1<br>100% | 1<br>100% | 0         | 1<br>25% | 3<br>75%  | 3<br>60%  | 2<br>40% | 2<br>100% | 0              | 3<br>50% | 3<br>50%  | 1<br>33% | 2<br>67%  | 13<br>54% | 11<br>46% |         |
| (JPN)                       | 4'             | 1<br>%   | 17        | ‡<br>'%  | 4        | 1<br>%    | 4'        | 1<br>%    | 17       | 4<br>17%  |           | 5<br>21% |           | -              |          | 6<br>25%  |          | 3<br>13%  |           | 2<br>37   | 4<br>'% |
| TOTOL                       | 3<br>60%       | 2<br>40% | 7<br>64%  | 4<br>36% | 2<br>33% | 4<br>67%  | 6<br>86%  | 1<br>14%  | 3<br>25% | 9<br>75%  | 6<br>75%  | 2<br>25% | 8<br>89%  | 1<br>11%       | 3<br>43% | 4<br>57%  | 1<br>25% | 3<br>75%  | 38<br>58% | 27<br>42% |         |
| TOTAL                       | 5 11<br>8% 179 |          | -         | 6<br>9%  |          | 7<br>11%  |           | 12<br>18% |          | 8<br>12%  |           | 9<br>14% |           |                |          | 4<br>6%   |          | 65        |           |           |         |