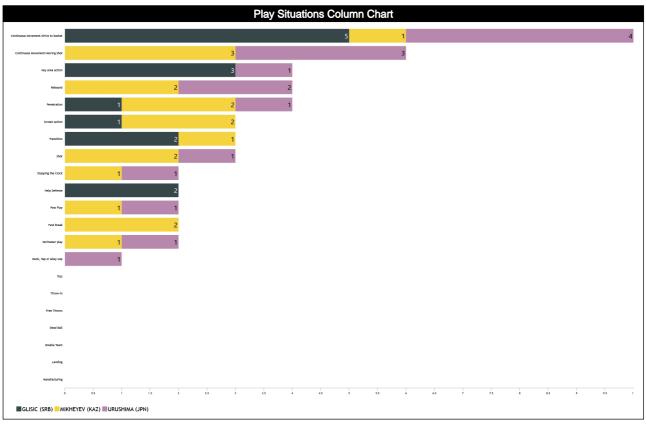

# Play Situations Break-down

| Play Situations Table               |              |              |          |                            |           |             |        |     |  |  |  |  |  |
|-------------------------------------|--------------|--------------|----------|----------------------------|-----------|-------------|--------|-----|--|--|--|--|--|
| Concepts                            | GLISIC, Alek | sandar (SRB) | MIKHEYEV | <b>7, Yevgenly</b><br>(AZ) | URUSHIMA, | Dalgo (JPN) | Totals |     |  |  |  |  |  |
|                                     | LBN          | FRA          | LBN      | FRA                        | LBN       | FRA         | LBN    | FRA |  |  |  |  |  |
| Continuous Movement/Drive to basket | 2            | 3            | 1        | 0                          | 2         | 2           | 5      | 5   |  |  |  |  |  |
| Continuous Movement/Moving Shot     | 0            | 0            | 0        | 3                          | 2         | 1           | 2      | 4   |  |  |  |  |  |
| Shot                                | 0            | 0            | 2        | 0                          | 1         | 0           | 3      | 0   |  |  |  |  |  |
| Manufacturing                       | 0            | 0            | 0        | 0                          | 0         | 0           | 0      | 0   |  |  |  |  |  |
| Dunk, Tap or Alley oop              | 0            | 0            | 0        | 0                          | 0         | 1           | 0      | 1   |  |  |  |  |  |
| Landing                             | 0            | 0            | 0        | 0                          | 0         | 0           | 0      | 0   |  |  |  |  |  |
| Penetration                         | 1            | 0            | 1        | 1                          | 1         | 0           | 3      | 1   |  |  |  |  |  |
| Perimeter play                      | 0            | 0            | 1        | 0                          | 0         | 1           | 1      | 1   |  |  |  |  |  |
| Fast break                          | 0            | 0            | 2        | 0                          | 0         | 0           | 2      | 0   |  |  |  |  |  |
| Transition                          | 1            | 1            | 1        | 0                          | 0         | 0           | 2      | 1   |  |  |  |  |  |
| Rebound                             | 0            | 0            | 1        | 1                          | 1         | 1           | 2      | 2   |  |  |  |  |  |
| Post Play                           | 0            | 0            | 1        | 0                          | 0         | 1           | 1      | 1   |  |  |  |  |  |
| Key area action                     | 2            | 1            | 0        | 0                          | 1         | 0           | 3      | 1   |  |  |  |  |  |
| Screen Action                       | 1            | 0            | 1        | 1                          | 0         | 0           | 2      | 1   |  |  |  |  |  |
| Double Team                         | 0            | 0            | 0        | 0                          | 0         | 0           | 0      | 0   |  |  |  |  |  |
| Help Defense                        | 2            | 0            | 0        | 0                          | 0         | 0           | 2      | 0   |  |  |  |  |  |
| Stopping the Clock                  | 0            | 0            | 0        | 1                          | 0         | 1           | 0      | 2   |  |  |  |  |  |
| Dead Ball                           | 0            | 0            | 0        | 0                          | 0         | 0           | 0      | 0   |  |  |  |  |  |
| Free Throws                         | 0            | 0            | 0        | 0                          | 0         | 0           | 0      | 0   |  |  |  |  |  |
| Throw-in                            | 0            | 0            | 0        | 0                          | 0         | 0           | 0      | 0   |  |  |  |  |  |
| Toss                                | 0            | 0            | 0        | 0                          | 0         | 0           | 0      | 0   |  |  |  |  |  |
| Totals                              | 9            | 5            | 11       | 7                          | 8         | 8           | 28     | 20  |  |  |  |  |  |