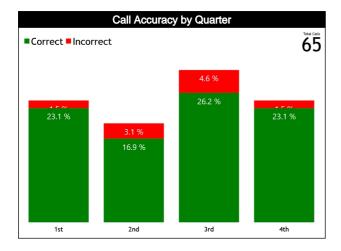

#### Calls vs Referee

| Quarters                    |                | Quai     | ter 1     |          |          | Quar      | ter 2     |           |          | Quar      | ter 3     |          |           |                | Quai     | ter 4     |          |           | TO        | roi       |         |
|-----------------------------|----------------|----------|-----------|----------|----------|-----------|-----------|-----------|----------|-----------|-----------|----------|-----------|----------------|----------|-----------|----------|-----------|-----------|-----------|---------|
| 3 Referees                  | ŧ              | 5"       | 1         | ים       |          | 5"        | 1         | D'        | ŧ        | ji.       | 1         | 0'       | E         | Ş <sup>t</sup> | 1        | D'        | Las      | t 2'      |           |           |         |
| GLISIC,<br>Aleksandar       | 1<br>50%       | 1<br>50% | 2<br>100% | 0        | 1<br>50% | 1<br>50%  | 2<br>67%  | 1<br>33%  | 2<br>40% | 3<br>60%  | 0         | 0        | 4<br>100% | 0              | 0        | 1<br>100% | 0        | 1<br>100% | 12<br>63% | 7<br>37%  |         |
| (SRB)                       |                | 2<br> %  | _         | 2<br>%   |          | 2<br> %   | 1 '       | 3<br>6%   |          | 5<br>6%   | (         | 0        | 21        | 1<br>%         | 5        | I<br>%    | 5        | 1<br>%    |           | 9<br>%    |         |
| MIKHEYEV,                   | 1<br>50%       | 1<br>50% | 3<br>60%  | 2<br>40% | 1<br>33% | 2<br>67%  | 3<br>100% | 0         | 0        | 3<br>100% | 3<br>100% | 0        | 2<br>67%  | 1<br>33%       | 0        | 0         | 0        | 0         | 13<br>59% | 9<br>41%  |         |
| Yevgenly<br>(KAZ)           | 9              | 2<br>%   | !<br>23   |          | 3<br>14% |           | 1 3       | 3<br>14%  |          | 3<br>14%  |           | 3<br>14% |           | 3<br>14%       |          | 0         |          | 0         |           | 2<br>!%   |         |
| URUSHIMA,<br>Dalgo<br>(JPN) | 1<br>100%      | 0        | 2<br>50%  | 2<br>50% | 0        | 1<br>100% | 1<br>100% | 0         | 1<br>25% | 3<br>75%  | 3<br>60%  | 2<br>40% | 2<br>100% | 0              | 3<br>50% | 3<br>50%  | 1<br>33% | 2<br>67%  | 13<br>54% | 11<br>46% |         |
| (JPN)                       | 4'             | 1<br>%   | 17        | ‡<br>'%  | 4        | 1<br>%    | 4'        | 1<br>%    | 17       | 4<br>17%  |           | 5<br>21% |           | -              |          | 6<br>25%  |          | 3<br>13%  |           | 2<br>37   | 4<br>'% |
| TOTOL                       | 3<br>60%       | 2<br>40% | 7<br>64%  | 4<br>36% | 2<br>33% | 4<br>67%  | 6<br>86%  | 1<br>14%  | 3<br>25% | 9<br>75%  | 6<br>75%  | 2<br>25% | 8<br>89%  | 1<br>11%       | 3<br>43% | 4<br>57%  | 1<br>25% | 3<br>75%  | 38<br>58% | 27<br>42% |         |
| TOTAL                       | 5 11<br>8% 179 |          | -         | 6<br>9%  |          | 7<br>11%  |           | 12<br>18% |          | 8<br>12%  |           | 9<br>14% |           |                |          | 4<br>6%   |          | 65        |           |           |         |