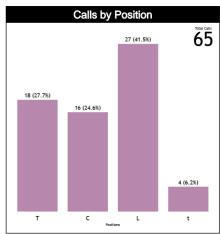

#### **Calls vs Zone and Position**

| Pos/Zones | Zone 1  | Zone 2  | Zone 3  | Zone 4  | Zone 5   | Zone 6  | Zone 7  | Zone 8   | Zone 9 | Zone 10 | Zone 11 | Zone 12 | TOTAL | CHAMP. | FIBA |
|-----------|---------|---------|---------|---------|----------|---------|---------|----------|--------|---------|---------|---------|-------|--------|------|
| <b>C1</b> | 1 (20%) | 1 (20%) | 0 (0%)  | 0 (0%)  | 2 (40%)  | 1 (20%) | 0 (0%)  | 0 (0%)   | 0 (0%) | 0 (0%)  | 0 (0%)  | 0 (0%)  | 5     | 0.0    | 0.0  |
| C3        | 0 (0%)  | 1 (9%)  | 3 (27%) | 1 (9%)  | 6 (55%)  | 0 (0%)  | 0 (0%)  | 0 (0%)   | 0 (0%) | 0 (0%)  | 0 (0%)  | 0 (0%)  | 11    | 0.0    | 0.0  |
| 11        | 2 (33%) | 2 (33%) | 0 (0%)  | 0 (0%)  | 1 (17%)  | 1 (17%) | 0 (0%)  | 0 (0%)   | 0 (0%) | 0 (0%)  | 0 (0%)  | 0 (0%)  | 6     | 0.0    | 0.0  |
| Т3        | 0 (0%)  | 0 (0%)  | 5 (42%) | 3 (25%) | 3 (25%)  | 0 (0%)  | 1 (8%)  | 0 (0%)   | 0 (0%) | 0 (0%)  | 0 (0%)  | 0 (0%)  | 12    | 0.0    | 0.0  |
| L4        | 0 (0%)  | 0 (0%)  | 0 (0%)  | 1 (7%)  | 12 (80%) | 2 (13%) | 0 (0%)  | 0 (0%)   | 0 (0%) | 0 (0%)  | 0 (0%)  | 0 (0%)  | 15    | 0.0    | 0.0  |
| L5        | 0       | 0       | 0       | 0       | 0        | 0       | 0       | 0        | 0      | 0       | 0       | 0       | 0     | 0.0    | 0.0  |
| L6        | 0 (0%)  | 0 (0%)  | 0 (0%)  | 0 (0%)  | 9 (75%)  | 3 (25%) | 0 (0%)  | 0 (0%)   | 0 (0%) | 0 (0%)  | 0 (0%)  | 0 (0%)  | 12    | 0.0    | 0.0  |
| Ct        | 0 (0%)  | 0 (0%)  | 0 (0%)  | 0 (0%)  | 0 (0%)   | 0 (0%)  | 0 (0%)  | 1 (100%) | 0 (0%) | 0 (0%)  | 0 (0%)  | 0 (0%)  | 1     | 0.0    | 0.0  |
| Τt        | 0 (0%)  | 0 (0%)  | 0 (0%)  | 0 (0%)  | 0 (0%)   | 0 (0%)  | 1 (33%) | 2 (67%)  | 0 (0%) | 0 (0%)  | 0 (0%)  | 0 (0%)  | 3     | 0.0    | 0.0  |
| Lt.       | 0       | 0       | 0       | 0       | 0        | 0       | 0       | 0        | 0      | 0       | 0       | 0       | 0     | 0.0    | 0.0  |
| TOTAL     | 3       | 4       | 8       | 5       | 33       | 7       | 2       | 3        | 0      | 0       | 0       | 0       | 65    | 0.0    | 0.0  |
| CHAMP.    | 0.0     | 0.0     | 0.0     | 0.0     | 0.0      | 0.0     | 0.0     | 0.0      | 0.0    | 0.0     | 0.0     | 0.0     | 0.0   |        |      |
| FIBA      | 0.0     | 0.0     | 0.0     | 0.0     | 0.0      | 0.0     | 0.0     | 0.0      | 0.0    | 0.0     | 0.0     | 0.0     | 0.0   |        |      |