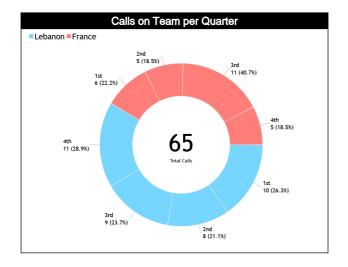

#### Calls vs Team

| Ref | Teams                    |         |         | LBN     | - 79  |       |       |            |         | FRA     | - 85  |       |           | TOTALS  |         |         |       |       |      |        |      |
|-----|--------------------------|---------|---------|---------|-------|-------|-------|------------|---------|---------|-------|-------|-----------|---------|---------|---------|-------|-------|------|--------|------|
| S   | Assessment               | Correct | Incorre | Inconci | L2M C | L2M I | L2M ? | Correct    | Incorre | Inconci | L2M C | L2M I | L2M?      | Correct | Incorre | Inconci | L2M C | L2M I | L2M? |        |      |
| CC  | GLISIC, Aleksandar (SRB) | 12      | N/A     | N/A     | 0     | N/A   | N/A   | 7          | N/A     | N/A     | 1     | N/A   | N/A       | 19      | N/A     | N/A     | 1     | N/A   | N/A  | СНАМР. | FIBA |
| U1  | MIKHEYEV, Yevgeniy (KAZ) | 13      | N/A     | N/A     | 0     | N/A   | N/A   | 9          | N/A     | N/A     | 0     | N/A   | N/A       | 22      | N/A     | N/A     | 0     | N/A   | N/A  | AVG    | AVG  |
| U2  | URUSHIMA, Daigo (JPN)    | 13      | N/A     | N/A     | 1     | N/A   | N/A   | 11         | N/A     | N/A     | 2     | N/A   | N/A       | 24      | N/A     | N/A     | 3     | N/A   | N/A  |        |      |
|     | TOTAL                    |         |         | 38 (5   | 8.5%) |       |       | 27 (41.5%) |         |         |       |       | 65 (100%) |         |         |         |       |       | 0.0  | 0.0    |      |
|     | CORRECT                  |         |         | N       | /A    |       |       |            | N/A     |         |       |       |           | N/A     |         |         |       |       |      | 0.0    | 0.0  |
|     | INCORRECT                |         |         | N       | /A    |       |       |            |         | N,      | /A    |       |           |         |         | N       | /A    |       |      | 0.0    | 0.0  |
|     | INCONCLUSIVE             |         |         | N       | /A    |       |       |            |         | N,      | /A    |       |           |         |         | N       | /A    |       |      | 0.0    | 0.0  |
|     | L2M C                    | N/A     |         |         |       |       |       | N/A        |         |         |       |       | N/A       |         |         |         |       |       | 0.0  | 0.0    |      |
|     | L2M I                    | N/A     |         |         |       |       | N/A   |            |         |         | N/A   |       |           |         |         |         | 0.0   | 0.0   |      |        |      |
|     | L2M ?                    |         | N/A     |         |       |       |       | N/A        |         |         |       | N/A   |           |         |         |         |       | 0.0   | 0.0  |        |      |