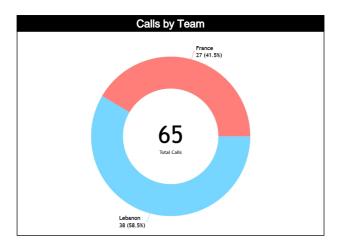

#### **Game Information**

|           | 2023 FIBA WC PHI-JPN-INA   |       |                   |           |     |        |  |  |  |  |  |  |  |  |
|-----------|----------------------------|-------|-------------------|-----------|-----|--------|--|--|--|--|--|--|--|--|
|           | GP · GP536                 |       |                   |           |     |        |  |  |  |  |  |  |  |  |
|           | 16:45 29/08/2023 INDONESIA |       |                   |           |     |        |  |  |  |  |  |  |  |  |
|           | %                          | Total | Calls             | Total     | %   |        |  |  |  |  |  |  |  |  |
| Lebanon   | N/A                        | 23    | Fouls             | 16        | N/A | France |  |  |  |  |  |  |  |  |
|           | N/A                        | 6     | <b>Violations</b> | 3         | N/A |        |  |  |  |  |  |  |  |  |
| LBN       | N/A                        | 9     | 00B               | 7         | N/A | FRA    |  |  |  |  |  |  |  |  |
| <b>79</b> | N/A                        | 0     | Fake              | 1         | N/A | 85     |  |  |  |  |  |  |  |  |
|           | N/A                        | 0     | DOG               | 0         | N/A |        |  |  |  |  |  |  |  |  |
|           | N/A                        | 38    | Total             | <b>27</b> | N/A |        |  |  |  |  |  |  |  |  |

#### Calls vs Team

| Ref | Teams                    |         |         | LBN     | - 79  |       |       |            |         | FRA     | - 85  |       |           | TOTALS  |         |         |       |       |      |        |      |
|-----|--------------------------|---------|---------|---------|-------|-------|-------|------------|---------|---------|-------|-------|-----------|---------|---------|---------|-------|-------|------|--------|------|
| S   | Assessment               | Correct | Incorre | Inconci | L2M C | L2M I | L2M ? | Correct    | Incorre | Inconci | L2M C | L2M I | L2M?      | Correct | Incorre | Inconci | L2M C | L2M I | L2M? |        |      |
| CC  | GLISIC, Aleksandar (SRB) | 12      | N/A     | N/A     | 0     | N/A   | N/A   | 7          | N/A     | N/A     | 1     | N/A   | N/A       | 19      | N/A     | N/A     | 1     | N/A   | N/A  | СНАМР. | FIBA |
| U1  | MIKHEYEV, Yevgeniy (KAZ) | 13      | N/A     | N/A     | 0     | N/A   | N/A   | 9          | N/A     | N/A     | 0     | N/A   | N/A       | 22      | N/A     | N/A     | 0     | N/A   | N/A  | AVG    | AVG  |
| U2  | URUSHIMA, Daigo (JPN)    | 13      | N/A     | N/A     | 1     | N/A   | N/A   | 11         | N/A     | N/A     | 2     | N/A   | N/A       | 24      | N/A     | N/A     | 3     | N/A   | N/A  |        |      |
|     | TOTAL                    |         |         | 38 (5   | 8.5%) |       |       | 27 (41.5%) |         |         |       |       | 65 (100%) |         |         |         |       |       | 0.0  | 0.0    |      |
|     | CORRECT                  |         |         | N       | /A    |       |       |            | N/A     |         |       |       |           | N/A     |         |         |       |       |      | 0.0    | 0.0  |
|     | INCORRECT                |         |         | N       | /A    |       |       |            |         | N,      | /A    |       |           |         |         | N       | /A    |       |      | 0.0    | 0.0  |
|     | INCONCLUSIVE             |         |         | N       | /A    |       |       |            |         | N,      | /A    |       |           |         |         | N       | /A    |       |      | 0.0    | 0.0  |
|     | L2M C                    | N/A     |         |         |       |       |       | N/A        |         |         |       |       | N/A       |         |         |         |       |       | 0.0  | 0.0    |      |
|     | L2M I                    | N/A     |         |         |       |       | N/A   |            |         |         | N/A   |       |           |         |         |         | 0.0   | 0.0   |      |        |      |
|     | L2M ?                    |         | N/A     |         |       |       |       | N/A        |         |         |       | N/A   |           |         |         |         |       | 0.0   | 0.0  |        |      |