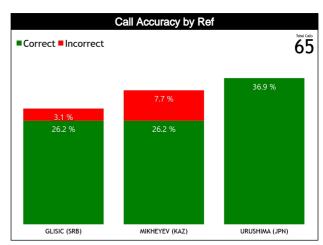

#### Calls vs Team

| Ref | Teams                    |         |         | LBN     | - 79  |       |       |            |         | FRA     | - 85  |       |           | TOTALS  |         |         |       |       |      |        |      |
|-----|--------------------------|---------|---------|---------|-------|-------|-------|------------|---------|---------|-------|-------|-----------|---------|---------|---------|-------|-------|------|--------|------|
| S   | Assessment               | Correct | Incorre | Inconci | L2M C | L2M I | L2M ? | Correct    | Incorre | Inconci | L2M C | L2M I | L2M?      | Correct | Incorre | Inconci | L2M C | L2M I | L2M? |        |      |
| CC  | GLISIC, Aleksandar (SRB) | 12      | N/A     | N/A     | 0     | N/A   | N/A   | 7          | N/A     | N/A     | 1     | N/A   | N/A       | 19      | N/A     | N/A     | 1     | N/A   | N/A  | СНАМР. | FIBA |
| U1  | MIKHEYEV, Yevgeniy (KAZ) | 13      | N/A     | N/A     | 0     | N/A   | N/A   | 9          | N/A     | N/A     | 0     | N/A   | N/A       | 22      | N/A     | N/A     | 0     | N/A   | N/A  | AVG    | AVG  |
| U2  | URUSHIMA, Daigo (JPN)    | 13      | N/A     | N/A     | 1     | N/A   | N/A   | 11         | N/A     | N/A     | 2     | N/A   | N/A       | 24      | N/A     | N/A     | 3     | N/A   | N/A  |        |      |
|     | TOTAL                    |         |         | 38 (5   | 8.5%) |       |       | 27 (41.5%) |         |         |       |       | 65 (100%) |         |         |         |       |       | 0.0  | 0.0    |      |
|     | CORRECT                  |         |         | N       | /A    |       |       |            | N/A     |         |       |       |           | N/A     |         |         |       |       |      | 0.0    | 0.0  |
|     | INCORRECT                |         |         | N       | /A    |       |       |            |         | N,      | /A    |       |           |         |         | N       | /A    |       |      | 0.0    | 0.0  |
|     | INCONCLUSIVE             |         |         | N       | /A    |       |       |            |         | N,      | /A    |       |           |         |         | N       | /A    |       |      | 0.0    | 0.0  |
|     | L2M C                    | N/A     |         |         |       |       |       | N/A        |         |         |       |       | N/A       |         |         |         |       |       | 0.0  | 0.0    |      |
|     | L2M I                    | N/A     |         |         |       |       | N/A   |            |         |         | N/A   |       |           |         |         |         | 0.0   | 0.0   |      |        |      |
|     | L2M ?                    |         | N/A     |         |       |       |       | N/A        |         |         |       | N/A   |           |         |         |         |       | 0.0   | 0.0  |        |      |