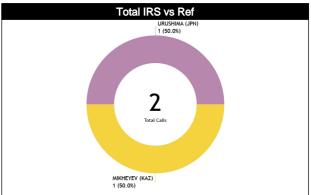

## Calls Summary vs Referee

| Types/Referees                            | C        | C       | L        | <b>11</b> | U        | 12       | TO       | TAL      | CHAMPIONSHIP | FIBA |
|-------------------------------------------|----------|---------|----------|-----------|----------|----------|----------|----------|--------------|------|
| 04110                                     | 12 (63%) | 7 (37%) | 13 (59%) | 9 (41%)   | 13 (54%) | 11 (46%) | 38 (58%) | 27 (42%) | _            | _    |
| CALLS                                     | 19 (2    | 29%)    | 22 (3    | 34%)      | 24 (     | 37%)     | 6        | 5        | 0            | 0    |
| FOULS                                     | 7 (70%)  | 3 (30%) | 9 (56%)  | 7 (44%)   | 7 (54%)  | 6 (46%)  | 23 (59%) | 16 (41%) | 0            |      |
| FUULS                                     | 10 (2    | 26%)    | 16 (4    | 11%)      | 13 (3    | 33%)     | 3        | 9        | U            | 0    |
| DEFENSIVE                                 | 6 (67%)  | 3 (33%) | 9 (56%)  | 7 (44%)   | 6 (50%)  | 6 (50%)  | 21 (57%) | 16 (43%) | 0            | 0    |
| DEFENSIVE                                 | 9 (2     | 4%)     | 16 (4    | 13%)      | 12 (     | 32%)     | 3        | 7        |              |      |
| OFFENSIVE                                 | 1 (100%) | 0       | 0        | 0         | 1 (100%) | 0        | 2 (100%) | 0        | 0            | 0    |
| OFFENSIVE                                 | 1 (5     | 0%)     |          | )         | 1 (5     | 0%)      |          | 2        |              |      |
| DOUBLE FOUL                               | 0        | 0       | 0        | 0         | 0        | 0        | 0        | 0        | 0            | 0    |
| DOOBLETOOL                                | (        | )       |          | )         | 1        | 0        |          | )        |              | •    |
| UNSPORTSMANLIKE                           | 0        | 0       | 1 (100%) | 0         | 0        | 0        | 1 (100%) | 0        | 0            | 0    |
| ONSFORTSWANLIKE                           | (        | )       | 1 (10    | 00%)      |          | 0        |          | 1        |              | •    |
| TECHNICAL                                 | 0        | 0       | 0        | 0         | 0        | 0        | 0        | 0        | 0            | 0    |
| TECHNICAL                                 | (        | )       |          | )         |          | 0        | 1        | )        |              |      |
| DISQUALIFYING                             | 0        | 0       | 0        | 0         | 0        | 0        | 0        | 0        | 0            | 0    |
| DIOGOALII IIING                           |          | )       |          | )         |          | 0        |          | )        | •            |      |
| 00В                                       | 3 (60%)  | 2 (40%) | 1 (33%)  | 2 (67%)   | 5 (63%)  | 3 (38%)  | 9 (56%)  | 7 (44%)  | 0            | 0    |
|                                           | 5 (3     |         | 3 (1     |           |          | 0%)      |          | 6        | •            | •    |
| STEP ON SIDE LINE                         | 0        | 0       | 0        | 0         | 0        | 0        | 0        | 0        | 0            | 0    |
| OTEL ON OIDE LINE                         |          | )       |          | )         |          | 0        |          | )        |              |      |
| OTHER                                     | 3 (60%)  | 2 (40%) | 1 (33%)  | 2 (67%)   | 5 (63%)  | 3 (38%)  | 9 (56%)  | 7 (44%)  | 0            | 0    |
| OTHER                                     | 5 (3     |         |          | 9%)       |          | 0%)      |          | 6        |              |      |
| VIOLATIONS                                | 2 (50%)  | 2 (50%) | 3 (100%) | 0         | 1 (50%)  | 1 (50%)  | 6 (67%)  | 3 (33%)  | 0            | 0    |
| VIOLATIONS                                | 4 (4     |         | 3 (3     |           |          | 2%)      |          | 9        |              |      |
| TRAVELING                                 | 1 (100%) | 0       | 0        | 0         | 0        | 0        | 1 (100%) | 0        | 0            | 0    |
| TI TO | 1 (10    |         |          | )         |          | 0        |          | 1        |              |      |
| OTHER                                     | 1 (33%)  | 2 (67%) | 3 (100%) | 0         | 1 (50%)  | 1 (50%)  | 5 (63%)  | 3 (38%)  | 0            | 0    |
| •=                                        | 3 (3     |         | 3 (3     |           | _ ,      | 5%)      |          | В        |              |      |
| Fake                                      | 0        | 0       | 0        | 0         | 0        | 1 (100%) | 0        | 1 (100%) | 0            | 0    |
|                                           | (        |         |          | )         |          | 00%)     |          | 1        |              |      |
| DOG                                       | 0        | 0       | 0        | 0         | 0        | 0        | 0        | 0        | 0            | 0    |
|                                           |          | )       |          | )         |          | 0        |          | )        |              |      |
| IRS                                       | 0        | 0       | 1 (100%) | 0         | 1 (100%) | 0        | 2 (100%) | 0        | 0            | 0    |
|                                           | (        |         |          | 0%)       |          | 0%)      |          | 2        |              |      |
| HCC                                       | 0        | 0       | 1 (100%) | 0         | 1 (100%) | 0        | 2 (100%) | 0        | 0            | 0    |
|                                           |          | )       | 1 (5     | 0%)       | 1 (5     | 0%)      |          | 2        |              |      |