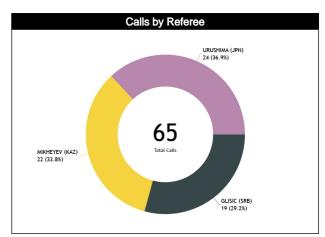

## Calls Summary vs Referee

| Types/Referees                            | C        | C       | L        | <b>11</b> | U        | 12       | TO       | TAL      | CHAMPIONSHIP | FIBA |
|-------------------------------------------|----------|---------|----------|-----------|----------|----------|----------|----------|--------------|------|
| 04110                                     | 12 (63%) | 7 (37%) | 13 (59%) | 9 (41%)   | 13 (54%) | 11 (46%) | 38 (58%) | 27 (42%) | _            | _    |
| CALLS                                     | 19 (2    | 29%)    | 22 (3    | 34%)      | 24 (     | 37%)     | 6        | 5        | 0            | 0    |
| FOULS                                     | 7 (70%)  | 3 (30%) | 9 (56%)  | 7 (44%)   | 7 (54%)  | 6 (46%)  | 23 (59%) | 16 (41%) | 0            |      |
| FUULS                                     | 10 (2    | 26%)    | 16 (4    | 11%)      | 13 (3    | 33%)     | 3        | 9        | U            | 0    |
| DEFENSIVE                                 | 6 (67%)  | 3 (33%) | 9 (56%)  | 7 (44%)   | 6 (50%)  | 6 (50%)  | 21 (57%) | 16 (43%) | 0            | 0    |
| DEFENSIVE                                 | 9 (2     | 4%)     | 16 (4    | 13%)      | 12 (     | 32%)     | 3        | 7        |              |      |
| OFFENSIVE                                 | 1 (100%) | 0       | 0        | 0         | 1 (100%) | 0        | 2 (100%) | 0        | 0            | 0    |
| OFFENSIVE                                 | 1 (5     | 0%)     |          | )         | 1 (5     | 0%)      |          | 2        |              |      |
| DOUBLE FOUL                               | 0        | 0       | 0        | 0         | 0        | 0        | 0        | 0        | 0            | 0    |
| DOOBLETOOL                                | (        | )       |          | )         | 1        | 0        |          | )        |              | •    |
| UNSPORTSMANLIKE                           | 0        | 0       | 1 (100%) | 0         | 0        | 0        | 1 (100%) | 0        | 0            | 0    |
| ONSFORTSWANLIKE                           | (        | )       | 1 (10    | 00%)      |          | 0        |          | 1        |              | •    |
| TECHNICAL                                 | 0        | 0       | 0        | 0         | 0        | 0        | 0        | 0        | 0            | 0    |
| TECHNICAL                                 | (        | )       |          | )         |          | 0        | 1        | )        |              |      |
| DISQUALIFYING                             | 0        | 0       | 0        | 0         | 0        | 0        | 0        | 0        | 0            | 0    |
| DIOGOALII IIING                           |          | )       |          | )         |          | 0        |          | )        | •            |      |
| 00В                                       | 3 (60%)  | 2 (40%) | 1 (33%)  | 2 (67%)   | 5 (63%)  | 3 (38%)  | 9 (56%)  | 7 (44%)  | 0            | 0    |
|                                           | 5 (3     |         | 3 (1     |           |          | 0%)      |          | 6        | •            | •    |
| STEP ON SIDE LINE                         | 0        | 0       | 0        | 0         | 0        | 0        | 0        | 0        | 0            | 0    |
| OTEL ON OIDE LINE                         |          | )       |          | )         |          | 0        |          | )        |              |      |
| OTHER                                     | 3 (60%)  | 2 (40%) | 1 (33%)  | 2 (67%)   | 5 (63%)  | 3 (38%)  | 9 (56%)  | 7 (44%)  | 0            | 0    |
| OTHER                                     | 5 (3     |         |          | 9%)       |          | 0%)      |          | 6        |              |      |
| VIOLATIONS                                | 2 (50%)  | 2 (50%) | 3 (100%) | 0         | 1 (50%)  | 1 (50%)  | 6 (67%)  | 3 (33%)  | 0            | 0    |
| VIOLATIONS                                | 4 (4     |         | 3 (3     |           |          | 2%)      |          | 9        |              |      |
| TRAVELING                                 | 1 (100%) | 0       | 0        | 0         | 0        | 0        | 1 (100%) | 0        | 0            | 0    |
| TI TO | 1 (10    |         |          | )         |          | 0        |          | 1        |              |      |
| OTHER                                     | 1 (33%)  | 2 (67%) | 3 (100%) | 0         | 1 (50%)  | 1 (50%)  | 5 (63%)  | 3 (38%)  | 0            | 0    |
| •=                                        | 3 (3     |         | 3 (3     |           | _ ,      | 5%)      |          | В        |              |      |
| Fake                                      | 0        | 0       | 0        | 0         | 0        | 1 (100%) | 0        | 1 (100%) | 0            | 0    |
|                                           | (        |         |          | )         |          | 00%)     |          | 1        |              |      |
| DOG                                       | 0        | 0       | 0        | 0         | 0        | 0        | 0        | 0        | 0            | 0    |
|                                           |          | )       |          | )         |          | 0        |          | )        |              |      |
| IRS                                       | 0        | 0       | 1 (100%) | 0         | 1 (100%) | 0        | 2 (100%) | 0        | 0            | 0    |
|                                           | (        |         |          | 0%)       |          | 0%)      |          | 2        |              |      |
| HCC                                       | 0        | 0       | 1 (100%) | 0         | 1 (100%) | 0        | 2 (100%) | 0        | 0            | 0    |
|                                           |          | )       | 1 (5     | 0%)       | 1 (5     | 0%)      |          | 2        |              |      |

#### Calls vs Referee

| Quarters                    |                | Quai     | ter 1     |          |          | Quar      | ter 2     |           |          | Quar      | ter 3     |          |           |                | Quai     | ter 4     |          |           | TO        | roi       |         |
|-----------------------------|----------------|----------|-----------|----------|----------|-----------|-----------|-----------|----------|-----------|-----------|----------|-----------|----------------|----------|-----------|----------|-----------|-----------|-----------|---------|
| 3 Referees                  | ŧ              | 5"       | 1         | ים       |          | 5"        | 1         | D'        | ŧ        | ji.       | 1         | 0'       | E         | Ş <sup>t</sup> | 1        | D'        | Las      | t 2'      |           |           |         |
| GLISIC,<br>Aleksandar       | 1<br>50%       | 1<br>50% | 2<br>100% | 0        | 1<br>50% | 1<br>50%  | 2<br>67%  | 1<br>33%  | 2<br>40% | 3<br>60%  | 0         | 0        | 4<br>100% | 0              | 0        | 1<br>100% | 0        | 1<br>100% | 12<br>63% | 7<br>37%  |         |
| (SRB)                       |                | 2<br> %  | _         | 2<br>%   |          | 2<br> %   | 1 '       | 3<br>6%   |          | 5<br>6%   | (         | 0        | 21        | 1<br>%         | 5        | I<br>%    | 5        | 1<br>%    |           | 9<br>%    |         |
| MIKHEYEV,                   | 1<br>50%       | 1<br>50% | 3<br>60%  | 2<br>40% | 1<br>33% | 2<br>67%  | 3<br>100% | 0         | 0        | 3<br>100% | 3<br>100% | 0        | 2<br>67%  | 1<br>33%       | 0        | 0         | 0        | 0         | 13<br>59% | 9<br>41%  |         |
| Yevgenly<br>(KAZ)           | 9              | 2<br>%   | !<br>23   |          | 3<br>14% |           | 1 3       | 3<br>14%  |          | 3<br>14%  |           | 3<br>14% |           | 3<br>14%       |          | 0         |          | 0         |           | 2<br>!%   |         |
| URUSHIMA,<br>Dalgo<br>(JPN) | 1<br>100%      | 0        | 2<br>50%  | 2<br>50% | 0        | 1<br>100% | 1<br>100% | 0         | 1<br>25% | 3<br>75%  | 3<br>60%  | 2<br>40% | 2<br>100% | 0              | 3<br>50% | 3<br>50%  | 1<br>33% | 2<br>67%  | 13<br>54% | 11<br>46% |         |
| (JPN)                       | 4'             | 1<br>%   | 17        | ‡<br>'%  | 4        | 1<br>%    | 4'        | 1<br>%    | 17       | 4<br>17%  |           | 5<br>21% |           | -              |          | 6<br>25%  |          | 3<br>13%  |           | 2<br>37   | 4<br>'% |
| TOTOL                       | 3<br>60%       | 2<br>40% | 7<br>64%  | 4<br>36% | 2<br>33% | 4<br>67%  | 6<br>86%  | 1<br>14%  | 3<br>25% | 9<br>75%  | 6<br>75%  | 2<br>25% | 8<br>89%  | 1<br>11%       | 3<br>43% | 4<br>57%  | 1<br>25% | 3<br>75%  | 38<br>58% | 27<br>42% |         |
| TOTAL                       | 5 11<br>8% 179 |          | -         | 6<br>9%  |          | 7<br>11%  |           | 12<br>18% |          | 8<br>12%  |           | 9<br>14% |           |                |          | 4<br>6%   |          | 65        |           |           |         |