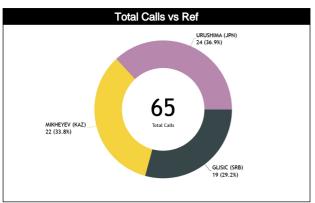

## Calls Summary vs Referee

| Types/Referees                            | C        | C       | L        | <b>11</b> | U        | 12       | TO       | TAL      | CHAMPIONSHIP | FIBA |
|-------------------------------------------|----------|---------|----------|-----------|----------|----------|----------|----------|--------------|------|
| 04110                                     | 12 (63%) | 7 (37%) | 13 (59%) | 9 (41%)   | 13 (54%) | 11 (46%) | 38 (58%) | 27 (42%) | _            | _    |
| CALLS                                     | 19 (2    | 29%)    | 22 (3    | 34%)      | 24 (     | 37%)     | 6        | 5        | 0            | 0    |
| FOULS                                     | 7 (70%)  | 3 (30%) | 9 (56%)  | 7 (44%)   | 7 (54%)  | 6 (46%)  | 23 (59%) | 16 (41%) | 0            |      |
| FUULS                                     | 10 (2    | 26%)    | 16 (4    | 11%)      | 13 (3    | 33%)     | 3        | 9        | U            | 0    |
| DEFENSIVE                                 | 6 (67%)  | 3 (33%) | 9 (56%)  | 7 (44%)   | 6 (50%)  | 6 (50%)  | 21 (57%) | 16 (43%) | 0            | 0    |
| DEFENSIVE                                 | 9 (2     | 4%)     | 16 (4    | 13%)      | 12 (     | 32%)     | 3        | 7        |              |      |
| OFFENSIVE                                 | 1 (100%) | 0       | 0        | 0         | 1 (100%) | 0        | 2 (100%) | 0        | 0            | 0    |
| OFFENSIVE                                 | 1 (5     | 0%)     |          | )         | 1 (5     | 0%)      |          | 2        |              |      |
| DOUBLE FOUL                               | 0        | 0       | 0        | 0         | 0        | 0        | 0        | 0        | 0            | 0    |
| DOOBLETOOL                                | (        | )       |          | )         | 1        | 0        |          | )        |              | •    |
| UNSPORTSMANLIKE                           | 0        | 0       | 1 (100%) | 0         | 0        | 0        | 1 (100%) | 0        | 0            | 0    |
| ONSFORTSWANLIKE                           | (        | )       | 1 (10    | 00%)      |          | 0        |          | 1        |              | •    |
| TECHNICAL                                 | 0        | 0       | 0        | 0         | 0        | 0        | 0        | 0        | 0            | 0    |
| TECHNICAL                                 | (        | )       |          | )         |          | 0        | 1        | )        |              |      |
| DISQUALIFYING                             | 0        | 0       | 0        | 0         | 0        | 0        | 0        | 0        | 0            | 0    |
| DIOGOALII IIING                           |          | )       |          | )         |          | 0        |          | )        | •            |      |
| 00В                                       | 3 (60%)  | 2 (40%) | 1 (33%)  | 2 (67%)   | 5 (63%)  | 3 (38%)  | 9 (56%)  | 7 (44%)  | 0            | 0    |
|                                           | 5 (3     |         | 3 (1     |           |          | 0%)      |          | 6        | •            | •    |
| STEP ON SIDE LINE                         | 0        | 0       | 0        | 0         | 0        | 0        | 0        | 0        | 0            | 0    |
| OTEL ON OIDE LINE                         |          | )       |          | )         |          | 0        |          | )        |              |      |
| OTHER                                     | 3 (60%)  | 2 (40%) | 1 (33%)  | 2 (67%)   | 5 (63%)  | 3 (38%)  | 9 (56%)  | 7 (44%)  | 0            | 0    |
| OTHER                                     | 5 (3     |         |          | 9%)       |          | 0%)      |          | 6        |              |      |
| VIOLATIONS                                | 2 (50%)  | 2 (50%) | 3 (100%) | 0         | 1 (50%)  | 1 (50%)  | 6 (67%)  | 3 (33%)  | 0            | 0    |
| VIOLATIONS                                | 4 (4     |         | 3 (3     |           |          | 2%)      |          | 9        |              |      |
| TRAVELING                                 | 1 (100%) | 0       | 0        | 0         | 0        | 0        | 1 (100%) | 0        | 0            | 0    |
| TI TO | 1 (10    |         |          | )         |          | 0        |          | 1        |              |      |
| OTHER                                     | 1 (33%)  | 2 (67%) | 3 (100%) | 0         | 1 (50%)  | 1 (50%)  | 5 (63%)  | 3 (38%)  | 0            | 0    |
| •=                                        | 3 (3     |         | 3 (3     |           | _ ,      | 5%)      |          | В        |              |      |
| Fake                                      | 0        | 0       | 0        | 0         | 0        | 1 (100%) | 0        | 1 (100%) | 0            | 0    |
|                                           | (        |         |          | )         |          | 00%)     |          | 1        |              |      |
| DOG                                       | 0        | 0       | 0        | 0         | 0        | 0        | 0        | 0        | 0            | 0    |
|                                           |          | )       |          | )         |          | 0        |          | )        |              |      |
| IRS                                       | 0        | 0       | 1 (100%) | 0         | 1 (100%) | 0        | 2 (100%) | 0        | 0            | 0    |
|                                           | (        |         |          | 0%)       |          | 0%)      |          | 2        |              |      |
| HCC                                       | 0        | 0       | 1 (100%) | 0         | 1 (100%) | 0        | 2 (100%) | 0        | 0            | 0    |
|                                           |          | )       | 1 (5     | 0%)       | 1 (5     | 0%)      |          | 2        |              |      |