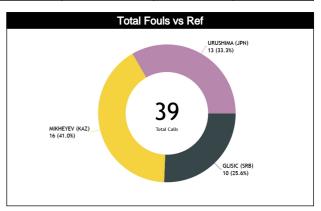

## Calls Summary vs Referee

| Types/Referees                            | C        | C       | L        | <b>11</b> | U        | 12       | TO       | TAL      | CHAMPIONSHIP | FIBA |
|-------------------------------------------|----------|---------|----------|-----------|----------|----------|----------|----------|--------------|------|
| 04110                                     | 12 (63%) | 7 (37%) | 13 (59%) | 9 (41%)   | 13 (54%) | 11 (46%) | 38 (58%) | 27 (42%) | _            | _    |
| CALLS                                     | 19 (2    | 29%)    | 22 (3    | 34%)      | 24 (     | 37%)     | 6        | 5        | 0            | 0    |
| FOULS                                     | 7 (70%)  | 3 (30%) | 9 (56%)  | 7 (44%)   | 7 (54%)  | 6 (46%)  | 23 (59%) | 16 (41%) | 0            |      |
| FUULS                                     | 10 (2    | 26%)    | 16 (4    | 11%)      | 13 (3    | 33%)     | 3        | 9        | U            | 0    |
| DEFENSIVE                                 | 6 (67%)  | 3 (33%) | 9 (56%)  | 7 (44%)   | 6 (50%)  | 6 (50%)  | 21 (57%) | 16 (43%) | 0            | 0    |
| DEFENSIVE                                 | 9 (2     | 4%)     | 16 (4    | 13%)      | 12 (     | 32%)     | 3        | 7        |              |      |
| OFFENSIVE                                 | 1 (100%) | 0       | 0        | 0         | 1 (100%) | 0        | 2 (100%) | 0        | 0            | 0    |
| OFFENSIVE                                 | 1 (5     | 0%)     |          | )         | 1 (5     | 0%)      |          | 2        |              |      |
| DOUBLE FOUL                               | 0        | 0       | 0        | 0         | 0        | 0        | 0        | 0        | 0            | 0    |
| DOOBLETOOL                                | (        | )       |          | )         | 1        | 0        |          | )        |              | •    |
| UNSPORTSMANLIKE                           | 0        | 0       | 1 (100%) | 0         | 0        | 0        | 1 (100%) | 0        | 0            | 0    |
| ONSFORTSWANLIKE                           | (        | )       | 1 (10    | 00%)      |          | 0        |          | 1        |              | •    |
| TECHNICAL                                 | 0        | 0       | 0        | 0         | 0        | 0        | 0        | 0        | 0            | 0    |
| TECHNICAL                                 | (        | )       |          | )         |          | 0        | 1        | )        |              |      |
| DISQUALIFYING                             | 0        | 0       | 0        | 0         | 0        | 0        | 0        | 0        | 0            | 0    |
| DIOGOALII IIING                           |          | )       |          | )         |          | 0        |          | )        | •            |      |
| 00В                                       | 3 (60%)  | 2 (40%) | 1 (33%)  | 2 (67%)   | 5 (63%)  | 3 (38%)  | 9 (56%)  | 7 (44%)  | 0            | 0    |
|                                           | 5 (3     |         | 3 (1     |           |          | 0%)      |          | 6        | •            | •    |
| STEP ON SIDE LINE                         | 0        | 0       | 0        | 0         | 0        | 0        | 0        | 0        | 0            | 0    |
| OTEL ON OIDE LINE                         |          | )       |          | )         |          | 0        |          | )        |              |      |
| OTHER                                     | 3 (60%)  | 2 (40%) | 1 (33%)  | 2 (67%)   | 5 (63%)  | 3 (38%)  | 9 (56%)  | 7 (44%)  | 0            | 0    |
| OTHER                                     | 5 (3     |         |          | 9%)       |          | 0%)      |          | 6        |              |      |
| VIOLATIONS                                | 2 (50%)  | 2 (50%) | 3 (100%) | 0         | 1 (50%)  | 1 (50%)  | 6 (67%)  | 3 (33%)  | 0            | 0    |
| VIOLATIONS                                | 4 (4     |         | 3 (3     |           |          | 2%)      |          | 9        |              |      |
| TRAVELING                                 | 1 (100%) | 0       | 0        | 0         | 0        | 0        | 1 (100%) | 0        | 0            | 0    |
| TI TO | 1 (10    |         |          | )         |          | 0        |          | 1        |              |      |
| OTHER                                     | 1 (33%)  | 2 (67%) | 3 (100%) | 0         | 1 (50%)  | 1 (50%)  | 5 (63%)  | 3 (38%)  | 0            | 0    |
| •=                                        | 3 (3     |         | 3 (3     |           | _ ,      | 5%)      |          | В        |              |      |
| Fake                                      | 0        | 0       | 0        | 0         | 0        | 1 (100%) | 0        | 1 (100%) | 0            | 0    |
|                                           | (        |         |          | )         |          | 00%)     |          | 1        |              |      |
| DOG                                       | 0        | 0       | 0        | 0         | 0        | 0        | 0        | 0        | 0            | 0    |
|                                           |          | )       |          | )         |          | 0        |          | )        |              |      |
| IRS                                       | 0        | 0       | 1 (100%) | 0         | 1 (100%) | 0        | 2 (100%) | 0        | 0            | 0    |
|                                           | (        |         |          | 0%)       |          | 0%)      |          | 2        |              |      |
| HCC                                       | 0        | 0       | 1 (100%) | 0         | 1 (100%) | 0        | 2 (100%) | 0        | 0            | 0    |
|                                           |          | )       | 1 (5     | 0%)       | 1 (5     | 0%)      |          | 2        |              |      |