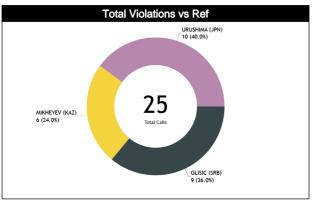

## Calls Summary vs Referee

| Types/Referees                            | C        | C       | L        | <b>11</b> | U        | 12       | TO       | TAL      | CHAMPIONSHIP | FIBA |
|-------------------------------------------|----------|---------|----------|-----------|----------|----------|----------|----------|--------------|------|
| 04110                                     | 12 (63%) | 7 (37%) | 13 (59%) | 9 (41%)   | 13 (54%) | 11 (46%) | 38 (58%) | 27 (42%) | _            | _    |
| CALLS                                     | 19 (2    | 29%)    | 22 (3    | 34%)      | 24 (     | 37%)     | 6        | 5        | 0            | 0    |
| FOULS                                     | 7 (70%)  | 3 (30%) | 9 (56%)  | 7 (44%)   | 7 (54%)  | 6 (46%)  | 23 (59%) | 16 (41%) | 0            |      |
| FUULS                                     | 10 (2    | 26%)    | 16 (4    | 11%)      | 13 (3    | 33%)     | 3        | 9        | U            | 0    |
| DEFENSIVE                                 | 6 (67%)  | 3 (33%) | 9 (56%)  | 7 (44%)   | 6 (50%)  | 6 (50%)  | 21 (57%) | 16 (43%) | 0            | 0    |
| DEFENSIVE                                 | 9 (2     | 4%)     | 16 (4    | 13%)      | 12 (     | 32%)     | 3        | 7        |              |      |
| OFFENSIVE                                 | 1 (100%) | 0       | 0        | 0         | 1 (100%) | 0        | 2 (100%) | 0        | 0            | 0    |
| OFFENSIVE                                 | 1 (5     | 0%)     |          | )         | 1 (5     | 0%)      |          | 2        |              |      |
| DOUBLE FOUL                               | 0        | 0       | 0        | 0         | 0        | 0        | 0        | 0        | 0            | 0    |
| DOOBLETOOL                                | (        | )       |          | )         | 1        | 0        |          | )        |              | •    |
| UNSPORTSMANLIKE                           | 0        | 0       | 1 (100%) | 0         | 0        | 0        | 1 (100%) | 0        | 0            | 0    |
| ONSFORTSWANLIKE                           | (        | )       | 1 (10    | 00%)      |          | 0        |          | 1        |              | •    |
| TECHNICAL                                 | 0        | 0       | 0        | 0         | 0        | 0        | 0        | 0        | 0            | 0    |
| TECHNICAL                                 | (        | )       |          | )         |          | 0        | 1        | )        |              |      |
| DISQUALIFYING                             | 0        | 0       | 0        | 0         | 0        | 0        | 0        | 0        | 0            | 0    |
| DIOGOALII IIING                           |          | )       |          | )         |          | 0        |          | )        | •            |      |
| 00В                                       | 3 (60%)  | 2 (40%) | 1 (33%)  | 2 (67%)   | 5 (63%)  | 3 (38%)  | 9 (56%)  | 7 (44%)  | 0            | 0    |
|                                           | 5 (3     |         | 3 (1     |           |          | 0%)      |          | 6        | •            | •    |
| STEP ON SIDE LINE                         | 0        | 0       | 0        | 0         | 0        | 0        | 0        | 0        | 0            | 0    |
| OTEL ON OIDE LINE                         |          | )       |          | )         |          | 0        |          | )        |              |      |
| OTHER                                     | 3 (60%)  | 2 (40%) | 1 (33%)  | 2 (67%)   | 5 (63%)  | 3 (38%)  | 9 (56%)  | 7 (44%)  | 0            | 0    |
| OTHER                                     | 5 (3     |         |          | 9%)       |          | 0%)      |          | 6        |              |      |
| VIOLATIONS                                | 2 (50%)  | 2 (50%) | 3 (100%) | 0         | 1 (50%)  | 1 (50%)  | 6 (67%)  | 3 (33%)  | 0            | 0    |
| VIOLATIONS                                | 4 (4     |         | 3 (3     |           |          | 2%)      |          | 9        |              |      |
| TRAVELING                                 | 1 (100%) | 0       | 0        | 0         | 0        | 0        | 1 (100%) | 0        | 0            | 0    |
| TI TO | 1 (10    |         |          | )         |          | 0        |          | 1        |              |      |
| OTHER                                     | 1 (33%)  | 2 (67%) | 3 (100%) | 0         | 1 (50%)  | 1 (50%)  | 5 (63%)  | 3 (38%)  | 0            | 0    |
| •=                                        | 3 (3     |         | 3 (3     |           | _ ,      | 5%)      |          | В        |              |      |
| Fake                                      | 0        | 0       | 0        | 0         | 0        | 1 (100%) | 0        | 1 (100%) | 0            | 0    |
|                                           | (        |         |          | )         |          | 00%)     |          | 1        |              |      |
| DOG                                       | 0        | 0       | 0        | 0         | 0        | 0        | 0        | 0        | 0            | 0    |
|                                           |          | )       |          | )         |          | 0        |          | )        |              |      |
| IRS                                       | 0        | 0       | 1 (100%) | 0         | 1 (100%) | 0        | 2 (100%) | 0        | 0            | 0    |
|                                           | (        |         |          | 0%)       |          | 0%)      |          | 2        |              |      |
| HCC                                       | 0        | 0       | 1 (100%) | 0         | 1 (100%) | 0        | 2 (100%) | 0        | 0            | 0    |
|                                           |          | )       | 1 (5     | 0%)       | 1 (5     | 0%)      |          | 2        |              |      |