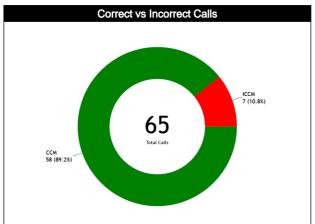

#### Calls vs Team

| Ref | Teams                    |         |         | LBN     | - 79  |       |       |            |         | FRA     | - 85  |       |           | TOTALS  |         |         |       |       |      |        |      |
|-----|--------------------------|---------|---------|---------|-------|-------|-------|------------|---------|---------|-------|-------|-----------|---------|---------|---------|-------|-------|------|--------|------|
| S   | Assessment               | Correct | Incorre | Inconci | L2M C | L2M I | L2M ? | Correct    | Incorre | Inconci | L2M C | L2M I | L2M?      | Correct | Incorre | Inconci | L2M C | L2M I | L2M? |        |      |
| CC  | GLISIC, Aleksandar (SRB) | 12      | N/A     | N/A     | 0     | N/A   | N/A   | 7          | N/A     | N/A     | 1     | N/A   | N/A       | 19      | N/A     | N/A     | 1     | N/A   | N/A  | СНАМР. | FIBA |
| U1  | MIKHEYEV, Yevgeniy (KAZ) | 13      | N/A     | N/A     | 0     | N/A   | N/A   | 9          | N/A     | N/A     | 0     | N/A   | N/A       | 22      | N/A     | N/A     | 0     | N/A   | N/A  | AVG    | AVG  |
| U2  | URUSHIMA, Daigo (JPN)    | 13      | N/A     | N/A     | 1     | N/A   | N/A   | 11         | N/A     | N/A     | 2     | N/A   | N/A       | 24      | N/A     | N/A     | 3     | N/A   | N/A  |        |      |
|     | TOTAL                    |         |         | 38 (5   | 8.5%) |       |       | 27 (41.5%) |         |         |       |       | 65 (100%) |         |         |         |       |       | 0.0  | 0.0    |      |
|     | CORRECT                  |         |         | N       | /A    |       |       |            | N/A     |         |       |       |           | N/A     |         |         |       |       |      | 0.0    | 0.0  |
|     | INCORRECT                |         |         | N       | /A    |       |       |            |         | N,      | /A    |       |           |         |         | N       | /A    |       |      | 0.0    | 0.0  |
|     | INCONCLUSIVE             |         |         | N       | /A    |       |       |            |         | N,      | /A    |       |           |         |         | N       | /A    |       |      | 0.0    | 0.0  |
|     | L2M C                    | N/A     |         |         |       |       |       | N/A        |         |         |       |       | N/A       |         |         |         |       |       | 0.0  | 0.0    |      |
|     | L2M I                    | N/A     |         |         |       |       | N/A   |            |         |         | N/A   |       |           |         |         |         | 0.0   | 0.0   |      |        |      |
|     | L2M ?                    |         | N/A     |         |       |       |       | N/A        |         |         |       | N/A   |           |         |         |         |       | 0.0   | 0.0  |        |      |