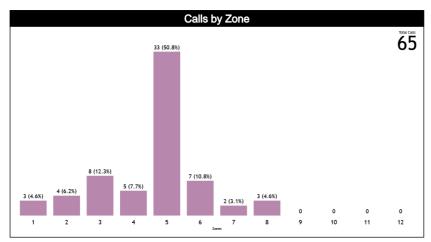

#### **Calls vs Zone and Position**

| Pos/Zones | Zone 1  | Zone 2  | Zone 3  | Zone 4  | Zone 5   | Zone 6  | Zone 7  | Zone 8   | Zone 9 | Zone 10 | Zone 11 | Zone 12 | TOTAL | CHAMP. | FIBA |
|-----------|---------|---------|---------|---------|----------|---------|---------|----------|--------|---------|---------|---------|-------|--------|------|
| <b>C1</b> | 1 (20%) | 1 (20%) | 0 (0%)  | 0 (0%)  | 2 (40%)  | 1 (20%) | 0 (0%)  | 0 (0%)   | 0 (0%) | 0 (0%)  | 0 (0%)  | 0 (0%)  | 5     | 0.0    | 0.0  |
| C3        | 0 (0%)  | 1 (9%)  | 3 (27%) | 1 (9%)  | 6 (55%)  | 0 (0%)  | 0 (0%)  | 0 (0%)   | 0 (0%) | 0 (0%)  | 0 (0%)  | 0 (0%)  | 11    | 0.0    | 0.0  |
| 11        | 2 (33%) | 2 (33%) | 0 (0%)  | 0 (0%)  | 1 (17%)  | 1 (17%) | 0 (0%)  | 0 (0%)   | 0 (0%) | 0 (0%)  | 0 (0%)  | 0 (0%)  | 6     | 0.0    | 0.0  |
| Т3        | 0 (0%)  | 0 (0%)  | 5 (42%) | 3 (25%) | 3 (25%)  | 0 (0%)  | 1 (8%)  | 0 (0%)   | 0 (0%) | 0 (0%)  | 0 (0%)  | 0 (0%)  | 12    | 0.0    | 0.0  |
| L4        | 0 (0%)  | 0 (0%)  | 0 (0%)  | 1 (7%)  | 12 (80%) | 2 (13%) | 0 (0%)  | 0 (0%)   | 0 (0%) | 0 (0%)  | 0 (0%)  | 0 (0%)  | 15    | 0.0    | 0.0  |
| L5        | 0       | 0       | 0       | 0       | 0        | 0       | 0       | 0        | 0      | 0       | 0       | 0       | 0     | 0.0    | 0.0  |
| L6        | 0 (0%)  | 0 (0%)  | 0 (0%)  | 0 (0%)  | 9 (75%)  | 3 (25%) | 0 (0%)  | 0 (0%)   | 0 (0%) | 0 (0%)  | 0 (0%)  | 0 (0%)  | 12    | 0.0    | 0.0  |
| Ct        | 0 (0%)  | 0 (0%)  | 0 (0%)  | 0 (0%)  | 0 (0%)   | 0 (0%)  | 0 (0%)  | 1 (100%) | 0 (0%) | 0 (0%)  | 0 (0%)  | 0 (0%)  | 1     | 0.0    | 0.0  |
| Τt        | 0 (0%)  | 0 (0%)  | 0 (0%)  | 0 (0%)  | 0 (0%)   | 0 (0%)  | 1 (33%) | 2 (67%)  | 0 (0%) | 0 (0%)  | 0 (0%)  | 0 (0%)  | 3     | 0.0    | 0.0  |
| Lt.       | 0       | 0       | 0       | 0       | 0        | 0       | 0       | 0        | 0      | 0       | 0       | 0       | 0     | 0.0    | 0.0  |
| TOTAL     | 3       | 4       | 8       | 5       | 33       | 7       | 2       | 3        | 0      | 0       | 0       | 0       | 65    | 0.0    | 0.0  |
| CHAMP.    | 0.0     | 0.0     | 0.0     | 0.0     | 0.0      | 0.0     | 0.0     | 0.0      | 0.0    | 0.0     | 0.0     | 0.0     | 0.0   |        |      |
| FIBA      | 0.0     | 0.0     | 0.0     | 0.0     | 0.0      | 0.0     | 0.0     | 0.0      | 0.0    | 0.0     | 0.0     | 0.0     | 0.0   |        |      |