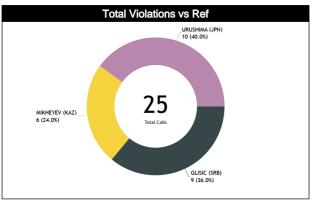

## Calls Summary vs Referee

| Types/Referees                            | C        | C       | L        | <b>11</b> | U        | 12       | TO       | TAL      | CHAMPIONSHIP | FIBA |
|-------------------------------------------|----------|---------|----------|-----------|----------|----------|----------|----------|--------------|------|
| 04110                                     | 12 (63%) | 7 (37%) | 13 (59%) | 9 (41%)   | 13 (54%) | 11 (46%) | 38 (58%) | 27 (42%) | _            | _    |
| CALLS                                     | 19 (2    | 29%)    | 22 (3    | 34%)      | 24 (     | 37%)     | 6        | 5        | 0            | 0    |
| FOULS                                     | 7 (70%)  | 3 (30%) | 9 (56%)  | 7 (44%)   | 7 (54%)  | 6 (46%)  | 23 (59%) | 16 (41%) | 0            |      |
| FUULS                                     | 10 (2    | 26%)    | 16 (4    | 11%)      | 13 (3    | 33%)     | 3        | 9        | U            | 0    |
| DEFENSIVE                                 | 6 (67%)  | 3 (33%) | 9 (56%)  | 7 (44%)   | 6 (50%)  | 6 (50%)  | 21 (57%) | 16 (43%) | 0            | 0    |
| DEFENSIVE                                 | 9 (2     | 4%)     | 16 (4    | 13%)      | 12 (     | 32%)     | 3        | 7        |              |      |
| OFFENSIVE                                 | 1 (100%) | 0       | 0        | 0         | 1 (100%) | 0        | 2 (100%) | 0        | 0            | 0    |
| OFFENSIVE                                 | 1 (5     | 0%)     |          | )         | 1 (5     | 0%)      |          | 2        |              |      |
| DOUBLE FOUL                               | 0        | 0       | 0        | 0         | 0        | 0        | 0        | 0        | 0            | 0    |
| DOOBLETOOL                                | (        | )       |          | )         | 1        | 0        |          | )        |              | •    |
| UNSPORTSMANLIKE                           | 0        | 0       | 1 (100%) | 0         | 0        | 0        | 1 (100%) | 0        | 0            | 0    |
| ONSFORTSWANLIKE                           | (        | )       | 1 (10    | 00%)      |          | 0        |          | 1        |              | •    |
| TECHNICAL                                 | 0        | 0       | 0        | 0         | 0        | 0        | 0        | 0        | 0            | 0    |
| TECHNICAL                                 | (        | )       |          | )         |          | 0        | 1        | )        |              |      |
| DISQUALIFYING                             | 0        | 0       | 0        | 0         | 0        | 0        | 0        | 0        | 0            | 0    |
| DIOGOALII IIING                           |          | )       |          | )         |          | 0        |          | )        | •            |      |
| 00В                                       | 3 (60%)  | 2 (40%) | 1 (33%)  | 2 (67%)   | 5 (63%)  | 3 (38%)  | 9 (56%)  | 7 (44%)  | 0            | 0    |
|                                           | 5 (3     |         | 3 (1     |           |          | 0%)      | 16       |          | •            | •    |
| STEP ON SIDE LINE                         | 0        | 0       | 0        | 0         | 0        | 0        | 0        | 0        | 0            | 0    |
| OTEL ON OIDE LINE                         |          | )       |          | )         |          | 0        |          | )        |              |      |
| OTHER                                     | 3 (60%)  | 2 (40%) | 1 (33%)  | 2 (67%)   | 5 (63%)  | 3 (38%)  | 9 (56%)  | 7 (44%)  | 0            | 0    |
| OTHER                                     | 5 (3     |         |          | 9%)       |          | 0%)      |          | 6        |              |      |
| VIOLATIONS                                | 2 (50%)  | 2 (50%) | 3 (100%) | 0         | 1 (50%)  | 1 (50%)  | 6 (67%)  | 3 (33%)  | 0            | 0    |
| VIOLATIONS                                | 4 (4     |         | 3 (3     |           |          | 2%)      |          | 9        |              |      |
| TRAVELING                                 | 1 (100%) | 0       | 0        | 0         | 0        | 0        | 1 (100%) | 0        | 0            | 0    |
| TI TO | 1 (10    |         |          | )         |          | 0        |          | 1        |              |      |
| OTHER                                     | 1 (33%)  | 2 (67%) | 3 (100%) | 0         | 1 (50%)  | 1 (50%)  | 5 (63%)  | 3 (38%)  | 0            | 0    |
| •=                                        | 3 (3     |         | 3 (3     |           | _ ,      | 5%)      |          | В        |              |      |
| Fake                                      | 0        | 0       | 0        | 0         | 0        | 1 (100%) | 0        | 1 (100%) | 0            | 0    |
|                                           | (        |         |          | )         |          | 00%)     |          | 1        |              |      |
| DOG                                       | 0        | 0       | 0        | 0         | 0        | 0        | 0        | 0        | 0            | 0    |
|                                           |          | )       |          | )         |          | 0        |          | )        |              |      |
| IRS                                       | 0        | 0       | 1 (100%) | 0         | 1 (100%) | 0        | 2 (100%) | 0        | 0            | 0    |
|                                           | (        |         |          | 0%)       |          | 0%)      |          | 2        |              |      |
| HCC                                       | 0        | 0       | 1 (100%) | 0         | 1 (100%) | 0        | 2 (100%) | 0        | 0            | 0    |
|                                           |          | )       | 1 (5     | 0%)       | 1 (5     | 0%)      |          | 2        |              |      |

#### Calls vs Team

| Ref | Teams                    |         |            | LBN     | - 79  |       |       |            |         | FRA     | - 85  |       |           |         |         | TOT     | ALS   |       |       |        |      |
|-----|--------------------------|---------|------------|---------|-------|-------|-------|------------|---------|---------|-------|-------|-----------|---------|---------|---------|-------|-------|-------|--------|------|
| S   | Assessment               | Correct | Incorre    | Inconci | L2M C | L2M I | L2M ? | Correct    | Incorre | Inconci | L2M C | L2M I | L2M?      | Correct | Incorre | Inconci | L2M C | L2M I | L2M ? |        |      |
| CC  | GLISIC, Aleksandar (SRB) | 12      | N/A        | N/A     | 0     | N/A   | N/A   | 7          | N/A     | N/A     | 1     | N/A   | N/A       | 19      | N/A     | N/A     | 1     | N/A   | N/A   | СНАМР. | FIBA |
| U1  | MIKHEYEV, Yevgeniy (KAZ) | 13      | N/A        | N/A     | 0     | N/A   | N/A   | 9          | N/A     | N/A     | 0     | N/A   | N/A       | 22      | N/A     | N/A     | 0     | N/A   | N/A   | AVG    | AVG  |
| U2  | URUSHIMA, Daigo (JPN)    | 13      | N/A        | N/A     | 1     | N/A   | N/A   | 11         | N/A     | N/A     | 2     | N/A   | N/A       | 24      | N/A     | N/A     | 3     | N/A   | N/A   |        |      |
|     | TOTAL                    |         |            | 38 (5   | 8.5%) |       |       | 27 (41.5%) |         |         |       |       | 65 (100%) |         |         |         |       |       | 0.0   | 0.0    |      |
|     | CORRECT                  |         |            | N       | /A    |       |       |            | N/A     |         |       |       |           | N/A     |         |         |       |       |       | 0.0    | 0.0  |
|     | INCORRECT                |         |            | N       | /A    |       |       |            |         | N,      | /A    |       |           |         |         | N       | /A    |       |       | 0.0    | 0.0  |
|     | INCONCLUSIVE             |         |            | N       | /A    |       |       |            |         | N,      | /A    |       |           |         |         | N       | /A    |       |       | 0.0    | 0.0  |
|     | L2M C                    | N/A     |            |         |       |       |       | N/A        |         |         |       |       | N/A       |         |         |         |       |       | 0.0   | 0.0    |      |
|     | L2M I                    | N/A     |            |         |       |       | N/A   |            |         |         | N/A   |       |           |         |         |         | 0.0   | 0.0   |       |        |      |
|     | L2M ?                    |         | N/A<br>N/A |         |       |       |       | N/A        |         |         |       | N/A   |           |         |         |         |       | 0.0   | 0.0   |        |      |

#### Calls vs Referee

| Quarters                    |           | Quai     | ter 1     |          |          | Quar      | ter 2     |          |          | Quar      | ter 3     |          |           |                | Quai     | ter 4     |          |           | TO        | roi       |         |         |
|-----------------------------|-----------|----------|-----------|----------|----------|-----------|-----------|----------|----------|-----------|-----------|----------|-----------|----------------|----------|-----------|----------|-----------|-----------|-----------|---------|---------|
| 3 Referees                  | ŧ         | 5"       | 1         | 0'       |          | 5"        | 1         | 0'       | ŧ        | ju .      | 1         | 0'       | E         | Ş <sup>t</sup> | 1        | D'        | Las      | t 2'      |           |           |         |         |
| GLISIC,<br>Aleksandar       | 1<br>50%  | 1<br>50% | 2<br>100% | 0        | 1<br>50% | 1<br>50%  | 2<br>67%  | 1<br>33% | 2<br>40% | 3<br>60%  | 0         | 0        | 4<br>100% | 0              | 0        | 1<br>100% | 0        | 1<br>100% | 12<br>63% | 7<br>37%  |         |         |
| (SRB)                       |           | 2<br> %  | -         | 2<br> %  |          | 2<br> %   | 1         | 3<br>6%  |          | 5<br>6%   | (         | 0        | 21        | 1<br>%         | 5        | I<br>%    | 5        | 1<br>%    |           | 9<br>%    |         |         |
| MIKHEYEV,                   | 1<br>50%  | 1<br>50% | 3<br>60%  | 2<br>40% | 1<br>33% | 2<br>67%  | 3<br>100% | 0        | 0        | 3<br>100% | 3<br>100% | 0        | 2<br>67%  | 1<br>33%       | 0        | 0         | 0        | 0         | 13<br>59% | 9<br>41%  |         |         |
| Yevgenly<br>(KAZ)           | 9         | 2<br>%   |           | 5<br>8%  |          | 3<br>!%   | 1         | 3<br>!%  |          | 3<br> %   | 1 '       | 3<br>!%  | 14        | 3<br> %        |          | )         |          | 0         | 2<br>34   | 2<br>!%   |         |         |
| URUSHIMA,<br>Dalgo<br>(JPN) | 1<br>100% | 0        | 2<br>50%  | 2<br>50% | 0        | 1<br>100% | 1<br>100% | 0        | 1<br>25% | 3<br>75%  | 3<br>60%  | 2<br>40% | 2<br>100% | 0              | 3<br>50% | 3<br>50%  | 1<br>33% | 2<br>67%  | 13<br>54% | 11<br>46% |         |         |
| (JPN)                       | 4'        | 1<br>%   | 17        | 4<br>'%  | 4        | 1<br>%    | 4         | 1<br>%   | 17       | 4<br>17%  |           | 5<br>21% |           | -              |          |           | 6<br>25% |           | 3<br>13%  |           | 2<br>37 | 4<br>'% |
| TOTAL                       | 3<br>60%  | 2<br>40% | 7<br>64%  | 4<br>36% | 2<br>33% | 4<br>67%  | 6<br>86%  | 1<br>14% | 3<br>25% | 9<br>75%  | 6<br>75%  | 2<br>25% | 8<br>89%  | 1<br>11%       | 3<br>43% | 4<br>57%  | 1<br>25% | 3<br>75%  | 38<br>58% | 27<br>42% |         |         |
| TOTAL                       |           | 5<br>%   | 1<br>17   | 1<br>'%  |          | 6<br>%    | 11        | 7<br> %  |          | 2<br>8%   |           | 8<br>!%  | 14        | 9<br>!%        |          | 7<br>%    |          | 4<br>%    | 6         | 5         |         |         |