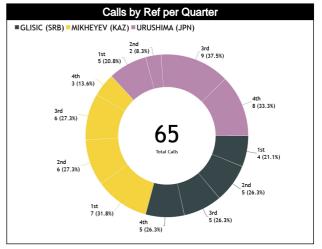

## Calls Summary vs Referee

| Types/Referees                            | C        | C       | L        | <b>11</b> | U        | 12       | TO       | TAL      | CHAMPIONSHIP | FIBA |
|-------------------------------------------|----------|---------|----------|-----------|----------|----------|----------|----------|--------------|------|
| 04110                                     | 12 (63%) | 7 (37%) | 13 (59%) | 9 (41%)   | 13 (54%) | 11 (46%) | 38 (58%) | 27 (42%) | _            | _    |
| CALLS                                     | 19 (2    | 29%)    | 22 (3    | 34%)      | 24 (     | 37%)     | 6        | 5        | 0            | 0    |
| FOULS                                     | 7 (70%)  | 3 (30%) | 9 (56%)  | 7 (44%)   | 7 (54%)  | 6 (46%)  | 23 (59%) | 16 (41%) | 0            |      |
| FUULS                                     | 10 (2    | 26%)    | 16 (4    | 11%)      | 13 (3    | 33%)     | 3        | 9        | U            | 0    |
| DEFENSIVE                                 | 6 (67%)  | 3 (33%) | 9 (56%)  | 7 (44%)   | 6 (50%)  | 6 (50%)  | 21 (57%) | 16 (43%) | 0            | 0    |
| DEFENSIVE                                 | 9 (2     | 4%)     | 16 (4    | 13%)      | 12 (     | 32%)     | 3        | 7        |              |      |
| OFFENSIVE                                 | 1 (100%) | 0       | 0        | 0         | 1 (100%) | 0        | 2 (100%) | 0        | 0            | 0    |
| OFFENSIVE                                 | 1 (5     | 0%)     |          | )         | 1 (5     | 0%)      |          | 2        |              |      |
| DOUBLE FOUL                               | 0        | 0       | 0        | 0         | 0        | 0        | 0        | 0        | 0            | 0    |
| DOOBLETOOL                                | (        | )       |          | )         | 1        | 0        |          | )        |              | •    |
| UNSPORTSMANLIKE                           | 0        | 0       | 1 (100%) | 0         | 0        | 0        | 1 (100%) | 0        | 0            | 0    |
| ONSFORTSWANLIKE                           | (        | )       | 1 (10    | 00%)      |          | 0        |          | 1        |              | •    |
| TECHNICAL                                 | 0        | 0       | 0        | 0         | 0        | 0        | 0        | 0        | 0            | 0    |
| TECHNICAL                                 | (        | )       |          | )         |          | 0        | 1        | )        |              |      |
| DISQUALIFYING                             | 0        | 0       | 0        | 0         | 0        | 0        | 0        | 0        | 0            | 0    |
| DIOGOALII IIING                           |          | )       |          | )         |          | 0        |          | )        | •            |      |
| 00В                                       | 3 (60%)  | 2 (40%) | 1 (33%)  | 2 (67%)   | 5 (63%)  | 3 (38%)  | 9 (56%)  | 7 (44%)  | 0            | 0    |
|                                           | 5 (3     |         | 3 (1     |           |          | 0%)      | 16       |          | •            | •    |
| STEP ON SIDE LINE                         | 0        | 0       | 0        | 0         | 0        | 0        | 0        | 0        | 0            | 0    |
| OTEL ON OIDE LINE                         |          | )       |          | )         |          | 0        |          | )        |              |      |
| OTHER                                     | 3 (60%)  | 2 (40%) | 1 (33%)  | 2 (67%)   | 5 (63%)  | 3 (38%)  | 9 (56%)  | 7 (44%)  | 0            | 0    |
| OTHER                                     | 5 (3     |         |          | 9%)       |          | 0%)      |          | 6        |              |      |
| VIOLATIONS                                | 2 (50%)  | 2 (50%) | 3 (100%) | 0         | 1 (50%)  | 1 (50%)  | 6 (67%)  | 3 (33%)  | 0            | 0    |
| VIOLATIONS                                | 4 (4     |         | 3 (3     |           |          | 2%)      |          | 9        |              |      |
| TRAVELING                                 | 1 (100%) | 0       | 0        | 0         | 0        | 0        | 1 (100%) | 0        | 0            | 0    |
| TI TO | 1 (10    |         |          | )         |          | 0        |          | 1        |              |      |
| OTHER                                     | 1 (33%)  | 2 (67%) | 3 (100%) | 0         | 1 (50%)  | 1 (50%)  | 5 (63%)  | 3 (38%)  | 0            | 0    |
| •=                                        | 3 (3     |         | 3 (3     |           | _ ,      | 5%)      |          | В        |              |      |
| Fake                                      | 0        | 0       | 0        | 0         | 0        | 1 (100%) | 0        | 1 (100%) | 0            | 0    |
|                                           | (        |         |          | )         |          | 00%)     |          | 1        |              |      |
| DOG                                       | 0        | 0       | 0        | 0         | 0        | 0        | 0        | 0        | 0            | 0    |
|                                           |          | )       |          | )         |          | 0        |          | )        |              |      |
| IRS                                       | 0        | 0       | 1 (100%) | 0         | 1 (100%) | 0        | 2 (100%) | 0        | 0            | 0    |
|                                           | (        |         |          | 0%)       |          | 0%)      |          | 2        |              |      |
| HCC                                       | 0        | 0       | 1 (100%) | 0         | 1 (100%) | 0        | 2 (100%) | 0        | 0            | 0    |
|                                           |          | )       | 1 (5     | 0%)       | 1 (5     | 0%)      |          | 2        |              |      |

#### Calls vs Referee

| Quarters                    |           | Quai     | ter 1     |          |          | Quar      | ter 2     |          |          | Quar      | ter 3     |          |           |                | Quai     | ter 4     |          |           | TO        | roi       |         |         |
|-----------------------------|-----------|----------|-----------|----------|----------|-----------|-----------|----------|----------|-----------|-----------|----------|-----------|----------------|----------|-----------|----------|-----------|-----------|-----------|---------|---------|
| 3 Referees                  | ŧ         | 5"       | 1         | 0'       |          | 5"        | 1         | 0'       | ŧ        | ju .      | 1         | 0'       | E         | Ş <sup>t</sup> | 1        | D'        | Las      | t 2'      |           |           |         |         |
| GLISIC,<br>Aleksandar       | 1<br>50%  | 1<br>50% | 2<br>100% | 0        | 1<br>50% | 1<br>50%  | 2<br>67%  | 1<br>33% | 2<br>40% | 3<br>60%  | 0         | 0        | 4<br>100% | 0              | 0        | 1<br>100% | 0        | 1<br>100% | 12<br>63% | 7<br>37%  |         |         |
| (SRB)                       |           | 2<br> %  | -         | 2<br> %  |          | 2<br> %   | 1         | 3<br>6%  |          | 5<br>6%   | (         | 0        | 21        | 1<br>%         | 5        | I<br>%    | 5        | 1<br>%    |           | 9<br>%    |         |         |
| MIKHEYEV,                   | 1<br>50%  | 1<br>50% | 3<br>60%  | 2<br>40% | 1<br>33% | 2<br>67%  | 3<br>100% | 0        | 0        | 3<br>100% | 3<br>100% | 0        | 2<br>67%  | 1<br>33%       | 0        | 0         | 0        | 0         | 13<br>59% | 9<br>41%  |         |         |
| Yevgenly<br>(KAZ)           | 9         | 2<br>%   |           | 5<br>8%  |          | 3<br>!%   | 1         | 3<br>!%  |          | 3<br> %   | 1 '       | 3<br>!%  | 14        | 3<br> %        |          | )         |          | 0         | 2<br>34   | 2<br>!%   |         |         |
| URUSHIMA,<br>Dalgo<br>(JPN) | 1<br>100% | 0        | 2<br>50%  | 2<br>50% | 0        | 1<br>100% | 1<br>100% | 0        | 1<br>25% | 3<br>75%  | 3<br>60%  | 2<br>40% | 2<br>100% | 0              | 3<br>50% | 3<br>50%  | 1<br>33% | 2<br>67%  | 13<br>54% | 11<br>46% |         |         |
| (JPN)                       | 4'        | 1<br>%   | 17        | 4<br>'%  | 4        | 1<br>%    | 4         | 1<br>%   | 17       | 4<br>17%  |           | 5<br>21% |           | -              |          |           | 6<br>25% |           | 3<br>13%  |           | 2<br>37 | 4<br>'% |
| TOTAL                       | 3<br>60%  | 2<br>40% | 7<br>64%  | 4<br>36% | 2<br>33% | 4<br>67%  | 6<br>86%  | 1<br>14% | 3<br>25% | 9<br>75%  | 6<br>75%  | 2<br>25% | 8<br>89%  | 1<br>11%       | 3<br>43% | 4<br>57%  | 1<br>25% | 3<br>75%  | 38<br>58% | 27<br>42% |         |         |
| TOTAL                       |           | 5<br>%   | 1<br>17   | 1<br>'%  |          | 6<br>%    | 11        | 7<br> %  |          | 2<br>8%   |           | 8<br>!%  | 14        | 9<br>!%        |          | 7<br>%    |          | 4<br>%    | 6         | 5         |         |         |