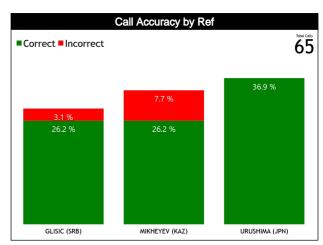

#### Calls vs Referee

| Quarters                    |           | Quai     | ter 1     |          |          | Quar      | ter 2     |          |          | Quar      | ter 3     |          |           |                | Quai     | ter 4     |          |           | TO        | roi       |         |         |
|-----------------------------|-----------|----------|-----------|----------|----------|-----------|-----------|----------|----------|-----------|-----------|----------|-----------|----------------|----------|-----------|----------|-----------|-----------|-----------|---------|---------|
| 3 Referees                  | ŧ         | 5"       | 1         | 0'       |          | 5"        | 1         | 0'       | ŧ        | ju .      | 1         | 0'       | E         | Ş <sup>t</sup> | 1        | D'        | Las      | t 2'      |           |           |         |         |
| GLISIC,<br>Aleksandar       | 1<br>50%  | 1<br>50% | 2<br>100% | 0        | 1<br>50% | 1<br>50%  | 2<br>67%  | 1<br>33% | 2<br>40% | 3<br>60%  | 0         | 0        | 4<br>100% | 0              | 0        | 1<br>100% | 0        | 1<br>100% | 12<br>63% | 7<br>37%  |         |         |
| (SRB)                       |           | 2<br> %  | -         | 2<br> %  |          | 2<br> %   | 1         | 3<br>6%  |          | 5<br>6%   | (         | 0        | 21        | 1<br>%         | 5        | I<br>%    | 5        | 1<br>%    |           | 9<br>%    |         |         |
| MIKHEYEV,                   | 1<br>50%  | 1<br>50% | 3<br>60%  | 2<br>40% | 1<br>33% | 2<br>67%  | 3<br>100% | 0        | 0        | 3<br>100% | 3<br>100% | 0        | 2<br>67%  | 1<br>33%       | 0        | 0         | 0        | 0         | 13<br>59% | 9<br>41%  |         |         |
| Yevgenly<br>(KAZ)           | 9         | 2<br>%   |           | 5<br>8%  |          | 3<br>!%   | 1         | 3<br>!%  |          | 3<br> %   | 1 '       | 3<br>!%  | 14        | 3<br> %        |          | )         |          | 0         | 2<br>34   | 2<br>!%   |         |         |
| URUSHIMA,<br>Dalgo<br>(JPN) | 1<br>100% | 0        | 2<br>50%  | 2<br>50% | 0        | 1<br>100% | 1<br>100% | 0        | 1<br>25% | 3<br>75%  | 3<br>60%  | 2<br>40% | 2<br>100% | 0              | 3<br>50% | 3<br>50%  | 1<br>33% | 2<br>67%  | 13<br>54% | 11<br>46% |         |         |
| (JPN)                       | 4'        | 1<br>%   | 17        | 4<br>'%  | 4        | 1<br>%    | 4         | 1<br>%   | 17       | 4<br>17%  |           | 5<br>21% |           | -              |          |           | 6<br>25% |           | 3<br>13%  |           | 2<br>37 | 4<br>'% |
| TOTAL                       | 3<br>60%  | 2<br>40% | 7<br>64%  | 4<br>36% | 2<br>33% | 4<br>67%  | 6<br>86%  | 1<br>14% | 3<br>25% | 9<br>75%  | 6<br>75%  | 2<br>25% | 8<br>89%  | 1<br>11%       | 3<br>43% | 4<br>57%  | 1<br>25% | 3<br>75%  | 38<br>58% | 27<br>42% |         |         |
| TOTAL                       |           | 5<br>%   | 1<br>17   | 1<br>'%  |          | 6<br>%    | 11        | 7<br> %  |          | 2<br>8%   |           | 8<br>!%  | 14        | 9<br>!%        |          | 7<br>%    |          | 4<br>%    | 6         | 5         |         |         |