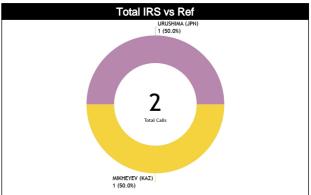

#### **IRS** vs Game

| IRS              | TOPICS                        | li. | is . | INI | TIAL . | FOOTAGE | FIN | IAL  | DURATION | TION PROTOCOL |      |
|------------------|-------------------------------|-----|------|-----|--------|---------|-----|------|----------|---------------|------|
| SITUATIONS       | TUPIGS                        | REF | HCC  | CCM | ICCM   | INCO    | CCM | ICCM | AVG      | CCM           | ICCM |
|                  | IRS vs COMPETITION            |     |      |     |        |         |     |      |          |               |      |
|                  | 8" Violation                  | 0   | 0    | 0   | 0      | 0       | 0"  | 0    | 0        | 0             | 0    |
| F00              | Basket or not                 | 0   | 0    | 0   | 0      | 0       | 0"  | 0    | 0        | 0             | 0    |
| EOQ<br>(5)       | Foul or Not                   | 0   | 0    | 0   | 0      | 0       | 0"  | 0    | 0        | 0             | 0    |
| (0)              | 00B Shooter                   | 0   | 0    | 0   | 0      | 0       | 0"  | 0    | 0        | 0             | 0    |
|                  | Shot Clock Violation          | 0   | 0    | 0   | 0      | 0       | 0"  | 0    | 0        | 0             | 0    |
|                  | Goaltending / Basket          | 0   | 0    | 0   | 0      | 0       | 0"  | 0    | 0        | 0             | 0    |
| L2M              | 00B                           | 0   | 0    | 0   | 0      | 0       | 0"  | 0    | 0        | 0             | 0    |
| (4)              | Shot Clock Violation & Basket | 0   | 0    | 0   | 0      | 0       | 0"  | 0    | 0        | 0             | 0    |
|                  | Foul away from the shooter    | 0   | 0    | 0   | 0      | 0       | 0"  | 0    | 0        | 0             | 0    |
|                  | 2/3 Points Basket             | 0   | 0    | 0   | 0      | 0       | 0"  | 0    | 0        | 0             | 0    |
|                  | Act of Violence / Fight       | 0   | 0    | 0   | 0      | 0       | 0"  | 0    | 0        | 0             | 0    |
|                  | Free throw shooter            | 0   | 0    | 0   | 0      | 0       | 0"  | 0    | 0        | 0             | 0    |
|                  | Game Clock Adjust             | 0   | 0    | 0   | 0      | 0       | 0"  | 0    | 0        | 0             | 0    |
| A NIV TIME       | Shot Clock Adjust             | 0   | 0    | 0   | 0      | 0       | 0"  | 0    | 0        | 0             | 0    |
| ANY TIME<br>(11) | PF to UF                      | 0   | 0    | 0   | 0      | 0       | 0"  | 0    | 0        | 0             | 0    |
| ,,               | UF to PF                      | 0   | 0    | 0   | 0      | 0       | 0"  | 0    | 0        | 0             | 0    |
|                  | PF to DQF                     | 0   | 0    | 0   | 0      | 0       | 0"  | 0    | 0        | 0             | 0    |
|                  | UF to DQF                     | 0   | 0    | 0   | 0      | 0       | 0"  | 0    | 0        | 0             | 0    |
|                  | DQF to UF                     | 0   | 0    | 0   | 0      | 0       | 0"  | 0    | 0        | 0             | 0    |
|                  | DQF to PF                     | 0   | 0    | 0   | 0      | 0       | 0"  | 0    | 0        | 0             | 0    |
|                  | IRS vs GAME                   |     |      |     |        |         |     |      |          |               |      |