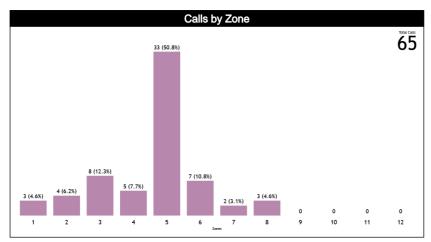

#### **Calls vs Zone and Position**

| Pos/Zones | Zone 1  | Zone 2  | Zone 3  | Zone 4  | Zone 5   | Zone 6  | Zone 7  | Zone 8   | Zone 9 | Zone 10 | Zone 11 | Zone 12 | TOTAL | CHAMP. | FIBA |
|-----------|---------|---------|---------|---------|----------|---------|---------|----------|--------|---------|---------|---------|-------|--------|------|
| <b>C1</b> | 1 (20%) | 1 (20%) | 0 (0%)  | 0 (0%)  | 2 (40%)  | 1 (20%) | 0 (0%)  | 0 (0%)   | 0 (0%) | 0 (0%)  | 0 (0%)  | 0 (0%)  | 5     | 0.0    | 0.0  |
| C3        | 0 (0%)  | 1 (9%)  | 3 (27%) | 1 (9%)  | 6 (55%)  | 0 (0%)  | 0 (0%)  | 0 (0%)   | 0 (0%) | 0 (0%)  | 0 (0%)  | 0 (0%)  | 11    | 0.0    | 0.0  |
| 11        | 2 (33%) | 2 (33%) | 0 (0%)  | 0 (0%)  | 1 (17%)  | 1 (17%) | 0 (0%)  | 0 (0%)   | 0 (0%) | 0 (0%)  | 0 (0%)  | 0 (0%)  | 6     | 0.0    | 0.0  |
| тз        | 0 (0%)  | 0 (0%)  | 5 (42%) | 3 (25%) | 3 (25%)  | 0 (0%)  | 1 (8%)  | 0 (0%)   | 0 (0%) | 0 (0%)  | 0 (0%)  | 0 (0%)  | 12    | 0.0    | 0.0  |
| L4        | 0 (0%)  | 0 (0%)  | 0 (0%)  | 1 (7%)  | 12 (80%) | 2 (13%) | 0 (0%)  | 0 (0%)   | 0 (0%) | 0 (0%)  | 0 (0%)  | 0 (0%)  | 15    | 0.0    | 0.0  |
| L5        | 0       | 0       | 0       | 0       | 0        | 0       | 0       | 0        | 0      | 0       | 0       | 0       | 0     | 0.0    | 0.0  |
| L6        | 0 (0%)  | 0 (0%)  | 0 (0%)  | 0 (0%)  | 9 (75%)  | 3 (25%) | 0 (0%)  | 0 (0%)   | 0 (0%) | 0 (0%)  | 0 (0%)  | 0 (0%)  | 12    | 0.0    | 0.0  |
| Ct        | 0 (0%)  | 0 (0%)  | 0 (0%)  | 0 (0%)  | 0 (0%)   | 0 (0%)  | 0 (0%)  | 1 (100%) | 0 (0%) | 0 (0%)  | 0 (0%)  | 0 (0%)  | 1     | 0.0    | 0.0  |
| Τt        | 0 (0%)  | 0 (0%)  | 0 (0%)  | 0 (0%)  | 0 (0%)   | 0 (0%)  | 1 (33%) | 2 (67%)  | 0 (0%) | 0 (0%)  | 0 (0%)  | 0 (0%)  | 3     | 0.0    | 0.0  |
| Lt.       | 0       | 0       | 0       | 0       | 0        | 0       | 0       | 0        | 0      | 0       | 0       | 0       | 0     | 0.0    | 0.0  |
| TOTAL     | 3       | 4       | 8       | 5       | 33       | 7       | 2       | 3        | 0      | 0       | 0       | 0       | 65    | 0.0    | 0.0  |
| CHAMP.    | 0.0     | 0.0     | 0.0     | 0.0     | 0.0      | 0.0     | 0.0     | 0.0      | 0.0    | 0.0     | 0.0     | 0.0     | 0.0   |        |      |
| FIBA      | 0.0     | 0.0     | 0.0     | 0.0     | 0.0      | 0.0     | 0.0     | 0.0      | 0.0    | 0.0     | 0.0     | 0.0     | 0.0   |        |      |