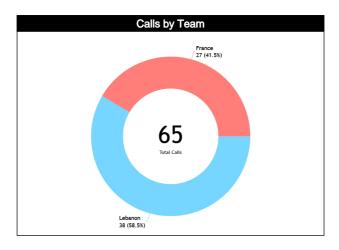

#### **Game Information**

|           | 2023 FIBA WC PHI-JPN-INA   |       |                   |           |     |        |  |  |  |  |  |  |  |  |
|-----------|----------------------------|-------|-------------------|-----------|-----|--------|--|--|--|--|--|--|--|--|
|           | GP · GP536                 |       |                   |           |     |        |  |  |  |  |  |  |  |  |
|           | 16:45 29/08/2023 INDONESIA |       |                   |           |     |        |  |  |  |  |  |  |  |  |
|           | %                          | Total | Calls             | Total     | %   |        |  |  |  |  |  |  |  |  |
| Lebanon   | N/A                        | 23    | Fouls             | 16        | N/A | France |  |  |  |  |  |  |  |  |
|           | N/A                        | 6     | <b>Violations</b> | 3         | N/A |        |  |  |  |  |  |  |  |  |
| LBN       | N/A                        | 9     | 00B               | 7         | N/A | FRA    |  |  |  |  |  |  |  |  |
| <b>79</b> | N/A                        | 0     | Fake              | 1         | N/A | 85     |  |  |  |  |  |  |  |  |
|           | N/A                        | 0     | DOG               | 0         | N/A |        |  |  |  |  |  |  |  |  |
|           | N/A                        | 38    | Total             | <b>27</b> | N/A |        |  |  |  |  |  |  |  |  |

#### Calls vs Team

| Ref | Teams                    |         |            | LBN     | - 79  |       |       |            |         | FRA     | - 85  |       |           |         |         | TOT     | ALS   |       |       |        |      |
|-----|--------------------------|---------|------------|---------|-------|-------|-------|------------|---------|---------|-------|-------|-----------|---------|---------|---------|-------|-------|-------|--------|------|
| S   | Assessment               | Correct | Incorre    | Inconci | L2M C | L2M I | L2M ? | Correct    | Incorre | Inconci | L2M C | L2M I | L2M?      | Correct | Incorre | Inconci | L2M C | L2M I | L2M ? |        |      |
| CC  | GLISIC, Aleksandar (SRB) | 12      | N/A        | N/A     | 0     | N/A   | N/A   | 7          | N/A     | N/A     | 1     | N/A   | N/A       | 19      | N/A     | N/A     | 1     | N/A   | N/A   | СНАМР. | FIBA |
| U1  | MIKHEYEV, Yevgeniy (KAZ) | 13      | N/A        | N/A     | 0     | N/A   | N/A   | 9          | N/A     | N/A     | 0     | N/A   | N/A       | 22      | N/A     | N/A     | 0     | N/A   | N/A   | AVG    | AVG  |
| U2  | URUSHIMA, Daigo (JPN)    | 13      | N/A        | N/A     | 1     | N/A   | N/A   | 11         | N/A     | N/A     | 2     | N/A   | N/A       | 24      | N/A     | N/A     | 3     | N/A   | N/A   |        |      |
|     | TOTAL                    |         |            | 38 (5   | 8.5%) |       |       | 27 (41.5%) |         |         |       |       | 65 (100%) |         |         |         |       |       | 0.0   | 0.0    |      |
|     | CORRECT                  |         |            | N       | /A    |       |       |            | N/A     |         |       |       |           | N/A     |         |         |       |       |       | 0.0    | 0.0  |
|     | INCORRECT                |         |            | N       | /A    |       |       |            |         | N,      | /A    |       |           |         |         | N       | /A    |       |       | 0.0    | 0.0  |
|     | INCONCLUSIVE             |         |            | N       | /A    |       |       |            |         | N,      | /A    |       |           |         |         | N       | /A    |       |       | 0.0    | 0.0  |
|     | L2M C                    | N/A     |            |         |       |       |       | N/A        |         |         |       |       | N/A       |         |         |         |       |       | 0.0   | 0.0    |      |
|     | L2M I                    | N/A     |            |         |       |       | N/A   |            |         |         | N/A   |       |           |         |         |         | 0.0   | 0.0   |       |        |      |
|     | L2M ?                    |         | N/A<br>N/A |         |       |       |       | N/A        |         |         |       | N/A   |           |         |         |         |       | 0.0   | 0.0   |        |      |