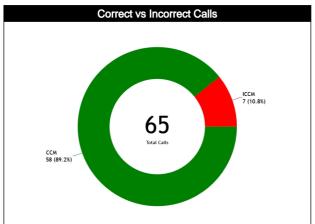

#### Calls vs Team

| Ref | Teams                    |         |            | LBN     | - 79  |       |       |            |         | FRA     | - 85  |       |           |         |         | TOT     | ALS   |       |       |        |      |
|-----|--------------------------|---------|------------|---------|-------|-------|-------|------------|---------|---------|-------|-------|-----------|---------|---------|---------|-------|-------|-------|--------|------|
| S   | Assessment               | Correct | Incorre    | Inconci | L2M C | L2M I | L2M ? | Correct    | Incorre | Inconci | L2M C | L2M I | L2M?      | Correct | Incorre | Inconci | L2M C | L2M I | L2M ? |        |      |
| CC  | GLISIC, Aleksandar (SRB) | 12      | N/A        | N/A     | 0     | N/A   | N/A   | 7          | N/A     | N/A     | 1     | N/A   | N/A       | 19      | N/A     | N/A     | 1     | N/A   | N/A   | СНАМР. | FIBA |
| U1  | MIKHEYEV, Yevgeniy (KAZ) | 13      | N/A        | N/A     | 0     | N/A   | N/A   | 9          | N/A     | N/A     | 0     | N/A   | N/A       | 22      | N/A     | N/A     | 0     | N/A   | N/A   | AVG    | AVG  |
| U2  | URUSHIMA, Daigo (JPN)    | 13      | N/A        | N/A     | 1     | N/A   | N/A   | 11         | N/A     | N/A     | 2     | N/A   | N/A       | 24      | N/A     | N/A     | 3     | N/A   | N/A   |        |      |
|     | TOTAL                    |         |            | 38 (5   | 8.5%) |       |       | 27 (41.5%) |         |         |       |       | 65 (100%) |         |         |         |       |       | 0.0   | 0.0    |      |
|     | CORRECT                  |         |            | N       | /A    |       |       |            | N/A     |         |       |       |           | N/A     |         |         |       |       |       | 0.0    | 0.0  |
|     | INCORRECT                |         |            | N       | /A    |       |       |            |         | N,      | /A    |       |           |         |         | N       | /A    |       |       | 0.0    | 0.0  |
|     | INCONCLUSIVE             |         |            | N       | /A    |       |       |            |         | N,      | /A    |       |           |         |         | N       | /A    |       |       | 0.0    | 0.0  |
|     | L2M C                    | N/A     |            |         |       |       |       | N/A        |         |         |       |       | N/A       |         |         |         |       |       | 0.0   | 0.0    |      |
|     | L2M I                    | N/A     |            |         |       |       | N/A   |            |         |         | N/A   |       |           |         |         |         | 0.0   | 0.0   |       |        |      |
|     | L2M ?                    |         | N/A<br>N/A |         |       |       |       | N/A        |         |         |       | N/A   |           |         |         |         |       | 0.0   | 0.0   |        |      |