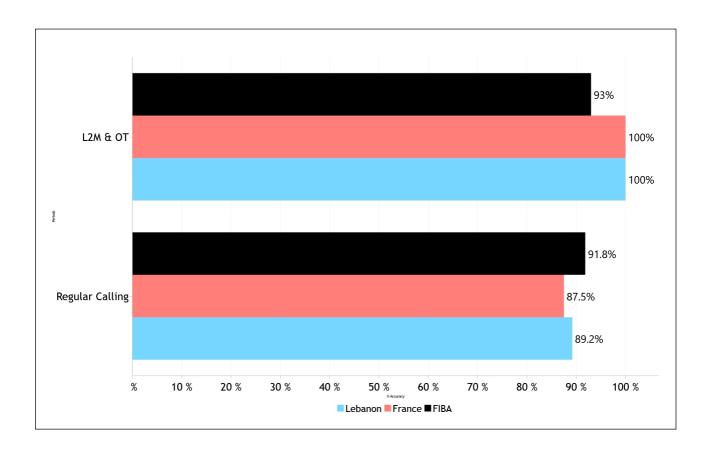

0   | 0      | 0       | 0"  | 0    | 0        | 0             | 0    |
|                  | PF to DQF                     | 0   | 0    | 0   | 0      | 0       | 0"  | 0    | 0        | 0             | 0    |
|                  | UF to DQF                     | 0   | 0    | 0   | 0      | 0       | 0"  | 0    | 0        | 0             | 0    |
|                  | DQF to UF                     | 0   | 0    | 0   | 0      | 0       | 0"  | 0    | 0        | 0             | 0    |
|                  | DQF to PF                     | 0   | 0    | 0   | 0      | 0       | 0"  | 0    | 0        | 0             | 0    |
|                  | IRS vs GAME                   |     |      |     |        |         |     |      |          |               |      |



## Regular Call vs I2M&OTAccuracy