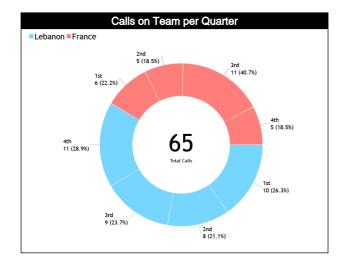

#### Calls vs Team

| Ref | Teams                    |         |            | LBN     | - 79  |       |       |            |         | FRA     | - 85  |       |           |         |         | TOT     | ALS   |       |       |        |      |
|-----|--------------------------|---------|------------|---------|-------|-------|-------|------------|---------|---------|-------|-------|-----------|---------|---------|---------|-------|-------|-------|--------|------|
| S   | Assessment               | Correct | Incorre    | Inconci | L2M C | L2M I | L2M ? | Correct    | Incorre | Inconci | L2M C | L2M I | L2M?      | Correct | Incorre | Inconci | L2M C | L2M I | L2M ? |        |      |
| CC  | GLISIC, Aleksandar (SRB) | 12      | N/A        | N/A     | 0     | N/A   | N/A   | 7          | N/A     | N/A     | 1     | N/A   | N/A       | 19      | N/A     | N/A     | 1     | N/A   | N/A   | СНАМР. | FIBA |
| U1  | MIKHEYEV, Yevgeniy (KAZ) | 13      | N/A        | N/A     | 0     | N/A   | N/A   | 9          | N/A     | N/A     | 0     | N/A   | N/A       | 22      | N/A     | N/A     | 0     | N/A   | N/A   | AVG    | AVG  |
| U2  | URUSHIMA, Daigo (JPN)    | 13      | N/A        | N/A     | 1     | N/A   | N/A   | 11         | N/A     | N/A     | 2     | N/A   | N/A       | 24      | N/A     | N/A     | 3     | N/A   | N/A   |        |      |
|     | TOTAL                    |         |            | 38 (5   | 8.5%) |       |       | 27 (41.5%) |         |         |       |       | 65 (100%) |         |         |         |       |       | 0.0   | 0.0    |      |
|     | CORRECT                  |         |            | N       | /A    |       |       |            | N/A     |         |       |       |           | N/A     |         |         |       |       |       | 0.0    | 0.0  |
|     | INCORRECT                |         |            | N       | /A    |       |       |            |         | N,      | /A    |       |           |         |         | N       | /A    |       |       | 0.0    | 0.0  |
|     | INCONCLUSIVE             |         |            | N       | /A    |       |       |            |         | N,      | /A    |       |           |         |         | N       | /A    |       |       | 0.0    | 0.0  |
|     | L2M C                    | N/A     |            |         |       |       |       | N/A        |         |         |       |       | N/A       |         |         |         |       |       | 0.0   | 0.0    |      |
|     | L2M I                    | N/A     |            |         |       |       | N/A   |            |         |         | N/A   |       |           |         |         |         | 0.0   | 0.0   |       |        |      |
|     | L2M ?                    |         | N/A<br>N/A |         |       |       |       | N/A        |         |         |       | N/A   |           |         |         |         |       | 0.0   | 0.0   |        |      |