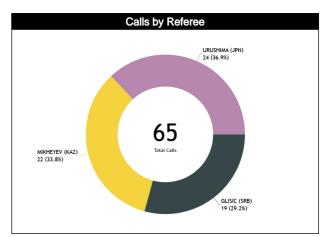

## Calls Summary vs Referee

| Types/Referees                            | C        | C       | L        | <b>11</b> | U        | 12       | TO       | TAL      | CHAMPIONSHIP | FIBA |
|-------------------------------------------|----------|---------|----------|-----------|----------|----------|----------|----------|--------------|------|
| 04110                                     | 12 (63%) | 7 (37%) | 13 (59%) | 9 (41%)   | 13 (54%) | 11 (46%) | 38 (58%) | 27 (42%) | _            | _    |
| CALLS                                     | 19 (2    | 29%)    | 22 (3    | 34%)      | 24 (     | 37%)     | 6        | 5        | 0            | 0    |
| FOULS                                     | 7 (70%)  | 3 (30%) | 9 (56%)  | 7 (44%)   | 7 (54%)  | 6 (46%)  | 23 (59%) | 16 (41%) | 0            |      |
| FUULS                                     | 10 (2    | 26%)    | 16 (4    | 11%)      | 13 (3    | 33%)     | 3        | 9        | U            | 0    |
| DEFENSIVE                                 | 6 (67%)  | 3 (33%) | 9 (56%)  | 7 (44%)   | 6 (50%)  | 6 (50%)  | 21 (57%) | 16 (43%) | 0            | 0    |
| DEFENSIVE                                 | 9 (2     | 4%)     | 16 (4    | 13%)      | 12 (     | 32%)     | 3        | 7        |              |      |
| OFFENSIVE                                 | 1 (100%) | 0       | 0        | 0         | 1 (100%) | 0        | 2 (100%) | 0        | 0            | 0    |
| OFFENSIVE                                 | 1 (5     | 0%)     |          | )         | 1 (5     | 0%)      |          | 2        |              |      |
| DOUBLE FOUL                               | 0        | 0       | 0        | 0         | 0        | 0        | 0        | 0        | 0            | 0    |
| DOOBLETOOL                                | (        | )       |          | )         | 1        | 0        |          | )        |              | •    |
| UNSPORTSMANLIKE                           | 0        | 0       | 1 (100%) | 0         | 0        | 0        | 1 (100%) | 0        | 0            | 0    |
| ONSFORTSWANLIKE                           | (        | )       | 1 (10    | 00%)      |          | 0        |          | 1        |              | •    |
| TECHNICAL                                 | 0        | 0       | 0        | 0         | 0        | 0        | 0        | 0        | 0            | 0    |
| TECHNICAL                                 | (        | )       |          | )         |          | 0        | 1        | )        |              |      |
| DISQUALIFYING                             | 0        | 0       | 0        | 0         | 0        | 0        | 0        | 0        | 0            | 0    |
| DIOGOALII IIING                           |          | )       |          | )         |          | 0        |          | )        | •            |      |
| 00В                                       | 3 (60%)  | 2 (40%) | 1 (33%)  | 2 (67%)   | 5 (63%)  | 3 (38%)  | 9 (56%)  | 7 (44%)  | 0            | 0    |
|                                           | 5 (3     |         | 3 (1     |           |          | 0%)      | 16       |          | •            | •    |
| STEP ON SIDE LINE                         | 0        | 0       | 0        | 0         | 0        | 0        | 0        | 0        | 0            | 0    |
| OTEL ON OIDE LINE                         |          | )       |          | )         |          | 0        |          | )        |              |      |
| OTHER                                     | 3 (60%)  | 2 (40%) | 1 (33%)  | 2 (67%)   | 5 (63%)  | 3 (38%)  | 9 (56%)  | 7 (44%)  | 0            | 0    |
| OTHER                                     | 5 (3     |         |          | 9%)       |          | 0%)      |          | 6        |              |      |
| VIOLATIONS                                | 2 (50%)  | 2 (50%) | 3 (100%) | 0         | 1 (50%)  | 1 (50%)  | 6 (67%)  | 3 (33%)  | 0            | 0    |
| VIOLATIONS                                | 4 (4     |         | 3 (3     |           |          | 2%)      |          | 9        |              |      |
| TRAVELING                                 | 1 (100%) | 0       | 0        | 0         | 0        | 0        | 1 (100%) | 0        | 0            | 0    |
| TI TO | 1 (10    |         |          | )         |          | 0        |          | 1        |              |      |
| OTHER                                     | 1 (33%)  | 2 (67%) | 3 (100%) | 0         | 1 (50%)  | 1 (50%)  | 5 (63%)  | 3 (38%)  | 0            | 0    |
| •=                                        | 3 (3     |         | 3 (3     |           | _ ,      | 5%)      |          | В        |              |      |
| Fake                                      | 0        | 0       | 0        | 0         | 0        | 1 (100%) | 0        | 1 (100%) | 0            | 0    |
|                                           | (        |         |          | )         |          | 00%)     |          | 1        |              |      |
| DOG                                       | 0        | 0       | 0        | 0         | 0        | 0        | 0        | 0        | 0            | 0    |
|                                           |          | )       |          | )         |          | 0        |          | )        |              |      |
| IRS                                       | 0        | 0       | 1 (100%) | 0         | 1 (100%) | 0        | 2 (100%) | 0        | 0            | 0    |
|                                           | (        |         |          | 0%)       |          | 0%)      |          | 2        |              |      |
| HCC                                       | 0        | 0       | 1 (100%) | 0         | 1 (100%) | 0        | 2 (100%) | 0        | 0            | 0    |
|                                           |          | )       | 1 (5     | 0%)       | 1 (5     | 0%)      |          | 2        |              |      |

#### Calls vs Referee

| Quarters                    |           | Quai     | ter 1     |          |          | Quar      | ter 2     |          |          | Quar      | ter 3     |          |           |                | Quai     | ter 4     |          |           | TO        | roi       |         |         |
|-----------------------------|-----------|----------|-----------|----------|----------|-----------|-----------|----------|----------|-----------|-----------|----------|-----------|----------------|----------|-----------|----------|-----------|-----------|-----------|---------|---------|
| 3 Referees                  | ŧ         | 5"       | 1         | 0'       |          | 5"        | 1         | 0'       | ŧ        | ju .      | 1         | 0'       | E         | Ş <sup>t</sup> | 1        | D'        | Las      | t 2'      |           |           |         |         |
| GLISIC,<br>Aleksandar       | 1<br>50%  | 1<br>50% | 2<br>100% | 0        | 1<br>50% | 1<br>50%  | 2<br>67%  | 1<br>33% | 2<br>40% | 3<br>60%  | 0         | 0        | 4<br>100% | 0              | 0        | 1<br>100% | 0        | 1<br>100% | 12<br>63% | 7<br>37%  |         |         |
| (SRB)                       |           | 2<br> %  | -         | 2<br> %  |          | 2<br> %   | 1         | 3<br>6%  |          | 5<br>6%   | (         | 0        | 21        | 1<br>%         | 5        | I<br>%    | 5        | 1<br>%    |           | 9<br>%    |         |         |
| MIKHEYEV,                   | 1<br>50%  | 1<br>50% | 3<br>60%  | 2<br>40% | 1<br>33% | 2<br>67%  | 3<br>100% | 0        | 0        | 3<br>100% | 3<br>100% | 0        | 2<br>67%  | 1<br>33%       | 0        | 0         | 0        | 0         | 13<br>59% | 9<br>41%  |         |         |
| Yevgenly<br>(KAZ)           | 9         | 2<br>%   |           | 5<br>8%  |          | 3<br>!%   | 1         | 3<br>!%  |          | 3<br> %   | 1 '       | 3<br>!%  | 14        | 3<br> %        |          | )         |          | 0         | 2<br>34   | 2<br>!%   |         |         |
| URUSHIMA,<br>Dalgo<br>(JPN) | 1<br>100% | 0        | 2<br>50%  | 2<br>50% | 0        | 1<br>100% | 1<br>100% | 0        | 1<br>25% | 3<br>75%  | 3<br>60%  | 2<br>40% | 2<br>100% | 0              | 3<br>50% | 3<br>50%  | 1<br>33% | 2<br>67%  | 13<br>54% | 11<br>46% |         |         |
| (JPN)                       | 4'        | 1<br>%   | 17        | 4<br>'%  | 4        | 1<br>%    | 4         | 1<br>%   | 17       | 4<br>17%  |           | 5<br>21% |           | -              |          |           | 6<br>25% |           | 3<br>13%  |           | 2<br>37 | 4<br>'% |
| TOTAL                       | 3<br>60%  | 2<br>40% | 7<br>64%  | 4<br>36% | 2<br>33% | 4<br>67%  | 6<br>86%  | 1<br>14% | 3<br>25% | 9<br>75%  | 6<br>75%  | 2<br>25% | 8<br>89%  | 1<br>11%       | 3<br>43% | 4<br>57%  | 1<br>25% | 3<br>75%  | 38<br>58% | 27<br>42% |         |         |
| TOTAL                       |           | 5<br>%   | 1<br>17   | 1<br>'%  |          | 6<br>%    | 11        | 7<br> %  |          | 2<br>8%   |           | 8<br>!%  | 14        | 9<br>!%        |          | 7<br>%    |          | 4<br>%    | 6         | 5         |         |         |