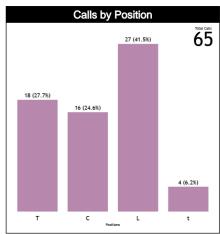

#### **Calls vs Zone and Position**

| Pos/Zones | Zone 1  | Zone 2  | Zone 3  | Zone 4  | Zone 5   | Zone 6  | Zone 7  | Zone 8   | Zone 9 | Zone 10 | Zone 11 | Zone 12 | TOTAL | CHAMP. | FIBA |
|-----------|---------|---------|---------|---------|----------|---------|---------|----------|--------|---------|---------|---------|-------|--------|------|
| <b>C1</b> | 1 (20%) | 1 (20%) | 0 (0%)  | 0 (0%)  | 2 (40%)  | 1 (20%) | 0 (0%)  | 0 (0%)   | 0 (0%) | 0 (0%)  | 0 (0%)  | 0 (0%)  | 5     | 0.0    | 0.0  |
| C3        | 0 (0%)  | 1 (9%)  | 3 (27%) | 1 (9%)  | 6 (55%)  | 0 (0%)  | 0 (0%)  | 0 (0%)   | 0 (0%) | 0 (0%)  | 0 (0%)  | 0 (0%)  | 11    | 0.0    | 0.0  |
| 11        | 2 (33%) | 2 (33%) | 0 (0%)  | 0 (0%)  | 1 (17%)  | 1 (17%) | 0 (0%)  | 0 (0%)   | 0 (0%) | 0 (0%)  | 0 (0%)  | 0 (0%)  | 6     | 0.0    | 0.0  |
| тз        | 0 (0%)  | 0 (0%)  | 5 (42%) | 3 (25%) | 3 (25%)  | 0 (0%)  | 1 (8%)  | 0 (0%)   | 0 (0%) | 0 (0%)  | 0 (0%)  | 0 (0%)  | 12    | 0.0    | 0.0  |
| L4        | 0 (0%)  | 0 (0%)  | 0 (0%)  | 1 (7%)  | 12 (80%) | 2 (13%) | 0 (0%)  | 0 (0%)   | 0 (0%) | 0 (0%)  | 0 (0%)  | 0 (0%)  | 15    | 0.0    | 0.0  |
| L5        | 0       | 0       | 0       | 0       | 0        | 0       | 0       | 0        | 0      | 0       | 0       | 0       | 0     | 0.0    | 0.0  |
| L6        | 0 (0%)  | 0 (0%)  | 0 (0%)  | 0 (0%)  | 9 (75%)  | 3 (25%) | 0 (0%)  | 0 (0%)   | 0 (0%) | 0 (0%)  | 0 (0%)  | 0 (0%)  | 12    | 0.0    | 0.0  |
| Ct        | 0 (0%)  | 0 (0%)  | 0 (0%)  | 0 (0%)  | 0 (0%)   | 0 (0%)  | 0 (0%)  | 1 (100%) | 0 (0%) | 0 (0%)  | 0 (0%)  | 0 (0%)  | 1     | 0.0    | 0.0  |
| Τt        | 0 (0%)  | 0 (0%)  | 0 (0%)  | 0 (0%)  | 0 (0%)   | 0 (0%)  | 1 (33%) | 2 (67%)  | 0 (0%) | 0 (0%)  | 0 (0%)  | 0 (0%)  | 3     | 0.0    | 0.0  |
| Lt.       | 0       | 0       | 0       | 0       | 0        | 0       | 0       | 0        | 0      | 0       | 0       | 0       | 0     | 0.0    | 0.0  |
| TOTAL     | 3       | 4       | 8       | 5       | 33       | 7       | 2       | 3        | 0      | 0       | 0       | 0       | 65    | 0.0    | 0.0  |
| CHAMP.    | 0.0     | 0.0     | 0.0     | 0.0     | 0.0      | 0.0     | 0.0     | 0.0      | 0.0    | 0.0     | 0.0     | 0.0     | 0.0   |        |      |
| FIBA      | 0.0     | 0.0     | 0.0     | 0.0     | 0.0      | 0.0     | 0.0     | 0.0      | 0.0    | 0.0     | 0.0     | 0.0     | 0.0   |        |      |