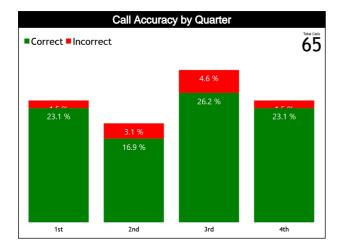

| 0      | 0       | 0"  | 0    | 0        | 0             | 0    |
|                  | PF to DQF                     | 0   | 0    | 0   | 0      | 0       | 0"  | 0    | 0        | 0             | 0    |
|                  | UF to DQF                     | 0   | 0    | 0   | 0      | 0       | 0"  | 0    | 0        | 0             | 0    |
|                  | DQF to UF                     | 0   | 0    | 0   | 0      | 0       | 0"  | 0    | 0        | 0             | 0    |
|                  | DQF to PF                     | 0   | 0    | 0   | 0      | 0       | 0"  | 0    | 0        | 0             | 0    |
|                  | IRS vs GAME                   |     |      |     |        |         |     |      |          |               |      |



## Regular Call vs I2M&OTAccuracy