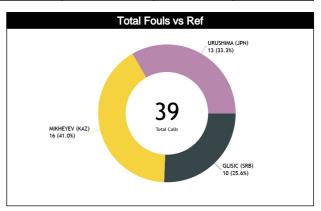

## Calls Summary vs Referee

| Types/Referees                            | C        | C       | L        | <b>11</b> | U        | 12       | TO       | TAL      | CHAMPIONSHIP | FIBA |
|-------------------------------------------|----------|---------|----------|-----------|----------|----------|----------|----------|--------------|------|
| 04110                                     | 12 (63%) | 7 (37%) | 13 (59%) | 9 (41%)   | 13 (54%) | 11 (46%) | 38 (58%) | 27 (42%) | _            | _    |
| CALLS                                     | 19 (2    | 29%)    | 22 (3    | 34%)      | 24 (     | 37%)     | 6        | 5        | 0            | 0    |
| FOULS                                     | 7 (70%)  | 3 (30%) | 9 (56%)  | 7 (44%)   | 7 (54%)  | 6 (46%)  | 23 (59%) | 16 (41%) | 0            |      |
| FUULS                                     | 10 (2    | 26%)    | 16 (4    | 11%)      | 13 (3    | 33%)     | 3        | 9        | U            | 0    |
| DEFENSIVE                                 | 6 (67%)  | 3 (33%) | 9 (56%)  | 7 (44%)   | 6 (50%)  | 6 (50%)  | 21 (57%) | 16 (43%) | 0            | 0    |
| DEFENSIVE                                 | 9 (2     | 4%)     | 16 (4    | 13%)      | 12 (     | 32%)     | 3        | 7        |              |      |
| OFFENSIVE                                 | 1 (100%) | 0       | 0        | 0         | 1 (100%) | 0        | 2 (100%) | 0        | 0            | 0    |
| OFFENSIVE                                 | 1 (5     | 0%)     |          | )         | 1 (5     | 0%)      |          | 2        |              |      |
| DOUBLE FOUL                               | 0        | 0       | 0        | 0         | 0        | 0        | 0        | 0        | 0            | 0    |
| DOOBLETOOL                                | (        | )       |          | )         | 1        | 0        |          | )        |              | •    |
| UNSPORTSMANLIKE                           | 0        | 0       | 1 (100%) | 0         | 0        | 0        | 1 (100%) | 0        | 0            | 0    |
| ONSFORTSWANLIKE                           | (        | )       | 1 (10    | 00%)      |          | 0        |          | 1        |              | •    |
| TECHNICAL                                 | 0        | 0       | 0        | 0         | 0        | 0        | 0        | 0        | 0            | 0    |
| TECHNICAL                                 | (        | )       |          | )         |          | 0        | 1        | )        |              |      |
| DISQUALIFYING                             | 0        | 0       | 0        | 0         | 0        | 0        | 0        | 0        | 0            | 0    |
| DIOGOALII IIING                           |          | )       |          | )         |          | 0        |          | )        | •            |      |
| 00В                                       | 3 (60%)  | 2 (40%) | 1 (33%)  | 2 (67%)   | 5 (63%)  | 3 (38%)  | 9 (56%)  | 7 (44%)  | 0            | 0    |
|                                           | 5 (3     |         | 3 (1     |           |          | 0%)      | 16       |          | •            | •    |
| STEP ON SIDE LINE                         | 0        | 0       | 0        | 0         | 0        | 0        | 0        | 0        | 0            | 0    |
| OTEL ON OIDE LINE                         |          | )       |          | )         |          | 0        |          | )        |              |      |
| OTHER                                     | 3 (60%)  | 2 (40%) | 1 (33%)  | 2 (67%)   | 5 (63%)  | 3 (38%)  | 9 (56%)  | 7 (44%)  | 0            | 0    |
| OTHER                                     | 5 (3     |         |          | 9%)       |          | 0%)      |          | 6        |              |      |
| VIOLATIONS                                | 2 (50%)  | 2 (50%) | 3 (100%) | 0         | 1 (50%)  | 1 (50%)  | 6 (67%)  | 3 (33%)  | 0            | 0    |
| VIOLATIONS                                | 4 (4     |         | 3 (3     |           |          | 2%)      |          | 9        |              |      |
| TRAVELING                                 | 1 (100%) | 0       | 0        | 0         | 0        | 0        | 1 (100%) | 0        | 0            | 0    |
| TI TO | 1 (10    |         |          | )         |          | 0        |          | 1        |              |      |
| OTHER                                     | 1 (33%)  | 2 (67%) | 3 (100%) | 0         | 1 (50%)  | 1 (50%)  | 5 (63%)  | 3 (38%)  | 0            | 0    |
| •=                                        | 3 (3     |         | 3 (3     |           | _ ,      | 5%)      |          | В        |              |      |
| Fake                                      | 0        | 0       | 0        | 0         | 0        | 1 (100%) | 0        | 1 (100%) | 0            | 0    |
|                                           | (        |         |          | )         |          | 00%)     |          | 1        |              |      |
| DOG                                       | 0        | 0       | 0        | 0         | 0        | 0        | 0        | 0        | 0            | 0    |
|                                           |          | )       |          | )         |          | 0        |          | )        |              |      |
| IRS                                       | 0        | 0       | 1 (100%) | 0         | 1 (100%) | 0        | 2 (100%) | 0        | 0            | 0    |
|                                           | (        |         |          | 0%)       |          | 0%)      |          | 2        |              |      |
| HCC                                       | 0        | 0       | 1 (100%) | 0         | 1 (100%) | 0        | 2 (100%) | 0        | 0            | 0    |
|                                           |          | )       | 1 (5     | 0%)       | 1 (5     | 0%)      |          | 2        |              |      |

#### Calls vs Team

| Ref | Teams                    |         |            | LBN     | - 79  |       |       |            |         | FRA     | - 85  |       |           |         |         | TOT     | ALS   |       |       |        |      |
|-----|--------------------------|---------|------------|---------|-------|-------|-------|------------|---------|---------|-------|-------|-----------|---------|---------|---------|-------|-------|-------|--------|------|
| S   | Assessment               | Correct | Incorre    | Inconci | L2M C | L2M I | L2M ? | Correct    | Incorre | Inconci | L2M C | L2M I | L2M?      | Correct | Incorre | Inconci | L2M C | L2M I | L2M ? |        |      |
| CC  | GLISIC, Aleksandar (SRB) | 12      | N/A        | N/A     | 0     | N/A   | N/A   | 7          | N/A     | N/A     | 1     | N/A   | N/A       | 19      | N/A     | N/A     | 1     | N/A   | N/A   | СНАМР. | FIBA |
| U1  | MIKHEYEV, Yevgeniy (KAZ) | 13      | N/A        | N/A     | 0     | N/A   | N/A   | 9          | N/A     | N/A     | 0     | N/A   | N/A       | 22      | N/A     | N/A     | 0     | N/A   | N/A   | AVG    | AVG  |
| U2  | URUSHIMA, Daigo (JPN)    | 13      | N/A        | N/A     | 1     | N/A   | N/A   | 11         | N/A     | N/A     | 2     | N/A   | N/A       | 24      | N/A     | N/A     | 3     | N/A   | N/A   |        |      |
|     | TOTAL                    |         |            | 38 (5   | 8.5%) |       |       | 27 (41.5%) |         |         |       |       | 65 (100%) |         |         |         |       |       | 0.0   | 0.0    |      |
|     | CORRECT                  |         |            | N       | /A    |       |       |            | N/A     |         |       |       |           | N/A     |         |         |       |       |       | 0.0    | 0.0  |
|     | INCORRECT                |         |            | N       | /A    |       |       |            |         | N,      | /A    |       |           |         |         | N       | /A    |       |       | 0.0    | 0.0  |
|     | INCONCLUSIVE             |         |            | N       | /A    |       |       |            |         | N,      | /A    |       |           |         |         | N       | /A    |       |       | 0.0    | 0.0  |
|     | L2M C                    | N/A     |            |         |       |       |       | N/A        |         |         |       |       | N/A       |         |         |         |       |       | 0.0   | 0.0    |      |
|     | L2M I                    | N/A     |            |         |       |       | N/A   |            |         |         | N/A   |       |           |         |         |         | 0.0   | 0.0   |       |        |      |
|     | L2M ?                    |         | N/A<br>N/A |         |       |       |       | N/A        |         |         |       | N/A   |           |         |         |         |       | 0.0   | 0.0   |        |      |

#### Calls vs Referee

| Quarters                    |           | Quai     | ter 1     |          |          | Quar      | ter 2     |          |          | Quar      | ter 3     |          |           |                | Quai     | ter 4     |          |           | TO        | roi       |         |         |
|-----------------------------|-----------|----------|-----------|----------|----------|-----------|-----------|----------|----------|-----------|-----------|----------|-----------|----------------|----------|-----------|----------|-----------|-----------|-----------|---------|---------|
| 3 Referees                  | ŧ         | 5"       | 1         | 0'       |          | 5"        | 1         | 0'       | ŧ        | ju .      | 1         | 0'       | E         | Ş <sup>t</sup> | 1        | D'        | Las      | t 2'      |           |           |         |         |
| GLISIC,<br>Aleksandar       | 1<br>50%  | 1<br>50% | 2<br>100% | 0        | 1<br>50% | 1<br>50%  | 2<br>67%  | 1<br>33% | 2<br>40% | 3<br>60%  | 0         | 0        | 4<br>100% | 0              | 0        | 1<br>100% | 0        | 1<br>100% | 12<br>63% | 7<br>37%  |         |         |
| (SRB)                       |           | 2<br> %  | -         | 2<br> %  |          | 2<br> %   | 1         | 3<br>6%  |          | 5<br>6%   | (         | 0        | 21        | 1<br>%         | 5        | I<br>%    | 5        | 1<br>%    |           | 9<br>%    |         |         |
| MIKHEYEV,                   | 1<br>50%  | 1<br>50% | 3<br>60%  | 2<br>40% | 1<br>33% | 2<br>67%  | 3<br>100% | 0        | 0        | 3<br>100% | 3<br>100% | 0        | 2<br>67%  | 1<br>33%       | 0        | 0         | 0        | 0         | 13<br>59% | 9<br>41%  |         |         |
| Yevgenly<br>(KAZ)           | 9         | 2<br>%   |           | 5<br>8%  |          | 3<br>!%   | 1         | 3<br>!%  |          | 3<br> %   | 1 '       | 3<br>!%  | 14        | 3<br> %        |          | )         |          | 0         | 2<br>34   | 2<br>!%   |         |         |
| URUSHIMA,<br>Dalgo<br>(JPN) | 1<br>100% | 0        | 2<br>50%  | 2<br>50% | 0        | 1<br>100% | 1<br>100% | 0        | 1<br>25% | 3<br>75%  | 3<br>60%  | 2<br>40% | 2<br>100% | 0              | 3<br>50% | 3<br>50%  | 1<br>33% | 2<br>67%  | 13<br>54% | 11<br>46% |         |         |
| (JPN)                       | 4'        | 1<br>%   | 17        | 4<br>'%  | 4        | 1<br>%    | 4         | 1<br>%   | 17       | 4<br>17%  |           | 5<br>21% |           | -              |          |           | 6<br>25% |           | 3<br>13%  |           | 2<br>37 | 4<br>'% |
| TOTAL                       | 3<br>60%  | 2<br>40% | 7<br>64%  | 4<br>36% | 2<br>33% | 4<br>67%  | 6<br>86%  | 1<br>14% | 3<br>25% | 9<br>75%  | 6<br>75%  | 2<br>25% | 8<br>89%  | 1<br>11%       | 3<br>43% | 4<br>57%  | 1<br>25% | 3<br>75%  | 38<br>58% | 27<br>42% |         |         |
| TOTAL                       |           | 5<br>%   | 1<br>17   | 1<br>'%  |          | 6<br>%    | 11        | 7<br> %  |          | 2<br>8%   |           | 8<br>!%  | 14        | 9<br>!%        |          | 7<br>%    |          | 4<br>%    | 6         | 5         |         |         |