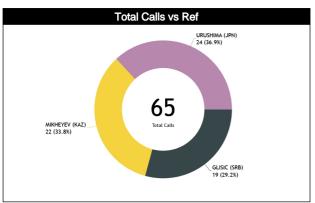

## Calls Summary vs Referee

| Types/Referees                            | C        | C       | L        | <b>11</b> | U        | 12       | TO       | TAL      | CHAMPIONSHIP | FIBA |
|-------------------------------------------|----------|---------|----------|-----------|----------|----------|----------|----------|--------------|------|
| 04110                                     | 12 (63%) | 7 (37%) | 13 (59%) | 9 (41%)   | 13 (54%) | 11 (46%) | 38 (58%) | 27 (42%) | _            | _    |
| CALLS                                     | 19 (2    | 29%)    | 22 (3    | 34%)      | 24 (     | 37%)     | 6        | 5        | 0            | 0    |
| FOULS                                     | 7 (70%)  | 3 (30%) | 9 (56%)  | 7 (44%)   | 7 (54%)  | 6 (46%)  | 23 (59%) | 16 (41%) | 0            |      |
| FUULS                                     | 10 (2    | 26%)    | 16 (4    | 11%)      | 13 (3    | 33%)     | 3        | 9        | U            | 0    |
| DEFENSIVE                                 | 6 (67%)  | 3 (33%) | 9 (56%)  | 7 (44%)   | 6 (50%)  | 6 (50%)  | 21 (57%) | 16 (43%) | 0            | 0    |
| DEFENSIVE                                 | 9 (2     | 4%)     | 16 (4    | 13%)      | 12 (     | 32%)     | 3        | 7        |              |      |
| OFFENSIVE                                 | 1 (100%) | 0       | 0        | 0         | 1 (100%) | 0        | 2 (100%) | 0        | 0            | 0    |
| OFFENSIVE                                 | 1 (5     | 0%)     |          | )         | 1 (5     | 0%)      |          | 2        |              |      |
| DOUBLE FOUL                               | 0        | 0       | 0        | 0         | 0        | 0        | 0        | 0        | 0            | 0    |
| DOOBLETOOL                                | (        | )       |          | )         | 1        | 0        |          | )        |              | •    |
| UNSPORTSMANLIKE                           | 0        | 0       | 1 (100%) | 0         | 0        | 0        | 1 (100%) | 0        | 0            | 0    |
| ONSFORTSWANLIKE                           | (        | )       | 1 (10    | 00%)      |          | 0        |          | 1        |              | •    |
| TECHNICAL                                 | 0        | 0       | 0        | 0         | 0        | 0        | 0        | 0        | 0            | 0    |
| TECHNICAL                                 | (        | )       |          | )         |          | 0        | 1        | )        |              |      |
| DISQUALIFYING                             | 0        | 0       | 0        | 0         | 0        | 0        | 0        | 0        | 0            | 0    |
| DIOGOALII IIING                           |          | )       |          | )         |          | 0        |          | )        | •            |      |
| 00В                                       | 3 (60%)  | 2 (40%) | 1 (33%)  | 2 (67%)   | 5 (63%)  | 3 (38%)  | 9 (56%)  | 7 (44%)  | 0            | 0    |
|                                           | 5 (3     |         | 3 (1     |           |          | 0%)      | 16       |          | •            | •    |
| STEP ON SIDE LINE                         | 0        | 0       | 0        | 0         | 0        | 0        | 0        | 0        | 0            | 0    |
| OTEL ON OIDE LINE                         |          | )       |          | )         |          | 0        |          | )        |              |      |
| OTHER                                     | 3 (60%)  | 2 (40%) | 1 (33%)  | 2 (67%)   | 5 (63%)  | 3 (38%)  | 9 (56%)  | 7 (44%)  | 0            | 0    |
| OTHER                                     | 5 (3     |         |          | 9%)       |          | 0%)      |          | 6        |              |      |
| VIOLATIONS                                | 2 (50%)  | 2 (50%) | 3 (100%) | 0         | 1 (50%)  | 1 (50%)  | 6 (67%)  | 3 (33%)  | 0            | 0    |
| VIOLATIONS                                | 4 (4     |         | 3 (3     |           |          | 2%)      |          | 9        |              |      |
| TRAVELING                                 | 1 (100%) | 0       | 0        | 0         | 0        | 0        | 1 (100%) | 0        | 0            | 0    |
| TI TO | 1 (10    |         |          | )         |          | 0        |          | 1        |              |      |
| OTHER                                     | 1 (33%)  | 2 (67%) | 3 (100%) | 0         | 1 (50%)  | 1 (50%)  | 5 (63%)  | 3 (38%)  | 0            | 0    |
| •=                                        | 3 (3     |         | 3 (3     |           | _ ,      | 5%)      |          | В        |              |      |
| Fake                                      | 0        | 0       | 0        | 0         | 0        | 1 (100%) | 0        | 1 (100%) | 0            | 0    |
|                                           | (        |         |          | )         |          | 00%)     |          | 1        |              |      |
| DOG                                       | 0        | 0       | 0        | 0         | 0        | 0        | 0        | 0        | 0            | 0    |
|                                           |          | )       |          | )         |          | 0        |          | )        |              |      |
| IRS                                       | 0        | 0       | 1 (100%) | 0         | 1 (100%) | 0        | 2 (100%) | 0        | 0            | 0    |
|                                           | (        |         |          | 0%)       |          | 0%)      |          | 2        |              |      |
| HCC                                       | 0        | 0       | 1 (100%) | 0         | 1 (100%) | 0        | 2 (100%) | 0        | 0            | 0    |
|                                           |          | )       | 1 (5     | 0%)       | 1 (5     | 0%)      |          | 2        |              |      |

#### Calls vs Team

| Ref | Teams                    |         |            | LBN     | - 79  |       |       |            |         | FRA     | - 85  |       |           |         |         | TOT     | ALS   |       |       |        |      |
|-----|--------------------------|---------|------------|---------|-------|-------|-------|------------|---------|---------|-------|-------|-----------|---------|---------|---------|-------|-------|-------|--------|------|
| S   | Assessment               | Correct | Incorre    | Inconci | L2M C | L2M I | L2M ? | Correct    | Incorre | Inconci | L2M C | L2M I | L2M?      | Correct | Incorre | Inconci | L2M C | L2M I | L2M ? |        |      |
| CC  | GLISIC, Aleksandar (SRB) | 12      | N/A        | N/A     | 0     | N/A   | N/A   | 7          | N/A     | N/A     | 1     | N/A   | N/A       | 19      | N/A     | N/A     | 1     | N/A   | N/A   | СНАМР. | FIBA |
| U1  | MIKHEYEV, Yevgeniy (KAZ) | 13      | N/A        | N/A     | 0     | N/A   | N/A   | 9          | N/A     | N/A     | 0     | N/A   | N/A       | 22      | N/A     | N/A     | 0     | N/A   | N/A   | AVG    | AVG  |
| U2  | URUSHIMA, Daigo (JPN)    | 13      | N/A        | N/A     | 1     | N/A   | N/A   | 11         | N/A     | N/A     | 2     | N/A   | N/A       | 24      | N/A     | N/A     | 3     | N/A   | N/A   |        |      |
|     | TOTAL                    |         |            | 38 (5   | 8.5%) |       |       | 27 (41.5%) |         |         |       |       | 65 (100%) |         |         |         |       |       | 0.0   | 0.0    |      |
|     | CORRECT                  |         |            | N       | /A    |       |       |            | N/A     |         |       |       |           | N/A     |         |         |       |       |       | 0.0    | 0.0  |
|     | INCORRECT                |         |            | N       | /A    |       |       |            |         | N,      | /A    |       |           |         |         | N       | /A    |       |       | 0.0    | 0.0  |
|     | INCONCLUSIVE             |         |            | N       | /A    |       |       |            |         | N,      | /A    |       |           |         |         | N       | /A    |       |       | 0.0    | 0.0  |
|     | L2M C                    | N/A     |            |         |       |       |       | N/A        |         |         |       |       | N/A       |         |         |         |       |       | 0.0   | 0.0    |      |
|     | L2M I                    | N/A     |            |         |       |       | N/A   |            |         |         | N/A   |       |           |         |         |         | 0.0   | 0.0   |       |        |      |
|     | L2M ?                    |         | N/A<br>N/A |         |       |       |       | N/A        |         |         |       | N/A   |           |         |         |         |       | 0.0   | 0.0   |        |      |

#### Calls vs Referee

| Quarters                    |           | Quai     | ter 1     |          |          | Quar      | ter 2     |          |          | Quar      | ter 3     |          |           |                | Quai     | ter 4     |          |           | TO        | roi       |         |         |
|-----------------------------|-----------|----------|-----------|----------|----------|-----------|-----------|----------|----------|-----------|-----------|----------|-----------|----------------|----------|-----------|----------|-----------|-----------|-----------|---------|---------|
| 3 Referees                  | ŧ         | 5"       | 1         | 0'       |          | 5"        | 1         | 0'       | ŧ        | ju .      | 1         | 0'       | E         | Ş <sup>t</sup> | 1        | D'        | Las      | t 2'      |           |           |         |         |
| GLISIC,<br>Aleksandar       | 1<br>50%  | 1<br>50% | 2<br>100% | 0        | 1<br>50% | 1<br>50%  | 2<br>67%  | 1<br>33% | 2<br>40% | 3<br>60%  | 0         | 0        | 4<br>100% | 0              | 0        | 1<br>100% | 0        | 1<br>100% | 12<br>63% | 7<br>37%  |         |         |
| (SRB)                       |           | 2<br> %  | -         | 2<br> %  |          | 2<br> %   | 1         | 3<br>6%  |          | 5<br>6%   | (         | 0        | 21        | 1<br>%         | 5        | I<br>%    | 5        | 1<br>%    |           | 9<br>%    |         |         |
| MIKHEYEV,                   | 1<br>50%  | 1<br>50% | 3<br>60%  | 2<br>40% | 1<br>33% | 2<br>67%  | 3<br>100% | 0        | 0        | 3<br>100% | 3<br>100% | 0        | 2<br>67%  | 1<br>33%       | 0        | 0         | 0        | 0         | 13<br>59% | 9<br>41%  |         |         |
| Yevgenly<br>(KAZ)           | 9         | 2<br>%   |           | 5<br>8%  |          | 3<br>!%   | 1         | 3<br>!%  |          | 3<br> %   | 1 '       | 3<br>!%  | 14        | 3<br> %        |          | )         |          | 0         | 2<br>34   | 2<br>!%   |         |         |
| URUSHIMA,<br>Dalgo<br>(JPN) | 1<br>100% | 0        | 2<br>50%  | 2<br>50% | 0        | 1<br>100% | 1<br>100% | 0        | 1<br>25% | 3<br>75%  | 3<br>60%  | 2<br>40% | 2<br>100% | 0              | 3<br>50% | 3<br>50%  | 1<br>33% | 2<br>67%  | 13<br>54% | 11<br>46% |         |         |
| (JPN)                       | 4'        | 1<br>%   | 17        | 4<br>'%  | 4        | 1<br>%    | 4         | 1<br>%   | 17       | 4<br>17%  |           | 5<br>21% |           | -              |          |           | 6<br>25% |           | 3<br>13%  |           | 2<br>37 | 4<br>'% |
| TOTAL                       | 3<br>60%  | 2<br>40% | 7<br>64%  | 4<br>36% | 2<br>33% | 4<br>67%  | 6<br>86%  | 1<br>14% | 3<br>25% | 9<br>75%  | 6<br>75%  | 2<br>25% | 8<br>89%  | 1<br>11%       | 3<br>43% | 4<br>57%  | 1<br>25% | 3<br>75%  | 38<br>58% | 27<br>42% |         |         |
| TOTAL                       |           | 5<br>%   | 1<br>17   | 1<br>'%  |          | 6<br>%    | 11        | 7<br> %  |          | 2<br>8%   |           | 8<br>!%  | 14        | 9<br>!%        |          | 7<br>%    |          | 4<br>%    | 6         | 5         |         |         |