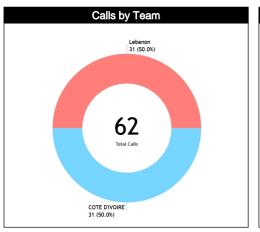

#### Calls vs Team

| Dofo | Teams                  |     |      | CIV  | · 84  |       |          | LBN · 94 |      |      |       |      |      |  |
|------|------------------------|-----|------|------|-------|-------|----------|----------|------|------|-------|------|------|--|
| Hers | Assessment             | CCM | ICCM | INCO | L2M C | L2M I | L2M?     | CCM      | ICCM | INCO | L2M C | L2M1 | L2M? |  |
| CC   | FERNANDEZ, Juan (ARG)  | 10  | N/A  | N/A  | 0     | N/A   | N/A      | 11       | N/A  | N/A  | 1     | N/A  | N/A  |  |
| U1   | RENEAU, Jenna (USA)    | 14  | N/A  | N/A  | 2     | N/A   | N/A      | 11       | N/A  | N/A  | 0     | N/A  | N/A  |  |
| U2   | GEDVILAS, Gvidas (LTU) | 7   | N/A  | N/A  | 4     | N/A   | N/A      | 9        | N/A  | N/A  | 0     | N/A  | N/A  |  |
|      | TOTAL                  |     |      | 31 ( | 50%)  |       | 31 (50%) |          |      |      |       |      |      |  |
|      | ССМ                    |     |      | 31 ( | 50%)  |       |          | 31 (50%) |      |      |       |      |      |  |
|      | ICCM                   |     |      | N    | /A    |       |          | N/A      |      |      |       |      |      |  |
|      | INCO                   |     |      | N    | /A    |       |          |          |      | N    | /A    |      |      |  |
|      | L2M C                  |     |      | 6 (9 | .7%)  |       |          |          |      | 1 (1 | .6%)  |      |      |  |
|      | L2M I                  | N/A |      |      |       |       |          |          | N/A  |      |       |      |      |  |
|      | L2M ?                  | N/A |      |      |       |       |          |          |      | N    | /A    |      |      |  |

| Ref | 0                      |     |           |      |       |       |       |     |      | TOT   | ALS   |       |       |     |      |      |       |       |      |        |      |
|-----|------------------------|-----|-----------|------|-------|-------|-------|-----|------|-------|-------|-------|-------|-----|------|------|-------|-------|------|--------|------|
| S   | <b>Assessment</b>      | CCM | ICCM      | INCO | L2M C | L2M I | L2M ? | CCM | ICCM | INCO  | L2M C | L2M I | L2M ? | CCM | ICCM | INCO | L2M C | L2M I | L2M? |        |      |
| CC  | FERNANDEZ, Juan (ARG)  | 10  | N/A       | N/A  | 0     | N/A   | N/A   | 11  | N/A  | N/A   | 1     | N/A   | N/A   | 21  | N/A  | N/A  | 1     | N/A   | N/A  | CHAMP. | FIBA |
| U1  | RENEAU, Jenna (USA)    | 14  | N/A       | N/A  | 2     | N/A   | N/A   | 11  | N/A  | N/A   | 0     | N/A   | N/A   | 25  | N/A  | N/A  | 2     | N/A   | N/A  | AVG    | AVG  |
| U2  | GEDVILAS, Gvidas (LTU) | 7   | N/A       | N/A  | 4     | N/A   | N/A   | 9   | N/A  | N/A   | 0     | N/A   | N/A   | 16  | N/A  | N/A  | 4     | N/A   | N/A  |        |      |
|     | TOTAL                  |     |           |      |       |       |       |     |      | 62 (1 | 00%)  |       |       |     |      |      |       |       |      |        |      |
|     | ССМ                    |     |           |      |       |       |       |     |      | 62 (1 | 00%)  |       |       |     |      |      |       |       |      |        |      |
|     | ICCM                   |     |           |      |       |       |       |     |      | N,    | /A    |       |       |     |      |      |       |       |      |        |      |
|     | INCO                   |     |           |      |       |       |       |     |      | N,    | /A    |       |       |     |      |      |       |       |      |        |      |
|     | L2M C                  |     | 7 (11.3%) |      |       |       |       |     |      |       |       |       |       |     |      |      |       |       |      |        |      |
|     | L2M I                  |     | N/A       |      |       |       |       |     |      |       |       |       |       |     |      |      |       |       |      |        |      |
|     | L2M ?                  |     | N/A       |      |       |       |       |     |      |       |       |       |       |     |      |      |       |       |      |        |      |