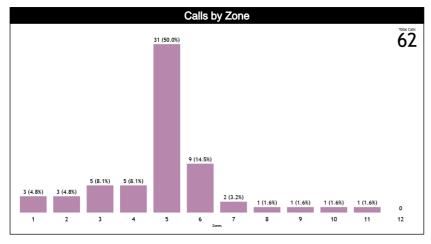

#### **Calls vs Zone and Position**

| Pos/Zones | Zone 1  | Zone 2  | Zone 3  | Zone 4  | Zone 5   | Zone 6  | Zone 7  | Zone 8  | Zone 9  | Zone 10 | Zone 11 | Zone 12 | TOTAL | CHAMP. | FIBA |
|-----------|---------|---------|---------|---------|----------|---------|---------|---------|---------|---------|---------|---------|-------|--------|------|
| <b>C1</b> | 0 (0%)  | 0 (0%)  | 0 (0%)  | 0 (0%)  | 2 (33%)  | 4 (67%) | 0 (0%)  | 0 (0%)  | 0 (0%)  | 0 (0%)  | 0 (0%)  | 0 (0%)  | 6     | 0.0    | 0.0  |
| <b>C3</b> | 0 (0%)  | 0 (0%)  | 1 (13%) | 2 (25%) | 5 (63%)  | 0 (0%)  | 0 (0%)  | 0 (0%)  | 0 (0%)  | 0 (0%)  | 0 (0%)  | 0 (0%)  | 8     | 0.0    | 0.0  |
| TI        | 3 (43%) | 2 (29%) | 0 (0%)  | 0 (0%)  | 0 (0%)   | 2 (29%) | 0 (0%)  | 0 (0%)  | 0 (0%)  | 0 (0%)  | 0 (0%)  | 0 (0%)  | 7     | 0.0    | 0.0  |
| Т3        | 0 (0%)  | 0 (0%)  | 4 (67%) | 0 (0%)  | 1 (17%)  | 0 (0%)  | 0 (0%)  | 0 (0%)  | 1 (17%) | 0 (0%)  | 0 (0%)  | 0 (0%)  | 6     | 0.0    | 0.0  |
| L4        | 0 (0%)  | 0 (0%)  | 0 (0%)  | 2 (15%) | 10 (77%) | 1 (8%)  | 0 (0%)  | 0 (0%)  | 0 (0%)  | 0 (0%)  | 0 (0%)  | 0 (0%)  | 13    | 0.0    | 0.0  |
| L5        | 0       | 0       | 0       | 0       | 0        | 0       | 0       | 0       | 0       | 0       | 0       | 0       | 0     | 0.0    | 0.0  |
| L6        | 0 (0%)  | 1 (6%)  | 0 (0%)  | 1 (6%)  | 13 (76%) | 2 (12%) | 0 (0%)  | 0 (0%)  | 0 (0%)  | 0 (0%)  | 0 (0%)  | 0 (0%)  | 17    | 0.0    | 0.0  |
| Ct        | 0       | 0       | 0       | 0       | 0        | 0       | 0       | 0       | 0       | 0       | 0       | 0       | 0     | 0.0    | 0.0  |
| Tt        | 0 (0%)  | 0 (0%)  | 0 (0%)  | 0 (0%)  | 0 (0%)   | 0 (0%)  | 2 (40%) | 1 (20%) | 0 (0%)  | 1 (20%) | 1 (20%) | 0 (0%)  | 5     | 0.0    | 0.0  |
| lt.       | 0       | 0       | 0       | 0       | 0        | 0       | 0       | 0       | 0       | 0       | 0       | 0       | 0     | 0.0    | 0.0  |
| TOTAL     | 3       | 3       | 5       | 5       | 31       | 9       | 2       | 1       | 1       | 1       | 1       | 0       | 62    | 0.0    | 0.0  |
| CHAMP.    | 0.0     | 0.0     | 0.0     | 0.0     | 0.0      | 0.0     | 0.0     | 0.0     | 0.0     | 0.0     | 0.0     | 0.0     | 0.0   |        |      |
| FIBA      | 0.0     | 0.0     | 0.0     | 0.0     | 0.0      | 0.0     | 0.0     | 0.0     | 0.0     | 0.0     | 0.0     | 0.0     | 0.0   |        |      |