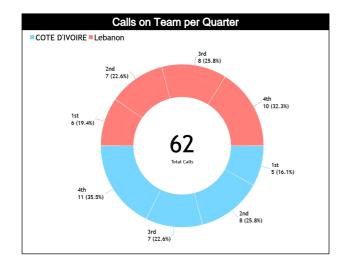

#### Calls vs Team

| Dofo | Teams                  |     |      | CIV  | · 84  |       |          | LBN · 94 |      |      |       |      |      |  |
|------|------------------------|-----|------|------|-------|-------|----------|----------|------|------|-------|------|------|--|
| Hers | Assessment             | CCM | ICCM | INCO | L2M C | L2M I | L2M?     | CCM      | ICCM | INCO | L2M C | L2M1 | L2M? |  |
| CC   | FERNANDEZ, Juan (ARG)  | 10  | N/A  | N/A  | 0     | N/A   | N/A      | 11       | N/A  | N/A  | 1     | N/A  | N/A  |  |
| U1   | RENEAU, Jenna (USA)    | 14  | N/A  | N/A  | 2     | N/A   | N/A      | 11       | N/A  | N/A  | 0     | N/A  | N/A  |  |
| U2   | GEDVILAS, Gvidas (LTU) | 7   | N/A  | N/A  | 4     | N/A   | N/A      | 9        | N/A  | N/A  | 0     | N/A  | N/A  |  |
|      | TOTAL                  |     |      | 31 ( | 50%)  |       | 31 (50%) |          |      |      |       |      |      |  |
|      | ССМ                    |     |      | 31 ( | 50%)  |       |          | 31 (50%) |      |      |       |      |      |  |
|      | ICCM                   |     |      | N    | /A    |       |          | N/A      |      |      |       |      |      |  |
|      | INCO                   |     |      | N    | /A    |       |          |          |      | N    | /A    |      |      |  |
|      | L2M C                  |     |      | 6 (9 | .7%)  |       |          |          |      | 1 (1 | .6%)  |      |      |  |
|      | L2M I                  | N/A |      |      |       |       |          |          | N/A  |      |       |      |      |  |
|      | L2M ?                  | N/A |      |      |       |       |          |          |      | N    | /A    |      |      |  |

| Ref | 0                      |     |           |      |       |       |       |     |      | TOT   | ALS   |       |       |     |      |      |       |       |      |        |      |
|-----|------------------------|-----|-----------|------|-------|-------|-------|-----|------|-------|-------|-------|-------|-----|------|------|-------|-------|------|--------|------|
| S   | <b>Assessment</b>      | CCM | ICCM      | INCO | L2M C | L2M I | L2M ? | CCM | ICCM | INCO  | L2M C | L2M I | L2M ? | CCM | ICCM | INCO | L2M C | L2M I | L2M? |        |      |
| CC  | FERNANDEZ, Juan (ARG)  | 10  | N/A       | N/A  | 0     | N/A   | N/A   | 11  | N/A  | N/A   | 1     | N/A   | N/A   | 21  | N/A  | N/A  | 1     | N/A   | N/A  | CHAMP. | FIBA |
| U1  | RENEAU, Jenna (USA)    | 14  | N/A       | N/A  | 2     | N/A   | N/A   | 11  | N/A  | N/A   | 0     | N/A   | N/A   | 25  | N/A  | N/A  | 2     | N/A   | N/A  | AVG    | AVG  |
| U2  | GEDVILAS, Gvidas (LTU) | 7   | N/A       | N/A  | 4     | N/A   | N/A   | 9   | N/A  | N/A   | 0     | N/A   | N/A   | 16  | N/A  | N/A  | 4     | N/A   | N/A  |        |      |
|     | TOTAL                  |     |           |      |       |       |       |     |      | 62 (1 | 00%)  |       |       |     |      |      |       |       |      |        |      |
|     | ССМ                    |     |           |      |       |       |       |     |      | 62 (1 | 00%)  |       |       |     |      |      |       |       |      |        |      |
|     | ICCM                   |     |           |      |       |       |       |     |      | N,    | /A    |       |       |     |      |      |       |       |      |        |      |
|     | INCO                   |     |           |      |       |       |       |     |      | N,    | /A    |       |       |     |      |      |       |       |      |        |      |
|     | L2M C                  |     | 7 (11.3%) |      |       |       |       |     |      |       |       |       |       |     |      |      |       |       |      |        |      |
|     | L2M I                  |     | N/A       |      |       |       |       |     |      |       |       |       |       |     |      |      |       |       |      |        |      |
|     | L2M ?                  |     | N/A       |      |       |       |       |     |      |       |       |       |       |     |      |      |       |       |      |        |      |

#### Calls vs Referee

| Quarters                     |          | Quai       | ter 1     |        |           | Quar     | ter 2    |           | Quarter 3 |           |          |                | Quarter 4 |           |           |          |           |           | 70        | TAL       |
|------------------------------|----------|------------|-----------|--------|-----------|----------|----------|-----------|-----------|-----------|----------|----------------|-----------|-----------|-----------|----------|-----------|-----------|-----------|-----------|
| 3 Referees                   |          | <b>5</b> " | 1         | 0'     |           | 5'       | 1        | 0'        |           | 5"        | 1        | D'             | į         | 5'        | 1         | 0'       | Las       | st 2'     | 1         | I RIL     |
| FERNANDEZ,                   | 1<br>50% | 1<br>50%   | 0         | 0      | 1<br>33%  | 2<br>67% | 3<br>50% | 3<br>50%  | 2<br>67%  | 1<br>33%  | 1<br>50% | 1<br>50%       | 1<br>33%  | 2<br>67%  | 1<br>50%  | 1<br>50% | 0         | 1<br>100% | 10<br>48% | 11<br>52% |
| Juan<br>(ARG)                | :<br>10  | 2<br>1%    | (         | 0      |           | 3<br>!%  | 1 '      | 6<br>)%   |           | 3<br>!%   | ٠ -      | 2<br>1%        | 1 '       | 3<br>!%   | 10        | 2<br>)%  | 5         | 1<br>%    |           | 21<br>I%  |
| RENEAU, Jenna                | 1<br>50% | 1<br>50%   | 2<br>100% | 0      | 1<br>100% | 0        | 3<br>75% | 1<br>25%  | 0         | 1<br>100% | 2<br>50% | 2<br>50%       | 1<br>33%  | 2<br>67%  | 4<br>50%  | 4<br>50% | 2<br>100% | 0         | 14<br>56% | 11<br>44% |
| (USA)                        | 8        | 2<br>%     |           | 2<br>% | 4         | 1<br>%   |          | 4<br>6%   | 4         | 1<br>%    | l        | <b>4</b><br>6% | 1         | 3<br>2%   |           | 8<br>!%  |           | 2<br>%    |           | 25<br>)%  |
| GEDVILAS,<br>Gvidas<br>(LTU) | 1<br>20% | 4<br>80%   | 0         | 0      | 0         | 0        | 0        | 1<br>100% | 1<br>50%  | 1<br>50%  | 1<br>33% | 2<br>67%       | 0         | 1<br>100% | 4<br>100% | 0        | 4<br>100% | 0         | 7<br>44%  | 9<br>56%  |
| (LTU)                        |          | 5<br>%     |           | 0      |           | 0        | 6        | 1<br>%    | 13        | 2<br>3%   | 1        | 3<br>)%        | 6         | 1<br>%    |           | 4<br>5%  | l         | 4<br>5%   |           | 6<br>6%   |
| TOTAL                        | 3<br>33% | 6<br>67%   | 2<br>100% | 0      | 2<br>50%  | 2<br>50% | 6<br>55% | 5<br>45%  | 3<br>50%  | 3<br>50%  | 4<br>44% | 5<br>56%       | 2<br>29%  | 5<br>71%  | 9<br>64%  | 5<br>36% | 6<br>86%  | 1<br>14%  | 31<br>50% | 31<br>50% |
| TOTAL                        |          | 9<br>i%    |           | 2<br>% |           | 4<br>%   | _        | 1<br>8%   | `         | 6<br>1%   |          | 9<br>i%        | 11        | 7<br> %   |           | 4<br>8%  | 11        | 7<br>1%   | 6         | 32        |