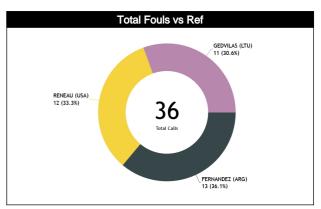

#### Calls vs Referee

| Quarters                     |          | Quai       | ter 1     |        |           | Quar     | ter 2    |           | Quarter 3 |           |          |                | Quarter 4 |           |           |          |           |           | 70        | TAL       |
|------------------------------|----------|------------|-----------|--------|-----------|----------|----------|-----------|-----------|-----------|----------|----------------|-----------|-----------|-----------|----------|-----------|-----------|-----------|-----------|
| 3 Referees                   |          | <b>5</b> " | 1         | 0'     |           | 5'       | 1        | 0'        |           | 5"        | 1        | D'             | į         | 5'        | 1         | 0'       | Las       | st 2'     | 1         | I RIL     |
| FERNANDEZ,                   | 1<br>50% | 1<br>50%   | 0         | 0      | 1<br>33%  | 2<br>67% | 3<br>50% | 3<br>50%  | 2<br>67%  | 1<br>33%  | 1<br>50% | 1<br>50%       | 1<br>33%  | 2<br>67%  | 1<br>50%  | 1<br>50% | 0         | 1<br>100% | 10<br>48% | 11<br>52% |
| Juan<br>(ARG)                | :<br>10  | 2<br>1%    | (         | 0      |           | 3<br>!%  | 1 '      | 6<br>)%   |           | 3<br>!%   | ٠ -      | 2<br>1%        | 1 '       | 3<br>!%   | 10        | 2<br>)%  | 5         | 1<br>%    |           | 21<br>I%  |
| RENEAU, Jenna                | 1<br>50% | 1<br>50%   | 2<br>100% | 0      | 1<br>100% | 0        | 3<br>75% | 1<br>25%  | 0         | 1<br>100% | 2<br>50% | 2<br>50%       | 1<br>33%  | 2<br>67%  | 4<br>50%  | 4<br>50% | 2<br>100% | 0         | 14<br>56% | 11<br>44% |
| (USA)                        | 8        | 2<br>%     |           | 2<br>% | 4         | 1<br>%   |          | 4<br>6%   | 4         | 1<br>%    | l        | <b>4</b><br>6% | 1         | 3<br>2%   |           | 8<br>!%  |           | 2<br>%    |           | 25<br>)%  |
| GEDVILAS,<br>Gvidas<br>(LTU) | 1<br>20% | 4<br>80%   | 0         | 0      | 0         | 0        | 0        | 1<br>100% | 1<br>50%  | 1<br>50%  | 1<br>33% | 2<br>67%       | 0         | 1<br>100% | 4<br>100% | 0        | 4<br>100% | 0         | 7<br>44%  | 9<br>56%  |
| (LTU)                        |          | 5<br>%     |           | 0      |           | 0        | 6        | 1<br>%    | 13        | 2<br>3%   | 1        | 3<br>)%        | 6         | 1<br>%    |           | 4<br>5%  | l         | 4<br>5%   |           | 6<br>6%   |
| TOTAL                        | 3<br>33% | 6<br>67%   | 2<br>100% | 0      | 2<br>50%  | 2<br>50% | 6<br>55% | 5<br>45%  | 3<br>50%  | 3<br>50%  | 4<br>44% | 5<br>56%       | 2<br>29%  | 5<br>71%  | 9<br>64%  | 5<br>36% | 6<br>86%  | 1<br>14%  | 31<br>50% | 31<br>50% |
| TOTAL                        |          | 9<br>i%    |           | 2<br>% |           | 4<br>%   | _        | 1<br>8%   | `         | 6<br>1%   |          | 9<br>i%        | 11        | 7<br> %   |           | 4<br>8%  | 11        | 7<br>1%   | 6         | 32        |