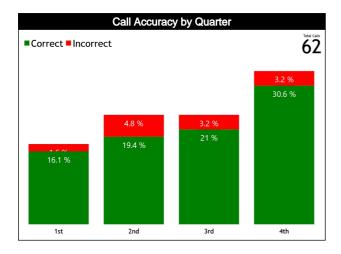

to PF                      | 0   | 0    | 0   | 0      | 0       | 0"  | 0    | 0        | 0    | 0    |
|                   | PF to DQF                     | 0   | 0    | 0   | 0      | 0       | 0"  | 0    | 0        | 0    | 0    |
|                   | UF to DQF                     | 0   | 0    | 0   | 0      | 0       | 0"  | 0    | 0        | 0    | 0    |
|                   | DQF to UF                     | 0   | 0    | 0   | 0      | 0       | 0"  | 0    | 0        | 0    | 0    |
|                   | DQF to PF                     | 0   | 0    | 0   | 0      | 0       | 0"  | 0    | 0        | 0    | 0    |
|                   | IRS vs GAME                   |     |      |     |        |         | ·   |      |          |      |      |



#### Regular Call vs L2M & OT Accuracy