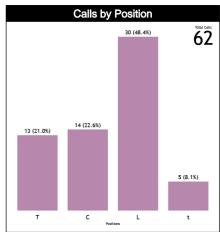

#### **Calls vs Zone and Position**

| Pos/Zones | Zone 1  | Zone 2  | Zone 3  | Zone 4  | Zone 5   | Zone 6  | Zone 7  | Zone 8  | Zone 9  | Zone 10 | Zone 11 | Zone 12 | TOTAL | CHAMP. | FIBA |
|-----------|---------|---------|---------|---------|----------|---------|---------|---------|---------|---------|---------|---------|-------|--------|------|
| <b>C1</b> | 0 (0%)  | 0 (0%)  | 0 (0%)  | 0 (0%)  | 2 (33%)  | 4 (67%) | 0 (0%)  | 0 (0%)  | 0 (0%)  | 0 (0%)  | 0 (0%)  | 0 (0%)  | 6     | 0.0    | 0.0  |
| <b>C3</b> | 0 (0%)  | 0 (0%)  | 1 (13%) | 2 (25%) | 5 (63%)  | 0 (0%)  | 0 (0%)  | 0 (0%)  | 0 (0%)  | 0 (0%)  | 0 (0%)  | 0 (0%)  | 8     | 0.0    | 0.0  |
| TI        | 3 (43%) | 2 (29%) | 0 (0%)  | 0 (0%)  | 0 (0%)   | 2 (29%) | 0 (0%)  | 0 (0%)  | 0 (0%)  | 0 (0%)  | 0 (0%)  | 0 (0%)  | 7     | 0.0    | 0.0  |
| Т3        | 0 (0%)  | 0 (0%)  | 4 (67%) | 0 (0%)  | 1 (17%)  | 0 (0%)  | 0 (0%)  | 0 (0%)  | 1 (17%) | 0 (0%)  | 0 (0%)  | 0 (0%)  | 6     | 0.0    | 0.0  |
| L4        | 0 (0%)  | 0 (0%)  | 0 (0%)  | 2 (15%) | 10 (77%) | 1 (8%)  | 0 (0%)  | 0 (0%)  | 0 (0%)  | 0 (0%)  | 0 (0%)  | 0 (0%)  | 13    | 0.0    | 0.0  |
| L5        | 0       | 0       | 0       | 0       | 0        | 0       | 0       | 0       | 0       | 0       | 0       | 0       | 0     | 0.0    | 0.0  |
| L6        | 0 (0%)  | 1 (6%)  | 0 (0%)  | 1 (6%)  | 13 (76%) | 2 (12%) | 0 (0%)  | 0 (0%)  | 0 (0%)  | 0 (0%)  | 0 (0%)  | 0 (0%)  | 17    | 0.0    | 0.0  |
| Ct        | 0       | 0       | 0       | 0       | 0        | 0       | 0       | 0       | 0       | 0       | 0       | 0       | 0     | 0.0    | 0.0  |
| Tt        | 0 (0%)  | 0 (0%)  | 0 (0%)  | 0 (0%)  | 0 (0%)   | 0 (0%)  | 2 (40%) | 1 (20%) | 0 (0%)  | 1 (20%) | 1 (20%) | 0 (0%)  | 5     | 0.0    | 0.0  |
| lt.       | 0       | 0       | 0       | 0       | 0        | 0       | 0       | 0       | 0       | 0       | 0       | 0       | 0     | 0.0    | 0.0  |
| TOTAL     | 3       | 3       | 5       | 5       | 31       | 9       | 2       | 1       | 1       | 1       | 1       | 0       | 62    | 0.0    | 0.0  |
| CHAMP.    | 0.0     | 0.0     | 0.0     | 0.0     | 0.0      | 0.0     | 0.0     | 0.0     | 0.0     | 0.0     | 0.0     | 0.0     | 0.0   |        |      |
| FIBA      | 0.0     | 0.0     | 0.0     | 0.0     | 0.0      | 0.0     | 0.0     | 0.0     | 0.0     | 0.0     | 0.0     | 0.0     | 0.0   |        |      |