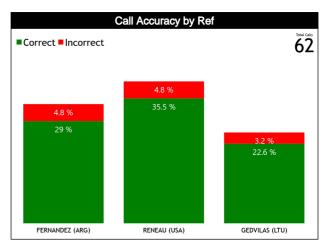

#### Calls vs Referee

| Quarters                     |          | Quai       | ter 1     |        |           | Quar     | ter 2    |           | Quarter 3 |           |          |                | Quarter 4 |           |           |          |           |           | 70        | TAL       |
|------------------------------|----------|------------|-----------|--------|-----------|----------|----------|-----------|-----------|-----------|----------|----------------|-----------|-----------|-----------|----------|-----------|-----------|-----------|-----------|
| 3 Referees                   |          | <b>5</b> " | 1         | 0'     |           | 5'       | 1        | 0'        |           | 5"        | 1        | D'             | į         | 5'        | 1         | 0'       | Las       | st 2'     | 1         | I RIL     |
| FERNANDEZ,                   | 1<br>50% | 1<br>50%   | 0         | 0      | 1<br>33%  | 2<br>67% | 3<br>50% | 3<br>50%  | 2<br>67%  | 1<br>33%  | 1<br>50% | 1<br>50%       | 1<br>33%  | 2<br>67%  | 1<br>50%  | 1<br>50% | 0         | 1<br>100% | 10<br>48% | 11<br>52% |
| Juan<br>(ARG)                | :<br>10  | 2<br>1%    | (         | 0      |           | 3<br>!%  | 1 '      | 6<br>)%   |           | 3<br>!%   | ٠ -      | 2<br>1%        | 1 '       | 3<br>!%   | 10        | 2<br>)%  | 5         | 1<br>%    |           | 21<br>I%  |
| RENEAU, Jenna                | 1<br>50% | 1<br>50%   | 2<br>100% | 0      | 1<br>100% | 0        | 3<br>75% | 1<br>25%  | 0         | 1<br>100% | 2<br>50% | 2<br>50%       | 1<br>33%  | 2<br>67%  | 4<br>50%  | 4<br>50% | 2<br>100% | 0         | 14<br>56% | 11<br>44% |
| (USA)                        | 8        | 2<br>%     |           | 2<br>% | 4         | 1<br>%   |          | 4<br>6%   | 4         | 1<br>%    | l        | <b>4</b><br>6% | 1         | 3<br>2%   |           | 8<br>!%  |           | 2<br>%    |           | 25<br>)%  |
| GEDVILAS,<br>Gvidas<br>(LTU) | 1<br>20% | 4<br>80%   | 0         | 0      | 0         | 0        | 0        | 1<br>100% | 1<br>50%  | 1<br>50%  | 1<br>33% | 2<br>67%       | 0         | 1<br>100% | 4<br>100% | 0        | 4<br>100% | 0         | 7<br>44%  | 9<br>56%  |
| (LTU)                        |          | 5<br>%     |           | 0      |           | 0        | 6        | 1<br>%    | 13        | 2<br>3%   | 1        | 3<br>)%        | 6         | 1<br>%    |           | 4<br>5%  | l         | 4<br>5%   |           | 6<br>6%   |
| TOTAL                        | 3<br>33% | 6<br>67%   | 2<br>100% | 0      | 2<br>50%  | 2<br>50% | 6<br>55% | 5<br>45%  | 3<br>50%  | 3<br>50%  | 4<br>44% | 5<br>56%       | 2<br>29%  | 5<br>71%  | 9<br>64%  | 5<br>36% | 6<br>86%  | 1<br>14%  | 31<br>50% | 31<br>50% |
| TOTAL                        |          | 9<br>i%    |           | 2<br>% |           | 4<br>%   | _        | 1<br>8%   | `         | 6<br>1%   |          | 9<br>i%        | 11        | 7<br> %   |           | 4<br>8%  | 11        | 7<br>1%   | 6         | 32        |