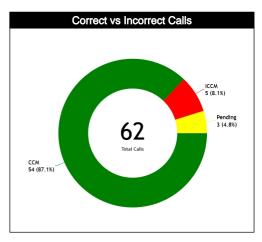

#### Calls vs Team

| Dofo | Teams                  |     |      | CIV  | · 84  |       |          | LBN · 94 |      |      |       |      |      |  |
|------|------------------------|-----|------|------|-------|-------|----------|----------|------|------|-------|------|------|--|
| Hers | Assessment             | CCM | ICCM | INCO | L2M C | L2M I | L2M?     | CCM      | ICCM | INCO | L2M C | L2M1 | L2M? |  |
| CC   | FERNANDEZ, Juan (ARG)  | 10  | N/A  | N/A  | 0     | N/A   | N/A      | 11       | N/A  | N/A  | 1     | N/A  | N/A  |  |
| U1   | RENEAU, Jenna (USA)    | 14  | N/A  | N/A  | 2     | N/A   | N/A      | 11       | N/A  | N/A  | 0     | N/A  | N/A  |  |
| U2   | GEDVILAS, Gvidas (LTU) | 7   | N/A  | N/A  | 4     | N/A   | N/A      | 9        | N/A  | N/A  | 0     | N/A  | N/A  |  |
|      | TOTAL                  |     |      | 31 ( | 50%)  |       | 31 (50%) |          |      |      |       |      |      |  |
|      | ССМ                    |     |      | 31 ( | 50%)  |       |          | 31 (50%) |      |      |       |      |      |  |
|      | ICCM                   |     |      | N    | /A    |       |          | N/A      |      |      |       |      |      |  |
|      | INCO                   |     |      | N    | /A    |       |          |          |      | N    | /A    |      |      |  |
|      | L2M C                  |     |      | 6 (9 | .7%)  |       |          |          |      | 1 (1 | .6%)  |      |      |  |
|      | L2M I                  | N/A |      |      |       |       |          |          | N/A  |      |       |      |      |  |
|      | L2M ?                  | N/A |      |      |       |       |          |          |      | N    | /A    |      |      |  |

| Ref | 0                      |     |           |      |       |       |       |     |      | TOT   | ALS   |       |       |     |      |      |       |       |      |        |      |
|-----|------------------------|-----|-----------|------|-------|-------|-------|-----|------|-------|-------|-------|-------|-----|------|------|-------|-------|------|--------|------|
| S   | <b>Assessment</b>      | CCM | ICCM      | INCO | L2M C | L2M I | L2M ? | CCM | ICCM | INCO  | L2M C | L2M I | L2M ? | CCM | ICCM | INCO | L2M C | L2M I | L2M? |        |      |
| CC  | FERNANDEZ, Juan (ARG)  | 10  | N/A       | N/A  | 0     | N/A   | N/A   | 11  | N/A  | N/A   | 1     | N/A   | N/A   | 21  | N/A  | N/A  | 1     | N/A   | N/A  | CHAMP. | FIBA |
| U1  | RENEAU, Jenna (USA)    | 14  | N/A       | N/A  | 2     | N/A   | N/A   | 11  | N/A  | N/A   | 0     | N/A   | N/A   | 25  | N/A  | N/A  | 2     | N/A   | N/A  | AVG    | AVG  |
| U2  | GEDVILAS, Gvidas (LTU) | 7   | N/A       | N/A  | 4     | N/A   | N/A   | 9   | N/A  | N/A   | 0     | N/A   | N/A   | 16  | N/A  | N/A  | 4     | N/A   | N/A  |        |      |
|     | TOTAL                  |     |           |      |       |       |       |     |      | 62 (1 | 00%)  |       |       |     |      |      |       |       |      |        |      |
|     | ССМ                    |     |           |      |       |       |       |     |      | 62 (1 | 00%)  |       |       |     |      |      |       |       |      |        |      |
|     | ICCM                   |     |           |      |       |       |       |     |      | N,    | /A    |       |       |     |      |      |       |       |      |        |      |
|     | INCO                   |     |           |      |       |       |       |     |      | N,    | /A    |       |       |     |      |      |       |       |      |        |      |
|     | L2M C                  |     | 7 (11.3%) |      |       |       |       |     |      |       |       |       |       |     |      |      |       |       |      |        |      |
|     | L2M I                  |     | N/A       |      |       |       |       |     |      |       |       |       |       |     |      |      |       |       |      |        |      |
|     | L2M ?                  |     | N/A       |      |       |       |       |     |      |       |       |       |       |     |      |      |       |       |      |        |      |