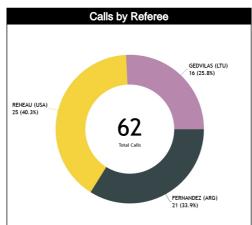

#### Calls vs Referee

| Quarters                     |          | Quai       | ter 1     |        |           | Quar     | ter 2    |           | Quarter 3 |           |          |                | Quarter 4 |           |           |          |           |           | 70        | TAL       |
|------------------------------|----------|------------|-----------|--------|-----------|----------|----------|-----------|-----------|-----------|----------|----------------|-----------|-----------|-----------|----------|-----------|-----------|-----------|-----------|
| 3 Referees                   |          | <b>5</b> " | 1         | 0'     |           | 5'       | 1        | 0'        |           | 5"        | 1        | D'             | į         | 5'        | 1         | 0'       | Las       | st 2'     | 1         | I RIL     |
| FERNANDEZ,                   | 1<br>50% | 1<br>50%   | 0         | 0      | 1<br>33%  | 2<br>67% | 3<br>50% | 3<br>50%  | 2<br>67%  | 1<br>33%  | 1<br>50% | 1<br>50%       | 1<br>33%  | 2<br>67%  | 1<br>50%  | 1<br>50% | 0         | 1<br>100% | 10<br>48% | 11<br>52% |
| Juan<br>(ARG)                | :<br>10  | 2<br>1%    | (         | 0      |           | 3<br>!%  | 1 '      | 6<br>)%   |           | 3<br>!%   | ٠ -      | 2<br>1%        | 1 '       | 3<br>!%   | 10        | 2<br>)%  | 5         | 1<br>%    |           | 21<br>I%  |
| RENEAU, Jenna                | 1<br>50% | 1<br>50%   | 2<br>100% | 0      | 1<br>100% | 0        | 3<br>75% | 1<br>25%  | 0         | 1<br>100% | 2<br>50% | 2<br>50%       | 1<br>33%  | 2<br>67%  | 4<br>50%  | 4<br>50% | 2<br>100% | 0         | 14<br>56% | 11<br>44% |
| (USA)                        | 8        | 2<br>%     |           | 2<br>% | 4         | 1<br>%   |          | 4<br>6%   | 4         | 1<br>%    | l        | <b>4</b><br>6% | 1         | 3<br>2%   |           | 8<br>!%  |           | 2<br>%    |           | 25<br>)%  |
| GEDVILAS,<br>Gvidas<br>(LTU) | 1<br>20% | 4<br>80%   | 0         | 0      | 0         | 0        | 0        | 1<br>100% | 1<br>50%  | 1<br>50%  | 1<br>33% | 2<br>67%       | 0         | 1<br>100% | 4<br>100% | 0        | 4<br>100% | 0         | 7<br>44%  | 9<br>56%  |
| (LTU)                        |          | 5<br>%     |           | 0      |           | 0        | 6        | 1<br>%    | 13        | 2<br>3%   | 1        | 3<br>)%        | 6         | 1<br>%    |           | 4<br>5%  | l         | 4<br>5%   |           | 6<br>6%   |
| TOTAL                        | 3<br>33% | 6<br>67%   | 2<br>100% | 0      | 2<br>50%  | 2<br>50% | 6<br>55% | 5<br>45%  | 3<br>50%  | 3<br>50%  | 4<br>44% | 5<br>56%       | 2<br>29%  | 5<br>71%  | 9<br>64%  | 5<br>36% | 6<br>86%  | 1<br>14%  | 31<br>50% | 31<br>50% |
| TOTAL                        |          | 9<br>i%    |           | 2<br>% |           | 4<br>%   | _        | 1<br>8%   | `         | 6<br>1%   |          | 9<br>i%        | 11        | 7<br> %   |           | 4<br>8%  | 11        | 7<br>1%   | 6         | 32        |