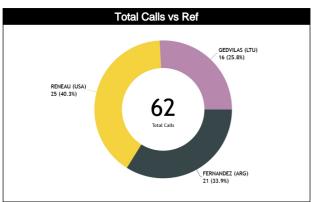

#### Calls vs Referee

| Quarters                     |          | Quai       | ter 1     |        |           | Quar     | ter 2    |           | Quarter 3 |           |          |                | Quarter 4 |           |           |          |           |           | 70        | TAL       |
|------------------------------|----------|------------|-----------|--------|-----------|----------|----------|-----------|-----------|-----------|----------|----------------|-----------|-----------|-----------|----------|-----------|-----------|-----------|-----------|
| 3 Referees                   |          | <b>5</b> " | 1         | 0'     |           | 5'       | 1        | 0'        |           | 5"        | 1        | D'             | į         | 5'        | 1         | 0'       | Las       | st 2'     | 1         | I RIL     |
| FERNANDEZ,                   | 1<br>50% | 1<br>50%   | 0         | 0      | 1<br>33%  | 2<br>67% | 3<br>50% | 3<br>50%  | 2<br>67%  | 1<br>33%  | 1<br>50% | 1<br>50%       | 1<br>33%  | 2<br>67%  | 1<br>50%  | 1<br>50% | 0         | 1<br>100% | 10<br>48% | 11<br>52% |
| Juan<br>(ARG)                | :<br>10  | 2<br>1%    | (         | 0      |           | 3<br>!%  | 1 '      | 6<br>)%   |           | 3<br>!%   | ٠ -      | 2<br>1%        | 1 '       | 3<br>!%   | 10        | 2<br>)%  | 5         | 1<br>%    |           | 21<br>I%  |
| RENEAU, Jenna                | 1<br>50% | 1<br>50%   | 2<br>100% | 0      | 1<br>100% | 0        | 3<br>75% | 1<br>25%  | 0         | 1<br>100% | 2<br>50% | 2<br>50%       | 1<br>33%  | 2<br>67%  | 4<br>50%  | 4<br>50% | 2<br>100% | 0         | 14<br>56% | 11<br>44% |
| (USA)                        | 8        | 2<br>%     |           | 2<br>% | 4         | 1<br>%   |          | 4<br>6%   | 4         | 1<br>%    | l        | <b>4</b><br>6% | 1         | 3<br>2%   |           | 8<br>!%  |           | 2<br>%    |           | 25<br>)%  |
| GEDVILAS,<br>Gvidas<br>(LTU) | 1<br>20% | 4<br>80%   | 0         | 0      | 0         | 0        | 0        | 1<br>100% | 1<br>50%  | 1<br>50%  | 1<br>33% | 2<br>67%       | 0         | 1<br>100% | 4<br>100% | 0        | 4<br>100% | 0         | 7<br>44%  | 9<br>56%  |
| (LTU)                        |          | 5<br>%     |           | 0      |           | 0        | 6        | 1<br>%    | 13        | 2<br>3%   | 1        | 3<br>)%        | 6         | 1<br>%    |           | 4<br>5%  | l         | 4<br>5%   |           | 6<br>6%   |
| TOTAL                        | 3<br>33% | 6<br>67%   | 2<br>100% | 0      | 2<br>50%  | 2<br>50% | 6<br>55% | 5<br>45%  | 3<br>50%  | 3<br>50%  | 4<br>44% | 5<br>56%       | 2<br>29%  | 5<br>71%  | 9<br>64%  | 5<br>36% | 6<br>86%  | 1<br>14%  | 31<br>50% | 31<br>50% |
| TOTAL                        |          | 9<br>i%    |           | 2<br>% |           | 4<br>%   | _        | 1<br>8%   | `         | 6<br>1%   |          | 9<br>i%        | 11        | 7<br> %   |           | 4<br>8%  | 11        | 7<br>1%   | 6         | 32        |