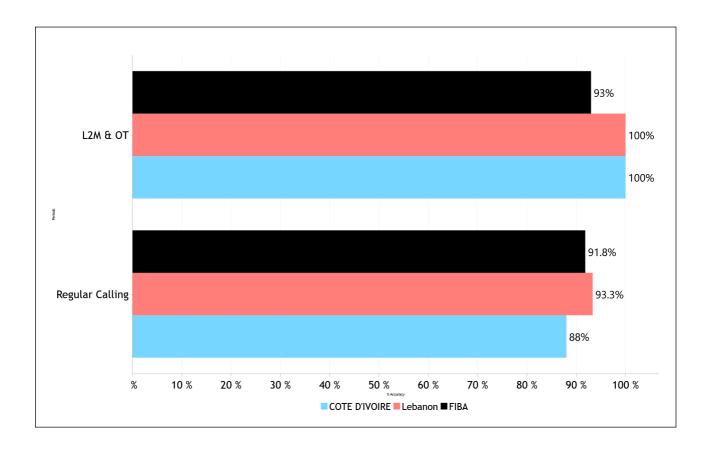

F to PF                      | 0   | 0    | 0   | 0      | 0       | 0"  | 0    | 0        | 0    | 0    |
|                   | PF to DQF                     | 0   | 0    | 0   | 0      | 0       | 0"  | 0    | 0        | 0    | 0    |
|                   | UF to DQF                     | 0   | 0    | 0   | 0      | 0       | 0"  | 0    | 0        | 0    | 0    |
|                   | DQF to UF                     | 0   | 0    | 0   | 0      | 0       | 0"  | 0    | 0        | 0    | 0    |
|                   | DQF to PF                     | 0   | 0    | 0   | 0      | 0       | 0"  | 0    | 0        | 0    | 0    |
|                   | IRS vs GAME                   |     |      |     |        |         | ·   |      |          |      |      |



#### Regular Call vs L2M & OT Accuracy