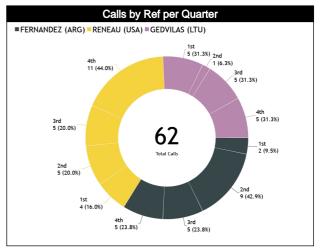

#### Calls vs Team

| Dofo | Teams                  |     |      | CIV  | · 84  |       |          | LBN · 94 |      |      |       |      |      |  |
|------|------------------------|-----|------|------|-------|-------|----------|----------|------|------|-------|------|------|--|
| Hers | Assessment             | CCM | ICCM | INCO | L2M C | L2M I | L2M?     | CCM      | ICCM | INCO | L2M C | L2M1 | L2M? |  |
| CC   | FERNANDEZ, Juan (ARG)  | 10  | N/A  | N/A  | 0     | N/A   | N/A      | 11       | N/A  | N/A  | 1     | N/A  | N/A  |  |
| U1   | RENEAU, Jenna (USA)    | 14  | N/A  | N/A  | 2     | N/A   | N/A      | 11       | N/A  | N/A  | 0     | N/A  | N/A  |  |
| U2   | GEDVILAS, Gvidas (LTU) | 7   | N/A  | N/A  | 4     | N/A   | N/A      | 9        | N/A  | N/A  | 0     | N/A  | N/A  |  |
|      | TOTAL                  |     |      | 31 ( | 50%)  |       | 31 (50%) |          |      |      |       |      |      |  |
|      | ССМ                    |     |      | 31 ( | 50%)  |       |          | 31 (50%) |      |      |       |      |      |  |
|      | ICCM                   |     |      | N    | /A    |       |          | N/A      |      |      |       |      |      |  |
|      | INCO                   |     |      | N    | /A    |       |          |          |      | N    | /A    |      |      |  |
|      | L2M C                  |     |      | 6 (9 | .7%)  |       |          |          |      | 1 (1 | .6%)  |      |      |  |
|      | L2M I                  | N/A |      |      |       |       |          |          | N/A  |      |       |      |      |  |
|      | L2M ?                  | N/A |      |      |       |       |          |          |      | N    | /A    |      |      |  |

| Ref | 0                      |     |           |      |       |       |       |     |      | TOT   | ALS   |       |       |     |      |      |       |       |      |        |      |
|-----|------------------------|-----|-----------|------|-------|-------|-------|-----|------|-------|-------|-------|-------|-----|------|------|-------|-------|------|--------|------|
| S   | <b>Assessment</b>      | CCM | ICCM      | INCO | L2M C | L2M I | L2M ? | CCM | ICCM | INCO  | L2M C | L2M I | L2M ? | CCM | ICCM | INCO | L2M C | L2M I | L2M? |        |      |
| CC  | FERNANDEZ, Juan (ARG)  | 10  | N/A       | N/A  | 0     | N/A   | N/A   | 11  | N/A  | N/A   | 1     | N/A   | N/A   | 21  | N/A  | N/A  | 1     | N/A   | N/A  | CHAMP. | FIBA |
| U1  | RENEAU, Jenna (USA)    | 14  | N/A       | N/A  | 2     | N/A   | N/A   | 11  | N/A  | N/A   | 0     | N/A   | N/A   | 25  | N/A  | N/A  | 2     | N/A   | N/A  | AVG    | AVG  |
| U2  | GEDVILAS, Gvidas (LTU) | 7   | N/A       | N/A  | 4     | N/A   | N/A   | 9   | N/A  | N/A   | 0     | N/A   | N/A   | 16  | N/A  | N/A  | 4     | N/A   | N/A  |        |      |
|     | TOTAL                  |     |           |      |       |       |       |     |      | 62 (1 | 00%)  |       |       |     |      |      |       |       |      |        |      |
|     | ССМ                    |     |           |      |       |       |       |     |      | 62 (1 | 00%)  |       |       |     |      |      |       |       |      |        |      |
|     | ICCM                   |     |           |      |       |       |       |     |      | N,    | /A    |       |       |     |      |      |       |       |      |        |      |
|     | INCO                   |     |           |      |       |       |       |     |      | N,    | /A    |       |       |     |      |      |       |       |      |        |      |
|     | L2M C                  |     | 7 (11.3%) |      |       |       |       |     |      |       |       |       |       |     |      |      |       |       |      |        |      |
|     | L2M I                  |     | N/A       |      |       |       |       |     |      |       |       |       |       |     |      |      |       |       |      |        |      |
|     | L2M ?                  |     | N/A       |      |       |       |       |     |      |       |       |       |       |     |      |      |       |       |      |        |      |

#### Calls vs Referee

| Quarters                     |          | Quai       | ter 1     |        |           | Quar     | ter 2    |           | Quarter 3 |           |          |                | Quarter 4 |           |           |          |           |           | 70        | TAL       |
|------------------------------|----------|------------|-----------|--------|-----------|----------|----------|-----------|-----------|-----------|----------|----------------|-----------|-----------|-----------|----------|-----------|-----------|-----------|-----------|
| 3 Referees                   |          | <b>5</b> " | 1         | 0'     |           | 5'       | 1        | 0'        |           | 5"        | 1        | D'             | į         | 5'        | 1         | 0'       | Las       | st 2'     | 1         | I RIL     |
| FERNANDEZ,                   | 1<br>50% | 1<br>50%   | 0         | 0      | 1<br>33%  | 2<br>67% | 3<br>50% | 3<br>50%  | 2<br>67%  | 1<br>33%  | 1<br>50% | 1<br>50%       | 1<br>33%  | 2<br>67%  | 1<br>50%  | 1<br>50% | 0         | 1<br>100% | 10<br>48% | 11<br>52% |
| Juan<br>(ARG)                | :<br>10  | 2<br>1%    | (         | 0      |           | 3<br>!%  | 1 '      | 6<br>)%   |           | 3<br>!%   | ٠ -      | 2<br>1%        | 1 '       | 3<br>!%   | 10        | 2<br>)%  | 5         | 1<br>%    |           | 21<br>I%  |
| RENEAU, Jenna                | 1<br>50% | 1<br>50%   | 2<br>100% | 0      | 1<br>100% | 0        | 3<br>75% | 1<br>25%  | 0         | 1<br>100% | 2<br>50% | 2<br>50%       | 1<br>33%  | 2<br>67%  | 4<br>50%  | 4<br>50% | 2<br>100% | 0         | 14<br>56% | 11<br>44% |
| (USA)                        | 8        | 2<br>%     |           | 2<br>% | 4         | 1<br>%   |          | 4<br>6%   | 4         | 1<br>%    | l        | <b>4</b><br>6% | 1         | 3<br>2%   |           | 8<br>!%  |           | 2<br>%    |           | 25<br>)%  |
| GEDVILAS,<br>Gvidas<br>(LTU) | 1<br>20% | 4<br>80%   | 0         | 0      | 0         | 0        | 0        | 1<br>100% | 1<br>50%  | 1<br>50%  | 1<br>33% | 2<br>67%       | 0         | 1<br>100% | 4<br>100% | 0        | 4<br>100% | 0         | 7<br>44%  | 9<br>56%  |
| (LTU)                        |          | 5<br>%     |           | 0      |           | 0        | 6        | 1<br>%    | 13        | 2<br>3%   | 1        | 3<br>)%        | 6         | 1<br>%    |           | 4<br>5%  | l         | 4<br>5%   |           | 6<br>6%   |
| TOTAL                        | 3<br>33% | 6<br>67%   | 2<br>100% | 0      | 2<br>50%  | 2<br>50% | 6<br>55% | 5<br>45%  | 3<br>50%  | 3<br>50%  | 4<br>44% | 5<br>56%       | 2<br>29%  | 5<br>71%  | 9<br>64%  | 5<br>36% | 6<br>86%  | 1<br>14%  | 31<br>50% | 31<br>50% |
| TOTAL                        |          | 9<br>i%    |           | 2<br>% |           | 4<br>%   | _        | 1<br>8%   | `         | 6<br>1%   |          | 9<br>i%        | 11        | 7<br> %   |           | 4<br>8%  | 11        | 7<br>1%   | 6         | 32        |