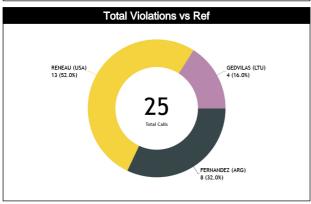

#### Calls vs Referee

| Quarters                     |          | Quai       | ter 1     |        |           | Quar     | ter 2    |           | Quarter 3 |           |          |                | Quarter 4 |           |           |          |           |           | 70        | TAL       |
|------------------------------|----------|------------|-----------|--------|-----------|----------|----------|-----------|-----------|-----------|----------|----------------|-----------|-----------|-----------|----------|-----------|-----------|-----------|-----------|
| 3 Referees                   |          | <b>5</b> " | 1         | 0'     |           | 5'       | 1        | 0'        |           | 5"        | 1        | D'             | į         | 5'        | 1         | 0'       | Las       | st 2'     | 1         | I RIL     |
| FERNANDEZ,                   | 1<br>50% | 1<br>50%   | 0         | 0      | 1<br>33%  | 2<br>67% | 3<br>50% | 3<br>50%  | 2<br>67%  | 1<br>33%  | 1<br>50% | 1<br>50%       | 1<br>33%  | 2<br>67%  | 1<br>50%  | 1<br>50% | 0         | 1<br>100% | 10<br>48% | 11<br>52% |
| Juan<br>(ARG)                | :<br>10  | 2<br>1%    | (         | 0      |           | 3<br>!%  | 1 '      | 6<br>)%   |           | 3<br>!%   | ٠ -      | 2<br>1%        | 1 '       | 3<br>!%   | 10        | 2<br>)%  | 5         | 1<br>%    |           | 21<br>I%  |
| RENEAU, Jenna                | 1<br>50% | 1<br>50%   | 2<br>100% | 0      | 1<br>100% | 0        | 3<br>75% | 1<br>25%  | 0         | 1<br>100% | 2<br>50% | 2<br>50%       | 1<br>33%  | 2<br>67%  | 4<br>50%  | 4<br>50% | 2<br>100% | 0         | 14<br>56% | 11<br>44% |
| (USA)                        | 8        | 2<br>%     |           | 2<br>% | 4         | 1<br>%   |          | 4<br>6%   | 4         | 1<br>%    | l        | <b>4</b><br>6% | 1         | 3<br>2%   |           | 8<br>!%  |           | 2<br>%    |           | 25<br>)%  |
| GEDVILAS,<br>Gvidas<br>(LTU) | 1<br>20% | 4<br>80%   | 0         | 0      | 0         | 0        | 0        | 1<br>100% | 1<br>50%  | 1<br>50%  | 1<br>33% | 2<br>67%       | 0         | 1<br>100% | 4<br>100% | 0        | 4<br>100% | 0         | 7<br>44%  | 9<br>56%  |
| (LTU)                        |          | 5<br>%     |           | 0      |           | 0        | 6        | 1<br>%    | 13        | 2<br>3%   | 1        | 3<br>)%        | 6         | 1<br>%    |           | 4<br>5%  | l         | 4<br>5%   |           | 6<br>6%   |
| TOTAL                        | 3<br>33% | 6<br>67%   | 2<br>100% | 0      | 2<br>50%  | 2<br>50% | 6<br>55% | 5<br>45%  | 3<br>50%  | 3<br>50%  | 4<br>44% | 5<br>56%       | 2<br>29%  | 5<br>71%  | 9<br>64%  | 5<br>36% | 6<br>86%  | 1<br>14%  | 31<br>50% | 31<br>50% |
| TOTAL                        |          | 9<br>i%    |           | 2<br>% |           | 4<br>%   | _        | 1<br>8%   | `         | 6<br>1%   |          | 9<br>i%        | 11        | 7<br> %   |           | 4<br>8%  | 11        | 7<br>1%   | 6         | 32        |