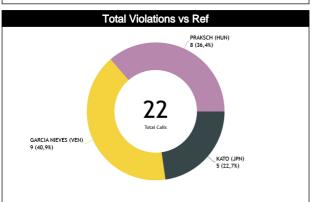

#### Calls Summary vs Referee

| Types/Referees    | C          | C        |          | И        | U          | 12       | TO         | TAL      | CHAMPIONSHIP | FIBA |
|-------------------|------------|----------|----------|----------|------------|----------|------------|----------|--------------|------|
| 24112             | 8 (47%)    | 9 (53%)  | 13 (45%) | 16 (55%) | 14 (54%)   | 12 (46%) | 35 (49%)   | 37 (51%) |              |      |
| CALLS             | 17 (2      | 24%)     | 29 (4    | 40%)     | 26 (       | 36%)     | 7          | 2        | 0            | 0    |
| FOLLO             | 5 (45%)    | 6 (55%)  | 8 (40%)  | 12 (60%) | 11 (61%)   | 7 (39%)  | 24 (49%)   | 25 (51%) | _            |      |
| FOULS             | 11 (2      | 22%)     | 20 (4    | 41%)     | 18 (       | 37%)     | 4          | 9        | 0            | 0    |
| DEFENSIVE         | 5 (50%)    | 5 (50%)  | 7 (44%)  | 9 (56%)  | 10 (63%)   | 6 (38%)  | 22 (52%)   | 20 (48%) | 0            | 0    |
| DEFENSIVE         | 10 (2      | 24%)     | 16 (     | 38%)     | 16 (       | 38%)     | 4          | 2        |              | U    |
| OFFENSIVE         | 0          | 1 (100%) | 1 (25%)  | 3 (75%)  | 1 (50%)    | 1 (50%)  | 2 (29%)    | 5 (71%)  | 0            | 0    |
| OFFENSIVE         | 1 (14%)    |          | 4 (5     | 7%)      | 2 (2       | 9%)      |            | 7        |              | •    |
| DOUBLE FOUL       | 0          | 0        | 0        | 0        | 0          | 0        | 0          | 0        | 0            | 0    |
| DOODLETOOL        | (          |          | 1        | 0        | 1          | 0        | (          | )        |              | · ·  |
| UNSPORTSMANLIKE   | 0          | 1 (100%) | 0        | 0        | 0          | 0        | 0          | 1 (100%) | 0            | 0    |
| ONO OTTOWANTERE   | 1 (10      | 10%)     | 1        | 0        | l          | 0        | '          | 1        | •            | •    |
| TECHNICAL         | 1 (100%)   | 0        | 0        | 2 (100%) | 0          | 0        | 1 (33%)    | 2 (67%)  | 0            | 0    |
| TEOTINICAE        | 1 (3       |          |          | 7%)      |            | 0        | ;          | 3        |              | •    |
| DISQUALIFYING     | 0          | 0        | 0        | 0        | 0          | 0        | 0          | 0        | 0            | 0    |
| DIOGOALII TIIVO   |            | )        |          | 0        |            | 0        |            | )        | •            | •    |
| 00B               | 3 (60%)    | 2 (40%)  | 3 (60%)  | 2 (40%)  | 3 (38%)    | 5 (63%)  | 9 (50%)    | 9 (50%)  | 0            | 0    |
|                   | 5 (2       |          |          | 8%)      |            | 4%)      |            | 8        | •            | •    |
| STEP ON SIDE LINE | 0          | 0        | 0        | 0        | 0          | 0        | 0          | 0        | 0            | 0    |
| OTEL ON OIDE LINE | (          |          |          | 0        |            | 0        |            | )        |              | •    |
| OTHER             | 3 (60%)    | 2 (40%)  | 3 (60%)  | 2 (40%)  | 3 (38%)    | 5 (63%)  | 9 (50%)    | 9 (50%)  | 0            | 0    |
| OTHER             | 5 (2       |          |          | 8%)      |            | 4%)      |            | 8        |              |      |
| VIOLATIONS        | 0          | 0        | 2 (50%)  | 2 (50%)  | 0          | 0        | 2 (50%)    | 2 (50%)  | 0            | 0    |
| VIOLITICATO       | (          |          | •        | 00%)     |            | 0        |            | 4        |              |      |
| TRAVELING         | 0          | 0        | 0        | 0        | 0          | 0        | 0          | 0        | 0            | 0    |
|                   | (          |          |          | 0        |            | 0        |            | )        |              |      |
| OTHER             | 0          | 0        | 2 (50%)  | 2 (50%)  | 0          | 0        | 2 (50%)    | 2 (50%)  | 0            | 0    |
|                   | (          |          | •        | 00%)     |            | 0        |            | 4        |              |      |
| Fake              | 0          | 0        | 0        | 0        | 0          | 0        | 0          | 0        | 0            | 0    |
|                   | (          | <u> </u> |          | 0        |            | 0        |            | )        |              |      |
| DOG               | 0 1 (100%) |          | 0 0      |          | 0          | 0        | 0          | 1 (100%) | 0            | 0    |
|                   | 1 (100%)   |          |          | 0        |            | 0        | . (====()  | 4 (3004) |              |      |
| IRS               | 0          | 1 (100%) | 0        | 0        | 1 (100%)   | 0        | 1 (50%)    | 1 (50%)  | 0            | 0    |
|                   | 1 (5       |          | 0        |          | 1 (50%)    |          | 2          |          |              |      |
| HCC               | 0 0        |          |          |          | 1 (100%) 0 |          | 1 (100%) 0 |          | 0            | 0    |
|                   | 0          |          | 0        |          | 1 (10      | 00%)     |            | 1        |              |      |