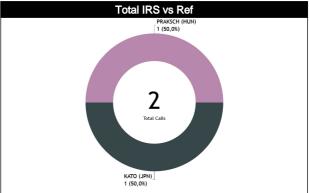

#### IRS vs Game

| IRS<br>SITUATIONS TOPICS |                               | (F  | is . | INI | rial . | FOOTAGE |     |      | DURATION | PROTOCOL |      |
|--------------------------|-------------------------------|-----|------|-----|--------|---------|-----|------|----------|----------|------|
| SITUATIONS               | TUPIGS                        | REF | HCC  | CCM | ICCM   | INCO    | CCM | ICCM | AVG      | CCM      | ICCM |
|                          | IRS vs COMPETITION            |     |      |     |        |         |     |      |          |          |      |
|                          | 8" Violation                  | 0   | 0    | 0   | 0      | 0       | 0"  | 0    | 0        | 0        | 0    |
| F00                      | Basket or not                 | 0   | 0    | 0   | 0      | 0       | 0"  | 0    | 0        | 0        | 0    |
| EOQ<br>(5)               | Foul or Not                   | 0   | 0    | 0   | 0      | 0       | 0"  | 0    | 0        | 0        | 0    |
| (0)                      | 00B Shooter                   | 0   | 0    | 0   | 0      | 0       | 0"  | 0    | 0        | 0        | 0    |
|                          | Shot Clock Violation          | 0   | 0    | 0   | 0      | 0       | 0"  | 0    | 0        | 0        | 0    |
|                          | Goaltending / Basket          | 0   | 0    | 0   | 0      | 0       | 0"  | 0    | 0        | 0        | 0    |
| L2M                      | 00B                           | 0   | 0    | 0   | 0      | 0       | 0"  | 0    | 0        | 0        | 0    |
| (4)                      | Shot Clock Violation & Basket | 0   | 0    | 0   | 0      | 0       | 0"  | 0    | 0        | 0        | 0    |
|                          | Foul away from the shooter    | 0   | 0    | 0   | 0      | 0       | 0"  | 0    | 0        | 0        | 0    |
|                          | 2/3 Points Basket             | 0   | 0    | 0   | 0      | 0       | 0"  | 0    | 0        | 0        | 0    |
|                          | Act of Violence / Fight       | 0   | 0    | 0   | 0      | 0       | 0"  | 0    | 0        | 0        | 0    |
|                          | Free throw shooter            | 0   | 0    | 0   | 0      | 0       | 0"  | 0    | 0        | 0        | 0    |
|                          | Game Clock Adjust             | 0   | 0    | 0   | 0      | 0       | 0"  | 0    | 0        | 0        | 0    |
| A NIV TIME               | Shot Clock Adjust             | 0   | 0    | 0   | 0      | 0       | 0"  | 0    | 0        | 0        | 0    |
| ANY TIME<br>(11)         | PF to UF                      | 0   | 0    | 0   | 0      | 0       | 0"  | 0    | 0        | 0        | 0    |
| ,,                       | UF to PF                      | 0   | 0    | 0   | 0      | 0       | 0"  | 0    | 0        | 0        | 0    |
|                          | PF to DQF                     | 0   | 0    | 0   | 0      | 0       | 0"  | 0    | 0        | 0        | 0    |
|                          | UF to DQF                     | 0   | 0    | 0   | 0      | 0       | 0"  | 0    | 0        | 0        | 0    |
|                          | DQF to UF                     | 0   | 0    | 0   | 0      | 0       | 0"  | 0    | 0        | 0        | 0    |
|                          | DQF to PF                     | 0   | 0    | 0   | 0      | 0       | 0"  | 0    | 0        | 0        | 0    |
|                          | IRS vs GAME                   |     |      |     |        |         |     |      |          |          |      |