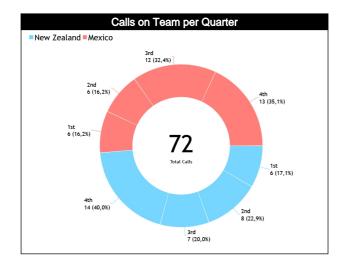

#### Calls vs Team

| Dofo | Teams                               |            |      | NZL   | - 100 |       |      | MEX · 108  |      |       |       |       |      |  |
|------|-------------------------------------|------------|------|-------|-------|-------|------|------------|------|-------|-------|-------|------|--|
| Hers | Assessment                          | CCM        | ICCM | INCO  | L2M C | L2M I | L2M? | CCM        | ICCM | INCO  | L2M C | L2M I | L2M? |  |
| CC   | KATO, Takaki (JPN)                  | 8          | N/A  | N/A   | 0     | N/A   | N/A  | 9          | N/A  | N/A   | 1     | N/A   | N/A  |  |
| U1   | GARCIA NIEVES, Daniel Alberto (VEN) | 13         | N/A  | N/A   | 1     | N/A   | N/A  | 16         | N/A  | N/A   | 2     | N/A   | N/A  |  |
| U2   | PRAKSCH, Péter (HUN)                | 14         | N/A  | N/A   | 2     | N/A   | N/A  | 12         | N/A  | N/A   | 1     | N/A   | N/A  |  |
|      | TOTAL                               | 35 (48,6%) |      |       |       |       |      |            |      | 37 (5 | 1,4%) |       |      |  |
|      | ССМ                                 |            |      | 35 (4 | 8,6%) |       |      | 37 (51,4%) |      |       |       |       |      |  |
|      | ICCM                                |            |      | N     | /A    |       |      | N/A        |      |       |       |       |      |  |
|      | INCO                                |            |      | N     | /A    |       |      |            |      | N     | /A    |       |      |  |
|      | L2M C                               |            |      | 3 (4  | ,2%)  |       |      |            |      | 4 (5  | ,6%)  |       |      |  |
|      | L2M I                               | N/A        |      |       |       |       |      |            | N/A  |       |       |       |      |  |
|      | L2M ?                               | N/A        |      |       |       |       |      |            | N/A  |       |       |       |      |  |

#### Calls vs Referee

| Quarters                |          | Quai     | ter 1     |           |   | Quar      | ter 2     |          |          | Quai     | ter 3     |           |          |           | Quai     | ter 4    |          |           | TO        | ·O1       |
|-------------------------|----------|----------|-----------|-----------|---|-----------|-----------|----------|----------|----------|-----------|-----------|----------|-----------|----------|----------|----------|-----------|-----------|-----------|
| 3 Referees              | į        | j"       | 1         | ים        |   | 5'        | 1         | D'       | į        | 5"       | 1         | 0'        | į        | 5"        | 1        | 0'       | Las      | t 2'      | 2         | HL.       |
| KATO, Takaki            | 1<br>50% | 1<br>50% | 0         | 1<br>100% | 0 | 1<br>100% | 2<br>100% | 0        | 1<br>33% | 2<br>67% | 2<br>100% | 0         | 0        | 3<br>100% | 2<br>67% | 1<br>33% | 0        | 1<br>100% | 8<br>47%  | 9<br>53%  |
| (JPN)                   | 12       | 2<br>!%  | 6         | I<br>%    | 6 | 1<br>%    |           | 2<br>!%  | 1 3      | 3<br>8%  |           | 2<br>2%   | 1        | 3<br>8%   |          | 3<br>8%  | 6        | 1<br>%    | 1<br>24   | 7<br>!%   |
| GARCIA NIEVES,          | 2<br>67% | 1<br>33% | 1<br>33%  | 2<br>67%  | 0 | 1<br>100% | 4<br>80%  | 1<br>20% | 2<br>50% | 2<br>50% | 0         | 4<br>100% | 3<br>60% | 2<br>40%  | 1<br>25% | 3<br>75% | 1<br>33% | 2<br>67%  | 13<br>45% | 16<br>55% |
| Daniel Alberto<br>(VEN) | •        | 3<br>1%  |           | 3<br>1%   | 3 | 1         | 1 '       | 5<br>'%  | 14       | 4<br> %  | 14        | 4<br>1%   |          | 5<br>'%   |          | 4<br> %  |          | 3         | 2<br>40   | 9<br> %   |
| PRAKSCH, Péter          | 1<br>50% | 1<br>50% | 1<br>100% | 0         | 0 | 0         | 2<br>40%  | 3<br>60% | 1<br>50% | 1<br>50% | 1<br>25%  | 3<br>75%  | 3<br>75% | 1<br>25%  | 5<br>63% | 3<br>38% | 2<br>67% | 1<br>33%  | 14<br>54% | 12<br>46% |
| (HUN)                   | 8        | _        | 4         | I<br>%    |   | 0         | !<br>19   | 5<br>1%  | 8        | 2<br>%   | 15        | 4<br>5%   | 15       | 4<br>i%   |          | B<br>∣%  |          | 3<br>!%   | 2<br>36   | 6<br>%    |
| TOTOL                   | 4<br>57% | 3<br>43% | 2<br>40%  | 3<br>60%  | 0 | 2<br>100% | 8<br>67%  | 4<br>33% | 4<br>44% | 5<br>56% | 3<br>30%  | 7<br>70%  | 6<br>50% | 6<br>50%  | 8<br>53% | 7<br>47% | 3<br>43% | 4<br>57%  | 35<br>49% | 37<br>51% |
| TOTAL                   | 10       | 7        |           | 5<br>%    |   | 2         | _         | 2        |          | 9        |           | 0<br>!%   | _        | 2         |          | 5<br> %  | 10       | 7<br>)%   | 7         | 2         |