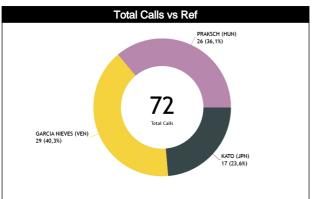

#### Calls Summary vs Referee

| Types/Referees    | C          | C        |          | И        | U          | 12       | TO         | TAL      | CHAMPIONSHIP | FIBA |
|-------------------|------------|----------|----------|----------|------------|----------|------------|----------|--------------|------|
| 24112             | 8 (47%)    | 9 (53%)  | 13 (45%) | 16 (55%) | 14 (54%)   | 12 (46%) | 35 (49%)   | 37 (51%) |              |      |
| CALLS             | 17 (2      | 24%)     | 29 (4    | 40%)     | 26 (       | 36%)     | 7          | 2        | 0            | 0    |
| FOLLO             | 5 (45%)    | 6 (55%)  | 8 (40%)  | 12 (60%) | 11 (61%)   | 7 (39%)  | 24 (49%)   | 25 (51%) | _            |      |
| FOULS             | 11 (2      | 22%)     | 20 (4    | 41%)     | 18 (       | 37%)     | 4          | 9        | 0            | 0    |
| DEFENSIVE         | 5 (50%)    | 5 (50%)  | 7 (44%)  | 9 (56%)  | 10 (63%)   | 6 (38%)  | 22 (52%)   | 20 (48%) | 0            | 0    |
| DEFENSIVE         | 10 (2      | 24%)     | 16 (     | 38%)     | 16 (       | 38%)     | 4          | 2        |              | U    |
| OFFENSIVE         | 0          | 1 (100%) | 1 (25%)  | 3 (75%)  | 1 (50%)    | 1 (50%)  | 2 (29%)    | 5 (71%)  | 0            | 0    |
| OFFENSIVE         | 1 (14%)    |          | 4 (5     | 7%)      | 2 (2       | 9%)      |            | 7        |              | •    |
| DOUBLE FOUL       | 0          | 0        | 0        | 0        | 0          | 0        | 0          | 0        | 0            | 0    |
| DOODLETOOL        | (          |          | 1        | 0        | 1          | 0        | (          | )        |              | · ·  |
| UNSPORTSMANLIKE   | 0          | 1 (100%) | 0        | 0        | 0          | 0        | 0          | 1 (100%) | 0            | 0    |
| ONO OTTOWANTERE   | 1 (10      | 10%)     | 1        | 0        | l          | 0        | '          | 1        | •            | •    |
| TECHNICAL         | 1 (100%)   | 0        | 0        | 2 (100%) | 0          | 0        | 1 (33%)    | 2 (67%)  | 0            | 0    |
| TEOTINICAE        | 1 (3       |          |          | 7%)      |            | 0        | ;          | 3        |              | •    |
| DISQUALIFYING     | 0          | 0        | 0        | 0        | 0          | 0        | 0          | 0        | 0            | 0    |
| DIOGOALII TIIVO   |            | )        |          | 0        |            | 0        |            | )        | •            | •    |
| 00B               | 3 (60%)    | 2 (40%)  | 3 (60%)  | 2 (40%)  | 3 (38%)    | 5 (63%)  | 9 (50%)    | 9 (50%)  | 0            | 0    |
|                   | 5 (2       |          |          | 8%)      |            | 4%)      |            | 8        | •            | •    |
| STEP ON SIDE LINE | 0          | 0        | 0        | 0        | 0          | 0        | 0          | 0        | 0            | 0    |
| OTEL ON OIDE LINE | (          |          |          | 0        |            | 0        |            | )        |              | •    |
| OTHER             | 3 (60%)    | 2 (40%)  | 3 (60%)  | 2 (40%)  | 3 (38%)    | 5 (63%)  | 9 (50%)    | 9 (50%)  | 0            | 0    |
| OTHER             | 5 (2       |          |          | 8%)      |            | 4%)      |            | 8        |              |      |
| VIOLATIONS        | 0          | 0        | 2 (50%)  | 2 (50%)  | 0          | 0        | 2 (50%)    | 2 (50%)  | 0            | 0    |
| VIOLITICATO       | (          |          | •        | 00%)     |            | 0        |            | 4        |              |      |
| TRAVELING         | 0          | 0        | 0        | 0        | 0          | 0        | 0          | 0        | 0            | 0    |
|                   | (          |          |          | 0        |            | 0        |            | )        |              |      |
| OTHER             | 0          | 0        | 2 (50%)  | 2 (50%)  | 0          | 0        | 2 (50%)    | 2 (50%)  | 0            | 0    |
|                   | (          |          | •        | 00%)     |            | 0        |            | 4        |              |      |
| Fake              | 0          | 0        | 0        | 0        | 0          | 0        | 0          | 0        | 0            | 0    |
|                   | (          | <u> </u> |          | 0        |            | 0        |            | )        |              |      |
| DOG               | 0 1 (100%) |          | 0 0      |          | 0          | 0        | 0          | 1 (100%) | 0            | 0    |
|                   | 1 (100%)   |          |          | 0        |            | 0        | . (====()  | 4 (3004) |              |      |
| IRS               | 0          | 1 (100%) | 0        | 0        | 1 (100%)   | 0        | 1 (50%)    | 1 (50%)  | 0            | 0    |
|                   | 1 (5       |          | 0        |          | 1 (50%)    |          | 2          |          |              |      |
| HCC               | 0 0        |          |          |          | 1 (100%) 0 |          | 1 (100%) 0 |          | 0            | 0    |
|                   | 0          |          | 0        |          | 1 (10      | 00%)     |            | 1        |              |      |

| Ref | 0                                      |     | TOTALS                                                        |      |       |       |       |     |      |       |       |       |       |     |      |      |       |       |      |        |      |
|-----|----------------------------------------|-----|---------------------------------------------------------------|------|-------|-------|-------|-----|------|-------|-------|-------|-------|-----|------|------|-------|-------|------|--------|------|
| S   | <b>Assessment</b>                      | CCM | ICCM                                                          | INCO | L2M C | L2M I | L2M ? | CCM | ICCM | INCO  | L2M C | L2M I | L2M ? | CCM | ICCM | INCO | L2M C | L2M I | L2M? |        |      |
| CC  | KATO, Takaki (JPN)                     | 8   | N/A                                                           | N/A  | 0     | N/A   | N/A   | 9   | N/A  | N/A   | 1     | N/A   | N/A   | 17  | N/A  | N/A  | 1     | N/A   | N/A  | CHAMP. | FIBA |
| U1  | GARCIA NIEVES, Daniel<br>Alberto (VEN) | 13  | 8 N/A N/A 1 N/A N/A 16 N/A N/A 2 N/A N/A 29 N/A N/A 3 N/A N/A |      |       |       |       |     |      |       |       |       |       | AVG | AVG  |      |       |       |      |        |      |
| U2  | PRAKSCH, Péter (HUN)                   | 14  | 4 N/A N/A 2 N/A N/A 12 N/A N/A 1 N/A N/A 26 N/A N/A 3 N/A N/A |      |       |       |       |     |      |       |       |       |       |     |      |      |       |       |      |        |      |
|     | TOTAL                                  |     |                                                               |      |       |       |       |     |      | 72 (1 | 00%)  |       |       |     |      |      |       |       |      |        |      |
|     | ССМ                                    |     |                                                               |      |       |       |       |     |      | 72 (1 | 00%)  |       |       |     |      |      |       |       |      |        |      |
|     | ICCM                                   |     |                                                               |      |       |       |       |     |      | N     | Ά     |       |       |     |      |      |       |       |      |        |      |
|     | INCO                                   |     |                                                               |      |       |       |       |     |      | N     | Ά     |       |       |     |      |      |       |       |      |        |      |
|     | L2M C                                  |     | 7 (9,7%)                                                      |      |       |       |       |     |      |       |       |       |       |     |      |      |       |       |      |        |      |
|     | L2M I                                  |     | N/A                                                           |      |       |       |       |     |      |       |       |       |       |     |      |      |       |       |      |        |      |
|     | L2M ?                                  |     | N/A                                                           |      |       |       |       |     |      |       |       |       |       |     |      |      |       |       |      |        |      |