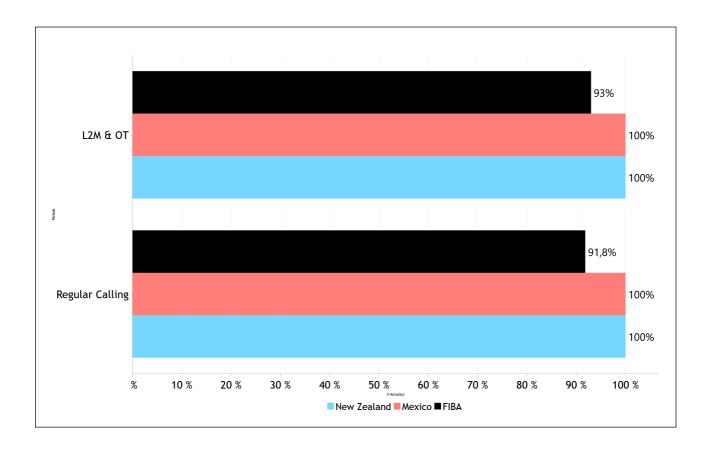

0       | 0"  | 0    | 0        | 0        | 0    |
|                          | PF to DQF                     | 0   | 0    | 0   | 0      | 0       | 0"  | 0    | 0        | 0        | 0    |
|                          | UF to DQF                     | 0   | 0    | 0   | 0      | 0       | 0"  | 0    | 0        | 0        | 0    |
|                          | DQF to UF                     | 0   | 0    | 0   | 0      | 0       | 0"  | 0    | 0        | 0        | 0    |
|                          | DQF to PF                     | 0   | 0    | 0   | 0      | 0       | 0"  | 0    | 0        | 0        | 0    |
|                          | IRS vs GAME                   |     |      |     |        |         |     |      |          |          |      |



#### Regular Call vs L2M & OT Accuracy