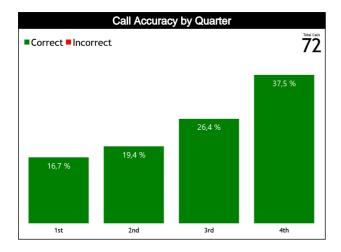

| 0"  | 0    | 0        | 0        | 0    |
|                          | PF to DQF                     | 0   | 0    | 0   | 0      | 0       | 0"  | 0    | 0        | 0        | 0    |
|                          | UF to DQF                     | 0   | 0    | 0   | 0      | 0       | 0"  | 0    | 0        | 0        | 0    |
|                          | DQF to UF                     | 0   | 0    | 0   | 0      | 0       | 0"  | 0    | 0        | 0        | 0    |
|                          | DQF to PF                     | 0   | 0    | 0   | 0      | 0       | 0"  | 0    | 0        | 0        | 0    |
|                          | IRS vs GAME                   |     |      |     |        |         |     |      |          |          |      |



#### Regular Call vs L2M & OT Accuracy