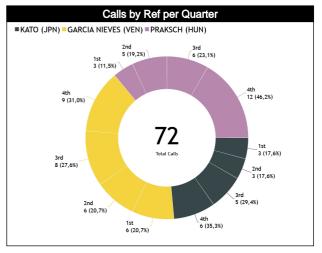

| Ref | 0                                      |     | TOTALS                                                        |      |       |       |       |     |      |       |       |       |       |     |      |      |       |       |      |        |      |
|-----|----------------------------------------|-----|---------------------------------------------------------------|------|-------|-------|-------|-----|------|-------|-------|-------|-------|-----|------|------|-------|-------|------|--------|------|
| S   | <b>Assessment</b>                      | CCM | ICCM                                                          | INCO | L2M C | L2M I | L2M ? | CCM | ICCM | INCO  | L2M C | L2M I | L2M ? | CCM | ICCM | INCO | L2M C | L2M I | L2M? |        |      |
| CC  | KATO, Takaki (JPN)                     | 8   | N/A                                                           | N/A  | 0     | N/A   | N/A   | 9   | N/A  | N/A   | 1     | N/A   | N/A   | 17  | N/A  | N/A  | 1     | N/A   | N/A  | CHAMP. | FIBA |
| U1  | GARCIA NIEVES, Daniel<br>Alberto (VEN) | 13  | 8 N/A N/A 1 N/A N/A 16 N/A N/A 2 N/A N/A 29 N/A N/A 3 N/A N/A |      |       |       |       |     |      |       |       |       |       | AVG | AVG  |      |       |       |      |        |      |
| U2  | PRAKSCH, Péter (HUN)                   | 14  | 4 N/A N/A 2 N/A N/A 12 N/A N/A 1 N/A N/A 26 N/A N/A 3 N/A N/A |      |       |       |       |     |      |       |       |       |       |     |      |      |       |       |      |        |      |
|     | TOTAL                                  |     |                                                               |      |       |       |       |     |      | 72 (1 | 00%)  |       |       |     |      |      |       |       |      |        |      |
|     | ССМ                                    |     |                                                               |      |       |       |       |     |      | 72 (1 | 00%)  |       |       |     |      |      |       |       |      |        |      |
|     | ICCM                                   |     |                                                               |      |       |       |       |     |      | N     | Ά     |       |       |     |      |      |       |       |      |        |      |
|     | INCO                                   |     |                                                               |      |       |       |       |     |      | N     | Ά     |       |       |     |      |      |       |       |      |        |      |
|     | L2M C                                  |     | 7 (9,7%)                                                      |      |       |       |       |     |      |       |       |       |       |     |      |      |       |       |      |        |      |
|     | L2M I                                  |     | N/A                                                           |      |       |       |       |     |      |       |       |       |       |     |      |      |       |       |      |        |      |
|     | L2M ?                                  |     | N/A                                                           |      |       |       |       |     |      |       |       |       |       |     |      |      |       |       |      |        |      |

#### Calls vs Referee

| Quarters                |          | Quai     | ter 1     |           |   | Quar      | ter 2     |          |          | Quai     | ter 3     |           |          |           | Quai     | ter 4    |          |           | TO        | ·O1       |
|-------------------------|----------|----------|-----------|-----------|---|-----------|-----------|----------|----------|----------|-----------|-----------|----------|-----------|----------|----------|----------|-----------|-----------|-----------|
| 3 Referees              | į        | j"       | 1         | ים        |   | 5'        | 1         | D'       | į        | 5"       | 1         | 0'        | į        | 5"        | 1        | 0'       | Las      | t 2'      | 2         | HL.       |
| KATO, Takaki            | 1<br>50% | 1<br>50% | 0         | 1<br>100% | 0 | 1<br>100% | 2<br>100% | 0        | 1<br>33% | 2<br>67% | 2<br>100% | 0         | 0        | 3<br>100% | 2<br>67% | 1<br>33% | 0        | 1<br>100% | 8<br>47%  | 9<br>53%  |
| (JPN)                   | 12       | 2<br>!%  | 6         | I<br>%    | 6 | 1<br>%    |           | 2<br>!%  | 1 3      | 3<br>8%  |           | 2<br>2%   | 1        | 3<br>8%   |          | 3<br>8%  | 6        | 1<br>%    | 1<br>24   | 7<br>!%   |
| GARCIA NIEVES,          | 2<br>67% | 1<br>33% | 1<br>33%  | 2<br>67%  | 0 | 1<br>100% | 4<br>80%  | 1<br>20% | 2<br>50% | 2<br>50% | 0         | 4<br>100% | 3<br>60% | 2<br>40%  | 1<br>25% | 3<br>75% | 1<br>33% | 2<br>67%  | 13<br>45% | 16<br>55% |
| Daniel Alberto<br>(VEN) | •        | 3<br>1%  |           | 3<br>1%   | 3 | 1         | 1 '       | 5<br>'%  | 14       | 4<br> %  | 14        | 4<br>1%   |          | 5<br>'%   |          | 4<br> %  |          | 3         | 2<br>40   | 9<br> %   |
| PRAKSCH, Péter          | 1<br>50% | 1<br>50% | 1<br>100% | 0         | 0 | 0         | 2<br>40%  | 3<br>60% | 1<br>50% | 1<br>50% | 1<br>25%  | 3<br>75%  | 3<br>75% | 1<br>25%  | 5<br>63% | 3<br>38% | 2<br>67% | 1<br>33%  | 14<br>54% | 12<br>46% |
| (HUN)                   | 8        | _        | 4         | I<br>%    |   | 0         | !<br>19   | 5<br>1%  | 8        | 2<br>%   | 15        | 4<br>5%   | 15       | 4<br>i%   |          | B<br>∣%  |          | 3<br>!%   | 2<br>36   | 6<br>%    |
| TOTOL                   | 4<br>57% | 3<br>43% | 2<br>40%  | 3<br>60%  | 0 | 2<br>100% | 8<br>67%  | 4<br>33% | 4<br>44% | 5<br>56% | 3<br>30%  | 7<br>70%  | 6<br>50% | 6<br>50%  | 8<br>53% | 7<br>47% | 3<br>43% | 4<br>57%  | 35<br>49% | 37<br>51% |
| TOTAL                   | 10       | 7        |           | 5<br>%    |   | 2         | _         | 2        |          | 9        |           | 0<br>!%   | _        | 2         |          | 5<br> %  | 10       | 7<br>)%   | 7         | 2         |