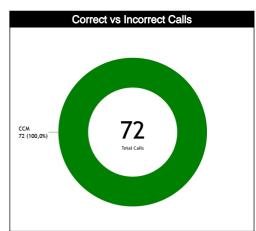

| Ref | 0                                      |     | TOTALS                                                        |      |       |       |       |     |      |       |       |       |       |     |      |      |       |       |      |        |      |
|-----|----------------------------------------|-----|---------------------------------------------------------------|------|-------|-------|-------|-----|------|-------|-------|-------|-------|-----|------|------|-------|-------|------|--------|------|
| S   | <b>Assessment</b>                      | CCM | ICCM                                                          | INCO | L2M C | L2M I | L2M ? | CCM | ICCM | INCO  | L2M C | L2M I | L2M ? | CCM | ICCM | INCO | L2M C | L2M I | L2M? |        |      |
| CC  | KATO, Takaki (JPN)                     | 8   | N/A                                                           | N/A  | 0     | N/A   | N/A   | 9   | N/A  | N/A   | 1     | N/A   | N/A   | 17  | N/A  | N/A  | 1     | N/A   | N/A  | CHAMP. | FIBA |
| U1  | GARCIA NIEVES, Daniel<br>Alberto (VEN) | 13  | 8 N/A N/A 1 N/A N/A 16 N/A N/A 2 N/A N/A 29 N/A N/A 3 N/A N/A |      |       |       |       |     |      |       |       |       |       | AVG | AVG  |      |       |       |      |        |      |
| U2  | PRAKSCH, Péter (HUN)                   | 14  | 4 N/A N/A 2 N/A N/A 12 N/A N/A 1 N/A N/A 26 N/A N/A 3 N/A N/A |      |       |       |       |     |      |       |       |       |       |     |      |      |       |       |      |        |      |
|     | TOTAL                                  |     |                                                               |      |       |       |       |     |      | 72 (1 | 00%)  |       |       |     |      |      |       |       |      |        |      |
|     | ССМ                                    |     |                                                               |      |       |       |       |     |      | 72 (1 | 00%)  |       |       |     |      |      |       |       |      |        |      |
|     | ICCM                                   |     |                                                               |      |       |       |       |     |      | N     | Ά     |       |       |     |      |      |       |       |      |        |      |
|     | INCO                                   |     |                                                               |      |       |       |       |     |      | N     | Ά     |       |       |     |      |      |       |       |      |        |      |
|     | L2M C                                  |     | 7 (9,7%)                                                      |      |       |       |       |     |      |       |       |       |       |     |      |      |       |       |      |        |      |
|     | L2M I                                  |     | N/A                                                           |      |       |       |       |     |      |       |       |       |       |     |      |      |       |       |      |        |      |
|     | L2M ?                                  |     | N/A                                                           |      |       |       |       |     |      |       |       |       |       |     |      |      |       |       |      |        |      |