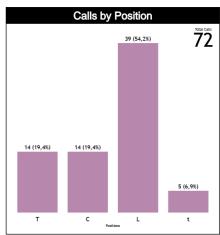

#### **Calls vs Zone and Position**

| Pos/Zones | Zone 1  | Zone 2  | Zone 3  | Zone 4  | Zone 5   | Zone 6   | Zone 7  | Zone 8  | Zone 9 | Zone 10 | Zone 11 | Zone 12 | TOTAL | CHAMP. | FIBA |
|-----------|---------|---------|---------|---------|----------|----------|---------|---------|--------|---------|---------|---------|-------|--------|------|
| C1        | 5 (45%) | 0 (0%)  | 0 (0%)  | 0 (0%)  | 5 (45%)  | 1 (9%)   | 0 (0%)  | 0 (0%)  | 0 (0%) | 0 (0%)  | 0 (0%)  | 0 (0%)  | 11    | 0.0    | 0.0  |
| C3        | 0 (0%)  | 0 (0%)  | 1 (33%) | 0 (0%)  | 2 (67%)  | 0 (0%)   | 0 (0%)  | 0 (0%)  | 0 (0%) | 0 (0%)  | 0 (0%)  | 0 (0%)  | 3     | 0.0    | 0.0  |
| m         | 5 (63%) | 0 (0%)  | 0 (0%)  | 0 (0%)  | 1 (13%)  | 0 (0%)   | 1 (13%) | 1 (13%) | 0 (0%) | 0 (0%)  | 0 (0%)  | 0 (0%)  | 8     | 0.0    | 0.0  |
| Т3        | 0 (0%)  | 3 (50%) | 2 (33%) | 1 (17%) | 0 (0%)   | 0 (0%)   | 0 (0%)  | 0 (0%)  | 0 (0%) | 0 (0%)  | 0 (0%)  | 0 (0%)  | 6     | 0.0    | 0.0  |
| L4        | 0 (0%)  | 0 (0%)  | 0 (0%)  | 1 (10%) | 9 (90%)  | 0 (0%)   | 0 (0%)  | 0 (0%)  | 0 (0%) | 0 (0%)  | 0 (0%)  | 0 (0%)  | 10    | 0.0    | 0.0  |
| L5        | 0       | 0       | 0       | 0       | 0        | 0        | 0       | 0       | 0      | 0       | 0       | 0       | 0     | 0.0    | 0.0  |
| L6        | 0 (0%)  | 0 (0%)  | 0 (0%)  | 1 (3%)  | 16 (55%) | 11 (38%) | 0 (0%)  | 0 (0%)  | 0 (0%) | 1 (3%)  | 0 (0%)  | 0 (0%)  | 29    | 0.0    | 0.0  |
| Ct        | 0 (0%)  | 0 (0%)  | 0 (0%)  | 0 (0%)  | 0 (0%)   | 0 (0%)   | 0 (0%)  | 1 (33%) | 0 (0%) | 1 (33%) | 1 (33%) | 0 (0%)  | 3     | 0.0    | 0.0  |
| Τt        | 0 (0%)  | 0 (0%)  | 0 (0%)  | 0 (0%)  | 0 (0%)   | 0 (0%)   | 1 (50%) | 0 (0%)  | 0 (0%) | 1 (50%) | 0 (0%)  | 0 (0%)  | 2     | 0.0    | 0.0  |
| Lt.       | 0       | 0       | 0       | 0       | 0        | 0        | 0       | 0       | 0      | 0       | 0       | 0       | 0     | 0.0    | 0.0  |
| TOTAL     | 10      | 3       | 3       | 3       | 33       | 12       | 2       | 2       | 0      | 3       | 1       | 0       | 72    | 0.0    | 0.0  |
| CHAMP.    | 0.0     | 0.0     | 0.0     | 0.0     | 0.0      | 0.0      | 0.0     | 0.0     | 0.0    | 0.0     | 0.0     | 0.0     | 0.0   |        |      |
| FIBA      | 0.0     | 0.0     | 0.0     | 0.0     | 0.0      | 0.0      | 0.0     | 0.0     | 0.0    | 0.0     | 0.0     | 0.0     | 0.0   |        |      |