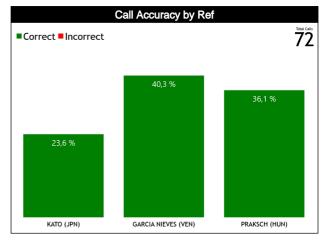

#### Calls vs Referee

| Quarters                |          | Quai     | ter 1     |           |   | Quar      | ter 2     |          |          | Quai     | ter 3     |           |          |           | Quai     | ter 4    |          |           | TO        | ·O1       |
|-------------------------|----------|----------|-----------|-----------|---|-----------|-----------|----------|----------|----------|-----------|-----------|----------|-----------|----------|----------|----------|-----------|-----------|-----------|
| 3 Referees              | į        | j"       | 1         | ים        |   | 5'        | 1         | D'       | į        | 5"       | 1         | 0'        | į        | 5"        | 1        | 0'       | Las      | t 2'      | 2         | HL.       |
| KATO, Takaki            | 1<br>50% | 1<br>50% | 0         | 1<br>100% | 0 | 1<br>100% | 2<br>100% | 0        | 1<br>33% | 2<br>67% | 2<br>100% | 0         | 0        | 3<br>100% | 2<br>67% | 1<br>33% | 0        | 1<br>100% | 8<br>47%  | 9<br>53%  |
| (JPN)                   | 12       | 2<br>!%  | 6         | I<br>%    | 6 | 1<br>%    |           | 2<br>!%  | 1 3      | 3<br>8%  |           | 2<br>2%   | 1        | 3<br>8%   |          | 3<br>8%  | 6        | 1<br>%    | 1<br>24   | 7<br>!%   |
| GARCIA NIEVES,          | 2<br>67% | 1<br>33% | 1<br>33%  | 2<br>67%  | 0 | 1<br>100% | 4<br>80%  | 1<br>20% | 2<br>50% | 2<br>50% | 0         | 4<br>100% | 3<br>60% | 2<br>40%  | 1<br>25% | 3<br>75% | 1<br>33% | 2<br>67%  | 13<br>45% | 16<br>55% |
| Daniel Alberto<br>(VEN) | •        | 3<br>1%  |           | 3<br>1%   | 3 | 1         | 1 '       | 5<br>'%  | 14       | 4<br> %  | 14        | 4<br>1%   |          | 5<br>'%   |          | 4<br> %  |          | 3         | 2<br>40   | 9<br> %   |
| PRAKSCH, Péter          | 1<br>50% | 1<br>50% | 1<br>100% | 0         | 0 | 0         | 2<br>40%  | 3<br>60% | 1<br>50% | 1<br>50% | 1<br>25%  | 3<br>75%  | 3<br>75% | 1<br>25%  | 5<br>63% | 3<br>38% | 2<br>67% | 1<br>33%  | 14<br>54% | 12<br>46% |
| (HUN)                   | 8        | _        | 4         | I<br>%    |   | 0         | !<br>19   | 5<br>1%  | 8        | 2<br>%   | 15        | 4<br>5%   | 15       | 4<br>i%   |          | B<br>∣%  |          | 3<br>!%   | 2<br>36   | 6<br>%    |
| TOTOL                   | 4<br>57% | 3<br>43% | 2<br>40%  | 3<br>60%  | 0 | 2<br>100% | 8<br>67%  | 4<br>33% | 4<br>44% | 5<br>56% | 3<br>30%  | 7<br>70%  | 6<br>50% | 6<br>50%  | 8<br>53% | 7<br>47% | 3<br>43% | 4<br>57%  | 35<br>49% | 37<br>51% |
| TOTAL                   | 10       | 7        |           | 5<br>%    |   | 2         | _         | 2        |          | 9        |           | 0<br>!%   | _        | 2         |          | 5<br> %  | 10       | 7<br>)%   | 7         | 2         |