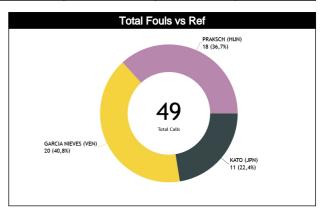

#### Calls Summary vs Referee

| Types/Referees    | C          | C        |          | И        | U          | 12       | TO         | TAL      | CHAMPIONSHIP | FIBA |
|-------------------|------------|----------|----------|----------|------------|----------|------------|----------|--------------|------|
| 24112             | 8 (47%)    | 9 (53%)  | 13 (45%) | 16 (55%) | 14 (54%)   | 12 (46%) | 35 (49%)   | 37 (51%) |              |      |
| CALLS             | 17 (2      | 24%)     | 29 (4    | 40%)     | 26 (       | 36%)     | 7          | 2        | 0            | 0    |
| FOLLO             | 5 (45%)    | 6 (55%)  | 8 (40%)  | 12 (60%) | 11 (61%)   | 7 (39%)  | 24 (49%)   | 25 (51%) | _            |      |
| FOULS             | 11 (2      | 22%)     | 20 (4    | 41%)     | 18 (       | 37%)     | 4          | 9        | 0            | 0    |
| DEFENSIVE         | 5 (50%)    | 5 (50%)  | 7 (44%)  | 9 (56%)  | 10 (63%)   | 6 (38%)  | 22 (52%)   | 20 (48%) | 0            | 0    |
| DEFENSIVE         | 10 (2      | 24%)     | 16 (     | 38%)     | 16 (       | 38%)     | 4          | 2        |              | U    |
| OFFENSIVE         | 0          | 1 (100%) | 1 (25%)  | 3 (75%)  | 1 (50%)    | 1 (50%)  | 2 (29%)    | 5 (71%)  | 0            | 0    |
| OFFENSIVE         | 1 (14%)    |          | 4 (5     | 7%)      | 2 (2       | 9%)      |            | 7        |              | •    |
| DOUBLE FOUL       | 0          | 0        | 0        | 0        | 0          | 0        | 0          | 0        | 0            | 0    |
| DOODLETOOL        | (          |          | 1        | 0        | 1          | 0        | (          | )        |              | · ·  |
| UNSPORTSMANLIKE   | 0          | 1 (100%) | 0        | 0        | 0          | 0        | 0          | 1 (100%) | 0            | 0    |
| ONO OTTOWANTERE   | 1 (10      | 10%)     | 1        | 0        | l          | 0        | '          | 1        | •            | •    |
| TECHNICAL         | 1 (100%)   | 0        | 0        | 2 (100%) | 0          | 0        | 1 (33%)    | 2 (67%)  | 0            | 0    |
| TEOTINICAE        | 1 (3       |          |          | 7%)      |            | 0        | ;          | 3        |              | •    |
| DISQUALIFYING     | 0          | 0        | 0        | 0        | 0          | 0        | 0          | 0        | 0            | 0    |
| DIOGOALII TIIVO   |            | )        |          | 0        |            | 0        |            | )        | •            | •    |
| 00B               | 3 (60%)    | 2 (40%)  | 3 (60%)  | 2 (40%)  | 3 (38%)    | 5 (63%)  | 9 (50%)    | 9 (50%)  | 0            | 0    |
|                   | 5 (2       |          |          | 8%)      |            | 4%)      |            | 8        | •            | •    |
| STEP ON SIDE LINE | 0          | 0        | 0        | 0        | 0          | 0        | 0          | 0        | 0            | 0    |
| OTEL ON OIDE LINE | (          |          |          | 0        |            | 0        |            | )        |              | •    |
| OTHER             | 3 (60%)    | 2 (40%)  | 3 (60%)  | 2 (40%)  | 3 (38%)    | 5 (63%)  | 9 (50%)    | 9 (50%)  | 0            | 0    |
| OTHER             | 5 (2       |          |          | 8%)      |            | 4%)      |            | 8        |              |      |
| VIOLATIONS        | 0          | 0        | 2 (50%)  | 2 (50%)  | 0          | 0        | 2 (50%)    | 2 (50%)  | 0            | 0    |
| VIOLITICATO       | (          |          | •        | 00%)     |            | 0        |            | 4        |              |      |
| TRAVELING         | 0          | 0        | 0        | 0        | 0          | 0        | 0          | 0        | 0            | 0    |
|                   | (          |          |          | 0        |            | 0        |            | )        |              |      |
| OTHER             | 0          | 0        | 2 (50%)  | 2 (50%)  | 0          | 0        | 2 (50%)    | 2 (50%)  | 0            | 0    |
|                   | (          |          | •        | 00%)     |            | 0        |            | 4        |              |      |
| Fake              | 0          | 0        | 0        | 0        | 0          | 0        | 0          | 0        | 0            | 0    |
|                   | (          | <u> </u> |          | 0        |            | 0        |            | )        |              |      |
| DOG               | 0 1 (100%) |          | 0 0      |          | 0          | 0        | 0          | 1 (100%) | 0            | 0    |
|                   | 1 (100%)   |          |          | 0        |            | 0        | . (====()  | 4 (3004) |              |      |
| IRS               | 0          | 1 (100%) | 0        | 0        | 1 (100%)   | 0        | 1 (50%)    | 1 (50%)  | 0            | 0    |
|                   | 1 (5       |          | 0        |          | 1 (50%)    |          | 2          |          |              |      |
| HCC               | 0 0        |          |          |          | 1 (100%) 0 |          | 1 (100%) 0 |          | 0            | 0    |
|                   | 0          |          | 0        |          | 1 (10      | 00%)     |            | 1        |              |      |