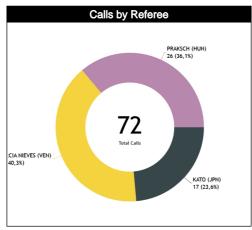

#### Calls vs Referee

| Quarters                |          | Quai     | ter 1     |           |   | Quar      | ter 2     |          |          | Quai     | ter 3     |           |          |           | Quai     | ter 4    |          |           | TO        | ·O1       |
|-------------------------|----------|----------|-----------|-----------|---|-----------|-----------|----------|----------|----------|-----------|-----------|----------|-----------|----------|----------|----------|-----------|-----------|-----------|
| 3 Referees              | į        | j"       | 1         | ים        |   | 5'        | 1         | D'       | į        | 5"       | 1         | 0'        | į        | 5"        | 1        | 0'       | Las      | t 2'      | 2         | HL.       |
| KATO, Takaki            | 1<br>50% | 1<br>50% | 0         | 1<br>100% | 0 | 1<br>100% | 2<br>100% | 0        | 1<br>33% | 2<br>67% | 2<br>100% | 0         | 0        | 3<br>100% | 2<br>67% | 1<br>33% | 0        | 1<br>100% | 8<br>47%  | 9<br>53%  |
| (JPN)                   | 12       | 2<br>!%  | 6         | I<br>%    | 6 | 1<br>%    |           | 2<br>!%  | 1 3      | 3<br>8%  |           | 2<br>2%   | 1        | 3<br>8%   |          | 3<br>8%  | 6        | 1<br>%    | 1<br>24   | 7<br>!%   |
| GARCIA NIEVES,          | 2<br>67% | 1<br>33% | 1<br>33%  | 2<br>67%  | 0 | 1<br>100% | 4<br>80%  | 1<br>20% | 2<br>50% | 2<br>50% | 0         | 4<br>100% | 3<br>60% | 2<br>40%  | 1<br>25% | 3<br>75% | 1<br>33% | 2<br>67%  | 13<br>45% | 16<br>55% |
| Daniel Alberto<br>(VEN) | •        | 3<br>1%  |           | 3<br>1%   | 3 | 1         | 1 '       | 5<br>'%  | 14       | 4<br> %  | 14        | 4<br>1%   |          | 5<br>'%   |          | 4<br> %  |          | 3         | 2<br>40   | 9<br> %   |
| PRAKSCH, Péter          | 1<br>50% | 1<br>50% | 1<br>100% | 0         | 0 | 0         | 2<br>40%  | 3<br>60% | 1<br>50% | 1<br>50% | 1<br>25%  | 3<br>75%  | 3<br>75% | 1<br>25%  | 5<br>63% | 3<br>38% | 2<br>67% | 1<br>33%  | 14<br>54% | 12<br>46% |
| (HUN)                   | 8        | _        | 4         | I<br>%    |   | 0         | !<br>19   | 5<br>1%  | 8        | 2<br>%   | 15        | 4<br>5%   | 15       | 4<br>i%   |          | B<br>∣%  |          | 3<br>!%   | 2<br>36   | 6<br>%    |
| TOTOL                   | 4<br>57% | 3<br>43% | 2<br>40%  | 3<br>60%  | 0 | 2<br>100% | 8<br>67%  | 4<br>33% | 4<br>44% | 5<br>56% | 3<br>30%  | 7<br>70%  | 6<br>50% | 6<br>50%  | 8<br>53% | 7<br>47% | 3<br>43% | 4<br>57%  | 35<br>49% | 37<br>51% |
| TOTAL                   | 10       | 7        |           | 5<br>%    |   | 2         | _         | 2        |          | 9        |           | 0<br>!%   | _        | 2         |          | 5<br> %  | 10       | 7<br>)%   | 7         | 2         |