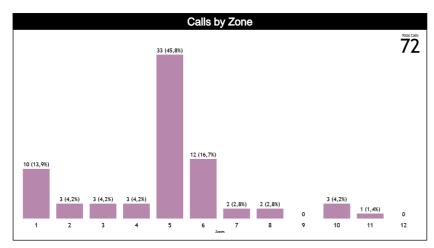

#### **Calls vs Zone and Position**

| Pos/Zones | Zone 1  | Zone 2  | Zone 3  | Zone 4  | Zone 5   | Zone 6   | Zone 7  | Zone 8  | Zone 9 | Zone 10 | Zone 11 | Zone 12 | TOTAL | CHAMP. | FIBA |
|-----------|---------|---------|---------|---------|----------|----------|---------|---------|--------|---------|---------|---------|-------|--------|------|
| C1        | 5 (45%) | 0 (0%)  | 0 (0%)  | 0 (0%)  | 5 (45%)  | 1 (9%)   | 0 (0%)  | 0 (0%)  | 0 (0%) | 0 (0%)  | 0 (0%)  | 0 (0%)  | 11    | 0.0    | 0.0  |
| C3        | 0 (0%)  | 0 (0%)  | 1 (33%) | 0 (0%)  | 2 (67%)  | 0 (0%)   | 0 (0%)  | 0 (0%)  | 0 (0%) | 0 (0%)  | 0 (0%)  | 0 (0%)  | 3     | 0.0    | 0.0  |
| m         | 5 (63%) | 0 (0%)  | 0 (0%)  | 0 (0%)  | 1 (13%)  | 0 (0%)   | 1 (13%) | 1 (13%) | 0 (0%) | 0 (0%)  | 0 (0%)  | 0 (0%)  | 8     | 0.0    | 0.0  |
| Т3        | 0 (0%)  | 3 (50%) | 2 (33%) | 1 (17%) | 0 (0%)   | 0 (0%)   | 0 (0%)  | 0 (0%)  | 0 (0%) | 0 (0%)  | 0 (0%)  | 0 (0%)  | 6     | 0.0    | 0.0  |
| L4        | 0 (0%)  | 0 (0%)  | 0 (0%)  | 1 (10%) | 9 (90%)  | 0 (0%)   | 0 (0%)  | 0 (0%)  | 0 (0%) | 0 (0%)  | 0 (0%)  | 0 (0%)  | 10    | 0.0    | 0.0  |
| L5        | 0       | 0       | 0       | 0       | 0        | 0        | 0       | 0       | 0      | 0       | 0       | 0       | 0     | 0.0    | 0.0  |
| L6        | 0 (0%)  | 0 (0%)  | 0 (0%)  | 1 (3%)  | 16 (55%) | 11 (38%) | 0 (0%)  | 0 (0%)  | 0 (0%) | 1 (3%)  | 0 (0%)  | 0 (0%)  | 29    | 0.0    | 0.0  |
| Ct        | 0 (0%)  | 0 (0%)  | 0 (0%)  | 0 (0%)  | 0 (0%)   | 0 (0%)   | 0 (0%)  | 1 (33%) | 0 (0%) | 1 (33%) | 1 (33%) | 0 (0%)  | 3     | 0.0    | 0.0  |
| Τt        | 0 (0%)  | 0 (0%)  | 0 (0%)  | 0 (0%)  | 0 (0%)   | 0 (0%)   | 1 (50%) | 0 (0%)  | 0 (0%) | 1 (50%) | 0 (0%)  | 0 (0%)  | 2     | 0.0    | 0.0  |
| Lt.       | 0       | 0       | 0       | 0       | 0        | 0        | 0       | 0       | 0      | 0       | 0       | 0       | 0     | 0.0    | 0.0  |
| TOTAL     | 10      | 3       | 3       | 3       | 33       | 12       | 2       | 2       | 0      | 3       | 1       | 0       | 72    | 0.0    | 0.0  |
| CHAMP.    | 0.0     | 0.0     | 0.0     | 0.0     | 0.0      | 0.0      | 0.0     | 0.0     | 0.0    | 0.0     | 0.0     | 0.0     | 0.0   |        |      |
| FIBA      | 0.0     | 0.0     | 0.0     | 0.0     | 0.0      | 0.0      | 0.0     | 0.0     | 0.0    | 0.0     | 0.0     | 0.0     | 0.0   |        |      |