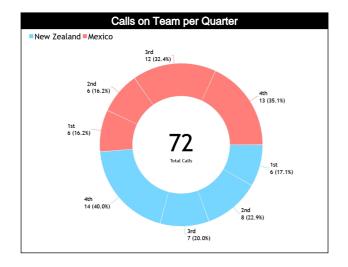

## Calls Summary vs Referee

| Types/Referees     | C        | C        | L        | <b>11</b>    | U        | 12       | TO       | TAL      | CHAMPIONSHIP | FIBA |
|--------------------|----------|----------|----------|--------------|----------|----------|----------|----------|--------------|------|
| 04110              | 8 (47%)  | 9 (53%)  | 13 (45%) | 16 (55%)     | 14 (54%) | 12 (46%) | 35 (49%) | 37 (51%) | _            | _    |
| CALLS              | 17 (2    | 24%)     | 29 (4    | 10%)         | 26 (     | 36%)     |          | 2        | 0            | 0    |
| FOULS              | 5 (45%)  | 6 (55%)  | 8 (40%)  | 12 (60%)     | 11 (61%) | 7 (39%)  | 24 (49%) | 25 (51%) | 0            | _    |
| FUULS              | 11 (2    | 22%)     | 20 (4    | <b>11%</b> ) | 18 (     | 37%)     | 4        | 19       |              | 0    |
| DEFENSIVE          | 5 (50%)  | 5 (50%)  | 7 (44%)  | 9 (56%)      | 10 (63%) | 6 (38%)  | 22 (52%) | 20 (48%) | 0            | 0    |
| DEFENSIVE          | 10 (2    | 24%)     | 16 (3    | 38%)         | 16 (     | 38%)     |          | 12       |              |      |
| OFFENSIVE          | 0        | 1 (100%) | 1 (25%)  | 3 (75%)      | 1 (50%)  | 1 (50%)  | 2 (29%)  | 5 (71%)  | 0            | 0    |
| OTTENSIVE          | 1 (14%)  |          | 4 (57%)  |              | 2 (2     | 9%)      |          | 7        |              | · ·  |
| DOUBLE FOUL        | 0        | 0        | 0        | 0            | 0        | 0        | 0        | 0        | 0            | 0    |
| DOOBLETOOL         | Ō        |          | 0        |              |          | 0        |          | 0        |              | · ·  |
| UNSPORTSMANLIKE    | 0        | 1 (100%) | 0        | 0            | 0        | 0        | 0        | 1 (100%) | 0            | 0    |
| UNSFUNTSWANLIKE    | 1 (10    | 00%)     |          | )            |          | 0        |          | 1        |              | •    |
| TECHNICAL          | 1 (100%) | 0        | 0        | 2 (100%)     | 0        | 0        | 1 (33%)  | 2 (67%)  | 0            | 0    |
| TECHNICAL          | 1 (3     | 3%)      | 2 (6     | 7%)          |          | 0        |          | 3        |              |      |
| DISQUALIFYING      | 0        | 0        | 0        | 0            | 0        | 0        | 0        | 0        | 0            | 0    |
| DISCOALITING       | (        | )        |          | )            |          | 0        |          | 0        |              |      |
| 00B                | 3 (60%)  | 2 (40%)  | - 4      |              | 3 (38%)  | 5 (63%)  | 9 (50%)  | 9 (50%)  | 0            | 0    |
| 000                | 5 (2     | 8%)      |          | 8%)          |          | 4%)      |          | 8        |              |      |
| STEP ON SIDE LINE  | 0        | 0        | 0        | 0            | 0        | 0        | 0        | 0        | 0            | 0    |
| STEI GIV GIDE LINE |          | )        |          | )            |          | 0        |          | 0        | •            |      |
| OTHER              | 3 (60%)  | 2 (40%)  | 3 (60%)  | 2 (40%)      | 3 (38%)  | 5 (63%)  | 9 (50%)  | 9 (50%)  | 0            | 0    |
| OTHER              | 5 (2     | 8%)      |          | 8%)          |          | 4%)      |          | 8        |              |      |
| VIOLATIONS         | 0        | 0        | 2 (50%)  | 2 (50%)      | 0        | 0        | 2 (50%)  | 2 (50%)  | 0            | 0    |
| VIOLATIONS         | (        | )        | 4 (10    | 00%)         | ı        | 0        |          | 4        | •            |      |
| TRAVELING          | 0        | 0        | 0        | 0            | 0        | 0        | 0        | 0        | 0            | 0    |
| THAVELING          | (        | )        |          | 0            | 1        | 0        |          | 0        |              |      |
| OTHER              | 0        | 0        | 2 (50%)  | 2 (50%)      | 0        | 0        | 2 (50%)  | 2 (50%)  | 0            | 0    |
| OTHER              | (        | )        | 4 (10    | 00%)         | ı        | 0        |          | 4        | •            |      |
| Fake               | 0        | 0        | 0        | 0            | 0        | 0        | 0        | 0        | 0            | 0    |
| I ake              |          | )        |          | )            |          | 0        |          | 0        |              |      |
| DOG                | 0        | 1 (100%) | 0        | 0            | 0        | 0        | 0        | 1 (100%) | 0            | 0    |
| 500                | 1 (10    |          |          | )            |          | 0        |          | 1        |              |      |
| IRS                | 0        | 1 (100%) | 0        | 0            | 1 (100%) | 0        | 1 (50%)  | 1 (50%)  | 0            | 0    |
| mo                 |          | 0%)      |          | )            |          | 0%)      |          | 2        | ,            | ,    |
| нсс                | 0        | 0        | 0        | 0            | 1 (100%) | 0        | 1 (100%) | 0        | 0            | 0    |
| 1100               |          | )        |          | 0            | 1 (10    | 00%)     |          | 1        |              |      |

#### Calls vs Team

| Re | f Teams                                |         |         | NZL     | - 100 |       |       |         |            | MEX     | - 108 |       |      |           |         | TOT     | ALS   |       |       |        |      |
|----|----------------------------------------|---------|---------|---------|-------|-------|-------|---------|------------|---------|-------|-------|------|-----------|---------|---------|-------|-------|-------|--------|------|
| 8  | Assessment                             | Correct | Incorre | Inconci | L2M C | L2M I | L2M ? | Correct | Incorre    | Inconci | L2M C | L2M I | L2M? | Correct   | Incorre | Inconci | L2M C | L2M I | L2M ? |        |      |
| C  | C KATO, Takaki (JPN)                   | 8       | N/A     | N/A     | 0     | N/A   | N/A   | 9       | N/A        | N/A     | 1     | N/A   | N/A  | 17        | N/A     | N/A     | 1     | N/A   | N/A   | CHAMP. | FIBA |
| U  | GARCIA NIEVES, Daniel<br>Alberto (VEN) | 13      | N/A     | N/A     | 1     | N/A   | N/A   | 16      | N/A        | N/A     | 2     | N/A   | N/A  | 29        | N/A     | N/A     | 3     | N/A   | N/A   | AVG    | AVG  |
| U  | PRAKSCH, Péter (HUN)                   | 14      | N/A     | N/A     | 2     | N/A   | N/A   | 12      | N/A        | N/A     | 1     | N/A   | N/A  | 26        | N/A     | N/A     | 3     | N/A   | N/A   |        |      |
|    | TOTAL                                  |         |         | 35 (4   | 8.6%) |       |       |         | 37 (51.4%) |         |       |       |      | 72 (100%) |         |         |       |       |       | 0.0    | 0.0  |
|    | CORRECT                                |         |         | N       | /A    |       |       |         | N/A        |         |       |       |      | N/A       |         |         |       |       |       | 0.0    | 0.0  |
|    | INCORRECT                              |         |         | N       | /A    |       |       |         |            | N,      | /A    |       |      |           |         | N,      | /A    |       |       | 0.0    | 0.0  |
|    | INCONCLUSIVE                           |         |         | N       | /A    |       |       |         |            | N,      | /A    |       |      |           |         | N,      | /A    |       |       | 0.0    | 0.0  |
|    | L2M C                                  | N/A     |         |         |       |       |       |         | N,         | /A      |       |       |      |           | N,      | /A      |       |       | 0.0   | 0.0    |      |
|    | L2M I                                  | N/A     |         |         |       |       | N/A   |         |            |         |       | N/A   |      |           |         |         |       | 0.0   | 0.0   |        |      |
|    | L2M ?                                  |         | N/A     |         |       |       | N/A   |         |            |         | N/A   |       |      |           |         |         | 0.0   | 0.0   |       |        |      |