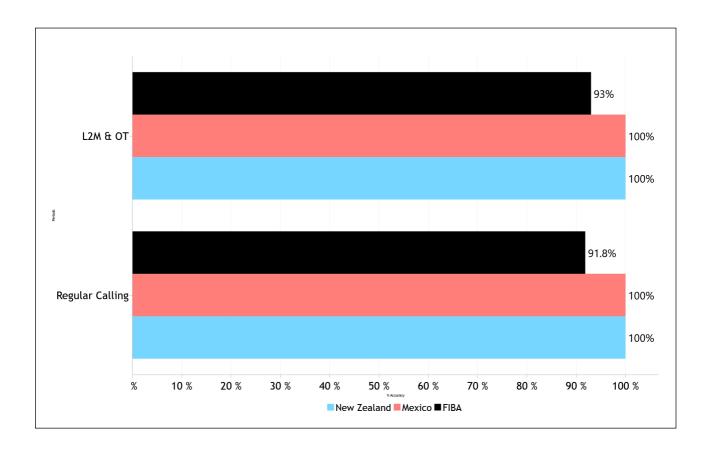

| 0   | 0      | 0       | 0"  | 0    | 0                 | 0   | 0    |
|                  | PF to DQF                     | 0   | 0    | 0   | 0      | 0       | 0"  | 0    | 0                 | 0   | 0    |
|                  | UF to DQF                     | 0   | 0    | 0   | 0      | 0       | 0"  | 0    | 0                 | 0   | 0    |
|                  | DQF to UF                     | 0   | 0    | 0   | 0      | 0       | 0"  | 0    | 0                 | 0   | 0    |
|                  | DQF to PF                     | 0   | 0    | 0   | 0      | 0       | 0"  | 0    | 0                 | 0   | 0    |
|                  | IRS vs GAME                   |     |      |     |        |         |     |      |                   |     |      |



## Regular Call vs I2M&OTAccuracy