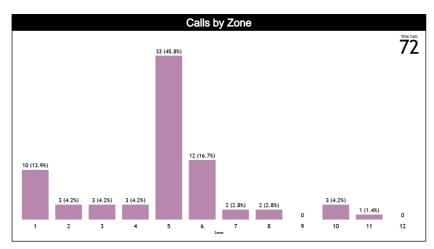

#### **Calls vs Zone and Position**

| Pos/Zones | Zone 1  | Zone 2  | Zone 3  | Zone 4  | Zone 5   | Zone 6   | Zone 7  | Zone 8  | Zone 9 | Zone 10 | Zone 11 | Zone 12 | TOTAL | CHAMP. | FIBA |
|-----------|---------|---------|---------|---------|----------|----------|---------|---------|--------|---------|---------|---------|-------|--------|------|
| C1        | 5 (45%) | 0 (0%)  | 0 (0%)  | 0 (0%)  | 5 (45%)  | 1 (9%)   | 0 (0%)  | 0 (0%)  | 0 (0%) | 0 (0%)  | 0 (0%)  | 0 (0%)  | 11    | 0.0    | 0.0  |
| C3        | 0 (0%)  | 0 (0%)  | 1 (33%) | 0 (0%)  | 2 (67%)  | 0 (0%)   | 0 (0%)  | 0 (0%)  | 0 (0%) | 0 (0%)  | 0 (0%)  | 0 (0%)  | 3     | 0.0    | 0.0  |
| m         | 5 (63%) | 0 (0%)  | 0 (0%)  | 0 (0%)  | 1 (13%)  | 0 (0%)   | 1 (13%) | 1 (13%) | 0 (0%) | 0 (0%)  | 0 (0%)  | 0 (0%)  | 8     | 0.0    | 0.0  |
| тз        | 0 (0%)  | 3 (50%) | 2 (33%) | 1 (17%) | 0 (0%)   | 0 (0%)   | 0 (0%)  | 0 (0%)  | 0 (0%) | 0 (0%)  | 0 (0%)  | 0 (0%)  | 6     | 0.0    | 0.0  |
| L4        | 0 (0%)  | 0 (0%)  | 0 (0%)  | 1 (10%) | 9 (90%)  | 0 (0%)   | 0 (0%)  | 0 (0%)  | 0 (0%) | 0 (0%)  | 0 (0%)  | 0 (0%)  | 10    | 0.0    | 0.0  |
| L5        | 0       | 0       | 0       | 0       | 0        | 0        | 0       | 0       | 0      | 0       | 0       | 0       | 0     | 0.0    | 0.0  |
| L6        | 0 (0%)  | 0 (0%)  | 0 (0%)  | 1 (3%)  | 16 (55%) | 11 (38%) | 0 (0%)  | 0 (0%)  | 0 (0%) | 1 (3%)  | 0 (0%)  | 0 (0%)  | 29    | 0.0    | 0.0  |
| Ct        | 0 (0%)  | 0 (0%)  | 0 (0%)  | 0 (0%)  | 0 (0%)   | 0 (0%)   | 0 (0%)  | 1 (33%) | 0 (0%) | 1 (33%) | 1 (33%) | 0 (0%)  | 3     | 0.0    | 0.0  |
| Τt        | 0 (0%)  | 0 (0%)  | 0 (0%)  | 0 (0%)  | 0 (0%)   | 0 (0%)   | 1 (50%) | 0 (0%)  | 0 (0%) | 1 (50%) | 0 (0%)  | 0 (0%)  | 2     | 0.0    | 0.0  |
| Lt.       | 0       | 0       | 0       | 0       | 0        | 0        | 0       | 0       | 0      | 0       | 0       | 0       | 0     | 0.0    | 0.0  |
| TOTAL     | 10      | 3       | 3       | 3       | 33       | 12       | 2       | 2       | 0      | 3       | 1       | 0       | 72    | 0.0    | 0.0  |
| CHAMP.    | 0.0     | 0.0     | 0.0     | 0.0     | 0.0      | 0.0      | 0.0     | 0.0     | 0.0    | 0.0     | 0.0     | 0.0     | 0.0   |        |      |
| FIBA      | 0.0     | 0.0     | 0.0     | 0.0     | 0.0      | 0.0      | 0.0     | 0.0     | 0.0    | 0.0     | 0.0     | 0.0     | 0.0   |        |      |