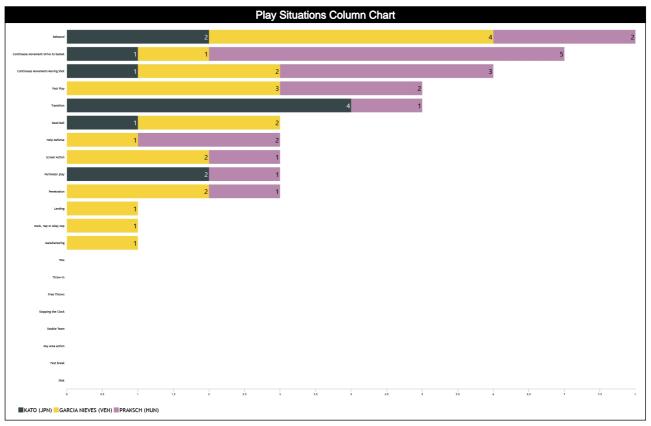

# Play Situations Break-down

|                                     |          | Play Situa  | tions Table |                          |          |             |     |      |
|-------------------------------------|----------|-------------|-------------|--------------------------|----------|-------------|-----|------|
| Concepts                            | KATO, To | ıkaki (JPN) | GARCIA NII  | EVES, Daniel<br>:o (VEN) | PRAKSCH, | Péter (HUN) | To  | tals |
|                                     | NZL      | MEX         | NZL         | MEX                      | NZL      | MEX         | NZL | MEX  |
| Continuous Movement/Drive to basket | 0        | 1           | 0           | 1                        | 3        | 2           | 3   | 4    |
| Continuous Movement/Moving Shot     | 0        | 1           | 0           | 2                        | 2        | 1           | 2   | 4    |
| Shot                                | 0        | 0           | 0           | 0                        | 0        | 0           | 0   | 0    |
| Manufacturing                       | 0        | 0           | 1           | 0                        | 0        | 0           | 1   | 0    |
| Dunk, Tap or Alley oop              | 0        | 0           | 1           | 0                        | 0        | 0           | 1   | 0    |
| Landing                             | 0        | 0           | 0           | 1                        | 0        | 0           | 0   | 1    |
| Penetration                         | 0        | 0           | 1           | 1                        | 0        | 1           | 1   | 2    |
| Perimeter play                      | 0        | 2           | 0           | 0                        | 1        | 0           | 1   | 2    |
| Fast break                          | 0        | 0           | 0           | 0                        | 0        | 0           | 0   | 0    |
| Transition                          | 3        | 1           | 0           | 0                        | 1        | 0           | 4   | 1    |
| Rebound                             | 1        | 1           | 3           | 1                        | 2        | 0           | 6   | 2    |
| Post Play                           | 0        | 0           | 1           | 2                        | 1        | 1           | 2   | 3    |
| Key area action                     | 0        | 0           | 0           | 0                        | 0        | 0           | 0   | 0    |
| Screen Action                       | 0        | 0           | 1           | 1                        | 0        | 1           | 1   | 2    |
| Double Team                         | 0        | 0           | 0           | 0                        | 0        | 0           | 0   | 0    |
| Help Defense                        | 0        | 0           | 0           | 1                        | 1        | 1           | 1   | 2    |
| Stopping the Clock                  | 0        | 0           | 0           | 0                        | 0        | 0           | 0   | 0    |
| Dead Ball                           | 1        | 0           | 0           | 2                        | 0        | 0           | 1   | 2    |
| Free Throws                         | 0        | 0           | 0           | 0                        | 0        | 0           | 0   | 0    |
| Throw-in                            | 0        | 0           | 0           | 0                        | 0        | 0           | 0   | 0    |
| Toss                                | 0        | 0           | 0           | 0                        | 0        | 0           | 0   | 0    |
| Totals                              | 5        | 6           | 8           | 12                       | 11       | 7           | 24  | 25   |