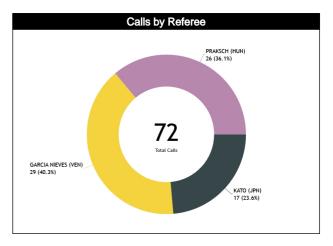

## Calls Summary vs Referee

| Types/Referees     | C        | C        | L        | <b>11</b>    | U        | 12       | TO       | TAL      | CHAMPIONSHIP | FIBA |
|--------------------|----------|----------|----------|--------------|----------|----------|----------|----------|--------------|------|
| 04110              | 8 (47%)  | 9 (53%)  | 13 (45%) | 16 (55%)     | 14 (54%) | 12 (46%) | 35 (49%) | 37 (51%) | _            | _    |
| CALLS              | 17 (2    | 24%)     | 29 (4    | 10%)         | 26 (     | 36%)     |          | 2        | 0            | 0    |
| FOULS              | 5 (45%)  | 6 (55%)  | 8 (40%)  | 12 (60%)     | 11 (61%) | 7 (39%)  | 24 (49%) | 25 (51%) | 0            | _    |
| FUULS              | 11 (2    | 22%)     | 20 (4    | <b>11%</b> ) | 18 (     | 37%)     | 4        | 19       |              | 0    |
| DEFENSIVE          | 5 (50%)  | 5 (50%)  | 7 (44%)  | 9 (56%)      | 10 (63%) | 6 (38%)  | 22 (52%) | 20 (48%) | 0            | 0    |
| DEFENSIVE          | 10 (2    | 24%)     | 16 (3    | 38%)         | 16 (     | 38%)     |          | 12       |              |      |
| OFFENSIVE          | 0        | 1 (100%) | 1 (25%)  | 3 (75%)      | 1 (50%)  | 1 (50%)  | 2 (29%)  | 5 (71%)  | 0            | 0    |
| OTTENSIVE          | 1 (14%)  |          | 4 (57%)  |              | 2 (2     | 9%)      |          | 7        |              | · ·  |
| DOUBLE FOUL        | 0        | 0        | 0        | 0            | 0        | 0        | 0        | 0        | 0            | 0    |
| DOOBLETOOL         | Ō        |          | 0        |              |          | 0        |          | 0        |              | · ·  |
| UNSPORTSMANLIKE    | 0        | 1 (100%) | 0        | 0            | 0        | 0        | 0        | 1 (100%) | 0            | 0    |
| UNSFUNTSWANLIKE    | 1 (10    | 00%)     |          | )            |          | 0        |          | 1        |              | •    |
| TECHNICAL          | 1 (100%) | 0        | 0        | 2 (100%)     | 0        | 0        | 1 (33%)  | 2 (67%)  | 0            | 0    |
| TECHNICAL          | 1 (3     | 3%)      | 2 (6     | 7%)          |          | 0        |          | 3        |              |      |
| DISQUALIFYING      | 0        | 0        | 0        | 0            | 0        | 0        | 0        | 0        | 0            | 0    |
| DISCOALITING       | (        | )        |          | )            |          | 0        |          | 0        |              |      |
| 00B                | 3 (60%)  | 2 (40%)  | - 4      |              | 3 (38%)  | 5 (63%)  | 9 (50%)  | 9 (50%)  | 0            | 0    |
| 000                | 5 (2     | 8%)      |          | 8%)          |          | 4%)      |          | 8        |              |      |
| STEP ON SIDE LINE  | 0        | 0        | 0        | 0            | 0        | 0        | 0        | 0        | 0            | 0    |
| STEI GIV GIDE LINE |          | )        |          | )            |          | 0        |          | 0        | •            |      |
| OTHER              | 3 (60%)  | 2 (40%)  | 3 (60%)  | 2 (40%)      | 3 (38%)  | 5 (63%)  | 9 (50%)  | 9 (50%)  | 0            | 0    |
| OTHER              | 5 (2     | 8%)      |          | 8%)          |          | 4%)      |          | 8        |              |      |
| VIOLATIONS         | 0        | 0        | 2 (50%)  | 2 (50%)      | 0        | 0        | 2 (50%)  | 2 (50%)  | 0            | 0    |
| VIOLATIONS         | (        | )        | 4 (10    | 00%)         | ı        | 0        |          | 4        | •            |      |
| TRAVELING          | 0        | 0        | 0        | 0            | 0        | 0        | 0        | 0        | 0            | 0    |
| THAVELING          | (        | )        |          | 0            | 1        | 0        |          | 0        |              |      |
| OTHER              | 0        | 0        | 2 (50%)  | 2 (50%)      | 0        | 0        | 2 (50%)  | 2 (50%)  | 0            | 0    |
| OTHER              | (        | )        | 4 (10    | 00%)         | ı        | 0        |          | 4        | •            |      |
| Fake               | 0        | 0        | 0        | 0            | 0        | 0        | 0        | 0        | 0            | 0    |
| I ake              |          | )        |          | )            |          | 0        |          | 0        |              |      |
| DOG                | 0        | 1 (100%) | 0        | 0            | 0        | 0        | 0        | 1 (100%) | 0            | 0    |
| 500                | 1 (10    |          |          | )            |          | 0        |          | 1        |              |      |
| IRS                | 0        | 1 (100%) | 0        | 0            | 1 (100%) | 0        | 1 (50%)  | 1 (50%)  | 0            | 0    |
| mo                 |          | 0%)      |          | )            |          | 0%)      |          | 2        | ,            | ,    |
| нсс                | 0        | 0        | 0        | 0            | 1 (100%) | 0        | 1 (100%) | 0        | 0            | 0    |
| 1100               |          | )        |          | 0            | 1 (10    | 00%)     |          | 1        |              |      |

#### Calls vs Referee

| Quarters                         |               | Quai     | ter 1     |           |   | Quar          | ter 2     |          |           | Quai     | ter 3     |                |          |                | Quar     | ter 4    |          |           | TO        | TOI       |
|----------------------------------|---------------|----------|-----------|-----------|---|---------------|-----------|----------|-----------|----------|-----------|----------------|----------|----------------|----------|----------|----------|-----------|-----------|-----------|
| 3 Referees                       | 5             | ji.      | 1         | 0'        |   | 5'            | 1         | D'       | ŧ         | 5"       | 1         | 0'             | Ę        | Ş <sup>t</sup> | 1        | D'       | Las      | t 2'      | 10        | I ML      |
| KATO, Takaki<br>(JPN)            | 1<br>50%      | 1<br>50% | 0         | 1<br>100% | 0 | 1<br>100%     | 2<br>100% | 0        | 1<br>33%  | 2<br>67% | 2<br>100% | 0              | 0        | 3<br>100%      | 2<br>67% | 1<br>33% | 0        | 1<br>100% | 8<br>47%  | 9<br>53%  |
| (JPN)                            | 2<br>12%      |          | 1<br>6%   |           |   | 1<br>6%       |           | 2<br>!%  |           | 3<br>8%  |           | 2<br>2%        |          | 3<br>8%        |          | 3<br>8%  | 6        | 1<br>%    |           | 7<br>!%   |
| GARCIA NIEVES,<br>Daniel Alberto | 2<br>67%      | 1<br>33% | 1<br>33%  | 2<br>67%  | 0 | 1<br>100%     | 4<br>80%  | 1<br>20% | 2<br>50%  | 2<br>50% | 0         | 4<br>100%      | 3<br>60% | 2<br>40%       | 1<br>25% | 3<br>75% | 1<br>33% | 2<br>67%  | 13<br>45% | 16<br>55% |
| (VEN)                            | 3<br>10%      |          | 3<br>10%  |           |   | 1 5<br>3% 17% |           |          | 14        | 4<br>14% |           | 4 5<br>14% 17% |          | -              |          | 4<br>14% |          | 3<br>)%   | _         | .9<br>)%  |
| PRAKSCH, Péter                   | 1<br>50%      | 1<br>50% | 1<br>100% | 0         | 0 | 0             | 2<br>40%  | 3<br>60% | 1<br>50%  | 1<br>50% | 1<br>25%  | 3<br>75%       | 3<br>75% | 1<br>25%       | 5<br>63% | 3<br>38% | 2<br>67% | 1<br>33%  | 14<br>54% | 12<br>46% |
| (HUN)                            | 2<br>8'       | _        | 4'        | 1<br>%    |   | 0             |           | 5<br>)%  |           | 2<br>%   | l         | 4<br>15%       |          | <b>1</b><br>5% |          | 8<br>31% |          | 3<br>!%   |           | 26<br>6%  |
| TOTAL                            | 4<br>57%      | 3<br>43% | 2<br>40%  | 3<br>60%  | 0 | 2<br>100%     | 8<br>67%  | 4<br>33% | 4<br>44%  | 5<br>56% | 3<br>30%  | 7<br>70%       | 6<br>50% | 6<br>50%       | 8<br>53% | 7<br>47% | 3<br>43% | 4<br>57%  | 35<br>49% | 37<br>51% |
| IOIAL                            | 7 5<br>10% 7% |          | 3         | 2 3%      |   | 2<br>'%       | 9<br>13%  |          | 10<br>14% |          | 12<br>17% |                |          | 5<br> %        | 7<br>10% |          | 72       |           |           |           |