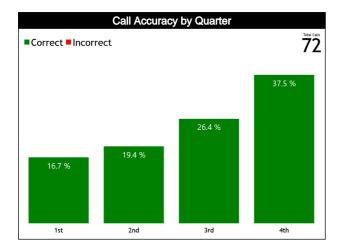

| 0   | 0      | 0       | 0"  | 0    | 0                 | 0   | 0    |
|                  | PF to DQF                     | 0   | 0    | 0   | 0      | 0       | 0"  | 0    | 0                 | 0   | 0    |
|                  | UF to DQF                     | 0   | 0    | 0   | 0      | 0       | 0"  | 0    | 0                 | 0   | 0    |
|                  | DQF to UF                     | 0   | 0    | 0   | 0      | 0       | 0"  | 0    | 0                 | 0   | 0    |
|                  | DQF to PF                     | 0   | 0    | 0   | 0      | 0       | 0"  | 0    | 0                 | 0   | 0    |
|                  | IRS vs GAME                   |     |      |     |        |         |     |      |                   |     |      |



## Regular Call vs I2M&OTAccuracy