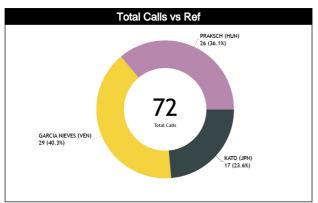

## Calls Summary vs Referee

| Types/Referees     | C        | C        | L        | <b>11</b>    | U        | 12       | TO       | TAL      | CHAMPIONSHIP | FIBA |
|--------------------|----------|----------|----------|--------------|----------|----------|----------|----------|--------------|------|
| 04110              | 8 (47%)  | 9 (53%)  | 13 (45%) | 16 (55%)     | 14 (54%) | 12 (46%) | 35 (49%) | 37 (51%) | _            | _    |
| CALLS              | 17 (2    | 24%)     | 29 (4    | 10%)         | 26 (     | 36%)     |          | 2        | 0            | 0    |
| FOULS              | 5 (45%)  | 6 (55%)  | 8 (40%)  | 12 (60%)     | 11 (61%) | 7 (39%)  | 24 (49%) | 25 (51%) | 0            | _    |
| FUULS              | 11 (2    | 22%)     | 20 (4    | <b>11%</b> ) | 18 (     | 37%)     | 4        | 19       |              | 0    |
| DEFENSIVE          | 5 (50%)  | 5 (50%)  | 7 (44%)  | 9 (56%)      | 10 (63%) | 6 (38%)  | 22 (52%) | 20 (48%) | 0            | 0    |
| DEFENSIVE          | 10 (2    | 24%)     | 16 (3    | 38%)         | 16 (     | 38%)     |          | 12       |              |      |
| OFFENSIVE          | 0        | 1 (100%) | 1 (25%)  | 3 (75%)      | 1 (50%)  | 1 (50%)  | 2 (29%)  | 5 (71%)  | 0            | 0    |
| OTTENSIVE          | 1 (14%)  |          | 4 (57%)  |              | 2 (2     | 9%)      |          | 7        |              | · ·  |
| DOUBLE FOUL        | 0        | 0        | 0        | 0            | 0        | 0        | 0        | 0        | 0            | 0    |
| DOOBLETOOL         | Ō        |          | 0        |              |          | 0        |          | 0        |              | · ·  |
| UNSPORTSMANLIKE    | 0        | 1 (100%) | 0        | 0            | 0        | 0        | 0        | 1 (100%) | 0            | 0    |
| UNSFUNTSWANLIKE    | 1 (10    | 00%)     |          | )            |          | 0        |          | 1        |              | •    |
| TECHNICAL          | 1 (100%) | 0        | 0        | 2 (100%)     | 0        | 0        | 1 (33%)  | 2 (67%)  | 0            | 0    |
| TECHNICAL          | 1 (3     | 3%)      | 2 (6     | 7%)          |          | 0        |          | 3        |              |      |
| DISQUALIFYING      | 0        | 0        | 0        | 0            | 0        | 0        | 0        | 0        | 0            | 0    |
| DISCOALITING       | (        | )        |          | )            |          | 0        |          | 0        |              |      |
| 00B                | 3 (60%)  | 2 (40%)  | - 4      |              | 3 (38%)  | 5 (63%)  | 9 (50%)  | 9 (50%)  | 0            | 0    |
| 000                | 5 (2     | 8%)      |          | 8%)          |          | 4%)      |          | 8        |              |      |
| STEP ON SIDE LINE  | 0        | 0        | 0        | 0            | 0        | 0        | 0        | 0        | 0            | 0    |
| STEI GIV GIDE LINE |          | )        |          | )            |          | 0        |          | 0        | •            |      |
| OTHER              | 3 (60%)  | 2 (40%)  | 3 (60%)  | 2 (40%)      | 3 (38%)  | 5 (63%)  | 9 (50%)  | 9 (50%)  | 0            | 0    |
| OTHER              | 5 (2     | 8%)      |          | 8%)          |          | 4%)      |          | 8        |              |      |
| VIOLATIONS         | 0        | 0        | 2 (50%)  | 2 (50%)      | 0        | 0        | 2 (50%)  | 2 (50%)  | 0            | 0    |
| VIOLATIONS         | (        | )        | 4 (10    | 00%)         | ı        | 0        |          | 4        | •            |      |
| TRAVELING          | 0        | 0        | 0        | 0            | 0        | 0        | 0        | 0        | 0            | 0    |
| THAVELING          | (        | )        |          | 0            | 1        | 0        |          | 0        |              |      |
| OTHER              | 0        | 0        | 2 (50%)  | 2 (50%)      | 0        | 0        | 2 (50%)  | 2 (50%)  | 0            | 0    |
| OTHER              | (        | )        | 4 (10    | 00%)         | ı        | 0        |          | 4        | •            |      |
| Fake               | 0        | 0        | 0        | 0            | 0        | 0        | 0        | 0        | 0            | 0    |
| I ake              |          | )        |          | )            |          | 0        |          | 0        |              |      |
| DOG                | 0        | 1 (100%) | 0        | 0            | 0        | 0        | 0        | 1 (100%) | 0            | 0    |
| 500                | 1 (10    |          |          | )            |          | 0        |          | 1        |              |      |
| IRS                | 0        | 1 (100%) | 0        | 0            | 1 (100%) | 0        | 1 (50%)  | 1 (50%)  | 0            | 0    |
| mo                 |          | 0%)      |          | )            |          | 0%)      |          | 2        | ,            | ,    |
| нсс                | 0        | 0        | 0        | 0            | 1 (100%) | 0        | 1 (100%) | 0        | 0            | 0    |
| 1100               |          | )        |          | 0            | 1 (10    | 00%)     |          | 1        |              |      |

#### Calls vs Referee

| Quarters                         |               | Quai     | ter 1     |           |   | Quar          | ter 2     |          |           | Quai     | ter 3     |                |          |                | Quar     | ter 4    |          |           | TO        | TOI       |
|----------------------------------|---------------|----------|-----------|-----------|---|---------------|-----------|----------|-----------|----------|-----------|----------------|----------|----------------|----------|----------|----------|-----------|-----------|-----------|
| 3 Referees                       | 5             | ji.      | 1         | 0'        |   | 5'            | 1         | D'       | ŧ         | 5"       | 1         | 0'             | Ę        | Ş <sup>t</sup> | 1        | D'       | Las      | t 2'      | 10        | I ML      |
| KATO, Takaki<br>(JPN)            | 1<br>50%      | 1<br>50% | 0         | 1<br>100% | 0 | 1<br>100%     | 2<br>100% | 0        | 1<br>33%  | 2<br>67% | 2<br>100% | 0              | 0        | 3<br>100%      | 2<br>67% | 1<br>33% | 0        | 1<br>100% | 8<br>47%  | 9<br>53%  |
| (JPN)                            | 2<br>12%      |          | 1<br>6%   |           |   | 1<br>6%       |           | 2<br>!%  |           | 3<br>8%  |           | 2<br>2%        |          | 3<br>8%        |          | 3<br>8%  | 6        | 1<br>%    |           | 7<br>!%   |
| GARCIA NIEVES,<br>Daniel Alberto | 2<br>67%      | 1<br>33% | 1<br>33%  | 2<br>67%  | 0 | 1<br>100%     | 4<br>80%  | 1<br>20% | 2<br>50%  | 2<br>50% | 0         | 4<br>100%      | 3<br>60% | 2<br>40%       | 1<br>25% | 3<br>75% | 1<br>33% | 2<br>67%  | 13<br>45% | 16<br>55% |
| (VEN)                            | 3<br>10%      |          | 3<br>10%  |           |   | 1 5<br>3% 17% |           |          | 14        | 4<br>14% |           | 4 5<br>14% 17% |          | -              |          | 4<br>14% |          | 3<br>)%   | _         | .9<br>)%  |
| PRAKSCH, Péter                   | 1<br>50%      | 1<br>50% | 1<br>100% | 0         | 0 | 0             | 2<br>40%  | 3<br>60% | 1<br>50%  | 1<br>50% | 1<br>25%  | 3<br>75%       | 3<br>75% | 1<br>25%       | 5<br>63% | 3<br>38% | 2<br>67% | 1<br>33%  | 14<br>54% | 12<br>46% |
| (HUN)                            | 2<br>8'       | _        | 4'        | 1<br>%    |   | 0             |           | 5<br>)%  |           | 2<br>%   | l         | 4<br>15%       |          | <b>1</b><br>5% |          | 8<br>31% |          | 3<br>!%   |           | 26<br>6%  |
| TOTAL                            | 4<br>57%      | 3<br>43% | 2<br>40%  | 3<br>60%  | 0 | 2<br>100%     | 8<br>67%  | 4<br>33% | 4<br>44%  | 5<br>56% | 3<br>30%  | 7<br>70%       | 6<br>50% | 6<br>50%       | 8<br>53% | 7<br>47% | 3<br>43% | 4<br>57%  | 35<br>49% | 37<br>51% |
| IOIAL                            | 7 5<br>10% 7% |          | 3         | 2 3%      |   | 2<br>'%       | 9<br>13%  |          | 10<br>14% |          | 12<br>17% |                |          | 5<br> %        | 7<br>10% |          | 72       |           |           |           |