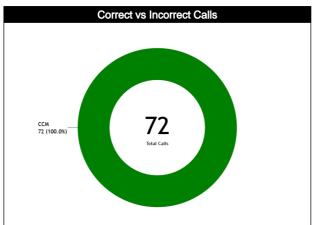

#### Calls vs Team

| Re | f Teams                                |         |         | NZL     | - 100 |       |       |         |            | MEX     | - 108 |       |      |           |         | TOT     | ALS   |       |       |        |      |
|----|----------------------------------------|---------|---------|---------|-------|-------|-------|---------|------------|---------|-------|-------|------|-----------|---------|---------|-------|-------|-------|--------|------|
| 8  | Assessment                             | Correct | Incorre | Inconci | L2M C | L2M I | L2M ? | Correct | Incorre    | Inconci | L2M C | L2M I | L2M? | Correct   | Incorre | Inconci | L2M C | L2M I | L2M ? |        |      |
| C  | C KATO, Takaki (JPN)                   | 8       | N/A     | N/A     | 0     | N/A   | N/A   | 9       | N/A        | N/A     | 1     | N/A   | N/A  | 17        | N/A     | N/A     | 1     | N/A   | N/A   | CHAMP. | FIBA |
| U  | GARCIA NIEVES, Daniel<br>Alberto (VEN) | 13      | N/A     | N/A     | 1     | N/A   | N/A   | 16      | N/A        | N/A     | 2     | N/A   | N/A  | 29        | N/A     | N/A     | 3     | N/A   | N/A   | AVG    | AVG  |
| U  | PRAKSCH, Péter (HUN)                   | 14      | N/A     | N/A     | 2     | N/A   | N/A   | 12      | N/A        | N/A     | 1     | N/A   | N/A  | 26        | N/A     | N/A     | 3     | N/A   | N/A   |        |      |
|    | TOTAL                                  |         |         | 35 (4   | 8.6%) |       |       |         | 37 (51.4%) |         |       |       |      | 72 (100%) |         |         |       |       |       | 0.0    | 0.0  |
|    | CORRECT                                |         |         | N       | /A    |       |       |         | N/A        |         |       |       |      | N/A       |         |         |       |       |       | 0.0    | 0.0  |
|    | INCORRECT                              |         |         | N       | /A    |       |       |         |            | N,      | /A    |       |      |           |         | N,      | /A    |       |       | 0.0    | 0.0  |
|    | INCONCLUSIVE                           |         |         | N       | /A    |       |       |         |            | N,      | /A    |       |      |           |         | N,      | /A    |       |       | 0.0    | 0.0  |
|    | L2M C                                  | N/A     |         |         |       |       |       |         | N,         | /A      |       |       |      |           | N,      | /A      |       |       | 0.0   | 0.0    |      |
|    | L2M I                                  | N/A     |         |         |       |       | N/A   |         |            |         |       | N/A   |      |           |         |         |       | 0.0   | 0.0   |        |      |
|    | L2M ?                                  |         | N/A     |         |       |       | N/A   |         |            |         | N/A   |       |      |           |         |         | 0.0   | 0.0   |       |        |      |