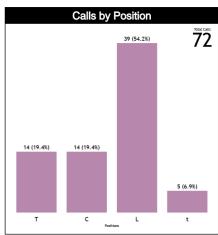

#### **Calls vs Zone and Position**

| Pos/Zones | Zone 1  | Zone 2  | Zone 3  | Zone 4  | Zone 5   | Zone 6   | Zone 7  | Zone 8  | Zone 9 | Zone 10 | Zone 11 | Zone 12 | TOTAL | CHAMP. | FIBA |
|-----------|---------|---------|---------|---------|----------|----------|---------|---------|--------|---------|---------|---------|-------|--------|------|
| C1        | 5 (45%) | 0 (0%)  | 0 (0%)  | 0 (0%)  | 5 (45%)  | 1 (9%)   | 0 (0%)  | 0 (0%)  | 0 (0%) | 0 (0%)  | 0 (0%)  | 0 (0%)  | 11    | 0.0    | 0.0  |
| C3        | 0 (0%)  | 0 (0%)  | 1 (33%) | 0 (0%)  | 2 (67%)  | 0 (0%)   | 0 (0%)  | 0 (0%)  | 0 (0%) | 0 (0%)  | 0 (0%)  | 0 (0%)  | 3     | 0.0    | 0.0  |
| m         | 5 (63%) | 0 (0%)  | 0 (0%)  | 0 (0%)  | 1 (13%)  | 0 (0%)   | 1 (13%) | 1 (13%) | 0 (0%) | 0 (0%)  | 0 (0%)  | 0 (0%)  | 8     | 0.0    | 0.0  |
| тз        | 0 (0%)  | 3 (50%) | 2 (33%) | 1 (17%) | 0 (0%)   | 0 (0%)   | 0 (0%)  | 0 (0%)  | 0 (0%) | 0 (0%)  | 0 (0%)  | 0 (0%)  | 6     | 0.0    | 0.0  |
| L4        | 0 (0%)  | 0 (0%)  | 0 (0%)  | 1 (10%) | 9 (90%)  | 0 (0%)   | 0 (0%)  | 0 (0%)  | 0 (0%) | 0 (0%)  | 0 (0%)  | 0 (0%)  | 10    | 0.0    | 0.0  |
| L5        | 0       | 0       | 0       | 0       | 0        | 0        | 0       | 0       | 0      | 0       | 0       | 0       | 0     | 0.0    | 0.0  |
| L6        | 0 (0%)  | 0 (0%)  | 0 (0%)  | 1 (3%)  | 16 (55%) | 11 (38%) | 0 (0%)  | 0 (0%)  | 0 (0%) | 1 (3%)  | 0 (0%)  | 0 (0%)  | 29    | 0.0    | 0.0  |
| Ct        | 0 (0%)  | 0 (0%)  | 0 (0%)  | 0 (0%)  | 0 (0%)   | 0 (0%)   | 0 (0%)  | 1 (33%) | 0 (0%) | 1 (33%) | 1 (33%) | 0 (0%)  | 3     | 0.0    | 0.0  |
| Τt        | 0 (0%)  | 0 (0%)  | 0 (0%)  | 0 (0%)  | 0 (0%)   | 0 (0%)   | 1 (50%) | 0 (0%)  | 0 (0%) | 1 (50%) | 0 (0%)  | 0 (0%)  | 2     | 0.0    | 0.0  |
| Lt.       | 0       | 0       | 0       | 0       | 0        | 0        | 0       | 0       | 0      | 0       | 0       | 0       | 0     | 0.0    | 0.0  |
| TOTAL     | 10      | 3       | 3       | 3       | 33       | 12       | 2       | 2       | 0      | 3       | 1       | 0       | 72    | 0.0    | 0.0  |
| CHAMP.    | 0.0     | 0.0     | 0.0     | 0.0     | 0.0      | 0.0      | 0.0     | 0.0     | 0.0    | 0.0     | 0.0     | 0.0     | 0.0   |        |      |
| FIBA      | 0.0     | 0.0     | 0.0     | 0.0     | 0.0      | 0.0      | 0.0     | 0.0     | 0.0    | 0.0     | 0.0     | 0.0     | 0.0   |        |      |