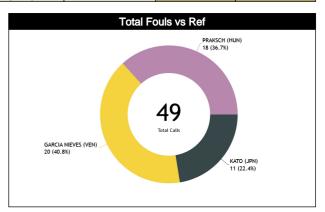

## Calls Summary vs Referee

| Types/Referees     | C        | C        | L        | <b>11</b>    | U        | 12       | TO       | TAL      | CHAMPIONSHIP | FIBA |
|--------------------|----------|----------|----------|--------------|----------|----------|----------|----------|--------------|------|
| 04110              | 8 (47%)  | 9 (53%)  | 13 (45%) | 16 (55%)     | 14 (54%) | 12 (46%) | 35 (49%) | 37 (51%) | _            | _    |
| CALLS              | 17 (2    | 24%)     | 29 (4    | 10%)         | 26 (     | 36%)     |          | 2        | 0            | 0    |
| FOULS              | 5 (45%)  | 6 (55%)  | 8 (40%)  | 12 (60%)     | 11 (61%) | 7 (39%)  | 24 (49%) | 25 (51%) | 0            | _    |
| FUULS              | 11 (2    | 22%)     | 20 (4    | <b>11%</b> ) | 18 (     | 37%)     | 4        | 19       |              | 0    |
| DEFENSIVE          | 5 (50%)  | 5 (50%)  | 7 (44%)  | 9 (56%)      | 10 (63%) | 6 (38%)  | 22 (52%) | 20 (48%) | 0            | 0    |
| DEFENSIVE          | 10 (2    | 24%)     | 16 (3    | 38%)         | 16 (     | 38%)     |          | 12       |              |      |
| OFFENSIVE          | 0        | 1 (100%) | 1 (25%)  | 3 (75%)      | 1 (50%)  | 1 (50%)  | 2 (29%)  | 5 (71%)  | 0            | 0    |
| OTTENSIVE          | 1 (14%)  |          | 4 (57%)  |              | 2 (2     | 9%)      |          | 7        |              | · ·  |
| DOUBLE FOUL        | 0        | 0        | 0        | 0            | 0        | 0        | 0        | 0        | 0            | 0    |
| DOOBLETOOL         | Ō        |          | 0        |              |          | 0        |          | 0        |              | · ·  |
| UNSPORTSMANLIKE    | 0        | 1 (100%) | 0        | 0            | 0        | 0        | 0        | 1 (100%) | 0            | 0    |
| UNSFUNTSWANLIKE    | 1 (10    | 00%)     |          | )            |          | 0        |          | 1        |              | •    |
| TECHNICAL          | 1 (100%) | 0        | 0        | 2 (100%)     | 0        | 0        | 1 (33%)  | 2 (67%)  | 0            | 0    |
| TECHNICAL          | 1 (3     | 3%)      | 2 (6     | 7%)          |          | 0        |          | 3        |              |      |
| DISQUALIFYING      | 0        | 0        | 0        | 0            | 0        | 0        | 0        | 0        | 0            | 0    |
| DISCOALITING       | (        | )        |          | )            |          | 0        |          | 0        |              |      |
| 00B                | 3 (60%)  | 2 (40%)  | - 4      |              | 3 (38%)  | 5 (63%)  | 9 (50%)  | 9 (50%)  | 0            | 0    |
| 000                | 5 (2     | 8%)      |          | 8%)          |          | 4%)      |          | 8        |              |      |
| STEP ON SIDE LINE  | 0        | 0        | 0        | 0            | 0        | 0        | 0        | 0        | 0            | 0    |
| STEI GIV GIDE LINE |          | )        |          | )            |          | 0        |          | 0        | •            |      |
| OTHER              | 3 (60%)  | 2 (40%)  | 3 (60%)  | 2 (40%)      | 3 (38%)  | 5 (63%)  | 9 (50%)  | 9 (50%)  | 0            | 0    |
| OTHER              | 5 (2     | 8%)      |          | 8%)          |          | 4%)      |          | 8        |              |      |
| VIOLATIONS         | 0        | 0        | 2 (50%)  | 2 (50%)      | 0        | 0        | 2 (50%)  | 2 (50%)  | 0            | 0    |
| VIOLATIONS         | (        | )        | 4 (10    | 00%)         | ı        | 0        |          | 4        | •            |      |
| TRAVELING          | 0        | 0        | 0        | 0            | 0        | 0        | 0        | 0        | 0            | 0    |
| THAVELING          | (        | )        |          | 0            | 1        | 0        |          | 0        |              |      |
| OTHER              | 0        | 0        | 2 (50%)  | 2 (50%)      | 0        | 0        | 2 (50%)  | 2 (50%)  | 0            | 0    |
| OTHER              | (        | )        | 4 (10    | 00%)         | ı        | 0        |          | 4        | •            |      |
| Fake               | 0        | 0        | 0        | 0            | 0        | 0        | 0        | 0        | 0            | 0    |
| I ake              |          | )        |          | )            |          | 0        |          | 0        |              |      |
| DOG                | 0        | 1 (100%) | 0        | 0            | 0        | 0        | 0        | 1 (100%) | 0            | 0    |
| 500                | 1 (10    |          |          | )            |          | 0        |          | 1        |              |      |
| IRS                | 0        | 1 (100%) | 0        | 0            | 1 (100%) | 0        | 1 (50%)  | 1 (50%)  | 0            | 0    |
| mo                 |          | 0%)      |          | )            |          | 0%)      |          | 2        | ,            | ,    |
| нсс                | 0        | 0        | 0        | 0            | 1 (100%) | 0        | 1 (100%) | 0        | 0            | 0    |
| 1100               |          | )        |          | 0            | 1 (10    | 00%)     |          | 1        |              |      |

#### Calls vs Referee

| Quarters                         |               | Quai     | ter 1     |           |   | Quar          | ter 2     |          |           | Quai     | ter 3     |                |          |                | Quar     | ter 4    |          |           | TO        | TOI       |
|----------------------------------|---------------|----------|-----------|-----------|---|---------------|-----------|----------|-----------|----------|-----------|----------------|----------|----------------|----------|----------|----------|-----------|-----------|-----------|
| 3 Referees                       | 5             | ji.      | 1         | 0'        |   | 5'            | 1         | D'       | ŧ         | 5"       | 1         | 0'             | Ę        | Ş <sup>t</sup> | 1        | D'       | Las      | t 2'      | 10        | I ML      |
| KATO, Takaki<br>(JPN)            | 1<br>50%      | 1<br>50% | 0         | 1<br>100% | 0 | 1<br>100%     | 2<br>100% | 0        | 1<br>33%  | 2<br>67% | 2<br>100% | 0              | 0        | 3<br>100%      | 2<br>67% | 1<br>33% | 0        | 1<br>100% | 8<br>47%  | 9<br>53%  |
| (JPN)                            | 2<br>12%      |          | 1<br>6%   |           |   | 1<br>6%       |           | 2<br>!%  |           | 3<br>8%  |           | 2<br>2%        |          | 3<br>8%        |          | 3<br>8%  | 6        | 1<br>%    |           | 7<br>!%   |
| GARCIA NIEVES,<br>Daniel Alberto | 2<br>67%      | 1<br>33% | 1<br>33%  | 2<br>67%  | 0 | 1<br>100%     | 4<br>80%  | 1<br>20% | 2<br>50%  | 2<br>50% | 0         | 4<br>100%      | 3<br>60% | 2<br>40%       | 1<br>25% | 3<br>75% | 1<br>33% | 2<br>67%  | 13<br>45% | 16<br>55% |
| (VEN)                            | 3<br>10%      |          | 3<br>10%  |           |   | 1 5<br>3% 17% |           |          | 14        | 4<br>14% |           | 4 5<br>14% 17% |          | -              |          | 4<br>14% |          | 3<br>)%   | _         | .9<br>)%  |
| PRAKSCH, Péter                   | 1<br>50%      | 1<br>50% | 1<br>100% | 0         | 0 | 0             | 2<br>40%  | 3<br>60% | 1<br>50%  | 1<br>50% | 1<br>25%  | 3<br>75%       | 3<br>75% | 1<br>25%       | 5<br>63% | 3<br>38% | 2<br>67% | 1<br>33%  | 14<br>54% | 12<br>46% |
| (HUN)                            | 2<br>8'       | _        | 4'        | 1<br>%    |   | 0             |           | 5<br>)%  |           | 2<br>%   | l         | 4<br>15%       |          | <b>1</b><br>5% |          | 8<br>31% |          | 3<br>!%   |           | 26<br>6%  |
| TOTAL                            | 4<br>57%      | 3<br>43% | 2<br>40%  | 3<br>60%  | 0 | 2<br>100%     | 8<br>67%  | 4<br>33% | 4<br>44%  | 5<br>56% | 3<br>30%  | 7<br>70%       | 6<br>50% | 6<br>50%       | 8<br>53% | 7<br>47% | 3<br>43% | 4<br>57%  | 35<br>49% | 37<br>51% |
| IOIAL                            | 7 5<br>10% 7% |          | 3         | 2 3%      |   | 2<br>'%       | 9<br>13%  |          | 10<br>14% |          | 12<br>17% |                |          | 5<br> %        | 7<br>10% |          | 72       |           |           |           |