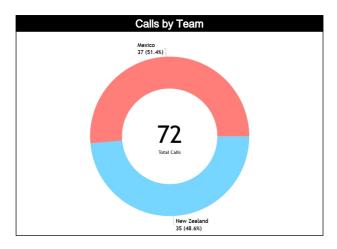

#### Calls vs Team

| Re | f Teams                                |         |         | NZL     | - 100 |       |       |         |            | MEX     | - 108 |       |      |           |         | TOT     | ALS   |       |       |        |      |
|----|----------------------------------------|---------|---------|---------|-------|-------|-------|---------|------------|---------|-------|-------|------|-----------|---------|---------|-------|-------|-------|--------|------|
| 8  | Assessment                             | Correct | Incorre | Inconci | L2M C | L2M I | L2M ? | Correct | Incorre    | Inconci | L2M C | L2M I | L2M? | Correct   | Incorre | Inconci | L2M C | L2M I | L2M ? |        |      |
| C  | C KATO, Takaki (JPN)                   | 8       | N/A     | N/A     | 0     | N/A   | N/A   | 9       | N/A        | N/A     | 1     | N/A   | N/A  | 17        | N/A     | N/A     | 1     | N/A   | N/A   | CHAMP. | FIBA |
| U  | GARCIA NIEVES, Daniel<br>Alberto (VEN) | 13      | N/A     | N/A     | 1     | N/A   | N/A   | 16      | N/A        | N/A     | 2     | N/A   | N/A  | 29        | N/A     | N/A     | 3     | N/A   | N/A   | AVG    | AVG  |
| U  | PRAKSCH, Péter (HUN)                   | 14      | N/A     | N/A     | 2     | N/A   | N/A   | 12      | N/A        | N/A     | 1     | N/A   | N/A  | 26        | N/A     | N/A     | 3     | N/A   | N/A   |        |      |
|    | TOTAL                                  |         |         | 35 (4   | 8.6%) |       |       |         | 37 (51.4%) |         |       |       |      | 72 (100%) |         |         |       |       |       | 0.0    | 0.0  |
|    | CORRECT                                |         |         | N       | /A    |       |       |         | N/A        |         |       |       |      | N/A       |         |         |       |       |       | 0.0    | 0.0  |
|    | INCORRECT                              |         |         | N       | /A    |       |       |         |            | N,      | /A    |       |      |           |         | N,      | /A    |       |       | 0.0    | 0.0  |
|    | INCONCLUSIVE                           |         |         | N       | /A    |       |       |         |            | N,      | /A    |       |      |           |         | N,      | /A    |       |       | 0.0    | 0.0  |
|    | L2M C                                  | N/A     |         |         |       |       |       |         | N,         | /A      |       |       |      |           | N,      | /A      |       |       | 0.0   | 0.0    |      |
|    | L2M I                                  | N/A     |         |         |       |       | N/A   |         |            |         |       | N/A   |      |           |         |         |       | 0.0   | 0.0   |        |      |
|    | L2M ?                                  |         | N/A     |         |       |       | N/A   |         |            |         | N/A   |       |      |           |         |         | 0.0   | 0.0   |       |        |      |