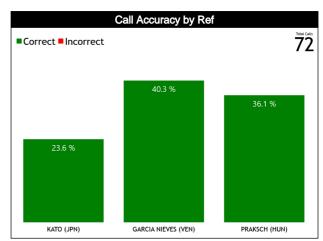

## Calls Summary vs Referee

| Types/Referees     | C        | C        | L        | <b>11</b>    | U        | 12       | TO       | TAL      | CHAMPIONSHIP | FIBA |
|--------------------|----------|----------|----------|--------------|----------|----------|----------|----------|--------------|------|
| 04110              | 8 (47%)  | 9 (53%)  | 13 (45%) | 16 (55%)     | 14 (54%) | 12 (46%) | 35 (49%) | 37 (51%) | _            | _    |
| CALLS              | 17 (2    | 24%)     | 29 (4    | 10%)         | 26 (     | 36%)     |          | 2        | 0            | 0    |
| FOULS              | 5 (45%)  | 6 (55%)  | 8 (40%)  | 12 (60%)     | 11 (61%) | 7 (39%)  | 24 (49%) | 25 (51%) | 0            | _    |
| FUULS              | 11 (2    | 22%)     | 20 (4    | <b>11%</b> ) | 18 (     | 37%)     | 4        | 19       |              | 0    |
| DEFENSIVE          | 5 (50%)  | 5 (50%)  | 7 (44%)  | 9 (56%)      | 10 (63%) | 6 (38%)  | 22 (52%) | 20 (48%) | 0            | 0    |
| DEFENSIVE          | 10 (2    | 24%)     | 16 (3    | 38%)         | 16 (     | 38%)     |          | 12       |              |      |
| OFFENSIVE          | 0        | 1 (100%) | 1 (25%)  | 3 (75%)      | 1 (50%)  | 1 (50%)  | 2 (29%)  | 5 (71%)  | 0            | 0    |
| OTTENSIVE          | 1 (14%)  |          | 4 (57%)  |              | 2 (2     | 9%)      |          | 7        |              | · ·  |
| DOUBLE FOUL        | 0        | 0        | 0        | 0            | 0        | 0        | 0        | 0        | 0            | 0    |
| DOOBLETOOL         | Ō        |          | 0        |              |          | 0        |          | 0        |              | · ·  |
| UNSPORTSMANLIKE    | 0        | 1 (100%) | 0        | 0            | 0        | 0        | 0        | 1 (100%) | 0            | 0    |
| UNSFUNTSWANLIKE    | 1 (10    | 00%)     |          | )            |          | 0        |          | 1        |              | •    |
| TECHNICAL          | 1 (100%) | 0        | 0        | 2 (100%)     | 0        | 0        | 1 (33%)  | 2 (67%)  | 0            | 0    |
| TECHNICAL          | 1 (3     | 3%)      | 2 (6     | 7%)          |          | 0        |          | 3        |              |      |
| DISQUALIFYING      | 0        | 0        | 0        | 0            | 0        | 0        | 0        | 0        | 0            | 0    |
| DISCOALITING       | (        | )        |          | )            |          | 0        |          | 0        |              |      |
| 00B                | 3 (60%)  | 2 (40%)  | - 4      |              | 3 (38%)  | 5 (63%)  | 9 (50%)  | 9 (50%)  | 0            | 0    |
| 000                | 5 (2     | 8%)      |          | 8%)          |          | 4%)      |          | 8        |              |      |
| STEP ON SIDE LINE  | 0        | 0        | 0        | 0            | 0        | 0        | 0        | 0        | 0            | 0    |
| STEI GIV GIDE LINE |          | )        |          | )            |          | 0        |          | 0        | •            |      |
| OTHER              | 3 (60%)  | 2 (40%)  | 3 (60%)  | 2 (40%)      | 3 (38%)  | 5 (63%)  | 9 (50%)  | 9 (50%)  | 0            | 0    |
| OTHER              | 5 (2     | 8%)      |          | 8%)          |          | 4%)      |          | 8        |              |      |
| VIOLATIONS         | 0        | 0        | 2 (50%)  | 2 (50%)      | 0        | 0        | 2 (50%)  | 2 (50%)  | 0            | 0    |
| VIOLATIONS         | (        | )        | 4 (10    | 00%)         | ı        | 0        |          | 4        | •            |      |
| TRAVELING          | 0        | 0        | 0        | 0            | 0        | 0        | 0        | 0        | 0            | 0    |
| THAVELING          | (        | )        |          | 0            | 1        | 0        |          | 0        |              |      |
| OTHER              | 0        | 0        | 2 (50%)  | 2 (50%)      | 0        | 0        | 2 (50%)  | 2 (50%)  | 0            | 0    |
| OTHER              | (        | )        | 4 (10    | 00%)         | ı        | 0        |          | 4        | •            |      |
| Fake               | 0        | 0        | 0        | 0            | 0        | 0        | 0        | 0        | 0            | 0    |
| I ake              |          | )        |          | )            |          | 0        |          | 0        |              |      |
| DOG                | 0        | 1 (100%) | 0        | 0            | 0        | 0        | 0        | 1 (100%) | 0            | 0    |
| 500                | 1 (10    |          |          | )            |          | 0        |          | 1        |              |      |
| IRS                | 0        | 1 (100%) | 0        | 0            | 1 (100%) | 0        | 1 (50%)  | 1 (50%)  | 0            | 0    |
| mo                 |          | 0%)      |          | )            |          | 0%)      |          | 2        | ,            | ,    |
| нсс                | 0        | 0        | 0        | 0            | 1 (100%) | 0        | 1 (100%) | 0        | 0            | 0    |
| 1100               |          | )        |          | 0            | 1 (10    | 00%)     |          | 1        |              |      |

#### Calls vs Referee

| Quarters                         |               | Quai     | ter 1     |           |   | Quar          | ter 2     |          |           | Quai     | ter 3     |                |          |                | Quar     | ter 4    |          |           | TO        | TOI       |
|----------------------------------|---------------|----------|-----------|-----------|---|---------------|-----------|----------|-----------|----------|-----------|----------------|----------|----------------|----------|----------|----------|-----------|-----------|-----------|
| 3 Referees                       | 5             | ji.      | 1         | 0'        |   | 5'            | 1         | D'       | ŧ         | 5"       | 1         | 0'             | Ę        | Ş <sup>t</sup> | 1        | D'       | Las      | t 2'      | 10        | I ML      |
| KATO, Takaki<br>(JPN)            | 1<br>50%      | 1<br>50% | 0         | 1<br>100% | 0 | 1<br>100%     | 2<br>100% | 0        | 1<br>33%  | 2<br>67% | 2<br>100% | 0              | 0        | 3<br>100%      | 2<br>67% | 1<br>33% | 0        | 1<br>100% | 8<br>47%  | 9<br>53%  |
| (JPN)                            | 2<br>12%      |          | 1<br>6%   |           |   | 1<br>6%       |           | 2<br>!%  |           | 3<br>8%  |           | 2<br>2%        |          | 3<br>8%        |          | 3<br>8%  | 6        | 1<br>%    |           | 7<br>!%   |
| GARCIA NIEVES,<br>Daniel Alberto | 2<br>67%      | 1<br>33% | 1<br>33%  | 2<br>67%  | 0 | 1<br>100%     | 4<br>80%  | 1<br>20% | 2<br>50%  | 2<br>50% | 0         | 4<br>100%      | 3<br>60% | 2<br>40%       | 1<br>25% | 3<br>75% | 1<br>33% | 2<br>67%  | 13<br>45% | 16<br>55% |
| (VEN)                            | 3<br>10%      |          | 3<br>10%  |           |   | 1 5<br>3% 17% |           |          | 14        | 4<br>14% |           | 4 5<br>14% 17% |          | -              |          | 4<br>14% |          | 3<br>)%   | _         | .9<br>)%  |
| PRAKSCH, Péter                   | 1<br>50%      | 1<br>50% | 1<br>100% | 0         | 0 | 0             | 2<br>40%  | 3<br>60% | 1<br>50%  | 1<br>50% | 1<br>25%  | 3<br>75%       | 3<br>75% | 1<br>25%       | 5<br>63% | 3<br>38% | 2<br>67% | 1<br>33%  | 14<br>54% | 12<br>46% |
| (HUN)                            | 2<br>8'       | _        | 4'        | 1<br>%    |   | 0             |           | 5<br>)%  |           | 2<br>%   | l         | 4<br>15%       |          | <b>1</b><br>5% |          | 8<br>31% |          | 3<br>!%   |           | 26<br>6%  |
| TOTAL                            | 4<br>57%      | 3<br>43% | 2<br>40%  | 3<br>60%  | 0 | 2<br>100%     | 8<br>67%  | 4<br>33% | 4<br>44%  | 5<br>56% | 3<br>30%  | 7<br>70%       | 6<br>50% | 6<br>50%       | 8<br>53% | 7<br>47% | 3<br>43% | 4<br>57%  | 35<br>49% | 37<br>51% |
| IOIAL                            | 7 5<br>10% 7% |          | 3         | 2 3%      |   | 2<br>'%       | 9<br>13%  |          | 10<br>14% |          | 12<br>17% |                |          | 5<br> %        | 7<br>10% |          | 72       |           |           |           |