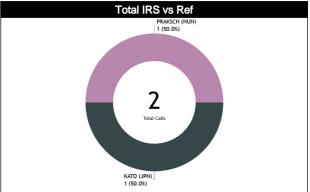

#### **IRS** vs Game

| IRS              | TOPICS                        | lf. | is . | INI | TIAL . | FOOTAGE | FIN | IAL  | DURATION PROTOCOL |     | OCOL |
|------------------|-------------------------------|-----|------|-----|--------|---------|-----|------|-------------------|-----|------|
| SITUATIONS       | TUPIGS                        | REF | HCC  | CCM | ICCM   | INCO    | CCM | ICCM | AVG               | CCM | ICCM |
|                  | IRS vs COMPETITION            |     |      |     |        |         |     |      |                   |     |      |
|                  | 8" Violation                  | 0   | 0    | 0   | 0      | 0       | 0"  | 0    | 0                 | 0   | 0    |
| F00              | Basket or not                 | 0   | 0    | 0   | 0      | 0       | 0"  | 0    | 0                 | 0   | 0    |
| EOQ<br>(5)       | Foul or Not                   | 0   | 0    | 0   | 0      | 0       | 0"  | 0    | 0                 | 0   | 0    |
| (0)              | 00B Shooter                   | 0   | 0    | 0   | 0      | 0       | 0"  | 0    | 0                 | 0   | 0    |
|                  | Shot Clock Violation          | 0   | 0    | 0   | 0      | 0       | 0"  | 0    | 0                 | 0   | 0    |
|                  | Goaltending / Basket          | 0   | 0    | 0   | 0      | 0       | 0"  | 0    | 0                 | 0   | 0    |
| L2M              | 00B                           | 0   | 0    | 0   | 0      | 0       | 0"  | 0    | 0                 | 0   | 0    |
| (4)              | Shot Clock Violation & Basket | 0   | 0    | 0   | 0      | 0       | 0"  | 0    | 0                 | 0   | 0    |
|                  | Foul away from the shooter    | 0   | 0    | 0   | 0      | 0       | 0"  | 0    | 0                 | 0   | 0    |
|                  | 2/3 Points Basket             | 0   | 0    | 0   | 0      | 0       | 0"  | 0    | 0                 | 0   | 0    |
|                  | Act of Violence / Fight       | 0   | 0    | 0   | 0      | 0       | 0"  | 0    | 0                 | 0   | 0    |
|                  | Free throw shooter            | 0   | 0    | 0   | 0      | 0       | 0"  | 0    | 0                 | 0   | 0    |
|                  | Game Clock Adjust             | 0   | 0    | 0   | 0      | 0       | 0"  | 0    | 0                 | 0   | 0    |
| A NIV TIME       | Shot Clock Adjust             | 0   | 0    | 0   | 0      | 0       | 0"  | 0    | 0                 | 0   | 0    |
| ANY TIME<br>(11) | PF to UF                      | 0   | 0    | 0   | 0      | 0       | 0"  | 0    | 0                 | 0   | 0    |
| ,,               | UF to PF                      | 0   | 0    | 0   | 0      | 0       | 0"  | 0    | 0                 | 0   | 0    |
|                  | PF to DQF                     | 0   | 0    | 0   | 0      | 0       | 0"  | 0    | 0                 | 0   | 0    |
|                  | UF to DQF                     | 0   | 0    | 0   | 0      | 0       | 0"  | 0    | 0                 | 0   | 0    |
|                  | DQF to UF                     | 0   | 0    | 0   | 0      | 0       | 0"  | 0    | 0                 | 0   | 0    |
|                  | DQF to PF                     | 0   | 0    | 0   | 0      | 0       | 0"  | 0    | 0                 | 0   | 0    |
|                  | IRS vs GAME                   |     |      |     |        |         |     |      |                   |     |      |