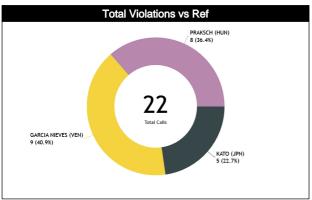

## Calls Summary vs Referee

| Types/Referees     | C        | C        | L        | <b>11</b>    | U        | 12       | TO       | TAL      | CHAMPIONSHIP | FIBA |
|--------------------|----------|----------|----------|--------------|----------|----------|----------|----------|--------------|------|
| 04110              | 8 (47%)  | 9 (53%)  | 13 (45%) | 16 (55%)     | 14 (54%) | 12 (46%) | 35 (49%) | 37 (51%) | _            | _    |
| CALLS              | 17 (2    | 24%)     | 29 (4    | 10%)         | 26 (     | 36%)     |          | 2        | 0            | 0    |
| FOULS              | 5 (45%)  | 6 (55%)  | 8 (40%)  | 12 (60%)     | 11 (61%) | 7 (39%)  | 24 (49%) | 25 (51%) | 0            | _    |
| FUULS              | 11 (2    | 22%)     | 20 (4    | <b>11%</b> ) | 18 (     | 37%)     | 4        | 19       |              | 0    |
| DEFENSIVE          | 5 (50%)  | 5 (50%)  | 7 (44%)  | 9 (56%)      | 10 (63%) | 6 (38%)  | 22 (52%) | 20 (48%) | 0            | 0    |
| DEFENSIVE          | 10 (2    | 24%)     | 16 (3    | 38%)         | 16 (     | 38%)     |          | 12       |              |      |
| OFFENSIVE          | 0        | 1 (100%) | 1 (25%)  | 3 (75%)      | 1 (50%)  | 1 (50%)  | 2 (29%)  | 5 (71%)  | 0            | 0    |
| OTTENSIVE          | 1 (14%)  |          | 4 (57%)  |              | 2 (2     | 9%)      |          | 7        |              | · ·  |
| DOUBLE FOUL        | 0        | 0        | 0        | 0            | 0        | 0        | 0        | 0        | 0            | 0    |
| DOOBLETOOL         | Ō        |          | 0        |              |          | 0        |          | 0        |              | · ·  |
| UNSPORTSMANLIKE    | 0        | 1 (100%) | 0        | 0            | 0        | 0        | 0        | 1 (100%) | 0            | 0    |
| UNSFUNTSWANLIKE    | 1 (10    | 00%)     |          | )            |          | 0        |          | 1        |              | •    |
| TECHNICAL          | 1 (100%) | 0        | 0        | 2 (100%)     | 0        | 0        | 1 (33%)  | 2 (67%)  | 0            | 0    |
| TECHNICAL          | 1 (3     | 3%)      | 2 (6     | 7%)          |          | 0        |          | 3        |              |      |
| DISQUALIFYING      | 0        | 0        | 0        | 0            | 0        | 0        | 0        | 0        | 0            | 0    |
| DISCOALITING       | (        | )        |          | )            |          | 0        |          | 0        |              |      |
| 00B                | 3 (60%)  | 2 (40%)  | - 4      |              | 3 (38%)  | 5 (63%)  | 9 (50%)  | 9 (50%)  | 0            | 0    |
| 000                | 5 (2     | 8%)      |          | 8%)          |          | 4%)      |          | 8        |              |      |
| STEP ON SIDE LINE  | 0        | 0        | 0        | 0            | 0        | 0        | 0        | 0        | 0            | 0    |
| STEI GIV GIDE LINE |          | )        |          | )            |          | 0        |          | 0        | •            |      |
| OTHER              | 3 (60%)  | 2 (40%)  | 3 (60%)  | 2 (40%)      | 3 (38%)  | 5 (63%)  | 9 (50%)  | 9 (50%)  | 0            | 0    |
| OTHER              | 5 (2     | 8%)      |          | 8%)          |          | 4%)      |          | 8        |              |      |
| VIOLATIONS         | 0        | 0        | 2 (50%)  | 2 (50%)      | 0        | 0        | 2 (50%)  | 2 (50%)  | 0            | 0    |
| VIOLATIONS         | (        | )        | 4 (10    | 00%)         | ı        | 0        |          | 4        | •            |      |
| TRAVELING          | 0        | 0        | 0        | 0            | 0        | 0        | 0        | 0        | 0            | 0    |
| THAVELING          | (        | )        |          | 0            | 1        | 0        |          | 0        |              |      |
| OTHER              | 0        | 0        | 2 (50%)  | 2 (50%)      | 0        | 0        | 2 (50%)  | 2 (50%)  | 0            | 0    |
| OTHER              | (        | )        | 4 (10    | 00%)         | ı        | 0        |          | 4        | •            |      |
| Fake               | 0        | 0        | 0        | 0            | 0        | 0        | 0        | 0        | 0            | 0    |
| I ake              |          | )        |          | )            |          | 0        |          | 0        |              |      |
| DOG                | 0        | 1 (100%) | 0        | 0            | 0        | 0        | 0        | 1 (100%) | 0            | 0    |
| 500                | 1 (10    |          |          | )            |          | 0        |          | 1        |              |      |
| IRS                | 0        | 1 (100%) | 0        | 0            | 1 (100%) | 0        | 1 (50%)  | 1 (50%)  | 0            | 0    |
| mo                 |          | 0%)      |          | )            |          | 0%)      |          | 2        | ,            | ,    |
| нсс                | 0        | 0        | 0        | 0            | 1 (100%) | 0        | 1 (100%) | 0        | 0            | 0    |
| 1100               |          | )        |          | 0            | 1 (10    | 00%)     |          | 1        |              |      |