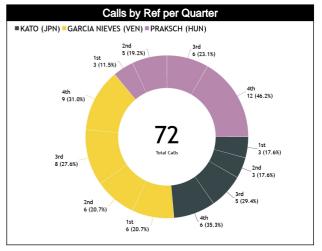

#### Calls vs Referee

| Quarters                         |               | Quai     | ter 1     |           |   | Quar          | ter 2     |          |           | Quai     | ter 3     |                |          |                | Quar     | ter 4    |          |           | TO        | TOI       |
|----------------------------------|---------------|----------|-----------|-----------|---|---------------|-----------|----------|-----------|----------|-----------|----------------|----------|----------------|----------|----------|----------|-----------|-----------|-----------|
| 3 Referees                       | 5             | ji.      | 1         | 0'        |   | 5'            | 1         | D'       | ŧ         | 5"       | 1         | 0'             | Ę        | Ş <sup>t</sup> | 1        | D'       | Las      | t 2'      | 10        | I ML      |
| KATO, Takaki<br>(JPN)            | 1<br>50%      | 1<br>50% | 0         | 1<br>100% | 0 | 1<br>100%     | 2<br>100% | 0        | 1<br>33%  | 2<br>67% | 2<br>100% | 0              | 0        | 3<br>100%      | 2<br>67% | 1<br>33% | 0        | 1<br>100% | 8<br>47%  | 9<br>53%  |
| (JPN)                            | 2<br>12%      |          | 1<br>6%   |           |   | 1<br>6%       |           | 2<br>!%  |           | 3<br>8%  |           | 2<br>2%        |          | 3<br>8%        |          | 3<br>8%  | 6        | 1<br>%    |           | 7<br>!%   |
| GARCIA NIEVES,<br>Daniel Alberto | 2<br>67%      | 1<br>33% | 1<br>33%  | 2<br>67%  | 0 | 1<br>100%     | 4<br>80%  | 1<br>20% | 2<br>50%  | 2<br>50% | 0         | 4<br>100%      | 3<br>60% | 2<br>40%       | 1<br>25% | 3<br>75% | 1<br>33% | 2<br>67%  | 13<br>45% | 16<br>55% |
| (VEN)                            | 3<br>10%      |          | 3<br>10%  |           |   | 1 5<br>3% 17% |           |          | 14        | 4<br>14% |           | 4 5<br>14% 17% |          | -              |          | 4<br>14% |          | 3<br>)%   | _         | .9<br>)%  |
| PRAKSCH, Péter                   | 1<br>50%      | 1<br>50% | 1<br>100% | 0         | 0 | 0             | 2<br>40%  | 3<br>60% | 1<br>50%  | 1<br>50% | 1<br>25%  | 3<br>75%       | 3<br>75% | 1<br>25%       | 5<br>63% | 3<br>38% | 2<br>67% | 1<br>33%  | 14<br>54% | 12<br>46% |
| (HUN)                            | 2<br>8'       | _        | 4'        | 1<br>%    |   | 0             |           | 5<br>)%  |           | 2<br>%   | l         | 4<br>15%       |          | <b>1</b><br>5% |          | 8<br>31% |          | 3<br>!%   |           | 26<br>6%  |
| TOTAL                            | 4<br>57%      | 3<br>43% | 2<br>40%  | 3<br>60%  | 0 | 2<br>100%     | 8<br>67%  | 4<br>33% | 4<br>44%  | 5<br>56% | 3<br>30%  | 7<br>70%       | 6<br>50% | 6<br>50%       | 8<br>53% | 7<br>47% | 3<br>43% | 4<br>57%  | 35<br>49% | 37<br>51% |
| IOIAL                            | 7 5<br>10% 7% |          | 3         | 2 3%      |   | 2<br>'%       | 9<br>13%  |          | 10<br>14% |          | 12<br>17% |                |          | 5<br> %        | 7<br>10% |          | 72       |           |           |           |