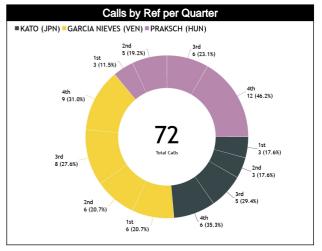

## Calls Summary vs Referee

| Types/Referees        | C        | C         | L        | 11       |          | 12       | TO       | TAL         | CHAMPIONSHIP | FIBA |
|-----------------------|----------|-----------|----------|----------|----------|----------|----------|-------------|--------------|------|
| CALLC                 | 8 (47%)  | 9 (53%)   | 13 (45%) | 16 (55%) | 14 (54%) | 12 (46%) | 35 (49%) | 37 (51%)    |              |      |
| CALLS                 | 17 (2    | 24%)      | 29 (4    | 10%)     | 26 (     | 36%)     | 7        | 2           | 0            | 0    |
| FOULS                 | 5 (45%)  | 6 (55%)   | 8 (40%)  | 12 (60%) | 11 (61%) | 7 (39%)  | 24 (49%) | 25 (51%)    | 0            | 0    |
| FUULS                 | 11 (2    | 22%)      |          | 11%)     |          | 37%)     |          | 19          |              | U    |
| DEFENSIVE             | 5 (50%)  | 5 (50%)   | 7 (44%)  | 9 (56%)  | 10 (63%) | 6 (38%)  | 22 (52%) | 20 (48%)    | 0            | 0    |
| DEI ENGIVE            | 10 (2    | 24%)      |          | 38%)     |          | 38%)     |          | 12          |              | •    |
| OFFENSIVE             | 0        | 1 (100%)  | 1 (25%)  | 3 (75%)  | 1 (50%)  | 1 (50%)  | 2 (29%)  | 5 (71%)     | 0            | 0    |
| CITEROIVE             | 1 (14%)  |           | 4 (57%)  |          |          | 9%)      |          | 7           |              | •    |
| DOUBLE FOUL           | 0        | 0         | 0        | 0        | 0        | 0        | 0        | 0           | 0            | 0    |
| 2002221002            |          | )         |          | )        |          | 0        |          | 0           |              |      |
| UNSPORTSMANLIKE       | 0        | 1 (100%)  | 0        | 0        | 0        | 0        | 0        | 1 (100%)    | 0            | 0    |
| ONO! ON! OND II TEINE | 1 (10    |           |          | )        |          | 0        |          | 1           |              |      |
| TECHNICAL             | 1 (100%) | 0         | 0        | 2 (100%) | 0        | 0        | 1 (33%)  | 2 (67%)     | 0            | 0    |
| 12011110/12           | 1 (3     |           | 2 (6     |          |          | 0        |          | 3           |              |      |
| DISQUALIFYING         | 0        | 0         | 0        | 0        | 0        | 0        | 0        | 0           | 0            | 0    |
| 5100071               |          | )         |          | )        |          | 0        |          | 0           |              |      |
| 00В                   | 3 (60%)  | 2 (40%)   | - 1      |          | 3 (38%)  | 5 (63%)  | 9 (50%)  | 9 (50%)     | 0            | 0    |
|                       | 5 (2     |           |          | 8%)      |          | 4%)      |          | 8           |              |      |
| STEP ON SIDE LINE     | 0        | 0         | 0        | 0        | 0        | 0        | 0        | 0           | 0            | 0    |
|                       |          | )         |          | 0        |          | 0        |          | 0           |              |      |
| OTHER                 | 3 (60%)  | 2 (40%)   | 3 (60%)  | 2 (40%)  | 3 (38%)  | 5 (63%)  | 9 (50%)  | 9 (50%)     | 0            | 0    |
|                       |          | 8%)       |          | 8%)      |          | 4%)      |          | 8           |              |      |
| VIOLATIONS            | 0        | 0         | 2 (50%)  | 2 (50%)  | 0        | 0        | 2 (50%)  | 2 (50%)     | 0            | 0    |
|                       |          | )         |          | 00%)     |          | 0        |          | 4           |              |      |
| TRAVELING             | 0        | 0         | 0        | 0        | 0        | 0        | 0        | 0           | 0            | 0    |
|                       |          |           |          | 0 (200)  |          | 0        |          | 0 (700()    | -            | -    |
| OTHER                 | 0        | 0         | 2 (50%)  | 2 (50%)  | 0        | 0        | 2 (50%)  | 2 (50%)     | 0            | 0    |
|                       |          | )         |          | 00%)     |          | 0        |          | 4           |              |      |
| Fake                  | 0        | 0         | 0        | 0        | 0        | 0        | 0        | 0           | 0            | 0    |
|                       |          | 4 (4000/) |          | )        |          | 0        |          | 0 4 (4000/) |              |      |
| DOG                   | 0        | 1 (100%)  | 0        | 0        | 0        | 0        | 0        | 1 (100%)    | 0            | 0    |
|                       | 1 (10    |           |          | 0        |          | 0        | 1 /500/1 | 1 (500/)    |              |      |
| IRS                   | 0        | 1 (100%)  | 0        | 0        | 1 (100%) | 0        | 1 (50%)  | 1 (50%)     | 0            | 0    |
|                       |          | 0%)       |          | )        |          | 0%)      |          | 2           |              |      |
| HCC                   | 0        | 0         | 0        | 0        | 1 (100%) | 0        | 1 (100%) | 0           | 0            | 0    |
|                       |          | )         |          | D        | 1 (10    | 00%)     |          | 1           |              |      |

#### Calls vs Referee

| Quarters                         |               | Quai     | ter 1     |           |   | Quar      | ter 2      |          |          | Quar      | ter 3     |                |          |                | Quai     | ter 4    |          |           | TO        | TOI       |
|----------------------------------|---------------|----------|-----------|-----------|---|-----------|------------|----------|----------|-----------|-----------|----------------|----------|----------------|----------|----------|----------|-----------|-----------|-----------|
| 3 Referees                       | 5             | ji       | 1         | 0'        |   | 5'        | 1          | D'       |          | y.        | 1         | 0'             |          | j <sup>u</sup> | 1        | D'       | Las      | t 2'      | 2         | I ML      |
| KATO, Takaki<br>(JPN)            | 1<br>50%      | 1<br>50% | 0         | 1<br>100% | 0 | 1<br>100% | 2<br>100%  | 0        | 1<br>33% | 2<br>67%  | 2<br>100% | 0              | 0        | 3<br>100%      | 2<br>67% | 1<br>33% | 0        | 1<br>100% | 8<br>47%  | 9<br>53%  |
| (JPN)                            | 2<br>12%      |          | 1<br>6%   |           | 6 | 1<br>6%   |            | 2<br>!%  |          | 3<br>8%   |           | 2<br>!%        |          | 3<br>8%        |          | 3<br>8%  | 6        | 1<br>%    |           | 7<br>!%   |
| GARCIA NIEVES,<br>Daniel Alberto | 2<br>67%      | 1<br>33% | 1<br>33%  | 2<br>67%  | 0 | 1<br>100% | 4<br>80%   | 1<br>20% | 2<br>50% | 2<br>50%  | 0         | 4<br>100%      | 3<br>60% | 2<br>40%       | 1<br>25% | 3<br>75% | 1<br>33% | 2<br>67%  | 13<br>45% | 16<br>55% |
| (VEN)                            | 3<br>10%      |          | 3<br>10%  |           |   | 1<br>8%   | 5<br>6 17% |          | 4<br>14% |           | 4<br>14%  |                | 5<br>17% |                | -        |          |          | 3<br>)%   | _         | .9<br>)%  |
| PRAKSCH, Péter                   | 1<br>50%      | 1<br>50% | 1<br>100% | 0         | 0 | 0         | 2<br>40%   | 3<br>60% | 1<br>50% | 1<br>50%  | 1<br>25%  | 3<br>75%       | 3<br>75% | 1<br>25%       | 5<br>63% | 3<br>38% | 2<br>67% | 1<br>33%  | 14<br>54% | 12<br>46% |
| (HUN)                            | 2<br>8'       | _        | 4'        | 1<br>%    |   | 0         |            | 5<br>)%  |          | 2<br>%    | l         | 4 4<br>15% 15% |          | 4<br>15%       |          | 8<br>31% |          | 3<br>!%   | 26<br>36% |           |
| TOTAL                            | 4<br>57%      | 3<br>43% | 2<br>40%  | 3<br>60%  | 0 | 2<br>100% | 8<br>67%   | 4<br>33% | 4<br>44% | 5<br>56%  | 3<br>30%  | 7<br>70%       | 6<br>50% | 6<br>50%       | 8<br>53% | 7<br>47% | 3<br>43% | 4<br>57%  | 35<br>49% | 37<br>51% |
| IOIAL                            | 7 5<br>10% 7% |          | 3         | 2<br>3%   |   | 12<br>17% |            | 9<br>13% |          | 10<br>14% |           | 12<br>17%      |          | 5<br>%         | 7<br>10% |          | 72       |           |           |           |