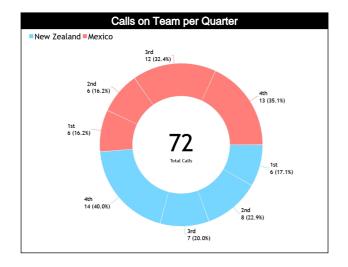

## Calls Summary vs Referee

| Types/Referees        | C        | C         | L        | 11       |          | 12       | TO       | TAL         | CHAMPIONSHIP | FIBA |
|-----------------------|----------|-----------|----------|----------|----------|----------|----------|-------------|--------------|------|
| CALLC                 | 8 (47%)  | 9 (53%)   | 13 (45%) | 16 (55%) | 14 (54%) | 12 (46%) | 35 (49%) | 37 (51%)    |              |      |
| CALLS                 | 17 (2    | 24%)      | 29 (4    | 10%)     | 26 (     | 36%)     | 7        | 2           | 0            | 0    |
| FOULS                 | 5 (45%)  | 6 (55%)   | 8 (40%)  | 12 (60%) | 11 (61%) | 7 (39%)  | 24 (49%) | 25 (51%)    | 0            | 0    |
| FUULS                 | 11 (2    | 22%)      |          | 11%)     |          | 37%)     |          | 19          |              | U    |
| DEFENSIVE             | 5 (50%)  | 5 (50%)   | 7 (44%)  | 9 (56%)  | 10 (63%) | 6 (38%)  | 22 (52%) | 20 (48%)    | 0            | 0    |
| DEI ENGIVE            | 10 (2    | 24%)      |          | 38%)     |          | 38%)     |          | 12          |              | •    |
| OFFENSIVE             | 0        | 1 (100%)  | 1 (25%)  | 3 (75%)  | 1 (50%)  | 1 (50%)  | 2 (29%)  | 5 (71%)     | 0            | 0    |
| CITEROIVE             | 1 (14%)  |           | 4 (57%)  |          |          | 9%)      |          | 7           |              | •    |
| DOUBLE FOUL           | 0        | 0         | 0        | 0        | 0        | 0        | 0        | 0           | 0            | 0    |
| 2002221002            |          | )         |          | )        |          | 0        |          | 0           |              |      |
| UNSPORTSMANLIKE       | 0        | 1 (100%)  | 0        | 0        | 0        | 0        | 0        | 1 (100%)    | 0            | 0    |
| ONO! ON! OND II TEINE | 1 (10    |           |          | )        |          | 0        |          | 1           |              |      |
| TECHNICAL             | 1 (100%) | 0         | 0        | 2 (100%) | 0        | 0        | 1 (33%)  | 2 (67%)     | 0            | 0    |
| 12011110/12           | 1 (3     |           | 2 (6     |          |          | 0        |          | 3           |              |      |
| DISQUALIFYING         | 0        | 0         | 0        | 0        | 0        | 0        | 0        | 0           | 0            | 0    |
| 5100071               |          | )         |          | )        |          | 0        |          | 0           |              |      |
| 00В                   | 3 (60%)  | 2 (40%)   | - 1      |          | 3 (38%)  | 5 (63%)  | 9 (50%)  | 9 (50%)     | 0            | 0    |
|                       | 5 (2     |           |          | 8%)      |          | 4%)      |          | 8           |              |      |
| STEP ON SIDE LINE     | 0        | 0         | 0        | 0        | 0        | 0        | 0        | 0           | 0            | 0    |
|                       |          | )         |          | 0        |          | 0        |          | 0           |              |      |
| OTHER                 | 3 (60%)  | 2 (40%)   | 3 (60%)  | 2 (40%)  | 3 (38%)  | 5 (63%)  | 9 (50%)  | 9 (50%)     | 0            | 0    |
|                       |          | 8%)       |          | 8%)      |          | 4%)      |          | 8           |              |      |
| VIOLATIONS            | 0        | 0         | 2 (50%)  | 2 (50%)  | 0        | 0        | 2 (50%)  | 2 (50%)     | 0            | 0    |
|                       |          | )         |          | 00%)     |          | 0        |          | 4           |              |      |
| TRAVELING             | 0        | 0         | 0        | 0        | 0        | 0        | 0        | 0           | 0            | 0    |
|                       |          |           |          | 0 (200)  |          | 0        |          | 0 (700()    | -            | -    |
| OTHER                 | 0        | 0         | 2 (50%)  | 2 (50%)  | 0        | 0        | 2 (50%)  | 2 (50%)     | 0            | 0    |
|                       |          | )         |          | 00%)     |          | 0        |          | 4           |              |      |
| Fake                  | 0        | 0         | 0        | 0        | 0        | 0        | 0        | 0           | 0            | 0    |
|                       |          | 4 (4000/) |          | )        |          | 0        |          | 0 4 (4000/) |              |      |
| DOG                   | 0        | 1 (100%)  | 0        | 0        | 0        | 0        | 0        | 1 (100%)    | 0            | 0    |
|                       | 1 (10    |           |          | 0        |          | 0        | 1 /500/1 | 1 (500/)    |              |      |
| IRS                   | 0        | 1 (100%)  | 0        | 0        | 1 (100%) | 0        | 1 (50%)  | 1 (50%)     | 0            | 0    |
|                       |          | 0%)       |          | )        |          | 0%)      |          | 2           |              |      |
| HCC                   | 0        | 0         | 0        | 0        | 1 (100%) | 0        | 1 (100%) | 0           | 0            | 0    |
|                       |          | )         |          | D        | 1 (10    | 00%)     |          | 1           |              |      |

#### Calls vs Referee

| Quarters                         |               | Quai     | ter 1     |           |   | Quar      | ter 2      |          |          | Quar      | ter 3     |                |          |                | Quai     | ter 4    |          |           | TO        | TOI       |
|----------------------------------|---------------|----------|-----------|-----------|---|-----------|------------|----------|----------|-----------|-----------|----------------|----------|----------------|----------|----------|----------|-----------|-----------|-----------|
| 3 Referees                       | 5             | ji       | 1         | 0'        |   | 5'        | 1          | D'       |          | y.        | 1         | 0'             |          | j <sup>u</sup> | 1        | D'       | Las      | t 2'      | 2         | I ML      |
| KATO, Takaki<br>(JPN)            | 1<br>50%      | 1<br>50% | 0         | 1<br>100% | 0 | 1<br>100% | 2<br>100%  | 0        | 1<br>33% | 2<br>67%  | 2<br>100% | 0              | 0        | 3<br>100%      | 2<br>67% | 1<br>33% | 0        | 1<br>100% | 8<br>47%  | 9<br>53%  |
| (JPN)                            | 2<br>12%      |          | 1<br>6%   |           | 6 | 1<br>6%   |            | 2<br>!%  |          | 3<br>8%   |           | 2<br>!%        |          | 3<br>8%        |          | 3<br>8%  | 6        | 1<br>%    |           | 7<br>!%   |
| GARCIA NIEVES,<br>Daniel Alberto | 2<br>67%      | 1<br>33% | 1<br>33%  | 2<br>67%  | 0 | 1<br>100% | 4<br>80%   | 1<br>20% | 2<br>50% | 2<br>50%  | 0         | 4<br>100%      | 3<br>60% | 2<br>40%       | 1<br>25% | 3<br>75% | 1<br>33% | 2<br>67%  | 13<br>45% | 16<br>55% |
| (VEN)                            | 3<br>10%      |          | 3<br>10%  |           |   | 1<br>8%   | 5<br>6 17% |          | 4<br>14% |           | 4<br>14%  |                | 5<br>17% |                | -        |          |          | 3<br>)%   | _         | .9<br>)%  |
| PRAKSCH, Péter                   | 1<br>50%      | 1<br>50% | 1<br>100% | 0         | 0 | 0         | 2<br>40%   | 3<br>60% | 1<br>50% | 1<br>50%  | 1<br>25%  | 3<br>75%       | 3<br>75% | 1<br>25%       | 5<br>63% | 3<br>38% | 2<br>67% | 1<br>33%  | 14<br>54% | 12<br>46% |
| (HUN)                            | 2<br>8'       | _        | 4'        | 1<br>%    |   | 0         |            | 5<br>)%  |          | 2<br>%    | l         | 4 4<br>15% 15% |          | 4<br>15%       |          | 8<br>31% |          | 3<br>!%   | 26<br>36% |           |
| TOTAL                            | 4<br>57%      | 3<br>43% | 2<br>40%  | 3<br>60%  | 0 | 2<br>100% | 8<br>67%   | 4<br>33% | 4<br>44% | 5<br>56%  | 3<br>30%  | 7<br>70%       | 6<br>50% | 6<br>50%       | 8<br>53% | 7<br>47% | 3<br>43% | 4<br>57%  | 35<br>49% | 37<br>51% |
| IOIAL                            | 7 5<br>10% 7% |          | 3         | 2<br>3%   |   | 12<br>17% |            | 9<br>13% |          | 10<br>14% |           | 12<br>17%      |          | 5<br>%         | 7<br>10% |          | 72       |           |           |           |