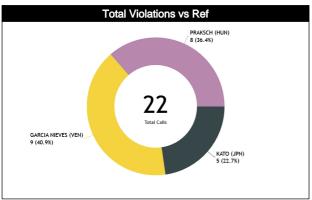

## Calls Summary vs Referee

| Types/Referees        | C        | C         | L        | 11       |          | 12       | TO       | TAL         | CHAMPIONSHIP | FIBA |
|-----------------------|----------|-----------|----------|----------|----------|----------|----------|-------------|--------------|------|
| CALLC                 | 8 (47%)  | 9 (53%)   | 13 (45%) | 16 (55%) | 14 (54%) | 12 (46%) | 35 (49%) | 37 (51%)    |              |      |
| CALLS                 | 17 (2    | 24%)      | 29 (4    | 10%)     | 26 (     | 36%)     | 7        | 2           | 0            | 0    |
| FOULS                 | 5 (45%)  | 6 (55%)   | 8 (40%)  | 12 (60%) | 11 (61%) | 7 (39%)  | 24 (49%) | 25 (51%)    | 0            | 0    |
| FUULS                 | 11 (2    | 22%)      |          | 11%)     |          | 37%)     |          | 19          |              | U    |
| DEFENSIVE             | 5 (50%)  | 5 (50%)   | 7 (44%)  | 9 (56%)  | 10 (63%) | 6 (38%)  | 22 (52%) | 20 (48%)    | 0            | 0    |
| DEI ENGIVE            | 10 (2    | 24%)      |          | 38%)     |          | 38%)     |          | 12          |              | •    |
| OFFENSIVE             | 0        | 1 (100%)  | 1 (25%)  | 3 (75%)  | 1 (50%)  | 1 (50%)  | 2 (29%)  | 5 (71%)     | 0            | 0    |
| CITEROIVE             | 1 (14%)  |           | 4 (57%)  |          |          | 9%)      |          | 7           |              | •    |
| DOUBLE FOUL           | 0        | 0         | 0        | 0        | 0        | 0        | 0        | 0           | 0            | 0    |
| 2002221002            |          | )         |          | )        |          | 0        |          | 0           |              |      |
| UNSPORTSMANLIKE       | 0        | 1 (100%)  | 0        | 0        | 0        | 0        | 0        | 1 (100%)    | 0            | 0    |
| ONO! ON! OND II TEINE | 1 (10    |           |          | )        |          | 0        |          | 1           |              |      |
| TECHNICAL             | 1 (100%) | 0         | 0        | 2 (100%) | 0        | 0        | 1 (33%)  | 2 (67%)     | 0            | 0    |
| 12011110/12           | 1 (3     |           | 2 (6     |          |          | 0        |          | 3           |              |      |
| DISQUALIFYING         | 0        | 0         | 0        | 0        | 0        | 0        | 0        | 0           | 0            | 0    |
| 5100071               |          | )         |          | )        |          | 0        |          | 0           |              |      |
| 00В                   | 3 (60%)  | 2 (40%)   | - 1      |          | 3 (38%)  | 5 (63%)  | 9 (50%)  | 9 (50%)     | 0            | 0    |
|                       | 5 (2     |           |          | 8%)      |          | 4%)      |          | 8           |              |      |
| STEP ON SIDE LINE     | 0        | 0         | 0        | 0        | 0        | 0        | 0        | 0           | 0            | 0    |
|                       |          | )         |          | 0        |          | 0        |          | 0           |              |      |
| OTHER                 | 3 (60%)  | 2 (40%)   | 3 (60%)  | 2 (40%)  | 3 (38%)  | 5 (63%)  | 9 (50%)  | 9 (50%)     | 0            | 0    |
|                       |          | 8%)       |          | 8%)      |          | 4%)      |          | 8           |              |      |
| VIOLATIONS            | 0        | 0         | 2 (50%)  | 2 (50%)  | 0        | 0        | 2 (50%)  | 2 (50%)     | 0            | 0    |
|                       |          | )         |          | 00%)     |          | 0        |          | 4           |              |      |
| TRAVELING             | 0        | 0         | 0        | 0        | 0        | 0        | 0        | 0           | 0            | 0    |
|                       |          |           |          | 0 (200)  |          | 0        |          | 0 (700()    | -            | -    |
| OTHER                 | 0        | 0         | 2 (50%)  | 2 (50%)  | 0        | 0        | 2 (50%)  | 2 (50%)     | 0            | 0    |
|                       |          | )         |          | 00%)     |          | 0        |          | 4           |              |      |
| Fake                  | 0        | 0         | 0        | 0        | 0        | 0        | 0        | 0           | 0            | 0    |
|                       |          | 4 (4000/) |          | )        |          | 0        |          | 0 4 (4000/) |              |      |
| DOG                   | 0        | 1 (100%)  | 0        | 0        | 0        | 0        | 0        | 1 (100%)    | 0            | 0    |
|                       | 1 (10    |           |          | 0        |          | 0        | 1 /500/1 | 1 (500/)    |              |      |
| IRS                   | 0        | 1 (100%)  | 0        | 0        | 1 (100%) | 0        | 1 (50%)  | 1 (50%)     | 0            | 0    |
|                       |          | 0%)       |          | )        |          | 0%)      |          | 2           |              |      |
| HCC                   | 0        | 0         | 0        | 0        | 1 (100%) | 0        | 1 (100%) | 0           | 0            | 0    |
|                       |          | )         |          | D        | 1 (10    | 00%)     |          | 1           |              |      |