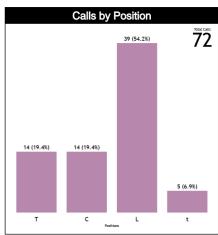

#### **Calls vs Zone and Position**

| Pos/Zones | Zone 1  | Zone 2  | Zone 3  | Zone 4  | Zone 5   | Zone 6   | Zone 7  | Zone 8  | Zone 9 | Zone 10 | Zone 11 | Zone 12 | TOTAL | CHAMP. | FIBA |
|-----------|---------|---------|---------|---------|----------|----------|---------|---------|--------|---------|---------|---------|-------|--------|------|
| C1        | 5 (45%) | 0 (0%)  | 0 (0%)  | 0 (0%)  | 5 (45%)  | 1 (9%)   | 0 (0%)  | 0 (0%)  | 0 (0%) | 0 (0%)  | 0 (0%)  | 0 (0%)  | 11    | 0.0    | 0.0  |
| C3        | 0 (0%)  | 0 (0%)  | 1 (33%) | 0 (0%)  | 2 (67%)  | 0 (0%)   | 0 (0%)  | 0 (0%)  | 0 (0%) | 0 (0%)  | 0 (0%)  | 0 (0%)  | 3     | 0.0    | 0.0  |
| m         | 5 (63%) | 0 (0%)  | 0 (0%)  | 0 (0%)  | 1 (13%)  | 0 (0%)   | 1 (13%) | 1 (13%) | 0 (0%) | 0 (0%)  | 0 (0%)  | 0 (0%)  | 8     | 0.0    | 0.0  |
| Т3        | 0 (0%)  | 3 (50%) | 2 (33%) | 1 (17%) | 0 (0%)   | 0 (0%)   | 0 (0%)  | 0 (0%)  | 0 (0%) | 0 (0%)  | 0 (0%)  | 0 (0%)  | 6     | 0.0    | 0.0  |
| L4        | 0 (0%)  | 0 (0%)  | 0 (0%)  | 1 (10%) | 9 (90%)  | 0 (0%)   | 0 (0%)  | 0 (0%)  | 0 (0%) | 0 (0%)  | 0 (0%)  | 0 (0%)  | 10    | 0.0    | 0.0  |
| L5        | 0       | 0       | 0       | 0       | 0        | 0        | 0       | 0       | 0      | 0       | 0       | 0       | 0     | 0.0    | 0.0  |
| L6        | 0 (0%)  | 0 (0%)  | 0 (0%)  | 1 (3%)  | 16 (55%) | 11 (38%) | 0 (0%)  | 0 (0%)  | 0 (0%) | 1 (3%)  | 0 (0%)  | 0 (0%)  | 29    | 0.0    | 0.0  |
| Ct        | 0 (0%)  | 0 (0%)  | 0 (0%)  | 0 (0%)  | 0 (0%)   | 0 (0%)   | 0 (0%)  | 1 (33%) | 0 (0%) | 1 (33%) | 1 (33%) | 0 (0%)  | 3     | 0.0    | 0.0  |
| π         | 0 (0%)  | 0 (0%)  | 0 (0%)  | 0 (0%)  | 0 (0%)   | 0 (0%)   | 1 (50%) | 0 (0%)  | 0 (0%) | 1 (50%) | 0 (0%)  | 0 (0%)  | 2     | 0.0    | 0.0  |
| Lt.       | 0       | 0       | 0       | 0       | 0        | 0        | 0       | 0       | 0      | 0       | 0       | 0       | 0     | 0.0    | 0.0  |
| TOTAL     | 10      | 3       | 3       | 3       | 33       | 12       | 2       | 2       | 0      | 3       | 1       | 0       | 72    | 0.0    | 0.0  |
| CHAMP.    | 0.0     | 0.0     | 0.0     | 0.0     | 0.0      | 0.0      | 0.0     | 0.0     | 0.0    | 0.0     | 0.0     | 0.0     | 0.0   |        |      |
| FIBA      | 0.0     | 0.0     | 0.0     | 0.0     | 0.0      | 0.0      | 0.0     | 0.0     | 0.0    | 0.0     | 0.0     | 0.0     | 0.0   |        |      |