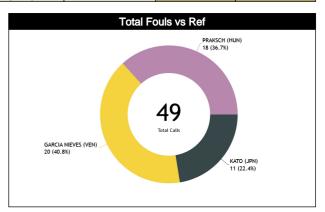

## Calls Summary vs Referee

| Types/Referees        | C        | C         | L        | 11       |          | 12       | TO       | TAL         | CHAMPIONSHIP | FIBA |
|-----------------------|----------|-----------|----------|----------|----------|----------|----------|-------------|--------------|------|
| CALLC                 | 8 (47%)  | 9 (53%)   | 13 (45%) | 16 (55%) | 14 (54%) | 12 (46%) | 35 (49%) | 37 (51%)    |              |      |
| CALLS                 | 17 (2    | 24%)      | 29 (4    | 10%)     | 26 (     | 36%)     | 7        | 2           | 0            | 0    |
| FOULS                 | 5 (45%)  | 6 (55%)   | 8 (40%)  | 12 (60%) | 11 (61%) | 7 (39%)  | 24 (49%) | 25 (51%)    | 0            | 0    |
| FUULS                 | 11 (2    | 22%)      |          | 11%)     |          | 37%)     |          | 19          |              | U    |
| DEFENSIVE             | 5 (50%)  | 5 (50%)   | 7 (44%)  | 9 (56%)  | 10 (63%) | 6 (38%)  | 22 (52%) | 20 (48%)    | 0            | 0    |
| DEI ENGIVE            | 10 (2    | 24%)      |          | 38%)     |          | 38%)     |          | 12          |              | •    |
| OFFENSIVE             | 0        | 1 (100%)  | 1 (25%)  | 3 (75%)  | 1 (50%)  | 1 (50%)  | 2 (29%)  | 5 (71%)     | 0            | 0    |
| CITEROIVE             | 1 (14%)  |           | 4 (57%)  |          |          | 9%)      |          | 7           |              | •    |
| DOUBLE FOUL           | 0        | 0         | 0        | 0        | 0        | 0        | 0        | 0           | 0            | 0    |
| 2002221002            |          | )         |          | )        |          | 0        |          | 0           |              |      |
| UNSPORTSMANLIKE       | 0        | 1 (100%)  | 0        | 0        | 0        | 0        | 0        | 1 (100%)    | 0            | 0    |
| ONO! ON! OND II TEINE | 1 (10    |           |          | )        |          | 0        |          | 1           |              |      |
| TECHNICAL             | 1 (100%) | 0         | 0        | 2 (100%) | 0        | 0        | 1 (33%)  | 2 (67%)     | 0            | 0    |
| 12011110/12           | 1 (3     |           | 2 (6     |          |          | 0        |          | 3           |              |      |
| DISQUALIFYING         | 0        | 0         | 0        | 0        | 0        | 0        | 0        | 0           | 0            | 0    |
| 5100071               |          | )         |          | )        |          | 0        |          | 0           |              |      |
| 00В                   | 3 (60%)  | 2 (40%)   | - 1      |          | 3 (38%)  | 5 (63%)  | 9 (50%)  | 9 (50%)     | 0            | 0    |
|                       | 5 (2     |           |          | 8%)      |          | 4%)      |          | 8           |              |      |
| STEP ON SIDE LINE     | 0        | 0         | 0        | 0        | 0        | 0        | 0        | 0           | 0            | 0    |
|                       |          | )         |          | 0        |          | 0        |          | 0           |              |      |
| OTHER                 | 3 (60%)  | 2 (40%)   | 3 (60%)  | 2 (40%)  | 3 (38%)  | 5 (63%)  | 9 (50%)  | 9 (50%)     | 0            | 0    |
|                       |          | 8%)       |          | 8%)      |          | 4%)      |          | 8           |              |      |
| VIOLATIONS            | 0        | 0         | 2 (50%)  | 2 (50%)  | 0        | 0        | 2 (50%)  | 2 (50%)     | 0            | 0    |
|                       |          | )         |          | 00%)     |          | 0        |          | 4           |              |      |
| TRAVELING             | 0        | 0         | 0        | 0        | 0        | 0        | 0        | 0           | 0            | 0    |
|                       |          |           |          | 0 (200)  |          | 0        |          | 0 (700()    | -            | -    |
| OTHER                 | 0        | 0         | 2 (50%)  | 2 (50%)  | 0        | 0        | 2 (50%)  | 2 (50%)     | 0            | 0    |
|                       |          | )         |          | 00%)     |          | 0        |          | 4           |              |      |
| Fake                  | 0        | 0         | 0        | 0        | 0        | 0        | 0        | 0           | 0            | 0    |
|                       |          | 4 (4000/) |          | )        |          | 0        |          | 0 4 (4000/) |              |      |
| DOG                   | 0        | 1 (100%)  | 0        | 0        | 0        | 0        | 0        | 1 (100%)    | 0            | 0    |
|                       | 1 (10    |           |          | 0        |          | 0        | 1 /500/1 | 1 (500/)    |              |      |
| IRS                   | 0        | 1 (100%)  | 0        | 0        | 1 (100%) | 0        | 1 (50%)  | 1 (50%)     | 0            | 0    |
|                       |          | 0%)       |          | )        |          | 0%)      |          | 2           |              |      |
| HCC                   | 0        | 0         | 0        | 0        | 1 (100%) | 0        | 1 (100%) | 0           | 0            | 0    |
|                       |          | )         |          | D        | 1 (10    | 00%)     |          | 1           |              |      |