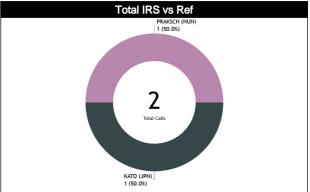

#### **IRS** vs Game

| IRS              | TOPICS                        | lf. | is . | INI | TIAL . | FOOTAGE | FIN | IAL  | DURATION | PROTOCOL |      |
|------------------|-------------------------------|-----|------|-----|--------|---------|-----|------|----------|----------|------|
| SITUATIONS       | TUPIGS                        | REF | HCC  | CCM | ICCM   | INCO    | CCM | ICCM | AVG      | CCM      | ICCM |
|                  | IRS vs COMPETITION            |     |      |     |        |         |     |      |          |          |      |
|                  | 8" Violation                  | 0   | 0    | 0   | 0      | 0       | 0"  | 0    | 0        | 0        | 0    |
| F00              | Basket or not                 | 0   | 0    | 0   | 0      | 0       | 0"  | 0    | 0        | 0        | 0    |
| EOQ<br>(5)       | Foul or Not                   | 0   | 0    | 0   | 0      | 0       | 0"  | 0    | 0        | 0        | 0    |
| (0)              | 00B Shooter                   | 0   | 0    | 0   | 0      | 0       | 0"  | 0    | 0        | 0        | 0    |
|                  | Shot Clock Violation          | 0   | 0    | 0   | 0      | 0       | 0"  | 0    | 0        | 0        | 0    |
|                  | Goaltending / Basket          | 0   | 0    | 0   | 0      | 0       | 0"  | 0    | 0        | 0        | 0    |
| L2M              | 00B                           | 0   | 0    | 0   | 0      | 0       | 0"  | 0    | 0        | 0        | 0    |
| (4)              | Shot Clock Violation & Basket | 0   | 0    | 0   | 0      | 0       | 0"  | 0    | 0        | 0        | 0    |
|                  | Foul away from the shooter    | 0   | 0    | 0   | 0      | 0       | 0"  | 0    | 0        | 0        | 0    |
|                  | 2/3 Points Basket             | 0   | 0    | 0   | 0      | 0       | 0"  | 0    | 0        | 0        | 0    |
|                  | Act of Violence / Fight       | 0   | 0    | 0   | 0      | 0       | 0"  | 0    | 0        | 0        | 0    |
|                  | Free throw shooter            | 0   | 0    | 0   | 0      | 0       | 0"  | 0    | 0        | 0        | 0    |
|                  | Game Clock Adjust             | 0   | 0    | 0   | 0      | 0       | 0"  | 0    | 0        | 0        | 0    |
| A NIV TIME       | Shot Clock Adjust             | 0   | 0    | 0   | 0      | 0       | 0"  | 0    | 0        | 0        | 0    |
| ANY TIME<br>(11) | PF to UF                      | 0   | 0    | 0   | 0      | 0       | 0"  | 0    | 0        | 0        | 0    |
| ,,               | UF to PF                      | 0   | 0    | 0   | 0      | 0       | 0"  | 0    | 0        | 0        | 0    |
|                  | PF to DQF                     | 0   | 0    | 0   | 0      | 0       | 0"  | 0    | 0        | 0        | 0    |
|                  | UF to DQF                     | 0   | 0    | 0   | 0      | 0       | 0"  | 0    | 0        | 0        | 0    |
|                  | DQF to UF                     | 0   | 0    | 0   | 0      | 0       | 0"  | 0    | 0        | 0        | 0    |
|                  | DQF to PF                     | 0   | 0    | 0   | 0      | 0       | 0"  | 0    | 0        | 0        | 0    |
|                  | IRS vs GAME                   |     |      |     |        |         |     |      |          |          |      |