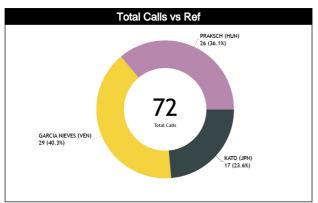

## Calls Summary vs Referee

| Types/Referees        | C        | C         | L        | 11       |          | 12       | TO       | TAL         | CHAMPIONSHIP | FIBA |
|-----------------------|----------|-----------|----------|----------|----------|----------|----------|-------------|--------------|------|
| CALLC                 | 8 (47%)  | 9 (53%)   | 13 (45%) | 16 (55%) | 14 (54%) | 12 (46%) | 35 (49%) | 37 (51%)    |              |      |
| CALLS                 | 17 (2    | 24%)      | 29 (4    | 10%)     | 26 (     | 36%)     | 7        | 2           | 0            | 0    |
| FOULS                 | 5 (45%)  | 6 (55%)   | 8 (40%)  | 12 (60%) | 11 (61%) | 7 (39%)  | 24 (49%) | 25 (51%)    | 0            | 0    |
| FUULS                 | 11 (2    | 22%)      |          | 11%)     |          | 37%)     |          | 19          |              | U    |
| DEFENSIVE             | 5 (50%)  | 5 (50%)   | 7 (44%)  | 9 (56%)  | 10 (63%) | 6 (38%)  | 22 (52%) | 20 (48%)    | 0            | 0    |
| DEI ENGIVE            | 10 (2    | 24%)      |          | 38%)     |          | 38%)     |          | 12          |              | •    |
| OFFENSIVE             | 0        | 1 (100%)  | 1 (25%)  | 3 (75%)  | 1 (50%)  | 1 (50%)  | 2 (29%)  | 5 (71%)     | 0            | 0    |
| CITEROIVE             | 1 (14%)  |           | 4 (57%)  |          |          | 9%)      |          | 7           |              | •    |
| DOUBLE FOUL           | 0        | 0         | 0        | 0        | 0        | 0        | 0        | 0           | 0            | 0    |
| 2002221002            |          | )         |          | )        |          | 0        |          | 0           |              |      |
| UNSPORTSMANLIKE       | 0        | 1 (100%)  | 0        | 0        | 0        | 0        | 0        | 1 (100%)    | 0            | 0    |
| ONO! ON! OND II TEINE | 1 (10    |           |          | )        |          | 0        |          | 1           |              |      |
| TECHNICAL             | 1 (100%) | 0         | 0        | 2 (100%) | 0        | 0        | 1 (33%)  | 2 (67%)     | 0            | 0    |
| 12011110/12           | 1 (3     |           | 2 (6     |          |          | 0        |          | 3           |              |      |
| DISQUALIFYING         | 0        | 0         | 0        | 0        | 0        | 0        | 0        | 0           | 0            | 0    |
| 5100071               |          | )         |          | )        |          | 0        |          | 0           |              |      |
| 00В                   | 3 (60%)  | 2 (40%)   | - 1      |          | 3 (38%)  | 5 (63%)  | 9 (50%)  | 9 (50%)     | 0            | 0    |
|                       | 5 (2     |           |          | 8%)      |          | 4%)      |          | 8           |              |      |
| STEP ON SIDE LINE     | 0        | 0         | 0        | 0        | 0        | 0        | 0        | 0           | 0            | 0    |
|                       |          | )         |          | 0        |          | 0        |          | 0           |              |      |
| OTHER                 | 3 (60%)  | 2 (40%)   | 3 (60%)  | 2 (40%)  | 3 (38%)  | 5 (63%)  | 9 (50%)  | 9 (50%)     | 0            | 0    |
|                       |          | 8%)       |          | 8%)      |          | 4%)      |          | 8           |              |      |
| VIOLATIONS            | 0        | 0         | 2 (50%)  | 2 (50%)  | 0        | 0        | 2 (50%)  | 2 (50%)     | 0            | 0    |
|                       |          | )         |          | 00%)     |          | 0        |          | 4           |              |      |
| TRAVELING             | 0        | 0         | 0        | 0        | 0        | 0        | 0        | 0           | 0            | 0    |
|                       |          |           |          | 0 (200)  |          | 0        |          | 0 (700()    | -            | -    |
| OTHER                 | 0        | 0         | 2 (50%)  | 2 (50%)  | 0        | 0        | 2 (50%)  | 2 (50%)     | 0            | 0    |
|                       |          | )         |          | 00%)     |          | 0        |          | 4           |              |      |
| Fake                  | 0        | 0         | 0        | 0        | 0        | 0        | 0        | 0           | 0            | 0    |
|                       |          | 4 (4000/) |          | )        |          | 0        |          | 0 4 (4000/) |              |      |
| DOG                   | 0        | 1 (100%)  | 0        | 0        | 0        | 0        | 0        | 1 (100%)    | 0            | 0    |
|                       | 1 (10    |           |          | 0        |          | 0        | 1 /500/1 | 1 (500/)    |              |      |
| IRS                   | 0        | 1 (100%)  | 0        | 0        | 1 (100%) | 0        | 1 (50%)  | 1 (50%)     | 0            | 0    |
|                       |          | 0%)       |          | )        |          | 0%)      |          | 2           |              |      |
| HCC                   | 0        | 0         | 0        | 0        | 1 (100%) | 0        | 1 (100%) | 0           | 0            | 0    |
|                       |          | )         |          | D        | 1 (10    | 00%)     |          | 1           |              |      |