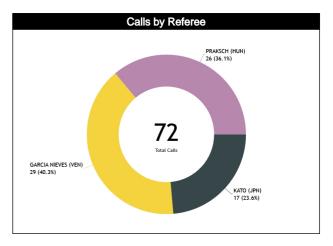

## Calls Summary vs Referee

| Types/Referees        | C        | C         | L        | 11       |          | 12       | TO       | TAL         | CHAMPIONSHIP | FIBA |
|-----------------------|----------|-----------|----------|----------|----------|----------|----------|-------------|--------------|------|
| CALLC                 | 8 (47%)  | 9 (53%)   | 13 (45%) | 16 (55%) | 14 (54%) | 12 (46%) | 35 (49%) | 37 (51%)    |              |      |
| CALLS                 | 17 (2    | 24%)      | 29 (4    | 10%)     | 26 (     | 36%)     | 7        | 2           | 0            | 0    |
| FOULS                 | 5 (45%)  | 6 (55%)   | 8 (40%)  | 12 (60%) | 11 (61%) | 7 (39%)  | 24 (49%) | 25 (51%)    | 0            | 0    |
| FUULS                 | 11 (2    | 22%)      |          | 11%)     |          | 37%)     |          | 19          |              | U    |
| DEFENSIVE             | 5 (50%)  | 5 (50%)   | 7 (44%)  | 9 (56%)  | 10 (63%) | 6 (38%)  | 22 (52%) | 20 (48%)    | 0            | 0    |
| DEI ENGIVE            | 10 (2    | 24%)      |          | 38%)     |          | 38%)     |          | 12          |              | •    |
| OFFENSIVE             | 0        | 1 (100%)  | 1 (25%)  | 3 (75%)  | 1 (50%)  | 1 (50%)  | 2 (29%)  | 5 (71%)     | 0            | 0    |
| CITEROIVE             | 1 (14%)  |           | 4 (57%)  |          |          | 9%)      |          | 7           |              | •    |
| DOUBLE FOUL           | 0        | 0         | 0        | 0        | 0        | 0        | 0        | 0           | 0            | 0    |
| 2002221002            |          | )         |          | )        |          | 0        |          | 0           |              |      |
| UNSPORTSMANLIKE       | 0        | 1 (100%)  | 0        | 0        | 0        | 0        | 0        | 1 (100%)    | 0            | 0    |
| ONO! ON! OND II TEINE | 1 (10    |           |          | )        |          | 0        |          | 1           |              |      |
| TECHNICAL             | 1 (100%) | 0         | 0        | 2 (100%) | 0        | 0        | 1 (33%)  | 2 (67%)     | 0            | 0    |
| 12011110/12           | 1 (3     |           | 2 (6     |          |          | 0        |          | 3           |              |      |
| DISQUALIFYING         | 0        | 0         | 0        | 0        | 0        | 0        | 0        | 0           | 0            | 0    |
| 5100071               |          | )         |          | )        |          | 0        |          | 0           |              |      |
| 00В                   | 3 (60%)  | 2 (40%)   | - 1      |          | 3 (38%)  | 5 (63%)  | 9 (50%)  | 9 (50%)     | 0            | 0    |
|                       | 5 (2     |           |          | 8%)      |          | 4%)      |          | 8           |              |      |
| STEP ON SIDE LINE     | 0        | 0         | 0        | 0        | 0        | 0        | 0        | 0           | 0            | 0    |
|                       |          | )         |          | 0        |          | 0        |          | 0           |              |      |
| OTHER                 | 3 (60%)  | 2 (40%)   | 3 (60%)  | 2 (40%)  | 3 (38%)  | 5 (63%)  | 9 (50%)  | 9 (50%)     | 0            | 0    |
|                       |          | 8%)       |          | 8%)      |          | 4%)      |          | 8           |              |      |
| VIOLATIONS            | 0        | 0         | 2 (50%)  | 2 (50%)  | 0        | 0        | 2 (50%)  | 2 (50%)     | 0            | 0    |
|                       |          | )         |          | 00%)     |          | 0        |          | 4           |              |      |
| TRAVELING             | 0        | 0         | 0        | 0        | 0        | 0        | 0        | 0           | 0            | 0    |
|                       |          |           |          | 0 (200)  |          | 0        |          | 0 (700()    | -            | -    |
| OTHER                 | 0        | 0         | 2 (50%)  | 2 (50%)  | 0        | 0        | 2 (50%)  | 2 (50%)     | 0            | 0    |
|                       |          | )         |          | 00%)     |          | 0        |          | 4           |              |      |
| Fake                  | 0        | 0         | 0        | 0        | 0        | 0        | 0        | 0           | 0            | 0    |
|                       |          | 4 (4000/) |          | )        |          | 0        |          | 0 4 (4000/) |              |      |
| DOG                   | 0        | 1 (100%)  | 0        | 0        | 0        | 0        | 0        | 1 (100%)    | 0            | 0    |
|                       | 1 (10    |           |          | 0        |          | 0        | 1 /500/1 | 1 (500/)    |              |      |
| IRS                   | 0        | 1 (100%)  | 0        | 0        | 1 (100%) | 0        | 1 (50%)  | 1 (50%)     | 0            | 0    |
|                       |          | 0%)       |          | )        |          | 0%)      |          | 2           |              |      |
| HCC                   | 0        | 0         | 0        | 0        | 1 (100%) | 0        | 1 (100%) | 0           | 0            | 0    |
|                       |          | )         |          | D        | 1 (10    | 00%)     |          | 1           |              |      |

#### Calls vs Referee

| Quarters                         |               | Quai     | ter 1     |           |   | Quar      | ter 2      |          |          | Quar      | ter 3     |                |          |                | Quai     | ter 4    |          |           | TO        | TOI       |
|----------------------------------|---------------|----------|-----------|-----------|---|-----------|------------|----------|----------|-----------|-----------|----------------|----------|----------------|----------|----------|----------|-----------|-----------|-----------|
| 3 Referees                       | 5             | ji       | 1         | 0'        |   | 5'        | 1          | D'       |          | y.        | 1         | 0'             |          | j <sup>u</sup> | 1        | D'       | Las      | t 2'      | 2         | I ML      |
| KATO, Takaki<br>(JPN)            | 1<br>50%      | 1<br>50% | 0         | 1<br>100% | 0 | 1<br>100% | 2<br>100%  | 0        | 1<br>33% | 2<br>67%  | 2<br>100% | 0              | 0        | 3<br>100%      | 2<br>67% | 1<br>33% | 0        | 1<br>100% | 8<br>47%  | 9<br>53%  |
| (JPN)                            | 2<br>12%      |          | 1<br>6%   |           | 6 | 1<br>6%   |            | 2<br>!%  |          | 3<br>8%   |           | 2<br>!%        |          | 3<br>8%        |          | 3<br>8%  | 6        | 1<br>%    |           | 7<br>!%   |
| GARCIA NIEVES,<br>Daniel Alberto | 2<br>67%      | 1<br>33% | 1<br>33%  | 2<br>67%  | 0 | 1<br>100% | 4<br>80%   | 1<br>20% | 2<br>50% | 2<br>50%  | 0         | 4<br>100%      | 3<br>60% | 2<br>40%       | 1<br>25% | 3<br>75% | 1<br>33% | 2<br>67%  | 13<br>45% | 16<br>55% |
| (VEN)                            | 3<br>10%      |          | 3<br>10%  |           |   | 1<br>8%   | 5<br>6 17% |          | 4<br>14% |           | 4<br>14%  |                | 5<br>17% |                | -        |          |          | 3<br>)%   | _         | .9<br>)%  |
| PRAKSCH, Péter                   | 1<br>50%      | 1<br>50% | 1<br>100% | 0         | 0 | 0         | 2<br>40%   | 3<br>60% | 1<br>50% | 1<br>50%  | 1<br>25%  | 3<br>75%       | 3<br>75% | 1<br>25%       | 5<br>63% | 3<br>38% | 2<br>67% | 1<br>33%  | 14<br>54% | 12<br>46% |
| (HUN)                            | 2<br>8'       | _        | 4'        | 1<br>%    |   | 0         |            | 5<br>)%  |          | 2<br>%    | l         | 4 4<br>15% 15% |          | 4<br>15%       |          | 8<br>31% |          | 3<br>!%   | 26<br>36% |           |
| TOTAL                            | 4<br>57%      | 3<br>43% | 2<br>40%  | 3<br>60%  | 0 | 2<br>100% | 8<br>67%   | 4<br>33% | 4<br>44% | 5<br>56%  | 3<br>30%  | 7<br>70%       | 6<br>50% | 6<br>50%       | 8<br>53% | 7<br>47% | 3<br>43% | 4<br>57%  | 35<br>49% | 37<br>51% |
| IOIAL                            | 7 5<br>10% 7% |          | 3         | 2<br>3%   |   | 12<br>17% |            | 9<br>13% |          | 10<br>14% |           | 12<br>17%      |          | 5<br>%         | 7<br>10% |          | 72       |           |           |           |