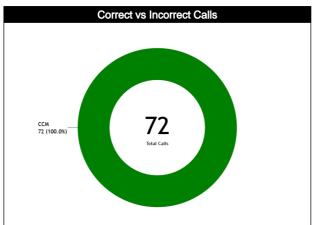

#### Calls vs Team

| Re | f Teams                                |         |         | NZL     | - 100 |       |       |         |            | MEX     | - 108 |       |      |           |         | TOT     | ALS   |       |      |        |      |
|----|----------------------------------------|---------|---------|---------|-------|-------|-------|---------|------------|---------|-------|-------|------|-----------|---------|---------|-------|-------|------|--------|------|
| 8  | Assessment                             | Correct | Incorre | Inconci | L2M C | L2M I | L2M ? | Correct | Incorre    | Inconci | L2M C | L2M I | L2M? | Correct   | Incorre | Inconci | L2M C | L2M I | L2M? |        |      |
| C  | C KATO, Takaki (JPN)                   | 8       | N/A     | N/A     | 0     | N/A   | N/A   | 9       | N/A        | N/A     | 1     | N/A   | N/A  | 17        | N/A     | N/A     | 1     | N/A   | N/A  | CHAMP. | FIBA |
| U  | GARCIA NIEVES, Daniel<br>Alberto (VEN) | 13      | N/A     | N/A     | 1     | N/A   | N/A   | 16      | N/A        | N/A     | 2     | N/A   | N/A  | 29        | N/A     | N/A     | 3     | N/A   | N/A  | AVG    | AVG  |
| U  | PRAKSCH, Péter (HUN)                   | 14      | N/A     | N/A     | 2     | N/A   | N/A   | 12      | N/A        | N/A     | 1     | N/A   | N/A  | 26        | N/A     | N/A     | 3     | N/A   | N/A  |        |      |
|    | TOTAL                                  |         |         | 35 (4   | 8.6%) |       |       |         | 37 (51.4%) |         |       |       |      | 72 (100%) |         |         |       |       |      | 0.0    | 0.0  |
|    | CORRECT                                |         |         | N       | /A    |       |       |         | N/A        |         |       |       |      | N/A       |         |         |       |       |      | 0.0    | 0.0  |
|    | INCORRECT                              |         |         | N       | /A    |       |       |         |            | N,      | /A    |       |      |           |         | N,      | /A    |       |      | 0.0    | 0.0  |
|    | INCONCLUSIVE                           | N/A     |         |         |       |       |       |         |            | N,      | /A    |       |      |           |         | N,      | /A    |       |      | 0.0    | 0.0  |
|    | L2M C                                  | N/A     |         |         |       |       |       | N,      | /A         |         |       |       |      | N,        | /A      |         |       | 0.0   | 0.0  |        |      |
|    | L2M I                                  | N/A     |         |         |       |       | N/A   |         |            |         |       | N/A   |      |           |         |         |       | 0.0   | 0.0  |        |      |
|    | L2M ?                                  | N/A     |         |         |       | N/A   |       |         |            | N/A     |       |       |      |           |         | 0.0     | 0.0   |       |      |        |      |