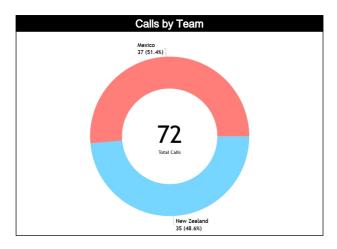

#### Calls vs Team

| Re | f Teams                                |         |         | NZL     | - 100 |       |       |         |            | MEX     | - 108 |       |      |           |         | TOT     | ALS   |       |      |        |      |
|----|----------------------------------------|---------|---------|---------|-------|-------|-------|---------|------------|---------|-------|-------|------|-----------|---------|---------|-------|-------|------|--------|------|
| 8  | Assessment                             | Correct | Incorre | Inconci | L2M C | L2M I | L2M ? | Correct | Incorre    | Inconci | L2M C | L2M I | L2M? | Correct   | Incorre | Inconci | L2M C | L2M I | L2M? |        |      |
| C  | C KATO, Takaki (JPN)                   | 8       | N/A     | N/A     | 0     | N/A   | N/A   | 9       | N/A        | N/A     | 1     | N/A   | N/A  | 17        | N/A     | N/A     | 1     | N/A   | N/A  | CHAMP. | FIBA |
| U  | GARCIA NIEVES, Daniel<br>Alberto (VEN) | 13      | N/A     | N/A     | 1     | N/A   | N/A   | 16      | N/A        | N/A     | 2     | N/A   | N/A  | 29        | N/A     | N/A     | 3     | N/A   | N/A  | AVG    | AVG  |
| U  | PRAKSCH, Péter (HUN)                   | 14      | N/A     | N/A     | 2     | N/A   | N/A   | 12      | N/A        | N/A     | 1     | N/A   | N/A  | 26        | N/A     | N/A     | 3     | N/A   | N/A  |        |      |
|    | TOTAL                                  |         |         | 35 (4   | 8.6%) |       |       |         | 37 (51.4%) |         |       |       |      | 72 (100%) |         |         |       |       |      | 0.0    | 0.0  |
|    | CORRECT                                |         |         | N       | /A    |       |       |         | N/A        |         |       |       |      | N/A       |         |         |       |       |      | 0.0    | 0.0  |
|    | INCORRECT                              |         |         | N       | /A    |       |       |         |            | N,      | /A    |       |      |           |         | N,      | /A    |       |      | 0.0    | 0.0  |
|    | INCONCLUSIVE                           | N/A     |         |         |       |       |       |         |            | N,      | /A    |       |      |           |         | N,      | /A    |       |      | 0.0    | 0.0  |
|    | L2M C                                  | N/A     |         |         |       |       |       | N,      | /A         |         |       |       |      | N,        | /A      |         |       | 0.0   | 0.0  |        |      |
|    | L2M I                                  | N/A     |         |         |       |       | N/A   |         |            |         |       | N/A   |      |           |         |         |       | 0.0   | 0.0  |        |      |
|    | L2M ?                                  | N/A     |         |         |       | N/A   |       |         |            | N/A     |       |       |      |           |         | 0.0     | 0.0   |       |      |        |      |