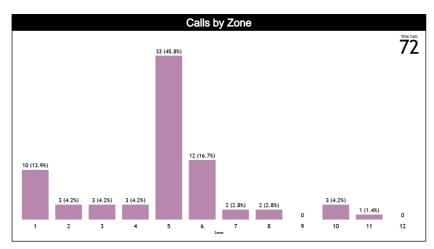

#### **Calls vs Zone and Position**

| Pos/Zones | Zone 1  | Zone 2  | Zone 3  | Zone 4  | Zone 5   | Zone 6   | Zone 7  | Zone 8  | Zone 9 | Zone 10 | Zone 11 | Zone 12 | TOTAL | CHAMP. | FIBA |
|-----------|---------|---------|---------|---------|----------|----------|---------|---------|--------|---------|---------|---------|-------|--------|------|
| C1        | 5 (45%) | 0 (0%)  | 0 (0%)  | 0 (0%)  | 5 (45%)  | 1 (9%)   | 0 (0%)  | 0 (0%)  | 0 (0%) | 0 (0%)  | 0 (0%)  | 0 (0%)  | 11    | 0.0    | 0.0  |
| C3        | 0 (0%)  | 0 (0%)  | 1 (33%) | 0 (0%)  | 2 (67%)  | 0 (0%)   | 0 (0%)  | 0 (0%)  | 0 (0%) | 0 (0%)  | 0 (0%)  | 0 (0%)  | 3     | 0.0    | 0.0  |
| m         | 5 (63%) | 0 (0%)  | 0 (0%)  | 0 (0%)  | 1 (13%)  | 0 (0%)   | 1 (13%) | 1 (13%) | 0 (0%) | 0 (0%)  | 0 (0%)  | 0 (0%)  | 8     | 0.0    | 0.0  |
| Т3        | 0 (0%)  | 3 (50%) | 2 (33%) | 1 (17%) | 0 (0%)   | 0 (0%)   | 0 (0%)  | 0 (0%)  | 0 (0%) | 0 (0%)  | 0 (0%)  | 0 (0%)  | 6     | 0.0    | 0.0  |
| L4        | 0 (0%)  | 0 (0%)  | 0 (0%)  | 1 (10%) | 9 (90%)  | 0 (0%)   | 0 (0%)  | 0 (0%)  | 0 (0%) | 0 (0%)  | 0 (0%)  | 0 (0%)  | 10    | 0.0    | 0.0  |
| L5        | 0       | 0       | 0       | 0       | 0        | 0        | 0       | 0       | 0      | 0       | 0       | 0       | 0     | 0.0    | 0.0  |
| L6        | 0 (0%)  | 0 (0%)  | 0 (0%)  | 1 (3%)  | 16 (55%) | 11 (38%) | 0 (0%)  | 0 (0%)  | 0 (0%) | 1 (3%)  | 0 (0%)  | 0 (0%)  | 29    | 0.0    | 0.0  |
| Ct        | 0 (0%)  | 0 (0%)  | 0 (0%)  | 0 (0%)  | 0 (0%)   | 0 (0%)   | 0 (0%)  | 1 (33%) | 0 (0%) | 1 (33%) | 1 (33%) | 0 (0%)  | 3     | 0.0    | 0.0  |
| π         | 0 (0%)  | 0 (0%)  | 0 (0%)  | 0 (0%)  | 0 (0%)   | 0 (0%)   | 1 (50%) | 0 (0%)  | 0 (0%) | 1 (50%) | 0 (0%)  | 0 (0%)  | 2     | 0.0    | 0.0  |
| Lt.       | 0       | 0       | 0       | 0       | 0        | 0        | 0       | 0       | 0      | 0       | 0       | 0       | 0     | 0.0    | 0.0  |
| TOTAL     | 10      | 3       | 3       | 3       | 33       | 12       | 2       | 2       | 0      | 3       | 1       | 0       | 72    | 0.0    | 0.0  |
| CHAMP.    | 0.0     | 0.0     | 0.0     | 0.0     | 0.0      | 0.0      | 0.0     | 0.0     | 0.0    | 0.0     | 0.0     | 0.0     | 0.0   |        |      |
| FIBA      | 0.0     | 0.0     | 0.0     | 0.0     | 0.0      | 0.0      | 0.0     | 0.0     | 0.0    | 0.0     | 0.0     | 0.0     | 0.0   |        |      |