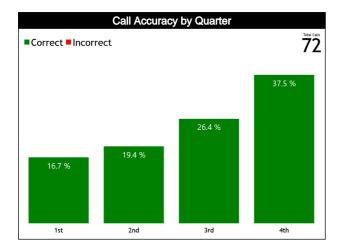

| 0   | 0    | 0   | 0      | 0       | 0"  | 0    | 0        | 0        | 0    |
|                  | PF to DQF                     | 0   | 0    | 0   | 0      | 0       | 0"  | 0    | 0        | 0        | 0    |
|                  | UF to DQF                     | 0   | 0    | 0   | 0      | 0       | 0"  | 0    | 0        | 0        | 0    |
|                  | DQF to UF                     | 0   | 0    | 0   | 0      | 0       | 0"  | 0    | 0        | 0        | 0    |
|                  | DQF to PF                     | 0   | 0    | 0   | 0      | 0       | 0"  | 0    | 0        | 0        | 0    |
|                  | IRS vs GAME                   |     |      |     |        |         |     |      |          |          |      |



## Regular Call vs I2M&OTAccuracy