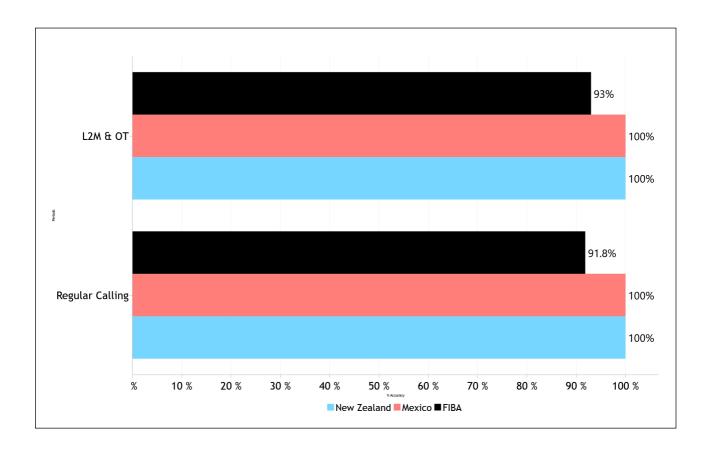

| 0   | 0    | 0   | 0      | 0       | 0"  | 0    | 0        | 0        | 0    |
|                  | PF to DQF                     | 0   | 0    | 0   | 0      | 0       | 0"  | 0    | 0        | 0        | 0    |
|                  | UF to DQF                     | 0   | 0    | 0   | 0      | 0       | 0"  | 0    | 0        | 0        | 0    |
|                  | DQF to UF                     | 0   | 0    | 0   | 0      | 0       | 0"  | 0    | 0        | 0        | 0    |
|                  | DQF to PF                     | 0   | 0    | 0   | 0      | 0       | 0"  | 0    | 0        | 0        | 0    |
|                  | IRS vs GAME                   |     |      |     |        |         |     |      |          |          |      |



## Regular Call vs I2M&OTAccuracy