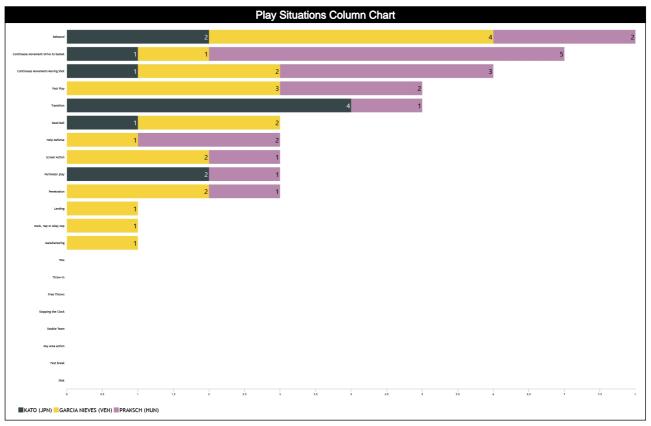

# Play Situations Break-down

| Play Situations Table               |          |             |            |                          |          |             |        |     |  |  |  |  |  |
|-------------------------------------|----------|-------------|------------|--------------------------|----------|-------------|--------|-----|--|--|--|--|--|
| Concepts                            | KATO, To | ıkaki (JPN) | GARCIA NII | EVES, Daniel<br>to (VEN) | PRAKSCH, | Péter (HUN) | Totals |     |  |  |  |  |  |
|                                     | NZL      | MEX         | NZL        | MEX                      | NZL      | MEX         | NZL    | MEX |  |  |  |  |  |
| Continuous Movement/Drive to basket | 0        | 1           | 0          | 1                        | 3        | 2           | 3      | 4   |  |  |  |  |  |
| Continuous Movement/Moving Shot     | 0        | 1           | 0          | 2                        | 2        | 1           | 2      | 4   |  |  |  |  |  |
| Shot                                | 0        | 0           | 0          | 0                        | 0        | 0           | 0      | 0   |  |  |  |  |  |
| Manufacturing                       | 0        | 0           | 1          | 0                        | 0        | 0           | 1      | 0   |  |  |  |  |  |
| Dunk, Tap or Alley oop              | 0        | 0           | 1          | 0                        | 0        | 0           | 1      | 0   |  |  |  |  |  |
| Landing                             | 0        | 0           | 0          | 1                        | 0        | 0           | 0      | 1   |  |  |  |  |  |
| Penetration                         | 0        | 0           | 1          | 1                        | 0        | 1           | 1      | 2   |  |  |  |  |  |
| Perimeter play                      | 0        | 2           | 0          | 0                        | 1        | 0           | 1      | 2   |  |  |  |  |  |
| Fast break                          | 0        | 0           | 0          | 0                        | 0        | 0           | 0      | 0   |  |  |  |  |  |
| Transition                          | 3        | 1           | 0          | 0                        | 1        | 0           | 4      | 1   |  |  |  |  |  |
| Rebound                             | 1        | 1           | 3          | 1                        | 2        | 0           | 6      | 2   |  |  |  |  |  |
| Post Play                           | 0        | 0           | 1          | 2                        | 1        | 1           | 2      | 3   |  |  |  |  |  |
| Key area action                     | 0        | 0           | 0          | 0                        | 0        | 0           | 0      | 0   |  |  |  |  |  |
| Screen Action                       | 0        | 0           | 1          | 1                        | 0        | 1           | 1      | 2   |  |  |  |  |  |
| Double Team                         | 0        | 0           | 0          | 0                        | 0        | 0           | 0      | 0   |  |  |  |  |  |
| Help Defense                        | 0        | 0           | 0          | 1                        | 1        | 1           | 1      | 2   |  |  |  |  |  |
| Stopping the Clock                  | 0        | 0           | 0          | 0                        | 0        | 0           | 0      | 0   |  |  |  |  |  |
| Dead Ball                           | 1        | 0           | 0          | 2                        | 0        | 0           | 1      | 2   |  |  |  |  |  |
| Free Throws                         | 0        | 0           | 0          | 0                        | 0        | 0           | 0      | 0   |  |  |  |  |  |
| Throw-in                            | 0        | 0           | 0          | 0                        | 0        | 0           | 0      | 0   |  |  |  |  |  |
| Toss                                | 0        | 0           | 0          | 0                        | 0        | 0           | 0      | 0   |  |  |  |  |  |
| Totals                              | 5        | 6           | 8          | 12                       | 11       | 7           | 24     | 25  |  |  |  |  |  |