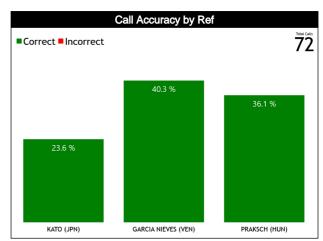

#### Calls vs Referee

| Quarters                         |               | Quai     | ter 1     |           |   | Quar      | ter 2      |          |          | Quar      | ter 3     |                |          |                | Quai     | ter 4    |          |           | TO        | TOI       |
|----------------------------------|---------------|----------|-----------|-----------|---|-----------|------------|----------|----------|-----------|-----------|----------------|----------|----------------|----------|----------|----------|-----------|-----------|-----------|
| 3 Referees                       | 5             | ji       | 1         | 0'        |   | 5'        | 1          | D'       |          | y.        | 1         | 0'             |          | j <sup>u</sup> | 1        | D'       | Las      | t 2'      | 2         | I ML      |
| KATO, Takaki<br>(JPN)            | 1<br>50%      | 1<br>50% | 0         | 1<br>100% | 0 | 1<br>100% | 2<br>100%  | 0        | 1<br>33% | 2<br>67%  | 2<br>100% | 0              | 0        | 3<br>100%      | 2<br>67% | 1<br>33% | 0        | 1<br>100% | 8<br>47%  | 9<br>53%  |
| (JPN)                            | 2<br>12%      |          | 1<br>6%   |           | 6 | 1<br>6%   |            | 2<br>!%  |          | 3<br>8%   |           | 2<br>!%        |          | 3<br>8%        |          | 3<br>8%  | 6        | 1<br>%    |           | 7<br>!%   |
| GARCIA NIEVES,<br>Daniel Alberto | 2<br>67%      | 1<br>33% | 1<br>33%  | 2<br>67%  | 0 | 1<br>100% | 4<br>80%   | 1<br>20% | 2<br>50% | 2<br>50%  | 0         | 4<br>100%      | 3<br>60% | 2<br>40%       | 1<br>25% | 3<br>75% | 1<br>33% | 2<br>67%  | 13<br>45% | 16<br>55% |
| (VEN)                            | 3<br>10%      |          | 3<br>10%  |           |   | 1<br>8%   | 5<br>6 17% |          | 4<br>14% |           | 4<br>14%  |                | 5<br>17% |                | -        |          |          | 3<br>)%   | _         | .9<br>)%  |
| PRAKSCH, Péter                   | 1<br>50%      | 1<br>50% | 1<br>100% | 0         | 0 | 0         | 2<br>40%   | 3<br>60% | 1<br>50% | 1<br>50%  | 1<br>25%  | 3<br>75%       | 3<br>75% | 1<br>25%       | 5<br>63% | 3<br>38% | 2<br>67% | 1<br>33%  | 14<br>54% | 12<br>46% |
| (HUN)                            | 2<br>8'       | _        | 4'        | 1<br>%    |   | 0         |            | 5<br>)%  |          | 2<br>%    | l         | 4 4<br>15% 15% |          | 4<br>15%       |          | 8<br>31% |          | 3<br>!%   | 26<br>36% |           |
| TOTAL                            | 4<br>57%      | 3<br>43% | 2<br>40%  | 3<br>60%  | 0 | 2<br>100% | 8<br>67%   | 4<br>33% | 4<br>44% | 5<br>56%  | 3<br>30%  | 7<br>70%       | 6<br>50% | 6<br>50%       | 8<br>53% | 7<br>47% | 3<br>43% | 4<br>57%  | 35<br>49% | 37<br>51% |
| IOIAL                            | 7 5<br>10% 7% |          | 3         | 2<br>3%   |   | 12<br>17% |            | 9<br>13% |          | 10<br>14% |           | 12<br>17%      |          | 5<br>%         | 7<br>10% |          | 72       |           |           |           |