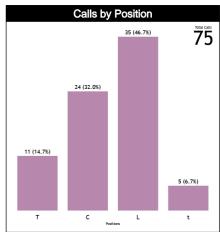

#### **Calls vs Zone and Position**

| Pos/Zones | Zone 1  | Zone 2  | Zone 3  | Zone 4  | Zone 5   | Zone 6  | Zone 7  | Zone 8  | Zone 9  | Zone 10 | Zone 11 | Zone 12 | TOTAL | CHAMP. | FIBA |
|-----------|---------|---------|---------|---------|----------|---------|---------|---------|---------|---------|---------|---------|-------|--------|------|
| <b>C1</b> | 4 (25%) | 0 (0%)  | 0 (0%)  | 0 (0%)  | 7 (44%)  | 5 (31%) | 0 (0%)  | 0 (0%)  | 0 (0%)  | 0 (0%)  | 0 (0%)  | 0 (0%)  | 16    | 0.0    | 0.0  |
| <b>C3</b> | 0 (0%)  | 1 (13%) | 0 (0%)  | 2 (25%) | 5 (63%)  | 0 (0%)  | 0 (0%)  | 0 (0%)  | 0 (0%)  | 0 (0%)  | 0 (0%)  | 0 (0%)  | 8     | 0.0    | 0.0  |
| TI        | 2 (22%) | 2 (22%) | 0 (0%)  | 0 (0%)  | 1 (11%)  | 1 (11%) | 0 (0%)  | 0 (0%)  | 3 (33%) | 0 (0%)  | 0 (0%)  | 0 (0%)  | 9     | 0.0    | 0.0  |
| Т3        | 0 (0%)  | 1 (50%) | 1 (50%) | 0 (0%)  | 0 (0%)   | 0 (0%)  | 0 (0%)  | 0 (0%)  | 0 (0%)  | 0 (0%)  | 0 (0%)  | 0 (0%)  | 2     | 0.0    | 0.0  |
| L4        | 0 (0%)  | 1 (6%)  | 0 (0%)  | 0 (0%)  | 14 (82%) | 2 (12%) | 0 (0%)  | 0 (0%)  | 0 (0%)  | 0 (0%)  | 0 (0%)  | 0 (0%)  | 17    | 0.0    | 0.0  |
| L5        | 0       | 0       | 0       | 0       | 0        | 0       | 0       | 0       | 0       | 0       | 0       | 0       | 0     | 0.0    | 0.0  |
| L6        | 0 (0%)  | 0 (0%)  | 0 (0%)  | 0 (0%)  | 15 (83%) | 3 (17%) | 0 (0%)  | 0 (0%)  | 0 (0%)  | 0 (0%)  | 0 (0%)  | 0 (0%)  | 18    | 0.0    | 0.0  |
| Ct        | 1 (50%) | 0 (0%)  | 0 (0%)  | 0 (0%)  | 0 (0%)   | 0 (0%)  | 0 (0%)  | 1 (50%) | 0 (0%)  | 0 (0%)  | 0 (0%)  | 0 (0%)  | 2     | 0.0    | 0.0  |
| Tt        | 0 (0%)  | 0 (0%)  | 0 (0%)  | 0 (0%)  | 0 (0%)   | 0 (0%)  | 1 (33%) | 1 (33%) | 0 (0%)  | 0 (0%)  | 0 (0%)  | 1 (33%) | 3     | 0.0    | 0.0  |
| Lt.       | 0       | 0       | 0       | 0       | 0        | 0       | 0       | 0       | 0       | 0       | 0       | 0       | 0     | 0.0    | 0.0  |
| TOTAL     | 7       | 5       | 1       | 2       | 42       | 11      | 1       | 2       | 3       | 0       | 0       | 1       | 75    | 0.0    | 0.0  |
| CHAMP.    | 0.0     | 0.0     | 0.0     | 0.0     | 0.0      | 0.0     | 0.0     | 0.0     | 0.0     | 0.0     | 0.0     | 0.0     | 0.0   |        |      |
| FIBA      | 0.0     | 0.0     | 0.0     | 0.0     | 0.0      | 0.0     | 0.0     | 0.0     | 0.0     | 0.0     | 0.0     | 0.0     | 0.0   |        |      |