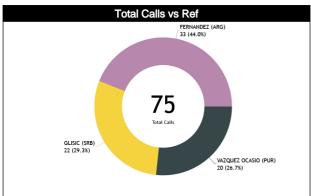

#### Calls Summary vs Referee

| Types/Referees    | C         | C          |          | J1              | U        | 2          | TO        | TAL          | CHAMPIONSHIP | FIBA     |
|-------------------|-----------|------------|----------|-----------------|----------|------------|-----------|--------------|--------------|----------|
| CALLS             | 9 (45%)   | 11 (55%)   | 5 (23%)  | 17 (77%)        | 20 (61%) | 13 (39%)   | 34 (45%)  | 41 (55%)     | 0            | 0        |
| GALLS             | 20 (2     | 27%)       |          | 29%)            | 33 (4    | 14%)       | 7         | 5            | U            | · ·      |
| FOULS             | 7 (47%)   | 8 (53%)    | 2 (20%)  | 8 (80%)         | 15 (60%) | 10 (40%)   | 24 (48%)  | 26 (52%)     | 0            | 0        |
| FUULS             | 15 (3     | 30%)       | 10 (:    | 20%)            | 25 (     | 50%)       | 55        | 0            | U            |          |
| DEFENSIVE         | 3 (27%)   | 8 (73%)    | 1 (13%)  | 7 (88%)         | 11 (58%) |            | 15 (39%)  | 23 (61%)     | 0            | 0        |
| DEI ENGIVE        | 11 (2     | 29%)       |          | 21%)            | 19 (     |            | 3         |              | •            | <u> </u> |
| OFFENSIVE         | 4 (100%)  | 0          | 1 (50%)  | 1 (50%)         | 4 (67%)  | 2 (33%)    | 9 (75%)   | 3 (25%)      | 0            | 0        |
| OTT ENOUGE        | 4 (3      |            |          | 7%)             |          | 0%)        |           | 2            |              |          |
| DOUBLE FOUL       | 0         | 0          | 0        | 0               | 0        | 0          | 0         | 0            | 0            | 0        |
| DOODLETOOL        |           | )          |          | 0               |          | )          |           | )            |              |          |
| UNSPORTSMANLIKE   | 0         | 0          | 0        | 0               | 0        | 0          | 0         | 0            | 0            | 0        |
| OHO! OH! OH! OH!  |           | )          |          | 0               |          | )          |           | )            |              |          |
| TECHNICAL         | 0         | 1 (100%)   | 0        | 0               | 1 (100%) | 0          | 1 (50%)   | 1 (50%)      | 0            | 0        |
| 12011110/12       | 1 (5      |            |          | 0               | - •-     | 0%)        |           | 2            |              |          |
| DISQUALIFYING     | 0         | 0          | 0        | 0               | 0        | 0          | 0         | 0            | 0            | 0        |
| 5.000             |           | )          |          | 0               |          | )          |           | )            |              |          |
| 00В               | 1 (33%)   | 2 (67%)    | 2 (25%)  | 6 (75%)         | 4 (67%)  | 2 (33%)    | 7 (41%)   | 10 (59%)     | 0            | 0        |
|                   | 3 (1      | ,          | - ,      | 7%)             | - ,-     | 5%)        |           | 7            |              |          |
| STEP ON SIDE LINE | 0         | 0          | 0        | 0               | 0        | 0          | 0         | 0            | 0            | 0        |
|                   |           | 0 (000()   |          | 0 (7770/)       |          | 0 (000()   |           | 40 (500()    |              |          |
| OTHER             | 1 (33%)   | 2 (67%)    | 2 (25%)  | 6 (75%)         | 4 (67%)  | 2 (33%)    | 7 (41%)   | 10 (59%)     | 0            | 0        |
|                   | 3 (1      |            |          | 7%)             |          | 5%)        | 1         |              |              |          |
| VIOLATIONS        | 1 (50%)   | 1 (50%)    | 1 (33%)  | 2 (67%)         | 1 (50%)  | 1 (50%)    | 3 (43%)   | 4 (57%)      | 0            | 0        |
|                   | 2 (2      |            |          | 3%)             |          | 9%)        | 0 (070/)  |              |              |          |
| TRAVELING         | 1 (100%)  | 0          | 1 (100%) | 0               | 0        | 1 (100%)   | 2 (67%)   | 1 (33%)<br>3 | 0            | 0        |
|                   | 1 (3<br>0 | 1 (100%)   | 0        | 3%)<br>2 (100%) |          | 3%)<br>0   | 1 (25%)   |              |              |          |
| OTHER             | 1 (2      |            |          | i0%)            | 1 (100%) | 5%)        |           | 3 (75%)<br>1 | 0            | 0        |
|                   | 0         | 076)       | 0        | 0%)             | 0        | 0          | 0         | 0            |              |          |
| Fake              |           | )<br>)     |          | 0               |          | )          |           | )            | 0            | 0        |
|                   | 0         | 0          | 0        | 1 (100%)        | 0        | 0          | 0         | 1 (100%)     |              |          |
| DOG               |           | <u> </u>   |          | 00%)            |          | ) <u> </u> | U         | 1 (100%)     | 0            | 0        |
|                   | 0         | 0          | 0        | 00%)            | 1 (100%) | 0          | 1 (100%)  | 0            |              |          |
| IRS               |           | )<br>)     |          | 0               |          | )0%)       | 1 (10070) | U            | 0            | 0        |
|                   | 0         | 0          | 0        | 0               | 1 (100%) | 0 70)      | 1 (100%)  | 0            |              |          |
| HCC               |           | ) <u> </u> |          | 0               |          | 00%)       | 1 (10070) |              | 0            | 0        |
|                   |           | ,          |          | U               | 1 (1)    | JU /0 J    |           |              |              |          |

#### Calls vs Referee

| Quarters                       |          | Quar           | ter 1    |          |          | Quar     | ter 2     |           |          | Quai     | ter 3    |           |           |           | Quai      | rter 4   |           |           | TO        | <b>701</b> |
|--------------------------------|----------|----------------|----------|----------|----------|----------|-----------|-----------|----------|----------|----------|-----------|-----------|-----------|-----------|----------|-----------|-----------|-----------|------------|
| 3 Referees                     |          | 4              | 1        | D'       |          | j'       | 1         | D'        | į        | 5"       | 1        | D'        | ŧ         | j"        | 1         | 0'       | Las       | t 2'      | 10        | INIL.      |
| VAZQUEZ<br>OCASIO, Luis        | 1<br>50% | 1<br>50%       | 2<br>50% | 2<br>50% | 1<br>50% | 1<br>50% | 1<br>50%  | 1<br>50%  | 1<br>33% | 2<br>67% | 2<br>67% | 1<br>33%  | 0         | 2<br>100% | 1<br>50%  | 1<br>50% | 1<br>100% | 0         | 9<br>45%  | 11<br>55%  |
| (PUR)                          |          | 2<br>1%        | 20       | ‡<br> %  |          | 2<br>1%  |           | 2<br> %   |          | 3<br>i%  |          | 3<br>i%   | 10        | 2<br>1%   | 1         | 2<br>)%  | 5         | 1<br>%    | _         | 0<br>'%    |
| GLISIC,<br>Aleksandar<br>(SRB) | 0        | 4<br>100%      | 1<br>25% | 3<br>75% | 2<br>50% | 2<br>50% | 0         | 3<br>100% | 0        | 0        | 0        | 2<br>100% | 1<br>100% | 0         | 1<br>25%  | 3<br>75% | 0         | 1<br>100% | 5<br>23%  | 17<br>77%  |
| (SRB)                          | 18       | 4<br>8%        | 18       | ‡<br>8%  | 18       | 4<br>8%  | 14        | 3<br>}%   |          | 0        | 9        | 2<br>%    | 5         | I<br>%    |           | 4<br>3%  | 5         | 1<br>%    | _         | 2<br>)%    |
| FERNANDEZ,                     | 3<br>75% | 1<br>25%       | 1<br>33% | 2<br>67% | 1<br>33% | 2<br>67% | 3<br>100% | 0         | 1<br>25% | 3<br>75% | 1<br>50% | 1<br>50%  | 5<br>56%  | 4<br>44%  | 5<br>100% | 0        | 3<br>100% | 0         | 20<br>61% | 13<br>39%  |
| Juan<br>(ARG)                  | 12       | <b>4</b><br>!% | 9        | 3<br>%   | ;<br>9'  | 3<br>%   | 9°        |           | 12       | 4<br>2%  | · •      | 2<br>%    | 27        |           |           | 5<br>5%  | 1         | 3<br>%    | _         | 3<br>!%    |
| TOTAL                          | 4<br>40% | 6<br>60%       | 4<br>36% | 7<br>64% | 4<br>44% | 5<br>56% | 4<br>50%  | 4<br>50%  | 2<br>29% | 5<br>71% | 3<br>43% | 4<br>57%  | 6<br>50%  | 6<br>50%  | 7<br>64%  | 4<br>36% | 4<br>80%  | 1<br>20%  | 34<br>45% | 41<br>55%  |
| TOTAL                          | _        | 0<br>8%        | 1<br>15  | 1        |          | 9:%      | 11        | 3<br>%    | 9        | 7<br>%   | 9        | 7<br>%    | 1<br>16   | 2         |           | 1<br>5%  | 1         | 5<br>%    | 7         | 5          |