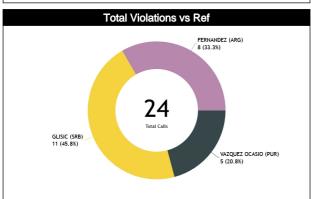

#### Calls Summary vs Referee

| Types/Referees    | C         | C          |          | J1              | U        | 2          | TO        | TAL          | CHAMPIONSHIP | FIBA     |
|-------------------|-----------|------------|----------|-----------------|----------|------------|-----------|--------------|--------------|----------|
| CALLS             | 9 (45%)   | 11 (55%)   | 5 (23%)  | 17 (77%)        | 20 (61%) | 13 (39%)   | 34 (45%)  | 41 (55%)     | 0            | 0        |
| GALLS             | 20 (2     | 27%)       |          | 29%)            | 33 (4    | 14%)       | 7         | 5            | U            | · ·      |
| FOULS             | 7 (47%)   | 8 (53%)    | 2 (20%)  | 8 (80%)         | 15 (60%) | 10 (40%)   | 24 (48%)  | 26 (52%)     | 0            | 0        |
| FUULS             | 15 (3     | 30%)       | 10 (:    | 20%)            | 25 (     | 50%)       | 55        | 0            | U            |          |
| DEFENSIVE         | 3 (27%)   | 8 (73%)    | 1 (13%)  | 7 (88%)         | 11 (58%) |            | 15 (39%)  | 23 (61%)     | 0            | 0        |
| DEI ENGIVE        | 11 (2     | 29%)       |          | 21%)            | 19 (     |            | 3         |              | •            | <u> </u> |
| OFFENSIVE         | 4 (100%)  | 0          | 1 (50%)  | 1 (50%)         | 4 (67%)  | 2 (33%)    | 9 (75%)   | 3 (25%)      | 0            | 0        |
| OTT ENOUGE        | 4 (3      |            |          | 7%)             |          | 0%)        |           | 2            |              |          |
| DOUBLE FOUL       | 0         | 0          | 0        | 0               | 0        | 0          | 0         | 0            | 0            | 0        |
| DOODLETOOL        |           | )          |          | 0               |          | )          |           | )            |              |          |
| UNSPORTSMANLIKE   | 0         | 0          | 0        | 0               | 0        | 0          | 0         | 0            | 0            | 0        |
| OHO! OH! OH! OH!  |           | )          |          | 0               |          | )          |           | )            |              |          |
| TECHNICAL         | 0         | 1 (100%)   | 0        | 0               | 1 (100%) | 0          | 1 (50%)   | 1 (50%)      | 0            | 0        |
| 12011110/12       | 1 (5      |            |          | 0               | - •-     | 0%)        |           | 2            |              |          |
| DISQUALIFYING     | 0         | 0          | 0        | 0               | 0        | 0          | 0         | 0            | 0            | 0        |
| 5.000             |           | )          |          | 0               |          | )          |           | )            |              |          |
| 00В               | 1 (33%)   | 2 (67%)    | 2 (25%)  | 6 (75%)         | 4 (67%)  | 2 (33%)    | 7 (41%)   | 10 (59%)     | 0            | 0        |
|                   | 3 (1      | ,          | - ,      | 7%)             | - ,-     | 5%)        |           | 7            |              |          |
| STEP ON SIDE LINE | 0         | 0          | 0        | 0               | 0        | 0          | 0         | 0            | 0            | 0        |
|                   |           | 0 (000()   |          | 0 (7770/)       |          | 0 (000()   |           | 40 (500()    |              |          |
| OTHER             | 1 (33%)   | 2 (67%)    | 2 (25%)  | 6 (75%)         | 4 (67%)  | 2 (33%)    | 7 (41%)   | 10 (59%)     | 0            | 0        |
|                   | 3 (1      |            |          | 7%)             |          | 5%)        | 1         |              |              |          |
| VIOLATIONS        | 1 (50%)   | 1 (50%)    | 1 (33%)  | 2 (67%)         | 1 (50%)  | 1 (50%)    | 3 (43%)   | 4 (57%)      | 0            | 0        |
|                   | 2 (2      |            |          | 3%)             |          | 9%)        | 0 (070/)  |              |              |          |
| TRAVELING         | 1 (100%)  | 0          | 1 (100%) | 0               | 0        | 1 (100%)   | 2 (67%)   | 1 (33%)<br>3 | 0            | 0        |
|                   | 1 (3<br>0 | 1 (100%)   | 0        | 3%)<br>2 (100%) |          | 3%)<br>0   | 1 (25%)   |              |              |          |
| OTHER             | 1 (2      |            |          | i0%)            | 1 (100%) | 5%)        |           | 3 (75%)<br>1 | 0            | 0        |
|                   | 0         | 076)       | 0        | 0%)             | 0        | 0          | 0         | 0            |              |          |
| Fake              |           | )<br>)     |          | 0               |          | )          |           | )            | 0            | 0        |
|                   | 0         | 0          | 0        | 1 (100%)        | 0        | 0          | 0         | 1 (100%)     |              |          |
| DOG               |           | <u> </u>   |          | 00%)            |          | ) <u> </u> | U         | 1 (100%)     | 0            | 0        |
|                   | 0         | 0          | 0        | 00%)            | 1 (100%) | 0          | 1 (100%)  | 0            |              |          |
| IRS               |           | )<br>)     |          | 0               |          | )0%)       | 1 (10070) | U            | 0            | 0        |
|                   | 0         | 0          | 0        | 0               | 1 (100%) | 0 70)      | 1 (100%)  | 0            |              |          |
| HCC               |           | ) <u> </u> |          | 0               |          | 00%)       | 1 (10070) |              | 0            | 0        |
|                   |           | ,          |          | U               | 1 (1)    | JU /0 J    |           |              |              |          |

#### Calls vs Referee

| Quarters                       |          | Quar           | ter 1    |          |          | Quar     | ter 2     |           |          | Quai     | ter 3    |           |           |           | Quai      | rter 4   |           |           | TO        | <b>701</b> |
|--------------------------------|----------|----------------|----------|----------|----------|----------|-----------|-----------|----------|----------|----------|-----------|-----------|-----------|-----------|----------|-----------|-----------|-----------|------------|
| 3 Referees                     |          | 4              | 1        | D'       |          | j'       | 1         | D'        | į        | 5"       | 1        | D'        | ŧ         | j"        | 1         | 0'       | Las       | t 2'      | 10        | INIL.      |
| VAZQUEZ<br>OCASIO, Luis        | 1<br>50% | 1<br>50%       | 2<br>50% | 2<br>50% | 1<br>50% | 1<br>50% | 1<br>50%  | 1<br>50%  | 1<br>33% | 2<br>67% | 2<br>67% | 1<br>33%  | 0         | 2<br>100% | 1<br>50%  | 1<br>50% | 1<br>100% | 0         | 9<br>45%  | 11<br>55%  |
| (PUR)                          |          | 2<br>1%        | 20       | ‡<br> %  |          | 2<br>1%  |           | 2<br> %   |          | 3<br>i%  |          | 3<br>i%   | 10        | 2<br>1%   | 1         | 2<br>)%  | 5         | 1<br>%    | _         | 0<br>'%    |
| GLISIC,<br>Aleksandar<br>(SRB) | 0        | 4<br>100%      | 1<br>25% | 3<br>75% | 2<br>50% | 2<br>50% | 0         | 3<br>100% | 0        | 0        | 0        | 2<br>100% | 1<br>100% | 0         | 1<br>25%  | 3<br>75% | 0         | 1<br>100% | 5<br>23%  | 17<br>77%  |
| (SRB)                          | 18       | 4<br>8%        | 18       | ‡<br>8%  | 18       | 4<br>8%  | 14        | 3<br>}%   |          | 0        | 9        | 2<br>%    | 5         | I<br>%    |           | 4<br>3%  | 5         | 1<br>%    | _         | 2<br>)%    |
| FERNANDEZ,                     | 3<br>75% | 1<br>25%       | 1<br>33% | 2<br>67% | 1<br>33% | 2<br>67% | 3<br>100% | 0         | 1<br>25% | 3<br>75% | 1<br>50% | 1<br>50%  | 5<br>56%  | 4<br>44%  | 5<br>100% | 0        | 3<br>100% | 0         | 20<br>61% | 13<br>39%  |
| Juan<br>(ARG)                  | 12       | <b>4</b><br>!% | 9        | 3<br>%   | ;<br>9'  | 3<br>%   | 9°        |           | 12       | 4<br>2%  | · •      | 2<br>%    | 27        |           |           | 5<br>5%  | 1         | 3<br>%    | _         | 3<br>!%    |
| TOTAL                          | 4<br>40% | 6<br>60%       | 4<br>36% | 7<br>64% | 4<br>44% | 5<br>56% | 4<br>50%  | 4<br>50%  | 2<br>29% | 5<br>71% | 3<br>43% | 4<br>57%  | 6<br>50%  | 6<br>50%  | 7<br>64%  | 4<br>36% | 4<br>80%  | 1<br>20%  | 34<br>45% | 41<br>55%  |
| TOTAL                          | _        | 0<br>8%        | 1<br>15  | 1        |          | 9:%      | 11        | 3<br>%    | 9        | 7<br>%   | 9        | 7<br>%    | 1<br>16   | 2         |           | 1<br>5%  | 1         | 5<br>%    | 7         | 5          |