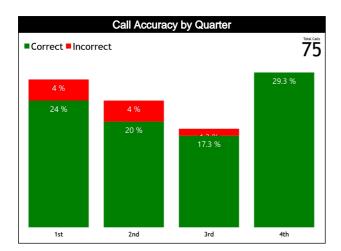

| 0   | 0    | 0       | 0    | 0       | 0"  | 0    | 0        | 0    | 0    |
|                   | PF to DQF                     | 0   | 0    | 0       | 0    | 0       | 0"  | 0    | 0        | 0    | 0    |
|                   | UF to DQF                     | 0   | 0    | 0       | 0    | 0       | 0"  | 0    | 0        | 0    | 0    |
|                   | DQF to UF                     | 0   | 0    | 0       | 0    | 0       | 0"  | 0    | 0        | 0    | 0    |
|                   | DQF to PF                     | 0   | 0    | 0       | 0    | 0       | 0"  | 0    | 0        | 0    | 0    |
|                   | IRS vs GAME                   |     |      |         |      |         | ·   |      |          |      |      |



#### Regular Call vs L2M & OT Accuracy