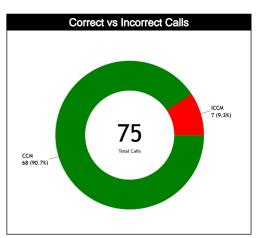

#### Calls vs Team

| Dofo | Teams                      |          |      | ESP   | - 69  |       |            |            |      | LAT  | · 74  |       |      |  |
|------|----------------------------|----------|------|-------|-------|-------|------------|------------|------|------|-------|-------|------|--|
| Refs | Assessment                 | CCM      | ICCM | INCO  | L2M C | L2M I | L2M ?      | CCM        | ICCM | INCO | L2M C | L2M I | L2M? |  |
| CC   | VAZQUEZ OCASIO, Luis (PUR) | 9        | N/A  | N/A   | 1     | N/A   | N/A        | 11         | N/A  | N/A  | 0     | N/A   | N/A  |  |
| U1   | GLISIC, Aleksandar (SRB)   | 5        | N/A  | N/A   | 0     | N/A   | N/A        | 17         | N/A  | N/A  | 1     | N/A   | N/A  |  |
| U2   | FERNANDEZ, Juan (ARG)      | 20       | N/A  | N/A   | 3     | N/A   | N/A        | 13         | N/A  | N/A  | 0     | N/A   | N/A  |  |
|      | TOTAL                      |          |      | 34 (4 | 5.3%) |       | 41 (54.7%) |            |      |      |       |       |      |  |
|      | ССМ                        |          |      | 34 (4 | 5.3%) |       |            | 41 (54.7%) |      |      |       |       |      |  |
|      | ICCM                       |          |      | N     | /A    |       |            | N/A        |      |      |       |       |      |  |
|      | INCO                       |          |      | N     | /A    |       |            |            |      | N    | /A    |       |      |  |
|      | L2M C                      | 4 (5.3%) |      |       |       |       |            |            |      | 1 (1 | .3%)  |       |      |  |
|      | L2M I                      | N/A      |      |       |       |       |            |            |      | N    | /A    |       |      |  |
|      | L2M ?                      | N/A      |      |       |       |       |            |            | N/A  |      |       |       |      |  |

| Ref | Occorrent                     |     | TOTALS   |      |       |       |      |     |      |       |       |       |      |     |      |      |       |       |      |        |      |
|-----|-------------------------------|-----|----------|------|-------|-------|------|-----|------|-------|-------|-------|------|-----|------|------|-------|-------|------|--------|------|
| S   | <b>Assessment</b>             | CCM | ICCM     | INCO | L2M C | L2M I | L2M? | CCM | ICCM | INCO  | L2M C | L2M I | L2M? | CCM | ICCM | INCO | L2M C | L2M I | L2M? |        |      |
| CC  | VAZQUEZ OCASIO, Luis<br>(PUR) | 9   | N/A      | N/A  | 1     | N/A   | N/A  | 11  | N/A  | N/A   | 0     | N/A   | N/A  | 20  | N/A  | N/A  | 1     | N/A   | N/A  | CHAMP. | FIBA |
| U1  | GLISIC, Aleksandar (SRB)      | 5   | N/A      | N/A  | 0     | N/A   | N/A  | 17  | N/A  | N/A   | 1     | N/A   | N/A  | 22  | N/A  | N/A  | 1     | N/A   | N/A  | AVG    | AVG  |
| U2  | FERNANDEZ, Juan (ARG)         | 20  | N/A      | N/A  | 3     | N/A   | N/A  | 13  | N/A  | N/A   | 0     | N/A   | N/A  | 33  | N/A  | N/A  | 3     | N/A   | N/A  |        |      |
|     | TOTAL                         |     |          |      |       |       |      |     |      | 75 (1 | 00%)  |       |      |     |      |      |       |       |      |        |      |
|     | CCM                           |     |          |      |       |       |      |     |      | 75 (1 | 00%)  |       |      |     |      |      |       |       |      |        |      |
|     | ICCM                          |     |          |      |       |       |      |     |      | N,    | /A    |       |      |     |      |      |       |       |      |        |      |
|     | INCO                          |     |          |      |       |       |      |     |      | N,    | /A    |       |      |     |      |      |       |       |      |        |      |
|     | L2M C                         |     | 5 (6.7%) |      |       |       |      |     |      |       |       |       |      |     |      |      |       |       |      |        |      |
|     | L2M I                         |     | N/A      |      |       |       |      |     |      |       |       |       |      |     |      |      |       |       |      |        |      |
|     | L2M ?                         |     | N/A      |      |       |       |      |     |      |       |       |       |      |     |      |      |       |       |      |        |      |