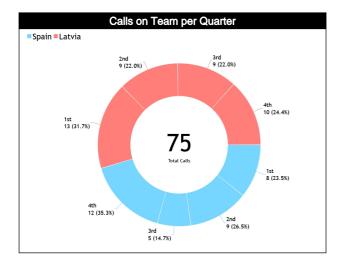

| Quarters   | Quai | ter 1 | Quarter 2 |      | Quai | rter 3 | Quar | ter 4 | TOTAL |      |  |
|------------|------|-------|-----------|------|------|--------|------|-------|-------|------|--|
| Score      | 16   | 17    | 16        | 12   | 26   | 18     | 11   | 27    | 69    | 74   |  |
| Duration   | 00:2 | 4:04  | 00:2      | 2:56 | 00:2 | 23:08  | 00:2 | 9:55  | 01:4  | 0:03 |  |
| Fouls      | 5    | 8     | 5         | 5    | 5    | 7      | 9    | 6     | 24    | 26   |  |
| Violations | 1    | 2     | 2         | 0    | 0    | 1      | 0    | 1     | 3     | 4    |  |
| 00B        | 2    | 3     | 2         | 3    | 0    | 1      | 3    | 3     | 7     | 10   |  |
| Fake       | 0    | 0     | 0         | 0    | 0    | 0      | 0    | 0     | 0     | 0    |  |
| DOG        | 0    | 0     | 0         | 1    | 0    | 0      | 0    | 0     | 0     | 1    |  |
|            |      |       |           |      |      |        |      |       |       |      |  |