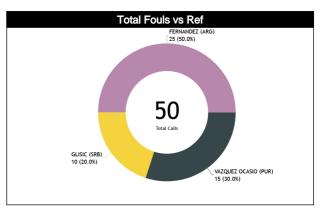

#### Calls Summary vs Referee

| Types/Referees    | C         | C          |          | J1              | U        | 2          | TO        | TAL          | CHAMPIONSHIP | FIBA     |
|-------------------|-----------|------------|----------|-----------------|----------|------------|-----------|--------------|--------------|----------|
| CALLS             | 9 (45%)   | 11 (55%)   | 5 (23%)  | 17 (77%)        | 20 (61%) | 13 (39%)   | 34 (45%)  | 41 (55%)     | 0            | 0        |
| GALLS             | 20 (2     | 27%)       |          | 29%)            | 33 (4    | 14%)       | 7         | 5            | U            | · ·      |
| FOULS             | 7 (47%)   | 8 (53%)    | 2 (20%)  | 8 (80%)         | 15 (60%) | 10 (40%)   | 24 (48%)  | 26 (52%)     | 0            | 0        |
| FUULS             | 15 (3     | 30%)       | 10 (:    | 20%)            | 25 (     | 50%)       | 55        | 0            | U            |          |
| DEFENSIVE         | 3 (27%)   | 8 (73%)    | 1 (13%)  | 7 (88%)         | 11 (58%) |            | 15 (39%)  | 23 (61%)     | 0            | 0        |
| DEI ENGIVE        | 11 (2     | 29%)       |          | 21%)            | 19 (     |            | 3         |              | •            | <u> </u> |
| OFFENSIVE         | 4 (100%)  | 0          | 1 (50%)  | 1 (50%)         | 4 (67%)  | 2 (33%)    | 9 (75%)   | 3 (25%)      | 0            | 0        |
| OTT ENOUGE        | 4 (3      |            |          | 7%)             |          | 0%)        |           | 2            |              |          |
| DOUBLE FOUL       | 0         | 0          | 0        | 0               | 0        | 0          | 0         | 0            | 0            | 0        |
| DOODLETOOL        |           | )          |          | 0               |          | )          |           | )            |              |          |
| UNSPORTSMANLIKE   | 0         | 0          | 0        | 0               | 0        | 0          | 0         | 0            | 0            | 0        |
| OHO! OH! OH! OH!  |           | )          |          | 0               |          | )          |           | )            |              |          |
| TECHNICAL         | 0         | 1 (100%)   | 0        | 0               | 1 (100%) | 0          | 1 (50%)   | 1 (50%)      | 0            | 0        |
| 12011110/12       | 1 (5      |            |          | 0               | - •-     | 0%)        |           | 2            |              |          |
| DISQUALIFYING     | 0         | 0          | 0        | 0               | 0        | 0          | 0         | 0            | 0            | 0        |
| 5.000             |           | )          |          | 0               |          | )          |           | )            |              |          |
| 00В               | 1 (33%)   | 2 (67%)    | 2 (25%)  | 6 (75%)         | 4 (67%)  | 2 (33%)    | 7 (41%)   | 10 (59%)     | 0            | 0        |
|                   | 3 (1      | ,          | - ,      | 7%)             | - ,-     | 5%)        |           | 7            |              |          |
| STEP ON SIDE LINE | 0         | 0          | 0        | 0               | 0        | 0          | 0         | 0            | 0            | 0        |
|                   |           | 0 (000()   |          | 0 (7770/)       |          | 0 (000()   |           | 40 (500()    |              |          |
| OTHER             | 1 (33%)   | 2 (67%)    | 2 (25%)  | 6 (75%)         | 4 (67%)  | 2 (33%)    | 7 (41%)   | 10 (59%)     | 0            | 0        |
|                   | 3 (1      |            |          | 7%)             |          | 5%)        | 1         |              |              |          |
| VIOLATIONS        | 1 (50%)   | 1 (50%)    | 1 (33%)  | 2 (67%)         | 1 (50%)  | 1 (50%)    | 3 (43%)   | 4 (57%)      | 0            | 0        |
|                   | 2 (2      |            |          | 3%)             |          | 9%)        | 0 (070/)  |              |              |          |
| TRAVELING         | 1 (100%)  | 0          | 1 (100%) | 0               | 0        | 1 (100%)   | 2 (67%)   | 1 (33%)<br>3 | 0            | 0        |
|                   | 1 (3<br>0 | 1 (100%)   | 0        | 3%)<br>2 (100%) |          | 3%)<br>0   | 1 (25%)   |              |              |          |
| OTHER             | 1 (2      |            |          | i0%)            | 1 (100%) | 5%)        |           | 3 (75%)<br>1 | 0            | 0        |
|                   | 0         | 076)       | 0        | 0%)             | 0        | 0          | 0         | 0            |              |          |
| Fake              |           | )<br>)     |          | 0               |          | )          |           | )            | 0            | 0        |
|                   | 0         | 0          | 0        | 1 (100%)        | 0        | 0          | 0         | 1 (100%)     |              |          |
| DOG               |           | <u> </u>   |          | 00%)            |          | ) <u> </u> | U         | 1 (100%)     | 0            | 0        |
|                   | 0         | 0          | 0        | 00%)            | 1 (100%) | 0          | 1 (100%)  | 0            |              |          |
| IRS               |           | )<br>)     |          | 0               |          | )0%)       | 1 (10070) | U            | 0            | 0        |
|                   | 0         | 0          | 0        | 0               | 1 (100%) | 0 70)      | 1 (100%)  | 0            |              |          |
| HCC               |           | ) <u> </u> |          | 0               |          | 00%)       | 1 (10070) |              | 0            | 0        |
|                   |           | ,          |          | U               | 1 (1)    | JU /0 J    |           |              |              |          |

#### Calls vs Referee

| Quarters                       |          | Quar           | ter 1    |          |          | Quar     | ter 2     |           |          | Quai     | ter 3    |           |           |           | Quai      | rter 4   |           |           | TO        | <b>701</b> |
|--------------------------------|----------|----------------|----------|----------|----------|----------|-----------|-----------|----------|----------|----------|-----------|-----------|-----------|-----------|----------|-----------|-----------|-----------|------------|
| 3 Referees                     |          | 4              | 1        | D'       |          | j'       | 1         | D'        | į        | 5"       | 1        | D'        | ŧ         | j"        | 1         | 0'       | Las       | t 2'      | 10        | INIL.      |
| VAZQUEZ<br>OCASIO, Luis        | 1<br>50% | 1<br>50%       | 2<br>50% | 2<br>50% | 1<br>50% | 1<br>50% | 1<br>50%  | 1<br>50%  | 1<br>33% | 2<br>67% | 2<br>67% | 1<br>33%  | 0         | 2<br>100% | 1<br>50%  | 1<br>50% | 1<br>100% | 0         | 9<br>45%  | 11<br>55%  |
| (PUR)                          |          | 2<br>1%        | 20       | ‡<br> %  |          | 2<br>1%  |           | 2<br> %   |          | 3<br>i%  |          | 3<br>i%   | 10        | 2<br>1%   | 1         | 2<br>)%  | 5         | 1<br>%    | _         | 0<br>'%    |
| GLISIC,<br>Aleksandar<br>(SRB) | 0        | 4<br>100%      | 1<br>25% | 3<br>75% | 2<br>50% | 2<br>50% | 0         | 3<br>100% | 0        | 0        | 0        | 2<br>100% | 1<br>100% | 0         | 1<br>25%  | 3<br>75% | 0         | 1<br>100% | 5<br>23%  | 17<br>77%  |
| (SRB)                          | 18       | 4<br>8%        | 18       | ‡<br>8%  | 18       | 4<br>8%  | 14        | 3<br>}%   |          | 0        | 9        | 2<br>%    | 5         | I<br>%    |           | 4<br>3%  | 5         | 1<br>%    | _         | 2<br>)%    |
| FERNANDEZ,                     | 3<br>75% | 1<br>25%       | 1<br>33% | 2<br>67% | 1<br>33% | 2<br>67% | 3<br>100% | 0         | 1<br>25% | 3<br>75% | 1<br>50% | 1<br>50%  | 5<br>56%  | 4<br>44%  | 5<br>100% | 0        | 3<br>100% | 0         | 20<br>61% | 13<br>39%  |
| Juan<br>(ARG)                  | 12       | <b>4</b><br>!% | 9        | 3<br>%   | ;<br>9'  | 3<br>%   | 9°        |           | 12       | 4<br>2%  | · •      | 2<br>%    | 27        |           |           | 5<br>5%  | 1         | 3<br>%    | _         | 3<br>!%    |
| TOTAL                          | 4<br>40% | 6<br>60%       | 4<br>36% | 7<br>64% | 4<br>44% | 5<br>56% | 4<br>50%  | 4<br>50%  | 2<br>29% | 5<br>71% | 3<br>43% | 4<br>57%  | 6<br>50%  | 6<br>50%  | 7<br>64%  | 4<br>36% | 4<br>80%  | 1<br>20%  | 34<br>45% | 41<br>55%  |
| TOTAL                          | _        | 0<br>8%        | 1<br>15  | 1        |          | 9:%      | 11        | 3<br>%    | 9        | 7<br>%   | 9        | 7<br>%    | 1<br>16   | 2         |           | 1<br>5%  | 1         | 5<br>%    | 7         | 5          |