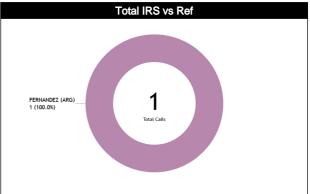

#### IRS vs Game

| IRS               | TODIOO                        | (F  | is . | INITIAL |      | FOOTAGE | FIN | IAL  | DURATION | PROT | OCOL |
|-------------------|-------------------------------|-----|------|---------|------|---------|-----|------|----------|------|------|
| SITUATIONS        | TOPICS                        | REF | HCC  | CCM     | ICCM | INCO    | CCM | ICCM | AVG      | CCM  | ICCM |
|                   | IRS vs COMPETITION            |     |      |         |      |         |     |      |          |      |      |
|                   | 8" Violation                  | 0   | 0    | 0       | 0    | 0       | 0"  | 0    | 0        | 0    | 0    |
| F00               | Basket or not                 | 0   | 0    | 0       | 0    | 0       | 0"  | 0    | 0        | 0    | 0    |
| EOQ<br>(5)        | Foul or Not                   | 0   | 0    | 0       | 0    | 0       | 0"  | 0    | 0        | 0    | 0    |
| (0)               | 00B Shooter                   | 0   | 0    | 0       | 0    | 0       | 0"  | 0    | 0        | 0    | 0    |
|                   | Shot Clock Violation          | 0   | 0    | 0       | 0    | 0       | 0"  | 0    | 0        | 0    | 0    |
|                   | Goaltending / Basket          | 0   | 0    | 0       | 0    | 0       | 0"  | 0    | 0        | 0    | 0    |
| L2M               | 00B                           | 0   | 0    | 0       | 0    | 0       | 0"  | 0    | 0        | 0    | 0    |
| (4)               | Shot Clock Violation & Basket | 0   | 0    | 0       | 0    | 0       | 0"  | 0    | 0        | 0    | 0    |
|                   | Foul away from the shooter    | 0   | 0    | 0       | 0    | 0       | 0"  | 0    | 0        | 0    | 0    |
|                   | 2/3 Points Basket             | 0   | 0    | 0       | 0    | 0       | 0"  | 0    | 0        | 0    | 0    |
|                   | Act of Violence / Fight       | 0   | 0    | 0       | 0    | 0       | 0"  | 0    | 0        | 0    | 0    |
|                   | Free throw shooter            | 0   | 0    | 0       | 0    | 0       | 0"  | 0    | 0        | 0    | 0    |
|                   | Game Clock Adjust             | 0   | 0    | 0       | 0    | 0       | 0"  | 0    | 0        | 0    | 0    |
| A N D / T I N 4 F | Shot Clock Adjust             | 0   | 0    | 0       | 0    | 0       | 0"  | 0    | 0        | 0    | 0    |
| ANY TIME<br>(11)  | PF to UF                      | 0   | 0    | 0       | 0    | 0       | 0"  | 0    | 0        | 0    | 0    |
| 111,              | UF to PF                      | 0   | 0    | 0       | 0    | 0       | 0"  | 0    | 0        | 0    | 0    |
|                   | PF to DQF                     | 0   | 0    | 0       | 0    | 0       | 0"  | 0    | 0        | 0    | 0    |
|                   | UF to DQF                     | 0   | 0    | 0       | 0    | 0       | 0"  | 0    | 0        | 0    | 0    |
|                   | DQF to UF                     | 0   | 0    | 0       | 0    | 0       | 0"  | 0    | 0        | 0    | 0    |
|                   | DQF to PF                     | 0   | 0    | 0       | 0    | 0       | 0"  | 0    | 0        | 0    | 0    |
|                   | IRS vs GAME                   |     |      |         |      |         | ·   |      |          |      |      |