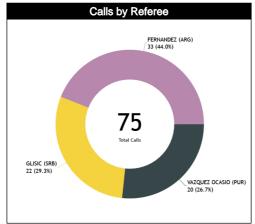

#### Calls Summary vs Referee

| Types/Referees    | C         | C          |          | J1              | U        | 2          | TO        | TAL          | CHAMPIONSHIP | FIBA     |
|-------------------|-----------|------------|----------|-----------------|----------|------------|-----------|--------------|--------------|----------|
| CALLS             | 9 (45%)   | 11 (55%)   | 5 (23%)  | 17 (77%)        | 20 (61%) | 13 (39%)   | 34 (45%)  | 41 (55%)     | 0            | 0        |
| GALLS             | 20 (2     | 27%)       |          | 29%)            | 33 (4    | 14%)       | 7         | 5            | U            | · ·      |
| FOULS             | 7 (47%)   | 8 (53%)    | 2 (20%)  | 8 (80%)         | 15 (60%) | 10 (40%)   | 24 (48%)  | 26 (52%)     | 0            | 0        |
| FUULS             | 15 (3     | 30%)       | 10 (:    | 20%)            | 25 (     | 50%)       | 55        | 0            | U            |          |
| DEFENSIVE         | 3 (27%)   | 8 (73%)    | 1 (13%)  | 7 (88%)         | 11 (58%) |            | 15 (39%)  | 23 (61%)     | 0            | 0        |
| DEI ENGIVE        | 11 (2     | 29%)       |          | 21%)            | 19 (     |            | 3         |              | •            | <u> </u> |
| OFFENSIVE         | 4 (100%)  | 0          | 1 (50%)  | 1 (50%)         | 4 (67%)  | 2 (33%)    | 9 (75%)   | 3 (25%)      | 0            | 0        |
| OTT ENOUGE        | 4 (3      |            |          | 7%)             |          | 0%)        |           | 2            |              |          |
| DOUBLE FOUL       | 0         | 0          | 0        | 0               | 0        | 0          | 0         | 0            | 0            | 0        |
| DOODLETOOL        |           | )          |          | 0               |          | )          |           | )            |              |          |
| UNSPORTSMANLIKE   | 0         | 0          | 0        | 0               | 0        | 0          | 0         | 0            | 0            | 0        |
| OHO! OH! OH! OH!  |           | )          |          | 0               |          | )          |           | )            |              |          |
| TECHNICAL         | 0         | 1 (100%)   | 0        | 0               | 1 (100%) | 0          | 1 (50%)   | 1 (50%)      | 0            | 0        |
| 12011110/12       | 1 (5      |            |          | 0               | - •-     | 0%)        |           | 2            |              |          |
| DISQUALIFYING     | 0         | 0          | 0        | 0               | 0        | 0          | 0         | 0            | 0            | 0        |
| 5.000             |           | )          |          | 0               |          | )          |           | )            |              |          |
| 00В               | 1 (33%)   | 2 (67%)    | 2 (25%)  | 6 (75%)         | 4 (67%)  | 2 (33%)    | 7 (41%)   | 10 (59%)     | 0            | 0        |
|                   | 3 (1      | ,          | - ,      | 7%)             | - ,-     | 5%)        |           | 7            |              |          |
| STEP ON SIDE LINE | 0         | 0          | 0        | 0               | 0        | 0          | 0         | 0            | 0            | 0        |
|                   |           | 0 (000()   |          | 0 (7770/)       |          | 0 (000()   |           | 40 (500()    |              |          |
| OTHER             | 1 (33%)   | 2 (67%)    | 2 (25%)  | 6 (75%)         | 4 (67%)  | 2 (33%)    | 7 (41%)   | 10 (59%)     | 0            | 0        |
|                   | 3 (1      |            |          | 7%)             |          | 5%)        | 1         |              |              |          |
| VIOLATIONS        | 1 (50%)   | 1 (50%)    | 1 (33%)  | 2 (67%)         | 1 (50%)  | 1 (50%)    | 3 (43%)   | 4 (57%)      | 0            | 0        |
|                   | 2 (2      |            |          | 3%)             |          | 9%)        | 0 (070/)  |              |              |          |
| TRAVELING         | 1 (100%)  | 0          | 1 (100%) | 0               | 0        | 1 (100%)   | 2 (67%)   | 1 (33%)<br>3 | 0            | 0        |
|                   | 1 (3<br>0 | 1 (100%)   | 0        | 3%)<br>2 (100%) |          | 3%)<br>0   | 1 (25%)   |              |              |          |
| OTHER             | 1 (2      |            |          | i0%)            | 1 (100%) | 5%)        |           | 3 (75%)<br>1 | 0            | 0        |
|                   | 0         | 076)       | 0        | 0%)             | 0        | 0          | 0         | 0            |              |          |
| Fake              |           | )<br>)     |          | 0               |          | )          |           | )            | 0            | 0        |
|                   | 0         | 0          | 0        | 1 (100%)        | 0        | 0          | 0         | 1 (100%)     |              |          |
| DOG               |           | <u> </u>   |          | 00%)            |          | ) <u> </u> | U         | 1 (100%)     | 0            | 0        |
|                   | 0         | 0          | 0        | 00%)            | 1 (100%) | 0          | 1 (100%)  | 0            |              |          |
| IRS               |           | )<br>)     |          | 0               |          | )0%)       | 1 (10070) | U            | 0            | 0        |
|                   | 0         | 0          | 0        | 0               | 1 (100%) | 0 70)      | 1 (100%)  | 0            |              |          |
| HCC               |           | ) <u> </u> |          | 0               |          | 00%)       | 1 (10070) |              | 0            | 0        |
|                   |           | ,          |          | U               | 1 (1)    | JU /0 J    |           |              |              |          |

#### Calls vs Referee

| Quarters                       |          | Quar           | ter 1    |          |          | Quar     | ter 2     |           |          | Quai     | ter 3    |           |           |           | Quai      | rter 4   |           |           | TO        | <b>701</b> |
|--------------------------------|----------|----------------|----------|----------|----------|----------|-----------|-----------|----------|----------|----------|-----------|-----------|-----------|-----------|----------|-----------|-----------|-----------|------------|
| 3 Referees                     |          | 4              | 1        | D'       |          | j'       | 1         | D'        | į        | 5"       | 1        | D'        | ŧ         | j"        | 1         | 0'       | Las       | t 2'      | 10        | INIL.      |
| VAZQUEZ<br>OCASIO, Luis        | 1<br>50% | 1<br>50%       | 2<br>50% | 2<br>50% | 1<br>50% | 1<br>50% | 1<br>50%  | 1<br>50%  | 1<br>33% | 2<br>67% | 2<br>67% | 1<br>33%  | 0         | 2<br>100% | 1<br>50%  | 1<br>50% | 1<br>100% | 0         | 9<br>45%  | 11<br>55%  |
| (PUR)                          |          | 2<br>1%        | 20       | ‡<br> %  |          | 2<br>1%  |           | 2<br> %   |          | 3<br>i%  |          | 3<br>i%   | 10        | 2<br>1%   | 1         | 2<br>)%  | 5         | 1<br>%    | _         | 0<br>'%    |
| GLISIC,<br>Aleksandar<br>(SRB) | 0        | 4<br>100%      | 1<br>25% | 3<br>75% | 2<br>50% | 2<br>50% | 0         | 3<br>100% | 0        | 0        | 0        | 2<br>100% | 1<br>100% | 0         | 1<br>25%  | 3<br>75% | 0         | 1<br>100% | 5<br>23%  | 17<br>77%  |
| (SRB)                          | 18       | 4<br>8%        | 18       | ‡<br>8%  | 18       | 4<br>8%  | 14        | 3<br>}%   |          | 0        | 9        | 2<br>%    | 5         | I<br>%    |           | 4<br>3%  | 5         | 1<br>%    | _         | 2<br>)%    |
| FERNANDEZ,                     | 3<br>75% | 1<br>25%       | 1<br>33% | 2<br>67% | 1<br>33% | 2<br>67% | 3<br>100% | 0         | 1<br>25% | 3<br>75% | 1<br>50% | 1<br>50%  | 5<br>56%  | 4<br>44%  | 5<br>100% | 0        | 3<br>100% | 0         | 20<br>61% | 13<br>39%  |
| Juan<br>(ARG)                  | 12       | <b>4</b><br>!% | 9        | 3<br>%   | ;<br>9'  | 3<br>%   | 9°        |           | 12       | 4<br>2%  | · •      | 2<br>%    | 27        |           |           | 5<br>5%  | 1         | 3<br>%    | _         | 3<br>!%    |
| TOTAL                          | 4<br>40% | 6<br>60%       | 4<br>36% | 7<br>64% | 4<br>44% | 5<br>56% | 4<br>50%  | 4<br>50%  | 2<br>29% | 5<br>71% | 3<br>43% | 4<br>57%  | 6<br>50%  | 6<br>50%  | 7<br>64%  | 4<br>36% | 4<br>80%  | 1<br>20%  | 34<br>45% | 41<br>55%  |
| TOTAL                          | _        | 0<br>8%        | 1<br>15  | 1        |          | 9:%      | 11        | 3<br>%    | 9        | 7<br>%   | 9        | 7<br>%    | 1<br>16   | 2         |           | 1<br>5%  | 1         | 5<br>%    | 7         | 5          |