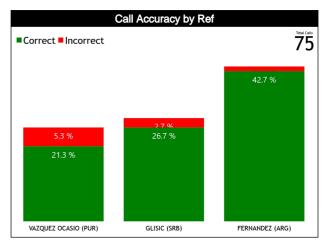

#### Calls Summary vs Referee

| Types/Referees    | C         | C          |          | J1              | U        | 2          | TO        | TAL          | CHAMPIONSHIP | FIBA     |
|-------------------|-----------|------------|----------|-----------------|----------|------------|-----------|--------------|--------------|----------|
| CALLS             | 9 (45%)   | 11 (55%)   | 5 (23%)  | 17 (77%)        | 20 (61%) | 13 (39%)   | 34 (45%)  | 41 (55%)     | 0            | 0        |
| GALLS             | 20 (2     | 27%)       |          | 29%)            | 33 (4    | 14%)       | 7         | 5            | U            | · ·      |
| FOULS             | 7 (47%)   | 8 (53%)    | 2 (20%)  | 8 (80%)         | 15 (60%) | 10 (40%)   | 24 (48%)  | 26 (52%)     | 0            | 0        |
| FUULS             | 15 (3     | 30%)       | 10 (:    | 20%)            | 25 (     | 50%)       | 55        | 0            | U            |          |
| DEFENSIVE         | 3 (27%)   | 8 (73%)    | 1 (13%)  | 7 (88%)         | 11 (58%) |            | 15 (39%)  | 23 (61%)     | 0            | 0        |
| DEI ENGIVE        | 11 (2     | 29%)       |          | 21%)            | 19 (     |            | 3         |              | •            | <u> </u> |
| OFFENSIVE         | 4 (100%)  | 0          | 1 (50%)  | 1 (50%)         | 4 (67%)  | 2 (33%)    | 9 (75%)   | 3 (25%)      | 0            | 0        |
| OTT ENOUGE        | 4 (3      |            |          | 7%)             |          | 0%)        |           | 2            |              |          |
| DOUBLE FOUL       | 0         | 0          | 0        | 0               | 0        | 0          | 0         | 0            | 0            | 0        |
| DOODLETOOL        |           | )          |          | 0               |          | )          |           | )            |              |          |
| UNSPORTSMANLIKE   | 0         | 0          | 0        | 0               | 0        | 0          | 0         | 0            | 0            | 0        |
| OHO! OH! OH! OH!  |           | )          |          | 0               |          | )          |           | )            |              |          |
| TECHNICAL         | 0         | 1 (100%)   | 0        | 0               | 1 (100%) | 0          | 1 (50%)   | 1 (50%)      | 0            | 0        |
| 12011110/12       | 1 (5      |            |          | 0               | - •-     | 0%)        |           | 2            |              |          |
| DISQUALIFYING     | 0         | 0          | 0        | 0               | 0        | 0          | 0         | 0            | 0            | 0        |
| 5.000             |           | )          |          | 0               |          | )          |           | )            |              |          |
| 00В               | 1 (33%)   | 2 (67%)    | 2 (25%)  | 6 (75%)         | 4 (67%)  | 2 (33%)    | 7 (41%)   | 10 (59%)     | 0            | 0        |
|                   | 3 (1      | ,          | - ,      | 7%)             | - ,-     | 5%)        |           | 7            |              |          |
| STEP ON SIDE LINE | 0         | 0          | 0        | 0               | 0        | 0          | 0         | 0            | 0            | 0        |
|                   |           | 0 (000()   |          | 0 (7770/)       |          | 0 (000()   |           | 40 (500()    |              |          |
| OTHER             | 1 (33%)   | 2 (67%)    | 2 (25%)  | 6 (75%)         | 4 (67%)  | 2 (33%)    | 7 (41%)   | 10 (59%)     | 0            | 0        |
|                   | 3 (1      |            |          | 7%)             |          | 5%)        | 1         |              |              |          |
| VIOLATIONS        | 1 (50%)   | 1 (50%)    | 1 (33%)  | 2 (67%)         | 1 (50%)  | 1 (50%)    | 3 (43%)   | 4 (57%)      | 0            | 0        |
|                   | 2 (2      |            |          | 3%)             |          | 9%)        | 0 (070/)  |              |              |          |
| TRAVELING         | 1 (100%)  | 0          | 1 (100%) | 0               | 0        | 1 (100%)   | 2 (67%)   | 1 (33%)<br>3 | 0            | 0        |
|                   | 1 (3<br>0 | 1 (100%)   | 0        | 3%)<br>2 (100%) |          | 3%)<br>0   | 1 (25%)   |              |              |          |
| OTHER             | 1 (2      |            |          | i0%)            | 1 (100%) | 5%)        |           | 3 (75%)<br>1 | 0            | 0        |
|                   | 0         | 076)       | 0        | 0%)             | 0        | 0          | 0         | 0            |              |          |
| Fake              |           | )<br>)     |          | 0               |          | )          |           | )            | 0            | 0        |
|                   | 0         | 0          | 0        | 1 (100%)        | 0        | 0          | 0         | 1 (100%)     |              |          |
| DOG               |           | <u> </u>   |          | 00%)            |          | ) <u> </u> | U         | 1 (100%)     | 0            | 0        |
|                   | 0         | 0          | 0        | 00%)            | 1 (100%) | 0          | 1 (100%)  | 0            |              |          |
| IRS               |           | )<br>)     |          | 0               |          | )0%)       | 1 (10070) | U            | 0            | 0        |
|                   | 0         | 0          | 0        | 0               | 1 (100%) | 0 70)      | 1 (100%)  | 0            |              |          |
| HCC               |           | ) <u> </u> |          | 0               |          | 00%)       | 1 (10070) |              | 0            | 0        |
|                   |           | ,          |          | U               | 1 (1)    | JU /0 J    |           |              |              |          |