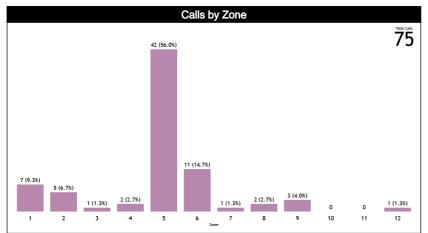

#### **Calls vs Zone and Position**

| Pos/Zones | Zone 1  | Zone 2  | Zone 3  | Zone 4  | Zone 5   | Zone 6  | Zone 7  | Zone 8  | Zone 9  | Zone 10 | Zone 11 | Zone 12 | TOTAL | CHAMP. | FIBA |
|-----------|---------|---------|---------|---------|----------|---------|---------|---------|---------|---------|---------|---------|-------|--------|------|
| <b>C1</b> | 4 (25%) | 0 (0%)  | 0 (0%)  | 0 (0%)  | 7 (44%)  | 5 (31%) | 0 (0%)  | 0 (0%)  | 0 (0%)  | 0 (0%)  | 0 (0%)  | 0 (0%)  | 16    | 0.0    | 0.0  |
| <b>C3</b> | 0 (0%)  | 1 (13%) | 0 (0%)  | 2 (25%) | 5 (63%)  | 0 (0%)  | 0 (0%)  | 0 (0%)  | 0 (0%)  | 0 (0%)  | 0 (0%)  | 0 (0%)  | 8     | 0.0    | 0.0  |
| TI        | 2 (22%) | 2 (22%) | 0 (0%)  | 0 (0%)  | 1 (11%)  | 1 (11%) | 0 (0%)  | 0 (0%)  | 3 (33%) | 0 (0%)  | 0 (0%)  | 0 (0%)  | 9     | 0.0    | 0.0  |
| Т3        | 0 (0%)  | 1 (50%) | 1 (50%) | 0 (0%)  | 0 (0%)   | 0 (0%)  | 0 (0%)  | 0 (0%)  | 0 (0%)  | 0 (0%)  | 0 (0%)  | 0 (0%)  | 2     | 0.0    | 0.0  |
| L4        | 0 (0%)  | 1 (6%)  | 0 (0%)  | 0 (0%)  | 14 (82%) | 2 (12%) | 0 (0%)  | 0 (0%)  | 0 (0%)  | 0 (0%)  | 0 (0%)  | 0 (0%)  | 17    | 0.0    | 0.0  |
| L5        | 0       | 0       | 0       | 0       | 0        | 0       | 0       | 0       | 0       | 0       | 0       | 0       | 0     | 0.0    | 0.0  |
| L6        | 0 (0%)  | 0 (0%)  | 0 (0%)  | 0 (0%)  | 15 (83%) | 3 (17%) | 0 (0%)  | 0 (0%)  | 0 (0%)  | 0 (0%)  | 0 (0%)  | 0 (0%)  | 18    | 0.0    | 0.0  |
| Ct        | 1 (50%) | 0 (0%)  | 0 (0%)  | 0 (0%)  | 0 (0%)   | 0 (0%)  | 0 (0%)  | 1 (50%) | 0 (0%)  | 0 (0%)  | 0 (0%)  | 0 (0%)  | 2     | 0.0    | 0.0  |
| Tt        | 0 (0%)  | 0 (0%)  | 0 (0%)  | 0 (0%)  | 0 (0%)   | 0 (0%)  | 1 (33%) | 1 (33%) | 0 (0%)  | 0 (0%)  | 0 (0%)  | 1 (33%) | 3     | 0.0    | 0.0  |
| Lt.       | 0       | 0       | 0       | 0       | 0        | 0       | 0       | 0       | 0       | 0       | 0       | 0       | 0     | 0.0    | 0.0  |
| TOTAL     | 7       | 5       | 1       | 2       | 42       | 11      | 1       | 2       | 3       | 0       | 0       | 1       | 75    | 0.0    | 0.0  |
| CHAMP.    | 0.0     | 0.0     | 0.0     | 0.0     | 0.0      | 0.0     | 0.0     | 0.0     | 0.0     | 0.0     | 0.0     | 0.0     | 0.0   |        |      |
| FIBA      | 0.0     | 0.0     | 0.0     | 0.0     | 0.0      | 0.0     | 0.0     | 0.0     | 0.0     | 0.0     | 0.0     | 0.0     | 0.0   |        |      |