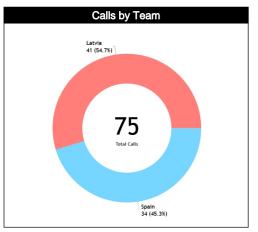

#### Calls vs Team

| Dofo | Teams                      |          |      | ESP   | - 69  |       |            |            |      | LAT  | · 74  |       |      |  |
|------|----------------------------|----------|------|-------|-------|-------|------------|------------|------|------|-------|-------|------|--|
| Refs | Assessment                 | CCM      | ICCM | INCO  | L2M C | L2M I | L2M ?      | CCM        | ICCM | INCO | L2M C | L2M I | L2M? |  |
| CC   | VAZQUEZ OCASIO, Luis (PUR) | 9        | N/A  | N/A   | 1     | N/A   | N/A        | 11         | N/A  | N/A  | 0     | N/A   | N/A  |  |
| U1   | GLISIC, Aleksandar (SRB)   | 5        | N/A  | N/A   | 0     | N/A   | N/A        | 17         | N/A  | N/A  | 1     | N/A   | N/A  |  |
| U2   | FERNANDEZ, Juan (ARG)      | 20       | N/A  | N/A   | 3     | N/A   | N/A        | 13         | N/A  | N/A  | 0     | N/A   | N/A  |  |
|      | TOTAL                      |          |      | 34 (4 | 5.3%) |       | 41 (54.7%) |            |      |      |       |       |      |  |
|      | ССМ                        |          |      | 34 (4 | 5.3%) |       |            | 41 (54.7%) |      |      |       |       |      |  |
|      | ICCM                       |          |      | N     | /A    |       |            | N/A        |      |      |       |       |      |  |
|      | INCO                       |          |      | N     | /A    |       |            |            |      | N    | /A    |       |      |  |
|      | L2M C                      | 4 (5.3%) |      |       |       |       |            |            |      | 1 (1 | .3%)  |       |      |  |
|      | L2M I                      | N/A      |      |       |       |       |            |            |      | N    | /A    |       |      |  |
|      | L2M ?                      | N/A      |      |       |       |       |            |            | N/A  |      |       |       |      |  |

| Ref | Occorrent                     |     | TOTALS   |      |       |       |      |     |      |       |       |       |      |     |      |      |       |       |      |        |      |
|-----|-------------------------------|-----|----------|------|-------|-------|------|-----|------|-------|-------|-------|------|-----|------|------|-------|-------|------|--------|------|
| S   | <b>Assessment</b>             | CCM | ICCM     | INCO | L2M C | L2M I | L2M? | CCM | ICCM | INCO  | L2M C | L2M I | L2M? | CCM | ICCM | INCO | L2M C | L2M I | L2M? |        |      |
| CC  | VAZQUEZ OCASIO, Luis<br>(PUR) | 9   | N/A      | N/A  | 1     | N/A   | N/A  | 11  | N/A  | N/A   | 0     | N/A   | N/A  | 20  | N/A  | N/A  | 1     | N/A   | N/A  | CHAMP. | FIBA |
| U1  | GLISIC, Aleksandar (SRB)      | 5   | N/A      | N/A  | 0     | N/A   | N/A  | 17  | N/A  | N/A   | 1     | N/A   | N/A  | 22  | N/A  | N/A  | 1     | N/A   | N/A  | AVG    | AVG  |
| U2  | FERNANDEZ, Juan (ARG)         | 20  | N/A      | N/A  | 3     | N/A   | N/A  | 13  | N/A  | N/A   | 0     | N/A   | N/A  | 33  | N/A  | N/A  | 3     | N/A   | N/A  |        |      |
|     | TOTAL                         |     |          |      |       |       |      |     |      | 75 (1 | 00%)  |       |      |     |      |      |       |       |      |        |      |
|     | CCM                           |     |          |      |       |       |      |     |      | 75 (1 | 00%)  |       |      |     |      |      |       |       |      |        |      |
|     | ICCM                          |     |          |      |       |       |      |     |      | N,    | /A    |       |      |     |      |      |       |       |      |        |      |
|     | INCO                          |     |          |      |       |       |      |     |      | N,    | /A    |       |      |     |      |      |       |       |      |        |      |
|     | L2M C                         |     | 5 (6.7%) |      |       |       |      |     |      |       |       |       |      |     |      |      |       |       |      |        |      |
|     | L2M I                         |     | N/A      |      |       |       |      |     |      |       |       |       |      |     |      |      |       |       |      |        |      |
|     | L2M ?                         |     | N/A      |      |       |       |      |     |      |       |       |       |      |     |      |      |       |       |      |        |      |