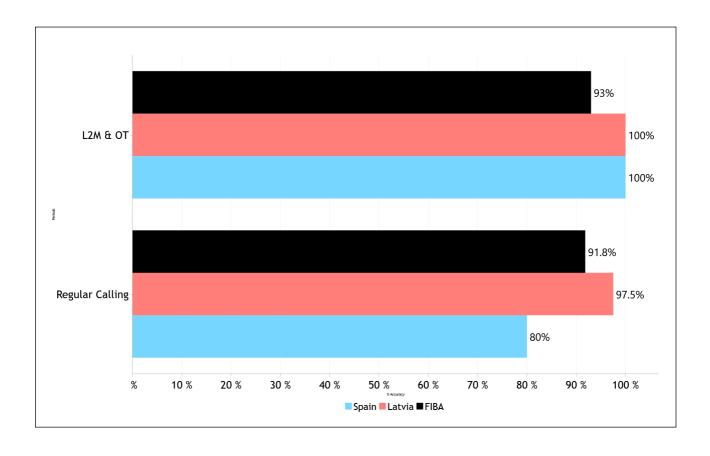

| 0   | 0    | 0       | 0    | 0       | 0"  | 0    | 0        | 0    | 0    |
|                   | PF to DQF                     | 0   | 0    | 0       | 0    | 0       | 0"  | 0    | 0        | 0    | 0    |
|                   | UF to DQF                     | 0   | 0    | 0       | 0    | 0       | 0"  | 0    | 0        | 0    | 0    |
|                   | DQF to UF                     | 0   | 0    | 0       | 0    | 0       | 0"  | 0    | 0        | 0    | 0    |
|                   | DQF to PF                     | 0   | 0    | 0       | 0    | 0       | 0"  | 0    | 0        | 0    | 0    |
|                   | IRS vs GAME                   |     |      |         |      |         | ·   |      |          |      |      |



#### Regular Call vs L2M & OT Accuracy