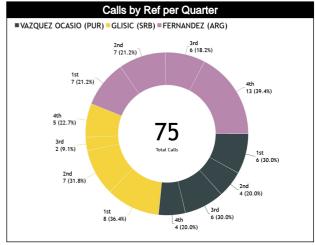

#### Calls vs Referee

| Quarters                       |          | Quar           | ter 1    |          |          | Quar     | ter 2     |           |          | Quai     | ter 3    |           |           |           | Quai      | rter 4   |           |           | TO        | <b>701</b> |
|--------------------------------|----------|----------------|----------|----------|----------|----------|-----------|-----------|----------|----------|----------|-----------|-----------|-----------|-----------|----------|-----------|-----------|-----------|------------|
| 3 Referees                     |          | 4              | 1        | D'       |          | j'       | 1         | D'        | į        | 5"       | 1        | D'        | ŧ         | j"        | 1         | 0'       | Las       | t 2'      | 10        | INIL.      |
| VAZQUEZ<br>OCASIO, Luis        | 1<br>50% | 1<br>50%       | 2<br>50% | 2<br>50% | 1<br>50% | 1<br>50% | 1<br>50%  | 1<br>50%  | 1<br>33% | 2<br>67% | 2<br>67% | 1<br>33%  | 0         | 2<br>100% | 1<br>50%  | 1<br>50% | 1<br>100% | 0         | 9<br>45%  | 11<br>55%  |
| (PUR)                          |          | 2<br>1%        | 20       | ‡<br> %  |          | 2<br>1%  |           | 2<br> %   |          | 3<br>i%  |          | 3<br>i%   | 10        | 2<br>1%   | 1         | 2<br>)%  | 5         | 1<br>%    | _         | 0<br>'%    |
| GLISIC,<br>Aleksandar<br>(SRB) | 0        | 4<br>100%      | 1<br>25% | 3<br>75% | 2<br>50% | 2<br>50% | 0         | 3<br>100% | 0        | 0        | 0        | 2<br>100% | 1<br>100% | 0         | 1<br>25%  | 3<br>75% | 0         | 1<br>100% | 5<br>23%  | 17<br>77%  |
| (SRB)                          | 18       | 4<br>8%        | 18       | ‡<br>8%  | 18       | 4<br>8%  | 14        | 3<br>}%   |          | 0        | 9        | 2<br>%    | 5         | I<br>%    |           | 4<br>3%  | 5         | 1<br>%    | _         | 2<br>)%    |
| FERNANDEZ,                     | 3<br>75% | 1<br>25%       | 1<br>33% | 2<br>67% | 1<br>33% | 2<br>67% | 3<br>100% | 0         | 1<br>25% | 3<br>75% | 1<br>50% | 1<br>50%  | 5<br>56%  | 4<br>44%  | 5<br>100% | 0        | 3<br>100% | 0         | 20<br>61% | 13<br>39%  |
| Juan<br>(ARG)                  | 12       | <b>4</b><br>!% | 9        | 3<br>%   | ;<br>9'  | 3<br>%   | 9°        |           | 12       | 4<br>2%  | · •      | 2<br>%    | 27        |           |           | 5<br>5%  | 1         | 3<br>%    | _         | 3<br>!%    |
| TOTAL                          | 4<br>40% | 6<br>60%       | 4<br>36% | 7<br>64% | 4<br>44% | 5<br>56% | 4<br>50%  | 4<br>50%  | 2<br>29% | 5<br>71% | 3<br>43% | 4<br>57%  | 6<br>50%  | 6<br>50%  | 7<br>64%  | 4<br>36% | 4<br>80%  | 1<br>20%  | 34<br>45% | 41<br>55%  |
| TOTAL                          | _        | 0<br>8%        | 1<br>15  | 1        |          | 9:%      | 11        | 3<br>%    | 9        | 7<br>%   | 9        | 7<br>%    | 1<br>16   | 2         |           | 1<br>5%  | 1         | 5<br>%    | 7         | 5          |