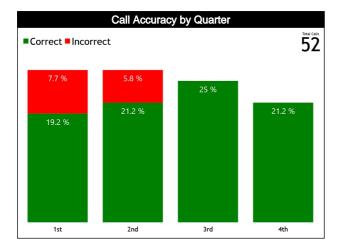

| Ref | 0                                    |     |          |      |       |       |       |     |      | TOT   | ALS   |       |      |     |      |      |       |       |      |        |      |
|-----|--------------------------------------|-----|----------|------|-------|-------|-------|-----|------|-------|-------|-------|------|-----|------|------|-------|-------|------|--------|------|
| s   | Assessment                           | CCM | ICCM     | INCO | L2M C | L2M I | L2M ? | CCM | ICCM | INCO  | L2M C | L2M I | L2M? | CCM | ICCM | INCO | L2M C | L2M I | L2M? |        |      |
| CC  | BARTEL MAINA, Andrés<br>Gaston (URU) | 5   | N/A      | N/A  | 0     | N/A   | N/A   | 10  | N/A  | N/A   | 1     | N/A   | N/A  | 15  | N/A  | N/A  | 1     | N/A   | N/A  | CHAMP. | FIBA |
| U1  | BEKER, Scott (AUS)                   | 13  | N/A      | N/A  | 1     | N/A   | N/A   | 9   | N/A  | N/A   | 2     | N/A   | N/A  | 22  | N/A  | N/A  | 3     | N/A   | N/A  | AVG    | AVG  |
| U2  | URUSHIMA, Daigo (JPN)                | 11  | N/A      | N/A  | 1     | N/A   | N/A   | 4   | N/A  | N/A   | 0     | N/A   | N/A  | 15  | N/A  | N/A  | 1     | N/A   | N/A  |        |      |
|     | TOTAL                                |     |          |      |       |       |       |     |      | 52 (1 | 00%)  |       |      |     |      |      |       |       |      |        |      |
|     | CCM                                  |     |          |      |       |       |       |     |      | 52 (1 | 00%)  |       |      |     |      |      |       |       |      |        |      |
|     | ICCM                                 |     |          |      |       |       |       |     |      | N,    | /A    |       |      |     |      |      |       |       |      |        |      |
|     | INCO                                 |     |          |      |       |       |       |     |      | N,    | /A    |       |      |     |      |      |       |       |      |        |      |
|     | L2M C                                |     | 5 (9.6%) |      |       |       |       |     |      |       |       |       |      |     |      |      |       |       |      |        |      |
|     | L2M I                                |     | N/A      |      |       |       |       |     |      |       |       |       |      |     |      |      |       |       |      |        |      |
|     | L2M ?                                |     | N/A      |      |       |       |       |     |      |       |       |       |      |     |      |      |       |       |      |        |      |