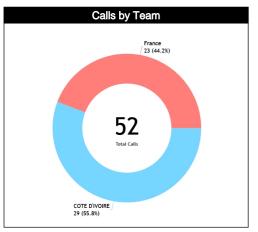

#### Calls vs Team

| Dofo | Teams                             |            |      | CIV   | ·77   |       |      |            |      | FRA   | - 87  |       |      |  |
|------|-----------------------------------|------------|------|-------|-------|-------|------|------------|------|-------|-------|-------|------|--|
| Refs | Assessment                        | CCM        | ICCM | INCO  | L2M C | L2M I | L2M? | CCM        | ICCM | INCO  | L2M C | L2M I | L2M? |  |
| CC   | BARTEL MAINA, Andrés Gaston (URU) | 5          | N/A  | N/A   | 0     | N/A   | N/A  | 10         | N/A  | N/A   | 1     | N/A   | N/A  |  |
| U1   | BEKER, Scott (AUS)                | 13         | N/A  | N/A   | 1     | N/A   | N/A  | 9          | N/A  | N/A   | 2     | N/A   | N/A  |  |
| U2   | URUSHIMA, Daigo (JPN)             | 11         | N/A  | N/A   | 1     | N/A   | N/A  | 4          | N/A  | N/A   | 0     | N/A   | N/A  |  |
|      | TOTAL                             | 29 (55.8%) |      |       |       |       |      |            |      | 23 (4 | 4.2%) |       |      |  |
|      | ССМ                               |            |      | 29 (5 | 5.8%) |       |      | 23 (44.2%) |      |       |       |       |      |  |
|      | ICCM                              |            |      | N     | /A    |       |      | N/A        |      |       |       |       |      |  |
|      | INCO                              |            |      | N     | /A    |       |      |            |      | N     | /A    |       |      |  |
|      | L2M C                             | 2 (3.8%)   |      |       |       |       |      |            |      | 3 (5  | .8%)  |       |      |  |
|      | L2M I                             | N/A        |      |       |       |       |      |            |      | N     | /A    |       |      |  |
|      | L2M ?                             | N/A        |      |       |       |       |      |            |      | N     | /A    |       |      |  |

| Ref | 0                                    |     |          |      |       |       |       |     |      | TOT   | ALS   |       |      |     |      |      |       |       |      |        |      |
|-----|--------------------------------------|-----|----------|------|-------|-------|-------|-----|------|-------|-------|-------|------|-----|------|------|-------|-------|------|--------|------|
| s   | Assessment                           | CCM | ICCM     | INCO | L2M C | L2M I | L2M ? | CCM | ICCM | INCO  | L2M C | L2M I | L2M? | CCM | ICCM | INCO | L2M C | L2M I | L2M? |        |      |
| CC  | BARTEL MAINA, Andrés<br>Gaston (URU) | 5   | N/A      | N/A  | 0     | N/A   | N/A   | 10  | N/A  | N/A   | 1     | N/A   | N/A  | 15  | N/A  | N/A  | 1     | N/A   | N/A  | CHAMP. | FIBA |
| U1  | BEKER, Scott (AUS)                   | 13  | N/A      | N/A  | 1     | N/A   | N/A   | 9   | N/A  | N/A   | 2     | N/A   | N/A  | 22  | N/A  | N/A  | 3     | N/A   | N/A  | AVG    | AVG  |
| U2  | URUSHIMA, Daigo (JPN)                | 11  | N/A      | N/A  | 1     | N/A   | N/A   | 4   | N/A  | N/A   | 0     | N/A   | N/A  | 15  | N/A  | N/A  | 1     | N/A   | N/A  |        |      |
|     | TOTAL                                |     |          |      |       |       |       |     |      | 52 (1 | 00%)  |       |      |     |      |      |       |       |      |        |      |
|     | CCM                                  |     |          |      |       |       |       |     |      | 52 (1 | 00%)  |       |      |     |      |      |       |       |      |        |      |
|     | ICCM                                 |     |          |      |       |       |       |     |      | N,    | /A    |       |      |     |      |      |       |       |      |        |      |
|     | INCO                                 |     |          |      |       |       |       |     |      | N,    | /A    |       |      |     |      |      |       |       |      |        |      |
|     | L2M C                                |     | 5 (9.6%) |      |       |       |       |     |      |       |       |       |      |     |      |      |       |       |      |        |      |
|     | L2M I                                |     | N/A      |      |       |       |       |     |      |       |       |       |      |     |      |      |       |       |      |        |      |
|     | L2M ?                                |     | N/A      |      |       |       |       |     |      |       |       |       |      |     |      |      |       |       |      |        |      |