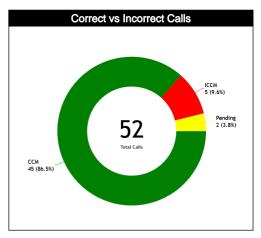

#### Calls vs Team

| Dofo | Teams                             |            |      | CIV   | ·77   |       |      |            |      | FRA   | - 87  |       |      |  |
|------|-----------------------------------|------------|------|-------|-------|-------|------|------------|------|-------|-------|-------|------|--|
| Refs | Assessment                        | CCM        | ICCM | INCO  | L2M C | L2M I | L2M? | CCM        | ICCM | INCO  | L2M C | L2M I | L2M? |  |
| CC   | BARTEL MAINA, Andrés Gaston (URU) | 5          | N/A  | N/A   | 0     | N/A   | N/A  | 10         | N/A  | N/A   | 1     | N/A   | N/A  |  |
| U1   | BEKER, Scott (AUS)                | 13         | N/A  | N/A   | 1     | N/A   | N/A  | 9          | N/A  | N/A   | 2     | N/A   | N/A  |  |
| U2   | URUSHIMA, Daigo (JPN)             | 11         | N/A  | N/A   | 1     | N/A   | N/A  | 4          | N/A  | N/A   | 0     | N/A   | N/A  |  |
|      | TOTAL                             | 29 (55.8%) |      |       |       |       |      |            |      | 23 (4 | 4.2%) |       |      |  |
|      | ССМ                               |            |      | 29 (5 | 5.8%) |       |      | 23 (44.2%) |      |       |       |       |      |  |
|      | ICCM                              |            |      | N     | /A    |       |      | N/A        |      |       |       |       |      |  |
|      | INCO                              |            |      | N     | /A    |       |      |            |      | N     | /A    |       |      |  |
|      | L2M C                             | 2 (3.8%)   |      |       |       |       |      |            |      | 3 (5  | .8%)  |       |      |  |
|      | L2M I                             | N/A        |      |       |       |       |      |            |      | N     | /A    |       |      |  |
|      | L2M ?                             | N/A        |      |       |       |       |      |            |      | N     | /A    |       |      |  |

| Ref | 0                                    |     |          |      |       |       |       |     |      | TOT   | ALS   |       |      |     |      |      |       |       |      |        |      |
|-----|--------------------------------------|-----|----------|------|-------|-------|-------|-----|------|-------|-------|-------|------|-----|------|------|-------|-------|------|--------|------|
| s   | Assessment                           | CCM | ICCM     | INCO | L2M C | L2M I | L2M ? | CCM | ICCM | INCO  | L2M C | L2M I | L2M? | CCM | ICCM | INCO | L2M C | L2M I | L2M? |        |      |
| CC  | BARTEL MAINA, Andrés<br>Gaston (URU) | 5   | N/A      | N/A  | 0     | N/A   | N/A   | 10  | N/A  | N/A   | 1     | N/A   | N/A  | 15  | N/A  | N/A  | 1     | N/A   | N/A  | CHAMP. | FIBA |
| U1  | BEKER, Scott (AUS)                   | 13  | N/A      | N/A  | 1     | N/A   | N/A   | 9   | N/A  | N/A   | 2     | N/A   | N/A  | 22  | N/A  | N/A  | 3     | N/A   | N/A  | AVG    | AVG  |
| U2  | URUSHIMA, Daigo (JPN)                | 11  | N/A      | N/A  | 1     | N/A   | N/A   | 4   | N/A  | N/A   | 0     | N/A   | N/A  | 15  | N/A  | N/A  | 1     | N/A   | N/A  |        |      |
|     | TOTAL                                |     |          |      |       |       |       |     |      | 52 (1 | 00%)  |       |      |     |      |      |       |       |      |        |      |
|     | CCM                                  |     |          |      |       |       |       |     |      | 52 (1 | 00%)  |       |      |     |      |      |       |       |      |        |      |
|     | ICCM                                 |     |          |      |       |       |       |     |      | N,    | /A    |       |      |     |      |      |       |       |      |        |      |
|     | INCO                                 |     |          |      |       |       |       |     |      | N,    | /A    |       |      |     |      |      |       |       |      |        |      |
|     | L2M C                                |     | 5 (9.6%) |      |       |       |       |     |      |       |       |       |      |     |      |      |       |       |      |        |      |
|     | L2M I                                |     | N/A      |      |       |       |       |     |      |       |       |       |      |     |      |      |       |       |      |        |      |
|     | L2M ?                                |     | N/A      |      |       |       |       |     |      |       |       |       |      |     |      |      |       |       |      |        |      |