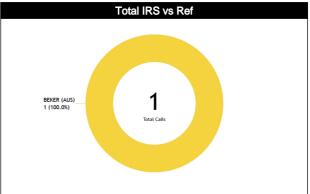

#### IRS vs Game

| IRS              | TODIOO                        | (F  | IRS |     | rial . | FOOTAGE |     |      | DURATION | PROT | OCOL |
|------------------|-------------------------------|-----|-----|-----|--------|---------|-----|------|----------|------|------|
| SITUATIONS       | TOPICS                        | REF | HCC | CCM | ICCM   | INCO    | CCM | ICCM | AVG      | CCM  | ICCM |
|                  | IRS vs COMPETITION            |     |     |     |        |         |     |      |          |      |      |
|                  | 8" Violation                  | 0   | 0   | 0   | 0      | 0       | 0"  | 0    | 0        | 0    | 0    |
| F00              | Basket or not                 | 0   | 0   | 0   | 0      | 0       | 0"  | 0    | 0        | 0    | 0    |
| EOQ<br>(5)       | Foul or Not                   | 0   | 0   | 0   | 0      | 0       | 0"  | 0    | 0        | 0    | 0    |
| (0)              | 00B Shooter                   | 0   | 0   | 0   | 0      | 0       | 0"  | 0    | 0        | 0    | 0    |
|                  | Shot Clock Violation          | 0   | 0   | 0   | 0      | 0       | 0"  | 0    | 0        | 0    | 0    |
|                  | Goaltending / Basket          | 0   | 0   | 0   | 0      | 0       | 0"  | 0    | 0        | 0    | 0    |
| L2M              | 00B                           | 0   | 0   | 0   | 0      | 0       | 0"  | 0    | 0        | 0    | 0    |
| (4)              | Shot Clock Violation & Basket | 0   | 0   | 0   | 0      | 0       | 0"  | 0    | 0        | 0    | 0    |
|                  | Foul away from the shooter    | 0   | 0   | 0   | 0      | 0       | 0"  | 0    | 0        | 0    | 0    |
|                  | 2/3 Points Basket             | 0   | 0   | 0   | 0      | 0       | 0"  | 0    | 0        | 0    | 0    |
|                  | Act of Violence / Fight       | 0   | 0   | 0   | 0      | 0       | 0"  | 0    | 0        | 0    | 0    |
|                  | Free throw shooter            | 0   | 0   | 0   | 0      | 0       | 0"  | 0    | 0        | 0    | 0    |
|                  | Game Clock Adjust             | 0   | 0   | 0   | 0      | 0       | 0"  | 0    | 0        | 0    | 0    |
| A NIV TIME       | Shot Clock Adjust             | 0   | 0   | 0   | 0      | 0       | 0"  | 0    | 0        | 0    | 0    |
| ANY TIME<br>(11) | PF to UF                      | 0   | 0   | 0   | 0      | 0       | 0"  | 0    | 0        | 0    | 0    |
| ,,               | UF to PF                      | 0   | 0   | 0   | 0      | 0       | 0"  | 0    | 0        | 0    | 0    |
|                  | PF to DQF                     | 0   | 0   | 0   | 0      | 0       | 0"  | 0    | 0        | 0    | 0    |
|                  | UF to DQF                     | 0   | 0   | 0   | 0      | 0       | 0"  | 0    | 0        | 0    | 0    |
|                  | DQF to UF                     | 0   | 0   | 0   | 0      | 0       | 0"  | 0    | 0        | 0    | 0    |
|                  | DQF to PF                     | 0   | 0   | 0   | 0      | 0       | 0"  | 0    | 0        | 0    | 0    |
|                  | IRS vs GAME                   |     |     |     |        |         |     |      |          |      |      |