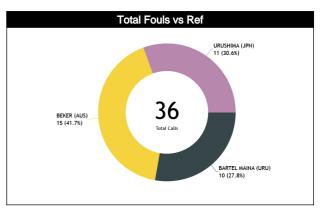

#### Calls Summary vs Referee

| Types/Referees     |         | ec .      |          | 11         | U        | 12         | TO       | TAL           | CHAMPIONSHIP | FIBA |
|--------------------|---------|-----------|----------|------------|----------|------------|----------|---------------|--------------|------|
| 21112              | 5 (33%) | 10 (67%)  | 13 (59%) | 9 (41%)    | 11 (73%) | 4 (27%)    | 29 (56%) | 23 (44%)      |              |      |
| CALLS              |         | 29%)      | 22 (     | 12%)       | 15 (2    | 29%)       | 5        | 2             | 0            | 0    |
| FOULS              | 5 (50%) | 5 (50%)   | 9 (60%)  | 6 (40%)    | 8 (73%)  | 3 (27%)    | 22 (61%) | 14 (39%)      |              |      |
| FUULS              | 10 (    | 28%)      | 15 (4    | 12%)       | 11 (3    | 31%)       | 3        | 6             | 0            | 0    |
| DEFENSIVE          | 5 (50%) | 5 (50%)   | 8 (62%)  | 5 (38%)    | 7 (70%)  | 3 (30%)    | 20 (61%) | 13 (39%)      | 0            | 0    |
| DEFENSIVE          | 10 (    | 30%)      | 13 (3    | 39%)       | 10 (3    | 30%)       | 3        | 3             |              |      |
| OFFENSIVE          | 0       | 0         | 1 (50%)  | 1 (50%)    | 1 (100%) | 0          | 2 (67%)  | 1 (33%)       | 0            | 0    |
| OTTENSIVE          |         | 0         | 2 (6     | 7%)        | 1 (3     | 3%)        | :        | 3             |              | •    |
| DOUBLE FOUL        | 0       | 0         | 0        | 0          | 0        | 0          | 0        | 0             | 0            | 0    |
| DOODLE 100L        |         | 0         |          | )          |          | 0          |          | )             | •            | •    |
| UNSPORTSMANLIKE    | 0       | 0         | 0        | 0          | 1 (100%) | 0          | 1 (100%) | 0             | 0            | 0    |
| 5.101 OILIOMAILINE |         | 0         |          | )          |          | 00%)       |          |               |              |      |
| TECHNICAL          | 0       | 1 (100%)  | 0        | 1 (100%)   | 0        | 0          | 0        | 2 (100%)      | 0            | 0    |
| TEGINTOAL          |         | 0%)       | 1 (5     |            |          | 0          | _        | 2             |              | •    |
| DISQUALIFYING      | 0       | 0         | 0        | 0          | 0        | 0          | 0        | 0             | 0            | 0    |
| DIOGO/ALII TING    |         | 0         |          | )          |          | 0          |          | )             |              |      |
| 00B                | 0       | 3 (100%)  | 2 (67%)  | 1 (33%)    | 3 (75%)  | 1 (25%)    | 5 (50%)  | 5 (50%)       | 0            | 0    |
| 332                |         | 0%)       | 3 (3     |            | 4 (4     |            | _        | 0             |              |      |
| STEP ON SIDE LINE  | 0       | 0         | 0        | 1 (100%)   | 0        | 0          | 0        | 1 (100%)      | 0            | 0    |
|                    |         | 0         |          | 00%)       |          | 0          | - (      |               |              |      |
| OTHER              | 0       | 3 (100%)  | 2 (100%) | 0          | 3 (75%)  | 1 (25%)    | 5 (56%)  | 4 (44%)       | 0            | 0    |
| 2                  |         | 3%)       |          | 2%)        | 4 (4     |            |          | )<br>- (ome() |              |      |
| VIOLATIONS         | 0       | 2 (100%)  | 2 (50%)  | 2 (50%)    | 0        | 0          | 2 (33%)  | 4 (67%)       | 0            | 0    |
|                    |         | 3%)       |          | 7%)        |          | 0          |          | 3             |              |      |
| TRAVELING          | 0       | 0         | 0        | 0          | 0        | 0          | 0        | 0             | 0            | 0    |
|                    |         | 0 (1000/) |          | 0 (500/ )  |          | 0          |          | 4 (070/)      |              |      |
| OTHER              | 0       | 2 (100%)  | 2 (50%)  | 2 (50%)    | 0        | 0<br>D     | 2 (33%)  | 4 (67%)       | 0            | 0    |
|                    | 0       | 13%)<br>0 | 0 4 (6   | 7%)<br>0   | 0        | 0          | 0        | 0             |              |      |
| Fake               |         | 0         |          | ) <u> </u> |          | ) <u> </u> |          | )<br>)        | 0            | 0    |
|                    | 0       | 0         | 0        | 0          | 0        | 0          | 0        | 0             |              |      |
| DOG                |         | <u> </u>  |          | ) <u> </u> |          | ) <u> </u> |          | )             | 0            | 0    |
|                    | 0       | 0         | 1 (100%) | 0          | 0        | 0          | 1 (100%) | 0             |              |      |
| IRS                |         | <u> </u>  |          | )0%)       |          | ) <u> </u> | 1 (100%) | U             | 0            | 0    |
|                    | 0       | 0         | 1 (100%) | 0          | 0        | 0          | 1 (100%) | 0             |              |      |
| HCC                |         | 0         |          | )<br>(00%) |          | ) <u> </u> | -        | U             | 0            | 0    |
|                    |         | U         | 1 (10    | JU 70 J    |          | U          |          |               |              |      |

#### Calls vs Referee

| Quarters                       |           | Quai       | ter 1     |           |          | Quar     | ter 2    |          |           | Quai     | ter 3     |          |          |           | Quai      | rter 4    |           |           | TO        | ·O1       |
|--------------------------------|-----------|------------|-----------|-----------|----------|----------|----------|----------|-----------|----------|-----------|----------|----------|-----------|-----------|-----------|-----------|-----------|-----------|-----------|
| 3 Referees                     | Ę         | <b>5</b> " | 1         | 0'        |          | 5"       | 1        | 0'       |           | 5"       | 1         | 0'       | Į        | 5'        | 1         | 0'        | Las       | t 2'      | 19        | INIL.     |
| BARTEL MAINA,<br>Andrés Gaston | 1<br>17%  | 5<br>83%   | 1<br>100% | 0         | 0        | 0        | 1<br>50% | 1<br>50% | 1<br>50%  | 1<br>50% | 1<br>33%  | 2<br>67% | 0        | 0         | 0         | 1<br>100% | 0         | 1<br>100% | 5<br>33%  | 10<br>67% |
| (URU)                          |           | 6<br>)%    | 7         | 1<br>%    | (        | 0        |          | 2<br>3%  | 13        | 2<br>1%  |           | 3<br>)%  | (        | 0         | 7         | 1<br>%    | 7         | 1<br>%    |           | 5<br>)%   |
| BEKER, Scott<br>(AUS)          | 2<br>67%  | 1<br>33%   | 0         | 0         | 1<br>50% | 1<br>50% | 3<br>60% | 2<br>40% | 1<br>50%  | 1<br>50% | 2<br>67%  | 1<br>33% | 3<br>75% | 1<br>25%  | 1<br>33%  | 2<br>67%  | 1<br>33%  | 2<br>67%  | 13<br>59% | 9<br>41%  |
| (AUS)                          |           | 3<br> %    |           | 0         | 9        | 2<br>%   | 1 .      | 5<br>8%  | 9         | 2<br>%   | 1 '       | 3<br>!%  | 18       | 4<br>8%   |           | 3<br> %   | 1 '       | 3<br>!%   | _         | 2<br>!%   |
| URUSHIMA,<br>Daigo<br>(JPN)    | 3<br>100% | 0          | 0         | 1<br>100% | 2<br>67% | 1<br>33% | 1<br>50% | 1<br>50% | 2<br>100% | 0        | 1<br>100% | 0        | 0        | 1<br>100% | 2<br>100% | 0         | 1<br>100% | 0         | 11<br>73% | 4<br>27%  |
| (JPN)                          | ,         | 3<br>)%    | 7         | 1<br>%    |          | 3<br>)%  |          | 2<br>3%  |           | 2<br>3%  | 7         | 1<br>%   | 7'       | 1<br>%    |           | 2<br>3%   | 7         | 1<br>%    |           | 5<br>)%   |
| TOTAL                          | 6<br>50%  | 6<br>50%   | 1<br>50%  | 1<br>50%  | 3<br>60% | 2<br>40% | 5<br>56% | 4<br>44% | 4<br>67%  | 2<br>33% | 4<br>57%  | 3<br>43% | 3<br>60% | 2<br>40%  | 3<br>50%  | 3<br>50%  | 2<br>40%  | 3<br>60%  | 29<br>56% | 23<br>44% |
| TOTAL                          | _         | 2<br>3%    |           | 2<br>%    |          | 5<br>)%  |          | 9        |           | 6<br>!%  | 13        | 7<br>3%  |          | 5<br>)%   |           | 6<br>2%   |           | 5<br>)%   | 5         | 2         |