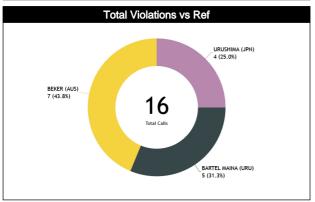

#### Calls Summary vs Referee

| Types/Referees     |         | ec .      |          | 11         | U        | 12         | TO       | TAL           | CHAMPIONSHIP | FIBA |
|--------------------|---------|-----------|----------|------------|----------|------------|----------|---------------|--------------|------|
| 21112              | 5 (33%) | 10 (67%)  | 13 (59%) | 9 (41%)    | 11 (73%) | 4 (27%)    | 29 (56%) | 23 (44%)      |              |      |
| CALLS              |         | 29%)      | 22 (     | 12%)       | 15 (2    | 29%)       | 5        | 2             | 0            | 0    |
| FOULS              | 5 (50%) | 5 (50%)   | 9 (60%)  | 6 (40%)    | 8 (73%)  | 3 (27%)    | 22 (61%) | 14 (39%)      |              |      |
| FUULS              | 10 (    | 28%)      | 15 (4    | 12%)       | 11 (3    | 31%)       | 3        | 6             | 0            | 0    |
| DEFENSIVE          | 5 (50%) | 5 (50%)   | 8 (62%)  | 5 (38%)    | 7 (70%)  | 3 (30%)    | 20 (61%) | 13 (39%)      | 0            | 0    |
| DEFENSIVE          | 10 (    | 30%)      | 13 (3    | 39%)       | 10 (3    | 30%)       | 3        | 3             |              |      |
| OFFENSIVE          | 0       | 0         | 1 (50%)  | 1 (50%)    | 1 (100%) | 0          | 2 (67%)  | 1 (33%)       | 0            | 0    |
| OTTENSIVE          |         | 0         | 2 (6     | 7%)        | 1 (3     | 3%)        | :        | 3             |              | •    |
| DOUBLE FOUL        | 0       | 0         | 0        | 0          | 0        | 0          | 0        | 0             | 0            | 0    |
| DOODLE 100L        |         | 0         |          | )          |          | 0          |          | )             | •            | •    |
| UNSPORTSMANLIKE    | 0       | 0         | 0        | 0          | 1 (100%) | 0          | 1 (100%) | 0             | 0            | 0    |
| 5.101 OILIOMAILINE |         | 0         |          | )          |          | 00%)       |          |               |              |      |
| TECHNICAL          | 0       | 1 (100%)  | 0        | 1 (100%)   | 0        | 0          | 0        | 2 (100%)      | 0            | 0    |
| TEGINTOAL          |         | 0%)       | 1 (5     |            |          | 0          | _        | 2             |              | •    |
| DISQUALIFYING      | 0       | 0         | 0        | 0          | 0        | 0          | 0        | 0             | 0            | 0    |
| DIOGO/ALII TING    |         | 0         |          | )          |          | 0          |          | )             |              |      |
| 00B                | 0       | 3 (100%)  | 2 (67%)  | 1 (33%)    | 3 (75%)  | 1 (25%)    | 5 (50%)  | 5 (50%)       | 0            | 0    |
| 332                |         | 0%)       | 3 (3     |            | 4 (4     |            | _        | 0             |              |      |
| STEP ON SIDE LINE  | 0       | 0         | 0        | 1 (100%)   | 0        | 0          | 0        | 1 (100%)      | 0            | 0    |
|                    |         | 0         |          | 00%)       |          | 0          | - (      |               |              |      |
| OTHER              | 0       | 3 (100%)  | 2 (100%) | 0          | 3 (75%)  | 1 (25%)    | 5 (56%)  | 4 (44%)       | 0            | 0    |
| 2                  |         | 3%)       |          | 2%)        | 4 (4     |            |          | )<br>- (ome() |              |      |
| VIOLATIONS         | 0       | 2 (100%)  | 2 (50%)  | 2 (50%)    | 0        | 0          | 2 (33%)  | 4 (67%)       | 0            | 0    |
|                    |         | 3%)       |          | 7%)        |          | 0          |          | 3             |              |      |
| TRAVELING          | 0       | 0         | 0        | 0          | 0        | 0          | 0        | 0             | 0            | 0    |
|                    |         | 0 (1000/) |          | 0 (500/ )  |          | 0          |          | 4 (070/)      |              |      |
| OTHER              | 0       | 2 (100%)  | 2 (50%)  | 2 (50%)    | 0        | 0<br>D     | 2 (33%)  | 4 (67%)       | 0            | 0    |
|                    | 0       | 13%)<br>0 | 0 4 (6   | 7%)<br>0   | 0        | 0          | 0        | 0             |              |      |
| Fake               |         | 0         |          | ) <u> </u> |          | ) <u> </u> |          | )<br>)        | 0            | 0    |
|                    | 0       | 0         | 0        | 0          | 0        | 0          | 0        | 0             |              |      |
| DOG                |         | <u> </u>  |          | ) <u> </u> |          | ) <u> </u> |          | )             | 0            | 0    |
|                    | 0       | 0         | 1 (100%) | 0          | 0        | 0          | 1 (100%) | 0             |              |      |
| IRS                |         | <u> </u>  |          | )0%)       |          | ) <u> </u> | 1 (100%) | U             | 0            | 0    |
|                    | 0       | 0         | 1 (100%) | 0          | 0        | 0          | 1 (100%) | 0             |              |      |
| HCC                |         | 0         |          | )<br>(00%) |          | ) <u> </u> | -        | U             | 0            | 0    |
|                    |         | U         | 1 (10    | JU 70 J    |          | U          |          |               |              |      |

#### Calls vs Referee

| Quarters                       |           | Quai       | ter 1     |           |          | Quar     | ter 2    |          |           | Quai     | ter 3     |          |          |           | Quai      | rter 4    |           |           | TO        | ·O1       |
|--------------------------------|-----------|------------|-----------|-----------|----------|----------|----------|----------|-----------|----------|-----------|----------|----------|-----------|-----------|-----------|-----------|-----------|-----------|-----------|
| 3 Referees                     | Ę         | <b>5</b> " | 1         | 0'        |          | 5"       | 1        | 0'       |           | 5"       | 1         | 0'       | Į        | 5'        | 1         | 0'        | Las       | t 2'      | 19        | INIL.     |
| BARTEL MAINA,<br>Andrés Gaston | 1<br>17%  | 5<br>83%   | 1<br>100% | 0         | 0        | 0        | 1<br>50% | 1<br>50% | 1<br>50%  | 1<br>50% | 1<br>33%  | 2<br>67% | 0        | 0         | 0         | 1<br>100% | 0         | 1<br>100% | 5<br>33%  | 10<br>67% |
| (URU)                          |           | 6<br>)%    | 7         | 1<br>%    | (        | 0        |          | 2<br>3%  | 13        | 2<br>1%  |           | 3<br>)%  | (        | 0         | 7         | 1<br>%    | 7         | 1<br>%    |           | 5<br>)%   |
| BEKER, Scott<br>(AUS)          | 2<br>67%  | 1<br>33%   | 0         | 0         | 1<br>50% | 1<br>50% | 3<br>60% | 2<br>40% | 1<br>50%  | 1<br>50% | 2<br>67%  | 1<br>33% | 3<br>75% | 1<br>25%  | 1<br>33%  | 2<br>67%  | 1<br>33%  | 2<br>67%  | 13<br>59% | 9<br>41%  |
| (AUS)                          |           | 3<br> %    |           | 0         | 9        | 2<br>%   | 1 .      | 5<br>8%  | 9         | 2<br>%   | 1 '       | 3<br>!%  | 18       | 4<br>8%   |           | 3<br> %   | 1 '       | 3<br>!%   | _         | 2<br>!%   |
| URUSHIMA,<br>Daigo<br>(JPN)    | 3<br>100% | 0          | 0         | 1<br>100% | 2<br>67% | 1<br>33% | 1<br>50% | 1<br>50% | 2<br>100% | 0        | 1<br>100% | 0        | 0        | 1<br>100% | 2<br>100% | 0         | 1<br>100% | 0         | 11<br>73% | 4<br>27%  |
| (JPN)                          | ,         | 3<br>)%    | 7         | 1<br>%    |          | 3<br>)%  |          | 2<br>3%  |           | 2<br>3%  | 7         | 1<br>%   | 7'       | 1<br>%    |           | 2<br>3%   | 7         | 1<br>%    |           | 5<br>)%   |
| TOTAL                          | 6<br>50%  | 6<br>50%   | 1<br>50%  | 1<br>50%  | 3<br>60% | 2<br>40% | 5<br>56% | 4<br>44% | 4<br>67%  | 2<br>33% | 4<br>57%  | 3<br>43% | 3<br>60% | 2<br>40%  | 3<br>50%  | 3<br>50%  | 2<br>40%  | 3<br>60%  | 29<br>56% | 23<br>44% |
| TOTAL                          | _         | 2<br>3%    |           | 2<br>%    |          | 5<br>)%  |          | 9        |           | 6<br>!%  | 13        | 7<br>3%  |          | 5<br>)%   |           | 6<br>2%   |           | 5<br>)%   | 5         | 2         |