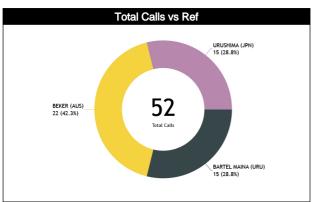

#### Calls Summary vs Referee

| Types/Referees     |         | ec .      |          | 11         | U        | 12         | TO       | TAL           | CHAMPIONSHIP | FIBA |
|--------------------|---------|-----------|----------|------------|----------|------------|----------|---------------|--------------|------|
| 21112              | 5 (33%) | 10 (67%)  | 13 (59%) | 9 (41%)    | 11 (73%) | 4 (27%)    | 29 (56%) | 23 (44%)      |              |      |
| CALLS              |         | 29%)      | 22 (     | 12%)       | 15 (2    | 29%)       | 5        | 2             | 0            | 0    |
| FOULS              | 5 (50%) | 5 (50%)   | 9 (60%)  | 6 (40%)    | 8 (73%)  | 3 (27%)    | 22 (61%) | 14 (39%)      |              |      |
| FUULS              | 10 (    | 28%)      | 15 (4    | 12%)       | 11 (3    | 31%)       | 3        | 6             | 0            | 0    |
| DEFENSIVE          | 5 (50%) | 5 (50%)   | 8 (62%)  | 5 (38%)    | 7 (70%)  | 3 (30%)    | 20 (61%) | 13 (39%)      | 0            | 0    |
| DEFENSIVE          | 10 (    | 30%)      | 13 (3    | 39%)       | 10 (3    | 30%)       | 3        | 3             |              |      |
| OFFENSIVE          | 0       | 0         | 1 (50%)  | 1 (50%)    | 1 (100%) | 0          | 2 (67%)  | 1 (33%)       | 0            | 0    |
| OTTENSIVE          |         | 0         | 2 (6     | 7%)        | 1 (3     | 3%)        | :        | 3             |              | •    |
| DOUBLE FOUL        | 0       | 0         | 0        | 0          | 0        | 0          | 0        | 0             | 0            | 0    |
| DOODLE 100L        |         | 0         |          | )          |          | 0          |          | )             | •            | •    |
| UNSPORTSMANLIKE    | 0       | 0         | 0        | 0          | 1 (100%) | 0          | 1 (100%) | 0             | 0            | 0    |
| 5.101 OILIOMAILINE |         | 0         |          | )          |          | 00%)       |          |               |              |      |
| TECHNICAL          | 0       | 1 (100%)  | 0        | 1 (100%)   | 0        | 0          | 0        | 2 (100%)      | 0            | 0    |
| TEGINTOAL          |         | 0%)       | 1 (5     |            |          | 0          | _        | 2             |              | •    |
| DISQUALIFYING      | 0       | 0         | 0        | 0          | 0        | 0          | 0        | 0             | 0            | 0    |
| DIOGO/ALII TING    |         | 0         |          | )          |          | 0          |          | )             |              |      |
| 00B                | 0       | 3 (100%)  | 2 (67%)  | 1 (33%)    | 3 (75%)  | 1 (25%)    | 5 (50%)  | 5 (50%)       | 0            | 0    |
| 332                |         | 0%)       | 3 (3     |            | 4 (4     |            | _        | 0             |              |      |
| STEP ON SIDE LINE  | 0       | 0         | 0        | 1 (100%)   | 0        | 0          | 0        | 1 (100%)      | 0            | 0    |
|                    |         | 0         |          | 00%)       |          | 0          | - (      |               |              |      |
| OTHER              | 0       | 3 (100%)  | 2 (100%) | 0          | 3 (75%)  | 1 (25%)    | 5 (56%)  | 4 (44%)       | 0            | 0    |
| 2                  |         | 3%)       |          | 2%)        | 4 (4     |            |          | )<br>- (ome() |              |      |
| VIOLATIONS         | 0       | 2 (100%)  | 2 (50%)  | 2 (50%)    | 0        | 0          | 2 (33%)  | 4 (67%)       | 0            | 0    |
|                    |         | 3%)       |          | 7%)        |          | 0          |          | 3             |              |      |
| TRAVELING          | 0       | 0         | 0        | 0          | 0        | 0          | 0        | 0             | 0            | 0    |
|                    |         | 0 (1000/) |          | 0 (500/ )  |          | 0          |          | 4 (070/)      |              |      |
| OTHER              | 0       | 2 (100%)  | 2 (50%)  | 2 (50%)    | 0        | 0<br>D     | 2 (33%)  | 4 (67%)       | 0            | 0    |
|                    | 0       | 13%)<br>0 | 0 4 (6   | 7%)<br>0   | 0        | 0          | 0        | 0             |              |      |
| Fake               |         | 0         |          | ) <u> </u> |          | ) <u> </u> |          | )<br>)        | 0            | 0    |
|                    | 0       | 0         | 0        | 0          | 0        | 0          | 0        | 0             |              |      |
| DOG                |         | <u> </u>  |          | ) <u> </u> |          | ) <u> </u> |          | )             | 0            | 0    |
|                    | 0       | 0         | 1 (100%) | 0          | 0        | 0          | 1 (100%) | 0             |              |      |
| IRS                |         | <u> </u>  |          | )0%)       |          | ) <u> </u> | 1 (100%) | U             | 0            | 0    |
|                    | 0       | 0         | 1 (100%) | 0          | 0        | 0          | 1 (100%) | 0             |              |      |
| HCC                |         | 0         |          | )<br>(00%) |          | ) <u> </u> | -        | U             | 0            | 0    |
|                    |         | U         | 1 (10    | JU 70 J    |          | U          |          |               |              |      |

| Ref | 0                                    |     |          |      |       |       |       |     |      | TOT   | ALS   |       |      |     |      |      |       |       |      |        |      |
|-----|--------------------------------------|-----|----------|------|-------|-------|-------|-----|------|-------|-------|-------|------|-----|------|------|-------|-------|------|--------|------|
| s   | Assessment                           | CCM | ICCM     | INCO | L2M C | L2M I | L2M ? | CCM | ICCM | INCO  | L2M C | L2M I | L2M? | CCM | ICCM | INCO | L2M C | L2M I | L2M? |        |      |
| CC  | BARTEL MAINA, Andrés<br>Gaston (URU) | 5   | N/A      | N/A  | 0     | N/A   | N/A   | 10  | N/A  | N/A   | 1     | N/A   | N/A  | 15  | N/A  | N/A  | 1     | N/A   | N/A  | CHAMP. | FIBA |
| U1  | BEKER, Scott (AUS)                   | 13  | N/A      | N/A  | 1     | N/A   | N/A   | 9   | N/A  | N/A   | 2     | N/A   | N/A  | 22  | N/A  | N/A  | 3     | N/A   | N/A  | AVG    | AVG  |
| U2  | URUSHIMA, Daigo (JPN)                | 11  | N/A      | N/A  | 1     | N/A   | N/A   | 4   | N/A  | N/A   | 0     | N/A   | N/A  | 15  | N/A  | N/A  | 1     | N/A   | N/A  |        |      |
|     | TOTAL                                |     |          |      |       |       |       |     |      | 52 (1 | 00%)  |       |      |     |      |      |       |       |      |        |      |
|     | CCM                                  |     |          |      |       |       |       |     |      | 52 (1 | 00%)  |       |      |     |      |      |       |       |      |        |      |
|     | ICCM                                 |     |          |      |       |       |       |     |      | N,    | /A    |       |      |     |      |      |       |       |      |        |      |
|     | INCO                                 |     |          |      |       |       |       |     |      | N,    | /A    |       |      |     |      |      |       |       |      |        |      |
|     | L2M C                                |     | 5 (9.6%) |      |       |       |       |     |      |       |       |       |      |     |      |      |       |       |      |        |      |
|     | L2M I                                |     | N/A      |      |       |       |       |     |      |       |       |       |      |     |      |      |       |       |      |        |      |
|     | L2M ?                                |     | N/A      |      |       |       |       |     |      |       |       |       |      |     |      |      |       |       |      |        |      |

#### Calls vs Referee

| Quarters                       |           | Quai       | ter 1     |           |          | Quar     | ter 2    |          |           | Quai     | ter 3     |          |          |           | Quai      | rter 4    |           |           | TO        | ·O1       |
|--------------------------------|-----------|------------|-----------|-----------|----------|----------|----------|----------|-----------|----------|-----------|----------|----------|-----------|-----------|-----------|-----------|-----------|-----------|-----------|
| 3 Referees                     | Ę         | <b>5</b> " | 1         | 0'        |          | 5"       | 1        | 0'       |           | 5"       | 1         | 0'       | Į        | 5'        | 1         | 0'        | Las       | t 2'      | 19        | INIL.     |
| BARTEL MAINA,<br>Andrés Gaston | 1<br>17%  | 5<br>83%   | 1<br>100% | 0         | 0        | 0        | 1<br>50% | 1<br>50% | 1<br>50%  | 1<br>50% | 1<br>33%  | 2<br>67% | 0        | 0         | 0         | 1<br>100% | 0         | 1<br>100% | 5<br>33%  | 10<br>67% |
| (URU)                          |           | 6<br>)%    | 7         | 1<br>%    | (        | 0        |          | 2<br>3%  | 13        | 2<br>1%  |           | 3<br>)%  | (        | 0         | 7         | 1<br>%    | 7         | 1<br>%    |           | 5<br>)%   |
| BEKER, Scott<br>(AUS)          | 2<br>67%  | 1<br>33%   | 0         | 0         | 1<br>50% | 1<br>50% | 3<br>60% | 2<br>40% | 1<br>50%  | 1<br>50% | 2<br>67%  | 1<br>33% | 3<br>75% | 1<br>25%  | 1<br>33%  | 2<br>67%  | 1<br>33%  | 2<br>67%  | 13<br>59% | 9<br>41%  |
| (AUS)                          |           | 3<br> %    |           | 0         | 9        | 2<br>%   | 1 .      | 5<br>8%  | 9         | 2<br>%   | 1 '       | 3<br>!%  | 18       | 4<br>8%   |           | 3<br> %   | 1 '       | 3<br>!%   | _         | 2<br>!%   |
| URUSHIMA,<br>Daigo<br>(JPN)    | 3<br>100% | 0          | 0         | 1<br>100% | 2<br>67% | 1<br>33% | 1<br>50% | 1<br>50% | 2<br>100% | 0        | 1<br>100% | 0        | 0        | 1<br>100% | 2<br>100% | 0         | 1<br>100% | 0         | 11<br>73% | 4<br>27%  |
| (JPN)                          | ,         | 3<br>)%    | 7         | 1<br>%    |          | 3<br>)%  |          | 2<br>3%  |           | 2<br>3%  | 7         | 1<br>%   | 7'       | 1<br>%    |           | 2<br>3%   | 7         | 1<br>%    |           | 5<br>)%   |
| TOTAL                          | 6<br>50%  | 6<br>50%   | 1<br>50%  | 1<br>50%  | 3<br>60% | 2<br>40% | 5<br>56% | 4<br>44% | 4<br>67%  | 2<br>33% | 4<br>57%  | 3<br>43% | 3<br>60% | 2<br>40%  | 3<br>50%  | 3<br>50%  | 2<br>40%  | 3<br>60%  | 29<br>56% | 23<br>44% |
| TOTAL                          | _         | 2<br>3%    |           | 2<br>%    |          | 5<br>)%  |          | 9        |           | 6<br>!%  | 13        | 7<br>3%  |          | 5<br>)%   |           | 6<br>2%   |           | 5<br>)%   | 5         | 2         |