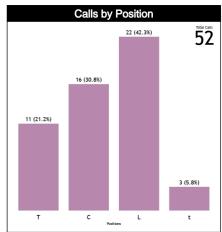

#### **Calls vs Zone and Position**

| Pos/Zones | Zone 1  | Zone 2  | Zone 3  | Zone 4  | Zone 5   | Zone 6  | Zone 7 | Zone 8  | Zone 9  | Zone 10 | Zone 11 | Zone 12 | TOTAL | CHAMP. | FIBA |
|-----------|---------|---------|---------|---------|----------|---------|--------|---------|---------|---------|---------|---------|-------|--------|------|
| <b>C1</b> | 3 (38%) | 0 (0%)  | 0 (0%)  | 0 (0%)  | 3 (38%)  | 1 (13%) | 0 (0%) | 0 (0%)  | 0 (0%)  | 0 (0%)  | 0 (0%)  | 1 (13%) | 8     | 0.0    | 0.0  |
| C3        | 0 (0%)  | 1 (13%) | 2 (25%) | 1 (13%) | 4 (50%)  | 0 (0%)  | 0 (0%) | 0 (0%)  | 0 (0%)  | 0 (0%)  | 0 (0%)  | 0 (0%)  | 8     | 0.0    | 0.0  |
| TI        | 3 (60%) | 0 (0%)  | 0 (0%)  | 0 (0%)  | 2 (40%)  | 0 (0%)  | 0 (0%) | 0 (0%)  | 0 (0%)  | 0 (0%)  | 0 (0%)  | 0 (0%)  | 5     | 0.0    | 0.0  |
| Т3        | 0 (0%)  | 0 (0%)  | 1 (17%) | 2 (33%) | 2 (33%)  | 0 (0%)  | 0 (0%) | 0 (0%)  | 0 (0%)  | 0 (0%)  | 1 (17%) | 0 (0%)  | 6     | 0.0    | 0.0  |
| L4        | 0 (0%)  | 0 (0%)  | 0 (0%)  | 2 (14%) | 12 (86%) | 0 (0%)  | 0 (0%) | 0 (0%)  | 0 (0%)  | 0 (0%)  | 0 (0%)  | 0 (0%)  | 14    | 0.0    | 0.0  |
| L5        | 0       | 0       | 0       | 0       | 0        | 0       | 0      | 0       | 0       | 0       | 0       | 0       | 0     | 0.0    | 0.0  |
| L6        | 0 (0%)  | 0 (0%)  | 0 (0%)  | 0 (0%)  | 5 (63%)  | 3 (38%) | 0 (0%) | 0 (0%)  | 0 (0%)  | 0 (0%)  | 0 (0%)  | 0 (0%)  | 8     | 0.0    | 0.0  |
| Ct        | 0       | 0       | 0       | 0       | 0        | 0       | 0      | 0       | 0       | 0       | 0       | 0       | 0     | 0.0    | 0.0  |
| Tt        | 0 (0%)  | 1 (33%) | 0 (0%)  | 0 (0%)  | 0 (0%)   | 0 (0%)  | 0 (0%) | 1 (33%) | 1 (33%) | 0 (0%)  | 0 (0%)  | 0 (0%)  | 3     | 0.0    | 0.0  |
| lt.       | 0       | 0       | 0       | 0       | 0        | 0       | 0      | 0       | 0       | 0       | 0       | 0       | 0     | 0.0    | 0.0  |
| TOTAL     | 6       | 2       | 3       | 5       | 28       | 4       | 0      | 1       | 1       | 0       | 1       | 1       | 52    | 0.0    | 0.0  |
| CHAMP.    | 0.0     | 0.0     | 0.0     | 0.0     | 0.0      | 0.0     | 0.0    | 0.0     | 0.0     | 0.0     | 0.0     | 0.0     | 0.0   |        |      |
| FIBA      | 0.0     | 0.0     | 0.0     | 0.0     | 0.0      | 0.0     | 0.0    | 0.0     | 0.0     | 0.0     | 0.0     | 0.0     | 0.0   |        |      |