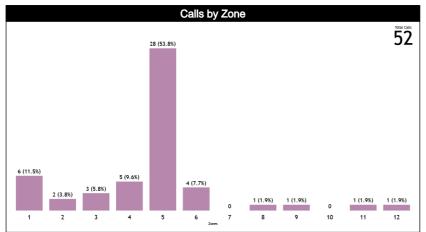

#### **Calls vs Zone and Position**

| Pos/Zones | Zone 1  | Zone 2  | Zone 3  | Zone 4  | Zone 5   | Zone 6  | Zone 7 | Zone 8  | Zone 9  | Zone 10 | Zone 11 | Zone 12 | TOTAL | CHAMP. | FIBA |
|-----------|---------|---------|---------|---------|----------|---------|--------|---------|---------|---------|---------|---------|-------|--------|------|
| <b>C1</b> | 3 (38%) | 0 (0%)  | 0 (0%)  | 0 (0%)  | 3 (38%)  | 1 (13%) | 0 (0%) | 0 (0%)  | 0 (0%)  | 0 (0%)  | 0 (0%)  | 1 (13%) | 8     | 0.0    | 0.0  |
| C3        | 0 (0%)  | 1 (13%) | 2 (25%) | 1 (13%) | 4 (50%)  | 0 (0%)  | 0 (0%) | 0 (0%)  | 0 (0%)  | 0 (0%)  | 0 (0%)  | 0 (0%)  | 8     | 0.0    | 0.0  |
| TI        | 3 (60%) | 0 (0%)  | 0 (0%)  | 0 (0%)  | 2 (40%)  | 0 (0%)  | 0 (0%) | 0 (0%)  | 0 (0%)  | 0 (0%)  | 0 (0%)  | 0 (0%)  | 5     | 0.0    | 0.0  |
| Т3        | 0 (0%)  | 0 (0%)  | 1 (17%) | 2 (33%) | 2 (33%)  | 0 (0%)  | 0 (0%) | 0 (0%)  | 0 (0%)  | 0 (0%)  | 1 (17%) | 0 (0%)  | 6     | 0.0    | 0.0  |
| L4        | 0 (0%)  | 0 (0%)  | 0 (0%)  | 2 (14%) | 12 (86%) | 0 (0%)  | 0 (0%) | 0 (0%)  | 0 (0%)  | 0 (0%)  | 0 (0%)  | 0 (0%)  | 14    | 0.0    | 0.0  |
| L5        | 0       | 0       | 0       | 0       | 0        | 0       | 0      | 0       | 0       | 0       | 0       | 0       | 0     | 0.0    | 0.0  |
| L6        | 0 (0%)  | 0 (0%)  | 0 (0%)  | 0 (0%)  | 5 (63%)  | 3 (38%) | 0 (0%) | 0 (0%)  | 0 (0%)  | 0 (0%)  | 0 (0%)  | 0 (0%)  | 8     | 0.0    | 0.0  |
| Ct        | 0       | 0       | 0       | 0       | 0        | 0       | 0      | 0       | 0       | 0       | 0       | 0       | 0     | 0.0    | 0.0  |
| Tt        | 0 (0%)  | 1 (33%) | 0 (0%)  | 0 (0%)  | 0 (0%)   | 0 (0%)  | 0 (0%) | 1 (33%) | 1 (33%) | 0 (0%)  | 0 (0%)  | 0 (0%)  | 3     | 0.0    | 0.0  |
| lt.       | 0       | 0       | 0       | 0       | 0        | 0       | 0      | 0       | 0       | 0       | 0       | 0       | 0     | 0.0    | 0.0  |
| TOTAL     | 6       | 2       | 3       | 5       | 28       | 4       | 0      | 1       | 1       | 0       | 1       | 1       | 52    | 0.0    | 0.0  |
| CHAMP.    | 0.0     | 0.0     | 0.0     | 0.0     | 0.0      | 0.0     | 0.0    | 0.0     | 0.0     | 0.0     | 0.0     | 0.0     | 0.0   |        |      |
| FIBA      | 0.0     | 0.0     | 0.0     | 0.0     | 0.0      | 0.0     | 0.0    | 0.0     | 0.0     | 0.0     | 0.0     | 0.0     | 0.0   |        |      |