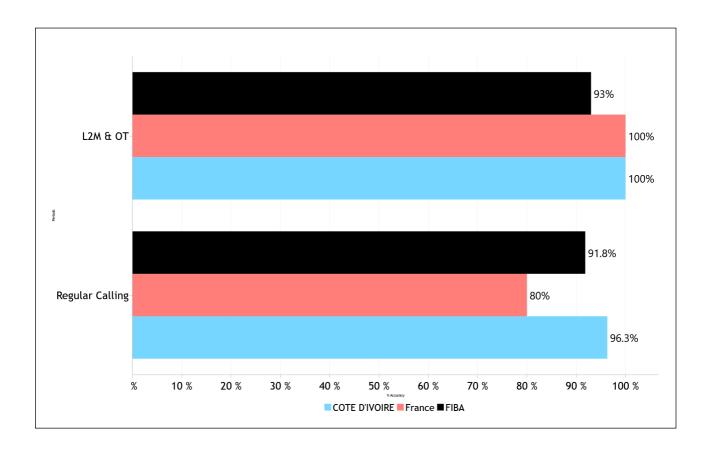

| UF to PF                      | 0   | 0   | 0   | 0      | 0       | 0"  | 0    | 0        | 0    | 0    |
|                  | PF to DQF                     | 0   | 0   | 0   | 0      | 0       | 0"  | 0    | 0        | 0    | 0    |
|                  | UF to DQF                     | 0   | 0   | 0   | 0      | 0       | 0"  | 0    | 0        | 0    | 0    |
|                  | DQF to UF                     | 0   | 0   | 0   | 0      | 0       | 0"  | 0    | 0        | 0    | 0    |
|                  | DQF to PF                     | 0   | 0   | 0   | 0      | 0       | 0"  | 0    | 0        | 0    | 0    |
|                  | IRS vs GAME                   |     |     |     |        |         |     |      |          |      |      |



#### Regular Call vs L2M & OT Accuracy