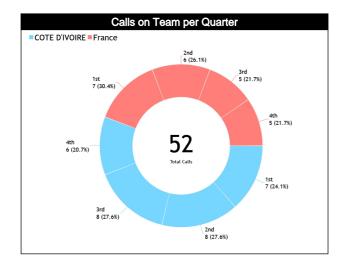

| Quarters   | Quarter 1 |       | Quarter 2 |    | Quai | ter 3 | Quar | ter 4 | TOTAL    |    |  |
|------------|-----------|-------|-----------|----|------|-------|------|-------|----------|----|--|
| Score      | 21        | 21 15 |           | 15 | 20   | 22    | 16   | 25    | 77       | 87 |  |
| Duration   | 00:1      | 7:14  | 00:21:57  |    | 00:1 | 9:33  | 00:2 | 2:49  | 01:21:33 |    |  |
| Fouls      | 6         | 3     | 6         | 5  | 4    | 3     | 6    | 3     | 22       | 14 |  |
| Violations | 0         | 1     | 1         | 1  | 1    | 0     | 0    | 2     | 2        | 4  |  |
| 00B        | 1         | 3     | 1         | 0  | 3    | 2     | 0    | 0     | 5        | 5  |  |
| Fake       | 0         | 0     | 0         | 0  | 0    | 0     | 0    | 0     | 0        | 0  |  |
| DOG        | 0         | 0     | 0         | 0  | 0    | 0     | 0    | 0     | 0        | 0  |  |
|            |           |       |           |    |      |       |      |       |          |    |  |