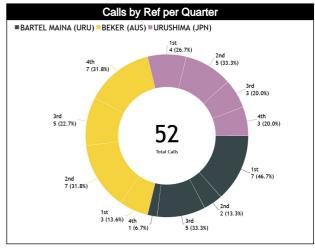

#### Calls vs Referee

| Quarters                       |           | Quai       | ter 1     |           |          | Quar     | ter 2    |          |           | Quai     | ter 3     |          |          |           | Quai      | rter 4    |           |           | TO        | ·O1       |
|--------------------------------|-----------|------------|-----------|-----------|----------|----------|----------|----------|-----------|----------|-----------|----------|----------|-----------|-----------|-----------|-----------|-----------|-----------|-----------|
| 3 Referees                     | Ę         | <b>5</b> " | 1         | 0'        |          | 5"       | 1        | 0'       |           | 5"       | 1         | 0'       | Į        | 5'        | 1         | 0'        | Las       | t 2'      | 19        | INIL.     |
| BARTEL MAINA,<br>Andrés Gaston | 1<br>17%  | 5<br>83%   | 1<br>100% | 0         | 0        | 0        | 1<br>50% | 1<br>50% | 1<br>50%  | 1<br>50% | 1<br>33%  | 2<br>67% | 0        | 0         | 0         | 1<br>100% | 0         | 1<br>100% | 5<br>33%  | 10<br>67% |
| (URU)                          |           | 6<br>)%    | 7         | 1<br>%    | (        | 0        |          | 2<br>3%  | 13        | 2<br>1%  |           | 3<br>)%  | (        | 0         | 7         | 1<br>%    | 7         | 1<br>%    |           | 5<br>)%   |
| BEKER, Scott<br>(AUS)          | 2<br>67%  | 1<br>33%   | 0         | 0         | 1<br>50% | 1<br>50% | 3<br>60% | 2<br>40% | 1<br>50%  | 1<br>50% | 2<br>67%  | 1<br>33% | 3<br>75% | 1<br>25%  | 1<br>33%  | 2<br>67%  | 1<br>33%  | 2<br>67%  | 13<br>59% | 9<br>41%  |
| (AUS)                          |           | 3<br> %    |           | 0         | 9        | 2<br>%   | 1 .      | 5<br>8%  | 9         | 2<br>%   | 1 '       | 3<br>!%  | 18       | 4<br>8%   |           | 3<br> %   | 1 '       | 3<br>!%   | _         | 2<br>!%   |
| URUSHIMA,<br>Daigo<br>(JPN)    | 3<br>100% | 0          | 0         | 1<br>100% | 2<br>67% | 1<br>33% | 1<br>50% | 1<br>50% | 2<br>100% | 0        | 1<br>100% | 0        | 0        | 1<br>100% | 2<br>100% | 0         | 1<br>100% | 0         | 11<br>73% | 4<br>27%  |
| (JPN)                          | ,         | 3<br>)%    | 7         | 1<br>%    |          | 3<br>)%  |          | 2<br>3%  |           | 2<br>3%  | 7         | 1<br>%   | 7'       | 1<br>%    |           | 2<br>3%   | 7         | 1<br>%    |           | 5<br>)%   |
| TOTAL                          | 6<br>50%  | 6<br>50%   | 1<br>50%  | 1<br>50%  | 3<br>60% | 2<br>40% | 5<br>56% | 4<br>44% | 4<br>67%  | 2<br>33% | 4<br>57%  | 3<br>43% | 3<br>60% | 2<br>40%  | 3<br>50%  | 3<br>50%  | 2<br>40%  | 3<br>60%  | 29<br>56% | 23<br>44% |
| TOTAL                          | _         | 2<br>3%    |           | 2<br>%    |          | 5<br>)%  |          | 9        |           | 6<br>!%  | 13        | 7<br>3%  |          | 5<br>)%   |           | 6<br>2%   |           | 5<br>)%   | 5         | 2         |