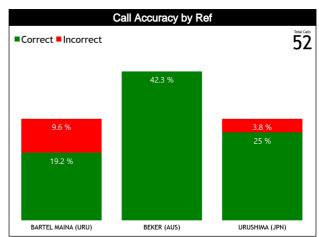

| Ref | 0                                    |     |          |      |       |       |       |     |      | TOT   | ALS   |       |      |     |      |      |       |       |      |        |      |
|-----|--------------------------------------|-----|----------|------|-------|-------|-------|-----|------|-------|-------|-------|------|-----|------|------|-------|-------|------|--------|------|
| s   | Assessment                           | CCM | ICCM     | INCO | L2M C | L2M I | L2M ? | CCM | ICCM | INCO  | L2M C | L2M I | L2M? | CCM | ICCM | INCO | L2M C | L2M I | L2M? |        |      |
| CC  | BARTEL MAINA, Andrés<br>Gaston (URU) | 5   | N/A      | N/A  | 0     | N/A   | N/A   | 10  | N/A  | N/A   | 1     | N/A   | N/A  | 15  | N/A  | N/A  | 1     | N/A   | N/A  | CHAMP. | FIBA |
| U1  | BEKER, Scott (AUS)                   | 13  | N/A      | N/A  | 1     | N/A   | N/A   | 9   | N/A  | N/A   | 2     | N/A   | N/A  | 22  | N/A  | N/A  | 3     | N/A   | N/A  | AVG    | AVG  |
| U2  | URUSHIMA, Daigo (JPN)                | 11  | N/A      | N/A  | 1     | N/A   | N/A   | 4   | N/A  | N/A   | 0     | N/A   | N/A  | 15  | N/A  | N/A  | 1     | N/A   | N/A  |        |      |
|     | TOTAL                                |     |          |      |       |       |       |     |      | 52 (1 | 00%)  |       |      |     |      |      |       |       |      |        |      |
|     | CCM                                  |     |          |      |       |       |       |     |      | 52 (1 | 00%)  |       |      |     |      |      |       |       |      |        |      |
|     | ICCM                                 |     |          |      |       |       |       |     |      | N,    | /A    |       |      |     |      |      |       |       |      |        |      |
|     | INCO                                 |     |          |      |       |       |       |     |      | N,    | /A    |       |      |     |      |      |       |       |      |        |      |
|     | L2M C                                |     | 5 (9.6%) |      |       |       |       |     |      |       |       |       |      |     |      |      |       |       |      |        |      |
|     | L2M I                                |     | N/A      |      |       |       |       |     |      |       |       |       |      |     |      |      |       |       |      |        |      |
|     | L2M ?                                |     | N/A      |      |       |       |       |     |      |       |       |       |      |     |      |      |       |       |      |        |      |

#### Calls vs Referee

| Quarters                       |           | Quai       | ter 1     |           |          | Quar     | ter 2    |          |           | Quai     | ter 3     |          |          |           | Quai      | rter 4    |           |           | TO        | ·O1       |
|--------------------------------|-----------|------------|-----------|-----------|----------|----------|----------|----------|-----------|----------|-----------|----------|----------|-----------|-----------|-----------|-----------|-----------|-----------|-----------|
| 3 Referees                     | Ę         | <b>5</b> " | 1         | 0'        |          | 5"       | 1        | 0'       |           | 5"       | 1         | 0'       | Į        | 5'        | 1         | 0'        | Las       | t 2'      | 19        | INIL.     |
| BARTEL MAINA,<br>Andrés Gaston | 1<br>17%  | 5<br>83%   | 1<br>100% | 0         | 0        | 0        | 1<br>50% | 1<br>50% | 1<br>50%  | 1<br>50% | 1<br>33%  | 2<br>67% | 0        | 0         | 0         | 1<br>100% | 0         | 1<br>100% | 5<br>33%  | 10<br>67% |
| (URU)                          |           | 6<br>)%    | 7         | 1<br>%    | (        | 0        |          | 2<br>3%  | 13        | 2<br>1%  |           | 3<br>)%  | (        | 0         | 7         | 1<br>%    | 7         | 1<br>%    |           | 5<br>)%   |
| BEKER, Scott<br>(AUS)          | 2<br>67%  | 1<br>33%   | 0         | 0         | 1<br>50% | 1<br>50% | 3<br>60% | 2<br>40% | 1<br>50%  | 1<br>50% | 2<br>67%  | 1<br>33% | 3<br>75% | 1<br>25%  | 1<br>33%  | 2<br>67%  | 1<br>33%  | 2<br>67%  | 13<br>59% | 9<br>41%  |
| (AUS)                          |           | 3<br> %    |           | 0         | 9        | 2<br>%   | 1 .      | 5<br>8%  | 9         | 2<br>%   | 1 '       | 3<br>!%  | 18       | 4<br>8%   |           | 3<br> %   | 1 '       | 3<br>!%   | _         | 2<br>!%   |
| URUSHIMA,<br>Daigo<br>(JPN)    | 3<br>100% | 0          | 0         | 1<br>100% | 2<br>67% | 1<br>33% | 1<br>50% | 1<br>50% | 2<br>100% | 0        | 1<br>100% | 0        | 0        | 1<br>100% | 2<br>100% | 0         | 1<br>100% | 0         | 11<br>73% | 4<br>27%  |
| (JPN)                          | ,         | 3<br>)%    | 7         | 1<br>%    |          | 3<br>)%  |          | 2<br>3%  |           | 2<br>3%  | 7         | 1<br>%   | 7'       | 1<br>%    |           | 2<br>3%   | 7         | 1<br>%    |           | 5<br>)%   |
| TOTAL                          | 6<br>50%  | 6<br>50%   | 1<br>50%  | 1<br>50%  | 3<br>60% | 2<br>40% | 5<br>56% | 4<br>44% | 4<br>67%  | 2<br>33% | 4<br>57%  | 3<br>43% | 3<br>60% | 2<br>40%  | 3<br>50%  | 3<br>50%  | 2<br>40%  | 3<br>60%  | 29<br>56% | 23<br>44% |
| TOTAL                          | _         | 2<br>3%    |           | 2<br>%    |          | 5<br>)%  |          | 9        |           | 6<br>!%  | 13        | 7<br>3%  |          | 5<br>)%   |           | 6<br>2%   |           | 5<br>)%   | 5         | 2         |