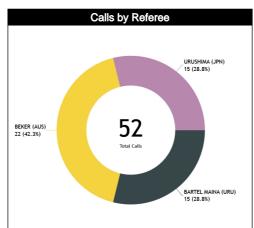

#### Calls Summary vs Referee

| Types/Referees     |         | ec .      |          | 11         | U        | 12         | TO       | TAL           | CHAMPIONSHIP | FIBA |
|--------------------|---------|-----------|----------|------------|----------|------------|----------|---------------|--------------|------|
| 21112              | 5 (33%) | 10 (67%)  | 13 (59%) | 9 (41%)    | 11 (73%) | 4 (27%)    | 29 (56%) | 23 (44%)      |              |      |
| CALLS              |         | 29%)      | 22 (     | 12%)       | 15 (2    | 29%)       | 5        | 2             | 0            | 0    |
| FOULS              | 5 (50%) | 5 (50%)   | 9 (60%)  | 6 (40%)    | 8 (73%)  | 3 (27%)    | 22 (61%) | 14 (39%)      |              |      |
| FUULS              | 10 (    | 28%)      | 15 (4    | 12%)       | 11 (3    | 31%)       | 3        | 6             | 0            | 0    |
| DEFENSIVE          | 5 (50%) | 5 (50%)   | 8 (62%)  | 5 (38%)    | 7 (70%)  | 3 (30%)    | 20 (61%) | 13 (39%)      | 0            | 0    |
| DEFENSIVE          | 10 (    | 30%)      | 13 (3    | 39%)       | 10 (3    | 30%)       | 3        | 3             |              |      |
| OFFENSIVE          | 0       | 0         | 1 (50%)  | 1 (50%)    | 1 (100%) | 0          | 2 (67%)  | 1 (33%)       | 0            | 0    |
| OTTENSIVE          |         | 0         | 2 (6     | 7%)        | 1 (3     | 3%)        | :        | 3             |              | •    |
| DOUBLE FOUL        | 0       | 0         | 0        | 0          | 0        | 0          | 0        | 0             | 0            | 0    |
| DOODLE 100L        |         | 0         |          | )          |          | 0          |          | )             | •            | •    |
| UNSPORTSMANLIKE    | 0       | 0         | 0        | 0          | 1 (100%) | 0          | 1 (100%) | 0             | 0            | 0    |
| 5.101 OILIOMAILINE |         | 0         |          | )          |          | 00%)       |          |               |              |      |
| TECHNICAL          | 0       | 1 (100%)  | 0        | 1 (100%)   | 0        | 0          | 0        | 2 (100%)      | 0            | 0    |
| TEGINTOAL          |         | 0%)       | 1 (5     |            |          | 0          | _        | 2             |              | •    |
| DISQUALIFYING      | 0       | 0         | 0        | 0          | 0        | 0          | 0        | 0             | 0            | 0    |
| DIOGO/ALII TING    |         | 0         |          | )          |          | 0          |          | )             |              |      |
| 00B                | 0       | 3 (100%)  | 2 (67%)  | 1 (33%)    | 3 (75%)  | 1 (25%)    | 5 (50%)  | 5 (50%)       | 0            | 0    |
| 332                |         | 0%)       | 3 (3     |            | 4 (4     |            | _        | 0             |              |      |
| STEP ON SIDE LINE  | 0       | 0         | 0        | 1 (100%)   | 0        | 0          | 0        | 1 (100%)      | 0            | 0    |
|                    |         | 0         |          | 00%)       |          | 0          | - (      |               |              |      |
| OTHER              | 0       | 3 (100%)  | 2 (100%) | 0          | 3 (75%)  | 1 (25%)    | 5 (56%)  | 4 (44%)       | 0            | 0    |
| 2                  |         | 3%)       |          | 2%)        | 4 (4     |            |          | )<br>- (ome() |              |      |
| VIOLATIONS         | 0       | 2 (100%)  | 2 (50%)  | 2 (50%)    | 0        | 0          | 2 (33%)  | 4 (67%)       | 0            | 0    |
|                    |         | 3%)       |          | 7%)        |          | 0          |          | 3             |              |      |
| TRAVELING          | 0       | 0         | 0        | 0          | 0        | 0          | 0        | 0             | 0            | 0    |
|                    |         | 0 (1000/) |          | 0 (500/ )  |          | 0          |          | 4 (070/)      |              |      |
| OTHER              | 0       | 2 (100%)  | 2 (50%)  | 2 (50%)    | 0        | 0<br>D     | 2 (33%)  | 4 (67%)       | 0            | 0    |
|                    | 0       | 13%)<br>0 | 0 4 (6   | 7%)<br>0   | 0        | 0          | 0        | 0             |              |      |
| Fake               |         | 0         |          | ) <u> </u> |          | ) <u> </u> |          | )<br>)        | 0            | 0    |
|                    | 0       | 0         | 0        | 0          | 0        | 0          | 0        | 0             |              |      |
| DOG                |         | <u> </u>  |          | ) <u> </u> |          | ) <u> </u> |          | )             | 0            | 0    |
|                    | 0       | 0         | 1 (100%) | 0          | 0        | 0          | 1 (100%) | 0             |              |      |
| IRS                |         | <u> </u>  |          | )0%)       |          | ) <u> </u> | 1 (100%) | U             | 0            | 0    |
|                    | 0       | 0         | 1 (100%) | 0          | 0        | 0          | 1 (100%) | 0             |              |      |
| HCC                |         | 0         |          | )<br>(00%) |          | ) <u> </u> | -        | U             | 0            | 0    |
|                    |         | U         | 1 (10    | JU 70 J    |          | U          |          |               |              |      |

#### Calls vs Referee

| Quarters                       |           | Quai       | ter 1     |           |          | Quar     | ter 2    |          |           | Quai     | ter 3     |          |          |           | Quai      | rter 4    |           |           | TO        | ·O1       |
|--------------------------------|-----------|------------|-----------|-----------|----------|----------|----------|----------|-----------|----------|-----------|----------|----------|-----------|-----------|-----------|-----------|-----------|-----------|-----------|
| 3 Referees                     | Ę         | <b>5</b> " | 1         | 0'        |          | 5"       | 1        | 0'       |           | 5"       | 1         | 0'       | Į        | 5'        | 1         | 0'        | Las       | t 2'      | 19        | INIL.     |
| BARTEL MAINA,<br>Andrés Gaston | 1<br>17%  | 5<br>83%   | 1<br>100% | 0         | 0        | 0        | 1<br>50% | 1<br>50% | 1<br>50%  | 1<br>50% | 1<br>33%  | 2<br>67% | 0        | 0         | 0         | 1<br>100% | 0         | 1<br>100% | 5<br>33%  | 10<br>67% |
| (URU)                          |           | 6<br>)%    | 7         | 1<br>%    | (        | 0        |          | 2<br>3%  | 13        | 2<br>1%  |           | 3<br>)%  | (        | 0         | 7         | 1<br>%    | 7         | 1<br>%    |           | 5<br>)%   |
| BEKER, Scott<br>(AUS)          | 2<br>67%  | 1<br>33%   | 0         | 0         | 1<br>50% | 1<br>50% | 3<br>60% | 2<br>40% | 1<br>50%  | 1<br>50% | 2<br>67%  | 1<br>33% | 3<br>75% | 1<br>25%  | 1<br>33%  | 2<br>67%  | 1<br>33%  | 2<br>67%  | 13<br>59% | 9<br>41%  |
| (AUS)                          |           | 3<br> %    |           | 0         | 9        | 2<br>%   | 1 .      | 5<br>8%  | 9         | 2<br>%   | 1 '       | 3<br>!%  | 18       | 4<br>8%   |           | 3<br> %   | 1 '       | 3<br>!%   | _         | 2<br>!%   |
| URUSHIMA,<br>Daigo<br>(JPN)    | 3<br>100% | 0          | 0         | 1<br>100% | 2<br>67% | 1<br>33% | 1<br>50% | 1<br>50% | 2<br>100% | 0        | 1<br>100% | 0        | 0        | 1<br>100% | 2<br>100% | 0         | 1<br>100% | 0         | 11<br>73% | 4<br>27%  |
| (JPN)                          | ,         | 3<br>)%    | 7         | 1<br>%    |          | 3<br>)%  |          | 2<br>3%  |           | 2<br>3%  | 7         | 1<br>%   | 7'       | 1<br>%    |           | 2<br>3%   | 7         | 1<br>%    |           | 5<br>)%   |
| TOTAL                          | 6<br>50%  | 6<br>50%   | 1<br>50%  | 1<br>50%  | 3<br>60% | 2<br>40% | 5<br>56% | 4<br>44% | 4<br>67%  | 2<br>33% | 4<br>57%  | 3<br>43% | 3<br>60% | 2<br>40%  | 3<br>50%  | 3<br>50%  | 2<br>40%  | 3<br>60%  | 29<br>56% | 23<br>44% |
| TOTAL                          | _         | 2<br>3%    |           | 2<br>%    |          | 5<br>)%  |          | 9        |           | 6<br>!%  | 13        | 7<br>3%  |          | 5<br>)%   |           | 6<br>2%   |           | 5<br>)%   | 5         | 2         |