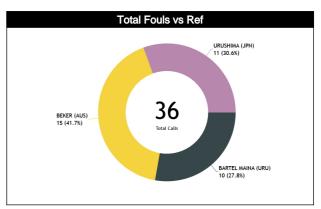

#### Calls Summary vs Referee

| Types/Referees     |         | ec .      |          | 11         | U        | 12         | TO       | TAL           | CHAMPIONSHIP | FIBA |
|--------------------|---------|-----------|----------|------------|----------|------------|----------|---------------|--------------|------|
| 21112              | 5 (33%) | 10 (67%)  | 13 (59%) | 9 (41%)    | 11 (73%) | 4 (27%)    | 29 (56%) | 23 (44%)      |              |      |
| CALLS              |         | 29%)      | 22 (     | 12%)       | 15 (2    | 29%)       | 5        | 2             | 0            | 0    |
| FOULS              | 5 (50%) | 5 (50%)   | 9 (60%)  | 6 (40%)    | 8 (73%)  | 3 (27%)    | 22 (61%) | 14 (39%)      |              |      |
| FUULS              | 10 (    | 28%)      | 15 (4    | 12%)       | 11 (3    | 31%)       | 3        | 6             | 0            | 0    |
| DEFENSIVE          | 5 (50%) | 5 (50%)   | 8 (62%)  | 5 (38%)    | 7 (70%)  | 3 (30%)    | 20 (61%) | 13 (39%)      | 0            | 0    |
| DEFENSIVE          | 10 (    | 30%)      | 13 (3    | 39%)       | 10 (3    | 30%)       | 3        | 3             |              |      |
| OFFENSIVE          | 0       | 0         | 1 (50%)  | 1 (50%)    | 1 (100%) | 0          | 2 (67%)  | 1 (33%)       | 0            | 0    |
| OTTENSIVE          |         | 0         | 2 (6     | 7%)        | 1 (3     | 3%)        | :        | 3             |              | •    |
| DOUBLE FOUL        | 0       | 0         | 0        | 0          | 0        | 0          | 0        | 0             | 0            | 0    |
| DOODLE 100L        |         | 0         |          | )          |          | 0          |          | )             | •            | •    |
| UNSPORTSMANLIKE    | 0       | 0         | 0        | 0          | 1 (100%) | 0          | 1 (100%) | 0             | 0            | 0    |
| 5.101 OILIOMAILINE |         | 0         |          | )          |          | 00%)       |          |               |              |      |
| TECHNICAL          | 0       | 1 (100%)  | 0        | 1 (100%)   | 0        | 0          | 0        | 2 (100%)      | 0            | 0    |
| TEGINTOAL          |         | 0%)       | 1 (5     |            |          | 0          | _        | 2             |              |      |
| DISQUALIFYING      | 0       | 0         | 0        | 0          | 0        | 0          | 0        | 0             | 0            | 0    |
| DIOGO/ALII TING    |         | 0         |          | )          |          | 0          |          | )             |              |      |
| 00B                | 0       | 3 (100%)  | 2 (67%)  | 1 (33%)    | 3 (75%)  | 1 (25%)    | 5 (50%)  | 5 (50%)       | 0            | 0    |
| 332                |         | 0%)       | 3 (3     |            | 4 (4     |            | _        | 0             |              |      |
| STEP ON SIDE LINE  | 0       | 0         | 0        | 1 (100%)   | 0        | 0          | 0        | 1 (100%)      | 0            | 0    |
|                    |         | 0         |          | 00%)       |          | 0          | - (      |               |              |      |
| OTHER              | 0       | 3 (100%)  | 2 (100%) | 0          | 3 (75%)  | 1 (25%)    | 5 (56%)  | 4 (44%)       | 0            | 0    |
| 2                  |         | 3%)       |          | 2%)        | 4 (4     |            |          | )<br>- (ome() |              |      |
| VIOLATIONS         | 0       | 2 (100%)  | 2 (50%)  | 2 (50%)    | 0        | 0          | 2 (33%)  | 4 (67%)       | 0            | 0    |
|                    |         | 3%)       |          | 7%)        |          | 0          |          | 3             |              |      |
| TRAVELING          | 0       | 0         | 0        | 0          | 0        | 0          | 0        | 0             | 0            | 0    |
|                    |         | 0 (1000/) |          | 0 (500/ )  |          | 0          |          | 4 (070/)      |              |      |
| OTHER              | 0       | 2 (100%)  | 2 (50%)  | 2 (50%)    | 0        | 0<br>D     | 2 (33%)  | 4 (67%)       | 0            | 0    |
|                    | 0       | 13%)<br>0 | 0 4 (6   | 7%)<br>0   | 0        | 0          | 0        | 0             |              |      |
| Fake               |         | 0         | -        | ) <u> </u> |          | ) <u> </u> |          | )<br>)        | 0            | 0    |
|                    | 0       | 0         | 0        | 0          | 0        | 0          | 0        | 0             |              |      |
| DOG                |         | <u> </u>  |          | ) <u> </u> |          | ) <u> </u> |          | )             | 0            | 0    |
|                    | 0       | 0         | 1 (100%) | 0          | 0        | 0          | 1 (100%) | 0             |              |      |
| IRS                |         | <u> </u>  |          | )0%)       |          | ) <u> </u> | 1 (100%) | U             | 0            | 0    |
|                    | 0       | 0         | 1 (100%) | 0          | 0        | 0          | 1 (100%) | 0             |              |      |
| HCC                |         | 0         |          | )<br>(00%) |          | ) <u> </u> | -        | U             | 0            | 0    |
|                    |         | U         | 1 (10    | JU 70 J    |          | U          |          |               |              |      |

#### Calls vs Referee

| Quarters                       |           | Quai       | ter 1     |           |          | Quar     | ter 2    |          |           | Quai     | ter 3     |          |          |           | Quai      | rter 4    |           |           | TO        | ral.      |
|--------------------------------|-----------|------------|-----------|-----------|----------|----------|----------|----------|-----------|----------|-----------|----------|----------|-----------|-----------|-----------|-----------|-----------|-----------|-----------|
| 3 Referees                     | į         | <b>5</b> " | 1         | 0'        |          | 5'       |          | 10'      |           | 5"       | 1         | 0'       | į        | 5'        | 1         | 0'        | Las       | t 2'      | 1         | INIL.     |
| BARTEL MAINA,<br>Andrés Gaston | 1<br>17%  | 5<br>83%   | 1<br>100% | 0         | 0        | 0        | 1<br>50% | 1<br>50% | 1<br>50%  | 1<br>50% | 1<br>33%  | 2<br>67% | 0        | 0         | 0         | 1<br>100% | 0         | 1<br>100% | 5<br>33%  | 10<br>67% |
| (URU)                          | ,         | 6<br>)%    | 7         | 1<br>%    | (        | 0        |          | 2<br>3%  | 13        | 2<br>1%  |           | 3<br>)%  | (        | 0         | 7         | 1<br>%    | 7         | 1<br>%    |           | 5<br>1%   |
| BEKER, Scott<br>(AUS)          | 2<br>67%  | 1<br>33%   | 0         | 0         | 1<br>50% | 1<br>50% | 3<br>60% | 2<br>40% | 1<br>50%  | 1<br>50% | 2<br>67%  | 1<br>33% | 3<br>75% | 1<br>25%  | 1<br>33%  | 2<br>67%  | 1<br>33%  | 2<br>67%  | 13<br>59% | 9<br>41%  |
| (AUS)                          |           | 3<br> %    |           | 0         | 9        | 2<br>%   | 1 .      | 5<br>8%  | 9         | 2<br>%   |           | 3<br>!%  | 18       | 4<br>8%   |           | 3<br> %   | 1 '       | 3<br>!%   |           | 2<br>!%   |
| URUSHIMA,<br>Daigo<br>(JPN)    | 3<br>100% | 0          | 0         | 1<br>100% | 2<br>67% | 1<br>33% | 1<br>50% | 1<br>50% | 2<br>100% | 0        | 1<br>100% | 0        | 0        | 1<br>100% | 2<br>100% | 0         | 1<br>100% | 0         | 11<br>73% | 4<br>27%  |
| (JPN)                          | ,         | 3<br>)%    | 7         | 1<br>%    |          | 3<br>)%  |          | 2<br>3%  |           | 2<br>3%  | 7'        | 1<br>%   | 7'       | 1<br>%    |           | 2<br>3%   | 7         | 1<br>%    |           | 5<br>)%   |
| TOTAL                          | 6<br>50%  | 6<br>50%   | 1<br>50%  | 1<br>50%  | 3<br>60% | 2<br>40% | 5<br>56% | 4<br>44% | 4<br>67%  | 2<br>33% | 4<br>57%  | 3<br>43% | 3<br>60% | 2<br>40%  | 3<br>50%  | 3<br>50%  | 2<br>40%  | 3<br>60%  | 29<br>56% | 23<br>44% |
| TOTAL                          | -         | 2<br>3%    |           | 2<br>·%   |          | 5<br>)%  |          | 9        |           | 6<br>!%  | 13        | 7<br>3%  |          | 5<br>)%   |           | 6<br>2%   |           | 5<br>)%   | 5         | 2         |