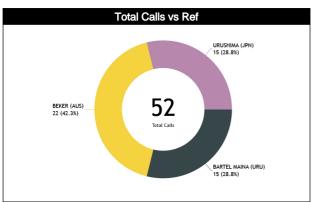

#### Calls Summary vs Referee

| Types/Referees     |         | ec .      |          | 11         | U        | 12         | TO       | TAL           | CHAMPIONSHIP | FIBA |
|--------------------|---------|-----------|----------|------------|----------|------------|----------|---------------|--------------|------|
| 21112              | 5 (33%) | 10 (67%)  | 13 (59%) | 9 (41%)    | 11 (73%) | 4 (27%)    | 29 (56%) | 23 (44%)      |              |      |
| CALLS              |         | 29%)      | 22 (     | 12%)       | 15 (2    | 29%)       | 5        | 2             | 0            | 0    |
| FOULS              | 5 (50%) | 5 (50%)   | 9 (60%)  | 6 (40%)    | 8 (73%)  | 3 (27%)    | 22 (61%) | 14 (39%)      |              |      |
| FUULS              | 10 (    | 28%)      | 15 (4    | 12%)       | 11 (3    | 31%)       | 3        | 6             | 0            | 0    |
| DEFENSIVE          | 5 (50%) | 5 (50%)   | 8 (62%)  | 5 (38%)    | 7 (70%)  | 3 (30%)    | 20 (61%) | 13 (39%)      | 0            | 0    |
| DEFENSIVE          | 10 (    | 30%)      | 13 (3    | 39%)       | 10 (3    | 30%)       | 3        | 3             |              |      |
| OFFENSIVE          | 0       | 0         | 1 (50%)  | 1 (50%)    | 1 (100%) | 0          | 2 (67%)  | 1 (33%)       | 0            | 0    |
| OTTENSIVE          |         | 0         | 2 (6     | 7%)        | 1 (3     | 3%)        | :        | 3             |              | •    |
| DOUBLE FOUL        | 0       | 0         | 0        | 0          | 0        | 0          | 0        | 0             | 0            | 0    |
| DOODLE 100L        |         | 0         |          | )          |          | 0          |          | )             | •            | •    |
| UNSPORTSMANLIKE    | 0       | 0         | 0        | 0          | 1 (100%) | 0          | 1 (100%) | 0             | 0            | 0    |
| 5.101 OILIOMAILINE |         | 0         |          | )          |          | 00%)       |          |               |              |      |
| TECHNICAL          | 0       | 1 (100%)  | 0        | 1 (100%)   | 0        | 0          | 0        | 2 (100%)      | 0            | 0    |
| TEGINTOAL          |         | 0%)       | 1 (5     |            |          | 0          | _        | 2             |              |      |
| DISQUALIFYING      | 0       | 0         | 0        | 0          | 0        | 0          | 0        | 0             | 0            | 0    |
| DIOGO/ALII TING    |         | 0         |          | )          |          | 0          |          | )             |              |      |
| 00B                | 0       | 3 (100%)  | 2 (67%)  | 1 (33%)    | 3 (75%)  | 1 (25%)    | 5 (50%)  | 5 (50%)       | 0            | 0    |
| 332                |         | 0%)       | 3 (3     |            | 4 (4     |            | _        | 0             |              |      |
| STEP ON SIDE LINE  | 0       | 0         | 0        | 1 (100%)   | 0        | 0          | 0        | 1 (100%)      | 0            | 0    |
|                    |         | 0         |          | 00%)       |          | 0          | - (      |               |              |      |
| OTHER              | 0       | 3 (100%)  | 2 (100%) | 0          | 3 (75%)  | 1 (25%)    | 5 (56%)  | 4 (44%)       | 0            | 0    |
| 2                  |         | 3%)       |          | 2%)        | 4 (4     |            |          | )<br>- (ome() |              |      |
| VIOLATIONS         | 0       | 2 (100%)  | 2 (50%)  | 2 (50%)    | 0        | 0          | 2 (33%)  | 4 (67%)       | 0            | 0    |
|                    |         | 3%)       |          | 7%)        |          | 0          |          | 3             |              |      |
| TRAVELING          | 0       | 0         | 0        | 0          | 0        | 0          | 0        | 0             | 0            | 0    |
|                    |         | 0 (1000/) |          | 0 (500/ )  |          | 0          |          | 4 (070/)      |              |      |
| OTHER              | 0       | 2 (100%)  | 2 (50%)  | 2 (50%)    | 0        | 0<br>D     | 2 (33%)  | 4 (67%)       | 0            | 0    |
|                    | 0       | 13%)<br>0 | 0 4 (6   | 7%)<br>0   | 0        | 0          | 0        | 0             |              |      |
| Fake               |         | 0         | -        | ) <u> </u> |          | ) <u> </u> |          | )<br>)        | 0            | 0    |
|                    | 0       | 0         | 0        | 0          | 0        | 0          | 0        | 0             |              |      |
| DOG                |         | <u> </u>  |          | ) <u> </u> |          | ) <u> </u> |          | )             | 0            | 0    |
|                    | 0       | 0         | 1 (100%) | 0          | 0        | 0          | 1 (100%) | 0             |              |      |
| IRS                |         | <u> </u>  |          | )0%)       |          | ) <u> </u> | 1 (100%) | U             | 0            | 0    |
|                    | 0       | 0         | 1 (100%) | 0          | 0        | 0          | 1 (100%) | 0             |              |      |
| HCC                |         | 0         |          | )<br>(00%) |          | ) <u> </u> | -        | U             | 0            | 0    |
|                    |         | U         | 1 (10    | JU 70 J    |          | U          |          |               |              |      |

#### Calls vs Referee

| Quarters                       |           | Quai       | ter 1     |           |          | Quar     | ter 2    |          |           | Quai     | ter 3     |          |          |           | Quai      | rter 4    |           |           | TO        | ral.      |
|--------------------------------|-----------|------------|-----------|-----------|----------|----------|----------|----------|-----------|----------|-----------|----------|----------|-----------|-----------|-----------|-----------|-----------|-----------|-----------|
| 3 Referees                     | į         | <b>5</b> " | 1         | 0'        |          | 5'       |          | 10'      |           | 5"       | 1         | 0'       | į        | 5'        | 1         | 0'        | Las       | t 2'      | 1         | INIL.     |
| BARTEL MAINA,<br>Andrés Gaston | 1<br>17%  | 5<br>83%   | 1<br>100% | 0         | 0        | 0        | 1<br>50% | 1<br>50% | 1<br>50%  | 1<br>50% | 1<br>33%  | 2<br>67% | 0        | 0         | 0         | 1<br>100% | 0         | 1<br>100% | 5<br>33%  | 10<br>67% |
| (URU)                          | ,         | 6<br>)%    | 7         | 1<br>%    | (        | 0        |          | 2<br>3%  | 13        | 2<br>1%  |           | 3<br>)%  | (        | 0         | 7         | 1<br>%    | 7         | 1<br>%    |           | 5<br>1%   |
| BEKER, Scott<br>(AUS)          | 2<br>67%  | 1<br>33%   | 0         | 0         | 1<br>50% | 1<br>50% | 3<br>60% | 2<br>40% | 1<br>50%  | 1<br>50% | 2<br>67%  | 1<br>33% | 3<br>75% | 1<br>25%  | 1<br>33%  | 2<br>67%  | 1<br>33%  | 2<br>67%  | 13<br>59% | 9<br>41%  |
| (AUS)                          |           | 3<br> %    |           | 0         | 9        | 2<br>%   | 1 .      | 5<br>8%  | 9         | 2<br>%   |           | 3<br>!%  | 18       | 4<br>8%   |           | 3<br> %   | 1 '       | 3<br>!%   |           | 2<br>!%   |
| URUSHIMA,<br>Daigo<br>(JPN)    | 3<br>100% | 0          | 0         | 1<br>100% | 2<br>67% | 1<br>33% | 1<br>50% | 1<br>50% | 2<br>100% | 0        | 1<br>100% | 0        | 0        | 1<br>100% | 2<br>100% | 0         | 1<br>100% | 0         | 11<br>73% | 4<br>27%  |
| (JPN)                          | ,         | 3<br>)%    | 7         | 1<br>%    |          | 3<br>)%  |          | 2<br>3%  |           | 2<br>3%  | 7'        | 1<br>%   | 7'       | 1<br>%    |           | 2<br>3%   | 7         | 1<br>%    |           | 5<br>)%   |
| TOTAL                          | 6<br>50%  | 6<br>50%   | 1<br>50%  | 1<br>50%  | 3<br>60% | 2<br>40% | 5<br>56% | 4<br>44% | 4<br>67%  | 2<br>33% | 4<br>57%  | 3<br>43% | 3<br>60% | 2<br>40%  | 3<br>50%  | 3<br>50%  | 2<br>40%  | 3<br>60%  | 29<br>56% | 23<br>44% |
| TOTAL                          | -         | 2<br>3%    |           | 2<br>·%   |          | 5<br>)%  |          | 9        |           | 6<br>!%  | 13        | 7<br>3%  |          | 5<br>)%   |           | 6<br>2%   |           | 5<br>)%   | 5         | 2         |