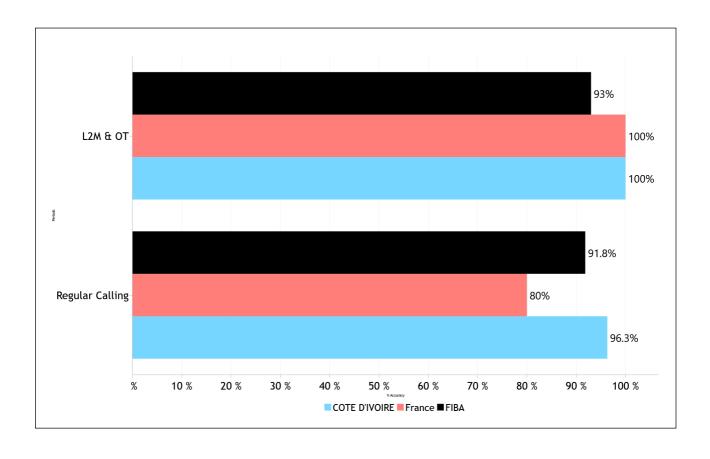

0   | 0   | 0   | 0      | 0       | 0"    | 0    | 0        | 0        | 0    |
|                   | PF to DQF                     | 0   | 0   | 0   | 0      | 0       | 0"    | 0    | 0        | 0        | 0    |
|                   | UF to DQF                     | 0   | 0   | 0   | 0      | 0       | 0"    | 0    | 0        | 0        | 0    |
|                   | DQF to UF                     | 0   | 0   | 0   | 0      | 0       | 0"    | 0    | 0        | 0        | 0    |
|                   | DQF to PF                     | 0   | 0   | 0   | 0      | 0       | 0"    | 0    | 0        | 0        | 0    |
|                   | IRS vs GAME                   |     |     |     |        |         | ·     |      |          |          |      |



#### Regular Call vs L2M & OT Accuracy