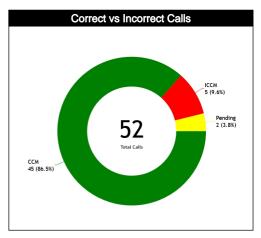

#### Calls vs Team

| Dofo | Teams                             |     |      | CIV   | ·77   |       |      |            |       | FRA   | - 87  |       |      |  |
|------|-----------------------------------|-----|------|-------|-------|-------|------|------------|-------|-------|-------|-------|------|--|
| Refs | Assessment                        | CCM | ICCM | INCO  | L2M C | L2M I | L2M? | CCM        | ICCM  | INCO  | L2M C | L2M I | L2M? |  |
| CC   | BARTEL MAINA, Andrés Gaston (URU) | 5   | N/A  | N/A   | 0     | N/A   | N/A  | 10         | N/A   | N/A   | 1     | N/A   | N/A  |  |
| U1   | BEKER, Scott (AUS)                | 13  | N/A  | N/A   | 1     | N/A   | N/A  | 9          | N/A   | N/A   | 2     | N/A   | N/A  |  |
| U2   | URUSHIMA, Daigo (JPN)             | 11  | N/A  | N/A   | 1     | N/A   | N/A  | 4          | N/A   | N/A   | 0     | N/A   | N/A  |  |
|      | TOTAL                             |     |      | 29 (5 | 5.8%) |       |      |            | 23 (4 | 4.2%) |       |       |      |  |
|      | ССМ                               |     |      | 29 (5 | 5.8%) |       |      | 23 (44.2%) |       |       |       |       |      |  |
|      | ICCM                              |     |      | N     | /A    |       |      | N/A        |       |       |       |       |      |  |
|      | INCO                              |     |      | N     | /A    |       |      |            |       | N     | /A    |       |      |  |
|      | L2M C                             |     |      | 2 (3  | .8%)  |       |      |            |       | 3 (5  | .8%)  |       |      |  |
|      | L2M I                             | N/A |      |       |       |       |      |            |       | N     | /A    |       |      |  |
|      | L2M ?                             | N/A |      |       |       |       |      |            | N/A   |       |       |       |      |  |

| Ref | 0                                    |     |          |      |       |       |       |     |      | TOT   | ALS   |       |      |     |      |      |       |       |      |        |      |
|-----|--------------------------------------|-----|----------|------|-------|-------|-------|-----|------|-------|-------|-------|------|-----|------|------|-------|-------|------|--------|------|
| s   | Assessment                           | CCM | ICCM     | INCO | L2M C | L2M I | L2M ? | CCM | ICCM | INCO  | L2M C | L2M I | L2M? | CCM | ICCM | INCO | L2M C | L2M I | L2M? |        |      |
| CC  | BARTEL MAINA, Andrés<br>Gaston (URU) | 5   | N/A      | N/A  | 0     | N/A   | N/A   | 10  | N/A  | N/A   | 1     | N/A   | N/A  | 15  | N/A  | N/A  | 1     | N/A   | N/A  | CHAMP. | FIBA |
| U1  | BEKER, Scott (AUS)                   | 13  | N/A      | N/A  | 1     | N/A   | N/A   | 9   | N/A  | N/A   | 2     | N/A   | N/A  | 22  | N/A  | N/A  | 3     | N/A   | N/A  | AVG    | AVG  |
| U2  | URUSHIMA, Daigo (JPN)                | 11  | N/A      | N/A  | 1     | N/A   | N/A   | 4   | N/A  | N/A   | 0     | N/A   | N/A  | 15  | N/A  | N/A  | 1     | N/A   | N/A  |        |      |
|     | TOTAL                                |     |          |      |       |       |       |     |      | 52 (1 | 00%)  |       |      |     |      |      |       |       |      |        |      |
|     | CCM                                  |     |          |      |       |       |       |     |      | 52 (1 | 00%)  |       |      |     |      |      |       |       |      |        |      |
|     | ICCM                                 |     |          |      |       |       |       |     |      | N,    | /A    |       |      |     |      |      |       |       |      |        |      |
|     | INCO                                 |     |          |      |       |       |       |     |      | N,    | /A    |       |      |     |      |      |       |       |      |        |      |
|     | L2M C                                |     | 5 (9.6%) |      |       |       |       |     |      |       |       |       |      |     |      |      |       |       |      |        |      |
|     | L2M I                                |     | N/A      |      |       |       |       |     |      |       |       |       |      |     |      |      |       |       |      |        |      |
|     | L2M ?                                |     | N/A      |      |       |       |       |     |      |       |       |       |      |     |      |      |       |       |      |        |      |