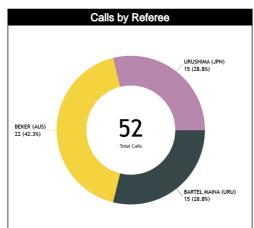

#### Calls Summary vs Referee

| Types/Referees     |         | ec .      |          | 11         | U        | 12         | TO       | TAL           | CHAMPIONSHIP | FIBA |
|--------------------|---------|-----------|----------|------------|----------|------------|----------|---------------|--------------|------|
| 21112              | 5 (33%) | 10 (67%)  | 13 (59%) | 9 (41%)    | 11 (73%) | 4 (27%)    | 29 (56%) | 23 (44%)      |              |      |
| CALLS              |         | 29%)      | 22 (     | 12%)       | 15 (2    | 29%)       | 5        | 2             | 0            | 0    |
| FOULS              | 5 (50%) | 5 (50%)   | 9 (60%)  | 6 (40%)    | 8 (73%)  | 3 (27%)    | 22 (61%) | 14 (39%)      |              |      |
| FUULS              | 10 (    | 28%)      | 15 (4    | 12%)       | 11 (3    | 31%)       | 3        | 6             | 0            | 0    |
| DEFENSIVE          | 5 (50%) | 5 (50%)   | 8 (62%)  | 5 (38%)    | 7 (70%)  | 3 (30%)    | 20 (61%) | 13 (39%)      | 0            | 0    |
| DEFENSIVE          | 10 (    | 30%)      | 13 (3    | 39%)       | 10 (3    | 30%)       | 3        | 3             |              |      |
| OFFENSIVE          | 0       | 0         | 1 (50%)  | 1 (50%)    | 1 (100%) | 0          | 2 (67%)  | 1 (33%)       | 0            | 0    |
| OTTENSIVE          |         | 0         | 2 (6     | 7%)        | 1 (3     | 3%)        | :        | 3             |              | •    |
| DOUBLE FOUL        | 0       | 0         | 0        | 0          | 0        | 0          | 0        | 0             | 0            | 0    |
| DOODLE 100L        |         | 0         |          | )          |          | 0          |          | )             | •            | •    |
| UNSPORTSMANLIKE    | 0       | 0         | 0        | 0          | 1 (100%) | 0          | 1 (100%) | 0             | 0            | 0    |
| 5.101 OILIOMAILINE |         | 0         |          | )          |          | 00%)       |          |               |              |      |
| TECHNICAL          | 0       | 1 (100%)  | 0        | 1 (100%)   | 0        | 0          | 0        | 2 (100%)      | 0            | 0    |
| TEGINTOAL          |         | 0%)       | 1 (5     |            |          | 0          | _        | 2             |              |      |
| DISQUALIFYING      | 0       | 0         | 0        | 0          | 0        | 0          | 0        | 0             | 0            | 0    |
| DIOGO/ALII TING    |         | 0         |          | )          |          | 0          |          | )             |              |      |
| 00B                | 0       | 3 (100%)  | 2 (67%)  | 1 (33%)    | 3 (75%)  | 1 (25%)    | 5 (50%)  | 5 (50%)       | 0            | 0    |
| 332                |         | 0%)       | 3 (3     |            | 4 (4     |            | _        | 0             |              |      |
| STEP ON SIDE LINE  | 0       | 0         | 0        | 1 (100%)   | 0        | 0          | 0        | 1 (100%)      | 0            | 0    |
|                    |         | 0         |          | 00%)       |          | 0          | - (      |               |              |      |
| OTHER              | 0       | 3 (100%)  | 2 (100%) | 0          | 3 (75%)  | 1 (25%)    | 5 (56%)  | 4 (44%)       | 0            | 0    |
| 2                  |         | 3%)       |          | 2%)        | 4 (4     |            |          | )<br>- (ome() |              |      |
| VIOLATIONS         | 0       | 2 (100%)  | 2 (50%)  | 2 (50%)    | 0        | 0          | 2 (33%)  | 4 (67%)       | 0            | 0    |
|                    |         | 3%)       |          | 7%)        |          | 0          |          | 3             |              |      |
| TRAVELING          | 0       | 0         | 0        | 0          | 0        | 0          | 0        | 0             | 0            | 0    |
|                    |         | 0 (1000/) |          | 0 (500/ )  |          | 0          |          | 4 (070/)      |              |      |
| OTHER              | 0       | 2 (100%)  | 2 (50%)  | 2 (50%)    | 0        | 0<br>D     | 2 (33%)  | 4 (67%)       | 0            | 0    |
|                    | 0       | 13%)<br>0 | 0 4 (6   | 7%)<br>0   | 0        | 0          | 0        | 0             |              |      |
| Fake               |         | 0         | -        | ) <u> </u> |          | ) <u> </u> |          | )<br>)        | 0            | 0    |
|                    | 0       | 0         | 0        | 0          | 0        | 0          | 0        | 0             |              |      |
| DOG                |         | <u> </u>  |          | ) <u> </u> |          | ) <u> </u> |          | )             | 0            | 0    |
|                    | 0       | 0         | 1 (100%) | 0          | 0        | 0          | 1 (100%) | 0             |              |      |
| IRS                |         | <u> </u>  |          | )0%)       |          | ) <u> </u> | 1 (100%) | U             | 0            | 0    |
|                    | 0       | 0         | 1 (100%) | 0          | 0        | 0          | 1 (100%) | 0             |              |      |
| HCC                |         | 0         |          | )<br>(00%) |          | ) <u> </u> | -        | U             | 0            | 0    |
|                    |         | U         | 1 (10    | JU 70 J    |          | U          |          |               |              |      |

#### Calls vs Referee

| Quarters                       |           | Quai       | ter 1     |           |          | Quar     | ter 2    |          |           | Quai     | ter 3     |          |          |           | Quai      | rter 4    |           |           | TO        | ral.      |
|--------------------------------|-----------|------------|-----------|-----------|----------|----------|----------|----------|-----------|----------|-----------|----------|----------|-----------|-----------|-----------|-----------|-----------|-----------|-----------|
| 3 Referees                     | į         | <b>5</b> " | 1         | 0'        |          | 5'       |          | 10'      |           | 5"       | 1         | 0'       | į        | 5'        | 1         | 0'        | Las       | t 2'      | 1         | INIL.     |
| BARTEL MAINA,<br>Andrés Gaston | 1<br>17%  | 5<br>83%   | 1<br>100% | 0         | 0        | 0        | 1<br>50% | 1<br>50% | 1<br>50%  | 1<br>50% | 1<br>33%  | 2<br>67% | 0        | 0         | 0         | 1<br>100% | 0         | 1<br>100% | 5<br>33%  | 10<br>67% |
| (URU)                          | ,         | 6<br>)%    | 7         | 1<br>%    | (        | 0        |          | 2<br>3%  | 13        | 2<br>1%  |           | 3<br>)%  | (        | 0         | 7         | 1<br>%    | 7         | 1<br>%    |           | 5<br>1%   |
| BEKER, Scott<br>(AUS)          | 2<br>67%  | 1<br>33%   | 0         | 0         | 1<br>50% | 1<br>50% | 3<br>60% | 2<br>40% | 1<br>50%  | 1<br>50% | 2<br>67%  | 1<br>33% | 3<br>75% | 1<br>25%  | 1<br>33%  | 2<br>67%  | 1<br>33%  | 2<br>67%  | 13<br>59% | 9<br>41%  |
| (AUS)                          |           | 3<br> %    |           | 0         | 9        | 2<br>%   | 1 .      | 5<br>8%  | 9         | 2<br>%   |           | 3<br>!%  | 18       | 4<br>8%   |           | 3<br> %   | 1 '       | 3<br>!%   |           | 2<br>!%   |
| URUSHIMA,<br>Daigo<br>(JPN)    | 3<br>100% | 0          | 0         | 1<br>100% | 2<br>67% | 1<br>33% | 1<br>50% | 1<br>50% | 2<br>100% | 0        | 1<br>100% | 0        | 0        | 1<br>100% | 2<br>100% | 0         | 1<br>100% | 0         | 11<br>73% | 4<br>27%  |
| (JPN)                          | ,         | 3<br>)%    | 7         | 1<br>%    |          | 3<br>)%  |          | 2<br>3%  |           | 2<br>3%  | 7'        | 1<br>%   | 7'       | 1<br>%    |           | 2<br>3%   | 7         | 1<br>%    |           | 5<br>)%   |
| TOTAL                          | 6<br>50%  | 6<br>50%   | 1<br>50%  | 1<br>50%  | 3<br>60% | 2<br>40% | 5<br>56% | 4<br>44% | 4<br>67%  | 2<br>33% | 4<br>57%  | 3<br>43% | 3<br>60% | 2<br>40%  | 3<br>50%  | 3<br>50%  | 2<br>40%  | 3<br>60%  | 29<br>56% | 23<br>44% |
| TOTAL                          | -         | 2<br>3%    |           | 2<br>·%   |          | 5<br>)%  |          | 9        |           | 6<br>!%  | 13        | 7<br>3%  |          | 5<br>)%   |           | 6<br>2%   |           | 5<br>)%   | 5         | 2         |