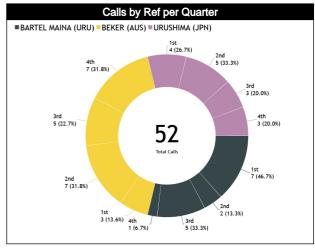

#### Calls vs Referee

| Quarters                       |           | Quai       | ter 1     |           |          | Quar     | ter 2    |          |           | Quai     | ter 3     |          |          |           | Quai      | rter 4    |           |           | TO        | ral.      |
|--------------------------------|-----------|------------|-----------|-----------|----------|----------|----------|----------|-----------|----------|-----------|----------|----------|-----------|-----------|-----------|-----------|-----------|-----------|-----------|
| 3 Referees                     | į         | <b>5</b> " | 1         | 0'        |          | 5'       |          | 10'      |           | 5"       | 1         | 0'       | į        | 5'        | 1         | 0'        | Las       | t 2'      | 1         | INIL.     |
| BARTEL MAINA,<br>Andrés Gaston | 1<br>17%  | 5<br>83%   | 1<br>100% | 0         | 0        | 0        | 1<br>50% | 1<br>50% | 1<br>50%  | 1<br>50% | 1<br>33%  | 2<br>67% | 0        | 0         | 0         | 1<br>100% | 0         | 1<br>100% | 5<br>33%  | 10<br>67% |
| (URU)                          | ,         | 6<br>)%    | 7         | 1<br>%    | (        | 0        |          | 2<br>3%  | 13        | 2<br>1%  |           | 3<br>)%  | (        | 0         | 7         | 1<br>%    | 7         | 1<br>%    |           | 5<br>1%   |
| BEKER, Scott<br>(AUS)          | 2<br>67%  | 1<br>33%   | 0         | 0         | 1<br>50% | 1<br>50% | 3<br>60% | 2<br>40% | 1<br>50%  | 1<br>50% | 2<br>67%  | 1<br>33% | 3<br>75% | 1<br>25%  | 1<br>33%  | 2<br>67%  | 1<br>33%  | 2<br>67%  | 13<br>59% | 9<br>41%  |
| (AUS)                          |           | 3<br> %    |           | 0         | 9        | 2<br>%   | 1 .      | 5<br>8%  | 9         | 2<br>%   |           | 3<br>!%  | 18       | 4<br>8%   |           | 3<br> %   | 1 '       | 3<br>!%   |           | 2<br>!%   |
| URUSHIMA,<br>Daigo<br>(JPN)    | 3<br>100% | 0          | 0         | 1<br>100% | 2<br>67% | 1<br>33% | 1<br>50% | 1<br>50% | 2<br>100% | 0        | 1<br>100% | 0        | 0        | 1<br>100% | 2<br>100% | 0         | 1<br>100% | 0         | 11<br>73% | 4<br>27%  |
| (JPN)                          | ,         | 3<br>)%    | 7         | 1<br>%    |          | 3<br>)%  |          | 2<br>3%  |           | 2<br>3%  | 7'        | 1<br>%   | 7'       | 1<br>%    |           | 2<br>3%   | 7         | 1<br>%    |           | 5<br>)%   |
| TOTAL                          | 6<br>50%  | 6<br>50%   | 1<br>50%  | 1<br>50%  | 3<br>60% | 2<br>40% | 5<br>56% | 4<br>44% | 4<br>67%  | 2<br>33% | 4<br>57%  | 3<br>43% | 3<br>60% | 2<br>40%  | 3<br>50%  | 3<br>50%  | 2<br>40%  | 3<br>60%  | 29<br>56% | 23<br>44% |
| TOTAL                          | -         | 2<br>3%    |           | 2<br>·%   |          | 5<br>)%  |          | 9        |           | 6<br>!%  | 13        | 7<br>3%  |          | 5<br>)%   |           | 6<br>2%   |           | 5<br>)%   | 5         | 2         |