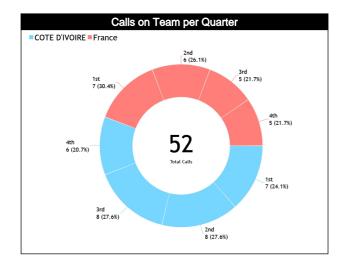

#### Calls vs Referee

| Quarters                       |           | Quai       | ter 1     |           |          | Quar     | ter 2    |          |           | Quai     | ter 3     |          |          |           | Quai      | rter 4    |           |           | TO        | ral.      |
|--------------------------------|-----------|------------|-----------|-----------|----------|----------|----------|----------|-----------|----------|-----------|----------|----------|-----------|-----------|-----------|-----------|-----------|-----------|-----------|
| 3 Referees                     | į         | <b>5</b> " | 1         | 0'        |          | 5'       |          | 10'      |           | 5"       | 1         | 0'       | į        | 5'        | 1         | 0'        | Las       | t 2'      | 1         | INIL.     |
| BARTEL MAINA,<br>Andrés Gaston | 1<br>17%  | 5<br>83%   | 1<br>100% | 0         | 0        | 0        | 1<br>50% | 1<br>50% | 1<br>50%  | 1<br>50% | 1<br>33%  | 2<br>67% | 0        | 0         | 0         | 1<br>100% | 0         | 1<br>100% | 5<br>33%  | 10<br>67% |
| (URU)                          | ,         | 6<br>)%    | 7         | 1<br>%    | (        | 0        |          | 2<br>3%  | 13        | 2<br>1%  |           | 3<br>)%  | (        | 0         | 7         | 1<br>%    | 7         | 1<br>%    |           | 5<br>1%   |
| BEKER, Scott<br>(AUS)          | 2<br>67%  | 1<br>33%   | 0         | 0         | 1<br>50% | 1<br>50% | 3<br>60% | 2<br>40% | 1<br>50%  | 1<br>50% | 2<br>67%  | 1<br>33% | 3<br>75% | 1<br>25%  | 1<br>33%  | 2<br>67%  | 1<br>33%  | 2<br>67%  | 13<br>59% | 9<br>41%  |
| (AUS)                          |           | 3<br> %    |           | 0         | 9        | 2<br>%   | 1 .      | 5<br>8%  | 9         | 2<br>%   |           | 3<br>!%  | 18       | 4<br>8%   |           | 3<br> %   | 1 '       | 3<br>!%   |           | 2<br>!%   |
| URUSHIMA,<br>Daigo<br>(JPN)    | 3<br>100% | 0          | 0         | 1<br>100% | 2<br>67% | 1<br>33% | 1<br>50% | 1<br>50% | 2<br>100% | 0        | 1<br>100% | 0        | 0        | 1<br>100% | 2<br>100% | 0         | 1<br>100% | 0         | 11<br>73% | 4<br>27%  |
| (JPN)                          | ,         | 3<br>)%    | 7         | 1<br>%    |          | 3<br>)%  |          | 2<br>3%  |           | 2<br>3%  | 7'        | 1<br>%   | 7'       | 1<br>%    |           | 2<br>3%   | 7         | 1<br>%    |           | 5<br>)%   |
| TOTAL                          | 6<br>50%  | 6<br>50%   | 1<br>50%  | 1<br>50%  | 3<br>60% | 2<br>40% | 5<br>56% | 4<br>44% | 4<br>67%  | 2<br>33% | 4<br>57%  | 3<br>43% | 3<br>60% | 2<br>40%  | 3<br>50%  | 3<br>50%  | 2<br>40%  | 3<br>60%  | 29<br>56% | 23<br>44% |
| TOTAL                          | -         | 2<br>3%    |           | 2<br>·%   |          | 5<br>)%  |          | 9        |           | 6<br>!%  | 13        | 7<br>3%  |          | 5<br>)%   |           | 6<br>2%   |           | 5<br>)%   | 5         | 2         |