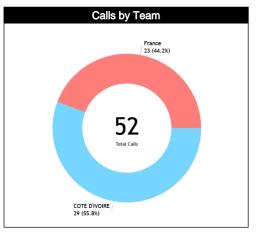

#### Calls vs Team

| Dofo | Teams                             |     |      | CIV   | ·77   |       |      |            |       | FRA   | - 87  |       |      |  |
|------|-----------------------------------|-----|------|-------|-------|-------|------|------------|-------|-------|-------|-------|------|--|
| Refs | Assessment                        | CCM | ICCM | INCO  | L2M C | L2M I | L2M? | CCM        | ICCM  | INCO  | L2M C | L2M I | L2M? |  |
| CC   | BARTEL MAINA, Andrés Gaston (URU) | 5   | N/A  | N/A   | 0     | N/A   | N/A  | 10         | N/A   | N/A   | 1     | N/A   | N/A  |  |
| U1   | BEKER, Scott (AUS)                | 13  | N/A  | N/A   | 1     | N/A   | N/A  | 9          | N/A   | N/A   | 2     | N/A   | N/A  |  |
| U2   | URUSHIMA, Daigo (JPN)             | 11  | N/A  | N/A   | 1     | N/A   | N/A  | 4          | N/A   | N/A   | 0     | N/A   | N/A  |  |
|      | TOTAL                             |     |      | 29 (5 | 5.8%) |       |      |            | 23 (4 | 4.2%) |       |       |      |  |
|      | ССМ                               |     |      | 29 (5 | 5.8%) |       |      | 23 (44.2%) |       |       |       |       |      |  |
|      | ICCM                              |     |      | N     | /A    |       |      | N/A        |       |       |       |       |      |  |
|      | INCO                              |     |      | N     | /A    |       |      |            |       | N     | /A    |       |      |  |
|      | L2M C                             |     |      | 2 (3  | .8%)  |       |      |            |       | 3 (5  | .8%)  |       |      |  |
|      | L2M I                             | N/A |      |       |       |       |      |            |       | N     | /A    |       |      |  |
|      | L2M ?                             | N/A |      |       |       |       |      |            | N/A   |       |       |       |      |  |

| Ref | 0                                    |     |          |      |       |       |       |     |      | TOT   | ALS   |       |      |     |      |      |       |       |      |        |      |
|-----|--------------------------------------|-----|----------|------|-------|-------|-------|-----|------|-------|-------|-------|------|-----|------|------|-------|-------|------|--------|------|
| s   | Assessment                           | CCM | ICCM     | INCO | L2M C | L2M I | L2M ? | CCM | ICCM | INCO  | L2M C | L2M I | L2M? | CCM | ICCM | INCO | L2M C | L2M I | L2M? |        |      |
| CC  | BARTEL MAINA, Andrés<br>Gaston (URU) | 5   | N/A      | N/A  | 0     | N/A   | N/A   | 10  | N/A  | N/A   | 1     | N/A   | N/A  | 15  | N/A  | N/A  | 1     | N/A   | N/A  | CHAMP. | FIBA |
| U1  | BEKER, Scott (AUS)                   | 13  | N/A      | N/A  | 1     | N/A   | N/A   | 9   | N/A  | N/A   | 2     | N/A   | N/A  | 22  | N/A  | N/A  | 3     | N/A   | N/A  | AVG    | AVG  |
| U2  | URUSHIMA, Daigo (JPN)                | 11  | N/A      | N/A  | 1     | N/A   | N/A   | 4   | N/A  | N/A   | 0     | N/A   | N/A  | 15  | N/A  | N/A  | 1     | N/A   | N/A  |        |      |
|     | TOTAL                                |     |          |      |       |       |       |     |      | 52 (1 | 00%)  |       |      |     |      |      |       |       |      |        |      |
|     | CCM                                  |     |          |      |       |       |       |     |      | 52 (1 | 00%)  |       |      |     |      |      |       |       |      |        |      |
|     | ICCM                                 |     |          |      |       |       |       |     |      | N,    | /A    |       |      |     |      |      |       |       |      |        |      |
|     | INCO                                 |     |          |      |       |       |       |     |      | N,    | /A    |       |      |     |      |      |       |       |      |        |      |
|     | L2M C                                |     | 5 (9.6%) |      |       |       |       |     |      |       |       |       |      |     |      |      |       |       |      |        |      |
|     | L2M I                                |     | N/A      |      |       |       |       |     |      |       |       |       |      |     |      |      |       |       |      |        |      |
|     | L2M ?                                |     | N/A      |      |       |       |       |     |      |       |       |       |      |     |      |      |       |       |      |        |      |