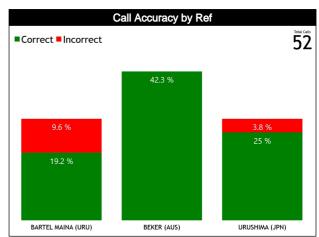

| Ref | 0                                    |     |          |      |       |       |       |     |      | TOT   | ALS   |       |      |     |      |      |       |       |      |        |      |
|-----|--------------------------------------|-----|----------|------|-------|-------|-------|-----|------|-------|-------|-------|------|-----|------|------|-------|-------|------|--------|------|
| s   | Assessment                           | CCM | ICCM     | INCO | L2M C | L2M I | L2M ? | CCM | ICCM | INCO  | L2M C | L2M I | L2M? | CCM | ICCM | INCO | L2M C | L2M I | L2M? |        |      |
| CC  | BARTEL MAINA, Andrés<br>Gaston (URU) | 5   | N/A      | N/A  | 0     | N/A   | N/A   | 10  | N/A  | N/A   | 1     | N/A   | N/A  | 15  | N/A  | N/A  | 1     | N/A   | N/A  | CHAMP. | FIBA |
| U1  | BEKER, Scott (AUS)                   | 13  | N/A      | N/A  | 1     | N/A   | N/A   | 9   | N/A  | N/A   | 2     | N/A   | N/A  | 22  | N/A  | N/A  | 3     | N/A   | N/A  | AVG    | AVG  |
| U2  | URUSHIMA, Daigo (JPN)                | 11  | N/A      | N/A  | 1     | N/A   | N/A   | 4   | N/A  | N/A   | 0     | N/A   | N/A  | 15  | N/A  | N/A  | 1     | N/A   | N/A  |        |      |
|     | TOTAL                                |     |          |      |       |       |       |     |      | 52 (1 | 00%)  |       |      |     |      |      |       |       |      |        |      |
|     | CCM                                  |     |          |      |       |       |       |     |      | 52 (1 | 00%)  |       |      |     |      |      |       |       |      |        |      |
|     | ICCM                                 |     |          |      |       |       |       |     |      | N,    | /A    |       |      |     |      |      |       |       |      |        |      |
|     | INCO                                 |     |          |      |       |       |       |     |      | N,    | /A    |       |      |     |      |      |       |       |      |        |      |
|     | L2M C                                |     | 5 (9.6%) |      |       |       |       |     |      |       |       |       |      |     |      |      |       |       |      |        |      |
|     | L2M I                                |     | N/A      |      |       |       |       |     |      |       |       |       |      |     |      |      |       |       |      |        |      |
|     | L2M ?                                |     | N/A      |      |       |       |       |     |      |       |       |       |      |     |      |      |       |       |      |        |      |