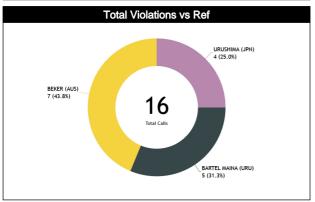

#### Calls Summary vs Referee

| Types/Referees     |         | ec .      |          | 11         | U        | 12         | TO       | TAL           | CHAMPIONSHIP | FIBA |
|--------------------|---------|-----------|----------|------------|----------|------------|----------|---------------|--------------|------|
| 21112              | 5 (33%) | 10 (67%)  | 13 (59%) | 9 (41%)    | 11 (73%) | 4 (27%)    | 29 (56%) | 23 (44%)      |              |      |
| CALLS              |         | 29%)      | 22 (     | 12%)       | 15 (2    | 29%)       | 5        | 2             | 0            | 0    |
| FOULS              | 5 (50%) | 5 (50%)   | 9 (60%)  | 6 (40%)    | 8 (73%)  | 3 (27%)    | 22 (61%) | 14 (39%)      |              |      |
| FUULS              | 10 (    | 28%)      | 15 (4    | 12%)       | 11 (3    | 31%)       | 3        | 6             | 0            | 0    |
| DEFENSIVE          | 5 (50%) | 5 (50%)   | 8 (62%)  | 5 (38%)    | 7 (70%)  | 3 (30%)    | 20 (61%) | 13 (39%)      | 0            | 0    |
| DEFENSIVE          | 10 (    | 30%)      | 13 (3    | 39%)       | 10 (3    | 30%)       | 3        | 3             |              |      |
| OFFENSIVE          | 0       | 0         | 1 (50%)  | 1 (50%)    | 1 (100%) | 0          | 2 (67%)  | 1 (33%)       | 0            | 0    |
| OTTENSIVE          |         | 0         | 2 (6     | 7%)        | 1 (3     | 3%)        | :        | 3             |              | •    |
| DOUBLE FOUL        | 0       | 0         | 0        | 0          | 0        | 0          | 0        | 0             | 0            | 0    |
| DOODLE 100L        |         | 0         |          | )          |          | 0          |          | )             | •            | •    |
| UNSPORTSMANLIKE    | 0       | 0         | 0        | 0          | 1 (100%) | 0          | 1 (100%) | 0             | 0            | 0    |
| 5.101 OILIOMAILINE |         | 0         |          | )          |          | 00%)       |          |               |              |      |
| TECHNICAL          | 0       | 1 (100%)  | 0        | 1 (100%)   | 0        | 0          | 0        | 2 (100%)      | 0            | 0    |
| TEGINTOAL          |         | 0%)       | 1 (5     |            |          | 0          | _        | 2             |              |      |
| DISQUALIFYING      | 0       | 0         | 0        | 0          | 0        | 0          | 0        | 0             | 0            | 0    |
| DIOGO/ALII TING    |         | 0         |          | )          |          | 0          |          | )             |              |      |
| 00B                | 0       | 3 (100%)  | 2 (67%)  | 1 (33%)    | 3 (75%)  | 1 (25%)    | 5 (50%)  | 5 (50%)       | 0            | 0    |
| 332                |         | 0%)       | 3 (3     |            | 4 (4     |            | _        | 0             |              |      |
| STEP ON SIDE LINE  | 0       | 0         | 0        | 1 (100%)   | 0        | 0          | 0        | 1 (100%)      | 0            | 0    |
|                    |         | 0         |          | 00%)       |          | 0          | - (      |               |              |      |
| OTHER              | 0       | 3 (100%)  | 2 (100%) | 0          | 3 (75%)  | 1 (25%)    | 5 (56%)  | 4 (44%)       | 0            | 0    |
| 2                  |         | 3%)       |          | 2%)        | 4 (4     |            |          | )<br>- (ome() |              |      |
| VIOLATIONS         | 0       | 2 (100%)  | 2 (50%)  | 2 (50%)    | 0        | 0          | 2 (33%)  | 4 (67%)       | 0            | 0    |
|                    |         | 3%)       |          | 7%)        |          | 0          |          | 3             |              |      |
| TRAVELING          | 0       | 0         | 0        | 0          | 0        | 0          | 0        | 0             | 0            | 0    |
|                    |         | 0 (1000/) |          | 0 (500/ )  |          | 0          |          | 4 (070/)      |              |      |
| OTHER              | 0       | 2 (100%)  | 2 (50%)  | 2 (50%)    | 0        | 0<br>D     | 2 (33%)  | 4 (67%)       | 0            | 0    |
|                    | 0       | 13%)<br>0 | 0 4 (6   | 7%)<br>0   | 0        | 0          | 0        | 0             |              |      |
| Fake               |         | 0         | -        | ) <u> </u> |          | ) <u> </u> |          | )<br>)        | 0            | 0    |
|                    | 0       | 0         | 0        | 0          | 0        | 0          | 0        | 0             |              |      |
| DOG                |         | <u> </u>  |          | ) <u> </u> |          | ) <u> </u> |          | )             | 0            | 0    |
|                    | 0       | 0         | 1 (100%) | 0          | 0        | 0          | 1 (100%) | 0             |              |      |
| IRS                |         | <u> </u>  |          | )0%)       |          | ) <u> </u> | 1 (100%) | U             | 0            | 0    |
|                    | 0       | 0         | 1 (100%) | 0          | 0        | 0          | 1 (100%) | 0             |              |      |
| HCC                |         | 0         |          | )<br>(00%) |          | ) <u> </u> | -        | U             | 0            | 0    |
|                    |         | U         | 1 (10    | JU 70 J    |          | U          |          |               |              |      |

#### Calls vs Referee

| Quarters                       |           | Quai       | ter 1     |           |          | Quar     | ter 2    |          |           | Quai     | ter 3     |          |          |           | Quai      | rter 4    |           |           | TO        | ral.      |
|--------------------------------|-----------|------------|-----------|-----------|----------|----------|----------|----------|-----------|----------|-----------|----------|----------|-----------|-----------|-----------|-----------|-----------|-----------|-----------|
| 3 Referees                     | į         | <b>5</b> " | 1         | 0'        |          | 5'       |          | 10'      |           | 5"       | 1         | 0'       | į        | 5'        | 1         | 0'        | Las       | t 2'      | 1         | INIL.     |
| BARTEL MAINA,<br>Andrés Gaston | 1<br>17%  | 5<br>83%   | 1<br>100% | 0         | 0        | 0        | 1<br>50% | 1<br>50% | 1<br>50%  | 1<br>50% | 1<br>33%  | 2<br>67% | 0        | 0         | 0         | 1<br>100% | 0         | 1<br>100% | 5<br>33%  | 10<br>67% |
| (URU)                          | ,         | 6<br>)%    | 7         | 1<br>%    | (        | 0        |          | 2<br>3%  | 13        | 2<br>1%  |           | 3<br>)%  | (        | 0         | 7         | 1<br>%    | 7         | 1<br>%    |           | 5<br>1%   |
| BEKER, Scott<br>(AUS)          | 2<br>67%  | 1<br>33%   | 0         | 0         | 1<br>50% | 1<br>50% | 3<br>60% | 2<br>40% | 1<br>50%  | 1<br>50% | 2<br>67%  | 1<br>33% | 3<br>75% | 1<br>25%  | 1<br>33%  | 2<br>67%  | 1<br>33%  | 2<br>67%  | 13<br>59% | 9<br>41%  |
| (AUS)                          |           | 3<br> %    |           | 0         | 9        | 2<br>%   | 1 .      | 5<br>8%  | 9         | 2<br>%   |           | 3<br>!%  | 18       | 4<br>8%   |           | 3<br> %   | 1 '       | 3<br>!%   |           | 2<br>!%   |
| URUSHIMA,<br>Daigo<br>(JPN)    | 3<br>100% | 0          | 0         | 1<br>100% | 2<br>67% | 1<br>33% | 1<br>50% | 1<br>50% | 2<br>100% | 0        | 1<br>100% | 0        | 0        | 1<br>100% | 2<br>100% | 0         | 1<br>100% | 0         | 11<br>73% | 4<br>27%  |
| (JPN)                          | ,         | 3<br>)%    | 7         | 1<br>%    |          | 3<br>)%  |          | 2<br>3%  |           | 2<br>3%  | 7'        | 1<br>%   | 7'       | 1<br>%    |           | 2<br>3%   | 7         | 1<br>%    |           | 5<br>)%   |
| TOTAL                          | 6<br>50%  | 6<br>50%   | 1<br>50%  | 1<br>50%  | 3<br>60% | 2<br>40% | 5<br>56% | 4<br>44% | 4<br>67%  | 2<br>33% | 4<br>57%  | 3<br>43% | 3<br>60% | 2<br>40%  | 3<br>50%  | 3<br>50%  | 2<br>40%  | 3<br>60%  | 29<br>56% | 23<br>44% |
| TOTAL                          | -         | 2<br>3%    |           | 2<br>·%   |          | 5<br>)%  |          | 9        |           | 6<br>!%  | 13        | 7<br>3%  |          | 5<br>)%   |           | 6<br>2%   |           | 5<br>)%   | 5         | 2         |