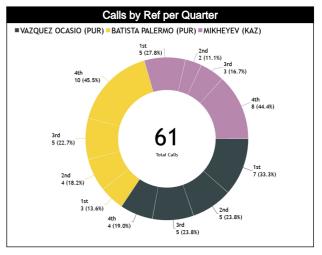

#### Calls Summary vs Referee

| Types/Referees    | C       | C C      |          | J1       | Į.      | 12       | TO       | TAL      | CHAMPIONSHIP | FIBA     |
|-------------------|---------|----------|----------|----------|---------|----------|----------|----------|--------------|----------|
| CALLS             | 9 (43%) | 12 (57%) | 12 (55%) | 10 (45%) | 9 (50%) | 9 (50%)  | 30 (49%) | 31 (51%) |              |          |
| CALLS             | 21 (3   | 34%)     | 22 (     | 36%)     | 18 (    | 30%)     | 6        | 1        | 0            | 0        |
| FOLLO             | 9 (50%) | 9 (50%)  | 7 (50%)  | 7 (50%)  | 7 (47%) | 8 (53%)  | 23 (49%) | 24 (51%) | _            |          |
| FOULS             | 18 (3   | 38%)     | 14 (     | 30%)     | 15 (    | 32%)     | 4        | 7        | 0            | 0        |
| DEFENSIVE         | 6 (43%) | 8 (57%)  | 7 (50%)  | 7 (50%)  | 7 (50%) | 7 (50%)  | 20 (48%) | 22 (52%) |              |          |
| DEFENSIVE         | 14 (3   | 33%)     | 14 (     | 33%)     | 14 (    | 33%)     | 4        | 2        | 0            | 0        |
| OFFENSIVE         | 3 (75%) | 1 (25%)  | 0        | 0        | 0       | 1 (100%) | 3 (60%)  | 2 (40%)  |              |          |
| OFFENSIVE         | 4 (8    | 0%)      |          | 0        | 1 (2    | 0%)      |          | 5        | 0            | 0        |
| DOUBLE FOUL       | 0       | 0        | 0        | 0        | 0       | 0        | 0        | 0        | 0            | 0        |
| DOUBLE FOUL       |         | 0        |          | 0        |         | 0        | 1        | )        | U            | · ·      |
| UNSPORTSMANLIKE   | 0       | 0        | 0        | 0        | 0       | 0        | 0        | 0        | 0            | 0        |
| UNSTUNISIVIANLIKE |         | Ō        |          | 0        |         | Ö        |          | )        | U            | U        |
| TECHNICAL         | 2 (67%) | 1 (33%)  | 0        | 0        | 0       | 0        | 2 (67%)  | 1 (33%)  | 0            | 0        |
| TECHNICAL         | 3 (10   | 00%)     |          | 0        |         | 0        |          | 3        | U            | U        |
| DISQUALIFYING     | 0       | 0        | 0        | 0        | 0       | 0        | 0        | 0        | 0            | 0        |
| DISQUALIFIING     |         | 0        |          | 0        |         | 0        |          | 0        | U            | U        |
| 00В               | 0       | 2 (100%) | 4 (80%)  | 1 (20%)  | 2 (67%) | 1 (33%)  | 6 (60%)  | 4 (40%)  | 0            | 0        |
| 008               | 2 (2    | 0%)      | 5 (5     | i0%)     | 3 (3    | 0%)      | 1        | 0        | · ·          |          |
| STEP ON SIDE LINE | 0       | 0        | 0        | 0        | 0       | 0        | 0        | 0        | 0            | 0        |
| STEP ON SIDE LINE |         | 0        |          | 0        |         | 0        | (        | )        | U U          |          |
| OTHER             | 0       | 2 (100%) | 4 (80%)  | 1 (20%)  | 2 (67%) | 1 (33%)  | 6 (60%)  | 4 (40%)  | 0            | 0        |
| Official          | 2 (2    | .0%)     |          | i0%)     | 3 (3    | 0%)      | 1        | 0        | •            | <u> </u> |
| VIOLATIONS        | 0       | 1 (100%) | 0        | 2 (100%) | 0       | 0        | 0        | 3 (100%) | 0            | 0        |
| VIOLATIONS        | 1 (3    | 3%)      |          | 7%)      |         | 0        | ;        | 3        | •            | <u> </u> |
| TRAVELING         | 0       | 1 (100%) | 0        | 0        | 0       | 0        | 0        | 1 (100%) | 0            | 0        |
| HIAVEEHO          |         | 00%)     |          | 0        |         | 0        |          | 1        |              |          |
| OTHER             | 0       | 0        | 0        | 2 (100%) | 0       | 0        | 0        | 2 (100%) | 0            | 0        |
| OTHER             |         | 0        |          | 00%)     |         | 0        |          | 2        |              |          |
| Fake              | 0       | 0        | 0        | 0        | 0       | 0        | 0        | 0        | 0            | 0        |
| 1 ako             |         | 0        |          | 0        |         | 0        |          | )        |              |          |
| DOG               | 0       | 0        | 1 (100%) | 0        | 0       | 0        | 1 (100%) | 0        | 0            | 0        |
| 500               |         | 0        |          | 00%)     |         | 0        |          | 1        |              |          |
| IRS               | 0       | 0        | 0        | 0        | 0       | 0        | 0        | 0        | 0            | 0        |
|                   |         | 0        |          | 0        |         | 0        |          | )        |              |          |
| HCC               | 0       | 0        | 0        | 0        | 0       | 0        | 0        | 0        | 0            | 0        |
| 1100              |         | 0        |          | 0        |         | 0        |          | )        |              |          |

#### Calls vs Referee

| Quarters                               |          | Quai       | ter 1     |          |          | Quar      | ter 2    |          |          | Quai           | ter 3     |               |          |           | Quai     | ter 4    |          |          | TO        | <b>701</b> |
|----------------------------------------|----------|------------|-----------|----------|----------|-----------|----------|----------|----------|----------------|-----------|---------------|----------|-----------|----------|----------|----------|----------|-----------|------------|
| 3 Referees                             |          | <b>5</b> " | 1         | D'       |          | 5"        | 1        | D'       |          | j <sup>u</sup> | 1         | D'            | į        | 5"        | 1        | D'       | Las      | t 2'     | 1         | I till     |
| VAZQUEZ<br>OCASIO, Luis                | 1<br>50% | 1<br>50%   | 2<br>40%  | 3<br>60% | 1<br>50% | 1<br>50%  | 1<br>33% | 2<br>67% | 0        | 1<br>100%      | 2<br>50%  | 2<br>50%      | 0        | 1<br>100% | 2<br>67% | 1<br>33% | 2<br>67% | 1<br>33% | 9<br>43%  | 12<br>57%  |
| (PUR)                                  |          | 2<br>1%    |           | 5<br> %  |          | 2<br>)%   | 1        | 3<br> %  | 5        | I<br>%         | 19        | 1<br> %       | 5        | 1<br>%    |          | 3<br>!%  |          | 3<br>!%  | 2<br>34   | 1<br> %    |
| BATISTA<br>Palermo,<br>Johnny<br>(Pur) | 1<br>33% | 2<br>67%   | 0         | 0        | 0        | 1<br>100% | 1<br>33% | 2<br>67% | 2<br>67% | 1<br>33%       | 2<br>100% | 0             | 3<br>60% | 2<br>40%  | 3<br>60% | 2<br>40% | 1<br>50% | 1<br>50% | 12<br>55% | 10<br>45%  |
| Johnny<br>(PUR)                        |          | 3<br> %    | _         | )        | 5        | 1<br>%    |          | 3<br> %  |          | 3<br>∤%        | 9         | <u>2</u><br>% |          | 5<br>8%   |          | 5<br>8%  | 9        | 2<br>%   | 2<br>36   | 2<br>6%    |
| MIKHEYEV,                              | 1<br>50% | 1<br>50%   | 3<br>100% | 0        | 0        | 0         | 1<br>50% | 1<br>50% | 1<br>50% | 1<br>50%       | 0         | 1<br>100%     | 2<br>40% | 3<br>60%  | 1<br>33% | 2<br>67% | 1<br>33% | 2<br>67% | 9<br>50%  | 9<br>50%   |
| Yevgenly<br>(KRZ)                      |          | 2<br>%     | ;<br>17   | 3<br>'%  |          | 0         | 11       | 2<br>%   | 11       | 2<br>%         | 6         | l<br>%        |          | 5<br>8%   |          | 3<br>'%  |          | 3<br>'%  |           | 8<br>)%    |
| TOTAL                                  | 3<br>43% | 4<br>57%   | 5<br>63%  | 3<br>38% | 1<br>33% | 2<br>67%  | 3<br>38% | 5<br>63% | 3<br>50% | 3<br>50%       | 4<br>57%  | 3<br>43%      | 5<br>45% | 6<br>55%  | 6<br>55% | 5<br>45% | 4<br>50% | 4<br>50% | 30<br>49% | 31<br>51%  |
| TOTAL                                  | 11       | 7          | 13        | 3        |          | 3<br>%    |          | B<br>8%  |          | 3<br>1%        | 11        | 7<br>%        | _        | 1         | 1<br>18  | 18%      |          | B<br>3%  | 6         | 1          |