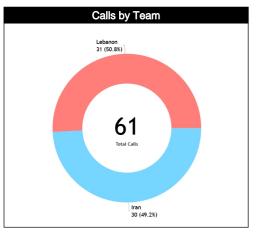

#### Calls vs Team

| Dofo | Teams                         |            |      |       |       |       |      |            |      |      |       |       |      |  |
|------|-------------------------------|------------|------|-------|-------|-------|------|------------|------|------|-------|-------|------|--|
| Hers | Assessment                    | CCM        | ICCM | INCO  | L2M C | L2M I | L2M? | CCM        | ICCM | INCO | L2M C | L2M I | L2M? |  |
| CC   | VAZQUEZ OCASIO, Luis (PUR)    | 9          | N/A  | N/A   | 2     | N/A   | N/A  | 12         | N/A  | N/A  | 1     | N/A   | N/A  |  |
| U1   | BATISTA PALERMO, Johnny (PUR) | 12         | N/A  | N/A   | 1     | N/A   | N/A  | 10         | N/A  | N/A  | 1     | N/A   | N/A  |  |
| U2   | MIKHEYEV, Yevgeniy (KAZ)      | 9          | N/A  | N/A   | 1     | N/A   | N/A  | 9          | N/A  | N/A  | 2     | N/A   | N/A  |  |
|      | TOTAL                         |            |      | 30 (4 | 9.2%) |       |      | 31 (50.8%) |      |      |       |       |      |  |
|      | ССМ                           | 30 (49.2%) |      |       |       |       |      | 31 (50.8%) |      |      |       |       |      |  |
|      | ICCM                          |            |      | N     | /A    |       |      |            |      | N    | /A    |       |      |  |
|      | INCO                          |            |      | N     | /A    |       |      |            |      | N    | /A    |       |      |  |
|      | L2M C                         | 4 (6.6%)   |      |       |       |       |      |            |      | 4 (6 | .6%)  |       |      |  |
|      | L2M I                         | N/A        |      |       |       |       |      |            | N/A  |      |       |       |      |  |
|      | L2M ?                         | N/A        |      |       |       |       |      |            |      | N    | /A    |       |      |  |

| Rei | 0                                |     |                                                            |      |       |       |       |     |      | TOT   | ALS   |       |       |     |      |      |       |       |      |        |      |
|-----|----------------------------------|-----|------------------------------------------------------------|------|-------|-------|-------|-----|------|-------|-------|-------|-------|-----|------|------|-------|-------|------|--------|------|
| s   | Assessment                       | CCM | ICCM                                                       | INCO | L2M C | L2M I | L2M ? | CCM | ICCM | INCO  | L2M C | L2M I | L2M ? | CCM | ICCM | INCO | L2M C | L2M I | L2M? |        |      |
| CC  | VAZQUEZ OCASIO, Luis<br>(PUR)    | 9   | N/A                                                        | N/A  | 2     | N/A   | N/A   | 12  | N/A  | N/A   | 1     | N/A   | N/A   | 21  | N/A  | N/A  | 3     | N/A   | N/A  | CHAMP. | FIBA |
| U1  | BATISTA PALERMO, Johnny<br>(PUR) | 12  | N/A N/A 1 N/A N/A 10 N/A N/A 1 N/A 22 N/A N/A 2 N/A N/A    |      |       |       |       |     |      |       |       |       | AVG   | AVG |      |      |       |       |      |        |      |
| U2  | MIKHEYEV, Yevgeniy (KAZ)         | 9   | N/A N/A 1 N/A N/A 9 N/A N/A 2 N/A N/A 18 N/A N/A 3 N/A N/A |      |       |       |       |     |      |       |       |       |       |     |      |      |       |       |      |        |      |
|     | TOTAL                            |     |                                                            |      |       |       |       |     |      | 61 (1 | 00%)  |       |       |     |      |      |       |       |      |        |      |
|     | CCM                              |     |                                                            |      |       |       |       |     |      | 61 (1 | 00%)  |       |       |     |      |      |       |       |      |        |      |
|     | ICCM                             |     |                                                            |      |       |       |       |     |      | N,    | /A    |       |       |     |      |      |       |       |      |        |      |
|     | INCO                             |     |                                                            |      |       |       |       |     |      | N,    | /A    |       |       |     |      |      |       |       |      |        |      |
|     | L2M C                            |     | 8 (13.1%)                                                  |      |       |       |       |     |      |       |       |       |       |     |      |      |       |       |      |        |      |
|     | L2M I                            |     | N/A                                                        |      |       |       |       |     |      |       |       |       |       |     |      |      |       |       |      |        |      |
|     | L2M ?                            |     | N/A                                                        |      |       |       |       |     |      |       |       |       |       |     |      |      |       |       |      |        |      |