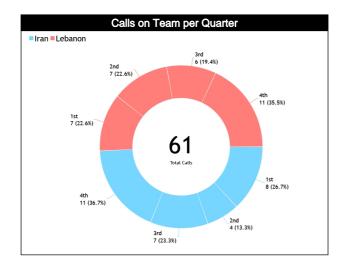

#### Calls vs Team

| Dofo | Teams                         |            |      |       |       |       |      |            |      |      |       |       |      |  |
|------|-------------------------------|------------|------|-------|-------|-------|------|------------|------|------|-------|-------|------|--|
| Hers | Assessment                    | CCM        | ICCM | INCO  | L2M C | L2M I | L2M? | CCM        | ICCM | INCO | L2M C | L2M I | L2M? |  |
| CC   | VAZQUEZ OCASIO, Luis (PUR)    | 9          | N/A  | N/A   | 2     | N/A   | N/A  | 12         | N/A  | N/A  | 1     | N/A   | N/A  |  |
| U1   | BATISTA PALERMO, Johnny (PUR) | 12         | N/A  | N/A   | 1     | N/A   | N/A  | 10         | N/A  | N/A  | 1     | N/A   | N/A  |  |
| U2   | MIKHEYEV, Yevgeniy (KAZ)      | 9          | N/A  | N/A   | 1     | N/A   | N/A  | 9          | N/A  | N/A  | 2     | N/A   | N/A  |  |
|      | TOTAL                         |            |      | 30 (4 | 9.2%) |       |      | 31 (50.8%) |      |      |       |       |      |  |
|      | ССМ                           | 30 (49.2%) |      |       |       |       |      | 31 (50.8%) |      |      |       |       |      |  |
|      | ICCM                          |            |      | N     | /A    |       |      |            |      | N    | /A    |       |      |  |
|      | INCO                          |            |      | N     | /A    |       |      |            |      | N    | /A    |       |      |  |
|      | L2M C                         | 4 (6.6%)   |      |       |       |       |      |            |      | 4 (6 | .6%)  |       |      |  |
|      | L2M I                         | N/A        |      |       |       |       |      |            | N/A  |      |       |       |      |  |
|      | L2M ?                         | N/A        |      |       |       |       |      |            |      | N    | /A    |       |      |  |

| Rei | 0                                |     |                                                            |      |       |       |       |     |      | TOT   | ALS   |       |       |     |      |      |       |       |      |        |      |
|-----|----------------------------------|-----|------------------------------------------------------------|------|-------|-------|-------|-----|------|-------|-------|-------|-------|-----|------|------|-------|-------|------|--------|------|
| s   | Assessment                       | CCM | ICCM                                                       | INCO | L2M C | L2M I | L2M ? | CCM | ICCM | INCO  | L2M C | L2M I | L2M ? | CCM | ICCM | INCO | L2M C | L2M I | L2M? |        |      |
| CC  | VAZQUEZ OCASIO, Luis<br>(PUR)    | 9   | N/A                                                        | N/A  | 2     | N/A   | N/A   | 12  | N/A  | N/A   | 1     | N/A   | N/A   | 21  | N/A  | N/A  | 3     | N/A   | N/A  | CHAMP. | FIBA |
| U1  | BATISTA PALERMO, Johnny<br>(PUR) | 12  | N/A N/A 1 N/A N/A 10 N/A N/A 1 N/A 22 N/A N/A 2 N/A N/A    |      |       |       |       |     |      |       |       |       | AVG   | AVG |      |      |       |       |      |        |      |
| U2  | MIKHEYEV, Yevgeniy (KAZ)         | 9   | N/A N/A 1 N/A N/A 9 N/A N/A 2 N/A N/A 18 N/A N/A 3 N/A N/A |      |       |       |       |     |      |       |       |       |       |     |      |      |       |       |      |        |      |
|     | TOTAL                            |     |                                                            |      |       |       |       |     |      | 61 (1 | 00%)  |       |       |     |      |      |       |       |      |        |      |
|     | CCM                              |     |                                                            |      |       |       |       |     |      | 61 (1 | 00%)  |       |       |     |      |      |       |       |      |        |      |
|     | ICCM                             |     |                                                            |      |       |       |       |     |      | N,    | /A    |       |       |     |      |      |       |       |      |        |      |
|     | INCO                             |     |                                                            |      |       |       |       |     |      | N,    | /A    |       |       |     |      |      |       |       |      |        |      |
|     | L2M C                            |     | 8 (13.1%)                                                  |      |       |       |       |     |      |       |       |       |       |     |      |      |       |       |      |        |      |
|     | L2M I                            |     | N/A                                                        |      |       |       |       |     |      |       |       |       |       |     |      |      |       |       |      |        |      |
|     | L2M ?                            |     | N/A                                                        |      |       |       |       |     |      |       |       |       |       |     |      |      |       |       |      |        |      |

#### Calls vs Referee

| Quarters                               |          | Quai       | ter 1     |          |          | Quar      | ter 2    |          |          | Quai           | ter 3     |               |          |           | Quai     | ter 4    |          |          | TO        | <b>701</b> |
|----------------------------------------|----------|------------|-----------|----------|----------|-----------|----------|----------|----------|----------------|-----------|---------------|----------|-----------|----------|----------|----------|----------|-----------|------------|
| 3 Referees                             |          | <b>5</b> " | 1         | D'       |          | 5"        | 1        | D'       |          | j <sup>u</sup> | 1         | D'            | į        | 5"        | 1        | D'       | Las      | t 2'     | 1         | I till     |
| VAZQUEZ<br>OCASIO, Luis                | 1<br>50% | 1<br>50%   | 2<br>40%  | 3<br>60% | 1<br>50% | 1<br>50%  | 1<br>33% | 2<br>67% | 0        | 1<br>100%      | 2<br>50%  | 2<br>50%      | 0        | 1<br>100% | 2<br>67% | 1<br>33% | 2<br>67% | 1<br>33% | 9<br>43%  | 12<br>57%  |
| (PUR)                                  |          | 2<br>1%    |           | 5<br> %  |          | 2<br>)%   | 1        | 3<br> %  | 5        | I<br>%         | 19        | 1<br> %       | 5        | 1<br>%    |          | 3<br>!%  |          | 3<br>!%  | 2<br>34   | 1<br> %    |
| BATISTA<br>Palermo,<br>Johnny<br>(Pur) | 1<br>33% | 2<br>67%   | 0         | 0        | 0        | 1<br>100% | 1<br>33% | 2<br>67% | 2<br>67% | 1<br>33%       | 2<br>100% | 0             | 3<br>60% | 2<br>40%  | 3<br>60% | 2<br>40% | 1<br>50% | 1<br>50% | 12<br>55% | 10<br>45%  |
| Johnny<br>(PUR)                        |          | 3<br> %    | _         | )        | 5        | 1<br>%    |          | 3<br> %  |          | 3<br>∤%        | 9         | <u>2</u><br>% |          | 5<br>8%   |          | 5<br>8%  | 9        | 2<br>%   | 2<br>36   | 2<br>6%    |
| MIKHEYEV,                              | 1<br>50% | 1<br>50%   | 3<br>100% | 0        | 0        | 0         | 1<br>50% | 1<br>50% | 1<br>50% | 1<br>50%       | 0         | 1<br>100%     | 2<br>40% | 3<br>60%  | 1<br>33% | 2<br>67% | 1<br>33% | 2<br>67% | 9<br>50%  | 9<br>50%   |
| Yevgenly<br>(KRZ)                      |          | 2<br>%     | ;<br>17   | 3<br>'%  |          | 0         | 11       | 2<br>%   | 11       | 2<br>%         | 6         | l<br>%        |          | 5<br>8%   |          | 3<br>'%  |          | 3<br>'%  |           | 8<br>)%    |
| TOTAL                                  | 3<br>43% | 4<br>57%   | 5<br>63%  | 3<br>38% | 1<br>33% | 2<br>67%  | 3<br>38% | 5<br>63% | 3<br>50% | 3<br>50%       | 4<br>57%  | 3<br>43%      | 5<br>45% | 6<br>55%  | 6<br>55% | 5<br>45% | 4<br>50% | 4<br>50% | 30<br>49% | 31<br>51%  |
| TOTAL                                  | 11       | 7          | 13        | 3        |          | 3<br>%    |          | B<br>8%  |          | 3<br>1%        | 11        | 7<br>%        | _        | 1         | 1<br>18  | 18%      |          | B<br>3%  | 6         | 1          |