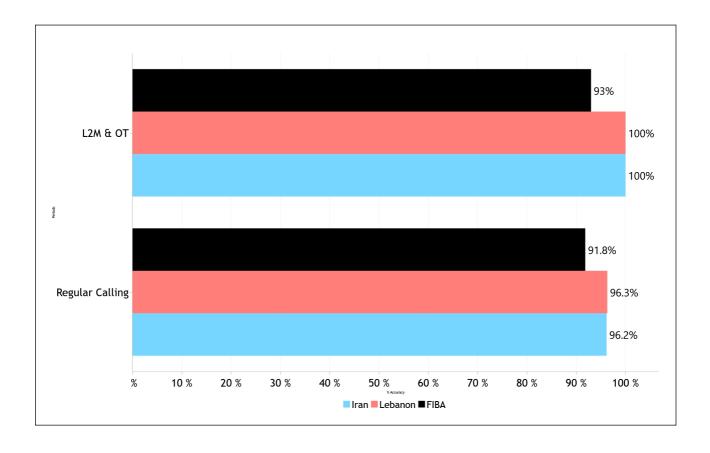

| UF to PF                      | 0   | 0    | 0   | 0      | 0       | 0"  | 0    | 0        | 0    | 0    |
|                  | PF to DQF                     | 0   | 0    | 0   | 0      | 0       | 0"  | 0    | 0        | 0    | 0    |
|                  | UF to DQF                     | 0   | 0    | 0   | 0      | 0       | 0"  | 0    | 0        | 0    | 0    |
|                  | DQF to UF                     | 0   | 0    | 0   | 0      | 0       | 0"  | 0    | 0        | 0    | 0    |
|                  | DQF to PF                     | 0   | 0    | 0   | 0      | 0       | 0"  | 0    | 0        | 0    | 0    |
|                  | IRS vs GAME                   |     |      |     |        |         |     |      |          |      |      |



#### Regular Call vs L2M & OT Accuracy