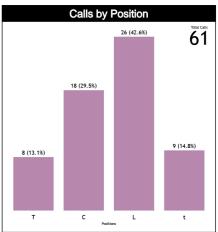

#### **Calls vs Zone and Position**

| Pos/Zones | Zone 1  | Zone 2  | Zone 3  | Zone 4  | Zone 5   | Zone 6  | Zone 7  | Zone 8  | Zone 9 | Zone 10 | Zone 11 | Zone 12 | TOTAL | CHAMP. | FIBA |
|-----------|---------|---------|---------|---------|----------|---------|---------|---------|--------|---------|---------|---------|-------|--------|------|
| <b>C1</b> | 2 (25%) | 0 (0%)  | 0 (0%)  | 0 (0%)  | 5 (63%)  | 1 (13%) | 0 (0%)  | 0 (0%)  | 0 (0%) | 0 (0%)  | 0 (0%)  | 0 (0%)  | 8     | 0.0    | 0.0  |
| C3        | 0 (0%)  | 3 (30%) | 1 (10%) | 2 (20%) | 4 (40%)  | 0 (0%)  | 0 (0%)  | 0 (0%)  | 0 (0%) | 0 (0%)  | 0 (0%)  | 0 (0%)  | 10    | 0.0    | 0.0  |
| TI        | 0 (0%)  | 1 (50%) | 0 (0%)  | 0 (0%)  | 1 (50%)  | 0 (0%)  | 0 (0%)  | 0 (0%)  | 0 (0%) | 0 (0%)  | 0 (0%)  | 0 (0%)  | 2     | 0.0    | 0.0  |
| Т3        | 0 (0%)  | 3 (50%) | 1 (17%) | 2 (33%) | 0 (0%)   | 0 (0%)  | 0 (0%)  | 0 (0%)  | 0 (0%) | 0 (0%)  | 0 (0%)  | 0 (0%)  | 6     | 0.0    | 0.0  |
| L4        | 0 (0%)  | 0 (0%)  | 0 (0%)  | 4 (27%) | 11 (73%) | 0 (0%)  | 0 (0%)  | 0 (0%)  | 0 (0%) | 0 (0%)  | 0 (0%)  | 0 (0%)  | 15    | 0.0    | 0.0  |
| L5        | 0       | 0       | 0       | 0       | 0        | 0       | 0       | 0       | 0      | 0       | 0       | 0       | 0     | 0.0    | 0.0  |
| L6        | 0 (0%)  | 0 (0%)  | 0 (0%)  | 0 (0%)  | 7 (64%)  | 4 (36%) | 0 (0%)  | 0 (0%)  | 0 (0%) | 0 (0%)  | 0 (0%)  | 0 (0%)  | 11    | 0.0    | 0.0  |
| Ct        | 0 (0%)  | 2 (50%) | 0 (0%)  | 0 (0%)  | 0 (0%)   | 0 (0%)  | 0 (0%)  | 1 (25%) | 0 (0%) | 1 (25%) | 0 (0%)  | 0 (0%)  | 4     | 0.0    | 0.0  |
| Tt        | 0 (0%)  | 0 (0%)  | 0 (0%)  | 0 (0%)  | 0 (0%)   | 0 (0%)  | 1 (25%) | 3 (75%) | 0 (0%) | 0 (0%)  | 0 (0%)  | 0 (0%)  | 4     | 0.0    | 0.0  |
| Lt.       | 0 (0%)  | 0 (0%)  | 0 (0%)  | 0 (0%)  | 1 (100%) | 0 (0%)  | 0 (0%)  | 0 (0%)  | 0 (0%) | 0 (0%)  | 0 (0%)  | 0 (0%)  | 1     | 0.0    | 0.0  |
| TOTAL     | 2       | 9       | 2       | 8       | 29       | 5       | 1       | 4       | 0      | 1       | 0       | 0       | 61    | 0.0    | 0.0  |
| CHAMP.    | 0.0     | 0.0     | 0.0     | 0.0     | 0.0      | 0.0     | 0.0     | 0.0     | 0.0    | 0.0     | 0.0     | 0.0     | 0.0   |        |      |
| FIBA      | 0.0     | 0.0     | 0.0     | 0.0     | 0.0      | 0.0     | 0.0     | 0.0     | 0.0    | 0.0     | 0.0     | 0.0     | 0.0   |        |      |