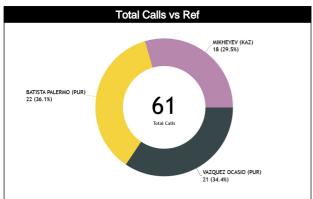

| Rei | 0                                |     |                                                            |      |       |       |       |     |      | TOT   | ALS   |       |       |     |      |      |       |       |      |        |      |
|-----|----------------------------------|-----|------------------------------------------------------------|------|-------|-------|-------|-----|------|-------|-------|-------|-------|-----|------|------|-------|-------|------|--------|------|
| s   | Assessment                       | CCM | ICCM                                                       | INCO | L2M C | L2M I | L2M ? | CCM | ICCM | INCO  | L2M C | L2M I | L2M ? | CCM | ICCM | INCO | L2M C | L2M I | L2M? |        |      |
| CC  | VAZQUEZ OCASIO, Luis<br>(PUR)    | 9   | N/A                                                        | N/A  | 2     | N/A   | N/A   | 12  | N/A  | N/A   | 1     | N/A   | N/A   | 21  | N/A  | N/A  | 3     | N/A   | N/A  | CHAMP. | FIBA |
| U1  | BATISTA PALERMO, Johnny<br>(PUR) | 12  | N/A N/A 1 N/A N/A 10 N/A N/A 1 N/A 22 N/A N/A 2 N/A N/A    |      |       |       |       |     |      |       |       |       | AVG   | AVG |      |      |       |       |      |        |      |
| U2  | MIKHEYEV, Yevgeniy (KAZ)         | 9   | N/A N/A 1 N/A N/A 9 N/A N/A 2 N/A N/A 18 N/A N/A 3 N/A N/A |      |       |       |       |     |      |       |       |       |       |     |      |      |       |       |      |        |      |
|     | TOTAL                            |     |                                                            |      |       |       |       |     |      | 61 (1 | 00%)  |       |       |     |      |      |       |       |      |        |      |
|     | CCM                              |     |                                                            |      |       |       |       |     |      | 61 (1 | 00%)  |       |       |     |      |      |       |       |      |        |      |
|     | ICCM                             |     |                                                            |      |       |       |       |     |      | N,    | /A    |       |       |     |      |      |       |       |      |        |      |
|     | INCO                             |     |                                                            |      |       |       |       |     |      | N,    | /A    |       |       |     |      |      |       |       |      |        |      |
|     | L2M C                            |     | 8 (13.1%)                                                  |      |       |       |       |     |      |       |       |       |       |     |      |      |       |       |      |        |      |
|     | L2M I                            |     | N/A                                                        |      |       |       |       |     |      |       |       |       |       |     |      |      |       |       |      |        |      |
|     | L2M ?                            |     | N/A                                                        |      |       |       |       |     |      |       |       |       |       |     |      |      |       |       |      |        |      |

#### Calls vs Referee

| Quarters                               |          | Quai       | ter 1     |          |          | Quar      | ter 2    |          |          | Quai           | ter 3     |               |          |           | Quai     | ter 4    |          |          | TO        | <b>701</b> |
|----------------------------------------|----------|------------|-----------|----------|----------|-----------|----------|----------|----------|----------------|-----------|---------------|----------|-----------|----------|----------|----------|----------|-----------|------------|
| 3 Referees                             |          | <b>5</b> " | 1         | D'       |          | 5"        | 1        | D'       |          | j <sup>u</sup> | 1         | D'            | į        | 5"        | 1        | D'       | Las      | t 2'     | 1         | I till     |
| VAZQUEZ<br>OCASIO, Luis                | 1<br>50% | 1<br>50%   | 2<br>40%  | 3<br>60% | 1<br>50% | 1<br>50%  | 1<br>33% | 2<br>67% | 0        | 1<br>100%      | 2<br>50%  | 2<br>50%      | 0        | 1<br>100% | 2<br>67% | 1<br>33% | 2<br>67% | 1<br>33% | 9<br>43%  | 12<br>57%  |
| (PUR)                                  |          | 2<br>1%    |           | 5<br> %  |          | 2<br>)%   | 1        | 3<br> %  | 5        | I<br>%         | 19        | 1<br> %       | 5        | 1<br>%    |          | 3<br>!%  |          | 3<br>!%  | 2<br>34   | 1<br> %    |
| BATISTA<br>Palermo,<br>Johnny<br>(Pur) | 1<br>33% | 2<br>67%   | 0         | 0        | 0        | 1<br>100% | 1<br>33% | 2<br>67% | 2<br>67% | 1<br>33%       | 2<br>100% | 0             | 3<br>60% | 2<br>40%  | 3<br>60% | 2<br>40% | 1<br>50% | 1<br>50% | 12<br>55% | 10<br>45%  |
| Johnny<br>(PUR)                        |          | 3<br> %    | _         | )        | 5        | 1<br>%    |          | 3<br> %  |          | 3<br>∤%        | 9         | <u>2</u><br>% |          | 5<br>8%   |          | 5<br>8%  | 9        | 2<br>%   | 2<br>36   | 2<br>6%    |
| MIKHEYEV,                              | 1<br>50% | 1<br>50%   | 3<br>100% | 0        | 0        | 0         | 1<br>50% | 1<br>50% | 1<br>50% | 1<br>50%       | 0         | 1<br>100%     | 2<br>40% | 3<br>60%  | 1<br>33% | 2<br>67% | 1<br>33% | 2<br>67% | 9<br>50%  | 9<br>50%   |
| Yevgenly<br>(KRZ)                      |          | 2<br>%     | ;<br>17   | 3<br>'%  |          | 0         | 11       | 2<br>%   | 11       | 2<br>%         | 6         | l<br>%        |          | 5<br>8%   |          | 3<br>'%  |          | 3<br>'%  |           | 8<br>)%    |
| TOTAL                                  | 3<br>43% | 4<br>57%   | 5<br>63%  | 3<br>38% | 1<br>33% | 2<br>67%  | 3<br>38% | 5<br>63% | 3<br>50% | 3<br>50%       | 4<br>57%  | 3<br>43%      | 5<br>45% | 6<br>55%  | 6<br>55% | 5<br>45% | 4<br>50% | 4<br>50% | 30<br>49% | 31<br>51%  |
| TOTAL                                  | 11       | 7          | 13        | 3        |          | 3<br>%    |          | B<br>8%  |          | 3<br>1%        | 11        | 7<br>%        | _        | 1         | 1<br>18  | 18%      |          | B<br>3%  | 6         | 1          |