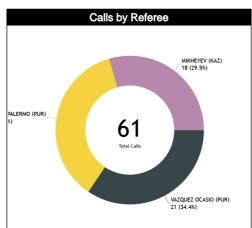

#### Calls Summary vs Referee

| Types/Referees    | C       | C C      |          | J1       | Į.      | 12       | TO       | TAL      | CHAMPIONSHIP | FIBA     |
|-------------------|---------|----------|----------|----------|---------|----------|----------|----------|--------------|----------|
| CALLS             | 9 (43%) | 12 (57%) | 12 (55%) | 10 (45%) | 9 (50%) | 9 (50%)  | 30 (49%) | 31 (51%) |              |          |
| CALLS             | 21 (3   | 34%)     | 22 (     | 36%)     | 18 (    | 30%)     | 6        | 1        | 0            | 0        |
| FOLLO             | 9 (50%) | 9 (50%)  | 7 (50%)  | 7 (50%)  | 7 (47%) | 8 (53%)  | 23 (49%) | 24 (51%) | _            |          |
| FOULS             | 18 (3   | 38%)     | 14 (     | 30%)     | 15 (    | 32%)     | 4        | 7        | 0            | 0        |
| DEFENSIVE         | 6 (43%) | 8 (57%)  | 7 (50%)  | 7 (50%)  | 7 (50%) | 7 (50%)  | 20 (48%) | 22 (52%) |              |          |
| DEFENSIVE         | 14 (3   | 33%)     | 14 (     | 33%)     | 14 (    | 33%)     | 4        | 2        | 0            | 0        |
| OFFENSIVE         | 3 (75%) | 1 (25%)  | 0        | 0        | 0       | 1 (100%) | 3 (60%)  | 2 (40%)  |              |          |
| OFFENSIVE         | 4 (8    | 0%)      |          | 0        | 1 (2    | 0%)      |          | 5        | 0            | 0        |
| DOUBLE FOUL       | 0       | 0        | 0        | 0        | 0       | 0        | 0        | 0        | 0            | 0        |
| DOUBLE FOUL       |         | 0        |          | 0        |         | 0        | 1        | )        | U            | · ·      |
| UNSPORTSMANLIKE   | 0       | 0        | 0        | 0        | 0       | 0        | 0        | 0        | 0            | 0        |
| UNSTUNISIVIANLIKE |         | Ō        |          | 0        |         | Ö        |          | )        | U            | U        |
| TECHNICAL         | 2 (67%) | 1 (33%)  | 0        | 0        | 0       | 0        | 2 (67%)  | 1 (33%)  | 0            | 0        |
| TECHNICAL         | 3 (10   | 00%)     |          | 0        |         | 0        |          | 3        | U            | U        |
| DISQUALIFYING     | 0       | 0        | 0        | 0        | 0       | 0        | 0        | 0        | 0            | 0        |
| DISQUALIFIING     |         | 0        |          | 0        |         | 0        |          | 0        | U            | U        |
| 00В               | 0       | 2 (100%) | 4 (80%)  | 1 (20%)  | 2 (67%) | 1 (33%)  | 6 (60%)  | 4 (40%)  | 0            | 0        |
| 008               | 2 (2    | 0%)      | 5 (5     | i0%)     | 3 (3    | 0%)      | 1        | 0        | · ·          |          |
| STEP ON SIDE LINE | 0       | 0        | 0        | 0        | 0       | 0        | 0        | 0        | 0            | 0        |
| STEP ON SIDE LINE |         | 0        |          | 0        |         | 0        | (        | )        | U U          |          |
| OTHER             | 0       | 2 (100%) | 4 (80%)  | 1 (20%)  | 2 (67%) | 1 (33%)  | 6 (60%)  | 4 (40%)  | 0            | 0        |
| Official          | 2 (2    | .0%)     |          | i0%)     | 3 (3    | 0%)      | 1        | 0        | •            | <u> </u> |
| VIOLATIONS        | 0       | 1 (100%) | 0        | 2 (100%) | 0       | 0        | 0        | 3 (100%) | 0            | 0        |
| VIOLATIONS        | 1 (3    | 3%)      |          | 7%)      |         | 0        | ;        | 3        | •            | <u> </u> |
| TRAVELING         | 0       | 1 (100%) | 0        | 0        | 0       | 0        | 0        | 1 (100%) | 0            | 0        |
| HIAVEEHO          |         | 00%)     |          | 0        |         | 0        |          | 1        |              |          |
| OTHER             | 0       | 0        | 0        | 2 (100%) | 0       | 0        | 0        | 2 (100%) | 0            | 0        |
| OTHER             |         | 0        |          | 00%)     |         | 0        |          | 2        |              |          |
| Fake              | 0       | 0        | 0        | 0        | 0       | 0        | 0        | 0        | 0            | 0        |
| 1 ako             |         | 0        |          | 0        |         | 0        |          | )        |              |          |
| DOG               | 0       | 0        | 1 (100%) | 0        | 0       | 0        | 1 (100%) | 0        | 0            | 0        |
| 500               |         | 0        |          | 00%)     |         | 0        |          | 1        |              |          |
| IRS               | 0       | 0        | 0        | 0        | 0       | 0        | 0        | 0        | 0            | 0        |
|                   |         | 0        |          | 0        |         | 0        |          | )        |              |          |
| HCC               | 0       | 0        | 0        | 0        | 0       | 0        | 0        | 0        | 0            | 0        |
| 1100              |         | 0        |          | 0        |         | 0        |          | )        |              |          |

| Rei | 0                                |     |                                                            |      |       |       |       |     |      | TOT   | ALS   |       |       |     |      |      |       |       |      |        |      |
|-----|----------------------------------|-----|------------------------------------------------------------|------|-------|-------|-------|-----|------|-------|-------|-------|-------|-----|------|------|-------|-------|------|--------|------|
| s   | Assessment                       | CCM | ICCM                                                       | INCO | L2M C | L2M I | L2M ? | CCM | ICCM | INCO  | L2M C | L2M I | L2M ? | CCM | ICCM | INCO | L2M C | L2M I | L2M? |        |      |
| CC  | VAZQUEZ OCASIO, Luis<br>(PUR)    | 9   | N/A                                                        | N/A  | 2     | N/A   | N/A   | 12  | N/A  | N/A   | 1     | N/A   | N/A   | 21  | N/A  | N/A  | 3     | N/A   | N/A  | CHAMP. | FIBA |
| U1  | BATISTA PALERMO, Johnny<br>(PUR) | 12  | N/A N/A 1 N/A N/A 10 N/A N/A 1 N/A 22 N/A N/A 2 N/A N/A    |      |       |       |       |     |      |       |       |       | AVG   | AVG |      |      |       |       |      |        |      |
| U2  | MIKHEYEV, Yevgeniy (KAZ)         | 9   | N/A N/A 1 N/A N/A 9 N/A N/A 2 N/A N/A 18 N/A N/A 3 N/A N/A |      |       |       |       |     |      |       |       |       |       |     |      |      |       |       |      |        |      |
|     | TOTAL                            |     |                                                            |      |       |       |       |     |      | 61 (1 | 00%)  |       |       |     |      |      |       |       |      |        |      |
|     | CCM                              |     |                                                            |      |       |       |       |     |      | 61 (1 | 00%)  |       |       |     |      |      |       |       |      |        |      |
|     | ICCM                             |     |                                                            |      |       |       |       |     |      | N,    | /A    |       |       |     |      |      |       |       |      |        |      |
|     | INCO                             |     |                                                            |      |       |       |       |     |      | N,    | /A    |       |       |     |      |      |       |       |      |        |      |
|     | L2M C                            |     | 8 (13.1%)                                                  |      |       |       |       |     |      |       |       |       |       |     |      |      |       |       |      |        |      |
|     | L2M I                            |     | N/A                                                        |      |       |       |       |     |      |       |       |       |       |     |      |      |       |       |      |        |      |
|     | L2M ?                            |     | N/A                                                        |      |       |       |       |     |      |       |       |       |       |     |      |      |       |       |      |        |      |

#### Calls vs Referee

| Quarters                               |          | Quai       | ter 1     |          |          | Quar      | ter 2    |          |          | Quai           | ter 3     |               |          |           | Quai     | ter 4    |          |          | TO        | <b>701</b> |
|----------------------------------------|----------|------------|-----------|----------|----------|-----------|----------|----------|----------|----------------|-----------|---------------|----------|-----------|----------|----------|----------|----------|-----------|------------|
| 3 Referees                             |          | <b>5</b> " | 1         | D'       |          | 5"        | 1        | D'       |          | j <sup>u</sup> | 1         | D'            | į        | 5"        | 1        | D'       | Las      | t 2'     | 1         | I till     |
| VAZQUEZ<br>OCASIO, Luis                | 1<br>50% | 1<br>50%   | 2<br>40%  | 3<br>60% | 1<br>50% | 1<br>50%  | 1<br>33% | 2<br>67% | 0        | 1<br>100%      | 2<br>50%  | 2<br>50%      | 0        | 1<br>100% | 2<br>67% | 1<br>33% | 2<br>67% | 1<br>33% | 9<br>43%  | 12<br>57%  |
| (PUR)                                  |          | 2<br>1%    |           | 5<br> %  |          | 2<br>)%   | 1        | 3<br> %  | 5        | I<br>%         | 19        | 1<br> %       | 5        | 1<br>%    |          | 3<br>!%  |          | 3<br>!%  | 2<br>34   | 1<br> %    |
| BATISTA<br>Palermo,<br>Johnny<br>(Pur) | 1<br>33% | 2<br>67%   | 0         | 0        | 0        | 1<br>100% | 1<br>33% | 2<br>67% | 2<br>67% | 1<br>33%       | 2<br>100% | 0             | 3<br>60% | 2<br>40%  | 3<br>60% | 2<br>40% | 1<br>50% | 1<br>50% | 12<br>55% | 10<br>45%  |
| Johnny<br>(PUR)                        |          | 3<br> %    | _         | )        | 5        | 1<br>%    |          | 3<br> %  |          | 3<br>∤%        | 9         | <u>2</u><br>% |          | 5<br>8%   |          | 5<br>8%  | 9        | 2<br>%   | 2<br>36   | 2<br>6%    |
| MIKHEYEV,                              | 1<br>50% | 1<br>50%   | 3<br>100% | 0        | 0        | 0         | 1<br>50% | 1<br>50% | 1<br>50% | 1<br>50%       | 0         | 1<br>100%     | 2<br>40% | 3<br>60%  | 1<br>33% | 2<br>67% | 1<br>33% | 2<br>67% | 9<br>50%  | 9<br>50%   |
| Yevgenly<br>(KRZ)                      |          | 2<br>%     | ;<br>17   | 3<br>'%  |          | 0         | 11       | 2<br>%   | 11       | 2<br>%         | 6         | l<br>%        |          | 5<br>8%   |          | 3<br>'%  |          | 3<br>'%  |           | 8<br>)%    |
| TOTAL                                  | 3<br>43% | 4<br>57%   | 5<br>63%  | 3<br>38% | 1<br>33% | 2<br>67%  | 3<br>38% | 5<br>63% | 3<br>50% | 3<br>50%       | 4<br>57%  | 3<br>43%      | 5<br>45% | 6<br>55%  | 6<br>55% | 5<br>45% | 4<br>50% | 4<br>50% | 30<br>49% | 31<br>51%  |
| TOTAL                                  | 11       | 7          | 13        | 3        |          | 3<br>%    |          | B<br>8%  |          | 3<br>1%        | 11        | 7<br>%        | _        | 1         | 1<br>18  | 18%      |          | B<br>3%  | 6         | 1          |