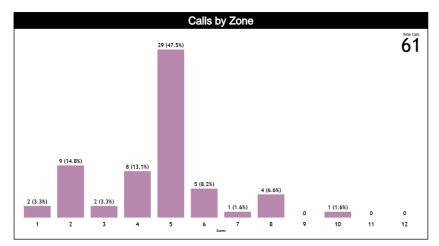

#### **Calls vs Zone and Position**

| Pos/Zones | Zone 1  | Zone 2  | Zone 3  | Zone 4  | Zone 5   | Zone 6  | Zone 7  | Zone 8  | Zone 9 | Zone 10 | Zone 11 | Zone 12 | TOTAL | CHAMP. | FIBA |
|-----------|---------|---------|---------|---------|----------|---------|---------|---------|--------|---------|---------|---------|-------|--------|------|
| <b>C1</b> | 2 (25%) | 0 (0%)  | 0 (0%)  | 0 (0%)  | 5 (63%)  | 1 (13%) | 0 (0%)  | 0 (0%)  | 0 (0%) | 0 (0%)  | 0 (0%)  | 0 (0%)  | 8     | 0.0    | 0.0  |
| C3        | 0 (0%)  | 3 (30%) | 1 (10%) | 2 (20%) | 4 (40%)  | 0 (0%)  | 0 (0%)  | 0 (0%)  | 0 (0%) | 0 (0%)  | 0 (0%)  | 0 (0%)  | 10    | 0.0    | 0.0  |
| TI        | 0 (0%)  | 1 (50%) | 0 (0%)  | 0 (0%)  | 1 (50%)  | 0 (0%)  | 0 (0%)  | 0 (0%)  | 0 (0%) | 0 (0%)  | 0 (0%)  | 0 (0%)  | 2     | 0.0    | 0.0  |
| Т3        | 0 (0%)  | 3 (50%) | 1 (17%) | 2 (33%) | 0 (0%)   | 0 (0%)  | 0 (0%)  | 0 (0%)  | 0 (0%) | 0 (0%)  | 0 (0%)  | 0 (0%)  | 6     | 0.0    | 0.0  |
| L4        | 0 (0%)  | 0 (0%)  | 0 (0%)  | 4 (27%) | 11 (73%) | 0 (0%)  | 0 (0%)  | 0 (0%)  | 0 (0%) | 0 (0%)  | 0 (0%)  | 0 (0%)  | 15    | 0.0    | 0.0  |
| L5        | 0       | 0       | 0       | 0       | 0        | 0       | 0       | 0       | 0      | 0       | 0       | 0       | 0     | 0.0    | 0.0  |
| L6        | 0 (0%)  | 0 (0%)  | 0 (0%)  | 0 (0%)  | 7 (64%)  | 4 (36%) | 0 (0%)  | 0 (0%)  | 0 (0%) | 0 (0%)  | 0 (0%)  | 0 (0%)  | 11    | 0.0    | 0.0  |
| Ct        | 0 (0%)  | 2 (50%) | 0 (0%)  | 0 (0%)  | 0 (0%)   | 0 (0%)  | 0 (0%)  | 1 (25%) | 0 (0%) | 1 (25%) | 0 (0%)  | 0 (0%)  | 4     | 0.0    | 0.0  |
| Tt        | 0 (0%)  | 0 (0%)  | 0 (0%)  | 0 (0%)  | 0 (0%)   | 0 (0%)  | 1 (25%) | 3 (75%) | 0 (0%) | 0 (0%)  | 0 (0%)  | 0 (0%)  | 4     | 0.0    | 0.0  |
| Lt.       | 0 (0%)  | 0 (0%)  | 0 (0%)  | 0 (0%)  | 1 (100%) | 0 (0%)  | 0 (0%)  | 0 (0%)  | 0 (0%) | 0 (0%)  | 0 (0%)  | 0 (0%)  | 1     | 0.0    | 0.0  |
| TOTAL     | 2       | 9       | 2       | 8       | 29       | 5       | 1       | 4       | 0      | 1       | 0       | 0       | 61    | 0.0    | 0.0  |
| CHAMP.    | 0.0     | 0.0     | 0.0     | 0.0     | 0.0      | 0.0     | 0.0     | 0.0     | 0.0    | 0.0     | 0.0     | 0.0     | 0.0   |        |      |
| FIBA      | 0.0     | 0.0     | 0.0     | 0.0     | 0.0      | 0.0     | 0.0     | 0.0     | 0.0    | 0.0     | 0.0     | 0.0     | 0.0   |        |      |