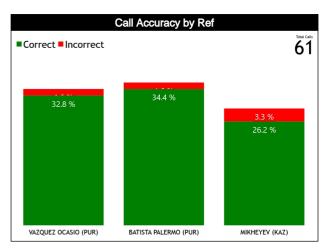

#### Calls vs Referee

| Quarters                               |          | Quai       | ter 1     |          |          | Quar      | ter 2    |          |          | Quai           | ter 3     |               |          |           | Quai     | ter 4    |          |          | TO        | <b>701</b> |
|----------------------------------------|----------|------------|-----------|----------|----------|-----------|----------|----------|----------|----------------|-----------|---------------|----------|-----------|----------|----------|----------|----------|-----------|------------|
| 3 Referees                             |          | <b>5</b> " | 1         | D'       |          | 5"        | 1        | D'       |          | j <sup>u</sup> | 1         | D'            | į        | 5"        | 1        | D'       | Las      | t 2'     | 1         | I till     |
| VAZQUEZ<br>OCASIO, Luis                | 1<br>50% | 1<br>50%   | 2<br>40%  | 3<br>60% | 1<br>50% | 1<br>50%  | 1<br>33% | 2<br>67% | 0        | 1<br>100%      | 2<br>50%  | 2<br>50%      | 0        | 1<br>100% | 2<br>67% | 1<br>33% | 2<br>67% | 1<br>33% | 9<br>43%  | 12<br>57%  |
| (PUR)                                  |          | 2<br>1%    |           | 5<br> %  |          | 2<br>)%   | 1        | 3<br> %  | 5        | I<br>%         | 19        | 1<br> %       | 5        | 1<br>%    |          | 3<br>!%  |          | 3<br>!%  | 2<br>34   | 1<br> %    |
| BATISTA<br>Palermo,<br>Johnny<br>(Pur) | 1<br>33% | 2<br>67%   | 0         | 0        | 0        | 1<br>100% | 1<br>33% | 2<br>67% | 2<br>67% | 1<br>33%       | 2<br>100% | 0             | 3<br>60% | 2<br>40%  | 3<br>60% | 2<br>40% | 1<br>50% | 1<br>50% | 12<br>55% | 10<br>45%  |
| Johnny<br>(PUR)                        |          | 3<br> %    | _         | )        | 5        | 1<br>%    |          | 3<br> %  |          | 3<br>∤%        | 9         | <u>2</u><br>% |          | 5<br>8%   |          | 5<br>8%  | 9        | 2<br>%   | 2<br>36   | 2<br>6%    |
| MIKHEYEV,                              | 1<br>50% | 1<br>50%   | 3<br>100% | 0        | 0        | 0         | 1<br>50% | 1<br>50% | 1<br>50% | 1<br>50%       | 0         | 1<br>100%     | 2<br>40% | 3<br>60%  | 1<br>33% | 2<br>67% | 1<br>33% | 2<br>67% | 9<br>50%  | 9<br>50%   |
| Yevgenly<br>(KRZ)                      |          | 2<br>%     | ;<br>17   | 3<br>'%  |          | 0         | 11       | 2<br>%   | 11       | 2<br>%         | 6         | l<br>%        |          | 5<br>8%   |          | 3<br>'%  |          | 3<br>'%  |           | 8<br>)%    |
| TOTAL                                  | 3<br>43% | 4<br>57%   | 5<br>63%  | 3<br>38% | 1<br>33% | 2<br>67%  | 3<br>38% | 5<br>63% | 3<br>50% | 3<br>50%       | 4<br>57%  | 3<br>43%      | 5<br>45% | 6<br>55%  | 6<br>55% | 5<br>45% | 4<br>50% | 4<br>50% | 30<br>49% | 31<br>51%  |
| TOTAL                                  | 11       | 7          | 13        | 3        |          | 3<br>%    |          | B<br>8%  |          | 3<br>1%        | 11        | 7<br>%        | _        | 1         | 1<br>18  | 18%      |          | B<br>3%  | 6         | 1          |