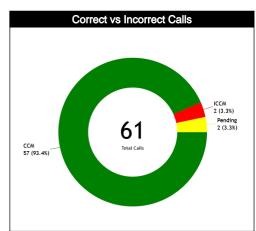

#### Calls vs Team

| Dofo | Teams                         |            |      |       |       |       |      |            |      |      |       |       |      |  |
|------|-------------------------------|------------|------|-------|-------|-------|------|------------|------|------|-------|-------|------|--|
| Hers | Assessment                    | CCM        | ICCM | INCO  | L2M C | L2M I | L2M? | CCM        | ICCM | INCO | L2M C | L2M I | L2M? |  |
| CC   | VAZQUEZ OCASIO, Luis (PUR)    | 9          | N/A  | N/A   | 2     | N/A   | N/A  | 12         | N/A  | N/A  | 1     | N/A   | N/A  |  |
| U1   | BATISTA PALERMO, Johnny (PUR) | 12         | N/A  | N/A   | 1     | N/A   | N/A  | 10         | N/A  | N/A  | 1     | N/A   | N/A  |  |
| U2   | MIKHEYEV, Yevgeniy (KAZ)      | 9          | N/A  | N/A   | 1     | N/A   | N/A  | 9          | N/A  | N/A  | 2     | N/A   | N/A  |  |
|      | TOTAL                         |            |      | 30 (4 | 9.2%) |       |      | 31 (50.8%) |      |      |       |       |      |  |
|      | ССМ                           | 30 (49.2%) |      |       |       |       |      | 31 (50.8%) |      |      |       |       |      |  |
|      | ICCM                          |            |      | N     | /A    |       |      |            |      | N    | /A    |       |      |  |
|      | INCO                          |            |      | N     | /A    |       |      |            |      | N    | /A    |       |      |  |
|      | L2M C                         | 4 (6.6%)   |      |       |       |       |      |            |      | 4 (6 | .6%)  |       |      |  |
|      | L2M I                         | N/A        |      |       |       |       |      |            | N/A  |      |       |       |      |  |
|      | L2M ?                         | N/A        |      |       |       |       |      |            |      | N    | /A    |       |      |  |

| Rei | 0                                |     |                                                            |      |       |       |       |     |      | TOT   | ALS   |       |       |     |      |      |       |       |      |        |      |
|-----|----------------------------------|-----|------------------------------------------------------------|------|-------|-------|-------|-----|------|-------|-------|-------|-------|-----|------|------|-------|-------|------|--------|------|
| s   | Assessment                       | CCM | ICCM                                                       | INCO | L2M C | L2M I | L2M ? | CCM | ICCM | INCO  | L2M C | L2M I | L2M ? | CCM | ICCM | INCO | L2M C | L2M I | L2M? |        |      |
| CC  | VAZQUEZ OCASIO, Luis<br>(PUR)    | 9   | N/A                                                        | N/A  | 2     | N/A   | N/A   | 12  | N/A  | N/A   | 1     | N/A   | N/A   | 21  | N/A  | N/A  | 3     | N/A   | N/A  | CHAMP. | FIBA |
| U1  | BATISTA PALERMO, Johnny<br>(PUR) | 12  | N/A N/A 1 N/A N/A 10 N/A N/A 1 N/A 22 N/A N/A 2 N/A N/A    |      |       |       |       |     |      |       |       |       | AVG   | AVG |      |      |       |       |      |        |      |
| U2  | MIKHEYEV, Yevgeniy (KAZ)         | 9   | N/A N/A 1 N/A N/A 9 N/A N/A 2 N/A N/A 18 N/A N/A 3 N/A N/A |      |       |       |       |     |      |       |       |       |       |     |      |      |       |       |      |        |      |
|     | TOTAL                            |     |                                                            |      |       |       |       |     |      | 61 (1 | 00%)  |       |       |     |      |      |       |       |      |        |      |
|     | CCM                              |     |                                                            |      |       |       |       |     |      | 61 (1 | 00%)  |       |       |     |      |      |       |       |      |        |      |
|     | ICCM                             |     |                                                            |      |       |       |       |     |      | N,    | /A    |       |       |     |      |      |       |       |      |        |      |
|     | INCO                             |     |                                                            |      |       |       |       |     |      | N,    | /A    |       |       |     |      |      |       |       |      |        |      |
|     | L2M C                            |     | 8 (13.1%)                                                  |      |       |       |       |     |      |       |       |       |       |     |      |      |       |       |      |        |      |
|     | L2M I                            |     | N/A                                                        |      |       |       |       |     |      |       |       |       |       |     |      |      |       |       |      |        |      |
|     | L2M ?                            |     | N/A                                                        |      |       |       |       |     |      |       |       |       |       |     |      |      |       |       |      |        |      |