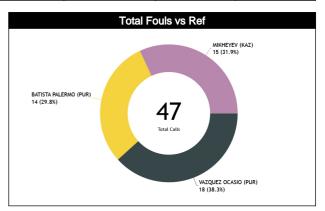

#### Calls Summary vs Referee

| Types/Referees    | C       | C C      |          | J1       | Į.      | 12       | TO       | TAL      | CHAMPIONSHIP | FIBA     |
|-------------------|---------|----------|----------|----------|---------|----------|----------|----------|--------------|----------|
| CALLS             | 9 (43%) | 12 (57%) | 12 (55%) | 10 (45%) | 9 (50%) | 9 (50%)  | 30 (49%) | 31 (51%) |              |          |
| CALLS             | 21 (3   | 34%)     | 22 (     | 36%)     | 18 (    | 30%)     | 6        | 1        | 0            | 0        |
| FOLLO             | 9 (50%) | 9 (50%)  | 7 (50%)  | 7 (50%)  | 7 (47%) | 8 (53%)  | 23 (49%) | 24 (51%) | _            |          |
| FOULS             | 18 (3   | 38%)     | 14 (     | 30%)     | 15 (    | 32%)     | 4        | 7        | 0            | 0        |
| DEFENSIVE         | 6 (43%) | 8 (57%)  | 7 (50%)  | 7 (50%)  | 7 (50%) | 7 (50%)  | 20 (48%) | 22 (52%) |              |          |
| DEFENSIVE         | 14 (3   | 33%)     | 14 (     | 33%)     | 14 (    | 33%)     | 4        | 2        | 0            | 0        |
| OFFENSIVE         | 3 (75%) | 1 (25%)  | 0        | 0        | 0       | 1 (100%) | 3 (60%)  | 2 (40%)  |              |          |
| OFFENSIVE         | 4 (8    | 0%)      |          | 0        | 1 (2    | 0%)      |          | 5        | 0            | 0        |
| DOUBLE FOUL       | 0       | 0        | 0        | 0        | 0       | 0        | 0        | 0        | 0            | 0        |
| DOUBLE FOUL       |         | 0        |          | 0        |         | 0        | 1        | )        | U            | · ·      |
| UNSPORTSMANLIKE   | 0       | 0        | 0        | 0        | 0       | 0        | 0        | 0        | 0            | 0        |
| UNSTUNISIVIANLIKE |         | Ō        |          | 0        |         | Ö        |          | )        | U            | U        |
| TECHNICAL         | 2 (67%) | 1 (33%)  | 0        | 0        | 0       | 0        | 2 (67%)  | 1 (33%)  | 0            | 0        |
| TECHNICAL         | 3 (10   | 00%)     |          | 0        |         | 0        |          | 3        | U            | U        |
| DISQUALIFYING     | 0       | 0        | 0        | 0        | 0       | 0        | 0        | 0        | 0            | 0        |
| DISQUALIFIING     |         | 0        |          | 0        |         | 0        |          | 0        | U            | U        |
| 00В               | 0       | 2 (100%) | 4 (80%)  | 1 (20%)  | 2 (67%) | 1 (33%)  | 6 (60%)  | 4 (40%)  | 0            | 0        |
| 008               | 2 (2    | 0%)      | 5 (5     | i0%)     | 3 (3    | 0%)      | 1        | 0        | · ·          |          |
| STEP ON SIDE LINE | 0       | 0        | 0        | 0        | 0       | 0        | 0        | 0        | 0            | 0        |
| STEP ON SIDE LINE |         | 0        |          | 0        |         | 0        | (        | )        | U U          |          |
| OTHER             | 0       | 2 (100%) | 4 (80%)  | 1 (20%)  | 2 (67%) | 1 (33%)  | 6 (60%)  | 4 (40%)  | 0            | 0        |
| Official          | 2 (2    | .0%)     |          | i0%)     | 3 (3    | 0%)      | 1        | 0        | •            | <u> </u> |
| VIOLATIONS        | 0       | 1 (100%) | 0        | 2 (100%) | 0       | 0        | 0        | 3 (100%) | 0            | 0        |
| VIOLATIONS        | 1 (3    | 3%)      |          | 7%)      |         | 0        | ;        | 3        | •            | <u> </u> |
| TRAVELING         | 0       | 1 (100%) | 0        | 0        | 0       | 0        | 0        | 1 (100%) | 0            | 0        |
| HIAVEEHO          |         | 00%)     |          | 0        |         | 0        |          | 1        |              |          |
| OTHER             | 0       | 0        | 0        | 2 (100%) | 0       | 0        | 0        | 2 (100%) | 0            | 0        |
| OTHER             |         | 0        |          | 00%)     |         | 0        |          | 2        |              |          |
| Fake              | 0       | 0        | 0        | 0        | 0       | 0        | 0        | 0        | 0            | 0        |
| 1 ako             |         | 0        |          | 0        |         | 0        |          | )        |              |          |
| DOG               | 0       | 0        | 1 (100%) | 0        | 0       | 0        | 1 (100%) | 0        | 0            | 0        |
| 500               |         | 0        |          | 00%)     |         | 0        |          | 1        |              |          |
| IRS               | 0       | 0        | 0        | 0        | 0       | 0        | 0        | 0        | 0            | 0        |
|                   |         | 0        |          | 0        |         | 0        |          | )        |              |          |
| HCC               | 0       | 0        | 0        | 0        | 0       | 0        | 0        | 0        | 0            | 0        |
| 1100              |         | 0        |          | 0        |         | 0        |          | )        |              |          |