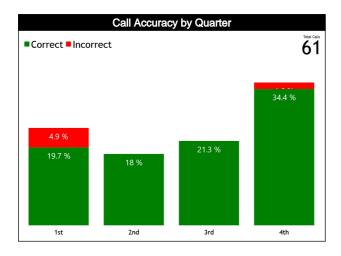

| UF to PF                      | 0   | 0    | 0   | 0      | 0       | 0"  | 0    | 0        | 0    | 0    |
|                  | PF to DQF                     | 0   | 0    | 0   | 0      | 0       | 0"  | 0    | 0        | 0    | 0    |
|                  | UF to DQF                     | 0   | 0    | 0   | 0      | 0       | 0"  | 0    | 0        | 0    | 0    |
|                  | DQF to UF                     | 0   | 0    | 0   | 0      | 0       | 0"  | 0    | 0        | 0    | 0    |
|                  | DQF to PF                     | 0   | 0    | 0   | 0      | 0       | 0"  | 0    | 0        | 0    | 0    |
|                  | IRS vs GAME                   |     |      |     |        |         |     |      |          |      |      |



#### Regular Call vs L2M & OT Accuracy