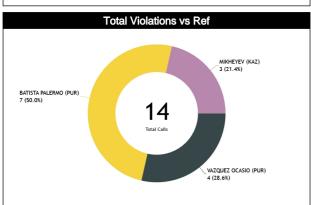

#### Calls Summary vs Referee

| Types/Referees    | C       | C C      |          | J1       | Į.      | 12       | TO       | TAL      | CHAMPIONSHIP | FIBA     |
|-------------------|---------|----------|----------|----------|---------|----------|----------|----------|--------------|----------|
| CALLS             | 9 (43%) | 12 (57%) | 12 (55%) | 10 (45%) | 9 (50%) | 9 (50%)  | 30 (49%) | 31 (51%) |              |          |
| CALLS             | 21 (3   | 34%)     | 22 (     | 36%)     | 18 (    | 30%)     | 6        | 1        | 0            | 0        |
| FOLLO             | 9 (50%) | 9 (50%)  | 7 (50%)  | 7 (50%)  | 7 (47%) | 8 (53%)  | 23 (49%) | 24 (51%) | _            |          |
| FOULS             | 18 (3   | 38%)     | 14 (     | 30%)     | 15 (    | 32%)     | 4        | 7        | 0            | 0        |
| DEFENSIVE         | 6 (43%) | 8 (57%)  | 7 (50%)  | 7 (50%)  | 7 (50%) | 7 (50%)  | 20 (48%) | 22 (52%) |              |          |
| DEFENSIVE         | 14 (3   | 33%)     | 14 (     | 33%)     | 14 (    | 33%)     | 4        | 2        | 0            | 0        |
| OFFENSIVE         | 3 (75%) | 1 (25%)  | 0        | 0        | 0       | 1 (100%) | 3 (60%)  | 2 (40%)  |              |          |
| OFFENSIVE         | 4 (8    | 0%)      |          | 0        | 1 (2    | 0%)      |          | 5        | 0            | 0        |
| DOUBLE FOUL       | 0       | 0        | 0        | 0        | 0       | 0        | 0        | 0        | 0            | 0        |
| DOUBLE FOUL       |         | 0        |          | 0        |         | 0        | 1        | )        | U            | · ·      |
| UNSPORTSMANLIKE   | 0       | 0        | 0        | 0        | 0       | 0        | 0        | 0        | 0            | 0        |
| UNSTUNISIVIANLIKE |         | Ō        |          | 0        |         | Ö        |          | )        | U            | U        |
| TECHNICAL         | 2 (67%) | 1 (33%)  | 0        | 0        | 0       | 0        | 2 (67%)  | 1 (33%)  | 0            | 0        |
| TECHNICAL         | 3 (10   | 00%)     |          | 0        |         | 0        |          | 3        | U            | U        |
| DISQUALIFYING     | 0       | 0        | 0        | 0        | 0       | 0        | 0        | 0        | 0            | 0        |
| DISQUALIFIING     |         | 0        |          | 0        |         | 0        |          | 0        | U            | U        |
| 00В               | 0       | 2 (100%) | 4 (80%)  | 1 (20%)  | 2 (67%) | 1 (33%)  | 6 (60%)  | 4 (40%)  | 0            | 0        |
| 008               | 2 (2    | 0%)      | 5 (5     | i0%)     | 3 (3    | 0%)      | 1        | 0        | · ·          |          |
| STEP ON SIDE LINE | 0       | 0        | 0        | 0        | 0       | 0        | 0        | 0        | 0            | 0        |
| STEP ON SIDE LINE |         | 0        |          | 0        |         | 0        | (        | )        | U U          |          |
| OTHER             | 0       | 2 (100%) | 4 (80%)  | 1 (20%)  | 2 (67%) | 1 (33%)  | 6 (60%)  | 4 (40%)  | 0            | 0        |
| Official          | 2 (2    | .0%)     |          | i0%)     | 3 (3    | 0%)      | 1        | 0        | •            | <u> </u> |
| VIOLATIONS        | 0       | 1 (100%) | 0        | 2 (100%) | 0       | 0        | 0        | 3 (100%) | 0            | 0        |
| VIOLATIONS        | 1 (3    | 3%)      |          | 7%)      |         | 0        | ;        | 3        | •            | <u> </u> |
| TRAVELING         | 0       | 1 (100%) | 0        | 0        | 0       | 0        | 0        | 1 (100%) | 0            | 0        |
| HIAVEEHO          |         | 00%)     |          | 0        |         | 0        |          | 1        |              |          |
| OTHER             | 0       | 0        | 0        | 2 (100%) | 0       | 0        | 0        | 2 (100%) | 0            | 0        |
| OTHER             |         | 0        |          | 00%)     |         | 0        |          | 2        |              |          |
| Fake              | 0       | 0        | 0        | 0        | 0       | 0        | 0        | 0        | 0            | 0        |
| 1 ako             |         | 0        |          | 0        |         | 0        |          | )        |              |          |
| DOG               | 0       | 0        | 1 (100%) | 0        | 0       | 0        | 1 (100%) | 0        | 0            | 0        |
| 500               |         | 0        |          | 00%)     |         | 0        |          | 1        |              |          |
| IRS               | 0       | 0        | 0        | 0        | 0       | 0        | 0        | 0        | 0            | 0        |
|                   |         | 0        |          | 0        |         | 0        |          | )        |              |          |
| HCC               | 0       | 0        | 0        | 0        | 0       | 0        | 0        | 0        | 0            | 0        |
| 1100              |         | 0        |          | 0        |         | 0        |          | )        |              |          |