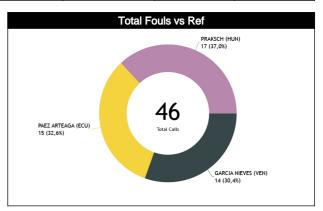

#### Calls Summary vs Referee

| Types/Referees    | CC                       |            | U1                    | U        | 12                         | TO           | TAL      | CHAMPIONSHIP | FIBA |
|-------------------|--------------------------|------------|-----------------------|----------|----------------------------|--------------|----------|--------------|------|
| 04110             | 10 (53%) 9 (47           | %) 5 (24%) | 16 (76%)              | 16 (64%) | 9 (36%)                    | 31 (48%)     | 34 (52%) |              | _    |
| CALLS             | 19 (29%)                 | 21         | (32%)                 | 25 (     | 38%)                       | 6            | 5        | 0            | 0    |
| FOULS             | 6 (43%) 8 (57            | %) 5 (33%) | 10 (67%)              | 12 (71%) | 5 (29%)                    | 23 (50%)     | 23 (50%) | 0            | 0    |
| FUULS             | 14 (30%)                 |            | (33%)                 |          | 37%)                       | 4            | -        | •            |      |
| DEFENSIVE         | 6 (46%) 7 (54            |            | 9 (69%)               | 9 (69%)  | 4 (31%)                    | 19 (49%)     | 20 (51%) | 0            | 0    |
| DEI EI4014E       | 13 (33%)                 |            | (33%)                 |          | 33%)                       | 3            |          | •            |      |
| OFFENSIVE         | 0 1 (10                  |            | 1 (50%)               | 3 (75%)  | 1 (25%)                    | 4 (57%)      | 3 (43%)  | 0            | 0    |
| 011 2110112       | 1 (14%)                  |            | (29%)                 |          | 7%)                        |              |          | •            |      |
| DOUBLE FOUL       | 0 0                      | 0          | 0                     | 0        | 0                          | 0 0          |          | 0            | 0    |
| 2002-2100-2       | 0                        |            | 0                     |          | 0                          |              | )        |              |      |
| UNSPORTSMANLIKE   | 0 0                      | 0          | 0                     | 0        | 0                          | 0            | 0        | 0            | 0    |
|                   | 0                        |            | 0                     |          | 0                          | (            |          |              |      |
| TECHNICAL         | 0 1 (10                  |            | 1 (50%)               | 1 (100%) | 0                          | 2 (50%)      | 2 (50%)  | 0            | 0    |
| 1-0111101         | 1 (25%)                  | _          | (50%)                 |          | 25%)                       |              |          |              |      |
| DISQUALIFYING     | 0 0                      | 0          | 0                     | 0        | 0                          | 0            | 0        | 0            | 0    |
|                   | 0                        | 0(1)       | 0 (4000()             |          | 0 (000()                   | 7 (54%)      | )        |              |      |
| 00В               | 3 (75%) 1 (25            |            | 0 3 (100%)<br>3 (23%) |          | 4 (67%) 2 (33%)<br>6 (46%) |              | 6 (46%)  | 0            | 0    |
|                   | 4 (31%)                  | _          |                       | - ,      | 0 (46%)                    |              | 3        |              |      |
| STEP ON SIDE LINE | 0 0                      | 0          | 0                     |          |                            | 0            | 0        | 0            | 0    |
|                   | 0 (750/) 4 (05           | %) 0       | 0 (1000/)             |          | 0 (000/)                   |              | 0 (400/) |              |      |
| OTHER             | 3 (75%) 1 (25<br>4 (31%) |            | 3 (100%)<br>(23%)     | 4 (67%)  | 2 (33%)<br>(6%)            | 7 (54%)<br>1 | 6 (46%)  | 0            | 0    |
|                   | - 1                      |            |                       | 0        | 2 (100%)                   | 0            |          |              |      |
| VIOLATIONS        | 0 0                      |            | 3 (100%)<br>(60%)     |          | <u>2 (100%)</u><br> 0%)    | _            | 5 (100%) | 0            | 0    |
|                   | 0 0                      | 0          | 1 (100%)              | 0        | 0%)                        | 0            | 1 (100%) |              |      |
| TRAVELING         | 0                        |            | 100%)                 |          | 0                          | U            | 1 (100%) | 0            | 0    |
|                   | 0 0                      | 0          | 2 (100%)              | 0        | 2 (100%)                   | 0            | 4 (100%) |              |      |
| OTHER             | 0                        |            | (50%)                 |          | i0%)                       | ,            | 1        | 0            | 0    |
|                   | 0 0                      |            | (30%)                 | 0        | 0 70 /                     | 0            | 0        |              |      |
| Fake              | 0                        | U          | 0                     |          | 0                          |              | )        | 0            | 0    |
|                   | 1 (100%) 0               | 0          | 0                     | 0        | 0                          | 1 (100%)     | 0        |              |      |
| DOG               | 1 (100%)                 | -          | 0                     |          | 0                          | 1 (10070)    |          | 0            | 0    |
|                   | 0 0                      | 0          | 1 0                   | 0        | 0                          | 0            | 0        |              |      |
| IRS               | 0                        | U          | 0                     |          | 0                          | 0            |          | 0            | 0    |
|                   | 0 0                      | 0          | 0                     | 0        | 0                          | 0            | 0        |              |      |
| HCC               | 0                        |            | 0 0                   |          | 0                          | ,            | -        | 0            | 0    |