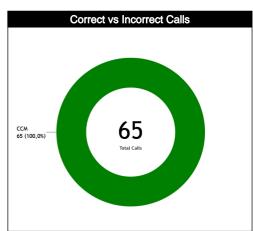

#### Calls vs Team

| Dofo | Teams                               |            |      | GRE  | - 69  |       |       | MNE · 73 |            |      |       |       |      |  |  |
|------|-------------------------------------|------------|------|------|-------|-------|-------|----------|------------|------|-------|-------|------|--|--|
| Refs | Assessment                          | CCM        | ICCM | INCO | L2M C | L2M I | L2M ? | CCM      | ICCM       | INCO | L2M C | L2M I | L2M? |  |  |
| CC   | GARCIA NIEVES, Daniel Alberto (VEN) | 10         | N/A  | N/A  | 1     | N/A   | N/A   | 9        | N/A        | N/A  | 0     | N/A   | N/A  |  |  |
| U1   | PAEZ ARTEAGA, Kristian (ECU)        | 5          | N/A  | N/A  | 0     | N/A   | N/A   | 16       | N/A        | N/A  | 0     | N/A   | N/A  |  |  |
| U2   | PRAKSCH, Péter (HUN)                | 16         | N/A  | N/A  | 1     | N/A   | N/A   | 9        | N/A        | N/A  | 0     | N/A   | N/A  |  |  |
|      | TOTAL                               | 31 (47,7%) |      |      |       |       |       |          | 34 (52,3%) |      |       |       |      |  |  |
|      | ССМ                                 | 31 (47,7%) |      |      |       |       |       |          | 34 (52,3%) |      |       |       |      |  |  |
|      | ICCM                                | N/A        |      |      |       |       |       |          | N/A        |      |       |       |      |  |  |
|      | INCO                                | N/A        |      |      |       |       |       |          |            | N    | /A    |       |      |  |  |
|      | L2M C                               | 2 (3,1%)   |      |      |       |       |       |          | 0          |      |       |       |      |  |  |
|      | L2M I                               | N/A        |      |      |       |       |       |          | N/A        |      |       |       |      |  |  |
|      | L2M ?                               | N/A        |      |      |       |       |       |          | N/A        |      |       |       |      |  |  |

| Ref | 0                                      |     | TOTALS   |      |       |       |       |     |      |       |       |       |      |     |      |      |       |       |       |        |      |
|-----|----------------------------------------|-----|----------|------|-------|-------|-------|-----|------|-------|-------|-------|------|-----|------|------|-------|-------|-------|--------|------|
| S   | Assessment                             | CCM | ICCM     | INCO | L2M C | L2M I | L2M ? | CCM | ICCM | INCO  | L2M C | L2M I | L2M? | CCM | ICCM | INCO | L2M C | L2M I | L2M ? |        |      |
| CC  | GARCIA NIEVES, Daniel<br>Alberto (VEN) | 10  | N/A      | N/A  | 1     | N/A   | N/A   | 9   | N/A  | N/A   | 0     | N/A   | N/A  | 19  | N/A  | N/A  | 1     | N/A   | N/A   | СНАМР. | FIBA |
| U1  | PAEZ ARTEAGA, Kristian<br>(ECU)        | 5   | N/A      | N/A  | 0     | N/A   | N/A   | 16  | N/A  | N/A   | 0     | N/A   | N/A  | 21  | N/A  | N/A  | 0     | N/A   | N/A   | AVG    | AVG  |
| U2  | PRAKSCH, Péter (HUN)                   | 16  | N/A      | N/A  | 1     | N/A   | N/A   | 9   | N/A  | N/A   | 0     | N/A   | N/A  | 25  | N/A  | N/A  | 1     | N/A   | N/A   |        |      |
|     | TOTAL                                  |     |          |      |       |       |       |     |      | 65 (1 | 00%)  |       |      |     |      |      |       |       |       |        |      |
|     | ССМ                                    |     |          |      |       |       |       |     |      | 65 (1 | 00%)  |       |      |     |      |      |       |       |       |        |      |
|     | ICCM                                   |     |          |      |       |       |       |     |      | N,    | /A    |       |      |     |      |      |       |       |       |        |      |
|     | INCO                                   |     |          |      |       |       |       |     |      | N,    | /A    |       |      |     |      |      |       |       |       |        |      |
|     | L2M C                                  |     | 2 (3,1%) |      |       |       |       |     |      |       |       |       |      |     |      |      |       |       |       |        |      |
|     | L2M I                                  |     | N/A      |      |       |       |       |     |      |       |       |       |      |     |      |      |       |       |       |        |      |
|     | L2M ?                                  |     | N/A      |      |       |       |       |     |      |       |       |       |      |     |      |      |       |       |       |        |      |