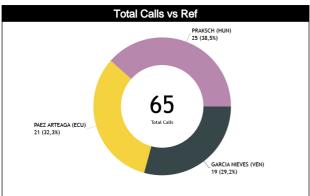

#### Calls Summary vs Referee

| Types/Referees    | CC                       |            | U1                    | U        | 12                         | TO           | TAL      | CHAMPIONSHIP | FIBA |
|-------------------|--------------------------|------------|-----------------------|----------|----------------------------|--------------|----------|--------------|------|
| 04110             | 10 (53%) 9 (47           | %) 5 (24%) | 16 (76%)              | 16 (64%) | 9 (36%)                    | 31 (48%)     | 34 (52%) |              | _    |
| CALLS             | 19 (29%)                 | 21         | (32%)                 | 25 (     | 38%)                       | 6            | 5        | 0            | 0    |
| FOULS             | 6 (43%) 8 (57            | %) 5 (33%) | 10 (67%)              | 12 (71%) | 5 (29%)                    | 23 (50%)     | 23 (50%) | 0            | 0    |
| FUULS             | 14 (30%)                 |            | (33%)                 |          | 37%)                       | 4            | -        | •            |      |
| DEFENSIVE         | 6 (46%) 7 (54            |            | 9 (69%)               | 9 (69%)  | 4 (31%)                    | 19 (49%)     | 20 (51%) | 0            | 0    |
| DEI EI4014E       | 13 (33%)                 |            | (33%)                 |          | 33%)                       | 3            |          | •            |      |
| OFFENSIVE         | 0 1 (10                  |            | 1 (50%)               | 3 (75%)  | 1 (25%)                    | 4 (57%)      | 3 (43%)  | 0            | 0    |
| 011 2110112       | 1 (14%)                  |            | (29%)                 |          | 7%)                        |              |          | •            |      |
| DOUBLE FOUL       | 0 0                      | 0          | 0                     | 0        | 0                          | 0 0          |          | 0            | 0    |
| 2002-2100-2       | 0                        |            | 0                     |          | 0                          |              | )        |              |      |
| UNSPORTSMANLIKE   | 0 0                      | 0          | 0                     | 0        | 0                          | 0            | 0        | 0            | 0    |
|                   | 0                        |            | 0                     |          | 0                          | (            |          |              |      |
| TECHNICAL         | 0 1 (10                  |            | 1 (50%)               | 1 (100%) | 0                          | 2 (50%)      | 2 (50%)  | 0            | 0    |
| 1-0111101         | 1 (25%)                  | _          | (50%)                 |          | 25%)                       |              |          |              |      |
| DISQUALIFYING     | 0 0                      | 0          | 0                     | 0        | 0                          | 0            | 0        | 0            | 0    |
|                   | 0                        | 0(1)       | 0 (4000()             |          | 0 (000()                   | 7 (54%)      | )        |              |      |
| 00В               | 3 (75%) 1 (25            |            | 0 3 (100%)<br>3 (23%) |          | 4 (67%) 2 (33%)<br>6 (46%) |              | 6 (46%)  | 0            | 0    |
|                   | 4 (31%)                  | _          |                       | - ,      | 0 (46%)                    |              | 3        |              |      |
| STEP ON SIDE LINE | 0 0                      | 0          | 0                     |          |                            | 0            | 0        | 0            | 0    |
|                   | 0 (750/) 4 (05           | %) 0       | 0 (1000/)             |          | 0 (000/)                   |              | 0 (400/) |              |      |
| OTHER             | 3 (75%) 1 (25<br>4 (31%) |            | 3 (100%)<br>(23%)     | 4 (67%)  | 2 (33%)<br>(6%)            | 7 (54%)<br>1 | 6 (46%)  | 0            | 0    |
|                   | - 1                      |            |                       | 0        | 2 (100%)                   | 0            |          |              |      |
| VIOLATIONS        | 0 0                      |            | 3 (100%)<br>(60%)     |          | <u>2 (100%)</u><br> 0%)    | _            | 5 (100%) | 0            | 0    |
|                   | 0 0                      | 0          | 1 (100%)              | 0        | 0%)                        | 0            | 1 (100%) |              |      |
| TRAVELING         | 0                        |            | 100%)                 |          | 0                          | U            | 1 (100%) | 0            | 0    |
|                   | 0 0                      | 0          | 2 (100%)              | 0        | 2 (100%)                   | 0            | 4 (100%) |              |      |
| OTHER             | 0                        |            | (50%)                 |          | i0%)                       | ,            | 1        | 0            | 0    |
|                   | 0 0                      |            | (30%)                 | 0        | 0 70 /                     | 0            | 0        |              |      |
| Fake              | 0                        | U          | 0                     |          | 0                          |              | )        | 0            | 0    |
|                   | 1 (100%) 0               | 0          | 0                     | 0        | 0                          | 1 (100%)     | 0        |              |      |
| DOG               | 1 (100%)                 | -          | 0                     |          | 0                          | 1 (10070)    |          | 0            | 0    |
|                   | 0 0                      | 0          | 1 0                   | 0        | 0                          | 0            | 0        |              |      |
| IRS               | 0                        | U          | 0                     |          | 0                          | 0            |          | 0            | 0    |
|                   | 0 0                      | 0          | 0                     | 0        | 0                          | 0            | 0        |              |      |
| HCC               | 0                        |            | 0 0                   |          | 0                          | ,            | -        | 0            | 0    |

| Ref | 0                                      |     | TOTALS   |      |       |       |       |     |      |       |       |       |      |     |      |      |       |       |       |        |      |
|-----|----------------------------------------|-----|----------|------|-------|-------|-------|-----|------|-------|-------|-------|------|-----|------|------|-------|-------|-------|--------|------|
| S   | Assessment                             | CCM | ICCM     | INCO | L2M C | L2M I | L2M ? | CCM | ICCM | INCO  | L2M C | L2M I | L2M? | CCM | ICCM | INCO | L2M C | L2M I | L2M ? |        |      |
| CC  | GARCIA NIEVES, Daniel<br>Alberto (VEN) | 10  | N/A      | N/A  | 1     | N/A   | N/A   | 9   | N/A  | N/A   | 0     | N/A   | N/A  | 19  | N/A  | N/A  | 1     | N/A   | N/A   | СНАМР. | FIBA |
| U1  | PAEZ ARTEAGA, Kristian<br>(ECU)        | 5   | N/A      | N/A  | 0     | N/A   | N/A   | 16  | N/A  | N/A   | 0     | N/A   | N/A  | 21  | N/A  | N/A  | 0     | N/A   | N/A   | AVG    | AVG  |
| U2  | PRAKSCH, Péter (HUN)                   | 16  | N/A      | N/A  | 1     | N/A   | N/A   | 9   | N/A  | N/A   | 0     | N/A   | N/A  | 25  | N/A  | N/A  | 1     | N/A   | N/A   |        |      |
|     | TOTAL                                  |     |          |      |       |       |       |     |      | 65 (1 | 00%)  |       |      |     |      |      |       |       |       |        |      |
|     | ССМ                                    |     |          |      |       |       |       |     |      | 65 (1 | 00%)  |       |      |     |      |      |       |       |       |        |      |
|     | ICCM                                   |     |          |      |       |       |       |     |      | N,    | /A    |       |      |     |      |      |       |       |       |        |      |
|     | INCO                                   |     |          |      |       |       |       |     |      | N,    | /A    |       |      |     |      |      |       |       |       |        |      |
|     | L2M C                                  |     | 2 (3,1%) |      |       |       |       |     |      |       |       |       |      |     |      |      |       |       |       |        |      |
|     | L2M I                                  |     | N/A      |      |       |       |       |     |      |       |       |       |      |     |      |      |       |       |       |        |      |
|     | L2M ?                                  |     | N/A      |      |       |       |       |     |      |       |       |       |      |     |      |      |       |       |       |        |      |