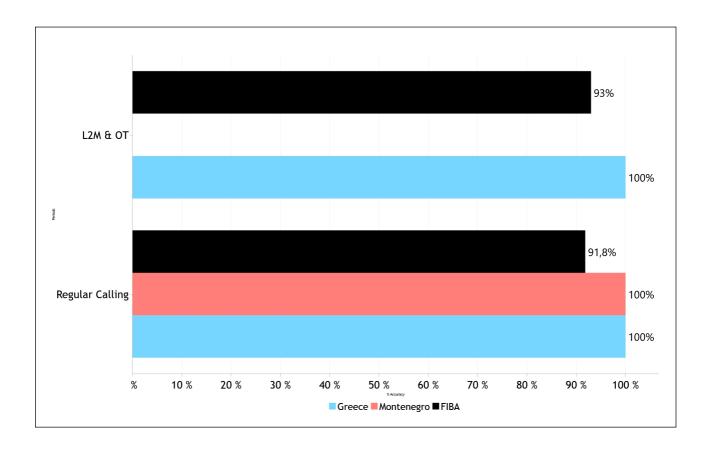

0    | 0   | 0      | 0       | 0"  | 0    | 0               | 0   | 0    |
|                   | PF to DQF                     | 0   | 0    | 0   | 0      | 0       | 0"  | 0    | 0               | 0   | 0    |
|                   | UF to DQF                     | 0   | 0    | 0   | 0      | 0       | 0"  | 0    | 0               | 0   | 0    |
|                   | DQF to UF                     | 0   | 0    | 0   | 0      | 0       | 0"  | 0    | 0               | 0   | 0    |
|                   | DQF to PF                     | 0   | 0    | 0   | 0      | 0       | 0"  | 0    | 0               | 0   | 0    |
|                   | IRS vs GAME                   |     |      |     |        |         | ·   |      |                 |     |      |



#### Regular Call vs L2M & OT Accuracy