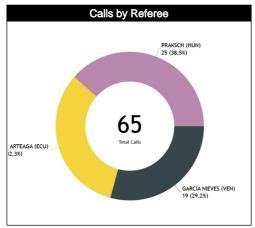

#### Calls Summary vs Referee

| Types/Referees    | CC                       |            | U1                    | U        | 12                         | TO           | TAL      | CHAMPIONSHIP | FIBA |
|-------------------|--------------------------|------------|-----------------------|----------|----------------------------|--------------|----------|--------------|------|
| 04110             | 10 (53%) 9 (47           | %) 5 (24%) | 16 (76%)              | 16 (64%) | 9 (36%)                    | 31 (48%)     | 34 (52%) |              | _    |
| CALLS             | 19 (29%)                 | 21         | (32%)                 | 25 (     | 38%)                       | 6            | 5        | 0            | 0    |
| FOULS             | 6 (43%) 8 (57            | %) 5 (33%) | 10 (67%)              | 12 (71%) | 5 (29%)                    | 23 (50%)     | 23 (50%) | 0            | 0    |
| FUULS             | 14 (30%)                 |            | (33%)                 |          | 37%)                       | 4            | -        | •            |      |
| DEFENSIVE         | 6 (46%) 7 (54            |            | 9 (69%)               | 9 (69%)  | 4 (31%)                    | 19 (49%)     | 20 (51%) | 0            | 0    |
| DEI EI4014E       | 13 (33%)                 |            | (33%)                 |          | 33%)                       | 3            |          | •            |      |
| OFFENSIVE         | 0 1 (10                  |            | 1 (50%)               | 3 (75%)  | 1 (25%)                    | 4 (57%)      | 3 (43%)  | 0            | 0    |
| 011 2110112       | 1 (14%)                  |            | (29%)                 |          | 7%)                        |              |          | •            |      |
| DOUBLE FOUL       | 0 0                      | 0          | 0                     | 0        | 0                          | 0 0          |          | 0            | 0    |
| 2002-2100-2       | 0                        |            | 0                     |          | 0                          |              | )        |              |      |
| UNSPORTSMANLIKE   | 0 0                      | 0          | 0                     | 0        | 0                          | 0            | 0        | 0            | 0    |
|                   | 0                        |            | 0                     |          | 0                          | (            |          |              |      |
| TECHNICAL         | 0 1 (10                  |            | 1 (50%)               | 1 (100%) | 0                          | 2 (50%)      | 2 (50%)  | 0            | 0    |
| 1-0111101         | 1 (25%)                  | _          | (50%)                 |          | 25%)                       |              |          |              |      |
| DISQUALIFYING     | 0 0                      | 0          | 0                     | 0        | 0                          | 0            | 0        | 0            | 0    |
|                   | 0                        | 0(1)       | 0 (4000()             |          | 0 (000()                   | 7 (54%)      | )        |              |      |
| 00В               | 3 (75%) 1 (25            |            | 0 3 (100%)<br>3 (23%) |          | 4 (67%) 2 (33%)<br>6 (46%) |              | 6 (46%)  | 0            | 0    |
|                   | 4 (31%)                  | _          |                       | - ,      | 0 (46%)                    |              | 3        |              |      |
| STEP ON SIDE LINE | 0 0                      | 0          | 0                     |          |                            | 0            | 0        | 0            | 0    |
|                   | 0 (750/) 4 (05           | %) 0       | 0 (1000/)             |          | 0 (000/)                   |              | 0 (400/) |              |      |
| OTHER             | 3 (75%) 1 (25<br>4 (31%) |            | 3 (100%)<br>(23%)     | 4 (67%)  | 2 (33%)<br>(6%)            | 7 (54%)<br>1 | 6 (46%)  | 0            | 0    |
|                   | - 1                      |            |                       | 0        | 2 (100%)                   | 0            |          |              |      |
| VIOLATIONS        | 0 0                      |            | 3 (100%)<br>(60%)     |          | <u>2 (100%)</u><br> 0%)    | _            | 5 (100%) | 0            | 0    |
|                   | 0 0                      | 0          | 1 (100%)              | 0        | 0%)                        | 0            | 1 (100%) |              |      |
| TRAVELING         | 0                        |            | 100%)                 |          | 0                          | U            | 1 (100%) | 0            | 0    |
|                   | 0 0                      | 0          | 2 (100%)              | 0        | 2 (100%)                   | 0            | 4 (100%) |              |      |
| OTHER             | 0                        |            | (50%)                 |          | i0%)                       | ,            | 1        | 0            | 0    |
|                   | 0 0                      |            | (30%)                 | 0        | 0 70 /                     | 0            | 0        |              |      |
| Fake              | 0                        | U          | 0                     |          | 0                          |              | )        | 0            | 0    |
|                   | 1 (100%) 0               | 0          | 0                     | 0        | 0                          | 1 (100%)     | 0        |              |      |
| DOG               | 1 (100%)                 | -          | 0                     |          | 0                          | 1 (10070)    |          | 0            | 0    |
|                   | 0 0                      | 0          | 1 0                   | 0        | 0                          | 0            | 0        |              |      |
| IRS               | 0                        | U          | 0                     |          | 0                          | 0            |          | 0            | 0    |
|                   | 0 0                      | 0          | 0                     | 0        | 0                          | 0            | 0        |              |      |
| HCC               | 0                        |            | 0 0                   |          | 0                          | ,            | -        | 0            | 0    |

| Ref | 0                                      |     | TOTALS   |      |       |       |       |     |      |       |       |       |      |     |      |      |       |       |       |        |      |
|-----|----------------------------------------|-----|----------|------|-------|-------|-------|-----|------|-------|-------|-------|------|-----|------|------|-------|-------|-------|--------|------|
| S   | Assessment                             | CCM | ICCM     | INCO | L2M C | L2M I | L2M ? | CCM | ICCM | INCO  | L2M C | L2M I | L2M? | CCM | ICCM | INCO | L2M C | L2M I | L2M ? |        |      |
| CC  | GARCIA NIEVES, Daniel<br>Alberto (VEN) | 10  | N/A      | N/A  | 1     | N/A   | N/A   | 9   | N/A  | N/A   | 0     | N/A   | N/A  | 19  | N/A  | N/A  | 1     | N/A   | N/A   | СНАМР. | FIBA |
| U1  | PAEZ ARTEAGA, Kristian<br>(ECU)        | 5   | N/A      | N/A  | 0     | N/A   | N/A   | 16  | N/A  | N/A   | 0     | N/A   | N/A  | 21  | N/A  | N/A  | 0     | N/A   | N/A   | AVG    | AVG  |
| U2  | PRAKSCH, Péter (HUN)                   | 16  | N/A      | N/A  | 1     | N/A   | N/A   | 9   | N/A  | N/A   | 0     | N/A   | N/A  | 25  | N/A  | N/A  | 1     | N/A   | N/A   |        |      |
|     | TOTAL                                  |     |          |      |       |       |       |     |      | 65 (1 | 00%)  |       |      |     |      |      |       |       |       |        |      |
|     | ССМ                                    |     |          |      |       |       |       |     |      | 65 (1 | 00%)  |       |      |     |      |      |       |       |       |        |      |
|     | ICCM                                   |     |          |      |       |       |       |     |      | N,    | /A    |       |      |     |      |      |       |       |       |        |      |
|     | INCO                                   |     |          |      |       |       |       |     |      | N,    | /A    |       |      |     |      |      |       |       |       |        |      |
|     | L2M C                                  |     | 2 (3,1%) |      |       |       |       |     |      |       |       |       |      |     |      |      |       |       |       |        |      |
|     | L2M I                                  |     | N/A      |      |       |       |       |     |      |       |       |       |      |     |      |      |       |       |       |        |      |
|     | L2M ?                                  |     | N/A      |      |       |       |       |     |      |       |       |       |      |     |      |      |       |       |       |        |      |

#### Calls vs Referee

| Quarters                           |           | Quai           | ter 1    |           |          | Quar      | ter 2    |           |          | Quai           | ter 3    |               |           |           | Quar      | ter 4        |     |       | TOTOL            |
|------------------------------------|-----------|----------------|----------|-----------|----------|-----------|----------|-----------|----------|----------------|----------|---------------|-----------|-----------|-----------|--------------|-----|-------|------------------|
| 3 Referees                         | 5         | j"             | 1        | D'        |          | 5"        | 1        | Ď.        |          | j <sup>u</sup> | 1        | D'            | 5'        |           | 10        | י            | Las | st 2' | TOTAL            |
| GARCIA NIEVES,<br>Daniel Alberto   | 2<br>100% | 0              | 2<br>67% | 1<br>33%  | 0        | 2<br>100% | 0        | 1<br>100% | 4<br>67% | 2<br>33%       | 0        | 3<br>100%     | 2<br>100% | 0         | 1<br>100% | 0            | 0   | 0     | 11 9<br>55% 45%  |
| (VEN)                              | 2<br>10   | <u>2</u><br> % | 15       | 3<br>i%   | 10       | 2<br>)%   | 5        | 1<br>%    |          | 3<br>1%        |          | 3<br> %       | 2<br>10%  | 6         | 1<br>59   | <br><b>%</b> |     | 0     | 20<br>30%        |
| PAEZ ARTEAGA,<br>Kristian<br>(ECV) | 1<br>100% | 0              | 0        | 2<br>100% | 0        | 2<br>100% | 1<br>50% | 1<br>50%  | 2<br>29% | 5<br>71%       | 1<br>17% | 5<br>83%      | 0 1       | 1<br>100% | 0         | 0            | 0   | 0     | 5 16<br>24% 76%  |
| (ECU)                              | 5°        | I<br>%         | 10       | 2<br>1%   | 10       | 2<br>)%   |          | 2<br>)%   | 33       | 7<br>3%        | 29       | 3<br> %       | 1<br>5%   | ò         | ď         | )            |     | 0     | 21<br>31%        |
| PRAKSCH, Péter                     | 1<br>50%  | 1<br>50%       | 2<br>50% | 2<br>50%  | 3<br>60% | 2<br>40%  | 2<br>67% | 1<br>33%  | 3<br>60% | 2<br>40%       | 3<br>75% | 1<br>25%      | 2<br>100% | 0         | 1<br>100% | 0            | 0   | 0     | 17 9<br>65% 35%  |
| (HUN)                              | 2<br>89   | _              | 15       | ‡<br>i%   |          | 5<br>)%   | 12       | 3<br>!%   |          | 5<br>1%        | 15       | <b>!</b><br>% | 2<br>8%   | ,         | 1<br>49   | <br><b>%</b> |     | 0     | 26<br>39%        |
| TOTOL                              | 4<br>80%  | 1<br>20%       | 4<br>44% | 5<br>56%  | 3<br>33% | 6<br>67%  | 3<br>50% | 3<br>50%  | 9<br>50% | 9<br>50%       | 4<br>31% | 9<br>69%      | 4<br>80%  | 1<br>20%  | 2<br>100% | 0            | 0   | 0     | 33 34<br>49% 51% |
| TOTAL                              | 79        | 5<br>%         | 13       | 9<br>8%   |          | 9<br>8%   | 9        | •         | 1<br>27  |                | 1<br>19  | 3<br> %       | 5<br>7%   |           | 2<br>39   | -            |     | 0     | 67               |