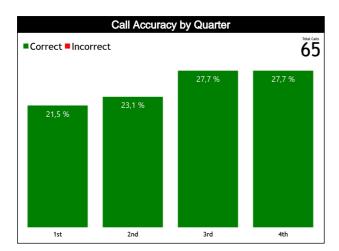

| 0   | 0      | 0       | 0"  | 0    | 0               | 0   | 0    |
|                   | PF to DQF                     | 0   | 0    | 0   | 0      | 0       | 0"  | 0    | 0               | 0   | 0    |
|                   | UF to DQF                     | 0   | 0    | 0   | 0      | 0       | 0"  | 0    | 0               | 0   | 0    |
|                   | DQF to UF                     | 0   | 0    | 0   | 0      | 0       | 0"  | 0    | 0               | 0   | 0    |
|                   | DQF to PF                     | 0   | 0    | 0   | 0      | 0       | 0"  | 0    | 0               | 0   | 0    |
|                   | IRS vs GAME                   |     |      |     |        |         | ·   |      |                 |     |      |



#### Regular Call vs L2M & OT Accuracy