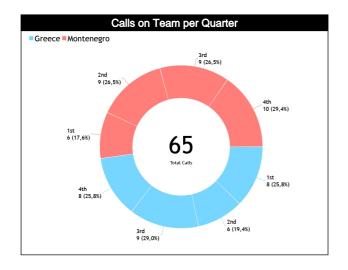

#### Calls vs Referee

| Quarters                           |           | Quai           | ter 1    |           |          | Quar      | ter 2    |           |          | Quai           | ter 3    |               |           |           | Quar      | ter 4        |     |       | TOTOL            |
|------------------------------------|-----------|----------------|----------|-----------|----------|-----------|----------|-----------|----------|----------------|----------|---------------|-----------|-----------|-----------|--------------|-----|-------|------------------|
| 3 Referees                         | 5         | j"             | 1        | D'        |          | 5"        | 1        | Ď.        |          | j <sup>u</sup> | 1        | D'            | 5'        |           | 10        | י            | Las | st 2' | TOTAL            |
| GARCIA NIEVES,<br>Daniel Alberto   | 2<br>100% | 0              | 2<br>67% | 1<br>33%  | 0        | 2<br>100% | 0        | 1<br>100% | 4<br>67% | 2<br>33%       | 0        | 3<br>100%     | 2<br>100% | 0         | 1<br>100% | 0            | 0   | 0     | 11 9<br>55% 45%  |
| (VEN)                              | 2<br>10   | <u>2</u><br> % | 15       | 3<br>i%   | 10       | 2<br>)%   | 5        | 1<br>%    |          | 3<br>1%        |          | 3<br> %       | 2<br>10%  | 6         | 1<br>59   | <br><b>%</b> |     | 0     | 20<br>30%        |
| PAEZ ARTEAGA,<br>Kristian<br>(ECV) | 1<br>100% | 0              | 0        | 2<br>100% | 0        | 2<br>100% | 1<br>50% | 1<br>50%  | 2<br>29% | 5<br>71%       | 1<br>17% | 5<br>83%      | 0 1       | 1<br>100% | 0         | 0            | 0   | 0     | 5 16<br>24% 76%  |
| (ECU)                              | 5°        | I<br>%         | 10       | 2<br>1%   | 10       | 2<br>)%   |          | 2<br>)%   | 33       | 7<br>3%        | 29       | 3<br> %       | 1<br>5%   | ò         | ď         | )            |     | 0     | 21<br>31%        |
| PRAKSCH, Péter                     | 1<br>50%  | 1<br>50%       | 2<br>50% | 2<br>50%  | 3<br>60% | 2<br>40%  | 2<br>67% | 1<br>33%  | 3<br>60% | 2<br>40%       | 3<br>75% | 1<br>25%      | 2<br>100% | 0         | 1<br>100% | 0            | 0   | 0     | 17 9<br>65% 35%  |
| (HUN)                              | 2<br>89   | _              | 15       | ‡<br>i%   |          | 5<br>)%   | 12       | 3<br>!%   |          | 5<br>1%        | 15       | <b>!</b><br>% | 2<br>8%   | ,         | 1<br>49   | <br><b>%</b> |     | 0     | 26<br>39%        |
| TOTOL                              | 4<br>80%  | 1<br>20%       | 4<br>44% | 5<br>56%  | 3<br>33% | 6<br>67%  | 3<br>50% | 3<br>50%  | 9<br>50% | 9<br>50%       | 4<br>31% | 9<br>69%      | 4<br>80%  | 1<br>20%  | 2<br>100% | 0            | 0   | 0     | 33 34<br>49% 51% |
| TOTAL                              | 79        | 5<br>%         | 13       | 9<br>8%   |          | 9<br>8%   | 9        | •         | 1<br>27  |                | 1<br>19  | 3<br> %       | 5<br>7%   |           | 2<br>39   | -            |     | 0     | 67               |