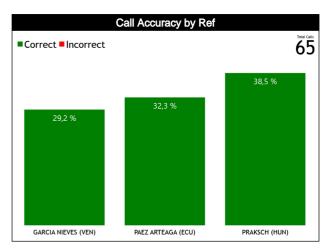

#### Calls vs Referee

| Quarters                           |           | Quai           | ter 1    |           |          | Quar      | ter 2    |           |          | Quai           | ter 3    |               |           |           | Quar      | ter 4        |     |       | TOTOL            |
|------------------------------------|-----------|----------------|----------|-----------|----------|-----------|----------|-----------|----------|----------------|----------|---------------|-----------|-----------|-----------|--------------|-----|-------|------------------|
| 3 Referees                         | 5         | j"             | 1        | D'        |          | 5"        | 1        | Ď.        |          | j <sup>u</sup> | 1        | D'            | 5'        |           | 10        | י            | Las | st 2' | TOTAL            |
| GARCIA NIEVES,<br>Daniel Alberto   | 2<br>100% | 0              | 2<br>67% | 1<br>33%  | 0        | 2<br>100% | 0        | 1<br>100% | 4<br>67% | 2<br>33%       | 0        | 3<br>100%     | 2<br>100% | 0         | 1<br>100% | 0            | 0   | 0     | 11 9<br>55% 45%  |
| (VEN)                              | 2<br>10   | <u>2</u><br> % | 15       | 3<br>i%   | 10       | 2<br>)%   | 5        | 1<br>%    |          | 3<br>1%        |          | 3<br> %       | 2<br>10%  | 6         | 1<br>59   | <br><b>%</b> |     | 0     | 20<br>30%        |
| PAEZ ARTEAGA,<br>Kristian<br>(ECV) | 1<br>100% | 0              | 0        | 2<br>100% | 0        | 2<br>100% | 1<br>50% | 1<br>50%  | 2<br>29% | 5<br>71%       | 1<br>17% | 5<br>83%      | 0 1       | 1<br>100% | 0         | 0            | 0   | 0     | 5 16<br>24% 76%  |
| (ECU)                              | 5°        | I<br>%         | 10       | 2<br>1%   | 10       | 2<br>)%   |          | 2<br>)%   | 33       | 7<br>3%        | 29       | 3<br> %       | 1<br>5%   | ò         | ď         | )            |     | 0     | 21<br>31%        |
| PRAKSCH, Péter                     | 1<br>50%  | 1<br>50%       | 2<br>50% | 2<br>50%  | 3<br>60% | 2<br>40%  | 2<br>67% | 1<br>33%  | 3<br>60% | 2<br>40%       | 3<br>75% | 1<br>25%      | 2<br>100% | 0         | 1<br>100% | 0            | 0   | 0     | 17 9<br>65% 35%  |
| (HUN)                              | 2<br>89   | _              | 15       | ‡<br>i%   |          | 5<br>)%   | 12       | 3<br>!%   |          | 5<br>1%        | 15       | <b>!</b><br>% | 2<br>8%   | ,         | 1<br>49   | <br><b>%</b> |     | 0     | 26<br>39%        |
| TOTOL                              | 4<br>80%  | 1<br>20%       | 4<br>44% | 5<br>56%  | 3<br>33% | 6<br>67%  | 3<br>50% | 3<br>50%  | 9<br>50% | 9<br>50%       | 4<br>31% | 9<br>69%      | 4<br>80%  | 1<br>20%  | 2<br>100% | 0            | 0   | 0     | 33 34<br>49% 51% |
| TOTAL                              | 79        | 5<br>%         | 13       | 9<br>8%   |          | 9<br>8%   | 9        | •         | 1<br>27  |                | 1<br>19  | 3<br> %       | 5<br>7%   |           | 2<br>39   | -            |     | 0     | 67               |