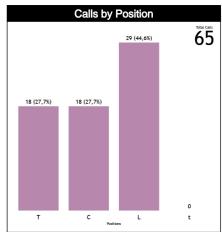

#### **Calls vs Zone and Position**

| Pos/Zones | Zone 1  | Zone 2  | Zone 3  | Zone 4  | Zone 5   | Zone 6  | Zone 7  | Zone 8 | Zone 9  | Zone 10 | Zone 11 | Zone 12 | TOTAL | CHAMP. | FIBA |
|-----------|---------|---------|---------|---------|----------|---------|---------|--------|---------|---------|---------|---------|-------|--------|------|
| <b>C1</b> | 4 (40%) | 1 (10%) | 0 (0%)  | 0 (0%)  | 3 (30%)  | 2 (20%) | 0 (0%)  | 0 (0%) | 0 (0%)  | 0 (0%)  | 0 (0%)  | 0 (0%)  | 10    | 0.0    | 0.0  |
| C3        | 0 (0%)  | 1 (13%) | 2 (25%) | 1 (13%) | 4 (50%)  | 0 (0%)  | 0 (0%)  | 0 (0%) | 0 (0%)  | 0 (0%)  | 0 (0%)  | 0 (0%)  | 8     | 0.0    | 0.0  |
| n         | 4 (44%) | 3 (33%) | 0 (0%)  | 0 (0%)  | 0 (0%)   | 2 (22%) | 0 (0%)  | 0 (0%) | 0 (0%)  | 0 (0%)  | 0 (0%)  | 0 (0%)  | 9     | 0.0    | 0.0  |
| Т3        | 0 (0%)  | 1 (11%) | 5 (56%) | 0 (0%)  | 1 (11%)  | 0 (0%)  | 1 (11%) | 0 (0%) | 1 (11%) | 0 (0%)  | 0 (0%)  | 0 (0%)  | 9     | 0.0    | 0.0  |
| L4        | 0 (0%)  | 0 (0%)  | 0 (0%)  | 4 (31%) | 9 (69%)  | 0 (0%)  | 0 (0%)  | 0 (0%) | 0 (0%)  | 0 (0%)  | 0 (0%)  | 0 (0%)  | 13    | 0.0    | 0.0  |
| L5        | 0       | 0       | 0       | 0       | 0        | 0       | 0       | 0      | 0       | 0       | 0       | 0       | 0     | 0.0    | 0.0  |
| L6        | 0 (0%)  | 0 (0%)  | 0 (0%)  | 1 (6%)  | 11 (69%) | 3 (19%) | 0 (0%)  | 0 (0%) | 0 (0%)  | 0 (0%)  | 0 (0%)  | 1 (6%)  | 16    | 0.0    | 0.0  |
| Ct        | 0       | 0       | 0       | 0       | 0        | 0       | 0       | 0      | 0       | 0       | 0       | 0       | 0     | 0.0    | 0.0  |
| Tt        | 0       | 0       | 0       | 0       | 0        | 0       | 0       | 0      | 0       | 0       | 0       | 0       | 0     | 0.0    | 0.0  |
| Lt.       | 0       | 0       | 0       | 0       | 0        | 0       | 0       | 0      | 0       | 0       | 0       | 0       | 0     | 0.0    | 0.0  |
| TOTAL     | 8       | 6       | 7       | 6       | 28       | 7       | 1       | 0      | 1       | 0       | 0       | 1       | 65    | 0.0    | 0.0  |
| CHAMP.    | 0.0     | 0.0     | 0.0     | 0.0     | 0.0      | 0.0     | 0.0     | 0.0    | 0.0     | 0.0     | 0.0     | 0.0     | 0.0   |        |      |
| FIBA      | 0.0     | 0.0     | 0.0     | 0.0     | 0.0      | 0.0     | 0.0     | 0.0    | 0.0     | 0.0     | 0.0     | 0.0     | 0.0   |        |      |