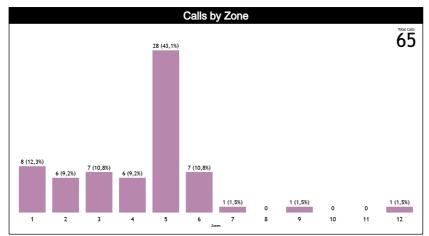

#### **Calls vs Zone and Position**

| Pos/Zones | Zone 1  | Zone 2  | Zone 3  | Zone 4  | Zone 5   | Zone 6  | Zone 7  | Zone 8 | Zone 9  | Zone 10 | Zone 11 | Zone 12 | TOTAL | CHAMP. | FIBA |
|-----------|---------|---------|---------|---------|----------|---------|---------|--------|---------|---------|---------|---------|-------|--------|------|
| <b>C1</b> | 4 (40%) | 1 (10%) | 0 (0%)  | 0 (0%)  | 3 (30%)  | 2 (20%) | 0 (0%)  | 0 (0%) | 0 (0%)  | 0 (0%)  | 0 (0%)  | 0 (0%)  | 10    | 0.0    | 0.0  |
| C3        | 0 (0%)  | 1 (13%) | 2 (25%) | 1 (13%) | 4 (50%)  | 0 (0%)  | 0 (0%)  | 0 (0%) | 0 (0%)  | 0 (0%)  | 0 (0%)  | 0 (0%)  | 8     | 0.0    | 0.0  |
| n         | 4 (44%) | 3 (33%) | 0 (0%)  | 0 (0%)  | 0 (0%)   | 2 (22%) | 0 (0%)  | 0 (0%) | 0 (0%)  | 0 (0%)  | 0 (0%)  | 0 (0%)  | 9     | 0.0    | 0.0  |
| Т3        | 0 (0%)  | 1 (11%) | 5 (56%) | 0 (0%)  | 1 (11%)  | 0 (0%)  | 1 (11%) | 0 (0%) | 1 (11%) | 0 (0%)  | 0 (0%)  | 0 (0%)  | 9     | 0.0    | 0.0  |
| L4        | 0 (0%)  | 0 (0%)  | 0 (0%)  | 4 (31%) | 9 (69%)  | 0 (0%)  | 0 (0%)  | 0 (0%) | 0 (0%)  | 0 (0%)  | 0 (0%)  | 0 (0%)  | 13    | 0.0    | 0.0  |
| L5        | 0       | 0       | 0       | 0       | 0        | 0       | 0       | 0      | 0       | 0       | 0       | 0       | 0     | 0.0    | 0.0  |
| L6        | 0 (0%)  | 0 (0%)  | 0 (0%)  | 1 (6%)  | 11 (69%) | 3 (19%) | 0 (0%)  | 0 (0%) | 0 (0%)  | 0 (0%)  | 0 (0%)  | 1 (6%)  | 16    | 0.0    | 0.0  |
| Ct        | 0       | 0       | 0       | 0       | 0        | 0       | 0       | 0      | 0       | 0       | 0       | 0       | 0     | 0.0    | 0.0  |
| Tt        | 0       | 0       | 0       | 0       | 0        | 0       | 0       | 0      | 0       | 0       | 0       | 0       | 0     | 0.0    | 0.0  |
| Lt.       | 0       | 0       | 0       | 0       | 0        | 0       | 0       | 0      | 0       | 0       | 0       | 0       | 0     | 0.0    | 0.0  |
| TOTAL     | 8       | 6       | 7       | 6       | 28       | 7       | 1       | 0      | 1       | 0       | 0       | 1       | 65    | 0.0    | 0.0  |
| CHAMP.    | 0.0     | 0.0     | 0.0     | 0.0     | 0.0      | 0.0     | 0.0     | 0.0    | 0.0     | 0.0     | 0.0     | 0.0     | 0.0   |        |      |
| FIBA      | 0.0     | 0.0     | 0.0     | 0.0     | 0.0      | 0.0     | 0.0     | 0.0    | 0.0     | 0.0     | 0.0     | 0.0     | 0.0   |        |      |