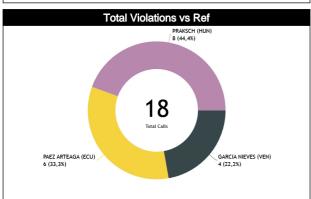

#### Calls Summary vs Referee

| Types/Referees    | CC                       |            | U1                    | U        | 12                         | TO           | TAL      | CHAMPIONSHIP | FIBA |
|-------------------|--------------------------|------------|-----------------------|----------|----------------------------|--------------|----------|--------------|------|
| 04110             | 10 (53%) 9 (47           | %) 5 (24%) | 16 (76%)              | 16 (64%) | 9 (36%)                    | 31 (48%)     | 34 (52%) |              | _    |
| CALLS             | 19 (29%)                 | 21         | (32%)                 | 25 (     | 38%)                       | 6            | 5        | 0            | 0    |
| FOULS             | 6 (43%) 8 (57            | %) 5 (33%) | 10 (67%)              | 12 (71%) | 5 (29%)                    | 23 (50%)     | 23 (50%) | 0            | 0    |
| FUULS             | 14 (30%)                 |            | (33%)                 |          | 37%)                       | 4            | -        | •            |      |
| DEFENSIVE         | 6 (46%) 7 (54            |            | 9 (69%)               | 9 (69%)  | 4 (31%)                    | 19 (49%)     | 20 (51%) | 0            | 0    |
| DEI EI4014E       | 13 (33%)                 |            | (33%)                 |          | 33%)                       | 3            |          | •            |      |
| OFFENSIVE         | 0 1 (10                  |            | 1 (50%)               | 3 (75%)  | 1 (25%)                    | 4 (57%)      | 3 (43%)  | 0            | 0    |
| 011 2110112       | 1 (14%)                  |            | (29%)                 |          | 7%)                        |              |          | •            |      |
| DOUBLE FOUL       | 0 0                      | 0          | 0                     | 0        | 0                          | 0 0          |          | 0            | 0    |
| 2002-2100-2       | 0                        |            | 0                     |          | 0                          |              | )        |              |      |
| UNSPORTSMANLIKE   | 0 0                      | 0          | 0                     | 0        | 0                          | 0            | 0        | 0            | 0    |
|                   | 0                        |            | 0                     |          | 0                          | (            |          |              |      |
| TECHNICAL         | 0 1 (10                  |            | 1 (50%)               | 1 (100%) | 0                          | 2 (50%)      | 2 (50%)  | 0            | 0    |
| 1-0111101         | 1 (25%)                  | _          | (50%)                 |          | 25%)                       |              |          |              |      |
| DISQUALIFYING     | 0 0                      | 0          | 0                     | 0        | 0                          | 0            | 0        | 0            | 0    |
|                   | 0                        | 0(1)       | 0 (4000()             |          | 0 (000()                   | 7 (54%)      | )        |              |      |
| 00В               | 3 (75%) 1 (25            |            | 0 3 (100%)<br>3 (23%) |          | 4 (67%) 2 (33%)<br>6 (46%) |              | 6 (46%)  | 0            | 0    |
|                   | 4 (31%)                  | _          |                       | - ,      | 0 (46%)                    |              | 3        |              |      |
| STEP ON SIDE LINE | 0 0                      | 0          | 0                     |          |                            | 0            | 0        | 0            | 0    |
|                   | 0 (750/) 4 (05           | %) 0       | 0 (1000/)             |          | 0 (000/)                   |              | 0 (400/) |              |      |
| OTHER             | 3 (75%) 1 (25<br>4 (31%) |            | 3 (100%)<br>(23%)     | 4 (67%)  | 2 (33%)<br>(6%)            | 7 (54%)<br>1 | 6 (46%)  | 0            | 0    |
|                   | - 1                      |            |                       | 0        | 2 (100%)                   | 0            |          |              |      |
| VIOLATIONS        | 0 0                      |            | 3 (100%)<br>(60%)     |          | <u>2 (100%)</u><br> 0%)    | _            | 5 (100%) | 0            | 0    |
|                   | 0 0                      | 0          | 1 (100%)              | 0        | 0%)                        | 0            | 1 (100%) |              |      |
| TRAVELING         | 0                        |            | 100%)                 |          | 0                          | U            | 1 (100%) | 0            | 0    |
|                   | 0 0                      | 0          | 2 (100%)              | 0        | 2 (100%)                   | 0            | 4 (100%) |              |      |
| OTHER             | 0                        |            | (50%)                 |          | i0%)                       | ,            | 1        | 0            | 0    |
|                   | 0 0                      |            | (30%)                 | 0        | 0 70 /                     | 0            | 0        |              |      |
| Fake              | 0                        | U          | 0                     |          | 0                          |              | )        | 0            | 0    |
|                   | 1 (100%) 0               | 0          | 0                     | 0        | 0                          | 1 (100%)     | 0        |              |      |
| DOG               | 1 (100%)                 | -          | 0                     |          | 0                          | 1 (10070)    |          | 0            | 0    |
|                   | 0 0                      | 0          | 1 0                   | 0        | 0                          | 0            | 0        |              |      |
| IRS               | 0                        | U          | 0                     |          | 0                          | 0            |          | 0            | 0    |
|                   | 0 0                      | 0          | 0                     | 0        | 0                          | 0            | 0        |              |      |
| HCC               | 0                        |            | 0 0                   |          | 0                          | ,            | -        | 0            | 0    |