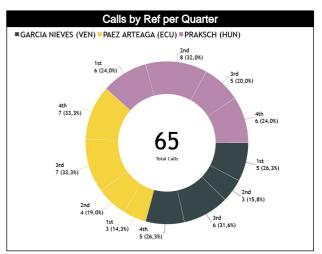

#### Calls vs Referee

| Quarters                           |           | Quai           | ter 1    |           |          | Quar      | ter 2    |           |          | Quai           | ter 3    |               |           |           | Quar      | ter 4        |     |       | TOTOL            |
|------------------------------------|-----------|----------------|----------|-----------|----------|-----------|----------|-----------|----------|----------------|----------|---------------|-----------|-----------|-----------|--------------|-----|-------|------------------|
| 3 Referees                         | 5         | j"             | 1        | D'        |          | 5"        | 1        | Ď.        |          | j <sup>u</sup> | 1        | D'            | 5'        |           | 10        | י            | Las | st 2' | TOTAL            |
| GARCIA NIEVES,<br>Daniel Alberto   | 2<br>100% | 0              | 2<br>67% | 1<br>33%  | 0        | 2<br>100% | 0        | 1<br>100% | 4<br>67% | 2<br>33%       | 0        | 3<br>100%     | 2<br>100% | 0         | 1<br>100% | 0            | 0   | 0     | 11 9<br>55% 45%  |
| (VEN)                              | 2<br>10   | <u>2</u><br> % | 15       | 3<br>i%   | 10       | 2<br>)%   | 5        | 1<br>%    |          | 3<br>1%        |          | 3<br> %       | 2<br>10%  | 6         | 1<br>59   | <br><b>%</b> |     | 0     | 20<br>30%        |
| PAEZ ARTEAGA,<br>Kristian<br>(ECV) | 1<br>100% | 0              | 0        | 2<br>100% | 0        | 2<br>100% | 1<br>50% | 1<br>50%  | 2<br>29% | 5<br>71%       | 1<br>17% | 5<br>83%      | 0 1       | 1<br>100% | 0         | 0            | 0   | 0     | 5 16<br>24% 76%  |
| (ECU)                              | 5°        | I<br>%         | 10       | 2<br>1%   | 10       | 2<br>)%   |          | 2<br>)%   | 33       | 7<br>3%        | 29       | 3<br> %       | 1<br>5%   | ò         | ď         | )            |     | 0     | 21<br>31%        |
| PRAKSCH, Péter                     | 1<br>50%  | 1<br>50%       | 2<br>50% | 2<br>50%  | 3<br>60% | 2<br>40%  | 2<br>67% | 1<br>33%  | 3<br>60% | 2<br>40%       | 3<br>75% | 1<br>25%      | 2<br>100% | 0         | 1<br>100% | 0            | 0   | 0     | 17 9<br>65% 35%  |
| (HUN)                              | 2<br>89   | _              | 15       | ‡<br>i%   |          | 5<br>)%   | 12       | 3<br>!%   |          | 5<br>1%        | 15       | <b>!</b><br>% | 2<br>8%   | ,         | 1<br>49   | <br><b>%</b> |     | 0     | 26<br>39%        |
| TOTOL                              | 4<br>80%  | 1<br>20%       | 4<br>44% | 5<br>56%  | 3<br>33% | 6<br>67%  | 3<br>50% | 3<br>50%  | 9<br>50% | 9<br>50%       | 4<br>31% | 9<br>69%      | 4<br>80%  | 1<br>20%  | 2<br>100% | 0            | 0   | 0     | 33 34<br>49% 51% |
| TOTAL                              | 79        | 5<br>%         | 13       | 9<br>8%   |          | 9<br>8%   | 9        | •         | 1<br>27  |                | 1<br>19  | 3<br> %       | 5<br>7%   |           | 2<br>39   | -            |     | 0     | 67               |