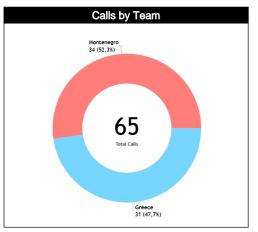

#### Calls vs Team

| Dofo | Teams                               |            |      | GRE  | - 69  |       |       | MNE · 73 |            |      |       |       |      |  |  |
|------|-------------------------------------|------------|------|------|-------|-------|-------|----------|------------|------|-------|-------|------|--|--|
| Refs | Assessment                          | CCM        | ICCM | INCO | L2M C | L2M I | L2M ? | CCM      | ICCM       | INCO | L2M C | L2M I | L2M? |  |  |
| CC   | GARCIA NIEVES, Daniel Alberto (VEN) | 10         | N/A  | N/A  | 1     | N/A   | N/A   | 9        | N/A        | N/A  | 0     | N/A   | N/A  |  |  |
| U1   | PAEZ ARTEAGA, Kristian (ECU)        | 5          | N/A  | N/A  | 0     | N/A   | N/A   | 16       | N/A        | N/A  | 0     | N/A   | N/A  |  |  |
| U2   | PRAKSCH, Péter (HUN)                | 16         | N/A  | N/A  | 1     | N/A   | N/A   | 9        | N/A        | N/A  | 0     | N/A   | N/A  |  |  |
|      | TOTAL                               | 31 (47,7%) |      |      |       |       |       |          | 34 (52,3%) |      |       |       |      |  |  |
|      | ССМ                                 | 31 (47,7%) |      |      |       |       |       |          | 34 (52,3%) |      |       |       |      |  |  |
|      | ICCM                                | N/A        |      |      |       |       |       |          | N/A        |      |       |       |      |  |  |
|      | INCO                                | N/A        |      |      |       |       |       |          |            | N    | /A    |       |      |  |  |
|      | L2M C                               | 2 (3,1%)   |      |      |       |       |       |          | 0          |      |       |       |      |  |  |
|      | L2M I                               | N/A        |      |      |       |       |       |          | N/A        |      |       |       |      |  |  |
|      | L2M ?                               | N/A        |      |      |       |       |       |          | N/A        |      |       |       |      |  |  |

| Ref | 0                                      |     | TOTALS   |      |       |       |       |     |      |       |       |       |      |     |      |      |       |       |       |        |      |
|-----|----------------------------------------|-----|----------|------|-------|-------|-------|-----|------|-------|-------|-------|------|-----|------|------|-------|-------|-------|--------|------|
| S   | Assessment                             | CCM | ICCM     | INCO | L2M C | L2M I | L2M ? | CCM | ICCM | INCO  | L2M C | L2M I | L2M? | CCM | ICCM | INCO | L2M C | L2M I | L2M ? |        |      |
| CC  | GARCIA NIEVES, Daniel<br>Alberto (VEN) | 10  | N/A      | N/A  | 1     | N/A   | N/A   | 9   | N/A  | N/A   | 0     | N/A   | N/A  | 19  | N/A  | N/A  | 1     | N/A   | N/A   | СНАМР. | FIBA |
| U1  | PAEZ ARTEAGA, Kristian<br>(ECU)        | 5   | N/A      | N/A  | 0     | N/A   | N/A   | 16  | N/A  | N/A   | 0     | N/A   | N/A  | 21  | N/A  | N/A  | 0     | N/A   | N/A   | AVG    | AVG  |
| U2  | PRAKSCH, Péter (HUN)                   | 16  | N/A      | N/A  | 1     | N/A   | N/A   | 9   | N/A  | N/A   | 0     | N/A   | N/A  | 25  | N/A  | N/A  | 1     | N/A   | N/A   |        |      |
|     | TOTAL                                  |     |          |      |       |       |       |     |      | 65 (1 | 00%)  |       |      |     |      |      |       |       |       |        |      |
|     | ССМ                                    |     |          |      |       |       |       |     |      | 65 (1 | 00%)  |       |      |     |      |      |       |       |       |        |      |
|     | ICCM                                   |     |          |      |       |       |       |     |      | N,    | /A    |       |      |     |      |      |       |       |       |        |      |
|     | INCO                                   |     |          |      |       |       |       |     |      | N,    | /A    |       |      |     |      |      |       |       |       |        |      |
|     | L2M C                                  |     | 2 (3,1%) |      |       |       |       |     |      |       |       |       |      |     |      |      |       |       |       |        |      |
|     | L2M I                                  |     | N/A      |      |       |       |       |     |      |       |       |       |      |     |      |      |       |       |       |        |      |
|     | L2M ?                                  |     | N/A      |      |       |       |       |     |      |       |       |       |      |     |      |      |       |       |       |        |      |