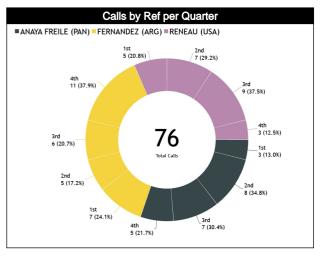

| Ref | <b>0</b>                           |     |          |      |       |       |       |     |      | TOT   | ALS   |       |       |     |      |      |       |       |      |        |      |
|-----|------------------------------------|-----|----------|------|-------|-------|-------|-----|------|-------|-------|-------|-------|-----|------|------|-------|-------|------|--------|------|
| S   | Assessment                         | CCM | ICCM     | INCO | L2M C | L2M I | L2M ? | CCM | ICCM | INCO  | L2M C | L2M I | L2M ? | CCM | ICCM | INCO | L2M C | L2M I | L2M? |        |      |
| CC  | ANAYA FREILE, Julio Cesar<br>(PAN) | 14  | N/A      | N/A  | 1     | N/A   | N/A   | 9   | N/A  | N/A   | 1     | N/A   | N/A   | 23  | N/A  | N/A  | 2     | N/A   | N/A  | CHAMP. | FIBA |
| U1  | FERNANDEZ, Juan (ARG)              | 15  | N/A      | N/A  | 4     | N/A   | N/A   | 14  | N/A  | N/A   | 0     | N/A   | N/A   | 29  | N/A  | N/A  | 4     | N/A   | N/A  | AVG    | AVG  |
| U2  | RENEAU, Jenna (USA)                | 11  | N/A      | N/A  | 0     | N/A   | N/A   | 13  | N/A  | N/A   | 0     | N/A   | N/A   | 24  | N/A  | N/A  | 0     | N/A   | N/A  |        |      |
|     | TOTAL                              |     |          |      |       |       |       |     |      | 76 (1 | 00%)  |       |       |     |      |      |       |       |      |        |      |
|     | CCM                                |     |          |      |       |       |       |     |      | 76 (1 | 00%)  |       |       |     |      |      |       |       |      |        |      |
|     | ICCM                               |     |          |      |       |       |       |     |      | N,    | /A    |       |       |     |      |      |       |       |      |        |      |
|     | INCO                               |     |          |      |       |       |       |     |      | N,    | /A    |       |       |     |      |      |       |       |      |        |      |
|     | L2M C                              |     | 6 (7.9%) |      |       |       |       |     |      |       |       |       |       |     |      |      |       |       |      |        |      |
|     | L2M I                              |     | N/A      |      |       |       |       |     |      |       |       |       |       |     |      |      |       |       |      |        |      |
|     | L2M ?                              |     | N/A      |      |       |       |       |     |      |       |       |       |       |     |      |      |       |       |      |        |      |

#### Calls vs Referee

| Quarters                     |          | Quar      | ter 1     |          |          | Quar     | ter 2     |          |           | Quai           | ter 3    |           |           |          | Quai     | rter 4    |           |          | TO        | ral.      |
|------------------------------|----------|-----------|-----------|----------|----------|----------|-----------|----------|-----------|----------------|----------|-----------|-----------|----------|----------|-----------|-----------|----------|-----------|-----------|
| 3 Referees                   |          | <b>4</b>  | 1         | D'       |          | 5"       | 1         | D'       |           | j <sup>u</sup> | 1        | 0'        | ŧ         | j"       | -        | 0'        | Las       | t 2'     | 19        | INIL.     |
| ANAYA FREILE,<br>Julio Cesar | 2<br>67% | 1<br>33%  | 0         | 0        | 1<br>25% | 3<br>75% | 2<br>50%  | 2<br>50% | 5<br>83%  | 1<br>17%       | 0        | 1<br>100% | 2<br>100% | 0        | 2<br>67% | 1<br>33%  | 1<br>50%  | 1<br>50% | 14<br>61% | 9<br>39%  |
| (PAN)                        |          | 3<br>8%   | _         | )        | 17       | 4<br>'%  | 17        | 4<br>'%  | 26        | 6<br>6%        | 4        | 1<br>%    | 9         | _        |          | 3<br>3%   |           | 2<br>%   | _         | 3<br>)%   |
| FERNANDEZ,                   | 2<br>40% | 3<br>60%  | 2<br>100% | 0        | 1<br>25% | 3<br>75% | 1<br>100% | 0        | 3<br>60%  | 2<br>40%       | 0        | 1<br>100% | 2<br>50%  | 2<br>50% | 4<br>57% | 3<br>43%  | 4<br>100% | 0        | 15<br>52% | 14<br>48% |
| Juan<br>(ARG)                |          | 5<br>'%   | ;<br>7'   | 2<br>%   | 14       | 4<br>!%  | 3'        | 1<br>%   |           | 5<br>'%        | 3        | 1<br>%    | 14        | ‡<br>}%  | 24       | 7<br>!%   |           | 4<br>1%  | _         | 9<br>%    |
| RENEAU, Jenna                | 0        | 2<br>100% | 2<br>67%  | 1<br>33% | 1<br>33% | 2<br>67% | 2<br>50%  | 2<br>50% | 4<br>67%  | 2<br>33%       | 1<br>33% | 2<br>67%  | 1<br>50%  | 1<br>50% | 0        | 1<br>100% | 0         | 0        | 11<br>46% | 13<br>54% |
| (USA)                        |          | 2<br>%    | ;<br>13   | 3<br>8%  |          | 3<br>8%  | 17        | 4<br>'%  | 25        | 3<br>i%        |          | 3<br>3%   | 8         | 2<br>%   | 4        | 1<br>%    |           | 0        |           | 4<br>!%   |
| TOTAL                        | 4<br>40% | 6<br>60%  | 4<br>80%  | 1<br>20% | 3<br>27% | 8<br>73% | 5<br>56%  | 4<br>44% | 12<br>71% | 5<br>29%       | 1<br>20% | 4<br>80%  | 5<br>63%  | 3<br>38% | 6<br>55% | 5<br>45%  | 5<br>83%  | 1<br>17% | 40<br>53% | 36<br>47% |
| TOTAL                        | -        | 0<br>8%   | !<br>7'   | 5<br>%   | 1<br>14  | 1<br>!%  |           | 9.%      | 1<br>22   | -              |          | 5<br>%    | 11        | 3<br>%   |          | 1<br>!%   |           | 6<br>%   | 7         | 6         |