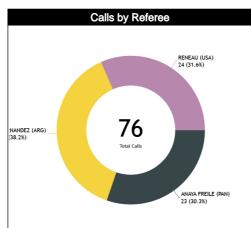

| Ref | <b>0</b>                           |     |          |      |       |       |       |     |      | TOT   | ALS   |       |       |     |      |      |       |       |      |        |      |
|-----|------------------------------------|-----|----------|------|-------|-------|-------|-----|------|-------|-------|-------|-------|-----|------|------|-------|-------|------|--------|------|
| S   | Assessment                         | CCM | ICCM     | INCO | L2M C | L2M I | L2M ? | CCM | ICCM | INCO  | L2M C | L2M I | L2M ? | CCM | ICCM | INCO | L2M C | L2M I | L2M? |        |      |
| CC  | ANAYA FREILE, Julio Cesar<br>(PAN) | 14  | N/A      | N/A  | 1     | N/A   | N/A   | 9   | N/A  | N/A   | 1     | N/A   | N/A   | 23  | N/A  | N/A  | 2     | N/A   | N/A  | CHAMP. | FIBA |
| U1  | FERNANDEZ, Juan (ARG)              | 15  | N/A      | N/A  | 4     | N/A   | N/A   | 14  | N/A  | N/A   | 0     | N/A   | N/A   | 29  | N/A  | N/A  | 4     | N/A   | N/A  | AVG    | AVG  |
| U2  | RENEAU, Jenna (USA)                | 11  | N/A      | N/A  | 0     | N/A   | N/A   | 13  | N/A  | N/A   | 0     | N/A   | N/A   | 24  | N/A  | N/A  | 0     | N/A   | N/A  |        |      |
|     | TOTAL                              |     |          |      |       |       |       |     |      | 76 (1 | 00%)  |       |       |     |      |      |       |       |      |        |      |
|     | CCM                                |     |          |      |       |       |       |     |      | 76 (1 | 00%)  |       |       |     |      |      |       |       |      |        |      |
|     | ICCM                               |     |          |      |       |       |       |     |      | N,    | /A    |       |       |     |      |      |       |       |      |        |      |
|     | INCO                               |     |          |      |       |       |       |     |      | N,    | /A    |       |       |     |      |      |       |       |      |        |      |
|     | L2M C                              |     | 6 (7.9%) |      |       |       |       |     |      |       |       |       |       |     |      |      |       |       |      |        |      |
|     | L2M I                              |     | N/A      |      |       |       |       |     |      |       |       |       |       |     |      |      |       |       |      |        |      |
|     | L2M ?                              |     | N/A      |      |       |       |       |     |      |       |       |       |       |     |      |      |       |       |      |        |      |

#### Calls vs Referee

| Quarters                     |          | Quar      | ter 1     |          |          | Quar     | ter 2     |          |           | Quai           | ter 3    |           |           |          | Quai     | rter 4    |           |          | TO        | ral.      |
|------------------------------|----------|-----------|-----------|----------|----------|----------|-----------|----------|-----------|----------------|----------|-----------|-----------|----------|----------|-----------|-----------|----------|-----------|-----------|
| 3 Referees                   |          | <b>4</b>  | 1         | D'       |          | 5"       | 1         | D'       |           | j <sup>u</sup> | 1        | 0'        | ŧ         | j"       | -        | 0'        | Las       | t 2'     | 19        | INIL.     |
| ANAYA FREILE,<br>Julio Cesar | 2<br>67% | 1<br>33%  | 0         | 0        | 1<br>25% | 3<br>75% | 2<br>50%  | 2<br>50% | 5<br>83%  | 1<br>17%       | 0        | 1<br>100% | 2<br>100% | 0        | 2<br>67% | 1<br>33%  | 1<br>50%  | 1<br>50% | 14<br>61% | 9<br>39%  |
| (PAN)                        |          | 3<br>8%   | _         | )        | 17       | 4<br>'%  | 17        | 4<br>'%  | 26        | 6<br>6%        | 4        | 1<br>%    | 9         | _        |          | 3<br>3%   |           | 2<br>%   | _         | 3<br>)%   |
| FERNANDEZ,                   | 2<br>40% | 3<br>60%  | 2<br>100% | 0        | 1<br>25% | 3<br>75% | 1<br>100% | 0        | 3<br>60%  | 2<br>40%       | 0        | 1<br>100% | 2<br>50%  | 2<br>50% | 4<br>57% | 3<br>43%  | 4<br>100% | 0        | 15<br>52% | 14<br>48% |
| Juan<br>(ARG)                |          | 5<br>'%   | ;<br>7'   | 2<br>%   | 14       | 4<br>!%  | 3'        | 1<br>%   |           | 5<br>'%        | 3        | 1<br>%    | 14        | ‡<br>}%  | 24       | 7<br>!%   |           | 4<br>1%  | _         | 9<br>%    |
| RENEAU, Jenna                | 0        | 2<br>100% | 2<br>67%  | 1<br>33% | 1<br>33% | 2<br>67% | 2<br>50%  | 2<br>50% | 4<br>67%  | 2<br>33%       | 1<br>33% | 2<br>67%  | 1<br>50%  | 1<br>50% | 0        | 1<br>100% | 0         | 0        | 11<br>46% | 13<br>54% |
| (USA)                        |          | 2<br>%    | ;<br>13   | 3<br>8%  |          | 3<br>8%  | 17        | 4<br>'%  | 25        | 3<br>i%        |          | 3<br>3%   | 8         | 2<br>%   | 4        | 1<br>%    |           | 0        |           | 4<br>!%   |
| TOTAL                        | 4<br>40% | 6<br>60%  | 4<br>80%  | 1<br>20% | 3<br>27% | 8<br>73% | 5<br>56%  | 4<br>44% | 12<br>71% | 5<br>29%       | 1<br>20% | 4<br>80%  | 5<br>63%  | 3<br>38% | 6<br>55% | 5<br>45%  | 5<br>83%  | 1<br>17% | 40<br>53% | 36<br>47% |
| TOTAL                        | -        | 0<br>8%   | !<br>7'   | 5<br>%   | 1<br>14  | 1<br>!%  |           | 9.%      | 1<br>22   | -              |          | 5<br>%    | 11        | 3<br>%   |          | 1<br>!%   |           | 6<br>%   | 7         | 6         |