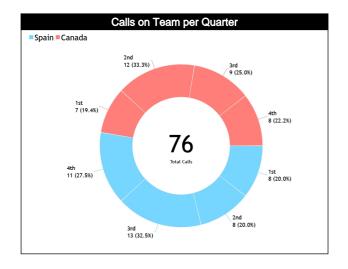

#### Calls vs Team

| Dofo | Teams                           |     |      | ESP   | - 85  |       |            |            |      | CAN  | - 88  |       |      |  |
|------|---------------------------------|-----|------|-------|-------|-------|------------|------------|------|------|-------|-------|------|--|
| Refs | Assessment                      | CCM | ICCM | INCO  | L2M C | L2M I | L2M?       | CCM        | ICCM | INCO | L2M C | L2M I | L2M? |  |
| CC   | ANAYA FREILE, Julio Cesar (PAN) | 14  | N/A  | N/A   | 1     | N/A   | N/A        | 9          | N/A  | N/A  | 1     | N/A   | N/A  |  |
| U1   | FERNANDEZ, Juan (ARG)           | 15  | N/A  | N/A   | 4     | N/A   | N/A        | 14         | N/A  | N/A  | 0     | N/A   | N/A  |  |
| U2   | RENEAU, Jenna (USA)             | 11  | N/A  | N/A   | 0     | N/A   | N/A        | 13         | N/A  | N/A  | 0     | N/A   | N/A  |  |
|      | TOTAL                           |     |      | 40 (5 | 2.6%) |       | 36 (47.4%) |            |      |      |       |       |      |  |
|      | ССМ                             |     |      | 40 (5 | 2.6%) |       |            | 36 (47.4%) |      |      |       |       |      |  |
|      | ICCM                            |     |      | N     | /A    |       |            | N/A        |      |      |       |       |      |  |
|      | INCO                            |     |      | N     | /A    |       |            |            |      | N    | /A    |       |      |  |
|      | L2M C                           |     |      | 5 (6  | .6%)  |       |            |            |      | 1 (1 | .3%)  |       |      |  |
|      | L2M I                           | N/A |      |       |       |       |            |            | N/A  |      |       |       |      |  |
|      | L2M ?                           | N/A |      |       |       |       |            |            | N/A  |      |       |       |      |  |

| Ref | <b>0</b>                           |     |          |      |       |       |       |     |      | TOT   | ALS   |       |       |     |      |      |       |       |      |        |      |
|-----|------------------------------------|-----|----------|------|-------|-------|-------|-----|------|-------|-------|-------|-------|-----|------|------|-------|-------|------|--------|------|
| S   | Assessment                         | CCM | ICCM     | INCO | L2M C | L2M I | L2M ? | CCM | ICCM | INCO  | L2M C | L2M I | L2M ? | CCM | ICCM | INCO | L2M C | L2M I | L2M? |        |      |
| CC  | ANAYA FREILE, Julio Cesar<br>(PAN) | 14  | N/A      | N/A  | 1     | N/A   | N/A   | 9   | N/A  | N/A   | 1     | N/A   | N/A   | 23  | N/A  | N/A  | 2     | N/A   | N/A  | CHAMP. | FIBA |
| U1  | FERNANDEZ, Juan (ARG)              | 15  | N/A      | N/A  | 4     | N/A   | N/A   | 14  | N/A  | N/A   | 0     | N/A   | N/A   | 29  | N/A  | N/A  | 4     | N/A   | N/A  | AVG    | AVG  |
| U2  | RENEAU, Jenna (USA)                | 11  | N/A      | N/A  | 0     | N/A   | N/A   | 13  | N/A  | N/A   | 0     | N/A   | N/A   | 24  | N/A  | N/A  | 0     | N/A   | N/A  |        |      |
|     | TOTAL                              |     |          |      |       |       |       |     |      | 76 (1 | 00%)  |       |       |     |      |      |       |       |      |        |      |
|     | CCM                                |     |          |      |       |       |       |     |      | 76 (1 | 00%)  |       |       |     |      |      |       |       |      |        |      |
|     | ICCM                               |     |          |      |       |       |       |     |      | N,    | /A    |       |       |     |      |      |       |       |      |        |      |
|     | INCO                               |     |          |      |       |       |       |     |      | N,    | /A    |       |       |     |      |      |       |       |      |        |      |
|     | L2M C                              |     | 6 (7.9%) |      |       |       |       |     |      |       |       |       |       |     |      |      |       |       |      |        |      |
|     | L2M I                              |     | N/A      |      |       |       |       |     |      |       |       |       |       |     |      |      |       |       |      |        |      |
|     | L2M ?                              |     | N/A      |      |       |       |       |     |      |       |       |       |       |     |      |      |       |       |      |        |      |

#### Calls vs Referee

| Quarters                     |          | Quar      | ter 1     |          |          | Quar     | ter 2     |          |           | Quai           | ter 3    |           |           |          | Quai     | rter 4    |           |          | TO        | ral.      |
|------------------------------|----------|-----------|-----------|----------|----------|----------|-----------|----------|-----------|----------------|----------|-----------|-----------|----------|----------|-----------|-----------|----------|-----------|-----------|
| 3 Referees                   |          | <b>4</b>  | 1         | D'       |          | 5"       | 1         | D'       |           | j <sup>u</sup> | 1        | 0'        | ŧ         | j"       | -        | 0'        | Las       | t 2'     | 19        | INIL.     |
| ANAYA FREILE,<br>Julio Cesar | 2<br>67% | 1<br>33%  | 0         | 0        | 1<br>25% | 3<br>75% | 2<br>50%  | 2<br>50% | 5<br>83%  | 1<br>17%       | 0        | 1<br>100% | 2<br>100% | 0        | 2<br>67% | 1<br>33%  | 1<br>50%  | 1<br>50% | 14<br>61% | 9<br>39%  |
| (PAN)                        |          | 3<br>8%   | _         | )        | 17       | 4<br>'%  | 17        | 4<br>'%  | 26        | 6<br>6%        | 4        | 1<br>%    | 9         | _        |          | 3<br>3%   |           | 2<br>%   | _         | 3<br>)%   |
| FERNANDEZ,                   | 2<br>40% | 3<br>60%  | 2<br>100% | 0        | 1<br>25% | 3<br>75% | 1<br>100% | 0        | 3<br>60%  | 2<br>40%       | 0        | 1<br>100% | 2<br>50%  | 2<br>50% | 4<br>57% | 3<br>43%  | 4<br>100% | 0        | 15<br>52% | 14<br>48% |
| Juan<br>(ARG)                |          | 5<br>'%   | ;<br>7'   | 2<br>%   | 14       | 4<br>!%  | 3'        | 1<br>%   |           | 5<br>'%        | 3        | 1<br>%    | 14        | ‡<br>}%  | 24       | 7<br>!%   |           | 4<br>1%  | _         | 9<br>%    |
| RENEAU, Jenna                | 0        | 2<br>100% | 2<br>67%  | 1<br>33% | 1<br>33% | 2<br>67% | 2<br>50%  | 2<br>50% | 4<br>67%  | 2<br>33%       | 1<br>33% | 2<br>67%  | 1<br>50%  | 1<br>50% | 0        | 1<br>100% | 0         | 0        | 11<br>46% | 13<br>54% |
| (USA)                        |          | 2<br>%    | ;<br>13   | 3<br>8%  |          | 3<br>8%  | 17        | 4<br>'%  | 25        | 3<br>i%        |          | 3<br>3%   | 8         | 2<br>%   | 4        | 1<br>%    |           | 0        |           | 4<br>!%   |
| TOTAL                        | 4<br>40% | 6<br>60%  | 4<br>80%  | 1<br>20% | 3<br>27% | 8<br>73% | 5<br>56%  | 4<br>44% | 12<br>71% | 5<br>29%       | 1<br>20% | 4<br>80%  | 5<br>63%  | 3<br>38% | 6<br>55% | 5<br>45%  | 5<br>83%  | 1<br>17% | 40<br>53% | 36<br>47% |
| TOTAL                        | -        | 0<br>8%   | !<br>7'   | 5<br>%   | 1<br>14  | 1<br>!%  |           | 9.%      | 1<br>22   | -              |          | 5<br>%    | 11        | 3<br>%   |          | 1<br>!%   |           | 6<br>%   | 7         | 6         |