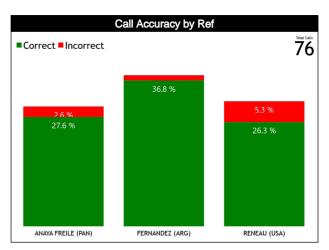

#### Calls vs Referee

| Quarters                     |          | Quar      | ter 1     |          |          | Quar     | ter 2     |          |           | Quai           | ter 3    |           |           |          | Quai     | rter 4    |           |          | TO        | ral.      |
|------------------------------|----------|-----------|-----------|----------|----------|----------|-----------|----------|-----------|----------------|----------|-----------|-----------|----------|----------|-----------|-----------|----------|-----------|-----------|
| 3 Referees                   |          | <b>4</b>  | 1         | D'       |          | 5"       | 1         | D'       |           | j <sup>u</sup> | 1        | 0'        | ŧ         | j"       | -        | 0'        | Las       | t 2'     | 19        | INIL.     |
| ANAYA FREILE,<br>Julio Cesar | 2<br>67% | 1<br>33%  | 0         | 0        | 1<br>25% | 3<br>75% | 2<br>50%  | 2<br>50% | 5<br>83%  | 1<br>17%       | 0        | 1<br>100% | 2<br>100% | 0        | 2<br>67% | 1<br>33%  | 1<br>50%  | 1<br>50% | 14<br>61% | 9<br>39%  |
| (PAN)                        |          | 3<br>8%   | _         | )        | 17       | 4<br>'%  | 17        | 4<br>'%  | 26        | 6<br>6%        | 4        | 1<br>%    | 9         | _        |          | 3<br>3%   |           | 2<br>%   | _         | 3<br>)%   |
| FERNANDEZ,                   | 2<br>40% | 3<br>60%  | 2<br>100% | 0        | 1<br>25% | 3<br>75% | 1<br>100% | 0        | 3<br>60%  | 2<br>40%       | 0        | 1<br>100% | 2<br>50%  | 2<br>50% | 4<br>57% | 3<br>43%  | 4<br>100% | 0        | 15<br>52% | 14<br>48% |
| Juan<br>(ARG)                |          | 5<br>'%   | ;<br>7'   | 2<br>%   | 14       | 4<br>!%  | 3'        | 1<br>%   |           | 5<br>'%        | 3        | 1<br>%    | 14        | ‡<br>}%  | 24       | 7<br>!%   |           | 4<br>1%  | _         | 9<br>%    |
| RENEAU, Jenna                | 0        | 2<br>100% | 2<br>67%  | 1<br>33% | 1<br>33% | 2<br>67% | 2<br>50%  | 2<br>50% | 4<br>67%  | 2<br>33%       | 1<br>33% | 2<br>67%  | 1<br>50%  | 1<br>50% | 0        | 1<br>100% | 0         | 0        | 11<br>46% | 13<br>54% |
| (USA)                        |          | 2<br>%    | ;<br>13   | 3<br>8%  |          | 3<br>8%  | 17        | 4<br>'%  | 25        | 3<br>i%        |          | 3<br>3%   | 8         | 2<br>%   | 4        | 1<br>%    |           | 0        |           | 4<br>!%   |
| TOTAL                        | 4<br>40% | 6<br>60%  | 4<br>80%  | 1<br>20% | 3<br>27% | 8<br>73% | 5<br>56%  | 4<br>44% | 12<br>71% | 5<br>29%       | 1<br>20% | 4<br>80%  | 5<br>63%  | 3<br>38% | 6<br>55% | 5<br>45%  | 5<br>83%  | 1<br>17% | 40<br>53% | 36<br>47% |
| TOTAL                        | -        | 0<br>8%   | !<br>7'   | 5<br>%   | 1<br>14  | 1<br>!%  |           | 9.%      | 1<br>22   | -              |          | 5<br>%    | 11        | 3<br>%   |          | 1<br>!%   |           | 6<br>%   | 7         | 6         |