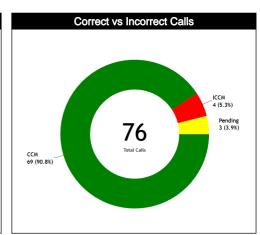

#### Calls vs Team

| Dofo | Teams                           |     |      | ESP   | - 85  |       |            |            |      | CAN  | - 88  |       |      |  |
|------|---------------------------------|-----|------|-------|-------|-------|------------|------------|------|------|-------|-------|------|--|
| Refs | Assessment                      | CCM | ICCM | INCO  | L2M C | L2M I | L2M?       | CCM        | ICCM | INCO | L2M C | L2M I | L2M? |  |
| CC   | ANAYA FREILE, Julio Cesar (PAN) | 14  | N/A  | N/A   | 1     | N/A   | N/A        | 9          | N/A  | N/A  | 1     | N/A   | N/A  |  |
| U1   | FERNANDEZ, Juan (ARG)           | 15  | N/A  | N/A   | 4     | N/A   | N/A        | 14         | N/A  | N/A  | 0     | N/A   | N/A  |  |
| U2   | RENEAU, Jenna (USA)             | 11  | N/A  | N/A   | 0     | N/A   | N/A        | 13         | N/A  | N/A  | 0     | N/A   | N/A  |  |
|      | TOTAL                           |     |      | 40 (5 | 2.6%) |       | 36 (47.4%) |            |      |      |       |       |      |  |
|      | ССМ                             |     |      | 40 (5 | 2.6%) |       |            | 36 (47.4%) |      |      |       |       |      |  |
|      | ICCM                            |     |      | N     | /A    |       |            | N/A        |      |      |       |       |      |  |
|      | INCO                            |     |      | N     | /A    |       |            |            |      | N    | /A    |       |      |  |
|      | L2M C                           |     |      | 5 (6  | .6%)  |       |            |            |      | 1 (1 | .3%)  |       |      |  |
|      | L2M I                           | N/A |      |       |       |       |            |            | N/A  |      |       |       |      |  |
|      | L2M ?                           | N/A |      |       |       |       |            |            | N/A  |      |       |       |      |  |

| Ref | <b>0</b>                           |     |          |      |       |       |       |     |      | TOT   | ALS   |       |       |     |      |      |       |       |      |        |      |
|-----|------------------------------------|-----|----------|------|-------|-------|-------|-----|------|-------|-------|-------|-------|-----|------|------|-------|-------|------|--------|------|
| S   | Assessment                         | CCM | ICCM     | INCO | L2M C | L2M I | L2M ? | CCM | ICCM | INCO  | L2M C | L2M I | L2M ? | CCM | ICCM | INCO | L2M C | L2M I | L2M? |        |      |
| CC  | ANAYA FREILE, Julio Cesar<br>(PAN) | 14  | N/A      | N/A  | 1     | N/A   | N/A   | 9   | N/A  | N/A   | 1     | N/A   | N/A   | 23  | N/A  | N/A  | 2     | N/A   | N/A  | CHAMP. | FIBA |
| U1  | FERNANDEZ, Juan (ARG)              | 15  | N/A      | N/A  | 4     | N/A   | N/A   | 14  | N/A  | N/A   | 0     | N/A   | N/A   | 29  | N/A  | N/A  | 4     | N/A   | N/A  | AVG    | AVG  |
| U2  | RENEAU, Jenna (USA)                | 11  | N/A      | N/A  | 0     | N/A   | N/A   | 13  | N/A  | N/A   | 0     | N/A   | N/A   | 24  | N/A  | N/A  | 0     | N/A   | N/A  |        |      |
|     | TOTAL                              |     |          |      |       |       |       |     |      | 76 (1 | 00%)  |       |       |     |      |      |       |       |      |        |      |
|     | CCM                                |     |          |      |       |       |       |     |      | 76 (1 | 00%)  |       |       |     |      |      |       |       |      |        |      |
|     | ICCM                               |     |          |      |       |       |       |     |      | N,    | /A    |       |       |     |      |      |       |       |      |        |      |
|     | INCO                               |     |          |      |       |       |       |     |      | N,    | /A    |       |       |     |      |      |       |       |      |        |      |
|     | L2M C                              |     | 6 (7.9%) |      |       |       |       |     |      |       |       |       |       |     |      |      |       |       |      |        |      |
|     | L2M I                              |     | N/A      |      |       |       |       |     |      |       |       |       |       |     |      |      |       |       |      |        |      |
|     | L2M ?                              |     | N/A      |      |       |       |       |     |      |       |       |       |       |     |      |      |       |       |      |        |      |