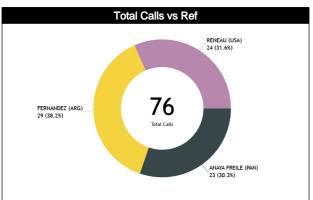

#### Calls Summary vs Referee

| Types/Referees    | C                 | C             |          | Ŋ             | Į.       | 12         | TO        | TAL               | CHAMPIONSHIP | FIBA |
|-------------------|-------------------|---------------|----------|---------------|----------|------------|-----------|-------------------|--------------|------|
| CALLS             | 14 (61%)          | 9 (39%)       | 15 (52%) | 14 (48%)      | 11 (46%) | 13 (54%)   | 40 (53%)  | 36 (47%)          |              | 0    |
| CALLS             | 23 (3             | 30%)          | 29 (     | 38%)          | 24 (     | 32%)       | 7         | 6                 | 0            | •    |
| FOULS             | 7 (54%)           | 6 (46%)       | 13 (68%) | 6 (32%)       | 8 (44%)  | 10 (56%)   | 28 (56%)  | 22 (44%)          | 0            | 0    |
| 10013             | 13 (2             |               |          | 38%)          |          | 36%)       |           | 0                 | •            | •    |
| DEFENSIVE         | 4 (44%)           | 5 (56%)       | 13 (76%) | 4 (24%)       | 7 (47%)  | 8 (53%)    | 24 (59%)  | 17 (41%)          | 0            | 0    |
| DEI EIGOIVE       | 9 (2              |               |          | 41%)          |          | 37%)       | 4         |                   |              | •    |
| OFFENSIVE         | 3 (75%)           | 1 (25%)       | 0        | 2 (100%)      | 1 (33%)  | 2 (67%)    | 4 (44%)   | 5 (56%)           | 0            | 0    |
| 011 2110112       | 4 (4              |               |          | 2%)           | - ,-     | 3%)        | ,         |                   |              |      |
| DOUBLE FOUL       | 0                 | 0             | 0        | 0             | 0        | 0          | 0         | 0                 | 0            | 0    |
| 2002221002        |                   | )             |          | 0             |          | 0          |           | )                 |              |      |
| UNSPORTSMANLIKE   | 0                 | 1 (100%)      | 0        | 0             | 0        | 0          | 0         | 1 (100%)          | 0            | 0    |
|                   | 1 (10             |               |          | 0             |          | 0          |           | _                 |              |      |
| TECHNICAL         | 1 (100%)          | 0             | 0        | 0             | 1 (100%) | 0          | 2 (100%)  | 0                 | 0            | 0    |
| 12011110112       | 1 (5              |               |          | 0             | - ,-     | 0%)        |           | 2                 |              |      |
| DISQUALIFYING     | 0                 | 0             | 0        | 0             | 0        | 0          | 0         | 0                 | 0            | 0    |
| 5.5.26.12.11.1    |                   | )<br>- (amat) |          | 0             |          | 0          |           | )                 |              |      |
| 00В               | 1 (33%)           | 2 (67%)       | 2 (33%)  | 4 (67%)       | 0        | 3 (100%)   | 3 (25%)   | 9 (75%)           | 0            | 0    |
|                   | 3 (2              |               | - ,      | 0%)           |          | 5%)        | _         | 2                 | -            |      |
| STEP ON SIDE LINE | 0                 | 0             | 0        | 0             | 0        | 0          | 0         | 0                 | 0            | 0    |
|                   |                   | 0 (070/)      |          | 0 4 (070/)    |          | 0 (4000/)  |           | 0 (750/)          |              |      |
| OTHER             | 1 (33%)           | 2 (67%)       | 2 (33%)  | 4 (67%)       | 0        | 3 (100%)   | 3 (25%)   | 9 (75%)<br>2      | 0            | 0    |
|                   | 3 (2              |               | 0        | 0%)           |          | 5%)        |           |                   |              |      |
| VIOLATIONS        | 5 (100%)          | 0             |          | 4 (100%)      | 2 (100%) | 00/\       | 7 (64%)   | 4 (36%)<br>1      | 0            | 0    |
|                   | 5 (4              |               | 0 4 (3   | 6%)           | 0        | 8%)<br>0   | _         |                   |              |      |
| TRAVELING         | 1 (100%)<br>1 (10 | 0             |          | 0             | •        | ) <u> </u> | 1 (100%)  | 0                 | 0            | 0    |
|                   | 4 (100%)          | 0             | 0        | 4 (100%)      | 2 (100%) | 0          | 6 (60%)   | 4 (40%)           |              |      |
| OTHER             | 4 (100%)          |               |          | 100%)<br>10%) |          | 10%)       | <u> </u>  | 0 4 (40%)         | 0            | 0    |
|                   | 1 (100%)          | 070)          | 0        | 0 70)         | 0        | 0 70)      | 1 (100%)  | 0                 |              |      |
| Fake              | 1 (100 /8)        | _             |          | 0             |          | 0          | . (10070) |                   | 0            | 0    |
|                   | 0                 | 1 (100%)      | 0        | 0             | 1 (100%) | 0          | 1 (50%)   | 1 (50%)           |              |      |
| DOG               | 1 (5              |               | _        | 0             |          | 0%)        |           | <u> 1 (30 /0)</u> | 0            | 0    |
|                   | 1 (100%)          | 0,0,          | 0        | 0             | 0        | 0          | 1 (100%)  | 0                 |              |      |
| IRS               | 1 (10             | _             |          | 0             |          | 0          | . (10070) |                   | 0            | 0    |
|                   | 1 (100%)          | 0             | 0        | 0             | 0        | 0          | 1 (100%)  | 0                 |              |      |
| HCC               | 1 (10             |               | _        | 0             |          | 0          |           |                   | 0            | 0    |
|                   |                   |               |          |               |          |            |           |                   |              |      |

| Ref | <b>0</b>                           |     |          |      |       |       |       |     |      | TOT   | ALS   |       |       |     |      |      |       |       |      |        |      |
|-----|------------------------------------|-----|----------|------|-------|-------|-------|-----|------|-------|-------|-------|-------|-----|------|------|-------|-------|------|--------|------|
| S   | Assessment                         | CCM | ICCM     | INCO | L2M C | L2M I | L2M ? | CCM | ICCM | INCO  | L2M C | L2M I | L2M ? | CCM | ICCM | INCO | L2M C | L2M I | L2M? |        |      |
| CC  | ANAYA FREILE, Julio Cesar<br>(PAN) | 14  | N/A      | N/A  | 1     | N/A   | N/A   | 9   | N/A  | N/A   | 1     | N/A   | N/A   | 23  | N/A  | N/A  | 2     | N/A   | N/A  | CHAMP. | FIBA |
| U1  | FERNANDEZ, Juan (ARG)              | 15  | N/A      | N/A  | 4     | N/A   | N/A   | 14  | N/A  | N/A   | 0     | N/A   | N/A   | 29  | N/A  | N/A  | 4     | N/A   | N/A  | AVG    | AVG  |
| U2  | RENEAU, Jenna (USA)                | 11  | N/A      | N/A  | 0     | N/A   | N/A   | 13  | N/A  | N/A   | 0     | N/A   | N/A   | 24  | N/A  | N/A  | 0     | N/A   | N/A  |        |      |
|     | TOTAL                              |     |          |      |       |       |       |     |      | 76 (1 | 00%)  |       |       |     |      |      |       |       |      |        |      |
|     | CCM                                |     |          |      |       |       |       |     |      | 76 (1 | 00%)  |       |       |     |      |      |       |       |      |        |      |
|     | ICCM                               |     |          |      |       |       |       |     |      | N,    | /A    |       |       |     |      |      |       |       |      |        |      |
|     | INCO                               |     |          |      |       |       |       |     |      | N,    | /A    |       |       |     |      |      |       |       |      |        |      |
|     | L2M C                              |     | 6 (7.9%) |      |       |       |       |     |      |       |       |       |       |     |      |      |       |       |      |        |      |
|     | L2M I                              |     | N/A      |      |       |       |       |     |      |       |       |       |       |     |      |      |       |       |      |        |      |
|     | L2M ?                              |     | N/A      |      |       |       |       |     |      |       |       |       |       |     |      |      |       |       |      |        |      |