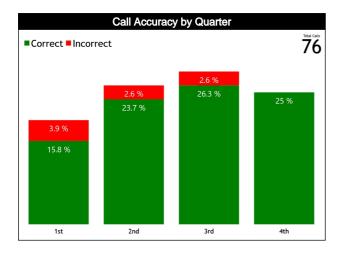

| 0   | 0    | 0   | 0      | 0       | 0"    | 0    | 0        | 0    | 0    |
|                  | PF to DQF                     | 0   | 0    | 0   | 0      | 0       | 0"    | 0    | 0        | 0    | 0    |
|                  | UF to DQF                     | 0   | 0    | 0   | 0      | 0       | 0"    | 0    | 0        | 0    | 0    |
|                  | DQF to UF                     | 0   | 0    | 0   | 0      | 0       | 0"    | 0    | 0        | 0    | 0    |
|                  | DQF to PF                     | 0   | 0    | 0   | 0      | 0       | 0"    | 0    | 0        | 0    | 0    |
|                  | IRS vs GAME                   |     |      |     |        |         |       |      |          |      |      |



#### Regular Call vs L2M & OT Accuracy