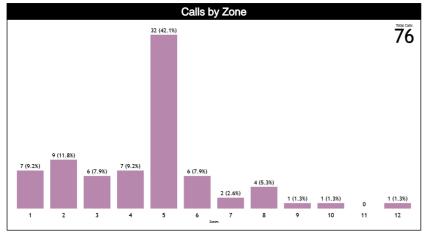

#### **Calls vs Zone and Position**

| Pos/Zones | Zone 1  | Zone 2  | Zone 3  | Zone 4  | Zone 5   | Zone 6  | Zone 7  | Zone 8  | Zone 9  | Zone 10 | Zone 11 | Zone 12 | TOTAL | CHAMP. | FIBA |
|-----------|---------|---------|---------|---------|----------|---------|---------|---------|---------|---------|---------|---------|-------|--------|------|
| C1        | 1 (10%) | 3 (30%) | 0 (0%)  | 0 (0%)  | 3 (30%)  | 1 (10%) | 0 (0%)  | 1 (10%) | 1 (10%) | 0 (0%)  | 0 (0%)  | 0 (0%)  | 10    | 0.0    | 0.0  |
| C3        | 1 (8%)  | 2 (17%) | 3 (25%) | 2 (17%) | 4 (33%)  | 0 (0%)  | 0 (0%)  | 0 (0%)  | 0 (0%)  | 0 (0%)  | 0 (0%)  | 0 (0%)  | 12    | 0.0    | 0.0  |
| TI        | 3 (30%) | 2 (20%) | 0 (0%)  | 0 (0%)  | 3 (30%)  | 0 (0%)  | 0 (0%)  | 2 (20%) | 0 (0%)  | 0 (0%)  | 0 (0%)  | 0 (0%)  | 10    | 0.0    | 0.0  |
| Т3        | 1 (10%) | 2 (20%) | 3 (30%) | 2 (20%) | 1 (10%)  | 0 (0%)  | 1 (10%) | 0 (0%)  | 0 (0%)  | 0 (0%)  | 0 (0%)  | 0 (0%)  | 10    | 0.0    | 0.0  |
| L4        | 0 (0%)  | 0 (0%)  | 0 (0%)  | 3 (30%) | 7 (70%)  | 0 (0%)  | 0 (0%)  | 0 (0%)  | 0 (0%)  | 0 (0%)  | 0 (0%)  | 0 (0%)  | 10    | 0.0    | 0.0  |
| L5        | 0       | 0       | 0       | 0       | 0        | 0       | 0       | 0       | 0       | 0       | 0       | 0       | 0     | 0.0    | 0.0  |
| L6        | 0 (0%)  | 0 (0%)  | 0 (0%)  | 0 (0%)  | 14 (78%) | 4 (22%) | 0 (0%)  | 0 (0%)  | 0 (0%)  | 0 (0%)  | 0 (0%)  | 0 (0%)  | 18    | 0.0    | 0.0  |
| Ct        | 1 (25%) | 0 (0%)  | 0 (0%)  | 0 (0%)  | 0 (0%)   | 1 (25%) | 0 (0%)  | 1 (25%) | 0 (0%)  | 1 (25%) | 0 (0%)  | 0 (0%)  | 4     | 0.0    | 0.0  |
| Tt        | 0 (0%)  | 0 (0%)  | 0 (0%)  | 0 (0%)  | 0 (0%)   | 0 (0%)  | 1 (50%) | 0 (0%)  | 0 (0%)  | 0 (0%)  | 0 (0%)  | 1 (50%) | 2     | 0.0    | 0.0  |
| lt.       | 0       | 0       | 0       | 0       | 0        | 0       | 0       | 0       | 0       | 0       | 0       | 0       | 0     | 0.0    | 0.0  |
| TOTAL     | 7       | 9       | 6       | 7       | 32       | 6       | 2       | 4       | 1       | 1       | 0       | 1       | 76    | 0.0    | 0.0  |
| CHAMP.    | 0.0     | 0.0     | 0.0     | 0.0     | 0.0      | 0.0     | 0.0     | 0.0     | 0.0     | 0.0     | 0.0     | 0.0     | 0.0   |        |      |
| FIBA      | 0.0     | 0.0     | 0.0     | 0.0     | 0.0      | 0.0     | 0.0     | 0.0     | 0.0     | 0.0     | 0.0     | 0.0     | 0.0   |        |      |