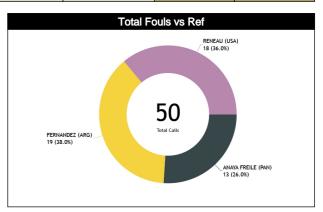

#### Calls Summary vs Referee

| Types/Referees    | C                 | C             |          | Ŋ             | Į.       | 12         | TO        | TAL               | CHAMPIONSHIP | FIBA |
|-------------------|-------------------|---------------|----------|---------------|----------|------------|-----------|-------------------|--------------|------|
| CALLS             | 14 (61%)          | 9 (39%)       | 15 (52%) | 14 (48%)      | 11 (46%) | 13 (54%)   | 40 (53%)  | 36 (47%)          |              | 0    |
| CALLS             | 23 (3             | 30%)          | 29 (     | 38%)          | 24 (     | 32%)       | 7         | 6                 | 0            | •    |
| FOULS             | 7 (54%)           | 6 (46%)       | 13 (68%) | 6 (32%)       | 8 (44%)  | 10 (56%)   | 28 (56%)  | 22 (44%)          | 0            | 0    |
| 10013             | 13 (2             |               |          | 38%)          |          | 36%)       |           | 0                 | •            | •    |
| DEFENSIVE         | 4 (44%)           | 5 (56%)       | 13 (76%) | 4 (24%)       | 7 (47%)  | 8 (53%)    | 24 (59%)  | 17 (41%)          | 0            | 0    |
| DEI EIGOIVE       | 9 (2              |               |          | 41%)          |          | 37%)       | 4         |                   |              | •    |
| OFFENSIVE         | 3 (75%)           | 1 (25%)       | 0        | 2 (100%)      | 1 (33%)  | 2 (67%)    | 4 (44%)   | 5 (56%)           | 0            | 0    |
| 011 2110112       | 4 (4              |               |          | 2%)           | - ,-     | 3%)        | ,         |                   |              |      |
| DOUBLE FOUL       | 0                 | 0             | 0        | 0             | 0        | 0          | 0         | 0                 | 0            | 0    |
| 2002221002        |                   | )             |          | 0             |          | 0          |           | )                 |              |      |
| UNSPORTSMANLIKE   | 0                 | 1 (100%)      | 0        | 0             | 0        | 0          | 0         | 1 (100%)          | 0            | 0    |
|                   | 1 (10             |               |          | 0             |          | 0          |           | _                 |              |      |
| TECHNICAL         | 1 (100%)          | 0             | 0        | 0             | 1 (100%) | 0          | 2 (100%)  | 0                 | 0            | 0    |
| 12011110112       | 1 (5              |               |          | 0             | - ,-     | 0%)        |           | 2                 |              |      |
| DISQUALIFYING     | 0                 | 0             | 0        | 0             | 0        | 0          | 0         | 0                 | 0            | 0    |
| 5.5.26.12.11.1    |                   | )<br>- (amat) |          | 0             |          | 0          |           | )                 |              |      |
| 00В               | 1 (33%)           | 2 (67%)       | 2 (33%)  | 4 (67%)       | 0        | 3 (100%)   | 3 (25%)   | 9 (75%)           | 0            | 0    |
|                   | 3 (2              |               | - ,      | 0%)           |          | 5%)        | _         | 2                 | -            |      |
| STEP ON SIDE LINE | 0                 | 0             | 0        | 0             | 0        | 0          | 0         | 0                 | 0            | 0    |
|                   |                   | 0 (070/)      |          | 0 4 (070/)    |          | 0 (4000/)  |           | 0 (750/)          |              |      |
| OTHER             | 1 (33%)           | 2 (67%)       | 2 (33%)  | 4 (67%)       | 0        | 3 (100%)   | 3 (25%)   | 9 (75%)<br>2      | 0            | 0    |
|                   | 3 (2              |               | 0        | 0%)           |          | 5%)        |           |                   |              |      |
| VIOLATIONS        | 5 (100%)          | 0             |          | 4 (100%)      | 2 (100%) | 00/\       | 7 (64%)   | 4 (36%)<br>1      | 0            | 0    |
|                   | 5 (4              |               | 0 4 (3   | 6%)           | 0        | 8%)<br>0   | _         |                   |              |      |
| TRAVELING         | 1 (100%)<br>1 (10 | 0             |          | 0             | •        | ) <u> </u> | 1 (100%)  | 0                 | 0            | 0    |
|                   | 4 (100%)          | 0             | 0        | 4 (100%)      | 2 (100%) | 0          | 6 (60%)   | 4 (40%)           |              |      |
| OTHER             | 4 (100%)          |               |          | 100%)<br>10%) |          | 10%)       | <u> </u>  | 0 4 (40%)         | 0            | 0    |
|                   | 1 (100%)          | 070)          | 0        | 0 70)         | 0        | 0 70)      | 1 (100%)  | 0                 |              |      |
| Fake              | 1 (100 /8)        | _             |          | 0             |          | 0          | . (10070) |                   | 0            | 0    |
|                   | 0                 | 1 (100%)      | 0        | 0             | 1 (100%) | 0          | 1 (50%)   | 1 (50%)           |              |      |
| DOG               | 1 (5              |               | _        | 0             |          | 0%)        |           | <u> 1 (30 /0)</u> | 0            | 0    |
|                   | 1 (100%)          | 0,0,          | 0        | 0             | 0        | 0          | 1 (100%)  | 0                 |              |      |
| IRS               | 1 (10             | _             |          | 0             |          | 0          | . (10070) |                   | 0            | 0    |
|                   | 1 (100%)          | 0             | 0        | 0             | 0        | 0          | 1 (100%)  | 0                 |              |      |
| HCC               | 1 (10             |               | _        | 0             |          | 0          |           |                   | 0            | 0    |
|                   |                   |               |          |               |          |            |           |                   |              |      |