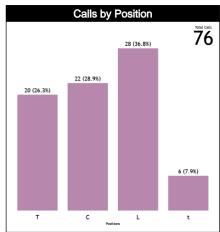

#### **Calls vs Zone and Position**

| Pos/Zones | Zone 1  | Zone 2  | Zone 3  | Zone 4  | Zone 5   | Zone 6  | Zone 7  | Zone 8  | Zone 9  | Zone 10 | Zone 11 | Zone 12 | TOTAL | CHAMP. | FIBA |
|-----------|---------|---------|---------|---------|----------|---------|---------|---------|---------|---------|---------|---------|-------|--------|------|
| C1        | 1 (10%) | 3 (30%) | 0 (0%)  | 0 (0%)  | 3 (30%)  | 1 (10%) | 0 (0%)  | 1 (10%) | 1 (10%) | 0 (0%)  | 0 (0%)  | 0 (0%)  | 10    | 0.0    | 0.0  |
| C3        | 1 (8%)  | 2 (17%) | 3 (25%) | 2 (17%) | 4 (33%)  | 0 (0%)  | 0 (0%)  | 0 (0%)  | 0 (0%)  | 0 (0%)  | 0 (0%)  | 0 (0%)  | 12    | 0.0    | 0.0  |
| TI        | 3 (30%) | 2 (20%) | 0 (0%)  | 0 (0%)  | 3 (30%)  | 0 (0%)  | 0 (0%)  | 2 (20%) | 0 (0%)  | 0 (0%)  | 0 (0%)  | 0 (0%)  | 10    | 0.0    | 0.0  |
| Т3        | 1 (10%) | 2 (20%) | 3 (30%) | 2 (20%) | 1 (10%)  | 0 (0%)  | 1 (10%) | 0 (0%)  | 0 (0%)  | 0 (0%)  | 0 (0%)  | 0 (0%)  | 10    | 0.0    | 0.0  |
| L4        | 0 (0%)  | 0 (0%)  | 0 (0%)  | 3 (30%) | 7 (70%)  | 0 (0%)  | 0 (0%)  | 0 (0%)  | 0 (0%)  | 0 (0%)  | 0 (0%)  | 0 (0%)  | 10    | 0.0    | 0.0  |
| L5        | 0       | 0       | 0       | 0       | 0        | 0       | 0       | 0       | 0       | 0       | 0       | 0       | 0     | 0.0    | 0.0  |
| L6        | 0 (0%)  | 0 (0%)  | 0 (0%)  | 0 (0%)  | 14 (78%) | 4 (22%) | 0 (0%)  | 0 (0%)  | 0 (0%)  | 0 (0%)  | 0 (0%)  | 0 (0%)  | 18    | 0.0    | 0.0  |
| Ct        | 1 (25%) | 0 (0%)  | 0 (0%)  | 0 (0%)  | 0 (0%)   | 1 (25%) | 0 (0%)  | 1 (25%) | 0 (0%)  | 1 (25%) | 0 (0%)  | 0 (0%)  | 4     | 0.0    | 0.0  |
| Tt        | 0 (0%)  | 0 (0%)  | 0 (0%)  | 0 (0%)  | 0 (0%)   | 0 (0%)  | 1 (50%) | 0 (0%)  | 0 (0%)  | 0 (0%)  | 0 (0%)  | 1 (50%) | 2     | 0.0    | 0.0  |
| lt.       | 0       | 0       | 0       | 0       | 0        | 0       | 0       | 0       | 0       | 0       | 0       | 0       | 0     | 0.0    | 0.0  |
| TOTAL     | 7       | 9       | 6       | 7       | 32       | 6       | 2       | 4       | 1       | 1       | 0       | 1       | 76    | 0.0    | 0.0  |
| CHAMP.    | 0.0     | 0.0     | 0.0     | 0.0     | 0.0      | 0.0     | 0.0     | 0.0     | 0.0     | 0.0     | 0.0     | 0.0     | 0.0   |        |      |
| FIBA      | 0.0     | 0.0     | 0.0     | 0.0     | 0.0      | 0.0     | 0.0     | 0.0     | 0.0     | 0.0     | 0.0     | 0.0     | 0.0   |        |      |