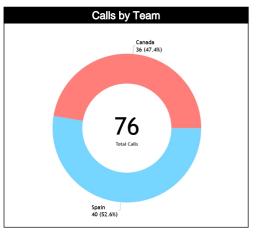

#### Calls vs Team

| Dofo | Teams                           |     |      | ESP   | - 85  |       |            |            |      | CAN  | - 88  |       |      |  |
|------|---------------------------------|-----|------|-------|-------|-------|------------|------------|------|------|-------|-------|------|--|
| Refs | Assessment                      | CCM | ICCM | INCO  | L2M C | L2M I | L2M?       | CCM        | ICCM | INCO | L2M C | L2M I | L2M? |  |
| CC   | ANAYA FREILE, Julio Cesar (PAN) | 14  | N/A  | N/A   | 1     | N/A   | N/A        | 9          | N/A  | N/A  | 1     | N/A   | N/A  |  |
| U1   | FERNANDEZ, Juan (ARG)           | 15  | N/A  | N/A   | 4     | N/A   | N/A        | 14         | N/A  | N/A  | 0     | N/A   | N/A  |  |
| U2   | RENEAU, Jenna (USA)             | 11  | N/A  | N/A   | 0     | N/A   | N/A        | 13         | N/A  | N/A  | 0     | N/A   | N/A  |  |
|      | TOTAL                           |     |      | 40 (5 | 2.6%) |       | 36 (47.4%) |            |      |      |       |       |      |  |
|      | ССМ                             |     |      | 40 (5 | 2.6%) |       |            | 36 (47.4%) |      |      |       |       |      |  |
|      | ICCM                            |     |      | N     | /A    |       |            | N/A        |      |      |       |       |      |  |
|      | INCO                            |     |      | N     | /A    |       |            |            |      | N    | /A    |       |      |  |
|      | L2M C                           |     |      | 5 (6  | .6%)  |       |            |            |      | 1 (1 | .3%)  |       |      |  |
|      | L2M I                           | N/A |      |       |       |       |            |            | N/A  |      |       |       |      |  |
|      | L2M ?                           | N/A |      |       |       |       |            |            | N/A  |      |       |       |      |  |