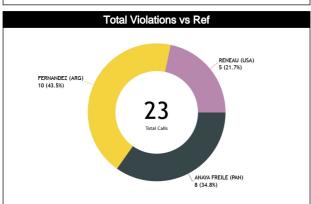

#### Calls Summary vs Referee

| Types/Referees    | C                 | C             |          | Ŋ             | Į.       | 12         | TO        | TAL               | CHAMPIONSHIP | FIBA |
|-------------------|-------------------|---------------|----------|---------------|----------|------------|-----------|-------------------|--------------|------|
| CALLS             | 14 (61%)          | 9 (39%)       | 15 (52%) | 14 (48%)      | 11 (46%) | 13 (54%)   | 40 (53%)  | 36 (47%)          |              | 0    |
| CALLS             | 23 (3             | 30%)          | 29 (     | 38%)          | 24 (     | 32%)       | 7         | 6                 | 0            | •    |
| FOULS             | 7 (54%)           | 6 (46%)       | 13 (68%) | 6 (32%)       | 8 (44%)  | 10 (56%)   | 28 (56%)  | 22 (44%)          | 0            | 0    |
| 10013             | 13 (2             |               |          | 38%)          |          | 36%)       |           | 0                 | •            | •    |
| DEFENSIVE         | 4 (44%)           | 5 (56%)       | 13 (76%) | 4 (24%)       | 7 (47%)  | 8 (53%)    | 24 (59%)  | 17 (41%)          | 0            | 0    |
| DEI EIGOIVE       | 9 (2              |               |          | 41%)          |          | 37%)       | 4         |                   |              | •    |
| OFFENSIVE         | 3 (75%)           | 1 (25%)       | 0        | 2 (100%)      | 1 (33%)  | 2 (67%)    | 4 (44%)   | 5 (56%)           | 0            | 0    |
| 011 2110112       | 4 (4              |               |          | 2%)           | - ,-     | 3%)        | ,         |                   |              |      |
| DOUBLE FOUL       | 0                 | 0             | 0        | 0             | 0        | 0          | 0         | 0                 | 0            | 0    |
| 2002221002        |                   | )             |          | 0             |          | 0          |           | )                 |              |      |
| UNSPORTSMANLIKE   | 0                 | 1 (100%)      | 0        | 0             | 0        | 0          | 0         | 1 (100%)          | 0            | 0    |
|                   | 1 (10             |               |          | 0             |          | 0          |           | _                 |              |      |
| TECHNICAL         | 1 (100%)          | 0             | 0        | 0             | 1 (100%) | 0          | 2 (100%)  | 0                 | 0            | 0    |
| 12011110112       | 1 (5              |               |          | 0             | - ,-     | 0%)        |           | 2                 |              |      |
| DISQUALIFYING     | 0                 | 0             | 0        | 0             | 0        | 0          | 0         | 0                 | 0            | 0    |
| 5.5.26.12.11.1    |                   | )<br>- (amat) |          | 0             |          | 0          |           | )                 |              |      |
| 00В               | 1 (33%)           | 2 (67%)       | 2 (33%)  | 4 (67%)       | 0        | 3 (100%)   | 3 (25%)   | 9 (75%)           | 0            | 0    |
|                   | 3 (2              |               | - ,      | 0%)           |          | 5%)        | _         | 2                 | -            |      |
| STEP ON SIDE LINE | 0                 | 0             | 0        | 0             | 0        | 0          | 0         | 0                 | 0            | 0    |
|                   |                   | 0 (070/)      |          | 0 4 (070/)    |          | 0 (4000/)  |           | 0 (750/)          |              |      |
| OTHER             | 1 (33%)           | 2 (67%)       | 2 (33%)  | 4 (67%)       | 0        | 3 (100%)   | 3 (25%)   | 9 (75%)<br>2      | 0            | 0    |
|                   | 3 (2              |               | 0        | 0%)           |          | 5%)        |           |                   |              |      |
| VIOLATIONS        | 5 (100%)          | 0             |          | 4 (100%)      | 2 (100%) | 00/\       | 7 (64%)   | 4 (36%)<br>1      | 0            | 0    |
|                   | 5 (4              |               | 0 4 (3   | 6%)           | 0        | 8%)<br>0   | _         |                   |              |      |
| TRAVELING         | 1 (100%)<br>1 (10 | 0             |          | 0             | •        | ) <u> </u> | 1 (100%)  | 0                 | 0            | 0    |
|                   | 4 (100%)          | 0             | 0        | 4 (100%)      | 2 (100%) | 0          | 6 (60%)   | 4 (40%)           |              |      |
| OTHER             | 4 (100%)          |               |          | 100%)<br>10%) |          | 10%)       | <u> </u>  | 0 4 (40%)         | 0            | 0    |
|                   | 1 (100%)          | 070)          | 0        | 0 70)         | 0        | 0 70)      | 1 (100%)  | 0                 |              |      |
| Fake              | 1 (100 /8)        | _             |          | 0             |          | 0          | . (10070) |                   | 0            | 0    |
|                   | 0                 | 1 (100%)      | 0        | 0             | 1 (100%) | 0          | 1 (50%)   | 1 (50%)           |              |      |
| DOG               | 1 (5              |               | _        | 0             |          | 0%)        |           | <u> 1 (30 /0)</u> | 0            | 0    |
|                   | 1 (100%)          | 0,0,          | 0        | 0             | 0        | 0          | 1 (100%)  | 0                 |              |      |
| IRS               | 1 (10             | _             |          | 0             |          | 0          | . (10070) |                   | 0            | 0    |
|                   | 1 (100%)          | 0             | 0        | 0             | 0        | 0          | 1 (100%)  | 0                 |              |      |
| HCC               | 1 (10             |               | _        | 0             |          | 0          |           |                   | 0            | 0    |
|                   |                   |               |          |               |          |            |           |                   |              |      |