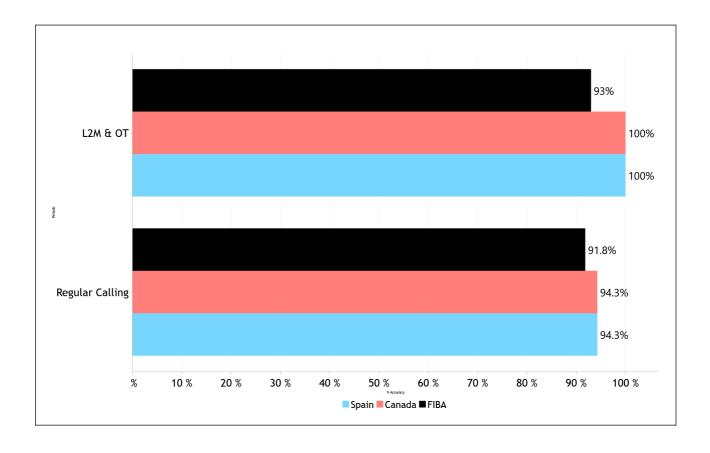

| 0   | 0    | 0   | 0      | 0       | 0"    | 0    | 0        | 0    | 0    |
|                  | PF to DQF                     | 0   | 0    | 0   | 0      | 0       | 0"    | 0    | 0        | 0    | 0    |
|                  | UF to DQF                     | 0   | 0    | 0   | 0      | 0       | 0"    | 0    | 0        | 0    | 0    |
|                  | DQF to UF                     | 0   | 0    | 0   | 0      | 0       | 0"    | 0    | 0        | 0    | 0    |
|                  | DQF to PF                     | 0   | 0    | 0   | 0      | 0       | 0"    | 0    | 0        | 0    | 0    |
|                  | IRS vs GAME                   |     |      |     |        |         |       |      |          |      |      |



#### Regular Call vs L2M & OT Accuracy