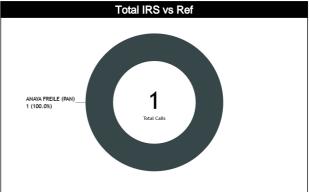

#### Calls Summary vs Referee

| Types/Referees    | C                 | C             |          | Ŋ             | Į.       | 12         | TO        | TAL               | CHAMPIONSHIP | FIBA |
|-------------------|-------------------|---------------|----------|---------------|----------|------------|-----------|-------------------|--------------|------|
| CALLS             | 14 (61%)          | 9 (39%)       | 15 (52%) | 14 (48%)      | 11 (46%) | 13 (54%)   | 40 (53%)  | 36 (47%)          |              | 0    |
| CALLS             | 23 (3             | 30%)          | 29 (     | 38%)          | 24 (     | 32%)       | 7         | 6                 | 0            | •    |
| FOULS             | 7 (54%)           | 6 (46%)       | 13 (68%) | 6 (32%)       | 8 (44%)  | 10 (56%)   | 28 (56%)  | 22 (44%)          | 0            | 0    |
| 10013             | 13 (2             |               |          | 38%)          |          | 36%)       |           | 0                 | •            | •    |
| DEFENSIVE         | 4 (44%)           | 5 (56%)       | 13 (76%) | 4 (24%)       | 7 (47%)  | 8 (53%)    | 24 (59%)  | 17 (41%)          | 0            | 0    |
| DEI EIGOIVE       | 9 (2              |               |          | 41%)          |          | 37%)       | 4         |                   |              | •    |
| OFFENSIVE         | 3 (75%)           | 1 (25%)       | 0        | 2 (100%)      | 1 (33%)  | 2 (67%)    | 4 (44%)   | 5 (56%)           | 0            | 0    |
| 011 2110112       | 4 (4              |               |          | 2%)           | - ,-     | 3%)        | ,         |                   |              |      |
| DOUBLE FOUL       | 0                 | 0             | 0        | 0             | 0        | 0          | 0         | 0                 | 0            | 0    |
| 2002221002        |                   | )             |          | 0             |          | 0          |           | )                 |              |      |
| UNSPORTSMANLIKE   | 0                 | 1 (100%)      | 0        | 0             | 0        | 0          | 0         | 1 (100%)          | 0            | 0    |
|                   | 1 (10             |               |          | 0             |          | 0          |           | _                 |              |      |
| TECHNICAL         | 1 (100%)          | 0             | 0        | 0             | 1 (100%) | 0          | 2 (100%)  | 0                 | 0            | 0    |
| 12011110112       | 1 (5              |               |          | 0             | - ,-     | 0%)        |           | 2                 |              |      |
| DISQUALIFYING     | 0                 | 0             | 0        | 0             | 0        | 0          | 0         | 0                 | 0            | 0    |
| 5.5.26.12.11.1    |                   | )<br>- (amat) |          | 0             |          | 0          |           | )                 |              |      |
| 00В               | 1 (33%)           | 2 (67%)       | 2 (33%)  | 4 (67%)       | 0        | 3 (100%)   | 3 (25%)   | 9 (75%)           | 0            | 0    |
|                   | 3 (2              |               | - ,      | 0%)           |          | 5%)        | _         | 2                 | -            |      |
| STEP ON SIDE LINE | 0                 | 0             | 0        | 0             | 0        | 0          | 0         | 0                 | 0            | 0    |
|                   |                   | 0 (070/)      |          | 0 4 (070/)    |          | 0 (4000/)  |           | 0 (750/)          |              |      |
| OTHER             | 1 (33%)           | 2 (67%)       | 2 (33%)  | 4 (67%)       | 0        | 3 (100%)   | 3 (25%)   | 9 (75%)<br>2      | 0            | 0    |
|                   | 3 (2              |               | 0        | 0%)           |          | 5%)        |           |                   |              |      |
| VIOLATIONS        | 5 (100%)          | 0             |          | 4 (100%)      | 2 (100%) | 00/\       | 7 (64%)   | 4 (36%)<br>1      | 0            | 0    |
|                   | 5 (4              |               | 0 4 (3   | 6%)           | 0        | 8%)<br>0   | _         |                   |              |      |
| TRAVELING         | 1 (100%)<br>1 (10 | 0             |          | 0             | •        | ) <u> </u> | 1 (100%)  | 0                 | 0            | 0    |
|                   | 4 (100%)          | 0             | 0        | 4 (100%)      | 2 (100%) | 0          | 6 (60%)   | 4 (40%)           |              |      |
| OTHER             | 4 (100%)          |               |          | 100%)<br>10%) |          | 10%)       | <u> </u>  | 0 4 (40%)         | 0            | 0    |
|                   | 1 (100%)          | 070)          | 0        | 0 70)         | 0        | 0 70)      | 1 (100%)  | 0                 |              |      |
| Fake              | 1 (100 /8)        | _             |          | 0             |          | 0          | . (10070) |                   | 0            | 0    |
|                   | 0                 | 1 (100%)      | 0        | 0             | 1 (100%) | 0          | 1 (50%)   | 1 (50%)           |              |      |
| DOG               | 1 (5              |               | _        | 0             |          | 0%)        |           | <u> 1 (30 /0)</u> | 0            | 0    |
|                   | 1 (100%)          | 0,0,          | 0        | 0             | 0        | 0          | 1 (100%)  | 0                 |              |      |
| IRS               | 1 (10             | _             |          | 0             |          | 0          | . (10070) |                   | 0            | 0    |
|                   | 1 (100%)          | 0             | 0        | 0             | 0        | 0          | 1 (100%)  | 0                 |              |      |
| HCC               | 1 (10             |               | _        | 0             |          | 0          |           |                   | 0            | 0    |
|                   |                   |               |          |               |          |            |           |                   |              |      |