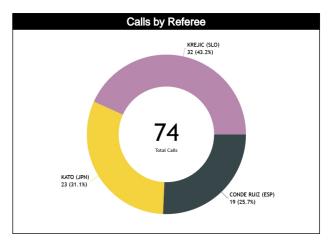

#### Calls vs Referee

| Quarters                      |                | Quai     | ter 1    |           |          | Quar           | ter 2    |          |           | Quai     | ter 3    |          |           |                | Quai     | ter 4    |     |       | TOTAL            |   |  |  |  |  |  |  |  |  |  |  |  |  |  |  |  |  |  |         |  |   |    |  |
|-------------------------------|----------------|----------|----------|-----------|----------|----------------|----------|----------|-----------|----------|----------|----------|-----------|----------------|----------|----------|-----|-------|------------------|---|--|--|--|--|--|--|--|--|--|--|--|--|--|--|--|--|--|---------|--|---|----|--|
| 3 Referees                    | 5              | ji       | 1        | 0'        |          | 5"             | 1        | D'       |           | y.       | 1        | 0'       | ŧ         | j <sup>u</sup> | 1        | 0'       | Las | st 2' | TOTAL            |   |  |  |  |  |  |  |  |  |  |  |  |  |  |  |  |  |  |         |  |   |    |  |
| CONDE RUIZ,<br>Antonio Rafael | 1<br>100%      | 0        | 0        | 1<br>100% | 0        | 0              | 1<br>33% | 2<br>67% | 2<br>67%  | 1<br>33% | 0        | 0        | 6<br>55%  | 5<br>45%       | 2<br>67% | 1<br>33% | 0   | 0     | 12 10<br>55% 45° | - |  |  |  |  |  |  |  |  |  |  |  |  |  |  |  |  |  |         |  |   |    |  |
| (ESP)                         | 5°             | I<br>%   | 5        | 1<br>%    | (        | 0              | 14       | 3<br>!%  | ;<br>14   | 3<br> %  | (        | 0        | 1<br>50   | -              |          | 3<br>!%  | -   | 0     | 22<br>27%        |   |  |  |  |  |  |  |  |  |  |  |  |  |  |  |  |  |  |         |  |   |    |  |
| KATO, Takaki                  | 2<br>50%       | 2<br>50% | 0        | 2<br>100% | 0        | 1<br>100%      | 1<br>33% | 2<br>67% | 2<br>40%  | 3<br>60% | 0        | 0        | 6<br>75%  | 2<br>25%       | 2<br>67% | 1<br>33% | 0   | 0     | 13 13<br>50% 50° | - |  |  |  |  |  |  |  |  |  |  |  |  |  |  |  |  |  |         |  |   |    |  |
| (JPN)                         | (JPN) 4<br>15% |          | 2<br>8%  |           | 1<br>4%  |                | 3<br>12% |          | 5<br>19%  |          | 0        |          | 8<br>31%  |                | 3<br>12% |          | 0   |       | 26<br>31%        |   |  |  |  |  |  |  |  |  |  |  |  |  |  |  |  |  |  |         |  |   |    |  |
| KREJIC, Boris<br>(\$L0)       | 1<br>100%      | 0        | 4<br>80% | 1<br>20%  | 2<br>67% | 1<br>33%       | 2<br>40% | 3<br>60% | 1<br>25%  | 3<br>75% | 1<br>50% | 1<br>50% | 6<br>50%  | 6<br>50%       | 2<br>67% | 1<br>33% | 0   | 0     | 19 16<br>54% 46  |   |  |  |  |  |  |  |  |  |  |  |  |  |  |  |  |  |  |         |  |   |    |  |
| (SLO)                         | 3              | l<br>%   |          | 5<br>!%   |          | 3<br>%         |          | 5<br> %  | 11        | 4<br>%   | 2<br>6%  |          | 12<br>34% |                | 3<br>9%  |          |     | 0     | 35<br>42%        |   |  |  |  |  |  |  |  |  |  |  |  |  |  |  |  |  |  |         |  |   |    |  |
| TOTAL                         | 4<br>67%       | 2<br>33% | 4<br>50% | 4<br>50%  | 2<br>50% | 2<br>50%       | 4<br>36% | 7<br>64% | 5<br>42%  | 7<br>58% | 1<br>50% | 1<br>50% | 18<br>58% | 13<br>42%      | 6<br>67% | 3<br>33% | 0   | 0     | 44 39<br>53% 47  |   |  |  |  |  |  |  |  |  |  |  |  |  |  |  |  |  |  |         |  |   |    |  |
| TOTAL                         |                | 6<br>7%  |          | 8<br>)%   |          | 4 11<br>5% 13% |          | -        | 12<br>14% |          | 2<br>2%  |          | 31<br>37% |                |          |          |     |       |                  |   |  |  |  |  |  |  |  |  |  |  |  |  |  |  |  |  |  | 9<br> % |  | 0 | 83 |  |