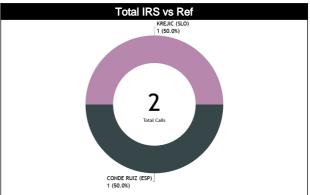

#### **IRS** vs Game

| IRS              | TOPICS                        | li. | is . | INI | TIAL . | FOOTAGE | FIN | IAL  | DURATION | PROT | OCOL |
|------------------|-------------------------------|-----|------|-----|--------|---------|-----|------|----------|------|------|
| SITUATIONS       | TUPIGS                        | REF | HCC  | CCM | ICCM   | INCO    | CCM | ICCM | AVG      | CCM  | ICCM |
|                  | IRS vs COMPETITION            |     |      |     |        |         |     |      |          |      |      |
|                  | 8" Violation                  | 0   | 0    | 0   | 0      | 0       | 0"  | 0    | 0        | 0    | 0    |
| F00              | Basket or not                 | 0   | 0    | 0   | 0      | 0       | 0"  | 0    | 0        | 0    | 0    |
| EOQ<br>(5)       | Foul or Not                   | 0   | 0    | 0   | 0      | 0       | 0"  | 0    | 0        | 0    | 0    |
| (0)              | 00B Shooter                   | 0   | 0    | 0   | 0      | 0       | 0"  | 0    | 0        | 0    | 0    |
|                  | Shot Clock Violation          | 0   | 0    | 0   | 0      | 0       | 0"  | 0    | 0        | 0    | 0    |
|                  | Goaltending / Basket          | 0   | 0    | 0   | 0      | 0       | 0"  | 0    | 0        | 0    | 0    |
| L2M              | 00B                           | 0   | 0    | 0   | 0      | 0       | 0"  | 0    | 0        | 0    | 0    |
| (4)              | Shot Clock Violation & Basket | 0   | 0    | 0   | 0      | 0       | 0"  | 0    | 0        | 0    | 0    |
|                  | Foul away from the shooter    | 0   | 0    | 0   | 0      | 0       | 0"  | 0    | 0        | 0    | 0    |
|                  | 2/3 Points Basket             | 0   | 0    | 0   | 0      | 0       | 0"  | 0    | 0        | 0    | 0    |
|                  | Act of Violence / Fight       | 0   | 0    | 0   | 0      | 0       | 0"  | 0    | 0        | 0    | 0    |
|                  | Free throw shooter            | 0   | 0    | 0   | 0      | 0       | 0"  | 0    | 0        | 0    | 0    |
|                  | Game Clock Adjust             | 0   | 0    | 0   | 0      | 0       | 0"  | 0    | 0        | 0    | 0    |
| A NIV TIME       | Shot Clock Adjust             | 0   | 0    | 0   | 0      | 0       | 0"  | 0    | 0        | 0    | 0    |
| ANY TIME<br>(11) | PF to UF                      | 0   | 0    | 0   | 0      | 0       | 0"  | 0    | 0        | 0    | 0    |
| ,,               | UF to PF                      | 0   | 0    | 0   | 0      | 0       | 0"  | 0    | 0        | 0    | 0    |
|                  | PF to DQF                     | 0   | 0    | 0   | 0      | 0       | 0"  | 0    | 0        | 0    | 0    |
|                  | UF to DQF                     | 0   | 0    | 0   | 0      | 0       | 0"  | 0    | 0        | 0    | 0    |
|                  | DQF to UF                     | 0   | 0    | 0   | 0      | 0       | 0"  | 0    | 0        | 0    | 0    |
|                  | DQF to PF                     | 0   | 0    | 0   | 0      | 0       | 0"  | 0    | 0        | 0    | 0    |
|                  | IRS vs GAME                   |     |      |     |        |         |     |      |          |      |      |