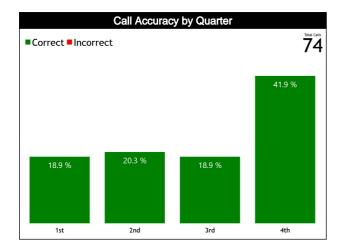

| UF to PF                      | 0   | 0    | 0   | 0      | 0       | 0"  | 0    | 0        | 0    | 0    |
|                  | PF to DQF                     | 0   | 0    | 0   | 0      | 0       | 0"  | 0    | 0        | 0    | 0    |
|                  | UF to DQF                     | 0   | 0    | 0   | 0      | 0       | 0"  | 0    | 0        | 0    | 0    |
|                  | DQF to UF                     | 0   | 0    | 0   | 0      | 0       | 0"  | 0    | 0        | 0    | 0    |
|                  | DQF to PF                     | 0   | 0    | 0   | 0      | 0       | 0"  | 0    | 0        | 0    | 0    |
|                  | IRS vs GAME                   |     |      |     |        |         |     |      |          |      |      |



## Regular Call vs I2M&OTAccuracy