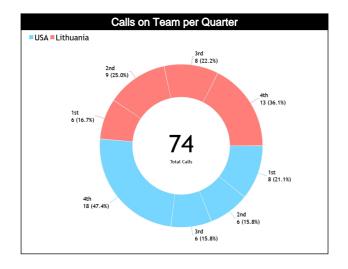

#### Calls vs Team

| Ref | Teams                               |         |         | USA     | - 104 |       |       |            |         | LTU     | - 110 |       |           | TOTALS  |         |         |       |       |       |        |      |
|-----|-------------------------------------|---------|---------|---------|-------|-------|-------|------------|---------|---------|-------|-------|-----------|---------|---------|---------|-------|-------|-------|--------|------|
| S   | Assessment                          | Correct | Incorre | Inconci | L2M C | L2M I | L2M ? | Correct    | Incorre | Inconci | L2M C | L2M I | L2M?      | Correct | Incorre | Inconci | L2M C | L2M I | L2M ? |        |      |
| CC  | CONDE RUIZ, Antonio Rafael<br>(ESP) | 10      | N/A     | N/A     | 2     | N/A   | N/A   | 9          | N/A     | N/A     | 1     | N/A   | N/A       | 19      | N/A     | N/A     | 3     | N/A   | N/A   | CHAMP. | FIBA |
| U1  | KATO, Takaki (JPN)                  | 11      | N/A     | N/A     | 2     | N/A   | N/A   | 12         | N/A     | N/A     | 1     | N/A   | N/A       | 23      | N/A     | N/A     | 3     | N/A   | N/A   | AVG    | AVG  |
| U2  | KREJIC, Boris (SLO)                 | 17      | N/A     | N/A     | 2     | N/A   | N/A   | 15         | N/A     | N/A     | 1     | N/A   | N/A       | 32      | N/A     | N/A     | 3     | N/A   | N/A   |        |      |
|     | TOTAL                               |         |         | 38 (5   | 1.4%) |       |       | 36 (48.6%) |         |         |       |       | 74 (100%) |         |         |         |       |       | 0.0   | 0.0    |      |
|     | CORRECT                             |         |         | N,      | /A    |       |       | N/A        |         |         |       |       |           | N/A     |         |         |       |       |       | 0.0    | 0.0  |
|     | INCORRECT                           |         |         | N,      | /A    |       |       |            | N/A     |         |       |       |           | N/A     |         |         |       |       |       | 0.0    | 0.0  |
|     | INCONCLUSIVE                        |         |         | N,      | /A    |       |       |            |         | N,      | /A    |       |           | N/A     |         |         |       |       |       | 0.0    | 0.0  |
|     | L2M C                               | N/A     |         |         |       |       |       |            |         | N,      | /A    |       |           |         |         | N       | /A    |       |       | 0.0    | 0.0  |
|     | L2M I                               | N/A     |         |         |       |       | N/A   |            |         |         |       | N/A   |           |         |         |         |       | 0.0   | 0.0   |        |      |
|     | L2M ? N/A                           |         |         |         |       | N/A   |       |            |         |         | N/A   |       |           |         |         |         | 0.0   | 0.0   |       |        |      |

#### Calls vs Referee

| Quarters                      |                | Quai     | ter 1    |           |          | Quar           | ter 2    |          |           | Quai     | ter 3    |          |           |                | Quai     | ter 4    |     |       | TOTAL            |   |  |  |  |  |  |  |  |  |  |  |  |  |  |  |  |  |  |         |  |   |    |  |
|-------------------------------|----------------|----------|----------|-----------|----------|----------------|----------|----------|-----------|----------|----------|----------|-----------|----------------|----------|----------|-----|-------|------------------|---|--|--|--|--|--|--|--|--|--|--|--|--|--|--|--|--|--|---------|--|---|----|--|
| 3 Referees                    | 5              | ji       | 1        | 0'        |          | 5"             | 1        | D'       |           | y.       | 1        | 0'       | ŧ         | j <sup>u</sup> | 1        | 0'       | Las | st 2' | TOTAL            |   |  |  |  |  |  |  |  |  |  |  |  |  |  |  |  |  |  |         |  |   |    |  |
| CONDE RUIZ,<br>Antonio Rafael | 1<br>100%      | 0        | 0        | 1<br>100% | 0        | 0              | 1<br>33% | 2<br>67% | 2<br>67%  | 1<br>33% | 0        | 0        | 6<br>55%  | 5<br>45%       | 2<br>67% | 1<br>33% | 0   | 0     | 12 10<br>55% 45° | - |  |  |  |  |  |  |  |  |  |  |  |  |  |  |  |  |  |         |  |   |    |  |
| (ESP)                         | 5°             | I<br>%   | 5        | 1<br>%    | (        | 0              | 14       | 3<br>!%  | ;<br>14   | 3<br> %  | (        | 0        | 1<br>50   | -              |          | 3<br>!%  | -   | 0     | 22<br>27%        |   |  |  |  |  |  |  |  |  |  |  |  |  |  |  |  |  |  |         |  |   |    |  |
| KATO, Takaki                  | 2<br>50%       | 2<br>50% | 0        | 2<br>100% | 0        | 1<br>100%      | 1<br>33% | 2<br>67% | 2<br>40%  | 3<br>60% | 0        | 0        | 6<br>75%  | 2<br>25%       | 2<br>67% | 1<br>33% | 0   | 0     | 13 13<br>50% 50° | - |  |  |  |  |  |  |  |  |  |  |  |  |  |  |  |  |  |         |  |   |    |  |
| (JPN)                         | (JPN) 4<br>15% |          | 2<br>8%  |           | 1<br>4%  |                | 3<br>12% |          | 5<br>19%  |          | 0        |          | 8<br>31%  |                | 3<br>12% |          | 0   |       | 26<br>31%        |   |  |  |  |  |  |  |  |  |  |  |  |  |  |  |  |  |  |         |  |   |    |  |
| KREJIC, Boris<br>(\$L0)       | 1<br>100%      | 0        | 4<br>80% | 1<br>20%  | 2<br>67% | 1<br>33%       | 2<br>40% | 3<br>60% | 1<br>25%  | 3<br>75% | 1<br>50% | 1<br>50% | 6<br>50%  | 6<br>50%       | 2<br>67% | 1<br>33% | 0   | 0     | 19 16<br>54% 46  |   |  |  |  |  |  |  |  |  |  |  |  |  |  |  |  |  |  |         |  |   |    |  |
| (SLO)                         | 3              | l<br>%   |          | 5<br>!%   |          | 3<br>%         |          | 5<br> %  | 11        | 4<br>%   | 2<br>6%  |          | 12<br>34% |                | 3<br>9%  |          |     | 0     | 35<br>42%        |   |  |  |  |  |  |  |  |  |  |  |  |  |  |  |  |  |  |         |  |   |    |  |
| TOTAL                         | 4<br>67%       | 2<br>33% | 4<br>50% | 4<br>50%  | 2<br>50% | 2<br>50%       | 4<br>36% | 7<br>64% | 5<br>42%  | 7<br>58% | 1<br>50% | 1<br>50% | 18<br>58% | 13<br>42%      | 6<br>67% | 3<br>33% | 0   | 0     | 44 39<br>53% 47  |   |  |  |  |  |  |  |  |  |  |  |  |  |  |  |  |  |  |         |  |   |    |  |
| TOTAL                         |                | 6<br>7%  |          | 8<br>)%   |          | 4 11<br>5% 13% |          | -        | 12<br>14% |          | 2<br>2%  |          | 31<br>37% |                |          |          |     |       |                  |   |  |  |  |  |  |  |  |  |  |  |  |  |  |  |  |  |  | 9<br> % |  | 0 | 83 |  |