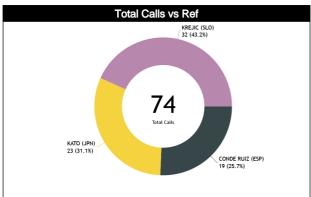

## Calls Summary vs Referee

| Types/Referees    | C          | C        | Į.        | 11       | U                          | 2         | TO         | TAL         | CHAMPIONSHIP | FIBA |
|-------------------|------------|----------|-----------|----------|----------------------------|-----------|------------|-------------|--------------|------|
| CALLS             | 10 (53%)   | 9 (47%)  | 11 (48%)  | 12 (52%) | 17 (53%)                   | 15 (47%)  | 38 (51%)   | 36 (49%)    |              |      |
| CALLS             | 19 (2      | 26%)     | 23 (3     | 31%)     | 32 (4                      | 13%)      | 7          | 4           | 0            | 0    |
| FOULS             | 5 (45%)    | 6 (55%)  | 10 (53%)  | 9 (47%)  | 12 (55%)                   | 10 (45%)  | 27 (52%)   | 25 (48%)    | 0            | 0    |
| 10023             | 11 (2      |          |           | 37%)     | 22 (4                      |           |            | 2           |              | •    |
| DEFENSIVE         | 3 (38%)    | 5 (63%)  | 9 (56%)   | 7 (44%)  | 12 (63%)                   | 7 (37%)   | 24 (56%)   | 19 (44%)    | 0            | 0    |
| 52. 2.No.172      | 8 (1       |          |           | 37%)     |                            | 4%)       |            | 3           |              |      |
| OFFENSIVE         | 2 (67%)    | 1 (33%)  | 1 (33%)   | 2 (67%)  | 0                          | 3 (100%)  | 3 (33%)    | 6 (67%)     | 0            | 0    |
| 5.7.2.15.72       | 3 (33%)    |          | 3 (3      |          | 3 (3                       |           |            | 9           |              |      |
| DOUBLE FOUL       | 0          | 0        | 0         | 0        | 0                          | 0         | 0          | 0           | 0            | 0    |
|                   | (          |          |           | )        |                            | )         |            | 0           |              |      |
| UNSPORTSMANLIKE   | 0          | 0        | 0         | 0        | 0                          | 0         | 0          | 0           | 0            | 0    |
|                   | (          |          |           | 0        |                            | 4 (4000() |            | 0 4 (4000() |              |      |
| TECHNICAL         | 0          | 0        | 0         | 0        | 0                          | 1 (100%)  | 0          | 1 (100%)    | 0            | 0    |
|                   | (          |          |           | )        |                            | 00%)      | •          | 1           |              |      |
| DISQUALIFYING     | 0          | 0        | 0         | 0        | 0                          | 0         | 0          | 0           | 0            | 0    |
|                   |            | 4 (500/) |           | 0 (070/) |                            | 0 (000/)  |            | 0 = (450/)  |              |      |
| 00В               | 1 (50%)    | 1 (50%)  | 1 (33%)   | 2 (67%)  | 4 (67%)                    | 2 (33%)   | 6 (55%)    | 5 (45%)     | 0            | 0    |
|                   | 2 (1       |          | 3 (2<br>0 | /%)<br>0 | 6 (55%)                    |           | 0          | 0           |              |      |
| STEP ON SIDE LINE | 0 0        |          | 0         |          | 0                          |           |            | 0           | 0            | 0    |
|                   | 1 (50%)    | 1 (50%)  | 1 (33%)   | 2 (67%)  | 4 (67%)                    | 2 (33%)   | 6 (55%)    | 5 (45%)     |              |      |
| OTHER             | 2 (1       |          | 3 (2      |          | 4 (07 76)<br>6 (5          |           |            | 1           | 0            | 0    |
|                   | 2 (50%)    | 2 (50%)  | 0         | 1 (100%) | 1 (33%)                    | 2 (67%)   | 3 (38%)    | 5 (63%)     |              |      |
| VIOLATIONS        | 4 (5       |          | 1 (1      |          | 1 (33%) 2 (6/%)<br>3 (38%) |           | 8          |             | 0            | 0    |
|                   | 1 (50%)    | 1 (50%)  | 0 '(1     | 0        | 1 (100%)                   | 0         | 2 (67%)    | 1 (33%)     |              |      |
| TRAVELING         | 2 (6       |          |           | )        | 1 (3                       |           |            | 3           | 0            | 0    |
|                   | 1 (50%)    | 1 (50%)  | 0         | 1 (100%) | 0                          | 2 (100%)  | 1 (20%)    | 4 (80%)     |              |      |
| OTHER             | 2 (4       |          |           | 0%)      | 2 (4                       |           | <u> </u>   | 5           | 0            | 0    |
|                   | 0          | 0        | 0         | 0        | 0                          | 0         | 0          | 0           |              |      |
| Fake              |            |          |           | )        |                            | )         |            | 0           | 0            | 0    |
|                   | 1 (100%)   | 0        | 0         | 0        | 0                          | 1 (100%)  | 1 (50%)    | 1 (50%)     |              |      |
| DOG               | 1 (5       | 0%)      |           | 0        | 1 (5                       |           |            | 2           | 0            | 0    |
| IDO               | 1 (100%) 0 |          | 0 0       |          | 1 (100%) 0                 |           | 2 (100%) 0 |             |              |      |
| IRS               | 1 (5       | 0%)      | -         | )        |                            | 0%)       |            | 2           | 0            | 0    |
| 1100              | 0          | 0        | 0         | 0        | 1 (100%)                   | 0         | 1 (100%)   | 0           |              |      |
| HCC               |            | )        |           | )        | 1 (10                      | 00%)      |            | 1           | 0            | 0    |

#### Calls vs Team

| Ref | Teams                               |         |         | USA     | - 104 |       |       |            |         | LTU     | - 110 |       |           | TOTALS  |         |         |       |       |       |        |      |
|-----|-------------------------------------|---------|---------|---------|-------|-------|-------|------------|---------|---------|-------|-------|-----------|---------|---------|---------|-------|-------|-------|--------|------|
| S   | Assessment                          | Correct | Incorre | Inconci | L2M C | L2M I | L2M ? | Correct    | Incorre | Inconci | L2M C | L2M I | L2M?      | Correct | Incorre | Inconci | L2M C | L2M I | L2M ? |        |      |
| CC  | CONDE RUIZ, Antonio Rafael<br>(ESP) | 10      | N/A     | N/A     | 2     | N/A   | N/A   | 9          | N/A     | N/A     | 1     | N/A   | N/A       | 19      | N/A     | N/A     | 3     | N/A   | N/A   | CHAMP. | FIBA |
| U1  | KATO, Takaki (JPN)                  | 11      | N/A     | N/A     | 2     | N/A   | N/A   | 12         | N/A     | N/A     | 1     | N/A   | N/A       | 23      | N/A     | N/A     | 3     | N/A   | N/A   | AVG    | AVG  |
| U2  | KREJIC, Boris (SLO)                 | 17      | N/A     | N/A     | 2     | N/A   | N/A   | 15         | N/A     | N/A     | 1     | N/A   | N/A       | 32      | N/A     | N/A     | 3     | N/A   | N/A   |        |      |
|     | TOTAL                               |         |         | 38 (5   | 1.4%) |       |       | 36 (48.6%) |         |         |       |       | 74 (100%) |         |         |         |       |       | 0.0   | 0.0    |      |
|     | CORRECT                             |         |         | N,      | /A    |       |       | N/A        |         |         |       |       |           | N/A     |         |         |       |       |       | 0.0    | 0.0  |
|     | INCORRECT                           |         |         | N,      | /A    |       |       |            | N/A     |         |       |       |           | N/A     |         |         |       |       |       | 0.0    | 0.0  |
|     | INCONCLUSIVE                        |         |         | N,      | /A    |       |       |            |         | N,      | /A    |       |           | N/A     |         |         |       |       |       | 0.0    | 0.0  |
|     | L2M C                               | N/A     |         |         |       |       |       |            |         | N,      | /A    |       |           |         |         | N       | /A    |       |       | 0.0    | 0.0  |
|     | L2M I                               | N/A     |         |         |       |       | N/A   |            |         |         |       | N/A   |           |         |         |         |       | 0.0   | 0.0   |        |      |
|     | L2M ? N/A                           |         |         |         |       | N/A   |       |            |         |         | N/A   |       |           |         |         |         | 0.0   | 0.0   |       |        |      |