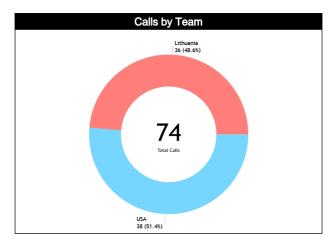

#### Calls vs Team

| Ref | Teams                               |         |         | USA     | - 104 |       |       |            |         | LTU     | - 110 |       |           | TOTALS  |         |         |       |       |       |        |      |
|-----|-------------------------------------|---------|---------|---------|-------|-------|-------|------------|---------|---------|-------|-------|-----------|---------|---------|---------|-------|-------|-------|--------|------|
| S   | Assessment                          | Correct | Incorre | Inconci | L2M C | L2M I | L2M ? | Correct    | Incorre | Inconci | L2M C | L2M I | L2M?      | Correct | Incorre | Inconci | L2M C | L2M I | L2M ? |        |      |
| CC  | CONDE RUIZ, Antonio Rafael<br>(ESP) | 10      | N/A     | N/A     | 2     | N/A   | N/A   | 9          | N/A     | N/A     | 1     | N/A   | N/A       | 19      | N/A     | N/A     | 3     | N/A   | N/A   | CHAMP. | FIBA |
| U1  | KATO, Takaki (JPN)                  | 11      | N/A     | N/A     | 2     | N/A   | N/A   | 12         | N/A     | N/A     | 1     | N/A   | N/A       | 23      | N/A     | N/A     | 3     | N/A   | N/A   | AVG    | AVG  |
| U2  | KREJIC, Boris (SLO)                 | 17      | N/A     | N/A     | 2     | N/A   | N/A   | 15         | N/A     | N/A     | 1     | N/A   | N/A       | 32      | N/A     | N/A     | 3     | N/A   | N/A   |        |      |
|     | TOTAL                               |         |         | 38 (5   | 1.4%) |       |       | 36 (48.6%) |         |         |       |       | 74 (100%) |         |         |         |       |       | 0.0   | 0.0    |      |
|     | CORRECT                             |         |         | N,      | /A    |       |       | N/A        |         |         |       |       |           | N/A     |         |         |       |       |       | 0.0    | 0.0  |
|     | INCORRECT                           |         |         | N,      | /A    |       |       |            | N/A     |         |       |       |           | N/A     |         |         |       |       |       | 0.0    | 0.0  |
|     | INCONCLUSIVE                        |         |         | N,      | /A    |       |       |            |         | N,      | /A    |       |           | N/A     |         |         |       |       |       | 0.0    | 0.0  |
|     | L2M C                               | N/A     |         |         |       |       |       |            |         | N,      | /A    |       |           |         |         | N       | /A    |       |       | 0.0    | 0.0  |
|     | L2M I                               | N/A     |         |         |       |       | N/A   |            |         |         |       | N/A   |           |         |         |         |       | 0.0   | 0.0   |        |      |
|     | L2M ? N/A                           |         |         |         |       | N/A   |       |            |         |         | N/A   |       |           |         |         |         | 0.0   | 0.0   |       |        |      |