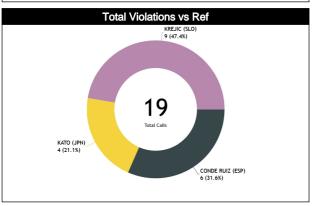

## Calls Summary vs Referee

| Types/Referees    | C          | C        | Į.        | 11       | U                          | 2         | TO         | TAL         | CHAMPIONSHIP | FIBA |
|-------------------|------------|----------|-----------|----------|----------------------------|-----------|------------|-------------|--------------|------|
| CALLS             | 10 (53%)   | 9 (47%)  | 11 (48%)  | 12 (52%) | 17 (53%)                   | 15 (47%)  | 38 (51%)   | 36 (49%)    |              |      |
| CALLS             | 19 (2      | 26%)     | 23 (3     | 31%)     | 32 (4                      | 13%)      | 7          | 4           | 0            | 0    |
| FOULS             | 5 (45%)    | 6 (55%)  | 10 (53%)  | 9 (47%)  | 12 (55%)                   | 10 (45%)  | 27 (52%)   | 25 (48%)    | 0            | 0    |
| 10023             | 11 (2      |          |           | 37%)     | 22 (4                      |           |            | 2           |              | •    |
| DEFENSIVE         | 3 (38%)    | 5 (63%)  | 9 (56%)   | 7 (44%)  | 12 (63%)                   | 7 (37%)   | 24 (56%)   | 19 (44%)    | 0            | 0    |
| 52. 2.No.172      | 8 (1       |          |           | 37%)     |                            | 4%)       |            | 3           |              |      |
| OFFENSIVE         | 2 (67%)    | 1 (33%)  | 1 (33%)   | 2 (67%)  | 0                          | 3 (100%)  | 3 (33%)    | 6 (67%)     | 0            | 0    |
| 5.7.2.15.72       | 3 (33%)    |          | 3 (3      |          | 3 (3                       |           |            | 9           |              |      |
| DOUBLE FOUL       | 0          | 0        | 0         | 0        | 0                          | 0         | 0          | 0           | 0            | 0    |
|                   | (          |          |           | )        |                            | )         |            | 0           |              |      |
| UNSPORTSMANLIKE   | 0          | 0        | 0         | 0        | 0                          | 0         | 0          | 0           | 0            | 0    |
|                   | (          |          |           | 0        |                            | 4 (4000() |            | 0 4 (4000() |              |      |
| TECHNICAL         | 0          | 0        | 0         | 0        | 0                          | 1 (100%)  | 0          | 1 (100%)    | 0            | 0    |
|                   | (          |          |           | )        |                            | 00%)      | •          | 1           |              |      |
| DISQUALIFYING     | 0          | 0        | 0         | 0        | 0                          | 0         | 0          | 0           | 0            | 0    |
|                   |            | 4 (500/) |           | 0 (070/) |                            | 0 (000/)  |            | 0 = (450/)  |              |      |
| 00В               | 1 (50%)    | 1 (50%)  | 1 (33%)   | 2 (67%)  | 4 (67%)                    | 2 (33%)   | 6 (55%)    | 5 (45%)     | 0            | 0    |
|                   | 2 (1       |          | 3 (2<br>0 | /%)<br>0 | 6 (55%)                    |           | 0          | 0           |              |      |
| STEP ON SIDE LINE | 0 0        |          | 0         |          | 0                          |           |            | 0           | 0            | 0    |
|                   | 1 (50%)    | 1 (50%)  | 1 (33%)   | 2 (67%)  | 4 (67%)                    | 2 (33%)   | 6 (55%)    | 5 (45%)     |              |      |
| OTHER             | 2 (1       |          | 3 (2      |          | 4 (07 76)<br>6 (5          |           |            | 1           | 0            | 0    |
|                   | 2 (50%)    | 2 (50%)  | 0         | 1 (100%) | 1 (33%)                    | 2 (67%)   | 3 (38%)    | 5 (63%)     |              |      |
| VIOLATIONS        | 4 (5       |          | 1 (1      |          | 1 (33%) 2 (6/%)<br>3 (38%) |           | 8          |             | 0            | 0    |
|                   | 1 (50%)    | 1 (50%)  | 0 '(1     | 0        | 1 (100%)                   | 0         | 2 (67%)    | 1 (33%)     |              |      |
| TRAVELING         | 2 (6       |          |           | )        | 1 (3                       |           |            | 3           | 0            | 0    |
|                   | 1 (50%)    | 1 (50%)  | 0         | 1 (100%) | 0                          | 2 (100%)  | 1 (20%)    | 4 (80%)     |              |      |
| OTHER             | 2 (4       |          |           | 0%)      | 2 (4                       |           | <u> </u>   | 5           | 0            | 0    |
|                   | 0          | 0        | 0         | 0        | 0                          | 0         | 0          | 0           |              |      |
| Fake              |            |          |           | )        |                            | )         |            | 0           | 0            | 0    |
|                   | 1 (100%)   | 0        | 0         | 0        | 0                          | 1 (100%)  | 1 (50%)    | 1 (50%)     |              |      |
| DOG               | 1 (5       | 0%)      |           | 0        | 1 (5                       |           |            | 2           | 0            | 0    |
| IDO               | 1 (100%) 0 |          | 0 0       |          | 1 (100%) 0                 |           | 2 (100%) 0 |             |              |      |
| IRS               | 1 (5       | 0%)      | -         | )        |                            | 0%)       |            | 2           | 0            | 0    |
| 1100              | 0          | 0        | 0         | 0        | 1 (100%)                   | 0         | 1 (100%)   | 0           |              |      |
| HCC               |            | )        |           | )        | 1 (10                      | 00%)      |            | 1           | 0            | 0    |