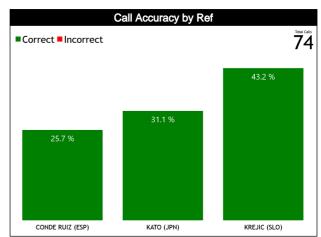

#### Calls vs Referee

| Quarters                      |                | Quai     | ter 1    |           |          | Quar           | ter 2    |          |           | Quai     | ter 3    |          |           |                | Quai     | ter 4    |     |       | TOTAL            |   |  |  |  |  |  |  |  |  |  |  |  |  |  |  |  |  |  |         |  |   |    |  |
|-------------------------------|----------------|----------|----------|-----------|----------|----------------|----------|----------|-----------|----------|----------|----------|-----------|----------------|----------|----------|-----|-------|------------------|---|--|--|--|--|--|--|--|--|--|--|--|--|--|--|--|--|--|---------|--|---|----|--|
| 3 Referees                    | 5              | ji       | 1        | 0'        |          | 5"             | 1        | D'       |           | y.       | 1        | 0'       | ŧ         | j <sup>u</sup> | 1        | 0'       | Las | st 2' | TOTAL            |   |  |  |  |  |  |  |  |  |  |  |  |  |  |  |  |  |  |         |  |   |    |  |
| CONDE RUIZ,<br>Antonio Rafael | 1<br>100%      | 0        | 0        | 1<br>100% | 0        | 0              | 1<br>33% | 2<br>67% | 2<br>67%  | 1<br>33% | 0        | 0        | 6<br>55%  | 5<br>45%       | 2<br>67% | 1<br>33% | 0   | 0     | 12 10<br>55% 45° | - |  |  |  |  |  |  |  |  |  |  |  |  |  |  |  |  |  |         |  |   |    |  |
| (ESP)                         | 5°             | I<br>%   | 5        | 1<br>%    | (        | 0              | 14       | 3<br>!%  | ;<br>14   | 3<br> %  | (        | 0        | 1<br>50   | -              |          | 3<br>!%  | -   | 0     | 22<br>27%        |   |  |  |  |  |  |  |  |  |  |  |  |  |  |  |  |  |  |         |  |   |    |  |
| KATO, Takaki                  | 2<br>50%       | 2<br>50% | 0        | 2<br>100% | 0        | 1<br>100%      | 1<br>33% | 2<br>67% | 2<br>40%  | 3<br>60% | 0        | 0        | 6<br>75%  | 2<br>25%       | 2<br>67% | 1<br>33% | 0   | 0     | 13 13<br>50% 50° | - |  |  |  |  |  |  |  |  |  |  |  |  |  |  |  |  |  |         |  |   |    |  |
| (JPN)                         | (JPN) 4<br>15% |          | 2<br>8%  |           | 1<br>4%  |                | 3<br>12% |          | 5<br>19%  |          | 0        |          | 8<br>31%  |                | 3<br>12% |          | 0   |       | 26<br>31%        |   |  |  |  |  |  |  |  |  |  |  |  |  |  |  |  |  |  |         |  |   |    |  |
| KREJIC, Boris<br>(\$L0)       | 1<br>100%      | 0        | 4<br>80% | 1<br>20%  | 2<br>67% | 1<br>33%       | 2<br>40% | 3<br>60% | 1<br>25%  | 3<br>75% | 1<br>50% | 1<br>50% | 6<br>50%  | 6<br>50%       | 2<br>67% | 1<br>33% | 0   | 0     | 19 16<br>54% 46  |   |  |  |  |  |  |  |  |  |  |  |  |  |  |  |  |  |  |         |  |   |    |  |
| (SLO)                         | 3              | l<br>%   |          | 5<br>!%   |          | 3<br>%         |          | 5<br> %  | 11        | 4<br>%   | 2<br>6%  |          | 12<br>34% |                | 3<br>9%  |          |     | 0     | 35<br>42%        |   |  |  |  |  |  |  |  |  |  |  |  |  |  |  |  |  |  |         |  |   |    |  |
| TOTAL                         | 4<br>67%       | 2<br>33% | 4<br>50% | 4<br>50%  | 2<br>50% | 2<br>50%       | 4<br>36% | 7<br>64% | 5<br>42%  | 7<br>58% | 1<br>50% | 1<br>50% | 18<br>58% | 13<br>42%      | 6<br>67% | 3<br>33% | 0   | 0     | 44 39<br>53% 47  |   |  |  |  |  |  |  |  |  |  |  |  |  |  |  |  |  |  |         |  |   |    |  |
| TOTAL                         |                | 6<br>7%  |          | 8<br>)%   |          | 4 11<br>5% 13% |          | -        | 12<br>14% |          | 2<br>2%  |          | 31<br>37% |                |          |          |     |       |                  |   |  |  |  |  |  |  |  |  |  |  |  |  |  |  |  |  |  | 9<br> % |  | 0 | 83 |  |