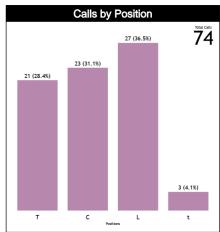

#### **Calls vs Zone and Position**

| Pos/Zones | Zone 1  | Zone 2  | Zone 3  | Zone 4  | Zone 5   | Zone 6  | Zone 7 | Zone 8 | Zone 9  | Zone 10 | Zone 11 | Zone 12 | TOTAL | CHAMP. | FIBA |
|-----------|---------|---------|---------|---------|----------|---------|--------|--------|---------|---------|---------|---------|-------|--------|------|
| <b>C1</b> | 5 (33%) | 0 (0%)  | 0 (0%)  | 0 (0%)  | 7 (47%)  | 3 (20%) | 0 (0%) | 0 (0%) | 0 (0%)  | 0 (0%)  | 0 (0%)  | 0 (0%)  | 15    | 0.0    | 0.0  |
| <b>C3</b> | 0 (0%)  | 0 (0%)  | 1 (13%) | 1 (13%) | 6 (75%)  | 0 (0%)  | 0 (0%) | 0 (0%) | 0 (0%)  | 0 (0%)  | 0 (0%)  | 0 (0%)  | 8     | 0.0    | 0.0  |
| n         | 3 (21%) | 1 (7%)  | 1 (7%)  | 0 (0%)  | 1 (7%)   | 4 (29%) | 0 (0%) | 1 (7%) | 3 (21%) | 0 (0%)  | 0 (0%)  | 0 (0%)  | 14    | 0.0    | 0.0  |
| Т3        | 0 (0%)  | 1 (14%) | 4 (57%) | 0 (0%)  | 1 (14%)  | 0 (0%)  | 0 (0%) | 0 (0%) | 1 (14%) | 0 (0%)  | 0 (0%)  | 0 (0%)  | 7     | 0.0    | 0.0  |
| L4        | 0 (0%)  | 0 (0%)  | 0 (0%)  | 1 (9%)  | 10 (91%) | 0 (0%)  | 0 (0%) | 0 (0%) | 0 (0%)  | 0 (0%)  | 0 (0%)  | 0 (0%)  | 11    | 0.0    | 0.0  |
| L5        | 0       | 0       | 0       | 0       | 0        | 0       | 0      | 0      | 0       | 0       | 0       | 0       | 0     | 0.0    | 0.0  |
| L6        | 0 (0%)  | 0 (0%)  | 0 (0%)  | 2 (13%) | 5 (31%)  | 7 (44%) | 0 (0%) | 0 (0%) | 0 (0%)  | 0 (0%)  | 1 (6%)  | 1 (6%)  | 16    | 0.0    | 0.0  |
| Ct        | 0       | 0       | 0       | 0       | 0        | 0       | 0      | 0      | 0       | 0       | 0       | 0       | 0     | 0.0    | 0.0  |
| Tt        | 0 (0%)  | 1 (33%) | 1 (33%) | 0 (0%)  | 0 (0%)   | 0 (0%)  | 0 (0%) | 0 (0%) | 0 (0%)  | 0 (0%)  | 0 (0%)  | 1 (33%) | 3     | 0.0    | 0.0  |
| Lt.       | 0       | 0       | 0       | 0       | 0        | 0       | 0      | 0      | 0       | 0       | 0       | 0       | 0     | 0.0    | 0.0  |
| TOTAL     | 8       | 3       | 7       | 4       | 30       | 14      | 0      | 1      | 4       | 0       | 1       | 2       | 74    | 0.0    | 0.0  |
| CHAMP.    | 0.0     | 0.0     | 0.0     | 0.0     | 0.0      | 0.0     | 0.0    | 0.0    | 0.0     | 0.0     | 0.0     | 0.0     | 0.0   |        |      |
| FIBA      | 0.0     | 0.0     | 0.0     | 0.0     | 0.0      | 0.0     | 0.0    | 0.0    | 0.0     | 0.0     | 0.0     | 0.0     | 0.0   |        |      |