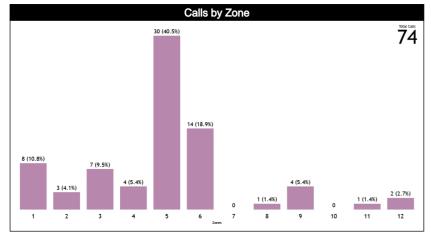

#### **Calls vs Zone and Position**

| Pos/Zones | Zone 1  | Zone 2  | Zone 3  | Zone 4  | Zone 5   | Zone 6  | Zone 7 | Zone 8 | Zone 9  | Zone 10 | Zone 11 | Zone 12 | TOTAL | CHAMP. | FIBA |
|-----------|---------|---------|---------|---------|----------|---------|--------|--------|---------|---------|---------|---------|-------|--------|------|
| <b>C1</b> | 5 (33%) | 0 (0%)  | 0 (0%)  | 0 (0%)  | 7 (47%)  | 3 (20%) | 0 (0%) | 0 (0%) | 0 (0%)  | 0 (0%)  | 0 (0%)  | 0 (0%)  | 15    | 0.0    | 0.0  |
| <b>C3</b> | 0 (0%)  | 0 (0%)  | 1 (13%) | 1 (13%) | 6 (75%)  | 0 (0%)  | 0 (0%) | 0 (0%) | 0 (0%)  | 0 (0%)  | 0 (0%)  | 0 (0%)  | 8     | 0.0    | 0.0  |
| n         | 3 (21%) | 1 (7%)  | 1 (7%)  | 0 (0%)  | 1 (7%)   | 4 (29%) | 0 (0%) | 1 (7%) | 3 (21%) | 0 (0%)  | 0 (0%)  | 0 (0%)  | 14    | 0.0    | 0.0  |
| Т3        | 0 (0%)  | 1 (14%) | 4 (57%) | 0 (0%)  | 1 (14%)  | 0 (0%)  | 0 (0%) | 0 (0%) | 1 (14%) | 0 (0%)  | 0 (0%)  | 0 (0%)  | 7     | 0.0    | 0.0  |
| L4        | 0 (0%)  | 0 (0%)  | 0 (0%)  | 1 (9%)  | 10 (91%) | 0 (0%)  | 0 (0%) | 0 (0%) | 0 (0%)  | 0 (0%)  | 0 (0%)  | 0 (0%)  | 11    | 0.0    | 0.0  |
| L5        | 0       | 0       | 0       | 0       | 0        | 0       | 0      | 0      | 0       | 0       | 0       | 0       | 0     | 0.0    | 0.0  |
| L6        | 0 (0%)  | 0 (0%)  | 0 (0%)  | 2 (13%) | 5 (31%)  | 7 (44%) | 0 (0%) | 0 (0%) | 0 (0%)  | 0 (0%)  | 1 (6%)  | 1 (6%)  | 16    | 0.0    | 0.0  |
| Ct        | 0       | 0       | 0       | 0       | 0        | 0       | 0      | 0      | 0       | 0       | 0       | 0       | 0     | 0.0    | 0.0  |
| Tt        | 0 (0%)  | 1 (33%) | 1 (33%) | 0 (0%)  | 0 (0%)   | 0 (0%)  | 0 (0%) | 0 (0%) | 0 (0%)  | 0 (0%)  | 0 (0%)  | 1 (33%) | 3     | 0.0    | 0.0  |
| Lt.       | 0       | 0       | 0       | 0       | 0        | 0       | 0      | 0      | 0       | 0       | 0       | 0       | 0     | 0.0    | 0.0  |
| TOTAL     | 8       | 3       | 7       | 4       | 30       | 14      | 0      | 1      | 4       | 0       | 1       | 2       | 74    | 0.0    | 0.0  |
| CHAMP.    | 0.0     | 0.0     | 0.0     | 0.0     | 0.0      | 0.0     | 0.0    | 0.0    | 0.0     | 0.0     | 0.0     | 0.0     | 0.0   |        |      |
| FIBA      | 0.0     | 0.0     | 0.0     | 0.0     | 0.0      | 0.0     | 0.0    | 0.0    | 0.0     | 0.0     | 0.0     | 0.0     | 0.0   |        |      |