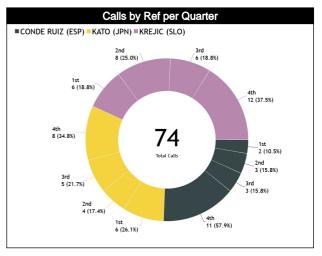

## Calls Summary vs Referee

| Types/Referees    | C          | C        | Į.        | 11       | U                          | 2         | TO         | TAL         | CHAMPIONSHIP | FIBA |
|-------------------|------------|----------|-----------|----------|----------------------------|-----------|------------|-------------|--------------|------|
| CALLS             | 10 (53%)   | 9 (47%)  | 11 (48%)  | 12 (52%) | 17 (53%)                   | 15 (47%)  | 38 (51%)   | 36 (49%)    |              |      |
| CALLS             | 19 (2      | 26%)     | 23 (3     | 31%)     | 32 (4                      | 13%)      | 7          | 4           | 0            | 0    |
| FOULS             | 5 (45%)    | 6 (55%)  | 10 (53%)  | 9 (47%)  | 12 (55%)                   | 10 (45%)  | 27 (52%)   | 25 (48%)    | 0            | 0    |
| 10023             | 11 (2      |          |           | 37%)     | 22 (4                      |           |            | 2           |              | •    |
| DEFENSIVE         | 3 (38%)    | 5 (63%)  | 9 (56%)   | 7 (44%)  | 12 (63%)                   | 7 (37%)   | 24 (56%)   | 19 (44%)    | 0            | 0    |
| 52. 2.No.172      | 8 (1       |          |           | 37%)     |                            | 4%)       |            | 3           |              |      |
| OFFENSIVE         | 2 (67%)    | 1 (33%)  | 1 (33%)   | 2 (67%)  | 0                          | 3 (100%)  | 3 (33%)    | 6 (67%)     | 0            | 0    |
| 5.7.2.15.72       | 3 (33%)    |          | 3 (3      |          | 3 (3                       |           |            | 9           |              |      |
| DOUBLE FOUL       | 0          | 0        | 0         | 0        | 0                          | 0         | 0          | 0           | 0            | 0    |
|                   | (          |          |           | )        |                            | )         |            | 0           |              |      |
| UNSPORTSMANLIKE   | 0          | 0        | 0         | 0        | 0                          | 0         | 0          | 0           | 0            | 0    |
|                   | (          |          |           | 0        |                            | 4 (4000() |            | 0 4 (4000() |              |      |
| TECHNICAL         | 0          | 0        | 0         | 0        | 0                          | 1 (100%)  | 0          | 1 (100%)    | 0            | 0    |
|                   | (          |          |           | )        |                            | 00%)      | •          | 1           |              |      |
| DISQUALIFYING     | 0          | 0        | 0         | 0        | 0                          | 0         | 0          | 0           | 0            | 0    |
|                   |            | 4 (500/) |           | 0 (070/) |                            | 0 (000/)  |            | 0 = (450/)  |              |      |
| 00В               | 1 (50%)    | 1 (50%)  | 1 (33%)   | 2 (67%)  | 4 (67%)                    | 2 (33%)   | 6 (55%)    | 5 (45%)     | 0            | 0    |
|                   | 2 (1       |          | 3 (2<br>0 | /%)<br>0 | 6 (55%)                    |           | 0          | 0           |              |      |
| STEP ON SIDE LINE | 0 0        |          | 0         |          | 0                          |           |            | 0           | 0            | 0    |
|                   | 1 (50%)    | 1 (50%)  | 1 (33%)   | 2 (67%)  | 4 (67%)                    | 2 (33%)   | 6 (55%)    | 5 (45%)     |              |      |
| OTHER             | 2 (1       |          | 3 (2      |          | 4 (07 76)<br>6 (5          |           |            | 1           | 0            | 0    |
|                   | 2 (50%)    | 2 (50%)  | 0         | 1 (100%) | 1 (33%)                    | 2 (67%)   | 3 (38%)    | 5 (63%)     |              |      |
| VIOLATIONS        | 4 (5       |          | 1 (1      |          | 1 (33%) 2 (6/%)<br>3 (38%) |           | 8          |             | 0            | 0    |
|                   | 1 (50%)    | 1 (50%)  | 0 '(1     | 0        | 1 (100%)                   | 0         | 2 (67%)    | 1 (33%)     |              |      |
| TRAVELING         | 2 (6       |          |           | )        | 1 (3                       |           |            | 3           | 0            | 0    |
|                   | 1 (50%)    | 1 (50%)  | 0         | 1 (100%) | 0                          | 2 (100%)  | 1 (20%)    | 4 (80%)     |              |      |
| OTHER             | 2 (4       |          |           | 0%)      | 2 (4                       |           | <u> </u>   | 5           | 0            | 0    |
|                   | 0          | 0        | 0         | 0        | 0                          | 0         | 0          | 0           |              |      |
| Fake              |            |          |           | )        |                            | )         |            | 0           | 0            | 0    |
|                   | 1 (100%)   | 0        | 0         | 0        | 0                          | 1 (100%)  | 1 (50%)    | 1 (50%)     |              |      |
| DOG               | 1 (5       | 0%)      |           | 0        | 1 (5                       |           |            | 2           | 0            | 0    |
| IDO               | 1 (100%) 0 |          | 0 0       |          | 1 (100%) 0                 |           | 2 (100%) 0 |             |              |      |
| IRS               | 1 (5       | 0%)      | -         | )        |                            | 0%)       |            | 2           | 0            | 0    |
| 1100              | 0          | 0        | 0         | 0        | 1 (100%)                   | 0         | 1 (100%)   | 0           |              |      |
| HCC               |            | )        |           | )        | 1 (10                      | 00%)      |            | 1           | 0            | 0    |

#### Calls vs Team

| Ref | Teams                               |         |         | USA     | - 104 |       |       |            |         | LTU     | - 110 |       |           | TOTALS  |         |         |       |       |       |        |      |
|-----|-------------------------------------|---------|---------|---------|-------|-------|-------|------------|---------|---------|-------|-------|-----------|---------|---------|---------|-------|-------|-------|--------|------|
| S   | Assessment                          | Correct | Incorre | Inconci | L2M C | L2M I | L2M ? | Correct    | Incorre | Inconci | L2M C | L2M I | L2M?      | Correct | Incorre | Inconci | L2M C | L2M I | L2M ? |        |      |
| CC  | CONDE RUIZ, Antonio Rafael<br>(ESP) | 10      | N/A     | N/A     | 2     | N/A   | N/A   | 9          | N/A     | N/A     | 1     | N/A   | N/A       | 19      | N/A     | N/A     | 3     | N/A   | N/A   | CHAMP. | FIBA |
| U1  | KATO, Takaki (JPN)                  | 11      | N/A     | N/A     | 2     | N/A   | N/A   | 12         | N/A     | N/A     | 1     | N/A   | N/A       | 23      | N/A     | N/A     | 3     | N/A   | N/A   | AVG    | AVG  |
| U2  | KREJIC, Boris (SLO)                 | 17      | N/A     | N/A     | 2     | N/A   | N/A   | 15         | N/A     | N/A     | 1     | N/A   | N/A       | 32      | N/A     | N/A     | 3     | N/A   | N/A   |        |      |
|     | TOTAL                               |         |         | 38 (5   | 1.4%) |       |       | 36 (48.6%) |         |         |       |       | 74 (100%) |         |         |         |       |       | 0.0   | 0.0    |      |
|     | CORRECT                             |         |         | N,      | /A    |       |       | N/A        |         |         |       |       |           | N/A     |         |         |       |       |       | 0.0    | 0.0  |
|     | INCORRECT                           |         |         | N,      | /A    |       |       |            | N/A     |         |       |       |           | N/A     |         |         |       |       |       | 0.0    | 0.0  |
|     | INCONCLUSIVE                        |         |         | N,      | /A    |       |       |            |         | N,      | /A    |       |           | N/A     |         |         |       |       |       | 0.0    | 0.0  |
|     | L2M C                               | N/A     |         |         |       |       |       |            |         | N,      | /A    |       |           |         |         | N       | /A    |       |       | 0.0    | 0.0  |
|     | L2M I                               | N/A     |         |         |       |       | N/A   |            |         |         |       | N/A   |           |         |         |         |       | 0.0   | 0.0   |        |      |
|     | L2M ? N/A                           |         |         |         |       | N/A   |       |            |         |         | N/A   |       |           |         |         |         | 0.0   | 0.0   |       |        |      |

#### Calls vs Referee

| Quarters                      |                | Quai     | ter 1    |           |          | Quar           | ter 2    |          |           | Quai     | ter 3    |          |           |                | Quai     | ter 4    |     |       | TOTAL            |   |  |  |  |  |  |  |  |  |  |  |  |  |  |  |  |  |  |         |  |   |    |  |
|-------------------------------|----------------|----------|----------|-----------|----------|----------------|----------|----------|-----------|----------|----------|----------|-----------|----------------|----------|----------|-----|-------|------------------|---|--|--|--|--|--|--|--|--|--|--|--|--|--|--|--|--|--|---------|--|---|----|--|
| 3 Referees                    | 5              | ji       | 1        | 0'        |          | 5"             | 1        | D'       |           | y.       | 1        | 0'       | ŧ         | j <sup>u</sup> | 1        | 0'       | Las | st 2' | TOTAL            |   |  |  |  |  |  |  |  |  |  |  |  |  |  |  |  |  |  |         |  |   |    |  |
| CONDE RUIZ,<br>Antonio Rafael | 1<br>100%      | 0        | 0        | 1<br>100% | 0        | 0              | 1<br>33% | 2<br>67% | 2<br>67%  | 1<br>33% | 0        | 0        | 6<br>55%  | 5<br>45%       | 2<br>67% | 1<br>33% | 0   | 0     | 12 10<br>55% 45° | - |  |  |  |  |  |  |  |  |  |  |  |  |  |  |  |  |  |         |  |   |    |  |
| (ESP)                         | 5°             | I<br>%   | 5        | 1<br>%    | (        | 0              | 14       | 3<br>!%  | ;<br>14   | 3<br> %  | (        | 0        | 1<br>50   | -              |          | 3<br>!%  | -   | 0     | 22<br>27%        |   |  |  |  |  |  |  |  |  |  |  |  |  |  |  |  |  |  |         |  |   |    |  |
| KATO, Takaki                  | 2<br>50%       | 2<br>50% | 0        | 2<br>100% | 0        | 1<br>100%      | 1<br>33% | 2<br>67% | 2<br>40%  | 3<br>60% | 0        | 0        | 6<br>75%  | 2<br>25%       | 2<br>67% | 1<br>33% | 0   | 0     | 13 13<br>50% 50° | - |  |  |  |  |  |  |  |  |  |  |  |  |  |  |  |  |  |         |  |   |    |  |
| (JPN)                         | (JPN) 4<br>15% |          | 2<br>8%  |           | 1<br>4%  |                | 3<br>12% |          | 5<br>19%  |          | 0        |          | 8<br>31%  |                | 3<br>12% |          | 0   |       | 26<br>31%        |   |  |  |  |  |  |  |  |  |  |  |  |  |  |  |  |  |  |         |  |   |    |  |
| KREJIC, Boris<br>(\$L0)       | 1<br>100%      | 0        | 4<br>80% | 1<br>20%  | 2<br>67% | 1<br>33%       | 2<br>40% | 3<br>60% | 1<br>25%  | 3<br>75% | 1<br>50% | 1<br>50% | 6<br>50%  | 6<br>50%       | 2<br>67% | 1<br>33% | 0   | 0     | 19 16<br>54% 46  |   |  |  |  |  |  |  |  |  |  |  |  |  |  |  |  |  |  |         |  |   |    |  |
| (SLO)                         | 3              | l<br>%   |          | 5<br>!%   |          | 3<br>%         |          | 5<br> %  | 11        | 4<br>%   | 2<br>6%  |          | 12<br>34% |                | 3<br>9%  |          |     | 0     | 35<br>42%        |   |  |  |  |  |  |  |  |  |  |  |  |  |  |  |  |  |  |         |  |   |    |  |
| TOTAL                         | 4<br>67%       | 2<br>33% | 4<br>50% | 4<br>50%  | 2<br>50% | 2<br>50%       | 4<br>36% | 7<br>64% | 5<br>42%  | 7<br>58% | 1<br>50% | 1<br>50% | 18<br>58% | 13<br>42%      | 6<br>67% | 3<br>33% | 0   | 0     | 44 39<br>53% 47  |   |  |  |  |  |  |  |  |  |  |  |  |  |  |  |  |  |  |         |  |   |    |  |
| TOTAL                         |                | 6<br>7%  |          | 8<br>)%   |          | 4 11<br>5% 13% |          | -        | 12<br>14% |          | 2<br>2%  |          | 31<br>37% |                |          |          |     |       |                  |   |  |  |  |  |  |  |  |  |  |  |  |  |  |  |  |  |  | 9<br> % |  | 0 | 83 |  |