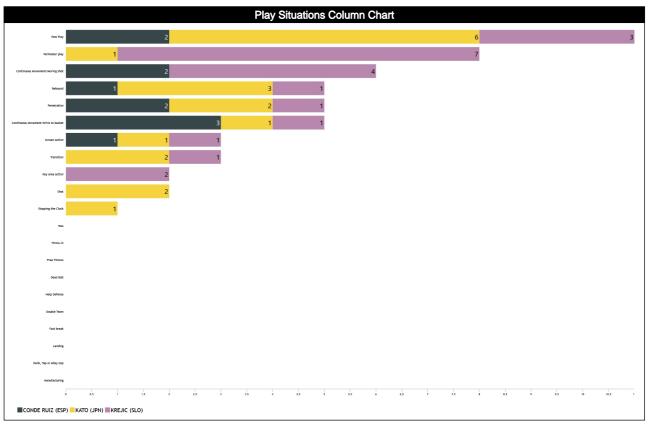

# Play Situations Break-down

| Play Situations Table               |     |                          |     |            |           |             |        |     |  |  |  |  |
|-------------------------------------|-----|--------------------------|-----|------------|-----------|-------------|--------|-----|--|--|--|--|
| Concepts                            |     | IIZ, Antonio<br>ei (ESP) |     | kaki (JPN) | KREJIC, I | Boris (SLO) | Totals |     |  |  |  |  |
|                                     | USA | LTU                      | USA | LTU        | USA       | LTU         | USA    | LTU |  |  |  |  |
| Continuous Movement/Drive to basket | 0   | 3                        | 0   | 1          | 0         | 1           | 0      | 5   |  |  |  |  |
| Continuous Movement/Moving Shot     | 1   | 1                        | 0   | 0          | 3         | 1           | 4      | 2   |  |  |  |  |
| Shot                                | 0   | 0                        | 0   | 2          | 0         | 0           | 0      | 2   |  |  |  |  |
| Manufacturing                       | 0   | 0                        | 0   | 0          | 0         | 0           | 0      | 0   |  |  |  |  |
| Dunk, Tap or Alley oop              | 0   | 0                        | 0   | 0          | 0         | 0           | 0      | 0   |  |  |  |  |
| Landing                             | 0   | 0                        | 0   | 0          | 0         | 0           | 0      | 0   |  |  |  |  |
| Penetration                         | 1   | 1                        | 0   | 2          | 0         | 1           | 1      | 4   |  |  |  |  |
| Perimeter play                      | 0   | 0                        | 1   | 0          | 4         | 3           | 5      | 3   |  |  |  |  |
| Fast break                          | 0   | 0                        | 0   | 0          | 0         | 0           | 0      | 0   |  |  |  |  |
| Transition                          | 0   | 0                        | 1   | 1          | 0         | 1           | 1      | 2   |  |  |  |  |
| Rebound                             | 1   | 0                        | 3   | 0          | 1         | 0           | 5      | 0   |  |  |  |  |
| Post Play                           | 1   | 1                        | 4   | 2          | 3         | 0           | 8      | 3   |  |  |  |  |
| Key area action                     | 0   | 0                        | 0   | 0          | 1         | 1           | 1      | 1   |  |  |  |  |
| Screen Action                       | 1   | 0                        | 0   | 1          | 0         | 1           | 1      | 2   |  |  |  |  |
| Double Team                         | 0   | 0                        | 0   | 0          | 0         | 0           | 0      | 0   |  |  |  |  |
| Help Defense                        | 0   | 0                        | 0   | 0          | 0         | 0           | 0      | 0   |  |  |  |  |
| Stopping the Clock                  | 0   | 0                        | 1   | 0          | 0         | 0           | 1      | 0   |  |  |  |  |
| Dead Ball                           | 0   | 0                        | 0   | 0          | 0         | 0           | 0      | 0   |  |  |  |  |
| Free Throws                         | 0   | 0                        | 0   | 0          | 0         | 0           | 0      | 0   |  |  |  |  |
| Throw-in                            | 0   | 0                        | 0   | 0          | 0         | 0           | 0      | 0   |  |  |  |  |
| Toss                                | 0   | 0                        | 0   | 0          | 0         | 0           | 0      | 0   |  |  |  |  |
| Totals                              | 5   | 6                        | 10  | 9          | 12        | 9           | 27     | 24  |  |  |  |  |