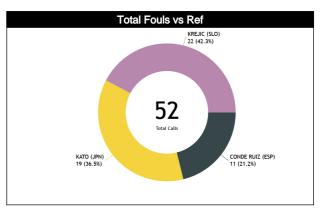

## Calls Summary vs Referee

| Types/Referees    | C          | C        | Į.        | 11       | U                          | 2         | TO         | TAL         | CHAMPIONSHIP | FIBA |
|-------------------|------------|----------|-----------|----------|----------------------------|-----------|------------|-------------|--------------|------|
| CALLS             | 10 (53%)   | 9 (47%)  | 11 (48%)  | 12 (52%) | 17 (53%)                   | 15 (47%)  | 38 (51%)   | 36 (49%)    |              |      |
| CALLS             | 19 (2      | 26%)     | 23 (3     | 31%)     | 32 (4                      | 13%)      | 7          | 4           | 0            | 0    |
| FOULS             | 5 (45%)    | 6 (55%)  | 10 (53%)  | 9 (47%)  | 12 (55%)                   | 10 (45%)  | 27 (52%)   | 25 (48%)    | 0            | 0    |
| 10023             | 11 (2      |          |           | 37%)     | 22 (4                      |           |            | 2           |              | •    |
| DEFENSIVE         | 3 (38%)    | 5 (63%)  | 9 (56%)   | 7 (44%)  | 12 (63%)                   | 7 (37%)   | 24 (56%)   | 19 (44%)    | 0            | 0    |
| 52. 2.No.172      | 8 (1       |          |           | 37%)     |                            | 4%)       |            | 3           |              |      |
| OFFENSIVE         | 2 (67%)    | 1 (33%)  | 1 (33%)   | 2 (67%)  | 0                          | 3 (100%)  | 3 (33%)    | 6 (67%)     | 0            | 0    |
| 5.7.2.15.72       | 3 (33%)    |          | 3 (3      |          | 3 (3                       |           |            | 9           |              |      |
| DOUBLE FOUL       | 0          | 0        | 0         | 0        | 0                          | 0         | 0          | 0           | 0            | 0    |
|                   | (          |          |           | )        |                            | )         |            | 0           |              |      |
| UNSPORTSMANLIKE   | 0          | 0        | 0         | 0        | 0                          | 0         | 0          | 0           | 0            | 0    |
|                   | (          |          |           | 0        |                            | 4 (4000() |            | 0 4 (4000() |              |      |
| TECHNICAL         | 0          | 0        | 0         | 0        | 0                          | 1 (100%)  | 0          | 1 (100%)    | 0            | 0    |
|                   | (          |          |           | )        |                            | 00%)      | •          | 1           |              |      |
| DISQUALIFYING     | 0          | 0        | 0         | 0        | 0                          | 0         | 0          | 0           | 0            | 0    |
|                   |            | 4 (500/) |           | 0 (070/) |                            | 0 (000/)  |            | 0 = (450/)  |              |      |
| 00В               | 1 (50%)    | 1 (50%)  | 1 (33%)   | 2 (67%)  | 4 (67%)                    | 2 (33%)   | 6 (55%)    | 5 (45%)     | 0            | 0    |
|                   | 2 (1       |          | 3 (2<br>0 | /%)<br>0 | 6 (55%)                    |           | 0          | 0           |              |      |
| STEP ON SIDE LINE | 0 0        |          | 0         |          | 0                          |           |            | 0           | 0            | 0    |
|                   | 1 (50%)    | 1 (50%)  | 1 (33%)   | 2 (67%)  | 4 (67%)                    | 2 (33%)   | 6 (55%)    | 5 (45%)     |              |      |
| OTHER             | 2 (1       |          | 3 (2      |          | 4 (07 76)<br>6 (5          |           |            | 1           | 0            | 0    |
|                   | 2 (50%)    | 2 (50%)  | 0         | 1 (100%) | 1 (33%)                    | 2 (67%)   | 3 (38%)    | 5 (63%)     |              |      |
| VIOLATIONS        | 4 (5       |          | 1 (1      |          | 1 (33%) 2 (6/%)<br>3 (38%) |           | 8          |             | 0            | 0    |
|                   | 1 (50%)    | 1 (50%)  | 0 '(1     | 0        | 1 (100%)                   | 0         | 2 (67%)    | 1 (33%)     |              |      |
| TRAVELING         | 2 (6       |          |           | )        | 1 (3                       |           |            | 3           | 0            | 0    |
|                   | 1 (50%)    | 1 (50%)  | 0         | 1 (100%) | 0                          | 2 (100%)  | 1 (20%)    | 4 (80%)     |              |      |
| OTHER             | 2 (4       |          |           | 0%)      | 2 (4                       |           | <u> </u>   | 5           | 0            | 0    |
|                   | 0          | 0        | 0         | 0        | 0                          | 0         | 0          | 0           |              |      |
| Fake              |            |          |           | )        |                            | )         |            | 0           | 0            | 0    |
|                   | 1 (100%)   | 0        | 0         | 0        | 0                          | 1 (100%)  | 1 (50%)    | 1 (50%)     |              |      |
| DOG               | 1 (5       | 0%)      |           | 0        | 1 (5                       |           |            | 2           | 0            | 0    |
| IDO               | 1 (100%) 0 |          | 0 0       |          | 1 (100%) 0                 |           | 2 (100%) 0 |             |              |      |
| IRS               | 1 (5       | 0%)      | -         | )        |                            | 0%)       |            | 2           | 0            | 0    |
| 1100              | 0          | 0        | 0         | 0        | 1 (100%)                   | 0         | 1 (100%)   | 0           |              |      |
| HCC               |            | )        |           | )        | 1 (10                      | 00%)      |            | 1           | 0            | 0    |