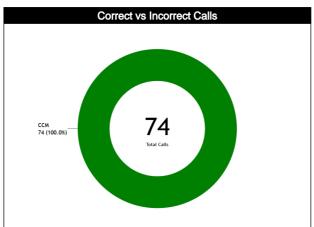

#### Calls vs Team

| Ref | Teams                               |         |         | USA     | - 104 |       |       |            |         | LTU     | - 110 |       |           | TOTALS  |         |         |       |       |       |        |      |
|-----|-------------------------------------|---------|---------|---------|-------|-------|-------|------------|---------|---------|-------|-------|-----------|---------|---------|---------|-------|-------|-------|--------|------|
| S   | Assessment                          | Correct | Incorre | Inconci | L2M C | L2M I | L2M ? | Correct    | Incorre | Inconci | L2M C | L2M I | L2M?      | Correct | Incorre | Inconci | L2M C | L2M I | L2M ? |        |      |
| CC  | CONDE RUIZ, Antonio Rafael<br>(ESP) | 10      | N/A     | N/A     | 2     | N/A   | N/A   | 9          | N/A     | N/A     | 1     | N/A   | N/A       | 19      | N/A     | N/A     | 3     | N/A   | N/A   | CHAMP. | FIBA |
| U1  | KATO, Takaki (JPN)                  | 11      | N/A     | N/A     | 2     | N/A   | N/A   | 12         | N/A     | N/A     | 1     | N/A   | N/A       | 23      | N/A     | N/A     | 3     | N/A   | N/A   | AVG    | AVG  |
| U2  | KREJIC, Boris (SLO)                 | 17      | N/A     | N/A     | 2     | N/A   | N/A   | 15         | N/A     | N/A     | 1     | N/A   | N/A       | 32      | N/A     | N/A     | 3     | N/A   | N/A   |        |      |
|     | TOTAL                               |         |         | 38 (5   | 1.4%) |       |       | 36 (48.6%) |         |         |       |       | 74 (100%) |         |         |         |       |       | 0.0   | 0.0    |      |
|     | CORRECT                             |         |         | N,      | /A    |       |       | N/A        |         |         |       |       |           | N/A     |         |         |       |       |       | 0.0    | 0.0  |
|     | INCORRECT                           |         |         | N,      | /A    |       |       |            | N/A     |         |       |       |           | N/A     |         |         |       |       |       | 0.0    | 0.0  |
|     | INCONCLUSIVE                        |         |         | N,      | /A    |       |       |            |         | N,      | /A    |       |           | N/A     |         |         |       |       |       | 0.0    | 0.0  |
|     | L2M C                               | N/A     |         |         |       |       |       |            |         | N,      | /A    |       |           |         |         | N       | /A    |       |       | 0.0    | 0.0  |
|     | L2M I                               | N/A     |         |         |       |       | N/A   |            |         |         |       | N/A   |           |         |         |         |       | 0.0   | 0.0   |        |      |
|     | L2M ? N/A                           |         |         |         |       | N/A   |       |            |         |         | N/A   |       |           |         |         |         | 0.0   | 0.0   |       |        |      |