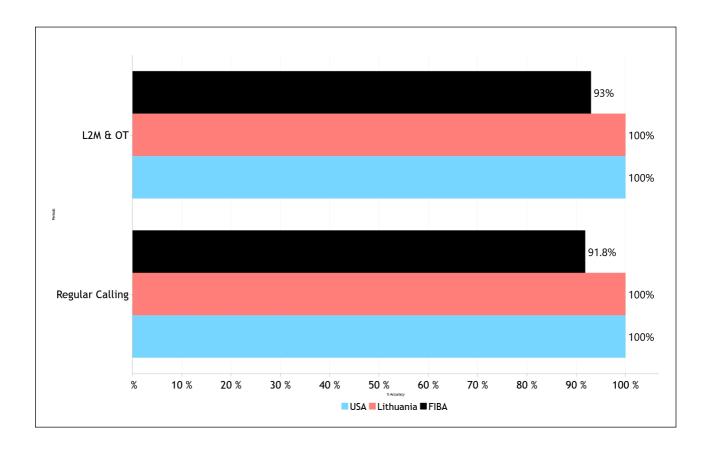

| UF to PF                      | 0   | 0    | 0   | 0      | 0       | 0"  | 0    | 0        | 0    | 0    |
|                  | PF to DQF                     | 0   | 0    | 0   | 0      | 0       | 0"  | 0    | 0        | 0    | 0    |
|                  | UF to DQF                     | 0   | 0    | 0   | 0      | 0       | 0"  | 0    | 0        | 0    | 0    |
|                  | DQF to UF                     | 0   | 0    | 0   | 0      | 0       | 0"  | 0    | 0        | 0    | 0    |
|                  | DQF to PF                     | 0   | 0    | 0   | 0      | 0       | 0"  | 0    | 0        | 0    | 0    |
|                  | IRS vs GAME                   |     |      |     |        |         |     |      |          |      |      |



## Regular Call vs I2M&OTAccuracy