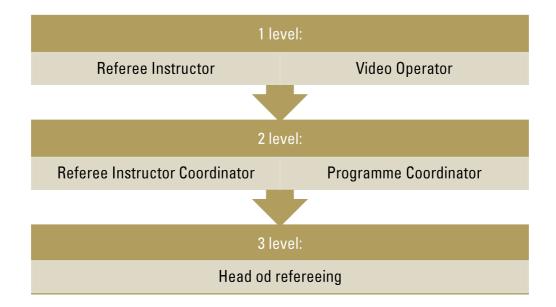

# **Quality & consistency**

FIBA's Referee Department is continuously working to improve the coordination, quality, and consistency of our work. In order to attain this goal, the following people are key: