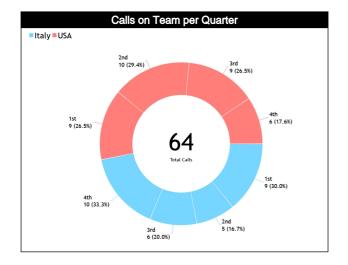

#### **Game Information**

|       | 2023 FIBA WC PHI-JPN-INA |       |                   |       |     |     |  |  |  |  |  |  |  |
|-------|--------------------------|-------|-------------------|-------|-----|-----|--|--|--|--|--|--|--|
|       | Quarter-Finals · FP382   |       |                   |       |     |     |  |  |  |  |  |  |  |
|       | 20:40 05/09/2            |       |                   |       |     |     |  |  |  |  |  |  |  |
|       | %                        | Total | Calls             | Total | %   |     |  |  |  |  |  |  |  |
| Italy | N/A                      | 17    | Fouls             | 17    | N/A | USA |  |  |  |  |  |  |  |
|       | N/A                      | 3     | <b>Violations</b> | 5     | N/A |     |  |  |  |  |  |  |  |
| ITA   | N/A                      | 9     | 00B               | 12    | N/A | USA |  |  |  |  |  |  |  |
| 63    | N/A                      | 1     | Fake              | 0     | N/A | 100 |  |  |  |  |  |  |  |
|       | N/A                      | 0     | DOG               | 0     | N/A |     |  |  |  |  |  |  |  |
|       | N/A                      | 30    | Total             | 34    | N/A |     |  |  |  |  |  |  |  |

| Quarters   | Quai | Quarter 1 |      | Quarter 2 |      | rter 3 | Quar | ter 4 | TOTAL    |     |  |
|------------|------|-----------|------|-----------|------|--------|------|-------|----------|-----|--|
| Score      | 14   | 24        | 10   | 22        | 20   | 37     | 19   | 17    | 63       | 100 |  |
| Duration   | 00:1 | 9:42      | 00:2 | 0:10      | 00:2 | 22:16  | 00:1 | 7:12  | 01:19:20 |     |  |
| Fouls      | 3    | 4         | 4    | 5         | 4    | 5      | 6    | 3     | 17       | 17  |  |
| Violations | 1    | 4         | 0    | 0         | 2    | 0      | 0    | 1     | 3        | 5   |  |
| 00B        | 4    | 1         | 1    | 5         | 0    | 4      | 4    | 2     | 9        | 12  |  |
| Fake       | 1    | 0         | 0    | 0         | 0    | 0      | 0    | 0     | 1        | 0   |  |
| DOG        | 0    | 0         | 0    | 0         | 0    | 0      | 0    | 0     | 0        | 0   |  |
|            |      |           |      |           |      |        |      |       |          |     |  |