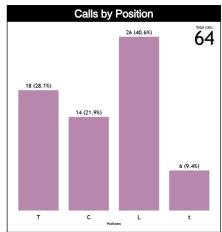

#### **Calls vs Zone and Position**

| Pos/Zones | Zone 1  | Zone 2  | Zone 3  | Zone 4  | Zone 5   | Zone 6  | Zone 7  | Zone 8 | Zone 9 | Zone 10 | Zone 11 | Zone 12  | TOTAL | CHAMP. | FIBA |
|-----------|---------|---------|---------|---------|----------|---------|---------|--------|--------|---------|---------|----------|-------|--------|------|
| <b>C1</b> | 1 (11%) | 1 (11%) | 0 (0%)  | 0 (0%)  | 5 (56%)  | 1 (11%) | 1 (11%) | 0 (0%) | 0 (0%) | 0 (0%)  | 0 (0%)  | 0 (0%)   | 9     | 0.0    | 0.0  |
| C3        | 0 (0%)  | 0 (0%)  | 0 (0%)  | 2 (40%) | 3 (60%)  | 0 (0%)  | 0 (0%)  | 0 (0%) | 0 (0%) | 0 (0%)  | 0 (0%)  | 0 (0%)   | 5     | 0.0    | 0.0  |
| TI        | 3 (33%) | 1 (11%) | 0 (0%)  | 0 (0%)  | 1 (11%)  | 4 (44%) | 0 (0%)  | 0 (0%) | 0 (0%) | 0 (0%)  | 0 (0%)  | 0 (0%)   | 9     | 0.0    | 0.0  |
| Т3        | 0 (0%)  | 2 (22%) | 1 (11%) | 4 (44%) | 2 (22%)  | 0 (0%)  | 0 (0%)  | 0 (0%) | 0 (0%) | 0 (0%)  | 0 (0%)  | 0 (0%)   | 9     | 0.0    | 0.0  |
| L4        | 0 (0%)  | 0 (0%)  | 0 (0%)  | 1 (8%)  | 8 (67%)  | 2 (17%) | 0 (0%)  | 0 (0%) | 0 (0%) | 0 (0%)  | 1 (8%)  | 0 (0%)   | 12    | 0.0    | 0.0  |
| L5        | 0       | 0       | 0       | 0       | 0        | 0       | 0       | 0      | 0      | 0       | 0       | 0        | 0     | 0.0    | 0.0  |
| L6        | 0 (0%)  | 0 (0%)  | 0 (0%)  | 1 (7%)  | 12 (86%) | 1 (7%)  | 0 (0%)  | 0 (0%) | 0 (0%) | 0 (0%)  | 0 (0%)  | 0 (0%)   | 14    | 0.0    | 0.0  |
| Ct        | 1 (20%) | 1 (20%) | 1 (20%) | 0 (0%)  | 0 (0%)   | 0 (0%)  | 1 (20%) | 0 (0%) | 0 (0%) | 0 (0%)  | 0 (0%)  | 1 (20%)  | 5     | 0.0    | 0.0  |
| Tt        | 0 (0%)  | 0 (0%)  | 0 (0%)  | 0 (0%)  | 0 (0%)   | 0 (0%)  | 0 (0%)  | 0 (0%) | 0 (0%) | 0 (0%)  | 0 (0%)  | 1 (100%) | 1     | 0.0    | 0.0  |
| lt.       | 0       | 0       | 0       | 0       | 0        | 0       | 0       | 0      | 0      | 0       | 0       | 0        | 0     | 0.0    | 0.0  |
| TOTAL     | 5       | 5       | 2       | 8       | 31       | 8       | 2       | 0      | 0      | 0       | 1       | 2        | 64    | 0.0    | 0.0  |
| CHAMP.    | 0.0     | 0.0     | 0.0     | 0.0     | 0.0      | 0.0     | 0.0     | 0.0    | 0.0    | 0.0     | 0.0     | 0.0      | 0.0   |        |      |
| FIBA      | 0.0     | 0.0     | 0.0     | 0.0     | 0.0      | 0.0     | 0.0     | 0.0    | 0.0    | 0.0     | 0.0     | 0.0      | 0.0   |        |      |