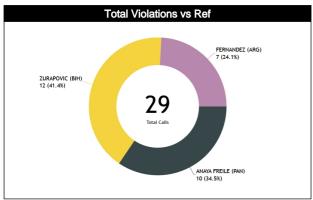

## Calls Summary vs Referee

| Types/Referees    | C        | C C      |          | J1       | Į.       | 2            | TO       | TAL      | CHAMPIONSHIP | FIBA |
|-------------------|----------|----------|----------|----------|----------|--------------|----------|----------|--------------|------|
| 24112             | 12 (55%) | 10 (45%) | 10 (48%) | 11 (52%) | 8 (38%)  | 13 (62%)     | 30 (47%) | 34 (53%) |              |      |
| CALLS             | 22 (3    | 34%)     | 21 (     | 33%)     | 21 (     | 33%)         | 6        | 4        | 0            | 0    |
| FOULS             | 7 (58%)  | 5 (42%)  | 2 (25%)  | 6 (75%)  | 8 (57%)  | 6 (43%)      | 17 (50%) | 17 (50%) |              | 0    |
| FUULS             | 12 (3    | 35%)     | 8 (2     | 4%)      | 14 (     | <b>11%</b> ) | 3        | 4        | 0            | U    |
| DEFENSIVE         | 7 (70%)  | 3 (30%)  | 2 (29%)  | 5 (71%)  | 7 (54%)  | 6 (46%)      | 16 (53%) | 14 (47%) | 0            | 0    |
| DEFENSIVE         | 10 (3    | 33%)     | 7 (2     | 3%)      | 13 (     | 13%)         | 30       |          |              | •    |
| OFFENSIVE         | 0        | 2 (100%) | 0        | 1 (100%) | 1 (100%) | 0            | 1 (25%)  | 3 (75%)  | 0            | 0    |
| OTTENSIVE         | 2 (5     | 0%)      | 1 (2     | 5%)      | 1 (2     | 5%)          |          | 4        |              |      |
| DOUBLE FOUL       | 0        | 0        | 0        | 0        | 0        | 0            | 0        | 0        | 0            | 0    |
| DOODLETOOL        |          | )        |          | 0        |          | )            |          | )        | •            | •    |
| UNSPORTSMANLIKE   | 0        | 1 (100%) | 0        | 0        | 0        | 0            | 0        | 1 (100%) | 0            | 0    |
| OHOI OHIOMAHEIKE  |          | 00%)     |          | 0        |          | )            |          | 1        |              |      |
| TECHNICAL         | 0        | 0        | 0        | 0        | 0        | 2 (100%)     | 0        | 2 (100%) | 0            | 0    |
| 12011110712       |          | )        |          | 0        |          | 00%)         |          | 2        |              |      |
| DISQUALIFYING     | 0        | 0        | 0        | 0        | 0        | 0            | 0        | 0        | 0            | 0    |
| DIOGO/IEII TIITO  |          | )        |          | 0        |          | )            |          | )        |              |      |
| 00B               | 2 (40%)  | 3 (60%)  | 7 (70%)  | 3 (30%)  | 0        | 6 (100%)     | 9 (43%)  | 12 (57%) | 0            | 0    |
|                   | 5 (2     |          |          | 48%)     |          | 9%)          | 2        |          |              |      |
| STEP ON SIDE LINE | 0        | 0        | 0        | 0        | 0        | 0            | 0        | 0        | 0            | 0    |
|                   |          | 0        |          | 0        |          | )            |          | )        |              |      |
| OTHER             | 2 (40%)  | 3 (60%)  | 7 (70%)  | 3 (30%)  | 0        | 6 (100%)     | 9 (43%)  | 12 (57%) | 0            | 0    |
| 5111211           |          | 4%)      |          | 48%)     |          | 9%)          | 2        |          |              |      |
| VIOLATIONS        | 3 (60%)  | 2 (40%)  | 0        | 2 (100%) | 0        | 1 (100%)     | 3 (38%)  | 5 (63%)  | 0            | 0    |
|                   | 5 (6     |          |          | 5%)      |          | 3%)          |          | B        |              |      |
| TRAVELING         | 1 (50%)  | 1 (50%)  | 0        | 1 (100%) | 0        | 0            | 1 (33%)  | 2 (67%)  | 0            | 0    |
|                   | 2 (6     |          |          | 3%)      |          | 0 4 (4000()  |          | 3 (000/) |              |      |
| OTHER             | 2 (67%)  | 1 (33%)  | 0        | 1 (100%) | 0        | 1 (100%)     | 2 (40%)  | 3 (60%)  | 0            | 0    |
|                   | 3 (6     |          |          | 0%)      |          | 0%)          |          | 5        |              |      |
| Fake              | 0        | 0        | 1 (100%) | 0        | 0        | 0            | 1 (100%) | 0        | 0            | 0    |
|                   |          | )        |          | 00%)     |          | )            | •        |          |              |      |
| DOG               | 0        | 0        | 0        | 0        | 0        | 0            | 0        | 0        | 0            | 0    |
|                   |          | )        |          | 0        |          | )            |          | )        |              |      |
| IRS               | 0        | 0        | 0        | 0        | 0        | 0            | 0        | 0        | 0            | 0    |
|                   |          | )        |          | 0        |          | )            |          | )        |              |      |
| нсс               | 0        | 0        | 0        | 0        | 0        | 0            | 0        | 0        | 0            | 0    |
|                   |          | 0        |          | 0        |          | D            |          | D        |              |      |