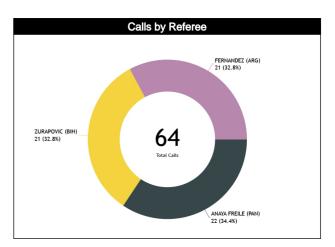

## Calls Summary vs Referee

| Types/Referees    | C        | C C      |          | J1       | Į.       | 2            | TO       | TAL      | CHAMPIONSHIP | FIBA |
|-------------------|----------|----------|----------|----------|----------|--------------|----------|----------|--------------|------|
| 24112             | 12 (55%) | 10 (45%) | 10 (48%) | 11 (52%) | 8 (38%)  | 13 (62%)     | 30 (47%) | 34 (53%) |              |      |
| CALLS             | 22 (3    | 34%)     | 21 (     | 33%)     | 21 (     | 33%)         | 6        | 4        | 0            | 0    |
| FOULS             | 7 (58%)  | 5 (42%)  | 2 (25%)  | 6 (75%)  | 8 (57%)  | 6 (43%)      | 17 (50%) | 17 (50%) |              | 0    |
| FUULS             | 12 (3    | 35%)     | 8 (2     | 4%)      | 14 (     | <b>11%</b> ) | 3        | 4        | 0            | U    |
| DEFENSIVE         | 7 (70%)  | 3 (30%)  | 2 (29%)  | 5 (71%)  | 7 (54%)  | 6 (46%)      | 16 (53%) | 14 (47%) | 0            | 0    |
| DEFENSIVE         | 10 (3    | 33%)     | 7 (2     | 3%)      | 13 (     | 13%)         | 30       |          |              | •    |
| OFFENSIVE         | 0        | 2 (100%) | 0        | 1 (100%) | 1 (100%) | 0            | 1 (25%)  | 3 (75%)  | 0            | 0    |
| OTTENSIVE         | 2 (5     | 0%)      | 1 (2     | 5%)      | 1 (2     | 5%)          |          | 4        |              |      |
| DOUBLE FOUL       | 0        | 0        | 0        | 0        | 0        | 0            | 0        | 0        | 0            | 0    |
| DOODLETOOL        |          | )        |          | 0        |          | )            |          | )        | •            | •    |
| UNSPORTSMANLIKE   | 0        | 1 (100%) | 0        | 0        | 0        | 0            | 0        | 1 (100%) | 0            | 0    |
| OHOI OHIOMAHEIKE  |          | 00%)     |          | 0        |          | )            |          | 1        |              |      |
| TECHNICAL         | 0        | 0        | 0        | 0        | 0        | 2 (100%)     | 0        | 2 (100%) | 0            | 0    |
| 12011110712       |          | )        |          | 0        |          | 00%)         |          | 2        |              |      |
| DISQUALIFYING     | 0        | 0        | 0        | 0        | 0        | 0            | 0        | 0        | 0            | 0    |
| DIOGO/IEII TIITO  |          | )        |          | 0        |          | )            |          | )        |              |      |
| 00B               | 2 (40%)  | 3 (60%)  | 7 (70%)  | 3 (30%)  | 0        | 6 (100%)     | 9 (43%)  | 12 (57%) | 0            | 0    |
|                   | 5 (2     |          |          | 48%)     |          | 9%)          | 2        |          |              |      |
| STEP ON SIDE LINE | 0        | 0        | 0        | 0        | 0        | 0            | 0        | 0        | 0            | 0    |
|                   |          | 0        |          | 0        |          | )            |          | )        |              |      |
| OTHER             | 2 (40%)  | 3 (60%)  | 7 (70%)  | 3 (30%)  | 0        | 6 (100%)     | 9 (43%)  | 12 (57%) | 0            | 0    |
| 5111211           |          | 4%)      |          | 48%)     |          | 9%)          | 2        |          |              |      |
| VIOLATIONS        | 3 (60%)  | 2 (40%)  | 0        | 2 (100%) | 0        | 1 (100%)     | 3 (38%)  | 5 (63%)  | 0            | 0    |
|                   | 5 (6     |          |          | 5%)      |          | 3%)          |          | B        |              |      |
| TRAVELING         | 1 (50%)  | 1 (50%)  | 0        | 1 (100%) | 0        | 0            | 1 (33%)  | 2 (67%)  | 0            | 0    |
|                   | 2 (6     |          |          | 3%)      |          | 0 4 (4000()  |          | 3 (000/) |              |      |
| OTHER             | 2 (67%)  | 1 (33%)  | 0        | 1 (100%) | 0        | 1 (100%)     | 2 (40%)  | 3 (60%)  | 0            | 0    |
|                   | 3 (6     |          |          | 0%)      |          | 0%)          |          | 5        |              |      |
| Fake              | 0        | 0        | 1 (100%) | 0        | 0        | 0            | 1 (100%) | 0        | 0            | 0    |
|                   |          | )        |          | 00%)     |          | )            | •        |          |              |      |
| DOG               | 0        | 0        | 0        | 0        | 0        | 0            | 0        | 0        | 0            | 0    |
|                   |          | )        |          | 0        |          | )            |          | )        |              |      |
| IRS               | 0        | 0        | 0        | 0        | 0        | 0            | 0        | 0        | 0            | 0    |
|                   |          | )        |          | 0        |          | )            |          | )        |              |      |
| нсс               | 0        | 0        | 0        | 0        | 0        | 0            | 0        | 0        | 0            | 0    |
|                   |          | 0        |          | 0        |          | D            |          | D        |              |      |

#### Calls vs Referee

| Quarters                     |           | Quai          | ter 1    |          |           | Quar          | ter 2     |           |          | Quai      | ter 3    |           | Quarter 4 |                |          |          |           |          | TO        | roi       |    |  |
|------------------------------|-----------|---------------|----------|----------|-----------|---------------|-----------|-----------|----------|-----------|----------|-----------|-----------|----------------|----------|----------|-----------|----------|-----------|-----------|----|--|
| 3 Referees                   | ŧ         | 5"            | 1        | 0'       |           | 5"            | 1         | D'        | ŧ        | 5"        | 1        | 0'        | Ę         | Ş <sup>t</sup> | 1        | O'       | Las       | t 2'     | TOTAL     |           |    |  |
| ANAYA FREILE,<br>Julio Cesar | 1<br>33%  | 2<br>67%      | 2<br>67% | 1<br>33% | 1<br>100% | 0             | 0         | 3<br>100% | 2<br>67% | 1<br>33%  | 2<br>67% | 1<br>33%  | 3<br>75%  | 1<br>25%       | 1<br>50% | 1<br>50% | 0         | 0        | 12<br>55% | 10<br>45% |    |  |
| (PAN)                        | 3<br>14%  |               | 3<br>14% |          | 1<br>5%   |               | 3<br>14%  |           | 3<br>14% |           | 1 '      | 3<br>I%   | l -       | ‡<br> %        | 9        | 2<br>%   | Ú         | D        | 22<br>34% |           |    |  |
| ZURAPOVIC,<br>Ademir         | 3<br>100% | 0             | 1<br>33% | 2<br>67% | 0         | 1<br>100%     | 1<br>25%  | 3<br>75%  | 0        | 2<br>100% | 0        | 1<br>100% | 2<br>67%  | 1<br>33%       | 3<br>75% | 1<br>25% | 2<br>100% | 0        | 10<br>48% | 11<br>52% |    |  |
| (BIH)                        | 3<br>14%  |               | 3<br>14% |          | 5         | 1 4<br>5% 19% |           | •         | 2<br>10% |           | 5        | 1<br>%    |           | 3<br> %        | 4<br>19% |          | 2<br>10%  |          | 2<br>33   | :1<br>8%  |    |  |
| FERNANDEZ,                   | 1<br>50%  | 1<br>50%      | 1<br>25% | 3<br>75% | 1<br>100% | 0             | 2<br>40%  | 3<br>60%  | 1<br>50% | 1<br>50%  | 1<br>33% | 2<br>67%  | 0         | 1<br>100%      | 1<br>33% | 2<br>67% | 1<br>50%  | 1<br>50% | 8<br>38%  | 13<br>62% |    |  |
| Juan<br>(ARG)                |           | 2<br>)%       | 19       | 4<br>)%  | 5         | 1<br>%        |           | 5<br> %   | 2<br>10% |           | 3<br>14% |           | 1<br>5%   |                | 3<br>14% |          | _         | 2<br>)%  | 2<br>33   | :1<br>3%  |    |  |
| TOTAL                        | 5<br>63%  | 3<br>38%      | 4<br>40% | 6<br>60% | 2<br>67%  | 1<br>33%      | 3<br>25%  | 9<br>75%  | 3<br>43% | 4<br>57%  | 3<br>43% | 4<br>57%  | 5<br>63%  | 3<br>38%       | 5<br>56% | 4<br>44% | 3<br>75%  | 1<br>25% | 30<br>47% | 34<br>53% |    |  |
| TOTAL                        |           | 8 1<br>13% 16 |          | _        | 3<br>5%   |               | 12<br>19% |           | 7<br>11% |           | 7<br>11% |           | 8<br>13%  |                | _        |          | 9<br>149  |          | 4<br>6%   |           | 64 |  |