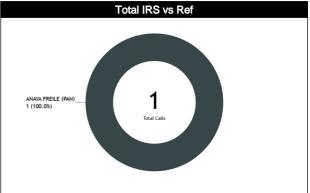

## Calls Summary vs Referee

| Types/Referees    | C        | C C      |          | J1       | Į.       | 2            | TO       | TAL      | CHAMPIONSHIP | FIBA |
|-------------------|----------|----------|----------|----------|----------|--------------|----------|----------|--------------|------|
| 24112             | 12 (55%) | 10 (45%) | 10 (48%) | 11 (52%) | 8 (38%)  | 13 (62%)     | 30 (47%) | 34 (53%) |              |      |
| CALLS             | 22 (3    | 34%)     | 21 (     | 33%)     | 21 (     | 33%)         | 6        | 4        | 0            | 0    |
| FOULS             | 7 (58%)  | 5 (42%)  | 2 (25%)  | 6 (75%)  | 8 (57%)  | 6 (43%)      | 17 (50%) | 17 (50%) |              | 0    |
| FUULS             | 12 (3    | 35%)     | 8 (2     | 4%)      | 14 (     | <b>11%</b> ) | 3        | 4        | 0            | U    |
| DEFENSIVE         | 7 (70%)  | 3 (30%)  | 2 (29%)  | 5 (71%)  | 7 (54%)  | 6 (46%)      | 16 (53%) | 14 (47%) | 0            | 0    |
| DEFENSIVE         | 10 (3    | 33%)     | 7 (2     | 3%)      | 13 (     | 13%)         | 30       |          |              | •    |
| OFFENSIVE         | 0        | 2 (100%) | 0        | 1 (100%) | 1 (100%) | 0            | 1 (25%)  | 3 (75%)  | 0            | 0    |
| OTTENSIVE         | 2 (5     | 0%)      | 1 (2     | 5%)      | 1 (2     | 5%)          |          | 4        |              |      |
| DOUBLE FOUL       | 0        | 0        | 0        | 0        | 0        | 0            | 0        | 0        | 0            | 0    |
| DOODLETOOL        |          | )        |          | 0        |          | )            |          | )        | •            | •    |
| UNSPORTSMANLIKE   | 0        | 1 (100%) | 0        | 0        | 0        | 0            | 0        | 1 (100%) | 0            | 0    |
| OHOI OHIOMAHEIKE  |          | 00%)     |          | 0        |          | )            |          | 1        |              |      |
| TECHNICAL         | 0        | 0        | 0        | 0        | 0        | 2 (100%)     | 0        | 2 (100%) | 0            | 0    |
| 12011110712       |          | )        |          | 0        |          | 00%)         |          | 2        |              |      |
| DISQUALIFYING     | 0        | 0        | 0        | 0        | 0        | 0            | 0        | 0        | 0            | 0    |
| DIOGO/IEII TIITO  |          | )        |          | 0        |          | )            |          | )        |              |      |
| 00B               | 2 (40%)  | 3 (60%)  | 7 (70%)  | 3 (30%)  | 0        | 6 (100%)     | 9 (43%)  | 12 (57%) | 0            | 0    |
|                   | 5 (2     |          |          | 48%)     |          | 9%)          | 2        |          |              |      |
| STEP ON SIDE LINE | 0        | 0        | 0        | 0        | 0        | 0            | 0        | 0        | 0            | 0    |
|                   |          | 0        |          | 0        |          | )            |          | )        |              |      |
| OTHER             | 2 (40%)  | 3 (60%)  | 7 (70%)  | 3 (30%)  | 0        | 6 (100%)     | 9 (43%)  | 12 (57%) | 0            | 0    |
| 5111211           |          | 4%)      |          | 48%)     |          | 9%)          | 2        |          |              |      |
| VIOLATIONS        | 3 (60%)  | 2 (40%)  | 0        | 2 (100%) | 0        | 1 (100%)     | 3 (38%)  | 5 (63%)  | 0            | 0    |
|                   | 5 (6     |          |          | 5%)      |          | 3%)          |          | B        |              |      |
| TRAVELING         | 1 (50%)  | 1 (50%)  | 0        | 1 (100%) | 0        | 0            | 1 (33%)  | 2 (67%)  | 0            | 0    |
|                   | 2 (6     |          |          | 3%)      |          | 0 4 (4000()  |          | 3 (000/) |              |      |
| OTHER             | 2 (67%)  | 1 (33%)  | 0        | 1 (100%) | 0        | 1 (100%)     | 2 (40%)  | 3 (60%)  | 0            | 0    |
|                   | 3 (6     |          |          | 0%)      |          | 0%)          |          | 5        |              |      |
| Fake              | 0        | 0        | 1 (100%) | 0        | 0        | 0            | 1 (100%) | 0        | 0            | 0    |
|                   |          | )        |          | 00%)     |          | )            | •        |          |              |      |
| DOG               | 0        | 0        | 0        | 0        | 0        | 0            | 0        | 0        | 0            | 0    |
|                   |          | )        |          | 0        |          | )            |          | )        |              |      |
| IRS               | 0        | 0        | 0        | 0        | 0        | 0            | 0        | 0        | 0            | 0    |
|                   |          | )        |          | 0        |          | )            |          | )        |              |      |
| нсс               | 0        | 0        | 0        | 0        | 0        | 0            | 0        | 0        | 0            | 0    |
|                   |          | 0        |          | 0        |          | D            |          | D        |              |      |