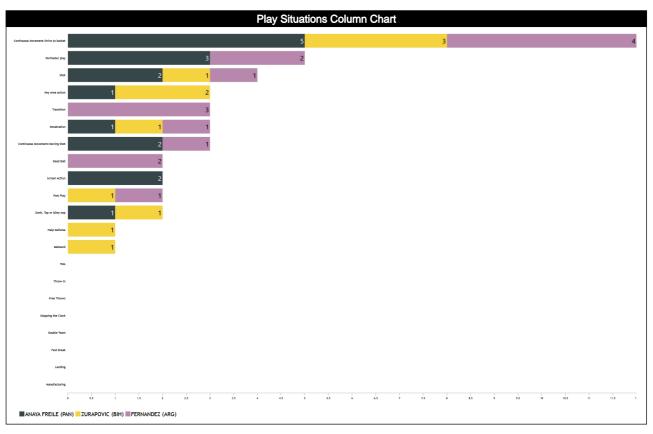

# Play Situations Break-down

| Play Situations Table               |     |                       |            |              |            |              |        |     |  |  |  |  |
|-------------------------------------|-----|-----------------------|------------|--------------|------------|--------------|--------|-----|--|--|--|--|
| Concepts                            |     | E, Julio Cesar<br>AN) | ZURAPOVIC, | Ademir (BiH) | FERNANDEZ, | , Juan (ARG) | Totals |     |  |  |  |  |
|                                     | ITA | USA                   | ITA        | USA          | ITA        | USA          | ITA    | USA |  |  |  |  |
| Continuous Movement/Drive to basket | 3   | 2                     | 2          | 1            | 3          | 1            | 8      | 4   |  |  |  |  |
| Continuous Movement/Moving Shot     | 2   | 0                     | 0          | 0            | 1          | 0            | 3      | 0   |  |  |  |  |
| Shot                                | 1   | 1                     | 0          | 1            | 0          | 1            | 1      | 3   |  |  |  |  |
| Manufacturing                       | 0   | 0                     | 0          | 0            | 0          | 0            | 0      | 0   |  |  |  |  |
| Dunk, Tap or Alley oop              | 0   | 1                     | 0          | 1            | 0          | 0            | 0      | 2   |  |  |  |  |
| Landing                             | 0   | 0                     | 0          | 0            | 0          | 0            | 0      | 0   |  |  |  |  |
| Penetration                         | 1   | 0                     | 0          | 1            | 0          | 1            | 1      | 2   |  |  |  |  |
| Perimeter play                      | 2   | 1                     | 0          | 0            | 1          | 1            | 3      | 2   |  |  |  |  |
| Fast break                          | 0   | 0                     | 0          | 0            | 0          | 0            | 0      | 0   |  |  |  |  |
| Transition                          | 0   | 0                     | 0          | 0            | 3          | 0            | 3      | 0   |  |  |  |  |
| Rebound                             | 0   | 0                     | 0          | 1            | 0          | 0            | 0      | 1   |  |  |  |  |
| Post Play                           | 0   | 0                     | 0          | 1            | 0          | 1            | 0      | 2   |  |  |  |  |
| Key area action                     | 0   | 1                     | 1          | 1            | 0          | 0            | 1      | 2   |  |  |  |  |
| Screen Action                       | 1   | 1                     | 0          | 0            | 0          | 0            | 1      | 1   |  |  |  |  |
| Double Team                         | 0   | 0                     | 0          | 0            | 0          | 0            | 0      | 0   |  |  |  |  |
| Help Defense                        | 0   | 0                     | 0          | 1            | 0          | 0            | 0      | 1   |  |  |  |  |
| Stopping the Clock                  | 0   | 0                     | 0          | 0            | 0          | 0            | 0      | 0   |  |  |  |  |
| Dead Ball                           | 0   | 0                     | 0          | 0            | 0          | 2            | 0      | 2   |  |  |  |  |
| Free Throws                         | 0   | 0                     | 0          | 0            | 0          | 0            | 0      | 0   |  |  |  |  |
| Throw-in                            | 0   | 0                     | 0          | 0            | 0          | 0            | 0      | 0   |  |  |  |  |
| Toss                                | 0   | 0                     | 0          | 0            | 0          | 0            | 0      | 0   |  |  |  |  |
| Totals                              | 10  | 7                     | 3          | 8            | 8          | 7            | 21     | 22  |  |  |  |  |