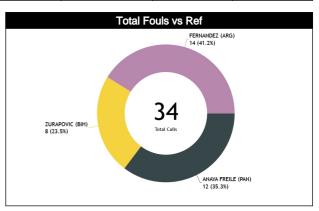

## Calls Summary vs Referee

| Types/Referees    | C        | C C      |          | J1       | Į.       | 2            | TO       | TAL      | CHAMPIONSHIP | FIBA |
|-------------------|----------|----------|----------|----------|----------|--------------|----------|----------|--------------|------|
| 24112             | 12 (55%) | 10 (45%) | 10 (48%) | 11 (52%) | 8 (38%)  | 13 (62%)     | 30 (47%) | 34 (53%) |              |      |
| CALLS             | 22 (3    | 34%)     | 21 (     | 33%)     | 21 (     | 33%)         | 6        | 4        | 0            | 0    |
| FOULS             | 7 (58%)  | 5 (42%)  | 2 (25%)  | 6 (75%)  | 8 (57%)  | 6 (43%)      | 17 (50%) | 17 (50%) |              | 0    |
| FUULS             | 12 (3    | 35%)     | 8 (2     | 4%)      | 14 (     | <b>11%</b> ) | 3        | 4        | 0            | U    |
| DEFENSIVE         | 7 (70%)  | 3 (30%)  | 2 (29%)  | 5 (71%)  | 7 (54%)  | 6 (46%)      | 16 (53%) | 14 (47%) | 0            | 0    |
| DEFENSIVE         | 10 (3    | 33%)     | 7 (2     | 3%)      | 13 (     | 13%)         | 30       |          |              | •    |
| OFFENSIVE         | 0        | 2 (100%) | 0        | 1 (100%) | 1 (100%) | 0            | 1 (25%)  | 3 (75%)  | 0            | 0    |
| OTTENSIVE         | 2 (5     | 0%)      | 1 (2     | 5%)      | 1 (2     | 5%)          |          | 4        |              |      |
| DOUBLE FOUL       | 0        | 0        | 0        | 0        | 0        | 0            | 0        | 0        | 0            | 0    |
| DOODLETOOL        |          | )        |          | 0        |          | )            |          | )        | •            | •    |
| UNSPORTSMANLIKE   | 0        | 1 (100%) | 0        | 0        | 0        | 0            | 0        | 1 (100%) | 0            | 0    |
| OHOI OHIOMAHEIKE  |          | 00%)     |          | 0        |          | )            |          | 1        |              |      |
| TECHNICAL         | 0        | 0        | 0        | 0        | 0        | 2 (100%)     | 0        | 2 (100%) | 0            | 0    |
| 12011110712       |          | )        |          | 0        |          | 00%)         |          | 2        |              |      |
| DISQUALIFYING     | 0        | 0        | 0        | 0        | 0        | 0            | 0        | 0        | 0            | 0    |
| DIOGO/IEII TIITO  |          | )        |          | 0        |          | )            |          | )        |              |      |
| 00B               | 2 (40%)  | 3 (60%)  | 7 (70%)  | 3 (30%)  | 0        | 6 (100%)     | 9 (43%)  | 12 (57%) | 0            | 0    |
|                   | 5 (2     |          |          | 48%)     |          | 9%)          | 2        |          |              |      |
| STEP ON SIDE LINE | 0        | 0        | 0        | 0        | 0        | 0            | 0        | 0        | 0            | 0    |
|                   |          | 0        |          | 0        |          | )            |          | )        |              |      |
| OTHER             | 2 (40%)  | 3 (60%)  | 7 (70%)  | 3 (30%)  | 0        | 6 (100%)     | 9 (43%)  | 12 (57%) | 0            | 0    |
| 5111211           |          | 4%)      |          | 48%)     |          | 9%)          | 2        |          |              |      |
| VIOLATIONS        | 3 (60%)  | 2 (40%)  | 0        | 2 (100%) | 0        | 1 (100%)     | 3 (38%)  | 5 (63%)  | 0            | 0    |
|                   | 5 (6     |          |          | 5%)      |          | 3%)          |          | B        |              |      |
| TRAVELING         | 1 (50%)  | 1 (50%)  | 0        | 1 (100%) | 0        | 0            | 1 (33%)  | 2 (67%)  | 0            | 0    |
|                   | 2 (6     |          |          | 3%)      |          | 0 4 (4000()  |          | 3 (000/) |              |      |
| OTHER             | 2 (67%)  | 1 (33%)  | 0        | 1 (100%) | 0        | 1 (100%)     | 2 (40%)  | 3 (60%)  | 0            | 0    |
|                   | 3 (6     |          |          | 0%)      |          | 0%)          |          | 5        |              |      |
| Fake              | 0        | 0        | 1 (100%) | 0        | 0        | 0            | 1 (100%) | 0        | 0            | 0    |
|                   |          | )        |          | 00%)     |          | )            | •        |          |              |      |
| DOG               | 0        | 0        | 0        | 0        | 0        | 0            | 0        | 0        | 0            | 0    |
|                   |          | )        |          | 0        |          | )            |          | )        |              |      |
| IRS               | 0        | 0        | 0        | 0        | 0        | 0            | 0        | 0        | 0            | 0    |
|                   |          | )        |          | 0        |          | )            |          | )        |              |      |
| нсс               | 0        | 0        | 0        | 0        | 0        | 0            | 0        | 0        | 0            | 0    |
|                   |          | 0        |          | 0        |          | D            |          | D        |              |      |