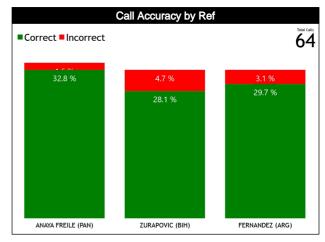

## Calls Summary vs Referee

| Types/Referees    | C        | C C      |          | J1       | Į.       | 2            | TO       | TAL      | CHAMPIONSHIP | FIBA |
|-------------------|----------|----------|----------|----------|----------|--------------|----------|----------|--------------|------|
| 24112             | 12 (55%) | 10 (45%) | 10 (48%) | 11 (52%) | 8 (38%)  | 13 (62%)     | 30 (47%) | 34 (53%) |              |      |
| CALLS             | 22 (3    | 34%)     | 21 (     | 33%)     | 21 (     | 33%)         | 6        | 4        | 0            | 0    |
| FOULS             | 7 (58%)  | 5 (42%)  | 2 (25%)  | 6 (75%)  | 8 (57%)  | 6 (43%)      | 17 (50%) | 17 (50%) |              | 0    |
| FUULS             | 12 (3    | 35%)     | 8 (2     | 4%)      | 14 (     | <b>11%</b> ) | 3        | 4        | 0            | U    |
| DEFENSIVE         | 7 (70%)  | 3 (30%)  | 2 (29%)  | 5 (71%)  | 7 (54%)  | 6 (46%)      | 16 (53%) | 14 (47%) | 0            | 0    |
| DEFENSIVE         | 10 (3    | 33%)     | 7 (2     | 3%)      | 13 (     | 13%)         | 30       |          |              | •    |
| OFFENSIVE         | 0        | 2 (100%) | 0        | 1 (100%) | 1 (100%) | 0            | 1 (25%)  | 3 (75%)  | 0            | 0    |
| OTTENSIVE         | 2 (5     | 0%)      | 1 (2     | 5%)      | 1 (2     | 5%)          |          | 4        |              |      |
| DOUBLE FOUL       | 0        | 0        | 0        | 0        | 0        | 0            | 0        | 0        | 0            | 0    |
| DOODLETOOL        |          | )        |          | 0        |          | )            |          | )        | •            | •    |
| UNSPORTSMANLIKE   | 0        | 1 (100%) | 0        | 0        | 0        | 0            | 0        | 1 (100%) | 0            | 0    |
| OHOI OHIOMAHEIKE  |          | 00%)     |          | 0        |          | )            |          | 1        |              |      |
| TECHNICAL         | 0        | 0        | 0        | 0        | 0        | 2 (100%)     | 0        | 2 (100%) | 0            | 0    |
| 12011110712       |          | )        |          | 0        |          | 00%)         |          | 2        |              |      |
| DISQUALIFYING     | 0        | 0        | 0        | 0        | 0        | 0            | 0        | 0        | 0            | 0    |
| DIOGO/IEII TIITO  |          | )        |          | 0        |          | )            |          | )        |              |      |
| 00B               | 2 (40%)  | 3 (60%)  | 7 (70%)  | 3 (30%)  | 0        | 6 (100%)     | 9 (43%)  | 12 (57%) | 0            | 0    |
|                   | 5 (2     |          |          | 48%)     |          | 9%)          | 2        |          |              |      |
| STEP ON SIDE LINE | 0        | 0        | 0        | 0        | 0        | 0            | 0        | 0        | 0            | 0    |
|                   |          | 0        |          | 0        |          | )            |          | )        |              |      |
| OTHER             | 2 (40%)  | 3 (60%)  | 7 (70%)  | 3 (30%)  | 0        | 6 (100%)     | 9 (43%)  | 12 (57%) | 0            | 0    |
| 5111211           |          | 4%)      |          | 48%)     |          | 9%)          | 2        |          |              |      |
| VIOLATIONS        | 3 (60%)  | 2 (40%)  | 0        | 2 (100%) | 0        | 1 (100%)     | 3 (38%)  | 5 (63%)  | 0            | 0    |
|                   | 5 (6     |          |          | 5%)      |          | 3%)          |          | B        |              |      |
| TRAVELING         | 1 (50%)  | 1 (50%)  | 0        | 1 (100%) | 0        | 0            | 1 (33%)  | 2 (67%)  | 0            | 0    |
|                   | 2 (6     |          |          | 3%)      |          | 0 4 (4000()  |          | 3 (000/) |              |      |
| OTHER             | 2 (67%)  | 1 (33%)  | 0        | 1 (100%) | 0        | 1 (100%)     | 2 (40%)  | 3 (60%)  | 0            | 0    |
|                   | 3 (6     |          |          | 0%)      |          | 0%)          |          | 5        |              |      |
| Fake              | 0        | 0        | 1 (100%) | 0        | 0        | 0            | 1 (100%) | 0        | 0            | 0    |
|                   |          | )        |          | 00%)     |          | )            | •        |          |              |      |
| DOG               | 0        | 0        | 0        | 0        | 0        | 0            | 0        | 0        | 0            | 0    |
|                   |          | )        |          | 0        |          | )            |          | )        |              |      |
| IRS               | 0        | 0        | 0        | 0        | 0        | 0            | 0        | 0        | 0            | 0    |
|                   |          | )        |          | 0        |          | )            |          | )        |              |      |
| нсс               | 0        | 0        | 0        | 0        | 0        | 0            | 0        | 0        | 0            | 0    |
|                   |          | 0        |          | 0        |          | D            |          | D        |              |      |

#### Calls vs Team

| Ref | Teams                              |         |         | ITA     | - 63  |       |       |            |         | USA     | - 100 |       |           | TOTALS  |         |         |       |       |       |        |      |
|-----|------------------------------------|---------|---------|---------|-------|-------|-------|------------|---------|---------|-------|-------|-----------|---------|---------|---------|-------|-------|-------|--------|------|
| 8   | Assessment                         | Correct | Incorre | Inconci | L2M C | L2M I | L2M ? | Correct    | Incorre | Inconci | L2M C | L2M I | L2M?      | Correct | Incorre | Inconci | L2M C | L2M I | L2M ? |        |      |
| CC  | ANAYA FREILE, Julio Cesar<br>(PAN) | 12      | N/A     | N/A     | 0     | N/A   | N/A   | 10         | N/A     | N/A     | 0     | N/A   | N/A       | 22      | N/A     | N/A     | 0     | N/A   | N/A   | СНАМР. | FIBA |
| U1  | ZURAPOVIC, Ademir (BIH)            | 10      | N/A     | N/A     | 2     | N/A   | N/A   | 11         | N/A     | N/A     | 0     | N/A   | N/A       | 21      | N/A     | N/A     | 2     | N/A   | N/A   | AVG    | AVG  |
| U2  | FERNANDEZ, Juan (ARG)              | 8       | N/A     | N/A     | 1     | N/A   | N/A   | 13         | N/A     | N/A     | 1     | N/A   | N/A       | 21      | N/A     | N/A     | 2     | N/A   | N/A   |        |      |
|     | TOTAL                              |         |         | 30 (4   | 6.9%) |       |       | 34 (53.1%) |         |         |       |       | 64 (100%) |         |         |         |       |       | 0.0   | 0.0    |      |
|     | CORRECT                            |         |         | N,      | /A    |       |       | N/A        |         |         |       |       | N/A       |         |         |         |       |       | 0.0   | 0.0    |      |
|     | INCORRECT                          |         |         | N,      | /A    |       |       |            |         | N       | /A    |       |           | N/A     |         |         |       |       |       | 0.0    | 0.0  |
|     | INCONCLUSIVE                       |         |         | N,      | /A    |       |       |            |         | N       | /A    |       |           | N/A     |         |         |       |       |       | 0.0    | 0.0  |
|     | L2M C                              | N/A     |         |         |       |       | N/A   |            |         |         |       | N/A   |           |         |         |         |       | 0.0   | 0.0   |        |      |
|     | L2M I                              |         | N/A     |         |       |       |       | N/A        |         |         |       | N/A   |           |         |         |         | 0.0   | 0.0   |       |        |      |
|     | L2M ?                              | ·       |         |         |       |       | N/A   |            |         |         |       | N/A   |           |         |         |         |       | 0.0   | 0.0   |        |      |