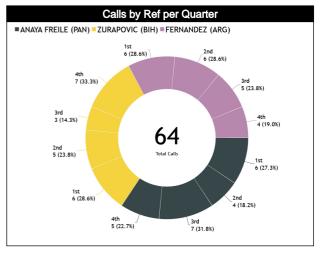

## Calls Summary vs Referee

| Types/Referees    | C        | C C      |          | J1       | Į.       | 2            | TO       | TAL      | CHAMPIONSHIP | FIBA |
|-------------------|----------|----------|----------|----------|----------|--------------|----------|----------|--------------|------|
| 24112             | 12 (55%) | 10 (45%) | 10 (48%) | 11 (52%) | 8 (38%)  | 13 (62%)     | 30 (47%) | 34 (53%) |              |      |
| CALLS             | 22 (3    | 34%)     | 21 (     | 33%)     | 21 (     | 33%)         | 6        | 4        | 0            | 0    |
| FOULS             | 7 (58%)  | 5 (42%)  | 2 (25%)  | 6 (75%)  | 8 (57%)  | 6 (43%)      | 17 (50%) | 17 (50%) |              | 0    |
| FUULS             | 12 (3    | 35%)     | 8 (2     | 4%)      | 14 (     | <b>11%</b> ) | 3        | 4        | 0            | U    |
| DEFENSIVE         | 7 (70%)  | 3 (30%)  | 2 (29%)  | 5 (71%)  | 7 (54%)  | 6 (46%)      | 16 (53%) | 14 (47%) | 0            | 0    |
| DEFENSIVE         | 10 (3    | 33%)     | 7 (2     | 3%)      | 13 (     | 13%)         | 30       |          |              | •    |
| OFFENSIVE         | 0        | 2 (100%) | 0        | 1 (100%) | 1 (100%) | 0            | 1 (25%)  | 3 (75%)  | 0            | 0    |
| OTTENSIVE         | 2 (5     | 0%)      | 1 (2     | 5%)      | 1 (2     | 5%)          |          | 4        |              |      |
| DOUBLE FOUL       | 0        | 0        | 0        | 0        | 0        | 0            | 0        | 0        | 0            | 0    |
| DOODLETOOL        |          | )        |          | 0        |          | )            |          | )        | •            | •    |
| UNSPORTSMANLIKE   | 0        | 1 (100%) | 0        | 0        | 0        | 0            | 0        | 1 (100%) | 0            | 0    |
| OHOI OHIOMAHEIKE  |          | 00%)     |          | 0        |          | )            |          | 1        |              |      |
| TECHNICAL         | 0        | 0        | 0        | 0        | 0        | 2 (100%)     | 0        | 2 (100%) | 0            | 0    |
| 12011110712       |          | )        |          | 0        |          | 00%)         |          | 2        |              |      |
| DISQUALIFYING     | 0        | 0        | 0        | 0        | 0        | 0            | 0        | 0        | 0            | 0    |
| DIOGO/IEII TIITO  |          | )        |          | 0        |          | )            |          | )        |              |      |
| 00B               | 2 (40%)  | 3 (60%)  | 7 (70%)  | 3 (30%)  | 0        | 6 (100%)     | 9 (43%)  | 12 (57%) | 0            | 0    |
|                   | 5 (2     |          |          | 48%)     |          | 9%)          | 2        |          |              |      |
| STEP ON SIDE LINE | 0        | 0        | 0        | 0        | 0        | 0            | 0        | 0        | 0            | 0    |
|                   |          | 0        |          | 0        |          | )            |          | )        |              |      |
| OTHER             | 2 (40%)  | 3 (60%)  | 7 (70%)  | 3 (30%)  | 0        | 6 (100%)     | 9 (43%)  | 12 (57%) | 0            | 0    |
| 5111211           |          | 4%)      |          | 48%)     |          | 9%)          | 2        |          |              |      |
| VIOLATIONS        | 3 (60%)  | 2 (40%)  | 0        | 2 (100%) | 0        | 1 (100%)     | 3 (38%)  | 5 (63%)  | 0            | 0    |
|                   | 5 (6     |          |          | 5%)      |          | 3%)          |          | B        |              |      |
| TRAVELING         | 1 (50%)  | 1 (50%)  | 0        | 1 (100%) | 0        | 0            | 1 (33%)  | 2 (67%)  | 0            | 0    |
|                   | 2 (6     |          |          | 3%)      |          | 0 4 (4000()  |          | 3 (000/) |              |      |
| OTHER             | 2 (67%)  | 1 (33%)  | 0        | 1 (100%) | 0        | 1 (100%)     | 2 (40%)  | 3 (60%)  | 0            | 0    |
|                   | 3 (6     |          |          | 0%)      |          | 0%)          |          | 5        |              |      |
| Fake              | 0        | 0        | 1 (100%) | 0        | 0        | 0            | 1 (100%) | 0        | 0            | 0    |
|                   |          | )        |          | 00%)     |          | )            | •        |          |              |      |
| DOG               | 0        | 0        | 0        | 0        | 0        | 0            | 0        | 0        | 0            | 0    |
|                   |          | )        |          | 0        |          | )            |          | )        |              |      |
| IRS               | 0        | 0        | 0        | 0        | 0        | 0            | 0        | 0        | 0            | 0    |
|                   |          | )        |          | 0        |          | )            |          | )        |              |      |
| нсс               | 0        | 0        | 0        | 0        | 0        | 0            | 0        | 0        | 0            | 0    |
|                   |          | 0        |          | 0        |          | D            |          | D        |              |      |

#### Calls vs Referee

| Quarters                     |           | Quai          | ter 1    |          |           | Quar          | ter 2     |           |          | Quai      | ter 3    |           | Quarter 4 |                |          |          |           |          | TO        | roi       |    |  |
|------------------------------|-----------|---------------|----------|----------|-----------|---------------|-----------|-----------|----------|-----------|----------|-----------|-----------|----------------|----------|----------|-----------|----------|-----------|-----------|----|--|
| 3 Referees                   | ŧ         | 5"            | 1        | 0'       |           | 5"            | 1         | D'        | ŧ        | 5"        | 1        | 0'        | Ę         | Ş <sup>t</sup> | 1        | O'       | Las       | t 2'     | TOTAL     |           |    |  |
| ANAYA FREILE,<br>Julio Cesar | 1<br>33%  | 2<br>67%      | 2<br>67% | 1<br>33% | 1<br>100% | 0             | 0         | 3<br>100% | 2<br>67% | 1<br>33%  | 2<br>67% | 1<br>33%  | 3<br>75%  | 1<br>25%       | 1<br>50% | 1<br>50% | 0         | 0        | 12<br>55% | 10<br>45% |    |  |
| (PAN)                        | 3<br>14%  |               | 3<br>14% |          | 1<br>5%   |               | 3<br>14%  |           | 3<br>14% |           | 1 '      | 3<br>I%   | l -       | ‡<br> %        | 9        | 2<br>%   | Ú         | D        | 22<br>34% |           |    |  |
| ZURAPOVIC,<br>Ademir         | 3<br>100% | 0             | 1<br>33% | 2<br>67% | 0         | 1<br>100%     | 1<br>25%  | 3<br>75%  | 0        | 2<br>100% | 0        | 1<br>100% | 2<br>67%  | 1<br>33%       | 3<br>75% | 1<br>25% | 2<br>100% | 0        | 10<br>48% | 11<br>52% |    |  |
| (BIH)                        | 3<br>14%  |               | 3<br>14% |          | 5         | 1 4<br>5% 19% |           | •         | 2<br>10% |           | 5        | 1<br>%    |           | 3<br> %        | 4<br>19% |          | 2<br>10%  |          | 2<br>33   | :1<br>8%  |    |  |
| FERNANDEZ,                   | 1<br>50%  | 1<br>50%      | 1<br>25% | 3<br>75% | 1<br>100% | 0             | 2<br>40%  | 3<br>60%  | 1<br>50% | 1<br>50%  | 1<br>33% | 2<br>67%  | 0         | 1<br>100%      | 1<br>33% | 2<br>67% | 1<br>50%  | 1<br>50% | 8<br>38%  | 13<br>62% |    |  |
| Juan<br>(ARG)                |           | 2<br>)%       | 19       | 4<br>)%  | 5         | 1<br>%        |           | 5<br> %   | 2<br>10% |           | 3<br>14% |           | 1<br>5%   |                | 3<br>14% |          | _         | 2<br>)%  | 2<br>33   | :1<br>3%  |    |  |
| TOTAL                        | 5<br>63%  | 3<br>38%      | 4<br>40% | 6<br>60% | 2<br>67%  | 1<br>33%      | 3<br>25%  | 9<br>75%  | 3<br>43% | 4<br>57%  | 3<br>43% | 4<br>57%  | 5<br>63%  | 3<br>38%       | 5<br>56% | 4<br>44% | 3<br>75%  | 1<br>25% | 30<br>47% | 34<br>53% |    |  |
| TOTAL                        |           | 8 1<br>13% 16 |          | _        | 3<br>5%   |               | 12<br>19% |           | 7<br>11% |           | 7<br>11% |           | 8<br>13%  |                | _        |          | 9<br>149  |          | 4<br>6%   |           | 64 |  |