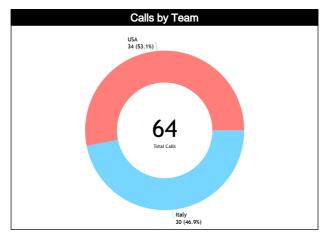

#### Calls vs Team

| Ref | Teams                              |         |         | ITA     | - 63  |       |       |            |         | USA     | - 100 |       |           | TOTALS  |         |         |       |       |       |        |      |
|-----|------------------------------------|---------|---------|---------|-------|-------|-------|------------|---------|---------|-------|-------|-----------|---------|---------|---------|-------|-------|-------|--------|------|
| 8   | Assessment                         | Correct | Incorre | Inconci | L2M C | L2M I | L2M ? | Correct    | Incorre | Inconci | L2M C | L2M I | L2M?      | Correct | Incorre | Inconci | L2M C | L2M I | L2M ? |        |      |
| CC  | ANAYA FREILE, Julio Cesar<br>(PAN) | 12      | N/A     | N/A     | 0     | N/A   | N/A   | 10         | N/A     | N/A     | 0     | N/A   | N/A       | 22      | N/A     | N/A     | 0     | N/A   | N/A   | СНАМР. | FIBA |
| U1  | ZURAPOVIC, Ademir (BIH)            | 10      | N/A     | N/A     | 2     | N/A   | N/A   | 11         | N/A     | N/A     | 0     | N/A   | N/A       | 21      | N/A     | N/A     | 2     | N/A   | N/A   | AVG    | AVG  |
| U2  | FERNANDEZ, Juan (ARG)              | 8       | N/A     | N/A     | 1     | N/A   | N/A   | 13         | N/A     | N/A     | 1     | N/A   | N/A       | 21      | N/A     | N/A     | 2     | N/A   | N/A   |        |      |
|     | TOTAL                              |         |         | 30 (4   | 6.9%) |       |       | 34 (53.1%) |         |         |       |       | 64 (100%) |         |         |         |       |       | 0.0   | 0.0    |      |
|     | CORRECT                            |         |         | N,      | /A    |       |       | N/A        |         |         |       |       | N/A       |         |         |         |       |       | 0.0   | 0.0    |      |
|     | INCORRECT                          |         |         | N,      | /A    |       |       |            |         | N       | /A    |       |           | N/A     |         |         |       |       |       | 0.0    | 0.0  |
|     | INCONCLUSIVE                       |         |         | N,      | /A    |       |       |            |         | N       | /A    |       |           | N/A     |         |         |       |       |       | 0.0    | 0.0  |
|     | L2M C                              | N/A     |         |         |       |       | N/A   |            |         |         |       | N/A   |           |         |         |         |       | 0.0   | 0.0   |        |      |
|     | L2M I                              |         | N/A     |         |       |       |       | N/A        |         |         |       | N/A   |           |         |         |         | 0.0   | 0.0   |       |        |      |
|     | L2M ?                              | ·       |         |         |       |       | N/A   |            |         |         |       | N/A   |           |         |         |         |       | 0.0   | 0.0   |        |      |