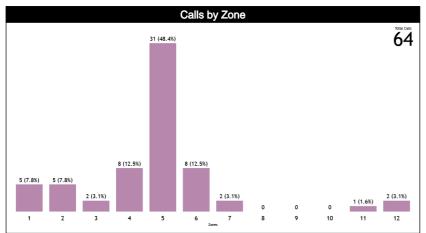

#### **Calls vs Zone and Position**

| Pos/Zones | Zone 1  | Zone 2  | Zone 3  | Zone 4  | Zone 5   | Zone 6  | Zone 7  | Zone 8 | Zone 9 | Zone 10 | Zone 11 | Zone 12  | TOTAL | CHAMP. | FIBA |
|-----------|---------|---------|---------|---------|----------|---------|---------|--------|--------|---------|---------|----------|-------|--------|------|
| <b>C1</b> | 1 (11%) | 1 (11%) | 0 (0%)  | 0 (0%)  | 5 (56%)  | 1 (11%) | 1 (11%) | 0 (0%) | 0 (0%) | 0 (0%)  | 0 (0%)  | 0 (0%)   | 9     | 0.0    | 0.0  |
| C3        | 0 (0%)  | 0 (0%)  | 0 (0%)  | 2 (40%) | 3 (60%)  | 0 (0%)  | 0 (0%)  | 0 (0%) | 0 (0%) | 0 (0%)  | 0 (0%)  | 0 (0%)   | 5     | 0.0    | 0.0  |
| TI        | 3 (33%) | 1 (11%) | 0 (0%)  | 0 (0%)  | 1 (11%)  | 4 (44%) | 0 (0%)  | 0 (0%) | 0 (0%) | 0 (0%)  | 0 (0%)  | 0 (0%)   | 9     | 0.0    | 0.0  |
| Т3        | 0 (0%)  | 2 (22%) | 1 (11%) | 4 (44%) | 2 (22%)  | 0 (0%)  | 0 (0%)  | 0 (0%) | 0 (0%) | 0 (0%)  | 0 (0%)  | 0 (0%)   | 9     | 0.0    | 0.0  |
| L4        | 0 (0%)  | 0 (0%)  | 0 (0%)  | 1 (8%)  | 8 (67%)  | 2 (17%) | 0 (0%)  | 0 (0%) | 0 (0%) | 0 (0%)  | 1 (8%)  | 0 (0%)   | 12    | 0.0    | 0.0  |
| L5        | 0       | 0       | 0       | 0       | 0        | 0       | 0       | 0      | 0      | 0       | 0       | 0        | 0     | 0.0    | 0.0  |
| L6        | 0 (0%)  | 0 (0%)  | 0 (0%)  | 1 (7%)  | 12 (86%) | 1 (7%)  | 0 (0%)  | 0 (0%) | 0 (0%) | 0 (0%)  | 0 (0%)  | 0 (0%)   | 14    | 0.0    | 0.0  |
| Ct        | 1 (20%) | 1 (20%) | 1 (20%) | 0 (0%)  | 0 (0%)   | 0 (0%)  | 1 (20%) | 0 (0%) | 0 (0%) | 0 (0%)  | 0 (0%)  | 1 (20%)  | 5     | 0.0    | 0.0  |
| Tt        | 0 (0%)  | 0 (0%)  | 0 (0%)  | 0 (0%)  | 0 (0%)   | 0 (0%)  | 0 (0%)  | 0 (0%) | 0 (0%) | 0 (0%)  | 0 (0%)  | 1 (100%) | 1     | 0.0    | 0.0  |
| lt.       | 0       | 0       | 0       | 0       | 0        | 0       | 0       | 0      | 0      | 0       | 0       | 0        | 0     | 0.0    | 0.0  |
| TOTAL     | 5       | 5       | 2       | 8       | 31       | 8       | 2       | 0      | 0      | 0       | 1       | 2        | 64    | 0.0    | 0.0  |
| CHAMP.    | 0.0     | 0.0     | 0.0     | 0.0     | 0.0      | 0.0     | 0.0     | 0.0    | 0.0    | 0.0     | 0.0     | 0.0      | 0.0   |        |      |
| FIBA      | 0.0     | 0.0     | 0.0     | 0.0     | 0.0      | 0.0     | 0.0     | 0.0    | 0.0    | 0.0     | 0.0     | 0.0      | 0.0   |        |      |