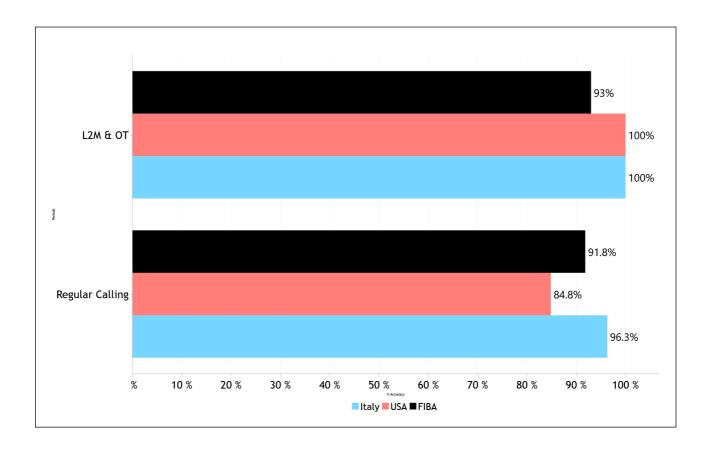

| UF to PF                      | 0   | 0    | 0   | 0      | 0       | 0"  | 0    | 0        | 0    | 0    |
|                  | PF to DQF                     | 0   | 0    | 0   | 0      | 0       | 0"  | 0    | 0        | 0    | 0    |
|                  | UF to DQF                     | 0   | 0    | 0   | 0      | 0       | 0"  | 0    | 0        | 0    | 0    |
|                  | DQF to UF                     | 0   | 0    | 0   | 0      | 0       | 0"  | 0    | 0        | 0    | 0    |
|                  | DQF to PF                     | 0   | 0    | 0   | 0      | 0       | 0"  | 0    | 0        | 0    | 0    |
|                  | IRS vs GAME                   |     |      |     |        |         |     |      |          |      |      |



## Regular Call vs I2M&OTAccuracy