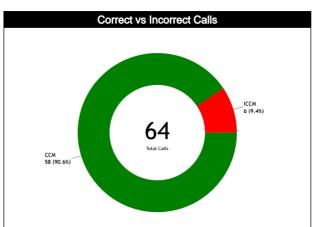

#### Calls vs Team

| Ref | Teams                              |         |         | ITA     | - 63  |       |       |            |         | USA     | - 100 |       |           | TOTALS  |         |         |       |       |       |        |      |
|-----|------------------------------------|---------|---------|---------|-------|-------|-------|------------|---------|---------|-------|-------|-----------|---------|---------|---------|-------|-------|-------|--------|------|
| 8   | Assessment                         | Correct | Incorre | Inconci | L2M C | L2M I | L2M ? | Correct    | Incorre | Inconci | L2M C | L2M I | L2M?      | Correct | Incorre | Inconci | L2M C | L2M I | L2M ? |        |      |
| CC  | ANAYA FREILE, Julio Cesar<br>(PAN) | 12      | N/A     | N/A     | 0     | N/A   | N/A   | 10         | N/A     | N/A     | 0     | N/A   | N/A       | 22      | N/A     | N/A     | 0     | N/A   | N/A   | СНАМР. | FIBA |
| U1  | ZURAPOVIC, Ademir (BIH)            | 10      | N/A     | N/A     | 2     | N/A   | N/A   | 11         | N/A     | N/A     | 0     | N/A   | N/A       | 21      | N/A     | N/A     | 2     | N/A   | N/A   | AVG    | AVG  |
| U2  | FERNANDEZ, Juan (ARG)              | 8       | N/A     | N/A     | 1     | N/A   | N/A   | 13         | N/A     | N/A     | 1     | N/A   | N/A       | 21      | N/A     | N/A     | 2     | N/A   | N/A   |        |      |
|     | TOTAL                              |         |         | 30 (4   | 6.9%) |       |       | 34 (53.1%) |         |         |       |       | 64 (100%) |         |         |         |       |       | 0.0   | 0.0    |      |
|     | CORRECT                            |         |         | N,      | /A    |       |       | N/A        |         |         |       |       | N/A       |         |         |         |       |       | 0.0   | 0.0    |      |
|     | INCORRECT                          |         |         | N,      | /A    |       |       |            |         | N       | /A    |       |           | N/A     |         |         |       |       |       | 0.0    | 0.0  |
|     | INCONCLUSIVE                       |         |         | N,      | /A    |       |       |            |         | N       | /A    |       |           | N/A     |         |         |       |       |       | 0.0    | 0.0  |
|     | L2M C                              | N/A     |         |         |       |       | N/A   |            |         |         |       | N/A   |           |         |         |         |       | 0.0   | 0.0   |        |      |
|     | L2M I                              |         | N/A     |         |       |       |       | N/A        |         |         |       | N/A   |           |         |         |         | 0.0   | 0.0   |       |        |      |
|     | L2M ?                              | ·       |         |         |       |       | N/A   |            |         |         |       | N/A   |           |         |         |         |       | 0.0   | 0.0   |        |      |