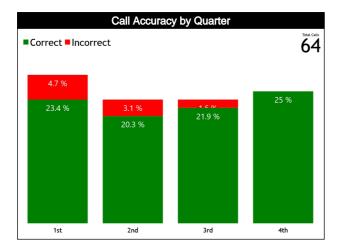

#### Calls vs Referee

| Quarters                     |           | Quai          | ter 1    |          |           | Quar          | ter 2     |           |          | Quai      | ter 3    |           | Quarter 4 |                |          |          |           |          | TO        | roi       |    |  |
|------------------------------|-----------|---------------|----------|----------|-----------|---------------|-----------|-----------|----------|-----------|----------|-----------|-----------|----------------|----------|----------|-----------|----------|-----------|-----------|----|--|
| 3 Referees                   | ŧ         | 5"            | 1        | 0'       |           | 5"            | 1         | D'        | ŧ        | 5"        | 1        | 0'        | Ę         | Ş <sup>t</sup> | 1        | O'       | Las       | t 2'     | TOTAL     |           |    |  |
| ANAYA FREILE,<br>Julio Cesar | 1<br>33%  | 2<br>67%      | 2<br>67% | 1<br>33% | 1<br>100% | 0             | 0         | 3<br>100% | 2<br>67% | 1<br>33%  | 2<br>67% | 1<br>33%  | 3<br>75%  | 1<br>25%       | 1<br>50% | 1<br>50% | 0         | 0        | 12<br>55% | 10<br>45% |    |  |
| (PAN)                        | 3<br>14%  |               | 3<br>14% |          | 1<br>5%   |               | 3<br>14%  |           | 3<br>14% |           | 1 '      | 3<br>I%   | l -       | ‡<br> %        | 9        | 2<br>%   | Ú         | D        | 22<br>34% |           |    |  |
| ZURAPOVIC,<br>Ademir         | 3<br>100% | 0             | 1<br>33% | 2<br>67% | 0         | 1<br>100%     | 1<br>25%  | 3<br>75%  | 0        | 2<br>100% | 0        | 1<br>100% | 2<br>67%  | 1<br>33%       | 3<br>75% | 1<br>25% | 2<br>100% | 0        | 10<br>48% | 11<br>52% |    |  |
| (BIH)                        | 3<br>14%  |               | 3<br>14% |          | 5         | 1 4<br>5% 19% |           | •         | 2<br>10% |           | 5        | 1<br>%    |           | 3<br> %        | 4<br>19% |          | 2<br>10%  |          | 2<br>33   | :1<br>8%  |    |  |
| FERNANDEZ,                   | 1<br>50%  | 1<br>50%      | 1<br>25% | 3<br>75% | 1<br>100% | 0             | 2<br>40%  | 3<br>60%  | 1<br>50% | 1<br>50%  | 1<br>33% | 2<br>67%  | 0         | 1<br>100%      | 1<br>33% | 2<br>67% | 1<br>50%  | 1<br>50% | 8<br>38%  | 13<br>62% |    |  |
| Juan<br>(ARG)                |           | 2<br>)%       | 19       | 4<br>)%  | 5         | 1<br>%        |           | 5<br> %   | 2<br>10% |           | 3<br>14% |           | 1<br>5%   |                | 3<br>14% |          | _         | 2<br>)%  | 2<br>33   | :1<br>3%  |    |  |
| TOTAL                        | 5<br>63%  | 3<br>38%      | 4<br>40% | 6<br>60% | 2<br>67%  | 1<br>33%      | 3<br>25%  | 9<br>75%  | 3<br>43% | 4<br>57%  | 3<br>43% | 4<br>57%  | 5<br>63%  | 3<br>38%       | 5<br>56% | 4<br>44% | 3<br>75%  | 1<br>25% | 30<br>47% | 34<br>53% |    |  |
| TOTAL                        |           | 8 1<br>13% 16 |          | _        | 3<br>5%   |               | 12<br>19% |           | 7<br>11% |           | 7<br>11% |           | 8<br>13%  |                | _        |          | 9<br>149  |          | 4<br>6%   |           | 64 |  |