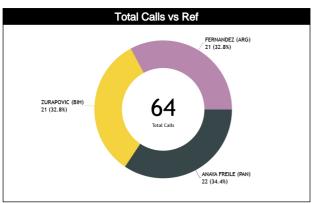

## Calls Summary vs Referee

| Types/Referees    | C        | C C      |          | J1       | Į.       | 2            | TO       | TAL      | CHAMPIONSHIP | FIBA |
|-------------------|----------|----------|----------|----------|----------|--------------|----------|----------|--------------|------|
| 24112             | 12 (55%) | 10 (45%) | 10 (48%) | 11 (52%) | 8 (38%)  | 13 (62%)     | 30 (47%) | 34 (53%) |              |      |
| CALLS             | 22 (3    | 34%)     | 21 (     | 33%)     | 21 (     | 33%)         | 6        | 4        | 0            | 0    |
| FOULS             | 7 (58%)  | 5 (42%)  | 2 (25%)  | 6 (75%)  | 8 (57%)  | 6 (43%)      | 17 (50%) | 17 (50%) |              | 0    |
| FUULS             | 12 (3    | 35%)     | 8 (2     | 4%)      | 14 (     | <b>11%</b> ) | 3        | 4        | 0            | U    |
| DEFENSIVE         | 7 (70%)  | 3 (30%)  | 2 (29%)  | 5 (71%)  | 7 (54%)  | 6 (46%)      | 16 (53%) | 14 (47%) | 0            | 0    |
| DEFENSIVE         | 10 (3    | 33%)     | 7 (2     | 3%)      | 13 (     | 13%)         | 30       |          |              | •    |
| OFFENSIVE         | 0        | 2 (100%) | 0        | 1 (100%) | 1 (100%) | 0            | 1 (25%)  | 3 (75%)  | 0            | 0    |
| OTTENSIVE         | 2 (5     | 0%)      | 1 (2     | 5%)      | 1 (2     | 5%)          |          | 4        |              |      |
| DOUBLE FOUL       | 0        | 0        | 0        | 0        | 0        | 0            | 0        | 0        | 0            | 0    |
| DOODLETOOL        |          | )        |          | 0        |          | )            |          | )        | •            | •    |
| UNSPORTSMANLIKE   | 0        | 1 (100%) | 0        | 0        | 0        | 0            | 0        | 1 (100%) | 0            | 0    |
| OHOI OHIOMAHEIKE  |          | 00%)     |          | 0        |          | )            |          | 1        |              |      |
| TECHNICAL         | 0        | 0        | 0        | 0        | 0        | 2 (100%)     | 0        | 2 (100%) | 0            | 0    |
| 12011110712       |          | )        |          | 0        |          | 00%)         |          | 2        |              |      |
| DISQUALIFYING     | 0        | 0        | 0        | 0        | 0        | 0            | 0        | 0        | 0            | 0    |
| DIOGO/IEII TIITO  |          | )        |          | 0        |          | )            |          | )        |              |      |
| 00B               | 2 (40%)  | 3 (60%)  | 7 (70%)  | 3 (30%)  | 0        | 6 (100%)     | 9 (43%)  | 12 (57%) | 0            | 0    |
|                   | 5 (2     |          |          | 48%)     |          | 9%)          | 2        |          |              |      |
| STEP ON SIDE LINE | 0        | 0        | 0        | 0        | 0        | 0            | 0        | 0        | 0            | 0    |
|                   |          | 0        |          | 0        |          | )            |          | )        |              |      |
| OTHER             | 2 (40%)  | 3 (60%)  | 7 (70%)  | 3 (30%)  | 0        | 6 (100%)     | 9 (43%)  | 12 (57%) | 0            | 0    |
| 5111211           |          | 4%)      |          | 48%)     |          | 9%)          | 2        |          |              |      |
| VIOLATIONS        | 3 (60%)  | 2 (40%)  | 0        | 2 (100%) | 0        | 1 (100%)     | 3 (38%)  | 5 (63%)  | 0            | 0    |
|                   | 5 (6     |          |          | 5%)      |          | 3%)          |          | B        |              |      |
| TRAVELING         | 1 (50%)  | 1 (50%)  | 0        | 1 (100%) | 0        | 0            | 1 (33%)  | 2 (67%)  | 0            | 0    |
|                   | 2 (6     |          |          | 3%)      |          | 0 4 (4000()  |          | 3 (000/) |              |      |
| OTHER             | 2 (67%)  | 1 (33%)  | 0        | 1 (100%) | 0        | 1 (100%)     | 2 (40%)  | 3 (60%)  | 0            | 0    |
|                   | 3 (6     |          |          | 0%)      |          | 0%)          |          | 5        |              |      |
| Fake              | 0        | 0        | 1 (100%) | 0        | 0        | 0            | 1 (100%) | 0        | 0            | 0    |
|                   |          | )        |          | 00%)     |          | )            | •        |          |              |      |
| DOG               | 0        | 0        | 0        | 0        | 0        | 0            | 0        | 0        | 0            | 0    |
|                   |          | )        |          | 0        |          | )            |          | )        |              |      |
| IRS               | 0        | 0        | 0        | 0        | 0        | 0            | 0        | 0        | 0            | 0    |
|                   |          | )        |          | 0        |          | )            |          | )        |              |      |
| нсс               | 0        | 0        | 0        | 0        | 0        | 0            | 0        | 0        | 0            | 0    |
|                   |          | 0        |          | 0        |          | D            |          | D        |              |      |

#### Calls vs Team

| Ref | Teams                              |         |         | ITA     | - 63  |       |       |            |         | USA     | - 100 |       |           | TOTALS  |         |         |       |       |       |        |      |
|-----|------------------------------------|---------|---------|---------|-------|-------|-------|------------|---------|---------|-------|-------|-----------|---------|---------|---------|-------|-------|-------|--------|------|
| 8   | Assessment                         | Correct | Incorre | Inconci | L2M C | L2M I | L2M ? | Correct    | Incorre | Inconci | L2M C | L2M I | L2M?      | Correct | Incorre | Inconci | L2M C | L2M I | L2M ? |        |      |
| CC  | ANAYA FREILE, Julio Cesar<br>(PAN) | 12      | N/A     | N/A     | 0     | N/A   | N/A   | 10         | N/A     | N/A     | 0     | N/A   | N/A       | 22      | N/A     | N/A     | 0     | N/A   | N/A   | СНАМР. | FIBA |
| U1  | ZURAPOVIC, Ademir (BIH)            | 10      | N/A     | N/A     | 2     | N/A   | N/A   | 11         | N/A     | N/A     | 0     | N/A   | N/A       | 21      | N/A     | N/A     | 2     | N/A   | N/A   | AVG    | AVG  |
| U2  | FERNANDEZ, Juan (ARG)              | 8       | N/A     | N/A     | 1     | N/A   | N/A   | 13         | N/A     | N/A     | 1     | N/A   | N/A       | 21      | N/A     | N/A     | 2     | N/A   | N/A   |        |      |
|     | TOTAL                              |         |         | 30 (4   | 6.9%) |       |       | 34 (53.1%) |         |         |       |       | 64 (100%) |         |         |         |       |       | 0.0   | 0.0    |      |
|     | CORRECT                            |         |         | N,      | /A    |       |       | N/A        |         |         |       |       | N/A       |         |         |         |       |       | 0.0   | 0.0    |      |
|     | INCORRECT                          |         |         | N,      | /A    |       |       |            |         | N       | /A    |       |           | N/A     |         |         |       |       |       | 0.0    | 0.0  |
|     | INCONCLUSIVE                       |         |         | N,      | /A    |       |       |            |         | N       | /A    |       |           | N/A     |         |         |       |       |       | 0.0    | 0.0  |
|     | L2M C                              | N/A     |         |         |       |       | N/A   |            |         |         |       | N/A   |           |         |         |         |       | 0.0   | 0.0   |        |      |
|     | L2M I                              |         | N/A     |         |       |       |       | N/A        |         |         |       | N/A   |           |         |         |         | 0.0   | 0.0   |       |        |      |
|     | L2M ?                              | ·       |         |         |       |       | N/A   |            |         |         |       | N/A   |           |         |         |         |       | 0.0   | 0.0   |        |      |