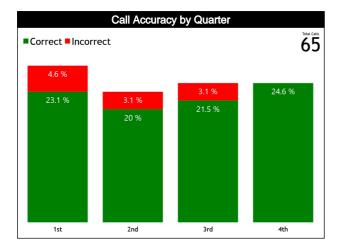

#### Calls vs Referee

| Quarters                     |           | Quai     | ter 1    |          |           | Quar           | ter 2    |           |          | Quai           | ter 3    |           |          |                | Quai     | ter 4          |           |          | TO        | TAL       |   |  |         |  |        |   |    |
|------------------------------|-----------|----------|----------|----------|-----------|----------------|----------|-----------|----------|----------------|----------|-----------|----------|----------------|----------|----------------|-----------|----------|-----------|-----------|---|--|---------|--|--------|---|----|
| 3 Referees                   | ŧ         | 5"       | 1        | )'       |           | 5"             | 1        | 0'        |          | Ş <sup>u</sup> | 1        | 0'        |          | Ş <sup>u</sup> | 1        | D'             | Las       | t 2'     | 10        | I FIL.    |   |  |         |  |        |   |    |
| ANAYA FREILE,<br>Julio Cesar | 1<br>33%  | 2<br>67% | 2<br>67% | 1<br>33% | 1<br>100% | 0              | 0        | 3<br>100% | 2<br>67% | 1<br>33%       | 2<br>50% | 2<br>50%  | 3<br>75% | 1<br>25%       | 1<br>50% | 1<br>50%       | 0         | 0        | 12<br>52% | 11<br>48% |   |  |         |  |        |   |    |
| (PAN)                        | 3<br>13%  |          | 3<br>13% |          | 1<br>4%   |                | 3<br>13% |           | 3<br>13% |                | 4<br>17% |           | l -      | ‡<br>'%        | 9        | 2<br>%         | (         | 0        | 23<br>35% |           |   |  |         |  |        |   |    |
| ZURAPOVIC,<br>Ademir         | 3<br>100% | 0        | 1<br>33% | 2<br>67% | 0         | 1<br>100%      | 1<br>25% | 3<br>75%  | 0        | 2<br>100%      | 0        | 1<br>100% | 2<br>67% | 1<br>33%       | 3<br>75% | 1<br>25%       | 2<br>100% | 0        | 10<br>48% | 11<br>52% |   |  |         |  |        |   |    |
| (BIH)                        | 3<br>14%  |          | 3<br>14% |          | 1<br>5%   |                | 4<br>19% |           | 10       | 2<br>)%        | 5        | 1<br>%    |          | 3<br>!%        | 19       | <b>1</b><br>1% |           | 2<br>)%  | 2<br>32   | 21<br>2%  |   |  |         |  |        |   |    |
| FERNANDEZ,                   | 1<br>50%  | 1<br>50% | 1<br>25% | 3<br>75% | 1<br>100% | 0              | 2<br>40% | 3<br>60%  | 1<br>50% | 1<br>50%       | 1<br>33% | 2<br>67%  | 0        | 1<br>100%      | 1<br>33% | 2<br>67%       | 1<br>50%  | 1<br>50% | 8<br>38%  | 13<br>62% |   |  |         |  |        |   |    |
| Juan<br>(ARG)                |           | 2<br>)%  | 19       | ‡<br> %  | 5         | 1<br>%         |          | 5<br> %   | 2<br>10% |                | 3<br>14% |           | 1<br>5%  |                |          | 3<br> %        | 1 -       | 2<br>)%  | 2<br>32   | 21<br>2%  |   |  |         |  |        |   |    |
| TOTOL                        | 5<br>63%  | 3<br>38% | 4<br>40% | 6<br>60% | 2<br>67%  | 1<br>33%       | 3<br>25% | 9<br>75%  | 3<br>43% | 4<br>57%       | 3<br>38% | 5<br>63%  | 5<br>63% | 3<br>38%       | 5<br>56% | 4<br>44%       | 3<br>75%  | 1<br>25% | 30<br>46% | 35<br>54% |   |  |         |  |        |   |    |
| TOTAL                        |           | 8<br>12% |          | 0<br>i%  |           | 3 12<br>5% 18% |          |           | 7<br>11% |                | 8<br>12% |           | 8<br>12% |                |          |                | •         |          | _         |           | _ |  | 9<br>!% |  | 4<br>% | 6 | i5 |