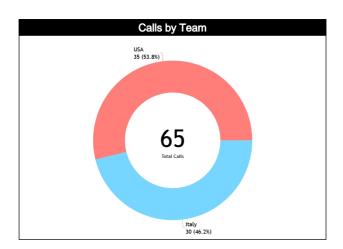

#### Calls vs Team

| R | of Teams                  |       |         |         | ITA     | - 63  |       |       |            |         | USA     | - 100 |       |           | TOTALS  |         |         |       |       |      |        |      |
|---|---------------------------|-------|---------|---------|---------|-------|-------|-------|------------|---------|---------|-------|-------|-----------|---------|---------|---------|-------|-------|------|--------|------|
| 8 | Assessment                |       | Correct | Incorre | Inconci | L2M C | L2M I | L2M ? | Correct    | Incorre | Inconci | L2M C | L2M I | L2M?      | Correct | Incorre | Inconci | L2M C | L2M I | L2M? |        |      |
| C | ANAYA FREILE, Julio (PAN) | Cesar | 12      | N/A     | N/A     | 0     | N/A   | N/A   | 11         | N/A     | N/A     | 0     | N/A   | N/A       | 23      | N/A     | N/A     | 0     | N/A   | N/A  | СНАМР. | FIBA |
| U | 1 ZURAPOVIC, Ademir (     | (BIH) | 10      | N/A     | N/A     | 2     | N/A   | N/A   | 11         | N/A     | N/A     | 0     | N/A   | N/A       | 21      | N/A     | N/A     | 2     | N/A   | N/A  | AVG    | AVG  |
| U | 2 FERNANDEZ, Juan (A      | ARG)  | 8       | N/A     | N/A     | 1     | N/A   | N/A   | 13         | N/A     | N/A     | 1     | N/A   | N/A       | 21      | N/A     | N/A     | 2     | N/A   | N/A  |        |      |
|   | TOTAL                     |       |         |         | 30 (4   | 6.2%) |       |       | 35 (53.8%) |         |         |       |       | 65 (100%) |         |         |         |       |       | 0.0  | 0.0    |      |
|   | CORRECT                   |       |         |         | N       | /A    |       |       | N/A        |         |         |       |       | N/A       |         |         |         |       |       | 0.0  | 0.0    |      |
|   | INCORRECT                 |       |         |         | N       | /A    |       |       | N/A        |         |         |       |       | N/A       |         |         |         |       |       | 0.0  | 0.0    |      |
|   | INCONCLUSIVE              |       | N/A     |         |         |       |       |       |            |         | N,      | /A    |       |           | N/A     |         |         |       |       |      | 0.0    | 0.0  |
|   | L2M C                     |       | N/A     |         |         |       |       |       | N/A        |         |         |       |       | N/A       |         |         |         |       |       | 0.0  | 0.0    |      |
|   | L2M I                     |       |         | N/A     |         |       |       |       | N/A        |         |         |       | N/A   |           |         |         |         |       | 0.0   | 0.0  |        |      |
|   | L2M ?                     |       | N/A     |         |         |       |       |       |            | N,      | /A      |       |       | N/A       |         |         |         |       |       | 0.0  | 0.0    |      |