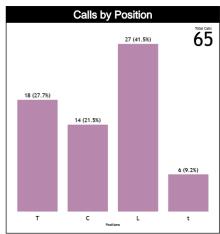

#### **Calls vs Zone and Position**

| Pos/Zones | Zone 1  | Zone 2  | Zone 3  | Zone 4  | Zone 5   | Zone 6  | Zone 7  | Zone 8 | Zone 9 | Zone 10 | Zone 11 | Zone 12  | TOTAL | CHAMP. | FIBA |
|-----------|---------|---------|---------|---------|----------|---------|---------|--------|--------|---------|---------|----------|-------|--------|------|
| <b>C1</b> | 1 (11%) | 1 (11%) | 0 (0%)  | 0 (0%)  | 5 (56%)  | 1 (11%) | 1 (11%) | 0 (0%) | 0 (0%) | 0 (0%)  | 0 (0%)  | 0 (0%)   | 9     | 0.0    | 0.0  |
| <b>C3</b> | 0 (0%)  | 0 (0%)  | 0 (0%)  | 2 (40%) | 3 (60%)  | 0 (0%)  | 0 (0%)  | 0 (0%) | 0 (0%) | 0 (0%)  | 0 (0%)  | 0 (0%)   | 5     | 0.0    | 0.0  |
| 11        | 3 (33%) | 1 (11%) | 0 (0%)  | 0 (0%)  | 1 (11%)  | 4 (44%) | 0 (0%)  | 0 (0%) | 0 (0%) | 0 (0%)  | 0 (0%)  | 0 (0%)   | 9     | 0.0    | 0.0  |
| T3        | 0 (0%)  | 2 (22%) | 1 (11%) | 4 (44%) | 2 (22%)  | 0 (0%)  | 0 (0%)  | 0 (0%) | 0 (0%) | 0 (0%)  | 0 (0%)  | 0 (0%)   | 9     | 0.0    | 0.0  |
| L4        | 0 (0%)  | 0 (0%)  | 0 (0%)  | 1 (8%)  | 9 (69%)  | 2 (15%) | 0 (0%)  | 0 (0%) | 0 (0%) | 0 (0%)  | 1 (8%)  | 0 (0%)   | 13    | 0.0    | 0.0  |
| L5        | 0       | 0       | 0       | 0       | 0        | 0       | 0       | 0      | 0      | 0       | 0       | 0        | 0     | 0.0    | 0.0  |
| L6        | 0 (0%)  | 0 (0%)  | 0 (0%)  | 1 (7%)  | 12 (86%) | 1 (7%)  | 0 (0%)  | 0 (0%) | 0 (0%) | 0 (0%)  | 0 (0%)  | 0 (0%)   | 14    | 0.0    | 0.0  |
| Ct        | 1 (20%) | 1 (20%) | 1 (20%) | 0 (0%)  | 0 (0%)   | 0 (0%)  | 1 (20%) | 0 (0%) | 0 (0%) | 0 (0%)  | 0 (0%)  | 1 (20%)  | 5     | 0.0    | 0.0  |
| Τt        | 0 (0%)  | 0 (0%)  | 0 (0%)  | 0 (0%)  | 0 (0%)   | 0 (0%)  | 0 (0%)  | 0 (0%) | 0 (0%) | 0 (0%)  | 0 (0%)  | 1 (100%) | 1     | 0.0    | 0.0  |
| Lt.       | 0       | 0       | 0       | 0       | 0        | 0       | 0       | 0      | 0      | 0       | 0       | 0        | 0     | 0.0    | 0.0  |
| TOTAL     | 5       | 5       | 2       | 8       | 32       | 8       | 2       | 0      | 0      | 0       | 1       | 2        | 65    | 0.0    | 0.0  |
| CHAMP.    | 0.0     | 0.0     | 0.0     | 0.0     | 0.0      | 0.0     | 0.0     | 0.0    | 0.0    | 0.0     | 0.0     | 0.0      | 0.0   |        |      |
| FIBA      | 0.0     | 0.0     | 0.0     | 0.0     | 0.0      | 0.0     | 0.0     | 0.0    | 0.0    | 0.0     | 0.0     | 0.0      | 0.0   |        |      |