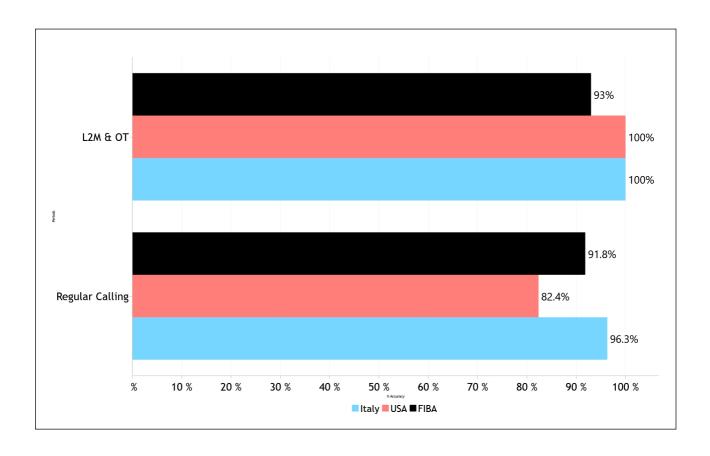

| UF to PF                      | 0   | 0    | 0   | 0      | 0       | 0"  | 0    | 0        | 0    | 0    |
|                  | PF to DQF                     | 0   | 0    | 0   | 0      | 0       | 0"  | 0    | 0        | 0    | 0    |
|                  | UF to DQF                     | 0   | 0    | 0   | 0      | 0       | 0"  | 0    | 0        | 0    | 0    |
|                  | DQF to UF                     | 0   | 0    | 0   | 0      | 0       | 0"  | 0    | 0        | 0    | 0    |
|                  | DQF to PF                     | 0   | 0    | 0   | 0      | 0       | 0"  | 0    | 0        | 0    | 0    |
|                  | IRS vs GAME                   |     |      |     |        |         |     |      |          |      |      |



## Regular Call vs I2M&OTAccuracy