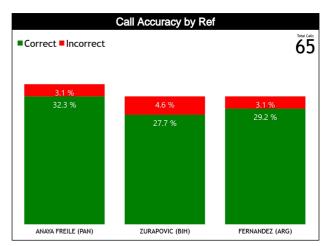

#### Calls vs Team

| R | of Teams                  |       |         |         | ITA     | - 63  |       |       |            |         | USA     | - 100 |       |           | TOTALS  |         |         |       |       |      |        |      |
|---|---------------------------|-------|---------|---------|---------|-------|-------|-------|------------|---------|---------|-------|-------|-----------|---------|---------|---------|-------|-------|------|--------|------|
| 8 | Assessment                |       | Correct | Incorre | Inconci | L2M C | L2M I | L2M ? | Correct    | Incorre | Inconci | L2M C | L2M I | L2M?      | Correct | Incorre | Inconci | L2M C | L2M I | L2M? |        |      |
| C | ANAYA FREILE, Julio (PAN) | Cesar | 12      | N/A     | N/A     | 0     | N/A   | N/A   | 11         | N/A     | N/A     | 0     | N/A   | N/A       | 23      | N/A     | N/A     | 0     | N/A   | N/A  | СНАМР. | FIBA |
| U | 1 ZURAPOVIC, Ademir (     | (BIH) | 10      | N/A     | N/A     | 2     | N/A   | N/A   | 11         | N/A     | N/A     | 0     | N/A   | N/A       | 21      | N/A     | N/A     | 2     | N/A   | N/A  | AVG    | AVG  |
| U | 2 FERNANDEZ, Juan (A      | ARG)  | 8       | N/A     | N/A     | 1     | N/A   | N/A   | 13         | N/A     | N/A     | 1     | N/A   | N/A       | 21      | N/A     | N/A     | 2     | N/A   | N/A  |        |      |
|   | TOTAL                     |       |         |         | 30 (4   | 6.2%) |       |       | 35 (53.8%) |         |         |       |       | 65 (100%) |         |         |         |       |       | 0.0  | 0.0    |      |
|   | CORRECT                   |       |         |         | N       | /A    |       |       | N/A        |         |         |       |       | N/A       |         |         |         |       |       | 0.0  | 0.0    |      |
|   | INCORRECT                 |       |         |         | N       | /A    |       |       | N/A        |         |         |       |       | N/A       |         |         |         |       |       | 0.0  | 0.0    |      |
|   | INCONCLUSIVE              |       | N/A     |         |         |       |       |       |            |         | N,      | /A    |       |           | N/A     |         |         |       |       |      | 0.0    | 0.0  |
|   | L2M C                     |       | N/A     |         |         |       |       |       | N/A        |         |         |       |       | N/A       |         |         |         |       |       | 0.0  | 0.0    |      |
|   | L2M I                     |       |         | N/A     |         |       |       |       | N/A        |         |         |       | N/A   |           |         |         |         |       | 0.0   | 0.0  |        |      |
|   | L2M ?                     |       | N/A     |         |         |       |       |       |            | N,      | /A      |       |       | N/A       |         |         |         |       |       | 0.0  | 0.0    |      |