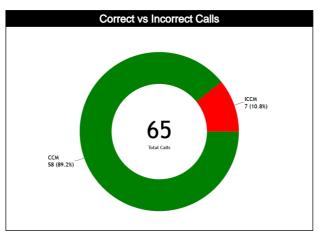

#### Calls vs Team

| R | of Teams                  |       |         |         | ITA     | - 63  |       |       |            |         | USA     | - 100 |       |           | TOTALS  |         |         |       |       |      |        |      |
|---|---------------------------|-------|---------|---------|---------|-------|-------|-------|------------|---------|---------|-------|-------|-----------|---------|---------|---------|-------|-------|------|--------|------|
| 8 | Assessment                |       | Correct | Incorre | Inconci | L2M C | L2M I | L2M ? | Correct    | Incorre | Inconci | L2M C | L2M I | L2M?      | Correct | Incorre | Inconci | L2M C | L2M I | L2M? |        |      |
| C | ANAYA FREILE, Julio (PAN) | Cesar | 12      | N/A     | N/A     | 0     | N/A   | N/A   | 11         | N/A     | N/A     | 0     | N/A   | N/A       | 23      | N/A     | N/A     | 0     | N/A   | N/A  | СНАМР. | FIBA |
| U | 1 ZURAPOVIC, Ademir (     | (BIH) | 10      | N/A     | N/A     | 2     | N/A   | N/A   | 11         | N/A     | N/A     | 0     | N/A   | N/A       | 21      | N/A     | N/A     | 2     | N/A   | N/A  | AVG    | AVG  |
| U | 2 FERNANDEZ, Juan (A      | ARG)  | 8       | N/A     | N/A     | 1     | N/A   | N/A   | 13         | N/A     | N/A     | 1     | N/A   | N/A       | 21      | N/A     | N/A     | 2     | N/A   | N/A  |        |      |
|   | TOTAL                     |       |         |         | 30 (4   | 6.2%) |       |       | 35 (53.8%) |         |         |       |       | 65 (100%) |         |         |         |       |       | 0.0  | 0.0    |      |
|   | CORRECT                   |       |         |         | N       | /A    |       |       | N/A        |         |         |       |       | N/A       |         |         |         |       |       | 0.0  | 0.0    |      |
|   | INCORRECT                 |       |         |         | N       | /A    |       |       | N/A        |         |         |       |       | N/A       |         |         |         |       |       | 0.0  | 0.0    |      |
|   | INCONCLUSIVE              |       | N/A     |         |         |       |       |       |            |         | N,      | /A    |       |           | N/A     |         |         |       |       |      | 0.0    | 0.0  |
|   | L2M C                     |       | N/A     |         |         |       |       |       | N/A        |         |         |       |       | N/A       |         |         |         |       |       | 0.0  | 0.0    |      |
|   | L2M I                     |       |         | N/A     |         |       |       |       | N/A        |         |         |       | N/A   |           |         |         |         |       | 0.0   | 0.0  |        |      |
|   | L2M ?                     |       | N/A     |         |         |       |       |       |            | N,      | /A      |       |       | N/A       |         |         |         |       |       | 0.0  | 0.0    |      |