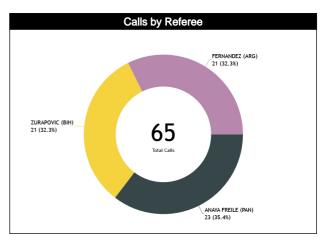

## Calls Summary vs Referee

| Types/Referees    | C        | C C              |          | 11       | Į.       | 12          | TO               | TAL      | CHAMPIONSHIP | FIBA |   |   |
|-------------------|----------|------------------|----------|----------|----------|-------------|------------------|----------|--------------|------|---|---|
| 24112             | 12 (52%) | 11 (48%)         | 10 (48%) | 11 (52%) | 8 (38%)  | 13 (62%)    | 30 (46%)         | 35 (54%) | _            |      |   |   |
| CALLS             | 23 (3    | 35%)             | 21 (     | 32%)     | 21 (     | 32%)        | 6                | 5        | 0            | 0    |   |   |
| FOULS             | 7 (58%)  | 5 (42%)          | 2 (25%)  | 6 (75%)  | 8 (57%)  | 6 (43%)     | 17 (50%)         | 17 (50%) | _            | 0    |   |   |
| FUULS             | 12 (3    | 35%)             | 8 (2     | 4%)      | 14 (     | 41%)        | 3                | 4        | 0            | U    |   |   |
| DEFENSIVE         | 7 (70%)  | 3 (30%)          | 2 (29%)  | 5 (71%)  | 7 (54%)  | 6 (46%)     | 16 (53%)         | 14 (47%) | 0            | 0    |   |   |
| DEFENSIVE         | 10 (3    | 33%)             | 7 (2     | 3%)      | 13 (     | 43%)        |                  | 0        |              | •    |   |   |
| OFFENSIVE         | 0        | 2 (100%)         | 0        | 1 (100%) | 1 (100%) | 0           | 1 (25%)          | 3 (75%)  | 0            | 0    |   |   |
| OTTENSIVE         | 2 (5     | 0%)              | 1 (2     | 5%)      | 1 (2     | 5%)         |                  | 4        |              |      |   |   |
| DOUBLE FOUL       | 0        | 0                | 0        | 0        | 0        | 0           | 0                | 0        | 0            | 0    |   |   |
| DOODLETOOL        |          | )                |          | 0        |          | 0           |                  | )        | •            | •    |   |   |
| UNSPORTSMANLIKE   | 0        | 1 (100%)         |          |          | 0 0      |             |                  |          | 0 1 (100%)   |      | 0 | 0 |
| ONO ONIONAMENE    |          | 00%)             |          | 0        |          | 0           | 1                |          | 1            |      |   |   |
| TECHNICAL         | 0        | 0                | 0        | 0        | 0        | 2 (100%)    | 0                | 2 (100%) | 0            | 0    |   |   |
| 12011110/12       |          | )                |          | 0        |          | 00%)        | _                | 2        |              |      |   |   |
| DISQUALIFYING     | 0        | 0                | 0        | 0        | 0        | 0           | 0                | 0        | 0            | 0    |   |   |
| DIOGO/IEN TINO    |          | )                |          | 0        |          | 0           |                  | )        |              |      |   |   |
| 00B               | 2 (40%)  | 3 (60%)          | 7 (70%)  | 3 (30%)  | 0        | 6 (100%)    | 9 (43%) 12 (57%) |          | 0            | 0    |   |   |
|                   |          | 4%)              |          | 48%)     |          | 9%)         |                  | 1        |              |      |   |   |
| STEP ON SIDE LINE | 0        | 0                | 0        | 0        | 0        | 0           | 0                | 0        | 0            | 0    |   |   |
|                   |          | 0                |          | 0        |          | 0           |                  | )        |              |      |   |   |
| OTHER             | 2 (40%)  | 3 (60%)          | 7 (70%)  | 3 (30%)  | 0        | 6 (100%)    | 9 (43%)          | 12 (57%) | 0            | 0    |   |   |
| 51112.11          |          | 4%)              |          | 48%)     |          | 9%)         | 2                |          |              |      |   |   |
| VIOLATIONS        | 3 (60%)  | 2 (40%)          | 0        | 2 (100%) | 0        | 1 (100%)    | 3 (38%)          | 5 (63%)  | 0            | 0    |   |   |
|                   |          | 3%)              |          | 5%)      |          | 3%)         |                  | B        |              |      |   |   |
| TRAVELING         | 1 (50%)  | 1 (50%)          | 0        | 1 (100%) | 0        | 0           | 1 (33%)          | 2 (67%)  | 0            | 0    |   |   |
|                   | - 1-     | 7%)              |          | 3%)      |          | 0 4 (4000/) |                  | 9 (000/) |              |      |   |   |
| OTHER             | 2 (67%)  | 1 (33%)          | 0        | 1 (100%) | 0        | 1 (100%)    | 2 (40%)          | 3 (60%)  | 0            | 0    |   |   |
|                   | 3 (6     |                  |          | 0%)      |          | 0%)         |                  | 5        |              |      |   |   |
| Fake              | 0        | 0                | 1 (100%) | 0        | 0        | 0           | 1 (100%)         | 0        | 0            | 0    |   |   |
|                   |          | )                |          | 00%)     |          | 0           |                  |          |              |      |   |   |
| DOG               | 0        | 0<br>D           | 0        | 0<br>0   | 0        | 0           | 0                | 0        | 0            | 0    |   |   |
|                   | 0        |                  | 0        | 0        | 0        | 0           | 0                | 1 (100%) |              |      |   |   |
| IRS               |          | 1 (100%)<br>00%) | -        | <u> </u> |          | ) <u> </u>  | 1 (100%)         |          | 0            | 0    |   |   |
|                   | 0        | 0                | 0        | 0        | 0        |             | 0                | 0        |              | · ·  |   |   |
| HCC               |          |                  | _        |          |          | 0           | 0                | 0        | 0            | 0    |   |   |
|                   |          | 0                |          | 0        |          | 0           |                  | D        |              |      |   |   |

#### Calls vs Referee

| Quarters                     |           | Quai     | ter 1    |          |           | Quar           | ter 2    |           |          | Quai           | ter 3    |           |          |                | Quai     | ter 4          |           |          | TO        | TAL       |   |  |         |  |        |   |    |
|------------------------------|-----------|----------|----------|----------|-----------|----------------|----------|-----------|----------|----------------|----------|-----------|----------|----------------|----------|----------------|-----------|----------|-----------|-----------|---|--|---------|--|--------|---|----|
| 3 Referees                   | ŧ         | 5"       | 1        | )'       |           | 5"             | 1        | 0'        |          | Ş <sup>u</sup> | 1        | 0'        |          | Ş <sup>u</sup> | 1        | D'             | Las       | t 2'     | 10        | I FIL.    |   |  |         |  |        |   |    |
| ANAYA FREILE,<br>Julio Cesar | 1<br>33%  | 2<br>67% | 2<br>67% | 1<br>33% | 1<br>100% | 0              | 0        | 3<br>100% | 2<br>67% | 1<br>33%       | 2<br>50% | 2<br>50%  | 3<br>75% | 1<br>25%       | 1<br>50% | 1<br>50%       | 0         | 0        | 12<br>52% | 11<br>48% |   |  |         |  |        |   |    |
| (PAN)                        | 3<br>13%  |          | 3<br>13% |          | 1<br>4%   |                | 3<br>13% |           | 3<br>13% |                | 4<br>17% |           | l -      | ‡<br>'%        | 9        | 2<br>%         | (         | 0        | 23<br>35% |           |   |  |         |  |        |   |    |
| ZURAPOVIC,<br>Ademir         | 3<br>100% | 0        | 1<br>33% | 2<br>67% | 0         | 1<br>100%      | 1<br>25% | 3<br>75%  | 0        | 2<br>100%      | 0        | 1<br>100% | 2<br>67% | 1<br>33%       | 3<br>75% | 1<br>25%       | 2<br>100% | 0        | 10<br>48% | 11<br>52% |   |  |         |  |        |   |    |
| (BIH)                        | 3<br>14%  |          | 3<br>14% |          | 1<br>5%   |                | 4<br>19% |           | 10       | 2<br>)%        | 5        | 1<br>%    |          | 3<br>!%        | 19       | <b>1</b><br>1% |           | 2<br>)%  | 2<br>32   | 21<br>2%  |   |  |         |  |        |   |    |
| FERNANDEZ,                   | 1<br>50%  | 1<br>50% | 1<br>25% | 3<br>75% | 1<br>100% | 0              | 2<br>40% | 3<br>60%  | 1<br>50% | 1<br>50%       | 1<br>33% | 2<br>67%  | 0        | 1<br>100%      | 1<br>33% | 2<br>67%       | 1<br>50%  | 1<br>50% | 8<br>38%  | 13<br>62% |   |  |         |  |        |   |    |
| Juan<br>(ARG)                |           | 2<br>)%  | 19       | ‡<br> %  | 5         | 1<br>%         |          | 5<br> %   | 2<br>10% |                | 3<br>14% |           | 1<br>5%  |                |          | 3<br> %        | 1 -       | 2<br>)%  | 2<br>32   | 21<br>2%  |   |  |         |  |        |   |    |
| TOTOL                        | 5<br>63%  | 3<br>38% | 4<br>40% | 6<br>60% | 2<br>67%  | 1<br>33%       | 3<br>25% | 9<br>75%  | 3<br>43% | 4<br>57%       | 3<br>38% | 5<br>63%  | 5<br>63% | 3<br>38%       | 5<br>56% | 4<br>44%       | 3<br>75%  | 1<br>25% | 30<br>46% | 35<br>54% |   |  |         |  |        |   |    |
| TOTAL                        |           | 8<br>12% |          | 0<br>i%  |           | 3 12<br>5% 18% |          |           | 7<br>11% |                | 8<br>12% |           | 8<br>12% |                |          |                | •         |          | _         |           | _ |  | 9<br>!% |  | 4<br>% | 6 | i5 |