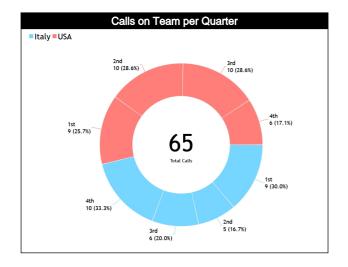

#### Calls vs Team

| R | of Teams                  |       |         |         | ITA     | - 63  |       |       |            |         | USA     | - 100 |       |           | TOTALS  |         |         |       |       |      |        |      |
|---|---------------------------|-------|---------|---------|---------|-------|-------|-------|------------|---------|---------|-------|-------|-----------|---------|---------|---------|-------|-------|------|--------|------|
| 8 | Assessment                |       | Correct | Incorre | Inconci | L2M C | L2M I | L2M ? | Correct    | Incorre | Inconci | L2M C | L2M I | L2M?      | Correct | Incorre | Inconci | L2M C | L2M I | L2M? |        |      |
| C | ANAYA FREILE, Julio (PAN) | Cesar | 12      | N/A     | N/A     | 0     | N/A   | N/A   | 11         | N/A     | N/A     | 0     | N/A   | N/A       | 23      | N/A     | N/A     | 0     | N/A   | N/A  | СНАМР. | FIBA |
| U | 1 ZURAPOVIC, Ademir (     | (BIH) | 10      | N/A     | N/A     | 2     | N/A   | N/A   | 11         | N/A     | N/A     | 0     | N/A   | N/A       | 21      | N/A     | N/A     | 2     | N/A   | N/A  | AVG    | AVG  |
| U | 2 FERNANDEZ, Juan (A      | ARG)  | 8       | N/A     | N/A     | 1     | N/A   | N/A   | 13         | N/A     | N/A     | 1     | N/A   | N/A       | 21      | N/A     | N/A     | 2     | N/A   | N/A  |        |      |
|   | TOTAL                     |       |         |         | 30 (4   | 6.2%) |       |       | 35 (53.8%) |         |         |       |       | 65 (100%) |         |         |         |       |       | 0.0  | 0.0    |      |
|   | CORRECT                   |       |         |         | N       | /A    |       |       | N/A        |         |         |       |       | N/A       |         |         |         |       |       | 0.0  | 0.0    |      |
|   | INCORRECT                 |       |         |         | N       | /A    |       |       | N/A        |         |         |       |       | N/A       |         |         |         |       |       | 0.0  | 0.0    |      |
|   | INCONCLUSIVE              |       | N/A     |         |         |       |       |       |            |         | N,      | /A    |       |           | N/A     |         |         |       |       |      | 0.0    | 0.0  |
|   | L2M C                     |       | N/A     |         |         |       |       |       | N/A        |         |         |       |       | N/A       |         |         |         |       |       | 0.0  | 0.0    |      |
|   | L2M I                     |       |         | N/A     |         |       |       |       | N/A        |         |         |       | N/A   |           |         |         |         |       | 0.0   | 0.0  |        |      |
|   | L2M ?                     |       | N/A     |         |         |       |       |       |            | N,      | /A      |       |       | N/A       |         |         |         |       |       | 0.0  | 0.0    |      |