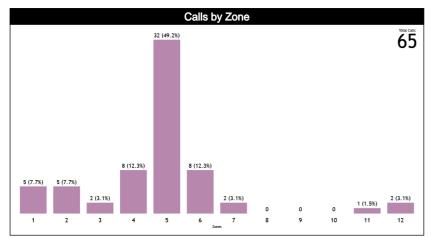

#### **Calls vs Zone and Position**

| Pos/Zones | Zone 1  | Zone 2  | Zone 3  | Zone 4  | Zone 5   | Zone 6  | Zone 7  | Zone 8 | Zone 9 | Zone 10 | Zone 11 | Zone 12  | TOTAL | CHAMP. | FIBA |
|-----------|---------|---------|---------|---------|----------|---------|---------|--------|--------|---------|---------|----------|-------|--------|------|
| <b>C1</b> | 1 (11%) | 1 (11%) | 0 (0%)  | 0 (0%)  | 5 (56%)  | 1 (11%) | 1 (11%) | 0 (0%) | 0 (0%) | 0 (0%)  | 0 (0%)  | 0 (0%)   | 9     | 0.0    | 0.0  |
| <b>C3</b> | 0 (0%)  | 0 (0%)  | 0 (0%)  | 2 (40%) | 3 (60%)  | 0 (0%)  | 0 (0%)  | 0 (0%) | 0 (0%) | 0 (0%)  | 0 (0%)  | 0 (0%)   | 5     | 0.0    | 0.0  |
| 11        | 3 (33%) | 1 (11%) | 0 (0%)  | 0 (0%)  | 1 (11%)  | 4 (44%) | 0 (0%)  | 0 (0%) | 0 (0%) | 0 (0%)  | 0 (0%)  | 0 (0%)   | 9     | 0.0    | 0.0  |
| T3        | 0 (0%)  | 2 (22%) | 1 (11%) | 4 (44%) | 2 (22%)  | 0 (0%)  | 0 (0%)  | 0 (0%) | 0 (0%) | 0 (0%)  | 0 (0%)  | 0 (0%)   | 9     | 0.0    | 0.0  |
| L4        | 0 (0%)  | 0 (0%)  | 0 (0%)  | 1 (8%)  | 9 (69%)  | 2 (15%) | 0 (0%)  | 0 (0%) | 0 (0%) | 0 (0%)  | 1 (8%)  | 0 (0%)   | 13    | 0.0    | 0.0  |
| L5        | 0       | 0       | 0       | 0       | 0        | 0       | 0       | 0      | 0      | 0       | 0       | 0        | 0     | 0.0    | 0.0  |
| L6        | 0 (0%)  | 0 (0%)  | 0 (0%)  | 1 (7%)  | 12 (86%) | 1 (7%)  | 0 (0%)  | 0 (0%) | 0 (0%) | 0 (0%)  | 0 (0%)  | 0 (0%)   | 14    | 0.0    | 0.0  |
| Ct        | 1 (20%) | 1 (20%) | 1 (20%) | 0 (0%)  | 0 (0%)   | 0 (0%)  | 1 (20%) | 0 (0%) | 0 (0%) | 0 (0%)  | 0 (0%)  | 1 (20%)  | 5     | 0.0    | 0.0  |
| Τt        | 0 (0%)  | 0 (0%)  | 0 (0%)  | 0 (0%)  | 0 (0%)   | 0 (0%)  | 0 (0%)  | 0 (0%) | 0 (0%) | 0 (0%)  | 0 (0%)  | 1 (100%) | 1     | 0.0    | 0.0  |
| Lt.       | 0       | 0       | 0       | 0       | 0        | 0       | 0       | 0      | 0      | 0       | 0       | 0        | 0     | 0.0    | 0.0  |
| TOTAL     | 5       | 5       | 2       | 8       | 32       | 8       | 2       | 0      | 0      | 0       | 1       | 2        | 65    | 0.0    | 0.0  |
| CHAMP.    | 0.0     | 0.0     | 0.0     | 0.0     | 0.0      | 0.0     | 0.0     | 0.0    | 0.0    | 0.0     | 0.0     | 0.0      | 0.0   |        |      |
| FIBA      | 0.0     | 0.0     | 0.0     | 0.0     | 0.0      | 0.0     | 0.0     | 0.0    | 0.0    | 0.0     | 0.0     | 0.0      | 0.0   |        |      |