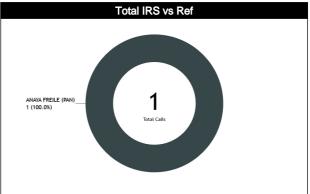

#### **IRS** vs Game

| IRS              | TOPICS                        | lf. | is . | INI | TIAL . | FOOTAGE | FIN | IAL  | DURATION | PROT | OCOL |
|------------------|-------------------------------|-----|------|-----|--------|---------|-----|------|----------|------|------|
| SITUATIONS       | TUPIGS                        | REF | HCC  | CCM | ICCM   | INCO    | CCM | ICCM | AVG      | CCM  | ICCM |
|                  | IRS vs COMPETITION            |     |      |     |        |         |     |      |          |      |      |
|                  | 8" Violation                  | 0   | 0    | 0   | 0      | 0       | 0"  | 0    | 0        | 0    | 0    |
| F00              | Basket or not                 | 0   | 0    | 0   | 0      | 0       | 0"  | 0    | 0        | 0    | 0    |
| EOQ<br>(5)       | Foul or Not                   | 0   | 0    | 0   | 0      | 0       | 0"  | 0    | 0        | 0    | 0    |
| (0)              | 00B Shooter                   | 0   | 0    | 0   | 0      | 0       | 0"  | 0    | 0        | 0    | 0    |
|                  | Shot Clock Violation          | 0   | 0    | 0   | 0      | 0       | 0"  | 0    | 0        | 0    | 0    |
| L2M              | Goaltending / Basket          | 0   | 0    | 0   | 0      | 0       | 0"  | 0    | 0        | 0    | 0    |
|                  | 00B                           | 0   | 0    | 0   | 0      | 0       | 0"  | 0    | 0        | 0    | 0    |
| (4)              | Shot Clock Violation & Basket | 0   | 0    | 0   | 0      | 0       | 0"  | 0    | 0        | 0    | 0    |
| L2M<br>(4)       | Foul away from the shooter    | 0   | 0    | 0   | 0      | 0       | 0"  | 0    | 0        | 0    | 0    |
|                  | 2/3 Points Basket             | 0   | 0    | 0   | 0      | 0       | 0"  | 0    | 0        | 0    | 0    |
|                  | Act of Violence / Fight       | 0   | 0    | 0   | 0      | 0       | 0"  | 0    | 0        | 0    | 0    |
|                  | Free throw shooter            | 0   | 0    | 0   | 0      | 0       | 0"  | 0    | 0        | 0    | 0    |
|                  | Game Clock Adjust             | 0   | 0    | 0   | 0      | 0       | 0"  | 0    | 0        | 0    | 0    |
| A NIV TIME       | Shot Clock Adjust             | 0   | 0    | 0   | 0      | 0       | 0"  | 0    | 0        | 0    | 0    |
| ANY TIME<br>(11) | PF to UF                      | 0   | 0    | 0   | 0      | 0       | 0"  | 0    | 0        | 0    | 0    |
| ,,               | UF to PF                      | 0   | 0    | 0   | 0      | 0       | 0"  | 0    | 0        | 0    | 0    |
|                  | PF to DQF                     | 0   | 0    | 0   | 0      | 0       | 0"  | 0    | 0        | 0    | 0    |
|                  | UF to DQF                     | 0   | 0    | 0   | 0      | 0       | 0"  | 0    | 0        | 0    | 0    |
|                  | DQF to UF                     | 0   | 0    | 0   | 0      | 0       | 0"  | 0    | 0        | 0    | 0    |
|                  | DQF to PF                     | 0   | 0    | 0   | 0      | 0       | 0"  | 0    | 0        | 0    | 0    |
|                  | IRS vs GAME                   |     |      |     |        |         |     |      |          |      |      |