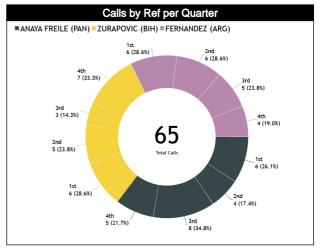

## Calls Summary vs Referee

| Types/Referees    | C        | C C              |          | 11       | Į.       | 12          | TO               | TAL      | CHAMPIONSHIP | FIBA |   |   |
|-------------------|----------|------------------|----------|----------|----------|-------------|------------------|----------|--------------|------|---|---|
| 24112             | 12 (52%) | 11 (48%)         | 10 (48%) | 11 (52%) | 8 (38%)  | 13 (62%)    | 30 (46%)         | 35 (54%) | _            |      |   |   |
| CALLS             | 23 (3    | 35%)             | 21 (     | 32%)     | 21 (     | 32%)        | 6                | 5        | 0            | 0    |   |   |
| FOULS             | 7 (58%)  | 5 (42%)          | 2 (25%)  | 6 (75%)  | 8 (57%)  | 6 (43%)     | 17 (50%)         | 17 (50%) | _            | 0    |   |   |
| FUULS             | 12 (3    | 35%)             | 8 (2     | 4%)      | 14 (     | 41%)        | 3                | 4        | 0            | U    |   |   |
| DEFENSIVE         | 7 (70%)  | 3 (30%)          | 2 (29%)  | 5 (71%)  | 7 (54%)  | 6 (46%)     | 16 (53%)         | 14 (47%) | 0            | 0    |   |   |
| DEFENSIVE         | 10 (3    | 33%)             | 7 (2     | 3%)      | 13 (     | 43%)        |                  | 0        |              | •    |   |   |
| OFFENSIVE         | 0        | 2 (100%)         | 0        | 1 (100%) | 1 (100%) | 0           | 1 (25%)          | 3 (75%)  | 0            | 0    |   |   |
| OTTENSIVE         | 2 (5     | 0%)              | 1 (2     | 5%)      | 1 (2     | 5%)         |                  | 4        |              |      |   |   |
| DOUBLE FOUL       | 0        | 0                | 0        | 0        | 0        | 0           | 0                | 0        | 0            | 0    |   |   |
| DOODLETOOL        |          | )                |          | 0        |          | 0           |                  | )        | •            | •    |   |   |
| UNSPORTSMANLIKE   | 0        | 1 (100%)         |          |          | 0 0      |             |                  |          | 0 1 (100%)   |      | 0 | 0 |
| ONO ONIONAMENE    |          | 00%)             |          | 0        |          | 0           | 1                |          | 1            |      |   |   |
| TECHNICAL         | 0        | 0                | 0        | 0        | 0        | 2 (100%)    | 0                | 2 (100%) | 0            | 0    |   |   |
| 12011110/12       |          | )                |          | 0        |          | 00%)        | _                | 2        |              |      |   |   |
| DISQUALIFYING     | 0        | 0                | 0        | 0        | 0        | 0           | 0                | 0        | 0            | 0    |   |   |
| DIOGO/IEN TINO    |          | )                |          | 0        |          | 0           |                  | )        |              |      |   |   |
| 00B               | 2 (40%)  | 3 (60%)          | 7 (70%)  | 3 (30%)  | 0        | 6 (100%)    | 9 (43%) 12 (57%) |          | 0            | 0    |   |   |
|                   |          | 4%)              |          | 48%)     |          | 9%)         |                  | 1        |              |      |   |   |
| STEP ON SIDE LINE | 0        | 0                | 0        | 0        | 0        | 0           | 0                | 0        | 0            | 0    |   |   |
|                   |          | 0                |          | 0        |          | 0           |                  | )        |              |      |   |   |
| OTHER             | 2 (40%)  | 3 (60%)          | 7 (70%)  | 3 (30%)  | 0        | 6 (100%)    | 9 (43%)          | 12 (57%) | 0            | 0    |   |   |
| 51112.11          |          | 4%)              |          | 48%)     |          | 9%)         | 2                |          |              |      |   |   |
| VIOLATIONS        | 3 (60%)  | 2 (40%)          | 0        | 2 (100%) | 0        | 1 (100%)    | 3 (38%)          | 5 (63%)  | 0            | 0    |   |   |
|                   |          | 3%)              |          | 5%)      |          | 3%)         |                  | B        |              |      |   |   |
| TRAVELING         | 1 (50%)  | 1 (50%)          | 0        | 1 (100%) | 0        | 0           | 1 (33%)          | 2 (67%)  | 0            | 0    |   |   |
|                   | - 1-     | 7%)              |          | 3%)      |          | 0 4 (4000/) |                  | 9 (000/) |              |      |   |   |
| OTHER             | 2 (67%)  | 1 (33%)          | 0        | 1 (100%) | 0        | 1 (100%)    | 2 (40%)          | 3 (60%)  | 0            | 0    |   |   |
|                   | 3 (6     |                  |          | 0%)      |          | 0%)         |                  | 5        |              |      |   |   |
| Fake              | 0        | 0                | 1 (100%) | 0        | 0        | 0           | 1 (100%)         | 0        | 0            | 0    |   |   |
|                   |          | )                |          | 00%)     |          | 0           |                  |          |              |      |   |   |
| DOG               | 0        | 0<br>D           | 0        | 0<br>0   | 0        | 0           | 0                | 0        | 0            | 0    |   |   |
|                   | 0        |                  | 0        | 0        | 0        | 0           | 0                | 1 (100%) |              |      |   |   |
| IRS               |          | 1 (100%)<br>00%) | -        | <u> </u> |          | ) <u> </u>  | 1 (100%)         |          | 0            | 0    |   |   |
|                   | 0        | 0                | 0        | 0        | 0        |             | 0                | 0        |              | · ·  |   |   |
| HCC               |          |                  | _        |          |          | 0           | 0                | 0        | 0            | 0    |   |   |
|                   |          | 0                |          | 0        |          | 0           |                  | D        |              |      |   |   |

#### Calls vs Referee

| Quarters                     |           | Quai     | ter 1    |          |           | Quar           | ter 2    |           |          | Quai           | ter 3    |           |          |                | Quai     | ter 4          |           |          | TO        | TAL       |   |  |         |  |        |   |    |
|------------------------------|-----------|----------|----------|----------|-----------|----------------|----------|-----------|----------|----------------|----------|-----------|----------|----------------|----------|----------------|-----------|----------|-----------|-----------|---|--|---------|--|--------|---|----|
| 3 Referees                   | ŧ         | 5"       | 1        | )'       |           | 5"             | 1        | 0'        |          | Ş <sup>u</sup> | 1        | 0'        |          | Ş <sup>u</sup> | 1        | D'             | Las       | t 2'     | 10        | I FIL.    |   |  |         |  |        |   |    |
| ANAYA FREILE,<br>Julio Cesar | 1<br>33%  | 2<br>67% | 2<br>67% | 1<br>33% | 1<br>100% | 0              | 0        | 3<br>100% | 2<br>67% | 1<br>33%       | 2<br>50% | 2<br>50%  | 3<br>75% | 1<br>25%       | 1<br>50% | 1<br>50%       | 0         | 0        | 12<br>52% | 11<br>48% |   |  |         |  |        |   |    |
| (PAN)                        | 3<br>13%  |          | 3<br>13% |          | 1<br>4%   |                | 3<br>13% |           | 3<br>13% |                | 4<br>17% |           | l -      | ‡<br>'%        | 9        | 2<br>%         | (         | 0        | 23<br>35% |           |   |  |         |  |        |   |    |
| ZURAPOVIC,<br>Ademir         | 3<br>100% | 0        | 1<br>33% | 2<br>67% | 0         | 1<br>100%      | 1<br>25% | 3<br>75%  | 0        | 2<br>100%      | 0        | 1<br>100% | 2<br>67% | 1<br>33%       | 3<br>75% | 1<br>25%       | 2<br>100% | 0        | 10<br>48% | 11<br>52% |   |  |         |  |        |   |    |
| (BIH)                        | 3<br>14%  |          | 3<br>14% |          | 1<br>5%   |                | 4<br>19% |           | 10       | 2<br>)%        | 5        | 1<br>%    |          | 3<br>!%        | 19       | <b>1</b><br>1% |           | 2<br>)%  | 2<br>32   | 21<br>2%  |   |  |         |  |        |   |    |
| FERNANDEZ,                   | 1<br>50%  | 1<br>50% | 1<br>25% | 3<br>75% | 1<br>100% | 0              | 2<br>40% | 3<br>60%  | 1<br>50% | 1<br>50%       | 1<br>33% | 2<br>67%  | 0        | 1<br>100%      | 1<br>33% | 2<br>67%       | 1<br>50%  | 1<br>50% | 8<br>38%  | 13<br>62% |   |  |         |  |        |   |    |
| Juan<br>(ARG)                |           | 2<br>)%  | 19       | ‡<br> %  | 5         | 1<br>%         |          | 5<br> %   | 2<br>10% |                | 3<br>14% |           | 1<br>5%  |                |          | 3<br> %        | 1 -       | 2<br>)%  | 2<br>32   | 21<br>2%  |   |  |         |  |        |   |    |
| TOTOL                        | 5<br>63%  | 3<br>38% | 4<br>40% | 6<br>60% | 2<br>67%  | 1<br>33%       | 3<br>25% | 9<br>75%  | 3<br>43% | 4<br>57%       | 3<br>38% | 5<br>63%  | 5<br>63% | 3<br>38%       | 5<br>56% | 4<br>44%       | 3<br>75%  | 1<br>25% | 30<br>46% | 35<br>54% |   |  |         |  |        |   |    |
| TOTAL                        |           | 8<br>12% |          | 0<br>i%  |           | 3 12<br>5% 18% |          |           | 7<br>11% |                | 8<br>12% |           | 8<br>12% |                |          |                | •         |          | _         |           | _ |  | 9<br>!% |  | 4<br>% | 6 | i5 |