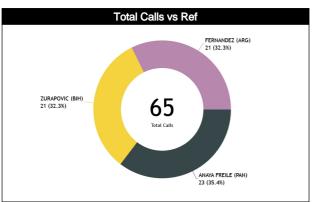

## Calls Summary vs Referee

| Types/Referees    | C        | C C              |          | 11       | Į.       | 12          | TO               | TAL      | CHAMPIONSHIP | FIBA |   |   |
|-------------------|----------|------------------|----------|----------|----------|-------------|------------------|----------|--------------|------|---|---|
| 24112             | 12 (52%) | 11 (48%)         | 10 (48%) | 11 (52%) | 8 (38%)  | 13 (62%)    | 30 (46%)         | 35 (54%) | _            |      |   |   |
| CALLS             | 23 (3    | 35%)             | 21 (     | 32%)     | 21 (     | 32%)        | 6                | 5        | 0            | 0    |   |   |
| FOULS             | 7 (58%)  | 5 (42%)          | 2 (25%)  | 6 (75%)  | 8 (57%)  | 6 (43%)     | 17 (50%)         | 17 (50%) | _            | 0    |   |   |
| FUULS             | 12 (3    | 35%)             | 8 (2     | 4%)      | 14 (     | 41%)        | 3                | 4        | 0            | U    |   |   |
| DEFENSIVE         | 7 (70%)  | 3 (30%)          | 2 (29%)  | 5 (71%)  | 7 (54%)  | 6 (46%)     | 16 (53%)         | 14 (47%) | 0            | 0    |   |   |
| DEFENSIVE         | 10 (3    | 33%)             | 7 (2     | 3%)      | 13 (     | 43%)        |                  | 0        |              | •    |   |   |
| OFFENSIVE         | 0        | 2 (100%)         | 0        | 1 (100%) | 1 (100%) | 0           | 1 (25%)          | 3 (75%)  | 0            | 0    |   |   |
| OTTENSIVE         | 2 (5     | 0%)              | 1 (2     | 5%)      | 1 (2     | 5%)         |                  | 4        |              |      |   |   |
| DOUBLE FOUL       | 0        | 0                | 0        | 0        | 0        | 0           | 0                | 0        | 0            | 0    |   |   |
| DOODLETOOL        |          | )                |          | 0        |          | 0           |                  | )        | •            | •    |   |   |
| UNSPORTSMANLIKE   | 0        | 1 (100%)         |          |          | 0 0      |             |                  |          | 0 1 (100%)   |      | 0 | 0 |
| ONO ONIONAMENE    |          | 00%)             |          | 0        |          | 0           | 1                |          | 1            |      |   |   |
| TECHNICAL         | 0        | 0                | 0        | 0        | 0        | 2 (100%)    | 0                | 2 (100%) | 0            | 0    |   |   |
| 12011110/12       |          | )                |          | 0        |          | 00%)        | _                | 2        |              |      |   |   |
| DISQUALIFYING     | 0        | 0                | 0        | 0        | 0        | 0           | 0                | 0        | 0            | 0    |   |   |
| DIOGO/IEN TINO    |          | )                |          | 0        |          | 0           |                  | )        |              |      |   |   |
| 00B               | 2 (40%)  | 3 (60%)          | 7 (70%)  | 3 (30%)  | 0        | 6 (100%)    | 9 (43%) 12 (57%) |          | 0            | 0    |   |   |
|                   |          | 4%)              |          | 48%)     |          | 9%)         |                  | 1        |              |      |   |   |
| STEP ON SIDE LINE | 0        | 0                | 0        | 0        | 0        | 0           | 0                | 0        | 0            | 0    |   |   |
|                   |          | 0                |          | 0        |          | 0           |                  | )        |              |      |   |   |
| OTHER             | 2 (40%)  | 3 (60%)          | 7 (70%)  | 3 (30%)  | 0        | 6 (100%)    | 9 (43%)          | 12 (57%) | 0            | 0    |   |   |
| 51112.11          |          | 4%)              |          | 48%)     |          | 9%)         | 2                |          |              |      |   |   |
| VIOLATIONS        | 3 (60%)  | 2 (40%)          | 0        | 2 (100%) | 0        | 1 (100%)    | 3 (38%)          | 5 (63%)  | 0            | 0    |   |   |
|                   |          | 3%)              |          | 5%)      |          | 3%)         |                  | B        |              |      |   |   |
| TRAVELING         | 1 (50%)  | 1 (50%)          | 0        | 1 (100%) | 0        | 0           | 1 (33%)          | 2 (67%)  | 0            | 0    |   |   |
|                   | - 1-     | 7%)              |          | 3%)      |          | 0 4 (4000/) |                  | 9 (000/) |              |      |   |   |
| OTHER             | 2 (67%)  | 1 (33%)          | 0        | 1 (100%) | 0        | 1 (100%)    | 2 (40%)          | 3 (60%)  | 0            | 0    |   |   |
|                   | 3 (6     |                  |          | 0%)      |          | 0%)         |                  | 5        |              |      |   |   |
| Fake              | 0        | 0                | 1 (100%) | 0        | 0        | 0           | 1 (100%)         | 0        | 0            | 0    |   |   |
|                   |          | )                |          | 00%)     |          | 0           |                  |          |              |      |   |   |
| DOG               | 0        | 0<br>D           | 0        | 0<br>0   | 0        | 0           | 0                | 0        | 0            | 0    |   |   |
|                   | 0        |                  | 0        | 0        | 0        | 0           | 0                | 1 (100%) |              |      |   |   |
| IRS               |          | 1 (100%)<br>00%) | -        | <u> </u> |          | ) <u> </u>  | 1 (100%)         |          | 0            | 0    |   |   |
|                   | 0        | 0                | 0        | 0        | 0        |             | 0                | 0        |              | · ·  |   |   |
| HCC               |          |                  | _        |          |          | 0           | 0                | 0        | 0            | 0    |   |   |
|                   |          | 0                |          | 0        |          | 0           |                  | D        |              |      |   |   |

#### Calls vs Referee

| Quarters                     |           | Quai     | ter 1    |          |           | Quar           | ter 2    |           |          | Quai           | ter 3    |           |          |                | Quai     | ter 4          |           |          | TO        | TAL       |   |  |         |  |        |   |    |
|------------------------------|-----------|----------|----------|----------|-----------|----------------|----------|-----------|----------|----------------|----------|-----------|----------|----------------|----------|----------------|-----------|----------|-----------|-----------|---|--|---------|--|--------|---|----|
| 3 Referees                   | ŧ         | 5"       | 1        | )'       |           | 5"             | 1        | 0'        |          | Ş <sup>u</sup> | 1        | 0'        |          | Ş <sup>u</sup> | 1        | D'             | Las       | t 2'     | 10        | I FIL.    |   |  |         |  |        |   |    |
| ANAYA FREILE,<br>Julio Cesar | 1<br>33%  | 2<br>67% | 2<br>67% | 1<br>33% | 1<br>100% | 0              | 0        | 3<br>100% | 2<br>67% | 1<br>33%       | 2<br>50% | 2<br>50%  | 3<br>75% | 1<br>25%       | 1<br>50% | 1<br>50%       | 0         | 0        | 12<br>52% | 11<br>48% |   |  |         |  |        |   |    |
| (PAN)                        | 3<br>13%  |          | 3<br>13% |          | 1<br>4%   |                | 3<br>13% |           | 3<br>13% |                | 4<br>17% |           | l -      | ‡<br>'%        | 9        | 2<br>%         | (         | 0        | 23<br>35% |           |   |  |         |  |        |   |    |
| ZURAPOVIC,<br>Ademir         | 3<br>100% | 0        | 1<br>33% | 2<br>67% | 0         | 1<br>100%      | 1<br>25% | 3<br>75%  | 0        | 2<br>100%      | 0        | 1<br>100% | 2<br>67% | 1<br>33%       | 3<br>75% | 1<br>25%       | 2<br>100% | 0        | 10<br>48% | 11<br>52% |   |  |         |  |        |   |    |
| (BIH)                        | 3<br>14%  |          | 3<br>14% |          | 1<br>5%   |                | 4<br>19% |           | 10       | 2<br>)%        | 5        | 1<br>%    |          | 3<br>!%        | 19       | <b>1</b><br>1% |           | 2<br>)%  | 2<br>32   | 21<br>2%  |   |  |         |  |        |   |    |
| FERNANDEZ,                   | 1<br>50%  | 1<br>50% | 1<br>25% | 3<br>75% | 1<br>100% | 0              | 2<br>40% | 3<br>60%  | 1<br>50% | 1<br>50%       | 1<br>33% | 2<br>67%  | 0        | 1<br>100%      | 1<br>33% | 2<br>67%       | 1<br>50%  | 1<br>50% | 8<br>38%  | 13<br>62% |   |  |         |  |        |   |    |
| Juan<br>(ARG)                |           | 2<br>)%  | 19       | ‡<br> %  | 5         | 1<br>%         |          | 5<br> %   | 2<br>10% |                | 3<br>14% |           | 1<br>5%  |                |          | 3<br> %        | 1 -       | 2<br>)%  | 2<br>32   | 21<br>2%  |   |  |         |  |        |   |    |
| TOTOL                        | 5<br>63%  | 3<br>38% | 4<br>40% | 6<br>60% | 2<br>67%  | 1<br>33%       | 3<br>25% | 9<br>75%  | 3<br>43% | 4<br>57%       | 3<br>38% | 5<br>63%  | 5<br>63% | 3<br>38%       | 5<br>56% | 4<br>44%       | 3<br>75%  | 1<br>25% | 30<br>46% | 35<br>54% |   |  |         |  |        |   |    |
| TOTAL                        |           | 8<br>12% |          | 0<br>i%  |           | 3 12<br>5% 18% |          |           | 7<br>11% |                | 8<br>12% |           | 8<br>12% |                |          |                | •         |          | _         |           | _ |  | 9<br>!% |  | 4<br>% | 6 | i5 |