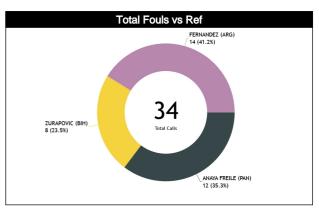

## Calls Summary vs Referee

| Types/Referees    | C        | C C              |          | 11       | Į.       | 12          | TO               | TAL      | CHAMPIONSHIP | FIBA |   |   |
|-------------------|----------|------------------|----------|----------|----------|-------------|------------------|----------|--------------|------|---|---|
| 24112             | 12 (52%) | 11 (48%)         | 10 (48%) | 11 (52%) | 8 (38%)  | 13 (62%)    | 30 (46%)         | 35 (54%) | _            |      |   |   |
| CALLS             | 23 (3    | 35%)             | 21 (     | 32%)     | 21 (     | 32%)        | 6                | 5        | 0            | 0    |   |   |
| FOULS             | 7 (58%)  | 5 (42%)          | 2 (25%)  | 6 (75%)  | 8 (57%)  | 6 (43%)     | 17 (50%)         | 17 (50%) | _            | 0    |   |   |
| FUULS             | 12 (3    | 35%)             | 8 (2     | 4%)      | 14 (     | 41%)        | 3                | 4        | 0            | U    |   |   |
| DEFENSIVE         | 7 (70%)  | 3 (30%)          | 2 (29%)  | 5 (71%)  | 7 (54%)  | 6 (46%)     | 16 (53%)         | 14 (47%) | 0            | 0    |   |   |
| DEFENSIVE         | 10 (3    | 33%)             | 7 (2     | 3%)      | 13 (     | 43%)        |                  | 0        |              | •    |   |   |
| OFFENSIVE         | 0        | 2 (100%)         | 0        | 1 (100%) | 1 (100%) | 0           | 1 (25%)          | 3 (75%)  | 0            | 0    |   |   |
| OTTENSIVE         | 2 (5     | 0%)              | 1 (2     | 5%)      | 1 (2     | 5%)         |                  | 4        |              |      |   |   |
| DOUBLE FOUL       | 0        | 0                | 0        | 0        | 0        | 0           | 0                | 0        | 0            | 0    |   |   |
| DOODLETOOL        |          | )                |          | 0        |          | 0           |                  | )        | •            | •    |   |   |
| UNSPORTSMANLIKE   | 0        | 1 (100%)         |          |          | 0 0      |             |                  |          | 0 1 (100%)   |      | 0 | 0 |
| ONO ONIONAMENE    |          | 00%)             |          | 0        |          | 0           | 1                |          | 1            |      |   |   |
| TECHNICAL         | 0        | 0                | 0        | 0        | 0        | 2 (100%)    | 0                | 2 (100%) | 0            | 0    |   |   |
| 12011110/12       |          | )                |          | 0        |          | 00%)        | _                | 2        |              |      |   |   |
| DISQUALIFYING     | 0        | 0                | 0        | 0        | 0        | 0           | 0                | 0        | 0            | 0    |   |   |
| DIOGO/IEN TINO    |          | )                |          | 0        |          | 0           |                  | )        |              |      |   |   |
| 00B               | 2 (40%)  | 3 (60%)          | 7 (70%)  | 3 (30%)  | 0        | 6 (100%)    | 9 (43%) 12 (57%) |          | 0            | 0    |   |   |
|                   |          | 4%)              |          | 48%)     |          | 9%)         |                  | 1        |              |      |   |   |
| STEP ON SIDE LINE | 0        | 0                | 0        | 0        | 0        | 0           | 0                | 0        | 0            | 0    |   |   |
|                   |          | 0                |          | 0        |          | 0           |                  | )        |              |      |   |   |
| OTHER             | 2 (40%)  | 3 (60%)          | 7 (70%)  | 3 (30%)  | 0        | 6 (100%)    | 9 (43%)          | 12 (57%) | 0            | 0    |   |   |
| 51112.11          |          | 4%)              |          | 48%)     |          | 9%)         | 2                |          |              |      |   |   |
| VIOLATIONS        | 3 (60%)  | 2 (40%)          | 0        | 2 (100%) | 0        | 1 (100%)    | 3 (38%)          | 5 (63%)  | 0            | 0    |   |   |
|                   |          | 3%)              |          | 5%)      |          | 3%)         |                  | B        |              |      |   |   |
| TRAVELING         | 1 (50%)  | 1 (50%)          | 0        | 1 (100%) | 0        | 0           | 1 (33%)          | 2 (67%)  | 0            | 0    |   |   |
|                   | - 1-     | 7%)              |          | 3%)      |          | 0 4 (4000/) |                  | 9 (000/) |              |      |   |   |
| OTHER             | 2 (67%)  | 1 (33%)          | 0        | 1 (100%) | 0        | 1 (100%)    | 2 (40%)          | 3 (60%)  | 0            | 0    |   |   |
|                   | 3 (6     |                  |          | 0%)      |          | 0%)         |                  | 5        |              |      |   |   |
| Fake              | 0        | 0                | 1 (100%) | 0        | 0        | 0           | 1 (100%)         | 0        | 0            | 0    |   |   |
|                   |          | )                |          | 00%)     |          | 0           |                  |          |              |      |   |   |
| DOG               | 0        | 0<br>D           | 0        | 0<br>0   | 0        | 0           | 0                | 0        | 0            | 0    |   |   |
|                   | 0        |                  | 0        | 0        | 0        | 0           | 0                | 1 (100%) |              |      |   |   |
| IRS               |          | 1 (100%)<br>00%) | -        | <u> </u> |          | ) <u> </u>  | 1 (100%)         |          | 0            | 0    |   |   |
|                   | 0        | 0                | 0        | 0        | 0        |             | 0                | 0        |              | · ·  |   |   |
| HCC               |          |                  | _        |          |          | 0           | 0                | 0        | 0            | 0    |   |   |
|                   |          | 0                |          | 0        |          | 0           |                  | D        |              |      |   |   |

#### Calls vs Referee

| Quarters                     |           | Quai     | ter 1    |          |           | Quar           | ter 2    |           |          | Quai           | ter 3    |           |          |                | Quai     | ter 4          |           |          | TO        | TAL       |   |  |         |  |        |   |    |
|------------------------------|-----------|----------|----------|----------|-----------|----------------|----------|-----------|----------|----------------|----------|-----------|----------|----------------|----------|----------------|-----------|----------|-----------|-----------|---|--|---------|--|--------|---|----|
| 3 Referees                   | ŧ         | 5"       | 1        | )'       |           | 5"             | 1        | 0'        |          | Ş <sup>u</sup> | 1        | 0'        |          | Ş <sup>u</sup> | 1        | D'             | Las       | t 2'     | 10        | I FIL.    |   |  |         |  |        |   |    |
| ANAYA FREILE,<br>Julio Cesar | 1<br>33%  | 2<br>67% | 2<br>67% | 1<br>33% | 1<br>100% | 0              | 0        | 3<br>100% | 2<br>67% | 1<br>33%       | 2<br>50% | 2<br>50%  | 3<br>75% | 1<br>25%       | 1<br>50% | 1<br>50%       | 0         | 0        | 12<br>52% | 11<br>48% |   |  |         |  |        |   |    |
| (PAN)                        | 3<br>13%  |          | 3<br>13% |          | 1<br>4%   |                | 3<br>13% |           | 3<br>13% |                | 4<br>17% |           | l -      | ‡<br>'%        | 9        | 2<br>%         | (         | 0        | 23<br>35% |           |   |  |         |  |        |   |    |
| ZURAPOVIC,<br>Ademir         | 3<br>100% | 0        | 1<br>33% | 2<br>67% | 0         | 1<br>100%      | 1<br>25% | 3<br>75%  | 0        | 2<br>100%      | 0        | 1<br>100% | 2<br>67% | 1<br>33%       | 3<br>75% | 1<br>25%       | 2<br>100% | 0        | 10<br>48% | 11<br>52% |   |  |         |  |        |   |    |
| (BIH)                        | 3<br>14%  |          | 3<br>14% |          | 1<br>5%   |                | 4<br>19% |           | 10       | 2<br>)%        | 5        | 1<br>%    |          | 3<br>!%        | 19       | <b>1</b><br>1% |           | 2<br>)%  | 2<br>32   | 21<br>2%  |   |  |         |  |        |   |    |
| FERNANDEZ,                   | 1<br>50%  | 1<br>50% | 1<br>25% | 3<br>75% | 1<br>100% | 0              | 2<br>40% | 3<br>60%  | 1<br>50% | 1<br>50%       | 1<br>33% | 2<br>67%  | 0        | 1<br>100%      | 1<br>33% | 2<br>67%       | 1<br>50%  | 1<br>50% | 8<br>38%  | 13<br>62% |   |  |         |  |        |   |    |
| Juan<br>(ARG)                |           | 2<br>)%  | 19       | ‡<br> %  | 5         | 1<br>%         |          | 5<br> %   | 2<br>10% |                | 3<br>14% |           | 1<br>5%  |                |          | 3<br> %        | 1 -       | 2<br>)%  | 2<br>32   | 21<br>2%  |   |  |         |  |        |   |    |
| TOTOL                        | 5<br>63%  | 3<br>38% | 4<br>40% | 6<br>60% | 2<br>67%  | 1<br>33%       | 3<br>25% | 9<br>75%  | 3<br>43% | 4<br>57%       | 3<br>38% | 5<br>63%  | 5<br>63% | 3<br>38%       | 5<br>56% | 4<br>44%       | 3<br>75%  | 1<br>25% | 30<br>46% | 35<br>54% |   |  |         |  |        |   |    |
| TOTAL                        |           | 8<br>12% |          | 0<br>i%  |           | 3 12<br>5% 18% |          |           | 7<br>11% |                | 8<br>12% |           | 8<br>12% |                |          |                | •         |          | _         |           | _ |  | 9<br>!% |  | 4<br>% | 6 | i5 |