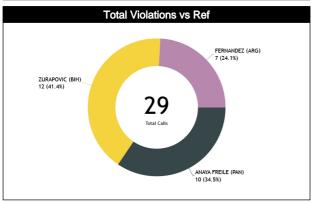

## Calls Summary vs Referee

| Types/Referees    | C        | C C              |          | 11       | Į.       | 12          | TO               | TAL      | CHAMPIONSHIP | FIBA |   |   |
|-------------------|----------|------------------|----------|----------|----------|-------------|------------------|----------|--------------|------|---|---|
| 24112             | 12 (52%) | 11 (48%)         | 10 (48%) | 11 (52%) | 8 (38%)  | 13 (62%)    | 30 (46%)         | 35 (54%) | _            |      |   |   |
| CALLS             | 23 (3    | 35%)             | 21 (     | 32%)     | 21 (     | 32%)        | 6                | 5        | 0            | 0    |   |   |
| FOULS             | 7 (58%)  | 5 (42%)          | 2 (25%)  | 6 (75%)  | 8 (57%)  | 6 (43%)     | 17 (50%)         | 17 (50%) | _            | 0    |   |   |
| FUULS             | 12 (3    | 35%)             | 8 (2     | 4%)      | 14 (     | 41%)        | 3                | 4        | 0            | U    |   |   |
| DEFENSIVE         | 7 (70%)  | 3 (30%)          | 2 (29%)  | 5 (71%)  | 7 (54%)  | 6 (46%)     | 16 (53%)         | 14 (47%) | 0            | 0    |   |   |
| DEFENSIVE         | 10 (3    | 33%)             | 7 (2     | 3%)      | 13 (     | 43%)        |                  | 0        |              | •    |   |   |
| OFFENSIVE         | 0        | 2 (100%)         | 0        | 1 (100%) | 1 (100%) | 0           | 1 (25%)          | 3 (75%)  | 0            | 0    |   |   |
| OTTENSIVE         | 2 (5     | 0%)              | 1 (2     | 5%)      | 1 (2     | 5%)         |                  | 4        |              |      |   |   |
| DOUBLE FOUL       | 0        | 0                | 0        | 0        | 0        | 0           | 0                | 0        | 0            | 0    |   |   |
| DOODLETOOL        |          | )                |          | 0        |          | 0           |                  | )        | •            | •    |   |   |
| UNSPORTSMANLIKE   | 0        | 1 (100%)         |          |          | 0 0      |             |                  |          | 0 1 (100%)   |      | 0 | 0 |
| ONO ONIONAMENE    |          | 00%)             |          | 0        |          | 0           | 1                |          | 1            |      |   |   |
| TECHNICAL         | 0        | 0                | 0        | 0        | 0        | 2 (100%)    | 0                | 2 (100%) | 0            | 0    |   |   |
| 12011110/12       |          | )                |          | 0        |          | 00%)        | _                | 2        |              |      |   |   |
| DISQUALIFYING     | 0        | 0                | 0        | 0        | 0        | 0           | 0                | 0        | 0            | 0    |   |   |
| DIOGO/IEN TINO    |          | )                |          | 0        |          | 0           |                  | )        |              |      |   |   |
| 00B               | 2 (40%)  | 3 (60%)          | 7 (70%)  | 3 (30%)  | 0        | 6 (100%)    | 9 (43%) 12 (57%) |          | 0            | 0    |   |   |
|                   |          | 4%)              |          | 48%)     |          | 9%)         |                  | 1        |              |      |   |   |
| STEP ON SIDE LINE | 0        | 0                | 0        | 0        | 0        | 0           | 0                | 0        | 0            | 0    |   |   |
|                   |          | 0                |          | 0        |          | 0           |                  | )        |              |      |   |   |
| OTHER             | 2 (40%)  | 3 (60%)          | 7 (70%)  | 3 (30%)  | 0        | 6 (100%)    | 9 (43%)          | 12 (57%) | 0            | 0    |   |   |
| 51112.11          |          | 4%)              |          | 48%)     |          | 9%)         | 2                |          |              |      |   |   |
| VIOLATIONS        | 3 (60%)  | 2 (40%)          | 0        | 2 (100%) | 0        | 1 (100%)    | 3 (38%)          | 5 (63%)  | 0            | 0    |   |   |
|                   |          | 3%)              |          | 5%)      |          | 3%)         |                  | B        |              |      |   |   |
| TRAVELING         | 1 (50%)  | 1 (50%)          | 0        | 1 (100%) | 0        | 0           | 1 (33%)          | 2 (67%)  | 0            | 0    |   |   |
|                   | - 1-     | 7%)              |          | 3%)      |          | 0 4 (4000/) |                  | 9 (000/) |              |      |   |   |
| OTHER             | 2 (67%)  | 1 (33%)          | 0        | 1 (100%) | 0        | 1 (100%)    | 2 (40%)          | 3 (60%)  | 0            | 0    |   |   |
|                   | 3 (6     |                  |          | 0%)      |          | 0%)         |                  | 5        |              |      |   |   |
| Fake              | 0        | 0                | 1 (100%) | 0        | 0        | 0           | 1 (100%)         | 0        | 0            | 0    |   |   |
|                   |          | )                |          | 00%)     |          | 0           |                  |          |              |      |   |   |
| DOG               | 0        | 0<br>D           | 0        | 0<br>0   | 0        | 0           | 0                | 0        | 0            | 0    |   |   |
|                   | 0        |                  | 0        | 0        | 0        | 0           | 0                | 1 (100%) |              |      |   |   |
| IRS               |          | 1 (100%)<br>00%) | -        | <u> </u> |          | ) <u> </u>  | 1 (100%)         |          | 0            | 0    |   |   |
|                   | 0        | 0                | 0        | 0        | 0        |             | 0                | 0        |              | · ·  |   |   |
| HCC               |          |                  | _        |          |          | 0           | 0                | 0        | 0            | 0    |   |   |
|                   |          | 0                |          | 0        |          | 0           |                  | D        |              |      |   |   |

#### Calls vs Referee

| Quarters                     |           | Quai     | ter 1    |          |           | Quar           | ter 2    |           |          | Quai           | ter 3    |           |          |                | Quai     | ter 4          |           |          | TO        | TAL       |   |  |         |  |        |   |    |
|------------------------------|-----------|----------|----------|----------|-----------|----------------|----------|-----------|----------|----------------|----------|-----------|----------|----------------|----------|----------------|-----------|----------|-----------|-----------|---|--|---------|--|--------|---|----|
| 3 Referees                   | ŧ         | 5"       | 1        | )'       |           | 5"             | 1        | 0'        |          | Ş <sup>u</sup> | 1        | 0'        |          | Ş <sup>u</sup> | 1        | D'             | Las       | t 2'     | 10        | I FIL.    |   |  |         |  |        |   |    |
| ANAYA FREILE,<br>Julio Cesar | 1<br>33%  | 2<br>67% | 2<br>67% | 1<br>33% | 1<br>100% | 0              | 0        | 3<br>100% | 2<br>67% | 1<br>33%       | 2<br>50% | 2<br>50%  | 3<br>75% | 1<br>25%       | 1<br>50% | 1<br>50%       | 0         | 0        | 12<br>52% | 11<br>48% |   |  |         |  |        |   |    |
| (PAN)                        | 3<br>13%  |          | 3<br>13% |          | 1<br>4%   |                | 3<br>13% |           | 3<br>13% |                | 4<br>17% |           | l -      | ‡<br>'%        | 9        | 2<br>%         | (         | 0        | 23<br>35% |           |   |  |         |  |        |   |    |
| ZURAPOVIC,<br>Ademir         | 3<br>100% | 0        | 1<br>33% | 2<br>67% | 0         | 1<br>100%      | 1<br>25% | 3<br>75%  | 0        | 2<br>100%      | 0        | 1<br>100% | 2<br>67% | 1<br>33%       | 3<br>75% | 1<br>25%       | 2<br>100% | 0        | 10<br>48% | 11<br>52% |   |  |         |  |        |   |    |
| (BIH)                        | 3<br>14%  |          | 3<br>14% |          | 1<br>5%   |                | 4<br>19% |           | 10       | 2<br>)%        | 5        | 1<br>%    |          | 3<br>!%        | 19       | <b>1</b><br>1% |           | 2<br>)%  | 2<br>32   | 21<br>2%  |   |  |         |  |        |   |    |
| FERNANDEZ,                   | 1<br>50%  | 1<br>50% | 1<br>25% | 3<br>75% | 1<br>100% | 0              | 2<br>40% | 3<br>60%  | 1<br>50% | 1<br>50%       | 1<br>33% | 2<br>67%  | 0        | 1<br>100%      | 1<br>33% | 2<br>67%       | 1<br>50%  | 1<br>50% | 8<br>38%  | 13<br>62% |   |  |         |  |        |   |    |
| Juan<br>(ARG)                |           | 2<br>)%  | 19       | ‡<br> %  | 5         | 1<br>%         |          | 5<br> %   | 2<br>10% |                | 3<br>14% |           | 1<br>5%  |                |          | 3<br> %        | 1 -       | 2<br>)%  | 2<br>32   | 21<br>2%  |   |  |         |  |        |   |    |
| TOTOL                        | 5<br>63%  | 3<br>38% | 4<br>40% | 6<br>60% | 2<br>67%  | 1<br>33%       | 3<br>25% | 9<br>75%  | 3<br>43% | 4<br>57%       | 3<br>38% | 5<br>63%  | 5<br>63% | 3<br>38%       | 5<br>56% | 4<br>44%       | 3<br>75%  | 1<br>25% | 30<br>46% | 35<br>54% |   |  |         |  |        |   |    |
| TOTAL                        |           | 8<br>12% |          | 0<br>i%  |           | 3 12<br>5% 18% |          |           | 7<br>11% |                | 8<br>12% |           | 8<br>12% |                |          |                | •         |          | _         |           | _ |  | 9<br>!% |  | 4<br>% | 6 | i5 |