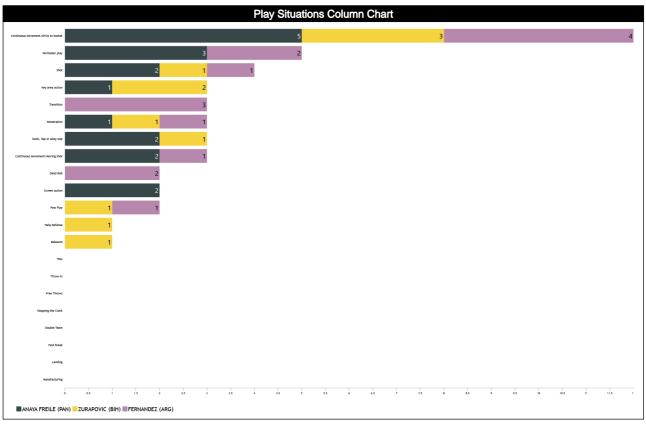

# Play Situations Break-down

| Play Situations Table               |     |                       |     |              |           |              |     |      |  |  |  |  |
|-------------------------------------|-----|-----------------------|-----|--------------|-----------|--------------|-----|------|--|--|--|--|
| Concepts                            |     | E, Julio Cesar<br>AN) |     | Ademir (BIH) | FERNANDEZ | , Juan (ARG) | Tol | tals |  |  |  |  |
|                                     | ITA | USA                   | ITA | USA          | ITA       | USA          | ITA | USA  |  |  |  |  |
| Continuous Movement/Drive to basket | 3   | 2                     | 2   | 1            | 3         | 1            | 8   | 4    |  |  |  |  |
| Continuous Movement/Moving Shot     | 2   | 0                     | 0   | 0            | 1         | 0            | 3   | 0    |  |  |  |  |
| Shot                                | 1   | 1                     | 0   | 1            | 0         | 1            | 1   | 3    |  |  |  |  |
| Manufacturing                       | 0   | 0                     | 0   | 0            | 0         | 0            | 0   | 0    |  |  |  |  |
| Dunk, Tap or Alley oop              | 0   | 2                     | 0   | 1            | 0         | 0            | 0   | 3    |  |  |  |  |
| Landing                             | 0   | 0                     | 0   | 0            | 0         | 0            | 0   | 0    |  |  |  |  |
| Penetration                         | 1   | 0                     | 0   | 1            | 0         | 1            | 1   | 2    |  |  |  |  |
| Perimeter play                      | 2   | 1                     | 0   | 0            | 1         | 1            | 3   | 2    |  |  |  |  |
| Fast break                          | 0   | 0                     | 0   | 0            | 0         | 0            | 0   | 0    |  |  |  |  |
| Transition                          | 0   | 0                     | 0   | 0            | 3         | 0            | 3   | 0    |  |  |  |  |
| Rebound                             | 0   | 0                     | 0   | 1            | 0         | 0            | 0   | 1    |  |  |  |  |
| Post Play                           | 0   | 0                     | 0   | 1            | 0         | 1            | 0   | 2    |  |  |  |  |
| Key area action                     | 0   | 1                     | 1   | 1            | 0         | 0            | 1   | 2    |  |  |  |  |
| Screen Action                       | 1   | 1                     | 0   | 0            | 0         | 0            | 1   | 1    |  |  |  |  |
| Double Team                         | 0   | 0                     | 0   | 0            | 0         | 0            | 0   | 0    |  |  |  |  |
| Help Defense                        | 0   | 0                     | 0   | 1            | 0         | 0            | 0   | 1    |  |  |  |  |
| Stopping the Clock                  | 0   | 0                     | 0   | 0            | 0         | 0            | 0   | 0    |  |  |  |  |
| Dead Ball                           | 0   | 0                     | 0   | 0            | 0         | 2            | 0   | 2    |  |  |  |  |
| Free Throws                         | 0   | 0                     | 0   | 0            | 0         | 0            | 0   | 0    |  |  |  |  |
| Throw-in                            | 0   | 0                     | 0   | 0            | 0         | 0            | 0   | 0    |  |  |  |  |
| Toss                                | 0   | 0                     | 0   | 0            | 0         | 0            | 0   | 0    |  |  |  |  |
| Totals                              | 10  | 8                     | 3   | 8            | 8         | 7            | 21  | 23   |  |  |  |  |