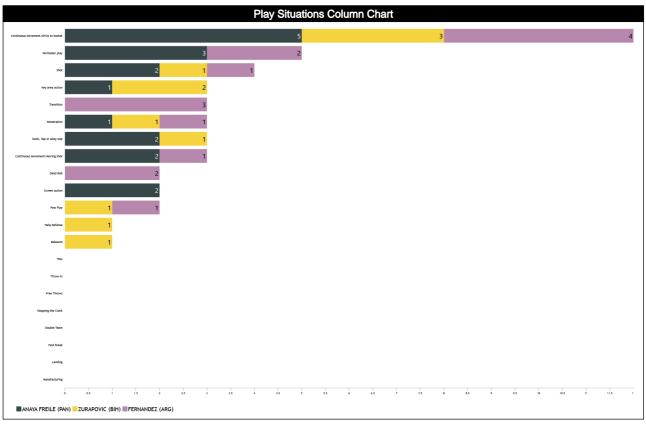

# Play Situations Break-down

| Play Situations Table               |     |                       |     |              |           |              |        |     |  |  |  |  |
|-------------------------------------|-----|-----------------------|-----|--------------|-----------|--------------|--------|-----|--|--|--|--|
| Concepts                            |     | E, Julio Cesar<br>AN) |     | Ademir (BIH) | FERNANDEZ | , Juan (ARG) | Totals |     |  |  |  |  |
|                                     | ITA | USA                   | ITA | USA          | ITA       | USA          | ITA    | USA |  |  |  |  |
| Continuous Movement/Drive to basket | 3   | 2                     | 2   | 1            | 3         | 1            | 8      | 4   |  |  |  |  |
| Continuous Movement/Moving Shot     | 2   | 0                     | 0   | 0            | 1         | 0            | 3      | 0   |  |  |  |  |
| Shot                                | 1   | 1                     | 0   | 1            | 0         | 1            | 1      | 3   |  |  |  |  |
| Manufacturing                       | 0   | 0                     | 0   | 0            | 0         | 0            | 0      | 0   |  |  |  |  |
| Dunk, Tap or Alley oop              | 0   | 2                     | 0   | 1            | 0         | 0            | 0      | 3   |  |  |  |  |
| Landing                             | 0   | 0                     | 0   | 0            | 0         | 0            | 0      | 0   |  |  |  |  |
| Penetration                         | 1   | 0                     | 0   | 1            | 0         | 1            | 1      | 2   |  |  |  |  |
| Perimeter play                      | 2   | 1                     | 0   | 0            | 1         | 1            | 3      | 2   |  |  |  |  |
| Fast break                          | 0   | 0                     | 0   | 0            | 0         | 0            | 0      | 0   |  |  |  |  |
| Transition                          | 0   | 0                     | 0   | 0            | 3         | 0            | 3      | 0   |  |  |  |  |
| Rebound                             | 0   | 0                     | 0   | 1            | 0         | 0            | 0      | 1   |  |  |  |  |
| Post Play                           | 0   | 0                     | 0   | 1            | 0         | 1            | 0      | 2   |  |  |  |  |
| Key area action                     | 0   | 1                     | 1   | 1            | 0         | 0            | 1      | 2   |  |  |  |  |
| Screen Action                       | 1   | 1                     | 0   | 0            | 0         | 0            | 1      | 1   |  |  |  |  |
| Double Team                         | 0   | 0                     | 0   | 0            | 0         | 0            | 0      | 0   |  |  |  |  |
| Help Defense                        | 0   | 0                     | 0   | 1            | 0         | 0            | 0      | 1   |  |  |  |  |
| Stopping the Clock                  | 0   | 0                     | 0   | 0            | 0         | 0            | 0      | 0   |  |  |  |  |
| Dead Ball                           | 0   | 0                     | 0   | 0            | 0         | 2            | 0      | 2   |  |  |  |  |
| Free Throws                         | 0   | 0                     | 0   | 0            | 0         | 0            | 0      | 0   |  |  |  |  |
| Throw-in                            | 0   | 0                     | 0   | 0            | 0         | 0            | 0      | 0   |  |  |  |  |
| Toss                                | 0   | 0                     | 0   | 0            | 0         | 0            | 0      | 0   |  |  |  |  |
| Totals                              | 10  | 8                     | 3   | 8            | 8         | 7            | 21     | 23  |  |  |  |  |