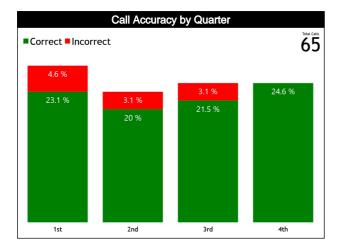

| UF to PF                      | 0   | 0    | 0   | 0      | 0       | 0"  | 0    | 0        | 0    | 0    |
|                  | PF to DQF                     | 0   | 0    | 0   | 0      | 0       | 0"  | 0    | 0        | 0    | 0    |
|                  | UF to DQF                     | 0   | 0    | 0   | 0      | 0       | 0"  | 0    | 0        | 0    | 0    |
|                  | DQF to UF                     | 0   | 0    | 0   | 0      | 0       | 0"  | 0    | 0        | 0    | 0    |
|                  | DQF to PF                     | 0   | 0    | 0   | 0      | 0       | 0"  | 0    | 0        | 0    | 0    |
|                  | IRS vs GAME                   |     |      |     |        |         |     |      |          |      |      |



## Regular Call vs I2M&OTAccuracy