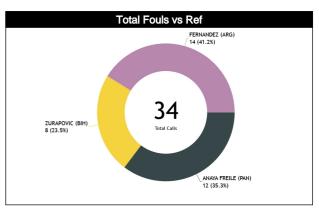

## Calls Summary vs Referee

| Types/Referees    | C        | C C              |          | J1       | Į.       | 2            | TO       | ral.     | CHAMPIONSHIP | FIBA |
|-------------------|----------|------------------|----------|----------|----------|--------------|----------|----------|--------------|------|
| 24112             | 12 (52%) | 11 (48%)         | 10 (48%) | 11 (52%) | 8 (38%)  | 13 (62%)     | 30 (46%) | 35 (54%) | _            |      |
| CALLS             | 23 (3    | 35%)             | 21 (     | 32%)     | 21 (     | 32%)         | 6        | 5        | 0            | 0    |
| FOULS             | 7 (58%)  | 5 (42%)          | 2 (25%)  | 6 (75%)  | 8 (57%)  | 6 (43%)      | 17 (50%) | 17 (50%) |              | 0    |
| FUULS             | 12 (3    | 35%)             | 8 (2     | 4%)      | 14 (     | <b>11%</b> ) | 34       |          | 0            | U    |
| DEFENSIVE         | 7 (70%)  | 3 (30%)          | 2 (29%)  | 5 (71%)  | 7 (54%)  | 6 (46%)      | 16 (53%) | 14 (47%) | 0            | 0    |
| DEFENSIVE         | 10 (3    | 33%)             | 7 (2     | 3%)      | 13 (     | 13%)         |          | 0        |              | U U  |
| OFFENSIVE         | 0        | 2 (100%)         | 0        | 1 (100%) | 1 (100%) | 0            | 1 (25%)  | 3 (75%)  | 0            | 0    |
| OTTENSIVE         | 2 (5     | 0%)              | 1 (25%)  |          | 1 (2     | 5%)          |          | 1        |              | •    |
| DOUBLE FOUL       | 0        | 0                | 0        |          |          | 0 0          |          | 0        | 0            | 0    |
| DOODLETOOL        |          | )                |          | 0        |          | )            | 0        |          | •            | •    |
| UNSPORTSMANLIKE   | 0        | 1 (100%)         | 0        | 0        | 0        | 0            | 0        | 1 (100%) | 0            | 0    |
| ONO ONIONALINE    |          | 00%)             |          | 0        |          | )            |          |          |              |      |
| TECHNICAL         | 0        | 0                | 0        | 0        | 0        | 2 (100%)     | 0        | 2 (100%) | 0            | 0    |
| TEOMITORE         |          | )                |          | 0        |          | 00%)         |          | 2        |              |      |
| DISQUALIFYING     | 0        | 0                | 0        | 0        | 0        | 0            | 0        | 0        | 0            | 0    |
| DIOGO/IEN TINO    |          | )                |          | 0        |          | )            |          | )        |              |      |
| 00B               | 2 (40%)  | 3 (60%)          | 7 (70%)  | 3 (30%)  | 0        | 6 (100%)     | 9 (43%)  | 12 (57%) | 0            | 0    |
|                   |          | 4%)              |          | 48%)     |          | 9%)          | 2        |          |              |      |
| STEP ON SIDE LINE | 0        | 0                | 0        | 0        | 0        | 0            | 0        | 0        | 0            | 0    |
|                   |          | 0                |          | 0        |          | )            |          | )        |              |      |
| OTHER             | 2 (40%)  | 3 (60%)          | 7 (70%)  | 3 (30%)  | 0        | 6 (100%)     | 9 (43%)  | 12 (57%) | 0            | 0    |
| 5111211           |          | 4%)              |          | 48%)     |          | 9%)          | 2        |          |              |      |
| VIOLATIONS        | 3 (60%)  | 2 (40%)          | 0        | 2 (100%) | 0        | 1 (100%)     | 3 (38%)  | 5 (63%)  | 0            | 0    |
|                   |          | 3%)              |          | 5%)      |          | 3%)          |          | 3        |              |      |
| TRAVELING         | 1 (50%)  | 1 (50%)          | 0        | 1 (100%) | 0        | 0            | 1 (33%)  | 2 (67%)  | 0            | 0    |
|                   | - 1-     | 7%)              |          | 3%)      |          | 4 (4000/)    |          | 0 (000/) |              |      |
| OTHER             | 2 (67%)  | 1 (33%)          | 0        | 1 (100%) | 0        | 1 (100%)     | 2 (40%)  | 3 (60%)  | 0            | 0    |
|                   | 3 (6     |                  |          | 0%)      |          | 0%)          |          | 5        |              |      |
| Fake              | 0        | 0                | 1 (100%) | 0        | 0        | 0            | 1 (100%) | 0        | 0            | 0    |
|                   |          | )                |          | 00%)     |          | )            |          |          |              |      |
| DOG               | 0        | 0<br>D           | 0        | 0<br>0   | 0        | 0            | 0        | 0        | 0            | 0    |
|                   | 0        |                  | 0        | 0        | 0        | 0            | 0        | 1 (100%) |              |      |
| IRS               |          | 1 (100%)<br>00%) | -        | <u> </u> |          | ) <u> </u>   | 1 (100%) |          | 0            |      |
|                   | 0        | 0                | 0        | 0        | 0        |              | 0        | 0        |              |      |
| HCC               |          |                  | _        |          |          | 0            | 0        | 0        | 0            | 0    |
|                   |          | 0                | 0        |          |          | D            |          | )        |              |      |

#### Calls vs Team

| Re | f Teams                            |         |         | ITA     | - 63  |       |       |            |         | USA     | 100   |       |           | TOTALS  |         |         |       |       |       |        |      |
|----|------------------------------------|---------|---------|---------|-------|-------|-------|------------|---------|---------|-------|-------|-----------|---------|---------|---------|-------|-------|-------|--------|------|
| S  | Assessment                         | Correct | Incorre | Inconci | L2M C | L2M I | L2M ? | Correct    | Incorre | Inconci | L2M C | L2M I | L2M?      | Correct | Incorre | Inconci | L2M C | L2M I | L2M ? |        |      |
| C  | ANAYA FREILE, Julio Cesar<br>(PAN) | 12      | N/A     | N/A     | 0     | N/A   | N/A   | 11         | N/A     | N/A     | 0     | N/A   | N/A       | 23      | N/A     | N/A     | 0     | N/A   | N/A   | СНАМР. | FIBA |
| U  | ZURAPOVIC, Ademir (BIH)            | 10      | N/A     | N/A     | 2     | N/A   | N/A   | 11         | N/A     | N/A     | 0     | N/A   | N/A       | 21      | N/A     | N/A     | 2     | N/A   | N/A   | AVG    | AVG  |
| U  | PERNANDEZ, Juan (ARG)              | 8       | N/A     | N/A     | 1     | N/A   | N/A   | 13         | N/A     | N/A     | 1     | N/A   | N/A       | 21      | N/A     | N/A     | 2     | N/A   | N/A   |        |      |
|    | TOTAL                              |         |         | 30 (4   | 6.2%) |       |       | 35 (53.8%) |         |         |       |       | 65 (100%) |         |         |         |       |       | 0.0   | 0.0    |      |
|    | CORRECT                            |         |         | N,      | /A    |       |       | N/A        |         |         |       |       | N/A       |         |         |         |       |       | 0.0   | 0.0    |      |
|    | INCORRECT                          |         |         | N,      | /A    |       |       | N/A        |         |         |       |       | N/A       |         |         |         |       |       | 0.0   | 0.0    |      |
|    | INCONCLUSIVE                       |         |         | N,      | /A    |       |       |            |         | N,      | Ά     |       |           | N/A     |         |         |       |       |       | 0.0    | 0.0  |
|    | L2M C                              | N/A     |         |         |       | N/A   |       |            |         |         | N/A   |       |           |         |         |         | 0.0   | 0.0   |       |        |      |
|    | L2M I                              |         | N/A     |         |       |       |       | N/A        |         |         |       |       | N/A       |         |         |         |       | 0.0   | 0.0   |        |      |
|    | L2M ?                              | •       |         |         |       |       | N/A   |            |         |         |       | N/A   |           |         |         |         |       | 0.0   | 0.0   |        |      |

#### Calls vs Referee

| Quarters                     |           | Quarter 1 Quarter |          |          |           |           |           | or 2 Quarter 3 |          |                |          |           |          | Quarter 4      |          |          |           |          |           | TAL       |
|------------------------------|-----------|-------------------|----------|----------|-----------|-----------|-----------|----------------|----------|----------------|----------|-----------|----------|----------------|----------|----------|-----------|----------|-----------|-----------|
| 3 Referees                   | ŧ         | 5"                | 1        | )'       |           | 5"        | 1         | D'             |          | Ş <sup>u</sup> | 1        | 0'        |          | j <sup>u</sup> | 1        | 0'       | Las       | t 2'     | 2         | I FIL.    |
| ANAYA FREILE,<br>Julio Cesar | 1<br>33%  | 2<br>67%          | 2<br>67% | 1<br>33% | 1<br>100% | 0         | 0         | 3<br>100%      | 2<br>67% | 1<br>33%       | 2<br>50% | 2<br>50%  | 3<br>75% | 1<br>25%       | 1<br>50% | 1<br>50% | 0         | 0        | 12<br>52% | 11<br>48% |
| (PAN)                        | 3<br>13%  |                   | 3<br>13% |          | 1<br>4%   |           | 3<br>13%  |                | 3<br>13% |                | l        | 4<br>7%   | l -      | ‡<br>'%        | 9        | 2<br>%   | (         | 0        | 23<br>35% |           |
| ZURAPOVIC,<br>Ademir         | 3<br>100% | 0                 | 1<br>33% | 2<br>67% | 0         | 1<br>100% | 1<br>25%  | 3<br>75%       | 0        | 2<br>100%      | 0        | 1<br>100% | 2<br>67% | 1<br>33%       | 3<br>75% | 1<br>25% | 2<br>100% | 0        | 10<br>48% | 11<br>52% |
| (BIH)                        | 3<br>14%  |                   | 3<br>14% |          | 1<br>5%   |           | 4<br>19%  |                | 2<br>10% |                | 5        | 1<br>%    |          | 3<br> %        | 19       | 4<br>)%  |           | 2<br>)%  | 2<br>32   | 21<br>2%  |
| FERNANDEZ,                   | 1<br>50%  | 1<br>50%          | 1<br>25% | 3<br>75% | 1<br>100% | 0         | 2<br>40%  | 3<br>60%       | 1<br>50% | 1<br>50%       | 1<br>33% | 2<br>67%  | 0        | 1<br>100%      | 1<br>33% | 2<br>67% | 1<br>50%  | 1<br>50% | 8<br>38%  | 13<br>62% |
| Juan<br>(ARG)                |           | 2<br>)%           | 19       | ‡<br> %  | 5         | 1<br>%    |           | 5<br> %        | 2<br>10% |                | 3<br>14% |           | 1<br>5%  |                | 3<br>14% |          | 1 -       | 2<br>)%  | 2<br>32   | 21<br>2%  |
| TOTOL                        | 5<br>63%  | 3<br>38%          | 4<br>40% | 6<br>60% | 2<br>67%  | 1<br>33%  | 3<br>25%  | 9<br>75%       | 3<br>43% | 4<br>57%       | 3<br>38% | 5<br>63%  | 5<br>63% | 3<br>38%       | 5<br>56% | 4<br>44% | 3<br>75%  | 1<br>25% | 30<br>46% | 35<br>54% |
| TOTAL                        |           | 8<br>12%          |          | 0<br>i%  | 3<br>5%   |           | 12<br>18% |                | 7<br>11% |                | 8<br>12% |           | 8<br>12% |                | 9<br>14% |          | 4<br>6%   |          | 65        |           |