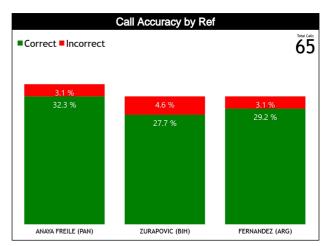

#### Calls vs Referee

| Quarters                     |           | Quarter 1 Quarter |          |          |           |           |           | or 2 Quarter 3 |          |                |          |           |          | Quarter 4      |          |          |           |          |           | TAL       |
|------------------------------|-----------|-------------------|----------|----------|-----------|-----------|-----------|----------------|----------|----------------|----------|-----------|----------|----------------|----------|----------|-----------|----------|-----------|-----------|
| 3 Referees                   | ŧ         | 5"                | 1        | )'       |           | 5"        | 1         | D'             |          | Ş <sup>u</sup> | 1        | 0'        |          | j <sup>u</sup> | 1        | 0'       | Las       | t 2'     | 2         | I FIL.    |
| ANAYA FREILE,<br>Julio Cesar | 1<br>33%  | 2<br>67%          | 2<br>67% | 1<br>33% | 1<br>100% | 0         | 0         | 3<br>100%      | 2<br>67% | 1<br>33%       | 2<br>50% | 2<br>50%  | 3<br>75% | 1<br>25%       | 1<br>50% | 1<br>50% | 0         | 0        | 12<br>52% | 11<br>48% |
| (PAN)                        | 3<br>13%  |                   | 3<br>13% |          | 1<br>4%   |           | 3<br>13%  |                | 3<br>13% |                | l        | 4<br>7%   | l -      | ‡<br>'%        | 9        | 2<br>%   | (         | 0        | 23<br>35% |           |
| ZURAPOVIC,<br>Ademir         | 3<br>100% | 0                 | 1<br>33% | 2<br>67% | 0         | 1<br>100% | 1<br>25%  | 3<br>75%       | 0        | 2<br>100%      | 0        | 1<br>100% | 2<br>67% | 1<br>33%       | 3<br>75% | 1<br>25% | 2<br>100% | 0        | 10<br>48% | 11<br>52% |
| (BIH)                        | 3<br>14%  |                   | 3<br>14% |          | 1<br>5%   |           | 4<br>19%  |                | 2<br>10% |                | 5        | 1<br>%    |          | 3<br> %        | 19       | 4<br>)%  |           | 2<br>)%  | 2<br>32   | 21<br>2%  |
| FERNANDEZ,                   | 1<br>50%  | 1<br>50%          | 1<br>25% | 3<br>75% | 1<br>100% | 0         | 2<br>40%  | 3<br>60%       | 1<br>50% | 1<br>50%       | 1<br>33% | 2<br>67%  | 0        | 1<br>100%      | 1<br>33% | 2<br>67% | 1<br>50%  | 1<br>50% | 8<br>38%  | 13<br>62% |
| Juan<br>(ARG)                |           | 2<br>)%           | 19       | ‡<br> %  | 5         | 1<br>%    |           | 5<br> %        | 2<br>10% |                | 3<br>14% |           | 1<br>5%  |                | 3<br>14% |          | 1 -       | 2<br>)%  | 2<br>32   | 21<br>2%  |
| TOTOL                        | 5<br>63%  | 3<br>38%          | 4<br>40% | 6<br>60% | 2<br>67%  | 1<br>33%  | 3<br>25%  | 9<br>75%       | 3<br>43% | 4<br>57%       | 3<br>38% | 5<br>63%  | 5<br>63% | 3<br>38%       | 5<br>56% | 4<br>44% | 3<br>75%  | 1<br>25% | 30<br>46% | 35<br>54% |
| TOTAL                        |           | 8<br>12%          |          | 0<br>i%  | 3<br>5%   |           | 12<br>18% |                | 7<br>11% |                | 8<br>12% |           | 8<br>12% |                | 9<br>14% |          | 4<br>6%   |          | 65        |           |