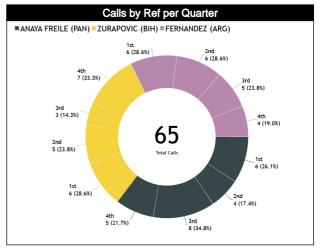

## Calls Summary vs Referee

| Types/Referees    | C        | C C              |          | J1       | Į.       | 2            | TO       | ral.     | CHAMPIONSHIP | FIBA |
|-------------------|----------|------------------|----------|----------|----------|--------------|----------|----------|--------------|------|
| 24112             | 12 (52%) | 11 (48%)         | 10 (48%) | 11 (52%) | 8 (38%)  | 13 (62%)     | 30 (46%) | 35 (54%) | _            |      |
| CALLS             | 23 (3    | 35%)             | 21 (     | 32%)     | 21 (     | 32%)         | 6        | 5        | 0            | 0    |
| FOULS             | 7 (58%)  | 5 (42%)          | 2 (25%)  | 6 (75%)  | 8 (57%)  | 6 (43%)      | 17 (50%) | 17 (50%) |              | 0    |
| FUULS             | 12 (3    | 35%)             | 8 (2     | 4%)      | 14 (     | <b>11%</b> ) | 34       |          | 0            | U    |
| DEFENSIVE         | 7 (70%)  | 3 (30%)          | 2 (29%)  | 5 (71%)  | 7 (54%)  | 6 (46%)      | 16 (53%) | 14 (47%) | 0            | 0    |
| DEFENSIVE         | 10 (3    | 33%)             | 7 (2     | 3%)      | 13 (     | 13%)         |          | 0        |              | U U  |
| OFFENSIVE         | 0        | 2 (100%)         | 0        | 1 (100%) | 1 (100%) | 0            | 1 (25%)  | 3 (75%)  | 0            | 0    |
| OTTENSIVE         | 2 (5     | 0%)              | 1 (25%)  |          | 1 (2     | 5%)          |          | 1        |              | •    |
| DOUBLE FOUL       | 0        | 0                | 0        |          |          | 0 0          |          | 0        | 0            | 0    |
| DOODLETOOL        |          | )                |          | 0        |          | )            | 0        |          | •            | •    |
| UNSPORTSMANLIKE   | 0        | 1 (100%)         | 0        | 0        | 0        | 0            | 0        | 1 (100%) | 0            | 0    |
| ONO ONIONALINE    |          | 00%)             |          | 0        |          | )            |          |          |              |      |
| TECHNICAL         | 0        | 0                | 0        | 0        | 0        | 2 (100%)     | 0        | 2 (100%) | 0            | 0    |
| TEOMITORE         |          | )                |          | 0        |          | 00%)         |          | 2        |              |      |
| DISQUALIFYING     | 0        | 0                | 0        | 0        | 0        | 0            | 0        | 0        | 0            | 0    |
| DIOGO/IEN TINO    |          | )                |          | 0        |          | )            |          | )        |              |      |
| 00B               | 2 (40%)  | 3 (60%)          | 7 (70%)  | 3 (30%)  | 0        | 6 (100%)     | 9 (43%)  | 12 (57%) | 0            | 0    |
|                   |          | 4%)              |          | 48%)     |          | 9%)          | 2        |          |              |      |
| STEP ON SIDE LINE | 0        | 0                | 0        | 0        | 0        | 0            | 0        | 0        | 0            | 0    |
|                   |          | 0                |          | 0        |          | )            |          | )        |              |      |
| OTHER             | 2 (40%)  | 3 (60%)          | 7 (70%)  | 3 (30%)  | 0        | 6 (100%)     | 9 (43%)  | 12 (57%) | 0            | 0    |
| 5111211           |          | 4%)              |          | 48%)     |          | 9%)          | 2        |          |              |      |
| VIOLATIONS        | 3 (60%)  | 2 (40%)          | 0        | 2 (100%) | 0        | 1 (100%)     | 3 (38%)  | 5 (63%)  | 0            | 0    |
|                   |          | 3%)              |          | 5%)      |          | 3%)          |          | 3        |              |      |
| TRAVELING         | 1 (50%)  | 1 (50%)          | 0        | 1 (100%) | 0        | 0            | 1 (33%)  | 2 (67%)  | 0            | 0    |
|                   | - 1-     | 7%)              |          | 3%)      |          | 4 (4000/)    |          | 0 (000/) |              |      |
| OTHER             | 2 (67%)  | 1 (33%)          | 0        | 1 (100%) | 0        | 1 (100%)     | 2 (40%)  | 3 (60%)  | 0            | 0    |
|                   | 3 (6     |                  |          | 0%)      |          | 0%)          |          | 5        |              |      |
| Fake              | 0        | 0                | 1 (100%) | 0        | 0        | 0            | 1 (100%) | 0        | 0            | 0    |
|                   |          | )                |          | 00%)     |          | )            |          |          |              |      |
| DOG               | 0        | 0<br>D           | 0        | 0<br>0   | 0        | 0            | 0        | 0        | 0            | 0    |
|                   | 0        |                  | 0        | 0        | 0        | 0            | 0        | 1 (100%) |              |      |
| IRS               |          | 1 (100%)<br>00%) | -        | <u> </u> |          | ) <u> </u>   | 1 (100%) |          | 0            |      |
|                   | 0        | 0                | 0        | 0        | 0        |              | 0        | 0        |              |      |
| HCC               |          |                  | _        |          |          | 0            | 0        | 0        | 0            | 0    |
|                   |          | 0                | 0        |          |          | D            |          | )        |              |      |

#### Calls vs Referee

| Quarters                     |           | Quarter 1 Quarter |          |          |           |           |           | or 2 Quarter 3 |          |                |          |           |          | Quarter 4      |          |          |           |          |           | TAL       |
|------------------------------|-----------|-------------------|----------|----------|-----------|-----------|-----------|----------------|----------|----------------|----------|-----------|----------|----------------|----------|----------|-----------|----------|-----------|-----------|
| 3 Referees                   | ŧ         | 5"                | 1        | )'       |           | 5"        | 1         | D'             |          | Ş <sup>u</sup> | 1        | 0'        |          | j <sup>u</sup> | 1        | 0'       | Las       | t 2'     | 2         | I FIL.    |
| ANAYA FREILE,<br>Julio Cesar | 1<br>33%  | 2<br>67%          | 2<br>67% | 1<br>33% | 1<br>100% | 0         | 0         | 3<br>100%      | 2<br>67% | 1<br>33%       | 2<br>50% | 2<br>50%  | 3<br>75% | 1<br>25%       | 1<br>50% | 1<br>50% | 0         | 0        | 12<br>52% | 11<br>48% |
| (PAN)                        | 3<br>13%  |                   | 3<br>13% |          | 1<br>4%   |           | 3<br>13%  |                | 3<br>13% |                | l        | 4<br>7%   | l -      | ‡<br>'%        | 9        | 2<br>%   | (         | 0        | 23<br>35% |           |
| ZURAPOVIC,<br>Ademir         | 3<br>100% | 0                 | 1<br>33% | 2<br>67% | 0         | 1<br>100% | 1<br>25%  | 3<br>75%       | 0        | 2<br>100%      | 0        | 1<br>100% | 2<br>67% | 1<br>33%       | 3<br>75% | 1<br>25% | 2<br>100% | 0        | 10<br>48% | 11<br>52% |
| (BIH)                        | 3<br>14%  |                   | 3<br>14% |          | 1<br>5%   |           | 4<br>19%  |                | 2<br>10% |                | 5        | 1<br>%    |          | 3<br> %        | 19       | 4<br>)%  |           | 2<br>)%  | 2<br>32   | 21<br>2%  |
| FERNANDEZ,                   | 1<br>50%  | 1<br>50%          | 1<br>25% | 3<br>75% | 1<br>100% | 0         | 2<br>40%  | 3<br>60%       | 1<br>50% | 1<br>50%       | 1<br>33% | 2<br>67%  | 0        | 1<br>100%      | 1<br>33% | 2<br>67% | 1<br>50%  | 1<br>50% | 8<br>38%  | 13<br>62% |
| Juan<br>(ARG)                |           | 2<br>)%           | 19       | ‡<br> %  | 5         | 1<br>%    |           | 5<br> %        | 2<br>10% |                | 3<br>14% |           | 1<br>5%  |                | 3<br>14% |          | 1 -       | 2<br>)%  | 2<br>32   | 21<br>2%  |
| TOTOL                        | 5<br>63%  | 3<br>38%          | 4<br>40% | 6<br>60% | 2<br>67%  | 1<br>33%  | 3<br>25%  | 9<br>75%       | 3<br>43% | 4<br>57%       | 3<br>38% | 5<br>63%  | 5<br>63% | 3<br>38%       | 5<br>56% | 4<br>44% | 3<br>75%  | 1<br>25% | 30<br>46% | 35<br>54% |
| TOTAL                        |           | 8<br>12%          |          | 0<br>i%  | 3<br>5%   |           | 12<br>18% |                | 7<br>11% |                | 8<br>12% |           | 8<br>12% |                | 9<br>14% |          | 4<br>6%   |          | 65        |           |