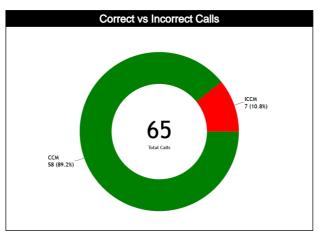

#### Calls vs Team

| Re | f Teams                            |         |         | ITA     | - 63  |       |       |            |         | USA     | 100   |       |           | TOTALS  |         |         |       |       |       |        |      |
|----|------------------------------------|---------|---------|---------|-------|-------|-------|------------|---------|---------|-------|-------|-----------|---------|---------|---------|-------|-------|-------|--------|------|
| S  | Assessment                         | Correct | Incorre | Inconci | L2M C | L2M I | L2M ? | Correct    | Incorre | Inconci | L2M C | L2M I | L2M?      | Correct | Incorre | Inconci | L2M C | L2M I | L2M ? |        |      |
| C  | ANAYA FREILE, Julio Cesar<br>(PAN) | 12      | N/A     | N/A     | 0     | N/A   | N/A   | 11         | N/A     | N/A     | 0     | N/A   | N/A       | 23      | N/A     | N/A     | 0     | N/A   | N/A   | СНАМР. | FIBA |
| U  | ZURAPOVIC, Ademir (BIH)            | 10      | N/A     | N/A     | 2     | N/A   | N/A   | 11         | N/A     | N/A     | 0     | N/A   | N/A       | 21      | N/A     | N/A     | 2     | N/A   | N/A   | AVG    | AVG  |
| U  | PERNANDEZ, Juan (ARG)              | 8       | N/A     | N/A     | 1     | N/A   | N/A   | 13         | N/A     | N/A     | 1     | N/A   | N/A       | 21      | N/A     | N/A     | 2     | N/A   | N/A   |        |      |
|    | TOTAL                              |         |         | 30 (4   | 6.2%) |       |       | 35 (53.8%) |         |         |       |       | 65 (100%) |         |         |         |       |       | 0.0   | 0.0    |      |
|    | CORRECT                            |         |         | N,      | /A    |       |       | N/A        |         |         |       |       | N/A       |         |         |         |       |       | 0.0   | 0.0    |      |
|    | INCORRECT                          |         |         | N,      | /A    |       |       | N/A        |         |         |       |       | N/A       |         |         |         |       |       | 0.0   | 0.0    |      |
|    | INCONCLUSIVE                       |         |         | N,      | /A    |       |       |            |         | N,      | Ά     |       |           | N/A     |         |         |       |       |       | 0.0    | 0.0  |
|    | L2M C                              | N/A     |         |         |       | N/A   |       |            |         |         | N/A   |       |           |         |         |         | 0.0   | 0.0   |       |        |      |
|    | L2M I                              |         | N/A     |         |       |       |       | N/A        |         |         |       |       | N/A       |         |         |         |       | 0.0   | 0.0   |        |      |
|    | L2M ?                              | •       |         |         |       |       | N/A   |            |         |         |       | N/A   |           |         |         |         |       | 0.0   | 0.0   |        |      |