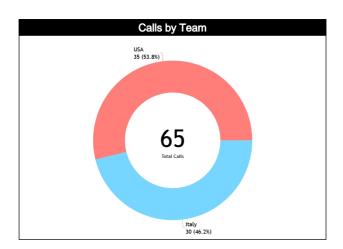

#### Calls vs Team

| Re | f Teams                            |         |         | ITA     | - 63  |       |       |            |         | USA     | 100   |       |           | TOTALS  |         |         |       |       |       |        |      |
|----|------------------------------------|---------|---------|---------|-------|-------|-------|------------|---------|---------|-------|-------|-----------|---------|---------|---------|-------|-------|-------|--------|------|
| S  | Assessment                         | Correct | Incorre | Inconci | L2M C | L2M I | L2M ? | Correct    | Incorre | Inconci | L2M C | L2M I | L2M?      | Correct | Incorre | Inconci | L2M C | L2M I | L2M ? |        |      |
| C  | ANAYA FREILE, Julio Cesar<br>(PAN) | 12      | N/A     | N/A     | 0     | N/A   | N/A   | 11         | N/A     | N/A     | 0     | N/A   | N/A       | 23      | N/A     | N/A     | 0     | N/A   | N/A   | СНАМР. | FIBA |
| U  | ZURAPOVIC, Ademir (BIH)            | 10      | N/A     | N/A     | 2     | N/A   | N/A   | 11         | N/A     | N/A     | 0     | N/A   | N/A       | 21      | N/A     | N/A     | 2     | N/A   | N/A   | AVG    | AVG  |
| U  | PERNANDEZ, Juan (ARG)              | 8       | N/A     | N/A     | 1     | N/A   | N/A   | 13         | N/A     | N/A     | 1     | N/A   | N/A       | 21      | N/A     | N/A     | 2     | N/A   | N/A   |        |      |
|    | TOTAL                              |         |         | 30 (4   | 6.2%) |       |       | 35 (53.8%) |         |         |       |       | 65 (100%) |         |         |         |       |       | 0.0   | 0.0    |      |
|    | CORRECT                            |         |         | N,      | /A    |       |       | N/A        |         |         |       |       | N/A       |         |         |         |       |       | 0.0   | 0.0    |      |
|    | INCORRECT                          |         |         | N,      | /A    |       |       | N/A        |         |         |       |       | N/A       |         |         |         |       |       | 0.0   | 0.0    |      |
|    | INCONCLUSIVE                       |         |         | N,      | /A    |       |       |            |         | N,      | Ά     |       |           | N/A     |         |         |       |       |       | 0.0    | 0.0  |
|    | L2M C                              | N/A     |         |         |       | N/A   |       |            |         |         | N/A   |       |           |         |         |         | 0.0   | 0.0   |       |        |      |
|    | L2M I                              |         | N/A     |         |       |       |       | N/A        |         |         |       |       | N/A       |         |         |         |       | 0.0   | 0.0   |        |      |
|    | L2M ?                              | •       |         |         |       |       | N/A   |            |         |         |       | N/A   |           |         |         |         |       | 0.0   | 0.0   |        |      |