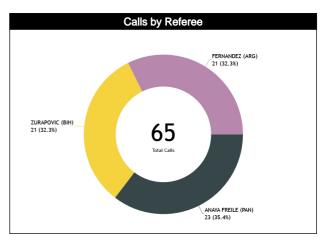

## Calls Summary vs Referee

| Types/Referees    | C        | C C              |          | J1       | Į.       | 2            | TO       | ral.     | CHAMPIONSHIP | FIBA |
|-------------------|----------|------------------|----------|----------|----------|--------------|----------|----------|--------------|------|
| 24112             | 12 (52%) | 11 (48%)         | 10 (48%) | 11 (52%) | 8 (38%)  | 13 (62%)     | 30 (46%) | 35 (54%) | _            |      |
| CALLS             | 23 (3    | 35%)             | 21 (     | 32%)     | 21 (     | 32%)         | 6        | 5        | 0            | 0    |
| FOULS             | 7 (58%)  | 5 (42%)          | 2 (25%)  | 6 (75%)  | 8 (57%)  | 6 (43%)      | 17 (50%) | 17 (50%) |              | 0    |
| FUULS             | 12 (3    | 35%)             | 8 (2     | 4%)      | 14 (     | <b>11%</b> ) | 34       |          | 0            | U    |
| DEFENSIVE         | 7 (70%)  | 3 (30%)          | 2 (29%)  | 5 (71%)  | 7 (54%)  | 6 (46%)      | 16 (53%) | 14 (47%) | 0            | 0    |
| DEFENSIVE         | 10 (3    | 33%)             | 7 (2     | 3%)      | 13 (     | 13%)         |          | 0        |              | U U  |
| OFFENSIVE         | 0        | 2 (100%)         | 0        | 1 (100%) | 1 (100%) | 0            | 1 (25%)  | 3 (75%)  | 0            | 0    |
| OTTENSIVE         | 2 (5     | 0%)              | 1 (25%)  |          | 1 (2     | 5%)          |          | 1        |              | •    |
| DOUBLE FOUL       | 0        | 0                | 0        |          |          | 0 0          |          | 0        | 0            | 0    |
| DOODLETOOL        |          | )                |          | 0        |          | )            | 0        |          | •            | •    |
| UNSPORTSMANLIKE   | 0        | 1 (100%)         | 0        | 0        | 0        | 0            | 0        | 1 (100%) | 0            | 0    |
| ONO ONIONALINE    |          | 00%)             |          | 0        |          | )            |          |          |              |      |
| TECHNICAL         | 0        | 0                | 0        | 0        | 0        | 2 (100%)     | 0        | 2 (100%) | 0            | 0    |
| TEOMITORE         |          | )                |          | 0        |          | 00%)         |          | 2        |              |      |
| DISQUALIFYING     | 0        | 0                | 0        | 0        | 0        | 0            | 0        | 0        | 0            | 0    |
| DIOGO/IEN TINO    |          | )                |          | 0        |          | )            |          | )        |              |      |
| 00B               | 2 (40%)  | 3 (60%)          | 7 (70%)  | 3 (30%)  | 0        | 6 (100%)     | 9 (43%)  | 12 (57%) | 0            | 0    |
|                   |          | 4%)              |          | 48%)     |          | 9%)          | 2        |          |              |      |
| STEP ON SIDE LINE | 0        | 0                | 0        | 0        | 0        | 0            | 0        | 0        | 0            | 0    |
|                   |          | 0                |          | 0        |          | )            |          | )        |              |      |
| OTHER             | 2 (40%)  | 3 (60%)          | 7 (70%)  | 3 (30%)  | 0        | 6 (100%)     | 9 (43%)  | 12 (57%) | 0            | 0    |
| 5111211           |          | 4%)              |          | 48%)     |          | 9%)          | 2        |          |              |      |
| VIOLATIONS        | 3 (60%)  | 2 (40%)          | 0        | 2 (100%) | 0        | 1 (100%)     | 3 (38%)  | 5 (63%)  | 0            | 0    |
|                   |          | 3%)              |          | 5%)      |          | 3%)          |          | 3        |              |      |
| TRAVELING         | 1 (50%)  | 1 (50%)          | 0        | 1 (100%) | 0        | 0            | 1 (33%)  | 2 (67%)  | 0            | 0    |
|                   | - 1-     | 7%)              |          | 3%)      |          | 4 (4000/)    |          | 0 (000/) |              |      |
| OTHER             | 2 (67%)  | 1 (33%)          | 0        | 1 (100%) | 0        | 1 (100%)     | 2 (40%)  | 3 (60%)  | 0            | 0    |
|                   | 3 (6     |                  |          | 0%)      |          | 0%)          |          | 5        |              |      |
| Fake              | 0        | 0                | 1 (100%) | 0        | 0        | 0            | 1 (100%) | 0        | 0            | 0    |
|                   |          | )                |          | 00%)     |          | )            |          |          |              |      |
| DOG               | 0        | 0<br>D           | 0        | 0<br>0   | 0        | 0            | 0        | 0        | 0            | 0    |
|                   | 0        |                  | 0        | 0        | 0        | 0            | 0        | 1 (100%) |              |      |
| IRS               |          | 1 (100%)<br>00%) | -        | <u> </u> |          | ) <u> </u>   | 1 (100%) |          | 0            |      |
|                   | 0        | 0                | 0        | 0        | 0        |              | 0        | 0        |              |      |
| HCC               |          |                  | _        |          |          | 0            | 0        | 0        | 0            | 0    |
|                   |          | 0                | 0        |          |          | D            |          | )        |              |      |

#### Calls vs Referee

| Quarters                     |           | Quarter 1 Quarter |          |          |           |           |           | or 2 Quarter 3 |          |                |          |           |          | Quarter 4      |          |          |           |          |           | TAL       |
|------------------------------|-----------|-------------------|----------|----------|-----------|-----------|-----------|----------------|----------|----------------|----------|-----------|----------|----------------|----------|----------|-----------|----------|-----------|-----------|
| 3 Referees                   | ŧ         | 5"                | 1        | )'       |           | 5"        | 1         | D'             |          | Ş <sup>u</sup> | 1        | 0'        |          | j <sup>u</sup> | 1        | 0'       | Las       | t 2'     | 2         | I FIL.    |
| ANAYA FREILE,<br>Julio Cesar | 1<br>33%  | 2<br>67%          | 2<br>67% | 1<br>33% | 1<br>100% | 0         | 0         | 3<br>100%      | 2<br>67% | 1<br>33%       | 2<br>50% | 2<br>50%  | 3<br>75% | 1<br>25%       | 1<br>50% | 1<br>50% | 0         | 0        | 12<br>52% | 11<br>48% |
| (PAN)                        | 3<br>13%  |                   | 3<br>13% |          | 1<br>4%   |           | 3<br>13%  |                | 3<br>13% |                | l        | 4<br>7%   | l -      | ‡<br>'%        | 9        | 2<br>%   | (         | 0        | 23<br>35% |           |
| ZURAPOVIC,<br>Ademir         | 3<br>100% | 0                 | 1<br>33% | 2<br>67% | 0         | 1<br>100% | 1<br>25%  | 3<br>75%       | 0        | 2<br>100%      | 0        | 1<br>100% | 2<br>67% | 1<br>33%       | 3<br>75% | 1<br>25% | 2<br>100% | 0        | 10<br>48% | 11<br>52% |
| (BIH)                        | 3<br>14%  |                   | 3<br>14% |          | 1<br>5%   |           | 4<br>19%  |                | 2<br>10% |                | 5        | 1<br>%    |          | 3<br> %        | 19       | 4<br>)%  |           | 2<br>)%  | 2<br>32   | 21<br>2%  |
| FERNANDEZ,                   | 1<br>50%  | 1<br>50%          | 1<br>25% | 3<br>75% | 1<br>100% | 0         | 2<br>40%  | 3<br>60%       | 1<br>50% | 1<br>50%       | 1<br>33% | 2<br>67%  | 0        | 1<br>100%      | 1<br>33% | 2<br>67% | 1<br>50%  | 1<br>50% | 8<br>38%  | 13<br>62% |
| Juan<br>(ARG)                |           | 2<br>)%           | 19       | ‡<br> %  | 5         | 1<br>%    |           | 5<br> %        | 2<br>10% |                | 3<br>14% |           | 1<br>5%  |                | 3<br>14% |          | 1 -       | 2<br>)%  | 2<br>32   | 21<br>2%  |
| TOTOL                        | 5<br>63%  | 3<br>38%          | 4<br>40% | 6<br>60% | 2<br>67%  | 1<br>33%  | 3<br>25%  | 9<br>75%       | 3<br>43% | 4<br>57%       | 3<br>38% | 5<br>63%  | 5<br>63% | 3<br>38%       | 5<br>56% | 4<br>44% | 3<br>75%  | 1<br>25% | 30<br>46% | 35<br>54% |
| TOTAL                        |           | 8<br>12%          |          | 0<br>i%  | 3<br>5%   |           | 12<br>18% |                | 7<br>11% |                | 8<br>12% |           | 8<br>12% |                | 9<br>14% |          | 4<br>6%   |          | 65        |           |