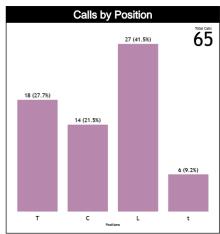

#### **Calls vs Zone and Position**

| Pos/Zones | Zone 1  | Zone 2  | Zone 3  | Zone 4  | Zone 5   | Zone 6  | Zone 7  | Zone 8 | Zone 9 | Zone 10 | Zone 11 | Zone 12  | TOTAL | CHAMP. | FIBA |
|-----------|---------|---------|---------|---------|----------|---------|---------|--------|--------|---------|---------|----------|-------|--------|------|
| <b>C1</b> | 1 (11%) | 1 (11%) | 0 (0%)  | 0 (0%)  | 5 (56%)  | 1 (11%) | 1 (11%) | 0 (0%) | 0 (0%) | 0 (0%)  | 0 (0%)  | 0 (0%)   | 9     | 0.0    | 0.0  |
| <b>C3</b> | 0 (0%)  | 0 (0%)  | 0 (0%)  | 2 (40%) | 3 (60%)  | 0 (0%)  | 0 (0%)  | 0 (0%) | 0 (0%) | 0 (0%)  | 0 (0%)  | 0 (0%)   | 5     | 0.0    | 0.0  |
| 11        | 3 (33%) | 1 (11%) | 0 (0%)  | 0 (0%)  | 1 (11%)  | 4 (44%) | 0 (0%)  | 0 (0%) | 0 (0%) | 0 (0%)  | 0 (0%)  | 0 (0%)   | 9     | 0.0    | 0.0  |
| тз        | 0 (0%)  | 2 (22%) | 1 (11%) | 4 (44%) | 2 (22%)  | 0 (0%)  | 0 (0%)  | 0 (0%) | 0 (0%) | 0 (0%)  | 0 (0%)  | 0 (0%)   | 9     | 0.0    | 0.0  |
| L4        | 0 (0%)  | 0 (0%)  | 0 (0%)  | 1 (8%)  | 9 (69%)  | 2 (15%) | 0 (0%)  | 0 (0%) | 0 (0%) | 0 (0%)  | 1 (8%)  | 0 (0%)   | 13    | 0.0    | 0.0  |
| L5        | 0       | 0       | 0       | 0       | 0        | 0       | 0       | 0      | 0      | 0       | 0       | 0        | 0     | 0.0    | 0.0  |
| L6        | 0 (0%)  | 0 (0%)  | 0 (0%)  | 1 (7%)  | 12 (86%) | 1 (7%)  | 0 (0%)  | 0 (0%) | 0 (0%) | 0 (0%)  | 0 (0%)  | 0 (0%)   | 14    | 0.0    | 0.0  |
| Ct        | 1 (20%) | 1 (20%) | 1 (20%) | 0 (0%)  | 0 (0%)   | 0 (0%)  | 1 (20%) | 0 (0%) | 0 (0%) | 0 (0%)  | 0 (0%)  | 1 (20%)  | 5     | 0.0    | 0.0  |
| Τt        | 0 (0%)  | 0 (0%)  | 0 (0%)  | 0 (0%)  | 0 (0%)   | 0 (0%)  | 0 (0%)  | 0 (0%) | 0 (0%) | 0 (0%)  | 0 (0%)  | 1 (100%) | 1     | 0.0    | 0.0  |
| Lt.       | 0       | 0       | 0       | 0       | 0        | 0       | 0       | 0      | 0      | 0       | 0       | 0        | 0     | 0.0    | 0.0  |
| TOTAL     | 5       | 5       | 2       | 8       | 32       | 8       | 2       | 0      | 0      | 0       | 1       | 2        | 65    | 0.0    | 0.0  |
| CHAMP.    | 0.0     | 0.0     | 0.0     | 0.0     | 0.0      | 0.0     | 0.0     | 0.0    | 0.0    | 0.0     | 0.0     | 0.0      | 0.0   |        |      |
| FIBA      | 0.0     | 0.0     | 0.0     | 0.0     | 0.0      | 0.0     | 0.0     | 0.0    | 0.0    | 0.0     | 0.0     | 0.0      | 0.0   |        |      |