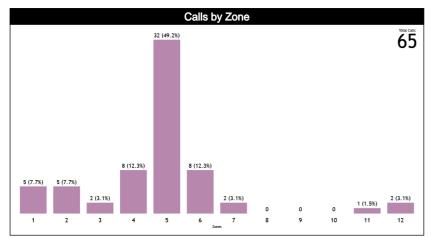

#### **Calls vs Zone and Position**

| Pos/Zones | Zone 1  | Zone 2  | Zone 3  | Zone 4  | Zone 5   | Zone 6  | Zone 7  | Zone 8 | Zone 9 | Zone 10 | Zone 11 | Zone 12  | TOTAL | CHAMP. | FIBA |
|-----------|---------|---------|---------|---------|----------|---------|---------|--------|--------|---------|---------|----------|-------|--------|------|
| <b>C1</b> | 1 (11%) | 1 (11%) | 0 (0%)  | 0 (0%)  | 5 (56%)  | 1 (11%) | 1 (11%) | 0 (0%) | 0 (0%) | 0 (0%)  | 0 (0%)  | 0 (0%)   | 9     | 0.0    | 0.0  |
| <b>C3</b> | 0 (0%)  | 0 (0%)  | 0 (0%)  | 2 (40%) | 3 (60%)  | 0 (0%)  | 0 (0%)  | 0 (0%) | 0 (0%) | 0 (0%)  | 0 (0%)  | 0 (0%)   | 5     | 0.0    | 0.0  |
| 11        | 3 (33%) | 1 (11%) | 0 (0%)  | 0 (0%)  | 1 (11%)  | 4 (44%) | 0 (0%)  | 0 (0%) | 0 (0%) | 0 (0%)  | 0 (0%)  | 0 (0%)   | 9     | 0.0    | 0.0  |
| тз        | 0 (0%)  | 2 (22%) | 1 (11%) | 4 (44%) | 2 (22%)  | 0 (0%)  | 0 (0%)  | 0 (0%) | 0 (0%) | 0 (0%)  | 0 (0%)  | 0 (0%)   | 9     | 0.0    | 0.0  |
| L4        | 0 (0%)  | 0 (0%)  | 0 (0%)  | 1 (8%)  | 9 (69%)  | 2 (15%) | 0 (0%)  | 0 (0%) | 0 (0%) | 0 (0%)  | 1 (8%)  | 0 (0%)   | 13    | 0.0    | 0.0  |
| L5        | 0       | 0       | 0       | 0       | 0        | 0       | 0       | 0      | 0      | 0       | 0       | 0        | 0     | 0.0    | 0.0  |
| L6        | 0 (0%)  | 0 (0%)  | 0 (0%)  | 1 (7%)  | 12 (86%) | 1 (7%)  | 0 (0%)  | 0 (0%) | 0 (0%) | 0 (0%)  | 0 (0%)  | 0 (0%)   | 14    | 0.0    | 0.0  |
| Ct        | 1 (20%) | 1 (20%) | 1 (20%) | 0 (0%)  | 0 (0%)   | 0 (0%)  | 1 (20%) | 0 (0%) | 0 (0%) | 0 (0%)  | 0 (0%)  | 1 (20%)  | 5     | 0.0    | 0.0  |
| Τt        | 0 (0%)  | 0 (0%)  | 0 (0%)  | 0 (0%)  | 0 (0%)   | 0 (0%)  | 0 (0%)  | 0 (0%) | 0 (0%) | 0 (0%)  | 0 (0%)  | 1 (100%) | 1     | 0.0    | 0.0  |
| Lt.       | 0       | 0       | 0       | 0       | 0        | 0       | 0       | 0      | 0      | 0       | 0       | 0        | 0     | 0.0    | 0.0  |
| TOTAL     | 5       | 5       | 2       | 8       | 32       | 8       | 2       | 0      | 0      | 0       | 1       | 2        | 65    | 0.0    | 0.0  |
| CHAMP.    | 0.0     | 0.0     | 0.0     | 0.0     | 0.0      | 0.0     | 0.0     | 0.0    | 0.0    | 0.0     | 0.0     | 0.0      | 0.0   |        |      |
| FIBA      | 0.0     | 0.0     | 0.0     | 0.0     | 0.0      | 0.0     | 0.0     | 0.0    | 0.0    | 0.0     | 0.0     | 0.0      | 0.0   |        |      |