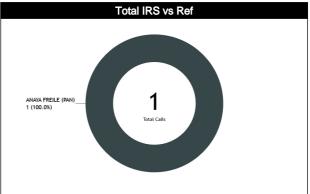

## Calls Summary vs Referee

| Types/Referees    | C        | C C              |          | J1       | Į.       | 2            | TO       | ral.     | CHAMPIONSHIP | FIBA |
|-------------------|----------|------------------|----------|----------|----------|--------------|----------|----------|--------------|------|
| 24112             | 12 (52%) | 11 (48%)         | 10 (48%) | 11 (52%) | 8 (38%)  | 13 (62%)     | 30 (46%) | 35 (54%) | _            |      |
| CALLS             | 23 (3    | 35%)             | 21 (     | 32%)     | 21 (     | 32%)         | 6        | 5        | 0            | 0    |
| FOULS             | 7 (58%)  | 5 (42%)          | 2 (25%)  | 6 (75%)  | 8 (57%)  | 6 (43%)      | 17 (50%) | 17 (50%) |              | 0    |
| FUULS             | 12 (3    | 35%)             | 8 (2     | 4%)      | 14 (     | <b>11%</b> ) | 34       |          | 0            | U    |
| DEFENSIVE         | 7 (70%)  | 3 (30%)          | 2 (29%)  | 5 (71%)  | 7 (54%)  | 6 (46%)      | 16 (53%) | 14 (47%) | 0            | 0    |
| DEFENSIVE         | 10 (3    | 33%)             | 7 (2     | 3%)      | 13 (     | 13%)         |          | 0        |              | U U  |
| OFFENSIVE         | 0        | 2 (100%)         | 0        | 1 (100%) | 1 (100%) | 0            | 1 (25%)  | 3 (75%)  | 0            | 0    |
| OTTENSIVE         | 2 (5     | 0%)              | 1 (25%)  |          | 1 (2     | 5%)          |          | 1        |              | •    |
| DOUBLE FOUL       | 0        | 0                | 0        |          |          | 0 0          |          | 0        | 0            | 0    |
| DOODLETOOL        |          | )                |          | 0        |          | )            | 0        |          | •            | •    |
| UNSPORTSMANLIKE   | 0        | 1 (100%)         | 0        | 0        | 0        | 0            | 0        | 1 (100%) | 0            | 0    |
| ONO ONIONALINE    |          | 00%)             |          | 0        |          | )            |          |          |              |      |
| TECHNICAL         | 0        | 0                | 0        | 0        | 0        | 2 (100%)     | 0        | 2 (100%) | 0            | 0    |
| TEOMITORE         |          | )                |          | 0        |          | 00%)         |          | 2        |              |      |
| DISQUALIFYING     | 0        | 0                | 0        | 0        | 0        | 0            | 0        | 0        | 0            | 0    |
| DIOGO/IEN TINO    |          | )                |          | 0        |          | )            |          | )        |              |      |
| 00B               | 2 (40%)  | 3 (60%)          | 7 (70%)  | 3 (30%)  | 0        | 6 (100%)     | 9 (43%)  | 12 (57%) | 0            | 0    |
|                   |          | 4%)              |          | 48%)     |          | 9%)          | 2        |          |              |      |
| STEP ON SIDE LINE | 0        | 0                | 0        | 0        | 0        | 0            | 0        | 0        | 0            | 0    |
|                   |          | 0                |          | 0        |          | )            |          | )        |              |      |
| OTHER             | 2 (40%)  | 3 (60%)          | 7 (70%)  | 3 (30%)  | 0        | 6 (100%)     | 9 (43%)  | 12 (57%) | 0            | 0    |
| 5111211           |          | 4%)              |          | 48%)     |          | 9%)          | 2        |          |              |      |
| VIOLATIONS        | 3 (60%)  | 2 (40%)          | 0        | 2 (100%) | 0        | 1 (100%)     | 3 (38%)  | 5 (63%)  | 0            | 0    |
|                   |          | 3%)              |          | 5%)      |          | 3%)          |          | 3        |              |      |
| TRAVELING         | 1 (50%)  | 1 (50%)          | 0        | 1 (100%) | 0        | 0            | 1 (33%)  | 2 (67%)  | 0            | 0    |
|                   | - 1-     | 7%)              |          | 3%)      |          | 4 (4000/)    |          | 0 (000/) |              |      |
| OTHER             | 2 (67%)  | 1 (33%)          | 0        | 1 (100%) | 0        | 1 (100%)     | 2 (40%)  | 3 (60%)  | 0            | 0    |
|                   | 3 (6     |                  |          | 0%)      |          | 0%)          |          | 5        |              |      |
| Fake              | 0        | 0                | 1 (100%) | 0        | 0        | 0            | 1 (100%) | 0        | 0            | 0    |
|                   |          | )                |          | 00%)     |          | )            |          |          |              |      |
| DOG               | 0        | 0<br>D           | 0        | 0<br>0   | 0        | 0            | 0        | 0        | 0            | 0    |
|                   | 0        |                  | 0        | 0        | 0        | 0            | 0        | 1 (100%) |              |      |
| IRS               |          | 1 (100%)<br>00%) | -        | <u> </u> |          | ) <u> </u>   | 1 (100%) |          | 0            |      |
|                   | 0        | 0                | 0        | 0        | 0        |              | 0        | 0        |              |      |
| HCC               |          |                  | _        |          |          | 0            | 0        | 0        | 0            | 0    |
|                   |          | 0                | 0        |          |          | D            |          | )        |              |      |