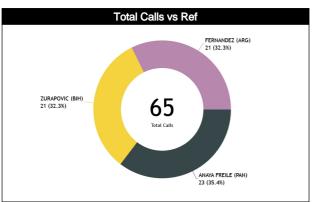

## Calls Summary vs Referee

| Types/Referees    | C        | C C              |          | J1       | Į.       | 2            | TO       | ral.     | CHAMPIONSHIP | FIBA |
|-------------------|----------|------------------|----------|----------|----------|--------------|----------|----------|--------------|------|
| 24112             | 12 (52%) | 11 (48%)         | 10 (48%) | 11 (52%) | 8 (38%)  | 13 (62%)     | 30 (46%) | 35 (54%) | _            |      |
| CALLS             | 23 (3    | 35%)             | 21 (     | 32%)     | 21 (     | 32%)         | 6        | 5        | 0            | 0    |
| FOULS             | 7 (58%)  | 5 (42%)          | 2 (25%)  | 6 (75%)  | 8 (57%)  | 6 (43%)      | 17 (50%) | 17 (50%) |              | 0    |
| FUULS             | 12 (3    | 35%)             | 8 (2     | 4%)      | 14 (     | <b>11%</b> ) | 34       |          | 0            | U    |
| DEFENSIVE         | 7 (70%)  | 3 (30%)          | 2 (29%)  | 5 (71%)  | 7 (54%)  | 6 (46%)      | 16 (53%) | 14 (47%) | 0            | 0    |
| DEFENSIVE         | 10 (3    | 33%)             | 7 (2     | 3%)      | 13 (     | 13%)         |          | 0        |              | U U  |
| OFFENSIVE         | 0        | 2 (100%)         | 0        | 1 (100%) | 1 (100%) | 0            | 1 (25%)  | 3 (75%)  | 0            | 0    |
| OTTENSIVE         | 2 (5     | 0%)              | 1 (25%)  |          | 1 (2     | 5%)          |          | 1        |              | •    |
| DOUBLE FOUL       | 0        | 0                | 0        |          |          | 0 0          |          | 0        | 0            | 0    |
| DOODLETOOL        |          | )                |          | 0        |          | )            | 0        |          | •            | •    |
| UNSPORTSMANLIKE   | 0        | 1 (100%)         | 0        | 0        | 0        | 0            | 0        | 1 (100%) | 0            | 0    |
| ONO ONIONALINE    |          | 00%)             |          | 0        |          | )            |          |          |              |      |
| TECHNICAL         | 0        | 0                | 0        | 0        | 0        | 2 (100%)     | 0        | 2 (100%) | 0            | 0    |
| TEOMITORE         |          | )                |          | 0        |          | 00%)         |          | 2        |              |      |
| DISQUALIFYING     | 0        | 0                | 0        | 0        | 0        | 0            | 0        | 0        | 0            | 0    |
| DIOGO/IEN TINO    |          | )                |          | 0        |          | )            |          | )        |              |      |
| 00B               | 2 (40%)  | 3 (60%)          | 7 (70%)  | 3 (30%)  | 0        | 6 (100%)     | 9 (43%)  | 12 (57%) | 0            | 0    |
|                   |          | 4%)              |          | 48%)     |          | 9%)          | 2        |          |              |      |
| STEP ON SIDE LINE | 0        | 0                | 0        | 0        | 0        | 0            | 0        | 0        | 0            | 0    |
|                   |          | 0                |          | 0        |          | )            |          | )        |              |      |
| OTHER             | 2 (40%)  | 3 (60%)          | 7 (70%)  | 3 (30%)  | 0        | 6 (100%)     | 9 (43%)  | 12 (57%) | 0            | 0    |
| 5111211           |          | 4%)              |          | 48%)     |          | 9%)          | 2        |          |              |      |
| VIOLATIONS        | 3 (60%)  | 2 (40%)          | 0        | 2 (100%) | 0        | 1 (100%)     | 3 (38%)  | 5 (63%)  | 0            | 0    |
|                   |          | 3%)              |          | 5%)      |          | 3%)          |          | 3        |              |      |
| TRAVELING         | 1 (50%)  | 1 (50%)          | 0        | 1 (100%) | 0        | 0            | 1 (33%)  | 2 (67%)  | 0            | 0    |
|                   | - 1-     | 7%)              |          | 3%)      |          | 4 (4000/)    |          | 0 (000/) |              |      |
| OTHER             | 2 (67%)  | 1 (33%)          | 0        | 1 (100%) | 0        | 1 (100%)     | 2 (40%)  | 3 (60%)  | 0            | 0    |
|                   | 3 (6     |                  |          | 0%)      |          | 0%)          |          | 5        |              |      |
| Fake              | 0        | 0                | 1 (100%) | 0        | 0        | 0            | 1 (100%) | 0        | 0            | 0    |
|                   |          | )                |          | 00%)     |          | )            |          |          |              |      |
| DOG               | 0        | 0<br>D           | 0        | 0<br>0   | 0        | 0            | 0        | 0        | 0            | 0    |
|                   | 0        |                  | 0        | 0        | 0        | 0            | 0        | 1 (100%) |              |      |
| IRS               |          | 1 (100%)<br>00%) | -        | <u> </u> |          | ) <u> </u>   | 1 (100%) |          | 0            |      |
|                   | 0        | 0                | 0        | 0        | 0        |              | 0        | 0        |              |      |
| HCC               |          |                  | _        |          |          | 0            | 0        | 0        | 0            | 0    |
|                   |          | 0                | 0        |          |          | D            |          | )        |              |      |

#### Calls vs Team

| Re | f Teams                            |         |         | ITA     | - 63  |       |       |            |         | USA     | 100   |       |           | TOTALS  |         |         |       |       |       |        |      |
|----|------------------------------------|---------|---------|---------|-------|-------|-------|------------|---------|---------|-------|-------|-----------|---------|---------|---------|-------|-------|-------|--------|------|
| S  | Assessment                         | Correct | Incorre | Inconci | L2M C | L2M I | L2M ? | Correct    | Incorre | Inconci | L2M C | L2M I | L2M?      | Correct | Incorre | Inconci | L2M C | L2M I | L2M ? |        |      |
| C  | ANAYA FREILE, Julio Cesar<br>(PAN) | 12      | N/A     | N/A     | 0     | N/A   | N/A   | 11         | N/A     | N/A     | 0     | N/A   | N/A       | 23      | N/A     | N/A     | 0     | N/A   | N/A   | СНАМР. | FIBA |
| U  | ZURAPOVIC, Ademir (BIH)            | 10      | N/A     | N/A     | 2     | N/A   | N/A   | 11         | N/A     | N/A     | 0     | N/A   | N/A       | 21      | N/A     | N/A     | 2     | N/A   | N/A   | AVG    | AVG  |
| U  | PERNANDEZ, Juan (ARG)              | 8       | N/A     | N/A     | 1     | N/A   | N/A   | 13         | N/A     | N/A     | 1     | N/A   | N/A       | 21      | N/A     | N/A     | 2     | N/A   | N/A   |        |      |
|    | TOTAL                              |         |         | 30 (4   | 6.2%) |       |       | 35 (53.8%) |         |         |       |       | 65 (100%) |         |         |         |       |       | 0.0   | 0.0    |      |
|    | CORRECT                            |         |         | N,      | /A    |       |       | N/A        |         |         |       |       | N/A       |         |         |         |       |       | 0.0   | 0.0    |      |
|    | INCORRECT                          |         |         | N,      | /A    |       |       | N/A        |         |         |       |       | N/A       |         |         |         |       |       | 0.0   | 0.0    |      |
|    | INCONCLUSIVE                       |         |         | N,      | /A    |       |       |            |         | N,      | Ά     |       |           | N/A     |         |         |       |       |       | 0.0    | 0.0  |
|    | L2M C                              | N/A     |         |         |       | N/A   |       |            |         |         | N/A   |       |           |         |         |         | 0.0   | 0.0   |       |        |      |
|    | L2M I                              |         | N/A     |         |       |       |       | N/A        |         |         |       |       | N/A       |         |         |         |       | 0.0   | 0.0   |        |      |
|    | L2M ?                              | •       |         |         |       |       | N/A   |            |         |         |       | N/A   |           |         |         |         |       | 0.0   | 0.0   |        |      |

#### Calls vs Referee

| Quarters                     |           | Quarter 1 Quarter |          |          |           |           |           | or 2 Quarter 3 |          |                |          |           |          | Quarter 4      |          |          |           |          |           | TAL       |
|------------------------------|-----------|-------------------|----------|----------|-----------|-----------|-----------|----------------|----------|----------------|----------|-----------|----------|----------------|----------|----------|-----------|----------|-----------|-----------|
| 3 Referees                   | ŧ         | 5"                | 1        | )'       |           | 5"        | 1         | D'             |          | Ş <sup>u</sup> | 1        | 0'        |          | j <sup>u</sup> | 1        | 0'       | Las       | t 2'     | 2         | I FIL.    |
| ANAYA FREILE,<br>Julio Cesar | 1<br>33%  | 2<br>67%          | 2<br>67% | 1<br>33% | 1<br>100% | 0         | 0         | 3<br>100%      | 2<br>67% | 1<br>33%       | 2<br>50% | 2<br>50%  | 3<br>75% | 1<br>25%       | 1<br>50% | 1<br>50% | 0         | 0        | 12<br>52% | 11<br>48% |
| (PAN)                        | 3<br>13%  |                   | 3<br>13% |          | 1<br>4%   |           | 3<br>13%  |                | 3<br>13% |                | l        | 4<br>7%   | l -      | ‡<br>'%        | 9        | 2<br>%   | (         | 0        | 23<br>35% |           |
| ZURAPOVIC,<br>Ademir         | 3<br>100% | 0                 | 1<br>33% | 2<br>67% | 0         | 1<br>100% | 1<br>25%  | 3<br>75%       | 0        | 2<br>100%      | 0        | 1<br>100% | 2<br>67% | 1<br>33%       | 3<br>75% | 1<br>25% | 2<br>100% | 0        | 10<br>48% | 11<br>52% |
| (BIH)                        | 3<br>14%  |                   | 3<br>14% |          | 1<br>5%   |           | 4<br>19%  |                | 2<br>10% |                | 5        | 1<br>%    |          | 3<br> %        | 19       | 4<br>)%  |           | 2<br>)%  | 2<br>32   | 21<br>2%  |
| FERNANDEZ,                   | 1<br>50%  | 1<br>50%          | 1<br>25% | 3<br>75% | 1<br>100% | 0         | 2<br>40%  | 3<br>60%       | 1<br>50% | 1<br>50%       | 1<br>33% | 2<br>67%  | 0        | 1<br>100%      | 1<br>33% | 2<br>67% | 1<br>50%  | 1<br>50% | 8<br>38%  | 13<br>62% |
| Juan<br>(ARG)                |           | 2<br>)%           | 19       | ‡<br> %  | 5         | 1<br>%    |           | 5<br> %        | 2<br>10% |                | 3<br>14% |           | 1<br>5%  |                | 3<br>14% |          | 1 -       | 2<br>)%  | 2<br>32   | 21<br>2%  |
| TOTOL                        | 5<br>63%  | 3<br>38%          | 4<br>40% | 6<br>60% | 2<br>67%  | 1<br>33%  | 3<br>25%  | 9<br>75%       | 3<br>43% | 4<br>57%       | 3<br>38% | 5<br>63%  | 5<br>63% | 3<br>38%       | 5<br>56% | 4<br>44% | 3<br>75%  | 1<br>25% | 30<br>46% | 35<br>54% |
| TOTAL                        |           | 8<br>12%          |          | 0<br>i%  | 3<br>5%   |           | 12<br>18% |                | 7<br>11% |                | 8<br>12% |           | 8<br>12% |                | 9<br>14% |          | 4<br>6%   |          | 65        |           |