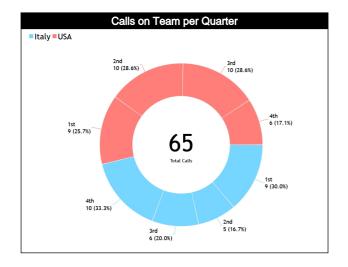

#### Calls vs Team

| Re | f Teams                            |         |         | ITA     | - 63  |       |       |            |         | USA     | 100   |       |           | TOTALS  |         |         |       |       |       |        |      |
|----|------------------------------------|---------|---------|---------|-------|-------|-------|------------|---------|---------|-------|-------|-----------|---------|---------|---------|-------|-------|-------|--------|------|
| S  | Assessment                         | Correct | Incorre | Inconci | L2M C | L2M I | L2M ? | Correct    | Incorre | Inconci | L2M C | L2M I | L2M?      | Correct | Incorre | Inconci | L2M C | L2M I | L2M ? |        |      |
| C  | ANAYA FREILE, Julio Cesar<br>(PAN) | 12      | N/A     | N/A     | 0     | N/A   | N/A   | 11         | N/A     | N/A     | 0     | N/A   | N/A       | 23      | N/A     | N/A     | 0     | N/A   | N/A   | СНАМР. | FIBA |
| U  | ZURAPOVIC, Ademir (BIH)            | 10      | N/A     | N/A     | 2     | N/A   | N/A   | 11         | N/A     | N/A     | 0     | N/A   | N/A       | 21      | N/A     | N/A     | 2     | N/A   | N/A   | AVG    | AVG  |
| U  | PERNANDEZ, Juan (ARG)              | 8       | N/A     | N/A     | 1     | N/A   | N/A   | 13         | N/A     | N/A     | 1     | N/A   | N/A       | 21      | N/A     | N/A     | 2     | N/A   | N/A   |        |      |
|    | TOTAL                              |         |         | 30 (4   | 6.2%) |       |       | 35 (53.8%) |         |         |       |       | 65 (100%) |         |         |         |       |       | 0.0   | 0.0    |      |
|    | CORRECT                            |         |         | N,      | /A    |       |       | N/A        |         |         |       |       | N/A       |         |         |         |       |       | 0.0   | 0.0    |      |
|    | INCORRECT                          |         |         | N,      | /A    |       |       | N/A        |         |         |       |       | N/A       |         |         |         |       |       | 0.0   | 0.0    |      |
|    | INCONCLUSIVE                       |         |         | N,      | /A    |       |       |            |         | N,      | Ά     |       |           | N/A     |         |         |       |       |       | 0.0    | 0.0  |
|    | L2M C                              | N/A     |         |         |       | N/A   |       |            |         |         | N/A   |       |           |         |         |         | 0.0   | 0.0   |       |        |      |
|    | L2M I                              |         | N/A     |         |       |       |       | N/A        |         |         |       |       | N/A       |         |         |         |       | 0.0   | 0.0   |        |      |
|    | L2M ?                              | •       |         |         |       |       | N/A   |            |         |         |       | N/A   |           |         |         |         |       | 0.0   | 0.0   |        |      |