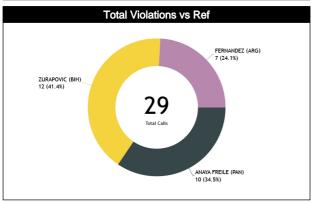

## Calls Summary vs Referee

| Types/Referees    | C        | C C              |          | J1       | Į.       | 2            | TO       | ral.     | CHAMPIONSHIP | FIBA |
|-------------------|----------|------------------|----------|----------|----------|--------------|----------|----------|--------------|------|
| 24112             | 12 (52%) | 11 (48%)         | 10 (48%) | 11 (52%) | 8 (38%)  | 13 (62%)     | 30 (46%) | 35 (54%) | _            |      |
| CALLS             | 23 (3    | 35%)             | 21 (     | 32%)     | 21 (     | 32%)         | 6        | 5        | 0            | 0    |
| FOULS             | 7 (58%)  | 5 (42%)          | 2 (25%)  | 6 (75%)  | 8 (57%)  | 6 (43%)      | 17 (50%) | 17 (50%) |              | 0    |
| FUULS             | 12 (3    | 35%)             | 8 (2     | 4%)      | 14 (     | <b>11%</b> ) | 34       |          | 0            | U    |
| DEFENSIVE         | 7 (70%)  | 3 (30%)          | 2 (29%)  | 5 (71%)  | 7 (54%)  | 6 (46%)      | 16 (53%) | 14 (47%) | 0            | 0    |
| DEFENSIVE         | 10 (3    | 33%)             | 7 (2     | 3%)      | 13 (     | 13%)         |          | 0        |              | U U  |
| OFFENSIVE         | 0        | 2 (100%)         | 0        | 1 (100%) | 1 (100%) | 0            | 1 (25%)  | 3 (75%)  | 0            | 0    |
| OTTENSIVE         | 2 (5     | 0%)              | 1 (25%)  |          | 1 (2     | 5%)          |          | 1        |              | •    |
| DOUBLE FOUL       | 0        | 0                | 0        |          |          | 0 0          |          | 0        | 0            | 0    |
| DOODLETOOL        |          | )                |          | 0        |          | )            | 0        |          | •            | •    |
| UNSPORTSMANLIKE   | 0        | 1 (100%)         | 0        | 0        | 0        | 0            | 0        | 1 (100%) | 0            | 0    |
| ONO ONIONALINE    |          | 00%)             |          | 0        |          | )            |          |          |              |      |
| TECHNICAL         | 0        | 0                | 0        | 0        | 0        | 2 (100%)     | 0        | 2 (100%) | 0            | 0    |
| TEOMITORE         |          | )                |          | 0        |          | 00%)         |          | 2        |              |      |
| DISQUALIFYING     | 0        | 0                | 0        | 0        | 0        | 0            | 0        | 0        | 0            | 0    |
| DIOGO/IEN TINO    |          | )                |          | 0        |          | )            |          | )        |              |      |
| 00B               | 2 (40%)  | 3 (60%)          | 7 (70%)  | 3 (30%)  | 0        | 6 (100%)     | 9 (43%)  | 12 (57%) | 0            | 0    |
|                   |          | 4%)              |          | 48%)     |          | 9%)          | 2        |          |              |      |
| STEP ON SIDE LINE | 0        | 0                | 0        | 0        | 0        | 0            | 0        | 0        | 0            | 0    |
|                   |          | 0                |          | 0        |          | )            |          | )        |              |      |
| OTHER             | 2 (40%)  | 3 (60%)          | 7 (70%)  | 3 (30%)  | 0        | 6 (100%)     | 9 (43%)  | 12 (57%) | 0            | 0    |
| 5111211           |          | 4%)              |          | 48%)     |          | 9%)          | 2        |          |              |      |
| VIOLATIONS        | 3 (60%)  | 2 (40%)          | 0        | 2 (100%) | 0        | 1 (100%)     | 3 (38%)  | 5 (63%)  | 0            | 0    |
|                   |          | 3%)              |          | 5%)      |          | 3%)          |          | 3        |              |      |
| TRAVELING         | 1 (50%)  | 1 (50%)          | 0        | 1 (100%) | 0        | 0            | 1 (33%)  | 2 (67%)  | 0            | 0    |
|                   | - 1-     | 7%)              |          | 3%)      |          | 4 (4000/)    |          | 0 (000/) |              |      |
| OTHER             | 2 (67%)  | 1 (33%)          | 0        | 1 (100%) | 0        | 1 (100%)     | 2 (40%)  | 3 (60%)  | 0            | 0    |
|                   | 3 (6     |                  |          | 0%)      |          | 0%)          |          | 5        |              |      |
| Fake              | 0        | 0                | 1 (100%) | 0        | 0        | 0            | 1 (100%) | 0        | 0            | 0    |
|                   |          | )                |          | 00%)     |          | )            |          |          |              |      |
| DOG               | 0        | 0<br>D           | 0        | 0<br>0   | 0        | 0            | 0        | 0        | 0            | 0    |
|                   | 0        |                  | 0        | 0        | 0        | 0            | 0        | 1 (100%) |              |      |
| IRS               |          | 1 (100%)<br>00%) | -        | <u> </u> |          | ) <u> </u>   | 1 (100%) |          | 0            |      |
|                   | 0        | 0                | 0        | 0        | 0        |              | 0        | 0        |              |      |
| HCC               |          |                  | _        |          |          | 0            | 0        | 0        | 0            | 0    |
|                   |          | 0                | 0        |          |          | D            |          | )        |              |      |

#### Calls vs Team

| Re | f Teams                            |         |         | ITA     | - 63  |       |       |            |         | USA     | 100   |       |           | TOTALS  |         |         |       |       |       |        |      |
|----|------------------------------------|---------|---------|---------|-------|-------|-------|------------|---------|---------|-------|-------|-----------|---------|---------|---------|-------|-------|-------|--------|------|
| S  | Assessment                         | Correct | Incorre | Inconci | L2M C | L2M I | L2M ? | Correct    | Incorre | Inconci | L2M C | L2M I | L2M?      | Correct | Incorre | Inconci | L2M C | L2M I | L2M ? |        |      |
| C  | ANAYA FREILE, Julio Cesar<br>(PAN) | 12      | N/A     | N/A     | 0     | N/A   | N/A   | 11         | N/A     | N/A     | 0     | N/A   | N/A       | 23      | N/A     | N/A     | 0     | N/A   | N/A   | СНАМР. | FIBA |
| U  | ZURAPOVIC, Ademir (BIH)            | 10      | N/A     | N/A     | 2     | N/A   | N/A   | 11         | N/A     | N/A     | 0     | N/A   | N/A       | 21      | N/A     | N/A     | 2     | N/A   | N/A   | AVG    | AVG  |
| U  | PERNANDEZ, Juan (ARG)              | 8       | N/A     | N/A     | 1     | N/A   | N/A   | 13         | N/A     | N/A     | 1     | N/A   | N/A       | 21      | N/A     | N/A     | 2     | N/A   | N/A   |        |      |
|    | TOTAL                              |         |         | 30 (4   | 6.2%) |       |       | 35 (53.8%) |         |         |       |       | 65 (100%) |         |         |         |       |       | 0.0   | 0.0    |      |
|    | CORRECT                            |         |         | N,      | /A    |       |       | N/A        |         |         |       |       | N/A       |         |         |         |       |       | 0.0   | 0.0    |      |
|    | INCORRECT                          |         |         | N,      | /A    |       |       | N/A        |         |         |       |       | N/A       |         |         |         |       |       | 0.0   | 0.0    |      |
|    | INCONCLUSIVE                       |         |         | N,      | /A    |       |       |            |         | N,      | Ά     |       |           | N/A     |         |         |       |       |       | 0.0    | 0.0  |
|    | L2M C                              | N/A     |         |         |       | N/A   |       |            |         |         | N/A   |       |           |         |         |         | 0.0   | 0.0   |       |        |      |
|    | L2M I                              |         | N/A     |         |       |       |       | N/A        |         |         |       |       | N/A       |         |         |         |       | 0.0   | 0.0   |        |      |
|    | L2M ?                              | •       |         |         |       |       | N/A   |            |         |         |       | N/A   |           |         |         |         |       | 0.0   | 0.0   |        |      |

#### Calls vs Referee

| Quarters                     |           | Quarter 1 Quarter |          |          |           |           |           | or 2 Quarter 3 |          |                |          |           |          | Quarter 4      |          |          |           |          |           | TAL       |
|------------------------------|-----------|-------------------|----------|----------|-----------|-----------|-----------|----------------|----------|----------------|----------|-----------|----------|----------------|----------|----------|-----------|----------|-----------|-----------|
| 3 Referees                   | ŧ         | 5"                | 1        | )'       |           | 5"        | 1         | D'             |          | Ş <sup>u</sup> | 1        | 0'        |          | j <sup>u</sup> | 1        | 0'       | Las       | t 2'     | 2         | I FIL.    |
| ANAYA FREILE,<br>Julio Cesar | 1<br>33%  | 2<br>67%          | 2<br>67% | 1<br>33% | 1<br>100% | 0         | 0         | 3<br>100%      | 2<br>67% | 1<br>33%       | 2<br>50% | 2<br>50%  | 3<br>75% | 1<br>25%       | 1<br>50% | 1<br>50% | 0         | 0        | 12<br>52% | 11<br>48% |
| (PAN)                        | 3<br>13%  |                   | 3<br>13% |          | 1<br>4%   |           | 3<br>13%  |                | 3<br>13% |                | l        | 4<br>7%   | l -      | ‡<br>'%        | 9        | 2<br>%   | (         | 0        | 23<br>35% |           |
| ZURAPOVIC,<br>Ademir         | 3<br>100% | 0                 | 1<br>33% | 2<br>67% | 0         | 1<br>100% | 1<br>25%  | 3<br>75%       | 0        | 2<br>100%      | 0        | 1<br>100% | 2<br>67% | 1<br>33%       | 3<br>75% | 1<br>25% | 2<br>100% | 0        | 10<br>48% | 11<br>52% |
| (BIH)                        | 3<br>14%  |                   | 3<br>14% |          | 1<br>5%   |           | 4<br>19%  |                | 2<br>10% |                | 5        | 1<br>%    |          | 3<br> %        | 19       | 4<br>)%  |           | 2<br>)%  | 2<br>32   | 21<br>2%  |
| FERNANDEZ,                   | 1<br>50%  | 1<br>50%          | 1<br>25% | 3<br>75% | 1<br>100% | 0         | 2<br>40%  | 3<br>60%       | 1<br>50% | 1<br>50%       | 1<br>33% | 2<br>67%  | 0        | 1<br>100%      | 1<br>33% | 2<br>67% | 1<br>50%  | 1<br>50% | 8<br>38%  | 13<br>62% |
| Juan<br>(ARG)                |           | 2<br>)%           | 19       | ‡<br> %  | 5         | 1<br>%    |           | 5<br> %        | 2<br>10% |                | 3<br>14% |           | 1<br>5%  |                | 3<br>14% |          | 1 -       | 2<br>)%  | 2<br>32   | 21<br>2%  |
| TOTOL                        | 5<br>63%  | 3<br>38%          | 4<br>40% | 6<br>60% | 2<br>67%  | 1<br>33%  | 3<br>25%  | 9<br>75%       | 3<br>43% | 4<br>57%       | 3<br>38% | 5<br>63%  | 5<br>63% | 3<br>38%       | 5<br>56% | 4<br>44% | 3<br>75%  | 1<br>25% | 30<br>46% | 35<br>54% |
| TOTAL                        |           | 8<br>12%          |          | 0<br>i%  | 3<br>5%   |           | 12<br>18% |                | 7<br>11% |                | 8<br>12% |           | 8<br>12% |                | 9<br>14% |          | 4<br>6%   |          | 65        |           |