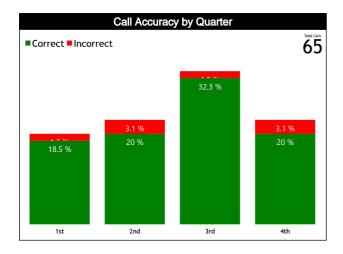

| 0    | 0   | 0      | 0       | 0"  | 0    | 0                | 0   | 0    |
|                  | PF to DQF                     | 0   | 0    | 0   | 0      | 0       | 0"  | 0    | 0                | 0   | 0    |
|                  | UF to DQF                     | 0   | 0    | 0   | 0      | 0       | 0"  | 0    | 0                | 0   | 0    |
|                  | DQF to UF                     | 0   | 0    | 0   | 0      | 0       | 0"  | 0    | 0                | 0   | 0    |
|                  | DQF to PF                     | 0   | 0    | 0   | 0      | 0       | 0"  | 0    | 0                | 0   | 0    |
|                  | IRS vs GAME                   |     |      |     |        |         |     |      |                  |     |      |



## Regular Call vs I2M&OTAccuracy