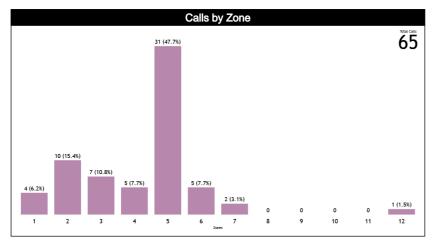

| 0.0  |
| Τt        | 0 (0%)  | 1 (33%) | 0 (0%)  | 0 (0%)  | 0 (0%)   | 0 (0%)  | 1 (33%)  | 0 (0%) | 0 (0%) | 0 (0%)  | 0 (0%)  | 1 (33%) | 3     | 0.0    | 0.0  |
| Lt.       | 0       | 0       | 0       | 0       | 0        | 0       | 0        | 0      | 0      | 0       | 0       | 0       | 0     | 0.0    | 0.0  |
| TOTAL     | 4       | 10      | 7       | 5       | 31       | 5       | 2        | 0      | 0      | 0       | 0       | 1       | 65    | 0.0    | 0.0  |
| CHAMP.    | 0.0     | 0.0     | 0.0     | 0.0     | 0.0      | 0.0     | 0.0      | 0.0    | 0.0    | 0.0     | 0.0     | 0.0     | 0.0   |        |      |
| FIBA      | 0.0     | 0.0     | 0.0     | 0.0     | 0.0      | 0.0     | 0.0      | 0.0    | 0.0    | 0.0     | 0.0     | 0.0     | 0.0   |        |      |







#### **IRS** vs Game

| IRS              | TOPICS                        | lf. | is . | INI | TIAL . | FOOTAGE | FIN | IAL  | DURATION PROTOCO |     | OCOL |
|------------------|-------------------------------|-----|------|-----|--------|---------|-----|------|------------------|-----|------|
| SITUATIONS       | TUPIGS                        | REF | HCC  | CCM | ICCM   | INCO    | CCM | ICCM | AVG              | CCM | ICCM |
|                  | IRS vs COMPETITION            |     |      |     |        |         |     |      |                  |     |      |
|                  | 8" Violation                  | 0   | 0    | 0   | 0      | 0       | 0"  | 0    | 0                | 0   | 0    |
| F00              | Basket or not                 | 0   | 0    | 0   | 0      | 0       | 0