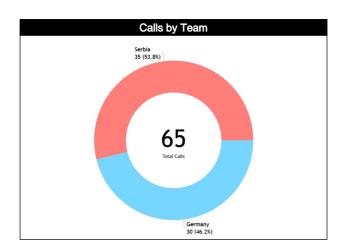

#### **Game Information**

|         | 2023 FIBA WC PHI-JPN-INA      |       |                   |           |     |            |  |  |  |  |  |  |  |  |
|---------|-------------------------------|-------|-------------------|-----------|-----|------------|--|--|--|--|--|--|--|--|
|         |                               |       |                   |           |     |            |  |  |  |  |  |  |  |  |
|         | 20:40 10/09/2023 MALL OF ASIA |       |                   |           |     |            |  |  |  |  |  |  |  |  |
|         | %                             | Total | Calls             | Total     | %   |            |  |  |  |  |  |  |  |  |
| Germany | N/A                           | 21    | Fouls             | 22        | N/A | Serbia     |  |  |  |  |  |  |  |  |
|         | N/A                           | 1     | <b>Violations</b> | 4         | N/A |            |  |  |  |  |  |  |  |  |
| GER     | N/A                           | 7     | 00B               | 8         | N/A | SRB        |  |  |  |  |  |  |  |  |
| 88      | N/A                           | 1     | Fake              | 1         | N/A | <i>7</i> 7 |  |  |  |  |  |  |  |  |
|         | N/A                           | 0     | DOG               | 0         | N/A |            |  |  |  |  |  |  |  |  |
|         | N/A                           | 30    | Total             | <b>35</b> | N/A |            |  |  |  |  |  |  |  |  |