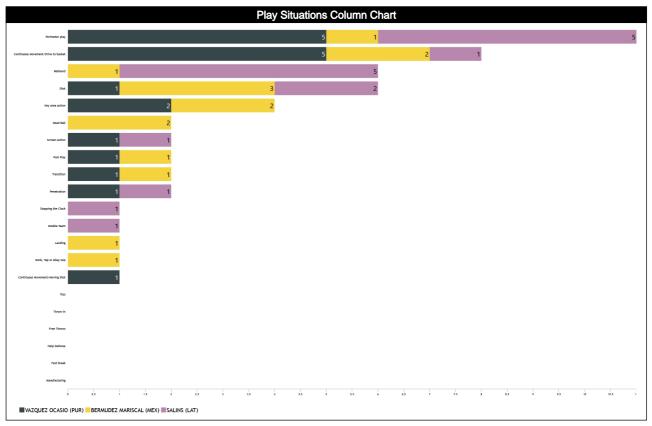

|           | 5<br>!%   |          | 2<br>%   | 17       | 4<br>'%   | 4         | 1<br>%   | l         | 4<br>1%   | 9        |                |          | 5<br>2%  | l         | 4<br>'%   |           | 3<br>5%   |
| TOTAL                   | 3<br>50% | 3<br>50%       | 3<br>43%  | 4<br>57%  | 4<br>57% | 3<br>43% | 5<br>63% | 3<br>38%  | 4<br>40%  | 6<br>60% | 5<br>42%  | 7<br>58%  | 3<br>50% | 3<br>50%       | 3<br>33% | 6<br>67% | 2<br>33%  | 4<br>67%  | 30<br>46% | 35<br>54% |
| TOTAL                   |          | 6<br>9%        |           | 7<br>%    | 11       | 7<br> %  |          | 8<br>!%   |           | 0<br>i%  | 12<br>18% |           | 6<br>9%  |                |          | 9<br>!%  | 6<br>9%   |           | 65        |           |







# Play Situations Break-down



| Play Situations Table               |     |                      |         |                    |           |             |        |     |  |  |  |  |
|-------------------------------------|-----|----------------------|---------|--------------------|-----------|-------------|--------|-----|--|--|--|--|
| Concepts                            |     | DCASIO, Luis<br>PUR) | BERMUDE | MARISCAL,<br>(MEX) | SALINS, ( | Gatis (LAT) | Totals |     |  |  |  |  |
|                                     | GER | SRB                  | GER     | SRB                | GER       | SRB         | GER    | SRB |  |  |  |  |
| Continuous Movement/Drive to basket | 2   | 3                    | 0       | 2                  | 1         | 0           | 3      | 5   |  |  |  |  |
| Continuous Movement/Moving Shot