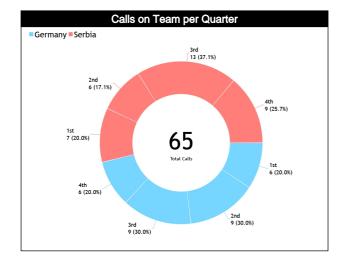

#### **Game Information**

|         | 2023 FIBA WC PHI-JPN-INA      |       |                   |           |     |            |  |  |  |  |  |  |  |  |
|---------|-------------------------------|-------|-------------------|-----------|-----|------------|--|--|--|--|--|--|--|--|
|         |                               |       |                   |           |     |            |  |  |  |  |  |  |  |  |
|         | 20:40 10/09/2023 MALL OF ASIA |       |                   |           |     |            |  |  |  |  |  |  |  |  |
|         | %                             | Total | Calls             | Total     | %   |            |  |  |  |  |  |  |  |  |
| Germany | N/A                           | 21    | Fouls             | 22        | N/A | Serbia     |  |  |  |  |  |  |  |  |
|         | N/A                           | 1     | <b>Violations</b> | 4         | N/A |            |  |  |  |  |  |  |  |  |
| GER     | N/A                           | 7     | 00B               | 8         | N/A | SRB        |  |  |  |  |  |  |  |  |
| 88      | N/A                           | 1     | Fake              | 1         | N/A | <i>7</i> 7 |  |  |  |  |  |  |  |  |
|         | N/A                           | 0     | DOG               | 0         | N/A |            |  |  |  |  |  |  |  |  |
|         | N/A                           | 30    | Total             | <b>35</b> | N/A |            |  |  |  |  |  |  |  |  |

| Quarters   | Qua  | rter 1 | Quarter 2 |       | Quar | ter 3 | Quai | rter 4 | TOTAL |      |  |
|------------|------|--------|-----------|-------|------|-------|------|--------|-------|------|--|
| Score      | 23   | 26     | 24        | 21    | 22   | 10    | 14   | 20     | 88    | 77   |  |
| Duration   | 00:1 | 9:40   | 00:2      | 25:29 | 00:2 | :6:48 | 00:2 | 7:42   | 01:3  | 9:39 |  |
| Fouls      | 4    | 5      | 5         | 4     | 6    | 6     | 6    | 7      | 21    | 22   |  |
| Violations | 0    | 0      | 1         | 1     | 0    | 3     | 0    | 0      | 1     | 4    |  |
| 00B        | 2    | 2      | 2         | 0     | 3    | 4     | 0    | 2      | 7     | 8    |  |
| Fake       | 0    | 0      | 1         | 1     | 0    | 0     | 0    | 0      | 1     | 1    |  |
| DOG        | 0    | 0      | 0         | 0     | 0    | 0     | 0    | 0      | 0     | 0    |  |