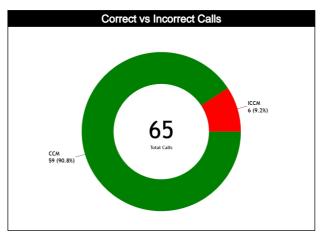

|         | N,      | /A    |       |      |         |         | N       | /A    |       |       | 0.0    | 0.0  |
|     | L2M C                            | N/A     |         |         |       |       |       | N/A        |         |         |       |       |      |         | N       | /A      |       |       | 0.0   | 0.0    |      |
|     | L2M I                            | N/A     |         |         |       |       |       | N/A        |         |         |       |       |      |         | N       | /A      |       |       | 0.0   | 0.0    |      |
|     | L2M ? N/A                        |         |         |         |       | N/A   |       |            |         | N/A     |       |       |      |         |         | 0.0     | 0.0   |       |       |        |      |









#### Calls vs Referee

| Quarters                |          | Quar           | ter 1     |           |          | Quar     | ter 2    |           |           | Quai     | ter 3     |           |          |                | Qua      | rter 4   |           |           | TO        | TAL       |
|-------------------------|----------|----------------|-----------|-----------|----------|----------|----------|-----------|-----------|----------|-----------|-----------|----------|----------------|----------|----------|-----------|-----------|-----------|-----------|
| 3 Referees              | ŧ        | j <sup>i</sup> | 1         | ים        |          | 5"       | 1        | D'        | ŧ         | 5"       | 1         | 0'        | Ę        | Ş <sup>t</sup> | 1        | 0'       | Las       |