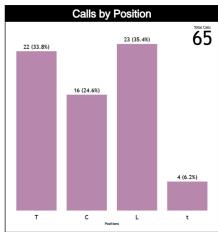

0.0  |
| Τt        | 0 (0%)  | 1 (33%) | 0 (0%)  | 0 (0%)  | 0 (0%)   | 0 (0%)  | 1 (33%)  | 0 (0%) | 0 (0%) | 0 (0%)  | 0 (0%)  | 1 (33%) | 3     | 0.0    | 0.0  |
| Lt.       | 0       | 0       | 0       | 0       | 0        | 0       | 0        | 0      | 0      | 0       | 0       | 0       | 0     | 0.0    | 0.0  |
| TOTAL     | 4       | 10      | 7       | 5       | 31       | 5       | 2        | 0      | 0      | 0       | 0       | 1       | 65    | 0.0    | 0.0  |
| CHAMP.    | 0.0     | 0.0     | 0.0     | 0.0     | 0.0      | 0.0     | 0.0      | 0.0    | 0.0    | 0.0     | 0.0     | 0.0     | 0.0   |        |      |
| FIBA      | 0.0     | 0.0     | 0.0     | 0.0     | 0.0      | 0.0     | 0.0      | 0.0    | 0.0    | 0.0     | 0.0     | 0.0     | 0.0   |        |      |







#### **IRS** vs Game

| IRS              | TOPICS                        | lf. | is . | INI | TIAL . | FOOTAGE | FIN | IAL  | DURATION PROTOCO |     | OCOL |
|------------------|-------------------------------|-----|------|-----|--------|---------|-----|------|------------------|-----|------|
| SITUATIONS       | TUPIGS                        | REF | HCC  | CCM | ICCM   | INCO    | CCM | ICCM | AVG              | CCM | ICCM |
|                  | IRS vs COMPETITION            |     |      |     |        |         |     |      |                  |     |      |
|                  | 8" Violation                  | 0   | 0    | 0   | 0      | 0       | 0"  | 0    | 0                | 0   | 0    |
| F00              | Basket or not                 | 0   | 0    | 0   | 0      | 0       | 0"