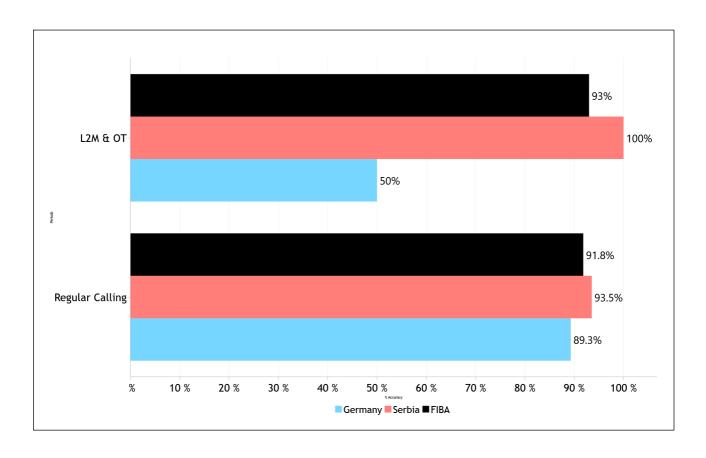

| 0    | 0   | 0      | 0       | 0"  | 0    | 0                | 0   | 0    |
|                  | PF to DQF                     | 0   | 0    | 0   | 0      | 0       | 0"  | 0    | 0                | 0   | 0    |
|                  | UF to DQF                     | 0   | 0    | 0   | 0      | 0       | 0"  | 0    | 0                | 0   | 0    |
|                  | DQF to UF                     | 0   | 0    | 0   | 0      | 0       | 0"  | 0    | 0                | 0   | 0    |
|                  | DQF to PF                     | 0   | 0    | 0   | 0      | 0       | 0"  | 0    | 0                | 0   | 0    |
|                  | IRS vs GAME                   |     |      |     |        |         |     |      |                  |     |      |



## Regular Call vs I2M&OTAccuracy