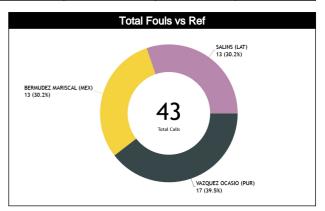

#### **Game Information**

|         | 2023 FIBA WC PHI-JPN-INA      |       |                   |           |     |            |  |  |  |  |  |  |  |  |
|---------|-------------------------------|-------|-------------------|-----------|-----|------------|--|--|--|--|--|--|--|--|
|         |                               |       |                   |           |     |            |  |  |  |  |  |  |  |  |
|         | 20:40 10/09/2023 MALL OF ASIA |       |                   |           |     |            |  |  |  |  |  |  |  |  |
|         | %                             | Total | Calls             | Total     | %   |            |  |  |  |  |  |  |  |  |
| Germany | N/A                           | 21    | Fouls             | 22        | N/A | Serbia     |  |  |  |  |  |  |  |  |
|         | N/A                           | 1     | <b>Violations</b> | 4         | N/A |            |  |  |  |  |  |  |  |  |
| GER     | N/A                           | 7     | 00B               | 8         | N/A | SRB        |  |  |  |  |  |  |  |  |
| 88      | N/A                           | 1     | Fake              | 1         | N/A | <i>7</i> 7 |  |  |  |  |  |  |  |  |
|         | N/A                           | 0     | DOG               | 0         | N/A |            |  |  |  |  |  |  |  |  |
|         | N/A                           | 30    | Total             | <b>35</b> | N/A |            |  |  |  |  |  |  |  |  |

| Quarters   | Qua  | rter 1 | Quarter 2 |       | Quar | ter 3 | Quai | rter 4 | TOTAL |      |  |
|------------|------|--------|-----------|-------|------|-------|------|--------|-------|------|--|
| Score      | 23   | 26     | 24        | 21    | 22   | 10    | 14   | 20     | 88    | 77   |  |
| Duration   | 00:1 | 9:40   | 00:2      | 25:29 | 00:2 | :6:48 | 00:2 | 7:42   | 01:3  | 9:39 |  |
| Fouls      | 4    | 5      | 5         | 4     | 6    | 6     | 6    | 7      | 21    | 22   |  |
| Violations | 0    | 0      | 1         | 1     | 0    | 3     | 0    | 0      | 1     | 4    |  |
| 00B        | 2    | 2      | 2         | 0     | 3    | 4     | 0    | 2      | 7     | 8    |  |
| Fake       | 0    | 0      | 1         | 1     | 0    | 0     | 0    | 0      | 1     | 1    |  |
| DOG        | 0    | 0      | 0         | 0     | 0    | 0     | 0    | 0      | 0     | 0    |  |