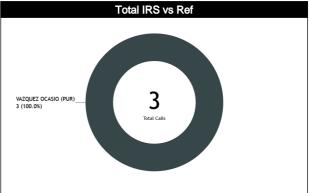

|                               | REFEREEING STAFF                 |                        |
|-------------------------------|----------------------------------|------------------------|
| VAZQUEZ OCASIO, Luis<br>(PUR) | BERMUDEZ MARISCAL, Omar<br>(MEX) | SALINS, Gatis<br>(LAT) |
|                               |                                  |                        |