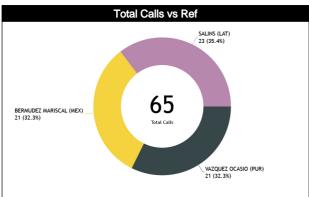

#### **Game Information**

|         | 2023 FIBA WC PHI-JPN-INA      |       |                   |           |     |            |  |  |  |  |  |  |  |  |
|---------|-------------------------------|-------|-------------------|-----------|-----|------------|--|--|--|--|--|--|--|--|
|         |                               |       |                   |           |     |            |  |  |  |  |  |  |  |  |
|         | 20:40 10/09/2023 MALL OF ASIA |       |                   |           |     |            |  |  |  |  |  |  |  |  |
|         | %                             | Total | Calls             | Total     | %   |            |  |  |  |  |  |  |  |  |
| Germany | N/A                           | 21    | Fouls             | 22        | N/A | Serbia     |  |  |  |  |  |  |  |  |
|         | N/A                           | 1     | <b>Violations</b> | 4         | N/A |            |  |  |  |  |  |  |  |  |
| GER     | N/A                           | 7     | 00B               | 8         | N/A | SRB        |  |  |  |  |  |  |  |  |
| 88      | N/A                           | 1     | Fake              | 1         | N/A | <i>7</i> 7 |  |  |  |  |  |  |  |  |
|         | N/A                           | 0     | DOG               | 0         | N/A |            |  |  |  |  |  |  |  |  |
|         | N/A                           | 30    | Total             | <b>35</b> | N/A |            |  |  |  |  |  |  |  |  |