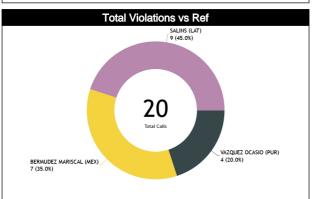

#### **Game Information**

|         | 2023 FIBA WC PHI-JPN-INA      |       |                   |           |     |            |  |  |  |  |  |  |  |  |
|---------|-------------------------------|-------|-------------------|-----------|-----|------------|--|--|--|--|--|--|--|--|
|         |                               |       |                   |           |     |            |  |  |  |  |  |  |  |  |
|         | 20:40 10/09/2023 MALL OF ASIA |       |                   |           |     |            |  |  |  |  |  |  |  |  |
|         | %                             | Total | Calls             | Total     | %   |            |  |  |  |  |  |  |  |  |
| Germany | N/A                           | 21    | Fouls             | 22        | N/A | Serbia     |  |  |  |  |  |  |  |  |
|         | N/A                           | 1     | <b>Violations</b> | 4         | N/A |            |  |  |  |  |  |  |  |  |
| GER     | N/A                           | 7     | 00B               | 8         | N/A | SRB        |  |  |  |  |  |  |  |  |
| 88      | N/A                           | 1     | Fake              | 1         | N/A | <i>7</i> 7 |  |  |  |  |  |  |  |  |
|         | N/A                           | 0     | DOG               | 0         | N/A |            |  |  |  |  |  |  |  |  |
|         | N/A                           | 30    | Total             | <b>35</b> | N/A |            |  |  |  |  |  |  |  |  |

| Quarters   | Qua  | rter 1 | Quarter 2 |       | Quar | ter 3 | Quai | rter 4 | TOTAL |      |  |
|------------|------|--------|-----------|-------|------|-------|------|--------|-------|------|--|
| Score      | 23   | 26     | 24        | 21    | 22   | 10    | 14   | 20     | 88    | 77   |  |
| Duration   | 00:1 | 9:40   | 00:2      | 25:29 | 00:2 | :6:48 | 00:2 | 7:42   | 01:3  | 9:39 |  |
| Fouls      | 4    | 5      | 5         | 4     | 6    | 6     | 6    | 7      | 21    | 22   |  |
| Violations | 0    | 0      | 1         | 1     | 0    | 3     | 0    | 0      | 1     | 4    |  |
| 00B        | 2    | 2      | 2         | 0     | 3    | 4     | 0    | 2      | 7     | 8    |  |
| Fake       | 0    | 0      | 1         | 1     | 0    | 0     | 0    | 0      | 1     | 1    |  |
| DOG        | 0    | 0      | 0         | 0     | 0    | 0     | 0    | 0      | 0     | 0    |  |