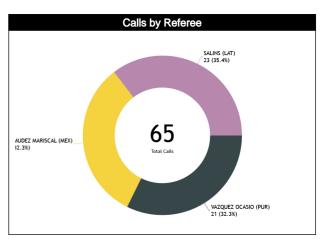

|                               | REFEREEING STAFF                 |                        |
|-------------------------------|----------------------------------|------------------------|
| VAZQUEZ OCASIO, Luis<br>(PUR) | BERMUDEZ MARISCAL, Omar<br>(MEX) | SALINS, Gatis<br>(LAT) |
|                               |                                  |                        |