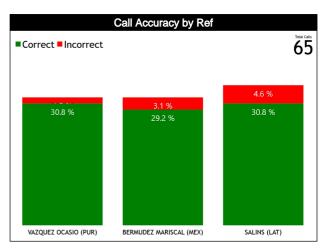

|                               | REFEREEING STAFF                 |                        |
|-------------------------------|----------------------------------|------------------------|
| VAZQUEZ OCASIO, Luis<br>(PUR) | BERMUDEZ MARISCAL, Omar<br>(MEX) | SALINS, Gatis<br>(LAT) |
|                               |                                  |                        |