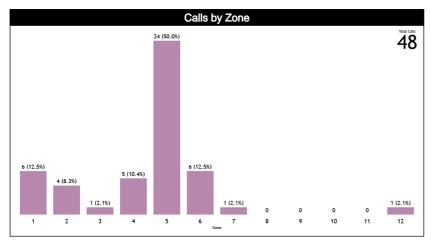

#### **Calls vs Zone and Position**

| Pos/Zones | Zone 1   | Zone 2  | Zone 3  | Zone 4  | Zone 5   | Zone 6  | Zone 7  | Zone 8 | Zone 9 | Zone 10 | Zone 11 | Zone 12 | TOTAL | CHAMP. | FIBA |
|-----------|----------|---------|---------|---------|----------|---------|---------|--------|--------|---------|---------|---------|-------|--------|------|
| <b>C1</b> | 2 (22%)  | 1 (11%) | 0 (0%)  | 0 (0%)  | 4 (44%)  | 2 (22%) | 0 (0%)  | 0 (0%) | 0 (0%) | 0 (0%)  | 0 (0%)  | 0 (0%)  | 9     | 0.0    | 0.0  |
| C3        | 0 (0%)   | 0 (0%)  | 1 (17%) | 4 (67%) | 1 (17%)  | 0 (0%)  | 0 (0%)  | 0 (0%) | 0 (0%) | 0 (0%)  | 0 (0%)  | 0 (0%)  | 6     | 0.0    | 0.0  |
| TI        | 1 (20%)  | 2 (40%) | 0 (0%)  | 0 (0%)  | 0 (0%)   | 2 (40%) | 0 (0%)  | 0 (0%) | 0 (0%) | 0 (0%)  | 0 (0%)  | 0 (0%)  | 5     | 0.0    | 0.0  |
| Т3        | 1 (33%)  | 1 (33%) | 0 (0%)  | 0 (0%)  | 1 (33%)  | 0 (0%)  | 0 (0%)  | 0 (0%) | 0 (0%) | 0 (0%)  | 0 (0%)  | 0 (0%)  | 3     | 0.0    | 0.0  |
| L4        | 0 (0%)   | 0 (0%)  | 0 (0%)  | 0 (0%)  | 11 (85%) | 2 (15%) | 0 (0%)  | 0 (0%) | 0 (0%) | 0 (0%)  | 0 (0%)  | 0 (0%)  | 13    | 0.0    | 0.0  |
| L5        | 0        | 0       | 0       | 0       | 0        | 0       | 0       | 0      | 0      | 0       | 0       | 0       | 0     | 0.0    | 0.0  |
| L6        | 0 (0%)   | 0 (0%)  | 0 (0%)  | 1 (14%) | 6 (86%)  | 0 (0%)  | 0 (0%)  | 0 (0%) | 0 (0%) | 0 (0%)  | 0 (0%)  | 0 (0%)  | 7     | 0.0    | 0.0  |
| Ct        | 2 (100%) | 0 (0%)  | 0 (0%)  | 0 (0%)  | 0 (0%)   | 0 (0%)  | 0 (0%)  | 0 (0%) | 0 (0%) | 0 (0%)  | 0 (0%)  | 0 (0%)  | 2     | 0.0    | 0.0  |
| Tt        | 0 (0%)   | 0 (0%)  | 0 (0%)  | 0 (0%)  | 0 (0%)   | 0 (0%)  | 1 (50%) | 0 (0%) | 0 (0%) | 0 (0%)  | 0 (0%)  | 1 (50%) | 2     | 0.0    | 0.0  |
| lk .      | 0 (0%)   | 0 (0%)  | 0 (0%)  | 0 (0%)  | 1 (100%) | 0 (0%)  | 0 (0%)  | 0 (0%) | 0 (0%) | 0 (0%)  | 0 (0%)  | 0 (0%)  | 1     | 0.0    | 0.0  |
| TOTAL     | 6        | 4       | 1       | 5       | 24       | 6       | 1       | 0      | 0      | 0       | 0       | 1       | 48    | 0.0    | 0.0  |
| CHAMP.    | 0.0      | 0.0     | 0.0     | 0.0     | 0.0      | 0.0     | 0.0     | 0.0    | 0.0    | 0.0     | 0.0     | 0.0     | 0.0   |        |      |
| FIBA      | 0.0      | 0.0     | 0.0     | 0.0     | 0.0      | 0.0     | 0.0     | 0.0    | 0.0    | 0.0     | 0.0     | 0.0     | 0.0   |        |      |