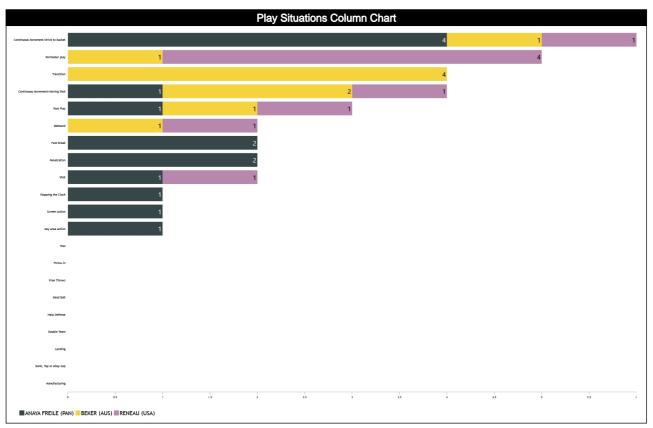

# Play Situations Break-down

| Play Situations Table               |     |                       |     |            |           |            |     |      |  |  |  |
|-------------------------------------|-----|-----------------------|-----|------------|-----------|------------|-----|------|--|--|--|
| Concepts                            |     | E, Julio Cesar<br>AN) |     | cott (AUS) | RENEAU, J | enna (USA) | Tol | tals |  |  |  |
|                                     | LAT | LBN                   | LAT | LBN        | LAT       | LBN        | LAT | LBN  |  |  |  |
| Continuous Movement/Drive to basket | 2   | 2                     | 1   | 0          | 0         | 1          | 3   | 3    |  |  |  |
| Continuous Movement/Moving Shot     | 0   | 1                     | 1   | 1          | 1         | 0          | 2   | 2    |  |  |  |
| Shot                                | 0   | 1                     | 0   | 0          | 1         | 0          | 1   | 1    |  |  |  |
| Manufacturing                       | 0   | 0                     | 0   | 0          | 0         | 0          | 0   | 0    |  |  |  |
| Dunk, Tap or Alley oop              | 0   | 0                     | 0   | 0          | 0         | 0          | 0   | 0    |  |  |  |
| Landing                             | 0   | 0                     | 0   | 0          | 0         | 0          | 0   | 0    |  |  |  |
| Penetration                         | 1   | 1                     | 0   | 0          | 0         | 0          | 1   | 1    |  |  |  |
| Perimeter play                      | 0   | 0                     | 0   | 1          | 2         | 2          | 2   | 3    |  |  |  |
| Fast break                          | 0   | 2                     | 0   | 0          | 0         | 0          | 0   | 2    |  |  |  |
| Transition                          | 0   | 0                     | 1   | 3          | 0         | 0          | 1   | 3    |  |  |  |
| Rebound                             | 0   | 0                     | 1   | 0          | 0         | 1          | 1   | 1    |  |  |  |
| Post Play                           | 1   | 0                     | 0   | 1          | 1         | 0          | 2   | 1    |  |  |  |
| Key area action                     | 0   | 1                     | 0   | 0          | 0         | 0          | 0   | 1    |  |  |  |
| Screen Action                       | 0   | 1                     | 0   | 0          | 0         | 0          | 0   | 1    |  |  |  |
| Double Team                         | 0   | 0                     | 0   | 0          | 0         | 0          | 0   | 0    |  |  |  |
| Help Defense                        | 0   | 0                     | 0   | 0          | 0         | 0          | 0   | 0    |  |  |  |
| Stopping the Clock                  | 1   | 0                     | 0   | 0          | 0         | 0          | 1   | 0    |  |  |  |
| Dead Ball                           | 0   | 0                     | 0   | 0          | 0         | 0          | 0   | 0    |  |  |  |
| Free Throws                         | 0   | 0                     | 0   | 0          | 0         | 0          | 0   | 0    |  |  |  |
| Throw-in                            | 0   | 0                     | 0   | 0          | 0         | 0          | 0   | 0    |  |  |  |
| Toss                                | 0   | 0                     | 0   | 0          | 0         | 0          | 0   | 0    |  |  |  |
| Totals                              | 5   | 9                     | 4   | 6          | 5         | 4          | 14  | 19   |  |  |  |