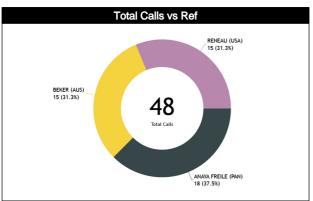

## Calls Summary vs Referee

| Types/Referees    | (       | C C              | Į       | J1       | U        | 12       | TO       | TAL          | CHAMPIONSHIP | FIBA |
|-------------------|---------|------------------|---------|----------|----------|----------|----------|--------------|--------------|------|
| 04110             | 8 (44%) | 10 (56%)         | 6 (40%) | 9 (60%)  | 9 (60%)  | 6 (40%)  | 23 (48%) | 25 (52%)     | _            | _    |
| CALLS             | 18 (    | 38%)             | 15 (3   | 31%)     | 15 (3    | 31%)     | 4        | 18           | 0            | 0    |
| FOULS             | 5 (38%) | 8 (62%)          | 3 (38%) | 5 (63%)  | 4 (50%)  | 4 (50%)  | 12 (41%) | 17 (59%)     | 0            | 0    |
| FUULS             | 13 (    | 45%)             | 8 (2    | 8%)      | 8 (2     | 8%)      | _        | 29           |              | U    |
| DEFENSIVE         | 5 (45%) | 6 (55%)          | 3 (38%) | 5 (63%)  | 4 (57%)  | 3 (43%)  | 12 (46%) | 14 (54%)     | 0            | 0    |
| DEI ENGIVE        | 11 (    | 42%)             | - 1-    | 1%)      |          | 7%)      |          | 26           | •            |      |
| OFFENSIVE         | 0       | 2 (100%)         | 0       | 0        | 0        | 1 (100%) | 0        | 3 (100%)     | 0            | 0    |
| OTT ENOUGE        |         | 7%)              |         | 0        | - ,-     | 3%)      |          | 3            | •            |      |
| DOUBLE FOUL       | 0       | 0                | 0       | 0        | 0        | 0        | 0        | 0            | 0            | 0    |
| 5005221002        |         | 0                |         | 0        |          | 0        |          | 0            |              |      |
| UNSPORTSMANLIKE   | 0       | 0                | 0       | 0        | 0        | 0        | 0        | 0            | 0            | 0    |
|                   |         | 0                |         | 0        |          | 0        |          | 0            |              |      |
| TECHNICAL         | 0       | 0                | 0       | 0        | 0        | 0        | 0        | 0            | 0            | 0    |
| 12011110712       |         | 0                |         | 0        |          | 0        |          | 0            |              |      |
| DISQUALIFYING     | 0       | 0                | 0       | 0        | 0        | 0        | 0        | 0            | 0            | 0    |
| 5.0407.1217.1110  |         | 0                |         | 0        |          | 0        |          | 0            |              |      |
| 00В               | 3 (75%) | 1 (25%)          | 3 (60%) | 2 (40%)  | 4 (67%)  | 2 (33%)  | 10 (67%) | 5 (33%)      | 0            | 0    |
|                   |         | 7%)              |         | 3%)      |          | 0%)      |          | 15           |              |      |
| STEP ON SIDE LINE | 0       | 0                | 0       | 0        | 0        | 0        | 0        | 0            | 0            | 0    |
|                   |         | 0                |         | 0        |          | 0 (222() |          | 0 - (222()   |              |      |
| OTHER             | 3 (75%) | 1 (25%)          | 3 (60%) | 2 (40%)  | 4 (67%)  | 2 (33%)  | 10 (67%) | 5 (33%)      | 0            | 0    |
|                   |         | 7%)              |         | 3%)      |          | 0%)      |          | 5            |              |      |
| VIOLATIONS        | 0       | 1 (100%)         | 0       | 2 (100%) | 1 (100%) | 0        | 1 (25%)  | 3 (75%)      | 0            | 0    |
|                   |         | 25%)             |         | 0%)      |          | 5%)      |          | 4            |              |      |
| TRAVELING         | 0       | 0                | 0       | 1 (100%) | 0        | 0        | 0        | 1 (100%)     | 0            | 0    |
|                   |         | 0                |         | 00%)     |          | 0        | 4 (000/1 | 1 0 (0=0()   |              |      |
| OTHER             | 0       | 1 (100%)         | 0       | 1 (100%) | 1 (100%) | 0        | 1 (33%)  | 2 (67%)      | 0            | 0    |
|                   |         | 3%)              |         | 3%)      |          | 3%)      |          | 3            |              |      |
| Fake              | 0       | 0                | 0       | 0        | 0        | 0        | 0        | 0            | 0            | 0    |
|                   |         | 0                |         | 0        |          | 0        |          | 0            |              |      |
| DOG               | 0       | 0                | 0       | 0<br>D   | 0        | 0<br>D   | 0        | 0            | 0            | 0    |
|                   | 0       | 1 (1000/)        | 0       | 0        | 1 (100%) | 0        |          | <u> </u>     |              |      |
| IRS               | ,       | 1 (100%)<br>i0%) |         | <u> </u> |          | (0%)     | 1 (50%)  | 1 (50%)<br>2 | 0            | 0    |
|                   | 0       | 1 (100%)         | 0       | 0        | 1 (100%) | 0%)      | 1 (50%)  |              |              |      |
| HCC               |         |                  |         |          |          |          |          | 1 (50%)      | 0            | 0    |
|                   | 1 (5    | i0%)             |         | 0        | 1 (5     | 0%)      |          | 2            |              |      |

#### Calls vs Referee

| Quarters                     |          | Quar      | ter 1     |          |          | Quar          | ter 2     |          |          | Quar      | ter 3          |                | Quarter 4      |             | TOTAL            |
|------------------------------|----------|-----------|-----------|----------|----------|---------------|-----------|----------|----------|-----------|----------------|----------------|----------------|-------------|------------------|
| 3 Referees                   | į        | <b>4</b>  | 1         | D'       |          | 5"            | 1         | D'       |          | j'        | 10'            | 5'             | 10"            | Last 2'     | IUINL            |
| ANAYA FREILE,<br>Julio Cesar | 1<br>33% | 2<br>67%  | 1<br>100% | 0        | 1<br>50% | 1<br>50%      | 1<br>25%  | 3<br>75% | 0        | 1<br>100% | 4 3<br>57% 43% | 0 0            | 0 0            | 0 0         | 8 10<br>44% 56%  |
| (PAN)                        |          | 3<br>'%   | 6         | I<br>%   |          | 2<br> %       | 22        | 4<br>!%  | 6        | I<br>%    | 7<br>39%       | 0              | 0              | 0           | 18<br>38%        |
| BEKER, Scott<br>(AUS)        | 1<br>33% | 2<br>67%  | 1<br>50%  | 1<br>50% | 1<br>50% | 1<br>50%      | 0         | 0        | 1<br>50% | 1<br>50%  | 1<br>100% 0    | 1 3<br>25% 75% | 0 1<br>100%    | 0 0         | 6 9<br>40% 60%   |
| (AUS)                        | •        | 3<br>)%   | 13        | 2<br>8%  | 13       | 2<br>3%       | (         | 0        | 13       | 2<br>8%   | 1<br>7%        | 4<br>27%       | 1<br>7%        | 0           | 15<br>31%        |
| RENEAU, Jenna                | 0        | 1<br>100% | 2<br>67%  | 1<br>33% | 0        | 0             | 1<br>100% | 0        | 1<br>33% | 2<br>67%  | 3<br>100% 0    | 1 2<br>33% 67% | 1<br>100% 0    | 1<br>100% 0 | 9 6<br>60% 40%   |
| (USA)                        | 7'       | 1<br>%    | ;<br>20   |          | (        | 0             | 7'        | 1<br>%   |          | 3<br>1%   | 3<br>20%       | 3<br>20%       | 1<br>7%        | 1<br>7%     | 15<br>31%        |
| TOTAL                        | 2<br>29% | 5<br>71%  | 4<br>67%  | 2<br>33% | 2<br>50% | 2<br>50%      | 2<br>40%  | 3<br>60% | 2<br>33% | 4<br>67%  | 8 3<br>73% 27% | 2 5<br>29% 71% | 1 1<br>50% 50% | 1<br>100% 0 | 23 25<br>48% 52% |
| TOTAL                        | 7<br>15% |           | 13        | ~        | 8        | 4 5<br>8% 10% |           | 6<br>13% |          | 11<br>23% |                |                | 1<br>2%        | 48          |                  |