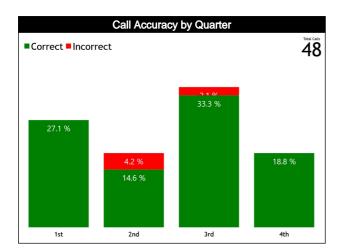

#### Calls vs Referee

| Quarters                     |          | Quar      | ter 1     |          |          | Quar          | ter 2     |          |          | Quar      | ter 3          |                | Quarter 4      |             | TOTAL            |
|------------------------------|----------|-----------|-----------|----------|----------|---------------|-----------|----------|----------|-----------|----------------|----------------|----------------|-------------|------------------|
| 3 Referees                   | į        | <b>4</b>  | 1         | D'       |          | 5"            | 1         | D'       |          | j'        | 10'            | 5'             | 10"            | Last 2'     | IUINL            |
| ANAYA FREILE,<br>Julio Cesar | 1<br>33% | 2<br>67%  | 1<br>100% | 0        | 1<br>50% | 1<br>50%      | 1<br>25%  | 3<br>75% | 0        | 1<br>100% | 4 3<br>57% 43% | 0 0            | 0 0            | 0 0         | 8 10<br>44% 56%  |
| (PAN)                        |          | 3<br>'%   | 6         | I<br>%   |          | 2<br> %       | 22        | 4<br>!%  | 6        | I<br>%    | 7<br>39%       | 0              | 0              | 0           | 18<br>38%        |
| BEKER, Scott<br>(AUS)        | 1<br>33% | 2<br>67%  | 1<br>50%  | 1<br>50% | 1<br>50% | 1<br>50%      | 0         | 0        | 1<br>50% | 1<br>50%  | 1<br>100% 0    | 1 3<br>25% 75% | 0 1<br>100%    | 0 0         | 6 9<br>40% 60%   |
| (AUS)                        | •        | 3<br>)%   | 13        | 2<br>8%  | 13       | 2<br>3%       | (         | 0        | 13       | 2<br>8%   | 1<br>7%        | 4<br>27%       | 1<br>7%        | 0           | 15<br>31%        |
| RENEAU, Jenna                | 0        | 1<br>100% | 2<br>67%  | 1<br>33% | 0        | 0             | 1<br>100% | 0        | 1<br>33% | 2<br>67%  | 3<br>100% 0    | 1 2<br>33% 67% | 1<br>100% 0    | 1<br>100% 0 | 9 6<br>60% 40%   |
| (USA)                        | 7'       | 1<br>%    | ;<br>20   |          | (        | 0             | 7'        | 1<br>%   |          | 3<br>1%   | 3<br>20%       | 3<br>20%       | 1<br>7%        | 1<br>7%     | 15<br>31%        |
| TOTAL                        | 2<br>29% | 5<br>71%  | 4<br>67%  | 2<br>33% | 2<br>50% | 2<br>50%      | 2<br>40%  | 3<br>60% | 2<br>33% | 4<br>67%  | 8 3<br>73% 27% | 2 5<br>29% 71% | 1 1<br>50% 50% | 1<br>100% 0 | 23 25<br>48% 52% |
| TOTAL                        | 7<br>15% |           | 13        | ~        | 8        | 4 5<br>8% 10% |           | 6<br>13% |          | 11<br>23% |                |                | 1<br>2%        | 48          |                  |