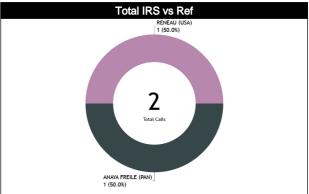

#### **IRS** vs Game

| IRS              | TOPICS                        | lf. | is . | INI | TIAL . | FOOTAGE | FIN                                                                                                                                                                                                                                                                                                                                                                                                                                                                                                                                                                                                                                                                                                                                                                                                                                                                                                                                                                                                                                                                                | IAL  | DURATION PROTOCO |                                               | OCOL |
|------------------|-------------------------------|-----|------|-----|--------|---------|------------------------------------------------------------------------------------------------------------------------------------------------------------------------------------------------------------------------------------------------------------------------------------------------------------------------------------------------------------------------------------------------------------------------------------------------------------------------------------------------------------------------------------------------------------------------------------------------------------------------------------------------------------------------------------------------------------------------------------------------------------------------------------------------------------------------------------------------------------------------------------------------------------------------------------------------------------------------------------------------------------------------------------------------------------------------------------|------|------------------|-----------------------------------------------|------|
| SITUATIONS       | TUPIGS                        | REF | HCC  | CCM | ICCM   | INCO    | CCM                                                                                                                                                                                                                                                                                                                                                                                                                                                                                                                                                                                                                                                                                                                                                                                                                                                                                                                                                                                                                                                                                | ICCM | AVG              | CCM                                           | ICCM |
|                  | IRS vs COMPETITION            |     |      |     |        |         |                                                                                                                                                                                                                                                                                                                                                                                                                                                                                                                                                                                                                                                                                                                                                                                                                                                                                                                                                                                                                                                                                    |      |                  |                                               |      |
|                  | 8" Violation                  | 0   | 0    | 0   | 0      | 0       | 0"                                                                                                                                                                                                                                                                                                                                                                                                                                                                                                                                                                                                                                                                                                                                                                                                                                                                                                                                                                                                                                                                                 | 0    | 0                | 0                                             | 0    |
|                  | Basket or not                 | 0   | 0    | 0   | 0      | 0       | 0"                                                                                                                                                                                                                                                                                                                                                                                                                                                                                                                                                                                                                                                                                                                                                                                                                                                                                                                                                                                                                                                                                 | 0    | 0                | 0                                             | 0    |
|                  | Foul or Not                   | 0   | 0    | 0   | 0      | 0       | 0"                                                                                                                                                                                                                                                                                                                                                                                                                                                                                                                                                                                                                                                                                                                                                                                                                                                                                                                                                                                                                                                                                 | 0    | 0                | 0                                             | 0    |
| (0)              | 00B Shooter                   | 0   | 0    | 0   | 0      | 0       | 0"                                                                                                                                                                                                                                                                                                                                                                                                                                                                                                                                                                                                                                                                                                                                                                                                                                                                                                                                                                                                                                                                                 | 0    | 0                | 0                                             | 0    |
|                  | Shot Clock Violation          | 0   | 0    | 0   | 0      | 0       | 0"                                                                                                                                                                                                                                                                                                                                                                                                                                                                                                                                                                                                                                                                                                                                                                                                                                                                                                                                                                                                                                                                                 | 0    | 0                | VG CCM  0 0 0 0 0 0 0 0 0 0 0 0 0 0 0 0 0 0 0 | 0    |
|                  | Goaltending / Basket          | 0   | 0    | 0   | 0      | 0       | CCM         ICCM         RVG         CCM         ICCM           0"         0         0         0         0         0           0"         0         0         0         0         0         0         0           0"         0         0         0         0         0         0         0         0         0         0         0         0         0         0         0         0         0         0         0         0         0         0         0         0         0         0         0         0         0         0         0         0         0         0         0         0         0         0         0         0         0         0         0         0         0         0         0         0         0         0         0         0         0         0         0         0         0         0         0         0         0         0         0         0         0         0         0         0         0         0         0         0         0         0         0         0         0         0         0         0         0         0         0 | 0    |                  |                                               |      |
|                  | 00B                           | 0   | 0    | 0   | 0      | 0       | 0"                                                                                                                                                                                                                                                                                                                                                                                                                                                                                                                                                                                                                                                                                                                                                                                                                                                                                                                                                                                                                                                                                 | 0    | 0                | 0                                             | 0    |
| (4)              | Shot Clock Violation & Basket | 0   | 0    | 0   | 0      | 0       | 0"                                                                                                                                                                                                                                                                                                                                                                                                                                                                                                                                                                                                                                                                                                                                                                                                                                                                                                                                                                                                                                                                                 | 0    | 0                | 0                                             | 0    |
|                  | Foul away from the shooter    | 0   | 0    | 0   | 0      | 0       | 0"                                                                                                                                                                                                                                                                                                                                                                                                                                                                                                                                                                                                                                                                                                                                                                                                                                                                                                                                                                                                                                                                                 | 0    | 0                | 0 0 0 0 0 0 0 0 0 0 0 0 0 0 0 0 0 0 0         | 0    |
| EOQ (5)  L2M (4) | 2/3 Points Basket             | 0   | 0    | 0   | 0      | 0       | 0"                                                                                                                                                                                                                                                                                                                                                                                                                                                                                                                                                                                                                                                                                                                                                                                                                                                                                                                                                                                                                                                                                 | 0    | 0                | 0                                             | 0    |
|                  | Act of Violence / Fight       | 0   | 0    | 0   | 0      | 0       | 0"                                                                                                                                                                                                                                                                                                                                                                                                                                                                                                                                                                                                                                                                                                                                                                                                                                                                                                                                                                                                                                                                                 | 0    | 0                | 0                                             | 0    |
|                  | Free throw shooter            | 0   | 0    | 0   | 0      | 0       | 0"                                                                                                                                                                                                                                                                                                                                                                                                                                                                                                                                                                                                                                                                                                                                                                                                                                                                                                                                                                                                                                                                                 | 0    | 0                | 0                                             | 0    |
|                  | Game Clock Adjust             | 0   | 0    | 0   | 0      | 0       | 0"                                                                                                                                                                                                                                                                                                                                                                                                                                                                                                                                                                                                                                                                                                                                                                                                                                                                                                                                                                                                                                                                                 | 0    | 0                | 0                                             | 0    |
| A NIV TIME       | Shot Clock Adjust             | 0   | 0    | 0   | 0      | 0       | 0"                                                                                                                                                                                                                                                                                                                                                                                                                                                                                                                                                                                                                                                                                                                                                                                                                                                                                                                                                                                                                                                                                 | 0    | 0                | 0                                             | 0    |
|                  | PF to UF                      | 0   | 0    | 0   | 0      | 0       | 0"                                                                                                                                                                                                                                                                                                                                                                                                                                                                                                                                                                                                                                                                                                                                                                                                                                                                                                                                                                                                                                                                                 | 0    | 0                | 0                                             | 0    |
| ,,               | UF to PF                      | 0   | 0    | 0   | 0      | 0       | 0"                                                                                                                                                                                                                                                                                                                                                                                                                                                                                                                                                                                                                                                                                                                                                                                                                                                                                                                                                                                                                                                                                 | 0    | 0                | 0                                             | 0    |
|                  | PF to DQF                     | 0   | 0    | 0   | 0      | 0       | 0"                                                                                                                                                                                                                                                                                                                                                                                                                                                                                                                                                                                                                                                                                                                                                                                                                                                                                                                                                                                                                                                                                 | 0    | 0                | 0                                             | 0    |
|                  | UF to DQF                     | 0   | 0    | 0   | 0      | 0       | 0"                                                                                                                                                                                                                                                                                                                                                                                                                                                                                                                                                                                                                                                                                                                                                                                                                                                                                                                                                                                                                                                                                 | 0    | 0                | 0                                             | 0    |
|                  | DQF to UF                     | 0   | 0    | 0   | 0      | 0       | 0"                                                                                                                                                                                                                                                                                                                                                                                                                                                                                                                                                                                                                                                                                                                                                                                                                                                                                                                                                                                                                                                                                 | 0    | 0                | 0                                             | 0    |
|                  | DQF to PF                     | 0   | 0    | 0   | 0      | 0       | 0"                                                                                                                                                                                                                                                                                                                                                                                                                                                                                                                                                                                                                                                                                                                                                                                                                                                                                                                                                                                                                                                                                 | 0    | 0                | 0                                             | 0    |
|                  | IRS vs GAME                   |     |      |     |        |         |                                                                                                                                                                                                                                                                                                                                                                                                                                                                                                                                                                                                                                                                                                                                                                                                                                                                                                                                                                                                                                                                                    |      |                  |                                               |      |