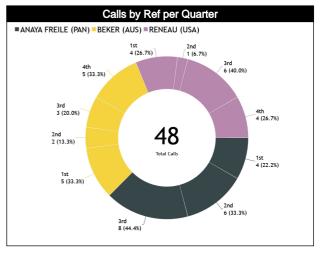

#### Calls vs Referee

| Quarters                     |          | Quar      | ter 1     |          |          | Quar          | ter 2     |          |          | Quar      | ter 3          |                | Quarter 4      |             | TOTAL            |
|------------------------------|----------|-----------|-----------|----------|----------|---------------|-----------|----------|----------|-----------|----------------|----------------|----------------|-------------|------------------|
| 3 Referees                   | į        | <b>4</b>  | 1         | D'       |          | 5"            | 1         | D'       |          | j'        | 10'            | 5'             | 10"            | Last 2'     | IUINL            |
| ANAYA FREILE,<br>Julio Cesar | 1<br>33% | 2<br>67%  | 1<br>100% | 0        | 1<br>50% | 1<br>50%      | 1<br>25%  | 3<br>75% | 0        | 1<br>100% | 4 3<br>57% 43% | 0 0            | 0 0            | 0 0         | 8 10<br>44% 56%  |
| (PAN)                        |          | 3<br>'%   | 6         | I<br>%   |          | 2<br> %       | 22        | 4<br>!%  | 6        | I<br>%    | 7<br>39%       | 0              | 0              | 0           | 18<br>38%        |
| BEKER, Scott<br>(AUS)        | 1<br>33% | 2<br>67%  | 1<br>50%  | 1<br>50% | 1<br>50% | 1<br>50%      | 0         | 0        | 1<br>50% | 1<br>50%  | 1<br>100% 0    | 1 3<br>25% 75% | 0 1<br>100%    | 0 0         | 6 9<br>40% 60%   |
| (AUS)                        | •        | 3<br>)%   | 13        | 2<br>8%  | 13       | 2<br>3%       | (         | 0        | 13       | 2<br>8%   | 1<br>7%        | 4<br>27%       | 1<br>7%        | 0           | 15<br>31%        |
| RENEAU, Jenna                | 0        | 1<br>100% | 2<br>67%  | 1<br>33% | 0        | 0             | 1<br>100% | 0        | 1<br>33% | 2<br>67%  | 3<br>100% 0    | 1 2<br>33% 67% | 1<br>100% 0    | 1<br>100% 0 | 9 6<br>60% 40%   |
| (USA)                        | 7'       | 1<br>%    | ;<br>20   |          | (        | 0             | 7'        | 1<br>%   |          | 3<br>1%   | 3<br>20%       | 3<br>20%       | 1<br>7%        | 1<br>7%     | 15<br>31%        |
| TOTAL                        | 2<br>29% | 5<br>71%  | 4<br>67%  | 2<br>33% | 2<br>50% | 2<br>50%      | 2<br>40%  | 3<br>60% | 2<br>33% | 4<br>67%  | 8 3<br>73% 27% | 2 5<br>29% 71% | 1 1<br>50% 50% | 1<br>100% 0 | 23 25<br>48% 52% |
| TOTAL                        | 7<br>15% |           | 13        | ~        | 8        | 4 5<br>8% 10% |           | 6<br>13% |          | 11<br>23% |                |                | 1<br>2%        | 48          |                  |