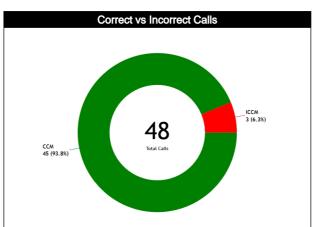

|      |         |         | N,      | /A    |       |      | N/A     |         |         |       |       |       | 0.0    | 0.0  |
|     | L2M C                              | N/A     |         |         |       |       | N/A  |         |         |         | N/A   |       |      |         |         |         | 0.0   | 0.0   |       |        |      |
|     | L2M I                              | N/A     |         |         |       | N/A   |      |         |         | N/A     |       |       |      |         |         | 0.0     | 0.0   |       |       |        |      |
|     | L2M? N/A                           |         |         |         |       |       |      | N,      | /A      |         |       | N/A   |      |         |         |         |       | 0.0   | 0.0   |        |      |









#### Calls vs Referee

| Quarters                     |          | Quar      | ter 1     |          |          | Quar          | ter 2     |          |          | Quar      | ter 3          |                | Quarter 4      |             | TOTAL            |
|------------------------------|----------|-----------|-----------|----------|----------|---------------|-----------|----------|----------|-----------|----------------|----------------|----------------|-------------|------------------|
| 3 Referees                   | į        | <b>4</b>  | 1         | D'       |          | 5"            | 1         | D'       |          | j'        | 10'            | 5'             | 10"            | Last 2'     | IUINL            |
| ANAYA FREILE,<br>Julio Cesar | 1<br>33% | 2<br>67%  | 1<br>100%