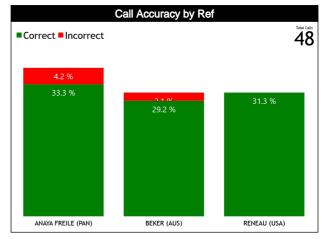

#### Calls vs Team

| Ref | Teams                              |         |         | LAT     | 109   |       |      |         |         | LBN     | · 70  |       |      |         |         | TOT     | ALS   |       |       |        |      |
|-----|------------------------------------|---------|---------|---------|-------|-------|------|---------|---------|---------|-------|-------|------|---------|---------|---------|-------|-------|-------|--------|------|
| S   | Assessment                         | Correct | Incorre | Inconci | L2M C | L2M I | L2M? | Correct | Incorre | Inconci | L2M C | L2M I | L2M? | Correct | Incorre | Inconci | L2M C | L2M I | L2M ? |        |      |
| CC  | ANAYA FREILE, Julio Cesar<br>(PAN) | 8       | N/A     | N/A     | 0     | N/A   | N/A  | 10      | N/A     | N/A     | 0     | N/A   | N/A  | 18      | N/A     | N/A     | 0     | N/A   | N/A   | CHAMP. | FIBA |
| U1  | BEKER, Scott (AUS)                 | 6       | N/A     | N/A     | 0     | N/A   | N/A  | 9       | N/A     | N/A     | 0     | N/A   | N/A  | 15      | N/A     | N/A     | 0     | N/A   | N/A   | AVG    | AVG  |
| U2  | RENEAU, Jenna (USA)                | 9       | N/A     | N/A     | 1     | N/A   | N/A  | 6       | N/A     | N/A     | 0     | N/A   | N/A  | 15      | N/A     | N/A     | 1     | N/A   | N/A   |        |      |
|     | TOTAL                              |         |         | 23 (4   | 7.9%) |       |      |         |         | 25 (5:  | 2.1%) |       |      |         |         | 48 (1   | 00%)  |       |       | 0.0    | 0.0  |
|     | CORRECT                            |         |         | N,      | /A    |       |      |         | N/A     |         |       |       |      | N/A     |         |         |       |       | 0.0   | 0.0    |      |
|     | INCORRECT                          |         |         | N,      | /A    |       |      |         |         | N,      | /A    |       |      | N/A     |         |         |       |       |       | 0.0    | 0.0  |
|     | INCONCLUSIVE                       |         |         | N,      | /A    |       |      |         |         | N,      | /A    |       |      | N/A     |         |         |       |       |       | 0.0    | 0.0  |
|     | L2M C                              | N/A     |         |         |       |       | N/A  |         |         |         | N/A   |       |      |         |         |         | 0.0   | 0.0   |       |        |      |
|     | L2M I                              | N/A     |         |         |       | N/A   |      |         |         | N/A     |       |       |      |         |         | 0.0     | 0.0   |       |       |        |      |
|     | L2M? N/A                           |         |         |         |       |       |      | N,      | /A      |         |       | N/A   |      |         |         |         |       | 0.0   | 0.0   |        |      |