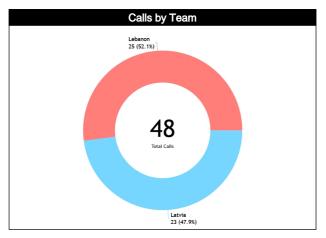

#### Calls vs Team

| Ref | Teams                              |         |         | LAT     | 109   |       |      |         |         | LBN     | · 70  |       |      |         |         | TOT     | ALS   |       |       |        |      |
|-----|------------------------------------|---------|---------|---------|-------|-------|------|---------|---------|---------|-------|-------|------|---------|---------|---------|-------|-------|-------|--------|------|
| S   | Assessment                         | Correct | Incorre | Inconci | L2M C | L2M I | L2M? | Correct | Incorre | Inconci | L2M C | L2M I | L2M? | Correct | Incorre | Inconci | L2M C | L2M I | L2M ? |        |      |
| CC  | ANAYA FREILE, Julio Cesar<br>(PAN) | 8       | N/A     | N/A     | 0     | N/A   | N/A  | 10      | N/A     | N/A     | 0     | N/A   | N/A  | 18      | N/A     | N/A     | 0     | N/A   | N/A   | CHAMP. | FIBA |
| U1  | BEKER, Scott (AUS)                 | 6       | N/A     | N/A     | 0     | N/A   | N/A  | 9       | N/A     | N/A     | 0     | N/A   | N/A  | 15      | N/A     | N/A     | 0     | N/A   | N/A   | AVG    | AVG  |
| U2  | RENEAU, Jenna (USA)                | 9       | N/A     | N/A     | 1     | N/A   | N/A  | 6       | N/A     | N/A     | 0     | N/A   | N/A  | 15      | N/A     | N/A     | 1     | N/A   | N/A   |        |      |
|     | TOTAL                              |         |         | 23 (4   | 7.9%) |       |      |         |         | 25 (5:  | 2.1%) |       |      |         |         | 48 (1   | 00%)  |       |       | 0.0    | 0.0  |
|     | CORRECT                            |         |         | N,      | /A    |       |      |         | N/A     |         |       |       |      | N/A     |         |         |       |       | 0.0   | 0.0    |      |
|     | INCORRECT                          |         |         | N,      | /A    |       |      |         |         | N,      | /A    |       |      | N/A     |         |         |       |       |       | 0.0    | 0.0  |
|     | INCONCLUSIVE                       |         |         | N,      | /A    |       |      |         |         | N,      | /A    |       |      | N/A     |         |         |       |       |       | 0.0    | 0.0  |
|     | L2M C                              | N/A     |         |         |       |       | N/A  |         |         |         | N/A   |       |      |         |         |         | 0.0   | 0.0   |       |        |      |
|     | L2M I                              | N/A     |         |         |       | N/A   |      |         |         | N/A     |       |       |      |         |         | 0.0     | 0.0   |       |       |        |      |
|     | L2M? N/A                           |         |         |         |       |       |      | N,      | /A      |         |       | N/A   |      |         |         |         |       | 0.0   | 0.0   |        |      |