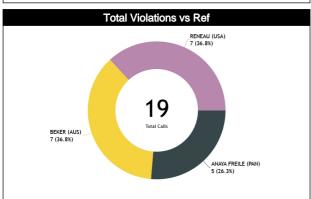

## Calls Summary vs Referee

| Types/Referees    | (       | C C              | Į       | J1       | U        | 12       | TO       | TAL          | CHAMPIONSHIP | FIBA |
|-------------------|---------|------------------|---------|----------|----------|----------|----------|--------------|--------------|------|
| 04110             | 8 (44%) | 10 (56%)         | 6 (40%) | 9 (60%)  | 9 (60%)  | 6 (40%)  | 23 (48%) | 25 (52%)     | _            | _    |
| CALLS             | 18 (    | 38%)             | 15 (3   | 31%)     | 15 (3    | 31%)     | 4        | 18           | 0            | 0    |
| FOULS             | 5 (38%) | 8 (62%)          | 3 (38%) | 5 (63%)  | 4 (50%)  | 4 (50%)  | 12 (41%) | 17 (59%)     | 0            | 0    |
| FUULS             | 13 (    | 45%)             | 8 (2    | 8%)      | 8 (2     | 8%)      | _        | 29           |              | U    |
| DEFENSIVE         | 5 (45%) | 6 (55%)          | 3 (38%) | 5 (63%)  | 4 (57%)  | 3 (43%)  | 12 (46%) | 14 (54%)     | 0            | 0    |
| DEI ENGIVE        | 11 (    | 42%)             | - 1-    | 1%)      |          | 7%)      |          | 26           | •            |      |
| OFFENSIVE         | 0       | 2 (100%)         | 0       | 0        | 0        | 1 (100%) | 0        | 3 (100%)     | 0            | 0    |
| OTT ENOUGE        |         | 7%)              |         | 0        | - ,-     | 3%)      |          | 3            | •            |      |
| DOUBLE FOUL       | 0       | 0                | 0       | 0        | 0        | 0        | 0        | 0            | 0            | 0    |
| 5005221002        |         | 0                |         | 0        |          | 0        |          | 0            |              |      |
| UNSPORTSMANLIKE   | 0       | 0                | 0       | 0        | 0        | 0        | 0        | 0            | 0            | 0    |
|                   |         | 0                |         | 0        |          | 0        |          | 0            |              |      |
| TECHNICAL         | 0       | 0                | 0       | 0        | 0        | 0        | 0        | 0            | 0            | 0    |
| 12011110712       |         | 0                |         | 0        |          | 0        |          | 0            |              |      |
| DISQUALIFYING     | 0       | 0                | 0       | 0        | 0        | 0        | 0        | 0            | 0            | 0    |
| 5.0407.1217.1110  |         | 0                |         | 0        |          | 0        |          | 0            |              |      |
| 00В               | 3 (75%) | 1 (25%)          | 3 (60%) | 2 (40%)  | 4 (67%)  | 2 (33%)  | 10 (67%) | 5 (33%)      | 0            | 0    |
|                   |         | 7%)              |         | 3%)      |          | 0%)      |          | 15           |              |      |
| STEP ON SIDE LINE | 0       | 0                | 0       | 0        | 0        | 0        | 0        | 0            | 0            | 0    |
|                   |         | 0                |         | 0        |          | 0 (222() |          | 0 - (222()   |              |      |
| OTHER             | 3 (75%) | 1 (25%)          | 3 (60%) | 2 (40%)  | 4 (67%)  | 2 (33%)  | 10 (67%) | 5 (33%)      | 0            | 0    |
|                   |         | 7%)              |         | 3%)      |          | 0%)      |          | 5            |              |      |
| VIOLATIONS        | 0       | 1 (100%)         | 0       | 2 (100%) | 1 (100%) | 0        | 1 (25%)  | 3 (75%)      | 0            | 0    |
|                   |         | 25%)             |         | 0%)      |          | 5%)      |          | 4            |              |      |
| TRAVELING         | 0       | 0                | 0       | 1 (100%) | 0        | 0        | 0        | 1 (100%)     | 0            | 0    |
|                   |         | 0                |         | 00%)     |          | 0        | 4 (000/1 | 1 0 (0=0()   |              |      |
| OTHER             | 0       | 1 (100%)         | 0       | 1 (100%) | 1 (100%) | 0        | 1 (33%)  | 2 (67%)      | 0            | 0    |
|                   |         | 3%)              |         | 3%)      |          | 3%)      |          | 3            |              |      |
| Fake              | 0       | 0                | 0       | 0        | 0        | 0        | 0        | 0            | 0            | 0    |
|                   |         | 0                |         | 0        |          | 0        |          | 0            |              |      |
| DOG               | 0       | 0                | 0       | 0<br>D   | 0        | 0<br>D   | 0        | 0            | 0            | 0    |
|                   | 0       | 1 (1000/)        | 0       | 0        | 1 (100%) | 0        |          | <u> </u>     |              |      |
| IRS               | ,       | 1 (100%)<br>i0%) |         | <u> </u> |          | (0%)     | 1 (50%)  | 1 (50%)<br>2 | 0            | 0    |
|                   | 0       | 1 (100%)         | 0       | 0        | 1 (100%) | 0%)      | 1 (50%)  |              |              |      |
| HCC               |         |                  |         |          |          |          |          | 1 (50%)      | 0            | 0    |
|                   | 1 (5    | i0%)             |         | 0        | 1 (5     | 0%)      |          | 2            |              |      |

#### Calls vs Referee

| Quarters                     |          | Quar      | ter 1     |          |          | Quar          | ter 2     |          |          | Quar      | ter 3          |                | Quarter 4      |             | TOTAL            |
|------------------------------|----------|-----------|-----------|----------|----------|---------------|-----------|----------|----------|-----------|----------------|----------------|----------------|-------------|------------------|
| 3 Referees                   | į        | <b>4</b>  | 1         | D'       |          | 5"            | 1         | D'       |          | j'        | 10'            | 5'             | 10"            | Last 2'     | IUINL            |
| ANAYA FREILE,<br>Julio Cesar | 1<br>33% | 2<br>67%  | 1<br>100% | 0        | 1<br>50% | 1<br>50%      | 1<br>25%  | 3<br>75% | 0        | 1<br>100% | 4 3<br>57% 43% | 0 0            | 0 0            | 0 0         | 8 10<br>44% 56%  |
| (PAN)                        |          | 3<br>'%   | 6         | I<br>%   |          | 2<br> %       | 22        | 4<br>!%  | 6        | I<br>%    | 7<br>39%       | 0              | 0              | 0           | 18<br>38%        |
| BEKER, Scott<br>(AUS)        | 1<br>33% | 2<br>67%  | 1<br>50%  | 1<br>50% | 1<br>50% | 1<br>50%      | 0         | 0        | 1<br>50% | 1<br>50%  | 1<br>100% 0    | 1 3<br>25% 75% | 0 1<br>100%    | 0 0         | 6 9<br>40% 60%   |
| (AUS)                        | •        | 3<br>)%   | 13        | 2<br>8%  | 13       | 2<br>3%       | (         | 0        | 13       | 2<br>8%   | 1<br>7%        | 4<br>27%       | 1<br>7%        | 0           | 15<br>31%        |
| RENEAU, Jenna                | 0        | 1<br>100% | 2<br>67%  | 1<br>33% | 0        | 0             | 1<br>100% | 0        | 1<br>33% | 2<br>67%  | 3<br>100% 0    | 1 2<br>33% 67% | 1<br>100% 0    | 1<br>100% 0 | 9 6<br>60% 40%   |
| (USA)                        | 7'       | 1<br>%    | ;<br>20   |          | (        | 0             | 7'        | 1<br>%   |          | 3<br>1%   | 3<br>20%       | 3<br>20%       | 1<br>7%        | 1<br>7%     | 15<br>31%        |
| TOTAL                        | 2<br>29% | 5<br>71%  | 4<br>67%  | 2<br>33% | 2<br>50% | 2<br>50%      | 2<br>40%  | 3<br>60% | 2<br>33% | 4<br>67%  | 8 3<br>73% 27% | 2 5<br>29% 71% | 1 1<br>50% 50% | 1<br>100% 0 | 23 25<br>48% 52% |
| TOTAL                        | 7<br>15% |           | 13        | ~        | 8        | 4 5<br>8% 10% |           | 6<br>13% |          | 11<br>23% |                |                | 1<br>2%        | 48          |                  |