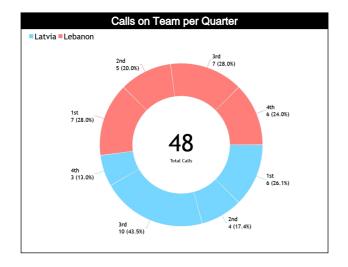

#### Calls vs Referee

| Quarters                     |          | Quar      | ter 1     |          |          | Quar          | ter 2     |          |          | Quar      | ter 3          |                | Quarter 4      |             | TOTAL            |
|------------------------------|----------|-----------|-----------|----------|----------|---------------|-----------|----------|----------|-----------|----------------|----------------|----------------|-------------|------------------|
| 3 Referees                   | į        | <b>4</b>  | 1         | D'       |          | 5"            | 1         | D'       |          | j'        | 10'            | 5'             | 10"            | Last 2'     | IUINL            |
| ANAYA FREILE,<br>Julio Cesar | 1<br>33% | 2<br>67%  | 1<br>100% | 0        | 1<br>50% | 1<br>50%      | 1<br>25%  | 3<br>75% | 0        | 1<br>100% | 4 3<br>57% 43% | 0 0            | 0 0            | 0 0         | 8 10<br>44% 56%  |
| (PAN)                        |          | 3<br>'%   | 6         | I<br>%   |          | 2<br> %       | 22        | 4<br>!%  | 6        | I<br>%    | 7<br>39%       | 0              | 0              | 0           | 18<br>38%        |
| BEKER, Scott<br>(AUS)        | 1<br>33% | 2<br>67%  | 1<br>50%  | 1<br>50% | 1<br>50% | 1<br>50%      | 0         | 0        | 1<br>50% | 1<br>50%  | 1<br>100% 0    | 1 3<br>25% 75% | 0 1<br>100%    | 0 0         | 6 9<br>40% 60%   |
| (AUS)                        | •        | 3<br>)%   | 13        | 2<br>8%  | 13       | 2<br>3%       | (         | 0        | 13       | 2<br>8%   | 1<br>7%        | 4<br>27%       | 1<br>7%        | 0           | 15<br>31%        |
| RENEAU, Jenna                | 0        | 1<br>100% | 2<br>67%  | 1<br>33% | 0        | 0             | 1<br>100% | 0        | 1<br>33% | 2<br>67%  | 3<br>100% 0    | 1 2<br>33% 67% | 1<br>100% 0    | 1<br>100% 0 | 9 6<br>60% 40%   |
| (USA)                        | 7'       | 1<br>%    | ;<br>20   |          | (        | 0             | 7'        | 1<br>%   |          | 3<br>1%   | 3<br>20%       | 3<br>20%       | 1<br>7%        | 1<br>7%     | 15<br>31%        |
| TOTAL                        | 2<br>29% | 5<br>71%  | 4<br>67%  | 2<br>33% | 2<br>50% | 2<br>50%      | 2<br>40%  | 3<br>60% | 2<br>33% | 4<br>67%  | 8 3<br>73% 27% | 2 5<br>29% 71% | 1 1<br>50% 50% | 1<br>100% 0 | 23 25<br>48% 52% |
| TOTAL                        | 7<br>15% |           | 13        | ~        | 8        | 4 5<br>8% 10% |           | 6<br>13% |          | 11<br>23% |                |                | 1<br>2%        | 48          |                  |