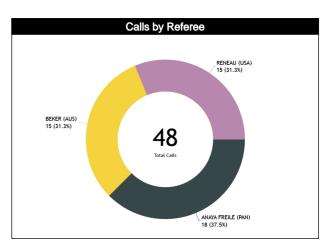

## Calls Summary vs Referee

| Types/Referees    | (       | C C              | Į       | J1       | U        | 12       | TO       | TAL          | CHAMPIONSHIP | FIBA |
|-------------------|---------|------------------|---------|----------|----------|----------|----------|--------------|--------------|------|
| 04110             | 8 (44%) | 10 (56%)         | 6 (40%) | 9 (60%)  | 9 (60%)  | 6 (40%)  | 23 (48%) | 25 (52%)     | _            | _    |
| CALLS             | 18 (    | 38%)             | 15 (3   | 31%)     | 15 (3    | 31%)     | 4        | 18           | 0            | 0    |
| FOULS             | 5 (38%) | 8 (62%)          | 3 (38%) | 5 (63%)  | 4 (50%)  | 4 (50%)  | 12 (41%) | 17 (59%)     | 0            | 0    |
| FUULS             | 13 (    | 45%)             | 8 (2    | 8%)      | 8 (2     | 8%)      | _        | 29           |              | U    |
| DEFENSIVE         | 5 (45%) | 6 (55%)          | 3 (38%) | 5 (63%)  | 4 (57%)  | 3 (43%)  | 12 (46%) | 14 (54%)     | 0            | 0    |
| DEI ENGIVE        | 11 (    | 42%)             | - 1-    | 1%)      |          | 7%)      |          | 26           | •            |      |
| OFFENSIVE         | 0       | 2 (100%)         | 0       | 0        | 0        | 1 (100%) | 0        | 3 (100%)     | 0            | 0    |
| OTT ENOUGE        |         | 7%)              |         | 0        | - ,-     | 3%)      |          | 3            | •            |      |
| DOUBLE FOUL       | 0       | 0                | 0       | 0        | 0        | 0        | 0        | 0            | 0            | 0    |
| 5005221002        |         | 0                |         | 0        |          | 0        |          | 0            |              |      |
| UNSPORTSMANLIKE   | 0       | 0                | 0       | 0        | 0        | 0        | 0        | 0            | 0            | 0    |
|                   |         | 0                |         | 0        |          | 0        |          | 0            |              |      |
| TECHNICAL         | 0       | 0                | 0       | 0        | 0        | 0        | 0        | 0            | 0            | 0    |
| 12011110712       |         | 0                |         | 0        |          | 0        |          | 0            |              |      |
| DISQUALIFYING     | 0       | 0                | 0       | 0        | 0        | 0        | 0        | 0            | 0            | 0    |
| 5.0407.1217.1110  |         | 0                |         | 0        |          | 0        |          | 0            |              |      |
| 00В               | 3 (75%) | 1 (25%)          | 3 (60%) | 2 (40%)  | 4 (67%)  | 2 (33%)  | 10 (67%) | 5 (33%)      | 0            | 0    |
|                   |         | 7%)              |         | 3%)      |          | 0%)      |          | 15           |              |      |
| STEP ON SIDE LINE | 0       | 0                | 0       | 0        | 0        | 0        | 0        | 0            | 0            | 0    |
|                   |         | 0                |         | 0        |          | 0 (222() |          | 0 - (222()   |              |      |
| OTHER             | 3 (75%) | 1 (25%)          | 3 (60%) | 2 (40%)  | 4 (67%)  | 2 (33%)  | 10 (67%) | 5 (33%)      | 0            | 0    |
|                   |         | 7%)              |         | 3%)      |          | 0%)      |          | 5            |              |      |
| VIOLATIONS        | 0       | 1 (100%)         | 0       | 2 (100%) | 1 (100%) | 0        | 1 (25%)  | 3 (75%)      | 0            | 0    |
|                   |         | 25%)             |         | 0%)      |          | 5%)      |          | 4            |              |      |
| TRAVELING         | 0       | 0                | 0       | 1 (100%) | 0        | 0        | 0        | 1 (100%)     | 0            | 0    |
|                   |         | 0                |         | 00%)     |          | 0        | 4 (000/1 | 1 0 (0=0()   |              |      |
| OTHER             | 0       | 1 (100%)         | 0       | 1 (100%) | 1 (100%) | 0        | 1 (33%)  | 2 (67%)      | 0            | 0    |
|                   |         | 3%)              |         | 3%)      |          | 3%)      |          | 3            |              |      |
| Fake              | 0       | 0                | 0       | 0        | 0        | 0        | 0        | 0            | 0            | 0    |
|                   |         | 0                |         | 0        |          | 0        |          | 0            |              |      |
| DOG               | 0       | 0                | 0       | 0<br>D   | 0        | 0<br>D   | 0        | 0            | 0            | 0    |
|                   | 0       | 1 (1000/)        | 0       | 0        | 1 (100%) | 0        |          | <u> </u>     |              |      |
| IRS               | ,       | 1 (100%)<br>i0%) |         | <u> </u> |          | (0%)     | 1 (50%)  | 1 (50%)<br>2 | 0            | 0    |
|                   | 0       | 1 (100%)         | 0       | 0        | 1 (100%) | 0%)      | 1 (50%)  |              |              |      |
| HCC               |         |                  |         |          |          |          |          | 1 (50%)      | 0            | 0    |
|                   | 1 (5    | i0%)             |         | 0        | 1 (5     | 0%)      |          | 2            |              |      |

#### Calls vs Referee

| Quarters                     |          | Quar      | ter 1     |          |          | Quar          | ter 2     |          |          | Quar      | ter 3          |                | Quarter 4      |             | TOTAL            |
|------------------------------|----------|-----------|-----------|----------|----------|---------------|-----------|----------|----------|-----------|----------------|----------------|----------------|-------------|------------------|
| 3 Referees                   | į        | <b>4</b>  | 1         | D'       |          | 5"            | 1         | D'       |          | j'        | 10'            | 5'             | 10"            | Last 2'     | IUINL            |
| ANAYA FREILE,<br>Julio Cesar | 1<br>33% | 2<br>67%  | 1<br>100% | 0        | 1<br>50% | 1<br>50%      | 1<br>25%  | 3<br>75% | 0        | 1<br>100% | 4 3<br>57% 43% | 0 0            | 0 0            | 0 0         | 8 10<br>44% 56%  |
| (PAN)                        |          | 3<br>'%   | 6         | I<br>%   |          | 2<br> %       | 22        | 4<br>!%  | 6        | I<br>%    | 7<br>39%       | 0              | 0              | 0           | 18<br>38%        |
| BEKER, Scott<br>(AUS)        | 1<br>33% | 2<br>67%  | 1<br>50%  | 1<br>50% | 1<br>50% | 1<br>50%      | 0         | 0        | 1<br>50% | 1<br>50%  | 1<br>100% 0    | 1 3<br>25% 75% | 0 1<br>100%    | 0 0         | 6 9<br>40% 60%   |
| (AUS)                        | •        | 3<br>)%   | 13        | 2<br>8%  | 13       | 2<br>3%       | (         | 0        | 13       | 2<br>8%   | 1<br>7%        | 4<br>27%       | 1<br>7%        | 0           | 15<br>31%        |
| RENEAU, Jenna                | 0        | 1<br>100% | 2<br>67%  | 1<br>33% | 0        | 0             | 1<br>100% | 0        | 1<br>33% | 2<br>67%  | 3<br>100% 0    | 1 2<br>33% 67% | 1<br>100% 0    | 1<br>100% 0 | 9 6<br>60% 40%   |
| (USA)                        | 7'       | 1<br>%    | ;<br>20   |          | (        | 0             | 7'        | 1<br>%   |          | 3<br>1%   | 3<br>20%       | 3<br>20%       | 1<br>7%        | 1<br>7%     | 15<br>31%        |
| TOTAL                        | 2<br>29% | 5<br>71%  | 4<br>67%  | 2<br>33% | 2<br>50% | 2<br>50%      | 2<br>40%  | 3<br>60% | 2<br>33% | 4<br>67%  | 8 3<br>73% 27% | 2 5<br>29% 71% | 1 1<br>50% 50% | 1<br>100% 0 | 23 25<br>48% 52% |
| TOTAL                        | 7<br>15% |           | 13        | ~        | 8        | 4 5<br>8% 10% |           | 6<br>13% |          | 11<br>23% |                |                | 1<br>2%        | 48          |                  |