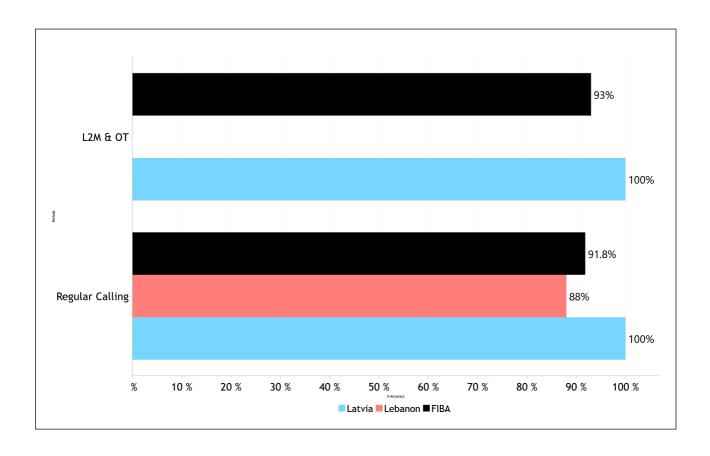

|      |                  |                                               |      |



## Regular Call vs I2M&OTAccuracy