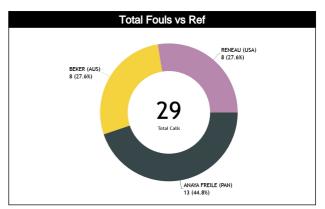

## Calls Summary vs Referee

| Types/Referees    | (       | C C              | Į       | J1       | U        | 12       | TO       | TAL          | CHAMPIONSHIP | FIBA |
|-------------------|---------|------------------|---------|----------|----------|----------|----------|--------------|--------------|------|
| 04110             | 8 (44%) | 10 (56%)         | 6 (40%) | 9 (60%)  | 9 (60%)  | 6 (40%)  | 23 (48%) | 25 (52%)     | _            | _    |
| CALLS             | 18 (    | 38%)             | 15 (3   | 31%)     | 15 (3    | 31%)     | 4        | 18           | 0            | 0    |
| FOULS             | 5 (38%) | 8 (62%)          | 3 (38%) | 5 (63%)  | 4 (50%)  | 4 (50%)  | 12 (41%) | 17 (59%)     | 0            | 0    |
| FUULS             | 13 (    | 45%)             | 8 (2    | 8%)      | 8 (2     | 8%)      | _        | 29           |              | U    |
| DEFENSIVE         | 5 (45%) | 6 (55%)          | 3 (38%) | 5 (63%)  | 4 (57%)  | 3 (43%)  | 12 (46%) | 14 (54%)     | 0            | 0    |
| DEI ENGIVE        | 11 (    | 42%)             | - 1-    | 1%)      |          | 7%)      |          | 26           | •            |      |
| OFFENSIVE         | 0       | 2 (100%)         | 0       | 0        | 0        | 1 (100%) | 0        | 3 (100%)     | 0            | 0    |
| OTT ENOUGE        |         | 7%)              |         | 0        | - ,-     | 3%)      |          | 3            | •            |      |
| DOUBLE FOUL       | 0       | 0                | 0       | 0        | 0        | 0        | 0        | 0            | 0            | 0    |
| 5005221002        |         | 0                |         | 0        |          | 0        |          | 0            |              |      |
| UNSPORTSMANLIKE   | 0       | 0                | 0       | 0        | 0        | 0        | 0        | 0            | 0            | 0    |
|                   |         | 0                |         | 0        |          | 0        |          | 0            |              |      |
| TECHNICAL         | 0       | 0                | 0       | 0        | 0        | 0        | 0        | 0            | 0            | 0    |
| 12011110712       |         | 0                |         | 0        |          | 0        |          | 0            |              |      |
| DISQUALIFYING     | 0       | 0                | 0       | 0        | 0        | 0        | 0        | 0            | 0            | 0    |
| 5.0407.1217.1110  |         | 0                |         | 0        |          | 0        |          | 0            |              |      |
| 00В               | 3 (75%) | 1 (25%)          | 3 (60%) | 2 (40%)  | 4 (67%)  | 2 (33%)  | 10 (67%) | 5 (33%)      | 0            | 0    |
|                   |         | 7%)              |         | 3%)      |          | 0%)      |          | 15           |              |      |
| STEP ON SIDE LINE | 0       | 0                | 0       | 0        | 0        | 0        | 0        | 0            | 0            | 0    |
|                   |         | 0                |         | 0        |          | 0 (222() |          | 0 - (222()   |              |      |
| OTHER             | 3 (75%) | 1 (25%)          | 3 (60%) | 2 (40%)  | 4 (67%)  | 2 (33%)  | 10 (67%) | 5 (33%)      | 0            | 0    |
|                   |         | 7%)              |         | 3%)      |          | 0%)      |          | 5            |              |      |
| VIOLATIONS        | 0       | 1 (100%)         | 0       | 2 (100%) | 1 (100%) | 0        | 1 (25%)  | 3 (75%)      | 0            | 0    |
|                   |         | 25%)             |         | 0%)      |          | 5%)      |          | 4            |              |      |
| TRAVELING         | 0       | 0                | 0       | 1 (100%) | 0        | 0        | 0        | 1 (100%)     | 0            | 0    |
|                   |         | 0                |         | 00%)     |          | 0        | 4 (000/1 | 1 0 (0=0()   |              |      |
| OTHER             | 0       | 1 (100%)         | 0       | 1 (100%) | 1 (100%) | 0        | 1 (33%)  | 2 (67%)      | 0            | 0    |
|                   |         | 3%)              |         | 3%)      |          | 3%)      |          | 3            |              |      |
| Fake              | 0       | 0                | 0       | 0        | 0        | 0        | 0        | 0            | 0            | 0    |
|                   |         | 0                |         | 0        |          | 0        |          | 0            |              |      |
| DOG               | 0       | 0                | 0       | 0<br>D   | 0        | 0<br>D   | 0        | 0            | 0            | 0    |
|                   | 0       | 1 (1000/)        | 0       | 0        | 1 (100%) | 0        |          | <u> </u>     |              |      |
| IRS               | ,       | 1 (100%)<br>i0%) |         | <u> </u> |          | (0%)     | 1 (50%)  | 1 (50%)<br>2 | 0            | 0    |
|                   | 0       | 1 (100%)         | 0       | 0        | 1 (100%) | 0%)      | 1 (50%)  |              |              |      |
| HCC               |         |                  |         |          |          |          |          | 1 (50%)      | 0            | 0    |
|                   | 1 (5    | i0%)             |         | 0        | 1 (5     | 0%)      |          | 2            |              |      |

#### Calls vs Referee

| Quarters                     |          | Quar      | ter 1     |          |          | Quar          | ter 2     |          |          | Quar      | ter 3          |                | Quarter 4      |             | TOTAL            |
|------------------------------|----------|-----------|-----------|----------|----------|---------------|-----------|----------|----------|-----------|----------------|----------------|----------------|-------------|------------------|
| 3 Referees                   | į        | <b>4</b>  | 1         | D'       |          | 5"            | 1         | D'       |          | j'        | 10'            | 5'             | 10"            | Last 2'     | IUINL            |
| ANAYA FREILE,<br>Julio Cesar | 1<br>33% | 2<br>67%  | 1<br>100% | 0        | 1<br>50% | 1<br>50%      | 1<br>25%  | 3<br>75% | 0        | 1<br>100% | 4 3<br>57% 43% | 0 0            | 0 0            | 0 0         | 8 10<br>44% 56%  |
| (PAN)                        |          | 3<br>'%   | 6         | I<br>%   |          | 2<br> %       | 22        | 4<br>!%  | 6        | I<br>%    | 7<br>39%       | 0              | 0              | 0           | 18<br>38%        |
| BEKER, Scott<br>(AUS)        | 1<br>33% | 2<br>67%  | 1<br>50%  | 1<br>50% | 1<br>50% | 1<br>50%      | 0         | 0        | 1<br>50% | 1<br>50%  | 1<br>100% 0    | 1 3<br>25% 75% | 0 1<br>100%    | 0 0         | 6 9<br>40% 60%   |
| (AUS)                        | •        | 3<br>)%   | 13        | 2<br>8%  | 13       | 2<br>3%       | (         | 0        | 13       | 2<br>8%   | 1<br>7%        | 4<br>27%       | 1<br>7%        | 0           | 15<br>31%        |
| RENEAU, Jenna                | 0        | 1<br>100% | 2<br>67%  | 1<br>33% | 0        | 0             | 1<br>100% | 0        | 1<br>33% | 2<br>67%  | 3<br>100% 0    | 1 2<br>33% 67% | 1<br>100% 0    | 1<br>100% 0 | 9 6<br>60% 40%   |
| (USA)                        | 7'       | 1<br>%    | ;<br>20   |          | (        | 0             | 7'        | 1<br>%   |          | 3<br>1%   | 3<br>20%       | 3<br>20%       | 1<br>7%        | 1<br>7%     | 15<br>31%        |
| TOTAL                        | 2<br>29% | 5<br>71%  | 4<br>67%  | 2<br>33% | 2<br>50% | 2<br>50%      | 2<br>40%  | 3<br>60% | 2<br>33% | 4<br>67%  | 8 3<br>73% 27% | 2 5<br>29% 71% | 1 1<br>50% 50% | 1<br>100% 0 | 23 25<br>48% 52% |
| TOTAL                        | 7<br>15% |           | 13        | ~        | 8        | 4 5<br>8% 10% |           | 6<br>13% |          | 11<br>23% |                |                | 1<br>2%        | 48          |                  |