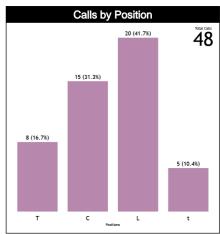

#### **Calls vs Zone and Position**

| Pos/Zones | Zone 1   | Zone 2  | Zone 3  | Zone 4  | Zone 5   | Zone 6  | Zone 7  | Zone 8 | Zone 9 | Zone 10 | Zone 11 | Zone 12 | TOTAL | CHAMP. | FIBA |
|-----------|----------|---------|---------|---------|----------|---------|---------|--------|--------|---------|---------|---------|-------|--------|------|
| <b>C1</b> | 2 (22%)  | 1 (11%) | 0 (0%)  | 0 (0%)  | 4 (44%)  | 2 (22%) | 0 (0%)  | 0 (0%) | 0 (0%) | 0 (0%)  | 0 (0%)  | 0 (0%)  | 9     | 0.0    | 0.0  |
| C3        | 0 (0%)   | 0 (0%)  | 1 (17%) | 4 (67%) | 1 (17%)  | 0 (0%)  | 0 (0%)  | 0 (0%) | 0 (0%) | 0 (0%)  | 0 (0%)  | 0 (0%)  | 6     | 0.0    | 0.0  |
| TI        | 1 (20%)  | 2 (40%) | 0 (0%)  | 0 (0%)  | 0 (0%)   | 2 (40%) | 0 (0%)  | 0 (0%) | 0 (0%) | 0 (0%)  | 0 (0%)  | 0 (0%)  | 5     | 0.0    | 0.0  |
| Т3        | 1 (33%)  | 1 (33%) | 0 (0%)  | 0 (0%)  | 1 (33%)  | 0 (0%)  | 0 (0%)  | 0 (0%) | 0 (0%) | 0 (0%)  | 0 (0%)  | 0 (0%)  | 3     | 0.0    | 0.0  |
| L4        | 0 (0%)   | 0 (0%)  | 0 (0%)  | 0 (0%)  | 11 (85%) | 2 (15%) | 0 (0%)  | 0 (0%) | 0 (0%) | 0 (0%)  | 0 (0%)  | 0 (0%)  | 13    | 0.0    | 0.0  |
| L5        | 0        | 0       | 0       | 0       | 0        | 0       | 0       | 0      | 0      | 0       | 0       | 0       | 0     | 0.0    | 0.0  |
| L6        | 0 (0%)   | 0 (0%)  | 0 (0%)  | 1 (14%) | 6 (86%)  | 0 (0%)  | 0 (0%)  | 0 (0%) | 0 (0%) | 0 (0%)  | 0 (0%)  | 0 (0%)  | 7     | 0.0    | 0.0  |
| Ct        | 2 (100%) | 0 (0%)  | 0 (0%)  | 0 (0%)  | 0 (0%)   | 0 (0%)  | 0 (0%)  | 0 (0%) | 0 (0%) | 0 (0%)  | 0 (0%)  | 0 (0%)  | 2     | 0.0    | 0.0  |
| Tt        | 0 (0%)   | 0 (0%)  | 0 (0%)  | 0 (0%)  | 0 (0%)   | 0 (0%)  | 1 (50%) | 0 (0%) | 0 (0%) | 0 (0%)  | 0 (0%)  | 1 (50%) | 2     | 0.0    | 0.0  |
| lk .      | 0 (0%)   | 0 (0%)  | 0 (0%)  | 0 (0%)  | 1 (100%) | 0 (0%)  | 0 (0%)  | 0 (0%) | 0 (0%) | 0 (0%)  | 0 (0%)  | 0 (0%)  | 1     | 0.0    | 0.0  |
| TOTAL     | 6        | 4       | 1       | 5       | 24       | 6       | 1       | 0      | 0      | 0       | 0       | 1       | 48    | 0.0    | 0.0  |
| CHAMP.    | 0.0      | 0.0     | 0.0     | 0.0     | 0.0      | 0.0     | 0.0     | 0.0    | 0.0    | 0.0     | 0.0     | 0.0     | 0.0   |        |      |
| FIBA      | 0.0      | 0.0     | 0.0     | 0.0     | 0.0      | 0.0     | 0.0     | 0.0    | 0.0    | 0.0     | 0.0     | 0.0     | 0.0   |        |      |