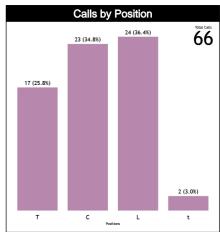

#### **Calls vs Zone and Position**

| Pos/Zones | Zone 1  | Zone 2  | Zone 3  | Zone 4  | Zone 5  | Zone 6  | Zone 7  | Zone 8 | Zone 9 | Zone 10 | Zone 11 | Zone 12 | TOTAL | CHAMP. | FIBA |
|-----------|---------|---------|---------|---------|---------|---------|---------|--------|--------|---------|---------|---------|-------|--------|------|
| <b>C1</b> | 3 (33%) | 2 (22%) | 1 (11%) | 0 (0%)  | 1 (11%) | 2 (22%) | 0 (0%)  | 0 (0%) | 0 (0%) | 0 (0%)  | 0 (0%)  | 0 (0%)  | 9     | 0.0    | 0.0  |
| C3        | 0 (0%)  | 1 (7%)  | 0 (0%)  | 1 (7%)  | 9 (64%) | 0 (0%)  | 2 (14%) | 0 (0%) | 0 (0%) | 0 (0%)  | 0 (0%)  | 1 (7%)  | 14    | 0.0    | 0.0  |
| n         | 7 (78%) | 1 (11%) | 0 (0%)  | 0 (0%)  | 1 (11%) | 0 (0%)  | 0 (0%)  | 0 (0%) | 0 (0%) | 0 (0%)  | 0 (0%)  | 0 (0%)  | 9     | 0.0    | 0.0  |
| Т3        | 0 (0%)  | 0 (0%)  | 4 (50%) | 3 (38%) | 1 (13%) | 0 (0%)  | 0 (0%)  | 0 (0%) | 0 (0%) | 0 (0%)  | 0 (0%)  | 0 (0%)  | 8     | 0.0    | 0.0  |
| L4        | 0 (0%)  | 0 (0%)  | 0 (0%)  | 4 (33%) | 8 (67%) | 0 (0%)  | 0 (0%)  | 0 (0%) | 0 (0%) | 0 (0%)  | 0 (0%)  | 0 (0%)  | 12    | 0.0    | 0.0  |
| L5        | 0       | 0       | 0       | 0       | 0       | 0       | 0       | 0      | 0      | 0       | 0       | 0       | 0     | 0.0    | 0.0  |
| L6        | 0 (0%)  | 0 (0%)  | 0 (0%)  | 2 (17%) | 5 (42%) | 5 (42%) | 0 (0%)  | 0 (0%) | 0 (0%) | 0 (0%)  | 0 (0%)  | 0 (0%)  | 12    | 0.0    | 0.0  |
| Ct        | 0       | 0       | 0       | 0       | 0       | 0       | 0       | 0      | 0      | 0       | 0       | 0       | 0     | 0.0    | 0.0  |
| Tt        | 0 (0%)  | 1 (50%) | 0 (0%)  | 0 (0%)  | 0 (0%)  | 0 (0%)  | 1 (50%) | 0 (0%) | 0 (0%) | 0 (0%)  | 0 (0%)  | 0 (0%)  | 2     | 0.0    | 0.0  |
| lk .      | 0       | 0       | 0       | 0       | 0       | 0       | 0       | 0      | 0      | 0       | 0       | 0       | 0     | 0.0    | 0.0  |
| TOTAL     | 10      | 5       | 5       | 10      | 25      | 7       | 3       | 0      | 0      | 0       | 0       | 1       | 66    | 0.0    | 0.0  |
| CHAMP.    | 0.0     | 0.0     | 0.0     | 0.0     | 0.0     | 0.0     | 0.0     | 0.0    | 0.0    | 0.0     | 0.0     | 0.0     | 0.0   |        |      |
| FIBA      | 0.0     | 0.0     | 0.0     | 0.0     | 0.0     | 0.0     | 0.0     | 0.0    | 0.0    | 0.0     | 0.0     | 0.0     | 0.0   |        |      |