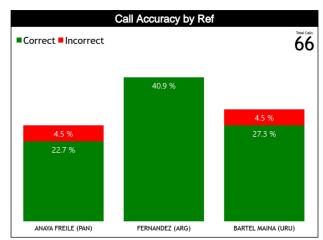

#### Calls vs Referee

| Quarters                       |          | Quar       | ter 1    |           |          | Quar      | ter 2     |           |           | Quai      | ter 3    |           |          |          | Quai      | ter 4     |           |           | TO        | ral.      |
|--------------------------------|----------|------------|----------|-----------|----------|-----------|-----------|-----------|-----------|-----------|----------|-----------|----------|----------|-----------|-----------|-----------|-----------|-----------|-----------|
| 3 Referees                     |          | ~ <u>.</u> | 1        | D'        |          | 5"        | 1         | D'        | į         | 5"        | 1        | 0'        | ŧ        | 5"       | 1         | 0'        | Las       | t 2'      | 19        | INIL.     |
| ANAYA FREILE,<br>Julio Cesar   | 0        | 2<br>100%  | 0        | 2<br>100% | 2<br>50% | 2<br>50%  | 1<br>100% | 0         | 2<br>67%  | 1<br>33%  | 0        | 1<br>100% | 2<br>67% | 1<br>33% | 2<br>100% | 0         | 2<br>100% | 0         | 9<br>50%  | 9<br>50%  |
| (PAN)                          |          | 2<br> %    | 11       | 2<br>%    | 22       | 4<br>!%   | 6         | I<br>%    |           | 3<br>'%   | 6        | 1<br>%    |          | 3<br>'%  |           | 2<br> %   |           | 2<br> %   |           | 8<br>'%   |
| FERNANDEZ,                     | 2<br>67% | 1<br>33%   | 2<br>40% | 3<br>60%  | 2<br>67% | 1<br>33%  | 0         | 2<br>100% | 0         | 3<br>100% | 2<br>50% | 2<br>50%  | 2<br>67% | 1<br>33% | 3<br>75%  | 1<br>25%  | 2<br>100% | 0         | 13<br>48% | 14<br>52% |
| Juan<br>(ARG)                  |          | 3<br> %    |          | 5<br>1%   |          | 3<br> %   | 7'        | -         |           | 3<br> %   | l        | 4<br>5%   | 1 7      | 3<br> %  |           | 4<br>5%   |           | 2<br>%    | 2<br>41   | 7<br>%    |
| BARTEL MAINA,<br>Andrés Gaston | 0        | 1<br>100%  | 1<br>50% | 1<br>50%  | 0        | 3<br>100% | 2<br>67%  | 1<br>33%  | 2<br>100% | 0         | 0        | 2<br>100% | 4<br>57% | 3<br>43% | 0         | 1<br>100% | 0         | 1<br>100% | 9<br>43%  | 12<br>57% |
| (URU)                          | 5        | 1<br>%     | 10       | 2<br>1%   |          | 3<br> %   | 14        | 3<br>!%   |           | 2<br>)%   |          | 2<br>)%   | 33       | 7<br>3%  | 5         | 1<br>%    | 5         | 1<br>%    | 2<br>32   | :1<br>!%  |
| TOTAL                          | 2<br>33% | 4<br>67%   | 3<br>33% | 6<br>67%  | 4<br>40% | 6<br>60%  | 3<br>50%  | 3<br>50%  | 4<br>50%  | 4<br>50%  | 2<br>29% | 5<br>71%  | 8<br>62% | 5<br>38% | 5<br>71%  | 2<br>29%  | 4<br>80%  | 1<br>20%  | 31<br>47% | 35<br>53% |
| TOTAL                          |          | 6<br>%     | 14       | 9<br>!%   |          | 0<br>i%   | 9'        | -         |           | B<br>!%   | 11       | 7<br>1%   | -        | 3<br>)%  | 11        | 7<br> %   |           | 5<br>%    | 6         | 6         |