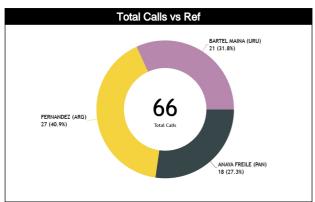

#### Calls Summary vs Referee

| Types/Referees    | C        | C        |          | J1       | Į.       | 12       | TO        | TAL      | CHAMPIONSHIP | FIBA     |
|-------------------|----------|----------|----------|----------|----------|----------|-----------|----------|--------------|----------|
| CALLS             | 9 (50%)  | 9 (50%)  | 13 (48%) | 14 (52%) | 9 (43%)  | 12 (57%) | 31 (47%)  | 35 (53%) |              | _        |
| CALLS             | 18 (2    | 27%)     | 27 (     | 41%)     | 21 (3    | 32%)     | 6         | 6        | 0            | 0        |
| FOULS             | 9 (75%)  | 3 (25%)  | 8 (44%)  | 10 (56%) | 2 (20%)  | 8 (80%)  | 19 (48%)  | 21 (53%) | 0            | 0        |
| FUULS             | 12 (3    | 30%)     | 18 (     | 45%)     | 10 (2    | 25%)     | 4         | 0        | •            | · ·      |
| DEFENSIVE         | 6 (67%)  | 3 (33%)  | 7 (47%)  | 8 (53%)  | 2 (20%)  | 8 (80%)  | 15 (44%)  | 19 (56%) | 0            | 0        |
| DELEGGIVE         | 9 (2     | 6%)      |          | 44%)     | 10 (2    | 29%)     |           | 4        | •            | u        |
| OFFENSIVE         | 3 (100%) | 0        | 1 (33%)  | 2 (67%)  | 0        | 0        | 4 (67%)   | 2 (33%)  | 0            | 0        |
| OTTENOIVE         | 3 (5     |          |          | i0%)     |          | 0        |           | 6        | •            | <u> </u> |
| DOUBLE FOUL       | 0        | 0        | 0        | 0        | 0        | 0        | 0         | 0        | 0            | 0        |
| DOODLETOOL        |          | )        |          | 0        |          | 0        |           | )        | •            |          |
| UNSPORTSMANLIKE   | 1 (100%) | 0        | 0        | 1 (100%) | 1 (100%) | 0        | 2 (67%)   | 1 (33%)  | 0            | 0        |
| ONO! ON! ON! AIRE | 1 (3     |          |          | 13%)     | - ,-     | 3%)      |           | 3        | •            | <u> </u> |
| TECHNICAL         | 0        | 0        | 0        | 0        | 0        | 0        | 0         | 0        | 0            | 0        |
| TEOMINO IE        | (        |          |          | 0        |          | 0        |           | )        |              |          |
| DISQUALIFYING     | 0        | 0        | 0        | 0        | 0        | 0        | 0         | 0        | 0            | 0        |
| Diodo/IEII Tiito  |          | )        |          | 0        |          | 0        |           | )        |              |          |
| 00B               | 0        | 6 (100%) | 5 (56%)  | 4 (44%)  | 5 (63%)  | 3 (38%)  | 10 (43%)  | 13 (57%) | 0            | 0        |
|                   | 6 (2     |          |          | 19%)     | - 1-     | 5%)      |           | 3        |              |          |
| STEP ON SIDE LINE | 0        | 0        | 0        | 0        | 0        | 0        | 0         | 0        | 0            | 0        |
|                   | (        |          |          | 0        |          | 0        |           | )        |              |          |
| OTHER             | 0        | 6 (100%) | 5 (56%)  | 4 (44%)  | 5 (63%)  | 3 (38%)  | 10 (43%)  | 13 (57%) | 0            | 0        |
| 5111211           | 6 (2     |          |          | 19%)     | - 1-     | 5%)      |           | 3        |              |          |
| VIOLATIONS        | 0        | 0        | 0        | 0        | 2 (67%)  | 1 (33%)  | 2 (67%)   | 1 (33%)  | 0            | 0        |
|                   | (        |          |          | 0        |          | 00%)     |           | 3        |              |          |
| TRAVELING         | 0        | 0        | 0        | 0        | 0        | 0        | 0         | 0        | 0            | 0        |
|                   | (        |          |          | 0        |          | 0 (000() |           | 4 (000() |              |          |
| OTHER             | 0        | 0        | 0        | 0        | 2 (67%)  | 1 (33%)  | 2 (67%)   | 1 (33%)  | 0            | 0        |
|                   | (        |          |          | 0        |          | 00%)     |           | 3        |              |          |
| Fake              | 0        | 0        | 0        | 0        | 0        | 0        | 0         | 0        | 0            | 0        |
|                   | (        |          |          | 0        |          | 0        |           | )        |              |          |
| DOG               | 0        | 0        | 0        | 0        | 0        | 0        | 0         | 0        | 0            | 0        |
|                   |          | )        |          | 0        |          | 0        |           | )        |              |          |
| IRS               | 0        | 0        | 1 (100%) | 0        | 0        | 0        | 1 (100%)  | 0        | 0            | 0        |
|                   | (        |          |          | 00%)     |          | 0        | 4 /4000/1 |          |              |          |
| HCC               | 0        | 0        | 1 (100%) | 0        | 0        | 0        | 1 (100%)  | 0        | 0            | 0        |
|                   | (        | J        | 1 (1     | 00%)     |          | 0        |           | 1        |              |          |

| Ref | 0                                    |     | TOTALS                                                      |      |       |       |      |     |      |       |       |       |      |     |      |      |       |       |      |        |      |
|-----|--------------------------------------|-----|-------------------------------------------------------------|------|-------|-------|------|-----|------|-------|-------|-------|------|-----|------|------|-------|-------|------|--------|------|
| S   | Assessment                           | CCM | ICCM                                                        | INCO | L2M C | L2M I | L2M? | CCM | ICCM | INCO  | L2M C | L2M I | L2M? | CCM | ICCM | INCO | L2M C | L2M I | L2M? |        |      |
| CC  | ANAYA FREILE, Julio Cesar<br>(PAN)   | 9   | N/A                                                         | N/A  | 2     | N/A   | N/A  | 9   | N/A  | N/A   | 0     | N/A   | N/A  | 18  | N/A  | N/A  | 2     | N/A   | N/A  | CHAMP. | FIBA |
| U1  | FERNANDEZ, Juan (ARG)                | 13  | N/A N/A 2 N/A N/A 14 N/A N/A 0 N/A N/A 27 N/A N/A 2 N/A N/A |      |       |       |      |     |      |       |       |       | AVG  | AVG |      |      |       |       |      |        |      |
| U2  | BARTEL MAINA, Andrés<br>Gaston (URU) | 9   | N/A                                                         | N/A  | 0     | N/A   | N/A  | 12  | N/A  | N/A   | 1     | N/A   | N/A  | 21  | N/A  | N/A  | 1     | N/A   | N/A  |        |      |
|     | TOTAL                                |     |                                                             |      |       |       |      |     |      | 66 (1 | 00%)  |       |      |     |      |      |       |       |      |        |      |
|     | CCM                                  |     |                                                             |      |       |       |      |     |      | 66 (1 | 00%)  |       |      |     |      |      |       |       |      |        |      |
|     | ICCM                                 |     |                                                             |      |       |       |      |     |      | N     | /A    |       |      |     |      |      |       |       |      |        |      |
|     | INCO                                 |     |                                                             |      |       |       |      |     |      | N     | /A    |       |      |     |      |      |       |       |      |        |      |
|     | L2M C                                |     | 5 (7.6%)                                                    |      |       |       |      |     |      |       |       |       |      |     |      |      |       |       |      |        |      |
|     | L2M I                                |     | N/A                                                         |      |       |       |      |     |      |       |       |       |      |     |      |      |       |       |      |        |      |
|     | L2M ?                                |     | N/A                                                         |      |       |       |      |     |      |       |       |       |      |     |      |      |       |       |      |        |      |

#### Calls vs Referee

| Quarters                       |          | Quar       | ter 1    |           |          | Quar      | ter 2     |           |           | Quai      | ter 3    |           |          |          | Quai      | ter 4     |           |           | TO        | ral.      |
|--------------------------------|----------|------------|----------|-----------|----------|-----------|-----------|-----------|-----------|-----------|----------|-----------|----------|----------|-----------|-----------|-----------|-----------|-----------|-----------|
| 3 Referees                     |          | ~ <u>.</u> | 1        | D'        |          | 5"        | 1         | D'        | į         | 5"        | 1        | 0'        | ŧ        | 5"       | 1         | 0'        | Las       | t 2'      | 19        | INIL.     |
| ANAYA FREILE,<br>Julio Cesar   | 0        | 2<br>100%  | 0        | 2<br>100% | 2<br>50% | 2<br>50%  | 1<br>100% | 0         | 2<br>67%  | 1<br>33%  | 0        | 1<br>100% | 2<br>67% | 1<br>33% | 2<br>100% | 0         | 2<br>100% | 0         | 9<br>50%  | 9<br>50%  |
| (PAN)                          |          | 2<br> %    | 11       | 2<br>%    | 22       | 4<br>!%   | 6         | I<br>%    |           | 3<br>'%   | 6        | 1<br>%    |          | 3<br>'%  |           | 2<br> %   |           | 2<br> %   |           | 8<br>'%   |
| FERNANDEZ,                     | 2<br>67% | 1<br>33%   | 2<br>40% | 3<br>60%  | 2<br>67% | 1<br>33%  | 0         | 2<br>100% | 0         | 3<br>100% | 2<br>50% | 2<br>50%  | 2<br>67% | 1<br>33% | 3<br>75%  | 1<br>25%  | 2<br>100% | 0         | 13<br>48% | 14<br>52% |
| Juan<br>(ARG)                  |          | 3<br> %    |          | 5<br>1%   |          | 3<br> %   | 7'        | -         |           | 3<br> %   | l        | 4<br>5%   | 1 7      | 3<br> %  |           | 4<br>5%   |           | 2<br>%    | 2<br>41   | 7<br>%    |
| BARTEL MAINA,<br>Andrés Gaston | 0        | 1<br>100%  | 1<br>50% | 1<br>50%  | 0        | 3<br>100% | 2<br>67%  | 1<br>33%  | 2<br>100% | 0         | 0        | 2<br>100% | 4<br>57% | 3<br>43% | 0         | 1<br>100% | 0         | 1<br>100% | 9<br>43%  | 12<br>57% |
| (URU)                          | 5        | 1<br>%     | 10       | 2<br>1%   |          | 3<br> %   | 14        | 3<br>!%   |           | 2<br>)%   |          | 2<br>)%   | 33       | 7<br>3%  | 5         | 1<br>%    | 5         | 1<br>%    | 2<br>32   | :1<br>!%  |
| TOTAL                          | 2<br>33% | 4<br>67%   | 3<br>33% | 6<br>67%  | 4<br>40% | 6<br>60%  | 3<br>50%  | 3<br>50%  | 4<br>50%  | 4<br>50%  | 2<br>29% | 5<br>71%  | 8<br>62% | 5<br>38% | 5<br>71%  | 2<br>29%  | 4<br>80%  | 1<br>20%  | 31<br>47% | 35<br>53% |
| TOTAL                          |          | 6<br>%     | 14       | 9<br>!%   |          | 0<br>i%   | 9'        | -         |           | B<br>!%   | 11       | 7<br>1%   | -        | 3<br>)%  | 11        | 7<br> %   |           | 5<br>%    | 6         | 6         |