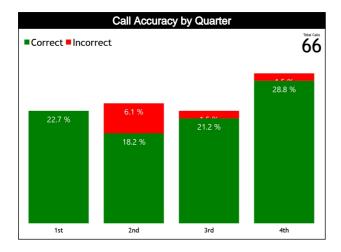

#### Calls vs Referee

| Quarters                       |          | Quar       | ter 1    |           |          | Quar      | ter 2     |           |           | Quai      | ter 3    |           |          |          | Quai      | ter 4     |           |           | TO        | ral.      |
|--------------------------------|----------|------------|----------|-----------|----------|-----------|-----------|-----------|-----------|-----------|----------|-----------|----------|----------|-----------|-----------|-----------|-----------|-----------|-----------|
| 3 Referees                     |          | ~ <u>.</u> | 1        | D'        |          | 5"        | 1         | D'        | į         | 5"        | 1        | 0'        | ŧ        | 5"       | 1         | 0'        | Las       | t 2'      | 19        | INIL.     |
| ANAYA FREILE,<br>Julio Cesar   | 0        | 2<br>100%  | 0        | 2<br>100% | 2<br>50% | 2<br>50%  | 1<br>100% | 0         | 2<br>67%  | 1<br>33%  | 0        | 1<br>100% | 2<br>67% | 1<br>33% | 2<br>100% | 0         | 2<br>100% | 0         | 9<br>50%  | 9<br>50%  |
| (PAN)                          |          | 2<br> %    | 11       | 2<br>%    | 22       | 4<br>!%   | 6         | I<br>%    |           | 3<br>'%   | 6        | 1<br>%    |          | 3<br>'%  |           | 2<br> %   |           | 2<br> %   |           | 8<br>'%   |
| FERNANDEZ,                     | 2<br>67% | 1<br>33%   | 2<br>40% | 3<br>60%  | 2<br>67% | 1<br>33%  | 0         | 2<br>100% | 0         | 3<br>100% | 2<br>50% | 2<br>50%  | 2<br>67% | 1<br>33% | 3<br>75%  | 1<br>25%  | 2<br>100% | 0         | 13<br>48% | 14<br>52% |
| Juan<br>(ARG)                  |          | 3<br> %    |          | 5<br>1%   |          | 3<br> %   | 7'        | -         |           | 3<br> %   | l        | 4<br>5%   | 1 7      | 3<br> %  |           | 4<br>5%   |           | 2<br>%    | 2<br>41   | 7<br>%    |
| BARTEL MAINA,<br>Andrés Gaston | 0        | 1<br>100%  | 1<br>50% | 1<br>50%  | 0        | 3<br>100% | 2<br>67%  | 1<br>33%  | 2<br>100% | 0         | 0        | 2<br>100% | 4<br>57% | 3<br>43% | 0         | 1<br>100% | 0         | 1<br>100% | 9<br>43%  | 12<br>57% |
| (URU)                          | 5        | 1<br>%     | 10       | 2<br>1%   |          | 3<br> %   | 14        | 3<br>!%   |           | 2<br>)%   |          | 2<br>)%   | 33       | 7<br>3%  | 5         | 1<br>%    | 5         | 1<br>%    | 2<br>32   | :1<br>!%  |
| TOTAL                          | 2<br>33% | 4<br>67%   | 3<br>33% | 6<br>67%  | 4<br>40% | 6<br>60%  | 3<br>50%  | 3<br>50%  | 4<br>50%  | 4<br>50%  | 2<br>29% | 5<br>71%  | 8<br>62% | 5<br>38% | 5<br>71%  | 2<br>29%  | 4<br>80%  | 1<br>20%  | 31<br>47% | 35<br>53% |
| TOTAL                          |          | 6<br>%     | 14       | 9<br>!%   |          | 0<br>i%   | 9'        | -         |           | B<br>!%   | 11       | 7<br>1%   | -        | 3<br>)%  | 11        | 7<br> %   |           | 5<br>%    | 6         | 6         |