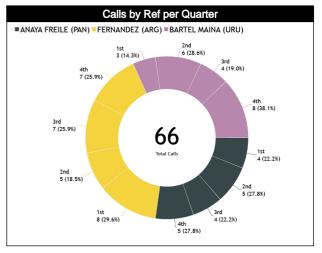

#### Calls Summary vs Referee

| Types/Referees    | C        | C        |          | J1       | Į.       | 12       | TO        | TAL      | CHAMPIONSHIP | FIBA     |
|-------------------|----------|----------|----------|----------|----------|----------|-----------|----------|--------------|----------|
| CALLS             | 9 (50%)  | 9 (50%)  | 13 (48%) | 14 (52%) | 9 (43%)  | 12 (57%) | 31 (47%)  | 35 (53%) |              | _        |
| CALLS             | 18 (2    | 27%)     | 27 (     | 41%)     | 21 (3    | 32%)     | 6         | 6        | 0            | 0        |
| FOULS             | 9 (75%)  | 3 (25%)  | 8 (44%)  | 10 (56%) | 2 (20%)  | 8 (80%)  | 19 (48%)  | 21 (53%) | 0            | 0        |
| FUULS             | 12 (3    | 30%)     | 18 (     | 45%)     | 10 (2    | 25%)     | 4         | 0        | •            | · ·      |
| DEFENSIVE         | 6 (67%)  | 3 (33%)  | 7 (47%)  | 8 (53%)  | 2 (20%)  | 8 (80%)  | 15 (44%)  | 19 (56%) | 0            | 0        |
| DELEGGIVE         | 9 (2     | 6%)      |          | 44%)     | 10 (2    | 29%)     |           | 4        | •            | u        |
| OFFENSIVE         | 3 (100%) | 0        | 1 (33%)  | 2 (67%)  | 0        | 0        | 4 (67%)   | 2 (33%)  | 0            | 0        |
| OTTENOIVE         | 3 (5     |          |          | i0%)     |          | 0        |           | 6        | •            | <u> </u> |
| DOUBLE FOUL       | 0        | 0        | 0        | 0        | 0        | 0        | 0         | 0        | 0            | 0        |
| DOODLETOOL        |          | )        |          | 0        |          | 0        |           | )        | •            |          |
| UNSPORTSMANLIKE   | 1 (100%) | 0        | 0        | 1 (100%) | 1 (100%) | 0        | 2 (67%)   | 1 (33%)  | 0            | 0        |
| ONO! ON! ON! AIRE | 1 (3     |          |          | 13%)     | - ,-     | 3%)      |           | 3        | •            | <u> </u> |
| TECHNICAL         | 0        | 0        | 0        | 0        | 0        | 0        | 0         | 0        | 0            | 0        |
| TEOMINO IE        | (        |          |          | 0        |          | 0        |           | )        |              |          |
| DISQUALIFYING     | 0        | 0        | 0        | 0        | 0        | 0        | 0         | 0        | 0            | 0        |
| Diodo/IEII Tiito  |          | )        |          | 0        |          | 0        |           | )        |              |          |
| 00B               | 0        | 6 (100%) | 5 (56%)  | 4 (44%)  | 5 (63%)  | 3 (38%)  | 10 (43%)  | 13 (57%) | 0            | 0        |
|                   | 6 (2     |          |          | 19%)     | - 1-     | 5%)      |           | 3        |              |          |
| STEP ON SIDE LINE | 0        | 0        | 0        | 0        | 0        | 0        | 0         | 0        | 0            | 0        |
|                   | (        |          |          | 0        |          | 0        |           | )        |              |          |
| OTHER             | 0        | 6 (100%) | 5 (56%)  | 4 (44%)  | 5 (63%)  | 3 (38%)  | 10 (43%)  | 13 (57%) | 0            | 0        |
| 5111211           | 6 (2     |          |          | 19%)     | - 1-     | 5%)      |           | 3        |              |          |
| VIOLATIONS        | 0        | 0        | 0        | 0        | 2 (67%)  | 1 (33%)  | 2 (67%)   | 1 (33%)  | 0            | 0        |
|                   | (        |          |          | 0        |          | 00%)     |           | 3        |              |          |
| TRAVELING         | 0        | 0        | 0        | 0        | 0        | 0        | 0         | 0        | 0            | 0        |
|                   | (        |          |          | 0        |          | 0 (000() |           | 4 (000() |              |          |
| OTHER             | 0        | 0        | 0        | 0        | 2 (67%)  | 1 (33%)  | 2 (67%)   | 1 (33%)  | 0            | 0        |
|                   | (        |          |          | 0        |          | 00%)     |           | 3        |              |          |
| Fake              | 0        | 0        | 0        | 0        | 0        | 0        | 0         | 0        | 0            | 0        |
|                   | (        |          |          | 0        |          | 0        |           | )        |              |          |
| DOG               | 0        | 0        | 0        | 0        | 0        | 0        | 0         | 0        | 0            | 0        |
|                   |          | )        |          | 0        |          | 0        |           | )        |              |          |
| IRS               | 0        | 0        | 1 (100%) | 0        | 0        | 0        | 1 (100%)  | 0        | 0            | 0        |
|                   | (        |          |          | 00%)     |          | 0        | 4 /4000/1 |          |              |          |
| HCC               | 0        | 0        | 1 (100%) | 0        | 0        | 0        | 1 (100%)  | 0        | 0            | 0        |
|                   | (        | J        | 1 (1     | 00%)     |          | 0        |           | 1        |              |          |

#### Calls vs Referee

| Quarters                       |          | Quar       | ter 1    |           |          | Quar      | ter 2     |           |           | Quai      | ter 3    |           |          |          | Quai      | ter 4     |           |           | TO        | ral.      |
|--------------------------------|----------|------------|----------|-----------|----------|-----------|-----------|-----------|-----------|-----------|----------|-----------|----------|----------|-----------|-----------|-----------|-----------|-----------|-----------|
| 3 Referees                     |          | ~ <u>.</u> | 1        | D'        |          | 5"        | 1         | D'        | į         | 5"        | 1        | 0'        | ŧ        | 5"       | 1         | 0'        | Las       | t 2'      | 19        | INIL.     |
| ANAYA FREILE,<br>Julio Cesar   | 0        | 2<br>100%  | 0        | 2<br>100% | 2<br>50% | 2<br>50%  | 1<br>100% | 0         | 2<br>67%  | 1<br>33%  | 0        | 1<br>100% | 2<br>67% | 1<br>33% | 2<br>100% | 0         | 2<br>100% | 0         | 9<br>50%  | 9<br>50%  |
| (PAN)                          |          | 2<br> %    | 11       | 2<br>%    | 22       | 4<br>!%   | 6         | I<br>%    |           | 3<br>'%   | 6        | 1<br>%    |          | 3<br>'%  |           | 2<br> %   |           | 2<br> %   |           | 8<br>'%   |
| FERNANDEZ,                     | 2<br>67% | 1<br>33%   | 2<br>40% | 3<br>60%  | 2<br>67% | 1<br>33%  | 0         | 2<br>100% | 0         | 3<br>100% | 2<br>50% | 2<br>50%  | 2<br>67% | 1<br>33% | 3<br>75%  | 1<br>25%  | 2<br>100% | 0         | 13<br>48% | 14<br>52% |
| Juan<br>(ARG)                  |          | 3<br> %    |          | 5<br>1%   |          | 3<br> %   | 7'        | -         |           | 3<br> %   | l        | 4<br>5%   | 1 7      | 3<br> %  |           | 4<br>5%   |           | 2<br>%    | 2<br>41   | 7<br>%    |
| BARTEL MAINA,<br>Andrés Gaston | 0        | 1<br>100%  | 1<br>50% | 1<br>50%  | 0        | 3<br>100% | 2<br>67%  | 1<br>33%  | 2<br>100% | 0         | 0        | 2<br>100% | 4<br>57% | 3<br>43% | 0         | 1<br>100% | 0         | 1<br>100% | 9<br>43%  | 12<br>57% |
| (URU)                          | 5        | 1<br>%     | 10       | 2<br>1%   |          | 3<br> %   | 14        | 3<br>!%   |           | 2<br>)%   |          | 2<br>)%   | 33       | 7<br>3%  | 5         | 1<br>%    | 5         | 1<br>%    | 2<br>32   | :1<br>!%  |
| TOTAL                          | 2<br>33% | 4<br>67%   | 3<br>33% | 6<br>67%  | 4<br>40% | 6<br>60%  | 3<br>50%  | 3<br>50%  | 4<br>50%  | 4<br>50%  | 2<br>29% | 5<br>71%  | 8<br>62% | 5<br>38% | 5<br>71%  | 2<br>29%  | 4<br>80%  | 1<br>20%  | 31<br>47% | 35<br>53% |
| TOTAL                          |          | 6<br>%     | 14       | 9<br>!%   |          | 0<br>i%   | 9'        | -         |           | B<br>!%   | 11       | 7<br>1%   | -        | 3<br>)%  | 11        | 7<br> %   |           | 5<br>%    | 6         | 6         |