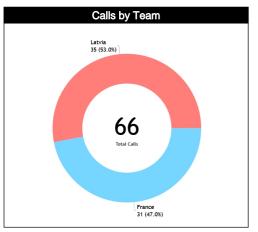

#### Calls vs Team

| Dofo | Teams                             |          |      | FRA   | - 86         |       |      | LAT · 88 |          |      |       |       |      |  |  |
|------|-----------------------------------|----------|------|-------|--------------|-------|------|----------|----------|------|-------|-------|------|--|--|
| Refs | Assessment                        | CCM      | ICCM | INCO  | L2M C        | L2M I | L2M? | CCM      | ICCM     | INCO | L2M C | L2M I | L2M? |  |  |
| CC   | ANAYA FREILE, Julio Cesar (PAN)   | 9        | N/A  | N/A   | 2            | N/A   | N/A  | 9        | N/A      | N/A  | 0     | N/A   | N/A  |  |  |
| U1   | FERNANDEZ, Juan (ARG)             | 13       | N/A  | N/A   | 2            | N/A   | N/A  | 14       | N/A      | N/A  | 0     | N/A   | N/A  |  |  |
| U2   | BARTEL MAINA, Andrés Gaston (URU) | 9        | N/A  | N/A   | 0            | N/A   | N/A  | 12       | N/A      | N/A  | 1     | N/A   | N/A  |  |  |
|      | TOTAL                             | 31 (47%) |      |       |              |       |      |          | 35 (53%) |      |       |       |      |  |  |
|      | ССМ                               |          |      | 31 (4 | <b>47%</b> ) |       |      | 35 (53%) |          |      |       |       |      |  |  |
|      | ICCM                              |          |      | N     | /A           |       |      | N/A      |          |      |       |       |      |  |  |
|      | INCO                              |          |      | N     | /A           |       |      |          |          | N    | /A    |       |      |  |  |
|      | L2M C                             |          |      | 4 (6  | .1%)         |       |      |          |          | 1 (1 | .5%)  |       |      |  |  |
|      | L2M I                             | N/A      |      |       |              |       |      |          |          | N    | /A    |       |      |  |  |
|      | L2M ?                             | N/A      |      |       |              |       |      | N/A      |          |      |       |       |      |  |  |

| Ref | 0                                    |     | TOTALS                                                      |      |       |       |      |     |      |       |       |       |      |     |      |      |       |       |      |        |      |
|-----|--------------------------------------|-----|-------------------------------------------------------------|------|-------|-------|------|-----|------|-------|-------|-------|------|-----|------|------|-------|-------|------|--------|------|
| S   | Assessment                           | CCM | ICCM                                                        | INCO | L2M C | L2M I | L2M? | CCM | ICCM | INCO  | L2M C | L2M I | L2M? | CCM | ICCM | INCO | L2M C | L2M I | L2M? |        |      |
| CC  | ANAYA FREILE, Julio Cesar<br>(PAN)   | 9   | N/A                                                         | N/A  | 2     | N/A   | N/A  | 9   | N/A  | N/A   | 0     | N/A   | N/A  | 18  | N/A  | N/A  | 2     | N/A   | N/A  | CHAMP. | FIBA |
| U1  | FERNANDEZ, Juan (ARG)                | 13  | N/A N/A 2 N/A N/A 14 N/A N/A 0 N/A N/A 27 N/A N/A 2 N/A N/A |      |       |       |      |     |      |       |       |       | AVG  | AVG |      |      |       |       |      |        |      |
| U2  | BARTEL MAINA, Andrés<br>Gaston (URU) | 9   | N/A                                                         | N/A  | 0     | N/A   | N/A  | 12  | N/A  | N/A   | 1     | N/A   | N/A  | 21  | N/A  | N/A  | 1     | N/A   | N/A  |        |      |
|     | TOTAL                                |     |                                                             |      |       |       |      |     |      | 66 (1 | 00%)  |       |      |     |      |      |       |       |      |        |      |
|     | CCM                                  |     |                                                             |      |       |       |      |     |      | 66 (1 | 00%)  |       |      |     |      |      |       |       |      |        |      |
|     | ICCM                                 |     |                                                             |      |       |       |      |     |      | N     | /A    |       |      |     |      |      |       |       |      |        |      |
|     | INCO                                 |     |                                                             |      |       |       |      |     |      | N     | /A    |       |      |     |      |      |       |       |      |        |      |
|     | L2M C                                |     | 5 (7.6%)                                                    |      |       |       |      |     |      |       |       |       |      |     |      |      |       |       |      |        |      |
|     | L2M I                                |     | N/A                                                         |      |       |       |      |     |      |       |       |       |      |     |      |      |       |       |      |        |      |
|     | L2M ?                                |     | N/A                                                         |      |       |       |      |     |      |       |       |       |      |     |      |      |       |       |      |        |      |