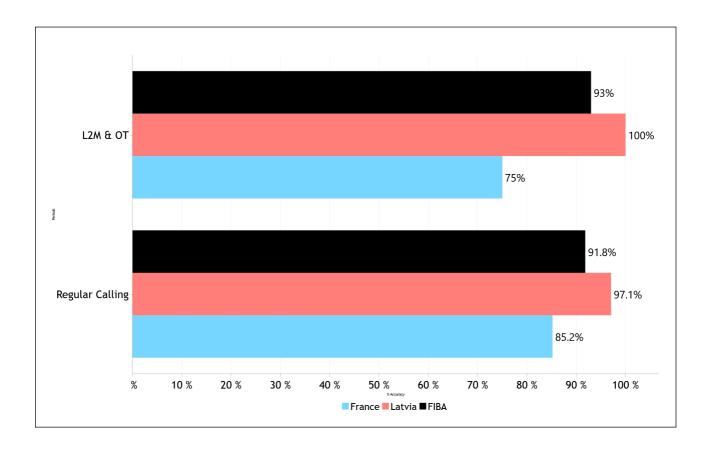

| 0       | 0"  | 0    | 0        | 0        | 0    |
|                          | PF to DQF                     | 0   | 0   | 0   | 0      | 0       | 0"  | 0    | 0        | 0        | 0    |
|                          | UF to DQF                     | 0   | 0   | 0   | 0      | 0       | 0"  | 0    | 0        | 0        | 0    |
|                          | DQF to UF                     | 0   | 0   | 0   | 0      | 0       | 0"  | 0    | 0        | 0        | 0    |
|                          | DQF to PF                     | 0   | 0   | 0   | 0      | 0       | 0"  | 0    | 0        | 0        | 0    |
|                          | IRS vs GAME                   |     |     |     |        |         |     |      |          |          |      |



#### Regular Call vs L2M & OT Accuracy