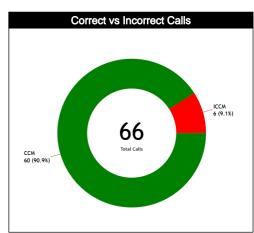

#### Calls vs Team

| Dofo | Teams                             |          |      | FRA   | - 86         |       |      | LAT · 88 |          |      |       |       |      |  |  |
|------|-----------------------------------|----------|------|-------|--------------|-------|------|----------|----------|------|-------|-------|------|--|--|
| Refs | Assessment                        | CCM      | ICCM | INCO  | L2M C        | L2M I | L2M? | CCM      | ICCM     | INCO | L2M C | L2M I | L2M? |  |  |
| CC   | ANAYA FREILE, Julio Cesar (PAN)   | 9        | N/A  | N/A   | 2            | N/A   | N/A  | 9        | N/A      | N/A  | 0     | N/A   | N/A  |  |  |
| U1   | FERNANDEZ, Juan (ARG)             | 13       | N/A  | N/A   | 2            | N/A   | N/A  | 14       | N/A      | N/A  | 0     | N/A   | N/A  |  |  |
| U2   | BARTEL MAINA, Andrés Gaston (URU) | 9        | N/A  | N/A   | 0            | N/A   | N/A  | 12       | N/A      | N/A  | 1     | N/A   | N/A  |  |  |
|      | TOTAL                             | 31 (47%) |      |       |              |       |      |          | 35 (53%) |      |       |       |      |  |  |
|      | ССМ                               |          |      | 31 (4 | <b>47%</b> ) |       |      | 35 (53%) |          |      |       |       |      |  |  |
|      | ICCM                              |          |      | N     | /A           |       |      | N/A      |          |      |       |       |      |  |  |
|      | INCO                              |          |      | N     | /A           |       |      |          |          | N    | /A    |       |      |  |  |
|      | L2M C                             |          |      | 4 (6  | .1%)         |       |      |          |          | 1 (1 | .5%)  |       |      |  |  |
|      | L2M I                             | N/A      |      |       |              |       |      |          |          | N    | /A    |       |      |  |  |
|      | L2M ?                             | N/A      |      |       |              |       |      | N/A      |          |      |       |       |      |  |  |

| Ref | 0                                    |     | TOTALS                                                      |      |       |       |      |     |      |       |       |       |      |     |      |      |       |       |      |        |      |
|-----|--------------------------------------|-----|-------------------------------------------------------------|------|-------|-------|------|-----|------|-------|-------|-------|------|-----|------|------|-------|-------|------|--------|------|
| S   | Assessment                           | CCM | ICCM                                                        | INCO | L2M C | L2M I | L2M? | CCM | ICCM | INCO  | L2M C | L2M I | L2M? | CCM | ICCM | INCO | L2M C | L2M I | L2M? |        |      |
| CC  | ANAYA FREILE, Julio Cesar<br>(PAN)   | 9   | N/A                                                         | N/A  | 2     | N/A   | N/A  | 9   | N/A  | N/A   | 0     | N/A   | N/A  | 18  | N/A  | N/A  | 2     | N/A   | N/A  | CHAMP. | FIBA |
| U1  | FERNANDEZ, Juan (ARG)                | 13  | N/A N/A 2 N/A N/A 14 N/A N/A 0 N/A N/A 27 N/A N/A 2 N/A N/A |      |       |       |      |     |      |       |       |       | AVG  | AVG |      |      |       |       |      |        |      |
| U2  | BARTEL MAINA, Andrés<br>Gaston (URU) | 9   | N/A                                                         | N/A  | 0     | N/A   | N/A  | 12  | N/A  | N/A   | 1     | N/A   | N/A  | 21  | N/A  | N/A  | 1     | N/A   | N/A  |        |      |
|     | TOTAL                                |     |                                                             |      |       |       |      |     |      | 66 (1 | 00%)  |       |      |     |      |      |       |       |      |        |      |
|     | CCM                                  |     |                                                             |      |       |       |      |     |      | 66 (1 | 00%)  |       |      |     |      |      |       |       |      |        |      |
|     | ICCM                                 |     |                                                             |      |       |       |      |     |      | N     | /A    |       |      |     |      |      |       |       |      |        |      |
|     | INCO                                 |     |                                                             |      |       |       |      |     |      | N     | /A    |       |      |     |      |      |       |       |      |        |      |
|     | L2M C                                |     | 5 (7.6%)                                                    |      |       |       |      |     |      |       |       |       |      |     |      |      |       |       |      |        |      |
|     | L2M I                                |     | N/A                                                         |      |       |       |      |     |      |       |       |       |      |     |      |      |       |       |      |        |      |
|     | L2M ?                                |     | N/A                                                         |      |       |       |      |     |      |       |       |       |      |     |      |      |       |       |      |        |      |