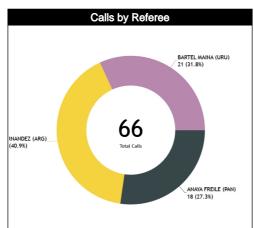

| Ref | 0                                    |     | TOTALS                                                      |      |       |       |      |     |      |       |       |       |      |     |      |      |       |       |      |        |      |
|-----|--------------------------------------|-----|-------------------------------------------------------------|------|-------|-------|------|-----|------|-------|-------|-------|------|-----|------|------|-------|-------|------|--------|------|
| S   | Assessment                           | CCM | ICCM                                                        | INCO | L2M C | L2M I | L2M? | CCM | ICCM | INCO  | L2M C | L2M I | L2M? | CCM | ICCM | INCO | L2M C | L2M I | L2M? |        |      |
| CC  | ANAYA FREILE, Julio Cesar<br>(PAN)   | 9   | N/A                                                         | N/A  | 2     | N/A   | N/A  | 9   | N/A  | N/A   | 0     | N/A   | N/A  | 18  | N/A  | N/A  | 2     | N/A   | N/A  | CHAMP. | FIBA |
| U1  | FERNANDEZ, Juan (ARG)                | 13  | N/A N/A 2 N/A N/A 14 N/A N/A 0 N/A N/A 27 N/A N/A 2 N/A N/A |      |       |       |      |     |      |       |       |       | AVG  | AVG |      |      |       |       |      |        |      |
| U2  | BARTEL MAINA, Andrés<br>Gaston (URU) | 9   | N/A                                                         | N/A  | 0     | N/A   | N/A  | 12  | N/A  | N/A   | 1     | N/A   | N/A  | 21  | N/A  | N/A  | 1     | N/A   | N/A  |        |      |
|     | TOTAL                                |     |                                                             |      |       |       |      |     |      | 66 (1 | 00%)  |       |      |     |      |      |       |       |      |        |      |
|     | CCM                                  |     |                                                             |      |       |       |      |     |      | 66 (1 | 00%)  |       |      |     |      |      |       |       |      |        |      |
|     | ICCM                                 |     |                                                             |      |       |       |      |     |      | N     | /A    |       |      |     |      |      |       |       |      |        |      |
|     | INCO                                 |     |                                                             |      |       |       |      |     |      | N     | /A    |       |      |     |      |      |       |       |      |        |      |
|     | L2M C                                |     | 5 (7.6%)                                                    |      |       |       |      |     |      |       |       |       |      |     |      |      |       |       |      |        |      |
|     | L2M I                                |     | N/A                                                         |      |       |       |      |     |      |       |       |       |      |     |      |      |       |       |      |        |      |
|     | L2M ?                                |     | N/A                                                         |      |       |       |      |     |      |       |       |       |      |     |      |      |       |       |      |        |      |

#### Calls vs Referee

| Quarters                       |          | Quar       | ter 1    |           |          | Quar      | ter 2     |           |           | Quai      | ter 3    |           |          |          | Quai      | ter 4     |           |           | TO        | ral.      |
|--------------------------------|----------|------------|----------|-----------|----------|-----------|-----------|-----------|-----------|-----------|----------|-----------|----------|----------|-----------|-----------|-----------|-----------|-----------|-----------|
| 3 Referees                     |          | ~ <u>.</u> | 1        | D'        |          | 5"        | 1         | D'        | į         | 5"        | 1        | 0'        | ŧ        | 5"       | 1         | 0'        | Las       | t 2'      | 19        | INIL.     |
| ANAYA FREILE,<br>Julio Cesar   | 0        | 2<br>100%  | 0        | 2<br>100% | 2<br>50% | 2<br>50%  | 1<br>100% | 0         | 2<br>67%  | 1<br>33%  | 0        | 1<br>100% | 2<br>67% | 1<br>33% | 2<br>100% | 0         | 2<br>100% | 0         | 9<br>50%  | 9<br>50%  |
| (PAN)                          |          | 2<br> %    | 11       | 2<br>%    | 22       | 4<br>!%   | 6         | I<br>%    |           | 3<br>'%   | 6        | 1<br>%    |          | 3<br>'%  |           | 2<br> %   |           | 2<br> %   |           | 8<br>'%   |
| FERNANDEZ,                     | 2<br>67% | 1<br>33%   | 2<br>40% | 3<br>60%  | 2<br>67% | 1<br>33%  | 0         | 2<br>100% | 0         | 3<br>100% | 2<br>50% | 2<br>50%  | 2<br>67% | 1<br>33% | 3<br>75%  | 1<br>25%  | 2<br>100% | 0         | 13<br>48% | 14<br>52% |
| Juan<br>(ARG)                  |          | 3<br> %    |          | 5<br>1%   |          | 3<br> %   | 7'        | -         |           | 3<br> %   | l        | 4<br>5%   | 1 7      | 3<br> %  |           | 4<br>5%   |           | 2<br>%    | 2<br>41   | 7<br>%    |
| BARTEL MAINA,<br>Andrés Gaston | 0        | 1<br>100%  | 1<br>50% | 1<br>50%  | 0        | 3<br>100% | 2<br>67%  | 1<br>33%  | 2<br>100% | 0         | 0        | 2<br>100% | 4<br>57% | 3<br>43% | 0         | 1<br>100% | 0         | 1<br>100% | 9<br>43%  | 12<br>57% |
| (URU)                          | 5        | 1<br>%     | 10       | 2<br>1%   |          | 3<br> %   | 14        | 3<br>!%   |           | 2<br>)%   |          | 2<br>)%   | 33       | 7<br>3%  | 5         | 1<br>%    | 5         | 1<br>%    | 2<br>32   | :1<br>!%  |
| TOTAL                          | 2<br>33% | 4<br>67%   | 3<br>33% | 6<br>67%  | 4<br>40% | 6<br>60%  | 3<br>50%  | 3<br>50%  | 4<br>50%  | 4<br>50%  | 2<br>29% | 5<br>71%  | 8<br>62% | 5<br>38% | 5<br>71%  | 2<br>29%  | 4<br>80%  | 1<br>20%  | 31<br>47% | 35<br>53% |
| TOTAL                          |          | 6<br>%     | 14       | 9<br>!%   |          | 0<br>i%   | 9'        | -         |           | B<br>!%   | 11       | 7<br>1%   | -        | 3<br>)%  | 11        | 7<br> %   |           | 5<br>%    | 6         | 6         |