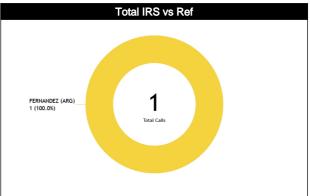

#### Calls Summary vs Referee

| Types/Referees    | C        | C        |          | J1       | Į.       | 12       | TO        | TAL      | CHAMPIONSHIP | FIBA     |
|-------------------|----------|----------|----------|----------|----------|----------|-----------|----------|--------------|----------|
| CALLS             | 9 (50%)  | 9 (50%)  | 13 (48%) | 14 (52%) | 9 (43%)  | 12 (57%) | 31 (47%)  | 35 (53%) |              | _        |
| CALLS             | 18 (2    | 27%)     | 27 (     | 41%)     | 21 (3    | 32%)     | 6         | 6        | 0            | 0        |
| FOULS             | 9 (75%)  | 3 (25%)  | 8 (44%)  | 10 (56%) | 2 (20%)  | 8 (80%)  | 19 (48%)  | 21 (53%) | 0            | 0        |
| FUULS             | 12 (3    | 30%)     | 18 (     | 45%)     | 10 (2    | 25%)     | 4         | 0        | •            | · ·      |
| DEFENSIVE         | 6 (67%)  | 3 (33%)  | 7 (47%)  | 8 (53%)  | 2 (20%)  | 8 (80%)  | 15 (44%)  | 19 (56%) | 0            | 0        |
| DELEGGIVE         | 9 (2     | 6%)      |          | 44%)     | 10 (2    | 29%)     |           | 4        | •            | u        |
| OFFENSIVE         | 3 (100%) | 0        | 1 (33%)  | 2 (67%)  | 0        | 0        | 4 (67%)   | 2 (33%)  | 0            | 0        |
| OTTENOIVE         | 3 (5     |          |          | i0%)     |          | 0        |           | 6        | •            | <u> </u> |
| DOUBLE FOUL       | 0        | 0        | 0        | 0        | 0        | 0        | 0         | 0        | 0            | 0        |
| DOODLETOOL        |          | )        |          | 0        |          | 0        |           | )        | •            |          |
| UNSPORTSMANLIKE   | 1 (100%) | 0        | 0        | 1 (100%) | 1 (100%) | 0        | 2 (67%)   | 1 (33%)  | 0            | 0        |
| ONO! ON! ON! AIRE | 1 (3     |          |          | 13%)     | - ,-     | 3%)      |           | 3        | •            | <u> </u> |
| TECHNICAL         | 0        | 0        | 0        | 0        | 0        | 0        | 0         | 0        | 0            | 0        |
| TEOMINO IE        | (        |          |          | 0        |          | 0        |           | )        |              |          |
| DISQUALIFYING     | 0        | 0        | 0        | 0        | 0        | 0        | 0         | 0        | 0            | 0        |
| Diodo/IEII Tiito  |          | )        |          | 0        |          | 0        |           | )        |              |          |
| 00B               | 0        | 6 (100%) | 5 (56%)  | 4 (44%)  | 5 (63%)  | 3 (38%)  | 10 (43%)  | 13 (57%) | 0            | 0        |
|                   | 6 (2     |          |          | 19%)     | - 1-     | 5%)      |           | 3        |              |          |
| STEP ON SIDE LINE | 0        | 0        | 0        | 0        | 0        | 0        | 0         | 0        | 0            | 0        |
|                   | (        |          |          | 0        |          | 0        |           | )        |              |          |
| OTHER             | 0        | 6 (100%) | 5 (56%)  | 4 (44%)  | 5 (63%)  | 3 (38%)  | 10 (43%)  | 13 (57%) | 0            | 0        |
| 5111211           | 6 (2     |          |          | 19%)     | - 1-     | 5%)      |           | 3        |              |          |
| VIOLATIONS        | 0        | 0        | 0        | 0        | 2 (67%)  | 1 (33%)  | 2 (67%)   | 1 (33%)  | 0            | 0        |
|                   | (        |          |          | 0        |          | 00%)     |           | 3        |              |          |
| TRAVELING         | 0        | 0        | 0        | 0        | 0        | 0        | 0         | 0        | 0            | 0        |
|                   | (        |          |          | 0        |          | 0 (000() |           | 4 (000() |              |          |
| OTHER             | 0        | 0        | 0        | 0        | 2 (67%)  | 1 (33%)  | 2 (67%)   | 1 (33%)  | 0            | 0        |
|                   | (        |          |          | 0        |          | 00%)     |           | 3        |              |          |
| Fake              | 0        | 0        | 0        | 0        | 0        | 0        | 0         | 0        | 0            | 0        |
|                   | (        |          |          | 0        |          | 0        |           | )        |              |          |
| DOG               | 0        | 0        | 0        | 0        | 0        | 0        | 0         | 0        | 0            | 0        |
|                   |          | )        |          | 0        |          | 0        |           | )        |              |          |
| IRS               | 0        | 0        | 1 (100%) | 0        | 0        | 0        | 1 (100%)  | 0        | 0            | 0        |
|                   | (        |          |          | 00%)     |          | 0        | 4 /4000/1 |          |              |          |
| HCC               | 0        | 0        | 1 (100%) | 0        | 0        | 0        | 1 (100%)  | 0        | 0            | 0        |
|                   | (        | J        | 1 (1     | 00%)     |          | 0        |           | 1        |              |          |