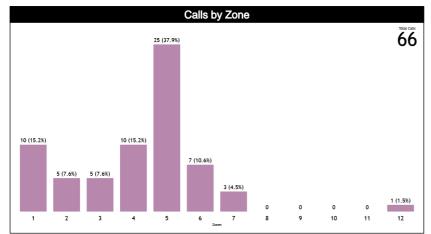

#### **Calls vs Zone and Position**

| Pos/Zones | Zone 1  | Zone 2  | Zone 3  | Zone 4  | Zone 5  | Zone 6  | Zone 7  | Zone 8 | Zone 9 | Zone 10 | Zone 11 | Zone 12 | TOTAL | CHAMP. | FIBA |
|-----------|---------|---------|---------|---------|---------|---------|---------|--------|--------|---------|---------|---------|-------|--------|------|
| <b>C1</b> | 3 (33%) | 2 (22%) | 1 (11%) | 0 (0%)  | 1 (11%) | 2 (22%) | 0 (0%)  | 0 (0%) | 0 (0%) | 0 (0%)  | 0 (0%)  | 0 (0%)  | 9     | 0.0    | 0.0  |
| C3        | 0 (0%)  | 1 (7%)  | 0 (0%)  | 1 (7%)  | 9 (64%) | 0 (0%)  | 2 (14%) | 0 (0%) | 0 (0%) | 0 (0%)  | 0 (0%)  | 1 (7%)  | 14    | 0.0    | 0.0  |
| n         | 7 (78%) | 1 (11%) | 0 (0%)  | 0 (0%)  | 1 (11%) | 0 (0%)  | 0 (0%)  | 0 (0%) | 0 (0%) | 0 (0%)  | 0 (0%)  | 0 (0%)  | 9     | 0.0    | 0.0  |
| Т3        | 0 (0%)  | 0 (0%)  | 4 (50%) | 3 (38%) | 1 (13%) | 0 (0%)  | 0 (0%)  | 0 (0%) | 0 (0%) | 0 (0%)  | 0 (0%)  | 0 (0%)  | 8     | 0.0    | 0.0  |
| L4        | 0 (0%)  | 0 (0%)  | 0 (0%)  | 4 (33%) | 8 (67%) | 0 (0%)  | 0 (0%)  | 0 (0%) | 0 (0%) | 0 (0%)  | 0 (0%)  | 0 (0%)  | 12    | 0.0    | 0.0  |
| L5        | 0       | 0       | 0       | 0       | 0       | 0       | 0       | 0      | 0      | 0       | 0       | 0       | 0     | 0.0    | 0.0  |
| L6        | 0 (0%)  | 0 (0%)  | 0 (0%)  | 2 (17%) | 5 (42%) | 5 (42%) | 0 (0%)  | 0 (0%) | 0 (0%) | 0 (0%)  | 0 (0%)  | 0 (0%)  | 12    | 0.0    | 0.0  |
| Ct        | 0       | 0       | 0       | 0       | 0       | 0       | 0       | 0      | 0      | 0       | 0       | 0       | 0     | 0.0    | 0.0  |
| Tt        | 0 (0%)  | 1 (50%) | 0 (0%)  | 0 (0%)  | 0 (0%)  | 0 (0%)  | 1 (50%) | 0 (0%) | 0 (0%) | 0 (0%)  | 0 (0%)  | 0 (0%)  | 2     | 0.0    | 0.0  |
| lk .      | 0       | 0       | 0       | 0       | 0       | 0       | 0       | 0      | 0      | 0       | 0       | 0       | 0     | 0.0    | 0.0  |
| TOTAL     | 10      | 5       | 5       | 10      | 25      | 7       | 3       | 0      | 0      | 0       | 0       | 1       | 66    | 0.0    | 0.0  |
| CHAMP.    | 0.0     | 0.0     | 0.0     | 0.0     | 0.0     | 0.0     | 0.0     | 0.0    | 0.0    | 0.0     | 0.0     | 0.0     | 0.0   |        |      |
| FIBA      | 0.0     | 0.0     | 0.0     | 0.0     | 0.0     | 0.0     | 0.0     | 0.0    | 0.0    | 0.0     | 0.0     | 0.0     | 0.0   |        |      |