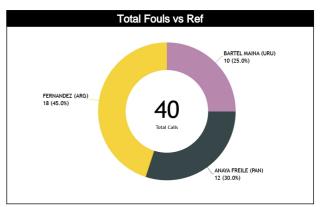

#### Calls Summary vs Referee

| Types/Referees    | C        | C        |          | J1       | Į.       | 12       | TO        | TAL      | CHAMPIONSHIP | FIBA     |
|-------------------|----------|----------|----------|----------|----------|----------|-----------|----------|--------------|----------|
| CALLS             | 9 (50%)  | 9 (50%)  | 13 (48%) | 14 (52%) | 9 (43%)  | 12 (57%) | 31 (47%)  | 35 (53%) |              | _        |
| CALLS             | 18 (2    | 27%)     | 27 (     | 41%)     | 21 (3    | 32%)     | 6         | 6        | 0            | 0        |
| FOULS             | 9 (75%)  | 3 (25%)  | 8 (44%)  | 10 (56%) | 2 (20%)  | 8 (80%)  | 19 (48%)  | 21 (53%) | 0            | 0        |
| FUULS             | 12 (3    | 30%)     | 18 (     | 45%)     | 10 (2    | 25%)     | 4         | 0        | •            | · ·      |
| DEFENSIVE         | 6 (67%)  | 3 (33%)  | 7 (47%)  | 8 (53%)  | 2 (20%)  | 8 (80%)  | 15 (44%)  | 19 (56%) | 0            | 0        |
| DELEGGIVE         | 9 (2     | 6%)      |          | 44%)     | 10 (2    | 29%)     |           | 4        | •            | u        |
| OFFENSIVE         | 3 (100%) | 0        | 1 (33%)  | 2 (67%)  | 0        | 0        | 4 (67%)   | 2 (33%)  | 0            | 0        |
| OTTENOIVE         | 3 (5     |          |          | i0%)     |          | 0        |           | 6        | •            | <u> </u> |
| DOUBLE FOUL       | 0        | 0        | 0        | 0        | 0        | 0        | 0         | 0        | 0            | 0        |
| DOODLETOOL        |          | )        |          | 0        |          | 0        |           | )        | •            |          |
| UNSPORTSMANLIKE   | 1 (100%) | 0        | 0        | 1 (100%) | 1 (100%) | 0        | 2 (67%)   | 1 (33%)  | 0            | 0        |
| ONO! ON! ON! AIRE | 1 (3     |          |          | 13%)     | - ,-     | 3%)      |           | 3        | •            | <u> </u> |
| TECHNICAL         | 0        | 0        | 0        | 0        | 0        | 0        | 0         | 0        | 0            | 0        |
| TEOMINO IE        | (        |          |          | 0        |          | 0        |           | )        |              |          |
| DISQUALIFYING     | 0        | 0        | 0        | 0        | 0        | 0        | 0         | 0        | 0            | 0        |
| Diodo/IEII Tiito  |          | )        |          | 0        |          | 0        |           | )        |              |          |
| 00B               | 0        | 6 (100%) | 5 (56%)  | 4 (44%)  | 5 (63%)  | 3 (38%)  | 10 (43%)  | 13 (57%) | 0            | 0        |
|                   | 6 (2     |          |          | 19%)     | - 1-     | 5%)      |           | 3        |              |          |
| STEP ON SIDE LINE | 0        | 0        | 0        | 0        | 0        | 0        | 0         | 0        | 0            | 0        |
|                   | (        |          |          | 0        |          | 0        |           | )        |              |          |
| OTHER             | 0        | 6 (100%) | 5 (56%)  | 4 (44%)  | 5 (63%)  | 3 (38%)  | 10 (43%)  | 13 (57%) | 0            | 0        |
| 5111211           | 6 (2     |          |          | 19%)     | - 1-     | 5%)      |           | 3        |              |          |
| VIOLATIONS        | 0        | 0        | 0        | 0        | 2 (67%)  | 1 (33%)  | 2 (67%)   | 1 (33%)  | 0            | 0        |
|                   | (        |          |          | 0        |          | 00%)     |           | 3        |              |          |
| TRAVELING         | 0        | 0        | 0        | 0        | 0        | 0        | 0         | 0        | 0            | 0        |
|                   | (        |          |          | 0        |          | 0 (000() |           | 4 (000() |              |          |
| OTHER             | 0        | 0        | 0        | 0        | 2 (67%)  | 1 (33%)  | 2 (67%)   | 1 (33%)  | 0            | 0        |
|                   | (        |          |          | 0        |          | 00%)     |           | 3        |              |          |
| Fake              | 0        | 0        | 0        | 0        | 0        | 0        | 0         | 0        | 0            | 0        |
|                   | (        |          |          | 0        |          | 0        |           | )        |              |          |
| DOG               | 0        | 0        | 0        | 0        | 0        | 0        | 0         | 0        | 0            | 0        |
|                   |          | )        |          | 0        |          | 0        |           | )        |              |          |
| IRS               | 0        | 0        | 1 (100%) | 0        | 0        | 0        | 1 (100%)  | 0        | 0            | 0        |
|                   | (        |          |          | 00%)     |          | 0        | 4 /4000/1 |          |              |          |
| HCC               | 0        | 0        | 1 (100%) | 0        | 0        | 0        | 1 (100%)  | 0        | 0            | 0        |
|                   | (        | J        | 1 (1     | 00%)     |          | 0        |           | 1        |              |          |

#### Calls vs Referee

| Quarters                       |          | Quar       | ter 1    |           |          | Quar      | ter 2     |           |           | Quai      | ter 3    |           |          |          | Quai      | ter 4     |           |           | TO        | ral.      |
|--------------------------------|----------|------------|----------|-----------|----------|-----------|-----------|-----------|-----------|-----------|----------|-----------|----------|----------|-----------|-----------|-----------|-----------|-----------|-----------|
| 3 Referees                     |          | ~ <u>.</u> | 1        | D'        |          | 5"        | 1         | D'        | į         | 5"        | 1        | 0'        | ŧ        | 5"       | 1         | 0'        | Las       | t 2'      | 19        | INIL.     |
| ANAYA FREILE,<br>Julio Cesar   | 0        | 2<br>100%  | 0        | 2<br>100% | 2<br>50% | 2<br>50%  | 1<br>100% | 0         | 2<br>67%  | 1<br>33%  | 0        | 1<br>100% | 2<br>67% | 1<br>33% | 2<br>100% | 0         | 2<br>100% | 0         | 9<br>50%  | 9<br>50%  |
| (PAN)                          |          | 2<br> %    | 11       | 2<br>%    | 22       | 4<br>!%   | 6         | I<br>%    |           | 3<br>'%   | 6        | 1<br>%    |          | 3<br>'%  |           | 2<br> %   |           | 2<br> %   |           | 8<br>'%   |
| FERNANDEZ,                     | 2<br>67% | 1<br>33%   | 2<br>40% | 3<br>60%  | 2<br>67% | 1<br>33%  | 0         | 2<br>100% | 0         | 3<br>100% | 2<br>50% | 2<br>50%  | 2<br>67% | 1<br>33% | 3<br>75%  | 1<br>25%  | 2<br>100% | 0         | 13<br>48% | 14<br>52% |
| Juan<br>(ARG)                  |          | 3<br> %    |          | 5<br>1%   |          | 3<br> %   | 7'        | -         |           | 3<br> %   | l        | 4<br>5%   | 1 7      | 3<br> %  |           | 4<br>5%   |           | 2<br>%    | 2<br>41   | 7<br>%    |
| BARTEL MAINA,<br>Andrés Gaston | 0        | 1<br>100%  | 1<br>50% | 1<br>50%  | 0        | 3<br>100% | 2<br>67%  | 1<br>33%  | 2<br>100% | 0         | 0        | 2<br>100% | 4<br>57% | 3<br>43% | 0         | 1<br>100% | 0         | 1<br>100% | 9<br>43%  | 12<br>57% |
| (URU)                          | 5        | 1<br>%     | 10       | 2<br>1%   |          | 3<br> %   | 14        | 3<br>!%   |           | 2<br>)%   |          | 2<br>)%   | 33       | 7<br>3%  | 5         | 1<br>%    | 5         | 1<br>%    | 2<br>32   | :1<br>!%  |
| TOTAL                          | 2<br>33% | 4<br>67%   | 3<br>33% | 6<br>67%  | 4<br>40% | 6<br>60%  | 3<br>50%  | 3<br>50%  | 4<br>50%  | 4<br>50%  | 2<br>29% | 5<br>71%  | 8<br>62% | 5<br>38% | 5<br>71%  | 2<br>29%  | 4<br>80%  | 1<br>20%  | 31<br>47% | 35<br>53% |
| TOTAL                          |          | 6<br>%     | 14       | 9<br>!%   |          | 0<br>i%   | 9'        | -         |           | B<br>!%   | 11       | 7<br>1%   | -        | 3<br>)%  | 11        | 7<br> %   |           | 5<br>%    | 6         | 6         |