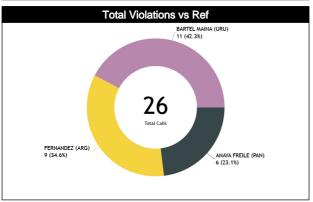

#### Calls Summary vs Referee

| Types/Referees    | C        | C        |          | J1       | Į.       | 12       | TO        | TAL      | CHAMPIONSHIP | FIBA     |
|-------------------|----------|----------|----------|----------|----------|----------|-----------|----------|--------------|----------|
| CALLS             | 9 (50%)  | 9 (50%)  | 13 (48%) | 14 (52%) | 9 (43%)  | 12 (57%) | 31 (47%)  | 35 (53%) |              | _        |
| CALLS             | 18 (2    | 27%)     | 27 (     | 41%)     | 21 (3    | 32%)     | 6         | 6        | 0            | 0        |
| FOULS             | 9 (75%)  | 3 (25%)  | 8 (44%)  | 10 (56%) | 2 (20%)  | 8 (80%)  | 19 (48%)  | 21 (53%) | 0            | 0        |
| FUULS             | 12 (3    | 30%)     | 18 (     | 45%)     | 10 (2    | 25%)     | 4         | 0        | •            | · ·      |
| DEFENSIVE         | 6 (67%)  | 3 (33%)  | 7 (47%)  | 8 (53%)  | 2 (20%)  | 8 (80%)  | 15 (44%)  | 19 (56%) | 0            | 0        |
| DELEGGIVE         | 9 (2     | 6%)      |          | 44%)     | 10 (2    | 29%)     |           | 4        | •            | u        |
| OFFENSIVE         | 3 (100%) | 0        | 1 (33%)  | 2 (67%)  | 0        | 0        | 4 (67%)   | 2 (33%)  | 0            | 0        |
| OTTENOIVE         | 3 (5     |          |          | i0%)     |          | 0        |           | 6        | •            | <u> </u> |
| DOUBLE FOUL       | 0        | 0        | 0        | 0        | 0        | 0        | 0         | 0        | 0            | 0        |
| DOODLETOOL        |          | )        |          | 0        |          | 0        |           | )        | •            |          |
| UNSPORTSMANLIKE   | 1 (100%) | 0        | 0        | 1 (100%) | 1 (100%) | 0        | 2 (67%)   | 1 (33%)  | 0            | 0        |
| ONO! ON! ON! AIRE | 1 (3     |          |          | 13%)     | - ,-     | 3%)      |           | 3        | •            | <u> </u> |
| TECHNICAL         | 0        | 0        | 0        | 0        | 0        | 0        | 0         | 0        | 0            | 0        |
| TEOMINO IE        | (        |          |          | 0        |          | 0        |           | )        |              |          |
| DISQUALIFYING     | 0        | 0        | 0        | 0        | 0        | 0        | 0         | 0        | 0            | 0        |
| Diodo/IEII Tiito  |          | )        |          | 0        |          | 0        |           | )        |              |          |
| 00B               | 0        | 6 (100%) | 5 (56%)  | 4 (44%)  | 5 (63%)  | 3 (38%)  | 10 (43%)  | 13 (57%) | 0            | 0        |
|                   | 6 (2     |          |          | 19%)     | - 1-     | 5%)      |           | 3        |              |          |
| STEP ON SIDE LINE | 0        | 0        | 0        | 0        | 0        | 0        | 0         | 0        | 0            | 0        |
|                   | (        |          |          | 0        |          | 0        |           | )        |              |          |
| OTHER             | 0        | 6 (100%) | 5 (56%)  | 4 (44%)  | 5 (63%)  | 3 (38%)  | 10 (43%)  | 13 (57%) | 0            | 0        |
| 5111211           | 6 (2     |          |          | 19%)     | - 1-     | 5%)      |           | 3        |              |          |
| VIOLATIONS        | 0        | 0        | 0        | 0        | 2 (67%)  | 1 (33%)  | 2 (67%)   | 1 (33%)  | 0            | 0        |
|                   | (        |          |          | 0        |          | 00%)     |           | 3        |              |          |
| TRAVELING         | 0        | 0        | 0        | 0        | 0        | 0        | 0         | 0        | 0            | 0        |
|                   | (        |          |          | 0        |          | 0 (000() |           | 4 (000() |              |          |
| OTHER             | 0        | 0        | 0        | 0        | 2 (67%)  | 1 (33%)  | 2 (67%)   | 1 (33%)  | 0            | 0        |
|                   | (        |          |          | 0        |          | 00%)     |           | 3        |              |          |
| Fake              | 0        | 0        | 0        | 0        | 0        | 0        | 0         | 0        | 0            | 0        |
|                   | (        |          |          | 0        |          | 0        |           | )        |              |          |
| DOG               | 0        | 0        | 0        | 0        | 0        | 0        | 0         | 0        | 0            | 0        |
|                   |          | )        |          | 0        |          | 0        |           | )        |              |          |
| IRS               | 0        | 0        | 1 (100%) | 0        | 0        | 0        | 1 (100%)  | 0        | 0            | 0        |
|                   | (        |          |          | 00%)     |          | 0        | 4 /4000/1 |          |              |          |
| HCC               | 0        | 0        | 1 (100%) | 0        | 0        | 0        | 1 (100%)  | 0        | 0            | 0        |
|                   | (        | J        | 1 (1     | 00%)     |          | 0        |           | 1        |              |          |

#### Calls vs Referee

| Quarters                       |          | Quar       | ter 1    |           |          | Quar      | ter 2     |           |           | Quai      | ter 3    |           |          |          | Quai      | ter 4     |           |           | TO        | ral.      |
|--------------------------------|----------|------------|----------|-----------|----------|-----------|-----------|-----------|-----------|-----------|----------|-----------|----------|----------|-----------|-----------|-----------|-----------|-----------|-----------|
| 3 Referees                     |          | ~ <u>.</u> | 1        | D'        |          | 5"        | 1         | D'        | į         | 5"        | 1        | 0'        | ŧ        | 5"       | 1         | 0'        | Las       | t 2'      | 19        | INIL.     |
| ANAYA FREILE,<br>Julio Cesar   | 0        | 2<br>100%  | 0        | 2<br>100% | 2<br>50% | 2<br>50%  | 1<br>100% | 0         | 2<br>67%  | 1<br>33%  | 0        | 1<br>100% | 2<br>67% | 1<br>33% | 2<br>100% | 0         | 2<br>100% | 0         | 9<br>50%  | 9<br>50%  |
| (PAN)                          |          | 2<br> %    | 11       | 2<br>%    | 22       | 4<br>!%   | 6         | I<br>%    |           | 3<br>'%   | 6        | 1<br>%    |          | 3<br>'%  |           | 2<br> %   |           | 2<br> %   |           | 8<br>'%   |
| FERNANDEZ,                     | 2<br>67% | 1<br>33%   | 2<br>40% | 3<br>60%  | 2<br>67% | 1<br>33%  | 0         | 2<br>100% | 0         | 3<br>100% | 2<br>50% | 2<br>50%  | 2<br>67% | 1<br>33% | 3<br>75%  | 1<br>25%  | 2<br>100% | 0         | 13<br>48% | 14<br>52% |
| Juan<br>(ARG)                  |          | 3<br> %    |          | 5<br>1%   |          | 3<br> %   | 7'        | -         |           | 3<br> %   | l        | 4<br>5%   | 1 7      | 3<br> %  |           | 4<br>5%   |           | 2<br>%    | 2<br>41   | 7<br>%    |
| BARTEL MAINA,<br>Andrés Gaston | 0        | 1<br>100%  | 1<br>50% | 1<br>50%  | 0        | 3<br>100% | 2<br>67%  | 1<br>33%  | 2<br>100% | 0         | 0        | 2<br>100% | 4<br>57% | 3<br>43% | 0         | 1<br>100% | 0         | 1<br>100% | 9<br>43%  | 12<br>57% |
| (URU)                          | 5        | 1<br>%     | 10       | 2<br>1%   |          | 3<br> %   | 14        | 3<br>!%   |           | 2<br>)%   |          | 2<br>)%   | 33       | 7<br>3%  | 5         | 1<br>%    | 5         | 1<br>%    | 2<br>32   | :1<br>!%  |
| TOTAL                          | 2<br>33% | 4<br>67%   | 3<br>33% | 6<br>67%  | 4<br>40% | 6<br>60%  | 3<br>50%  | 3<br>50%  | 4<br>50%  | 4<br>50%  | 2<br>29% | 5<br>71%  | 8<br>62% | 5<br>38% | 5<br>71%  | 2<br>29%  | 4<br>80%  | 1<br>20%  | 31<br>47% | 35<br>53% |
| TOTAL                          |          | 6<br>%     | 14       | 9<br>!%   |          | 0<br>i%   | 9'        | -         |           | B<br>!%   | 11       | 7<br>1%   | -        | 3<br>)%  | 11        | 7<br> %   |           | 5<br>%    | 6         | 6         |