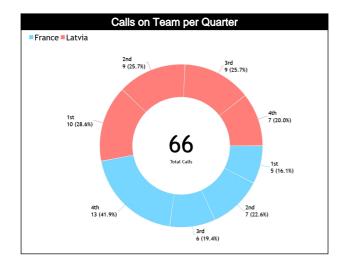

#### Calls vs Team

| Dofo | Teams                             |          |      | FRA   | - 86         |       |      | LAT · 88 |          |      |       |       |      |  |  |
|------|-----------------------------------|----------|------|-------|--------------|-------|------|----------|----------|------|-------|-------|------|--|--|
| Refs | Assessment                        | CCM      | ICCM | INCO  | L2M C        | L2M I | L2M? | CCM      | ICCM     | INCO | L2M C | L2M I | L2M? |  |  |
| CC   | ANAYA FREILE, Julio Cesar (PAN)   | 9        | N/A  | N/A   | 2            | N/A   | N/A  | 9        | N/A      | N/A  | 0     | N/A   | N/A  |  |  |
| U1   | FERNANDEZ, Juan (ARG)             | 13       | N/A  | N/A   | 2            | N/A   | N/A  | 14       | N/A      | N/A  | 0     | N/A   | N/A  |  |  |
| U2   | BARTEL MAINA, Andrés Gaston (URU) | 9        | N/A  | N/A   | 0            | N/A   | N/A  | 12       | N/A      | N/A  | 1     | N/A   | N/A  |  |  |
|      | TOTAL                             | 31 (47%) |      |       |              |       |      |          | 35 (53%) |      |       |       |      |  |  |
|      | ССМ                               |          |      | 31 (4 | <b>47%</b> ) |       |      | 35 (53%) |          |      |       |       |      |  |  |
|      | ICCM                              |          |      | N     | /A           |       |      | N/A      |          |      |       |       |      |  |  |
|      | INCO                              |          |      | N     | /A           |       |      |          |          | N    | /A    |       |      |  |  |
|      | L2M C                             |          |      | 4 (6  | .1%)         |       |      |          |          | 1 (1 | .5%)  |       |      |  |  |
|      | L2M I                             | N/A      |      |       |              |       |      |          |          | N    | /A    |       |      |  |  |
|      | L2M ?                             | N/A      |      |       |              |       |      | N/A      |          |      |       |       |      |  |  |

#### Calls vs Referee

| Quarters                       |          | Quar       | ter 1    |           |          | Quar      | ter 2     |           |           | Quai      | ter 3    |           |          |          | Quai      | ter 4     |           |           | TO        | ral.      |
|--------------------------------|----------|------------|----------|-----------|----------|-----------|-----------|-----------|-----------|-----------|----------|-----------|----------|----------|-----------|-----------|-----------|-----------|-----------|-----------|
| 3 Referees                     |          | ~ <u>.</u> | 1        | D'        |          | 5"        | 1         | D'        | į         | 5"        | 1        | 0'        | ŧ        | 5"       | 1         | 0'        | Las       | t 2'      | 19        | INIL.     |
| ANAYA FREILE,<br>Julio Cesar   | 0        | 2<br>100%  | 0        | 2<br>100% | 2<br>50% | 2<br>50%  | 1<br>100% | 0         | 2<br>67%  | 1<br>33%  | 0        | 1<br>100% | 2<br>67% | 1<br>33% | 2<br>100% | 0         | 2<br>100% | 0         | 9<br>50%  | 9<br>50%  |
| (PAN)                          |          | 2<br> %    | 11       | 2<br>%    | 22       | 4<br>!%   | 6         | I<br>%    |           | 3<br>'%   | 6        | 1<br>%    |          | 3<br>'%  |           | 2<br> %   |           | 2<br> %   |           | 8<br>'%   |
| FERNANDEZ,                     | 2<br>67% | 1<br>33%   | 2<br>40% | 3<br>60%  | 2<br>67% | 1<br>33%  | 0         | 2<br>100% | 0         | 3<br>100% | 2<br>50% | 2<br>50%  | 2<br>67% | 1<br>33% | 3<br>75%  | 1<br>25%  | 2<br>100% | 0         | 13<br>48% | 14<br>52% |
| Juan<br>(ARG)                  |          | 3<br> %    |          | 5<br>1%   |          | 3<br> %   | 7'        | -         |           | 3<br> %   | l        | 4<br>5%   | 1 7      | 3<br> %  |           | 4<br>5%   |           | 2<br>%    | 2<br>41   | 7<br>%    |
| BARTEL MAINA,<br>Andrés Gaston | 0        | 1<br>100%  | 1<br>50% | 1<br>50%  | 0        | 3<br>100% | 2<br>67%  | 1<br>33%  | 2<br>100% | 0         | 0        | 2<br>100% | 4<br>57% | 3<br>43% | 0         | 1<br>100% | 0         | 1<br>100% | 9<br>43%  | 12<br>57% |
| (URU)                          | 5        | 1<br>%     | 10       | 2<br>1%   |          | 3<br> %   | 14        | 3<br>!%   |           | 2<br>)%   |          | 2<br>)%   | 33       | 7<br>3%  | 5         | 1<br>%    | 5         | 1<br>%    | 2<br>32   | :1<br>!%  |
| TOTAL                          | 2<br>33% | 4<br>67%   | 3<br>33% | 6<br>67%  | 4<br>40% | 6<br>60%  | 3<br>50%  | 3<br>50%  | 4<br>50%  | 4<br>50%  | 2<br>29% | 5<br>71%  | 8<br>62% | 5<br>38% | 5<br>71%  | 2<br>29%  | 4<br>80%  | 1<br>20%  | 31<br>47% | 35<br>53% |
| TOTAL                          |          | 6<br>%     | 14       | 9<br>!%   |          | 0<br>i%   | 9'        | -         |           | B<br>!%   | 11       | 7<br>1%   | -        | 3<br>)%  | 11        | 7<br> %   |           | 5<br>%    | 6         | 6         |