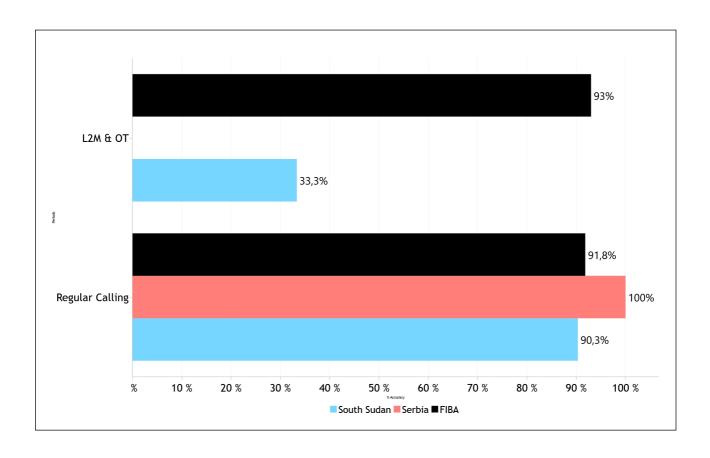

| 0   | 0    | 0   | 0      | 0       | 0"  | 0    | 0        | 0        | 0    |
|                  | PF to DQF                     | 0   | 0    | 0   | 0      | 0       | 0"  | 0    | 0        | 0        | 0    |
|                  | UF to DQF                     | 0   | 0    | 0   | 0      | 0       | 0"  | 0    | 0        | 0        | 0    |
|                  | DQF to UF                     | 0   | 0    | 0   | 0      | 0       | 0"  | 0    | 0        | 0        | 0    |
|                  | DQF to PF                     | 0   | 0    | 0   | 0      | 0       | 0"  | 0    | 0        | 0        | 0    |
|                  | IRS vs GAME                   |     |      |     |        |         |     |      |          |          |      |



#### Regular Call vs L2M & OT Accuracy