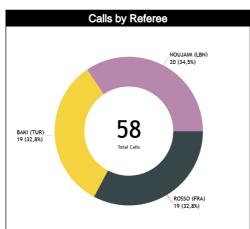

| Ref | 0                    |     |          |      |       |       |       |     |      | TOT   | ALS   |       |       |     |      |      |       |       |      |        |      |
|-----|----------------------|-----|----------|------|-------|-------|-------|-----|------|-------|-------|-------|-------|-----|------|------|-------|-------|------|--------|------|
| S   | Assessment           | CCM | ICCM     | INCO | L2M C | L2M I | L2M ? | CCM | ICCM | INCO  | L2M C | L2M I | L2M ? | CCM | ICCM | INCO | L2M C | L2M I | L2M? |        |      |
| CC  | ROSSO, Yohan (FRA)   | 12  | N/A      | N/A  | 1     | N/A   | N/A   | 7   | N/A  | N/A   | 0     | N/A   | N/A   | 19  | N/A  | N/A  | 1     | N/A   | N/A  | CHAMP. | FIBA |
| U1  | BAKI, Kerem (TUR)    | 13  | N/A      | N/A  | 1     | N/A   | N/A   | 6   | N/A  | N/A   | 0     | N/A   | N/A   | 19  | N/A  | N/A  | 1     | N/A   | N/A  | AVG    | AVG  |
| U2  | NOUJAIM, Rabah (LBN) | 9   | N/A      | N/A  | 1     | N/A   | N/A   | 11  | N/A  | N/A   | 0     | N/A   | N/A   | 20  | N/A  | N/A  | 1     | N/A   | N/A  |        |      |
|     | TOTAL                |     |          |      |       |       |       |     |      | 58 (1 | 00%)  |       |       |     |      |      |       |       |      |        |      |
|     | CCM                  |     |          |      |       |       |       |     |      | 58 (1 | 00%)  |       |       |     |      |      |       |       |      |        |      |
|     | ICCM                 |     |          |      |       |       |       |     |      | N,    | /A    |       |       |     |      |      |       |       |      |        |      |
|     | INCO                 |     |          |      |       |       |       |     |      | N,    | /A    |       |       |     |      |      |       |       |      |        |      |
|     | L2M C                |     | 3 (5,2%) |      |       |       |       |     |      |       |       |       |       |     |      |      |       |       |      |        |      |
|     | L2M I                |     | N/A      |      |       |       |       |     |      |       |       |       |       |     |      |      |       |       |      |        |      |
|     | L2M ?                |     | N/A      |      |       |       |       |     |      |       |       |       |       |     |      |      |       |       |      |        |      |

#### Calls vs Referee

| Quarters                |           | Quarter 1 |           |           |          | Quar           | ter 2     |          |           | Quar          | ter 3     |           |           |                | Quar     | ter 4    |           |          | TO        | roi       |
|-------------------------|-----------|-----------|-----------|-----------|----------|----------------|-----------|----------|-----------|---------------|-----------|-----------|-----------|----------------|----------|----------|-----------|----------|-----------|-----------|
| 3 Referees              | Į.        | 5'        | 1         | 0'        |          | 5'             | 1         | 0'       |           | y.            | 1         | D'        | ŧ         | 5 <sup>4</sup> | 1        | D'       | Las       | t 2'     | 10        | HL.       |
| ROSSO, Yohan<br>(FRA)   | 0         | 2<br>100% | 2<br>100% | 0         | 0        | 1<br>100%      | 4<br>100% | 0        | 3<br>75%  | 1<br>25%      | 1<br>100% | 0         | 0         | 2<br>100%      | 2<br>67% | 1<br>33% | 1<br>100% | 0        | 12<br>63% | 7<br>37%  |
| (FRH)                   |           | 2<br> %   |           | 2<br> %   | 5        | 1<br>%         | 21        | •        | 21        | <b>1</b><br>% | 5         | 1<br>%    | 11        | 2<br> %        |          | 3<br>6%  | 5°        | <b>%</b> |           | 9<br>%    |
| BAKI, Kerem             | 2<br>100% | 0         | 0         | 1<br>100% | 1<br>25% | 3<br>75%       | 2<br>100% | 0        | 1<br>100% | 0             | 1<br>50%  | 1<br>50%  | 1<br>100% | 0              | 5<br>83% | 1<br>17% | 1<br>100% | 0        | 13<br>68% | 6<br>32%  |
| (TUR)                   |           | 2<br> %   | 5         | 1<br>%    |          | <b>4</b><br>1% | :<br>11   | 2<br>%   | 5         | I<br>%        |           | 2<br>%    | 5         | 1<br>%         |          | 6<br>!%  | 1<br>5°   | <b>%</b> | -         | 9<br>8%   |
| NOUJAIM, Rabah<br>(LBN) | 2<br>67%  | 1<br>33%  | 0         | 3<br>100% | 2<br>67% | 1<br>33%       | 2<br>67%  | 1<br>33% | 1<br>100% | 0             | 0         | 2<br>100% | 0         | 2<br>100%      | 2<br>67% | 1<br>33% | 1<br>100% | 0        | 9<br>45%  | 11<br>55% |
| (LBN)                   |           | 3<br>5%   |           | 3<br>5%   |          | 3<br>5%        | 15        | 3<br>i%  | 5         | I<br>%        |           | 2<br>)%   |           | 2<br>)%        |          | 3<br>i%  | 5°        | %        |           | 0<br>!%   |
| TOTAL                   | 4<br>57%  | 3<br>43%  | 2<br>33%  | 4<br>67%  | 3<br>38% | 5<br>63%       | 8<br>89%  | 1<br>11% | 5<br>83%  | 1<br>17%      | 2<br>40%  | 3<br>60%  | 1<br>20%  | 4<br>80%       | 9<br>75% | 3<br>25% | 3<br>100% | 0        | 34<br>59% | 24<br>41% |
| IOIAL                   | 12        | 7<br>2%   |           | 6<br>)%   |          | 8<br>!%        | 16        | 9<br>6%  |           | 6<br>1%       |           | 5<br>%    | 9         | 5<br>%         |          | 2<br>%   | 5°        | ·        | 5         | 8         |