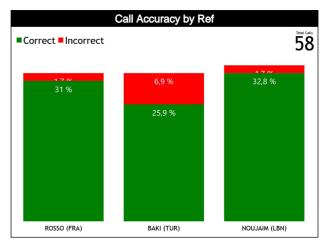

#### Calls vs Referee

| Quarters                |           | Quarter 1 |           |           |          | Quar           | ter 2     |          |           | Quar          | ter 3     |           |           |                | Quar     | ter 4    |           |          | TO        | roi       |
|-------------------------|-----------|-----------|-----------|-----------|----------|----------------|-----------|----------|-----------|---------------|-----------|-----------|-----------|----------------|----------|----------|-----------|----------|-----------|-----------|
| 3 Referees              | Į.        | 5'        | 1         | 0'        |          | 5'             | 1         | 0'       |           | y.            | 1         | D'        | ŧ         | 5 <sup>4</sup> | 1        | D'       | Las       | t 2'     | 10        | HL.       |
| ROSSO, Yohan<br>(FRA)   | 0         | 2<br>100% | 2<br>100% | 0         | 0        | 1<br>100%      | 4<br>100% | 0        | 3<br>75%  | 1<br>25%      | 1<br>100% | 0         | 0         | 2<br>100%      | 2<br>67% | 1<br>33% | 1<br>100% | 0        | 12<br>63% | 7<br>37%  |
| (FRH)                   |           | 2<br> %   |           | 2<br> %   | 5        | 1<br>%         | 21        | •        | 21        | <b>1</b><br>% | 5         | 1<br>%    | 11        | 2<br> %        |          | 3<br>6%  | 5°        | <b>%</b> |           | 9<br>%    |
| BAKI, Kerem             | 2<br>100% | 0         | 0         | 1<br>100% | 1<br>25% | 3<br>75%       | 2<br>100% | 0        | 1<br>100% | 0             | 1<br>50%  | 1<br>50%  | 1<br>100% | 0              | 5<br>83% | 1<br>17% | 1<br>100% | 0        | 13<br>68% | 6<br>32%  |
| (TUR)                   |           | 2<br> %   | 5         | 1<br>%    |          | <b>4</b><br>1% | :<br>11   | 2<br>%   | 5         | I<br>%        |           | 2<br>%    | 5         | 1<br>%         |          | 6<br>!%  | 1<br>5°   | <b>%</b> | -         | 9<br>8%   |
| NOUJAIM, Rabah<br>(LBN) | 2<br>67%  | 1<br>33%  | 0         | 3<br>100% | 2<br>67% | 1<br>33%       | 2<br>67%  | 1<br>33% | 1<br>100% | 0             | 0         | 2<br>100% | 0         | 2<br>100%      | 2<br>67% | 1<br>33% | 1<br>100% | 0        | 9<br>45%  | 11<br>55% |
| (LBN)                   |           | 3<br>5%   |           | 3<br>5%   |          | 3<br>5%        | 15        | 3<br>i%  | 5         | I<br>%        |           | 2<br>)%   |           | 2<br>)%        |          | 3<br>i%  | 5°        | %        |           | 0<br>!%   |
| TOTAL                   | 4<br>57%  | 3<br>43%  | 2<br>33%  | 4<br>67%  | 3<br>38% | 5<br>63%       | 8<br>89%  | 1<br>11% | 5<br>83%  | 1<br>17%      | 2<br>40%  | 3<br>60%  | 1<br>20%  | 4<br>80%       | 9<br>75% | 3<br>25% | 3<br>100% | 0        | 34<br>59% | 24<br>41% |
| IOIAL                   | 12        | 7<br>2%   |           | 6<br>)%   |          | 8<br>!%        | 16        | 9<br>6%  |           | 6<br>1%       |           | 5<br>%    | 9         | 5<br>%         |          | 2<br>%   | 5°        | ·        | 5         | 8         |