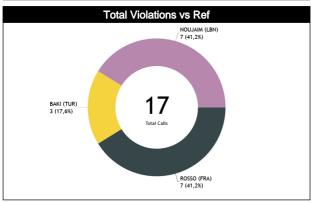

#### Calls Summary vs Referee

| Types/Referees    | C        | C       |          | Л        | U        | 12       | TO       | TAL      | CHAMPIONSHIP | FIBA     |
|-------------------|----------|---------|----------|----------|----------|----------|----------|----------|--------------|----------|
| 24112             | 12 (63%) | 7 (37%) | 13 (68%) | 6 (32%)  | 9 (45%)  | 11 (55%) | 34 (59%) | 24 (41%) | _            |          |
| CALLS             | 19 (3    | 3%)     | 19 (     | 33%)     | 20 (     | 34%)     |          | 8        | 0            | 0        |
| 50111.0           | 7 (64%)  | 4 (36%) | 11 (73%) | 4 (27%)  | 4 (33%)  | 8 (67%)  | 22 (58%) | 16 (42%) | _            |          |
| FOULS             | 11 (2    | 9%)     | 15 (     | 39%)     | 12 (     | 32%)     | 3        | 8        | 0            | 0        |
| DEFENOIVE         | 4 (50%)  | 4 (50%) | 10 (77%) | 3 (23%)  | 4 (33%)  | 8 (67%)  | 18 (55%) | 15 (45%) | _            |          |
| DEFENSIVE         | 8 (2     | 4%)     | 13 (     | 39%)     | 12 (     | 36%)     | 3        | 3        | 0            | 0        |
| OFFENOINE         | 3 (100%) | 0       | 1 (50%)  | 1 (50%)  | 0        | 0        | 4 (80%)  | 1 (20%)  | _            | _        |
| OFFENSIVE         | 3 (6     | 0%)     | 2 (4     | 0%)      |          | 0        |          | 5        | 0            | 0        |
| DOUBLE FOUL       | 0        | 0       | 0        | 0        | 0        | 0        | 0        | 0        |              |          |
| DOUBLE FOUL       |          | )       |          | Ö        |          | Ó        |          | )        | 0            | 0        |
| UNSPORTSMANLIKE   | 0        | 0       | 0        | 1 (100%) | 0        | 0        | 0        | 1 (100%) |              | 0        |
| UNSTUNISMANLIKE   | (        | )       | 1 (1     | 00%)     |          | Ö        |          | 1        | 0            | <u> </u> |
| TECHNICAL         | 1 (100%) | 0       | 0        | 0        | 0        | 1 (100%) | 1 (50%)  | 1 (50%)  |              | 0        |
| TECHNICAL         | 1 (5     | 0%)     |          | 0        | 1 (5     | 0%)      |          | 2        | 0            | · ·      |
| DISQUALIFYING     | 0        | 0       | 0        | 0        | 0        | 0        | 0        | 0        | 0            | 0        |
| DISQUALIFIING     | 0        | )       |          | 0        |          | 0        |          | 0        | U            | U        |
| 00В               | 2 (50%)  | 2 (50%) | 1 (50%)  | 1 (50%)  | 4 (67%)  | 2 (33%)  | 7 (58%)  | 5 (42%)  | 0            | 0        |
| 008               | 4 (3:    | 3%)     | 2 (1     | 7%)      | 6 (5     | 0%)      | 1        | 2        | · ·          |          |
| STEP ON SIDE LINE | 0        | 0       | 0        | 0        | 0        | 0        | 0        | 0        | 0            | 0        |
| STEI ON SIDE EINE | (        |         |          | 0        |          | 0        |          | )        | •            | <u> </u> |
| OTHER             | 2 (50%)  | 2 (50%) | 1 (50%)  | 1 (50%)  | 4 (67%)  | 2 (33%)  | 7 (58%)  | 5 (42%)  | 0            | 0        |
| OTHER             | 4 (3     |         |          | 7%)      |          | 0%)      |          | 2        |              |          |
| VIOLATIONS        | 2 (67%)  | 1 (33%) | 0        | 1 (100%) | 1 (100%) | 0        | 3 (60%)  | 2 (40%)  | 0            | 0        |
| VIOLATIONS        | 3 (6     |         |          | 0%)      |          | 0%)      |          | 5        |              |          |
| TRAVELING         | 0        | 0       | 0        | 0        | 0        | 0        | 0        | 0        | 0            | 0        |
| TID (VEE ITO      | (        |         |          | 0        |          | 0        |          | )        |              |          |
| OTHER             | 2 (67%)  | 1 (33%) | 0        | 1 (100%) | 1 (100%) | 0        | 3 (60%)  | 2 (40%)  | 0            | 0        |
| OTHER             | 3 (6     |         |          | 0%)      |          | 0%)      |          | 5        |              |          |
| Fake              | 0        | 0       | 1 (100%) | 0        | 0        | 1 (100%) | 1 (50%)  | 1 (50%)  | 0            | 0        |
| Paro              | (        |         |          | 0%)      |          | 0%)      |          | 2        |              |          |
| DOG               | 0        | 0       | 0        | 0        | 0        | 0        | 0        | 0        | 0            | 0        |
|                   | (        |         |          | 0        |          | 0        |          | )        |              |          |
| IRS               | 1 (100%) | 0       | 0        | 0        | 0        | 0        | 1 (100%) | 0        | 0            | 0        |
|                   | 1 (10    |         |          | 0        |          | 0        |          | 1        |              |          |
| HCC               | 0        | 0       | 0        | 0        | 0        | 0        | 0        | 0        | 0            | 0        |
|                   | (        | )       |          | 0        |          | 0        |          | 0        |              |          |

#### Calls vs Referee

| Quarters                |           | Quarter 1 |           |           |          | Quar           | ter 2     |          |           | Quar          | ter 3     |           |           |                | Quar     | ter 4    |           |          | TO        | roi       |
|-------------------------|-----------|-----------|-----------|-----------|----------|----------------|-----------|----------|-----------|---------------|-----------|-----------|-----------|----------------|----------|----------|-----------|----------|-----------|-----------|
| 3 Referees              | Į.        | 5'        | 1         | 0'        |          | 5'             | 1         | 0'       |           | y.            | 1         | D'        | ŧ         | 5 <sup>4</sup> | 1        | D'       | Las       | t 2'     | 10        | HL.       |
| ROSSO, Yohan<br>(FRA)   | 0         | 2<br>100% | 2<br>100% | 0         | 0        | 1<br>100%      | 4<br>100% | 0        | 3<br>75%  | 1<br>25%      | 1<br>100% | 0         | 0         | 2<br>100%      | 2<br>67% | 1<br>33% | 1<br>100% | 0        | 12<br>63% | 7<br>37%  |
| (FRH)                   |           | 2<br> %   |           | 2<br> %   | 5        | 1<br>%         | 21        | •        | 21        | <b>1</b><br>% | 5         | 1<br>%    | 11        | 2<br> %        |          | 3<br>6%  | 5°        | <b>%</b> |           | 9<br>%    |
| BAKI, Kerem             | 2<br>100% | 0         | 0         | 1<br>100% | 1<br>25% | 3<br>75%       | 2<br>100% | 0        | 1<br>100% | 0             | 1<br>50%  | 1<br>50%  | 1<br>100% | 0              | 5<br>83% | 1<br>17% | 1<br>100% | 0        | 13<br>68% | 6<br>32%  |
| (TUR)                   |           | 2<br> %   | 5         | 1<br>%    |          | <b>4</b><br>1% | :<br>11   | 2<br>%   | 5         | I<br>%        |           | 2<br>%    | 5         | 1<br>%         |          | 6<br>!%  | 1<br>5°   | <b>%</b> | -         | 9<br>8%   |
| NOUJAIM, Rabah<br>(LBN) | 2<br>67%  | 1<br>33%  | 0         | 3<br>100% | 2<br>67% | 1<br>33%       | 2<br>67%  | 1<br>33% | 1<br>100% | 0             | 0         | 2<br>100% | 0         | 2<br>100%      | 2<br>67% | 1<br>33% | 1<br>100% | 0        | 9<br>45%  | 11<br>55% |
| (LBN)                   |           | 3<br>5%   |           | 3<br>5%   |          | 3<br>5%        | 15        | 3<br>i%  | 5         | I<br>%        |           | 2<br>)%   |           | 2<br>)%        |          | 3<br>i%  | 5°        | %        |           | 0<br>!%   |
| TOTAL                   | 4<br>57%  | 3<br>43%  | 2<br>33%  | 4<br>67%  | 3<br>38% | 5<br>63%       | 8<br>89%  | 1<br>11% | 5<br>83%  | 1<br>17%      | 2<br>40%  | 3<br>60%  | 1<br>20%  | 4<br>80%       | 9<br>75% | 3<br>25% | 3<br>100% | 0        | 34<br>59% | 24<br>41% |
| IOIAL                   | 12        | 7<br>2%   |           | 6<br>)%   |          | 8<br>!%        | 16        | 9<br>6%  |           | 6<br>1%       |           | 5<br>%    | 9         | 5<br>%         |          | 2<br>%   | 5°        | ·        | 5         | 8         |