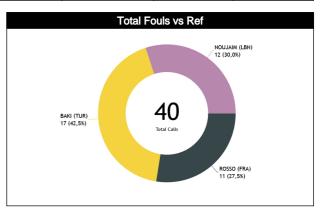

#### Calls Summary vs Referee

| Types/Referees    | C        | C       |          | Л        | U        | 12       | TO       | TAL      | CHAMPIONSHIP | FIBA     |
|-------------------|----------|---------|----------|----------|----------|----------|----------|----------|--------------|----------|
| 24112             | 12 (63%) | 7 (37%) | 13 (68%) | 6 (32%)  | 9 (45%)  | 11 (55%) | 34 (59%) | 24 (41%) | _            |          |
| CALLS             | 19 (3    | 3%)     | 19 (     | 33%)     | 20 (     | 34%)     |          | 8        | 0            | 0        |
| 50111.0           | 7 (64%)  | 4 (36%) | 11 (73%) | 4 (27%)  | 4 (33%)  | 8 (67%)  | 22 (58%) | 16 (42%) | _            |          |
| FOULS             | 11 (2    | 9%)     | 15 (     | 39%)     | 12 (     | 32%)     | 3        | 8        | 0            | 0        |
| DEFENOIVE         | 4 (50%)  | 4 (50%) | 10 (77%) | 3 (23%)  | 4 (33%)  | 8 (67%)  | 18 (55%) | 15 (45%) | _            |          |
| DEFENSIVE         | 8 (2     | 4%)     | 13 (     | 39%)     | 12 (     | 36%)     | 3        | 3        | 0            | 0        |
| OFFENOINE         | 3 (100%) | 0       | 1 (50%)  | 1 (50%)  | 0        | 0        | 4 (80%)  | 1 (20%)  | _            | _        |
| OFFENSIVE         | 3 (6     | 0%)     | 2 (4     | 0%)      |          | 0        |          | 5        | 0            | 0        |
| DOUBLE FOUL       | 0        | 0       | 0        | 0        | 0        | 0        | 0        | 0        |              |          |
| DOUBLE FOUL       |          | )       |          | Ö        |          | Ó        |          | )        | 0            | 0        |
| UNSPORTSMANLIKE   | 0        | 0       | 0        | 1 (100%) | 0        | 0        | 0        | 1 (100%) |              | 0        |
| UNSTUNISMANLIKE   | (        | )       | 1 (1     | 00%)     |          | Ö        |          | 1        | 0            | <u> </u> |
| TECHNICAL         | 1 (100%) | 0       | 0        | 0        | 0        | 1 (100%) | 1 (50%)  | 1 (50%)  |              | 0        |
| TECHNICAL         | 1 (5     | 0%)     |          | 0        | 1 (5     | 0%)      |          | 2        | 0            | · ·      |
| DISQUALIFYING     | 0        | 0       | 0        | 0        | 0        | 0        | 0        | 0        | 0            | 0        |
| DISQUALIFIING     | 0        | )       |          | 0        |          | 0        |          | 0        | U            | U        |
| 00В               | 2 (50%)  | 2 (50%) | 1 (50%)  | 1 (50%)  | 4 (67%)  | 2 (33%)  | 7 (58%)  | 5 (42%)  | 0            | 0        |
| 008               | 4 (3:    | 3%)     | 2 (1     | 7%)      | 6 (5     | 0%)      | 1        | 2        | · ·          |          |
| STEP ON SIDE LINE | 0        | 0       | 0        | 0        | 0        | 0        | 0        | 0        | 0            | 0        |
| STEI ON SIDE EINE | (        |         |          | 0        |          | 0        |          | )        | •            | <u> </u> |
| OTHER             | 2 (50%)  | 2 (50%) | 1 (50%)  | 1 (50%)  | 4 (67%)  | 2 (33%)  | 7 (58%)  | 5 (42%)  | 0            | 0        |
| OTHER             | 4 (3     |         |          | 7%)      |          | 0%)      |          | 2        |              |          |
| VIOLATIONS        | 2 (67%)  | 1 (33%) | 0        | 1 (100%) | 1 (100%) | 0        | 3 (60%)  | 2 (40%)  | 0            | 0        |
| VIOLATIONS        | 3 (6     |         |          | 0%)      |          | 0%)      |          | 5        |              |          |
| TRAVELING         | 0        | 0       | 0        | 0        | 0        | 0        | 0        | 0        | 0            | 0        |
| TID (VEE ITO      | (        |         |          | 0        |          | 0        |          | )        |              |          |
| OTHER             | 2 (67%)  | 1 (33%) | 0        | 1 (100%) | 1 (100%) | 0        | 3 (60%)  | 2 (40%)  | 0            | 0        |
| OTHER             | 3 (6     |         |          | 0%)      |          | 0%)      |          | 5        |              |          |
| Fake              | 0        | 0       | 1 (100%) | 0        | 0        | 1 (100%) | 1 (50%)  | 1 (50%)  | 0            | 0        |
| Paro              | (        |         |          | 0%)      |          | 0%)      |          | 2        |              |          |
| DOG               | 0        | 0       | 0        | 0        | 0        | 0        | 0        | 0        | 0            | 0        |
|                   | (        |         |          | 0        |          | 0        |          | )        |              |          |
| IRS               | 1 (100%) | 0       | 0        | 0        | 0        | 0        | 1 (100%) | 0        | 0            | 0        |
|                   | 1 (10    |         |          | 0        |          | 0        |          | 1        |              |          |
| HCC               | 0        | 0       | 0        | 0        | 0        | 0        | 0        | 0        | 0            | 0        |
|                   | (        | )       |          | 0        |          | 0        |          | 0        |              |          |

#### Calls vs Referee

| Quarters                |           | Quarter 1 |           |           |          | Quar           | ter 2     |          |           | Quar          | ter 3     |           |           |                | Quar     | ter 4    |           |          | TO        | roi       |
|-------------------------|-----------|-----------|-----------|-----------|----------|----------------|-----------|----------|-----------|---------------|-----------|-----------|-----------|----------------|----------|----------|-----------|----------|-----------|-----------|
| 3 Referees              | Į.        | 5'        | 1         | 0'        |          | 5'             | 1         | 0'       |           | y.            | 1         | D'        | ŧ         | 5 <sup>4</sup> | 1        | D'       | Las       | t 2'     | 10        | HL.       |
| ROSSO, Yohan<br>(FRA)   | 0         | 2<br>100% | 2<br>100% | 0         | 0        | 1<br>100%      | 4<br>100% | 0        | 3<br>75%  | 1<br>25%      | 1<br>100% | 0         | 0         | 2<br>100%      | 2<br>67% | 1<br>33% | 1<br>100% | 0        | 12<br>63% | 7<br>37%  |
| (FRH)                   |           | 2<br> %   |           | 2<br> %   | 5        | 1<br>%         | 21        | •        | 21        | <b>1</b><br>% | 5         | 1<br>%    | 11        | 2<br> %        |          | 3<br>6%  | 5°        | <b>%</b> |           | 9<br>%    |
| BAKI, Kerem             | 2<br>100% | 0         | 0         | 1<br>100% | 1<br>25% | 3<br>75%       | 2<br>100% | 0        | 1<br>100% | 0             | 1<br>50%  | 1<br>50%  | 1<br>100% | 0              | 5<br>83% | 1<br>17% | 1<br>100% | 0        | 13<br>68% | 6<br>32%  |
| (TUR)                   |           | 2<br> %   | 5         | 1<br>%    |          | <b>4</b><br>1% | :<br>11   | 2<br>%   | 5         | I<br>%        |           | 2<br>%    | 5         | 1<br>%         |          | 6<br>!%  | 1<br>5°   | <b>%</b> | -         | 9<br>8%   |
| NOUJAIM, Rabah<br>(LBN) | 2<br>67%  | 1<br>33%  | 0         | 3<br>100% | 2<br>67% | 1<br>33%       | 2<br>67%  | 1<br>33% | 1<br>100% | 0             | 0         | 2<br>100% | 0         | 2<br>100%      | 2<br>67% | 1<br>33% | 1<br>100% | 0        | 9<br>45%  | 11<br>55% |
| (LBN)                   |           | 3<br>5%   |           | 3<br>5%   |          | 3<br>5%        | 15        | 3<br>i%  | 5         | I<br>%        |           | 2<br>)%   |           | 2<br>)%        |          | 3<br>i%  | 5°        | %        |           | 0<br>!%   |
| TOTAL                   | 4<br>57%  | 3<br>43%  | 2<br>33%  | 4<br>67%  | 3<br>38% | 5<br>63%       | 8<br>89%  | 1<br>11% | 5<br>83%  | 1<br>17%      | 2<br>40%  | 3<br>60%  | 1<br>20%  | 4<br>80%       | 9<br>75% | 3<br>25% | 3<br>100% | 0        | 34<br>59% | 24<br>41% |
| IOIAL                   | 12        | 7<br>2%   |           | 6<br>)%   |          | 8<br>!%        | 16        | 9<br>6%  |           | 6<br>1%       |           | 5<br>%    | 9         | 5<br>%         |          | 2<br>%   | 5°        | ·        | 5         | 8         |