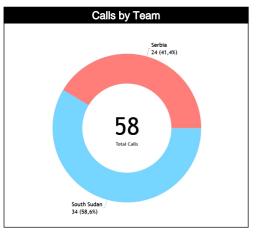

#### Calls vs Team

| Dofo | Teams                |            |      | SSD   | - 83  |       |       |            |            | SRB  | · 115 |       |      |  |  |
|------|----------------------|------------|------|-------|-------|-------|-------|------------|------------|------|-------|-------|------|--|--|
| Refs | Assessment           | CCM        | ICCM | INCO  | L2M C | L2M I | L2M ? | CCM        | ICCM       | INCO | L2M C | L2M I | L2M? |  |  |
| CC   | ROSSO, Yohan (FRA)   | 12         | N/A  | N/A   | 1     | N/A   | N/A   | 7          | N/A        | N/A  | 0     | N/A   | N/A  |  |  |
| U1   | BAKI, Kerem (TUR)    | 13         | N/A  | N/A   | 1     | N/A   | N/A   | 6          | N/A        | N/A  | 0     | N/A   | N/A  |  |  |
| U2   | NOUJAIM, Rabah (LBN) | 9          | N/A  | N/A   | 1     | N/A   | N/A   | 11         | N/A        | N/A  | 0     | N/A   | N/A  |  |  |
|      | TOTAL                | 34 (58,6%) |      |       |       |       |       |            | 24 (41,4%) |      |       |       |      |  |  |
|      | ССМ                  |            |      | 34 (5 | 8,6%) |       |       | 24 (41,4%) |            |      |       |       |      |  |  |
|      | ICCM                 |            |      | N     | /A    |       |       | N/A        |            |      |       |       |      |  |  |
|      | INCO                 |            |      | N     | /A    |       |       |            |            | N    | /A    |       |      |  |  |
|      | L2M C                |            |      | 3 (5  | ,2%)  |       |       |            |            | (    | 0     |       |      |  |  |
|      | L2M I                | N/A        |      |       |       |       |       |            |            | N    | /A    |       |      |  |  |
|      | L2M ?                | N/A        |      |       |       |       |       |            | N/A        |      |       |       |      |  |  |

| Ref | 0                    |     |          |      |       |       |       |     |      | TOT   | ALS   |       |       |     |      |      |       |       |      |        |      |
|-----|----------------------|-----|----------|------|-------|-------|-------|-----|------|-------|-------|-------|-------|-----|------|------|-------|-------|------|--------|------|
| S   | Assessment           | CCM | ICCM     | INCO | L2M C | L2M I | L2M ? | CCM | ICCM | INCO  | L2M C | L2M I | L2M ? | CCM | ICCM | INCO | L2M C | L2M I | L2M? |        |      |
| CC  | ROSSO, Yohan (FRA)   | 12  | N/A      | N/A  | 1     | N/A   | N/A   | 7   | N/A  | N/A   | 0     | N/A   | N/A   | 19  | N/A  | N/A  | 1     | N/A   | N/A  | CHAMP. | FIBA |
| U1  | BAKI, Kerem (TUR)    | 13  | N/A      | N/A  | 1     | N/A   | N/A   | 6   | N/A  | N/A   | 0     | N/A   | N/A   | 19  | N/A  | N/A  | 1     | N/A   | N/A  | AVG    | AVG  |
| U2  | NOUJAIM, Rabah (LBN) | 9   | N/A      | N/A  | 1     | N/A   | N/A   | 11  | N/A  | N/A   | 0     | N/A   | N/A   | 20  | N/A  | N/A  | 1     | N/A   | N/A  |        |      |
|     | TOTAL                |     |          |      |       |       |       |     |      | 58 (1 | 00%)  |       |       |     |      |      |       |       |      |        |      |
|     | CCM                  |     |          |      |       |       |       |     |      | 58 (1 | 00%)  |       |       |     |      |      |       |       |      |        |      |
|     | ICCM                 |     |          |      |       |       |       |     |      | N,    | /A    |       |       |     |      |      |       |       |      |        |      |
|     | INCO                 |     |          |      |       |       |       |     |      | N,    | /A    |       |       |     |      |      |       |       |      |        |      |
|     | L2M C                |     | 3 (5,2%) |      |       |       |       |     |      |       |       |       |       |     |      |      |       |       |      |        |      |
|     | L2M I                |     | N/A      |      |       |       |       |     |      |       |       |       |       |     |      |      |       |       |      |        |      |
|     | L2M ?                |     | N/A      |      |       |       |       |     |      |       |       |       |       |     |      |      |       |       |      |        |      |