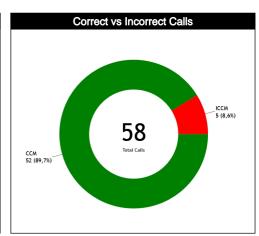

#### Calls vs Team

| Dofo | Teams                |            |      | SSD   | - 83  |       |       |            |            | SRB  | · 115 |       |      |  |  |
|------|----------------------|------------|------|-------|-------|-------|-------|------------|------------|------|-------|-------|------|--|--|
| Refs | Assessment           | CCM        | ICCM | INCO  | L2M C | L2M I | L2M ? | CCM        | ICCM       | INCO | L2M C | L2M I | L2M? |  |  |
| CC   | ROSSO, Yohan (FRA)   | 12         | N/A  | N/A   | 1     | N/A   | N/A   | 7          | N/A        | N/A  | 0     | N/A   | N/A  |  |  |
| U1   | BAKI, Kerem (TUR)    | 13         | N/A  | N/A   | 1     | N/A   | N/A   | 6          | N/A        | N/A  | 0     | N/A   | N/A  |  |  |
| U2   | NOUJAIM, Rabah (LBN) | 9          | N/A  | N/A   | 1     | N/A   | N/A   | 11         | N/A        | N/A  | 0     | N/A   | N/A  |  |  |
|      | TOTAL                | 34 (58,6%) |      |       |       |       |       |            | 24 (41,4%) |      |       |       |      |  |  |
|      | ССМ                  |            |      | 34 (5 | 8,6%) |       |       | 24 (41,4%) |            |      |       |       |      |  |  |
|      | ICCM                 |            |      | N     | /A    |       |       | N/A        |            |      |       |       |      |  |  |
|      | INCO                 |            |      | N     | /A    |       |       |            |            | N    | /A    |       |      |  |  |
|      | L2M C                |            |      | 3 (5  | ,2%)  |       |       |            |            | (    | 0     |       |      |  |  |
|      | L2M I                | N/A        |      |       |       |       |       |            |            | N    | /A    |       |      |  |  |
|      | L2M ?                | N/A        |      |       |       |       |       |            | N/A        |      |       |       |      |  |  |

| Ref | 0                    |     |          |      |       |       |       |     |      | TOT   | ALS   |       |       |     |      |      |       |       |      |        |      |
|-----|----------------------|-----|----------|------|-------|-------|-------|-----|------|-------|-------|-------|-------|-----|------|------|-------|-------|------|--------|------|
| S   | Assessment           | CCM | ICCM     | INCO | L2M C | L2M I | L2M ? | CCM | ICCM | INCO  | L2M C | L2M I | L2M ? | CCM | ICCM | INCO | L2M C | L2M I | L2M? |        |      |
| CC  | ROSSO, Yohan (FRA)   | 12  | N/A      | N/A  | 1     | N/A   | N/A   | 7   | N/A  | N/A   | 0     | N/A   | N/A   | 19  | N/A  | N/A  | 1     | N/A   | N/A  | CHAMP. | FIBA |
| U1  | BAKI, Kerem (TUR)    | 13  | N/A      | N/A  | 1     | N/A   | N/A   | 6   | N/A  | N/A   | 0     | N/A   | N/A   | 19  | N/A  | N/A  | 1     | N/A   | N/A  | AVG    | AVG  |
| U2  | NOUJAIM, Rabah (LBN) | 9   | N/A      | N/A  | 1     | N/A   | N/A   | 11  | N/A  | N/A   | 0     | N/A   | N/A   | 20  | N/A  | N/A  | 1     | N/A   | N/A  |        |      |
|     | TOTAL                |     |          |      |       |       |       |     |      | 58 (1 | 00%)  |       |       |     |      |      |       |       |      |        |      |
|     | CCM                  |     |          |      |       |       |       |     |      | 58 (1 | 00%)  |       |       |     |      |      |       |       |      |        |      |
|     | ICCM                 |     |          |      |       |       |       |     |      | N,    | /A    |       |       |     |      |      |       |       |      |        |      |
|     | INCO                 |     |          |      |       |       |       |     |      | N,    | /A    |       |       |     |      |      |       |       |      |        |      |
|     | L2M C                |     | 3 (5,2%) |      |       |       |       |     |      |       |       |       |       |     |      |      |       |       |      |        |      |
|     | L2M I                |     | N/A      |      |       |       |       |     |      |       |       |       |       |     |      |      |       |       |      |        |      |
|     | L2M ?                |     | N/A      |      |       |       |       |     |      |       |       |       |       |     |      |      |       |       |      |        |      |