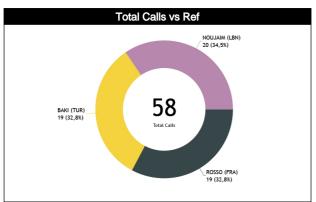

#### Calls Summary vs Referee

| Types/Referees    | C        | C       |          | Л        | U        | 12       | TO       | TAL      | CHAMPIONSHIP | FIBA     |
|-------------------|----------|---------|----------|----------|----------|----------|----------|----------|--------------|----------|
| 24112             | 12 (63%) | 7 (37%) | 13 (68%) | 6 (32%)  | 9 (45%)  | 11 (55%) | 34 (59%) | 24 (41%) | _            |          |
| CALLS             | 19 (3    | 3%)     | 19 (     | 33%)     | 20 (     | 34%)     |          | 8        | 0            | 0        |
| 50111.0           | 7 (64%)  | 4 (36%) | 11 (73%) | 4 (27%)  | 4 (33%)  | 8 (67%)  | 22 (58%) | 16 (42%) | _            |          |
| FOULS             | 11 (2    | 9%)     | 15 (     | 39%)     | 12 (     | 32%)     | 3        | 8        | 0            | 0        |
| DEFENOIVE         | 4 (50%)  | 4 (50%) | 10 (77%) | 3 (23%)  | 4 (33%)  | 8 (67%)  | 18 (55%) | 15 (45%) | _            |          |
| DEFENSIVE         | 8 (2     | 4%)     | 13 (     | 39%)     | 12 (     | 36%)     | 3        | 3        | 0            | 0        |
| OFFENOINE         | 3 (100%) | 0       | 1 (50%)  | 1 (50%)  | 0        | 0        | 4 (80%)  | 1 (20%)  | _            | _        |
| OFFENSIVE         | 3 (6     | 0%)     | 2 (4     | 0%)      |          | 0        |          | 5        | 0            | 0        |
| DOUBLE FOUL       | 0        | 0       | 0        | 0        | 0        | 0        | 0        | 0        |              |          |
| DOUBLE FOUL       |          | )       |          | Ö        |          | Ó        |          | )        | 0            | 0        |
| UNSPORTSMANLIKE   | 0        | 0       | 0        | 1 (100%) | 0        | 0        | 0        | 1 (100%) |              | 0        |
| UNSTUNISMANLIKE   | (        | )       | 1 (1     | 00%)     |          | Ö        |          | 1        | 0            | <u> </u> |
| TECHNICAL         | 1 (100%) | 0       | 0        | 0        | 0        | 1 (100%) | 1 (50%)  | 1 (50%)  |              | 0        |
| TECHNICAL         | 1 (5     | 0%)     |          | 0        | 1 (5     | 0%)      |          | 2        | 0            | · ·      |
| DISQUALIFYING     | 0        | 0       | 0        | 0        | 0        | 0        | 0        | 0        | 0            | 0        |
| DISQUALIFIING     | 0        | )       |          | 0        |          | 0        |          | 0        | U            | U        |
| 00В               | 2 (50%)  | 2 (50%) | 1 (50%)  | 1 (50%)  | 4 (67%)  | 2 (33%)  | 7 (58%)  | 5 (42%)  | 0            | 0        |
| 008               | 4 (3:    | 3%)     | 2 (1     | 7%)      | 6 (5     | 0%)      | 1        | 2        | · ·          |          |
| STEP ON SIDE LINE | 0        | 0       | 0        | 0        | 0        | 0        | 0        | 0        | 0            | 0        |
| STEI ON SIDE EINE | (        |         |          | 0        |          | 0        |          | )        | •            | <u> </u> |
| OTHER             | 2 (50%)  | 2 (50%) | 1 (50%)  | 1 (50%)  | 4 (67%)  | 2 (33%)  | 7 (58%)  | 5 (42%)  | 0            | 0        |
| OTHER             | 4 (3     |         |          | 7%)      |          | 0%)      |          | 2        |              |          |
| VIOLATIONS        | 2 (67%)  | 1 (33%) | 0        | 1 (100%) | 1 (100%) | 0        | 3 (60%)  | 2 (40%)  | 0            | 0        |
| VIOLATIONS        | 3 (6     |         |          | 0%)      |          | 0%)      |          | 5        |              |          |
| TRAVELING         | 0        | 0       | 0        | 0        | 0        | 0        | 0        | 0        | 0            | 0        |
| TID (VEE ITO      | (        |         |          | 0        |          | 0        |          | )        |              |          |
| OTHER             | 2 (67%)  | 1 (33%) | 0        | 1 (100%) | 1 (100%) | 0        | 3 (60%)  | 2 (40%)  | 0            | 0        |
| OTHER             | 3 (6     |         |          | 0%)      |          | 0%)      |          | 5        |              |          |
| Fake              | 0        | 0       | 1 (100%) | 0        | 0        | 1 (100%) | 1 (50%)  | 1 (50%)  | 0            | 0        |
| Paro              | (        |         |          | 0%)      |          | 0%)      |          | 2        |              |          |
| DOG               | 0        | 0       | 0        | 0        | 0        | 0        | 0        | 0        | 0            | 0        |
|                   | (        |         |          | 0        |          | 0        |          | )        |              |          |
| IRS               | 1 (100%) | 0       | 0        | 0        | 0        | 0        | 1 (100%) | 0        | 0            | 0        |
|                   | 1 (10    |         |          | 0        |          | 0        |          | 1        |              |          |
| HCC               | 0        | 0       | 0        | 0        | 0        | 0        | 0        | 0        | 0            | 0        |
|                   | (        | )       |          | 0        |          | 0        |          | 0        |              |          |

#### Calls vs Referee

| Quarters                |           | Quarter 1 |           |           |          | Quar           | ter 2     |          |           | Quar          | ter 3     |           |           |                | Quar     | ter 4    |           |          | TO        | roi       |
|-------------------------|-----------|-----------|-----------|-----------|----------|----------------|-----------|----------|-----------|---------------|-----------|-----------|-----------|----------------|----------|----------|-----------|----------|-----------|-----------|
| 3 Referees              | Į.        | 5'        | 1         | 0'        |          | 5'             | 1         | 0'       |           | y.            | 1         | D'        | ŧ         | 5 <sup>4</sup> | 1        | D'       | Las       | t 2'     | 10        | HL.       |
| ROSSO, Yohan<br>(FRA)   | 0         | 2<br>100% | 2<br>100% | 0         | 0        | 1<br>100%      | 4<br>100% | 0        | 3<br>75%  | 1<br>25%      | 1<br>100% | 0         | 0         | 2<br>100%      | 2<br>67% | 1<br>33% | 1<br>100% | 0        | 12<br>63% | 7<br>37%  |
| (FRH)                   |           | 2<br> %   |           | 2<br> %   | 5        | 1<br>%         | 21        | •        | 21        | <b>1</b><br>% | 5         | 1<br>%    | 11        | 2<br> %        |          | 3<br>6%  | 5°        | <b>%</b> |           | 9<br>%    |
| BAKI, Kerem             | 2<br>100% | 0         | 0         | 1<br>100% | 1<br>25% | 3<br>75%       | 2<br>100% | 0        | 1<br>100% | 0             | 1<br>50%  | 1<br>50%  | 1<br>100% | 0              | 5<br>83% | 1<br>17% | 1<br>100% | 0        | 13<br>68% | 6<br>32%  |
| (TUR)                   |           | 2<br> %   | 5         | 1<br>%    |          | <b>4</b><br>1% | :<br>11   | 2<br>%   | 5         | I<br>%        |           | 2<br>%    | 5         | 1<br>%         |          | 6<br>!%  | 1<br>5°   | <b>%</b> | -         | 9<br>8%   |
| NOUJAIM, Rabah<br>(LBN) | 2<br>67%  | 1<br>33%  | 0         | 3<br>100% | 2<br>67% | 1<br>33%       | 2<br>67%  | 1<br>33% | 1<br>100% | 0             | 0         | 2<br>100% | 0         | 2<br>100%      | 2<br>67% | 1<br>33% | 1<br>100% | 0        | 9<br>45%  | 11<br>55% |
| (LBN)                   |           | 3<br>5%   |           | 3<br>5%   |          | 3<br>5%        | 15        | 3<br>i%  | 5         | I<br>%        |           | 2<br>)%   |           | 2<br>)%        |          | 3<br>i%  | 5°        | %        |           | 0<br>!%   |
| TOTAL                   | 4<br>57%  | 3<br>43%  | 2<br>33%  | 4<br>67%  | 3<br>38% | 5<br>63%       | 8<br>89%  | 1<br>11% | 5<br>83%  | 1<br>17%      | 2<br>40%  | 3<br>60%  | 1<br>20%  | 4<br>80%       | 9<br>75% | 3<br>25% | 3<br>100% | 0        | 34<br>59% | 24<br>41% |
| IOIAL                   | 12        | 7<br>2%   |           | 6<br>)%   |          | 8<br>!%        | 16        | 9<br>6%  |           | 6<br>1%       |           | 5<br>%    | 9         | 5<br>%         |          | 2<br>%   | 5°        | ·        | 5         | 8         |