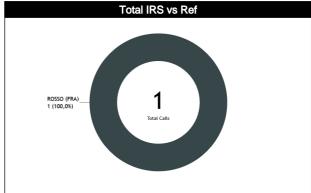

#### Calls Summary vs Referee

| Types/Referees    | C        | C       |          | Л        | U        | 12       | TO       | TAL      | CHAMPIONSHIP | FIBA     |
|-------------------|----------|---------|----------|----------|----------|----------|----------|----------|--------------|----------|
| 24112             | 12 (63%) | 7 (37%) | 13 (68%) | 6 (32%)  | 9 (45%)  | 11 (55%) | 34 (59%) | 24 (41%) | _            |          |
| CALLS             | 19 (3    | 3%)     | 19 (     | 33%)     | 20 (     | 34%)     |          | 8        | 0            | 0        |
| 50111.0           | 7 (64%)  | 4 (36%) | 11 (73%) | 4 (27%)  | 4 (33%)  | 8 (67%)  | 22 (58%) | 16 (42%) | _            |          |
| FOULS             | 11 (2    | 9%)     | 15 (     | 39%)     | 12 (     | 32%)     | 3        | 8        | 0            | 0        |
| DEFENOIVE         | 4 (50%)  | 4 (50%) | 10 (77%) | 3 (23%)  | 4 (33%)  | 8 (67%)  | 18 (55%) | 15 (45%) | _            |          |
| DEFENSIVE         | 8 (2     | 4%)     | 13 (     | 39%)     | 12 (     | 36%)     | 3        | 3        | 0            | 0        |
| OFFENOINE         | 3 (100%) | 0       | 1 (50%)  | 1 (50%)  | 0        | 0        | 4 (80%)  | 1 (20%)  | _            | _        |
| OFFENSIVE         | 3 (6     | 0%)     | 2 (4     | 0%)      |          | 0        |          | 5        | 0            | 0        |
| DOUBLE FOUL       | 0        | 0       | 0        | 0        | 0        | 0        | 0        | 0        |              |          |
| DOUBLE FOUL       |          | )       |          | Ö        |          | Ó        |          | )        | 0            | 0        |
| UNSPORTSMANLIKE   | 0        | 0       | 0        | 1 (100%) | 0        | 0        | 0        | 1 (100%) |              | 0        |
| UNSTUNISMANLIKE   | (        | )       | 1 (1     | 00%)     |          | Ö        |          | 1        | 0            | <u> </u> |
| TECHNICAL         | 1 (100%) | 0       | 0        | 0        | 0        | 1 (100%) | 1 (50%)  | 1 (50%)  |              | 0        |
| TECHNICAL         | 1 (5     | 0%)     |          | 0        | 1 (5     | 0%)      |          | 2        | 0            | · ·      |
| DISQUALIFYING     | 0        | 0       | 0        | 0        | 0        | 0        | 0        | 0        | 0            | 0        |
| DISQUALIFIING     | 0        | )       |          | 0        |          | 0        |          | 0        | U            | U        |
| 00В               | 2 (50%)  | 2 (50%) | 1 (50%)  | 1 (50%)  | 4 (67%)  | 2 (33%)  | 7 (58%)  | 5 (42%)  | 0            | 0        |
| 008               | 4 (3:    | 3%)     | 2 (1     | 7%)      | 6 (5     | 0%)      | 1        | 2        | · ·          |          |
| STEP ON SIDE LINE | 0        | 0       | 0        | 0        | 0        | 0        | 0        | 0        | 0            | 0        |
| STEI ON SIDE EINE | (        |         |          | 0        |          | 0        |          | )        | •            | <u> </u> |
| OTHER             | 2 (50%)  | 2 (50%) | 1 (50%)  | 1 (50%)  | 4 (67%)  | 2 (33%)  | 7 (58%)  | 5 (42%)  | 0            | 0        |
| OTHER             | 4 (3     |         |          | 7%)      |          | 0%)      |          | 2        |              |          |
| VIOLATIONS        | 2 (67%)  | 1 (33%) | 0        | 1 (100%) | 1 (100%) | 0        | 3 (60%)  | 2 (40%)  | 0            | 0        |
| VIOLATIONS        | 3 (6     |         |          | 0%)      |          | 0%)      |          | 5        |              |          |
| TRAVELING         | 0        | 0       | 0        | 0        | 0        | 0        | 0        | 0        | 0            | 0        |
| TID (VEE ITO      | (        |         |          | 0        |          | 0        |          | )        |              |          |
| OTHER             | 2 (67%)  | 1 (33%) | 0        | 1 (100%) | 1 (100%) | 0        | 3 (60%)  | 2 (40%)  | 0            | 0        |
| OTHER             | 3 (6     |         |          | 0%)      |          | 0%)      |          | 5        |              |          |
| Fake              | 0        | 0       | 1 (100%) | 0        | 0        | 1 (100%) | 1 (50%)  | 1 (50%)  | 0            | 0        |
| Paro              | (        |         |          | 0%)      |          | 0%)      |          | 2        |              |          |
| DOG               | 0        | 0       | 0        | 0        | 0        | 0        | 0        | 0        | 0            | 0        |
|                   | (        |         |          | 0        |          | 0        |          | )        |              |          |
| IRS               | 1 (100%) | 0       | 0        | 0        | 0        | 0        | 1 (100%) | 0        | 0            | 0        |
|                   | 1 (10    |         |          | 0        |          | 0        |          | 1        |              |          |
| HCC               | 0        | 0       | 0        | 0        | 0        | 0        | 0        | 0        | 0            | 0        |
|                   | (        | )       |          | 0        |          | 0        |          | 0        |              |          |