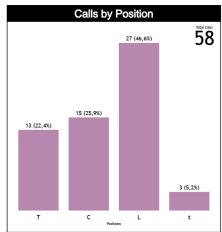

#### **Calls vs Zone and Position**

| Pos/Zones | Zone 1  | Zone 2   | Zone 3  | Zone 4  | Zone 5   | Zone 6  | Zone 7  | Zone 8 | Zone 9 | Zone 10 | Zone 11 | Zone 12 | TOTAL | CHAMP. | FIBA |
|-----------|---------|----------|---------|---------|----------|---------|---------|--------|--------|---------|---------|---------|-------|--------|------|
| <b>C1</b> | 1 (13%) | 2 (25%)  | 0 (0%)  | 0 (0%)  | 4 (50%)  | 1 (13%) | 0 (0%)  | 0 (0%) | 0 (0%) | 0 (0%)  | 0 (0%)  | 0 (0%)  | 8     | 0.0    | 0.0  |
| C3        | 0 (0%)  | 1 (14%)  | 1 (14%) | 1 (14%) | 4 (57%)  | 0 (0%)  | 0 (0%)  | 0 (0%) | 0 (0%) | 0 (0%)  | 0 (0%)  | 0 (0%)  | 7     | 0.0    | 0.0  |
| 11        | 5 (56%) | 3 (33%)  | 0 (0%)  | 0 (0%)  | 0 (0%)   | 1 (11%) | 0 (0%)  | 0 (0%) | 0 (0%) | 0 (0%)  | 0 (0%)  | 0 (0%)  | 9     | 0.0    | 0.0  |
| тз        | 0 (0%)  | 0 (0%)   | 0 (0%)  | 1 (25%) | 3 (75%)  | 0 (0%)  | 0 (0%)  | 0 (0%) | 0 (0%) | 0 (0%)  | 0 (0%)  | 0 (0%)  | 4     | 0.0    | 0.0  |
| L4        | 0 (0%)  | 0 (0%)   | 0 (0%)  | 0 (0%)  | 13 (93%) | 1 (7%)  | 0 (0%)  | 0 (0%) | 0 (0%) | 0 (0%)  | 0 (0%)  | 0 (0%)  | 14    | 0.0    | 0.0  |
| L5        | 0       | 0        | 0       | 0       | 0        | 0       | 0       | 0      | 0      | 0       | 0       | 0       | 0     | 0.0    | 0.0  |
| L6        | 0 (0%)  | 1 (8%)   | 0 (0%)  | 0 (0%)  | 9 (69%)  | 3 (23%) | 0 (0%)  | 0 (0%) | 0 (0%) | 0 (0%)  | 0 (0%)  | 0 (0%)  | 13    | 0.0    | 0.0  |
| Ct        | 0 (0%)  | 1 (100%) | 0 (0%)  | 0 (0%)  | 0 (0%)   | 0 (0%)  | 0 (0%)  | 0 (0%) | 0 (0%) | 0 (0%)  | 0 (0%)  | 0 (0%)  | 1     | 0.0    | 0.0  |
| Τt        | 0 (0%)  | 1 (50%)  | 0 (0%)  | 0 (0%)  | 0 (0%)   | 0 (0%)  | 1 (50%) | 0 (0%) | 0 (0%) | 0 (0%)  | 0 (0%)  | 0 (0%)  | 2     | 0.0    | 0.0  |
| Lt.       | 0       | 0        | 0       | 0       | 0        | 0       | 0       | 0      | 0      | 0       | 0       | 0       | 0     | 0.0    | 0.0  |
| TOTAL     | 6       | 9        | 1       | 2       | 33       | 6       | 1       | 0      | 0      | 0       | 0       | 0       | 58    | 0.0    | 0.0  |
| CHAMP.    | 0.0     | 0.0      | 0.0     | 0.0     | 0.0      | 0.0     | 0.0     | 0.0    | 0.0    | 0.0     | 0.0     | 0.0     | 0.0   |        |      |
| FIBA      | 0.0     | 0.0      | 0.0     | 0.0     | 0.0      | 0.0     | 0.0     | 0.0    | 0.0    | 0.0     | 0.0     | 0.0     | 0.0   |        |      |