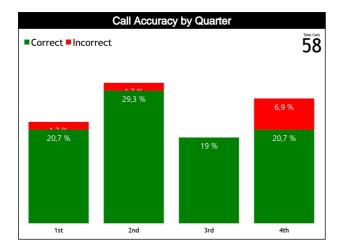

#### Calls vs Referee

| Quarters                |           | Quarter 1 |           |           |          | Quar           | ter 2     |          |           | Quar          | ter 3     |           |           |                | Quar     | ter 4    |           |          | TO        | roi       |
|-------------------------|-----------|-----------|-----------|-----------|----------|----------------|-----------|----------|-----------|---------------|-----------|-----------|-----------|----------------|----------|----------|-----------|----------|-----------|-----------|
| 3 Referees              | Į.        | 5'        | 1         | 0'        |          | 5'             | 1         | 0'       |           | y.            | 1         | D'        | ŧ         | 5 <sup>4</sup> | 1        | D'       | Las       | t 2'     | 10        | HL.       |
| ROSSO, Yohan<br>(FRA)   | 0         | 2<br>100% | 2<br>100% | 0         | 0        | 1<br>100%      | 4<br>100% | 0        | 3<br>75%  | 1<br>25%      | 1<br>100% | 0         | 0         | 2<br>100%      | 2<br>67% | 1<br>33% | 1<br>100% | 0        | 12<br>63% | 7<br>37%  |
| (FRH)                   |           | 2<br> %   |           | 2<br> %   | 5        | 1<br>%         | 21        | •        | 21        | <b>1</b><br>% | 5         | 1<br>%    | 11        | 2<br> %        |          | 3<br>6%  | 5°        | <b>%</b> |           | 9<br>%    |
| BAKI, Kerem             | 2<br>100% | 0         | 0         | 1<br>100% | 1<br>25% | 3<br>75%       | 2<br>100% | 0        | 1<br>100% | 0             | 1<br>50%  | 1<br>50%  | 1<br>100% | 0              | 5<br>83% | 1<br>17% | 1<br>100% | 0        | 13<br>68% | 6<br>32%  |
| (TUR)                   |           | 2<br> %   | 5         | 1<br>%    |          | <b>4</b><br>1% | :<br>11   | 2<br>%   | 5         | I<br>%        |           | 2<br>%    | 5         | 1<br>%         |          | 6<br>!%  | 1<br>5°   | <b>%</b> | -         | 9<br>8%   |
| NOUJAIM, Rabah<br>(LBN) | 2<br>67%  | 1<br>33%  | 0         | 3<br>100% | 2<br>67% | 1<br>33%       | 2<br>67%  | 1<br>33% | 1<br>100% | 0             | 0         | 2<br>100% | 0         | 2<br>100%      | 2<br>67% | 1<br>33% | 1<br>100% | 0        | 9<br>45%  | 11<br>55% |
| (LBN)                   |           | 3<br>5%   |           | 3<br>5%   |          | 3<br>5%        | 15        | 3<br>i%  | 5         | I<br>%        |           | 2<br>)%   |           | 2<br>)%        |          | 3<br>i%  | 5°        | %        |           | 0<br>!%   |
| TOTAL                   | 4<br>57%  | 3<br>43%  | 2<br>33%  | 4<br>67%  | 3<br>38% | 5<br>63%       | 8<br>89%  | 1<br>11% | 5<br>83%  | 1<br>17%      | 2<br>40%  | 3<br>60%  | 1<br>20%  | 4<br>80%       | 9<br>75% | 3<br>25% | 3<br>100% | 0        | 34<br>59% | 24<br>41% |
| IOIAL                   | 12        | 7<br>2%   |           | 6<br>)%   |          | 8<br>!%        | 16        | 9<br>6%  |           | 6<br>1%       |           | 5<br>%    | 9         | 5<br>%         |          | 2<br>%   | 5°        | ·        | 5         | 8         |