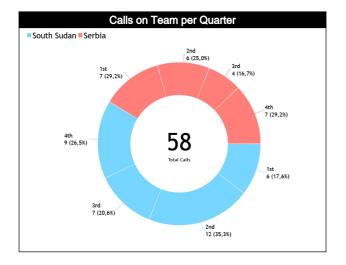

#### Calls vs Team

| Dofo | Teams                |            |      | SSD   | - 83  |       |       |            |            | SRB  | · 115 |       |      |  |  |
|------|----------------------|------------|------|-------|-------|-------|-------|------------|------------|------|-------|-------|------|--|--|
| Refs | Assessment           | CCM        | ICCM | INCO  | L2M C | L2M I | L2M ? | CCM        | ICCM       | INCO | L2M C | L2M I | L2M? |  |  |
| CC   | ROSSO, Yohan (FRA)   | 12         | N/A  | N/A   | 1     | N/A   | N/A   | 7          | N/A        | N/A  | 0     | N/A   | N/A  |  |  |
| U1   | BAKI, Kerem (TUR)    | 13         | N/A  | N/A   | 1     | N/A   | N/A   | 6          | N/A        | N/A  | 0     | N/A   | N/A  |  |  |
| U2   | NOUJAIM, Rabah (LBN) | 9          | N/A  | N/A   | 1     | N/A   | N/A   | 11         | N/A        | N/A  | 0     | N/A   | N/A  |  |  |
|      | TOTAL                | 34 (58,6%) |      |       |       |       |       |            | 24 (41,4%) |      |       |       |      |  |  |
|      | ССМ                  |            |      | 34 (5 | 8,6%) |       |       | 24 (41,4%) |            |      |       |       |      |  |  |
|      | ICCM                 |            |      | N     | /A    |       |       | N/A        |            |      |       |       |      |  |  |
|      | INCO                 |            |      | N     | /A    |       |       |            |            | N    | /A    |       |      |  |  |
|      | L2M C                |            |      | 3 (5  | ,2%)  |       |       |            |            | (    | 0     |       |      |  |  |
|      | L2M I                | N/A        |      |       |       |       |       |            |            | N    | /A    |       |      |  |  |
|      | L2M ?                | N/A        |      |       |       |       |       |            | N/A        |      |       |       |      |  |  |

| Ref | 0                    |     |          |      |       |       |       |     |      | TOT   | ALS   |       |       |     |      |      |       |       |      |        |      |
|-----|----------------------|-----|----------|------|-------|-------|-------|-----|------|-------|-------|-------|-------|-----|------|------|-------|-------|------|--------|------|
| S   | Assessment           | CCM | ICCM     | INCO | L2M C | L2M I | L2M ? | CCM | ICCM | INCO  | L2M C | L2M I | L2M ? | CCM | ICCM | INCO | L2M C | L2M I | L2M? |        |      |
| CC  | ROSSO, Yohan (FRA)   | 12  | N/A      | N/A  | 1     | N/A   | N/A   | 7   | N/A  | N/A   | 0     | N/A   | N/A   | 19  | N/A  | N/A  | 1     | N/A   | N/A  | CHAMP. | FIBA |
| U1  | BAKI, Kerem (TUR)    | 13  | N/A      | N/A  | 1     | N/A   | N/A   | 6   | N/A  | N/A   | 0     | N/A   | N/A   | 19  | N/A  | N/A  | 1     | N/A   | N/A  | AVG    | AVG  |
| U2  | NOUJAIM, Rabah (LBN) | 9   | N/A      | N/A  | 1     | N/A   | N/A   | 11  | N/A  | N/A   | 0     | N/A   | N/A   | 20  | N/A  | N/A  | 1     | N/A   | N/A  |        |      |
|     | TOTAL                |     |          |      |       |       |       |     |      | 58 (1 | 00%)  |       |       |     |      |      |       |       |      |        |      |
|     | CCM                  |     |          |      |       |       |       |     |      | 58 (1 | 00%)  |       |       |     |      |      |       |       |      |        |      |
|     | ICCM                 |     |          |      |       |       |       |     |      | N,    | /A    |       |       |     |      |      |       |       |      |        |      |
|     | INCO                 |     |          |      |       |       |       |     |      | N,    | /A    |       |       |     |      |      |       |       |      |        |      |
|     | L2M C                |     | 3 (5,2%) |      |       |       |       |     |      |       |       |       |       |     |      |      |       |       |      |        |      |
|     | L2M I                |     | N/A      |      |       |       |       |     |      |       |       |       |       |     |      |      |       |       |      |        |      |
|     | L2M ?                |     | N/A      |      |       |       |       |     |      |       |       |       |       |     |      |      |       |       |      |        |      |