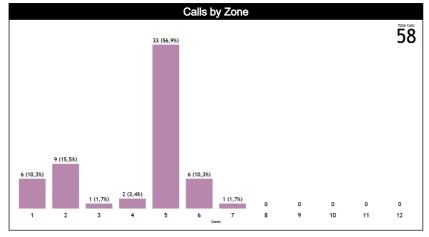

#### **Calls vs Zone and Position**

| Pos/Zones | Zone 1  | Zone 2   | Zone 3  | Zone 4  | Zone 5   | Zone 6  | Zone 7  | Zone 8 | Zone 9 | Zone 10 | Zone 11 | Zone 12 | TOTAL | CHAMP. | FIBA |
|-----------|---------|----------|---------|---------|----------|---------|---------|--------|--------|---------|---------|---------|-------|--------|------|
| <b>C1</b> | 1 (13%) | 2 (25%)  | 0 (0%)  | 0 (0%)  | 4 (50%)  | 1 (13%) | 0 (0%)  | 0 (0%) | 0 (0%) | 0 (0%)  | 0 (0%)  | 0 (0%)  | 8     | 0.0    | 0.0  |
| C3        | 0 (0%)  | 1 (14%)  | 1 (14%) | 1 (14%) | 4 (57%)  | 0 (0%)  | 0 (0%)  | 0 (0%) | 0 (0%) | 0 (0%)  | 0 (0%)  | 0 (0%)  | 7     | 0.0    | 0.0  |
| 11        | 5 (56%) | 3 (33%)  | 0 (0%)  | 0 (0%)  | 0 (0%)   | 1 (11%) | 0 (0%)  | 0 (0%) | 0 (0%) | 0 (0%)  | 0 (0%)  | 0 (0%)  | 9     | 0.0    | 0.0  |
| тз        | 0 (0%)  | 0 (0%)   | 0 (0%)  | 1 (25%) | 3 (75%)  | 0 (0%)  | 0 (0%)  | 0 (0%) | 0 (0%) | 0 (0%)  | 0 (0%)  | 0 (0%)  | 4     | 0.0    | 0.0  |
| L4        | 0 (0%)  | 0 (0%)   | 0 (0%)  | 0 (0%)  | 13 (93%) | 1 (7%)  | 0 (0%)  | 0 (0%) | 0 (0%) | 0 (0%)  | 0 (0%)  | 0 (0%)  | 14    | 0.0    | 0.0  |
| L5        | 0       | 0        | 0       | 0       | 0        | 0       | 0       | 0      | 0      | 0       | 0       | 0       | 0     | 0.0    | 0.0  |
| L6        | 0 (0%)  | 1 (8%)   | 0 (0%)  | 0 (0%)  | 9 (69%)  | 3 (23%) | 0 (0%)  | 0 (0%) | 0 (0%) | 0 (0%)  | 0 (0%)  | 0 (0%)  | 13    | 0.0    | 0.0  |
| Ct        | 0 (0%)  | 1 (100%) | 0 (0%)  | 0 (0%)  | 0 (0%)   | 0 (0%)  | 0 (0%)  | 0 (0%) | 0 (0%) | 0 (0%)  | 0 (0%)  | 0 (0%)  | 1     | 0.0    | 0.0  |
| Τt        | 0 (0%)  | 1 (50%)  | 0 (0%)  | 0 (0%)  | 0 (0%)   | 0 (0%)  | 1 (50%) | 0 (0%) | 0 (0%) | 0 (0%)  | 0 (0%)  | 0 (0%)  | 2     | 0.0    | 0.0  |
| Lt.       | 0       | 0        | 0       | 0       | 0        | 0       | 0       | 0      | 0      | 0       | 0       | 0       | 0     | 0.0    | 0.0  |
| TOTAL     | 6       | 9        | 1       | 2       | 33       | 6       | 1       | 0      | 0      | 0       | 0       | 0       | 58    | 0.0    | 0.0  |
| CHAMP.    | 0.0     | 0.0      | 0.0     | 0.0     | 0.0      | 0.0     | 0.0     | 0.0    | 0.0    | 0.0     | 0.0     | 0.0     | 0.0   |        |      |
| FIBA      | 0.0     | 0.0      | 0.0     | 0.0     | 0.0      | 0.0     | 0.0     | 0.0    | 0.0    | 0.0     | 0.0     | 0.0     | 0.0   |        |      |