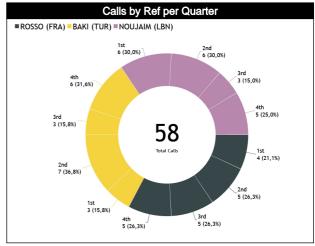

#### Calls vs Team

| Dofo | Teams                |            |      | SSD   | - 83  |       |       |            |            | SRB  | · 115 |       |      |  |  |
|------|----------------------|------------|------|-------|-------|-------|-------|------------|------------|------|-------|-------|------|--|--|
| Refs | Assessment           | CCM        | ICCM | INCO  | L2M C | L2M I | L2M ? | CCM        | ICCM       | INCO | L2M C | L2M I | L2M? |  |  |
| CC   | ROSSO, Yohan (FRA)   | 12         | N/A  | N/A   | 1     | N/A   | N/A   | 7          | N/A        | N/A  | 0     | N/A   | N/A  |  |  |
| U1   | BAKI, Kerem (TUR)    | 13         | N/A  | N/A   | 1     | N/A   | N/A   | 6          | N/A        | N/A  | 0     | N/A   | N/A  |  |  |
| U2   | NOUJAIM, Rabah (LBN) | 9          | N/A  | N/A   | 1     | N/A   | N/A   | 11         | N/A        | N/A  | 0     | N/A   | N/A  |  |  |
|      | TOTAL                | 34 (58,6%) |      |       |       |       |       |            | 24 (41,4%) |      |       |       |      |  |  |
|      | ССМ                  |            |      | 34 (5 | 8,6%) |       |       | 24 (41,4%) |            |      |       |       |      |  |  |
|      | ICCM                 |            |      | N     | /A    |       |       | N/A        |            |      |       |       |      |  |  |
|      | INCO                 |            |      | N     | /A    |       |       |            |            | N    | /A    |       |      |  |  |
|      | L2M C                |            |      | 3 (5  | ,2%)  |       |       |            |            | (    | 0     |       |      |  |  |
|      | L2M I                | N/A        |      |       |       |       |       |            |            | N    | /A    |       |      |  |  |
|      | L2M ?                | N/A        |      |       |       |       |       |            | N/A        |      |       |       |      |  |  |

| Ref | 0                    |     |          |      |       |       |       |     |      | TOT   | ALS   |       |       |     |      |      |       |       |      |        |      |
|-----|----------------------|-----|----------|------|-------|-------|-------|-----|------|-------|-------|-------|-------|-----|------|------|-------|-------|------|--------|------|
| S   | Assessment           | CCM | ICCM     | INCO | L2M C | L2M I | L2M ? | CCM | ICCM | INCO  | L2M C | L2M I | L2M ? | CCM | ICCM | INCO | L2M C | L2M I | L2M? |        |      |
| CC  | ROSSO, Yohan (FRA)   | 12  | N/A      | N/A  | 1     | N/A   | N/A   | 7   | N/A  | N/A   | 0     | N/A   | N/A   | 19  | N/A  | N/A  | 1     | N/A   | N/A  | CHAMP. | FIBA |
| U1  | BAKI, Kerem (TUR)    | 13  | N/A      | N/A  | 1     | N/A   | N/A   | 6   | N/A  | N/A   | 0     | N/A   | N/A   | 19  | N/A  | N/A  | 1     | N/A   | N/A  | AVG    | AVG  |
| U2  | NOUJAIM, Rabah (LBN) | 9   | N/A      | N/A  | 1     | N/A   | N/A   | 11  | N/A  | N/A   | 0     | N/A   | N/A   | 20  | N/A  | N/A  | 1     | N/A   | N/A  |        |      |
|     | TOTAL                |     |          |      |       |       |       |     |      | 58 (1 | 00%)  |       |       |     |      |      |       |       |      |        |      |
|     | CCM                  |     |          |      |       |       |       |     |      | 58 (1 | 00%)  |       |       |     |      |      |       |       |      |        |      |
|     | ICCM                 |     |          |      |       |       |       |     |      | N,    | /A    |       |       |     |      |      |       |       |      |        |      |
|     | INCO                 |     |          |      |       |       |       |     |      | N,    | /A    |       |       |     |      |      |       |       |      |        |      |
|     | L2M C                |     | 3 (5,2%) |      |       |       |       |     |      |       |       |       |       |     |      |      |       |       |      |        |      |
|     | L2M I                |     | N/A      |      |       |       |       |     |      |       |       |       |       |     |      |      |       |       |      |        |      |
|     | L2M ?                |     | N/A      |      |       |       |       |     |      |       |       |       |       |     |      |      |       |       |      |        |      |

#### Calls vs Referee

| Quarters                |           | Quarter 1 |           |           |          | Quar           | ter 2     |          |           | Quar          | ter 3     |           |           |                | Quar     | ter 4    |           |          | TO        | roi       |
|-------------------------|-----------|-----------|-----------|-----------|----------|----------------|-----------|----------|-----------|---------------|-----------|-----------|-----------|----------------|----------|----------|-----------|----------|-----------|-----------|
| 3 Referees              | Į.        | 5'        | 1         | 0'        |          | 5'             | 1         | 0'       |           | y.            | 1         | D'        | ŧ         | 5 <sup>4</sup> | 1        | D'       | Las       | t 2'     | 10        | HL.       |
| ROSSO, Yohan<br>(FRA)   | 0         | 2<br>100% | 2<br>100% | 0         | 0        | 1<br>100%      | 4<br>100% | 0        | 3<br>75%  | 1<br>25%      | 1<br>100% | 0         | 0         | 2<br>100%      | 2<br>67% | 1<br>33% | 1<br>100% | 0        | 12<br>63% | 7<br>37%  |
| (FRH)                   |           | 2<br> %   |           | 2<br> %   | 5        | 1<br>%         | 21        | •        | 21        | <b>1</b><br>% | 5         | 1<br>%    | 11        | 2<br> %        |          | 3<br>6%  | 5°        | <b>%</b> |           | 9<br>%    |
| BAKI, Kerem             | 2<br>100% | 0         | 0         | 1<br>100% | 1<br>25% | 3<br>75%       | 2<br>100% | 0        | 1<br>100% | 0             | 1<br>50%  | 1<br>50%  | 1<br>100% | 0              | 5<br>83% | 1<br>17% | 1<br>100% | 0        | 13<br>68% | 6<br>32%  |
| (TUR)                   |           | 2<br> %   | 5         | 1<br>%    |          | <b>4</b><br>1% | :<br>11   | 2<br>%   | 5         | I<br>%        |           | 2<br>%    | 5         | 1<br>%         |          | 6<br>!%  | 1<br>5°   | <b>%</b> | -         | 9<br>8%   |
| NOUJAIM, Rabah<br>(LBN) | 2<br>67%  | 1<br>33%  | 0         | 3<br>100% | 2<br>67% | 1<br>33%       | 2<br>67%  | 1<br>33% | 1<br>100% | 0             | 0         | 2<br>100% | 0         | 2<br>100%      | 2<br>67% | 1<br>33% | 1<br>100% | 0        | 9<br>45%  | 11<br>55% |
| (LBN)                   |           | 3<br>5%   |           | 3<br>5%   |          | 3<br>5%        | 15        | 3<br>i%  | 5         | I<br>%        |           | 2<br>)%   |           | 2<br>)%        |          | 3<br>i%  | 5°        | %        |           | 0<br>!%   |
| TOTAL                   | 4<br>57%  | 3<br>43%  | 2<br>33%  | 4<br>67%  | 3<br>38% | 5<br>63%       | 8<br>89%  | 1<br>11% | 5<br>83%  | 1<br>17%      | 2<br>40%  | 3<br>60%  | 1<br>20%  | 4<br>80%       | 9<br>75% | 3<br>25% | 3<br>100% | 0        | 34<br>59% | 24<br>41% |
| IOIAL                   | 12        | 7<br>2%   |           | 6<br>)%   |          | 8<br>!%        | 16        | 9<br>6%  |           | 6<br>1%       |           | 5<br>%    | 9         | 5<br>%         |          | 2<br>%   | 5°        | ·        | 5         | 8         |