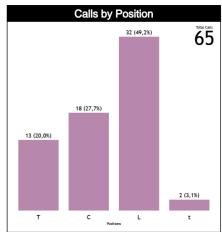

#### **Calls vs Zone and Position**

| Pos/Zones | Zone 1  | Zone 2   | Zone 3  | Zone 4  | Zone 5   | Zone 6  | Zone 7 | Zone 8  | Zone 9 | Zone 10 | Zone 11 | Zone 12 | TOTAL | CHAMP. | FIBA |
|-----------|---------|----------|---------|---------|----------|---------|--------|---------|--------|---------|---------|---------|-------|--------|------|
| <b>C1</b> | 1 (11%) | 0 (0%)   | 0 (0%)  | 0 (0%)  | 3 (33%)  | 5 (56%) | 0 (0%) | 0 (0%)  | 0 (0%) | 0 (0%)  | 0 (0%)  | 0 (0%)  | 9     | 0.0    | 0.0  |
| <b>C3</b> | 0 (0%)  | 0 (0%)   | 2 (22%) | 1 (11%) | 6 (67%)  | 0 (0%)  | 0 (0%) | 0 (0%)  | 0 (0%) | 0 (0%)  | 0 (0%)  | 0 (0%)  | 9     | 0.0    | 0.0  |
| TI        | 0 (0%)  | 2 (50%)  | 0 (0%)  | 0 (0%)  | 0 (0%)   | 1 (25%) | 0 (0%) | 1 (25%) | 0 (0%) | 0 (0%)  | 0 (0%)  | 0 (0%)  | 4     | 0.0    | 0.0  |
| тз        | 0 (0%)  | 3 (33%)  | 3 (33%) | 3 (33%) | 0 (0%)   | 0 (0%)  | 0 (0%) | 0 (0%)  | 0 (0%) | 0 (0%)  | 0 (0%)  | 0 (0%)  | 9     | 0.0    | 0.0  |
| L4        | 0 (0%)  | 0 (0%)   | 0 (0%)  | 1 (17%) | 5 (83%)  | 0 (0%)  | 0 (0%) | 0 (0%)  | 0 (0%) | 0 (0%)  | 0 (0%)  | 0 (0%)  | 6     | 0.0    | 0.0  |
| L5        | 0       | 0        | 0       | 0       | 0        | 0       | 0      | 0       | 0      | 0       | 0       | 0       | 0     | 0.0    | 0.0  |
| L6        | 1 (4%)  | 0 (0%)   | 0 (0%)  | 3 (12%) | 14 (54%) | 7 (27%) | 0 (0%) | 0 (0%)  | 0 (0%) | 1 (4%)  | 0 (0%)  | 0 (0%)  | 26    | 0.0    | 0.0  |
| Ct        | 0 (0%)  | 1 (100%) | 0 (0%)  | 0 (0%)  | 0 (0%)   | 0 (0%)  | 0 (0%) | 0 (0%)  | 0 (0%) | 0 (0%)  | 0 (0%)  | 0 (0%)  | 1     | 0.0    | 0.0  |
| Τt        | 0 (0%)  | 1 (100%) | 0 (0%)  | 0 (0%)  | 0 (0%)   | 0 (0%)  | 0 (0%) | 0 (0%)  | 0 (0%) | 0 (0%)  | 0 (0%)  | 0 (0%)  | 1     | 0.0    | 0.0  |
| Lt.       | 0       | 0        | 0       | 0       | 0        | 0       | 0      | 0       | 0      | 0       | 0       | 0       | 0     | 0.0    | 0.0  |
| TOTAL     | 2       | 7        | 5       | 8       | 28       | 13      | 0      | 1       | 0      | 1       | 0       | 0       | 65    | 0.0    | 0.0  |
| CHAMP.    | 0.0     | 0.0      | 0.0     | 0.0     | 0.0      | 0.0     | 0.0    | 0.0     | 0.0    | 0.0     | 0.0     | 0.0     | 0.0   |        |      |
| FIBA      | 0.0     | 0.0      | 0.0     | 0.0     | 0.0      | 0.0     | 0.0    | 0.0     | 0.0    | 0.0     | 0.0     | 0.0     | 0.0   |        |      |