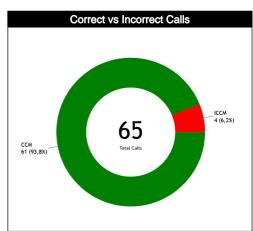

#### Calls vs Team

| Dofo | Teams                               |          |      | CHN   | - 89  |       |            | PUR - 107  |      |      |       |       |      |  |
|------|-------------------------------------|----------|------|-------|-------|-------|------------|------------|------|------|-------|-------|------|--|
| Refs | Assessment                          | CCM      | ICCM | INCO  | L2M C | L2M I | L2M ?      | CCM        | ICCM | INCO | L2M C | L2M I | L2M? |  |
| CC   | SALINS, Gatis (LAT)                 | 14       | N/A  | N/A   | 0     | N/A   | N/A        | 12         | N/A  | N/A  | 0     | N/A   | N/A  |  |
| U1   | CASTILLO LARROCA, Luis (ESP)        | 10       | N/A  | N/A   | 1     | N/A   | N/A        | 8          | N/A  | N/A  | 0     | N/A   | N/A  |  |
| U2   | PERALTA ORTEGA, Carlos Andres (ECU) | 7        | N/A  | N/A   | 0     | N/A   | N/A        | 14         | N/A  | N/A  | 0     | N/A   | N/A  |  |
|      | TOTAL                               |          |      | 31 (4 | 7,7%) |       | 34 (52,3%) |            |      |      |       |       |      |  |
|      | ССМ                                 |          |      | 31 (4 | 7,7%) |       |            | 34 (52,3%) |      |      |       |       |      |  |
|      | ICCM                                |          |      | N     | /A    |       |            | N/A        |      |      |       |       |      |  |
|      | INCO                                |          |      | N     | /A    |       |            |            |      | N    | /A    |       |      |  |
|      | L2M C                               | 1 (1,5%) |      |       |       |       |            |            |      |      | 0     |       |      |  |
|      | L2M I                               | N/A      |      |       |       |       |            |            | N/A  |      |       |       |      |  |
|      | L2M ?                               | N/A      |      |       |       |       |            | N/A        |      |      |       |       |      |  |

| Ref | Occorrect                              |     |                                                            |      |       |       |       |     |      | TOT   | ALS   |       |      |     |      |      |       |       |       |        |      |
|-----|----------------------------------------|-----|------------------------------------------------------------|------|-------|-------|-------|-----|------|-------|-------|-------|------|-----|------|------|-------|-------|-------|--------|------|
| S   | Assessment                             | CCM | ICCM                                                       | INCO | L2M C | L2M I | L2M ? | CCM | ICCM | INCO  | L2M C | L2M I | L2M? | CCM | ICCM | INCO | L2M C | L2M I | L2M ? |        |      |
| CC  | SALINS, Gatis (LAT)                    | 14  | N/A                                                        | N/A  | 0     | N/A   | N/A   | 12  | N/A  | N/A   | 0     | N/A   | N/A  | 26  | N/A  | N/A  | 0     | N/A   | N/A   | CHAMP. | FIBA |
| U1  | CASTILLO LARROCA, Luis<br>(ESP)        | 10  | N/A N/A 1 N/A N/A 8 N/A N/A 0 N/A N/A 18 N/A N/A 1 N/A N/A |      |       |       |       |     |      |       |       |       |      | AVG | AVG  |      |       |       |       |        |      |
| U2  | PERALTA ORTEGA, Carlos<br>Andres (ECU) | 7   | N/A                                                        | N/A  | 0     | N/A   | N/A   | 14  | N/A  | N/A   | 0     | N/A   | N/A  | 21  | N/A  | N/A  | 0     | N/A   | N/A   |        |      |
|     | TOTAL                                  |     |                                                            |      |       |       |       |     |      | 65 (1 | 00%)  |       |      |     |      |      |       |       |       |        |      |
|     | CCM                                    |     |                                                            |      |       |       |       |     |      | 65 (1 | 00%)  |       |      |     |      |      |       |       |       |        |      |
|     | ICCM                                   |     |                                                            |      |       |       |       |     |      | N     | /A    |       |      |     |      |      |       |       |       |        |      |
|     | INCO                                   |     |                                                            |      |       |       |       |     |      | N     | /A    |       |      |     |      |      |       |       |       |        |      |
|     | L2M C                                  |     | 1 (1,5%)                                                   |      |       |       |       |     |      |       |       |       |      |     |      |      |       |       |       |        |      |
|     | L2M I                                  |     | N/A                                                        |      |       |       |       |     |      |       |       |       |      |     |      |      |       |       |       |        |      |
|     | L2M ?                                  |     | N/A                                                        |      |       |       |       |     |      |       |       |       |      |     |      |      |       |       |       |        |      |