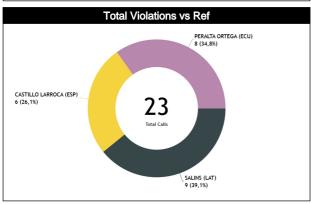

#### Calls Summary vs Referee

| Types/Referees    | C        | C        |          | Ŋ                       | Į.       | 2        | TO       | TAL               | CHAMPIONSHIP | FIBA |
|-------------------|----------|----------|----------|-------------------------|----------|----------|----------|-------------------|--------------|------|
| 24112             | 14 (54%) | 12 (46%) | 10 (56%) | 8 (44%)                 | 7 (33%)  | 14 (67%) | 31 (48%) | 34 (52%)          | _            | _    |
| CALLS             | 26 (4    | 10%)     | 18 (:    | 28%)                    | 21 (     | 32%)     | 6        | 5                 | 0            | 0    |
| FOULS             | 12 (71%) | 5 (29%)  | 8 (67%)  | 4 (33%)                 | 5 (38%)  | 8 (62%)  | 25 (60%) | 17 (40%)          | 0            | 0    |
| FUULS             | 17 (4    | Ю%)      | 12 (:    | 29%)                    | 13 (     | 31%)     | 4        | 2                 |              | U    |
| DEFENSIVE         | 10 (67%) | 5 (33%)  | 7 (64%)  | 4 (36%)                 | 4 (36%)  | 7 (64%)  | 21 (57%) | 16 (43%)          | 0            | 0    |
| DELEMOIAE         | 15 (4    | 11%)     |          | 30%)                    |          | 30%)     | •        | 7                 |              | •    |
| OFFENSIVE         | 2 (100%) | 0        | 1 (100%) | 0                       | 1 (50%)  | 1 (50%)  | 4 (80%)  | 1 (20%)           | 0            | 0    |
| OTTENOIVE         | 2 (4     |          |          | 20%)                    | - •      | 0%)      |          | 5                 |              |      |
| DOUBLE FOUL       | 0        | 0        | 0        | 0                       | 0        | 0        | 0        | 0                 | 0            | 0    |
| 2002211002        | (        |          |          | 0                       |          | )        |          | )                 |              |      |
| UNSPORTSMANLIKE   | 0        | 0        | 1 (100%) | 0                       | 0        | 0        | 1 (100%) | 0                 | 0            | 0    |
|                   |          | )        |          | 00%)                    |          | )        | 1        |                   |              |      |
| TECHNICAL         | 0        | 0        | 0        | 0                       | 0        | 0        | 0        | 0                 | 0            | 0    |
| 1                 | (        |          |          | 0                       |          | )        |          | )                 |              |      |
| DISQUALIFYING     | 0        | 0        | 0        | 0                       | 0        | 0        | 0        | 0                 | 0            | 0    |
|                   | (1000)   |          |          | 0                       |          | ) _ /=() |          | )                 |              |      |
| 00В               | 2 (33%)  | 4 (67%)  | 2 (50%)  | 2 (50%)                 | 2 (29%)  | 5 (71%)  | 6 (35%)  | 11 (65%)          | 0            | 0    |
|                   | 6 (3     |          |          | 4%)                     |          | 1%)      |          | 7                 |              |      |
| STEP ON SIDE LINE | 0        | 0        | 0        | 0<br>0                  | 0        | 0        | 0        | 0                 | 0            | 0    |
|                   | 2 (33%)  | 4 (67%)  | 2 (50%)  | 2 (50%)                 | 2 (29%)  | 5 (71%)  | 6 (35%)  | 11 (65%)          |              |      |
| OTHER             | 6 (3     |          |          | 2 (30 <i>%)</i><br>24%) |          | 1%)      |          | 7                 | 0            | 0    |
|                   | 0        | 3 (100%) | 0 4 (2   | 2 (100%)                | 0        | 1 (100%) | 0        | 6 (100%)          |              |      |
| VIOLATIONS        | 3 (5     |          |          | 13%)                    | •        | 7%)      |          | ) (100 <i>70)</i> | 0            | 0    |
|                   | 0        | 1 (100%) | 0        | 1 (100%)                | 0        | 0        | 0        | 2 (100%)          |              |      |
| TRAVELING         | 1 (5     |          |          | i0%)                    |          | )        | ,        | 2 (100 /0)        | 0            | 0    |
|                   | 0        | 2 (100%) | 0        | 1 (100%)                | 0        | 1 (100%) | 0        | 4 (100%)          |              |      |
| OTHER             | 2 (5     |          |          | 25%)                    | •        | 5%)      |          |                   | 0            | 0    |
|                   | 0        | 0        | 0        | 0                       | 0        | 0        | 0        | 0                 |              |      |
| Fake              |          | )        |          | 0                       |          | )        |          | )                 | 0            | 0    |
| 200               | 0        | 0        | 0        | 0                       | 0        | 0        | 0        | 0                 |              |      |
| DOG               | 0        |          |          | 0                       |          | )        | (        | )                 | 0            | 0    |
| IDO               | 0        | 1 (100%) | 0        | 0                       | 1 (100%) | 0        | 1 (50%)  | 1 (50%)           |              |      |
| IRS               | 1 (5     | 0%)      |          | Ō                       | 1 (5     | 0%)      | :        | 2                 | 0            | 0    |
| HCC               | 0        | 1 (100%) | 0        | 0                       | 0        | 0        | 0        | 1 (100%)          |              |      |
| ncc               | 1 (10    | 00%)     |          | 0                       |          | Ò        | 1        |                   | 0            | 0    |

#### Calls vs Referee

| Quarters                  |           | Quai       | ter 1    |          |          | Quar     | ter 2    |          |          | Quar          | ter 3    |          |          |           | Quai      | rter 4  |                |        | 70        | TOI       |
|---------------------------|-----------|------------|----------|----------|----------|----------|----------|----------|----------|---------------|----------|----------|----------|-----------|-----------|---------|----------------|--------|-----------|-----------|
| 3 Referees                | Ę         | <b>5</b> " | 1        | D'       |          | 5"       | 1        | D'       |          | y .           | 11       | D'       | ŧ        | j"        | 1         | 0'      | Las            | t 2'   | 10        | TAL       |
| SALINS, Gatis<br>(LAT)    | 2<br>50%  | 2<br>50%   | 2<br>50% | 2<br>50% | 2<br>50% | 2<br>50% | 2<br>67% | 1<br>33% | 1<br>50% | 1<br>50%      | 2<br>50% | 2<br>50% | 3<br>60% | 2<br>40%  | 0         | 0       | 0              | 0      | 14<br>54% | 12<br>46% |
| (LAT)                     |           | 4<br>i%    | 15       | ‡<br>%   | 15       | 4<br>i%  |          | 3<br>!%  | 8        | <u>2</u><br>% | l        | 1<br>%   |          | 5<br>1%   |           | 0       | (              | 0      | _         | 26<br>)%  |
| CASTILLO<br>Larroca, Luis | 1<br>50%  | 1<br>50%   | 1<br>50% | 1<br>50% | 2<br>67% | 1<br>33% | 3<br>75% | 1<br>25% | 0        | 2<br>100%     | 1<br>50% | 1<br>50% | 0        | 1<br>100% | 2<br>100% | 0       | 1<br>100%      | 0      | 10<br>56% | 8<br>44%  |
| (ESP)                     | _         | 2<br>%     | :<br>11  | 2<br>%   |          | 3<br>'%  | 22       | 4<br>!%  | 11       | <u>?</u><br>% | 11       | _        | 6'       | I<br>%    |           | 2<br> % | 6 <sup>1</sup> | 1<br>% | _         | 8<br>3%   |
| PERALTA<br>ORTEGA, Carlos | 1<br>100% | 0          | 2<br>40% | 3<br>60% | 1<br>33% | 2<br>67% | 1<br>50% | 1<br>50% | 1<br>13% | 7<br>88%      | 0        | 0        | 0        | 1<br>100% | 1<br>100% | 0       | 0              | 0      | 7<br>33%  | 14<br>67% |
| Andres<br>(ECU)           | 5         | 1<br>%     | !<br>24  | 5<br>!%  |          | 3<br>!%  |          | 2<br>)%  | 38       | }<br> %       | (        | )        | 5        | l<br>%    | 5         | 1<br>%  | (              | )      | _         | 21<br>2%  |
| TOTAL                     | 4<br>57%  | 3<br>43%   | 5<br>45% | 6<br>55% | 5<br>50% | 5<br>50% | 6<br>67% | 3<br>33% | 2<br>17% | 10<br>83%     | 3<br>50% | 3<br>50% | 3<br>43% | 4<br>57%  | 3<br>100% | 0       | 1<br>100%      | 0      | 31<br>48% | 34<br>52% |
| TOTAL                     | 11        | 7          | 1<br>17  | 1        | -        | 0<br>i%  |          | 9<br> %  |          | 2<br>%        | 9        | 4        | 11       | 7<br>%    |           | 3<br>%  | 2'             | 1<br>% | 6         | i5        |