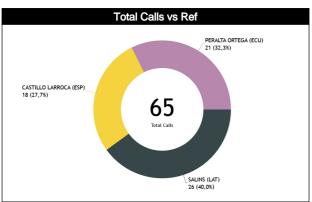

#### Calls Summary vs Referee

| Types/Referees    | C        | C        |          | Ŋ                       | Į.       | 2        | TO       | TAL               | CHAMPIONSHIP | FIBA |
|-------------------|----------|----------|----------|-------------------------|----------|----------|----------|-------------------|--------------|------|
| 24112             | 14 (54%) | 12 (46%) | 10 (56%) | 8 (44%)                 | 7 (33%)  | 14 (67%) | 31 (48%) | 34 (52%)          | _            | _    |
| CALLS             | 26 (4    | 10%)     | 18 (:    | 28%)                    | 21 (     | 32%)     | 6        | 5                 | 0            | 0    |
| FOULS             | 12 (71%) | 5 (29%)  | 8 (67%)  | 4 (33%)                 | 5 (38%)  | 8 (62%)  | 25 (60%) | 17 (40%)          | 0            | 0    |
| FUULS             | 17 (4    | Ю%)      | 12 (:    | 29%)                    | 13 (     | 31%)     | 4        | 2                 |              | U    |
| DEFENSIVE         | 10 (67%) | 5 (33%)  | 7 (64%)  | 4 (36%)                 | 4 (36%)  | 7 (64%)  | 21 (57%) | 16 (43%)          | 0            | 0    |
| DELEMOIAE         | 15 (4    | 11%)     |          | 30%)                    |          | 30%)     | •        | 7                 |              | •    |
| OFFENSIVE         | 2 (100%) | 0        | 1 (100%) | 0                       | 1 (50%)  | 1 (50%)  | 4 (80%)  | 1 (20%)           | 0            | 0    |
| OTTENOIVE         | 2 (4     |          |          | 20%)                    | - •      | 0%)      |          | 5                 |              |      |
| DOUBLE FOUL       | 0        | 0        | 0        | 0                       | 0        | 0        | 0        | 0                 | 0            | 0    |
| 2002211002        | (        |          |          | 0                       |          | )        |          | )                 |              |      |
| UNSPORTSMANLIKE   | 0        | 0        | 1 (100%) | 0                       | 0        | 0        | 1 (100%) | 0                 | 0            | 0    |
|                   |          | )        |          | 00%)                    |          | )        | 1        |                   |              |      |
| TECHNICAL         | 0        | 0        | 0        | 0                       | 0        | 0        | 0        | 0                 | 0            | 0    |
| 1                 | (        |          |          | 0                       |          | )        |          | )                 |              |      |
| DISQUALIFYING     | 0        | 0        | 0        | 0                       | 0        | 0        | 0        | 0                 | 0            | 0    |
|                   | (1000)   |          |          | 0                       |          | ) _ /=() |          | )                 |              |      |
| 00В               | 2 (33%)  | 4 (67%)  | 2 (50%)  | 2 (50%)                 | 2 (29%)  | 5 (71%)  | 6 (35%)  | 11 (65%)          | 0            | 0    |
|                   | 6 (3     |          |          | 4%)                     |          | 1%)      |          | 7                 |              |      |
| STEP ON SIDE LINE | 0        | 0        | 0        | 0<br>0                  | 0        | 0        | 0        | 0                 | 0            | 0    |
|                   | 2 (33%)  | 4 (67%)  | 2 (50%)  | 2 (50%)                 | 2 (29%)  | 5 (71%)  | 6 (35%)  | 11 (65%)          |              |      |
| OTHER             | 6 (3     |          |          | 2 (30 <i>%)</i><br>24%) |          | 1%)      |          | 7                 | 0            | 0    |
|                   | 0        | 3 (100%) | 0 4 (2   | 2 (100%)                | 0        | 1 (100%) | 0        | 6 (100%)          |              |      |
| VIOLATIONS        | 3 (5     |          |          | 13%)                    | •        | 7%)      |          | ) (100 <i>70)</i> | 0            | 0    |
|                   | 0        | 1 (100%) | 0        | 1 (100%)                | 0        | 0        | 0        | 2 (100%)          |              |      |
| TRAVELING         | 1 (5     |          |          | i0%)                    |          | )        | ,        | 2 (100 /0)        | 0            | 0    |
|                   | 0        | 2 (100%) | 0        | 1 (100%)                | 0        | 1 (100%) | 0        | 4 (100%)          |              |      |
| OTHER             | 2 (5     |          |          | 25%)                    | •        | 5%)      |          |                   | 0            | 0    |
|                   | 0        | 0        | 0        | 0                       | 0        | 0        | 0        | 0                 |              |      |
| Fake              |          | )        |          | 0                       |          | )        |          | )                 | 0            | 0    |
| 200               | 0        | 0        | 0        | 0                       | 0        | 0        | 0        | 0                 |              |      |
| DOG               | 0        |          |          | 0                       |          | )        | (        | )                 | 0            | 0    |
| IDO               | 0        | 1 (100%) | 0        | 0                       | 1 (100%) | 0        | 1 (50%)  | 1 (50%)           |              |      |
| IRS               | 1 (5     | 0%)      |          | Ō                       | 1 (5     | 0%)      | :        | 2                 | 0            | 0    |
| HCC               | 0        | 1 (100%) | 0        | 0                       | 0        | 0        | 0        | 1 (100%)          |              |      |
| ncc               | 1 (10    | 00%)     |          | 0                       |          | Ò        | 1        |                   | 0            | 0    |

| Ref | Occorrect                              |     |                                                            |      |       |       |       |     |      | TOT   | ALS   |       |      |     |      |      |       |       |       |        |      |
|-----|----------------------------------------|-----|------------------------------------------------------------|------|-------|-------|-------|-----|------|-------|-------|-------|------|-----|------|------|-------|-------|-------|--------|------|
| S   | Assessment                             | CCM | ICCM                                                       | INCO | L2M C | L2M I | L2M ? | CCM | ICCM | INCO  | L2M C | L2M I | L2M? | CCM | ICCM | INCO | L2M C | L2M I | L2M ? |        |      |
| CC  | SALINS, Gatis (LAT)                    | 14  | N/A                                                        | N/A  | 0     | N/A   | N/A   | 12  | N/A  | N/A   | 0     | N/A   | N/A  | 26  | N/A  | N/A  | 0     | N/A   | N/A   | CHAMP. | FIBA |
| U1  | CASTILLO LARROCA, Luis<br>(ESP)        | 10  | N/A N/A 1 N/A N/A 8 N/A N/A 0 N/A N/A 18 N/A N/A 1 N/A N/A |      |       |       |       |     |      |       |       |       |      | AVG | AVG  |      |       |       |       |        |      |
| U2  | PERALTA ORTEGA, Carlos<br>Andres (ECU) | 7   | N/A                                                        | N/A  | 0     | N/A   | N/A   | 14  | N/A  | N/A   | 0     | N/A   | N/A  | 21  | N/A  | N/A  | 0     | N/A   | N/A   |        |      |
|     | TOTAL                                  |     |                                                            |      |       |       |       |     |      | 65 (1 | 00%)  |       |      |     |      |      |       |       |       |        |      |
|     | CCM                                    |     |                                                            |      |       |       |       |     |      | 65 (1 | 00%)  |       |      |     |      |      |       |       |       |        |      |
|     | ICCM                                   |     |                                                            |      |       |       |       |     |      | N     | /A    |       |      |     |      |      |       |       |       |        |      |
|     | INCO                                   |     |                                                            |      |       |       |       |     |      | N     | /A    |       |      |     |      |      |       |       |       |        |      |
|     | L2M C                                  |     | 1 (1,5%)                                                   |      |       |       |       |     |      |       |       |       |      |     |      |      |       |       |       |        |      |
|     | L2M I                                  |     | N/A                                                        |      |       |       |       |     |      |       |       |       |      |     |      |      |       |       |       |        |      |
|     | L2M ?                                  |     | N/A                                                        |      |       |       |       |     |      |       |       |       |      |     |      |      |       |       |       |        |      |

#### Calls vs Referee

| Quarters                  |           | Quai       | ter 1    |          |          | Quar     | ter 2    |          |          | Quar          | ter 3    |          |          |           | Quai      | rter 4  |                |        | 70        | TOI       |
|---------------------------|-----------|------------|----------|----------|----------|----------|----------|----------|----------|---------------|----------|----------|----------|-----------|-----------|---------|----------------|--------|-----------|-----------|
| 3 Referees                | Ę         | <b>5</b> " | 1        | D'       |          | 5"       | 1        | D'       |          | y .           | 11       | D'       | ŧ        | j"        | 1         | 0'      | Las            | t 2'   | 10        | TAL       |
| SALINS, Gatis<br>(LAT)    | 2<br>50%  | 2<br>50%   | 2<br>50% | 2<br>50% | 2<br>50% | 2<br>50% | 2<br>67% | 1<br>33% | 1<br>50% | 1<br>50%      | 2<br>50% | 2<br>50% | 3<br>60% | 2<br>40%  | 0         | 0       | 0              | 0      | 14<br>54% | 12<br>46% |
| (LAT)                     |           | 4<br>i%    | 15       | ‡<br>%   | 15       | 4<br>i%  |          | 3<br>!%  | 8        | <u>2</u><br>% | l        | 1<br>%   |          | 5<br>1%   |           | 0       | (              | 0      | _         | 26<br>)%  |
| CASTILLO<br>Larroca, Luis | 1<br>50%  | 1<br>50%   | 1<br>50% | 1<br>50% | 2<br>67% | 1<br>33% | 3<br>75% | 1<br>25% | 0        | 2<br>100%     | 1<br>50% | 1<br>50% | 0        | 1<br>100% | 2<br>100% | 0       | 1<br>100%      | 0      | 10<br>56% | 8<br>44%  |
| (ESP)                     | _         | 2<br>%     | :<br>11  | 2<br>%   |          | 3<br>'%  | 22       | 4<br>!%  | 11       | <u>?</u><br>% | 11       | _        | 6'       | I<br>%    |           | 2<br> % | 6 <sup>1</sup> | 1<br>% | _         | 8<br>3%   |
| PERALTA<br>ORTEGA, Carlos | 1<br>100% | 0          | 2<br>40% | 3<br>60% | 1<br>33% | 2<br>67% | 1<br>50% | 1<br>50% | 1<br>13% | 7<br>88%      | 0        | 0        | 0        | 1<br>100% | 1<br>100% | 0       | 0              | 0      | 7<br>33%  | 14<br>67% |
| Andres<br>(ECU)           | 5         | 1<br>%     | !<br>24  | 5<br>!%  |          | 3<br>!%  |          | 2<br>)%  | 38       | }<br> %       | (        | )        | 5        | l<br>%    | 5         | 1<br>%  | (              | )      | _         | 21<br>2%  |
| TOTAL                     | 4<br>57%  | 3<br>43%   | 5<br>45% | 6<br>55% | 5<br>50% | 5<br>50% | 6<br>67% | 3<br>33% | 2<br>17% | 10<br>83%     | 3<br>50% | 3<br>50% | 3<br>43% | 4<br>57%  | 3<br>100% | 0       | 1<br>100%      | 0      | 31<br>48% | 34<br>52% |
| TOTAL                     | 11        | 7          | 1<br>17  | 1        | -        | 0<br>i%  |          | 9<br> %  |          | 2<br>%        | 9        | 4        | 11       | 7<br>%    |           | 3<br>%  | 2'             | 1<br>% | 6         | i5        |