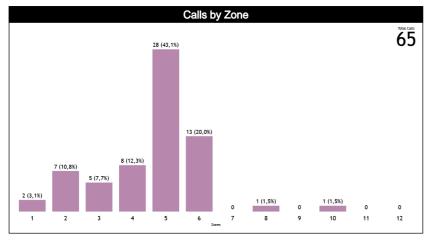

#### **Calls vs Zone and Position**

| Pos/Zones | Zone 1  | Zone 2   | Zone 3  | Zone 4  | Zone 5   | Zone 6  | Zone 7 | Zone 8  | Zone 9 | Zone 10 | Zone 11 | Zone 12 | TOTAL | CHAMP. | FIBA |
|-----------|---------|----------|---------|---------|----------|---------|--------|---------|--------|---------|---------|---------|-------|--------|------|
| <b>C1</b> | 1 (11%) | 0 (0%)   | 0 (0%)  | 0 (0%)  | 3 (33%)  | 5 (56%) | 0 (0%) | 0 (0%)  | 0 (0%) | 0 (0%)  | 0 (0%)  | 0 (0%)  | 9     | 0.0    | 0.0  |
| <b>C3</b> | 0 (0%)  | 0 (0%)   | 2 (22%) | 1 (11%) | 6 (67%)  | 0 (0%)  | 0 (0%) | 0 (0%)  | 0 (0%) | 0 (0%)  | 0 (0%)  | 0 (0%)  | 9     | 0.0    | 0.0  |
| TI        | 0 (0%)  | 2 (50%)  | 0 (0%)  | 0 (0%)  | 0 (0%)   | 1 (25%) | 0 (0%) | 1 (25%) | 0 (0%) | 0 (0%)  | 0 (0%)  | 0 (0%)  | 4     | 0.0    | 0.0  |
| тз        | 0 (0%)  | 3 (33%)  | 3 (33%) | 3 (33%) | 0 (0%)   | 0 (0%)  | 0 (0%) | 0 (0%)  | 0 (0%) | 0 (0%)  | 0 (0%)  | 0 (0%)  | 9     | 0.0    | 0.0  |
| L4        | 0 (0%)  | 0 (0%)   | 0 (0%)  | 1 (17%) | 5 (83%)  | 0 (0%)  | 0 (0%) | 0 (0%)  | 0 (0%) | 0 (0%)  | 0 (0%)  | 0 (0%)  | 6     | 0.0    | 0.0  |
| L5        | 0       | 0        | 0       | 0       | 0        | 0       | 0      | 0       | 0      | 0       | 0       | 0       | 0     | 0.0    | 0.0  |
| L6        | 1 (4%)  | 0 (0%)   | 0 (0%)  | 3 (12%) | 14 (54%) | 7 (27%) | 0 (0%) | 0 (0%)  | 0 (0%) | 1 (4%)  | 0 (0%)  | 0 (0%)  | 26    | 0.0    | 0.0  |
| Ct        | 0 (0%)  | 1 (100%) | 0 (0%)  | 0 (0%)  | 0 (0%)   | 0 (0%)  | 0 (0%) | 0 (0%)  | 0 (0%) | 0 (0%)  | 0 (0%)  | 0 (0%)  | 1     | 0.0    | 0.0  |
| Τt        | 0 (0%)  | 1 (100%) | 0 (0%)  | 0 (0%)  | 0 (0%)   | 0 (0%)  | 0 (0%) | 0 (0%)  | 0 (0%) | 0 (0%)  | 0 (0%)  | 0 (0%)  | 1     | 0.0    | 0.0  |
| Lt.       | 0       | 0        | 0       | 0       | 0        | 0       | 0      | 0       | 0      | 0       | 0       | 0       | 0     | 0.0    | 0.0  |
| TOTAL     | 2       | 7        | 5       | 8       | 28       | 13      | 0      | 1       | 0      | 1       | 0       | 0       | 65    | 0.0    | 0.0  |
| CHAMP.    | 0.0     | 0.0      | 0.0     | 0.0     | 0.0      | 0.0     | 0.0    | 0.0     | 0.0    | 0.0     | 0.0     | 0.0     | 0.0   |        |      |
| FIBA      | 0.0     | 0.0      | 0.0     | 0.0     | 0.0      | 0.0     | 0.0    | 0.0     | 0.0    | 0.0     | 0.0     | 0.0     | 0.0   |        |      |