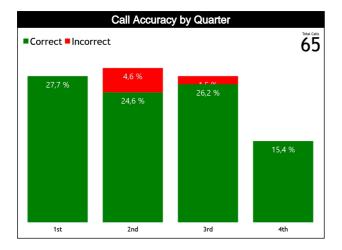

| Ref | Occorrect                              |     |                                                            |      |       |       |       |     |      | TOT   | ALS   |       |      |     |      |      |       |       |       |        |      |
|-----|----------------------------------------|-----|------------------------------------------------------------|------|-------|-------|-------|-----|------|-------|-------|-------|------|-----|------|------|-------|-------|-------|--------|------|
| S   | Assessment                             | CCM | ICCM                                                       | INCO | L2M C | L2M I | L2M ? | CCM | ICCM | INCO  | L2M C | L2M I | L2M? | CCM | ICCM | INCO | L2M C | L2M I | L2M ? |        |      |
| CC  | SALINS, Gatis (LAT)                    | 14  | N/A                                                        | N/A  | 0     | N/A   | N/A   | 12  | N/A  | N/A   | 0     | N/A   | N/A  | 26  | N/A  | N/A  | 0     | N/A   | N/A   | CHAMP. | FIBA |
| U1  | CASTILLO LARROCA, Luis<br>(ESP)        | 10  | N/A N/A 1 N/A N/A 8 N/A N/A 0 N/A N/A 18 N/A N/A 1 N/A N/A |      |       |       |       |     |      |       |       |       |      | AVG | AVG  |      |       |       |       |        |      |
| U2  | PERALTA ORTEGA, Carlos<br>Andres (ECU) | 7   | N/A                                                        | N/A  | 0     | N/A   | N/A   | 14  | N/A  | N/A   | 0     | N/A   | N/A  | 21  | N/A  | N/A  | 0     | N/A   | N/A   |        |      |
|     | TOTAL                                  |     |                                                            |      |       |       |       |     |      | 65 (1 | 00%)  |       |      |     |      |      |       |       |       |        |      |
|     | CCM                                    |     |                                                            |      |       |       |       |     |      | 65 (1 | 00%)  |       |      |     |      |      |       |       |       |        |      |
|     | ICCM                                   |     |                                                            |      |       |       |       |     |      | N     | /A    |       |      |     |      |      |       |       |       |        |      |
|     | INCO                                   |     |                                                            |      |       |       |       |     |      | N     | /A    |       |      |     |      |      |       |       |       |        |      |
|     | L2M C                                  |     | 1 (1,5%)                                                   |      |       |       |       |     |      |       |       |       |      |     |      |      |       |       |       |        |      |
|     | L2M I                                  |     | N/A                                                        |      |       |       |       |     |      |       |       |       |      |     |      |      |       |       |       |        |      |
|     | L2M ?                                  |     | N/A                                                        |      |       |       |       |     |      |       |       |       |      |     |      |      |       |       |       |        |      |