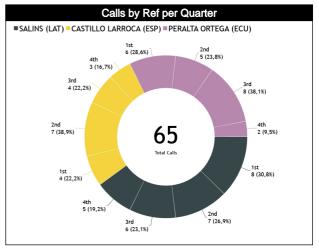

#### Calls vs Referee

| Quarters                  |           | Quai       | ter 1    |          |          | Quar     | ter 2    |          |          | Quar          | ter 3    |          |          |           | Quai      | rter 4  |                |        | 70        | TOI       |
|---------------------------|-----------|------------|----------|----------|----------|----------|----------|----------|----------|---------------|----------|----------|----------|-----------|-----------|---------|----------------|--------|-----------|-----------|
| 3 Referees                | Ę         | <b>5</b> " | 1        | D'       |          | 5"       | 1        | D'       |          | y .           | 11       | D'       | ŧ        | j"        | 1         | 0'      | Las            | t 2'   | 10        | TAL       |
| SALINS, Gatis<br>(LAT)    | 2<br>50%  | 2<br>50%   | 2<br>50% | 2<br>50% | 2<br>50% | 2<br>50% | 2<br>67% | 1<br>33% | 1<br>50% | 1<br>50%      | 2<br>50% | 2<br>50% | 3<br>60% | 2<br>40%  | 0         | 0       | 0              | 0      | 14<br>54% | 12<br>46% |
| (LAT)                     |           | 4<br>i%    | 15       | ‡<br>%   | 15       | 4<br>i%  |          | 3<br>!%  | 8        | <u>2</u><br>% | l        | 1<br>%   |          | 5<br>1%   |           | 0       | (              | 0      | _         | 26<br>)%  |
| CASTILLO<br>Larroca, Luis | 1<br>50%  | 1<br>50%   | 1<br>50% | 1<br>50% | 2<br>67% | 1<br>33% | 3<br>75% | 1<br>25% | 0        | 2<br>100%     | 1<br>50% | 1<br>50% | 0        | 1<br>100% | 2<br>100% | 0       | 1<br>100%      | 0      | 10<br>56% | 8<br>44%  |
| (ESP)                     | _         | 2<br>%     | :<br>11  | 2<br>%   |          | 3<br>'%  | 22       | 4<br>!%  | 11       | <u>?</u><br>% | 11       | _        | 6'       | I<br>%    |           | 2<br> % | 6 <sup>1</sup> | 1<br>% | _         | 8<br>3%   |
| PERALTA<br>ORTEGA, Carlos | 1<br>100% | 0          | 2<br>40% | 3<br>60% | 1<br>33% | 2<br>67% | 1<br>50% | 1<br>50% | 1<br>13% | 7<br>88%      | 0        | 0        | 0        | 1<br>100% | 1<br>100% | 0       | 0              | 0      | 7<br>33%  | 14<br>67% |
| Andres<br>(ECU)           | 5         | 1<br>%     | !<br>24  | 5<br>!%  |          | 3<br>!%  |          | 2<br>)%  | 38       | }<br> %       | (        | )        | 5        | l<br>%    | 5         | 1<br>%  | (              | )      | _         | 21<br>2%  |
| TOTAL                     | 4<br>57%  | 3<br>43%   | 5<br>45% | 6<br>55% | 5<br>50% | 5<br>50% | 6<br>67% | 3<br>33% | 2<br>17% | 10<br>83%     | 3<br>50% | 3<br>50% | 3<br>43% | 4<br>57%  | 3<br>100% | 0       | 1<br>100%      | 0      | 31<br>48% | 34<br>52% |
| TOTAL                     | 11        | 7          | 1<br>17  | 1        | -        | 0<br>i%  |          | 9<br> %  |          | 2<br>%        | 9        | 4        | 11       | 7<br>%    |           | 3<br>%  | 2'             | 1<br>% | 6         | i5        |