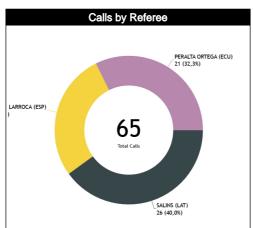

#### Calls vs Referee

| Quarters                  |           | Quai       | ter 1    |          |          | Quar     | ter 2    |          |          | Quar          | ter 3    |          |          |           | Quai      | rter 4  |                |        | 70        | TOI       |
|---------------------------|-----------|------------|----------|----------|----------|----------|----------|----------|----------|---------------|----------|----------|----------|-----------|-----------|---------|----------------|--------|-----------|-----------|
| 3 Referees                | Ę         | <b>5</b> " | 1        | D'       |          | 5"       | 1        | D'       |          | y .           | 11       | D'       | ŧ        | j"        | 1         | 0'      | Las            | t 2'   | 10        | TAL       |
| SALINS, Gatis<br>(LAT)    | 2<br>50%  | 2<br>50%   | 2<br>50% | 2<br>50% | 2<br>50% | 2<br>50% | 2<br>67% | 1<br>33% | 1<br>50% | 1<br>50%      | 2<br>50% | 2<br>50% | 3<br>60% | 2<br>40%  | 0         | 0       | 0              | 0      | 14<br>54% | 12<br>46% |
| (LAT)                     |           | 4<br>i%    | 15       | ‡<br>%   | 15       | 4<br>i%  |          | 3<br>!%  | 8        | <u>2</u><br>% | l        | 1<br>%   |          | 5<br>1%   |           | 0       | (              | 0      | _         | 26<br>)%  |
| CASTILLO<br>Larroca, Luis | 1<br>50%  | 1<br>50%   | 1<br>50% | 1<br>50% | 2<br>67% | 1<br>33% | 3<br>75% | 1<br>25% | 0        | 2<br>100%     | 1<br>50% | 1<br>50% | 0        | 1<br>100% | 2<br>100% | 0       | 1<br>100%      | 0      | 10<br>56% | 8<br>44%  |
| (ESP)                     | _         | 2<br>%     | :<br>11  | 2<br>%   |          | 3<br>'%  | 22       | 4<br>!%  | 11       | <u>?</u><br>% | 11       | _        | 6'       | I<br>%    |           | 2<br> % | 6 <sup>1</sup> | 1<br>% | _         | 8<br>3%   |
| PERALTA<br>ORTEGA, Carlos | 1<br>100% | 0          | 2<br>40% | 3<br>60% | 1<br>33% | 2<br>67% | 1<br>50% | 1<br>50% | 1<br>13% | 7<br>88%      | 0        | 0        | 0        | 1<br>100% | 1<br>100% | 0       | 0              | 0      | 7<br>33%  | 14<br>67% |
| Andres<br>(ECU)           | 5         | 1<br>%     | !<br>24  | 5<br>!%  |          | 3<br>!%  |          | 2<br>)%  | 38       | }<br> %       | (        | )        | 5        | l<br>%    | 5         | 1<br>%  | (              | )      | _         | 21<br>2%  |
| TOTAL                     | 4<br>57%  | 3<br>43%   | 5<br>45% | 6<br>55% | 5<br>50% | 5<br>50% | 6<br>67% | 3<br>33% | 2<br>17% | 10<br>83%     | 3<br>50% | 3<br>50% | 3<br>43% | 4<br>57%  | 3<br>100% | 0       | 1<br>100%      | 0      | 31<br>48% | 34<br>52% |
| TOTAL                     | 11        | 7          | 1<br>17  | 1        | -        | 0<br>i%  |          | 9<br> %  |          | 2<br>%        | 9        | 4        | 11       | 7<br>%    |           | 3<br>%  | 2'             | 1<br>% | 6         | i5        |