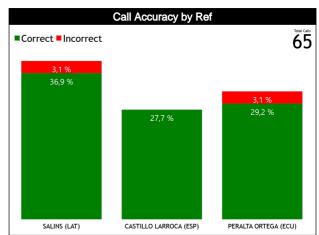

| Ref | Occorrect                              |     |                                                            |      |       |       |       |     |      | TOT   | ALS   |       |      |     |      |      |       |       |       |        |      |
|-----|----------------------------------------|-----|------------------------------------------------------------|------|-------|-------|-------|-----|------|-------|-------|-------|------|-----|------|------|-------|-------|-------|--------|------|
| S   | Assessment                             | CCM | ICCM                                                       | INCO | L2M C | L2M I | L2M ? | CCM | ICCM | INCO  | L2M C | L2M I | L2M? | CCM | ICCM | INCO | L2M C | L2M I | L2M ? |        |      |
| CC  | SALINS, Gatis (LAT)                    | 14  | N/A                                                        | N/A  | 0     | N/A   | N/A   | 12  | N/A  | N/A   | 0     | N/A   | N/A  | 26  | N/A  | N/A  | 0     | N/A   | N/A   | CHAMP. | FIBA |
| U1  | CASTILLO LARROCA, Luis<br>(ESP)        | 10  | N/A N/A 1 N/A N/A 8 N/A N/A 0 N/A N/A 18 N/A N/A 1 N/A N/A |      |       |       |       |     |      |       |       |       |      | AVG | AVG  |      |       |       |       |        |      |
| U2  | PERALTA ORTEGA, Carlos<br>Andres (ECU) | 7   | N/A                                                        | N/A  | 0     | N/A   | N/A   | 14  | N/A  | N/A   | 0     | N/A   | N/A  | 21  | N/A  | N/A  | 0     | N/A   | N/A   |        |      |
|     | TOTAL                                  |     |                                                            |      |       |       |       |     |      | 65 (1 | 00%)  |       |      |     |      |      |       |       |       |        |      |
|     | CCM                                    |     |                                                            |      |       |       |       |     |      | 65 (1 | 00%)  |       |      |     |      |      |       |       |       |        |      |
|     | ICCM                                   |     |                                                            |      |       |       |       |     |      | N     | /A    |       |      |     |      |      |       |       |       |        |      |
|     | INCO                                   |     |                                                            |      |       |       |       |     |      | N     | /A    |       |      |     |      |      |       |       |       |        |      |
|     | L2M C                                  |     | 1 (1,5%)                                                   |      |       |       |       |     |      |       |       |       |      |     |      |      |       |       |       |        |      |
|     | L2M I                                  |     | N/A                                                        |      |       |       |       |     |      |       |       |       |      |     |      |      |       |       |       |        |      |
|     | L2M ?                                  |     | N/A                                                        |      |       |       |       |     |      |       |       |       |      |     |      |      |       |       |       |        |      |