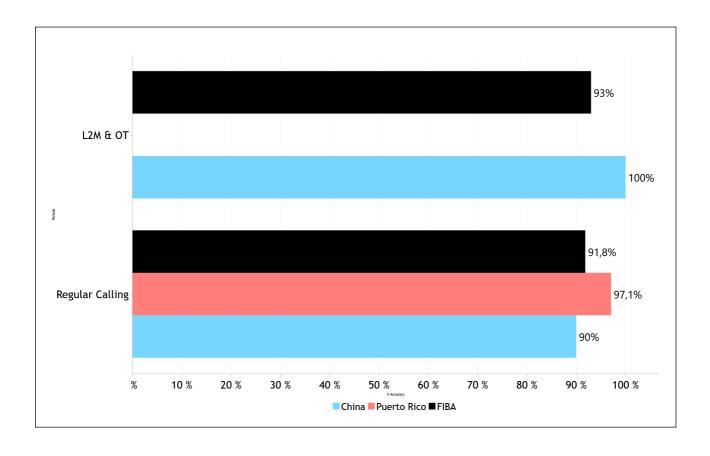

| 0   | 0    | 0   | 0      | 0       | 0"  | 0    | 0        | 0        | 0    |
|                  | PF to DQF                     | 0   | 0    | 0   | 0      | 0       | 0"  | 0    | 0        | 0        | 0    |
|                  | UF to DQF                     | 0   | 0    | 0   | 0      | 0       | 0"  | 0    | 0        | 0        | 0    |
|                  | DQF to UF                     | 0   | 0    | 0   | 0      | 0       | 0"  | 0    | 0        | 0        | 0    |
|                  | DQF to PF                     | 0   | 0    | 0   | 0      | 0       | 0"  | 0    | 0        | 0        | 0    |
|                  | IRS vs GAME                   |     |      |     |        |         |     |      |          |          |      |



#### Regular Call vs L2M & OT Accuracy