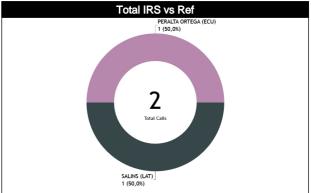

#### Calls Summary vs Referee

| Types/Referees    | C        | C        |          | Ŋ                       | Į.       | 2        | TO       | TAL               | CHAMPIONSHIP | FIBA |
|-------------------|----------|----------|----------|-------------------------|----------|----------|----------|-------------------|--------------|------|
| 24112             | 14 (54%) | 12 (46%) | 10 (56%) | 8 (44%)                 | 7 (33%)  | 14 (67%) | 31 (48%) | 34 (52%)          | _            | _    |
| CALLS             | 26 (4    | 10%)     | 18 (:    | 28%)                    | 21 (     | 32%)     | 6        | 5                 | 0            | 0    |
| FOULS             | 12 (71%) | 5 (29%)  | 8 (67%)  | 4 (33%)                 | 5 (38%)  | 8 (62%)  | 25 (60%) | 17 (40%)          | 0            | 0    |
| FUULS             | 17 (4    | Ю%)      | 12 (:    | 29%)                    | 13 (     | 31%)     | 4        | 2                 |              | U    |
| DEFENSIVE         | 10 (67%) | 5 (33%)  | 7 (64%)  | 4 (36%)                 | 4 (36%)  | 7 (64%)  | 21 (57%) | 16 (43%)          | 0            | 0    |
| DELEMOIAE         | 15 (4    | 11%)     |          | 30%)                    |          | 30%)     | •        | 7                 |              | •    |
| OFFENSIVE         | 2 (100%) | 0        | 1 (100%) | 0                       | 1 (50%)  | 1 (50%)  | 4 (80%)  | 1 (20%)           | 0            | 0    |
| OTTENOIVE         | 2 (4     |          |          | 20%)                    | - •      | 0%)      |          | 5                 |              |      |
| DOUBLE FOUL       | 0        | 0        | 0        | 0                       | 0        | 0        | 0        | 0                 | 0            | 0    |
| 2002211002        | (        |          |          | 0                       |          | )        |          | )                 |              |      |
| UNSPORTSMANLIKE   | 0        | 0        | 1 (100%) | 0                       | 0        | 0        | 1 (100%) | 0                 | 0            | 0    |
|                   |          | )        |          | 00%)                    |          | )        | 1        |                   |              |      |
| TECHNICAL         | 0        | 0        | 0        | 0                       | 0        | 0        | 0        | 0                 | 0            | 0    |
| 1                 | (        |          |          | 0                       |          | )        |          | )                 |              |      |
| DISQUALIFYING     | 0        | 0        | 0        | 0                       | 0        | 0        | 0        | 0                 | 0            | 0    |
|                   | (1000)   |          |          | 0                       |          | ) _ /=() |          | )                 |              |      |
| 00В               | 2 (33%)  | 4 (67%)  | 2 (50%)  | 2 (50%)                 | 2 (29%)  | 5 (71%)  | 6 (35%)  | 11 (65%)          | 0            | 0    |
|                   | 6 (3     |          |          | 4%)                     |          | 1%)      |          | 7                 |              |      |
| STEP ON SIDE LINE | 0        | 0        | 0        | 0<br>0                  | 0        | 0        | 0        | 0                 | 0            | 0    |
|                   | 2 (33%)  | 4 (67%)  | 2 (50%)  | 2 (50%)                 | 2 (29%)  | 5 (71%)  | 6 (35%)  | 11 (65%)          |              |      |
| OTHER             | 6 (3     |          |          | 2 (30 <i>%)</i><br>24%) |          | 1%)      |          | 7                 | 0            | 0    |
|                   | 0        | 3 (100%) | 0 4 (2   | 2 (100%)                | 0        | 1 (100%) | 0        | 6 (100%)          |              |      |
| VIOLATIONS        | 3 (5     |          |          | 13%)                    | •        | 7%)      |          | ) (100 <i>70)</i> | 0            | 0    |
|                   | 0        | 1 (100%) | 0        | 1 (100%)                | 0        | 0        | 0        | 2 (100%)          |              |      |
| TRAVELING         | 1 (5     |          |          | i0%)                    |          | )        | ,        | 2 (100 /0)        | 0            | 0    |
|                   | 0        | 2 (100%) | 0        | 1 (100%)                | 0        | 1 (100%) | 0        | 4 (100%)          |              |      |
| OTHER             | 2 (5     |          |          | 25%)                    | •        | 5%)      |          |                   | 0            | 0    |
|                   | 0        | 0        | 0        | 0                       | 0        | 0        | 0        | 0                 |              |      |
| Fake              |          | )        |          | 0                       |          | )        |          | )                 | 0            | 0    |
| 200               | 0        | 0        | 0        | 0                       | 0        | 0        | 0        | 0                 |              |      |
| DOG               | 0        |          |          | 0                       |          | )        | (        | )                 | 0            | 0    |
| IDO               | 0        | 1 (100%) | 0        | 0                       | 1 (100%) | 0        | 1 (50%)  | 1 (50%)           |              |      |
| IRS               | 1 (5     | 0%)      |          | Ō                       | 1 (5     | 0%)      | :        | 2                 | 0            | 0    |
| HCC               | 0        | 1 (100%) | 0        | 0                       | 0        | 0        | 0        | 1 (100%)          |              |      |
| ncc               | 1 (10    | 00%)     |          | 0                       |          | Ò        | 1        |                   | 0            | 0    |