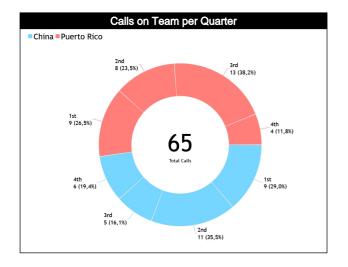

#### Calls vs Referee

| Quarters                  |           | Quai       | ter 1    |          |          | Quar     | ter 2    |          |          | Quar          | ter 3    |          |          |           | Quai      | rter 4  |                |        | 70        | TOI       |
|---------------------------|-----------|------------|----------|----------|----------|----------|----------|----------|----------|---------------|----------|----------|----------|-----------|-----------|---------|----------------|--------|-----------|-----------|
| 3 Referees                | Ę         | <b>5</b> " | 1        | D'       |          | 5"       | 1        | D'       |          | y .           | 11       | D'       | ŧ        | j"        | 1         | 0'      | Las            | t 2'   | 10        | TAL       |
| SALINS, Gatis<br>(LAT)    | 2<br>50%  | 2<br>50%   | 2<br>50% | 2<br>50% | 2<br>50% | 2<br>50% | 2<br>67% | 1<br>33% | 1<br>50% | 1<br>50%      | 2<br>50% | 2<br>50% | 3<br>60% | 2<br>40%  | 0         | 0       | 0              | 0      | 14<br>54% | 12<br>46% |
| (LAT)                     |           | 4<br>i%    | 15       | ‡<br>%   | 15       | 4<br>i%  |          | 3<br>!%  | 8        | <u>2</u><br>% | l        | 1<br>%   |          | 5<br>1%   |           | 0       | (              | 0      | _         | 26<br>)%  |
| CASTILLO<br>Larroca, Luis | 1<br>50%  | 1<br>50%   | 1<br>50% | 1<br>50% | 2<br>67% | 1<br>33% | 3<br>75% | 1<br>25% | 0        | 2<br>100%     | 1<br>50% | 1<br>50% | 0        | 1<br>100% | 2<br>100% | 0       | 1<br>100%      | 0      | 10<br>56% | 8<br>44%  |
| (ESP)                     | _         | 2<br>%     | :<br>11  | 2<br>%   |          | 3<br>'%  | 22       | 4<br>!%  | 11       | <u>?</u><br>% | 11       | _        | 6'       | I<br>%    |           | 2<br> % | 6 <sup>1</sup> | 1<br>% | _         | 8<br>3%   |
| PERALTA<br>ORTEGA, Carlos | 1<br>100% | 0          | 2<br>40% | 3<br>60% | 1<br>33% | 2<br>67% | 1<br>50% | 1<br>50% | 1<br>13% | 7<br>88%      | 0        | 0        | 0        | 1<br>100% | 1<br>100% | 0       | 0              | 0      | 7<br>33%  | 14<br>67% |
| Andres<br>(ECU)           | 5         | 1<br>%     | !<br>24  | 5<br>!%  |          | 3<br>!%  |          | 2<br>)%  | 38       | }<br> %       | (        | )        | 5        | l<br>%    | 5         | 1<br>%  | (              | )      | _         | 21<br>2%  |
| TOTAL                     | 4<br>57%  | 3<br>43%   | 5<br>45% | 6<br>55% | 5<br>50% | 5<br>50% | 6<br>67% | 3<br>33% | 2<br>17% | 10<br>83%     | 3<br>50% | 3<br>50% | 3<br>43% | 4<br>57%  | 3<br>100% | 0       | 1<br>100%      | 0      | 31<br>48% | 34<br>52% |
| TOTAL                     | 11        | 7          | 1<br>17  | 1        | -        | 0<br>i%  |          | 9<br> %  |          | 2<br>%        | 9        | 4        | 11       | 7<br>%    |           | 3<br>%  | 2'             | 1<br>% | 6         | i5        |