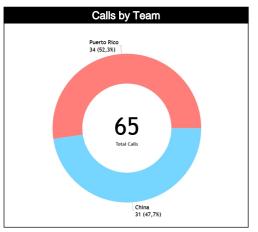

#### Calls vs Team

| Dofo | Teams                               |          |      | CHN   | - 89  |       |            | PUR - 107  |      |      |       |       |      |  |
|------|-------------------------------------|----------|------|-------|-------|-------|------------|------------|------|------|-------|-------|------|--|
| Refs | Assessment                          | CCM      | ICCM | INCO  | L2M C | L2M I | L2M ?      | CCM        | ICCM | INCO | L2M C | L2M I | L2M? |  |
| CC   | SALINS, Gatis (LAT)                 | 14       | N/A  | N/A   | 0     | N/A   | N/A        | 12         | N/A  | N/A  | 0     | N/A   | N/A  |  |
| U1   | CASTILLO LARROCA, Luis (ESP)        | 10       | N/A  | N/A   | 1     | N/A   | N/A        | 8          | N/A  | N/A  | 0     | N/A   | N/A  |  |
| U2   | PERALTA ORTEGA, Carlos Andres (ECU) | 7        | N/A  | N/A   | 0     | N/A   | N/A        | 14         | N/A  | N/A  | 0     | N/A   | N/A  |  |
|      | TOTAL                               |          |      | 31 (4 | 7,7%) |       | 34 (52,3%) |            |      |      |       |       |      |  |
|      | ССМ                                 |          |      | 31 (4 | 7,7%) |       |            | 34 (52,3%) |      |      |       |       |      |  |
|      | ICCM                                |          |      | N     | /A    |       |            | N/A        |      |      |       |       |      |  |
|      | INCO                                |          |      | N     | /A    |       |            |            |      | N    | /A    |       |      |  |
|      | L2M C                               | 1 (1,5%) |      |       |       |       |            |            |      |      | 0     |       |      |  |
|      | L2M I                               | N/A      |      |       |       |       |            |            | N/A  |      |       |       |      |  |
|      | L2M ?                               | N/A      |      |       |       |       |            | N/A        |      |      |       |       |      |  |

| Ref | Occorrect                              |     |                                                            |      |       |       |       |     |      | TOT   | ALS   |       |      |     |      |      |       |       |       |        |      |
|-----|----------------------------------------|-----|------------------------------------------------------------|------|-------|-------|-------|-----|------|-------|-------|-------|------|-----|------|------|-------|-------|-------|--------|------|
| S   | Assessment                             | CCM | ICCM                                                       | INCO | L2M C | L2M I | L2M ? | CCM | ICCM | INCO  | L2M C | L2M I | L2M? | CCM | ICCM | INCO | L2M C | L2M I | L2M ? |        |      |
| CC  | SALINS, Gatis (LAT)                    | 14  | N/A                                                        | N/A  | 0     | N/A   | N/A   | 12  | N/A  | N/A   | 0     | N/A   | N/A  | 26  | N/A  | N/A  | 0     | N/A   | N/A   | CHAMP. | FIBA |
| U1  | CASTILLO LARROCA, Luis<br>(ESP)        | 10  | N/A N/A 1 N/A N/A 8 N/A N/A 0 N/A N/A 18 N/A N/A 1 N/A N/A |      |       |       |       |     |      |       |       |       |      | AVG | AVG  |      |       |       |       |        |      |
| U2  | PERALTA ORTEGA, Carlos<br>Andres (ECU) | 7   | N/A                                                        | N/A  | 0     | N/A   | N/A   | 14  | N/A  | N/A   | 0     | N/A   | N/A  | 21  | N/A  | N/A  | 0     | N/A   | N/A   |        |      |
|     | TOTAL                                  |     |                                                            |      |       |       |       |     |      | 65 (1 | 00%)  |       |      |     |      |      |       |       |       |        |      |
|     | CCM                                    |     |                                                            |      |       |       |       |     |      | 65 (1 | 00%)  |       |      |     |      |      |       |       |       |        |      |
|     | ICCM                                   |     |                                                            |      |       |       |       |     |      | N     | /A    |       |      |     |      |      |       |       |       |        |      |
|     | INCO                                   |     |                                                            |      |       |       |       |     |      | N     | /A    |       |      |     |      |      |       |       |       |        |      |
|     | L2M C                                  |     | 1 (1,5%)                                                   |      |       |       |       |     |      |       |       |       |      |     |      |      |       |       |       |        |      |
|     | L2M I                                  |     | N/A                                                        |      |       |       |       |     |      |       |       |       |      |     |      |      |       |       |       |        |      |
|     | L2M ?                                  |     | N/A                                                        |      |       |       |       |     |      |       |       |       |      |     |      |      |       |       |       |        |      |