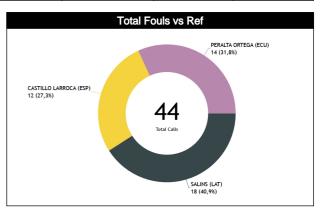

#### Calls Summary vs Referee

| Types/Referees    | C        | C        |          | Ŋ                       | Į.       | 2        | TO       | TAL               | CHAMPIONSHIP | FIBA |
|-------------------|----------|----------|----------|-------------------------|----------|----------|----------|-------------------|--------------|------|
| 24112             | 14 (54%) | 12 (46%) | 10 (56%) | 8 (44%)                 | 7 (33%)  | 14 (67%) | 31 (48%) | 34 (52%)          | _            | _    |
| CALLS             | 26 (4    | 10%)     | 18 (:    | 28%)                    | 21 (     | 32%)     | 6        | 5                 | 0            | 0    |
| FOULS             | 12 (71%) | 5 (29%)  | 8 (67%)  | 4 (33%)                 | 5 (38%)  | 8 (62%)  | 25 (60%) | 17 (40%)          | 0            | 0    |
| FUULS             | 17 (4    | Ю%)      | 12 (:    | 29%)                    | 13 (     | 31%)     | 4        | 2                 |              | U    |
| DEFENSIVE         | 10 (67%) | 5 (33%)  | 7 (64%)  | 4 (36%)                 | 4 (36%)  | 7 (64%)  | 21 (57%) | 16 (43%)          | 0            | 0    |
| DELEMOIAE         | 15 (4    | 11%)     |          | 30%)                    |          | 30%)     | •        | 7                 |              | •    |
| OFFENSIVE         | 2 (100%) | 0        | 1 (100%) | 0                       | 1 (50%)  | 1 (50%)  | 4 (80%)  | 1 (20%)           | 0            | 0    |
| OTTENOIVE         | 2 (4     |          |          | 20%)                    | - •      | 0%)      |          | 5                 |              |      |
| DOUBLE FOUL       | 0        | 0        | 0        | 0                       | 0        | 0        | 0        | 0                 | 0            | 0    |
| 2002211002        | (        |          |          | 0                       |          | )        |          | )                 |              |      |
| UNSPORTSMANLIKE   | 0        | 0        | 1 (100%) | 0                       | 0        | 0        | 1 (100%) | 0                 | 0            | 0    |
|                   |          | )        |          | 00%)                    |          | )        | 1        |                   |              |      |
| TECHNICAL         | 0        | 0        | 0        | 0                       | 0        | 0        | 0        | 0                 | 0            | 0    |
| 1                 | (        |          |          | 0                       |          | )        |          | )                 |              |      |
| DISQUALIFYING     | 0        | 0        | 0        | 0                       | 0        | 0        | 0        | 0                 | 0            | 0    |
|                   | (1000)   |          |          | 0                       |          | ) _ /=() |          | )                 |              |      |
| 00В               | 2 (33%)  | 4 (67%)  | 2 (50%)  | 2 (50%)                 | 2 (29%)  | 5 (71%)  | 6 (35%)  | 11 (65%)          | 0            | 0    |
|                   | 6 (3     |          |          | 4%)                     |          | 1%)      |          | 7                 |              |      |
| STEP ON SIDE LINE | 0        | 0        | 0        | 0<br>0                  | 0        | 0        | 0        | 0                 | 0            | 0    |
|                   | 2 (33%)  | 4 (67%)  | 2 (50%)  | 2 (50%)                 | 2 (29%)  | 5 (71%)  | 6 (35%)  | 11 (65%)          |              |      |
| OTHER             | 6 (3     |          |          | 2 (30 <i>%)</i><br>24%) |          | 1%)      |          | 7                 | 0            | 0    |
|                   | 0        | 3 (100%) | 0 4 (2   | 2 (100%)                | 0        | 1 (100%) | 0        | 6 (100%)          |              |      |
| VIOLATIONS        | 3 (5     |          |          | 13%)                    | •        | 7%)      |          | ) (100 <i>70)</i> | 0            | 0    |
|                   | 0        | 1 (100%) | 0        | 1 (100%)                | 0        | 0        | 0        | 2 (100%)          |              |      |
| TRAVELING         | 1 (5     |          |          | i0%)                    |          | )        | ,        | 2 (100 /0)        | 0            | 0    |
|                   | 0        | 2 (100%) | 0        | 1 (100%)                | 0        | 1 (100%) | 0        | 4 (100%)          |              |      |
| OTHER             | 2 (5     |          |          | 25%)                    | •        | 5%)      |          |                   | 0            | 0    |
|                   | 0        | 0        | 0        | 0                       | 0        | 0        | 0        | 0                 |              |      |
| Fake              |          | )        |          | 0                       |          | )        |          | )                 | 0            | 0    |
| 200               | 0        | 0        | 0        | 0                       | 0        | 0        | 0        | 0                 |              |      |
| DOG               | 0        |          |          | 0                       |          | )        | (        | )                 | 0            | 0    |
| IDO               | 0        | 1 (100%) | 0        | 0                       | 1 (100%) | 0        | 1 (50%)  | 1 (50%)           |              |      |
| IRS               | 1 (5     | 0%)      |          | Ō                       | 1 (5     | 0%)      | :        | 2                 | 0            | 0    |
| HCC               | 0        | 1 (100%) | 0        | 0                       | 0        | 0        | 0        | 1 (100%)          |              |      |
| ncc               | 1 (10    | 00%)     |          | 0                       |          | Ò        | 1        |                   | 0            | 0    |

#### Calls vs Referee

| Quarters                  |           | Quai       | ter 1    |          |          | Quar     | ter 2    |          |          | Quar          | ter 3    |          |          |           | Quai      | rter 4  |                |        | 70        | TOI       |
|---------------------------|-----------|------------|----------|----------|----------|----------|----------|----------|----------|---------------|----------|----------|----------|-----------|-----------|---------|----------------|--------|-----------|-----------|
| 3 Referees                | Ę         | <b>5</b> " | 1        | D'       |          | 5"       | 1        | D'       |          | y .           | 11       | D'       | ŧ        | j"        | 1         | 0'      | Las            | t 2'   | 10        | TAL       |
| SALINS, Gatis<br>(LAT)    | 2<br>50%  | 2<br>50%   | 2<br>50% | 2<br>50% | 2<br>50% | 2<br>50% | 2<br>67% | 1<br>33% | 1<br>50% | 1<br>50%      | 2<br>50% | 2<br>50% | 3<br>60% | 2<br>40%  | 0         | 0       | 0              | 0      | 14<br>54% | 12<br>46% |
| (LAT)                     |           | 4<br>i%    | 15       | ‡<br>%   | 15       | 4<br>i%  |          | 3<br>!%  | 8        | <u>2</u><br>% | l        | 1<br>%   |          | 5<br>1%   |           | 0       | (              | 0      | _         | 26<br>)%  |
| CASTILLO<br>Larroca, Luis | 1<br>50%  | 1<br>50%   | 1<br>50% | 1<br>50% | 2<br>67% | 1<br>33% | 3<br>75% | 1<br>25% | 0        | 2<br>100%     | 1<br>50% | 1<br>50% | 0        | 1<br>100% | 2<br>100% | 0       | 1<br>100%      | 0      | 10<br>56% | 8<br>44%  |
| (ESP)                     | _         | 2<br>%     | :<br>11  | 2<br>%   |          | 3<br>'%  | 22       | 4<br>!%  | 11       | <u>?</u><br>% | 11       | _        | 6'       | I<br>%    |           | 2<br> % | 6 <sup>1</sup> | 1<br>% | _         | 8<br>3%   |
| PERALTA<br>ORTEGA, Carlos | 1<br>100% | 0          | 2<br>40% | 3<br>60% | 1<br>33% | 2<br>67% | 1<br>50% | 1<br>50% | 1<br>13% | 7<br>88%      | 0        | 0        | 0        | 1<br>100% | 1<br>100% | 0       | 0              | 0      | 7<br>33%  | 14<br>67% |
| Andres<br>(ECU)           | 5         | 1<br>%     | !<br>24  | 5<br>!%  |          | 3<br>!%  |          | 2<br>)%  | 38       | }<br> %       | (        | )        | 5        | l<br>%    | 5         | 1<br>%  | (              | )      | _         | 21<br>2%  |
| TOTAL                     | 4<br>57%  | 3<br>43%   | 5<br>45% | 6<br>55% | 5<br>50% | 5<br>50% | 6<br>67% | 3<br>33% | 2<br>17% | 10<br>83%     | 3<br>50% | 3<br>50% | 3<br>43% | 4<br>57%  | 3<br>100% | 0       | 1<br>100%      | 0      | 31<br>48% | 34<br>52% |
| TOTAL                     | 11        | 7          | 1<br>17  | 1        | -        | 0<br>i%  |          | 9<br> %  |          | 2<br>%        | 9        | 4        | 11       | 7<br>%    |           | 3<br>%  | 2'             | 1<br>% | 6         | i5        |