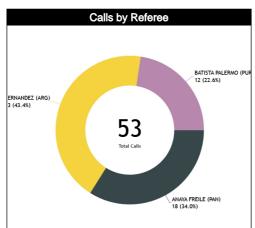

#### Calls vs Referee

| Quarters                               |          | Quar           | ter 1 |           | Quarter 2 |          |          |           |           | Quai      | ter 3          |     | Quarter 4 |         | TOTAL            |
|----------------------------------------|----------|----------------|-------|-----------|-----------|----------|----------|-----------|-----------|-----------|----------------|-----|-----------|---------|------------------|
| 3 Referees                             |          | 5"             | 1     | 10'       |           | 5'       | 1        | 0'        |           | 5'        | 10'            | 5'  | 10'       | Last 2' | IUIHL            |
| ANAYA FREILE,<br>Julio Cesar<br>(PAN)  | 1<br>33% | 2<br>67%       | 0     | 2<br>100% | 3<br>60%  | 2<br>40% | 0        | 2<br>100% | 0         | 2<br>100% | 3 1<br>75% 25% | 0 0 | 0 0       | 0 0     | 7 11<br>39% 61%  |
| (PAN)                                  |          | 3<br>'%        |       | 2<br>1%   |           | 5<br>3%  |          | 2<br> %   |           | 2<br> %   | 4<br>22%       | 0   | 0         | 0       | 18<br>34%        |
| FERNANDEZ,<br>Juan<br>(ARG)            | 2<br>50% | 2<br>50%       | 0     | 0         | 4<br>40%  | 6<br>60% | 1<br>17% | 5<br>83%  | 2<br>100% | 0         | 1<br>100% 0    | 0 0 | 0 0       | 0 0     | 10 13<br>43% 57% |
| (ARG)                                  |          | <b>4</b><br>'% |       | 0         |           | 0<br>3%  |          | 6<br>6%   |           | 2<br>%    | 1<br>4%        | 0   | 0         | 0       | 23<br>43%        |
| BATISTA<br>PALERMO,<br>Johnny<br>(PUR) | 0        | 0              | 0     | 1<br>100% | 2<br>67%  | 1<br>33% | 2<br>40% | 3<br>60%  | 0         | 3<br>100% | 0 0            | 0 0 | 0 0       | 0 0     | 4 8<br>33% 67%   |
| Johnny<br>(PUR)                        |          | 0              | 8     | 1<br>3%   |           | 3<br>5%  |          | 5<br>2%   |           | 3<br>5%   | 0              | 0   | 0         | 0       | 12<br>23%        |
| TOTAL                                  | 3<br>43% | 4<br>57%       | 0     | 3<br>100% | 9<br>50%  | 9<br>50% | 3<br>23% | 10<br>77% | 2<br>29%  | 5<br>71%  | 4 1<br>80% 20% | 0 0 | 0 0       | 0 0     | 21 32<br>40% 60% |
| TOTAL                                  | 13       | 7<br>1%        |       | 3<br>i%   | _         | 8<br>!%  | _        | 3<br>5%   |           | 7<br>3%   | 5<br>9%        | 0   | 0         | 0       | 53               |