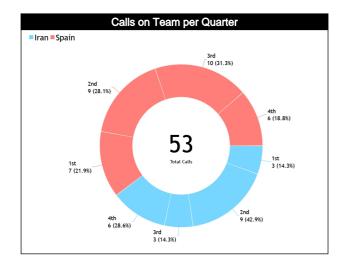

#### Calls vs Referee

| Quarters                               |          | Quar           | ter 1 |           | Quarter 2 |          |          |           |           | Quai      | ter 3          |     | Quarter 4 |         | TOTAL            |
|----------------------------------------|----------|----------------|-------|-----------|-----------|----------|----------|-----------|-----------|-----------|----------------|-----|-----------|---------|------------------|
| 3 Referees                             |          | 5"             | 1     | 10'       |           | 5'       | 1        | 0'        |           | 5'        | 10'            | 5'  | 10'       | Last 2' | IUIHL            |
| ANAYA FREILE,<br>Julio Cesar<br>(PAN)  | 1<br>33% | 2<br>67%       | 0     | 2<br>100% | 3<br>60%  | 2<br>40% | 0        | 2<br>100% | 0         | 2<br>100% | 3 1<br>75% 25% | 0 0 | 0 0       | 0 0     | 7 11<br>39% 61%  |
| (PAN)                                  |          | 3<br>'%        |       | 2<br>1%   |           | 5<br>3%  |          | 2<br> %   |           | 2<br> %   | 4<br>22%       | 0   | 0         | 0       | 18<br>34%        |
| FERNANDEZ,<br>Juan<br>(ARG)            | 2<br>50% | 2<br>50%       | 0     | 0         | 4<br>40%  | 6<br>60% | 1<br>17% | 5<br>83%  | 2<br>100% | 0         | 1<br>100% 0    | 0 0 | 0 0       | 0 0     | 10 13<br>43% 57% |
| (ARG)                                  |          | <b>4</b><br>'% |       | 0         |           | 0<br>3%  |          | 6<br>6%   |           | 2<br>%    | 1<br>4%        | 0   | 0         | 0       | 23<br>43%        |
| BATISTA<br>PALERMO,<br>Johnny<br>(PUR) | 0        | 0              | 0     | 1<br>100% | 2<br>67%  | 1<br>33% | 2<br>40% | 3<br>60%  | 0         | 3<br>100% | 0 0            | 0 0 | 0 0       | 0 0     | 4 8<br>33% 67%   |
| Johnny<br>(PUR)                        |          | 0              | 8     | 1<br>3%   |           | 3<br>5%  |          | 5<br>2%   |           | 3<br>5%   | 0              | 0   | 0         | 0       | 12<br>23%        |
| TOTAL                                  | 3<br>43% | 4<br>57%       | 0     | 3<br>100% | 9<br>50%  | 9<br>50% | 3<br>23% | 10<br>77% | 2<br>29%  | 5<br>71%  | 4 1<br>80% 20% | 0 0 | 0 0       | 0 0     | 21 32<br>40% 60% |
| TOTAL                                  | 13       | 7<br>1%        |       | 3<br>i%   | _         | 8<br>!%  | _        | 3<br>5%   |           | 7<br>3%   | 5<br>9%        | 0   | 0         | 0       | 53               |