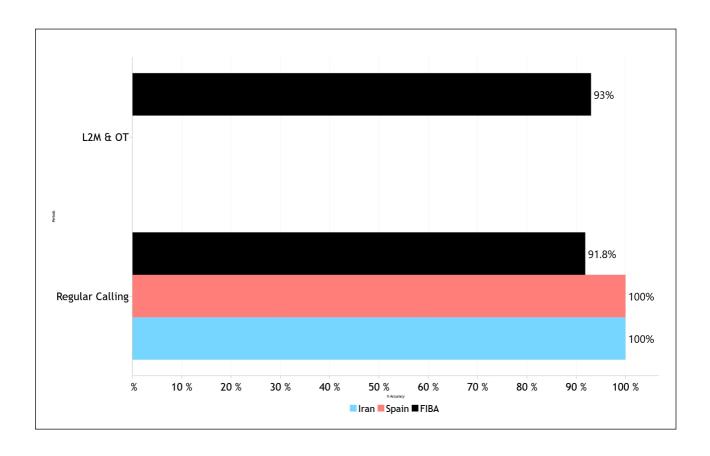

0   | 0    | 0   | 0      | 0       | 0"  | 0    | 0               | 0   | 0    |
|                  | PF to DQF                     | 0   | 0    | 0   | 0      | 0       | 0"  | 0    | 0               | 0   | 0    |
|                  | UF to DQF                     | 0   | 0    | 0   | 0      | 0       | 0"  | 0    | 0               | 0   | 0    |
|                  | DQF to UF                     | 0   | 0    | 0   | 0      | 0       | 0"  | 0    | 0               | 0   | 0    |
|                  | DQF to PF                     | 0   | 0    | 0   | 0      | 0       | 0"  | 0    | 0               | 0   | 0    |
|                  | IRS vs GAME                   |     |      |     |        |         |     |      |                 |     |      |



#### Regular Call vs L2M & OT Accuracy