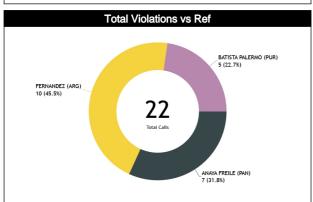

#### Calls Summary vs Referee

| Types/Referees    | e       | C C      |          | Ŋ        | Į.       | 12       | TO       | TAL      | CHAMPIONSHIP | FIBA     |
|-------------------|---------|----------|----------|----------|----------|----------|----------|----------|--------------|----------|
| CALLS             | 7 (39%) | 11 (61%) | 10 (43%) | 13 (57%) | 4 (33%)  | 8 (67%)  | 21 (40%) | 32 (60%) |              |          |
| CALLS             | 18 (3   | 34%)     | 23 (     | 43%)     | 12 (     | 23%)     | 5        | 3        | 0            | 0        |
| FOLLO             | 6 (55%) | 5 (45%)  | 5 (38%)  | 8 (62%)  | 2 (29%)  | 5 (71%)  | 13 (42%) | 18 (58%) |              |          |
| FOULS             | 11 (3   | 35%)     | 13 (     | 42%)     | 7 (2     | 3%)      | 3        | 1        | 0            | 0        |
| DETENCIVE         | 5 (56%) | 4 (44%)  | 4 (33%)  | 8 (67%)  | 2 (29%)  | 5 (71%)  | 11 (39%) | 17 (61%) |              |          |
| DEFENSIVE         | 9 (3    | 2%)      | 12 (     | 43%)     | 7 (2     | 5%)      | 2        | 8        | 0            | 0        |
| OFFENSIVE         | 1 (50%) | 1 (50%)  | 1 (100%) | 0        | 0        | 0        | 2 (67%)  | 1 (33%)  |              |          |
| OFFENSIVE         | 2 (6    | 7%)      | 1 (3     | 3%)      |          | Ō        |          | 3        | 0            | 0        |
| DOUBLE FOUL       | 0       | 0        | 0        | 0        | 0        | 0        | 0        | 0        | 0            | 0        |
| DOOBLE FOOL       |         | )        |          | 0        |          | 0        |          | )        | U            | · ·      |
| UNSPORTSMANLIKE   | 0       | 0        | 0        | 0        | 0        | 0        | 0        | 0        | 0            | 0        |
| UNSFUNISMANLIKE   |         | )        |          | 0        |          | 0        |          | )        | <u> </u>     |          |
| TECHNICAL         | 0       | 0        | 0        | 0        | 0        | 0        | 0        | 0        | 0            | 0        |
| TECHNICAL         |         | )        |          | 0        |          | 0        |          | )        | U            |          |
| DISQUALIFYING     | 0       | 0        | 0        | 0        | 0        | 0        | 0        | 0        | 0            | 0        |
| DISGOALII IING    |         | )        |          | 0        |          | 0        | 1        | )        | •            |          |
| 00В               | 1 (17%) | 5 (83%)  | 2 (33%)  | 4 (67%)  | 0        | 3 (100%) | 3 (20%)  | 12 (80%) | 0            | 0        |
| 000               |         | 0%)      | - ,      | 10%)     | 3 (2     | 0%)      | 1        | 5        | •            | <u> </u> |
| STEP ON SIDE LINE | 0       | 0        | 0        | 1 (100%) | 0        | 0        | 0        | 1 (100%) | 0            | 0        |
| OTEL ON OIDE EINE |         | )        |          | 00%)     |          | 0        |          | 1        | •            |          |
| OTHER             | 1 (17%) | 5 (83%)  | 2 (40%)  | 3 (60%)  | 0        | 3 (100%) | 3 (21%)  | 11 (79%) | 0            | 0        |
| OTHER             | 6 (4    |          |          | 6%)      |          | 1%)      | 14       |          |              |          |
| VIOLATIONS        | 0       | 1 (100%) | 3 (75%)  | 1 (25%)  | 2 (100%) | 0        | 5 (71%)  | 2 (29%)  | 0            | 0        |
| VIOLATIONS        |         | 4%)      |          | 7%)      |          | 9%)      |          | 7        |              |          |
| TRAVELING         | 0       | 0        | 0        | 0        | 0        | 0        | 0        | 0        | 0            | 0        |
| HUNTELING         |         | )        |          | 0        |          | 0        |          | )        |              |          |
| OTHER             | 0       | 1 (100%) | 3 (75%)  | 1 (25%)  | 2 (100%) | 0        | 5 (71%)  | 2 (29%)  | 0            | 0        |
| o men             | 1 (1    |          |          | 7%)      |          | 9%)      |          | 7        |              |          |
| Fake              | 0       | 0        | 0        | 0        | 0        | 0        | 0        | 0        | 0            | 0        |
| - Tako            |         | )        |          | 0        |          | 0        |          | )        |              |          |
| DOG               | 0       | 0        | 0        | 0        | 0        | 0        | 0        | 0        | 0            | 0        |
|                   |         | )        |          | 0        |          | 0        |          | )        |              |          |
| IRS               | 0       | 0        | 0        | 0        | 1 (100%) | 0        | 1 (100%) | 0        | 0            | 0        |
| 1110              |         | )        |          | 0        |          | 00%)     |          | 1        |              |          |
| HCC               | 0       | 0        | 0        | 0        | 1 (100%) | 0        | 1 (100%) | 0        | 0            | 0        |
|                   |         | 0        |          | 0        | 1 (1     | 00%)     |          | 1        |              |          |

#### Calls vs Referee

| Quarters                               |          | Quar           | ter 1 |           | Quarter 2 |          |          |           |           | Quai      | ter 3          |     | Quarter 4 |         | TOTAL            |
|----------------------------------------|----------|----------------|-------|-----------|-----------|----------|----------|-----------|-----------|-----------|----------------|-----|-----------|---------|------------------|
| 3 Referees                             |          | 5"             | 1     | 10'       |           | 5'       | 1        | 0'        |           | 5'        | 10'            | 5'  | 10'       | Last 2' | IUIHL            |
| ANAYA FREILE,<br>Julio Cesar<br>(PAN)  | 1<br>33% | 2<br>67%       | 0     | 2<br>100% | 3<br>60%  | 2<br>40% | 0        | 2<br>100% | 0         | 2<br>100% | 3 1<br>75% 25% | 0 0 | 0 0       | 0 0     | 7 11<br>39% 61%  |
| (PAN)                                  |          | 3<br>'%        |       | 2<br>1%   |           | 5<br>3%  |          | 2<br> %   |           | 2<br> %   | 4<br>22%       | 0   | 0         | 0       | 18<br>34%        |
| FERNANDEZ,<br>Juan<br>(ARG)            | 2<br>50% | 2<br>50%       | 0     | 0         | 4<br>40%  | 6<br>60% | 1<br>17% | 5<br>83%  | 2<br>100% | 0         | 1<br>100% 0    | 0 0 | 0 0       | 0 0     | 10 13<br>43% 57% |
| (ARG)                                  |          | <b>4</b><br>'% |       | 0         |           | 0<br>3%  |          | 6<br>6%   |           | 2<br>%    | 1<br>4%        | 0   | 0         | 0       | 23<br>43%        |
| BATISTA<br>PALERMO,<br>Johnny<br>(PUR) | 0        | 0              | 0     | 1<br>100% | 2<br>67%  | 1<br>33% | 2<br>40% | 3<br>60%  | 0         | 3<br>100% | 0 0            | 0 0 | 0 0       | 0 0     | 4 8<br>33% 67%   |
| Johnny<br>(PUR)                        |          | 0              | 8     | 1<br>3%   |           | 3<br>5%  |          | 5<br>2%   |           | 3<br>5%   | 0              | 0   | 0         | 0       | 12<br>23%        |
| TOTAL                                  | 3<br>43% | 4<br>57%       | 0     | 3<br>100% | 9<br>50%  | 9<br>50% | 3<br>23% | 10<br>77% | 2<br>29%  | 5<br>71%  | 4 1<br>80% 20% | 0 0 | 0 0       | 0 0     | 21 32<br>40% 60% |
| TOTAL                                  | 13       | 7<br>1%        |       | 3<br>i%   | _         | 8<br>!%  | _        | 3<br>5%   |           | 7<br>3%   | 5<br>9%        | 0   | 0         | 0       | 53               |