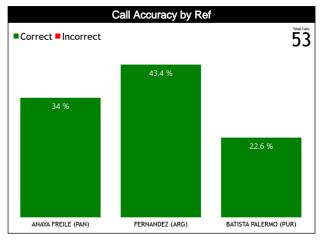

#### Calls vs Referee

| Quarters                               |          | Quar           | ter 1 |           | Quarter 2 |          |          |           |           | Quai      | ter 3          |     | Quarter 4 |         | TOTAL            |
|----------------------------------------|----------|----------------|-------|-----------|-----------|----------|----------|-----------|-----------|-----------|----------------|-----|-----------|---------|------------------|
| 3 Referees                             |          | 5"             | 1     | 10'       |           | 5'       | 1        | 0'        |           | 5'        | 10'            | 5'  | 10'       | Last 2' | IUIHL            |
| ANAYA FREILE,<br>Julio Cesar<br>(PAN)  | 1<br>33% | 2<br>67%       | 0     | 2<br>100% | 3<br>60%  | 2<br>40% | 0        | 2<br>100% | 0         | 2<br>100% | 3 1<br>75% 25% | 0 0 | 0 0       | 0 0     | 7 11<br>39% 61%  |
| (PAN)                                  |          | 3<br>'%        |       | 2<br>1%   |           | 5<br>3%  |          | 2<br> %   |           | 2<br> %   | 4<br>22%       | 0   | 0         | 0       | 18<br>34%        |
| FERNANDEZ,<br>Juan<br>(ARG)            | 2<br>50% | 2<br>50%       | 0     | 0         | 4<br>40%  | 6<br>60% | 1<br>17% | 5<br>83%  | 2<br>100% | 0         | 1<br>100% 0    | 0 0 | 0 0       | 0 0     | 10 13<br>43% 57% |
| (ARG)                                  |          | <b>4</b><br>'% |       | 0         |           | 0<br>3%  |          | 6<br>6%   |           | 2<br>%    | 1<br>4%        | 0   | 0         | 0       | 23<br>43%        |
| BATISTA<br>PALERMO,<br>Johnny<br>(PUR) | 0        | 0              | 0     | 1<br>100% | 2<br>67%  | 1<br>33% | 2<br>40% | 3<br>60%  | 0         | 3<br>100% | 0 0            | 0 0 | 0 0       | 0 0     | 4 8<br>33% 67%   |
| Johnny<br>(PUR)                        |          | 0              | 8     | 1<br>3%   |           | 3<br>5%  |          | 5<br>2%   |           | 3<br>5%   | 0              | 0   | 0         | 0       | 12<br>23%        |
| TOTAL                                  | 3<br>43% | 4<br>57%       | 0     | 3<br>100% | 9<br>50%  | 9<br>50% | 3<br>23% | 10<br>77% | 2<br>29%  | 5<br>71%  | 4 1<br>80% 20% | 0 0 | 0 0       | 0 0     | 21 32<br>40% 60% |
| TOTAL                                  | 13       | 7<br>1%        |       | 3<br>i%   | _         | 8<br>!%  | _        | 3<br>5%   |           | 7<br>3%   | 5<br>9%        | 0   | 0         | 0       | 53               |