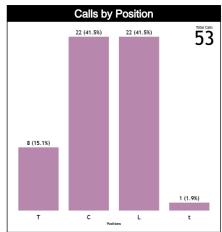

#### **Calls vs Zone and Position**

| Pos/Zones | Zone 1  | Zone 2  | Zone 3  | Zone 4  | Zone 5   | Zone 6  | Zone 7 | Zone 8   | Zone 9 | Zone 10 | Zone 11 | Zone 12 | TOTAL | CHAMP. | FIBA |
|-----------|---------|---------|---------|---------|----------|---------|--------|----------|--------|---------|---------|---------|-------|--------|------|
| <b>C1</b> | 2 (18%) | 1 (9%)  | 0 (0%)  | 0 (0%)  | 6 (55%)  | 2 (18%) | 0 (0%) | 0 (0%)   | 0 (0%) | 0 (0%)  | 0 (0%)  | 0 (0%)  | 11    | 0.0    | 0.0  |
| <b>C3</b> | 0 (0%)  | 0 (0%)  | 4 (36%) | 0 (0%)  | 6 (55%)  | 1 (9%)  | 0 (0%) | 0 (0%)   | 0 (0%) | 0 (0%)  | 0 (0%)  | 0 (0%)  | 11    | 0.0    | 0.0  |
| TI        | 2 (67%) | 0 (0%)  | 0 (0%)  | 0 (0%)  | 0 (0%)   | 1 (33%) | 0 (0%) | 0 (0%)   | 0 (0%) | 0 (0%)  | 0 (0%)  | 0 (0%)  | 3     | 0.0    | 0.0  |
| Т3        | 0 (0%)  | 1 (20%) | 1 (20%) | 3 (60%) | 0 (0%)   | 0 (0%)  | 0 (0%) | 0 (0%)   | 0 (0%) | 0 (0%)  | 0 (0%)  | 0 (0%)  | 5     | 0.0    | 0.0  |
| L4        | 0 (0%)  | 0 (0%)  | 0 (0%)  | 0 (0%)  | 8 (100%) | 0 (0%)  | 0 (0%) | 0 (0%)   | 0 (0%) | 0 (0%)  | 0 (0%)  | 0 (0%)  | 8     | 0.0    | 0.0  |
| L5        | 0       | 0       | 0       | 0       | 0        | 0       | 0      | 0        | 0      | 0       | 0       | 0       | 0     | 0.0    | 0.0  |
| L6        | 0 (0%)  | 0 (0%)  | 0 (0%)  | 0 (0%)  | 12 (86%) | 2 (14%) | 0 (0%) | 0 (0%)   | 0 (0%) | 0 (0%)  | 0 (0%)  | 0 (0%)  | 14    | 0.0    | 0.0  |
| Ct        | 0       | 0       | 0       | 0       | 0        | 0       | 0      | 0        | 0      | 0       | 0       | 0       | 0     | 0.0    | 0.0  |
| Tt        | 0 (0%)  | 0 (0%)  | 0 (0%)  | 0 (0%)  | 0 (0%)   | 0 (0%)  | 0 (0%) | 1 (100%) | 0 (0%) | 0 (0%)  | 0 (0%)  | 0 (0%)  | 1     | 0.0    | 0.0  |
| lk .      | 0       | 0       | 0       | 0       | 0        | 0       | 0      | 0        | 0      | 0       | 0       | 0       | 0     | 0.0    | 0.0  |
| TOTAL     | 4       | 2       | 5       | 3       | 32       | 6       | 0      | 1        | 0      | 0       | 0       | 0       | 53    | 0.0    | 0.0  |
| CHAMP.    | 0.0     | 0.0     | 0.0     | 0.0     | 0.0      | 0.0     | 0.0    | 0.0      | 0.0    | 0.0     | 0.0     | 0.0     | 0.0   |        |      |
| FIBA      | 0.0     | 0.0     | 0.0     | 0.0     | 0.0      | 0.0     | 0.0    | 0.0      | 0.0    | 0.0     | 0.0     | 0.0     | 0.0   |        |      |