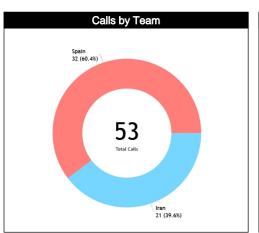

#### Calls vs Team

| Dofo | Teams                           |     |      | IRI   | · 65  |       |            |            |      | ESP  | - 85  |       |      |  |
|------|---------------------------------|-----|------|-------|-------|-------|------------|------------|------|------|-------|-------|------|--|
| Refs | Assessment                      | CCM | ICCM | INCO  | L2M C | L2M I | L2M?       | CCM        | ICCM | INCO | L2M C | L2M I | L2M? |  |
| CC   | ANAYA FREILE, Julio Cesar (PAN) | 7   | N/A  | N/A   | 0     | N/A   | N/A        | 11         | N/A  | N/A  | 0     | N/A   | N/A  |  |
| U1   | FERNANDEZ, Juan (ARG)           | 10  | N/A  | N/A   | 0     | N/A   | N/A        | 13         | N/A  | N/A  | 0     | N/A   | N/A  |  |
| U2   | BATISTA PALERMO, Johnny (PUR)   | 4   | N/A  | N/A   | 0     | N/A   | N/A        | 8          | N/A  | N/A  | 0     | N/A   | N/A  |  |
|      | TOTAL                           |     |      | 21 (3 | 9.6%) |       | 32 (60.4%) |            |      |      |       |       |      |  |
|      | ССМ                             |     |      | 21 (3 | 9.6%) |       |            | 32 (60.4%) |      |      |       |       |      |  |
|      | ICCM                            |     |      | N     | /A    |       |            | N/A        |      |      |       |       |      |  |
|      | INCO                            |     |      | N     | /A    |       |            |            |      | N    | /A    |       |      |  |
|      | L2M C                           |     |      |       | 0     |       |            |            |      |      | 0     |       |      |  |
|      | L2M I                           | N/A |      |       |       |       |            |            | N/A  |      |       |       |      |  |
|      | L2M ?                           | N/A |      |       |       |       |            |            | N/A  |      |       |       |      |  |