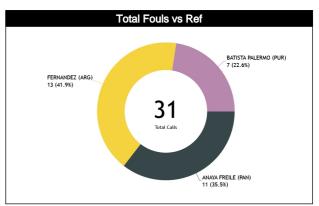

#### Calls Summary vs Referee

| Types/Referees    | e       | C C      |          | Ŋ        | Į.       | 12       | TO       | TAL      | CHAMPIONSHIP | FIBA     |
|-------------------|---------|----------|----------|----------|----------|----------|----------|----------|--------------|----------|
| CALLS             | 7 (39%) | 11 (61%) | 10 (43%) | 13 (57%) | 4 (33%)  | 8 (67%)  | 21 (40%) | 32 (60%) |              |          |
| CALLS             | 18 (3   | 34%)     | 23 (     | 43%)     | 12 (     | 23%)     | 5        | 3        | 0            | 0        |
| FOLLO             | 6 (55%) | 5 (45%)  | 5 (38%)  | 8 (62%)  | 2 (29%)  | 5 (71%)  | 13 (42%) | 18 (58%) |              |          |
| FOULS             | 11 (3   | 35%)     | 13 (     | 42%)     | 7 (2     | 3%)      | 3        | 1        | 0            | 0        |
| DETENCIVE         | 5 (56%) | 4 (44%)  | 4 (33%)  | 8 (67%)  | 2 (29%)  | 5 (71%)  | 11 (39%) | 17 (61%) |              |          |
| DEFENSIVE         | 9 (3    | 2%)      | 12 (     | 43%)     | 7 (2     | 5%)      | 2        | 8        | 0            | 0        |
| OFFENSIVE         | 1 (50%) | 1 (50%)  | 1 (100%) | 0        | 0        | 0        | 2 (67%)  | 1 (33%)  |              |          |
| OFFENSIVE         | 2 (6    | 7%)      | 1 (3     | 3%)      |          | Ō        |          | 3        | 0            | 0        |
| DOUBLE FOUL       | 0       | 0        | 0        | 0        | 0        | 0        | 0        | 0        | 0            | 0        |
| DOOBLE FOOL       |         | )        |          | 0        |          | 0        |          | )        | U            | · ·      |
| UNSPORTSMANLIKE   | 0       | 0        | 0        | 0        | 0        | 0        | 0        | 0        | 0            | 0        |
| UNSFUNISMANLIKE   |         | )        |          | 0        |          | 0        |          | )        | <u> </u>     |          |
| TECHNICAL         | 0       | 0        | 0        | 0        | 0        | 0        | 0        | 0        | 0            | 0        |
| TECHNICAL         |         | )        |          | 0        |          | 0        |          | )        | U            |          |
| DISQUALIFYING     | 0       | 0        | 0        | 0        | 0        | 0        | 0        | 0        | 0            | 0        |
| DISGOALII IING    |         | )        |          | 0        |          | 0        | 1        | )        | •            |          |
| 00В               | 1 (17%) | 5 (83%)  | 2 (33%)  | 4 (67%)  | 0        | 3 (100%) | 3 (20%)  | 12 (80%) | 0            | 0        |
| 000               |         | 0%)      | - ,      | 10%)     | 3 (2     | 0%)      | 1        | 5        | •            | <u> </u> |
| STEP ON SIDE LINE | 0       | 0        | 0        | 1 (100%) | 0        | 0        | 0        | 1 (100%) | 0            | 0        |
| OTEL ON OIDE EINE |         | )        |          | 00%)     |          | 0        |          | 1        | •            |          |
| OTHER             | 1 (17%) | 5 (83%)  | 2 (40%)  | 3 (60%)  | 0        | 3 (100%) | 3 (21%)  | 11 (79%) | 0            | 0        |
| OTHER             | 6 (4    |          |          | 6%)      |          | 1%)      | 14       |          |              |          |
| VIOLATIONS        | 0       | 1 (100%) | 3 (75%)  | 1 (25%)  | 2 (100%) | 0        | 5 (71%)  | 2 (29%)  | 0            | 0        |
| VIOLATIONS        |         | 4%)      |          | 7%)      |          | 9%)      |          | 7        |              |          |
| TRAVELING         | 0       | 0        | 0        | 0        | 0        | 0        | 0        | 0        | 0            | 0        |
| HUNTELING         |         | )        |          | 0        |          | 0        |          | )        |              |          |
| OTHER             | 0       | 1 (100%) | 3 (75%)  | 1 (25%)  | 2 (100%) | 0        | 5 (71%)  | 2 (29%)  | 0            | 0        |
| o men             | 1 (1    |          |          | 7%)      |          | 9%)      |          | 7        |              |          |
| Fake              | 0       | 0        | 0        | 0        | 0        | 0        | 0        | 0        | 0            | 0        |
| - Tako            |         | )        |          | 0        |          | 0        |          | )        |              |          |
| DOG               | 0       | 0        | 0        | 0        | 0        | 0        | 0        | 0        | 0            | 0        |
|                   |         | )        |          | 0        |          | 0        |          | )        |              |          |
| IRS               | 0       | 0        | 0        | 0        | 1 (100%) | 0        | 1 (100%) | 0        | 0            | 0        |
| 1110              |         | )        |          | 0        |          | 00%)     |          | 1        |              |          |
| HCC               | 0       | 0        | 0        | 0        | 1 (100%) | 0        | 1 (100%) | 0        | 0            | 0        |
|                   |         | 0        |          | 0        | 1 (1     | 00%)     |          | 1        |              |          |

#### Calls vs Referee

| Quarters                               |          | Quar           | ter 1 |           | Quarter 2 |          |          |           |           | Quai      | ter 3          |     | Quarter 4 |         | TOTAL            |
|----------------------------------------|----------|----------------|-------|-----------|-----------|----------|----------|-----------|-----------|-----------|----------------|-----|-----------|---------|------------------|
| 3 Referees                             |          | 5"             | 1     | 10'       |           | 5'       | 1        | 0'        |           | 5'        | 10'            | 5'  | 10'       | Last 2' | IUIHL            |
| ANAYA FREILE,<br>Julio Cesar<br>(PAN)  | 1<br>33% | 2<br>67%       | 0     | 2<br>100% | 3<br>60%  | 2<br>40% | 0        | 2<br>100% | 0         | 2<br>100% | 3 1<br>75% 25% | 0 0 | 0 0       | 0 0     | 7 11<br>39% 61%  |
| (PAN)                                  |          | 3<br>'%        |       | 2<br>1%   |           | 5<br>3%  |          | 2<br> %   |           | 2<br> %   | 4<br>22%       | 0   | 0         | 0       | 18<br>34%        |
| FERNANDEZ,<br>Juan<br>(ARG)            | 2<br>50% | 2<br>50%       | 0     | 0         | 4<br>40%  | 6<br>60% | 1<br>17% | 5<br>83%  | 2<br>100% | 0         | 1<br>100% 0    | 0 0 | 0 0       | 0 0     | 10 13<br>43% 57% |
| (ARG)                                  |          | <b>4</b><br>'% |       | 0         |           | 0<br>3%  |          | 6<br>6%   |           | 2<br>%    | 1<br>4%        | 0   | 0         | 0       | 23<br>43%        |
| BATISTA<br>PALERMO,<br>Johnny<br>(PUR) | 0        | 0              | 0     | 1<br>100% | 2<br>67%  | 1<br>33% | 2<br>40% | 3<br>60%  | 0         | 3<br>100% | 0 0            | 0 0 | 0 0       | 0 0     | 4 8<br>33% 67%   |
| Johnny<br>(PUR)                        |          | 0              | 8     | 1<br>3%   |           | 3<br>5%  |          | 5<br>2%   |           | 3<br>5%   | 0              | 0   | 0         | 0       | 12<br>23%        |
| TOTAL                                  | 3<br>43% | 4<br>57%       | 0     | 3<br>100% | 9<br>50%  | 9<br>50% | 3<br>23% | 10<br>77% | 2<br>29%  | 5<br>71%  | 4 1<br>80% 20% | 0 0 | 0 0       | 0 0     | 21 32<br>40% 60% |
| TOTAL                                  | 13       | 7<br>1%        |       | 3<br>i%   | _         | 8<br>!%  | _        | 3<br>5%   |           | 7<br>3%   | 5<br>9%        | 0   | 0         | 0       | 53               |