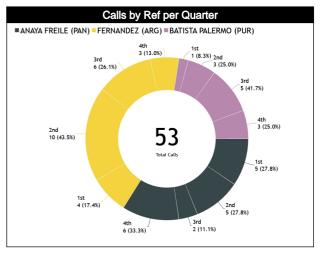

#### Calls Summary vs Referee

| Types/Referees    | e       | C C      |          | Ŋ        | Į.       | 12       | TO       | TAL      | CHAMPIONSHIP | FIBA     |
|-------------------|---------|----------|----------|----------|----------|----------|----------|----------|--------------|----------|
| CALLS             | 7 (39%) | 11 (61%) | 10 (43%) | 13 (57%) | 4 (33%)  | 8 (67%)  | 21 (40%) | 32 (60%) |              |          |
| CALLS             | 18 (3   | 34%)     | 23 (     | 43%)     | 12 (     | 23%)     | 5        | 3        | 0            | 0        |
| FOLLO             | 6 (55%) | 5 (45%)  | 5 (38%)  | 8 (62%)  | 2 (29%)  | 5 (71%)  | 13 (42%) | 18 (58%) |              |          |
| FOULS             | 11 (3   | 35%)     | 13 (     | 42%)     | 7 (2     | 3%)      | 3        | 1        | 0            | 0        |
| DETENCIVE         | 5 (56%) | 4 (44%)  | 4 (33%)  | 8 (67%)  | 2 (29%)  | 5 (71%)  | 11 (39%) | 17 (61%) |              |          |
| DEFENSIVE         | 9 (3    | 2%)      | 12 (     | 43%)     | 7 (2     | 5%)      | 2        | 8        | 0            | 0        |
| OFFENSIVE         | 1 (50%) | 1 (50%)  | 1 (100%) | 0        | 0        | 0        | 2 (67%)  | 1 (33%)  |              |          |
| OFFENSIVE         | 2 (6    | 7%)      | 1 (3     | 3%)      |          | Ō        |          | 3        | 0            | 0        |
| DOUBLE FOUL       | 0       | 0        | 0        | 0        | 0        | 0        | 0        | 0        | 0            | 0        |
| DOOBLE FOOL       |         | )        |          | 0        |          | 0        |          | )        | U            | · ·      |
| UNSPORTSMANLIKE   | 0       | 0        | 0        | 0        | 0        | 0        | 0        | 0        | 0            | 0        |
| UNSFUNISMANLIKE   |         | )        |          | 0        |          | 0        |          | )        | <u> </u>     |          |
| TECHNICAL         | 0       | 0        | 0        | 0        | 0        | 0        | 0        | 0        | 0            | 0        |
| TECHNICAL         |         | )        |          | 0        |          | 0        |          | )        | U            |          |
| DISQUALIFYING     | 0       | 0        | 0        | 0        | 0        | 0        | 0        | 0        | 0            | 0        |
| DISGOALII IING    |         | )        |          | 0        |          | 0        | 1        | )        | •            |          |
| 00В               | 1 (17%) | 5 (83%)  | 2 (33%)  | 4 (67%)  | 0        | 3 (100%) | 3 (20%)  | 12 (80%) | 0            | 0        |
| 000               |         | 0%)      | - ,      | 10%)     | 3 (2     | 0%)      | 1        | 5        | •            | <u> </u> |
| STEP ON SIDE LINE | 0       | 0        | 0        | 1 (100%) | 0        | 0        | 0        | 1 (100%) | 0            | 0        |
| OTEL ON OIDE EINE |         | )        |          | 00%)     |          | 0        |          | 1        | •            |          |
| OTHER             | 1 (17%) | 5 (83%)  | 2 (40%)  | 3 (60%)  | 0        | 3 (100%) | 3 (21%)  | 11 (79%) | 0            | 0        |
| OTHER             | 6 (4    |          |          | 6%)      |          | 1%)      | 14       |          |              |          |
| VIOLATIONS        | 0       | 1 (100%) | 3 (75%)  | 1 (25%)  | 2 (100%) | 0        | 5 (71%)  | 2 (29%)  | 0            | 0        |
| VIOLATIONS        |         | 4%)      |          | 7%)      |          | 9%)      |          | 7        |              |          |
| TRAVELING         | 0       | 0        | 0        | 0        | 0        | 0        | 0        | 0        | 0            | 0        |
| HUNTELING         |         | )        |          | 0        |          | 0        |          | )        |              |          |
| OTHER             | 0       | 1 (100%) | 3 (75%)  | 1 (25%)  | 2 (100%) | 0        | 5 (71%)  | 2 (29%)  | 0            | 0        |
| o men             | 1 (1    |          |          | 7%)      |          | 9%)      |          | 7        |              |          |
| Fake              | 0       | 0        | 0        | 0        | 0        | 0        | 0        | 0        | 0            | 0        |
| - Tako            |         | )        |          | 0        |          | 0        |          | )        |              |          |
| DOG               | 0       | 0        | 0        | 0        | 0        | 0        | 0        | 0        | 0            | 0        |
|                   |         | )        |          | 0        |          | 0        |          | )        |              |          |
| IRS               | 0       | 0        | 0        | 0        | 1 (100%) | 0        | 1 (100%) | 0        | 0            | 0        |
| 1110              |         | )        |          | 0        |          | 00%)     |          | 1        |              |          |
| HCC               | 0       | 0        | 0        | 0        | 1 (100%) | 0        | 1 (100%) | 0        | 0            | 0        |
|                   |         | 0        |          | 0        | 1 (1     | 00%)     |          | 1        |              |          |

#### Calls vs Referee

| Quarters                               |          | Quar           | ter 1 |           | Quarter 2 |          |          |           |           | Quai      | ter 3          |     | Quarter 4 |         | TOTAL            |
|----------------------------------------|----------|----------------|-------|-----------|-----------|----------|----------|-----------|-----------|-----------|----------------|-----|-----------|---------|------------------|
| 3 Referees                             |          | 5"             | 1     | 10'       |           | 5'       | 1        | 0'        |           | 5'        | 10'            | 5'  | 10'       | Last 2' | IUIHL            |
| ANAYA FREILE,<br>Julio Cesar<br>(PAN)  | 1<br>33% | 2<br>67%       | 0     | 2<br>100% | 3<br>60%  | 2<br>40% | 0        | 2<br>100% | 0         | 2<br>100% | 3 1<br>75% 25% | 0 0 | 0 0       | 0 0     | 7 11<br>39% 61%  |
| (PAN)                                  |          | 3<br>'%        |       | 2<br>1%   |           | 5<br>3%  |          | 2<br> %   |           | 2<br> %   | 4<br>22%       | 0   | 0         | 0       | 18<br>34%        |
| FERNANDEZ,<br>Juan<br>(ARG)            | 2<br>50% | 2<br>50%       | 0     | 0         | 4<br>40%  | 6<br>60% | 1<br>17% | 5<br>83%  | 2<br>100% | 0         | 1<br>100% 0    | 0 0 | 0 0       | 0 0     | 10 13<br>43% 57% |
| (ARG)                                  |          | <b>4</b><br>'% |       | 0         |           | 0<br>3%  |          | 6<br>6%   |           | 2<br>%    | 1<br>4%        | 0   | 0         | 0       | 23<br>43%        |
| BATISTA<br>PALERMO,<br>Johnny<br>(PUR) | 0        | 0              | 0     | 1<br>100% | 2<br>67%  | 1<br>33% | 2<br>40% | 3<br>60%  | 0         | 3<br>100% | 0 0            | 0 0 | 0 0       | 0 0     | 4 8<br>33% 67%   |
| Johnny<br>(PUR)                        |          | 0              | 8     | 1<br>3%   |           | 3<br>5%  |          | 5<br>2%   |           | 3<br>5%   | 0              | 0   | 0         | 0       | 12<br>23%        |
| TOTAL                                  | 3<br>43% | 4<br>57%       | 0     | 3<br>100% | 9<br>50%  | 9<br>50% | 3<br>23% | 10<br>77% | 2<br>29%  | 5<br>71%  | 4 1<br>80% 20% | 0 0 | 0 0       | 0 0     | 21 32<br>40% 60% |
| TOTAL                                  | 13       | 7<br>1%        |       | 3<br>i%   | _         | 8<br>!%  | _        | 3<br>5%   |           | 7<br>3%   | 5<br>9%        | 0   | 0         | 0       | 53               |