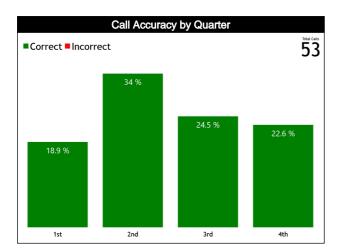

| 0    | 0   | 0      | 0       | 0"  | 0    | 0               | 0   | 0    |
|                  | PF to DQF                     | 0   | 0    | 0   | 0      | 0       | 0"  | 0    | 0               | 0   | 0    |
|                  | UF to DQF                     | 0   | 0    | 0   | 0      | 0       | 0"  | 0    | 0               | 0   | 0    |
|                  | DQF to UF                     | 0   | 0    | 0   | 0      | 0       | 0"  | 0    | 0               | 0   | 0    |
|                  | DQF to PF                     | 0   | 0    | 0   | 0      | 0       | 0"  | 0    | 0               | 0   | 0    |
|                  | IRS vs GAME                   |     |      |     |        |         |     |      |                 |     |      |



#### Regular Call vs L2M & OT Accuracy