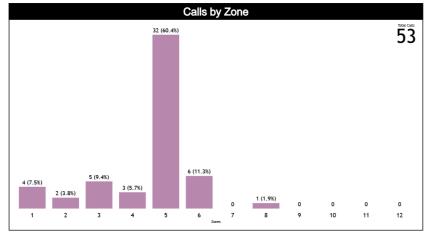

#### **Calls vs Zone and Position**

| Pos/Zones | Zone 1  | Zone 2  | Zone 3  | Zone 4  | Zone 5   | Zone 6  | Zone 7 | Zone 8   | Zone 9 | Zone 10 | Zone 11 | Zone 12 | TOTAL | CHAMP. | FIBA |
|-----------|---------|---------|---------|---------|----------|---------|--------|----------|--------|---------|---------|---------|-------|--------|------|
| <b>C1</b> | 2 (18%) | 1 (9%)  | 0 (0%)  | 0 (0%)  | 6 (55%)  | 2 (18%) | 0 (0%) | 0 (0%)   | 0 (0%) | 0 (0%)  | 0 (0%)  | 0 (0%)  | 11    | 0.0    | 0.0  |
| <b>C3</b> | 0 (0%)  | 0 (0%)  | 4 (36%) | 0 (0%)  | 6 (55%)  | 1 (9%)  | 0 (0%) | 0 (0%)   | 0 (0%) | 0 (0%)  | 0 (0%)  | 0 (0%)  | 11    | 0.0    | 0.0  |
| TI        | 2 (67%) | 0 (0%)  | 0 (0%)  | 0 (0%)  | 0 (0%)   | 1 (33%) | 0 (0%) | 0 (0%)   | 0 (0%) | 0 (0%)  | 0 (0%)  | 0 (0%)  | 3     | 0.0    | 0.0  |
| Т3        | 0 (0%)  | 1 (20%) | 1 (20%) | 3 (60%) | 0 (0%)   | 0 (0%)  | 0 (0%) | 0 (0%)   | 0 (0%) | 0 (0%)  | 0 (0%)  | 0 (0%)  | 5     | 0.0    | 0.0  |
| L4        | 0 (0%)  | 0 (0%)  | 0 (0%)  | 0 (0%)  | 8 (100%) | 0 (0%)  | 0 (0%) | 0 (0%)   | 0 (0%) | 0 (0%)  | 0 (0%)  | 0 (0%)  | 8     | 0.0    | 0.0  |
| L5        | 0       | 0       | 0       | 0       | 0        | 0       | 0      | 0        | 0      | 0       | 0       | 0       | 0     | 0.0    | 0.0  |
| L6        | 0 (0%)  | 0 (0%)  | 0 (0%)  | 0 (0%)  | 12 (86%) | 2 (14%) | 0 (0%) | 0 (0%)   | 0 (0%) | 0 (0%)  | 0 (0%)  | 0 (0%)  | 14    | 0.0    | 0.0  |
| Ct        | 0       | 0       | 0       | 0       | 0        | 0       | 0      | 0        | 0      | 0       | 0       | 0       | 0     | 0.0    | 0.0  |
| Tt        | 0 (0%)  | 0 (0%)  | 0 (0%)  | 0 (0%)  | 0 (0%)   | 0 (0%)  | 0 (0%) | 1 (100%) | 0 (0%) | 0 (0%)  | 0 (0%)  | 0 (0%)  | 1     | 0.0    | 0.0  |
| lk .      | 0       | 0       | 0       | 0       | 0        | 0       | 0      | 0        | 0      | 0       | 0       | 0       | 0     | 0.0    | 0.0  |
| TOTAL     | 4       | 2       | 5       | 3       | 32       | 6       | 0      | 1        | 0      | 0       | 0       | 0       | 53    | 0.0    | 0.0  |
| CHAMP.    | 0.0     | 0.0     | 0.0     | 0.0     | 0.0      | 0.0     | 0.0    | 0.0      | 0.0    | 0.0     | 0.0     | 0.0     | 0.0   |        |      |
| FIBA      | 0.0     | 0.0     | 0.0     | 0.0     | 0.0      | 0.0     | 0.0    | 0.0      | 0.0    | 0.0     | 0.0     | 0.0     | 0.0   |        |      |