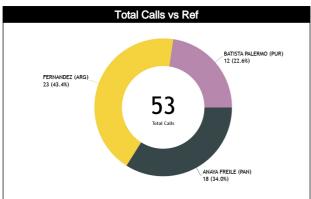

#### Calls Summary vs Referee

| Types/Referees    | e       | C C      |          | Ŋ        | Į.       | 12       | TO       | TAL      | CHAMPIONSHIP | FIBA     |
|-------------------|---------|----------|----------|----------|----------|----------|----------|----------|--------------|----------|
| CALLS             | 7 (39%) | 11 (61%) | 10 (43%) | 13 (57%) | 4 (33%)  | 8 (67%)  | 21 (40%) | 32 (60%) |              |          |
| CALLS             | 18 (3   | 34%)     | 23 (     | 43%)     | 12 (     | 23%)     | 5        | 3        | 0            | 0        |
| FOLLO             | 6 (55%) | 5 (45%)  | 5 (38%)  | 8 (62%)  | 2 (29%)  | 5 (71%)  | 13 (42%) | 18 (58%) |              |          |
| FOULS             | 11 (3   | 35%)     | 13 (     | 42%)     | 7 (2     | 3%)      | 3        | 1        | 0            | 0        |
| DETENCIVE         | 5 (56%) | 4 (44%)  | 4 (33%)  | 8 (67%)  | 2 (29%)  | 5 (71%)  | 11 (39%) | 17 (61%) |              |          |
| DEFENSIVE         | 9 (3    | 2%)      | 12 (     | 43%)     | 7 (2     | 5%)      | 2        | 8        | 0            | 0        |
| OFFENSIVE         | 1 (50%) | 1 (50%)  | 1 (100%) | 0        | 0        | 0        | 2 (67%)  | 1 (33%)  |              |          |
| OFFENSIVE         | 2 (6    | 7%)      | 1 (3     | 3%)      |          | Ō        |          | 3        | 0            | 0        |
| DOUBLE FOUL       | 0       | 0        | 0        | 0        | 0        | 0        | 0        | 0        | 0            | 0        |
| DOOBLE FOOL       |         | )        |          | 0        |          | 0        |          | )        | U            | · ·      |
| UNSPORTSMANLIKE   | 0       | 0        | 0        | 0        | 0        | 0        | 0        | 0        | 0            | 0        |
| UNSFUNISMANLIKE   |         | )        |          | 0        |          | 0        |          | )        | <u> </u>     |          |
| TECHNICAL         | 0       | 0        | 0        | 0        | 0        | 0        | 0        | 0        | 0            | 0        |
| TECHNICAL         |         | )        |          | 0        |          | 0        |          | )        | U            |          |
| DISQUALIFYING     | 0       | 0        | 0        | 0        | 0        | 0        | 0        | 0        | 0            | 0        |
| DISGOALII IING    |         | )        |          | 0        |          | 0        | 1        | )        | •            |          |
| 00В               | 1 (17%) | 5 (83%)  | 2 (33%)  | 4 (67%)  | 0        | 3 (100%) | 3 (20%)  | 12 (80%) | 0            | 0        |
| 000               |         | 0%)      | - ,      | 10%)     | 3 (2     | 0%)      | 1        | 5        | •            | <u> </u> |
| STEP ON SIDE LINE | 0       | 0        | 0        | 1 (100%) | 0        | 0        | 0        | 1 (100%) | 0            | 0        |
| OTEL ON OIDE EINE |         | )        |          | 00%)     |          | 0        |          | 1        | •            |          |
| OTHER             | 1 (17%) | 5 (83%)  | 2 (40%)  | 3 (60%)  | 0        | 3 (100%) | 3 (21%)  | 11 (79%) | 0            | 0        |
| OTHER             | 6 (4    |          |          | 6%)      |          | 1%)      | 14       |          |              |          |
| VIOLATIONS        | 0       | 1 (100%) | 3 (75%)  | 1 (25%)  | 2 (100%) | 0        | 5 (71%)  | 2 (29%)  | 0            | 0        |
| VIOLATIONS        |         | 4%)      |          | 7%)      |          | 9%)      |          | 7        |              |          |
| TRAVELING         | 0       | 0        | 0        | 0        | 0        | 0        | 0        | 0        | 0            | 0        |
| HUNTELING         |         | )        |          | 0        |          | 0        |          | )        |              |          |
| OTHER             | 0       | 1 (100%) | 3 (75%)  | 1 (25%)  | 2 (100%) | 0        | 5 (71%)  | 2 (29%)  | 0            | 0        |
| o men             | 1 (1    |          |          | 7%)      |          | 9%)      |          | 7        |              |          |
| Fake              | 0       | 0        | 0        | 0        | 0        | 0        | 0        | 0        | 0            | 0        |
| - Tako            |         | )        |          | 0        |          | 0        |          | )        |              |          |
| DOG               | 0       | 0        | 0        | 0        | 0        | 0        | 0        | 0        | 0            | 0        |
|                   |         | )        |          | 0        |          | 0        |          | )        |              |          |
| IRS               | 0       | 0        | 0        | 0        | 1 (100%) | 0        | 1 (100%) | 0        | 0            | 0        |
| 1110              |         | )        |          | 0        |          | 00%)     |          | 1        |              |          |
| HCC               | 0       | 0        | 0        | 0        | 1 (100%) | 0        | 1 (100%) | 0        | 0            | 0        |
|                   |         | 0        |          | 0        | 1 (1     | 00%)     |          | 1        |              |          |

#### Calls vs Referee

| Quarters                               |          | Quar           | ter 1 |           | Quarter 2 |          |          |           |           | Quai      | ter 3          |     | Quarter 4 |         | TOTAL            |
|----------------------------------------|----------|----------------|-------|-----------|-----------|----------|----------|-----------|-----------|-----------|----------------|-----|-----------|---------|------------------|
| 3 Referees                             |          | 5"             | 1     | 10'       |           | 5'       | 1        | 0'        |           | 5'        | 10'            | 5'  | 10'       | Last 2' | IUIHL            |
| ANAYA FREILE,<br>Julio Cesar<br>(PAN)  | 1<br>33% | 2<br>67%       | 0     | 2<br>100% | 3<br>60%  | 2<br>40% | 0        | 2<br>100% | 0         | 2<br>100% | 3 1<br>75% 25% | 0 0 | 0 0       | 0 0     | 7 11<br>39% 61%  |
| (PAN)                                  |          | 3<br>'%        |       | 2<br>1%   |           | 5<br>3%  |          | 2<br> %   |           | 2<br> %   | 4<br>22%       | 0   | 0         | 0       | 18<br>34%        |
| FERNANDEZ,<br>Juan<br>(ARG)            | 2<br>50% | 2<br>50%       | 0     | 0         | 4<br>40%  | 6<br>60% | 1<br>17% | 5<br>83%  | 2<br>100% | 0         | 1<br>100% 0    | 0 0 | 0 0       | 0 0     | 10 13<br>43% 57% |
| (ARG)                                  |          | <b>4</b><br>'% |       | 0         |           | 0<br>3%  |          | 6<br>6%   |           | 2<br>%    | 1<br>4%        | 0   | 0         | 0       | 23<br>43%        |
| BATISTA<br>PALERMO,<br>Johnny<br>(PUR) | 0        | 0              | 0     | 1<br>100% | 2<br>67%  | 1<br>33% | 2<br>40% | 3<br>60%  | 0         | 3<br>100% | 0 0            | 0 0 | 0 0       | 0 0     | 4 8<br>33% 67%   |
| Johnny<br>(PUR)                        |          | 0              | 8     | 1<br>3%   |           | 3<br>5%  |          | 5<br>2%   |           | 3<br>5%   | 0              | 0   | 0         | 0       | 12<br>23%        |
| TOTAL                                  | 3<br>43% | 4<br>57%       | 0     | 3<br>100% | 9<br>50%  | 9<br>50% | 3<br>23% | 10<br>77% | 2<br>29%  | 5<br>71%  | 4 1<br>80% 20% | 0 0 | 0 0       | 0 0     | 21 32<br>40% 60% |
| TOTAL                                  | 13       | 7<br>1%        |       | 3<br>i%   | _         | 8<br>!%  | _        | 3<br>5%   |           | 7<br>3%   | 5<br>9%        | 0   | 0         | 0       | 53               |