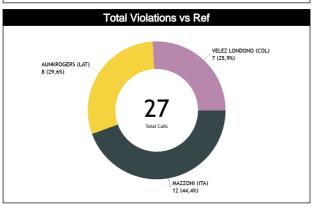

#### Calls Summary vs Referee

| Types/Referees    | CC                |           |          | 11             | U               | 2         | TO         | TAL      | CHAMPIONSHIP | FIBA     |
|-------------------|-------------------|-----------|----------|----------------|-----------------|-----------|------------|----------|--------------|----------|
| CALLO             | 15 (56%)          | 12 (44%)  | 14 (48%) | 15 (52%)       | 10 (43%)        | 13 (57%)  | 39 (49%)   | 40 (51%) |              |          |
| CALLS             | 27 (349           | %)        | 29 (     | 37%)           | 23 (2           | 29%)      | 7          | 9        | 0            | 0        |
| FOULS             | 8 (62%)           | 5 (38%)   | 8 (42%)  | 11 (58%)       | 7 (44%)         | 9 (56%)   | 23 (48%)   | 25 (52%) | 0            | 0        |
| FUULS             | 13 (279           | %)        | 19 (4    | 10%)           | 16 (3           | 33%)      | 4          | 8        | •            | U        |
| DEFENSIVE         |                   | 5 (38%)   | 8 (44%)  | 10 (56%)       | 6 (46%)         | 7 (54%)   | 22 (50%)   | 22 (50%) | 0            | 0        |
| DEI ENGIVE        | 13 (309           | %)        | 18 (4    | 11%)           | 13 (3           |           | 4          |          |              | <u> </u> |
| OFFENSIVE         | 0                 | 0         | 0        | 1 (100%)       | 1 (33%)         | 2 (67%)   | 1 (25%)    | 3 (75%)  | 0            | 0        |
| OTT ENOUVE        | 0                 |           | 1 (2     |                | 3 (7            |           | 4          |          |              |          |
| DOUBLE FOUL       | 0                 | 0         | 0        | 0              | 0               | 0         | 0          | 0        | 0            | 0        |
|                   | 0                 | _         |          | 0              |                 | )         | - (        |          |              |          |
| UNSPORTSMANLIKE   | 0                 | 0         | 0        | 0              | 0               | 0         | 0          | 0        | 0            | 0        |
|                   | 0                 |           |          | )              |                 | )         | (          |          |              |          |
| TECHNICAL         | 1 (100%)          | 0         | 0        | 0              | 1 (100%)        | 0         | 2 (100%)   | 0        | 0            | 0        |
|                   | 1 (50%            |           |          | )              | 1 (5            |           | 2          |          |              |          |
| DISQUALIFYING     | 0                 | 0         | 0        | 0              | 0               | 0         | 0          | 0        | 0            | 0        |
|                   | 0                 | 0 (000()  |          | 0 (400()       |                 | 0 (000()  | 40 (000()  |          |              |          |
| 00B               |                   | 2 (25%)   | 3 (60%)  | 2 (40%)        | 1 (33%)         | 2 (67%)   | 10 (63%)   | 6 (38%)  | 0            | 0        |
|                   | 8 (50%            | -,        | 5 (3     |                | 3 (1            |           | 1          |          |              |          |
| STEP ON SIDE LINE | 0                 | 0         | 0        | 0              | 0               | 0         | 0          | 0        | 0            | 0        |
|                   | 0 (750/)          | 0 (050/ ) |          |                | 1 (33%)         | 0 (070/ ) | 10 (63%)   |          |              |          |
| OTHER             | 6 (75%)<br>8 (50% | 2 (25%)   | 3 (60%)  | 2 (40%)<br>1%) | 3 (1            | 2 (67%)   | 10 (03%)   | 6 (38%)  | 0            | 0        |
|                   | - 1               | 3 (75%)   | 1 (33%)  | 2 (67%)        | 2 (50%)         | 2 (50%)   | 4 (36%)    | 7 (64%)  |              |          |
| VIOLATIONS        | 4 (36%            |           |          | 7%)            | 2 (50%)<br>4 (3 |           | 4 (30%)    |          | 0            | 0        |
|                   |                   | 3 (100%)  | 0        | 1 (100%)       | 0               | 1 (100%)  | 0          | 5 (100%) |              |          |
| TRAVELING         | 3 (60%            |           |          | 0%)            | 1 (2            |           |            |          | 0            | 0        |
|                   | 1 (100%)          | 0         | 1 (50%)  | 1 (50%)        | 2 (67%)         | 1 (33%)   | 4 (67%)    | 2 (33%)  |              |          |
| OTHER             | 1 (17%            |           | 2 (3     |                | 3 (5            |           | 4 (07 70)  |          | 0            | 0        |
|                   | 0 1 (177)         | 0         | 1 (100%) | 0              | 0               | 0,0,      | 1 (100%)   | 0        |              |          |
| Fake              | 0                 |           |          | 00%)           |                 | )         | . (1.0070) |          | 0            | 0        |
|                   |                   | 2 (67%)   | 1 (100%) | 0              | 0               | 0         | 2 (50%)    | 2 (50%)  |              |          |
| DOG               | 3 (75%            |           | 1 (2     | _              |                 | )         | 4          |          | 0            | 0        |
| IDO               | 0                 | 0         | 0        | 0              | 0               | 0         | 0          | 0        |              |          |
| IRS               | 0                 |           |          | )              | (               | )         | (          | )        | 0            | 0        |
| 1100              | 0                 | 0         | 0        | 0              | 0               | 0         | 0          | 0        |              |          |
| HCC               | 0                 |           | ı        | )              | (               | )         | (          | )        | 0            | 0        |