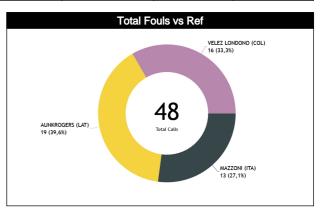

#### Calls Summary vs Referee

| Types/Referees    | CC                |           |          | 11             | U               | 2         | TO         | TAL      | CHAMPIONSHIP | FIBA     |
|-------------------|-------------------|-----------|----------|----------------|-----------------|-----------|------------|----------|--------------|----------|
| CALLO             | 15 (56%)          | 12 (44%)  | 14 (48%) | 15 (52%)       | 10 (43%)        | 13 (57%)  | 39 (49%)   | 40 (51%) |              |          |
| CALLS             | 27 (349           | %)        | 29 (     | 37%)           | 23 (2           | 29%)      | 7          | 9        | 0            | 0        |
| FOULS             | 8 (62%)           | 5 (38%)   | 8 (42%)  | 11 (58%)       | 7 (44%)         | 9 (56%)   | 23 (48%)   | 25 (52%) | 0            | 0        |
| FUULS             | 13 (279           | %)        | 19 (4    | 10%)           | 16 (3           | 33%)      | 4          | 8        | •            | U        |
| DEFENSIVE         |                   | 5 (38%)   | 8 (44%)  | 10 (56%)       | 6 (46%)         | 7 (54%)   | 22 (50%)   | 22 (50%) | 0            | 0        |
| DEI ENGIVE        | 13 (309           | %)        | 18 (4    | 11%)           | 13 (3           |           | 4          |          |              | <u> </u> |
| OFFENSIVE         | 0                 | 0         | 0        | 1 (100%)       | 1 (33%)         | 2 (67%)   | 1 (25%)    | 3 (75%)  | 0            | 0        |
| OTT ENOUVE        | 0                 |           | 1 (2     |                | 3 (7            |           | 4          |          |              |          |
| DOUBLE FOUL       | 0                 | 0         | 0        | 0              | 0               | 0         | 0          | 0        | 0            | 0        |
|                   | 0                 | _         |          | 0              |                 | )         | - (        |          |              |          |
| UNSPORTSMANLIKE   | 0                 | 0         | 0        | 0              | 0               | 0         | 0          | 0        | 0            | 0        |
|                   | 0                 |           |          | )              |                 | )         | (          |          |              |          |
| TECHNICAL         | 1 (100%)          | 0         | 0        | 0              | 1 (100%)        | 0         | 2 (100%)   | 0        | 0            | 0        |
|                   | 1 (50%            |           |          | )              | 1 (5            |           | 2          |          |              |          |
| DISQUALIFYING     | 0                 | 0         | 0        | 0              | 0               | 0         | 0          | 0        | 0            | 0        |
|                   | 0                 | 0 (000()  |          | 0 (400()       |                 | 0 (000()  | 40 (000()  |          |              |          |
| 00B               |                   | 2 (25%)   | 3 (60%)  | 2 (40%)        | 1 (33%)         | 2 (67%)   | 10 (63%)   | 6 (38%)  | 0            | 0        |
|                   | 8 (50%            | -,        | 5 (3     |                | 3 (1            |           | 1          |          |              |          |
| STEP ON SIDE LINE | 0                 | 0         | 0        | 0              | 0               | 0         | 0          | 0        | 0            | 0        |
|                   | 0 (750/)          | 0 (050/ ) |          |                | 1 (33%)         | 0 (070/ ) | 10 (63%)   |          |              |          |
| OTHER             | 6 (75%)<br>8 (50% | 2 (25%)   | 3 (60%)  | 2 (40%)<br>1%) | 3 (1            | 2 (67%)   | 10 (03%)   | 6 (38%)  | 0            | 0        |
|                   | - 1               | 3 (75%)   | 1 (33%)  | 2 (67%)        | 2 (50%)         | 2 (50%)   | 4 (36%)    | 7 (64%)  |              |          |
| VIOLATIONS        | 4 (36%            |           |          | 7%)            | 2 (50%)<br>4 (3 |           | 4 (30%)    |          | 0            | 0        |
|                   |                   | 3 (100%)  | 0        | 1 (100%)       | 0               | 1 (100%)  | 0          | 5 (100%) |              |          |
| TRAVELING         | 3 (60%            |           |          | 0%)            | 1 (2            |           |            |          | 0            | 0        |
|                   | 1 (100%)          | 0         | 1 (50%)  | 1 (50%)        | 2 (67%)         | 1 (33%)   | 4 (67%)    | 2 (33%)  |              |          |
| OTHER             | 1 (17%            |           | 2 (3     |                | 3 (5            |           | 4 (07 70)  |          | 0            | 0        |
|                   | 0 1 (177)         | 0         | 1 (100%) | 0              | 0               | 0,0,      | 1 (100%)   | 0        |              |          |
| Fake              | 0                 |           |          | 00%)           |                 | )         | . (1.0070) |          | 0            | 0        |
|                   |                   | 2 (67%)   | 1 (100%) | 0              | 0               | 0         | 2 (50%)    | 2 (50%)  |              |          |
| DOG               | 3 (75%            |           | 1 (2     | _              |                 | )         | 4          |          | 0            | 0        |
| IDO               | 0                 | 0         | 0        | 0              | 0               | 0         | 0          | 0        |              |          |
| IRS               | 0                 |           |          | )              | (               | )         | (          | )        | 0            | 0        |
| 1100              | 0                 | 0         | 0        | 0              | 0               | 0         | 0          | 0        |              |          |
| HCC               | 0                 |           | ı        | )              | (               | )         | (          | )        | 0            | 0        |

#### Calls vs Referee

| Quarters                        |           | Quai     | ter 1    |           |           | Quar      | ter 2    |           |           | Quai           | ter 3    |           |          |                | Qua      | rter 4    |     |           | TO        | TAL       |
|---------------------------------|-----------|----------|----------|-----------|-----------|-----------|----------|-----------|-----------|----------------|----------|-----------|----------|----------------|----------|-----------|-----|-----------|-----------|-----------|
| 3 Referees                      | ŧ         | 5"       | 1        | 0'        |           | 5'        | 1        | 0'        |           | Ş <sup>u</sup> | 1        | 0'        |          | Ş <sup>u</sup> | 1        | 0'        | Las | st 2'     | 10        | I FIL.    |
| MAZZONI,<br>Manuel<br>(ITA)     | 3<br>75%  | 1<br>25% | 4<br>80% | 1<br>20%  | 0         | 2<br>100% | 0        | 1<br>100% | 4<br>67%  | 2<br>33%       | 2<br>50% | 2<br>50%  | 2<br>67% | 1<br>33%       | 0        | 2<br>100% | 0   | 1<br>100% | 15<br>56% | 12<br>44% |
| (ITA)                           |           | 4<br>5%  |          | 5<br>9%   | 7         | 2<br>%    | 4        | 1<br>%    |           | 6<br>!%        | l        | 4<br>5%   |          | 3<br>∣%        | 7        | 2<br>%    | 4   | 1<br>%    |           | 27<br>1%  |
| AUNKROGERS,<br>Andris<br>(LAT)  | 0         | 0        | 3<br>50% | 3<br>50%  | 3<br>50%  | 3<br>50%  | 2<br>33% | 4<br>67%  | 3<br>75%  | 1<br>25%       | 1<br>50% | 1<br>50%  | 2<br>50% | 2<br>50%       | 0        | 1<br>100% | 0   | 0         | 14<br>48% | 15<br>52% |
| (LAT)                           | (         | )        |          | 6<br> %   |           | 6<br> %   |          | 6<br> %   | 14        | 4<br> %        |          | 2<br>%    | 14       | 4<br>!%        | 3        | 1<br>%    |     | 0         | _         | .9<br>7%  |
| VELEZ LONDONO,<br>Carlos Andres | 2<br>100% | 0        | 0        | 1<br>100% | 2<br>100% | 0         | 2<br>67% | 1<br>33%  | 3<br>43%  | 4<br>57%       | 0        | 1<br>100% | 0        | 1<br>100%      | 1<br>17% | 5<br>83%  | 0   | 4<br>100% | 10<br>43% | 13<br>57% |
| (GOL)                           | 9         | 2<br>%   | 4        | 1<br>%    |           | 2<br>%    | 1        | 3<br>3%   | 30        | 7<br>)%        | 4        | 1<br>%    | 4        | 1<br>%         |          | 6<br>3%   |     | 4<br>7%   |           | 23<br>9%  |
| TOTAL                           | 5<br>83%  | 1<br>17% | 7<br>58% | 5<br>42%  | 5<br>50%  | 5<br>50%  | 4<br>40% | 6<br>60%  | 10<br>59% | 7<br>41%       | 3<br>43% | 4<br>57%  | 4<br>50% | 4<br>50%       | 1<br>11% | 8<br>89%  | 0   | 5<br>100% | 39<br>49% | 40<br>51% |
| TOTAL                           | 8'        | 6<br>%   | _        | 2<br>5%   | -         | 0<br>3%   | _        | 0<br>8%   | _         | 7<br>!%        | 9        | 7<br>%    |          | B<br>1%        |          | 9<br> %   |     | 5<br>i%   | 7         | 9         |