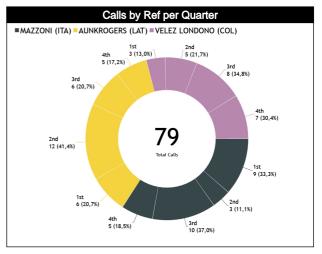

#### Calls Summary vs Referee

| Types/Referees    | CC                |           |          | 11             | U               | 2         | TO         | TAL      | CHAMPIONSHIP | FIBA     |
|-------------------|-------------------|-----------|----------|----------------|-----------------|-----------|------------|----------|--------------|----------|
| CALLO             | 15 (56%)          | 12 (44%)  | 14 (48%) | 15 (52%)       | 10 (43%)        | 13 (57%)  | 39 (49%)   | 40 (51%) |              |          |
| CALLS             | 27 (349           | %)        | 29 (     | 37%)           | 23 (2           | 29%)      | 7          | 9        | 0            | 0        |
| FOULS             | 8 (62%)           | 5 (38%)   | 8 (42%)  | 11 (58%)       | 7 (44%)         | 9 (56%)   | 23 (48%)   | 25 (52%) | 0            | 0        |
| FUULS             | 13 (279           | %)        | 19 (4    | 10%)           | 16 (3           | 33%)      | 4          | 8        | •            | U        |
| DEFENSIVE         |                   | 5 (38%)   | 8 (44%)  | 10 (56%)       | 6 (46%)         | 7 (54%)   | 22 (50%)   | 22 (50%) | 0            | 0        |
| DEI ENGIVE        | 13 (309           | %)        | 18 (4    | 11%)           | 13 (3           |           | 4          |          |              | <u> </u> |
| OFFENSIVE         | 0                 | 0         | 0        | 1 (100%)       | 1 (33%)         | 2 (67%)   | 1 (25%)    | 3 (75%)  | 0            | 0        |
| OTT ENOUVE        | 0                 |           | 1 (2     |                | 3 (7            |           | 4          |          |              |          |
| DOUBLE FOUL       | 0                 | 0         | 0        | 0              | 0               | 0         | 0          | 0        | 0            | 0        |
|                   | 0                 | _         |          | 0              |                 | )         | - (        |          |              |          |
| UNSPORTSMANLIKE   | 0                 | 0         | 0        | 0              | 0               | 0         | 0          | 0        | 0            | 0        |
|                   | 0                 |           |          | )              |                 | )         | (          |          |              |          |
| TECHNICAL         | 1 (100%)          | 0         | 0        | 0              | 1 (100%)        | 0         | 2 (100%)   | 0        | 0            | 0        |
|                   | 1 (50%            |           |          | )              | 1 (5            |           | 2          |          |              |          |
| DISQUALIFYING     | 0                 | 0         | 0        | 0              | 0               | 0         | 0          | 0        | 0            | 0        |
|                   | 0                 | 0 (000()  |          | 0 (400()       |                 | 0 (000()  | 40 (000()  |          |              |          |
| 00B               |                   | 2 (25%)   | 3 (60%)  | 2 (40%)        | 1 (33%)         | 2 (67%)   | 10 (63%)   | 6 (38%)  | 0            | 0        |
|                   | 8 (50%            | -,        | 5 (3     |                | 3 (1            |           | 1          |          |              |          |
| STEP ON SIDE LINE | 0                 | 0         | 0        | 0              | 0               | 0         | 0          | 0        | 0            | 0        |
|                   | 0 (750/)          | 0 (050/ ) |          |                | 1 (33%)         | 0 (070/ ) | 10 (63%)   |          |              |          |
| OTHER             | 6 (75%)<br>8 (50% | 2 (25%)   | 3 (60%)  | 2 (40%)<br>1%) | 3 (1            | 2 (67%)   | 10 (03%)   | 6 (38%)  | 0            | 0        |
|                   | - 1               | 3 (75%)   | 1 (33%)  | 2 (67%)        | 2 (50%)         | 2 (50%)   | 4 (36%)    | 7 (64%)  |              |          |
| VIOLATIONS        | 4 (36%            |           |          | 7%)            | 2 (50%)<br>4 (3 |           | 4 (30%)    |          | 0            | 0        |
|                   |                   | 3 (100%)  | 0        | 1 (100%)       | 0               | 1 (100%)  | 0          | 5 (100%) |              |          |
| TRAVELING         | 3 (60%            |           |          | 0%)            | 1 (2            |           |            |          | 0            | 0        |
|                   | 1 (100%)          | 0         | 1 (50%)  | 1 (50%)        | 2 (67%)         | 1 (33%)   | 4 (67%)    | 2 (33%)  |              |          |
| OTHER             | 1 (17%            |           | 2 (3     |                | 3 (5            |           | 4 (07 70)  |          | 0            | 0        |
|                   | 0 1 (177)         | 0         | 1 (100%) | 0              | 0               | 0,0,      | 1 (100%)   | 0        |              |          |
| Fake              | 0                 |           |          | 00%)           |                 | )         | . (1.0070) |          | 0            | 0        |
|                   |                   | 2 (67%)   | 1 (100%) | 0              | 0               | 0         | 2 (50%)    | 2 (50%)  |              |          |
| DOG               | 3 (75%            |           | 1 (2     | _              |                 | )         | 4          |          | 0            | 0        |
| IDO               | 0                 | 0         | 0        | 0              | 0               | 0         | 0          | 0        |              |          |
| IRS               | 0                 |           |          | )              | (               | )         | (          | )        | 0            | 0        |
| 1100              | 0                 | 0         | 0        | 0              | 0               | 0         | 0          | 0        |              |          |
| HCC               | 0                 |           | ı        | )              | (               | )         | (          | )        | 0            | 0        |

#### Calls vs Referee

| Quarters                        |           | Quai     | ter 1    |           |           | Quar      | ter 2    |           |           | Quai           | ter 3    |           |          |                | Qua      | rter 4    |     |           | TO        | TAL       |
|---------------------------------|-----------|----------|----------|-----------|-----------|-----------|----------|-----------|-----------|----------------|----------|-----------|----------|----------------|----------|-----------|-----|-----------|-----------|-----------|
| 3 Referees                      | ŧ         | 5"       | 1        | 0'        |           | 5'        | 1        | 0'        |           | Ş <sup>u</sup> | 1        | 0'        |          | Ş <sup>u</sup> | 1        | 0'        | Las | st 2'     | 10        | I FIL.    |
| MAZZONI,<br>Manuel<br>(ITA)     | 3<br>75%  | 1<br>25% | 4<br>80% | 1<br>20%  | 0         | 2<br>100% | 0        | 1<br>100% | 4<br>67%  | 2<br>33%       | 2<br>50% | 2<br>50%  | 2<br>67% | 1<br>33%       | 0        | 2<br>100% | 0   | 1<br>100% | 15<br>56% | 12<br>44% |
| (ITA)                           |           | 4<br>5%  |          | 5<br>9%   | 7         | 2<br>%    | 4        | 1<br>%    |           | 6<br>!%        | l        | 4<br>5%   |          | 3<br>∣%        | 7        | 2<br>%    | 4   | 1<br>%    |           | 27<br>1%  |
| AUNKROGERS,<br>Andris<br>(LAT)  | 0         | 0        | 3<br>50% | 3<br>50%  | 3<br>50%  | 3<br>50%  | 2<br>33% | 4<br>67%  | 3<br>75%  | 1<br>25%       | 1<br>50% | 1<br>50%  | 2<br>50% | 2<br>50%       | 0        | 1<br>100% | 0   | 0         | 14<br>48% | 15<br>52% |
| (LAT)                           | (         | )        |          | 6<br> %   |           | 6<br> %   |          | 6<br> %   | 14        | 4<br> %        |          | 2<br>%    | 14       | 4<br>!%        | 3        | 1<br>%    |     | 0         | _         | .9<br>7%  |
| VELEZ LONDONO,<br>Carlos Andres | 2<br>100% | 0        | 0        | 1<br>100% | 2<br>100% | 0         | 2<br>67% | 1<br>33%  | 3<br>43%  | 4<br>57%       | 0        | 1<br>100% | 0        | 1<br>100%      | 1<br>17% | 5<br>83%  | 0   | 4<br>100% | 10<br>43% | 13<br>57% |
| (GOL)                           | 9         | 2<br>%   | 4        | 1<br>%    |           | 2<br>%    | 1        | 3<br>3%   | 30        | 7<br>)%        | 4        | 1<br>%    | 4        | 1<br>%         |          | 6<br>3%   |     | 4<br>7%   |           | 23<br>9%  |
| TOTAL                           | 5<br>83%  | 1<br>17% | 7<br>58% | 5<br>42%  | 5<br>50%  | 5<br>50%  | 4<br>40% | 6<br>60%  | 10<br>59% | 7<br>41%       | 3<br>43% | 4<br>57%  | 4<br>50% | 4<br>50%       | 1<br>11% | 8<br>89%  | 0   | 5<br>100% | 39<br>49% | 40<br>51% |
| TOTAL                           | 8'        | 6<br>%   | _        | 2<br>5%   | -         | 0<br>3%   | _        | 0<br>8%   | _         | 7<br>!%        | 9        | 7<br>%    |          | B<br>1%        |          | 9<br> %   |     | 5<br>i%   | 7         | 9         |