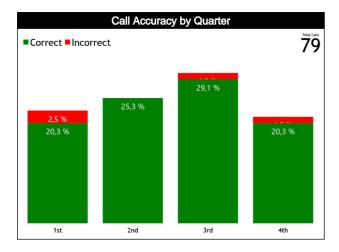

| Ref | A                                     |     |          |      |       |       |       |     |      | TOT   | ALS   |       |       |     |      |      |       |       |      |        |      |
|-----|---------------------------------------|-----|----------|------|-------|-------|-------|-----|------|-------|-------|-------|-------|-----|------|------|-------|-------|------|--------|------|
| S   | <b>Assessment</b>                     | CCM | ICCM     | INCO | L2M C | L2M I | L2M ? | CCM | ICCM | INCO  | L2M C | L2M I | L2M ? | CCM | ICCM | INCO | L2M C | L2M I | L2M? |        |      |
| CC  | MAZZONI, Manuel (ITA)                 | 15  | N/A      | N/A  | 0     | N/A   | N/A   | 12  | N/A  | N/A   | 1     | N/A   | N/A   | 27  | N/A  | N/A  | 1     | N/A   | N/A  | CHAMP. | FIBA |
| U1  | AUNKROGERS, Andris (LAT)              | 14  | N/A      | N/A  | 0     | N/A   | N/A   | 15  | N/A  | N/A   | 0     | N/A   | N/A   | 29  | N/A  | N/A  | 0     | N/A   | N/A  | AVG    | AVG  |
| U2  | VELEZ LONDONO, Carlos<br>Andres (COL) | 10  | N/A      | N/A  | 0     | N/A   | N/A   | 13  | N/A  | N/A   | 4     | N/A   | N/A   | 23  | N/A  | N/A  | 4     | N/A   | N/A  |        |      |
|     | TOTAL                                 |     |          |      |       |       |       |     |      | 79 (1 | 00%)  |       |       |     |      |      |       |       |      |        |      |
|     | CCM                                   |     |          |      |       |       |       |     |      | 79 (1 | 00%)  |       |       |     |      |      |       |       |      |        |      |
|     | ICCM                                  |     |          |      |       |       |       |     |      | N,    | /A    |       |       |     |      |      |       |       |      |        |      |
|     | INCO                                  |     |          |      |       |       |       |     |      | N,    | /A    |       |       |     |      |      |       |       |      |        |      |
|     | L2M C                                 |     | 5 (6,3%) |      |       |       |       |     |      |       |       |       |       |     |      |      |       |       |      |        |      |
|     | L2M I                                 |     | N/A      |      |       |       |       |     |      |       |       |       |       |     |      |      |       |       |      |        |      |
|     | L2M ?                                 |     | N/A      |      |       |       |       |     |      |       |       |       |       |     |      |      |       |       |      |        |      |