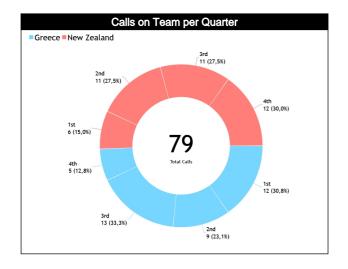

#### Calls vs Team

| Dofo | Teams                              |     |      | GRE   | · 84  |       | NZL  | · 74       |      |      |       |       |      |  |
|------|------------------------------------|-----|------|-------|-------|-------|------|------------|------|------|-------|-------|------|--|
| Refs | Assessment                         | CCM | ICCM | INCO  | L2M C | L2M I | L2M? | CCM        | ICCM | INCO | L2M C | L2M I | L2M? |  |
| CC   | MAZZONI, Manuel (ITA)              | 15  | N/A  | N/A   | 0     | N/A   | N/A  | 12         | N/A  | N/A  | 1     | N/A   | N/A  |  |
| U1   | AUNKROGERS, Andris (LAT)           | 14  | N/A  | N/A   | 0     | N/A   | N/A  | 15         | N/A  | N/A  | 0     | N/A   | N/A  |  |
| U2   | VELEZ LONDONO, Carlos Andres (COL) | 10  | N/A  | N/A   | 0     | N/A   | N/A  | 13         | N/A  | N/A  | 4     | N/A   | N/A  |  |
|      | TOTAL                              |     |      | 39 (4 | 9,4%) |       |      | 40 (50,6%) |      |      |       |       |      |  |
|      | ССМ                                |     |      | 39 (4 | 9,4%) |       |      | 40 (50,6%) |      |      |       |       |      |  |
|      | ICCM                               |     |      | N,    | /A    |       |      |            |      | N    | /A    |       |      |  |
|      | INCO                               |     |      | N,    | /A    |       |      |            |      | N    | /A    |       |      |  |
|      | L2M C                              | 0   |      |       |       |       |      |            |      | 5 (6 | ,3%)  |       |      |  |
|      | L2M I                              | N/A |      |       |       |       |      |            |      | N    | /A    |       |      |  |
|      | L2M ?                              |     |      | N,    | /A    |       |      |            |      | N    | /A    |       |      |  |

#### Calls vs Referee

| Quarters                        |           | Quai     | ter 1    |           |           | Quar      | ter 2    |           |           | Quai           | ter 3    |           |          |                | Qua      | rter 4    |     |           | TO        | TAL       |
|---------------------------------|-----------|----------|----------|-----------|-----------|-----------|----------|-----------|-----------|----------------|----------|-----------|----------|----------------|----------|-----------|-----|-----------|-----------|-----------|
| 3 Referees                      | ŧ         | 5"       | 1        | 0'        |           | 5'        | 1        | 0'        |           | Ş <sup>u</sup> | 1        | 0'        |          | Ş <sup>u</sup> | 1        | 0'        | Las | st 2'     | 10        | I FIL.    |
| MAZZONI,<br>Manuel<br>(ITA)     | 3<br>75%  | 1<br>25% | 4<br>80% | 1<br>20%  | 0         | 2<br>100% | 0        | 1<br>100% | 4<br>67%  | 2<br>33%       | 2<br>50% | 2<br>50%  | 2<br>67% | 1<br>33%       | 0        | 2<br>100% | 0   | 1<br>100% | 15<br>56% | 12<br>44% |
| (ITA)                           |           | 4<br>5%  |          | 5<br>9%   | 7         | 2<br>%    | 4        | 1<br>%    |           | 6<br>!%        | l        | 4<br>5%   |          | 3<br>∣%        | 7        | 2<br>%    | 4   | 1<br>%    |           | 27<br>1%  |
| AUNKROGERS,<br>Andris<br>(LAT)  | 0         | 0        | 3<br>50% | 3<br>50%  | 3<br>50%  | 3<br>50%  | 2<br>33% | 4<br>67%  | 3<br>75%  | 1<br>25%       | 1<br>50% | 1<br>50%  | 2<br>50% | 2<br>50%       | 0        | 1<br>100% | 0   | 0         | 14<br>48% | 15<br>52% |
| (LAT)                           | (         | )        |          | 6<br> %   |           | 6<br> %   |          | 6<br> %   | 14        | 4<br> %        |          | 2<br>%    | 14       | 4<br>!%        | 3        | 1<br>%    |     | 0         | _         | .9<br>7%  |
| VELEZ LONDONO,<br>Carlos Andres | 2<br>100% | 0        | 0        | 1<br>100% | 2<br>100% | 0         | 2<br>67% | 1<br>33%  | 3<br>43%  | 4<br>57%       | 0        | 1<br>100% | 0        | 1<br>100%      | 1<br>17% | 5<br>83%  | 0   | 4<br>100% | 10<br>43% | 13<br>57% |
| (GOL)                           | 9         | 2<br>%   | 4        | 1<br>%    |           | 2<br>%    | 1        | 3<br>3%   | 30        | 7<br>)%        | 4        | 1<br>%    | 4        | 1<br>%         |          | 6<br>3%   |     | 4<br>7%   |           | 23<br>9%  |
| TOTAL                           | 5<br>83%  | 1<br>17% | 7<br>58% | 5<br>42%  | 5<br>50%  | 5<br>50%  | 4<br>40% | 6<br>60%  | 10<br>59% | 7<br>41%       | 3<br>43% | 4<br>57%  | 4<br>50% | 4<br>50%       | 1<br>11% | 8<br>89%  | 0   | 5<br>100% | 39<br>49% | 40<br>51% |
| TOTAL                           | 8'        | 6<br>%   | _        | 2<br>5%   | -         | 0<br>3%   | _        | 0<br>8%   | _         | 7<br>!%        | 9        | 7<br>%    |          | B<br>1%        |          | 9<br> %   |     | 5<br>i%   | 7         | 9         |