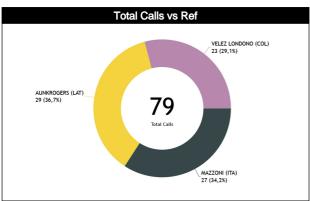

#### Calls Summary vs Referee

| Types/Referees    | CC                |           |          | 11             | U               | 2         | TO         | TAL      | CHAMPIONSHIP | FIBA     |
|-------------------|-------------------|-----------|----------|----------------|-----------------|-----------|------------|----------|--------------|----------|
| CALLO             | 15 (56%)          | 12 (44%)  | 14 (48%) | 15 (52%)       | 10 (43%)        | 13 (57%)  | 39 (49%)   | 40 (51%) |              |          |
| CALLS             | 27 (349           | %)        | 29 (     | 37%)           | 23 (2           | 29%)      | 7          | 9        | 0            | 0        |
| FOULS             | 8 (62%)           | 5 (38%)   | 8 (42%)  | 11 (58%)       | 7 (44%)         | 9 (56%)   | 23 (48%)   | 25 (52%) | 0            | 0        |
| FUULS             | 13 (279           | %)        | 19 (4    | 10%)           | 16 (3           | 33%)      | 4          | 8        | •            | U        |
| DEFENSIVE         |                   | 5 (38%)   | 8 (44%)  | 10 (56%)       | 6 (46%)         | 7 (54%)   | 22 (50%)   | 22 (50%) | 0            | 0        |
| DEI ENGIVE        | 13 (309           | %)        | 18 (4    | 11%)           | 13 (3           |           | 4          |          |              | <u> </u> |
| OFFENSIVE         | 0                 | 0         | 0        | 1 (100%)       | 1 (33%)         | 2 (67%)   | 1 (25%)    | 3 (75%)  | 0            | 0        |
| OTT ENOUVE        | 0                 |           | 1 (2     |                | 3 (7            |           | 4          |          |              |          |
| DOUBLE FOUL       | 0                 | 0         | 0        | 0              | 0               | 0         | 0          | 0        | 0            | 0        |
|                   | 0                 | _         |          | 0              |                 | )         | - (        |          |              |          |
| UNSPORTSMANLIKE   | 0                 | 0         | 0        | 0              | 0               | 0         | 0          | 0        | 0            | 0        |
|                   | 0                 |           |          | )              |                 | )         | (          |          |              |          |
| TECHNICAL         | 1 (100%)          | 0         | 0        | 0              | 1 (100%)        | 0         | 2 (100%)   | 0        | 0            | 0        |
|                   | 1 (50%            |           |          | )              | 1 (5            |           | 2          |          |              |          |
| DISQUALIFYING     | 0                 | 0         | 0        | 0              | 0               | 0         | 0          | 0        | 0            | 0        |
|                   | 0                 | 0 (000()  |          | 0 (400()       |                 | 0 (000()  | 40 (000()  |          |              |          |
| 00B               |                   | 2 (25%)   | 3 (60%)  | 2 (40%)        | 1 (33%)         | 2 (67%)   | 10 (63%)   | 6 (38%)  | 0            | 0        |
|                   | 8 (50%            | -,        | 5 (3     |                | 3 (1            |           | 1          |          |              |          |
| STEP ON SIDE LINE | 0                 | 0         | 0        | 0              | 0               | 0         | 0          | 0        | 0            | 0        |
|                   | 0 (750/)          | 0 (050/ ) |          |                | 1 (33%)         | 0 (070/ ) | 10 (63%)   |          |              |          |
| OTHER             | 6 (75%)<br>8 (50% | 2 (25%)   | 3 (60%)  | 2 (40%)<br>1%) | 3 (1            | 2 (67%)   | 10 (03%)   | 6 (38%)  | 0            | 0        |
|                   | - 1               | 3 (75%)   | 1 (33%)  | 2 (67%)        | 2 (50%)         | 2 (50%)   | 4 (36%)    | 7 (64%)  |              |          |
| VIOLATIONS        | 4 (36%            |           |          | 7%)            | 2 (50%)<br>4 (3 |           | 4 (30%)    |          | 0            | 0        |
|                   |                   | 3 (100%)  | 0        | 1 (100%)       | 0               | 1 (100%)  | 0          | 5 (100%) |              |          |
| TRAVELING         | 3 (60%            |           |          | 0%)            | 1 (2            |           |            |          | 0            | 0        |
|                   | 1 (100%)          | 0         | 1 (50%)  | 1 (50%)        | 2 (67%)         | 1 (33%)   | 4 (67%)    | 2 (33%)  |              |          |
| OTHER             | 1 (17%            |           | 2 (3     |                | 3 (5            |           | 4 (07 70)  |          | 0            | 0        |
|                   | 0 1 (177)         | 0         | 1 (100%) | 0              | 0               | 0,0,      | 1 (100%)   | 0        |              |          |
| Fake              | 0                 |           |          | 00%)           |                 | )         | . (1.0070) |          | 0            | 0        |
|                   |                   | 2 (67%)   | 1 (100%) | 0              | 0               | 0         | 2 (50%)    | 2 (50%)  |              |          |
| DOG               | 3 (75%            |           | 1 (2     | _              |                 | )         | 4          |          | 0            | 0        |
| IDO               | 0                 | 0         | 0        | 0              | 0               | 0         | 0          | 0        |              |          |
| IRS               | 0                 |           |          | )              | (               | )         | (          | )        | 0            | 0        |
| 1100              | 0                 | 0         | 0        | 0              | 0               | 0         | 0          | 0        |              |          |
| HCC               | 0                 |           | ı        | )              | (               | )         | (          | )        | 0            | 0        |

| Ref | A                                     |     |          |      |       |       |       |     |      | TOT   | ALS   |       |       |     |      |      |       |       |      |        |      |
|-----|---------------------------------------|-----|----------|------|-------|-------|-------|-----|------|-------|-------|-------|-------|-----|------|------|-------|-------|------|--------|------|
| S   | <b>Assessment</b>                     | CCM | ICCM     | INCO | L2M C | L2M I | L2M ? | CCM | ICCM | INCO  | L2M C | L2M I | L2M ? | CCM | ICCM | INCO | L2M C | L2M I | L2M? |        |      |
| CC  | MAZZONI, Manuel (ITA)                 | 15  | N/A      | N/A  | 0     | N/A   | N/A   | 12  | N/A  | N/A   | 1     | N/A   | N/A   | 27  | N/A  | N/A  | 1     | N/A   | N/A  | CHAMP. | FIBA |
| U1  | AUNKROGERS, Andris (LAT)              | 14  | N/A      | N/A  | 0     | N/A   | N/A   | 15  | N/A  | N/A   | 0     | N/A   | N/A   | 29  | N/A  | N/A  | 0     | N/A   | N/A  | AVG    | AVG  |
| U2  | VELEZ LONDONO, Carlos<br>Andres (COL) | 10  | N/A      | N/A  | 0     | N/A   | N/A   | 13  | N/A  | N/A   | 4     | N/A   | N/A   | 23  | N/A  | N/A  | 4     | N/A   | N/A  |        |      |
|     | TOTAL                                 |     |          |      |       |       |       |     |      | 79 (1 | 00%)  |       |       |     |      |      |       |       |      |        |      |
|     | CCM                                   |     |          |      |       |       |       |     |      | 79 (1 | 00%)  |       |       |     |      |      |       |       |      |        |      |
|     | ICCM                                  |     |          |      |       |       |       |     |      | N,    | /A    |       |       |     |      |      |       |       |      |        |      |
|     | INCO                                  |     |          |      |       |       |       |     |      | N,    | /A    |       |       |     |      |      |       |       |      |        |      |
|     | L2M C                                 |     | 5 (6,3%) |      |       |       |       |     |      |       |       |       |       |     |      |      |       |       |      |        |      |
|     | L2M I                                 |     | N/A      |      |       |       |       |     |      |       |       |       |       |     |      |      |       |       |      |        |      |
|     | L2M ?                                 |     | N/A      |      |       |       |       |     |      |       |       |       |       |     |      |      |       |       |      |        |      |

#### Calls vs Referee

| Quarters                        |           | Quai     | ter 1    |           |           | Quar      | ter 2    |           |           | Quai           | ter 3    |           |          |                | Qua      | rter 4    |     |           | TO        | TAL       |
|---------------------------------|-----------|----------|----------|-----------|-----------|-----------|----------|-----------|-----------|----------------|----------|-----------|----------|----------------|----------|-----------|-----|-----------|-----------|-----------|
| 3 Referees                      | ŧ         | 5"       | 1        | 0'        |           | 5'        | 1        | 0'        |           | Ş <sup>u</sup> | 1        | 0'        |          | Ş <sup>u</sup> | 1        | 0'        | Las | st 2'     | 10        | I FIL.    |
| MAZZONI,<br>Manuel<br>(ITA)     | 3<br>75%  | 1<br>25% | 4<br>80% | 1<br>20%  | 0         | 2<br>100% | 0        | 1<br>100% | 4<br>67%  | 2<br>33%       | 2<br>50% | 2<br>50%  | 2<br>67% | 1<br>33%       | 0        | 2<br>100% | 0   | 1<br>100% | 15<br>56% | 12<br>44% |
| (ITA)                           |           | 4<br>5%  |          | 5<br>9%   | 7         | 2<br>%    | 4        | 1<br>%    |           | 6<br>!%        | l        | 4<br>5%   |          | 3<br>∣%        | 7        | 2<br>%    | 4   | 1<br>%    |           | 27<br>1%  |
| AUNKROGERS,<br>Andris<br>(LAT)  | 0         | 0        | 3<br>50% | 3<br>50%  | 3<br>50%  | 3<br>50%  | 2<br>33% | 4<br>67%  | 3<br>75%  | 1<br>25%       | 1<br>50% | 1<br>50%  | 2<br>50% | 2<br>50%       | 0        | 1<br>100% | 0   | 0         | 14<br>48% | 15<br>52% |
| (LAT)                           | (         | )        |          | 6<br> %   |           | 6<br> %   |          | 6<br> %   | 14        | 4<br> %        |          | 2<br>%    | 14       | 4<br>!%        | 3        | 1<br>%    |     | 0         | _         | .9<br>7%  |
| VELEZ LONDONO,<br>Carlos Andres | 2<br>100% | 0        | 0        | 1<br>100% | 2<br>100% | 0         | 2<br>67% | 1<br>33%  | 3<br>43%  | 4<br>57%       | 0        | 1<br>100% | 0        | 1<br>100%      | 1<br>17% | 5<br>83%  | 0   | 4<br>100% | 10<br>43% | 13<br>57% |
| (GOL)                           | 9         | 2<br>%   | 4        | 1<br>%    |           | 2<br>%    | 1        | 3<br>3%   | 30        | 7<br>)%        | 4        | 1<br>%    | 4        | 1<br>%         |          | 6<br>3%   |     | 4<br>7%   |           | 23<br>9%  |
| TOTAL                           | 5<br>83%  | 1<br>17% | 7<br>58% | 5<br>42%  | 5<br>50%  | 5<br>50%  | 4<br>40% | 6<br>60%  | 10<br>59% | 7<br>41%       | 3<br>43% | 4<br>57%  | 4<br>50% | 4<br>50%       | 1<br>11% | 8<br>89%  | 0   | 5<br>100% | 39<br>49% | 40<br>51% |
| TOTAL                           | 8'        | 6<br>%   | _        | 2<br>5%   | -         | 0<br>3%   | _        | 0<br>8%   | _         | 7<br>!%        | 9        | 7<br>%    |          | B<br>1%        |          | 9<br> %   |     | 5<br>i%   | 7         | 9         |