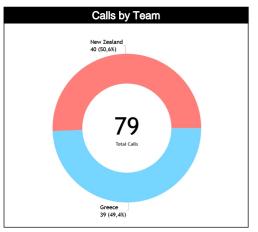

#### Calls vs Team

| Dofo | Teams                              |     |      | GRE   | · 84  |       | NZL  | · 74       |      |      |       |       |      |  |
|------|------------------------------------|-----|------|-------|-------|-------|------|------------|------|------|-------|-------|------|--|
| Refs | Assessment                         | CCM | ICCM | INCO  | L2M C | L2M I | L2M? | CCM        | ICCM | INCO | L2M C | L2M I | L2M? |  |
| CC   | MAZZONI, Manuel (ITA)              | 15  | N/A  | N/A   | 0     | N/A   | N/A  | 12         | N/A  | N/A  | 1     | N/A   | N/A  |  |
| U1   | AUNKROGERS, Andris (LAT)           | 14  | N/A  | N/A   | 0     | N/A   | N/A  | 15         | N/A  | N/A  | 0     | N/A   | N/A  |  |
| U2   | VELEZ LONDONO, Carlos Andres (COL) | 10  | N/A  | N/A   | 0     | N/A   | N/A  | 13         | N/A  | N/A  | 4     | N/A   | N/A  |  |
|      | TOTAL                              |     |      | 39 (4 | 9,4%) |       |      | 40 (50,6%) |      |      |       |       |      |  |
|      | ССМ                                |     |      | 39 (4 | 9,4%) |       |      | 40 (50,6%) |      |      |       |       |      |  |
|      | ICCM                               |     |      | N,    | /A    |       |      |            |      | N    | /A    |       |      |  |
|      | INCO                               |     |      | N,    | /A    |       |      |            |      | N    | /A    |       |      |  |
|      | L2M C                              | 0   |      |       |       |       |      |            |      | 5 (6 | ,3%)  |       |      |  |
|      | L2M I                              | N/A |      |       |       |       |      |            |      | N    | /A    |       |      |  |
|      | L2M ?                              |     |      | N,    | /A    |       |      |            |      | N    | /A    |       |      |  |

| Ref | A                                     |     |          |      |       |       |       |     |      | TOT   | ALS   |       |       |     |      |      |       |       |      |        |      |
|-----|---------------------------------------|-----|----------|------|-------|-------|-------|-----|------|-------|-------|-------|-------|-----|------|------|-------|-------|------|--------|------|
| S   | <b>Assessment</b>                     | CCM | ICCM     | INCO | L2M C | L2M I | L2M ? | CCM | ICCM | INCO  | L2M C | L2M I | L2M ? | CCM | ICCM | INCO | L2M C | L2M I | L2M? |        |      |
| CC  | MAZZONI, Manuel (ITA)                 | 15  | N/A      | N/A  | 0     | N/A   | N/A   | 12  | N/A  | N/A   | 1     | N/A   | N/A   | 27  | N/A  | N/A  | 1     | N/A   | N/A  | CHAMP. | FIBA |
| U1  | AUNKROGERS, Andris (LAT)              | 14  | N/A      | N/A  | 0     | N/A   | N/A   | 15  | N/A  | N/A   | 0     | N/A   | N/A   | 29  | N/A  | N/A  | 0     | N/A   | N/A  | AVG    | AVG  |
| U2  | VELEZ LONDONO, Carlos<br>Andres (COL) | 10  | N/A      | N/A  | 0     | N/A   | N/A   | 13  | N/A  | N/A   | 4     | N/A   | N/A   | 23  | N/A  | N/A  | 4     | N/A   | N/A  |        |      |
|     | TOTAL                                 |     |          |      |       |       |       |     |      | 79 (1 | 00%)  |       |       |     |      |      |       |       |      |        |      |
|     | CCM                                   |     |          |      |       |       |       |     |      | 79 (1 | 00%)  |       |       |     |      |      |       |       |      |        |      |
|     | ICCM                                  |     |          |      |       |       |       |     |      | N,    | /A    |       |       |     |      |      |       |       |      |        |      |
|     | INCO                                  |     |          |      |       |       |       |     |      | N,    | /A    |       |       |     |      |      |       |       |      |        |      |
|     | L2M C                                 |     | 5 (6,3%) |      |       |       |       |     |      |       |       |       |       |     |      |      |       |       |      |        |      |
|     | L2M I                                 |     | N/A      |      |       |       |       |     |      |       |       |       |       |     |      |      |       |       |      |        |      |
|     | L2M ?                                 |     | N/A      |      |       |       |       |     |      |       |       |       |       |     |      |      |       |       |      |        |      |