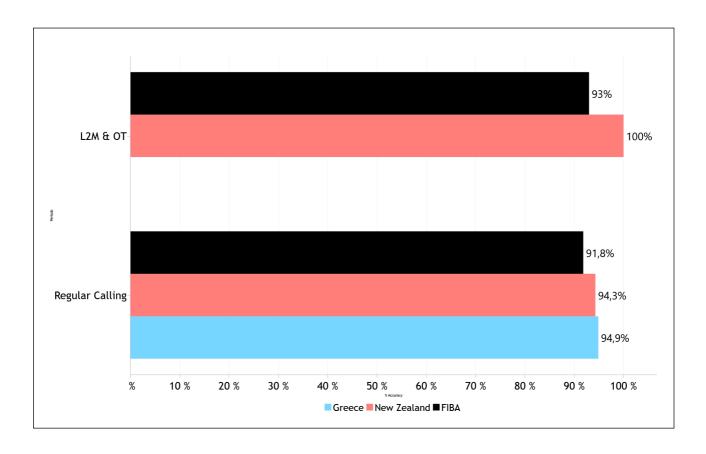

| UF to PF                      | 0   | 0    | 0   | 0      | 0       | 0"  | 0    | 0        | 0    | 0    |
|                  | PF to DQF                     | 0   | 0    | 0   | 0      | 0       | 0"  | 0    | 0        | 0    | 0    |
|                  | UF to DQF                     | 0   | 0    | 0   | 0      | 0       | 0"  | 0    | 0        | 0    | 0    |
|                  | DQF to UF                     | 0   | 0    | 0   | 0      | 0       | 0"  | 0    | 0        | 0    | 0    |
|                  | DQF to PF                     | 0   | 0    | 0   | 0      | 0       | 0"  | 0    | 0        | 0    | 0    |
|                  | IRS vs GAME                   |     |      |     |        |         |     |      |          |      |      |



#### Regular Call vs L2M & OT Accuracy