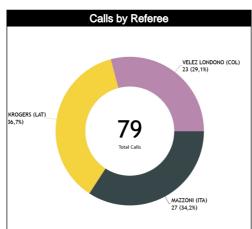

#### Calls vs Referee

| Quarters                        |           | Quai     | ter 1    |           |           | Quar      | ter 2    |           |           | Quai           | ter 3    |           |          |                | Qua      | rter 4    |     |           | TO        | TAL       |
|---------------------------------|-----------|----------|----------|-----------|-----------|-----------|----------|-----------|-----------|----------------|----------|-----------|----------|----------------|----------|-----------|-----|-----------|-----------|-----------|
| 3 Referees                      | ŧ         | 5"       | 1        | 0'        |           | 5'        | 1        | 0'        |           | Ş <sup>u</sup> | 1        | 0'        |          | Ş <sup>u</sup> | 1        | 0'        | Las | st 2'     | 10        | I FIL.    |
| MAZZONI,<br>Manuel<br>(ITA)     | 3<br>75%  | 1<br>25% | 4<br>80% | 1<br>20%  | 0         | 2<br>100% | 0        | 1<br>100% | 4<br>67%  | 2<br>33%       | 2<br>50% | 2<br>50%  | 2<br>67% | 1<br>33%       | 0        | 2<br>100% | 0   | 1<br>100% | 15<br>56% | 12<br>44% |
| (ITA)                           |           | 4<br>5%  |          | 5<br>9%   | 7         | 2<br>%    | 4        | 1<br>%    |           | 6<br>!%        | l        | 4<br>5%   |          | 3<br>∣%        | 7        | 2<br>%    | 4   | 1<br>%    |           | 27<br>1%  |
| AUNKROGERS,<br>Andris<br>(LAT)  | 0         | 0        | 3<br>50% | 3<br>50%  | 3<br>50%  | 3<br>50%  | 2<br>33% | 4<br>67%  | 3<br>75%  | 1<br>25%       | 1<br>50% | 1<br>50%  | 2<br>50% | 2<br>50%       | 0        | 1<br>100% | 0   | 0         | 14<br>48% | 15<br>52% |
| (LAT)                           | (         | )        |          | 6<br> %   |           | 6<br> %   |          | 6<br> %   | 14        | 4<br> %        |          | 2<br>%    | 14       | 4<br>!%        | 3        | 1<br>%    |     | 0         | _         | .9<br>7%  |
| VELEZ LONDONO,<br>Carlos Andres | 2<br>100% | 0        | 0        | 1<br>100% | 2<br>100% | 0         | 2<br>67% | 1<br>33%  | 3<br>43%  | 4<br>57%       | 0        | 1<br>100% | 0        | 1<br>100%      | 1<br>17% | 5<br>83%  | 0   | 4<br>100% | 10<br>43% | 13<br>57% |
| (GOL)                           | 9         | 2<br>%   | 4        | 1<br>%    |           | 2<br>%    | 1        | 3<br>3%   | 30        | 7<br>)%        | 4        | 1<br>%    | 4        | 1<br>%         |          | 6<br>3%   |     | 4<br>7%   |           | 23<br>9%  |
| TOTAL                           | 5<br>83%  | 1<br>17% | 7<br>58% | 5<br>42%  | 5<br>50%  | 5<br>50%  | 4<br>40% | 6<br>60%  | 10<br>59% | 7<br>41%       | 3<br>43% | 4<br>57%  | 4<br>50% | 4<br>50%       | 1<br>11% | 8<br>89%  | 0   | 5<br>100% | 39<br>49% | 40<br>51% |
| TOTAL                           | 8'        | 6<br>%   | _        | 2<br>5%   | -         | 0<br>3%   | _        | 0<br>8%   | _         | 7<br>!%        | 9        | 7<br>%    |          | B<br>1%        |          | 9<br> %   |     | 5<br>i%   | 7         | 9         |