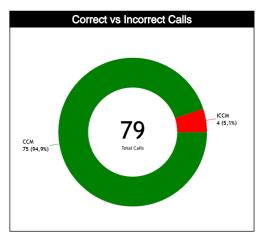

#### Calls vs Team

| Dofo | Teams                              |     |      | GRE   | · 84  |       | NZL  | · 74       |      |      |       |       |      |  |
|------|------------------------------------|-----|------|-------|-------|-------|------|------------|------|------|-------|-------|------|--|
| Refs | Assessment                         | CCM | ICCM | INCO  | L2M C | L2M I | L2M? | CCM        | ICCM | INCO | L2M C | L2M I | L2M? |  |
| CC   | MAZZONI, Manuel (ITA)              | 15  | N/A  | N/A   | 0     | N/A   | N/A  | 12         | N/A  | N/A  | 1     | N/A   | N/A  |  |
| U1   | AUNKROGERS, Andris (LAT)           | 14  | N/A  | N/A   | 0     | N/A   | N/A  | 15         | N/A  | N/A  | 0     | N/A   | N/A  |  |
| U2   | VELEZ LONDONO, Carlos Andres (COL) | 10  | N/A  | N/A   | 0     | N/A   | N/A  | 13         | N/A  | N/A  | 4     | N/A   | N/A  |  |
|      | TOTAL                              |     |      | 39 (4 | 9,4%) |       |      | 40 (50,6%) |      |      |       |       |      |  |
|      | ССМ                                |     |      | 39 (4 | 9,4%) |       |      | 40 (50,6%) |      |      |       |       |      |  |
|      | ICCM                               |     |      | N,    | /A    |       |      |            |      | N    | /A    |       |      |  |
|      | INCO                               |     |      | N,    | /A    |       |      |            |      | N    | /A    |       |      |  |
|      | L2M C                              | 0   |      |       |       |       |      |            |      | 5 (6 | ,3%)  |       |      |  |
|      | L2M I                              | N/A |      |       |       |       |      |            |      | N    | /A    |       |      |  |
|      | L2M ?                              |     |      | N,    | /A    |       |      |            |      | N    | /A    |       |      |  |

| Ref | A                                     |     |          |      |       |       |       |     |      | TOT   | ALS   |       |       |     |      |      |       |       |      |        |      |
|-----|---------------------------------------|-----|----------|------|-------|-------|-------|-----|------|-------|-------|-------|-------|-----|------|------|-------|-------|------|--------|------|
| S   | <b>Assessment</b>                     | CCM | ICCM     | INCO | L2M C | L2M I | L2M ? | CCM | ICCM | INCO  | L2M C | L2M I | L2M ? | CCM | ICCM | INCO | L2M C | L2M I | L2M? |        |      |
| CC  | MAZZONI, Manuel (ITA)                 | 15  | N/A      | N/A  | 0     | N/A   | N/A   | 12  | N/A  | N/A   | 1     | N/A   | N/A   | 27  | N/A  | N/A  | 1     | N/A   | N/A  | CHAMP. | FIBA |
| U1  | AUNKROGERS, Andris (LAT)              | 14  | N/A      | N/A  | 0     | N/A   | N/A   | 15  | N/A  | N/A   | 0     | N/A   | N/A   | 29  | N/A  | N/A  | 0     | N/A   | N/A  | AVG    | AVG  |
| U2  | VELEZ LONDONO, Carlos<br>Andres (COL) | 10  | N/A      | N/A  | 0     | N/A   | N/A   | 13  | N/A  | N/A   | 4     | N/A   | N/A   | 23  | N/A  | N/A  | 4     | N/A   | N/A  |        |      |
|     | TOTAL                                 |     |          |      |       |       |       |     |      | 79 (1 | 00%)  |       |       |     |      |      |       |       |      |        |      |
|     | CCM                                   |     |          |      |       |       |       |     |      | 79 (1 | 00%)  |       |       |     |      |      |       |       |      |        |      |
|     | ICCM                                  |     |          |      |       |       |       |     |      | N,    | /A    |       |       |     |      |      |       |       |      |        |      |
|     | INCO                                  |     |          |      |       |       |       |     |      | N,    | /A    |       |       |     |      |      |       |       |      |        |      |
|     | L2M C                                 |     | 5 (6,3%) |      |       |       |       |     |      |       |       |       |       |     |      |      |       |       |      |        |      |
|     | L2M I                                 |     | N/A      |      |       |       |       |     |      |       |       |       |       |     |      |      |       |       |      |        |      |
|     | L2M ?                                 |     | N/A      |      |       |       |       |     |      |       |       |       |       |     |      |      |       |       |      |        |      |