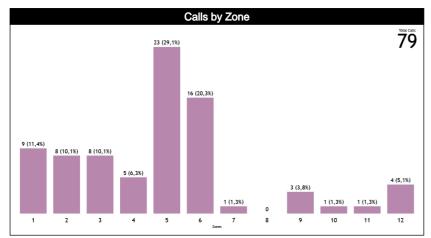

#### **Calls vs Zone and Position**

| Pos/Zones | Zone 1  | Zone 2  | Zone 3  | Zone 4  | Zone 5  | Zone 6  | Zone 7   | Zone 8 | Zone 9  | Zone 10 | Zone 11 | Zone 12  | TOTAL | CHAMP. | FIBA |
|-----------|---------|---------|---------|---------|---------|---------|----------|--------|---------|---------|---------|----------|-------|--------|------|
| <b>C1</b> | 5 (29%) | 1 (6%)  | 0 (0%)  | 0 (0%)  | 5 (29%) | 6 (35%) | 0 (0%)   | 0 (0%) | 0 (0%)  | 0 (0%)  | 0 (0%)  | 0 (0%)   | 17    | 0.0    | 0.0  |
| C3        | 0 (0%)  | 2 (14%) | 3 (21%) | 3 (21%) | 5 (36%) | 0 (0%)  | 0 (0%)   | 0 (0%) | 0 (0%)  | 0 (0%)  | 1 (7%)  | 0 (0%)   | 14    | 0.0    | 0.0  |
| TI        | 4 (44%) | 3 (33%) | 1 (11%) | 0 (0%)  | 0 (0%)  | 0 (0%)  | 0 (0%)   | 0 (0%) | 1 (11%) | 0 (0%)  | 0 (0%)  | 0 (0%)   | 9     | 0.0    | 0.0  |
| Т3        | 0 (0%)  | 2 (22%) | 4 (44%) | 1 (11%) | 0 (0%)  | 1 (11%) | 0 (0%)   | 0 (0%) | 1 (11%) | 0 (0%)  | 0 (0%)  | 0 (0%)   | 9     | 0.0    | 0.0  |
| L4        | 0 (0%)  | 0 (0%)  | 0 (0%)  | 1 (11%) | 5 (56%) | 2 (22%) | 0 (0%)   | 0 (0%) | 0 (0%)  | 0 (0%)  | 0 (0%)  | 1 (11%)  | 9     | 0.0    | 0.0  |
| L5        | 0       | 0       | 0       | 0       | 0       | 0       | 0        | 0      | 0       | 0       | 0       | 0        | 0     | 0.0    | 0.0  |
| L6        | 0 (0%)  | 0 (0%)  | 0 (0%)  | 0 (0%)  | 8 (50%) | 7 (44%) | 0 (0%)   | 0 (0%) | 0 (0%)  | 0 (0%)  | 0 (0%)  | 1 (6%)   | 16    | 0.0    | 0.0  |
| Ct        | 0 (0%)  | 0 (0%)  | 0 (0%)  | 0 (0%)  | 0 (0%)  | 0 (0%)  | 0 (0%)   | 0 (0%) | 0 (0%)  | 0 (0%)  | 0 (0%)  | 1 (100%) | 1     | 0.0    | 0.0  |
| Tt        | 0 (0%)  | 0 (0%)  | 0 (0%)  | 0 (0%)  | 0 (0%)  | 0 (0%)  | 0 (0%)   | 0 (0%) | 1 (33%) | 1 (33%) | 0 (0%)  | 1 (33%)  | 3     | 0.0    | 0.0  |
| Lt.       | 0 (0%)  | 0 (0%)  | 0 (0%)  | 0 (0%)  | 0 (0%)  | 0 (0%)  | 1 (100%) | 0 (0%) | 0 (0%)  | 0 (0%)  | 0 (0%)  | 0 (0%)   | 1     | 0.0    | 0.0  |
| TOTAL     | 9       | 8       | 8       | 5       | 23      | 16      | 1        | 0      | 3       | 1       | 1       | 4        | 79    | 0.0    | 0.0  |
| CHAMP.    | 0.0     | 0.0     | 0.0     | 0.0     | 0.0     | 0.0     | 0.0      | 0.0    | 0.0     | 0.0     | 0.0     | 0.0      | 0.0   |        |      |
| FIBA      | 0.0     | 0.0     | 0.0     | 0.0     | 0.0     | 0.0     | 0.0      | 0.0    | 0.0     | 0.0     | 0.0     | 0.0      | 0.0   |        |      |