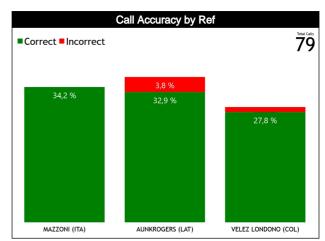

| Ref | A                                     |     |          |      |       |       |       |     |      | TOT   | ALS   |       |       |     |      |      |       |       |      |        |      |
|-----|---------------------------------------|-----|----------|------|-------|-------|-------|-----|------|-------|-------|-------|-------|-----|------|------|-------|-------|------|--------|------|
| S   | <b>Assessment</b>                     | CCM | ICCM     | INCO | L2M C | L2M I | L2M ? | CCM | ICCM | INCO  | L2M C | L2M I | L2M ? | CCM | ICCM | INCO | L2M C | L2M I | L2M? |        |      |
| CC  | MAZZONI, Manuel (ITA)                 | 15  | N/A      | N/A  | 0     | N/A   | N/A   | 12  | N/A  | N/A   | 1     | N/A   | N/A   | 27  | N/A  | N/A  | 1     | N/A   | N/A  | CHAMP. | FIBA |
| U1  | AUNKROGERS, Andris (LAT)              | 14  | N/A      | N/A  | 0     | N/A   | N/A   | 15  | N/A  | N/A   | 0     | N/A   | N/A   | 29  | N/A  | N/A  | 0     | N/A   | N/A  | AVG    | AVG  |
| U2  | VELEZ LONDONO, Carlos<br>Andres (COL) | 10  | N/A      | N/A  | 0     | N/A   | N/A   | 13  | N/A  | N/A   | 4     | N/A   | N/A   | 23  | N/A  | N/A  | 4     | N/A   | N/A  |        |      |
|     | TOTAL                                 |     |          |      |       |       |       |     |      | 79 (1 | 00%)  |       |       |     |      |      |       |       |      |        |      |
|     | CCM                                   |     |          |      |       |       |       |     |      | 79 (1 | 00%)  |       |       |     |      |      |       |       |      |        |      |
|     | ICCM                                  |     |          |      |       |       |       |     |      | N,    | /A    |       |       |     |      |      |       |       |      |        |      |
|     | INCO                                  |     |          |      |       |       |       |     |      | N,    | /A    |       |       |     |      |      |       |       |      |        |      |
|     | L2M C                                 |     | 5 (6,3%) |      |       |       |       |     |      |       |       |       |       |     |      |      |       |       |      |        |      |
|     | L2M I                                 |     | N/A      |      |       |       |       |     |      |       |       |       |       |     |      |      |       |       |      |        |      |
|     | L2M ?                                 |     | N/A      |      |       |       |       |     |      |       |       |       |       |     |      |      |       |       |      |        |      |