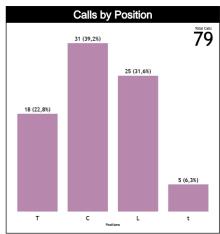

#### **Calls vs Zone and Position**

| Pos/Zones | Zone 1  | Zone 2  | Zone 3  | Zone 4  | Zone 5  | Zone 6  | Zone 7   | Zone 8 | Zone 9  | Zone 10 | Zone 11 | Zone 12  | TOTAL | CHAMP. | FIBA |
|-----------|---------|---------|---------|---------|---------|---------|----------|--------|---------|---------|---------|----------|-------|--------|------|
| <b>C1</b> | 5 (29%) | 1 (6%)  | 0 (0%)  | 0 (0%)  | 5 (29%) | 6 (35%) | 0 (0%)   | 0 (0%) | 0 (0%)  | 0 (0%)  | 0 (0%)  | 0 (0%)   | 17    | 0.0    | 0.0  |
| C3        | 0 (0%)  | 2 (14%) | 3 (21%) | 3 (21%) | 5 (36%) | 0 (0%)  | 0 (0%)   | 0 (0%) | 0 (0%)  | 0 (0%)  | 1 (7%)  | 0 (0%)   | 14    | 0.0    | 0.0  |
| TI        | 4 (44%) | 3 (33%) | 1 (11%) | 0 (0%)  | 0 (0%)  | 0 (0%)  | 0 (0%)   | 0 (0%) | 1 (11%) | 0 (0%)  | 0 (0%)  | 0 (0%)   | 9     | 0.0    | 0.0  |
| Т3        | 0 (0%)  | 2 (22%) | 4 (44%) | 1 (11%) | 0 (0%)  | 1 (11%) | 0 (0%)   | 0 (0%) | 1 (11%) | 0 (0%)  | 0 (0%)  | 0 (0%)   | 9     | 0.0    | 0.0  |
| L4        | 0 (0%)  | 0 (0%)  | 0 (0%)  | 1 (11%) | 5 (56%) | 2 (22%) | 0 (0%)   | 0 (0%) | 0 (0%)  | 0 (0%)  | 0 (0%)  | 1 (11%)  | 9     | 0.0    | 0.0  |
| L5        | 0       | 0       | 0       | 0       | 0       | 0       | 0        | 0      | 0       | 0       | 0       | 0        | 0     | 0.0    | 0.0  |
| L6        | 0 (0%)  | 0 (0%)  | 0 (0%)  | 0 (0%)  | 8 (50%) | 7 (44%) | 0 (0%)   | 0 (0%) | 0 (0%)  | 0 (0%)  | 0 (0%)  | 1 (6%)   | 16    | 0.0    | 0.0  |
| Ct        | 0 (0%)  | 0 (0%)  | 0 (0%)  | 0 (0%)  | 0 (0%)  | 0 (0%)  | 0 (0%)   | 0 (0%) | 0 (0%)  | 0 (0%)  | 0 (0%)  | 1 (100%) | 1     | 0.0    | 0.0  |
| Tt        | 0 (0%)  | 0 (0%)  | 0 (0%)  | 0 (0%)  | 0 (0%)  | 0 (0%)  | 0 (0%)   | 0 (0%) | 1 (33%) | 1 (33%) | 0 (0%)  | 1 (33%)  | 3     | 0.0    | 0.0  |
| Lt.       | 0 (0%)  | 0 (0%)  | 0 (0%)  | 0 (0%)  | 0 (0%)  | 0 (0%)  | 1 (100%) | 0 (0%) | 0 (0%)  | 0 (0%)  | 0 (0%)  | 0 (0%)   | 1     | 0.0    | 0.0  |
| TOTAL     | 9       | 8       | 8       | 5       | 23      | 16      | 1        | 0      | 3       | 1       | 1       | 4        | 79    | 0.0    | 0.0  |
| CHAMP.    | 0.0     | 0.0     | 0.0     | 0.0     | 0.0     | 0.0     | 0.0      | 0.0    | 0.0     | 0.0     | 0.0     | 0.0      | 0.0   |        |      |
| FIBA      | 0.0     | 0.0     | 0.0     | 0.0     | 0.0     | 0.0     | 0.0      | 0.0    | 0.0     | 0.0     | 0.0     | 0.0      | 0.0   |        |      |