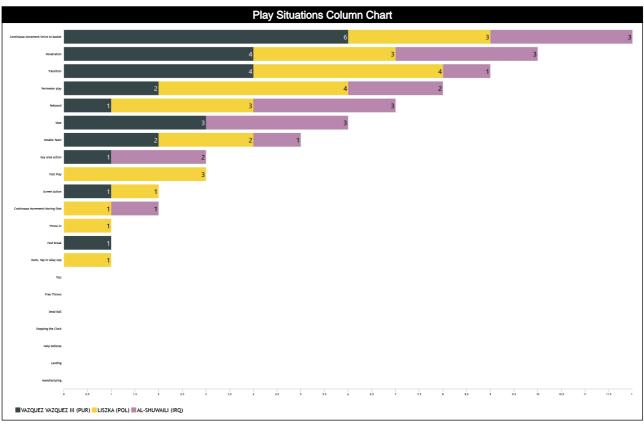

# **Play Situations Break-down**

| Play Situations Table               |     |                         |     |              |             |               |        |     |  |  |  |  |  |
|-------------------------------------|-----|-------------------------|-----|--------------|-------------|---------------|--------|-----|--|--|--|--|--|
| Concepts                            |     | VAZQUEZ III,<br>e (PUR) |     | jclech (POL) | AL-SHUWAILI | , Ahmed (IRQ) | Totals |     |  |  |  |  |  |
|                                     | CPV | FIN                     | CPV | FIN          | CPV         | FIN           | CPV    | FIN |  |  |  |  |  |
| Continuous Movement/Drive to basket | 3   | 3                       | 1   | 2            | 1           | 2             | 5      | 7   |  |  |  |  |  |
| Continuous Movement/Moving Shot     | 0   | 0                       | 0   | 1            | 1           | 0             | 1      | 1   |  |  |  |  |  |
| Shot                                | 1   | 2                       | 0   | 0            | 0           | 3             | 1      | 5   |  |  |  |  |  |
| Manufacturing                       | 0   | 0                       | 0   | 0            | 0           | 0             | 0      | 0   |  |  |  |  |  |
| Dunk, Tap or Alley oop              | 0   | 0                       | 1   | 0            | 0           | 0             | 1      | 0   |  |  |  |  |  |
| Landing                             | 0   | 0                       | 0   | 0            | 0           | 0             | 0      | 0   |  |  |  |  |  |
| Penetration                         | 1   | 3                       | 2   | 1            | 2           | 1             | 5      | 5   |  |  |  |  |  |
| Perimeter play                      | 1   | 1                       | 4   | 0            | 1           | 1             | 6      | 2   |  |  |  |  |  |
| Fast break                          | 1   | 0                       | 0   | 0            | 0           | 0             | 1      | 0   |  |  |  |  |  |
| Transition                          | 1   | 3                       | 2   | 2            | 1           | 0             | 4      | 5   |  |  |  |  |  |
| Rebound                             | 1   | 0                       | 1   | 2            | 0           | 3             | 2      | 5   |  |  |  |  |  |
| Post Play                           | 0   | 0                       | 1   | 2            | 0           | 0             | 1      | 2   |  |  |  |  |  |
| Key area action                     | 1   | 0                       | 0   | 0            | 2           | 0             | 3      | 0   |  |  |  |  |  |
| Screen Action                       | 0   | 1                       | 1   | 0            | 0           | 0             | 1      | 1   |  |  |  |  |  |
| Double Team                         | 1   | 1                       | 1   | 1            | 1           | 0             | 3      | 2   |  |  |  |  |  |
| Help Defense                        | 0   | 0                       | 0   | 0            | 0           | 0             | 0      | 0   |  |  |  |  |  |
| Stopping the Clock                  | 0   | 0                       | 0   | 0            | 0           | 0             | 0      | 0   |  |  |  |  |  |
| Dead Ball                           | 0   | 0                       | 0   | 0            | 0           | 0             | 0      | 0   |  |  |  |  |  |
| Free Throws                         | 0   | 0                       | 0   | 0            | 0           | 0             | 0      | 0   |  |  |  |  |  |
| Throw-in                            | 0   | 0                       | 0   | 1            | 0           | 0             | 0      | 1   |  |  |  |  |  |
| Toss                                | 0   | 0                       | 0   | 0            | 0           | 0             | 0      | 0   |  |  |  |  |  |
| Totals                              | 11  | 14                      | 14  | 12           | 9           | 10            | 34     | 36  |  |  |  |  |  |