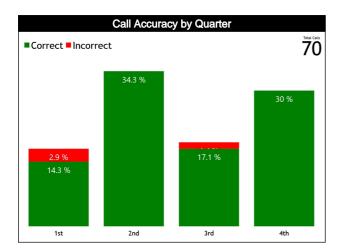

#### Calls vs Referee

| Quarters                     |           | Quai          | ter 1    |          |          | Quar      | ter 2    |          |               | Quai           | ter 3    |           |           |           | Quai      | ter 4    |       |       | TOTOL     |          |   |  |     |  |    |  |   |        |  |   |           |  |
|------------------------------|-----------|---------------|----------|----------|----------|-----------|----------|----------|---------------|----------------|----------|-----------|-----------|-----------|-----------|----------|-------|-------|-----------|----------|---|--|-----|--|----|--|---|--------|--|---|-----------|--|
| 3 Referees                   |           | <b>5</b> "    | 1        | D'       |          | 5"        | 1        | D'       |               | j <sup>u</sup> | 1        | D'        | -         | j"        | 1         | 0'       | Las   | st 2' | TOTAL     |          |   |  |     |  |    |  |   |        |  |   |           |  |
| VAZQUEZ<br>VAZQUEZ III,      | 1<br>50%  | 1<br>50%      | 2<br>67% | 1<br>33% | 0        | 1<br>100% | 2<br>50% | 2<br>50% | 1<br>50%      | 1<br>50%       | 1<br>20% | 4<br>80%  | 4<br>50%  | 4<br>50%  | 1<br>100% | 0        | 0     | 0     |           | 14<br>4% |   |  |     |  |    |  |   |        |  |   |           |  |
| Jorge<br>(PUR)               | 8         | 2<br>%        |          | 3<br>!%  | 4        | 1<br>%    |          | 4<br>i%  | 2 5<br>8% 19% |                | _        |           | -   -     |           | -         |          | -   - |       | - 1       |          | _ |  | - 1 |  | 31 |  | 4 | 1<br>% |  | 0 | 26<br>36% |  |
| LISZKA,<br>Wojciech<br>(POL) | 0         | 1<br>100%     | 1<br>33% | 2<br>67% | 6<br>86% | 1<br>14%  | 1<br>50% | 1<br>50% | 1<br>50%      | 1<br>50%       | 0        | 2<br>100% | 5<br>63%  | 3<br>38%  | 1<br>50%  | 1<br>50% | 0     | 0     |           | 12<br>4% |   |  |     |  |    |  |   |        |  |   |           |  |
| (POL)                        | 4'        | 1<br>%        |          | 3<br>%   | 26       | 7<br>6%   | :<br>7'  | -        | ;<br>7'       | 2<br>%         | 4        | 2<br>%    | 30        |           | 7         | 2<br>%   | 0     |       | 27<br>38% |          |   |  |     |  |    |  |   |        |  |   |           |  |
| AL-SHUWAILI,                 | 1<br>100% | 0             | 1<br>50% | 1<br>50% | 3<br>60% | 2<br>40%  | 1<br>25% | 3<br>75% | 1<br>50%      | 1<br>50%       | 0        | 0         | 2<br>40%  | 3<br>60%  | 0         | 0        | 0     | 0     |           | 10<br>3% |   |  |     |  |    |  |   |        |  |   |           |  |
| Ahmed<br>(IRQ)               | 5         | 1<br>%        | 11       | 2<br>%   |          | 5<br>6%   | 21       | 4<br>%   | :<br>11       | 2<br>%         |          | )         |           | 5<br>6%   |           | 0        |       | 0     | 19<br>26% |          |   |  |     |  |    |  |   |        |  |   |           |  |
| TOTOL                        | 2<br>50%  | 2<br>50%      | 4<br>50% | 4<br>50% | 9<br>69% | 4<br>31%  | 4<br>40% | 6<br>60% | 3<br>50%      | 3<br>50%       | 1<br>14% | 6<br>86%  | 11<br>52% | 10<br>48% | 2<br>67%  | 1<br>33% | 0     | 0     |           | 36<br>0% |   |  |     |  |    |  |   |        |  |   |           |  |
| TOTAL                        | 6         | <b>4</b><br>% | 11       | 3<br>%   | -        | 3<br>3%   | 1<br>14  | 0<br> %  | 8             | 3<br>%         | 10       | 7<br>1%   | 2<br>29   |           |           | 3<br>%   |       | 0     | 72        |          |   |  |     |  |    |  |   |        |  |   |           |  |