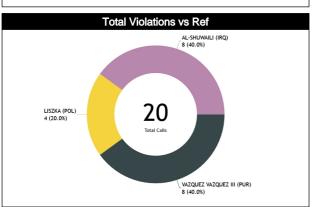

## **Calls Summary vs Referee**

| Types/Referees    | C              | C        |                        | <b>J1</b> | U       | 2        | TO       | TAL           | CHAMPIONSHIP | FIBA     |
|-------------------|----------------|----------|------------------------|-----------|---------|----------|----------|---------------|--------------|----------|
| 24112             | 11 (44%)       | 14 (56%) | 14 (54%)               | 12 (46%)  | 9 (47%) | 10 (53%) | 34 (49%) | 36 (51%)      |              |          |
| CALLS             | 25 (3          | 36%)     | 26 (                   | 37%)      | 19 (:   | 27%)     | 7        | 0             | 0            | 0        |
| FOULS             | 5 (29%)        | 12 (71%) | 11 (55%)               | 9 (45%)   | 5 (45%) | 6 (55%)  | 21 (44%) | 27 (56%)      |              | _        |
| FUULS             | 17 (3          | 35%)     | 20 (                   | 42%)      | 11 (2   | 23%)     | 4        | 8             | 0            | 0        |
| DEFENSIVE         | 5 (33%)        | 10 (67%) | 9 (50%)                | 9 (50%)   | 5 (45%) | 6 (55%)  | 19 (43%) | 25 (57%)      |              |          |
| DEFENSIVE         | 15 (3          | 34%)     | 18 (                   | 41%)      | 11 (    | 25%)     | 4        | 4             | 0            | 0        |
| OFFENSIVE         | 0              | 2 (100%) | 2 (100%)               | 0         | 0       | 0        | 2 (50%)  | 2 (50%)       | 0            | 0        |
| OFFENSIVE         | 2 (5           | 0%)      | 2 (50%)                |           |         | 0        | - 4      | ļ             |              | U        |
| DOUBLE FOUL       | 0              | 0        | 0                      | 0         | 0       | 0        | 0        | 0             | 0            | 0        |
| DOOBLE FOOL       |                | 0        |                        | 0         |         | 0        | (        | )             |              | U        |
| UNSPORTSMANLIKE   | 0              | 0        | 0                      | 0         | 0       | 0        | 0        | 0             | 0            | 0        |
| OHOF UNTOWNAMENCE |                | )        |                        | 0         |         | )        |          | )             |              | <u> </u> |
| TECHNICAL         | 0              | 0        | 1 (50%)                | 1 (50%)   | 0       | 0        | 1 (50%)  | 1 (50%)       | 0            | 0        |
| TEOMINICAE        | (              | )        |                        | 00%)      | 1       | )        |          | 2             | •            |          |
| DISQUALIFYING     | 0              | 0        | 0                      | 0         | 0       | 0        | 0        | 0             | 0            | 0        |
| DIOGOALII TING    |                | 0        |                        | 0         |         | )        |          | )             | •            |          |
| 00В               | 6 (86%) 1 (149 |          | 1 (14%) 2 (50%) 2 (50% |           | 2 (40%) | 3 (60%)  | 10 (63%) | 6 (38%)       | 0            | 0        |
|                   | 7 (4           |          | 4 (25%)                |           |         | 1%)      | _        | 6             |              |          |
| STEP ON SIDE LINE | 0              | 0        | 0                      | 0         | 0       | 0        | 0        | 0             | 0            | 0        |
| OTEL ON OIDE LINE |                | )        |                        | 0         |         | )        |          | )             |              |          |
| OTHER             | 6 (86%)        | 1 (14%)  | 2 (50%)                | 2 (50%)   | 2 (40%) | 3 (60%)  | 10 (63%) | 6 (38%)       | 0            | 0        |
|                   | 7 (4           |          |                        | 25%)      |         | 1%)      |          | 6             |              |          |
| VIOLATIONS        | 0              | 1 (100%) | 0                      | 0         | 2 (67%) | 1 (33%)  | 2 (50%)  | 2 (50%)       | 0            | 0        |
|                   | 1 (2           |          |                        | 0         |         | 5%)      |          | 1             |              |          |
| TRAVELING         | 0              | 0        | 0                      | 0         | 0       | 0        | 0        | 0             | 0            | 0        |
|                   |                | 0        |                        | 0         |         | 0 (000() |          | )<br>- (man() |              |          |
| OTHER             | 0              | 1 (100%) | 0                      | 0         | 2 (67%) | 1 (33%)  | 2 (50%)  | 2 (50%)       | 0            | 0        |
|                   | 1 (2           |          |                        | 0         |         | 5%)      | 4 (2001) | •             |              |          |
| Fake              | 0              | 0        | 1 (50%)                | 1 (50%)   | 0       | 0        | 1 (50%)  | 1 (50%)       | 0            | 0        |
|                   |                | )        |                        | 00%)      |         | )        | -        | 2             |              |          |
| DOG               | 0              | 0        | 0                      | 0         | 0       | 0        | 0        | 0             | 0            | 0        |
|                   |                | )        |                        | 0         |         | )        |          | )             |              |          |
| IRS               | 0              | 0        | 2 (100%)               | 0         | 0       | 0        | 2 (100%) | 0             | 0            | 0        |
|                   |                |          |                        | 00%)      |         | )        | _        | 2             |              |          |
| HCC               | 0              | 0        | 1 (100%)               | 0         | 0       | 0        | 1 (100%) | 0             | 0            | 0        |
|                   |                | 0        | 1 (1                   | 00%)      |         | 0        |          |               |              |          |