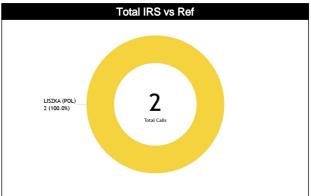

## **Calls Summary vs Referee**

| Types/Referees    | C              | C        |                        | <b>J1</b> | U       | 2        | TO       | TAL           | CHAMPIONSHIP | FIBA     |
|-------------------|----------------|----------|------------------------|-----------|---------|----------|----------|---------------|--------------|----------|
| 24112             | 11 (44%)       | 14 (56%) | 14 (54%)               | 12 (46%)  | 9 (47%) | 10 (53%) | 34 (49%) | 36 (51%)      |              |          |
| CALLS             | 25 (3          | 36%)     | 26 (                   | 37%)      | 19 (:   | 27%)     | 7        | 0             | 0            | 0        |
| FOULS             | 5 (29%)        | 12 (71%) | 11 (55%)               | 9 (45%)   | 5 (45%) | 6 (55%)  | 21 (44%) | 27 (56%)      |              | _        |
| FUULS             | 17 (3          | 35%)     | 20 (                   | 42%)      | 11 (2   | 23%)     | 4        | 8             | 0            | 0        |
| DEFENSIVE         | 5 (33%)        | 10 (67%) | 9 (50%)                | 9 (50%)   | 5 (45%) | 6 (55%)  | 19 (43%) | 25 (57%)      |              |          |
| DEFENSIVE         | 15 (3          | 34%)     | 18 (                   | 41%)      | 11 (    | 25%)     | 4        | 4             | 0            | 0        |
| OFFENSIVE         | 0              | 2 (100%) | 2 (100%)               | 0         | 0       | 0        | 2 (50%)  | 2 (50%)       | 0            | 0        |
| OFFENSIVE         | 2 (5           | 0%)      | 2 (50%)                |           |         | 0        | - 4      | ļ             |              | U        |
| DOUBLE FOUL       | 0              | 0        | 0                      | 0         | 0       | 0        | 0        | 0             | 0            | 0        |
| DOOBLE FOOL       |                | 0        |                        | 0         |         | 0        | (        | )             |              | U        |
| UNSPORTSMANLIKE   | 0              | 0        | 0                      | 0         | 0       | 0        | 0        | 0             | 0            | 0        |
| OHOF UNTOWNAMENCE |                | )        |                        | 0         |         | )        |          | )             |              | <u> </u> |
| TECHNICAL         | 0              | 0        | 1 (50%)                | 1 (50%)   | 0       | 0        | 1 (50%)  | 1 (50%)       | 0            | 0        |
| TEOMINICAE        | (              | )        |                        | 00%)      | 1       | )        |          | 2             | •            |          |
| DISQUALIFYING     | 0              | 0        | 0                      | 0         | 0       | 0        | 0        | 0             | 0            | 0        |
| DIOGOALII TING    |                | 0        |                        | 0         |         | )        |          | )             | •            |          |
| 00В               | 6 (86%) 1 (149 |          | 1 (14%) 2 (50%) 2 (50% |           | 2 (40%) | 3 (60%)  | 10 (63%) | 6 (38%)       | 0            | 0        |
|                   | 7 (4           |          | 4 (25%)                |           |         | 1%)      | _        | 6             |              |          |
| STEP ON SIDE LINE | 0              | 0        | 0                      | 0         | 0       | 0        | 0        | 0             | 0            | 0        |
| OTEL ON OIDE LINE |                | )        |                        | 0         |         | )        |          | )             |              |          |
| OTHER             | 6 (86%)        | 1 (14%)  | 2 (50%)                | 2 (50%)   | 2 (40%) | 3 (60%)  | 10 (63%) | 6 (38%)       | 0            | 0        |
|                   | 7 (4           |          |                        | 25%)      |         | 1%)      |          | 6             |              |          |
| VIOLATIONS        | 0              | 1 (100%) | 0                      | 0         | 2 (67%) | 1 (33%)  | 2 (50%)  | 2 (50%)       | 0            | 0        |
|                   | 1 (2           |          |                        | 0         |         | 5%)      |          | 1             |              |          |
| TRAVELING         | 0              | 0        | 0                      | 0         | 0       | 0        | 0        | 0             | 0            | 0        |
|                   |                | 0        |                        | 0         |         | 0 (000() |          | )<br>- (man() |              |          |
| OTHER             | 0              | 1 (100%) | 0                      | 0         | 2 (67%) | 1 (33%)  | 2 (50%)  | 2 (50%)       | 0            | 0        |
|                   | 1 (2           |          |                        | 0         |         | 5%)      | 4 (2001) | •             |              |          |
| Fake              | 0              | 0        | 1 (50%)                | 1 (50%)   | 0       | 0        | 1 (50%)  | 1 (50%)       | 0            | 0        |
|                   |                | )        |                        | 00%)      |         | )        | -        | 2             |              |          |
| DOG               | 0              | 0        | 0                      | 0         | 0       | 0        | 0        | 0             | 0            | 0        |
|                   |                | )        |                        | 0         |         | )        |          | )             |              |          |
| IRS               | 0              | 0        | 2 (100%)               | 0         | 0       | 0        | 2 (100%) | 0             | 0            | 0        |
|                   |                |          |                        | 00%)      |         | )        | _        | 2             |              |          |
| HCC               | 0              | 0        | 1 (100%)               | 0         | 0       | 0        | 1 (100%) | 0             | 0            | 0        |
|                   |                | 0        | 1 (1                   | 00%)      |         | 0        |          |               |              |          |