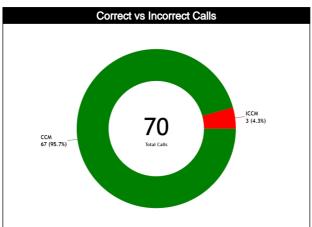

#### **Calls vs Team**

| Ref | Teams                               |         |         | CPV     | -77   |       |       |            |         | FIN :   | 100   |       |           |         |         | TOT     | ALS   |       |       |        |      |
|-----|-------------------------------------|---------|---------|---------|-------|-------|-------|------------|---------|---------|-------|-------|-----------|---------|---------|---------|-------|-------|-------|--------|------|
| S   | Assessment                          | Correct | Incorre | Inconci | L2M C | L2M I | L2M ? | Correct    | Incorre | Inconci | L2M C | L2M I | L2M?      | Correct | Incorre | Inconci | L2M C | L2M I | L2M ? |        |      |
| CC  | VAZQUEZ VAZQUEZ III,<br>Jorge (PUR) | 11      | N/A     | N/A     | 1     | N/A   | N/A   | 14         | N/A     | N/A     | 0     | N/A   | N/A       | 25      | N/A     | N/A     | 1     | N/A   | N/A   | CHAMP. | FIBA |
| U1  | LISZKA, Wojciech (POL)              | 14      | N/A     | N/A     | 1     | N/A   | N/A   | 12         | N/A     | N/A     | 0     | N/A   | N/A       | 26      | N/A     | N/A     | 1     | N/A   | N/A   | AVG    | AVG  |
| U2  | AL-SHUWAILI, Ahmed (IRQ)            | 9       | N/A     | N/A     | 0     | N/A   | N/A   | 10         | N/A     | N/A     | 0     | N/A   | N/A       | 19      | N/A     | N/A     | 0     | N/A   | N/A   |        |      |
|     | TOTAL                               |         |         | 34 (4   | 8.6%) |       |       | 36 (51.4%) |         |         |       |       | 70 (100%) |         |         |         |       |       | 0.0   | 0.0    |      |
|     | CORRECT                             |         |         | N,      | /A    |       |       | N/A        |         |         |       |       | N/A       |         |         |         |       |       | 0.0   | 0.0    |      |
|     | INCORRECT                           |         |         | N,      | /A    |       |       |            |         | N,      | /A    |       |           | N/A     |         |         |       |       |       | 0.0    | 0.0  |
|     | INCONCLUSIVE                        |         |         | N,      | /A    |       |       |            |         | N,      | /A    |       |           |         |         | N       | /A    |       |       | 0.0    | 0.0  |
|     | L2M C                               | N/A     |         |         |       | N/A   |       |            |         |         |       |       | N         | /A      |         |         | 0.0   | 0.0   |       |        |      |
|     | L2M I                               | N/A     |         |         |       |       | N/A   |            |         |         | N/A   |       |           |         |         |         | 0.0   | 0.0   |       |        |      |
|     | L2M ? N/A                           |         |         |         | N/A   |       |       |            | N/A     |         |       |       |           |         | 0.0     | 0.0     |       |       |       |        |      |