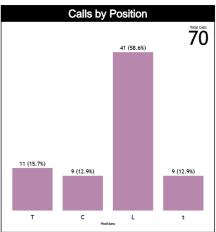

#### **Calls vs Zone and Position**

| Pos/Zones | Zone 1  | Zone 2  | Zone 3  | Zone 4  | Zone 5   | Zone 6  | Zone 7  | Zone 8  | Zone 9 | Zone 10 | Zone 11 | Zone 12 | TOTAL | CHAMP. | FIBA |
|-----------|---------|---------|---------|---------|----------|---------|---------|---------|--------|---------|---------|---------|-------|--------|------|
| <b>C1</b> | 1 (25%) | 0 (0%)  | 0 (0%)  | 0 (0%)  | 1 (25%)  | 2 (50%) | 0 (0%)  | 0 (0%)  | 0 (0%) | 0 (0%)  | 0 (0%)  | 0 (0%)  | 4     | 0.0    | 0.0  |
| C3        | 0 (0%)  | 0 (0%)  | 1 (20%) | 3 (60%) | 1 (20%)  | 0 (0%)  | 0 (0%)  | 0 (0%)  | 0 (0%) | 0 (0%)  | 0 (0%)  | 0 (0%)  | 5     | 0.0    | 0.0  |
| TI        | 3 (43%) | 1 (14%) | 0 (0%)  | 0 (0%)  | 0 (0%)   | 2 (29%) | 0 (0%)  | 1 (14%) | 0 (0%) | 0 (0%)  | 0 (0%)  | 0 (0%)  | 7     | 0.0    | 0.0  |
| Т3        | 0 (0%)  | 1 (25%) | 1 (25%) | 1 (25%) | 0 (0%)   | 0 (0%)  | 0 (0%)  | 1 (25%) | 0 (0%) | 0 (0%)  | 0 (0%)  | 0 (0%)  | 4     | 0.0    | 0.0  |
| L4        | 0 (0%)  | 0 (0%)  | 0 (0%)  | 2 (13%) | 11 (73%) | 2 (13%) | 0 (0%)  | 0 (0%)  | 0 (0%) | 0 (0%)  | 0 (0%)  | 0 (0%)  | 15    | 0.0    | 0.0  |
| L5        | 0       | 0       | 0       | 0       | 0        | 0       | 0       | 0       | 0      | 0       | 0       | 0       | 0     | 0.0    | 0.0  |
| L6        | 0 (0%)  | 0 (0%)  | 0 (0%)  | 2 (8%)  | 22 (85%) | 2 (8%)  | 0 (0%)  | 0 (0%)  | 0 (0%) | 0 (0%)  | 0 (0%)  | 0 (0%)  | 26    | 0.0    | 0.0  |
| Ct        | 2 (67%) | 0 (0%)  | 0 (0%)  | 0 (0%)  | 0 (0%)   | 0 (0%)  | 1 (33%) | 0 (0%)  | 0 (0%) | 0 (0%)  | 0 (0%)  | 0 (0%)  | 3     | 0.0    | 0.0  |
| Tt        | 1 (33%) | 0 (0%)  | 0 (0%)  | 0 (0%)  | 0 (0%)   | 0 (0%)  | 0 (0%)  | 1 (33%) | 0 (0%) | 0 (0%)  | 1 (33%) | 0 (0%)  | 3     | 0.0    | 0.0  |
| lt.       | 0 (0%)  | 1 (33%) | 1 (33%) | 1 (33%) | 0 (0%)   | 0 (0%)  | 0 (0%)  | 0 (0%)  | 0 (0%) | 0 (0%)  | 0 (0%)  | 0 (0%)  | 3     | 0.0    | 0.0  |
| TOTAL     | 7       | 3       | 3       | 9       | 35       | 8       | 1       | 3       | 0      | 0       | 1       | 0       | 70    | 0.0    | 0.0  |
| CHAMP.    | 0.0     | 0.0     | 0.0     | 0.0     | 0.0      | 0.0     | 0.0     | 0.0     | 0.0    | 0.0     | 0.0     | 0.0     | 0.0   |        |      |
| FIBA      | 0.0     | 0.0     | 0.0     | 0.0     | 0.0      | 0.0     | 0.0     | 0.0     | 0.0    | 0.0     | 0.0     | 0.0     | 0.0   |        |      |