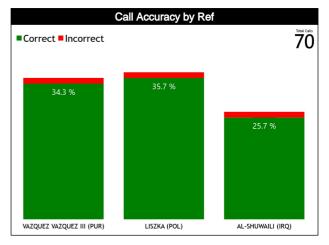

#### Calls vs Referee

| Quarters                     |           | Quai          | ter 1    |          |          | Quar      | ter 2    |          |               | Quai           | ter 3    |           |           |           | Quai      | ter 4    |       |       | TOTOL     |          |   |  |     |  |    |  |   |        |  |   |           |  |
|------------------------------|-----------|---------------|----------|----------|----------|-----------|----------|----------|---------------|----------------|----------|-----------|-----------|-----------|-----------|----------|-------|-------|-----------|----------|---|--|-----|--|----|--|---|--------|--|---|-----------|--|
| 3 Referees                   |           | <b>5</b> "    | 1        | D'       |          | 5"        | 1        | D'       |               | j <sup>u</sup> | 1        | D'        | -         | j"        | 1         | 0'       | Las   | st 2' | TOTAL     |          |   |  |     |  |    |  |   |        |  |   |           |  |
| VAZQUEZ<br>VAZQUEZ III,      | 1<br>50%  | 1<br>50%      | 2<br>67% | 1<br>33% | 0        | 1<br>100% | 2<br>50% | 2<br>50% | 1<br>50%      | 1<br>50%       | 1<br>20% | 4<br>80%  | 4<br>50%  | 4<br>50%  | 1<br>100% | 0        | 0     | 0     |           | 14<br>4% |   |  |     |  |    |  |   |        |  |   |           |  |
| Jorge<br>(PUR)               | 8         | 2<br>%        |          | 3<br>!%  | 4        | 1<br>%    |          | 4<br>i%  | 2 5<br>8% 19% |                | _        |           | -   -     |           | -         |          | -   - |       | - 1       |          | _ |  | - 1 |  | 31 |  | 4 | 1<br>% |  | 0 | 26<br>36% |  |
| LISZKA,<br>Wojciech<br>(POL) | 0         | 1<br>100%     | 1<br>33% | 2<br>67% | 6<br>86% | 1<br>14%  | 1<br>50% | 1<br>50% | 1<br>50%      | 1<br>50%       | 0        | 2<br>100% | 5<br>63%  | 3<br>38%  | 1<br>50%  | 1<br>50% | 0     | 0     |           | 12<br>4% |   |  |     |  |    |  |   |        |  |   |           |  |
| (POL)                        | 4'        | 1<br>%        |          | 3<br>%   | 26       | 7<br>6%   | :<br>7'  | -        | ;<br>7'       | 2<br>%         | 4        | 2<br>%    | 30        |           | 7         | 2<br>%   | 0     |       | 27<br>38% |          |   |  |     |  |    |  |   |        |  |   |           |  |
| AL-SHUWAILI,                 | 1<br>100% | 0             | 1<br>50% | 1<br>50% | 3<br>60% | 2<br>40%  | 1<br>25% | 3<br>75% | 1<br>50%      | 1<br>50%       | 0        | 0         | 2<br>40%  | 3<br>60%  | 0         | 0        | 0     | 0     |           | 10<br>3% |   |  |     |  |    |  |   |        |  |   |           |  |
| Ahmed<br>(IRQ)               | 5         | 1<br>%        | 11       | 2<br>%   |          | 5<br>6%   | 21       | 4<br>%   | :<br>11       | 2<br>%         |          | )         |           | 5<br>6%   |           | 0        |       | 0     | 19<br>26% |          |   |  |     |  |    |  |   |        |  |   |           |  |
| TOTOL                        | 2<br>50%  | 2<br>50%      | 4<br>50% | 4<br>50% | 9<br>69% | 4<br>31%  | 4<br>40% | 6<br>60% | 3<br>50%      | 3<br>50%       | 1<br>14% | 6<br>86%  | 11<br>52% | 10<br>48% | 2<br>67%  | 1<br>33% | 0     | 0     |           | 36<br>0% |   |  |     |  |    |  |   |        |  |   |           |  |
| TOTAL                        | 6         | <b>4</b><br>% | 11       | 3<br>%   | -        | 3<br>3%   | 1<br>14  | 0<br> %  | 8             | 3<br>%         | 10       | 7<br>1%   | 2<br>29   |           |           | 3<br>%   |       | 0     | 72        |          |   |  |     |  |    |  |   |        |  |   |           |  |