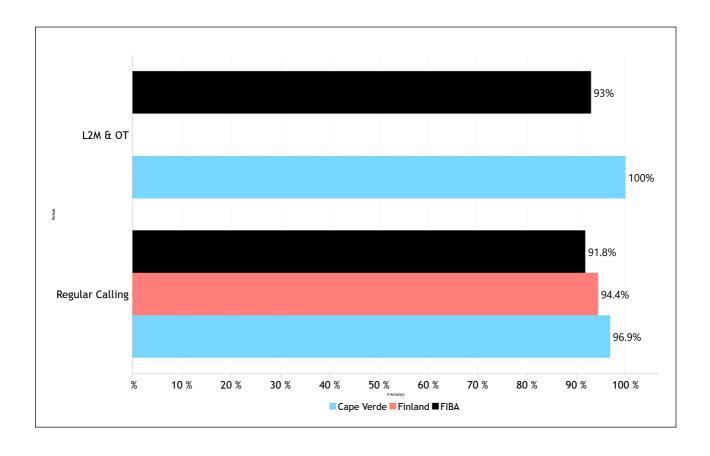

| 0   | 0   | 0   | 0      | 0       | 0"  | 0    | 0        | 0        | 0    |
|                  | PF to DQF                     | 0   | 0   | 0   | 0      | 0       | 0"  | 0    | 0        | 0        | 0    |
|                  | UF to DQF                     | 0   | 0   | 0   | 0      | 0       | 0"  | 0    | 0        | 0        | 0    |
|                  | DQF to UF                     | 0   | 0   | 0   | 0      | 0       | 0"  | 0    | 0        | 0        | 0    |
|                  | DQF to PF                     | 0   | 0   | 0   | 0      | 0       | 0"  | 0    | 0        | 0        | 0    |
|                  | IRS vs GAME                   |     |     |     |        |         |     |      |          |          |      |



## Regular Call vs L2M & OT Accuracy