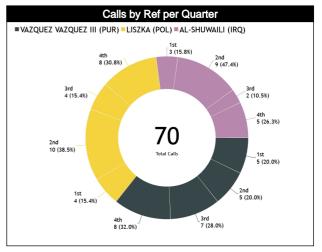

#### Calls vs Referee

| Quarters                     |           | Quai          | ter 1    |          |          | Quar      | ter 2    |          |               | Quai           | ter 3    |           |           |           | Quai      | ter 4    |       |       | TOTOL     |          |   |  |     |  |    |  |   |        |  |   |           |  |
|------------------------------|-----------|---------------|----------|----------|----------|-----------|----------|----------|---------------|----------------|----------|-----------|-----------|-----------|-----------|----------|-------|-------|-----------|----------|---|--|-----|--|----|--|---|--------|--|---|-----------|--|
| 3 Referees                   |           | <b>5</b> "    | 1        | D'       |          | 5"        | 1        | D'       |               | j <sup>u</sup> | 1        | D'        | -         | j"        | 1         | 0'       | Las   | st 2' | TOTAL     |          |   |  |     |  |    |  |   |        |  |   |           |  |
| VAZQUEZ<br>VAZQUEZ III,      | 1<br>50%  | 1<br>50%      | 2<br>67% | 1<br>33% | 0        | 1<br>100% | 2<br>50% | 2<br>50% | 1<br>50%      | 1<br>50%       | 1<br>20% | 4<br>80%  | 4<br>50%  | 4<br>50%  | 1<br>100% | 0        | 0     | 0     |           | 14<br>4% |   |  |     |  |    |  |   |        |  |   |           |  |
| Jorge<br>(PUR)               | 8         | 2<br>%        |          | 3<br>!%  | 4        | 1<br>%    |          | 4<br>i%  | 2 5<br>8% 19% |                | _        |           | -   -     |           | -         |          | -   - |       | - 1       |          | _ |  | - 1 |  | 31 |  | 4 | 1<br>% |  | 0 | 26<br>36% |  |
| LISZKA,<br>Wojciech<br>(POL) | 0         | 1<br>100%     | 1<br>33% | 2<br>67% | 6<br>86% | 1<br>14%  | 1<br>50% | 1<br>50% | 1<br>50%      | 1<br>50%       | 0        | 2<br>100% | 5<br>63%  | 3<br>38%  | 1<br>50%  | 1<br>50% | 0     | 0     |           | 12<br>4% |   |  |     |  |    |  |   |        |  |   |           |  |
| (POL)                        | 4'        | 1<br>%        |          | 3<br>%   | 26       | 7<br>6%   | :<br>7'  | -        | ;<br>7'       | 2<br>%         | 4        | 2<br>%    | 30        |           | 7         | 2<br>%   | 0     |       | 27<br>38% |          |   |  |     |  |    |  |   |        |  |   |           |  |
| AL-SHUWAILI,                 | 1<br>100% | 0             | 1<br>50% | 1<br>50% | 3<br>60% | 2<br>40%  | 1<br>25% | 3<br>75% | 1<br>50%      | 1<br>50%       | 0        | 0         | 2<br>40%  | 3<br>60%  | 0         | 0        | 0     | 0     |           | 10<br>3% |   |  |     |  |    |  |   |        |  |   |           |  |
| Ahmed<br>(IRQ)               | 5         | 1<br>%        | 11       | 2<br>%   |          | 5<br>6%   | 21       | 4<br>%   | :<br>11       | 2<br>%         |          | )         |           | 5<br>6%   |           | 0        |       | 0     | 19<br>26% |          |   |  |     |  |    |  |   |        |  |   |           |  |
| TOTOL                        | 2<br>50%  | 2<br>50%      | 4<br>50% | 4<br>50% | 9<br>69% | 4<br>31%  | 4<br>40% | 6<br>60% | 3<br>50%      | 3<br>50%       | 1<br>14% | 6<br>86%  | 11<br>52% | 10<br>48% | 2<br>67%  | 1<br>33% | 0     | 0     |           | 36<br>0% |   |  |     |  |    |  |   |        |  |   |           |  |
| TOTAL                        | 6         | <b>4</b><br>% | 11       | 3<br>%   | -        | 3<br>3%   | 1<br>14  | 0<br> %  | 8             | 3<br>%         | 10       | 7<br>1%   | 2<br>29   |           |           | 3<br>%   |       | 0     | 72        |          |   |  |     |  |    |  |   |        |  |   |           |  |