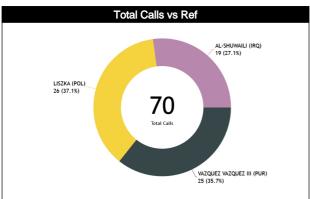

## **Calls Summary vs Referee**

| Types/Referees    | C              | C        |                        | <b>J1</b> | U       | 2        | TO       | TAL           | CHAMPIONSHIP | FIBA     |
|-------------------|----------------|----------|------------------------|-----------|---------|----------|----------|---------------|--------------|----------|
| 24112             | 11 (44%)       | 14 (56%) | 14 (54%)               | 12 (46%)  | 9 (47%) | 10 (53%) | 34 (49%) | 36 (51%)      |              |          |
| CALLS             | 25 (3          | 36%)     | 26 (                   | 37%)      | 19 (:   | 27%)     | 7        | 0             | 0            | 0        |
| FOULS             | 5 (29%)        | 12 (71%) | 11 (55%)               | 9 (45%)   | 5 (45%) | 6 (55%)  | 21 (44%) | 27 (56%)      |              | _        |
| FUULS             | 17 (3          | 35%)     | 20 (                   | 42%)      | 11 (2   | 23%)     | 4        | 8             | 0            | 0        |
| DEFENSIVE         | 5 (33%)        | 10 (67%) | 9 (50%)                | 9 (50%)   | 5 (45%) | 6 (55%)  | 19 (43%) | 25 (57%)      |              |          |
| DEFENSIVE         | 15 (3          | 34%)     | 18 (                   | 41%)      | 11 (    | 25%)     | 4        | 4             | 0            | 0        |
| OFFENSIVE         | 0              | 2 (100%) | 2 (100%)               | 0         | 0       | 0        | 2 (50%)  | 2 (50%)       | 0            | 0        |
| OFFENSIVE         | 2 (5           | 0%)      | 2 (50%)                |           |         | 0        | - 4      | ļ             |              | U        |
| DOUBLE FOUL       | 0              | 0        | 0                      | 0         | 0       | 0        | 0        | 0             | 0            | 0        |
| DOOBLE FOOL       |                | 0        |                        | 0         |         | 0        | (        | )             |              | U        |
| UNSPORTSMANLIKE   | 0              | 0        | 0                      | 0         | 0       | 0        | 0        | 0             | 0            | 0        |
| OHOF UNTOWNAMENCE |                | )        |                        | 0         |         | )        |          | )             |              | <u> </u> |
| TECHNICAL         | 0              | 0        | 1 (50%)                | 1 (50%)   | 0       | 0        | 1 (50%)  | 1 (50%)       | 0            | 0        |
| TEOMINICAE        | (              | )        |                        | 00%)      | 1       | )        |          | 2             | •            |          |
| DISQUALIFYING     | 0              | 0        | 0                      | 0         | 0       | 0        | 0        | 0             | 0            | 0        |
| DIOGOALII TING    |                | 0        |                        | 0         |         | )        |          | )             | •            |          |
| 00В               | 6 (86%) 1 (149 |          | 1 (14%) 2 (50%) 2 (50% |           | 2 (40%) | 3 (60%)  | 10 (63%) | 6 (38%)       | 0            | 0        |
|                   | 7 (4           |          | 4 (25%)                |           |         | 1%)      | _        | 6             |              |          |
| STEP ON SIDE LINE | 0              | 0        | 0                      | 0         | 0       | 0        | 0        | 0             | 0            | 0        |
| OTEL ON OIDE LINE |                | )        |                        | 0         |         | )        |          | )             |              |          |
| OTHER             | 6 (86%)        | 1 (14%)  | 2 (50%)                | 2 (50%)   | 2 (40%) | 3 (60%)  | 10 (63%) | 6 (38%)       | 0            | 0        |
|                   | 7 (4           |          |                        | 25%)      |         | 1%)      |          | 6             |              |          |
| VIOLATIONS        | 0              | 1 (100%) | 0                      | 0         | 2 (67%) | 1 (33%)  | 2 (50%)  | 2 (50%)       | 0            | 0        |
|                   | 1 (2           |          |                        | 0         |         | 5%)      |          | 1             |              |          |
| TRAVELING         | 0              | 0        | 0                      | 0         | 0       | 0        | 0        | 0             | 0            | 0        |
|                   |                | 0        |                        | 0         |         | 0 (000() |          | )<br>- (man() |              |          |
| OTHER             | 0              | 1 (100%) | 0                      | 0         | 2 (67%) | 1 (33%)  | 2 (50%)  | 2 (50%)       | 0            | 0        |
|                   | 1 (2           |          |                        | 0         |         | 5%)      | 4 (2001) | •             |              |          |
| Fake              | 0              | 0        | 1 (50%)                | 1 (50%)   | 0       | 0        | 1 (50%)  | 1 (50%)       | 0            | 0        |
|                   |                | )        |                        | 00%)      |         | )        | -        | 2             |              |          |
| DOG               | 0              | 0        | 0                      | 0         | 0       | 0        | 0        | 0             | 0            | 0        |
|                   |                | )        |                        | 0         |         | )        |          | )             |              |          |
| IRS               | 0              | 0        | 2 (100%)               | 0         | 0       | 0        | 2 (100%) | 0             | 0            | 0        |
|                   |                |          |                        | 00%)      |         | )        | _        | 2             |              |          |
| HCC               | 0              | 0        | 1 (100%)               | 0         | 0       | 0        | 1 (100%) | 0             | 0            | 0        |
|                   |                | 0        | 1 (1                   | 00%)      |         | 0        |          |               |              |          |

#### **Calls vs Team**

| Ref | Teams                               |         |         | CPV     | -77   |       |       |            |         | FIN :   | 100   |       |           |         |         | TOT     | ALS   |       |       |        |      |
|-----|-------------------------------------|---------|---------|---------|-------|-------|-------|------------|---------|---------|-------|-------|-----------|---------|---------|---------|-------|-------|-------|--------|------|
| S   | Assessment                          | Correct | Incorre | Inconci | L2M C | L2M I | L2M ? | Correct    | Incorre | Inconci | L2M C | L2M I | L2M?      | Correct | Incorre | Inconci | L2M C | L2M I | L2M ? |        |      |
| CC  | VAZQUEZ VAZQUEZ III,<br>Jorge (PUR) | 11      | N/A     | N/A     | 1     | N/A   | N/A   | 14         | N/A     | N/A     | 0     | N/A   | N/A       | 25      | N/A     | N/A     | 1     | N/A   | N/A   | CHAMP. | FIBA |
| U1  | LISZKA, Wojciech (POL)              | 14      | N/A     | N/A     | 1     | N/A   | N/A   | 12         | N/A     | N/A     | 0     | N/A   | N/A       | 26      | N/A     | N/A     | 1     | N/A   | N/A   | AVG    | AVG  |
| U2  | AL-SHUWAILI, Ahmed (IRQ)            | 9       | N/A     | N/A     | 0     | N/A   | N/A   | 10         | N/A     | N/A     | 0     | N/A   | N/A       | 19      | N/A     | N/A     | 0     | N/A   | N/A   |        |      |
|     | TOTAL                               |         |         | 34 (4   | 8.6%) |       |       | 36 (51.4%) |         |         |       |       | 70 (100%) |         |         |         |       |       | 0.0   | 0.0    |      |
|     | CORRECT                             |         |         | N,      | /A    |       |       | N/A        |         |         |       |       | N/A       |         |         |         |       |       | 0.0   | 0.0    |      |
|     | INCORRECT                           |         |         | N,      | /A    |       |       |            |         | N,      | /A    |       |           | N/A     |         |         |       |       |       | 0.0    | 0.0  |
|     | INCONCLUSIVE                        |         |         | N,      | /A    |       |       |            |         | N,      | /A    |       |           |         |         | N       | /A    |       |       | 0.0    | 0.0  |
|     | L2M C                               | N/A     |         |         |       | N/A   |       |            |         |         |       |       | N         | /A      |         |         | 0.0   | 0.0   |       |        |      |
|     | L2M I                               | N/A     |         |         |       |       | N/A   |            |         |         | N/A   |       |           |         |         |         | 0.0   | 0.0   |       |        |      |
|     | L2M ? N/A                           |         |         |         | N/A   |       |       |            | N/A     |         |       |       |           |         | 0.0     | 0.0     |       |       |       |        |      |