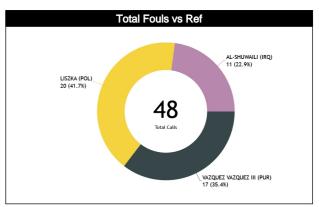

## **Calls Summary vs Referee**

| Types/Referees    | C              | C        |                        | <b>J1</b> | U       | 2        | TO       | TAL           | CHAMPIONSHIP | FIBA     |
|-------------------|----------------|----------|------------------------|-----------|---------|----------|----------|---------------|--------------|----------|
| 24112             | 11 (44%)       | 14 (56%) | 14 (54%)               | 12 (46%)  | 9 (47%) | 10 (53%) | 34 (49%) | 36 (51%)      |              |          |
| CALLS             | 25 (3          | 36%)     | 26 (                   | 37%)      | 19 (:   | 27%)     | 7        | 0             | 0            | 0        |
| FOULS             | 5 (29%)        | 12 (71%) | 11 (55%)               | 9 (45%)   | 5 (45%) | 6 (55%)  | 21 (44%) | 27 (56%)      |              | _        |
| FUULS             | 17 (3          | 35%)     | 20 (                   | 42%)      | 11 (2   | 23%)     | 4        | 8             | 0            | 0        |
| DEFENSIVE         | 5 (33%)        | 10 (67%) | 9 (50%)                | 9 (50%)   | 5 (45%) | 6 (55%)  | 19 (43%) | 25 (57%)      |              |          |
| DEFENSIVE         | 15 (3          | 34%)     | 18 (                   | 41%)      | 11 (    | 25%)     | 4        | 4             | 0            | 0        |
| OFFENSIVE         | 0              | 2 (100%) | 2 (100%)               | 0         | 0       | 0        | 2 (50%)  | 2 (50%)       | 0            | 0        |
| OFFENSIVE         | 2 (5           | 0%)      | 2 (50%)                |           |         | 0        | - 4      | ļ             |              | U        |
| DOUBLE FOUL       | 0              | 0        | 0                      | 0         | 0       | 0        | 0        | 0             | 0            | 0        |
| DOOBLE FOOL       |                | 0        |                        | 0         |         | 0        | (        | )             |              | U        |
| UNSPORTSMANLIKE   | 0              | 0        | 0                      | 0         | 0       | 0        | 0        | 0             | 0            | 0        |
| OHOF UNTOWNAMENCE |                | )        |                        | 0         |         | )        |          | )             |              | <u> </u> |
| TECHNICAL         | 0              | 0        | 1 (50%)                | 1 (50%)   | 0       | 0        | 1 (50%)  | 1 (50%)       | 0            | 0        |
| TEOMINICAE        | (              | )        |                        | 00%)      | 1       | )        |          | 2             | •            |          |
| DISQUALIFYING     | 0              | 0        | 0                      | 0         | 0       | 0        | 0        | 0             | 0            | 0        |
| DIOGOALII TING    |                | 0        |                        | 0         |         | )        |          | )             | •            |          |
| 00В               | 6 (86%) 1 (149 |          | 1 (14%) 2 (50%) 2 (50% |           | 2 (40%) | 3 (60%)  | 10 (63%) | 6 (38%)       | 0            | 0        |
|                   | 7 (4           |          | 4 (25%)                |           |         | 1%)      | _        | 6             |              |          |
| STEP ON SIDE LINE | 0              | 0        | 0                      | 0         | 0       | 0        | 0        | 0             | 0            | 0        |
| OTEL ON OIDE LINE |                | )        |                        | 0         |         | )        |          | )             |              |          |
| OTHER             | 6 (86%)        | 1 (14%)  | 2 (50%)                | 2 (50%)   | 2 (40%) | 3 (60%)  | 10 (63%) | 6 (38%)       | 0            | 0        |
|                   | 7 (4           |          |                        | 25%)      |         | 1%)      |          | 6             |              |          |
| VIOLATIONS        | 0              | 1 (100%) | 0                      | 0         | 2 (67%) | 1 (33%)  | 2 (50%)  | 2 (50%)       | 0            | 0        |
|                   | 1 (2           |          |                        | 0         |         | 5%)      |          | 1             |              |          |
| TRAVELING         | 0              | 0        | 0                      | 0         | 0       | 0        | 0        | 0             | 0            | 0        |
|                   |                | 0        |                        | 0         |         | 0 (000() |          | )<br>- (man() |              |          |
| OTHER             | 0              | 1 (100%) | 0                      | 0         | 2 (67%) | 1 (33%)  | 2 (50%)  | 2 (50%)       | 0            | 0        |
|                   | 1 (2           |          |                        | 0         |         | 5%)      | 4 (2001) | •             |              |          |
| Fake              | 0              | 0        | 1 (50%)                | 1 (50%)   | 0       | 0        | 1 (50%)  | 1 (50%)       | 0            | 0        |
|                   |                | )        |                        | 00%)      |         | )        | -        | 2             |              |          |
| DOG               | 0              | 0        | 0                      | 0         | 0       | 0        | 0        | 0             | 0            | 0        |
|                   |                | )        |                        | 0         |         | )        |          | )             |              |          |
| IRS               | 0              | 0        | 2 (100%)               | 0         | 0       | 0        | 2 (100%) | 0             | 0            | 0        |
|                   |                |          |                        | 00%)      |         | )        | _        | 2             |              |          |
| HCC               | 0              | 0        | 1 (100%)               | 0         | 0       | 0        | 1 (100%) | 0             | 0            | 0        |
|                   |                | 0        | 1 (1                   | 00%)      |         | 0        |          |               |              |          |