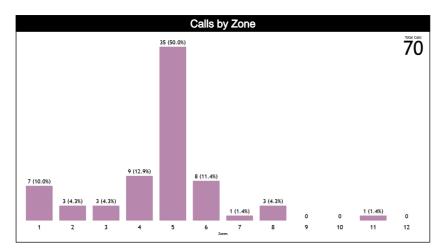

#### **Calls vs Zone and Position**

| Pos/Zones | Zone 1  | Zone 2  | Zone 3  | Zone 4  | Zone 5   | Zone 6  | Zone 7  | Zone 8  | Zone 9 | Zone 10 | Zone 11 | Zone 12 | TOTAL | CHAMP. | FIBA |
|-----------|---------|---------|---------|---------|----------|---------|---------|---------|--------|---------|---------|---------|-------|--------|------|
| <b>C1</b> | 1 (25%) | 0 (0%)  | 0 (0%)  | 0 (0%)  | 1 (25%)  | 2 (50%) | 0 (0%)  | 0 (0%)  | 0 (0%) | 0 (0%)  | 0 (0%)  | 0 (0%)  | 4     | 0.0    | 0.0  |
| C3        | 0 (0%)  | 0 (0%)  | 1 (20%) | 3 (60%) | 1 (20%)  | 0 (0%)  | 0 (0%)  | 0 (0%)  | 0 (0%) | 0 (0%)  | 0 (0%)  | 0 (0%)  | 5     | 0.0    | 0.0  |
| TI        | 3 (43%) | 1 (14%) | 0 (0%)  | 0 (0%)  | 0 (0%)   | 2 (29%) | 0 (0%)  | 1 (14%) | 0 (0%) | 0 (0%)  | 0 (0%)  | 0 (0%)  | 7     | 0.0    | 0.0  |
| Т3        | 0 (0%)  | 1 (25%) | 1 (25%) | 1 (25%) | 0 (0%)   | 0 (0%)  | 0 (0%)  | 1 (25%) | 0 (0%) | 0 (0%)  | 0 (0%)  | 0 (0%)  | 4     | 0.0    | 0.0  |
| L4        | 0 (0%)  | 0 (0%)  | 0 (0%)  | 2 (13%) | 11 (73%) | 2 (13%) | 0 (0%)  | 0 (0%)  | 0 (0%) | 0 (0%)  | 0 (0%)  | 0 (0%)  | 15    | 0.0    | 0.0  |
| L5        | 0       | 0       | 0       | 0       | 0        | 0       | 0       | 0       | 0      | 0       | 0       | 0       | 0     | 0.0    | 0.0  |
| L6        | 0 (0%)  | 0 (0%)  | 0 (0%)  | 2 (8%)  | 22 (85%) | 2 (8%)  | 0 (0%)  | 0 (0%)  | 0 (0%) | 0 (0%)  | 0 (0%)  | 0 (0%)  | 26    | 0.0    | 0.0  |
| Ct        | 2 (67%) | 0 (0%)  | 0 (0%)  | 0 (0%)  | 0 (0%)   | 0 (0%)  | 1 (33%) | 0 (0%)  | 0 (0%) | 0 (0%)  | 0 (0%)  | 0 (0%)  | 3     | 0.0    | 0.0  |
| Tt        | 1 (33%) | 0 (0%)  | 0 (0%)  | 0 (0%)  | 0 (0%)   | 0 (0%)  | 0 (0%)  | 1 (33%) | 0 (0%) | 0 (0%)  | 1 (33%) | 0 (0%)  | 3     | 0.0    | 0.0  |
| lt.       | 0 (0%)  | 1 (33%) | 1 (33%) | 1 (33%) | 0 (0%)   | 0 (0%)  | 0 (0%)  | 0 (0%)  | 0 (0%) | 0 (0%)  | 0 (0%)  | 0 (0%)  | 3     | 0.0    | 0.0  |
| TOTAL     | 7       | 3       | 3       | 9       | 35       | 8       | 1       | 3       | 0      | 0       | 1       | 0       | 70    | 0.0    | 0.0  |
| CHAMP.    | 0.0     | 0.0     | 0.0     | 0.0     | 0.0      | 0.0     | 0.0     | 0.0     | 0.0    | 0.0     | 0.0     | 0.0     | 0.0   |        |      |
| FIBA      | 0.0     | 0.0     | 0.0     | 0.0     | 0.0      | 0.0     | 0.0     | 0.0     | 0.0    | 0.0     | 0.0     | 0.0     | 0.0   |        |      |