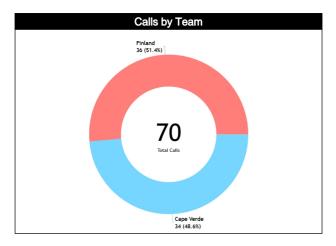

#### **Calls vs Team**

| Ref | Teams                               |         |         | CPV     | -77   |       |       |            |         | FIN :   | 100   |       |           |         |         | TOT     | ALS   |       |       |        |      |
|-----|-------------------------------------|---------|---------|---------|-------|-------|-------|------------|---------|---------|-------|-------|-----------|---------|---------|---------|-------|-------|-------|--------|------|
| S   | Assessment                          | Correct | Incorre | Inconci | L2M C | L2M I | L2M ? | Correct    | Incorre | Inconci | L2M C | L2M I | L2M?      | Correct | Incorre | Inconci | L2M C | L2M I | L2M ? |        |      |
| CC  | VAZQUEZ VAZQUEZ III,<br>Jorge (PUR) | 11      | N/A     | N/A     | 1     | N/A   | N/A   | 14         | N/A     | N/A     | 0     | N/A   | N/A       | 25      | N/A     | N/A     | 1     | N/A   | N/A   | CHAMP. | FIBA |
| U1  | LISZKA, Wojciech (POL)              | 14      | N/A     | N/A     | 1     | N/A   | N/A   | 12         | N/A     | N/A     | 0     | N/A   | N/A       | 26      | N/A     | N/A     | 1     | N/A   | N/A   | AVG    | AVG  |
| U2  | AL-SHUWAILI, Ahmed (IRQ)            | 9       | N/A     | N/A     | 0     | N/A   | N/A   | 10         | N/A     | N/A     | 0     | N/A   | N/A       | 19      | N/A     | N/A     | 0     | N/A   | N/A   |        |      |
|     | TOTAL                               |         |         | 34 (4   | 8.6%) |       |       | 36 (51.4%) |         |         |       |       | 70 (100%) |         |         |         |       |       | 0.0   | 0.0    |      |
|     | CORRECT                             |         |         | N,      | /A    |       |       | N/A        |         |         |       |       | N/A       |         |         |         |       |       | 0.0   | 0.0    |      |
|     | INCORRECT                           |         |         | N,      | /A    |       |       |            |         | N,      | /A    |       |           | N/A     |         |         |       |       |       | 0.0    | 0.0  |
|     | INCONCLUSIVE                        |         |         | N,      | /A    |       |       |            |         | N,      | /A    |       |           |         |         | N       | /A    |       |       | 0.0    | 0.0  |
|     | L2M C                               | N/A     |         |         |       | N/A   |       |            |         |         |       |       | N         | /A      |         |         | 0.0   | 0.0   |       |        |      |
|     | L2M I                               | N/A     |         |         |       |       | N/A   |            |         |         | N/A   |       |           |         |         |         | 0.0   | 0.0   |       |        |      |
|     | L2M ? N/A                           |         |         |         | N/A   |       |       |            | N/A     |         |       |       |           |         | 0.0     | 0.0     |       |       |       |        |      |