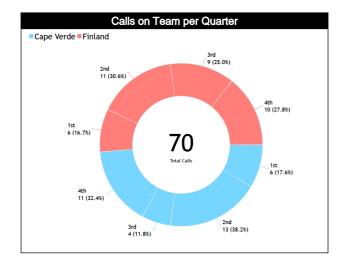

#### **Calls vs Team**

| Ref | Teams                               |         |         | CPV     | -77   |       |       |            |         | FIN :   | 100   |       |           |         |         | TOT     | ALS   |       |       |        |      |
|-----|-------------------------------------|---------|---------|---------|-------|-------|-------|------------|---------|---------|-------|-------|-----------|---------|---------|---------|-------|-------|-------|--------|------|
| S   | Assessment                          | Correct | Incorre | Inconci | L2M C | L2M I | L2M ? | Correct    | Incorre | Inconci | L2M C | L2M I | L2M?      | Correct | Incorre | Inconci | L2M C | L2M I | L2M ? |        |      |
| CC  | VAZQUEZ VAZQUEZ III,<br>Jorge (PUR) | 11      | N/A     | N/A     | 1     | N/A   | N/A   | 14         | N/A     | N/A     | 0     | N/A   | N/A       | 25      | N/A     | N/A     | 1     | N/A   | N/A   | CHAMP. | FIBA |
| U1  | LISZKA, Wojciech (POL)              | 14      | N/A     | N/A     | 1     | N/A   | N/A   | 12         | N/A     | N/A     | 0     | N/A   | N/A       | 26      | N/A     | N/A     | 1     | N/A   | N/A   | AVG    | AVG  |
| U2  | AL-SHUWAILI, Ahmed (IRQ)            | 9       | N/A     | N/A     | 0     | N/A   | N/A   | 10         | N/A     | N/A     | 0     | N/A   | N/A       | 19      | N/A     | N/A     | 0     | N/A   | N/A   |        |      |
|     | TOTAL                               |         |         | 34 (4   | 8.6%) |       |       | 36 (51.4%) |         |         |       |       | 70 (100%) |         |         |         |       |       | 0.0   | 0.0    |      |
|     | CORRECT                             |         |         | N,      | /A    |       |       | N/A        |         |         |       |       | N/A       |         |         |         |       |       | 0.0   | 0.0    |      |
|     | INCORRECT                           |         |         | N,      | /A    |       |       |            |         | N,      | /A    |       |           | N/A     |         |         |       |       |       | 0.0    | 0.0  |
|     | INCONCLUSIVE                        |         |         | N,      | /A    |       |       |            |         | N,      | /A    |       |           |         |         | N       | /A    |       |       | 0.0    | 0.0  |
|     | L2M C                               | N/A     |         |         |       | N/A   |       |            |         |         |       |       | N         | /A      |         |         | 0.0   | 0.0   |       |        |      |
|     | L2M I                               | N/A     |         |         |       |       | N/A   |            |         |         | N/A   |       |           |         |         |         | 0.0   | 0.0   |       |        |      |
|     | L2M ? N/A                           |         |         |         | N/A   |       |       |            | N/A     |         |       |       |           |         | 0.0     | 0.0     |       |       |       |        |      |