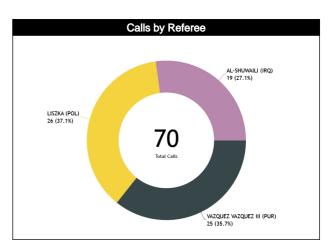

#### Calls vs Referee

| Quarters                     |           | Quai          | ter 1    |          |          | Quar      | ter 2    |          |               | Quai           | ter 3    |           |           |           | Quai      | ter 4    |       |       | TOTOL     |          |   |  |     |  |    |  |   |        |  |   |           |  |
|------------------------------|-----------|---------------|----------|----------|----------|-----------|----------|----------|---------------|----------------|----------|-----------|-----------|-----------|-----------|----------|-------|-------|-----------|----------|---|--|-----|--|----|--|---|--------|--|---|-----------|--|
| 3 Referees                   |           | <b>5</b> "    | 1        | D'       |          | 5"        | 1        | D'       |               | j <sup>u</sup> | 1        | D'        | -         | j"        | 1         | 0'       | Las   | st 2' | TOTAL     |          |   |  |     |  |    |  |   |        |  |   |           |  |
| VAZQUEZ<br>VAZQUEZ III,      | 1<br>50%  | 1<br>50%      | 2<br>67% | 1<br>33% | 0        | 1<br>100% | 2<br>50% | 2<br>50% | 1<br>50%      | 1<br>50%       | 1<br>20% | 4<br>80%  | 4<br>50%  | 4<br>50%  | 1<br>100% | 0        | 0     | 0     |           | 14<br>4% |   |  |     |  |    |  |   |        |  |   |           |  |
| Jorge<br>(PUR)               | 8         | 2<br>%        |          | 3<br>!%  | 4        | 1<br>%    |          | 4<br>i%  | 2 5<br>8% 19% |                | _        |           | -   -     |           | -         |          | -   - |       | - 1       |          | _ |  | - 1 |  | 31 |  | 4 | 1<br>% |  | 0 | 26<br>36% |  |
| LISZKA,<br>Wojciech<br>(POL) | 0         | 1<br>100%     | 1<br>33% | 2<br>67% | 6<br>86% | 1<br>14%  | 1<br>50% | 1<br>50% | 1<br>50%      | 1<br>50%       | 0        | 2<br>100% | 5<br>63%  | 3<br>38%  | 1<br>50%  | 1<br>50% | 0     | 0     |           | 12<br>4% |   |  |     |  |    |  |   |        |  |   |           |  |
| (POL)                        | 4'        | 1<br>%        |          | 3<br>%   | 26       | 7<br>6%   | :<br>7'  | -        | ;<br>7'       | 2<br>%         | 4        | 2<br>%    | 30        |           | 7         | 2<br>%   | 0     |       | 27<br>38% |          |   |  |     |  |    |  |   |        |  |   |           |  |
| AL-SHUWAILI,                 | 1<br>100% | 0             | 1<br>50% | 1<br>50% | 3<br>60% | 2<br>40%  | 1<br>25% | 3<br>75% | 1<br>50%      | 1<br>50%       | 0        | 0         | 2<br>40%  | 3<br>60%  | 0         | 0        | 0     | 0     |           | 10<br>3% |   |  |     |  |    |  |   |        |  |   |           |  |
| Ahmed<br>(IRQ)               | 5         | 1<br>%        | 11       | 2<br>%   |          | 5<br>6%   | 21       | 4<br>%   | :<br>11       | 2<br>%         |          | )         |           | 5<br>6%   |           | 0        |       | 0     | 19<br>26% |          |   |  |     |  |    |  |   |        |  |   |           |  |
| TOTOL                        | 2<br>50%  | 2<br>50%      | 4<br>50% | 4<br>50% | 9<br>69% | 4<br>31%  | 4<br>40% | 6<br>60% | 3<br>50%      | 3<br>50%       | 1<br>14% | 6<br>86%  | 11<br>52% | 10<br>48% | 2<br>67%  | 1<br>33% | 0     | 0     |           | 36<br>0% |   |  |     |  |    |  |   |        |  |   |           |  |
| TOTAL                        | 6         | <b>4</b><br>% | 11       | 3<br>%   | -        | 3<br>3%   | 1<br>14  | 0<br> %  | 8             | 3<br>%         | 10       | 7<br>1%   | 2<br>29   |           |           | 3<br>%   |       | 0     | 72        |          |   |  |     |  |    |  |   |        |  |   |           |  |