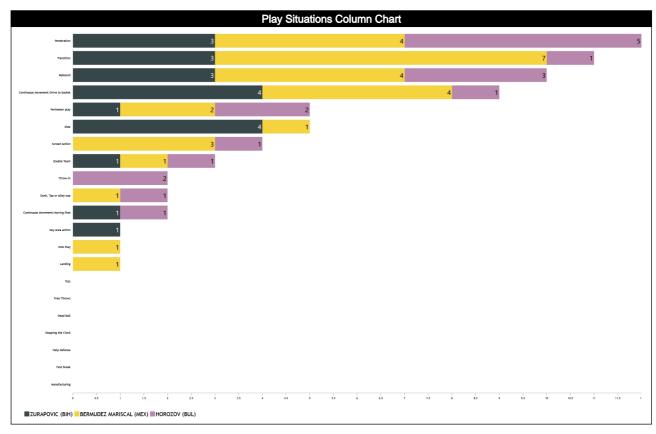

>11   | 2<br>%    |          | 2<br> %   | 5         | 1<br>%    | 11       | 2<br> %   |          | 2<br>%   | 37        | 7        | 5         | 1<br>%    | 5         | 1<br>%    |           | 9<br>'%   |
| 70701                       | 3<br>43%       | 4<br>57%      | 4<br>57%  | 3<br>43%  | 4<br>40% | 6<br>60%  | 6<br>67%  | 3<br>33%  | 2<br>29% | 5<br>71%  | 6<br>67% | 3<br>33% | 8<br>47%  | 9<br>53% | 3<br>75%  | 1<br>25%  | 2<br>67%  | 1<br>33%  | 36<br>51% | 34<br>49% |
| TOTAL                       | 7 7<br>10% 10% |               | 7         | 10<br>14% |          |           | 9<br>13%  |           | 7<br>10% |           | 9<br>13% |          | 17<br>24% |          | 4<br>6%   |           | 3<br>4%   |           | 70        |           |







# **Play Situations Break-down**



| Play Situations Table               |            |              |     |                    |            |              |        |     |  |  |  |  |  |
|-------------------------------------|------------|--------------|-----|--------------------|------------|--------------|--------|-----|--|--|--|--|--|
| Concepts                            | ZURAPOVIC, | Ademir (BiH) |     | MARISCAL,<br>(MEX) | HOROZOV, I | Martin (BUL) | Totals |     |  |  |  |  |  |
|                                     | GER        | GEO          | GER | GE0                | GER        | GEO          | GER    | GE0 |  |  |  |  |  |
| Continuous Movement/Drive to basket | 1          | 3            | 1   | 3                  | 0          | 1            | 2      | 7   |  |  |  |  |  |
| Continuous Movement/Moving Shot