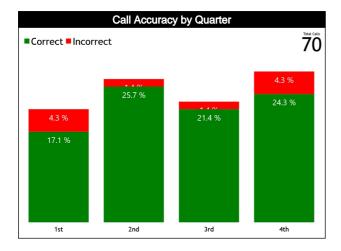

| UF to PF                      | 0   | 0   | 0   | 0      | 0       | 0"  | 0    | 0        | 0    | 0    |
|                  | PF to DQF                     | 0   | 0   | 0   | 0      | 0       | 0"  | 0    | 0        | 0    | 0    |
|                  | UF to DQF                     | 0   | 0   | 0   | 0      | 0       | 0"  | 0    | 0        | 0    | 0    |
|                  | DQF to UF                     | 0   | 0   | 0   | 0      | 0       | 0"  | 0    | 0        | 0    | 0    |
|                  | DQF to PF                     | 0   | 0   | 0   | 0      | 0       | 0"  | 0    | 0        | 0    | 0    |
|                  | IRS vs GAME                   |     |     |     |        |         |     |      |          |      |      |



## Regular Call vs L2M & OT Accuracy