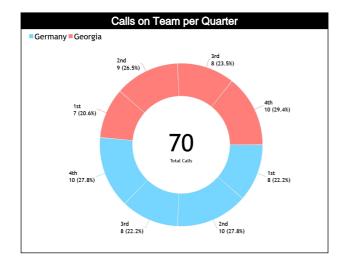

## **Calls Summary vs Referee**

| CALLS   13 (59%)   9 (41%)   14 (48%)   15 (52%)   9 (47%)   10 (53%)   36 (51%)   34 (49%)   70   70   70   70   70   70   70   7                                                                                                                                                                                                                                                                                                                                                                                                                                                                                                                                                                                                                                                                                                                                                                                                                                                                                                                                                                                                                                                                                                                                             | Types/Referees    | CC U1    |         | 11       | U        | 2       | TO       | TAL      | CHAMPIONSHIP | FIBA |   |
|--------------------------------------------------------------------------------------------------------------------------------------------------------------------------------------------------------------------------------------------------------------------------------------------------------------------------------------------------------------------------------------------------------------------------------------------------------------------------------------------------------------------------------------------------------------------------------------------------------------------------------------------------------------------------------------------------------------------------------------------------------------------------------------------------------------------------------------------------------------------------------------------------------------------------------------------------------------------------------------------------------------------------------------------------------------------------------------------------------------------------------------------------------------------------------------------------------------------------------------------------------------------------------|-------------------|----------|---------|----------|----------|---------|----------|----------|--------------|------|---|
| FOULS 7 (64%) 4 (38%) 9 (45%) 11 (55%) 6 (55%) 2 (45%) 22 (45%) 20 (48%) 11 (28%) 20 (48%) 11 (55%) 6 (55%) 4 (44%) 19 (50%) 42  DEFENSIVE 7 (64%) 4 (38%) 7 (39%) 11 (161%) 5 (56%) 4 (44%) 19 (50%) 19 (50%) 11 (23%) 18 (47%) 9 (24%) 38  OFFENSIVE 0 0 2 (100%) 0 1 (50%) 1 (50%) 3 (75%) 11 (25%)  DOUBLE FOUL 0 0 0 0 0 0 0 0 0 0 0 0 0 0 0 0 0 0 0                                                                                                                                                                                                                                                                                                                                                                                                                                                                                                                                                                                                                                                                                                                                                                                                                                                                                                                      | 04110             | 13 (59%) | 9 (41%) | 14 (48%) | 15 (52%) | 9 (47%) | 10 (53%) | 36 (51%) | 34 (49%)     |      |   |
| DEFENSIVE                                                                                                                                                                                                                                                                                                                                                                                                                                                                                                                                                                                                                                                                                                                                                                                                                                                                                                                                                                                                                                                                                                                                                                                                                                                                      | CALLS             | 22 (3    | 1%)     | 29 (4    | 11%)     | 19 (2   | 27%)     | 7        | 0            | U    | U |
| 11 (28%)                                                                                                                                                                                                                                                                                                                                                                                                                                                                                                                                                                                                                                                                                                                                                                                                                                                                                                                                                                                                                                                                                                                                                                                                                                                                       | EOUI 6            | 7 (64%)  | 4 (36%) | 9 (45%)  | 11 (55%) | 6 (55%) | 5 (45%)  | 22 (52%) | 20 (48%)     | •    |   |
| DEFENSIVE                                                                                                                                                                                                                                                                                                                                                                                                                                                                                                                                                                                                                                                                                                                                                                                                                                                                                                                                                                                                                                                                                                                                                                                                                                                                      | FUULS             |          |         |          |          |         |          |          |              |      |   |
| OFFENSIVE  0                                                                                                                                                                                                                                                                                                                                                                                                                                                                                                                                                                                                                                                                                                                                                                                                                                                                                                                                                                                                                                                                                                                                                                                                                                                                   | DEFENSIVE         |          |         |          |          |         |          |          |              | n    | 0 |
| DIBLE FOUL   O                                                                                                                                                                                                                                                                                                                                                                                                                                                                                                                                                                                                                                                                                                                                                                                                                                                                                                                                                                                                                                                                                                                                                                                                                                                                 | DEFEITORE         |          |         |          |          |         |          |          |              |      |   |
| DOUBLE FOUL  0 0 0 0 0 0 0 0 0 0 0 0 0 0 0 0 0 0 0                                                                                                                                                                                                                                                                                                                                                                                                                                                                                                                                                                                                                                                                                                                                                                                                                                                                                                                                                                                                                                                                                                                                                                                                                             | OFFENSIVE         | _        |         |          |          |         |          |          |              | 0    | Ō |
| DOUBLE FOUL  UNSPORTSMANLIKE  0 0 0 0 0 0 0 0 0 0 0 0 0 0 0 0 0 0 0                                                                                                                                                                                                                                                                                                                                                                                                                                                                                                                                                                                                                                                                                                                                                                                                                                                                                                                                                                                                                                                                                                                                                                                                            |                   |          |         | - 1-     | ,        |         |          |          |              |      |   |
| UNSPORTSMANLIKE  0 0 0 1 (100%) 0 1 (100%) 0 2 (100%) 0 0 0 0 0 0 0 0 0 0 0 0 0 0 0 0 0 0                                                                                                                                                                                                                                                                                                                                                                                                                                                                                                                                                                                                                                                                                                                                                                                                                                                                                                                                                                                                                                                                                                                                                                                      | DOUBLE FOUL       |          |         |          |          |         |          |          | -            | 0    | 0 |
| TECHNICAL                                                                                                                                                                                                                                                                                                                                                                                                                                                                                                                                                                                                                                                                                                                                                                                                                                                                                                                                                                                                                                                                                                                                                                                                                                                                      | 3003221002        |          |         |          |          |         |          |          |              |      |   |
| TECHNICAL  0 0 1 (100%) 0 1 (100%) 0 2 (100%) 0  DISQUALIFYING  0 0 0 0 0 0 0 0 0 0  0 0 0 0 0 0 0 0  0 0 0 0 0 0 0 0 0  STEP ON SIDE LINE  0 0 0 0 0 0 0 0 0 0 0 0 0 0 0 0 0 0 0                                                                                                                                                                                                                                                                                                                                                                                                                                                                                                                                                                                                                                                                                                                                                                                                                                                                                                                                                                                                                                                                                              | UNSPORTSMANLIKE   |          |         |          |          |         |          | _        | •            | 0    | 0 |
| TECHNICAL  DISQUALIFYING  O                                                                                                                                                                                                                                                                                                                                                                                                                                                                                                                                                                                                                                                                                                                                                                                                                                                                                                                                                                                                                                                                                                                                                                                                                                                    |                   |          |         |          |          |         |          |          |              |      |   |
| DISQUALIFYING                                                                                                                                                                                                                                                                                                                                                                                                                                                                                                                                                                                                                                                                                                                                                                                                                                                                                                                                                                                                                                                                                                                                                                                                                                                                  | TECHNICAL         |          |         |          | _        |         |          |          | •            | 0    | 0 |
| DISCOUNTING                                                                                                                                                                                                                                                                                                                                                                                                                                                                                                                                                                                                                                                                                                                                                                                                                                                                                                                                                                                                                                                                                                                                                                                                                                                                    |                   |          |         |          |          |         |          |          |              |      |   |
| OOB         5 (56%)         4 (44%)         3 (43%)         4 (57%)         2 (40%)         3 (60%)         10 (48%)         11 (52%)           STEP ON SIDE LINE         0         0         0         0         0         0         0         0         0         0         0         0         0         0         0         0         0         0         0         0         0         0         0         0         0         0         0         0         0         0         0         0         0         0         0         0         0         0         0         0         0         0         0         0         0         0         0         0         0         0         0         0         0         0         0         0         0         0         0         0         0         0         0         0         0         0         0         0         0         0         0         0         0         0         0         0         0         0         0         0         0         0         0         0         0         0         0         0         0         0         0         0 <t< td=""><td>DISQUALIFYING</td><td></td><td></td><td></td><td></td><td></td><td></td><td></td><td>_</td><td>0</td><td>0</td></t<>                   | DISQUALIFYING     |          |         |          |          |         |          |          | _            | 0    | 0 |
| STEP ON SIDE LINE  0 0 0 0 0 0 0 0 0 0 0 0 0 0 0 0 0 0 0                                                                                                                                                                                                                                                                                                                                                                                                                                                                                                                                                                                                                                                                                                                                                                                                                                                                                                                                                                                                                                                                                                                                                                                                                       |                   |          |         |          |          |         |          |          |              |      |   |
| STEP ON SIDE LINE         0         0         0         0         0         0         0         0         0         0         0         0         0         0         0         0         0         0         0         0         0         0         0         0         0         0         0         0         0         0         0         0         0         0         0         0         0         0         0         0         0         0         0         0         0         0         0         0         0         0         0         0         0         0         0         0         0         0         0         0         0         0         0         0         0         0         0         0         0         0         0         0         0         0         0         0         0         0         0         0         0         0         0         0         0         0         0         0         0         0         0         0         0         0         0         0         0         0         0         0         0         0         0         0         0                                                                                                                                                                    | 00В               |          |         |          |          |         |          |          |              | 0    | 0 |
| STEP ON SIDE LINE           OTHER         5 (56%)         4 (44%)         3 (43%)         4 (57%)         2 (40%)         3 (60%)         10 (48%)         11 (52%)           9 (43%)         7 (33%)         5 (24%)         21         0         0         0         1 (100%)         2 (100%)         0         1 (33%)         2 (67%)         3 (50%)         3 (50%)         0         0         0         0         0         0         0         0         0         0         0         0         0         0         0         0         0         0         0         0         0         0         0         0         0         0         0         0         0         0         0         0         0         0         0         0         0         0         0         0         0         0         0         0         0         0         0         0         0         0         0         0         0         0         0         0         0         0         0         0         0         0         0         0         0         0         0         0         0         0         0         0         0         0 </td <td></td>              |                   |          |         |          |          |         |          |          |              |      |   |
| OTHER         5 (56%)         4 (44%)         3 (43%)         4 (57%)         2 (40%)         3 (60%)         10 (48%)         11 (52%)         0           VIOLATIONS           0         1 (100%)         2 (100%)         0         1 (33%)         2 (67%)         3 (50%)         0         0           1 (17%)         2 (33%)         3 (50%)         6         0         0         0         1 (100%)         0         0         0         1 (100%)         0         0         0         0         0         0         0         0         0         0         0         0         0         0         0         0         0         0         0         0         0         0         0         0         0         0         0         0         0         0         0         0         0         0         0         0         0         0         0         0         0         0         0         0         0         0         0         0         0         0         0         0         0         0         0         0         0         0         0         0         0         0         0         0         0 </td <td>STEP ON SIDE LINE</td> <td>_</td> <td></td> <td></td> <td></td> <td></td> <td></td> <td>_</td> <td></td> <td>0</td> <td>0</td> | STEP ON SIDE LINE | _        |         |          |          |         |          | _        |              | 0    | 0 |
| OTHER         9 (43%)         7 (33%)         5 (24%)         21           VIOLATIONS         0         1 (100%)         2 (100%)         0         1 (33%)         2 (67%)         3 (50%)         0           TRAVELING         0         0         1 (100%)         0         0         1 (100%)         0           OTHER         0         1 (100%)         0         1 (33%)         2 (67%)         2 (40%)         3 (60%)           Take         1 (100%)         0         1 (100%)         0         3 (100%)         0           Fake         1 (100%)         0         1 (100%)         0         3 (100%)         0           DOG         0         0         0         0         0         0         0           IRS         0         0         0         0         0         0         0           HCG         0         0         0         0         0         0         0                                                                                                                                                                                                                                                                                                                                                                                 |                   |          |         |          |          |         |          |          |              |      |   |
| VIOLATIONS         0         1 (100%)         2 (100%)         0         1 (33%)         2 (67%)         3 (50%)         3 (50%)         0         0         0         0         1 (100%)         0         0         0         1 (100%)         0         0         0         1 (100%)         0         0         0         1 (100%)         0         0         0         0         0         0         0         0         0         0         0         0         0         0         0         0         0         0         0         0         0         0         0         0         0         0         0         0         0         0         0         0         0         0         0         0         0         0         0         0         0         0         0         0         0         0         0         0         0         0         0         0         0         0         0         0         0         0         0         0         0         0         0         0         0         0         0         0         0         0         0         0         0         0         0         0         0                                                                                                                                       | OTHER             |          |         |          |          |         |          |          |              | 0    | 0 |
| VIDIATIONS         1 (17%)         2 (33%)         3 (50%)         6           TRAVELING         0         0         1 (100%)         0         0         1 (100%)         0           OTHER         0         1 (100%)         0         1 (33%)         2 (67%)         2 (40%)         3 (60%)           1 (20%)         1 (20%)         3 (60%)         5         0         0         0         0         0         0         0         0         0         0         0         0         0         0         0         0         0         0         0         0         0         0         0         0         0         0         0         0         0         0         0         0         0         0         0         0         0         0         0         0         0         0         0         0         0         0         0         0         0         0         0         0         0         0         0         0         0         0         0         0         0         0         0         0         0         0         0         0         0         0         0         0         0         0<                                                                                                                                             |                   |          |         |          |          |         |          |          | _            |      |   |
| TRAVELING  0                                                                                                                                                                                                                                                                                                                                                                                                                                                                                                                                                                                                                                                                                                                                                                                                                                                                                                                                                                                                                                                                                                                                                                                                                                                                   | VIOLATIONS        | ,        |         |          |          |         |          | - 1      |              | 0    | 0 |
| THAVELING  0 1 (100%) 0 1 (33%) 2 (67%) 2 (40%) 3 (60%)  1 (20%) 1 (20%) 3 (60%) 5  1 (100%) 0 1 (100%) 0 3 (100%) 0  1 (133%) 1 (33%) 1 (33%) 3  DOG  1 (100%) 0 0 0 0 0 0 0  IRS  0 0 0 0 0 0 0 0 0 0 0  IRS  0 0 0 0 0 0 0 0 0 0 0 0 0 0 0 0 0 0 0                                                                                                                                                                                                                                                                                                                                                                                                                                                                                                                                                                                                                                                                                                                                                                                                                                                                                                                                                                                                                          |                   |          |         |          | ,        |         |          |          |              |      |   |
| OTHER  0 1 (100%) 1 (100%) 0 1 (33%) 2 (67%) 2 (40%) 3 (60%) 0 1 (20%) 1 (20%) 3 (60%) 5  1 (100%) 0 1 (100%) 0 1 (100%) 0 3 (100%) 0 1 (33%) 1 (33%) 3 0  0 0 0 0 0 0 0 0 0 0  IRS  0 0 0 0 0 0 0 0 0 0 0  IRS  0 0 0 0 0 0 0 0 0 0 0 0 0 0 0 0 0 0 0                                                                                                                                                                                                                                                                                                                                                                                                                                                                                                                                                                                                                                                                                                                                                                                                                                                                                                                                                                                                                         | TRAVELING         |          |         |          | _        | •       |          | 1 (100%) | U            | 0    | 0 |
| THER  1 (20%) 1 (20%) 3 (60%) 5  1 (100%) 0 1 (100%) 0 3 (100%) 0 1 (33%) 1 (33%) 3 0  0 0 0 0 0 0 0 0 0  0 0 0 0 0 0 0 0                                                                                                                                                                                                                                                                                                                                                                                                                                                                                                                                                                                                                                                                                                                                                                                                                                                                                                                                                                                                                                                                                                                                                      |                   |          |         |          |          |         |          | 2 (40%)  | 3 (60%)      |      |   |
| Fake  1 (100%) 0 1 (100%) 0 3 (100%) 0  1 (33%) 1 (33%) 3  0 0 0 0 0 0 0 0 0  0 0 0 0 0 0 0 0  IRS  0 0 0 0 0 0 0 0 0 0  0 0 0 0 0 0 0 0  HCC                                                                                                                                                                                                                                                                                                                                                                                                                                                                                                                                                                                                                                                                                                                                                                                                                                                                                                                                                                                                                                                                                                                                  | OTHER             |          |         |          |          |         |          | <u> </u> |              | 0    | 0 |
| TRS 0 0 0 0 0 0 0 0 0 0 0 0 0 0 0 0 0 0 0                                                                                                                                                                                                                                                                                                                                                                                                                                                                                                                                                                                                                                                                                                                                                                                                                                                                                                                                                                                                                                                                                                                                                                                                                                      |                   |          |         |          |          |         |          |          | *            |      |   |
| DOG 0 0 0 0 0 0 0 0 0 0 0 0 0 0 0 0 0 0 0                                                                                                                                                                                                                                                                                                                                                                                                                                                                                                                                                                                                                                                                                                                                                                                                                                                                                                                                                                                                                                                                                                                                                                                                                                      | Fake              |          |         |          | _        |         |          |          | •            | 0    | 0 |
| TRS 0 0 0 0 0 0 0 0 0 0 0 0 0 0 0 0 0 0 0                                                                                                                                                                                                                                                                                                                                                                                                                                                                                                                                                                                                                                                                                                                                                                                                                                                                                                                                                                                                                                                                                                                                                                                                                                      |                   |          |         |          |          |         |          |          |              |      |   |
| IRS 0 0 0 0 0 0 0 0 0 0 0 0 0 0 0 0 0 0 0                                                                                                                                                                                                                                                                                                                                                                                                                                                                                                                                                                                                                                                                                                                                                                                                                                                                                                                                                                                                                                                                                                                                                                                                                                      | DOG               |          |         |          | •        |         |          |          |              | 0    | 0 |
| HCC 0 0 0 0 0 0 0                                                                                                                                                                                                                                                                                                                                                                                                                                                                                                                                                                                                                                                                                                                                                                                                                                                                                                                                                                                                                                                                                                                                                                                                                                                              |                   |          |         |          | ī        |         |          |          |              |      |   |
| 0 0 0 0 0 0                                                                                                                                                                                                                                                                                                                                                                                                                                                                                                                                                                                                                                                                                                                                                                                                                                                                                                                                                                                                                                                                                                                                                                                                                                                                    | IRS               |          |         | _        | •        |         |          |          | -            | 0    | 0 |
| ! N i                                                                                                                                                                                                                                                                                                                                                                                                                                                                                                                                                                                                                                                                                                                                                                                                                                                                                                                                                                                                                                                                                                                                                                                                                                                                          |                   |          |         |          |          |         |          |          |              |      |   |
|                                                                                                                                                                                                                                                                                                                                                                                                                                                                                                                                                                                                                                                                                                                                                                                                                                                                                                                                                                                                                                                                                                                                                                                                                                                                                | HCC               | ,        |         |          | •        |         |          | _        | -            | 0    | 0 |