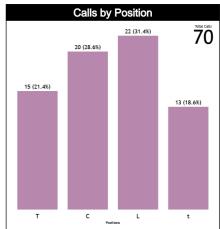

|
| Tt        | 0 (0%)   | 0 (0%)  | 1 (25%) | 0 (0%)  | 0 (0%)   | 0 (0%)  | 0 (0%) | 1 (25%) | 0 (0%)  | 0 (0%)  | 1 (25%) | 1 (25%) | 4     | 0.0    | 0.0  |
| lk .      | 0 (0%)   | 0 (0%)  | 0 (0%)  | 0 (0%)  | 3 (100%) | 0 (0%)  | 0 (0%) | 0 (0%)  | 0 (0%)  | 0 (0%)  | 0 (0%)  | 0 (0%)  | 3     | 0.0    | 0.0  |
| TOTAL     | 5        | 4       | 6       | 7       | 34       | 6       | 0      | 3       | 1       | 1       | 2       | 1       | 70    | 0.0    | 0.0  |
| CHAMP.    | 0.0      | 0.0     | 0.0     | 0.0     | 0.0      | 0.0     | 0.0    | 0.0     | 0.0     | 0.0     | 0.0     | 0.0     | 0.0   |        |      |
| FIBA      | 0.0      | 0.0     | 0.0     | 0.0     | 0.0      | 0.0     | 0.0    | 0.0     | 0.0     | 0.0     | 0.0     | 0.0     | 0.0   |        |      |







#### **IRS vs Game**

| IRS              | TOPICS                        | ı   | RS  | INI | TIAL . | FOOTAGE | FIN | IAL  | DURATION | PROT | OCOL |
|------------------|-------------------------------|-----|-----|-----|--------|---------|-----|------|----------|------|------|
| SITUATIONS       | TUPIGS                        | REF | HCC | CCM | ICCM   | INCO    | CCM | ICCM | AVG      | CCM  | ICCM |
|                  | IRS vs COMPETITION            |     |     |     |        |         |     |      |          |      |      |
|                  | 8" Violation                  | 0   | 0   | 0   | 0      | 0       | 0"  | 0    | 0        | 0    | 0    |
| F00              | Basket or not                 | 0   | 0   | 0   | 0      | 0       | 0"  | 0    | 0        | 0    | 0    |
| EOQ<