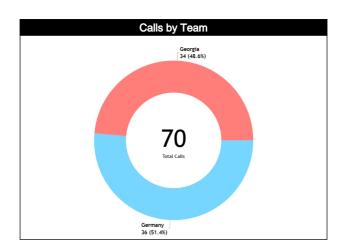

#### **Game Information**

|         | 2023 FIBA WC PHI-JPN-INA |       |                   |       |     |           |  |  |  |  |  |  |  |
|---------|--------------------------|-------|-------------------|-------|-----|-----------|--|--|--|--|--|--|--|
|         | FP · FP160               |       |                   |       |     |           |  |  |  |  |  |  |  |
|         | 17:30 01/09/2023 OKINAWA |       |                   |       |     |           |  |  |  |  |  |  |  |
|         | %                        | Total | Calls             | Total | %   |           |  |  |  |  |  |  |  |
| Germany | N/A                      | 22    | Fouls             | 20    | N/A | Georgia   |  |  |  |  |  |  |  |
|         | N/A                      | 3     | <b>Violations</b> | 3     | N/A |           |  |  |  |  |  |  |  |
| GER     | N/A                      | 10    | 00B               | 11    | N/A | GEO       |  |  |  |  |  |  |  |
| 100     | N/A                      | 3     | Fake              | 0     | N/A | <b>73</b> |  |  |  |  |  |  |  |
|         | N/A                      | 0     | DOG               | 0     | N/A |           |  |  |  |  |  |  |  |
|         | N/A                      | 36    | Total             | 34    | N/A |           |  |  |  |  |  |  |  |