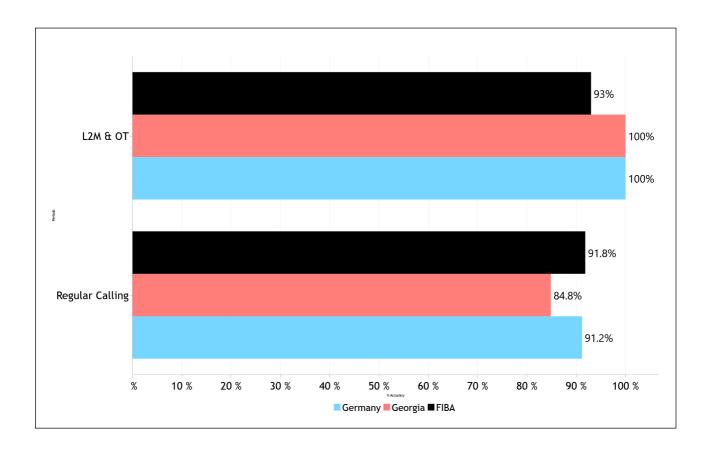

| UF to PF                      | 0   | 0   | 0   | 0      | 0       | 0"  | 0    | 0        | 0    | 0    |
|                  | PF to DQF                     | 0   | 0   | 0   | 0      | 0       | 0"  | 0    | 0        | 0    | 0    |
|                  | UF to DQF                     | 0   | 0   | 0   | 0      | 0       | 0"  | 0    | 0        | 0    | 0    |
|                  | DQF to UF                     | 0   | 0   | 0   | 0      | 0       | 0"  | 0    | 0        | 0    | 0    |
|                  | DQF to PF                     | 0   | 0   | 0   | 0      | 0       | 0"  | 0    | 0        | 0    | 0    |
|                  | IRS vs GAME                   |     |     |     |        |         |     |      |          |      |      |



## Regular Call vs L2M & OT Accuracy