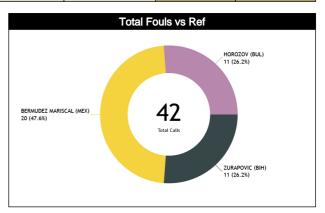

## **Calls Summary vs Referee**

| CALLS   13 (59%)   9 (41%)   14 (48%)   15 (52%)   9 (47%)   10 (53%)   36 (51%)   34 (49%)   70   70   70   70   70   70   70   7                                                                                                                                                                                                                                                                                                                                                                                                                                                                                                                                                                                                                                                                                                                                                                                                                                                                                                                                                                                                                                                                                                                                             | Types/Referees    | CC U1    |         | 11       | U        | 2       | TO       | TAL      | CHAMPIONSHIP | FIBA |   |
|--------------------------------------------------------------------------------------------------------------------------------------------------------------------------------------------------------------------------------------------------------------------------------------------------------------------------------------------------------------------------------------------------------------------------------------------------------------------------------------------------------------------------------------------------------------------------------------------------------------------------------------------------------------------------------------------------------------------------------------------------------------------------------------------------------------------------------------------------------------------------------------------------------------------------------------------------------------------------------------------------------------------------------------------------------------------------------------------------------------------------------------------------------------------------------------------------------------------------------------------------------------------------------|-------------------|----------|---------|----------|----------|---------|----------|----------|--------------|------|---|
| FOULS 7 (64%) 4 (38%) 9 (45%) 11 (55%) 6 (55%) 2 (45%) 22 (45%) 20 (48%) 11 (28%) 20 (48%) 11 (55%) 6 (55%) 4 (44%) 19 (50%) 42  DEFENSIVE 7 (64%) 4 (38%) 7 (39%) 11 (161%) 5 (56%) 4 (44%) 19 (50%) 19 (50%) 11 (23%) 18 (47%) 9 (24%) 38  OFFENSIVE 0 0 2 (100%) 0 1 (50%) 1 (50%) 3 (75%) 11 (25%)  DOUBLE FOUL 0 0 0 0 0 0 0 0 0 0 0 0 0 0 0 0 0 0 0                                                                                                                                                                                                                                                                                                                                                                                                                                                                                                                                                                                                                                                                                                                                                                                                                                                                                                                      | 04110             | 13 (59%) | 9 (41%) | 14 (48%) | 15 (52%) | 9 (47%) | 10 (53%) | 36 (51%) | 34 (49%)     |      |   |
| DEFENSIVE                                                                                                                                                                                                                                                                                                                                                                                                                                                                                                                                                                                                                                                                                                                                                                                                                                                                                                                                                                                                                                                                                                                                                                                                                                                                      | CALLS             | 22 (3    | 1%)     | 29 (4    | 11%)     | 19 (2   | 27%)     | 7        | 0            | U    | U |
| 11 (28%)                                                                                                                                                                                                                                                                                                                                                                                                                                                                                                                                                                                                                                                                                                                                                                                                                                                                                                                                                                                                                                                                                                                                                                                                                                                                       | EOUI 6            | 7 (64%)  | 4 (36%) | 9 (45%)  | 11 (55%) | 6 (55%) | 5 (45%)  | 22 (52%) | 20 (48%)     | •    |   |
| DEFENSIVE                                                                                                                                                                                                                                                                                                                                                                                                                                                                                                                                                                                                                                                                                                                                                                                                                                                                                                                                                                                                                                                                                                                                                                                                                                                                      | FUULS             |          |         |          |          |         |          |          |              |      |   |
| OFFENSIVE  0                                                                                                                                                                                                                                                                                                                                                                                                                                                                                                                                                                                                                                                                                                                                                                                                                                                                                                                                                                                                                                                                                                                                                                                                                                                                   | DEFENSIVE         |          |         |          |          |         |          |          |              | n    | 0 |
| DIBLE FOUL   O                                                                                                                                                                                                                                                                                                                                                                                                                                                                                                                                                                                                                                                                                                                                                                                                                                                                                                                                                                                                                                                                                                                                                                                                                                                                 | DEFEITORE         |          |         |          |          |         |          |          |              |      |   |
| DOUBLE FOUL  0 0 0 0 0 0 0 0 0 0 0 0 0 0 0 0 0 0 0                                                                                                                                                                                                                                                                                                                                                                                                                                                                                                                                                                                                                                                                                                                                                                                                                                                                                                                                                                                                                                                                                                                                                                                                                             | OFFENSIVE         | _        |         |          |          |         |          |          |              | 0    | Ō |
| DOUBLE FOUL  UNSPORTSMANLIKE  0 0 0 0 0 0 0 0 0 0 0 0 0 0 0 0 0 0 0                                                                                                                                                                                                                                                                                                                                                                                                                                                                                                                                                                                                                                                                                                                                                                                                                                                                                                                                                                                                                                                                                                                                                                                                            |                   |          |         | - 1-     | ,        |         |          |          |              |      |   |
| UNSPORTSMANLIKE  0 0 0 1 (100%) 0 1 (100%) 0 2 (100%) 0 0 0 0 0 0 0 0 0 0 0 0 0 0 0 0 0 0                                                                                                                                                                                                                                                                                                                                                                                                                                                                                                                                                                                                                                                                                                                                                                                                                                                                                                                                                                                                                                                                                                                                                                                      | DOUBLE FOUL       |          |         |          |          |         |          |          | -            | 0    | 0 |
| TECHNICAL                                                                                                                                                                                                                                                                                                                                                                                                                                                                                                                                                                                                                                                                                                                                                                                                                                                                                                                                                                                                                                                                                                                                                                                                                                                                      | 3003221002        |          |         |          |          |         |          |          |              |      |   |
| TECHNICAL  0 0 1 (100%) 0 1 (100%) 0 2 (100%) 0  DISQUALIFYING  0 0 0 0 0 0 0 0 0 0  0 0 0 0 0 0 0 0  0 0 0 0 0 0 0 0 0  STEP ON SIDE LINE  0 0 0 0 0 0 0 0 0 0 0 0 0 0 0 0 0 0 0                                                                                                                                                                                                                                                                                                                                                                                                                                                                                                                                                                                                                                                                                                                                                                                                                                                                                                                                                                                                                                                                                              | UNSPORTSMANLIKE   |          |         |          |          |         |          | _        | •            | 0    | 0 |
| TECHNICAL  DISQUALIFYING  O                                                                                                                                                                                                                                                                                                                                                                                                                                                                                                                                                                                                                                                                                                                                                                                                                                                                                                                                                                                                                                                                                                                                                                                                                                                    |                   |          |         |          |          |         |          |          |              |      |   |
| DISQUALIFYING                                                                                                                                                                                                                                                                                                                                                                                                                                                                                                                                                                                                                                                                                                                                                                                                                                                                                                                                                                                                                                                                                                                                                                                                                                                                  | TECHNICAL         |          |         |          | _        |         |          |          | •            | 0    | 0 |
| DISCOUNTING                                                                                                                                                                                                                                                                                                                                                                                                                                                                                                                                                                                                                                                                                                                                                                                                                                                                                                                                                                                                                                                                                                                                                                                                                                                                    |                   |          |         |          |          |         |          |          |              |      |   |
| OOB         5 (56%)         4 (44%)         3 (43%)         4 (57%)         2 (40%)         3 (60%)         10 (48%)         11 (52%)           STEP ON SIDE LINE         0         0         0         0         0         0         0         0         0         0         0         0         0         0         0         0         0         0         0         0         0         0         0         0         0         0         0         0         0         0         0         0         0         0         0         0         0         0         0         0         0         0         0         0         0         0         0         0         0         0         0         0         0         0         0         0         0         0         0         0         0         0         0         0         0         0         0         0         0         0         0         0         0         0         0         0         0         0         0         0         0         0         0         0         0         0         0         0         0         0         0         0 <t< td=""><td>DISQUALIFYING</td><td></td><td></td><td></td><td></td><td></td><td></td><td></td><td>_</td><td>0</td><td>0</td></t<>                   | DISQUALIFYING     |          |         |          |          |         |          |          | _            | 0    | 0 |
| STEP ON SIDE LINE  0 0 0 0 0 0 0 0 0 0 0 0 0 0 0 0 0 0 0                                                                                                                                                                                                                                                                                                                                                                                                                                                                                                                                                                                                                                                                                                                                                                                                                                                                                                                                                                                                                                                                                                                                                                                                                       |                   |          |         |          |          |         |          |          |              |      |   |
| STEP ON SIDE LINE         0         0         0         0         0         0         0         0         0         0         0         0         0         0         0         0         0         0         0         0         0         0         0         0         0         0         0         0         0         0         0         0         0         0         0         0         0         0         0         0         0         0         0         0         0         0         0         0         0         0         0         0         0         0         0         0         0         0         0         0         0         0         0         0         0         0         0         0         0         0         0         0         0         0         0         0         0         0         0         0         0         0         0         0         0         0         0         0         0         0         0         0         0         0         0         0         0         0         0         0         0         0         0         0         0                                                                                                                                                                    | 00В               |          |         |          |          |         |          |          |              | 0    | 0 |
| STEP ON SIDE LINE           OTHER         5 (56%)         4 (44%)         3 (43%)         4 (57%)         2 (40%)         3 (60%)         10 (48%)         11 (52%)           9 (43%)         7 (33%)         5 (24%)         21         0         0         0         1 (100%)         2 (100%)         0         1 (33%)         2 (67%)         3 (50%)         3 (50%)         0         0         0         0         0         0         0         0         0         0         0         0         0         0         0         0         0         0         0         0         0         0         0         0         0         0         0         0         0         0         0         0         0         0         0         0         0         0         0         0         0         0         0         0         0         0         0         0         0         0         0         0         0         0         0         0         0         0         0         0         0         0         0         0         0         0         0         0         0         0         0         0         0         0 </td <td></td>              |                   |          |         |          |          |         |          |          |              |      |   |
| OTHER         5 (56%)         4 (44%)         3 (43%)         4 (57%)         2 (40%)         3 (60%)         10 (48%)         11 (52%)         0           VIOLATIONS           0         1 (100%)         2 (100%)         0         1 (33%)         2 (67%)         3 (50%)         0         0           1 (17%)         2 (33%)         3 (50%)         6         0         0         0         1 (100%)         0         0         0         1 (100%)         0         0         0         0         0         0         0         0         0         0         0         0         0         0         0         0         0         0         0         0         0         0         0         0         0         0         0         0         0         0         0         0         0         0         0         0         0         0         0         0         0         0         0         0         0         0         0         0         0         0         0         0         0         0         0         0         0         0         0         0         0         0         0         0         0 </td <td>STEP ON SIDE LINE</td> <td>_</td> <td></td> <td></td> <td></td> <td></td> <td></td> <td>_</td> <td></td> <td>0</td> <td>0</td> | STEP ON SIDE LINE | _        |         |          |          |         |          | _        |              | 0    | 0 |
| OTHER         9 (43%)         7 (33%)         5 (24%)         21           VIOLATIONS         0         1 (100%)         2 (100%)         0         1 (33%)         2 (67%)         3 (50%)         0           TRAVELING         0         0         1 (100%)         0         0         1 (100%)         0           OTHER         0         1 (100%)         0         1 (33%)         2 (67%)         2 (40%)         3 (60%)           Take         1 (100%)         0         1 (100%)         0         3 (100%)         0           Fake         1 (100%)         0         1 (100%)         0         3 (100%)         0           DOG         0         0         0         0         0         0         0           IRS         0         0         0         0         0         0         0           HCG         0         0         0         0         0         0         0                                                                                                                                                                                                                                                                                                                                                                                 |                   |          |         |          |          |         |          |          |              |      |   |
| VIOLATIONS         0         1 (100%)         2 (100%)         0         1 (33%)         2 (67%)         3 (50%)         3 (50%)         0         0         0         0         1 (100%)         0         0         0         1 (100%)         0         0         0         1 (100%)         0         0         0         1 (100%)         0         0         0         0         0         0         0         0         0         0         0         0         0         0         0         0         0         0         0         0         0         0         0         0         0         0         0         0         0         0         0         0         0         0         0         0         0         0         0         0         0         0         0         0         0         0         0         0         0         0         0         0         0         0         0         0         0         0         0         0         0         0         0         0         0         0         0         0         0         0         0         0         0         0         0         0         0                                                                                                                                       | OTHER             |          |         |          |          |         |          |          |              | 0    | 0 |
| VIDIATIONS         1 (17%)         2 (33%)         3 (50%)         6           TRAVELING         0         0         1 (100%)         0         0         1 (100%)         0           OTHER         0         1 (100%)         0         1 (33%)         2 (67%)         2 (40%)         3 (60%)           1 (20%)         1 (20%)         3 (60%)         5         0         0         0         0         0         0         0         0         0         0         0         0         0         0         0         0         0         0         0         0         0         0         0         0         0         0         0         0         0         0         0         0         0         0         0         0         0         0         0         0         0         0         0         0         0         0         0         0         0         0         0         0         0         0         0         0         0         0         0         0         0         0         0         0         0         0         0         0         0         0         0         0         0         0<                                                                                                                                             |                   |          |         |          |          |         |          |          | _            |      |   |
| TRAVELING  0                                                                                                                                                                                                                                                                                                                                                                                                                                                                                                                                                                                                                                                                                                                                                                                                                                                                                                                                                                                                                                                                                                                                                                                                                                                                   | VIOLATIONS        | ,        |         |          |          |         |          | - 1      |              | 0    | 0 |
| THAVELING  0 1 (100%) 0 1 (33%) 2 (67%) 2 (40%) 3 (60%)  1 (20%) 1 (20%) 3 (60%) 5  1 (100%) 0 1 (100%) 0 3 (100%) 0  1 (133%) 1 (33%) 1 (33%) 3  DOG  1 (100%) 0 0 0 0 0 0 0  IRS  0 0 0 0 0 0 0 0 0 0 0  IRS  0 0 0 0 0 0 0 0 0 0 0 0 0 0 0 0 0 0 0                                                                                                                                                                                                                                                                                                                                                                                                                                                                                                                                                                                                                                                                                                                                                                                                                                                                                                                                                                                                                          |                   |          |         |          | ,        |         |          |          |              |      |   |
| OTHER  0 1 (100%) 1 (100%) 0 1 (33%) 2 (67%) 2 (40%) 3 (60%) 0 1 (20%) 1 (20%) 3 (60%) 5  1 (100%) 0 1 (100%) 0 1 (100%) 0 3 (100%) 0 1 (33%) 1 (33%) 3 0  0 0 0 0 0 0 0 0 0 0  IRS  0 0 0 0 0 0 0 0 0 0 0  IRS  0 0 0 0 0 0 0 0 0 0 0 0 0 0 0 0 0 0 0                                                                                                                                                                                                                                                                                                                                                                                                                                                                                                                                                                                                                                                                                                                                                                                                                                                                                                                                                                                                                         | TRAVELING         |          |         |          | _        | •       |          | 1 (100%) | U            | 0    | 0 |
| THER  1 (20%) 1 (20%) 3 (60%) 5  1 (100%) 0 1 (100%) 0 3 (100%) 0 1 (33%) 1 (33%) 3 0  0 0 0 0 0 0 0 0 0  0 0 0 0 0 0 0 0                                                                                                                                                                                                                                                                                                                                                                                                                                                                                                                                                                                                                                                                                                                                                                                                                                                                                                                                                                                                                                                                                                                                                      |                   |          |         |          |          |         |          | 2 (40%)  | 3 (60%)      |      |   |
| Fake  1 (100%) 0 1 (100%) 0 3 (100%) 0  1 (33%) 1 (33%) 3  0 0 0 0 0 0 0 0 0  0 0 0 0 0 0 0 0  IRS  0 0 0 0 0 0 0 0 0 0  0 0 0 0 0 0 0 0  HCC                                                                                                                                                                                                                                                                                                                                                                                                                                                                                                                                                                                                                                                                                                                                                                                                                                                                                                                                                                                                                                                                                                                                  | OTHER             |          |         |          |          |         |          | <u> </u> |              | 0    | 0 |
| TRS 0 0 0 0 0 0 0 0 0 0 0 0 0 0 0 0 0 0 0                                                                                                                                                                                                                                                                                                                                                                                                                                                                                                                                                                                                                                                                                                                                                                                                                                                                                                                                                                                                                                                                                                                                                                                                                                      |                   |          |         |          |          |         |          |          | *            |      |   |
| DOG 0 0 0 0 0 0 0 0 0 0 0 0 0 0 0 0 0 0 0                                                                                                                                                                                                                                                                                                                                                                                                                                                                                                                                                                                                                                                                                                                                                                                                                                                                                                                                                                                                                                                                                                                                                                                                                                      | Fake              |          |         |          | _        |         |          |          | •            | 0    | 0 |
| TRS 0 0 0 0 0 0 0 0 0 0 0 0 0 0 0 0 0 0 0                                                                                                                                                                                                                                                                                                                                                                                                                                                                                                                                                                                                                                                                                                                                                                                                                                                                                                                                                                                                                                                                                                                                                                                                                                      |                   |          |         |          |          |         |          |          |              |      |   |
| IRS 0 0 0 0 0 0 0 0 0 0 0 0 0 0 0 0 0 0 0                                                                                                                                                                                                                                                                                                                                                                                                                                                                                                                                                                                                                                                                                                                                                                                                                                                                                                                                                                                                                                                                                                                                                                                                                                      | DOG               |          |         |          | •        |         |          |          |              | 0    | 0 |
| HCC 0 0 0 0 0 0 0                                                                                                                                                                                                                                                                                                                                                                                                                                                                                                                                                                                                                                                                                                                                                                                                                                                                                                                                                                                                                                                                                                                                                                                                                                                              |                   |          |         |          | ī        |         |          |          |              |      |   |
| 0 0 0 0 0 0                                                                                                                                                                                                                                                                                                                                                                                                                                                                                                                                                                                                                                                                                                                                                                                                                                                                                                                                                                                                                                                                                                                                                                                                                                                                    | IRS               |          |         | _        | •        |         |          |          | -            | 0    | 0 |
| ! N i                                                                                                                                                                                                                                                                                                                                                                                                                                                                                                                                                                                                                                                                                                                                                                                                                                                                                                                                                                                                                                                                                                                                                                                                                                                                          |                   |          |         |          |          |         |          |          |              |      |   |
|                                                                                                                                                                                                                                                                                                                                                                                                                                                                                                                                                                                                                                                                                                                                                                                                                                                                                                                                                                                                                                                                                                                                                                                                                                                                                | HCC               | ,        |         |          | •        |         |          | _        | -            | 0    | 0 |