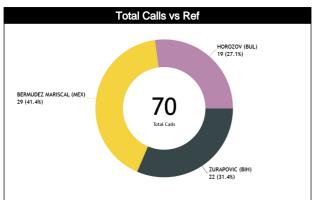

## **Calls Summary vs Referee**

| CALLS   13 (59%)   9 (41%)   14 (48%)   15 (52%)   9 (47%)   10 (53%)   36 (51%)   34 (49%)   70   70   70   70   70   70   70   7                                                                                                                                                                                                                                                                                                                                                                                                                                                                                                                                                                                                                                                                                                                                                                                                                                                                                                                                                                                                                                                                                                                                             | Types/Referees    | CC U1    |         | 11       | U        | 2       | TO       | TAL      | CHAMPIONSHIP | FIBA |   |
|--------------------------------------------------------------------------------------------------------------------------------------------------------------------------------------------------------------------------------------------------------------------------------------------------------------------------------------------------------------------------------------------------------------------------------------------------------------------------------------------------------------------------------------------------------------------------------------------------------------------------------------------------------------------------------------------------------------------------------------------------------------------------------------------------------------------------------------------------------------------------------------------------------------------------------------------------------------------------------------------------------------------------------------------------------------------------------------------------------------------------------------------------------------------------------------------------------------------------------------------------------------------------------|-------------------|----------|---------|----------|----------|---------|----------|----------|--------------|------|---|
| FOULS 7 (64%) 4 (38%) 9 (45%) 11 (55%) 6 (55%) 2 (45%) 22 (45%) 20 (48%) 11 (28%) 20 (48%) 11 (55%) 6 (55%) 4 (44%) 19 (50%) 42  DEFENSIVE 7 (64%) 4 (38%) 7 (39%) 11 (161%) 5 (56%) 4 (44%) 19 (50%) 19 (50%) 11 (23%) 18 (47%) 9 (24%) 38  OFFENSIVE 0 0 2 (100%) 0 1 (50%) 1 (50%) 3 (75%) 11 (25%)  DOUBLE FOUL 0 0 0 0 0 0 0 0 0 0 0 0 0 0 0 0 0 0 0                                                                                                                                                                                                                                                                                                                                                                                                                                                                                                                                                                                                                                                                                                                                                                                                                                                                                                                      | 04110             | 13 (59%) | 9 (41%) | 14 (48%) | 15 (52%) | 9 (47%) | 10 (53%) | 36 (51%) | 34 (49%)     |      |   |
| DEFENSIVE                                                                                                                                                                                                                                                                                                                                                                                                                                                                                                                                                                                                                                                                                                                                                                                                                                                                                                                                                                                                                                                                                                                                                                                                                                                                      | CALLS             | 22 (3    | 1%)     | 29 (4    | 11%)     | 19 (2   | 27%)     | 7        | 0            | U    | U |
| 11 (28%)                                                                                                                                                                                                                                                                                                                                                                                                                                                                                                                                                                                                                                                                                                                                                                                                                                                                                                                                                                                                                                                                                                                                                                                                                                                                       | EOUI 6            | 7 (64%)  | 4 (36%) | 9 (45%)  | 11 (55%) | 6 (55%) | 5 (45%)  | 22 (52%) | 20 (48%)     | •    |   |
| DEFENSIVE                                                                                                                                                                                                                                                                                                                                                                                                                                                                                                                                                                                                                                                                                                                                                                                                                                                                                                                                                                                                                                                                                                                                                                                                                                                                      | FUULS             |          |         |          |          |         |          |          |              |      |   |
| OFFENSIVE  0                                                                                                                                                                                                                                                                                                                                                                                                                                                                                                                                                                                                                                                                                                                                                                                                                                                                                                                                                                                                                                                                                                                                                                                                                                                                   | DEFENSIVE         |          |         |          |          |         |          |          |              | n    | 0 |
| DIBLE FOUL   O                                                                                                                                                                                                                                                                                                                                                                                                                                                                                                                                                                                                                                                                                                                                                                                                                                                                                                                                                                                                                                                                                                                                                                                                                                                                 | DEFEITORE         |          |         |          |          |         |          |          |              |      |   |
| DOUBLE FOUL  0 0 0 0 0 0 0 0 0 0 0 0 0 0 0 0 0 0 0                                                                                                                                                                                                                                                                                                                                                                                                                                                                                                                                                                                                                                                                                                                                                                                                                                                                                                                                                                                                                                                                                                                                                                                                                             | OFFENSIVE         | _        |         |          |          |         |          |          |              | 0    | Ō |
| DOUBLE FOUL  UNSPORTSMANLIKE  0 0 0 0 0 0 0 0 0 0 0 0 0 0 0 0 0 0 0                                                                                                                                                                                                                                                                                                                                                                                                                                                                                                                                                                                                                                                                                                                                                                                                                                                                                                                                                                                                                                                                                                                                                                                                            |                   |          |         | - 1-     | ,        |         |          |          |              |      |   |
| UNSPORTSMANLIKE  0 0 0 1 (100%) 0 1 (100%) 0 2 (100%) 0 0 0 0 0 0 0 0 0 0 0 0 0 0 0 0 0 0                                                                                                                                                                                                                                                                                                                                                                                                                                                                                                                                                                                                                                                                                                                                                                                                                                                                                                                                                                                                                                                                                                                                                                                      | DOUBLE FOUL       |          |         |          |          |         |          |          | -            | 0    | 0 |
| TECHNICAL                                                                                                                                                                                                                                                                                                                                                                                                                                                                                                                                                                                                                                                                                                                                                                                                                                                                                                                                                                                                                                                                                                                                                                                                                                                                      | 3003221002        |          |         |          |          |         |          |          |              |      |   |
| TECHNICAL  0 0 1 (100%) 0 1 (100%) 0 2 (100%) 0  DISQUALIFYING  0 0 0 0 0 0 0 0 0 0  0 0 0 0 0 0 0 0  0 0 0 0 0 0 0 0 0  STEP ON SIDE LINE  0 0 0 0 0 0 0 0 0 0 0 0 0 0 0 0 0 0 0                                                                                                                                                                                                                                                                                                                                                                                                                                                                                                                                                                                                                                                                                                                                                                                                                                                                                                                                                                                                                                                                                              | UNSPORTSMANLIKE   |          |         |          |          |         |          | _        | •            | 0    | 0 |
| TECHNICAL  DISQUALIFYING  O                                                                                                                                                                                                                                                                                                                                                                                                                                                                                                                                                                                                                                                                                                                                                                                                                                                                                                                                                                                                                                                                                                                                                                                                                                                    |                   |          |         |          |          |         |          |          |              |      |   |
| DISQUALIFYING                                                                                                                                                                                                                                                                                                                                                                                                                                                                                                                                                                                                                                                                                                                                                                                                                                                                                                                                                                                                                                                                                                                                                                                                                                                                  | TECHNICAL         |          |         |          | _        |         |          |          | •            | 0    | 0 |
| DISCOUNTING                                                                                                                                                                                                                                                                                                                                                                                                                                                                                                                                                                                                                                                                                                                                                                                                                                                                                                                                                                                                                                                                                                                                                                                                                                                                    |                   |          |         |          |          |         |          |          |              |      |   |
| OOB         5 (56%)         4 (44%)         3 (43%)         4 (57%)         2 (40%)         3 (60%)         10 (48%)         11 (52%)           STEP ON SIDE LINE         0         0         0         0         0         0         0         0         0         0         0         0         0         0         0         0         0         0         0         0         0         0         0         0         0         0         0         0         0         0         0         0         0         0         0         0         0         0         0         0         0         0         0         0         0         0         0         0         0         0         0         0         0         0         0         0         0         0         0         0         0         0         0         0         0         0         0         0         0         0         0         0         0         0         0         0         0         0         0         0         0         0         0         0         0         0         0         0         0         0         0         0 <t< td=""><td>DISQUALIFYING</td><td></td><td></td><td></td><td></td><td></td><td></td><td></td><td>_</td><td>0</td><td>0</td></t<>                   | DISQUALIFYING     |          |         |          |          |         |          |          | _            | 0    | 0 |
| STEP ON SIDE LINE  0 0 0 0 0 0 0 0 0 0 0 0 0 0 0 0 0 0 0                                                                                                                                                                                                                                                                                                                                                                                                                                                                                                                                                                                                                                                                                                                                                                                                                                                                                                                                                                                                                                                                                                                                                                                                                       |                   |          |         |          |          |         |          |          |              |      |   |
| STEP ON SIDE LINE         0         0         0         0         0         0         0         0         0         0         0         0         0         0         0         0         0         0         0         0         0         0         0         0         0         0         0         0         0         0         0         0         0         0         0         0         0         0         0         0         0         0         0         0         0         0         0         0         0         0         0         0         0         0         0         0         0         0         0         0         0         0         0         0         0         0         0         0         0         0         0         0         0         0         0         0         0         0         0         0         0         0         0         0         0         0         0         0         0         0         0         0         0         0         0         0         0         0         0         0         0         0         0         0         0                                                                                                                                                                    | 00В               |          |         |          |          |         |          |          |              | 0    | 0 |
| STEP ON SIDE LINE           OTHER         5 (56%)         4 (44%)         3 (43%)         4 (57%)         2 (40%)         3 (60%)         10 (48%)         11 (52%)           9 (43%)         7 (33%)         5 (24%)         21         0         0         0         1 (100%)         2 (100%)         0         1 (33%)         2 (67%)         3 (50%)         3 (50%)         0         0         0         0         0         0         0         0         0         0         0         0         0         0         0         0         0         0         0         0         0         0         0         0         0         0         0         0         0         0         0         0         0         0         0         0         0         0         0         0         0         0         0         0         0         0         0         0         0         0         0         0         0         0         0         0         0         0         0         0         0         0         0         0         0         0         0         0         0         0         0         0         0         0 </td <td></td>              |                   |          |         |          |          |         |          |          |              |      |   |
| OTHER         5 (56%)         4 (44%)         3 (43%)         4 (57%)         2 (40%)         3 (60%)         10 (48%)         11 (52%)         0           VIOLATIONS           0         1 (100%)         2 (100%)         0         1 (33%)         2 (67%)         3 (50%)         0         0           1 (17%)         2 (33%)         3 (50%)         6         0         0         0         1 (100%)         0         0         0         1 (100%)         0         0         0         0         0         0         0         0         0         0         0         0         0         0         0         0         0         0         0         0         0         0         0         0         0         0         0         0         0         0         0         0         0         0         0         0         0         0         0         0         0         0         0         0         0         0         0         0         0         0         0         0         0         0         0         0         0         0         0         0         0         0         0         0         0 </td <td>STEP ON SIDE LINE</td> <td>_</td> <td></td> <td></td> <td></td> <td></td> <td></td> <td>_</td> <td></td> <td>0</td> <td>0</td> | STEP ON SIDE LINE | _        |         |          |          |         |          | _        |              | 0    | 0 |
| OTHER         9 (43%)         7 (33%)         5 (24%)         21           VIOLATIONS         0         1 (100%)         2 (100%)         0         1 (33%)         2 (67%)         3 (50%)         0           TRAVELING         0         0         1 (100%)         0         0         1 (100%)         0           OTHER         0         1 (100%)         0         1 (33%)         2 (67%)         2 (40%)         3 (60%)           Take         1 (100%)         0         1 (100%)         0         3 (100%)         0           Fake         1 (100%)         0         1 (100%)         0         3 (100%)         0           DOG         0         0         0         0         0         0         0           IRS         0         0         0         0         0         0         0           HCG         0         0         0         0         0         0         0                                                                                                                                                                                                                                                                                                                                                                                 |                   |          |         |          |          |         |          |          |              |      |   |
| VIOLATIONS         0         1 (100%)         2 (100%)         0         1 (33%)         2 (67%)         3 (50%)         3 (50%)         0         0         0         0         1 (100%)         0         0         0         1 (100%)         0         0         0         1 (100%)         0         0         0         1 (100%)         0         0         0         0         0         0         0         0         0         0         0         0         0         0         0         0         0         0         0         0         0         0         0         0         0         0         0         0         0         0         0         0         0         0         0         0         0         0         0         0         0         0         0         0         0         0         0         0         0         0         0         0         0         0         0         0         0         0         0         0         0         0         0         0         0         0         0         0         0         0         0         0         0         0         0         0         0                                                                                                                                       | OTHER             |          |         |          |          |         |          |          |              | 0    | 0 |
| VIDIATIONS         1 (17%)         2 (33%)         3 (50%)         6           TRAVELING         0         0         1 (100%)         0         0         1 (100%)         0           OTHER         0         1 (100%)         0         1 (33%)         2 (67%)         2 (40%)         3 (60%)           1 (20%)         1 (20%)         3 (60%)         5         0         0         0         0         0         0         0         0         0         0         0         0         0         0         0         0         0         0         0         0         0         0         0         0         0         0         0         0         0         0         0         0         0         0         0         0         0         0         0         0         0         0         0         0         0         0         0         0         0         0         0         0         0         0         0         0         0         0         0         0         0         0         0         0         0         0         0         0         0         0         0         0         0         0<                                                                                                                                             |                   |          |         |          |          |         |          |          | _            |      |   |
| TRAVELING  0                                                                                                                                                                                                                                                                                                                                                                                                                                                                                                                                                                                                                                                                                                                                                                                                                                                                                                                                                                                                                                                                                                                                                                                                                                                                   | VIOLATIONS        | ,        |         |          |          |         |          | - 1      |              | 0    | 0 |
| THAVELING  0 1 (100%) 0 1 (33%) 2 (67%) 2 (40%) 3 (60%)  1 (20%) 1 (20%) 3 (60%) 5  1 (100%) 0 1 (100%) 0 3 (100%) 0  1 (133%) 1 (33%) 1 (33%) 3  DOG  1 (100%) 0 0 0 0 0 0 0  IRS  0 0 0 0 0 0 0 0 0 0 0  IRS  0 0 0 0 0 0 0 0 0 0 0 0 0 0 0 0 0 0 0                                                                                                                                                                                                                                                                                                                                                                                                                                                                                                                                                                                                                                                                                                                                                                                                                                                                                                                                                                                                                          |                   |          |         |          | ,        |         |          |          |              |      |   |
| OTHER  0 1 (100%) 1 (100%) 0 1 (33%) 2 (67%) 2 (40%) 3 (60%) 0 1 (20%) 1 (20%) 3 (60%) 5  1 (100%) 0 1 (100%) 0 1 (100%) 0 3 (100%) 0 1 (33%) 1 (33%) 3 0  0 0 0 0 0 0 0 0 0 0  IRS  0 0 0 0 0 0 0 0 0 0 0  IRS  0 0 0 0 0 0 0 0 0 0 0 0 0 0 0 0 0 0 0                                                                                                                                                                                                                                                                                                                                                                                                                                                                                                                                                                                                                                                                                                                                                                                                                                                                                                                                                                                                                         | TRAVELING         |          |         |          | _        | •       |          | 1 (100%) | U            | 0    | 0 |
| THER  1 (20%) 1 (20%) 3 (60%) 5  1 (100%) 0 1 (100%) 0 3 (100%) 0 1 (33%) 1 (33%) 3 0  0 0 0 0 0 0 0 0 0  0 0 0 0 0 0 0 0                                                                                                                                                                                                                                                                                                                                                                                                                                                                                                                                                                                                                                                                                                                                                                                                                                                                                                                                                                                                                                                                                                                                                      |                   |          |         |          |          |         |          | 2 (40%)  | 3 (60%)      |      |   |
| Fake  1 (100%) 0 1 (100%) 0 3 (100%) 0  1 (33%) 1 (33%) 3  0 0 0 0 0 0 0 0 0  0 0 0 0 0 0 0 0  IRS  0 0 0 0 0 0 0 0 0 0  0 0 0 0 0 0 0 0  HCC                                                                                                                                                                                                                                                                                                                                                                                                                                                                                                                                                                                                                                                                                                                                                                                                                                                                                                                                                                                                                                                                                                                                  | OTHER             |          |         |          |          |         |          | <u> </u> |              | 0    | 0 |
| TRS 0 0 0 0 0 0 0 0 0 0 0 0 0 0 0 0 0 0 0                                                                                                                                                                                                                                                                                                                                                                                                                                                                                                                                                                                                                                                                                                                                                                                                                                                                                                                                                                                                                                                                                                                                                                                                                                      |                   |          |         |          |          |         |          |          | *            |      |   |
| DOG 0 0 0 0 0 0 0 0 0 0 0 0 0 0 0 0 0 0 0                                                                                                                                                                                                                                                                                                                                                                                                                                                                                                                                                                                                                                                                                                                                                                                                                                                                                                                                                                                                                                                                                                                                                                                                                                      | Fake              |          |         |          | _        |         |          |          | •            | 0    | 0 |
| TRS 0 0 0 0 0 0 0 0 0 0 0 0 0 0 0 0 0 0 0                                                                                                                                                                                                                                                                                                                                                                                                                                                                                                                                                                                                                                                                                                                                                                                                                                                                                                                                                                                                                                                                                                                                                                                                                                      |                   |          |         |          |          |         |          |          |              |      |   |
| IRS 0 0 0 0 0 0 0 0 0 0 0 0 0 0 0 0 0 0 0                                                                                                                                                                                                                                                                                                                                                                                                                                                                                                                                                                                                                                                                                                                                                                                                                                                                                                                                                                                                                                                                                                                                                                                                                                      | DOG               |          |         |          | •        |         |          |          |              | 0    | 0 |
| HCC 0 0 0 0 0 0 0                                                                                                                                                                                                                                                                                                                                                                                                                                                                                                                                                                                                                                                                                                                                                                                                                                                                                                                                                                                                                                                                                                                                                                                                                                                              |                   |          |         |          | ī        |         |          |          |              |      |   |
| 0 0 0 0 0 0                                                                                                                                                                                                                                                                                                                                                                                                                                                                                                                                                                                                                                                                                                                                                                                                                                                                                                                                                                                                                                                                                                                                                                                                                                                                    | IRS               |          |         | _        | •        |         |          |          | -            | 0    | 0 |
| ! N i                                                                                                                                                                                                                                                                                                                                                                                                                                                                                                                                                                                                                                                                                                                                                                                                                                                                                                                                                                                                                                                                                                                                                                                                                                                                          |                   |          |         |          |          |         |          |          |              |      |   |
|                                                                                                                                                                                                                                                                                                                                                                                                                                                                                                                                                                                                                                                                                                                                                                                                                                                                                                                                                                                                                                                                                                                                                                                                                                                                                | HCC               | ,        |         |          | •        |         |          | _        | -            | 0    | 0 |