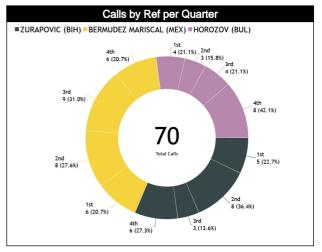

|                                                                                                                                                                                                                                                                                                                                                                                                                                                                                                                                                                                                                                                                                                                                                                                                                                                                                                                                                                                                                                                                                                                                                                                                                                                                                                                                                                                                                                                                                                                                                                                                                                                                                                                                                                                                                                                                                                                                                                                                                                                                                                                                | REFEREEING STAFF                                                                                                                                                                                                                                                                                                                                                                                                                                                                                                                                                                                                                                                                                                                                                                                                                                                                                                                                                                                                                                                                                                                                                                                                                                                                                                                                                                                                                                                                                                                                                                                                                                                                                                                                                                                                                                                                                                                                                                                                                                                                                                               |                                                                                                                                                                                                                                                                                                                                                                                                                                                                                                                                                                                                                                                                                                                                                                                                                                                                                                                                                                                                                                                                                                                                                                                                                                                                                                                                                                                                                                                                                                                                                                                                                                                                                                                                                                                                                                                                                                                                                                                                                                                                                                                                |
|--------------------------------------------------------------------------------------------------------------------------------------------------------------------------------------------------------------------------------------------------------------------------------------------------------------------------------------------------------------------------------------------------------------------------------------------------------------------------------------------------------------------------------------------------------------------------------------------------------------------------------------------------------------------------------------------------------------------------------------------------------------------------------------------------------------------------------------------------------------------------------------------------------------------------------------------------------------------------------------------------------------------------------------------------------------------------------------------------------------------------------------------------------------------------------------------------------------------------------------------------------------------------------------------------------------------------------------------------------------------------------------------------------------------------------------------------------------------------------------------------------------------------------------------------------------------------------------------------------------------------------------------------------------------------------------------------------------------------------------------------------------------------------------------------------------------------------------------------------------------------------------------------------------------------------------------------------------------------------------------------------------------------------------------------------------------------------------------------------------------------------|--------------------------------------------------------------------------------------------------------------------------------------------------------------------------------------------------------------------------------------------------------------------------------------------------------------------------------------------------------------------------------------------------------------------------------------------------------------------------------------------------------------------------------------------------------------------------------------------------------------------------------------------------------------------------------------------------------------------------------------------------------------------------------------------------------------------------------------------------------------------------------------------------------------------------------------------------------------------------------------------------------------------------------------------------------------------------------------------------------------------------------------------------------------------------------------------------------------------------------------------------------------------------------------------------------------------------------------------------------------------------------------------------------------------------------------------------------------------------------------------------------------------------------------------------------------------------------------------------------------------------------------------------------------------------------------------------------------------------------------------------------------------------------------------------------------------------------------------------------------------------------------------------------------------------------------------------------------------------------------------------------------------------------------------------------------------------------------------------------------------------------|--------------------------------------------------------------------------------------------------------------------------------------------------------------------------------------------------------------------------------------------------------------------------------------------------------------------------------------------------------------------------------------------------------------------------------------------------------------------------------------------------------------------------------------------------------------------------------------------------------------------------------------------------------------------------------------------------------------------------------------------------------------------------------------------------------------------------------------------------------------------------------------------------------------------------------------------------------------------------------------------------------------------------------------------------------------------------------------------------------------------------------------------------------------------------------------------------------------------------------------------------------------------------------------------------------------------------------------------------------------------------------------------------------------------------------------------------------------------------------------------------------------------------------------------------------------------------------------------------------------------------------------------------------------------------------------------------------------------------------------------------------------------------------------------------------------------------------------------------------------------------------------------------------------------------------------------------------------------------------------------------------------------------------------------------------------------------------------------------------------------------------|
| ZURAPOVIC, Ademir<br>(BIH)                                                                                                                                                                                                                                                                                                                                                                                                                                                                                                                                                                                                                                                                                                                                                                                                                                                                                                                                                                                                                                                                                                                                                                                                                                                                                                                                                                                                                                                                                                                                                                                                                                                                                                                                                                                                                                                                                                                                                                                                                                                                                                     | BERMUDEZ MARISCAL, Omar<br>(MEX)                                                                                                                                                                                                                                                                                                                                                                                                                                                                                                                                                                                                                                                                                                                                                                                                                                                                                                                                                                                                                                                                                                                                                                                                                                                                                                                                                                                                                                                                                                                                                                                                                                                                                                                                                                                                                                                                                                                                                                                                                                                                                               | HOROZOV, Martin<br>(BUL)                                                                                                                                                                                                                                                                                                                                                                                                                                                                                                                                                                                                                                                                                                                                                                                                                                                                                                                                                                                                                                                                                                                                                                                                                                                                                                                                                                                                                                                                                                                                                                                                                                                                                                                                                                                                                                                                                                                                                                                                                                                                                                       |
| Remarks and the second and the secon | Example 2 and 10 | Company of the second of the s |
| Referee Instructor                                                                                                                                                                                                                                                                                                                                                                                                                                                                                                                                                                                                                                                                                                                                                                                                                                                                                                                                                                                                                                                                                                                                                                                                                                                                                                                                                                                                                                                                                                                                                                                                                                                                                                                                                                                                                                                                                                                                                                                                                                                                                                             | Stand-by Referee Instructor                                                                                                                                                                                                                                                                                                                                                                                                                                                                                                                                                                                                                                                                                                                                                                                                                                                                                                                                                                                                                                                                                                                                                                                                                                                                                                                                                                                                                                                                                                                                                                                                                                                                                                                                                                                                                                                                                                                                                                                                                                                                                                    | Video Operator                                                                                                                                                                                                                                                                                                                                                                                                                                                                                                                                                                                                                                                                                                                                                                                                                                                                                                                                                                                                                                                                                                                                                                                                                                                                                                                                                                                                                                                                                                                                                                                                                                                                                                                                                                                                                                                                                                                                                                                                                                                                                                                 |

## **Calls Summary vs Referee**

| CALLS   13 (59%)   9 (41%)   14 (48%)   15 (52%)   9 (47%)   10 (53%)   36 (51%)   34 (49%)   70   70   70   70   70   70   70   7                                                                                                                                                                                                                                                                                                                                                                                                                                                                                                                                                                                                                                                                                                                                                                                                                                                                                                                                                                                                                                                                                                                                             | Types/Referees    | CC U1    |         | 11       | U        | 2       | TO       | TAL      | CHAMPIONSHIP | FIBA |   |
|--------------------------------------------------------------------------------------------------------------------------------------------------------------------------------------------------------------------------------------------------------------------------------------------------------------------------------------------------------------------------------------------------------------------------------------------------------------------------------------------------------------------------------------------------------------------------------------------------------------------------------------------------------------------------------------------------------------------------------------------------------------------------------------------------------------------------------------------------------------------------------------------------------------------------------------------------------------------------------------------------------------------------------------------------------------------------------------------------------------------------------------------------------------------------------------------------------------------------------------------------------------------------------|-------------------|----------|---------|----------|----------|---------|----------|----------|--------------|------|---|
| FOULS 7 (64%) 4 (38%) 9 (45%) 11 (55%) 6 (55%) 2 (45%) 22 (45%) 20 (48%) 11 (28%) 20 (48%) 11 (55%) 6 (55%) 4 (44%) 19 (50%) 42  DEFENSIVE 7 (64%) 4 (38%) 7 (39%) 11 (161%) 5 (56%) 4 (44%) 19 (50%) 19 (50%) 11 (23%) 18 (47%) 9 (24%) 38  OFFENSIVE 0 0 2 (100%) 0 1 (50%) 1 (50%) 3 (75%) 11 (25%)  DOUBLE FOUL 0 0 0 0 0 0 0 0 0 0 0 0 0 0 0 0 0 0 0                                                                                                                                                                                                                                                                                                                                                                                                                                                                                                                                                                                                                                                                                                                                                                                                                                                                                                                      | 04110             | 13 (59%) | 9 (41%) | 14 (48%) | 15 (52%) | 9 (47%) | 10 (53%) | 36 (51%) | 34 (49%)     |      |   |
| DEFENSIVE                                                                                                                                                                                                                                                                                                                                                                                                                                                                                                                                                                                                                                                                                                                                                                                                                                                                                                                                                                                                                                                                                                                                                                                                                                                                      | CALLS             | 22 (3    | 1%)     | 29 (4    | 11%)     | 19 (2   | 27%)     | 7        | 0            | U    | U |
| 11 (28%)                                                                                                                                                                                                                                                                                                                                                                                                                                                                                                                                                                                                                                                                                                                                                                                                                                                                                                                                                                                                                                                                                                                                                                                                                                                                       | EOUI 6            | 7 (64%)  | 4 (36%) | 9 (45%)  | 11 (55%) | 6 (55%) | 5 (45%)  | 22 (52%) | 20 (48%)     | •    |   |
| DEFENSIVE                                                                                                                                                                                                                                                                                                                                                                                                                                                                                                                                                                                                                                                                                                                                                                                                                                                                                                                                                                                                                                                                                                                                                                                                                                                                      | FUULS             |          |         |          |          |         |          |          |              |      |   |
| OFFENSIVE  0                                                                                                                                                                                                                                                                                                                                                                                                                                                                                                                                                                                                                                                                                                                                                                                                                                                                                                                                                                                                                                                                                                                                                                                                                                                                   | DEFENSIVE         |          |         |          |          |         |          |          |              | n    | 0 |
| DIBLE FOUL   O                                                                                                                                                                                                                                                                                                                                                                                                                                                                                                                                                                                                                                                                                                                                                                                                                                                                                                                                                                                                                                                                                                                                                                                                                                                                 | DEFEITORE         |          |         |          |          |         |          |          |              |      |   |
| DOUBLE FOUL  0 0 0 0 0 0 0 0 0 0 0 0 0 0 0 0 0 0 0                                                                                                                                                                                                                                                                                                                                                                                                                                                                                                                                                                                                                                                                                                                                                                                                                                                                                                                                                                                                                                                                                                                                                                                                                             | OFFENSIVE         | _        |         |          |          |         |          |          |              | 0    | Ō |
| DOUBLE FOUL  UNSPORTSMANLIKE  0 0 0 0 0 0 0 0 0 0 0 0 0 0 0 0 0 0 0                                                                                                                                                                                                                                                                                                                                                                                                                                                                                                                                                                                                                                                                                                                                                                                                                                                                                                                                                                                                                                                                                                                                                                                                            |                   |          |         | - 1-     | ,        |         |          |          |              |      |   |
| UNSPORTSMANLIKE  0 0 0 1 (100%) 0 1 (100%) 0 2 (100%) 0 0 0 0 0 0 0 0 0 0 0 0 0 0 0 0 0 0                                                                                                                                                                                                                                                                                                                                                                                                                                                                                                                                                                                                                                                                                                                                                                                                                                                                                                                                                                                                                                                                                                                                                                                      | DOUBLE FOUL       |          |         |          |          |         |          |          | -            | 0    | 0 |
| TECHNICAL                                                                                                                                                                                                                                                                                                                                                                                                                                                                                                                                                                                                                                                                                                                                                                                                                                                                                                                                                                                                                                                                                                                                                                                                                                                                      | 3003221002        |          |         |          |          |         |          |          |              |      |   |
| TECHNICAL  0 0 1 (100%) 0 1 (100%) 0 2 (100%) 0  DISQUALIFYING  0 0 0 0 0 0 0 0 0 0  0 0 0 0 0 0 0 0  0 0 0 0 0 0 0 0 0  STEP ON SIDE LINE  0 0 0 0 0 0 0 0 0 0 0 0 0 0 0 0 0 0 0                                                                                                                                                                                                                                                                                                                                                                                                                                                                                                                                                                                                                                                                                                                                                                                                                                                                                                                                                                                                                                                                                              | UNSPORTSMANLIKE   |          |         |          |          |         |          | _        | •            | 0    | 0 |
| TECHNICAL  DISQUALIFYING  O                                                                                                                                                                                                                                                                                                                                                                                                                                                                                                                                                                                                                                                                                                                                                                                                                                                                                                                                                                                                                                                                                                                                                                                                                                                    |                   |          |         |          |          |         |          |          |              |      |   |
| DISQUALIFYING                                                                                                                                                                                                                                                                                                                                                                                                                                                                                                                                                                                                                                                                                                                                                                                                                                                                                                                                                                                                                                                                                                                                                                                                                                                                  | TECHNICAL         |          |         |          | _        |         |          |          | •            | 0    | 0 |
| DISCOUNTING                                                                                                                                                                                                                                                                                                                                                                                                                                                                                                                                                                                                                                                                                                                                                                                                                                                                                                                                                                                                                                                                                                                                                                                                                                                                    |                   |          |         |          |          |         |          |          |              |      |   |
| OOB         5 (56%)         4 (44%)         3 (43%)         4 (57%)         2 (40%)         3 (60%)         10 (48%)         11 (52%)           STEP ON SIDE LINE         0         0         0         0         0         0         0         0         0         0         0         0         0         0         0         0         0         0         0         0         0         0         0         0         0         0         0         0         0         0         0         0         0         0         0         0         0         0         0         0         0         0         0         0         0         0         0         0         0         0         0         0         0         0         0         0         0         0         0         0         0         0         0         0         0         0         0         0         0         0         0         0         0         0         0         0         0         0         0         0         0         0         0         0         0         0         0         0         0         0         0         0 <t< td=""><td>DISQUALIFYING</td><td></td><td></td><td></td><td></td><td></td><td></td><td></td><td>_</td><td>0</td><td>0</td></t<>                   | DISQUALIFYING     |          |         |          |          |         |          |          | _            | 0    | 0 |
| STEP ON SIDE LINE  0 0 0 0 0 0 0 0 0 0 0 0 0 0 0 0 0 0 0                                                                                                                                                                                                                                                                                                                                                                                                                                                                                                                                                                                                                                                                                                                                                                                                                                                                                                                                                                                                                                                                                                                                                                                                                       |                   |          |         |          |          |         |          |          |              |      |   |
| STEP ON SIDE LINE         0         0         0         0         0         0         0         0         0         0         0         0         0         0         0         0         0         0         0         0         0         0         0         0         0         0         0         0         0         0         0         0         0         0         0         0         0         0         0         0         0         0         0         0         0         0         0         0         0         0         0         0         0         0         0         0         0         0         0         0         0         0         0         0         0         0         0         0         0         0         0         0         0         0         0         0         0         0         0         0         0         0         0         0         0         0         0         0         0         0         0         0         0         0         0         0         0         0         0         0         0         0         0         0         0                                                                                                                                                                    | 00В               |          |         |          |          |         |          |          |              | 0    | 0 |
| STEP ON SIDE LINE           OTHER         5 (56%)         4 (44%)         3 (43%)         4 (57%)         2 (40%)         3 (60%)         10 (48%)         11 (52%)           9 (43%)         7 (33%)         5 (24%)         21         0         0         0         1 (100%)         2 (100%)         0         1 (33%)         2 (67%)         3 (50%)         3 (50%)         0         0         0         0         0         0         0         0         0         0         0         0         0         0         0         0         0         0         0         0         0         0         0         0         0         0         0         0         0         0         0         0         0         0         0         0         0         0         0         0         0         0         0         0         0         0         0         0         0         0         0         0         0         0         0         0         0         0         0         0         0         0         0         0         0         0         0         0         0         0         0         0         0         0 </td <td></td>              |                   |          |         |          |          |         |          |          |              |      |   |
| OTHER         5 (56%)         4 (44%)         3 (43%)         4 (57%)         2 (40%)         3 (60%)         10 (48%)         11 (52%)         0           VIOLATIONS           0         1 (100%)         2 (100%)         0         1 (33%)         2 (67%)         3 (50%)         0         0           1 (17%)         2 (33%)         3 (50%)         6         0         0         0         1 (100%)         0         0         0         1 (100%)         0         0         0         0         0         0         0         0         0         0         0         0         0         0         0         0         0         0         0         0         0         0         0         0         0         0         0         0         0         0         0         0         0         0         0         0         0         0         0         0         0         0         0         0         0         0         0         0         0         0         0         0         0         0         0         0         0         0         0         0         0         0         0         0         0 </td <td>STEP ON SIDE LINE</td> <td>_</td> <td></td> <td></td> <td></td> <td></td> <td></td> <td>_</td> <td></td> <td>0</td> <td>0</td> | STEP ON SIDE LINE | _        |         |          |          |         |          | _        |              | 0    | 0 |
| OTHER         9 (43%)         7 (33%)         5 (24%)         21           VIOLATIONS         0         1 (100%)         2 (100%)         0         1 (33%)         2 (67%)         3 (50%)         0           TRAVELING         0         0         1 (100%)         0         0         1 (100%)         0           OTHER         0         1 (100%)         0         1 (33%)         2 (67%)         2 (40%)         3 (60%)           Take         1 (100%)         0         1 (100%)         0         3 (100%)         0           Fake         1 (100%)         0         1 (100%)         0         3 (100%)         0           DOG         0         0         0         0         0         0         0           IRS         0         0         0         0         0         0         0           HCG         0         0         0         0         0         0         0                                                                                                                                                                                                                                                                                                                                                                                 |                   |          |         |          |          |         |          |          |              |      |   |
| VIOLATIONS         0         1 (100%)         2 (100%)         0         1 (33%)         2 (67%)         3 (50%)         3 (50%)         0         0         0         0         1 (100%)         0         0         0         1 (100%)         0         0         0         1 (100%)         0         0         0         1 (100%)         0         0         0         0         0         0         0         0         0         0         0         0         0         0         0         0         0         0         0         0         0         0         0         0         0         0         0         0         0         0         0         0         0         0         0         0         0         0         0         0         0         0         0         0         0         0         0         0         0         0         0         0         0         0         0         0         0         0         0         0         0         0         0         0         0         0         0         0         0         0         0         0         0         0         0         0         0                                                                                                                                       | OTHER             |          |         |          |          |         |          |          |              | 0    | 0 |
| VIDIATIONS         1 (17%)         2 (33%)         3 (50%)         6           TRAVELING         0         0         1 (100%)         0         0         1 (100%)         0           OTHER         0         1 (100%)         0         1 (33%)         2 (67%)         2 (40%)         3 (60%)           1 (20%)         1 (20%)         3 (60%)         5         0         0         0         0         0         0         0         0         0         0         0         0         0         0         0         0         0         0         0         0         0         0         0         0         0         0         0         0         0         0         0         0         0         0         0         0         0         0         0         0         0         0         0         0         0         0         0         0         0         0         0         0         0         0         0         0         0         0         0         0         0         0         0         0         0         0         0         0         0         0         0         0         0         0<                                                                                                                                             |                   |          |         |          |          |         |          |          | _            |      |   |
| TRAVELING  0                                                                                                                                                                                                                                                                                                                                                                                                                                                                                                                                                                                                                                                                                                                                                                                                                                                                                                                                                                                                                                                                                                                                                                                                                                                                   | VIOLATIONS        | ,        |         |          |          |         |          | - 1      |              | 0    | 0 |
| THAVELING  0 1 (100%) 0 1 (33%) 2 (67%) 2 (40%) 3 (60%)  1 (20%) 1 (20%) 3 (60%) 5  1 (100%) 0 1 (100%) 0 3 (100%) 0  1 (133%) 1 (33%) 1 (33%) 3  DOG  1 (100%) 0 0 0 0 0 0 0  IRS  0 0 0 0 0 0 0 0 0 0 0  IRS  0 0 0 0 0 0 0 0 0 0 0 0 0 0 0 0 0 0 0                                                                                                                                                                                                                                                                                                                                                                                                                                                                                                                                                                                                                                                                                                                                                                                                                                                                                                                                                                                                                          |                   |          |         |          | ,        |         |          |          |              |      |   |
| OTHER  0 1 (100%) 1 (100%) 0 1 (33%) 2 (67%) 2 (40%) 3 (60%) 0 1 (20%) 1 (20%) 3 (60%) 5  1 (100%) 0 1 (100%) 0 1 (100%) 0 3 (100%) 0 1 (33%) 1 (33%) 3 0  0 0 0 0 0 0 0 0 0 0  IRS  0 0 0 0 0 0 0 0 0 0 0  IRS  0 0 0 0 0 0 0 0 0 0 0 0 0 0 0 0 0 0 0                                                                                                                                                                                                                                                                                                                                                                                                                                                                                                                                                                                                                                                                                                                                                                                                                                                                                                                                                                                                                         | TRAVELING         |          |         |          | _        | •       |          | 1 (100%) | U            | 0    | 0 |
| THER  1 (20%) 1 (20%) 3 (60%) 5  1 (100%) 0 1 (100%) 0 3 (100%) 0 1 (33%) 1 (33%) 3 0  0 0 0 0 0 0 0 0 0  0 0 0 0 0 0 0 0                                                                                                                                                                                                                                                                                                                                                                                                                                                                                                                                                                                                                                                                                                                                                                                                                                                                                                                                                                                                                                                                                                                                                      |                   |          |         |          |          |         |          | 2 (40%)  | 3 (60%)      |      |   |
| Fake  1 (100%) 0 1 (100%) 0 3 (100%) 0  1 (33%) 1 (33%) 3  0 0 0 0 0 0 0 0 0  0 0 0 0 0 0 0 0  IRS  0 0 0 0 0 0 0 0 0 0  0 0 0 0 0 0 0 0  HCC                                                                                                                                                                                                                                                                                                                                                                                                                                                                                                                                                                                                                                                                                                                                                                                                                                                                                                                                                                                                                                                                                                                                  | OTHER             |          |         |          |          |         |          | <u> </u> |              | 0    | 0 |
| TRS 0 0 0 0 0 0 0 0 0 0 0 0 0 0 0 0 0 0 0                                                                                                                                                                                                                                                                                                                                                                                                                                                                                                                                                                                                                                                                                                                                                                                                                                                                                                                                                                                                                                                                                                                                                                                                                                      |                   |          |         |          |          |         |          |          | *            |      |   |
| DOG 0 0 0 0 0 0 0 0 0 0 0 0 0 0 0 0 0 0 0                                                                                                                                                                                                                                                                                                                                                                                                                                                                                                                                                                                                                                                                                                                                                                                                                                                                                                                                                                                                                                                                                                                                                                                                                                      | Fake              |          |         |          | _        |         |          |          | •            | 0    | 0 |
| TRS 0 0 0 0 0 0 0 0 0 0 0 0 0 0 0 0 0 0 0                                                                                                                                                                                                                                                                                                                                                                                                                                                                                                                                                                                                                                                                                                                                                                                                                                                                                                                                                                                                                                                                                                                                                                                                                                      |                   |          |         |          |          |         |          |          |              |      |   |
| IRS 0 0 0 0 0 0 0 0 0 0 0 0 0 0 0 0 0 0 0                                                                                                                                                                                                                                                                                                                                                                                                                                                                                                                                                                                                                                                                                                                                                                                                                                                                                                                                                                                                                                                                                                                                                                                                                                      | DOG               |          |         |          | •        |         |          |          |              | 0    | 0 |
| HCC 0 0 0 0 0 0 0                                                                                                                                                                                                                                                                                                                                                                                                                                                                                                                                                                                                                                                                                                                                                                                                                                                                                                                                                                                                                                                                                                                                                                                                                                                              |                   |          |         |          | ī        |         |          |          |              |      |   |
| 0 0 0 0 0 0                                                                                                                                                                                                                                                                                                                                                                                                                                                                                                                                                                                                                                                                                                                                                                                                                                                                                                                                                                                                                                                                                                                                                                                                                                                                    | IRS               |          |         | _        | •        |         |          |          | -            | 0    | 0 |
| ! N i                                                                                                                                                                                                                                                                                                                                                                                                                                                                                                                                                                                                                                                                                                                                                                                                                                                                                                                                                                                                                                                                                                                                                                                                                                                                          |                   |          |         |          |          |         |          |          |              |      |   |
|                                                                                                                                                                                                                                                                                                                                                                                                                                                                                                                                                                                                                                                                                                                                                                                                                                                                                                                                                                                                                                                                                                                                                                                                                                                                                | HCC               | ,        |         |          | •        |         |          | _        | -            | 0    | 0 |