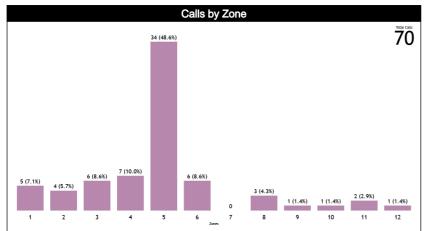

|
| Tt        | 0 (0%)   | 0 (0%)  | 1 (25%) | 0 (0%)  | 0 (0%)   | 0 (0%)  | 0 (0%) | 1 (25%) | 0 (0%)  | 0 (0%)  | 1 (25%) | 1 (25%) | 4     | 0.0    | 0.0  |
| lk .      | 0 (0%)   | 0 (0%)  | 0 (0%)  | 0 (0%)  | 3 (100%) | 0 (0%)  | 0 (0%) | 0 (0%)  | 0 (0%)  | 0 (0%)  | 0 (0%)  | 0 (0%)  | 3     | 0.0    | 0.0  |
| TOTAL     | 5        | 4       | 6       | 7       | 34       | 6       | 0      | 3       | 1       | 1       | 2       | 1       | 70    | 0.0    | 0.0  |
| CHAMP.    | 0.0      | 0.0     | 0.0     | 0.0     | 0.0      | 0.0     | 0.0    | 0.0     | 0.0     | 0.0     | 0.0     | 0.0     | 0.0   |        |      |
| FIBA      | 0.0      | 0.0     | 0.0     | 0.0     | 0.0      | 0.0     | 0.0    | 0.0     | 0.0     | 0.0     | 0.0     | 0.0     | 0.0   |        |      |







#### **IRS vs Game**

| IRS              | TOPICS                        | ı   | RS  | INI | TIAL . | FOOTAGE | FIN | IAL  | DURATION | PROT | OCOL |
|------------------|-------------------------------|-----|-----|-----|--------|---------|-----|------|----------|------|------|
| SITUATIONS       | TUPIGS                        | REF | HCC | CCM | ICCM   | INCO    | CCM | ICCM | AVG      | CCM  | ICCM |
|                  | IRS vs COMPETITION            |     |     |     |        |         |     |      |          |      |      |
|                  | 8" Violation                  | 0   | 0   | 0   | 0      | 0       | 0"  | 0    | 0        | 0    | 0    |
| F00              | Basket or not                 | 0   | 0   | 0   | 0      | 0       | 0"  | 0    | 0        | 0    | 0    |
| EO