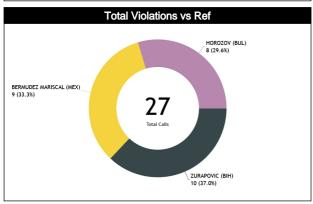

## **Calls Summary vs Referee**

| CALLS   13 (59%)   9 (41%)   14 (48%)   15 (52%)   9 (47%)   10 (53%)   36 (51%)   34 (49%)   70   70   70   70   70   70   70   7                                                                                                                                                                                                                                                                                                                                                                                                                                                                                                                                                                                                                                                                                                                                                                                                                                                                                                                                                                                                                                                                                                                                             | Types/Referees    | CC U1    |         | 11       | U        | 2       | TO       | TAL      | CHAMPIONSHIP | FIBA |   |
|--------------------------------------------------------------------------------------------------------------------------------------------------------------------------------------------------------------------------------------------------------------------------------------------------------------------------------------------------------------------------------------------------------------------------------------------------------------------------------------------------------------------------------------------------------------------------------------------------------------------------------------------------------------------------------------------------------------------------------------------------------------------------------------------------------------------------------------------------------------------------------------------------------------------------------------------------------------------------------------------------------------------------------------------------------------------------------------------------------------------------------------------------------------------------------------------------------------------------------------------------------------------------------|-------------------|----------|---------|----------|----------|---------|----------|----------|--------------|------|---|
| FOULS 7 (64%) 4 (38%) 9 (45%) 11 (55%) 6 (55%) 2 (45%) 22 (45%) 20 (48%) 11 (28%) 20 (48%) 11 (55%) 6 (55%) 4 (44%) 19 (50%) 42  DEFENSIVE 7 (64%) 4 (38%) 7 (39%) 11 (161%) 5 (56%) 4 (44%) 19 (50%) 19 (50%) 11 (23%) 18 (47%) 9 (24%) 38  OFFENSIVE 0 0 2 (100%) 0 1 (50%) 1 (50%) 3 (75%) 11 (25%)  DOUBLE FOUL 0 0 0 0 0 0 0 0 0 0 0 0 0 0 0 0 0 0 0                                                                                                                                                                                                                                                                                                                                                                                                                                                                                                                                                                                                                                                                                                                                                                                                                                                                                                                      | 04110             | 13 (59%) | 9 (41%) | 14 (48%) | 15 (52%) | 9 (47%) | 10 (53%) | 36 (51%) | 34 (49%)     |      |   |
| DEFENSIVE                                                                                                                                                                                                                                                                                                                                                                                                                                                                                                                                                                                                                                                                                                                                                                                                                                                                                                                                                                                                                                                                                                                                                                                                                                                                      | CALLS             | 22 (3    | 1%)     | 29 (4    | 11%)     | 19 (2   | 27%)     | 7        | 0            | U    | U |
| 11 (28%)                                                                                                                                                                                                                                                                                                                                                                                                                                                                                                                                                                                                                                                                                                                                                                                                                                                                                                                                                                                                                                                                                                                                                                                                                                                                       | EOUI 6            | 7 (64%)  | 4 (36%) | 9 (45%)  | 11 (55%) | 6 (55%) | 5 (45%)  | 22 (52%) | 20 (48%)     | •    |   |
| DEFENSIVE                                                                                                                                                                                                                                                                                                                                                                                                                                                                                                                                                                                                                                                                                                                                                                                                                                                                                                                                                                                                                                                                                                                                                                                                                                                                      | FUULS             |          |         |          |          |         |          |          |              |      |   |
| OFFENSIVE  0                                                                                                                                                                                                                                                                                                                                                                                                                                                                                                                                                                                                                                                                                                                                                                                                                                                                                                                                                                                                                                                                                                                                                                                                                                                                   | DEFENSIVE         |          |         |          |          |         |          |          |              | n    | 0 |
| DIBLE FOUL   O                                                                                                                                                                                                                                                                                                                                                                                                                                                                                                                                                                                                                                                                                                                                                                                                                                                                                                                                                                                                                                                                                                                                                                                                                                                                 | DEFEITORE         |          |         |          |          |         |          |          |              |      |   |
| DOUBLE FOUL  0 0 0 0 0 0 0 0 0 0 0 0 0 0 0 0 0 0 0                                                                                                                                                                                                                                                                                                                                                                                                                                                                                                                                                                                                                                                                                                                                                                                                                                                                                                                                                                                                                                                                                                                                                                                                                             | OFFENSIVE         | _        |         |          |          |         |          |          |              | 0    | Ō |
| DOUBLE FOUL  UNSPORTSMANLIKE  0 0 0 0 0 0 0 0 0 0 0 0 0 0 0 0 0 0 0                                                                                                                                                                                                                                                                                                                                                                                                                                                                                                                                                                                                                                                                                                                                                                                                                                                                                                                                                                                                                                                                                                                                                                                                            |                   |          |         | - 1-     | ,        |         |          |          |              |      |   |
| UNSPORTSMANLIKE  0 0 0 1 (100%) 0 1 (100%) 0 2 (100%) 0 0 0 0 0 0 0 0 0 0 0 0 0 0 0 0 0 0                                                                                                                                                                                                                                                                                                                                                                                                                                                                                                                                                                                                                                                                                                                                                                                                                                                                                                                                                                                                                                                                                                                                                                                      | DOUBLE FOUL       |          |         |          |          |         |          |          | -            | 0    | 0 |
| TECHNICAL                                                                                                                                                                                                                                                                                                                                                                                                                                                                                                                                                                                                                                                                                                                                                                                                                                                                                                                                                                                                                                                                                                                                                                                                                                                                      | 3003221002        |          |         |          |          |         |          |          |              |      |   |
| TECHNICAL  0 0 1 (100%) 0 1 (100%) 0 2 (100%) 0  DISQUALIFYING  0 0 0 0 0 0 0 0 0 0  0 0 0 0 0 0 0 0  0 0 0 0 0 0 0 0 0  STEP ON SIDE LINE  0 0 0 0 0 0 0 0 0 0 0 0 0 0 0 0 0 0 0                                                                                                                                                                                                                                                                                                                                                                                                                                                                                                                                                                                                                                                                                                                                                                                                                                                                                                                                                                                                                                                                                              | UNSPORTSMANLIKE   |          |         |          |          |         |          | _        | •            | 0    | 0 |
| TECHNICAL  DISQUALIFYING  O                                                                                                                                                                                                                                                                                                                                                                                                                                                                                                                                                                                                                                                                                                                                                                                                                                                                                                                                                                                                                                                                                                                                                                                                                                                    |                   |          |         |          |          |         |          |          |              |      |   |
| DISQUALIFYING                                                                                                                                                                                                                                                                                                                                                                                                                                                                                                                                                                                                                                                                                                                                                                                                                                                                                                                                                                                                                                                                                                                                                                                                                                                                  | TECHNICAL         |          |         |          | _        |         |          |          | •            | 0    | 0 |
| DISCOUNTING                                                                                                                                                                                                                                                                                                                                                                                                                                                                                                                                                                                                                                                                                                                                                                                                                                                                                                                                                                                                                                                                                                                                                                                                                                                                    |                   |          |         |          |          |         |          |          |              |      |   |
| OOB         5 (56%)         4 (44%)         3 (43%)         4 (57%)         2 (40%)         3 (60%)         10 (48%)         11 (52%)           STEP ON SIDE LINE         0         0         0         0         0         0         0         0         0         0         0         0         0         0         0         0         0         0         0         0         0         0         0         0         0         0         0         0         0         0         0         0         0         0         0         0         0         0         0         0         0         0         0         0         0         0         0         0         0         0         0         0         0         0         0         0         0         0         0         0         0         0         0         0         0         0         0         0         0         0         0         0         0         0         0         0         0         0         0         0         0         0         0         0         0         0         0         0         0         0         0         0 <t< td=""><td>DISQUALIFYING</td><td></td><td></td><td></td><td></td><td></td><td></td><td></td><td>_</td><td>0</td><td>0</td></t<>                   | DISQUALIFYING     |          |         |          |          |         |          |          | _            | 0    | 0 |
| STEP ON SIDE LINE  0 0 0 0 0 0 0 0 0 0 0 0 0 0 0 0 0 0 0                                                                                                                                                                                                                                                                                                                                                                                                                                                                                                                                                                                                                                                                                                                                                                                                                                                                                                                                                                                                                                                                                                                                                                                                                       |                   |          |         |          |          |         |          |          |              |      |   |
| STEP ON SIDE LINE         0         0         0         0         0         0         0         0         0         0         0         0         0         0         0         0         0         0         0         0         0         0         0         0         0         0         0         0         0         0         0         0         0         0         0         0         0         0         0         0         0         0         0         0         0         0         0         0         0         0         0         0         0         0         0         0         0         0         0         0         0         0         0         0         0         0         0         0         0         0         0         0         0         0         0         0         0         0         0         0         0         0         0         0         0         0         0         0         0         0         0         0         0         0         0         0         0         0         0         0         0         0         0         0         0                                                                                                                                                                    | 00В               |          |         |          |          |         |          |          |              | 0    | 0 |
| STEP ON SIDE LINE           OTHER         5 (56%)         4 (44%)         3 (43%)         4 (57%)         2 (40%)         3 (60%)         10 (48%)         11 (52%)           9 (43%)         7 (33%)         5 (24%)         21         0         0         0         1 (100%)         2 (100%)         0         1 (33%)         2 (67%)         3 (50%)         3 (50%)         0         0         0         0         0         0         0         0         0         0         0         0         0         0         0         0         0         0         0         0         0         0         0         0         0         0         0         0         0         0         0         0         0         0         0         0         0         0         0         0         0         0         0         0         0         0         0         0         0         0         0         0         0         0         0         0         0         0         0         0         0         0         0         0         0         0         0         0         0         0         0         0         0         0 </td <td></td>              |                   |          |         |          |          |         |          |          |              |      |   |
| OTHER         5 (56%)         4 (44%)         3 (43%)         4 (57%)         2 (40%)         3 (60%)         10 (48%)         11 (52%)         0           VIOLATIONS           0         1 (100%)         2 (100%)         0         1 (33%)         2 (67%)         3 (50%)         0         0           1 (17%)         2 (33%)         3 (50%)         6         0         0         0         1 (100%)         0         0         0         1 (100%)         0         0         0         0         0         0         0         0         0         0         0         0         0         0         0         0         0         0         0         0         0         0         0         0         0         0         0         0         0         0         0         0         0         0         0         0         0         0         0         0         0         0         0         0         0         0         0         0         0         0         0         0         0         0         0         0         0         0         0         0         0         0         0         0         0 </td <td>STEP ON SIDE LINE</td> <td>_</td> <td></td> <td></td> <td></td> <td></td> <td></td> <td>_</td> <td></td> <td>0</td> <td>0</td> | STEP ON SIDE LINE | _        |         |          |          |         |          | _        |              | 0    | 0 |
| OTHER         9 (43%)         7 (33%)         5 (24%)         21           VIOLATIONS         0         1 (100%)         2 (100%)         0         1 (33%)         2 (67%)         3 (50%)         0           TRAVELING         0         0         1 (100%)         0         0         1 (100%)         0           OTHER         0         1 (100%)         0         1 (33%)         2 (67%)         2 (40%)         3 (60%)           Take         1 (100%)         0         1 (100%)         0         3 (100%)         0           Fake         1 (100%)         0         1 (100%)         0         3 (100%)         0           DOG         0         0         0         0         0         0         0           IRS         0         0         0         0         0         0         0           HCG         0         0         0         0         0         0         0                                                                                                                                                                                                                                                                                                                                                                                 |                   |          |         |          |          |         |          |          |              |      |   |
| VIOLATIONS         0         1 (100%)         2 (100%)         0         1 (33%)         2 (67%)         3 (50%)         3 (50%)         0         0         0         0         1 (100%)         0         0         0         1 (100%)         0         0         0         1 (100%)         0         0         0         1 (100%)         0         0         0         0         0         0         0         0         0         0         0         0         0         0         0         0         0         0         0         0         0         0         0         0         0         0         0         0         0         0         0         0         0         0         0         0         0         0         0         0         0         0         0         0         0         0         0         0         0         0         0         0         0         0         0         0         0         0         0         0         0         0         0         0         0         0         0         0         0         0         0         0         0         0         0         0         0                                                                                                                                       | OTHER             |          |         |          |          |         |          |          |              | 0    | 0 |
| VIDIATIONS         1 (17%)         2 (33%)         3 (50%)         6           TRAVELING         0         0         1 (100%)         0         0         1 (100%)         0           OTHER         0         1 (100%)         0         1 (33%)         2 (67%)         2 (40%)         3 (60%)           1 (20%)         1 (20%)         3 (60%)         5         0         0         0         0         0         0         0         0         0         0         0         0         0         0         0         0         0         0         0         0         0         0         0         0         0         0         0         0         0         0         0         0         0         0         0         0         0         0         0         0         0         0         0         0         0         0         0         0         0         0         0         0         0         0         0         0         0         0         0         0         0         0         0         0         0         0         0         0         0         0         0         0         0         0<                                                                                                                                             |                   |          |         |          |          |         |          |          | _            |      |   |
| TRAVELING  0                                                                                                                                                                                                                                                                                                                                                                                                                                                                                                                                                                                                                                                                                                                                                                                                                                                                                                                                                                                                                                                                                                                                                                                                                                                                   | VIOLATIONS        | ,        |         |          |          |         |          | - 1      |              | 0    | 0 |
| THAVELING  0 1 (100%) 0 1 (33%) 2 (67%) 2 (40%) 3 (60%)  1 (20%) 1 (20%) 3 (60%) 5  1 (100%) 0 1 (100%) 0 3 (100%) 0  1 (133%) 1 (33%) 1 (33%) 3  DOG  1 (100%) 0 0 0 0 0 0 0  IRS  0 0 0 0 0 0 0 0 0 0 0  IRS  0 0 0 0 0 0 0 0 0 0 0 0 0 0 0 0 0 0 0                                                                                                                                                                                                                                                                                                                                                                                                                                                                                                                                                                                                                                                                                                                                                                                                                                                                                                                                                                                                                          |                   |          |         |          | ,        |         |          |          |              |      |   |
| OTHER  0 1 (100%) 1 (100%) 0 1 (33%) 2 (67%) 2 (40%) 3 (60%) 0 1 (20%) 1 (20%) 3 (60%) 5  1 (100%) 0 1 (100%) 0 1 (100%) 0 3 (100%) 0 1 (33%) 1 (33%) 3 0  0 0 0 0 0 0 0 0 0 0  IRS  0 0 0 0 0 0 0 0 0 0 0  IRS  0 0 0 0 0 0 0 0 0 0 0 0 0 0 0 0 0 0 0                                                                                                                                                                                                                                                                                                                                                                                                                                                                                                                                                                                                                                                                                                                                                                                                                                                                                                                                                                                                                         | TRAVELING         |          |         |          | _        | •       |          | 1 (100%) | U            | 0    | 0 |
| THER  1 (20%) 1 (20%) 3 (60%) 5  1 (100%) 0 1 (100%) 0 3 (100%) 0 1 (33%) 1 (33%) 3 0  0 0 0 0 0 0 0 0 0  0 0 0 0 0 0 0 0                                                                                                                                                                                                                                                                                                                                                                                                                                                                                                                                                                                                                                                                                                                                                                                                                                                                                                                                                                                                                                                                                                                                                      |                   |          |         |          |          |         |          | 2 (40%)  | 3 (60%)      |      |   |
| Fake  1 (100%) 0 1 (100%) 0 3 (100%) 0  1 (33%) 1 (33%) 3  0 0 0 0 0 0 0 0 0  0 0 0 0 0 0 0 0  IRS  0 0 0 0 0 0 0 0 0 0  0 0 0 0 0 0 0 0  HCC                                                                                                                                                                                                                                                                                                                                                                                                                                                                                                                                                                                                                                                                                                                                                                                                                                                                                                                                                                                                                                                                                                                                  | OTHER             |          |         |          |          |         |          | <u> </u> |              | 0    | 0 |
| TRS 0 0 0 0 0 0 0 0 0 0 0 0 0 0 0 0 0 0 0                                                                                                                                                                                                                                                                                                                                                                                                                                                                                                                                                                                                                                                                                                                                                                                                                                                                                                                                                                                                                                                                                                                                                                                                                                      |                   |          |         |          |          |         |          |          | *            |      |   |
| DOG 0 0 0 0 0 0 0 0 0 0 0 0 0 0 0 0 0 0 0                                                                                                                                                                                                                                                                                                                                                                                                                                                                                                                                                                                                                                                                                                                                                                                                                                                                                                                                                                                                                                                                                                                                                                                                                                      | Fake              |          |         |          | _        |         |          |          | •            | 0    | 0 |
| TRS 0 0 0 0 0 0 0 0 0 0 0 0 0 0 0 0 0 0 0                                                                                                                                                                                                                                                                                                                                                                                                                                                                                                                                                                                                                                                                                                                                                                                                                                                                                                                                                                                                                                                                                                                                                                                                                                      |                   |          |         |          |          |         |          |          |              |      |   |
| IRS 0 0 0 0 0 0 0 0 0 0 0 0 0 0 0 0 0 0 0                                                                                                                                                                                                                                                                                                                                                                                                                                                                                                                                                                                                                                                                                                                                                                                                                                                                                                                                                                                                                                                                                                                                                                                                                                      | DOG               |          |         |          | •        |         |          |          |              | 0    | 0 |
| HCC 0 0 0 0 0 0 0                                                                                                                                                                                                                                                                                                                                                                                                                                                                                                                                                                                                                                                                                                                                                                                                                                                                                                                                                                                                                                                                                                                                                                                                                                                              |                   |          |         |          | ī        |         |          |          |              |      |   |
| 0 0 0 0 0 0                                                                                                                                                                                                                                                                                                                                                                                                                                                                                                                                                                                                                                                                                                                                                                                                                                                                                                                                                                                                                                                                                                                                                                                                                                                                    | IRS               |          |         | _        | •        |         |          |          | -            | 0    | 0 |
| ! N i                                                                                                                                                                                                                                                                                                                                                                                                                                                                                                                                                                                                                                                                                                                                                                                                                                                                                                                                                                                                                                                                                                                                                                                                                                                                          |                   |          |         |          |          |         |          |          |              |      |   |
|                                                                                                                                                                                                                                                                                                                                                                                                                                                                                                                                                                                                                                                                                                                                                                                                                                                                                                                                                                                                                                                                                                                                                                                                                                                                                | HCC               | ,        |         |          | •        |         |          | _        | -            | 0    | 0 |