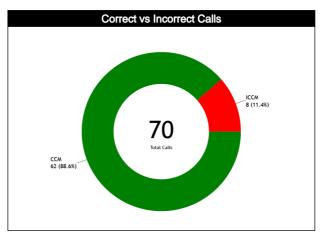

## **Calls Summary vs Referee**

| CALLS   13 (59%)   9 (41%)   14 (48%)   15 (52%)   9 (47%)   10 (53%)   36 (51%)   34 (49%)   70   70   70   70   70   70   70   7                                                                                                                                                                                                                                                                                                                                                                                                                                                                                                                                                                                                                                                                                                                                                                                                                                                                                                                                                                                                                                                                                                                                             | Types/Referees    | CC U1    |         | 11       | U        | 2       | TO       | TAL      | CHAMPIONSHIP | FIBA |   |
|--------------------------------------------------------------------------------------------------------------------------------------------------------------------------------------------------------------------------------------------------------------------------------------------------------------------------------------------------------------------------------------------------------------------------------------------------------------------------------------------------------------------------------------------------------------------------------------------------------------------------------------------------------------------------------------------------------------------------------------------------------------------------------------------------------------------------------------------------------------------------------------------------------------------------------------------------------------------------------------------------------------------------------------------------------------------------------------------------------------------------------------------------------------------------------------------------------------------------------------------------------------------------------|-------------------|----------|---------|----------|----------|---------|----------|----------|--------------|------|---|
| FOULS 7 (64%) 4 (38%) 9 (45%) 11 (55%) 6 (55%) 2 (45%) 22 (45%) 20 (48%) 11 (28%) 20 (48%) 11 (55%) 6 (55%) 4 (44%) 19 (50%) 42  DEFENSIVE 7 (64%) 4 (38%) 7 (39%) 11 (161%) 5 (56%) 4 (44%) 19 (50%) 19 (50%) 11 (23%) 18 (47%) 9 (24%) 38  OFFENSIVE 0 0 2 (100%) 0 1 (50%) 1 (50%) 3 (75%) 11 (25%)  DOUBLE FOUL 0 0 0 0 0 0 0 0 0 0 0 0 0 0 0 0 0 0 0                                                                                                                                                                                                                                                                                                                                                                                                                                                                                                                                                                                                                                                                                                                                                                                                                                                                                                                      | 04110             | 13 (59%) | 9 (41%) | 14 (48%) | 15 (52%) | 9 (47%) | 10 (53%) | 36 (51%) | 34 (49%)     |      |   |
| DEFENSIVE                                                                                                                                                                                                                                                                                                                                                                                                                                                                                                                                                                                                                                                                                                                                                                                                                                                                                                                                                                                                                                                                                                                                                                                                                                                                      | CALLS             | 22 (3    | 1%)     | 29 (4    | 11%)     | 19 (2   | 27%)     | 7        | 0            | U    | U |
| 11 (28%)                                                                                                                                                                                                                                                                                                                                                                                                                                                                                                                                                                                                                                                                                                                                                                                                                                                                                                                                                                                                                                                                                                                                                                                                                                                                       | EOUI 6            | 7 (64%)  | 4 (36%) | 9 (45%)  | 11 (55%) | 6 (55%) | 5 (45%)  | 22 (52%) | 20 (48%)     | •    |   |
| DEFENSIVE                                                                                                                                                                                                                                                                                                                                                                                                                                                                                                                                                                                                                                                                                                                                                                                                                                                                                                                                                                                                                                                                                                                                                                                                                                                                      | FUULS             |          |         |          |          |         |          |          |              |      |   |
| OFFENSIVE  0                                                                                                                                                                                                                                                                                                                                                                                                                                                                                                                                                                                                                                                                                                                                                                                                                                                                                                                                                                                                                                                                                                                                                                                                                                                                   | DEFENSIVE         |          |         |          |          |         |          |          |              | n    | 0 |
| DIBLE FOUL   O                                                                                                                                                                                                                                                                                                                                                                                                                                                                                                                                                                                                                                                                                                                                                                                                                                                                                                                                                                                                                                                                                                                                                                                                                                                                 | DEFEITORE         |          |         |          |          |         |          |          |              |      |   |
| DOUBLE FOUL  0 0 0 0 0 0 0 0 0 0 0 0 0 0 0 0 0 0 0                                                                                                                                                                                                                                                                                                                                                                                                                                                                                                                                                                                                                                                                                                                                                                                                                                                                                                                                                                                                                                                                                                                                                                                                                             | OFFENSIVE         | _        |         |          |          |         |          |          |              | 0    | Ō |
| DOUBLE FOUL  UNSPORTSMANLIKE  0 0 0 0 0 0 0 0 0 0 0 0 0 0 0 0 0 0 0                                                                                                                                                                                                                                                                                                                                                                                                                                                                                                                                                                                                                                                                                                                                                                                                                                                                                                                                                                                                                                                                                                                                                                                                            |                   |          |         | - 1-     | ,        |         |          |          |              |      |   |
| UNSPORTSMANLIKE  0 0 0 1 (100%) 0 1 (100%) 0 2 (100%) 0 0 0 0 0 0 0 0 0 0 0 0 0 0 0 0 0 0                                                                                                                                                                                                                                                                                                                                                                                                                                                                                                                                                                                                                                                                                                                                                                                                                                                                                                                                                                                                                                                                                                                                                                                      | DOUBLE FOUL       |          |         |          |          |         |          |          | -            | 0    | 0 |
| TECHNICAL                                                                                                                                                                                                                                                                                                                                                                                                                                                                                                                                                                                                                                                                                                                                                                                                                                                                                                                                                                                                                                                                                                                                                                                                                                                                      | 3003221002        |          |         |          |          |         |          |          |              |      |   |
| TECHNICAL  0 0 1 (100%) 0 1 (100%) 0 2 (100%) 0  DISQUALIFYING  0 0 0 0 0 0 0 0 0 0  0 0 0 0 0 0 0 0  0 0 0 0 0 0 0 0 0  STEP ON SIDE LINE  0 0 0 0 0 0 0 0 0 0 0 0 0 0 0 0 0 0 0                                                                                                                                                                                                                                                                                                                                                                                                                                                                                                                                                                                                                                                                                                                                                                                                                                                                                                                                                                                                                                                                                              | UNSPORTSMANLIKE   |          |         |          |          |         |          | _        | •            | 0    | 0 |
| TECHNICAL  DISQUALIFYING  O                                                                                                                                                                                                                                                                                                                                                                                                                                                                                                                                                                                                                                                                                                                                                                                                                                                                                                                                                                                                                                                                                                                                                                                                                                                    |                   |          |         |          |          |         |          |          |              |      |   |
| DISQUALIFYING                                                                                                                                                                                                                                                                                                                                                                                                                                                                                                                                                                                                                                                                                                                                                                                                                                                                                                                                                                                                                                                                                                                                                                                                                                                                  | TECHNICAL         |          |         |          | _        |         |          |          | •            | 0    | 0 |
| DISCOUNTING                                                                                                                                                                                                                                                                                                                                                                                                                                                                                                                                                                                                                                                                                                                                                                                                                                                                                                                                                                                                                                                                                                                                                                                                                                                                    |                   |          |         |          |          |         |          |          |              |      |   |
| OOB         5 (56%)         4 (44%)         3 (43%)         4 (57%)         2 (40%)         3 (60%)         10 (48%)         11 (52%)           STEP ON SIDE LINE         0         0         0         0         0         0         0         0         0         0         0         0         0         0         0         0         0         0         0         0         0         0         0         0         0         0         0         0         0         0         0         0         0         0         0         0         0         0         0         0         0         0         0         0         0         0         0         0         0         0         0         0         0         0         0         0         0         0         0         0         0         0         0         0         0         0         0         0         0         0         0         0         0         0         0         0         0         0         0         0         0         0         0         0         0         0         0         0         0         0         0         0 <t< td=""><td>DISQUALIFYING</td><td></td><td></td><td></td><td></td><td></td><td></td><td></td><td>_</td><td>0</td><td>0</td></t<>                   | DISQUALIFYING     |          |         |          |          |         |          |          | _            | 0    | 0 |
| STEP ON SIDE LINE  0 0 0 0 0 0 0 0 0 0 0 0 0 0 0 0 0 0 0                                                                                                                                                                                                                                                                                                                                                                                                                                                                                                                                                                                                                                                                                                                                                                                                                                                                                                                                                                                                                                                                                                                                                                                                                       |                   |          |         |          |          |         |          |          |              |      |   |
| STEP ON SIDE LINE         0         0         0         0         0         0         0         0         0         0         0         0         0         0         0         0         0         0         0         0         0         0         0         0         0         0         0         0         0         0         0         0         0         0         0         0         0         0         0         0         0         0         0         0         0         0         0         0         0         0         0         0         0         0         0         0         0         0         0         0         0         0         0         0         0         0         0         0         0         0         0         0         0         0         0         0         0         0         0         0         0         0         0         0         0         0         0         0         0         0         0         0         0         0         0         0         0         0         0         0         0         0         0         0         0                                                                                                                                                                    | 00В               |          |         |          |          |         |          |          |              | 0    | 0 |
| STEP ON SIDE LINE           OTHER         5 (56%)         4 (44%)         3 (43%)         4 (57%)         2 (40%)         3 (60%)         10 (48%)         11 (52%)           9 (43%)         7 (33%)         5 (24%)         21         0         0         0         1 (100%)         2 (100%)         0         1 (33%)         2 (67%)         3 (50%)         3 (50%)         0         0         0         0         0         0         0         0         0         0         0         0         0         0         0         0         0         0         0         0         0         0         0         0         0         0         0         0         0         0         0         0         0         0         0         0         0         0         0         0         0         0         0         0         0         0         0         0         0         0         0         0         0         0         0         0         0         0         0         0         0         0         0         0         0         0         0         0         0         0         0         0         0         0 </td <td></td>              |                   |          |         |          |          |         |          |          |              |      |   |
| OTHER         5 (56%)         4 (44%)         3 (43%)         4 (57%)         2 (40%)         3 (60%)         10 (48%)         11 (52%)         0           VIOLATIONS           0         1 (100%)         2 (100%)         0         1 (33%)         2 (67%)         3 (50%)         0         0           1 (17%)         2 (33%)         3 (50%)         6         0         0         0         1 (100%)         0         0         0         1 (100%)         0         0         0         0         0         0         0         0         0         0         0         0         0         0         0         0         0         0         0         0         0         0         0         0         0         0         0         0         0         0         0         0         0         0         0         0         0         0         0         0         0         0         0         0         0         0         0         0         0         0         0         0         0         0         0         0         0         0         0         0         0         0         0         0         0 </td <td>STEP ON SIDE LINE</td> <td>_</td> <td></td> <td></td> <td></td> <td></td> <td></td> <td>_</td> <td></td> <td>0</td> <td>0</td> | STEP ON SIDE LINE | _        |         |          |          |         |          | _        |              | 0    | 0 |
| OTHER         9 (43%)         7 (33%)         5 (24%)         21           VIOLATIONS         0         1 (100%)         2 (100%)         0         1 (33%)         2 (67%)         3 (50%)         0           TRAVELING         0         0         1 (100%)         0         0         1 (100%)         0           OTHER         0         1 (100%)         0         1 (33%)         2 (67%)         2 (40%)         3 (60%)           Take         1 (100%)         0         1 (100%)         0         3 (100%)         0           Fake         1 (100%)         0         1 (100%)         0         3 (100%)         0           DOG         0         0         0         0         0         0         0           IRS         0         0         0         0         0         0         0           HCG         0         0         0         0         0         0         0                                                                                                                                                                                                                                                                                                                                                                                 |                   |          |         |          |          |         |          |          |              |      |   |
| VIOLATIONS         0         1 (100%)         2 (100%)         0         1 (33%)         2 (67%)         3 (50%)         3 (50%)         0         0         0         0         1 (100%)         0         0         0         1 (100%)         0         0         0         1 (100%)         0         0         0         1 (100%)         0         0         0         0         0         0         0         0         0         0         0         0         0         0         0         0         0         0         0         0         0         0         0         0         0         0         0         0         0         0         0         0         0         0         0         0         0         0         0         0         0         0         0         0         0         0         0         0         0         0         0         0         0         0         0         0         0         0         0         0         0         0         0         0         0         0         0         0         0         0         0         0         0         0         0         0         0                                                                                                                                       | OTHER             |          |         |          |          |         |          |          |              | 0    | 0 |
| VIDIATIONS         1 (17%)         2 (33%)         3 (50%)         6           TRAVELING         0         0         1 (100%)         0         0         1 (100%)         0           OTHER         0         1 (100%)         0         1 (33%)         2 (67%)         2 (40%)         3 (60%)           1 (20%)         1 (20%)         3 (60%)         5         0         0         0         0         0         0         0         0         0         0         0         0         0         0         0         0         0         0         0         0         0         0         0         0         0         0         0         0         0         0         0         0         0         0         0         0         0         0         0         0         0         0         0         0         0         0         0         0         0         0         0         0         0         0         0         0         0         0         0         0         0         0         0         0         0         0         0         0         0         0         0         0         0         0<                                                                                                                                             |                   |          |         |          |          |         |          |          | _            |      |   |
| TRAVELING  0                                                                                                                                                                                                                                                                                                                                                                                                                                                                                                                                                                                                                                                                                                                                                                                                                                                                                                                                                                                                                                                                                                                                                                                                                                                                   | VIOLATIONS        | ,        |         |          |          |         |          | - 1      |              | 0    | 0 |
| THAVELING  0 1 (100%) 0 1 (33%) 2 (67%) 2 (40%) 3 (60%)  1 (20%) 1 (20%) 3 (60%) 5  1 (100%) 0 1 (100%) 0 3 (100%) 0  1 (133%) 1 (33%) 1 (33%) 3  DOG  1 (100%) 0 0 0 0 0 0 0  IRS  0 0 0 0 0 0 0 0 0 0 0  IRS  0 0 0 0 0 0 0 0 0 0 0 0 0 0 0 0 0 0 0                                                                                                                                                                                                                                                                                                                                                                                                                                                                                                                                                                                                                                                                                                                                                                                                                                                                                                                                                                                                                          |                   |          |         |          | ,        |         |          |          |              |      |   |
| OTHER  0 1 (100%) 1 (100%) 0 1 (33%) 2 (67%) 2 (40%) 3 (60%) 0 1 (20%) 1 (20%) 3 (60%) 5  1 (100%) 0 1 (100%) 0 1 (100%) 0 3 (100%) 0 1 (33%) 1 (33%) 3 0  0 0 0 0 0 0 0 0 0 0  IRS  0 0 0 0 0 0 0 0 0 0 0  IRS  0 0 0 0 0 0 0 0 0 0 0 0 0 0 0 0 0 0 0                                                                                                                                                                                                                                                                                                                                                                                                                                                                                                                                                                                                                                                                                                                                                                                                                                                                                                                                                                                                                         | TRAVELING         |          |         |          | _        | •       |          | 1 (100%) | U            | 0    | 0 |
| THER  1 (20%) 1 (20%) 3 (60%) 5  1 (100%) 0 1 (100%) 0 3 (100%) 0 1 (33%) 1 (33%) 3 0  0 0 0 0 0 0 0 0 0  0 0 0 0 0 0 0 0                                                                                                                                                                                                                                                                                                                                                                                                                                                                                                                                                                                                                                                                                                                                                                                                                                                                                                                                                                                                                                                                                                                                                      |                   |          |         |          |          |         |          | 2 (40%)  | 3 (60%)      |      |   |
| Fake  1 (100%) 0 1 (100%) 0 3 (100%) 0  1 (33%) 1 (33%) 3  0 0 0 0 0 0 0 0 0  0 0 0 0 0 0 0 0  IRS  0 0 0 0 0 0 0 0 0 0  0 0 0 0 0 0 0 0  HCC                                                                                                                                                                                                                                                                                                                                                                                                                                                                                                                                                                                                                                                                                                                                                                                                                                                                                                                                                                                                                                                                                                                                  | OTHER             |          |         |          |          |         |          | <u> </u> |              | 0    | 0 |
| TRS 0 0 0 0 0 0 0 0 0 0 0 0 0 0 0 0 0 0 0                                                                                                                                                                                                                                                                                                                                                                                                                                                                                                                                                                                                                                                                                                                                                                                                                                                                                                                                                                                                                                                                                                                                                                                                                                      |                   |          |         |          |          |         |          |          | *            |      |   |
| DOG 0 0 0 0 0 0 0 0 0 0 0 0 0 0 0 0 0 0 0                                                                                                                                                                                                                                                                                                                                                                                                                                                                                                                                                                                                                                                                                                                                                                                                                                                                                                                                                                                                                                                                                                                                                                                                                                      | Fake              |          |         |          | _        |         |          |          | •            | 0    | 0 |
| TRS 0 0 0 0 0 0 0 0 0 0 0 0 0 0 0 0 0 0 0                                                                                                                                                                                                                                                                                                                                                                                                                                                                                                                                                                                                                                                                                                                                                                                                                                                                                                                                                                                                                                                                                                                                                                                                                                      |                   |          |         |          |          |         |          |          |              |      |   |
| IRS 0 0 0 0 0 0 0 0 0 0 0 0 0 0 0 0 0 0 0                                                                                                                                                                                                                                                                                                                                                                                                                                                                                                                                                                                                                                                                                                                                                                                                                                                                                                                                                                                                                                                                                                                                                                                                                                      | DOG               |          |         |          | •        |         |          |          |              | 0    | 0 |
| HCC 0 0 0 0 0 0 0                                                                                                                                                                                                                                                                                                                                                                                                                                                                                                                                                                                                                                                                                                                                                                                                                                                                                                                                                                                                                                                                                                                                                                                                                                                              |                   |          |         |          | ī        |         |          |          |              |      |   |
| 0 0 0 0 0 0                                                                                                                                                                                                                                                                                                                                                                                                                                                                                                                                                                                                                                                                                                                                                                                                                                                                                                                                                                                                                                                                                                                                                                                                                                                                    | IRS               |          |         | _        | •        |         |          |          | -            | 0    | 0 |
| ! N i                                                                                                                                                                                                                                                                                                                                                                                                                                                                                                                                                                                                                                                                                                                                                                                                                                                                                                                                                                                                                                                                                                                                                                                                                                                                          |                   |          |         |          |          |         |          |          |              |      |   |
|                                                                                                                                                                                                                                                                                                                                                                                                                                                                                                                                                                                                                                                                                                                                                                                                                                                                                                                                                                                                                                                                                                                                                                                                                                                                                | HCC               | ,        |         |          | •        |         |          | _        | -            | 0    | 0 |