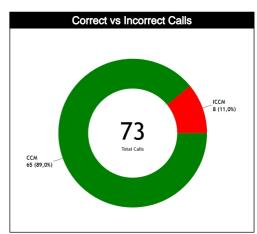

| Ref | 0                                      |          |      |      |       |       |       |     |      | TOT   | ALS   |      |       |     |      |      |       |      |      |        |      |
|-----|----------------------------------------|----------|------|------|-------|-------|-------|-----|------|-------|-------|------|-------|-----|------|------|-------|------|------|--------|------|
| S   | Assessment                             | CCM      | ICCM | INGO | L2M C | L2M I | L2M ? | CCM | ICCM | INCO  | L2M C | L2M1 | L2M ? | CCM | ICCM | INCO | L2M C | L2M1 | L2M? |        |      |
| CC  | SALINS, Gatis (LAT)                    | 7        | N/A  | N/A  | 0     | N/A   | N/A   | 13  | N/A  | N/A   | 0     | N/A  | N/A   | 20  | N/A  | N/A  | 0     | N/A  | N/A  | CHAMP. | FIBA |
| U1  | CASTILLO LARROCA, Luis<br>(ESP)        | 12       | N/A  | N/A  | 2     | N/A   | N/A   | 11  | N/A  | N/A   | 1     | N/A  | N/A   | 23  | N/A  | N/A  | 3     | N/A  | N/A  | AVG    | AVG  |
| U2  | PERALTA ORTEGA, Carlos<br>Andres (ECU) | 15       | N/A  | N/A  | 0     | N/A   | N/A   | 15  | N/A  | N/A   | 1     | N/A  | N/A   | 30  | N/A  | N/A  | 1     | N/A  | N/A  |        |      |
|     | TOTAL                                  |          |      |      |       |       |       |     |      | 73 (1 | 00%)  |      |       |     |      |      |       |      |      |        |      |
|     | CCM                                    |          |      |      |       |       |       |     |      | 73 (1 | 00%)  |      |       |     |      |      |       |      |      |        |      |
|     | ICCM                                   |          |      |      |       |       |       |     |      | N     | /A    |      |       |     |      |      |       |      |      |        |      |
|     | INCO                                   |          |      |      |       |       |       |     |      | N     | /A    |      |       |     |      |      |       |      |      |        |      |
|     | L2M C                                  | 4 (5,5%) |      |      |       |       |       |     |      |       |       |      |       |     |      |      |       |      |      |        |      |
|     | L2M I                                  |          |      |      |       |       |       |     |      | N     | /A    |      |       |     |      |      |       |      |      |        |      |
|     | L2M ?                                  |          | N/A  |      |       |       |       |     |      |       |       |      |       |     |      |      |       |      |      |        |      |