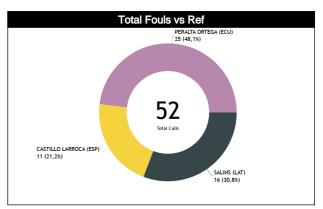

#### Calls vs Referee

| Quarters                  |          | Quar           | ter 1     |          |          | Quar     | ter 2     |          |          | Quar      | ter 3    |           |                                       |           | Quar       | ter 4    |          |           | TO        | roi       |
|---------------------------|----------|----------------|-----------|----------|----------|----------|-----------|----------|----------|-----------|----------|-----------|---------------------------------------|-----------|------------|----------|----------|-----------|-----------|-----------|
| 3 Referees                | ŧ        | j <sup>i</sup> | 1         | ים       |          | 5"       | 1         | D'       | ŧ        | ji.       | 1        | 0'        | 5                                     | P.        | 1          | D'       | Las      | t 2'      | 10        |           |
| SALINS, Gatis<br>(LAT)    | 2<br>50% | 2<br>50%       | 0         | 0        | 1<br>33% | 2<br>67% | 1<br>20%  | 4<br>80% | 1<br>33% | 2<br>67%  | 2<br>50% | 2<br>50%  | 0                                     | 1<br>100% | 0          | 0        | 0        | 0         | 7<br>35%  | 13<br>65% |
| (LAT)                     | 4<br>20% |                | (         | 0        |          | 3<br>15% |           | 5<br>25% |          | 3<br>15%  |          | 4<br>20%  |                                       | 1<br>5%   |            | 0        |          | 0         | 20<br>27% |           |
| CASTILLO<br>Larroca, Luis | 2<br>50% | 2<br>50%       | 3<br>100% | 0        | 2<br>50% | 2<br>50% | 2<br>50%  | 2<br>50% | 0        | 1<br>100% | 0        | 1<br>100% | 1<br>100%                             | 0         | 2<br>40%   | 3<br>60% | 2<br>67% | 1<br>33%  | 12<br>52% | 11<br>48% |
| (ESP)                     | 4<br>17% |                |           | 3<br>13% |          | 4<br>17% |           | 4<br>17% |          | 1<br>4%   |          | 1<br>%    | 1<br>49                               | %         |            | 5<br>!%  |          | 3<br>3%   | 2<br>32   | 3<br>!%   |
| PERALTA<br>ORTEGA, Carlos | 0        | 3<br>100%      | 1<br>50%  | 1<br>50% | 4<br>67% | 2<br>33% | 2<br>100% | 0        | 3<br>60% | 2<br>40%  | 1<br>25% | 3<br>75%  | 2<br>50%                              | 2<br>50%  | 2<br>50%   | 2<br>50% | 0        | 1<br>100% | 15<br>50% | 15<br>50% |
| Andres<br>(ECU)           |          | 3<br>1%        |           | 2<br>%   |          | 6<br>)%  |           | 2<br>%   |          | 5<br>'%   | 4<br>13% |           | · · · · · · · · · · · · · · · · · · · |           | 4<br>% 13% |          | 3'       | 1<br>%    | _         | 0<br>%    |
| TOTAL                     | 4<br>36% | 7<br>64%       | 4<br>80%  | 1<br>20% | 7<br>54% | 6<br>46% | 5<br>45%  | 6<br>55% | 4<br>44% | 5<br>56%  | 3<br>33% | 6<br>67%  | 3<br>50%                              | 3<br>50%  | 4<br>44%   | 5<br>56% | 2<br>50% | 2<br>50%  | 34<br>47% | 39<br>53% |
| TOTAL                     | _        | 1<br>i%        |           | 5<br>%   |          | 3<br>1%  | 1<br>15   | 1<br>i%  |          | 9<br>!%   |          | 9<br>2%   | 89                                    | 1         |            | 9<br>!%  |          | 4<br>%    | 7         | 3         |