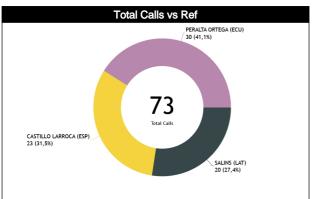

#### Calls vs Referee

| Quarters                  |          | Quar           | ter 1     |          |          | Quar     | ter 2     |          |          | Quar      | ter 3    |           |                                       |           | Quar       | ter 4    |          |           | TO        | roi       |
|---------------------------|----------|----------------|-----------|----------|----------|----------|-----------|----------|----------|-----------|----------|-----------|---------------------------------------|-----------|------------|----------|----------|-----------|-----------|-----------|
| 3 Referees                | ŧ        | j <sup>i</sup> | 1         | ים       |          | 5"       | 1         | D'       | ŧ        | ji.       | 1        | 0'        | 5                                     | P.        | 1          | D'       | Las      | t 2'      | 10        |           |
| SALINS, Gatis<br>(LAT)    | 2<br>50% | 2<br>50%       | 0         | 0        | 1<br>33% | 2<br>67% | 1<br>20%  | 4<br>80% | 1<br>33% | 2<br>67%  | 2<br>50% | 2<br>50%  | 0                                     | 1<br>100% | 0          | 0        | 0        | 0         | 7<br>35%  | 13<br>65% |
| (LAT)                     | 4<br>20% |                | (         | 0        |          | 3<br>15% |           | 5<br>25% |          | 3<br>15%  |          | 4<br>20%  |                                       | 1<br>5%   |            | 0        |          | 0         | 20<br>27% |           |
| CASTILLO<br>Larroca, Luis | 2<br>50% | 2<br>50%       | 3<br>100% | 0        | 2<br>50% | 2<br>50% | 2<br>50%  | 2<br>50% | 0        | 1<br>100% | 0        | 1<br>100% | 1<br>100%                             | 0         | 2<br>40%   | 3<br>60% | 2<br>67% | 1<br>33%  | 12<br>52% | 11<br>48% |
| (ESP)                     | 4<br>17% |                |           | 3<br>13% |          | 4<br>17% |           | 4<br>17% |          | 1<br>4%   |          | 1<br>%    | 1<br>49                               | %         |            | 5<br>!%  |          | 3<br>3%   | 2<br>32   | 3<br>!%   |
| PERALTA<br>ORTEGA, Carlos | 0        | 3<br>100%      | 1<br>50%  | 1<br>50% | 4<br>67% | 2<br>33% | 2<br>100% | 0        | 3<br>60% | 2<br>40%  | 1<br>25% | 3<br>75%  | 2<br>50%                              | 2<br>50%  | 2<br>50%   | 2<br>50% | 0        | 1<br>100% | 15<br>50% | 15<br>50% |
| Andres<br>(ECU)           |          | 3<br>1%        |           | 2<br>%   |          | 6<br>)%  |           | 2<br>%   |          | 5<br>'%   | 4<br>13% |           | · · · · · · · · · · · · · · · · · · · |           | 4<br>% 13% |          | 3'       | 1<br>%    | _         | 0<br>%    |
| TOTAL                     | 4<br>36% | 7<br>64%       | 4<br>80%  | 1<br>20% | 7<br>54% | 6<br>46% | 5<br>45%  | 6<br>55% | 4<br>44% | 5<br>56%  | 3<br>33% | 6<br>67%  | 3<br>50%                              | 3<br>50%  | 4<br>44%   | 5<br>56% | 2<br>50% | 2<br>50%  | 34<br>47% | 39<br>53% |
| TOTAL                     | _        | 1<br>i%        |           | 5<br>%   |          | 3<br>1%  | 1<br>15   | 1<br>i%  |          | 9<br>!%   |          | 9<br>2%   | 89                                    | 1         |            | 9<br>!%  |          | 4<br>%    | 7         | 3         |