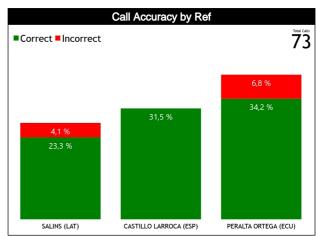

#### Calls vs Referee

| Quarters                  |          | Quar           | ter 1     |          |          | Quar     | ter 2     |          |          | Quar      | ter 3    |           |                                       |           | Quar       | ter 4    |          |           | TO        | roi       |
|---------------------------|----------|----------------|-----------|----------|----------|----------|-----------|----------|----------|-----------|----------|-----------|---------------------------------------|-----------|------------|----------|----------|-----------|-----------|-----------|
| 3 Referees                | ŧ        | j <sup>i</sup> | 1         | ים       |          | 5"       | 1         | D'       | ŧ        | ji.       | 1        | 0'        | 5                                     | P.        | 1          | D'       | Las      | t 2'      | 10        |           |
| SALINS, Gatis<br>(LAT)    | 2<br>50% | 2<br>50%       | 0         | 0        | 1<br>33% | 2<br>67% | 1<br>20%  | 4<br>80% | 1<br>33% | 2<br>67%  | 2<br>50% | 2<br>50%  | 0                                     | 1<br>100% | 0          | 0        | 0        | 0         | 7<br>35%  | 13<br>65% |
| (LAT)                     | 4<br>20% |                | (         | 0        |          | 3<br>15% |           | 5<br>25% |          | 3<br>15%  |          | 4<br>20%  |                                       | 1<br>5%   |            | 0        |          | 0         | 20<br>27% |           |
| CASTILLO<br>Larroca, Luis | 2<br>50% | 2<br>50%       | 3<br>100% | 0        | 2<br>50% | 2<br>50% | 2<br>50%  | 2<br>50% | 0        | 1<br>100% | 0        | 1<br>100% | 1<br>100%                             | 0         | 2<br>40%   | 3<br>60% | 2<br>67% | 1<br>33%  | 12<br>52% | 11<br>48% |
| (ESP)                     | 4<br>17% |                |           | 3<br>13% |          | 4<br>17% |           | 4<br>17% |          | 1<br>4%   |          | 1<br>%    | 1<br>49                               | %         |            | 5<br>!%  |          | 3<br>3%   | 2<br>32   | 3<br>!%   |
| PERALTA<br>ORTEGA, Carlos | 0        | 3<br>100%      | 1<br>50%  | 1<br>50% | 4<br>67% | 2<br>33% | 2<br>100% | 0        | 3<br>60% | 2<br>40%  | 1<br>25% | 3<br>75%  | 2<br>50%                              | 2<br>50%  | 2<br>50%   | 2<br>50% | 0        | 1<br>100% | 15<br>50% | 15<br>50% |
| Andres<br>(ECU)           |          | 3<br>1%        |           | 2<br>%   |          | 6<br>)%  |           | 2<br>%   |          | 5<br>'%   | 4<br>13% |           | · · · · · · · · · · · · · · · · · · · |           | 4<br>% 13% |          | 3'       | 1<br>%    | _         | 0<br>%    |
| TOTAL                     | 4<br>36% | 7<br>64%       | 4<br>80%  | 1<br>20% | 7<br>54% | 6<br>46% | 5<br>45%  | 6<br>55% | 4<br>44% | 5<br>56%  | 3<br>33% | 6<br>67%  | 3<br>50%                              | 3<br>50%  | 4<br>44%   | 5<br>56% | 2<br>50% | 2<br>50%  | 34<br>47% | 39<br>53% |
| TOTAL                     | _        | 1<br>i%        |           | 5<br>%   |          | 3<br>1%  | 1<br>15   | 1<br>i%  |          | 9<br>!%   |          | 9<br>2%   | 89                                    | 1         |            | 9<br>!%  |          | 4<br>%    | 7         | 3         |