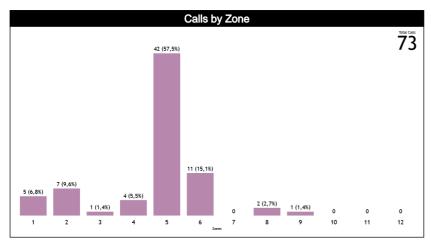

#### **Calls vs Zone and Position**

| Pos/Zones | Zone 1  | Zone 2  | Zone 3  | Zone 4  | Zone 5   | Zone 6  | Zone 7 | Zone 8  | Zone 9 | Zone 10 | Zone 11 | Zone 12 | TOTAL | CHAMP. | FIBA |
|-----------|---------|---------|---------|---------|----------|---------|--------|---------|--------|---------|---------|---------|-------|--------|------|
| C1        | 1 (10%) | 0 (0%)  | 0 (0%)  | 0 (0%)  | 5 (50%)  | 4 (40%) | 0 (0%) | 0 (0%)  | 0 (0%) | 0 (0%)  | 0 (0%)  | 0 (0%)  | 10    | 0.0    | 0.0  |
| <b>C3</b> | 0 (0%)  | 3 (30%) | 0 (0%)  | 1 (10%) | 6 (60%)  | 0 (0%)  | 0 (0%) | 0 (0%)  | 0 (0%) | 0 (0%)  | 0 (0%)  | 0 (0%)  | 10    | 0.0    | 0.0  |
| m         | 4 (33%) | 1 (8%)  | 0 (0%)  | 0 (0%)  | 5 (42%)  | 1 (8%)  | 0 (0%) | 0 (0%)  | 1 (8%) | 0 (0%)  | 0 (0%)  | 0 (0%)  | 12    | 0.0    | 0.0  |
| Т3        | 0 (0%)  | 2 (25%) | 1 (13%) | 1 (13%) | 3 (38%)  | 0 (0%)  | 0 (0%) | 1 (13%) | 0 (0%) | 0 (0%)  | 0 (0%)  | 0 (0%)  | 8     | 0.0    | 0.0  |
| 14        | 0 (0%)  | 0 (0%)  | 0 (0%)  | 2 (17%) | 8 (67%)  | 2 (17%) | 0 (0%) | 0 (0%)  | 0 (0%) | 0 (0%)  | 0 (0%)  | 0 (0%)  | 12    | 0.0    | 0.0  |
| L5        | 0       | 0       | 0       | 0       | 0        | 0       | 0      | 0       | 0      | 0       | 0       | 0       | 0     | 0.0    | 0.0  |
| L6        | 0 (0%)  | 0 (0%)  | 0 (0%)  | 0 (0%)  | 15 (79%) | 4 (21%) | 0 (0%) | 0 (0%)  | 0 (0%) | 0 (0%)  | 0 (0%)  | 0 (0%)  | 19    | 0.0    | 0.0  |
| Ct        | 0       | 0       | 0       | 0       | 0        | 0       | 0      | 0       | 0      | 0       | 0       | 0       | 0     | 0.0    | 0.0  |
| Τt        | 0 (0%)  | 1 (50%) | 0 (0%)  | 0 (0%)  | 0 (0%)   | 0 (0%)  | 0 (0%) | 1 (50%) | 0 (0%) | 0 (0%)  | 0 (0%)  | 0 (0%)  | 2     | 0.0    | 0.0  |
| Lt.       | 0       | 0       | 0       | 0       | 0        | 0       | 0      | 0       | 0      | 0       | 0       | 0       | 0     | 0.0    | 0.0  |
| TOTAL     | 5       | 7       | 1       | 4       | 42       | 11      | 0      | 2       | 1      | 0       | 0       | 0       | 73    | 0.0    | 0.0  |
| CHAMP.    | 0.0     | 0.0     | 0.0     | 0.0     | 0.0      | 0.0     | 0.0    | 0.0     | 0.0    | 0.0     | 0.0     | 0.0     | 0.0   |        |      |
| FIBA      | 0.0     | 0.0     | 0.0     | 0.0     | 0.0      | 0.0     | 0.0    | 0.0     | 0.0    | 0.0     | 0.0     | 0.0     | 0.0   |        |      |