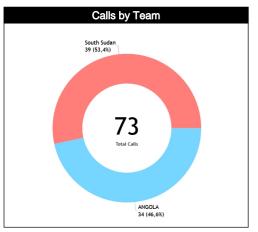

#### Calls vs Team

| Dofo | Teams                               |     |      | ANG   | - 78  |       |            | SSD · 101  |      |      |       |       |      |  |  |
|------|-------------------------------------|-----|------|-------|-------|-------|------------|------------|------|------|-------|-------|------|--|--|
| Refs | Assessment                          | CCM | ICCM | INCO  | L2M C | L2M I | L2M?       | CCM        | ICCM | INCO | L2M C | L2M I | L2M? |  |  |
| CC   | SALINS, Gatis (LAT)                 | 7   | N/A  | N/A   | 0     | N/A   | N/A        | 13         | N/A  | N/A  | 0     | N/A   | N/A  |  |  |
| U1   | CASTILLO LARROCA, Luis (ESP)        | 12  | N/A  | N/A   | 2     | N/A   | N/A        | 11         | N/A  | N/A  | 1     | N/A   | N/A  |  |  |
| U2   | PERALTA ORTEGA, Carlos Andres (ECU) | 15  | N/A  | N/A   | 0     | N/A   | N/A        | 15         | N/A  | N/A  | 1     | N/A   | N/A  |  |  |
|      | TOTAL                               |     |      | 34 (4 | 6,6%) |       | 39 (53,4%) |            |      |      |       |       |      |  |  |
|      | ССМ                                 |     |      | 34 (4 | 6,6%) |       |            | 39 (53,4%) |      |      |       |       |      |  |  |
|      | ICCM                                |     |      | N     | /A    |       |            |            |      | N    | /A    |       |      |  |  |
|      | INCO                                |     |      | N     | /A    |       |            |            |      | N    | /A    |       |      |  |  |
|      | L2M C                               |     |      | 2 (2  | ,7%)  |       |            |            |      | 2 (2 | ,7%)  |       |      |  |  |
|      | L2M I                               | N/A |      |       |       |       |            |            | N/A  |      |       |       |      |  |  |
|      | L2M ?                               | N/A |      |       |       |       |            | N/A        |      |      |       |       |      |  |  |