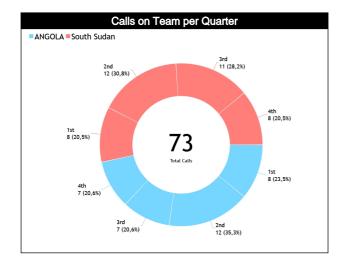

#### Calls vs Team

| Dofo | Teams                               |     |      | ANG   | - 78  |       |            | SSD · 101  |      |      |       |       |      |  |  |
|------|-------------------------------------|-----|------|-------|-------|-------|------------|------------|------|------|-------|-------|------|--|--|
| Refs | Assessment                          | CCM | ICCM | INCO  | L2M C | L2M I | L2M?       | CCM        | ICCM | INCO | L2M C | L2M I | L2M? |  |  |
| CC   | SALINS, Gatis (LAT)                 | 7   | N/A  | N/A   | 0     | N/A   | N/A        | 13         | N/A  | N/A  | 0     | N/A   | N/A  |  |  |
| U1   | CASTILLO LARROCA, Luis (ESP)        | 12  | N/A  | N/A   | 2     | N/A   | N/A        | 11         | N/A  | N/A  | 1     | N/A   | N/A  |  |  |
| U2   | PERALTA ORTEGA, Carlos Andres (ECU) | 15  | N/A  | N/A   | 0     | N/A   | N/A        | 15         | N/A  | N/A  | 1     | N/A   | N/A  |  |  |
|      | TOTAL                               |     |      | 34 (4 | 6,6%) |       | 39 (53,4%) |            |      |      |       |       |      |  |  |
|      | ССМ                                 |     |      | 34 (4 | 6,6%) |       |            | 39 (53,4%) |      |      |       |       |      |  |  |
|      | ICCM                                |     |      | N     | /A    |       |            |            |      | N    | /A    |       |      |  |  |
|      | INCO                                |     |      | N     | /A    |       |            |            |      | N    | /A    |       |      |  |  |
|      | L2M C                               |     |      | 2 (2  | ,7%)  |       |            |            |      | 2 (2 | ,7%)  |       |      |  |  |
|      | L2M I                               | N/A |      |       |       |       |            |            | N/A  |      |       |       |      |  |  |
|      | L2M ?                               | N/A |      |       |       |       |            | N/A        |      |      |       |       |      |  |  |