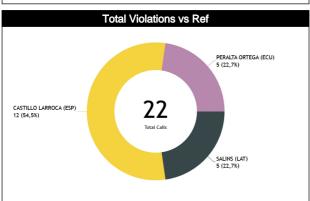

#### Calls vs Referee

| Quarters                  |          | Quar           | ter 1     |          |          | Quar     | ter 2     |          |          | Quar      | ter 3    |           |                                       |           | Quar       | ter 4    |          |           | TO        | roi       |
|---------------------------|----------|----------------|-----------|----------|----------|----------|-----------|----------|----------|-----------|----------|-----------|---------------------------------------|-----------|------------|----------|----------|-----------|-----------|-----------|
| 3 Referees                | ŧ        | j <sup>i</sup> | 1         | ים       |          | 5"       | 1         | D'       | ŧ        | ji.       | 1        | 0'        | 5                                     | P.        | 1          | D'       | Las      | t 2'      | 10        |           |
| SALINS, Gatis<br>(LAT)    | 2<br>50% | 2<br>50%       | 0         | 0        | 1<br>33% | 2<br>67% | 1<br>20%  | 4<br>80% | 1<br>33% | 2<br>67%  | 2<br>50% | 2<br>50%  | 0                                     | 1<br>100% | 0          | 0        | 0        | 0         | 7<br>35%  | 13<br>65% |
| (LAT)                     | 4<br>20% |                | (         | 0        |          | 3<br>15% |           | 5<br>25% |          | 3<br>15%  |          | 4<br>20%  |                                       | 1<br>5%   |            | 0        |          | 0         | 20<br>27% |           |
| CASTILLO<br>Larroca, Luis | 2<br>50% | 2<br>50%       | 3<br>100% | 0        | 2<br>50% | 2<br>50% | 2<br>50%  | 2<br>50% | 0        | 1<br>100% | 0        | 1<br>100% | 1<br>100%                             | 0         | 2<br>40%   | 3<br>60% | 2<br>67% | 1<br>33%  | 12<br>52% | 11<br>48% |
| (ESP)                     | 4<br>17% |                |           | 3<br>13% |          | 4<br>17% |           | 4<br>17% |          | 1<br>4%   |          | 1<br>%    | 1<br>49                               | %         |            | 5<br>!%  |          | 3<br>3%   | 2<br>32   | 3<br>!%   |
| PERALTA<br>ORTEGA, Carlos | 0        | 3<br>100%      | 1<br>50%  | 1<br>50% | 4<br>67% | 2<br>33% | 2<br>100% | 0        | 3<br>60% | 2<br>40%  | 1<br>25% | 3<br>75%  | 2<br>50%                              | 2<br>50%  | 2<br>50%   | 2<br>50% | 0        | 1<br>100% | 15<br>50% | 15<br>50% |
| Andres<br>(ECU)           |          | 3<br>1%        |           | 2<br>%   |          | 6<br>)%  |           | 2<br>%   |          | 5<br>'%   | 4<br>13% |           | · · · · · · · · · · · · · · · · · · · |           | 4<br>% 13% |          | 3'       | 1<br>%    | _         | 0<br>%    |
| TOTAL                     | 4<br>36% | 7<br>64%       | 4<br>80%  | 1<br>20% | 7<br>54% | 6<br>46% | 5<br>45%  | 6<br>55% | 4<br>44% | 5<br>56%  | 3<br>33% | 6<br>67%  | 3<br>50%                              | 3<br>50%  | 4<br>44%   | 5<br>56% | 2<br>50% | 2<br>50%  | 34<br>47% | 39<br>53% |
| TOTAL                     | _        | 1<br>i%        |           | 5<br>%   |          | 3<br>1%  | 1<br>15   | 1<br>i%  |          | 9<br>!%   |          | 9<br>2%   | 89                                    | 1         |            | 9<br>!%  |          | 4<br>%    | 7         | 3         |