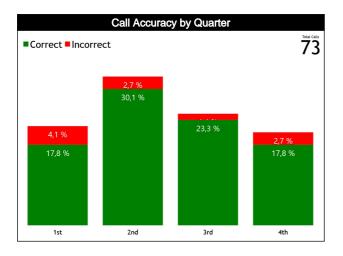

| 0   | 0    | 0   | 0      | 0       | 0"  | 0    | 0             | 0   | 0    |
|                  | PF to DQF                     | 0   | 0    | 0   | 0      | 0       | 0"  | 0    | 0             | 0   | 0    |
|                  | UF to DQF                     | 0   | 0    | 0   | 0      | 0       | 0"  | 0    | 0             | 0   | 0    |
|                  | DQF to UF                     | 0   | 0    | 0   | 0      | 0       | 0"  | 0    | 0             | 0   | 0    |
|                  | DQF to PF                     | 0   | 0    | 0   | 0      | 0       | 0"  | 0    | 0             | 0   | 0    |
|                  | IRS vs GAME                   |     |      |     |        |         |     |      |               |     |      |



#### Regular Call vs L2M & OT Accuracy