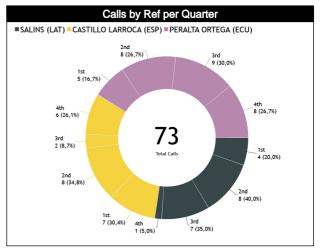

#### Calls vs Referee

| Quarters                  |          | Quar           | ter 1     |          |          | Quar     | ter 2     |          |          | Quar      | ter 3    |           |                                       |           | Quar       | ter 4    |          |           | TO        | roi       |
|---------------------------|----------|----------------|-----------|----------|----------|----------|-----------|----------|----------|-----------|----------|-----------|---------------------------------------|-----------|------------|----------|----------|-----------|-----------|-----------|
| 3 Referees                | ŧ        | j <sup>i</sup> | 1         | ים       |          | 5"       | 1         | D'       | ŧ        | ji.       | 1        | 0'        | 5                                     | P.        | 1          | D'       | Las      | t 2'      | 10        |           |
| SALINS, Gatis<br>(LAT)    | 2<br>50% | 2<br>50%       | 0         | 0        | 1<br>33% | 2<br>67% | 1<br>20%  | 4<br>80% | 1<br>33% | 2<br>67%  | 2<br>50% | 2<br>50%  | 0                                     | 1<br>100% | 0          | 0        | 0        | 0         | 7<br>35%  | 13<br>65% |
| (LAT)                     | 4<br>20% |                | (         | 0        |          | 3<br>15% |           | 5<br>25% |          | 3<br>15%  |          | 4<br>20%  |                                       | 1<br>5%   |            | 0        |          | 0         | 20<br>27% |           |
| CASTILLO<br>Larroca, Luis | 2<br>50% | 2<br>50%       | 3<br>100% | 0        | 2<br>50% | 2<br>50% | 2<br>50%  | 2<br>50% | 0        | 1<br>100% | 0        | 1<br>100% | 1<br>100%                             | 0         | 2<br>40%   | 3<br>60% | 2<br>67% | 1<br>33%  | 12<br>52% | 11<br>48% |
| (ESP)                     | 4<br>17% |                |           | 3<br>13% |          | 4<br>17% |           | 4<br>17% |          | 1<br>4%   |          | 1<br>%    | 1<br>49                               | %         |            | 5<br>!%  |          | 3<br>3%   | 2<br>32   | 3<br>!%   |
| PERALTA<br>ORTEGA, Carlos | 0        | 3<br>100%      | 1<br>50%  | 1<br>50% | 4<br>67% | 2<br>33% | 2<br>100% | 0        | 3<br>60% | 2<br>40%  | 1<br>25% | 3<br>75%  | 2<br>50%                              | 2<br>50%  | 2<br>50%   | 2<br>50% | 0        | 1<br>100% | 15<br>50% | 15<br>50% |
| Andres<br>(ECU)           |          | 3<br>1%        |           | 2<br>%   |          | 6<br>)%  |           | 2<br>%   |          | 5<br>'%   | 4<br>13% |           | · · · · · · · · · · · · · · · · · · · |           | 4<br>% 13% |          | 3'       | 1<br>%    | _         | 0<br>%    |
| TOTAL                     | 4<br>36% | 7<br>64%       | 4<br>80%  | 1<br>20% | 7<br>54% | 6<br>46% | 5<br>45%  | 6<br>55% | 4<br>44% | 5<br>56%  | 3<br>33% | 6<br>67%  | 3<br>50%                              | 3<br>50%  | 4<br>44%   | 5<br>56% | 2<br>50% | 2<br>50%  | 34<br>47% | 39<br>53% |
| TOTAL                     | _        | 1<br>i%        |           | 5<br>%   |          | 3<br>1%  | 1<br>15   | 1<br>i%  |          | 9<br>!%   |          | 9<br>2%   | 89                                    | 1         |            | 9<br>!%  |          | 4<br>%    | 7         | 3         |