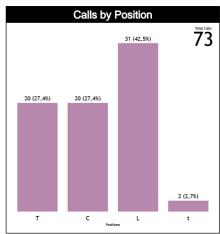

#### **Calls vs Zone and Position**

| Pos/Zones | Zone 1  | Zone 2  | Zone 3  | Zone 4  | Zone 5   | Zone 6  | Zone 7 | Zone 8  | Zone 9 | Zone 10 | Zone 11 | Zone 12 | TOTAL | CHAMP. | FIBA |
|-----------|---------|---------|---------|---------|----------|---------|--------|---------|--------|---------|---------|---------|-------|--------|------|
| C1        | 1 (10%) | 0 (0%)  | 0 (0%)  | 0 (0%)  | 5 (50%)  | 4 (40%) | 0 (0%) | 0 (0%)  | 0 (0%) | 0 (0%)  | 0 (0%)  | 0 (0%)  | 10    | 0.0    | 0.0  |
| <b>C3</b> | 0 (0%)  | 3 (30%) | 0 (0%)  | 1 (10%) | 6 (60%)  | 0 (0%)  | 0 (0%) | 0 (0%)  | 0 (0%) | 0 (0%)  | 0 (0%)  | 0 (0%)  | 10    | 0.0    | 0.0  |
| m         | 4 (33%) | 1 (8%)  | 0 (0%)  | 0 (0%)  | 5 (42%)  | 1 (8%)  | 0 (0%) | 0 (0%)  | 1 (8%) | 0 (0%)  | 0 (0%)  | 0 (0%)  | 12    | 0.0    | 0.0  |
| Т3        | 0 (0%)  | 2 (25%) | 1 (13%) | 1 (13%) | 3 (38%)  | 0 (0%)  | 0 (0%) | 1 (13%) | 0 (0%) | 0 (0%)  | 0 (0%)  | 0 (0%)  | 8     | 0.0    | 0.0  |
| 14        | 0 (0%)  | 0 (0%)  | 0 (0%)  | 2 (17%) | 8 (67%)  | 2 (17%) | 0 (0%) | 0 (0%)  | 0 (0%) | 0 (0%)  | 0 (0%)  | 0 (0%)  | 12    | 0.0    | 0.0  |
| L5        | 0       | 0       | 0       | 0       | 0        | 0       | 0      | 0       | 0      | 0       | 0       | 0       | 0     | 0.0    | 0.0  |
| L6        | 0 (0%)  | 0 (0%)  | 0 (0%)  | 0 (0%)  | 15 (79%) | 4 (21%) | 0 (0%) | 0 (0%)  | 0 (0%) | 0 (0%)  | 0 (0%)  | 0 (0%)  | 19    | 0.0    | 0.0  |
| Ct        | 0       | 0       | 0       | 0       | 0        | 0       | 0      | 0       | 0      | 0       | 0       | 0       | 0     | 0.0    | 0.0  |
| Τt        | 0 (0%)  | 1 (50%) | 0 (0%)  | 0 (0%)  | 0 (0%)   | 0 (0%)  | 0 (0%) | 1 (50%) | 0 (0%) | 0 (0%)  | 0 (0%)  | 0 (0%)  | 2     | 0.0    | 0.0  |
| Lt.       | 0       | 0       | 0       | 0       | 0        | 0       | 0      | 0       | 0      | 0       | 0       | 0       | 0     | 0.0    | 0.0  |
| TOTAL     | 5       | 7       | 1       | 4       | 42       | 11      | 0      | 2       | 1      | 0       | 0       | 0       | 73    | 0.0    | 0.0  |
| CHAMP.    | 0.0     | 0.0     | 0.0     | 0.0     | 0.0      | 0.0     | 0.0    | 0.0     | 0.0    | 0.0     | 0.0     | 0.0     | 0.0   |        |      |
| FIBA      | 0.0     | 0.0     | 0.0     | 0.0     | 0.0      | 0.0     | 0.0    | 0.0     | 0.0    | 0.0     | 0.0     | 0.0     | 0.0   |        |      |