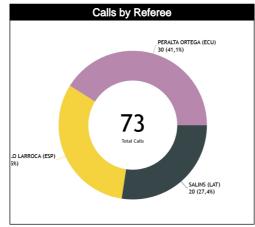

#### Calls vs Referee

| Quarters                  |          | Quar           | ter 1     |          |          | Quar     | ter 2     |          |          | Quar      | ter 3    |           |                                       |           | Quar       | ter 4    |          |           | TO        | roi       |
|---------------------------|----------|----------------|-----------|----------|----------|----------|-----------|----------|----------|-----------|----------|-----------|---------------------------------------|-----------|------------|----------|----------|-----------|-----------|-----------|
| 3 Referees                | ŧ        | j <sup>i</sup> | 1         | ים       |          | 5"       | 1         | D'       | ŧ        | ji.       | 1        | 0'        | 5                                     | P.        | 1          | D'       | Las      | t 2'      | 10        |           |
| SALINS, Gatis<br>(LAT)    | 2<br>50% | 2<br>50%       | 0         | 0        | 1<br>33% | 2<br>67% | 1<br>20%  | 4<br>80% | 1<br>33% | 2<br>67%  | 2<br>50% | 2<br>50%  | 0                                     | 1<br>100% | 0          | 0        | 0        | 0         | 7<br>35%  | 13<br>65% |
| (LAT)                     | 4<br>20% |                | (         | 0        |          | 3<br>15% |           | 5<br>25% |          | 3<br>15%  |          | 4<br>20%  |                                       | 1<br>5%   |            | 0        |          | 0         | 20<br>27% |           |
| CASTILLO<br>Larroca, Luis | 2<br>50% | 2<br>50%       | 3<br>100% | 0        | 2<br>50% | 2<br>50% | 2<br>50%  | 2<br>50% | 0        | 1<br>100% | 0        | 1<br>100% | 1<br>100%                             | 0         | 2<br>40%   | 3<br>60% | 2<br>67% | 1<br>33%  | 12<br>52% | 11<br>48% |
| (ESP)                     | 4<br>17% |                |           | 3<br>13% |          | 4<br>17% |           | 4<br>17% |          | 1<br>4%   |          | 1<br>%    | 1<br>49                               | %         |            | 5<br>!%  |          | 3<br>3%   | 2<br>32   | 3<br>!%   |
| PERALTA<br>ORTEGA, Carlos | 0        | 3<br>100%      | 1<br>50%  | 1<br>50% | 4<br>67% | 2<br>33% | 2<br>100% | 0        | 3<br>60% | 2<br>40%  | 1<br>25% | 3<br>75%  | 2<br>50%                              | 2<br>50%  | 2<br>50%   | 2<br>50% | 0        | 1<br>100% | 15<br>50% | 15<br>50% |
| Andres<br>(ECU)           |          | 3<br>1%        |           | 2<br>%   |          | 6<br>)%  |           | 2<br>%   |          | 5<br>'%   | 4<br>13% |           | · · · · · · · · · · · · · · · · · · · |           | 4<br>% 13% |          | 3'       | 1<br>%    | _         | 0<br>%    |
| TOTAL                     | 4<br>36% | 7<br>64%       | 4<br>80%  | 1<br>20% | 7<br>54% | 6<br>46% | 5<br>45%  | 6<br>55% | 4<br>44% | 5<br>56%  | 3<br>33% | 6<br>67%  | 3<br>50%                              | 3<br>50%  | 4<br>44%   | 5<br>56% | 2<br>50% | 2<br>50%  | 34<br>47% | 39<br>53% |
| TOTAL                     | _        | 1<br>i%        |           | 5<br>%   |          | 3<br>1%  | 1<br>15   | 1<br>i%  |          | 9<br>!%   |          | 9<br>2%   | 89                                    | 1         |            | 9<br>!%  |          | 4<br>%    | 7         | 3         |