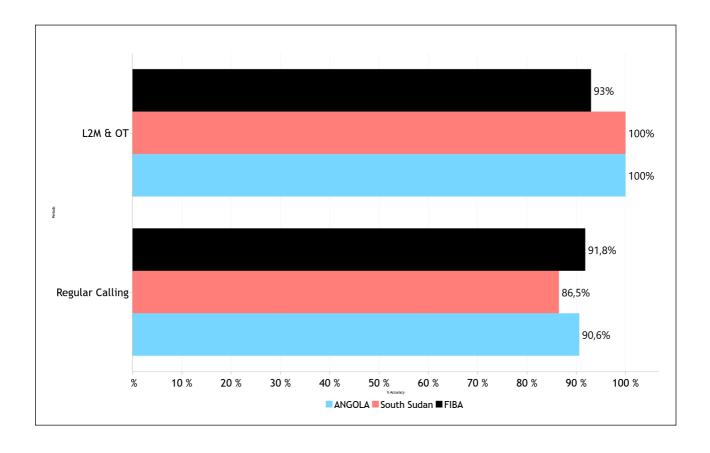

| 0   | 0    | 0   | 0      | 0       | 0"  | 0    | 0             | 0   | 0    |
|                  | PF to DQF                     | 0   | 0    | 0   | 0      | 0       | 0"  | 0    | 0             | 0   | 0    |
|                  | UF to DQF                     | 0   | 0    | 0   | 0      | 0       | 0"  | 0    | 0             | 0   | 0    |
|                  | DQF to UF                     | 0   | 0    | 0   | 0      | 0       | 0"  | 0    | 0             | 0   | 0    |
|                  | DQF to PF                     | 0   | 0    | 0   | 0      | 0       | 0"  | 0    | 0             | 0   | 0    |
|                  | IRS vs GAME                   |     |      |     |        |         |     |      |               |     |      |



#### Regular Call vs L2M & OT Accuracy