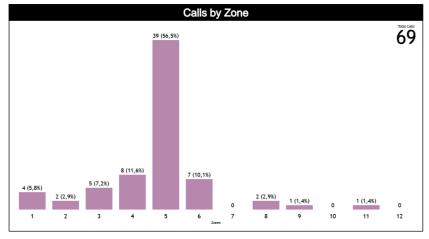

#### **Calls vs Zone and Position**

| Pos/Zones | Zone 1  | Zone 2  | Zone 3  | Zone 4  | Zone 5   | Zone 6  | Zone 7 | Zone 8  | Zone 9  | Zone 10 | Zone 11 | Zone 12 | TOTAL | CHAMP. | FIBA |
|-----------|---------|---------|---------|---------|----------|---------|--------|---------|---------|---------|---------|---------|-------|--------|------|
| <b>C1</b> | 1 (9%)  | 1 (9%)  | 0 (0%)  | 0 (0%)  | 7 (64%)  | 2 (18%) | 0 (0%) | 0 (0%)  | 0 (0%)  | 0 (0%)  | 0 (0%)  | 0 (0%)  | 11    | 0.0    | 0.0  |
| C3        | 0 (0%)  | 0 (0%)  | 4 (40%) | 2 (20%) | 4 (40%)  | 0 (0%)  | 0 (0%) | 0 (0%)  | 0 (0%)  | 0 (0%)  | 0 (0%)  | 0 (0%)  | 10    | 0.0    | 0.0  |
| 11        | 3 (38%) | 1 (13%) | 0 (0%)  | 0 (0%)  | 1 (13%)  | 1 (13%) | 0 (0%) | 1 (13%) | 1 (13%) | 0 (0%)  | 0 (0%)  | 0 (0%)  | 8     | 0.0    | 0.0  |
| тз        | 0 (0%)  | 0 (0%)  | 1 (20%) | 1 (20%) | 2 (40%)  | 0 (0%)  | 0 (0%) | 1 (20%) | 0 (0%)  | 0 (0%)  | 0 (0%)  | 0 (0%)  | 5     | 0.0    | 0.0  |
| L4        | 0 (0%)  | 0 (0%)  | 0 (0%)  | 4 (25%) | 10 (63%) | 1 (6%)  | 0 (0%) | 0 (0%)  | 0 (0%)  | 0 (0%)  | 1 (6%)  | 0 (0%)  | 16    | 0.0    | 0.0  |
| L5        | 0       | 0       | 0       | 0       | 0        | 0       | 0      | 0       | 0       | 0       | 0       | 0       | 0     | 0.0    | 0.0  |
| L6        | 0 (0%)  | 0 (0%)  | 0 (0%)  | 1 (5%)  | 15 (79%) | 3 (16%) | 0 (0%) | 0 (0%)  | 0 (0%)  | 0 (0%)  | 0 (0%)  | 0 (0%)  | 19    | 0.0    | 0.0  |
| Ct        | 0       | 0       | 0       | 0       | 0        | 0       | 0      | 0       | 0       | 0       | 0       | 0       | 0     | 0.0    | 0.0  |
| Τt        | 0       | 0       | 0       | 0       | 0        | 0       | 0      | 0       | 0       | 0       | 0       | 0       | 0     | 0.0    | 0.0  |
| lk .      | 0       | 0       | 0       | 0       | 0        | 0       | 0      | 0       | 0       | 0       | 0       | 0       | 0     | 0.0    | 0.0  |
| TOTAL     | 4       | 2       | 5       | 8       | 39       | 7       | 0      | 2       | 1       | 0       | 1       | 0       | 69    | 0.0    | 0.0  |
| CHAMP.    | 0.0     | 0.0     | 0.0     | 0.0     | 0.0      | 0.0     | 0.0    | 0.0     | 0.0     | 0.0     | 0.0     | 0.0     | 0.0   |        |      |
| FIBA      | 0.0     | 0.0     | 0.0     | 0.0     | 0.0      | 0.0     | 0.0    | 0.0     | 0.0     | 0.0     | 0.0     | 0.0     | 0.0   |        |      |