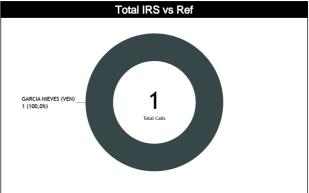

#### IRS vs Game

| IRS              | TODIOO                        | (F  | IRS |     | INITIAL |      | FINAL |      | DURATION |     |      |
|------------------|-------------------------------|-----|-----|-----|---------|------|-------|------|----------|-----|------|
| SITUATIONS       | TOPICS                        | REF | HCC | CCM | ICCM    | INCO | CCM   | ICCM | AVG      | CCM | ICCM |
|                  | IRS vs COMPETITION            |     |     |     |         |      |       |      |          |     |      |
|                  | 8" Violation                  | 0   | 0   | 0   | 0       | 0    | 0"    | 0    | 0        | 0   | 0    |
| F00              | Basket or not                 | 0   | 0   | 0   | 0       | 0    | 0"    | 0    | 0        | 0   | 0    |
| EOQ<br>(5)       | Foul or Not                   | 0   | 0   | 0   | 0       | 0    | 0"    | 0    | 0        | 0   | 0    |
| (0)              | 00B Shooter                   | 0   | 0   | 0   | 0       | 0    | 0"    | 0    | 0        | 0   | 0    |
|                  | Shot Clock Violation          | 0   | 0   | 0   | 0       | 0    | 0"    | 0    | 0        | 0   | 0    |
|                  | Goaltending / Basket          | 0   | 0   | 0   | 0       | 0    | 0"    | 0    | 0        | 0   | 0    |
| L2M              | 00B                           | 0   | 0   | 0   | 0       | 0    | 0"    | 0    | 0        | 0   | 0    |
| (4)              | Shot Clock Violation & Basket | 0   | 0   | 0   | 0       | 0    | 0"    | 0    | 0        | 0   | 0    |
|                  | Foul away from the shooter    | 0   | 0   | 0   | 0       | 0    | 0"    | 0    | 0        | 0   | 0    |
|                  | 2/3 Points Basket             | 0   | 0   | 0   | 0       | 0    | 0"    | 0    | 0        | 0   | 0    |
|                  | Act of Violence / Fight       | 0   | 0   | 0   | 0       | 0    | 0"    | 0    | 0        | 0   | 0    |
|                  | Free throw shooter            | 0   | 0   | 0   | 0       | 0    | 0"    | 0    | 0        | 0   | 0    |
|                  | Game Clock Adjust             | 0   | 0   | 0   | 0       | 0    | 0"    | 0    | 0        | 0   | 0    |
| A NIV TIME       | Shot Clock Adjust             | 0   | 0   | 0   | 0       | 0    | 0"    | 0    | 0        | 0   | 0    |
| ANY TIME<br>(11) | PF to UF                      | 0   | 0   | 0   | 0       | 0    | 0"    | 0    | 0        | 0   | 0    |
| ,,               | UF to PF                      | 0   | 0   | 0   | 0       | 0    | 0"    | 0    | 0        | 0   | 0    |
|                  | PF to DQF                     | 0   | 0   | 0   | 0       | 0    | 0"    | 0    | 0        | 0   | 0    |
|                  | UF to DQF                     | 0   | 0   | 0   | 0       | 0    | 0"    | 0    | 0        | 0   | 0    |
|                  | DQF to UF                     | 0   | 0   | 0   | 0       | 0    | 0"    | 0    | 0        | 0   | 0    |
|                  | DQF to PF                     | 0   | 0   | 0   | 0       | 0    | 0"    | 0    | 0        | 0   | 0    |
|                  | IRS vs GAME                   |     |     |     |         |      |       |      |          |     |      |