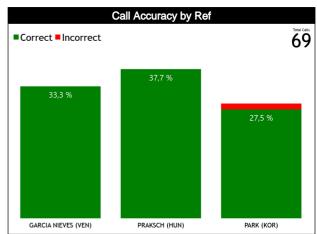

#### Calls vs Referee

| Quarters                         |          | Quar     | ter 1    |           | Quarter 2 |           |          |          | Quarter 3 |          |           |           |          | Quarter 4 |   |           |     |       |                  |
|----------------------------------|----------|----------|----------|-----------|-----------|-----------|----------|----------|-----------|----------|-----------|-----------|----------|-----------|---|-----------|-----|-------|------------------|
| 3 Referees                       | į        | 4        | 1        | 0'        |           | j'        | 1        | 0'       |           | 5"       | 10'       |           | -        | 5"        |   | 10'       | Las | st 2' | TOTAL            |
| GARCIA NIEVES,<br>Daniel Alberto | 1<br>33% | 2<br>67% | 1<br>50% | 1<br>50%  | 1<br>20%  | 4<br>80%  | 0        | 0        | 5<br>63%  | 3<br>38% | 3<br>100% | 0         | 1<br>50% | 1<br>50%  | 0 | 1<br>100% | 0   | 0     | 12 12<br>50% 50% |
| (VEN)                            |          | 3<br>8%  | 8        | 2<br>%    | 21        | 5<br>%    |          | 0        |           | B<br>8%  | 3<br>13%  | 6         |          | 2<br>%    | 4 | 1<br>!%   |     | 0     | 24<br>33%        |
| PRAKSCH, Péter                   | 2<br>33% | 4<br>67% | 0        | 1<br>100% | 2<br>29%  | 5<br>71%  | 2<br>67% | 1<br>33% | 2<br>50%  | 2<br>50% | 1<br>100% | 0         | 1<br>25% | 3<br>75%  | 0 | 0         | 0   | 0     | 10 16<br>38% 62% |
| (HUÑ)                            |          | 6<br>8%  | 4        | 1<br>%    | 27        | 7<br>'%   |          | 3<br>2%  | 15        | 4<br>5%  | 1<br>4%   | )         | 15       | 4<br>i%   |   | 0         |     | 0     | 26<br>36%        |
| PARK,<br>Kyoungjin               | 2<br>67% | 1<br>33% | 0        | 1<br>100% | 2<br>40%  | 3<br>60%  | 1<br>33% | 2<br>67% | 2<br>40%  | 3<br>60% | 0 1       | 1<br>100% | 0        | 2<br>100% | 0 | 2<br>100% | 0   | 0     | 7 15<br>32% 68%  |
| (KOR)                            |          | 3<br>!%  | 5        | 1<br>%    | 23        | 5<br>8%   |          | 3<br>!%  |           | 5<br>8%  | 1<br>5%   |           | 9        | 2<br>%    | ű | 2<br>9%   |     | 0     | 22<br>31%        |
| TOTAL                            | 5<br>42% | 7<br>58% | 1<br>25% | 3<br>75%  | 5<br>29%  | 12<br>71% | 3<br>50% | 3<br>50% | 9<br>53%  | 8<br>47% | 4<br>80%  | 1<br>20%  | 2<br>25% | 6<br>75%  | 0 | 3<br>100% | 0   | 0     | 29 43<br>40% 60% |
| TOTAL                            |          | 2        | 6        | 4<br>%    |           | 7<br>!%   | 8        | 6<br>%   |           | 7<br>!%  | 5<br>7%   |           |          | B<br> %   | 4 | 3<br>!%   |     | 0     | 72               |