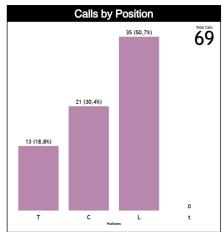

#### **Calls vs Zone and Position**

| Pos/Zones | Zone 1  | Zone 2  | Zone 3  | Zone 4  | Zone 5   | Zone 6  | Zone 7 | Zone 8  | Zone 9  | Zone 10 | Zone 11 | Zone 12 | TOTAL | CHAMP. | FIBA |
|-----------|---------|---------|---------|---------|----------|---------|--------|---------|---------|---------|---------|---------|-------|--------|------|
| <b>C1</b> | 1 (9%)  | 1 (9%)  | 0 (0%)  | 0 (0%)  | 7 (64%)  | 2 (18%) | 0 (0%) | 0 (0%)  | 0 (0%)  | 0 (0%)  | 0 (0%)  | 0 (0%)  | 11    | 0.0    | 0.0  |
| C3        | 0 (0%)  | 0 (0%)  | 4 (40%) | 2 (20%) | 4 (40%)  | 0 (0%)  | 0 (0%) | 0 (0%)  | 0 (0%)  | 0 (0%)  | 0 (0%)  | 0 (0%)  | 10    | 0.0    | 0.0  |
| 11        | 3 (38%) | 1 (13%) | 0 (0%)  | 0 (0%)  | 1 (13%)  | 1 (13%) | 0 (0%) | 1 (13%) | 1 (13%) | 0 (0%)  | 0 (0%)  | 0 (0%)  | 8     | 0.0    | 0.0  |
| тз        | 0 (0%)  | 0 (0%)  | 1 (20%) | 1 (20%) | 2 (40%)  | 0 (0%)  | 0 (0%) | 1 (20%) | 0 (0%)  | 0 (0%)  | 0 (0%)  | 0 (0%)  | 5     | 0.0    | 0.0  |
| L4        | 0 (0%)  | 0 (0%)  | 0 (0%)  | 4 (25%) | 10 (63%) | 1 (6%)  | 0 (0%) | 0 (0%)  | 0 (0%)  | 0 (0%)  | 1 (6%)  | 0 (0%)  | 16    | 0.0    | 0.0  |
| L5        | 0       | 0       | 0       | 0       | 0        | 0       | 0      | 0       | 0       | 0       | 0       | 0       | 0     | 0.0    | 0.0  |
| L6        | 0 (0%)  | 0 (0%)  | 0 (0%)  | 1 (5%)  | 15 (79%) | 3 (16%) | 0 (0%) | 0 (0%)  | 0 (0%)  | 0 (0%)  | 0 (0%)  | 0 (0%)  | 19    | 0.0    | 0.0  |
| Ct        | 0       | 0       | 0       | 0       | 0        | 0       | 0      | 0       | 0       | 0       | 0       | 0       | 0     | 0.0    | 0.0  |
| Τt        | 0       | 0       | 0       | 0       | 0        | 0       | 0      | 0       | 0       | 0       | 0       | 0       | 0     | 0.0    | 0.0  |
| lk .      | 0       | 0       | 0       | 0       | 0        | 0       | 0      | 0       | 0       | 0       | 0       | 0       | 0     | 0.0    | 0.0  |
| TOTAL     | 4       | 2       | 5       | 8       | 39       | 7       | 0      | 2       | 1       | 0       | 1       | 0       | 69    | 0.0    | 0.0  |
| CHAMP.    | 0.0     | 0.0     | 0.0     | 0.0     | 0.0      | 0.0     | 0.0    | 0.0     | 0.0     | 0.0     | 0.0     | 0.0     | 0.0   |        |      |
| FIBA      | 0.0     | 0.0     | 0.0     | 0.0     | 0.0      | 0.0     | 0.0    | 0.0     | 0.0     | 0.0     | 0.0     | 0.0     | 0.0   |        |      |