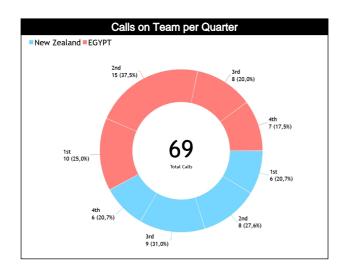

#### Calls vs Team

| Dofo | Teams                               |          |      | NZL   | - 88         |       |       | EGY · 86 |      |      |       |       |      |  |
|------|-------------------------------------|----------|------|-------|--------------|-------|-------|----------|------|------|-------|-------|------|--|
| Refs | Assessment                          | CCM      | ICCM | INCO  | L2M C        | L2M I | L2M ? | CCM      | ICCM | INCO | L2M C | L2M I | L2M? |  |
| CC   | GARCIA NIEVES, Daniel Alberto (VEN) | 12       | N/A  | N/A   | 0            | N/A   | N/A   | 11       | N/A  | N/A  | 1     | N/A   | N/A  |  |
| U1   | PRAKSCH, Péter (HUN)                | 10       | N/A  | N/A   | 0            | N/A   | N/A   | 16       | N/A  | N/A  | 0     | N/A   | N/A  |  |
| U2   | PARK, Kyoungjin (KOR)               | 7        | N/A  | N/A   | 0            | N/A   | N/A   | 13       | N/A  | N/A  | 2     | N/A   | N/A  |  |
|      | TOTAL                               | 29 (42%) |      |       |              |       |       |          |      | 40 ( | 58%)  |       |      |  |
|      | ССМ                                 |          |      | 29 (4 | <b>12%</b> ) |       |       | 40 (58%) |      |      |       |       |      |  |
|      | ICCM                                |          |      | N     | /A           |       |       |          |      | N    | /A    |       |      |  |
|      | INCO                                |          |      | N     | /A           |       |       |          |      | N    | /A    |       |      |  |
|      | L2M C                               | 0        |      |       |              |       |       |          |      | 3 (4 | ,3%)  |       |      |  |
|      | L2M I                               | N/A      |      |       |              |       |       |          |      | N    | /A    |       |      |  |
|      | L2M ?                               | N/A      |      |       |              |       |       |          | N/A  |      |       |       |      |  |