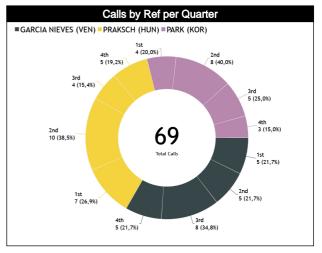

#### Calls vs Referee

| Quarters                         |          | Quar     | ter 1    |           | Quarter 2 |           |          |          | Quarter 3 |          |           |           |          | Quarter 4 |   |           |     |       |                  |
|----------------------------------|----------|----------|----------|-----------|-----------|-----------|----------|----------|-----------|----------|-----------|-----------|----------|-----------|---|-----------|-----|-------|------------------|
| 3 Referees                       | į        | 4        | 1        | 0'        |           | j'        | 1        | 0'       |           | 5"       | 10'       |           | -        | 5"        |   | 10'       | Las | st 2' | TOTAL            |
| GARCIA NIEVES,<br>Daniel Alberto | 1<br>33% | 2<br>67% | 1<br>50% | 1<br>50%  | 1<br>20%  | 4<br>80%  | 0        | 0        | 5<br>63%  | 3<br>38% | 3<br>100% | 0         | 1<br>50% | 1<br>50%  | 0 | 1<br>100% | 0   | 0     | 12 12<br>50% 50% |
| (VEN)                            |          | 3<br>8%  | 8        | 2<br>%    | 21        | 5<br>%    |          | 0        |           | B<br>8%  | 3<br>13%  | 6         |          | 2<br>%    | 4 | 1<br>!%   |     | 0     | 24<br>33%        |
| PRAKSCH, Péter                   | 2<br>33% | 4<br>67% | 0        | 1<br>100% | 2<br>29%  | 5<br>71%  | 2<br>67% | 1<br>33% | 2<br>50%  | 2<br>50% | 1<br>100% | 0         | 1<br>25% | 3<br>75%  | 0 | 0         | 0   | 0     | 10 16<br>38% 62% |
| (HUÑ)                            |          | 6<br>8%  | 4        | 1<br>%    | 27        | 7<br>'%   |          | 3<br>2%  | 15        | 4<br>5%  | 1<br>4%   | )         | 15       | 4<br>i%   |   | 0         |     | 0     | 26<br>36%        |
| PARK,<br>Kyoungjin               | 2<br>67% | 1<br>33% | 0        | 1<br>100% | 2<br>40%  | 3<br>60%  | 1<br>33% | 2<br>67% | 2<br>40%  | 3<br>60% | 0 1       | 1<br>100% | 0        | 2<br>100% | 0 | 2<br>100% | 0   | 0     | 7 15<br>32% 68%  |
| (KOR)                            |          | 3<br>!%  | 5        | 1<br>%    | 23        | 5<br>8%   |          | 3<br>!%  |           | 5<br>8%  | 1<br>5%   |           | 9        | 2<br>%    | ű | 2<br>9%   |     | 0     | 22<br>31%        |
| TOTAL                            | 5<br>42% | 7<br>58% | 1<br>25% | 3<br>75%  | 5<br>29%  | 12<br>71% | 3<br>50% | 3<br>50% | 9<br>53%  | 8<br>47% | 4<br>80%  | 1<br>20%  | 2<br>25% | 6<br>75%  | 0 | 3<br>100% | 0   | 0     | 29 43<br>40% 60% |
| TOTAL                            |          | 2        | 6        | 4<br>%    |           | 7<br>!%   | 8        | 6<br>%   |           | 7<br>!%  | 5<br>7%   |           |          | B<br> %   | 4 | 3<br>!%   |     | 0     | 72               |