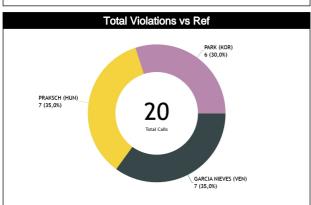

#### Calls Summary vs Referee

| CALLS 12 (52%     | 11 (48%)                   |          | וע               |                 | 12       | IU                | TAL            | CHAMPIONSHIP | FIBA |
|-------------------|----------------------------|----------|------------------|-----------------|----------|-------------------|----------------|--------------|------|
| UALLS .           | )   II ( <del>4</del> 076) | 10 (38%) | 16 (62%)         | 7 (35%)         | 13 (65%) | 29 (42%)          | 40 (58%)       |              |      |
|                   | 3 (33%)                    | 26 (     | 38%)             | 20 (2           | 29%)     | 6                 | i9             | 0            | 0    |
| FOULS 8 (50%      | 8 (50%)                    | 9 (47%)  | 10 (53%)         | 5 (36%)         | 9 (64%)  | 22 (45%)          | 27 (55%)       | 0            | 0    |
|                   | 6 (33%)                    |          | 39%)             |                 | 29%)     |                   | 19             |              |      |
| DEFENSIVE 6 (46%  |                            |          |                  | 5 (38%) 8 (62%) |          | 20 (44%) 25 (56%) |                | 0            | 0    |
|                   | 3 (29%)                    |          | 42%)             |                 | 29%)     |                   | 5              | •            | ,    |
| OFFENSIVE 2 (67%  |                            | 0        | 0                | 0               | 1 (100%) | 2 (50%)           | 2 (50%)        | 0            | 0    |
|                   | (75%)                      |          | 0                |                 | 5%)      |                   | 4              |              |      |
| DOUBLE FOUL 0     | 0                          | 0        | 0                | 0               | 0        | 0                 | 0              | 0            | 0    |
|                   | 0                          |          | 0                |                 | 0        |                   | 0              |              |      |
| UNSPORTSMANLIKE 0 | 0                          | 0        | 0                | 0               | 0        | 0                 | 0              | 0            | 0    |
|                   | 0                          |          | 0                |                 | 0        |                   | 0              |              |      |
| TECHNICAL 0       | 0                          | 0        | 3 (100%)         | 1 (100%)        | 0        | 1 (25%)           | 3 (75%)        | 0            | 0    |
|                   | 0                          |          | 75%)             |                 | 5%)      |                   | 4              |              |      |
| DISQUALIFYING     | 0                          | 0        | 0                | 0               | 0        | 0                 | 0              | 0            | 0    |
| 0.000             | 0 (500()                   |          | 0 = (000()       |                 | 0 (000() |                   | 0              |              |      |
| 00B 3 (50%        |                            | 1 (17%)  | 5 (83%)          | 2 (40%)         | 3 (60%)  | 6 (35%)           | 11 (65%)       | 0            | 0    |
|                   | (35%)                      |          | 35%)             | 5 (2            |          |                   | 7              |              |      |
| STEP ON SIDE LINE | 0                          | 0        | 0                | 0               | 0<br>D   | 0                 | 0              | 0            | 0    |
| 3 (50%            |                            | 1 (17%)  |                  | 2 (40%)         | 3 (60%)  | 6 (35%)           | 0<br>11 (65%)  |              |      |
| OTUED             | 3 (50%)<br>5 (35%)         |          | 5 (83%)<br>35%)  | 2 (40%)<br>5 (2 | - 10000  |                   | 11 (05%)<br> 7 | 0            | 0    |
| 1 (100%           |                            | 0        | 1 (100%)         | 0               | 1 (100%) | 1 (33%)           | 2 (67%)        |              |      |
|                   | (33%)                      |          | 1 (100%)<br>33%) |                 | 3%)      | - 1               | 3              | 0            | 0    |
| TRAVELING 1 (1009 |                            | 0        | 0                | 0               | 0        | 1 (100%)          | 0              |              |      |
| I RAVETINIS       | (100%)                     |          | 0                | •               | )<br>D   | 1 (10070)         | 1              | 0            | 0    |
| 0                 | (100 /0)                   | 0        | 1 (100%)         | 0               | 1 (100%) | 0                 | 2 (100%)       |              |      |
| OTHER             | 0                          |          | 50%)             |                 | 0%)      |                   | 2              | 0            | 0    |
| 0                 | 0                          | 0        | 0                | 0               | 0 /8/    | 0                 | 0              |              |      |
| Fake              | 0                          |          | 0                |                 | 0        |                   | 0              | 0            | 0    |
| 0                 | 0                          | 0        | 0                | 0               | 0        | 0                 | 0              |              |      |
| DOG               | 0                          |          | 0                |                 | 0        |                   | 0              | 0            | 0    |
| 1 (100%           |                            | 0        | 0                | 0               | 0        | 1 (100%)          | 0              |              |      |
|                   | (100%)                     |          | 0                | -               | 0        | . (.5670)         | 1              | 0            | 0    |
| 1 /1009           | <u> </u>                   | 0        | 0                | 0               | 0        | 1 (100%)          | 0              |              |      |
| 100               | (100%)                     |          | 0                |                 | 0        |                   | 1              | 0            | 0    |

#### Calls vs Referee

| Quarters                         |          | Quar     | ter 1    |           | Quarter 2 |           |          |          | Quarter 3 |          |           |           |          | Quarter 4 |   |           |     |       |                  |
|----------------------------------|----------|----------|----------|-----------|-----------|-----------|----------|----------|-----------|----------|-----------|-----------|----------|-----------|---|-----------|-----|-------|------------------|
| 3 Referees                       | į        | 4        | 1        | 0'        |           | j'        | 1        | 0'       |           | 5"       | 10'       |           | -        | 5"        |   | 10'       | Las | st 2' | TOTAL            |
| GARCIA NIEVES,<br>Daniel Alberto | 1<br>33% | 2<br>67% | 1<br>50% | 1<br>50%  | 1<br>20%  | 4<br>80%  | 0        | 0        | 5<br>63%  | 3<br>38% | 3<br>100% | 0         | 1<br>50% | 1<br>50%  | 0 | 1<br>100% | 0   | 0     | 12 12<br>50% 50% |
| (VEN)                            |          | 3<br>8%  | 8        | 2<br>%    | 21        | 5<br>%    |          | 0        |           | B<br>8%  | 3<br>13%  | 6         |          | 2<br>%    | 4 | 1<br>!%   |     | 0     | 24<br>33%        |
| PRAKSCH, Péter                   | 2<br>33% | 4<br>67% | 0        | 1<br>100% | 2<br>29%  | 5<br>71%  | 2<br>67% | 1<br>33% | 2<br>50%  | 2<br>50% | 1<br>100% | 0         | 1<br>25% | 3<br>75%  | 0 | 0         | 0   | 0     | 10 16<br>38% 62% |
| (HUÑ)                            |          | 6<br>8%  | 4        | 1<br>%    | 27        | 7<br>'%   |          | 3<br>2%  | 15        | 4<br>5%  | 1<br>4%   | )         | 15       | 4<br>i%   |   | 0         |     | 0     | 26<br>36%        |
| PARK,<br>Kyoungjin               | 2<br>67% | 1<br>33% | 0        | 1<br>100% | 2<br>40%  | 3<br>60%  | 1<br>33% | 2<br>67% | 2<br>40%  | 3<br>60% | 0 1       | 1<br>100% | 0        | 2<br>100% | 0 | 2<br>100% | 0   | 0     | 7 15<br>32% 68%  |
| (KOR)                            |          | 3<br>!%  | 5        | 1<br>%    | 23        | 5<br>8%   |          | 3<br>!%  |           | 5<br>8%  | 1<br>5%   |           | 9        | 2<br>%    | ű | 2<br>9%   |     | 0     | 22<br>31%        |
| TOTAL                            | 5<br>42% | 7<br>58% | 1<br>25% | 3<br>75%  | 5<br>29%  | 12<br>71% | 3<br>50% | 3<br>50% | 9<br>53%  | 8<br>47% | 4<br>80%  | 1<br>20%  | 2<br>25% | 6<br>75%  | 0 | 3<br>100% | 0   | 0     | 29 43<br>40% 60% |
| TOTAL                            |          | 2        | 6        | 4<br>%    |           | 7<br>!%   | 8        | 6<br>%   |           | 7<br>!%  | 5<br>7%   |           |          | B<br> %   | 4 | 3<br>!%   |     | 0     | 72               |