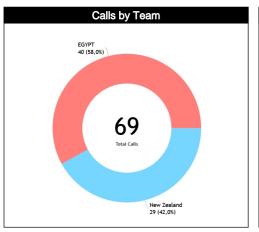

#### **Game Information**

UEDA, Atsuhiro (JPN)

|              |               | 202   | 3 FIBA WC PHI-JPN | I-INA |              |        |
|--------------|---------------|-------|-------------------|-------|--------------|--------|
|              |               |       | GP - GP867        |       |              | 100    |
| <b>✓</b> ★ ★ | 16:45 02/09/2 | 2023  |                   |       | MALL OF ASIA | DAIL . |
| *            | %             | Total | Calls             | Total | %            |        |
| New Zealand  | N/A           | 22    | Fouls             | 27    | N/A          | EGYPT  |
|              | N/A           | 1     | <b>Violations</b> | 2     | N/A          |        |
| NZL          | N/A           | 6     | 00B               | 11    | N/A          | EGY    |
| 88           | N/A           | 0     | Fake              | 0     | N/A          | 86     |
|              | N/A           | 0     | DOG               | 0     | N/A          |        |
|              | N/A           | 29    | Total             | 40    | N/A          |        |

#### Calls vs Team

| Dofo | Teams                               |          |      | NZL   | - 88         |       |       | EGY · 86 |      |      |       |       |      |  |
|------|-------------------------------------|----------|------|-------|--------------|-------|-------|----------|------|------|-------|-------|------|--|
| Refs | Assessment                          | CCM      | ICCM | INCO  | L2M C        | L2M I | L2M ? | CCM      | ICCM | INCO | L2M C | L2M I | L2M? |  |
| CC   | GARCIA NIEVES, Daniel Alberto (VEN) | 12       | N/A  | N/A   | 0            | N/A   | N/A   | 11       | N/A  | N/A  | 1     | N/A   | N/A  |  |
| U1   | PRAKSCH, Péter (HUN)                | 10       | N/A  | N/A   | 0            | N/A   | N/A   | 16       | N/A  | N/A  | 0     | N/A   | N/A  |  |
| U2   | PARK, Kyoungjin (KOR)               | 7        | N/A  | N/A   | 0            | N/A   | N/A   | 13       | N/A  | N/A  | 2     | N/A   | N/A  |  |
|      | TOTAL                               | 29 (42%) |      |       |              |       |       |          |      | 40 ( | 58%)  |       |      |  |
|      | ССМ                                 |          |      | 29 (4 | <b>12%</b> ) |       |       | 40 (58%) |      |      |       |       |      |  |
|      | ICCM                                |          |      | N     | /A           |       |       |          |      | N    | /A    |       |      |  |
|      | INCO                                |          |      | N     | /A           |       |       |          |      | N    | /A    |       |      |  |
|      | L2M C                               | 0        |      |       |              |       |       |          |      | 3 (4 | ,3%)  |       |      |  |
|      | L2M I                               | N/A      |      |       |              |       |       |          |      | N    | /A    |       |      |  |
|      | L2M ?                               | N/A      |      |       |              |       |       |          | N/A  |      |       |       |      |  |