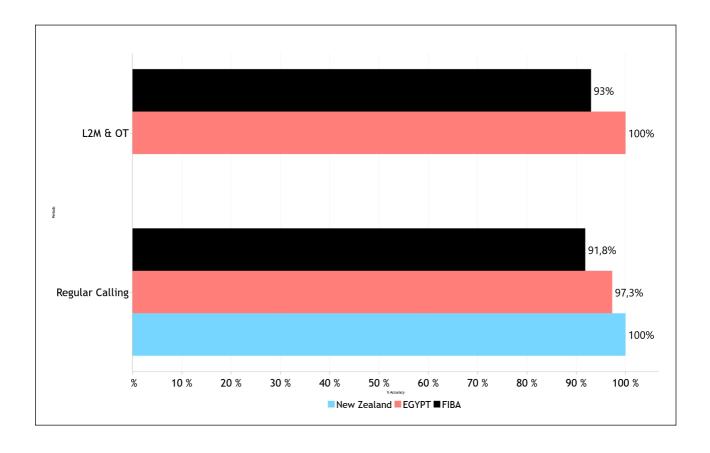

| UF to PF                      | 0   | 0   | 0   | 0       | 0    | 0"    | 0    | 0        | 0   | 0    |
|                  | PF to DQF                     | 0   | 0   | 0   | 0       | 0    | 0"    | 0    | 0        | 0   | 0    |
|                  | UF to DQF                     | 0   | 0   | 0   | 0       | 0    | 0"    | 0    | 0        | 0   | 0    |
|                  | DQF to UF                     | 0   | 0   | 0   | 0       | 0    | 0"    | 0    | 0        | 0   | 0    |
|                  | DQF to PF                     | 0   | 0   | 0   | 0       | 0    | 0"    | 0    | 0        | 0   | 0    |
|                  | IRS vs GAME                   |     |     |     |         |      |       |      |          |     |      |



#### Regular Call vs L2M & OT Accuracy