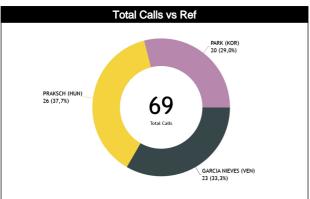

#### Calls Summary vs Referee

| CALLS 12 (52%     | 11 (48%)                   |          | וע               |                 | 12       | IU                | TAL            | CHAMPIONSHIP | FIBA |
|-------------------|----------------------------|----------|------------------|-----------------|----------|-------------------|----------------|--------------|------|
| UALLS .           | )   II ( <del>4</del> 076) | 10 (38%) | 16 (62%)         | 7 (35%)         | 13 (65%) | 29 (42%)          | 40 (58%)       |              |      |
|                   | 3 (33%)                    | 26 (     | 38%)             | 20 (2           | 29%)     | 6                 | i9             | 0            | 0    |
| FOULS 8 (50%      | 8 (50%)                    | 9 (47%)  | 10 (53%)         | 5 (36%)         | 9 (64%)  | 22 (45%)          | 27 (55%)       | 0            | 0    |
|                   | 6 (33%)                    |          | 39%)             |                 | 29%)     |                   | 19             |              |      |
| DEFENSIVE 6 (46%  |                            |          |                  | 5 (38%) 8 (62%) |          | 20 (44%) 25 (56%) |                | 0            | 0    |
|                   | 3 (29%)                    |          | 42%)             |                 | 29%)     |                   | 5              | •            | ,    |
| OFFENSIVE 2 (67%  |                            | 0        | 0                | 0               | 1 (100%) | 2 (50%)           | 2 (50%)        | 0            | 0    |
|                   | (75%)                      |          | 0                |                 | 5%)      |                   | 4              |              |      |
| DOUBLE FOUL 0     | 0                          | 0        | 0                | 0               | 0        | 0                 | 0              | 0            | 0    |
|                   | 0                          |          | 0                |                 | 0        |                   | 0              |              |      |
| UNSPORTSMANLIKE 0 | 0                          | 0        | 0                | 0               | 0        | 0                 | 0              | 0            | 0    |
|                   | 0                          |          | 0                |                 | 0        |                   | 0              |              |      |
| TECHNICAL 0       | 0                          | 0        | 3 (100%)         | 1 (100%)        | 0        | 1 (25%)           | 3 (75%)        | 0            | 0    |
|                   | 0                          |          | 75%)             |                 | 5%)      |                   | 4              |              |      |
| DISQUALIFYING     | 0                          | 0        | 0                | 0               | 0        | 0                 | 0              | 0            | 0    |
| 0.000             | 0 (500()                   |          | 0 = (000()       |                 | 0 (000() |                   | 0              |              |      |
| 00B 3 (50%        |                            | 1 (17%)  | 5 (83%)          | 2 (40%)         | 3 (60%)  | 6 (35%)           | 11 (65%)       | 0            | 0    |
|                   | (35%)                      |          | 35%)             | 5 (2            |          |                   | 7              |              |      |
| STEP ON SIDE LINE | 0                          | 0        | 0                | 0               | 0<br>D   | 0                 | 0              | 0            | 0    |
| 3 (50%            |                            | 1 (17%)  |                  | 2 (40%)         | 3 (60%)  | 6 (35%)           | 0<br>11 (65%)  |              |      |
| OTUED             | 3 (50%)<br>5 (35%)         |          | 5 (83%)<br>35%)  | 2 (40%)<br>5 (2 | - 10000  |                   | 11 (05%)<br> 7 | 0            | 0    |
| 1 (100%           |                            | 0        | 1 (100%)         | 0               | 1 (100%) | 1 (33%)           | 2 (67%)        |              |      |
|                   | (33%)                      |          | 1 (100%)<br>33%) |                 | 3%)      | - 1               | 3              | 0            | 0    |
| TRAVELING 1 (1009 |                            | 0        | 0                | 0               | 0        | 1 (100%)          | 0              |              |      |
| I RAVETINIS       | (100%)                     |          | 0                | •               | )<br>D   | 1 (10070)         | 1              | 0            | 0    |
| 0                 | (100 /0)                   | 0        | 1 (100%)         | 0               | 1 (100%) | 0                 | 2 (100%)       |              |      |
| OTHER             | 0                          |          | 50%)             |                 | 0%)      |                   | 2              | 0            | 0    |
| 0                 | 0                          | 0        | 0                | 0               | 0 /8/    | 0                 | 0              |              |      |
| Fake              | 0                          |          | 0                |                 | 0        |                   | 0              | 0            | 0    |
| 0                 | 0                          | 0        | 0                | 0               | 0        | 0                 | 0              |              |      |
| DOG               | 0                          |          | 0                |                 | 0        |                   | 0              | 0            | 0    |
| 1 (100%           |                            | 0        | 0                | 0               | 0        | 1 (100%)          | 0              |              |      |
|                   | (100%)                     |          | 0                | -               | 0        | . (.5670)         | 1              | 0            | 0    |
| 1 /1009           | <u> </u>                   | 0        | 0                | 0               | 0        | 1 (100%)          | 0              |              |      |
| 100               | (100%)                     |          | 0                |                 | 0        |                   | 1              | 0            | 0    |

| Ref | 0                                      |     | TOTALS                                                      |                                                             |       |       |       |     |      |       |       |       |       |     |      |      |       |       |      |        |      |
|-----|----------------------------------------|-----|-------------------------------------------------------------|-------------------------------------------------------------|-------|-------|-------|-----|------|-------|-------|-------|-------|-----|------|------|-------|-------|------|--------|------|
| S   | Assessment                             | CCM | ICCM                                                        | INCO                                                        | L2M C | L2M I | L2M ? | CCM | ICCM | INCO  | L2M C | L2M I | L2M ? | CCM | ICCM | INCO | L2M C | L2M I | L2M? |        |      |
| CC  | GARCIA NIEVES, Daniel<br>Alberto (VEN) | 12  | N/A                                                         | N/A                                                         | 0     | N/A   | N/A   | 11  | N/A  | N/A   | 1     | N/A   | N/A   | 23  | N/A  | N/A  | 1     | N/A   | N/A  | CHAMP. | FIBA |
| U1  | PRAKSCH, Péter (HUN)                   | 10  | N/A                                                         | N/A N/A 0 N/A N/A 16 N/A N/A 0 N/A N/A 26 N/A N/A 0 N/A N/A |       |       |       |     |      |       |       |       |       |     | AVG  | AVG  |       |       |      |        |      |
| U2  | PARK, Kyoungjin (KOR)                  | 7   | N/A N/A 0 N/A N/A 13 N/A N/A 2 N/A N/A 20 N/A N/A 2 N/A N/A |                                                             |       |       |       |     |      |       |       |       |       |     |      |      |       |       |      |        |      |
|     | TOTAL                                  |     |                                                             |                                                             |       |       |       |     |      | 69 (1 | 00%)  |       |       |     |      |      |       |       |      |        |      |
|     | ССМ                                    |     |                                                             |                                                             |       |       |       |     |      | 69 (1 | 00%)  |       |       |     |      |      |       |       |      |        |      |
|     | ICCM                                   |     |                                                             |                                                             |       |       |       |     |      | N,    | /A    |       |       |     |      |      |       |       |      |        |      |
|     | INCO                                   |     |                                                             |                                                             |       |       |       |     |      | N,    | /A    |       |       |     |      |      |       |       |      |        |      |
|     | L2M C                                  |     | 3 (4,3%)                                                    |                                                             |       |       |       |     |      |       |       |       |       |     |      |      |       |       |      |        |      |
|     | L2M I                                  |     | N/A                                                         |                                                             |       |       |       |     |      |       |       |       |       |     |      |      |       |       |      |        |      |
|     | L2M ?                                  |     | N/A                                                         |                                                             |       |       |       |     |      |       |       |       |       |     |      |      |       |       |      |        |      |

#### Calls vs Referee

| Quarters                         |          | Quar     | ter 1    |           | Quarter 2 |           |          |          | Quarter 3 |          |           |           |          | Quarter 4 |   |           |     |       |                  |
|----------------------------------|----------|----------|----------|-----------|-----------|-----------|----------|----------|-----------|----------|-----------|-----------|----------|-----------|---|-----------|-----|-------|------------------|
| 3 Referees                       | į        | 4        | 1        | 0'        |           | j'        | 1        | 0'       |           | 5"       | 10'       |           | -        | 5"        |   | 10'       | Las | st 2' | TOTAL            |
| GARCIA NIEVES,<br>Daniel Alberto | 1<br>33% | 2<br>67% | 1<br>50% | 1<br>50%  | 1<br>20%  | 4<br>80%  | 0        | 0        | 5<br>63%  | 3<br>38% | 3<br>100% | 0         | 1<br>50% | 1<br>50%  | 0 | 1<br>100% | 0   | 0     | 12 12<br>50% 50% |
| (VEN)                            |          | 3<br>8%  | 8        | 2<br>%    | 21        | 5<br>%    |          | 0        |           | B<br>8%  | 3<br>13%  | 6         |          | 2<br>%    | 4 | 1<br>!%   |     | 0     | 24<br>33%        |
| PRAKSCH, Péter                   | 2<br>33% | 4<br>67% | 0        | 1<br>100% | 2<br>29%  | 5<br>71%  | 2<br>67% | 1<br>33% | 2<br>50%  | 2<br>50% | 1<br>100% | 0         | 1<br>25% | 3<br>75%  | 0 | 0         | 0   | 0     | 10 16<br>38% 62% |
| (HUÑ)                            |          | 6<br>8%  | 4        | 1<br>%    | 27        | 7<br>'%   |          | 3<br>2%  | 15        | 4<br>5%  | 1<br>4%   | )         | 15       | 4<br>i%   |   | 0         |     | 0     | 26<br>36%        |
| PARK,<br>Kyoungjin               | 2<br>67% | 1<br>33% | 0        | 1<br>100% | 2<br>40%  | 3<br>60%  | 1<br>33% | 2<br>67% | 2<br>40%  | 3<br>60% | 0 1       | 1<br>100% | 0        | 2<br>100% | 0 | 2<br>100% | 0   | 0     | 7 15<br>32% 68%  |
| (KOR)                            |          | 3<br>!%  | 5        | 1<br>%    | 23        | 5<br>8%   |          | 3<br>!%  |           | 5<br>8%  | 1<br>5%   |           | 9        | 2<br>%    | ű | 2<br>9%   |     | 0     | 22<br>31%        |
| TOTAL                            | 5<br>42% | 7<br>58% | 1<br>25% | 3<br>75%  | 5<br>29%  | 12<br>71% | 3<br>50% | 3<br>50% | 9<br>53%  | 8<br>47% | 4<br>80%  | 1<br>20%  | 2<br>25% | 6<br>75%  | 0 | 3<br>100% | 0   | 0     | 29 43<br>40% 60% |
| TOTAL                            |          | 2        | 6        | 4<br>%    |           | 7<br>!%   | 8        | 6<br>%   |           | 7<br>!%  | 5<br>7%   |           |          | B<br> %   | 4 | 3<br>!%   |     | 0     | 72               |