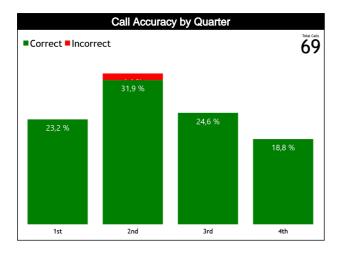

| Ref | 0                                      |     | TOTALS                                                      |                                                             |       |       |       |     |      |       |       |       |       |     |      |      |       |       |      |        |      |
|-----|----------------------------------------|-----|-------------------------------------------------------------|-------------------------------------------------------------|-------|-------|-------|-----|------|-------|-------|-------|-------|-----|------|------|-------|-------|------|--------|------|
| S   | Assessment                             | CCM | ICCM                                                        | INCO                                                        | L2M C | L2M I | L2M ? | CCM | ICCM | INCO  | L2M C | L2M I | L2M ? | CCM | ICCM | INCO | L2M C | L2M I | L2M? |        |      |
| CC  | GARCIA NIEVES, Daniel<br>Alberto (VEN) | 12  | N/A                                                         | N/A                                                         | 0     | N/A   | N/A   | 11  | N/A  | N/A   | 1     | N/A   | N/A   | 23  | N/A  | N/A  | 1     | N/A   | N/A  | CHAMP. | FIBA |
| U1  | PRAKSCH, Péter (HUN)                   | 10  | N/A                                                         | N/A N/A 0 N/A N/A 16 N/A N/A 0 N/A N/A 26 N/A N/A 0 N/A N/A |       |       |       |     |      |       |       |       |       |     | AVG  | AVG  |       |       |      |        |      |
| U2  | PARK, Kyoungjin (KOR)                  | 7   | N/A N/A 0 N/A N/A 13 N/A N/A 2 N/A N/A 20 N/A N/A 2 N/A N/A |                                                             |       |       |       |     |      |       |       |       |       |     |      |      |       |       |      |        |      |
|     | TOTAL                                  |     |                                                             |                                                             |       |       |       |     |      | 69 (1 | 00%)  |       |       |     |      |      |       |       |      |        |      |
|     | ССМ                                    |     |                                                             |                                                             |       |       |       |     |      | 69 (1 | 00%)  |       |       |     |      |      |       |       |      |        |      |
|     | ICCM                                   |     |                                                             |                                                             |       |       |       |     |      | N,    | /A    |       |       |     |      |      |       |       |      |        |      |
|     | INCO                                   |     |                                                             |                                                             |       |       |       |     |      | N,    | /A    |       |       |     |      |      |       |       |      |        |      |
|     | L2M C                                  |     | 3 (4,3%)                                                    |                                                             |       |       |       |     |      |       |       |       |       |     |      |      |       |       |      |        |      |
|     | L2M I                                  |     | N/A                                                         |                                                             |       |       |       |     |      |       |       |       |       |     |      |      |       |       |      |        |      |
|     | L2M ?                                  |     | N/A                                                         |                                                             |       |       |       |     |      |       |       |       |       |     |      |      |       |       |      |        |      |