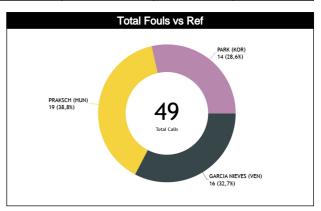

#### Calls Summary vs Referee

| CALLS 12 (52%     | 11 (48%)                   |          | וע               |                 | 12       | IU                | TAL            | CHAMPIONSHIP | FIBA |
|-------------------|----------------------------|----------|------------------|-----------------|----------|-------------------|----------------|--------------|------|
| UALLS .           | )   II ( <del>4</del> 076) | 10 (38%) | 16 (62%)         | 7 (35%)         | 13 (65%) | 29 (42%)          | 40 (58%)       |              |      |
|                   | 3 (33%)                    | 26 (     | 38%)             | 20 (2           | 29%)     | 6                 | i9             | 0            | 0    |
| FOULS 8 (50%      | 8 (50%)                    | 9 (47%)  | 10 (53%)         | 5 (36%)         | 9 (64%)  | 22 (45%)          | 27 (55%)       | 0            | 0    |
|                   | 6 (33%)                    |          | 39%)             |                 | 29%)     |                   | 19             |              |      |
| DEFENSIVE 6 (46%  |                            |          |                  | 5 (38%) 8 (62%) |          | 20 (44%) 25 (56%) |                | 0            | 0    |
|                   | 3 (29%)                    |          | 42%)             |                 | 29%)     |                   | 5              | •            | ,    |
| OFFENSIVE 2 (67%  |                            | 0        | 0                | 0               | 1 (100%) | 2 (50%)           | 2 (50%)        | 0            | 0    |
|                   | (75%)                      |          | 0                |                 | 5%)      |                   | 4              |              |      |
| DOUBLE FOUL 0     | 0                          | 0        | 0                | 0               | 0        | 0                 | 0              | 0            | 0    |
|                   | 0                          |          | 0                |                 | 0        |                   | 0              |              |      |
| UNSPORTSMANLIKE 0 | 0                          | 0        | 0                | 0               | 0        | 0                 | 0              | 0            | 0    |
|                   | 0                          |          | 0                |                 | 0        |                   | 0              |              |      |
| TECHNICAL 0       | 0                          | 0        | 3 (100%)         | 1 (100%)        | 0        | 1 (25%)           | 3 (75%)        | 0            | 0    |
|                   | 0                          |          | 75%)             |                 | 5%)      |                   | 4              |              |      |
| DISQUALIFYING     | 0                          | 0        | 0                | 0               | 0        | 0                 | 0              | 0            | 0    |
| 0.000             | 0 (500()                   |          | 0 = (000()       |                 | 0 (000() |                   | 0              |              |      |
| 00B 3 (50%        |                            | 1 (17%)  | 5 (83%)          | 2 (40%)         | 3 (60%)  | 6 (35%)           | 11 (65%)       | 0            | 0    |
|                   | (35%)                      |          | 35%)             | 5 (2            |          |                   | 7              |              |      |
| STEP ON SIDE LINE | 0                          | 0        | 0                | 0               | 0<br>D   | 0                 | 0              | 0            | 0    |
| 3 (50%            |                            | 1 (17%)  |                  | 2 (40%)         | 3 (60%)  | 6 (35%)           | 0<br>11 (65%)  |              |      |
| OTUED             | 3 (50%)<br>5 (35%)         |          | 5 (83%)<br>35%)  | 2 (40%)<br>5 (2 | - 10000  |                   | 11 (05%)<br> 7 | 0            | 0    |
| 1 (100%           |                            | 0        | 1 (100%)         | 0               | 1 (100%) | 1 (33%)           | 2 (67%)        |              |      |
|                   | (33%)                      |          | 1 (100%)<br>33%) |                 | 3%)      | - 1               | 3              | 0            | 0    |
| TRAVELING 1 (1009 |                            | 0        | 0                | 0               | 0        | 1 (100%)          | 0              |              |      |
| I RAVETINIS       | (100%)                     |          | 0                | •               | )<br>D   | 1 (10070)         | 1              | 0            | 0    |
| 0                 | (100 /0)                   | 0        | 1 (100%)         | 0               | 1 (100%) | 0                 | 2 (100%)       |              |      |
| OTHER             | 0                          |          | 50%)             |                 | 0%)      |                   | 2              | 0            | 0    |
| 0                 | 0                          | 0        | 0                | 0               | 0 /8/    | 0                 | 0              |              |      |
| Fake              | 0                          |          | 0                |                 | 0        |                   | 0              | 0            | 0    |
| 0                 | 0                          | 0        | 0                | 0               | 0        | 0                 | 0              |              |      |
| DOG               | 0                          |          | 0                |                 | 0        |                   | 0              | 0            | 0    |
| 1 (100%           |                            | 0        | 0                | 0               | 0        | 1 (100%)          | 0              |              |      |
|                   | (100%)                     |          | 0                | -               | 0        | . (.5670)         | 1              | 0            | 0    |
| 1 /1009           | <u> </u>                   | 0        | 0                | 0               | 0        | 1 (100%)          | 0              |              |      |
| 100               | (100%)                     |          | 0                |                 | 0        |                   | 1              | 0            | 0    |

#### Calls vs Referee

| Quarters                         |          | Quar     | ter 1    |           | Quarter 2 |           |          |          | Quarter 3 |          |           |           |          | Quarter 4 |   |           |     |       |                  |
|----------------------------------|----------|----------|----------|-----------|-----------|-----------|----------|----------|-----------|----------|-----------|-----------|----------|-----------|---|-----------|-----|-------|------------------|
| 3 Referees                       | į        | 4        | 1        | 0'        |           | j'        | 1        | 0'       |           | 5"       | 10'       |           | -        | 5"        |   | 10'       | Las | st 2' | TOTAL            |
| GARCIA NIEVES,<br>Daniel Alberto | 1<br>33% | 2<br>67% | 1<br>50% | 1<br>50%  | 1<br>20%  | 4<br>80%  | 0        | 0        | 5<br>63%  | 3<br>38% | 3<br>100% | 0         | 1<br>50% | 1<br>50%  | 0 | 1<br>100% | 0   | 0     | 12 12<br>50% 50% |
| (VEN)                            |          | 3<br>8%  | 8        | 2<br>%    | 21        | 5<br>%    |          | 0        |           | B<br>8%  | 3<br>13%  | 6         |          | 2<br>%    | 4 | 1<br>!%   |     | 0     | 24<br>33%        |
| PRAKSCH, Péter                   | 2<br>33% | 4<br>67% | 0        | 1<br>100% | 2<br>29%  | 5<br>71%  | 2<br>67% | 1<br>33% | 2<br>50%  | 2<br>50% | 1<br>100% | 0         | 1<br>25% | 3<br>75%  | 0 | 0         | 0   | 0     | 10 16<br>38% 62% |
| (HUÑ)                            |          | 6<br>8%  | 4        | 1<br>%    | 27        | 7<br>'%   |          | 3<br>2%  | 15        | 4<br>5%  | 1<br>4%   | )         | 15       | 4<br>i%   |   | 0         |     | 0     | 26<br>36%        |
| PARK,<br>Kyoungjin               | 2<br>67% | 1<br>33% | 0        | 1<br>100% | 2<br>40%  | 3<br>60%  | 1<br>33% | 2<br>67% | 2<br>40%  | 3<br>60% | 0 1       | 1<br>100% | 0        | 2<br>100% | 0 | 2<br>100% | 0   | 0     | 7 15<br>32% 68%  |
| (KOR)                            |          | 3<br>!%  | 5        | 1<br>%    | 23        | 5<br>8%   |          | 3<br>!%  |           | 5<br>8%  | 1<br>5%   |           | 9        | 2<br>%    | ű | 2<br>9%   |     | 0     | 22<br>31%        |
| TOTAL                            | 5<br>42% | 7<br>58% | 1<br>25% | 3<br>75%  | 5<br>29%  | 12<br>71% | 3<br>50% | 3<br>50% | 9<br>53%  | 8<br>47% | 4<br>80%  | 1<br>20%  | 2<br>25% | 6<br>75%  | 0 | 3<br>100% | 0   | 0     | 29 43<br>40% 60% |
| TOTAL                            |          | 2        | 6        | 4<br>%    |           | 7<br>!%   | 8        | 6<br>%   |           | 7<br>!%  | 5<br>7%   |           |          | B<br> %   | 4 | 3<br>!%   |     | 0     | 72               |