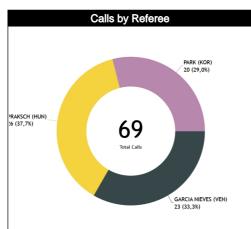

| Ref | 0                                      |     | TOTALS                                                      |                                                             |       |       |       |     |      |       |       |       |       |     |      |      |       |       |      |        |      |
|-----|----------------------------------------|-----|-------------------------------------------------------------|-------------------------------------------------------------|-------|-------|-------|-----|------|-------|-------|-------|-------|-----|------|------|-------|-------|------|--------|------|
| S   | Assessment                             | CCM | ICCM                                                        | INCO                                                        | L2M C | L2M I | L2M ? | CCM | ICCM | INCO  | L2M C | L2M I | L2M ? | CCM | ICCM | INCO | L2M C | L2M I | L2M? |        |      |
| CC  | GARCIA NIEVES, Daniel<br>Alberto (VEN) | 12  | N/A                                                         | N/A                                                         | 0     | N/A   | N/A   | 11  | N/A  | N/A   | 1     | N/A   | N/A   | 23  | N/A  | N/A  | 1     | N/A   | N/A  | CHAMP. | FIBA |
| U1  | PRAKSCH, Péter (HUN)                   | 10  | N/A                                                         | N/A N/A 0 N/A N/A 16 N/A N/A 0 N/A N/A 26 N/A N/A 0 N/A N/A |       |       |       |     |      |       |       |       |       |     | AVG  | AVG  |       |       |      |        |      |
| U2  | PARK, Kyoungjin (KOR)                  | 7   | N/A N/A 0 N/A N/A 13 N/A N/A 2 N/A N/A 20 N/A N/A 2 N/A N/A |                                                             |       |       |       |     |      |       |       |       |       |     |      |      |       |       |      |        |      |
|     | TOTAL                                  |     |                                                             |                                                             |       |       |       |     |      | 69 (1 | 00%)  |       |       |     |      |      |       |       |      |        |      |
|     | ССМ                                    |     |                                                             |                                                             |       |       |       |     |      | 69 (1 | 00%)  |       |       |     |      |      |       |       |      |        |      |
|     | ICCM                                   |     |                                                             |                                                             |       |       |       |     |      | N,    | /A    |       |       |     |      |      |       |       |      |        |      |
|     | INCO                                   |     |                                                             |                                                             |       |       |       |     |      | N,    | /A    |       |       |     |      |      |       |       |      |        |      |
|     | L2M C                                  |     | 3 (4,3%)                                                    |                                                             |       |       |       |     |      |       |       |       |       |     |      |      |       |       |      |        |      |
|     | L2M I                                  |     | N/A                                                         |                                                             |       |       |       |     |      |       |       |       |       |     |      |      |       |       |      |        |      |
|     | L2M ?                                  |     | N/A                                                         |                                                             |       |       |       |     |      |       |       |       |       |     |      |      |       |       |      |        |      |

#### Calls vs Referee

| Quarters                         |          | Quar     | ter 1    |           | Quarter 2 |           |          |          | Quarter 3 |          |           |           |          | Quarter 4 |   |           |     |       |                  |
|----------------------------------|----------|----------|----------|-----------|-----------|-----------|----------|----------|-----------|----------|-----------|-----------|----------|-----------|---|-----------|-----|-------|------------------|
| 3 Referees                       | į        | 4        | 1        | 0'        |           | j'        | 1        | 0'       |           | 5"       | 10'       |           | -        | 5"        |   | 10'       | Las | st 2' | TOTAL            |
| GARCIA NIEVES,<br>Daniel Alberto | 1<br>33% | 2<br>67% | 1<br>50% | 1<br>50%  | 1<br>20%  | 4<br>80%  | 0        | 0        | 5<br>63%  | 3<br>38% | 3<br>100% | 0         | 1<br>50% | 1<br>50%  | 0 | 1<br>100% | 0   | 0     | 12 12<br>50% 50% |
| (VEN)                            |          | 3<br>8%  | 8        | 2<br>%    | 21        | 5<br>%    |          | 0        |           | B<br>8%  | 3<br>13%  | 6         |          | 2<br>%    | 4 | 1<br>!%   |     | 0     | 24<br>33%        |
| PRAKSCH, Péter                   | 2<br>33% | 4<br>67% | 0        | 1<br>100% | 2<br>29%  | 5<br>71%  | 2<br>67% | 1<br>33% | 2<br>50%  | 2<br>50% | 1<br>100% | 0         | 1<br>25% | 3<br>75%  | 0 | 0         | 0   | 0     | 10 16<br>38% 62% |
| (HUÑ)                            |          | 6<br>8%  | 4        | 1<br>%    | 27        | 7<br>'%   |          | 3<br>2%  | 15        | 4<br>5%  | 1<br>4%   | )         | 15       | 4<br>i%   |   | 0         |     | 0     | 26<br>36%        |
| PARK,<br>Kyoungjin               | 2<br>67% | 1<br>33% | 0        | 1<br>100% | 2<br>40%  | 3<br>60%  | 1<br>33% | 2<br>67% | 2<br>40%  | 3<br>60% | 0 1       | 1<br>100% | 0        | 2<br>100% | 0 | 2<br>100% | 0   | 0     | 7 15<br>32% 68%  |
| (KOR)                            |          | 3<br>!%  | 5        | 1<br>%    | 23        | 5<br>8%   |          | 3<br>!%  |           | 5<br>8%  | 1<br>5%   |           | 9        | 2<br>%    | ű | 2<br>9%   |     | 0     | 22<br>31%        |
| TOTAL                            | 5<br>42% | 7<br>58% | 1<br>25% | 3<br>75%  | 5<br>29%  | 12<br>71% | 3<br>50% | 3<br>50% | 9<br>53%  | 8<br>47% | 4<br>80%  | 1<br>20%  | 2<br>25% | 6<br>75%  | 0 | 3<br>100% | 0   | 0     | 29 43<br>40% 60% |
| TOTAL                            |          | 2        | 6        | 4<br>%    |           | 7<br>!%   | 8        | 6<br>%   |           | 7<br>!%  | 5<br>7%   |           |          | B<br> %   | 4 | 3<br>!%   |     | 0     | 72               |