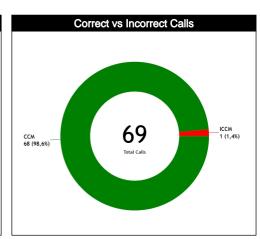

| Ref | 0                                      |     | TOTALS                                                      |                                                             |       |       |       |     |      |       |       |       |       |     |      |      |       |       |      |        |      |
|-----|----------------------------------------|-----|-------------------------------------------------------------|-------------------------------------------------------------|-------|-------|-------|-----|------|-------|-------|-------|-------|-----|------|------|-------|-------|------|--------|------|
| S   | Assessment                             | CCM | ICCM                                                        | INCO                                                        | L2M C | L2M I | L2M ? | CCM | ICCM | INCO  | L2M C | L2M I | L2M ? | CCM | ICCM | INCO | L2M C | L2M I | L2M? |        |      |
| CC  | GARCIA NIEVES, Daniel<br>Alberto (VEN) | 12  | N/A                                                         | N/A                                                         | 0     | N/A   | N/A   | 11  | N/A  | N/A   | 1     | N/A   | N/A   | 23  | N/A  | N/A  | 1     | N/A   | N/A  | CHAMP. | FIBA |
| U1  | PRAKSCH, Péter (HUN)                   | 10  | N/A                                                         | N/A N/A 0 N/A N/A 16 N/A N/A 0 N/A N/A 26 N/A N/A 0 N/A N/A |       |       |       |     |      |       |       |       |       |     | AVG  | AVG  |       |       |      |        |      |
| U2  | PARK, Kyoungjin (KOR)                  | 7   | N/A N/A 0 N/A N/A 13 N/A N/A 2 N/A N/A 20 N/A N/A 2 N/A N/A |                                                             |       |       |       |     |      |       |       |       |       |     |      |      |       |       |      |        |      |
|     | TOTAL                                  |     |                                                             |                                                             |       |       |       |     |      | 69 (1 | 00%)  |       |       |     |      |      |       |       |      |        |      |
|     | ССМ                                    |     |                                                             |                                                             |       |       |       |     |      | 69 (1 | 00%)  |       |       |     |      |      |       |       |      |        |      |
|     | ICCM                                   |     |                                                             |                                                             |       |       |       |     |      | N,    | /A    |       |       |     |      |      |       |       |      |        |      |
|     | INCO                                   |     |                                                             |                                                             |       |       |       |     |      | N,    | /A    |       |       |     |      |      |       |       |      |        |      |
|     | L2M C                                  |     | 3 (4,3%)                                                    |                                                             |       |       |       |     |      |       |       |       |       |     |      |      |       |       |      |        |      |
|     | L2M I                                  |     | N/A                                                         |                                                             |       |       |       |     |      |       |       |       |       |     |      |      |       |       |      |        |      |
|     | L2M ?                                  |     | N/A                                                         |                                                             |       |       |       |     |      |       |       |       |       |     |      |      |       |       |      |        |      |