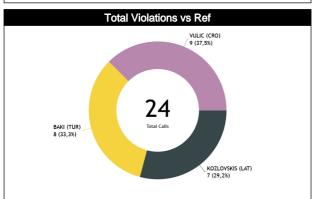

#### Calls Summary vs Referee

| Types/Referees          | C          | C        | Į.       | Л          |         | 12               | TO         | TAL        | CHAMPIONSHIP | FIBA |
|-------------------------|------------|----------|----------|------------|---------|------------------|------------|------------|--------------|------|
| CALLS                   | 8 (47%)    | 9 (53%)  | 11 (50%) | 11 (50%)   | 8 (38%) | 13 (62%)         | 27 (45%)   | 33 (55%)   |              |      |
| CALLS                   | 17 (2      | :8%)     | 22 (     | 37%)       | 21 (3   | 35%)             | 6          | 0          | 0            | 0    |
| FOULS                   | 4 (40%)    | 6 (60%)  | 7 (50%)  | 7 (50%)    | 6 (50%) | 6 (50%)          | 17 (47%)   | 19 (53%)   | 0            | 0    |
| FUULS                   | 10 (2      | :8%)     | 14 (3    | 39%)       | 12 (    | 33%)             | 3          | 6          | U            | u u  |
| DEFENSIVE               | 4 (44%)    | 5 (56%)  | 6 (46%)  | 7 (54%)    | 6 (50%) | 6 (50%)          | 16 (47%)   | 18 (53%)   | 0            | 0    |
| DELENGIVE               | 9 (20      |          |          | 38%)       |         | 35%)             |            | 4          | •            |      |
| OFFENSIVE               | 0          | 1 (100%) | 1 (100%) | 0          | 0       | 0                | 1 (50%)    | 1 (50%)    | 0            | 0    |
| OTT ENGIVE              | 1 (50      |          |          | 0%)        |         | 0                |            | 2          | •            |      |
| DOUBLE FOUL             | 0          | 0        | 0        | 0          | 0       | 0                | 0          | 0          | 0            | 0    |
| BOODLETOOL              | Q          |          |          | 0          |         | 0                |            | )          |              |      |
| UNSPORTSMANLIKE         | 0          | 0        | 0        | 0          | 0       | 0                | 0          | 0          | 0            | 0    |
| 0.10.1 0.110.111.111.11 |            |          |          | 0          |         | 0                |            | )          |              |      |
| TECHNICAL               | 0          | 0        | 0        | 0          | 0       | 0                | 0          | 0          | 0            | 0    |
| 1-01111011-             |            |          |          | 0          |         | 0                |            | )          |              |      |
| DISQUALIFYING           | 0          | 0        | 0        | 0          | 0       | 0                | 0          | 0          | 0            | 0    |
| 5.5.25.12.11.11.5       | 0          |          |          | 0          |         | 0                |            | 10 (2001)  |              |      |
| 00В                     | 2 (40%)    | 3 (60%)  | 1 (20%)  | 4 (80%)    | 2 (25%) | 6 (75%)          | 5 (28%)    | 13 (72%)   | 0            | 0    |
|                         | 5 (20      | ,        |          | 8%)        |         | 4%)              |            | 8          |              |      |
| STEP ON SIDE LINE       | 1 (100%)   | 0        | 0 0      |            | 0 0     |                  | 1 (100%) 0 |            | 0            | 0    |
|                         | 1 (10      |          |          | 0 4 (000() |         |                  | 4 (040/)   | 40 (700/ ) |              |      |
| OTHER                   | 1 (25%)    | 3 (75%)  | 1 (20%)  | 4 (80%)    | 2 (25%) | 6 (75%)          | 4 (24%)    | 13 (76%)   | 0            | 0    |
|                         | 4 (24      |          |          | 9%)        |         | 7%)              |            | 7          |              |      |
| VIOLATIONS              | 2 (100%)   | 0        | 3 (100%) | 0          | 0       | 1 (100%)         | 5 (83%)    | 1 (17%)    | 0            | 0    |
|                         | 2 (3:<br>0 | 3%)<br>O | 2 (100%) | 0%)        | 0       | 7%)<br>0         | 2 (100%)   | 0          |              |      |
| TRAVELING               | U          |          |          | 00%)       |         | ) <u> </u>       |            | 2          | 0            | 0    |
|                         | 2 (100%)   | 0        | 1 (100%) | 0          | 0       | 1 (100%)         | 3 (75%)    | 1 (25%)    |              |      |
| OTHER                   | 2 (100%)   |          |          | :5%)       |         | 1 (100%)<br>25%) |            | I (2070)   | 0            | 0    |
|                         | 0          | 076)     | 0        | 0 0        | 0       | 0 0              | 0          | 0          |              |      |
| Fake                    | 0 0        |          |          | )<br>D     |         | 0                |            | )          | 0            | 0    |
|                         | 0          | 0        | 0        | 0          | 0       | 0                | 0          | 0          |              |      |
| DOG                     | 0 0        |          |          | 0          |         | 0                |            | )          | 0            | 0    |
|                         | 0          | 1 (100%) | 0        | 0          | 0       | 0                | 0          | 1 (100%)   |              |      |
| IRS                     | 1 (10      |          |          | 0          |         | 0                |            | . (10070)  | 0            | 0    |
|                         | 0          | 0        | 0        | 0          | 0       | 0                | 0          | 0          |              |      |
| HCC                     | 0          |          |          | 0          |         | 0                |            | )          | 0            | 0    |

#### Calls vs Referee

| Quarters                        |          | Quarter 1 |           |          |           | Quar      | ter 2    |          |          | Quai     | ter 3     |           |          |           | Qua      | rter 4    |          |           | 70        | TAL       |
|---------------------------------|----------|-----------|-----------|----------|-----------|-----------|----------|----------|----------|----------|-----------|-----------|----------|-----------|----------|-----------|----------|-----------|-----------|-----------|
| 3 Referees                      |          | 5"        | 1         | ים       |           | 5"        | 1        | D'       | ŧ        | 5"       | 1         | D'        | Į        | 5"        | 1        | 0'        | Las      | st 2'     | 10        | I ML      |
| KOZLOVSKIS,<br>Martins<br>(LAT) | 0        | 1<br>100% | 1<br>100% | 0        | 1<br>100% | 0         | 3<br>75% | 1<br>25% | 1<br>50% | 1<br>50% | 0         | 2<br>100% | 2<br>40% | 3<br>60%  | 0        | 1<br>100% | 0        | 1<br>100% | 8<br>47%  | 9<br>53%  |
| (LAT)                           | 6        | 1<br>%    | 6         | I<br>%   | 6         | 1<br>%    | l -      | 4<br>!%  |          | 2<br>!%  | 12        | 2<br>!%   |          | 5<br>1%   | 6        | 1<br>%    | 6        | 1<br>%    |           | 7<br>3%   |
| BAKI, Kerem                     | 0        | 1<br>100% | 1<br>33%  | 2<br>67% | 3<br>100% | 0         | 2<br>40% | 3<br>60% | 1<br>33% | 2<br>67% | 1<br>100% | 0         | 0        | 1<br>100% | 3<br>60% | 2<br>40%  | 2<br>67% | 1<br>33%  | 11<br>50% | 11<br>50% |
| (TUR)                           | 5        | 1         |           | 3<br>!%  |           | 3<br>1%   | 1 '      | 5<br>8%  |          | 3<br>!%  | 5         | l<br>%    | 5        | 1<br>%    |          | 5<br>8%   |          | 3<br>!%   |           | .2<br>7%  |
| VULIC, Martin<br>(CRO)          | 1<br>50% | 1<br>50%  | 1<br>25%  | 3<br>75% | 0         | 4<br>100% | 2<br>67% | 1<br>33% | 1<br>50% | 1<br>50% | 2<br>100% | 0         | 0        | 1<br>100% | 1<br>33% | 2<br>67%  | 0        | 2<br>100% | 8<br>38%  | 13<br>62% |
| (CRO)                           |          | 2<br>)%   | 19        | ‡<br> %  |           | 4<br>9%   | 1        | 3<br> %  |          | 2<br>)%  |           | 2<br>)%   | 5        | 1<br>%    |          | 3<br>I%   |          | 2<br>)%   |           | 21<br>5%  |
| TOTAL                           | 1<br>25% | 3<br>75%  | 3<br>38%  | 5<br>63% | 4<br>50%  | 4<br>50%  | 7<br>58% | 5<br>42% | 3<br>43% | 4<br>57% | 3<br>60%  | 2<br>40%  | 2<br>29% | 5<br>71%  | 4<br>44% | 5<br>56%  | 2<br>33% | 4<br>67%  | 27<br>45% | 33<br>55% |
| TOTAL                           | 7        | 4<br>%    | 13        | 3<br>8%  |           | 8<br>3%   | 1<br>20  | 2<br>)%  |          | 7<br>!%  |           | 5<br>%    | 12       | 7<br>!%   |          | 9<br>5%   |          | 6<br>)%   | 6         | 0         |