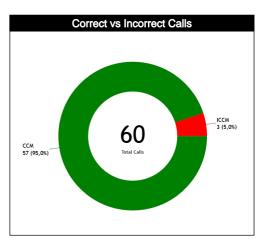

#### Calls vs Team

| Dofo | Teams                     |          |      | PHI   | - 96         |       |      |          |          | CHN  | · 75  |       |      |  |  |  |
|------|---------------------------|----------|------|-------|--------------|-------|------|----------|----------|------|-------|-------|------|--|--|--|
| Refs | Assessment                | CCM      | ICCM | INCO  | L2M C        | L2M I | L2M? | CCM      | ICCM     | INCO | L2M C | L2M I | L2M? |  |  |  |
| CC   | KOZLOVSKIS, Martins (LAT) | 8        | N/A  | N/A   | 0            | N/A   | N/A  | 9        | N/A      | N/A  | 1     | N/A   | N/A  |  |  |  |
| U1   | BAKI, Kerem (TUR)         | 11       | N/A  | N/A   | 2            | N/A   | N/A  | 11       | N/A      | N/A  | 1     | N/A   | N/A  |  |  |  |
| U2   | VULIC, Martin (CRO)       | 8        | N/A  | N/A   | 0            | N/A   | N/A  | 13       | N/A      | N/A  | 2     | N/A   | N/A  |  |  |  |
|      | TOTAL                     | 27 (45%) |      |       |              |       |      |          | 33 (55%) |      |       |       |      |  |  |  |
|      | ССМ                       |          |      | 27 (4 | <b>45%</b> ) |       |      | 33 (55%) |          |      |       |       |      |  |  |  |
|      | ICCM                      |          |      | N     | /A           |       |      |          |          | N    | /A    |       |      |  |  |  |
|      | INCO                      |          |      | N     | /A           |       |      |          |          | N    | /A    |       |      |  |  |  |
|      | L2M C                     |          |      | 2 (3  | ,3%)         |       |      |          |          | 4 (6 | ,7%)  |       |      |  |  |  |
|      | L2M I                     | N/A      |      |       |              |       |      |          | N/A      |      |       |       |      |  |  |  |
|      | L2M ?                     | N/A      |      |       |              |       |      |          | N/A      |      |       |       |      |  |  |  |

| Ref |                           |     | TOTALS  |      |       |       |       |     |      |       |       |       |      |     |      |      |       |       |      |        |      |
|-----|---------------------------|-----|---------|------|-------|-------|-------|-----|------|-------|-------|-------|------|-----|------|------|-------|-------|------|--------|------|
| S   | Assessment                | CCM | ICCM    | INCO | L2M C | L2M I | L2M ? | CCM | ICCM | INCO  | L2M C | L2M I | L2M? | CCM | ICCM | INCO | L2M C | L2M I | L2M? |        |      |
| CC  | KOZLOVSKIS, Martins (LAT) | 8   | N/A     | N/A  | 0     | N/A   | N/A   | 9   | N/A  | N/A   | 1     | N/A   | N/A  | 17  | N/A  | N/A  | 1     | N/A   | N/A  | СНАМР. | FIBA |
| U1  | BAKI, Kerem (TUR)         | 11  | N/A     | N/A  | 2     | N/A   | N/A   | 11  | N/A  | N/A   | 1     | N/A   | N/A  | 22  | N/A  | N/A  | 3     | N/A   | N/A  | AVG    | AVG  |
| U2  | VULIC, Martin (CRO)       | 8   | N/A     | N/A  | 0     | N/A   | N/A   | 13  | N/A  | N/A   | 2     | N/A   | N/A  | 21  | N/A  | N/A  | 2     | N/A   | N/A  |        |      |
|     | TOTAL                     |     |         |      |       |       |       |     |      | 60 (1 | 00%)  |       |      |     |      |      |       |       |      |        |      |
|     | CCM                       |     |         |      |       |       |       |     |      | 60 (1 | 00%)  |       |      |     |      |      |       |       |      |        |      |
|     | ICCM                      |     |         |      |       |       |       |     |      | N,    | Ά     |       |      |     |      |      |       |       |      |        |      |
|     | INCO                      |     |         |      |       |       |       |     |      | N,    | Ά     |       |      |     |      |      |       |       |      |        |      |
|     | L2M C                     |     | 6 (10%) |      |       |       |       |     |      |       |       |       | Ü    |     |      |      |       |       |      |        |      |
|     | L2M I                     |     | N/A     |      |       |       |       |     |      |       |       |       | Ü    |     |      |      |       |       |      |        |      |
|     | L2M ?                     |     | N/A     |      |       |       |       |     |      |       |       |       | Ţ    |     |      |      |       |       |      |        |      |