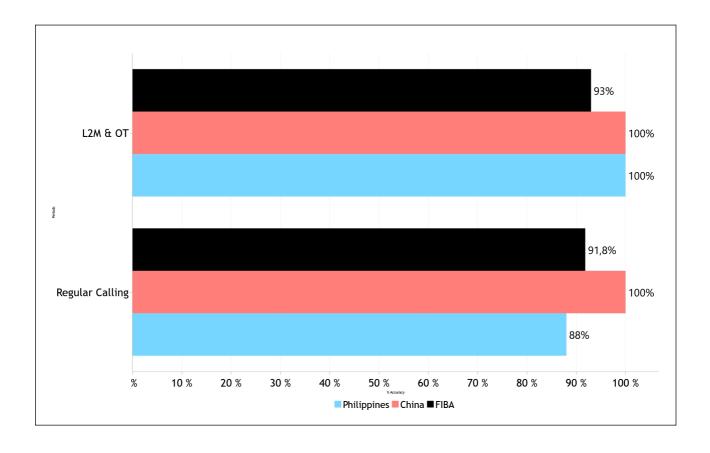

0   | 0    |
| 111,              | UF to PF                      | 0   | 0    | 0   | 0      | 0       | 0"  | 0    | 0   | 0   | 0    |
|                   | PF to DQF                     | 0   | 0    | 0   | 0      | 0       | 0"  | 0    | 0   | 0   | 0    |
|                   | UF to DQF                     | 0   | 0    | 0   | 0      | 0       | 0"  | 0    | 0   | 0   | 0    |
|                   | DQF to UF                     | 0   | 0    | 0   | 0      | 0       | 0"  | 0    | 0   | 0   | 0    |
|                   | DQF to PF                     | 0   | 0    | 0   | 0      | 0       | 0"  | 0    | 0   | 0   | 0    |
|                   | IRS vs GAME                   |     |      |     |        |         | ·   |      |     |     |      |



#### Regular Call vs L2M & OT Accuracy