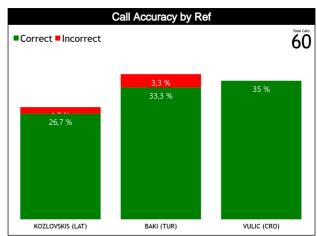

#### Calls vs Referee

| Quarters                        |          | Quarter 1 |           |          |           | Quar      | ter 2    |          |          | Quai     | ter 3     |           |          |           | Qua      | rter 4    |          |           | 70        | TAL       |
|---------------------------------|----------|-----------|-----------|----------|-----------|-----------|----------|----------|----------|----------|-----------|-----------|----------|-----------|----------|-----------|----------|-----------|-----------|-----------|
| 3 Referees                      |          | 5"        | 1         | ים       |           | 5"        | 1        | D'       | ŧ        | 5"       | 1         | D'        | Į        | 5"        | 1        | 0'        | Las      | st 2'     | 10        | I ML      |
| KOZLOVSKIS,<br>Martins<br>(LAT) | 0        | 1<br>100% | 1<br>100% | 0        | 1<br>100% | 0         | 3<br>75% | 1<br>25% | 1<br>50% | 1<br>50% | 0         | 2<br>100% | 2<br>40% | 3<br>60%  | 0        | 1<br>100% | 0        | 1<br>100% | 8<br>47%  | 9<br>53%  |
| (LAT)                           | 6        | 1<br>%    | 6         | I<br>%   | 6         | 1<br>%    | l -      | 4<br>!%  |          | 2<br>!%  | 12        | 2<br>!%   |          | 5<br>1%   | 6        | 1<br>%    | 6        | 1<br>%    |           | 7<br>3%   |
| BAKI, Kerem                     | 0        | 1<br>100% | 1<br>33%  | 2<br>67% | 3<br>100% | 0         | 2<br>40% | 3<br>60% | 1<br>33% | 2<br>67% | 1<br>100% | 0         | 0        | 1<br>100% | 3<br>60% | 2<br>40%  | 2<br>67% | 1<br>33%  | 11<br>50% | 11<br>50% |
| (TUR)                           | 5        | 1         |           | 3<br>!%  |           | 3<br>1%   | 1 '      | 5<br>8%  |          | 3<br>!%  | 5         | l<br>%    | 5        | 1<br>%    |          | 5<br>8%   |          | 3<br>!%   |           | .2<br>7%  |
| VULIC, Martin<br>(CRO)          | 1<br>50% | 1<br>50%  | 1<br>25%  | 3<br>75% | 0         | 4<br>100% | 2<br>67% | 1<br>33% | 1<br>50% | 1<br>50% | 2<br>100% | 0         | 0        | 1<br>100% | 1<br>33% | 2<br>67%  | 0        | 2<br>100% | 8<br>38%  | 13<br>62% |
| (CRO)                           |          | 2<br>)%   | 19        | ‡<br> %  |           | 4<br>9%   | 1        | 3<br> %  |          | 2<br>)%  |           | 2<br>)%   | 5        | 1<br>%    |          | 3<br>I%   |          | 2<br>)%   |           | 21<br>5%  |
| TOTAL                           | 1<br>25% | 3<br>75%  | 3<br>38%  | 5<br>63% | 4<br>50%  | 4<br>50%  | 7<br>58% | 5<br>42% | 3<br>43% | 4<br>57% | 3<br>60%  | 2<br>40%  | 2<br>29% | 5<br>71%  | 4<br>44% | 5<br>56%  | 2<br>33% | 4<br>67%  | 27<br>45% | 33<br>55% |
| TOTAL                           | 7        | 4<br>%    | 13        | 3<br>8%  |           | 8<br>3%   | 1<br>20  | 2<br>)%  |          | 7<br>!%  |           | 5<br>%    | 12       | 7<br>!%   |          | 9<br>5%   |          | 6<br>)%   | 6         | 0         |