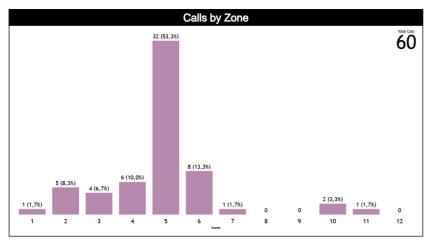

#### **Calls vs Zone and Position**

| Pos/Zones | Zone 1 | Zone 2  | Zone 3  | Zone 4  | Zone 5   | Zone 6  | Zone 7  | Zone 8 | Zone 9 | Zone 10  | Zone 11 | Zone 12 | TOTAL | CHAMP. | FIBA |
|-----------|--------|---------|---------|---------|----------|---------|---------|--------|--------|----------|---------|---------|-------|--------|------|
| <b>C1</b> | 1 (7%) | 1 (7%)  | 0 (0%)  | 0 (0%)  | 11 (79%) | 0 (0%)  | 0 (0%)  | 0 (0%) | 0 (0%) | 0 (0%)   | 1 (7%)  | 0 (0%)  | 14    | 0.0    | 0.0  |
| C3        | 0 (0%) | 1 (10%) | 3 (30%) | 3 (30%) | 3 (30%)  | 0 (0%)  | 0 (0%)  | 0 (0%) | 0 (0%) | 0 (0%)   | 0 (0%)  | 0 (0%)  | 10    | 0.0    | 0.0  |
| TI        | 0 (0%) | 2 (29%) | 0 (0%)  | 0 (0%)  | 1 (14%)  | 3 (43%) | 1 (14%) | 0 (0%) | 0 (0%) | 0 (0%)   | 0 (0%)  | 0 (0%)  | 7     | 0.0    | 0.0  |
| Т3        | 0 (0%) | 1 (33%) | 1 (33%) | 0 (0%)  | 1 (33%)  | 0 (0%)  | 0 (0%)  | 0 (0%) | 0 (0%) | 0 (0%)   | 0 (0%)  | 0 (0%)  | 3     | 0.0    | 0.0  |
| L4        | 0 (0%) | 0 (0%)  | 0 (0%)  | 2 (13%) | 10 (63%) | 3 (19%) | 0 (0%)  | 0 (0%) | 0 (0%) | 1 (6%)   | 0 (0%)  | 0 (0%)  | 16    | 0.0    | 0.0  |
| L5        | 0      | 0       | 0       | 0       | 0        | 0       | 0       | 0      | 0      | 0        | 0       | 0       | 0     | 0.0    | 0.0  |
| L6        | 0 (0%) | 0 (0%)  | 0 (0%)  | 1 (11%) | 6 (67%)  | 2 (22%) | 0 (0%)  | 0 (0%) | 0 (0%) | 0 (0%)   | 0 (0%)  | 0 (0%)  | 9     | 0.0    | 0.0  |
| Ct        | 0      | 0       | 0       | 0       | 0        | 0       | 0       | 0      | 0      | 0        | 0       | 0       | 0     | 0.0    | 0.0  |
| Tt        | 0 (0%) | 0 (0%)  | 0 (0%)  | 0 (0%)  | 0 (0%)   | 0 (0%)  | 0 (0%)  | 0 (0%) | 0 (0%) | 1 (100%) | 0 (0%)  | 0 (0%)  | 1     | 0.0    | 0.0  |
| lk .      | 0      | 0       | 0       | 0       | 0        | 0       | 0       | 0      | 0      | 0        | 0       | 0       | 0     | 0.0    | 0.0  |
| TOTAL     | 1      | 5       | 4       | 6       | 32       | 8       | 1       | 0      | 0      | 2        | 1       | 0       | 60    | 0.0    | 0.0  |
| CHAMP.    | 0.0    | 0.0     | 0.0     | 0.0     | 0.0      | 0.0     | 0.0     | 0.0    | 0.0    | 0.0      | 0.0     | 0.0     | 0.0   |        |      |
| FIBA      | 0.0    | 0.0     | 0.0     | 0.0     | 0.0      | 0.0     | 0.0     | 0.0    | 0.0    | 0.0      | 0.0     | 0.0     | 0.0   |        |      |