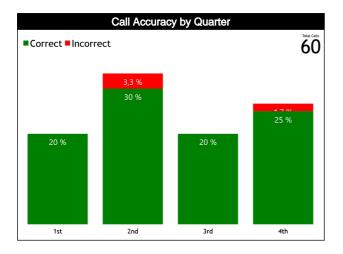

| 0    |
| 111,              | UF to PF                      | 0   | 0    | 0   | 0      | 0       | 0"  | 0    | 0   | 0   | 0    |
|                   | PF to DQF                     | 0   | 0    | 0   | 0      | 0       | 0"  | 0    | 0   | 0   | 0    |
|                   | UF to DQF                     | 0   | 0    | 0   | 0      | 0       | 0"  | 0    | 0   | 0   | 0    |
|                   | DQF to UF                     | 0   | 0    | 0   | 0      | 0       | 0"  | 0    | 0   | 0   | 0    |
|                   | DQF to PF                     | 0   | 0    | 0   | 0      | 0       | 0"  | 0    | 0   | 0   | 0    |
|                   | IRS vs GAME                   |     |      |     |        |         | ·   |      |     |     |      |



#### Regular Call vs L2M & OT Accuracy