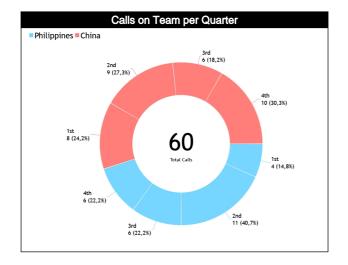

#### Calls vs Team

| Dofo | Teams                     |          |      | PHI   | - 96         |       |      |          |          | CHN  | · 75  |       |      |  |  |  |
|------|---------------------------|----------|------|-------|--------------|-------|------|----------|----------|------|-------|-------|------|--|--|--|
| Refs | Assessment                | CCM      | ICCM | INCO  | L2M C        | L2M I | L2M? | CCM      | ICCM     | INCO | L2M C | L2M I | L2M? |  |  |  |
| CC   | KOZLOVSKIS, Martins (LAT) | 8        | N/A  | N/A   | 0            | N/A   | N/A  | 9        | N/A      | N/A  | 1     | N/A   | N/A  |  |  |  |
| U1   | BAKI, Kerem (TUR)         | 11       | N/A  | N/A   | 2            | N/A   | N/A  | 11       | N/A      | N/A  | 1     | N/A   | N/A  |  |  |  |
| U2   | VULIC, Martin (CRO)       | 8        | N/A  | N/A   | 0            | N/A   | N/A  | 13       | N/A      | N/A  | 2     | N/A   | N/A  |  |  |  |
|      | TOTAL                     | 27 (45%) |      |       |              |       |      |          | 33 (55%) |      |       |       |      |  |  |  |
|      | ССМ                       |          |      | 27 (4 | <b>45%</b> ) |       |      | 33 (55%) |          |      |       |       |      |  |  |  |
|      | ICCM                      |          |      | N     | /A           |       |      |          |          | N    | /A    |       |      |  |  |  |
|      | INCO                      |          |      | N     | /A           |       |      |          |          | N    | /A    |       |      |  |  |  |
|      | L2M C                     |          |      | 2 (3  | ,3%)         |       |      |          |          | 4 (6 | ,7%)  |       |      |  |  |  |
|      | L2M I                     | N/A      |      |       |              |       |      |          | N/A      |      |       |       |      |  |  |  |
|      | L2M ?                     | N/A      |      |       |              |       |      |          | N/A      |      |       |       |      |  |  |  |