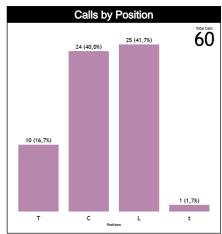

#### **Calls vs Zone and Position**

| Pos/Zones | Zone 1 | Zone 2  | Zone 3  | Zone 4  | Zone 5   | Zone 6  | Zone 7  | Zone 8 | Zone 9 | Zone 10  | Zone 11 | Zone 12 | TOTAL | CHAMP. | FIBA |
|-----------|--------|---------|---------|---------|----------|---------|---------|--------|--------|----------|---------|---------|-------|--------|------|
| <b>C1</b> | 1 (7%) | 1 (7%)  | 0 (0%)  | 0 (0%)  | 11 (79%) | 0 (0%)  | 0 (0%)  | 0 (0%) | 0 (0%) | 0 (0%)   | 1 (7%)  | 0 (0%)  | 14    | 0.0    | 0.0  |
| C3        | 0 (0%) | 1 (10%) | 3 (30%) | 3 (30%) | 3 (30%)  | 0 (0%)  | 0 (0%)  | 0 (0%) | 0 (0%) | 0 (0%)   | 0 (0%)  | 0 (0%)  | 10    | 0.0    | 0.0  |
| TI        | 0 (0%) | 2 (29%) | 0 (0%)  | 0 (0%)  | 1 (14%)  | 3 (43%) | 1 (14%) | 0 (0%) | 0 (0%) | 0 (0%)   | 0 (0%)  | 0 (0%)  | 7     | 0.0    | 0.0  |
| Т3        | 0 (0%) | 1 (33%) | 1 (33%) | 0 (0%)  | 1 (33%)  | 0 (0%)  | 0 (0%)  | 0 (0%) | 0 (0%) | 0 (0%)   | 0 (0%)  | 0 (0%)  | 3     | 0.0    | 0.0  |
| L4        | 0 (0%) | 0 (0%)  | 0 (0%)  | 2 (13%) | 10 (63%) | 3 (19%) | 0 (0%)  | 0 (0%) | 0 (0%) | 1 (6%)   | 0 (0%)  | 0 (0%)  | 16    | 0.0    | 0.0  |
| L5        | 0      | 0       | 0       | 0       | 0        | 0       | 0       | 0      | 0      | 0        | 0       | 0       | 0     | 0.0    | 0.0  |
| L6        | 0 (0%) | 0 (0%)  | 0 (0%)  | 1 (11%) | 6 (67%)  | 2 (22%) | 0 (0%)  | 0 (0%) | 0 (0%) | 0 (0%)   | 0 (0%)  | 0 (0%)  | 9     | 0.0    | 0.0  |
| Ct        | 0      | 0       | 0       | 0       | 0        | 0       | 0       | 0      | 0      | 0        | 0       | 0       | 0     | 0.0    | 0.0  |
| Tt        | 0 (0%) | 0 (0%)  | 0 (0%)  | 0 (0%)  | 0 (0%)   | 0 (0%)  | 0 (0%)  | 0 (0%) | 0 (0%) | 1 (100%) | 0 (0%)  | 0 (0%)  | 1     | 0.0    | 0.0  |
| lk .      | 0      | 0       | 0       | 0       | 0        | 0       | 0       | 0      | 0      | 0        | 0       | 0       | 0     | 0.0    | 0.0  |
| TOTAL     | 1      | 5       | 4       | 6       | 32       | 8       | 1       | 0      | 0      | 2        | 1       | 0       | 60    | 0.0    | 0.0  |
| CHAMP.    | 0.0    | 0.0     | 0.0     | 0.0     | 0.0      | 0.0     | 0.0     | 0.0    | 0.0    | 0.0      | 0.0     | 0.0     | 0.0   |        |      |
| FIBA      | 0.0    | 0.0     | 0.0     | 0.0     | 0.0      | 0.0     | 0.0     | 0.0    | 0.0    | 0.0      | 0.0     | 0.0     | 0.0   |        |      |