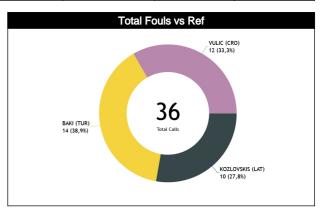

#### Calls Summary vs Referee

| Types/Referees          | C          | C        | Į.       | Л          |         | 12               | TO         | TAL        | CHAMPIONSHIP | FIBA |
|-------------------------|------------|----------|----------|------------|---------|------------------|------------|------------|--------------|------|
| CALLS                   | 8 (47%)    | 9 (53%)  | 11 (50%) | 11 (50%)   | 8 (38%) | 13 (62%)         | 27 (45%)   | 33 (55%)   |              |      |
| CALLS                   | 17 (2      | :8%)     | 22 (     | 37%)       | 21 (3   | 35%)             | 6          | 0          | 0            | 0    |
| FOULS                   | 4 (40%)    | 6 (60%)  | 7 (50%)  | 7 (50%)    | 6 (50%) | 6 (50%)          | 17 (47%)   | 19 (53%)   | 0            | 0    |
| FUULS                   | 10 (2      | :8%)     | 14 (3    | 39%)       | 12 (    | 33%)             | 3          | 6          | U            | u u  |
| DEFENSIVE               | 4 (44%)    | 5 (56%)  | 6 (46%)  | 7 (54%)    | 6 (50%) | 6 (50%)          | 16 (47%)   | 18 (53%)   | 0            | 0    |
| DELENGIVE               | 9 (20      |          |          | 38%)       |         | 35%)             |            | 4          | •            |      |
| OFFENSIVE               | 0          | 1 (100%) | 1 (100%) | 0          | 0       | 0                | 1 (50%)    | 1 (50%)    | 0            | 0    |
| OTT ENGIVE              | 1 (50      |          |          | 0%)        |         | 0                |            | 2          | •            |      |
| DOUBLE FOUL             | 0          | 0        | 0        | 0          | 0       | 0                | 0          | 0          | 0            | 0    |
| BOODLETOOL              | Q          |          |          | 0          |         | 0                |            | )          |              |      |
| UNSPORTSMANLIKE         | 0          | 0        | 0        | 0          | 0       | 0                | 0          | 0          | 0            | 0    |
| 0.10.1 0.110.111.111.11 |            |          |          | 0          |         | 0                |            | )          |              |      |
| TECHNICAL               | 0          | 0        | 0        | 0          | 0       | 0                | 0          | 0          | 0            | 0    |
| 1-01111011-             |            |          |          | 0          |         | 0                |            | )          |              |      |
| DISQUALIFYING           | 0          | 0        | 0        | 0          | 0       | 0                | 0          | 0          | 0            | 0    |
| 5.5.25.12.11.11.5       | 0          |          |          | 0          |         | 0                |            | 10 (2001)  |              |      |
| 00В                     | 2 (40%)    | 3 (60%)  | 1 (20%)  | 4 (80%)    | 2 (25%) | 6 (75%)          | 5 (28%)    | 13 (72%)   | 0            | 0    |
|                         | 5 (20      | ,        |          | 8%)        |         | 4%)              |            | 8          |              |      |
| STEP ON SIDE LINE       | 1 (100%)   | 0        | 0 0      |            | 0 0     |                  | 1 (100%) 0 |            | 0            | 0    |
|                         | 1 (10      |          |          | 0 4 (000() |         |                  | 4 (040/)   | 40 (700/ ) |              |      |
| OTHER                   | 1 (25%)    | 3 (75%)  | 1 (20%)  | 4 (80%)    | 2 (25%) | 6 (75%)          | 4 (24%)    | 13 (76%)   | 0            | 0    |
|                         | 4 (24      |          |          | 9%)        |         | 7%)              |            | 7          |              |      |
| VIOLATIONS              | 2 (100%)   | 0        | 3 (100%) | 0          | 0       | 1 (100%)         | 5 (83%)    | 1 (17%)    | 0            | 0    |
|                         | 2 (3:<br>0 | 3%)<br>O | 2 (100%) | 0%)        | 0       | 7%)<br>0         | 2 (100%)   | 0          |              |      |
| TRAVELING               | U          |          |          | 00%)       |         | ) <u> </u>       |            | 2          | 0            | 0    |
|                         | 2 (100%)   | 0        | 1 (100%) | 0          | 0       | 1 (100%)         | 3 (75%)    | 1 (25%)    |              |      |
| OTHER                   | 2 (100%)   |          |          | :5%)       |         | 1 (100%)<br>25%) |            | I (2070)   | 0            | 0    |
|                         | 0          | 076)     | 0        | 0 0        | 0       | 0 0              | 0          | 0          |              |      |
| Fake                    | 0 0        |          |          | )<br>D     |         | 0                |            | )          | 0            | 0    |
|                         | 0          | 0        | 0        | 0          | 0       | 0                | 0          | 0          |              |      |
| DOG                     | 0 0        |          |          | 0          |         | 0                |            | )          | 0            | 0    |
|                         | 0          | 1 (100%) | 0        | 0          | 0       | 0                | 0          | 1 (100%)   |              |      |
| IRS                     | 1 (10      |          |          | 0          |         | 0                |            | . (10070)  | 0            | 0    |
|                         | 0          | 0        | 0        | 0          | 0       | 0                | 0          | 0          |              |      |
| HCC                     | 0          |          |          | 0          |         | 0                |            | )          | 0            | 0    |

#### Calls vs Referee

| Quarters                        |          | Quarter 1 |           |          |           | Quar      | ter 2    |          |          | Quai     | ter 3     |           |          |           | Qua      | rter 4    |          |           | 70        | TAL       |
|---------------------------------|----------|-----------|-----------|----------|-----------|-----------|----------|----------|----------|----------|-----------|-----------|----------|-----------|----------|-----------|----------|-----------|-----------|-----------|
| 3 Referees                      |          | 5"        | 1         | ים       |           | 5"        | 1        | D'       | ŧ        | 5"       | 1         | D'        | Į        | 5"        | 1        | 0'        | Las      | st 2'     | 10        | I ML      |
| KOZLOVSKIS,<br>Martins<br>(LAT) | 0        | 1<br>100% | 1<br>100% | 0        | 1<br>100% | 0         | 3<br>75% | 1<br>25% | 1<br>50% | 1<br>50% | 0         | 2<br>100% | 2<br>40% | 3<br>60%  | 0        | 1<br>100% | 0        | 1<br>100% | 8<br>47%  | 9<br>53%  |
| (LAT)                           | 6        | 1<br>%    | 6         | I<br>%   | 6         | 1<br>%    | l -      | 4<br>!%  |          | 2<br>!%  | 12        | 2<br>!%   |          | 5<br>1%   | 6        | 1<br>%    | 6        | 1<br>%    |           | 7<br>3%   |
| BAKI, Kerem                     | 0        | 1<br>100% | 1<br>33%  | 2<br>67% | 3<br>100% | 0         | 2<br>40% | 3<br>60% | 1<br>33% | 2<br>67% | 1<br>100% | 0         | 0        | 1<br>100% | 3<br>60% | 2<br>40%  | 2<br>67% | 1<br>33%  | 11<br>50% | 11<br>50% |
| (TUR)                           | 5        | 1         |           | 3<br>!%  |           | 3<br>1%   | 1 '      | 5<br>8%  |          | 3<br>!%  | 5         | l<br>%    | 5        | 1<br>%    |          | 5<br>8%   |          | 3<br>!%   |           | .2<br>7%  |
| VULIC, Martin<br>(CRO)          | 1<br>50% | 1<br>50%  | 1<br>25%  | 3<br>75% | 0         | 4<br>100% | 2<br>67% | 1<br>33% | 1<br>50% | 1<br>50% | 2<br>100% | 0         | 0        | 1<br>100% | 1<br>33% | 2<br>67%  | 0        | 2<br>100% | 8<br>38%  | 13<br>62% |
| (CRO)                           |          | 2<br>)%   | 19        | ‡<br> %  |           | 4<br>9%   | 1        | 3<br> %  |          | 2<br>)%  |           | 2<br>)%   | 5        | 1<br>%    |          | 3<br>I%   |          | 2<br>)%   |           | 21<br>5%  |
| TOTAL                           | 1<br>25% | 3<br>75%  | 3<br>38%  | 5<br>63% | 4<br>50%  | 4<br>50%  | 7<br>58% | 5<br>42% | 3<br>43% | 4<br>57% | 3<br>60%  | 2<br>40%  | 2<br>29% | 5<br>71%  | 4<br>44% | 5<br>56%  | 2<br>33% | 4<br>67%  | 27<br>45% | 33<br>55% |
| TOTAL                           | 7        | 4<br>%    | 13        | 3<br>8%  |           | 8<br>3%   | 1<br>20  | 2<br>)%  |          | 7<br>!%  |           | 5<br>%    | 12       | 7<br>!%   |          | 9<br>5%   |          | 6<br>)%   | 6         | 0         |