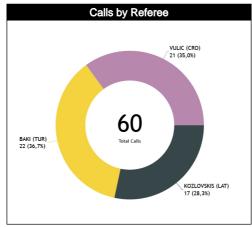

#### Calls Summary vs Referee

| Types/Referees          | C          | C        | Į.       | Л          |         | 12               | TO         | TAL        | CHAMPIONSHIP | FIBA |
|-------------------------|------------|----------|----------|------------|---------|------------------|------------|------------|--------------|------|
| CALLS                   | 8 (47%)    | 9 (53%)  | 11 (50%) | 11 (50%)   | 8 (38%) | 13 (62%)         | 27 (45%)   | 33 (55%)   |              |      |
| CALLS                   | 17 (2      | :8%)     | 22 (     | 37%)       | 21 (3   | 35%)             | 6          | 0          | 0            | 0    |
| FOULS                   | 4 (40%)    | 6 (60%)  | 7 (50%)  | 7 (50%)    | 6 (50%) | 6 (50%)          | 17 (47%)   | 19 (53%)   | 0            | 0    |
| FUULS                   | 10 (2      | :8%)     | 14 (3    | 39%)       | 12 (    | 33%)             | 3          | 6          | U            | u u  |
| DEFENSIVE               | 4 (44%)    | 5 (56%)  | 6 (46%)  | 7 (54%)    | 6 (50%) | 6 (50%)          | 16 (47%)   | 18 (53%)   | 0            | 0    |
| DELENGIVE               | 9 (20      |          |          | 38%)       |         | 35%)             |            | 4          | •            |      |
| OFFENSIVE               | 0          | 1 (100%) | 1 (100%) | 0          | 0       | 0                | 1 (50%)    | 1 (50%)    | 0            | 0    |
| OTT ENGIVE              | 1 (50      |          |          | 0%)        |         | 0                |            | 2          | •            |      |
| DOUBLE FOUL             | 0          | 0        | 0        | 0          | 0       | 0                | 0          | 0          | 0            | 0    |
| BOODLETOOL              | Q          |          |          | 0          |         | 0                |            | )          |              |      |
| UNSPORTSMANLIKE         | 0          | 0        | 0        | 0          | 0       | 0                | 0          | 0          | 0            | 0    |
| 0.10.1 0.110.111.111.11 |            |          |          | 0          |         | 0                |            | )          |              |      |
| TECHNICAL               | 0          | 0        | 0        | 0          | 0       | 0                | 0          | 0          | 0            | 0    |
| 1-01111011-             |            |          |          | 0          |         | 0                |            | )          |              |      |
| DISQUALIFYING           | 0          | 0        | 0        | 0          | 0       | 0                | 0          | 0          | 0            | 0    |
| 5.5.25.12.11.11.5       | 0          |          |          | 0          |         | 0                |            | 10 (2001)  |              |      |
| 00В                     | 2 (40%)    | 3 (60%)  | 1 (20%)  | 4 (80%)    | 2 (25%) | 6 (75%)          | 5 (28%)    | 13 (72%)   | 0            | 0    |
|                         | 5 (20      | ,        |          | 8%)        |         | 4%)              |            | 8          |              |      |
| STEP ON SIDE LINE       | 1 (100%)   | 0        | 0 0      |            | 0 0     |                  | 1 (100%) 0 |            | 0            | 0    |
|                         | 1 (10      |          |          | 0 4 (000() |         |                  | 4 (040/)   | 40 (700/ ) |              |      |
| OTHER                   | 1 (25%)    | 3 (75%)  | 1 (20%)  | 4 (80%)    | 2 (25%) | 6 (75%)          | 4 (24%)    | 13 (76%)   | 0            | 0    |
|                         | 4 (24      |          |          | 9%)        |         | 7%)              |            | 7          |              |      |
| VIOLATIONS              | 2 (100%)   | 0        | 3 (100%) | 0          | 0       | 1 (100%)         | 5 (83%)    | 1 (17%)    | 0            | 0    |
|                         | 2 (3:<br>0 | 3%)<br>O | 2 (100%) | 0%)        | 0       | 7%)<br>0         | 2 (100%)   | 0          |              |      |
| TRAVELING               | U          |          |          | 00%)       |         | ) <u> </u>       |            | 2          | 0            | 0    |
|                         | 2 (100%)   | 0        | 1 (100%) | 0          | 0       | 1 (100%)         | 3 (75%)    | 1 (25%)    |              |      |
| OTHER                   | 2 (100%)   |          |          | :5%)       |         | 1 (100%)<br>25%) |            | I (2070)   | 0            | 0    |
|                         | 0          | 076)     | 0        | 0 0        | 0       | 0 0              | 0          | 0          |              |      |
| Fake                    | 0 0        |          |          | )<br>D     |         | 0                |            | )          | 0            | 0    |
|                         | 0          | 0        | 0        | 0          | 0       | 0                | 0          | 0          |              |      |
| DOG                     | 0 0        |          |          | 0          |         | 0                |            | )          | 0            | 0    |
|                         | 0          | 1 (100%) | 0        | 0          | 0       | 0                | 0          | 1 (100%)   |              |      |
| IRS                     | 1 (10      |          |          | 0          |         | 0                |            | . (10070)  | 0            | 0    |
|                         | 0          | 0        | 0        | 0          | 0       | 0                | 0          | 0          |              |      |
| HCC                     | 0          |          |          | 0          |         | 0                |            | )          | 0            | 0    |

| Ref |                           |     | TOTALS  |      |       |       |       |     |      |       |       |       |      |     |      |      |       |       |      |        |      |
|-----|---------------------------|-----|---------|------|-------|-------|-------|-----|------|-------|-------|-------|------|-----|------|------|-------|-------|------|--------|------|
| S   | Assessment                | CCM | ICCM    | INCO | L2M C | L2M I | L2M ? | CCM | ICCM | INCO  | L2M C | L2M I | L2M? | CCM | ICCM | INCO | L2M C | L2M I | L2M? |        |      |
| CC  | KOZLOVSKIS, Martins (LAT) | 8   | N/A     | N/A  | 0     | N/A   | N/A   | 9   | N/A  | N/A   | 1     | N/A   | N/A  | 17  | N/A  | N/A  | 1     | N/A   | N/A  | СНАМР. | FIBA |
| U1  | BAKI, Kerem (TUR)         | 11  | N/A     | N/A  | 2     | N/A   | N/A   | 11  | N/A  | N/A   | 1     | N/A   | N/A  | 22  | N/A  | N/A  | 3     | N/A   | N/A  | AVG    | AVG  |
| U2  | VULIC, Martin (CRO)       | 8   | N/A     | N/A  | 0     | N/A   | N/A   | 13  | N/A  | N/A   | 2     | N/A   | N/A  | 21  | N/A  | N/A  | 2     | N/A   | N/A  |        |      |
|     | TOTAL                     |     |         |      |       |       |       |     |      | 60 (1 | 00%)  |       |      |     |      |      |       |       |      |        |      |
|     | CCM                       |     |         |      |       |       |       |     |      | 60 (1 | 00%)  |       |      |     |      |      |       |       |      |        |      |
|     | ICCM                      |     |         |      |       |       |       |     |      | N,    | Ά     |       |      |     |      |      |       |       |      |        |      |
|     | INCO                      |     |         |      |       |       |       |     |      | N,    | Ά     |       |      |     |      |      |       |       |      |        |      |
|     | L2M C                     |     | 6 (10%) |      |       |       |       |     |      |       |       |       | Ü    |     |      |      |       |       |      |        |      |
|     | L2M I                     |     | N/A     |      |       |       |       |     |      |       |       |       | Ü    |     |      |      |       |       |      |        |      |
|     | L2M ?                     |     | N/A     |      |       |       |       |     |      |       |       |       | Ţ    |     |      |      |       |       |      |        |      |

#### Calls vs Referee

| Quarters                        |          | Quarter 1 |           |          |           | Quar      | ter 2    |          |          | Quai     | ter 3     |           |          |           | Qua      | rter 4    |          |           | 70        | TAL       |
|---------------------------------|----------|-----------|-----------|----------|-----------|-----------|----------|----------|----------|----------|-----------|-----------|----------|-----------|----------|-----------|----------|-----------|-----------|-----------|
| 3 Referees                      |          | 5"        | 1         | ים       |           | 5"        | 1        | D'       | ŧ        | 5"       | 1         | D'        | Į        | 5"        | 1        | 0'        | Las      | st 2'     | 10        | I ML      |
| KOZLOVSKIS,<br>Martins<br>(LAT) | 0        | 1<br>100% | 1<br>100% | 0        | 1<br>100% | 0         | 3<br>75% | 1<br>25% | 1<br>50% | 1<br>50% | 0         | 2<br>100% | 2<br>40% | 3<br>60%  | 0        | 1<br>100% | 0        | 1<br>100% | 8<br>47%  | 9<br>53%  |
| (LAT)                           | 6        | 1<br>%    | 6         | I<br>%   | 6         | 1<br>%    | l -      | 4<br>!%  |          | 2<br>!%  | 12        | 2<br>!%   |          | 5<br>1%   | 6        | 1<br>%    | 6        | 1<br>%    |           | 7<br>3%   |
| BAKI, Kerem                     | 0        | 1<br>100% | 1<br>33%  | 2<br>67% | 3<br>100% | 0         | 2<br>40% | 3<br>60% | 1<br>33% | 2<br>67% | 1<br>100% | 0         | 0        | 1<br>100% | 3<br>60% | 2<br>40%  | 2<br>67% | 1<br>33%  | 11<br>50% | 11<br>50% |
| (TUR)                           | 5        | 1         |           | 3<br>!%  |           | 3<br>1%   | 1 '      | 5<br>8%  |          | 3<br>!%  | 5         | l<br>%    | 5        | 1<br>%    |          | 5<br>8%   |          | 3<br>!%   |           | .2<br>7%  |
| VULIC, Martin<br>(CRO)          | 1<br>50% | 1<br>50%  | 1<br>25%  | 3<br>75% | 0         | 4<br>100% | 2<br>67% | 1<br>33% | 1<br>50% | 1<br>50% | 2<br>100% | 0         | 0        | 1<br>100% | 1<br>33% | 2<br>67%  | 0        | 2<br>100% | 8<br>38%  | 13<br>62% |
| (CRO)                           |          | 2<br>)%   | 19        | ‡<br> %  |           | 4<br>9%   | 1        | 3<br> %  |          | 2<br>)%  |           | 2<br>)%   | 5        | 1<br>%    |          | 3<br>I%   |          | 2<br>)%   |           | 21<br>5%  |
| TOTAL                           | 1<br>25% | 3<br>75%  | 3<br>38%  | 5<br>63% | 4<br>50%  | 4<br>50%  | 7<br>58% | 5<br>42% | 3<br>43% | 4<br>57% | 3<br>60%  | 2<br>40%  | 2<br>29% | 5<br>71%  | 4<br>44% | 5<br>56%  | 2<br>33% | 4<br>67%  | 27<br>45% | 33<br>55% |
| TOTAL                           | 7        | 4<br>%    | 13        | 3<br>8%  |           | 8<br>3%   | 1<br>20  | 2<br>)%  |          | 7<br>!%  |           | 5<br>%    | 12       | 7<br>!%   |          | 9<br>5%   |          | 6<br>)%   | 6         | 0         |