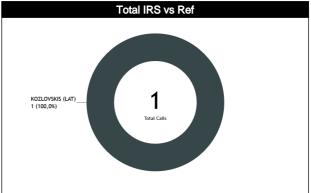

#### IRS vs Game

| IRS               | TODIOO                        | (F  | is . | INI | rial . | FOOTAGE | FIN | IAL  |     |     | OCOL |
|-------------------|-------------------------------|-----|------|-----|--------|---------|-----|------|-----|-----|------|
| SITUATIONS        | TOPICS                        | REF | HCC  | CCM | ICCM   | INCO    | CCM | ICCM | AVG | CCM | ICCM |
|                   | IRS vs COMPETITION            |     |      |     |        |         |     |      |     |     |      |
|                   | 8" Violation                  | 0   | 0    | 0   | 0      | 0       | 0"  | 0    | 0   | 0   | 0    |
| F00               | Basket or not                 | 0   | 0    | 0   | 0      | 0       | 0"  | 0    | 0   | 0   | 0    |
| EOQ<br>(5)        | Foul or Not                   | 0   | 0    | 0   | 0      | 0       | 0"  | 0    | 0   | 0   | 0    |
| (0)               | 00B Shooter                   | 0   | 0    | 0   | 0      | 0       | 0"  | 0    | 0   | 0   | 0    |
|                   | Shot Clock Violation          | 0   | 0    | 0   | 0      | 0       | 0"  | 0    | 0   | 0   | 0    |
|                   | Goaltending / Basket          | 0   | 0    | 0   | 0      | 0       | 0"  | 0    | 0   | 0   | 0    |
| L2M               | 00B                           | 0   | 0    | 0   | 0      | 0       | 0"  | 0    | 0   | 0   | 0    |
| (4)               | Shot Clock Violation & Basket | 0   | 0    | 0   | 0      | 0       | 0"  | 0    | 0   | 0   | 0    |
| -                 | Foul away from the shooter    | 0   | 0    | 0   | 0      | 0       | 0"  | 0    | 0   | 0   | 0    |
|                   | 2/3 Points Basket             | 0   | 0    | 0   | 0      | 0       | 0"  | 0    | 0   | 0   | 0    |
|                   | Act of Violence / Fight       | 0   | 0    | 0   | 0      | 0       | 0"  | 0    | 0   | 0   | 0    |
|                   | Free throw shooter            | 0   | 0    | 0   | 0      | 0       | 0"  | 0    | 0   | 0   | 0    |
|                   | Game Clock Adjust             | 0   | 0    | 0   | 0      | 0       | 0"  | 0    | 0   | 0   | 0    |
| A N D / T I N 4 F | Shot Clock Adjust             | 0   | 0    | 0   | 0      | 0       | 0"  | 0    | 0   | 0   | 0    |
| ANY TIME<br>(11)  | PF to UF                      | 0   | 0    | 0   | 0      | 0       | 0"  | 0    | 0   | 0   | 0    |
| 111,              | UF to PF                      | 0   | 0    | 0   | 0      | 0       | 0"  | 0    | 0   | 0   | 0    |
|                   | PF to DQF                     | 0   | 0    | 0   | 0      | 0       | 0"  | 0    | 0   | 0   | 0    |
|                   | UF to DQF                     | 0   | 0    | 0   | 0      | 0       | 0"  | 0    | 0   | 0   | 0    |
|                   | DQF to UF                     | 0   | 0    | 0   | 0      | 0       | 0"  | 0    | 0   | 0   | 0    |
|                   | DQF to PF                     | 0   | 0    | 0   | 0      | 0       | 0"  | 0    | 0   | 0   | 0    |
|                   | IRS vs GAME                   |     |      |     |        |         | ·   |      |     |     |      |