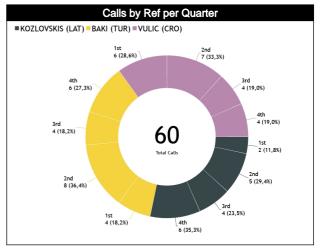

#### Calls vs Referee

| Quarters                        |          | Quarter 1 |           |          |           | Quar      | ter 2    |          |          | Quai     | ter 3     |           |          |           | Qua      | rter 4    |          |           | 70        | TAL       |
|---------------------------------|----------|-----------|-----------|----------|-----------|-----------|----------|----------|----------|----------|-----------|-----------|----------|-----------|----------|-----------|----------|-----------|-----------|-----------|
| 3 Referees                      |          | 5"        | 1         | ים       |           | 5"        | 1        | D'       | ŧ        | 5"       | 1         | D'        | Į        | 5"        | 1        | 0'        | Las      | st 2'     | 10        | I ML      |
| KOZLOVSKIS,<br>Martins<br>(LAT) | 0        | 1<br>100% | 1<br>100% | 0        | 1<br>100% | 0         | 3<br>75% | 1<br>25% | 1<br>50% | 1<br>50% | 0         | 2<br>100% | 2<br>40% | 3<br>60%  | 0        | 1<br>100% | 0        | 1<br>100% | 8<br>47%  | 9<br>53%  |
| (LAT)                           | 6        | 1<br>%    | 6         | I<br>%   | 6         | 1<br>%    | l -      | 4<br>!%  |          | 2<br>!%  | 12        | 2<br>!%   |          | 5<br>1%   | 6        | 1<br>%    | 6        | 1<br>%    |           | 7<br>3%   |
| BAKI, Kerem                     | 0        | 1<br>100% | 1<br>33%  | 2<br>67% | 3<br>100% | 0         | 2<br>40% | 3<br>60% | 1<br>33% | 2<br>67% | 1<br>100% | 0         | 0        | 1<br>100% | 3<br>60% | 2<br>40%  | 2<br>67% | 1<br>33%  | 11<br>50% | 11<br>50% |
| (TUR)                           | 5        | 1         |           | 3<br>!%  |           | 3<br>1%   | 1 '      | 5<br>8%  |          | 3<br>!%  | 5         | l<br>%    | 5        | 1<br>%    |          | 5<br>8%   |          | 3<br>!%   |           | .2<br>7%  |
| VULIC, Martin<br>(CRO)          | 1<br>50% | 1<br>50%  | 1<br>25%  | 3<br>75% | 0         | 4<br>100% | 2<br>67% | 1<br>33% | 1<br>50% | 1<br>50% | 2<br>100% | 0         | 0        | 1<br>100% | 1<br>33% | 2<br>67%  | 0        | 2<br>100% | 8<br>38%  | 13<br>62% |
| (CRO)                           |          | 2<br>)%   | 19        | ‡<br> %  |           | 4<br>9%   | 1        | 3<br> %  |          | 2<br>)%  |           | 2<br>)%   | 5        | 1<br>%    |          | 3<br>I%   |          | 2<br>)%   |           | 21<br>5%  |
| TOTAL                           | 1<br>25% | 3<br>75%  | 3<br>38%  | 5<br>63% | 4<br>50%  | 4<br>50%  | 7<br>58% | 5<br>42% | 3<br>43% | 4<br>57% | 3<br>60%  | 2<br>40%  | 2<br>29% | 5<br>71%  | 4<br>44% | 5<br>56%  | 2<br>33% | 4<br>67%  | 27<br>45% | 33<br>55% |
| TOTAL                           | 7        | 4<br>%    | 13        | 3<br>8%  |           | 8<br>3%   | 1<br>20  | 2<br>)%  |          | 7<br>!%  |           | 5<br>%    | 12       | 7<br>!%   |          | 9<br>5%   |          | 6<br>)%   | 6         | 0         |