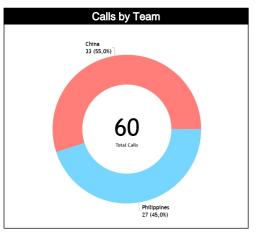

#### **Game Information**

JOSEPH, Albert John

(AUS)

|             |               | 202   | 3 FIBA WC PHI-JPN | I-INA |         |            |
|-------------|---------------|-------|-------------------|-------|---------|------------|
| •           |               |       | GP - GP869        |       |         | 4.5        |
| *           | 20.00 02/09/2 | 2023  |                   |       | ARANETA | ^ .*       |
|             | %             | Total | Calls             | Total | %       |            |
| Philippines | N/A           | 17    | Fouls             | 19    | N/A     | China      |
|             | N/A           | 5     | <b>Violations</b> | 1     | N/A     |            |
| PHI         | N/A           | 5     | 00B               | 13    | N/A     | CHN        |
| 96          | N/A           | 0     | Fake              | 0     | N/A     | <b>7</b> 5 |
|             | N/A           | 0     | DOG               | 0     | N/A     |            |
|             | N/A           | 27    | Total             | 33    | N/A     |            |

#### Calls Summary vs Referee

| Types/Referees          | C          | C        | Į.       | Л          |         | 12               | TO         | TAL        | CHAMPIONSHIP | FIBA |
|-------------------------|------------|----------|----------|------------|---------|------------------|------------|------------|--------------|------|
| CALLS                   | 8 (47%)    | 9 (53%)  | 11 (50%) | 11 (50%)   | 8 (38%) | 13 (62%)         | 27 (45%)   | 33 (55%)   |              |      |
| CALLS                   | 17 (2      | :8%)     | 22 (     | 37%)       | 21 (3   | 35%)             | 6          | 0          | 0            | 0    |
| FOULS                   | 4 (40%)    | 6 (60%)  | 7 (50%)  | 7 (50%)    | 6 (50%) | 6 (50%)          | 17 (47%)   | 19 (53%)   | 0            | 0    |
| FUULS                   | 10 (2      | :8%)     | 14 (3    | 39%)       | 12 (    | 33%)             | 3          | 6          | U            | u u  |
| DEFENSIVE               | 4 (44%)    | 5 (56%)  | 6 (46%)  | 7 (54%)    | 6 (50%) | 6 (50%)          | 16 (47%)   | 18 (53%)   | 0            | 0    |
| DELENGIVE               | 9 (20      |          |          | 38%)       |         | 35%)             |            | 4          | •            |      |
| OFFENSIVE               | 0          | 1 (100%) | 1 (100%) | 0          | 0       | 0                | 1 (50%)    | 1 (50%)    | 0            | 0    |
| OTT ENGIVE              | 1 (50      |          |          | 0%)        |         | 0                |            | 2          | •            |      |
| DOUBLE FOUL             | 0          | 0        | 0        | 0          | 0       | 0                | 0          | 0          | 0            | 0    |
| BOODLETOOL              | Q          |          |          | 0          |         | 0                |            | )          |              |      |
| UNSPORTSMANLIKE         | 0          | 0        | 0        | 0          | 0       | 0                | 0          | 0          | 0            | 0    |
| 0.10.1 0.110.111.111.11 |            |          |          | 0          |         | 0                |            | )          |              |      |
| TECHNICAL               | 0          | 0        | 0        | 0          | 0       | 0                | 0          | 0          | 0            | 0    |
| 1-01111011-             |            |          |          | 0          |         | 0                |            | )          |              |      |
| DISQUALIFYING           | 0          | 0        | 0        | 0          | 0       | 0                | 0          | 0          | 0            | 0    |
| 5.5.25.12.11.11.5       | 0          |          |          | 0          |         | 0                |            | 10 (2001)  |              |      |
| 00В                     | 2 (40%)    | 3 (60%)  | 1 (20%)  | 4 (80%)    | 2 (25%) | 6 (75%)          | 5 (28%)    | 13 (72%)   | 0            | 0    |
|                         | 5 (20      | ,        |          | 8%)        |         | 4%)              |            | 8          |              |      |
| STEP ON SIDE LINE       | 1 (100%)   | 0        | 0 0      |            | 0 0     |                  | 1 (100%) 0 |            | 0            | 0    |
|                         | 1 (10      |          |          | 0 4 (000() |         |                  | 4 (040/)   | 40 (700/ ) |              |      |
| OTHER                   | 1 (25%)    | 3 (75%)  | 1 (20%)  | 4 (80%)    | 2 (25%) | 6 (75%)          | 4 (24%)    | 13 (76%)   | 0            | 0    |
|                         | 4 (24      |          |          | 9%)        |         | 7%)              |            | 7          |              |      |
| VIOLATIONS              | 2 (100%)   | 0        | 3 (100%) | 0          | 0       | 1 (100%)         | 5 (83%)    | 1 (17%)    | 0            | 0    |
|                         | 2 (3:<br>0 | 3%)<br>O | 2 (100%) | 0%)        | 0       | 7%)<br>0         | 2 (100%)   | 0          |              |      |
| TRAVELING               | U          |          |          | 00%)       |         | ) <u> </u>       |            | 2          | 0            | 0    |
|                         | 2 (100%)   | 0        | 1 (100%) | 0          | 0       | 1 (100%)         | 3 (75%)    | 1 (25%)    |              |      |
| OTHER                   | 2 (100%)   |          |          | :5%)       |         | 1 (100%)<br>25%) |            | I (2070)   | 0            | 0    |
|                         | 0          | 076)     | 0        | 0 0        | 0       | 0 0              | 0          | 0          |              |      |
| Fake                    | 0 0        |          |          | )<br>D     |         | 0                |            | )          | 0            | 0    |
|                         | 0          | 0        | 0        | 0          | 0       | 0                | 0          | 0          |              |      |
| DOG                     | 0 0        |          |          | 0          |         | 0                |            | )          | 0            | 0    |
|                         | 0          | 1 (100%) | 0        | 0          | 0       | 0                | 0          | 1 (100%)   |              |      |
| IRS                     | 1 (10      |          |          | 0          |         | 0                |            | . (10070)  | 0            | 0    |
|                         | 0          | 0        | 0        | 0          | 0       | 0                | 0          | 0          |              |      |
| HCC                     | 0          |          |          | 0          |         | 0                |            | )          | 0            | 0    |

#### Calls vs Team

| Dofo | Teams                     |          |      | PHI   | - 96         |       |      |          |          | CHN  | · 75  |       |      |  |  |  |
|------|---------------------------|----------|------|-------|--------------|-------|------|----------|----------|------|-------|-------|------|--|--|--|
| Refs | Assessment                | CCM      | ICCM | INCO  | L2M C        | L2M I | L2M? | CCM      | ICCM     | INCO | L2M C | L2M I | L2M? |  |  |  |
| CC   | KOZLOVSKIS, Martins (LAT) | 8        | N/A  | N/A   | 0            | N/A   | N/A  | 9        | N/A      | N/A  | 1     | N/A   | N/A  |  |  |  |
| U1   | BAKI, Kerem (TUR)         | 11       | N/A  | N/A   | 2            | N/A   | N/A  | 11       | N/A      | N/A  | 1     | N/A   | N/A  |  |  |  |
| U2   | VULIC, Martin (CRO)       | 8        | N/A  | N/A   | 0            | N/A   | N/A  | 13       | N/A      | N/A  | 2     | N/A   | N/A  |  |  |  |
|      | TOTAL                     | 27 (45%) |      |       |              |       |      |          | 33 (55%) |      |       |       |      |  |  |  |
|      | ССМ                       |          |      | 27 (4 | <b>45%</b> ) |       |      | 33 (55%) |          |      |       |       |      |  |  |  |
|      | ICCM                      |          |      | N     | /A           |       |      |          |          | N    | /A    |       |      |  |  |  |
|      | INCO                      |          |      | N     | /A           |       |      |          |          | N    | /A    |       |      |  |  |  |
|      | L2M C                     |          |      | 2 (3  | ,3%)         |       |      |          |          | 4 (6 | ,7%)  |       |      |  |  |  |
|      | L2M I                     | N/A      |      |       |              |       |      |          | N/A      |      |       |       |      |  |  |  |
|      | L2M ?                     | N/A      |      |       |              |       |      |          | N/A      |      |       |       |      |  |  |  |