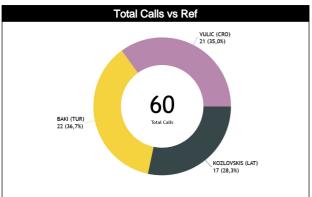

#### Calls Summary vs Referee

| Types/Referees          | C          | C        | Į.       | Л          |         | 12               | TO         | TAL        | CHAMPIONSHIP | FIBA |
|-------------------------|------------|----------|----------|------------|---------|------------------|------------|------------|--------------|------|
| CALLS                   | 8 (47%)    | 9 (53%)  | 11 (50%) | 11 (50%)   | 8 (38%) | 13 (62%)         | 27 (45%)   | 33 (55%)   |              |      |
| CALLS                   | 17 (2      | :8%)     | 22 (     | 37%)       | 21 (3   | 35%)             | 6          | 0          | 0            | 0    |
| FOULS                   | 4 (40%)    | 6 (60%)  | 7 (50%)  | 7 (50%)    | 6 (50%) | 6 (50%)          | 17 (47%)   | 19 (53%)   | 0            | 0    |
| FUULS                   | 10 (2      | :8%)     | 14 (3    | 39%)       | 12 (    | 33%)             | 3          | 6          | U            | u u  |
| DEFENSIVE               | 4 (44%)    | 5 (56%)  | 6 (46%)  | 7 (54%)    | 6 (50%) | 6 (50%)          | 16 (47%)   | 18 (53%)   | 0            | 0    |
| DELENGIVE               | 9 (20      |          |          | 38%)       |         | 35%)             |            | 4          | •            |      |
| OFFENSIVE               | 0          | 1 (100%) | 1 (100%) | 0          | 0       | 0                | 1 (50%)    | 1 (50%)    | 0            | 0    |
| OTT ENGIVE              | 1 (50      |          |          | 0%)        |         | 0                |            | 2          | •            |      |
| DOUBLE FOUL             | 0          | 0        | 0        | 0          | 0       | 0                | 0          | 0          | 0            | 0    |
| BOODLETOOL              | Q          |          |          | 0          |         | 0                |            | )          |              |      |
| UNSPORTSMANLIKE         | 0          | 0        | 0        | 0          | 0       | 0                | 0          | 0          | 0            | 0    |
| 0.10.1 0.110.111.111.11 |            |          |          | 0          |         | 0                |            | )          |              |      |
| TECHNICAL               | 0          | 0        | 0        | 0          | 0       | 0                | 0          | 0          | 0            | 0    |
| 1-01111011-             |            |          |          | 0          |         | 0                |            | )          |              |      |
| DISQUALIFYING           | 0          | 0        | 0        | 0          | 0       | 0                | 0          | 0          | 0            | 0    |
| 5.5.25.12.11.11.5       | 0          |          |          | 0          |         | 0                |            | 10 (2001)  |              |      |
| 00В                     | 2 (40%)    | 3 (60%)  | 1 (20%)  | 4 (80%)    | 2 (25%) | 6 (75%)          | 5 (28%)    | 13 (72%)   | 0            | 0    |
|                         | 5 (20      | ,        |          | 8%)        |         | 4%)              |            | 8          |              |      |
| STEP ON SIDE LINE       | 1 (100%)   | 0        | 0 0      |            | 0 0     |                  | 1 (100%) 0 |            | 0            | 0    |
|                         | 1 (10      |          |          | 0 4 (000() |         |                  | 4 (040/)   | 40 (700/ ) |              |      |
| OTHER                   | 1 (25%)    | 3 (75%)  | 1 (20%)  | 4 (80%)    | 2 (25%) | 6 (75%)          | 4 (24%)    | 13 (76%)   | 0            | 0    |
|                         | 4 (24      |          |          | 9%)        |         | 7%)              |            | 7          |              |      |
| VIOLATIONS              | 2 (100%)   | 0        | 3 (100%) | 0          | 0       | 1 (100%)         | 5 (83%)    | 1 (17%)    | 0            | 0    |
|                         | 2 (3:<br>0 | 3%)<br>O | 2 (100%) | 0%)        | 0       | 7%)<br>0         | 2 (100%)   | 0          |              |      |
| TRAVELING               | U          |          |          | 00%)       |         | ) <u> </u>       |            | 2          | 0            | 0    |
|                         | 2 (100%)   | 0        | 1 (100%) | 0          | 0       | 1 (100%)         | 3 (75%)    | 1 (25%)    |              |      |
| OTHER                   | 2 (100%)   |          |          | :5%)       |         | 1 (100%)<br>25%) |            | I (2070)   | 0            | 0    |
|                         | 0          | 076)     | 0        | 0 0        | 0       | 0 0              | 0          | 0          |              |      |
| Fake                    | 0 0        |          |          | )<br>D     |         | 0                |            | )          | 0            | 0    |
|                         | 0          | 0        | 0        | 0          | 0       | 0                | 0          | 0          |              |      |
| DOG                     | 0 0        |          |          | 0          |         | 0                |            | )          | 0            | 0    |
|                         | 0          | 1 (100%) | 0        | 0          | 0       | 0                | 0          | 1 (100%)   |              |      |
| IRS                     | 1 (10      |          |          | 0          |         | 0                |            | . (10070)  | 0            | 0    |
|                         | 0          | 0        | 0        | 0          | 0       | 0                | 0          | 0          |              |      |
| HCC                     | 0          |          |          | 0          |         | 0                |            | )          | 0            | 0    |

| Ref |                           |     | TOTALS  |      |       |       |       |     |      |       |       |       |      |     |      |      |       |       |      |        |      |
|-----|---------------------------|-----|---------|------|-------|-------|-------|-----|------|-------|-------|-------|------|-----|------|------|-------|-------|------|--------|------|
| S   | Assessment                | CCM | ICCM    | INCO | L2M C | L2M I | L2M ? | CCM | ICCM | INCO  | L2M C | L2M I | L2M? | CCM | ICCM | INCO | L2M C | L2M I | L2M? |        |      |
| CC  | KOZLOVSKIS, Martins (LAT) | 8   | N/A     | N/A  | 0     | N/A   | N/A   | 9   | N/A  | N/A   | 1     | N/A   | N/A  | 17  | N/A  | N/A  | 1     | N/A   | N/A  | СНАМР. | FIBA |
| U1  | BAKI, Kerem (TUR)         | 11  | N/A     | N/A  | 2     | N/A   | N/A   | 11  | N/A  | N/A   | 1     | N/A   | N/A  | 22  | N/A  | N/A  | 3     | N/A   | N/A  | AVG    | AVG  |
| U2  | VULIC, Martin (CRO)       | 8   | N/A     | N/A  | 0     | N/A   | N/A   | 13  | N/A  | N/A   | 2     | N/A   | N/A  | 21  | N/A  | N/A  | 2     | N/A   | N/A  |        |      |
|     | TOTAL                     |     |         |      |       |       |       |     |      | 60 (1 | 00%)  |       |      |     |      |      |       |       |      |        |      |
|     | CCM                       |     |         |      |       |       |       |     |      | 60 (1 | 00%)  |       |      |     |      |      |       |       |      |        |      |
|     | ICCM                      |     |         |      |       |       |       |     |      | N,    | Ά     |       |      |     |      |      |       |       |      |        |      |
|     | INCO                      |     |         |      |       |       |       |     |      | N,    | Ά     |       |      |     |      |      |       |       |      |        |      |
|     | L2M C                     |     | 6 (10%) |      |       |       |       |     |      |       |       |       | Ü    |     |      |      |       |       |      |        |      |
|     | L2M I                     |     | N/A     |      |       |       |       |     |      |       |       |       | Ü    |     |      |      |       |       |      |        |      |
|     | L2M ?                     |     | N/A     |      |       |       |       |     |      |       |       |       | Ţ    |     |      |      |       |       |      |        |      |

#### Calls vs Referee

| Quarters                        |          | Quarter 1 |           |          |           | Quar      | ter 2    |          |          | Quai     | ter 3     |           |          |           | Qua      | rter 4    |          |           | 70        | TAL       |
|---------------------------------|----------|-----------|-----------|----------|-----------|-----------|----------|----------|----------|----------|-----------|-----------|----------|-----------|----------|-----------|----------|-----------|-----------|-----------|
| 3 Referees                      |          | 5"        | 1         | ים       |           | 5"        | 1        | D'       | ŧ        | 5"       | 1         | D'        | Į        | 5"        | 1        | 0'        | Las      | st 2'     | 10        | I ML      |
| KOZLOVSKIS,<br>Martins<br>(LAT) | 0        | 1<br>100% | 1<br>100% | 0        | 1<br>100% | 0         | 3<br>75% | 1<br>25% | 1<br>50% | 1<br>50% | 0         | 2<br>100% | 2<br>40% | 3<br>60%  | 0        | 1<br>100% | 0        | 1<br>100% | 8<br>47%  | 9<br>53%  |
| (LAT)                           | 6        | 1<br>%    | 6         | I<br>%   | 6         | 1<br>%    | l -      | 4<br>!%  |          | 2<br>!%  | 12        | 2<br>!%   |          | 5<br>1%   | 6        | 1<br>%    | 6        | 1<br>%    |           | 7<br>3%   |
| BAKI, Kerem                     | 0        | 1<br>100% | 1<br>33%  | 2<br>67% | 3<br>100% | 0         | 2<br>40% | 3<br>60% | 1<br>33% | 2<br>67% | 1<br>100% | 0         | 0        | 1<br>100% | 3<br>60% | 2<br>40%  | 2<br>67% | 1<br>33%  | 11<br>50% | 11<br>50% |
| (TUR)                           | 5        | 1         |           | 3<br>!%  |           | 3<br>1%   | 1 '      | 5<br>8%  |          | 3<br>!%  | 5         | l<br>%    | 5        | 1<br>%    |          | 5<br>8%   |          | 3<br>!%   |           | .2<br>7%  |
| VULIC, Martin<br>(CRO)          | 1<br>50% | 1<br>50%  | 1<br>25%  | 3<br>75% | 0         | 4<br>100% | 2<br>67% | 1<br>33% | 1<br>50% | 1<br>50% | 2<br>100% | 0         | 0        | 1<br>100% | 1<br>33% | 2<br>67%  | 0        | 2<br>100% | 8<br>38%  | 13<br>62% |
| (CRO)                           |          | 2<br>)%   | 19        | ‡<br> %  |           | 4<br>9%   | 1        | 3<br> %  |          | 2<br>)%  |           | 2<br>)%   | 5        | 1<br>%    |          | 3<br>I%   |          | 2<br>)%   |           | 21<br>5%  |
| TOTAL                           | 1<br>25% | 3<br>75%  | 3<br>38%  | 5<br>63% | 4<br>50%  | 4<br>50%  | 7<br>58% | 5<br>42% | 3<br>43% | 4<br>57% | 3<br>60%  | 2<br>40%  | 2<br>29% | 5<br>71%  | 4<br>44% | 5<br>56%  | 2<br>33% | 4<br>67%  | 27<br>45% | 33<br>55% |
| TOTAL                           | 7        | 4<br>%    | 13        | 3<br>8%  |           | 8<br>3%   | 1<br>20  | 2<br>)%  |          | 7<br>!%  |           | 5<br>%    | 12       | 7<br>!%   |          | 9<br>5%   |          | 6<br>)%   | 6         | 0         |