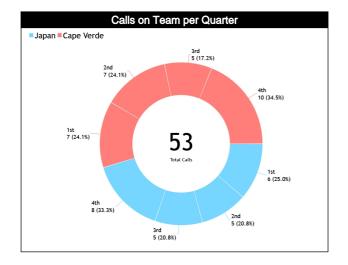

| Quarters   | Quai | ter 1 | Quar | ter 2 | Quai | rter 3 | Quai | ter 4 | TOTAL    |    |  |
|------------|------|-------|------|-------|------|--------|------|-------|----------|----|--|
| Score      | 17   | 19    | 33   | 18    | 23   | 18     | 7    | 16    | 80       | 71 |  |
| Duration   | 00:1 | 7:27  | 00:2 | 1:59  | 00:1 | 6:47   | 00:2 | 4:45  | 01:20:58 |    |  |
| Fouls      | 2    | 4     | 4    | 4     | 2    | 2      | 5    | 7     | 13       | 17 |  |
| Violations | 1    | 1     | 0    | 2     | 1    | 0      | 0    | 0     | 2        | 3  |  |
| 00B        | 3    | 2     | 1    | 1     | 2    | 3      | 3    | 3     | 9        | 9  |  |
| Fake       | 0    | 0     | 0    | 0     | 0    | 0      | 0    | 0     | 0        | 0  |  |
| DOG        | 0    | 0     | 0    | 0     | 0    | 0      | 0    | 0     | 0        | 0  |  |
|            |      |       |      |       |      |        |      |       |          |    |  |