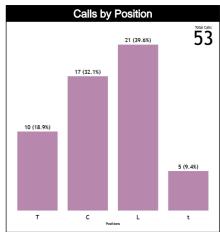

#### **Calls vs Zone and Position**

| Pos/Zones | Zone 1  | Zone 2  | Zone 3  | Zone 4  | Zone 5  | Zone 6  | Zone 7  | Zone 8 | Zone 9 | Zone 10 | Zone 11 | Zone 12 | TOTAL | CHAMP. | FIBA |
|-----------|---------|---------|---------|---------|---------|---------|---------|--------|--------|---------|---------|---------|-------|--------|------|
| <b>C1</b> | 0 (0%)  | 1 (11%) | 0 (0%)  | 0 (0%)  | 5 (56%) | 3 (33%) | 0 (0%)  | 0 (0%) | 0 (0%) | 0 (0%)  | 0 (0%)  | 0 (0%)  | 9     | 0.0    | 0.0  |
| C3        | 0 (0%)  | 0 (0%)  | 2 (25%) | 5 (63%) | 1 (13%) | 0 (0%)  | 0 (0%)  | 0 (0%) | 0 (0%) | 0 (0%)  | 0 (0%)  | 0 (0%)  | 8     | 0.0    | 0.0  |
| 11        | 0 (0%)  | 1 (50%) | 0 (0%)  | 0 (0%)  | 0 (0%)  | 1 (50%) | 0 (0%)  | 0 (0%) | 0 (0%) | 0 (0%)  | 0 (0%)  | 0 (0%)  | 2     | 0.0    | 0.0  |
| тз        | 0 (0%)  | 1 (13%) | 0 (0%)  | 4 (50%) | 2 (25%) | 1 (13%) | 0 (0%)  | 0 (0%) | 0 (0%) | 0 (0%)  | 0 (0%)  | 0 (0%)  | 8     | 0.0    | 0.0  |
| L4        | 0 (0%)  | 0 (0%)  | 0 (0%)  | 3 (23%) | 8 (62%) | 2 (15%) | 0 (0%)  | 0 (0%) | 0 (0%) | 0 (0%)  | 0 (0%)  | 0 (0%)  | 13    | 0.0    | 0.0  |
| L5        | 0       | 0       | 0       | 0       | 0       | 0       | 0       | 0      | 0      | 0       | 0       | 0       | 0     | 0.0    | 0.0  |
| L6        | 0 (0%)  | 0 (0%)  | 0 (0%)  | 1 (13%) | 6 (75%) | 1 (13%) | 0 (0%)  | 0 (0%) | 0 (0%) | 0 (0%)  | 0 (0%)  | 0 (0%)  | 8     | 0.0    | 0.0  |
| Ct        | 0 (0%)  | 1 (33%) | 1 (33%) | 0 (0%)  | 0 (0%)  | 0 (0%)  | 1 (33%) | 0 (0%) | 0 (0%) | 0 (0%)  | 0 (0%)  | 0 (0%)  | 3     | 0.0    | 0.0  |
| Τt        | 1 (50%) | 0 (0%)  | 1 (50%) | 0 (0%)  | 0 (0%)  | 0 (0%)  | 0 (0%)  | 0 (0%) | 0 (0%) | 0 (0%)  | 0 (0%)  | 0 (0%)  | 2     | 0.0    | 0.0  |
| Lt.       | 0       | 0       | 0       | 0       | 0       | 0       | 0       | 0      | 0      | 0       | 0       | 0       | 0     | 0.0    | 0.0  |
| TOTAL     | 1       | 4       | 4       | 13      | 22      | 8       | 1       | 0      | 0      | 0       | 0       | 0       | 53    | 0.0    | 0.0  |
| CHAMP.    | 0.0     | 0.0     | 0.0     | 0.0     | 0.0     | 0.0     | 0.0     | 0.0    | 0.0    | 0.0     | 0.0     | 0.0     | 0.0   |        |      |
| FIBA      | 0.0     | 0.0     | 0.0     | 0.0     | 0.0     | 0.0     | 0.0     | 0.0    | 0.0    | 0.0     | 0.0     | 0.0     | 0.0   |        |      |