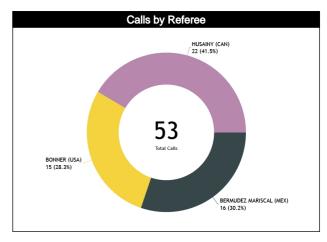

## **Calls Summary vs Referee**

| Types/Referees    | C       | C C      | Į       | J1             | U               | 12       | TO       | TAL              | CHAMPIONSHIP | FIBA |
|-------------------|---------|----------|---------|----------------|-----------------|----------|----------|------------------|--------------|------|
| CALLS             | 3 (19%) | 13 (81%) | 8 (53%) | 7 (47%)        | 13 (59%)        | 9 (41%)  | 24 (45%) | 29 (55%)         |              |      |
| CALLS             | 16 (3   | 30%)     | 15 (2   | 28%)           | 22 (4           | 42%)     | į        | i3               | 0            | 0    |
| FOULS             | 1 (13%) | 7 (88%)  | 6 (60%) | 4 (40%)        | 6 (50%)         | 6 (50%)  | 13 (43%) | 17 (57%)         | 0            | 0    |
| 10013             |         | 7%)      |         | 33%)           |                 | 40%)     |          | 30               | •            | •    |
| DEFENSIVE         | 1 (17%) | 5 (83%)  | 6 (60%) | 4 (40%)        | 6 (60%)         | 4 (40%)  | 13 (50%) | 13 (50%)         | 0            | 0    |
| DEI ENOIVE        |         | 3%)      |         | 38%)           |                 | 38%)     | _        | 26               |              |      |
| OFFENSIVE         | 0       | 2 (100%) | 0       | 0              | 0               | 2 (100%) | 0        | 4 (100%)         | 0            | 0    |
| 011 2110112       |         | 0%)      | 0       |                | 2 (5            |          |          | 4                |              |      |
| DOUBLE FOUL       | 0       | 0        | 0       | 0              | 0               | 0        | 0        | 0                | 0            | 0    |
| 200321.002        |         | ) _      |         | 0              |                 | 0        |          | 0                |              |      |
| UNSPORTSMANLIKE   | 0       | 0        | 0       | 0              | 0               | 1 (100%) | 0        | 1 (100%)         | 0            | 0    |
|                   |         | 0        |         | 0              |                 | 00%)     |          | 1                |              |      |
| TECHNICAL         | 0       | 1 (100%) | 0       | 0              | 0               | 0        | 0        | 1 (100%)         | 0            | 0    |
|                   |         | 00%)     |         | 0              |                 | 0        |          | 1                |              |      |
| DISQUALIFYING     | 0       | 0        | 0       | 0              | 0               | 0        | 0        | 0                | 0            | 0    |
|                   |         | 0 (000() |         | 0 (000()       |                 | 0 (200() |          | 0 (2007)         | -            | -    |
| 00B               | 2 (40%) | 3 (60%)  | (       |                | 5 (63%)         | 3 (38%)  | 9 (50%)  | 9 (50%)          | 0            | 0    |
|                   |         | 8%)      |         |                | 8 (4            |          |          | 8 (500/)         |              |      |
| STEP ON SIDE LINE | 0       | 0        | 1 (50%) | 1 (50%)        | 0               | 0<br>D   | 1 (50%)  | 1 (50%)<br>2     | 0            | 0    |
|                   |         | 3 (60%)  |         | 00%)           | 5 (63%)         |          | 8 (50%)  |                  |              |      |
| OTHER             | 2 (40%) | 1%)      | 1 (33%) | 2 (67%)<br>9%) | 3 (03%)<br>8 (5 | 3 (38%)  | - 1      | 8 (50%)<br>6     | 0            | 0    |
|                   | 0       | 3 (100%) | 0       | 976)           | 2 (100%)        | 0%)      | 2 (40%)  | 3 (60%)          |              |      |
| VIOLATIONS        |         | 0%)      |         | ) <u> </u>     | 2 (10076)       |          |          | 5 (00 <i>70)</i> | 0            | 0    |
|                   | 0       | 0 70)    | 0       | 0              | 0               | 070)     | 0        | 0                |              |      |
| TRAVELING         | -       | )        |         | 0              |                 | 0        | -        | 0                | 0            | 0    |
|                   | 0       | 3 (100%) | 0       | 0              | 2 (100%)        | 0        | 2 (40%)  | 3 (60%)          |              |      |
| OTHER             |         | 0%)      |         | n              | 2 (4            |          |          | 5                | 0            | 0    |
|                   | 0       | 0 /0/    | 0       | 0              | 0               | 0        | 0        | 0                |              |      |
| Fake              |         | )        |         | 0              |                 | 0        | -        | 0                | 0            | 0    |
|                   | 0       | 0        | 0       | 0              | 0               | 0        | 0        | 0                |              |      |
| DOG               |         | )        |         | 0              |                 | 0        |          | 0                | 0            | 0    |
|                   | 0       | 0        | 0       | 0              | 1 (100%)        | 0        | 1 (100%) | 0                |              |      |
| IRS               | -       | )        |         | 0              |                 | 00%)     | . (      | 1                | 0            | 0    |
|                   | 0       | 0        | 0       | 0              | 1 (100%)        | 0        | 1 (100%) | 0                |              |      |
| HCC               |         | 0        |         | 0              |                 | 00%)     |          | 1                | 0            | 0    |

#### Calls vs Referee

| Quarters                               |           | Quar      | ter 1    |           |          | Quai     | ter 2     |           |          | Quar      | ter 3     |          |           |           | Qua      | rter 4    |           |           | TO        | ·O1       |  |         |   |        |   |         |
|----------------------------------------|-----------|-----------|----------|-----------|----------|----------|-----------|-----------|----------|-----------|-----------|----------|-----------|-----------|----------|-----------|-----------|-----------|-----------|-----------|--|---------|---|--------|---|---------|
| 3 Referees                             |           | 4         | 1        | D'        |          | 5"       | 1         | D'        |          | j'        | 11        | יכ       | Į         | 5"        | 1        | 0'        | Las       | st 2'     | TO        | INIL.     |  |         |   |        |   |         |
| BERMUDEZ<br>Mariscal,<br>Omar<br>(MEX) | 0         | 2<br>100% | 0        | 2<br>100% | 0        | 0        | 0         | 2<br>100% | 0        | 1<br>100% | 1<br>100% | 0        | 0         | 2<br>100% | 2<br>33% | 4<br>67%  | 1<br>100% | 0         | 3<br>19%  | 13<br>81% |  |         |   |        |   |         |
| Omar<br>(MEX)                          |           | 2<br>3%   | 13       | 2<br>3%   |          | 0        | 13        | 2<br>13%  |          | 1<br>6%   |           | 1<br>6%  |           | 2<br>13%  |          | 6<br>3%   | 6         | 1<br>%    |           | 6<br>)%   |  |         |   |        |   |         |
| BONNER, Amy<br>(USA)                   | 1<br>50%  | 1<br>50%  | 2<br>67% | 1<br>33%  | 3<br>60% | 2<br>40% | 0         | 0         | 0        | 1<br>100% | 1<br>33%  | 2<br>67% | 1<br>100% | 0         | 0        | 0         | 0         | 0         | 8<br>53%  | 7<br>47%  |  |         |   |        |   |         |
| (USA)                                  |           | 2<br>3%   |          | 3<br>)%   |          | 5<br>8%  | (         | )         | 1<br>7%  |           | 3<br>20%  |          | 7'        | 1<br>%    |          | 0         |           | 0         |           | 5<br>%    |  |         |   |        |   |         |
| HUSAINY,<br>Waseem<br>(CAN)            | 2<br>100% | 0         | 1<br>50% | 1<br>50%  | 1<br>25% | 3<br>75% | 1<br>100% | 0         | 2<br>67% | 1<br>33%  | 1<br>100% | 0        | 5<br>83%  | 1<br>17%  | 0        | 3<br>100% | 0         | 2<br>100% | 13<br>59% | 9<br>41%  |  |         |   |        |   |         |
| (CAN)                                  | 9         | 2<br>%    | 9        | 2<br>%    | 18       | 4<br>8%  | 5         | 1<br>%    |          | 3<br>14%  |           | ٠ ١      |           | · ·       |          | ٠ ١       |           | <br>%     |           | 6<br>'%   |  | 3<br>!% | 9 | 2<br>% | _ | 2<br>!% |
| TOTOL                                  | 3<br>50%  | 3<br>50%  | 3<br>43% | 4<br>57%  | 4<br>44% | 5<br>56% | 1<br>33%  | 2<br>67%  | 2<br>40% | 3<br>60%  | 3<br>60%  | 2<br>40% | 6<br>67%  | 3<br>33%  | 2<br>22% | 7<br>78%  | 1<br>33%  | 2<br>67%  | 24<br>45% | 29<br>55% |  |         |   |        |   |         |
| TOTAL                                  |           | 6<br>%    | 13       | 7         |          | 9<br>'%  | ;<br>6'   | 3<br>%    |          | 5<br>%    | 99        |          |           | 9         |          | 9<br>7%   |           | 3<br>%    | 5         | 3         |  |         |   |        |   |         |