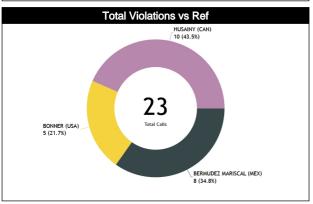

## **Calls Summary vs Referee**

| Types/Referees    | C       | C C      | Į       | J1             | U               | 12       | TO       | TAL              | CHAMPIONSHIP | FIBA |
|-------------------|---------|----------|---------|----------------|-----------------|----------|----------|------------------|--------------|------|
| CALLS             | 3 (19%) | 13 (81%) | 8 (53%) | 7 (47%)        | 13 (59%)        | 9 (41%)  | 24 (45%) | 29 (55%)         |              |      |
| CALLS             | 16 (3   | 30%)     | 15 (2   | 28%)           | 22 (4           | 42%)     | į        | i3               | 0            | 0    |
| FOULS             | 1 (13%) | 7 (88%)  | 6 (60%) | 4 (40%)        | 6 (50%)         | 6 (50%)  | 13 (43%) | 17 (57%)         | 0            | 0    |
| 10013             |         | 7%)      |         | 33%)           |                 | 40%)     |          | 30               | •            | •    |
| DEFENSIVE         | 1 (17%) | 5 (83%)  | 6 (60%) | 4 (40%)        | 6 (60%)         | 4 (40%)  | 13 (50%) | 13 (50%)         | 0            | 0    |
| DEI ENOIVE        |         | 3%)      |         | 38%)           |                 | 38%)     | _        | 26               |              |      |
| OFFENSIVE         | 0       | 2 (100%) | 0       | 0              | 0               | 2 (100%) | 0        | 4 (100%)         | 0            | 0    |
| 011 2110112       |         | 0%)      | 0       |                | 2 (5            |          |          | 4                |              |      |
| DOUBLE FOUL       | 0       | 0        | 0       | 0              | 0               | 0        | 0        | 0                | 0            | 0    |
| 200321.002        |         | ) _      |         | 0              |                 | 0        |          | 0                |              |      |
| UNSPORTSMANLIKE   | 0       | 0        | 0       | 0              | 0               | 1 (100%) | 0        | 1 (100%)         | 0            | 0    |
|                   |         | 0        |         | 0              |                 | 00%)     |          | 1                |              |      |
| TECHNICAL         | 0       | 1 (100%) | 0       | 0              | 0               | 0        | 0        | 1 (100%)         | 0            | 0    |
|                   |         | 00%)     |         | 0              |                 | 0        |          | 1                |              |      |
| DISQUALIFYING     | 0       | 0        | 0       | 0              | 0               | 0        | 0        | 0                | 0            | 0    |
|                   |         | 0 (000() |         | 0 (000()       |                 | 0 (200() |          | 0 (2007)         | -            | -    |
| 00B               | 2 (40%) | 3 (60%)  | (       |                | 5 (63%)         | 3 (38%)  | 9 (50%)  | 9 (50%)          | 0            | 0    |
|                   |         | 8%)      |         |                | 8 (4            |          |          | 8 (500/)         |              |      |
| STEP ON SIDE LINE | 0       | 0        | 1 (50%) | 1 (50%)        | 0               | 0<br>D   | 1 (50%)  | 1 (50%)<br>2     | 0            | 0    |
|                   |         | 3 (60%)  |         | 00%)           | 5 (63%)         |          | 8 (50%)  |                  |              |      |
| OTHER             | 2 (40%) | 1%)      | 1 (33%) | 2 (67%)<br>9%) | 3 (03%)<br>8 (5 | 3 (38%)  | - 1      | 8 (50%)<br>6     | 0            | 0    |
|                   | 0       | 3 (100%) | 0       | 976)           | 2 (100%)        | 0%)      | 2 (40%)  | 3 (60%)          |              |      |
| VIOLATIONS        |         | 0%)      |         | ) <u> </u>     | 2 (10076)       |          |          | 5 (00 <i>70)</i> | 0            | 0    |
|                   | 0       | 0 70)    | 0       | 0              | 0               | 070)     | 0        | 0                |              |      |
| TRAVELING         | -       | )        |         | 0              |                 | 0        | -        | 0                | 0            | 0    |
|                   | 0       | 3 (100%) | 0       | 0              | 2 (100%)        | 0        | 2 (40%)  | 3 (60%)          |              |      |
| OTHER             |         | 0%)      |         | n              | 2 (4            |          |          | 5                | 0            | 0    |
|                   | 0       | 0 /0/    | 0       | 0              | 0               | 0        | 0        | 0                |              |      |
| Fake              |         | )        |         | 0              |                 | 0        | -        | 0                | 0            | 0    |
|                   | 0       | 0        | 0       | 0              | 0               | 0        | 0        | 0                |              |      |
| DOG               |         | )        |         | 0              |                 | 0        |          | 0                | 0            | 0    |
|                   | 0       | 0        | 0       | 0              | 1 (100%)        | 0        | 1 (100%) | 0                |              |      |
| IRS               | -       | )        |         | 0              |                 | 00%)     | . (      | 1                | 0            | 0    |
|                   | 0       | 0        | 0       | 0              | 1 (100%)        | 0        | 1 (100%) | 0                |              |      |
| HCC               |         | 0        |         | 0              |                 | 00%)     |          | 1                | 0            | 0    |

# **Play Situations Break-down**

| Play Situations Table               |     |                    |         |           |            |             |        |     |  |  |  |  |  |
|-------------------------------------|-----|--------------------|---------|-----------|------------|-------------|--------|-----|--|--|--|--|--|
| Concepts                            |     | MARISCAL,<br>(MEX) | BONNER, | Amy (USA) | HUSAINY, W | aseem (CAN) | Totals |     |  |  |  |  |  |
|                                     | JPN | CPV                | JPN     | CPV       | JPN        | CPV         | JPN    | CPV |  |  |  |  |  |
| Continuous Movement/Drive to basket | 0   | 2                  | 2       | 2         | 1          | 2           | 3      | 6   |  |  |  |  |  |
| Continuous Movement/Moving Shot     | 1   | 0                  | 1       | 0         | 1          | 0           | 3      | 0   |  |  |  |  |  |
| Shot                                | 0   | 0                  | 1       | 0         | 1          | 0           | 2      | 0   |  |  |  |  |  |
| Manufacturing                       | 0   | 0                  | 0       | 0         | 0          | 0           | 0      | 0   |  |  |  |  |  |
| Dunk, Tap or Alley oop              | 0   | 0                  | 0       | 1         | 0          | 0           | 0      | 1   |  |  |  |  |  |
| Landing                             | 0   | 0                  | 0       | 0         | 0          | 0           | 0      | 0   |  |  |  |  |  |
| Penetration                         | 0   | 4                  | 2       | 3         | 2          | 1           | 4      | 8   |  |  |  |  |  |
| Perimeter play                      | 1   | 1                  | 0       | 1         | 2          | 1           | 3      | 3   |  |  |  |  |  |
| Fast break                          | 0   | 0                  | 0       | 0         | 0          | 0           | 0      | 0   |  |  |  |  |  |
| Transition                          | 0   | 0                  | 0       | 0         | 1          | 2           | 1      | 2   |  |  |  |  |  |
| Rebound                             | 1   | 0                  | 1       | 0         | 2          | 3           | 4      | 3   |  |  |  |  |  |
| Post Play                           | 0   | 1                  | 0       | 0         | 0          | 0           | 0      | 1   |  |  |  |  |  |
| Key area action                     | 0   | 3                  | 0       | 0         | 2          | 0           | 2      | 3   |  |  |  |  |  |
| Screen Action                       | 0   | 1                  | 1       | 0         | 0          | 0           | 1      | 1   |  |  |  |  |  |
| Double Team                         | 0   | 0                  | 0       | 0         | 0          | 0           | 0      | 0   |  |  |  |  |  |
| Help Defense                        | 0   | 0                  | 0       | 0         | 0          | 0           | 0      | 0   |  |  |  |  |  |
| Stopping the Clock                  | 0   | 0                  | 0       | 0         | 0          | 0           | 0      | 0   |  |  |  |  |  |
| Dead Ball                           | 0   | 1                  | 0       | 0         | 0          | 0           | 0      | 1   |  |  |  |  |  |
| Free Throws                         | 0   | 0                  | 0       | 0         | 0          | 0           | 0      | 0   |  |  |  |  |  |
| Throw-in                            | 0   | 0                  | 0       | 0         | 0          | 0           | 0      | 0   |  |  |  |  |  |
| Toss                                | 0   | 0                  | 0       | 0         | 0          | 0           | 0      | 0   |  |  |  |  |  |
| Totals                              | 3   | 13                 | 8       | 7         | 12         | 9           | 23     | 29  |  |  |  |  |  |