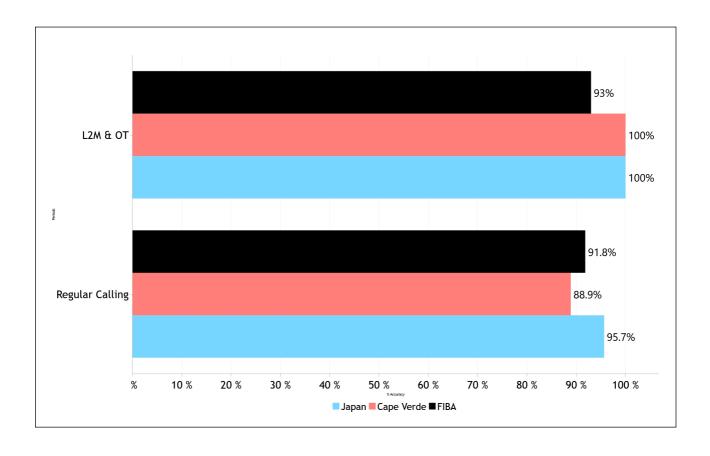

| 0   | 0   | 0   | 0      | 0       | 0"  | 0    | 0               | 0   | 0    |
|                  | PF to DQF                     | 0   | 0   | 0   | 0      | 0       | 0"  | 0    | 0               | 0   | 0    |
|                  | UF to DQF                     | 0   | 0   | 0   | 0      | 0       | 0"  | 0    | 0               | 0   | 0    |
|                  | DQF to UF                     | 0   | 0   | 0   | 0      | 0       | 0"  | 0    | 0               | 0   | 0    |
|                  | DQF to PF                     | 0   | 0   | 0   | 0      | 0       | 0"  | 0    | 0               | 0   | 0    |
|                  | IRS vs GAME                   |     |     |     |        |         |     |      |                 |     |      |



## Regular Call vs L2M & OT Accuracy