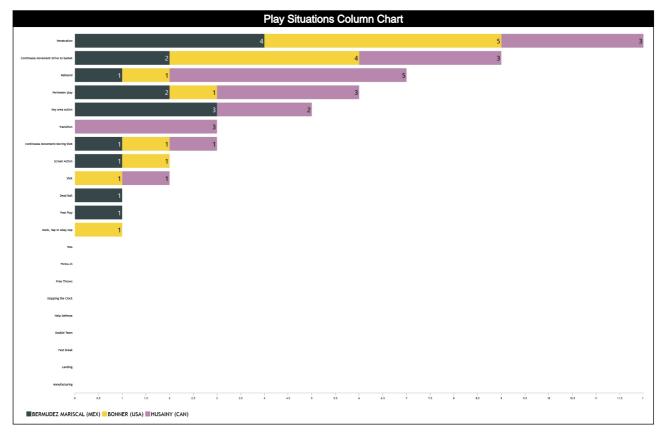

# **Play Situations Break-down**

| Play Situations Table               |     |                    |         |           |            |             |        |     |  |  |  |  |  |
|-------------------------------------|-----|--------------------|---------|-----------|------------|-------------|--------|-----|--|--|--|--|--|
| Concepts                            |     | MARISCAL,<br>(MEX) | BONNER, | Amy (USA) | HUSAINY, W | aseem (CAN) | Totals |     |  |  |  |  |  |
|                                     | JPN | CPV                | JPN     | CPV       | JPN        | CPV         | JPN    | CPV |  |  |  |  |  |
| Continuous Movement/Drive to basket | 0   | 2                  | 2       | 2         | 1          | 2           | 3      | 6   |  |  |  |  |  |
| Continuous Movement/Moving Shot     | 1   | 0                  | 1       | 0         | 1          | 0           | 3      | 0   |  |  |  |  |  |
| Shot                                | 0   | 0                  | 1       | 0         | 1          | 0           | 2      | 0   |  |  |  |  |  |
| Manufacturing                       | 0   | 0                  | 0       | 0         | 0          | 0           | 0      | 0   |  |  |  |  |  |
| Dunk, Tap or Alley oop              | 0   | 0                  | 0       | 1         | 0          | 0           | 0      | 1   |  |  |  |  |  |
| Landing                             | 0   | 0                  | 0       | 0         | 0          | 0           | 0      | 0   |  |  |  |  |  |
| Penetration                         | 0   | 4                  | 2       | 3         | 2          | 1           | 4      | 8   |  |  |  |  |  |
| Perimeter play                      | 1   | 1                  | 0       | 1         | 2          | 1           | 3      | 3   |  |  |  |  |  |
| Fast break                          | 0   | 0                  | 0       | 0         | 0          | 0           | 0      | 0   |  |  |  |  |  |
| Transition                          | 0   | 0                  | 0       | 0         | 1          | 2           | 1      | 2   |  |  |  |  |  |
| Rebound                             | 1   | 0                  | 1       | 0         | 2          | 3           | 4      | 3   |  |  |  |  |  |
| Post Play                           | 0   | 1                  | 0       | 0         | 0          | 0           | 0      | 1   |  |  |  |  |  |
| Key area action                     | 0   | 3                  | 0       | 0         | 2          | 0           | 2      | 3   |  |  |  |  |  |
| Screen Action                       | 0   | 1                  | 1       | 0         | 0          | 0           | 1      | 1   |  |  |  |  |  |
| Double Team                         | 0   | 0                  | 0       | 0         | 0          | 0           | 0      | 0   |  |  |  |  |  |
| Help Defense                        | 0   | 0                  | 0       | 0         | 0          | 0           | 0      | 0   |  |  |  |  |  |
| Stopping the Clock                  | 0   | 0                  | 0       | 0         | 0          | 0           | 0      | 0   |  |  |  |  |  |
| Dead Ball                           | 0   | 1                  | 0       | 0         | 0          | 0           | 0      | 1   |  |  |  |  |  |
| Free Throws                         | 0   | 0                  | 0       | 0         | 0          | 0           | 0      | 0   |  |  |  |  |  |
| Throw-in                            | 0   | 0                  | 0       | 0         | 0          | 0           | 0      | 0   |  |  |  |  |  |
| Toss                                | 0   | 0                  | 0       | 0         | 0          | 0           | 0      | 0   |  |  |  |  |  |
| Totals                              | 3   | 13                 | 8       | 7         | 12         | 9           | 23     | 29  |  |  |  |  |  |