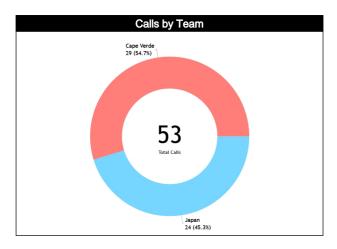

#### **Calls vs Team**

| Ref | Teams                            |         |         | JPN     | - 80  |       |       |            |         | CPV     | · 71  |       |           | TOTALS  |         |         |       |       |       |        |      |
|-----|----------------------------------|---------|---------|---------|-------|-------|-------|------------|---------|---------|-------|-------|-----------|---------|---------|---------|-------|-------|-------|--------|------|
| S   | Assessment                       | Correct | Incorre | Inconci | L2M C | L2M I | L2M ? | Correct    | Incorre | Inconci | L2M C | L2M I | L2M?      | Correct | Incorre | Inconci | L2M C | L2M I | L2M ? |        |      |
| CC  | BERMUDEZ MARISCAL,<br>Omar (MEX) | 3       | N/A     | N/A     | 1     | N/A   | N/A   | 13         | N/A     | N/A     | 0     | N/A   | N/A       | 16      | N/A     | N/A     | 1     | N/A   | N/A   | CHAMP. | FIBA |
| U1  | BONNER, Amy (USA)                | 8       | N/A     | N/A     | 0     | N/A   | N/A   | 7          | N/A     | N/A     | 0     | N/A   | N/A       | 15      | N/A     | N/A     | 0     | N/A   | N/A   | AVG    | AVG  |
| U2  | HUSAINY, Waseem (CAN)            | 13      | N/A     | N/A     | 0     | N/A   | N/A   | 9          | N/A     | N/A     | 2     | N/A   | N/A       | 22      | N/A     | N/A     | 2     | N/A   | N/A   |        |      |
|     | TOTAL                            |         |         | 24 (4   | 5.3%) |       |       | 29 (54.7%) |         |         |       |       | 53 (100%) |         |         |         |       |       | 0.0   | 0.0    |      |
|     | CORRECT                          |         |         | N,      | /A    |       |       |            |         | N,      | /A    |       |           | N/A     |         |         |       |       |       | 0.0    | 0.0  |
|     | INCORRECT                        |         |         | N,      | /A    |       |       |            |         | N,      | /A    |       |           |         |         | N       | /A    |       |       | 0.0    | 0.0  |
|     | INCONCLUSIVE                     |         |         | N,      | /A    |       |       |            |         | N,      | /A    |       |           |         |         | N       | /A    |       |       | 0.0    | 0.0  |
|     | L2M C N/A                        |         |         |         | N/A   |       |       |            |         |         |       | N     | /A        |         |         | 0.0     | 0.0   |       |       |        |      |
|     | L2M I N/A                        |         |         |         |       | N/A   |       |            |         |         | N/A   |       |           |         |         |         | 0.0   | 0.0   |       |        |      |
|     | L2M ? N/A                        |         |         |         | N/A   |       |       |            | N/A     |         |       |       |           |         | 0.0     | 0.0     |       |       |       |        |      |