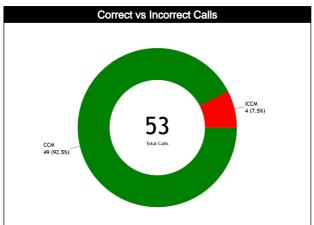

#### **Calls vs Team**

| Ref | Teams                            |         |         | JPN     | - 80  |       |       |            |         | CPV     | · 71  |       |           | TOTALS  |         |         |       |       |       |        |      |
|-----|----------------------------------|---------|---------|---------|-------|-------|-------|------------|---------|---------|-------|-------|-----------|---------|---------|---------|-------|-------|-------|--------|------|
| S   | Assessment                       | Correct | Incorre | Inconci | L2M C | L2M I | L2M ? | Correct    | Incorre | Inconci | L2M C | L2M I | L2M?      | Correct | Incorre | Inconci | L2M C | L2M I | L2M ? |        |      |
| CC  | BERMUDEZ MARISCAL,<br>Omar (MEX) | 3       | N/A     | N/A     | 1     | N/A   | N/A   | 13         | N/A     | N/A     | 0     | N/A   | N/A       | 16      | N/A     | N/A     | 1     | N/A   | N/A   | CHAMP. | FIBA |
| U1  | BONNER, Amy (USA)                | 8       | N/A     | N/A     | 0     | N/A   | N/A   | 7          | N/A     | N/A     | 0     | N/A   | N/A       | 15      | N/A     | N/A     | 0     | N/A   | N/A   | AVG    | AVG  |
| U2  | HUSAINY, Waseem (CAN)            | 13      | N/A     | N/A     | 0     | N/A   | N/A   | 9          | N/A     | N/A     | 2     | N/A   | N/A       | 22      | N/A     | N/A     | 2     | N/A   | N/A   |        |      |
|     | TOTAL                            |         |         | 24 (4   | 5.3%) |       |       | 29 (54.7%) |         |         |       |       | 53 (100%) |         |         |         |       |       | 0.0   | 0.0    |      |
|     | CORRECT                          |         |         | N,      | /A    |       |       |            |         | N,      | /A    |       |           | N/A     |         |         |       |       |       | 0.0    | 0.0  |
|     | INCORRECT                        |         |         | N,      | /A    |       |       |            |         | N,      | /A    |       |           |         |         | N       | /A    |       |       | 0.0    | 0.0  |
|     | INCONCLUSIVE                     |         |         | N,      | /A    |       |       |            |         | N,      | /A    |       |           |         |         | N       | /A    |       |       | 0.0    | 0.0  |
|     | L2M C N/A                        |         |         |         | N/A   |       |       |            |         |         |       | N     | /A        |         |         | 0.0     | 0.0   |       |       |        |      |
|     | L2M I N/A                        |         |         |         |       | N/A   |       |            |         |         | N/A   |       |           |         |         |         | 0.0   | 0.0   |       |        |      |
|     | L2M ? N/A                        |         |         |         | N/A   |       |       |            | N/A     |         |       |       |           |         | 0.0     | 0.0     |       |       |       |        |      |