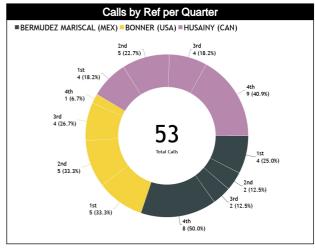

## **Calls Summary vs Referee**

| Types/Referees    | C       | C C      | Į       | J1             | U               | 12       | TO       | TAL              | CHAMPIONSHIP | FIBA |
|-------------------|---------|----------|---------|----------------|-----------------|----------|----------|------------------|--------------|------|
| CALLS             | 3 (19%) | 13 (81%) | 8 (53%) | 7 (47%)        | 13 (59%)        | 9 (41%)  | 24 (45%) | 29 (55%)         |              |      |
| CALLS             | 16 (3   | 30%)     | 15 (2   | 28%)           | 22 (4           | 42%)     | į        | i3               | 0            | 0    |
| FOULS             | 1 (13%) | 7 (88%)  | 6 (60%) | 4 (40%)        | 6 (50%)         | 6 (50%)  | 13 (43%) | 17 (57%)         | 0            | 0    |
| 10013             |         | 7%)      |         | 33%)           |                 | 40%)     |          | 30               | •            | •    |
| DEFENSIVE         | 1 (17%) | 5 (83%)  | 6 (60%) | 4 (40%)        | 6 (60%)         | 4 (40%)  | 13 (50%) | 13 (50%)         | 0            | 0    |
| DEI ENOIVE        |         | 3%)      |         | 38%)           |                 | 38%)     | _        | 26               |              |      |
| OFFENSIVE         | 0       | 2 (100%) | 0       | 0              | 0               | 2 (100%) | 0        | 4 (100%)         | 0            | 0    |
| 011 2110112       |         | 0%)      | 0       |                | 2 (5            |          |          | 4                |              |      |
| DOUBLE FOUL       | 0       | 0        | 0       | 0              | 0               | 0        | 0        | 0                | 0            | 0    |
| 200321.002        |         | ) _      |         | 0              |                 | 0        |          | 0                |              |      |
| UNSPORTSMANLIKE   | 0       | 0        | 0       | 0              | 0               | 1 (100%) | 0        | 1 (100%)         | 0            | 0    |
|                   |         | 0        |         | 0              |                 | 00%)     |          | 1                |              |      |
| TECHNICAL         | 0       | 1 (100%) | 0       | 0              | 0               | 0        | 0        | 1 (100%)         | 0            | 0    |
|                   |         | 00%)     |         | 0              |                 | 0        |          | 1                |              |      |
| DISQUALIFYING     | 0       | 0        | 0       | 0              | 0               | 0        | 0        | 0                | 0            | 0    |
|                   |         | 0 (000() |         | 0 (000()       |                 | 0 (200() |          | 0 (2007)         | -            | -    |
| 00B               | 2 (40%) | 3 (60%)  | (       |                | 5 (63%)         | 3 (38%)  | 9 (50%)  | 9 (50%)          | 0            | 0    |
|                   |         | 8%)      |         |                | 8 (4            |          |          | 8 (500/)         |              |      |
| STEP ON SIDE LINE | 0       | 0        | 1 (50%) | 1 (50%)        | 0               | 0<br>D   | 1 (50%)  | 1 (50%)<br>2     | 0            | 0    |
|                   |         | 3 (60%)  |         | 00%)           | 5 (63%)         |          | 8 (50%)  |                  |              |      |
| OTHER             | 2 (40%) | 1%)      | 1 (33%) | 2 (67%)<br>9%) | 3 (03%)<br>8 (5 | 3 (38%)  | - 1      | 8 (50%)<br>6     | 0            | 0    |
|                   | 0       | 3 (100%) | 0       | 976)           | 2 (100%)        | 0%)      | 2 (40%)  | 3 (60%)          |              |      |
| VIOLATIONS        |         | 0%)      |         | ) <u> </u>     | 2 (10076)       |          |          | 5 (00 <i>70)</i> | 0            | 0    |
|                   | 0       | 0 70)    | 0       | 0              | 0               | 070)     | 0        | 0                |              |      |
| TRAVELING         | -       | )        |         | 0              |                 | 0        | -        | 0                | 0            | 0    |
|                   | 0       | 3 (100%) | 0       | 0              | 2 (100%)        | 0        | 2 (40%)  | 3 (60%)          |              |      |
| OTHER             |         | 0%)      |         | n              | 2 (4            |          |          | 5                | 0            | 0    |
|                   | 0       | 0 /0/    | 0       | 0              | 0               | 0        | 0        | 0                |              |      |
| Fake              |         | )        |         | 0              |                 | 0        | -        | 0                | 0            | 0    |
|                   | 0       | 0        | 0       | 0              | 0               | 0        | 0        | 0                |              |      |
| DOG               |         | )        |         | 0              |                 | 0        |          | 0                | 0            | 0    |
|                   | 0       | 0        | 0       | 0              | 1 (100%)        | 0        | 1 (100%) | 0                |              |      |
| IRS               | -       | )        |         | 0              |                 | 00%)     | . (      | 1                | 0            | 0    |
|                   | 0       | 0        | 0       | 0              | 1 (100%)        | 0        | 1 (100%) | 0                |              |      |
| HCC               |         | 0        |         | 0              |                 | 00%)     |          | 1                | 0            | 0    |

#### Calls vs Referee

| Quarters                               |           | Quar      | ter 1    |           |          | Quai     | ter 2     |           |          | Quar      | ter 3     |          |           |           | Qua      | rter 4    |           |           | TO        | ·O1       |  |         |   |        |   |         |
|----------------------------------------|-----------|-----------|----------|-----------|----------|----------|-----------|-----------|----------|-----------|-----------|----------|-----------|-----------|----------|-----------|-----------|-----------|-----------|-----------|--|---------|---|--------|---|---------|
| 3 Referees                             |           | 4         | 1        | D'        |          | 5"       | 1         | D'        |          | j'        | 11        | יכ       | Į         | 5"        | 1        | 0'        | Las       | st 2'     | TO        | INIL.     |  |         |   |        |   |         |
| BERMUDEZ<br>Mariscal,<br>Omar<br>(MEX) | 0         | 2<br>100% | 0        | 2<br>100% | 0        | 0        | 0         | 2<br>100% | 0        | 1<br>100% | 1<br>100% | 0        | 0         | 2<br>100% | 2<br>33% | 4<br>67%  | 1<br>100% | 0         | 3<br>19%  | 13<br>81% |  |         |   |        |   |         |
| Omar<br>(MEX)                          |           | 2<br>3%   | 13       | 2<br>3%   |          | 0        | 13        | 2<br>13%  |          | 1<br>6%   |           | 1<br>6%  |           | 2<br>13%  |          | 6<br>3%   | 6         | 1<br>%    |           | 6<br>)%   |  |         |   |        |   |         |
| BONNER, Amy<br>(USA)                   | 1<br>50%  | 1<br>50%  | 2<br>67% | 1<br>33%  | 3<br>60% | 2<br>40% | 0         | 0         | 0        | 1<br>100% | 1<br>33%  | 2<br>67% | 1<br>100% | 0         | 0        | 0         | 0         | 0         | 8<br>53%  | 7<br>47%  |  |         |   |        |   |         |
| (USA)                                  |           | 2<br>3%   |          | 3<br>)%   |          | 5<br>8%  | (         | )         | 1<br>7%  |           | 3<br>20%  |          | 7'        | 1<br>%    |          | 0         |           | 0         |           | 5<br>%    |  |         |   |        |   |         |
| HUSAINY,<br>Waseem<br>(CAN)            | 2<br>100% | 0         | 1<br>50% | 1<br>50%  | 1<br>25% | 3<br>75% | 1<br>100% | 0         | 2<br>67% | 1<br>33%  | 1<br>100% | 0        | 5<br>83%  | 1<br>17%  | 0        | 3<br>100% | 0         | 2<br>100% | 13<br>59% | 9<br>41%  |  |         |   |        |   |         |
| (CAN)                                  | 9         | 2<br>%    | 9        | 2<br>%    | 18       | 4<br>8%  | 5         | 1<br>%    |          | 3<br>14%  |           | ٠ ١      |           | · ·       |          | ٠ ١       |           | <br>%     |           | 6<br>'%   |  | 3<br>!% | 9 | 2<br>% | _ | 2<br>!% |
| TOTOL                                  | 3<br>50%  | 3<br>50%  | 3<br>43% | 4<br>57%  | 4<br>44% | 5<br>56% | 1<br>33%  | 2<br>67%  | 2<br>40% | 3<br>60%  | 3<br>60%  | 2<br>40% | 6<br>67%  | 3<br>33%  | 2<br>22% | 7<br>78%  | 1<br>33%  | 2<br>67%  | 24<br>45% | 29<br>55% |  |         |   |        |   |         |
| TOTAL                                  |           | 6<br>%    | 13       | 7         |          | 9<br>'%  | ;<br>6'   | 3<br>%    |          | 5<br>%    | 99        |          |           | 9         |          | 9<br>7%   |           | 3<br>%    | 5         | 3         |  |         |   |        |   |         |