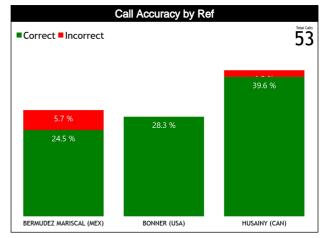

#### Calls vs Referee

| Quarters                               |           | Quar      | ter 1    |           |          | Quai     | ter 2     |           |          | Quar      | ter 3     |          |           |           | Qua      | rter 4    |           |           | TO        | ·O1       |  |         |   |        |   |         |
|----------------------------------------|-----------|-----------|----------|-----------|----------|----------|-----------|-----------|----------|-----------|-----------|----------|-----------|-----------|----------|-----------|-----------|-----------|-----------|-----------|--|---------|---|--------|---|---------|
| 3 Referees                             |           | 4         | 1        | D'        |          | 5"       | 1         | D'        |          | j'        | 11        | יכ       | Į         | 5"        | 1        | 0'        | Las       | st 2'     | TO        | INIL.     |  |         |   |        |   |         |
| BERMUDEZ<br>Mariscal,<br>Omar<br>(MEX) | 0         | 2<br>100% | 0        | 2<br>100% | 0        | 0        | 0         | 2<br>100% | 0        | 1<br>100% | 1<br>100% | 0        | 0         | 2<br>100% | 2<br>33% | 4<br>67%  | 1<br>100% | 0         | 3<br>19%  | 13<br>81% |  |         |   |        |   |         |
| Omar<br>(MEX)                          |           | 2<br>3%   | 13       | 2<br>3%   |          | 0        | 13        | 2<br>13%  |          | 1<br>6%   |           | 1<br>6%  |           | 2<br>13%  |          | 6<br>3%   | 6         | 1<br>%    |           | 6<br>)%   |  |         |   |        |   |         |
| BONNER, Amy<br>(USA)                   | 1<br>50%  | 1<br>50%  | 2<br>67% | 1<br>33%  | 3<br>60% | 2<br>40% | 0         | 0         | 0        | 1<br>100% | 1<br>33%  | 2<br>67% | 1<br>100% | 0         | 0        | 0         | 0         | 0         | 8<br>53%  | 7<br>47%  |  |         |   |        |   |         |
| (USA)                                  |           | 2<br>3%   |          | 3<br>)%   |          | 5<br>8%  | (         | )         | 1<br>7%  |           | 3<br>20%  |          | 7'        | 1<br>%    |          | 0         |           | 0         |           | 5<br>%    |  |         |   |        |   |         |
| HUSAINY,<br>Waseem<br>(CAN)            | 2<br>100% | 0         | 1<br>50% | 1<br>50%  | 1<br>25% | 3<br>75% | 1<br>100% | 0         | 2<br>67% | 1<br>33%  | 1<br>100% | 0        | 5<br>83%  | 1<br>17%  | 0        | 3<br>100% | 0         | 2<br>100% | 13<br>59% | 9<br>41%  |  |         |   |        |   |         |
| (CAN)                                  | 9         | 2<br>%    | 9        | 2<br>%    | 18       | 4<br>8%  | 5         | 1<br>%    |          | 3<br>14%  |           | ٠ ١      |           | · ·       |          | ٠ ١       |           | <br>%     |           | 6<br>'%   |  | 3<br>!% | 9 | 2<br>% | _ | 2<br>!% |
| TOTOL                                  | 3<br>50%  | 3<br>50%  | 3<br>43% | 4<br>57%  | 4<br>44% | 5<br>56% | 1<br>33%  | 2<br>67%  | 2<br>40% | 3<br>60%  | 3<br>60%  | 2<br>40% | 6<br>67%  | 3<br>33%  | 2<br>22% | 7<br>78%  | 1<br>33%  | 2<br>67%  | 24<br>45% | 29<br>55% |  |         |   |        |   |         |
| TOTAL                                  |           | 6<br>%    | 13       | 7         |          | 9<br>'%  | ;<br>6'   | 3<br>%    |          | 5<br>%    | 99        |          |           | 9         |          | 9<br>7%   |           | 3<br>%    | 5         | 3         |  |         |   |        |   |         |