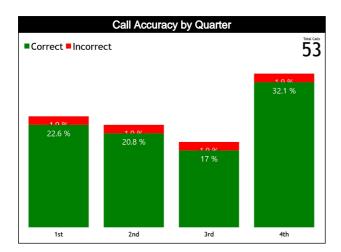

| 0   | 0   | 0   | 0      | 0       | 0"  | 0    | 0               | 0   | 0    |
|                  | PF to DQF                     | 0   | 0   | 0   | 0      | 0       | 0"  | 0    | 0               | 0   | 0    |
|                  | UF to DQF                     | 0   | 0   | 0   | 0      | 0       | 0"  | 0    | 0               | 0   | 0    |
|                  | DQF to UF                     | 0   | 0   | 0   | 0      | 0       | 0"  | 0    | 0               | 0   | 0    |
|                  | DQF to PF                     | 0   | 0   | 0   | 0      | 0       | 0"  | 0    | 0               | 0   | 0    |
|                  | IRS vs GAME                   |     |     |     |        |         |     |      |                 |     |      |



## Regular Call vs L2M & OT Accuracy