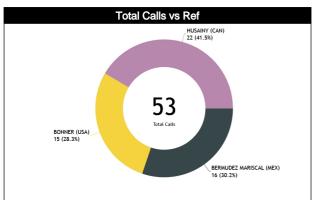

## **Calls Summary vs Referee**

| Types/Referees    | C       | C C      | Į       | J1             | U               | 12       | TO       | TAL              | CHAMPIONSHIP | FIBA |
|-------------------|---------|----------|---------|----------------|-----------------|----------|----------|------------------|--------------|------|
| CALLS             | 3 (19%) | 13 (81%) | 8 (53%) | 7 (47%)        | 13 (59%)        | 9 (41%)  | 24 (45%) | 29 (55%)         |              |      |
| CALLS             | 16 (3   | 30%)     | 15 (2   | 28%)           | 22 (4           | 42%)     | į        | i3               | 0            | 0    |
| FOULS             | 1 (13%) | 7 (88%)  | 6 (60%) | 4 (40%)        | 6 (50%)         | 6 (50%)  | 13 (43%) | 17 (57%)         | 0            | 0    |
| 10013             |         | 7%)      |         | 33%)           |                 | 40%)     |          | 30               | •            | •    |
| DEFENSIVE         | 1 (17%) | 5 (83%)  | 6 (60%) | 4 (40%)        | 6 (60%)         | 4 (40%)  | 13 (50%) | 13 (50%)         | 0            | 0    |
| DEI ENOIVE        |         | 3%)      |         | 38%)           |                 | 38%)     | _        | 26               |              |      |
| OFFENSIVE         | 0       | 2 (100%) | 0       | 0              | 0               | 2 (100%) | 0        | 4 (100%)         | 0            | 0    |
| 011 2110112       |         | 0%)      | 0       |                | 2 (5            |          |          | 4                |              |      |
| DOUBLE FOUL       | 0       | 0        | 0       | 0              | 0               | 0        | 0        | 0                | 0            | 0    |
| 200321.002        |         | ) _      |         | 0              |                 | 0        |          | 0                |              |      |
| UNSPORTSMANLIKE   | 0       | 0        | 0       | 0              | 0               | 1 (100%) | 0        | 1 (100%)         | 0            | 0    |
|                   |         | 0        |         | 0              |                 | 00%)     |          | 1                |              |      |
| TECHNICAL         | 0       | 1 (100%) | 0       | 0              | 0               | 0        | 0        | 1 (100%)         | 0            | 0    |
|                   |         | 00%)     |         | 0              |                 | 0        |          | 1                |              |      |
| DISQUALIFYING     | 0       | 0        | 0       | 0              | 0               | 0        | 0        | 0                | 0            | 0    |
|                   |         | 0 (000() |         | 0 (000()       |                 | 0 (200() |          | 0 (2007)         | -            | -    |
| 00B               | 2 (40%) | 3 (60%)  | (       |                | 5 (63%)         | 3 (38%)  | 9 (50%)  | 9 (50%)          | 0            | 0    |
|                   |         | 8%)      |         |                | 8 (4            |          |          | 8 (500/)         |              |      |
| STEP ON SIDE LINE | 0       | 0        | 1 (50%) | 1 (50%)        | 0               | 0<br>D   | 1 (50%)  | 1 (50%)<br>2     | 0            | 0    |
|                   |         | 3 (60%)  |         | 00%)           | 5 (63%)         |          | 8 (50%)  |                  |              |      |
| OTHER             | 2 (40%) | 1%)      | 1 (33%) | 2 (67%)<br>9%) | 3 (03%)<br>8 (5 | 3 (38%)  | - 1      | 8 (50%)<br>6     | 0            | 0    |
|                   | 0       | 3 (100%) | 0       | 976)           | 2 (100%)        | 0%)      | 2 (40%)  | 3 (60%)          |              |      |
| VIOLATIONS        |         | 0%)      |         | ) <u> </u>     | 2 (10076)       |          |          | 5 (00 <i>70)</i> | 0            | 0    |
|                   | 0       | 0 70)    | 0       | 0              | 0               | 070)     | 0        | 0                |              |      |
| TRAVELING         | -       | )        |         | 0              |                 | 0        | -        | 0                | 0            | 0    |
|                   | 0       | 3 (100%) | 0       | 0              | 2 (100%)        | 0        | 2 (40%)  | 3 (60%)          |              |      |
| OTHER             |         | 0%)      |         | n              | 2 (4            |          |          | 5                | 0            | 0    |
|                   | 0       | 0 /0/    | 0       | 0              | 0               | 0        | 0        | 0                |              |      |
| Fake              |         | )        |         | 0              |                 | 0        | -        | 0                | 0            | 0    |
|                   | 0       | 0        | 0       | 0              | 0               | 0        | 0        | 0                |              |      |
| DOG               |         | )        |         | 0              |                 | 0        |          | 0                | 0            | 0    |
|                   | 0       | 0        | 0       | 0              | 1 (100%)        | 0        | 1 (100%) | 0                |              |      |
| IRS               | -       | )        |         | 0              |                 | 00%)     | . (      | 1                | 0            | 0    |
|                   | 0       | 0        | 0       | 0              | 1 (100%)        | 0        | 1 (100%) | 0                |              |      |
| HCC               |         | 0        |         | 0              |                 | 00%)     |          | 1                | 0            | 0    |

#### **Calls vs Team**

| Ref | Teams                            |         |         | JPN     | - 80  |       |       |            |         | CPV     | · 71  |       |           | TOTALS  |         |         |       |       |       |        |      |
|-----|----------------------------------|---------|---------|---------|-------|-------|-------|------------|---------|---------|-------|-------|-----------|---------|---------|---------|-------|-------|-------|--------|------|
| S   | Assessment                       | Correct | Incorre | Inconci | L2M C | L2M I | L2M ? | Correct    | Incorre | Inconci | L2M C | L2M I | L2M?      | Correct | Incorre | Inconci | L2M C | L2M I | L2M ? |        |      |
| CC  | BERMUDEZ MARISCAL,<br>Omar (MEX) | 3       | N/A     | N/A     | 1     | N/A   | N/A   | 13         | N/A     | N/A     | 0     | N/A   | N/A       | 16      | N/A     | N/A     | 1     | N/A   | N/A   | CHAMP. | FIBA |
| U1  | BONNER, Amy (USA)                | 8       | N/A     | N/A     | 0     | N/A   | N/A   | 7          | N/A     | N/A     | 0     | N/A   | N/A       | 15      | N/A     | N/A     | 0     | N/A   | N/A   | AVG    | AVG  |
| U2  | HUSAINY, Waseem (CAN)            | 13      | N/A     | N/A     | 0     | N/A   | N/A   | 9          | N/A     | N/A     | 2     | N/A   | N/A       | 22      | N/A     | N/A     | 2     | N/A   | N/A   |        |      |
|     | TOTAL                            |         |         | 24 (4   | 5.3%) |       |       | 29 (54.7%) |         |         |       |       | 53 (100%) |         |         |         |       |       | 0.0   | 0.0    |      |
|     | CORRECT                          |         |         | N,      | /A    |       |       |            |         | N,      | /A    |       |           | N/A     |         |         |       |       |       | 0.0    | 0.0  |
|     | INCORRECT                        |         |         | N,      | /A    |       |       |            |         | N,      | /A    |       |           |         |         | N       | /A    |       |       | 0.0    | 0.0  |
|     | INCONCLUSIVE                     |         |         | N,      | /A    |       |       |            |         | N,      | /A    |       |           |         |         | N       | /A    |       |       | 0.0    | 0.0  |
|     | L2M C N/A                        |         |         |         | N/A   |       |       |            |         |         |       | N     | /A        |         |         | 0.0     | 0.0   |       |       |        |      |
|     | L2M I N/A                        |         |         |         |       | N/A   |       |            |         |         | N/A   |       |           |         |         |         | 0.0   | 0.0   |       |        |      |
|     | L2M ? N/A                        |         |         |         | N/A   |       |       |            | N/A     |         |       |       |           |         | 0.0     | 0.0     |       |       |       |        |      |