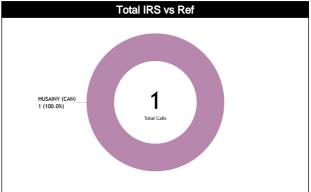

## **Calls Summary vs Referee**

| Types/Referees    | C       | C C      | Į       | J1             | U               | 12       | TO       | TAL              | CHAMPIONSHIP | FIBA |
|-------------------|---------|----------|---------|----------------|-----------------|----------|----------|------------------|--------------|------|
| CALLS             | 3 (19%) | 13 (81%) | 8 (53%) | 7 (47%)        | 13 (59%)        | 9 (41%)  | 24 (45%) | 29 (55%)         |              |      |
| CALLS             | 16 (3   | 30%)     | 15 (2   | 28%)           | 22 (4           | 42%)     | į        | i3               | 0            | 0    |
| FOULS             | 1 (13%) | 7 (88%)  | 6 (60%) | 4 (40%)        | 6 (50%)         | 6 (50%)  | 13 (43%) | 17 (57%)         | 0            | 0    |
| 10013             |         | 7%)      |         | 33%)           |                 | 40%)     |          | 30               | •            | •    |
| DEFENSIVE         | 1 (17%) | 5 (83%)  | 6 (60%) | 4 (40%)        | 6 (60%)         | 4 (40%)  | 13 (50%) | 13 (50%)         | 0            | 0    |
| DEI ENOIVE        |         | 3%)      |         | 38%)           |                 | 38%)     | _        | 26               |              |      |
| OFFENSIVE         | 0       | 2 (100%) | 0       | 0              | 0               | 2 (100%) | 0        | 4 (100%)         | 0            | 0    |
| 011 2110112       |         | 0%)      | 0       |                | 2 (5            |          |          | 4                |              |      |
| DOUBLE FOUL       | 0       | 0        | 0       | 0              | 0               | 0        | 0        | 0                | 0            | 0    |
| 200321.002        |         | ) _      |         | 0              |                 | 0        |          | 0                |              |      |
| UNSPORTSMANLIKE   | 0       | 0        | 0       | 0              | 0               | 1 (100%) | 0        | 1 (100%)         | 0            | 0    |
|                   |         | 0        |         | 0              |                 | 00%)     |          | 1                |              |      |
| TECHNICAL         | 0       | 1 (100%) | 0       | 0              | 0               | 0        | 0        | 1 (100%)         | 0            | 0    |
|                   |         | 00%)     |         | 0              |                 | 0        |          | 1                |              |      |
| DISQUALIFYING     | 0       | 0        | 0       | 0              | 0               | 0        | 0        | 0                | 0            | 0    |
|                   |         | 0 (000() |         | 0 (000()       |                 | 0 (200() |          | 0 (2007)         | -            | -    |
| 00B               | 2 (40%) | 3 (60%)  | (       |                | 5 (63%)         | 3 (38%)  | 9 (50%)  | 9 (50%)          | 0            | 0    |
|                   |         | 8%)      |         |                | 8 (4            |          |          | 8 (500/)         |              |      |
| STEP ON SIDE LINE | 0       | 0        | 1 (50%) | 1 (50%)        | 0               | 0<br>D   | 1 (50%)  | 1 (50%)<br>2     | 0            | 0    |
|                   |         | 3 (60%)  |         | 00%)           | 5 (63%)         |          | 8 (50%)  |                  |              |      |
| OTHER             | 2 (40%) | 1%)      | 1 (33%) | 2 (67%)<br>9%) | 3 (03%)<br>8 (5 | 3 (38%)  | - 1      | 8 (50%)<br>6     | 0            | 0    |
|                   | 0       | 3 (100%) | 0       | 976)           | 2 (100%)        | 0%)      | 2 (40%)  | 3 (60%)          |              |      |
| VIOLATIONS        |         | 0%)      |         | ) <u> </u>     | 2 (10076)       |          |          | 5 (00 <i>70)</i> | 0            | 0    |
|                   | 0       | 0 70)    | 0       | 0              | 0               | 070)     | 0        | 0                |              |      |
| TRAVELING         | -       | )        |         | 0              |                 | 0        | -        | 0                | 0            | 0    |
|                   | 0       | 3 (100%) | 0       | 0              | 2 (100%)        | 0        | 2 (40%)  | 3 (60%)          |              |      |
| OTHER             |         | 0%)      |         | n              | 2 (4            |          |          | 5                | 0            | 0    |
|                   | 0       | 0 /0/    | 0       | 0              | 0               | 0        | 0        | 0                |              |      |
| Fake              |         | )        |         | 0              |                 | 0        | -        | 0                | 0            | 0    |
|                   | 0       | 0        | 0       | 0              | 0               | 0        | 0        | 0                |              |      |
| DOG               |         | )        |         | 0              |                 | 0        |          | 0                | 0            | 0    |
|                   | 0       | 0        | 0       | 0              | 1 (100%)        | 0        | 1 (100%) | 0                |              |      |
| IRS               | -       | )        |         | 0              |                 | 00%)     | . (      | 1                | 0            | 0    |
|                   | 0       | 0        | 0       | 0              | 1 (100%)        | 0        | 1 (100%) | 0                |              |      |
| HCC               |         | 0        |         | 0              |                 | 00%)     |          | 1                | 0            | 0    |