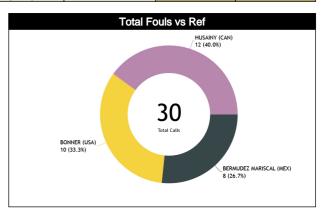

## **Calls Summary vs Referee**

| Types/Referees    | C       | C C      | Į       | J1             | U               | 12       | TO       | TAL              | CHAMPIONSHIP | FIBA |
|-------------------|---------|----------|---------|----------------|-----------------|----------|----------|------------------|--------------|------|
| CALLS             | 3 (19%) | 13 (81%) | 8 (53%) | 7 (47%)        | 13 (59%)        | 9 (41%)  | 24 (45%) | 29 (55%)         |              |      |
| CALLS             | 16 (3   | 30%)     | 15 (2   | 28%)           | 22 (4           | 42%)     | į        | i3               | 0            | 0    |
| FOULS             | 1 (13%) | 7 (88%)  | 6 (60%) | 4 (40%)        | 6 (50%)         | 6 (50%)  | 13 (43%) | 17 (57%)         | 0            | 0    |
| 10013             |         | 7%)      |         | 33%)           |                 | 40%)     |          | 30               | •            | •    |
| DEFENSIVE         | 1 (17%) | 5 (83%)  | 6 (60%) | 4 (40%)        | 6 (60%)         | 4 (40%)  | 13 (50%) | 13 (50%)         | 0            | 0    |
| DEI ENOIVE        |         | 3%)      |         | 38%)           |                 | 38%)     | _        | 26               |              |      |
| OFFENSIVE         | 0       | 2 (100%) | 0       | 0              | 0               | 2 (100%) | 0        | 4 (100%)         | 0            | 0    |
| 011 2110112       |         | 0%)      | 0       |                | 2 (5            |          |          | 4                |              |      |
| DOUBLE FOUL       | 0       | 0        | 0       | 0              | 0               | 0        | 0        | 0                | 0            | 0    |
| 200321.002        |         | ) _      |         | 0              |                 | 0        |          | 0                |              |      |
| UNSPORTSMANLIKE   | 0       | 0        | 0       | 0              | 0               | 1 (100%) | 0        | 1 (100%)         | 0            | 0    |
|                   |         | 0        |         | 0              |                 | 00%)     |          | 1                |              |      |
| TECHNICAL         | 0       | 1 (100%) | 0       | 0              | 0               | 0        | 0        | 1 (100%)         | 0            | 0    |
|                   |         | 00%)     |         | 0              |                 | 0        |          | 1                |              |      |
| DISQUALIFYING     | 0       | 0        | 0       | 0              | 0               | 0        | 0        | 0                | 0            | 0    |
|                   |         | 0 (000() |         | 0 (000()       |                 | 0 (200() |          | 0 (2007)         | -            | -    |
| 00B               | 2 (40%) | 3 (60%)  | (       |                | 5 (63%)         | 3 (38%)  | 9 (50%)  | 9 (50%)          | 0            | 0    |
|                   |         | 8%)      |         |                | 8 (4            |          |          | 8 (500/)         |              |      |
| STEP ON SIDE LINE | 0       | 0        | 1 (50%) | 1 (50%)        | 0               | 0<br>D   | 1 (50%)  | 1 (50%)<br>2     | 0            | 0    |
|                   |         | 3 (60%)  |         | 00%)           | 5 (63%)         |          | 8 (50%)  |                  |              |      |
| OTHER             | 2 (40%) | 1%)      | 1 (33%) | 2 (67%)<br>9%) | 3 (03%)<br>8 (5 | 3 (38%)  | - 1      | 8 (50%)<br>6     | 0            | 0    |
|                   | 0       | 3 (100%) | 0       | 976)           | 2 (100%)        | 0%)      | 2 (40%)  | 3 (60%)          |              |      |
| VIOLATIONS        |         | 0%)      |         | ) <u> </u>     | 2 (10076)       |          |          | 5 (00 <i>70)</i> | 0            | 0    |
|                   | 0       | 0 70)    | 0       | 0              | 0               | 070)     | 0        | 0                |              |      |
| TRAVELING         | -       | )        |         | 0              |                 | 0        | -        | 0                | 0            | 0    |
|                   | 0       | 3 (100%) | 0       | 0              | 2 (100%)        | 0        | 2 (40%)  | 3 (60%)          |              |      |
| OTHER             |         | 0%)      |         | n              | 2 (4            |          |          | 5                | 0            | 0    |
|                   | 0       | 0 /0/    | 0       | 0              | 0               | 0        | 0        | 0                |              |      |
| Fake              |         | )        |         | 0              |                 | 0        | -        | 0                | 0            | 0    |
|                   | 0       | 0        | 0       | 0              | 0               | 0        | 0        | 0                |              |      |
| DOG               |         | )        |         | 0              |                 | 0        |          | 0                | 0            | 0    |
|                   | 0       | 0        | 0       | 0              | 1 (100%)        | 0        | 1 (100%) | 0                |              |      |
| IRS               | -       | )        |         | 0              |                 | 00%)     | . (      | 1                | 0            | 0    |
|                   | 0       | 0        | 0       | 0              | 1 (100%)        | 0        | 1 (100%) | 0                |              |      |
| HCC               |         | 0        |         | 0              |                 | 00%)     |          | 1                | 0            | 0    |

#### Calls vs Referee

| Quarters                               |           | Quar      | ter 1    |           |          | Quai     | ter 2     |           |          | Quar      | ter 3     |          |           |           | Qua      | rter 4    |           |           | TO        | ·O1       |  |         |   |        |   |         |
|----------------------------------------|-----------|-----------|----------|-----------|----------|----------|-----------|-----------|----------|-----------|-----------|----------|-----------|-----------|----------|-----------|-----------|-----------|-----------|-----------|--|---------|---|--------|---|---------|
| 3 Referees                             |           | 4         | 1        | D'        |          | 5"       | 1         | D'        |          | j'        | 11        | יכ       | Į         | 5"        | 1        | 0'        | Las       | st 2'     | TO        | INIL.     |  |         |   |        |   |         |
| BERMUDEZ<br>Mariscal,<br>Omar<br>(MEX) | 0         | 2<br>100% | 0        | 2<br>100% | 0        | 0        | 0         | 2<br>100% | 0        | 1<br>100% | 1<br>100% | 0        | 0         | 2<br>100% | 2<br>33% | 4<br>67%  | 1<br>100% | 0         | 3<br>19%  | 13<br>81% |  |         |   |        |   |         |
| Omar<br>(MEX)                          |           | 2<br>3%   | 13       | 2<br>3%   |          | 0        | 13        | 2<br>13%  |          | 1<br>6%   |           | 1<br>6%  |           | 2<br>13%  |          | 6<br>3%   | 6         | 1<br>%    |           | 6<br>)%   |  |         |   |        |   |         |
| BONNER, Amy<br>(USA)                   | 1<br>50%  | 1<br>50%  | 2<br>67% | 1<br>33%  | 3<br>60% | 2<br>40% | 0         | 0         | 0        | 1<br>100% | 1<br>33%  | 2<br>67% | 1<br>100% | 0         | 0        | 0         | 0         | 0         | 8<br>53%  | 7<br>47%  |  |         |   |        |   |         |
| (USA)                                  |           | 2<br>3%   |          | 3<br>)%   |          | 5<br>8%  | (         | )         | 1<br>7%  |           | 3<br>20%  |          | 7'        | 1<br>%    |          | 0         |           | 0         |           | 5<br>%    |  |         |   |        |   |         |
| HUSAINY,<br>Waseem<br>(CAN)            | 2<br>100% | 0         | 1<br>50% | 1<br>50%  | 1<br>25% | 3<br>75% | 1<br>100% | 0         | 2<br>67% | 1<br>33%  | 1<br>100% | 0        | 5<br>83%  | 1<br>17%  | 0        | 3<br>100% | 0         | 2<br>100% | 13<br>59% | 9<br>41%  |  |         |   |        |   |         |
| (CAN)                                  | 9         | 2<br>%    | 9        | 2<br>%    | 18       | 4<br>8%  | 5         | 1<br>%    |          | 3<br>14%  |           | ٠ ١      |           | · ·       |          | ٠ ١       |           | <br>%     |           | 6<br>'%   |  | 3<br>!% | 9 | 2<br>% | _ | 2<br>!% |
| TOTOL                                  | 3<br>50%  | 3<br>50%  | 3<br>43% | 4<br>57%  | 4<br>44% | 5<br>56% | 1<br>33%  | 2<br>67%  | 2<br>40% | 3<br>60%  | 3<br>60%  | 2<br>40% | 6<br>67%  | 3<br>33%  | 2<br>22% | 7<br>78%  | 1<br>33%  | 2<br>67%  | 24<br>45% | 29<br>55% |  |         |   |        |   |         |
| TOTAL                                  |           | 6<br>%    | 13       | 7         |          | 9<br>'%  | ;<br>6'   | 3<br>%    |          | 5<br>%    | 99        |          |           | 9         |          | 9<br>7%   |           | 3<br>%    | 5         | 3         |  |         |   |        |   |         |