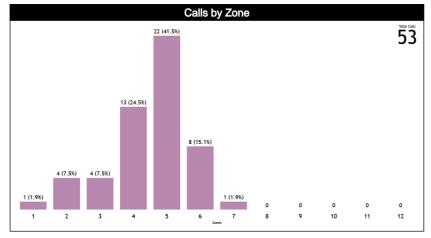

#### **Calls vs Zone and Position**

| Pos/Zones | Zone 1  | Zone 2  | Zone 3  | Zone 4  | Zone 5  | Zone 6  | Zone 7  | Zone 8 | Zone 9 | Zone 10 | Zone 11 | Zone 12 | TOTAL | CHAMP. | FIBA |
|-----------|---------|---------|---------|---------|---------|---------|---------|--------|--------|---------|---------|---------|-------|--------|------|
| <b>C1</b> | 0 (0%)  | 1 (11%) | 0 (0%)  | 0 (0%)  | 5 (56%) | 3 (33%) | 0 (0%)  | 0 (0%) | 0 (0%) | 0 (0%)  | 0 (0%)  | 0 (0%)  | 9     | 0.0    | 0.0  |
| C3        | 0 (0%)  | 0 (0%)  | 2 (25%) | 5 (63%) | 1 (13%) | 0 (0%)  | 0 (0%)  | 0 (0%) | 0 (0%) | 0 (0%)  | 0 (0%)  | 0 (0%)  | 8     | 0.0    | 0.0  |
| 11        | 0 (0%)  | 1 (50%) | 0 (0%)  | 0 (0%)  | 0 (0%)  | 1 (50%) | 0 (0%)  | 0 (0%) | 0 (0%) | 0 (0%)  | 0 (0%)  | 0 (0%)  | 2     | 0.0    | 0.0  |
| тз        | 0 (0%)  | 1 (13%) | 0 (0%)  | 4 (50%) | 2 (25%) | 1 (13%) | 0 (0%)  | 0 (0%) | 0 (0%) | 0 (0%)  | 0 (0%)  | 0 (0%)  | 8     | 0.0    | 0.0  |
| L4        | 0 (0%)  | 0 (0%)  | 0 (0%)  | 3 (23%) | 8 (62%) | 2 (15%) | 0 (0%)  | 0 (0%) | 0 (0%) | 0 (0%)  | 0 (0%)  | 0 (0%)  | 13    | 0.0    | 0.0  |
| L5        | 0       | 0       | 0       | 0       | 0       | 0       | 0       | 0      | 0      | 0       | 0       | 0       | 0     | 0.0    | 0.0  |
| L6        | 0 (0%)  | 0 (0%)  | 0 (0%)  | 1 (13%) | 6 (75%) | 1 (13%) | 0 (0%)  | 0 (0%) | 0 (0%) | 0 (0%)  | 0 (0%)  | 0 (0%)  | 8     | 0.0    | 0.0  |
| Ct        | 0 (0%)  | 1 (33%) | 1 (33%) | 0 (0%)  | 0 (0%)  | 0 (0%)  | 1 (33%) | 0 (0%) | 0 (0%) | 0 (0%)  | 0 (0%)  | 0 (0%)  | 3     | 0.0    | 0.0  |
| Τt        | 1 (50%) | 0 (0%)  | 1 (50%) | 0 (0%)  | 0 (0%)  | 0 (0%)  | 0 (0%)  | 0 (0%) | 0 (0%) | 0 (0%)  | 0 (0%)  | 0 (0%)  | 2     | 0.0    | 0.0  |
| Lt.       | 0       | 0       | 0       | 0       | 0       | 0       | 0       | 0      | 0      | 0       | 0       | 0       | 0     | 0.0    | 0.0  |
| TOTAL     | 1       | 4       | 4       | 13      | 22      | 8       | 1       | 0      | 0      | 0       | 0       | 0       | 53    | 0.0    | 0.0  |
| CHAMP.    | 0.0     | 0.0     | 0.0     | 0.0     | 0.0     | 0.0     | 0.0     | 0.0    | 0.0    | 0.0     | 0.0     | 0.0     | 0.0   |        |      |
| FIBA      | 0.0     | 0.0     | 0.0     | 0.0     | 0.0     | 0.0     | 0.0     | 0.0    | 0.0    | 0.0     | 0.0     | 0.0     | 0.0   |        |      |