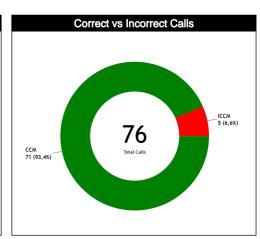

#### Calls vs Team

| Defe | Teams                              | JOR - 80 |      |       |       |       |      |          | MEX · 93 |      |       |       |      |  |  |
|------|------------------------------------|----------|------|-------|-------|-------|------|----------|----------|------|-------|-------|------|--|--|
| Hers | Assessment                         | CCM      | ICCM | INCO  | L2M C | L2M I | L2M? | CCM      | ICCM     | INCO | L2M C | L2M I | L2M? |  |  |
| CC   | KREJIC, Boris (SLO)                | 11       | N/A  | N/A   | 0     | N/A   | N/A  | 13       | N/A      | N/A  | 0     | N/A   | N/A  |  |  |
| U1   | PAEZ ARTEAGA, Kristian (ECU)       | 11       | N/A  | N/A   | 0     | N/A   | N/A  | 15       | N/A      | N/A  | 0     | N/A   | N/A  |  |  |
| U2   | VELEZ LONDONO, Carlos Andres (COL) | 16       | N/A  | N/A   | 2     | N/A   | N/A  | 10       | N/A      | N/A  | 0     | N/A   | N/A  |  |  |
|      | TOTAL                              | 38 (50%) |      |       |       |       |      |          |          | 38 ( | 50%)  |       |      |  |  |
|      | ССМ                                |          |      | 38 (! | 50%)  |       |      | 38 (50%) |          |      |       |       |      |  |  |
|      | ICCM                               |          |      | N     | /A    |       |      |          |          | N    | /A    |       |      |  |  |
|      | INCO                               |          |      | N     | /A    |       |      |          |          | N    | /A    |       |      |  |  |
|      | L2M C                              |          |      | 2 (2  | ,6%)  |       |      |          |          |      | 0     |       |      |  |  |
|      | L2M I                              | N/A      |      |       |       |       |      |          |          | N    | /A    |       |      |  |  |
|      | L2M ?                              | N/A      |      |       |       |       |      |          |          | N    | /A    |       |      |  |  |

| Ref | 0                                     |     | TOTALS   |                                                             |       |       |       |     |      |       |       |       |       |     |      |      |       |       |      |        |      |
|-----|---------------------------------------|-----|----------|-------------------------------------------------------------|-------|-------|-------|-----|------|-------|-------|-------|-------|-----|------|------|-------|-------|------|--------|------|
| S   | <b>Assessment</b>                     | CCM | ICCM     | INCO                                                        | L2M C | L2M I | L2M ? | CCM | ICCM | INCO  | L2M C | L2M I | L2M ? | CCM | ICCM | INGO | L2M C | L2M I | L2M? |        |      |
| CC  | KREJIC, Boris (SLO)                   | 11  | N/A      | N/A                                                         | 0     | N/A   | N/A   | 13  | N/A  | N/A   | 0     | N/A   | N/A   | 24  | N/A  | N/A  | 0     | N/A   | N/A  | CHAMP. | FIBA |
| U1  | PAEZ ARTEAGA, Kristian<br>(ECU)       | 11  | N/A      | N/A N/A 0 N/A N/A 15 N/A N/A 0 N/A N/A 26 N/A N/A 0 N/A N/A |       |       |       |     |      |       |       | AVG   | AVG   |     |      |      |       |       |      |        |      |
| U2  | VELEZ LONDONO, Carlos<br>Andres (COL) | 16  | N/A      | N/A                                                         | 2     | N/A   | N/A   | 10  | N/A  | N/A   | 0     | N/A   | N/A   | 26  | N/A  | N/A  | 2     | N/A   | N/A  |        |      |
|     | TOTAL                                 |     |          |                                                             |       |       |       |     |      | 76 (1 | 00%)  |       |       |     |      |      |       |       |      |        |      |
|     | CCM                                   |     |          |                                                             |       |       |       |     |      | 76 (1 | 00%)  |       |       |     |      |      |       |       |      |        |      |
|     | ICCM                                  |     |          |                                                             |       |       |       |     |      | N,    | /A    |       |       |     |      |      |       |       |      |        |      |
|     | INCO                                  |     |          |                                                             |       |       |       |     |      | N,    | /A    |       |       |     |      |      |       |       |      |        |      |
|     | L2M C                                 |     | 2 (2,6%) |                                                             |       |       |       |     |      |       |       |       | ·     |     |      |      |       |       |      |        |      |
|     | L2M I                                 |     | N/A      |                                                             |       |       |       |     |      |       |       |       | ·     |     |      |      |       |       |      |        |      |
|     | L2M ?                                 |     | N/A      |                                                             |       |       |       |     |      |       |       |       |       |     |      |      |       |       |      |        |      |