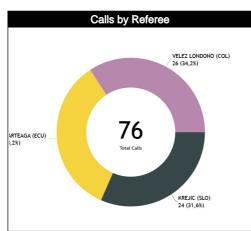

| Ref | 0                                     |     | TOTALS   |                                                             |       |       |       |     |      |       |       |       |       |     |      |      |       |       |      |        |      |
|-----|---------------------------------------|-----|----------|-------------------------------------------------------------|-------|-------|-------|-----|------|-------|-------|-------|-------|-----|------|------|-------|-------|------|--------|------|
| S   | <b>Assessment</b>                     | CCM | ICCM     | INCO                                                        | L2M C | L2M I | L2M ? | CCM | ICCM | INCO  | L2M C | L2M I | L2M ? | CCM | ICCM | INGO | L2M C | L2M I | L2M? |        |      |
| CC  | KREJIC, Boris (SLO)                   | 11  | N/A      | N/A                                                         | 0     | N/A   | N/A   | 13  | N/A  | N/A   | 0     | N/A   | N/A   | 24  | N/A  | N/A  | 0     | N/A   | N/A  | CHAMP. | FIBA |
| U1  | PAEZ ARTEAGA, Kristian<br>(ECU)       | 11  | N/A      | N/A N/A 0 N/A N/A 15 N/A N/A 0 N/A N/A 26 N/A N/A 0 N/A N/A |       |       |       |     |      |       |       | AVG   | AVG   |     |      |      |       |       |      |        |      |
| U2  | VELEZ LONDONO, Carlos<br>Andres (COL) | 16  | N/A      | N/A                                                         | 2     | N/A   | N/A   | 10  | N/A  | N/A   | 0     | N/A   | N/A   | 26  | N/A  | N/A  | 2     | N/A   | N/A  |        |      |
|     | TOTAL                                 |     |          |                                                             |       |       |       |     |      | 76 (1 | 00%)  |       |       |     |      |      |       |       |      |        |      |
|     | CCM                                   |     |          |                                                             |       |       |       |     |      | 76 (1 | 00%)  |       |       |     |      |      |       |       |      |        |      |
|     | ICCM                                  |     |          |                                                             |       |       |       |     |      | N,    | /A    |       |       |     |      |      |       |       |      |        |      |
|     | INCO                                  |     |          |                                                             |       |       |       |     |      | N,    | /A    |       |       |     |      |      |       |       |      |        |      |
|     | L2M C                                 |     | 2 (2,6%) |                                                             |       |       |       |     |      |       |       |       | ·     |     |      |      |       |       |      |        |      |
|     | L2M I                                 |     | N/A      |                                                             |       |       |       |     |      |       |       |       | ·     |     |      |      |       |       |      |        |      |
|     | L2M ?                                 |     | N/A      |                                                             |       |       |       |     |      |       |       |       |       |     |      |      |       |       |      |        |      |

#### Calls vs Referee

| Quarters                           |          | Quai      | ter 1    |           |           | Quar     | ter 2    |          |          | Quai           | ter 3    |          |           |               | Quar      | ter 4         |     |       | TOTAL            |
|------------------------------------|----------|-----------|----------|-----------|-----------|----------|----------|----------|----------|----------------|----------|----------|-----------|---------------|-----------|---------------|-----|-------|------------------|
| 3 Referees                         |          | 5"        | 1        | 0'        |           | 5"       | 1        | D'       |          | j <sup>u</sup> | 10       | )¹       | 5         |               | 10        | D'            | Las | st 2' | IUINL            |
| KREJIC, Boris                      | 0        | 1<br>100% | 0        | 1<br>100% | 5<br>83%  | 1<br>17% | 3<br>50% | 3<br>50% | 1<br>20% | 4<br>80%       | 1<br>25% | 3<br>75% | 1<br>100% | 0             | 0         | 0             | 0   | 0     | 11 13<br>46% 54% |
| (SLO)                              | 4        | 1<br>%    | 4        | 1<br>%    |           | 6<br>i%  |          | 6<br>i%  |          | 5<br>%         | 4<br>17  | !<br>%   | 1<br>49   | l<br>%        | (         | )             |     | 0     | 24<br>31%        |
| PAEZ ARTEAGA,<br>Kristian<br>(ECU) | 2<br>67% | 1<br>33%  | 0        | 1<br>100% | 2<br>67%  | 1<br>33% | 1<br>50% | 1<br>50% | 4<br>44% | 5<br>56%       | 2<br>33% | 4<br>67% | 0         | 2<br>100%     | 0         | 0             | 0   | 0     | 11 15<br>42% 58% |
| (ECU)                              | ,        | 3<br>2%   | 4        | 1<br>%    |           | 3<br>2%  |          | 2<br>%   | 35       | 9<br>i%        | 23       | •        | 2<br>89   | <u>2</u><br>% |           | )             |     | 0     | 26<br>33%        |
| VELEZ LONDONO,<br>Carlos Andres    | 1<br>50% | 1<br>50%  | 1<br>50% | 1<br>50%  | 3<br>60%  | 2<br>40% | 2<br>50% | 2<br>50% | 2<br>50% | 2<br>50%       | 1<br>50% | 1<br>50% | 6<br>86%  | 1<br>14%      | 2<br>100% | 0             | 0   | 0     | 18 10<br>64% 36% |
| (COL)                              |          | 2<br>%    | 7        | 2<br>%    |           | 5<br>3%  | 14       | 4<br> %  | 14       | 4<br>!%        | 79       | •        | 25        | 7<br>%        | ;<br>7'   | 2<br>%        |     | 0     | 28<br>36%        |
| TOTAL                              | 3<br>50% | 3<br>50%  | 1<br>25% | 3<br>75%  | 10<br>71% | 4<br>29% | 6<br>50% | 6<br>50% | 7<br>39% | 11<br>61%      | 4<br>33% | 8<br>67% | 7<br>70%  | 3<br>30%      | 2<br>100% | 0             | 0   | 0     | 40 38<br>51% 49% |
| TOTAL                              |          | 6<br>%    | 5        | 4<br>%    |           | 4<br>3%  | _        | 2<br>i%  | 1<br>23  | 8              | 1:<br>15 |          | 13        | -             | 3         | <u>2</u><br>% |     | 0     | 78               |