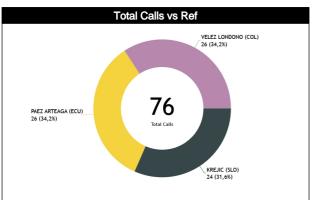

#### Calls Summary vs Referee

| Types/Referees    | C                | C        |          | J1         |          | 12              | TO       | TAL                            | CHAMPIONSHIP | FIBA |
|-------------------|------------------|----------|----------|------------|----------|-----------------|----------|--------------------------------|--------------|------|
| CALLS             | 11 (46%)         | 13 (54%) | 11 (42%) | 15 (58%)   | 16 (62%) | 10 (38%)        | 38 (50%) | 38 (50%)                       | 0            | 0    |
| CALLS             | 24 (3            | 12%)     | 26 (     | 34%)       | 26 (     | 34%)            | 7        | 6                              | U            | u u  |
| FOULS             | 3 (27%)          | 8 (73%)  | 6 (38%)  | 10 (63%)   | 11 (65%) | 6 (35%)         | 20 (45%) | 24 (55%)                       | 0            | 0    |
| FUULS             | 11 (2            | 25%)     | 16 (3    | 36%)       | 17 (3    | 39%)            | 4        | 4                              | U            | U    |
| DEFENSIVE         | 3 (27%)          | 8 (73%)  | 6 (38%)  | 10 (63%)   | 10 (63%) | 6 (38%)         | 19 (44%) | 24 (56%)                       | 0            | 0    |
| DEI ENGIVE        | 11 (2            | 26%)     |          | 37%)       |          | 37%)            |          | 3                              | •            |      |
| OFFENSIVE         | 0                | 0        | 0        | 0          | 1 (100%) | 0               | 1 (100%) | 0                              | 0            | 0    |
| OTTENOTVE         | (                |          |          | 0          |          | 00%)            |          | 1                              |              |      |
| DOUBLE FOUL       | 0                | 0        | 0        | 0          | 0        | 0               | 0        | 0                              | 0            | 0    |
| 2002221002        | (                |          |          | 0          |          | 0               |          | )                              |              |      |
| UNSPORTSMANLIKE   | 0                | 0        | 1 (100%) | 0          | 0        | 0               | 1 (100%) | 0                              | 0            | 0    |
| ONO! ON OND WELKE | (                |          |          | 00%)       |          | 0               |          | 1                              |              |      |
| TECHNICAL         | 0                | 0        | 0        | 1 (100%)   | 0        | 0               | 0        | 1 (100%)                       | 0            | 0    |
| 12011110/12       | (                |          |          | 00%)       |          | 0               |          | 1                              |              |      |
| DISQUALIFYING     | 0                | 0        | 0        | 0          | 0        | 0               | 0        | 0                              | 0            | 0    |
| 510007121111110   | (                |          |          | 0          |          | 0               |          | )                              |              |      |
| 00В               | 6 (67%)          | 3 (33%)  | 2 (29%)  | 5 (71%)    | 2 (50%)  | 2 (50%)         | 10 (50%) | 10 (50%)                       | 0            | 0    |
|                   | 9 (4             | ,        | - ,-     | 5%)        |          | 0%)             |          | .0                             |              |      |
| STEP ON SIDE LINE | 0                | 0        | 0        | 0          | 0        | 0               | 0        | 0                              | 0            | 0    |
|                   | 0 (000()         |          |          | 0 = (=40() |          | 0 (2007)        |          | )<br>40 (E00()                 |              |      |
| OTHER             | 6 (67%)          | 3 (33%)  | 2 (29%)  | 5 (71%)    | 2 (50%)  | 2 (50%)         | 10 (50%) | 10 (50%)                       | 0            | 0    |
|                   | 9 (4             |          | - 1-     | 5%)        |          | 0%)             |          | 0 (000()                       |              |      |
| VIOLATIONS        | 1 (33%)          | 2 (67%)  | 3 (100%) | 0          | 2 (67%)  | 1 (33%)         | 6 (67%)  | 3 (33%)                        | 0            | 0    |
|                   | 3 (3             |          |          | 3%)        |          | 3%)             |          | 4 (500()                       |              |      |
| TRAVELING         | 1 (50%)<br>2 (10 | 1 (50%)  | 0        | 0          | 0        | 0               | 1 (50%)  | 1 (50%)<br>2                   | 0            | 0    |
|                   | 0                | 1 (100%) | 3 (100%) | 0          | 2 (67%)  | 1 (33%)         | 5 (71%)  | 2 (29%)                        |              |      |
| OTHER             | 1 (1             |          |          | 3%)        |          | 1 (33%)<br> 3%) |          | 2 (2976)<br>7                  | 0            | 0    |
|                   | 0                | +70)     | 0        | 0          | 0        | 0               | 0        | 0                              |              |      |
| Fake              | 0 (              |          |          | )<br>D     |          | )<br>D          |          | )                              | 0            | 0    |
|                   | 1 (100%)         | 0        | 0        | 0          | 1 (50%)  | 1 (50%)         | 2 (67%)  | 1 (33%)                        |              |      |
| DOG               | 1 (100%) 0       |          |          | 0          | - 1      | 7%)             |          | 1 (33 <i>7</i> 0 <i>)</i><br>3 | 0            | 0    |
|                   | 0                | 0        | 1 (50%)  | 1 (50%)    | 0        | 0               | 1 (50%)  | 1 (50%)                        |              |      |
| IRS               | •                |          |          | 00%)       |          | 0               |          | <u> 1 (30 /0)</u><br>2         | 0            | 0    |
|                   | 0                | 0        | 0        | 1 (100%)   | 0        | 0               | 0        | 1 (100%)                       |              |      |
| HCC               |                  |          | _        | 00%)       |          | 0               |          | 1                              | 0            | 0    |

| Ref | 0                                     |     | TOTALS   |                                                             |       |       |       |     |      |       |       |       |       |     |      |      |       |       |      |        |      |
|-----|---------------------------------------|-----|----------|-------------------------------------------------------------|-------|-------|-------|-----|------|-------|-------|-------|-------|-----|------|------|-------|-------|------|--------|------|
| S   | <b>Assessment</b>                     | CCM | ICCM     | INCO                                                        | L2M C | L2M I | L2M ? | CCM | ICCM | INCO  | L2M C | L2M I | L2M ? | CCM | ICCM | INGO | L2M C | L2M I | L2M? |        |      |
| CC  | KREJIC, Boris (SLO)                   | 11  | N/A      | N/A                                                         | 0     | N/A   | N/A   | 13  | N/A  | N/A   | 0     | N/A   | N/A   | 24  | N/A  | N/A  | 0     | N/A   | N/A  | CHAMP. | FIBA |
| U1  | PAEZ ARTEAGA, Kristian<br>(ECU)       | 11  | N/A      | N/A N/A 0 N/A N/A 15 N/A N/A 0 N/A N/A 26 N/A N/A 0 N/A N/A |       |       |       |     |      |       |       | AVG   | AVG   |     |      |      |       |       |      |        |      |
| U2  | VELEZ LONDONO, Carlos<br>Andres (COL) | 16  | N/A      | N/A                                                         | 2     | N/A   | N/A   | 10  | N/A  | N/A   | 0     | N/A   | N/A   | 26  | N/A  | N/A  | 2     | N/A   | N/A  |        |      |
|     | TOTAL                                 |     |          |                                                             |       |       |       |     |      | 76 (1 | 00%)  |       |       |     |      |      |       |       |      |        |      |
|     | CCM                                   |     |          |                                                             |       |       |       |     |      | 76 (1 | 00%)  |       |       |     |      |      |       |       |      |        |      |
|     | ICCM                                  |     |          |                                                             |       |       |       |     |      | N,    | /A    |       |       |     |      |      |       |       |      |        |      |
|     | INCO                                  |     |          |                                                             |       |       |       |     |      | N,    | /A    |       |       |     |      |      |       |       |      |        |      |
|     | L2M C                                 |     | 2 (2,6%) |                                                             |       |       |       |     |      |       |       |       | ·     |     |      |      |       |       |      |        |      |
|     | L2M I                                 |     | N/A      |                                                             |       |       |       |     |      |       |       |       | ·     |     |      |      |       |       |      |        |      |
|     | L2M ?                                 |     | N/A      |                                                             |       |       |       |     |      |       |       |       |       |     |      |      |       |       |      |        |      |