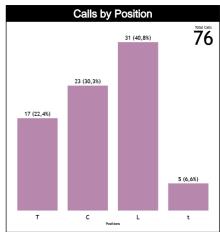

#### **Calls vs Zone and Position**

| Pos/Zones | Zone 1  | Zone 2  | Zone 3  | Zone 4  | Zone 5   | Zone 6  | Zone 7  | Zone 8 | Zone 9   | Zone 10 | Zone 11 | Zone 12 | TOTAL | CHAMP. | FIBA |
|-----------|---------|---------|---------|---------|----------|---------|---------|--------|----------|---------|---------|---------|-------|--------|------|
| C1        | 4 (40%) | 0 (0%)  | 0 (0%)  | 0 (0%)  | 5 (50%)  | 1 (10%) | 0 (0%)  | 0 (0%) | 0 (0%)   | 0 (0%)  | 0 (0%)  | 0 (0%)  | 10    | 0.0    | 0.0  |
| C3        | 0 (0%)  | 2 (15%) | 3 (23%) | 3 (23%) | 5 (38%)  | 0 (0%)  | 0 (0%)  | 0 (0%) | 0 (0%)   | 0 (0%)  | 0 (0%)  | 0 (0%)  | 13    | 0.0    | 0.0  |
| 11        | 3 (43%) | 2 (29%) | 1 (14%) | 0 (0%)  | 0 (0%)   | 1 (14%) | 0 (0%)  | 0 (0%) | 0 (0%)   | 0 (0%)  | 0 (0%)  | 0 (0%)  | 7     | 0.0    | 0.0  |
| Т3        | 1 (10%) | 1 (10%) | 6 (60%) | 0 (0%)  | 2 (20%)  | 0 (0%)  | 0 (0%)  | 0 (0%) | 0 (0%)   | 0 (0%)  | 0 (0%)  | 0 (0%)  | 10    | 0.0    | 0.0  |
| L4        | 0 (0%)  | 0 (0%)  | 0 (0%)  | 5 (24%) | 14 (67%) | 2 (10%) | 0 (0%)  | 0 (0%) | 0 (0%)   | 0 (0%)  | 0 (0%)  | 0 (0%)  | 21    | 0.0    | 0.0  |
| L5        | 0       | 0       | 0       | 0       | 0        | 0       | 0       | 0      | 0        | 0       | 0       | 0       | 0     | 0.0    | 0.0  |
| L6        | 0 (0%)  | 0 (0%)  | 0 (0%)  | 0 (0%)  | 6 (60%)  | 3 (30%) | 0 (0%)  | 0 (0%) | 0 (0%)   | 0 (0%)  | 1 (10%) | 0 (0%)  | 10    | 0.0    | 0.0  |
| Ct        | 0 (0%)  | 1 (25%) | 0 (0%)  | 0 (0%)  | 0 (0%)   | 0 (0%)  | 1 (25%) | 0 (0%) | 0 (0%)   | 0 (0%)  | 1 (25%) | 1 (25%) | 4     | 0.0    | 0.0  |
| Τt        | 0       | 0       | 0       | 0       | 0        | 0       | 0       | 0      | 0        | 0       | 0       | 0       | 0     | 0.0    | 0.0  |
| Lt        | 0 (0%)  | 0 (0%)  | 0 (0%)  | 0 (0%)  | 0 (0%)   | 0 (0%)  | 0 (0%)  | 0 (0%) | 1 (100%) | 0 (0%)  | 0 (0%)  | 0 (0%)  | 1     | 0.0    | 0.0  |
| TOTAL     | 8       | 6       | 10      | 8       | 32       | 7       | 1       | 0      | 1        | 0       | 2       | 1       | 76    | 0.0    | 0.0  |
| CHAMP.    | 0.0     | 0.0     | 0.0     | 0.0     | 0.0      | 0.0     | 0.0     | 0.0    | 0.0      | 0.0     | 0.0     | 0.0     | 0.0   |        |      |
| FIBA      | 0.0     | 0.0     | 0.0     | 0.0     | 0.0      | 0.0     | 0.0     | 0.0    | 0.0      | 0.0     | 0.0     | 0.0     | 0.0   |        |      |