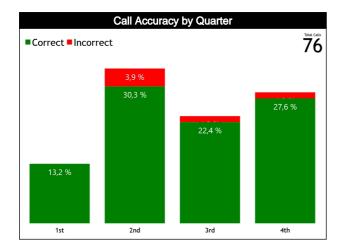

| 0      | 0       | 0"  | 0    | 0           | 0   | 0       |  |
|                  | PF to DQF                     | 0   | 0    | 0   | 0      | 0       | 0"  | 0    | 0           | 0   | 0       |  |
|                  | UF to DQF                     | 0   | 0    | 0   | 0      | 0       | 0"  | 0    | 0           | 0   | 0       |  |
|                  | DQF to UF                     | 0   | 0    | 0   | 0      | 0       | 0"  | 0    | 0           | 0   | 0       |  |
|                  | DQF to PF                     | 0   | 0    | 0   | 0      | 0       | 0"  | 0    | 0           | 0   | 0       |  |
|                  | IRS vs GAME                   |     |      |     |        |         |     |      |             |     |         |  |



#### Regular Call vs L2M & OT Accuracy