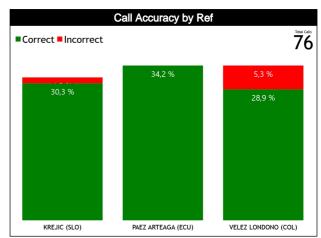

#### Calls vs Referee

| Quarters                           |          | Quai      | ter 1    |           |           | Quar     | ter 2    |          |          | Quai           | ter 3    |          |           |               | Quar      | ter 4         |     |       | TOTAL            |
|------------------------------------|----------|-----------|----------|-----------|-----------|----------|----------|----------|----------|----------------|----------|----------|-----------|---------------|-----------|---------------|-----|-------|------------------|
| 3 Referees                         |          | 5"        | 1        | 0'        |           | 5"       | 1        | D'       |          | j <sup>u</sup> | 10       | )¹       | 5         |               | 10        | D'            | Las | st 2' | IUINL            |
| KREJIC, Boris                      | 0        | 1<br>100% | 0        | 1<br>100% | 5<br>83%  | 1<br>17% | 3<br>50% | 3<br>50% | 1<br>20% | 4<br>80%       | 1<br>25% | 3<br>75% | 1<br>100% | 0             | 0         | 0             | 0   | 0     | 11 13<br>46% 54% |
| (SLO)                              | 4        | 1<br>%    | 4        | 1<br>%    |           | 6<br>i%  |          | 6<br>i%  |          | 5<br>%         | 4<br>17  | !<br>%   | 1<br>49   | l<br>%        | (         | )             |     | 0     | 24<br>31%        |
| PAEZ ARTEAGA,<br>Kristian<br>(ECU) | 2<br>67% | 1<br>33%  | 0        | 1<br>100% | 2<br>67%  | 1<br>33% | 1<br>50% | 1<br>50% | 4<br>44% | 5<br>56%       | 2<br>33% | 4<br>67% | 0         | 2<br>100%     | 0         | 0             | 0   | 0     | 11 15<br>42% 58% |
| (ECU)                              | ,        | 3<br>2%   | 4        | 1<br>%    |           | 3<br>2%  |          | 2<br>%   | 35       | 9<br>i%        | 23       | •        | 2<br>89   | <u>2</u><br>% |           | )             |     | 0     | 26<br>33%        |
| VELEZ LONDONO,<br>Carlos Andres    | 1<br>50% | 1<br>50%  | 1<br>50% | 1<br>50%  | 3<br>60%  | 2<br>40% | 2<br>50% | 2<br>50% | 2<br>50% | 2<br>50%       | 1<br>50% | 1<br>50% | 6<br>86%  | 1<br>14%      | 2<br>100% | 0             | 0   | 0     | 18 10<br>64% 36% |
| (COL)                              |          | 2<br>%    | 7        | 2<br>%    |           | 5<br>3%  | 14       | 4<br> %  | 14       | 4<br>!%        | 79       | •        | 25        | 7<br>%        | ;<br>7'   | 2<br>%        |     | 0     | 28<br>36%        |
| TOTAL                              | 3<br>50% | 3<br>50%  | 1<br>25% | 3<br>75%  | 10<br>71% | 4<br>29% | 6<br>50% | 6<br>50% | 7<br>39% | 11<br>61%      | 4<br>33% | 8<br>67% | 7<br>70%  | 3<br>30%      | 2<br>100% | 0             | 0   | 0     | 40 38<br>51% 49% |
| TOTAL                              |          | 6<br>%    | 5        | 4<br>%    |           | 4<br>3%  | _        | 2<br>i%  | 1<br>23  | 8              | 1:<br>15 |          | 13        | -             | 3         | <u>2</u><br>% |     | 0     | 78               |