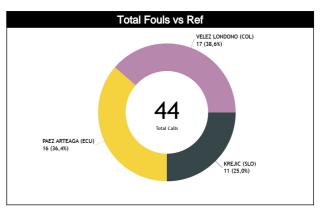

#### Calls Summary vs Referee

| Types/Referees    | C                | C        |          | J1         |          | 12              | TO       | TAL                            | CHAMPIONSHIP | FIBA |
|-------------------|------------------|----------|----------|------------|----------|-----------------|----------|--------------------------------|--------------|------|
| CALLS             | 11 (46%)         | 13 (54%) | 11 (42%) | 15 (58%)   | 16 (62%) | 10 (38%)        | 38 (50%) | 38 (50%)                       | 0            | 0    |
| CALLS             | 24 (3            | 12%)     | 26 (     | 34%)       | 26 (     | 34%)            | 7        | 6                              | U            | u u  |
| FOULS             | 3 (27%)          | 8 (73%)  | 6 (38%)  | 10 (63%)   | 11 (65%) | 6 (35%)         | 20 (45%) | 24 (55%)                       | 0            | 0    |
| FUULS             | 11 (2            | 25%)     | 16 (3    | 36%)       | 17 (3    | 39%)            | 4        | 4                              | U            | U    |
| DEFENSIVE         | 3 (27%)          | 8 (73%)  | 6 (38%)  | 10 (63%)   | 10 (63%) | 6 (38%)         | 19 (44%) | 24 (56%)                       | 0            | 0    |
| DEI ENGIVE        | 11 (2            | 26%)     |          | 37%)       |          | 37%)            |          | 3                              | •            |      |
| OFFENSIVE         | 0                | 0        | 0        | 0          | 1 (100%) | 0               | 1 (100%) | 0                              | 0            | 0    |
| OTTENOTVE         | (                |          |          | 0          |          | 00%)            |          | 1                              |              |      |
| DOUBLE FOUL       | 0                | 0        | 0        | 0          | 0        | 0               | 0        | 0                              | 0            | 0    |
| 2002221002        | (                |          |          | 0          |          | 0               |          | )                              |              |      |
| UNSPORTSMANLIKE   | 0                | 0        | 1 (100%) | 0          | 0        | 0               | 1 (100%) | 0                              | 0            | 0    |
| ONO! ON OND WELKE | (                |          |          | 00%)       |          | 0               |          | 1                              |              |      |
| TECHNICAL         | 0                | 0        | 0        | 1 (100%)   | 0        | 0               | 0        | 1 (100%)                       | 0            | 0    |
| 12011110/12       | (                |          |          | 00%)       |          | 0               |          | 1                              |              |      |
| DISQUALIFYING     | 0                | 0        | 0        | 0          | 0        | 0               | 0        | 0                              | 0            | 0    |
| 510007121111110   | (                |          |          | 0          |          | 0               |          | )                              |              |      |
| 00В               | 6 (67%)          | 3 (33%)  | 2 (29%)  | 5 (71%)    | 2 (50%)  | 2 (50%)         | 10 (50%) | 10 (50%)                       | 0            | 0    |
|                   | 9 (4             | ,        | - ,-     | 5%)        |          | 0%)             |          | .0                             |              |      |
| STEP ON SIDE LINE | 0                | 0        | 0        | 0          | 0        | 0               | 0        | 0                              | 0            | 0    |
|                   | 0 (000()         |          |          | 0 = (=40() |          | 0 (2007)        |          | )<br>40 (E00()                 |              |      |
| OTHER             | 6 (67%)          | 3 (33%)  | 2 (29%)  | 5 (71%)    | 2 (50%)  | 2 (50%)         | 10 (50%) | 10 (50%)                       | 0            | 0    |
|                   | 9 (4             |          | - 1-     | 5%)        |          | 0%)             |          | 0 (000()                       |              |      |
| VIOLATIONS        | 1 (33%)          | 2 (67%)  | 3 (100%) | 0          | 2 (67%)  | 1 (33%)         | 6 (67%)  | 3 (33%)                        | 0            | 0    |
|                   | 3 (3             |          |          | 3%)        |          | 3%)             |          | 4 (500()                       |              |      |
| TRAVELING         | 1 (50%)<br>2 (10 | 1 (50%)  | 0        | 0          | 0        | 0               | 1 (50%)  | 1 (50%)<br>2                   | 0            | 0    |
|                   | 0                | 1 (100%) | 3 (100%) | 0          | 2 (67%)  | 1 (33%)         | 5 (71%)  | 2 (29%)                        |              |      |
| OTHER             | 1 (1             |          |          | 3%)        |          | 1 (33%)<br> 3%) |          | 2 (2976)<br>7                  | 0            | 0    |
|                   | 0                | +70)     | 0        | 0          | 0        | 0               | 0        | 0                              |              |      |
| Fake              | 0 (              |          |          | )<br>D     |          | )<br>D          |          | )                              | 0            | 0    |
|                   | 1 (100%)         | 0        | 0        | 0          | 1 (50%)  | 1 (50%)         | 2 (67%)  | 1 (33%)                        |              |      |
| DOG               | 1 (100%) 0       |          |          | 0          | - 1      | 7%)             |          | 1 (33 <i>7</i> 0 <i>)</i><br>3 | 0            | 0    |
|                   | 0                | 0        | 1 (50%)  | 1 (50%)    | 0        | 0               | 1 (50%)  | 1 (50%)                        |              |      |
| IRS               | •                |          |          | 00%)       |          | 0               |          | <u> 1 (30 /0)</u><br>2         | 0            | 0    |
|                   | 0                | 0        | 0        | 1 (100%)   | 0        | 0               | 0        | 1 (100%)                       |              |      |
| HCC               |                  |          | _        | 00%)       |          | 0               |          | 1                              | 0            | 0    |