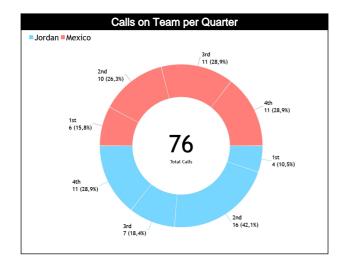

#### Calls vs Team

| Defe | Teams                              | JOR - 80 |      |       |       |       |      |          | MEX · 93 |      |       |       |      |  |  |
|------|------------------------------------|----------|------|-------|-------|-------|------|----------|----------|------|-------|-------|------|--|--|
| Hers | Assessment                         | CCM      | ICCM | INCO  | L2M C | L2M I | L2M? | CCM      | ICCM     | INCO | L2M C | L2M I | L2M? |  |  |
| CC   | KREJIC, Boris (SLO)                | 11       | N/A  | N/A   | 0     | N/A   | N/A  | 13       | N/A      | N/A  | 0     | N/A   | N/A  |  |  |
| U1   | PAEZ ARTEAGA, Kristian (ECU)       | 11       | N/A  | N/A   | 0     | N/A   | N/A  | 15       | N/A      | N/A  | 0     | N/A   | N/A  |  |  |
| U2   | VELEZ LONDONO, Carlos Andres (COL) | 16       | N/A  | N/A   | 2     | N/A   | N/A  | 10       | N/A      | N/A  | 0     | N/A   | N/A  |  |  |
|      | TOTAL                              | 38 (50%) |      |       |       |       |      |          |          | 38 ( | 50%)  |       |      |  |  |
|      | ССМ                                |          |      | 38 (! | 50%)  |       |      | 38 (50%) |          |      |       |       |      |  |  |
|      | ICCM                               |          |      | N     | /A    |       |      |          |          | N    | /A    |       |      |  |  |
|      | INCO                               |          |      | N     | /A    |       |      |          |          | N    | /A    |       |      |  |  |
|      | L2M C                              |          |      | 2 (2  | ,6%)  |       |      |          |          |      | 0     |       |      |  |  |
|      | L2M I                              | N/A      |      |       |       |       |      |          |          | N    | /A    |       |      |  |  |
|      | L2M ?                              | N/A      |      |       |       |       |      |          |          | N    | /A    |       |      |  |  |