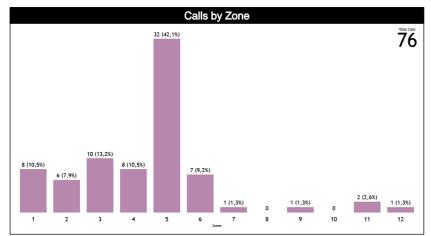

#### **Calls vs Zone and Position**

| Pos/Zones | Zone 1  | Zone 2  | Zone 3  | Zone 4  | Zone 5   | Zone 6  | Zone 7  | Zone 8 | Zone 9   | Zone 10 | Zone 11 | Zone 12 | TOTAL | CHAMP. | FIBA |
|-----------|---------|---------|---------|---------|----------|---------|---------|--------|----------|---------|---------|---------|-------|--------|------|
| C1        | 4 (40%) | 0 (0%)  | 0 (0%)  | 0 (0%)  | 5 (50%)  | 1 (10%) | 0 (0%)  | 0 (0%) | 0 (0%)   | 0 (0%)  | 0 (0%)  | 0 (0%)  | 10    | 0.0    | 0.0  |
| C3        | 0 (0%)  | 2 (15%) | 3 (23%) | 3 (23%) | 5 (38%)  | 0 (0%)  | 0 (0%)  | 0 (0%) | 0 (0%)   | 0 (0%)  | 0 (0%)  | 0 (0%)  | 13    | 0.0    | 0.0  |
| 11        | 3 (43%) | 2 (29%) | 1 (14%) | 0 (0%)  | 0 (0%)   | 1 (14%) | 0 (0%)  | 0 (0%) | 0 (0%)   | 0 (0%)  | 0 (0%)  | 0 (0%)  | 7     | 0.0    | 0.0  |
| Т3        | 1 (10%) | 1 (10%) | 6 (60%) | 0 (0%)  | 2 (20%)  | 0 (0%)  | 0 (0%)  | 0 (0%) | 0 (0%)   | 0 (0%)  | 0 (0%)  | 0 (0%)  | 10    | 0.0    | 0.0  |
| L4        | 0 (0%)  | 0 (0%)  | 0 (0%)  | 5 (24%) | 14 (67%) | 2 (10%) | 0 (0%)  | 0 (0%) | 0 (0%)   | 0 (0%)  | 0 (0%)  | 0 (0%)  | 21    | 0.0    | 0.0  |
| L5        | 0       | 0       | 0       | 0       | 0        | 0       | 0       | 0      | 0        | 0       | 0       | 0       | 0     | 0.0    | 0.0  |
| L6        | 0 (0%)  | 0 (0%)  | 0 (0%)  | 0 (0%)  | 6 (60%)  | 3 (30%) | 0 (0%)  | 0 (0%) | 0 (0%)   | 0 (0%)  | 1 (10%) | 0 (0%)  | 10    | 0.0    | 0.0  |
| Ct        | 0 (0%)  | 1 (25%) | 0 (0%)  | 0 (0%)  | 0 (0%)   | 0 (0%)  | 1 (25%) | 0 (0%) | 0 (0%)   | 0 (0%)  | 1 (25%) | 1 (25%) | 4     | 0.0    | 0.0  |
| Τt        | 0       | 0       | 0       | 0       | 0        | 0       | 0       | 0      | 0        | 0       | 0       | 0       | 0     | 0.0    | 0.0  |
| Lt        | 0 (0%)  | 0 (0%)  | 0 (0%)  | 0 (0%)  | 0 (0%)   | 0 (0%)  | 0 (0%)  | 0 (0%) | 1 (100%) | 0 (0%)  | 0 (0%)  | 0 (0%)  | 1     | 0.0    | 0.0  |
| TOTAL     | 8       | 6       | 10      | 8       | 32       | 7       | 1       | 0      | 1        | 0       | 2       | 1       | 76    | 0.0    | 0.0  |
| CHAMP.    | 0.0     | 0.0     | 0.0     | 0.0     | 0.0      | 0.0     | 0.0     | 0.0    | 0.0      | 0.0     | 0.0     | 0.0     | 0.0   |        |      |
| FIBA      | 0.0     | 0.0     | 0.0     | 0.0     | 0.0      | 0.0     | 0.0     | 0.0    | 0.0      | 0.0     | 0.0     | 0.0     | 0.0   |        |      |