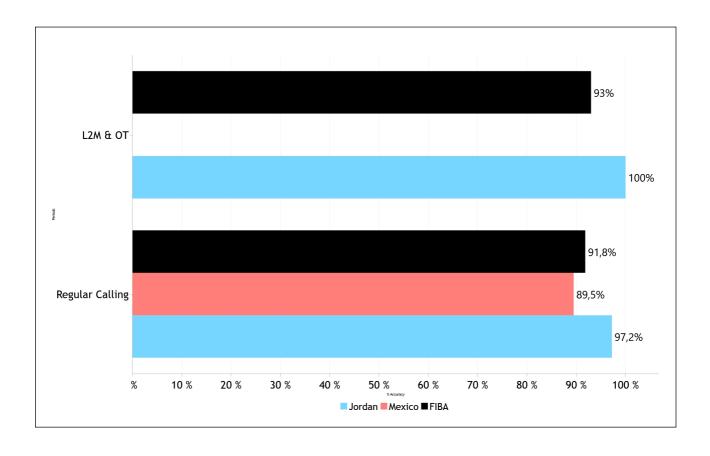

0   | 0      | 0       | 0"  | 0    | 0           | 0   | 0       |  |
|                  | PF to DQF                     | 0   | 0    | 0   | 0      | 0       | 0"  | 0    | 0           | 0   | 0       |  |
|                  | UF to DQF                     | 0   | 0    | 0   | 0      | 0       | 0"  | 0    | 0           | 0   | 0       |  |
|                  | DQF to UF                     | 0   | 0    | 0   | 0      | 0       | 0"  | 0    | 0           | 0   | 0       |  |
|                  | DQF to PF                     | 0   | 0    | 0   | 0      | 0       | 0"  | 0    | 0           | 0   | 0       |  |
|                  | IRS vs GAME                   |     |      |     |        |         |     |      |             |     |         |  |



#### Regular Call vs L2M & OT Accuracy