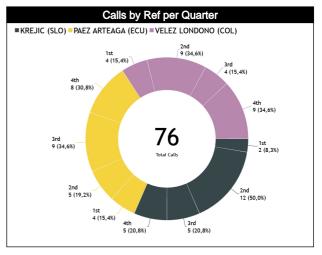

#### Calls vs Referee

| Quarters                           |          | Quai      | ter 1    |           |           | Quar     | ter 2    |          |          | Quai           | ter 3    |          |           |               | Quar      | ter 4         |     |       | TOTAL            |
|------------------------------------|----------|-----------|----------|-----------|-----------|----------|----------|----------|----------|----------------|----------|----------|-----------|---------------|-----------|---------------|-----|-------|------------------|
| 3 Referees                         |          | 5"        | 1        | 0'        |           | 5"       | 1        | D'       |          | j <sup>u</sup> | 10       | )¹       | 5         |               | 10        | D'            | Las | st 2' | IUINL            |
| KREJIC, Boris                      | 0        | 1<br>100% | 0        | 1<br>100% | 5<br>83%  | 1<br>17% | 3<br>50% | 3<br>50% | 1<br>20% | 4<br>80%       | 1<br>25% | 3<br>75% | 1<br>100% | 0             | 0         | 0             | 0   | 0     | 11 13<br>46% 54% |
| (SLO)                              | 4        | 1<br>%    | 4        | 1<br>%    |           | 6<br>i%  |          | 6<br>i%  |          | 5<br>%         | 4<br>17  | !<br>%   | 1<br>49   | l<br>%        | (         | )             |     | 0     | 24<br>31%        |
| PAEZ ARTEAGA,<br>Kristian<br>(ECU) | 2<br>67% | 1<br>33%  | 0        | 1<br>100% | 2<br>67%  | 1<br>33% | 1<br>50% | 1<br>50% | 4<br>44% | 5<br>56%       | 2<br>33% | 4<br>67% | 0         | 2<br>100%     | 0         | 0             | 0   | 0     | 11 15<br>42% 58% |
| (ECU)                              | ,        | 3<br>2%   | 4        | 1<br>%    |           | 3<br>2%  |          | 2<br>%   | 35       | 9<br>i%        | 23       | •        | 2<br>89   | <u>2</u><br>% |           | )             |     | 0     | 26<br>33%        |
| VELEZ LONDONO,<br>Carlos Andres    | 1<br>50% | 1<br>50%  | 1<br>50% | 1<br>50%  | 3<br>60%  | 2<br>40% | 2<br>50% | 2<br>50% | 2<br>50% | 2<br>50%       | 1<br>50% | 1<br>50% | 6<br>86%  | 1<br>14%      | 2<br>100% | 0             | 0   | 0     | 18 10<br>64% 36% |
| (COL)                              |          | 2<br>%    | 7        | 2<br>%    |           | 5<br>3%  | 14       | 4<br> %  | 14       | 4<br>!%        | 79       | •        | 25        | 7<br>%        | ;<br>7'   | 2<br>%        |     | 0     | 28<br>36%        |
| TOTAL                              | 3<br>50% | 3<br>50%  | 1<br>25% | 3<br>75%  | 10<br>71% | 4<br>29% | 6<br>50% | 6<br>50% | 7<br>39% | 11<br>61%      | 4<br>33% | 8<br>67% | 7<br>70%  | 3<br>30%      | 2<br>100% | 0             | 0   | 0     | 40 38<br>51% 49% |
| TOTAL                              |          | 6<br>%    | 5        | 4<br>%    |           | 4<br>3%  | _        | 2<br>i%  | 1<br>23  | 8              | 1:<br>15 |          | 13        | -             | 3         | <u>2</u><br>% |     | 0     | 78               |