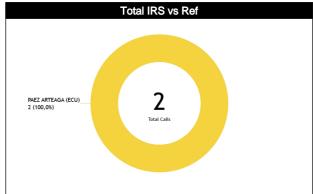

#### Calls Summary vs Referee

| Types/Referees    | C                | C        |          | J1         |          | 12              | TO       | TAL                            | CHAMPIONSHIP | FIBA |
|-------------------|------------------|----------|----------|------------|----------|-----------------|----------|--------------------------------|--------------|------|
| CALLS             | 11 (46%)         | 13 (54%) | 11 (42%) | 15 (58%)   | 16 (62%) | 10 (38%)        | 38 (50%) | 38 (50%)                       | 0            | 0    |
| CALLS             | 24 (3            | 12%)     | 26 (     | 34%)       | 26 (     | 34%)            | 7        | 6                              | U            | u u  |
| FOULS             | 3 (27%)          | 8 (73%)  | 6 (38%)  | 10 (63%)   | 11 (65%) | 6 (35%)         | 20 (45%) | 24 (55%)                       | 0            | 0    |
| FUULS             | 11 (2            | 25%)     | 16 (3    | 36%)       | 17 (3    | 39%)            | 4        | 4                              | U            | U    |
| DEFENSIVE         | 3 (27%)          | 8 (73%)  | 6 (38%)  | 10 (63%)   | 10 (63%) | 6 (38%)         | 19 (44%) | 24 (56%)                       | 0            | 0    |
| DEI ENGIVE        | 11 (2            | 26%)     |          | 37%)       |          | 37%)            |          | 3                              | •            |      |
| OFFENSIVE         | 0                | 0        | 0        | 0          | 1 (100%) | 0               | 1 (100%) | 0                              | 0            | 0    |
| OTTENOTVE         | (                |          |          | 0          |          | 00%)            |          | 1                              |              |      |
| DOUBLE FOUL       | 0                | 0        | 0        | 0          | 0        | 0               | 0        | 0                              | 0            | 0    |
| 2002221002        | (                |          |          | 0          |          | 0               |          | )                              |              |      |
| UNSPORTSMANLIKE   | 0                | 0        | 1 (100%) | 0          | 0        | 0               | 1 (100%) | 0                              | 0            | 0    |
| ONO! ON OND WELKE | (                |          |          | 00%)       |          | 0               |          | 1                              |              |      |
| TECHNICAL         | 0                | 0        | 0        | 1 (100%)   | 0        | 0               | 0        | 1 (100%)                       | 0            | 0    |
| 12011110/12       | (                |          |          | 00%)       |          | 0               |          | 1                              |              |      |
| DISQUALIFYING     | 0                | 0        | 0        | 0          | 0        | 0               | 0        | 0                              | 0            | 0    |
| 510007121111110   | (                |          |          | 0          |          | 0               |          | )                              |              |      |
| 00В               | 6 (67%)          | 3 (33%)  | 2 (29%)  | 5 (71%)    | 2 (50%)  | 2 (50%)         | 10 (50%) | 10 (50%)                       | 0            | 0    |
|                   | 9 (4             | ,        | - ,-     | 5%)        |          | 0%)             |          | .0                             |              |      |
| STEP ON SIDE LINE | 0                | 0        | 0        | 0          | 0        | 0               | 0        | 0                              | 0            | 0    |
|                   | 0 (000()         |          |          | 0 = (=40() |          | 0 (2007)        |          | )<br>40 (E00()                 |              |      |
| OTHER             | 6 (67%)          | 3 (33%)  | 2 (29%)  | 5 (71%)    | 2 (50%)  | 2 (50%)         | 10 (50%) | 10 (50%)                       | 0            | 0    |
|                   | 9 (4             |          | - 1-     | 5%)        |          | 0%)             |          | 0 (000()                       |              |      |
| VIOLATIONS        | 1 (33%)          | 2 (67%)  | 3 (100%) | 0          | 2 (67%)  | 1 (33%)         | 6 (67%)  | 3 (33%)                        | 0            | 0    |
|                   | 3 (3             |          |          | 3%)        |          | 3%)             |          | 4 (500()                       |              |      |
| TRAVELING         | 1 (50%)<br>2 (10 | 1 (50%)  | 0        | 0          | 0        | 0               | 1 (50%)  | 1 (50%)<br>2                   | 0            | 0    |
|                   | 0                | 1 (100%) | 3 (100%) | 0          | 2 (67%)  | 1 (33%)         | 5 (71%)  | 2 (29%)                        |              |      |
| OTHER             | 1 (1             |          |          | 3%)        |          | 1 (33%)<br> 3%) |          | 2 (2976)<br>7                  | 0            | 0    |
|                   | 0                | +70)     | 0        | 0          | 0        | 0               | 0        | 0                              |              |      |
| Fake              | 0 (              |          |          | )<br>D     |          | )<br>D          |          | )                              | 0            | 0    |
|                   | 1 (100%)         | 0        | 0        | 0          | 1 (50%)  | 1 (50%)         | 2 (67%)  | 1 (33%)                        |              |      |
| DOG               | 1 (100%) 0       |          |          | 0          | - 1      | 7%)             |          | 1 (33 <i>7</i> 0 <i>)</i><br>3 | 0            | 0    |
|                   | 0                | 0        | 1 (50%)  | 1 (50%)    | 0        | 0               | 1 (50%)  | 1 (50%)                        |              |      |
| IRS               | •                |          |          | 00%)       |          | 0               |          | <u> 1 (30 /0)</u><br>2         | 0            | 0    |
|                   | 0                | 0        | 0        | 1 (100%)   | 0        | 0               | 0        | 1 (100%)                       |              |      |
| HCC               |                  |          | _        | 00%)       |          | 0               |          | 1                              | 0            | 0    |