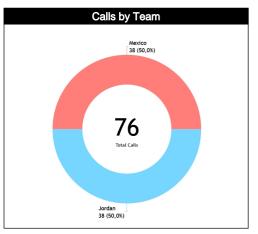

#### Calls vs Team

| Defe | Teams                              | JOR - 80 |      |       |       |       |      |          | MEX · 93 |      |       |       |      |  |  |
|------|------------------------------------|----------|------|-------|-------|-------|------|----------|----------|------|-------|-------|------|--|--|
| Hers | Assessment                         | CCM      | ICCM | INCO  | L2M C | L2M I | L2M? | CCM      | ICCM     | INCO | L2M C | L2M I | L2M? |  |  |
| CC   | KREJIC, Boris (SLO)                | 11       | N/A  | N/A   | 0     | N/A   | N/A  | 13       | N/A      | N/A  | 0     | N/A   | N/A  |  |  |
| U1   | PAEZ ARTEAGA, Kristian (ECU)       | 11       | N/A  | N/A   | 0     | N/A   | N/A  | 15       | N/A      | N/A  | 0     | N/A   | N/A  |  |  |
| U2   | VELEZ LONDONO, Carlos Andres (COL) | 16       | N/A  | N/A   | 2     | N/A   | N/A  | 10       | N/A      | N/A  | 0     | N/A   | N/A  |  |  |
|      | TOTAL                              | 38 (50%) |      |       |       |       |      |          |          | 38 ( | 50%)  |       |      |  |  |
|      | ССМ                                |          |      | 38 (! | 50%)  |       |      | 38 (50%) |          |      |       |       |      |  |  |
|      | ICCM                               |          |      | N     | /A    |       |      |          |          | N    | /A    |       |      |  |  |
|      | INCO                               |          |      | N     | /A    |       |      |          |          | N    | /A    |       |      |  |  |
|      | L2M C                              |          |      | 2 (2  | ,6%)  |       |      |          |          |      | 0     |       |      |  |  |
|      | L2M I                              | N/A      |      |       |       |       |      |          |          | N    | /A    |       |      |  |  |
|      | L2M ?                              | N/A      |      |       |       |       |      |          |          | N    | /A    |       |      |  |  |

| Ref | 0                                     |     | TOTALS   |                                                             |       |       |       |     |      |       |       |       |       |     |      |      |       |       |      |        |      |
|-----|---------------------------------------|-----|----------|-------------------------------------------------------------|-------|-------|-------|-----|------|-------|-------|-------|-------|-----|------|------|-------|-------|------|--------|------|
| S   | <b>Assessment</b>                     | CCM | ICCM     | INCO                                                        | L2M C | L2M I | L2M ? | CCM | ICCM | INCO  | L2M C | L2M I | L2M ? | CCM | ICCM | INGO | L2M C | L2M I | L2M? |        |      |
| CC  | KREJIC, Boris (SLO)                   | 11  | N/A      | N/A                                                         | 0     | N/A   | N/A   | 13  | N/A  | N/A   | 0     | N/A   | N/A   | 24  | N/A  | N/A  | 0     | N/A   | N/A  | CHAMP. | FIBA |
| U1  | PAEZ ARTEAGA, Kristian<br>(ECU)       | 11  | N/A      | N/A N/A 0 N/A N/A 15 N/A N/A 0 N/A N/A 26 N/A N/A 0 N/A N/A |       |       |       |     |      |       |       | AVG   | AVG   |     |      |      |       |       |      |        |      |
| U2  | VELEZ LONDONO, Carlos<br>Andres (COL) | 16  | N/A      | N/A                                                         | 2     | N/A   | N/A   | 10  | N/A  | N/A   | 0     | N/A   | N/A   | 26  | N/A  | N/A  | 2     | N/A   | N/A  |        |      |
|     | TOTAL                                 |     |          |                                                             |       |       |       |     |      | 76 (1 | 00%)  |       |       |     |      |      |       |       |      |        |      |
|     | CCM                                   |     |          |                                                             |       |       |       |     |      | 76 (1 | 00%)  |       |       |     |      |      |       |       |      |        |      |
|     | ICCM                                  |     |          |                                                             |       |       |       |     |      | N,    | /A    |       |       |     |      |      |       |       |      |        |      |
|     | INCO                                  |     |          |                                                             |       |       |       |     |      | N,    | /A    |       |       |     |      |      |       |       |      |        |      |
|     | L2M C                                 |     | 2 (2,6%) |                                                             |       |       |       |     |      |       |       |       | ·     |     |      |      |       |       |      |        |      |
|     | L2M I                                 |     | N/A      |                                                             |       |       |       |     |      |       |       |       | ·     |     |      |      |       |       |      |        |      |
|     | L2M ?                                 |     | N/A      |                                                             |       |       |       |     |      |       |       |       |       |     |      |      |       |       |      |        |      |