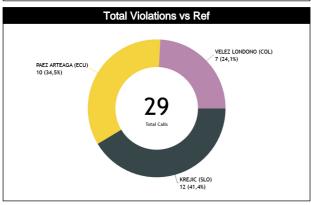

#### Calls Summary vs Referee

| Types/Referees    | C                | C        |          | J1         |          | 12              | TO       | TAL                            | CHAMPIONSHIP | FIBA |
|-------------------|------------------|----------|----------|------------|----------|-----------------|----------|--------------------------------|--------------|------|
| CALLS             | 11 (46%)         | 13 (54%) | 11 (42%) | 15 (58%)   | 16 (62%) | 10 (38%)        | 38 (50%) | 38 (50%)                       | 0            | 0    |
| CALLS             | 24 (3            | 12%)     | 26 (     | 34%)       | 26 (     | 34%)            | 7        | 6                              | U            | u u  |
| FOULS             | 3 (27%)          | 8 (73%)  | 6 (38%)  | 10 (63%)   | 11 (65%) | 6 (35%)         | 20 (45%) | 24 (55%)                       | 0            | 0    |
| FUULS             | 11 (2            | 25%)     | 16 (3    | 36%)       | 17 (3    | 39%)            | 4        | 4                              | U            | U    |
| DEFENSIVE         | 3 (27%)          | 8 (73%)  | 6 (38%)  | 10 (63%)   | 10 (63%) | 6 (38%)         | 19 (44%) | 24 (56%)                       | 0            | 0    |
| DEI ENGIVE        | 11 (2            | 26%)     |          | 37%)       |          | 37%)            |          | 3                              | •            |      |
| OFFENSIVE         | 0                | 0        | 0        | 0          | 1 (100%) | 0               | 1 (100%) | 0                              | 0            | 0    |
| OTTENOTVE         | (                |          |          | 0          |          | 00%)            |          | 1                              |              |      |
| DOUBLE FOUL       | 0                | 0        | 0        | 0          | 0        | 0               | 0        | 0                              | 0            | 0    |
| 2002221002        | (                |          |          | 0          |          | 0               |          | )                              |              |      |
| UNSPORTSMANLIKE   | 0                | 0        | 1 (100%) | 0          | 0        | 0               | 1 (100%) | 0                              | 0            | 0    |
| ONO! ON OND WELKE | (                |          |          | 00%)       |          | 0               |          | 1                              |              |      |
| TECHNICAL         | 0                | 0        | 0        | 1 (100%)   | 0        | 0               | 0        | 1 (100%)                       | 0            | 0    |
| 12011110/12       | (                |          |          | 00%)       |          | 0               |          | 1                              |              |      |
| DISQUALIFYING     | 0                | 0        | 0        | 0          | 0        | 0               | 0        | 0                              | 0            | 0    |
| 510007121111110   | (                |          |          | 0          |          | 0               |          | )                              |              |      |
| 00В               | 6 (67%)          | 3 (33%)  | 2 (29%)  | 5 (71%)    | 2 (50%)  | 2 (50%)         | 10 (50%) | 10 (50%)                       | 0            | 0    |
|                   | 9 (4             | ,        | - ,-     | 5%)        |          | 0%)             |          | .0                             |              |      |
| STEP ON SIDE LINE | 0                | 0        | 0        | 0          | 0        | 0               | 0        | 0                              | 0            | 0    |
|                   | 0 (000()         |          |          | 0 = (=40() |          | 0 (2007)        |          | )<br>40 (E00()                 |              |      |
| OTHER             | 6 (67%)          | 3 (33%)  | 2 (29%)  | 5 (71%)    | 2 (50%)  | 2 (50%)         | 10 (50%) | 10 (50%)                       | 0            | 0    |
|                   | 9 (4             |          | - 1-     | 5%)        |          | 0%)             |          | 0 (000()                       |              |      |
| VIOLATIONS        | 1 (33%)          | 2 (67%)  | 3 (100%) | 0          | 2 (67%)  | 1 (33%)         | 6 (67%)  | 3 (33%)                        | 0            | 0    |
|                   | 3 (3             |          |          | 3%)        |          | 3%)             |          | 4 (500()                       |              |      |
| TRAVELING         | 1 (50%)<br>2 (10 | 1 (50%)  | 0        | 0          | 0        | 0               | 1 (50%)  | 1 (50%)<br>2                   | 0            | 0    |
|                   | 0                | 1 (100%) | 3 (100%) | 0          | 2 (67%)  | 1 (33%)         | 5 (71%)  | 2 (29%)                        |              |      |
| OTHER             | 1 (1             |          |          | 3%)        |          | 1 (33%)<br> 3%) |          | 2 (2976)<br>7                  | 0            | 0    |
|                   | 0                | +70)     | 0        | 0          | 0        | 0               | 0        | 0                              |              |      |
| Fake              | 0 (              |          |          | )<br>D     |          | )<br>D          |          | )                              | 0            | 0    |
|                   | 1 (100%)         | 0        | 0        | 0          | 1 (50%)  | 1 (50%)         | 2 (67%)  | 1 (33%)                        |              |      |
| DOG               | 1 (100%) 0       |          |          | 0          | - 1      | 7%)             |          | 1 (33 <i>7</i> 0 <i>)</i><br>3 | 0            | 0    |
|                   | 0                | 0        | 1 (50%)  | 1 (50%)    | 0        | 0               | 1 (50%)  | 1 (50%)                        |              |      |
| IRS               | •                |          |          | 00%)       |          | 0               |          | <u> 1 (30 /0)</u><br>2         | 0            | 0    |
|                   | 0                | 0        | 0        | 1 (100%)   | 0        | 0               | 0        | 1 (100%)                       |              |      |
| HCC               |                  |          | _        | 00%)       |          | 0               |          | 1                              | 0            | 0    |