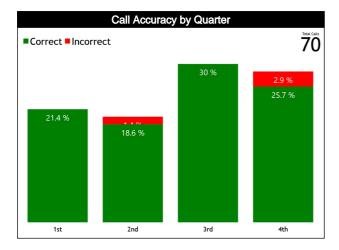

#### Calls vs Referee

| Quarters                          |          | Quar           | ter 1    |           |          | Quar         | ter 2     |          |           | Quar      | ter 3     |          |          |           | Qua       | rter 4    |           |          | TOT       | 'OI       |  |          |  |         |  |   |           |  |  |   |  |     |  |  |  |  |  |  |  |  |  |   |  |   |  |  |  |   |  |  |  |  |  |   |  |   |  |   |  |           |  |  |  |  |  |  |  |  |         |  |   |    |   |
|-----------------------------------|----------|----------------|----------|-----------|----------|--------------|-----------|----------|-----------|-----------|-----------|----------|----------|-----------|-----------|-----------|-----------|----------|-----------|-----------|--|----------|--|---------|--|---|-----------|--|--|---|--|-----|--|--|--|--|--|--|--|--|--|---|--|---|--|--|--|---|--|--|--|--|--|---|--|---|--|---|--|-----------|--|--|--|--|--|--|--|--|---------|--|---|----|---|
| 3 Referees                        |          | ,              | 1        | ים        |          | 5'           | 11        | ים       |           | j'        | 11        | D'       | Ę        | j'        | 1         | 10'       | Las       | st 2'    | TOT       | ML        |  |          |  |         |  |   |           |  |  |   |  |     |  |  |  |  |  |  |  |  |  |   |  |   |  |  |  |   |  |  |  |  |  |   |  |   |  |   |  |           |  |  |  |  |  |  |  |  |         |  |   |    |   |
| KALLIO,<br>Matthew Leigh<br>(CAN) | 0        | 0              | 1<br>50% | 1<br>50%  | 3<br>60% | 2<br>40%     | 1<br>50%  | 1<br>50% | 0         | 3<br>100% | 4<br>50%  | 4<br>50% | 1<br>25% | 3<br>75%  | 0         | 1<br>100% | 0         | 0        | 10<br>40% | 15<br>60% |  |          |  |         |  |   |           |  |  |   |  |     |  |  |  |  |  |  |  |  |  |   |  |   |  |  |  |   |  |  |  |  |  |   |  |   |  |   |  |           |  |  |  |  |  |  |  |  |         |  |   |    |   |
| (CAN)                             | 0        |                | 2<br>8%  |           | 5<br>20% |              | 2<br>8%   |          | 3<br>12%  |           |           | 3<br>!%  | 16       | ‡<br>%    | 1<br>4%   |           |           | 0        | 25<br>36% |           |  |          |  |         |  |   |           |  |  |   |  |     |  |  |  |  |  |  |  |  |  |   |  |   |  |  |  |   |  |  |  |  |  |   |  |   |  |   |  |           |  |  |  |  |  |  |  |  |         |  |   |    |   |
| BURNS, Blanca                     | 1<br>33% | 2<br>67%       | 0        | 3<br>100% | 0        | 0            | 2<br>100% | 0        | 3<br>100% | 0         | 1<br>100% | 0        | 2<br>22% | 7<br>78%  | 3<br>100% | 0         | 0         | 0        | 12<br>50% | 12<br>50% |  |          |  |         |  |   |           |  |  |   |  |     |  |  |  |  |  |  |  |  |  |   |  |   |  |  |  |   |  |  |  |  |  |   |  |   |  |   |  |           |  |  |  |  |  |  |  |  |         |  |   |    |   |
| Cecilia<br>(USA)                  | ,        | 3 3<br>13% 13% |          | 0 2 8%    |          | _            | 3<br>13%  |          | 1<br>4%   |           | 9<br>38%  |          | 3<br>13% |           | 0         |           | 24<br>34% |          |           |           |  |          |  |         |  |   |           |  |  |   |  |     |  |  |  |  |  |  |  |  |  |   |  |   |  |  |  |   |  |  |  |  |  |   |  |   |  |   |  |           |  |  |  |  |  |  |  |  |         |  |   |    |   |
| LISZKA,<br>Wojciech<br>(POL)      | 0        | 1<br>100%      | 4<br>67% | 2<br>33%  | 3<br>75% | 1<br>25%     | 1<br>100% | 0        | 1<br>100% | 0         | 2<br>40%  | 3<br>60% | 1<br>50% | 1<br>50%  | 1<br>100% | 0         | 0         | 0        | 13<br>62% | 8<br>38%  |  |          |  |         |  |   |           |  |  |   |  |     |  |  |  |  |  |  |  |  |  |   |  |   |  |  |  |   |  |  |  |  |  |   |  |   |  |   |  |           |  |  |  |  |  |  |  |  |         |  |   |    |   |
| (POL)                             | 5        | 1<br>%         | 29       | 3<br>1%   | 19       | 4<br>)%      | 5         | I<br>%   | 5         | 1<br>5%   |           | 5<br> %  | 10       | 2<br>10%  |           | 2<br>10%  |           | 2<br>10% |           | 2<br>10%  |  | 2<br>10% |  | 1<br>5% |  | 0 | 2°<br>30' |  |  |   |  |     |  |  |  |  |  |  |  |  |  |   |  |   |  |  |  |   |  |  |  |  |  |   |  |   |  |   |  |           |  |  |  |  |  |  |  |  |         |  |   |    |   |
| TOTOL                             | 1<br>25% | 3<br>75%       | 5<br>45% | 6<br>55%  | 6<br>67% | 3<br>33%     | 4<br>80%  | 1<br>20% | 4<br>57%  | 3<br>43%  | 7<br>50%  | 7<br>50% | 4<br>27% | 11<br>73% | 4<br>80%  | 1<br>20%  | 0         | 0        | 35<br>50% | 35<br>50% |  |          |  |         |  |   |           |  |  |   |  |     |  |  |  |  |  |  |  |  |  |   |  |   |  |  |  |   |  |  |  |  |  |   |  |   |  |   |  |           |  |  |  |  |  |  |  |  |         |  |   |    |   |
| TOTAL                             |          | 4<br>6%        |          | 1<br>%    |          | 9 5<br>3% 7% |           | 7<br>10% |           |           |           |          |          |           |           |           |           |          |           |           |  |          |  |         |  |   |           |  |  | • |  | • • |  |  |  |  |  |  |  |  |  | • |  | • |  |  |  | • |  |  |  |  |  | • |  | • |  | • |  | 15<br>21% |  |  |  |  |  |  |  |  | 5<br>'% |  | 0 | 7( | 0 |