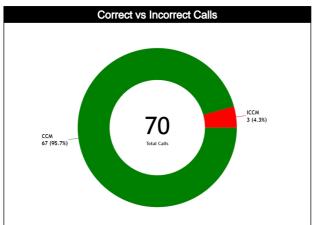

#### **Calls vs Team**

| Ref | Teams                          |           |         | AUS     | - 100 |       |       |          |         | GEO     | - 84  |       |           | TOTALS  |         |         |       |       |       |        |      |
|-----|--------------------------------|-----------|---------|---------|-------|-------|-------|----------|---------|---------|-------|-------|-----------|---------|---------|---------|-------|-------|-------|--------|------|
| S   | Assessment                     | Correct   | Incorre | Inconci | L2M C | L2M I | L2M ? | Correct  | Incorre | Inconci | L2M C | L2M I | L2M?      | Correct | Incorre | Inconci | L2M C | L2M I | L2M ? |        |      |
| CC  | KALLIO, Matthew Leigh<br>(CAN) | 10        | N/A     | N/A     | 0     | N/A   | N/A   | 15       | N/A     | N/A     | 0     | N/A   | N/A       | 25      | N/A     | N/A     | 0     | N/A   | N/A   | CHAMP. | FIBA |
| U1  | BURNS, Blanca Cecilia (USA)    | 12        | N/A     | N/A     | 0     | N/A   | N/A   | 12       | N/A     | N/A     | 0     | N/A   | N/A       | 24      | N/A     | N/A     | 0     | N/A   | N/A   | AVG    | AVG  |
| U2  | LISZKA, Wojciech (POL)         | 13        | N/A     | N/A     | 0     | N/A   | N/A   | 8        | N/A     | N/A     | 0     | N/A   | N/A       | 21      | N/A     | N/A     | 0     | N/A   | N/A   |        |      |
|     | TOTAL                          |           |         | 35 (    | 50%)  |       |       | 35 (50%) |         |         |       |       | 70 (100%) |         |         |         |       |       | 0.0   | 0.0    |      |
|     | CORRECT                        |           |         | N,      | /A    |       |       | N/A      |         |         |       |       | N/A       |         |         |         |       |       | 0.0   | 0.0    |      |
|     | INCORRECT                      |           |         | N,      | /A    |       |       |          | N/A     |         |       |       |           | N/A     |         |         |       |       |       | 0.0    | 0.0  |
|     | INCONCLUSIVE                   |           |         | N,      | /A    |       |       |          |         | N,      | /A    |       |           | N/A     |         |         |       |       |       | 0.0    | 0.0  |
|     | L2M C                          | L2M C N/A |         |         |       |       |       |          |         | N,      | /A    |       |           | N/A     |         |         |       |       |       | 0.0    | 0.0  |
|     | L2M I N/A                      |           |         |         |       | N/A   |       |          |         |         | N/A   |       |           |         |         |         | 0.0   | 0.0   |       |        |      |
|     | L2M ? N/A                      |           |         |         |       |       | N,    | /A       |         |         | N/A   |       |           |         |         |         | 0.0   | 0.0   |       |        |      |