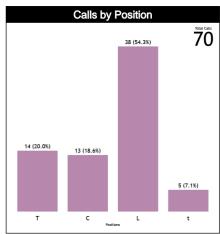

#### **Calls vs Zone and Position**

| Pos/Zones | Zone 1  | Zone 2  | Zone 3  | Zone 4  | Zone 5   | Zone 6  | Zone 7 | Zone 8   | Zone 9  | Zone 10 | Zone 11 | Zone 12 | TOTAL | CHAMP. | FIBA |
|-----------|---------|---------|---------|---------|----------|---------|--------|----------|---------|---------|---------|---------|-------|--------|------|
| <b>C1</b> | 1 (9%)  | 1 (9%)  | 0 (0%)  | 0 (0%)  | 5 (45%)  | 2 (18%) | 0 (0%) | 0 (0%)   | 1 (9%)  | 0 (0%)  | 0 (0%)  | 1 (9%)  | 11    | 0.0    | 0.0  |
| C3        | 0 (0%)  | 0 (0%)  | 0 (0%)  | 1 (50%) | 1 (50%)  | 0 (0%)  | 0 (0%) | 0 (0%)   | 0 (0%)  | 0 (0%)  | 0 (0%)  | 0 (0%)  | 2     | 0.0    | 0.0  |
| TI        | 2 (33%) | 0 (0%)  | 0 (0%)  | 0 (0%)  | 2 (33%)  | 0 (0%)  | 0 (0%) | 0 (0%)   | 1 (17%) | 1 (17%) | 0 (0%)  | 0 (0%)  | 6     | 0.0    | 0.0  |
| Т3        | 0 (0%)  | 2 (25%) | 5 (63%) | 0 (0%)  | 1 (13%)  | 0 (0%)  | 0 (0%) | 0 (0%)   | 0 (0%)  | 0 (0%)  | 0 (0%)  | 0 (0%)  | 8     | 0.0    | 0.0  |
| L4        | 0 (0%)  | 1 (5%)  | 1 (5%)  | 3 (16%) | 14 (74%) | 0 (0%)  | 0 (0%) | 0 (0%)   | 0 (0%)  | 0 (0%)  | 0 (0%)  | 0 (0%)  | 19    | 0.0    | 0.0  |
| L5        | 0       | 0       | 0       | 0       | 0        | 0       | 0      | 0        | 0       | 0       | 0       | 0       | 0     | 0.0    | 0.0  |
| L6        | 0 (0%)  | 0 (0%)  | 0 (0%)  | 1 (5%)  | 17 (89%) | 1 (5%)  | 0 (0%) | 0 (0%)   | 0 (0%)  | 0 (0%)  | 0 (0%)  | 0 (0%)  | 19    | 0.0    | 0.0  |
| Ct        | 0 (0%)  | 0 (0%)  | 0 (0%)  | 0 (0%)  | 0 (0%)   | 0 (0%)  | 0 (0%) | 1 (100%) | 0 (0%)  | 0 (0%)  | 0 (0%)  | 0 (0%)  | 1     | 0.0    | 0.0  |
| Tt        | 0 (0%)  | 0 (0%)  | 0 (0%)  | 0 (0%)  | 0 (0%)   | 0 (0%)  | 0 (0%) | 0 (0%)   | 0 (0%)  | 1 (25%) | 1 (25%) | 2 (50%) | 4     | 0.0    | 0.0  |
| Lt.       | 0       | 0       | 0       | 0       | 0        | 0       | 0      | 0        | 0       | 0       | 0       | 0       | 0     | 0.0    | 0.0  |
| TOTAL     | 3       | 4       | 6       | 5       | 40       | 3       | 0      | 1        | 2       | 2       | 1       | 3       | 70    | 0.0    | 0.0  |
| CHAMP.    | 0.0     | 0.0     | 0.0     | 0.0     | 0.0      | 0.0     | 0.0    | 0.0      | 0.0     | 0.0     | 0.0     | 0.0     | 0.0   |        |      |
| FIBA      | 0.0     | 0.0     | 0.0     | 0.0     | 0.0      | 0.0     | 0.0    | 0.0      | 0.0     | 0.0     | 0.0     | 0.0     | 0.0   |        |      |