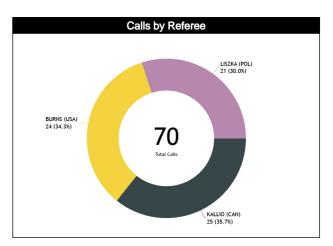

## **Calls Summary vs Referee**

| Types/Referees    | (        | C C                     | Į        | Л        | U        | 2        | TO         | TAL           | CHAMPIONSHIP | FIBA |
|-------------------|----------|-------------------------|----------|----------|----------|----------|------------|---------------|--------------|------|
| CALLS             | 10 (40%) | 15 (60%)                | 12 (50%) | 12 (50%) | 13 (62%) | 8 (38%)  | 35 (50%)   | 35 (50%)      |              |      |
| CALLS             | 25 (     | 36%)                    | 24 (     | 34%)     | 21 (3    | 30%)     | 7          | 0             | 0            | 0    |
| FOULS             | 5 (29%)  | 12 (71%)                | 6 (50%)  | 6 (50%)  | 7 (54%)  | 6 (46%)  | 18 (43%)   | 24 (57%)      | 0            | 0    |
| FUULS             |          | 40%)                    |          | 29%)     | 13 (3    |          |            | 12            |              | U U  |
| DEFENSIVE         | 5 (33%)  | 10 (67%)                | 6 (60%)  | 4 (40%)  | 6 (67%)  | 3 (33%)  | 17 (50%)   | 17 (50%)      | 0            | 0    |
| DEI ENGIVE        |          | 44%)                    |          | 29%)     | 9 (2     |          |            | 34            | •            | •    |
| OFFENSIVE         | 0        | 2 (100%)                | 0        | 2 (100%) | 1 (25%)  | 3 (75%)  | 1 (13%)    | 7 (88%)       | 0            | 0    |
| 3112110112        |          | 5%)                     | 2 (25%)  |          | 4 (5     |          |            | 8             |              |      |
| DOUBLE FOUL       | 0        | 0                       | 0        | 0        | 0        | 0        | 0          | 0             | 0            | 0    |
| 3002221002        |          | 0                       |          | 0        |          | )        |            | 0             |              |      |
| UNSPORTSMANLIKE   | 0        | 1 (100%)                | 0        | 0        | 0        | 0        | 0          | 1 (100%)      | 0            | 0    |
|                   |          | 00%)                    |          | 0        |          | 0 (750/) | 4 (470()   | 1             |              |      |
| TECHNICAL         | 0        | 2 (100%)                | 0        | 0        | 1 (25%)  | 3 (75%)  | 1 (17%)    | 5 (83%)       | 0            | 0    |
|                   |          | 3%)                     |          | 0        | 4 (6     |          |            | 6             |              |      |
| DISQUALIFYING     | 0        | 0                       | 0        | 0<br>D   | 0        | 0        | 0          | 0             | 0            | 0    |
|                   | 5 (83%)  | 0<br>1 (17%)            | 4 (44%)  | 5 (56%)  | 5 (83%)  | 1 (17%)  | 14 (67%)   | 7 (220/ \     |              |      |
| 00В               |          | 1 (1 <i>/%)</i><br>19%) |          | 3%)      | 6 (2     |          |            | 7 (33%)<br>21 | 0            | 0    |
|                   | 1 (100%) | .570)                   | 0        | 0        | 0 0      |          | 1 (100%)   | 0             |              |      |
| STEP ON SIDE LINE | 1 (100%) |                         | 0        |          | 0        |          | 1 (100 /0/ | 1             | 0            | 0    |
|                   | 4 (80%)  | 1 (20%)                 | 4 (44%)  | 5 (56%)  | 5 (83%)  | 1 (17%)  | 13 (65%)   | 7 (35%)       |              |      |
| OTHER             |          | 25%)                    |          | 5%)      | 6 (3     |          | 20         |               | 0            | 0    |
|                   | 0        | 1 (100%)                | 2 (67%)  | 1 (33%)  | 1 (100%) | 0        | 3 (60%)    | 2 (40%)       |              |      |
| VIOLATIONS        |          | 20%)                    |          | 0%)      | 1 (20%)  |          | 5          |               | 0            | 0    |
|                   | 0        | 0                       | 0        | 0        | 0        | 0        | 0          | 0             |              |      |
| TRAVELING         |          | 0                       |          | 0        | (        | )        |            | 0             | 0            | 0    |
| OTHER             | 0        | 1 (100%)                | 2 (67%)  | 1 (33%)  | 1 (100%) | 0        | 3 (60%)    | 2 (40%)       |              |      |
| OTHER             | 1 (2     | 0%)                     | 3 (6     | 0%)      | 1 (2     | 0%)      |            | 5             | 0            | 0    |
| Fake              | 0        | 0                       | 0        | 0        | 0        | 1 (100%) | 0          | 1 (100%)      |              |      |
| rake              |          | Ö                       |          | Ó        | 1 (10    | 00%)     |            | 1             | 0            | 0    |
| DOG               | 0        | 1 (100%)                | 0        | 0        | 0        | 0        | 0          | 1 (100%)      | 0            | 0    |
| DUG               | 1 (10    | 00%)                    |          | 0        | (        | )        |            | 1             |              |      |
| IRS               | 0        | 0                       | 0        | 0        | 0        | 0        | 0          | 0             | 0            | 0    |
| mo                |          | 0                       |          | 0        |          | )        |            | 0             |              |      |
| HCC               | 0        | 0                       | 0        | 0        | 0        | 0        | 0          | 0             | 0            | 0    |
| 1100              |          | 0                       |          | 0        |          | )        |            | 0             |              |      |

#### Calls vs Referee

| Quarters                          |          | Quar           | ter 1    |           |          | Quar         | ter 2     |          |           | Quar      | ter 3     |          |          |           | Qua       | rter 4    |           |          | TOT       | 'OI       |  |          |  |         |  |   |           |  |  |   |  |     |  |  |  |  |  |  |  |  |  |   |  |   |  |  |  |   |  |  |  |  |  |   |  |   |  |   |  |           |  |  |  |  |  |  |  |  |         |  |   |    |   |
|-----------------------------------|----------|----------------|----------|-----------|----------|--------------|-----------|----------|-----------|-----------|-----------|----------|----------|-----------|-----------|-----------|-----------|----------|-----------|-----------|--|----------|--|---------|--|---|-----------|--|--|---|--|-----|--|--|--|--|--|--|--|--|--|---|--|---|--|--|--|---|--|--|--|--|--|---|--|---|--|---|--|-----------|--|--|--|--|--|--|--|--|---------|--|---|----|---|
| 3 Referees                        |          | ,              | 1        | ים        |          | 5'           | 11        | ים       |           | j'        | 11        | D'       | Ę        | j'        | 1         | 10'       | Las       | st 2'    | TOT       | ML        |  |          |  |         |  |   |           |  |  |   |  |     |  |  |  |  |  |  |  |  |  |   |  |   |  |  |  |   |  |  |  |  |  |   |  |   |  |   |  |           |  |  |  |  |  |  |  |  |         |  |   |    |   |
| KALLIO,<br>Matthew Leigh<br>(CAN) | 0        | 0              | 1<br>50% | 1<br>50%  | 3<br>60% | 2<br>40%     | 1<br>50%  | 1<br>50% | 0         | 3<br>100% | 4<br>50%  | 4<br>50% | 1<br>25% | 3<br>75%  | 0         | 1<br>100% | 0         | 0        | 10<br>40% | 15<br>60% |  |          |  |         |  |   |           |  |  |   |  |     |  |  |  |  |  |  |  |  |  |   |  |   |  |  |  |   |  |  |  |  |  |   |  |   |  |   |  |           |  |  |  |  |  |  |  |  |         |  |   |    |   |
| (CAN)                             | 0        |                | 2<br>8%  |           | 5<br>20% |              | 2<br>8%   |          | 3<br>12%  |           |           | 3<br>!%  | 16       | ‡<br>%    | 1<br>4%   |           |           | 0        | 25<br>36% |           |  |          |  |         |  |   |           |  |  |   |  |     |  |  |  |  |  |  |  |  |  |   |  |   |  |  |  |   |  |  |  |  |  |   |  |   |  |   |  |           |  |  |  |  |  |  |  |  |         |  |   |    |   |
| BURNS, Blanca                     | 1<br>33% | 2<br>67%       | 0        | 3<br>100% | 0        | 0            | 2<br>100% | 0        | 3<br>100% | 0         | 1<br>100% | 0        | 2<br>22% | 7<br>78%  | 3<br>100% | 0         | 0         | 0        | 12<br>50% | 12<br>50% |  |          |  |         |  |   |           |  |  |   |  |     |  |  |  |  |  |  |  |  |  |   |  |   |  |  |  |   |  |  |  |  |  |   |  |   |  |   |  |           |  |  |  |  |  |  |  |  |         |  |   |    |   |
| Cecilia<br>(USA)                  | ,        | 3 3<br>13% 13% |          | 0 2 8%    |          | _            | 3<br>13%  |          | 1<br>4%   |           | 9<br>38%  |          | 3<br>13% |           | 0         |           | 24<br>34% |          |           |           |  |          |  |         |  |   |           |  |  |   |  |     |  |  |  |  |  |  |  |  |  |   |  |   |  |  |  |   |  |  |  |  |  |   |  |   |  |   |  |           |  |  |  |  |  |  |  |  |         |  |   |    |   |
| LISZKA,<br>Wojciech<br>(POL)      | 0        | 1<br>100%      | 4<br>67% | 2<br>33%  | 3<br>75% | 1<br>25%     | 1<br>100% | 0        | 1<br>100% | 0         | 2<br>40%  | 3<br>60% | 1<br>50% | 1<br>50%  | 1<br>100% | 0         | 0         | 0        | 13<br>62% | 8<br>38%  |  |          |  |         |  |   |           |  |  |   |  |     |  |  |  |  |  |  |  |  |  |   |  |   |  |  |  |   |  |  |  |  |  |   |  |   |  |   |  |           |  |  |  |  |  |  |  |  |         |  |   |    |   |
| (POL)                             | 5        | 1<br>%         | 29       | 3<br>1%   | 19       | 4<br>)%      | 5         | I<br>%   | 5         | 1<br>5%   |           | 5<br> %  | 10       | 2<br>10%  |           | 2<br>10%  |           | 2<br>10% |           | 2<br>10%  |  | 2<br>10% |  | 1<br>5% |  | 0 | 2°<br>30' |  |  |   |  |     |  |  |  |  |  |  |  |  |  |   |  |   |  |  |  |   |  |  |  |  |  |   |  |   |  |   |  |           |  |  |  |  |  |  |  |  |         |  |   |    |   |
| TOTOL                             | 1<br>25% | 3<br>75%       | 5<br>45% | 6<br>55%  | 6<br>67% | 3<br>33%     | 4<br>80%  | 1<br>20% | 4<br>57%  | 3<br>43%  | 7<br>50%  | 7<br>50% | 4<br>27% | 11<br>73% | 4<br>80%  | 1<br>20%  | 0         | 0        | 35<br>50% | 35<br>50% |  |          |  |         |  |   |           |  |  |   |  |     |  |  |  |  |  |  |  |  |  |   |  |   |  |  |  |   |  |  |  |  |  |   |  |   |  |   |  |           |  |  |  |  |  |  |  |  |         |  |   |    |   |
| TOTAL                             |          | 4<br>6%        |          | 1<br>%    |          | 9 5<br>3% 7% |           | 7<br>10% |           |           |           |          |          |           |           |           |           |          |           |           |  |          |  |         |  |   |           |  |  | • |  | • • |  |  |  |  |  |  |  |  |  | • |  | • |  |  |  | • |  |  |  |  |  | • |  | • |  | • |  | 15<br>21% |  |  |  |  |  |  |  |  | 5<br>'% |  | 0 | 7( | 0 |