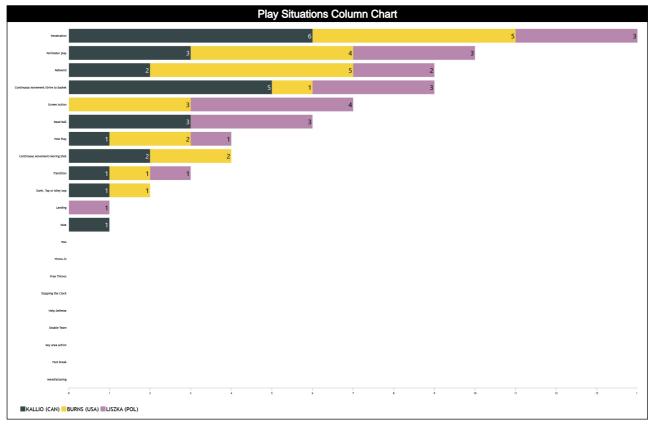

# **Play Situations Break-down**

| Play Situations Table               |            |                     |            |                     |            |              |        |     |  |  |  |  |  |
|-------------------------------------|------------|---------------------|------------|---------------------|------------|--------------|--------|-----|--|--|--|--|--|
| Concepts                            | KALLIO, Mo | tthew Leigh<br>(AN) | BURNS, Bio | inca Cecilla<br>SA) | LISZKA, Wo | jclech (POL) | Totals |     |  |  |  |  |  |
|                                     | AUS        | GEO                 | AUS        | GEO                 | AUS        | GEO          | AUS    | GEO |  |  |  |  |  |
| Continuous Movement/Drive to basket | 3          | 2                   | 1          | 0                   | 2          | 1            | 6      | 3   |  |  |  |  |  |
| Continuous Movement/Moving Shot     | 0          | 2                   | 1          | 1                   | 0          | 0            | 1      | 3   |  |  |  |  |  |
| Shot                                | 0          | 1                   | 0          | 0                   | 0          | 0            | 0      | 1   |  |  |  |  |  |
| Manufacturing                       | 0          | 0                   | 0          | 0                   | 0          | 0            | 0      | 0   |  |  |  |  |  |
| Dunk, Tap or Alley oop              | 0          | 1                   | 0          | 1                   | 0          | 0            | 0      | 2   |  |  |  |  |  |
| Landing                             | 0          | 0                   | 0          | 0                   | 1          | 0            | 1      | 0   |  |  |  |  |  |
| Penetration                         | 5          | 1                   | 3          | 2                   | 3          | 0            | 11     | 3   |  |  |  |  |  |
| Perimeter play                      | 0          | 3                   | 2          | 2                   | 2          | 1            | 4      | 6   |  |  |  |  |  |
| Fast break                          | 0          | 0                   | 0          | 0                   | 0          | 0            | 0      | 0   |  |  |  |  |  |
| Transition                          | 0          | 1                   | 0          | 1                   | 0          | 1            | 0      | 3   |  |  |  |  |  |
| Rebound                             | 1          | 1                   | 3          | 2                   | 1          | 1            | 5      | 4   |  |  |  |  |  |
| Post Play                           | 1          | 0                   | 1          | 1                   | 1          | 0            | 3      | 1   |  |  |  |  |  |
| Key area action                     | 0          | 0                   | 0          | 0                   | 0          | 0            | 0      | 0   |  |  |  |  |  |
| Screen Action                       | 0          | 0                   | 1          | 2                   | 2          | 2            | 3      | 4   |  |  |  |  |  |
| Double Team                         | 0          | 0                   | 0          | 0                   | 0          | 0            | 0      | 0   |  |  |  |  |  |
| Help Defense                        | 0          | 0                   | 0          | 0                   | 0          | 0            | 0      | 0   |  |  |  |  |  |
| Stopping the Clock                  | 0          | 0                   | 0          | 0                   | 0          | 0            | 0      | 0   |  |  |  |  |  |
| Dead Ball                           | 0          | 3                   | 0          | 0                   | 1          | 2            | 1      | 5   |  |  |  |  |  |
| Free Throws                         | 0          | 0                   | 0          | 0                   | 0          | 0            | 0      | 0   |  |  |  |  |  |
| Throw-in                            | 0          | 0                   | 0          | 0                   | 0          | 0            | 0      | 0   |  |  |  |  |  |
| Toss                                | 0          | 0                   | 0          | 0                   | 0          | 0            | 0      | 0   |  |  |  |  |  |
| Totals                              | 10         | 15                  | 12         | 12                  | 13         | 8            | 35     | 35  |  |  |  |  |  |