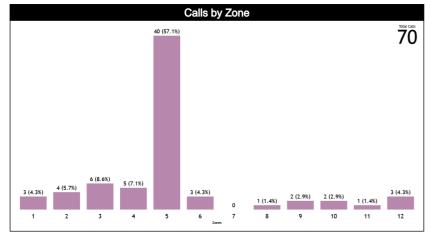

#### **Calls vs Zone and Position**

| Pos/Zones | Zone 1  | Zone 2  | Zone 3  | Zone 4  | Zone 5   | Zone 6  | Zone 7 | Zone 8   | Zone 9  | Zone 10 | Zone 11 | Zone 12 | TOTAL | CHAMP. | FIBA |
|-----------|---------|---------|---------|---------|----------|---------|--------|----------|---------|---------|---------|---------|-------|--------|------|
| <b>C1</b> | 1 (9%)  | 1 (9%)  | 0 (0%)  | 0 (0%)  | 5 (45%)  | 2 (18%) | 0 (0%) | 0 (0%)   | 1 (9%)  | 0 (0%)  | 0 (0%)  | 1 (9%)  | 11    | 0.0    | 0.0  |
| C3        | 0 (0%)  | 0 (0%)  | 0 (0%)  | 1 (50%) | 1 (50%)  | 0 (0%)  | 0 (0%) | 0 (0%)   | 0 (0%)  | 0 (0%)  | 0 (0%)  | 0 (0%)  | 2     | 0.0    | 0.0  |
| TI        | 2 (33%) | 0 (0%)  | 0 (0%)  | 0 (0%)  | 2 (33%)  | 0 (0%)  | 0 (0%) | 0 (0%)   | 1 (17%) | 1 (17%) | 0 (0%)  | 0 (0%)  | 6     | 0.0    | 0.0  |
| Т3        | 0 (0%)  | 2 (25%) | 5 (63%) | 0 (0%)  | 1 (13%)  | 0 (0%)  | 0 (0%) | 0 (0%)   | 0 (0%)  | 0 (0%)  | 0 (0%)  | 0 (0%)  | 8     | 0.0    | 0.0  |
| L4        | 0 (0%)  | 1 (5%)  | 1 (5%)  | 3 (16%) | 14 (74%) | 0 (0%)  | 0 (0%) | 0 (0%)   | 0 (0%)  | 0 (0%)  | 0 (0%)  | 0 (0%)  | 19    | 0.0    | 0.0  |
| L5        | 0       | 0       | 0       | 0       | 0        | 0       | 0      | 0        | 0       | 0       | 0       | 0       | 0     | 0.0    | 0.0  |
| L6        | 0 (0%)  | 0 (0%)  | 0 (0%)  | 1 (5%)  | 17 (89%) | 1 (5%)  | 0 (0%) | 0 (0%)   | 0 (0%)  | 0 (0%)  | 0 (0%)  | 0 (0%)  | 19    | 0.0    | 0.0  |
| Ct        | 0 (0%)  | 0 (0%)  | 0 (0%)  | 0 (0%)  | 0 (0%)   | 0 (0%)  | 0 (0%) | 1 (100%) | 0 (0%)  | 0 (0%)  | 0 (0%)  | 0 (0%)  | 1     | 0.0    | 0.0  |
| Tt        | 0 (0%)  | 0 (0%)  | 0 (0%)  | 0 (0%)  | 0 (0%)   | 0 (0%)  | 0 (0%) | 0 (0%)   | 0 (0%)  | 1 (25%) | 1 (25%) | 2 (50%) | 4     | 0.0    | 0.0  |
| Lt.       | 0       | 0       | 0       | 0       | 0        | 0       | 0      | 0        | 0       | 0       | 0       | 0       | 0     | 0.0    | 0.0  |
| TOTAL     | 3       | 4       | 6       | 5       | 40       | 3       | 0      | 1        | 2       | 2       | 1       | 3       | 70    | 0.0    | 0.0  |
| CHAMP.    | 0.0     | 0.0     | 0.0     | 0.0     | 0.0      | 0.0     | 0.0    | 0.0      | 0.0     | 0.0     | 0.0     | 0.0     | 0.0   |        |      |
| FIBA      | 0.0     | 0.0     | 0.0     | 0.0     | 0.0      | 0.0     | 0.0    | 0.0      | 0.0     | 0.0     | 0.0     | 0.0     | 0.0   |        |      |