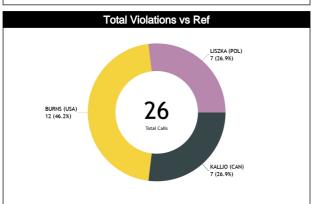

## **Calls Summary vs Referee**

| Types/Referees    | (        | C C                     | Į        | Л        | U        | 2        | TO         | TAL           | CHAMPIONSHIP | FIBA |
|-------------------|----------|-------------------------|----------|----------|----------|----------|------------|---------------|--------------|------|
| CALLS             | 10 (40%) | 15 (60%)                | 12 (50%) | 12 (50%) | 13 (62%) | 8 (38%)  | 35 (50%)   | 35 (50%)      |              |      |
| CALLS             | 25 (     | 36%)                    | 24 (     | 34%)     | 21 (3    | 30%)     | 7          | 0             | 0            | 0    |
| FOULS             | 5 (29%)  | 12 (71%)                | 6 (50%)  | 6 (50%)  | 7 (54%)  | 6 (46%)  | 18 (43%)   | 24 (57%)      | 0            | 0    |
| FUULS             |          | 40%)                    |          | 29%)     | 13 (3    |          |            | 12            |              | U U  |
| DEFENSIVE         | 5 (33%)  | 10 (67%)                | 6 (60%)  | 4 (40%)  | 6 (67%)  | 3 (33%)  | 17 (50%)   | 17 (50%)      | 0            | 0    |
| DEI ENGIVE        |          | 44%)                    |          | 29%)     | 9 (2     |          |            | 34            | •            | •    |
| OFFENSIVE         | 0        | 2 (100%)                | 0        | 2 (100%) | 1 (25%)  | 3 (75%)  | 1 (13%)    | 7 (88%)       | 0            | 0    |
| 3112110112        |          | 5%)                     | 2 (25%)  |          | 4 (5     |          |            | 8             |              |      |
| DOUBLE FOUL       | 0        | 0                       | 0        | 0        | 0        | 0        | 0          | 0             | 0            | 0    |
| 3002221002        |          | 0                       |          | 0        |          | )        |            | 0             |              |      |
| UNSPORTSMANLIKE   | 0        | 1 (100%)                | 0        | 0        | 0        | 0        | 0          | 1 (100%)      | 0            | 0    |
|                   |          | 00%)                    |          | 0        |          | 0 (750/) | 4 (470()   | 1             |              |      |
| TECHNICAL         | 0        | 2 (100%)                | 0        | 0        | 1 (25%)  | 3 (75%)  | 1 (17%)    | 5 (83%)       | 0            | 0    |
|                   |          | 3%)                     |          | 0        | 4 (6     |          |            | 6             |              |      |
| DISQUALIFYING     | 0        | 0                       | 0        | 0<br>D   | 0        | 0        | 0          | 0             | 0            | 0    |
|                   | 5 (83%)  | 0<br>1 (17%)            | 4 (44%)  | 5 (56%)  | 5 (83%)  | 1 (17%)  | 14 (67%)   | 7 (220/ \     |              |      |
| 00В               |          | 1 (1 <i>/%)</i><br>19%) |          | 3%)      | 6 (2     |          |            | 7 (33%)<br>21 | 0            | 0    |
|                   | 1 (100%) | .570)                   | 0        | 0        | 0 0      |          | 1 (100%)   | 0             |              |      |
| STEP ON SIDE LINE | 1 (100%) |                         | 0        |          | 0        |          | 1 (100 /0/ | 1             | 0            | 0    |
|                   | 4 (80%)  | 1 (20%)                 | 4 (44%)  | 5 (56%)  | 5 (83%)  | 1 (17%)  | 13 (65%)   | 7 (35%)       |              |      |
| OTHER             |          | 25%)                    |          | 5%)      | 6 (3     |          | 20         |               | 0            | 0    |
|                   | 0        | 1 (100%)                | 2 (67%)  | 1 (33%)  | 1 (100%) | 0        | 3 (60%)    | 2 (40%)       |              |      |
| VIOLATIONS        |          | 20%)                    |          | 0%)      | 1 (20%)  |          | 5          |               | 0            | 0    |
|                   | 0        | 0                       | 0        | 0        | 0        | 0        | 0          | 0             |              |      |
| TRAVELING         |          | 0                       |          | 0        | (        | )        |            | 0             | 0            | 0    |
| OTHER             | 0        | 1 (100%)                | 2 (67%)  | 1 (33%)  | 1 (100%) | 0        | 3 (60%)    | 2 (40%)       |              |      |
| OTHER             | 1 (2     | 0%)                     | 3 (6     | 0%)      | 1 (2     | 0%)      |            | 5             | 0            | 0    |
| Fake              | 0        | 0                       | 0        | 0        | 0        | 1 (100%) | 0          | 1 (100%)      |              |      |
| rake              |          | Ö                       |          | Ó        | 1 (10    | 00%)     |            | 1             | 0            | 0    |
| DOG               | 0        | 1 (100%)                | 0        | 0        | 0        | 0        | 0          | 1 (100%)      | 0            | 0    |
| DUG               | 1 (10    | 00%)                    |          | 0        | (        | )        |            | 1             |              |      |
| IRS               | 0        | 0                       | 0        | 0        | 0        | 0        | 0          | 0             | 0            | 0    |
| mo                |          | 0                       |          | 0        |          | )        |            | 0             |              |      |
| HCC               | 0        | 0                       | 0        | 0        | 0        | 0        | 0          | 0             | 0            | 0    |
| 1100              |          | 0                       |          | 0        |          | )        |            | 0             |              |      |