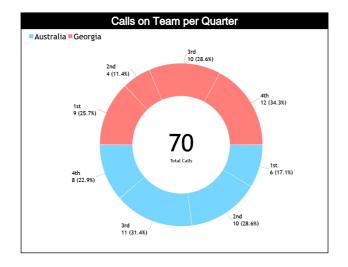

#### **Calls vs Team**

| Ref | Teams                          |           |         | AUS     | - 100 |       |       |          |         | GEO     | - 84  |       |           | TOTALS  |         |         |       |       |       |        |      |
|-----|--------------------------------|-----------|---------|---------|-------|-------|-------|----------|---------|---------|-------|-------|-----------|---------|---------|---------|-------|-------|-------|--------|------|
| S   | Assessment                     | Correct   | Incorre | Inconci | L2M C | L2M I | L2M ? | Correct  | Incorre | Inconci | L2M C | L2M I | L2M?      | Correct | Incorre | Inconci | L2M C | L2M I | L2M ? |        |      |
| CC  | KALLIO, Matthew Leigh<br>(CAN) | 10        | N/A     | N/A     | 0     | N/A   | N/A   | 15       | N/A     | N/A     | 0     | N/A   | N/A       | 25      | N/A     | N/A     | 0     | N/A   | N/A   | CHAMP. | FIBA |
| U1  | BURNS, Blanca Cecilia (USA)    | 12        | N/A     | N/A     | 0     | N/A   | N/A   | 12       | N/A     | N/A     | 0     | N/A   | N/A       | 24      | N/A     | N/A     | 0     | N/A   | N/A   | AVG    | AVG  |
| U2  | LISZKA, Wojciech (POL)         | 13        | N/A     | N/A     | 0     | N/A   | N/A   | 8        | N/A     | N/A     | 0     | N/A   | N/A       | 21      | N/A     | N/A     | 0     | N/A   | N/A   |        |      |
|     | TOTAL                          |           |         | 35 (    | 50%)  |       |       | 35 (50%) |         |         |       |       | 70 (100%) |         |         |         |       |       | 0.0   | 0.0    |      |
|     | CORRECT                        |           |         | N,      | /A    |       |       | N/A      |         |         |       |       | N/A       |         |         |         |       |       | 0.0   | 0.0    |      |
|     | INCORRECT                      |           |         | N,      | /A    |       |       |          | N/A     |         |       |       |           | N/A     |         |         |       |       |       | 0.0    | 0.0  |
|     | INCONCLUSIVE                   |           |         | N,      | /A    |       |       |          |         | N,      | /A    |       |           | N/A     |         |         |       |       |       | 0.0    | 0.0  |
|     | L2M C                          | L2M C N/A |         |         |       |       |       |          |         | N,      | /A    |       |           | N/A     |         |         |       |       |       | 0.0    | 0.0  |
|     | L2M I N/A                      |           |         |         |       | N/A   |       |          |         |         | N/A   |       |           |         |         |         | 0.0   | 0.0   |       |        |      |
|     | L2M ? N/A                      |           |         |         |       |       | N,    | /A       |         |         | N/A   |       |           |         |         |         | 0.0   | 0.0   |       |        |      |