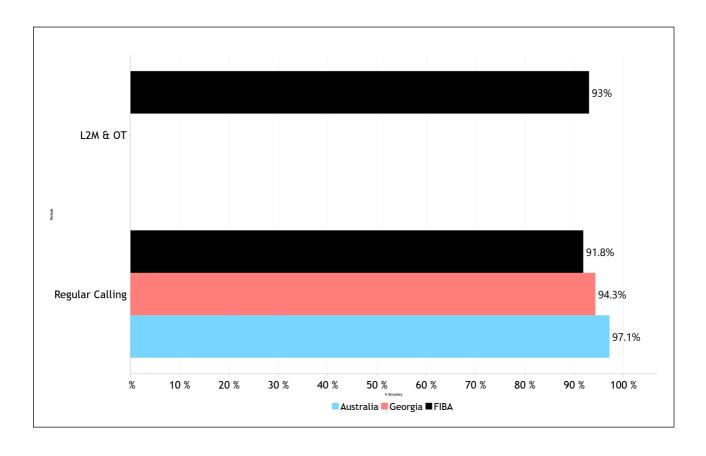

| 0   | 0   | 0   | 0      | 0       | 0"  | 0    | 0               | 0   | 0    |
|                  | PF to DQF                     | 0   | 0   | 0   | 0      | 0       | 0"  | 0    | 0               | 0   | 0    |
|                  | UF to DQF                     | 0   | 0   | 0   | 0      | 0       | 0"  | 0    | 0               | 0   | 0    |
|                  | DQF to UF                     | 0   | 0   | 0   | 0      | 0       | 0"  | 0    | 0               | 0   | 0    |
|                  | DQF to PF                     | 0   | 0   | 0   | 0      | 0       | 0"  | 0    | 0               | 0   | 0    |
|                  | IRS vs GAME                   |     |     |     |        |         |     |      |                 |     |      |



## Regular Call vs L2M & OT Accuracy