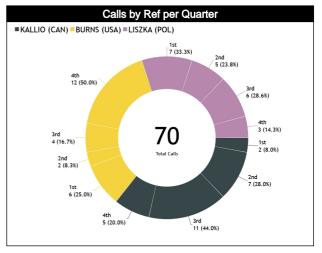

#### Calls vs Referee

| Quarters                          |          | Quar           | ter 1    |           |          | Quar         | ter 2     |          |           | Quar      | ter 3     |          |          |           | Qua       | rter 4    |           |          | TOT       | 'OI       |  |          |  |         |  |   |           |  |  |   |  |     |  |  |  |  |  |  |  |  |  |   |  |   |  |  |  |   |  |  |  |  |  |   |  |   |  |   |  |           |  |  |  |  |  |  |  |  |         |  |   |    |   |
|-----------------------------------|----------|----------------|----------|-----------|----------|--------------|-----------|----------|-----------|-----------|-----------|----------|----------|-----------|-----------|-----------|-----------|----------|-----------|-----------|--|----------|--|---------|--|---|-----------|--|--|---|--|-----|--|--|--|--|--|--|--|--|--|---|--|---|--|--|--|---|--|--|--|--|--|---|--|---|--|---|--|-----------|--|--|--|--|--|--|--|--|---------|--|---|----|---|
| 3 Referees                        |          | ,              | 1        | ים        |          | 5'           | 11        | ים       |           | j'        | 11        | D'       | Ę        | j'        | 1         | 10'       | Las       | st 2'    | TOT       | ML        |  |          |  |         |  |   |           |  |  |   |  |     |  |  |  |  |  |  |  |  |  |   |  |   |  |  |  |   |  |  |  |  |  |   |  |   |  |   |  |           |  |  |  |  |  |  |  |  |         |  |   |    |   |
| KALLIO,<br>Matthew Leigh<br>(CAN) | 0        | 0              | 1<br>50% | 1<br>50%  | 3<br>60% | 2<br>40%     | 1<br>50%  | 1<br>50% | 0         | 3<br>100% | 4<br>50%  | 4<br>50% | 1<br>25% | 3<br>75%  | 0         | 1<br>100% | 0         | 0        | 10<br>40% | 15<br>60% |  |          |  |         |  |   |           |  |  |   |  |     |  |  |  |  |  |  |  |  |  |   |  |   |  |  |  |   |  |  |  |  |  |   |  |   |  |   |  |           |  |  |  |  |  |  |  |  |         |  |   |    |   |
| (CAN)                             | 0        |                | 2<br>8%  |           | 5<br>20% |              | 2<br>8%   |          | 3<br>12%  |           |           | 3<br>!%  | 16       | ‡<br>%    | 1<br>4%   |           |           | 0        | 25<br>36% |           |  |          |  |         |  |   |           |  |  |   |  |     |  |  |  |  |  |  |  |  |  |   |  |   |  |  |  |   |  |  |  |  |  |   |  |   |  |   |  |           |  |  |  |  |  |  |  |  |         |  |   |    |   |
| BURNS, Blanca                     | 1<br>33% | 2<br>67%       | 0        | 3<br>100% | 0        | 0            | 2<br>100% | 0        | 3<br>100% | 0         | 1<br>100% | 0        | 2<br>22% | 7<br>78%  | 3<br>100% | 0         | 0         | 0        | 12<br>50% | 12<br>50% |  |          |  |         |  |   |           |  |  |   |  |     |  |  |  |  |  |  |  |  |  |   |  |   |  |  |  |   |  |  |  |  |  |   |  |   |  |   |  |           |  |  |  |  |  |  |  |  |         |  |   |    |   |
| Cecilia<br>(USA)                  | ,        | 3 3<br>13% 13% |          | 0 2 8%    |          | _            | 3<br>13%  |          | 1<br>4%   |           | 9<br>38%  |          | 3<br>13% |           | 0         |           | 24<br>34% |          |           |           |  |          |  |         |  |   |           |  |  |   |  |     |  |  |  |  |  |  |  |  |  |   |  |   |  |  |  |   |  |  |  |  |  |   |  |   |  |   |  |           |  |  |  |  |  |  |  |  |         |  |   |    |   |
| LISZKA,<br>Wojciech<br>(POL)      | 0        | 1<br>100%      | 4<br>67% | 2<br>33%  | 3<br>75% | 1<br>25%     | 1<br>100% | 0        | 1<br>100% | 0         | 2<br>40%  | 3<br>60% | 1<br>50% | 1<br>50%  | 1<br>100% | 0         | 0         | 0        | 13<br>62% | 8<br>38%  |  |          |  |         |  |   |           |  |  |   |  |     |  |  |  |  |  |  |  |  |  |   |  |   |  |  |  |   |  |  |  |  |  |   |  |   |  |   |  |           |  |  |  |  |  |  |  |  |         |  |   |    |   |
| (POL)                             | 5        | 1<br>%         | 29       | 3<br>1%   | 19       | 4<br>)%      | 5         | I<br>%   | 5         | 1<br>5%   |           | 5<br> %  | 10       | 2<br>10%  |           | 2<br>10%  |           | 2<br>10% |           | 2<br>10%  |  | 2<br>10% |  | 1<br>5% |  | 0 | 2°<br>30' |  |  |   |  |     |  |  |  |  |  |  |  |  |  |   |  |   |  |  |  |   |  |  |  |  |  |   |  |   |  |   |  |           |  |  |  |  |  |  |  |  |         |  |   |    |   |
| TOTOL                             | 1<br>25% | 3<br>75%       | 5<br>45% | 6<br>55%  | 6<br>67% | 3<br>33%     | 4<br>80%  | 1<br>20% | 4<br>57%  | 3<br>43%  | 7<br>50%  | 7<br>50% | 4<br>27% | 11<br>73% | 4<br>80%  | 1<br>20%  | 0         | 0        | 35<br>50% | 35<br>50% |  |          |  |         |  |   |           |  |  |   |  |     |  |  |  |  |  |  |  |  |  |   |  |   |  |  |  |   |  |  |  |  |  |   |  |   |  |   |  |           |  |  |  |  |  |  |  |  |         |  |   |    |   |
| TOTAL                             |          | 4<br>6%        |          | 1<br>%    |          | 9 5<br>3% 7% |           | 7<br>10% |           |           |           |          |          |           |           |           |           |          |           |           |  |          |  |         |  |   |           |  |  | • |  | • • |  |  |  |  |  |  |  |  |  | • |  | • |  |  |  | • |  |  |  |  |  | • |  | • |  | • |  | 15<br>21% |  |  |  |  |  |  |  |  | 5<br>'% |  | 0 | 7( | 0 |