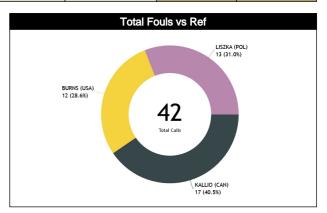

## **Calls Summary vs Referee**

| Types/Referees    | (        | C C                     | Į        | Л        | U        | 2        | TO         | TAL           | CHAMPIONSHIP | FIBA |
|-------------------|----------|-------------------------|----------|----------|----------|----------|------------|---------------|--------------|------|
| CALLS             | 10 (40%) | 15 (60%)                | 12 (50%) | 12 (50%) | 13 (62%) | 8 (38%)  | 35 (50%)   | 35 (50%)      |              |      |
| CALLS             | 25 (     | 36%)                    | 24 (     | 34%)     | 21 (3    | 30%)     | 7          | 0             | 0            | 0    |
| FOULS             | 5 (29%)  | 12 (71%)                | 6 (50%)  | 6 (50%)  | 7 (54%)  | 6 (46%)  | 18 (43%)   | 24 (57%)      | 0            | 0    |
| FUULS             |          | 40%)                    |          | 29%)     | 13 (3    |          |            | 12            |              | U U  |
| DEFENSIVE         | 5 (33%)  | 10 (67%)                | 6 (60%)  | 4 (40%)  | 6 (67%)  | 3 (33%)  | 17 (50%)   | 17 (50%)      | 0            | 0    |
| DEI ENGIVE        |          | 44%)                    |          | 29%)     | 9 (2     |          |            | 34            | •            | •    |
| OFFENSIVE         | 0        | 2 (100%)                | 0        | 2 (100%) | 1 (25%)  | 3 (75%)  | 1 (13%)    | 7 (88%)       | 0            | 0    |
| 3112110112        |          | 5%)                     | 2 (25%)  |          | 4 (5     |          |            | 8             |              |      |
| DOUBLE FOUL       | 0        | 0                       | 0        | 0        | 0        | 0        | 0          | 0             | 0            | 0    |
| 3002221002        |          | 0                       |          | 0        |          | )        |            | 0             |              |      |
| UNSPORTSMANLIKE   | 0        | 1 (100%)                | 0        | 0        | 0        | 0        | 0          | 1 (100%)      | 0            | 0    |
|                   |          | 00%)                    |          | 0        |          | 0 (750/) | 4 (470()   | 1             |              |      |
| TECHNICAL         | 0        | 2 (100%)                | 0        | 0        | 1 (25%)  | 3 (75%)  | 1 (17%)    | 5 (83%)       | 0            | 0    |
|                   |          | 3%)                     |          | 0        | 4 (6     |          |            | 6             |              |      |
| DISQUALIFYING     | 0        | 0                       | 0        | 0<br>D   | 0        | 0        | 0          | 0             | 0            | 0    |
|                   | 5 (83%)  | 0<br>1 (17%)            | 4 (44%)  | 5 (56%)  | 5 (83%)  | 1 (17%)  | 14 (67%)   | 7 (220/ \     |              |      |
| 00В               |          | 1 (1 <i>/%)</i><br>19%) |          | 3%)      | 6 (2     |          |            | 7 (33%)<br>21 | 0            | 0    |
|                   | 1 (100%) | .570)                   | 0        | 0        | 0 0      |          | 1 (100%)   | 0             |              |      |
| STEP ON SIDE LINE | 1 (100%) |                         | 0        |          | 0        |          | 1 (100 /0/ | 1             | 0            | 0    |
|                   | 4 (80%)  | 1 (20%)                 | 4 (44%)  | 5 (56%)  | 5 (83%)  | 1 (17%)  | 13 (65%)   | 7 (35%)       |              |      |
| OTHER             |          | 25%)                    |          | 5%)      | 6 (3     |          | 20         |               | 0            | 0    |
|                   | 0        | 1 (100%)                | 2 (67%)  | 1 (33%)  | 1 (100%) | 0        | 3 (60%)    | 2 (40%)       |              |      |
| VIOLATIONS        |          | 20%)                    |          | 0%)      | 1 (20%)  |          | 5          |               | 0            | 0    |
|                   | 0        | 0                       | 0        | 0        | 0        | 0        | 0          | 0             |              |      |
| TRAVELING         |          | 0                       |          | 0        | (        | )        |            | 0             | 0            | 0    |
| OTHER             | 0        | 1 (100%)                | 2 (67%)  | 1 (33%)  | 1 (100%) | 0        | 3 (60%)    | 2 (40%)       |              |      |
| OTHER             | 1 (2     | 0%)                     | 3 (6     | 0%)      | 1 (2     | 0%)      |            | 5             | 0            | 0    |
| Fake              | 0        | 0                       | 0        | 0        | 0        | 1 (100%) | 0          | 1 (100%)      |              |      |
| rake              |          | Ö                       |          | Ó        | 1 (10    | 00%)     |            | 1             | 0            | 0    |
| DOG               | 0        | 1 (100%)                | 0        | 0        | 0        | 0        | 0          | 1 (100%)      | 0            | 0    |
| DUG               | 1 (10    | 00%)                    |          | 0        | (        | )        |            | 1             |              |      |
| IRS               | 0        | 0                       | 0        | 0        | 0        | 0        | 0          | 0             | 0            | 0    |
| mo                |          | 0                       |          | 0        |          | )        |            | 0             |              |      |
| HCC               | 0        | 0                       | 0        | 0        | 0        | 0        | 0          | 0             | 0            | 0    |
| 1100              |          | 0                       |          | 0        |          | )        |            | 0             |              |      |