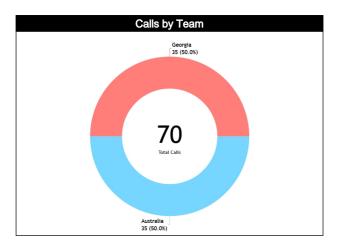

#### **Game Information**

|           |               | 202   | 3 FIBA WC PHI-JPN | I-INA |         |         |  |  |  |  |  |  |  |
|-----------|---------------|-------|-------------------|-------|---------|---------|--|--|--|--|--|--|--|
|           | FP · FP274    |       |                   |       |         |         |  |  |  |  |  |  |  |
|           | 16:30 03/09/2 | 2023  |                   |       | OKINAWA |         |  |  |  |  |  |  |  |
|           | %             | Total | Calls             | Total | %       |         |  |  |  |  |  |  |  |
| Australia | N/A           | 18    | Fouls             | 24    | N/A     | Georgia |  |  |  |  |  |  |  |
|           | N/A           | 3     | <b>Violations</b> | 2     | N/A     |         |  |  |  |  |  |  |  |
| AUS       | N/A           | 14    | 00B               | 7     | N/A     | GE0     |  |  |  |  |  |  |  |
| 100       | N/A           | 0     | Fake              | 1     | N/A     | 84      |  |  |  |  |  |  |  |
|           | N/A           | 0     | DOG               | 1     | N/A     |         |  |  |  |  |  |  |  |
|           | N/A           | 35    | Total             | 35    | N/A     |         |  |  |  |  |  |  |  |

#### **Calls vs Team**

| Ref | Teams                          |           |         | AUS     | - 100 |       |       |          |         | GEO     | - 84  |       |           | TOTALS  |         |         |       |       |       |        |      |
|-----|--------------------------------|-----------|---------|---------|-------|-------|-------|----------|---------|---------|-------|-------|-----------|---------|---------|---------|-------|-------|-------|--------|------|
| S   | Assessment                     | Correct   | Incorre | Inconci | L2M C | L2M I | L2M ? | Correct  | Incorre | Inconci | L2M C | L2M I | L2M?      | Correct | Incorre | Inconci | L2M C | L2M I | L2M ? |        |      |
| CC  | KALLIO, Matthew Leigh<br>(CAN) | 10        | N/A     | N/A     | 0     | N/A   | N/A   | 15       | N/A     | N/A     | 0     | N/A   | N/A       | 25      | N/A     | N/A     | 0     | N/A   | N/A   | CHAMP. | FIBA |
| U1  | BURNS, Blanca Cecilia (USA)    | 12        | N/A     | N/A     | 0     | N/A   | N/A   | 12       | N/A     | N/A     | 0     | N/A   | N/A       | 24      | N/A     | N/A     | 0     | N/A   | N/A   | AVG    | AVG  |
| U2  | LISZKA, Wojciech (POL)         | 13        | N/A     | N/A     | 0     | N/A   | N/A   | 8        | N/A     | N/A     | 0     | N/A   | N/A       | 21      | N/A     | N/A     | 0     | N/A   | N/A   |        |      |
|     | TOTAL                          |           |         | 35 (    | 50%)  |       |       | 35 (50%) |         |         |       |       | 70 (100%) |         |         |         |       |       | 0.0   | 0.0    |      |
|     | CORRECT                        |           |         | N,      | /A    |       |       | N/A      |         |         |       |       | N/A       |         |         |         |       |       | 0.0   | 0.0    |      |
|     | INCORRECT                      |           |         | N,      | /A    |       |       |          | N/A     |         |       |       |           | N/A     |         |         |       |       |       | 0.0    | 0.0  |
|     | INCONCLUSIVE                   |           |         | N,      | /A    |       |       |          |         | N,      | /A    |       |           | N/A     |         |         |       |       |       | 0.0    | 0.0  |
|     | L2M C                          | L2M C N/A |         |         |       |       |       |          |         | N,      | /A    |       |           | N/A     |         |         |       |       |       | 0.0    | 0.0  |
|     | L2M I N/A                      |           |         |         |       | N/A   |       |          |         |         | N/A   |       |           |         |         |         | 0.0   | 0.0   |       |        |      |
|     | L2M ? N/A                      |           |         |         |       |       | N,    | /A       |         |         | N/A   |       |           |         |         |         | 0.0   | 0.0   |       |        |      |