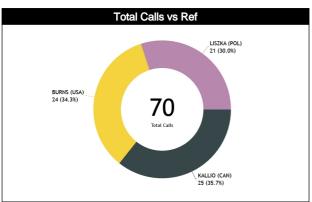

## **Calls Summary vs Referee**

| Types/Referees    | (        | C C                     | Į        | Л        | U        | 2        | TO         | TAL           | CHAMPIONSHIP | FIBA |
|-------------------|----------|-------------------------|----------|----------|----------|----------|------------|---------------|--------------|------|
| CALLS             | 10 (40%) | 15 (60%)                | 12 (50%) | 12 (50%) | 13 (62%) | 8 (38%)  | 35 (50%)   | 35 (50%)      |              |      |
| CALLS             | 25 (     | 36%)                    | 24 (     | 34%)     | 21 (3    | 30%)     | 7          | 0             | 0            | 0    |
| FOULS             | 5 (29%)  | 12 (71%)                | 6 (50%)  | 6 (50%)  | 7 (54%)  | 6 (46%)  | 18 (43%)   | 24 (57%)      | 0            | 0    |
| FUULS             |          | 40%)                    |          | 29%)     | 13 (3    |          |            | 12            |              | U U  |
| DEFENSIVE         | 5 (33%)  | 10 (67%)                | 6 (60%)  | 4 (40%)  | 6 (67%)  | 3 (33%)  | 17 (50%)   | 17 (50%)      | 0            | 0    |
| DEI ENGIVE        |          | 44%)                    |          | 29%)     | 9 (2     |          |            | 34            | •            | •    |
| OFFENSIVE         | 0        | 2 (100%)                | 0        | 2 (100%) | 1 (25%)  | 3 (75%)  | 1 (13%)    | 7 (88%)       | 0            | 0    |
| 3112110112        |          | 5%)                     | 2 (25%)  |          | 4 (5     |          |            | 8             |              |      |
| DOUBLE FOUL       | 0        | 0                       | 0        | 0        | 0        | 0        | 0          | 0             | 0            | 0    |
| 3002221002        |          | 0                       |          | 0        |          | )        |            | 0             |              |      |
| UNSPORTSMANLIKE   | 0        | 1 (100%)                | 0        | 0        | 0        | 0        | 0          | 1 (100%)      | 0            | 0    |
|                   |          | 00%)                    |          | 0        |          | 0 (750/) | 4 (470()   | 1             |              |      |
| TECHNICAL         | 0        | 2 (100%)                | 0        | 0        | 1 (25%)  | 3 (75%)  | 1 (17%)    | 5 (83%)       | 0            | 0    |
|                   |          | 3%)                     |          | 0        | 4 (6     |          |            | 6             |              |      |
| DISQUALIFYING     | 0        | 0                       | 0        | 0<br>D   | 0        | 0        | 0          | 0             | 0            | 0    |
|                   | 5 (83%)  | 0<br>1 (17%)            | 4 (44%)  | 5 (56%)  | 5 (83%)  | 1 (17%)  | 14 (67%)   | 7 (220/ \     |              |      |
| 00В               |          | 1 (1 <i>/%)</i><br>19%) |          | 3%)      | 6 (2     |          |            | 7 (33%)<br>21 | 0            | 0    |
|                   | 1 (100%) | .570)                   | 0        | 0        | 0 0      |          | 1 (100%)   | 0             |              |      |
| STEP ON SIDE LINE | 1 (100%) |                         | 0        |          | 0        |          | 1 (100 /0/ | 1             | 0            | 0    |
|                   | 4 (80%)  | 1 (20%)                 | 4 (44%)  | 5 (56%)  | 5 (83%)  | 1 (17%)  | 13 (65%)   | 7 (35%)       |              |      |
| OTHER             |          | 25%)                    |          | 5%)      | 6 (3     |          | 20         |               | 0            | 0    |
|                   | 0        | 1 (100%)                | 2 (67%)  | 1 (33%)  | 1 (100%) | 0        | 3 (60%)    | 2 (40%)       |              |      |
| VIOLATIONS        |          | 20%)                    |          | 0%)      | 1 (20%)  |          | 5          |               | 0            | 0    |
|                   | 0        | 0                       | 0        | 0        | 0        | 0        | 0          | 0             |              |      |
| TRAVELING         |          | 0                       |          | 0        | (        | )        |            | 0             | 0            | 0    |
| OTHER             | 0        | 1 (100%)                | 2 (67%)  | 1 (33%)  | 1 (100%) | 0        | 3 (60%)    | 2 (40%)       |              |      |
| OTHER             | 1 (2     | 0%)                     | 3 (6     | 0%)      | 1 (2     | 0%)      |            | 5             | 0            | 0    |
| Fake              | 0        | 0                       | 0        | 0        | 0        | 1 (100%) | 0          | 1 (100%)      |              |      |
| rake              |          | Ö                       |          | Ó        | 1 (10    | 00%)     |            | 1             | 0            | 0    |
| DOG               | 0        | 1 (100%)                | 0        | 0        | 0        | 0        | 0          | 1 (100%)      | 0            | 0    |
| DUG               | 1 (10    | 00%)                    |          | 0        | (        | )        |            | 1             |              |      |
| IRS               | 0        | 0                       | 0        | 0        | 0        | 0        | 0          | 0             | 0            | 0    |
| mo                |          | 0                       |          | 0        |          | )        |            | 0             |              |      |
| HCC               | 0        | 0                       | 0        | 0        | 0        | 0        | 0          | 0             | 0            | 0    |
| 1100              |          | 0                       |          | 0        |          | )        |            | 0             |              |      |

#### Calls vs Referee

| Quarters                          |          | Quar           | ter 1    |           |          | Quar         | ter 2     |          |           | Quar      | ter 3     |          |          |           | Qua       | rter 4    |           |          | TOT       | 'OI       |  |          |  |         |  |   |           |  |  |   |  |     |  |  |  |  |  |  |  |  |  |   |  |   |  |  |  |   |  |  |  |  |  |   |  |   |  |   |  |           |  |  |  |  |  |  |  |  |         |  |   |    |   |
|-----------------------------------|----------|----------------|----------|-----------|----------|--------------|-----------|----------|-----------|-----------|-----------|----------|----------|-----------|-----------|-----------|-----------|----------|-----------|-----------|--|----------|--|---------|--|---|-----------|--|--|---|--|-----|--|--|--|--|--|--|--|--|--|---|--|---|--|--|--|---|--|--|--|--|--|---|--|---|--|---|--|-----------|--|--|--|--|--|--|--|--|---------|--|---|----|---|
| 3 Referees                        |          | ,              | 1        | ים        |          | 5'           | 11        | ים       |           | j'        | 11        | D'       | Ę        | j'        | 1         | 10'       | Las       | st 2'    | TOT       | ML        |  |          |  |         |  |   |           |  |  |   |  |     |  |  |  |  |  |  |  |  |  |   |  |   |  |  |  |   |  |  |  |  |  |   |  |   |  |   |  |           |  |  |  |  |  |  |  |  |         |  |   |    |   |
| KALLIO,<br>Matthew Leigh<br>(CAN) | 0        | 0              | 1<br>50% | 1<br>50%  | 3<br>60% | 2<br>40%     | 1<br>50%  | 1<br>50% | 0         | 3<br>100% | 4<br>50%  | 4<br>50% | 1<br>25% | 3<br>75%  | 0         | 1<br>100% | 0         | 0        | 10<br>40% | 15<br>60% |  |          |  |         |  |   |           |  |  |   |  |     |  |  |  |  |  |  |  |  |  |   |  |   |  |  |  |   |  |  |  |  |  |   |  |   |  |   |  |           |  |  |  |  |  |  |  |  |         |  |   |    |   |
| (CAN)                             | 0        |                | 2<br>8%  |           | 5<br>20% |              | 2<br>8%   |          | 3<br>12%  |           |           | 3<br>!%  | 16       | ‡<br>%    | 1<br>4%   |           |           | 0        | 25<br>36% |           |  |          |  |         |  |   |           |  |  |   |  |     |  |  |  |  |  |  |  |  |  |   |  |   |  |  |  |   |  |  |  |  |  |   |  |   |  |   |  |           |  |  |  |  |  |  |  |  |         |  |   |    |   |
| BURNS, Blanca                     | 1<br>33% | 2<br>67%       | 0        | 3<br>100% | 0        | 0            | 2<br>100% | 0        | 3<br>100% | 0         | 1<br>100% | 0        | 2<br>22% | 7<br>78%  | 3<br>100% | 0         | 0         | 0        | 12<br>50% | 12<br>50% |  |          |  |         |  |   |           |  |  |   |  |     |  |  |  |  |  |  |  |  |  |   |  |   |  |  |  |   |  |  |  |  |  |   |  |   |  |   |  |           |  |  |  |  |  |  |  |  |         |  |   |    |   |
| Cecilia<br>(USA)                  | ,        | 3 3<br>13% 13% |          | 0 2 8%    |          | _            | 3<br>13%  |          | 1<br>4%   |           | 9<br>38%  |          | 3<br>13% |           | 0         |           | 24<br>34% |          |           |           |  |          |  |         |  |   |           |  |  |   |  |     |  |  |  |  |  |  |  |  |  |   |  |   |  |  |  |   |  |  |  |  |  |   |  |   |  |   |  |           |  |  |  |  |  |  |  |  |         |  |   |    |   |
| LISZKA,<br>Wojciech<br>(POL)      | 0        | 1<br>100%      | 4<br>67% | 2<br>33%  | 3<br>75% | 1<br>25%     | 1<br>100% | 0        | 1<br>100% | 0         | 2<br>40%  | 3<br>60% | 1<br>50% | 1<br>50%  | 1<br>100% | 0         | 0         | 0        | 13<br>62% | 8<br>38%  |  |          |  |         |  |   |           |  |  |   |  |     |  |  |  |  |  |  |  |  |  |   |  |   |  |  |  |   |  |  |  |  |  |   |  |   |  |   |  |           |  |  |  |  |  |  |  |  |         |  |   |    |   |
| (POL)                             | 5        | 1<br>%         | 29       | 3<br>1%   | 19       | 4<br>)%      | 5         | I<br>%   | 5         | 1<br>5%   |           | 5<br> %  | 10       | 2<br>10%  |           | 2<br>10%  |           | 2<br>10% |           | 2<br>10%  |  | 2<br>10% |  | 1<br>5% |  | 0 | 2°<br>30' |  |  |   |  |     |  |  |  |  |  |  |  |  |  |   |  |   |  |  |  |   |  |  |  |  |  |   |  |   |  |   |  |           |  |  |  |  |  |  |  |  |         |  |   |    |   |
| TOTOL                             | 1<br>25% | 3<br>75%       | 5<br>45% | 6<br>55%  | 6<br>67% | 3<br>33%     | 4<br>80%  | 1<br>20% | 4<br>57%  | 3<br>43%  | 7<br>50%  | 7<br>50% | 4<br>27% | 11<br>73% | 4<br>80%  | 1<br>20%  | 0         | 0        | 35<br>50% | 35<br>50% |  |          |  |         |  |   |           |  |  |   |  |     |  |  |  |  |  |  |  |  |  |   |  |   |  |  |  |   |  |  |  |  |  |   |  |   |  |   |  |           |  |  |  |  |  |  |  |  |         |  |   |    |   |
| TOTAL                             |          | 4<br>6%        |          | 1<br>%    |          | 9 5<br>3% 7% |           | 7<br>10% |           |           |           |          |          |           |           |           |           |          |           |           |  |          |  |         |  |   |           |  |  | • |  | • • |  |  |  |  |  |  |  |  |  | • |  | • |  |  |  | • |  |  |  |  |  | • |  | • |  | • |  | 15<br>21% |  |  |  |  |  |  |  |  | 5<br>'% |  | 0 | 7( | 0 |