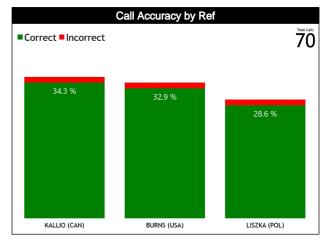

## **Calls Summary vs Referee**

| Types/Referees    | (        | C C                     | Į        | Л        | U        | 2        | TO         | TAL           | CHAMPIONSHIP | FIBA |
|-------------------|----------|-------------------------|----------|----------|----------|----------|------------|---------------|--------------|------|
| CALLS             | 10 (40%) | 15 (60%)                | 12 (50%) | 12 (50%) | 13 (62%) | 8 (38%)  | 35 (50%)   | 35 (50%)      |              |      |
| CALLS             | 25 (     | 36%)                    | 24 (     | 34%)     | 21 (3    | 30%)     | 7          | 0             | 0            | 0    |
| FOULS             | 5 (29%)  | 12 (71%)                | 6 (50%)  | 6 (50%)  | 7 (54%)  | 6 (46%)  | 18 (43%)   | 24 (57%)      | 0            | 0    |
| FUULS             |          | 40%)                    |          | 29%)     | 13 (3    |          |            | 12            |              | U U  |
| DEFENSIVE         | 5 (33%)  | 10 (67%)                | 6 (60%)  | 4 (40%)  | 6 (67%)  | 3 (33%)  | 17 (50%)   | 17 (50%)      | 0            | 0    |
| DEI ENGIVE        |          | 44%)                    |          | 29%)     | 9 (2     |          |            | 34            | •            | •    |
| OFFENSIVE         | 0        | 2 (100%)                | 0        | 2 (100%) | 1 (25%)  | 3 (75%)  | 1 (13%)    | 7 (88%)       | 0            | 0    |
| 3112110112        |          | 5%)                     | 2 (25%)  |          | 4 (5     |          |            | 8             |              |      |
| DOUBLE FOUL       | 0        | 0                       | 0        | 0        | 0        | 0        | 0          | 0             | 0            | 0    |
| 3002221002        |          | 0                       |          | 0        |          | )        |            | 0             |              |      |
| UNSPORTSMANLIKE   | 0        | 1 (100%)                | 0        | 0        | 0        | 0        | 0          | 1 (100%)      | 0            | 0    |
|                   |          | 00%)                    |          | 0        |          | 0 (750/) | 4 (470()   | 1             |              |      |
| TECHNICAL         | 0        | 2 (100%)                | 0        | 0        | 1 (25%)  | 3 (75%)  | 1 (17%)    | 5 (83%)       | 0            | 0    |
|                   |          | 3%)                     |          | 0        | 4 (6     |          |            | 6             |              |      |
| DISQUALIFYING     | 0        | 0                       | 0        | 0<br>D   | 0        | 0        | 0          | 0             | 0            | 0    |
|                   | 5 (83%)  | 0<br>1 (17%)            | 4 (44%)  | 5 (56%)  | 5 (83%)  | 1 (17%)  | 14 (67%)   | 7 (220/ \     |              |      |
| 00В               |          | 1 (1 <i>/%)</i><br>19%) |          | 3%)      | 6 (2     |          |            | 7 (33%)<br>21 | 0            | 0    |
|                   | 1 (100%) | .570)                   | 0        | 0        | 0 0      |          | 1 (100%)   | 0             |              |      |
| STEP ON SIDE LINE | 1 (100%) |                         | 0        |          | 0        |          | 1 (100 /0/ | 1             | 0            | 0    |
|                   | 4 (80%)  | 1 (20%)                 | 4 (44%)  | 5 (56%)  | 5 (83%)  | 1 (17%)  | 13 (65%)   | 7 (35%)       |              |      |
| OTHER             |          | 25%)                    |          | 5%)      | 6 (3     |          | 20         |               | 0            | 0    |
|                   | 0        | 1 (100%)                | 2 (67%)  | 1 (33%)  | 1 (100%) | 0        | 3 (60%)    | 2 (40%)       |              |      |
| VIOLATIONS        |          | 20%)                    |          | 0%)      | 1 (20%)  |          | 5          |               | 0            | 0    |
|                   | 0        | 0                       | 0        | 0        | 0        | 0        | 0          | 0             |              |      |
| TRAVELING         |          | 0                       |          | 0        | (        | )        |            | 0             | 0            | 0    |
| OTHER             | 0        | 1 (100%)                | 2 (67%)  | 1 (33%)  | 1 (100%) | 0        | 3 (60%)    | 2 (40%)       |              |      |
| OTHER             | 1 (2     | 0%)                     | 3 (6     | 0%)      | 1 (2     | 0%)      |            | 5             | 0            | 0    |
| Fake              | 0        | 0                       | 0        | 0        | 0        | 1 (100%) | 0          | 1 (100%)      |              |      |
| rake              |          | Ö                       |          | Ó        | 1 (10    | 00%)     |            | 1             | 0            | 0    |
| DOG               | 0        | 1 (100%)                | 0        | 0        | 0        | 0        | 0          | 1 (100%)      | 0            | 0    |
| DUG               | 1 (10    | 00%)                    |          | 0        | (        | )        |            | 1             |              |      |
| IRS               | 0        | 0                       | 0        | 0        | 0        | 0        | 0          | 0             | 0            | 0    |
| mo                |          | 0                       |          | 0        |          | )        |            | 0             |              |      |
| HCC               | 0        | 0                       | 0        | 0        | 0        | 0        | 0          | 0             | 0            | 0    |
| 1100              |          | 0                       |          | 0        |          | )        |            | 0             |              |      |

#### **Calls vs Team**

| Ref | Teams                          |           |         | AUS     | - 100 |       |       |          |         | GEO     | - 84  |       |           | TOTALS  |         |         |       |       |       |        |      |
|-----|--------------------------------|-----------|---------|---------|-------|-------|-------|----------|---------|---------|-------|-------|-----------|---------|---------|---------|-------|-------|-------|--------|------|
| S   | Assessment                     | Correct   | Incorre | Inconci | L2M C | L2M I | L2M ? | Correct  | Incorre | Inconci | L2M C | L2M I | L2M?      | Correct | Incorre | Inconci | L2M C | L2M I | L2M ? |        |      |
| CC  | KALLIO, Matthew Leigh<br>(CAN) | 10        | N/A     | N/A     | 0     | N/A   | N/A   | 15       | N/A     | N/A     | 0     | N/A   | N/A       | 25      | N/A     | N/A     | 0     | N/A   | N/A   | CHAMP. | FIBA |
| U1  | BURNS, Blanca Cecilia (USA)    | 12        | N/A     | N/A     | 0     | N/A   | N/A   | 12       | N/A     | N/A     | 0     | N/A   | N/A       | 24      | N/A     | N/A     | 0     | N/A   | N/A   | AVG    | AVG  |
| U2  | LISZKA, Wojciech (POL)         | 13        | N/A     | N/A     | 0     | N/A   | N/A   | 8        | N/A     | N/A     | 0     | N/A   | N/A       | 21      | N/A     | N/A     | 0     | N/A   | N/A   |        |      |
|     | TOTAL                          |           |         | 35 (    | 50%)  |       |       | 35 (50%) |         |         |       |       | 70 (100%) |         |         |         |       |       | 0.0   | 0.0    |      |
|     | CORRECT                        |           |         | N,      | /A    |       |       | N/A      |         |         |       |       | N/A       |         |         |         |       |       | 0.0   | 0.0    |      |
|     | INCORRECT                      |           |         | N,      | /A    |       |       |          | N/A     |         |       |       |           | N/A     |         |         |       |       |       | 0.0    | 0.0  |
|     | INCONCLUSIVE                   |           |         | N,      | /A    |       |       |          |         | N,      | /A    |       |           | N/A     |         |         |       |       |       | 0.0    | 0.0  |
|     | L2M C                          | L2M C N/A |         |         |       |       |       |          |         | N,      | /A    |       |           | N/A     |         |         |       |       |       | 0.0    | 0.0  |
|     | L2M I N/A                      |           |         |         |       | N/A   |       |          |         |         | N/A   |       |           |         |         |         | 0.0   | 0.0   |       |        |      |
|     | L2M ? N/A                      |           |         |         |       |       | N,    | /A       |         |         | N/A   |       |           |         |         |         | 0.0   | 0.0   |       |        |      |