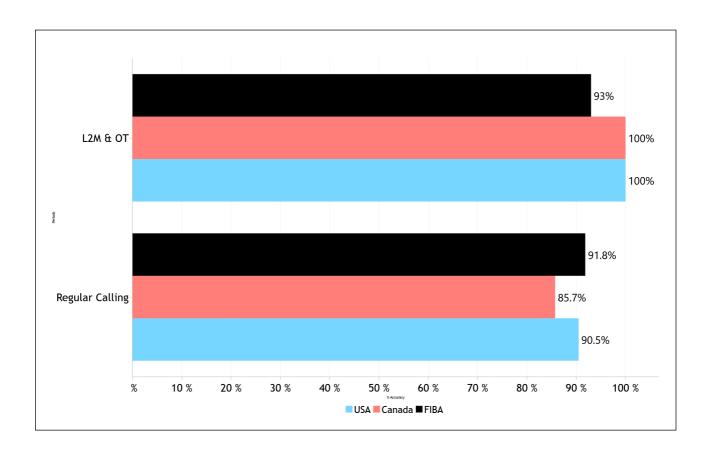

| 0   | 0    | 0   | 0      | 0       | 0"  | 0    | 0        | 0        | 0    |
|                  | PF to DQF                     | 0   | 0    | 0   | 0      | 0       | 0"  | 0    | 0        | 0        | 0    |
|                  | UF to DQF                     | 0   | 0    | 0   | 0      | 0       | 0"  | 0    | 0        | 0        | 0    |
|                  | DQF to UF                     | 0   | 0    | 0   | 0      | 0       | 0"  | 0    | 0        | 0        | 0    |
|                  | DQF to PF                     | 0   | 0    | 0   | 0      | 0       | 0"  | 0    | 0        | 0        | 0    |
|                  | IRS vs GAME                   |     |      |     |        |         |     |      |          |          |      |



#### Regular Call vs L2M & OT Accuracy