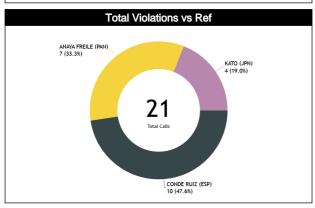

#### Calls Summary vs Referee

| Types/Referees      | 0        | :C        |          | Л        | U        | 2          | TO                | TAL              | CHAMPIONSHIP | FIBA |
|---------------------|----------|-----------|----------|----------|----------|------------|-------------------|------------------|--------------|------|
| 21112               | 15 (50%) | 15 (50%)  | 10 (56%) | 8 (44%)  | 7 (39%)  | 11 (61%)   | 32 (48%)          | 34 (52%)         |              |      |
| CALLS               | 30 (4    | 45%)      | 18 (:    | 27%)     | 18 (2    | 27%)       | 6                 | 6                | 0            | 0    |
| FOULS               | 10 (50%) | 10 (50%)  | 6 (55%)  | 5 (45%)  | 5 (36%)  | 9 (64%)    | 21 (47%)          | 24 (53%)         | •            |      |
| FUULS               | 20 (4    | 44%)      | 11 (     | 24%)     | 14 (3    | 31%)       | 4                 | 5                | 0            | 0    |
| DEFENSIVE           | 9 (47%)  | 10 (53%)  | 5 (56%)  | 4 (44%)  | 5 (36%)  | 9 (64%)    | 19 (45%)          | 23 (55%)         | 0            | 0    |
| DEFENSIVE           | 19 (4    | 45%)      | 9 (2     | 1%)      | 14 (3    | 33%)       | 4                 | 2                | U            | U    |
| OFFENSIVE           | 1 (100%) | 0         | 1 (50%)  | 1 (50%)  | 0        | 0          | 2 (67%)           | 1 (33%)          | 0            | 0    |
| OTTENSIVE           | 1 (3     | 3%)       | 2 (6     | 7%)      |          | )          | ;                 | 3                |              | •    |
| DOUBLE FOUL         | 0        | 0         | 0        | 0        | 0        | 0          | 0                 | 0                | 0            | 0    |
| DOODLE 100E         |          | 0         |          | 0        | (        | )          |                   | )                |              |      |
| UNSPORTSMANLIKE     | 1 (100%) | 0         | 1 (100%) | 0        | 0        | 0          | 2 (100%)          | 0                | 0            | 0    |
| 5.101 OITTOMAINEINE |          | 0%)       |          | 0%)      |          | )          |                   | 2                | •            |      |
| TECHNICAL           | 0        | 0         | 0        | 0        | 0        | 0          | 0                 | 0                | 0            | 0    |
| TEOTIMOAE           |          | 0         |          | 0        |          | )          |                   | )                |              |      |
| DISQUALIFYING       | 0        | 0         | 0        | 0        | 0        | 0          | 0                 | 0                | 0            | 0    |
| DIOGO/ALII TING     |          | 0         |          | 0        |          | )          |                   | )                |              |      |
| 00В                 | 5 (63%)  | 3 (38%)   | 2 (50%)  | 2 (50%)  | 1 (33%)  | 2 (67%)    | 8 (53%)           | 7 (47%)          | 0            | 0    |
|                     |          | 3%)       |          | 7%)      | 3 (2     |            |                   | 5                |              |      |
| STEP ON SIDE LINE   | 1 (100%) | 0         | 0        | 0        | 0        | 0          | 1 (100%)          | 0                | 0            | 0    |
| 3121 311 312 2112   |          | 00%)      |          | 0        |          | )          |                   |                  |              |      |
| OTHER               | 4 (57%)  | 3 (43%)   | 2 (50%)  | 2 (50%)  | 1 (33%)  | 2 (67%)    | 7 (50%)           | 7 (50%)          | 0            | 0    |
| 2                   |          | 0%)       |          | 9%)      |          | 1%)        |                   | 4                |              |      |
| VIOLATIONS          | 0        | 2 (100%)  | 2 (67%)  | 1 (33%)  | 1 (100%) | 0          | 3 (50%)           | 3 (50%)          | 0            | 0    |
|                     |          | 3%)       |          | 0%)      |          | 7%)        |                   | 6 (mon/)         |              |      |
| TRAVELING           | 0        | 0         | 0        | 1 (100%) | 1 (100%) | 0          | 1 (50%)           | 1 (50%)          | 0            | 0    |
|                     |          | 0 (4000() |          | 0%)      |          | 0%)        |                   | 0 (500/)         |              |      |
| OTHER               | 0        | 2 (100%)  | 2 (100%) | 0        | 0        | 0          | 2 (50%)           | 2 (50%)          | 0            | 0    |
|                     |          | 0%)       | 0        | 0%)      | 0        |            |                   | 0                |              |      |
| Fake                | 0        | 0         | -        | 0        |          | 0          | 0                 | )<br>)           | 0            | 0    |
|                     | 0        | 0         | 0        | 0        | 0        | 0          | 0                 | 0                |              |      |
| DOG                 | _ ,      | <u> </u>  |          | <u> </u> |          | ) <u> </u> |                   | )                | 0            | 0    |
|                     | 0        | 0         | 2 (67%)  | 1 (33%)  | 0        | 0          | 2 (67%)           | 1 (33%)          |              |      |
| IRS                 |          | )<br>D    |          | 00%)     |          | )          |                   | 1 (33 <i>70)</i> | 0            | 0    |
|                     | 0        | 0         | 1 (50%)  | 1 (50%)  | 0        | 0          | 1 (50%)           | 1 (50%)          |              |      |
| HCC                 |          | 0         | - 17     | 00%)     |          | )          | 1 (50%)   1 (50%) |                  | 0            | 0    |
|                     |          | U         | 2 (10    | JU /U    |          | ,          |                   |                  |              |      |

| Ref | 0                                   |     | TOTALS                                                      |      |       |       |      |     |      |       |       |       |       |     |      |      |       |       |      |        |      |
|-----|-------------------------------------|-----|-------------------------------------------------------------|------|-------|-------|------|-----|------|-------|-------|-------|-------|-----|------|------|-------|-------|------|--------|------|
| S   | Assessment                          | CCM | ICCM                                                        | INCO | L2M C | L2M I | L2M? | CCM | ICCM | INCO  | L2M C | L2M I | L2M ? | CCM | ICCM | INCO | L2M C | L2M I | L2M? |        |      |
| CC  | CONDE RUIZ, Antonio Rafael<br>(ESP) | 15  | N/A                                                         | N/A  | 5     | N/A   | N/A  | 15  | N/A  | N/A   | 2     | N/A   | N/A   | 30  | N/A  | N/A  | 7     | N/A   | N/A  | CHAMP. | FIBA |
| U1  | ANAYA FREILE, Julio Cesar<br>(PAN)  | 10  | N/A N/A 3 N/A N/A 8 N/A N/A 1 N/A N/A 18 N/A N/A 4 N/A N/A  |      |       |       |      |     |      |       |       |       | AVG   | AVG |      |      |       |       |      |        |      |
| U2  | KATO, Takaki (JPN)                  | 7   | N/A N/A 1 N/A N/A 11 N/A N/A 0 N/A N/A 18 N/A N/A 1 N/A N/A |      |       |       |      |     |      |       |       |       |       |     |      |      |       |       |      |        |      |
|     | TOTAL                               |     |                                                             |      |       |       |      |     |      | 66 (1 | 00%)  |       |       |     |      |      |       |       |      |        |      |
|     | CCM                                 |     |                                                             |      |       |       |      |     |      | 66 (1 | 00%)  |       |       |     |      |      |       |       |      |        |      |
|     | ICCM                                |     |                                                             |      |       |       |      |     |      | N     | Ά     |       |       |     |      |      |       |       |      |        |      |
|     | INCO                                |     |                                                             |      |       |       |      |     |      | N     | Ά     |       |       |     |      |      |       |       |      |        |      |
|     | L2M C                               |     | 12 (18.2%)                                                  |      |       |       |      |     |      |       |       |       |       |     |      |      |       |       |      |        |      |
|     | L2M I                               |     | N/A                                                         |      |       |       |      |     |      |       |       |       |       |     |      |      |       |       |      |        |      |
|     | L2M ?                               |     | N/A                                                         |      |       |       |      |     |      |       |       |       |       |     |      |      |       |       |      |        |      |