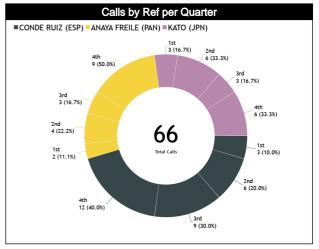

#### Calls vs Referee

| Quarters                      |           | Quai      | ter 1     |           |          | Quar     | ter 2    |           |           | Quai           | ter 3    |          |           |          | Quai      | rter 4   |     |       | TOTAL            |
|-------------------------------|-----------|-----------|-----------|-----------|----------|----------|----------|-----------|-----------|----------------|----------|----------|-----------|----------|-----------|----------|-----|-------|------------------|
| 3 Referees                    |           | 5"        | 1         | 0'        |          | 5"       | 1        | 0'        |           | j <sup>u</sup> | 1        | 0'       | Į         | 5'       | 1         | 0'       | Las | st 2' | IUINL            |
| CONDE RUIZ,<br>Antonio Rafael | 1<br>50%  | 1<br>50%  | 1<br>100% | 0         | 3<br>50% | 3<br>50% | 2<br>50% | 2<br>50%  | 2<br>40%  | 3<br>60%       | 1<br>50% | 1<br>50% | 5<br>50%  | 5<br>50% | 5<br>71%  | 2<br>29% | 0   | 0     | 20 17<br>54% 46% |
| (ESP)                         |           | 2<br>%    | 3         | 1<br>%    |          | 6<br>6%  |          | 4<br> %   |           | 5<br> %        |          | 2<br>%   |           | 0<br>′%  | 19        | 7<br>9%  |     | 0     | 37<br>47%        |
| ANAYA FREILE,<br>Julio Cesar  | 1<br>100% | 0         | 0         | 1<br>100% | 3<br>75% | 1<br>25% | 0        | 1<br>100% | 1<br>50%  | 1<br>50%       | 1<br>33% | 2<br>67% | 4<br>67%  | 2<br>33% | 3<br>75%  | 1<br>25% | 0   | 0     | 13 9<br>59% 41%  |
| (PAN)                         | 5         | 1<br>%    | 5         | 1<br>%    |          | 4<br>3%  | 5        | 1<br>%    | 9         | 2<br>%         | 1        | 3<br>!%  |           | 6<br>1%  |           | 4<br>3%  |     | 0     | 22<br>28%        |
| KATO, Takaki                  | 0         | 1<br>100% | 0         | 2<br>100% | 2<br>33% | 4<br>67% | 0        | 1<br>100% | 2<br>100% | 0              | 1<br>33% | 2<br>67% | 2<br>67%  | 1<br>33% | 1<br>100% | 0        | 0   | 0     | 8 11<br>42% 58%  |
| (JPN)                         | 5         | 1<br>%    | 1         | 2<br>∣%   |          | 6<br>!%  | 5        | 1<br>%    |           | 2<br>%         | 1        | 3<br>6%  |           | 3<br>6%  | 5         | 1<br>%   |     | 0     | 19<br>24%        |
| TOTAL                         | 2<br>50%  | 2<br>50%  | 1<br>25%  | 3<br>75%  | 8<br>50% | 8<br>50% | 2<br>33% | 4<br>67%  | 5<br>56%  | 4<br>44%       | 3<br>38% | 5<br>63% | 11<br>58% | 8<br>42% | 9<br>75%  | 3<br>25% | 0   | 0     | 41 37<br>53% 47% |
| IOIAL                         |           | 4<br>%    | 5         | 4<br>%    |          | 6<br> %  | 8        | 6<br>%    | 12        | 9<br>!%        |          | B<br>)%  |           | 9<br>!%  |           | 12<br>5% |     | 0     | 78               |