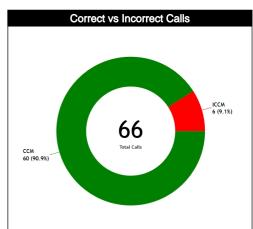

#### Calls vs Team

| Dofo | Teams                            |           |      | USA   | · 118 |       | CAN · 127  |            |      |      |       |       |      |  |
|------|----------------------------------|-----------|------|-------|-------|-------|------------|------------|------|------|-------|-------|------|--|
| Refs | Assessment                       | CCM       | ICCM | INCO  | L2M C | L2M I | L2M ?      | CCM        | ICCM | INCO | L2M C | L2M I | L2M? |  |
| CC   | CONDE RUIZ, Antonio Rafael (ESP) | 15        | N/A  | N/A   | 5     | N/A   | N/A        | 15         | N/A  | N/A  | 2     | N/A   | N/A  |  |
| U1   | ANAYA FREILE, Julio Cesar (PAN)  | 10        | N/A  | N/A   | 3     | N/A   | N/A        | 8          | N/A  | N/A  | 1     | N/A   | N/A  |  |
| U2   | KATO, Takaki (JPN)               | 7         | N/A  | N/A   | 1     | N/A   | N/A        | 11         | N/A  | N/A  | 0     | N/A   | N/A  |  |
|      | TOTAL                            |           |      | 32 (4 | 8.5%) |       | 34 (51.5%) |            |      |      |       |       |      |  |
|      | ССМ                              |           |      | 32 (4 | 8.5%) |       |            | 34 (51.5%) |      |      |       |       |      |  |
|      | ICCM                             |           |      | N     | /A    |       |            | N/A        |      |      |       |       |      |  |
|      | INCO                             |           |      | N     | /A    |       |            |            |      | N    | /A    |       |      |  |
|      | L2M C                            | 9 (13.6%) |      |       |       |       |            |            |      | 3 (4 | .5%)  |       |      |  |
|      | L2M I                            | N/A       |      |       |       |       |            |            | N/A  |      |       |       |      |  |
|      | L2M ?                            | N/A       |      |       |       |       |            |            | N/A  |      |       |       |      |  |

| Ref | 0                                   |     | TOTALS                                                      |      |       |       |      |     |      |       |       |       |       |     |      |      |       |       |      |        |      |
|-----|-------------------------------------|-----|-------------------------------------------------------------|------|-------|-------|------|-----|------|-------|-------|-------|-------|-----|------|------|-------|-------|------|--------|------|
| S   | Assessment                          | CCM | ICCM                                                        | INCO | L2M C | L2M I | L2M? | CCM | ICCM | INCO  | L2M C | L2M I | L2M ? | CCM | ICCM | INCO | L2M C | L2M I | L2M? |        |      |
| CC  | CONDE RUIZ, Antonio Rafael<br>(ESP) | 15  | N/A                                                         | N/A  | 5     | N/A   | N/A  | 15  | N/A  | N/A   | 2     | N/A   | N/A   | 30  | N/A  | N/A  | 7     | N/A   | N/A  | CHAMP. | FIBA |
| U1  | ANAYA FREILE, Julio Cesar<br>(PAN)  | 10  | N/A N/A 3 N/A N/A 8 N/A N/A 1 N/A N/A 18 N/A N/A 4 N/A N/A  |      |       |       |      |     |      |       |       |       | AVG   | AVG |      |      |       |       |      |        |      |
| U2  | KATO, Takaki (JPN)                  | 7   | N/A N/A 1 N/A N/A 11 N/A N/A 0 N/A N/A 18 N/A N/A 1 N/A N/A |      |       |       |      |     |      |       |       |       |       |     |      |      |       |       |      |        |      |
|     | TOTAL                               |     |                                                             |      |       |       |      |     |      | 66 (1 | 00%)  |       |       |     |      |      |       |       |      |        |      |
|     | CCM                                 |     |                                                             |      |       |       |      |     |      | 66 (1 | 00%)  |       |       |     |      |      |       |       |      |        |      |
|     | ICCM                                |     |                                                             |      |       |       |      |     |      | N     | Ά     |       |       |     |      |      |       |       |      |        |      |
|     | INCO                                |     |                                                             |      |       |       |      |     |      | N     | Ά     |       |       |     |      |      |       |       |      |        |      |
|     | L2M C                               |     | 12 (18.2%)                                                  |      |       |       |      |     |      |       |       |       |       |     |      |      |       |       |      |        |      |
|     | L2M I                               |     | N/A                                                         |      |       |       |      |     |      |       |       |       |       |     |      |      |       |       |      |        |      |
|     | L2M ?                               |     | N/A                                                         |      |       |       |      |     |      |       |       |       |       |     |      |      |       |       |      |        |      |