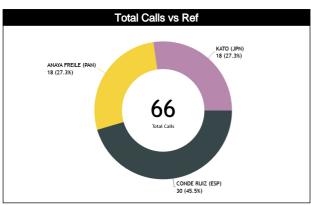

#### Calls Summary vs Referee

| Types/Referees      | 0        | :C        |          | Л        | U        | 2          | TO                | TAL              | CHAMPIONSHIP | FIBA |
|---------------------|----------|-----------|----------|----------|----------|------------|-------------------|------------------|--------------|------|
| 21112               | 15 (50%) | 15 (50%)  | 10 (56%) | 8 (44%)  | 7 (39%)  | 11 (61%)   | 32 (48%)          | 34 (52%)         |              |      |
| CALLS               | 30 (4    | 45%)      | 18 (:    | 27%)     | 18 (2    | 27%)       | 6                 | 6                | 0            | 0    |
| FOULS               | 10 (50%) | 10 (50%)  | 6 (55%)  | 5 (45%)  | 5 (36%)  | 9 (64%)    | 21 (47%)          | 24 (53%)         | •            |      |
| FUULS               | 20 (4    | 44%)      | 11 (     | 24%)     | 14 (3    | 31%)       | 4                 | 5                | 0            | 0    |
| DEFENSIVE           | 9 (47%)  | 10 (53%)  | 5 (56%)  | 4 (44%)  | 5 (36%)  | 9 (64%)    | 19 (45%)          | 23 (55%)         | 0            | 0    |
| DEFENSIVE           | 19 (4    | 45%)      | 9 (2     | 1%)      | 14 (3    | 33%)       | 4                 | 2                | U            | U    |
| OFFENSIVE           | 1 (100%) | 0         | 1 (50%)  | 1 (50%)  | 0        | 0          | 2 (67%)           | 1 (33%)          | 0            | 0    |
| OTTENSIVE           | 1 (3     | 3%)       | 2 (6     | 7%)      |          | )          | ;                 | 3                |              | •    |
| DOUBLE FOUL         | 0        | 0         | 0        | 0        | 0        | 0          | 0                 | 0                | 0            | 0    |
| DOODLE 100E         |          | 0         |          | 0        | (        | )          |                   | )                |              |      |
| UNSPORTSMANLIKE     | 1 (100%) | 0         | 1 (100%) | 0        | 0        | 0          | 2 (100%)          | 0                | 0            | 0    |
| 5.101 OITTOMAINEINE |          | 0%)       |          | 0%)      |          | )          |                   | 2                | •            |      |
| TECHNICAL           | 0        | 0         | 0        | 0        | 0        | 0          | 0                 | 0                | 0            | 0    |
| TEOTIMOAE           |          | 0         |          | 0        |          | )          |                   | )                |              |      |
| DISQUALIFYING       | 0        | 0         | 0        | 0        | 0        | 0          | 0                 | 0                | 0            | 0    |
| DIOGO/ALII TING     |          | 0         |          | 0        |          | )          |                   | )                |              |      |
| 00В                 | 5 (63%)  | 3 (38%)   | 2 (50%)  | 2 (50%)  | 1 (33%)  | 2 (67%)    | 8 (53%)           | 7 (47%)          | 0            | 0    |
|                     |          | 3%)       |          | 7%)      | 3 (2     |            |                   | 5                |              |      |
| STEP ON SIDE LINE   | 1 (100%) | 0         | 0        | 0        | 0        | 0          | 1 (100%)          | 0                | 0            | 0    |
| 3121 311 312 2112   |          | 00%)      |          | 0        |          | )          |                   |                  |              |      |
| OTHER               | 4 (57%)  | 3 (43%)   | 2 (50%)  | 2 (50%)  | 1 (33%)  | 2 (67%)    | 7 (50%)           | 7 (50%)          | 0            | 0    |
| 2                   |          | 0%)       |          | 9%)      |          | 1%)        |                   | 4                |              |      |
| VIOLATIONS          | 0        | 2 (100%)  | 2 (67%)  | 1 (33%)  | 1 (100%) | 0          | 3 (50%)           | 3 (50%)          | 0            | 0    |
|                     |          | 3%)       |          | 0%)      |          | 7%)        |                   | 6 (mon/)         |              |      |
| TRAVELING           | 0        | 0         | 0        | 1 (100%) | 1 (100%) | 0          | 1 (50%)           | 1 (50%)          | 0            | 0    |
|                     |          | 0 (4000() |          | 0%)      |          | 0%)        |                   | 0 (500/)         |              |      |
| OTHER               | 0        | 2 (100%)  | 2 (100%) | 0        | 0        | 0          | 2 (50%)           | 2 (50%)          | 0            | 0    |
|                     |          | 0%)       | 0        | 0%)      | 0        |            |                   | 0                |              |      |
| Fake                | 0        | 0         | -        | 0        |          | 0          | 0                 | )<br>)           | 0            | 0    |
|                     | 0        | 0         | 0        | 0        | 0        | 0          | 0                 | 0                |              |      |
| DOG                 | _ ,      | <u> </u>  |          | <u> </u> |          | ) <u> </u> |                   | )                | 0            | 0    |
|                     | 0        | 0         | 2 (67%)  | 1 (33%)  | 0        | 0          | 2 (67%)           | 1 (33%)          |              |      |
| IRS                 |          | )<br>D    |          | 00%)     |          | )          |                   | 1 (33 <i>70)</i> | 0            | 0    |
|                     | 0        | 0         | 1 (50%)  | 1 (50%)  | 0        | 0          | 1 (50%)           | 1 (50%)          |              |      |
| HCC                 |          | 0         | - 17     | 00%)     |          | )          | 1 (50%)   1 (50%) |                  | 0            | 0    |
|                     |          | U         | 2 (10    | JU /U    |          | ,          |                   |                  |              |      |

| Ref | 0                                   |     | TOTALS                                                      |      |       |       |      |     |      |       |       |       |       |     |      |      |       |       |      |        |      |
|-----|-------------------------------------|-----|-------------------------------------------------------------|------|-------|-------|------|-----|------|-------|-------|-------|-------|-----|------|------|-------|-------|------|--------|------|
| S   | Assessment                          | CCM | ICCM                                                        | INCO | L2M C | L2M I | L2M? | CCM | ICCM | INCO  | L2M C | L2M I | L2M ? | CCM | ICCM | INCO | L2M C | L2M I | L2M? |        |      |
| CC  | CONDE RUIZ, Antonio Rafael<br>(ESP) | 15  | N/A                                                         | N/A  | 5     | N/A   | N/A  | 15  | N/A  | N/A   | 2     | N/A   | N/A   | 30  | N/A  | N/A  | 7     | N/A   | N/A  | CHAMP. | FIBA |
| U1  | ANAYA FREILE, Julio Cesar<br>(PAN)  | 10  | N/A N/A 3 N/A N/A 8 N/A N/A 1 N/A N/A 18 N/A N/A 4 N/A N/A  |      |       |       |      |     |      |       |       |       | AVG   | AVG |      |      |       |       |      |        |      |
| U2  | KATO, Takaki (JPN)                  | 7   | N/A N/A 1 N/A N/A 11 N/A N/A 0 N/A N/A 18 N/A N/A 1 N/A N/A |      |       |       |      |     |      |       |       |       |       |     |      |      |       |       |      |        |      |
|     | TOTAL                               |     |                                                             |      |       |       |      |     |      | 66 (1 | 00%)  |       |       |     |      |      |       |       |      |        |      |
|     | CCM                                 |     |                                                             |      |       |       |      |     |      | 66 (1 | 00%)  |       |       |     |      |      |       |       |      |        |      |
|     | ICCM                                |     |                                                             |      |       |       |      |     |      | N     | Ά     |       |       |     |      |      |       |       |      |        |      |
|     | INCO                                |     |                                                             |      |       |       |      |     |      | N     | Ά     |       |       |     |      |      |       |       |      |        |      |
|     | L2M C                               |     | 12 (18.2%)                                                  |      |       |       |      |     |      |       |       |       |       |     |      |      |       |       |      |        |      |
|     | L2M I                               |     | N/A                                                         |      |       |       |      |     |      |       |       |       |       |     |      |      |       |       |      |        |      |
|     | L2M ?                               |     | N/A                                                         |      |       |       |      |     |      |       |       |       |       |     |      |      |       |       |      |        |      |