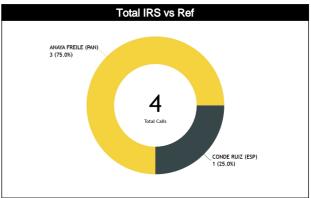

#### Calls Summary vs Referee

| Types/Referees      | 0        | :C        |          | Л        | U        | 2          | TO                | TAL              | CHAMPIONSHIP | FIBA |
|---------------------|----------|-----------|----------|----------|----------|------------|-------------------|------------------|--------------|------|
| 21112               | 15 (50%) | 15 (50%)  | 10 (56%) | 8 (44%)  | 7 (39%)  | 11 (61%)   | 32 (48%)          | 34 (52%)         |              |      |
| CALLS               | 30 (4    | 45%)      | 18 (:    | 27%)     | 18 (2    | 27%)       | 6                 | 6                | 0            | 0    |
| FOULS               | 10 (50%) | 10 (50%)  | 6 (55%)  | 5 (45%)  | 5 (36%)  | 9 (64%)    | 21 (47%)          | 24 (53%)         | •            |      |
| FUULS               | 20 (4    | 44%)      | 11 (     | 24%)     | 14 (3    | 31%)       | 4                 | 5                | 0            | 0    |
| DEFENSIVE           | 9 (47%)  | 10 (53%)  | 5 (56%)  | 4 (44%)  | 5 (36%)  | 9 (64%)    | 19 (45%)          | 23 (55%)         | 0            | 0    |
| DEFENSIVE           | 19 (4    | 45%)      | 9 (2     | 1%)      | 14 (3    | 33%)       | 4                 | 2                | U            | U    |
| OFFENSIVE           | 1 (100%) | 0         | 1 (50%)  | 1 (50%)  | 0        | 0          | 2 (67%)           | 1 (33%)          | 0            | 0    |
| OTTENSIVE           | 1 (3     | 3%)       | 2 (6     | 7%)      |          | )          | ;                 | 3                |              | •    |
| DOUBLE FOUL         | 0        | 0         | 0        | 0        | 0        | 0          | 0                 | 0                | 0            | 0    |
| DOODLE 100E         |          | 0         |          | 0        | (        | )          |                   | )                |              |      |
| UNSPORTSMANLIKE     | 1 (100%) | 0         | 1 (100%) | 0        | 0        | 0          | 2 (100%)          | 0                | 0            | 0    |
| 5.101 OITTOMAINEINE |          | 0%)       |          | 0%)      |          | )          |                   | 2                | •            |      |
| TECHNICAL           | 0        | 0         | 0        | 0        | 0        | 0          | 0                 | 0                | 0            | 0    |
| TEOTIMOAE           |          | 0         |          | 0        |          | )          |                   | )                |              |      |
| DISQUALIFYING       | 0        | 0         | 0        | 0        | 0        | 0          | 0                 | 0                | 0            | 0    |
| DIOGO/ALII TING     |          | 0         |          | 0        |          | )          |                   | )                |              |      |
| 00В                 | 5 (63%)  | 3 (38%)   | 2 (50%)  | 2 (50%)  | 1 (33%)  | 2 (67%)    | 8 (53%)           | 7 (47%)          | 0            | 0    |
|                     |          | 3%)       |          | 7%)      | 3 (2     |            |                   | 5                |              |      |
| STEP ON SIDE LINE   | 1 (100%) | 0         | 0        | 0        | 0        | 0          | 1 (100%)          | 0                | 0            | 0    |
| 3121 311 312 2112   |          | 00%)      |          | 0        |          | )          |                   |                  |              |      |
| OTHER               | 4 (57%)  | 3 (43%)   | 2 (50%)  | 2 (50%)  | 1 (33%)  | 2 (67%)    | 7 (50%)           | 7 (50%)          | 0            | 0    |
| 2                   |          | 0%)       |          | 9%)      |          | 1%)        |                   | 4                |              |      |
| VIOLATIONS          | 0        | 2 (100%)  | 2 (67%)  | 1 (33%)  | 1 (100%) | 0          | 3 (50%)           | 3 (50%)          | 0            | 0    |
|                     |          | 3%)       |          | 0%)      |          | 7%)        |                   | 6 (mon/)         |              |      |
| TRAVELING           | 0        | 0         | 0        | 1 (100%) | 1 (100%) | 0          | 1 (50%)           | 1 (50%)          | 0            | 0    |
|                     |          | 0 (4000() |          | 0%)      |          | 0%)        |                   | 0 (500/)         |              |      |
| OTHER               | 0        | 2 (100%)  | 2 (100%) | 0        | 0        | 0          | 2 (50%)           | 2 (50%)          | 0            | 0    |
|                     |          | 0%)       | 0        | 0%)      | 0        |            |                   | 0                |              |      |
| Fake                | 0        | 0         | -        | 0        |          | 0          | 0                 | )<br>)           | 0            | 0    |
|                     | 0        | 0         | 0        | 0        | 0        | 0          | 0                 | 0                |              |      |
| DOG                 | _ ,      | <u> </u>  |          | <u> </u> |          | ) <u> </u> |                   | )                | 0            | 0    |
|                     | 0        | 0         | 2 (67%)  | 1 (33%)  | 0        | 0          | 2 (67%)           | 1 (33%)          |              |      |
| IRS                 |          | )<br>D    |          | 00%)     |          | )          |                   | 1 (33 <i>70)</i> | 0            | 0    |
|                     | 0        | 0         | 1 (50%)  | 1 (50%)  | 0        | 0          | 1 (50%)           | 1 (50%)          |              |      |
| HCC                 |          | 0         | - 17     | 00%)     |          | )          | 1 (50%)   1 (50%) |                  | 0            | 0    |
|                     |          | U         | 2 (10    | JU /U    |          | ,          |                   |                  |              |      |