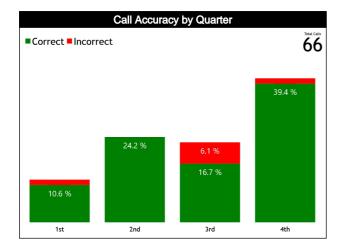

| 0   | 0    | 0   | 0      | 0       | 0"  | 0    | 0        | 0        | 0    |
|                  | PF to DQF                     | 0   | 0    | 0   | 0      | 0       | 0"  | 0    | 0        | 0        | 0    |
|                  | UF to DQF                     | 0   | 0    | 0   | 0      | 0       | 0"  | 0    | 0        | 0        | 0    |
|                  | DQF to UF                     | 0   | 0    | 0   | 0      | 0       | 0"  | 0    | 0        | 0        | 0    |
|                  | DQF to PF                     | 0   | 0    | 0   | 0      | 0       | 0"  | 0    | 0        | 0        | 0    |
|                  | IRS vs GAME                   |     |      |     |        |         |     |      |          |          |      |



#### Regular Call vs L2M & OT Accuracy