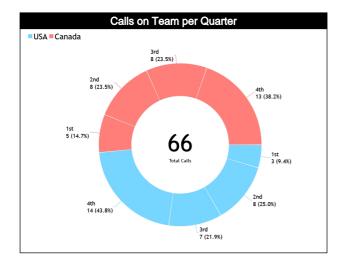

#### Calls vs Team

| Dofo | Teams                            |           |      | USA   | · 118 |       | CAN · 127  |            |      |      |       |       |      |  |
|------|----------------------------------|-----------|------|-------|-------|-------|------------|------------|------|------|-------|-------|------|--|
| Refs | Assessment                       | CCM       | ICCM | INCO  | L2M C | L2M I | L2M ?      | CCM        | ICCM | INCO | L2M C | L2M I | L2M? |  |
| CC   | CONDE RUIZ, Antonio Rafael (ESP) | 15        | N/A  | N/A   | 5     | N/A   | N/A        | 15         | N/A  | N/A  | 2     | N/A   | N/A  |  |
| U1   | ANAYA FREILE, Julio Cesar (PAN)  | 10        | N/A  | N/A   | 3     | N/A   | N/A        | 8          | N/A  | N/A  | 1     | N/A   | N/A  |  |
| U2   | KATO, Takaki (JPN)               | 7         | N/A  | N/A   | 1     | N/A   | N/A        | 11         | N/A  | N/A  | 0     | N/A   | N/A  |  |
|      | TOTAL                            |           |      | 32 (4 | 8.5%) |       | 34 (51.5%) |            |      |      |       |       |      |  |
|      | ССМ                              |           |      | 32 (4 | 8.5%) |       |            | 34 (51.5%) |      |      |       |       |      |  |
|      | ICCM                             |           |      | N     | /A    |       |            | N/A        |      |      |       |       |      |  |
|      | INCO                             |           |      | N     | /A    |       |            |            |      | N    | /A    |       |      |  |
|      | L2M C                            | 9 (13.6%) |      |       |       |       |            |            |      | 3 (4 | .5%)  |       |      |  |
|      | L2M I                            | N/A       |      |       |       |       |            |            | N/A  |      |       |       |      |  |
|      | L2M ?                            | N/A       |      |       |       |       |            |            | N/A  |      |       |       |      |  |

| Ref | 0                                   |     | TOTALS                                                      |      |       |       |      |     |      |       |       |       |       |     |      |      |       |       |      |        |      |
|-----|-------------------------------------|-----|-------------------------------------------------------------|------|-------|-------|------|-----|------|-------|-------|-------|-------|-----|------|------|-------|-------|------|--------|------|
| S   | Assessment                          | CCM | ICCM                                                        | INCO | L2M C | L2M I | L2M? | CCM | ICCM | INCO  | L2M C | L2M I | L2M ? | CCM | ICCM | INCO | L2M C | L2M I | L2M? |        |      |
| CC  | CONDE RUIZ, Antonio Rafael<br>(ESP) | 15  | N/A                                                         | N/A  | 5     | N/A   | N/A  | 15  | N/A  | N/A   | 2     | N/A   | N/A   | 30  | N/A  | N/A  | 7     | N/A   | N/A  | CHAMP. | FIBA |
| U1  | ANAYA FREILE, Julio Cesar<br>(PAN)  | 10  | N/A N/A 3 N/A N/A 8 N/A N/A 1 N/A N/A 18 N/A N/A 4 N/A N/A  |      |       |       |      |     |      |       |       |       | AVG   | AVG |      |      |       |       |      |        |      |
| U2  | KATO, Takaki (JPN)                  | 7   | N/A N/A 1 N/A N/A 11 N/A N/A 0 N/A N/A 18 N/A N/A 1 N/A N/A |      |       |       |      |     |      |       |       |       |       |     |      |      |       |       |      |        |      |
|     | TOTAL                               |     |                                                             |      |       |       |      |     |      | 66 (1 | 00%)  |       |       |     |      |      |       |       |      |        |      |
|     | CCM                                 |     |                                                             |      |       |       |      |     |      | 66 (1 | 00%)  |       |       |     |      |      |       |       |      |        |      |
|     | ICCM                                |     |                                                             |      |       |       |      |     |      | N     | Ά     |       |       |     |      |      |       |       |      |        |      |
|     | INCO                                |     |                                                             |      |       |       |      |     |      | N     | Ά     |       |       |     |      |      |       |       |      |        |      |
|     | L2M C                               |     | 12 (18.2%)                                                  |      |       |       |      |     |      |       |       |       |       |     |      |      |       |       |      |        |      |
|     | L2M I                               |     | N/A                                                         |      |       |       |      |     |      |       |       |       |       |     |      |      |       |       |      |        |      |
|     | L2M ?                               |     | N/A                                                         |      |       |       |      |     |      |       |       |       |       |     |      |      |       |       |      |        |      |