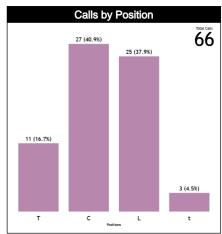

#### **Calls vs Zone and Position**

| Pos/Zones | Zone 1 | Zone 2 | Zone 3  | Zone 4  | Zone 5   | Zone 6  | Zone 7  | Zone 8  | Zone 9 | Zone 10 | Zone 11 | Zone 12 | TOTAL | CHAMP. | FIBA |
|-----------|--------|--------|---------|---------|----------|---------|---------|---------|--------|---------|---------|---------|-------|--------|------|
| <b>C1</b> | 1 (8%) | 1 (8%) | 0 (0%)  | 0 (0%)  | 8 (62%)  | 3 (23%) | 0 (0%)  | 0 (0%)  | 0 (0%) | 0 (0%)  | 0 (0%)  | 0 (0%)  | 13    | 0.0    | 0.0  |
| <b>C3</b> | 0 (0%) | 0 (0%) | 2 (14%) | 4 (29%) | 6 (43%)  | 0 (0%)  | 0 (0%)  | 0 (0%)  | 0 (0%) | 2 (14%) | 0 (0%)  | 0 (0%)  | 14    | 0.0    | 0.0  |
| TI        | 0 (0%) | 0 (0%) | 1 (14%) | 0 (0%)  | 3 (43%)  | 2 (29%) | 0 (0%)  | 1 (14%) | 0 (0%) | 0 (0%)  | 0 (0%)  | 0 (0%)  | 7     | 0.0    | 0.0  |
| тз        | 0 (0%) | 0 (0%) | 2 (50%) | 2 (50%) | 0 (0%)   | 0 (0%)  | 0 (0%)  | 0 (0%)  | 0 (0%) | 0 (0%)  | 0 (0%)  | 0 (0%)  | 4     | 0.0    | 0.0  |
| L4        | 0 (0%) | 0 (0%) | 0 (0%)  | 1 (11%) | 7 (78%)  | 1 (11%) | 0 (0%)  | 0 (0%)  | 0 (0%) | 0 (0%)  | 0 (0%)  | 0 (0%)  | 9     | 0.0    | 0.0  |
| L5        | 0      | 0      | 0       | 0       | 0        | 0       | 0       | 0       | 0      | 0       | 0       | 0       | 0     | 0.0    | 0.0  |
| L6        | 0 (0%) | 0 (0%) | 0 (0%)  | 0 (0%)  | 15 (94%) | 1 (6%)  | 0 (0%)  | 0 (0%)  | 0 (0%) | 0 (0%)  | 0 (0%)  | 0 (0%)  | 16    | 0.0    | 0.0  |
| Ct        | 0      | 0      | 0       | 0       | 0        | 0       | 0       | 0       | 0      | 0       | 0       | 0       | 0     | 0.0    | 0.0  |
| Τt        | 0 (0%) | 0 (0%) | 0 (0%)  | 0 (0%)  | 0 (0%)   | 0 (0%)  | 1 (50%) | 1 (50%) | 0 (0%) | 0 (0%)  | 0 (0%)  | 0 (0%)  | 2     | 0.0    | 0.0  |
| lt.       | 0 (0%) | 0 (0%) | 0 (0%)  | 0 (0%)  | 1 (100%) | 0 (0%)  | 0 (0%)  | 0 (0%)  | 0 (0%) | 0 (0%)  | 0 (0%)  | 0 (0%)  | 1     | 0.0    | 0.0  |
| TOTAL     | 1      | 1      | 5       | 7       | 40       | 7       | 1       | 2       | 0      | 2       | 0       | 0       | 66    | 0.0    | 0.0  |
| CHAMP.    | 0.0    | 0.0    | 0.0     | 0.0     | 0.0      | 0.0     | 0.0     | 0.0     | 0.0    | 0.0     | 0.0     | 0.0     | 0.0   |        |      |
| FIBA      | 0.0    | 0.0    | 0.0     | 0.0     | 0.0      | 0.0     | 0.0     | 0.0     | 0.0    | 0.0     | 0.0     | 0.0     | 0.0   |        |      |