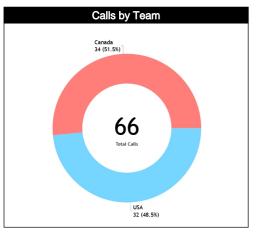

#### Calls vs Team

| Dofo | Teams                            |           |      | USA   | · 118 |       | CAN · 127  |            |      |      |       |       |      |  |
|------|----------------------------------|-----------|------|-------|-------|-------|------------|------------|------|------|-------|-------|------|--|
| Refs | Assessment                       | CCM       | ICCM | INCO  | L2M C | L2M I | L2M ?      | CCM        | ICCM | INCO | L2M C | L2M I | L2M? |  |
| CC   | CONDE RUIZ, Antonio Rafael (ESP) | 15        | N/A  | N/A   | 5     | N/A   | N/A        | 15         | N/A  | N/A  | 2     | N/A   | N/A  |  |
| U1   | ANAYA FREILE, Julio Cesar (PAN)  | 10        | N/A  | N/A   | 3     | N/A   | N/A        | 8          | N/A  | N/A  | 1     | N/A   | N/A  |  |
| U2   | KATO, Takaki (JPN)               | 7         | N/A  | N/A   | 1     | N/A   | N/A        | 11         | N/A  | N/A  | 0     | N/A   | N/A  |  |
|      | TOTAL                            |           |      | 32 (4 | 8.5%) |       | 34 (51.5%) |            |      |      |       |       |      |  |
|      | ССМ                              |           |      | 32 (4 | 8.5%) |       |            | 34 (51.5%) |      |      |       |       |      |  |
|      | ICCM                             |           |      | N     | /A    |       |            | N/A        |      |      |       |       |      |  |
|      | INCO                             |           |      | N     | /A    |       |            |            |      | N    | /A    |       |      |  |
|      | L2M C                            | 9 (13.6%) |      |       |       |       |            |            |      | 3 (4 | .5%)  |       |      |  |
|      | L2M I                            | N/A       |      |       |       |       |            |            | N/A  |      |       |       |      |  |
|      | L2M ?                            | N/A       |      |       |       |       |            |            | N/A  |      |       |       |      |  |

| Ref | 0                                   |     | TOTALS                                                      |      |       |       |      |     |      |       |       |       |       |     |      |      |       |       |      |        |      |
|-----|-------------------------------------|-----|-------------------------------------------------------------|------|-------|-------|------|-----|------|-------|-------|-------|-------|-----|------|------|-------|-------|------|--------|------|
| S   | Assessment                          | CCM | ICCM                                                        | INCO | L2M C | L2M I | L2M? | CCM | ICCM | INCO  | L2M C | L2M I | L2M ? | CCM | ICCM | INCO | L2M C | L2M I | L2M? |        |      |
| CC  | CONDE RUIZ, Antonio Rafael<br>(ESP) | 15  | N/A                                                         | N/A  | 5     | N/A   | N/A  | 15  | N/A  | N/A   | 2     | N/A   | N/A   | 30  | N/A  | N/A  | 7     | N/A   | N/A  | CHAMP. | FIBA |
| U1  | ANAYA FREILE, Julio Cesar<br>(PAN)  | 10  | N/A N/A 3 N/A N/A 8 N/A N/A 1 N/A N/A 18 N/A N/A 4 N/A N/A  |      |       |       |      |     |      |       |       |       | AVG   | AVG |      |      |       |       |      |        |      |
| U2  | KATO, Takaki (JPN)                  | 7   | N/A N/A 1 N/A N/A 11 N/A N/A 0 N/A N/A 18 N/A N/A 1 N/A N/A |      |       |       |      |     |      |       |       |       |       |     |      |      |       |       |      |        |      |
|     | TOTAL                               |     |                                                             |      |       |       |      |     |      | 66 (1 | 00%)  |       |       |     |      |      |       |       |      |        |      |
|     | CCM                                 |     |                                                             |      |       |       |      |     |      | 66 (1 | 00%)  |       |       |     |      |      |       |       |      |        |      |
|     | ICCM                                |     |                                                             |      |       |       |      |     |      | N     | Ά     |       |       |     |      |      |       |       |      |        |      |
|     | INCO                                |     |                                                             |      |       |       |      |     |      | N     | Ά     |       |       |     |      |      |       |       |      |        |      |
|     | L2M C                               |     | 12 (18.2%)                                                  |      |       |       |      |     |      |       |       |       |       |     |      |      |       |       |      |        |      |
|     | L2M I                               |     | N/A                                                         |      |       |       |      |     |      |       |       |       |       |     |      |      |       |       |      |        |      |
|     | L2M ?                               |     | N/A                                                         |      |       |       |      |     |      |       |       |       |       |     |      |      |       |       |      |        |      |