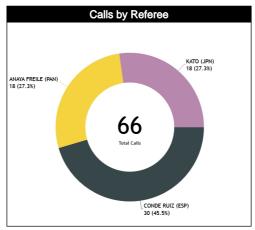

| Ref | 0                                   |     | TOTALS                                                      |      |       |       |      |     |      |       |       |       |       |     |      |      |       |       |      |        |      |
|-----|-------------------------------------|-----|-------------------------------------------------------------|------|-------|-------|------|-----|------|-------|-------|-------|-------|-----|------|------|-------|-------|------|--------|------|
| S   | Assessment                          | CCM | ICCM                                                        | INCO | L2M C | L2M I | L2M? | CCM | ICCM | INCO  | L2M C | L2M I | L2M ? | CCM | ICCM | INCO | L2M C | L2M I | L2M? |        |      |
| CC  | CONDE RUIZ, Antonio Rafael<br>(ESP) | 15  | N/A                                                         | N/A  | 5     | N/A   | N/A  | 15  | N/A  | N/A   | 2     | N/A   | N/A   | 30  | N/A  | N/A  | 7     | N/A   | N/A  | CHAMP. | FIBA |
| U1  | ANAYA FREILE, Julio Cesar<br>(PAN)  | 10  | N/A N/A 3 N/A N/A 8 N/A N/A 1 N/A N/A 18 N/A N/A 4 N/A N/A  |      |       |       |      |     |      |       |       |       | AVG   | AVG |      |      |       |       |      |        |      |
| U2  | KATO, Takaki (JPN)                  | 7   | N/A N/A 1 N/A N/A 11 N/A N/A 0 N/A N/A 18 N/A N/A 1 N/A N/A |      |       |       |      |     |      |       |       |       |       |     |      |      |       |       |      |        |      |
|     | TOTAL                               |     |                                                             |      |       |       |      |     |      | 66 (1 | 00%)  |       |       |     |      |      |       |       |      |        |      |
|     | CCM                                 |     |                                                             |      |       |       |      |     |      | 66 (1 | 00%)  |       |       |     |      |      |       |       |      |        |      |
|     | ICCM                                |     |                                                             |      |       |       |      |     |      | N     | Ά     |       |       |     |      |      |       |       |      |        |      |
|     | INCO                                |     |                                                             |      |       |       |      |     |      | N     | Ά     |       |       |     |      |      |       |       |      |        |      |
|     | L2M C                               |     | 12 (18.2%)                                                  |      |       |       |      |     |      |       |       |       |       |     |      |      |       |       |      |        |      |
|     | L2M I                               |     | N/A                                                         |      |       |       |      |     |      |       |       |       |       |     |      |      |       |       |      |        |      |
|     | L2M ?                               |     | N/A                                                         |      |       |       |      |     |      |       |       |       |       |     |      |      |       |       |      |        |      |

#### Calls vs Referee

| Quarters                      |           | Quai      | ter 1     |           |          | Quar     | ter 2    |           |           | Quai           | ter 3    |          |           |          | Quai      | rter 4   |     |       | TOTAL            |
|-------------------------------|-----------|-----------|-----------|-----------|----------|----------|----------|-----------|-----------|----------------|----------|----------|-----------|----------|-----------|----------|-----|-------|------------------|
| 3 Referees                    |           | 5"        | 1         | 0'        |          | 5"       | 1        | 0'        |           | j <sup>u</sup> | 1        | 0'       | Į         | 5'       | 1         | 0'       | Las | st 2' | IUINL            |
| CONDE RUIZ,<br>Antonio Rafael | 1<br>50%  | 1<br>50%  | 1<br>100% | 0         | 3<br>50% | 3<br>50% | 2<br>50% | 2<br>50%  | 2<br>40%  | 3<br>60%       | 1<br>50% | 1<br>50% | 5<br>50%  | 5<br>50% | 5<br>71%  | 2<br>29% | 0   | 0     | 20 17<br>54% 46% |
| (ESP)                         |           | 2<br>%    | 3         | 1<br>%    |          | 6<br>6%  |          | 4<br> %   |           | 5<br> %        |          | 2<br>%   |           | 0<br>′%  | 19        | 7<br>9%  |     | 0     | 37<br>47%        |
| ANAYA FREILE,<br>Julio Cesar  | 1<br>100% | 0         | 0         | 1<br>100% | 3<br>75% | 1<br>25% | 0        | 1<br>100% | 1<br>50%  | 1<br>50%       | 1<br>33% | 2<br>67% | 4<br>67%  | 2<br>33% | 3<br>75%  | 1<br>25% | 0   | 0     | 13 9<br>59% 41%  |
| (PAN)                         | 5         | 1<br>%    | 5         | 1<br>%    |          | 4<br>3%  | 5        | 1<br>%    | 9         | 2<br>%         | 1        | 3<br>!%  |           | 6<br>1%  |           | 4<br>3%  |     | 0     | 22<br>28%        |
| KATO, Takaki                  | 0         | 1<br>100% | 0         | 2<br>100% | 2<br>33% | 4<br>67% | 0        | 1<br>100% | 2<br>100% | 0              | 1<br>33% | 2<br>67% | 2<br>67%  | 1<br>33% | 1<br>100% | 0        | 0   | 0     | 8 11<br>42% 58%  |
| (JPN)                         | 5         | 1<br>%    | 1         | 2<br>∣%   |          | 6<br>!%  | 5        | 1<br>%    |           | 2<br>%         | 1        | 3<br>6%  |           | 3<br>6%  | 5         | 1<br>%   |     | 0     | 19<br>24%        |
| TOTAL                         | 2<br>50%  | 2<br>50%  | 1<br>25%  | 3<br>75%  | 8<br>50% | 8<br>50% | 2<br>33% | 4<br>67%  | 5<br>56%  | 4<br>44%       | 3<br>38% | 5<br>63% | 11<br>58% | 8<br>42% | 9<br>75%  | 3<br>25% | 0   | 0     | 41 37<br>53% 47% |
| IOIAL                         |           | 4<br>%    | 5         | 4<br>%    |          | 6<br> %  | 8        | 6<br>%    | 12        | 9<br>!%        |          | B<br>)%  |           | 9<br>!%  |           | 12<br>5% |     | 0     | 78               |