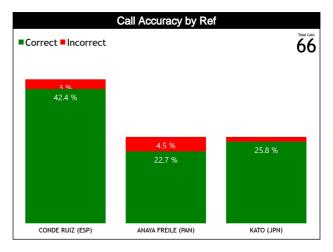

#### Calls vs Referee

| Quarters                      |           | Quai      | ter 1     |           |          | Quar     | ter 2    |           |           | Quai           | ter 3    |          |           |          | Quai      | rter 4   |     |       | TOTAL            |
|-------------------------------|-----------|-----------|-----------|-----------|----------|----------|----------|-----------|-----------|----------------|----------|----------|-----------|----------|-----------|----------|-----|-------|------------------|
| 3 Referees                    |           | 5"        | 1         | 0'        |          | 5"       | 1        | 0'        |           | j <sup>u</sup> | 1        | 0'       | Į         | 5'       | 1         | 0'       | Las | st 2' | IUINL            |
| CONDE RUIZ,<br>Antonio Rafael | 1<br>50%  | 1<br>50%  | 1<br>100% | 0         | 3<br>50% | 3<br>50% | 2<br>50% | 2<br>50%  | 2<br>40%  | 3<br>60%       | 1<br>50% | 1<br>50% | 5<br>50%  | 5<br>50% | 5<br>71%  | 2<br>29% | 0   | 0     | 20 17<br>54% 46% |
| (ESP)                         |           | 2<br>%    | 3         | 1<br>%    |          | 6<br>6%  |          | 4<br> %   |           | 5<br> %        |          | 2<br>%   |           | 0<br>′%  | 19        | 7<br>9%  |     | 0     | 37<br>47%        |
| ANAYA FREILE,<br>Julio Cesar  | 1<br>100% | 0         | 0         | 1<br>100% | 3<br>75% | 1<br>25% | 0        | 1<br>100% | 1<br>50%  | 1<br>50%       | 1<br>33% | 2<br>67% | 4<br>67%  | 2<br>33% | 3<br>75%  | 1<br>25% | 0   | 0     | 13 9<br>59% 41%  |
| (PAN)                         | 5         | 1<br>%    | 5         | 1<br>%    |          | 4<br>3%  | 5        | 1<br>%    | 9         | 2<br>%         | 1        | 3<br>!%  |           | 6<br>1%  |           | 4<br>3%  |     | 0     | 22<br>28%        |
| KATO, Takaki                  | 0         | 1<br>100% | 0         | 2<br>100% | 2<br>33% | 4<br>67% | 0        | 1<br>100% | 2<br>100% | 0              | 1<br>33% | 2<br>67% | 2<br>67%  | 1<br>33% | 1<br>100% | 0        | 0   | 0     | 8 11<br>42% 58%  |
| (JPN)                         | 5         | 1<br>%    | 1         | 2<br>∣%   |          | 6<br>!%  | 5        | 1<br>%    |           | 2<br>%         | 1        | 3<br>6%  |           | 3<br>6%  | 5         | 1<br>%   |     | 0     | 19<br>24%        |
| TOTAL                         | 2<br>50%  | 2<br>50%  | 1<br>25%  | 3<br>75%  | 8<br>50% | 8<br>50% | 2<br>33% | 4<br>67%  | 5<br>56%  | 4<br>44%       | 3<br>38% | 5<br>63% | 11<br>58% | 8<br>42% | 9<br>75%  | 3<br>25% | 0   | 0     | 41 37<br>53% 47% |
| IOIAL                         |           | 4<br>%    | 5         | 4<br>%    |          | 6<br> %  | 8        | 6<br>%    | 12        | 9<br>!%        |          | B<br>)%  |           | 9<br>!%  |           | 12<br>5% |     | 0     | 78               |