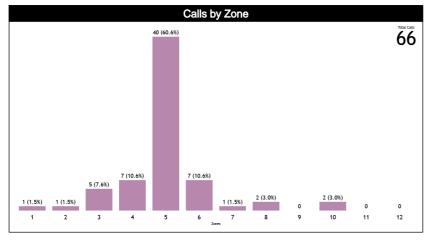

#### **Calls vs Zone and Position**

| Pos/Zones | Zone 1 | Zone 2 | Zone 3  | Zone 4  | Zone 5   | Zone 6  | Zone 7  | Zone 8  | Zone 9 | Zone 10 | Zone 11 | Zone 12 | TOTAL | CHAMP. | FIBA |
|-----------|--------|--------|---------|---------|----------|---------|---------|---------|--------|---------|---------|---------|-------|--------|------|
| <b>C1</b> | 1 (8%) | 1 (8%) | 0 (0%)  | 0 (0%)  | 8 (62%)  | 3 (23%) | 0 (0%)  | 0 (0%)  | 0 (0%) | 0 (0%)  | 0 (0%)  | 0 (0%)  | 13    | 0.0    | 0.0  |
| <b>C3</b> | 0 (0%) | 0 (0%) | 2 (14%) | 4 (29%) | 6 (43%)  | 0 (0%)  | 0 (0%)  | 0 (0%)  | 0 (0%) | 2 (14%) | 0 (0%)  | 0 (0%)  | 14    | 0.0    | 0.0  |
| TI        | 0 (0%) | 0 (0%) | 1 (14%) | 0 (0%)  | 3 (43%)  | 2 (29%) | 0 (0%)  | 1 (14%) | 0 (0%) | 0 (0%)  | 0 (0%)  | 0 (0%)  | 7     | 0.0    | 0.0  |
| тз        | 0 (0%) | 0 (0%) | 2 (50%) | 2 (50%) | 0 (0%)   | 0 (0%)  | 0 (0%)  | 0 (0%)  | 0 (0%) | 0 (0%)  | 0 (0%)  | 0 (0%)  | 4     | 0.0    | 0.0  |
| L4        | 0 (0%) | 0 (0%) | 0 (0%)  | 1 (11%) | 7 (78%)  | 1 (11%) | 0 (0%)  | 0 (0%)  | 0 (0%) | 0 (0%)  | 0 (0%)  | 0 (0%)  | 9     | 0.0    | 0.0  |
| L5        | 0      | 0      | 0       | 0       | 0        | 0       | 0       | 0       | 0      | 0       | 0       | 0       | 0     | 0.0    | 0.0  |
| L6        | 0 (0%) | 0 (0%) | 0 (0%)  | 0 (0%)  | 15 (94%) | 1 (6%)  | 0 (0%)  | 0 (0%)  | 0 (0%) | 0 (0%)  | 0 (0%)  | 0 (0%)  | 16    | 0.0    | 0.0  |
| Ct        | 0      | 0      | 0       | 0       | 0        | 0       | 0       | 0       | 0      | 0       | 0       | 0       | 0     | 0.0    | 0.0  |
| Τt        | 0 (0%) | 0 (0%) | 0 (0%)  | 0 (0%)  | 0 (0%)   | 0 (0%)  | 1 (50%) | 1 (50%) | 0 (0%) | 0 (0%)  | 0 (0%)  | 0 (0%)  | 2     | 0.0    | 0.0  |
| lt.       | 0 (0%) | 0 (0%) | 0 (0%)  | 0 (0%)  | 1 (100%) | 0 (0%)  | 0 (0%)  | 0 (0%)  | 0 (0%) | 0 (0%)  | 0 (0%)  | 0 (0%)  | 1     | 0.0    | 0.0  |
| TOTAL     | 1      | 1      | 5       | 7       | 40       | 7       | 1       | 2       | 0      | 2       | 0       | 0       | 66    | 0.0    | 0.0  |
| CHAMP.    | 0.0    | 0.0    | 0.0     | 0.0     | 0.0      | 0.0     | 0.0     | 0.0     | 0.0    | 0.0     | 0.0     | 0.0     | 0.0   |        |      |
| FIBA      | 0.0    | 0.0    | 0.0     | 0.0     | 0.0      | 0.0     | 0.0     | 0.0     | 0.0    | 0.0     | 0.0     | 0.0     | 0.0   |        |      |