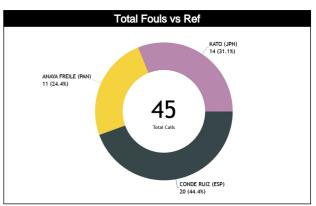

#### Calls Summary vs Referee

| Types/Referees      | 0        | :C        |          | Л        | U        | 2          | TO                | TAL              | CHAMPIONSHIP | FIBA |
|---------------------|----------|-----------|----------|----------|----------|------------|-------------------|------------------|--------------|------|
| 21112               | 15 (50%) | 15 (50%)  | 10 (56%) | 8 (44%)  | 7 (39%)  | 11 (61%)   | 32 (48%)          | 34 (52%)         |              |      |
| CALLS               | 30 (4    | 45%)      | 18 (:    | 27%)     | 18 (2    | 27%)       | 6                 | 6                | 0            | 0    |
| FOULS               | 10 (50%) | 10 (50%)  | 6 (55%)  | 5 (45%)  | 5 (36%)  | 9 (64%)    | 21 (47%)          | 24 (53%)         | •            |      |
| FUULS               | 20 (4    | 44%)      | 11 (     | 24%)     | 14 (3    | 31%)       | 4                 | 5                | 0            | 0    |
| DEFENSIVE           | 9 (47%)  | 10 (53%)  | 5 (56%)  | 4 (44%)  | 5 (36%)  | 9 (64%)    | 19 (45%)          | 23 (55%)         | 0            | 0    |
| DEFENSIVE           | 19 (4    | 45%)      | 9 (2     | 1%)      | 14 (3    | 33%)       | 4                 | 2                | U            | U    |
| OFFENSIVE           | 1 (100%) | 0         | 1 (50%)  | 1 (50%)  | 0        | 0          | 2 (67%)           | 1 (33%)          | 0            | 0    |
| OTTENSIVE           | 1 (3     | 3%)       | 2 (6     | 7%)      |          | )          | ;                 | 3                |              | •    |
| DOUBLE FOUL         | 0        | 0         | 0        | 0        | 0        | 0          | 0                 | 0                | 0            | 0    |
| DOODLE 100E         |          | 0         |          | 0        | (        | )          |                   | )                |              |      |
| UNSPORTSMANLIKE     | 1 (100%) | 0         | 1 (100%) | 0        | 0        | 0          | 2 (100%)          | 0                | 0            | 0    |
| 5.101 OITTOMAINEINE |          | 0%)       |          | 0%)      |          | )          |                   | 2                | •            |      |
| TECHNICAL           | 0        | 0         | 0        | 0        | 0        | 0          | 0                 | 0                | 0            | 0    |
| TEOTIMOAE           |          | 0         |          | 0        |          | )          |                   | )                |              |      |
| DISQUALIFYING       | 0        | 0         | 0        | 0        | 0        | 0          | 0                 | 0                | 0            | 0    |
| DIOGO/ALII TING     |          | 0         |          | 0        |          | )          |                   | )                |              |      |
| 00В                 | 5 (63%)  | 3 (38%)   | 2 (50%)  | 2 (50%)  | 1 (33%)  | 2 (67%)    | 8 (53%)           | 7 (47%)          | 0            | 0    |
|                     |          | 3%)       |          | 7%)      | 3 (2     |            |                   | 5                |              |      |
| STEP ON SIDE LINE   | 1 (100%) | 0         | 0        | 0        | 0        | 0          | 1 (100%)          | 0                | 0            | 0    |
| 3121 311 312 2112   |          | 00%)      |          | 0        |          | )          |                   |                  |              |      |
| OTHER               | 4 (57%)  | 3 (43%)   | 2 (50%)  | 2 (50%)  | 1 (33%)  | 2 (67%)    | 7 (50%)           | 7 (50%)          | 0            | 0    |
| 2                   |          | 0%)       |          | 9%)      |          | 1%)        |                   | 4                |              |      |
| VIOLATIONS          | 0        | 2 (100%)  | 2 (67%)  | 1 (33%)  | 1 (100%) | 0          | 3 (50%)           | 3 (50%)          | 0            | 0    |
|                     |          | 3%)       |          | 0%)      |          | 7%)        |                   | 6 (mon/)         |              |      |
| TRAVELING           | 0        | 0         | 0        | 1 (100%) | 1 (100%) | 0          | 1 (50%)           | 1 (50%)          | 0            | 0    |
|                     |          | 0 (4000() |          | 0%)      |          | 0%)        |                   | 0 (500/)         |              |      |
| OTHER               | 0        | 2 (100%)  | 2 (100%) | 0        | 0        | 0          | 2 (50%)           | 2 (50%)          | 0            | 0    |
|                     |          | 0%)       | 0        | 0%)      | 0        |            |                   | 0                |              |      |
| Fake                | 0        | 0         | -        | 0        |          | 0          | 0                 | )<br>)           | 0            | 0    |
|                     | 0        | 0         | 0        | 0        | 0        | 0          | 0                 | 0                |              |      |
| DOG                 | _ ,      | <u> </u>  |          | <u> </u> |          | ) <u> </u> |                   | )                | 0            | 0    |
|                     | 0        | 0         | 2 (67%)  | 1 (33%)  | 0        | 0          | 2 (67%)           | 1 (33%)          |              |      |
| IRS                 |          | )<br>D    |          | 00%)     |          | )          |                   | 1 (33 <i>70)</i> | 0            | 0    |
|                     | 0        | 0         | 1 (50%)  | 1 (50%)  | 0        | 0          | 1 (50%)           | 1 (50%)          |              |      |
| HCC                 |          | 0         | - 17     | 00%)     |          | )          | 1 (50%)   1 (50%) |                  | 0            | 0    |
|                     |          | U         | 2 (10    | JU /U    |          | ,          |                   |                  |              |      |

| Ref | 0                                   |     | TOTALS                                                      |      |       |       |      |     |      |       |       |       |       |     |      |      |       |       |      |        |      |
|-----|-------------------------------------|-----|-------------------------------------------------------------|------|-------|-------|------|-----|------|-------|-------|-------|-------|-----|------|------|-------|-------|------|--------|------|
| S   | Assessment                          | CCM | ICCM                                                        | INCO | L2M C | L2M I | L2M? | CCM | ICCM | INCO  | L2M C | L2M I | L2M ? | CCM | ICCM | INCO | L2M C | L2M I | L2M? |        |      |
| CC  | CONDE RUIZ, Antonio Rafael<br>(ESP) | 15  | N/A                                                         | N/A  | 5     | N/A   | N/A  | 15  | N/A  | N/A   | 2     | N/A   | N/A   | 30  | N/A  | N/A  | 7     | N/A   | N/A  | CHAMP. | FIBA |
| U1  | ANAYA FREILE, Julio Cesar<br>(PAN)  | 10  | N/A N/A 3 N/A N/A 8 N/A N/A 1 N/A N/A 18 N/A N/A 4 N/A N/A  |      |       |       |      |     |      |       |       |       | AVG   | AVG |      |      |       |       |      |        |      |
| U2  | KATO, Takaki (JPN)                  | 7   | N/A N/A 1 N/A N/A 11 N/A N/A 0 N/A N/A 18 N/A N/A 1 N/A N/A |      |       |       |      |     |      |       |       |       |       |     |      |      |       |       |      |        |      |
|     | TOTAL                               |     |                                                             |      |       |       |      |     |      | 66 (1 | 00%)  |       |       |     |      |      |       |       |      |        |      |
|     | CCM                                 |     |                                                             |      |       |       |      |     |      | 66 (1 | 00%)  |       |       |     |      |      |       |       |      |        |      |
|     | ICCM                                |     |                                                             |      |       |       |      |     |      | N     | Ά     |       |       |     |      |      |       |       |      |        |      |
|     | INCO                                |     |                                                             |      |       |       |      |     |      | N     | Ά     |       |       |     |      |      |       |       |      |        |      |
|     | L2M C                               |     | 12 (18.2%)                                                  |      |       |       |      |     |      |       |       |       |       |     |      |      |       |       |      |        |      |
|     | L2M I                               |     | N/A                                                         |      |       |       |      |     |      |       |       |       |       |     |      |      |       |       |      |        |      |
|     | L2M ?                               |     | N/A                                                         |      |       |       |      |     |      |       |       |       |       |     |      |      |       |       |      |        |      |