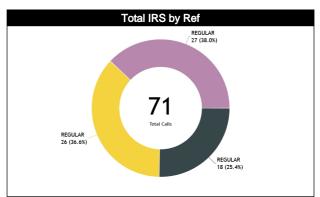

### **Calls by Referee**

| Quarters                               | Quai           | rter 1         | Qua            | rter 2         | Qua         | rter 3            |                | Quarter 4      |             | TOTAL               |
|----------------------------------------|----------------|----------------|----------------|----------------|-------------|-------------------|----------------|----------------|-------------|---------------------|
| 3 Referees                             | 5'             | 10'            | 5'             | 10'            | 5'          | 10'               | 5'             | 10'            | Last 2'     | IOIAL               |
| FERNANDEZ                              | 1              | 2 1            | 1              | 1 2            | 2           | 0 2               | 1 1            | 1 2            | 0 2         | 9 9                 |
| Juan                                   | 100% 0         | 67% 33%        | 100% 0         | 33% 67%        | 67% 33%     | 100%              | 50% 50%        | 33% 67%        | 100%        | 50% 50%             |
| Juan                                   | 1              | 3              | 1              | 3              | 3           | 2                 | 2              | 3              | 2           | 18                  |
| (ARG)                                  | 6%             | 17%            | 6%             | 17%            | 17%         | 11%               | 11%            | 17%            | 11%         | 25%                 |
| VARELA<br>DIAZ Orlando                 | 0 1<br>100%    | 3<br>100% 0    | 2 1<br>67% 33% | 0 1<br>100%    | 2<br>100% 0 | 3<br>60% 2<br>40% | 2<br>33% 67%   | 3 2<br>60% 40% | 3<br>100% 0 | 15<br>58% 11<br>42% |
| Jose                                   | 1 3            |                | 3 1            |                | 2           | 5                 | 6              | 5              | 3           | 26                  |
| (HON)                                  | 4% 12%         |                | 12% 4%         |                | 8%          | 19%               | 23%            | 19%            | 12%         | 37%                 |
| SALES<br>RODRIGUES<br>Larissa<br>(BRA) | 1 1<br>50% 50% | 1 1<br>50% 50% | 0 4<br>100%    | 3 2<br>60% 40% | 0 2<br>100% | 1 1<br>50% 50%    | 3 3<br>50% 50% | 1 3<br>25% 75% | 0 2<br>100% | 10 17<br>37% 63%    |
| Larissa                                | 2              | 2              | 4              | 5              | 2           | 2                 | 6              | 4              | 2           | 27                  |
| (BRA)                                  | 7%             | 7%             | 15%            | 19%            | 7%          | 7%                | 22%            | 15%            | 7%          | 38%                 |
| TOTAL                                  | 2              | 6 2            | 3              | 4 5            | 4           | 4 5               | 6              | 5              | 3           | 34 37               |
|                                        | 50% 50%        | 75% 25%        | 38% 63%        | 44% 56%        | 57% 43%     | 44% 56%           | 43% 57%        | 42% 58%        | 43% 57%     | 48% 52%             |
| TOTAL                                  | 4<br>6%        | 8<br>11%       | 8<br>11%       | 9<br>13%       | 7<br>10%    | 9<br>13%          | 14<br>20%      | 12<br>17%      | 7<br>10%    | 71                  |