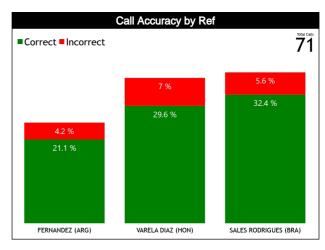

#### **General Calls Evaluation**

| Dofo | Teams                              |         |          | Puerto F | RIco 63 |       |      |            | Colombia 62 |         |          |       |      | TOTALS     |          |         |       |       |      |
|------|------------------------------------|---------|----------|----------|---------|-------|------|------------|-------------|---------|----------|-------|------|------------|----------|---------|-------|-------|------|
| Refs | Assessment                         | Correct | Incorrec | Inconcl  | L2M C   | L2M I | L2M? | Correct    | Incorrec    | Inconcl | L2M C    | L2M I | L2M? | Correct    | Incorrec | Inconcl | L2M C | L2M I | L2M? |
| СС   | FERNANDEZ, Juan (ARG)              | 9       | 0        | 0        | 0       | 0     | 0    | 6          | 3           | 0       | 2        | 0     | 0    | 15         | 3        | 0       | 2     | 0     | 0    |
| U1   | VARELA DIAZ, Orlando Jose<br>(HON) | 12      | 3        | 0        | 2       | 1     | 0    | 9          | 2           | 0       | 0        | 0     | 0    | 21         | 5        | 0       | 2     | 1     | 0    |
| U2   | SALES RODRIGUES, Larissa<br>(BRA)  | 10      | 0        | 0        | 0       | 0     | 0    | 13         | 4           | 0       | 2        | 0     | 0    | 23         | 4        | 0       | 2     | 0     | 0    |
|      | TOTAL                              |         |          | 34 (47   | '.9%)   |       |      | 37 (52.1%) |             |         |          |       |      | 71 (100%)  |          |         |       |       |      |
|      | CORRECT                            |         |          | 31 (43   | .7%)    |       |      | 28 (39.4%) |             |         |          |       |      | 59 (83.1%) |          |         |       |       |      |
|      | INCORRECT                          |         |          | 3 (4.:   | 2%)     |       |      |            |             | 9 (12   | .7%)     |       |      | 12 (16.9%) |          |         |       |       |      |
|      | INCONCLUSIVE                       |         |          | 0        |         |       |      | 0          |             |         |          |       |      | 0          |          |         |       |       |      |
|      | L2M C                              |         |          | 2 (2.    | 8%)     |       |      |            | 4 (5.6%)    |         |          |       |      | 6 (8.5%)   |          |         |       |       |      |
|      | L2M I 1 (1.4%)                     |         |          |          |         | 0     |      |            |             |         | 1 (1.4%) |       |      |            |          |         |       |       |      |
|      | L2M?                               |         |          | 0        |         |       |      |            |             | 0       |          |       |      | 0          |          |         |       |       |      |

### **Calls by Referee**

| Quarters                               | Quai           | rter 1         | Qua            | rter 2         | Qua         | rter 3            |                | Quarter 4      |             | TOTAL               |
|----------------------------------------|----------------|----------------|----------------|----------------|-------------|-------------------|----------------|----------------|-------------|---------------------|
| 3 Referees                             | 5'             | 10'            | 5'             | 10'            | 5'          | 10'               | 5'             | 10'            | Last 2'     | IOIAL               |
| FERNANDEZ                              | 1              | 2 1            | 1              | 1 2            | 2           | 0 2               | 1 1            | 1 2            | 0 2         | 9 9                 |
| Juan                                   | 100% 0         | 67% 33%        | 100% 0         | 33% 67%        | 67% 33%     | 100%              | 50% 50%        | 33% 67%        | 100%        | 50% 50%             |
| Juan                                   | 1              | 3              | 1              | 3              | 3           | 2                 | 2              | 3              | 2           | 18                  |
| (ARG)                                  | 6%             | 17%            | 6%             | 17%            | 17%         | 11%               | 11%            | 17%            | 11%         | 25%                 |
| VARELA<br>DIAZ Orlando                 | 0 1<br>100%    | 3<br>100% 0    | 2 1<br>67% 33% | 0 1<br>100%    | 2<br>100% 0 | 3<br>60% 2<br>40% | 2<br>33% 67%   | 3 2<br>60% 40% | 3<br>100% 0 | 15<br>58% 11<br>42% |
| Jose                                   | 1 3            |                | 3 1            |                | 2           | 5                 | 6              | 5              | 3           | 26                  |
| (HON)                                  | 4% 12%         |                | 12% 4%         |                | 8%          | 19%               | 23%            | 19%            | 12%         | 37%                 |
| SALES<br>RODRIGUES<br>Larissa<br>(BRA) | 1 1<br>50% 50% | 1 1<br>50% 50% | 0 4<br>100%    | 3 2<br>60% 40% | 0 2<br>100% | 1 1<br>50% 50%    | 3 3<br>50% 50% | 1 3<br>25% 75% | 0 2<br>100% | 10 17<br>37% 63%    |
| Larissa                                | 2              | 2              | 4              | 5              | 2           | 2                 | 6              | 4              | 2           | 27                  |
| (BRA)                                  | 7%             | 7%             | 15%            | 19%            | 7%          | 7%                | 22%            | 15%            | 7%          | 38%                 |
| TOTAL                                  | 2              | 6 2            | 3              | 4 5            | 4           | 4 5               | 6              | 5              | 3           | 34 37               |
|                                        | 50% 50%        | 75% 25%        | 38% 63%        | 44% 56%        | 57% 43%     | 44% 56%           | 43% 57%        | 42% 58%        | 43% 57%     | 48% 52%             |
| TOTAL                                  | 4<br>6%        | 8<br>11%       | 8<br>11%       | 9<br>13%       | 7<br>10%    | 9<br>13%          | 14<br>20%      | 12<br>17%      | 7<br>10%    | 71                  |