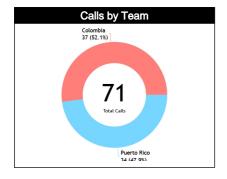

#### **General Calls Evaluation**

| Dofo | Teams                              |         |          | Puerto F | RIco 63 |       |      |            | Colombia 62 |         |          |       |      | TOTALS     |          |         |       |       |      |
|------|------------------------------------|---------|----------|----------|---------|-------|------|------------|-------------|---------|----------|-------|------|------------|----------|---------|-------|-------|------|
| Refs | Assessment                         | Correct | Incorrec | Inconcl  | L2M C   | L2M I | L2M? | Correct    | Incorrec    | Inconcl | L2M C    | L2M I | L2M? | Correct    | Incorrec | Inconcl | L2M C | L2M I | L2M? |
| СС   | FERNANDEZ, Juan (ARG)              | 9       | 0        | 0        | 0       | 0     | 0    | 6          | 3           | 0       | 2        | 0     | 0    | 15         | 3        | 0       | 2     | 0     | 0    |
| U1   | VARELA DIAZ, Orlando Jose<br>(HON) | 12      | 3        | 0        | 2       | 1     | 0    | 9          | 2           | 0       | 0        | 0     | 0    | 21         | 5        | 0       | 2     | 1     | 0    |
| U2   | SALES RODRIGUES, Larissa<br>(BRA)  | 10      | 0        | 0        | 0       | 0     | 0    | 13         | 4           | 0       | 2        | 0     | 0    | 23         | 4        | 0       | 2     | 0     | 0    |
|      | TOTAL                              |         |          | 34 (47   | '.9%)   |       |      | 37 (52.1%) |             |         |          |       |      | 71 (100%)  |          |         |       |       |      |
|      | CORRECT                            |         |          | 31 (43   | .7%)    |       |      | 28 (39.4%) |             |         |          |       |      | 59 (83.1%) |          |         |       |       |      |
|      | INCORRECT                          |         |          | 3 (4.:   | 2%)     |       |      |            |             | 9 (12   | .7%)     |       |      | 12 (16.9%) |          |         |       |       |      |
|      | INCONCLUSIVE                       |         |          | 0        |         |       |      | 0          |             |         |          |       |      | 0          |          |         |       |       |      |
|      | L2M C                              |         |          | 2 (2.    | 8%)     |       |      |            | 4 (5.6%)    |         |          |       |      | 6 (8.5%)   |          |         |       |       |      |
|      | L2M I 1 (1.4%)                     |         |          |          |         | 0     |      |            |             |         | 1 (1.4%) |       |      |            |          |         |       |       |      |
|      | L2M?                               |         |          | 0        |         |       |      |            |             | 0       |          |       |      | 0          |          |         |       |       |      |