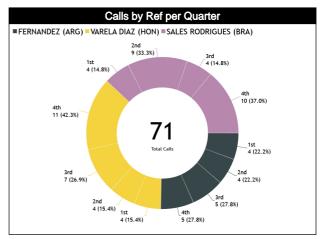

### **Calls by Referee**

| Quarters                               | Quai           | rter 1         | Qua            | rter 2         | Qua         | rter 3            |                | Quarter 4      |             | TOTAL               |
|----------------------------------------|----------------|----------------|----------------|----------------|-------------|-------------------|----------------|----------------|-------------|---------------------|
| 3 Referees                             | 5'             | 10'            | 5'             | 10'            | 5'          | 10'               | 5'             | 10'            | Last 2'     | IOIAL               |
| FERNANDEZ                              | 1              | 2 1            | 1              | 1 2            | 2           | 0 2               | 1 1            | 1 2            | 0 2         | 9 9                 |
| Juan                                   | 100% 0         | 67% 33%        | 100% 0         | 33% 67%        | 67% 33%     | 100%              | 50% 50%        | 33% 67%        | 100%        | 50% 50%             |
| Juan                                   | 1              | 3              | 1              | 3              | 3           | 2                 | 2              | 3              | 2           | 18                  |
| (ARG)                                  | 6%             | 17%            | 6%             | 17%            | 17%         | 11%               | 11%            | 17%            | 11%         | 25%                 |
| VARELA<br>DIAZ Orlando                 | 0 1<br>100%    | 3<br>100% 0    | 2 1<br>67% 33% | 0 1<br>100%    | 2<br>100% 0 | 3<br>60% 2<br>40% | 2<br>33% 67%   | 3 2<br>60% 40% | 3<br>100% 0 | 15<br>58% 11<br>42% |
| Jose                                   | 1 3            |                | 3 1            |                | 2           | 5                 | 6              | 5              | 3           | 26                  |
| (HON)                                  | 4% 12%         |                | 12% 4%         |                | 8%          | 19%               | 23%            | 19%            | 12%         | 37%                 |
| SALES<br>RODRIGUES<br>Larissa<br>(BRA) | 1 1<br>50% 50% | 1 1<br>50% 50% | 0 4<br>100%    | 3 2<br>60% 40% | 0 2<br>100% | 1 1<br>50% 50%    | 3 3<br>50% 50% | 1 3<br>25% 75% | 0 2<br>100% | 10 17<br>37% 63%    |
| Larissa                                | 2              | 2              | 4              | 5              | 2           | 2                 | 6              | 4              | 2           | 27                  |
| (BRA)                                  | 7%             | 7%             | 15%            | 19%            | 7%          | 7%                | 22%            | 15%            | 7%          | 38%                 |
| TOTAL                                  | 2              | 6 2            | 3              | 4 5            | 4           | 4 5               | 6              | 5              | 3           | 34 37               |
|                                        | 50% 50%        | 75% 25%        | 38% 63%        | 44% 56%        | 57% 43%     | 44% 56%           | 43% 57%        | 42% 58%        | 43% 57%     | 48% 52%             |
| TOTAL                                  | 4<br>6%        | 8<br>11%       | 8<br>11%       | 9<br>13%       | 7<br>10%    | 9<br>13%          | 14<br>20%      | 12<br>17%      | 7<br>10%    | 71                  |