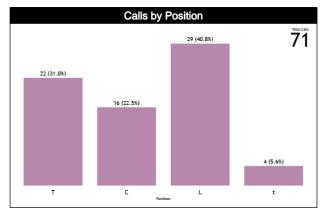

### **Calls by Zone and Position**

| Pos/Zones | Zone 1  | Zone 2  | Zone 3  | Zone 4  | Zone 5   | Zone 6  | Zone 7  | Zone 8 | Zone 9   | Zone 10 | Zone 11 | Zone 12 | TOTAL |
|-----------|---------|---------|---------|---------|----------|---------|---------|--------|----------|---------|---------|---------|-------|
| C1        | 0 (0%)  | 1 (13%) | 0 (0%)  | 0 (0%)  | 5 (63%)  | 2 (25%) | 0 (0%)  | 0 (0%) | 0 (0%)   | 0 (0%)  | 0 (0%)  | 0 (0%)  | 8     |
| C3        | 0 (0%)  | 0 (0%)  | 0 (0%)  | 4 (50%) | 4 (50%)  | 0 (0%)  | 0 (0%)  | 0 (0%) | 0 (0%)   | 0 (0%)  | 0 (0%)  | 0 (0%)  | 8     |
| T1        | 7 (47%) | 3 (20%) | 0 (0%)  | 0 (0%)  | 0 (0%)   | 5 (33%) | 0 (0%)  | 0 (0%) | 0 (0%)   | 0 (0%)  | 0 (0%)  | 0 (0%)  | 15    |
| Т3        | 0 (0%)  | 1 (14%) | 3 (43%) | 1 (14%) | 0 (0%)   | 0 (0%)  | 2 (29%) | 0 (0%) | 0 (0%)   | 0 (0%)  | 0 (0%)  | 0 (0%)  | 7     |
| L4        | 0 (0%)  | 0 (0%)  | 0 (0%)  | 0 (0%)  | 13 (93%) | 1 (7%)  | 0 (0%)  | 0 (0%) | 0 (0%)   | 0 (0%)  | 0 (0%)  | 0 (0%)  | 14    |
| L5        | 0       | 0       | 0       | 0       | 0        | 0       | 0       | 0      | 0        | 0       | 0       | 0       | 0     |
| L6        | 0 (0%)  | 0 (0%)  | 0 (0%)  | 1 (7%)  | 10 (67%) | 4 (27%) | 0 (0%)  | 0 (0%) | 0 (0%)   | 0 (0%)  | 0 (0%)  | 0 (0%)  | 15    |
| Ct        | 0 (0%)  | 0 (0%)  | 0 (0%)  | 0 (0%)  | 0 (0%)   | 0 (0%)  | 0 (0%)  | 0 (0%) | 1 (50%)  | 0 (0%)  | 0 (0%)  | 1 (50%) | 2     |
| Tt        | 0 (0%)  | 0 (0%)  | 0 (0%)  | 0 (0%)  | 0 (0%)   | 0 (0%)  | 0 (0%)  | 0 (0%) | 2 (100%) | 0 (0%)  | 0 (0%)  | 0 (0%)  | 2     |
| Lt        | 0       | 0       | 0       | 0       | 0        | 0       | 0       | 0      | 0        | 0       | 0       | 0       | 0     |
| TOTAL     | 7       | 5       | 3       | 6       | 32       | 12      | 2       | 0      | 3        | 0       | 0       | 1       | 71    |