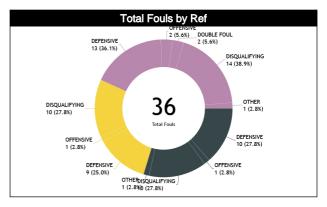

#### **Call Types by Referee**

|                | Types/Referees  | FERNANDEZ | Z Juan (ARG) | VARELA DIAZ<br>(HC |          |          | IGUES Larissa<br>RA) | TOTAL    |          |  |
|----------------|-----------------|-----------|--------------|--------------------|----------|----------|----------------------|----------|----------|--|
|                | CALLS           | 9 (50%)   | 9 (50%)      | 15 (58%)           | 11 (42%) | 10 (37%) | 17 (63%)             | 34 (48%) | 37 (52%) |  |
|                | OALLO           | 18 (2     |              | 26 (3              |          |          | 38%)                 | 7        | 1        |  |
|                | FOULS           | 5 (45%)   | 6 (55%)      | 5 (50%)            | 5 (50%)  | 5 (33%)  | 10 (67%)             | 15 (42%) | 21 (58%) |  |
|                | 1 0023          | 11 (31%)  |              | 10 (2              | 28%)     | 15 (4    | 42%)                 | 3        | 6        |  |
|                | DEFENSIVE       | 5 (50%)   | 5 (50%)      | 4 (44%)            | 5 (56%)  | 3 (23%)  | 10 (77%)             | 12 (38%) | 20 (63%) |  |
|                | DEI LINSIVE     | 10 (3     | 31%)         | 9 (2               | 8%)      | 13 (4    | 41%)                 | 3        | 2        |  |
|                | OFFENSIVE       | 0         | 1 (100%)     | 1 (100%)           | 0        | 2 (100%) | 0                    | 3 (75%)  | 1 (25%)  |  |
|                | OFFENSIVE       | 1 (25%)   |              | 1 (2               | 5%)      | 2 (5     | 50%)                 | 4        |          |  |
|                | DOUBLE FOUL     | 0         | 0            | 0                  | 0        | 1 (50%)  | 1 (50%)              | 1 (50%)  | 1 (50%)  |  |
|                |                 | 0         |              | C                  | )        | 2 (10    | 00%)                 | 2        |          |  |
| FOULS          | UNSPORTSMANLIKE | 0         | 0            | 0                  | 0        | 0        | 0                    | 0        | 0        |  |
| ē              |                 | (         | )            | C                  | )        | (        | 0                    | (        | )        |  |
|                | TECHNICAL       | 0         | 0            | 0                  | 0        | 0        | 0                    | 0        | 0        |  |
|                |                 | 0         |              | C                  | )        | (        | 0                    | (        | )        |  |
|                | DISQUALIFYING   | 5 (50%)   | 5 (50%)      | 5 (50%)            | 5 (50%)  | 4 (29%)  | 10 (71%)             | 14 (41%) | 20 (59%) |  |
|                | DISCOALII TING  | 10 (2     | 29%)         | 10 (2              | 29%)     | 14 (4    | 41%)                 | 34       |          |  |
|                | OTHER           | 0         | 1 (100%)     | 0                  | 0        | 1 (100%) | 0                    | 1 (50%)  | 1 (50%)  |  |
|                | OTTLK           | 1 (5      | 0%)          | C                  | )        | 1 (5     | 0%)                  |          | 2        |  |
|                | VIOLATIONS      | 4 (67%)   | 2 (33%)      | 9 (60%)            | 6 (40%)  | 5 (42%)  | 7 (58%)              | 18 (55%) | 15 (45%) |  |
|                | VIOLATIONS      | 6 (1      | 8%)          | 15 (4              | 15%)     |          | 36%)                 | 3        | 3        |  |
| N              | TRAVELING       | 0         | 0            | 1 (50%)            | 1 (50%)  | 1 (100%) | 0                    | 2 (67%)  | 1 (33%)  |  |
| E S            | TRAVELING       | (         | )            | 2 (6               | 7%)      | 1 (3     | 3%)                  | 3        |          |  |
| VIOLATION<br>S | OTHER           | 4 (67%)   | 2 (33%)      | 8 (62%)            | 5 (38%)  | 4 (36%)  | 7 (64%)              | 16 (53%) | 14 (47%) |  |
| >              | OTTLER          | 6 (2      | 0%)          | 13 (4              | 13%)     | 11 (     | 37%)                 | 30       |          |  |
|                | IRS             | 0         | 0            | 0                  | 0 0      |          | 0 0                  |          | 0        |  |
|                | II.3            | (         | )            | (                  | )        | (        | 0                    | (        | )        |  |