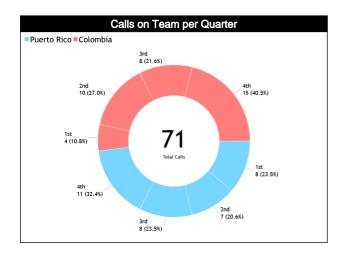

#### **Calls Summary**

| Quarters         | 1st Q    | uarter  | 2nd C    | uarter   | 3rd Q   | uarter  | 4th Q    | uarter   | To        | tal      |
|------------------|----------|---------|----------|----------|---------|---------|----------|----------|-----------|----------|
| Duration         | 00:18:43 |         | 00:2     | 7:20     | 00:1    | 9:17    | 00:3     | 1:14     | 01:36:34  |          |
| Calls            | 8 (67%)  | 4 (33%) | 7 (41%)  | 10 (59%) | 8 (50%) | 8 (50%) | 11 (42%) | 15 (58%) | 34 (48%)  | 37 (52%) |
| Calls            | 12 (17%) |         | 17 (24%) |          | 16 (2   | 23%)    | 26 (3    | 37%)     | 71 (100%) |          |
| Fouls            | 4 (100%) | 0       | 4 (36%)  | 7 (64%)  | 3 (38%) | 5 (63%) | 4 (31%)  | 9 (69%)  | 15 (42%)  | 21 (58%) |
| rouis            | 4 (11%)  |         | 11 (31%) |          | 8 (2    | 2%)     | 13 (3    | 36%)     | 36 (51%)  |          |
| Travelling       | 0        | 0       | 0        | 0        | 0       | 0       | 2 (67%)  | 1 (33%)  | 2 (67%)   | 1 (33%)  |
| Travelling       | (        | )       | (        | 0        | (       | )       | 3 (10    | 00%)     | 3 (4%)    |          |
| Other Violations | 4 (50%)  | 4 (50%) | 3 (50%)  | 3 (50%)  | 4 (67%) | 2 (33%) | 5 (50%)  | 5 (50%)  | 16 (53%)  | 14 (47%) |
| Other violations | 8 (2     | 7%)     | 6 (2     | 0%)      | 6 (2    | 0%)     | 10 (3    | 33%)     | 30 (42%)  |          |
| IRS              | 0        | 0       | 0        | 0        | 0       | 0       | 0        | 0        | 0         | 0        |
| IKS              | (        | )       | (        | 0        | (       | )       | (        | )        | 0         |          |
| No Call CNC/ICNC | 0        | 0       | 0        | 0        | 0       | 0       | 0        | 0        | 0         | 0        |
| NO CAIL CNC/ICNC | (        | )       | 0        |          |         | )       | (        | <u> </u> | 0         |          |