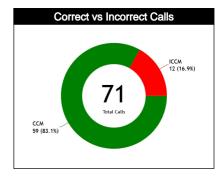

#### **General Calls Evaluation**

| Dofo | Teams                              |         |          | Puerto F | RIco 63 |       |      |            | Colombia 62 |         |          |       |      | TOTALS     |          |         |       |       |      |
|------|------------------------------------|---------|----------|----------|---------|-------|------|------------|-------------|---------|----------|-------|------|------------|----------|---------|-------|-------|------|
| Refs | Assessment                         | Correct | Incorrec | Inconcl  | L2M C   | L2M I | L2M? | Correct    | Incorrec    | Inconcl | L2M C    | L2M I | L2M? | Correct    | Incorrec | Inconcl | L2M C | L2M I | L2M? |
| СС   | FERNANDEZ, Juan (ARG)              | 9       | 0        | 0        | 0       | 0     | 0    | 6          | 3           | 0       | 2        | 0     | 0    | 15         | 3        | 0       | 2     | 0     | 0    |
| U1   | VARELA DIAZ, Orlando Jose<br>(HON) | 12      | 3        | 0        | 2       | 1     | 0    | 9          | 2           | 0       | 0        | 0     | 0    | 21         | 5        | 0       | 2     | 1     | 0    |
| U2   | SALES RODRIGUES, Larissa<br>(BRA)  | 10      | 0        | 0        | 0       | 0     | 0    | 13         | 4           | 0       | 2        | 0     | 0    | 23         | 4        | 0       | 2     | 0     | 0    |
|      | TOTAL                              |         |          | 34 (47   | '.9%)   |       |      | 37 (52.1%) |             |         |          |       |      | 71 (100%)  |          |         |       |       |      |
|      | CORRECT                            |         |          | 31 (43   | .7%)    |       |      | 28 (39.4%) |             |         |          |       |      | 59 (83.1%) |          |         |       |       |      |
|      | INCORRECT                          |         |          | 3 (4.:   | 2%)     |       |      |            |             | 9 (12   | .7%)     |       |      | 12 (16.9%) |          |         |       |       |      |
|      | INCONCLUSIVE                       |         |          | 0        |         |       |      | 0          |             |         |          |       |      | 0          |          |         |       |       |      |
|      | L2M C                              |         |          | 2 (2.    | 8%)     |       |      |            | 4 (5.6%)    |         |          |       |      | 6 (8.5%)   |          |         |       |       |      |
|      | L2M I 1 (1.4%)                     |         |          |          |         | 0     |      |            |             |         | 1 (1.4%) |       |      |            |          |         |       |       |      |
|      | L2M?                               |         |          | 0        |         |       |      |            |             | 0       |          |       |      | 0          |          |         |       |       |      |