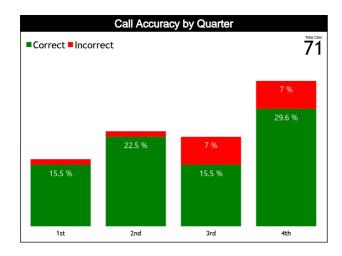

#### **Accuracy by Quarter**

#### **Calls Summary**

| Quarters         | 1st Q    | uarter  | 2nd C    | uarter   | 3rd Q   | uarter  | 4th Q    | uarter   | To        | tal      |
|------------------|----------|---------|----------|----------|---------|---------|----------|----------|-----------|----------|
| Duration         | 00:18:43 |         | 00:2     | 7:20     | 00:1    | 9:17    | 00:3     | 1:14     | 01:36:34  |          |
| Calls            | 8 (67%)  | 4 (33%) | 7 (41%)  | 10 (59%) | 8 (50%) | 8 (50%) | 11 (42%) | 15 (58%) | 34 (48%)  | 37 (52%) |
| Calls            | 12 (17%) |         | 17 (24%) |          | 16 (2   | 23%)    | 26 (3    | 37%)     | 71 (100%) |          |
| Fouls            | 4 (100%) | 0       | 4 (36%)  | 7 (64%)  | 3 (38%) | 5 (63%) | 4 (31%)  | 9 (69%)  | 15 (42%)  | 21 (58%) |
| rouis            | 4 (11%)  |         | 11 (31%) |          | 8 (2    | 2%)     | 13 (3    | 36%)     | 36 (51%)  |          |
| Travelling       | 0        | 0       | 0        | 0        | 0       | 0       | 2 (67%)  | 1 (33%)  | 2 (67%)   | 1 (33%)  |
| Travelling       | (        | )       | (        | 0        | (       | )       | 3 (10    | 00%)     | 3 (4%)    |          |
| Other Violations | 4 (50%)  | 4 (50%) | 3 (50%)  | 3 (50%)  | 4 (67%) | 2 (33%) | 5 (50%)  | 5 (50%)  | 16 (53%)  | 14 (47%) |
| Other violations | 8 (2     | 7%)     | 6 (2     | 0%)      | 6 (2    | 0%)     | 10 (3    | 33%)     | 30 (42%)  |          |
| IRS              | 0        | 0       | 0        | 0        | 0       | 0       | 0        | 0        | 0         | 0        |
| IKS              | (        | )       | (        | 0        | (       | )       | (        | )        | 0         |          |
| No Call CNC/ICNC | 0        | 0       | 0        | 0        | 0       | 0       | 0        | 0        | 0         | 0        |
| NO CAIL CNC/ICNC | (        | )       | 0        |          |         | )       | (        | <u> </u> | 0         |          |