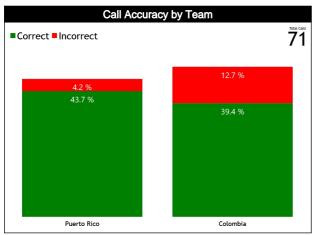

#### **General Calls Evaluation**

| Dofo | Teams                              |         |          | Puerto F | RIco 63 |       |      |            | Colombia 62 |         |          |       |      | TOTALS     |          |         |       |       |      |
|------|------------------------------------|---------|----------|----------|---------|-------|------|------------|-------------|---------|----------|-------|------|------------|----------|---------|-------|-------|------|
| Refs | Assessment                         | Correct | Incorrec | Inconcl  | L2M C   | L2M I | L2M? | Correct    | Incorrec    | Inconcl | L2M C    | L2M I | L2M? | Correct    | Incorrec | Inconcl | L2M C | L2M I | L2M? |
| СС   | FERNANDEZ, Juan (ARG)              | 9       | 0        | 0        | 0       | 0     | 0    | 6          | 3           | 0       | 2        | 0     | 0    | 15         | 3        | 0       | 2     | 0     | 0    |
| U1   | VARELA DIAZ, Orlando Jose<br>(HON) | 12      | 3        | 0        | 2       | 1     | 0    | 9          | 2           | 0       | 0        | 0     | 0    | 21         | 5        | 0       | 2     | 1     | 0    |
| U2   | SALES RODRIGUES, Larissa<br>(BRA)  | 10      | 0        | 0        | 0       | 0     | 0    | 13         | 4           | 0       | 2        | 0     | 0    | 23         | 4        | 0       | 2     | 0     | 0    |
|      | TOTAL                              |         |          | 34 (47   | '.9%)   |       |      | 37 (52.1%) |             |         |          |       |      | 71 (100%)  |          |         |       |       |      |
|      | CORRECT                            |         |          | 31 (43   | .7%)    |       |      | 28 (39.4%) |             |         |          |       |      | 59 (83.1%) |          |         |       |       |      |
|      | INCORRECT                          |         |          | 3 (4.:   | 2%)     |       |      |            |             | 9 (12   | .7%)     |       |      | 12 (16.9%) |          |         |       |       |      |
|      | INCONCLUSIVE                       |         |          | 0        |         |       |      | 0          |             |         |          |       |      | 0          |          |         |       |       |      |
|      | L2M C                              |         |          | 2 (2.    | 8%)     |       |      |            | 4 (5.6%)    |         |          |       |      | 6 (8.5%)   |          |         |       |       |      |
|      | L2M I 1 (1.4%)                     |         |          |          |         | 0     |      |            |             |         | 1 (1.4%) |       |      |            |          |         |       |       |      |
|      | L2M?                               |         |          | 0        |         |       |      |            |             | 0       |          |       |      | 0          |          |         |       |       |      |