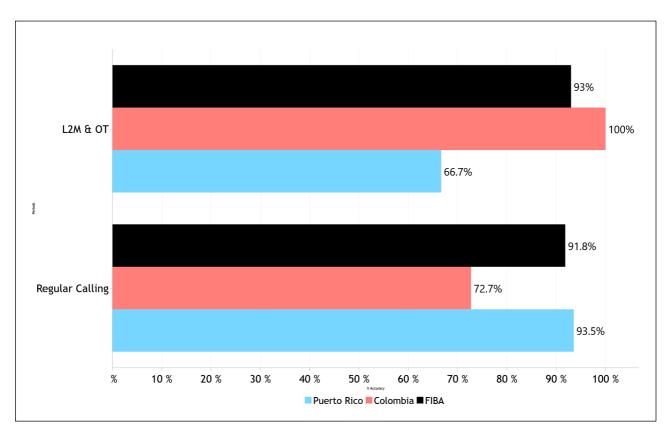

| 0    | 0     |  |
| Throw-in                  | 0                     | 0    | 0    | 0     | 0   | 0                        | 0    | 0     | 0   | 0                                  | 0    | 0     | 0   | 0                                 | 0    | 0     |  |
| Toss                      | 0                     | 0    | 0    | 0     | 0   | 0                        | 0    | 0     | 0   | 0                                  | 0    | 0     | 0   | 0                                 | 0    | 0     |  |
| Totals                    | 15                    | 15   | 2    | 7     | 5   | 4                        | 0    | 2     | 4   | 4                                  | 2    | 2     | 6   | 7                                 | 0    | 3     |  |



#### Regular Call vs. L2M & OT Accuracy



#### **Accuracy by Quarter**







#### **Calls Summary**

| Quarters         | 1st Q    | uarter  | 2nd C    | uarter   | 3rd Q   | uarter  | 4th Q    | uarter   | To        | tal      |
|------------------|----------|---------|----------|----------|---------|---------|----------|----------|-----------|----------|
| Duration         | 00:18:43 |         | 00:2     | 7:20     | 00:1    | 9:17    | 00:3     | 1:14     | 01:36:34  |          |
| Calls            | 8 (67%)  | 4 (33%) | 7 (41%)  | 10 (59%) | 8 (50%) | 8 (50%) | 11 (42%) | 15 (58%) | 34 (48%)  | 37 (52%) |
| Calls            | 12 (17%) |         | 17 (24%) |          | 16 (2   | 23%)    | 26 (3    | 37%)     | 71 (100%) |          |
| Fouls            | 4 (100%) | 0       | 4 (36%)  | 7 (64%)  | 3 (38%) | 5 (63%) | 4 (31%)