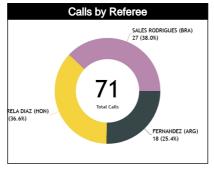

### **Calls by Referee**

| Quarters                               | Quai           | rter 1         | Qua            | rter 2         | Qua         | rter 3            |                | Quarter 4      |             | TOTAL               |
|----------------------------------------|----------------|----------------|----------------|----------------|-------------|-------------------|----------------|----------------|-------------|---------------------|
| 3 Referees                             | 5'             | 10'            | 5'             | 10'            | 5'          | 10'               | 5'             | 10'            | Last 2'     | IOIAL               |
| FERNANDEZ                              | 1              | 2 1            | 1              | 1 2            | 2           | 0 2               | 1 1            | 1 2            | 0 2         | 9 9                 |
| Juan                                   | 100% 0         | 67% 33%        | 100% 0         | 33% 67%        | 67% 33%     | 100%              | 50% 50%        | 33% 67%        | 100%        | 50% 50%             |
| Juan                                   | 1              | 3              | 1              | 3              | 3           | 2                 | 2              | 3              | 2           | 18                  |
| (ARG)                                  | 6%             | 17%            | 6%             | 17%            | 17%         | 11%               | 11%            | 17%            | 11%         | 25%                 |
| VARELA<br>DIAZ Orlando                 | 0 1<br>100%    | 3<br>100% 0    | 2 1<br>67% 33% | 0 1<br>100%    | 2<br>100% 0 | 3<br>60% 2<br>40% | 2<br>33% 67%   | 3 2<br>60% 40% | 3<br>100% 0 | 15<br>58% 11<br>42% |
| Jose                                   | 1 3            |                | 3 1            |                | 2           | 5                 | 6              | 5              | 3           | 26                  |
| (HON)                                  | 4% 12%         |                | 12% 4%         |                | 8%          | 19%               | 23%            | 19%            | 12%         | 37%                 |
| SALES<br>RODRIGUES<br>Larissa<br>(BRA) | 1 1<br>50% 50% | 1 1<br>50% 50% | 0 4<br>100%    | 3 2<br>60% 40% | 0 2<br>100% | 1 1<br>50% 50%    | 3 3<br>50% 50% | 1 3<br>25% 75% | 0 2<br>100% | 10 17<br>37% 63%    |
| Larissa                                | 2              | 2              | 4              | 5              | 2           | 2                 | 6              | 4              | 2           | 27                  |
| (BRA)                                  | 7%             | 7%             | 15%            | 19%            | 7%          | 7%                | 22%            | 15%            | 7%          | 38%                 |
| TOTAL                                  | 2              | 6 2            | 3              | 4 5            | 4           | 4 5               | 6              | 5              | 3           | 34 37               |
|                                        | 50% 50%        | 75% 25%        | 38% 63%        | 44% 56%        | 57% 43%     | 44% 56%           | 43% 57%        | 42% 58%        | 43% 57%     | 48% 52%             |
| TOTAL                                  | 4<br>6%        | 8<br>11%       | 8<br>11%       | 9<br>13%       | 7<br>10%    | 9<br>13%          | 14<br>20%      | 12<br>17%      | 7<br>10%    | 71                  |