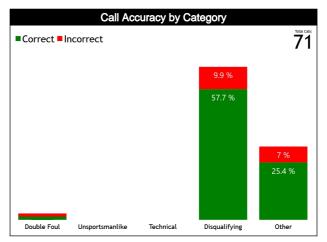

#### **Call Types by Referee**

|                | Types/Referees  | FERNANDEZ | Z Juan (ARG) | VARELA DIAZ<br>(HC |          |          | IGUES Larissa<br>RA) | TOTAL    |          |  |
|----------------|-----------------|-----------|--------------|--------------------|----------|----------|----------------------|----------|----------|--|
|                | CALLS           | 9 (50%)   | 9 (50%)      | 15 (58%)           | 11 (42%) | 10 (37%) | 17 (63%)             | 34 (48%) | 37 (52%) |  |
|                | OALLO           | 18 (2     |              | 26 (3              |          |          | 38%)                 | 7        | 1        |  |
|                | FOULS           | 5 (45%)   | 6 (55%)      | 5 (50%)            | 5 (50%)  | 5 (33%)  | 10 (67%)             | 15 (42%) | 21 (58%) |  |
|                | 1 0023          | 11 (31%)  |              | 10 (2              | 28%)     | 15 (4    | 42%)                 | 3        | 6        |  |
|                | DEFENSIVE       | 5 (50%)   | 5 (50%)      | 4 (44%)            | 5 (56%)  | 3 (23%)  | 10 (77%)             | 12 (38%) | 20 (63%) |  |
|                | DEI LINSIVE     | 10 (3     | 31%)         | 9 (2               | 8%)      | 13 (4    | 41%)                 | 3        | 2        |  |
|                | OFFENSIVE       | 0         | 1 (100%)     | 1 (100%)           | 0        | 2 (100%) | 0                    | 3 (75%)  | 1 (25%)  |  |
|                | OFFENSIVE       | 1 (25%)   |              | 1 (2               | 5%)      | 2 (5     | 50%)                 | 4        |          |  |
|                | DOUBLE FOUL     | 0         | 0            | 0                  | 0        | 1 (50%)  | 1 (50%)              | 1 (50%)  | 1 (50%)  |  |
|                |                 | 0         |              | C                  | )        | 2 (10    | 00%)                 | 2        |          |  |
| FOULS          | UNSPORTSMANLIKE | 0         | 0            | 0                  | 0        | 0        | 0                    | 0        | 0        |  |
| ē              |                 | (         | )            | C                  | )        | (        | 0                    | (        | )        |  |
|                | TECHNICAL       | 0         | 0            | 0                  | 0        | 0        | 0                    | 0        | 0        |  |
|                |                 | 0         |              | C                  | )        | (        | 0                    | (        | )        |  |
|                | DISQUALIFYING   | 5 (50%)   | 5 (50%)      | 5 (50%)            | 5 (50%)  | 4 (29%)  | 10 (71%)             | 14 (41%) | 20 (59%) |  |
|                | DISCOALII TING  | 10 (2     | 29%)         | 10 (2              | 29%)     | 14 (4    | 41%)                 | 34       |          |  |
|                | OTHER           | 0         | 1 (100%)     | 0                  | 0        | 1 (100%) | 0                    | 1 (50%)  | 1 (50%)  |  |
|                | OTTLK           | 1 (5      | 0%)          | C                  | )        | 1 (5     | 0%)                  |          | 2        |  |
|                | VIOLATIONS      | 4 (67%)   | 2 (33%)      | 9 (60%)            | 6 (40%)  | 5 (42%)  | 7 (58%)              | 18 (55%) | 15 (45%) |  |
|                | VIOLATIONS      | 6 (1      | 8%)          | 15 (4              | 15%)     |          | 36%)                 | 3        | 3        |  |
| N              | TRAVELING       | 0         | 0            | 1 (50%)            | 1 (50%)  | 1 (100%) | 0                    | 2 (67%)  | 1 (33%)  |  |
| E S            | TRAVELING       | (         | )            | 2 (6               | 7%)      | 1 (3     | 3%)                  | 3        |          |  |
| VIOLATION<br>S | OTHER           | 4 (67%)   | 2 (33%)      | 8 (62%)            | 5 (38%)  | 4 (36%)  | 7 (64%)              | 16 (53%) | 14 (47%) |  |
| >              | OTTLER          | 6 (2      | 0%)          | 13 (4              | 13%)     | 11 (     | 37%)                 | 30       |          |  |
|                | IRS             | 0         | 0            | 0                  | 0 0      |          | 0 0                  |          | 0        |  |
|                | II.3            | (         | )            | (                  | )        | (        | 0                    | (        | )        |  |