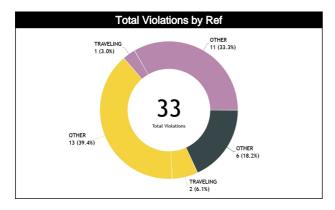

#### **Call Types by Referee**

|                | Types/Referees  | FERNANDEZ | Z Juan (ARG) | VARELA DIAZ<br>(HC |          |          | IGUES Larissa<br>RA) | TOTAL    |          |  |
|----------------|-----------------|-----------|--------------|--------------------|----------|----------|----------------------|----------|----------|--|
|                | CALLS           | 9 (50%)   | 9 (50%)      | 15 (58%)           | 11 (42%) | 10 (37%) | 17 (63%)             | 34 (48%) | 37 (52%) |  |
|                | OALLO           | 18 (2     |              | 26 (3              |          |          | 38%)                 | 7        | 1        |  |
|                | FOULS           | 5 (45%)   | 6 (55%)      | 5 (50%)            | 5 (50%)  | 5 (33%)  | 10 (67%)             | 15 (42%) | 21 (58%) |  |
|                | 1 0023          | 11 (31%)  |              | 10 (2              | 28%)     | 15 (4    | 42%)                 | 3        | 6        |  |
|                | DEFENSIVE       | 5 (50%)   | 5 (50%)      | 4 (44%)            | 5 (56%)  | 3 (23%)  | 10 (77%)             | 12 (38%) | 20 (63%) |  |
|                | DEI LINSIVE     | 10 (3     | 31%)         | 9 (2               | 8%)      | 13 (4    | 41%)                 | 3        | 2        |  |
|                | OFFENSIVE       | 0         | 1 (100%)     | 1 (100%)           | 0        | 2 (100%) | 0                    | 3 (75%)  | 1 (25%)  |  |
|                | OFFENSIVE       | 1 (25%)   |              | 1 (2               | 5%)      | 2 (5     | 50%)                 | 4        |          |  |
|                | DOUBLE FOUL     | 0         | 0            | 0                  | 0        | 1 (50%)  | 1 (50%)              | 1 (50%)  | 1 (50%)  |  |
|                |                 | 0         |              | C                  | )        | 2 (10    | 00%)                 | 2        |          |  |
| FOULS          | UNSPORTSMANLIKE | 0         | 0            | 0                  | 0        | 0        | 0                    | 0        | 0        |  |
| ē              |                 | (         | )            | C                  | )        | (        | 0                    | (        | )        |  |
|                | TECHNICAL       | 0         | 0            | 0                  | 0        | 0        | 0                    | 0        | 0        |  |
|                |                 | 0         |              | C                  | )        | (        | 0                    | (        | )        |  |
|                | DISQUALIFYING   | 5 (50%)   | 5 (50%)      | 5 (50%)            | 5 (50%)  | 4 (29%)  | 10 (71%)             | 14 (41%) | 20 (59%) |  |
|                | DISCOALII TING  | 10 (2     | 29%)         | 10 (2              | 29%)     | 14 (4    | 41%)                 | 34       |          |  |
|                | OTHER           | 0         | 1 (100%)     | 0                  | 0        | 1 (100%) | 0                    | 1 (50%)  | 1 (50%)  |  |
|                | OTTLK           | 1 (5      | 0%)          | C                  | )        | 1 (5     | 0%)                  |          | 2        |  |
|                | VIOLATIONS      | 4 (67%)   | 2 (33%)      | 9 (60%)            | 6 (40%)  | 5 (42%)  | 7 (58%)              | 18 (55%) | 15 (45%) |  |
|                | VIOLATIONS      | 6 (1      | 8%)          | 15 (4              | 15%)     |          | 36%)                 | 3        | 3        |  |
| N              | TRAVELING       | 0         | 0            | 1 (50%)            | 1 (50%)  | 1 (100%) | 0                    | 2 (67%)  | 1 (33%)  |  |
| E S            | TRAVELING       | (         | )            | 2 (6               | 7%)      | 1 (3     | 3%)                  | 3        |          |  |
| VIOLATION<br>S | OTHER           | 4 (67%)   | 2 (33%)      | 8 (62%)            | 5 (38%)  | 4 (36%)  | 7 (64%)              | 16 (53%) | 14 (47%) |  |
| >              | OTTLER          | 6 (2      | 0%)          | 13 (4              | 13%)     | 11 (     | 37%)                 | 30       |          |  |
|                | IRS             | 0         | 0            | 0                  | 0 0      |          | 0 0                  |          | 0        |  |
|                | II.3            | (         | )            | (                  | )        | (        | 0                    | (        | )        |  |