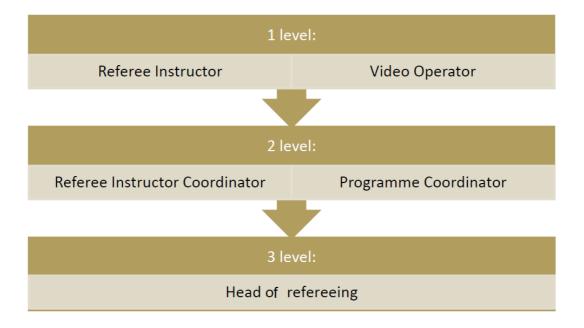

# **Quality and Consistency:**

FIBA's Referee Department is continuously working to improve the coordination, quality, and consistency of our work. In order to attain this goal, the following people are key:

# Game – General Information:

| Competition      |                                                                                     | 2022 FIBA WOMEN A          | MERICUP      |                      |  |  |  |  |  |  |  |
|------------------|-------------------------------------------------------------------------------------|----------------------------|--------------|----------------------|--|--|--|--|--|--|--|
| Game             | PUR                                                                                 |                            |              | COL                  |  |  |  |  |  |  |  |
| Score            | 63                                                                                  | 10-19 / 17-21 / 22-11      | I / 14-11    | 62                   |  |  |  |  |  |  |  |
| Duration         | 00:18:43                                                                            | 00:27:20 00:19:17          | 00:31:14     | 01:36:34             |  |  |  |  |  |  |  |
| Fouls (IRS)      | 15 (0)                                                                              |                            |              | 21 (0)               |  |  |  |  |  |  |  |
| GAME INFORMATION |                                                                                     |                            |              |                      |  |  |  |  |  |  |  |
| Stage/Round      |                                                                                     | GROUP                      |              | GP103                |  |  |  |  |  |  |  |
| Date             |                                                                                     | 17:40 01/07/20             | 23           |                      |  |  |  |  |  |  |  |
| Place LEON       |                                                                                     |                            |              |                      |  |  |  |  |  |  |  |
| REFEREEING STAFF |                                                                                     |                            |              |                      |  |  |  |  |  |  |  |
| FERNANDE<br>(ARG | FERNANDEZ, Juan VARELA DIAZ, Orlando Jose SALES RODRIGUES, Lariss (ARG) (HON) (BRA) |                            |              |                      |  |  |  |  |  |  |  |
|                  |                                                                                     |                            |              |                      |  |  |  |  |  |  |  |
| Referee Ins      | structor S                                                                          | tand-by Referee Instructor | Video        | Operator             |  |  |  |  |  |  |  |
| MOORE,<br>(USA   | Terry<br>)                                                                          | N/A                        | BOELAE<br>(A | RT, Federico<br>ARG) |  |  |  |  |  |  |  |