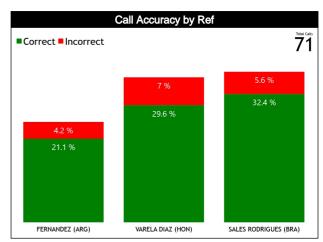

#### **General Calls Evaluation**

| Dofo | Teams                              |         |          | Puerto F | RIco 63 |       |      |            | Colombia 62 |         |          |       |      | TOTALS     |          |         |       |       |      |
|------|------------------------------------|---------|----------|----------|---------|-------|------|------------|-------------|---------|----------|-------|------|------------|----------|---------|-------|-------|------|
| Refs | Assessment                         | Correct | Incorrec | Inconcl  | L2M C   | L2M I | L2M? | Correct    | Incorrec    | Inconcl | L2M C    | L2M I | L2M? | Correct    | Incorrec | Inconcl | L2M C | L2M I | L2M? |
| СС   | FERNANDEZ, Juan (ARG)              | 9       | 0        | 0        | 0       | 0     | 0    | 6          | 3           | 0       | 2        | 0     | 0    | 15         | 3        | 0       | 2     | 0     | 0    |
| U1   | VARELA DIAZ, Orlando Jose<br>(HON) | 12      | 3        | 0        | 2       | 1     | 0    | 9          | 2           | 0       | 0        | 0     | 0    | 21         | 5        | 0       | 2     | 1     | 0    |
| U2   | SALES RODRIGUES, Larissa<br>(BRA)  | 10      | 0        | 0        | 0       | 0     | 0    | 13         | 4           | 0       | 2        | 0     | 0    | 23         | 4        | 0       | 2     | 0     | 0    |
|      | TOTAL                              |         |          | 34 (47   | '.9%)   |       |      | 37 (52.1%) |             |         |          |       |      | 71 (100%)  |          |         |       |       |      |
|      | CORRECT                            |         |          | 31 (43   | .7%)    |       |      | 28 (39.4%) |             |         |          |       |      | 59 (83.1%) |          |         |       |       |      |
|      | INCORRECT                          |         |          | 3 (4.:   | 2%)     |       |      |            |             | 9 (12   | .7%)     |       |      | 12 (16.9%) |          |         |       |       |      |
|      | INCONCLUSIVE                       |         |          | 0        |         |       |      | 0          |             |         |          |       |      | 0          |          |         |       |       |      |
|      | L2M C                              |         |          | 2 (2.    | 8%)     |       |      |            | 4 (5.6%)    |         |          |       |      | 6 (8.5%)   |          |         |       |       |      |
|      | L2M I 1 (1.4%)                     |         |          |          |         | 0     |      |            |             |         | 1 (1.4%) |       |      |            |          |         |       |       |      |
|      | L2M?                               |         |          | 0        |         |       |      |            |             | 0       |          |       |      | 0          |          |         |       |       |      |

### **Calls by Referee**

| Quarters                               | Quai           | rter 1         | Qua            | rter 2         | Qua         | rter 3            |                | Quarter 4      |             | TOTAL               |
|----------------------------------------|----------------|----------------|----------------|----------------|-------------|-------------------|----------------|----------------|-------------|---------------------|
| 3 Referees                             | 5'             | 10'            | 5'             | 10'            | 5'          | 10'               | 5'             | 10'            | Last 2'     | IOIAL               |
| FERNANDEZ                              | 1              | 2 1            | 1              | 1 2            | 2           | 0 2               | 1 1            | 1 2            | 0 2         | 9 9                 |
| Juan                                   | 100% 0         | 67% 33%        | 100% 0         | 33% 67%        | 67% 33%     | 100%              | 50% 50%        | 33% 67%        | 100%        | 50% 50%             |
| Juan                                   | 1              | 3              | 1              | 3              | 3           | 2                 | 2              | 3              | 2           | 18                  |
| (ARG)                                  | 6%             | 17%            | 6%             | 17%            | 17%         | 11%               | 11%            | 17%            | 11%         | 25%                 |
| VARELA<br>DIAZ Orlando                 | 0 1<br>100%    | 3<br>100% 0    | 2 1<br>67% 33% | 0 1<br>100%    | 2<br>100% 0 | 3<br>60% 2<br>40% | 2<br>33% 67%   | 3 2<br>60% 40% | 3<br>100% 0 | 15<br>58% 11<br>42% |
| Jose                                   | 1 3            |                | 3 1            |                | 2           | 5                 | 6              | 5              | 3           | 26                  |
| (HON)                                  | 4% 12%         |                | 12% 4%         |                | 8%          | 19%               | 23%            | 19%            | 12%         | 37%                 |
| SALES<br>RODRIGUES<br>Larissa<br>(BRA) | 1 1<br>50% 50% | 1 1<br>50% 50% | 0 4<br>100%    | 3 2<br>60% 40% | 0 2<br>100% | 1 1<br>50% 50%    | 3 3<br>50% 50% | 1 3<br>25% 75% | 0 2<br>100% | 10 17<br>37% 63%    |
| Larissa                                | 2              | 2              | 4              | 5              | 2           | 2                 | 6              | 4              | 2           | 27                  |
| (BRA)                                  | 7%             | 7%             | 15%            | 19%            | 7%          | 7%                | 22%            | 15%            | 7%          | 38%                 |
| TOTAL                                  | 2              | 6 2            | 3              | 4 5            | 4           | 4 5               | 6              | 5              | 3           | 34 37               |
|                                        | 50% 50%        | 75% 25%        | 38% 63%        | 44% 56%        | 57% 43%     | 44% 56%           | 43% 57%        | 42% 58%        | 43% 57%     | 48% 52%             |
| TOTAL                                  | 4<br>6%        | 8<br>11%       | 8<br>11%       | 9<br>13%       | 7<br>10%    | 9<br>13%          | 14<br>20%      | 12<br>17%      | 7<br>10%    | 71                  |