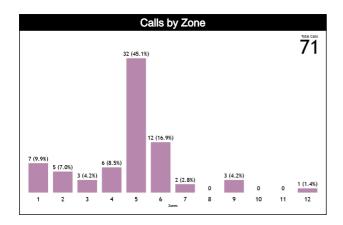

### **Calls by Zone and Position**

| Pos/Zones | Zone 1  | Zone 2  | Zone 3  | Zone 4  | Zone 5   | Zone 6  | Zone 7  | Zone 8 | Zone 9   | Zone 10 | Zone 11 | Zone 12 | TOTAL |
|-----------|---------|---------|---------|---------|----------|---------|---------|--------|----------|---------|---------|---------|-------|
| C1        | 0 (0%)  | 1 (13%) | 0 (0%)  | 0 (0%)  | 5 (63%)  | 2 (25%) | 0 (0%)  | 0 (0%) | 0 (0%)   | 0 (0%)  | 0 (0%)  | 0 (0%)  | 8     |
| C3        | 0 (0%)  | 0 (0%)  | 0 (0%)  | 4 (50%) | 4 (50%)  | 0 (0%)  | 0 (0%)  | 0 (0%) | 0 (0%)   | 0 (0%)  | 0 (0%)  | 0 (0%)  | 8     |
| T1        | 7 (47%) | 3 (20%) | 0 (0%)  | 0 (0%)  | 0 (0%)   | 5 (33%) | 0 (0%)  | 0 (0%) | 0 (0%)   | 0 (0%)  | 0 (0%)  | 0 (0%)  | 15    |
| Т3        | 0 (0%)  | 1 (14%) | 3 (43%) | 1 (14%) | 0 (0%)   | 0 (0%)  | 2 (29%) | 0 (0%) | 0 (0%)   | 0 (0%)  | 0 (0%)  | 0 (0%)  | 7     |
| L4        | 0 (0%)  | 0 (0%)  | 0 (0%)  | 0 (0%)  | 13 (93%) | 1 (7%)  | 0 (0%)  | 0 (0%) | 0 (0%)   | 0 (0%)  | 0 (0%)  | 0 (0%)  | 14    |
| L5        | 0       | 0       | 0       | 0       | 0        | 0       | 0       | 0      | 0        | 0       | 0       | 0       | 0     |
| L6        | 0 (0%)  | 0 (0%)  | 0 (0%)  | 1 (7%)  | 10 (67%) | 4 (27%) | 0 (0%)  | 0 (0%) | 0 (0%)   | 0 (0%)  | 0 (0%)  | 0 (0%)  | 15    |
| Ct        | 0 (0%)  | 0 (0%)  | 0 (0%)  | 0 (0%)  | 0 (0%)   | 0 (0%)  | 0 (0%)  | 0 (0%) | 1 (50%)  | 0 (0%)  | 0 (0%)  | 1 (50%) | 2     |
| Tt        | 0 (0%)  | 0 (0%)  | 0 (0%)  | 0 (0%)  | 0 (0%)   | 0 (0%)  | 0 (0%)  | 0 (0%) | 2 (100%) | 0 (0%)  | 0 (0%)  | 0 (0%)  | 2     |
| Lt        | 0       | 0       | 0       | 0       | 0        | 0       | 0       | 0      | 0        | 0       | 0       | 0       | 0     |
| TOTAL     | 7       | 5       | 3       | 6       | 32       | 12      | 2       | 0      | 3        | 0       | 0       | 1       | 71    |