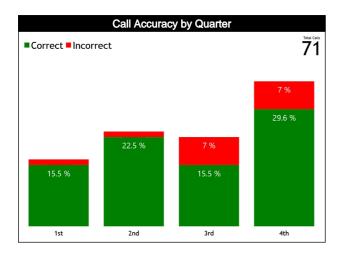

#### **Accuracy by Quarter**

#### **Calls Summary**

| Quarters         | 1st Q    | uarter  | 2nd C    | uarter   | 3rd Q   | uarter  | 4th Q    | uarter   | To        | tal      |
|------------------|----------|---------|----------|----------|---------|---------|----------|----------|-----------|----------|
| Duration         | 00:18:43 |         | 00:2     | 7:20     | 00:1    | 9:17    | 00:3     | 1:14     | 01:36:34  |          |
| Calls            | 8 (67%)  | 4 (33%) | 7 (41%)  | 10 (59%) | 8 (50%) | 8 (50%) | 11 (42%) | 15 (58%) | 34 (48%)  | 37 (52%) |
| Calls            | 12 (17%) |         | 17 (24%) |          | 16 (2   | 23%)    | 26 (3    | 37%)     | 71 (100%) |          |
| Fouls            | 4 (100%) | 0       | 4 (36%)  | 7 (64%)  | 3 (38%) | 5 (63%) | 4 (31%)  | 9 (69%)  | 15 (42%)  | 21 (58%) |
| rouis            | 4 (11%)  |         | 11 (31%) |          | 8 (2    | 2%)     | 13 (3    | 36%)     | 36 (51%)  |          |
| Travelling       | 0        | 0       | 0        | 0        | 0       | 0       | 2 (67%)  | 1 (33%)  | 2 (67%)   | 1 (33%)  |
| Travelling       | (        | )       | (        | 0        | (       | )       | 3 (10    | 00%)     | 3 (4%)    |          |
| Other Violations | 4 (50%)  | 4 (50%) | 3 (50%)  | 3 (50%)  | 4 (67%) | 2 (33%) | 5 (50%)  | 5 (50%)  | 16 (53%)  | 14 (47%) |
| Other violations | 8 (2     | 7%)     | 6 (2     | 0%)      | 6 (2    | 0%)     | 10 (3    | 33%)     | 30 (42%)  |          |
| IRS              | 0        | 0       | 0        | 0        | 0       | 0       | 0        | 0        | 0         | 0        |
| IKS              | (        | )       | (        | 0        | (       | )       | (        | )        | 0         |          |
| No Call CNC/ICNC | 0        | 0       | 0        | 0        | 0       | 0       | 0        | 0        | 0         | 0        |
| NO CAIL CNC/ICNC | (        | )       | 0        |          |         | )       | (        | <u> </u> | 0         |          |