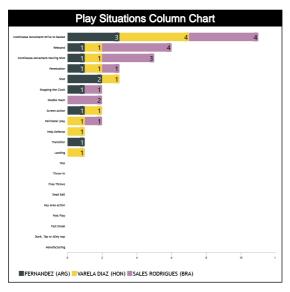

### **Plays Situation Breakdown**

|                           | Play Situations Table |      |      |       |     |                          |      |       |     |                                    |      |       |     |                                   |      |       |  |
|---------------------------|-----------------------|------|------|-------|-----|--------------------------|------|-------|-----|------------------------------------|------|-------|-----|-----------------------------------|------|-------|--|
| Concepts                  |                       | To   | tals |       | FEF | FERNANDEZ, Juan<br>(ARG) |      |       |     | VARELA DIAZ,<br>Orlando Jose (HON) |      |       |     | SALES RODRIGUES,<br>Larissa (BRA) |      |       |  |
| Concepts                  | Co                    | Tect | Inco | rrect | Cor | rect                     | Inco | rrect | Cor | rect                               | Inco | rrect | Cor | rect                              | Inco | rrect |  |
|                           | PUR                   | COL  | PUR  | COL   | PUR | COL                      | PUR  | COL   | PUR | COL                                | PUR  | COL   | PUR | COL                               | PUR  | COL   |  |
| Continuous Movement/Drive | 4                     | 4    | 0    | 3     | 1   | 1                        | 0    | 1     | 2   | 1                                  | 0    | 1     | 1   | 2                                 | 0    | 1     |  |
| Continuous                | 2                     | 3    | 0    | 0     | 1   | 0                        | 0    | 0     | 0   | 1                                  | 0    | 0     | 1   | 2                                 | 0    | 0     |  |
| Shot                      | 3                     | 0    | 0    | 0     | 2   | 0                        | 0    | 0     | 1   | 0                                  | 0    | 0     | 0   | 0                                 | 0    | 0     |  |
| Manufacturing             | 0                     | 0    | 0    | 0     | 0   | 0                        | 0    | 0     | 0   | 0                                  | 0    | 0     | 0   | 0                                 | 0    | 0     |  |
| Dunk, Tap or Alley oop    | 0                     | 0    | 0    | 0     | 0   | 0                        | 0    | 0     | 0   | 0                                  | 0    | 0     | 0   | 0                                 | 0    | 0     |  |
| Landing                   | 0                     | 1    | 0    | 0     | 0   | 0                        | 0    | 0     | 0   | 1                                  | 0    | 0     | 0   | 0                                 | 0    | 0     |  |
| Penetration               | 0                     | 2    | 1    | 0     | 0   | 1                        | 0    | 0     | 0   | 0                                  | 1    | 0     | 0   | 1                                 | 0    | 0     |  |
| Perimeter play            | 1                     | 0    | 0    | 1     | 0   | 0                        | 0    | 0     | 0   | 0                                  | 0    | 1     | 1   | 0                                 | 0    | 0     |  |
| Fast break                | 0                     | 0    | 0    | 0     | 0   | 0                        | 0    | 0     | 0   | 0                                  | 0    | 0     | 0   | 0                                 | 0    | 0     |  |
| Transition                | 1                     | 0    | 0    | 0     | 1   | 0                        | 0    | 0     | 0   | 0                                  | 0    | 0     | 0   | 0                                 | 0    | 0     |  |
| Rebound                   | 3                     | 1    | 0    | 2     | 0   | 0                        | 0    | 1     | 1   | 0                                  | 0    | 0     | 2   | 1                                 | 0    | 1     |  |
| Post Play                 | 0                     | 0    | 0    | 0     | 0   | 0                        | 0    | 0     | 0   | 0                                  | 0    | 0     | 0   | 0                                 | 0    | 0     |  |
| Key area action           | 0                     | 0    | 0    | 0     | 0   | 0                        | 0    | 0     | 0   | 0                                  | 0    | 0     | 0   | 0                                 | 0    | 0     |  |
| Screen Action             | 0                     | 1    | 1    | 0     | 0   | 1                        | 0    | 0     | 0   | 0                                  | 1    | 0     | 0   | 0                                 | 0    | 0     |  |
| Double Team               | 1                     | 0    | 0    | 1     | 0   | 0                        | 0    | 0     | 0   | 0                                  | 0    | 0     | 1   | 0                                 | 0    | 1     |  |
| Help Defense              | 0                     | 1    | 0    | 0     | 0   | 0                        | 0    | 0     | 0   | 1                                  | 0    | 0     | 0   | 0                                 | 0    | 0     |  |
| Stopping the Clock        | 0                     | 2    | 0    | 0     | 0   | 1                        | 0    | 0     | 0   | 0                                  | 0    | 0     | 0   | 1                                 | 0    | 0     |  |
| Dead Ball                 | 0                     | 0    | 0    | 0     | 0   | 0                        | 0    | 0     | 0   | 0                                  | 0    | 0     | 0   | 0                                 | 0    | 0     |  |
| Free Throws               | 0                     | 0    | 0    | 0     | 0   | 0                        | 0    | 0     | 0   | 0                                  | 0    | 0     | 0   | 0                                 | 0    | 0     |  |
| Throw-in                  | 0                     | 0    | 0    | 0     | 0   | 0                        | 0    | 0     | 0   | 0                                  | 0    | 0     | 0   | 0                                 | 0    | 0     |  |
| Toss                      | 0                     | 0    | 0    | 0     | 0   | 0                        | 0    | 0     | 0   | 0                                  | 0    | 0     | 0   | 0                                 | 0    | 0     |  |
| Totals                    | 15                    | 15   | 2    | 7     | 5   | 4                        | 0    | 2     | 4   | 4                                  | 2    | 2     | 6   | 7                                 | 0    | 3     |  |