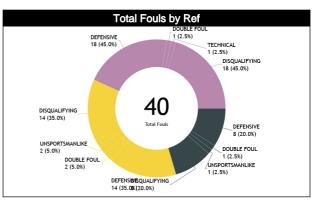

### **Call Types by Referee**

|                   | Types/Referees  | KISILEVICH      | Kelsey (CAN) | YOUNG Nor<br>(IV | val Alfanscio<br>'B) | <b>GARCÍA VIL</b><br>Gabriela | LAMIL Aline<br>a (URU) | TOTAL             |          |  |
|-------------------|-----------------|-----------------|--------------|------------------|----------------------|-------------------------------|------------------------|-------------------|----------|--|
|                   | CALLS           | 11 (46%)        | 13 (54%)     | 13 (59%)         | 9 (41%)              | 20 (54%)                      | 17 (46%)               | 44 (53%)          | 39 (47%) |  |
|                   | CALLS           | 24 (            | 29%)         | 22 (2            | 27%)                 | 37 (4                         | 45%)                   | 8                 | 3        |  |
|                   | FOULS           | 4 (50%) 4 (50%) |              | 10 (71%)         | 4 (29%)              | 13 (72%)                      | 5 (28%)                | 27 (68%) 13 (33%) |          |  |
|                   | TOOLS           |                 | .0%)         | 14 (3            |                      | 18 (4                         |                        | 4                 | -        |  |
|                   | DEFENSIVE       | 4 (50%)         | 4 (50%)      | 10 (71%)         | 4 (29%)              | 13 (72%)                      | 5 (28%)                | 27 (68%)          | 13 (33%) |  |
|                   |                 | 8 (2            | .0%)         | 14 (3            | 35%)                 | 18 (4                         | 15%)                   | 4                 | 0        |  |
|                   | OFFENSIVE       | 0               | 0            | 0                | 0                    | 0                             | 0                      | 0                 | 0        |  |
|                   | OFFENSIVE       |                 | 0            | (                | )                    |                               | )                      |                   | )        |  |
|                   | DOUBLE FOUL     | 1 (100%)        | 0            | 2 (100%)         | 0                    | 0                             | 1 (100%)               | 3 (75%)           | 1 (25%)  |  |
| <i>(</i> <b>)</b> | DOUDLETOOL      | ,               | 5%)          | 2 (5             | 0%)                  | 1 (2                          | 5%)                    |                   | 1        |  |
| FOULS             | UNSPORTSMANLIKE | 1 (100%)        | 0            | 2 (100%)         | 0                    | 0                             | 0                      | 3 (100%)          | 0        |  |
| FO                |                 | 1 (3            | 3%)          | 2 (6             | 7%)                  |                               | )                      |                   | 3        |  |
|                   | TECHNICAL       | 0               | 0            | 0                | 0                    | 0                             | 1 (100%)               | 0                 | 1 (100%) |  |
|                   | TEOHNOME        | 0               |              | 0                |                      | 1 (100%)                      |                        | -                 |          |  |
|                   | DISQUALIFYING   | 4 (50%)         | 4 (50%)      | 10 (71%)         | 4 (29%)              | 13 (72%)                      | 5 (28%)                | 27 (68%)          | 13 (33%) |  |
|                   |                 | 8 (2            | .0%)         | 14 (35%)         |                      | 18 (4                         |                        | 4                 | -        |  |
|                   | OTHER           | 0               | 0            | 0                | 0                    | 0                             | 0                      | 0                 | 0        |  |
|                   | OTTER           |                 | 0            |                  | )                    |                               | )                      | (                 |          |  |
|                   | VIOLATIONS      | 7 (44%)         | 9 (56%)      | 3 (38%)          | 5 (63%)              | 7 (37%)                       | 12 (63%)               | 17 (40%)          | 26 (60%) |  |
|                   |                 | •               | 37%)         | 8 (1             |                      | 19 (4                         |                        | 4                 | _        |  |
| VIOLATION         | TRAVELING       | 1 (100%)        | 0            | 0                | 0                    | 0                             | 0                      | 1 (100%) 0        |          |  |
| ATI<br>S          |                 |                 | 00%)         | (                |                      |                               | )                      |                   |          |  |
| OL                | OTHER           | 6 (40%)         | 9 (60%)      | 3 (38%)          | 5 (63%)              | 7 (37%)                       | 12 (63%)               | 16 (38%) 26 (62%) |          |  |
| $\sim$            | 5EK             | •               | 36%)         | 8 (1             |                      | 19 (4                         |                        | 42                |          |  |
|                   | IRS             | 1 (100%)        | 0            | 0                | 0                    | 0                             | 0                      | 1 (100%) 0        |          |  |
|                   |                 | 1 (1            | 00%)         | . (              | )                    | (                             | )                      |                   |          |  |