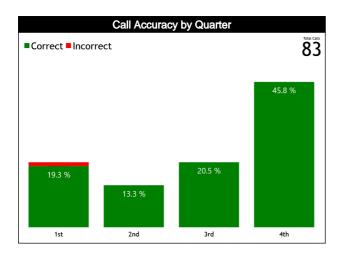

#### Accuracy by Quarter

#### **Calls Summary**

| Quarters         | 1st Quarter |          | 2nd C   | Quarter | 3rd Q   | uarter   | 4th Q    | uarter   | Тс        | tal      |  |
|------------------|-------------|----------|---------|---------|---------|----------|----------|----------|-----------|----------|--|
| Duration         | 00:20:12    |          | 00:1    | 7:08    | 00:1    | 9:39     | 00:1     | 4:35     | 01:52:10  |          |  |
| Calls            | 6 (35%)     | 11 (65%) | 7 (64%) | 4 (36%) | 5 (29%) | 12 (71%) | 26 (68%) | 12 (32%) | 44 (53%)  | 39 (47%) |  |
| Calls            | 17 (2       | 20%)     | 11 (    | 13%)    | 17 (2   | 20%)     | 38 (4    | 16%)     | 83 (100%) |          |  |
| Fouls            | 1 (20%)     | 4 (80%)  | 6 (67%) | 3 (33%) | 2 (33%) | 4 (67%)  | 18 (90%) | 2 (10%)  | 27 (68%)  | 13 (33%) |  |
| rouis            | 5 (13%)     |          | 9 (2    | .3%)    | 6 (1    | 5%)      | 20 (5    | 50%)     | 40 (4     | 18%)     |  |
| Trovolling       | 0           | 0        | 0       | 0       | 0       | 0        | 1 (100%) | 0        | 1 (100%)  | 0        |  |
| Travelling       | 0           |          | (       | 0       | (       | 5        | 1 (10    | 0%)      | 1 (*      | 1%)      |  |
| Other Violations | 5 (42%)     | 7 (58%)  | 1 (50%) | 1 (50%) | 3 (27%) | 8 (73%)  | 7 (41%)  | 10 (59%) | 16 (38%)  | 26 (62%) |  |
| Other violations | 12 (2       | 29%)     | 2 (!    | 5%)     | 11 (;   | 26%)     | 17 (40%) |          | 42 (!     | 51%)     |  |
| IRS              | 0           | 0        | 0       | 0       | 0       | 0        | 1 (100%) | 0        | 1 (100%)  | 0        |  |
| IKƏ              | (           | C        | (       | 0       | (       | 2        | 1 (10    | )0%)     | 1 ('      | 1%)      |  |
|                  | 0           | 0        | 0       | 0       | 0       | 0        | 0        | 0        | 0         | 0        |  |
| No Call CNC/ICNC | (           | 0        | (       | 0       |         | 5        | (        | )        | 0         |          |  |