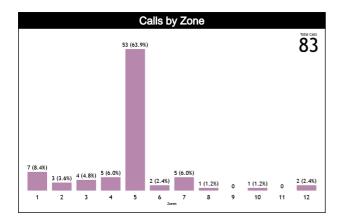

| Pos/Zones | Zone 1  | Zone 2  | Zone 3  | Zone 4  | Zone 5   | Zone 6 | Zone 7  | Zone 8   | Zone 9 | Zone 10 | Zone 11 | Zone 12 | TOTAL |
|-----------|---------|---------|---------|---------|----------|--------|---------|----------|--------|---------|---------|---------|-------|
| C1        | 4 (29%) | 0 (0%)  | 0 (0%)  | 0 (0%)  | 8 (57%)  | 1 (7%) | 1 (7%)  | 0 (0%)   | 0 (0%) | 0 (0%)  | 0 (0%)  | 0 (0%)  | 14    |
| C3        | 0 (0%)  | 0 (0%)  | 3 (23%) | 0 (0%)  | 10 (77%) | 0 (0%) | 0 (0%)  | 0 (0%)   | 0 (0%) | 0 (0%)  | 0 (0%)  | 0 (0%)  | 13    |
| T1        | 3 (27%) | 2 (18%) | 0 (0%)  | 0 (0%)  | 3 (27%)  | 1 (9%) | 1 (9%)  | 0 (0%)   | 0 (0%) | 0 (0%)  | 0 (0%)  | 1 (9%)  | 11    |
| Т3        | 0 (0%)  | 0 (0%)  | 0 (0%)  | 1 (33%) | 1 (33%)  | 0 (0%) | 0 (0%)  | 0 (0%)   | 0 (0%) | 1 (33%) | 0 (0%)  | 0 (0%)  | 3     |
| L4        | 0 (0%)  | 0 (0%)  | 0 (0%)  | 3 (13%) | 21 (88%) | 0 (0%) | 0 (0%)  | 0 (0%)   | 0 (0%) | 0 (0%)  | 0 (0%)  | 0 (0%)  | 24    |
| L5        | 0       | 0       | 0       | 0       | 0        | 0      | 0       | 0        | 0      | 0       | 0       | 0       | 0     |
| L6        | 0 (0%)  | 0 (0%)  | 0 (0%)  | 1 (8%)  | 10 (83%) | 0 (0%) | 0 (0%)  | 0 (0%)   | 0 (0%) | 0 (0%)  | 0 (0%)  | 1 (8%)  | 12    |
| Ct        | 0 (0%)  | 0 (0%)  | 1 (50%) | 0 (0%)  | 0 (0%)   | 0 (0%) | 1 (50%) | 0 (0%)   | 0 (0%) | 0 (0%)  | 0 (0%)  | 0 (0%)  | 2     |
| Tt        | 0 (0%)  | 0 (0%)  | 0 (0%)  | 0 (0%)  | 0 (0%)   | 0 (0%) | 0 (0%)  | 1 (100%) | 0 (0%) | 0 (0%)  | 0 (0%)  | 0 (0%)  | 1     |
| Lt        | 0 (0%)  | 1 (33%) | 0 (0%)  | 0 (0%)  | 0 (0%)   | 0 (0%) | 2 (67%) | 0 (0%)   | 0 (0%) | 0 (0%)  | 0 (0%)  | 0 (0%)  | 3     |
| TOTAL     | 7       | 3       | 4       | 5       | 53       | 2      | 5       | 1        | 0      | 1       | 0       | 2       | 83    |

### **Calls by Zone and Position**