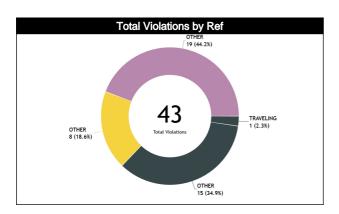

### **Call Types by Referee**

|                   | Types/Referees  | KISILEVICH      | Kelsey (CAN) | YOUNG Nor<br>(IV | val Alfanscio<br>'B) | <b>GARCÍA VIL</b><br>Gabriela | LAMIL Aline<br>a (URU) | TOTAL             |          |  |
|-------------------|-----------------|-----------------|--------------|------------------|----------------------|-------------------------------|------------------------|-------------------|----------|--|
|                   | CALLS           | 11 (46%)        | 13 (54%)     | 13 (59%)         | 9 (41%)              | 20 (54%)                      | 17 (46%)               | 44 (53%)          | 39 (47%) |  |
|                   | CALLS           | 24 (            | 29%)         | 22 (2            | 27%)                 | 37 (4                         | 45%)                   | 8                 | 3        |  |
|                   | FOULS           | 4 (50%) 4 (50%) |              | 10 (71%)         | 4 (29%)              | 13 (72%)                      | 5 (28%)                | 27 (68%) 13 (33%) |          |  |
|                   | TOOLS           |                 | .0%)         | 14 (3            |                      | 18 (4                         |                        | 4                 | -        |  |
|                   | DEFENSIVE       | 4 (50%)         | 4 (50%)      | 10 (71%)         | 4 (29%)              | 13 (72%)                      | 5 (28%)                | 27 (68%)          | 13 (33%) |  |
|                   |                 | 8 (2            | .0%)         | 14 (3            | 35%)                 | 18 (4                         | 15%)                   | 4                 | 0        |  |
|                   | OFFENSIVE       | 0               | 0            | 0                | 0                    | 0                             | 0                      | 0                 | 0        |  |
|                   | OFFENSIVE       |                 | 0            | (                | )                    |                               | )                      |                   | )        |  |
|                   | DOUBLE FOUL     | 1 (100%)        | 0            | 2 (100%)         | 0                    | 0                             | 1 (100%)               | 3 (75%)           | 1 (25%)  |  |
| <i>(</i> <b>)</b> | DOUDLETOOL      | ,               | 5%)          | 2 (5             | 0%)                  | 1 (2                          | 5%)                    |                   | 1        |  |
| FOULS             | UNSPORTSMANLIKE | 1 (100%)        | 0            | 2 (100%)         | 0                    | 0                             | 0                      | 3 (100%)          | 0        |  |
| FO                |                 | 1 (3            | 3%)          | 2 (6             | 7%)                  |                               | )                      |                   | 3        |  |
|                   | TECHNICAL       | 0               | 0            | 0                | 0                    | 0                             | 1 (100%)               | 0                 | 1 (100%) |  |
|                   | TEOHNOME        | 0               |              | 0                |                      | 1 (100%)                      |                        | -                 |          |  |
|                   | DISQUALIFYING   | 4 (50%)         | 4 (50%)      | 10 (71%)         | 4 (29%)              | 13 (72%)                      | 5 (28%)                | 27 (68%)          | 13 (33%) |  |
|                   |                 | 8 (2            | .0%)         | 14 (35%)         |                      | 18 (4                         |                        | 4                 | -        |  |
|                   | OTHER           | 0               | 0            | 0                | 0                    | 0                             | 0                      | 0                 | 0        |  |
|                   | OTTER           |                 | 0            |                  | )                    |                               | )                      | (                 |          |  |
|                   | VIOLATIONS      | 7 (44%)         | 9 (56%)      | 3 (38%)          | 5 (63%)              | 7 (37%)                       | 12 (63%)               | 17 (40%)          | 26 (60%) |  |
|                   |                 | •               | 37%)         | 8 (1             |                      | 19 (4                         |                        | 4                 | _        |  |
| VIOLATION         | TRAVELING       | 1 (100%)        | 0            | 0                | 0                    | 0                             | 0                      | 1 (100%) 0        |          |  |
| ATI<br>S          |                 |                 | 00%)         | (                |                      |                               | )                      |                   |          |  |
| OL                | OTHER           | 6 (40%)         | 9 (60%)      | 3 (38%)          | 5 (63%)              | 7 (37%)                       | 12 (63%)               | 16 (38%) 26 (62%) |          |  |
| $\sim$            | 5EK             | •               | 36%)         | 8 (1             |                      | 19 (4                         |                        | 42                |          |  |
|                   | IRS             | 1 (100%)        | 0            | 0                | 0                    | 0                             | 0                      | 1 (100%) 0        |          |  |
|                   |                 | 1 (1            | 00%)         | . (              | )                    | (                             | )                      |                   |          |  |