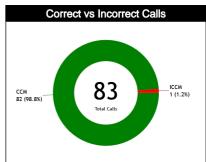

#### **General Calls Evaluation**

| Defe         | Teams                                       |            |          | Cuba    | a 85  |       |      |            |          | Venezu  | ela 106 |       |      |         |            | TOT     | ALS   |       |      |  |  |  |  |
|--------------|---------------------------------------------|------------|----------|---------|-------|-------|------|------------|----------|---------|---------|-------|------|---------|------------|---------|-------|-------|------|--|--|--|--|
| Refs         | Assessment                                  | Correct    | Incorrec | Inconcl | L2M C | L2M I | L2M? | Correct    | Incorrec | Inconcl | L2M C   | L2M I | L2M? | Correct | Incorrec   | Inconcl | L2M C | L2M I | L2M? |  |  |  |  |
| сс           | KISILEVICH, Kelsey (CAN)                    | 11         | 0        | 0       | 5     | 0     | 0    | 13         | 0        | 0       | 2       | o     | o    | 24      | 0          | 0       | 7     | 0     | 0    |  |  |  |  |
| U1           | J1 YOUNG, Norval Alfanscio (IVB             |            | 0        | 0       | 4     | 0     | 0    | 9          | 0        | 0       | 1       | 0     | 0    | 22      | 0          | 0       | 5     | 0     | 0    |  |  |  |  |
| U2           | J2 GARCÍA VILLAMIL, Aline<br>Gabriela (URU) |            | 0        | 0       | 5     | 0     | 0    | 16         | 1        | 0       | 2       | 0     | 0    | 36      | 1          | 0       | 7     | 0     | 0    |  |  |  |  |
|              | TOTAL                                       |            | 44 (53%) |         |       |       |      |            |          | 39 (4   | 7%)     |       |      |         |            | 83 (10  | 00%)  | •     |      |  |  |  |  |
|              | CORRECT                                     |            | 44 (53%) |         |       |       |      | 38 (45.8%) |          |         |         |       |      |         | 82 (98.8%) |         |       |       |      |  |  |  |  |
|              | INCORRECT                                   |            |          | 0       |       |       |      | 1 (1.2%)   |          |         |         |       |      |         | 1 (1.2%)   |         |       |       |      |  |  |  |  |
| INCONCLUSIVE |                                             | 0          |          |         |       |       |      |            | 0        |         |         |       |      |         |            | 0       |       |       |      |  |  |  |  |
|              | L2M C                                       | 14 (16.9%) |          |         |       |       |      |            | 5 (6%)   |         |         |       |      |         |            | 19 (22  | .9%)  |       |      |  |  |  |  |
|              | L2M I                                       |            | 0        |         |       |       |      | 0          |          |         |         |       |      |         |            | 0       |       |       |      |  |  |  |  |
|              | L2M?                                        |            |          | 0       |       |       |      |            |          | C       | )       |       |      |         |            | 0       |       |       |      |  |  |  |  |