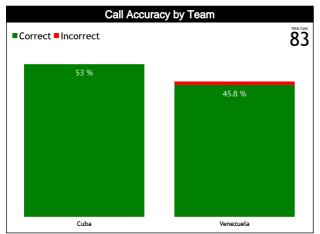

#### **General Calls Evaluation**

| Defe         | Teams                                       |            |          | Cuba    | a 85  |       |      |            |          | Venezu  | ela 106 |       |      |         |            | TOT     | ALS   |       |      |  |  |  |  |
|--------------|---------------------------------------------|------------|----------|---------|-------|-------|------|------------|----------|---------|---------|-------|------|---------|------------|---------|-------|-------|------|--|--|--|--|
| Refs         | Assessment                                  | Correct    | Incorrec | Inconcl | L2M C | L2M I | L2M? | Correct    | Incorrec | Inconcl | L2M C   | L2M I | L2M? | Correct | Incorrec   | Inconcl | L2M C | L2M I | L2M? |  |  |  |  |
| сс           | KISILEVICH, Kelsey (CAN)                    | 11         | 0        | 0       | 5     | 0     | 0    | 13         | 0        | 0       | 2       | o     | o    | 24      | 0          | 0       | 7     | 0     | 0    |  |  |  |  |
| U1           | J1 YOUNG, Norval Alfanscio (IVB             |            | 0        | 0       | 4     | 0     | 0    | 9          | 0        | 0       | 1       | 0     | 0    | 22      | 0          | 0       | 5     | 0     | 0    |  |  |  |  |
| U2           | J2 GARCÍA VILLAMIL, Aline<br>Gabriela (URU) |            | 0        | 0       | 5     | 0     | 0    | 16         | 1        | 0       | 2       | 0     | 0    | 36      | 1          | 0       | 7     | 0     | 0    |  |  |  |  |
|              | TOTAL                                       |            | 44 (53%) |         |       |       |      |            |          | 39 (4   | 7%)     |       |      |         |            | 83 (10  | 00%)  | •     |      |  |  |  |  |
|              | CORRECT                                     |            | 44 (53%) |         |       |       |      | 38 (45.8%) |          |         |         |       |      |         | 82 (98.8%) |         |       |       |      |  |  |  |  |
|              | INCORRECT                                   |            |          | 0       |       |       |      | 1 (1.2%)   |          |         |         |       |      |         | 1 (1.2%)   |         |       |       |      |  |  |  |  |
| INCONCLUSIVE |                                             | 0          |          |         |       |       |      |            | 0        |         |         |       |      |         |            | 0       |       |       |      |  |  |  |  |
|              | L2M C                                       | 14 (16.9%) |          |         |       |       |      |            | 5 (6%)   |         |         |       |      |         |            | 19 (22  | .9%)  |       |      |  |  |  |  |
|              | L2M I                                       |            | 0        |         |       |       |      | 0          |          |         |         |       |      |         |            | 0       |       |       |      |  |  |  |  |
|              | L2M?                                        |            |          | 0       |       |       |      |            |          | C       | )       |       |      |         |            | 0       |       |       |      |  |  |  |  |