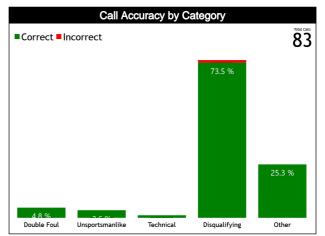

### **Call Types by Referee**

|                   | Types/Referees  | KISILEVICH      | Kelsey (CAN) | YOUNG Nor<br>(IV | val Alfanscio<br>'B) | <b>GARCÍA VIL</b><br>Gabriela | LAMIL Aline<br>a (URU) | TOTAL             |          |  |
|-------------------|-----------------|-----------------|--------------|------------------|----------------------|-------------------------------|------------------------|-------------------|----------|--|
|                   | CALLS           | 11 (46%)        | 13 (54%)     | 13 (59%)         | 9 (41%)              | 20 (54%)                      | 17 (46%)               | 44 (53%)          | 39 (47%) |  |
|                   | CALLS           | 24 (            | 29%)         | 22 (2            | 27%)                 | 37 (4                         | 45%)                   | 8                 | 3        |  |
|                   | FOULS           | 4 (50%) 4 (50%) |              | 10 (71%)         | 4 (29%)              | 13 (72%)                      | 5 (28%)                | 27 (68%) 13 (33%) |          |  |
|                   | TOOLS           |                 | .0%)         | 14 (3            |                      | 18 (4                         |                        | 4                 | -        |  |
|                   | DEFENSIVE       | 4 (50%)         | 4 (50%)      | 10 (71%)         | 4 (29%)              | 13 (72%)                      | 5 (28%)                | 27 (68%)          | 13 (33%) |  |
|                   |                 | 8 (2            | .0%)         | 14 (3            | 35%)                 | 18 (4                         | 15%)                   | 4                 | 0        |  |
|                   | OFFENSIVE       | 0               | 0            | 0                | 0                    | 0                             | 0                      | 0                 | 0        |  |
|                   | OFFENSIVE       |                 | 0            | (                | )                    |                               | )                      |                   | )        |  |
|                   | DOUBLE FOUL     | 1 (100%)        | 0            | 2 (100%)         | 0                    | 0                             | 1 (100%)               | 3 (75%)           | 1 (25%)  |  |
| <i>(</i> <b>)</b> | DOUDLETOOL      | ,               | 5%)          | 2 (5             | 0%)                  | 1 (2                          | 5%)                    |                   | 1        |  |
| FOULS             | UNSPORTSMANLIKE | 1 (100%)        | 0            | 2 (100%)         | 0                    | 0                             | 0                      | 3 (100%)          | 0        |  |
| FO                |                 | 1 (3            | 3%)          | 2 (6             | 7%)                  |                               | )                      |                   | 3        |  |
|                   | TECHNICAL       | 0               | 0            | 0                | 0                    | 0                             | 1 (100%)               | 0                 | 1 (100%) |  |
|                   | TEOHNOME        | 0               |              | 0                |                      | 1 (100%)                      |                        | -                 |          |  |
|                   | DISQUALIFYING   | 4 (50%)         | 4 (50%)      | 10 (71%)         | 4 (29%)              | 13 (72%)                      | 5 (28%)                | 27 (68%)          | 13 (33%) |  |
|                   |                 | 8 (2            | .0%)         | 14 (35%)         |                      | 18 (4                         |                        | 4                 | -        |  |
|                   | OTHER           | 0               | 0            | 0                | 0                    | 0                             | 0                      | 0                 | 0        |  |
|                   | OTTER           |                 | 0            |                  | )                    |                               | )                      | (                 |          |  |
|                   | VIOLATIONS      | 7 (44%)         | 9 (56%)      | 3 (38%)          | 5 (63%)              | 7 (37%)                       | 12 (63%)               | 17 (40%)          | 26 (60%) |  |
|                   |                 | •               | 37%)         | 8 (1             |                      | 19 (4                         |                        | 4                 | _        |  |
| VIOLATION         | TRAVELING       | 1 (100%)        | 0            | 0                | 0                    | 0                             | 0                      | 1 (100%) 0        |          |  |
| ATI<br>S          |                 |                 | 00%)         | (                |                      |                               | )                      |                   |          |  |
| OL                | OTHER           | 6 (40%)         | 9 (60%)      | 3 (38%)          | 5 (63%)              | 7 (37%)                       | 12 (63%)               | 16 (38%) 26 (62%) |          |  |
| $\sim$            | 5EK             | •               | 36%)         | 8 (1             |                      | 19 (4                         |                        | 42                |          |  |
|                   | IRS             | 1 (100%)        | 0            | 0                | 0                    | 0                             | 0                      | 1 (100%) 0        |          |  |
|                   |                 | 1 (1            | 00%)         | . (              | )                    | (                             | )                      |                   |          |  |