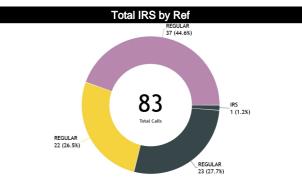

### **Call Types by Referee**

|                   | Types/Referees  | KISILEVICH      | Kelsey (CAN) | YOUNG Nor<br>(IV | val Alfanscio<br>'B) | <b>GARCÍA VIL</b><br>Gabriela | LAMIL Aline<br>a (URU) | TOTAL             |          |  |
|-------------------|-----------------|-----------------|--------------|------------------|----------------------|-------------------------------|------------------------|-------------------|----------|--|
|                   | CALLS           | 11 (46%)        | 13 (54%)     | 13 (59%)         | 9 (41%)              | 20 (54%)                      | 17 (46%)               | 44 (53%)          | 39 (47%) |  |
|                   | CALLS           | 24 (            | 29%)         | 22 (2            | 27%)                 | 37 (4                         | 45%)                   | 8                 | 3        |  |
|                   | FOULS           | 4 (50%) 4 (50%) |              | 10 (71%)         | 4 (29%)              | 13 (72%)                      | 5 (28%)                | 27 (68%) 13 (33%) |          |  |
|                   | TOOLS           |                 | .0%)         | 14 (3            |                      | 18 (4                         |                        | 4                 | -        |  |
|                   | DEFENSIVE       | 4 (50%)         | 4 (50%)      | 10 (71%)         | 4 (29%)              | 13 (72%)                      | 5 (28%)                | 27 (68%)          | 13 (33%) |  |
|                   |                 | 8 (2            | .0%)         | 14 (3            | 35%)                 | 18 (4                         | 15%)                   | 4                 | 0        |  |
|                   | OFFENSIVE       | 0               | 0            | 0                | 0                    | 0                             | 0                      | 0                 | 0        |  |
|                   | OFFENSIVE       |                 | 0            | (                | )                    |                               | )                      |                   | )        |  |
|                   | DOUBLE FOUL     | 1 (100%)        | 0            | 2 (100%)         | 0                    | 0                             | 1 (100%)               | 3 (75%)           | 1 (25%)  |  |
| <i>(</i> <b>)</b> | DOUDLETOOL      | ,               | 5%)          | 2 (5             | 0%)                  | 1 (2                          | 5%)                    |                   | 1        |  |
| FOULS             | UNSPORTSMANLIKE | 1 (100%)        | 0            | 2 (100%)         | 0                    | 0                             | 0                      | 3 (100%)          | 0        |  |
| FO                |                 | 1 (3            | 3%)          | 2 (6             | 7%)                  |                               | )                      |                   | 3        |  |
|                   | TECHNICAL       | 0               | 0            | 0                | 0                    | 0                             | 1 (100%)               | 0                 | 1 (100%) |  |
|                   | TEOHNOME        | 0               |              | 0                |                      | 1 (100%)                      |                        | -                 |          |  |
|                   | DISQUALIFYING   | 4 (50%)         | 4 (50%)      | 10 (71%)         | 4 (29%)              | 13 (72%)                      | 5 (28%)                | 27 (68%)          | 13 (33%) |  |
|                   |                 | 8 (2            | .0%)         | 14 (35%)         |                      | 18 (4                         |                        | 4                 | -        |  |
|                   | OTHER           | 0               | 0            | 0                | 0                    | 0                             | 0                      | 0                 | 0        |  |
|                   | OTTER           |                 | 0            |                  | )                    |                               | )                      | (                 |          |  |
|                   | VIOLATIONS      | 7 (44%)         | 9 (56%)      | 3 (38%)          | 5 (63%)              | 7 (37%)                       | 12 (63%)               | 17 (40%)          | 26 (60%) |  |
|                   |                 | •               | 37%)         | 8 (1             |                      | 19 (4                         |                        | 4                 | _        |  |
| VIOLATION         | TRAVELING       | 1 (100%)        | 0            | 0                | 0                    | 0                             | 0                      | 1 (100%) 0        |          |  |
| ATI<br>S          |                 |                 | 00%)         | (                |                      |                               | )                      |                   |          |  |
| OL                | OTHER           | 6 (40%)         | 9 (60%)      | 3 (38%)          | 5 (63%)              | 7 (37%)                       | 12 (63%)               | 16 (38%) 26 (62%) |          |  |
| $\sim$            | 5EK             | •               | 36%)         | 8 (1             |                      | 19 (4                         |                        | 42                |          |  |
|                   | IRS             | 1 (100%)        | 0            | 0                | 0                    | 0                             | 0                      | 1 (100%) 0        |          |  |
|                   |                 | 1 (1            | 00%)         | . (              | )                    | (                             | )                      |                   |          |  |

TOTALCALLSBYREF\_PIE

Total Calls by Ref