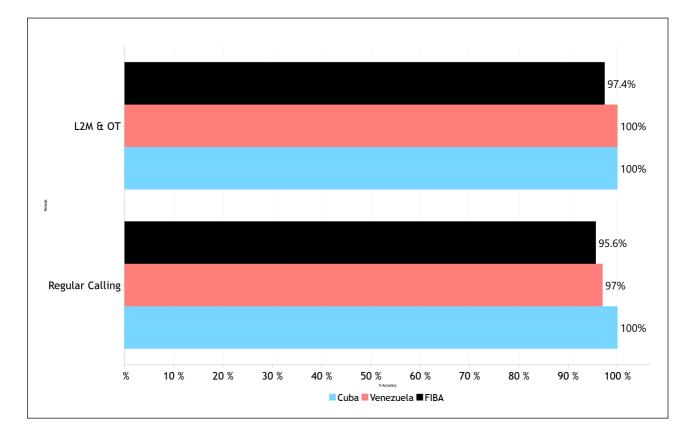

| 12                                                                                                                                                                                                                                                                                                                                                                                                                                                                                                                                                                                                                                                                                                                                                                             | 4   | 0                | 1           |





#### Regular Call vs. L2M & OT Accuracy

#### Accuracy by Quarter







#### **Calls Summary**

| Quarters         | 1st Quarter |          | 2nd C   | Quarter | 3rd Q   | uarter   | 4th Q    | uarter   | Тс        | tal      |  |
|------------------|-------------|----------|---------|---------|---------|----------|----------|----------|-----------|----------|--|
| Duration         | 00:20:12    |          | 00:1    | 7:08    | 00:1    | 9:39     | 00:1     | 4:35     | 01:52:10  |          |  |
| Calls            | 6 (35%)     | 11 (65%) | 7 (64%) | 4 (36%) | 5 (29%) | 12 (71%) | 26 (68%) | 12 (32%) | 44 (53%)  | 39 (47%) |  |
| Calls            | 17 (2       | 20%)     | 11 (    | 13%)    | 17 (2   | 20%)     | 38 (4    | 16%)     | 83 (100%) |          |  |
| Fouls            | 1 (20