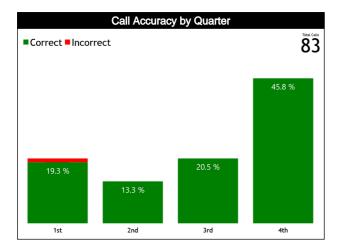

#### Accuracy by Quarter

#### **Calls Summary**

| Quarters         | 1st Quarter |          | 2nd C   | Quarter | 3rd Q   | uarter   | 4th Q    | uarter   | Тс        | tal      |  |
|------------------|-------------|----------|---------|---------|---------|----------|----------|----------|-----------|----------|--|
| Duration         | 00:20:12    |          | 00:1    | 7:08    | 00:1    | 9:39     | 00:1     | 4:35     | 01:52:10  |          |  |
| Calls            | 6 (35%)     | 11 (65%) | 7 (64%) | 4 (36%) | 5 (29%) | 12 (71%) | 26 (68%) | 12 (32%) | 44 (53%)  | 39 (47%) |  |
| Calls            | 17 (2       | 20%)     | 11 (    | 13%)    | 17 (2   | 20%)     | 38 (4    | 16%)     | 83 (100%) |          |  |
| Fouls            | 1 (20%)     | 4 (80%)  | 6 (67%) | 3 (33%) | 2 (33%) | 4 (67%)  | 18 (90%) | 2 (10%)  | 27 (68%)  | 13 (33%) |  |
| rouis            | 5 (13%)     |          | 9 (2    | .3%)    | 6 (1    | 5%)      | 20 (5    | 50%)     | 40 (4     | 18%)     |  |
| Trovolling       | 0           | 0        | 0       | 0       | 0       | 0        | 1 (100%) | 0        | 1 (100%)  | 0        |  |
| Travelling       | 0           |          | (       | 0       | (       | 5        | 1 (10    | 0%)      | 1 (*      | 1%)      |  |
| Other Violations | 5 (42%)     | 7 (58%)  | 1 (50%) | 1 (50%) | 3 (27%) | 8 (73%)  | 7 (41%)  | 10 (59%) | 16 (38%)  | 26 (62%) |  |
| Other violations | 12 (2       | 29%)     | 2 (!    | 5%)     | 11 (;   | 26%)     | 17 (40%) |          | 42 (!     | 51%)     |  |
| IRS              | 0           | 0        | 0       | 0       | 0       | 0        | 1 (100%) | 0        | 1 (100%)  | 0        |  |
| IKƏ              | (           | C        | (       | 0       | (       | 2        | 1 (10    | )0%)     | 1 ('      | 1%)      |  |
|                  | 0           | 0        | 0       | 0       | 0       | 0        | 0        | 0        | 0         | 0        |  |
| No Call CNC/ICNC | (           | 0        | (       | 0       |         | 5        | (        | )        | 0         |          |  |