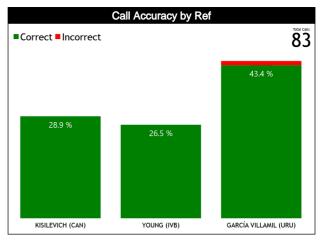

### **Calls by Referee**

| Quarters                                                    | Q                          | uarter 1                 |           |           | Qua      | <b>ter 2</b> |           |          | Qua       | rter 3   |          |           |          | Qua       | rter 4   |    |       | ΤΟΤΑ      | N         |
|-------------------------------------------------------------|----------------------------|--------------------------|-----------|-----------|----------|--------------|-----------|----------|-----------|----------|----------|-----------|----------|-----------|----------|----|-------|-----------|-----------|
| 3 Referees                                                  | 5'                         | 1                        | 0'        | 5         | 5'       | 1            | 0'        | Ę        | <b>7</b>  | 1        | 0'       | Ę         | 5        | 10'       |          | La | st 2' |           | NL.       |
| KISILEVICH<br>Kelsey<br>(CAN)                               | 0 <mark>2</mark><br>100    | <mark>%</mark> 0         | 2<br>100% | 1<br>50%  | 1<br>50% | 0            | 1<br>100% | 1<br>25% | 3<br>75%  | 3<br>60% | 2<br>40% | 6<br>75%  | 2<br>25% | 5<br>71%  | 2<br>29% | 0  | 0     |           | 15<br>18% |
| (CAN)                                                       | 2<br>6%                    |                          | 2<br>%    | 2<br>6%   |          | 1<br>3%      |           | 4<br>13% |           | 5<br>16% |          | 8<br>26%  |          | 23        | 7<br>3%  | (  | 0     | 31<br>30% | 6         |
| YOUNG<br>Norval                                             | 1 1<br>50% <mark>50</mark> | 1<br>33%                 | 2<br>67%  | 1<br>100% | 0        | 1<br>100%    | 0         | 0        | 4<br>100% | 4<br>80% | 1<br>20% | 5<br>83%  | 1<br>17% | 4<br>80%  | 1<br>20% | 0  | 0     |           | 10<br>37% |
| Alfanscio<br>(IVB)                                          | 2<br>7%                    |                          | 3<br>11%  |           | 1<br>4%  |              | 1<br>4%   |          | 1<br>%    |          | 5<br>9%  | 6<br>22%  |          | 5<br>19%  |          | 0  |       | 27<br>26% |           |
| <b>GARCÍA<br/>VILLAMIL<br/>Aline<br/>Gabriela<br/>(URU)</b> | 3 4<br>43% 57              | 1<br><mark>%</mark> 100% | 0         | 1<br>100% | 0        | 3<br>60%     | 2<br>40%  | 4<br>44% | 5<br>56%  | 1<br>33% | 2<br>67% | 7<br>64%  | 4<br>36% | 5<br>71%  | 2<br>29% | 0  | 0     |           | 19<br> 3% |
| Gabriela<br>(URU)                                           | 7<br>16%                   | 2                        | 1<br>%    | 2°        | 1<br>%   |              | »<br>%    | 20<br>20 | )<br>1%   |          | 3<br>%   | 1<br>25   | 1<br>%   | 16        | 7<br>5%  | (  | D     | 44<br>43% | 6         |
| TOTAL                                                       | 4 7<br>36% 64              | 2<br>33%                 | 4<br>67%  | 3<br>75%  | 1<br>25% | 4<br>57%     | 3<br>43%  | 5<br>29% | 12<br>71% | 8<br>62% | 5<br>38% | 18<br>72% | 7<br>28% | 14<br>74% | 5<br>26% | 0  | 0     |           | 44<br>13% |
| TOTAL                                                       | 11<br>11%                  |                          | 6<br>%    |           | 4<br>%   | 7            | 7<br>%    | 1<br>17  | 7<br>%    |          | 3<br>3%  | 2<br>25   | 5<br>%   |           | 9<br>9%  |    | 0     | 102       | 2         |

TOTALCALLSBYREF\_PIE

Total Calls by Ref