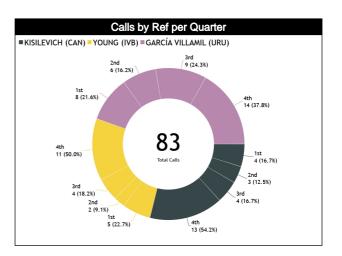

### **Calls by Referee**

| Quarters                                                    | Q                          | uarter 1                 |           |           | Qua      | <b>ter 2</b> |           |          | Qua       | rter 3   |          |           |          | Qua       | rter 4   |    |       | ΤΟΤΑ      | N         |
|-------------------------------------------------------------|----------------------------|--------------------------|-----------|-----------|----------|--------------|-----------|----------|-----------|----------|----------|-----------|----------|-----------|----------|----|-------|-----------|-----------|
| 3 Referees                                                  | 5'                         | 1                        | 0'        | 5         | 5'       | 1            | 0'        | Ę        | <b>7</b>  | 1        | 0'       | Ę         | 5        | 10'       |          | La | st 2' |           | NL.       |
| KISILEVICH<br>Kelsey<br>(CAN)                               | 0 <mark>2</mark><br>100    | <mark>%</mark> 0         | 2<br>100% | 1<br>50%  | 1<br>50% | 0            | 1<br>100% | 1<br>25% | 3<br>75%  | 3<br>60% | 2<br>40% | 6<br>75%  | 2<br>25% | 5<br>71%  | 2<br>29% | 0  | 0     |           | 15<br>18% |
| (CAN)                                                       | 2<br>6%                    |                          | 2<br>%    | 2<br>6%   |          | 1<br>3%      |           | 4<br>13% |           | 5<br>16% |          | 8<br>26%  |          | 23        | 7<br>3%  | (  | 0     | 31<br>30% | 6         |
| YOUNG<br>Norval                                             | 1 1<br>50% <mark>50</mark> | 1<br>33%                 | 2<br>67%  | 1<br>100% | 0        | 1<br>100%    | 0         | 0        | 4<br>100% | 4<br>80% | 1<br>20% | 5<br>83%  | 1<br>17% | 4<br>80%  | 1<br>20% | 0  | 0     |           | 10<br>37% |
| Alfanscio<br>(IVB)                                          | 2<br>7%                    |                          | 3<br>11%  |           | 1<br>4%  |              | 1<br>4%   |          | 1<br>%    |          | 5<br>9%  | 6<br>22%  |          | 5<br>19%  |          | 0  |       | 27<br>26% |           |
| <b>GARCÍA<br/>VILLAMIL<br/>Aline<br/>Gabriela<br/>(URU)</b> | 3 4<br>43% 57              | 1<br><mark>%</mark> 100% | 0         | 1<br>100% | 0        | 3<br>60%     | 2<br>40%  | 4<br>44% | 5<br>56%  | 1<br>33% | 2<br>67% | 7<br>64%  | 4<br>36% | 5<br>71%  | 2<br>29% | 0  | 0     |           | 19<br> 3% |
| Gabriela<br>(URU)                                           | 7<br>16%                   | 2                        | 1<br>%    | 2°        | 1<br>%   |              | »<br>%    | 20<br>20 | )<br>1%   |          | 3<br>%   | 1<br>25   | 1<br>%   | 16        | 7<br>5%  | (  | D     | 44<br>43% | 6         |
| TOTAL                                                       | 4 7<br>36% 64              | 2<br>33%                 | 4<br>67%  | 3<br>75%  | 1<br>25% | 4<br>57%     | 3<br>43%  | 5<br>29% | 12<br>71% | 8<br>62% | 5<br>38% | 18<br>72% | 7<br>28% | 14<br>74% | 5<br>26% | 0  | 0     |           | 44<br>13% |
| TOTAL                                                       | 11<br>11%                  |                          | 6<br>%    |           | 4<br>%   | 7            | 7<br>%    | 1<br>17  | 7<br>%    |          | 3<br>3%  | 2<br>25   | 5<br>%   |           | 9<br>9%  |    | 0     | 102       | 2         |

TOTALCALLSBYREF\_PIE

Total Calls by Ref