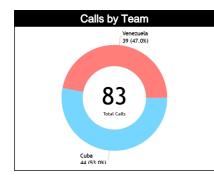

#### **General Calls Evaluation**

| Defe         | Teams                                       |            |          | Cuba    | a 85  |       |      |            |          | Venezu  | ela 106 |       |      |         |            | TOT     | ALS   |       |      |  |  |  |  |
|--------------|---------------------------------------------|------------|----------|---------|-------|-------|------|------------|----------|---------|---------|-------|------|---------|------------|---------|-------|-------|------|--|--|--|--|
| Refs         | Assessment                                  | Correct    | Incorrec | Inconcl | L2M C | L2M I | L2M? | Correct    | Incorrec | Inconcl | L2M C   | L2M I | L2M? | Correct | Incorrec   | Inconcl | L2M C | L2M I | L2M? |  |  |  |  |
| сс           | KISILEVICH, Kelsey (CAN)                    | 11         | 0        | 0       | 5     | 0     | 0    | 13         | 0        | 0       | 2       | o     | o    | 24      | 0          | 0       | 7     | 0     | 0    |  |  |  |  |
| U1           | J1 YOUNG, Norval Alfanscio (IVB             |            | 0        | 0       | 4     | 0     | 0    | 9          | 0        | 0       | 1       | 0     | 0    | 22      | 0          | 0       | 5     | 0     | 0    |  |  |  |  |
| U2           | J2 GARCÍA VILLAMIL, Aline<br>Gabriela (URU) |            | 0        | 0       | 5     | 0     | 0    | 16         | 1        | 0       | 2       | 0     | 0    | 36      | 1          | 0       | 7     | 0     | 0    |  |  |  |  |
|              | TOTAL                                       |            | 44 (53%) |         |       |       |      |            |          | 39 (4   | 7%)     |       |      |         |            | 83 (10  | 00%)  | •     |      |  |  |  |  |
|              | CORRECT                                     |            | 44 (53%) |         |       |       |      | 38 (45.8%) |          |         |         |       |      |         | 82 (98.8%) |         |       |       |      |  |  |  |  |
|              | INCORRECT                                   |            |          | 0       |       |       |      | 1 (1.2%)   |          |         |         |       |      |         | 1 (1.2%)   |         |       |       |      |  |  |  |  |
| INCONCLUSIVE |                                             | 0          |          |         |       |       |      |            | 0        |         |         |       |      |         |            | 0       |       |       |      |  |  |  |  |
|              | L2M C                                       | 14 (16.9%) |          |         |       |       |      |            | 5 (6%)   |         |         |       |      |         |            | 19 (22  | .9%)  |       |      |  |  |  |  |
|              | L2M I                                       |            | 0        |         |       |       |      | 0          |          |         |         |       |      |         |            | 0       |       |       |      |  |  |  |  |
|              | L2M?                                        |            |          | 0       |       |       |      |            |          | C       | )       |       |      |         |            | 0       |       |       |      |  |  |  |  |

#### **Calls Summary**

| Quarters         | 1st Quarter |          | 2nd C   | Quarter | 3rd Q   | uarter   | 4th Q    | uarter   | Тс        | tal      |  |
|------------------|-------------|----------|---------|---------|---------|----------|----------|----------|-----------|----------|--|
| Duration         | 00:20:12    |          | 00:1    | 7:08    | 00:1    | 9:39     | 00:1     | 4:35     | 01:52:10  |          |  |
| Calls            | 6 (35%)     | 11 (65%) | 7 (64%) | 4 (36%) | 5 (29%) | 12 (71%) | 26 (68%) | 12 (32%) | 44 (53%)  | 39 (47%) |  |
| Calls            | 17 (2       | 20%)     | 11 (    | 13%)    | 17 (2   | 20%)     | 38 (4    | 16%)     | 83 (100%) |          |  |
| Fouls            | 1 (20%)     | 4 (80%)  | 6 (67%) | 3 (33%) | 2 (33%) | 4 (67%)  | 18 (90%) | 2 (10%)  | 27 (68%)  | 13 (33%) |  |
| rouis            | 5 (13%)     |          | 9 (2    | .3%)    | 6 (1    | 5%)      | 20 (5    | 50%)     | 40 (4     | 18%)     |  |
| Trovolling       | 0           | 0        | 0       | 0       | 0       | 0        | 1 (100%) | 0        | 1 (100%)  | 0        |  |
| Travelling       | 0           |          | (       | 0       | (       | 5        | 1 (10    | 0%)      | 1 (*      | 1%)      |  |
| Other Violations | 5 (42%)     | 7 (58%)  | 1 (50%) | 1 (50%) | 3 (27%) | 8 (73%)  | 7 (41%)  | 10 (59%) | 16 (38%)  | 26 (62%) |  |
| Other violations | 12 (2       | 29%)     | 2 (!    | 5%)     | 11 (;   | 26%)     | 17 (40%) |          | 42 (!     | 51%)     |  |
| IRS              | 0           | 0        | 0       | 0       | 0       | 0        | 1 (100%) | 0        | 1 (100%)  | 0        |  |
| IKƏ              | (           | C        | (       | 0       | (       | 2        | 1 (10    | )0%)     | 1 ('      | 1%)      |  |
|                  | 0           | 0        | 0       | 0       | 0       | 0        | 0        | 0        | 0         | 0        |  |
| No Call CNC/ICNC | (           | 0        | (       | 0       |         | 5        | (        | )        | 0         |          |  |