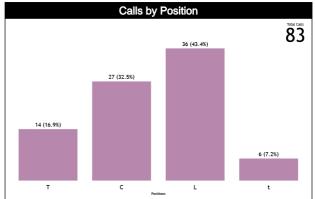

| Pos/Zones | Zone 1  | Zone 2  | Zone 3  | Zone 4  | Zone 5   | Zone 6 | Zone 7  | Zone 8   | Zone 9 | Zone 10 | Zone 11 | Zone 12 | TOTAL |
|-----------|---------|---------|---------|---------|----------|--------|---------|----------|--------|---------|---------|---------|-------|
| C1        | 4 (29%) | 0 (0%)  | 0 (0%)  | 0 (0%)  | 8 (57%)  | 1 (7%) | 1 (7%)  | 0 (0%)   | 0 (0%) | 0 (0%)  | 0 (0%)  | 0 (0%)  | 14    |
| C3        | 0 (0%)  | 0 (0%)  | 3 (23%) | 0 (0%)  | 10 (77%) | 0 (0%) | 0 (0%)  | 0 (0%)   | 0 (0%) | 0 (0%)  | 0 (0%)  | 0 (0%)  | 13    |
| T1        | 3 (27%) | 2 (18%) | 0 (0%)  | 0 (0%)  | 3 (27%)  | 1 (9%) | 1 (9%)  | 0 (0%)   | 0 (0%) | 0 (0%)  | 0 (0%)  | 1 (9%)  | 11    |
| Т3        | 0 (0%)  | 0 (0%)  | 0 (0%)  | 1 (33%) | 1 (33%)  | 0 (0%) | 0 (0%)  | 0 (0%)   | 0 (0%) | 1 (33%) | 0 (0%)  | 0 (0%)  | 3     |
| L4        | 0 (0%)  | 0 (0%)  | 0 (0%)  | 3 (13%) | 21 (88%) | 0 (0%) | 0 (0%)  | 0 (0%)   | 0 (0%) | 0 (0%)  | 0 (0%)  | 0 (0%)  | 24    |
| L5        | 0       | 0       | 0       | 0       | 0        | 0      | 0       | 0        | 0      | 0       | 0       | 0       | 0     |
| L6        | 0 (0%)  | 0 (0%)  | 0 (0%)  | 1 (8%)  | 10 (83%) | 0 (0%) | 0 (0%)  | 0 (0%)   | 0 (0%) | 0 (0%)  | 0 (0%)  | 1 (8%)  | 12    |
| Ct        | 0 (0%)  | 0 (0%)  | 1 (50%) | 0 (0%)  | 0 (0%)   | 0 (0%) | 1 (50%) | 0 (0%)   | 0 (0%) | 0 (0%)  | 0 (0%)  | 0 (0%)  | 2     |
| Tt        | 0 (0%)  | 0 (0%)  | 0 (0%)  | 0 (0%)  | 0 (0%)   | 0 (0%) | 0 (0%)  | 1 (100%) | 0 (0%) | 0 (0%)  | 0 (0%)  | 0 (0%)  | 1     |
| Lt        | 0 (0%)  | 1 (33%) | 0 (0%)  | 0 (0%)  | 0 (0%)   | 0 (0%) | 2 (67%) | 0 (0%)   | 0 (0%) | 0 (0%)  | 0 (0%)  | 0 (0%)  | 3     |
| TOTAL     | 7       | 3       | 4       | 5       | 53       | 2      | 5       | 1        | 0      | 1       | 0       | 2       | 83    |

### **Calls by Zone and Position**