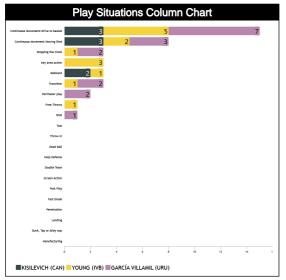

### **Plays Situation Breakdown**

| Play Situations Table     |         |     |      |       |      |              |               |       |         |      |                    |           |                                                                                                                                                                                                                                                                                                                                                                                                                                                                                                                                                                                                                                                                                                                                                                                |     |                  |             |
|---------------------------|---------|-----|------|-------|------|--------------|---------------|-------|---------|------|--------------------|-----------|--------------------------------------------------------------------------------------------------------------------------------------------------------------------------------------------------------------------------------------------------------------------------------------------------------------------------------------------------------------------------------------------------------------------------------------------------------------------------------------------------------------------------------------------------------------------------------------------------------------------------------------------------------------------------------------------------------------------------------------------------------------------------------|-----|------------------|-------------|
| Oracasta                  |         | To  | tals |       | KISI | LEVIC<br>(C/ | CH, Ke<br>AN) | elsey | Y(<br>A | DUNG | i, Norv<br>lo (IVI | val<br>B) | GARCIA           Aline Gab           CUE           CUB           VEN           5         1           2         1           0         1           0         0           0         0           0         0           0         0           0         0           0         0           0         0           0         0           0         0           0         0           0         0           0         0           0         0           0         0           0         0           0         0           0         0           0         0           0         0           0         0           0         0           0         0           0         0           0         0           0         0           0         0           0         0           0         0 |     | VILLA<br>Iela (I | MIL,<br>URU |
| Concepts                  | Correct |     | Inco | rrect | Cor  | rect         | Inco          | rrect | Cor     | rect | Incorrect          |           | Correct                                                                                                                                                                                                                                                                                                                                                                                                                                                                                                                                                                                                                                                                                                                                                                        |     | Incorrect        |             |
|                           | CUB     | VEN | CUB  | VEN   | CUB  | VEN          | CUB           | VEN   | CUB     | VEN  | CUB                | VEN       | CUB                                                                                                                                                                                                                                                                                                                                                                                                                                                                                                                                                                                                                                                                                                                                                                            | VEN | CUB              | VE          |
| Continuous Movement/Drive | 10      | 4   | 0    | 1     | 2    | 1            | 0             | 0     | 3       | 2    | 0                  | 0         | 5                                                                                                                                                                                                                                                                                                                                                                                                                                                                                                                                                                                                                                                                                                                                                                              | 1   | 0                | 1           |
| Continuous                | 4       | 4   | 0    | 0     | 1    | 2            | 0             | 0     | 1       | 1    | 0                  | 0         | 2                                                                                                                                                                                                                                                                                                                                                                                                                                                                                                                                                                                                                                                                                                                                                                              | 1   | 0                | 0           |
| Shot                      | 0       | 1   | 0    | 0     | 0    | 0            | 0             | 0     | 0       | 0    | 0                  | 0         | 0                                                                                                                                                                                                                                                                                                                                                                                                                                                                                                                                                                                                                                                                                                                                                                              | 1   | 0                | 0           |
| Manufacturing             | 0       | 0   | 0    | 0     | 0    | 0            | 0             | 0     | 0       | 0    | 0                  | 0         | 0                                                                                                                                                                                                                                                                                                                                                                                                                                                                                                                                                                                                                                                                                                                                                                              | 0   | 0                | 0           |
| Dunk, Tap or Alley oop    | 0       | 0   | 0    | 0     | 0    | 0            | 0             | 0     | 0       | 0    | 0                  | 0         | 0                                                                                                                                                                                                                                                                                                                                                                                                                                                                                                                                                                                                                                                                                                                                                                              | 0   | 0                | 0           |
| Landing                   | 0       | 0   | 0    | 0     | 0    | 0            | 0             | 0     | 0       | 0    | 0                  | 0         | 0                                                                                                                                                                                                                                                                                                                                                                                                                                                                                                                                                                                                                                                                                                                                                                              | 0   | 0                | 0           |
| Penetration               | 0       | 0   | 0    | 0     | 0    | 0            | 0             | 0     | 0       | 0    | 0                  | 0         | 0                                                                                                                                                                                                                                                                                                                                                                                                                                                                                                                                                                                                                                                                                                                                                                              | 0   | 0                | 0           |
| Perimeter play            | 2       | 0   | 0    | 0     | 0    | 0            | 0             | 0     | 0       | 0    | 0                  | 0         | 2                                                                                                                                                                                                                                                                                                                                                                                                                                                                                                                                                                                                                                                                                                                                                                              | 0   | 0                | 0           |
| Fast break                | 0       | 0   | 0    | 0     | 0    | 0            | 0             | 0     | 0       | 0    | 0                  | 0         | 0                                                                                                                                                                                                                                                                                                                                                                                                                                                                                                                                                                                                                                                                                                                                                                              | 0   | 0                | 0           |
| Transition                | 2       | 1   | 0    | 0     | 0    | 0            | 0             | 0     | 1       | 0    | 0                  | 0         | 1                                                                                                                                                                                                                                                                                                                                                                                                                                                                                                                                                                                                                                                                                                                                                                              | 1   | 0                | 0           |
| Rebound                   | 1       | 2   | 0    | 0     | 0    | 2            | 0             | 0     | 1       | 0    | 0                  | 0         | 0                                                                                                                                                                                                                                                                                                                                                                                                                                                                                                                                                                                                                                                                                                                                                                              | 0   | 0                | 0           |
| Post Play                 | 0       | 0   | 0    | 0     | 0    | 0            | 0             | 0     | 0       | 0    | 0                  | 0         | 0                                                                                                                                                                                                                                                                                                                                                                                                                                                                                                                                                                                                                                                                                                                                                                              | 0   | 0                | 0           |
| Key area action           | 2       | 1   | 0    | 0     | 0    | 0            | 0             | 0     | 2       | 1    | 0                  | 0         | 0                                                                                                                                                                                                                                                                                                                                                                                                                                                                                                                                                                                                                                                                                                                                                                              | 0   | 0                | 0           |
| Screen Action             | 0       | 0   | 0    | 0     | 0    | 0            | 0             | 0     | 0       | 0    | 0                  | 0         | 0                                                                                                                                                                                                                                                                                                                                                                                                                                                                                                                                                                                                                                                                                                                                                                              | 0   | 0                | 0           |
| Double Team               | 0       | 0   | 0    | 0     | 0    | 0            | 0             | 0     | 0       | 0    | 0                  | 0         | 0                                                                                                                                                                                                                                                                                                                                                                                                                                                                                                                                                                                                                                                                                                                                                                              | 0   | 0                | 0           |
| Help Defense              | 0       | 0   | 0    | 0     | 0    | 0            | 0             | 0     | 0       | 0    | 0                  | 0         | 0                                                                                                                                                                                                                                                                                                                                                                                                                                                                                                                                                                                                                                                                                                                                                                              | 0   | 0                | 0           |
| Stopping the Clock        | 3       | 0   | 0    | 0     | 0    | 0            | 0             | 0     | 1       | 0    | 0                  | 0         | 2                                                                                                                                                                                                                                                                                                                                                                                                                                                                                                                                                                                                                                                                                                                                                                              | 0   | 0                | 0           |
| Dead Ball                 | 0       | 0   | 0    | 0     | 0    | 0            | 0             | 0     | 0       | 0    | 0                  | 0         | 0                                                                                                                                                                                                                                                                                                                                                                                                                                                                                                                                                                                                                                                                                                                                                                              | 0   | 0                | 0           |
| Free Throws               | 1       | 0   | 0    | 0     | 0    | 0            | 0             | 0     | 1       | 0    | 0                  | 0         | 0                                                                                                                                                                                                                                                                                                                                                                                                                                                                                                                                                                                                                                                                                                                                                                              | 0   | 0                | 0           |
| Throw-In                  | 0       | 0   | 0    | 0     | 0    | 0            | 0             | 0     | 0       | 0    | 0                  | 0         | 0                                                                                                                                                                                                                                                                                                                                                                                                                                                                                                                                                                                                                                                                                                                                                                              | 0   | 0                | 0           |
| Toss                      | 0       | 0   | 0    | 0     | 0    | 0            | 0             | 0     | 0       | 0    | 0                  | 0         | 0                                                                                                                                                                                                                                                                                                                                                                                                                                                                                                                                                                                                                                                                                                                                                                              | 0   | 0                | 0           |
| Totals                    | 25      | 13  | 0    | 1     | 3    | 5            | 0             | 0     | 10      | 4    | 0                  | 0         | 12                                                                                                                                                                                                                                                                                                                                                                                                                                                                                                                                                                                                                                                                                                                                                                             | 4   | 0                | 1           |