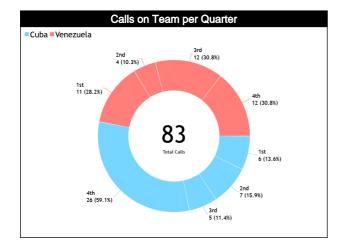

#### **Calls Summary**

| Quarters         | 1st Quarter |          | 2nd C   | Quarter | 3rd Q   | uarter   | 4th Q    | uarter   | Тс        | tal      |  |
|------------------|-------------|----------|---------|---------|---------|----------|----------|----------|-----------|----------|--|
| Duration         | 00:20:12    |          | 00:1    | 7:08    | 00:1    | 9:39     | 00:1     | 4:35     | 01:52:10  |          |  |
| Calls            | 6 (35%)     | 11 (65%) | 7 (64%) | 4 (36%) | 5 (29%) | 12 (71%) | 26 (68%) | 12 (32%) | 44 (53%)  | 39 (47%) |  |
| Calls            | 17 (2       | 20%)     | 11 (    | 13%)    | 17 (2   | 20%)     | 38 (4    | 16%)     | 83 (100%) |          |  |
| Fouls            | 1 (20%)     | 4 (80%)  | 6 (67%) | 3 (33%) | 2 (33%) | 4 (67%)  | 18 (90%) | 2 (10%)  | 27 (68%)  | 13 (33%) |  |
| rouis            | 5 (13%)     |          | 9 (2    | .3%)    | 6 (1    | 5%)      | 20 (5    | 50%)     | 40 (4     | 18%)     |  |
| Trovolling       | 0           | 0        | 0       | 0       | 0       | 0        | 1 (100%) | 0        | 1 (100%)  | 0        |  |
| Travelling       | 0           |          | (       | 0       | (       | 5        | 1 (10    | 0%)      | 1 (*      | 1%)      |  |
| Other Violations | 5 (42%)     | 7 (58%)  | 1 (50%) | 1 (50%) | 3 (27%) | 8 (73%)  | 7 (41%)  | 10 (59%) | 16 (38%)  | 26 (62%) |  |
| Other violations | 12 (2       | 29%)     | 2 (!    | 5%)     | 11 (;   | 26%)     | 17 (40%) |          | 42 (!     | 51%)     |  |
| IRS              | 0           | 0        | 0       | 0       | 0       | 0        | 1 (100%) | 0        | 1 (100%)  | 0        |  |
| IKƏ              | (           | C        | (       | 0       | (       | 2        | 1 (10    | )0%)     | 1 ('      | 1%)      |  |
|                  | 0           | 0        | 0       | 0       | 0       | 0        | 0        | 0        | 0         | 0        |  |
| No Call CNC/ICNC | (           | 0        | (       | 0       |         | 5        | (        | )        | 0         |          |  |