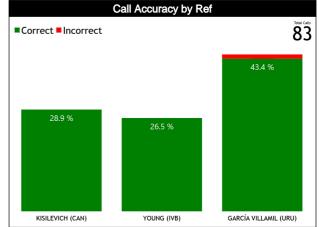

#### **General Calls Evaluation**

| Defe         | Teams                                       |            |          | Cuba    | a 85  |       |      |            |          | Venezu  | ela 106 |       |      |         |            | TOT     | ALS   |       |      |  |  |  |  |
|--------------|---------------------------------------------|------------|----------|---------|-------|-------|------|------------|----------|---------|---------|-------|------|---------|------------|---------|-------|-------|------|--|--|--|--|
| Refs         | Assessment                                  | Correct    | Incorrec | Inconcl | L2M C | L2M I | L2M? | Correct    | Incorrec | Inconcl | L2M C   | L2M I | L2M? | Correct | Incorrec   | Inconcl | L2M C | L2M I | L2M? |  |  |  |  |
| сс           | KISILEVICH, Kelsey (CAN)                    | 11         | 0        | 0       | 5     | 0     | 0    | 13         | 0        | 0       | 2       | o     | o    | 24      | 0          | 0       | 7     | 0     | 0    |  |  |  |  |
| U1           | J1 YOUNG, Norval Alfanscio (IVB             |            | 0        | 0       | 4     | 0     | 0    | 9          | 0        | 0       | 1       | 0     | 0    | 22      | 0          | 0       | 5     | 0     | 0    |  |  |  |  |
| U2           | J2 GARCÍA VILLAMIL, Aline<br>Gabriela (URU) |            | 0        | 0       | 5     | 0     | 0    | 16         | 1        | 0       | 2       | 0     | 0    | 36      | 1          | 0       | 7     | 0     | 0    |  |  |  |  |
|              | TOTAL                                       |            | 44 (53%) |         |       |       |      |            |          | 39 (4   | 7%)     |       |      |         |            | 83 (10  | 00%)  | •     |      |  |  |  |  |
|              | CORRECT                                     |            | 44 (53%) |         |       |       |      | 38 (45.8%) |          |         |         |       |      |         | 82 (98.8%) |         |       |       |      |  |  |  |  |
|              | INCORRECT                                   |            |          | 0       |       |       |      | 1 (1.2%)   |          |         |         |       |      |         | 1 (1.2%)   |         |       |       |      |  |  |  |  |
| INCONCLUSIVE |                                             | 0          |          |         |       |       |      |            | 0        |         |         |       |      |         |            | 0       |       |       |      |  |  |  |  |
|              | L2M C                                       | 14 (16.9%) |          |         |       |       |      |            | 5 (6%)   |         |         |       |      |         |            | 19 (22  | .9%)  |       |      |  |  |  |  |
|              | L2M I                                       |            | 0        |         |       |       |      | 0          |          |         |         |       |      |         |            | 0       |       |       |      |  |  |  |  |
|              | L2M?                                        |            |          | 0       |       |       |      |            |          | C       | )       |       |      |         |            | 0       |       |       |      |  |  |  |  |

### **Calls by Referee**

| Quarters                                                    | Q                          | uarter 1                 |           |           | Qua      | <b>ter 2</b> |           |          | Qua       | rter 3   |          |           |          | Qua       | rter 4   |    |       | ΤΟΤΑ      | N         |
|-------------------------------------------------------------|----------------------------|--------------------------|-----------|-----------|----------|--------------|-----------|----------|-----------|----------|----------|-----------|----------|-----------|----------|----|-------|-----------|-----------|
| 3 Referees                                                  | 5'                         | 1                        | 0'        | 5         | 5'       | 1            | 0'        | Ę        | <b>7</b>  | 1        | 0'       | Ę         | 5        | 10'       |          | La | st 2' |           | NL.       |
| KISILEVICH<br>Kelsey<br>(CAN)                               | 0 <mark>2</mark><br>100    | <mark>%</mark> 0         | 2<br>100% | 1<br>50%  | 1<br>50% | 0            | 1<br>100% | 1<br>25% | 3<br>75%  | 3<br>60% | 2<br>40% | 6<br>75%  | 2<br>25% | 5<br>71%  | 2<br>29% | 0  | 0     |           | 15<br>18% |
| (CAN)                                                       | 2<br>6%                    |                          | 2<br>%    | 2<br>6%   |          | 1<br>3%      |           | 4<br>13% |           | 5<br>16% |          | 8<br>26%  |          | 23        | 7<br>3%  | (  | 0     | 31<br>30% | 6         |
| YOUNG<br>Norval                                             | 1 1<br>50% <mark>50</mark> | 1<br>33%                 | 2<br>67%  | 1<br>100% | 0        | 1<br>100%    | 0         | 0        | 4<br>100% | 4<br>80% | 1<br>20% | 5<br>83%  | 1<br>17% | 4<br>80%  | 1<br>20% | 0  | 0     |           | 10<br>37% |
| Alfanscio<br>(IVB)                                          | 2<br>7%                    |                          | 3<br>11%  |           | 1<br>4%  |              | 1<br>4%   |          | 1<br>%    |          | 5<br>9%  | 6<br>22%  |          | 5<br>19%  |          | 0  |       | 27<br>26% |           |
| <b>GARCÍA<br/>VILLAMIL<br/>Aline<br/>Gabriela<br/>(URU)</b> | 3 4<br>43% 57              | 1<br><mark>%</mark> 100% | 0         | 1<br>100% | 0        | 3<br>60%     | 2<br>40%  | 4<br>44% | 5<br>56%  | 1<br>33% | 2<br>67% | 7<br>64%  | 4<br>36% | 5<br>71%  | 2<br>29% | 0  | 0     |           | 19<br> 3% |
| Gabriela<br>(URU)                                           | 7<br>16%                   | 2                        | 1<br>%    | 2°        | 1<br>%   |              | »<br>%    | 20<br>20 | )<br>1%   |          | 3<br>%   | 1<br>25   | 1<br>%   | 16        | 7<br>5%  | (  | D     | 44<br>43% | 6         |
| TOTAL                                                       | 4 7<br>36% 64              | 2<br>33%                 | 4<br>67%  | 3<br>75%  | 1<br>25% | 4<br>57%     | 3<br>43%  | 5<br>29% | 12<br>71% | 8<br>62% | 5<br>38% | 18<br>72% | 7<br>28% | 14<br>74% | 5<br>26% | 0  | 0     |           | 44<br>13% |
| TOTAL                                                       | 11<br>11%                  |                          | 6<br>%    |           | 4<br>%   | 7            | 7<br>%    | 1<br>17  | 7<br>%    |          | 3<br>3%  | 2<br>25   | 5<br>%   |           | 9<br>9%  |    | 0     | 102       | 2         |