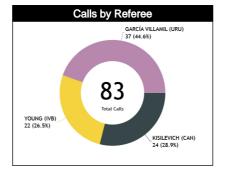

### **Calls by Referee**

| Quarters                                                    | Q                          | uarter 1                 |           |           | Qua      | <b>ter 2</b> |           |          | Qua       | rter 3   |          |           |          | Qua       | rter 4   |    |       | ΤΟΤΑ      | N         |
|-------------------------------------------------------------|----------------------------|--------------------------|-----------|-----------|----------|--------------|-----------|----------|-----------|----------|----------|-----------|----------|-----------|----------|----|-------|-----------|-----------|
| 3 Referees                                                  | 5'                         | 1                        | 0'        | 5         | 5'       | 1            | 0'        | Ę        | <b>7</b>  | 1        | 0'       | Ę         | 5        | 10'       |          | La | st 2' |           | NL.       |
| KISILEVICH<br>Kelsey<br>(CAN)                               | 0 <mark>2</mark><br>100    | <mark>%</mark> 0         | 2<br>100% | 1<br>50%  | 1<br>50% | 0            | 1<br>100% | 1<br>25% | 3<br>75%  | 3<br>60% | 2<br>40% | 6<br>75%  | 2<br>25% | 5<br>71%  | 2<br>29% | 0  | 0     |           | 15<br>18% |
| (CAN)                                                       | 2<br>6%                    |                          | 2<br>%    | 2<br>6%   |          | 1<br>3%      |           | 4<br>13% |           | 5<br>16% |          | 8<br>26%  |          | 23        | 7<br>3%  | (  | 0     | 31<br>30% | 6         |
| YOUNG<br>Norval                                             | 1 1<br>50% <mark>50</mark> | 1<br>33%                 | 2<br>67%  | 1<br>100% | 0        | 1<br>100%    | 0         | 0        | 4<br>100% | 4<br>80% | 1<br>20% | 5<br>83%  | 1<br>17% | 4<br>80%  | 1<br>20% | 0  | 0     |           | 10<br>37% |
| Alfanscio<br>(IVB)                                          | 2<br>7%                    |                          | 3<br>11%  |           | 1<br>4%  |              | 1<br>4%   |          | 1<br>%    |          | 5<br>9%  | 6<br>22%  |          | 5<br>19%  |          | 0  |       | 27<br>26% |           |
| <b>GARCÍA<br/>VILLAMIL<br/>Aline<br/>Gabriela<br/>(URU)</b> | 3 4<br>43% 57              | 1<br><mark>%</mark> 100% | 0         | 1<br>100% | 0        | 3<br>60%     | 2<br>40%  | 4<br>44% | 5<br>56%  | 1<br>33% | 2<br>67% | 7<br>64%  | 4<br>36% | 5<br>71%  | 2<br>29% | 0  | 0     |           | 19<br> 3% |
| Gabriela<br>(URU)                                           | 7<br>16%                   | 2                        | 1<br>%    | 2°        | 1<br>%   |              | »<br>%    | 20<br>20 | )<br>1%   |          | 3<br>%   | 1<br>25   | 1<br>%   | 16        | 7<br>5%  | (  | D     | 44<br>43% | 6         |
| TOTAL                                                       | 4 7<br>36% 64              | 2<br>33%                 | 4<br>67%  | 3<br>75%  | 1<br>25% | 4<br>57%     | 3<br>43%  | 5<br>29% | 12<br>71% | 8<br>62% | 5<br>38% | 18<br>72% | 7<br>28% | 14<br>74% | 5<br>26% | 0  | 0     |           | 44<br>13% |
| TOTAL                                                       | 11<br>11%                  |                          | 6<br>%    |           | 4<br>%   | 7            | 7<br>%    | 1<br>17  | 7<br>%    |          | 3<br>3%  | 2<br>25   | 5<br>%   |           | 9<br>9%  |    | 0     | 102       | 2         |

### **Call Types by Referee**

|                   | Types/Referees  | KISILEVICH      | Kelsey (CAN) | YOUNG Nor<br>(IV | val Alfanscio<br>'B) | <b>GARCÍA VIL</b><br>Gabriela | LAMIL Aline<br>a (URU) | TOTAL             |          |  |
|-------------------|-----------------|-----------------|--------------|------------------|----------------------|-------------------------------|------------------------|-------------------|----------|--|
|                   | CALLS           | 11 (46%)        | 13 (54%)     | 13 (59%)         | 9 (41%)              | 20 (54%)                      | 17 (46%)               | 44 (53%)          | 39 (47%) |  |
|                   | CALLS           | 24 (            | 29%)         | 22 (2            | 27%)                 | 37 (4                         | 45%)                   | 8                 | 3        |  |
|                   | FOULS           | 4 (50%) 4 (50%) |              | 10 (71%)         | 4 (29%)              | 13 (72%)                      | 5 (28%)                | 27 (68%) 13 (33%) |          |  |
|                   | TOOLS           |                 | .0%)         | 14 (3            |                      | 18 (4                         |                        | 4                 | -        |  |
|                   | DEFENSIVE       | 4 (50%)         | 4 (50%)      | 10 (71%)         | 4 (29%)              | 13 (72%)                      | 5 (28%)                | 27 (68%)          | 13 (33%) |  |
|                   |                 | 8 (2            | .0%)         | 14 (3            | 35%)                 | 18 (4                         | 15%)                   | 4                 | 0        |  |
|                   | OFFENSIVE       | 0               | 0            | 0                | 0                    | 0                             | 0                      | 0                 | 0        |  |
|                   | OFFENSIVE       |                 | 0            | (                | )                    |                               | )                      |                   | )        |  |
|                   | DOUBLE FOUL     | 1 (100%)        | 0            | 2 (100%)         | 0                    | 0                             | 1 (100%)               | 3 (75%)           | 1 (25%)  |  |
| <i>(</i> <b>)</b> | DOUDLETOOL      | ,               | 5%)          | 2 (5             | 0%)                  | 1 (2                          | 5%)                    |                   | 1        |  |
| FOULS             | UNSPORTSMANLIKE | 1 (100%)        | 0            | 2 (100%)         | 0                    | 0                             | 0                      | 3 (100%)          | 0        |  |
| FO                |                 | 1 (3            | 3%)          | 2 (6             | 7%)                  |                               | )                      |                   | 3        |  |
|                   | TECHNICAL       | 0               | 0            | 0                | 0                    | 0                             | 1 (100%)               | 0                 | 1 (100%) |  |
|                   | TEOHNOME        | 0               |              | 0                |                      | 1 (100%)                      |                        | -                 |          |  |
|                   | DISQUALIFYING   | 4 (50%)         | 4 (50%)      | 10 (71%)         | 4 (29%)              | 13 (72%)                      | 5 (28%)                | 27 (68%)          | 13 (33%) |  |
|                   |                 | 8 (2            | .0%)         | 14 (35%)         |                      | 18 (4                         |                        | 4                 | -        |  |
|                   | OTHER           | 0               | 0            | 0                | 0                    | 0                             | 0                      | 0                 | 0        |  |
|                   | OTTER           |                 | 0            |                  | )                    |                               | )                      | (                 |          |  |
|                   | VIOLATIONS      | 7 (44%)         | 9 (56%)      | 3 (38%)          | 5 (63%)              | 7 (37%)                       | 12 (63%)               | 17 (40%)          | 26 (60%) |  |
|                   |                 | •               | 37%)         | 8 (1             |                      | 19 (4                         |                        | 4                 | _        |  |
| VIOLATION         | TRAVELING       | 1 (100%)        | 0            | 0                | 0                    | 0                             | 0                      | 1 (100%) 0        |          |  |
| ATI<br>S          |                 |                 | 00%)         | (                |                      |                               | )                      |                   |          |  |
| OL                | OTHER           | 6 (40%)         | 9 (60%)      | 3 (38%)          | 5 (63%)              | 7 (37%)                       | 12 (63%)               | 16 (38%) 26 (62%) |          |  |
| $\sim$            | 5EK             | •               | 36%)         | 8 (1             |                      | 19 (4                         |                        | 42                |          |  |
|                   | IRS             | 1 (100%)        | 0            | 0                | 0                    | 0                             | 0                      | 1 (100%) 0        |          |  |
|                   |                 | 1 (1            | 00%)         | . (              | )                    | (                             | )                      |                   |          |  |

TOTALCALLSBYREF\_PIE

Total Calls by Ref