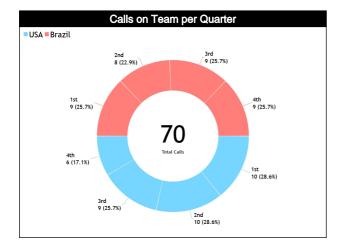

#### **Calls Summary**

| Quarters         | 1st Q    | uarter  | 2nd C    | arter   | 3rd Q   | uarter  | 4th Q    | uarter  | Тс        | rtal     |  |
|------------------|----------|---------|----------|---------|---------|---------|----------|---------|-----------|----------|--|
| Duration         | 00:19:15 |         | 00:22:51 |         | 00:2    | 1:16    | 00:20:32 |         | 01:23:54  |          |  |
| Calls            | 10 (53%) | 9 (47%) | 10 (56%) | 8 (44%) | 9 (50%) | 9 (50%) | 6 (40%)  | 9 (60%) | 35 (50%)  | 35 (50%) |  |
| Calls            | 19 (27%) |         | 18 (26%) |         | 18 (2   | 26%)    | 15 (21%) |         | 70 (100%) |          |  |
| Fouls            | 5 (45%)  | 6 (55%) | 6 (50%)  | 6 (50%) | 7 (54%) | 6 (46%) | 5 (50%)  | 5 (50%) | 23 (50%)  | 23 (50%) |  |
| rouis            | 11 (24%) |         | 12 (26%) |         | 13 (2   | 28%)    | 10 (2    | 22%)    | 46 (66%)  |          |  |
| Travalling       | 2 (100%) | 0       | 0        | 0       | 0       | 0       | 0        | 0       | 2 (100%)  | 0        |  |
| Travelling       | 2 (100%) |         | 0        |         | (       | )       | 0        |         | 2 (3%)    |          |  |
| Other Violations | 3 (50%)  | 3 (50%) | 4 (67%)  | 2 (33%) | 2 (40%) | 3 (60%) | 1 (25%)  | 3 (75%) | 10 (48%)  | 11 (52%) |  |
| Other violations | 6 (2     | 9%)     | 6 (29%)  |         | 5 (2    | 4%)     | 4 (1     | 9%)     | 21 (30%)  |          |  |
| IRS              | 0        | 0       | 0        | 0       | 0       | 0       | 0        | 0       | 0         | 0        |  |
| IKƏ              | 0        |         | 0        |         | (       | )       | (        | )       | 0         |          |  |
|                  | 0        | 0       | 0        | 0       | 0       | 0       | 0        | 0       | 0         | 0        |  |
| No Call CNC/ICNC | (        | 0       |          | 0       |         | )       | (        | )       | 0         |          |  |