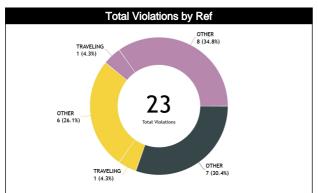

#### **Calls Summary**

| Quarters         | 1st Q    | uarter  | 2nd C    | arter   | 3rd Q   | uarter  | 4th Q    | uarter  | Тс        | rtal     |  |
|------------------|----------|---------|----------|---------|---------|---------|----------|---------|-----------|----------|--|
| Duration         | 00:19:15 |         | 00:22:51 |         | 00:2    | 1:16    | 00:20:32 |         | 01:23:54  |          |  |
| Calls            | 10 (53%) | 9 (47%) | 10 (56%) | 8 (44%) | 9 (50%) | 9 (50%) | 6 (40%)  | 9 (60%) | 35 (50%)  | 35 (50%) |  |
| Calls            | 19 (27%) |         | 18 (26%) |         | 18 (2   | 26%)    | 15 (21%) |         | 70 (100%) |          |  |
| Fouls            | 5 (45%)  | 6 (55%) | 6 (50%)  | 6 (50%) | 7 (54%) | 6 (46%) | 5 (50%)  | 5 (50%) | 23 (50%)  | 23 (50%) |  |
| rouis            | 11 (24%) |         | 12 (26%) |         | 13 (2   | 28%)    | 10 (2    | 22%)    | 46 (66%)  |          |  |
| Travalling       | 2 (100%) | 0       | 0        | 0       | 0       | 0       | 0        | 0       | 2 (100%)  | 0        |  |
| Travelling       | 2 (100%) |         | 0        |         | (       | )       | 0        |         | 2 (3%)    |          |  |
| Other Violations | 3 (50%)  | 3 (50%) | 4 (67%)  | 2 (33%) | 2 (40%) | 3 (60%) | 1 (25%)  | 3 (75%) | 10 (48%)  | 11 (52%) |  |
| Other violations | 6 (2     | 9%)     | 6 (29%)  |         | 5 (2    | 4%)     | 4 (1     | 9%)     | 21 (30%)  |          |  |
| IRS              | 0        | 0       | 0        | 0       | 0       | 0       | 0        | 0       | 0         | 0        |  |
| IKƏ              | 0        |         | 0        |         | (       | )       | (        | )       | 0         |          |  |
|                  | 0        | 0       | 0        | 0       | 0       | 0       | 0        | 0       | 0         | 0        |  |
| No Call CNC/ICNC | (        | 0       |          | 0       |         | )       | (        | )       | 0         |          |  |

### **Call Types by Referee**

|            | Types/Referees  | KISILEVICH | Kelsey (CAN) | FERNANDEZ<br>José | DIAZ Roberto<br>(CRC) | <b>GARCÍA VIL</b><br>Gabriela | LAMIL Aline<br>a (URU) | то                | TAL      |  |
|------------|-----------------|------------|--------------|-------------------|-----------------------|-------------------------------|------------------------|-------------------|----------|--|
|            | CALLS           | 9 (41%)    | 13 (59%)     | 10 (42%)          | 14 (58%)              | 16 (67%)                      | 8 (33%)                | 35 (50%)          | 35 (50%) |  |
|            | OALES           |            | 31%)         | 24 (:             | 34%)                  | 24 (3                         |                        | 70                |          |  |
|            | FOULS           | 9 (60%)    | 6 (40%)      | 4 (25%)           | 12 (75%)              | 10 (67%)                      | 5 (33%)                | 23 (50%) 23 (50%) |          |  |
|            | 10020           |            | 33%)         |                   | 35%)                  | 15 (3                         |                        |                   | 6        |  |
|            | DEFENSIVE       | 7 (58%)    | 5 (42%)      | 3 (20%)           | 12 (80%)              | 6 (67%)                       | 3 (33%)                | 16 (44%)          | 20 (56%) |  |
|            | DEFENSIVE       | 12 (33%)   |              |                   | 42%)                  | 9 (2                          |                        |                   | 6        |  |
|            | OFFENSIVE       | 2 (67%)    | 1 (33%)      | 1 (100%)          | 0                     | 4 (67%)                       | 2 (33%)                | 7 (70%)           | 3 (30%)  |  |
|            | OTTENSIVE       | 3 (3       | 0%)          | 1 (1              | 0%)                   | 6 (6                          | 0%)                    | 1                 | 0        |  |
|            | DOUBLE FOUL     | 1 (50%)    | 1 (50%)      | 0                 | 1 (100%)              | 0                             | 0                      | 1 (33%)           | 2 (67%)  |  |
| <i>(</i> 0 |                 | 2 (67%)    |              | 1 (3              | 3%)                   |                               | )                      | 3                 |          |  |
| FOULS      | UNSPORTSMANLIKE | 0          | 1 (100%)     | 0                 | 0                     | 0                             | 0                      | 0                 | 1 (100%) |  |
| FO         |                 | 1 (1       | 00%)         |                   | 0                     |                               | )                      |                   | 1        |  |
|            | TECHNICAL       | 1 (100%)   | 0            | 0                 | 1 (100%)              | 0                             | 0                      | 1 (50%)           | 1 (50%)  |  |
|            |                 | 1 (50%)    |              | 1 (50%)           |                       |                               | )                      | 2                 |          |  |
|            | DISQUALIFYING   | 9 (64%)    | 5 (36%)      | 3 (20%)           | 12 (80%)              | 7 (70%)                       | 3 (30%)                | 19 (49%)          | 20 (51%) |  |
|            |                 | 14 (       | 36%)         | 15 (:             | 38%)                  | 10 (2                         | 26%)                   | 39                |          |  |
|            | OTHER           | 0          | 1 (100%)     | 1 (100%)          | 0                     | 3 (60%)                       | 2 (40%)                | 4 (57%)           | 3 (43%)  |  |
|            | OTTER           | 1 (1       | 4%)          | 1 (1              | 4%)                   | 5 (7                          | 1%)                    |                   | 7        |  |
|            | VIOLATIONS      | 0          | 7 (100%)     | 6 (86%)           | 1 (14%)               | 6 (67%)                       | 3 (33%)                | 12 (52%)          | 11 (48%) |  |
|            | VIOLATIONS      | 7 (3       | 0%)          |                   | 0%)                   | 9 (3                          | 9%)                    | 2                 | 3        |  |
| NO         | TRAVELING       | 0          | 0            | 1 (100%)          | 0                     | 1 (100%)                      | 0                      | 2 (100%)          | 0        |  |
| IL o       | HOWEELING       |            | 0            |                   | 0%)                   | 1 (5                          | 0%)                    | 2                 |          |  |
| VIOLATION  | OTHER           | 0          | 7 (100%)     | 5 (83%)           | 1 (17%)               | 5 (63%)                       | 3 (38%)                | 10 (48%)          | 11 (52%) |  |
| 1          | STIER           | 7 (3       | 3%)          | 6 (2              | 9%)                   | 8 (3                          | 8%)                    | 21                |          |  |
|            | IRS             | 0          | 0            | 0                 | 0                     | 0                             | 0                      | 0 0               |          |  |
|            |                 |            | 0            |                   | 0                     |                               | )                      |                   | 0        |  |