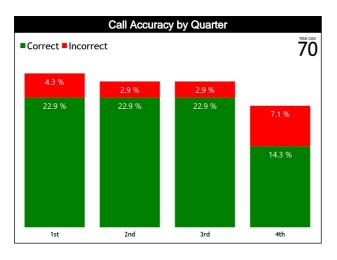

#### **Accuracy by Quarter**

#### **Calls Summary**

| Quarters         | 1st Q    | uarter  | 2nd C    | arter   | 3rd Q   | uarter  | 4th Q    | uarter  | Тс        | rtal     |  |
|------------------|----------|---------|----------|---------|---------|---------|----------|---------|-----------|----------|--|
| Duration         | 00:19:15 |         | 00:22:51 |         | 00:2    | 1:16    | 00:20:32 |         | 01:23:54  |          |  |
| Calls            | 10 (53%) | 9 (47%) | 10 (56%) | 8 (44%) | 9 (50%) | 9 (50%) | 6 (40%)  | 9 (60%) | 35 (50%)  | 35 (50%) |  |
| Calls            | 19 (27%) |         | 18 (26%) |         | 18 (2   | 26%)    | 15 (21%) |         | 70 (100%) |          |  |
| Fouls            | 5 (45%)  | 6 (55%) | 6 (50%)  | 6 (50%) | 7 (54%) | 6 (46%) | 5 (50%)  | 5 (50%) | 23 (50%)  | 23 (50%) |  |
| rouis            | 11 (24%) |         | 12 (26%) |         | 13 (2   | 28%)    | 10 (2    | 22%)    | 46 (66%)  |          |  |
| Travalling       | 2 (100%) | 0       | 0        | 0       | 0       | 0       | 0        | 0       | 2 (100%)  | 0        |  |
| Travelling       | 2 (100%) |         | 0        |         | (       | )       | 0        |         | 2 (3%)    |          |  |
| Other Violations | 3 (50%)  | 3 (50%) | 4 (67%)  | 2 (33%) | 2 (40%) | 3 (60%) | 1 (25%)  | 3 (75%) | 10 (48%)  | 11 (52%) |  |
| Other violations | 6 (2     | 9%)     | 6 (29%)  |         | 5 (2    | 4%)     | 4 (1     | 9%)     | 21 (30%)  |          |  |
| IRS              | 0        | 0       | 0        | 0       | 0       | 0       | 0        | 0       | 0         | 0        |  |
| IKƏ              | 0        |         | 0        |         | (       | )       | (        | )       | 0         |          |  |
|                  | 0        | 0       | 0        | 0       | 0       | 0       | 0        | 0       | 0         | 0        |  |
| No Call CNC/ICNC | (        | 0       |          | 0       |         | )       | (        | )       | 0         |          |  |