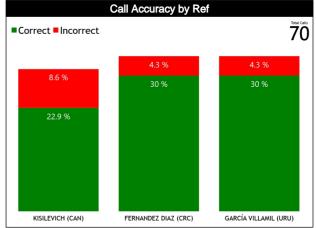

### **Calls by Referee**

| Quarters                                                    | Qu                       | arter 1                     | Qua            | rter 2                   | Qua                         | rter 3         |                | Quarter 4   |             | TOTAL               |  |
|-------------------------------------------------------------|--------------------------|-----------------------------|----------------|--------------------------|-----------------------------|----------------|----------------|-------------|-------------|---------------------|--|
| 3 Referees                                                  | 5'                       | 10'                         | 5' 10'         |                          | 5'                          | 10'            | 5'             | 10'         | Last 2'     | TOTAL               |  |
| KISILEVICH<br>Kelsev                                        | 0 <mark>2</mark><br>1009 | 1 3<br>6 25% 75%            | 1 1<br>50% 50% | 1 1<br>50% 50%           | 2 2<br>50% <mark>50%</mark> | 2<br>100% 0    | 2<br>50% 20%   | 0 2<br>100% | 0 1<br>100% | 9 13<br>41% 59%     |  |
| Kelsey<br>(CAN)                                             | 2<br>9%                  | 4<br>18%                    | 2<br>9%<br>9%  |                          | 4<br>18%                    | 2 4<br>9% 18%  |                | 2<br>9%     | 1<br>5%     | 22<br>31%           |  |
| FERNANDEZ<br>DIAZ Roberto                                   | 3<br>100% 0              | 1 2<br>33% 67%              | 4 2<br>67% 33% | 0 <mark>1</mark><br>100% | 0 <mark>2</mark><br>100%    | 0 3<br>100%    | 2<br>100% 0    | 0 4<br>100% | 0 2<br>100% | 10 14<br>42% 58%    |  |
| José<br>(CRC)                                               | 3 3<br>13% 13%           |                             | 6 1<br>25% 4%  |                          | 2 3<br>8% 13%               |                | 2<br>8%        | 4<br>17%    | 2<br>8%     | 24<br>34%           |  |
| <b>GARCÍA<br/>VILLAMIL<br/>Aline<br/>Gabriela<br/>(URU)</b> | 2 1<br>67% 33%           | 3 1<br>75% 25%              | 1 2<br>33% 67% | 3 1<br>75% 25%           | 2 2<br>50% 50%              | 3<br>100% 0    | 2 1<br>67% 33% | 0 0         | 0 0         | 16 8<br>67% 33%     |  |
| Gabriela<br>(URU)                                           | 3<br>13%                 | 4<br>17%                    | 3<br>13%       | 4<br>17%                 | 4<br>17%                    | 3<br>13%       | 3<br>13%       | 0           | 0           | 24<br>34%           |  |
| TOTAL                                                       | 5 3<br>63% 38%           | 5 <mark>6</mark><br>45% 55% | 6<br>55% 55%   | 4 3<br>57% 43%           | 4 6<br>40% 60%              | 5 3<br>63% 38% | 6 3<br>67% 33% | 0 6<br>100% | 0 3<br>100% | 35<br>50% 35<br>50% |  |
| TOTAL                                                       | 8<br>11%                 | 11<br>16%                   | 11<br>16%      | 7<br>10%                 | 10<br>14%                   | 8<br>11%       | 9<br>13%       | 6<br>9%     | 3<br>4%     | 70                  |  |