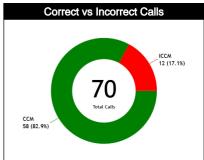

#### **General Calls Evaluation**

| Defe | Teams                                    |         |          | USA     | 54    |       |          | Brazll 67          |            |         |       | TOTALS |          |            |          |         |       |       |      |
|------|------------------------------------------|---------|----------|---------|-------|-------|----------|--------------------|------------|---------|-------|--------|----------|------------|----------|---------|-------|-------|------|
| Refs | Assessment                               | Correct | Incorrec | Inconcl | L2M C | L2M I | L2M?     | Correct            | Incorrec   | Inconcl | L2M C | L2M I  | L2M?     | Correct    | Incorrec | Inconcl | L2M C | L2M I | L2M? |
| сс   | KISILEVICH, Kelsey (CAN)                 | 5       | 4        | 0       | 0     | 0     | 0        | 11                 | 2          | 0       | 1     | 0      | 0        | 16         | 6        | 0       | 1     | 0     | 0    |
| U1   | FERNANDEZ DIAZ, Roberto<br>José (CRC)    | 9       | 1        | 0       | 0     | 0     | 0        | 12                 | 2          | 0       | 1     | 1      | 0        | 21         | 3        | 0       | 1     | 1     | 0    |
| U2   | GARCÍA VILLAMIL, Aline<br>Gabriela (URU) | 13      | 3        | 0       | 0     | 0     | 0        | 8                  | 0          | 0       | 0     | 0      | 0        | 21         | 3        | 0       | 0     | 0     | 0    |
|      | TOTAL                                    |         |          | 35 (5   | 0%)   |       |          | 35 (50%) 70 (100%) |            |         |       |        |          |            |          |         |       |       |      |
|      | CORRECT                                  |         |          | 27 (38  | .6%)  |       |          |                    | 31 (44.3%) |         |       |        |          | 58 (82.9%) |          |         |       |       |      |
|      | INCORRECT                                |         |          | 8 (11   | 4%)   |       |          |                    | 4 (5.7%)   |         |       |        |          |            |          | 12 (17  | '.1%) |       |      |
|      | INCONCLUSIVE                             |         |          | 0       |       |       |          |                    |            | C       | )     |        |          | 0          |          |         |       |       |      |
|      | L2M C 0                                  |         |          |         |       |       |          | 2 (2.9%)           |            |         |       |        | 2 (2.9%) |            |          |         |       |       |      |
|      | L2M I 0                                  |         |          |         |       |       | 1 (1.4%) |                    |            |         |       |        | 1 (1.4%) |            |          |         |       |       |      |
|      | L2M?                                     |         |          | 0       |       |       |          |                    |            | C       | 1     |        |          | 0          |          |         |       |       |      |