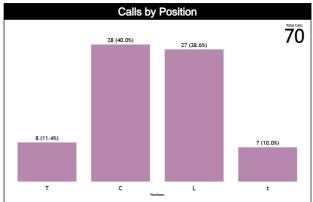

| Pos/Zones | Zone 1   | Zone 2  | Zone 3  | Zone 4  | Zone 5   | Zone 6  | Zone 7   | Zone 8 | Zone 9 | Zone 10 | Zone 11 | Zone 12 | TOTAL |
|-----------|----------|---------|---------|---------|----------|---------|----------|--------|--------|---------|---------|---------|-------|
| C1        | 2 (14%)  | 1 (7%)  | 0 (0%)  | 0 (0%)  | 10 (71%) | 1 (7%)  | 0 (0%)   | 0 (0%) | 0 (0%) | 0 (0%)  | 0 (0%)  | 0 (0%)  | 14    |
| C3        | 1 (7%)   | 1 (7%)  | 4 (29%) | 1 (7%)  | 7 (50%)  | 0 (0%)  | 0 (0%)   | 0 (0%) | 0 (0%) | 0 (0%)  | 0 (0%)  | 0 (0%)  | 14    |
| T1        | 0 (0%)   | 0 (0%)  | 0 (0%)  | 0 (0%)  | 2 (50%)  | 2 (50%) | 0 (0%)   | 0 (0%) | 0 (0%) | 0 (0%)  | 0 (0%)  | 0 (0%)  | 4     |
| ТЗ        | 0 (0%)   | 1 (25%) | 1 (25%) | 0 (0%)  | 1 (25%)  | 0 (0%)  | 1 (25%)  | 0 (0%) | 0 (0%) | 0 (0%)  | 0 (0%)  | 0 (0%)  | 4     |
| L4        | 0 (0%)   | 0 (0%)  | 0 (0%)  | 1 (6%)  | 12 (75%) | 3 (19%) | 0 (0%)   | 0 (0%) | 0 (0%) | 0 (0%)  | 0 (0%)  | 0 (0%)  | 16    |
| L5        | 0        | 0       | 0       | 0       | 0        | 0       | 0        | 0      | 0      | 0       | 0       | 0       | 0     |
| L6        | 0 (0%)   | 0 (0%)  | 0 (0%)  | 0 (0%)  | 9 (82%)  | 2 (18%) | 0 (0%)   | 0 (0%) | 0 (0%) | 0 (0%)  | 0 (0%)  | 0 (0%)  | 11    |
| Ct        | 0 (0%)   | 0 (0%)  | 0 (0%)  | 0 (0%)  | 0 (0%)   | 0 (0%)  | 1 (100%) | 0 (0%) | 0 (0%) | 0 (0%)  | 0 (0%)  | 0 (0%)  | 1     |
| Tt        | 1 (20%)  | 0 (0%)  | 0 (0%)  | 1 (20%) | 1 (20%)  | 0 (0%)  | 0 (0%)   | 0 (0%) | 0 (0%) | 1 (20%) | 0 (0%)  | 1 (20%) | 5     |
| Lt        | 1 (100%) | 0 (0%)  | 0 (0%)  | 0 (0%)  | 0 (0%)   | 0 (0%)  | 0 (0%)   | 0 (0%) | 0 (0%) | 0 (0%)  | 0 (0%)  | 0 (0%)  | 1     |
| TOTAL     | 5        | 3       | 5       | 3       | 42       | 8       | 2        | 0      | 0      | 1       | 0       | 1       | 70    |

### **Calls by Zone and Position**

Page 10 of 11