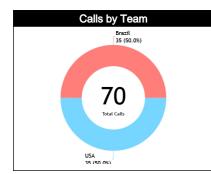

#### **Calls Summary**

| Quarters         | 1st Q    | uarter  | 2nd C    | arter   | 3rd Q   | uarter  | 4th Q    | uarter  | Тс        | rtal     |  |
|------------------|----------|---------|----------|---------|---------|---------|----------|---------|-----------|----------|--|
| Duration         | 00:19:15 |         | 00:22:51 |         | 00:2    | 1:16    | 00:20:32 |         | 01:23:54  |          |  |
| Calls            | 10 (53%) | 9 (47%) | 10 (56%) | 8 (44%) | 9 (50%) | 9 (50%) | 6 (40%)  | 9 (60%) | 35 (50%)  | 35 (50%) |  |
| Calls            | 19 (27%) |         | 18 (26%) |         | 18 (2   | 26%)    | 15 (21%) |         | 70 (100%) |          |  |
| Fouls            | 5 (45%)  | 6 (55%) | 6 (50%)  | 6 (50%) | 7 (54%) | 6 (46%) | 5 (50%)  | 5 (50%) | 23 (50%)  | 23 (50%) |  |
| rouis            | 11 (24%) |         | 12 (26%) |         | 13 (2   | 28%)    | 10 (2    | 22%)    | 46 (66%)  |          |  |
| Travalling       | 2 (100%) | 0       | 0        | 0       | 0       | 0       | 0        | 0       | 2 (100%)  | 0        |  |
| Travelling       | 2 (100%) |         | 0        |         | (       | )       | 0        |         | 2 (3%)    |          |  |
| Other Violations | 3 (50%)  | 3 (50%) | 4 (67%)  | 2 (33%) | 2 (40%) | 3 (60%) | 1 (25%)  | 3 (75%) | 10 (48%)  | 11 (52%) |  |
| Other violations | 6 (2     | 9%)     | 6 (29%)  |         | 5 (2    | 4%)     | 4 (1     | 9%)     | 21 (30%)  |          |  |
| IRS              | 0        | 0       | 0        | 0       | 0       | 0       | 0        | 0       | 0         | 0        |  |
| IKƏ              | 0        |         | 0        |         | (       | )       | (        | )       | 0         |          |  |
|                  | 0        | 0       | 0        | 0       | 0       | 0       | 0        | 0       | 0         | 0        |  |
| No Call CNC/ICNC | (        | 0       |          | 0       |         | )       | (        | )       | 0         |          |  |