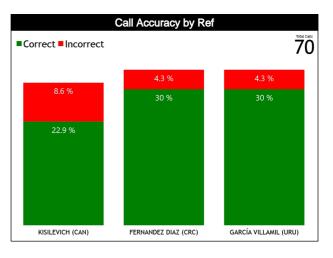

### **Calls by Referee**

| Quarters                                                    | Qu                       | arter 1                     | Qua            | rter 2                   | Qua                         | rter 3         |                | Quarter 4   |             | TOTAL               |  |
|-------------------------------------------------------------|--------------------------|-----------------------------|----------------|--------------------------|-----------------------------|----------------|----------------|-------------|-------------|---------------------|--|
| 3 Referees                                                  | 5'                       | 10'                         | 5' 10'         |                          | 5'                          | 10'            | 5'             | 10'         | Last 2'     | TOTAL               |  |
| KISILEVICH<br>Kelsev                                        | 0 <mark>2</mark><br>1009 | 1 3<br>6 25% 75%            | 1 1<br>50% 50% | 1 1<br>50% 50%           | 2 2<br>50% <mark>50%</mark> | 2<br>100% 0    | 2<br>50% 20%   | 0 2<br>100% | 0 1<br>100% | 9 13<br>41% 59%     |  |
| Kelsey<br>(CAN)                                             | 2<br>9%                  | 4<br>18%                    | 2<br>9%<br>9%  |                          | 4<br>18%                    | 2 4<br>9% 18%  |                | 2<br>9%     | 1<br>5%     | 22<br>31%           |  |
| FERNANDEZ<br>DIAZ Roberto                                   | 3<br>100% 0              | 1 2<br>33% 67%              | 4 2<br>67% 33% | 0 <mark>1</mark><br>100% | 0 <mark>2</mark><br>100%    | 0 3<br>100%    | 2<br>100% 0    | 0 4<br>100% | 0 2<br>100% | 10 14<br>42% 58%    |  |
| José<br>(CRC)                                               | 3 3<br>13% 13%           |                             | 6 1<br>25% 4%  |                          | 2 3<br>8% 13%               |                | 2<br>8%        | 4<br>17%    | 2<br>8%     | 24<br>34%           |  |
| <b>GARCÍA<br/>VILLAMIL<br/>Aline<br/>Gabriela<br/>(URU)</b> | 2 1<br>67% 33%           | 3 1<br>75% 25%              | 1 2<br>33% 67% | 3 1<br>75% 25%           | 2 2<br>50% 50%              | 3<br>100% 0    | 2 1<br>67% 33% | 0 0         | 0 0         | 16 8<br>67% 33%     |  |
| Gabriela<br>(URU)                                           | 3<br>13%                 | 4<br>17%                    | 3<br>13%       | 4<br>17%                 | 4<br>17%                    | 3<br>13%       | 3<br>13%       | 0           | 0           | 24<br>34%           |  |
| TOTAL                                                       | 5 3<br>63% 38%           | 5 <mark>6</mark><br>45% 55% | 6<br>55% 55%   | 4 3<br>57% 43%           | 4 6<br>40% 60%              | 5 3<br>63% 38% | 6 3<br>67% 33% | 0 6<br>100% | 0 3<br>100% | 35<br>50% 35<br>50% |  |
| TOTAL                                                       | 8<br>11%                 | 11<br>16%                   | 11<br>16%      | 7<br>10%                 | 10<br>14%                   | 8<br>11%       | 9<br>13%       | 6<br>9%     | 3<br>4%     | 70                  |  |

#### **General Calls Evaluation**

| Defe | Teams                                    |         |          | USA     | 54    |       |          | Brazll 67          |            |         |       | TOTALS |          |            |          |         |       |       |      |
|------|------------------------------------------|---------|----------|---------|-------|-------|----------|--------------------|------------|---------|-------|--------|----------|------------|----------|---------|-------|-------|------|
| Refs | Assessment                               | Correct | Incorrec | Inconcl | L2M C | L2M I | L2M?     | Correct            | Incorrec   | Inconcl | L2M C | L2M I  | L2M?     | Correct    | Incorrec | Inconcl | L2M C | L2M I | L2M? |
| сс   | KISILEVICH, Kelsey (CAN)                 | 5       | 4        | 0       | 0     | 0     | 0        | 11                 | 2          | 0       | 1     | 0      | 0        | 16         | 6        | 0       | 1     | 0     | 0    |
| U1   | FERNANDEZ DIAZ, Roberto<br>José (CRC)    | 9       | 1        | 0       | 0     | 0     | 0        | 12                 | 2          | 0       | 1     | 1      | 0        | 21         | 3        | 0       | 1     | 1     | 0    |
| U2   | GARCÍA VILLAMIL, Aline<br>Gabriela (URU) | 13      | 3        | 0       | 0     | 0     | 0        | 8                  | 0          | 0       | 0     | 0      | 0        | 21         | 3        | 0       | 0     | 0     | 0    |
|      | TOTAL                                    |         |          | 35 (5   | 0%)   |       |          | 35 (50%) 70 (100%) |            |         |       |        |          |            |          |         |       |       |      |
|      | CORRECT                                  |         |          | 27 (38  | .6%)  |       |          |                    | 31 (44.3%) |         |       |        |          | 58 (82.9%) |          |         |       |       |      |
|      | INCORRECT                                |         |          | 8 (11   | 4%)   |       |          |                    | 4 (5.7%)   |         |       |        |          |            |          | 12 (17  | '.1%) |       |      |
|      | INCONCLUSIVE                             |         |          | 0       |       |       |          |                    |            | C       | )     |        |          | 0          |          |         |       |       |      |
|      | L2M C 0                                  |         |          |         |       |       |          | 2 (2.9%)           |            |         |       |        | 2 (2.9%) |            |          |         |       |       |      |
|      | L2M I 0                                  |         |          |         |       |       | 1 (1.4%) |                    |            |         |       |        | 1 (1.4%) |            |          |         |       |       |      |
|      | L2M?                                     |         |          | 0       |       |       |          |                    |            | C       | 1     |        |          | 0          |          |         |       |       |      |