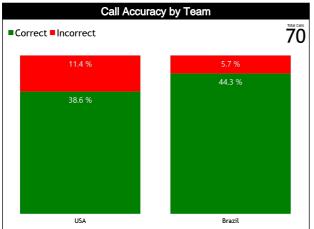

#### **General Calls Evaluation**

| Defe | Teams                                    |         |          | USA     | 54    |       |          | Brazll 67          |            |         |       | TOTALS |          |            |          |         |       |       |      |
|------|------------------------------------------|---------|----------|---------|-------|-------|----------|--------------------|------------|---------|-------|--------|----------|------------|----------|---------|-------|-------|------|
| Refs | Assessment                               | Correct | Incorrec | Inconcl | L2M C | L2M I | L2M?     | Correct            | Incorrec   | Inconcl | L2M C | L2M I  | L2M?     | Correct    | Incorrec | Inconcl | L2M C | L2M I | L2M? |
| сс   | KISILEVICH, Kelsey (CAN)                 | 5       | 4        | 0       | 0     | 0     | 0        | 11                 | 2          | 0       | 1     | 0      | 0        | 16         | 6        | 0       | 1     | 0     | 0    |
| U1   | FERNANDEZ DIAZ, Roberto<br>José (CRC)    | 9       | 1        | 0       | 0     | 0     | 0        | 12                 | 2          | 0       | 1     | 1      | 0        | 21         | 3        | 0       | 1     | 1     | 0    |
| U2   | GARCÍA VILLAMIL, Aline<br>Gabriela (URU) | 13      | 3        | 0       | 0     | 0     | 0        | 8                  | 0          | 0       | 0     | 0      | 0        | 21         | 3        | 0       | 0     | 0     | 0    |
|      | TOTAL                                    |         |          | 35 (5   | 0%)   |       |          | 35 (50%) 70 (100%) |            |         |       |        |          |            |          |         |       |       |      |
|      | CORRECT                                  |         |          | 27 (38  | .6%)  |       |          |                    | 31 (44.3%) |         |       |        |          | 58 (82.9%) |          |         |       |       |      |
|      | INCORRECT                                |         |          | 8 (11   | 4%)   |       |          |                    | 4 (5.7%)   |         |       |        |          |            |          | 12 (17  | '.1%) |       |      |
|      | INCONCLUSIVE                             |         |          | 0       |       |       |          |                    |            | C       | )     |        |          | 0          |          |         |       |       |      |
|      | L2M C 0                                  |         |          |         |       |       |          | 2 (2.9%)           |            |         |       |        | 2 (2.9%) |            |          |         |       |       |      |
|      | L2M I 0                                  |         |          |         |       |       | 1 (1.4%) |                    |            |         |       |        | 1 (1.4%) |            |          |         |       |       |      |
|      | L2M?                                     |         |          | 0       |       |       |          |                    |            | C       | 1     |        |          | 0          |          |         |       |       |      |