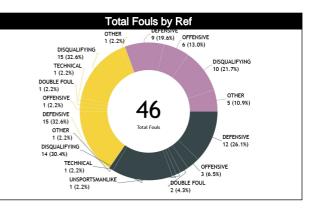

#### **Calls Summary**

| Quarters         | 1st Q    | uarter  | 2nd C    | arter   | 3rd Q   | uarter  | 4th Q    | uarter  | Тс        | rtal     |  |
|------------------|----------|---------|----------|---------|---------|---------|----------|---------|-----------|----------|--|
| Duration         | 00:19:15 |         | 00:22:51 |         | 00:2    | 1:16    | 00:20:32 |         | 01:23:54  |          |  |
| Calls            | 10 (53%) | 9 (47%) | 10 (56%) | 8 (44%) | 9 (50%) | 9 (50%) | 6 (40%)  | 9 (60%) | 35 (50%)  | 35 (50%) |  |
| Calls            | 19 (27%) |         | 18 (26%) |         | 18 (2   | 26%)    | 15 (21%) |         | 70 (100%) |          |  |
| Fouls            | 5 (45%)  | 6 (55%) | 6 (50%)  | 6 (50%) | 7 (54%) | 6 (46%) | 5 (50%)  | 5 (50%) | 23 (50%)  | 23 (50%) |  |
| rouis            | 11 (24%) |         | 12 (26%) |         | 13 (2   | 28%)    | 10 (2    | 22%)    | 46 (66%)  |          |  |
| Travalling       | 2 (100%) | 0       | 0        | 0       | 0       | 0       | 0        | 0       | 2 (100%)  | 0        |  |
| Travelling       | 2 (100%) |         | 0        |         | (       | )       | 0        |         | 2 (3%)    |          |  |
| Other Violations | 3 (50%)  | 3 (50%) | 4 (67%)  | 2 (33%) | 2 (40%) | 3 (60%) | 1 (25%)  | 3 (75%) | 10 (48%)  | 11 (52%) |  |
| Other violations | 6 (2     | 9%)     | 6 (29%)  |         | 5 (2    | 4%)     | 4 (1     | 9%)     | 21 (30%)  |          |  |
| IRS              | 0        | 0       | 0        | 0       | 0       | 0       | 0        | 0       | 0         | 0        |  |
| IKƏ              | 0        |         | 0        |         | (       | )       | (        | )       | 0         |          |  |
|                  | 0        | 0       | 0        | 0       | 0       | 0       | 0        | 0       | 0         | 0        |  |
| No Call CNC/ICNC | (        | 0       |          | 0       |         | )       | (        | )       | 0         |          |  |

### **Call Types by Referee**

|            | Types/Referees  | KISILEVICH | Kelsey (CAN) | FERNANDEZ<br>José | DIAZ Roberto<br>(CRC) | <b>GARCÍA VIL</b><br>Gabriela | LAMIL Aline<br>a (URU) | то                | TAL      |  |
|------------|-----------------|------------|--------------|-------------------|-----------------------|-------------------------------|------------------------|-------------------|----------|--|
|            | CALLS           | 9 (41%)    | 13 (59%)     | 10 (42%)          | 14 (58%)              | 16 (67%)                      | 8 (33%)                | 35 (50%)          | 35 (50%) |  |
|            | OALES           |            | 31%)         | 24 (:             | 34%)                  | 24 (3                         |                        | 70                |          |  |
|            | FOULS           | 9 (60%)    | 6 (40%)      | 4 (25%)           | 12 (75%)              | 10 (67%)                      | 5 (33%)                | 23 (50%) 23 (50%) |          |  |
|            | 10020           |            | 33%)         |                   | 35%)                  | 15 (3                         |                        |                   | 6        |  |
|            | DEFENSIVE       | 7 (58%)    | 5 (42%)      | 3 (20%)           | 12 (80%)              | 6 (67%)                       | 3 (33%)                | 16 (44%)          | 20 (56%) |  |
|            | DEFENSIVE       | 12 (33%)   |              |                   | 42%)                  | 9 (2                          |                        |                   | 6        |  |
|            | OFFENSIVE       | 2 (67%)    | 1 (33%)      | 1 (100%)          | 0                     | 4 (67%)                       | 2 (33%)                | 7 (70%)           | 3 (30%)  |  |
|            | OTTENSIVE       | 3 (3       | 0%)          | 1 (1              | 0%)                   | 6 (6                          | 0%)                    | 1                 | 0        |  |
|            | DOUBLE FOUL     | 1 (50%)    | 1 (50%)      | 0                 | 1 (100%)              | 0                             | 0                      | 1 (33%)           | 2 (67%)  |  |
| <i>(</i> 0 |                 | 2 (67%)    |              | 1 (3              | 3%)                   |                               | )                      | 3                 |          |  |
| FOULS      | UNSPORTSMANLIKE | 0          | 1 (100%)     | 0                 | 0                     | 0                             | 0                      | 0                 | 1 (100%) |  |
| FO         |                 | 1 (1       | 00%)         |                   | 0                     |                               | )                      |                   | 1        |  |
|            | TECHNICAL       | 1 (100%)   | 0            | 0                 | 1 (100%)              | 0                             | 0                      | 1 (50%)           | 1 (50%)  |  |
|            |                 | 1 (50%)    |              | 1 (50%)           |                       |                               | )                      | 2                 |          |  |
|            | DISQUALIFYING   | 9 (64%)    | 5 (36%)      | 3 (20%)           | 12 (80%)              | 7 (70%)                       | 3 (30%)                | 19 (49%)          | 20 (51%) |  |
|            |                 | 14 (       | 36%)         | 15 (:             | 38%)                  | 10 (2                         | 26%)                   | 39                |          |  |
|            | OTHER           | 0          | 1 (100%)     | 1 (100%)          | 0                     | 3 (60%)                       | 2 (40%)                | 4 (57%)           | 3 (43%)  |  |
|            | OTTER           | 1 (1       | 4%)          | 1 (1              | 4%)                   | 5 (7                          | 1%)                    |                   | 7        |  |
|            | VIOLATIONS      | 0          | 7 (100%)     | 6 (86%)           | 1 (14%)               | 6 (67%)                       | 3 (33%)                | 12 (52%)          | 11 (48%) |  |
|            | VIOLATIONS      | 7 (3       | 0%)          |                   | 0%)                   | 9 (3                          | 9%)                    | 2                 | 3        |  |
| NO         | TRAVELING       | 0          | 0            | 1 (100%)          | 0                     | 1 (100%)                      | 0                      | 2 (100%)          | 0        |  |
| IL o       | HOWEELING       |            | 0            |                   | 0%)                   | 1 (5                          | 0%)                    | 2                 |          |  |
| VIOLATION  | OTHER           | 0          | 7 (100%)     | 5 (83%)           | 1 (17%)               | 5 (63%)                       | 3 (38%)                | 10 (48%)          | 11 (52%) |  |
| 1          | STIER           | 7 (3       | 3%)          | 6 (2              | 9%)                   | 8 (3                          | 8%)                    | 21                |          |  |
|            | IRS             | 0          | 0            | 0                 | 0                     | 0                             | 0                      | 0 0               |          |  |
|            |                 |            | 0            |                   | 0                     |                               | )                      |                   | 0        |  |