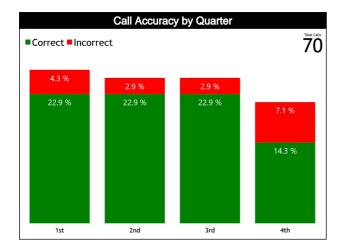

0    | 0    | 0     | 0    | 0                           | 0     | 0     | 0       | 0                                     | 0         | 0   | 0       | 0                                        | 0         | 0   |  |
| Toss                      | 0   | 0    | 0    | 0     | 0    | 0                           | 0     | 0     | 0       | 0                                     | 0         | 0   | 0       | 0                                        | 0         | 0   |  |
| Totals                    | 17  | 24   | 8    | 3     | 5    | 8                           | 4     | 1     | 4       | 11                                    | 1         | 2   | 8       | 5                                        | 3         | 0   |  |





#### Regular Call vs. L2M & OT Accuracy

#### **Accuracy by Quarter**







#### **Calls Summary**

| Quarters         | 1st Q    | uarter  | 2nd C    | arter   | 3rd Q   | uarter  | 4th Q    | uarter  | Тс        | rtal     |  |
|------------------|----------|---------|----------|---------|---------|---------|----------|---------|-----------|----------|--|
| Duration         | 00:19:15 |         | 00:22:51 |         | 00:2    | 1:16    | 00:20:32 |         | 01:23:54  |          |  |
| Calls            | 10 (53%) | 9 (47%) | 10 (56%) | 8 (44%) | 9 (50%) | 9 (50%) | 6 (40%)  | 9 (60%) | 35 (50%)  | 35 (50%) |  |
| Calls            | 19 (27%) |         | 18 (26%) |         | 18 (2   | 26%)    | 15 (21%) |         | 70 (100%) |          |  |
| Fouls            | 5 (45%)  | 6 (55%) | 6 (50%)  | 6 (50%) | 7 (54%) | 6 (46%) | 5 (50%)  | 5 (50%) | 23 (50%)  | 23 (