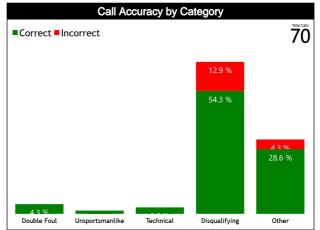

### **Call Types by Referee**

|            | Types/Referees  | KISILEVICH | Kelsey (CAN) | FERNANDEZ<br>José | DIAZ Roberto<br>(CRC) | <b>GARCÍA VIL</b><br>Gabriela | LAMIL Aline<br>a (URU) | то                | TAL      |  |
|------------|-----------------|------------|--------------|-------------------|-----------------------|-------------------------------|------------------------|-------------------|----------|--|
|            | CALLS           | 9 (41%)    | 13 (59%)     | 10 (42%)          | 14 (58%)              | 16 (67%)                      | 8 (33%)                | 35 (50%)          | 35 (50%) |  |
|            | OALES           |            | 31%)         | 24 (:             | 34%)                  | 24 (3                         |                        | 70                |          |  |
|            | FOULS           | 9 (60%)    | 6 (40%)      | 4 (25%)           | 12 (75%)              | 10 (67%)                      | 5 (33%)                | 23 (50%) 23 (50%) |          |  |
|            | 10020           |            | 33%)         |                   | 35%)                  | 15 (3                         |                        |                   | 6        |  |
|            | DEFENSIVE       | 7 (58%)    | 5 (42%)      | 3 (20%)           | 12 (80%)              | 6 (67%)                       | 3 (33%)                | 16 (44%)          | 20 (56%) |  |
|            | DEFENSIVE       | 12 (33%)   |              |                   | 42%)                  | 9 (2                          |                        |                   | 6        |  |
|            | OFFENSIVE       | 2 (67%)    | 1 (33%)      | 1 (100%)          | 0                     | 4 (67%)                       | 2 (33%)                | 7 (70%)           | 3 (30%)  |  |
|            | OTTENSIVE       | 3 (3       | 0%)          | 1 (1              | 0%)                   | 6 (6                          | 0%)                    | 1                 | 0        |  |
|            | DOUBLE FOUL     | 1 (50%)    | 1 (50%)      | 0                 | 1 (100%)              | 0                             | 0                      | 1 (33%)           | 2 (67%)  |  |
| <i>(</i> 0 |                 | 2 (67%)    |              | 1 (3              | 3%)                   |                               | )                      | 3                 |          |  |
| FOULS      | UNSPORTSMANLIKE | 0          | 1 (100%)     | 0                 | 0                     | 0                             | 0                      | 0                 | 1 (100%) |  |
| FO         |                 | 1 (1       | 00%)         |                   | 0                     |                               | )                      |                   | 1        |  |
|            | TECHNICAL       | 1 (100%)   | 0            | 0                 | 1 (100%)              | 0                             | 0                      | 1 (50%)           | 1 (50%)  |  |
|            |                 | 1 (50%)    |              | 1 (50%)           |                       |                               | )                      | 2                 |          |  |
|            | DISQUALIFYING   | 9 (64%)    | 5 (36%)      | 3 (20%)           | 12 (80%)              | 7 (70%)                       | 3 (30%)                | 19 (49%)          | 20 (51%) |  |
|            |                 | 14 (       | 36%)         | 15 (:             | 38%)                  | 10 (2                         | 26%)                   | 39                |          |  |
|            | OTHER           | 0          | 1 (100%)     | 1 (100%)          | 0                     | 3 (60%)                       | 2 (40%)                | 4 (57%)           | 3 (43%)  |  |
|            | OTTER           | 1 (1       | 4%)          | 1 (1              | 4%)                   | 5 (7                          | 1%)                    |                   | 7        |  |
|            | VIOLATIONS      | 0          | 7 (100%)     | 6 (86%)           | 1 (14%)               | 6 (67%)                       | 3 (33%)                | 12 (52%)          | 11 (48%) |  |
|            | VIOLATIONS      | 7 (3       | 0%)          |                   | 0%)                   | 9 (3                          | 9%)                    | 2                 | 3        |  |
| NO         | TRAVELING       | 0          | 0            | 1 (100%)          | 0                     | 1 (100%)                      | 0                      | 2 (100%)          | 0        |  |
| IL o       | HOWEELING       |            | 0            |                   | 0%)                   | 1 (5                          | 0%)                    | 2                 |          |  |
| VIOLATION  | OTHER           | 0          | 7 (100%)     | 5 (83%)           | 1 (17%)               | 5 (63%)                       | 3 (38%)                | 10 (48%)          | 11 (52%) |  |
| 1          | STIER           | 7 (3       | 3%)          | 6 (2              | 9%)                   | 8 (3                          | 8%)                    | 21                |          |  |
|            | IRS             | 0          | 0            | 0                 | 0                     | 0                             | 0                      | 0 0               |          |  |
|            |                 |            | 0            |                   | 0                     |                               | )                      |                   | 0        |  |