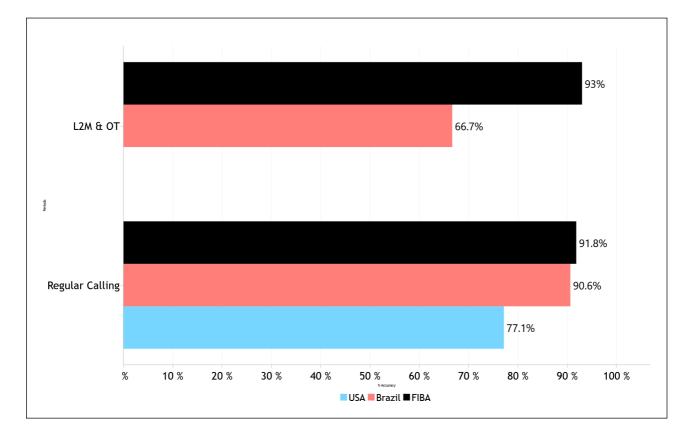

| 0         | 0   |  |
| Throw-In                  | 0   | 0    | 0    | 0     | 0    | 0                           | 0     | 0     | 0       | 0                                     | 0         | 0   | 0       | 0                                        | 0         | 0   |  |
| Toss                      | 0   | 0    | 0    | 0     | 0    | 0                           | 0     | 0     | 0       | 0                                     | 0         | 0   | 0       | 0                                        | 0         | 0   |  |
| Totals                    | 17  | 24   | 8    | 3     | 5    | 8                           | 4     | 1     | 4       | 11                                    | 1         | 2   | 8       | 5                                        | 3         | 0   |  |





#### Regular Call vs. L2M & OT Accuracy

#### **Accuracy by Quarter**







#### **Calls Summary**

| Quarters         | 1st Q    | uarter  | 2nd C    | arter   | 3rd Q   | uarter  | 4th Q    | uarter  | Тс        | rtal     |  |
|------------------|----------|---------|----------|---------|---------|---------|----------|---------|-----------|----------|--|
| Duration         | 00:19:15 |         | 00:22:51 |         | 00:2    | 1:16    | 00:20:32 |         | 01:23:54  |          |  |
| Calls            | 10 (53%) | 9 (47%) | 10 (56%) | 8 (44%) | 9 (50%) | 9 (50%) | 6 (40%)  | 9 (60%) | 35 (50%)  | 35 (50%) |  |
| Calls            | 19 (27%) |         | 18 (26%) |         | 18 (2   | 26%)    | 15 (21%) |         | 70 (100%) |          |  |
| Fouls            | 5 (45%)  | 6 (55%) | 6 (50