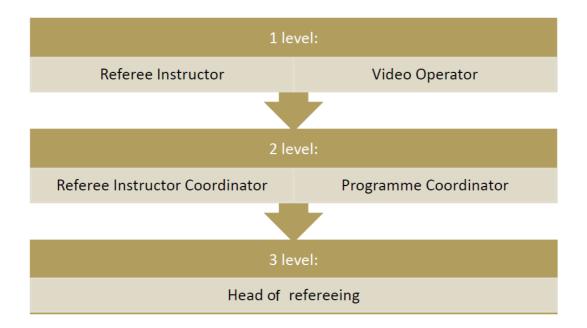

# Quality and Consistency:

FIBA's Referee Department is continuosuly working to improve the coordination, quality, and consistency of our work. In order to attain this goal, the following people are key:

# Game – General Information:

| Competition        |                 | 2023 FIBA WOMENS A                      | MERICUP       |                                      |  |  |  |  |  |  |  |  |
|--------------------|-----------------|-----------------------------------------|---------------|--------------------------------------|--|--|--|--|--|--|--|--|
| Game               | USA             |                                         |               | <b>B</b> RA                          |  |  |  |  |  |  |  |  |
| Score              | 54              | 12-15 / 13-20 / 14-14                   | 4 / 15-18     | 67                                   |  |  |  |  |  |  |  |  |
| Duration           | 00:19:15        | 00:22:51 00:21:16                       | 00:20:32      | 01:23:54                             |  |  |  |  |  |  |  |  |
| Fouls (IRS)        | 23 (0)          |                                         |               | 23 (0)                               |  |  |  |  |  |  |  |  |
| GAME INFORMATION   |                 |                                         |               |                                      |  |  |  |  |  |  |  |  |
| Stage/Round        |                 | GROUP                                   |               | GP402                                |  |  |  |  |  |  |  |  |
| Date               |                 | 14:40 04/07/20                          | 23            |                                      |  |  |  |  |  |  |  |  |
| Place              |                 | LEON                                    |               |                                      |  |  |  |  |  |  |  |  |
| REFEREEING STAFF   |                 |                                         |               |                                      |  |  |  |  |  |  |  |  |
| KISILEVICH<br>(CAN | , Kelsey F<br>) | ERNANDEZ DIAZ, Roberto<br>José<br>(CRC) | Ga            | VILLAMIL, Aline<br>Gabriela<br>(URU) |  |  |  |  |  |  |  |  |
|                    |                 |                                         |               |                                      |  |  |  |  |  |  |  |  |
| Referee Ins        | tructor S       | Stand-by Referee Instructor             | Video         | Operator                             |  |  |  |  |  |  |  |  |
| MOORE,<br>(USA     | Terry<br>)      | N/A                                     | BOELAEF<br>(A | RT, Federico<br>NRG)                 |  |  |  |  |  |  |  |  |