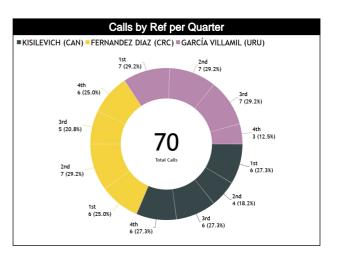

### **Calls by Referee**

| Quarters                                                    | Qu                       | arter 1                     | Qua            | rter 2                   | Qua                         | rter 3         |                | Quarter 4   |             | TOTAL               |  |
|-------------------------------------------------------------|--------------------------|-----------------------------|----------------|--------------------------|-----------------------------|----------------|----------------|-------------|-------------|---------------------|--|
| 3 Referees                                                  | 5'                       | 10'                         | 5' 10'         |                          | 5'                          | 10'            | 5'             | 10'         | Last 2'     | TOTAL               |  |
| KISILEVICH<br>Kelsev                                        | 0 <mark>2</mark><br>1009 | 1 3<br>6 25% 75%            | 1 1<br>50% 50% | 1 1<br>50% 50%           | 2 2<br>50% <mark>50%</mark> | 2<br>100% 0    | 2<br>50% 20%   | 0 2<br>100% | 0 1<br>100% | 9 13<br>41% 59%     |  |
| Kelsey<br>(CAN)                                             | 2<br>9%                  | 4<br>18%                    | 2<br>9%<br>9%  |                          | 4<br>18%                    | 2 4<br>9% 18%  |                | 2<br>9%     | 1<br>5%     | 22<br>31%           |  |
| FERNANDEZ<br>DIAZ Roberto                                   | 3<br>100% 0              | 1 2<br>33% 67%              | 4 2<br>67% 33% | 0 <mark>1</mark><br>100% | 0 <mark>2</mark><br>100%    | 0 3<br>100%    | 2<br>100% 0    | 0 4<br>100% | 0 2<br>100% | 10 14<br>42% 58%    |  |
| José<br>(CRC)                                               | 3 3<br>13% 13%           |                             | 6 1<br>25% 4%  |                          | 2 3<br>8% 13%               |                | 2<br>8%        | 4<br>17%    | 2<br>8%     | 24<br>34%           |  |
| <b>GARCÍA<br/>VILLAMIL<br/>Aline<br/>Gabriela<br/>(URU)</b> | 2 1<br>67% 33%           | 3 1<br>75% 25%              | 1 2<br>33% 67% | 3 1<br>75% 25%           | 2 2<br>50% 50%              | 3<br>100% 0    | 2 1<br>67% 33% | 0 0         | 0 0         | 16 8<br>67% 33%     |  |
| Gabriela<br>(URU)                                           | 3<br>13%                 | 4<br>17%                    | 3<br>13%       | 4<br>17%                 | 4<br>17%                    | 3<br>13%       | 3<br>13%       | 0           | 0           | 24<br>34%           |  |
| TOTAL                                                       | 5 3<br>63% 38%           | 5 <mark>6</mark><br>45% 55% | 6<br>55% 55%   | 4 3<br>57% 43%           | 4 6<br>40% 60%              | 5 3<br>63% 38% | 6 3<br>67% 33% | 0 6<br>100% | 0 3<br>100% | 35<br>50% 35<br>50% |  |
| TOTAL                                                       | 8<br>11%                 | 11<br>16%                   | 11<br>16%      | 7<br>10%                 | 10<br>14%                   | 8<br>11%       | 9<br>13%       | 6<br>9%     | 3<br>4%     | 70                  |  |