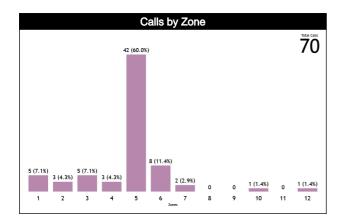

| Pos/Zones | Zone 1   | Zone 2  | Zone 3  | Zone 4  | Zone 5   | Zone 6  | Zone 7   | Zone 8 | Zone 9 | Zone 10 | Zone 11 | Zone 12 | TOTAL |
|-----------|----------|---------|---------|---------|----------|---------|----------|--------|--------|---------|---------|---------|-------|
| C1        | 2 (14%)  | 1 (7%)  | 0 (0%)  | 0 (0%)  | 10 (71%) | 1 (7%)  | 0 (0%)   | 0 (0%) | 0 (0%) | 0 (0%)  | 0 (0%)  | 0 (0%)  | 14    |
| C3        | 1 (7%)   | 1 (7%)  | 4 (29%) | 1 (7%)  | 7 (50%)  | 0 (0%)  | 0 (0%)   | 0 (0%) | 0 (0%) | 0 (0%)  | 0 (0%)  | 0 (0%)  | 14    |
| T1        | 0 (0%)   | 0 (0%)  | 0 (0%)  | 0 (0%)  | 2 (50%)  | 2 (50%) | 0 (0%)   | 0 (0%) | 0 (0%) | 0 (0%)  | 0 (0%)  | 0 (0%)  | 4     |
| ТЗ        | 0 (0%)   | 1 (25%) | 1 (25%) | 0 (0%)  | 1 (25%)  | 0 (0%)  | 1 (25%)  | 0 (0%) | 0 (0%) | 0 (0%)  | 0 (0%)  | 0 (0%)  | 4     |
| L4        | 0 (0%)   | 0 (0%)  | 0 (0%)  | 1 (6%)  | 12 (75%) | 3 (19%) | 0 (0%)   | 0 (0%) | 0 (0%) | 0 (0%)  | 0 (0%)  | 0 (0%)  | 16    |
| L5        | 0        | 0       | 0       | 0       | 0        | 0       | 0        | 0      | 0      | 0       | 0       | 0       | 0     |
| L6        | 0 (0%)   | 0 (0%)  | 0 (0%)  | 0 (0%)  | 9 (82%)  | 2 (18%) | 0 (0%)   | 0 (0%) | 0 (0%) | 0 (0%)  | 0 (0%)  | 0 (0%)  | 11    |
| Ct        | 0 (0%)   | 0 (0%)  | 0 (0%)  | 0 (0%)  | 0 (0%)   | 0 (0%)  | 1 (100%) | 0 (0%) | 0 (0%) | 0 (0%)  | 0 (0%)  | 0 (0%)  | 1     |
| Tt        | 1 (20%)  | 0 (0%)  | 0 (0%)  | 1 (20%) | 1 (20%)  | 0 (0%)  | 0 (0%)   | 0 (0%) | 0 (0%) | 1 (20%) | 0 (0%)  | 1 (20%) | 5     |
| Lt        | 1 (100%) | 0 (0%)  | 0 (0%)  | 0 (0%)  | 0 (0%)   | 0 (0%)  | 0 (0%)   | 0 (0%) | 0 (0%) | 0 (0%)  | 0 (0%)  | 0 (0%)  | 1     |
| TOTAL     | 5        | 3       | 5       | 3       | 42       | 8       | 2        | 0      | 0      | 1       | 0       | 1       | 70    |

### **Calls by Zone and Position**

Page 10 of 11