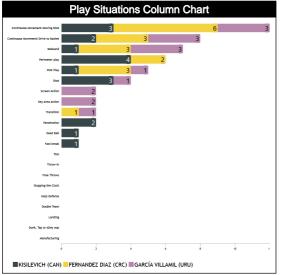

### **Plays Situation Breakdown**

|                           |     |      | Ρ    | lay   | Situ | atic                        | ons " | Tab   | e       |                                       |           |     |         |                                          |           |     |  |
|---------------------------|-----|------|------|-------|------|-----------------------------|-------|-------|---------|---------------------------------------|-----------|-----|---------|------------------------------------------|-----------|-----|--|
| Oracasta                  |     | To   | als  |       | KISI | KISILEVICH, Kelsey<br>(CAN) |       |       |         | FERNANDEZ DIAZ,<br>Roberto José (CRC) |           |     |         | GARCÍA VILLAMIL,<br>Aline Gabriela (URU) |           |     |  |
| Concepts                  | Co  | Tect | Inco | rrect | Cor  | rect                        | Inco  | rrect | Correct |                                       | Incorrect |     | Correct |                                          | Incorrect |     |  |
|                           | USA | BRA  | USA  | BRA   | USA  | BRA                         | USA   | BRA   | USA     | BRA                                   | USA       | BRA | USA     | BRA                                      | USA       | BR/ |  |
| Continuous Movement/Drive | 4   | 3    | 0    | 1     | 1    | 1                           | 0     | 0     | 1       | 1                                     | 0         | 1   | 2       | 1                                        | 0         | 0   |  |
| Continuous                | 4   | 7    | 1    | 0     | 1    | 2                           | 0     | 0     | 1       | 5                                     | 0         | 0   | 2       | 0                                        | 1         | 0   |  |
| Shot                      | 1   | 2    | 1    | 0     | 1    | 1                           | 1     | 0     | 0       | 0                                     | 0         | 0   | 0       | 1                                        | 0         | 0   |  |
| Manufacturing             | 0   | 0    | 0    | 0     | 0    | 0                           | 0     | 0     | 0       | 0                                     | 0         | 0   | 0       | 0                                        | 0         | 0   |  |
| Dunk, Tap or Alley oop    | 0   | 0    | 0    | 0     | 0    | 0                           | 0     | 0     | 0       | 0                                     | 0         | 0   | 0       | 0                                        | 0         | 0   |  |
| Landing                   | 0   | 0    | 0    | 0     | 0    | 0                           | 0     | 0     | 0       | 0                                     | 0         | 0   | 0       | 0                                        | 0         | 0   |  |
| Penetration               | 0   | 1    | 1    | 0     | 0    | 1                           | 1     | 0     | 0       | 0                                     | 0         | 0   | 0       | 0                                        | 0         | 0   |  |
| Perimeter play            | 1   | 3    | 1    | 1     | 1    | 2                           | 1     | 0     | 0       | 1                                     | 0         | 1   | 0       | 0                                        | 0         | 0   |  |
| Fast break                | 0   | 1    | 0    | 0     | 0    | 1                           | 0     | 0     | 0       | 0                                     | 0         | 0   | 0       | 0                                        | 0         | 0   |  |
| Transition                | 1   | 1    | 0    | 0     | 0    | 0                           | 0     | 0     | 0       | 1                                     | 0         | 0   | 1       | 0                                        | 0         | 0   |  |
| Rebound                   | 3   | 3    | 1    | 0     | 0    | 0                           | 1     | 0     | 1       | 2                                     | 0         | 0   | 2       | 1                                        | 0         | 0   |  |
| Post Play                 | 1   | 1    | 2    | 1     | 0    | 0                           | 0     | 1     | 1       | 1                                     | 1         | 0   | 0       | 0                                        | 1         | 0   |  |
| Key area action           | 1   | 0    | 1    | 0     | 0    | 0                           | 0     | 0     | 0       | 0                                     | 0         | 0   | 1       | 0                                        | 1         | 0   |  |
| Screen Action             | 0   | 2    | 0    | 0     | 0    | 0                           | 0     | 0     | 0       | 0                                     | 0         | 0   | 0       | 2                                        | 0         | 0   |  |
| Double Team               | 0   | 0    | 0    | 0     | 0    | 0                           | 0     | 0     | 0       | 0                                     | 0         | 0   | 0       | 0                                        | 0         | 0   |  |
| Help Defense              | 0   | 0    | 0    | 0     | 0    | 0                           | 0     | 0     | 0       | 0                                     | 0         | 0   | 0       | 0                                        | 0         | 0   |  |
| Stopping the Clock        | 0   | 0    | 0    | 0     | 0    | 0                           | 0     | 0     | 0       | 0                                     | 0         | 0   | 0       | 0                                        | 0         | 0   |  |
| Dead Ball                 | 1   | 0    | 0    | 0     | 1    | 0                           | 0     | 0     | 0       | 0                                     | 0         | 0   | 0       | 0                                        | 0         | 0   |  |
| Free Throws               | 0   | 0    | 0    | 0     | 0    | 0                           | 0     | 0     | 0       | 0                                     | 0         | 0   | 0       | 0                                        | 0         | 0   |  |
| Throw-In                  | 0   | 0    | 0    | 0     | 0    | 0                           | 0     | 0     | 0       | 0                                     | 0         | 0   | 0       | 0                                        | 0         | 0   |  |
| Toss                      | 0   | 0    | 0    | 0     | 0    | 0                           | 0     | 0     | 0       | 0                                     | 0         | 0   | 0       | 0                                        | 0         | 0   |  |
| Totals                    | 17  | 24   | 8    | 3     | 5    | 8                           | 4     | 1     | 4       | 11                                    | 1         | 2   | 8       | 5                                        | 3         | 0   |  |