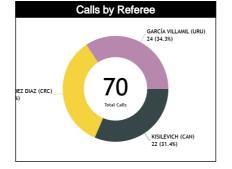

### **Calls by Referee**

| Quarters                                                    | Qu                       | arter 1                     | Qua            | rter 2                   | Qua                         | rter 3         |                | Quarter 4   |             | TOTAL               |  |
|-------------------------------------------------------------|--------------------------|-----------------------------|----------------|--------------------------|-----------------------------|----------------|----------------|-------------|-------------|---------------------|--|
| 3 Referees                                                  | 5'                       | 10'                         | 5' 10'         |                          | 5'                          | 10'            | 5'             | 10'         | Last 2'     | TOTAL               |  |
| KISILEVICH<br>Kelsev                                        | 0 <mark>2</mark><br>1009 | 1 3<br>6 25% 75%            | 1 1<br>50% 50% | 1 1<br>50% 50%           | 2 2<br>50% <mark>50%</mark> | 2<br>100% 0    | 2<br>50% 20%   | 0 2<br>100% | 0 1<br>100% | 9 13<br>41% 59%     |  |
| Kelsey<br>(CAN)                                             | 2<br>9%                  | 4<br>18%                    | 2<br>9%<br>9%  |                          | 4<br>18%                    | 2 4<br>9% 18%  |                | 2<br>9%     | 1<br>5%     | 22<br>31%           |  |
| FERNANDEZ<br>DIAZ Roberto                                   | 3<br>100% 0              | 1 2<br>33% 67%              | 4 2<br>67% 33% | 0 <mark>1</mark><br>100% | 0 <mark>2</mark><br>100%    | 0 3<br>100%    | 2<br>100% 0    | 0 4<br>100% | 0 2<br>100% | 10 14<br>42% 58%    |  |
| José<br>(CRC)                                               | 3 3<br>13% 13%           |                             | 6 1<br>25% 4%  |                          | 2 3<br>8% 13%               |                | 2<br>8%        | 4<br>17%    | 2<br>8%     | 24<br>34%           |  |
| <b>GARCÍA<br/>VILLAMIL<br/>Aline<br/>Gabriela<br/>(URU)</b> | 2 1<br>67% 33%           | 3 1<br>75% 25%              | 1 2<br>33% 67% | 3 1<br>75% 25%           | 2 2<br>50% 50%              | 3<br>100% 0    | 2 1<br>67% 33% | 0 0         | 0 0         | 16 8<br>67% 33%     |  |
| Gabriela<br>(URU)                                           | 3<br>13%                 | 4<br>17%                    | 3<br>13%       | 4<br>17%                 | 4<br>17%                    | 3<br>13%       | 3<br>13%       | 0           | 0           | 24<br>34%           |  |
| TOTAL                                                       | 5 3<br>63% 38%           | 5 <mark>6</mark><br>45% 55% | 6<br>55% 55%   | 4 3<br>57% 43%           | 4 6<br>40% 60%              | 5 3<br>63% 38% | 6 3<br>67% 33% | 0 6<br>100% | 0 3<br>100% | 35<br>50% 35<br>50% |  |
| TOTAL                                                       | 8<br>11%                 | 11<br>16%                   | 11<br>16%      | 7<br>10%                 | 10<br>14%                   | 8<br>11%       | 9<br>13%       | 6<br>9%     | 3<br>4%     | 70                  |  |