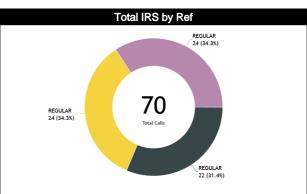

# Game – General Information:

| Competition        |                 | 2023 FIBA WOMENS A                      | MERICUP       |                                      |  |  |  |  |  |  |  |  |
|--------------------|-----------------|-----------------------------------------|---------------|--------------------------------------|--|--|--|--|--|--|--|--|
| Game               | USA             |                                         |               | <b>B</b> RA                          |  |  |  |  |  |  |  |  |
| Score              | 54              | 12-15 / 13-20 / 14-14                   | 4 / 15-18     | 67                                   |  |  |  |  |  |  |  |  |
| Duration           | 00:19:15        | 00:22:51 00:21:16                       | 00:20:32      | 01:23:54                             |  |  |  |  |  |  |  |  |
| Fouls (IRS)        | 23 (0)          |                                         |               | 23 (0)                               |  |  |  |  |  |  |  |  |
| GAME INFORMATION   |                 |                                         |               |                                      |  |  |  |  |  |  |  |  |
| Stage/Round        |                 | GROUP                                   |               | GP402                                |  |  |  |  |  |  |  |  |
| Date               |                 | 14:40 04/07/20                          | 23            |                                      |  |  |  |  |  |  |  |  |
| Place              |                 | LEON                                    |               |                                      |  |  |  |  |  |  |  |  |
| REFEREEING STAFF   |                 |                                         |               |                                      |  |  |  |  |  |  |  |  |
| KISILEVICH<br>(CAN | , Kelsey F<br>) | ERNANDEZ DIAZ, Roberto<br>José<br>(CRC) | Ga            | VILLAMIL, Aline<br>Gabriela<br>(URU) |  |  |  |  |  |  |  |  |
|                    |                 |                                         |               |                                      |  |  |  |  |  |  |  |  |
| Referee Ins        | tructor S       | Stand-by Referee Instructor             | Video         | Operator                             |  |  |  |  |  |  |  |  |
| MOORE,<br>(USA     | Terry<br>)      | N/A                                     | BOELAEF<br>(A | RT, Federico<br>NRG)                 |  |  |  |  |  |  |  |  |

#### **Calls Summary**

| Quarters         | 1st Q    | uarter  | 2nd C    | arter   | 3rd Q   | uarter  | 4th Q    | uarter  | Тс        | rtal     |  |
|------------------|----------|---------|----------|---------|---------|---------|----------|---------|-----------|----------|--|
| Duration         | 00:19:15 |         | 00:22:51 |         | 00:2    | 1:16    | 00:20:32 |         | 01:23:54  |          |  |
| Calls            | 10 (53%) | 9 (47%) | 10 (56%) | 8 (44%) | 9 (50%) | 9 (50%) | 6 (40%)  | 9 (60%) | 35 (50%)  | 35 (50%) |  |
| Calls            | 19 (27%) |         | 18 (26%) |         | 18 (2   | 26%)    | 15 (21%) |         | 70 (100%) |          |  |
| Fouls            | 5 (45%)  | 6 (55%) | 6 (50%)  | 6 (50%) | 7 (54%) | 6 (46%) | 5 (50%)  | 5 (50%) | 23 (50%)  | 23 (50%) |  |
| rouis            | 11 (24%) |         | 12 (26%) |         | 13 (2   | 28%)    | 10 (2    | 22%)    | 46 (66%)  |          |  |
| Travalling       | 2 (100%) | 0       | 0        | 0       | 0       | 0       | 0        | 0       | 2 (100%)  | 0        |  |
| Travelling       | 2 (100%) |         | 0        |         | (       | )       | 0        |         | 2 (3%)    |          |  |
| Other Violations | 3 (50%)  | 3 (50%) | 4 (67%)  | 2 (33%) | 2 (40%) | 3 (60%) | 1 (25%)  | 3 (75%) | 10 (48%)  | 11 (52%) |  |
| Other violations | 6 (2     | 9%)     | 6 (29%)  |         | 5 (2    | 4%)     | 4 (1     | 9%)     | 21 (30%)  |          |  |
| IRS              | 0        | 0       | 0        | 0       | 0       | 0       | 0        | 0       | 0         | 0        |  |
| IKƏ              | 0        |         | 0        |         | (       | )       | (        | )       | 0         |          |  |
|                  | 0        | 0       | 0        | 0       | 0       | 0       | 0        | 0       | 0         | 0        |  |
| No Call CNC/ICNC | (        | 0       |          | 0       |         | )       | (        | )       | 0         |          |  |