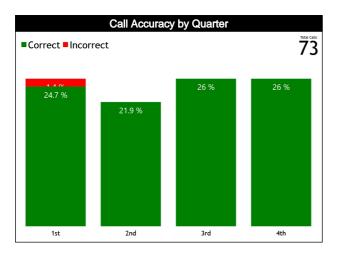

#### Accuracy by Quarter

#### **Calls Summary**

| Quarters         | 1st Q           | uarter   | 2nd C           | uarter   | 3rd Q           | uarter   | 4th Q           | uarter   | Το        | tal      |  |
|------------------|-----------------|----------|-----------------|----------|-----------------|----------|-----------------|----------|-----------|----------|--|
| Duration         | 00:1            | 9:25     | 00:2            | 4:59     | 00:2            | 0:29     | 00:1            | 8:28     | 01:2      | 3:21     |  |
| Calls            | 8 (42%)         | 11 (58%) | 10 (63%)        | 6 (38%)  | 9 (47%)         | 10 (53%) | 12 (63%)        | 7 (37%)  | 39 (53%)  | 34 (47%) |  |
| Calls            | 19 (2           | 26%)     | 16 (2           | 22%)     | 19 (2           | 26%)     | 19 (2           | 26%)     | 73 (100%) |          |  |
| Foulo            | 2 (40%)         | 3 (60%)  | 7 (64%)         | 4 (36%)  | 4 (36%)         | 7 (64%)  | 6 (75%)         | 2 (25%)  | 19 (54%)  | 16 (46%) |  |
| Fouls            | 5 (14%)         |          | 11 (;           | 31%)     | 11 (:           | 31%)     | 8 (2            | 3%)      | 35 (4     | 48%)     |  |
| Trovolling       | 0               | 1 (100%) | 0               | 1 (100%) | 1 (100%)        | 0        | 0               | 1 (100%) | 1 (25%)   | 3 (75%)  |  |
| Travelling       | 1 (25%)         |          | 1 (2            | 5%)      | 1 (2            | 5%)      | 1 (2            | 5%)      | 4 (5      | 5%)      |  |
| Other Violations | 6 (46%) 7 (54%) |          | 3 (75%) 1 (25%) |          | 4 (57%) 3 (43%) |          | 6 (60%) 4 (40%) |          | 19 (56%)  | 15 (44%) |  |
| Other violations | 13 (:           | 38%)     | 4 (1            | 2%)      | 7 (2            | 1%)      | 10 (2           | 29%)     | 34 (47%)  |          |  |
| IDC              | 0               | 0        | 0               | 0        | 0               | 0        | 0               | 0        | 0         | 0        |  |
| IRS              | (               | 0        | (               | 0        | (               | )        | (               | )        | (         | )        |  |
|                  | 0               | 0        | 0               | 0        | 0               | 0        | 0               | 0        | 0         | 0        |  |
| No Call CNC/ICNC | (               | 0        | (               | 0        | (               | )        | (               | )        | 0         |          |  |