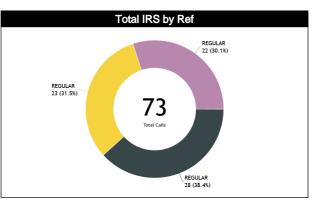

#### **General Calls Evaluation**

| Defe | Teams                              |         |          | Canad   | la 89 |          |            |         |          | Colom   | bla 55   |       |           |         |            | TOT     | ALS   |       |      |
|------|------------------------------------|---------|----------|---------|-------|----------|------------|---------|----------|---------|----------|-------|-----------|---------|------------|---------|-------|-------|------|
| Refs | Assessment                         | Correct | Incorrec | Inconcl | L2M C | L2M I    | L2M?       | Correct | Incorrec | Inconcl | L2M C    | L2M I | L2M?      | Correct | Incorrec   | Inconcl | L2M C | L2M I | L2M? |
| сс   | FERNANDEZ, Juan (ARG)              | 15      | 0        | 0       | 1     | 0        | 0          | 12      | 1        | 0       | 1        | o     | o         | 27      | 1          | 0       | 2     | 0     | 0    |
| U1   | GLOSS, Ashley Lynn (USA)           | 9       | 0        | 0       | 1     | 0        | 0          | 14      | 0        | 0       | 0        | 0     | 0         | 23      | 0          | 0       | 1     | 0     | 0    |
| U2   | J2 CASTELLON BARO, Leydys<br>(CUB) |         | 0        | 0       | 0     | 0        | 0          | 7       | 0        | 0       | 0        | 0     | o         | 22      | 0          | 0       | 0     | 0     | 0    |
|      | TOTAL                              |         |          | 39 (53  | .4%)  |          | 34 (46.6%) |         |          |         |          |       | 73 (100%) |         |            |         |       |       |      |
|      | CORRECT                            |         |          | 39 (53  | .4%)  |          |            |         |          | 33 (45  | 5.2%)    |       |           |         | 72 (98.6%) |         |       |       |      |
|      | INCORRECT                          |         |          | 0       |       |          |            |         |          | 1 (1.   | 4%)      |       |           |         | 1 (1.4%)   |         |       |       |      |
|      | INCONCLUSIVE                       |         |          | 0       |       |          |            |         |          | C       | )        |       |           |         |            | 0       | )     |       |      |
|      | L2M C                              |         | 2 (2.7%) |         |       | 1 (1.4%) |            |         |          |         | 3 (4.1%) |       |           |         |            |         |       |       |      |
|      | L2M I                              |         |          | 0       |       |          |            |         |          | C       | )        |       |           |         |            | 0       | )     |       |      |
|      | L2M?                               |         |          | 0       |       |          |            |         |          | C       | )        |       |           |         |            | 0       |       |       |      |

### **Calls by Referee**

| Quarters                             |          | Qua       | rter 1   |                           |           | Quar      | <b>ter 2</b> |           |          | Qua            | rter 3    |           |           |                | Qua       | rter 4   |    |          | тот       | - 41      |
|--------------------------------------|----------|-----------|----------|---------------------------|-----------|-----------|--------------|-----------|----------|----------------|-----------|-----------|-----------|----------------|-----------|----------|----|----------|-----------|-----------|
| 3 Referees                           |          | 5         | 1        | 0'                        | <u></u>   | 5         | 1            | 0'        |          | 5'             | 1         | 0'        | Ę         | 5              | 1         | 0'       | La | st 2'    |           | AL        |
|                                      | 2<br>29% | 5<br>71%  | 1<br>50% | 1<br>50%                  | 2<br>67%  | 1<br>33%  | 2<br>40%     | 3<br>60%  | 2<br>50% | 2<br>50%       | 3<br>100% | 0         | 3<br>75%  | 1<br>25%       | 1<br>50%  | 1<br>50% | 0  | 0        | 16<br>53% | 14<br>47% |
| Juan<br>(ARG)                        | 7<br>23% |           | -        | 2 3 5 4<br>7% 10% 17% 13% |           | -         | 3<br>10%     |           | 4<br>13% |                |           | 2<br>%    | 0         |                | 30<br>39% |          |    |          |           |           |
| GLOSS<br>Ashley Lynn<br>(USA)        | 4<br>50% | 4<br>50%  | 0        | 1<br>100%                 | 0         | 2<br>100% | 2<br>67%     | 1<br>33%  | 1<br>50% | 1<br>50%       | 0         | 3<br>100% | 2<br>50%  | 2<br>50%       | 1<br>100% | 0        | 0  | 0        | 10<br>42% | 14<br>58% |
| (USA)                                | 8<br>33% |           | 4'       | 1<br>%                    | 2<br>8'   |           |              | }<br>%    | 8        | 2 3<br>% 13%   |           | 17        | 1<br>'%   | 4              | 1<br>%    |          | 0  | 24<br>32 |           |           |
| CASTELLON<br>BARO<br>Leydys<br>(CUB) | 2<br>50% | 2<br>50%  | 4<br>80% | 1<br>20%                  | 3<br>100% | 0         | 0            | 2<br>100% | 2<br>67% | 1<br>33%       | 3<br>75%  | 1<br>25%  | 1<br>100% | 0              | 0         | 0        | 0  | 0        | 15<br>68% | 7<br>32%  |
| Levdys<br>(CUB)                      | 4<br>18  | 1<br> %   |          | 5<br>1%                   | :<br>14   | }<br>.%   | 2<br>9       | 2<br>%    |          | 3<br> %        |           | 1<br> %   | 5'        | l<br>%         |           | 0        |    | 0        | 22<br>29  |           |
| TOTAL                                | 8<br>42% | 11<br>58% | 5<br>63% | 3<br>38%                  | 5<br>63%  | 3<br>38%  | 4<br>40%     | 6<br>60%  | 5<br>56% | 4<br>44%       | 6<br>60%  | 4<br>40%  | 6<br>67%  | 3<br>33%       | 2<br>67%  | 1<br>33% | 0  | 0        | 41<br>54% | 35<br>46% |
| TOTAL                                | -        | 9<br>%    |          | 3<br>%                    | 8<br>11   | }<br>%    | -            | 0<br>%    |          | <b>)</b><br>!% | 1<br>13   | 0<br>%    | 12        | <b>)</b><br>!% |           | 3<br>%   |    | 0        | 70        | 6         |