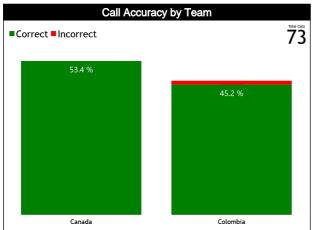

#### **General Calls Evaluation**

| Defe | Teams                              |         |          | Canad   | la 89 |          |            |         |          | Colom   | bla 55   |       |           |         |            | TOT     | ALS   |       |      |
|------|------------------------------------|---------|----------|---------|-------|----------|------------|---------|----------|---------|----------|-------|-----------|---------|------------|---------|-------|-------|------|
| Refs | Assessment                         | Correct | Incorrec | Inconcl | L2M C | L2M I    | L2M?       | Correct | Incorrec | Inconcl | L2M C    | L2M I | L2M?      | Correct | Incorrec   | Inconcl | L2M C | L2M I | L2M? |
| сс   | FERNANDEZ, Juan (ARG)              | 15      | 0        | 0       | 1     | 0        | 0          | 12      | 1        | 0       | 1        | o     | o         | 27      | 1          | 0       | 2     | 0     | 0    |
| U1   | GLOSS, Ashley Lynn (USA)           | 9       | 0        | 0       | 1     | 0        | 0          | 14      | 0        | 0       | 0        | 0     | 0         | 23      | 0          | 0       | 1     | 0     | 0    |
| U2   | J2 CASTELLON BARO, Leydys<br>(CUB) |         | 0        | 0       | 0     | 0        | 0          | 7       | 0        | 0       | 0        | 0     | o         | 22      | 0          | 0       | 0     | 0     | 0    |
|      | TOTAL                              |         |          | 39 (53  | .4%)  |          | 34 (46.6%) |         |          |         |          |       | 73 (100%) |         |            |         |       |       |      |
|      | CORRECT                            |         |          | 39 (53  | .4%)  |          |            |         |          | 33 (45  | 5.2%)    |       |           |         | 72 (98.6%) |         |       |       |      |
|      | INCORRECT                          |         |          | 0       |       |          |            |         |          | 1 (1.   | 4%)      |       |           |         | 1 (1.4%)   |         |       |       |      |
|      | INCONCLUSIVE                       |         |          | 0       |       |          |            |         |          | C       | )        |       |           |         |            | 0       | )     |       |      |
|      | L2M C                              |         | 2 (2.7%) |         |       | 1 (1.4%) |            |         |          |         | 3 (4.1%) |       |           |         |            |         |       |       |      |
|      | L2M I                              |         |          | 0       |       |          |            |         |          | C       | )        |       |           |         |            | 0       | )     |       |      |
|      | L2M?                               |         |          | 0       |       |          |            |         |          | C       | )        |       |           |         |            | 0       |       |       |      |