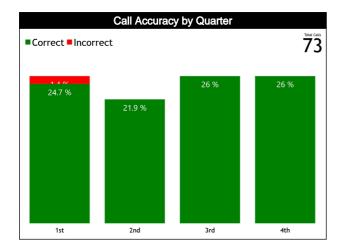

#### Accuracy by Quarter

#### **Calls Summary**

| Quarters         | 1st Q           | uarter   | 2nd C           | uarter   | 3rd Q           | uarter   | 4th Q           | uarter   | Το        | tal      |  |
|------------------|-----------------|----------|-----------------|----------|-----------------|----------|-----------------|----------|-----------|----------|--|
| Duration         | 00:1            | 9:25     | 00:2            | 4:59     | 00:2            | 0:29     | 00:1            | 8:28     | 01:2      | 3:21     |  |
| Calls            | 8 (42%)         | 11 (58%) | 10 (63%)        | 6 (38%)  | 9 (47%)         | 10 (53%) | 12 (63%)        | 7 (37%)  | 39 (53%)  | 34 (47%) |  |
| Calls            | 19 (2           | 26%)     | 16 (2           | 22%)     | 19 (2           | 26%)     | 19 (2           | 26%)     | 73 (100%) |          |  |
| Foulo            | 2 (40%)         | 3 (60%)  | 7 (64%)         | 4 (36%)  | 4 (36%)         | 7 (64%)  | 6 (75%)         | 2 (25%)  | 19 (54%)  | 16 (46%) |  |
| Fouls            | 5 (14%)         |          | 11 (;           | 31%)     | 11 (:           | 31%)     | 8 (2            | 3%)      | 35 (4     | 48%)     |  |
| Trovolling       | 0               | 1 (100%) | 0               | 1 (100%) | 1 (100%)        | 0        | 0               | 1 (100%) | 1 (25%)   | 3 (75%)  |  |
| Travelling       | 1 (25%)         |          | 1 (2            | 5%)      | 1 (2            | 5%)      | 1 (2            | 5%)      | 4 (5      | 5%)      |  |
| Other Violations | 6 (46%) 7 (54%) |          | 3 (75%) 1 (25%) |          | 4 (57%) 3 (43%) |          | 6 (60%) 4 (40%) |          | 19 (56%)  | 15 (44%) |  |
| Other violations | 13 (:           | 38%)     | 4 (1            | 2%)      | 7 (2            | 1%)      | 10 (2           | 29%)     | 34 (47%)  |          |  |
| IDC              | 0               | 0        | 0               | 0        | 0               | 0        | 0               | 0        | 0         | 0        |  |
| IRS              | (               | 0        | (               | 0        | (               | )        | (               | )        | (         | )        |  |
|                  | 0               | 0        | 0               | 0        | 0               | 0        | 0               | 0        | 0         | 0        |  |
| No Call CNC/ICNC | (               | 0        | (               | 0        | (               | )        | (               | )        | 0         |          |  |