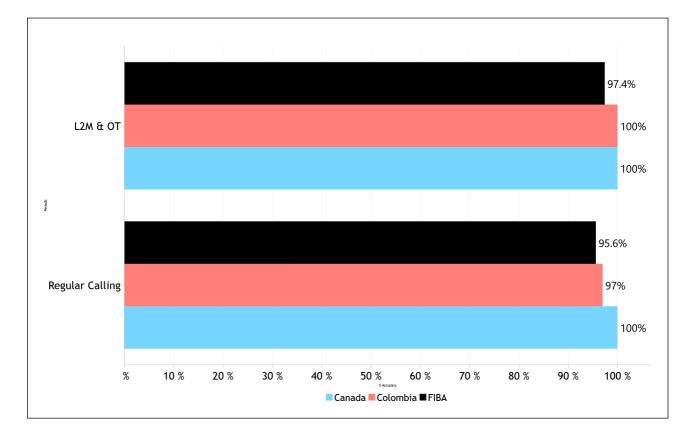

0         | 0  |
| Free Throws              | 0       | 0   | 0    | 0     | 0   | 0           | 0             | 0     | 0       | 0           | 0            | 0    | 0                   | 0   | 0         | 0  |
| Throw-In                 | 1       | 0   | 0    | 0     | 0   | 0           | 0             | 0     | 0       | 0           | 0            | 0    | 1                   | 0   | 0         | 0  |
| Toss                     | 0       | 0   | 0    | 0     | 0   | 0           | 0             | 0     | 0       | 0           | 0            | 0    | 0                   | 0   | 0         | 0  |
| Totals                   | 22      | 18  | 0    | 1     | 9   | 9           | 0             | 1     | 3       | 7           | 0            | 0    | 10                  | 2   | 0         | 0  |





#### Regular Call vs. L2M & OT Accuracy

#### Accuracy by Quarter







#### **Calls Summary**

| Quarters         | 1st Q           | uarter   | 2nd C           | uarter   | 3rd Q           | uarter   | 4th Q           | uarter   | Το        | tal      |  |
|------------------|-----------------|----------|-----------------|----------|-----------------|----------|-----------------|----------|-----------|----------|--|
| Duration         | 00:1            | 9:25     | 00:2            | 4:59     | 00:2            | 0:29     | 00:1            | 8:28     | 01:2      | 3:21     |  |
| Calls            | 8 (42%)         | 11 (58%) | 10 (63%)        | 6 (38%)  | 9 (47%)         | 10 (53%) | 12 (63%)        | 7 (37%)  | 39 (53%)  | 34 (47%) |  |
| Calls            | 19 (2           | 26%)     |