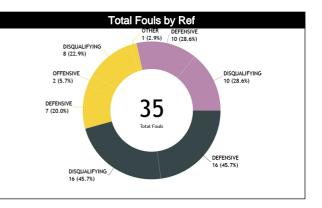

#### **Calls Summary**

| Quarters         | 1st Q           | uarter   | 2nd C           | uarter   | 3rd Q           | uarter   | 4th Q           | uarter   | Το        | tal      |  |
|------------------|-----------------|----------|-----------------|----------|-----------------|----------|-----------------|----------|-----------|----------|--|
| Duration         | 00:1            | 9:25     | 00:2            | 4:59     | 00:2            | 0:29     | 00:1            | 8:28     | 01:2      | 3:21     |  |
| Calls            | 8 (42%)         | 11 (58%) | 10 (63%)        | 6 (38%)  | 9 (47%)         | 10 (53%) | 12 (63%)        | 7 (37%)  | 39 (53%)  | 34 (47%) |  |
| Calls            | 19 (2           | 26%)     | 16 (2           | 22%)     | 19 (2           | 26%)     | 19 (2           | 26%)     | 73 (100%) |          |  |
| Foulo            | 2 (40%)         | 3 (60%)  | 7 (64%)         | 4 (36%)  | 4 (36%)         | 7 (64%)  | 6 (75%)         | 2 (25%)  | 19 (54%)  | 16 (46%) |  |
| Fouls            | 5 (14%)         |          | 11 (;           | 31%)     | 11 (:           | 31%)     | 8 (2            | 3%)      | 35 (4     | 48%)     |  |
| Trovolling       | 0               | 1 (100%) | 0               | 1 (100%) | 1 (100%)        | 0        | 0               | 1 (100%) | 1 (25%)   | 3 (75%)  |  |
| Travelling       | 1 (25%)         |          | 1 (2            | 5%)      | 1 (2            | 5%)      | 1 (2            | 5%)      | 4 (5      | 5%)      |  |
| Other Violations | 6 (46%) 7 (54%) |          | 3 (75%) 1 (25%) |          | 4 (57%) 3 (43%) |          | 6 (60%) 4 (40%) |          | 19 (56%)  | 15 (44%) |  |
| Other violations | 13 (:           | 38%)     | 4 (1            | 2%)      | 7 (2            | 1%)      | 10 (2           | 29%)     | 34 (47%)  |          |  |
| IDC              | 0               | 0        | 0               | 0        | 0               | 0        | 0               | 0        | 0         | 0        |  |
| IRS              | (               | 0        | (               | 0        | (               | )        | (               | )        | (         | )        |  |
|                  | 0               | 0        | 0               | 0        | 0               | 0        | 0               | 0        | 0         | 0        |  |
| No Call CNC/ICNC | (               | 0        | (               | 0        | (               | )        | (               | )        | 0         |          |  |

### **Call Types by Referee**

|           | Types/Referees  | FERNANDE | <b>Z Juan (ARG)</b> | GLOSS Ashle | ey Lynn (USA) | CASTELLON<br>(CL |         | то       | TAL      |  |
|-----------|-----------------|----------|---------------------|-------------|---------------|------------------|---------|----------|----------|--|
|           | CALLS           | 15 (54%) | 13 (46%)            | 9 (39%)     | 14 (61%)      | 15 (68%)         | 7 (32%) | 39 (53%) | 34 (47%) |  |
|           | CALLS           | 28 (3    | 38%)                | 23 (        | 32%)          | 22 (3            |         | 7        | 3        |  |
|           | FOULS           | 9 (56%)  | 7 (44%)             | 2 (22%)     | 7 (78%)       | 8 (80%)          | 2 (20%) | 19 (54%) | 16 (46%) |  |
|           | 10020           | •        | 46%)                | 9 (2        | .6%)          | 10 (2            |         | -        | 5        |  |
|           | DEFENSIVE       | 9 (56%)  | 7 (44%)             | 0           | 7 (100%)      | 8 (80%)          | 2 (20%) | 17 (52%) | 16 (48%) |  |
|           |                 |          | 48%)                |             | 1%)           | 10 (3            |         | -        | 3        |  |
|           | OFFENSIVE       | 0        | 0                   | 2 (100%)    | 0             | 0                | 0       | 2 (100%) | 0        |  |
|           |                 |          | 0                   | 2 (10       | 00%)          | 0                |         |          | 2        |  |
|           | DOUBLE FOUL     | 0        | 0                   | 0           | 0             | 0                | 0       | 0        | 0        |  |
| (0        | DOODLETOOL      |          | 0                   |             | 0             | 0                |         |          | )        |  |
| FOULS     | UNSPORTSMANLIKE | 0        | 0                   | 0           | 0             | 0 0              |         | 0        | 0        |  |
| FO        |                 |          | 0                   |             | 0             | 0                | -       |          | 0        |  |
|           | TECHNICAL       | 0        | 0                   | 0           | 0             | 0                | 0       | 0        | 0        |  |
|           | TEOTINIO, LE    |          | 0                   |             | 0             |                  | -       |          | )        |  |
|           | DISQUALIFYING   | 9 (56%)  | 7 (44%)             | 1 (13%)     | 7 (88%)       | 8 (80%)          | 2 (20%) | 18 (53%) | 16 (47%) |  |
|           |                 |          | 47%)                | · · ·       | 4%)           | 10 (2            |         |          | 4        |  |
|           | OTHER           | 0        | 0                   | 1 (100%)    | 0             | 0                | 0       | 1 (100%) | 0        |  |
|           | OTTER           |          | 0                   | · · ·       | 00%)          | C                |         |          | 1        |  |
|           | VIOLATIONS      | 6 (50%)  | 6 (50%)             | 7 (50%)     | 7 (50%)       | 7 (58%)          | 5 (42%) | 20 (53%) | 18 (47%) |  |
|           | Helixinonie     |          | 32%)                |             | 37%)          | 12 (3            |         |          | 8        |  |
| NO        | TRAVELING       | 0        | 1 (100%)            | 1 (33%)     | 2 (67%)       | 0                | 0       | 1 (25%)  | 3 (75%)  |  |
| ATI       | HUUZEINO        |          | 5%)                 |             | 5%)           | C                | ,       |          | 4        |  |
| VIOLATION | OTHER           | 6 (55%)  | 5 (45%)             | 6 (55%)     | 5 (45%)       | 7 (58%)          | 5 (42%) | 19 (56%) | 15 (44%) |  |
| $\geq$    | •···-=          | •        | 32%)                |             | 32%)          | 12 (3            |         | 34       |          |  |
|           | IRS             | 0        | 0                   | 0           | 0             | 0                | 0       | 0        | 0        |  |
|           |                 |          | 0                   |             | 0             | 0                | )       |          | )        |  |