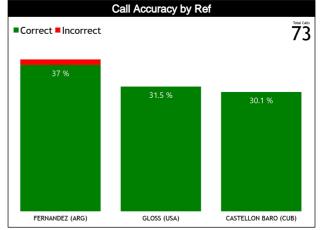

#### **General Calls Evaluation**

| Defe | Teams                              |         |          | Canad   | la 89 |          |            |         |          | Colom   | bla 55   |       |           |         |            | TOT     | ALS   |       |      |
|------|------------------------------------|---------|----------|---------|-------|----------|------------|---------|----------|---------|----------|-------|-----------|---------|------------|---------|-------|-------|------|
| Refs | Assessment                         | Correct | Incorrec | Inconcl | L2M C | L2M I    | L2M?       | Correct | Incorrec | Inconcl | L2M C    | L2M I | L2M?      | Correct | Incorrec   | Inconcl | L2M C | L2M I | L2M? |
| сс   | FERNANDEZ, Juan (ARG)              | 15      | 0        | 0       | 1     | 0        | 0          | 12      | 1        | 0       | 1        | o     | o         | 27      | 1          | 0       | 2     | 0     | 0    |
| U1   | GLOSS, Ashley Lynn (USA)           | 9       | 0        | 0       | 1     | 0        | 0          | 14      | 0        | 0       | 0        | 0     | 0         | 23      | 0          | 0       | 1     | 0     | 0    |
| U2   | J2 CASTELLON BARO, Leydys<br>(CUB) |         | 0        | 0       | 0     | 0        | 0          | 7       | 0        | 0       | 0        | 0     | o         | 22      | 0          | 0       | 0     | 0     | 0    |
|      | TOTAL                              |         |          | 39 (53  | .4%)  |          | 34 (46.6%) |         |          |         |          |       | 73 (100%) |         |            |         |       |       |      |
|      | CORRECT                            |         |          | 39 (53  | .4%)  |          |            |         |          | 33 (45  | 5.2%)    |       |           |         | 72 (98.6%) |         |       |       |      |
|      | INCORRECT                          |         |          | 0       |       |          |            |         |          | 1 (1.   | 4%)      |       |           |         | 1 (1.4%)   |         |       |       |      |
|      | INCONCLUSIVE                       |         |          | 0       |       |          |            |         |          | C       | )        |       |           |         |            | 0       | )     |       |      |
|      | L2M C                              |         | 2 (2.7%) |         |       | 1 (1.4%) |            |         |          |         | 3 (4.1%) |       |           |         |            |         |       |       |      |
|      | L2M I                              |         |          | 0       |       |          |            |         |          | C       | )        |       |           |         |            | 0       | )     |       |      |
|      | L2M?                               |         |          | 0       |       |          |            |         |          | C       | )        |       |           |         |            | 0       |       |       |      |

### **Calls by Referee**

| Quarters                             |          | Qua       | rter 1   |                           |           | Quar      | <b>ter 2</b> |           |          | Qua            | rter 3    |           |           |                | Qua       | rter 4   |    |          | тот       | - 41      |
|--------------------------------------|----------|-----------|----------|---------------------------|-----------|-----------|--------------|-----------|----------|----------------|-----------|-----------|-----------|----------------|-----------|----------|----|----------|-----------|-----------|
| 3 Referees                           |          | 5         | 1        | 0'                        | <u></u>   | 5         | 1            | 0'        |          | 5'             | 1         | 0'        | Ę         | 5              | 1         | 0'       | La | st 2'    |           | AL        |
|                                      | 2<br>29% | 5<br>71%  | 1<br>50% | 1<br>50%                  | 2<br>67%  | 1<br>33%  | 2<br>40%     | 3<br>60%  | 2<br>50% | 2<br>50%       | 3<br>100% | 0         | 3<br>75%  | 1<br>25%       | 1<br>50%  | 1<br>50% | 0  | 0        | 16<br>53% | 14<br>47% |
| Juan<br>(ARG)                        | 7<br>23% |           | -        | 2 3 5 4<br>7% 10% 17% 13% |           | -         | 3<br>10%     |           | 4<br>13% |                |           | 2<br>%    | 0         |                | 30<br>39% |          |    |          |           |           |
| GLOSS<br>Ashley Lynn<br>(USA)        | 4<br>50% | 4<br>50%  | 0        | 1<br>100%                 | 0         | 2<br>100% | 2<br>67%     | 1<br>33%  | 1<br>50% | 1<br>50%       | 0         | 3<br>100% | 2<br>50%  | 2<br>50%       | 1<br>100% | 0        | 0  | 0        | 10<br>42% | 14<br>58% |
| (USA)                                | 8<br>33% |           | 4'       | 1<br>%                    | 2<br>8'   |           |              | }<br>%    | 8        | 2 3<br>% 13%   |           | 17        | 1<br>'%   | 4              | 1<br>%    |          | 0  | 24<br>32 |           |           |
| CASTELLON<br>BARO<br>Leydys<br>(CUB) | 2<br>50% | 2<br>50%  | 4<br>80% | 1<br>20%                  | 3<br>100% | 0         | 0            | 2<br>100% | 2<br>67% | 1<br>33%       | 3<br>75%  | 1<br>25%  | 1<br>100% | 0              | 0         | 0        | 0  | 0        | 15<br>68% | 7<br>32%  |
| Levdys<br>(CUB)                      | 4<br>18  | 1<br> %   |          | 5<br>1%                   | :<br>14   | }<br>.%   | 2<br>9       | 2<br>%    |          | 3<br> %        |           | 1<br> %   | 5'        | l<br>%         |           | 0        |    | 0        | 22<br>29  |           |
| TOTAL                                | 8<br>42% | 11<br>58% | 5<br>63% | 3<br>38%                  | 5<br>63%  | 3<br>38%  | 4<br>40%     | 6<br>60%  | 5<br>56% | 4<br>44%       | 6<br>60%  | 4<br>40%  | 6<br>67%  | 3<br>33%       | 2<br>67%  | 1<br>33% | 0  | 0        | 41<br>54% | 35<br>46% |
| TOTAL                                | -        | 9<br>%    |          | 3<br>%                    | 8<br>11   | }<br>%    | -            | 0<br>%    |          | <b>)</b><br>!% | 1<br>13   | 0<br>%    | 12        | <b>)</b><br>!% |           | 3<br>%   |    | 0        | 70        | 6         |