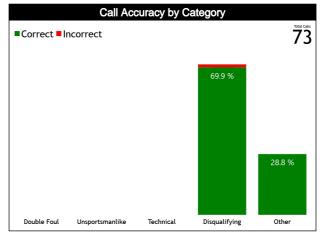

### **Call Types by Referee**

|           | Types/Referees  | FERNANDE | <b>Z Juan (ARG)</b> | GLOSS Ashle | ey Lynn (USA) | CASTELLON<br>(CL |         | то       | TAL      |  |
|-----------|-----------------|----------|---------------------|-------------|---------------|------------------|---------|----------|----------|--|
|           | CALLS           | 15 (54%) | 13 (46%)            | 9 (39%)     | 14 (61%)      | 15 (68%)         | 7 (32%) | 39 (53%) | 34 (47%) |  |
|           | CALLS           | 28 (3    | 38%)                | 23 (        | 32%)          | 22 (3            |         | 7        | 3        |  |
|           | FOULS           | 9 (56%)  | 7 (44%)             | 2 (22%)     | 7 (78%)       | 8 (80%)          | 2 (20%) | 19 (54%) | 16 (46%) |  |
|           | 10020           | •        | 46%)                | 9 (2        | .6%)          | 10 (2            |         | -        | 5        |  |
|           | DEFENSIVE       | 9 (56%)  | 7 (44%)             | 0           | 7 (100%)      | 8 (80%)          | 2 (20%) | 17 (52%) | 16 (48%) |  |
|           |                 |          | 48%)                |             | 1%)           | 10 (3            |         | -        | 3        |  |
|           | OFFENSIVE       | 0        | 0                   | 2 (100%)    | 0             | 0                | 0       | 2 (100%) | 0        |  |
|           |                 |          | 0                   | 2 (10       | 00%)          | 0                |         |          | 2        |  |
|           | DOUBLE FOUL     | 0        | 0                   | 0           | 0             | 0                | 0       | 0        | 0        |  |
| (0        | DOODLETOOL      |          | 0                   |             | 0             | 0                |         |          | )        |  |
| FOULS     | UNSPORTSMANLIKE | 0        | 0                   | 0           | 0             | 0 0              |         | 0        | 0        |  |
| FO        |                 |          | 0                   |             | 0             | 0                | -       |          | 0        |  |
|           | TECHNICAL       | 0        | 0                   | 0           | 0             | 0                | 0       | 0        | 0        |  |
|           | TEOTINIO, LE    |          | 0                   |             | 0             |                  | -       |          | )        |  |
|           | DISQUALIFYING   | 9 (56%)  | 7 (44%)             | 1 (13%)     | 7 (88%)       | 8 (80%)          | 2 (20%) | 18 (53%) | 16 (47%) |  |
|           |                 |          | 47%)                | · · ·       | 4%)           | 10 (2            |         |          | 4        |  |
|           | OTHER           | 0        | 0                   | 1 (100%)    | 0             | 0                | 0       | 1 (100%) | 0        |  |
|           | OTTER           |          | 0                   | · · ·       | 00%)          | C                |         |          | 1        |  |
|           | VIOLATIONS      | 6 (50%)  | 6 (50%)             | 7 (50%)     | 7 (50%)       | 7 (58%)          | 5 (42%) | 20 (53%) | 18 (47%) |  |
|           | Helixinonie     |          | 32%)                |             | 37%)          | 12 (3            |         |          | 8        |  |
| NO        | TRAVELING       | 0        | 1 (100%)            | 1 (33%)     | 2 (67%)       | 0                | 0       | 1 (25%)  | 3 (75%)  |  |
| ATI       | HUUZEINO        |          | 5%)                 |             | 5%)           | C                | ,       |          | 4        |  |
| VIOLATION | OTHER           | 6 (55%)  | 5 (45%)             | 6 (55%)     | 5 (45%)       | 7 (58%)          | 5 (42%) | 19 (56%) | 15 (44%) |  |
| $\geq$    | •···-=          | •        | 32%)                |             | 32%)          | 12 (3            |         | 34       |          |  |
|           | IRS             | 0        | 0                   | 0           | 0             | 0                | 0       | 0        | 0        |  |
|           |                 |          | 0                   |             | 0             | 0                | )       |          | )        |  |