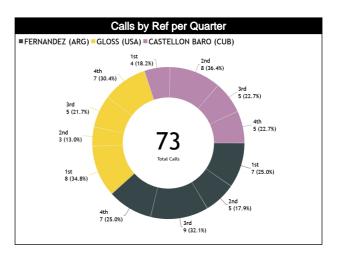

### **Calls by Referee**

| Quarters                             |          | Qua       | rter 1   |                           |           | Quar      | <b>ter 2</b> |           |          | Qua            | rter 3    |           |           |                | Qua       | rter 4   |    |          | тот       | - 41      |
|--------------------------------------|----------|-----------|----------|---------------------------|-----------|-----------|--------------|-----------|----------|----------------|-----------|-----------|-----------|----------------|-----------|----------|----|----------|-----------|-----------|
| 3 Referees                           |          | 5         | 1        | 0'                        | <u></u>   | 5         | 1            | 0'        |          | 5'             | 1         | 0'        | Ę         | 5              | 1         | 0'       | La | st 2'    |           | AL        |
|                                      | 2<br>29% | 5<br>71%  | 1<br>50% | 1<br>50%                  | 2<br>67%  | 1<br>33%  | 2<br>40%     | 3<br>60%  | 2<br>50% | 2<br>50%       | 3<br>100% | 0         | 3<br>75%  | 1<br>25%       | 1<br>50%  | 1<br>50% | 0  | 0        | 16<br>53% | 14<br>47% |
| Juan<br>(ARG)                        | 7<br>23% |           | -        | 2 3 5 4<br>7% 10% 17% 13% |           | -         | 3<br>10%     |           | 4<br>13% |                |           | 2<br>%    | 0         |                | 30<br>39% |          |    |          |           |           |
| GLOSS<br>Ashley Lynn<br>(USA)        | 4<br>50% | 4<br>50%  | 0        | 1<br>100%                 | 0         | 2<br>100% | 2<br>67%     | 1<br>33%  | 1<br>50% | 1<br>50%       | 0         | 3<br>100% | 2<br>50%  | 2<br>50%       | 1<br>100% | 0        | 0  | 0        | 10<br>42% | 14<br>58% |
| (USA)                                | 8<br>33% |           | 4'       | 1<br>%                    | 2<br>8'   |           |              | }<br>%    | 8        | 2 3<br>% 13%   |           | 17        | 1<br>'%   | 4              | 1<br>%    |          | 0  | 24<br>32 |           |           |
| CASTELLON<br>BARO<br>Leydys<br>(CUB) | 2<br>50% | 2<br>50%  | 4<br>80% | 1<br>20%                  | 3<br>100% | 0         | 0            | 2<br>100% | 2<br>67% | 1<br>33%       | 3<br>75%  | 1<br>25%  | 1<br>100% | 0              | 0         | 0        | 0  | 0        | 15<br>68% | 7<br>32%  |
| Levdys<br>(CUB)                      | 4<br>18  | 1<br> %   |          | 5<br>1%                   | :<br>14   | }<br>.%   | 2<br>9       | 2<br>%    |          | 3<br> %        |           | 1<br> %   | 5'        | l<br>%         |           | 0        |    | 0        | 22<br>29  |           |
| TOTAL                                | 8<br>42% | 11<br>58% | 5<br>63% | 3<br>38%                  | 5<br>63%  | 3<br>38%  | 4<br>40%     | 6<br>60%  | 5<br>56% | 4<br>44%       | 6<br>60%  | 4<br>40%  | 6<br>67%  | 3<br>33%       | 2<br>67%  | 1<br>33% | 0  | 0        | 41<br>54% | 35<br>46% |
| TOTAL                                | -        | 9<br>%    |          | 3<br>%                    | 8<br>11   | }<br>%    | -            | 0<br>%    |          | <b>)</b><br>!% | 1<br>13   | 0<br>%    | 12        | <b>)</b><br>!% |           | 3<br>%   |    | 0        | 70        | 6         |