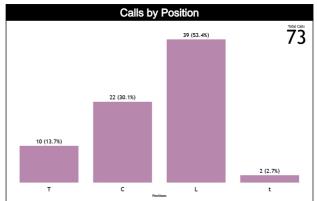

| Pos/Zones | Zone 1   | Zone 2  | Zone 3   | Zone 4  | Zone 5   | Zone 6  | Zone 7 | Zone 8 | Zone 9 | Zone 10 | Zone 11 | Zone 12 | TOTAL |
|-----------|----------|---------|----------|---------|----------|---------|--------|--------|--------|---------|---------|---------|-------|
| C1        | 5 (38%)  | 0 (0%)  | 0 (0%)   | 0 (0%)  | 7 (54%)  | 1 (8%)  | 0 (0%) | 0 (0%) | 0 (0%) | 0 (0%)  | 0 (0%)  | 0 (0%)  | 13    |
| C3        | 0 (0%)   | 0 (0%)  | 2 (22%)  | 2 (22%) | 4 (44%)  | 1 (11%) | 0 (0%) | 0 (0%) | 0 (0%) | 0 (0%)  | 0 (0%)  | 0 (0%)  | 9     |
| T1        | 1 (33%)  | 1 (33%) | 0 (0%)   | 0 (0%)  | 1 (33%)  | 0 (0%)  | 0 (0%) | 0 (0%) | 0 (0%) | 0 (0%)  | 0 (0%)  | 0 (0%)  | 3     |
| Т3        | 0 (0%)   | 1 (14%) | 5 (71%)  | 1 (14%) | 0 (0%)   | 0 (0%)  | 0 (0%) | 0 (0%) | 0 (0%) | 0 (0%)  | 0 (0%)  | 0 (0%)  | 7     |
| L4        | 0 (0%)   | 0 (0%)  | 0 (0%)   | 0 (0%)  | 16 (89%) | 1 (6%)  | 0 (0%) | 0 (0%) | 0 (0%) | 0 (0%)  | 1 (6%)  | 0 (0%)  | 18    |
| L5        | 0        | 0       | 0        | 0       | 0        | 0       | 0      | 0      | 0      | 0       | 0       | 0       | 0     |
| L6        | 0 (0%)   | 0 (0%)  | 0 (0%)   | 0 (0%)  | 19 (90%) | 1 (5%)  | 0 (0%) | 0 (0%) | 0 (0%) | 0 (0%)  | 1 (5%)  | 0 (0%)  | 21    |
| Ct        | 1 (100%) | 0 (0%)  | 0 (0%)   | 0 (0%)  | 0 (0%)   | 0 (0%)  | 0 (0%) | 0 (0%) | 0 (0%) | 0 (0%)  | 0 (0%)  | 0 (0%)  | 1     |
| Tt        | 0        | 0       | 0        | 0       | 0        | 0       | 0      | 0      | 0      | 0       | 0       | 0       | 0     |
| Lt        | 0 (0%)   | 0 (0%)  | 1 (100%) | 0 (0%)  | 0 (0%)   | 0 (0%)  | 0 (0%) | 0 (0%) | 0 (0%) | 0 (0%)  | 0 (0%)  | 0 (0%)  | 1     |
| TOTAL     | 7        | 2       | 8        | 3       | 47       | 4       | 0      | 0      | 0      | 0       | 2       | 0       | 73    |

### **Calls by Zone and Position**

Page 10 of 11