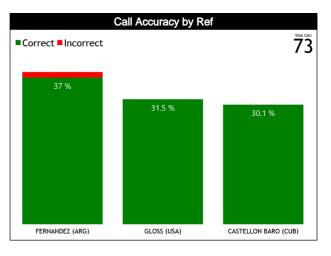

### **Calls by Referee**

| Quarters                             |          | Qua       | rter 1   |                           |           | Quar      | <b>ter 2</b> |           |          | Qua            | rter 3    |           |           |                | Qua       | rter 4   |    |          | тот       | - 41      |
|--------------------------------------|----------|-----------|----------|---------------------------|-----------|-----------|--------------|-----------|----------|----------------|-----------|-----------|-----------|----------------|-----------|----------|----|----------|-----------|-----------|
| 3 Referees                           |          | 5         | 1        | 0'                        | <u></u>   | 5         | 1            | 0'        |          | 5'             | 1         | 0'        | Ę         | 5              | 1         | 0'       | La | st 2'    |           | AL        |
|                                      | 2<br>29% | 5<br>71%  | 1<br>50% | 1<br>50%                  | 2<br>67%  | 1<br>33%  | 2<br>40%     | 3<br>60%  | 2<br>50% | 2<br>50%       | 3<br>100% | 0         | 3<br>75%  | 1<br>25%       | 1<br>50%  | 1<br>50% | 0  | 0        | 16<br>53% | 14<br>47% |
| Juan<br>(ARG)                        | 7<br>23% |           | -        | 2 3 5 4<br>7% 10% 17% 13% |           | -         | 3<br>10%     |           | 4<br>13% |                |           | 2<br>%    | 0         |                | 30<br>39% |          |    |          |           |           |
| GLOSS<br>Ashley Lynn<br>(USA)        | 4<br>50% | 4<br>50%  | 0        | 1<br>100%                 | 0         | 2<br>100% | 2<br>67%     | 1<br>33%  | 1<br>50% | 1<br>50%       | 0         | 3<br>100% | 2<br>50%  | 2<br>50%       | 1<br>100% | 0        | 0  | 0        | 10<br>42% | 14<br>58% |
| (USA)                                | 8<br>33% |           | 4'       | 1<br>%                    | 2<br>8'   |           |              | }<br>%    | 8        | 2 3<br>% 13%   |           | 17        | 1<br>'%   | 4              | 1<br>%    |          | 0  | 24<br>32 |           |           |
| CASTELLON<br>BARO<br>Leydys<br>(CUB) | 2<br>50% | 2<br>50%  | 4<br>80% | 1<br>20%                  | 3<br>100% | 0         | 0            | 2<br>100% | 2<br>67% | 1<br>33%       | 3<br>75%  | 1<br>25%  | 1<br>100% | 0              | 0         | 0        | 0  | 0        | 15<br>68% | 7<br>32%  |
| Levdys<br>(CUB)                      | 4<br>18  | 1<br> %   |          | 5<br>1%                   | :<br>14   | }<br>.%   | 2<br>9       | 2<br>%    |          | 3<br> %        |           | 1<br> %   | 5'        | l<br>%         |           | 0        |    | 0        | 22<br>29  |           |
| TOTAL                                | 8<br>42% | 11<br>58% | 5<br>63% | 3<br>38%                  | 5<br>63%  | 3<br>38%  | 4<br>40%     | 6<br>60%  | 5<br>56% | 4<br>44%       | 6<br>60%  | 4<br>40%  | 6<br>67%  | 3<br>33%       | 2<br>67%  | 1<br>33% | 0  | 0        | 41<br>54% | 35<br>46% |
| TOTAL                                | -        | 9<br>%    |          | 3<br>%                    | 8<br>11   | }<br>%    | -            | 0<br>%    |          | <b>)</b><br>!% | 1<br>13   | 0<br>%    | 12        | <b>)</b><br>!% |           | 3<br>%   |    | 0        | 70        | 6         |