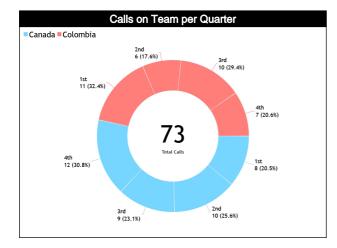

#### Accuracy by Quarter

#### **Calls Summary**

| Quarters         | 1st Q           | uarter   | 2nd C           | uarter   | 3rd Q           | uarter   | 4th Q           | uarter   | Το        | tal      |  |
|------------------|-----------------|----------|-----------------|----------|-----------------|----------|-----------------|----------|-----------|----------|--|
| Duration         | 00:1            | 9:25     | 00:2            | 4:59     | 00:2            | 0:29     | 00:1            | 8:28     | 01:2      | 3:21     |  |
| Calls            | 8 (42%)         | 11 (58%) | 10 (63%)        | 6 (38%)  | 9 (47%)         | 10 (53%) | 12 (63%)        | 7 (37%)  | 39 (53%)  | 34 (47%) |  |
| Calls            | 19 (2           | 26%)     | 16 (2           | 22%)     | 19 (2           | 26%)     | 19 (2           | 26%)     | 73 (100%) |          |  |
| Foulo            | 2 (40%)         | 3 (60%)  | 7 (64%)         | 4 (36%)  | 4 (36%)         | 7 (64%)  | 6 (75%)         | 2 (25%)  | 19 (54%)  | 16 (46%) |  |
| Fouls            | 5 (14%)         |          | 11 (;           | 31%)     | 11 (:           | 31%)     | 8 (2            | 3%)      | 35 (4     | 48%)     |  |
| Trovolling       | 0               | 1 (100%) | 0               | 1 (100%) | 1 (100%)        | 0        | 0               | 1 (100%) | 1 (25%)   | 3 (75%)  |  |
| Travelling       | 1 (25%)         |          | 1 (2            | 5%)      | 1 (2            | 5%)      | 1 (2            | 5%)      | 4 (5      | 5%)      |  |
| Other Violations | 6 (46%) 7 (54%) |          | 3 (75%) 1 (25%) |          | 4 (57%) 3 (43%) |          | 6 (60%) 4 (40%) |          | 19 (56%)  | 15 (44%) |  |
| Other violations | 13 (:           | 38%)     | 4 (1            | 2%)      | 7 (2            | 1%)      | 10 (2           | 29%)     | 34 (47%)  |          |  |
| IDC              | 0               | 0        | 0               | 0        | 0               | 0        | 0               | 0        | 0         | 0        |  |
| IRS              | (               | 0        | (               | 0        | (               | )        | (               | )        | (         | )        |  |
|                  | 0               | 0        | 0               | 0        | 0               | 0        | 0               | 0        | 0         | 0        |  |
| No Call CNC/ICNC | (               | 0        | (               | 0        | (               | )        | (               | )        | 0         |          |  |