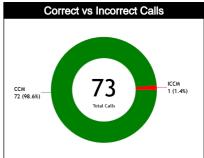

#### **General Calls Evaluation**

| Defe | Teams                              |         |          | Canad   | la 89 |          |            |         |          | Colom   | bla 55   |       |           |         |            | TOT     | ALS   |       |      |
|------|------------------------------------|---------|----------|---------|-------|----------|------------|---------|----------|---------|----------|-------|-----------|---------|------------|---------|-------|-------|------|
| Refs | Assessment                         | Correct | Incorrec | Inconcl | L2M C | L2M I    | L2M?       | Correct | Incorrec | Inconcl | L2M C    | L2M I | L2M?      | Correct | Incorrec   | Inconcl | L2M C | L2M I | L2M? |
| сс   | FERNANDEZ, Juan (ARG)              | 15      | 0        | 0       | 1     | 0        | 0          | 12      | 1        | 0       | 1        | o     | o         | 27      | 1          | 0       | 2     | 0     | 0    |
| U1   | GLOSS, Ashley Lynn (USA)           | 9       | 0        | 0       | 1     | 0        | 0          | 14      | 0        | 0       | 0        | 0     | 0         | 23      | 0          | 0       | 1     | 0     | 0    |
| U2   | J2 CASTELLON BARO, Leydys<br>(CUB) |         | 0        | 0       | 0     | 0        | 0          | 7       | 0        | 0       | 0        | 0     | o         | 22      | 0          | 0       | 0     | 0     | 0    |
|      | TOTAL                              |         |          | 39 (53  | .4%)  |          | 34 (46.6%) |         |          |         |          |       | 73 (100%) |         |            |         |       |       |      |
|      | CORRECT                            |         |          | 39 (53  | .4%)  |          |            |         |          | 33 (45  | 5.2%)    |       |           |         | 72 (98.6%) |         |       |       |      |
|      | INCORRECT                          |         |          | 0       |       |          |            |         |          | 1 (1.   | 4%)      |       |           |         | 1 (1.4%)   |         |       |       |      |
|      | INCONCLUSIVE                       |         |          | 0       |       |          |            |         |          | C       | )        |       |           |         |            | 0       | )     |       |      |
|      | L2M C                              |         | 2 (2.7%) |         |       | 1 (1.4%) |            |         |          |         | 3 (4.1%) |       |           |         |            |         |       |       |      |
|      | L2M I                              |         |          | 0       |       |          |            |         |          | C       | )        |       |           |         |            | 0       | )     |       |      |
|      | L2M?                               |         |          | 0       |       |          |            |         |          | C       | )        |       |           |         |            | 0       |       |       |      |