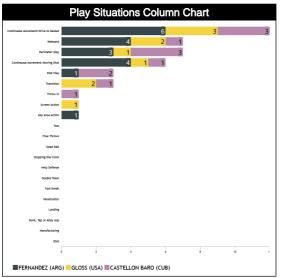

### **Plays Situation Breakdown**

| Play Situations Table    |         |     |      |       |     |             |               |       |         |             |              |      |                     |     |           |    |
|--------------------------|---------|-----|------|-------|-----|-------------|---------------|-------|---------|-------------|--------------|------|---------------------|-----|-----------|----|
| Oracasta                 |         | То  | tals |       | FER | RNAN<br>(Al | DEZ, .<br>RG) | luan  | GLO     | SS, A<br>(U | shley<br>SA) | Lynn | ON BARO,<br>s (CUB) |     |           |    |
| Concepts                 | Correct |     | Inco | rrect | Cor | rect        | Inco          | rrect | Correct |             | Incorrect    |      | Correct             |     | Incorrect |    |
|                          | CAN     | COL | CAN  | COL   | CAN | COL         | CAN           | COL   | CAN     | COL         | CAN          | COL  | CAN                 | COL | CAN       | со |
| ontinuous Movement/Drive | Б       | 7   | 0    | 0     | 3   | 3           | 0             | 0     | 0       | 3           | 0            | 0    | 2                   | 1   | 0         | 0  |
| Continuous               | 1       | 5   | 0    | 0     | 1   | 3           | 0             | 0     | 0       | 1           | 0            | 0    | 0                   | 1   | 0         | 0  |
| Shot                     | 0       | 0   | 0    | 0     | 0   | 0           | 0             | 0     | 0       | 0           | 0            | 0    | 0                   | 0   | 0         | 0  |
| Manufacturing            | 0       | 0   | 0    | 0     | 0   | 0           | 0             | 0     | 0       | 0           | 0            | 0    | 0                   | 0   | 0         | 0  |
| Dunk, Tap or Alley oop   | 0       | 0   | 0    | 0     | 0   | 0           | 0             | 0     | 0       | 0           | 0            | 0    | 0                   | 0   | 0         | 0  |
| Landing                  | 0       | 0   | 0    | 0     | 0   | 0           | 0             | 0     | 0       | 0           | 0            | 0    | 0                   | 0   | 0         | 0  |
| Penetration              | 0       | 0   | 0    | 0     | 0   | 0           | 0             | 0     | 0       | 0           | 0            | 0    | 0                   | 0   | 0         | 0  |
| Perimeter play           | 5       | 2   | 0    | 0     | 2   | 1           | 0             | 0     | 0       | 1           | 0            | 0    | 3                   | 0   | 0         | 0  |
| Fast break               | 0       | 0   | 0    | 0     | 0   | 0           | 0             | 0     | 0       | 0           | 0            | 0    | 0                   | 0   | 0         | 0  |
| Transition               | 1       | 2   | 0    | 0     | 0   | 0           | 0             | 0     | 0       | 2           | 0            | 0    | 1                   | 0   | 0         | 0  |
| Rebound                  | 6       | 1   | 0    | 0     | 3   | 1           | 0             | 0     | 2       | 0           | 0            | 0    | 1                   | 0   | 0         | 0  |
| Post Play                | 2       | 0   | 0    | 1     | 0   | 0           | 0             | 1     | 0       | 0           | 0            | 0    | 2                   | 0   | 0         | 0  |
| Key area action          | 0       | 1   | 0    | 0     | 0   | 1           | 0             | 0     | 0       | 0           | 0            | 0    | 0                   | 0   | 0         | 0  |
| Screen Action            | 1       | 0   | 0    | 0     | 0   | 0           | 0             | 0     | 1       | 0           | 0            | 0    | 0                   | 0   | 0         | 0  |
| Double Team              | 0       | 0   | 0    | 0     | 0   | 0           | 0             | 0     | 0       | 0           | 0            | 0    | 0                   | 0   | 0         | 0  |
| Help Defense             | 0       | 0   | 0    | 0     | 0   | 0           | 0             | 0     | 0       | 0           | 0            | 0    | 0                   | 0   | 0         | 0  |
| Stopping the Clock       | 0       | 0   | 0    | 0     | 0   | 0           | 0             | 0     | 0       | 0           | 0            | 0    | 0                   | 0   | 0         | 0  |
| Dead Ball                | 0       | 0   | 0    | 0     | 0   | 0           | 0             | 0     | 0       | 0           | 0            | 0    | 0                   | 0   | 0         | 0  |
| Free Throws              | 0       | 0   | 0    | 0     | 0   | 0           | 0             | 0     | 0       | 0           | 0            | 0    | 0                   | 0   | 0         | 0  |
| Throw-In                 | 1       | 0   | 0    | 0     | 0   | 0           | 0             | 0     | 0       | 0           | 0            | 0    | 1                   | 0   | 0         | 0  |
| Toss                     | 0       | 0   | 0    | 0     | 0   | 0           | 0             | 0     | 0       | 0           | 0            | 0    | 0                   | 0   | 0         | 0  |
| Totals                   | 22      | 18  | 0    | 1     | 9   | 9           | 0             | 1     | 3       | 7           | 0            | 0    | 10                  | 2   | 0         | 0  |