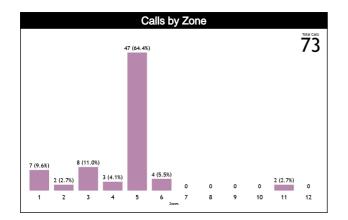

| Pos/Zones | Zone 1   | Zone 2  | Zone 3   | Zone 4  | Zone 5   | Zone 6  | Zone 7 | Zone 8 | Zone 9 | Zone 10 | Zone 11 | Zone 12 | TOTAL |
|-----------|----------|---------|----------|---------|----------|---------|--------|--------|--------|---------|---------|---------|-------|
| C1        | 5 (38%)  | 0 (0%)  | 0 (0%)   | 0 (0%)  | 7 (54%)  | 1 (8%)  | 0 (0%) | 0 (0%) | 0 (0%) | 0 (0%)  | 0 (0%)  | 0 (0%)  | 13    |
| C3        | 0 (0%)   | 0 (0%)  | 2 (22%)  | 2 (22%) | 4 (44%)  | 1 (11%) | 0 (0%) | 0 (0%) | 0 (0%) | 0 (0%)  | 0 (0%)  | 0 (0%)  | 9     |
| T1        | 1 (33%)  | 1 (33%) | 0 (0%)   | 0 (0%)  | 1 (33%)  | 0 (0%)  | 0 (0%) | 0 (0%) | 0 (0%) | 0 (0%)  | 0 (0%)  | 0 (0%)  | 3     |
| Т3        | 0 (0%)   | 1 (14%) | 5 (71%)  | 1 (14%) | 0 (0%)   | 0 (0%)  | 0 (0%) | 0 (0%) | 0 (0%) | 0 (0%)  | 0 (0%)  | 0 (0%)  | 7     |
| L4        | 0 (0%)   | 0 (0%)  | 0 (0%)   | 0 (0%)  | 16 (89%) | 1 (6%)  | 0 (0%) | 0 (0%) | 0 (0%) | 0 (0%)  | 1 (6%)  | 0 (0%)  | 18    |
| L5        | 0        | 0       | 0        | 0       | 0        | 0       | 0      | 0      | 0      | 0       | 0       | 0       | 0     |
| L6        | 0 (0%)   | 0 (0%)  | 0 (0%)   | 0 (0%)  | 19 (90%) | 1 (5%)  | 0 (0%) | 0 (0%) | 0 (0%) | 0 (0%)  | 1 (5%)  | 0 (0%)  | 21    |
| Ct        | 1 (100%) | 0 (0%)  | 0 (0%)   | 0 (0%)  | 0 (0%)   | 0 (0%)  | 0 (0%) | 0 (0%) | 0 (0%) | 0 (0%)  | 0 (0%)  | 0 (0%)  | 1     |
| Tt        | 0        | 0       | 0        | 0       | 0        | 0       | 0      | 0      | 0      | 0       | 0       | 0       | 0     |
| Lt        | 0 (0%)   | 0 (0%)  | 1 (100%) | 0 (0%)  | 0 (0%)   | 0 (0%)  | 0 (0%) | 0 (0%) | 0 (0%) | 0 (0%)  | 0 (0%)  | 0 (0%)  | 1     |
| TOTAL     | 7        | 2       | 8        | 3       | 47       | 4       | 0      | 0      | 0      | 0       | 2       | 0       | 73    |

### **Calls by Zone and Position**

Page 10 of 11