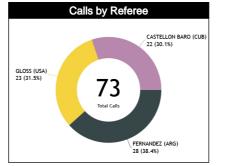

### **Calls by Referee**

| Quarters                             |          | Qua       | rter 1   |                           |           | Quar      | <b>ter 2</b> |           |          | Qua            | rter 3    |           |           |                | Qua       | rter 4   |    |          | тот       | - 41      |
|--------------------------------------|----------|-----------|----------|---------------------------|-----------|-----------|--------------|-----------|----------|----------------|-----------|-----------|-----------|----------------|-----------|----------|----|----------|-----------|-----------|
| 3 Referees                           |          | 5         | 1        | 0'                        | <u></u>   | 5         | 1            | 0'        |          | 5'             | 1         | 0'        | Ę         | 5              | 1         | 0'       | La | st 2'    |           | AL        |
|                                      | 2<br>29% | 5<br>71%  | 1<br>50% | 1<br>50%                  | 2<br>67%  | 1<br>33%  | 2<br>40%     | 3<br>60%  | 2<br>50% | 2<br>50%       | 3<br>100% | 0         | 3<br>75%  | 1<br>25%       | 1<br>50%  | 1<br>50% | 0  | 0        | 16<br>53% | 14<br>47% |
| Juan<br>(ARG)                        | 7<br>23% |           | -        | 2 3 5 4<br>7% 10% 17% 13% |           | -         | 3<br>10%     |           | 4<br>13% |                |           | 2<br>%    | 0         |                | 30<br>39% |          |    |          |           |           |
| GLOSS<br>Ashley Lynn<br>(USA)        | 4<br>50% | 4<br>50%  | 0        | 1<br>100%                 | 0         | 2<br>100% | 2<br>67%     | 1<br>33%  | 1<br>50% | 1<br>50%       | 0         | 3<br>100% | 2<br>50%  | 2<br>50%       | 1<br>100% | 0        | 0  | 0        | 10<br>42% | 14<br>58% |
| (USA)                                | 8<br>33% |           | 4'       | 1<br>%                    | 2<br>8'   |           |              | }<br>%    | 8        | 2 3<br>% 13%   |           | 17        | 1<br>'%   | 4              | 1<br>%    |          | 0  | 24<br>32 |           |           |
| CASTELLON<br>BARO<br>Leydys<br>(CUB) | 2<br>50% | 2<br>50%  | 4<br>80% | 1<br>20%                  | 3<br>100% | 0         | 0            | 2<br>100% | 2<br>67% | 1<br>33%       | 3<br>75%  | 1<br>25%  | 1<br>100% | 0              | 0         | 0        | 0  | 0        | 15<br>68% | 7<br>32%  |
| Levdys<br>(CUB)                      | 4<br>18  | 1<br> %   |          | 5<br>1%                   | :<br>14   | }<br>.%   | 2<br>9       | 2<br>%    |          | 3<br> %        |           | 1<br> %   | 5'        | l<br>%         |           | 0        |    | 0        | 22<br>29  |           |
| TOTAL                                | 8<br>42% | 11<br>58% | 5<br>63% | 3<br>38%                  | 5<br>63%  | 3<br>38%  | 4<br>40%     | 6<br>60%  | 5<br>56% | 4<br>44%       | 6<br>60%  | 4<br>40%  | 6<br>67%  | 3<br>33%       | 2<br>67%  | 1<br>33% | 0  | 0        | 41<br>54% | 35<br>46% |
| TOTAL                                | -        | 9<br>%    |          | 3<br>%                    | 8<br>11   | }<br>%    | -            | 0<br>%    |          | <b>)</b><br>!% | 1<br>13   | 0<br>%    | 12        | <b>)</b><br>!% |           | 3<br>%   |    | 0        | 70        | 6         |

### **Call Types by Referee**

|           | Types/Referees  | FERNANDE | <b>Z Juan (ARG)</b> | GLOSS Ashle | ey Lynn (USA) | CASTELLON<br>(CL |         | то       | TAL      |  |
|-----------|-----------------|----------|---------------------|-------------|---------------|------------------|---------|----------|----------|--|
|           | CALLS           | 15 (54%) | 13 (46%)            | 9 (39%)     | 14 (61%)      | 15 (68%)         | 7 (32%) | 39 (53%) | 34 (47%) |  |
|           | CALLS           | 28 (3    | 38%)                | 23 (        | 32%)          | 22 (3            |         | 7        | 3        |  |
|           | FOULS           | 9 (56%)  | 7 (44%)             | 2 (22%)     | 7 (78%)       | 8 (80%)          | 2 (20%) | 19 (54%) | 16 (46%) |  |
|           | 10020           | •        | 46%)                | 9 (2        | .6%)          | 10 (2            |         | -        | 5        |  |
|           | DEFENSIVE       | 9 (56%)  | 7 (44%)             | 0           | 7 (100%)      | 8 (80%)          | 2 (20%) | 17 (52%) | 16 (48%) |  |
|           |                 |          | 48%)                |             | 1%)           | 10 (3            |         | -        | 3        |  |
|           | OFFENSIVE       | 0        | 0                   | 2 (100%)    | 0             | 0                | 0       | 2 (100%) | 0        |  |
|           |                 |          | 0                   | 2 (10       | 00%)          | 0                |         |          | 2        |  |
|           | DOUBLE FOUL     | 0        | 0                   | 0           | 0             | 0                | 0       | 0        | 0        |  |
| (0        | DOODLETOOL      |          | 0                   |             | 0             | 0                |         |          | )        |  |
| FOULS     | UNSPORTSMANLIKE | 0        | 0                   | 0           | 0             | 0 0              |         | 0        | 0        |  |
| FO        |                 |          | 0                   |             | 0             | 0                | -       |          | 0        |  |
|           | TECHNICAL       | 0        | 0                   | 0           | 0             | 0                | 0       | 0        | 0        |  |
|           | TEOTINIO, LE    |          | 0                   |             | 0             |                  | -       |          | )        |  |
|           | DISQUALIFYING   | 9 (56%)  | 7 (44%)             | 1 (13%)     | 7 (88%)       | 8 (80%)          | 2 (20%) | 18 (53%) | 16 (47%) |  |
|           |                 |          | 47%)                | · · ·       | 4%)           | 10 (2            |         |          | 4        |  |
|           | OTHER           | 0        | 0                   | 1 (100%)    | 0             | 0                | 0       | 1 (100%) | 0        |  |
|           | OTTER           |          | 0                   | · · ·       | 00%)          | C                |         |          | 1        |  |
|           | VIOLATIONS      | 6 (50%)  | 6 (50%)             | 7 (50%)     | 7 (50%)       | 7 (58%)          | 5 (42%) | 20 (53%) | 18 (47%) |  |
|           | Helixinonie     |          | 32%)                |             | 37%)          | 12 (3            |         |          | 8        |  |
| NO        | TRAVELING       | 0        | 1 (100%)            | 1 (33%)     | 2 (67%)       | 0                | 0       | 1 (25%)  | 3 (75%)  |  |
| ATI       | HUUZEINO        |          | 5%)                 |             | 5%)           | C                | ,       |          | 4        |  |
| VIOLATION | OTHER           | 6 (55%)  | 5 (45%)             | 6 (55%)     | 5 (45%)       | 7 (58%)          | 5 (42%) | 19 (56%) | 15 (44%) |  |
| $\geq$    | •···-=          | •        | 32%)                |             | 32%)          | 12 (3            |         | 34       |          |  |
|           | IRS             | 0        | 0                   | 0           | 0             | 0                | 0       | 0        | 0        |  |
|           |                 |          | 0                   |             | 0             | 0                | )       |          | )        |  |