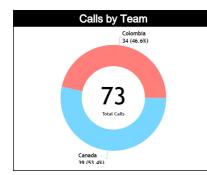

#### **Calls Summary**

| Quarters         | 1st Q           | uarter   | 2nd C           | uarter   | 3rd Q           | uarter   | 4th Q           | uarter   | Το        | tal      |  |
|------------------|-----------------|----------|-----------------|----------|-----------------|----------|-----------------|----------|-----------|----------|--|
| Duration         | 00:1            | 9:25     | 00:2            | 4:59     | 00:2            | 0:29     | 00:1            | 8:28     | 01:2      | 3:21     |  |
| Calls            | 8 (42%)         | 11 (58%) | 10 (63%)        | 6 (38%)  | 9 (47%)         | 10 (53%) | 12 (63%)        | 7 (37%)  | 39 (53%)  | 34 (47%) |  |
| Calls            | 19 (2           | 26%)     | 16 (2           | 22%)     | 19 (2           | 26%)     | 19 (2           | 26%)     | 73 (100%) |          |  |
| Foulo            | 2 (40%)         | 3 (60%)  | 7 (64%)         | 4 (36%)  | 4 (36%)         | 7 (64%)  | 6 (75%)         | 2 (25%)  | 19 (54%)  | 16 (46%) |  |
| Fouls            | 5 (14%)         |          | 11 (;           | 31%)     | 11 (:           | 31%)     | 8 (2            | 3%)      | 35 (4     | 48%)     |  |
| Trovolling       | 0               | 1 (100%) | 0               | 1 (100%) | 1 (100%)        | 0        | 0               | 1 (100%) | 1 (25%)   | 3 (75%)  |  |
| Travelling       | 1 (25%)         |          | 1 (2            | 5%)      | 1 (2            | 5%)      | 1 (2            | 5%)      | 4 (5      | 5%)      |  |
| Other Violations | 6 (46%) 7 (54%) |          | 3 (75%) 1 (25%) |          | 4 (57%) 3 (43%) |          | 6 (60%) 4 (40%) |          | 19 (56%)  | 15 (44%) |  |
| Other violations | 13 (:           | 38%)     | 4 (1            | 2%)      | 7 (2            | 1%)      | 10 (2           | 29%)     | 34 (47%)  |          |  |
| IDC              | 0               | 0        | 0               | 0        | 0               | 0        | 0               | 0        | 0         | 0        |  |
| IRS              | (               | 0        | (               | 0        | (               | )        | (               | )        | (         | )        |  |
|                  | 0               | 0        | 0               | 0        | 0               | 0        | 0               | 0        | 0         | 0        |  |
| No Call CNC/ICNC | (               | 0        | (               | 0        | (               | )        | (               | )        | 0         |          |  |