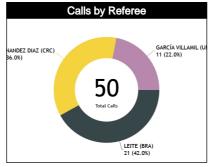

### **Calls by Referee**

| Quarters                                                    | Qua            | rter 1         | Qua            | rter 2                      | Qua                         | rter 3                      |                          | Quarter 4      |         | TOTAL               |
|-------------------------------------------------------------|----------------|----------------|----------------|-----------------------------|-----------------------------|-----------------------------|--------------------------|----------------|---------|---------------------|
| 3 Referees                                                  | 5'             | 10'            | 5'             | 10'                         | 5'                          | 10'                         | 5'                       | 10'            | Last 2' | TOTAL               |
| LEITE<br>Fernando<br>Aparecido<br>(Brazil)                  | 1<br>100% 0    | 2 1<br>67% 33% | 0 4<br>100%    | 1 1<br>50% <mark>50%</mark> | 3 1<br>75% <mark>25%</mark> | 2<br>100% 0                 | 0 <mark>1</mark><br>100% | 1 3<br>25% 75% | 0 0     | 10 11<br>48% 52%    |
| Aparecido<br>(Brazil)                                       | 1<br>5%        | 3<br>14%       | 4<br>19%       | 2<br>10%                    | 4<br>19%                    | 2<br>10%                    | 1<br>5%                  | 4<br>19%       | 0       | 21<br>42%           |
| FERNANDEZ<br>DIAZ Roberto<br>José<br>(Costa Rica)           | 2 1<br>67% 33% | 2<br>100% 0    | 1 1<br>50% 50% | 2 1<br>67% 33%              | 0 0                         | 1 1<br>50% 50%              | 0 <mark>1</mark><br>100% | 2 3<br>40% 60% | 0 0     | 10 8<br>56% 44%     |
| José<br>(Costa Rica)                                        | 3<br>17%       | 2<br>11%       | 2<br>11%       | 3<br>17%                    | 0                           | 2<br>11%                    | _                        |                | 0       | 18<br>36%           |
| <b>GARCÍA<br/>VILLAMIL<br/>Aline<br/>Gabriela<br/>(URU)</b> | 0 2<br>1009    | 1 1<br>50% 50% | 1 1<br>50% 50% | 0 1<br>100%                 | 0 0                         | 1 1<br>50% <mark>50%</mark> | 1<br>100% 0              | 0 1<br>100%    | 0 0     | 4 7<br>36% 64%      |
| Gabriela<br>(URU)                                           | 2<br>18%       | 2<br>18%       | 2<br>18%       | 1<br>9%                     | 0                           | 2<br>18%                    | 1<br>9%                  | 1<br>9%        | 0       | 11<br>22%           |
| TOTAL                                                       | 3 3<br>50% 50% | 52<br>71% 29%  | 2<br>25% 75%   | 3 3<br>50% 50%              | 3 1<br>75% 25%              | 4 2<br>67% 33%              | 1 2<br>33% 67%           | 3 7<br>30% 70% | 0 0     | 24<br>48% 26<br>52% |
| TOTAL                                                       | 6<br>12%       | 7<br>14%       | 8<br>16%       | 6<br>12%                    | 4<br>8%                     | 6<br>12%                    | 3<br>6%                  | 10<br>20%      | 0       | 50                  |