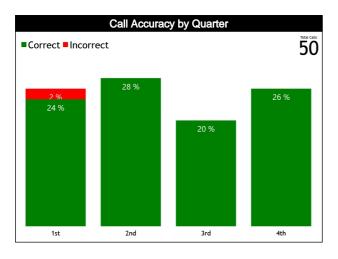

#### Accuracy by Quarter

#### **Calls Summary**

| Quarters         | 1st Q    | uarter  | 2nd C    | arter   | 3rd Q    | uarter  | 4th Q    | uarter  | Тс        | rtal     |  |
|------------------|----------|---------|----------|---------|----------|---------|----------|---------|-----------|----------|--|
| Duration         | 00:22:59 |         | 00:1     | 9:53    | 00:1     | 6:40    | 00:1     | 9:59    | 01:19:31  |          |  |
| Calls            | 8 (62%)  | 5 (38%) | 5 (36%)  | 9 (64%) | 7 (70%)  | 3 (30%) | 4 (31%)  | 9 (69%) | 24 (48%)  | 26 (52%) |  |
| Calls            | 13 (26%) |         | 14 (28%) |         | 10 (2    | 20%)    | 13 (26%) |         | 50 (100%) |          |  |
| Fouls            | 4 (50%)  | 4 (50%) | 1 (17%)  | 5 (83%) | 3 (100%) | 0       | 2 (20%)  | 8 (80%) | 10 (37%)  | 17 (63%) |  |
| rouis            | 8 (30%)  |         | 6 (22%)  |         | 3 (1     | 1%)     | 10 (3    | 37%)    | 27 (54%)  |          |  |
| Travalling       | 0        | 0       | 0        | 0       | 0        | 0       | 0        | 0       | 0         | 0        |  |
| Travelling       | (        | )       | (        | 0       | (        | )       | 0        |         | 0         |          |  |
| Other Violations | 4 (80%)  | 1 (20%) | 4 (57%)  | 3 (43%) | 4 (67%)  | 2 (33%) | 2 (67%)  | 1 (33%) | 14 (67%)  | 7 (33%)  |  |
|                  | 5 (2     | 4%)     | 7 (3     | 3%)     | 6 (2     | 9%)     | 3 (1     | 4%)     | 21 (42%)  |          |  |
| IRS              | 0        | 0       | 0        | 0       | 0        | 0       | 0        | 0       | 0         | 0        |  |
| IKƏ              | 0        |         | 0        |         | (        | )       | (        | )       | 0         |          |  |
|                  | 0        | 0       | 0        | 0       | 0        | 0       | 0        | 0       | 0         | 0        |  |
| No Call CNC/ICNC | 0        |         | 0        |         | (        | )       | (        | )       | 0         |          |  |