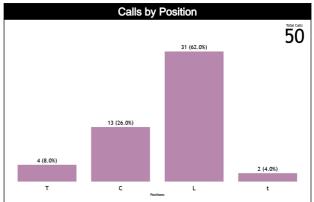

| Pos/Zones | Zone 1  | Zone 2  | Zone 3  | Zone 4  | Zone 5       | Zone 6  | Zone 7  | Zone 8 | Zone 9 | Zone 10 | Zone 11 | Zone 12 | TOTAL |
|-----------|---------|---------|---------|---------|--------------|---------|---------|--------|--------|---------|---------|---------|-------|
| C1        | 1 (14%) | 1 (14%) | 0 (0%)  | 0 (0%)  | 3 (43%)      | 2 (29%) | 0 (0%)  | 0 (0%) | 0 (0%) | 0 (0%)  | 0 (0%)  | 0 (0%)  | 7     |
| C3        | 0 (0%)  | 0 (0%)  | 2 (33%) | 2 (33%) | 2 (33%)      | 0 (0%)  | 0 (0%)  | 0 (0%) | 0 (0%) | 0 (0%)  | 0 (0%)  | 0 (0%)  | 6     |
| T1        | 1 (50%) | 1 (50%) | 0 (0%)  | 0 (0%)  | 0 (0%)       | 0 (0%)  | 0 (0%)  | 0 (0%) | 0 (0%) | 0 (0%)  | 0 (0%)  | 0 (0%)  | 2     |
| Т3        | 0 (0%)  | 0 (0%)  | 1 (50%) | 0 (0%)  | 1 (50%)      | 0 (0%)  | 0 (0%)  | 0 (0%) | 0 (0%) | 0 (0%)  | 0 (0%)  | 0 (0%)  | 2     |
| L4        | 0 (0%)  | 0 (0%)  | 0 (0%)  | 0 (0%)  | 15 (94%)     | 0 (0%)  | 0 (0%)  | 0 (0%) | 0 (0%) | 0 (0%)  | 0 (0%)  | 1 (6%)  | 16    |
| L5        | 0       | 0       | 0       | 0       | 0            | 0       | 0       | 0      | 0      | 0       | 0       | 0       | 0     |
| L6        | 0 (0%)  | 0 (0%)  | 0 (0%)  | 0 (0%)  | 15<br>(100%) | 0 (0%)  | 0 (0%)  | 0 (0%) | 0 (0%) | 0 (0%)  | 0 (0%)  | 0 (0%)  | 15    |
| Ct        | 0       | 0       | 0       | 0       | 0            | 0       | 0       | 0      | 0      | 0       | 0       | 0       | 0     |
| Tt        | 0       | 0       | 0       | 0       | 0            | 0       | 0       | 0      | 0      | 0       | 0       | 0       | 0     |
| Lt        | 0 (0%)  | 1 (50%) | 0 (0%)  | 0 (0%)  | 0 (0%)       | 0 (0%)  | 1 (50%) | 0 (0%) | 0 (0%) | 0 (0%)  | 0 (0%)  | 0 (0%)  | 2     |
| TOTAL     | 2       | 3       | 3       | 2       | 36           | 2       | 1       | 0      | 0      | 0       | 0       | 1       | 50    |

### **Calls by Zone and Position**

Page 10 of 11