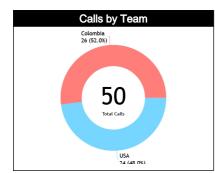

#### **Calls Summary**

| Quarters         | 1st Q    | uarter  | 2nd C    | arter   | 3rd Q    | uarter  | 4th Q    | uarter  | Тс        | rtal     |  |
|------------------|----------|---------|----------|---------|----------|---------|----------|---------|-----------|----------|--|
| Duration         | 00:22:59 |         | 00:1     | 9:53    | 00:1     | 6:40    | 00:1     | 9:59    | 01:19:31  |          |  |
| Calls            | 8 (62%)  | 5 (38%) | 5 (36%)  | 9 (64%) | 7 (70%)  | 3 (30%) | 4 (31%)  | 9 (69%) | 24 (48%)  | 26 (52%) |  |
| Calls            | 13 (26%) |         | 14 (28%) |         | 10 (2    | 20%)    | 13 (26%) |         | 50 (100%) |          |  |
| Fouls            | 4 (50%)  | 4 (50%) | 1 (17%)  | 5 (83%) | 3 (100%) | 0       | 2 (20%)  | 8 (80%) | 10 (37%)  | 17 (63%) |  |
| rouis            | 8 (30%)  |         | 6 (22%)  |         | 3 (1     | 1%)     | 10 (3    | 37%)    | 27 (54%)  |          |  |
| Travalling       | 0        | 0       | 0        | 0       | 0        | 0       | 0        | 0       | 0         | 0        |  |
| Travelling       | (        | )       | (        | 0       | (        | )       | 0        |         | 0         |          |  |
| Other Violations | 4 (80%)  | 1 (20%) | 4 (57%)  | 3 (43%) | 4 (67%)  | 2 (33%) | 2 (67%)  | 1 (33%) | 14 (67%)  | 7 (33%)  |  |
|                  | 5 (2     | 4%)     | 7 (3     | 3%)     | 6 (2     | 9%)     | 3 (1     | 4%)     | 21 (42%)  |          |  |
| IRS              | 0        | 0       | 0        | 0       | 0        | 0       | 0        | 0       | 0         | 0        |  |
| IKƏ              | 0        |         | 0        |         | (        | )       | (        | )       | 0         |          |  |
|                  | 0        | 0       | 0        | 0       | 0        | 0       | 0        | 0       | 0         | 0        |  |
| No Call CNC/ICNC | 0        |         | 0        |         | (        | )       | (        | )       | 0         |          |  |