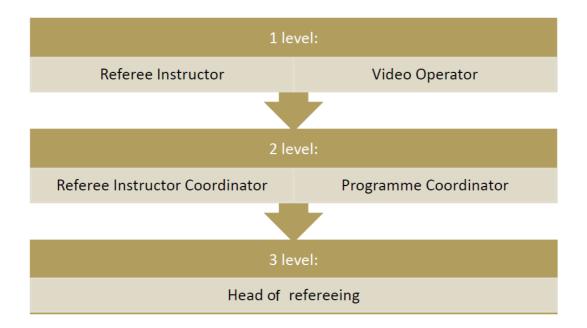

# Quality and Consistency:

FIBA's Referee Department is continuosuly working to improve the coordination, quality, and consistency of our work. In order to attain this goal, the following people are key:

# Game – General Information:

| Competition              |             | 2023 FIBA WOMENS A                      | MERICUP   |                                      |  |  |  |  |  |  |  |  |
|--------------------------|-------------|-----------------------------------------|-----------|--------------------------------------|--|--|--|--|--|--|--|--|
| Game                     | USA         |                                         |           | COL                                  |  |  |  |  |  |  |  |  |
| Score                    | 68          | 23-11 / 20-18 / 10-1                    | 2 / 15-8  | 49                                   |  |  |  |  |  |  |  |  |
| Duration                 | 00:22:59    | 00:19:53 00:16:40                       | 00:19:59  | 01:19:31                             |  |  |  |  |  |  |  |  |
| Fouls (IRS)              | 10 (0)      |                                         |           | 17 (0)                               |  |  |  |  |  |  |  |  |
| GAME INFORMATION         |             |                                         |           |                                      |  |  |  |  |  |  |  |  |
| Stage/Round              |             | FP101                                   |           | FP101                                |  |  |  |  |  |  |  |  |
| Date                     |             | 12:10 06/07/20                          | 23        |                                      |  |  |  |  |  |  |  |  |
| Place Leon               |             |                                         |           |                                      |  |  |  |  |  |  |  |  |
| REFEREEING STAFF         |             |                                         |           |                                      |  |  |  |  |  |  |  |  |
| LEITE, Fernando<br>(BRA) | Apareciuo   | ERNANDEZ DIAZ, Roberto<br>José<br>(CRC) | Ga        | VILLAMIL, Aline<br>Gabriela<br>(URU) |  |  |  |  |  |  |  |  |
|                          |             |                                         |           |                                      |  |  |  |  |  |  |  |  |
| Referee Ins              | tructor     | Stand-by Referee Instructor             | Video     | Operator                             |  |  |  |  |  |  |  |  |
| MARANHO,Crisi<br>(BRA)   | tiano Jesus | N/A                                     | COL<br>(F | .L, Axel<br>≀UR)                     |  |  |  |  |  |  |  |  |