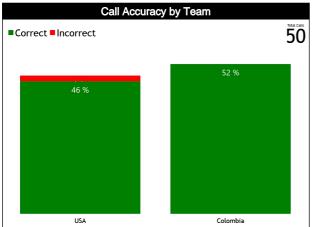

#### **General Calls Evaluation**

| Defe | Teams                                    |         |          | USA     | 68    |       |      |          |          | Colom   | bla 49 |        |           |          | TOTALS   |         |       |       |      |
|------|------------------------------------------|---------|----------|---------|-------|-------|------|----------|----------|---------|--------|--------|-----------|----------|----------|---------|-------|-------|------|
| Refs | Assessment                               | Correct | Incorrec | Inconcl | L2M C | L2M I | L2M? | Correct  | Incorrec | Inconcl | L2M C  | L2M I  | L2M?      | Correct  | Incorrec | Inconcl | L2M C | L2M I | L2M? |
| сс   | LEITE, Fernando Aparecido<br>(BRA)       | 9       | 1        | 0       | 0     | 0     | 0    | 11       | 0        | 0       | 0      | 0      | 0         | 20       | 1        | 0       | 0     | 0     | 0    |
| U1   | FERNANDEZ DIAZ, Roberto<br>José (CRC)    | 10      | 0        | 0       | 0     | 0     | 0    | 8        | 0        | 0       | 0      | 0      | 0         | 18       | 0        | 0       | 0     | 0     | 0    |
| U2   | GARCÍA VILLAMIL, Aline<br>Gabriela (URU) | 4       | 0        | 0       | 0     | 0     | 0    | 7        | 0        | 0       | 0      | 0      | 0         | 11       | 0        | 0       | 0     | 0     | 0    |
|      | TOTAL                                    |         |          | 24 (4   | 8%)   |       |      | 26 (52%) |          |         |        |        | 50 (100%) |          |          |         |       |       |      |
|      | CORRECT                                  |         |          | 23 (4   | 6%)   |       |      | 26 (52%) |          |         |        |        |           | 49 (98%) |          |         |       |       |      |
|      | INCORRECT                                |         |          | 1 (2    | %)    |       |      | 0        |          |         |        | 1 (2%) |           |          |          |         |       |       |      |
|      | INCONCLUSIVE                             |         |          | 0       |       |       |      | 0        |          |         |        |        | 0         |          |          |         |       |       |      |
|      | L2M C 0                                  |         |          |         |       |       |      |          | 0        |         |        |        |           | 0        |          |         |       |       |      |
|      | L2MI 0                                   |         |          |         |       | 0     |      |          |          |         | 0      |        |           |          |          |         |       |       |      |
|      | L2M?                                     |         |          | 0       |       |       |      |          | 0        |         |        |        |           | 0        |          |         |       |       |      |