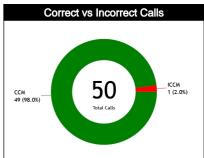

#### **General Calls Evaluation**

| Defe | Teams                                    |         |          | USA     | 68    |       |      |          |          | Colom   | bla 49 |        |           |          | TOTALS   |         |       |       |      |
|------|------------------------------------------|---------|----------|---------|-------|-------|------|----------|----------|---------|--------|--------|-----------|----------|----------|---------|-------|-------|------|
| Refs | Assessment                               | Correct | Incorrec | Inconcl | L2M C | L2M I | L2M? | Correct  | Incorrec | Inconcl | L2M C  | L2M I  | L2M?      | Correct  | Incorrec | Inconcl | L2M C | L2M I | L2M? |
| сс   | LEITE, Fernando Aparecido<br>(BRA)       | 9       | 1        | 0       | 0     | 0     | 0    | 11       | 0        | 0       | 0      | 0      | 0         | 20       | 1        | 0       | 0     | 0     | 0    |
| U1   | FERNANDEZ DIAZ, Roberto<br>José (CRC)    | 10      | 0        | 0       | 0     | 0     | 0    | 8        | 0        | 0       | 0      | 0      | 0         | 18       | 0        | 0       | 0     | 0     | 0    |
| U2   | GARCÍA VILLAMIL, Aline<br>Gabriela (URU) | 4       | 0        | 0       | 0     | 0     | 0    | 7        | 0        | 0       | 0      | 0      | 0         | 11       | 0        | 0       | 0     | 0     | 0    |
|      | TOTAL                                    |         |          | 24 (4   | 8%)   |       |      | 26 (52%) |          |         |        |        | 50 (100%) |          |          |         |       |       |      |
|      | CORRECT                                  |         |          | 23 (4   | 6%)   |       |      | 26 (52%) |          |         |        |        |           | 49 (98%) |          |         |       |       |      |
|      | INCORRECT                                |         |          | 1 (2    | %)    |       |      | 0        |          |         |        | 1 (2%) |           |          |          |         |       |       |      |
|      | INCONCLUSIVE                             |         |          | 0       |       |       |      | 0        |          |         |        |        | 0         |          |          |         |       |       |      |
|      | L2M C 0                                  |         |          |         |       |       |      |          | 0        |         |        |        |           | 0        |          |         |       |       |      |
|      | L2MI 0                                   |         |          |         |       | 0     |      |          |          |         | 0      |        |           |          |          |         |       |       |      |
|      | L2M?                                     |         |          | 0       |       |       |      |          | 0        |         |        |        |           | 0        |          |         |       |       |      |