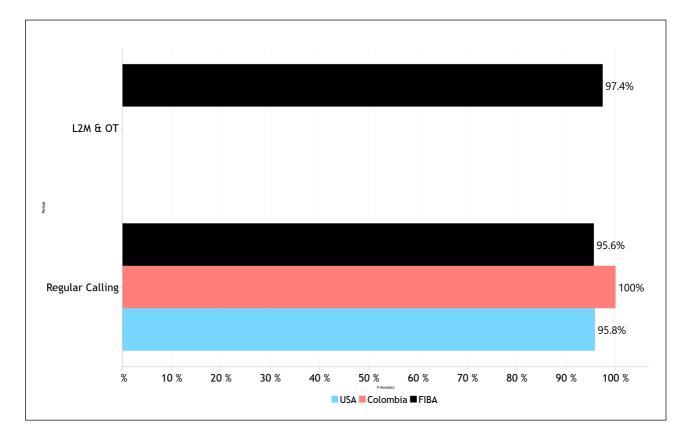

| 0         | 0  |  |
| Throw-In                  | 0   | 0    | 0    | 0     | 0        | 0                                  | 0   | 0         | 0   | 0                                     | 0   | 0     | 0       | 0                                        | 0         | 0  |  |
| Toss                      | 0   | 0    | 0    | 0     | 0        | 0                                  | 0   | 0         | 0   | 0                                     | 0   | 0     | 0       | 0                                        | 0         | 0  |  |
| Totals                    | 11  | 16   | 0    | 0     | 4        | 7                                  | 0   | 0         | 6   | 5                                     | 0   | 0     | 1       | 4                                        | 0         | 0  |  |





#### Regular Call vs. L2M & OT Accuracy

#### Accuracy by Quarter







#### **Calls Summary**

| Quarters         | 1st Q    | uarter  | 2nd C    | arter   | 3rd Q    | uarter  | 4th Q    | uarter  | Тс        | rtal     |  |
|------------------|----------|---------|----------|---------|----------|---------|----------|---------|-----------|----------|--|
| Duration         | 00:22:59 |         | 00:1     | 9:53    | 00:1     | 6:40    | 00:1     | 9:59    | 01:19:31  |          |  |
| Calls            | 8 (62%)  | 5 (38%) | 5 (36%)  | 9 (64%) | 7 (70%)  | 3 (30%) | 4 (31%)  | 9 (69%) | 24 (48%)  | 26 (52%) |  |
| Calls            | 13 (26%) |         | 14 (28%) |         | 10 (2    | 20%)    | 13 (26%) |         | 50 (100%) |          |  |
| Fouls            | 4 (50%)  | 4 (50%) | 1 (1