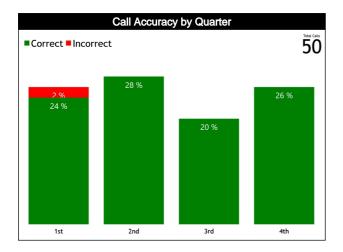

#### Accuracy by Quarter

#### **Calls Summary**

| Quarters         | 1st Q    | uarter  | 2nd C    | arter   | 3rd Q    | uarter  | 4th Q    | uarter  | Тс        | rtal     |  |
|------------------|----------|---------|----------|---------|----------|---------|----------|---------|-----------|----------|--|
| Duration         | 00:22:59 |         | 00:1     | 9:53    | 00:1     | 6:40    | 00:1     | 9:59    | 01:19:31  |          |  |
| Calls            | 8 (62%)  | 5 (38%) | 5 (36%)  | 9 (64%) | 7 (70%)  | 3 (30%) | 4 (31%)  | 9 (69%) | 24 (48%)  | 26 (52%) |  |
| Calls            | 13 (26%) |         | 14 (28%) |         | 10 (2    | 20%)    | 13 (26%) |         | 50 (100%) |          |  |
| Fouls            | 4 (50%)  | 4 (50%) | 1 (17%)  | 5 (83%) | 3 (100%) | 0       | 2 (20%)  | 8 (80%) | 10 (37%)  | 17 (63%) |  |
| rouis            | 8 (30%)  |         | 6 (22%)  |         | 3 (1     | 1%)     | 10 (3    | 37%)    | 27 (54%)  |          |  |
| Travalling       | 0        | 0       | 0        | 0       | 0        | 0       | 0        | 0       | 0         | 0        |  |
| Travelling       | (        | )       | (        | 0       | (        | )       | 0        |         | 0         |          |  |
| Other Violations | 4 (80%)  | 1 (20%) | 4 (57%)  | 3 (43%) | 4 (67%)  | 2 (33%) | 2 (67%)  | 1 (33%) | 14 (67%)  | 7 (33%)  |  |
|                  | 5 (2     | 4%)     | 7 (3     | 3%)     | 6 (2     | 9%)     | 3 (1     | 4%)     | 21 (42%)  |          |  |
| IRS              | 0        | 0       | 0        | 0       | 0        | 0       | 0        | 0       | 0         | 0        |  |
| IKƏ              | 0        |         | 0        |         | (        | )       | (        | )       | 0         |          |  |
|                  | 0        | 0       | 0        | 0       | 0        | 0       | 0        | 0       | 0         | 0        |  |
| No Call CNC/ICNC | 0        |         | 0        |         | (        | )       | (        | )       | 0         |          |  |