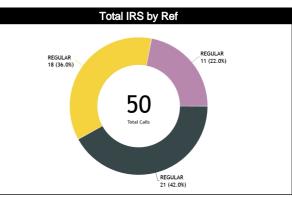

#### **Calls Summary**

| Quarters         | 1st Q    | uarter  | 2nd C    | arter   | 3rd Q    | uarter  | 4th Q    | uarter  | Тс        | rtal     |  |
|------------------|----------|---------|----------|---------|----------|---------|----------|---------|-----------|----------|--|
| Duration         | 00:22:59 |         | 00:1     | 9:53    | 00:1     | 6:40    | 00:1     | 9:59    | 01:19:31  |          |  |
| Calls            | 8 (62%)  | 5 (38%) | 5 (36%)  | 9 (64%) | 7 (70%)  | 3 (30%) | 4 (31%)  | 9 (69%) | 24 (48%)  | 26 (52%) |  |
| Calls            | 13 (26%) |         | 14 (28%) |         | 10 (2    | 20%)    | 13 (26%) |         | 50 (100%) |          |  |
| Fouls            | 4 (50%)  | 4 (50%) | 1 (17%)  | 5 (83%) | 3 (100%) | 0       | 2 (20%)  | 8 (80%) | 10 (37%)  | 17 (63%) |  |
| rouis            | 8 (30%)  |         | 6 (22%)  |         | 3 (1     | 1%)     | 10 (3    | 37%)    | 27 (54%)  |          |  |
| Travalling       | 0        | 0       | 0        | 0       | 0        | 0       | 0        | 0       | 0         | 0        |  |
| Travelling       | (        | )       | (        | 0       | (        | )       | 0        |         | 0         |          |  |
| Other Violations | 4 (80%)  | 1 (20%) | 4 (57%)  | 3 (43%) | 4 (67%)  | 2 (33%) | 2 (67%)  | 1 (33%) | 14 (67%)  | 7 (33%)  |  |
|                  | 5 (2     | 4%)     | 7 (3     | 3%)     | 6 (2     | 9%)     | 3 (1     | 4%)     | 21 (42%)  |          |  |
| IRS              | 0        | 0       | 0        | 0       | 0        | 0       | 0        | 0       | 0         | 0        |  |
| IKƏ              | 0        |         | 0        |         | (        | )       | (        | )       | 0         |          |  |
|                  | 0        | 0       | 0        | 0       | 0        | 0       | 0        | 0       | 0         | 0        |  |
| No Call CNC/ICNC | 0        |         | 0        |         | (        | )       | (        | )       | 0         |          |  |

### **Calls by Referee**

| Quarters                                                    | Qua            | rter 1         | Qua            | rter 2                      | Qua                         | rter 3                      |                          | Quarter 4      |         | TOTAL               |
|-------------------------------------------------------------|----------------|----------------|----------------|-----------------------------|-----------------------------|-----------------------------|--------------------------|----------------|---------|---------------------|
| 3 Referees                                                  | 5'             | 10'            | 5'             | 10'                         | 5'                          | 10'                         | 5'                       | 10'            | Last 2' | TOTAL               |
| LEITE<br>Fernando<br>Aparecido<br>(Brazil)                  | 1<br>100% 0    | 2 1<br>67% 33% | 0 4<br>100%    | 1 1<br>50% <mark>50%</mark> | 3 1<br>75% <mark>25%</mark> | 2<br>100% 0                 | 0 <mark>1</mark><br>100% | 1 3<br>25% 75% | 0 0     | 10 11<br>48% 52%    |
| Aparecido<br>(Brazil)                                       | 1<br>5%        | 3<br>14%       | 4<br>19%       | 2<br>10%                    | 4<br>19%                    | 2<br>10%                    | 1<br>5%                  | 4<br>19%       | 0       | 21<br>42%           |
| FERNANDEZ<br>DIAZ Roberto<br>José<br>(Costa Rica)           | 2 1<br>67% 33% | 2<br>100% 0    | 1 1<br>50% 50% | 2 1<br>67% 33%              | 0 0                         | 1 1<br>50% 50%              | 0 <mark>1</mark><br>100% | 2 3<br>40% 60% | 0 0     | 10 8<br>56% 44%     |
| José<br>(Costa Rica)                                        | 3<br>17%       | 2<br>11%       | 2<br>11%       | 3<br>17%                    | 0                           | 2<br>11%                    | _                        |                | 0       | 18<br>36%           |
| <b>GARCÍA<br/>VILLAMIL<br/>Aline<br/>Gabriela<br/>(URU)</b> | 0 2<br>1009    | 1 1<br>50% 50% | 1 1<br>50% 50% | 0 1<br>100%                 | 0 0                         | 1 1<br>50% <mark>50%</mark> | 1<br>100% 0              | 0 1<br>100%    | 0 0     | 4 7<br>36% 64%      |
| Gabriela<br>(URU)                                           | 2<br>18%       | 2<br>18%       | 2<br>18%       | 1<br>9%                     | 0                           | 2<br>18%                    | 1<br>9%                  | 1<br>9%        | 0       | 11<br>22%           |
| TOTAL                                                       | 3 3<br>50% 50% | 52<br>71% 29%  | 2<br>25% 75%   | 3 3<br>50% 50%              | 3 1<br>75% 25%              | 4 2<br>67% 33%              | 1 2<br>33% 67%           | 3 7<br>30% 70% | 0 0     | 24<br>48% 26<br>52% |
| TOTAL                                                       | 6<br>12%       | 7<br>14%       | 8<br>16%       | 6<br>12%                    | 4<br>8%                     | 6<br>12%                    | 3<br>6%                  | 10<br>20%      | 0       | 50                  |