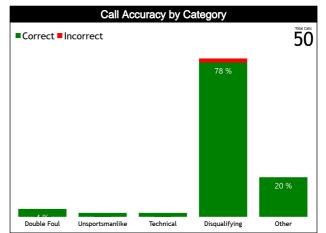

### **Call Types by Referee**

|                | Types/Referees  |                                       | ndo Aparecido<br>azil) | FERNANDEZ<br>José (Co | DIAZ Roberto<br>sta Rica) | <b>GARCÍA VIL</b><br>Gabriela |         | то               | TAL      |  |
|----------------|-----------------|---------------------------------------|------------------------|-----------------------|---------------------------|-------------------------------|---------|------------------|----------|--|
|                | CALLS           | 10 (48%)                              | 11 (52%)               | 10 (56%)              | 8 (44%)                   | 4 (36%)                       | 7 (64%) | 24 (48%)         | 26 (52%) |  |
|                | CALLS           | 21 (4                                 | 42%)                   | 18 (3                 | 36%)                      | 11 (2                         | 2%)     | 50               |          |  |
|                | FOULS           | 4 (40%)                               | 6 (60%)                | 5 (45%)               | 6 (55%)                   | 1 (17%)                       | 5 (83%) | 10 (37%)         | 17 (63%) |  |
|                | 100L3           |                                       | 37%)                   | 11 (4                 | 1%)                       | 6 (2                          |         | 2                | 7        |  |
|                | DEFENSIVE       | 4 (40%)                               | 6 (60%)                | 4 (40%)               | 6 (60%)                   | 1 (17%)                       | 5 (83%) | 9 (35%)          | 17 (65%) |  |
|                | DEFENSIVE       | 10 (;                                 | 38%)                   | 10 (3                 | 38%)                      | 6 (2                          | 3%)     | 2                | 6        |  |
|                | OFFENSIVE       | 0                                     | 0                      | 1 (100%)              | 0                         | 0                             | 0       | 1 (100%)         | 0        |  |
|                | OFFENSIVE       |                                       | <u>)</u>               | 1 (10                 | )0%)                      | C                             | )       | -                | 1        |  |
|                | DOUBLE FOUL     | 1 (100%)                              | 0                      | 0                     | 1 (100%)                  | 0                             | 0       | 1 (50%)          | 1 (50%)  |  |
| (0             |                 | 1 (50%)                               |                        | 1 (5                  |                           | C                             |         |                  | 2        |  |
| FOULS          | UNSPORTSMANLIKE | 1 (100%)                              | 0                      | 0                     | 0                         | 0                             | 0       | 1 (100%)         | 0        |  |
| FO             |                 | 1 (10                                 | 0%)                    |                       |                           | C                             |         | -                |          |  |
|                | TECHNICAL       | 0                                     | 0                      | 0                     | 1 (100%)                  | 0                             | 0       | 0                | 1 (100%) |  |
|                |                 | 0                                     |                        | 1 (10                 |                           | Ç                             |         | -                |          |  |
|                | DISQUALIFYING   | 4 (40%)                               | 6 (60%)                | 4 (40%)               | 6 (60%)                   | 1 (17%)                       | 5 (83%) | 9 (35%)          | 17 (65%) |  |
|                | DISCOALII TING  | 10 (;                                 | 38%)                   | 10 (3                 |                           | 6 (2                          | 3%)     | 26               |          |  |
|                | OTHER           | 0                                     | 0                      | 1 (100%)              | 0                         | 0                             | 0       | 1 (100%)         | 0        |  |
|                | OTTER           |                                       | <u>)</u>               | 1 (10                 | )0%)                      | Ç                             | )       | -                |          |  |
|                | VIOLATIONS      | 6 (60%)                               | 4 (40%)                | 5 (83%)               | 1 (17%)                   | 3 (60%)                       | 2 (40%) | 14 (67%)         | 7 (33%)  |  |
|                |                 |                                       | 48%)                   | 6 (2                  |                           | 5 (2                          |         | 2                | -        |  |
| VIOLATION<br>S | TRAVELING       | 0                                     | 0                      | 0                     | 0                         | 0                             | 0       | 0                | 0        |  |
| S              | HUTTELING       | · · · · · · · · · · · · · · · · · · · | )                      | (                     |                           | C                             | ·       |                  | )        |  |
| OL             | OTHER           | 6 (60%)                               | 4 (40%)                | 5 (83%)               | 1 (17%)                   | 3 (60%)                       | 2 (40%) | 14 (67%) 7 (33%) |          |  |
| $\geq$         | OTTER           |                                       | 48%)                   | 6 (2                  |                           | 5 (2                          |         | 21               |          |  |
|                | IRS             | 0                                     | 0                      | 0                     | 0                         | 0                             | 0       | 0                | 0        |  |
|                |                 |                                       | )                      | (                     | )                         | C                             |         | (                | )        |  |