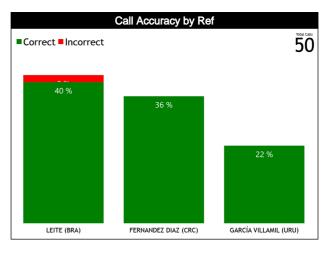

### **Calls by Referee**

| Quarters                                                    | Qua            | rter 1         | Qua            | rter 2                      | Qua                         | rter 3                      |                          | Quarter 4      |         | TOTAL               |
|-------------------------------------------------------------|----------------|----------------|----------------|-----------------------------|-----------------------------|-----------------------------|--------------------------|----------------|---------|---------------------|
| 3 Referees                                                  | 5'             | 10'            | 5'             | 10'                         | 5'                          | 10'                         | 5'                       | 10'            | Last 2' | TOTAL               |
| LEITE<br>Fernando<br>Aparecido<br>(Brazil)                  | 1<br>100% 0    | 2 1<br>67% 33% | 0 4<br>100%    | 1 1<br>50% <mark>50%</mark> | 3 1<br>75% <mark>25%</mark> | 2<br>100% 0                 | 0 <mark>1</mark><br>100% | 1 3<br>25% 75% | 0 0     | 10 11<br>48% 52%    |
| Aparecido<br>(Brazil)                                       | 1<br>5%        | 3<br>14%       | 4<br>19%       | 2<br>10%                    | 4<br>19%                    | 2<br>10%                    | 1<br>5%                  | 4<br>19%       | 0       | 21<br>42%           |
| FERNANDEZ<br>DIAZ Roberto<br>José<br>(Costa Rica)           | 2 1<br>67% 33% | 2<br>100% 0    | 1 1<br>50% 50% | 2 1<br>67% 33%              | 0 0                         | 1 1<br>50% 50%              | 0 <mark>1</mark><br>100% | 2 3<br>40% 60% | 0 0     | 10 8<br>56% 44%     |
| José<br>(Costa Rica)                                        | 3<br>17%       | 2<br>11%       | 2<br>11%       | 3<br>17%                    | 0                           | 2<br>11%                    | _                        |                | 0       | 18<br>36%           |
| <b>GARCÍA<br/>VILLAMIL<br/>Aline<br/>Gabriela<br/>(URU)</b> | 0 2<br>1009    | 1 1<br>50% 50% | 1 1<br>50% 50% | 0 1<br>100%                 | 0 0                         | 1 1<br>50% <mark>50%</mark> | 1<br>100% 0              | 0 1<br>100%    | 0 0     | 4 7<br>36% 64%      |
| Gabriela<br>(URU)                                           | 2<br>18%       | 2<br>18%       | 2<br>18%       | 1<br>9%                     | 0                           | 2<br>18%                    | 1<br>9%                  | 1<br>9%        | 0       | 11<br>22%           |
| TOTAL                                                       | 3 3<br>50% 50% | 52<br>71% 29%  | 2<br>25% 75%   | 3 3<br>50% 50%              | 3 1<br>75% 25%              | 4 2<br>67% 33%              | 1 2<br>33% 67%           | 3 7<br>30% 70% | 0 0     | 24<br>48% 26<br>52% |
| TOTAL                                                       | 6<br>12%       | 7<br>14%       | 8<br>16%       | 6<br>12%                    | 4<br>8%                     | 6<br>12%                    | 3<br>6%                  | 10<br>20%      | 0       | 50                  |