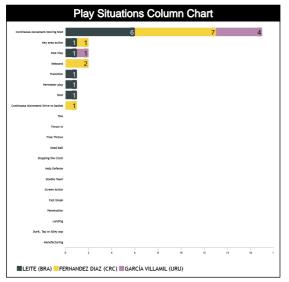

### **Plays Situation Breakdown**

|                           |     |      | Ρ    | lay   | Situ     | atic                               | ons | Tab       | е   |                                       |     |       |         |                                          |           |    |  |
|---------------------------|-----|------|------|-------|----------|------------------------------------|-----|-----------|-----|---------------------------------------|-----|-------|---------|------------------------------------------|-----------|----|--|
| 0                         |     | То   | tals |       | LE<br>Ap | LEITE, Fernando<br>Aparecido (BRA) |     |           |     | FERNANDEZ DIAZ,<br>Roberto José (CRC) |     |       |         | GARCÍA VILLAMIL,<br>Aline Gabriela (URU) |           |    |  |
| Concepts                  | Cor | Tect | Inco | rrect | Cor      | Correct                            |     | Incorrect |     | Correct                               |     | rrect | Correct |                                          | Incorrect |    |  |
|                           | USA | COL  | USA  | COL   | USA      | COL                                | USA | COL       | USA | COL                                   | USA | COL   | USA     | COL                                      | USA       | CO |  |
| Continuous Movement/Drive | 0   | 1    | 0    | 0     | 0        | 0                                  | 0   | 0         | 0   | 1                                     | 0   | 0     | 0       | 0                                        | 0         | 0  |  |
| Continuous                | 6   | 11   | 0    | 0     | 2        | 4                                  | 0   | 0         | 3   | 4                                     | 0   | 0     | 1       | 3                                        | 0         | 0  |  |
| Shot                      | 1   | 0    | 0    | 0     | 1        | 0                                  | 0   | 0         | 0   | 0                                     | 0   | 0     | 0       | 0                                        | 0         | 0  |  |
| Manufacturing             | 0   | 0    | 0    | 0     | 0        | 0                                  | 0   | 0         | 0   | 0                                     | 0   | 0     | 0       | 0                                        | 0         | 0  |  |
| Dunk, Tap or Alley oop    | 0   | 0    | 0    | 0     | 0        | 0                                  | 0   | 0         | 0   | 0                                     | 0   | 0     | 0       | 0                                        | 0         | 0  |  |
| Landing                   | 0   | 0    | 0    | 0     | 0        | 0                                  | 0   | 0         | 0   | 0                                     | 0   | 0     | 0       | 0                                        | 0         | 0  |  |
| Penetration               | 0   | 0    | 0    | 0     | 0        | 0                                  | 0   | 0         | 0   | 0                                     | 0   | 0     | 0       | 0                                        | 0         | 0  |  |
| Perimeter play            | 0   | 1    | 0    | 0     | 0        | 1                                  | 0   | 0         | 0   | 0                                     | 0   | 0     | 0       | 0                                        | 0         | 0  |  |
| Fast break                | 0   | 0    | 0    | 0     | 0        | 0                                  | 0   | 0         | 0   | 0                                     | 0   | 0     | 0       | 0                                        | 0         | 0  |  |
| Transition                | 1   | 0    | 0    | 0     | 1        | 0                                  | 0   | 0         | 0   | 0                                     | 0   | 0     | 0       | 0                                        | 0         | 0  |  |
| Rebound                   | 2   | 0    | 0    | 0     | 0        | 0                                  | 0   | 0         | 2   | 0                                     | 0   | 0     | 0       | 0                                        | 0         | 0  |  |
| Post Play                 | 0   | 2    | 0    | 0     | 0        | 1                                  | 0   | 0         | 0   | 0                                     | 0   | 0     | 0       | 1                                        | 0         | 0  |  |
| Key area action           | 1   | 1    | 0    | 0     | 0        | 1                                  | 0   | 0         | 1   | 0                                     | 0   | 0     | 0       | 0                                        | 0         | 0  |  |
| Screen Action             | 0   | 0    | 0    | 0     | 0        | 0                                  | 0   | 0         | 0   | 0                                     | 0   | 0     | 0       | 0                                        | 0         | 0  |  |
| Double Team               | 0   | 0    | 0    | 0     | 0        | 0                                  | 0   | 0         | 0   | 0                                     | 0   | 0     | 0       | 0                                        | 0         | 0  |  |
| Help Defense              | 0   | 0    | 0    | 0     | 0        | 0                                  | 0   | 0         | 0   | 0                                     | 0   | 0     | 0       | 0                                        | 0         | 0  |  |
| Stopping the Clock        | 0   | 0    | 0    | 0     | 0        | 0                                  | 0   | 0         | 0   | 0                                     | 0   | 0     | 0       | 0                                        | 0         | 0  |  |
| Dead Ball                 | 0   | 0    | 0    | 0     | 0        | 0                                  | 0   | 0         | 0   | 0                                     | 0   | 0     | 0       | 0                                        | 0         | 0  |  |
| Free Throws               | 0   | 0    | 0    | 0     | 0        | 0                                  | 0   | 0         | 0   | 0                                     | 0   | 0     | 0       | 0                                        | 0         | 0  |  |
| Throw-In                  | 0   | 0    | 0    | 0     | 0        | 0                                  | 0   | 0         | 0   | 0                                     | 0   | 0     | 0       | 0                                        | 0         | 0  |  |
| Toss                      | 0   | 0    | 0    | 0     | 0        | 0                                  | 0   | 0         | 0   | 0                                     | 0   | 0     | 0       | 0                                        | 0         | 0  |  |
| Totals                    | 11  | 16   | 0    | 0     | 4        | 7                                  | 0   | 0         | 6   | 5                                     | 0   | 0     | 1       | 4                                        | 0         | 0  |  |