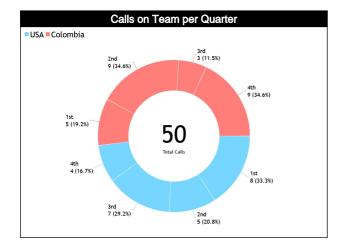

#### Accuracy by Quarter

#### **Calls Summary**

| Quarters         | 1st Q    | uarter  | 2nd C    | arter   | 3rd Q    | uarter  | 4th Q    | uarter  | Тс        | rtal     |  |
|------------------|----------|---------|----------|---------|----------|---------|----------|---------|-----------|----------|--|
| Duration         | 00:22:59 |         | 00:1     | 9:53    | 00:1     | 6:40    | 00:1     | 9:59    | 01:19:31  |          |  |
| Calls            | 8 (62%)  | 5 (38%) | 5 (36%)  | 9 (64%) | 7 (70%)  | 3 (30%) | 4 (31%)  | 9 (69%) | 24 (48%)  | 26 (52%) |  |
| Calls            | 13 (26%) |         | 14 (28%) |         | 10 (2    | 20%)    | 13 (26%) |         | 50 (100%) |          |  |
| Fouls            | 4 (50%)  | 4 (50%) | 1 (17%)  | 5 (83%) | 3 (100%) | 0       | 2 (20%)  | 8 (80%) | 10 (37%)  | 17 (63%) |  |
| rouis            | 8 (30%)  |         | 6 (22%)  |         | 3 (1     | 1%)     | 10 (3    | 37%)    | 27 (54%)  |          |  |
| Travalling       | 0        | 0       | 0        | 0       | 0        | 0       | 0        | 0       | 0         | 0        |  |
| Travelling       | (        | )       | (        | 0       | (        | )       | 0        |         | 0         |          |  |
| Other Violations | 4 (80%)  | 1 (20%) | 4 (57%)  | 3 (43%) | 4 (67%)  | 2 (33%) | 2 (67%)  | 1 (33%) | 14 (67%)  | 7 (33%)  |  |
|                  | 5 (2     | 4%)     | 7 (3     | 3%)     | 6 (2     | 9%)     | 3 (1     | 4%)     | 21 (42%)  |          |  |
| IRS              | 0        | 0       | 0        | 0       | 0        | 0       | 0        | 0       | 0         | 0        |  |
| IKƏ              | 0        |         | 0        |         | (        | )       | (        | )       | 0         |          |  |
|                  | 0        | 0       | 0        | 0       | 0        | 0       | 0        | 0       | 0         | 0        |  |
| No Call CNC/ICNC | 0        |         | 0        |         | (        | )       | (        | )       | 0         |          |  |