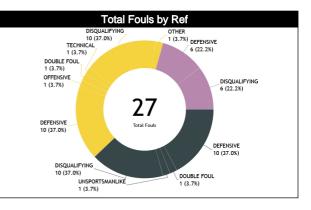

#### **Calls Summary**

| Quarters         | 1st Q    | uarter  | 2nd C    | arter   | 3rd Q    | uarter  | 4th Q    | uarter  | Тс        | rtal     |  |
|------------------|----------|---------|----------|---------|----------|---------|----------|---------|-----------|----------|--|
| Duration         | 00:22:59 |         | 00:1     | 9:53    | 00:1     | 6:40    | 00:1     | 9:59    | 01:19:31  |          |  |
| Calls            | 8 (62%)  | 5 (38%) | 5 (36%)  | 9 (64%) | 7 (70%)  | 3 (30%) | 4 (31%)  | 9 (69%) | 24 (48%)  | 26 (52%) |  |
| Calls            | 13 (26%) |         | 14 (28%) |         | 10 (2    | 20%)    | 13 (26%) |         | 50 (100%) |          |  |
| Fouls            | 4 (50%)  | 4 (50%) | 1 (17%)  | 5 (83%) | 3 (100%) | 0       | 2 (20%)  | 8 (80%) | 10 (37%)  | 17 (63%) |  |
| rouis            | 8 (30%)  |         | 6 (22%)  |         | 3 (1     | 1%)     | 10 (3    | 37%)    | 27 (54%)  |          |  |
| Travalling       | 0        | 0       | 0        | 0       | 0        | 0       | 0        | 0       | 0         | 0        |  |
| Travelling       | (        | )       | (        | 0       | (        | )       | 0        |         | 0         |          |  |
| Other Violations | 4 (80%)  | 1 (20%) | 4 (57%)  | 3 (43%) | 4 (67%)  | 2 (33%) | 2 (67%)  | 1 (33%) | 14 (67%)  | 7 (33%)  |  |
|                  | 5 (2     | 4%)     | 7 (3     | 3%)     | 6 (2     | 9%)     | 3 (1     | 4%)     | 21 (42%)  |          |  |
| IRS              | 0        | 0       | 0        | 0       | 0        | 0       | 0        | 0       | 0         | 0        |  |
| IKƏ              | 0        |         | 0        |         | (        | )       | (        | )       | 0         |          |  |
|                  | 0        | 0       | 0        | 0       | 0        | 0       | 0        | 0       | 0         | 0        |  |
| No Call CNC/ICNC | 0        |         | 0        |         | (        | )       | (        | )       | 0         |          |  |

### **Call Types by Referee**

|                | Types/Referees  |                                       | ndo Aparecido<br>azil) | FERNANDEZ<br>José (Co | DIAZ Roberto<br>sta Rica) | <b>GARCÍA VIL</b><br>Gabriela |         | то               | TAL      |  |
|----------------|-----------------|---------------------------------------|------------------------|-----------------------|---------------------------|-------------------------------|---------|------------------|----------|--|
|                | CALLS           | 10 (48%)                              | 11 (52%)               | 10 (56%)              | 8 (44%)                   | 4 (36%)                       | 7 (64%) | 24 (48%)         | 26 (52%) |  |
|                | CALLS           | 21 (4                                 | 42%)                   | 18 (3                 | 36%)                      | 11 (2                         | 2%)     | 50               |          |  |
|                | FOULS           | 4 (40%)                               | 6 (60%)                | 5 (45%)               | 6 (55%)                   | 1 (17%)                       | 5 (83%) | 10 (37%)         | 17 (63%) |  |
|                | 100L3           |                                       | 37%)                   | 11 (4                 | 1%)                       | 6 (2                          |         | 2                | 7        |  |
|                | DEFENSIVE       | 4 (40%)                               | 6 (60%)                | 4 (40%)               | 6 (60%)                   | 1 (17%)                       | 5 (83%) | 9 (35%)          | 17 (65%) |  |
|                | DEFENSIVE       | 10 (;                                 | 38%)                   | 10 (3                 | 38%)                      | 6 (2                          | 3%)     | 2                | 6        |  |
|                | OFFENSIVE       | 0                                     | 0                      | 1 (100%)              | 0                         | 0                             | 0       | 1 (100%)         | 0        |  |
|                | OFFENSIVE       |                                       | <u>)</u>               | 1 (10                 | )0%)                      | C                             | )       | -                | 1        |  |
|                | DOUBLE FOUL     | 1 (100%)                              | 0                      | 0                     | 1 (100%)                  | 0                             | 0       | 1 (50%)          | 1 (50%)  |  |
| (0             |                 | 1 (50%)                               |                        | 1 (5                  |                           | C                             |         |                  | 2        |  |
| FOULS          | UNSPORTSMANLIKE | 1 (100%)                              | 0                      | 0                     | 0                         | 0                             | 0       | 1 (100%)         | 0        |  |
| FO             |                 | 1 (10                                 | 0%)                    |                       |                           | C                             |         | -                |          |  |
|                | TECHNICAL       | 0                                     | 0                      | 0                     | 1 (100%)                  | 0                             | 0       | 0                | 1 (100%) |  |
|                |                 | 0                                     |                        | 1 (10                 |                           | Ç                             |         | -                |          |  |
|                | DISQUALIFYING   | 4 (40%)                               | 6 (60%)                | 4 (40%)               | 6 (60%)                   | 1 (17%)                       | 5 (83%) | 9 (35%)          | 17 (65%) |  |
|                | DISCOALII TING  | 10 (;                                 | 38%)                   | 10 (3                 |                           | 6 (2                          | 3%)     | 26               |          |  |
|                | OTHER           | 0                                     | 0                      | 1 (100%)              | 0                         | 0                             | 0       | 1 (100%)         | 0        |  |
|                | OTTER           |                                       | <u>)</u>               | 1 (10                 | )0%)                      | Ç                             | )       | -                |          |  |
|                | VIOLATIONS      | 6 (60%)                               | 4 (40%)                | 5 (83%)               | 1 (17%)                   | 3 (60%)                       | 2 (40%) | 14 (67%)         | 7 (33%)  |  |
|                |                 |                                       | 48%)                   | 6 (2                  |                           | 5 (2                          |         | 2                | -        |  |
| VIOLATION<br>S | TRAVELING       | 0                                     | 0                      | 0                     | 0                         | 0                             | 0       | 0                | 0        |  |
| S              | HUTTELING       | · · · · · · · · · · · · · · · · · · · | )                      | (                     |                           | C                             | ·       |                  | )        |  |
| OL             | OTHER           | 6 (60%)                               | 4 (40%)                | 5 (83%)               | 1 (17%)                   | 3 (60%)                       | 2 (40%) | 14 (67%) 7 (33%) |          |  |
| $\geq$         | OTTER           |                                       | 48%)                   | 6 (2                  |                           | 5 (2                          |         | 21               |          |  |
|                | IRS             | 0                                     | 0                      | 0                     | 0                         | 0                             | 0       | 0                | 0        |  |
|                |                 |                                       | )                      | (                     | )                         | C                             |         | (                | )        |  |