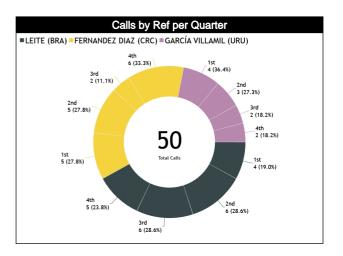

### **Calls by Referee**

| Quarters                                                    | Qua            | rter 1         | Qua            | rter 2                      | Qua                         | rter 3                      |                          | Quarter 4      |         | TOTAL               |
|-------------------------------------------------------------|----------------|----------------|----------------|-----------------------------|-----------------------------|-----------------------------|--------------------------|----------------|---------|---------------------|
| 3 Referees                                                  | 5'             | 10'            | 5'             | 10'                         | 5'                          | 10'                         | 5'                       | 10'            | Last 2' | TOTAL               |
| LEITE<br>Fernando<br>Aparecido<br>(Brazil)                  | 1<br>100% 0    | 2 1<br>67% 33% | 0 4<br>100%    | 1 1<br>50% <mark>50%</mark> | 3 1<br>75% <mark>25%</mark> | 2<br>100% 0                 | 0 <mark>1</mark><br>100% | 1 3<br>25% 75% | 0 0     | 10 11<br>48% 52%    |
| Aparecido<br>(Brazil)                                       | 1<br>5%        | 3<br>14%       | 4<br>19%       | 2<br>10%                    | 4<br>19%                    | 2<br>10%                    | 1<br>5%                  | 4<br>19%       | 0       | 21<br>42%           |
| FERNANDEZ<br>DIAZ Roberto<br>José<br>(Costa Rica)           | 2 1<br>67% 33% | 2<br>100% 0    | 1 1<br>50% 50% | 2 1<br>67% 33%              | 0 0                         | 1 1<br>50% 50%              | 0 <mark>1</mark><br>100% | 2 3<br>40% 60% | 0 0     | 10 8<br>56% 44%     |
| José<br>(Costa Rica)                                        | 3<br>17%       | 2<br>11%       | 2<br>11%       | 3<br>17%                    | 0                           | 2<br>11%                    | _                        |                | 0       | 18<br>36%           |
| <b>GARCÍA<br/>VILLAMIL<br/>Aline<br/>Gabriela<br/>(URU)</b> | 0 2<br>1009    | 1 1<br>50% 50% | 1 1<br>50% 50% | 0 1<br>100%                 | 0 0                         | 1 1<br>50% <mark>50%</mark> | 1<br>100% 0              | 0 1<br>100%    | 0 0     | 4 7<br>36% 64%      |
| Gabriela<br>(URU)                                           | 2<br>18%       | 2<br>18%       | 2<br>18%       | 1<br>9%                     | 0                           | 2<br>18%                    | 1<br>9%                  | 1<br>9%        | 0       | 11<br>22%           |
| TOTAL                                                       | 3 3<br>50% 50% | 52<br>71% 29%  | 2<br>25% 75%   | 3 3<br>50% 50%              | 3 1<br>75% 25%              | 4 2<br>67% 33%              | 1 2<br>33% 67%           | 3 7<br>30% 70% | 0 0     | 24<br>48% 26<br>52% |
| TOTAL                                                       | 6<br>12%       | 7<br>14%       | 8<br>16%       | 6<br>12%                    | 4<br>8%                     | 6<br>12%                    | 3<br>6%                  | 10<br>20%      | 0       | 50                  |