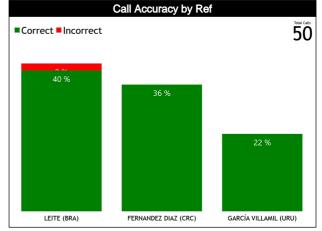

### **Calls by Referee**

| Quarters                                                    | Qua            | rter 1         | Qua            | rter 2                      | Qua                         | rter 3                      |                          | Quarter 4      |         | TOTAL               |
|-------------------------------------------------------------|----------------|----------------|----------------|-----------------------------|-----------------------------|-----------------------------|--------------------------|----------------|---------|---------------------|
| 3 Referees                                                  | 5'             | 10'            | 5'             | 10'                         | 5'                          | 10'                         | 5'                       | 10'            | Last 2' | TOTAL               |
| LEITE<br>Fernando<br>Aparecido<br>(Brazil)                  | 1<br>100% 0    | 2 1<br>67% 33% | 0 4<br>100%    | 1 1<br>50% <mark>50%</mark> | 3 1<br>75% <mark>25%</mark> | 2<br>100% 0                 | 0 <mark>1</mark><br>100% | 1 3<br>25% 75% | 0 0     | 10 11<br>48% 52%    |
| Aparecido<br>(Brazil)                                       | 1<br>5%        | 3<br>14%       | 4<br>19%       | 2<br>10%                    | 4<br>19%                    | 2<br>10%                    | 1<br>5%                  | 4<br>19%       | 0       | 21<br>42%           |
| FERNANDEZ<br>DIAZ Roberto<br>José<br>(Costa Rica)           | 2 1<br>67% 33% | 2<br>100% 0    | 1 1<br>50% 50% | 2 1<br>67% 33%              | 0 0                         | 1 1<br>50% 50%              | 0 <mark>1</mark><br>100% | 2 3<br>40% 60% | 0 0     | 10 8<br>56% 44%     |
| José<br>(Costa Rica)                                        | 3<br>17%       | 2<br>11%       | 2<br>11%       | 3<br>17%                    | 0                           | 2<br>11%                    | _                        |                | 0       | 18<br>36%           |
| <b>GARCÍA<br/>VILLAMIL<br/>Aline<br/>Gabriela<br/>(URU)</b> | 0 2<br>1009    | 1 1<br>50% 50% | 1 1<br>50% 50% | 0 1<br>100%                 | 0 0                         | 1 1<br>50% <mark>50%</mark> | 1<br>100% 0              | 0 1<br>100%    | 0 0     | 4 7<br>36% 64%      |
| Gabriela<br>(URU)                                           | 2<br>18%       | 2<br>18%       | 2<br>18%       | 1<br>9%                     | 0                           | 2<br>18%                    | 1<br>9%                  | 1<br>9%        | 0       | 11<br>22%           |
| TOTAL                                                       | 3 3<br>50% 50% | 52<br>71% 29%  | 2<br>25% 75%   | 3 3<br>50% 50%              | 3 1<br>75% 25%              | 4 2<br>67% 33%              | 1 2<br>33% 67%           | 3 7<br>30% 70% | 0 0     | 24<br>48% 26<br>52% |
| TOTAL                                                       | 6<br>12%       | 7<br>14%       | 8<br>16%       | 6<br>12%                    | 4<br>8%                     | 6<br>12%                    | 3<br>6%                  | 10<br>20%      | 0       | 50                  |