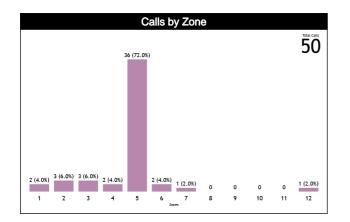

| Pos/Zones | Zone 1  | Zone 2  | Zone 3  | Zone 4  | Zone 5       | Zone 6  | Zone 7  | Zone 8 | Zone 9 | Zone 10 | Zone 11 | Zone 12 | TOTAL |
|-----------|---------|---------|---------|---------|--------------|---------|---------|--------|--------|---------|---------|---------|-------|
| C1        | 1 (14%) | 1 (14%) | 0 (0%)  | 0 (0%)  | 3 (43%)      | 2 (29%) | 0 (0%)  | 0 (0%) | 0 (0%) | 0 (0%)  | 0 (0%)  | 0 (0%)  | 7     |
| C3        | 0 (0%)  | 0 (0%)  | 2 (33%) | 2 (33%) | 2 (33%)      | 0 (0%)  | 0 (0%)  | 0 (0%) | 0 (0%) | 0 (0%)  | 0 (0%)  | 0 (0%)  | 6     |
| T1        | 1 (50%) | 1 (50%) | 0 (0%)  | 0 (0%)  | 0 (0%)       | 0 (0%)  | 0 (0%)  | 0 (0%) | 0 (0%) | 0 (0%)  | 0 (0%)  | 0 (0%)  | 2     |
| Т3        | 0 (0%)  | 0 (0%)  | 1 (50%) | 0 (0%)  | 1 (50%)      | 0 (0%)  | 0 (0%)  | 0 (0%) | 0 (0%) | 0 (0%)  | 0 (0%)  | 0 (0%)  | 2     |
| L4        | 0 (0%)  | 0 (0%)  | 0 (0%)  | 0 (0%)  | 15 (94%)     | 0 (0%)  | 0 (0%)  | 0 (0%) | 0 (0%) | 0 (0%)  | 0 (0%)  | 1 (6%)  | 16    |
| L5        | 0       | 0       | 0       | 0       | 0            | 0       | 0       | 0      | 0      | 0       | 0       | 0       | 0     |
| L6        | 0 (0%)  | 0 (0%)  | 0 (0%)  | 0 (0%)  | 15<br>(100%) | 0 (0%)  | 0 (0%)  | 0 (0%) | 0 (0%) | 0 (0%)  | 0 (0%)  | 0 (0%)  | 15    |
| Ct        | 0       | 0       | 0       | 0       | 0            | 0       | 0       | 0      | 0      | 0       | 0       | 0       | 0     |
| Tt        | 0       | 0       | 0       | 0       | 0            | 0       | 0       | 0      | 0      | 0       | 0       | 0       | 0     |
| Lt        | 0 (0%)  | 1 (50%) | 0 (0%)  | 0 (0%)  | 0 (0%)       | 0 (0%)  | 1 (50%) | 0 (0%) | 0 (0%) | 0 (0%)  | 0 (0%)  | 0 (0%)  | 2     |
| TOTAL     | 2       | 3       | 3       | 2       | 36           | 2       | 1       | 0      | 0      | 0       | 0       | 1       | 50    |

### **Calls by Zone and Position**

Page 10 of 11