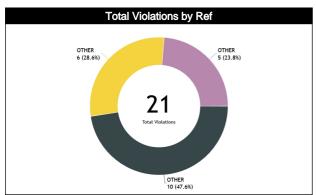

#### **Calls Summary**

| Quarters         | 1st Q    | uarter  | 2nd C    | arter   | 3rd Q    | uarter  | 4th Q    | uarter  | Тс        | rtal     |  |
|------------------|----------|---------|----------|---------|----------|---------|----------|---------|-----------|----------|--|
| Duration         | 00:22:59 |         | 00:1     | 9:53    | 00:1     | 6:40    | 00:1     | 9:59    | 01:19:31  |          |  |
| Calls            | 8 (62%)  | 5 (38%) | 5 (36%)  | 9 (64%) | 7 (70%)  | 3 (30%) | 4 (31%)  | 9 (69%) | 24 (48%)  | 26 (52%) |  |
| Calls            | 13 (26%) |         | 14 (28%) |         | 10 (2    | 20%)    | 13 (26%) |         | 50 (100%) |          |  |
| Fouls            | 4 (50%)  | 4 (50%) | 1 (17%)  | 5 (83%) | 3 (100%) | 0       | 2 (20%)  | 8 (80%) | 10 (37%)  | 17 (63%) |  |
| rouis            | 8 (30%)  |         | 6 (22%)  |         | 3 (1     | 1%)     | 10 (3    | 37%)    | 27 (54%)  |          |  |
| Travalling       | 0        | 0       | 0        | 0       | 0        | 0       | 0        | 0       | 0         | 0        |  |
| Travelling       | (        | )       | (        | 0       | (        | )       | 0        |         | 0         |          |  |
| Other Violations | 4 (80%)  | 1 (20%) | 4 (57%)  | 3 (43%) | 4 (67%)  | 2 (33%) | 2 (67%)  | 1 (33%) | 14 (67%)  | 7 (33%)  |  |
|                  | 5 (2     | 4%)     | 7 (3     | 3%)     | 6 (2     | 9%)     | 3 (1     | 4%)     | 21 (42%)  |          |  |
| IRS              | 0        | 0       | 0        | 0       | 0        | 0       | 0        | 0       | 0         | 0        |  |
| IKƏ              | 0        |         | 0        |         | (        | )       | (        | )       | 0         |          |  |
|                  | 0        | 0       | 0        | 0       | 0        | 0       | 0        | 0       | 0         | 0        |  |
| No Call CNC/ICNC | 0        |         | 0        |         | (        | )       | (        | )       | 0         |          |  |

### **Call Types by Referee**

|                | Types/Referees  |                                       | ndo Aparecido<br>azil) | FERNANDEZ<br>José (Co | DIAZ Roberto<br>sta Rica) | <b>GARCÍA VIL</b><br>Gabriela |         | то               | TAL      |  |
|----------------|-----------------|---------------------------------------|------------------------|-----------------------|---------------------------|-------------------------------|---------|------------------|----------|--|
|                | CALLS           | 10 (48%)                              | 11 (52%)               | 10 (56%)              | 8 (44%)                   | 4 (36%)                       | 7 (64%) | 24 (48%)         | 26 (52%) |  |
|                | CALLS           | 21 (4                                 | 42%)                   | 18 (3                 | 36%)                      | 11 (2                         | 2%)     | 50               |          |  |
|                | FOULS           | 4 (40%)                               | 6 (60%)                | 5 (45%)               | 6 (55%)                   | 1 (17%)                       | 5 (83%) | 10 (37%)         | 17 (63%) |  |
|                | 100L3           |                                       | 37%)                   | 11 (4                 | 1%)                       | 6 (2                          |         | 2                | 7        |  |
|                | DEFENSIVE       | 4 (40%)                               | 6 (60%)                | 4 (40%)               | 6 (60%)                   | 1 (17%)                       | 5 (83%) | 9 (35%)          | 17 (65%) |  |
|                | DEFENSIVE       | 10 (;                                 | 38%)                   | 10 (3                 | 38%)                      | 6 (2                          | 3%)     | 2                | 6        |  |
|                | OFFENSIVE       | 0                                     | 0                      | 1 (100%)              | 0                         | 0                             | 0       | 1 (100%)         | 0        |  |
|                | OFFENSIVE       |                                       | <u>)</u>               | 1 (10                 | )0%)                      | C                             | )       | -                | 1        |  |
|                | DOUBLE FOUL     | 1 (100%)                              | 0                      | 0                     | 1 (100%)                  | 0                             | 0       | 1 (50%)          | 1 (50%)  |  |
| (0             |                 | 1 (50%)                               |                        | 1 (5                  |                           | C                             |         |                  | 2        |  |
| FOULS          | UNSPORTSMANLIKE | 1 (100%)                              | 0                      | 0                     | 0                         | 0                             | 0       | 1 (100%)         | 0        |  |
| FO             |                 | 1 (10                                 | 0%)                    |                       |                           | C                             |         | -                |          |  |
|                | TECHNICAL       | 0                                     | 0                      | 0                     | 1 (100%)                  | 0                             | 0       | 0                | 1 (100%) |  |
|                |                 | 0                                     |                        | 1 (10                 |                           | Ç                             |         | -                |          |  |
|                | DISQUALIFYING   | 4 (40%)                               | 6 (60%)                | 4 (40%)               | 6 (60%)                   | 1 (17%)                       | 5 (83%) | 9 (35%)          | 17 (65%) |  |
|                | DISCOALII TING  | 10 (;                                 | 38%)                   | 10 (3                 |                           | 6 (2                          | 3%)     | 26               |          |  |
|                | OTHER           | 0                                     | 0                      | 1 (100%)              | 0                         | 0                             | 0       | 1 (100%)         | 0        |  |
|                | OTTER           |                                       | <u>)</u>               | 1 (10                 | )0%)                      | Ç                             | )       | -                |          |  |
|                | VIOLATIONS      | 6 (60%)                               | 4 (40%)                | 5 (83%)               | 1 (17%)                   | 3 (60%)                       | 2 (40%) | 14 (67%)         | 7 (33%)  |  |
|                |                 |                                       | 48%)                   | 6 (2                  |                           | 5 (2                          |         | 2                | -        |  |
| VIOLATION<br>S | TRAVELING       | 0                                     | 0                      | 0                     | 0                         | 0                             | 0       | 0                | 0        |  |
| S              | HUTTELING       | · · · · · · · · · · · · · · · · · · · | )                      | (                     |                           | C                             | ·       |                  | )        |  |
| OL             | OTHER           | 6 (60%)                               | 4 (40%)                | 5 (83%)               | 1 (17%)                   | 3 (60%)                       | 2 (40%) | 14 (67%) 7 (33%) |          |  |
| $\geq$         | OTTER           |                                       | 48%)                   | 6 (2                  |                           | 5 (2                          |         | 21               |          |  |
|                | IRS             | 0                                     | 0                      | 0                     | 0                         | 0                             | 0       | 0                | 0        |  |
|                |                 |                                       | )                      | (                     | )                         | C                             |         | (                | )        |  |