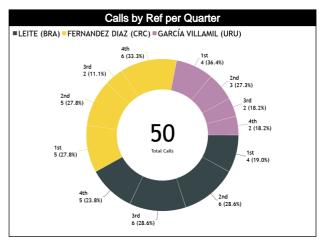

#### **Calls by Referee**

| Quarters                                          | Qu             | arter 1        | Qua            | rter 2         | Qua            | rter 3         |                | Quarter 4      |         | TOTAL            |
|---------------------------------------------------|----------------|----------------|----------------|----------------|----------------|----------------|----------------|----------------|---------|------------------|
| 3 Referees                                        | 5'             | 10'            | 5'             | 10'            | 5'             | 10'            | 5'             | 10'            | Last 2' | TOTAL            |
| LEITE<br>Fernando<br>Aparecido<br>(Brazil)        | 1<br>100% 0    | 2 1<br>67% 33% | 0 4            | 1 1<br>50% 50% | 3 1<br>75% 25% | 2<br>100% 0    | 0 1<br>100%    | 1 3<br>25% 75% | 0 0     | 10 11<br>48% 52% |
| Aparecido<br>(Brazil)                             | 1<br>5%        | 3<br>14%       | 4<br>19%       | 2<br>10%       | 4<br>19%       | 2<br>10%       | 1<br>5%        | 4<br>19%       | 0       | 21<br>42%        |
| FERNANDEZ<br>DIAZ Roberto<br>José<br>(Costa Rica) | 2 1<br>67% 33% | 2 0            | 1 1<br>50% 50% | 2 1<br>67% 33% | 0 0            | 1 1<br>50% 50% | 0 1<br>100%    | 2<br>40% 60%   | 0 0     | 10 8<br>56% 44%  |
| José<br>(Costa Rica)                              | 3<br>17%       | 2<br>11%       | 2<br>11%       | 3<br>17%       | 0              | 2<br>11%       | 1<br>6%        | 5<br>28%       | 0       | 18<br>36%        |
| GARCÍA<br>VILLAMIL<br>Aline<br>Gabriela<br>(URU)  | 0 2 1009       | 1 1<br>50% 50% | 1 1<br>50% 50% | 0 1<br>100%    | 0 0            | 1 1<br>50% 50% | 1<br>100% 0    | 0 1<br>100%    | 0 0     | 4 7<br>36% 64%   |
| Gabriela<br>(URU)                                 | 2<br>18%       | 2<br>18%       | 2<br>18%       | 1<br>9%        | 0              | 2<br>18%       | 1<br>9%        | 1<br>9%        | 0       | 11<br>22%        |
| TOTAL                                             | 3<br>50% 50%   | 5 2<br>71% 29% | 2 6<br>25% 75% | 3<br>50% 50%   | 3 1<br>75% 25% | 4 2<br>67% 33% | 1 2<br>33% 67% | 3 7<br>30% 70% | 0 0     | 24 26<br>48% 52% |
| TOTAL                                             | 6<br>12%       | 7<br>14%       | 8<br>16%       | 6<br>12%       | 4<br>8%        | 6<br>12%       | 3<br>6%        | 10<br>20%      | 0       | 50               |