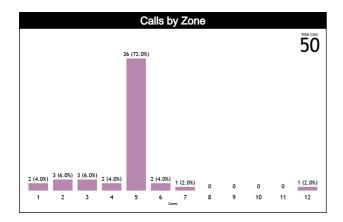

#### **Calls by Zone and Position**

| Pos/Zones | Zone 1  | Zone 2  | Zone 3  | Zone 4  | Zone 5       | Zone 6  | Zone 7  | Zone 8 | Zone 9 | Zone 10 | Zone 11 | Zone 12 | TOTAL |
|-----------|---------|---------|---------|---------|--------------|---------|---------|--------|--------|---------|---------|---------|-------|
| C1        | 1 (14%) | 1 (14%) | 0 (0%)  | 0 (0%)  | 3 (43%)      | 2 (29%) | 0 (0%)  | 0 (0%) | 0 (0%) | 0 (0%)  | 0 (0%)  | 0 (0%)  | 7     |
| C3        | 0 (0%)  | 0 (0%)  | 2 (33%) | 2 (33%) | 2 (33%)      | 0 (0%)  | 0 (0%)  | 0 (0%) | 0 (0%) | 0 (0%)  | 0 (0%)  | 0 (0%)  | 6     |
| T1        | 1 (50%) | 1 (50%) | 0 (0%)  | 0 (0%)  | 0 (0%)       | 0 (0%)  | 0 (0%)  | 0 (0%) | 0 (0%) | 0 (0%)  | 0 (0%)  | 0 (0%)  | 2     |
| Т3        | 0 (0%)  | 0 (0%)  | 1 (50%) | 0 (0%)  | 1 (50%)      | 0 (0%)  | 0 (0%)  | 0 (0%) | 0 (0%) | 0 (0%)  | 0 (0%)  | 0 (0%)  | 2     |
| L4        | 0 (0%)  | 0 (0%)  | 0 (0%)  | 0 (0%)  | 15 (94%)     | 0 (0%)  | 0 (0%)  | 0 (0%) | 0 (0%) | 0 (0%)  | 0 (0%)  | 1 (6%)  | 16    |
| L5        | 0       | 0       | 0       | 0       | 0            | 0       | 0       | 0      | 0      | 0       | 0       | 0       | 0     |
| L6        | 0 (0%)  | 0 (0%)  | 0 (0%)  | 0 (0%)  | 15<br>(100%) | 0 (0%)  | 0 (0%)  | 0 (0%) | 0 (0%) | 0 (0%)  | 0 (0%)  | 0 (0%)  | 15    |
| Ct        | 0       | 0       | 0       | 0       | 0            | 0       | 0       | 0      | 0      | 0       | 0       | 0       | 0     |
| Tt        | 0       | 0       | 0       | 0       | 0            | 0       | 0       | 0      | 0      | 0       | 0       | 0       | 0     |
| Lt        | 0 (0%)  | 1 (50%) | 0 (0%)  | 0 (0%)  | 0 (0%)       | 0 (0%)  | 1 (50%) | 0 (0%) | 0 (0%) | 0 (0%)  | 0 (0%)  | 0 (0%)  | 2     |
| TOTAL     | 2       | 3       | 3       | 2       | 36           | 2       | 1       | 0      | 0      | 0       | 0       | 1       | 50    |