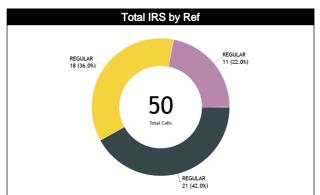

#### **Call Types by Referee**

|                | Types/Referees  | LEITE Fernar<br>(Bra |          | FERNANDEZ<br>José (Co | DIAZ Roberto<br>sta Rica) | GARCÍA VIL<br>Gabriela | LAMIL Aline<br>a (URU) | TO       | ΓAL      |  |  |
|----------------|-----------------|----------------------|----------|-----------------------|---------------------------|------------------------|------------------------|----------|----------|--|--|
|                | CALLS           | 10 (48%)             | 11 (52%) | 10 (56%)              | 8 (44%)                   | 4 (36%)                | 7 (64%)                | 24 (48%) | 26 (52%) |  |  |
|                | CALLS           | 21 (4                | 12%)     | 18 (3                 | 36%)                      | 11 (2                  | 22%)                   | 5        | 0        |  |  |
|                | FOULS           | 4 (40%)              | 6 (60%)  | 5 (45%)               | 6 (55%)                   | 1 (17%)                | 5 (83%)                | 10 (37%) | 17 (63%) |  |  |
|                | 10023           | 10 (3                | 37%)     | 11 (41%)              |                           | 6 (2                   | 2%)                    | 27       |          |  |  |
|                | DEFENSIVE       | 4 (40%)              | 6 (60%)  | 4 (40%)               | 6 (60%)                   | 1 (17%)                | 5 (83%)                | 9 (35%)  | 17 (65%) |  |  |
|                | DEI ENSIVE      | 10 (3                | 38%)     | 10 (3                 | 38%)                      | 6 (2                   | 3%)                    | 2        | 6        |  |  |
|                | OFFENSIVE       | 0                    | 0        | 1 (100%)              | 0                         | 0                      | 0                      | 1 (100%) | 0        |  |  |
|                |                 | (                    | )        | 1 (10                 | 00%)                      | (                      | )                      | 1        |          |  |  |
|                | DOUBLE FOUL     | 1 (100%)             | 0        | 0                     | 1 (100%)                  | 0                      | 0                      | 1 (50%)  | 1 (50%)  |  |  |
|                |                 | 1 (50%)              |          | 1 (5                  | 0%)                       | C                      | )                      | 2        |          |  |  |
| FOULS          | UNSPORTSMANLIKE | 1 (100%)             | 0        | 0                     | 0                         | 0                      | 0                      | 1 (100%) | 0        |  |  |
| P.             | UNSFORTSWANLIKE | 1 (10                | 00%)     | (                     | )                         | (                      | )                      | 1        |          |  |  |
|                | TECHNICAL       | 0                    | 0        | 0                     | 1 (100%)                  | 0                      | 0                      | 0        | 1 (100%) |  |  |
|                |                 | 0                    |          | 1 (10                 | 00%)                      | C                      | )                      | 1        |          |  |  |
|                | DISQUALIFYING   | 4 (40%)              | 6 (60%)  | 4 (40%)               | 6 (60%)                   | 1 (17%)                | 5 (83%)                | 9 (35%)  | 17 (65%) |  |  |
|                | DISQUALIFYING   | 10 (3                | 38%)     | 10 (3                 | 38%)                      | 6 (2                   | 3%)                    | 26       |          |  |  |
|                | OTHER           | 0                    | 0        | 1 (100%)              | 0                         | 0                      | 0                      | 1 (100%) | 0        |  |  |
|                | OTTLER          | (                    | )        | 1 (10                 | 00%)                      | (                      | )                      | 1        |          |  |  |
|                | VIOLATIONS      | 6 (60%)              | 4 (40%)  | 5 (83%)               | 1 (17%)                   | 3 (60%)                | 2 (40%)                | 14 (67%) | 7 (33%)  |  |  |
|                | VICEATIONS      | 10 (4                | 18%)     | 6 (2                  | 9%)                       | 5 (2                   | 4%)                    | 2        | 1        |  |  |
| NO             | TRAVELING       | 0                    | 0        | 0                     | 0                         | 0                      | 0                      | 0        | 0        |  |  |
| ΔŢ.            | INAVELING       | (                    | )        | (                     | )                         | (                      | )                      | (        | )        |  |  |
| VIOLATION<br>S | OTHER           | 6 (60%)              | 4 (40%)  | 5 (83%)               | 1 (17%)                   | 3 (60%)                | 2 (40%)                | 14 (67%) | 7 (33%)  |  |  |
| >              | OTTLK           | 10 (4                | 18%)     | 6 (2                  | 9%)                       | 5 (2                   | 4%)                    | 21       |          |  |  |
|                | IRS             | 0                    | 0        | 0                     | 0                         | 0                      | 0                      | 0        | 0        |  |  |
|                | INO             | (                    | )        | (                     | )                         | (                      | )                      | (        | 0        |  |  |