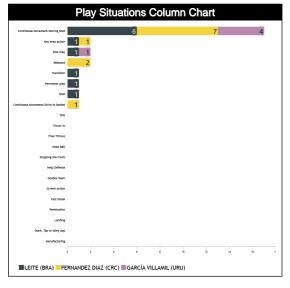

#### **Plays Situation Breakdown**

|                           | Play Situations Table |      |      |       |     |                                    |      |       |     |                                       |      |       |     |                                          |      |       |  |
|---------------------------|-----------------------|------|------|-------|-----|------------------------------------|------|-------|-----|---------------------------------------|------|-------|-----|------------------------------------------|------|-------|--|
| Concento                  | Totals                |      |      |       | ۲Ę  | LEITE, Fernando<br>Aparecido (BRA) |      |       |     | FERNANDEZ DIAZ,<br>Roberto José (CRC) |      |       |     | GARCÍA VILLAMIL,<br>Aline Gabriela (URU) |      |       |  |
| Concepts                  | Cor                   | Tect | Inco | rrect | Cor | rect                               | Inco | rrect | Cor | rect                                  | Inco | rrect | Cor | rect                                     | Inco | rrect |  |
|                           | USA                   | COL  | USA  | COL   | USA | COL                                | USA  | COL   | USA | COL                                   | USA  | COL   | USA | COL                                      | USA  | COL   |  |
| Continuous Movement/Drive | 0                     | 1    | 0    | 0     | 0   | 0                                  | 0    | 0     | 0   | 1                                     | 0    | 0     | 0   | 0                                        | 0    | 0     |  |
| Continuous                | 6                     | 11   | 0    | 0     | 2   | 4                                  | 0    | 0     | 3   | 4                                     | 0    | 0     | 1   | 3                                        | 0    | 0     |  |
| Shot                      | 1                     | 0    | 0    | 0     | 1   | 0                                  | 0    | 0     | 0   | 0                                     | 0    | 0     | 0   | 0                                        | 0    | 0     |  |
| Manufacturing             | 0                     | 0    | 0    | 0     | 0   | 0                                  | 0    | 0     | 0   | 0                                     | 0    | 0     | 0   | 0                                        | 0    | 0     |  |
| Dunk, Tap or Alley oop    | 0                     | 0    | 0    | 0     | 0   | 0                                  | 0    | 0     | 0   | 0                                     | 0    | 0     | 0   | 0                                        | 0    | 0     |  |
| Landing                   | 0                     | 0    | 0    | 0     | 0   | 0                                  | 0    | 0     | 0   | 0                                     | 0    | 0     | 0   | 0                                        | 0    | 0     |  |
| Penetration               | 0                     | 0    | 0    | 0     | 0   | 0                                  | 0    | 0     | 0   | 0                                     | 0    | 0     | 0   | 0                                        | 0    | 0     |  |
| Perimeter play            | 0                     | 1    | 0    | 0     | 0   | 1                                  | 0    | 0     | 0   | 0                                     | 0    | 0     | 0   | 0                                        | 0    | 0     |  |
| Fast break                | 0                     | 0    | 0    | 0     | 0   | 0                                  | 0    | 0     | 0   | 0                                     | 0    | 0     | 0   | 0                                        | 0    | 0     |  |
| Transition                | 1                     | 0    | 0    | 0     | 1   | 0                                  | 0    | 0     | 0   | 0                                     | 0    | 0     | 0   | 0                                        | 0    | 0     |  |
| Rebound                   | 2                     | 0    | 0    | 0     | 0   | 0                                  | 0    | 0     | 2   | 0                                     | 0    | 0     | 0   | 0                                        | 0    | 0     |  |
| Post Play                 | 0                     | 2    | 0    | 0     | 0   | 1                                  | 0    | 0     | 0   | 0                                     | 0    | 0     | 0   | 1                                        | 0    | 0     |  |
| Key area action           | 1                     | 1    | 0    | 0     | 0   | 1                                  | 0    | 0     | 1   | 0                                     | 0    | 0     | 0   | 0                                        | 0    | 0     |  |
| Screen Action             | 0                     | 0    | 0    | 0     | 0   | 0                                  | 0    | 0     | 0   | 0                                     | 0    | 0     | 0   | 0                                        | 0    | 0     |  |
| Double Team               | 0                     | 0    | 0    | 0     | 0   | 0                                  | 0    | 0     | 0   | 0                                     | 0    | 0     | 0   | 0                                        | 0    | 0     |  |
| Help Defense              | 0                     | 0    | 0    | 0     | 0   | 0                                  | 0    | 0     | 0   | 0                                     | 0    | 0     | 0   | 0                                        | 0    | 0     |  |
| Stopping the Clock        | 0                     | 0    | 0    | 0     | 0   | 0                                  | 0    | 0     | 0   | 0                                     | 0    | 0     | 0   | 0                                        | 0    | 0     |  |
| Dead Ball                 | 0                     | 0    | 0    | 0     | 0   | 0                                  | 0    | 0     | 0   | 0                                     | 0    | 0     | 0   | 0                                        | 0    | 0     |  |
| Free Throws               | 0                     | 0    | 0    | 0     | 0   | 0                                  | 0    | 0     | 0   | 0                                     | 0    | 0     | 0   | 0                                        | 0    | 0     |  |
| Throw-In                  | 0                     | 0    | 0    | 0     | 0   | 0                                  | 0    | 0     | 0   | 0                                     | 0    | 0     | 0   | 0                                        | 0    | 0     |  |
| Toss                      | 0                     | 0    | 0    | 0     | 0   | 0                                  | 0    | 0     | 0   | 0                                     | 0    | 0     | 0   | 0                                        | 0    | 0     |  |
| Totals                    | 11                    | 16   | 0    | 0     | 4   | 7                                  | 0    | 0     | 6   | 5                                     | 0    | 0     | 1   | 4                                        | 0    | 0     |  |