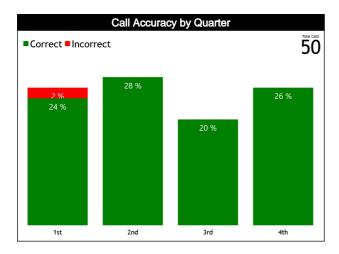

#### **Accuracy by Quarter**

#### **Calls Summary**

| Quarters         | 1st Quarter |         | 2nd C     | luarter  | 3rd Q     | uarter  | 4th Q    | uarter   | Total      |          |  |
|------------------|-------------|---------|-----------|----------|-----------|---------|----------|----------|------------|----------|--|
| Duration         | 00:22:59    |         | 00:1      | 9:53     | 00:1      | 6:40    | 00:1     | 9:59     | 01:1       | 9:31     |  |
| Calls            | 8 (62%)     | 5 (38%) | 5 (36%)   | 9 (64%)  | 7 (70%)   | 3 (30%) | 4 (31%)  | 9 (69%)  | 24 (48%)   | 26 (52%) |  |
| Calls            | 13 (26%)    |         | 14 (28%)  |          | 10 (2     | 20%)    | 13 (26%) |          | 50 (100%)  |          |  |
| Fouls            | 4 (50%)     | 4 (50%) | 1 (17%)   | 5 (83%)  | 3 (100%)  | 0       | 2 (20%)  | 8 (80%)  | 10 (37%)   | 17 (63%) |  |
| rouis            | 8 (30%)     |         | 6 (22%)   |          | 3 (1      | 1%)     | 10 (37%) |          | 27 (54%)   |          |  |
| Travalling       | 0           | 0       | 0         | 0        | 0         | 0       | 0        | 0        | 0          | 0        |  |
| Travelling       |             | 0       | (         | )        | (         | )       | 0        | )        | 0          |          |  |
|                  | 4 (80%)     | 1 (20%) | 4 (57%)   | 3 (43%)  | 4 (67%)   | 2 (33%) | 2 (67%)  | 1 (33%)  | 14 (67%)   | 7 (33%)  |  |
|                  | 4 (0070)    | 1 (20%) | 4 (0770)  | 3 (4370) | 4 (07 70) | 2 (33%) | 2 (0770) | 1 (3370) | 14 (07 /0) | 7 (3370) |  |
| Other Violations |             | (4%)    |           | 3%)      | 6 (2      | • •     | 3 (1     | . ,      | 21 (4      | . ,      |  |
|                  |             | . ,     |           |          | . ,       | • •     |          | . ,      |            | . ,      |  |
| Other Violations | 5 (2<br>0   | 4%)     | 7 (3<br>0 | 3%)      | 6 (2      | 9%)     | 3 (1     | 4%)      | 21 (4      | 12%)     |  |
|                  | 5 (2<br>0   | 4%)     | 7 (3<br>0 | 3%)      | 6 (2<br>0 | 9%)     | 3 (1     | 4%)<br>0 | 21 (4      | 12%)     |  |