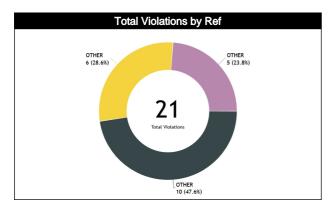

#### **Call Types by Referee**

|                | Types/Referees  | LEITE Fernar<br>(Bra |          | FERNANDEZ<br>José (Co | DIAZ Roberto<br>sta Rica) | GARCÍA VIL<br>Gabriela | LAMIL Aline<br>a (URU) | TO       | ΓAL      |  |  |
|----------------|-----------------|----------------------|----------|-----------------------|---------------------------|------------------------|------------------------|----------|----------|--|--|
|                | CALLS           | 10 (48%)             | 11 (52%) | 10 (56%)              | 8 (44%)                   | 4 (36%)                | 7 (64%)                | 24 (48%) | 26 (52%) |  |  |
|                | CALLS           | 21 (4                | 12%)     | 18 (3                 | 36%)                      | 11 (2                  | 22%)                   | 5        | 0        |  |  |
|                | FOULS           | 4 (40%)              | 6 (60%)  | 5 (45%)               | 6 (55%)                   | 1 (17%)                | 5 (83%)                | 10 (37%) | 17 (63%) |  |  |
|                | 10023           | 10 (3                | 37%)     | 11 (41%)              |                           | 6 (2                   | 2%)                    | 27       |          |  |  |
|                | DEFENSIVE       | 4 (40%)              | 6 (60%)  | 4 (40%)               | 6 (60%)                   | 1 (17%)                | 5 (83%)                | 9 (35%)  | 17 (65%) |  |  |
|                | DEI ENSIVE      | 10 (3                | 38%)     | 10 (3                 | 38%)                      | 6 (2                   | 3%)                    | 2        | 6        |  |  |
|                | OFFENSIVE       | 0                    | 0        | 1 (100%)              | 0                         | 0                      | 0                      | 1 (100%) | 0        |  |  |
|                |                 | (                    | )        | 1 (10                 | 00%)                      | (                      | )                      | 1        |          |  |  |
|                | DOUBLE FOUL     | 1 (100%)             | 0        | 0                     | 1 (100%)                  | 0                      | 0                      | 1 (50%)  | 1 (50%)  |  |  |
|                |                 | 1 (50%)              |          | 1 (5                  | 0%)                       | C                      | )                      | 2        |          |  |  |
| FOULS          | UNSPORTSMANLIKE | 1 (100%)             | 0        | 0                     | 0                         | 0                      | 0                      | 1 (100%) | 0        |  |  |
| P.             | UNSFORTSWANLIKE | 1 (10                | 00%)     | (                     | )                         | (                      | )                      | 1        |          |  |  |
|                | TECHNICAL       | 0                    | 0        | 0                     | 1 (100%)                  | 0                      | 0                      | 0        | 1 (100%) |  |  |
|                |                 | 0                    |          | 1 (10                 | 00%)                      | C                      | )                      | 1        |          |  |  |
|                | DISQUALIFYING   | 4 (40%)              | 6 (60%)  | 4 (40%)               | 6 (60%)                   | 1 (17%)                | 5 (83%)                | 9 (35%)  | 17 (65%) |  |  |
|                | DISQUALIFYING   | 10 (3                | 38%)     | 10 (3                 | 38%)                      | 6 (2                   | 3%)                    | 26       |          |  |  |
|                | OTHER           | 0                    | 0        | 1 (100%)              | 0                         | 0                      | 0                      | 1 (100%) | 0        |  |  |
|                | OTTLER          | (                    | )        | 1 (10                 | 00%)                      | (                      | )                      | 1        |          |  |  |
|                | VIOLATIONS      | 6 (60%)              | 4 (40%)  | 5 (83%)               | 1 (17%)                   | 3 (60%)                | 2 (40%)                | 14 (67%) | 7 (33%)  |  |  |
|                | VICEATIONS      | 10 (4                | 18%)     | 6 (2                  | 9%)                       | 5 (2                   | 4%)                    | 2        | 1        |  |  |
| NO             | TRAVELING       | 0                    | 0        | 0                     | 0                         | 0                      | 0                      | 0        | 0        |  |  |
| ΔŢ.            | INAVELING       | (                    | )        | (                     | )                         | (                      | )                      | (        | )        |  |  |
| VIOLATION<br>S | OTHER           | 6 (60%)              | 4 (40%)  | 5 (83%)               | 1 (17%)                   | 3 (60%)                | 2 (40%)                | 14 (67%) | 7 (33%)  |  |  |
| >              | OTTLK           | 10 (4                | 18%)     | 6 (2                  | 9%)                       | 5 (2                   | 4%)                    | 21       |          |  |  |
|                | IRS             | 0                    | 0        | 0                     | 0                         | 0                      | 0                      | 0        | 0        |  |  |
|                | INO             | (                    | )        | (                     | )                         | (                      | )                      | (        | 0        |  |  |