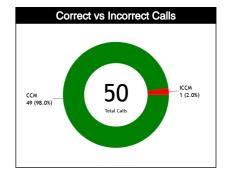

#### **General Calls Evaluation**

| Refs | Teams                                    |         | USA 68   |         |       |       |      |          | Colom    | bla 49  |       |       | TOTALS    |         |          |         |       |       |      |
|------|------------------------------------------|---------|----------|---------|-------|-------|------|----------|----------|---------|-------|-------|-----------|---------|----------|---------|-------|-------|------|
| Reis | Assessment                               | Correct | Incorrec | Inconcl | L2M C | L2M I | L2M? | Correct  | Incorrec | Inconcl | L2M C | L2M I | L2M?      | Correct | Incorrec | Inconcl | L2M C | L2M I | L2M? |
| СС   | LEITE, Fernando Aparecido<br>(BRA)       | 9       | 1        | 0       | 0     | 0     | 0    | 11       | 0        | 0       | 0     | 0     | 0         | 20      | 1        | 0       | 0     | 0     | 0    |
| U1   | FERNANDEZ DIAZ, Roberto<br>José (CRC)    | 10      | 0        | 0       | 0     | 0     | 0    | 8        | 0        | 0       | 0     | 0     | 0         | 18      | 0        | 0       | 0     | 0     | 0    |
| U2   | GARCÍA VILLAMIL, Aline<br>Gabriela (URÚ) | 4       | 0        | 0       | 0     | 0     | 0    | 7        | 0        | 0       | 0     | 0     | 0         | 11      | 0        | 0       | 0     | 0     | 0    |
|      | TOTAL                                    |         |          | 24 (4   | 8%)   |       |      | 26 (52%) |          |         |       |       | 50 (100%) |         |          |         |       |       |      |
|      | CORRECT                                  |         |          | 23 (4   | 6%)   |       |      | 26 (52%) |          |         |       |       | 49 (98%)  |         |          |         |       |       |      |
|      | INCORRECT                                |         |          | 1 (2    | %)    |       |      |          |          | C       | )     |       |           | 1 (2%)  |          |         |       |       |      |
|      | INCONCLUSIVE                             |         |          | 0       | 1     |       |      |          |          | C       | )     |       |           | 0       |          |         |       |       |      |
|      | L2M C                                    |         |          | 0       |       |       |      |          |          | C       | )     |       |           | 0       |          |         |       |       |      |
|      | L2M I                                    |         |          | 0       |       |       |      |          | 0        |         |       |       | 0         |         |          |         |       |       |      |
|      | L2M?                                     |         |          | 0       |       |       |      |          | 0        |         |       |       |           | 0       |          |         |       |       |      |