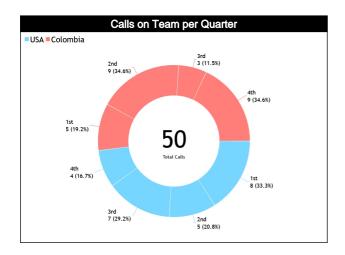

#### **Calls Summary**

| Quarters         | 1st Quarter |         | 2nd C     | luarter  | 3rd Q     | uarter  | 4th Q    | uarter   | Total      |          |  |
|------------------|-------------|---------|-----------|----------|-----------|---------|----------|----------|------------|----------|--|
| Duration         | 00:22:59    |         | 00:1      | 9:53     | 00:1      | 6:40    | 00:1     | 9:59     | 01:1       | 9:31     |  |
| Calls            | 8 (62%)     | 5 (38%) | 5 (36%)   | 9 (64%)  | 7 (70%)   | 3 (30%) | 4 (31%)  | 9 (69%)  | 24 (48%)   | 26 (52%) |  |
| Calls            | 13 (26%)    |         | 14 (28%)  |          | 10 (2     | 20%)    | 13 (26%) |          | 50 (100%)  |          |  |
| Fouls            | 4 (50%)     | 4 (50%) | 1 (17%)   | 5 (83%)  | 3 (100%)  | 0       | 2 (20%)  | 8 (80%)  | 10 (37%)   | 17 (63%) |  |
| rouis            | 8 (30%)     |         | 6 (22%)   |          | 3 (1      | 1%)     | 10 (37%) |          | 27 (54%)   |          |  |
| Travalling       | 0           | 0       | 0         | 0        | 0         | 0       | 0        | 0        | 0          | 0        |  |
| Travelling       |             | 0       | (         | )        | (         | )       | 0        | )        | 0          |          |  |
|                  | 4 (80%)     | 1 (20%) | 4 (57%)   | 3 (43%)  | 4 (67%)   | 2 (33%) | 2 (67%)  | 1 (33%)  | 14 (67%)   | 7 (33%)  |  |
|                  | 4 (0070)    | 1 (20%) | 4 (0770)  | 3 (4370) | 4 (07 70) | 2 (33%) | 2 (0770) | 1 (3370) | 14 (07 /0) | 7 (3370) |  |
| Other Violations |             | (4%)    |           | 3%)      | 6 (2      | • •     | 3 (1     | . ,      | 21 (4      | . ,      |  |
|                  |             | . ,     |           |          | . ,       | • •     |          | . ,      |            | . ,      |  |
| Other Violations | 5 (2<br>0   | 4%)     | 7 (3<br>0 | 3%)      | 6 (2      | 9%)     | 3 (1     | 4%)      | 21 (4      | 12%)     |  |
|                  | 5 (2<br>0   | 4%)     | 7 (3<br>0 | 3%)      | 6 (2<br>0 | 9%)     | 3 (1     | 4%)<br>0 | 21 (4      | 12%)     |  |