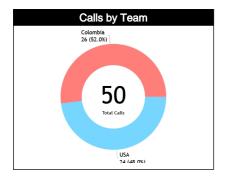

#### **Calls Summary**

| Quarters         | 1st Quarter |         | 2nd C     | luarter  | 3rd Q     | uarter  | 4th Q    | uarter   | Total      |          |  |
|------------------|-------------|---------|-----------|----------|-----------|---------|----------|----------|------------|----------|--|
| Duration         | 00:22:59    |         | 00:1      | 9:53     | 00:1      | 6:40    | 00:1     | 9:59     | 01:1       | 9:31     |  |
| Calls            | 8 (62%)     | 5 (38%) | 5 (36%)   | 9 (64%)  | 7 (70%)   | 3 (30%) | 4 (31%)  | 9 (69%)  | 24 (48%)   | 26 (52%) |  |
| Calls            | 13 (26%)    |         | 14 (28%)  |          | 10 (2     | 20%)    | 13 (26%) |          | 50 (100%)  |          |  |
| Fouls            | 4 (50%)     | 4 (50%) | 1 (17%)   | 5 (83%)  | 3 (100%)  | 0       | 2 (20%)  | 8 (80%)  | 10 (37%)   | 17 (63%) |  |
| rouis            | 8 (30%)     |         | 6 (22%)   |          | 3 (1      | 1%)     | 10 (37%) |          | 27 (54%)   |          |  |
| Travalling       | 0           | 0       | 0         | 0        | 0         | 0       | 0        | 0        | 0          | 0        |  |
| Travelling       |             | 0       | (         | )        | (         | )       | 0        | )        | 0          |          |  |
|                  | 4 (80%)     | 1 (20%) | 4 (57%)   | 3 (43%)  | 4 (67%)   | 2 (33%) | 2 (67%)  | 1 (33%)  | 14 (67%)   | 7 (33%)  |  |
|                  | 4 (0070)    | 1 (20%) | 4 (0770)  | 3 (4370) | 4 (07 70) | 2 (33%) | 2 (0770) | 1 (3370) | 14 (07 /0) | 7 (3370) |  |
| Other Violations |             | (4%)    |           | 3%)      | 6 (2      | • •     | 3 (1     | . ,      | 21 (4      | . ,      |  |
|                  |             | . ,     |           |          | . ,       | • •     |          | . ,      |            | . ,      |  |
| Other Violations | 5 (2<br>0   | 4%)     | 7 (3<br>0 | 3%)      | 6 (2      | 9%)     | 3 (1     | 4%)      | 21 (4      | 12%)     |  |
|                  | 5 (2<br>0   | 4%)     | 7 (3<br>0 | 3%)      | 6 (2<br>0 | 9%)     | 3 (1     | 4%)<br>0 | 21 (4      | 12%)     |  |