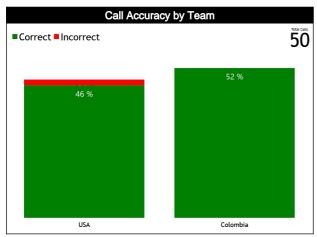

#### **General Calls Evaluation**

| Refs | Teams                                    |         | USA 68   |         |       |       |      |          | Colom    | bla 49  |       |       | TOTALS    |         |          |         |       |       |      |
|------|------------------------------------------|---------|----------|---------|-------|-------|------|----------|----------|---------|-------|-------|-----------|---------|----------|---------|-------|-------|------|
| Reis | Assessment                               | Correct | Incorrec | Inconcl | L2M C | L2M I | L2M? | Correct  | Incorrec | Inconcl | L2M C | L2M I | L2M?      | Correct | Incorrec | Inconcl | L2M C | L2M I | L2M? |
| СС   | LEITE, Fernando Aparecido<br>(BRA)       | 9       | 1        | 0       | 0     | 0     | 0    | 11       | 0        | 0       | 0     | 0     | 0         | 20      | 1        | 0       | 0     | 0     | 0    |
| U1   | FERNANDEZ DIAZ, Roberto<br>José (CRC)    | 10      | 0        | 0       | 0     | 0     | 0    | 8        | 0        | 0       | 0     | 0     | 0         | 18      | 0        | 0       | 0     | 0     | 0    |
| U2   | GARCÍA VILLAMIL, Aline<br>Gabriela (URÚ) | 4       | 0        | 0       | 0     | 0     | 0    | 7        | 0        | 0       | 0     | 0     | 0         | 11      | 0        | 0       | 0     | 0     | 0    |
|      | TOTAL                                    |         |          | 24 (4   | 8%)   |       |      | 26 (52%) |          |         |       |       | 50 (100%) |         |          |         |       |       |      |
|      | CORRECT                                  |         |          | 23 (4   | 6%)   |       |      | 26 (52%) |          |         |       |       | 49 (98%)  |         |          |         |       |       |      |
|      | INCORRECT                                |         |          | 1 (2    | %)    |       |      |          |          | C       | )     |       |           | 1 (2%)  |          |         |       |       |      |
|      | INCONCLUSIVE                             |         |          | 0       | 1     |       |      |          |          | C       | )     |       |           | 0       |          |         |       |       |      |
|      | L2M C                                    |         |          | 0       |       |       |      |          |          | C       | )     |       |           | 0       |          |         |       |       |      |
|      | L2M I                                    |         |          | 0       |       |       |      |          | 0        |         |       |       | 0         |         |          |         |       |       |      |
|      | L2M?                                     |         |          | 0       |       |       |      |          | 0        |         |       |       |           | 0       |          |         |       |       |      |