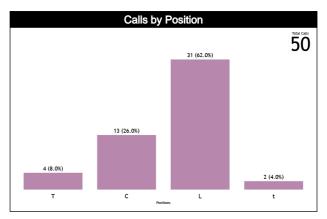

#### **Calls by Zone and Position**

| Pos/Zones | Zone 1  | Zone 2  | Zone 3  | Zone 4  | Zone 5       | Zone 6  | Zone 7  | Zone 8 | Zone 9 | Zone 10 | Zone 11 | Zone 12 | TOTAL |
|-----------|---------|---------|---------|---------|--------------|---------|---------|--------|--------|---------|---------|---------|-------|
| C1        | 1 (14%) | 1 (14%) | 0 (0%)  | 0 (0%)  | 3 (43%)      | 2 (29%) | 0 (0%)  | 0 (0%) | 0 (0%) | 0 (0%)  | 0 (0%)  | 0 (0%)  | 7     |
| C3        | 0 (0%)  | 0 (0%)  | 2 (33%) | 2 (33%) | 2 (33%)      | 0 (0%)  | 0 (0%)  | 0 (0%) | 0 (0%) | 0 (0%)  | 0 (0%)  | 0 (0%)  | 6     |
| T1        | 1 (50%) | 1 (50%) | 0 (0%)  | 0 (0%)  | 0 (0%)       | 0 (0%)  | 0 (0%)  | 0 (0%) | 0 (0%) | 0 (0%)  | 0 (0%)  | 0 (0%)  | 2     |
| Т3        | 0 (0%)  | 0 (0%)  | 1 (50%) | 0 (0%)  | 1 (50%)      | 0 (0%)  | 0 (0%)  | 0 (0%) | 0 (0%) | 0 (0%)  | 0 (0%)  | 0 (0%)  | 2     |
| L4        | 0 (0%)  | 0 (0%)  | 0 (0%)  | 0 (0%)  | 15 (94%)     | 0 (0%)  | 0 (0%)  | 0 (0%) | 0 (0%) | 0 (0%)  | 0 (0%)  | 1 (6%)  | 16    |
| L5        | 0       | 0       | 0       | 0       | 0            | 0       | 0       | 0      | 0      | 0       | 0       | 0       | 0     |
| L6        | 0 (0%)  | 0 (0%)  | 0 (0%)  | 0 (0%)  | 15<br>(100%) | 0 (0%)  | 0 (0%)  | 0 (0%) | 0 (0%) | 0 (0%)  | 0 (0%)  | 0 (0%)  | 15    |
| Ct        | 0       | 0       | 0       | 0       | 0            | 0       | 0       | 0      | 0      | 0       | 0       | 0       | 0     |
| Tt        | 0       | 0       | 0       | 0       | 0            | 0       | 0       | 0      | 0      | 0       | 0       | 0       | 0     |
| Lt        | 0 (0%)  | 1 (50%) | 0 (0%)  | 0 (0%)  | 0 (0%)       | 0 (0%)  | 1 (50%) | 0 (0%) | 0 (0%) | 0 (0%)  | 0 (0%)  | 0 (0%)  | 2     |
| TOTAL     | 2       | 3       | 3       | 2       | 36           | 2       | 1       | 0      | 0      | 0       | 0       | 1       | 50    |