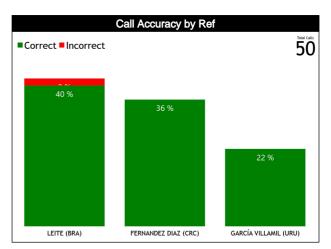

#### **General Calls Evaluation**

| Refs | Teams                                    |         | USA 68   |         |       |       |      |          | Colom    | bla 49  |       |       | TOTALS    |         |          |         |       |       |      |
|------|------------------------------------------|---------|----------|---------|-------|-------|------|----------|----------|---------|-------|-------|-----------|---------|----------|---------|-------|-------|------|
| Reis | Assessment                               | Correct | Incorrec | Inconcl | L2M C | L2M I | L2M? | Correct  | Incorrec | Inconcl | L2M C | L2M I | L2M?      | Correct | Incorrec | Inconcl | L2M C | L2M I | L2M? |
| СС   | LEITE, Fernando Aparecido<br>(BRA)       | 9       | 1        | 0       | 0     | 0     | 0    | 11       | 0        | 0       | 0     | 0     | 0         | 20      | 1        | 0       | 0     | 0     | 0    |
| U1   | FERNANDEZ DIAZ, Roberto<br>José (CRC)    | 10      | 0        | 0       | 0     | 0     | 0    | 8        | 0        | 0       | 0     | 0     | 0         | 18      | 0        | 0       | 0     | 0     | 0    |
| U2   | GARCÍA VILLAMIL, Aline<br>Gabriela (URÚ) | 4       | 0        | 0       | 0     | 0     | 0    | 7        | 0        | 0       | 0     | 0     | 0         | 11      | 0        | 0       | 0     | 0     | 0    |
|      | TOTAL                                    |         |          | 24 (4   | 8%)   |       |      | 26 (52%) |          |         |       |       | 50 (100%) |         |          |         |       |       |      |
|      | CORRECT                                  |         |          | 23 (4   | 6%)   |       |      | 26 (52%) |          |         |       |       | 49 (98%)  |         |          |         |       |       |      |
|      | INCORRECT                                |         |          | 1 (2    | %)    |       |      |          |          | C       | )     |       |           | 1 (2%)  |          |         |       |       |      |
|      | INCONCLUSIVE                             |         |          | 0       | 1     |       |      |          |          | C       | )     |       |           | 0       |          |         |       |       |      |
|      | L2M C                                    |         |          | 0       |       |       |      |          |          | C       | )     |       |           | 0       |          |         |       |       |      |
|      | L2M I                                    |         |          | 0       |       |       |      |          | 0        |         |       |       | 0         |         |          |         |       |       |      |
|      | L2M?                                     |         |          | 0       |       |       |      |          | 0        |         |       |       |           | 0       |          |         |       |       |      |

#### **Calls by Referee**

| Quarters                                          | Qu             | arter 1        | Qua            | rter 2         | Qua            | rter 3         |                | Quarter 4      |         | TOTAL            |
|---------------------------------------------------|----------------|----------------|----------------|----------------|----------------|----------------|----------------|----------------|---------|------------------|
| 3 Referees                                        | 5'             | 10'            | 5'             | 10'            | 5'             | 10'            | 5'             | 10'            | Last 2' | TOTAL            |
| LEITE<br>Fernando<br>Aparecido<br>(Brazil)        | 1<br>100% 0    | 2 1<br>67% 33% | 0 4            | 1 1<br>50% 50% | 3 1<br>75% 25% | 2<br>100% 0    | 0 1<br>100%    | 1 3<br>25% 75% | 0 0     | 10 11<br>48% 52% |
| Aparecido<br>(Brazil)                             | 1<br>5%        | 3<br>14%       | 4<br>19%       | 2<br>10%       | 4<br>19%       | 2<br>10%       | 1<br>5%        | 4<br>19%       | 0       | 21<br>42%        |
| FERNANDEZ<br>DIAZ Roberto<br>José<br>(Costa Rica) | 2 1<br>67% 33% | 2 0            | 1 1<br>50% 50% | 2 1<br>67% 33% | 0 0            | 1 1<br>50% 50% | 0 1<br>100%    | 2<br>40% 60%   | 0 0     | 10 8<br>56% 44%  |
| José<br>(Costa Rica)                              | 3<br>17%       | 2<br>11%       | 2<br>11%       | 3<br>17%       | 0              | 2<br>11%       | 1<br>6%        | 5<br>28%       | 0       | 18<br>36%        |
| GARCÍA<br>VILLAMIL<br>Aline<br>Gabriela<br>(URU)  | 0 2 1009       | 1 1<br>50% 50% | 1 1<br>50% 50% | 0 1<br>100%    | 0 0            | 1 1<br>50% 50% | 1<br>100% 0    | 0 1<br>100%    | 0 0     | 4 7<br>36% 64%   |
| Gabriela<br>(URU)                                 | 2<br>18%       | 2<br>18%       | 2<br>18%       | 1<br>9%        | 0              | 2<br>18%       | 1<br>9%        | 1<br>9%        | 0       | 11<br>22%        |
| TOTAL                                             | 3<br>50% 50%   | 5 2<br>71% 29% | 2 6<br>25% 75% | 3<br>50% 50%   | 3 1<br>75% 25% | 4 2<br>67% 33% | 1 2<br>33% 67% | 3 7<br>30% 70% | 0 0     | 24 26<br>48% 52% |
| TOTAL                                             | 6<br>12%       | 7<br>14%       | 8<br>16%       | 6<br>12%       | 4<br>8%        | 6<br>12%       | 3<br>6%        | 10<br>20%      | 0       | 50               |