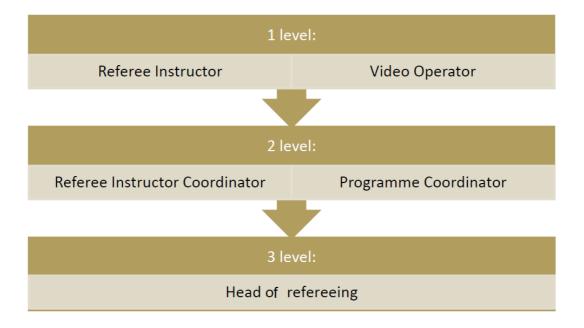

# **Quality and Consistency:**

FIBA's Referee Department is continuously working to improve the coordination, quality, and consistency of our work. In order to attain this goal, the following people are key: