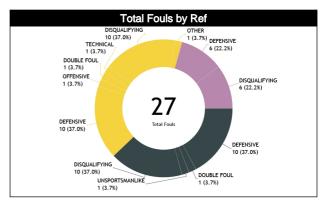

#### **Call Types by Referee**

|                | Types/Referees  | LEITE Fernar<br>(Bra |          | FERNANDEZ<br>José (Co | DIAZ Roberto<br>sta Rica) | GARCÍA VIL<br>Gabriela | LAMIL Aline<br>a (URU) | TO       | ΓAL      |  |  |
|----------------|-----------------|----------------------|----------|-----------------------|---------------------------|------------------------|------------------------|----------|----------|--|--|
|                | CALLS           | 10 (48%)             | 11 (52%) | 10 (56%)              | 8 (44%)                   | 4 (36%)                | 7 (64%)                | 24 (48%) | 26 (52%) |  |  |
|                | CALLS           | 21 (4                | 12%)     | 18 (3                 | 36%)                      | 11 (2                  | 22%)                   | 5        | 0        |  |  |
|                | FOULS           | 4 (40%)              | 6 (60%)  | 5 (45%)               | 6 (55%)                   | 1 (17%)                | 5 (83%)                | 10 (37%) | 17 (63%) |  |  |
|                | 10023           | 10 (3                | 37%)     | 11 (41%)              |                           | 6 (2                   | 2%)                    | 27       |          |  |  |
|                | DEFENSIVE       | 4 (40%)              | 6 (60%)  | 4 (40%)               | 6 (60%)                   | 1 (17%)                | 5 (83%)                | 9 (35%)  | 17 (65%) |  |  |
|                | DEI ENSIVE      | 10 (3                | 38%)     | 10 (3                 | 38%)                      | 6 (2                   | 3%)                    | 2        | 6        |  |  |
|                | OFFENSIVE       | 0                    | 0        | 1 (100%)              | 0                         | 0                      | 0                      | 1 (100%) | 0        |  |  |
|                |                 | (                    | )        | 1 (10                 | 00%)                      | (                      | )                      | 1        |          |  |  |
|                | DOUBLE FOUL     | 1 (100%)             | 0        | 0                     | 1 (100%)                  | 0                      | 0                      | 1 (50%)  | 1 (50%)  |  |  |
|                |                 | 1 (50%)              |          | 1 (5                  | 0%)                       | C                      | )                      | 2        |          |  |  |
| FOULS          | UNSPORTSMANLIKE | 1 (100%)             | 0        | 0                     | 0                         | 0                      | 0                      | 1 (100%) | 0        |  |  |
| P.             | UNSFORTSWANLIKE | 1 (10                | 00%)     | (                     | )                         | (                      | )                      | 1        |          |  |  |
|                | TECHNICAL       | 0                    | 0        | 0                     | 1 (100%)                  | 0                      | 0                      | 0        | 1 (100%) |  |  |
|                |                 | 0                    |          | 1 (10                 | 00%)                      | C                      | )                      | 1        |          |  |  |
|                | DISQUALIFYING   | 4 (40%)              | 6 (60%)  | 4 (40%)               | 6 (60%)                   | 1 (17%)                | 5 (83%)                | 9 (35%)  | 17 (65%) |  |  |
|                | DISQUALIFYING   | 10 (3                | 38%)     | 10 (3                 | 38%)                      | 6 (2                   | 3%)                    | 26       |          |  |  |
|                | OTHER           | 0                    | 0        | 1 (100%)              | 0                         | 0                      | 0                      | 1 (100%) | 0        |  |  |
|                | OTTLER          | (                    | )        | 1 (10                 | 00%)                      | (                      | )                      | 1        |          |  |  |
|                | VIOLATIONS      | 6 (60%)              | 4 (40%)  | 5 (83%)               | 1 (17%)                   | 3 (60%)                | 2 (40%)                | 14 (67%) | 7 (33%)  |  |  |
|                | VICEATIONS      | 10 (4                | 18%)     | 6 (2                  | 9%)                       | 5 (2                   | 4%)                    | 2        | 1        |  |  |
| NO             | TRAVELING       | 0                    | 0        | 0                     | 0                         | 0                      | 0                      | 0        | 0        |  |  |
| ΔŢ.            | INAVELING       | (                    | )        | (                     | )                         | (                      | )                      | (        | )        |  |  |
| VIOLATION<br>S | OTHER           | 6 (60%)              | 4 (40%)  | 5 (83%)               | 1 (17%)                   | 3 (60%)                | 2 (40%)                | 14 (67%) | 7 (33%)  |  |  |
| >              | OTTLK           | 10 (4                | 18%)     | 6 (2                  | 9%)                       | 5 (2                   | 4%)                    | 21       |          |  |  |
|                | IRS             | 0                    | 0        | 0                     | 0                         | 0                      | 0                      | 0        | 0        |  |  |
|                | INO             | (                    | )        | (                     | )                         | (                      | )                      | (        | 0        |  |  |