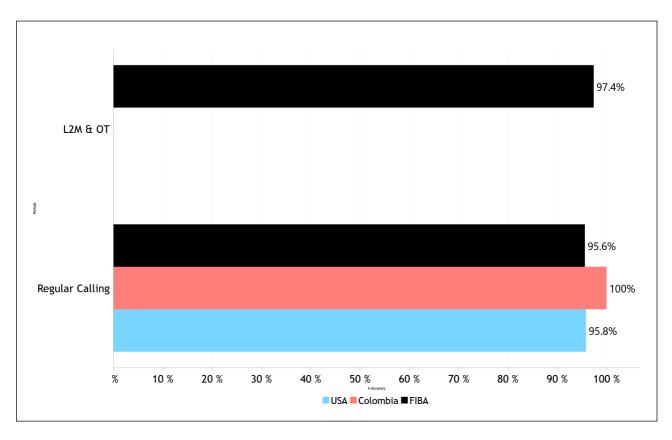

0                     | 0    | 0    | 0     | 0   | 0                                  | 0    | 0     | 0   | 0                                     | 0    | 0     | 0   | 0                                        | 0    | 0     |  |
| Toss                      | 0                     | 0    | 0    | 0     | 0   | 0                                  | 0    | 0     | 0   | 0                                     | 0    | 0     | 0   | 0                                        | 0    | 0     |  |
| Totals                    | 11                    | 16   | 0    | 0     | 4   | 7                                  | 0    | 0     | 6   | 5                                     | 0    | 0     | 1   | 4                                        | 0    | 0     |  |



#### Regular Call vs. L2M & OT Accuracy



#### **Accuracy by Quarter**







#### **Calls Summary**

| Quarters         | 1st Quarter |         | 2nd C     | luarter  | 3rd Q     | uarter  | 4th Q    | uarter   | Total      |          |  |
|------------------|-------------|---------|-----------|----------|-----------|---------|----------|----------|------------|----------|--|
| Duration         | 00:22:59    |         | 00:1      | 9:53     | 00:1      | 6:40    | 00:1     | 9:59     | 01:1       | 9:31     |  |
| Calls            | 8 (62%)     | 5 (38%) | 5 (36%)   | 9 (64%)  | 7 (70%)   | 3 (30%) | 4 (31%)  | 9 (69%)  | 24 (48%)   | 26 (52%) |  |
| Calls            | 13 (26%)    |         | 14 (28%)  |          | 10 (2     | 20%)    | 13 (26%) |          | 50 (100%)  |          |  |
| Fouls            | 4 (50%)     | 4 (50%)