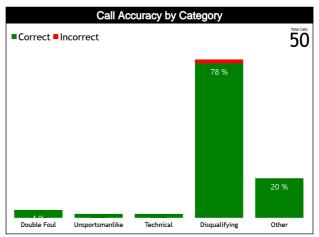

#### **Call Types by Referee**

|                | Types/Referees  | LEITE Fernar<br>(Bra |          | FERNANDEZ<br>José (Co | DIAZ Roberto<br>sta Rica) | GARCÍA VIL<br>Gabriela | LAMIL Aline<br>a (URU) | TO       | ΓAL      |  |  |
|----------------|-----------------|----------------------|----------|-----------------------|---------------------------|------------------------|------------------------|----------|----------|--|--|
|                | CALLS           | 10 (48%)             | 11 (52%) | 10 (56%)              | 8 (44%)                   | 4 (36%)                | 7 (64%)                | 24 (48%) | 26 (52%) |  |  |
|                | CALLS           | 21 (4                | 12%)     | 18 (3                 | 36%)                      | 11 (2                  | 22%)                   | 5        | 0        |  |  |
|                | FOULS           | 4 (40%)              | 6 (60%)  | 5 (45%)               | 6 (55%)                   | 1 (17%)                | 5 (83%)                | 10 (37%) | 17 (63%) |  |  |
|                | 10023           | 10 (3                | 37%)     | 11 (41%)              |                           | 6 (2                   | 2%)                    | 27       |          |  |  |
|                | DEFENSIVE       | 4 (40%)              | 6 (60%)  | 4 (40%)               | 6 (60%)                   | 1 (17%)                | 5 (83%)                | 9 (35%)  | 17 (65%) |  |  |
|                | DEI ENSIVE      | 10 (3                | 38%)     | 10 (3                 | 38%)                      | 6 (2                   | 3%)                    | 2        | 6        |  |  |
|                | OFFENSIVE       | 0                    | 0        | 1 (100%)              | 0                         | 0                      | 0                      | 1 (100%) | 0        |  |  |
|                |                 | (                    | )        | 1 (10                 | 00%)                      | (                      | )                      | 1        |          |  |  |
|                | DOUBLE FOUL     | 1 (100%)             | 0        | 0                     | 1 (100%)                  | 0                      | 0                      | 1 (50%)  | 1 (50%)  |  |  |
|                |                 | 1 (50%)              |          | 1 (5                  | 0%)                       | C                      | )                      | 2        |          |  |  |
| FOULS          | UNSPORTSMANLIKE | 1 (100%)             | 0        | 0                     | 0                         | 0                      | 0                      | 1 (100%) | 0        |  |  |
| P.             | UNSFORTSWANLIKE | 1 (10                | 00%)     | (                     | )                         | (                      | )                      | 1        |          |  |  |
|                | TECHNICAL       | 0                    | 0        | 0                     | 1 (100%)                  | 0                      | 0                      | 0        | 1 (100%) |  |  |
|                |                 | 0                    |          | 1 (10                 | 00%)                      | C                      | )                      | 1        |          |  |  |
|                | DISQUALIFYING   | 4 (40%)              | 6 (60%)  | 4 (40%)               | 6 (60%)                   | 1 (17%)                | 5 (83%)                | 9 (35%)  | 17 (65%) |  |  |
|                | DISQUALIFYING   | 10 (3                | 38%)     | 10 (3                 | 38%)                      | 6 (2                   | 3%)                    | 26       |          |  |  |
|                | OTHER           | 0                    | 0        | 1 (100%)              | 0                         | 0                      | 0                      | 1 (100%) | 0        |  |  |
|                | OTTLER          | (                    | )        | 1 (10                 | 00%)                      | (                      | )                      | 1        |          |  |  |
|                | VIOLATIONS      | 6 (60%)              | 4 (40%)  | 5 (83%)               | 1 (17%)                   | 3 (60%)                | 2 (40%)                | 14 (67%) | 7 (33%)  |  |  |
|                | VICEATIONS      | 10 (4                | 18%)     | 6 (2                  | 9%)                       | 5 (2                   | 4%)                    | 2        | 1        |  |  |
| NO             | TRAVELING       | 0                    | 0        | 0                     | 0                         | 0                      | 0                      | 0        | 0        |  |  |
| ΔŢ.            | INAVELING       | (                    | )        | (                     | )                         | (                      | )                      | (        | )        |  |  |
| VIOLATION<br>S | OTHER           | 6 (60%)              | 4 (40%)  | 5 (83%)               | 1 (17%)                   | 3 (60%)                | 2 (40%)                | 14 (67%) | 7 (33%)  |  |  |
| >              | OTTLK           | 10 (4                | 18%)     | 6 (2                  | 9%)                       | 5 (2                   | 4%)                    | 21       |          |  |  |
|                | IRS             | 0                    | 0        | 0                     | 0                         | 0                      | 0                      | 0        | 0        |  |  |
|                | INO             | (                    | )        | (                     | )                         | (                      | )                      | (        | 0        |  |  |