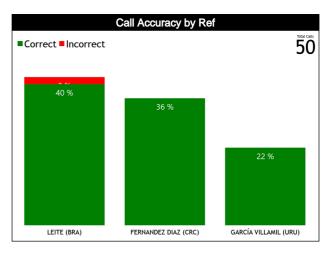

#### **Calls by Referee**

| Quarters                                          | Qu             | arter 1        | Qua            | rter 2         | Qua            | rter 3         |                | Quarter 4      |         | TOTAL            |
|---------------------------------------------------|----------------|----------------|----------------|----------------|----------------|----------------|----------------|----------------|---------|------------------|
| 3 Referees                                        | 5'             | 10'            | 5'             | 10'            | 5'             | 10'            | 5'             | 10'            | Last 2' | TOTAL            |
| LEITE<br>Fernando<br>Aparecido<br>(Brazil)        | 1<br>100% 0    | 2 1<br>67% 33% | 0 4            | 1 1<br>50% 50% | 3 1<br>75% 25% | 2<br>100% 0    | 0 1<br>100%    | 1 3<br>25% 75% | 0 0     | 10 11<br>48% 52% |
| Aparecido<br>(Brazil)                             | 1<br>5%        | 3<br>14%       | 4<br>19%       | 2<br>10%       | 4<br>19%       | 2<br>10%       | 1<br>5%        | 4<br>19%       | 0       | 21<br>42%        |
| FERNANDEZ<br>DIAZ Roberto<br>José<br>(Costa Rica) | 2 1<br>67% 33% | 2 0            | 1 1<br>50% 50% | 2 1<br>67% 33% | 0 0            | 1 1<br>50% 50% | 0 1<br>100%    | 2<br>40% 60%   | 0 0     | 10 8<br>56% 44%  |
| José<br>(Costa Rica)                              | 3<br>17%       | 2<br>11%       | 2<br>11%       | 3<br>17%       | 0              | 2<br>11%       | 1<br>6%        | 5<br>28%       | 0       | 18<br>36%        |
| GARCÍA<br>VILLAMIL<br>Aline<br>Gabriela<br>(URU)  | 0 2 1009       | 1 1<br>50% 50% | 1 1<br>50% 50% | 0 1<br>100%    | 0 0            | 1 1<br>50% 50% | 1<br>100% 0    | 0 1<br>100%    | 0 0     | 4 7<br>36% 64%   |
| Gabriela<br>(URU)                                 | 2<br>18%       | 2<br>18%       | 2<br>18%       | 1<br>9%        | 0              | 2<br>18%       | 1<br>9%        | 1<br>9%        | 0       | 11<br>22%        |
| TOTAL                                             | 3<br>50% 50%   | 5 2<br>71% 29% | 2 6<br>25% 75% | 3<br>50% 50%   | 3 1<br>75% 25% | 4 2<br>67% 33% | 1 2<br>33% 67% | 3 7<br>30% 70% | 0 0     | 24 26<br>48% 52% |
| TOTAL                                             | 6<br>12%       | 7<br>14%       | 8<br>16%       | 6<br>12%       | 4<br>8%        | 6<br>12%       | 3<br>6%        | 10<br>20%      | 0       | 50               |

#### **Call Types by Referee**

|                | Types/Referees  | LEITE Fernar<br>(Bra |          | FERNANDEZ<br>José (Co | DIAZ Roberto<br>sta Rica) | GARCÍA VIL<br>Gabriela | LAMIL Aline<br>a (URU) | TO       | ΓAL      |  |  |
|----------------|-----------------|----------------------|----------|-----------------------|---------------------------|------------------------|------------------------|----------|----------|--|--|
|                | CALLS           | 10 (48%)             | 11 (52%) | 10 (56%)              | 8 (44%)                   | 4 (36%)                | 7 (64%)                | 24 (48%) | 26 (52%) |  |  |
|                | CALLS           | 21 (4                | 12%)     | 18 (3                 | 36%)                      | 11 (2                  | 22%)                   | 5        | 0        |  |  |
|                | FOULS           | 4 (40%)              | 6 (60%)  | 5 (45%)               | 6 (55%)                   | 1 (17%)                | 5 (83%)                | 10 (37%) | 17 (63%) |  |  |
|                | 10023           | 10 (3                | 37%)     | 11 (41%)              |                           | 6 (2                   | 2%)                    | 27       |          |  |  |
|                | DEFENSIVE       | 4 (40%)              | 6 (60%)  | 4 (40%)               | 6 (60%)                   | 1 (17%)                | 5 (83%)                | 9 (35%)  | 17 (65%) |  |  |
|                | DEI ENSIVE      | 10 (3                | 38%)     | 10 (3                 | 38%)                      | 6 (2                   | 3%)                    | 2        | 6        |  |  |
|                | OFFENSIVE       | 0                    | 0        | 1 (100%)              | 0                         | 0                      | 0                      | 1 (100%) | 0        |  |  |
|                |                 | (                    | )        | 1 (10                 | 00%)                      | (                      | )                      | 1        |          |  |  |
|                | DOUBLE FOUL     | 1 (100%)             | 0        | 0                     | 1 (100%)                  | 0                      | 0                      | 1 (50%)  | 1 (50%)  |  |  |
|                |                 | 1 (50%)              |          | 1 (5                  | 0%)                       | C                      | )                      | 2        |          |  |  |
| FOULS          | UNSPORTSMANLIKE | 1 (100%)             | 0        | 0                     | 0                         | 0                      | 0                      | 1 (100%) | 0        |  |  |
| P.             | UNSFORTSWANLIKE | 1 (10                | 00%)     | (                     | )                         | (                      | )                      | 1        |          |  |  |
|                | TECHNICAL       | 0                    | 0        | 0                     | 1 (100%)                  | 0                      | 0                      | 0        | 1 (100%) |  |  |
|                |                 | 0                    |          | 1 (10                 | 00%)                      | C                      | )                      | 1        |          |  |  |
|                | DISQUALIFYING   | 4 (40%)              | 6 (60%)  | 4 (40%)               | 6 (60%)                   | 1 (17%)                | 5 (83%)                | 9 (35%)  | 17 (65%) |  |  |
|                | DISQUALIFYING   | 10 (3                | 38%)     | 10 (3                 | 38%)                      | 6 (2                   | 3%)                    | 26       |          |  |  |
|                | OTHER           | 0                    | 0        | 1 (100%)              | 0                         | 0                      | 0                      | 1 (100%) | 0        |  |  |
|                | OTTLER          | (                    | )        | 1 (10                 | 00%)                      | (                      | )                      | 1        |          |  |  |
|                | VIOLATIONS      | 6 (60%)              | 4 (40%)  | 5 (83%)               | 1 (17%)                   | 3 (60%)                | 2 (40%)                | 14 (67%) | 7 (33%)  |  |  |
|                | VICEATIONS      | 10 (4                | 18%)     | 6 (2                  | 9%)                       | 5 (2                   | 4%)                    | 2        | 1        |  |  |
| NO             | TRAVELING       | 0                    | 0        | 0                     | 0                         | 0                      | 0                      | 0        | 0        |  |  |
| ΔŢ.            | INAVELING       | (                    | )        | (                     | )                         | (                      | )                      | (        | )        |  |  |
| VIOLATION<br>S | OTHER           | 6 (60%)              | 4 (40%)  | 5 (83%)               | 1 (17%)                   | 3 (60%)                | 2 (40%)                | 14 (67%) | 7 (33%)  |  |  |
| >              | OTTLK           | 10 (4                | 18%)     | 6 (2                  | 9%)                       | 5 (2                   | 4%)                    | 21       |          |  |  |
|                | IRS             | 0                    | 0        | 0                     | 0                         | 0                      | 0                      | 0        | 0        |  |  |
|                | INO             | (                    | )        | (                     | )                         | (                      | )                      | (        | 0        |  |  |