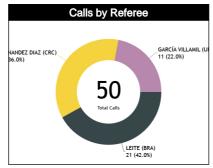

#### **Calls by Referee**

| Quarters                                          | Qu             | arter 1        | Qua            | rter 2         | Qua            | rter 3         |                | Quarter 4      |         | TOTAL            |
|---------------------------------------------------|----------------|----------------|----------------|----------------|----------------|----------------|----------------|----------------|---------|------------------|
| 3 Referees                                        | 5'             | 10'            | 5'             | 10'            | 5'             | 10'            | 5'             | 10'            | Last 2' | TOTAL            |
| LEITE<br>Fernando<br>Aparecido<br>(Brazil)        | 1<br>100% 0    | 2 1<br>67% 33% | 0 4            | 1 1<br>50% 50% | 3 1<br>75% 25% | 2<br>100% 0    | 0 1<br>100%    | 1 3<br>25% 75% | 0 0     | 10 11<br>48% 52% |
| Aparecido<br>(Brazil)                             | 1<br>5%        | 3<br>14%       | 4<br>19%       | 2<br>10%       | 4<br>19%       | 2<br>10%       | 1<br>5%        | 4<br>19%       | 0       | 21<br>42%        |
| FERNANDEZ<br>DIAZ Roberto<br>José<br>(Costa Rica) | 2 1<br>67% 33% | 2 0            | 1 1<br>50% 50% | 2 1<br>67% 33% | 0 0            | 1 1<br>50% 50% | 0 1<br>100%    | 2<br>40% 60%   | 0 0     | 10 8<br>56% 44%  |
| José<br>(Costa Rica)                              | 3<br>17%       | 2<br>11%       | 2<br>11%       | 3<br>17%       | 0              | 2<br>11%       | 1<br>6%        | 5<br>28%       | 0       | 18<br>36%        |
| GARCÍA<br>VILLAMIL<br>Aline<br>Gabriela<br>(URU)  | 0 2 1009       | 1 1<br>50% 50% | 1 1<br>50% 50% | 0 1<br>100%    | 0 0            | 1 1<br>50% 50% | 1<br>100% 0    | 0 1<br>100%    | 0 0     | 4 7<br>36% 64%   |
| Gabriela<br>(URU)                                 | 2<br>18%       | 2<br>18%       | 2<br>18%       | 1<br>9%        | 0              | 2<br>18%       | 1<br>9%        | 1<br>9%        | 0       | 11<br>22%        |
| TOTAL                                             | 3<br>50% 50%   | 5 2<br>71% 29% | 2 6<br>25% 75% | 3<br>50% 50%   | 3 1<br>75% 25% | 4 2<br>67% 33% | 1 2<br>33% 67% | 3 7<br>30% 70% | 0 0     | 24 26<br>48% 52% |
| TOTAL                                             | 6<br>12%       | 7<br>14%       | 8<br>16%       | 6<br>12%       | 4<br>8%        | 6<br>12%       | 3<br>6%        | 10<br>20%      | 0       | 50               |