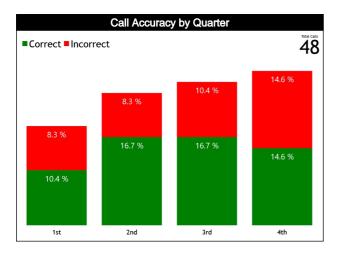

#### **Accuracy by Quarter**

#### **Calls Summary**

| Quarters         | 1st Q    | uarter  | 2nd C   | uarter  | 3rd Q   | uarter   | 4th Q    | uarter  | Το        | tal      |  |
|------------------|----------|---------|---------|---------|---------|----------|----------|---------|-----------|----------|--|
| Duration         | 00:1     | 4:19    | 00:2    | 2:27    | 00:1    | 8:47     | 00:2     | 0:35    | 01:16:08  |          |  |
| Calls            | 6 (67%)  | 3 (33%) | 6 (50%) | 6 (50%) | 5 (38%) | 8 (62%)  | 10 (71%) | 4 (29%) | 27 (56%)  | 21 (44%) |  |
| Calls            | 9 (1     | 9%)     | 12 (2   | 25%)    | 13 (2   | 27%)     | 14 (2    | 29%)    | 48 (100%) |          |  |
| Foulo            | 4 (80%)  | 1 (20%) | 4 (50%) | 4 (50%) | 4 (50%) | 4 (50%)  | 5 (71%)  | 2 (29%) | 17 (61%)  | 11 (39%) |  |
| Fouls            | 5 (18%)  |         | 8 (2    | 9%)     | 8 (29%) |          | 7 (25%)  |         | 28 (5     | 58%)     |  |
| Trovolling       | 1 (100%) | 0       | 0       | 0       | 0       | 1 (100%) | 1 (100%) | 0       | 2 (67%)   | 1 (33%)  |  |
| Travelling       | 1 (33%)  |         | (       | 0       | 1 (3    | 3%)      | 1 (3     | 3%)     | 3 (6      | 5%)      |  |
| Other Malatiena  | 1 (33%)  | 2 (67%) | 2 (50%) | 2 (50%) | 1 (25%) | 3 (75%)  | 4 (67%)  | 2 (33%) | 8 (47%)   | 9 (53%)  |  |
| Other Violations | 3 (1     | 8%)     | 4 (2    | 4%)     | 4 (24%) |          | 6 (35%)  |         | 17 (3     | 35%)     |  |
| IDC              | 0        | 0       | 0       | 0       | 0       | 0        | 0        | 0       | 0         | 0        |  |
| IRS              | (        | )       | (       | 0       | (       | )        | (        | )       | 0         |          |  |
|                  | 0        | 0       | 0       | 0       | 0       | 0        | 0        | 0       | 0         | 0        |  |
| No Call CNC/ICNC | (        | )       |         | 0       |         | )        | (        | )       | 0         |          |  |