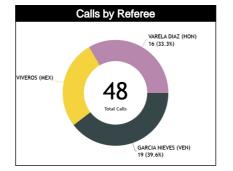

#### **General Calls Evaluation**

| Defe | Teams                                          |         |            | Brazl      | l 85  |       |      |         |                   | Puerto I | Rico 74 |       |      |            |          | TOT     | ALS   |       |      |  |  |
|------|------------------------------------------------|---------|------------|------------|-------|-------|------|---------|-------------------|----------|---------|-------|------|------------|----------|---------|-------|-------|------|--|--|
| Refs | Assessment                                     | Correct | Incorrec   | Inconcl    | L2M C | L2M I | L2M? | Correct | Incorrec          | Inconcl  | L2M C   | L2M I | L2M? | Correct    | Incorrec | Inconcl | L2M C | L2M I | L2M? |  |  |
| сс   | GARCIA NIEVES, Daniel Alberto<br>(VEN)         | 5       | 0          | 6          | 0     | 0     | 0    | 3       | 0                 | 5        | 0       | 0     | 0    | 8          | 0        | 11      | 0     | 0     | 0    |  |  |
| U1   | U1 DOMINGUEZ VIVEROS,<br>Krishna Joaquin (MEX) |         | 0          | 2          | 0     | 0     | 0    | 7       | 1                 | 0        | 1       | 0     | 0    | 10         | 1        | 2       | 1     | 0     | 0    |  |  |
| U2   | VARELA DIAZ, Orlando Jose<br>(HON)             | 7       | 0          | 4          | 1     | 0     | 1    | 3       | 0                 | 2        | 0       | 0     | 0    | 10         | 0        | 6       | 1     | 0     | 1    |  |  |
|      | TOTAL                                          |         |            | 27 (56.3%) |       |       |      |         |                   | 21 (43   | .8%)    |       |      |            |          | 48 (10  | 00%)  | 0 0   |      |  |  |
|      | CORRECT                                        |         | 15 (31.3%) |            |       |       |      |         | 13 (27            | '.1%)    |         |       |      | 28 (58.3%) |          |         |       |       |      |  |  |
|      | INCORRECT                                      |         |            | 0          |       |       |      |         | 1 (2.1%) 1 (2.1%) |          |         |       |      |            |          |         |       |       |      |  |  |
|      | INCONCLUSIVE                                   |         |            | 12 (2      | 5%)   |       |      |         |                   | 7 (14    | .6%)    |       |      |            |          | 19 (39  | 9.6%) |       |      |  |  |
|      | L2M C                                          |         |            | 1 (2.      | 1%)   |       |      |         |                   | 1 (2.    | 1%)     |       |      |            |          | 2 (4.   | 2%)   | 0 1   |      |  |  |
|      | L2M I                                          |         |            | 0          |       |       |      | 0       |                   |          |         |       |      | 0          |          |         |       |       |      |  |  |
|      | L2M?                                           |         |            | 1 (2.1     | 1%)   |       |      |         |                   | 0        |         |       |      |            |          | 1 (2.   | 1%)   |       |      |  |  |

### **Calls by Referee**

| Quarters                                               | Quarter 1  |          |           |          |          | Quar          | rter 2    |          |           | Qua      | ter 3    |           |           |          | Qua       | rter 4    |           |           | то        | TAI       |
|--------------------------------------------------------|------------|----------|-----------|----------|----------|---------------|-----------|----------|-----------|----------|----------|-----------|-----------|----------|-----------|-----------|-----------|-----------|-----------|-----------|
| 3 Referees                                             | 5'         |          | 10        | 0'       |          | 5             | 1         | 0'       | ••        |          | 1        | 0'        |           | 5        | 1         | 0'        | La        | st 2'     |           | IAL       |
| GARCIA<br>NIEVES<br>Daniel<br>Alberto<br>(Venezuela)   | 1<br>50% 5 | 1<br>50% | 1<br>100% | 0        | 2<br>67% | 1<br>33%      | 0         | 0        | 1<br>20%  | 4<br>80% | 2<br>67% | 1<br>33%  | 3<br>75%  | 1<br>25% | 1<br>100% | 0         | 0         | 0         | 11<br>58% | 8<br>42%  |
| Alberto<br>(Venezuela)                                 | 2<br>11%   | 6        | 1<br>59   | l<br>%   |          | }<br>%        | (         | )        | 5<br>26   |          |          | 3<br>9%   | 21<br>21  |          | 5         | 1<br>%    |           | D         |           | 9<br>)%   |
| DOMINGUEZ<br>VIVEROS<br>Krishna<br>Joaquin<br>(Mexico) | 0          | 0        | 2<br>67%  | 1<br>33% | 0        | 2<br>100%     | 1<br>50%  | 1<br>50% | 0         | 0        | 1<br>50% | 1<br>50%  | 1<br>33%  | 2<br>67% | 0         | 1<br>100% | 0         | 1<br>100% | 5<br>38%  | 8<br>62%  |
| Joaquin<br>(Mexico)                                    | 0          |          | 3<br>23   |          | 2<br>15  | <u>2</u><br>% |           | 2<br>5%  | (         | )        | _        |           | 23        | 3<br> %  | 8         | 1<br>%    | 8         | 1<br>%    | 13<br>27% |           |
| VARELA<br>DIAZ <u>Orlando</u>                          | 0          | 0        | 2<br>67%  | 1<br>33% | 1<br>33% | 2<br>67%      | 2<br>100% | 0        | 1<br>100% | 0        | 0        | 2<br>100% | 2<br>100% | 0        | 3<br>100% | 0         | 2<br>100% | 0         | 11<br>69% | 5<br>31%  |
| Jose<br>(HON)                                          | 0          |          | 3<br>19   | -        | :<br>19  | }<br>%        |           | 2<br>%   | 1<br>6'   | <br>%    | -        | 2<br>1%   |           | 2<br> %  |           | 3<br>9%   |           | 2<br>3%   |           | 6<br>8%   |
| TOTAL                                                  | 1<br>50% 5 | 1<br>50% | 5<br>71%  | 2<br>29% | 3<br>38% | 5<br>63%      | 3<br>75%  | 1<br>25% | 2<br>33%  | 4<br>67% | 3<br>43% | 4<br>57%  | 6<br>67%  | 3<br>33% | 4<br>80%  | 1<br>20%  | 2<br>67%  | 1<br>33%  | 27<br>56% | 21<br>44% |
| TOTAL                                                  | 2<br>4%    |          | 7<br>15   | 7<br>%   | ۶<br>17  | -             | ے<br>8'   | -        | (<br>13   | -        | 15       | 7<br>5%   | 9<br>19   | )<br>1%  |           | 5<br>)%   |           | 3<br>%    | 4         | 8         |