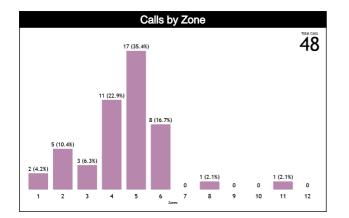

| Pos/Zones | Zone 1  | Zone 2  | Zone 3  | Zone 4  | Zone 5  | Zone 6  | Zone 7 | Zone 8  | Zone 9 | Zone 10 | Zone 11  | Zone 12 | TOTAL |
|-----------|---------|---------|---------|---------|---------|---------|--------|---------|--------|---------|----------|---------|-------|
| C1        | 0 (0%)  | 0 (0%)  | 0 (0%)  | 1 (11%) | 3 (33%) | 5 (56%) | 0 (0%) | 0 (0%)  | 0 (0%) | 0 (0%)  | 0 (0%)   | 0 (0%)  | 9     |
| C3        | 0 (0%)  | 1 (13%) | 0 (0%)  | 4 (50%) | 3 (38%) | 0 (0%)  | 0 (0%) | 0 (0%)  | 0 (0%) | 0 (0%)  | 0 (0%)   | 0 (0%)  | 8     |
| T1        | 2 (25%) | 2 (25%) | 0 (0%)  | 1 (13%) | 1 (13%) | 1 (13%) | 0 (0%) | 1 (13%) | 0 (0%) | 0 (0%)  | 0 (0%)   | 0 (0%)  | 8     |
| Т3        | 0 (0%)  | 2 (33%) | 3 (50%) | 1 (17%) | 0 (0%)  | 0 (0%)  | 0 (0%) | 0 (0%)  | 0 (0%) | 0 (0%)  | 0 (0%)   | 0 (0%)  | 6     |
| L4        | 0 (0%)  | 0 (0%)  | 0 (0%)  | 3 (25%) | 9 (75%) | 0 (0%)  | 0 (0%) | 0 (0%)  | 0 (0%) | 0 (0%)  | 0 (0%)   | 0 (0%)  | 12    |
| L5        | 0       | 0       | 0       | 0       | 0       | 0       | 0      | 0       | 0      | 0       | 0        | 0       | 0     |
| L6        | 0 (0%)  | 0 (0%)  | 0 (0%)  | 1 (25%) | 1 (25%) | 2 (50%) | 0 (0%) | 0 (0%)  | 0 (0%) | 0 (0%)  | 0 (0%)   | 0 (0%)  | 4     |
| Ct        | 0       | 0       | 0       | 0       | 0       | 0       | 0      | 0       | 0      | 0       | 0        | 0       | 0     |
| Tt        | 0 (0%)  | 0 (0%)  | 0 (0%)  | 0 (0%)  | 0 (0%)  | 0 (0%)  | 0 (0%) | 0 (0%)  | 0 (0%) | 0 (0%)  | 1 (100%) | 0 (0%)  | 1     |
| Lt        | 0       | 0       | 0       | 0       | 0       | 0       | 0      | 0       | 0      | 0       | 0        | 0       | 0     |
| TOTAL     | 2       | 5       | 3       | 11      | 17      | 8       | 0      | 1       | 0      | 0       | 1        | 0       | 48    |

### **Calls by Zone and Position**