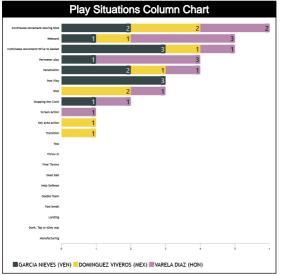

#### **Plays Situation Breakdown**

| Play Situations Table<br>GARCIA NIEVES, UNDOWINGUEZ VARELA DIAZ. |        |      |      |       |     |                |                 |             |       |               |         |       |            |               |                 |             |
|------------------------------------------------------------------|--------|------|------|-------|-----|----------------|-----------------|-------------|-------|---------------|---------|-------|------------|---------------|-----------------|-------------|
| Concerto                                                         | Totals |      |      |       |     | RCIA<br>el Alb | NIEV<br>erto (\ | ES,<br>/EN) | ∣ VIV | DOMIN<br>EROS | 5. Krls | hna   | V.<br>Orla | AREL<br>ndo J | A DIA<br>ose (H | ,Z,<br>10N) |
| Concepts                                                         | Cor    | Tect | Inco | rrect | Cor | rect           | Inco            | rrect       | Cor   | rect          | Inco    | rrect | Cor        | rect          | Inco            | rrect       |
|                                                                  | BRA    | PUR  | BRA  | PUR   | BRA | PUR            | BRA             | PUR         | BRA   | PUR           | BRA     | PUR   | BRA        | PUR           | BRA             | PU          |
| ontinuous Movement/Drive                                         | 2      | 2    | 0    | 1     | 0   | 2              | 0               | 1           | 1     | 0             | 0       | 0     | 1          | 0             | 0               | 0           |
| Continuous                                                       | 0      | 1    | 3    | 2     | 0   | 0              | 2               | 0           | 0     | 1             | 1       | 0     | 0          | 0             | 0               | 2           |
| Shot                                                             | 1      | 1    | 0    | 1     | 0   | 0              | 0               | 0           | 0     | 1             | 0       | 1     | 1          | 0             | 0               | 0           |
| Manufacturing                                                    | 0      | 0    | 0    | 0     | 0   | 0              | 0               | 0           | 0     | 0             | 0       | 0     | 0          | 0             | 0               | 0           |
| Dunk, Tap or Alley oop                                           | 0      | 0    | 0    | 0     | 0   | 0              | 0               | 0           | 0     | 0             | 0       | 0     | 0          | 0             | 0               | 0           |
| Landing                                                          | 0      | 0    | 0    | 0     | 0   | 0              | 0               | 0           | 0     | 0             | 0       | 0     | 0          | 0             | 0               | 0           |
| Penetration                                                      | 3      | 0    | 1    | 0     | 1   | 0              | 1               | 0           | 1     | 0             | 0       | 0     | 1          | 0             | 0               | 0           |
| Perimeter play                                                   | 1      | 1    | 2    | 0     | 0   | 0              | 1               | 0           | 0     | 0             | 0       | 0     | 1          | 1             | 1               | 0           |
| Fast break                                                       | 0      | 0    | 0    | 0     | 0   | 0              | 0               | 0           | 0     | 0             | 0       | 0     | 0          | 0             | 0               | 0           |
| Transition                                                       | 0      | 1    | 0    | 0     | 0   | 0              | 0               | 0           | 0     | 1             | 0       | 0     | 0          | 0             | 0               | 0           |
| Rebound                                                          | 1      | 2    | 1    | 1     | 0   | 0              | 0               | 1           | 0     | 1             | 0       | 0     | 1          | 1             | 1               | 0           |
| Post Play                                                        | 0      | 0    | 2    | 1     | 0   | 0              | 2               | 1           | 0     | 0             | 0       | 0     | 0          | 0             | 0               | 0           |
| Key area action                                                  | 0      | 1    | 0    | 0     | 0   | 0              | 0               | 0           | 0     | 1             | 0       | 0     | 0          | 0             | 0               | 0           |
| Screen Action                                                    | 0      | 1    | 0    | 0     | 0   | 0              | 0               | 0           | 0     | 0             | 0       | 0     | 0          | 1             | 0               | 0           |
| Double Team                                                      | 0      | 0    | 0    | 0     | 0   | 0              | 0               | 0           | 0     | 0             | 0       | 0     | 0          | 0             | 0               | 0           |
| Help Defense                                                     | 0      | 0    | 0    | 0     | 0   | 0              | 0               | 0           | 0     | 0             | 0       | 0     | 0          | 0             | 0               | 0           |
| Stopping the Clock                                               | 2      | 0    | 0    | 0     | 1   | 0              | 0               | 0           | 0     | 0             | 0       | 0     | 1          | 0             | 0               | 0           |
| Dead Ball                                                        | 0      | 0    | 0    | 0     | 0   | 0              | 0               | 0           | 0     | 0             | 0       | 0     | 0          | 0             | 0               | 0           |
| Free Throws                                                      | 0      | 0    | 0    | 0     | 0   | 0              | 0               | 0           | 0     | 0             | 0       | 0     | 0          | 0             | 0               | 0           |
| Throw-In                                                         | 0      | 0    | 0    | 0     | 0   | 0              | 0               | 0           | 0     | 0             | 0       | 0     | 0          | 0             | 0               | 0           |
| Toss                                                             | 0      | 0    | 0    | 0     | 0   | 0              | 0               | 0           | 0     | 0             | 0       | 0     | 0          | 0             | 0               | 0           |
| Totals                                                           | 10     | 10   | 9    | 6     | 2   | 2              | 6               | 3           | 2     | 5             | 1       | 1     | 6          | 3             | 2               | 2           |