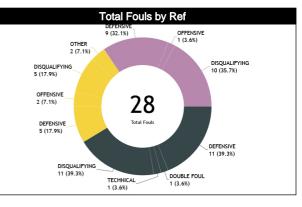

### **Call Types by Referee**

|                | Types/Referees  | GARCIA NII<br>Alberto (V | <b>EVES Daniel</b><br>'enezuela) | <b>DOMINGUE</b><br>Krishna Joac |         | VARELA DIAZ<br>(HC | : Orlando Jose<br>DN) | то              | TAL      |  |
|----------------|-----------------|--------------------------|----------------------------------|---------------------------------|---------|--------------------|-----------------------|-----------------|----------|--|
|                | CALLS           | 11 (58%)                 | 8 (42%)                          | 5 (38%)                         | 8 (62%) | 11 (69%)           | 5 (31%)               | 27 (56%)        | 21 (44%) |  |
|                | CALLS           | 19 (4                    | 40%)                             | 13 (2                           | 27%)    | 16 (3              | 33%)                  | 4               | 18       |  |
|                | FOULS           | 6 (55%)                  | 5 (45%)                          | 3 (43%)                         | 4 (57%) | 8 (80%)            | 2 (20%)               | 17 (61%)        | 11 (39%) |  |
|                |                 | •                        | 39%)                             | 7 (2                            | -       | 10 (3              |                       |                 | 28       |  |
|                | DEFENSIVE       | 6 (55%)                  | 5 (45%)                          | 2 (40%)                         | 3 (60%) | 8 (89%)            | 1 (11%)               | 16 (64%)        | 9 (36%)  |  |
|                | DEFENSIVE       |                          | 44%)                             | 5 (2                            |         | 9 (3               |                       |                 | 25       |  |
|                | OFFENSIVE       | 0                        | 0                                | 1 (50%)                         | 1 (50%) | 0                  | 1 (100%)              | 1 (33%)         | 2 (67%)  |  |
|                | OFFENSIVE       |                          | <u>)</u>                         | 2 (6                            | 7%)     | 1 (3               | 3%)                   |                 | 3        |  |
|                | DOUBLE FOUL     | 0                        | 1 (100%)                         | 0                               | 0       | 0                  | 0                     | 0               | 1 (100%) |  |
|                | DEEDEETEEE      | 1 (10                    | 0%)                              |                                 | )       | (                  | )                     |                 | 1        |  |
| FOULS          | UNSPORTSMANLIKE | 0                        | 0                                | 0                               | 0       | 0                  | 0                     | 0               | 0        |  |
| FO             | UNSPORTSMANLIKE |                          | <u>)</u>                         |                                 | )       | (                  | )                     |                 | 0        |  |
|                | TECHNICAL       | 0                        | 1 (100%)                         | 0                               | 0       | 0                  | 0                     | 0               | 1 (100%) |  |
|                | TECHNICAL       | 1 (10                    | 0%)                              |                                 | )       | (                  | )                     |                 | 1        |  |
|                | DISQUALIFYING   | 6 (55%)                  | 5 (45%)                          | 2 (40%)                         | 3 (60%) | 8 (80%)            | 2 (20%)               | 16 (62%)        | 10 (38%) |  |
|                | Discoven mile   | 11 (4                    | 42%)                             | 5 (1                            | 9%)     | 10 (3              | 38%)                  |                 | 26       |  |
|                | OTHER           | 0                        | 0                                | 1 (50%)                         | 1 (50%) | 0                  | 0                     | 1 (50%)         | 1 (50%)  |  |
|                | OTTER           | (                        | )                                | 2 (10                           | )0%)    | (                  | )                     |                 | 2        |  |
|                | VIOLATIONS      | 5 (63%)                  | 3 (38%)                          | 2 (33%)                         | 4 (67%) | 3 (50%)            | 3 (50%)               | 10 (50%)        | 10 (50%) |  |
|                |                 | •                        | 0%)                              | 6 (3                            | 0%)     | 6 (3               |                       |                 | 20       |  |
| NC             | TRAVELING       | 1 (100%)                 | 0                                | 1 (100%)                        | 0       | 0                  | 1 (100%)              | 2 (67%)         | 1 (33%)  |  |
| E s            | HOWEELING       |                          | 3%)                              | 1 (3                            | 3%)     | 1 (3               | 3%)                   |                 | 3        |  |
| VIOLATION<br>S | OTHER           | 4 (57%)                  | 3 (43%)                          | 1 (20%)                         | 4 (80%) | 3 (60%)            | 2 (40%)               | 8 (47%) 9 (53%) |          |  |
| N              | SHIER           | 7 (4                     | 1%)                              | 5 (2                            | 9%)     | 5 (2               | 9%)                   | 17              |          |  |
|                | IRS             | 0                        | 0                                | 0                               | 0       | 0                  | 0                     | 0               | 0        |  |
|                |                 |                          | 0                                |                                 | )       |                    | )                     |                 | 0        |  |