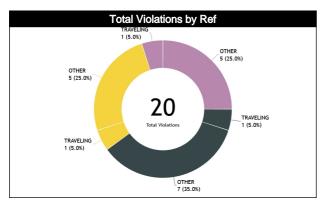

### **Call Types by Referee**

|                | Types/Referees  | GARCIA NII<br>Alberto (V | <b>EVES Daniel</b><br>'enezuela) | <b>DOMINGUE</b><br>Krishna Joac |         | VARELA DIAZ<br>(HC | : Orlando Jose<br>DN) | то              | TAL      |  |
|----------------|-----------------|--------------------------|----------------------------------|---------------------------------|---------|--------------------|-----------------------|-----------------|----------|--|
|                | CALLS           | 11 (58%)                 | 8 (42%)                          | 5 (38%)                         | 8 (62%) | 11 (69%)           | 5 (31%)               | 27 (56%)        | 21 (44%) |  |
|                | CALLS           | 19 (4                    | 40%)                             | 13 (2                           | 27%)    | 16 (3              | 33%)                  | 4               | 18       |  |
|                | FOULS           | 6 (55%)                  | 5 (45%)                          | 3 (43%)                         | 4 (57%) | 8 (80%)            | 2 (20%)               | 17 (61%)        | 11 (39%) |  |
|                |                 | •                        | 39%)                             | 7 (2                            | -       | 10 (3              |                       |                 | 28       |  |
|                | DEFENSIVE       | 6 (55%)                  | 5 (45%)                          | 2 (40%)                         | 3 (60%) | 8 (89%)            | 1 (11%)               | 16 (64%)        | 9 (36%)  |  |
|                | DEFENSIVE       |                          | 44%)                             | 5 (2                            |         | 9 (3               |                       |                 | 25       |  |
|                | OFFENSIVE       | 0                        | 0                                | 1 (50%)                         | 1 (50%) | 0                  | 1 (100%)              | 1 (33%)         | 2 (67%)  |  |
|                | OFFENSIVE       |                          | <u>)</u>                         | 2 (6                            | 7%)     | 1 (3               | 3%)                   |                 | 3        |  |
|                | DOUBLE FOUL     | 0                        | 1 (100%)                         | 0                               | 0       | 0                  | 0                     | 0               | 1 (100%) |  |
|                | DEEDEETEEE      | 1 (10                    | 0%)                              |                                 | )       | (                  | )                     |                 | 1        |  |
| FOULS          | UNSPORTSMANLIKE | 0                        | 0                                | 0                               | 0       | 0                  | 0                     | 0               | 0        |  |
| FO             | UNSPORTSMANLIKE |                          | <u>)</u>                         |                                 | )       | (                  | )                     |                 | 0        |  |
|                | TECHNICAL       | 0                        | 1 (100%)                         | 0                               | 0       | 0                  | 0                     | 0               | 1 (100%) |  |
|                | TECHNICAL       | 1 (10                    | 0%)                              |                                 | )       | (                  | )                     |                 | 1        |  |
|                | DISQUALIFYING   | 6 (55%)                  | 5 (45%)                          | 2 (40%)                         | 3 (60%) | 8 (80%)            | 2 (20%)               | 16 (62%)        | 10 (38%) |  |
|                | Discoven mile   | 11 (4                    | 42%)                             | 5 (1                            | 9%)     | 10 (3              | 38%)                  |                 | 26       |  |
|                | OTHER           | 0                        | 0                                | 1 (50%)                         | 1 (50%) | 0                  | 0                     | 1 (50%)         | 1 (50%)  |  |
|                | OTTER           | (                        | )                                | 2 (10                           | )0%)    | (                  | )                     |                 | 2        |  |
|                | VIOLATIONS      | 5 (63%)                  | 3 (38%)                          | 2 (33%)                         | 4 (67%) | 3 (50%)            | 3 (50%)               | 10 (50%)        | 10 (50%) |  |
|                |                 | •                        | 0%)                              | 6 (3                            | 0%)     | 6 (3               |                       |                 | 20       |  |
| NC             | TRAVELING       | 1 (100%)                 | 0                                | 1 (100%)                        | 0       | 0                  | 1 (100%)              | 2 (67%)         | 1 (33%)  |  |
| E s            | HOWEELING       |                          | 3%)                              | 1 (3                            | 3%)     | 1 (3               | 3%)                   |                 | 3        |  |
| VIOLATION<br>S | OTHER           | 4 (57%)                  | 3 (43%)                          | 1 (20%)                         | 4 (80%) | 3 (60%)            | 2 (40%)               | 8 (47%) 9 (53%) |          |  |
| N              | SHIER           | 7 (4                     | 1%)                              | 5 (2                            | 9%)     | 5 (2               | 9%)                   | 17              |          |  |
|                | IRS             | 0                        | 0                                | 0                               | 0       | 0                  | 0                     | 0               | 0        |  |
|                |                 |                          | 0                                |                                 | )       |                    | )                     |                 | 0        |  |