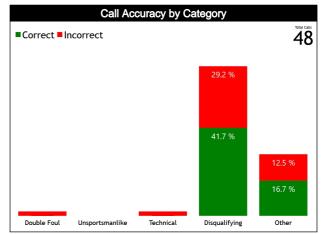

### **Call Types by Referee**

|                | Types/Referees  | GARCIA NII<br>Alberto (V | <b>EVES Daniel</b><br>'enezuela) | <b>DOMINGUE</b><br>Krishna Joac |         | VARELA DIAZ<br>(HC | : Orlando Jose<br>DN) | то              | TAL      |  |
|----------------|-----------------|--------------------------|----------------------------------|---------------------------------|---------|--------------------|-----------------------|-----------------|----------|--|
|                | CALLS           | 11 (58%)                 | 8 (42%)                          | 5 (38%)                         | 8 (62%) | 11 (69%)           | 5 (31%)               | 27 (56%)        | 21 (44%) |  |
|                | CALLS           | 19 (4                    | 40%)                             | 13 (2                           | 27%)    | 16 (3              | 33%)                  | 4               | 18       |  |
|                | FOULS           | 6 (55%)                  | 5 (45%)                          | 3 (43%)                         | 4 (57%) | 8 (80%)            | 2 (20%)               | 17 (61%)        | 11 (39%) |  |
|                |                 | •                        | 39%)                             | 7 (2                            | -       | 10 (3              |                       |                 | 28       |  |
|                | DEFENSIVE       | 6 (55%)                  | 5 (45%)                          | 2 (40%)                         | 3 (60%) | 8 (89%)            | 1 (11%)               | 16 (64%)        | 9 (36%)  |  |
|                | DEFENSIVE       |                          | 44%)                             | 5 (2                            |         | 9 (3               |                       |                 | 25       |  |
|                | OFFENSIVE       | 0                        | 0                                | 1 (50%)                         | 1 (50%) | 0                  | 1 (100%)              | 1 (33%)         | 2 (67%)  |  |
|                | OFFENSIVE       |                          | <u>)</u>                         | 2 (6                            | 7%)     | 1 (3               | 3%)                   |                 | 3        |  |
|                | DOUBLE FOUL     | 0                        | 1 (100%)                         | 0                               | 0       | 0                  | 0                     | 0               | 1 (100%) |  |
|                | DEEDEETEEE      | 1 (10                    | 0%)                              |                                 | )       | (                  | )                     |                 | 1        |  |
| FOULS          | UNSPORTSMANLIKE | 0                        | 0                                | 0                               | 0       | 0                  | 0                     | 0               | 0        |  |
| FO             | UNSPORTSMANLIKE |                          | <u>)</u>                         |                                 | )       | (                  | )                     |                 | 0        |  |
|                | TECHNICAL       | 0                        | 1 (100%)                         | 0                               | 0       | 0                  | 0                     | 0               | 1 (100%) |  |
|                | TECHNICAL       | 1 (10                    | 0%)                              |                                 | )       | (                  | )                     |                 | 1        |  |
|                | DISQUALIFYING   | 6 (55%)                  | 5 (45%)                          | 2 (40%)                         | 3 (60%) | 8 (80%)            | 2 (20%)               | 16 (62%)        | 10 (38%) |  |
|                | Discoven mile   | 11 (4                    | 42%)                             | 5 (1                            | 9%)     | 10 (3              | 38%)                  |                 | 26       |  |
|                | OTHER           | 0                        | 0                                | 1 (50%)                         | 1 (50%) | 0                  | 0                     | 1 (50%)         | 1 (50%)  |  |
|                | OTTER           | (                        | )                                | 2 (10                           | )0%)    | (                  | )                     |                 | 2        |  |
|                | VIOLATIONS      | 5 (63%)                  | 3 (38%)                          | 2 (33%)                         | 4 (67%) | 3 (50%)            | 3 (50%)               | 10 (50%)        | 10 (50%) |  |
|                |                 | •                        | 0%)                              | 6 (3                            | 0%)     | 6 (3               |                       |                 | 20       |  |
| NC             | TRAVELING       | 1 (100%)                 | 0                                | 1 (100%)                        | 0       | 0                  | 1 (100%)              | 2 (67%)         | 1 (33%)  |  |
| E s            | HOWEELING       |                          | 3%)                              | 1 (3                            | 3%)     | 1 (3               | 3%)                   |                 | 3        |  |
| VIOLATION<br>S | OTHER           | 4 (57%)                  | 3 (43%)                          | 1 (20%)                         | 4 (80%) | 3 (60%)            | 2 (40%)               | 8 (47%) 9 (53%) |          |  |
| N              | SHIER           | 7 (4                     | 1%)                              | 5 (2                            | 9%)     | 5 (2               | 9%)                   | 17              |          |  |
|                | IRS             | 0                        | 0                                | 0                               | 0       | 0                  | 0                     | 0               | 0        |  |
|                |                 |                          | 0                                |                                 | )       |                    | )                     |                 | 0        |  |