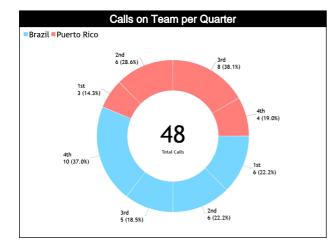

#### **Calls Summary**

| Quarters         | 1st Q    | uarter  | 2nd C   | uarter  | 3rd Q   | uarter   | 4th Q    | uarter  | Το        | tal      |  |
|------------------|----------|---------|---------|---------|---------|----------|----------|---------|-----------|----------|--|
| Duration         | 00:1     | 4:19    | 00:2    | 2:27    | 00:1    | 8:47     | 00:2     | 0:35    | 01:16:08  |          |  |
| Calls            | 6 (67%)  | 3 (33%) | 6 (50%) | 6 (50%) | 5 (38%) | 8 (62%)  | 10 (71%) | 4 (29%) | 27 (56%)  | 21 (44%) |  |
| Calls            | 9 (1     | 9%)     | 12 (2   | 25%)    | 13 (2   | 27%)     | 14 (2    | 29%)    | 48 (100%) |          |  |
| Foulo            | 4 (80%)  | 1 (20%) | 4 (50%) | 4 (50%) | 4 (50%) | 4 (50%)  | 5 (71%)  | 2 (29%) | 17 (61%)  | 11 (39%) |  |
| Fouls            | 5 (18%)  |         | 8 (2    | 9%)     | 8 (29%) |          | 7 (25%)  |         | 28 (5     | 58%)     |  |
| Trovolling       | 1 (100%) | 0       | 0       | 0       | 0       | 1 (100%) | 1 (100%) | 0       | 2 (67%)   | 1 (33%)  |  |
| Travelling       | 1 (33%)  |         | (       | 0       | 1 (3    | 3%)      | 1 (3     | 3%)     | 3 (6      | 5%)      |  |
| Other Malatiena  | 1 (33%)  | 2 (67%) | 2 (50%) | 2 (50%) | 1 (25%) | 3 (75%)  | 4 (67%)  | 2 (33%) | 8 (47%)   | 9 (53%)  |  |
| Other Violations | 3 (1     | 8%)     | 4 (2    | 4%)     | 4 (24%) |          | 6 (35%)  |         | 17 (3     | 35%)     |  |
| IDC              | 0        | 0       | 0       | 0       | 0       | 0        | 0        | 0       | 0         | 0        |  |
| IRS              | (        | )       | (       | 0       | (       | )        | (        | )       | 0         |          |  |
|                  | 0        | 0       | 0       | 0       | 0       | 0        | 0        | 0       | 0         | 0        |  |
| No Call CNC/ICNC | (        | )       |         | 0       |         | )        | (        | )       | 0         |          |  |

### **Calls by Referee**

| Quarters                                               | Quarter 1  |          |           |          |          | Quar          | rter 2    |          |           | Qua      | ter 3    |           |           |          | Qua       | rter 4    |           |           | то        | TAI       |
|--------------------------------------------------------|------------|----------|-----------|----------|----------|---------------|-----------|----------|-----------|----------|----------|-----------|-----------|----------|-----------|-----------|-----------|-----------|-----------|-----------|
| 3 Referees                                             | 5'         |          | 10        | 0'       |          | 5             | 1         | 0'       | ••        |          | 1        | 0'        |           | 5        | 1         | 0'        | La        | st 2'     |           | IAL       |
| GARCIA<br>NIEVES<br>Daniel<br>Alberto<br>(Venezuela)   | 1<br>50% 5 | 1<br>50% | 1<br>100% | 0        | 2<br>67% | 1<br>33%      | 0         | 0        | 1<br>20%  | 4<br>80% | 2<br>67% | 1<br>33%  | 3<br>75%  | 1<br>25% | 1<br>100% | 0         | 0         | 0         | 11<br>58% | 8<br>42%  |
| Alberto<br>(Venezuela)                                 | 2<br>11%   | 6        | 1<br>59   | l<br>%   |          | }<br>%        | (         | )        | 5<br>26   |          |          | 3<br>9%   | 21<br>21  |          | 5         | 1<br>%    |           | D         |           | 9<br>)%   |
| DOMINGUEZ<br>VIVEROS<br>Krishna<br>Joaquin<br>(Mexico) | 0          | 0        | 2<br>67%  | 1<br>33% | 0        | 2<br>100%     | 1<br>50%  | 1<br>50% | 0         | 0        | 1<br>50% | 1<br>50%  | 1<br>33%  | 2<br>67% | 0         | 1<br>100% | 0         | 1<br>100% | 5<br>38%  | 8<br>62%  |
| Joaquin<br>(Mexico)                                    | 0          |          | 3<br>23   |          | 2<br>15  | <u>2</u><br>% |           | 2<br>5%  | (         | )        | _        |           | 23        | 3<br> %  | 8         | 1<br>%    | 8         | 1<br>%    | 13<br>27% |           |
| VARELA<br>DIAZ <u>Orlando</u>                          | 0          | 0        | 2<br>67%  | 1<br>33% | 1<br>33% | 2<br>67%      | 2<br>100% | 0        | 1<br>100% | 0        | 0        | 2<br>100% | 2<br>100% | 0        | 3<br>100% | 0         | 2<br>100% | 0         | 11<br>69% | 5<br>31%  |
| Jose<br>(HON)                                          | 0          |          | 3<br>19   | -        | :<br>19  | }<br>%        |           | 2<br>%   | 1<br>6'   | <br>%    | -        | 2<br>1%   |           | 2<br> %  |           | 3<br>9%   |           | 2<br>3%   |           | 6<br>8%   |
| TOTAL                                                  | 1<br>50% 5 | 1<br>50% | 5<br>71%  | 2<br>29% | 3<br>38% | 5<br>63%      | 3<br>75%  | 1<br>25% | 2<br>33%  | 4<br>67% | 3<br>43% | 4<br>57%  | 6<br>67%  | 3<br>33% | 4<br>80%  | 1<br>20%  | 2<br>67%  | 1<br>33%  | 27<br>56% | 21<br>44% |
| TOTAL                                                  | 2<br>4%    |          | 7<br>15   | 7<br>%   | ۶<br>17  | -             | ے<br>8'   | -        | (<br>13   | -        | 15       | 7<br>5%   | 9<br>19   | )<br>1%  |           | 5<br>)%   |           | 3<br>%    | 4         | 8         |