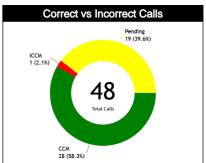

#### **General Calls Evaluation**

| Defe | Teams                                          |         |            | Brazl      | l 85  |       |      |         |                   | Puerto I | Rico 74 |       |      |            |          | TOT     | ALS   |       |      |  |  |
|------|------------------------------------------------|---------|------------|------------|-------|-------|------|---------|-------------------|----------|---------|-------|------|------------|----------|---------|-------|-------|------|--|--|
| Refs | Assessment                                     | Correct | Incorrec   | Inconcl    | L2M C | L2M I | L2M? | Correct | Incorrec          | Inconcl  | L2M C   | L2M I | L2M? | Correct    | Incorrec | Inconcl | L2M C | L2M I | L2M? |  |  |
| сс   | GARCIA NIEVES, Daniel Alberto<br>(VEN)         | 5       | 0          | 6          | 0     | 0     | 0    | 3       | 0                 | 5        | 0       | 0     | 0    | 8          | 0        | 11      | 0     | 0     | 0    |  |  |
| U1   | U1 DOMINGUEZ VIVEROS,<br>Krishna Joaquin (MEX) |         | 0          | 2          | 0     | 0     | 0    | 7       | 1                 | 0        | 1       | 0     | 0    | 10         | 1        | 2       | 1     | 0     | 0    |  |  |
| U2   | VARELA DIAZ, Orlando Jose<br>(HON)             | 7       | 0          | 4          | 1     | 0     | 1    | 3       | 0                 | 2        | 0       | 0     | 0    | 10         | 0        | 6       | 1     | 0     | 1    |  |  |
|      | TOTAL                                          |         |            | 27 (56.3%) |       |       |      |         |                   | 21 (43   | .8%)    |       |      |            |          | 48 (10  | 00%)  | 0 0   |      |  |  |
|      | CORRECT                                        |         | 15 (31.3%) |            |       |       |      |         | 13 (27            | '.1%)    |         |       |      | 28 (58.3%) |          |         |       |       |      |  |  |
|      | INCORRECT                                      |         |            | 0          |       |       |      |         | 1 (2.1%) 1 (2.1%) |          |         |       |      |            |          |         |       |       |      |  |  |
|      | INCONCLUSIVE                                   |         |            | 12 (2      | 5%)   |       |      |         |                   | 7 (14    | .6%)    |       |      |            |          | 19 (39  | 9.6%) |       |      |  |  |
|      | L2M C                                          |         |            | 1 (2.      | 1%)   |       |      |         |                   | 1 (2.    | 1%)     |       |      |            |          | 2 (4.   | 2%)   | 0 1   |      |  |  |
|      | L2M I                                          |         |            | 0          |       |       |      | 0       |                   |          |         |       |      | 0          |          |         |       |       |      |  |  |
|      | L2M?                                           |         |            | 1 (2.1     | 1%)   |       |      |         |                   | 0        |         |       |      |            |          | 1 (2.   | 1%)   |       |      |  |  |