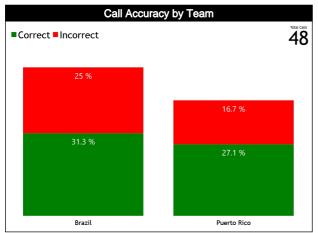

#### **General Calls Evaluation**

| Defe | Teams                                          |         |            | Brazl      | l 85  |       |      |         |                   | Puerto I | Rico 74 |       |      |            |          | TOT     | ALS   |       |      |  |  |
|------|------------------------------------------------|---------|------------|------------|-------|-------|------|---------|-------------------|----------|---------|-------|------|------------|----------|---------|-------|-------|------|--|--|
| Refs | Assessment                                     | Correct | Incorrec   | Inconcl    | L2M C | L2M I | L2M? | Correct | Incorrec          | Inconcl  | L2M C   | L2M I | L2M? | Correct    | Incorrec | Inconcl | L2M C | L2M I | L2M? |  |  |
| сс   | GARCIA NIEVES, Daniel Alberto<br>(VEN)         | 5       | 0          | 6          | 0     | 0     | 0    | 3       | 0                 | 5        | 0       | 0     | 0    | 8          | 0        | 11      | 0     | 0     | 0    |  |  |
| U1   | U1 DOMINGUEZ VIVEROS,<br>Krishna Joaquin (MEX) |         | 0          | 2          | 0     | 0     | 0    | 7       | 1                 | 0        | 1       | 0     | 0    | 10         | 1        | 2       | 1     | 0     | 0    |  |  |
| U2   | VARELA DIAZ, Orlando Jose<br>(HON)             | 7       | 0          | 4          | 1     | 0     | 1    | 3       | 0                 | 2        | 0       | 0     | 0    | 10         | 0        | 6       | 1     | 0     | 1    |  |  |
|      | TOTAL                                          |         |            | 27 (56.3%) |       |       |      |         |                   | 21 (43   | .8%)    |       |      |            |          | 48 (10  | 00%)  | 0 0   |      |  |  |
|      | CORRECT                                        |         | 15 (31.3%) |            |       |       |      |         | 13 (27            | '.1%)    |         |       |      | 28 (58.3%) |          |         |       |       |      |  |  |
|      | INCORRECT                                      |         |            | 0          |       |       |      |         | 1 (2.1%) 1 (2.1%) |          |         |       |      |            |          |         |       |       |      |  |  |
|      | INCONCLUSIVE                                   |         |            | 12 (2      | 5%)   |       |      |         |                   | 7 (14    | .6%)    |       |      |            |          | 19 (39  | 9.6%) |       |      |  |  |
|      | L2M C                                          |         |            | 1 (2.      | 1%)   |       |      |         |                   | 1 (2.    | 1%)     |       |      |            |          | 2 (4.   | 2%)   | 0 1   |      |  |  |
|      | L2M I                                          |         |            | 0          |       |       |      | 0       |                   |          |         |       |      | 0          |          |         |       |       |      |  |  |
|      | L2M?                                           |         |            | 1 (2.1     | 1%)   |       |      |         |                   | 0        |         |       |      |            |          | 1 (2.   | 1%)   |       |      |  |  |