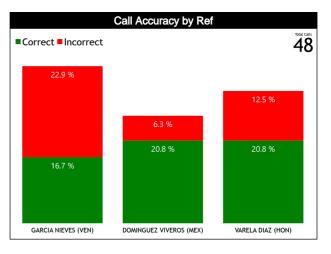

#### **General Calls Evaluation**

| Defe | Teams                                          |         |            | Brazl      | l 85  |       |      |         |                   | Puerto I | Rico 74 |       |      |            |          | TOT     | ALS   |       |      |  |  |
|------|------------------------------------------------|---------|------------|------------|-------|-------|------|---------|-------------------|----------|---------|-------|------|------------|----------|---------|-------|-------|------|--|--|
| Refs | Assessment                                     | Correct | Incorrec   | Inconcl    | L2M C | L2M I | L2M? | Correct | Incorrec          | Inconcl  | L2M C   | L2M I | L2M? | Correct    | Incorrec | Inconcl | L2M C | L2M I | L2M? |  |  |
| сс   | GARCIA NIEVES, Daniel Alberto<br>(VEN)         | 5       | 0          | 6          | 0     | 0     | 0    | 3       | 0                 | 5        | 0       | 0     | 0    | 8          | 0        | 11      | 0     | 0     | 0    |  |  |
| U1   | U1 DOMINGUEZ VIVEROS,<br>Krishna Joaquin (MEX) |         | 0          | 2          | 0     | 0     | 0    | 7       | 1                 | 0        | 1       | 0     | 0    | 10         | 1        | 2       | 1     | 0     | 0    |  |  |
| U2   | VARELA DIAZ, Orlando Jose<br>(HON)             | 7       | 0          | 4          | 1     | 0     | 1    | 3       | 0                 | 2        | 0       | 0     | 0    | 10         | 0        | 6       | 1     | 0     | 1    |  |  |
|      | TOTAL                                          |         |            | 27 (56.3%) |       |       |      |         |                   | 21 (43   | .8%)    |       |      |            |          | 48 (10  | 00%)  | 0 0   |      |  |  |
|      | CORRECT                                        |         | 15 (31.3%) |            |       |       |      |         | 13 (27            | '.1%)    |         |       |      | 28 (58.3%) |          |         |       |       |      |  |  |
|      | INCORRECT                                      |         |            | 0          |       |       |      |         | 1 (2.1%) 1 (2.1%) |          |         |       |      |            |          |         |       |       |      |  |  |
|      | INCONCLUSIVE                                   |         |            | 12 (2      | 5%)   |       |      |         |                   | 7 (14    | .6%)    |       |      |            |          | 19 (39  | 9.6%) |       |      |  |  |
|      | L2M C                                          |         |            | 1 (2.      | 1%)   |       |      |         |                   | 1 (2.    | 1%)     |       |      |            |          | 2 (4.   | 2%)   | 0 1   |      |  |  |
|      | L2M I                                          |         |            | 0          |       |       |      | 0       |                   |          |         |       |      | 0          |          |         |       |       |      |  |  |
|      | L2M?                                           |         |            | 1 (2.1     | 1%)   |       |      |         |                   | 0        |         |       |      |            |          | 1 (2.   | 1%)   |       |      |  |  |