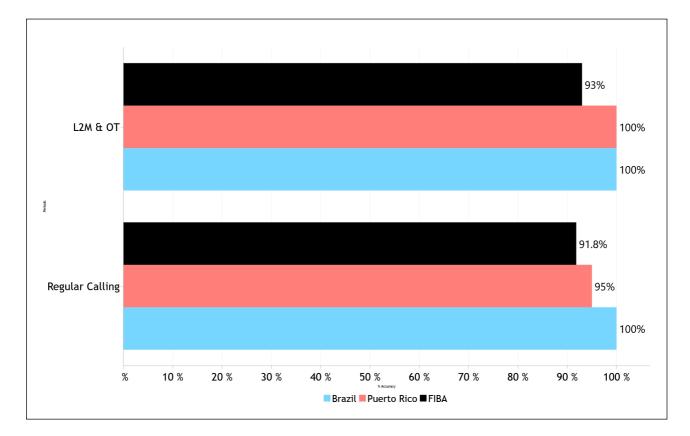

| 0           |
| Throw-In                                                         | 0      | 0    | 0    | 0     | 0   | 0              | 0               | 0           | 0     | 0             | 0       | 0     | 0          | 0             | 0               | 0           |
| Toss                                                             | 0      | 0    | 0    | 0     | 0   | 0              | 0               | 0           | 0     | 0             | 0       | 0     | 0          | 0             | 0               | 0           |
| Totals                                                           | 10     | 10   | 9    | 6     | 2   | 2              | 6               | 3           | 2     | 5             | 1       | 1     | 6          | 3             | 2               | 2           |





#### Regular Call vs. L2M & OT Accuracy

#### **Accuracy by Quarter**







#### **Calls Summary**

| Quarters         | 1st Q    | uarter  | 2nd C   | uarter  | 3rd Q   | uarter   | 4th Q    | uarter  | Το        | tal      |  |
|------------------|----------|---------|---------|---------|---------|----------|----------|---------|-----------|----------|--|
| Duration         | 00:1     | 4:19    | 00:2    | 2:27    | 00:1    | 8:47     | 00:2     | 0:35    | 01:16:08  |          |  |
| Calls            | 6 (67%)  | 3 (33%) | 6 (50%) | 6 (50%) | 5 (38%) | 8 (62%)  | 10 (71%) | 4 (29%) | 27 (56%)  | 21 (44%) |  |
| Calls            | 9 (1     | 9%)     | 12 (2   | 25%)    | 13 (2   | 27%)     | 14 (2    | 29%)    | 48 (100%) |          |  |
| Foulo            | 4 (80%)  | 1 (20%) | 4 (50