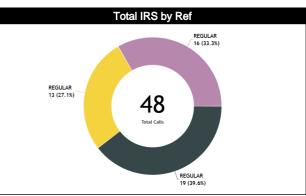

#### **General Calls Evaluation**

| Defe | Teams                                          |         |            | Brazl      | l 85  |       |      |         |                   | Puerto I | Rico 74 |       |      |            |          | TOT     | ALS   |       |      |  |  |
|------|------------------------------------------------|---------|------------|------------|-------|-------|------|---------|-------------------|----------|---------|-------|------|------------|----------|---------|-------|-------|------|--|--|
| Refs | Assessment                                     | Correct | Incorrec   | Inconcl    | L2M C | L2M I | L2M? | Correct | Incorrec          | Inconcl  | L2M C   | L2M I | L2M? | Correct    | Incorrec | Inconcl | L2M C | L2M I | L2M? |  |  |
| сс   | GARCIA NIEVES, Daniel Alberto<br>(VEN)         | 5       | 0          | 6          | 0     | 0     | 0    | 3       | 0                 | 5        | 0       | 0     | 0    | 8          | 0        | 11      | 0     | 0     | 0    |  |  |
| U1   | U1 DOMINGUEZ VIVEROS,<br>Krishna Joaquin (MEX) |         | 0          | 2          | 0     | 0     | 0    | 7       | 1                 | 0        | 1       | 0     | 0    | 10         | 1        | 2       | 1     | 0     | 0    |  |  |
| U2   | VARELA DIAZ, Orlando Jose<br>(HON)             | 7       | 0          | 4          | 1     | 0     | 1    | 3       | 0                 | 2        | 0       | 0     | 0    | 10         | 0        | 6       | 1     | 0     | 1    |  |  |
|      | TOTAL                                          |         |            | 27 (56.3%) |       |       |      |         |                   | 21 (43   | .8%)    |       |      |            |          | 48 (10  | 00%)  | 0 0   |      |  |  |
|      | CORRECT                                        |         | 15 (31.3%) |            |       |       |      |         | 13 (27            | '.1%)    |         |       |      | 28 (58.3%) |          |         |       |       |      |  |  |
|      | INCORRECT                                      |         |            | 0          |       |       |      |         | 1 (2.1%) 1 (2.1%) |          |         |       |      |            |          |         |       |       |      |  |  |
|      | INCONCLUSIVE                                   |         |            | 12 (2      | 5%)   |       |      |         |                   | 7 (14    | .6%)    |       |      |            |          | 19 (39  | 9.6%) |       |      |  |  |
|      | L2M C                                          |         |            | 1 (2.      | 1%)   |       |      |         |                   | 1 (2.    | 1%)     |       |      |            |          | 2 (4.   | 2%)   | 0 1   |      |  |  |
|      | L2M I                                          |         |            | 0          |       |       |      | 0       |                   |          |         |       |      | 0          |          |         |       |       |      |  |  |
|      | L2M?                                           |         |            | 1 (2.1     | 1%)   |       |      |         |                   | 0        |         |       |      |            |          | 1 (2.   | 1%)   |       |      |  |  |