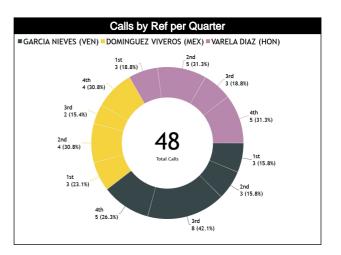

### **Calls by Referee**

| Quarters                                               | Quarter 1  |          |           |          |          | Quar          | rter 2    |          |           | Qua      | ter 3    |           |           |          | Qua       | rter 4    |           |           | то        | TAI       |
|--------------------------------------------------------|------------|----------|-----------|----------|----------|---------------|-----------|----------|-----------|----------|----------|-----------|-----------|----------|-----------|-----------|-----------|-----------|-----------|-----------|
| 3 Referees                                             | 5'         |          | 10        | 0'       |          | 5             | 1         | 0'       | ••        |          | 1        | 0'        |           | 5        | 1         | 0'        | La        | st 2'     |           | IAL       |
| GARCIA<br>NIEVES<br>Daniel<br>Alberto<br>(Venezuela)   | 1<br>50% 5 | 1<br>50% | 1<br>100% | 0        | 2<br>67% | 1<br>33%      | 0         | 0        | 1<br>20%  | 4<br>80% | 2<br>67% | 1<br>33%  | 3<br>75%  | 1<br>25% | 1<br>100% | 0         | 0         | 0         | 11<br>58% | 8<br>42%  |
| Alberto<br>(Venezuela)                                 | 2<br>11%   | 6        | 1<br>59   | l<br>%   |          | }<br>%        | (         | )        | 5<br>26   |          |          | 3<br>9%   | 21<br>21  |          | 5         | 1<br>%    |           | D         |           | 9<br>)%   |
| DOMINGUEZ<br>VIVEROS<br>Krishna<br>Joaquin<br>(Mexico) | 0          | 0        | 2<br>67%  | 1<br>33% | 0        | 2<br>100%     | 1<br>50%  | 1<br>50% | 0         | 0        | 1<br>50% | 1<br>50%  | 1<br>33%  | 2<br>67% | 0         | 1<br>100% | 0         | 1<br>100% | 5<br>38%  | 8<br>62%  |
| Joaquin<br>(Mexico)                                    | 0          |          | 3<br>23   |          | 2<br>15  | <u>2</u><br>% |           | 2<br>5%  | (         | )        | _        |           | 23        | 3<br> %  | 8         | 1<br>%    | 8         | 1<br>%    | 13<br>27% |           |
| VARELA<br>DIAZ <u>Orlando</u>                          | 0          | 0        | 2<br>67%  | 1<br>33% | 1<br>33% | 2<br>67%      | 2<br>100% | 0        | 1<br>100% | 0        | 0        | 2<br>100% | 2<br>100% | 0        | 3<br>100% | 0         | 2<br>100% | 0         | 11<br>69% | 5<br>31%  |
| Jose<br>(HON)                                          | 0          |          | 3<br>19   | -        | :<br>19  | }<br>%        |           | 2<br>%   | 1<br>6'   | <br>%    | -        | 2<br>1%   |           | 2<br> %  |           | 3<br>9%   |           | 2<br>3%   |           | 6<br>8%   |
| TOTAL                                                  | 1<br>50% 5 | 1<br>50% | 5<br>71%  | 2<br>29% | 3<br>38% | 5<br>63%      | 3<br>75%  | 1<br>25% | 2<br>33%  | 4<br>67% | 3<br>43% | 4<br>57%  | 6<br>67%  | 3<br>33% | 4<br>80%  | 1<br>20%  | 2<br>67%  | 1<br>33%  | 27<br>56% | 21<br>44% |
| TOTAL                                                  | 2<br>4%    |          | 7<br>15   | 7<br>%   | ۶<br>17  | -             | ے<br>8'   | -        | (<br>13   | -        | 15       | 7<br>5%   | 9<br>19   | )<br>1%  |           | 5<br>)%   |           | 3<br>%    | 4         | 8         |