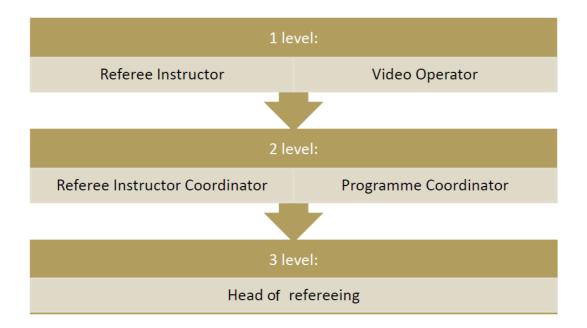

# Quality and Consistency:

FIBA's Referee Department is continuosuly working to improve the coordination, quality, and consistency of our work. In order to attain this goal, the following people are key:

# Game – General Information:

| Competition             |                     | 2023 FIBA WOMENS                               | AMERICUP      |                         |
|-------------------------|---------------------|------------------------------------------------|---------------|-------------------------|
| Game                    | SRA                 |                                                |               | <b>PUR</b>              |
| Score                   | 85                  | 16-22 / 23-20 / 23-1                           | 8 / 23-14     | 74                      |
| Duration                | 00:14:19            | 00:22:27 00:18:47                              | 00:20:35      | 01:16:08                |
| Fouls (IRS)             | 17 (0)              |                                                |               | 11 (0)                  |
|                         | (                   | GAME INFORMATION                               |               |                         |
| Stage/Round             |                     | SEMI FINAL                                     |               | FP201                   |
| Date                    |                     | 17:40 08/07/20                                 | )23           |                         |
| Place                   |                     | LEON                                           |               |                         |
|                         |                     | REFEREEING STAFF                               |               |                         |
| GARCIA NIEVES,<br>(VEN) | Daniel Alberto<br>) | DOMINGUEZ VIVEROS,<br>Krishna Joaquin<br>(MEX) |               | Z, Orlando Jose<br>ION) |
|                         |                     |                                                |               |                         |
| Referee Ins             | tructor             | Stand-by Referee Instructor                    | Video         | Operator                |
| MOORE,<br>(USA)         | Terry<br>)          | N/A                                            | BOELAEF<br>(A | RT, Federico<br>ARG)    |