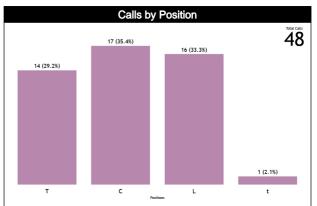

| Pos/Zones | Zone 1  | Zone 2  | Zone 3  | Zone 4  | Zone 5  | Zone 6  | Zone 7 | Zone 8  | Zone 9 | Zone 10 | Zone 11  | Zone 12 | TOTAL |
|-----------|---------|---------|---------|---------|---------|---------|--------|---------|--------|---------|----------|---------|-------|
| C1        | 0 (0%)  | 0 (0%)  | 0 (0%)  | 1 (11%) | 3 (33%) | 5 (56%) | 0 (0%) | 0 (0%)  | 0 (0%) | 0 (0%)  | 0 (0%)   | 0 (0%)  | 9     |
| C3        | 0 (0%)  | 1 (13%) | 0 (0%)  | 4 (50%) | 3 (38%) | 0 (0%)  | 0 (0%) | 0 (0%)  | 0 (0%) | 0 (0%)  | 0 (0%)   | 0 (0%)  | 8     |
| T1        | 2 (25%) | 2 (25%) | 0 (0%)  | 1 (13%) | 1 (13%) | 1 (13%) | 0 (0%) | 1 (13%) | 0 (0%) | 0 (0%)  | 0 (0%)   | 0 (0%)  | 8     |
| Т3        | 0 (0%)  | 2 (33%) | 3 (50%) | 1 (17%) | 0 (0%)  | 0 (0%)  | 0 (0%) | 0 (0%)  | 0 (0%) | 0 (0%)  | 0 (0%)   | 0 (0%)  | 6     |
| L4        | 0 (0%)  | 0 (0%)  | 0 (0%)  | 3 (25%) | 9 (75%) | 0 (0%)  | 0 (0%) | 0 (0%)  | 0 (0%) | 0 (0%)  | 0 (0%)   | 0 (0%)  | 12    |
| L5        | 0       | 0       | 0       | 0       | 0       | 0       | 0      | 0       | 0      | 0       | 0        | 0       | 0     |
| L6        | 0 (0%)  | 0 (0%)  | 0 (0%)  | 1 (25%) | 1 (25%) | 2 (50%) | 0 (0%) | 0 (0%)  | 0 (0%) | 0 (0%)  | 0 (0%)   | 0 (0%)  | 4     |
| Ct        | 0       | 0       | 0       | 0       | 0       | 0       | 0      | 0       | 0      | 0       | 0        | 0       | 0     |
| Tt        | 0 (0%)  | 0 (0%)  | 0 (0%)  | 0 (0%)  | 0 (0%)  | 0 (0%)  | 0 (0%) | 0 (0%)  | 0 (0%) | 0 (0%)  | 1 (100%) | 0 (0%)  | 1     |
| Lt        | 0       | 0       | 0       | 0       | 0       | 0       | 0      | 0       | 0      | 0       | 0        | 0       | 0     |
| TOTAL     | 2       | 5       | 3       | 11      | 17      | 8       | 0      | 1       | 0      | 0       | 1        | 0       | 48    |

### **Calls by Zone and Position**