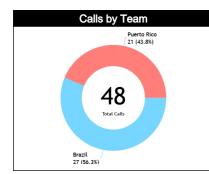

#### **General Calls Evaluation**

| Defe | Teams                                          |         |            | Brazl      | l 85  |       |      |         |                   | Puerto I | Rico 74 |       |      |            |          | TOT     | ALS   |       |      |  |  |
|------|------------------------------------------------|---------|------------|------------|-------|-------|------|---------|-------------------|----------|---------|-------|------|------------|----------|---------|-------|-------|------|--|--|
| Refs | Assessment                                     | Correct | Incorrec   | Inconcl    | L2M C | L2M I | L2M? | Correct | Incorrec          | Inconcl  | L2M C   | L2M I | L2M? | Correct    | Incorrec | Inconcl | L2M C | L2M I | L2M? |  |  |
| сс   | GARCIA NIEVES, Daniel Alberto<br>(VEN)         | 5       | 0          | 6          | 0     | 0     | 0    | 3       | 0                 | 5        | 0       | 0     | 0    | 8          | 0        | 11      | 0     | 0     | 0    |  |  |
| U1   | U1 DOMINGUEZ VIVEROS,<br>Krishna Joaquin (MEX) |         | 0          | 2          | 0     | 0     | 0    | 7       | 1                 | 0        | 1       | 0     | 0    | 10         | 1        | 2       | 1     | 0     | 0    |  |  |
| U2   | VARELA DIAZ, Orlando Jose<br>(HON)             | 7       | 0          | 4          | 1     | 0     | 1    | 3       | 0                 | 2        | 0       | 0     | 0    | 10         | 0        | 6       | 1     | 0     | 1    |  |  |
|      | TOTAL                                          |         |            | 27 (56.3%) |       |       |      |         |                   | 21 (43   | .8%)    |       |      |            |          | 48 (10  | 00%)  | 0 0   |      |  |  |
|      | CORRECT                                        |         | 15 (31.3%) |            |       |       |      |         | 13 (27            | '.1%)    |         |       |      | 28 (58.3%) |          |         |       |       |      |  |  |
|      | INCORRECT                                      |         |            | 0          |       |       |      |         | 1 (2.1%) 1 (2.1%) |          |         |       |      |            |          |         |       |       |      |  |  |
|      | INCONCLUSIVE                                   |         |            | 12 (2      | 5%)   |       |      |         |                   | 7 (14    | .6%)    |       |      |            |          | 19 (39  | 9.6%) |       |      |  |  |
|      | L2M C                                          |         |            | 1 (2.      | 1%)   |       |      |         |                   | 1 (2.    | 1%)     |       |      |            |          | 2 (4.   | 2%)   | 0 1   |      |  |  |
|      | L2M I                                          |         |            | 0          |       |       |      | 0       |                   |          |         |       |      | 0          |          |         |       |       |      |  |  |
|      | L2M?                                           |         |            | 1 (2.1     | 1%)   |       |      |         |                   | 0        |         |       |      |            |          | 1 (2.   | 1%)   |       |      |  |  |