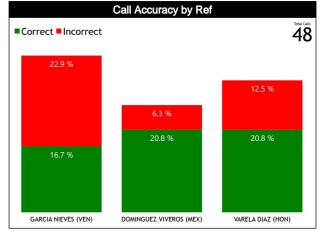

#### **General Calls Evaluation**

| Defe | Teams                                          |         |            | Brazl      | l 85  |       |      |         |                   | Puerto I | Rico 74 |       |      |            |          | TOT     | ALS   |       |      |  |  |
|------|------------------------------------------------|---------|------------|------------|-------|-------|------|---------|-------------------|----------|---------|-------|------|------------|----------|---------|-------|-------|------|--|--|
| Refs | Assessment                                     | Correct | Incorrec   | Inconcl    | L2M C | L2M I | L2M? | Correct | Incorrec          | Inconcl  | L2M C   | L2M I | L2M? | Correct    | Incorrec | Inconcl | L2M C | L2M I | L2M? |  |  |
| сс   | GARCIA NIEVES, Daniel Alberto<br>(VEN)         | 5       | 0          | 6          | 0     | 0     | 0    | 3       | 0                 | 5        | 0       | 0     | 0    | 8          | 0        | 11      | 0     | 0     | 0    |  |  |
| U1   | U1 DOMINGUEZ VIVEROS,<br>Krishna Joaquin (MEX) |         | 0          | 2          | 0     | 0     | 0    | 7       | 1                 | 0        | 1       | 0     | 0    | 10         | 1        | 2       | 1     | 0     | 0    |  |  |
| U2   | VARELA DIAZ, Orlando Jose<br>(HON)             | 7       | 0          | 4          | 1     | 0     | 1    | 3       | 0                 | 2        | 0       | 0     | 0    | 10         | 0        | 6       | 1     | 0     | 1    |  |  |
|      | TOTAL                                          |         |            | 27 (56.3%) |       |       |      |         |                   | 21 (43   | .8%)    |       |      |            |          | 48 (10  | 00%)  | 0 0   |      |  |  |
|      | CORRECT                                        |         | 15 (31.3%) |            |       |       |      |         | 13 (27            | '.1%)    |         |       |      | 28 (58.3%) |          |         |       |       |      |  |  |
|      | INCORRECT                                      |         |            | 0          |       |       |      |         | 1 (2.1%) 1 (2.1%) |          |         |       |      |            |          |         |       |       |      |  |  |
|      | INCONCLUSIVE                                   |         |            | 12 (2      | 5%)   |       |      |         |                   | 7 (14    | .6%)    |       |      |            |          | 19 (39  | 9.6%) |       |      |  |  |
|      | L2M C                                          |         |            | 1 (2.      | 1%)   |       |      |         |                   | 1 (2.    | 1%)     |       |      |            |          | 2 (4.   | 2%)   | 0 1   |      |  |  |
|      | L2M I                                          |         |            | 0          |       |       |      | 0       |                   |          |         |       |      | 0          |          |         |       |       |      |  |  |
|      | L2M?                                           |         |            | 1 (2.1     | 1%)   |       |      |         |                   | 0        |         |       |      |            |          | 1 (2.   | 1%)   |       |      |  |  |